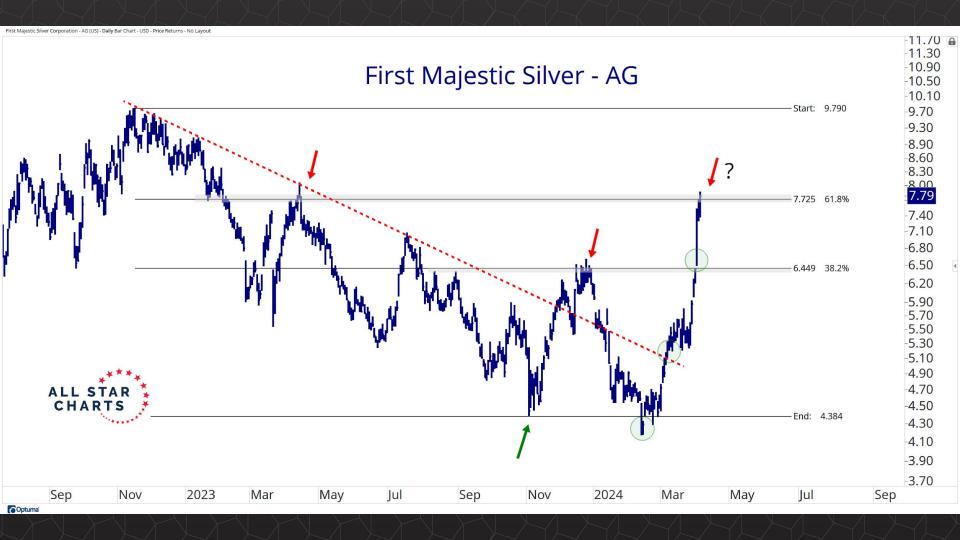

## Individual Miners

|                                        | Percent Off High/Low |          |             | Highs & Lows  |              |          |  |
|----------------------------------------|----------------------|----------|-------------|---------------|--------------|----------|--|
|                                        | 52-Week Hi           | 52-Wk Lo | 4-Week (Mo) | 13-Week (Qtr) | 52-Week (Yr) | All-Time |  |
| First Majestic Silver Corporation (AG) | 0.0%                 | 64.8%    | New High    | New High      | New High     |          |  |
| AngloGold Ashanti Ltd (AU)             | -18.5%               | 46.2%    | New High    | New High      |              |          |  |
| Hecla Mining Co. (HL)                  | -19.5%               | 49.0%    | New High    | New High      |              |          |  |
| Novagold Resources Inc. (NG)           | -51.1%               | 28.3%    | New High    |               |              |          |  |
| Seabridge Gold, Inc. (SA)              | 0.0%                 | 61.2%    | New High    | New High      | New High     |          |  |
| Agnico Eagle Mines Ltd (AEM)           | 0.0%                 | 34.4%    | New High    | New High      | New High     |          |  |
| Alamos Gold Inc. (AGI)                 | -2.4%                | 31.4%    |             |               |              |          |  |
| B2Gold Corp (BTG)                      | -36.1%               | 10.0%    | New High    |               |              |          |  |
| Compania de Minas Buenaventura (BVN)   | -7.8%                | 144.5%   |             |               |              |          |  |
| Coeur Mining Inc (CDE)                 | 0.0%                 | 105.7%   | New High    | New High      | New High     |          |  |
| Eldorado Gold Corp. (EGO)              | 0.0%                 | 70.1%    | New High    | New High      | New High     |          |  |
| Freeport-McMoRan Inc (FCX)             | 0.0%                 | 46.1%    | New High    | New High      | New High     |          |  |
| Franco-Nevada Corporation (FNV)        | -25.1%               | 11.4%    |             |               |              |          |  |
| Gold Fields Ltd (GFI)                  | 0.0%                 | 53.6%    | New High    | New High      | New High     |          |  |
| Harmony Gold Mining Co Ltd (HMY)       | 0.0%                 | 144.7%   | New High    | New High      | New High     |          |  |
| lamgold Corp. (IAG)                    | 0.0%                 | 69.8%    | New High    | New High      | New High     |          |  |
| Kinross Gold Corp. (KGC)               | 0.0%                 | 37.7%    | New High    | New High      | New High     |          |  |
| MAG Silver Corp. (MAG)                 | -14.9%               | 36.2%    | New High    | New High      |              |          |  |
| McEwen Mining Inc (MUX)                | 0.0%                 | 76.6%    | New High    | New High      | New High     |          |  |
| Newmont Corp (NEM)                     | -23.8%               | 20.6%    | New High    |               |              |          |  |
| New Gold Inc (NGD)                     | 0.0%                 | 90.1%    | New High    | New High      | New High     |          |  |
| Wheaton Precious Metals Corp (WPM)     | -4.0%                | 26.0%    | New High    | New High      |              |          |  |
| Centerra Gold Inc. (CGAU)              | -19.1%               | 33.3%    | New High    | New High      |              |          |  |
| Barrick Gold Corp. (GOLD)              | -13.9%               | 19.5%    | New High    |               |              |          |  |
| Gold Resource Corporation (GORO)       | -44.4%               | 150.8%   | New High    | New High      |              |          |  |
| Sandstorm Gold Ltd (SAND)              | -12.4%               | 30.4%    | New High    | New High      |              |          |  |
| Sibanye Stillwater Limited (SBSW)      | -46.9%               | 20.3%    | New High    |               |              |          |  |
| Pan American Silver Corp (PAAS)        | -10.9%               | 29.9%    | New High    | New High      |              |          |  |
| Royal Gold, Inc. (RGLD)                | -13.6%               | 17.1%    | New High    |               |              |          |  |
| SSR Mining Inc (SSRM)                  | -72.4%               | 19.1%    | New High    |               |              |          |  |