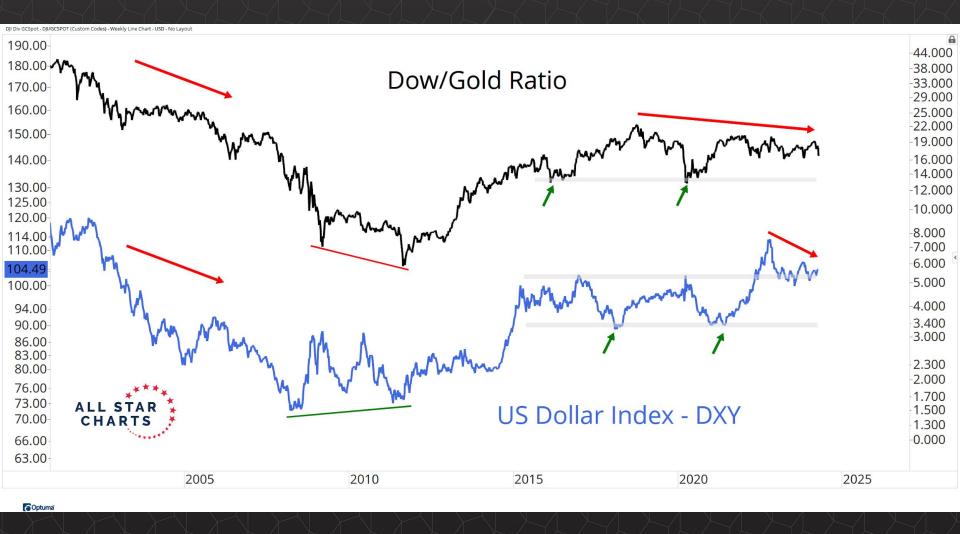

## Intermarket Analysis

0.022

-0.0210-0.0200

0.0190

-0.0180

-0.0170

-0.0160

-0.01500.0145