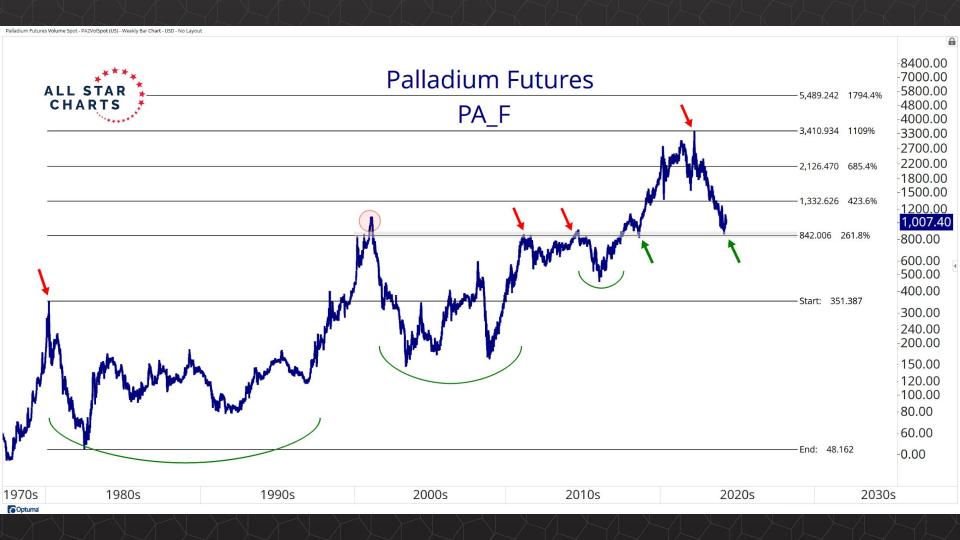

## Intermarket Analysis

0.022

-0.0210-0.0200

0.0190

-0.0180

-0.0170

-0.0160

-0.01500.0145