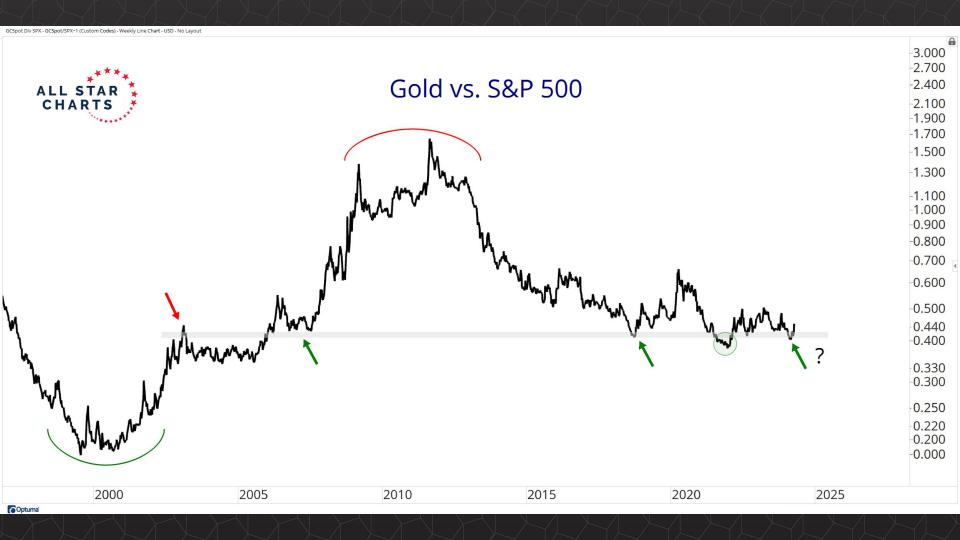

## Intermarket Analysis

0.022

-0.0210-0.0200

0.0190

-0.0180

-0.0170

-0.0160

-0.01500.0145