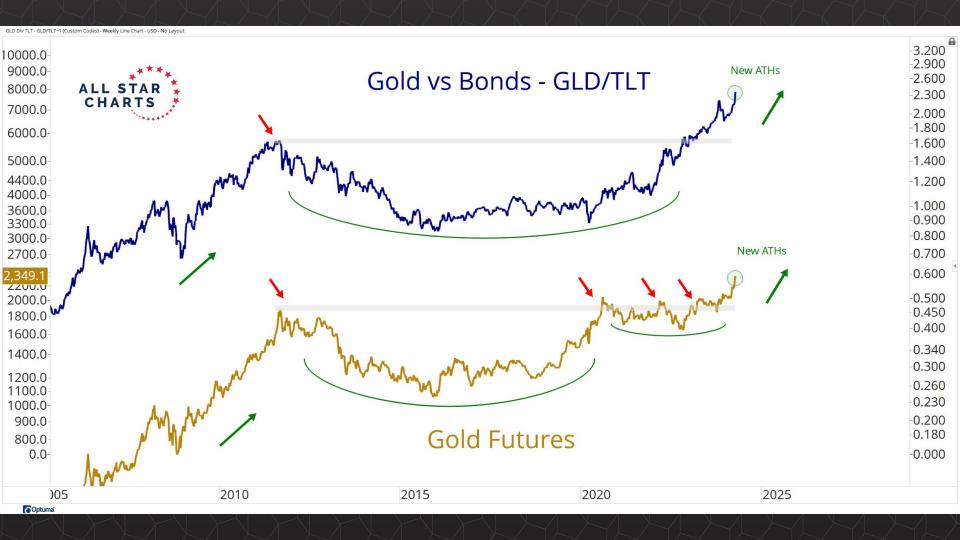

## Intermarket Analysis

0.022

-0.0210-0.0200

0.0190

-0.0180

-0.0170

-0.0160

-0.01500.0145