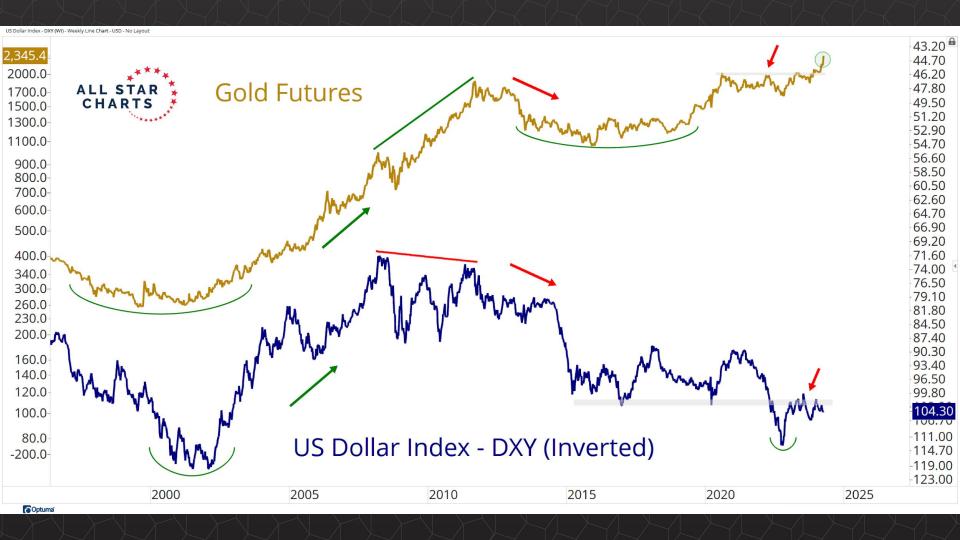

## Intermarket Analysis

0.022

-0.0210-0.0200

0.0190

-0.0180

-0.0170

-0.0160

-0.01500.0145