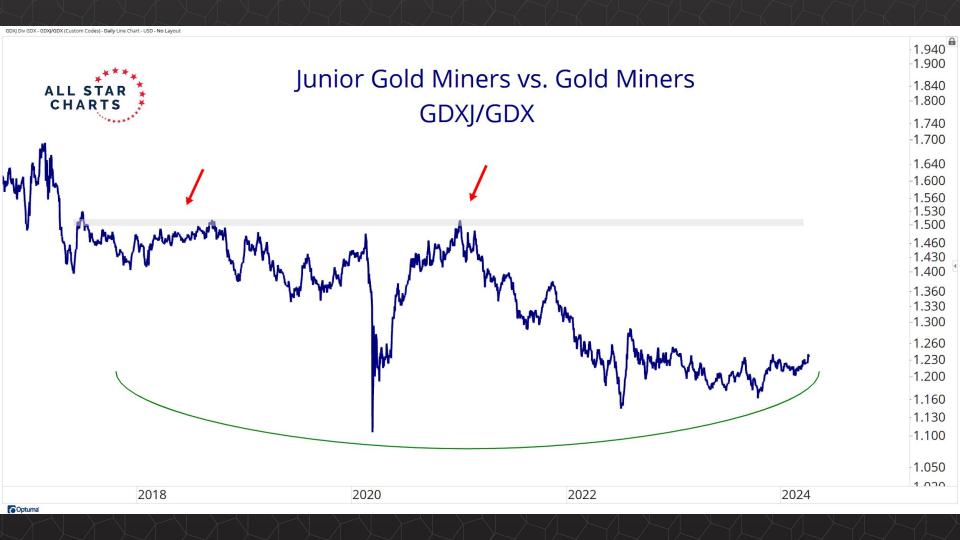

## Intermarket Analysis

0.022

-0.0210-0.0200

0.0190

-0.0180

-0.0170

-0.0160

-0.01500.0145