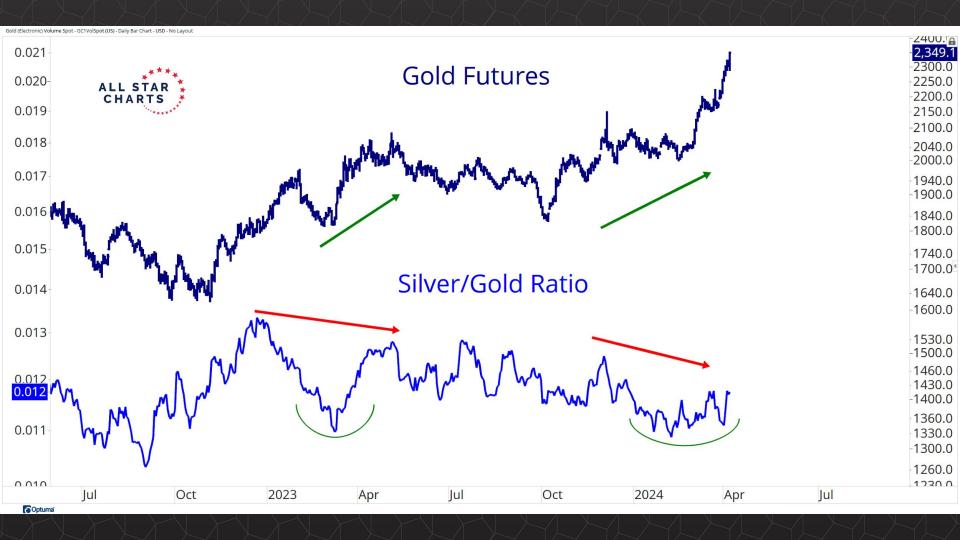

## Intermarket Analysis

0.022

-0.0210-0.0200

0.0190

-0.0180

-0.0170

-0.0160

-0.01500.0145