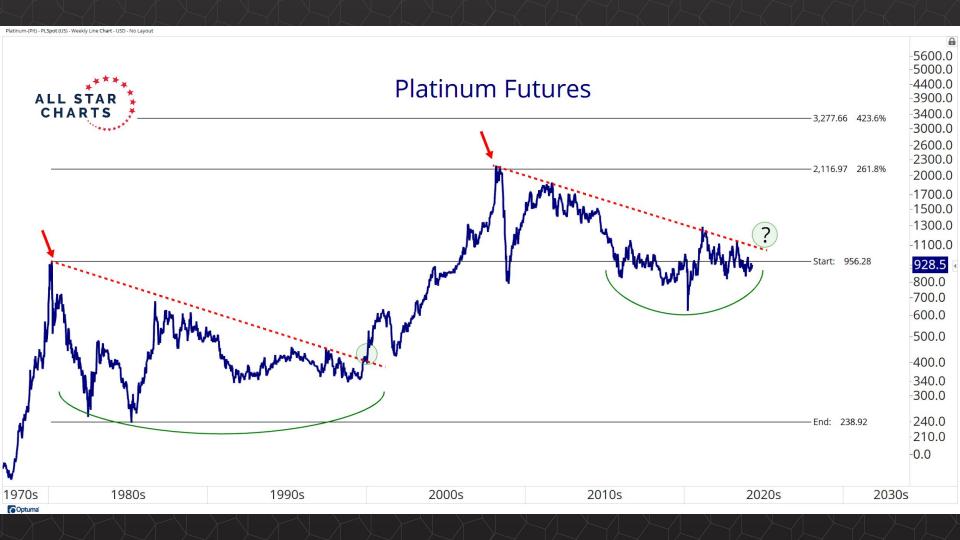

(Data as of the April 5, 2024)

## TABLE OF CONTENTS

Futures Contracts & COT 3-26

Intermarket Analysis 27 - 46

Currencies & Real Yields 47 - 56

Physical ETFs & Indexes 57 - 74

Individual Miners 75 - 120



## Futures Contracts & COT Positioning

















































## Intermarket Analysis























0.022

-0.0210-0.0200

0.0190

-0.0180

-0.0170

-0.0160

-0.01500.0145

-0.01400.0135

-0.0130 0.0124

-0.0120

0.0114

-0.0110 0.0104

-0.0100

0.0093 -0.0090

0.0086 0.0083

-0.0080

0.0076 0 0072

















-0.370 -0.360 -0.350 -0.340 -0.330 -0.320 -0.310 -0.300 -0.290 -0.280

-0.270

-0.490 -0.480 -0.470

-0.460 -0.450

-0.440 -0.430 -0.420 -0.410 -0.400 -0.390 -0.380

## Currencies & Real Yields





















## Physical ETFs & Indexes





































## Individual Miners



|                                        | Percent Off High/Low |          |             | Highs & Lows  |              |          |  |
|----------------------------------------|----------------------|----------|-