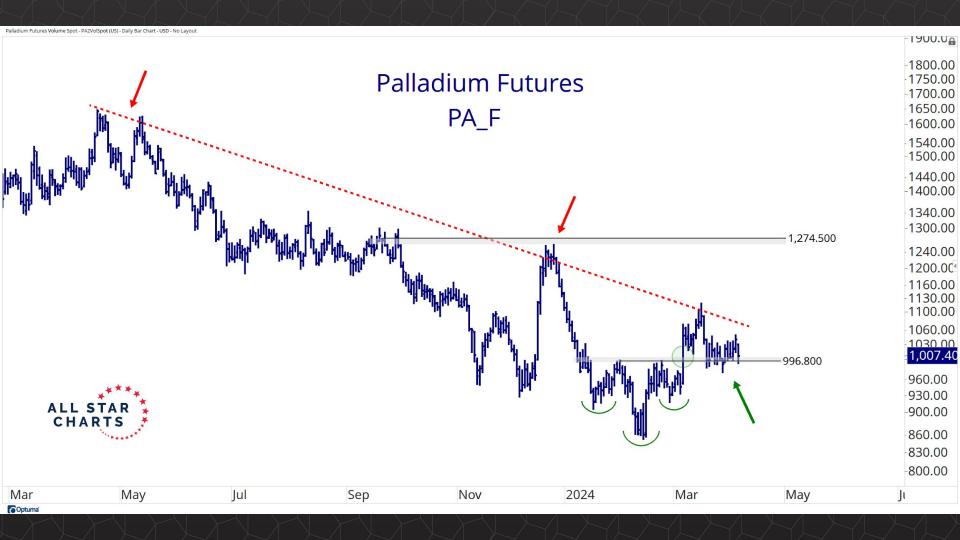

(Data as of the April 5, 2024)

## TABLE OF CONTENTS

Futures Contracts & COT 3-26

Intermarket Analysis 27 - 46

Currencies & Real Yields 47 - 56

Physical ETFs & Indexes 57 - 74

Individual Miners 75 - 120



## Futures Contracts & COT Positioning

















































## Intermarket Analysis























0.022

-0.0210-0.0200

0.0190

-0.0180

-0.0170

-0.0160

-0.01500.0145

-0.01400.0135

-0.0130 0.0124

-0.0120

0.0114

-0.0110 0.0104

-0.0100

0.0093 -0.0090

0.0086 0.0083

-0.0080

0.0076 0 0072

















-0.370 -0.360 -0.350 -0.340 -0.330 -0.320 -0.310 -0.300 -0.290 -0.280

-0.270

-0.490 -0.480 -0.470

-0.460 -0.450

-0.440 -0.430 -0.420 -0.410 -0.400 -0.390 -0.380

## Currencies & Real Yields





















## Physical ETFs & Indexes





































## Individual Miners



|                                        | Percent Off High/Low |          |             | Highs & Lows  |              |          |  |
|----------------------------------------|----------------------|----------|-------------|-