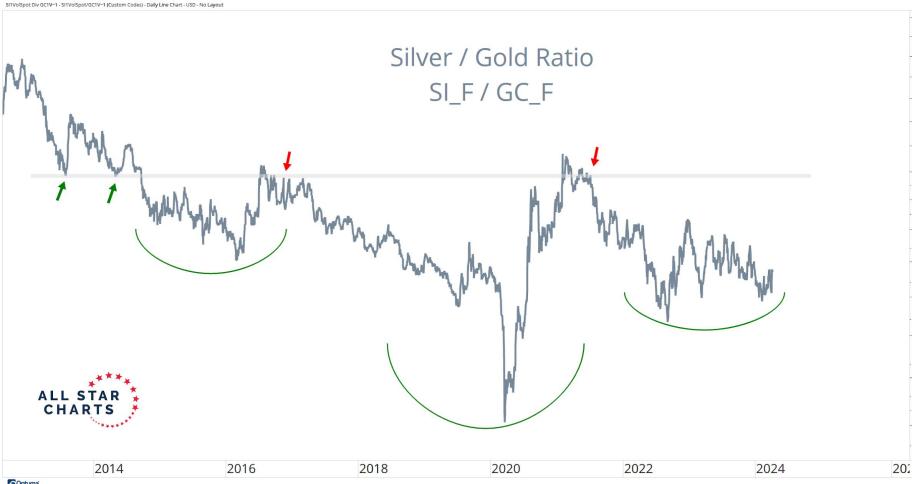

## Intermarket Analysis

0.022

-0.0210-0.0200

0.0190

-0.0180

-0.0170

-0.0160

-0.01500.0145