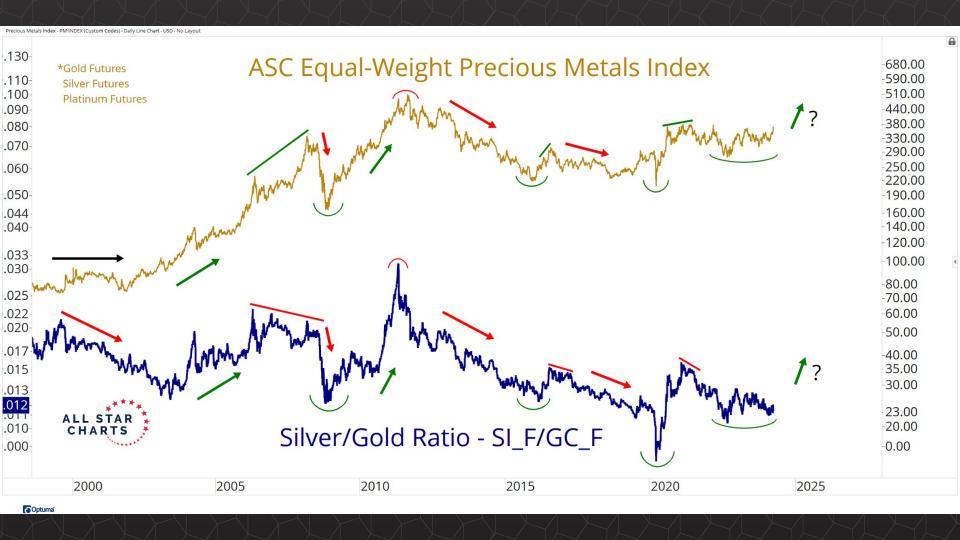

## Intermarket Analysis

0.022

-0.0210-0.0200

0.0190

-0.0180

-0.0170

-0.0160

-0.01500.0145