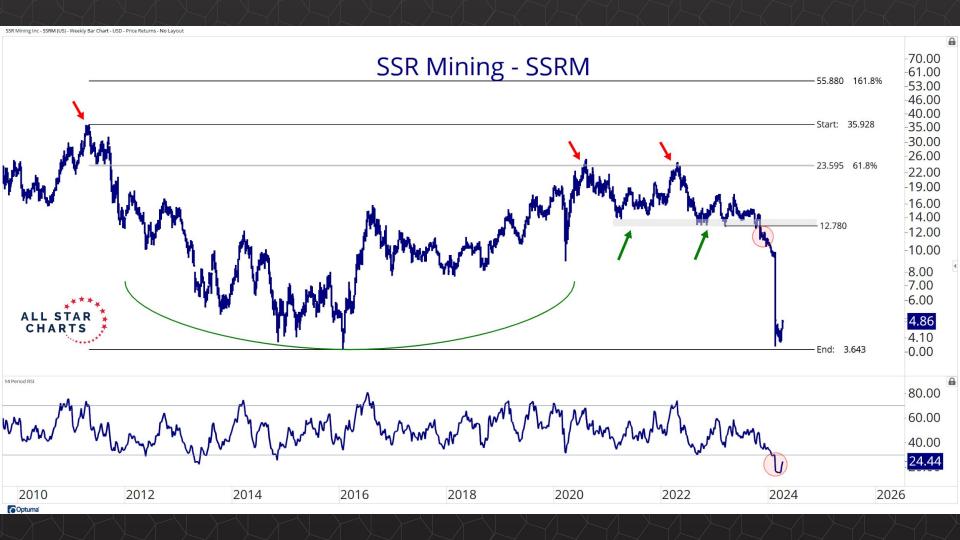

## Individual Miners

|                                        | Percent Off High/Low |          |             | Highs & Lows  |              |          |  |
|----------------------------------------|----------------------|----------|-------------|---------------|--------------|----------|--|
|                                        | 52-Week Hi           | 52-Wk Lo | 4-Week (Mo) | 13-Week (Qtr) | 52-Week (Yr) | All-Time |  |
| First Majestic Silver Corporation (AG) | 0.0%                 | 64.8%    | New High    | New High      | New High     |          |  |
| AngloGold Ashanti Ltd (AU)             | -18.5%               | 46.2%    | New High    | New High      |              |          |  |
| Hecla Mining Co. (HL)                  | -19.5%               | 49.0%    | New High    | New High      |              |          |  |
| Novagold Resources Inc. (NG)           | -51.1%               | 28.3%    | New High    |               |              |          |  |
| Seabridge Gold, Inc. (SA)              | 0.0%                 | 61.2%    | New High    | New High      | New High     |          |  |
| Agnico Eagle Mines Ltd (AEM)           | 0.0%                 | 34.4%    | New High    | New High      | New High     |          |  |
| Alamos Gold Inc. (AGI)                 | -2.4%                | 31.4%    |             |               |              |          |  |
| B2Gold Corp (BTG)                      | -36.1%               | 10.0%    | New High    |               |              |          |  |
| Compania de Minas Buenaventura (BVN)   | -7.8%                | 144.5%   |             |               |              |          |  |
| Coeur Mining Inc (CDE)                 | 0.0%                 | 105.7%   | New High    | New High      | New High     |          |  |
| Eldorado Gold Corp. (EGO)              | 0.0%                 | 70.1%    | New High    | New High      | New High     |          |  |
| Freeport-McMoRan Inc (FCX)             | 0.0%                 | 46.1%    | New High    | New High      | New High     |          |  |
| Franco-Nevada Corporation (FNV)        | -25.1%               | 11.4%    |             |               |              |          |  |
| Gold Fields Ltd (GFI)                  | 0.0%                 | 53.6%    | New High    | New High      | New High     |          |  |
| Harmony Gold Mining Co Ltd (HMY)       | 0.0%                 | 144.7%   | New High    | New High      | New High     |          |  |
| lamgold Corp. (IAG)                    | 0.0%                 | 69.8%    | New High    | New High      | New High     |          |  |
| Kinross Gold Corp. (KGC)               | 0.0%                 | 37.7%    | New High    | New High      | New High     |          |  |
| MAG Silver Corp. (MAG)                 | -14.9%               | 36.2%    | New High    | New High      |              |          |  |
| McEwen Mining Inc (MUX)                | 0.0%                 | 76.6%    | New High    | New High      | New High     |          |  |
| Newmont Corp (NEM)                     | -23.8%               | 20.6%    | New High    |               |              |          |  |
| New Gold Inc (NGD)                     | 0.0%                 | 90.1%    | New High    | New High      | New High     |          |  |
| Wheaton Precious Metals Corp (WPM)     | -4.0%                | 26.0%    | New High    | New High      |              |          |  |
| Centerra Gold Inc. (CGAU)              | -19.1%               | 33.3%    | New High    | New High      |              |          |  |
| Barrick Gold Corp. (GOLD)              | -13.9%               | 19.5%    | New High    |               |              |          |  |
| Gold Resource Corporation (GORO)       | -44.4%               | 150.8%   | New High    | New High      |              |          |  |
| Sandstorm Gold Ltd (SAND)              | -12.4%               | 30.4%    | New High    | New High      |              |          |  |
| Sibanye Stillwater Limited (SBSW)      | -46.9%               | 20.3%    | New High    |               |              |          |  |
| Pan American Silver Corp (PAAS)        | -10.9%               | 29.9%    | New High    | New High      |              |          |  |
| Royal Gold, Inc. (RGLD)                | -13.6%               | 17.1%    | New High    |               |              |          |  |
| SSR Mining Inc (SSRM)                  | -72.4%               | 19.1%    | New High    |               |              |          |  |