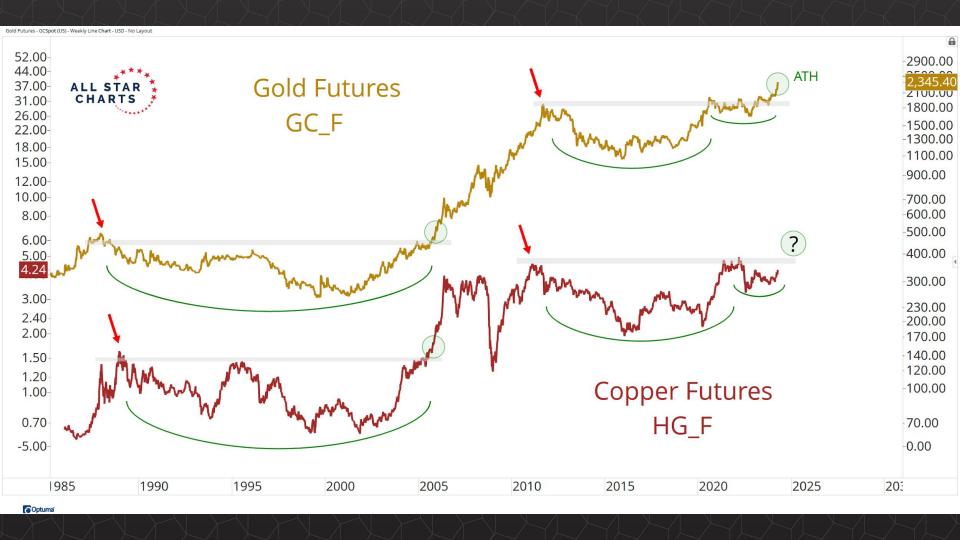

## Intermarket Analysis

0.022

-0.0210-0.0200

0.0190

-0.0180

-0.0170

-0.0160

-0.01500.0145