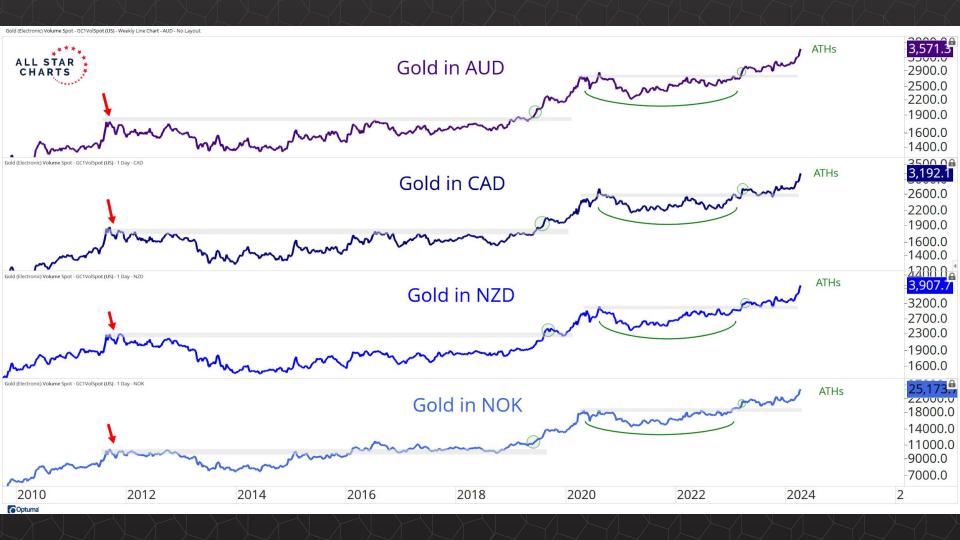

## Intermarket Analysis

0.022

-0.0210-0.0200

0.0190

-0.0180

-0.0170

-0.0160

-0.01500.0145