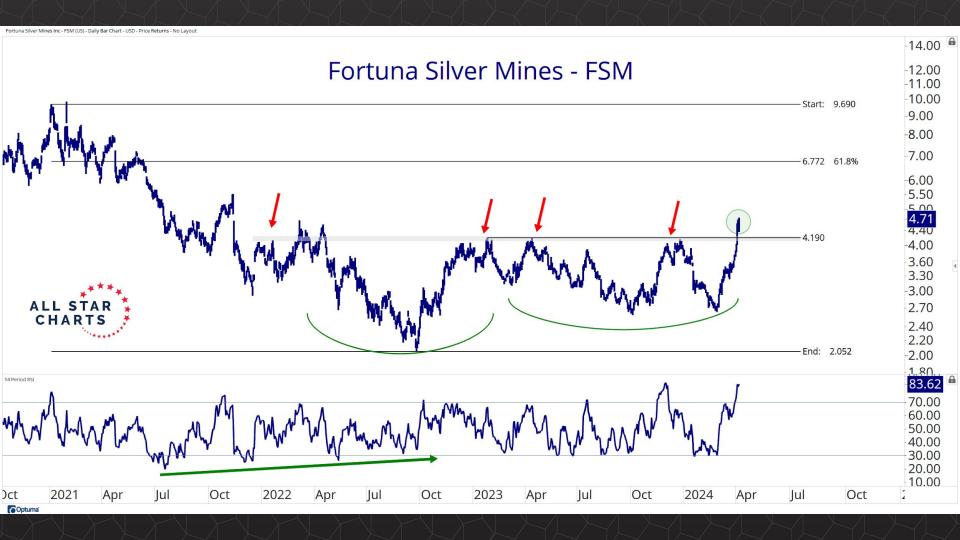

## Individual Miners

|                                        | Percent Off High/Low |          |             | Highs & Lows  |              |          |  |
|----------------------------------------|----------------------|----------|-------------|---------------|--------------|----------|--|
|                                        | 52-Week Hi           | 52-Wk Lo | 4-Week (Mo) | 13-Week (Qtr) | 52-Week (Yr) | All-Time |  |
| First Majestic Silver Corporation (AG) | 0.0%                 | 64.8%    | New High    | New High      | New High     |          |  |
| AngloGold Ashanti Ltd (AU)             | -18.5%               | 46.2%    | New High    | New High      |              |          |  |
| Hecla Mining Co. (HL)                  | -19.5%               | 49.0%    | New High    | New High      |              |          |  |
| Novagold Resources Inc. (NG)           | -51.1%               | 28.3%    | New High    |               |              |          |  |
| Seabridge Gold, Inc. (SA)              | 0.0%                 | 61.2%    | New High    | New High      | New High     |          |  |
| Agnico Eagle Mines Ltd (AEM)           | 0.0%                 | 34.4%    | New High    | New High      | New High     |          |  |
| Alamos Gold Inc. (AGI)                 | -2.4%                | 31.4%    |             |               |              |          |  |
| B2Gold Corp (BTG)                      | -36.1%               | 10.0%    | New High    |               |              |          |  |
| Compania de Minas Buenaventura (BVN)   | -7.8%                | 144.5%   |             |               |              |          |  |
| Coeur Mining Inc (CDE)                 | 0.0%                 | 105.7%   | New High    | New High      | New High     |          |  |
| Eldorado Gold Corp. (EGO)              | 0.0%                 | 70.1%    | New High    | New High      | New High     |          |  |
| Freeport-McMoRan Inc (FCX)             | 0.0%                 | 46.1%    | New High    | New High      | New High     |          |  |
| Franco-Nevada Corporation (FNV)        | -25.1%               | 11.4%    |             |               |              |          |  |
| Gold Fields Ltd (GFI)                  | 0.0%                 | 53.6%    | New High    | New High      | New High     |          |  |
| Harmony Gold Mining Co Ltd (HMY)       | 0.0%                 | 144.7%   | New High    | New High      | New High     |          |  |
| lamgold Corp. (IAG)                    | 0.0%                 | 69.8%    | New High    | New High      | New High     |          |  |
| Kinross Gold Corp. (KGC)               | 0.0%                 | 37.7%    | New High    | New High      | New High     |          |  |
| MAG Silver Corp. (MAG)                 | -14.9%               | 36.2%    | New High    | New High      |              |          |  |
| McEwen Mining Inc (MUX)                | 0.0%                 | 76.6%    | New High    | New High      | New High     |          |  |
| Newmont Corp (NEM)                     | -23.8%               | 20.6%    | New High    |               |              |          |  |
| New Gold Inc (NGD)                     | 0.0%                 | 90.1%    | New High    | New High      | New High     |          |  |
| Wheaton Precious Metals Corp (WPM)     | -4.0%                | 26.0%    | New High    | New High      |              |          |  |
| Centerra Gold Inc. (CGAU)              | -19.1%               | 33.3%    | New High    | New High      |              |          |  |
| Barrick Gold Corp. (GOLD)              | -13.9%               | 19.5%    | New High    |               |              |          |  |
| Gold Resource Corporation (GORO)       | -44.4%               | 150.8%   | New High    | New High      |              |          |  |
| Sandstorm Gold Ltd (SAND)              | -12.4%               | 30.4%    | New High    | New High      |              |          |  |
| Sibanye Stillwater Limited (SBSW)      | -46.9%               | 20.3%    | New High    |               |              |          |  |
| Pan American Silver Corp (PAAS)        | -10.9%               | 29.9%    | New High    | New High      |              |          |  |
| Royal Gold, Inc. (RGLD)                | -13.6%               | 17.1%    | New High    |               |              |          |  |
| SSR Mining Inc (SSRM)                  | -72.4%               | 19.1%    | New High    |               |              |          |  |