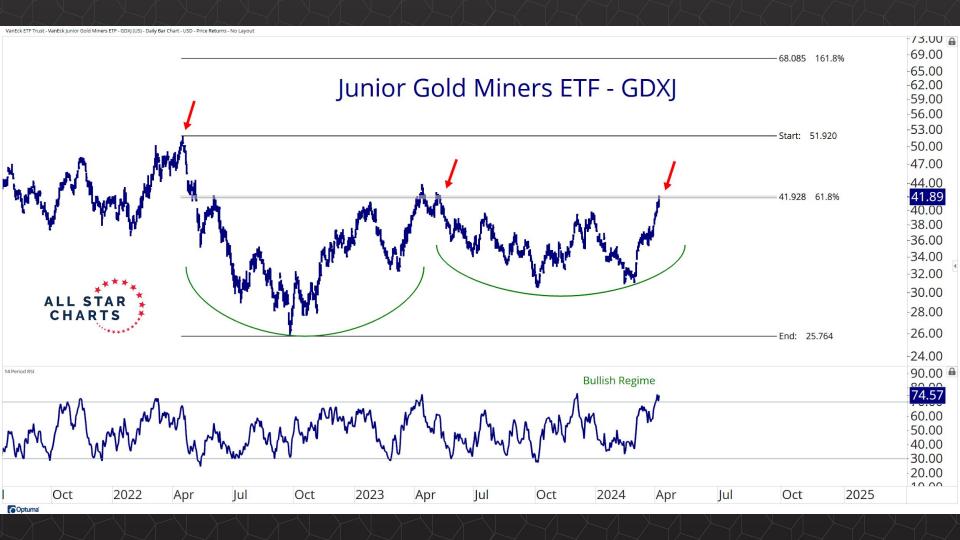

## TABLE OF CONTENTS

Futures Contracts & COT 3-26

Intermarket Analysis 27 - 46

Currencies & Real Yields 47 - 56

Physical ETFs & Indexes 57 - 74

Individual Miners 75 - 120



## Futures Contracts & COT Positioning

















































## Intermarket Analysis























0.022

-0.0210-0.0200

0.0190

-0.0180

-0.0170

-0.0160

-0.01500.0145

-0.01400.0135

-0.0130 0.0124

-0.0120

0.0114

-0.0110 0.0104

-0.0100

0.0093 -0.0090

0.0086 0.0083

-0.0080

0.0076 0 0072

















-0.370 -0.360 -0.350 -0.340 -0.330 -0.320 -0.310 -0.300 -0.290 -0.280

-0.270

-0.490 -0.480 -0.470

-0.460 -0.450

-0.440 -0.430 -0.420 -0.410 -0.400 -0.390 -0.380

## Currencies & Real Yields





















## Physical ETFs & Indexes





































## Individual Miners



|                                        | Percent Off High/Low |          |             | Highs & Lows  |              |          |  |
|----------------------------------------|----------------------|----------|-------------|---------------|--------------|----------|--|
|                                        | 52-Week Hi           | 52-Wk Lo | 4-Week (Mo) | 13-Week (Qtr) | 52-Week (Yr) | All-Time |  |
| First Majestic Silver Corporation (AG) | 0.0%                 | 64.8%    | New High    | New High      | New High     |          |  |
| AngloGold Ashanti Ltd (AU)             | -18.5%               | 46.2%    | New High    | New High      |              |          |  |
| Hecla Mining Co. (HL)                  | -19.5%               | 49.0%    | New Hig