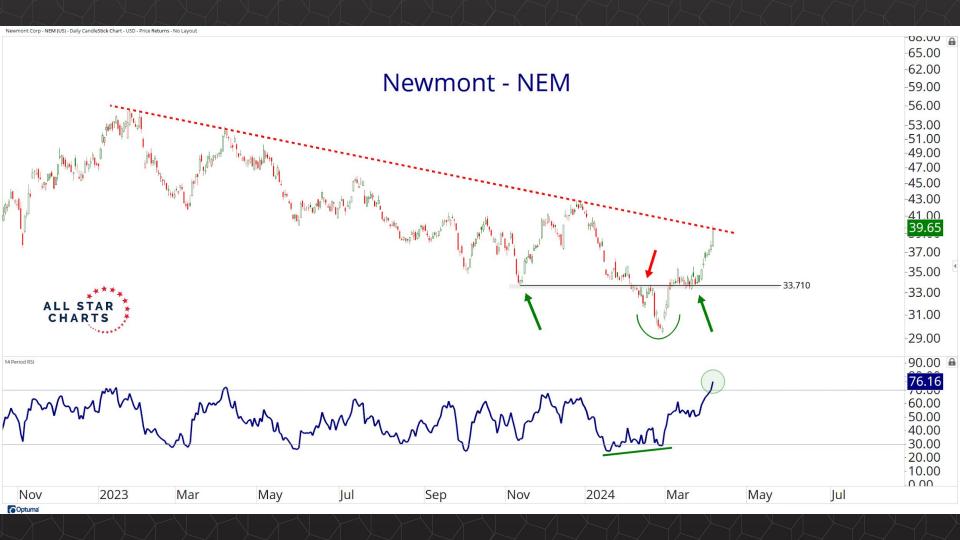

## Individual Miners

|                                        | Percent Off High/Low |          |             | Highs & Lows  |              |          |  |
|----------------------------------------|----------------------|----------|-------------|---------------|--------------|----------|--|
|                                        | 52-Week Hi           | 52-Wk Lo | 4-Week (Mo) | 13-Week (Qtr) | 52-Week (Yr) | All-Time |  |
| First Majestic Silver Corporation (AG) | 0.0%                 | 64.8%    | New High    | New High      | New High     |          |  |
| AngloGold Ashanti Ltd (AU)             | -18.5%               | 46.2%    | New High    | New High      |              |          |  |
| Hecla Mining Co. (HL)                  | -19.5%               | 49.0%    | New High    | New High      |              |          |  |
| Novagold Resources Inc. (NG)           | -51.1%               | 28.3%    | New High    |               |              |          |  |
| Seabridge Gold, Inc. (SA)              | 0.0%                 | 61.2%    | New High    | New High      | New High     |          |  |
| Agnico Eagle Mines Ltd (AEM)           | 0.0%                 | 34.4%    | New High    | New High      | New High     |          |  |
| Alamos Gold Inc. (AGI)                 | -2.4%                | 31.4%    |             |               |              |          |  |
| B2Gold Corp (BTG)                      | -36.1%               | 10.0%    | New High    |               |              |          |  |
| Compania de Minas Buenaventura (BVN)   | -7.8%                | 144.5%   |             |               |              |          |  |
| Coeur Mining Inc (CDE)                 | 0.0%                 | 105.7%   | New High    | New High      | New High     |          |  |
| Eldorado Gold Corp. (EGO)              | 0.0%                 | 70.1%    | New High    | New High      | New High     |          |  |
| Freeport-McMoRan Inc (FCX)             | 0.0%                 | 46.1%    | New High    | New High      | New High     |          |  |
| Franco-Nevada Corporation (FNV)        | -25.1%               | 11.4%    |             |               |              |          |  |
| Gold Fields Ltd (GFI)                  | 0.0%                 | 53.6%    | New High    | New High      | New High     |          |  |
| Harmony Gold Mining Co Ltd (HMY)       | 0.0%                 | 144.7%   | New High    | New High      | New High     |          |  |
| lamgold Corp. (IAG)                    | 0.0%                 | 69.8%    | New High    | New High      | New High     |          |  |
| Kinross Gold Corp. (KGC)               | 0.0%                 | 37.7%    | New High    | New High      | New High     |          |  |
| MAG Silver Corp. (MAG)                 | -14.9%               | 36.2%    | New High    | New High      |              |          |  |
| McEwen Mining Inc (MUX)                | 0.0%                 | 76.6%    | New High    | New High      | New High     |          |  |
| Newmont Corp (NEM)                     | -23.8%               | 20.6%    | New High    |               |              |          |  |
| New Gold Inc (NGD)                     | 0.0%                 | 90.1%    | New High    | New High      | New High     |          |  |
| Wheaton Precious Metals Corp (WPM)     | -4.0%                | 26.0%    | New High    | New High      |              |          |  |
| Centerra Gold Inc. (CGAU)              | -19.1%               | 33.3%    | New High    | New High      |              |          |  |
| Barrick Gold Corp. (GOLD)              | -13.9%               | 19.5%    | New High    |               |              |          |  |
| Gold Resource Corporation (GORO)       | -44.4%               | 150.8%   | New High    | New High      |              |          |  |
| Sandstorm Gold Ltd (SAND)              | -12.4%               | 30.4%    | New High    | New High      |              |          |  |
| Sibanye Stillwater Limited (SBSW)      | -46.9%               | 20.3%    | New High    |               |              |          |  |
| Pan American Silver Corp (PAAS)        | -10.9%               | 29.9%    | New High    | New High      |              |          |  |
| Royal Gold, Inc. (RGLD)                | -13.6%               | 17.1%    | New High    |               |              |          |  |
| SSR Mining Inc (SSRM)                  | -72.4%               | 19.1%    | New High    |               |              |          |  |