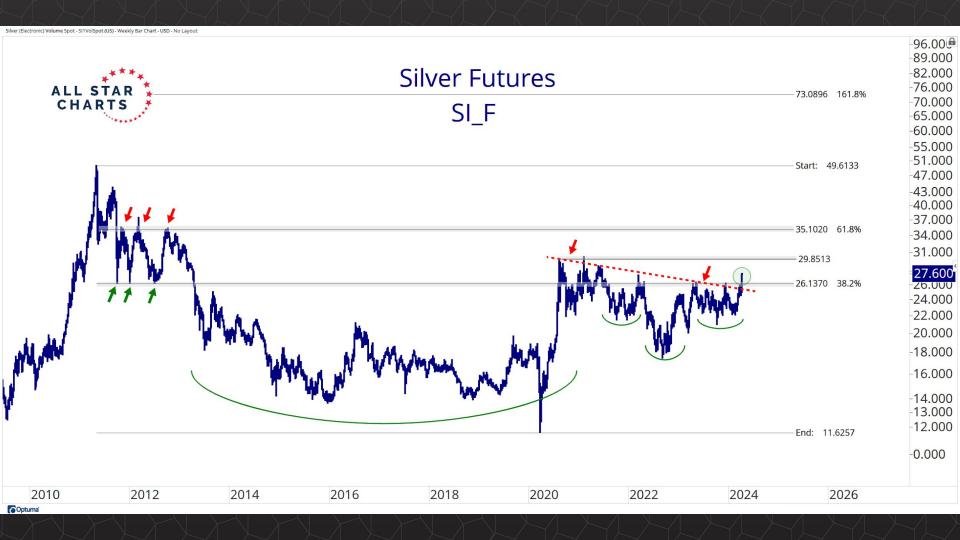

## Intermarket Analysis

0.022

-0.0210-0.0200

0.0190

-0.0180

-0.0170

-0.0160

-0.01500.0145