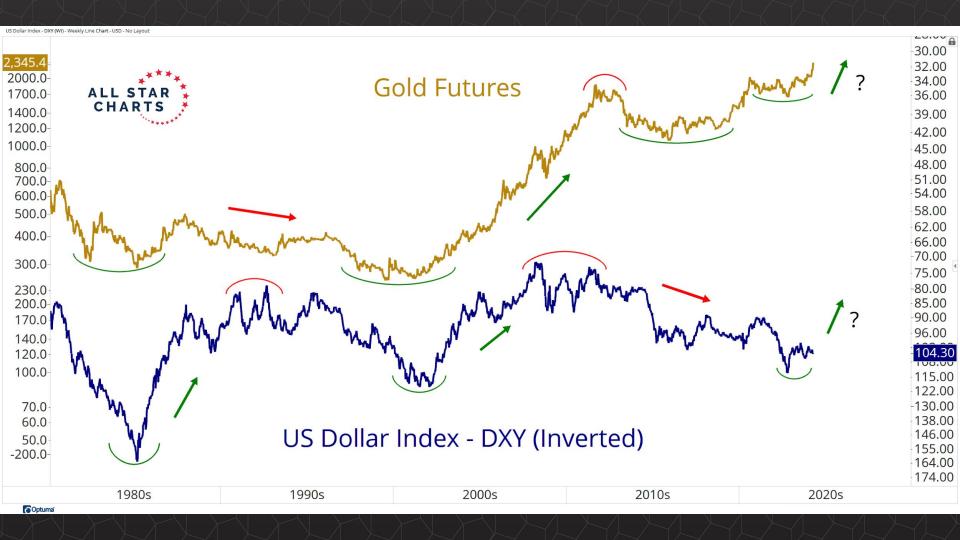

## Intermarket Analysis

0.022

-0.0210-0.0200

0.0190

-0.0180

-0.0170

-0.0160

-0.01500.0145