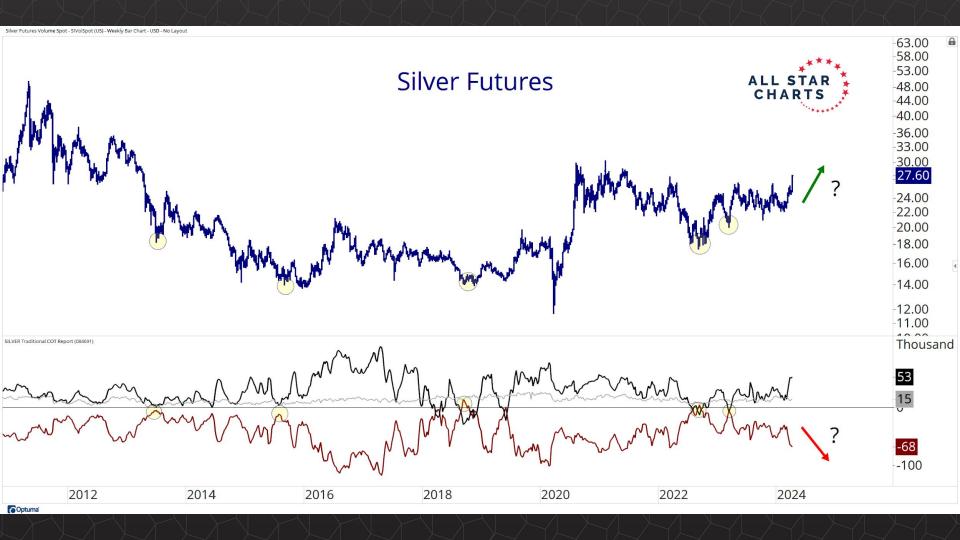

(Data as of the April 5, 2024)

## TABLE OF CONTENTS

Futures Contracts & COT 3-26

Intermarket Analysis 27 - 46

Currencies & Real Yields 47 - 56

Physical ETFs & Indexes 57 - 74

Individual Miners 75 - 120



## Futures Contracts & COT Positioning

















































## Intermarket Analysis























0.022

-0.0210-0.0200

0.0190

-0.0180

-0.0170

-0.0160

-0.01500.0145

-0.01400.0135

-0.0130 0.0124

-0.0120

0.0114

-0.0110 0.0104

-0.0100

0.0093 -0.0090

0.0086 0.0083

-0.0080

0.0076 0 0072

















-0.370 -0.360 -0.350 -0.340 -0.330 -0.320 -0.310 -0.300 -0.290 -0.280

-0.270

-0.490 -0.480 -0.470

-0.460 -0.450

-0.440 -0.430 -0.420 -0.410 -0.400 -0.390 -0.380

## Currencies & Real Yields





















## Physical ETFs & Indexes





































## Individual Miners



|                                        | Percent Off High/Low |          |             | Highs & Lows  |              |          |  |
|----------------------------------------|----------------------|----------