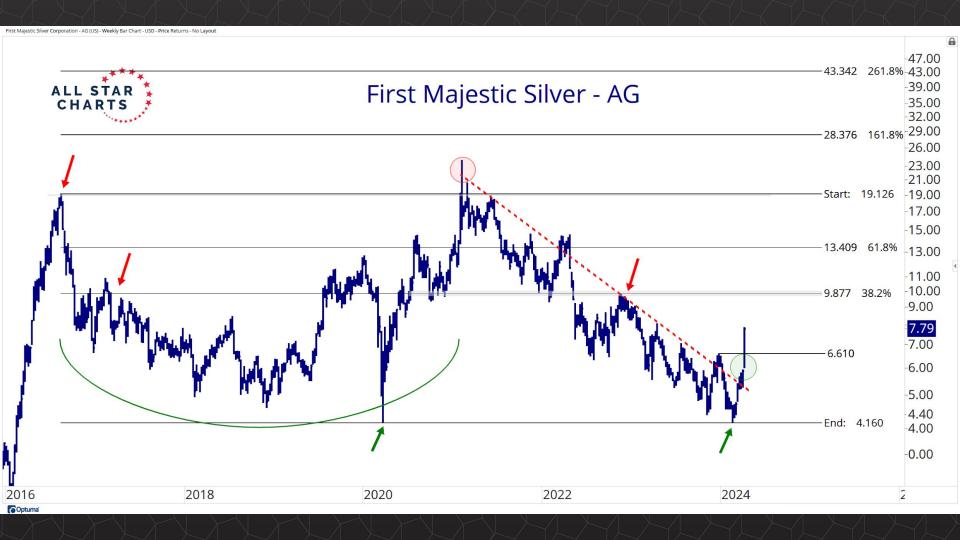

## Individual Miners

|                                        | Percent Off High/Low |          |             | Highs & Lows  |              |          |  |
|----------------------------------------|----------------------|----------|-------------|---------------|--------------|----------|--|
|                                        | 52-Week Hi           | 52-Wk Lo | 4-Week (Mo) | 13-Week (Qtr) | 52-Week (Yr) | All-Time |  |
| First Majestic Silver Corporation (AG) | 0.0%                 | 64.8%    | New High    | New High      | New High     |          |  |
| AngloGold Ashanti Ltd (AU)             | -18.5%               | 46.2%    | New High    | New High      |              |          |  |
| Hecla Mining Co. (HL)                  | -19.5%               | 49.0%    | New High    | New High      |              |          |  |
| Novagold Resources Inc. (NG)           | -51.1%               | 28.3%    | New High    |               |              |          |  |
| Seabridge Gold, Inc. (SA)              | 0.0%                 | 61.2%    | New High    | New High      | New High     |          |  |
| Agnico Eagle Mines Ltd (AEM)           | 0.0%                 | 34.4%    | New High    | New High      | New High     |          |  |
| Alamos Gold Inc. (AGI)                 | -2.4%                | 31.4%    |             |               |              |          |  |
| B2Gold Corp (BTG)                      | -36.1%               | 10.0%    | New High    |               |              |          |  |
| Compania de Minas Buenaventura (BVN)   | -7.8%                | 144.5%   |             |               |              |          |  |
| Coeur Mining Inc (CDE)                 | 0.0%                 | 105.7%   | New High    | New High      | New High     |          |  |
| Eldorado Gold Corp. (EGO)              | 0.0%                 | 70.1%    | New High    | New High      | New High     |          |  |
| Freeport-McMoRan Inc (FCX)             | 0.0%                 | 46.1%    | New High    | New High      | New High     |          |  |
| Franco-Nevada Corporation (FNV)        | -25.1%               | 11.4%    |             |               |              |          |  |
| Gold Fields Ltd (GFI)                  | 0.0%                 | 53.6%    | New High    | New High      | New High     |          |  |
| Harmony Gold Mining Co Ltd (HMY)       | 0.0%                 | 144.7%   | New High    | New High      | New High     |          |  |
| lamgold Corp. (IAG)                    | 0.0%                 | 69.8%    | New High    | New High      | New High     |          |  |
| Kinross Gold Corp. (KGC)               | 0.0%                 | 37.7%    | New High    | New High      | New High     |          |  |
| MAG Silver Corp. (MAG)                 | -14.9%               | 36.2%    | New High    | New High      |              |          |  |
| McEwen Mining Inc (MUX)                | 0.0%                 | 76.6%    | New High    | New High      | New High     |          |  |
| Newmont Corp (NEM)                     | -23.8%               | 20.6%    | New High    |               |              |          |  |
| New Gold Inc (NGD)                     | 0.0%                 | 90.1%    | New High    | New High      | New High     |          |  |
| Wheaton Precious Metals Corp (WPM)     | -4.0%                | 26.0%    | New High    | New High      |              |          |  |
| Centerra Gold Inc. (CGAU)              | -19.1%               | 33.3%    | New High    | New High      |              |          |  |
| Barrick Gold Corp. (GOLD)              | -13.9%               | 19.5%    | New High    |               |              |          |  |
| Gold Resource Corporation (GORO)       | -44.4%               | 150.8%   | New High    | New High      |              |          |  |
| Sandstorm Gold Ltd (SAND)              | -12.4%               | 30.4%    | New High    | New High      |              |          |  |
| Sibanye Stillwater Limited (SBSW)      | -46.9%               | 20.3%    | New High    |               |              |          |  |
| Pan American Silver Corp (PAAS)        | -10.9%               | 29.9%    | New High    | New High      |              |          |  |
| Royal Gold, Inc. (RGLD)                | -13.6%               | 17.1%    | New High    |               |              |          |  |
| SSR Mining Inc (SSRM)                  | -72.4%               | 19.1%    | New High    |               |              |          |  |