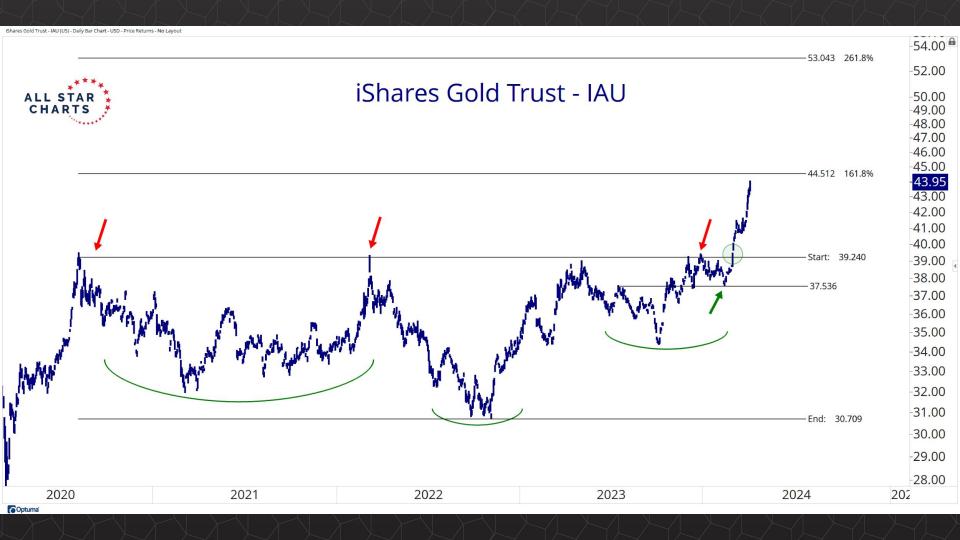

the April 5, 2024)

## TABLE OF CONTENTS

Futures Contracts & COT 3-26

Intermarket Analysis 27 - 46

Currencies & Real Yields 47 - 56

Physical ETFs & Indexes 57 - 74

Individual Miners 75 - 120



## Futures Contracts & COT Positioning

















































## Intermarket Analysis























0.022

-0.0210-0.0200

0.0190

-0.0180

-0.0170

-0.0160

-0.01500.0145

-0.01400.0135

-0.0130 0.0124

-0.0120

0.0114

-0.0110 0.0104

-0.0100

0.0093 -0.0090

0.0086 0.0083

-0.0080

0.0076 0 0072

















-0.370 -0.360 -0.350 -0.340 -0.330 -0.320 -0.310 -0.300 -0.290 -0.280

-0.270

-0.490 -0.480 -0.470

-0.460 -0.450

-0.440 -0.430 -0.420 -0.410 -0.400 -0.390 -0.380

## Currencies & Real Yields





















## Physical ETFs & Indexes





































## Individual Miners



|                                        | Percent Off High/Low |          |             | Highs & Lows  |              |          |  |
|----------------------------------------|----------------------|----------|-------------|---------------|--------------|----------|--|
|                                        | 52-Week Hi           | 52-Wk Lo | 4-Week (Mo) | 13-Week (Qtr) | 52-Week (Yr) | All-Time |  |
| First Majestic Silver Corporation (AG) | 0.0%                 | 64.8%    | New High    | New High      | New High     |          |  |
| AngloGold Ashanti Ltd (AU)             | -18.5%               | 46.2%    | New High    | New High      |              |          |  |
| Hecla Mining Co. (HL)                  | -19.5%               |