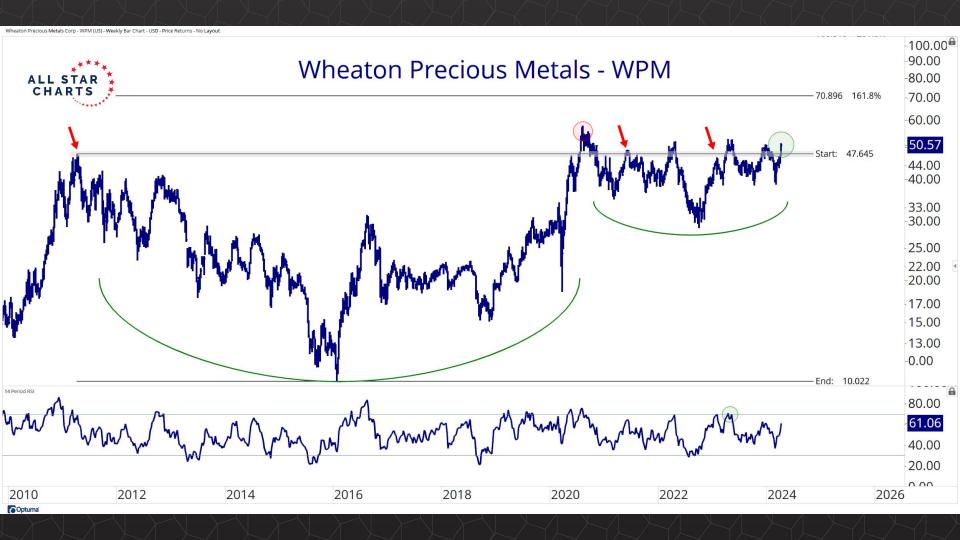

## Individual Miners

|                                        | Percent Off High/Low |          |             | Highs & Lows  |              |          |  |
|----------------------------------------|----------------------|----------|-------------|---------------|--------------|----------|--|
|                                        | 52-Week Hi           | 52-Wk Lo | 4-Week (Mo) | 13-Week (Qtr) | 52-Week (Yr) | All-Time |  |
| First Majestic Silver Corporation (AG) | 0.0%                 | 64.8%    | New High    | New High      | New High     |          |  |
| AngloGold Ashanti Ltd (AU)             | -18.5%               | 46.2%    | New High    | New High      |              |          |  |
| Hecla Mining Co. (HL)                  | -19.5%               | 49.0%    | New High    | New High      |              |          |  |
| Novagold Resources Inc. (NG)           | -51.1%               | 28.3%    | New High    |               |              |          |  |
| Seabridge Gold, Inc. (SA)              | 0.0%                 | 61.2%    | New High    | New High      | New High     |          |  |
| Agnico Eagle Mines Ltd (AEM)           | 0.0%                 | 34.4%    | New High    | New High      | New High     |          |  |
| Alamos Gold Inc. (AGI)                 | -2.4%                | 31.4%    |             |               |              |          |  |
| B2Gold Corp (BTG)                      | -36.1%               | 10.0%    | New High    |               |              |          |  |
| Compania de Minas Buenaventura (BVN)   | -7.8%                | 144.5%   |             |               |              |          |  |
| Coeur Mining Inc (CDE)                 | 0.0%                 | 105.7%   | New High    | New High      | New High     |          |  |
| Eldorado Gold Corp. (EGO)              | 0.0%                 | 70.1%    | New High    | New High      | New High     |          |  |
| Freeport-McMoRan Inc (FCX)             | 0.0%                 | 46.1%    | New High    | New High      | New High     |          |  |
| Franco-Nevada Corporation (FNV)        | -25.1%               | 11.4%    |             |               |              |          |  |
| Gold Fields Ltd (GFI)                  | 0.0%                 | 53.6%    | New High    | New High      | New High     |          |  |
| Harmony Gold Mining Co Ltd (HMY)       | 0.0%                 | 144.7%   | New High    | New High      | New High     |          |  |
| lamgold Corp. (IAG)                    | 0.0%                 | 69.8%    | New High    | New High      | New High     |          |  |
| Kinross Gold Corp. (KGC)               | 0.0%                 | 37.7%    | New High    | New High      | New High     |          |  |
| MAG Silver Corp. (MAG)                 | -14.9%               | 36.2%    | New High    | New High      |              |          |  |
| McEwen Mining Inc (MUX)                | 0.0%                 | 76.6%    | New High    | New High      | New High     |          |  |
| Newmont Corp (NEM)                     | -23.8%               | 20.6%    | New High    |               |              |          |  |
| New Gold Inc (NGD)                     | 0.0%                 | 90.1%    | New High    | New High      | New High     |          |  |
| Wheaton Precious Metals Corp (WPM)     | -4.0%                | 26.0%    | New High    | New High      |              |          |  |
| Centerra Gold Inc. (CGAU)              | -19.1%               | 33.3%    | New High    | New High      |              |          |  |
| Barrick Gold Corp. (GOLD)              | -13.9%               | 19.5%    | New High    |               |              |          |  |
| Gold Resource Corporation (GORO)       | -44.4%               | 150.8%   | New High    | New High      |              |          |  |
| Sandstorm Gold Ltd (SAND)              | -12.4%               | 30.4%    | New High    | New High      |              |          |  |
| Sibanye Stillwater Limited (SBSW)      | -46.9%               | 20.3%    | New High    |               |              |          |  |
| Pan American Silver Corp (PAAS)        | -10.9%               | 29.9%    | New High    | New High      |              |          |  |
| Royal Gold, Inc. (RGLD)                | -13.6%               | 17.1%    | New High    |               |              |          |  |
| SSR Mining Inc (SSRM)                  | -72.4%               | 19.1%    | New High    |               |              |          |  |