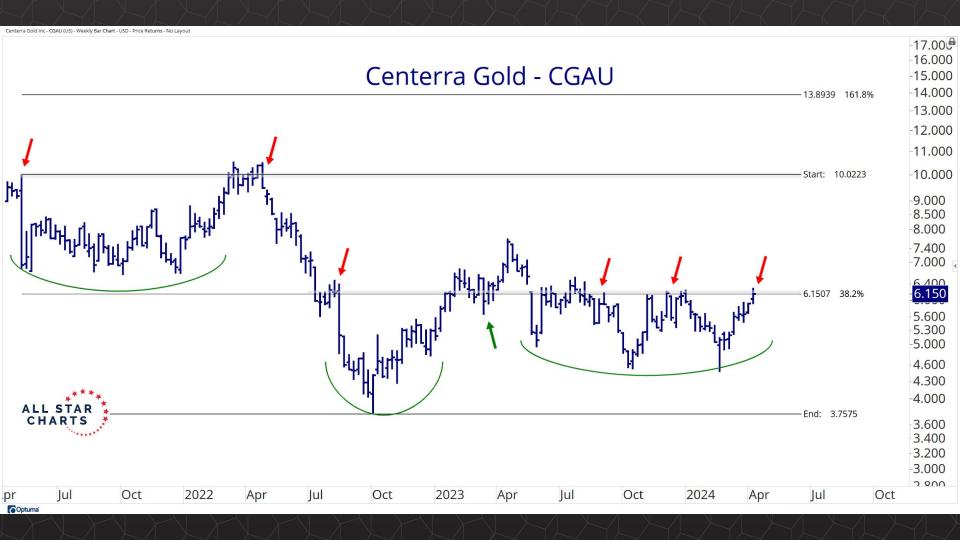

## Individual Miners

|                                        | Percent Off High/Low |          |             | Highs & Lows  |              |          |  |
|----------------------------------------|----------------------|----------|-------------|---------------|--------------|----------|--|
|                                        | 52-Week Hi           | 52-Wk Lo | 4-Week (Mo) | 13-Week (Qtr) | 52-Week (Yr) | All-Time |  |
| First Majestic Silver Corporation (AG) | 0.0%                 | 64.8%    | New High    | New High      | New High     |          |  |
| AngloGold Ashanti Ltd (AU)             | -18.5%               | 46.2%    | New High    | New High      |              |          |  |
| Hecla Mining Co. (HL)                  | -19.5%               | 49.0%    | New High    | New High      |              |          |  |
| Novagold Resources Inc. (NG)           | -51.1%               | 28.3%    | New High    |               |              |          |  |
| Seabridge Gold, Inc. (SA)              | 0.0%                 | 61.2%    | New High    | New High      | New High     |          |  |
| Agnico Eagle Mines Ltd (AEM)           | 0.0%                 | 34.4%    | New High    | New High      | New High     |          |  |
| Alamos Gold Inc. (AGI)                 | -2.4%                | 31.4%    |             |               |              |          |  |
| B2Gold Corp (BTG)                      | -36.1%               | 10.0%    | New High    |               |              |          |  |
| Compania de Minas Buenaventura (BVN)   | -7.8%                | 144.5%   |             |               |              |          |  |
| Coeur Mining Inc (CDE)                 | 0.0%                 | 105.7%   | New High    | New High      | New High     |          |  |
| Eldorado Gold Corp. (EGO)              | 0.0%                 | 70.1%    | New High    | New High      | New High     |          |  |
| Freeport-McMoRan Inc (FCX)             | 0.0%                 | 46.1%    | New High    | New High      | New High     |          |  |
| Franco-Nevada Corporation (FNV)        | -25.1%               | 11.4%    |             |               |              |          |  |
| Gold Fields Ltd (GFI)                  | 0.0%                 | 53.6%    | New High    | New High      | New High     |          |  |
| Harmony Gold Mining Co Ltd (HMY)       | 0.0%                 | 144.7%   | New High    | New High      | New High     |          |  |
| lamgold Corp. (IAG)                    | 0.0%                 | 69.8%    | New High    | New High      | New High     |          |  |
| Kinross Gold Corp. (KGC)               | 0.0%                 | 37.7%    | New High    | New High      | New High     |          |  |
| MAG Silver Corp. (MAG)                 | -14.9%               | 36.2%    | New High    | New High      |              |          |  |
| McEwen Mining Inc (MUX)                | 0.0%                 | 76.6%    | New High    | New High      | New High     |          |  |
| Newmont Corp (NEM)                     | -23.8%               | 20.6%    | New High    |               |              |          |  |
| New Gold Inc (NGD)                     | 0.0%                 | 90.1%    | New High    | New High      | New High     |          |  |
| Wheaton Precious Metals Corp (WPM)     | -4.0%                | 26.0%    | New High    | New High      |              |          |  |
| Centerra Gold Inc. (CGAU)              | -19.1%               | 33.3%    | New High    | New High      |              |          |  |
| Barrick Gold Corp. (GOLD)              | -13.9%               | 19.5%    | New High    |               |              |          |  |
| Gold Resource Corporation (GORO)       | -44.4%               | 150.8%   | New High    | New High      |              |          |  |
| Sandstorm Gold Ltd (SAND)              | -12.4%               | 30.4%    | New High    | New High      |              |          |  |
| Sibanye Stillwater Limited (SBSW)      | -46.9%               | 20.3%    | New High    |               |              |          |  |
| Pan American Silver Corp (PAAS)        | -10.9%               | 29.9%    | New High    | New High      |              |          |  |
| Royal Gold, Inc. (RGLD)                | -13.6%               | 17.1%    | New High    |               |              |          |  |
| SSR Mining Inc (SSRM)                  | -72.4%               | 19.1%    | New High    |               |              |          |  |