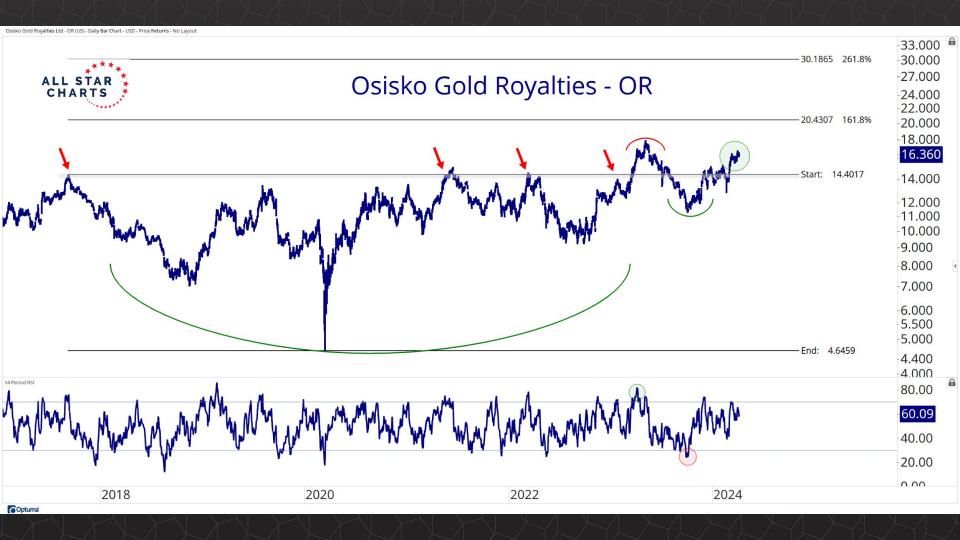

## Individual Miners

|                                        | Percent Off High/Low |          |             | Highs & Lows  |              |          |  |
|----------------------------------------|----------------------|----------|-------------|---------------|--------------|----------|--|
|                                        | 52-Week Hi           | 52-Wk Lo | 4-Week (Mo) | 13-Week (Qtr) | 52-Week (Yr) | All-Time |  |
| First Majestic Silver Corporation (AG) | 0.0%                 | 64.8%    | New High    | New High      | New High     |          |  |
| AngloGold Ashanti Ltd (AU)             | -18.5%               | 46.2%    | New High    | New High      |              |          |  |
| Hecla Mining Co. (HL)                  | -19.5%               | 49.0%    | New High    | New High      |              |          |  |
| Novagold Resources Inc. (NG)           | -51.1%               | 28.3%    | New High    |               |              |          |  |
| Seabridge Gold, Inc. (SA)              | 0.0%                 | 61.2%    | New High    | New High      | New High     |          |  |
| Agnico Eagle Mines Ltd (AEM)           | 0.0%                 | 34.4%    | New High    | New High      | New High     |          |  |
| Alamos Gold Inc. (AGI)                 | -2.4%                | 31.4%    |             |               |              |          |  |
| B2Gold Corp (BTG)                      | -36.1%               | 10.0%    | New High    |               |              |          |  |
| Compania de Minas Buenaventura (BVN)   | -7.8%                | 144.5%   |             |               |              |          |  |
| Coeur Mining Inc (CDE)                 | 0.0%                 | 105.7%   | New High    | New High      | New High     |          |  |
| Eldorado Gold Corp. (EGO)              | 0.0%                 | 70.1%    | New High    | New High      | New High     |          |  |
| Freeport-McMoRan Inc (FCX)             | 0.0%                 | 46.1%    | New High    | New High      | New High     |          |  |
| Franco-Nevada Corporation (FNV)        | -25.1%               | 11.4%    |             |               |              |          |  |
| Gold Fields Ltd (GFI)                  | 0.0%                 | 53.6%    | New High    | New High      | New High     |          |  |
| Harmony Gold Mining Co Ltd (HMY)       | 0.0%                 | 144.7%   | New High    | New High      | New High     |          |  |
| lamgold Corp. (IAG)                    | 0.0%                 | 69.8%    | New High    | New High      | New High     |          |  |
| Kinross Gold Corp. (KGC)               | 0.0%                 | 37.7%    | New High    | New High      | New High     |          |  |
| MAG Silver Corp. (MAG)                 | -14.9%               | 36.2%    | New High    | New High      |              |          |  |
| McEwen Mining Inc (MUX)                | 0.0%                 | 76.6%    | New High    | New High      | New High     |          |  |
| Newmont Corp (NEM)                     | -23.8%               | 20.6%    | New High    |               |              |          |  |
| New Gold Inc (NGD)                     | 0.0%                 | 90.1%    | New High    | New High      | New High     |          |  |
| Wheaton Precious Metals Corp (WPM)     | -4.0%                | 26.0%    | New High    | New High      |              |          |  |
| Centerra Gold Inc. (CGAU)              | -19.1%               | 33.3%    | New High    | New High      |              |          |  |
| Barrick Gold Corp. (GOLD)              | -13.9%               | 19.5%    | New High    |               |              |          |  |
| Gold Resource Corporation (GORO)       | -44.4%               | 150.8%   | New High    | New High      |              |          |  |
| Sandstorm Gold Ltd (SAND)              | -12.4%               | 30.4%    | New High    | New High      |              |          |  |
| Sibanye Stillwater Limited (SBSW)      | -46.9%               | 20.3%    | New High    |               |              |          |  |
| Pan American Silver Corp (PAAS)        | -10.9%               | 29.9%    | New High    | New High      |              |          |  |
| Royal Gold, Inc. (RGLD)                | -13.6%               | 17.1%    | New High    |               |              |          |  |
| SSR Mining Inc (SSRM)                  | -72.4%               | 19.1%    | New High    |               |              |          |  |