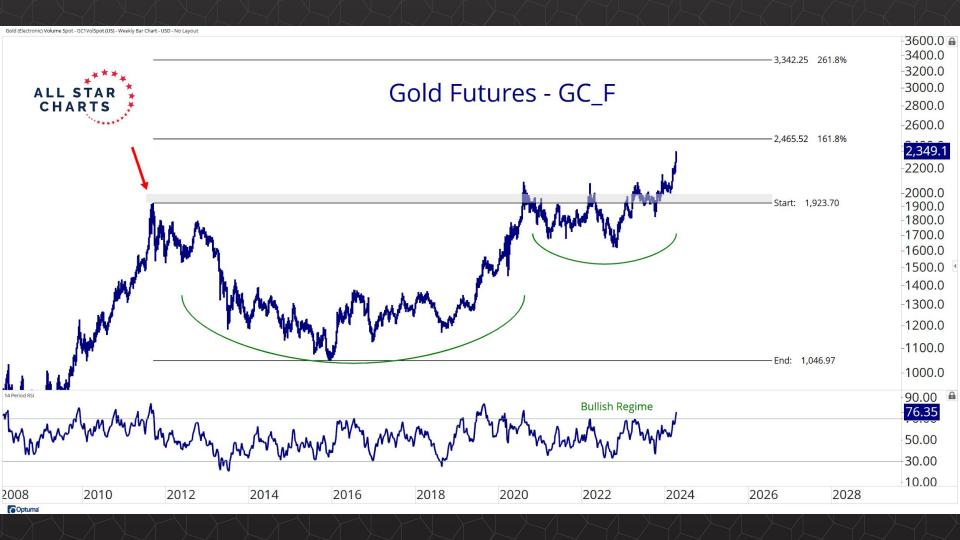

(Data as of the April 5, 2024)

## TABLE OF CONTENTS

Futures Contracts & COT 3-26

Intermarket Analysis 27 - 46

Currencies & Real Yields 47 - 56

Physical ETFs & Indexes 57 - 74

Individual Miners 75 - 120



## Futures Contracts & COT Positioning

















































## Intermarket Analysis























0.022

-0.0210-0.0200

0.0190

-0.0180

-0.0170

-0.0160

-0.01500.0145

-0.01400.0135

-0.0130 0.0124

-0.0120

0.0114

-0.0110 0.0104

-0.0100

0.0093 -0.0090

0.0086 0.0083

-0.0080

0.0076 0 0072

















-0.370 -0.360 -0.350 -0.340 -0.330 -0.320 -0.310 -0.300 -0.290 -0.280

-0.270

-0.490 -0.480 -0.470

-0.460 -0.450

-0.440 -0.430 -0.420 -0.410 -0.400 -0.390 -0.380

## Currencies & Real Yields





















## Physical ETFs & Indexes





































## Individual Miners



|                                        | Percent Off High/Low |          |             | Highs & Lows  |              |          |  |
|----------------------------------------|---------------------