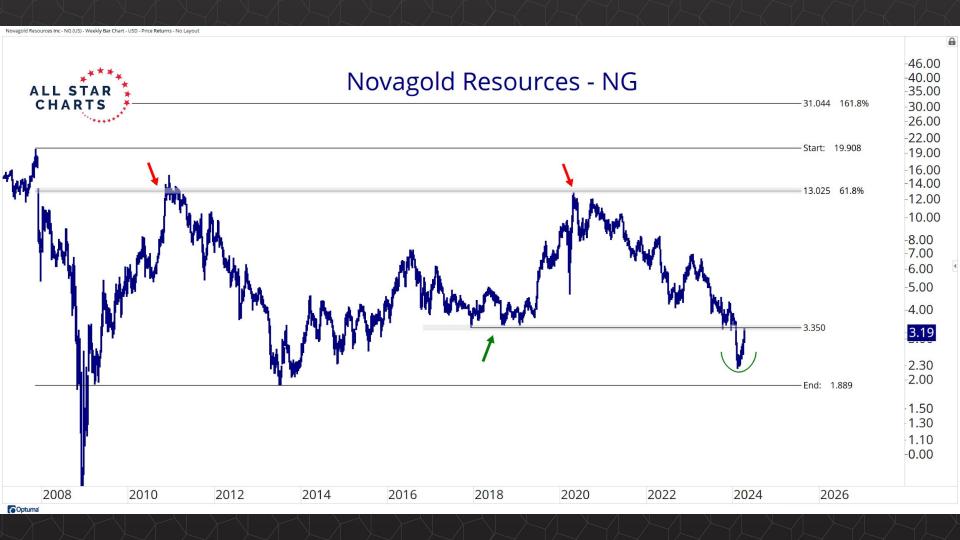

## Individual Miners

|                                        | Percent Off High/Low |          |             | Highs & Lows  |              |          |  |
|----------------------------------------|----------------------|----------|-------------|---------------|--------------|----------|--|
|                                        | 52-Week Hi           | 52-Wk Lo | 4-Week (Mo) | 13-Week (Qtr) | 52-Week (Yr) | All-Time |  |
| First Majestic Silver Corporation (AG) | 0.0%                 | 64.8%    | New High    | New High      | New High     |          |  |
| AngloGold Ashanti Ltd (AU)             | -18.5%               | 46.2%    | New High    | New High      |              |          |  |
| Hecla Mining Co. (HL)                  | -19.5%               | 49.0%    | New High    | New High      |              |          |  |
| Novagold Resources Inc. (NG)           | -51.1%               | 28.3%    | New High    |               |              |          |  |
| Seabridge Gold, Inc. (SA)              | 0.0%                 | 61.2%    | New High    | New High      | New High     |          |  |
| Agnico Eagle Mines Ltd (AEM)           | 0.0%                 | 34.4%    | New High    | New High      | New High     |          |  |
| Alamos Gold Inc. (AGI)                 | -2.4%                | 31.4%    |             |               |              |          |  |
| B2Gold Corp (BTG)                      | -36.1%               | 10.0%    | New High    |               |              |          |  |
| Compania de Minas Buenaventura (BVN)   | -7.8%                | 144.5%   |             |               |              |          |  |
| Coeur Mining Inc (CDE)                 | 0.0%                 | 105.7%   | New High    | New High      | New High     |          |  |
| Eldorado Gold Corp. (EGO)              | 0.0%                 | 70.1%    | New High    | New High      | New High     |          |  |
| Freeport-McMoRan Inc (FCX)             | 0.0%                 | 46.1%    | New High    | New High      | New High     |          |  |
| Franco-Nevada Corporation (FNV)        | -25.1%               | 11.4%    |             |               |              |          |  |
| Gold Fields Ltd (GFI)                  | 0.0%                 | 53.6%    | New High    | New High      | New High     |          |  |
| Harmony Gold Mining Co Ltd (HMY)       | 0.0%                 | 144.7%   | New High    | New High      | New High     |          |  |
| lamgold Corp. (IAG)                    | 0.0%                 | 69.8%    | New High    | New High      | New High     |          |  |
| Kinross Gold Corp. (KGC)               | 0.0%                 | 37.7%    | New High    | New High      | New High     |          |  |
| MAG Silver Corp. (MAG)                 | -14.9%               | 36.2%    | New High    | New High      |              |          |  |
| McEwen Mining Inc (MUX)                | 0.0%                 | 76.6%    | New High    | New High      | New High     |          |  |
| Newmont Corp (NEM)                     | -23.8%               | 20.6%    | New High    |               |              |          |  |
| New Gold Inc (NGD)                     | 0.0%                 | 90.1%    | New High    | New High      | New High     |          |  |
| Wheaton Precious Metals Corp (WPM)     | -4.0%                | 26.0%    | New High    | New High      |              |          |  |
| Centerra Gold Inc. (CGAU)              | -19.1%               | 33.3%    | New High    | New High      |              |          |  |
| Barrick Gold Corp. (GOLD)              | -13.9%               | 19.5%    | New High    |               |              |          |  |
| Gold Resource Corporation (GORO)       | -44.4%               | 150.8%   | New High    | New High      |              |          |  |
| Sandstorm Gold Ltd (SAND)              | -12.4%               | 30.4%    | New High    | New High      |              |          |  |
| Sibanye Stillwater Limited (SBSW)      | -46.9%               | 20.3%    | New High    |               |              |          |  |
| Pan American Silver Corp (PAAS)        | -10.9%               | 29.9%    | New High    | New High      |              |          |  |
| Royal Gold, Inc. (RGLD)                | -13.6%               | 17.1%    | New High    |               |              |          |  |
| SSR Mining Inc (SSRM)                  | -72.4%               | 19.1%    | New High    |               |              |          |  |