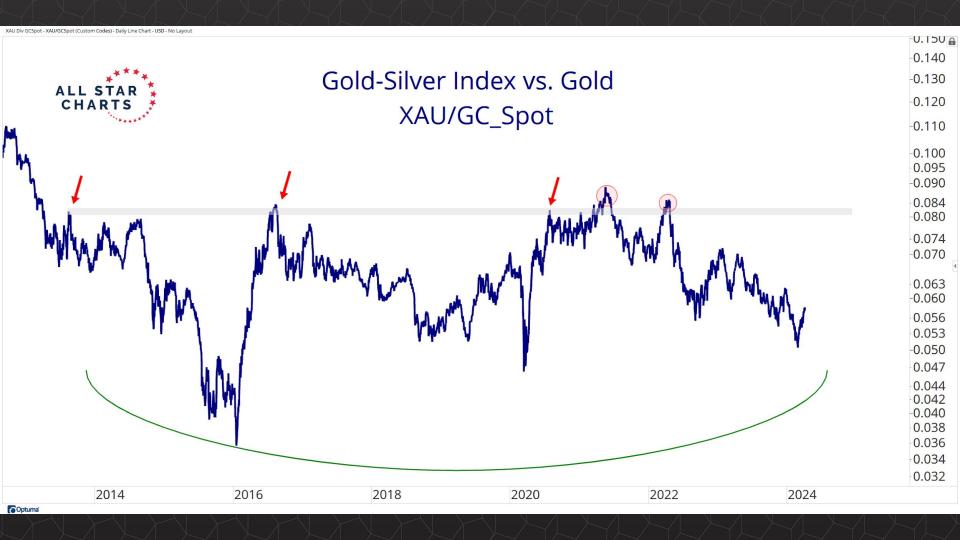

## Intermarket Analysis

0.022

-0.0210-0.0200

0.0190

-0.0180

-0.0170

-0.0160

-0.01500.0145