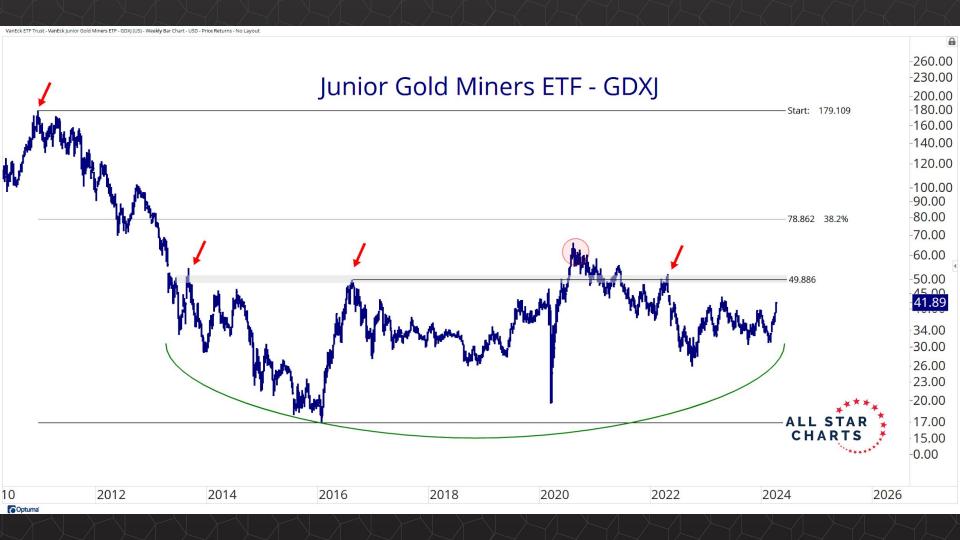

4)

## TABLE OF CONTENTS

Futures Contracts & COT 3-26

Intermarket Analysis 27 - 46

Currencies & Real Yields 47 - 56

Physical ETFs & Indexes 57 - 74

Individual Miners 75 - 120



## Futures Contracts & COT Positioning

















































## Intermarket Analysis























0.022

-0.0210-0.0200

0.0190

-0.0180

-0.0170

-0.0160

-0.01500.0145

-0.01400.0135

-0.0130 0.0124

-0.0120

0.0114

-0.0110 0.0104

-0.0100

0.0093 -0.0090

0.0086 0.0083

-0.0080

0.0076 0 0072

















-0.370 -0.360 -0.350 -0.340 -0.330 -0.320 -0.310 -0.300 -0.290 -0.280

-0.270

-0.490 -0.480 -0.470

-0.460 -0.450

-0.440 -0.430 -0.420 -0.410 -0.400 -0.390 -0.380

## Currencies & Real Yields





















## Physical ETFs & Indexes





































## Individual Miners



|                                        | Percent Off High/Low |          |             | Highs & Lows  |              |          |  |
|----------------------------------------|----------------------|----------|-------------|---------------|--------------|----------|--|
|                                        | 52-Week Hi           | 52-Wk Lo | 4-Week (Mo) | 13-Week (Qtr) | 52-Week (Yr) | All-Time |  |
| First Majestic Silver Corporation (AG) | 0.0%                 | 64.8%    | New High    | New High      | New High     |          |  |
| AngloGold Ashanti Ltd (AU)             | -18.5%               | 46.2%    | New High    | New High      |              |          |  |
| Hecla Mining Co. (HL)                  | -19.5%               | 49.0%    | New H