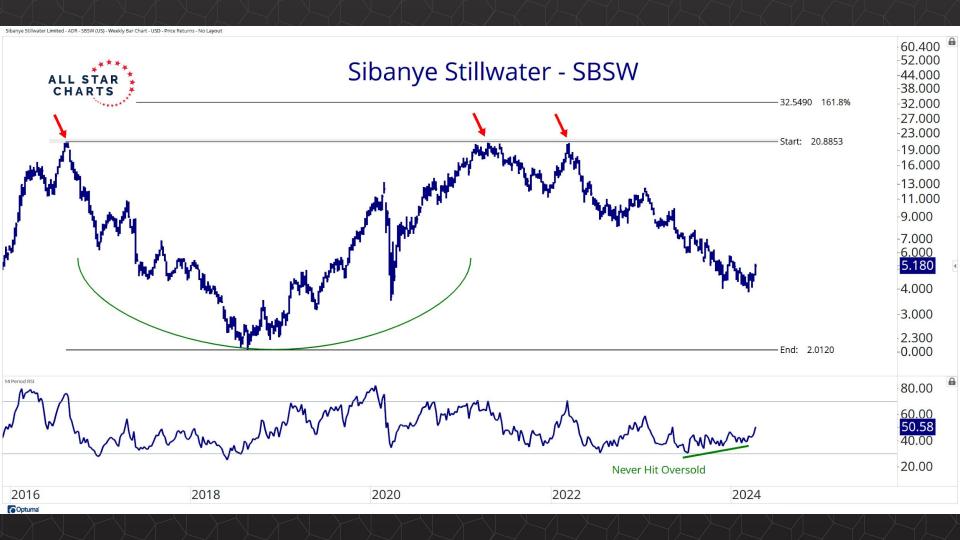

## Individual Miners

|                                        | Percent Off High/Low |          |             | Highs & Lows  |              |          |  |
|----------------------------------------|----------------------|----------|-------------|---------------|--------------|----------|--|
|                                        | 52-Week Hi           | 52-Wk Lo | 4-Week (Mo) | 13-Week (Qtr) | 52-Week (Yr) | All-Time |  |
| First Majestic Silver Corporation (AG) | 0.0%                 | 64.8%    | New High    | New High      | New High     |          |  |
| AngloGold Ashanti Ltd (AU)             | -18.5%               | 46.2%    | New High    | New High      |              |          |  |
| Hecla Mining Co. (HL)                  | -19.5%               | 49.0%    | New High    | New High      |              |          |  |
| Novagold Resources Inc. (NG)           | -51.1%               | 28.3%    | New High    |               |              |          |  |
| Seabridge Gold, Inc. (SA)              | 0.0%                 | 61.2%    | New High    | New High      | New High     |          |  |
| Agnico Eagle Mines Ltd (AEM)           | 0.0%                 | 34.4%    | New High    | New High      | New High     |          |  |
| Alamos Gold Inc. (AGI)                 | -2.4%                | 31.4%    |             |               |              |          |  |
| B2Gold Corp (BTG)                      | -36.1%               | 10.0%    | New High    |               |              |          |  |
| Compania de Minas Buenaventura (BVN)   | -7.8%                | 144.5%   |             |               |              |          |  |
| Coeur Mining Inc (CDE)                 | 0.0%                 | 105.7%   | New High    | New High      | New High     |          |  |
| Eldorado Gold Corp. (EGO)              | 0.0%                 | 70.1%    | New High    | New High      | New High     |          |  |
| Freeport-McMoRan Inc (FCX)             | 0.0%                 | 46.1%    | New High    | New High      | New High     |          |  |
| Franco-Nevada Corporation (FNV)        | -25.1%               | 11.4%    |             |               |              |          |  |
| Gold Fields Ltd (GFI)                  | 0.0%                 | 53.6%    | New High    | New High      | New High     |          |  |
| Harmony Gold Mining Co Ltd (HMY)       | 0.0%                 | 144.7%   | New High    | New High      | New High     |          |  |
| lamgold Corp. (IAG)                    | 0.0%                 | 69.8%    | New High    | New High      | New High     |          |  |
| Kinross Gold Corp. (KGC)               | 0.0%                 | 37.7%    | New High    | New High      | New High     |          |  |
| MAG Silver Corp. (MAG)                 | -14.9%               | 36.2%    | New High    | New High      |              |          |  |
| McEwen Mining Inc (MUX)                | 0.0%                 | 76.6%    | New High    | New High      | New High     |          |  |
| Newmont Corp (NEM)                     | -23.8%               | 20.6%    | New High    |               |              |          |  |
| New Gold Inc (NGD)                     | 0.0%                 | 90.1%    | New High    | New High      | New High     |          |  |
| Wheaton Precious Metals Corp (WPM)     | -4.0%                | 26.0%    | New High    | New High      |              |          |  |
| Centerra Gold Inc. (CGAU)              | -19.1%               | 33.3%    | New High    | New High      |              |          |  |
| Barrick Gold Corp. (GOLD)              | -13.9%               | 19.5%    | New High    |               |              |          |  |
| Gold Resource Corporation (GORO)       | -44.4%               | 150.8%   | New High    | New High      |              |          |  |
| Sandstorm Gold Ltd (SAND)              | -12.4%               | 30.4%    | New High    | New High      |              |          |  |
| Sibanye Stillwater Limited (SBSW)      | -46.9%               | 20.3%    | New High    |               |              |          |  |
| Pan American Silver Corp (PAAS)        | -10.9%               | 29.9%    | New High    | New High      |              |          |  |
| Royal Gold, Inc. (RGLD)                | -13.6%               | 17.1%    | New High    |               |              |          |  |
| SSR Mining Inc (SSRM)                  | -72.4%               | 19.1%    | New High    |               |              |          |  |