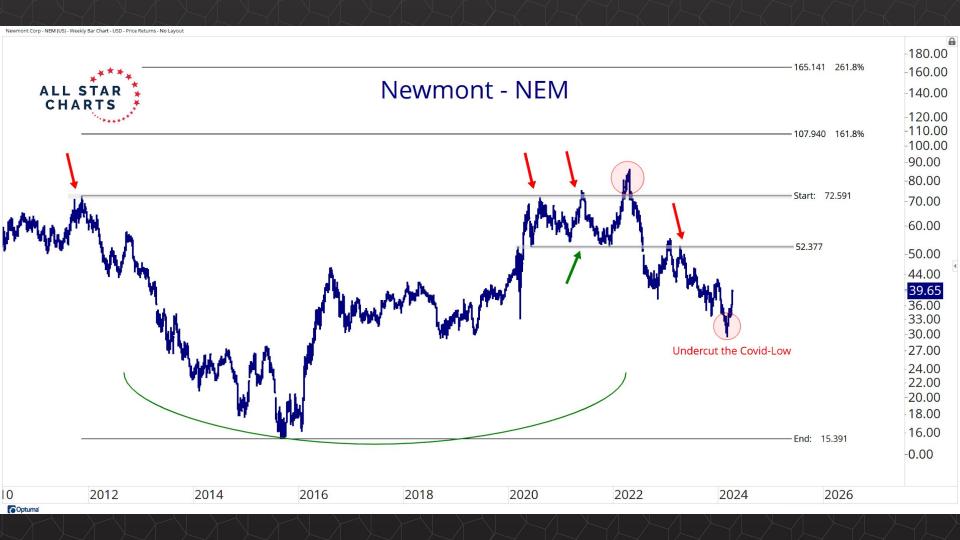

## Individual Miners

|                                        | Percent Off High/Low |          |             | Highs & Lows  |              |          |  |
|----------------------------------------|----------------------|----------|-------------|---------------|--------------|----------|--|
|                                        | 52-Week Hi           | 52-Wk Lo | 4-Week (Mo) | 13-Week (Qtr) | 52-Week (Yr) | All-Time |  |
| First Majestic Silver Corporation (AG) | 0.0%                 | 64.8%    | New High    | New High      | New High     |          |  |
| AngloGold Ashanti Ltd (AU)             | -18.5%               | 46.2%    | New High    | New High      |              |          |  |
| Hecla Mining Co. (HL)                  | -19.5%               | 49.0%    | New High    | New High      |              |          |  |
| Novagold Resources Inc. (NG)           | -51.1%               | 28.3%    | New High    |               |              |          |  |
| Seabridge Gold, Inc. (SA)              | 0.0%                 | 61.2%    | New High    | New High      | New High     |          |  |
| Agnico Eagle Mines Ltd (AEM)           | 0.0%                 | 34.4%    | New High    | New High      | New High     |          |  |
| Alamos Gold Inc. (AGI)                 | -2.4%                | 31.4%    |             |               |              |          |  |
| B2Gold Corp (BTG)                      | -36.1%               | 10.0%    | New High    |               |              |          |  |
| Compania de Minas Buenaventura (BVN)   | -7.8%                | 144.5%   |             |               |              |          |  |
| Coeur Mining Inc (CDE)                 | 0.0%                 | 105.7%   | New High    | New High      | New High     |          |  |
| Eldorado Gold Corp. (EGO)              | 0.0%                 | 70.1%    | New High    | New High      | New High     |          |  |
| Freeport-McMoRan Inc (FCX)             | 0.0%                 | 46.1%    | New High    | New High      | New High     |          |  |
| Franco-Nevada Corporation (FNV)        | -25.1%               | 11.4%    |             |               |              |          |  |
| Gold Fields Ltd (GFI)                  | 0.0%                 | 53.6%    | New High    | New High      | New High     |          |  |
| Harmony Gold Mining Co Ltd (HMY)       | 0.0%                 | 144.7%   | New High    | New High      | New High     |          |  |
| lamgold Corp. (IAG)                    | 0.0%                 | 69.8%    | New High    | New High      | New High     |          |  |
| Kinross Gold Corp. (KGC)               | 0.0%                 | 37.7%    | New High    | New High      | New High     |          |  |
| MAG Silver Corp. (MAG)                 | -14.9%               | 36.2%    | New High    | New High      |              |          |  |
| McEwen Mining Inc (MUX)                | 0.0%                 | 76.6%    | New High    | New High      | New High     |          |  |
| Newmont Corp (NEM)                     | -23.8%               | 20.6%    | New High    |               |              |          |  |
| New Gold Inc (NGD)                     | 0.0%                 | 90.1%    | New High    | New High      | New High     |          |  |
| Wheaton Precious Metals Corp (WPM)     | -4.0%                | 26.0%    | New High    | New High      |              |          |  |
| Centerra Gold Inc. (CGAU)              | -19.1%               | 33.3%    | New High    | New High      |              |          |  |
| Barrick Gold Corp. (GOLD)              | -13.9%               | 19.5%    | New High    |               |              |          |  |
| Gold Resource Corporation (GORO)       | -44.4%               | 150.8%   | New High    | New High      |              |          |  |
| Sandstorm Gold Ltd (SAND)              | -12.4%               | 30.4%    | New High    | New High      |              |          |  |
| Sibanye Stillwater Limited (SBSW)      | -46.9%               | 20.3%    | New High    |               |              |          |  |
| Pan American Silver Corp (PAAS)        | -10.9%               | 29.9%    | New High    | New High      |              |          |  |
| Royal Gold, Inc. (RGLD)                | -13.6%               | 17.1%    | New High    |               |              |          |  |
| SSR Mining Inc (SSRM)                  | -72.4%               | 19.1%    | New High    |               |              |          |  |