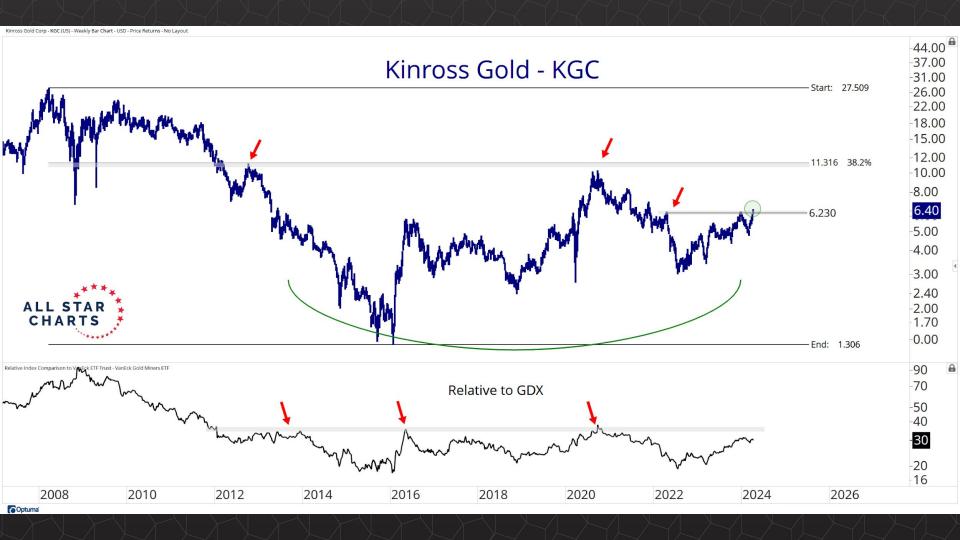

## Individual Miners

|                                        | Percent Off High/Low |          |             | Highs & Lows  |              |          |  |
|----------------------------------------|----------------------|----------|-------------|---------------|--------------|----------|--|
|                                        | 52-Week Hi           | 52-Wk Lo | 4-Week (Mo) | 13-Week (Qtr) | 52-Week (Yr) | All-Time |  |
| First Majestic Silver Corporation (AG) | 0.0%                 | 64.8%    | New High    | New High      | New High     |          |  |
| AngloGold Ashanti Ltd (AU)             | -18.5%               | 46.2%    | New High    | New High      |              |          |  |
| Hecla Mining Co. (HL)                  | -19.5%               | 49.0%    | New High    | New High      |              |          |  |
| Novagold Resources Inc. (NG)           | -51.1%               | 28.3%    | New High    |               |              |          |  |
| Seabridge Gold, Inc. (SA)              | 0.0%                 | 61.2%    | New High    | New High      | New High     |          |  |
| Agnico Eagle Mines Ltd (AEM)           | 0.0%                 | 34.4%    | New High    | New High      | New High     |          |  |
| Alamos Gold Inc. (AGI)                 | -2.4%                | 31.4%    |             |               |              |          |  |
| B2Gold Corp (BTG)                      | -36.1%               | 10.0%    | New High    |               |              |          |  |
| Compania de Minas Buenaventura (BVN)   | -7.8%                | 144.5%   |             |               |              |          |  |
| Coeur Mining Inc (CDE)                 | 0.0%                 | 105.7%   | New High    | New High      | New High     |          |  |
| Eldorado Gold Corp. (EGO)              | 0.0%                 | 70.1%    | New High    | New High      | New High     |          |  |
| Freeport-McMoRan Inc (FCX)             | 0.0%                 | 46.1%    | New High    | New High      | New High     |          |  |
| Franco-Nevada Corporation (FNV)        | -25.1%               | 11.4%    |             |               |              |          |  |
| Gold Fields Ltd (GFI)                  | 0.0%                 | 53.6%    | New High    | New High      | New High     |          |  |
| Harmony Gold Mining Co Ltd (HMY)       | 0.0%                 | 144.7%   | New High    | New High      | New High     |          |  |
| lamgold Corp. (IAG)                    | 0.0%                 | 69.8%    | New High    | New High      | New High     |          |  |
| Kinross Gold Corp. (KGC)               | 0.0%                 | 37.7%    | New High    | New High      | New High     |          |  |
| MAG Silver Corp. (MAG)                 | -14.9%               | 36.2%    | New High    | New High      |              |          |  |
| McEwen Mining Inc (MUX)                | 0.0%                 | 76.6%    | New High    | New High      | New High     |          |  |
| Newmont Corp (NEM)                     | -23.8%               | 20.6%    | New High    |               |              |          |  |
| New Gold Inc (NGD)                     | 0.0%                 | 90.1%    | New High    | New High      | New High     |          |  |
| Wheaton Precious Metals Corp (WPM)     | -4.0%                | 26.0%    | New High    | New High      |              |          |  |
| Centerra Gold Inc. (CGAU)              | -19.1%               | 33.3%    | New High    | New High      |              |          |  |
| Barrick Gold Corp. (GOLD)              | -13.9%               | 19.5%    | New High    |               |              |          |  |
| Gold Resource Corporation (GORO)       | -44.4%               | 150.8%   | New High    | New High      |              |          |  |
| Sandstorm Gold Ltd (SAND)              | -12.4%               | 30.4%    | New High    | New High      |              |          |  |
| Sibanye Stillwater Limited (SBSW)      | -46.9%               | 20.3%    | New High    |               |              |          |  |
| Pan American Silver Corp (PAAS)        | -10.9%               | 29.9%    | New High    | New High      |              |          |  |
| Royal Gold, Inc. (RGLD)                | -13.6%               | 17.1%    | New High    |               |              |          |  |
| SSR Mining Inc (SSRM)                  | -72.4%               | 19.1%    | New High    |               |              |          |  |