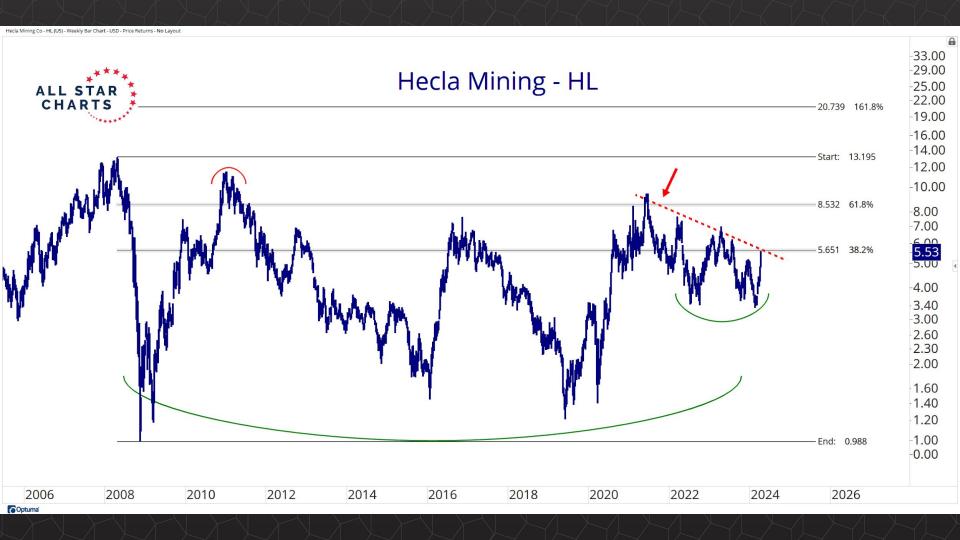

## Individual Miners

|                                        | Percent Off High/Low |          |             | Highs & Lows  |              |          |  |
|----------------------------------------|----------------------|----------|-------------|---------------|--------------|----------|--|
|                                        | 52-Week Hi           | 52-Wk Lo | 4-Week (Mo) | 13-Week (Qtr) | 52-Week (Yr) | All-Time |  |
| First Majestic Silver Corporation (AG) | 0.0%                 | 64.8%    | New High    | New High      | New High     |          |  |
| AngloGold Ashanti Ltd (AU)             | -18.5%               | 46.2%    | New High    | New High      |              |          |  |
| Hecla Mining Co. (HL)                  | -19.5%               | 49.0%    | New High    | New High      |              |          |  |
| Novagold Resources Inc. (NG)           | -51.1%               | 28.3%    | New High    |               |              |          |  |
| Seabridge Gold, Inc. (SA)              | 0.0%                 | 61.2%    | New High    | New High      | New High     |          |  |
| Agnico Eagle Mines Ltd (AEM)           | 0.0%                 | 34.4%    | New High    | New High      | New High     |          |  |
| Alamos Gold Inc. (AGI)                 | -2.4%                | 31.4%    |             |               |              |          |  |
| B2Gold Corp (BTG)                      | -36.1%               | 10.0%    | New High    |               |              |          |  |
| Compania de Minas Buenaventura (BVN)   | -7.8%                | 144.5%   |             |               |              |          |  |
| Coeur Mining Inc (CDE)                 | 0.0%                 | 105.7%   | New High    | New High      | New High     |          |  |
| Eldorado Gold Corp. (EGO)              | 0.0%                 | 70.1%    | New High    | New High      | New High     |          |  |
| Freeport-McMoRan Inc (FCX)             | 0.0%                 | 46.1%    | New High    | New High      | New High     |          |  |
| Franco-Nevada Corporation (FNV)        | -25.1%               | 11.4%    |             |               |              |          |  |
| Gold Fields Ltd (GFI)                  | 0.0%                 | 53.6%    | New High    | New High      | New High     |          |  |
| Harmony Gold Mining Co Ltd (HMY)       | 0.0%                 | 144.7%   | New High    | New High      | New High     |          |  |
| lamgold Corp. (IAG)                    | 0.0%                 | 69.8%    | New High    | New High      | New High     |          |  |
| Kinross Gold Corp. (KGC)               | 0.0%                 | 37.7%    | New High    | New High      | New High     |          |  |
| MAG Silver Corp. (MAG)                 | -14.9%               | 36.2%    | New High    | New High      |              |          |  |
| McEwen Mining Inc (MUX)                | 0.0%                 | 76.6%    | New High    | New High      | New High     |          |  |
| Newmont Corp (NEM)                     | -23.8%               | 20.6%    | New High    |               |              |          |  |
| New Gold Inc (NGD)                     | 0.0%                 | 90.1%    | New High    | New High      | New High     |          |  |
| Wheaton Precious Metals Corp (WPM)     | -4.0%                | 26.0%    | New High    | New High      |              |          |  |
| Centerra Gold Inc. (CGAU)              | -19.1%               | 33.3%    | New High    | New High      |              |          |  |
| Barrick Gold Corp. (GOLD)              | -13.9%               | 19.5%    | New High    |               |              |          |  |
| Gold Resource Corporation (GORO)       | -44.4%               | 150.8%   | New High    | New High      |              |          |  |
| Sandstorm Gold Ltd (SAND)              | -12.4%               | 30.4%    | New High    | New High      |              |          |  |
| Sibanye Stillwater Limited (SBSW)      | -46.9%               | 20.3%    | New High    |               |              |          |  |
| Pan American Silver Corp (PAAS)        | -10.9%               | 29.9%    | New High    | New High      |              |          |  |
| Royal Gold, Inc. (RGLD)                | -13.6%               | 17.1%    | New High    |               |              |          |  |
| SSR Mining Inc (SSRM)                  | -72.4%               | 19.1%    | New High    |               |              |          |  |