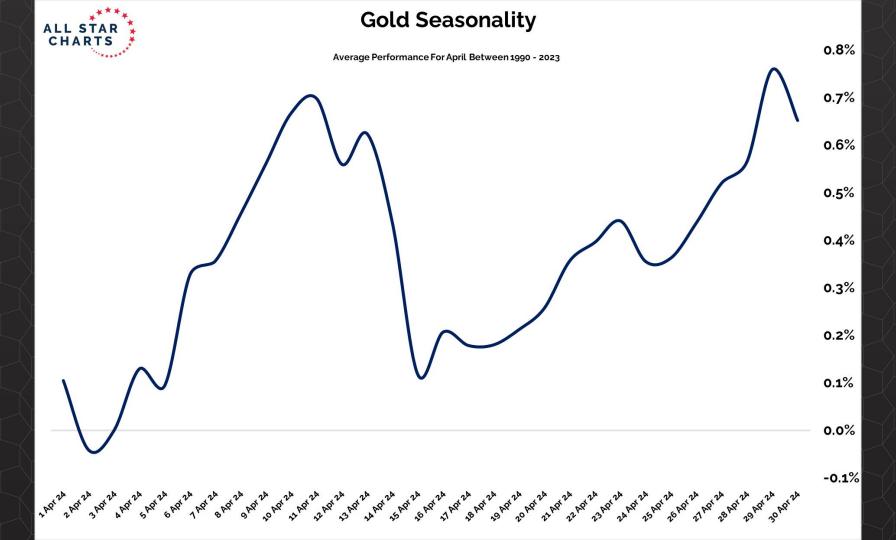

## Intermarket Analysis

0.022

-0.0210-0.0200

0.0190

-0.0180

-0.0170

-0.0160

-0.01500.0145