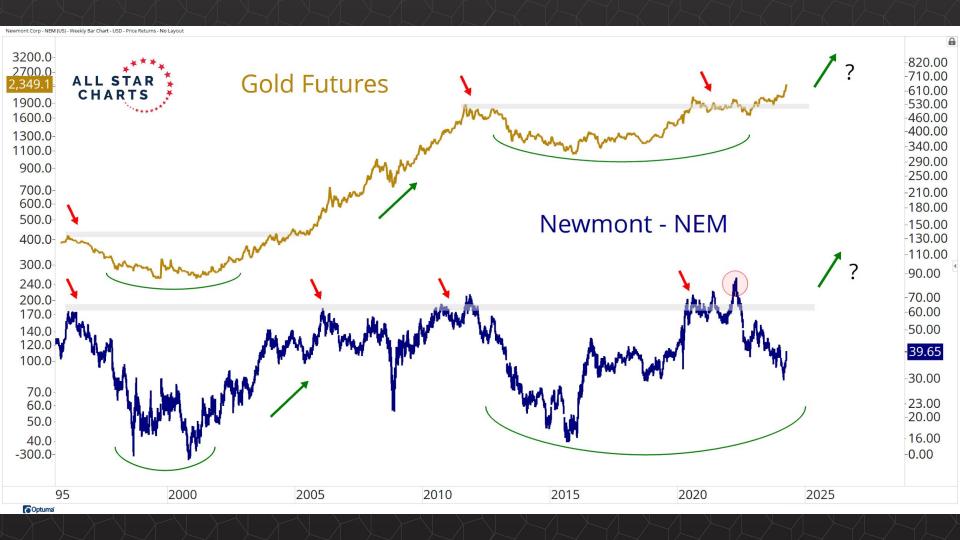

## Individual Miners

|                                        | Percent Off High/Low |          |             | Highs & Lows  |              |          |  |
|----------------------------------------|----------------------|----------|-------------|---------------|--------------|----------|--|
|                                        | 52-Week Hi           | 52-Wk Lo | 4-Week (Mo) | 13-Week (Qtr) | 52-Week (Yr) | All-Time |  |
| First Majestic Silver Corporation (AG) | 0.0%                 | 64.8%    | New High    | New High      | New High     |          |  |
| AngloGold Ashanti Ltd (AU)             | -18.5%               | 46.2%    | New High    | New High      |              |          |  |
| Hecla Mining Co. (HL)                  | -19.5%               | 49.0%    | New High    | New High      |              |          |  |
| Novagold Resources Inc. (NG)           | -51.1%               | 28.3%    | New High    |               |              |          |  |
| Seabridge Gold, Inc. (SA)              | 0.0%                 | 61.2%    | New High    | New High      | New High     |          |  |
| Agnico Eagle Mines Ltd (AEM)           | 0.0%                 | 34.4%    | New High    | New High      | New High     |          |  |
| Alamos Gold Inc. (AGI)                 | -2.4%                | 31.4%    |             |               |              |          |  |
| B2Gold Corp (BTG)                      | -36.1%               | 10.0%    | New High    |               |              |          |  |
| Compania de Minas Buenaventura (BVN)   | -7.8%                | 144.5%   |             |               |              |          |  |
| Coeur Mining Inc (CDE)                 | 0.0%                 | 105.7%   | New High    | New High      | New High     |          |  |
| Eldorado Gold Corp. (EGO)              | 0.0%                 | 70.1%    | New High    | New High      | New High     |          |  |
| Freeport-McMoRan Inc (FCX)             | 0.0%                 | 46.1%    | New High    | New High      | New High     |          |  |
| Franco-Nevada Corporation (FNV)        | -25.1%               | 11.4%    |             |               |              |          |  |
| Gold Fields Ltd (GFI)                  | 0.0%                 | 53.6%    | New High    | New High      | New High     |          |  |
| Harmony Gold Mining Co Ltd (HMY)       | 0.0%                 | 144.7%   | New High    | New High      | New High     |          |  |
| lamgold Corp. (IAG)                    | 0.0%                 | 69.8%    | New High    | New High      | New High     |          |  |
| Kinross Gold Corp. (KGC)               | 0.0%                 | 37.7%    | New High    | New High      | New High     |          |  |
| MAG Silver Corp. (MAG)                 | -14.9%               | 36.2%    | New High    | New High      |              |          |  |
| McEwen Mining Inc (MUX)                | 0.0%                 | 76.6%    | New High    | New High      | New High     |          |  |
| Newmont Corp (NEM)                     | -23.8%               | 20.6%    | New High    |               |              |          |  |
| New Gold Inc (NGD)                     | 0.0%                 | 90.1%    | New High    | New High      | New High     |          |  |
| Wheaton Precious Metals Corp (WPM)     | -4.0%                | 26.0%    | New High    | New High      |              |          |  |
| Centerra Gold Inc. (CGAU)              | -19.1%               | 33.3%    | New High    | New High      |              |          |  |
| Barrick Gold Corp. (GOLD)              | -13.9%               | 19.5%    | New High    |               |              |          |  |
| Gold Resource Corporation (GORO)       | -44.4%               | 150.8%   | New High    | New High      |              |          |  |
| Sandstorm Gold Ltd (SAND)              | -12.4%               | 30.4%    | New High    | New High      |              |          |  |
| Sibanye Stillwater Limited (SBSW)      | -46.9%               | 20.3%    | New High    |               |              |          |  |
| Pan American Silver Corp (PAAS)        | -10.9%               | 29.9%    | New High    | New High      |              |          |  |
| Royal Gold, Inc. (RGLD)                | -13.6%               | 17.1%    | New High    |               |              |          |  |
| SSR Mining Inc (SSRM)                  | -72.4%               | 19.1%    | New High    |               |              |          |  |