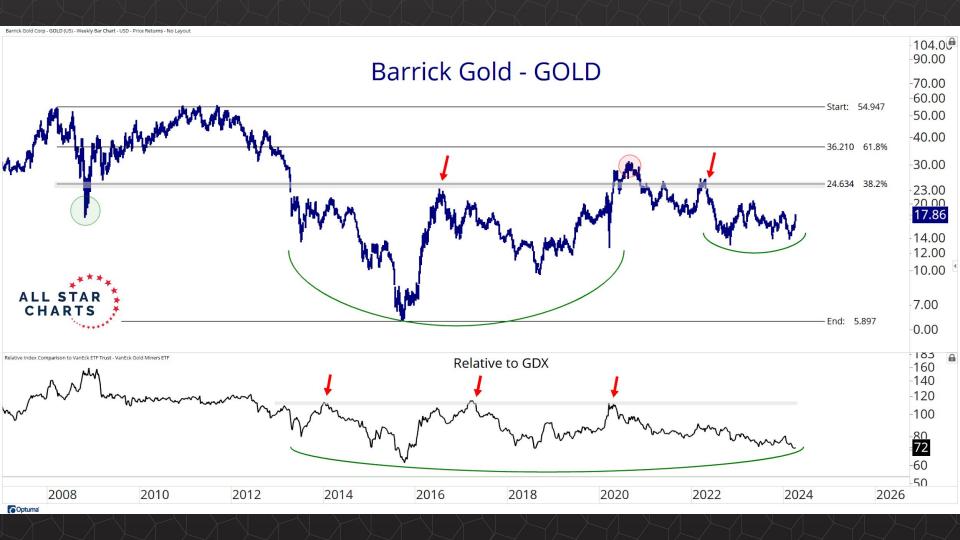

## Individual Miners

|                                        | Percent Off High/Low |          |             | Highs & Lows  |              |          |  |
|----------------------------------------|----------------------|----------|-------------|---------------|--------------|----------|--|
|                                        | 52-Week Hi           | 52-Wk Lo | 4-Week (Mo) | 13-Week (Qtr) | 52-Week (Yr) | All-Time |  |
| First Majestic Silver Corporation (AG) | 0.0%                 | 64.8%    | New High    | New High      | New High     |          |  |
| AngloGold Ashanti Ltd (AU)             | -18.5%               | 46.2%    | New High    | New High      |              |          |  |
| Hecla Mining Co. (HL)                  | -19.5%               | 49.0%    | New High    | New High      |              |          |  |
| Novagold Resources Inc. (NG)           | -51.1%               | 28.3%    | New High    |               |              |          |  |
| Seabridge Gold, Inc. (SA)              | 0.0%                 | 61.2%    | New High    | New High      | New High     |          |  |
| Agnico Eagle Mines Ltd (AEM)           | 0.0%                 | 34.4%    | New High    | New High      | New High     |          |  |
| Alamos Gold Inc. (AGI)                 | -2.4%                | 31.4%    |             |               |              |          |  |
| B2Gold Corp (BTG)                      | -36.1%               | 10.0%    | New High    |               |              |          |  |
| Compania de Minas Buenaventura (BVN)   | -7.8%                | 144.5%   |             |               |              |          |  |
| Coeur Mining Inc (CDE)                 | 0.0%                 | 105.7%   | New High    | New High      | New High     |          |  |
| Eldorado Gold Corp. (EGO)              | 0.0%                 | 70.1%    | New High    | New High      | New High     |          |  |
| Freeport-McMoRan Inc (FCX)             | 0.0%                 | 46.1%    | New High    | New High      | New High     |          |  |
| Franco-Nevada Corporation (FNV)        | -25.1%               | 11.4%    |             |               |              |          |  |
| Gold Fields Ltd (GFI)                  | 0.0%                 | 53.6%    | New High    | New High      | New High     |          |  |
| Harmony Gold Mining Co Ltd (HMY)       | 0.0%                 | 144.7%   | New High    | New High      | New High     |          |  |
| lamgold Corp. (IAG)                    | 0.0%                 | 69.8%    | New High    | New High      | New High     |          |  |
| Kinross Gold Corp. (KGC)               | 0.0%                 | 37.7%    | New High    | New High      | New High     |          |  |
| MAG Silver Corp. (MAG)                 | -14.9%               | 36.2%    | New High    | New High      |              |          |  |
| McEwen Mining Inc (MUX)                | 0.0%                 | 76.6%    | New High    | New High      | New High     |          |  |
| Newmont Corp (NEM)                     | -23.8%               | 20.6%    | New High    |               |              |          |  |
| New Gold Inc (NGD)                     | 0.0%                 | 90.1%    | New High    | New High      | New High     |          |  |
| Wheaton Precious Metals Corp (WPM)     | -4.0%                | 26.0%    | New High    | New High      |              |          |  |
| Centerra Gold Inc. (CGAU)              | -19.1%               | 33.3%    | New High    | New High      |              |          |  |
| Barrick Gold Corp. (GOLD)              | -13.9%               | 19.5%    | New High    |               |              |          |  |
| Gold Resource Corporation (GORO)       | -44.4%               | 150.8%   | New High    | New High      |              |          |  |
| Sandstorm Gold Ltd (SAND)              | -12.4%               | 30.4%    | New High    | New High      |              |          |  |
| Sibanye Stillwater Limited (SBSW)      | -46.9%               | 20.3%    | New High    |               |              |          |  |
| Pan American Silver Corp (PAAS)        | -10.9%               | 29.9%    | New High    | New High      |              |          |  |
| Royal Gold, Inc. (RGLD)                | -13.6%               | 17.1%    | New High    |               |              |          |  |
| SSR Mining Inc (SSRM)                  | -72.4%               | 19.1%    | New High    |               |              |          |  |