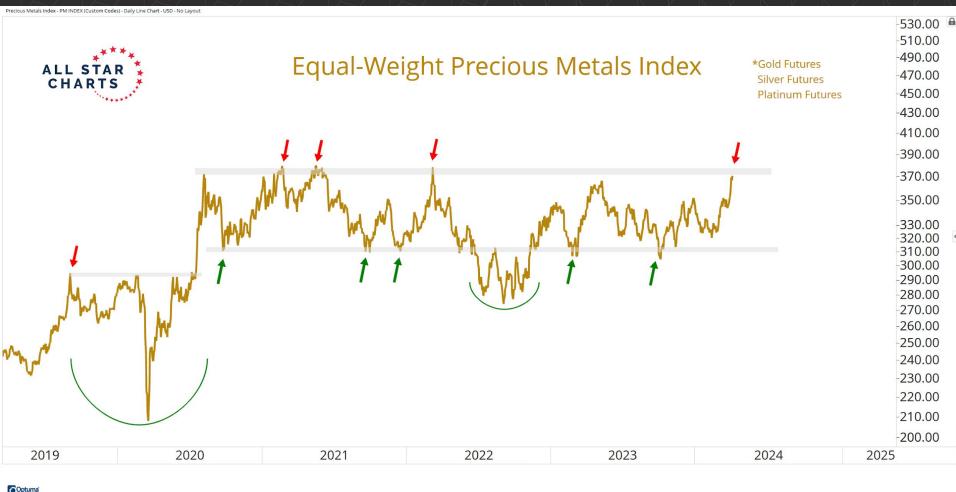

## Intermarket Analysis

0.022

-0.0210-0.0200

0.0190

-0.0180

-0.0170

-0.0160

-0.01500.0145