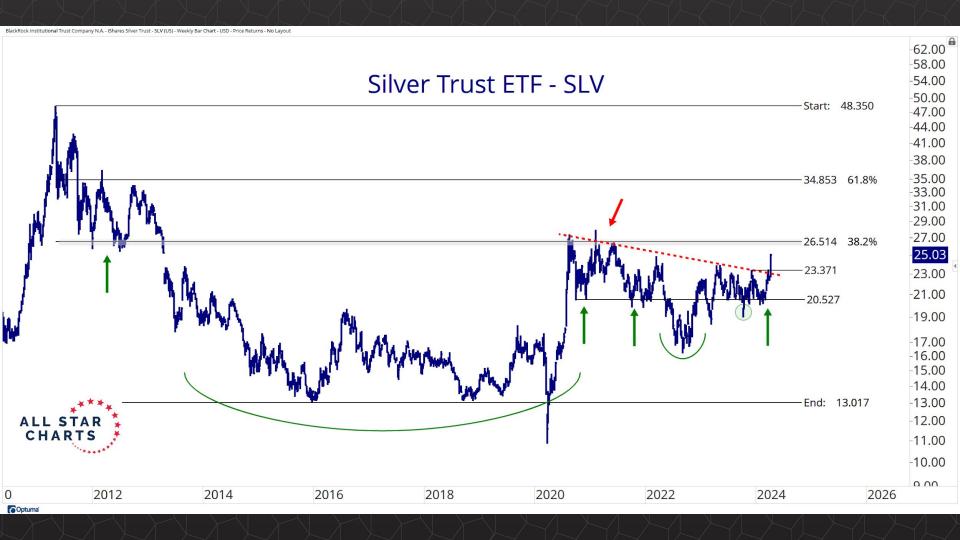

e April 5, 2024)

## TABLE OF CONTENTS

Futures Contracts & COT 3-26

Intermarket Analysis 27 - 46

Currencies & Real Yields 47 - 56

Physical ETFs & Indexes 57 - 74

Individual Miners 75 - 120



## Futures Contracts & COT Positioning

















































## Intermarket Analysis























0.022

-0.0210-0.0200

0.0190

-0.0180

-0.0170

-0.0160

-0.01500.0145

-0.01400.0135

-0.0130 0.0124

-0.0120

0.0114

-0.0110 0.0104

-0.0100

0.0093 -0.0090

0.0086 0.0083

-0.0080

0.0076 0 0072

















-0.370 -0.360 -0.350 -0.340 -0.330 -0.320 -0.310 -0.300 -0.290 -0.280

-0.270

-0.490 -0.480 -0.470

-0.460 -0.450

-0.440 -0.430 -0.420 -0.410 -0.400 -0.390 -0.380

## Currencies & Real Yields





















## Physical ETFs & Indexes





































## Individual Miners



|                                        | Percent Off High/Low |          |             | Highs & Lows  |              |          |  |
|----------------------------------------|----------------------|----------|-------------|---------------|--------------|----------|--|
|                                        | 52-Week Hi           | 52-Wk Lo | 4-Week (Mo) | 13-Week (Qtr) | 52-Week (Yr) | All-Time |  |
| First Majestic Silver Corporation (AG) | 0.0%                 | 64.8%    | New High    | New High      | New High     |          |  |
| AngloGold Ashanti Ltd (AU)             | -18.5%               | 46.2%    | New High    | New High      |              |          |  |
| Hecla Mining Co. (HL)                  | -19.5%               | 49