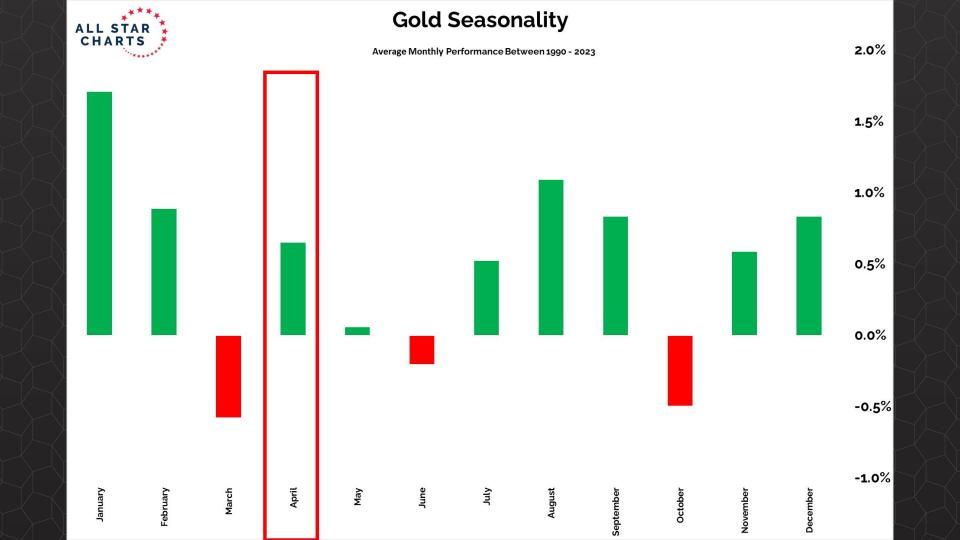

## Intermarket Analysis

0.022

-0.0210-0.0200

0.0190

-0.0180

-0.0170

-0.0160

-0.01500.0145