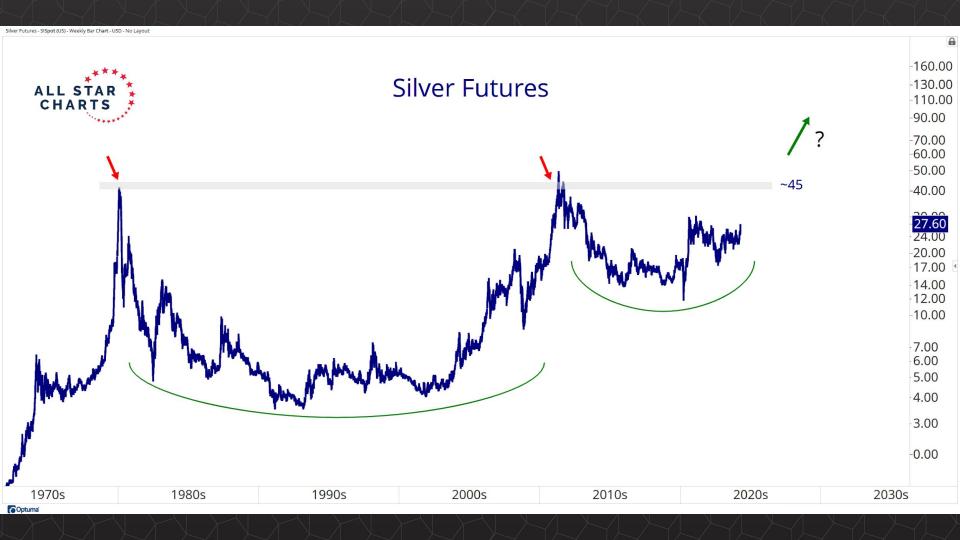

## Intermarket Analysis

0.022

-0.0210-0.0200

0.0190

-0.0180

-0.0170

-0.0160

-0.01500.0145