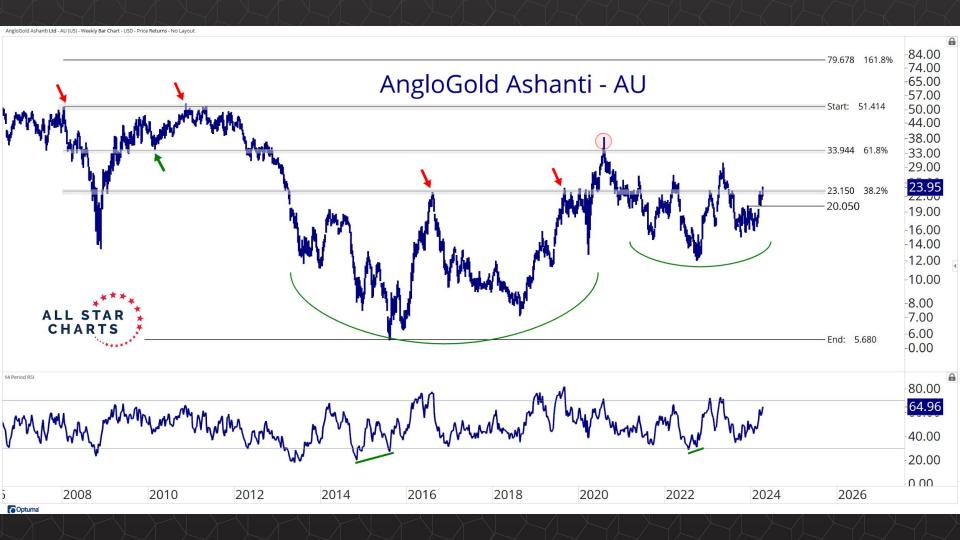

## Individual Miners

|                                        | Percent Off High/Low |          |             | Highs & Lows  |              |          |  |
|----------------------------------------|----------------------|----------|-------------|---------------|--------------|----------|--|
|                                        | 52-Week Hi           | 52-Wk Lo | 4-Week (Mo) | 13-Week (Qtr) | 52-Week (Yr) | All-Time |  |
| First Majestic Silver Corporation (AG) | 0.0%                 | 64.8%    | New High    | New High      | New High     |          |  |
| AngloGold Ashanti Ltd (AU)             | -18.5%               | 46.2%    | New High    | New High      |              |          |  |
| Hecla Mining Co. (HL)                  | -19.5%               | 49.0%    | New High    | New High      |              |          |  |
| Novagold Resources Inc. (NG)           | -51.1%               | 28.3%    | New High    |               |              |          |  |
| Seabridge Gold, Inc. (SA)              | 0.0%                 | 61.2%    | New High    | New High      | New High     |          |  |
| Agnico Eagle Mines Ltd (AEM)           | 0.0%                 | 34.4%    | New High    | New High      | New High     |          |  |
| Alamos Gold Inc. (AGI)                 | -2.4%                | 31.4%    |             |               |              |          |  |
| B2Gold Corp (BTG)                      | -36.1%               | 10.0%    | New High    |               |              |          |  |
| Compania de Minas Buenaventura (BVN)   | -7.8%                | 144.5%   |             |               |              |          |  |
| Coeur Mining Inc (CDE)                 | 0.0%                 | 105.7%   | New High    | New High      | New High     |          |  |
| Eldorado Gold Corp. (EGO)              | 0.0%                 | 70.1%    | New High    | New High      | New High     |          |  |
| Freeport-McMoRan Inc (FCX)             | 0.0%                 | 46.1%    | New High    | New High      | New High     |          |  |
| Franco-Nevada Corporation (FNV)        | -25.1%               | 11.4%    |             |               |              |          |  |
| Gold Fields Ltd (GFI)                  | 0.0%                 | 53.6%    | New High    | New High      | New High     |          |  |
| Harmony Gold Mining Co Ltd (HMY)       | 0.0%                 | 144.7%   | New High    | New High      | New High     |          |  |
| lamgold Corp. (IAG)                    | 0.0%                 | 69.8%    | New High    | New High      | New High     |          |  |
| Kinross Gold Corp. (KGC)               | 0.0%                 | 37.7%    | New High    | New High      | New High     |          |  |
| MAG Silver Corp. (MAG)                 | -14.9%               | 36.2%    | New High    | New High      |              |          |  |
| McEwen Mining Inc (MUX)                | 0.0%                 | 76.6%    | New High    | New High      | New High     |          |  |
| Newmont Corp (NEM)                     | -23.8%               | 20.6%    | New High    |               |              |          |  |
| New Gold Inc (NGD)                     | 0.0%                 | 90.1%    | New High    | New High      | New High     |          |  |
| Wheaton Precious Metals Corp (WPM)     | -4.0%                | 26.0%    | New High    | New High      |              |          |  |
| Centerra Gold Inc. (CGAU)              | -19.1%               | 33.3%    | New High    | New High      |              |          |  |
| Barrick Gold Corp. (GOLD)              | -13.9%               | 19.5%    | New High    |               |              |          |  |
| Gold Resource Corporation (GORO)       | -44.4%               | 150.8%   | New High    | New High      |              |          |  |
| Sandstorm Gold Ltd (SAND)              | -12.4%               | 30.4%    | New High    | New High      |              |          |  |
| Sibanye Stillwater Limited (SBSW)      | -46.9%               | 20.3%    | New High    |               |              |          |  |
| Pan American Silver Corp (PAAS)        | -10.9%               | 29.9%    | New High    | New High      |              |          |  |
| Royal Gold, Inc. (RGLD)                | -13.6%               | 17.1%    | New High    |               |              |          |  |
| SSR Mining Inc (SSRM)                  | -72.4%               | 19.1%    | New High    |               |              |          |  |