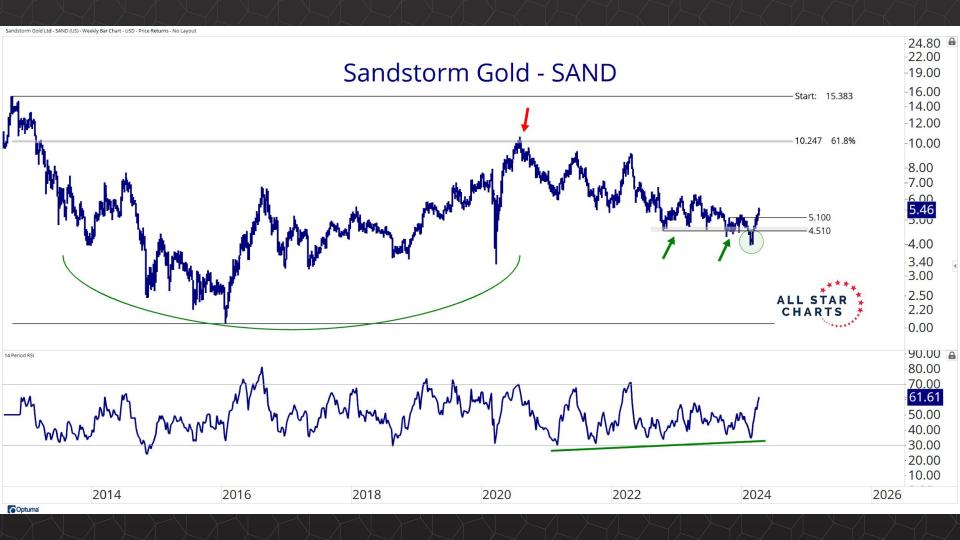

## Individual Miners

|                                        | Percent Off High/Low |          |             | Highs & Lows  |              |          |  |
|----------------------------------------|----------------------|----------|-------------|---------------|--------------|----------|--|
|                                        | 52-Week Hi           | 52-Wk Lo | 4-Week (Mo) | 13-Week (Qtr) | 52-Week (Yr) | All-Time |  |
| First Majestic Silver Corporation (AG) | 0.0%                 | 64.8%    | New High    | New High      | New High     |          |  |
| AngloGold Ashanti Ltd (AU)             | -18.5%               | 46.2%    | New High    | New High      |              |          |  |
| Hecla Mining Co. (HL)                  | -19.5%               | 49.0%    | New High    | New High      |              |          |  |
| Novagold Resources Inc. (NG)           | -51.1%               | 28.3%    | New High    |               |              |          |  |
| Seabridge Gold, Inc. (SA)              | 0.0%                 | 61.2%    | New High    | New High      | New High     |          |  |
| Agnico Eagle Mines Ltd (AEM)           | 0.0%                 | 34.4%    | New High    | New High      | New High     |          |  |
| Alamos Gold Inc. (AGI)                 | -2.4%                | 31.4%    |             |               |              |          |  |
| B2Gold Corp (BTG)                      | -36.1%               | 10.0%    | New High    |               |              |          |  |
| Compania de Minas Buenaventura (BVN)   | -7.8%                | 144.5%   |             |               |              |          |  |
| Coeur Mining Inc (CDE)                 | 0.0%                 | 105.7%   | New High    | New High      | New High     |          |  |
| Eldorado Gold Corp. (EGO)              | 0.0%                 | 70.1%    | New High    | New High      | New High     |          |  |
| Freeport-McMoRan Inc (FCX)             | 0.0%                 | 46.1%    | New High    | New High      | New High     |          |  |
| Franco-Nevada Corporation (FNV)        | -25.1%               | 11.4%    |             |               |              |          |  |
| Gold Fields Ltd (GFI)                  | 0.0%                 | 53.6%    | New High    | New High      | New High     |          |  |
| Harmony Gold Mining Co Ltd (HMY)       | 0.0%                 | 144.7%   | New High    | New High      | New High     |          |  |
| lamgold Corp. (IAG)                    | 0.0%                 | 69.8%    | New High    | New High      | New High     |          |  |
| Kinross Gold Corp. (KGC)               | 0.0%                 | 37.7%    | New High    | New High      | New High     |          |  |
| MAG Silver Corp. (MAG)                 | -14.9%               | 36.2%    | New High    | New High      |              |          |  |
| McEwen Mining Inc (MUX)                | 0.0%                 | 76.6%    | New High    | New High      | New High     |          |  |
| Newmont Corp (NEM)                     | -23.8%               | 20.6%    | New High    |               |              |          |  |
| New Gold Inc (NGD)                     | 0.0%                 | 90.1%    | New High    | New High      | New High     |          |  |
| Wheaton Precious Metals Corp (WPM)     | -4.0%                | 26.0%    | New High    | New High      |              |          |  |
| Centerra Gold Inc. (CGAU)              | -19.1%               | 33.3%    | New High    | New High      |              |          |  |
| Barrick Gold Corp. (GOLD)              | -13.9%               | 19.5%    | New High    |               |              |          |  |
| Gold Resource Corporation (GORO)       | -44.4%               | 150.8%   | New High    | New High      |              |          |  |
| Sandstorm Gold Ltd (SAND)              | -12.4%               | 30.4%    | New High    | New High      |              |          |  |
| Sibanye Stillwater Limited (SBSW)      | -46.9%               | 20.3%    | New High    |               |              |          |  |
| Pan American Silver Corp (PAAS)        | -10.9%               | 29.9%    | New High    | New High      |              |          |  |
| Royal Gold, Inc. (RGLD)                | -13.6%               | 17.1%    | New High    |               |              |          |  |
| SSR Mining Inc (SSRM)                  | -72.4%               | 19.1%    | New High    |               |              |          |  |