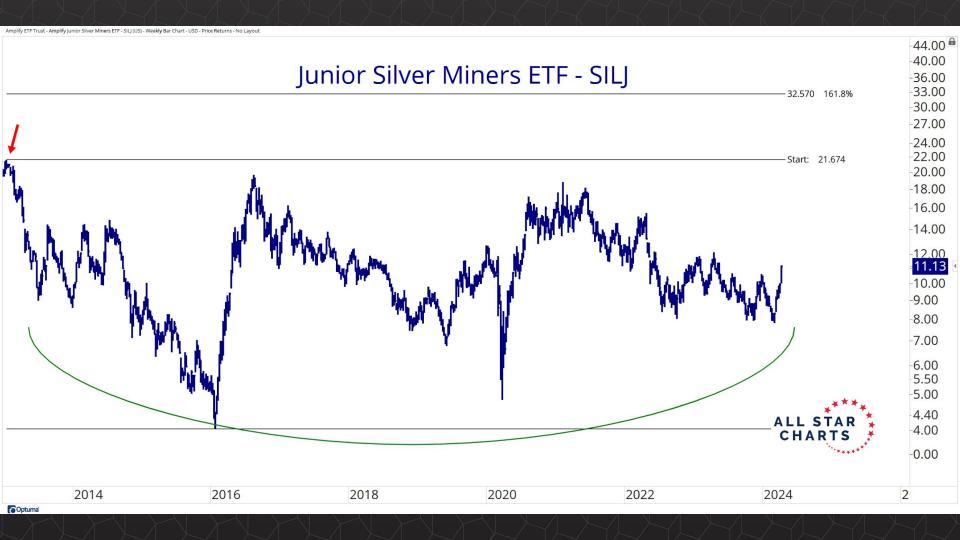

ABLE OF CONTENTS

Futures Contracts & COT 3-26

Intermarket Analysis 27 - 46

Currencies & Real Yields 47 - 56

Physical ETFs & Indexes 57 - 74

Individual Miners 75 - 120



## Futures Contracts & COT Positioning

















































## Intermarket Analysis























0.022

-0.0210-0.0200

0.0190

-0.0180

-0.0170

-0.0160

-0.01500.0145

-0.01400.0135

-0.0130 0.0124

-0.0120

0.0114

-0.0110 0.0104

-0.0100

0.0093 -0.0090

0.0086 0.0083

-0.0080

0.0076 0 0072

















-0.370 -0.360 -0.350 -0.340 -0.330 -0.320 -0.310 -0.300 -0.290 -0.280

-0.270

-0.490 -0.480 -0.470

-0.460 -0.450

-0.440 -0.430 -0.420 -0.410 -0.400 -0.390 -0.380

## Currencies & Real Yields





















## Physical ETFs & Indexes





































## Individual Miners



|                                        | Percent Off High/Low |          |             | Highs & Lows  |              |          |  |
|----------------------------------------|----------------------|----------|-------------|---------------|--------------|----------|--|
|                                        | 52-Week Hi           | 52-Wk Lo | 4-Week (Mo) | 13-Week (Qtr) | 52-Week (Yr) | All-Time |  |
| First Majestic Silver Corporation (AG) | 0.0%                 | 64.8%    | New High    | New High      | New High     |          |  |
| AngloGold Ashanti Ltd (AU)             | -18.5%               | 46.2%    | New High    | New High      |              |          |  |
| Hecla Mining Co. (HL)                  | -19.5%               | 49.0%    | New High    |