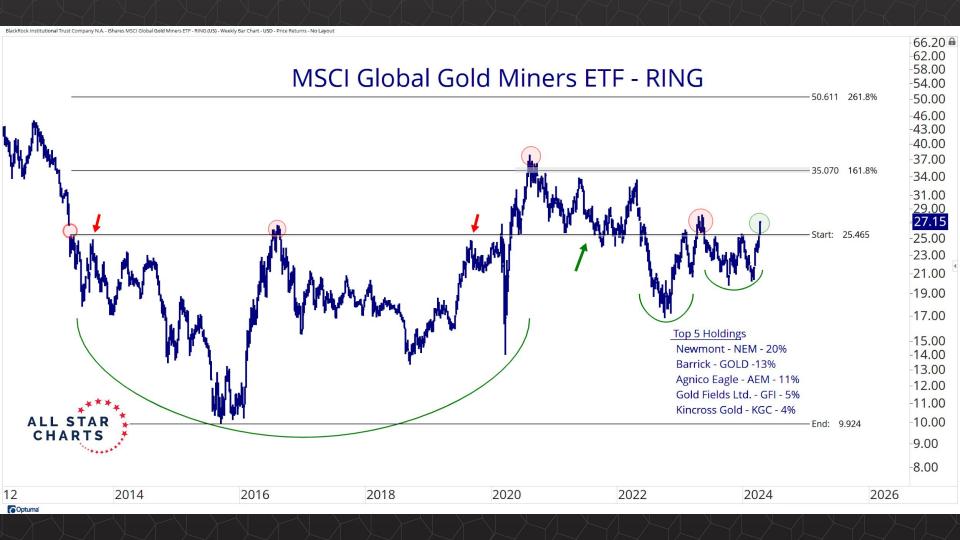

024)

## TABLE OF CONTENTS

Futures Contracts & COT 3-26

Intermarket Analysis 27 - 46

Currencies & Real Yields 47 - 56

Physical ETFs & Indexes 57 - 74

Individual Miners 75 - 120



## Futures Contracts & COT Positioning

















































## Intermarket Analysis























0.022

-0.0210-0.0200

0.0190

-0.0180

-0.0170

-0.0160

-0.01500.0145

-0.01400.0135

-0.0130 0.0124

-0.0120

0.0114

-0.0110 0.0104

-0.0100

0.0093 -0.0090

0.0086 0.0083

-0.0080

0.0076 0 0072

















-0.370 -0.360 -0.350 -0.340 -0.330 -0.320 -0.310 -0.300 -0.290 -0.280

-0.270

-0.490 -0.480 -0.470

-0.460 -0.450

-0.440 -0.430 -0.420 -0.410 -0.400 -0.390 -0.380

## Currencies & Real Yields





















## Physical ETFs & Indexes





































## Individual Miners



|                                        | Percent Off High/Low |          |             | Highs & Lows  |              |          |  |
|----------------------------------------|----------------------|----------|-------------|---------------|--------------|----------|--|
|                                        | 52-Week Hi           | 52-Wk Lo | 4-Week (Mo) | 13-Week (Qtr) | 52-Week (Yr) | All-Time |  |
| First Majestic Silver Corporation (AG) | 0.0%                 | 64.8%    | New High    | New High      | New High     |          |  |
| AngloGold Ashanti Ltd (AU)             | -18.5%               | 46.2%    | New High    | New High      |              |          |  |
| Hecla Mining Co. (HL)                  | -19.5%               | 49.0%    | New