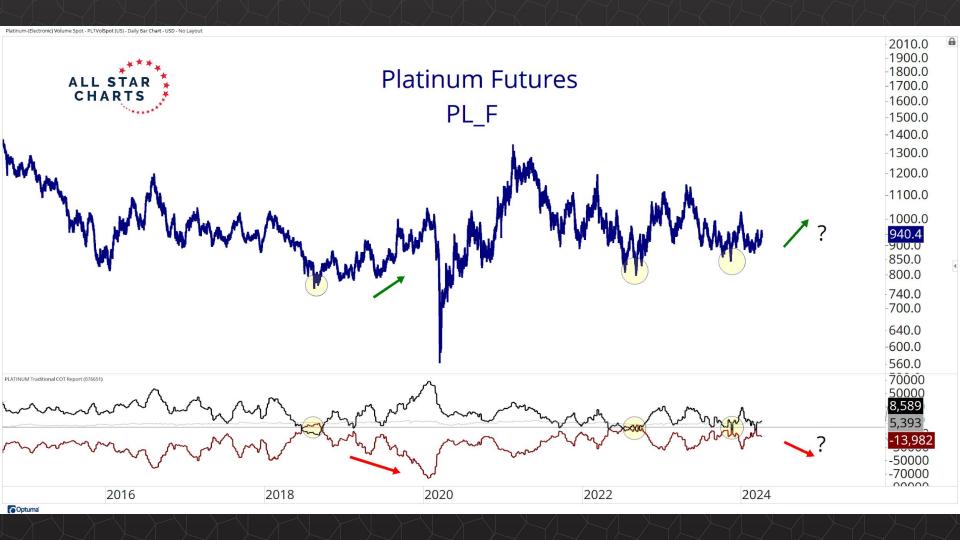

(Data as of the April 5, 2024)

## TABLE OF CONTENTS

Futures Contracts & COT 3-26

Intermarket Analysis 27 - 46

Currencies & Real Yields 47 - 56

Physical ETFs & Indexes 57 - 74

Individual Miners 75 - 120



## Futures Contracts & COT Positioning

















































## Intermarket Analysis























0.022

-0.0210-0.0200

0.0190

-0.0180

-0.0170

-0.0160

-0.01500.0145

-0.01400.0135

-0.0130 0.0124

-0.0120

0.0114

-0.0110 0.0104

-0.0100

0.0093 -0.0090

0.0086 0.0083

-0.0080

0.0076 0 0072

















-0.370 -0.360 -0.350 -0.340 -0.330 -0.320 -0.310 -0.300 -0.290 -0.280

-0.270

-0.490 -0.480 -0.470

-0.460 -0.450

-0.440 -0.430 -0.420 -0.410 -0.400 -0.390 -0.380

## Currencies & Real Yields





















## Physical ETFs & Indexes





































## Individual Miners



|                                        | Percent Off High/Low |          |             | Highs & Lows  |              |          |  |
|----------------------------------------|----------------------|----------|-----