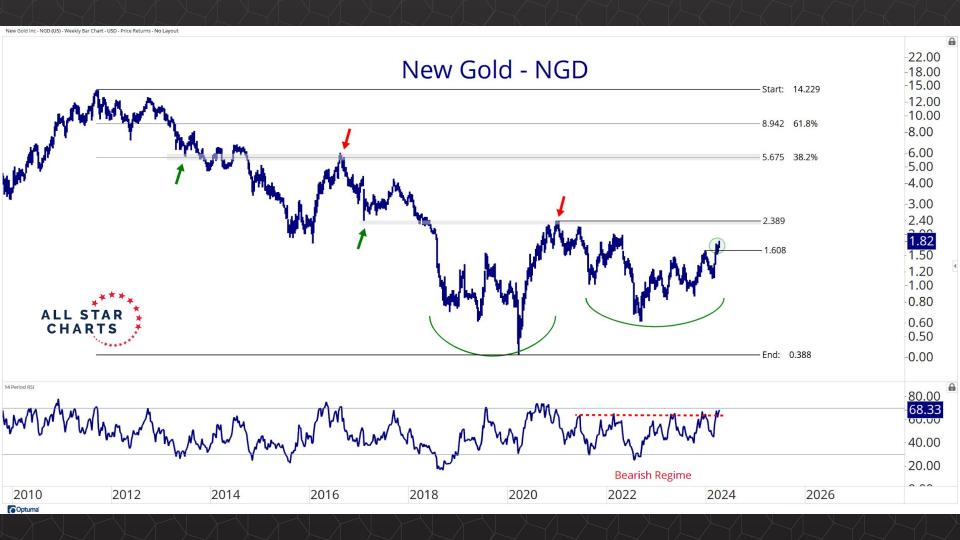

## Individual Miners

|                                        | Percent Off High/Low |          |             | Highs & Lows  |              |          |  |
|----------------------------------------|----------------------|----------|-------------|---------------|--------------|----------|--|
|                                        | 52-Week Hi           | 52-Wk Lo | 4-Week (Mo) | 13-Week (Qtr) | 52-Week (Yr) | All-Time |  |
| First Majestic Silver Corporation (AG) | 0.0%                 | 64.8%    | New High    | New High      | New High     |          |  |
| AngloGold Ashanti Ltd (AU)             | -18.5%               | 46.2%    | New High    | New High      |              |          |  |
| Hecla Mining Co. (HL)                  | -19.5%               | 49.0%    | New High    | New High      |              |          |  |
| Novagold Resources Inc. (NG)           | -51.1%               | 28.3%    | New High    |               |              |          |  |
| Seabridge Gold, Inc. (SA)              | 0.0%                 | 61.2%    | New High    | New High      | New High     |          |  |
| Agnico Eagle Mines Ltd (AEM)           | 0.0%                 | 34.4%    | New High    | New High      | New High     |          |  |
| Alamos Gold Inc. (AGI)                 | -2.4%                | 31.4%    |             |               |              |          |  |
| B2Gold Corp (BTG)                      | -36.1%               | 10.0%    | New High    |               |              |          |  |
| Compania de Minas Buenaventura (BVN)   | -7.8%                | 144.5%   |             |               |              |          |  |
| Coeur Mining Inc (CDE)                 | 0.0%                 | 105.7%   | New High    | New High      | New High     |          |  |
| Eldorado Gold Corp. (EGO)              | 0.0%                 | 70.1%    | New High    | New High      | New High     |          |  |
| Freeport-McMoRan Inc (FCX)             | 0.0%                 | 46.1%    | New High    | New High      | New High     |          |  |
| Franco-Nevada Corporation (FNV)        | -25.1%               | 11.4%    |             |               |              |          |  |
| Gold Fields Ltd (GFI)                  | 0.0%                 | 53.6%    | New High    | New High      | New High     |          |  |
| Harmony Gold Mining Co Ltd (HMY)       | 0.0%                 | 144.7%   | New High    | New High      | New High     |          |  |
| lamgold Corp. (IAG)                    | 0.0%                 | 69.8%    | New High    | New High      | New High     |          |  |
| Kinross Gold Corp. (KGC)               | 0.0%                 | 37.7%    | New High    | New High      | New High     |          |  |
| MAG Silver Corp. (MAG)                 | -14.9%               | 36.2%    | New High    | New High      |              |          |  |
| McEwen Mining Inc (MUX)                | 0.0%                 | 76.6%    | New High    | New High      | New High     |          |  |
| Newmont Corp (NEM)                     | -23.8%               | 20.6%    | New High    |               |              |          |  |
| New Gold Inc (NGD)                     | 0.0%                 | 90.1%    | New High    | New High      | New High     |          |  |
| Wheaton Precious Metals Corp (WPM)     | -4.0%                | 26.0%    | New High    | New High      |              |          |  |
| Centerra Gold Inc. (CGAU)              | -19.1%               | 33.3%    | New High    | New High      |              |          |  |
| Barrick Gold Corp. (GOLD)              | -13.9%               | 19.5%    | New High    |               |              |          |  |
| Gold Resource Corporation (GORO)       | -44.4%               | 150.8%   | New High    | New High      |              |          |  |
| Sandstorm Gold Ltd (SAND)              | -12.4%               | 30.4%    | New High    | New High      |              |          |  |
| Sibanye Stillwater Limited (SBSW)      | -46.9%               | 20.3%    | New High    |               |              |          |  |
| Pan American Silver Corp (PAAS)        | -10.9%               | 29.9%    | New High    | New High      |              |          |  |
| Royal Gold, Inc. (RGLD)                | -13.6%               | 17.1%    | New High    |               |              |          |  |
| SSR Mining Inc (SSRM)                  | -72.4%               | 19.1%    | New High    |               |              |          |  |