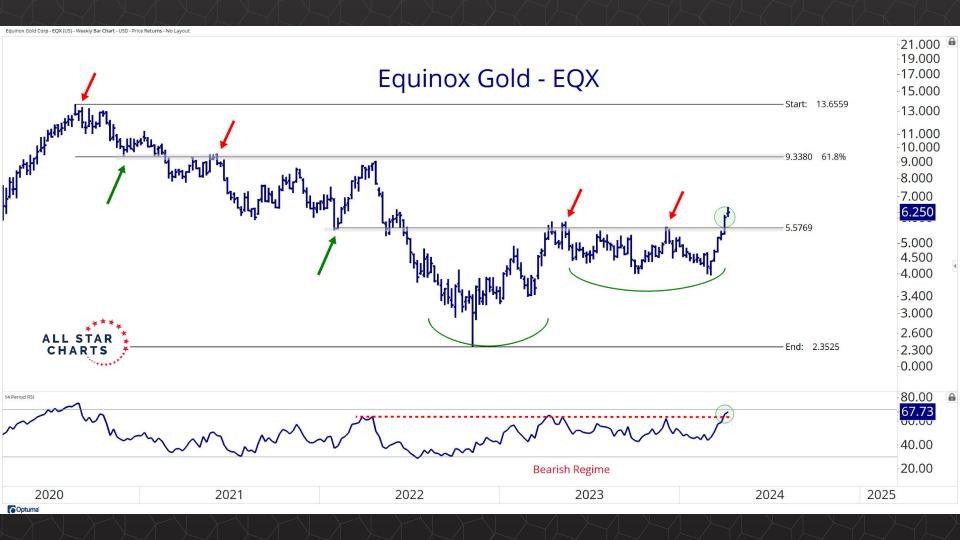

## Individual Miners

|                                        | Percent Off High/Low |          |             | Highs & Lows  |              |          |  |
|----------------------------------------|----------------------|----------|-------------|---------------|--------------|----------|--|
|                                        | 52-Week Hi           | 52-Wk Lo | 4-Week (Mo) | 13-Week (Qtr) | 52-Week (Yr) | All-Time |  |
| First Majestic Silver Corporation (AG) | 0.0%                 | 64.8%    | New High    | New High      | New High     |          |  |
| AngloGold Ashanti Ltd (AU)             | -18.5%               | 46.2%    | New High    | New High      |              |          |  |
| Hecla Mining Co. (HL)                  | -19.5%               | 49.0%    | New High    | New High      |              |          |  |
| Novagold Resources Inc. (NG)           | -51.1%               | 28.3%    | New High    |               |              |          |  |
| Seabridge Gold, Inc. (SA)              | 0.0%                 | 61.2%    | New High    | New High      | New High     |          |  |
| Agnico Eagle Mines Ltd (AEM)           | 0.0%                 | 34.4%    | New High    | New High      | New High     |          |  |
| Alamos Gold Inc. (AGI)                 | -2.4%                | 31.4%    |             |               |              |          |  |
| B2Gold Corp (BTG)                      | -36.1%               | 10.0%    | New High    |               |              |          |  |
| Compania de Minas Buenaventura (BVN)   | -7.8%                | 144.5%   |             |               |              |          |  |
| Coeur Mining Inc (CDE)                 | 0.0%                 | 105.7%   | New High    | New High      | New High     |          |  |
| Eldorado Gold Corp. (EGO)              | 0.0%                 | 70.1%    | New High    | New High      | New High     |          |  |
| Freeport-McMoRan Inc (FCX)             | 0.0%                 | 46.1%    | New High    | New High      | New High     |          |  |
| Franco-Nevada Corporation (FNV)        | -25.1%               | 11.4%    |             |               |              |          |  |
| Gold Fields Ltd (GFI)                  | 0.0%                 | 53.6%    | New High    | New High      | New High     |          |  |
| Harmony Gold Mining Co Ltd (HMY)       | 0.0%                 | 144.7%   | New High    | New High      | New High     |          |  |
| lamgold Corp. (IAG)                    | 0.0%                 | 69.8%    | New High    | New High      | New High     |          |  |
| Kinross Gold Corp. (KGC)               | 0.0%                 | 37.7%    | New High    | New High      | New High     |          |  |
| MAG Silver Corp. (MAG)                 | -14.9%               | 36.2%    | New High    | New High      |              |          |  |
| McEwen Mining Inc (MUX)                | 0.0%                 | 76.6%    | New High    | New High      | New High     |          |  |
| Newmont Corp (NEM)                     | -23.8%               | 20.6%    | New High    |               |              |          |  |
| New Gold Inc (NGD)                     | 0.0%                 | 90.1%    | New High    | New High      | New High     |          |  |
| Wheaton Precious Metals Corp (WPM)     | -4.0%                | 26.0%    | New High    | New High      |              |          |  |
| Centerra Gold Inc. (CGAU)              | -19.1%               | 33.3%    | New High    | New High      |              |          |  |
| Barrick Gold Corp. (GOLD)              | -13.9%               | 19.5%    | New High    |               |              |          |  |
| Gold Resource Corporation (GORO)       | -44.4%               | 150.8%   | New High    | New High      |              |          |  |
| Sandstorm Gold Ltd (SAND)              | -12.4%               | 30.4%    | New High    | New High      |              |          |  |
| Sibanye Stillwater Limited (SBSW)      | -46.9%               | 20.3%    | New High    |               |              |          |  |
| Pan American Silver Corp (PAAS)        | -10.9%               | 29.9%    | New High    | New High      |              |          |  |
| Royal Gold, Inc. (RGLD)                | -13.6%               | 17.1%    | New High    |               |              |          |  |
| SSR Mining Inc (SSRM)                  | -72.4%               | 19.1%    | New High    |               |              |          |  |