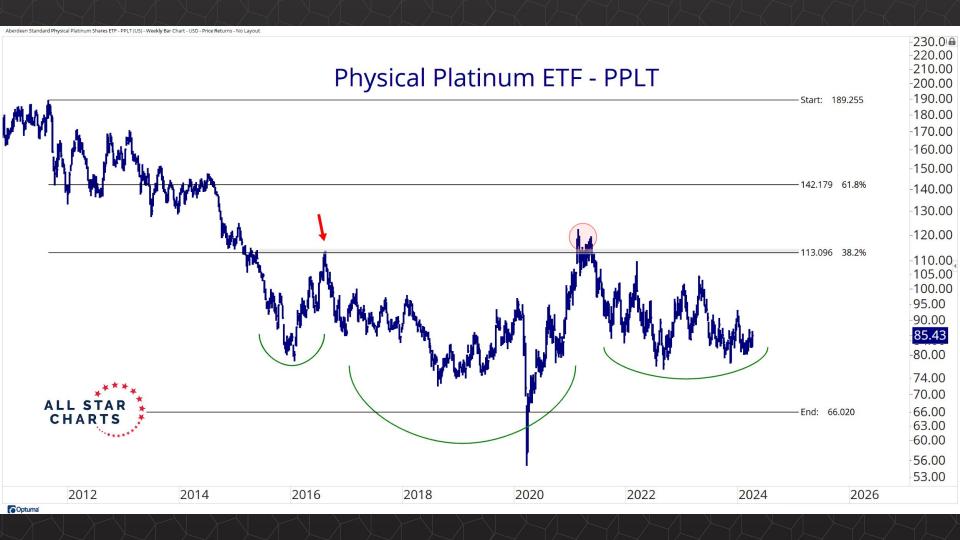

ril 5, 2024)

## TABLE OF CONTENTS

Futures Contracts & COT 3-26

Intermarket Analysis 27 - 46

Currencies & Real Yields 47 - 56

Physical ETFs & Indexes 57 - 74

Individual Miners 75 - 120



## Futures Contracts & COT Positioning

















































## Intermarket Analysis























0.022

-0.0210-0.0200

0.0190

-0.0180

-0.0170

-0.0160

-0.01500.0145

-0.01400.0135

-0.0130 0.0124

-0.0120

0.0114

-0.0110 0.0104

-0.0100

0.0093 -0.0090

0.0086 0.0083

-0.0080

0.0076 0 0072

















-0.370 -0.360 -0.350 -0.340 -0.330 -0.320 -0.310 -0.300 -0.290 -0.280

-0.270

-0.490 -0.480 -0.470

-0.460 -0.450

-0.440 -0.430 -0.420 -0.410 -0.400 -0.390 -0.380

## Currencies & Real Yields





















## Physical ETFs & Indexes





































## Individual Miners



|                                        | Percent Off High/Low |          |             | Highs & Lows  |              |          |  |
|----------------------------------------|----------------------|----------|-------------|---------------|--------------|----------|--|
|                                        | 52-Week Hi           | 52-Wk Lo | 4-Week (Mo) | 13-Week (Qtr) | 52-Week (Yr) | All-Time |  |
| First Majestic Silver Corporation (AG) | 0.0%                 | 64.8%    | New High    | New High      | New High     |          |  |
| AngloGold Ashanti Ltd (AU)             | -18.5%               | 46.2%    | New High    | New High      |              |          |  |
| Hecla Mining Co. (HL)                  | -19.5%               | 49.0%