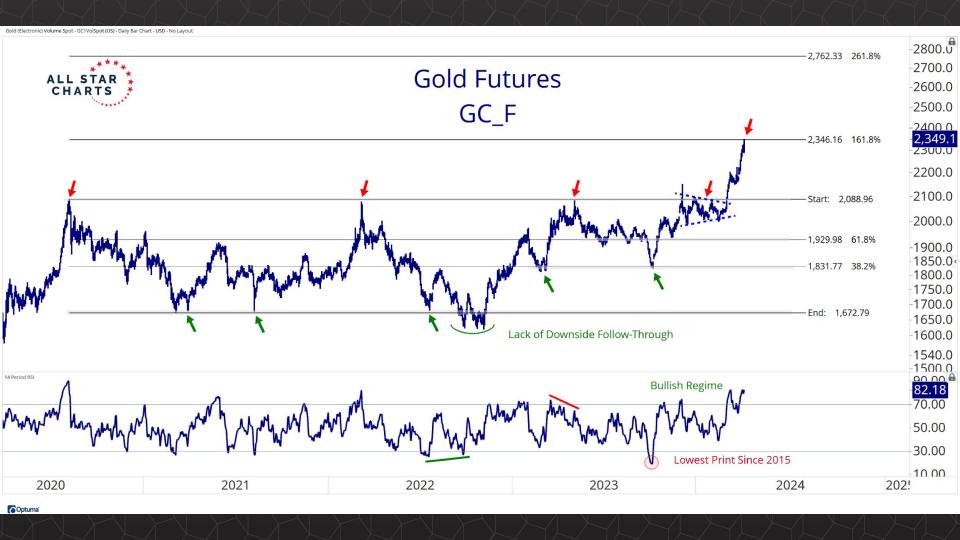

## Intermarket Analysis

0.022

-0.0210-0.0200

0.0190

-0.0180

-0.0170

-0.0160

-0.01500.0145