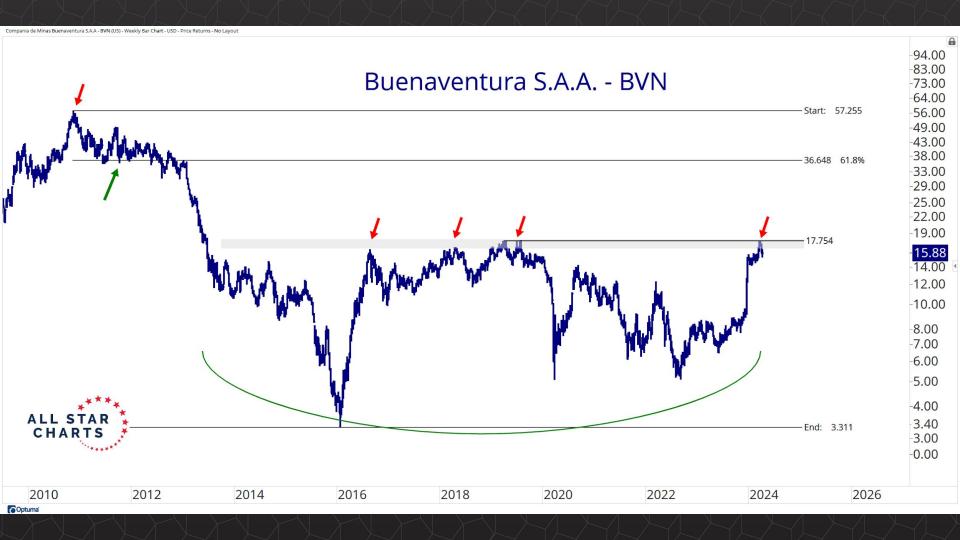

## Individual Miners

|                                        | Percent Off High/Low |          |             | Highs & Lows  |              |          |  |
|----------------------------------------|----------------------|----------|-------------|---------------|--------------|----------|--|
|                                        | 52-Week Hi           | 52-Wk Lo | 4-Week (Mo) | 13-Week (Qtr) | 52-Week (Yr) | All-Time |  |
| First Majestic Silver Corporation (AG) | 0.0%                 | 64.8%    | New High    | New High      | New High     |          |  |
| AngloGold Ashanti Ltd (AU)             | -18.5%               | 46.2%    | New High    | New High      |              |          |  |
| Hecla Mining Co. (HL)                  | -19.5%               | 49.0%    | New High    | New High      |              |          |  |
| Novagold Resources Inc. (NG)           | -51.1%               | 28.3%    | New High    |               |              |          |  |
| Seabridge Gold, Inc. (SA)              | 0.0%                 | 61.2%    | New High    | New High      | New High     |          |  |
| Agnico Eagle Mines Ltd (AEM)           | 0.0%                 | 34.4%    | New High    | New High      | New High     |          |  |
| Alamos Gold Inc. (AGI)                 | -2.4%                | 31.4%    |             |               |              |          |  |
| B2Gold Corp (BTG)                      | -36.1%               | 10.0%    | New High    |               |              |          |  |
| Compania de Minas Buenaventura (BVN)   | -7.8%                | 144.5%   |             |               |              |          |  |
| Coeur Mining Inc (CDE)                 | 0.0%                 | 105.7%   | New High    | New High      | New High     |          |  |
| Eldorado Gold Corp. (EGO)              | 0.0%                 | 70.1%    | New High    | New High      | New High     |          |  |
| Freeport-McMoRan Inc (FCX)             | 0.0%                 | 46.1%    | New High    | New High      | New High     |          |  |
| Franco-Nevada Corporation (FNV)        | -25.1%               | 11.4%    |             |               |              |          |  |
| Gold Fields Ltd (GFI)                  | 0.0%                 | 53.6%    | New High    | New High      | New High     |          |  |
| Harmony Gold Mining Co Ltd (HMY)       | 0.0%                 | 144.7%   | New High    | New High      | New High     |          |  |
| lamgold Corp. (IAG)                    | 0.0%                 | 69.8%    | New High    | New High      | New High     |          |  |
| Kinross Gold Corp. (KGC)               | 0.0%                 | 37.7%    | New High    | New High      | New High     |          |  |
| MAG Silver Corp. (MAG)                 | -14.9%               | 36.2%    | New High    | New High      |              |          |  |
| McEwen Mining Inc (MUX)                | 0.0%                 | 76.6%    | New High    | New High      | New High     |          |  |
| Newmont Corp (NEM)                     | -23.8%               | 20.6%    | New High    |               |              |          |  |
| New Gold Inc (NGD)                     | 0.0%                 | 90.1%    | New High    | New High      | New High     |          |  |
| Wheaton Precious Metals Corp (WPM)     | -4.0%                | 26.0%    | New High    | New High      |              |          |  |
| Centerra Gold Inc. (CGAU)              | -19.1%               | 33.3%    | New High    | New High      |              |          |  |
| Barrick Gold Corp. (GOLD)              | -13.9%               | 19.5%    | New High    |               |              |          |  |
| Gold Resource Corporation (GORO)       | -44.4%               | 150.8%   | New High    | New High      |              |          |  |
| Sandstorm Gold Ltd (SAND)              | -12.4%               | 30.4%    | New High    | New High      |              |          |  |
| Sibanye Stillwater Limited (SBSW)      | -46.9%               | 20.3%    | New High    |               |              |          |  |
| Pan American Silver Corp (PAAS)        | -10.9%               | 29.9%    | New High    | New High      |              |          |  |
| Royal Gold, Inc. (RGLD)                | -13.6%               | 17.1%    | New High    |               |              |          |  |
| SSR Mining Inc (SSRM)                  | -72.4%               | 19.1%    | New High    |               |              |          |  |