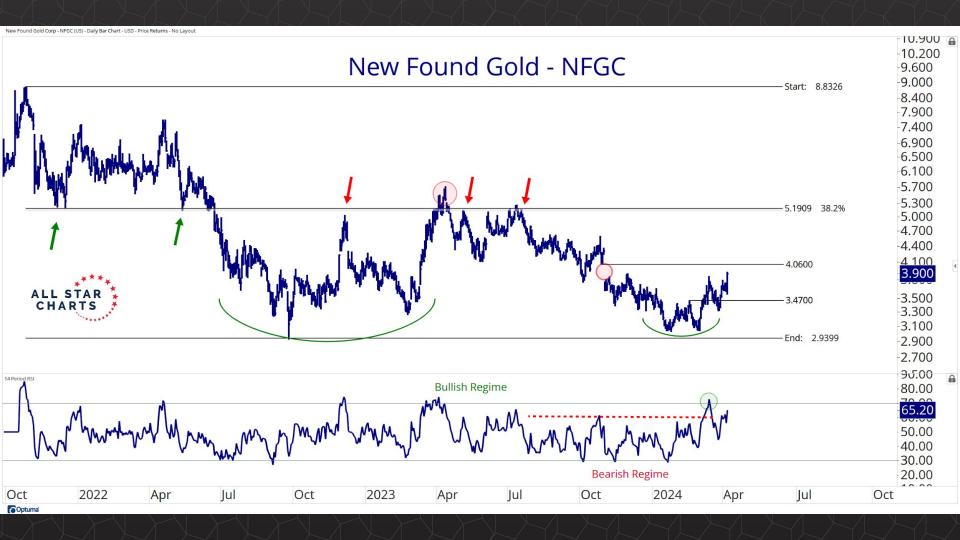

Royal Gold, Inc. (RGLD)                | BELOW                   | ABOVE                    | ABOVE                    | ABOVE                    | ABOVE                  | ABOVE                     | ABOVE                     | ABOVE                     |
| SSR Mining Inc (SSRM)                  | ABOVE                   | ABOVE                    | ABOVE                    | BELOW                    | BELOW                  | BELOW                     | BELOW                     | BELOW                     |
| Percent Positive:                      | 83%                     | 97%                      | 97%                      | 97%                      | 90%                    | 87%                       | 80%                       | 80%                       |

















































































## Disclaimer:

You understand that the Site contains information about securities and investment strategies, but that this information and Content does not constitute "advice", nor does it constitute any "recommendation" on whether or how to engage in trading activities. The information contained on this site is for informational purposes only. ALLSTARCHARTS ACCEPTS NO LIABILITY OR RESPONSIBILITY WHATSOEVER FOR ANY LOSS OR DAMAGE OF ANY KIND ARISING OUT OF THE USE OF ANY OF THE SITE, INCLUDING, BUT NOT LIMITED TO, ANY CONTENT OR MATERIAL FOUND THEREIN, OR AS A RESULT OF TRADING RISKS. ANY TRADING ACTIVITY IS INHERENTLY RISKY AND UNDERTAKEN AT YOUR OWN RISK.

Trading has large potential rewards, but also large potential risk. You must