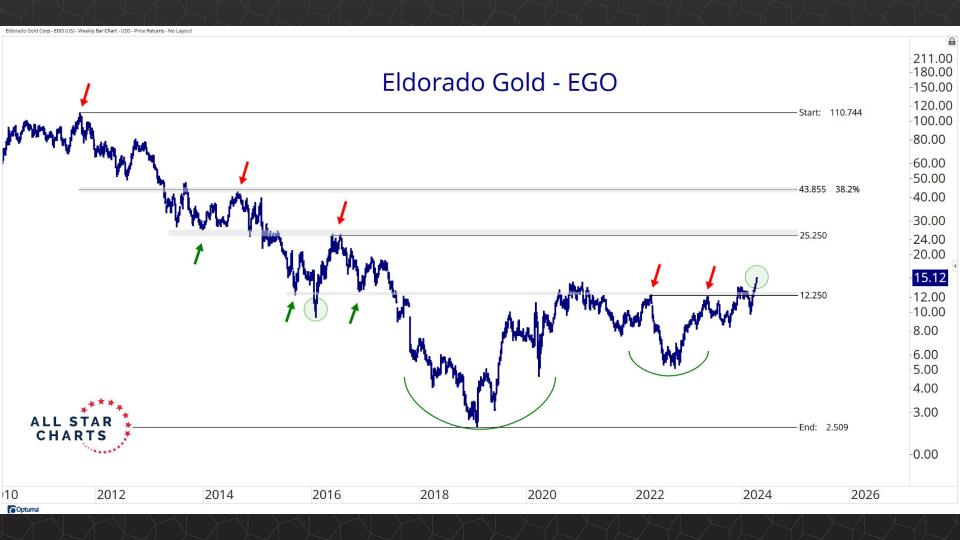

## Individual Miners

|                                        | Percent Off High/Low |          |             | Highs & Lows  |              |          |  |
|----------------------------------------|----------------------|----------|-------------|---------------|--------------|----------|--|
|                                        | 52-Week Hi           | 52-Wk Lo | 4-Week (Mo) | 13-Week (Qtr) | 52-Week (Yr) | All-Time |  |
| First Majestic Silver Corporation (AG) | 0.0%                 | 64.8%    | New High    | New High      | New High     |          |  |
| AngloGold Ashanti Ltd (AU)             | -18.5%               | 46.2%    | New High    | New High      |              |          |  |
| Hecla Mining Co. (HL)                  | -19.5%               | 49.0%    | New High    | New High      |              |          |  |
| Novagold Resources Inc. (NG)           | -51.1%               | 28.3%    | New High    |               |              |          |  |
| Seabridge Gold, Inc. (SA)              | 0.0%                 | 61.2%    | New High    | New High      | New High     |          |  |
| Agnico Eagle Mines Ltd (AEM)           | 0.0%                 | 34.4%    | New High    | New High      | New High     |          |  |
| Alamos Gold Inc. (AGI)                 | -2.4%                | 31.4%    |             |               |              |          |  |
| B2Gold Corp (BTG)                      | -36.1%               | 10.0%    | New High    |               |              |          |  |
| Compania de Minas Buenaventura (BVN)   | -7.8%                | 144.5%   |             |               |              |          |  |
| Coeur Mining Inc (CDE)                 | 0.0%                 | 105.7%   | New High    | New High      | New High     |          |  |
| Eldorado Gold Corp. (EGO)              | 0.0%                 | 70.1%    | New High    | New High      | New High     |          |  |
| Freeport-McMoRan Inc (FCX)             | 0.0%                 | 46.1%    | New High    | New High      | New High     |          |  |
| Franco-Nevada Corporation (FNV)        | -25.1%               | 11.4%    |             |               |              |          |  |
| Gold Fields Ltd (GFI)                  | 0.0%                 | 53.6%    | New High    | New High      | New High     |          |  |
| Harmony Gold Mining Co Ltd (HMY)       | 0.0%                 | 144.7%   | New High    | New High      | New High     |          |  |
| lamgold Corp. (IAG)                    | 0.0%                 | 69.8%    | New High    | New High      | New High     |          |  |
| Kinross Gold Corp. (KGC)               | 0.0%                 | 37.7%    | New High    | New High      | New High     |          |  |
| MAG Silver Corp. (MAG)                 | -14.9%               | 36.2%    | New High    | New High      |              |          |  |
| McEwen Mining Inc (MUX)                | 0.0%                 | 76.6%    | New High    | New High      | New High     |          |  |
| Newmont Corp (NEM)                     | -23.8%               | 20.6%    | New High    |               |              |          |  |
| New Gold Inc (NGD)                     | 0.0%                 | 90.1%    | New High    | New High      | New High     |          |  |
| Wheaton Precious Metals Corp (WPM)     | -4.0%                | 26.0%    | New High    | New High      |              |          |  |
| Centerra Gold Inc. (CGAU)              | -19.1%               | 33.3%    | New High    | New High      |              |          |  |
| Barrick Gold Corp. (GOLD)              | -13.9%               | 19.5%    | New High    |               |              |          |  |
| Gold Resource Corporation (GORO)       | -44.4%               | 150.8%   | New High    | New High      |              |          |  |
| Sandstorm Gold Ltd (SAND)              | -12.4%               | 30.4%    | New High    | New High      |              |          |  |
| Sibanye Stillwater Limited (SBSW)      | -46.9%               | 20.3%    | New High    |               |              |          |  |
| Pan American Silver Corp (PAAS)        | -10.9%               | 29.9%    | New High    | New High      |              |          |  |
| Royal Gold, Inc. (RGLD)                | -13.6%               | 17.1%    | New High    |               |              |          |  |
| SSR Mining Inc (SSRM)                  | -72.4%               | 19.1%    | New High    |               |              |          |  |