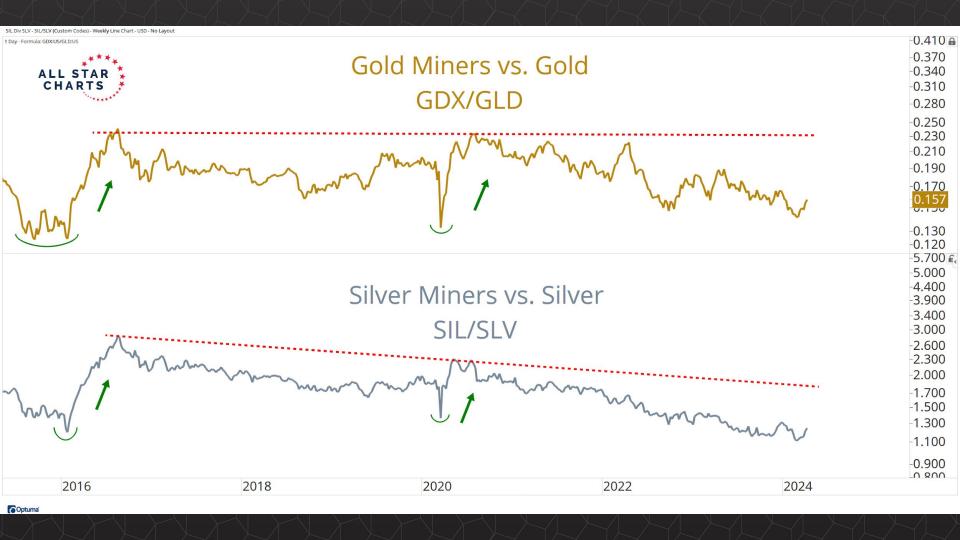

## Intermarket Analysis

0.022

-0.0210-0.0200

0.0190

-0.0180

-0.0170

-0.0160

-0.01500.0145