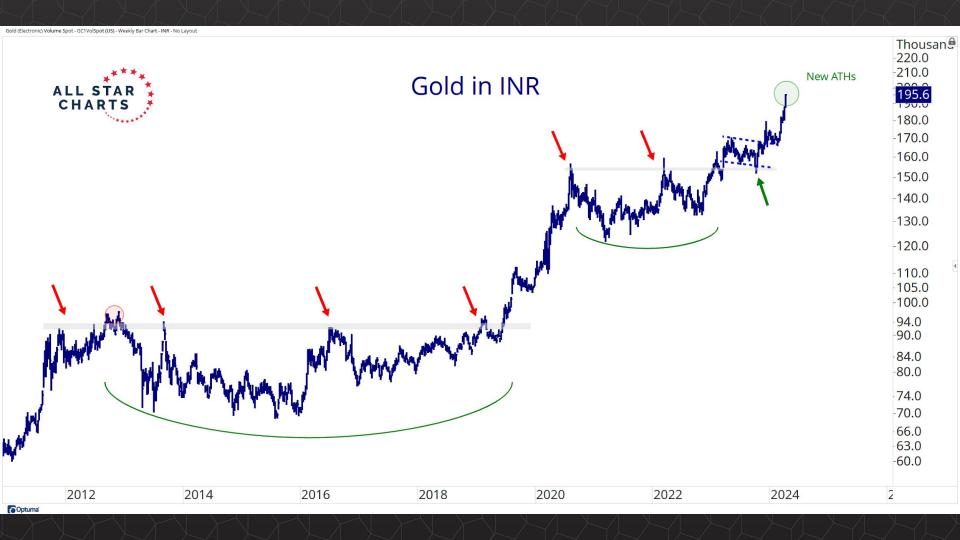

## Intermarket Analysis

0.022

-0.0210-0.0200

0.0190

-0.0180

-0.0170

-0.0160

-0.01500.0145