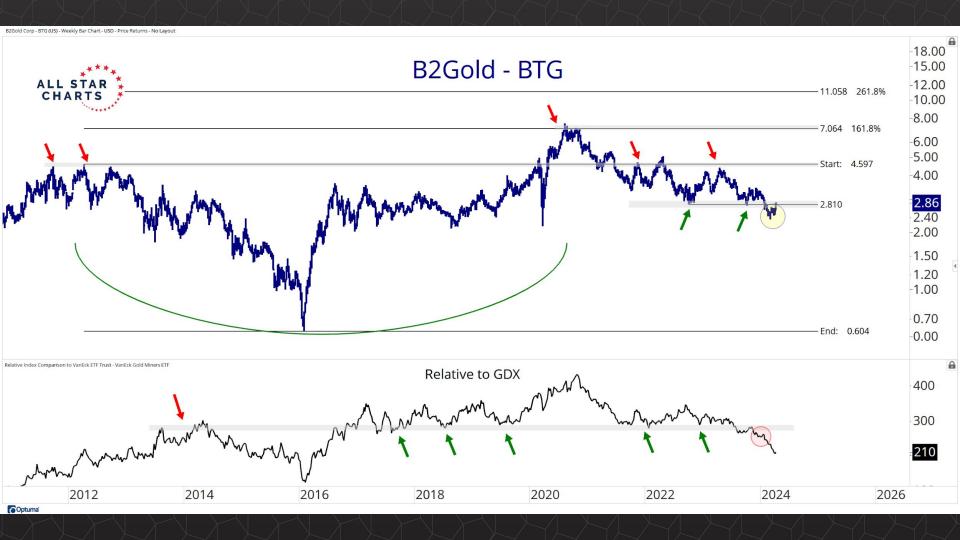

## Individual Miners

|                                        | Percent Off High/Low |          |             | Highs & Lows  |              |          |  |
|----------------------------------------|----------------------|----------|-------------|---------------|--------------|----------|--|
|                                        | 52-Week Hi           | 52-Wk Lo | 4-Week (Mo) | 13-Week (Qtr) | 52-Week (Yr) | All-Time |  |
| First Majestic Silver Corporation (AG) | 0.0%                 | 64.8%    | New High    | New High      | New High     |          |  |
| AngloGold Ashanti Ltd (AU)             | -18.5%               | 46.2%    | New High    | New High      |              |          |  |
| Hecla Mining Co. (HL)                  | -19.5%               | 49.0%    | New High    | New High      |              |          |  |
| Novagold Resources Inc. (NG)           | -51.1%               | 28.3%    | New High    |               |              |          |  |
| Seabridge Gold, Inc. (SA)              | 0.0%                 | 61.2%    | New High    | New High      | New High     |          |  |
| Agnico Eagle Mines Ltd (AEM)           | 0.0%                 | 34.4%    | New High    | New High      | New High     |          |  |
| Alamos Gold Inc. (AGI)                 | -2.4%                | 31.4%    |             |               |              |          |  |
| B2Gold Corp (BTG)                      | -36.1%               | 10.0%    | New High    |               |              |          |  |
| Compania de Minas Buenaventura (BVN)   | -7.8%                | 144.5%   |             |               |              |          |  |
| Coeur Mining Inc (CDE)                 | 0.0%                 | 105.7%   | New High    | New High      | New High     |          |  |
| Eldorado Gold Corp. (EGO)              | 0.0%                 | 70.1%    | New High    | New High      | New High     |          |  |
| Freeport-McMoRan Inc (FCX)             | 0.0%                 | 46.1%    | New High    | New High      | New High     |          |  |
| Franco-Nevada Corporation (FNV)        | -25.1%               | 11.4%    |             |               |              |          |  |
| Gold Fields Ltd (GFI)                  | 0.0%                 | 53.6%    | New High    | New High      | New High     |          |  |
| Harmony Gold Mining Co Ltd (HMY)       | 0.0%                 | 144.7%   | New High    | New High      | New High     |          |  |
| lamgold Corp. (IAG)                    | 0.0%                 | 69.8%    | New High    | New High      | New High     |          |  |
| Kinross Gold Corp. (KGC)               | 0.0%                 | 37.7%    | New High    | New High      | New High     |          |  |
| MAG Silver Corp. (MAG)                 | -14.9%               | 36.2%    | New High    | New High      |              |          |  |
| McEwen Mining Inc (MUX)                | 0.0%                 | 76.6%    | New High    | New High      | New High     |          |  |
| Newmont Corp (NEM)                     | -23.8%               | 20.6%    | New High    |               |              |          |  |
| New Gold Inc (NGD)                     | 0.0%                 | 90.1%    | New High    | New High      | New High     |          |  |
| Wheaton Precious Metals Corp (WPM)     | -4.0%                | 26.0%    | New High    | New High      |              |          |  |
| Centerra Gold Inc. (CGAU)              | -19.1%               | 33.3%    | New High    | New High      |              |          |  |
| Barrick Gold Corp. (GOLD)              | -13.9%               | 19.5%    | New High    |               |              |          |  |
| Gold Resource Corporation (GORO)       | -44.4%               | 150.8%   | New High    | New High      |              |          |  |
| Sandstorm Gold Ltd (SAND)              | -12.4%               | 30.4%    | New High    | New High      |              |          |  |
| Sibanye Stillwater Limited (SBSW)      | -46.9%               | 20.3%    | New High    |               |              |          |  |
| Pan American Silver Corp (PAAS)        | -10.9%               | 29.9%    | New High    | New High      |              |          |  |
| Royal Gold, Inc. (RGLD)                | -13.6%               | 17.1%    | New High    |               |              |          |  |
| SSR Mining Inc (SSRM)                  | -72.4%               | 19.1%    | New High    |               |              |          |  |