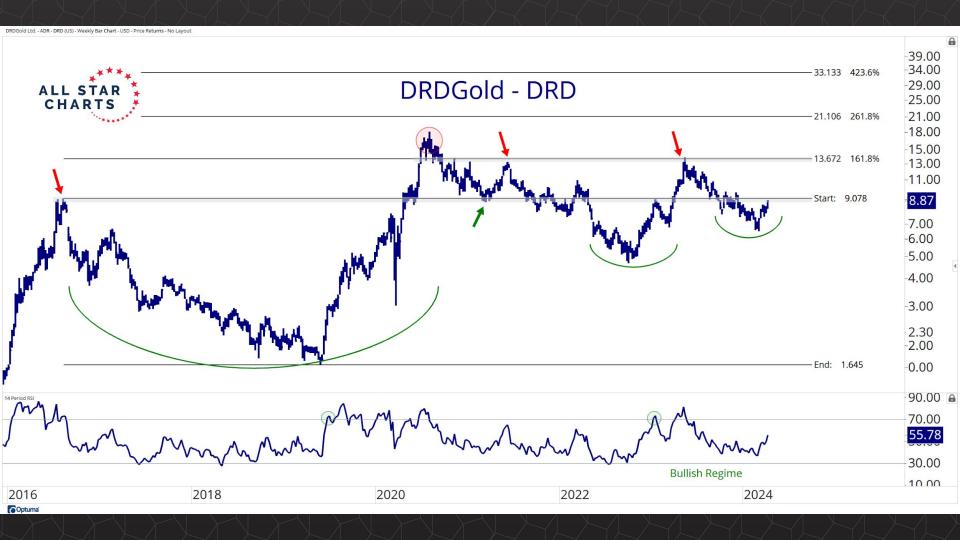

## Individual Miners

|                                        | Percent Off High/Low |          |             | Highs & Lows  |              |          |  |
|----------------------------------------|----------------------|----------|-------------|---------------|--------------|----------|--|
|                                        | 52-Week Hi           | 52-Wk Lo | 4-Week (Mo) | 13-Week (Qtr) | 52-Week (Yr) | All-Time |  |
| First Majestic Silver Corporation (AG) | 0.0%                 | 64.8%    | New High    | New High      | New High     |          |  |
| AngloGold Ashanti Ltd (AU)             | -18.5%               | 46.2%    | New High    | New High      |              |          |  |
| Hecla Mining Co. (HL)                  | -19.5%               | 49.0%    | New High    | New High      |              |          |  |
| Novagold Resources Inc. (NG)           | -51.1%               | 28.3%    | New High    |               |              |          |  |
| Seabridge Gold, Inc. (SA)              | 0.0%                 | 61.2%    | New High    | New High      | New High     |          |  |
| Agnico Eagle Mines Ltd (AEM)           | 0.0%                 | 34.4%    | New High    | New High      | New High     |          |  |
| Alamos Gold Inc. (AGI)                 | -2.4%                | 31.4%    |             |               |              |          |  |
| B2Gold Corp (BTG)                      | -36.1%               | 10.0%    | New High    |               |              |          |  |
| Compania de Minas Buenaventura (BVN)   | -7.8%                | 144.5%   |             |               |              |          |  |
| Coeur Mining Inc (CDE)                 | 0.0%                 | 105.7%   | New High    | New High      | New High     |          |  |
| Eldorado Gold Corp. (EGO)              | 0.0%                 | 70.1%    | New High    | New High      | New High     |          |  |
| Freeport-McMoRan Inc (FCX)             | 0.0%                 | 46.1%    | New High    | New High      | New High     |          |  |
| Franco-Nevada Corporation (FNV)        | -25.1%               | 11.4%    |             |               |              |          |  |
| Gold Fields Ltd (GFI)                  | 0.0%                 | 53.6%    | New High    | New High      | New High     |          |  |
| Harmony Gold Mining Co Ltd (HMY)       | 0.0%                 | 144.7%   | New High    | New High      | New High     |          |  |
| lamgold Corp. (IAG)                    | 0.0%                 | 69.8%    | New High    | New High      | New High     |          |  |
| Kinross Gold Corp. (KGC)               | 0.0%                 | 37.7%    | New High    | New High      | New High     |          |  |
| MAG Silver Corp. (MAG)                 | -14.9%               | 36.2%    | New High    | New High      |              |          |  |
| McEwen Mining Inc (MUX)                | 0.0%                 | 76.6%    | New High    | New High      | New High     |          |  |
| Newmont Corp (NEM)                     | -23.8%               | 20.6%    | New High    |               |              |          |  |
| New Gold Inc (NGD)                     | 0.0%                 | 90.1%    | New High    | New High      | New High     |          |  |
| Wheaton Precious Metals Corp (WPM)     | -4.0%                | 26.0%    | New High    | New High      |              |          |  |
| Centerra Gold Inc. (CGAU)              | -19.1%               | 33.3%    | New High    | New High      |              |          |  |
| Barrick Gold Corp. (GOLD)              | -13.9%               | 19.5%    | New High    |               |              |          |  |
| Gold Resource Corporation (GORO)       | -44.4%               | 150.8%   | New High    | New High      |              |          |  |
| Sandstorm Gold Ltd (SAND)              | -12.4%               | 30.4%    | New High    | New High      |              |          |  |
| Sibanye Stillwater Limited (SBSW)      | -46.9%               | 20.3%    | New High    |               |              |          |  |
| Pan American Silver Corp (PAAS)        | -10.9%               | 29.9%    | New High    | New High      |              |          |  |
| Royal Gold, Inc. (RGLD)                | -13.6%               | 17.1%    | New High    |               |              |          |  |
| SSR Mining Inc (SSRM)                  | -72.4%               | 19.1%    | New High    |               |              |          |  |