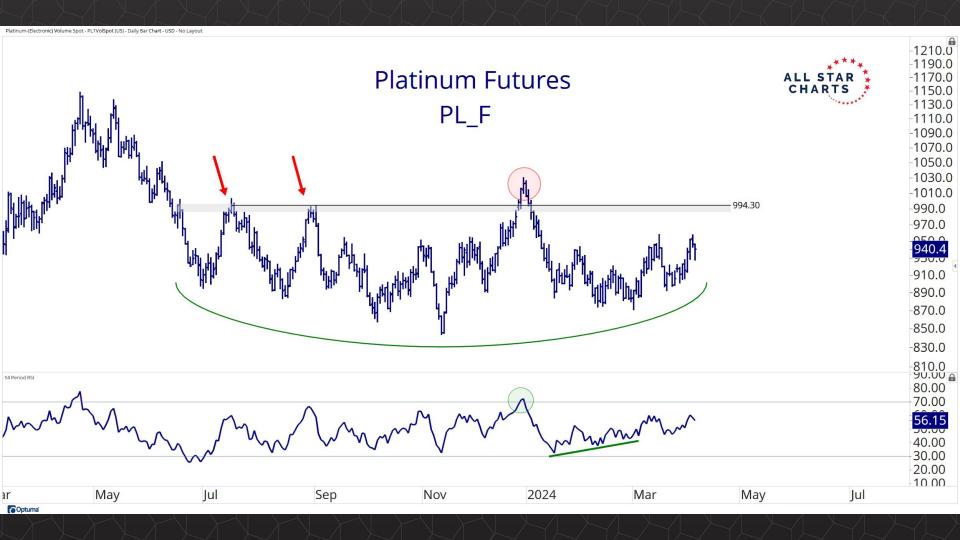

## Intermarket Analysis

0.022

-0.0210-0.0200

0.0190

-0.0180

-0.0170

-0.0160

-0.01500.0145