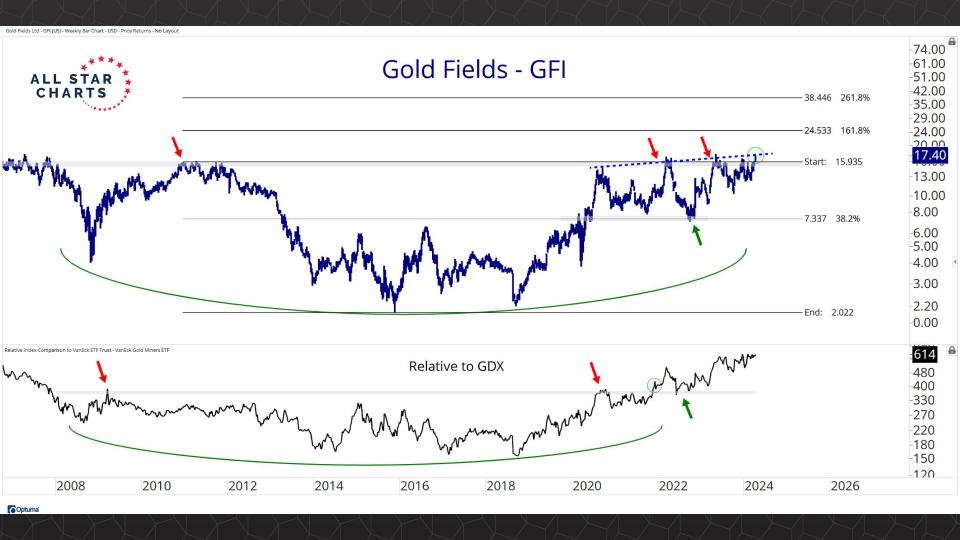

## Individual Miners

|                                        | Percent Off High/Low |          |             | Highs & Lows  |              |          |  |
|----------------------------------------|----------------------|----------|-------------|---------------|--------------|----------|--|
|                                        | 52-Week Hi           | 52-Wk Lo | 4-Week (Mo) | 13-Week (Qtr) | 52-Week (Yr) | All-Time |  |
| First Majestic Silver Corporation (AG) | 0.0%                 | 64.8%    | New High    | New High      | New High     |          |  |
| AngloGold Ashanti Ltd (AU)             | -18.5%               | 46.2%    | New High    | New High      |              |          |  |
| Hecla Mining Co. (HL)                  | -19.5%               | 49.0%    | New High    | New High      |              |          |  |
| Novagold Resources Inc. (NG)           | -51.1%               | 28.3%    | New High    |               |              |          |  |
| Seabridge Gold, Inc. (SA)              | 0.0%                 | 61.2%    | New High    | New High      | New High     |          |  |
| Agnico Eagle Mines Ltd (AEM)           | 0.0%                 | 34.4%    | New High    | New High      | New High     |          |  |
| Alamos Gold Inc. (AGI)                 | -2.4%                | 31.4%    |             |               |              |          |  |
| B2Gold Corp (BTG)                      | -36.1%               | 10.0%    | New High    |               |              |          |  |
| Compania de Minas Buenaventura (BVN)   | -7.8%                | 144.5%   |             |               |              |          |  |
| Coeur Mining Inc (CDE)                 | 0.0%                 | 105.7%   | New High    | New High      | New High     |          |  |
| Eldorado Gold Corp. (EGO)              | 0.0%                 | 70.1%    | New High    | New High      | New High     |          |  |
| Freeport-McMoRan Inc (FCX)             | 0.0%                 | 46.1%    | New High    | New High      | New High     |          |  |
| Franco-Nevada Corporation (FNV)        | -25.1%               | 11.4%    |             |               |              |          |  |
| Gold Fields Ltd (GFI)                  | 0.0%                 | 53.6%    | New High    | New High      | New High     |          |  |
| Harmony Gold Mining Co Ltd (HMY)       | 0.0%                 | 144.7%   | New High    | New High      | New High     |          |  |
| lamgold Corp. (IAG)                    | 0.0%                 | 69.8%    | New High    | New High      | New High     |          |  |
| Kinross Gold Corp. (KGC)               | 0.0%                 | 37.7%    | New High    | New High      | New High     |          |  |
| MAG Silver Corp. (MAG)                 | -14.9%               | 36.2%    | New High    | New High      |              |          |  |
| McEwen Mining Inc (MUX)                | 0.0%                 | 76.6%    | New High    | New High      | New High     |          |  |
| Newmont Corp (NEM)                     | -23.8%               | 20.6%    | New High    |               |              |          |  |
| New Gold Inc (NGD)                     | 0.0%                 | 90.1%    | New High    | New High      | New High     |          |  |
| Wheaton Precious Metals Corp (WPM)     | -4.0%                | 26.0%    | New High    | New High      |              |          |  |
| Centerra Gold Inc. (CGAU)              | -19.1%               | 33.3%    | New High    | New High      |              |          |  |
| Barrick Gold Corp. (GOLD)              | -13.9%               | 19.5%    | New High    |               |              |          |  |
| Gold Resource Corporation (GORO)       | -44.4%               | 150.8%   | New High    | New High      |              |          |  |
| Sandstorm Gold Ltd (SAND)              | -12.4%               | 30.4%    | New High    | New High      |              |          |  |
| Sibanye Stillwater Limited (SBSW)      | -46.9%               | 20.3%    | New High    |               |              |          |  |
| Pan American Silver Corp (PAAS)        | -10.9%               | 29.9%    | New High    | New High      |              |          |  |
| Royal Gold, Inc. (RGLD)                | -13.6%               | 17.1%    | New High    |               |              |          |  |
| SSR Mining Inc (SSRM)                  | -72.4%               | 19.1%    | New High    |               |              |          |  |