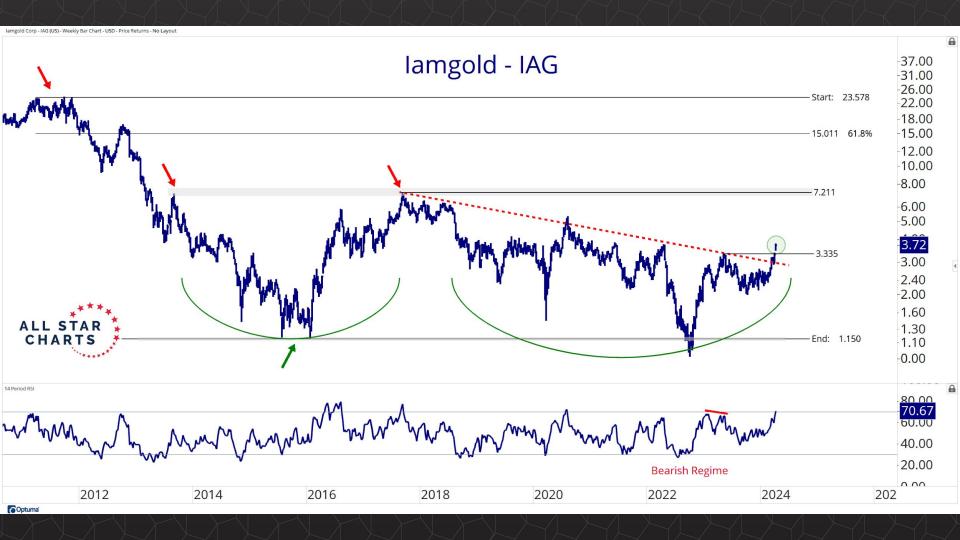

## Individual Miners

|                                        | Percent Off High/Low |          |             | Highs & Lows  |              |          |  |
|----------------------------------------|----------------------|----------|-------------|---------------|--------------|----------|--|
|                                        | 52-Week Hi           | 52-Wk Lo | 4-Week (Mo) | 13-Week (Qtr) | 52-Week (Yr) | All-Time |  |
| First Majestic Silver Corporation (AG) | 0.0%                 | 64.8%    | New High    | New High      | New High     |          |  |
| AngloGold Ashanti Ltd (AU)             | -18.5%               | 46.2%    | New High    | New High      |              |          |  |
| Hecla Mining Co. (HL)                  | -19.5%               | 49.0%    | New High    | New High      |              |          |  |
| Novagold Resources Inc. (NG)           | -51.1%               | 28.3%    | New High    |               |              |          |  |
| Seabridge Gold, Inc. (SA)              | 0.0%                 | 61.2%    | New High    | New High      | New High     |          |  |
| Agnico Eagle Mines Ltd (AEM)           | 0.0%                 | 34.4%    | New High    | New High      | New High     |          |  |
| Alamos Gold Inc. (AGI)                 | -2.4%                | 31.4%    |             |               |              |          |  |
| B2Gold Corp (BTG)                      | -36.1%               | 10.0%    | New High    |               |              |          |  |
| Compania de Minas Buenaventura (BVN)   | -7.8%                | 144.5%   |             |               |              |          |  |
| Coeur Mining Inc (CDE)                 | 0.0%                 | 105.7%   | New High    | New High      | New High     |          |  |
| Eldorado Gold Corp. (EGO)              | 0.0%                 | 70.1%    | New High    | New High      | New High     |          |  |
| Freeport-McMoRan Inc (FCX)             | 0.0%                 | 46.1%    | New High    | New High      | New High     |          |  |
| Franco-Nevada Corporation (FNV)        | -25.1%               | 11.4%    |             |               |              |          |  |
| Gold Fields Ltd (GFI)                  | 0.0%                 | 53.6%    | New High    | New High      | New High     |          |  |
| Harmony Gold Mining Co Ltd (HMY)       | 0.0%                 | 144.7%   | New High    | New High      | New High     |          |  |
| lamgold Corp. (IAG)                    | 0.0%                 | 69.8%    | New High    | New High      | New High     |          |  |
| Kinross Gold Corp. (KGC)               | 0.0%                 | 37.7%    | New High    | New High      | New High     |          |  |
| MAG Silver Corp. (MAG)                 | -14.9%               | 36.2%    | New High    | New High      |              |          |  |
| McEwen Mining Inc (MUX)                | 0.0%                 | 76.6%    | New High    | New High      | New High     |          |  |
| Newmont Corp (NEM)                     | -23.8%               | 20.6%    | New High    |               |              |          |  |
| New Gold Inc (NGD)                     | 0.0%                 | 90.1%    | New High    | New High      | New High     |          |  |
| Wheaton Precious Metals Corp (WPM)     | -4.0%                | 26.0%    | New High    | New High      |              |          |  |
| Centerra Gold Inc. (CGAU)              | -19.1%               | 33.3%    | New High    | New High      |              |          |  |
| Barrick Gold Corp. (GOLD)              | -13.9%               | 19.5%    | New High    |               |              |          |  |
| Gold Resource Corporation (GORO)       | -44.4%               | 150.8%   | New High    | New High      |              |          |  |
| Sandstorm Gold Ltd (SAND)              | -12.4%               | 30.4%    | New High    | New High      |              |          |  |
| Sibanye Stillwater Limited (SBSW)      | -46.9%               | 20.3%    | New High    |               |              |          |  |
| Pan American Silver Corp (PAAS)        | -10.9%               | 29.9%    | New High    | New High      |              |          |  |
| Royal Gold, Inc. (RGLD)                | -13.6%               | 17.1%    | New High    |               |              |          |  |
| SSR Mining Inc (SSRM)                  | -72.4%               | 19.1%    | New High    |               |              |          |  |