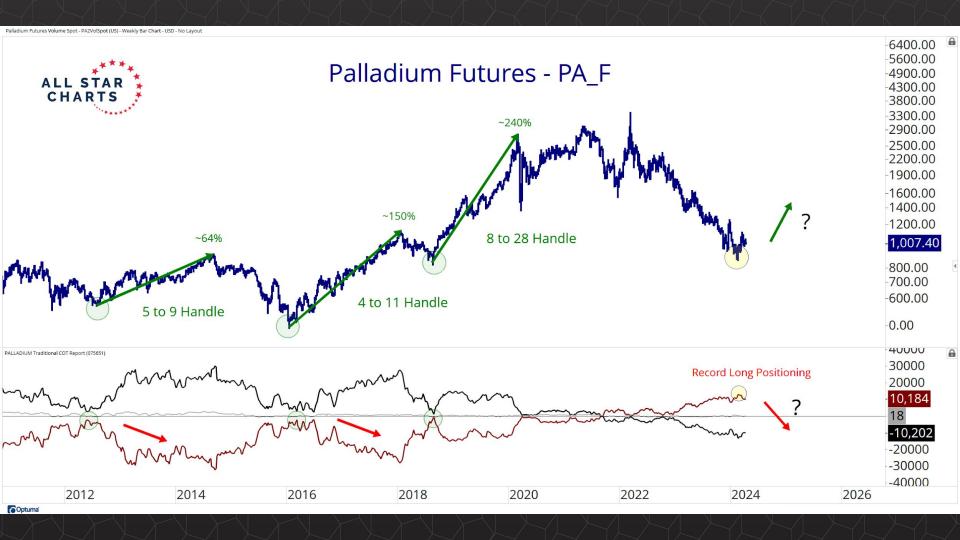

(Data as of the April 5, 2024)

## TABLE OF CONTENTS

Futures Contracts & COT 3-26

Intermarket Analysis 27 - 46

Currencies & Real Yields 47 - 56

Physical ETFs & Indexes 57 - 74

Individual Miners 75 - 120



## Futures Contracts & COT Positioning

















































## Intermarket Analysis























0.022

-0.0210-0.0200

0.0190

-0.0180

-0.0170

-0.0160

-0.01500.0145

-0.01400.0135

-0.0130 0.0124

-0.0120

0.0114

-0.0110 0.0104

-0.0100

0.0093 -0.0090

0.0086 0.0083

-0.0080

0.0076 0 0072

















-0.370 -0.360 -0.350 -0.340 -0.330 -0.320 -0.310 -0.300 -0.290 -0.280

-0.270

-0.490 -0.480 -0.470

-0.460 -0.450

-0.440 -0.430 -0.420 -0.410 -0.400 -0.390 -0.380

## Currencies & Real Yields





















## Physical ETFs & Indexes





































## Individual Miners



|                                        | Percent Off High/Low |          |             | Highs & Lows  |              |          |  |
|----------------------------------------|----------------------|----------|-------------|---