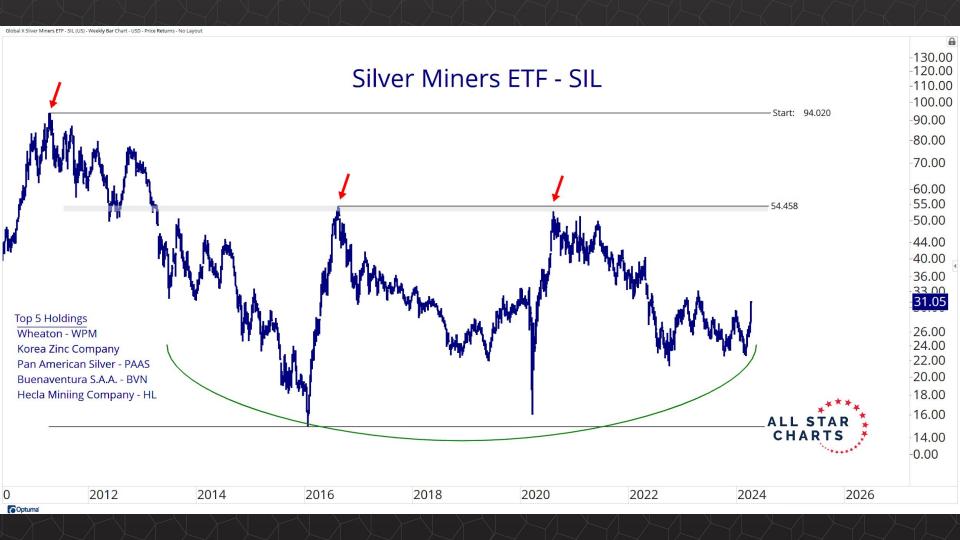

## TABLE OF CONTENTS

Futures Contracts & COT 3-26

Intermarket Analysis 27 - 46

Currencies & Real Yields 47 - 56

Physical ETFs & Indexes 57 - 74

Individual Miners 75 - 120



## Futures Contracts & COT Positioning

















































## Intermarket Analysis























0.022

-0.0210-0.0200

0.0190

-0.0180

-0.0170

-0.0160

-0.01500.0145

-0.01400.0135

-0.0130 0.0124

-0.0120

0.0114

-0.0110 0.0104

-0.0100

0.0093 -0.0090

0.0086 0.0083

-0.0080

0.0076 0 0072

















-0.370 -0.360 -0.350 -0.340 -0.330 -0.320 -0.310 -0.300 -0.290 -0.280

-0.270

-0.490 -0.480 -0.470

-0.460 -0.450

-0.440 -0.430 -0.420 -0.410 -0.400 -0.390 -0.380

## Currencies & Real Yields





















## Physical ETFs & Indexes





































## Individual Miners



|                                        | Percent Off High/Low |          |             | Highs & Lows  |              |          |  |
|----------------------------------------|----------------------|----------|-------------|---------------|--------------|----------|--|
|                                        | 52-Week Hi           | 52-Wk Lo | 4-Week (Mo) | 13-Week (Qtr) | 52-Week (Yr) | All-Time |  |
| First Majestic Silver Corporation (AG) | 0.0%                 | 64.8%    | New High    | New High      | New High     |          |  |
| AngloGold Ashanti Ltd (AU)             | -18.5%               | 46.2%    | New High    | New High      |              |          |  |
| Hecla Mining Co. (HL)                  | -19.5%               | 49.0%    | New High