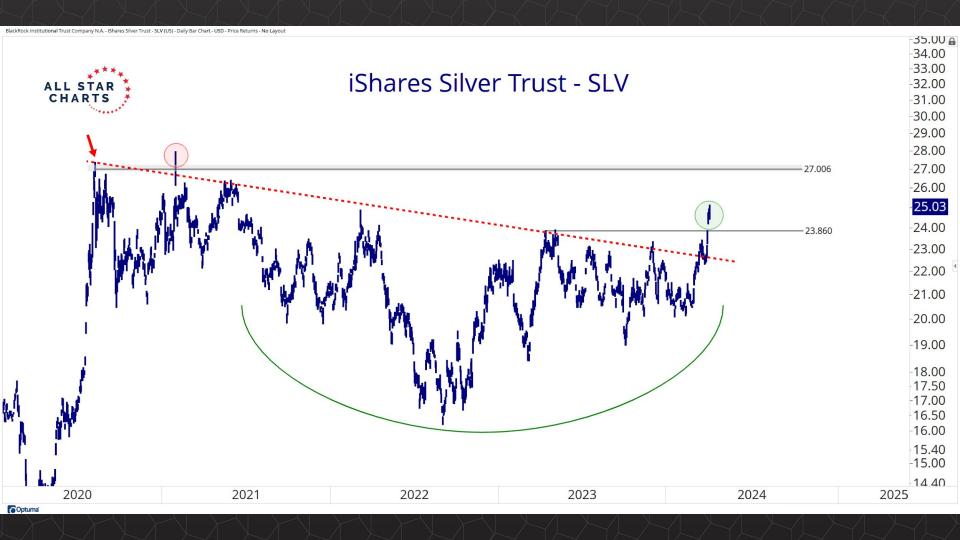

April 5, 2024)

## TABLE OF CONTENTS

Futures Contracts & COT 3-26

Intermarket Analysis 27 - 46

Currencies & Real Yields 47 - 56

Physical ETFs & Indexes 57 - 74

Individual Miners 75 - 120



## Futures Contracts & COT Positioning

















































## Intermarket Analysis























0.022

-0.0210-0.0200

0.0190

-0.0180

-0.0170

-0.0160

-0.01500.0145

-0.01400.0135

-0.0130 0.0124

-0.0120

0.0114

-0.0110 0.0104

-0.0100

0.0093 -0.0090

0.0086 0.0083

-0.0080

0.0076 0 0072

















-0.370 -0.360 -0.350 -0.340 -0.330 -0.320 -0.310 -0.300 -0.290 -0.280

-0.270

-0.490 -0.480 -0.470

-0.460 -0.450

-0.440 -0.430 -0.420 -0.410 -0.400 -0.390 -0.380

## Currencies & Real Yields





















## Physical ETFs & Indexes





































## Individual Miners



|                                        | Percent Off High/Low |          |             | Highs & Lows  |              |          |  |
|----------------------------------------|----------------------|----------|-------------|---------------|--------------|----------|--|
|                                        | 52-Week Hi           | 52-Wk Lo | 4-Week (Mo) | 13-Week (Qtr) | 52-Week (Yr) | All-Time |  |
| First Majestic Silver Corporation (AG) | 0.0%                 | 64.8%    | New High    | New High      | New High     |          |  |
| AngloGold Ashanti Ltd (AU)             | -18.5%               | 46.2%    | New High    | New High      |              |          |  |
| Hecla Mining Co. (HL)                  | -19.5%               | 49.0