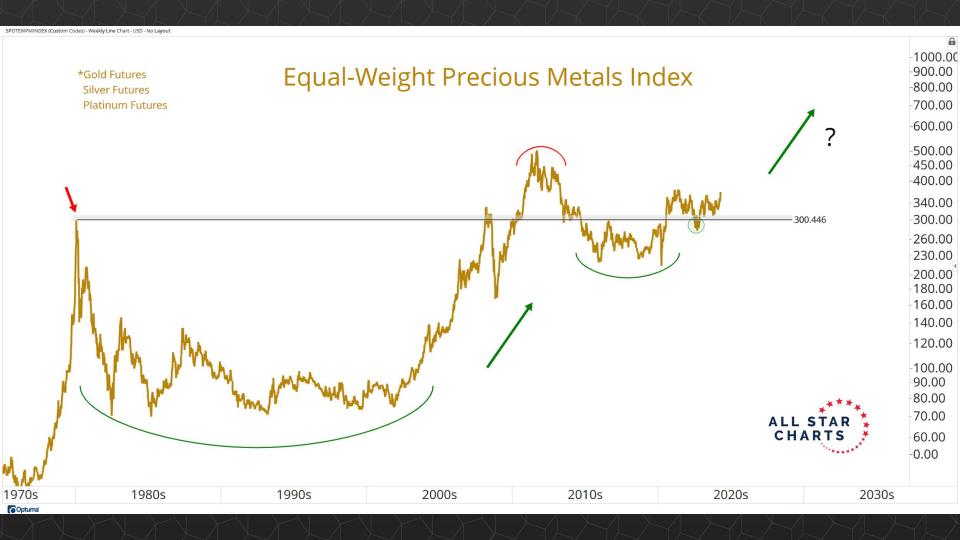

## Intermarket Analysis

0.022

-0.0210-0.0200

0.0190

-0.0180

-0.0170

-0.0160

-0.01500.0145