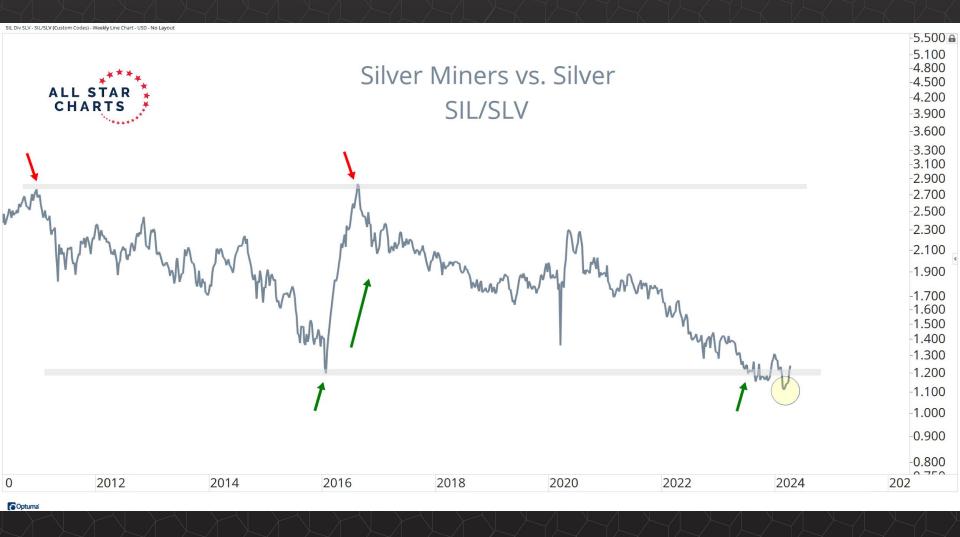

## Intermarket Analysis

0.022

-0.0210-0.0200

0.0190

-0.0180

-0.0170

-0.0160

-0.01500.0145