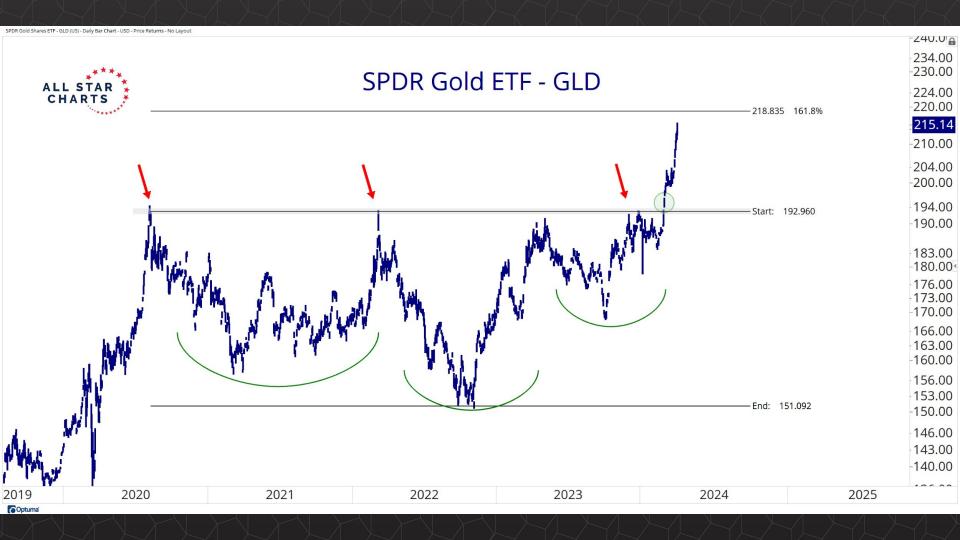

f the April 5, 2024)

## TABLE OF CONTENTS

Futures Contracts & COT 3-26

Intermarket Analysis 27 - 46

Currencies & Real Yields 47 - 56

Physical ETFs & Indexes 57 - 74

Individual Miners 75 - 120



## Futures Contracts & COT Positioning

















































## Intermarket Analysis























0.022

-0.0210-0.0200

0.0190

-0.0180

-0.0170

-0.0160

-0.01500.0145

-0.01400.0135

-0.0130 0.0124

-0.0120

0.0114

-0.0110 0.0104

-0.0100

0.0093 -0.0090

0.0086 0.0083

-0.0080

0.0076 0 0072

















-0.370 -0.360 -0.350 -0.340 -0.330 -0.320 -0.310 -0.300 -0.290 -0.280

-0.270

-0.490 -0.480 -0.470

-0.460 -0.450

-0.440 -0.430 -0.420 -0.410 -0.400 -0.390 -0.380

## Currencies & Real Yields





















## Physical ETFs & Indexes





































## Individual Miners



|                                        | Percent Off High/Low |          |             | Highs & Lows  |              |          |  |
|----------------------------------------|----------------------|----------|-------------|---------------|--------------|----------|--|
|                                        | 52-Week Hi           | 52-Wk Lo | 4-Week (Mo) | 13-Week (Qtr) | 52-Week (Yr) | All-Time |  |
| First Majestic Silver Corporation (AG) | 0.0%                 | 64.8%    | New High    | New High      | New High     |          |  |
| AngloGold Ashanti Ltd (AU)             | -18.5%               | 46.2%    | New High    | New High      |              |          |  |
| Hecla Mining Co. (HL)                  | -19.5%