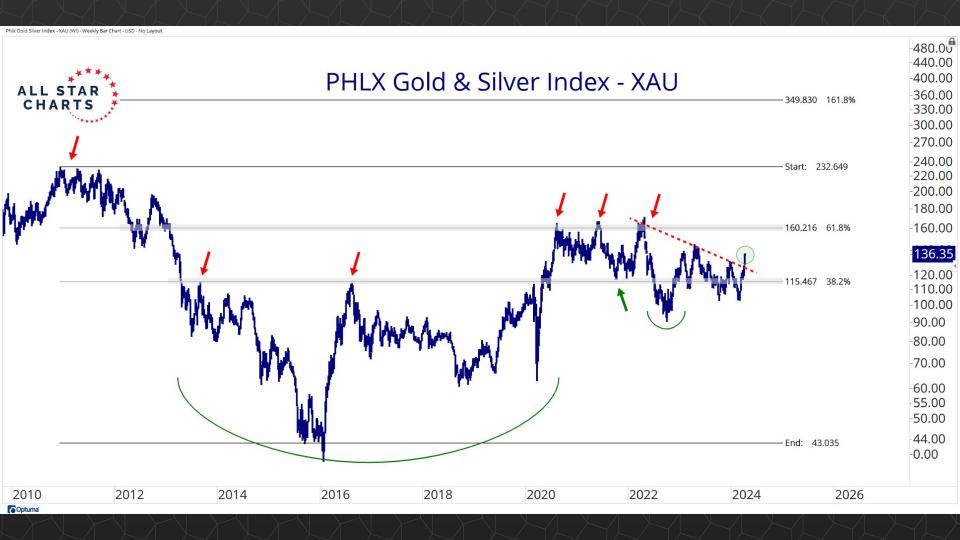

OF CONTENTS

Futures Contracts & COT 3-26

Intermarket Analysis 27 - 46

Currencies & Real Yields 47 - 56

Physical ETFs & Indexes 57 - 74

Individual Miners 75 - 120



## Futures Contracts & COT Positioning

















































## Intermarket Analysis























0.022

-0.0210-0.0200

0.0190

-0.0180

-0.0170

-0.0160

-0.01500.0145

-0.01400.0135

-0.0130 0.0124

-0.0120

0.0114

-0.0110 0.0104

-0.0100

0.0093 -0.0090

0.0086 0.0083

-0.0080

0.0076 0 0072

















-0.370 -0.360 -0.350 -0.340 -0.330 -0.320 -0.310 -0.300 -0.290 -0.280

-0.270

-0.490 -0.480 -0.470

-0.460 -0.450

-0.440 -0.430 -0.420 -0.410 -0.400 -0.390 -0.380

## Currencies & Real Yields





















## Physical ETFs & Indexes





































## Individual Miners



|                                        | Percent Off High/Low |          |             | Highs & Lows  |              |          |  |
|----------------------------------------|----------------------|----------|-------------|---------------|--------------|----------|--|
|                                        | 52-Week Hi           | 52-Wk Lo | 4-Week (Mo) | 13-Week (Qtr) | 52-Week (Yr) | All-Time |  |
| First Majestic Silver Corporation (AG) | 0.0%                 | 64.8%    | New High    | New High      | New High     |          |  |
| AngloGold Ashanti Ltd (AU)             | -18.5%               | 46.2%    | New High    | New High      |              |          |  |
| Hecla Mining Co. (HL)                  | -19.5%               | 49.0%    | New High    | New