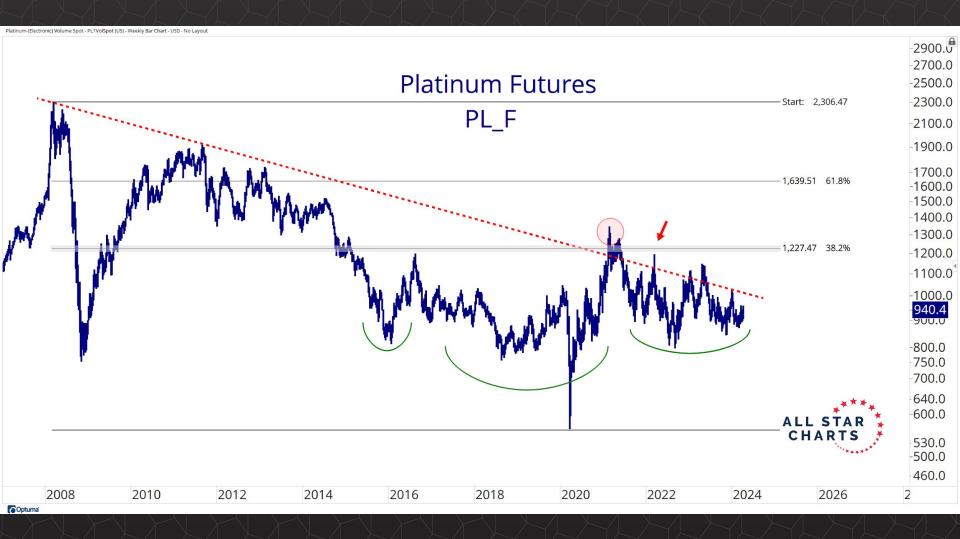

(Data as of the April 5, 2024)

## TABLE OF CONTENTS

Futures Contracts & COT 3-26

Intermarket Analysis 27 - 46

Currencies & Real Yields 47 - 56

Physical ETFs & Indexes 57 - 74

Individual Miners 75 - 120



## Futures Contracts & COT Positioning

















































## Intermarket Analysis























0.022

-0.0210-0.0200

0.0190

-0.0180

-0.0170

-0.0160

-0.01500.0145

-0.01400.0135

-0.0130 0.0124

-0.0120

0.0114

-0.0110 0.0104

-0.0100

0.0093 -0.0090

0.0086 0.0083

-0.0080

0.0076 0 0072

















-0.370 -0.360 -0.350 -0.340 -0.330 -0.320 -0.310 -0.300 -0.290 -0.280

-0.270

-0.490 -0.480 -0.470

-0.460 -0.450

-0.440 -0.430 -0.420 -0.410 -0.400 -0.390 -0.380

## Currencies & Real Yields





















## Physical ETFs & Indexes





































## Individual Miners



|                                        | Percent Off High/Low |          |             | Highs & Lows  |              |          |  |
|----------------------------------------|----------------------|----------|---