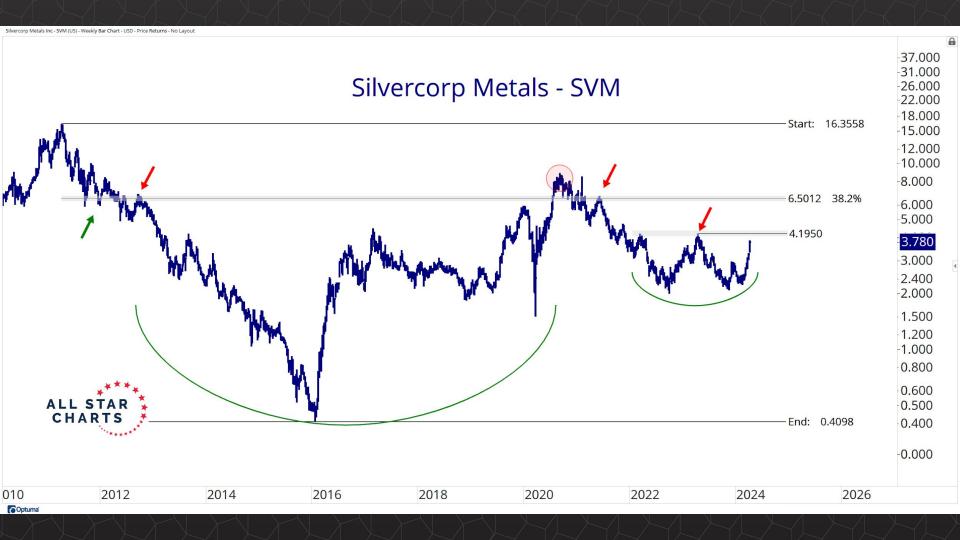

## Individual Miners

|                                        | Percent Off High/Low |          |             | Highs & Lows  |              |          |  |
|----------------------------------------|----------------------|----------|-------------|---------------|--------------|----------|--|
|                                        | 52-Week Hi           | 52-Wk Lo | 4-Week (Mo) | 13-Week (Qtr) | 52-Week (Yr) | All-Time |  |
| First Majestic Silver Corporation (AG) | 0.0%                 | 64.8%    | New High    | New High      | New High     |          |  |
| AngloGold Ashanti Ltd (AU)             | -18.5%               | 46.2%    | New High    | New High      |              |          |  |
| Hecla Mining Co. (HL)                  | -19.5%               | 49.0%    | New High    | New High      |              |          |  |
| Novagold Resources Inc. (NG)           | -51.1%               | 28.3%    | New High    |               |              |          |  |
| Seabridge Gold, Inc. (SA)              | 0.0%                 | 61.2%    | New High    | New High      | New High     |          |  |
| Agnico Eagle Mines Ltd (AEM)           | 0.0%                 | 34.4%    | New High    | New High      | New High     |          |  |
| Alamos Gold Inc. (AGI)                 | -2.4%                | 31.4%    |             |               |              |          |  |
| B2Gold Corp (BTG)                      | -36.1%               | 10.0%    | New High    |               |              |          |  |
| Compania de Minas Buenaventura (BVN)   | -7.8%                | 144.5%   |             |               |              |          |  |
| Coeur Mining Inc (CDE)                 | 0.0%                 | 105.7%   | New High    | New High      | New High     |          |  |
| Eldorado Gold Corp. (EGO)              | 0.0%                 | 70.1%    | New High    | New High      | New High     |          |  |
| Freeport-McMoRan Inc (FCX)             | 0.0%                 | 46.1%    | New High    | New High      | New High     |          |  |
| Franco-Nevada Corporation (FNV)        | -25.1%               | 11.4%    |             |               |              |          |  |
| Gold Fields Ltd (GFI)                  | 0.0%                 | 53.6%    | New High    | New High      | New High     |          |  |
| Harmony Gold Mining Co Ltd (HMY)       | 0.0%                 | 144.7%   | New High    | New High      | New High     |          |  |
| lamgold Corp. (IAG)                    | 0.0%                 | 69.8%    | New High    | New High      | New High     |          |  |
| Kinross Gold Corp. (KGC)               | 0.0%                 | 37.7%    | New High    | New High      | New High     |          |  |
| MAG Silver Corp. (MAG)                 | -14.9%               | 36.2%    | New High    | New High      |              |          |  |
| McEwen Mining Inc (MUX)                | 0.0%                 | 76.6%    | New High    | New High      | New High     |          |  |
| Newmont Corp (NEM)                     | -23.8%               | 20.6%    | New High    |               |              |          |  |
| New Gold Inc (NGD)                     | 0.0%                 | 90.1%    | New High    | New High      | New High     |          |  |
| Wheaton Precious Metals Corp (WPM)     | -4.0%                | 26.0%    | New High    | New High      |              |          |  |
| Centerra Gold Inc. (CGAU)              | -19.1%               | 33.3%    | New High    | New High      |              |          |  |
| Barrick Gold Corp. (GOLD)              | -13.9%               | 19.5%    | New High    |               |              |          |  |
| Gold Resource Corporation (GORO)       | -44.4%               | 150.8%   | New High    | New High      |              |          |  |
| Sandstorm Gold Ltd (SAND)              | -12.4%               | 30.4%    | New High    | New High      |              |          |  |
| Sibanye Stillwater Limited (SBSW)      | -46.9%               | 20.3%    | New High    |               |              |          |  |
| Pan American Silver Corp (PAAS)        | -10.9%               | 29.9%    | New High    | New High      |              |          |  |
| Royal Gold, Inc. (RGLD)                | -13.6%               | 17.1%    | New High    |               |              |          |  |
| SSR Mining Inc (SSRM)                  | -72.4%               | 19.1%    | New High    |               |              |          |  |