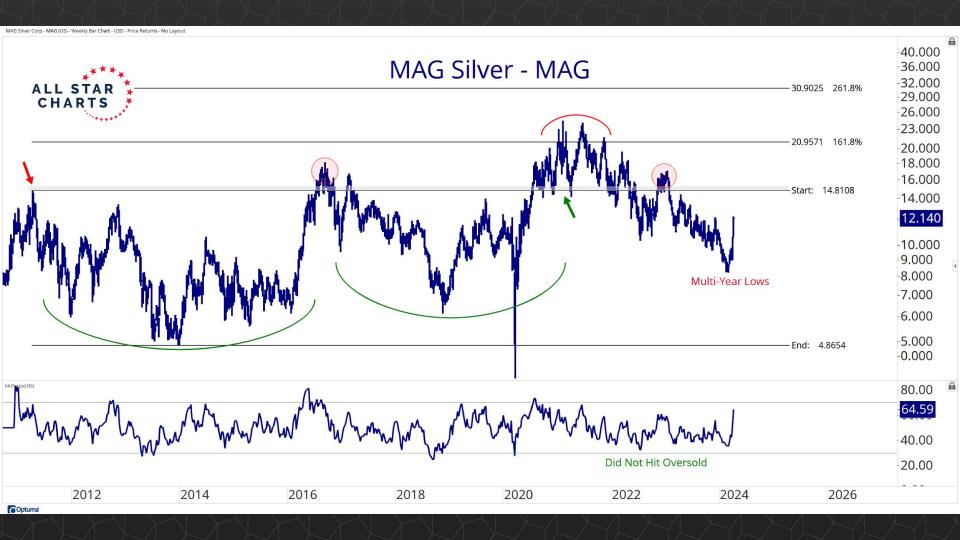

## Individual Miners

|                                        | Percent Off High/Low |          |             | Highs & Lows  |              |          |  |
|----------------------------------------|----------------------|----------|-------------|---------------|--------------|----------|--|
|                                        | 52-Week Hi           | 52-Wk Lo | 4-Week (Mo) | 13-Week (Qtr) | 52-Week (Yr) | All-Time |  |
| First Majestic Silver Corporation (AG) | 0.0%                 | 64.8%    | New High    | New High      | New High     |          |  |
| AngloGold Ashanti Ltd (AU)             | -18.5%               | 46.2%    | New High    | New High      |              |          |  |
| Hecla Mining Co. (HL)                  | -19.5%               | 49.0%    | New High    | New High      |              |          |  |
| Novagold Resources Inc. (NG)           | -51.1%               | 28.3%    | New High    |               |              |          |  |
| Seabridge Gold, Inc. (SA)              | 0.0%                 | 61.2%    | New High    | New High      | New High     |          |  |
| Agnico Eagle Mines Ltd (AEM)           | 0.0%                 | 34.4%    | New High    | New High      | New High     |          |  |
| Alamos Gold Inc. (AGI)                 | -2.4%                | 31.4%    |             |               |              |          |  |
| B2Gold Corp (BTG)                      | -36.1%               | 10.0%    | New High    |               |              |          |  |
| Compania de Minas Buenaventura (BVN)   | -7.8%                | 144.5%   |             |               |              |          |  |
| Coeur Mining Inc (CDE)                 | 0.0%                 | 105.7%   | New High    | New High      | New High     |          |  |
| Eldorado Gold Corp. (EGO)              | 0.0%                 | 70.1%    | New High    | New High      | New High     |          |  |
| Freeport-McMoRan Inc (FCX)             | 0.0%                 | 46.1%    | New High    | New High      | New High     |          |  |
| Franco-Nevada Corporation (FNV)        | -25.1%               | 11.4%    |             |               |              |          |  |
| Gold Fields Ltd (GFI)                  | 0.0%                 | 53.6%    | New High    | New High      | New High     |          |  |
| Harmony Gold Mining Co Ltd (HMY)       | 0.0%                 | 144.7%   | New High    | New High      | New High     |          |  |
| lamgold Corp. (IAG)                    | 0.0%                 | 69.8%    | New High    | New High      | New High     |          |  |
| Kinross Gold Corp. (KGC)               | 0.0%                 | 37.7%    | New High    | New High      | New High     |          |  |
| MAG Silver Corp. (MAG)                 | -14.9%               | 36.2%    | New High    | New High      |              |          |  |
| McEwen Mining Inc (MUX)                | 0.0%                 | 76.6%    | New High    | New High      | New High     |          |  |
| Newmont Corp (NEM)                     | -23.8%               | 20.6%    | New High    |               |              |          |  |
| New Gold Inc (NGD)                     | 0.0%                 | 90.1%    | New High    | New High      | New High     |          |  |
| Wheaton Precious Metals Corp (WPM)     | -4.0%                | 26.0%    | New High    | New High      |              |          |  |
| Centerra Gold Inc. (CGAU)              | -19.1%               | 33.3%    | New High    | New High      |              |          |  |
| Barrick Gold Corp. (GOLD)              | -13.9%               | 19.5%    | New High    |               |              |          |  |
| Gold Resource Corporation (GORO)       | -44.4%               | 150.8%   | New High    | New High      |              |          |  |
| Sandstorm Gold Ltd (SAND)              | -12.4%               | 30.4%    | New High    | New High      |              |          |  |
| Sibanye Stillwater Limited (SBSW)      | -46.9%               | 20.3%    | New High    |               |              |          |  |
| Pan American Silver Corp (PAAS)        | -10.9%               | 29.9%    | New High    | New High      |              |          |  |
| Royal Gold, Inc. (RGLD)                | -13.6%               | 17.1%    | New High    |               |              |          |  |
| SSR Mining Inc (SSRM)                  | -72.4%               | 19.1%    | New High    |               |              |          |  |