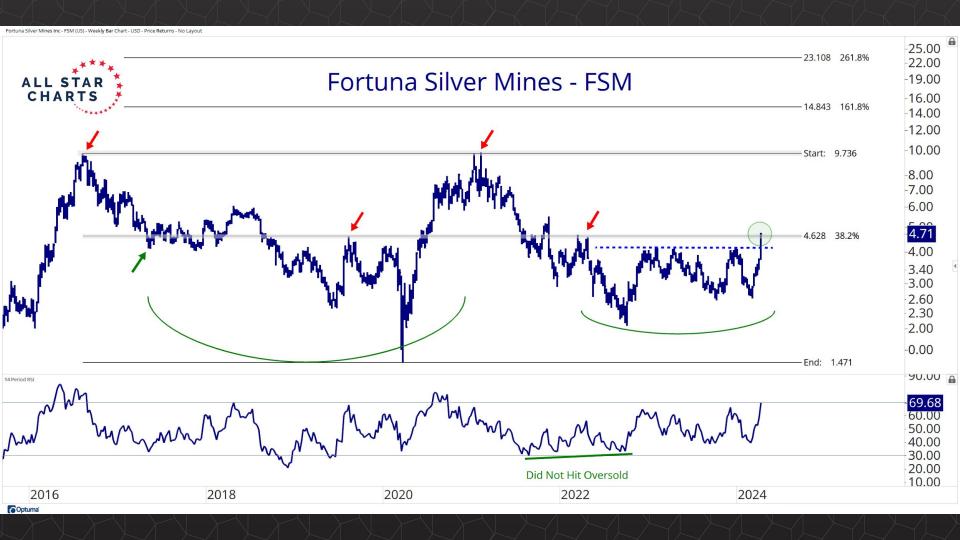

## Individual Miners

|                                        | Percent Off High/Low |          |             | Highs & Lows  |              |          |  |
|----------------------------------------|----------------------|----------|-------------|---------------|--------------|----------|--|
|                                        | 52-Week Hi           | 52-Wk Lo | 4-Week (Mo) | 13-Week (Qtr) | 52-Week (Yr) | All-Time |  |
| First Majestic Silver Corporation (AG) | 0.0%                 | 64.8%    | New High    | New High      | New High     |          |  |
| AngloGold Ashanti Ltd (AU)             | -18.5%               | 46.2%    | New High    | New High      |              |          |  |
| Hecla Mining Co. (HL)                  | -19.5%               | 49.0%    | New High    | New High      |              |          |  |
| Novagold Resources Inc. (NG)           | -51.1%               | 28.3%    | New High    |               |              |          |  |
| Seabridge Gold, Inc. (SA)              | 0.0%                 | 61.2%    | New High    | New High      | New High     |          |  |
| Agnico Eagle Mines Ltd (AEM)           | 0.0%                 | 34.4%    | New High    | New High      | New High     |          |  |
| Alamos Gold Inc. (AGI)                 | -2.4%                | 31.4%    |             |               |              |          |  |
| B2Gold Corp (BTG)                      | -36.1%               | 10.0%    | New High    |               |              |          |  |
| Compania de Minas Buenaventura (BVN)   | -7.8%                | 144.5%   |             |               |              |          |  |
| Coeur Mining Inc (CDE)                 | 0.0%                 | 105.7%   | New High    | New High      | New High     |          |  |
| Eldorado Gold Corp. (EGO)              | 0.0%                 | 70.1%    | New High    | New High      | New High     |          |  |
| Freeport-McMoRan Inc (FCX)             | 0.0%                 | 46.1%    | New High    | New High      | New High     |          |  |
| Franco-Nevada Corporation (FNV)        | -25.1%               | 11.4%    |             |               |              |          |  |
| Gold Fields Ltd (GFI)                  | 0.0%                 | 53.6%    | New High    | New High      | New High     |          |  |
| Harmony Gold Mining Co Ltd (HMY)       | 0.0%                 | 144.7%   | New High    | New High      | New High     |          |  |
| lamgold Corp. (IAG)                    | 0.0%                 | 69.8%    | New High    | New High      | New High     |          |  |
| Kinross Gold Corp. (KGC)               | 0.0%                 | 37.7%    | New High    | New High      | New High     |          |  |
| MAG Silver Corp. (MAG)                 | -14.9%               | 36.2%    | New High    | New High      |              |          |  |
| McEwen Mining Inc (MUX)                | 0.0%                 | 76.6%    | New High    | New High      | New High     |          |  |
| Newmont Corp (NEM)                     | -23.8%               | 20.6%    | New High    |               |              |          |  |
| New Gold Inc (NGD)                     | 0.0%                 | 90.1%    | New High    | New High      | New High     |          |  |
| Wheaton Precious Metals Corp (WPM)     | -4.0%                | 26.0%    | New High    | New High      |              |          |  |
| Centerra Gold Inc. (CGAU)              | -19.1%               | 33.3%    | New High    | New High      |              |          |  |
| Barrick Gold Corp. (GOLD)              | -13.9%               | 19.5%    | New High    |               |              |          |  |
| Gold Resource Corporation (GORO)       | -44.4%               | 150.8%   | New High    | New High      |              |          |  |
| Sandstorm Gold Ltd (SAND)              | -12.4%               | 30.4%    | New High    | New High      |              |          |  |
| Sibanye Stillwater Limited (SBSW)      | -46.9%               | 20.3%    | New High    |               |              |          |  |
| Pan American Silver Corp (PAAS)        | -10.9%               | 29.9%    | New High    | New High      |              |          |  |
| Royal Gold, Inc. (RGLD)                | -13.6%               | 17.1%    | New High    |               |              |          |  |
| SSR Mining Inc (SSRM)                  | -72.4%               | 19.1%    | New High    |               |              |          |  |