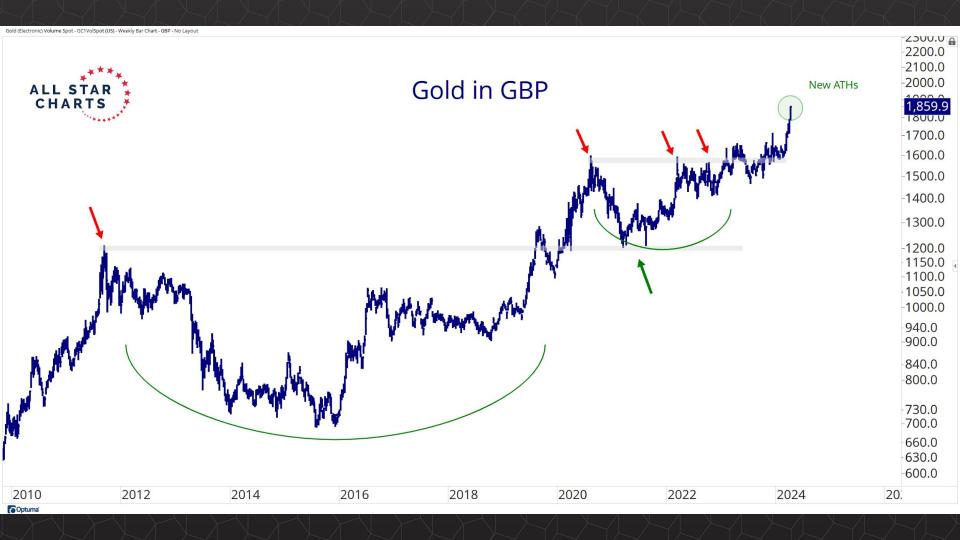

## Intermarket Analysis

0.022

-0.0210-0.0200

0.0190

-0.0180

-0.0170

-0.0160

-0.01500.0145