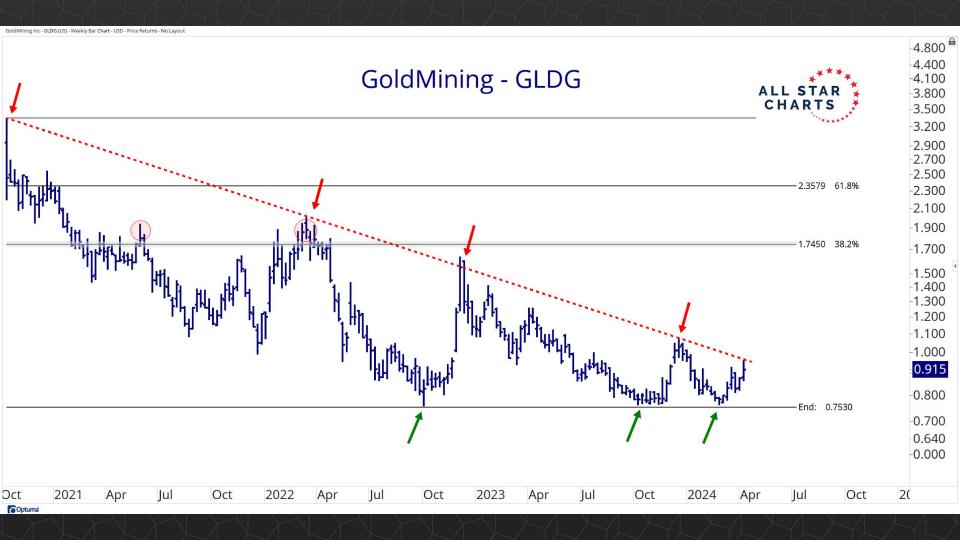

## Individual Miners

|                                        | Percent Off High/Low |          |             | Highs & Lows  |              |          |  |
|----------------------------------------|----------------------|----------|-------------|---------------|--------------|----------|--|
|                                        | 52-Week Hi           | 52-Wk Lo | 4-Week (Mo) | 13-Week (Qtr) | 52-Week (Yr) | All-Time |  |
| First Majestic Silver Corporation (AG) | 0.0%                 | 64.8%    | New High    | New High      | New High     |          |  |
| AngloGold Ashanti Ltd (AU)             | -18.5%               | 46.2%    | New High    | New High      |              |          |  |
| Hecla Mining Co. (HL)                  | -19.5%               | 49.0%    | New High    | New High      |              |          |  |
| Novagold Resources Inc. (NG)           | -51.1%               | 28.3%    | New High    |               |              |          |  |
| Seabridge Gold, Inc. (SA)              | 0.0%                 | 61.2%    | New High    | New High      | New High     |          |  |
| Agnico Eagle Mines Ltd (AEM)           | 0.0%                 | 34.4%    | New High    | New High      | New High     |          |  |
| Alamos Gold Inc. (AGI)                 | -2.4%                | 31.4%    |             |               |              |          |  |
| B2Gold Corp (BTG)                      | -36.1%               | 10.0%    | New High    |               |              |          |  |
| Compania de Minas Buenaventura (BVN)   | -7.8%                | 144.5%   |             |               |              |          |  |
| Coeur Mining Inc (CDE)                 | 0.0%                 | 105.7%   | New High    | New High      | New High     |          |  |
| Eldorado Gold Corp. (EGO)              | 0.0%                 | 70.1%    | New High    | New High      | New High     |          |  |
| Freeport-McMoRan Inc (FCX)             | 0.0%                 | 46.1%    | New High    | New High      | New High     |          |  |
| Franco-Nevada Corporation (FNV)        | -25.1%               | 11.4%    |             |               |              |          |  |
| Gold Fields Ltd (GFI)                  | 0.0%                 | 53.6%    | New High    | New High      | New High     |          |  |
| Harmony Gold Mining Co Ltd (HMY)       | 0.0%                 | 144.7%   | New High    | New High      | New High     |          |  |
| lamgold Corp. (IAG)                    | 0.0%                 | 69.8%    | New High    | New High      | New High     |          |  |
| Kinross Gold Corp. (KGC)               | 0.0%                 | 37.7%    | New High    | New High      | New High     |          |  |
| MAG Silver Corp. (MAG)                 | -14.9%               | 36.2%    | New High    | New High      |              |          |  |
| McEwen Mining Inc (MUX)                | 0.0%                 | 76.6%    | New High    | New High      | New High     |          |  |
| Newmont Corp (NEM)                     | -23.8%               | 20.6%    | New High    |               |              |          |  |
| New Gold Inc (NGD)                     | 0.0%                 | 90.1%    | New High    | New High      | New High     |          |  |
| Wheaton Precious Metals Corp (WPM)     | -4.0%                | 26.0%    | New High    | New High      |              |          |  |
| Centerra Gold Inc. (CGAU)              | -19.1%               | 33.3%    | New High    | New High      |              |          |  |
| Barrick Gold Corp. (GOLD)              | -13.9%               | 19.5%    | New High    |               |              |          |  |
| Gold Resource Corporation (GORO)       | -44.4%               | 150.8%   | New High    | New High      |              |          |  |
| Sandstorm Gold Ltd (SAND)              | -12.4%               | 30.4%    | New High    | New High      |              |          |  |
| Sibanye Stillwater Limited (SBSW)      | -46.9%               | 20.3%    | New High    |               |              |          |  |
| Pan American Silver Corp (PAAS)        | -10.9%               | 29.9%    | New High    | New High      |              |          |  |
| Royal Gold, Inc. (RGLD)                | -13.6%               | 17.1%    | New High    |               |              |          |  |
| SSR Mining Inc (SSRM)                  | -72.4%               | 19.1%    | New High    |               |              |          |  |