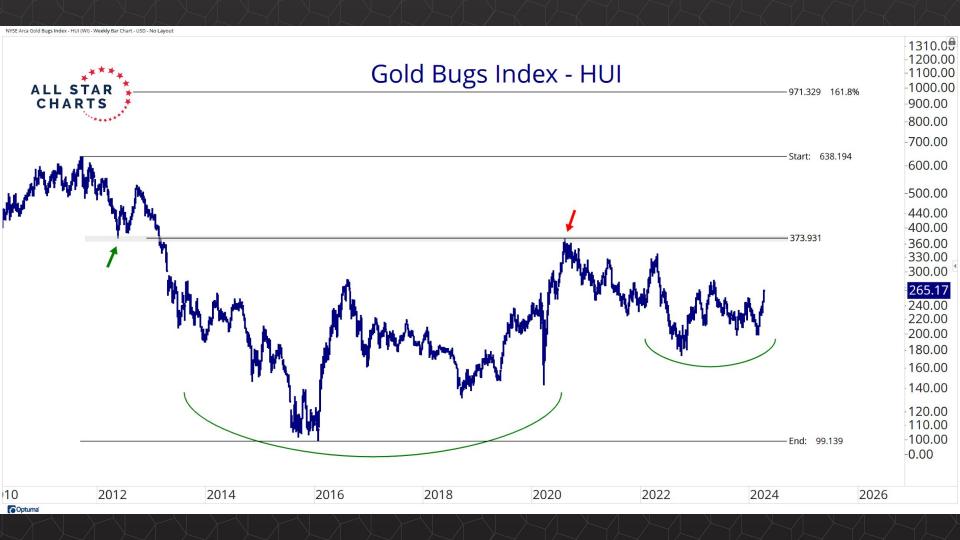

LE OF CONTENTS

Futures Contracts & COT 3-26

Intermarket Analysis 27 - 46

Currencies & Real Yields 47 - 56

Physical ETFs & Indexes 57 - 74

Individual Miners 75 - 120



## Futures Contracts & COT Positioning

















































## Intermarket Analysis























0.022

-0.0210-0.0200

0.0190

-0.0180

-0.0170

-0.0160

-0.01500.0145

-0.01400.0135

-0.0130 0.0124

-0.0120

0.0114

-0.0110 0.0104

-0.0100

0.0093 -0.0090

0.0086 0.0083

-0.0080

0.0076 0 0072

















-0.370 -0.360 -0.350 -0.340 -0.330 -0.320 -0.310 -0.300 -0.290 -0.280

-0.270

-0.490 -0.480 -0.470

-0.460 -0.450

-0.440 -0.430 -0.420 -0.410 -0.400 -0.390 -0.380

## Currencies & Real Yields





















## Physical ETFs & Indexes





































## Individual Miners



|                                        | Percent Off High/Low |          |             | Highs & Lows  |              |          |  |
|----------------------------------------|----------------------|----------|-------------|---------------|--------------|----------|--|
|                                        | 52-Week Hi           | 52-Wk Lo | 4-Week (Mo) | 13-Week (Qtr) | 52-Week (Yr) | All-Time |  |
| First Majestic Silver Corporation (AG) | 0.0%                 | 64.8%    | New High    | New High      | New High     |          |  |
| AngloGold Ashanti Ltd (AU)             | -18.5%               | 46.2%    | New High    | New High      |              |          |  |
| Hecla Mining Co. (HL)                  | -19.5%               | 49.0%    | New High    | N