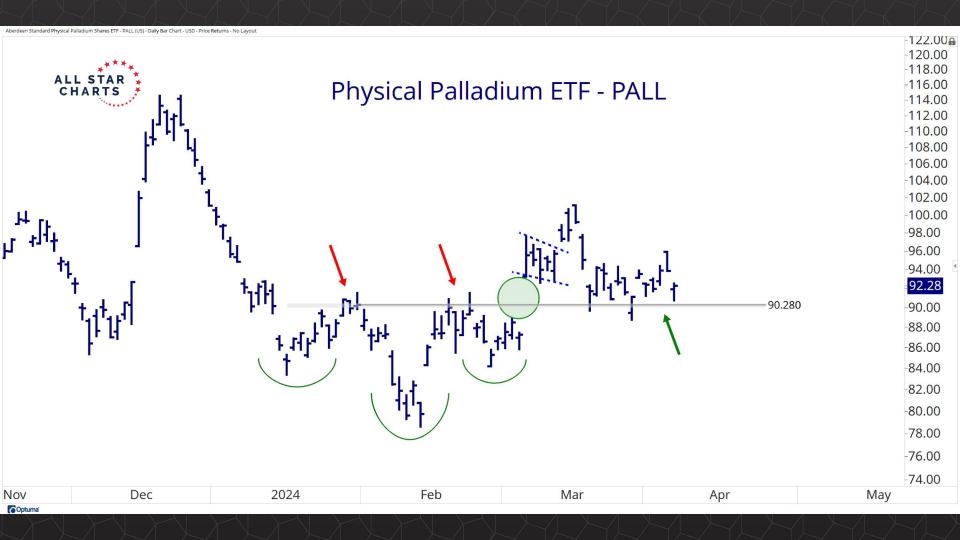

5, 2024)

## TABLE OF CONTENTS

Futures Contracts & COT 3-26

Intermarket Analysis 27 - 46

Currencies & Real Yields 47 - 56

Physical ETFs & Indexes 57 - 74

Individual Miners 75 - 120



## Futures Contracts & COT Positioning

















































## Intermarket Analysis























0.022

-0.0210-0.0200

0.0190

-0.0180

-0.0170

-0.0160

-0.01500.0145

-0.01400.0135

-0.0130 0.0124

-0.0120

0.0114

-0.0110 0.0104

-0.0100

0.0093 -0.0090

0.0086 0.0083

-0.0080

0.0076 0 0072

















-0.370 -0.360 -0.350 -0.340 -0.330 -0.320 -0.310 -0.300 -0.290 -0.280

-0.270

-0.490 -0.480 -0.470

-0.460 -0.450

-0.440 -0.430 -0.420 -0.410 -0.400 -0.390 -0.380

## Currencies & Real Yields





















## Physical ETFs & Indexes





































## Individual Miners



|                                        | Percent Off High/Low |          |             | Highs & Lows  |              |          |  |
|----------------------------------------|----------------------|----------|-------------|---------------|--------------|----------|--|
|                                        | 52-Week Hi           | 52-Wk Lo | 4-Week (Mo) | 13-Week (Qtr) | 52-Week (Yr) | All-Time |  |
| First Majestic Silver Corporation (AG) | 0.0%                 | 64.8%    | New High    | New High      | New High     |          |  |
| AngloGold Ashanti Ltd (AU)             | -18.5%               | 46.2%    | New High    | New High      |              |          |  |
| Hecla Mining Co. (HL)                  | -19.5%               | 49.0%    |