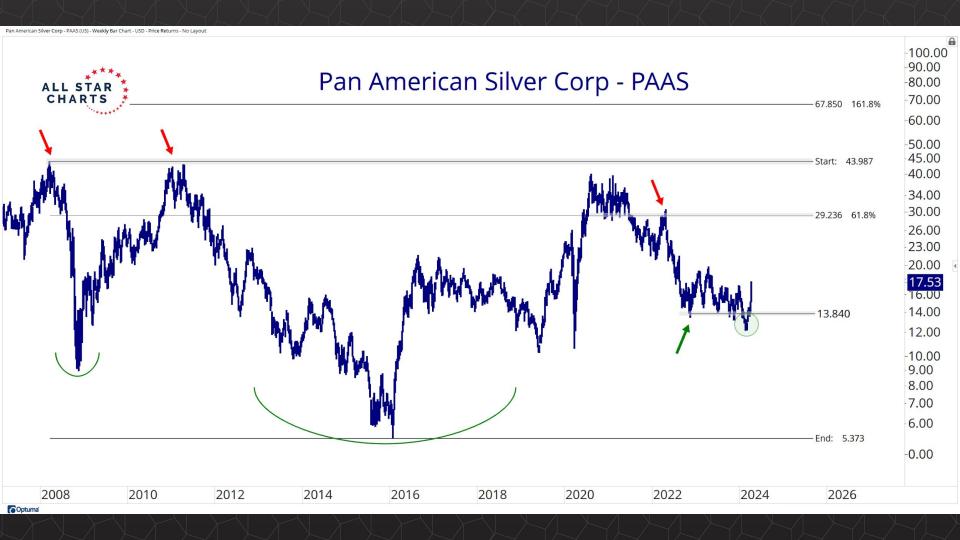

## Individual Miners

|                                        | Percent Off High/Low |          |             | Highs & Lows  |              |          |  |
|----------------------------------------|----------------------|----------|-------------|---------------|--------------|----------|--|
|                                        | 52-Week Hi           | 52-Wk Lo | 4-Week (Mo) | 13-Week (Qtr) | 52-Week (Yr) | All-Time |  |
| First Majestic Silver Corporation (AG) | 0.0%                 | 64.8%    | New High    | New High      | New High     |          |  |
| AngloGold Ashanti Ltd (AU)             | -18.5%               | 46.2%    | New High    | New High      |              |          |  |
| Hecla Mining Co. (HL)                  | -19.5%               | 49.0%    | New High    | New High      |              |          |  |
| Novagold Resources Inc. (NG)           | -51.1%               | 28.3%    | New High    |               |              |          |  |
| Seabridge Gold, Inc. (SA)              | 0.0%                 | 61.2%    | New High    | New High      | New High     |          |  |
| Agnico Eagle Mines Ltd (AEM)           | 0.0%                 | 34.4%    | New High    | New High      | New High     |          |  |
| Alamos Gold Inc. (AGI)                 | -2.4%                | 31.4%    |             |               |              |          |  |
| B2Gold Corp (BTG)                      | -36.1%               | 10.0%    | New High    |               |              |          |  |
| Compania de Minas Buenaventura (BVN)   | -7.8%                | 144.5%   |             |               |              |          |  |
| Coeur Mining Inc (CDE)                 | 0.0%                 | 105.7%   | New High    | New High      | New High     |          |  |
| Eldorado Gold Corp. (EGO)              | 0.0%                 | 70.1%    | New High    | New High      | New High     |          |  |
| Freeport-McMoRan Inc (FCX)             | 0.0%                 | 46.1%    | New High    | New High      | New High     |          |  |
| Franco-Nevada Corporation (FNV)        | -25.1%               | 11.4%    |             |               |              |          |  |
| Gold Fields Ltd (GFI)                  | 0.0%                 | 53.6%    | New High    | New High      | New High     |          |  |
| Harmony Gold Mining Co Ltd (HMY)       | 0.0%                 | 144.7%   | New High    | New High      | New High     |          |  |
| lamgold Corp. (IAG)                    | 0.0%                 | 69.8%    | New High    | New High      | New High     |          |  |
| Kinross Gold Corp. (KGC)               | 0.0%                 | 37.7%    | New High    | New High      | New High     |          |  |
| MAG Silver Corp. (MAG)                 | -14.9%               | 36.2%    | New High    | New High      |              |          |  |
| McEwen Mining Inc (MUX)                | 0.0%                 | 76.6%    | New High    | New High      | New High     |          |  |
| Newmont Corp (NEM)                     | -23.8%               | 20.6%    | New High    |               |              |          |  |
| New Gold Inc (NGD)                     | 0.0%                 | 90.1%    | New High    | New High      | New High     |          |  |
| Wheaton Precious Metals Corp (WPM)     | -4.0%                | 26.0%    | New High    | New High      |              |          |  |
| Centerra Gold Inc. (CGAU)              | -19.1%               | 33.3%    | New High    | New High      |              |          |  |
| Barrick Gold Corp. (GOLD)              | -13.9%               | 19.5%    | New High    |               |              |          |  |
| Gold Resource Corporation (GORO)       | -44.4%               | 150.8%   | New High    | New High      |              |          |  |
| Sandstorm Gold Ltd (SAND)              | -12.4%               | 30.4%    | New High    | New High      |              |          |  |
| Sibanye Stillwater Limited (SBSW)      | -46.9%               | 20.3%    | New High    |               |              |          |  |
| Pan American Silver Corp (PAAS)        | -10.9%               | 29.9%    | New High    | New High      |              |          |  |
| Royal Gold, Inc. (RGLD)                | -13.6%               | 17.1%    | New High    |               |              |          |  |
| SSR Mining Inc (SSRM)                  | -72.4%               | 19.1%    | New High    |               |              |          |  |