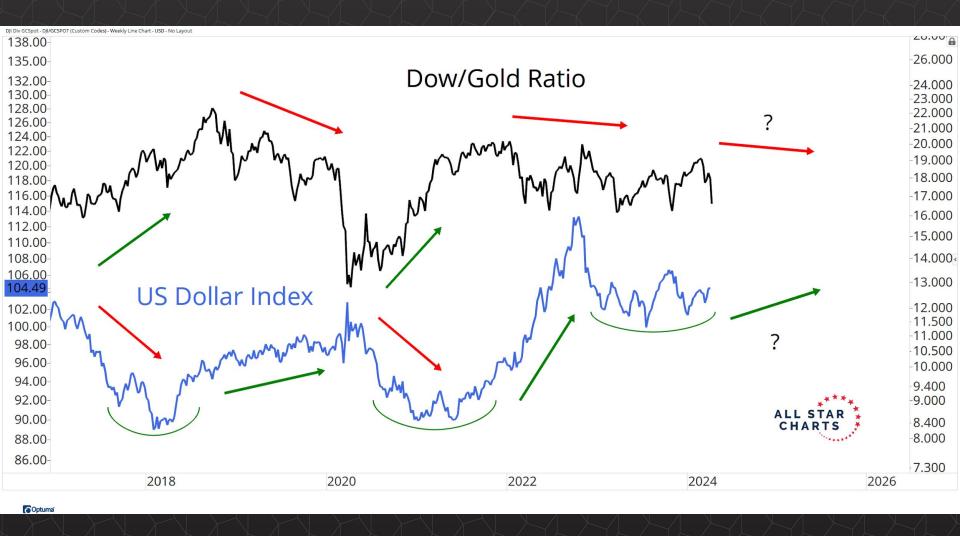

## Intermarket Analysis

0.022

-0.0210-0.0200

0.0190

-0.0180

-0.0170

-0.0160

-0.01500.0145