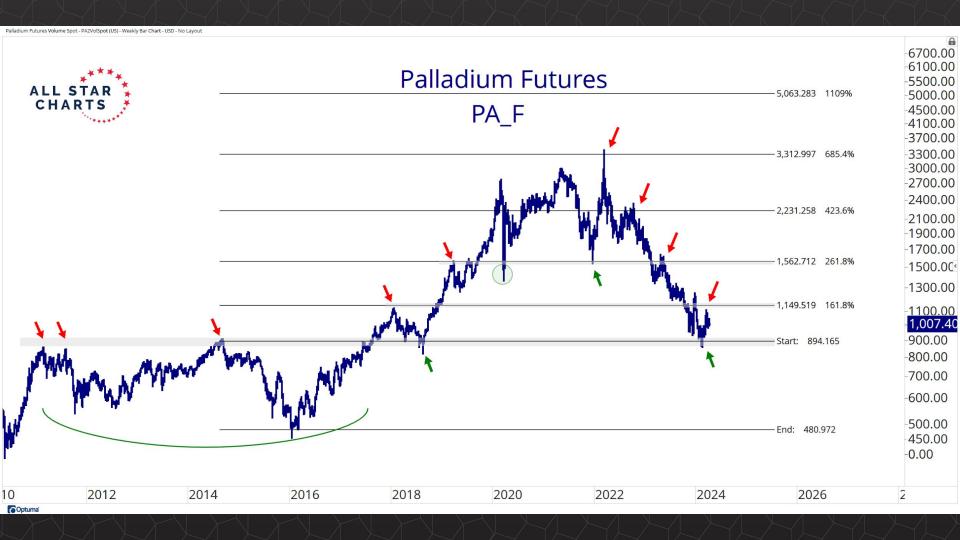

## Intermarket Analysis

0.022

-0.0210-0.0200

0.0190

-0.0180

-0.0170

-0.0160

-0.01500.0145