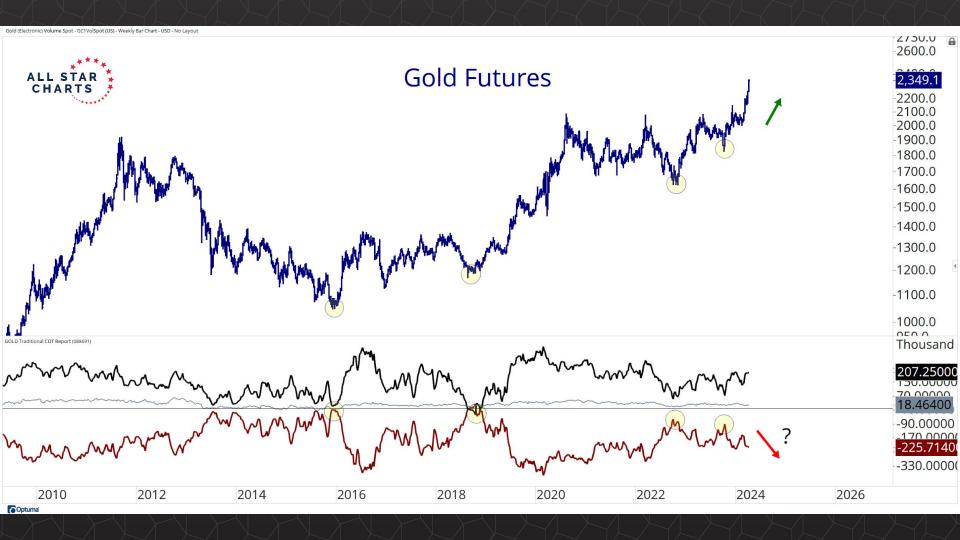

(Data as of the April 5, 2024)

## TABLE OF CONTENTS

Futures Contracts & COT 3-26

Intermarket Analysis 27 - 46

Currencies & Real Yields 47 - 56

Physical ETFs & Indexes 57 - 74

Individual Miners 75 - 120



## Futures Contracts & COT Positioning

















































## Intermarket Analysis























0.022

-0.0210-0.0200

0.0190

-0.0180

-0.0170

-0.0160

-0.01500.0145

-0.01400.0135

-0.0130 0.0124

-0.0120

0.0114

-0.0110 0.0104

-0.0100

0.0093 -0.0090

0.0086 0.0083

-0.0080

0.0076 0 0072

















-0.370 -0.360 -0.350 -0.340 -0.330 -0.320 -0.310 -0.300 -0.290 -0.280

-0.270

-0.490 -0.480 -0.470

-0.460 -0.450

-0.440 -0.430 -0.420 -0.410 -0.400 -0.390 -0.380

## Currencies & Real Yields





















## Physical ETFs & Indexes





































## Individual Miners



|                                        | Percent Off High/Low |          |             | Highs & Lows  |              |          |  |
|----------------------------------------|----------------------|