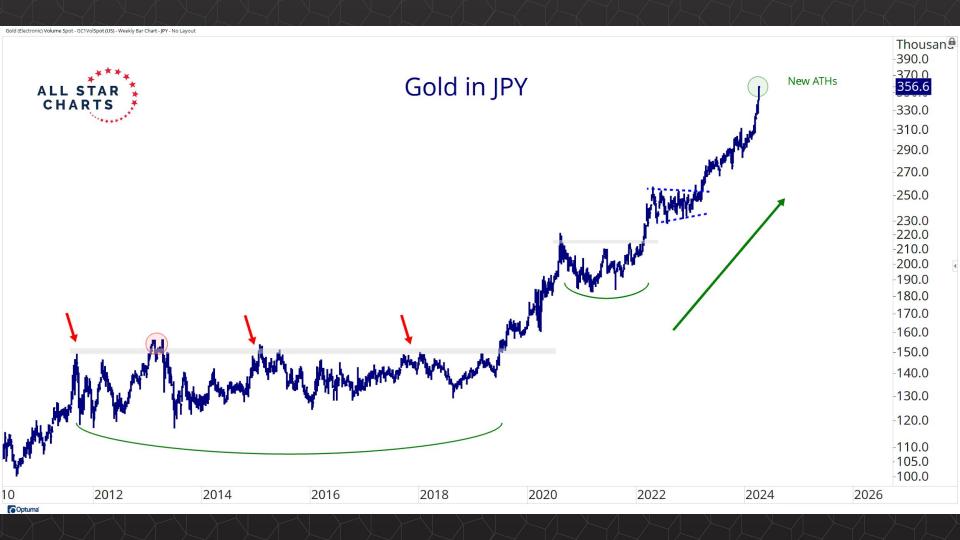

## Intermarket Analysis

0.022

-0.0210-0.0200

0.0190

-0.0180

-0.0170

-0.0160

-0.01500.0145