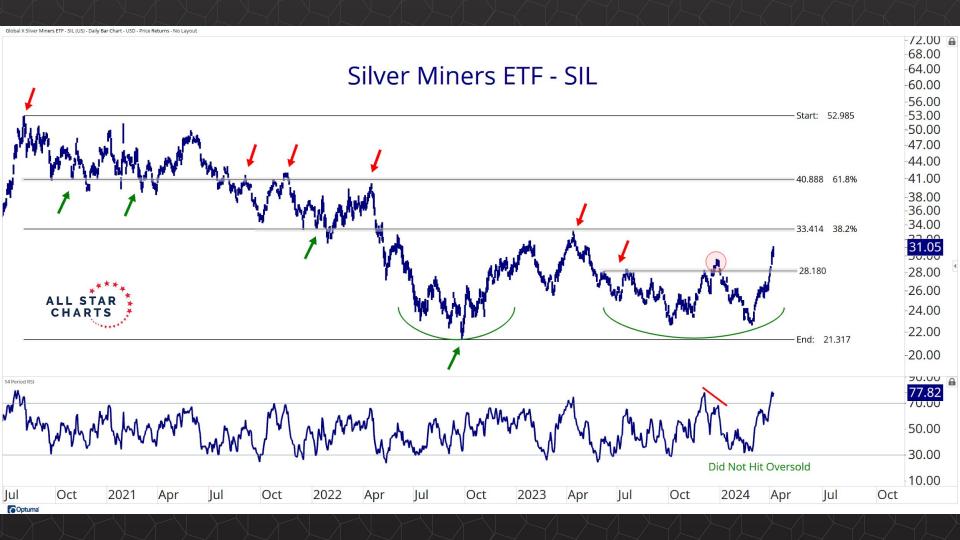

TABLE OF CONTENTS

Futures Contracts & COT 3-26

Intermarket Analysis 27 - 46

Currencies & Real Yields 47 - 56

Physical ETFs & Indexes 57 - 74

Individual Miners 75 - 120



## Futures Contracts & COT Positioning

















































## Intermarket Analysis























0.022

-0.0210-0.0200

0.0190

-0.0180

-0.0170

-0.0160

-0.01500.0145

-0.01400.0135

-0.0130 0.0124

-0.0120

0.0114

-0.0110 0.0104

-0.0100

0.0093 -0.0090

0.0086 0.0083

-0.0080

0.0076 0 0072

















-0.370 -0.360 -0.350 -0.340 -0.330 -0.320 -0.310 -0.300 -0.290 -0.280

-0.270

-0.490 -0.480 -0.470

-0.460 -0.450

-0.440 -0.430 -0.420 -0.410 -0.400 -0.390 -0.380

## Currencies & Real Yields





















## Physical ETFs & Indexes





































## Individual Miners



|                                        | Percent Off High/Low |          |             | Highs & Lows  |              |          |  |
|----------------------------------------|----------------------|----------|-------------|---------------|--------------|----------|--|
|                                        | 52-Week Hi           | 52-Wk Lo | 4-Week (Mo) | 13-Week (Qtr) | 52-Week (Yr) | All-Time |  |
| First Majestic Silver Corporation (AG) | 0.0%                 | 64.8%    | New High    | New High      | New High     |          |  |
| AngloGold Ashanti Ltd (AU)             | -18.5%               | 46.2%    | New High    | New High      |              |          |  |
| Hecla Mining Co. (HL)                  | -19.5%               | 49.0%    | New High