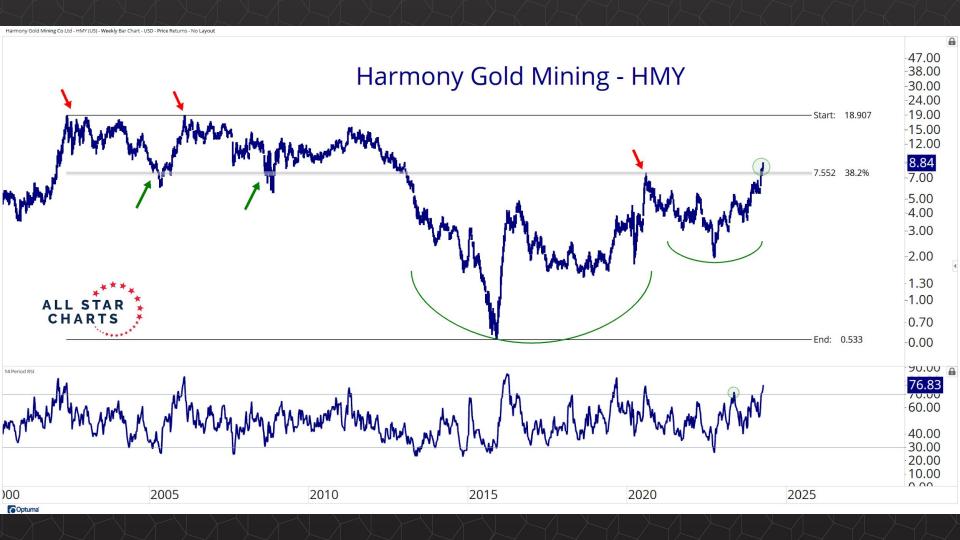

## Individual Miners

|                                        | Percent Off High/Low |          |             | Highs & Lows  |              |          |  |
|----------------------------------------|----------------------|----------|-------------|---------------|--------------|----------|--|
|                                        | 52-Week Hi           | 52-Wk Lo | 4-Week (Mo) | 13-Week (Qtr) | 52-Week (Yr) | All-Time |  |
| First Majestic Silver Corporation (AG) | 0.0%                 | 64.8%    | New High    | New High      | New High     |          |  |
| AngloGold Ashanti Ltd (AU)             | -18.5%               | 46.2%    | New High    | New High      |              |          |  |
| Hecla Mining Co. (HL)                  | -19.5%               | 49.0%    | New High    | New High      |              |          |  |
| Novagold Resources Inc. (NG)           | -51.1%               | 28.3%    | New High    |               |              |          |  |
| Seabridge Gold, Inc. (SA)              | 0.0%                 | 61.2%    | New High    | New High      | New High     |          |  |
| Agnico Eagle Mines Ltd (AEM)           | 0.0%                 | 34.4%    | New High    | New High      | New High     |          |  |
| Alamos Gold Inc. (AGI)                 | -2.4%                | 31.4%    |             |               |              |          |  |
| B2Gold Corp (BTG)                      | -36.1%               | 10.0%    | New High    |               |              |          |  |
| Compania de Minas Buenaventura (BVN)   | -7.8%                | 144.5%   |             |               |              |          |  |
| Coeur Mining Inc (CDE)                 | 0.0%                 | 105.7%   | New High    | New High      | New High     |          |  |
| Eldorado Gold Corp. (EGO)              | 0.0%                 | 70.1%    | New High    | New High      | New High     |          |  |
| Freeport-McMoRan Inc (FCX)             | 0.0%                 | 46.1%    | New High    | New High      | New High     |          |  |
| Franco-Nevada Corporation (FNV)        | -25.1%               | 11.4%    |             |               |              |          |  |
| Gold Fields Ltd (GFI)                  | 0.0%                 | 53.6%    | New High    | New High      | New High     |          |  |
| Harmony Gold Mining Co Ltd (HMY)       | 0.0%                 | 144.7%   | New High    | New High      | New High     |          |  |
| lamgold Corp. (IAG)                    | 0.0%                 | 69.8%    | New High    | New High      | New High     |          |  |
| Kinross Gold Corp. (KGC)               | 0.0%                 | 37.7%    | New High    | New High      | New High     |          |  |
| MAG Silver Corp. (MAG)                 | -14.9%               | 36.2%    | New High    | New High      |              |          |  |
| McEwen Mining Inc (MUX)                | 0.0%                 | 76.6%    | New High    | New High      | New High     |          |  |
| Newmont Corp (NEM)                     | -23.8%               | 20.6%    | New High    |               |              |          |  |
| New Gold Inc (NGD)                     | 0.0%                 | 90.1%    | New High    | New High      | New High     |          |  |
| Wheaton Precious Metals Corp (WPM)     | -4.0%                | 26.0%    | New High    | New High      |              |          |  |
| Centerra Gold Inc. (CGAU)              | -19.1%               | 33.3%    | New High    | New High      |              |          |  |
| Barrick Gold Corp. (GOLD)              | -13.9%               | 19.5%    | New High    |               |              |          |  |
| Gold Resource Corporation (GORO)       | -44.4%               | 150.8%   | New High    | New High      |              |          |  |
| Sandstorm Gold Ltd (SAND)              | -12.4%               | 30.4%    | New High    | New High      |              |          |  |
| Sibanye Stillwater Limited (SBSW)      | -46.9%               | 20.3%    | New High    |               |              |          |  |
| Pan American Silver Corp (PAAS)        | -10.9%               | 29.9%    | New High    | New High      |              |          |  |
| Royal Gold, Inc. (RGLD)                | -13.6%               | 17.1%    | New High    |               |              |          |  |
| SSR Mining Inc (SSRM)                  | -72.4%               | 19.1%    | New High    |               |              |          |  |