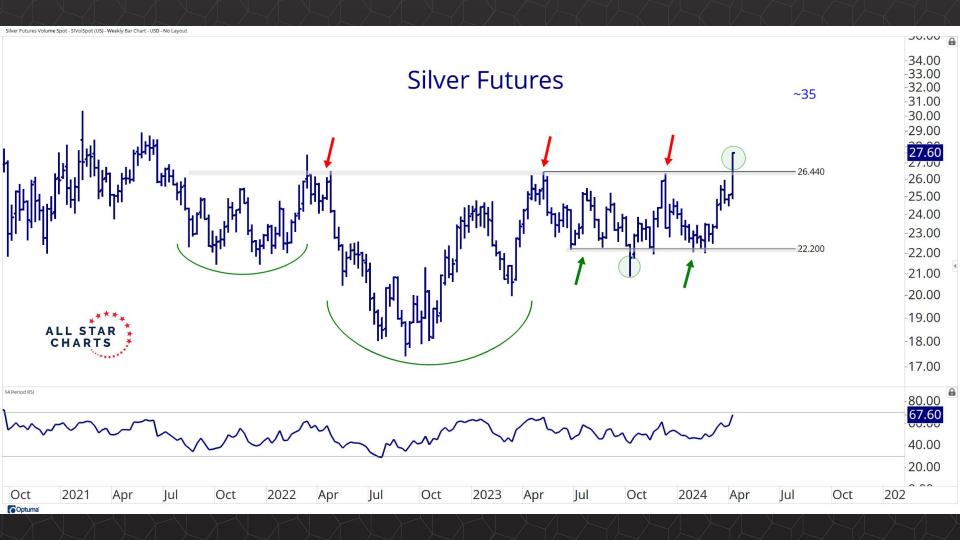

## Intermarket Analysis

0.022

-0.0210-0.0200

0.0190

-0.0180

-0.0170

-0.0160

-0.01500.0145