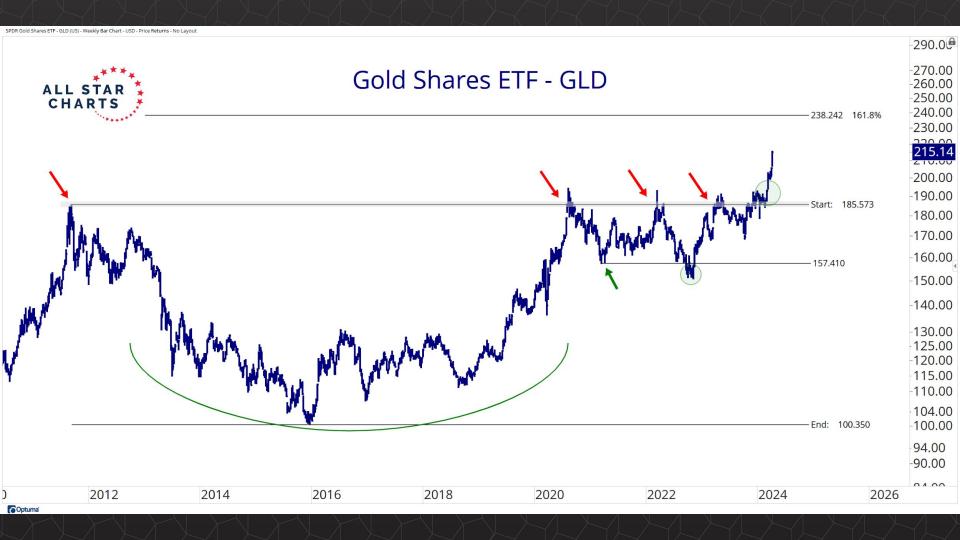

of the April 5, 2024)

## TABLE OF CONTENTS

Futures Contracts & COT 3-26

Intermarket Analysis 27 - 46

Currencies & Real Yields 47 - 56

Physical ETFs & Indexes 57 - 74

Individual Miners 75 - 120



## Futures Contracts & COT Positioning

















































## Intermarket Analysis























0.022

-0.0210-0.0200

0.0190

-0.0180

-0.0170

-0.0160

-0.01500.0145

-0.01400.0135

-0.0130 0.0124

-0.0120

0.0114

-0.0110 0.0104

-0.0100

0.0093 -0.0090

0.0086 0.0083

-0.0080

0.0076 0 0072

















-0.370 -0.360 -0.350 -0.340 -0.330 -0.320 -0.310 -0.300 -0.290 -0.280

-0.270

-0.490 -0.480 -0.470

-0.460 -0.450

-0.440 -0.430 -0.420 -0.410 -0.400 -0.390 -0.380

## Currencies & Real Yields





















## Physical ETFs & Indexes





































## Individual Miners



|                                        | Percent Off High/Low |          |             | Highs & Lows  |              |          |  |
|----------------------------------------|----------------------|----------|-------------|---------------|--------------|----------|--|
|                                        | 52-Week Hi           | 52-Wk Lo | 4-Week (Mo) | 13-Week (Qtr) | 52-Week (Yr) | All-Time |  |
| First Majestic Silver Corporation (AG) | 0.0%                 | 64.8%    | New High    | New High      | New High     |          |  |
| AngloGold Ashanti Ltd (AU)             | -18.5%               | 46.2%    | New High    | New High      |              |          |  |
| Hecla Mining Co. (HL)                  | -19.5%