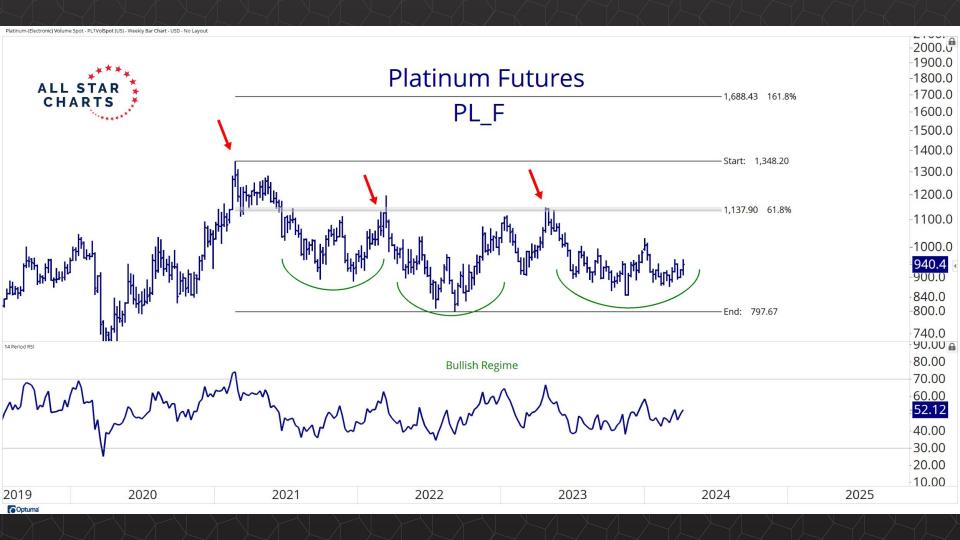

## Intermarket Analysis

0.022

-0.0210-0.0200

0.0190

-0.0180

-0.0170

-0.0160

-0.01500.0145