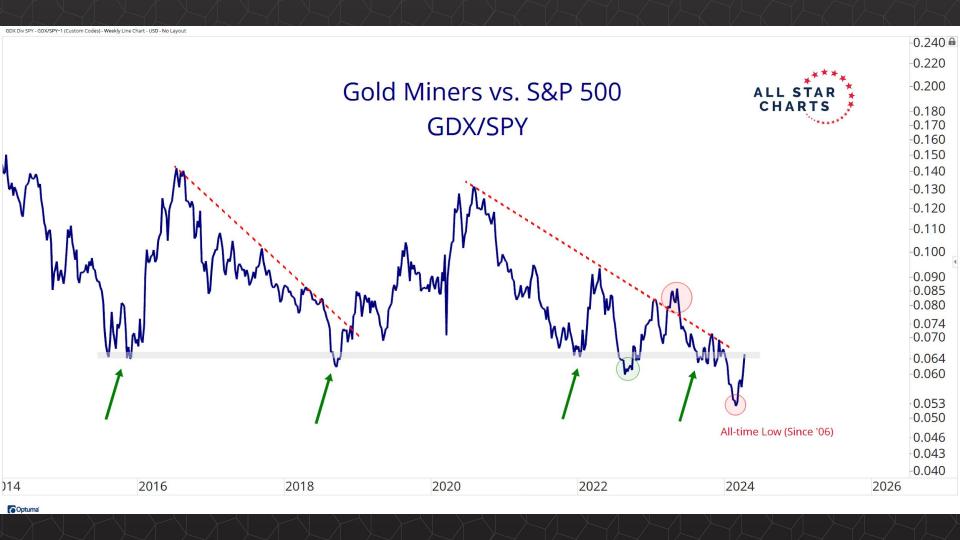

## Intermarket Analysis

0.022

-0.0210-0.0200

0.0190

-0.0180

-0.0170

-0.0160

-0.01500.0145