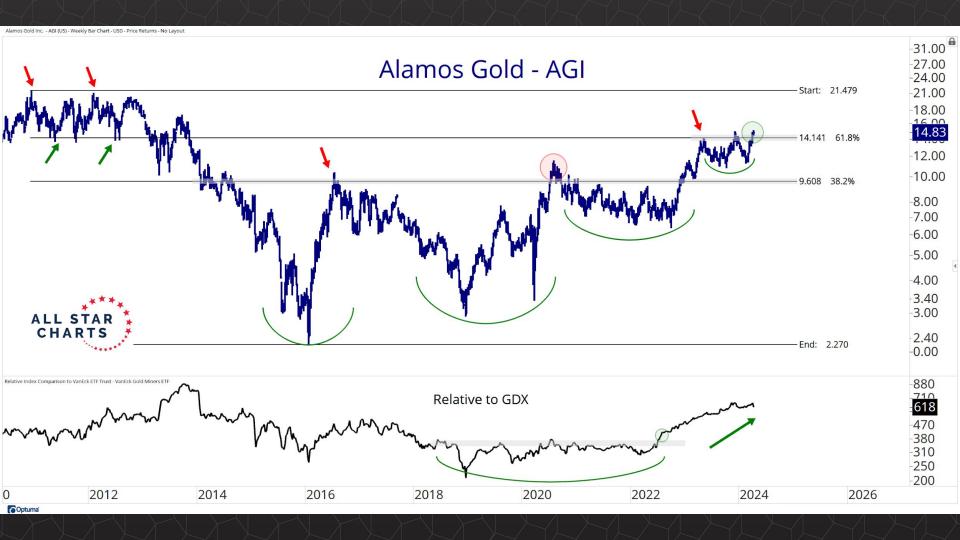

## Individual Miners

|                                        | Percent Off High/Low |          |             | Highs & Lows  |              |          |  |
|----------------------------------------|----------------------|----------|-------------|---------------|--------------|----------|--|
|                                        | 52-Week Hi           | 52-Wk Lo | 4-Week (Mo) | 13-Week (Qtr) | 52-Week (Yr) | All-Time |  |
| First Majestic Silver Corporation (AG) | 0.0%                 | 64.8%    | New High    | New High      | New High     |          |  |
| AngloGold Ashanti Ltd (AU)             | -18.5%               | 46.2%    | New High    | New High      |              |          |  |
| Hecla Mining Co. (HL)                  | -19.5%               | 49.0%    | New High    | New High      |              |          |  |
| Novagold Resources Inc. (NG)           | -51.1%               | 28.3%    | New High    |               |              |          |  |
| Seabridge Gold, Inc. (SA)              | 0.0%                 | 61.2%    | New High    | New High      | New High     |          |  |
| Agnico Eagle Mines Ltd (AEM)           | 0.0%                 | 34.4%    | New High    | New High      | New High     |          |  |
| Alamos Gold Inc. (AGI)                 | -2.4%                | 31.4%    |             |               |              |          |  |
| B2Gold Corp (BTG)                      | -36.1%               | 10.0%    | New High    |               |              |          |  |
| Compania de Minas Buenaventura (BVN)   | -7.8%                | 144.5%   |             |               |              |          |  |
| Coeur Mining Inc (CDE)                 | 0.0%                 | 105.7%   | New High    | New High      | New High     |          |  |
| Eldorado Gold Corp. (EGO)              | 0.0%                 | 70.1%    | New High    | New High      | New High     |          |  |
| Freeport-McMoRan Inc (FCX)             | 0.0%                 | 46.1%    | New High    | New High      | New High     |          |  |
| Franco-Nevada Corporation (FNV)        | -25.1%               | 11.4%    |             |               |              |          |  |
| Gold Fields Ltd (GFI)                  | 0.0%                 | 53.6%    | New High    | New High      | New High     |          |  |
| Harmony Gold Mining Co Ltd (HMY)       | 0.0%                 | 144.7%   | New High    | New High      | New High     |          |  |
| lamgold Corp. (IAG)                    | 0.0%                 | 69.8%    | New High    | New High      | New High     |          |  |
| Kinross Gold Corp. (KGC)               | 0.0%                 | 37.7%    | New High    | New High      | New High     |          |  |
| MAG Silver Corp. (MAG)                 | -14.9%               | 36.2%    | New High    | New High      |              |          |  |
| McEwen Mining Inc (MUX)                | 0.0%                 | 76.6%    | New High    | New High      | New High     |          |  |
| Newmont Corp (NEM)                     | -23.8%               | 20.6%    | New High    |               |              |          |  |
| New Gold Inc (NGD)                     | 0.0%                 | 90.1%    | New High    | New High      | New High     |          |  |
| Wheaton Precious Metals Corp (WPM)     | -4.0%                | 26.0%    | New High    | New High      |              |          |  |
| Centerra Gold Inc. (CGAU)              | -19.1%               | 33.3%    | New High    | New High      |              |          |  |
| Barrick Gold Corp. (GOLD)              | -13.9%               | 19.5%    | New High    |               |              |          |  |
| Gold Resource Corporation (GORO)       | -44.4%               | 150.8%   | New High    | New High      |              |          |  |
| Sandstorm Gold Ltd (SAND)              | -12.4%               | 30.4%    | New High    | New High      |              |          |  |
| Sibanye Stillwater Limited (SBSW)      | -46.9%               | 20.3%    | New High    |               |              |          |  |
| Pan American Silver Corp (PAAS)        | -10.9%               | 29.9%    | New High    | New High      |              |          |  |
| Royal Gold, Inc. (RGLD)                | -13.6%               | 17.1%    | New High    |               |              |          |  |
| SSR Mining Inc (SSRM)                  | -72.4%               | 19.1%    | New High    |               |              |          |  |