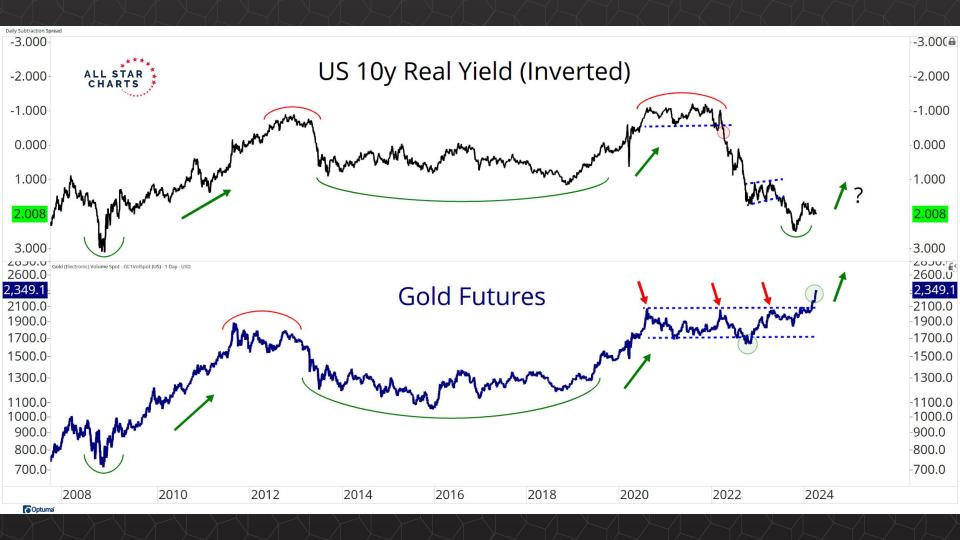

## Intermarket Analysis

0.022

-0.0210-0.0200

0.0190

-0.0180

-0.0170

-0.0160

-0.01500.0145

-0.01400.0135

-0.0130 0.0124

-0.0120

0.0114

-0.0110 0.0104

-0.0100

0.0093 -0.0090

0.0086 0.0083

-0.0080

0.0076 0 0072

-0.370 -0.360 -0.350 -0.340 -0.330 -0.320 -0.310 -0.300 -0.290 -0.280

-0.270

-0.490 -0.480 -0.470

-0.460 -0.450

-0.440 -0.430 -0.420 -0.410 -0.400 -0.390 -0.380

## Currencies & Real Yields

## Physical ETFs & Indexes