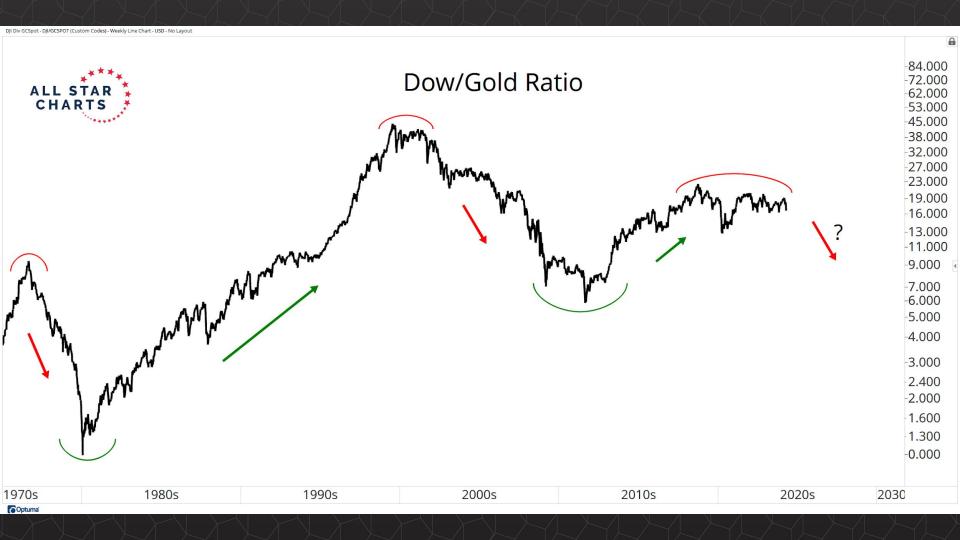

## Intermarket Analysis

0.022

-0.0210-0.0200

0.0190

-0.0180

-0.0170

-0.0160

-0.01500.0145