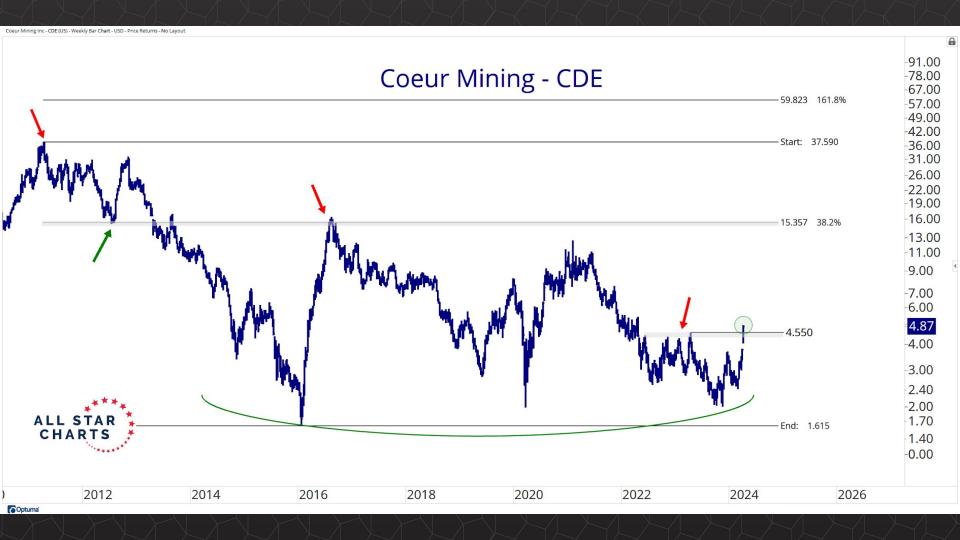

## Individual Miners

|                                        | Percent Off High/Low |          |             | Highs & Lows  |              |          |  |
|----------------------------------------|----------------------|----------|-------------|---------------|--------------|----------|--|
|                                        | 52-Week Hi           | 52-Wk Lo | 4-Week (Mo) | 13-Week (Qtr) | 52-Week (Yr) | All-Time |  |
| First Majestic Silver Corporation (AG) | 0.0%                 | 64.8%    | New High    | New High      | New High     |          |  |
| AngloGold Ashanti Ltd (AU)             | -18.5%               | 46.2%    | New High    | New High      |              |          |  |
| Hecla Mining Co. (HL)                  | -19.5%               | 49.0%    | New High    | New High      |              |          |  |
| Novagold Resources Inc. (NG)           | -51.1%               | 28.3%    | New High    |               |              |          |  |
| Seabridge Gold, Inc. (SA)              | 0.0%                 | 61.2%    | New High    | New High      | New High     |          |  |
| Agnico Eagle Mines Ltd (AEM)           | 0.0%                 | 34.4%    | New High    | New High      | New High     |          |  |
| Alamos Gold Inc. (AGI)                 | -2.4%                | 31.4%    |             |               |              |          |  |
| B2Gold Corp (BTG)                      | -36.1%               | 10.0%    | New High    |               |              |          |  |
| Compania de Minas Buenaventura (BVN)   | -7.8%                | 144.5%   |             |               |              |          |  |
| Coeur Mining Inc (CDE)                 | 0.0%                 | 105.7%   | New High    | New High      | New High     |          |  |
| Eldorado Gold Corp. (EGO)              | 0.0%                 | 70.1%    | New High    | New High      | New High     |          |  |
| Freeport-McMoRan Inc (FCX)             | 0.0%                 | 46.1%    | New High    | New High      | New High     |          |  |
| Franco-Nevada Corporation (FNV)        | -25.1%               | 11.4%    |             |               |              |          |  |
| Gold Fields Ltd (GFI)                  | 0.0%                 | 53.6%    | New High    | New High      | New High     |          |  |
| Harmony Gold Mining Co Ltd (HMY)       | 0.0%                 | 144.7%   | New High    | New High      | New High     |          |  |
| lamgold Corp. (IAG)                    | 0.0%                 | 69.8%    | New High    | New High      | New High     |          |  |
| Kinross Gold Corp. (KGC)               | 0.0%                 | 37.7%    | New High    | New High      | New High     |          |  |
| MAG Silver Corp. (MAG)                 | -14.9%               | 36.2%    | New High    | New High      |              |          |  |
| McEwen Mining Inc (MUX)                | 0.0%                 | 76.6%    | New High    | New High      | New High     |          |  |
| Newmont Corp (NEM)                     | -23.8%               | 20.6%    | New High    |               |              |          |  |
| New Gold Inc (NGD)                     | 0.0%                 | 90.1%    | New High    | New High      | New High     |          |  |
| Wheaton Precious Metals Corp (WPM)     | -4.0%                | 26.0%    | New High    | New High      |              |          |  |
| Centerra Gold Inc. (CGAU)              | -19.1%               | 33.3%    | New High    | New High      |              |          |  |
| Barrick Gold Corp. (GOLD)              | -13.9%               | 19.5%    | New High    |               |              |          |  |
| Gold Resource Corporation (GORO)       | -44.4%               | 150.8%   | New High    | New High      |              |          |  |
| Sandstorm Gold Ltd (SAND)              | -12.4%               | 30.4%    | New High    | New High      |              |          |  |
| Sibanye Stillwater Limited (SBSW)      | -46.9%               | 20.3%    | New High    |               |              |          |  |
| Pan American Silver Corp (PAAS)        | -10.9%               | 29.9%    | New High    | New High      |              |          |  |
| Royal Gold, Inc. (RGLD)                | -13.6%               | 17.1%    | New High    |               |              |          |  |
| SSR Mining Inc (SSRM)                  | -72.4%               | 19.1%    | New High    |               |              |          |  |