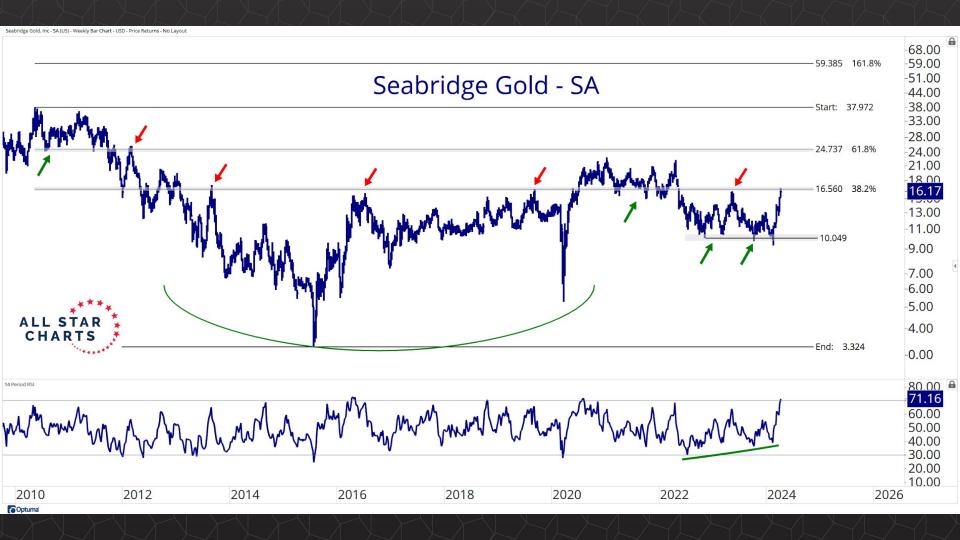

## Individual Miners

|                                        | Percent Off High/Low |          |             | Highs & Lows  |              |          |  |
|----------------------------------------|----------------------|----------|-------------|---------------|--------------|----------|--|
|                                        | 52-Week Hi           | 52-Wk Lo | 4-Week (Mo) | 13-Week (Qtr) | 52-Week (Yr) | All-Time |  |
| First Majestic Silver Corporation (AG) | 0.0%                 | 64.8%    | New High    | New High      | New High     |          |  |
| AngloGold Ashanti Ltd (AU)             | -18.5%               | 46.2%    | New High    | New High      |              |          |  |
| Hecla Mining Co. (HL)                  | -19.5%               | 49.0%    | New High    | New High      |              |          |  |
| Novagold Resources Inc. (NG)           | -51.1%               | 28.3%    | New High    |               |              |          |  |
| Seabridge Gold, Inc. (SA)              | 0.0%                 | 61.2%    | New High    | New High      | New High     |          |  |
| Agnico Eagle Mines Ltd (AEM)           | 0.0%                 | 34.4%    | New High    | New High      | New High     |          |  |
| Alamos Gold Inc. (AGI)                 | -2.4%                | 31.4%    |             |               |              |          |  |
| B2Gold Corp (BTG)                      | -36.1%               | 10.0%    | New High    |               |              |          |  |
| Compania de Minas Buenaventura (BVN)   | -7.8%                | 144.5%   |             |               |              |          |  |
| Coeur Mining Inc (CDE)                 | 0.0%                 | 105.7%   | New High    | New High      | New High     |          |  |
| Eldorado Gold Corp. (EGO)              | 0.0%                 | 70.1%    | New High    | New High      | New High     |          |  |
| Freeport-McMoRan Inc (FCX)             | 0.0%                 | 46.1%    | New High    | New High      | New High     |          |  |
| Franco-Nevada Corporation (FNV)        | -25.1%               | 11.4%    |             |               |              |          |  |
| Gold Fields Ltd (GFI)                  | 0.0%                 | 53.6%    | New High    | New High      | New High     |          |  |
| Harmony Gold Mining Co Ltd (HMY)       | 0.0%                 | 144.7%   | New High    | New High      | New High     |          |  |
| lamgold Corp. (IAG)                    | 0.0%                 | 69.8%    | New High    | New High      | New High     |          |  |
| Kinross Gold Corp. (KGC)               | 0.0%                 | 37.7%    | New High    | New High      | New High     |          |  |
| MAG Silver Corp. (MAG)                 | -14.9%               | 36.2%    | New High    | New High      |              |          |  |
| McEwen Mining Inc (MUX)                | 0.0%                 | 76.6%    | New High    | New High      | New High     |          |  |
| Newmont Corp (NEM)                     | -23.8%               | 20.6%    | New High    |               |              |          |  |
| New Gold Inc (NGD)                     | 0.0%                 | 90.1%    | New High    | New High      | New High     |          |  |
| Wheaton Precious Metals Corp (WPM)     | -4.0%                | 26.0%    | New High    | New High      |              |          |  |
| Centerra Gold Inc. (CGAU)              | -19.1%               | 33.3%    | New High    | New High      |              |          |  |
| Barrick Gold Corp. (GOLD)              | -13.9%               | 19.5%    | New High    |               |              |          |  |
| Gold Resource Corporation (GORO)       | -44.4%               | 150.8%   | New High    | New High      |              |          |  |
| Sandstorm Gold Ltd (SAND)              | -12.4%               | 30.4%    | New High    | New High      |              |          |  |
| Sibanye Stillwater Limited (SBSW)      | -46.9%               | 20.3%    | New High    |               |              |          |  |
| Pan American Silver Corp (PAAS)        | -10.9%               | 29.9%    | New High    | New High      |              |          |  |
| Royal Gold, Inc. (RGLD)                | -13.6%               | 17.1%    | New High    |               |              |          |  |
| SSR Mining Inc (SSRM)                  | -72.4%               | 19.1%    | New High    |               |              |          |  |