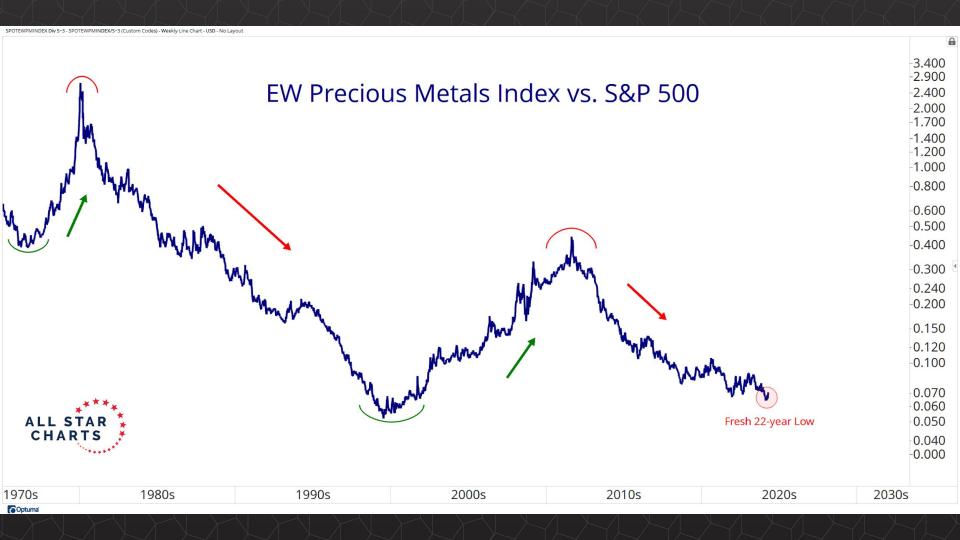

## Intermarket Analysis

0.022

-0.0210-0.0200

0.0190

-0.0180

-0.0170

-0.0160

-0.01500.0145