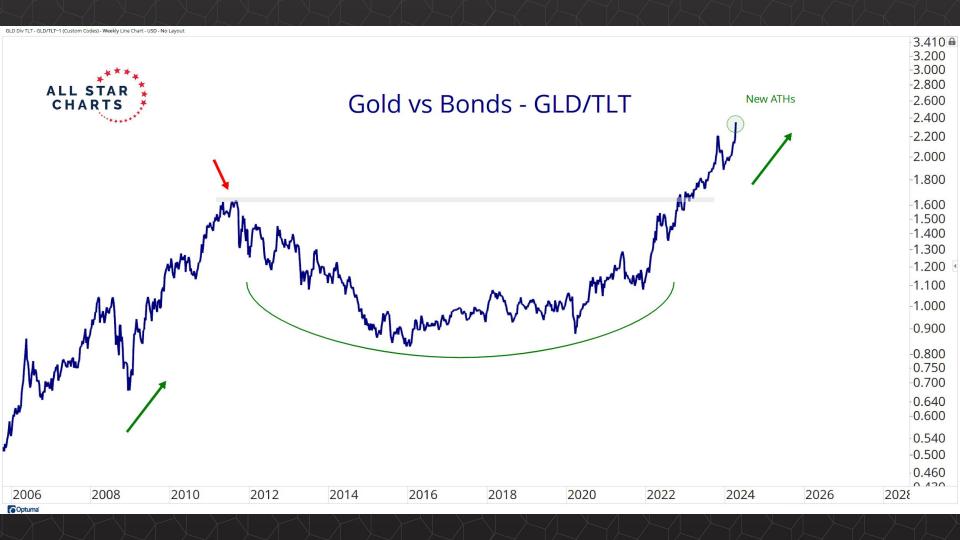

## Intermarket Analysis

0.022

-0.0210-0.0200

0.0190

-0.0180

-0.0170

-0.0160

-0.01500.0145