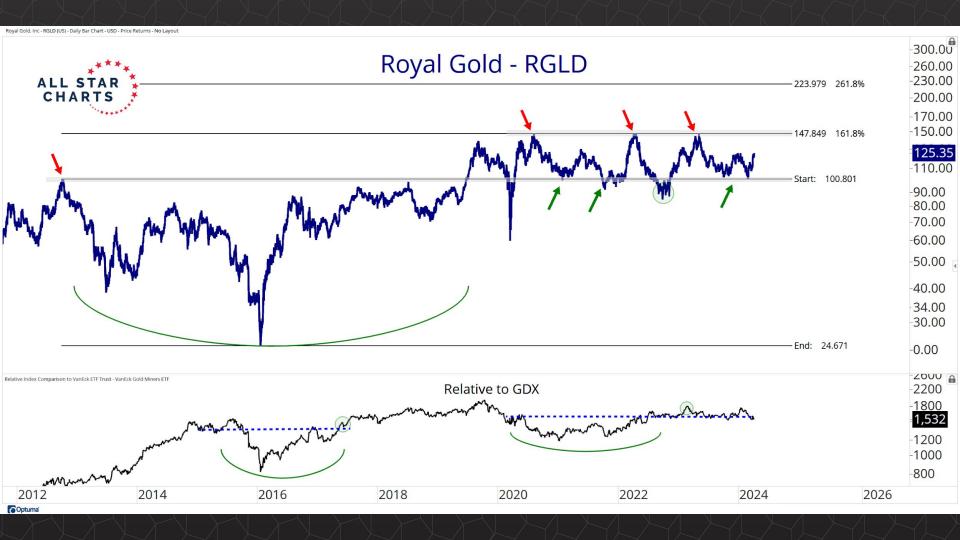

## Individual Miners

|                                        | Percent Off High/Low |          |             | Highs & Lows  |              |          |  |
|----------------------------------------|----------------------|----------|-------------|---------------|--------------|----------|--|
|                                        | 52-Week Hi           | 52-Wk Lo | 4-Week (Mo) | 13-Week (Qtr) | 52-Week (Yr) | All-Time |  |
| First Majestic Silver Corporation (AG) | 0.0%                 | 64.8%    | New High    | New High      | New High     |          |  |
| AngloGold Ashanti Ltd (AU)             | -18.5%               | 46.2%    | New High    | New High      |              |          |  |
| Hecla Mining Co. (HL)                  | -19.5%               | 49.0%    | New High    | New High      |              |          |  |
| Novagold Resources Inc. (NG)           | -51.1%               | 28.3%    | New High    |               |              |          |  |
| Seabridge Gold, Inc. (SA)              | 0.0%                 | 61.2%    | New High    | New High      | New High     |          |  |
| Agnico Eagle Mines Ltd (AEM)           | 0.0%                 | 34.4%    | New High    | New High      | New High     |          |  |
| Alamos Gold Inc. (AGI)                 | -2.4%                | 31.4%    |             |               |              |          |  |
| B2Gold Corp (BTG)                      | -36.1%               | 10.0%    | New High    |               |              |          |  |
| Compania de Minas Buenaventura (BVN)   | -7.8%                | 144.5%   |             |               |              |          |  |
| Coeur Mining Inc (CDE)                 | 0.0%                 | 105.7%   | New High    | New High      | New High     |          |  |
| Eldorado Gold Corp. (EGO)              | 0.0%                 | 70.1%    | New High    | New High      | New High     |          |  |
| Freeport-McMoRan Inc (FCX)             | 0.0%                 | 46.1%    | New High    | New High      | New High     |          |  |
| Franco-Nevada Corporation (FNV)        | -25.1%               | 11.4%    |             |               |              |          |  |
| Gold Fields Ltd (GFI)                  | 0.0%                 | 53.6%    | New High    | New High      | New High     |          |  |
| Harmony Gold Mining Co Ltd (HMY)       | 0.0%                 | 144.7%   | New High    | New High      | New High     |          |  |
| lamgold Corp. (IAG)                    | 0.0%                 | 69.8%    | New High    | New High      | New High     |          |  |
| Kinross Gold Corp. (KGC)               | 0.0%                 | 37.7%    | New High    | New High      | New High     |          |  |
| MAG Silver Corp. (MAG)                 | -14.9%               | 36.2%    | New High    | New High      |              |          |  |
| McEwen Mining Inc (MUX)                | 0.0%                 | 76.6%    | New High    | New High      | New High     |          |  |
| Newmont Corp (NEM)                     | -23.8%               | 20.6%    | New High    |               |              |          |  |
| New Gold Inc (NGD)                     | 0.0%                 | 90.1%    | New High    | New High      | New High     |          |  |
| Wheaton Precious Metals Corp (WPM)     | -4.0%                | 26.0%    | New High    | New High      |              |          |  |
| Centerra Gold Inc. (CGAU)              | -19.1%               | 33.3%    | New High    | New High      |              |          |  |
| Barrick Gold Corp. (GOLD)              | -13.9%               | 19.5%    | New High    |               |              |          |  |
| Gold Resource Corporation (GORO)       | -44.4%               | 150.8%   | New High    | New High      |              |          |  |
| Sandstorm Gold Ltd (SAND)              | -12.4%               | 30.4%    | New High    | New High      |              |          |  |
| Sibanye Stillwater Limited (SBSW)      | -46.9%               | 20.3%    | New High    |               |              |          |  |
| Pan American Silver Corp (PAAS)        | -10.9%               | 29.9%    | New High    | New High      |              |          |  |
| Royal Gold, Inc. (RGLD)                | -13.6%               | 17.1%    | New High    |               |              |          |  |
| SSR Mining Inc (SSRM)                  | -72.4%               | 19.1%    | New High    |               |              |          |  |