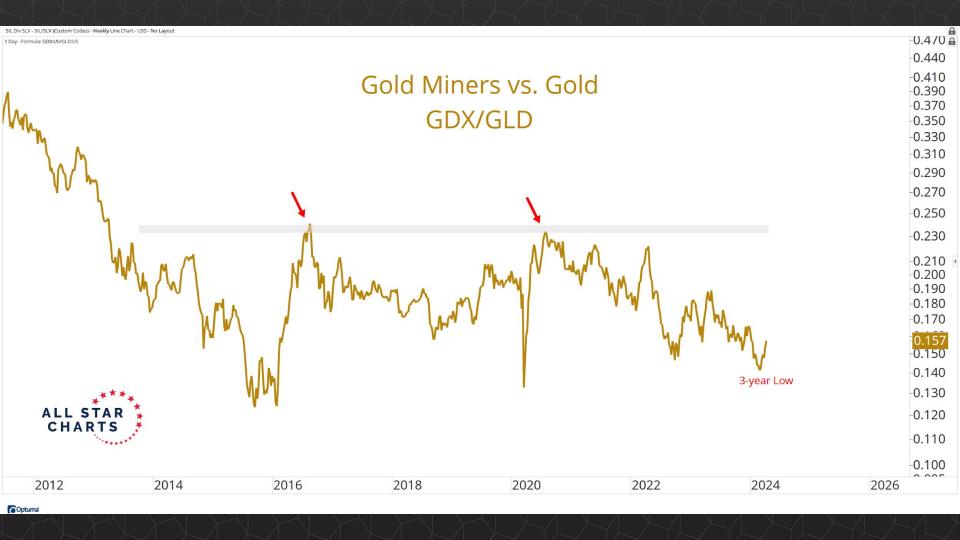

## Intermarket Analysis

0.022

-0.0210-0.0200

0.0190

-0.0180

-0.0170

-0.0160

-0.01500.0145