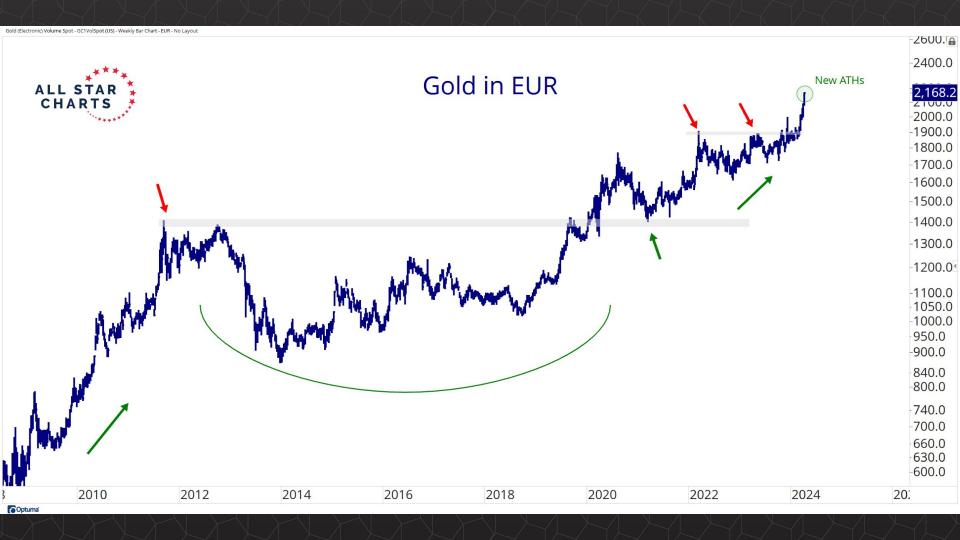

## Intermarket Analysis

0.022

-0.0210-0.0200

0.0190

-0.0180

-0.0170

-0.0160

-0.01500.0145