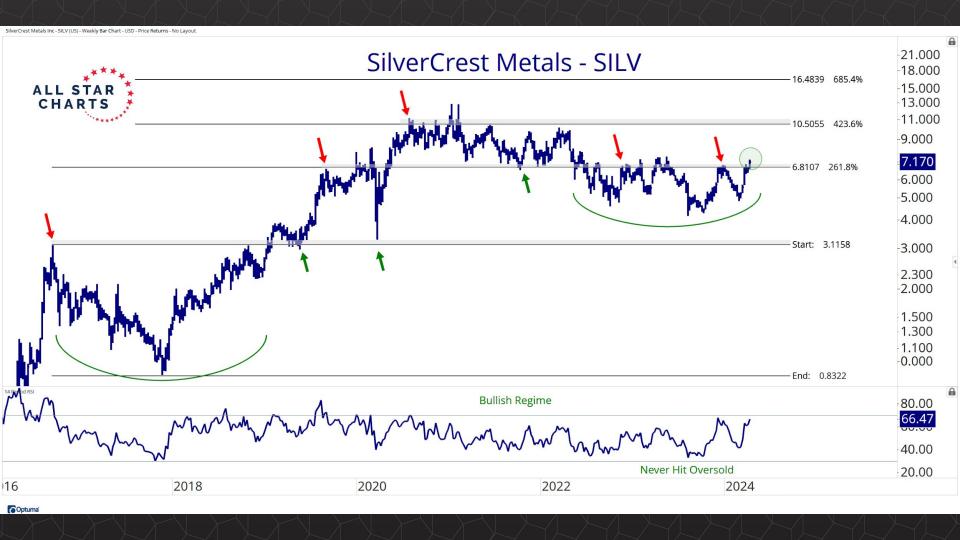

## Individual Miners

|                                        | Percent Off High/Low |          |             | Highs & Lows  |              |          |  |
|----------------------------------------|----------------------|----------|-------------|---------------|--------------|----------|--|
|                                        | 52-Week Hi           | 52-Wk Lo | 4-Week (Mo) | 13-Week (Qtr) | 52-Week (Yr) | All-Time |  |
| First Majestic Silver Corporation (AG) | 0.0%                 | 64.8%    | New High    | New High      | New High     |          |  |
| AngloGold Ashanti Ltd (AU)             | -18.5%               | 46.2%    | New High    | New High      |              |          |  |
| Hecla Mining Co. (HL)                  | -19.5%               | 49.0%    | New High    | New High      |              |          |  |
| Novagold Resources Inc. (NG)           | -51.1%               | 28.3%    | New High    |               |              |          |  |
| Seabridge Gold, Inc. (SA)              | 0.0%                 | 61.2%    | New High    | New High      | New High     |          |  |
| Agnico Eagle Mines Ltd (AEM)           | 0.0%                 | 34.4%    | New High    | New High      | New High     |          |  |
| Alamos Gold Inc. (AGI)                 | -2.4%                | 31.4%    |             |               |              |          |  |
| B2Gold Corp (BTG)                      | -36.1%               | 10.0%    | New High    |               |              |          |  |
| Compania de Minas Buenaventura (BVN)   | -7.8%                | 144.5%   |             |               |              |          |  |
| Coeur Mining Inc (CDE)                 | 0.0%                 | 105.7%   | New High    | New High      | New High     |          |  |
| Eldorado Gold Corp. (EGO)              | 0.0%                 | 70.1%    | New High    | New High      | New High     |          |  |
| Freeport-McMoRan Inc (FCX)             | 0.0%                 | 46.1%    | New High    | New High      | New High     |          |  |
| Franco-Nevada Corporation (FNV)        | -25.1%               | 11.4%    |             |               |              |          |  |
| Gold Fields Ltd (GFI)                  | 0.0%                 | 53.6%    | New High    | New High      | New High     |          |  |
| Harmony Gold Mining Co Ltd (HMY)       | 0.0%                 | 144.7%   | New High    | New High      | New High     |          |  |
| lamgold Corp. (IAG)                    | 0.0%                 | 69.8%    | New High    | New High      | New High     |          |  |
| Kinross Gold Corp. (KGC)               | 0.0%                 | 37.7%    | New High    | New High      | New High     |          |  |
| MAG Silver Corp. (MAG)                 | -14.9%               | 36.2%    | New High    | New High      |              |          |  |
| McEwen Mining Inc (MUX)                | 0.0%                 | 76.6%    | New High    | New High      | New High     |          |  |
| Newmont Corp (NEM)                     | -23.8%               | 20.6%    | New High    |               |              |          |  |
| New Gold Inc (NGD)                     | 0.0%                 | 90.1%    | New High    | New High      | New High     |          |  |
| Wheaton Precious Metals Corp (WPM)     | -4.0%                | 26.0%    | New High    | New High      |              |          |  |
| Centerra Gold Inc. (CGAU)              | -19.1%               | 33.3%    | New High    | New High      |              |          |  |
| Barrick Gold Corp. (GOLD)              | -13.9%               | 19.5%    | New High    |               |              |          |  |
| Gold Resource Corporation (GORO)       | -44.4%               | 150.8%   | New High    | New High      |              |          |  |
| Sandstorm Gold Ltd (SAND)              | -12.4%               | 30.4%    | New High    | New High      |              |          |  |
| Sibanye Stillwater Limited (SBSW)      | -46.9%               | 20.3%    | New High    |               |              |          |  |
| Pan American Silver Corp (PAAS)        | -10.9%               | 29.9%    | New High    | New High      |              |          |  |
| Royal Gold, Inc. (RGLD)                | -13.6%               | 17.1%    | New High    |               |              |          |  |
| SSR Mining Inc (SSRM)                  | -72.4%               | 19.1%    | New High    |               |              |          |  |