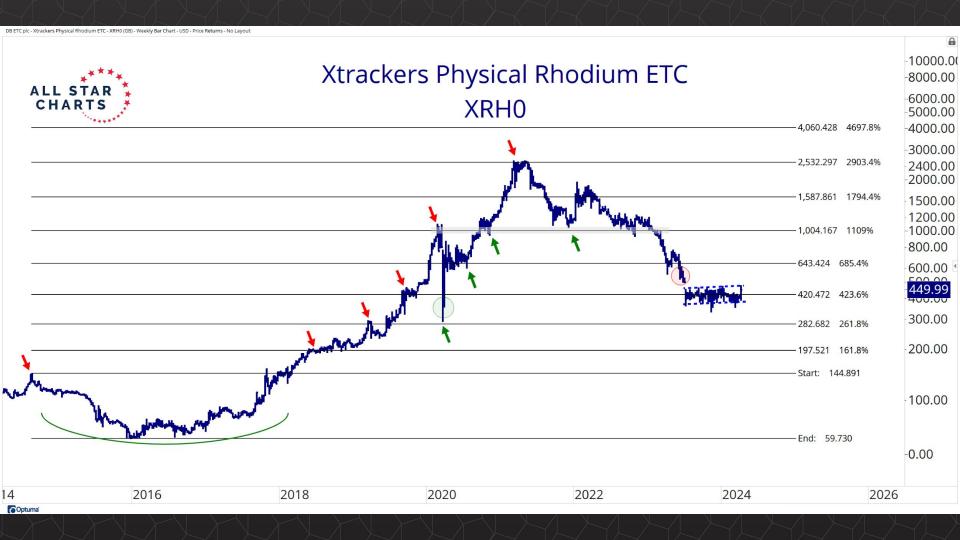

(Data as of the April 5, 2024)

## TABLE OF CONTENTS

Futures Contracts & COT 3-26

Intermarket Analysis 27 - 46

Currencies & Real Yields 47 - 56

Physical ETFs & Indexes 57 - 74

Individual Miners 75 - 120



## Futures Contracts & COT Positioning

















































## Intermarket Analysis























0.022

-0.0210-0.0200

0.0190

-0.0180

-0.0170

-0.0160

-0.01500.0145

-0.01400.0135

-0.0130 0.0124

-0.0120

0.0114

-0.0110 0.0104

-0.0100

0.0093 -0.0090

0.0086 0.0083

-0.0080

0.0076 0 0072

















-0.370 -0.360 -0.350 -0.340 -0.330 -0.320 -0.310 -0.300 -0.290 -0.280

-0.270

-0.490 -0.480 -0.470

-0.460 -0.450

-0.440 -0.430 -0.420 -0.410 -0.400 -0.390 -0.380

## Currencies & Real Yields





















## Physical ETFs & Indexes





































## Individual Miners



|                                        | Percent Off High/Low |          |             | Highs & Lows  |              |          |  |
|----------------------------------------|----------------------|----------|-------------|-----