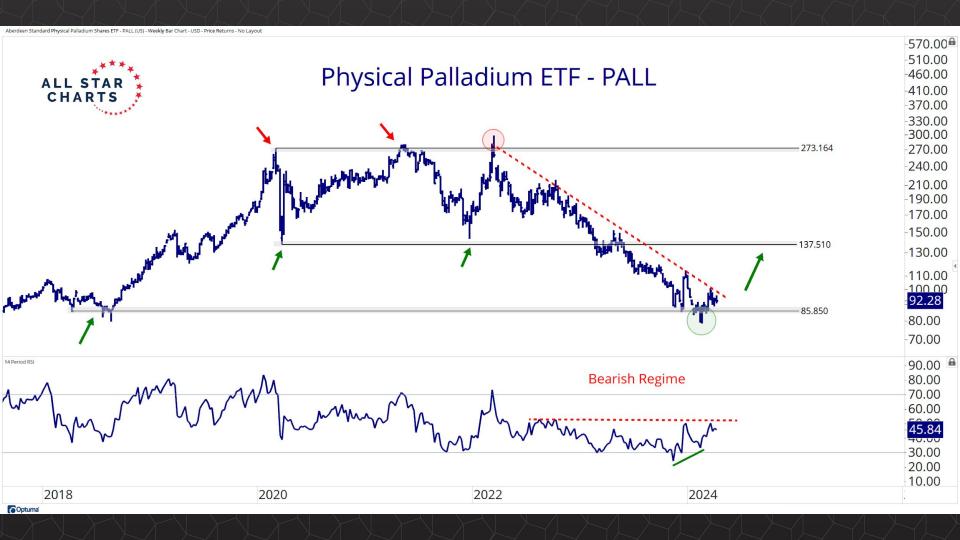

l 5, 2024)

## TABLE OF CONTENTS

Futures Contracts & COT 3-26

Intermarket Analysis 27 - 46

Currencies & Real Yields 47 - 56

Physical ETFs & Indexes 57 - 74

Individual Miners 75 - 120



## Futures Contracts & COT Positioning

















































## Intermarket Analysis























0.022

-0.0210-0.0200

0.0190

-0.0180

-0.0170

-0.0160

-0.01500.0145

-0.01400.0135

-0.0130 0.0124

-0.0120

0.0114

-0.0110 0.0104

-0.0100

0.0093 -0.0090

0.0086 0.0083

-0.0080

0.0076 0 0072

















-0.370 -0.360 -0.350 -0.340 -0.330 -0.320 -0.310 -0.300 -0.290 -0.280

-0.270

-0.490 -0.480 -0.470

-0.460 -0.450

-0.440 -0.430 -0.420 -0.410 -0.400 -0.390 -0.380

## Currencies & Real Yields





















## Physical ETFs & Indexes





































## Individual Miners



|                                        | Percent Off High/Low |          |             | Highs & Lows  |              |          |  |
|----------------------------------------|----------------------|----------|-------------|---------------|--------------|----------|--|
|                                        | 52-Week Hi           | 52-Wk Lo | 4-Week (Mo) | 13-Week (Qtr) | 52-Week (Yr) | All-Time |  |
| First Majestic Silver Corporation (AG) | 0.0%                 | 64.8%    | New High    | New High      | New High     |          |  |
| AngloGold Ashanti Ltd (AU)             | -18.5%               | 46.2%    | New High    | New High      |              |          |  |
| Hecla Mining Co. (HL)                  | -19.5%               | 49.0%