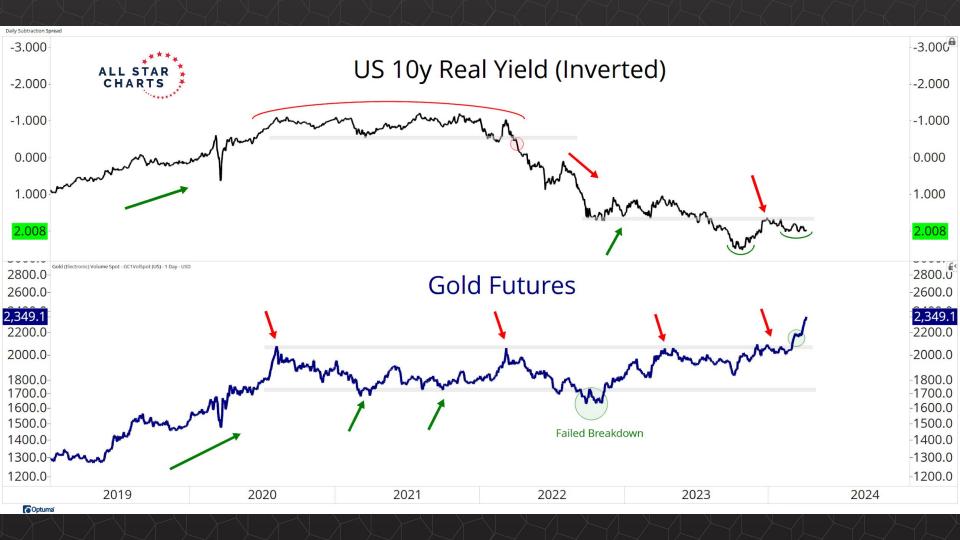

## Intermarket Analysis

0.022

-0.0210-0.0200

0.0190

-0.0180

-0.0170

-0.0160

-0.01500.0145

-0.01400.0135

-0.0130 0.0124

-0.0120

0.0114

-0.0110 0.0104

-0.0100

0.0093 -0.0090

0.0086 0.0083

-0.0080

0.0076 0 0072

-0.370 -0.360 -0.350 -0.340 -0.330 -0.320 -0.310 -0.300 -0.290 -0.280

-0.270

-0.490 -0.480 -0.470

-0.460 -0.450

-0.440 -0.430 -0.420 -0.410 -0.400 -0.390 -0.380

## Currencies & Real Yields

## Physical ETFs & Indexes