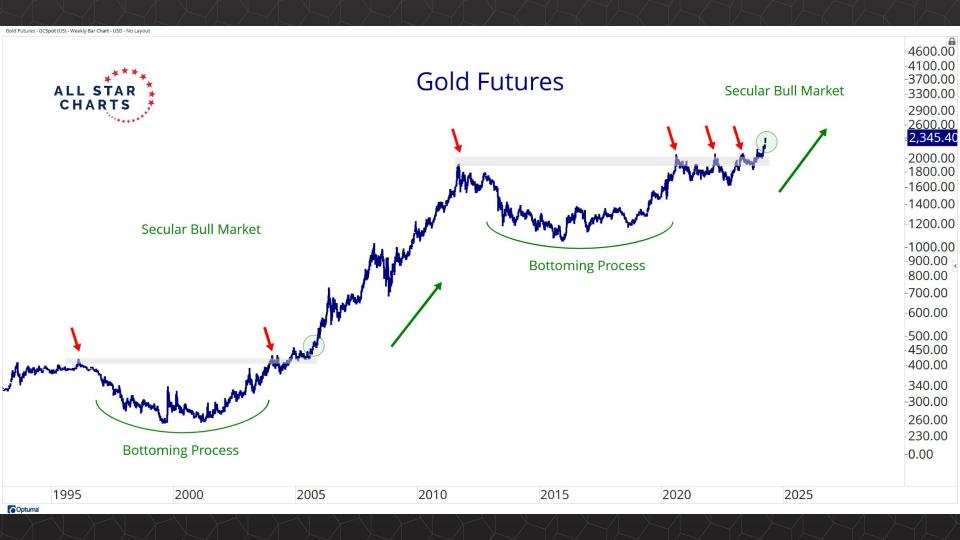

## Intermarket Analysis

0.022

-0.0210-0.0200

0.0190

-0.0180

-0.0170

-0.0160

-0.01500.0145