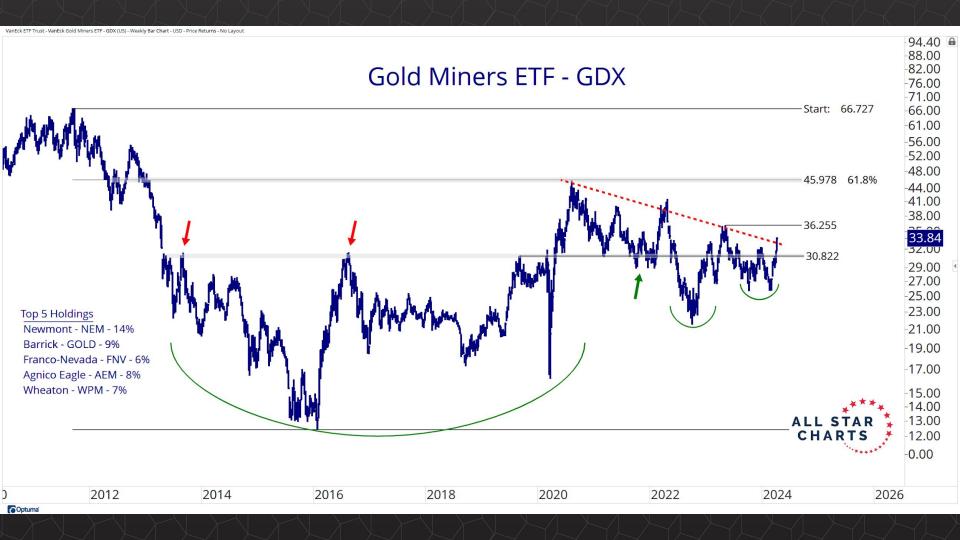

2024)

## TABLE OF CONTENTS

Futures Contracts & COT 3-26

Intermarket Analysis 27 - 46

Currencies & Real Yields 47 - 56

Physical ETFs & Indexes 57 - 74

Individual Miners 75 - 120



## Futures Contracts & COT Positioning

















































## Intermarket Analysis























0.022

-0.0210-0.0200

0.0190

-0.0180

-0.0170

-0.0160

-0.01500.0145

-0.01400.0135

-0.0130 0.0124

-0.0120

0.0114

-0.0110 0.0104

-0.0100

0.0093 -0.0090

0.0086 0.0083

-0.0080

0.0076 0 0072

















-0.370 -0.360 -0.350 -0.340 -0.330 -0.320 -0.310 -0.300 -0.290 -0.280

-0.270

-0.490 -0.480 -0.470

-0.460 -0.450

-0.440 -0.430 -0.420 -0.410 -0.400 -0.390 -0.380

## Currencies & Real Yields





















## Physical ETFs & Indexes





































## Individual Miners



|                                        | Percent Off High/Low |          |             | Highs & Lows  |              |          |  |
|----------------------------------------|----------------------|----------|-------------|---------------|--------------|----------|--|
|                                        | 52-Week Hi           | 52-Wk Lo | 4-Week (Mo) | 13-Week (Qtr) | 52-Week (Yr) | All-Time |  |
| First Majestic Silver Corporation (AG) | 0.0%                 | 64.8%    | New High    | New High      | New High     |          |  |
| AngloGold Ashanti Ltd (AU)             | -18.5%               | 46.2%    | New High    | New High      |              |          |  |
| Hecla Mining Co. (HL)                  | -19.5%               | 49.0%    | N