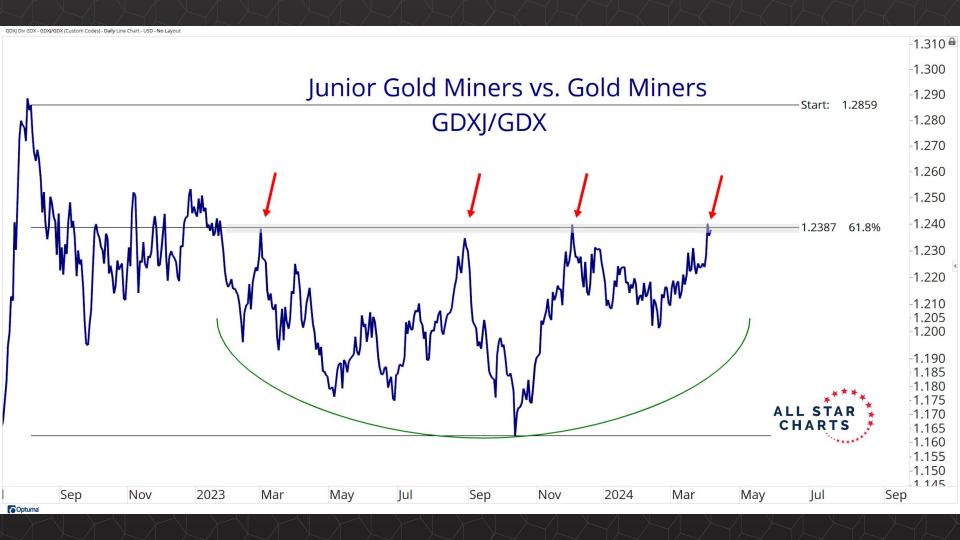

## Intermarket Analysis

0.022

-0.0210-0.0200

0.0190

-0.0180

-0.0170

-0.0160

-0.01500.0145