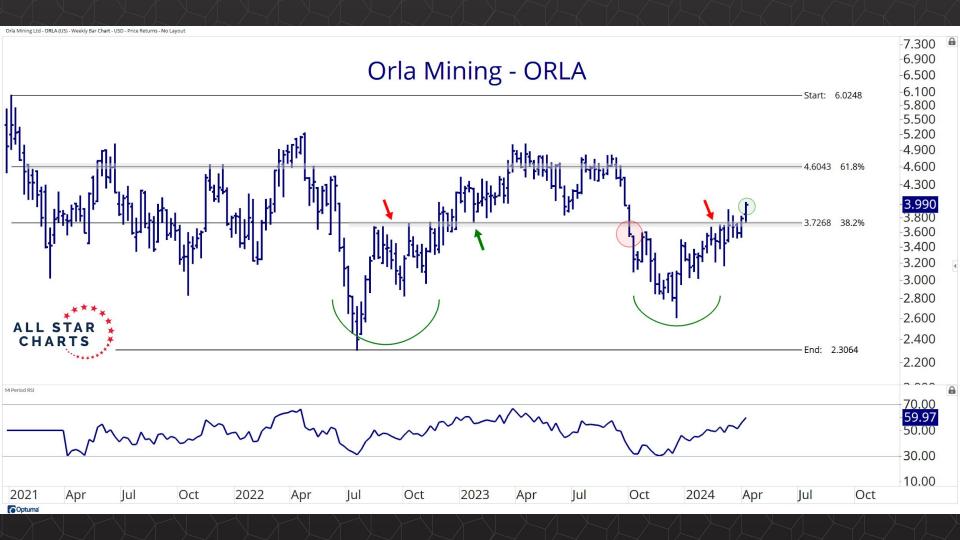

## Individual Miners

|                                        | Percent Off High/Low |          |             | Highs & Lows  |              |          |  |
|----------------------------------------|----------------------|----------|-------------|---------------|--------------|----------|--|
|                                        | 52-Week Hi           | 52-Wk Lo | 4-Week (Mo) | 13-Week (Qtr) | 52-Week (Yr) | All-Time |  |
| First Majestic Silver Corporation (AG) | 0.0%                 | 64.8%    | New High    | New High      | New High     |          |  |
| AngloGold Ashanti Ltd (AU)             | -18.5%               | 46.2%    | New High    | New High      |              |          |  |
| Hecla Mining Co. (HL)                  | -19.5%               | 49.0%    | New High    | New High      |              |          |  |
| Novagold Resources Inc. (NG)           | -51.1%               | 28.3%    | New High    |               |              |          |  |
| Seabridge Gold, Inc. (SA)              | 0.0%                 | 61.2%    | New High    | New High      | New High     |          |  |
| Agnico Eagle Mines Ltd (AEM)           | 0.0%                 | 34.4%    | New High    | New High      | New High     |          |  |
| Alamos Gold Inc. (AGI)                 | -2.4%                | 31.4%    |             |               |              |          |  |
| B2Gold Corp (BTG)                      | -36.1%               | 10.0%    | New High    |               |              |          |  |
| Compania de Minas Buenaventura (BVN)   | -7.8%                | 144.5%   |             |               |              |          |  |
| Coeur Mining Inc (CDE)                 | 0.0%                 | 105.7%   | New High    | New High      | New High     |          |  |
| Eldorado Gold Corp. (EGO)              | 0.0%                 | 70.1%    | New High    | New High      | New High     |          |  |
| Freeport-McMoRan Inc (FCX)             | 0.0%                 | 46.1%    | New High    | New High      | New High     |          |  |
| Franco-Nevada Corporation (FNV)        | -25.1%               | 11.4%    |             |               |              |          |  |
| Gold Fields Ltd (GFI)                  | 0.0%                 | 53.6%    | New High    | New High      | New High     |          |  |
| Harmony Gold Mining Co Ltd (HMY)       | 0.0%                 | 144.7%   | New High    | New High      | New High     |          |  |
| lamgold Corp. (IAG)                    | 0.0%                 | 69.8%    | New High    | New High      | New High     |          |  |
| Kinross Gold Corp. (KGC)               | 0.0%                 | 37.7%    | New High    | New High      | New High     |          |  |
| MAG Silver Corp. (MAG)                 | -14.9%               | 36.2%    | New High    | New High      |              |          |  |
| McEwen Mining Inc (MUX)                | 0.0%                 | 76.6%    | New High    | New High      | New High     |          |  |
| Newmont Corp (NEM)                     | -23.8%               | 20.6%    | New High    |               |              |          |  |
| New Gold Inc (NGD)                     | 0.0%                 | 90.1%    | New High    | New High      | New High     |          |  |
| Wheaton Precious Metals Corp (WPM)     | -4.0%                | 26.0%    | New High    | New High      |              |          |  |
| Centerra Gold Inc. (CGAU)              | -19.1%               | 33.3%    | New High    | New High      |              |          |  |
| Barrick Gold Corp. (GOLD)              | -13.9%               | 19.5%    | New High    |               |              |          |  |
| Gold Resource Corporation (GORO)       | -44.4%               | 150.8%   | New High    | New High      |              |          |  |
| Sandstorm Gold Ltd (SAND)              | -12.4%               | 30.4%    | New High    | New High      |              |          |  |
| Sibanye Stillwater Limited (SBSW)      | -46.9%               | 20.3%    | New High    |               |              |          |  |
| Pan American Silver Corp (PAAS)        | -10.9%               | 29.9%    | New High    | New High      |              |          |  |
| Royal Gold, Inc. (RGLD)                | -13.6%               | 17.1%    | New High    |               |              |          |  |
| SSR Mining Inc (SSRM)                  | -72.4%               | 19.1%    | New High    |               |              |          |  |