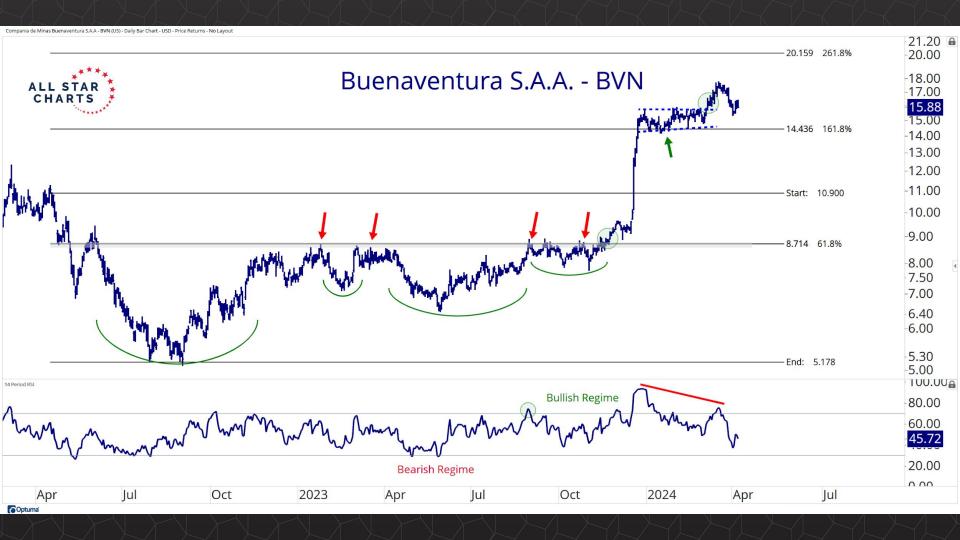

## Individual Miners

|                                        | Percent Off High/Low |          |             | Highs & Lows  |              |          |  |
|----------------------------------------|----------------------|----------|-------------|---------------|--------------|----------|--|
|                                        | 52-Week Hi           | 52-Wk Lo | 4-Week (Mo) | 13-Week (Qtr) | 52-Week (Yr) | All-Time |  |
| First Majestic Silver Corporation (AG) | 0.0%                 | 64.8%    | New High    | New High      | New High     |          |  |
| AngloGold Ashanti Ltd (AU)             | -18.5%               | 46.2%    | New High    | New High      |              |          |  |
| Hecla Mining Co. (HL)                  | -19.5%               | 49.0%    | New High    | New High      |              |          |  |
| Novagold Resources Inc. (NG)           | -51.1%               | 28.3%    | New High    |               |              |          |  |
| Seabridge Gold, Inc. (SA)              | 0.0%                 | 61.2%    | New High    | New High      | New High     |          |  |
| Agnico Eagle Mines Ltd (AEM)           | 0.0%                 | 34.4%    | New High    | New High      | New High     |          |  |
| Alamos Gold Inc. (AGI)                 | -2.4%                | 31.4%    |             |               |              |          |  |
| B2Gold Corp (BTG)                      | -36.1%               | 10.0%    | New High    |               |              |          |  |
| Compania de Minas Buenaventura (BVN)   | -7.8%                | 144.5%   |             |               |              |          |  |
| Coeur Mining Inc (CDE)                 | 0.0%                 | 105.7%   | New High    | New High      | New High     |          |  |
| Eldorado Gold Corp. (EGO)              | 0.0%                 | 70.1%    | New High    | New High      | New High     |          |  |
| Freeport-McMoRan Inc (FCX)             | 0.0%                 | 46.1%    | New High    | New High      | New High     |          |  |
| Franco-Nevada Corporation (FNV)        | -25.1%               | 11.4%    |             |               |              |          |  |
| Gold Fields Ltd (GFI)                  | 0.0%                 | 53.6%    | New High    | New High      | New High     |          |  |
| Harmony Gold Mining Co Ltd (HMY)       | 0.0%                 | 144.7%   | New High    | New High      | New High     |          |  |
| lamgold Corp. (IAG)                    | 0.0%                 | 69.8%    | New High    | New High      | New High     |          |  |
| Kinross Gold Corp. (KGC)               | 0.0%                 | 37.7%    | New High    | New High      | New High     |          |  |
| MAG Silver Corp. (MAG)                 | -14.9%               | 36.2%    | New High    | New High      |              |          |  |
| McEwen Mining Inc (MUX)                | 0.0%                 | 76.6%    | New High    | New High      | New High     |          |  |
| Newmont Corp (NEM)                     | -23.8%               | 20.6%    | New High    |               |              |          |  |
| New Gold Inc (NGD)                     | 0.0%                 | 90.1%    | New High    | New High      | New High     |          |  |
| Wheaton Precious Metals Corp (WPM)     | -4.0%                | 26.0%    | New High    | New High      |              |          |  |
| Centerra Gold Inc. (CGAU)              | -19.1%               | 33.3%    | New High    | New High      |              |          |  |
| Barrick Gold Corp. (GOLD)              | -13.9%               | 19.5%    | New High    |               |              |          |  |
| Gold Resource Corporation (GORO)       | -44.4%               | 150.8%   | New High    | New High      |              |          |  |
| Sandstorm Gold Ltd (SAND)              | -12.4%               | 30.4%    | New High    | New High      |              |          |  |
| Sibanye Stillwater Limited (SBSW)      | -46.9%               | 20.3%    | New High    |               |              |          |  |
| Pan American Silver Corp (PAAS)        | -10.9%               | 29.9%    | New High    | New High      |              |          |  |
| Royal Gold, Inc. (RGLD)                | -13.6%               | 17.1%    | New High    |               |              |          |  |
| SSR Mining Inc (SSRM)                  | -72.4%               | 19.1%    | New High    |               |              |          |  |