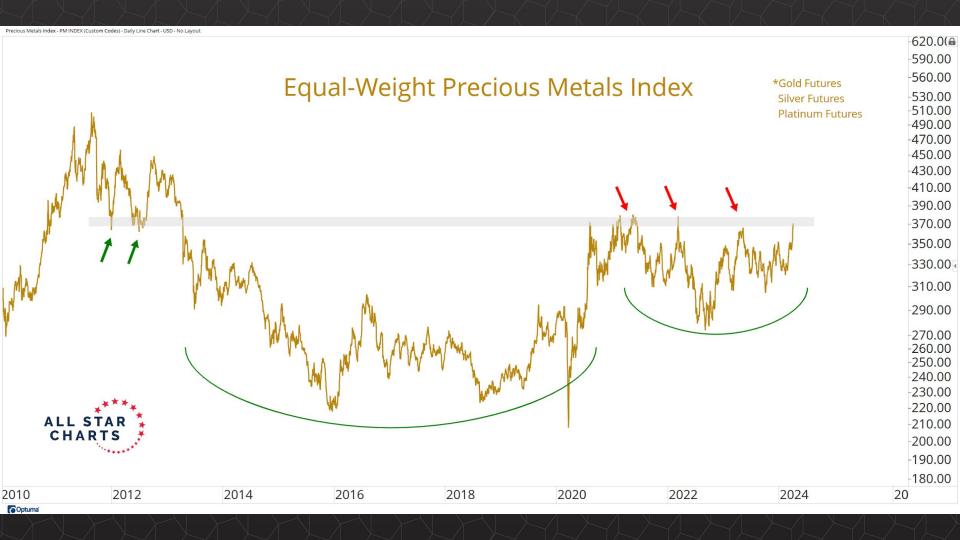

## Intermarket Analysis

0.022

-0.0210-0.0200

0.0190

-0.0180

-0.0170

-0.0160

-0.01500.0145