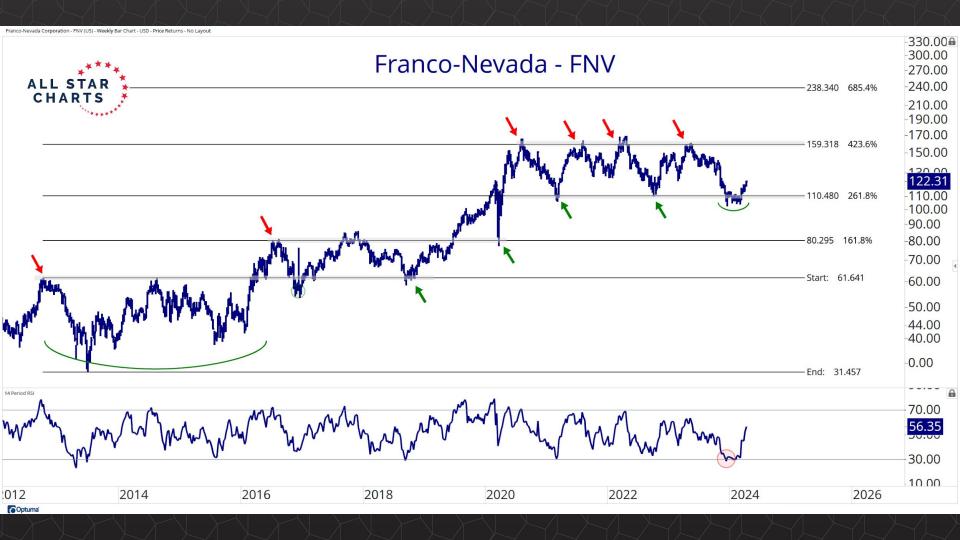

## Individual Miners

|                                        | Percent Off High/Low |          |             | Highs & Lows  |              |          |  |
|----------------------------------------|----------------------|----------|-------------|---------------|--------------|----------|--|
|                                        | 52-Week Hi           | 52-Wk Lo | 4-Week (Mo) | 13-Week (Qtr) | 52-Week (Yr) | All-Time |  |
| First Majestic Silver Corporation (AG) | 0.0%                 | 64.8%    | New High    | New High      | New High     |          |  |
| AngloGold Ashanti Ltd (AU)             | -18.5%               | 46.2%    | New High    | New High      |              |          |  |
| Hecla Mining Co. (HL)                  | -19.5%               | 49.0%    | New High    | New High      |              |          |  |
| Novagold Resources Inc. (NG)           | -51.1%               | 28.3%    | New High    |               |              |          |  |
| Seabridge Gold, Inc. (SA)              | 0.0%                 | 61.2%    | New High    | New High      | New High     |          |  |
| Agnico Eagle Mines Ltd (AEM)           | 0.0%                 | 34.4%    | New High    | New High      | New High     |          |  |
| Alamos Gold Inc. (AGI)                 | -2.4%                | 31.4%    |             |               |              |          |  |
| B2Gold Corp (BTG)                      | -36.1%               | 10.0%    | New High    |               |              |          |  |
| Compania de Minas Buenaventura (BVN)   | -7.8%                | 144.5%   |             |               |              |          |  |
| Coeur Mining Inc (CDE)                 | 0.0%                 | 105.7%   | New High    | New High      | New High     |          |  |
| Eldorado Gold Corp. (EGO)              | 0.0%                 | 70.1%    | New High    | New High      | New High     |          |  |
| Freeport-McMoRan Inc (FCX)             | 0.0%                 | 46.1%    | New High    | New High      | New High     |          |  |
| Franco-Nevada Corporation (FNV)        | -25.1%               | 11.4%    |             |               |              |          |  |
| Gold Fields Ltd (GFI)                  | 0.0%                 | 53.6%    | New High    | New High      | New High     |          |  |
| Harmony Gold Mining Co Ltd (HMY)       | 0.0%                 | 144.7%   | New High    | New High      | New High     |          |  |
| lamgold Corp. (IAG)                    | 0.0%                 | 69.8%    | New High    | New High      | New High     |          |  |
| Kinross Gold Corp. (KGC)               | 0.0%                 | 37.7%    | New High    | New High      | New High     |          |  |
| MAG Silver Corp. (MAG)                 | -14.9%               | 36.2%    | New High    | New High      |              |          |  |
| McEwen Mining Inc (MUX)                | 0.0%                 | 76.6%    | New High    | New High      | New High     |          |  |
| Newmont Corp (NEM)                     | -23.8%               | 20.6%    | New High    |               |              |          |  |
| New Gold Inc (NGD)                     | 0.0%                 | 90.1%    | New High    | New High      | New High     |          |  |
| Wheaton Precious Metals Corp (WPM)     | -4.0%                | 26.0%    | New High    | New High      |              |          |  |
| Centerra Gold Inc. (CGAU)              | -19.1%               | 33.3%    | New High    | New High      |              |          |  |
| Barrick Gold Corp. (GOLD)              | -13.9%               | 19.5%    | New High    |               |              |          |  |
| Gold Resource Corporation (GORO)       | -44.4%               | 150.8%   | New High    | New High      |              |          |  |
| Sandstorm Gold Ltd (SAND)              | -12.4%               | 30.4%    | New High    | New High      |              |          |  |
| Sibanye Stillwater Limited (SBSW)      | -46.9%               | 20.3%    | New High    |               |              |          |  |
| Pan American Silver Corp (PAAS)        | -10.9%               | 29.9%    | New High    | New High      |              |          |  |
| Royal Gold, Inc. (RGLD)                | -13.6%               | 17.1%    | New High    |               |              |          |  |
| SSR Mining Inc (SSRM)                  | -72.4%               | 19.1%    | New High    |               |              |          |  |