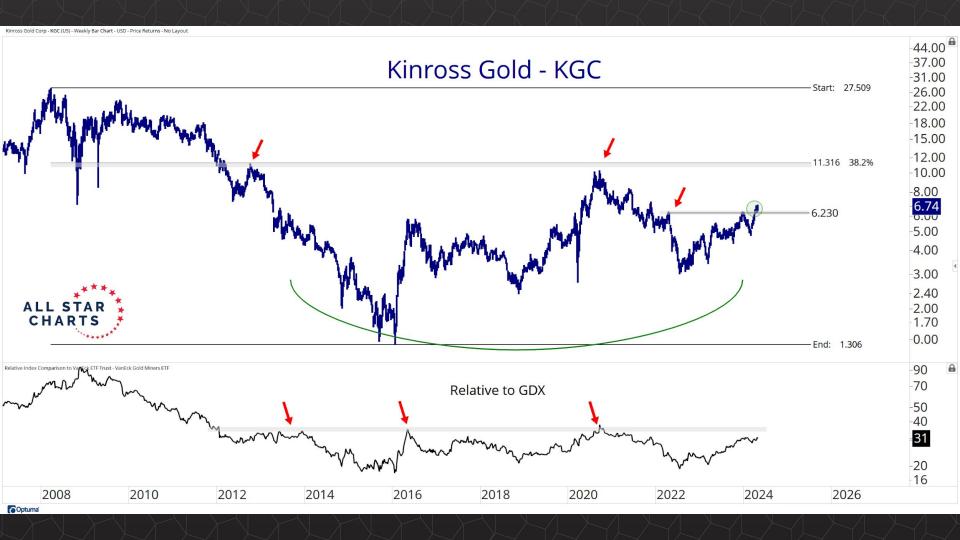

## Individual Miners

|                                        | Percent Of | f High/Low | Highs & Lows |               |              |          |  |
|----------------------------------------|------------|------------|--------------|---------------|--------------|----------|--|
|                                        | 52-Week Hi | 52-Wk Lo   | 4-Week (Mo)  | 13-Week (Qtr) | 52-Week (Yr) | All-Time |  |
| First Majestic Silver Corporation (AG) | -10.9%     | 52.5%      |              |               |              |          |  |
| AngloGold Ashanti Ltd (AU)             | -19.6%     | 44.2%      |              |               |              |          |  |
| Hecla Mining Co. (HL)                  | -17.5%     | 41.5%      |              |               |              |          |  |
| Novagold Resources Inc. (NG)           | -48.4%     | 22.4%      | New Low      |               |              |          |  |
| Seabridge Gold, Inc. (SA)              | -3.7%      | 56.8%      |              |               |              |          |  |
| Agnico Eagle Mines Ltd (AEM)           | 0.0%       | 44.0%      | New High     | New High      | New High     |          |  |
| Alamos Gold Inc. (AGI)                 | -2.1%      | 35.7%      |              |               |              |          |  |
| B2Gold Corp (BTG)                      | -37.4%     | 3.6%       | New Low      |               |              |          |  |
| Compania de Minas Buenaventura (BVN)   | -3.5%      | 155.7%     | New High     |               |              |          |  |
| Coeur Mining Inc (CDE)                 | -1.0%      | 128.4%     |              |               |              |          |  |
| Eldorado Gold Corp. (EGO)              | -2.4%      | 70.7%      |              |               |              |          |  |
| Freeport-McMoRan Inc (FCX)             | -0.4%      | 46.7%      |              |               |              |          |  |
| Franco-Nevada Corporation (FNV)        | -23.6%     | 13.6%      |              |               |              |          |  |
| Gold Fields Ltd (GFI)                  | -4.2%      | 60.2%      |              |               |              |          |  |
| Harmony Gold Mining Co Ltd (HMY)       | -2.8%      | 157.3%     |              |               |              |          |  |
| lamgold Corp. (IAG)                    | -0.3%      | 75.0%      |              |               |              |          |  |
| Kinross Gold Corp. (KGC)               | -0.6%      | 47.6%      |              |               |              |          |  |
| MAG Silver Corp. (MAG)                 | -2.8%      | 50.1%      | New High     | New High      |              |          |  |
| McEwen Mining Inc (MUX)                | 0.0%       | 92.6%      | New High     | New High      | New High     |          |  |
| Newmont Corp (NEM)                     | -10.9%     | 38.8%      | New High     | New High      |              |          |  |
| New Gold Inc (NGD)                     | -1.1%      | 97.8%      |              |               |              |          |  |
| Wheaton Precious Metals Corp (WPM)     | 0.0%       | 35.3%      | New High     | New High      | New High     |          |  |
| Centerra Gold Inc. (CGAU)              | -8.3%      | 36.2%      | New High     | New High      |              |          |  |
| Barrick Gold Corp. (GOLD)              | -15.5%     | 17.4%      |              |               |              |          |  |
| Gold Resource Corporation (GORO)       | -47.4%     | 104.9%     |              |               |              |          |  |
| Sandstorm Gold Ltd (SAND)              | -10.3%     | 33.6%      |              |               |              |          |  |
| Sibanye Stillwater Limited (SBSW)      | -49.5%     | 14.4%      |              |               |              |          |  |
| Pan American Silver Corp (PAAS)        | -1.0%      | 47.6%      |              |               |              |          |  |
| Royal Gold, Inc. (RGLD)                | -12.3%     | 18.8%      |              |               |              |          |  |
| SSR Mining Inc (SSRM)                  | -67.8%     | 38.7%      | New High     |               |              |          |  |