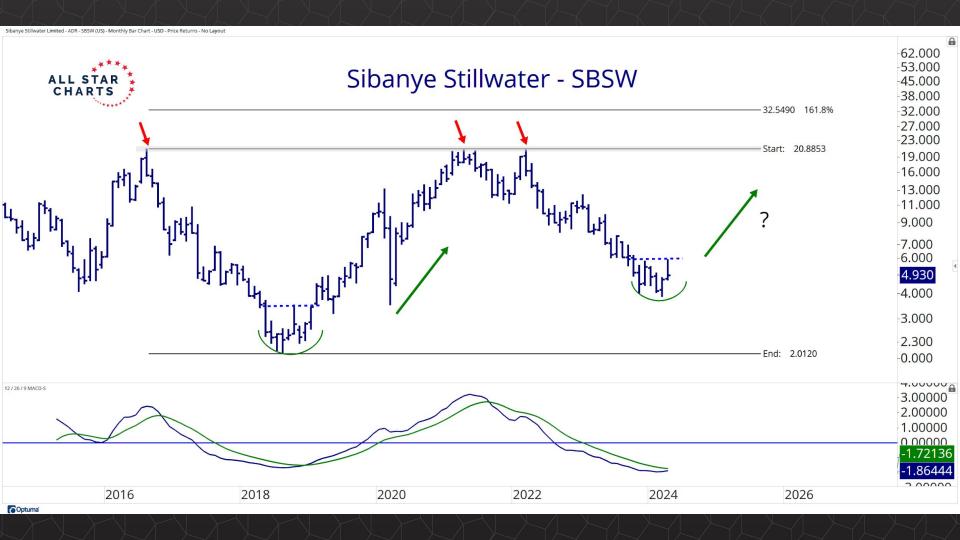

## Individual Miners

|                                        | Percent Of | f High/Low | Highs & Lows |               |              |          |  |
|----------------------------------------|------------|------------|--------------|---------------|--------------|----------|--|
|                                        | 52-Week Hi | 52-Wk Lo   | 4-Week (Mo)  | 13-Week (Qtr) | 52-Week (Yr) | All-Time |  |
| First Majestic Silver Corporation (AG) | -10.9%     | 52.5%      |              |               |              |          |  |
| AngloGold Ashanti Ltd (AU)             | -19.6%     | 44.2%      |              |               |              |          |  |
| Hecla Mining Co. (HL)                  | -17.5%     | 41.5%      |              |               |              |          |  |
| Novagold Resources Inc. (NG)           | -48.4%     | 22.4%      | New Low      |               |              |          |  |
| Seabridge Gold, Inc. (SA)              | -3.7%      | 56.8%      |              |               |              |          |  |
| Agnico Eagle Mines Ltd (AEM)           | 0.0%       | 44.0%      | New High     | New High      | New High     |          |  |
| Alamos Gold Inc. (AGI)                 | -2.1%      | 35.7%      |              |               |              |          |  |
| B2Gold Corp (BTG)                      | -37.4%     | 3.6%       | New Low      |               |              |          |  |
| Compania de Minas Buenaventura (BVN)   | -3.5%      | 155.7%     | New High     |               |              |          |  |
| Coeur Mining Inc (CDE)                 | -1.0%      | 128.4%     |              |               |              |          |  |
| Eldorado Gold Corp. (EGO)              | -2.4%      | 70.7%      |              |               |              |          |  |
| Freeport-McMoRan Inc (FCX)             | -0.4%      | 46.7%      |              |               |              |          |  |
| Franco-Nevada Corporation (FNV)        | -23.6%     | 13.6%      |              |               |              |          |  |
| Gold Fields Ltd (GFI)                  | -4.2%      | 60.2%      |              |               |              |          |  |
| Harmony Gold Mining Co Ltd (HMY)       | -2.8%      | 157.3%     |              |               |              |          |  |
| lamgold Corp. (IAG)                    | -0.3%      | 75.0%      |              |               |              |          |  |
| Kinross Gold Corp. (KGC)               | -0.6%      | 47.6%      |              |               |              |          |  |
| MAG Silver Corp. (MAG)                 | -2.8%      | 50.1%      | New High     | New High      |              |          |  |
| McEwen Mining Inc (MUX)                | 0.0%       | 92.6%      | New High     | New High      | New High     |          |  |
| Newmont Corp (NEM)                     | -10.9%     | 38.8%      | New High     | New High      |              |          |  |
| New Gold Inc (NGD)                     | -1.1%      | 97.8%      |              |               |              |          |  |
| Wheaton Precious Metals Corp (WPM)     | 0.0%       | 35.3%      | New High     | New High      | New High     |          |  |
| Centerra Gold Inc. (CGAU)              | -8.3%      | 36.2%      | New High     | New High      |              |          |  |
| Barrick Gold Corp. (GOLD)              | -15.5%     | 17.4%      |              |               |              |          |  |
| Gold Resource Corporation (GORO)       | -47.4%     | 104.9%     |              |               |              |          |  |
| Sandstorm Gold Ltd (SAND)              | -10.3%     | 33.6%      |              |               |              |          |  |
| Sibanye Stillwater Limited (SBSW)      | -49.5%     | 14.4%      |              |               |              |          |  |
| Pan American Silver Corp (PAAS)        | -1.0%      | 47.6%      |              |               |              |          |  |
| Royal Gold, Inc. (RGLD)                | -12.3%     | 18.8%      |              |               |              |          |  |
| SSR Mining Inc (SSRM)                  | -67.8%     | 38.7%      | New High     |               |              |          |  |