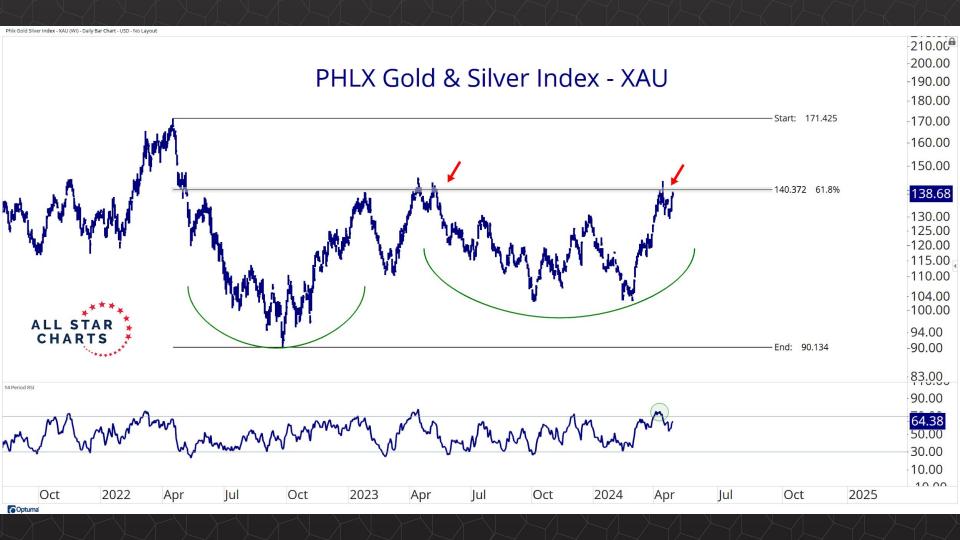

TABLE OF CONTENTS

Futures Contracts & COT 3-30

Intermarket Analysis 31 - 52

Currencies & Real Yields 53 - 64

Physical ETFs & Indexes 65 - 84

Individual Miners 85 - 133



## Futures Contracts & COT Positioning

























































## Intermarket Analysis







































1.940 -1.9001.840 -1.8001.740 -1.7001.640

-1.6001.560 1.530 -1.5001.460 1.430 -1.400

-1.3601.330 -1.300

1.260 1.226

-1.2001.160

1.130 -1.100

-1.0701.040

Optuma





0.490 0.480 -0.470-0.460-0.450-0.440-0.430-0.420-0.410-0.400-0.390-0.380-0.3700.359 -0.350

-0.340

-0.330-0.320

-0.310-0.300

-0.290

-0.280

-0.270

Optuma

2020

2022



## Currencies & Real Yields

























## Physical ETFs & Indexes









































## Individual Miners



|                                        | Percent Of | f High/Low | Highs & Lows |               |              |          |  |
|----------------------------------------|------------|------------|--------------|---------------|--------------|----------|--|
|                                        | 52-Week Hi | 52-Wk Lo   | 4-Week (Mo)  | 13-Week (Qtr) | 52-Week (Yr) | All-Time |  |
| First Majestic Silver Corporation (AG) | -10.9%     | 52.5%      |              |               |              |          |  |
| AngloGold Ashanti Ltd (AU)             | -19.6%     | 44.2%      |              |               |              |          |  |
| Hecla Mining Co. (HL)                  | -17.5%     | 41.5%      |              |               |              |          |  |