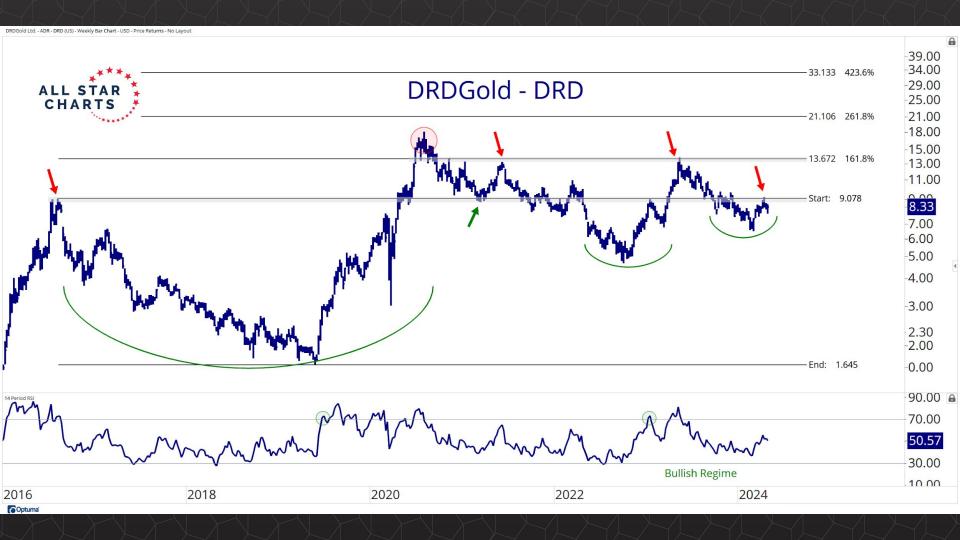

## Individual Miners

|                                        | Percent Of | f High/Low | Highs & Lows |               |              |          |  |
|----------------------------------------|------------|------------|--------------|---------------|--------------|----------|--|
|                                        | 52-Week Hi | 52-Wk Lo   | 4-Week (Mo)  | 13-Week (Qtr) | 52-Week (Yr) | All-Time |  |
| First Majestic Silver Corporation (AG) | -10.9%     | 52.5%      |              |               |              |          |  |
| AngloGold Ashanti Ltd (AU)             | -19.6%     | 44.2%      |              |               |              |          |  |
| Hecla Mining Co. (HL)                  | -17.5%     | 41.5%      |              |               |              |          |  |
| Novagold Resources Inc. (NG)           | -48.4%     | 22.4%      | New Low      |               |              |          |  |
| Seabridge Gold, Inc. (SA)              | -3.7%      | 56.8%      |              |               |              |          |  |
| Agnico Eagle Mines Ltd (AEM)           | 0.0%       | 44.0%      | New High     | New High      | New High     |          |  |
| Alamos Gold Inc. (AGI)                 | -2.1%      | 35.7%      |              |               |              |          |  |
| B2Gold Corp (BTG)                      | -37.4%     | 3.6%       | New Low      |               |              |          |  |
| Compania de Minas Buenaventura (BVN)   | -3.5%      | 155.7%     | New High     |               |              |          |  |
| Coeur Mining Inc (CDE)                 | -1.0%      | 128.4%     |              |               |              |          |  |
| Eldorado Gold Corp. (EGO)              | -2.4%      | 70.7%      |              |               |              |          |  |
| Freeport-McMoRan Inc (FCX)             | -0.4%      | 46.7%      |              |               |              |          |  |
| Franco-Nevada Corporation (FNV)        | -23.6%     | 13.6%      |              |               |              |          |  |
| Gold Fields Ltd (GFI)                  | -4.2%      | 60.2%      |              |               |              |          |  |
| Harmony Gold Mining Co Ltd (HMY)       | -2.8%      | 157.3%     |              |               |              |          |  |
| lamgold Corp. (IAG)                    | -0.3%      | 75.0%      |              |               |              |          |  |
| Kinross Gold Corp. (KGC)               | -0.6%      | 47.6%      |              |               |              |          |  |
| MAG Silver Corp. (MAG)                 | -2.8%      | 50.1%      | New High     | New High      |              |          |  |
| McEwen Mining Inc (MUX)                | 0.0%       | 92.6%      | New High     | New High      | New High     |          |  |
| Newmont Corp (NEM)                     | -10.9%     | 38.8%      | New High     | New High      |              |          |  |
| New Gold Inc (NGD)                     | -1.1%      | 97.8%      |              |               |              |          |  |
| Wheaton Precious Metals Corp (WPM)     | 0.0%       | 35.3%      | New High     | New High      | New High     |          |  |
| Centerra Gold Inc. (CGAU)              | -8.3%      | 36.2%      | New High     | New High      |              |          |  |
| Barrick Gold Corp. (GOLD)              | -15.5%     | 17.4%      |              |               |              |          |  |
| Gold Resource Corporation (GORO)       | -47.4%     | 104.9%     |              |               |              |          |  |
| Sandstorm Gold Ltd (SAND)              | -10.3%     | 33.6%      |              |               |              |          |  |
| Sibanye Stillwater Limited (SBSW)      | -49.5%     | 14.4%      |              |               |              |          |  |
| Pan American Silver Corp (PAAS)        | -1.0%      | 47.6%      |              |               |              |          |  |
| Royal Gold, Inc. (RGLD)                | -12.3%     | 18.8%      |              |               |              |          |  |
| SSR Mining Inc (SSRM)                  | -67.8%     | 38.7%      | New High     |               |              |          |  |