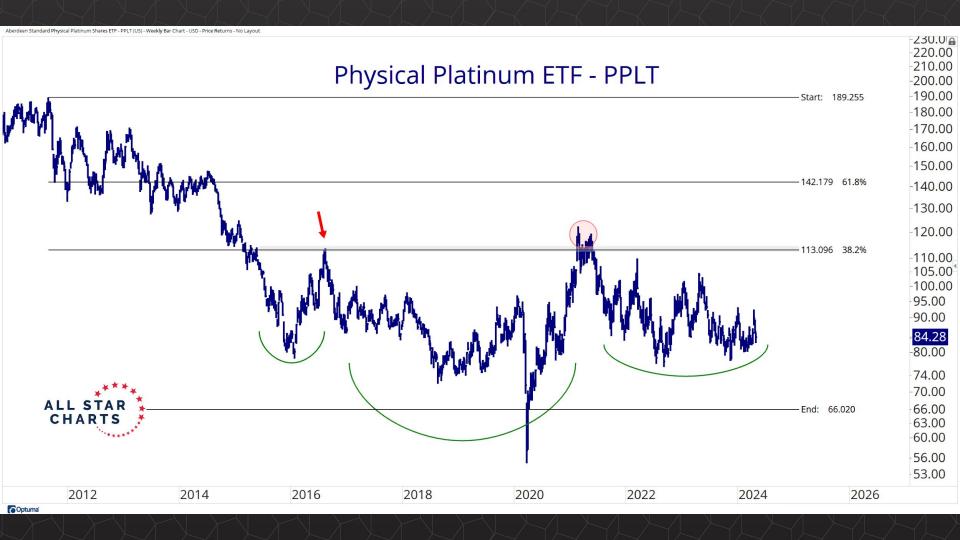

## TABLE OF CONTENTS

Futures Contracts & COT 3-30

Intermarket Analysis 31 - 52

Currencies & Real Yields 53 - 64

Physical ETFs & Indexes 65 - 84

Individual Miners 85 - 133



## Futures Contracts & COT Positioning

























































## Intermarket Analysis







































1.940 -1.9001.840 -1.8001.740 -1.7001.640

-1.6001.560 1.530 -1.5001.460 1.430 -1.400

-1.3601.330 -1.300

1.260 1.226

-1.2001.160

1.130 -1.100

-1.0701.040

Optuma





0.490 0.480 -0.470-0.460-0.450-0.440-0.430-0.420-0.410-0.400-0.390-0.380-0.3700.359 -0.350

-0.340

-0.330-0.320

-0.310-0.300

-0.290

-0.280

-0.270

Optuma

2020

2022



## Currencies & Real Yields

























## Physical ETFs & Indexes









































## Individual Miners



|                                        | Percent Of | f High/Low | Highs & Lows |               |              |          |  |
|----------------------------------------|------------|------------|--------------|---------------|--------------|----------|--|
|                                        | 52-Week Hi | 52-Wk Lo   | 4-Week (Mo)  | 13-Week (Qtr) | 52-Week (Yr) | All-Time |  |
| First Majestic Silver Corporation (AG) | -10.9%     | 52.5%      |              |               |              |          |  |
| AngloGold Ashanti Ltd (AU)             | -19.6%     | 44.2%      |              |               |              |          |  |
| Hecla Mining Co. (HL)                  | -17.5%     | 41.5%      |              |               |