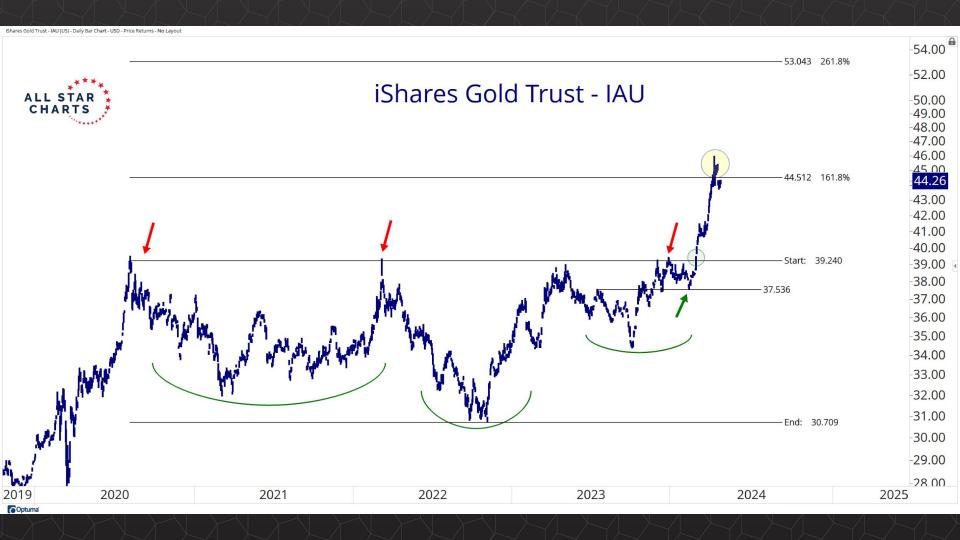

## TABLE OF CONTENTS

Futures Contracts & COT 3-30

Intermarket Analysis 31 - 52

Currencies & Real Yields 53 - 64

Physical ETFs & Indexes 65 - 84

Individual Miners 85 - 133



## Futures Contracts & COT Positioning

























































## Intermarket Analysis







































1.940 -1.9001.840 -1.8001.740 -1.7001.640

-1.6001.560 1.530 -1.5001.460 1.430 -1.400

-1.3601.330 -1.300

1.260 1.226

-1.2001.160

1.130 -1.100

-1.0701.040

Optuma





0.490 0.480 -0.470-0.460-0.450-0.440-0.430-0.420-0.410-0.400-0.390-0.380-0.3700.359 -0.350

-0.340

-0.330-0.320

-0.310-0.300

-0.290

-0.280

-0.270

Optuma

2020

2022



## Currencies & Real Yields

























## Physical ETFs & Indexes









































## Individual Miners



|                                        | Percent Of | f High/Low | Highs & Lows |               |              |          |  |
|----------------------------------------|------------|------------|--------------|---------------|--------------|----------|--|
|                                        | 52-Week Hi | 52-Wk Lo   | 4-Week (Mo)  | 13-Week (Qtr) | 52-Week (Yr) | All-Time |  |
| First Majestic Silver Corporation (AG) | -10.9%     | 52.5%      |              |               |              |          |  |
| AngloGold Ashanti Ltd (AU)             | -19.6%     | 44.2%      |              |               |              |          |  |
| Hecla Mining Co. (HL)                  | -17.5%     | 41.5%      |              |