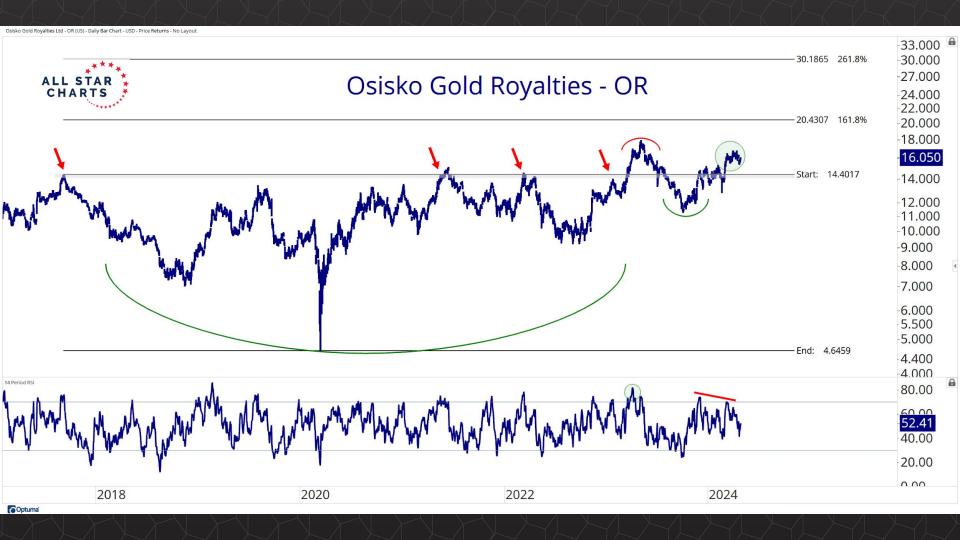

## Individual Miners

|                                        | Percent Of | f High/Low | Highs & Lows |               |              |          |  |
|----------------------------------------|------------|------------|--------------|---------------|--------------|----------|--|
|                                        | 52-Week Hi | 52-Wk Lo   | 4-Week (Mo)  | 13-Week (Qtr) | 52-Week (Yr) | All-Time |  |
| First Majestic Silver Corporation (AG) | -10.9%     | 52.5%      |              |               |              |          |  |
| AngloGold Ashanti Ltd (AU)             | -19.6%     | 44.2%      |              |               |              |          |  |
| Hecla Mining Co. (HL)                  | -17.5%     | 41.5%      |              |               |              |          |  |
| Novagold Resources Inc. (NG)           | -48.4%     | 22.4%      | New Low      |               |              |          |  |
| Seabridge Gold, Inc. (SA)              | -3.7%      | 56.8%      |              |               |              |          |  |
| Agnico Eagle Mines Ltd (AEM)           | 0.0%       | 44.0%      | New High     | New High      | New High     |          |  |
| Alamos Gold Inc. (AGI)                 | -2.1%      | 35.7%      |              |               |              |          |  |
| B2Gold Corp (BTG)                      | -37.4%     | 3.6%       | New Low      |               |              |          |  |
| Compania de Minas Buenaventura (BVN)   | -3.5%      | 155.7%     | New High     |               |              |          |  |
| Coeur Mining Inc (CDE)                 | -1.0%      | 128.4%     |              |               |              |          |  |
| Eldorado Gold Corp. (EGO)              | -2.4%      | 70.7%      |              |               |              |          |  |
| Freeport-McMoRan Inc (FCX)             | -0.4%      | 46.7%      |              |               |              |          |  |
| Franco-Nevada Corporation (FNV)        | -23.6%     | 13.6%      |              |               |              |          |  |
| Gold Fields Ltd (GFI)                  | -4.2%      | 60.2%      |              |               |              |          |  |
| Harmony Gold Mining Co Ltd (HMY)       | -2.8%      | 157.3%     |              |               |              |          |  |
| lamgold Corp. (IAG)                    | -0.3%      | 75.0%      |              |               |              |          |  |
| Kinross Gold Corp. (KGC)               | -0.6%      | 47.6%      |              |               |              |          |  |
| MAG Silver Corp. (MAG)                 | -2.8%      | 50.1%      | New High     | New High      |              |          |  |
| McEwen Mining Inc (MUX)                | 0.0%       | 92.6%      | New High     | New High      | New High     |          |  |
| Newmont Corp (NEM)                     | -10.9%     | 38.8%      | New High     | New High      |              |          |  |
| New Gold Inc (NGD)                     | -1.1%      | 97.8%      |              |               |              |          |  |
| Wheaton Precious Metals Corp (WPM)     | 0.0%       | 35.3%      | New High     | New High      | New High     |          |  |
| Centerra Gold Inc. (CGAU)              | -8.3%      | 36.2%      | New High     | New High      |              |          |  |
| Barrick Gold Corp. (GOLD)              | -15.5%     | 17.4%      |              |               |              |          |  |
| Gold Resource Corporation (GORO)       | -47.4%     | 104.9%     |              |               |              |          |  |
| Sandstorm Gold Ltd (SAND)              | -10.3%     | 33.6%      |              |               |              |          |  |
| Sibanye Stillwater Limited (SBSW)      | -49.5%     | 14.4%      |              |               |              |          |  |
| Pan American Silver Corp (PAAS)        | -1.0%      | 47.6%      |              |               |              |          |  |
| Royal Gold, Inc. (RGLD)                | -12.3%     | 18.8%      |              |               |              |          |  |
| SSR Mining Inc (SSRM)                  | -67.8%     | 38.7%      | New High     |               |              |          |  |