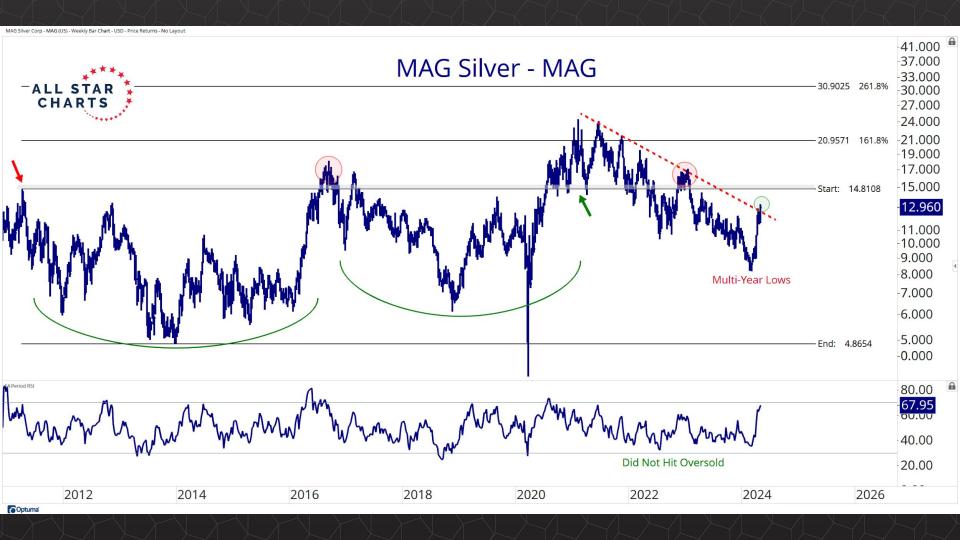

## Individual Miners

|                                        | Percent Of | f High/Low | Highs & Lows |               |              |          |  |
|----------------------------------------|------------|------------|--------------|---------------|--------------|----------|--|
|                                        | 52-Week Hi | 52-Wk Lo   | 4-Week (Mo)  | 13-Week (Qtr) | 52-Week (Yr) | All-Time |  |
| First Majestic Silver Corporation (AG) | -10.9%     | 52.5%      |              |               |              |          |  |
| AngloGold Ashanti Ltd (AU)             | -19.6%     | 44.2%      |              |               |              |          |  |
| Hecla Mining Co. (HL)                  | -17.5%     | 41.5%      |              |               |              |          |  |
| Novagold Resources Inc. (NG)           | -48.4%     | 22.4%      | New Low      |               |              |          |  |
| Seabridge Gold, Inc. (SA)              | -3.7%      | 56.8%      |              |               |              |          |  |
| Agnico Eagle Mines Ltd (AEM)           | 0.0%       | 44.0%      | New High     | New High      | New High     |          |  |
| Alamos Gold Inc. (AGI)                 | -2.1%      | 35.7%      |              |               |              |          |  |
| B2Gold Corp (BTG)                      | -37.4%     | 3.6%       | New Low      |               |              |          |  |
| Compania de Minas Buenaventura (BVN)   | -3.5%      | 155.7%     | New High     |               |              |          |  |
| Coeur Mining Inc (CDE)                 | -1.0%      | 128.4%     |              |               |              |          |  |
| Eldorado Gold Corp. (EGO)              | -2.4%      | 70.7%      |              |               |              |          |  |
| Freeport-McMoRan Inc (FCX)             | -0.4%      | 46.7%      |              |               |              |          |  |
| Franco-Nevada Corporation (FNV)        | -23.6%     | 13.6%      |              |               |              |          |  |
| Gold Fields Ltd (GFI)                  | -4.2%      | 60.2%      |              |               |              |          |  |
| Harmony Gold Mining Co Ltd (HMY)       | -2.8%      | 157.3%     |              |               |              |          |  |
| lamgold Corp. (IAG)                    | -0.3%      | 75.0%      |              |               |              |          |  |
| Kinross Gold Corp. (KGC)               | -0.6%      | 47.6%      |              |               |              |          |  |
| MAG Silver Corp. (MAG)                 | -2.8%      | 50.1%      | New High     | New High      |              |          |  |
| McEwen Mining Inc (MUX)                | 0.0%       | 92.6%      | New High     | New High      | New High     |          |  |
| Newmont Corp (NEM)                     | -10.9%     | 38.8%      | New High     | New High      |              |          |  |
| New Gold Inc (NGD)                     | -1.1%      | 97.8%      |              |               |              |          |  |
| Wheaton Precious Metals Corp (WPM)     | 0.0%       | 35.3%      | New High     | New High      | New High     |          |  |
| Centerra Gold Inc. (CGAU)              | -8.3%      | 36.2%      | New High     | New High      |              |          |  |
| Barrick Gold Corp. (GOLD)              | -15.5%     | 17.4%      |              |               |              |          |  |
| Gold Resource Corporation (GORO)       | -47.4%     | 104.9%     |              |               |              |          |  |
| Sandstorm Gold Ltd (SAND)              | -10.3%     | 33.6%      |              |               |              |          |  |
| Sibanye Stillwater Limited (SBSW)      | -49.5%     | 14.4%      |              |               |              |          |  |
| Pan American Silver Corp (PAAS)        | -1.0%      | 47.6%      |              |               |              |          |  |
| Royal Gold, Inc. (RGLD)                | -12.3%     | 18.8%      |              |               |              |          |  |
| SSR Mining Inc (SSRM)                  | -67.8%     | 38.7%      | New High     |               |              |          |  |