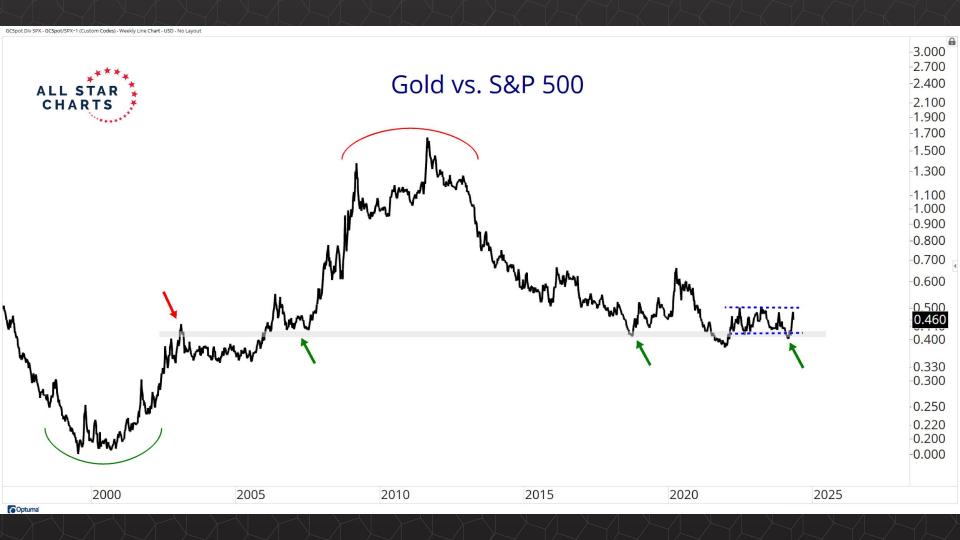

## Intermarket Analysis

1.940 -1.9001.840 -1.8001.740 -1.7001.640

-1.6001.560 1.530 -1.5001.460 1.430 -1.400

-1.3601.330 -1.300

1.260 1.226

-1.2001.160

1.130 -1.100

-1.0701.040