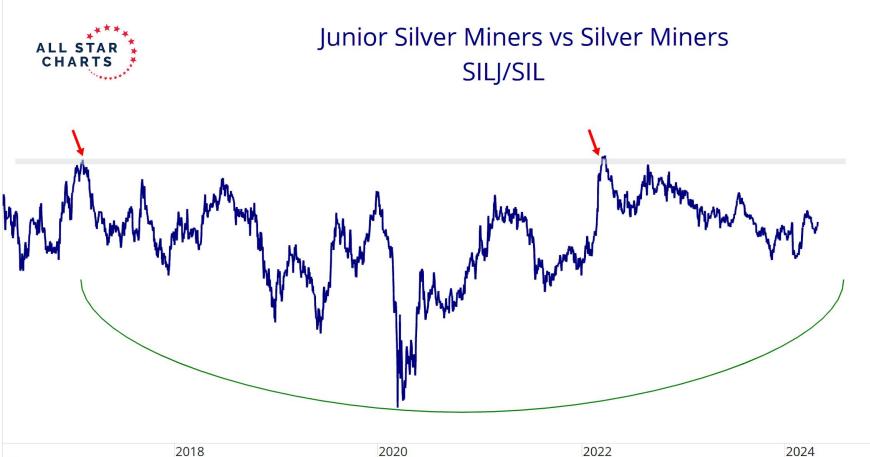

## Intermarket Analysis

1.940 -1.9001.840 -1.8001.740 -1.7001.640

-1.6001.560 1.530 -1.5001.460 1.430 -1.400

-1.3601.330 -1.300

1.260 1.226

-1.2001.160

1.130 -1.100

-1.0701.040