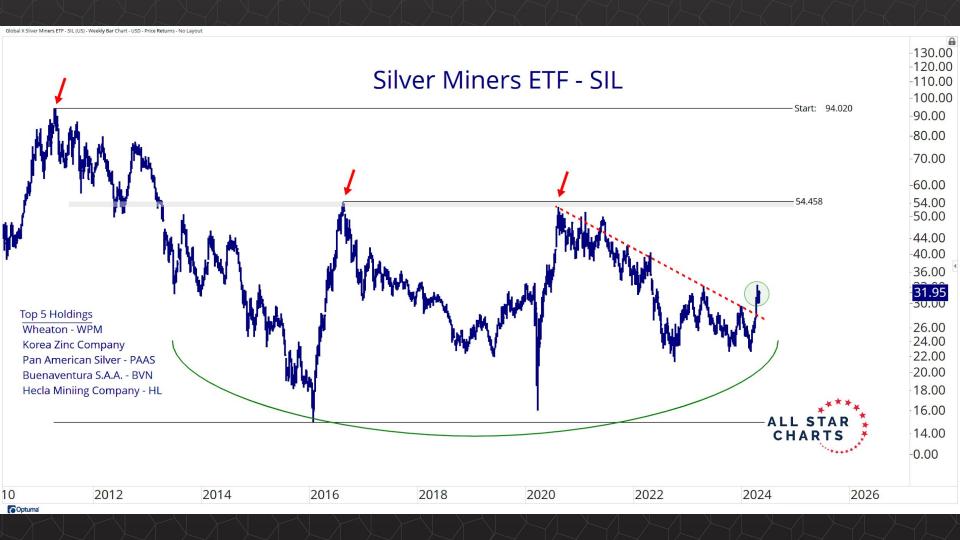

## TABLE OF CONTENTS

Futures Contracts & COT 3-30

Intermarket Analysis 31 - 52

Currencies & Real Yields 53 - 64

Physical ETFs & Indexes 65 - 84

Individual Miners 85 - 133



## Futures Contracts & COT Positioning

























































## Intermarket Analysis







































1.940 -1.9001.840 -1.8001.740 -1.7001.640

-1.6001.560 1.530 -1.5001.460 1.430 -1.400

-1.3601.330 -1.300

1.260 1.226

-1.2001.160

1.130 -1.100

-1.0701.040

Optuma





0.490 0.480 -0.470-0.460-0.450-0.440-0.430-0.420-0.410-0.400-0.390-0.380-0.3700.359 -0.350

-0.340

-0.330-0.320

-0.310-0.300

-0.290

-0.280

-0.270

Optuma

2020

2022



## Currencies & Real Yields

























## Physical ETFs & Indexes









































## Individual Miners



|                                        | Percent Of | f High/Low | Highs & Lows |               |              |          |  |
|----------------------------------------|------------|------------|--------------|---------------|--------------|----------|--|
|                                        | 52-Week Hi | 52-Wk Lo   | 4-Week (Mo)  | 13-Week (Qtr) | 52-Week (Yr) | All-Time |  |
| First Majestic Silver Corporation (AG) | -10.9%     | 52.5%      |              |               |              |          |  |
| AngloGold Ashanti Ltd (AU)             | -19.6%     | 44.2%      |              |               |              |          |  |
| Hecla Mining Co. (HL)                  | -17.5%     | 41.5%      |              |               |              |