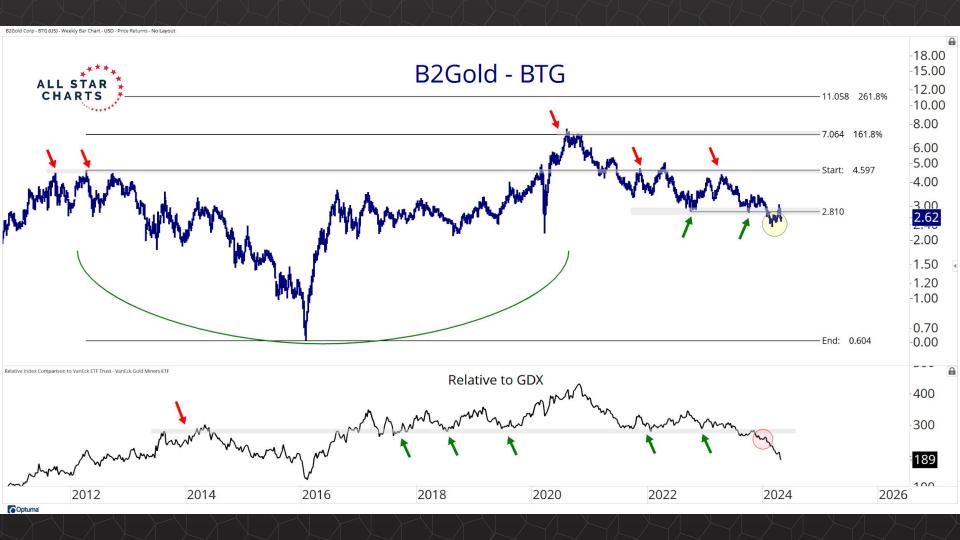

## Individual Miners

|                                        | Percent Of | f High/Low | Highs & Lows |               |              |          |  |
|----------------------------------------|------------|------------|--------------|---------------|--------------|----------|--|
|                                        | 52-Week Hi | 52-Wk Lo   | 4-Week (Mo)  | 13-Week (Qtr) | 52-Week (Yr) | All-Time |  |
| First Majestic Silver Corporation (AG) | -10.9%     | 52.5%      |              |               |              |          |  |
| AngloGold Ashanti Ltd (AU)             | -19.6%     | 44.2%      |              |               |              |          |  |
| Hecla Mining Co. (HL)                  | -17.5%     | 41.5%      |              |               |              |          |  |
| Novagold Resources Inc. (NG)           | -48.4%     | 22.4%      | New Low      |               |              |          |  |
| Seabridge Gold, Inc. (SA)              | -3.7%      | 56.8%      |              |               |              |          |  |
| Agnico Eagle Mines Ltd (AEM)           | 0.0%       | 44.0%      | New High     | New High      | New High     |          |  |
| Alamos Gold Inc. (AGI)                 | -2.1%      | 35.7%      |              |               |              |          |  |
| B2Gold Corp (BTG)                      | -37.4%     | 3.6%       | New Low      |               |              |          |  |
| Compania de Minas Buenaventura (BVN)   | -3.5%      | 155.7%     | New High     |               |              |          |  |
| Coeur Mining Inc (CDE)                 | -1.0%      | 128.4%     |              |               |              |          |  |
| Eldorado Gold Corp. (EGO)              | -2.4%      | 70.7%      |              |               |              |          |  |
| Freeport-McMoRan Inc (FCX)             | -0.4%      | 46.7%      |              |               |              |          |  |
| Franco-Nevada Corporation (FNV)        | -23.6%     | 13.6%      |              |               |              |          |  |
| Gold Fields Ltd (GFI)                  | -4.2%      | 60.2%      |              |               |              |          |  |
| Harmony Gold Mining Co Ltd (HMY)       | -2.8%      | 157.3%     |              |               |              |          |  |
| lamgold Corp. (IAG)                    | -0.3%      | 75.0%      |              |               |              |          |  |
| Kinross Gold Corp. (KGC)               | -0.6%      | 47.6%      |              |               |              |          |  |
| MAG Silver Corp. (MAG)                 | -2.8%      | 50.1%      | New High     | New High      |              |          |  |
| McEwen Mining Inc (MUX)                | 0.0%       | 92.6%      | New High     | New High      | New High     |          |  |
| Newmont Corp (NEM)                     | -10.9%     | 38.8%      | New High     | New High      |              |          |  |
| New Gold Inc (NGD)                     | -1.1%      | 97.8%      |              |               |              |          |  |
| Wheaton Precious Metals Corp (WPM)     | 0.0%       | 35.3%      | New High     | New High      | New High     |          |  |
| Centerra Gold Inc. (CGAU)              | -8.3%      | 36.2%      | New High     | New High      |              |          |  |
| Barrick Gold Corp. (GOLD)              | -15.5%     | 17.4%      |              |               |              |          |  |
| Gold Resource Corporation (GORO)       | -47.4%     | 104.9%     |              |               |              |          |  |
| Sandstorm Gold Ltd (SAND)              | -10.3%     | 33.6%      |              |               |              |          |  |
| Sibanye Stillwater Limited (SBSW)      | -49.5%     | 14.4%      |              |               |              |          |  |
| Pan American Silver Corp (PAAS)        | -1.0%      | 47.6%      |              |               |              |          |  |
| Royal Gold, Inc. (RGLD)                | -12.3%     | 18.8%      |              |               |              |          |  |
| SSR Mining Inc (SSRM)                  | -67.8%     | 38.7%      | New High     |               |              |          |  |