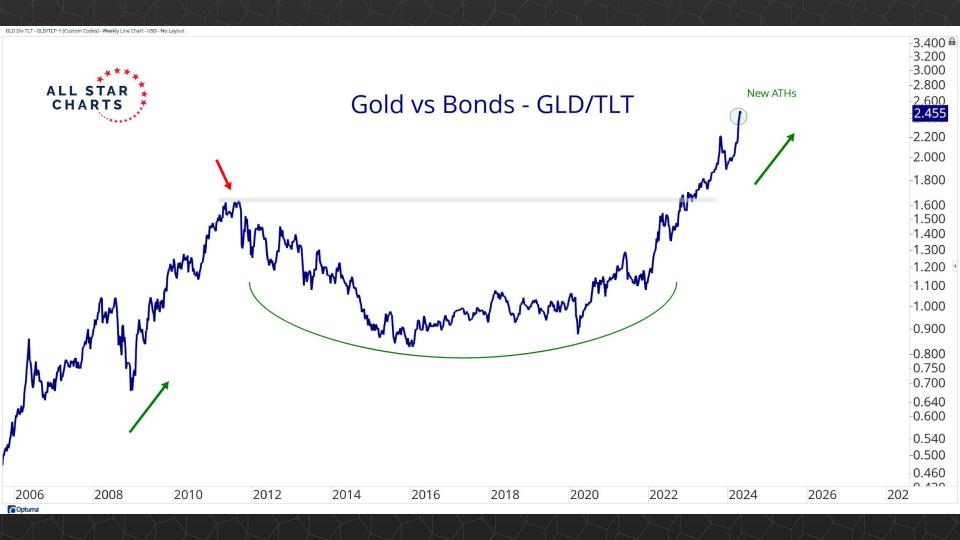

## Intermarket Analysis

1.940 -1.9001.840 -1.8001.740 -1.7001.640

-1.6001.560 1.530 -1.5001.460 1.430 -1.400

-1.3601.330 -1.300

1.260 1.226

-1.2001.160

1.130 -1.100

-1.0701.040