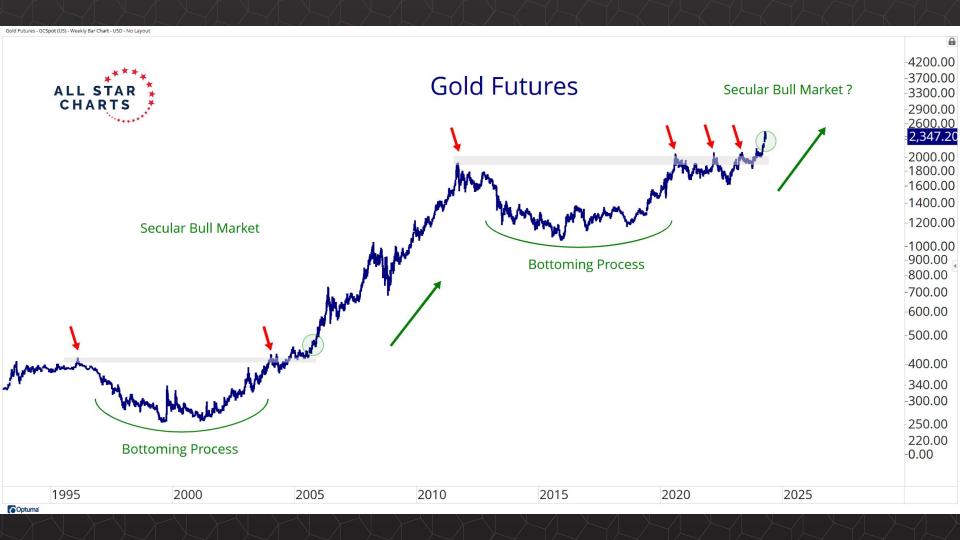

## Intermarket Analysis

1.940 -1.9001.840 -1.8001.740 -1.7001.640

-1.6001.560 1.530 -1.5001.460 1.430 -1.400

-1.3601.330 -1.300

1.260 1.226

-1.2001.160

1.130 -1.100

-1.0701.040