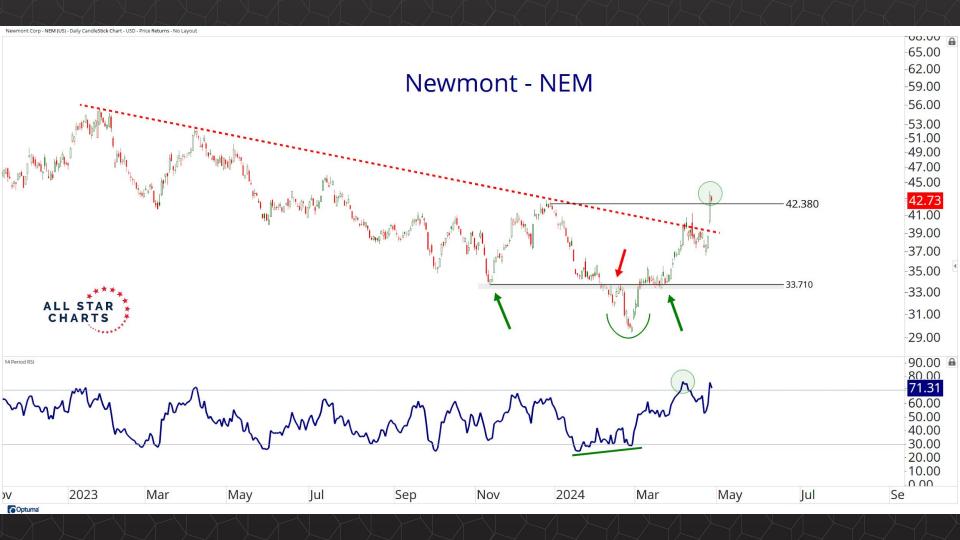

## Individual Miners

|                                        | Percent Of | f High/Low | Highs & Lows |               |              |          |  |
|----------------------------------------|------------|------------|--------------|---------------|--------------|----------|--|
|                                        | 52-Week Hi | 52-Wk Lo   | 4-Week (Mo)  | 13-Week (Qtr) | 52-Week (Yr) | All-Time |  |
| First Majestic Silver Corporation (AG) | -10.9%     | 52.5%      |              |               |              |          |  |
| AngloGold Ashanti Ltd (AU)             | -19.6%     | 44.2%      |              |               |              |          |  |
| Hecla Mining Co. (HL)                  | -17.5%     | 41.5%      |              |               |              |          |  |
| Novagold Resources Inc. (NG)           | -48.4%     | 22.4%      | New Low      |               |              |          |  |
| Seabridge Gold, Inc. (SA)              | -3.7%      | 56.8%      |              |               |              |          |  |
| Agnico Eagle Mines Ltd (AEM)           | 0.0%       | 44.0%      | New High     | New High      | New High     |          |  |
| Alamos Gold Inc. (AGI)                 | -2.1%      | 35.7%      |              |               |              |          |  |
| B2Gold Corp (BTG)                      | -37.4%     | 3.6%       | New Low      |               |              |          |  |
| Compania de Minas Buenaventura (BVN)   | -3.5%      | 155.7%     | New High     |               |              |          |  |
| Coeur Mining Inc (CDE)                 | -1.0%      | 128.4%     |              |               |              |          |  |
| Eldorado Gold Corp. (EGO)              | -2.4%      | 70.7%      |              |               |              |          |  |
| Freeport-McMoRan Inc (FCX)             | -0.4%      | 46.7%      |              |               |              |          |  |
| Franco-Nevada Corporation (FNV)        | -23.6%     | 13.6%      |              |               |              |          |  |
| Gold Fields Ltd (GFI)                  | -4.2%      | 60.2%      |              |               |              |          |  |
| Harmony Gold Mining Co Ltd (HMY)       | -2.8%      | 157.3%     |              |               |              |          |  |
| lamgold Corp. (IAG)                    | -0.3%      | 75.0%      |              |               |              |          |  |
| Kinross Gold Corp. (KGC)               | -0.6%      | 47.6%      |              |               |              |          |  |
| MAG Silver Corp. (MAG)                 | -2.8%      | 50.1%      | New High     | New High      |              |          |  |
| McEwen Mining Inc (MUX)                | 0.0%       | 92.6%      | New High     | New High      | New High     |          |  |
| Newmont Corp (NEM)                     | -10.9%     | 38.8%      | New High     | New High      |              |          |  |
| New Gold Inc (NGD)                     | -1.1%      | 97.8%      |              |               |              |          |  |
| Wheaton Precious Metals Corp (WPM)     | 0.0%       | 35.3%      | New High     | New High      | New High     |          |  |
| Centerra Gold Inc. (CGAU)              | -8.3%      | 36.2%      | New High     | New High      |              |          |  |
| Barrick Gold Corp. (GOLD)              | -15.5%     | 17.4%      |              |               |              |          |  |
| Gold Resource Corporation (GORO)       | -47.4%     | 104.9%     |              |               |              |          |  |
| Sandstorm Gold Ltd (SAND)              | -10.3%     | 33.6%      |              |               |              |          |  |
| Sibanye Stillwater Limited (SBSW)      | -49.5%     | 14.4%      |              |               |              |          |  |
| Pan American Silver Corp (PAAS)        | -1.0%      | 47.6%      |              |               |              |          |  |
| Royal Gold, Inc. (RGLD)                | -12.3%     | 18.8%      |              |               |              |          |  |
| SSR Mining Inc (SSRM)                  | -67.8%     | 38.7%      | New High     |               |              |          |  |