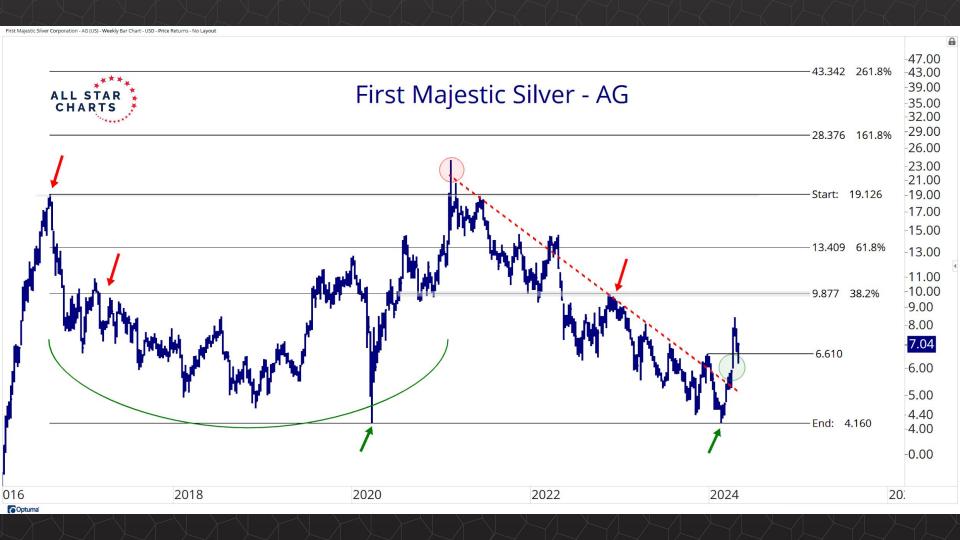

## Individual Miners

|                                        | Percent Of | f High/Low | Highs & Lows |               |              |          |  |
|----------------------------------------|------------|------------|--------------|---------------|--------------|----------|--|
|                                        | 52-Week Hi | 52-Wk Lo   | 4-Week (Mo)  | 13-Week (Qtr) | 52-Week (Yr) | All-Time |  |
| First Majestic Silver Corporation (AG) | -10.9%     | 52.5%      |              |               |              |          |  |
| AngloGold Ashanti Ltd (AU)             | -19.6%     | 44.2%      |              |               |              |          |  |
| Hecla Mining Co. (HL)                  | -17.5%     | 41.5%      |              |               |              |          |  |
| Novagold Resources Inc. (NG)           | -48.4%     | 22.4%      | New Low      |               |              |          |  |
| Seabridge Gold, Inc. (SA)              | -3.7%      | 56.8%      |              |               |              |          |  |
| Agnico Eagle Mines Ltd (AEM)           | 0.0%       | 44.0%      | New High     | New High      | New High     |          |  |
| Alamos Gold Inc. (AGI)                 | -2.1%      | 35.7%      |              |               |              |          |  |
| B2Gold Corp (BTG)                      | -37.4%     | 3.6%       | New Low      |               |              |          |  |
| Compania de Minas Buenaventura (BVN)   | -3.5%      | 155.7%     | New High     |               |              |          |  |
| Coeur Mining Inc (CDE)                 | -1.0%      | 128.4%     |              |               |              |          |  |
| Eldorado Gold Corp. (EGO)              | -2.4%      | 70.7%      |              |               |              |          |  |
| Freeport-McMoRan Inc (FCX)             | -0.4%      | 46.7%      |              |               |              |          |  |
| Franco-Nevada Corporation (FNV)        | -23.6%     | 13.6%      |              |               |              |          |  |
| Gold Fields Ltd (GFI)                  | -4.2%      | 60.2%      |              |               |              |          |  |
| Harmony Gold Mining Co Ltd (HMY)       | -2.8%      | 157.3%     |              |               |              |          |  |
| lamgold Corp. (IAG)                    | -0.3%      | 75.0%      |              |               |              |          |  |
| Kinross Gold Corp. (KGC)               | -0.6%      | 47.6%      |              |               |              |          |  |
| MAG Silver Corp. (MAG)                 | -2.8%      | 50.1%      | New High     | New High      |              |          |  |
| McEwen Mining Inc (MUX)                | 0.0%       | 92.6%      | New High     | New High      | New High     |          |  |
| Newmont Corp (NEM)                     | -10.9%     | 38.8%      | New High     | New High      |              |          |  |
| New Gold Inc (NGD)                     | -1.1%      | 97.8%      |              |               |              |          |  |
| Wheaton Precious Metals Corp (WPM)     | 0.0%       | 35.3%      | New High     | New High      | New High     |          |  |
| Centerra Gold Inc. (CGAU)              | -8.3%      | 36.2%      | New High     | New High      |              |          |  |
| Barrick Gold Corp. (GOLD)              | -15.5%     | 17.4%      |              |               |              |          |  |
| Gold Resource Corporation (GORO)       | -47.4%     | 104.9%     |              |               |              |          |  |
| Sandstorm Gold Ltd (SAND)              | -10.3%     | 33.6%      |              |               |              |          |  |
| Sibanye Stillwater Limited (SBSW)      | -49.5%     | 14.4%      |              |               |              |          |  |
| Pan American Silver Corp (PAAS)        | -1.0%      | 47.6%      |              |               |              |          |  |
| Royal Gold, Inc. (RGLD)                | -12.3%     | 18.8%      |              |               |              |          |  |
| SSR Mining Inc (SSRM)                  | -67.8%     | 38.7%      | New High     |               |              |          |  |