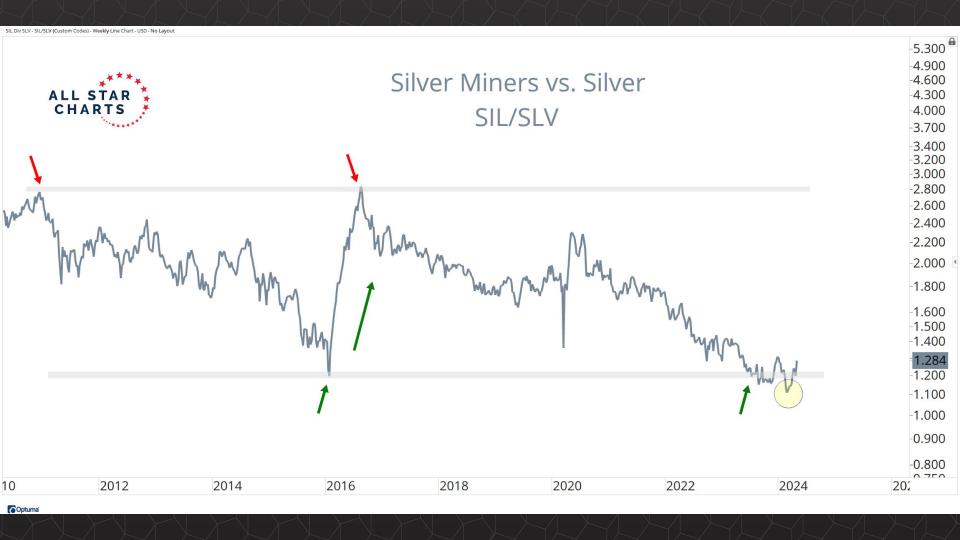

## Intermarket Analysis

1.940 -1.9001.840 -1.8001.740 -1.7001.640

-1.6001.560 1.530 -1.5001.460 1.430 -1.400

-1.3601.330 -1.300

1.260 1.226

-1.2001.160

1.130 -1.100

-1.0701.040