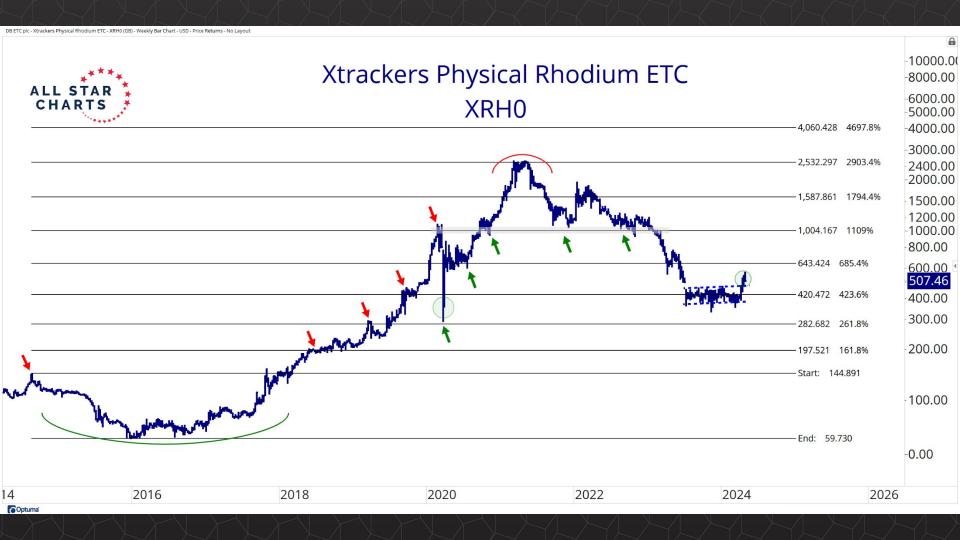

## TABLE OF CONTENTS

Futures Contracts & COT 3-30

Intermarket Analysis 31 - 52

Currencies & Real Yields 53 - 64

Physical ETFs & Indexes 65 - 84

Individual Miners 85 - 133



## Futures Contracts & COT Positioning

























































## Intermarket Analysis







































1.940 -1.9001.840 -1.8001.740 -1.7001.640

-1.6001.560 1.530 -1.5001.460 1.430 -1.400

-1.3601.330 -1.300

1.260 1.226

-1.2001.160

1.130 -1.100

-1.0701.040

Optuma





0.490 0.480 -0.470-0.460-0.450-0.440-0.430-0.420-0.410-0.400-0.390-0.380-0.3700.359 -0.350

-0.340

-0.330-0.320

-0.310-0.300

-0.290

-0.280

-0.270

Optuma

2020

2022



## Currencies & Real Yields

























## Physical ETFs & Indexes









































## Individual Miners



|                                        | Percent Of | f High/Low | Highs & Lows |               |              |          |  |
|----------------------------------------|------------|------------|--------------|---------------|------------