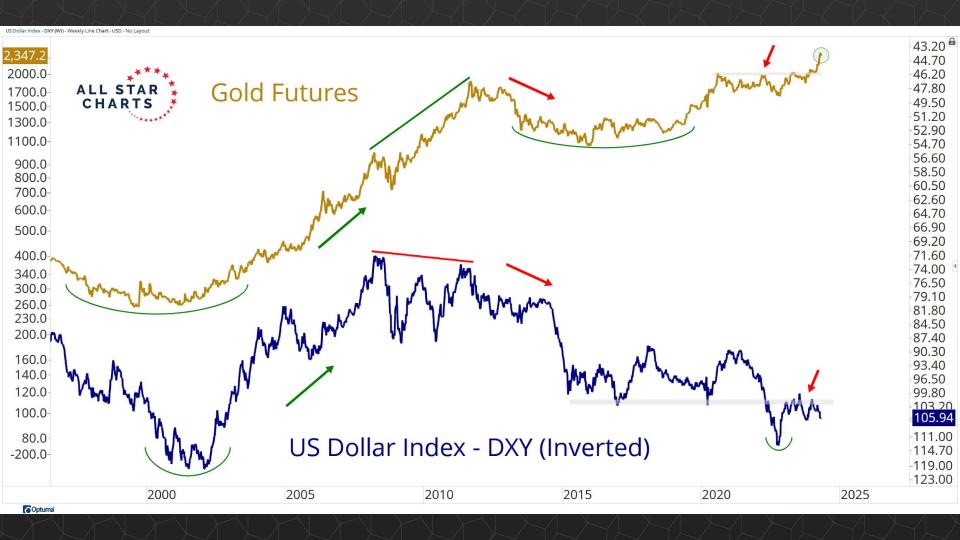

## Intermarket Analysis

1.940 -1.9001.840 -1.8001.740 -1.7001.640

-1.6001.560 1.530 -1.5001.460 1.430 -1.400

-1.3601.330 -1.300

1.260 1.226

-1.2001.160

1.130 -1.100

-1.0701.040