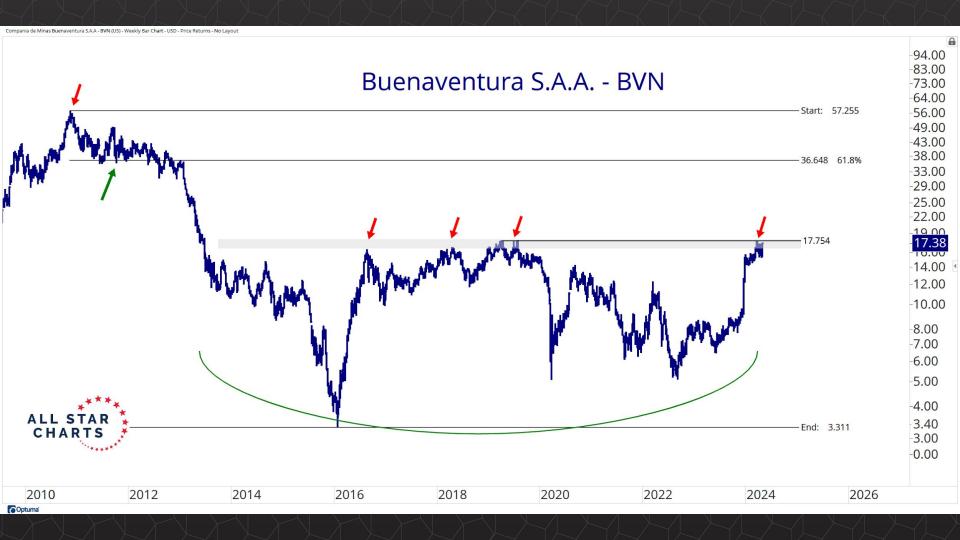

## Individual Miners

|                                        | Percent Of | f High/Low | Highs & Lows |               |              |          |  |
|----------------------------------------|------------|------------|--------------|---------------|--------------|----------|--|
|                                        | 52-Week Hi | 52-Wk Lo   | 4-Week (Mo)  | 13-Week (Qtr) | 52-Week (Yr) | All-Time |  |
| First Majestic Silver Corporation (AG) | -10.9%     | 52.5%      |              |               |              |          |  |
| AngloGold Ashanti Ltd (AU)             | -19.6%     | 44.2%      |              |               |              |          |  |
| Hecla Mining Co. (HL)                  | -17.5%     | 41.5%      |              |               |              |          |  |
| Novagold Resources Inc. (NG)           | -48.4%     | 22.4%      | New Low      |               |              |          |  |
| Seabridge Gold, Inc. (SA)              | -3.7%      | 56.8%      |              |               |              |          |  |
| Agnico Eagle Mines Ltd (AEM)           | 0.0%       | 44.0%      | New High     | New High      | New High     |          |  |
| Alamos Gold Inc. (AGI)                 | -2.1%      | 35.7%      |              |               |              |          |  |
| B2Gold Corp (BTG)                      | -37.4%     | 3.6%       | New Low      |               |              |          |  |
| Compania de Minas Buenaventura (BVN)   | -3.5%      | 155.7%     | New High     |               |              |          |  |
| Coeur Mining Inc (CDE)                 | -1.0%      | 128.4%     |              |               |              |          |  |
| Eldorado Gold Corp. (EGO)              | -2.4%      | 70.7%      |              |               |              |          |  |
| Freeport-McMoRan Inc (FCX)             | -0.4%      | 46.7%      |              |               |              |          |  |
| Franco-Nevada Corporation (FNV)        | -23.6%     | 13.6%      |              |               |              |          |  |
| Gold Fields Ltd (GFI)                  | -4.2%      | 60.2%      |              |               |              |          |  |
| Harmony Gold Mining Co Ltd (HMY)       | -2.8%      | 157.3%     |              |               |              |          |  |
| lamgold Corp. (IAG)                    | -0.3%      | 75.0%      |              |               |              |          |  |
| Kinross Gold Corp. (KGC)               | -0.6%      | 47.6%      |              |               |              |          |  |
| MAG Silver Corp. (MAG)                 | -2.8%      | 50.1%      | New High     | New High      |              |          |  |
| McEwen Mining Inc (MUX)                | 0.0%       | 92.6%      | New High     | New High      | New High     |          |  |
| Newmont Corp (NEM)                     | -10.9%     | 38.8%      | New High     | New High      |              |          |  |
| New Gold Inc (NGD)                     | -1.1%      | 97.8%      |              |               |              |          |  |
| Wheaton Precious Metals Corp (WPM)     | 0.0%       | 35.3%      | New High     | New High      | New High     |          |  |
| Centerra Gold Inc. (CGAU)              | -8.3%      | 36.2%      | New High     | New High      |              |          |  |
| Barrick Gold Corp. (GOLD)              | -15.5%     | 17.4%      |              |               |              |          |  |
| Gold Resource Corporation (GORO)       | -47.4%     | 104.9%     |              |               |              |          |  |
| Sandstorm Gold Ltd (SAND)              | -10.3%     | 33.6%      |              |               |              |          |  |
| Sibanye Stillwater Limited (SBSW)      | -49.5%     | 14.4%      |              |               |              |          |  |
| Pan American Silver Corp (PAAS)        | -1.0%      | 47.6%      |              |               |              |          |  |
| Royal Gold, Inc. (RGLD)                | -12.3%     | 18.8%      |              |               |              |          |  |
| SSR Mining Inc (SSRM)                  | -67.8%     | 38.7%      | New High     |               |              |          |  |