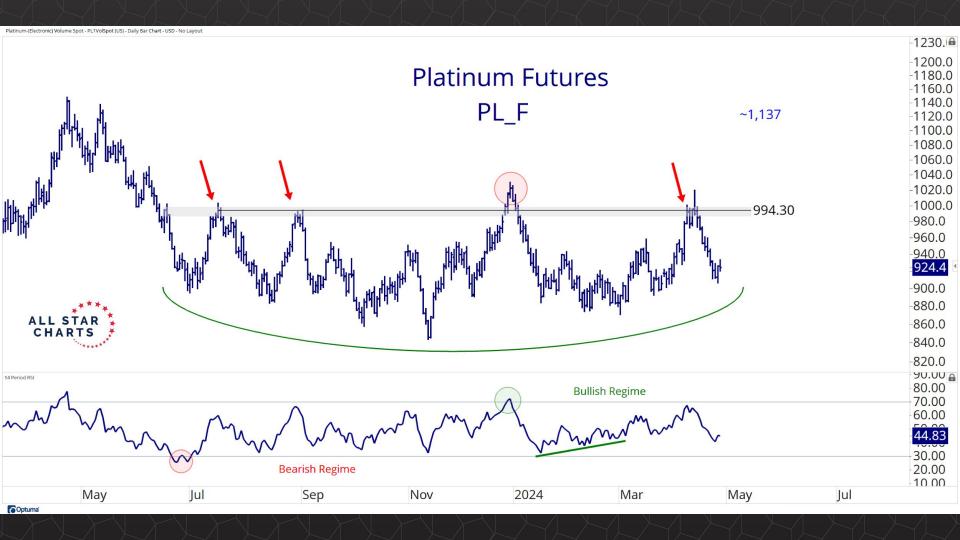

## TABLE OF CONTENTS

Futures Contracts & COT 3-30

Intermarket Analysis 31 - 52

Currencies & Real Yields 53 - 64

Physical ETFs & Indexes 65 - 84

Individual Miners 85 - 133



## Futures Contracts & COT Positioning

























































## Intermarket Analysis







































1.940 -1.9001.840 -1.8001.740 -1.7001.640

-1.6001.560 1.530 -1.5001.460 1.430 -1.400

-1.3601.330 -1.300

1.260 1.226

-1.2001.160

1.130 -1.100

-1.0701.040

Optuma





0.490 0.480 -0.470-0.460-0.450-0.440-0.430-0.420-0.410-0.400-0.390-0.380-0.3700.359 -0.350

-0.340

-0.330-0.320

-0.310-0.300

-0.290

-0.280

-0.270

Optuma

2020

2022



## Currencies & Real Yields

























## Physical ETFs & Indexes









































## Individual Miners



|                                        | Percent Of | f High/Low | Highs & Lows |               |              |          |  |
|----------------------------------------|------------|------------|--------------|---------------|--