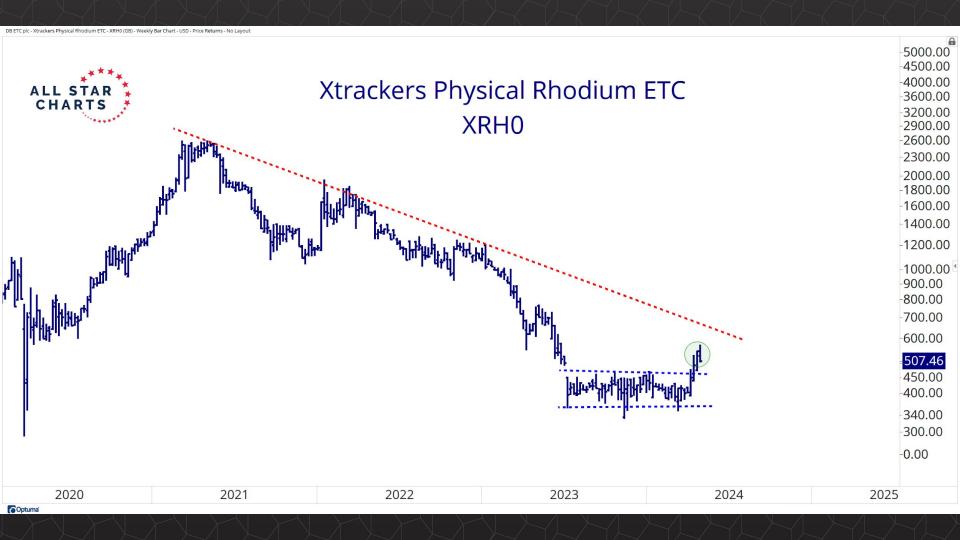

## TABLE OF CONTENTS

Futures Contracts & COT 3-30

Intermarket Analysis 31 - 52

Currencies & Real Yields 53 - 64

Physical ETFs & Indexes 65 - 84

Individual Miners 85 - 133



## Futures Contracts & COT Positioning

























































## Intermarket Analysis







































1.940 -1.9001.840 -1.8001.740 -1.7001.640

-1.6001.560 1.530 -1.5001.460 1.430 -1.400

-1.3601.330 -1.300

1.260 1.226

-1.2001.160

1.130 -1.100

-1.0701.040

Optuma





0.490 0.480 -0.470-0.460-0.450-0.440-0.430-0.420-0.410-0.400-0.390-0.380-0.3700.359 -0.350

-0.340

-0.330-0.320

-0.310-0.300

-0.290

-0.280

-0.270

Optuma

2020

2022



## Currencies & Real Yields

























## Physical ETFs & Indexes









































## Individual Miners



|                                        | Percent Of | f High/Low | Highs & Lows |               |              |          |  |
|----------------------------------------|------------|------------|--------------|---------------|--------------