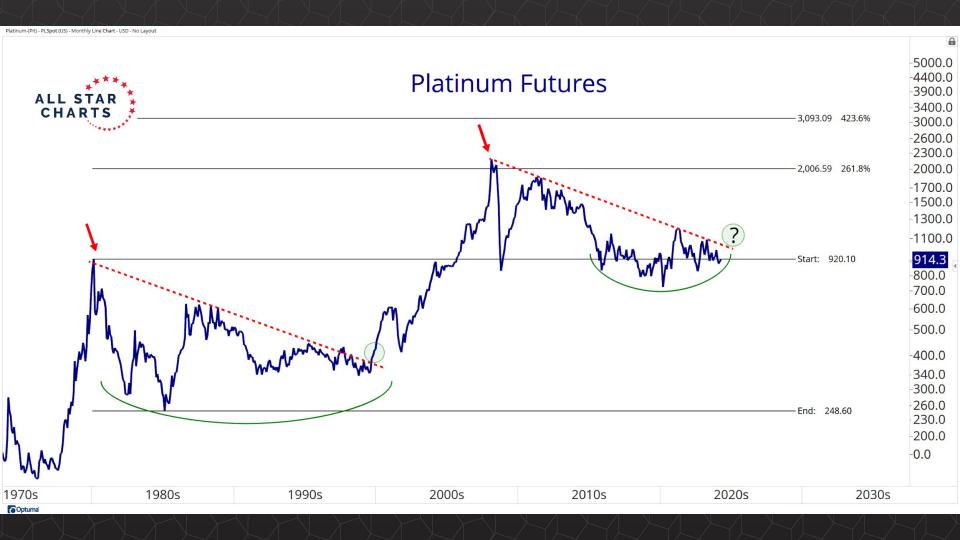

## Intermarket Analysis

1.940 -1.9001.840 -1.8001.740 -1.7001.640

-1.6001.560 1.530 -1.5001.460 1.430 -1.400

-1.3601.330 -1.300

1.260 1.226

-1.2001.160

1.130 -1.100

-1.0701.040