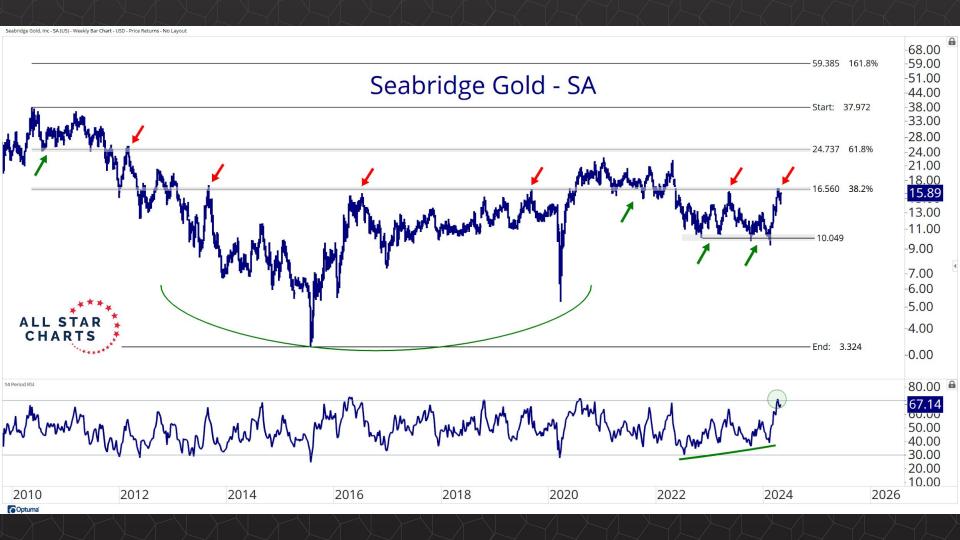

## Individual Miners

|                                        | Percent Of | f High/Low | Highs & Lows |               |              |          |  |
|----------------------------------------|------------|------------|--------------|---------------|--------------|----------|--|
|                                        | 52-Week Hi | 52-Wk Lo   | 4-Week (Mo)  | 13-Week (Qtr) | 52-Week (Yr) | All-Time |  |
| First Majestic Silver Corporation (AG) | -10.9%     | 52.5%      |              |               |              |          |  |
| AngloGold Ashanti Ltd (AU)             | -19.6%     | 44.2%      |              |               |              |          |  |
| Hecla Mining Co. (HL)                  | -17.5%     | 41.5%      |              |               |              |          |  |
| Novagold Resources Inc. (NG)           | -48.4%     | 22.4%      | New Low      |               |              |          |  |
| Seabridge Gold, Inc. (SA)              | -3.7%      | 56.8%      |              |               |              |          |  |
| Agnico Eagle Mines Ltd (AEM)           | 0.0%       | 44.0%      | New High     | New High      | New High     |          |  |
| Alamos Gold Inc. (AGI)                 | -2.1%      | 35.7%      |              |               |              |          |  |
| B2Gold Corp (BTG)                      | -37.4%     | 3.6%       | New Low      |               |              |          |  |
| Compania de Minas Buenaventura (BVN)   | -3.5%      | 155.7%     | New High     |               |              |          |  |
| Coeur Mining Inc (CDE)                 | -1.0%      | 128.4%     |              |               |              |          |  |
| Eldorado Gold Corp. (EGO)              | -2.4%      | 70.7%      |              |               |              |          |  |
| Freeport-McMoRan Inc (FCX)             | -0.4%      | 46.7%      |              |               |              |          |  |
| Franco-Nevada Corporation (FNV)        | -23.6%     | 13.6%      |              |               |              |          |  |
| Gold Fields Ltd (GFI)                  | -4.2%      | 60.2%      |              |               |              |          |  |
| Harmony Gold Mining Co Ltd (HMY)       | -2.8%      | 157.3%     |              |               |              |          |  |
| lamgold Corp. (IAG)                    | -0.3%      | 75.0%      |              |               |              |          |  |
| Kinross Gold Corp. (KGC)               | -0.6%      | 47.6%      |              |               |              |          |  |
| MAG Silver Corp. (MAG)                 | -2.8%      | 50.1%      | New High     | New High      |              |          |  |
| McEwen Mining Inc (MUX)                | 0.0%       | 92.6%      | New High     | New High      | New High     |          |  |
| Newmont Corp (NEM)                     | -10.9%     | 38.8%      | New High     | New High      |              |          |  |
| New Gold Inc (NGD)                     | -1.1%      | 97.8%      |              |               |              |          |  |
| Wheaton Precious Metals Corp (WPM)     | 0.0%       | 35.3%      | New High     | New High      | New High     |          |  |
| Centerra Gold Inc. (CGAU)              | -8.3%      | 36.2%      | New High     | New High      |              |          |  |
| Barrick Gold Corp. (GOLD)              | -15.5%     | 17.4%      |              |               |              |          |  |
| Gold Resource Corporation (GORO)       | -47.4%     | 104.9%     |              |               |              |          |  |
| Sandstorm Gold Ltd (SAND)              | -10.3%     | 33.6%      |              |               |              |          |  |
| Sibanye Stillwater Limited (SBSW)      | -49.5%     | 14.4%      |              |               |              |          |  |
| Pan American Silver Corp (PAAS)        | -1.0%      | 47.6%      |              |               |              |          |  |
| Royal Gold, Inc. (RGLD)                | -12.3%     | 18.8%      |              |               |              |          |  |
| SSR Mining Inc (SSRM)                  | -67.8%     | 38.7%      | New High     |               |              |          |  |