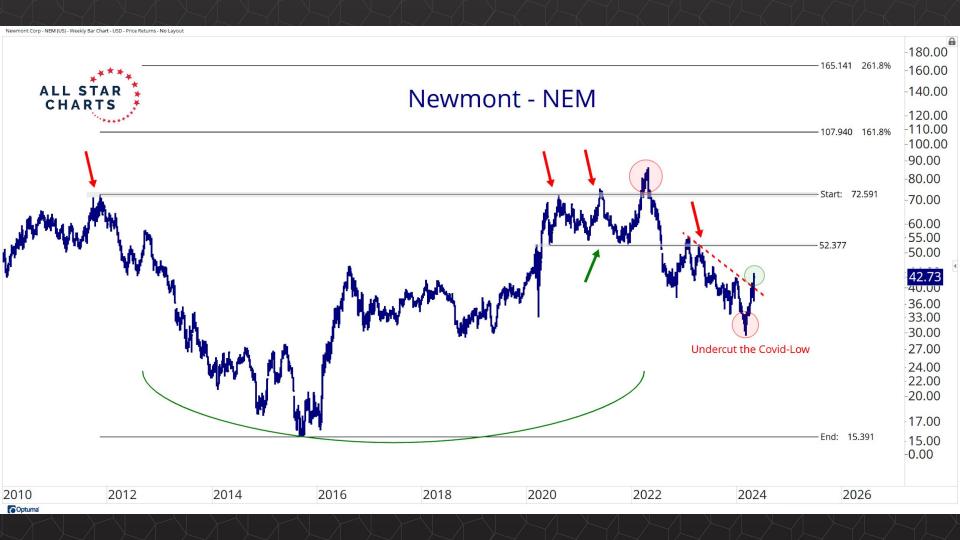

## Individual Miners

|                                        | Percent Of | f High/Low | Highs & Lows |               |              |          |  |
|----------------------------------------|------------|------------|--------------|---------------|--------------|----------|--|
|                                        | 52-Week Hi | 52-Wk Lo   | 4-Week (Mo)  | 13-Week (Qtr) | 52-Week (Yr) | All-Time |  |
| First Majestic Silver Corporation (AG) | -10.9%     | 52.5%      |              |               |              |          |  |
| AngloGold Ashanti Ltd (AU)             | -19.6%     | 44.2%      |              |               |              |          |  |
| Hecla Mining Co. (HL)                  | -17.5%     | 41.5%      |              |               |              |          |  |
| Novagold Resources Inc. (NG)           | -48.4%     | 22.4%      | New Low      |               |              |          |  |
| Seabridge Gold, Inc. (SA)              | -3.7%      | 56.8%      |              |               |              |          |  |
| Agnico Eagle Mines Ltd (AEM)           | 0.0%       | 44.0%      | New High     | New High      | New High     |          |  |
| Alamos Gold Inc. (AGI)                 | -2.1%      | 35.7%      |              |               |              |          |  |
| B2Gold Corp (BTG)                      | -37.4%     | 3.6%       | New Low      |               |              |          |  |
| Compania de Minas Buenaventura (BVN)   | -3.5%      | 155.7%     | New High     |               |              |          |  |
| Coeur Mining Inc (CDE)                 | -1.0%      | 128.4%     |              |               |              |          |  |
| Eldorado Gold Corp. (EGO)              | -2.4%      | 70.7%      |              |               |              |          |  |
| Freeport-McMoRan Inc (FCX)             | -0.4%      | 46.7%      |              |               |              |          |  |
| Franco-Nevada Corporation (FNV)        | -23.6%     | 13.6%      |              |               |              |          |  |
| Gold Fields Ltd (GFI)                  | -4.2%      | 60.2%      |              |               |              |          |  |
| Harmony Gold Mining Co Ltd (HMY)       | -2.8%      | 157.3%     |              |               |              |          |  |
| lamgold Corp. (IAG)                    | -0.3%      | 75.0%      |              |               |              |          |  |
| Kinross Gold Corp. (KGC)               | -0.6%      | 47.6%      |              |               |              |          |  |
| MAG Silver Corp. (MAG)                 | -2.8%      | 50.1%      | New High     | New High      |              |          |  |
| McEwen Mining Inc (MUX)                | 0.0%       | 92.6%      | New High     | New High      | New High     |          |  |
| Newmont Corp (NEM)                     | -10.9%     | 38.8%      | New High     | New High      |              |          |  |
| New Gold Inc (NGD)                     | -1.1%      | 97.8%      |              |               |              |          |  |
| Wheaton Precious Metals Corp (WPM)     | 0.0%       | 35.3%      | New High     | New High      | New High     |          |  |
| Centerra Gold Inc. (CGAU)              | -8.3%      | 36.2%      | New High     | New High      |              |          |  |
| Barrick Gold Corp. (GOLD)              | -15.5%     | 17.4%      |              |               |              |          |  |
| Gold Resource Corporation (GORO)       | -47.4%     | 104.9%     |              |               |              |          |  |
| Sandstorm Gold Ltd (SAND)              | -10.3%     | 33.6%      |              |               |              |          |  |
| Sibanye Stillwater Limited (SBSW)      | -49.5%     | 14.4%      |              |               |              |          |  |
| Pan American Silver Corp (PAAS)        | -1.0%      | 47.6%      |              |               |              |          |  |
| Royal Gold, Inc. (RGLD)                | -12.3%     | 18.8%      |              |               |              |          |  |
| SSR Mining Inc (SSRM)                  | -67.8%     | 38.7%      | New High     |               |              |          |  |