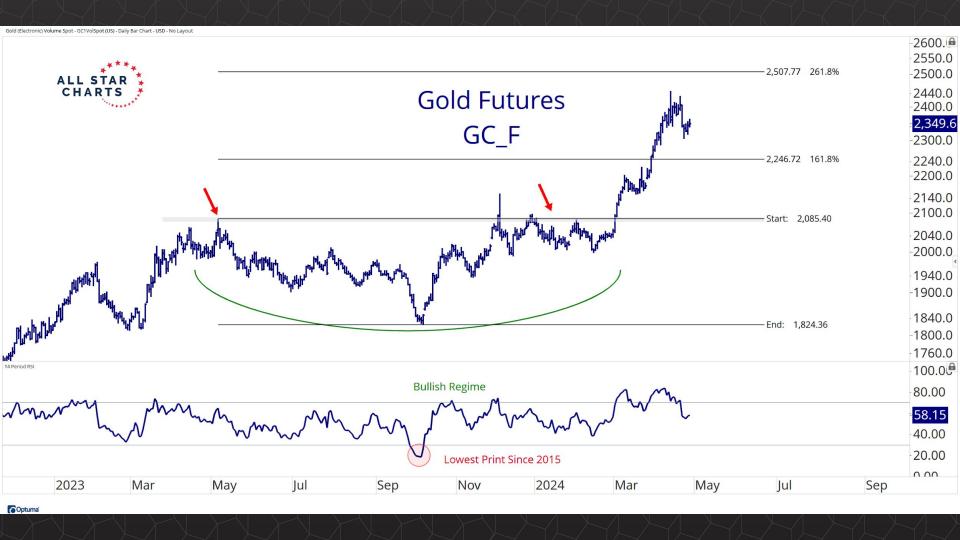

## Intermarket Analysis

1.940 -1.9001.840 -1.8001.740 -1.7001.640

-1.6001.560 1.530 -1.5001.460 1.430 -1.400

-1.3601.330 -1.300

1.260 1.226

-1.2001.160

1.130 -1.100

-1.0701.040