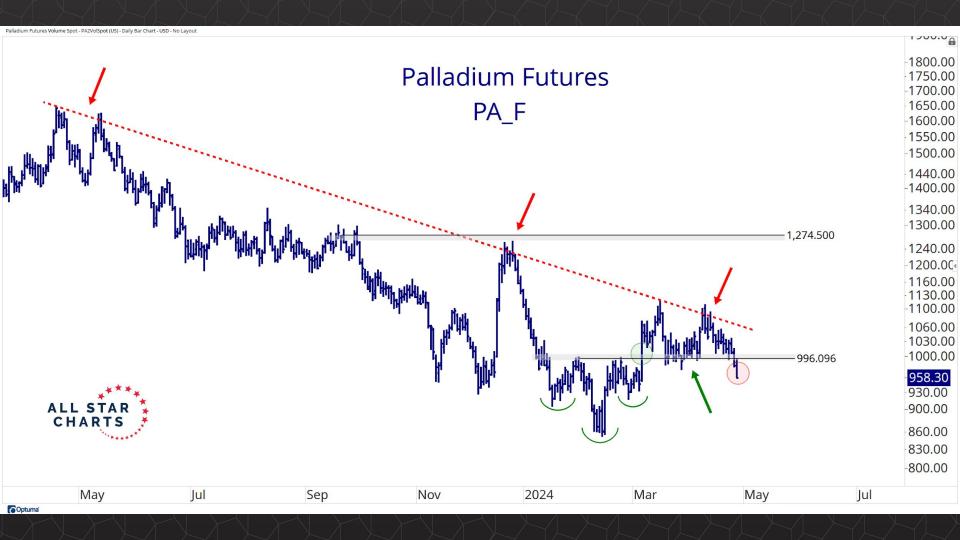

## TABLE OF CONTENTS

Futures Contracts & COT 3-30

Intermarket Analysis 31 - 52

Currencies & Real Yields 53 - 64

Physical ETFs & Indexes 65 - 84

Individual Miners 85 - 133



## Futures Contracts & COT Positioning

























































## Intermarket Analysis







































1.940 -1.9001.840 -1.8001.740 -1.7001.640

-1.6001.560 1.530 -1.5001.460 1.430 -1.400

-1.3601.330 -1.300

1.260 1.226

-1.2001.160

1.130 -1.100

-1.0701.040

Optuma





0.490 0.480 -0.470-0.460-0.450-0.440-0.430-0.420-0.410-0.400-0.390-0.380-0.3700.359 -0.350

-0.340

-0.330-0.320

-0.310-0.300

-0.290

-0.280

-0.270

Optuma

2020

2022



## Currencies & Real Yields

























## Physical ETFs & Indexes









































## Individual Miners



|                                        | Percent Of | f High/Low | Highs & Lows |               |              |          |  |
|----------------------------------------|------------|------------|--------------|---------------|--------