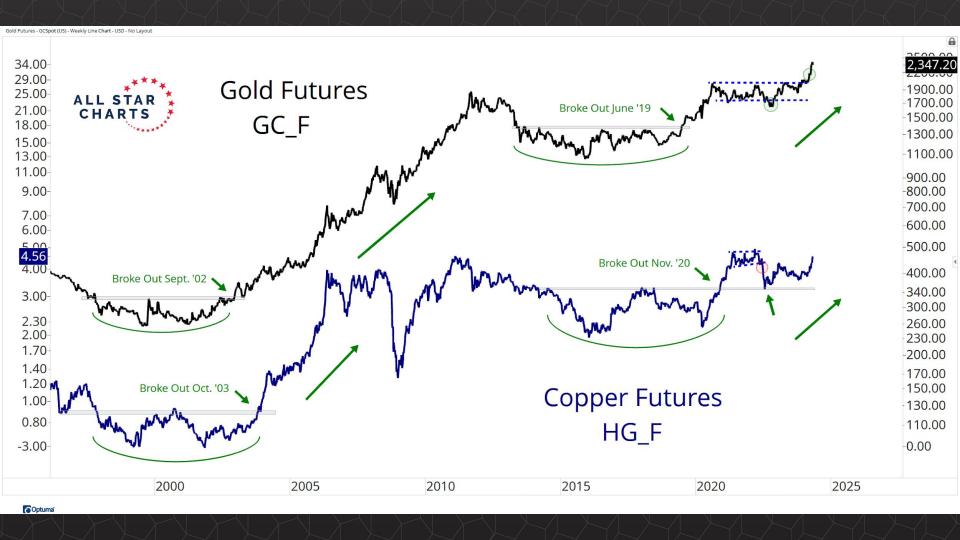

## Intermarket Analysis

1.940 -1.9001.840 -1.8001.740 -1.7001.640

-1.6001.560 1.530 -1.5001.460 1.430 -1.400

-1.3601.330 -1.300

1.260 1.226

-1.2001.160

1.130 -1.100

-1.0701.040