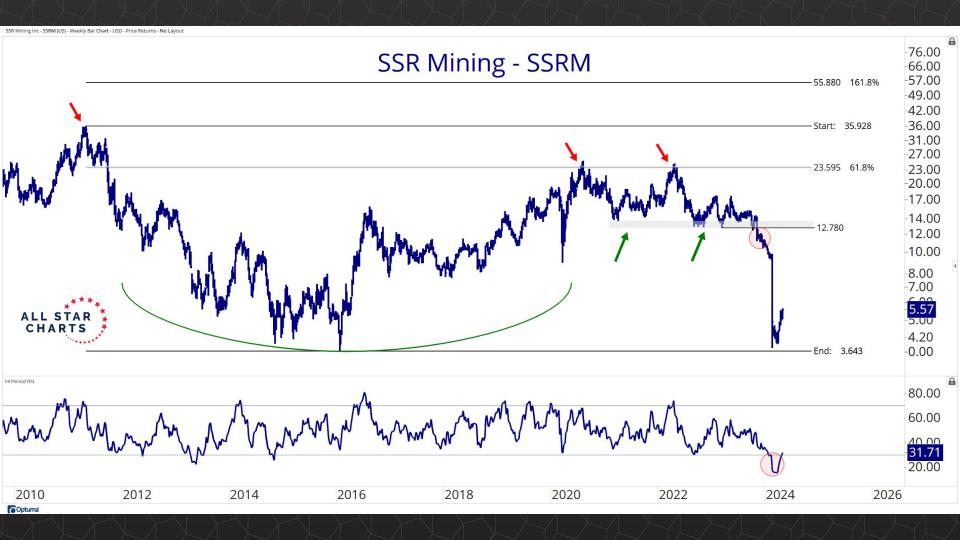

## Individual Miners

|                                        | Percent Of | f High/Low | Highs & Lows |               |              |          |  |
|----------------------------------------|------------|------------|--------------|---------------|--------------|----------|--|
|                                        | 52-Week Hi | 52-Wk Lo   | 4-Week (Mo)  | 13-Week (Qtr) | 52-Week (Yr) | All-Time |  |
| First Majestic Silver Corporation (AG) | -10.9%     | 52.5%      |              |               |              |          |  |
| AngloGold Ashanti Ltd (AU)             | -19.6%     | 44.2%      |              |               |              |          |  |
| Hecla Mining Co. (HL)                  | -17.5%     | 41.5%      |              |               |              |          |  |
| Novagold Resources Inc. (NG)           | -48.4%     | 22.4%      | New Low      |               |              |          |  |
| Seabridge Gold, Inc. (SA)              | -3.7%      | 56.8%      |              |               |              |          |  |
| Agnico Eagle Mines Ltd (AEM)           | 0.0%       | 44.0%      | New High     | New High      | New High     |          |  |
| Alamos Gold Inc. (AGI)                 | -2.1%      | 35.7%      |              |               |              |          |  |
| B2Gold Corp (BTG)                      | -37.4%     | 3.6%       | New Low      |               |              |          |  |
| Compania de Minas Buenaventura (BVN)   | -3.5%      | 155.7%     | New High     |               |              |          |  |
| Coeur Mining Inc (CDE)                 | -1.0%      | 128.4%     |              |               |              |          |  |
| Eldorado Gold Corp. (EGO)              | -2.4%      | 70.7%      |              |               |              |          |  |
| Freeport-McMoRan Inc (FCX)             | -0.4%      | 46.7%      |              |               |              |          |  |
| Franco-Nevada Corporation (FNV)        | -23.6%     | 13.6%      |              |               |              |          |  |
| Gold Fields Ltd (GFI)                  | -4.2%      | 60.2%      |              |               |              |          |  |
| Harmony Gold Mining Co Ltd (HMY)       | -2.8%      | 157.3%     |              |               |              |          |  |
| lamgold Corp. (IAG)                    | -0.3%      | 75.0%      |              |               |              |          |  |
| Kinross Gold Corp. (KGC)               | -0.6%      | 47.6%      |              |               |              |          |  |
| MAG Silver Corp. (MAG)                 | -2.8%      | 50.1%      | New High     | New High      |              |          |  |
| McEwen Mining Inc (MUX)                | 0.0%       | 92.6%      | New High     | New High      | New High     |          |  |
| Newmont Corp (NEM)                     | -10.9%     | 38.8%      | New High     | New High      |              |          |  |
| New Gold Inc (NGD)                     | -1.1%      | 97.8%      |              |               |              |          |  |
| Wheaton Precious Metals Corp (WPM)     | 0.0%       | 35.3%      | New High     | New High      | New High     |          |  |
| Centerra Gold Inc. (CGAU)              | -8.3%      | 36.2%      | New High     | New High      |              |          |  |
| Barrick Gold Corp. (GOLD)              | -15.5%     | 17.4%      |              |               |              |          |  |
| Gold Resource Corporation (GORO)       | -47.4%     | 104.9%     |              |               |              |          |  |
| Sandstorm Gold Ltd (SAND)              | -10.3%     | 33.6%      |              |               |              |          |  |
| Sibanye Stillwater Limited (SBSW)      | -49.5%     | 14.4%      |              |               |              |          |  |
| Pan American Silver Corp (PAAS)        | -1.0%      | 47.6%      |              |               |              |          |  |
| Royal Gold, Inc. (RGLD)                | -12.3%     | 18.8%      |              |               |              |          |  |
| SSR Mining Inc (SSRM)                  | -67.8%     | 38.7%      | New High     |               |              |          |  |