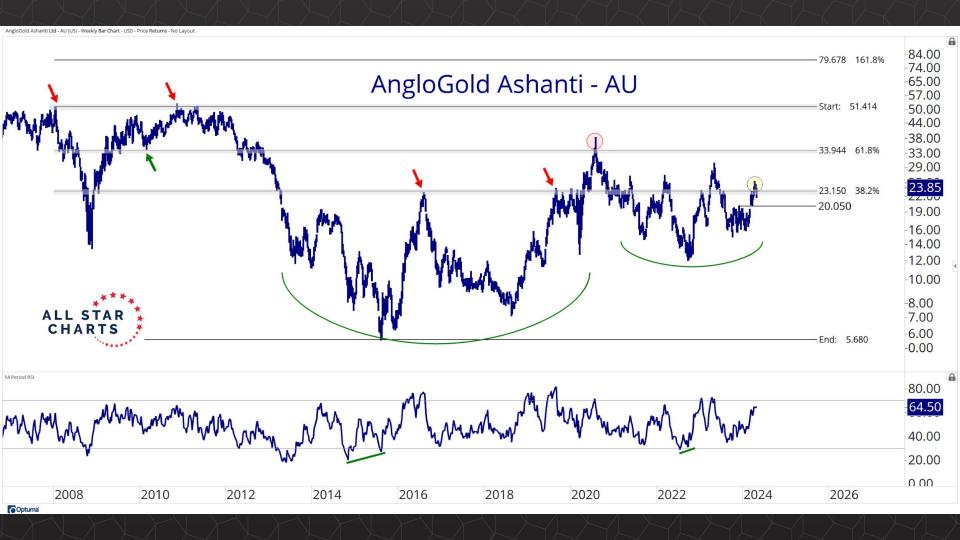

## Individual Miners

|                                        | Percent Of | f High/Low | Highs & Lows |               |              |          |  |
|----------------------------------------|------------|------------|--------------|---------------|--------------|----------|--|
|                                        | 52-Week Hi | 52-Wk Lo   | 4-Week (Mo)  | 13-Week (Qtr) | 52-Week (Yr) | All-Time |  |
| First Majestic Silver Corporation (AG) | -10.9%     | 52.5%      |              |               |              |          |  |
| AngloGold Ashanti Ltd (AU)             | -19.6%     | 44.2%      |              |               |              |          |  |
| Hecla Mining Co. (HL)                  | -17.5%     | 41.5%      |              |               |              |          |  |
| Novagold Resources Inc. (NG)           | -48.4%     | 22.4%      | New Low      |               |              |          |  |
| Seabridge Gold, Inc. (SA)              | -3.7%      | 56.8%      |              |               |              |          |  |
| Agnico Eagle Mines Ltd (AEM)           | 0.0%       | 44.0%      | New High     | New High      | New High     |          |  |
| Alamos Gold Inc. (AGI)                 | -2.1%      | 35.7%      |              |               |              |          |  |
| B2Gold Corp (BTG)                      | -37.4%     | 3.6%       | New Low      |               |              |          |  |
| Compania de Minas Buenaventura (BVN)   | -3.5%      | 155.7%     | New High     |               |              |          |  |
| Coeur Mining Inc (CDE)                 | -1.0%      | 128.4%     |              |               |              |          |  |
| Eldorado Gold Corp. (EGO)              | -2.4%      | 70.7%      |              |               |              |          |  |
| Freeport-McMoRan Inc (FCX)             | -0.4%      | 46.7%      |              |               |              |          |  |
| Franco-Nevada Corporation (FNV)        | -23.6%     | 13.6%      |              |               |              |          |  |
| Gold Fields Ltd (GFI)                  | -4.2%      | 60.2%      |              |               |              |          |  |
| Harmony Gold Mining Co Ltd (HMY)       | -2.8%      | 157.3%     |              |               |              |          |  |
| lamgold Corp. (IAG)                    | -0.3%      | 75.0%      |              |               |              |          |  |
| Kinross Gold Corp. (KGC)               | -0.6%      | 47.6%      |              |               |              |          |  |
| MAG Silver Corp. (MAG)                 | -2.8%      | 50.1%      | New High     | New High      |              |          |  |
| McEwen Mining Inc (MUX)                | 0.0%       | 92.6%      | New High     | New High      | New High     |          |  |
| Newmont Corp (NEM)                     | -10.9%     | 38.8%      | New High     | New High      |              |          |  |
| New Gold Inc (NGD)                     | -1.1%      | 97.8%      |              |               |              |          |  |
| Wheaton Precious Metals Corp (WPM)     | 0.0%       | 35.3%      | New High     | New High      | New High     |          |  |
| Centerra Gold Inc. (CGAU)              | -8.3%      | 36.2%      | New High     | New High      |              |          |  |
| Barrick Gold Corp. (GOLD)              | -15.5%     | 17.4%      |              |               |              |          |  |
| Gold Resource Corporation (GORO)       | -47.4%     | 104.9%     |              |               |              |          |  |
| Sandstorm Gold Ltd (SAND)              | -10.3%     | 33.6%      |              |               |              |          |  |
| Sibanye Stillwater Limited (SBSW)      | -49.5%     | 14.4%      |              |               |              |          |  |
| Pan American Silver Corp (PAAS)        | -1.0%      | 47.6%      |              |               |              |          |  |
| Royal Gold, Inc. (RGLD)                | -12.3%     | 18.8%      |              |               |              |          |  |
| SSR Mining Inc (SSRM)                  | -67.8%     | 38.7%      | New High     |               |              |          |  |