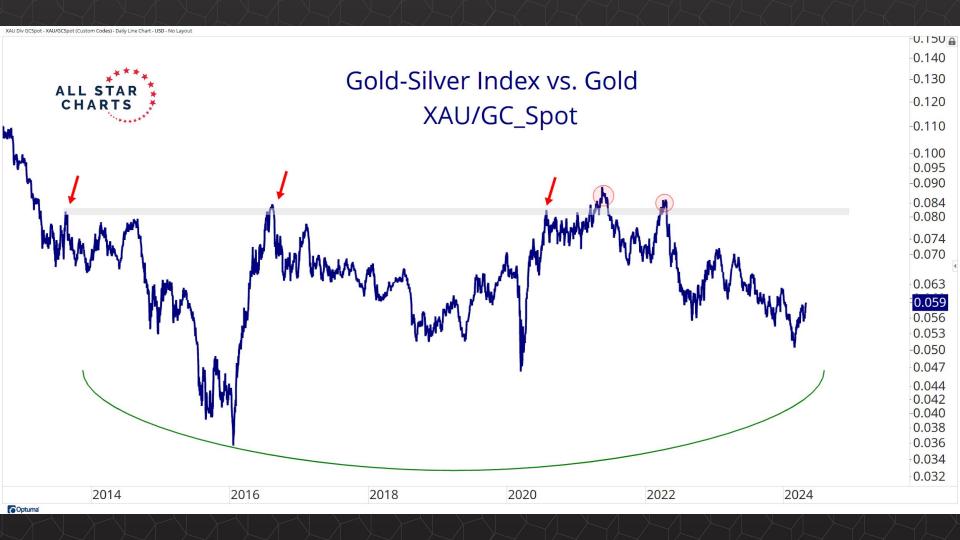

## Intermarket Analysis

1.940 -1.9001.840 -1.8001.740 -1.7001.640

-1.6001.560 1.530 -1.5001.460 1.430 -1.400

-1.3601.330 -1.300

1.260 1.226

-1.2001.160

1.130 -1.100

-1.0701.040