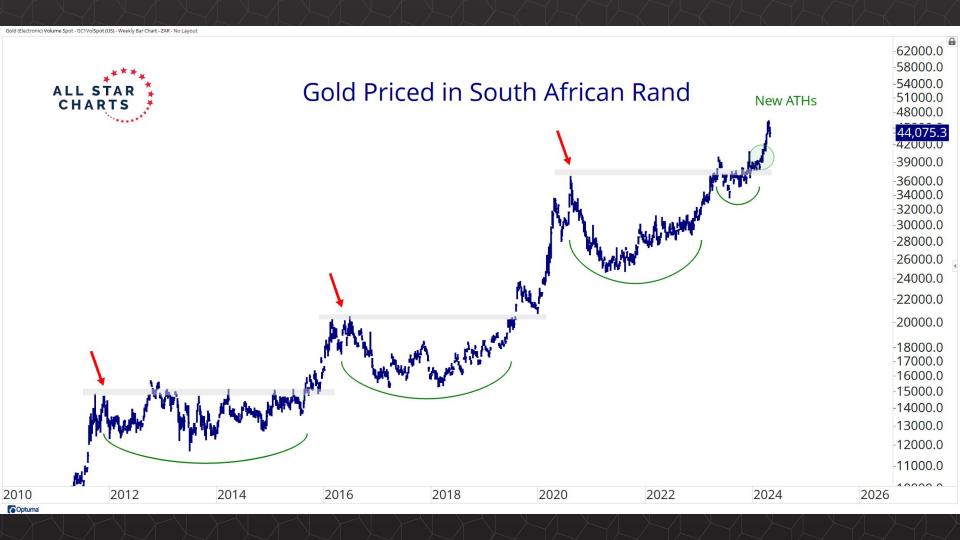

## Intermarket Analysis

1.940 -1.9001.840 -1.8001.740 -1.7001.640

-1.6001.560 1.530 -1.5001.460 1.430 -1.400

-1.3601.330 -1.300

1.260 1.226

-1.2001.160

1.130 -1.100

-1.0701.040