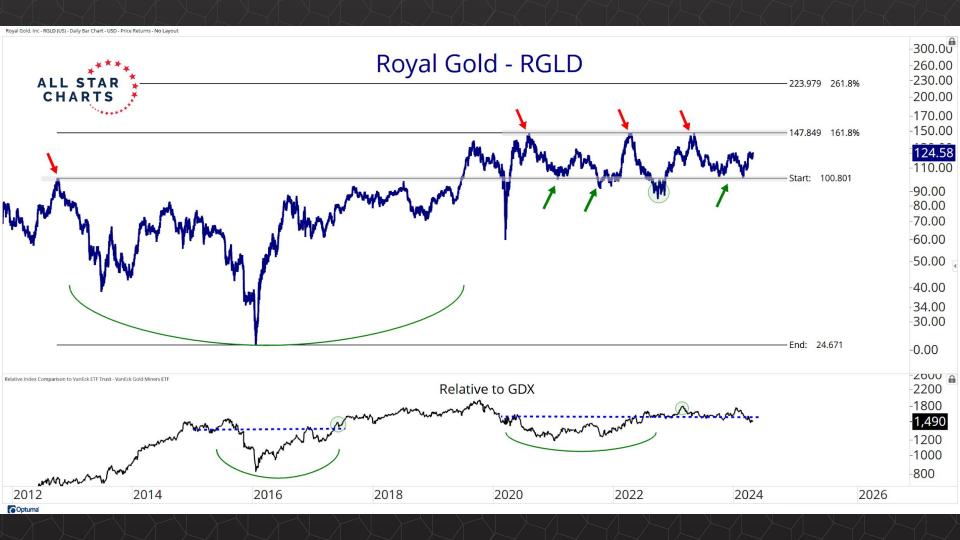

## Individual Miners

|                                        | Percent Of | f High/Low | Highs & Lows |               |              |          |  |
|----------------------------------------|------------|------------|--------------|---------------|--------------|----------|--|
|                                        | 52-Week Hi | 52-Wk Lo   | 4-Week (Mo)  | 13-Week (Qtr) | 52-Week (Yr) | All-Time |  |
| First Majestic Silver Corporation (AG) | -10.9%     | 52.5%      |              |               |              |          |  |
| AngloGold Ashanti Ltd (AU)             | -19.6%     | 44.2%      |              |               |              |          |  |
| Hecla Mining Co. (HL)                  | -17.5%     | 41.5%      |              |               |              |          |  |
| Novagold Resources Inc. (NG)           | -48.4%     | 22.4%      | New Low      |               |              |          |  |
| Seabridge Gold, Inc. (SA)              | -3.7%      | 56.8%      |              |               |              |          |  |
| Agnico Eagle Mines Ltd (AEM)           | 0.0%       | 44.0%      | New High     | New High      | New High     |          |  |
| Alamos Gold Inc. (AGI)                 | -2.1%      | 35.7%      |              |               |              |          |  |
| B2Gold Corp (BTG)                      | -37.4%     | 3.6%       | New Low      |               |              |          |  |
| Compania de Minas Buenaventura (BVN)   | -3.5%      | 155.7%     | New High     |               |              |          |  |
| Coeur Mining Inc (CDE)                 | -1.0%      | 128.4%     |              |               |              |          |  |
| Eldorado Gold Corp. (EGO)              | -2.4%      | 70.7%      |              |               |              |          |  |
| Freeport-McMoRan Inc (FCX)             | -0.4%      | 46.7%      |              |               |              |          |  |
| Franco-Nevada Corporation (FNV)        | -23.6%     | 13.6%      |              |               |              |          |  |
| Gold Fields Ltd (GFI)                  | -4.2%      | 60.2%      |              |               |              |          |  |
| Harmony Gold Mining Co Ltd (HMY)       | -2.8%      | 157.3%     |              |               |              |          |  |
| lamgold Corp. (IAG)                    | -0.3%      | 75.0%      |              |               |              |          |  |
| Kinross Gold Corp. (KGC)               | -0.6%      | 47.6%      |              |               |              |          |  |
| MAG Silver Corp. (MAG)                 | -2.8%      | 50.1%      | New High     | New High      |              |          |  |
| McEwen Mining Inc (MUX)                | 0.0%       | 92.6%      | New High     | New High      | New High     |          |  |
| Newmont Corp (NEM)                     | -10.9%     | 38.8%      | New High     | New High      |              |          |  |
| New Gold Inc (NGD)                     | -1.1%      | 97.8%      |              |               |              |          |  |
| Wheaton Precious Metals Corp (WPM)     | 0.0%       | 35.3%      | New High     | New High      | New High     |          |  |
| Centerra Gold Inc. (CGAU)              | -8.3%      | 36.2%      | New High     | New High      |              |          |  |
| Barrick Gold Corp. (GOLD)              | -15.5%     | 17.4%      |              |               |              |          |  |
| Gold Resource Corporation (GORO)       | -47.4%     | 104.9%     |              |               |              |          |  |
| Sandstorm Gold Ltd (SAND)              | -10.3%     | 33.6%      |              |               |              |          |  |
| Sibanye Stillwater Limited (SBSW)      | -49.5%     | 14.4%      |              |               |              |          |  |
| Pan American Silver Corp (PAAS)        | -1.0%      | 47.6%      |              |               |              |          |  |
| Royal Gold, Inc. (RGLD)                | -12.3%     | 18.8%      |              |               |              |          |  |
| SSR Mining Inc (SSRM)                  | -67.8%     | 38.7%      | New High     |               |              |          |  |