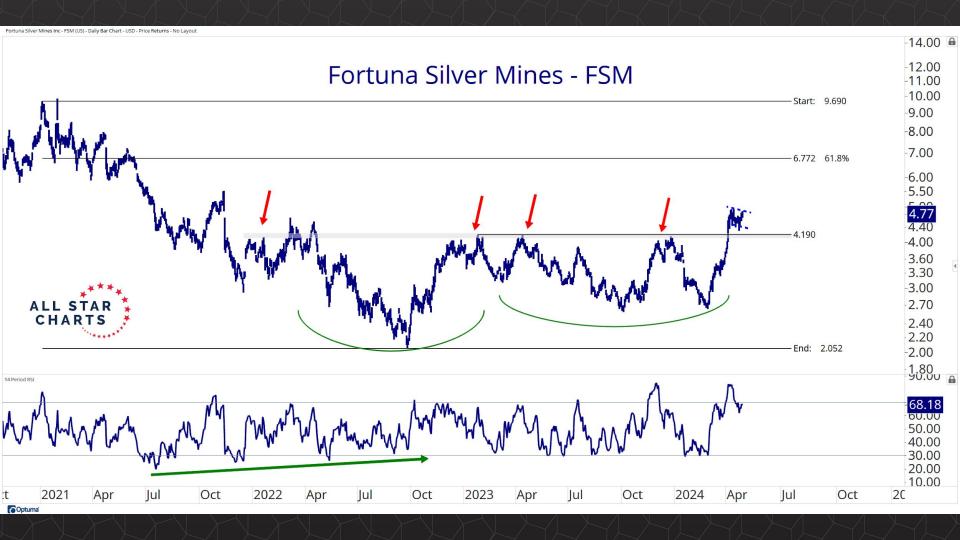

## Individual Miners

|                                        | Percent Of | f High/Low | Highs & Lows |               |              |          |  |
|----------------------------------------|------------|------------|--------------|---------------|--------------|----------|--|
|                                        | 52-Week Hi | 52-Wk Lo   | 4-Week (Mo)  | 13-Week (Qtr) | 52-Week (Yr) | All-Time |  |
| First Majestic Silver Corporation (AG) | -10.9%     | 52.5%      |              |               |              |          |  |
| AngloGold Ashanti Ltd (AU)             | -19.6%     | 44.2%      |              |               |              |          |  |
| Hecla Mining Co. (HL)                  | -17.5%     | 41.5%      |              |               |              |          |  |
| Novagold Resources Inc. (NG)           | -48.4%     | 22.4%      | New Low      |               |              |          |  |
| Seabridge Gold, Inc. (SA)              | -3.7%      | 56.8%      |              |               |              |          |  |
| Agnico Eagle Mines Ltd (AEM)           | 0.0%       | 44.0%      | New High     | New High      | New High     |          |  |
| Alamos Gold Inc. (AGI)                 | -2.1%      | 35.7%      |              |               |              |          |  |
| B2Gold Corp (BTG)                      | -37.4%     | 3.6%       | New Low      |               |              |          |  |
| Compania de Minas Buenaventura (BVN)   | -3.5%      | 155.7%     | New High     |               |              |          |  |
| Coeur Mining Inc (CDE)                 | -1.0%      | 128.4%     |              |               |              |          |  |
| Eldorado Gold Corp. (EGO)              | -2.4%      | 70.7%      |              |               |              |          |  |
| Freeport-McMoRan Inc (FCX)             | -0.4%      | 46.7%      |              |               |              |          |  |
| Franco-Nevada Corporation (FNV)        | -23.6%     | 13.6%      |              |               |              |          |  |
| Gold Fields Ltd (GFI)                  | -4.2%      | 60.2%      |              |               |              |          |  |
| Harmony Gold Mining Co Ltd (HMY)       | -2.8%      | 157.3%     |              |               |              |          |  |
| lamgold Corp. (IAG)                    | -0.3%      | 75.0%      |              |               |              |          |  |
| Kinross Gold Corp. (KGC)               | -0.6%      | 47.6%      |              |               |              |          |  |
| MAG Silver Corp. (MAG)                 | -2.8%      | 50.1%      | New High     | New High      |              |          |  |
| McEwen Mining Inc (MUX)                | 0.0%       | 92.6%      | New High     | New High      | New High     |          |  |
| Newmont Corp (NEM)                     | -10.9%     | 38.8%      | New High     | New High      |              |          |  |
| New Gold Inc (NGD)                     | -1.1%      | 97.8%      |              |               |              |          |  |
| Wheaton Precious Metals Corp (WPM)     | 0.0%       | 35.3%      | New High     | New High      | New High     |          |  |
| Centerra Gold Inc. (CGAU)              | -8.3%      | 36.2%      | New High     | New High      |              |          |  |
| Barrick Gold Corp. (GOLD)              | -15.5%     | 17.4%      |              |               |              |          |  |
| Gold Resource Corporation (GORO)       | -47.4%     | 104.9%     |              |               |              |          |  |
| Sandstorm Gold Ltd (SAND)              | -10.3%     | 33.6%      |              |               |              |          |  |
| Sibanye Stillwater Limited (SBSW)      | -49.5%     | 14.4%      |              |               |              |          |  |
| Pan American Silver Corp (PAAS)        | -1.0%      | 47.6%      |              |               |              |          |  |
| Royal Gold, Inc. (RGLD)                | -12.3%     | 18.8%      |              |               |              |          |  |
| SSR Mining Inc (SSRM)                  | -67.8%     | 38.7%      | New High     |               |              |          |  |