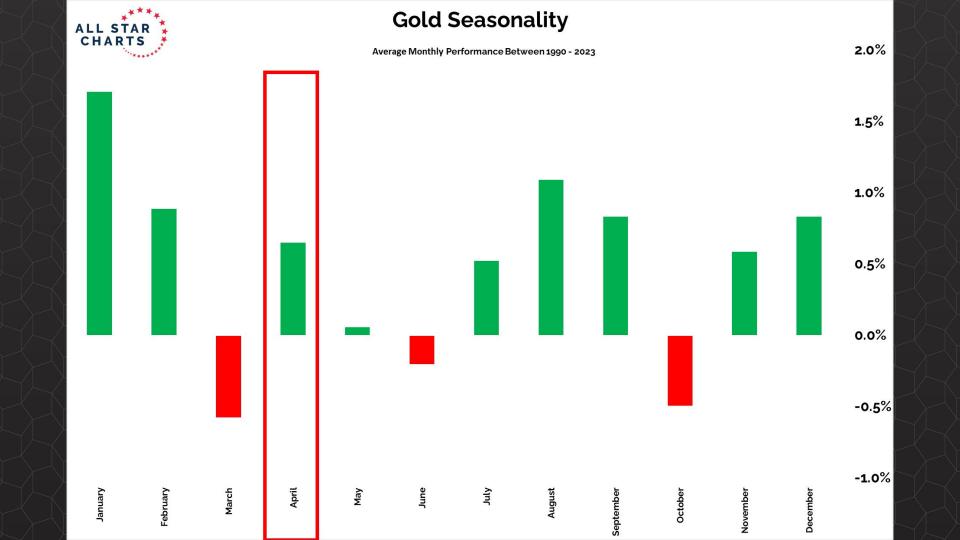

## TABLE OF CONTENTS

Futures Contracts & COT 3-30

Intermarket Analysis 31 - 52

Currencies & Real Yields 53 - 64

Physical ETFs & Indexes 65 - 84

Individual Miners 85 - 133



## Futures Contracts & COT Positioning

























































## Intermarket Analysis







































1.940 -1.9001.840 -1.8001.740 -1.7001.640

-1.6001.560 1.530 -1.5001.460 1.430 -1.400

-1.3601.330 -1.300

1.260 1.226

-1.2001.160

1.130 -1.100

-1.0701.040

Optuma





0.490 0.480 -0.470-0.460-0.450-0.440-0.430-0.420-0.410-0.400-0.390-0.380-0.3700.359 -0.350

-0.340

-0.330-0.320

-0.310-0.300

-0.290

-0.280

-0.270

Optuma

2020

2022



## Currencies & Real Yields

























## Physical ETFs & Indexes









































## Individual Miners



|                                        | Percent Of | f High/Low | Highs & Lows |               |              |          |  |
|----------------------------------------|------------|--------