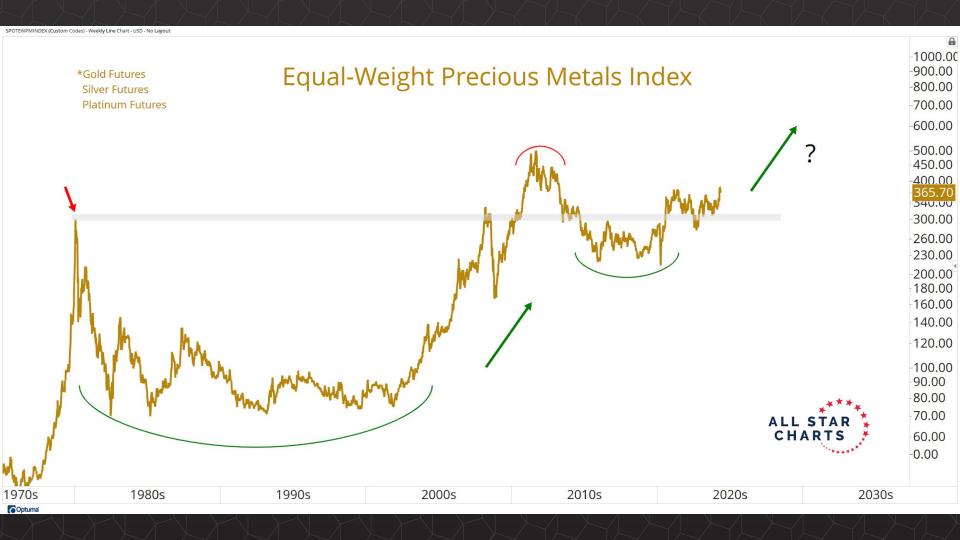

## TABLE OF CONTENTS

Futures Contracts & COT 3-30

Intermarket Analysis 31 - 52

Currencies & Real Yields 53 - 64

Physical ETFs & Indexes 65 - 84

Individual Miners 85 - 133



## Futures Contracts & COT Positioning

























































## Intermarket Analysis







































1.940 -1.9001.840 -1.8001.740 -1.7001.640

-1.6001.560 1.530 -1.5001.460 1.430 -1.400

-1.3601.330 -1.300

1.260 1.226

-1.2001.160

1.130 -1.100

-1.0701.040

Optuma





0.490 0.480 -0.470-0.460-0.450-0.440-0.430-0.420-0.410-0.400-0.390-0.380-0.3700.359 -0.350

-0.340

-0.330-0.320

-0.310-0.300

-0.290

-0.280

-0.270

Optuma

2020

2022



## Currencies & Real Yields

























## Physical ETFs & Indexes









































## Individual Miners



|                                        | Percent Of | f High/Low | Highs & Lows |               |              |          |  |
|----------------------------------------|------------|------------