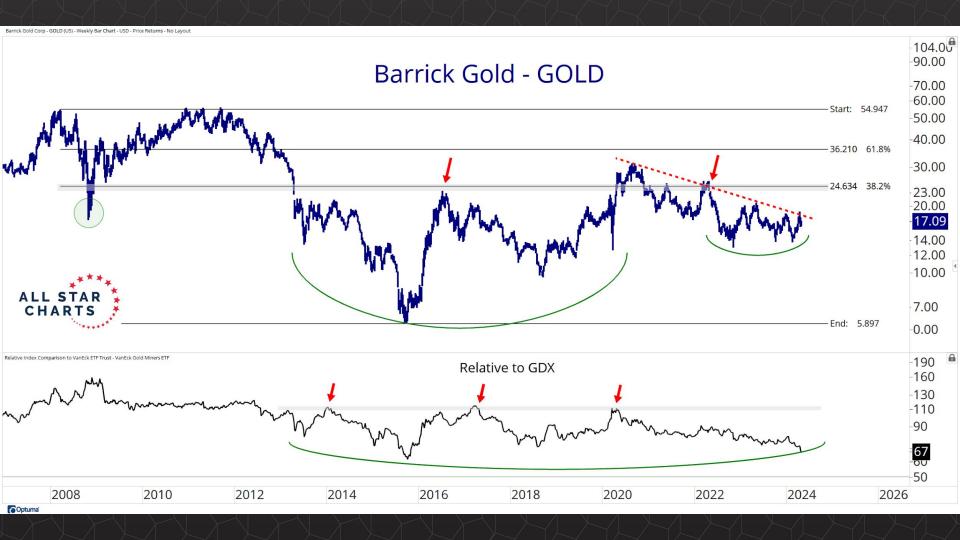

## Individual Miners

|                                        | Percent Of | f High/Low | Highs & Lows |               |              |          |  |
|----------------------------------------|------------|------------|--------------|---------------|--------------|----------|--|
|                                        | 52-Week Hi | 52-Wk Lo   | 4-Week (Mo)  | 13-Week (Qtr) | 52-Week (Yr) | All-Time |  |
| First Majestic Silver Corporation (AG) | -10.9%     | 52.5%      |              |               |              |          |  |
| AngloGold Ashanti Ltd (AU)             | -19.6%     | 44.2%      |              |               |              |          |  |
| Hecla Mining Co. (HL)                  | -17.5%     | 41.5%      |              |               |              |          |  |
| Novagold Resources Inc. (NG)           | -48.4%     | 22.4%      | New Low      |               |              |          |  |
| Seabridge Gold, Inc. (SA)              | -3.7%      | 56.8%      |              |               |              |          |  |
| Agnico Eagle Mines Ltd (AEM)           | 0.0%       | 44.0%      | New High     | New High      | New High     |          |  |
| Alamos Gold Inc. (AGI)                 | -2.1%      | 35.7%      |              |               |              |          |  |
| B2Gold Corp (BTG)                      | -37.4%     | 3.6%       | New Low      |               |              |          |  |
| Compania de Minas Buenaventura (BVN)   | -3.5%      | 155.7%     | New High     |               |              |          |  |
| Coeur Mining Inc (CDE)                 | -1.0%      | 128.4%     |              |               |              |          |  |
| Eldorado Gold Corp. (EGO)              | -2.4%      | 70.7%      |              |               |              |          |  |
| Freeport-McMoRan Inc (FCX)             | -0.4%      | 46.7%      |              |               |              |          |  |
| Franco-Nevada Corporation (FNV)        | -23.6%     | 13.6%      |              |               |              |          |  |
| Gold Fields Ltd (GFI)                  | -4.2%      | 60.2%      |              |               |              |          |  |
| Harmony Gold Mining Co Ltd (HMY)       | -2.8%      | 157.3%     |              |               |              |          |  |
| lamgold Corp. (IAG)                    | -0.3%      | 75.0%      |              |               |              |          |  |
| Kinross Gold Corp. (KGC)               | -0.6%      | 47.6%      |              |               |              |          |  |
| MAG Silver Corp. (MAG)                 | -2.8%      | 50.1%      | New High     | New High      |              |          |  |
| McEwen Mining Inc (MUX)                | 0.0%       | 92.6%      | New High     | New High      | New High     |          |  |
| Newmont Corp (NEM)                     | -10.9%     | 38.8%      | New High     | New High      |              |          |  |
| New Gold Inc (NGD)                     | -1.1%      | 97.8%      |              |               |              |          |  |
| Wheaton Precious Metals Corp (WPM)     | 0.0%       | 35.3%      | New High     | New High      | New High     |          |  |
| Centerra Gold Inc. (CGAU)              | -8.3%      | 36.2%      | New High     | New High      |              |          |  |
| Barrick Gold Corp. (GOLD)              | -15.5%     | 17.4%      |              |               |              |          |  |
| Gold Resource Corporation (GORO)       | -47.4%     | 104.9%     |              |               |              |          |  |
| Sandstorm Gold Ltd (SAND)              | -10.3%     | 33.6%      |              |               |              |          |  |
| Sibanye Stillwater Limited (SBSW)      | -49.5%     | 14.4%      |              |               |              |          |  |
| Pan American Silver Corp (PAAS)        | -1.0%      | 47.6%      |              |               |              |          |  |
| Royal Gold, Inc. (RGLD)                | -12.3%     | 18.8%      |              |               |              |          |  |
| SSR Mining Inc (SSRM)                  | -67.8%     | 38.7%      | New High     |               |              |          |  |