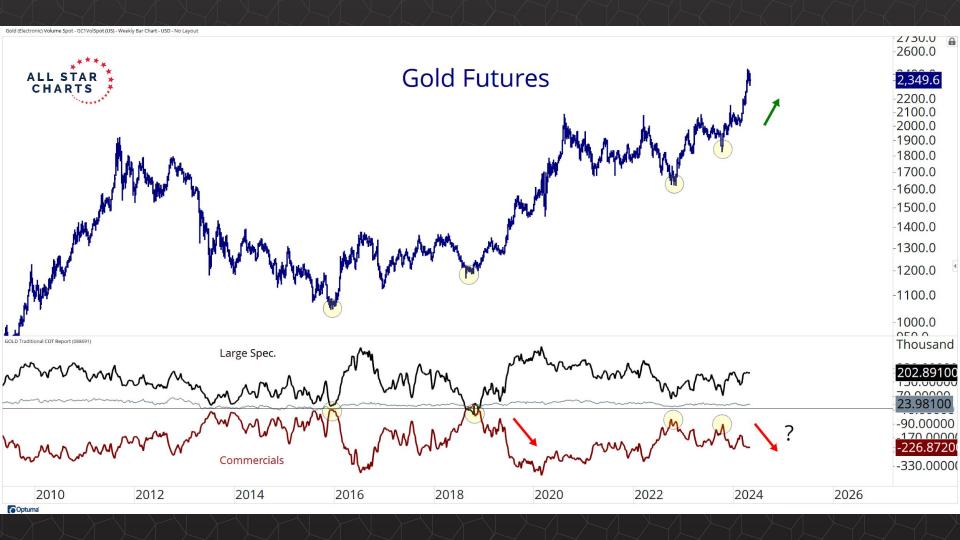

## TABLE OF CONTENTS

Futures Contracts & COT 3-30

Intermarket Analysis 31 - 52

Currencies & Real Yields 53 - 64

Physical ETFs & Indexes 65 - 84

Individual Miners 85 - 133



## Futures Contracts & COT Positioning

























































## Intermarket Analysis







































1.940 -1.9001.840 -1.8001.740 -1.7001.640

-1.6001.560 1.530 -1.5001.460 1.430 -1.400

-1.3601.330 -1.300

1.260 1.226

-1.2001.160

1.130 -1.100

-1.0701.040

Optuma





0.490 0.480 -0.470-0.460-0.450-0.440-0.430-0.420-0.410-0.400-0.390-0.380-0.3700.359 -0.350

-0.340

-0.330-0.320

-0.310-0.300

-0.290

-0.280

-0.270

Optuma

2020

2022



## Currencies & Real Yields

























## Physical ETFs & Indexes









































## Individual Miners



|                                        | Percent Of | f High/Low | Highs & Lows |               |              |          |  |
|----------------------------------------|------------|------------|---------