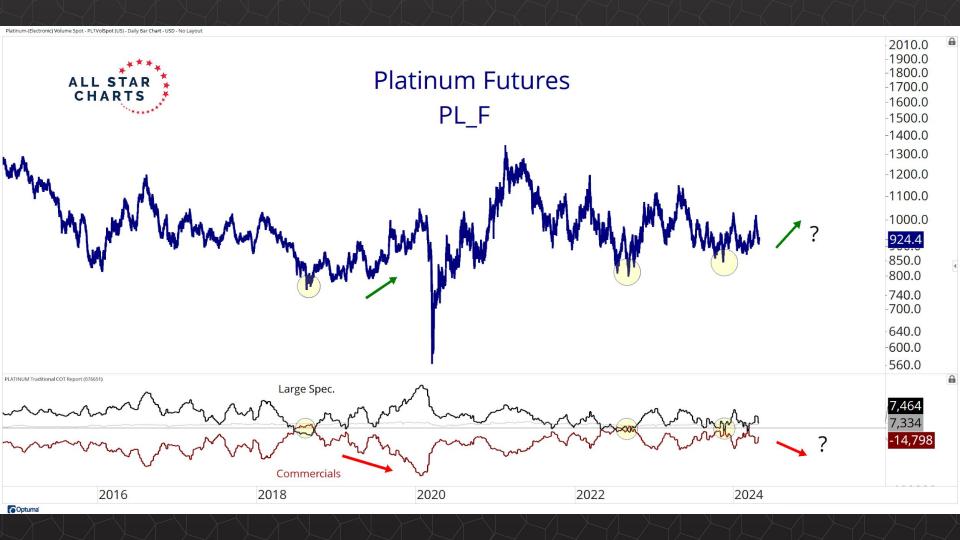

## TABLE OF CONTENTS

Futures Contracts & COT 3-30

Intermarket Analysis 31 - 52

Currencies & Real Yields 53 - 64

Physical ETFs & Indexes 65 - 84

Individual Miners 85 - 133



## Futures Contracts & COT Positioning

























































## Intermarket Analysis







































1.940 -1.9001.840 -1.8001.740 -1.7001.640

-1.6001.560 1.530 -1.5001.460 1.430 -1.400

-1.3601.330 -1.300

1.260 1.226

-1.2001.160

1.130 -1.100

-1.0701.040

Optuma





0.490 0.480 -0.470-0.460-0.450-0.440-0.430-0.420-0.410-0.400-0.390-0.380-0.3700.359 -0.350

-0.340

-0.330-0.320

-0.310-0.300

-0.290

-0.280

-0.270

Optuma

2020

2022



## Currencies & Real Yields

























## Physical ETFs & Indexes









































## Individual Miners



|                                        | Percent Of | f High/Low | Highs & Lows |               |              |          |  |
|----------------------------------------|------------|------------|--------------|--------------