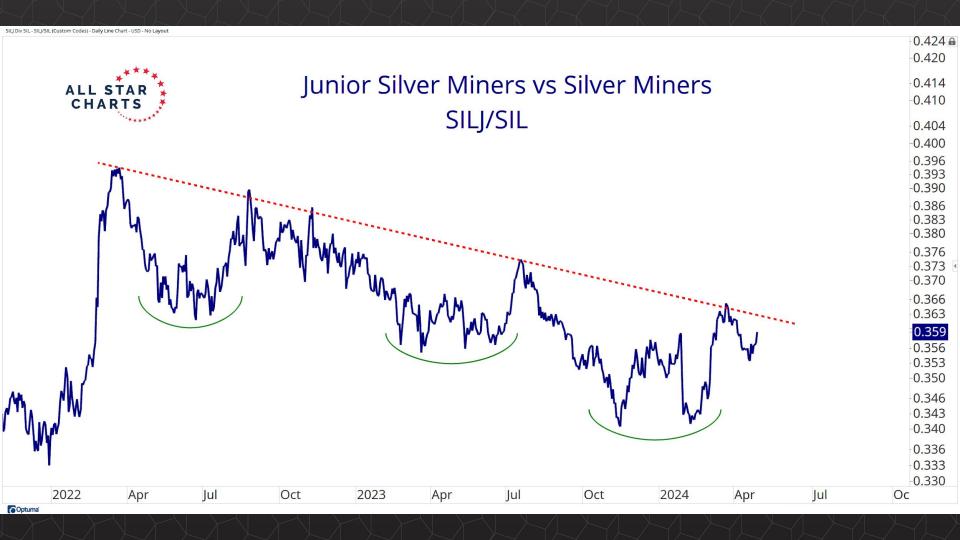

## Intermarket Analysis

1.940 -1.9001.840 -1.8001.740 -1.7001.640

-1.6001.560 1.530 -1.5001.460 1.430 -1.400

-1.3601.330 -1.300

1.260 1.226

-1.2001.160

1.130 -1.100

-1.0701.040

Optuma

0.490 0.480 -0.470-0.460-0.450-0.440-0.430-0.420-0.410-0.400-0.390-0.380-0.3700.359 -0.350

-0.340

-0.330-0.320

-0.310-0.300

-0.290

-0.280

-0.270

Optuma

2020

2022