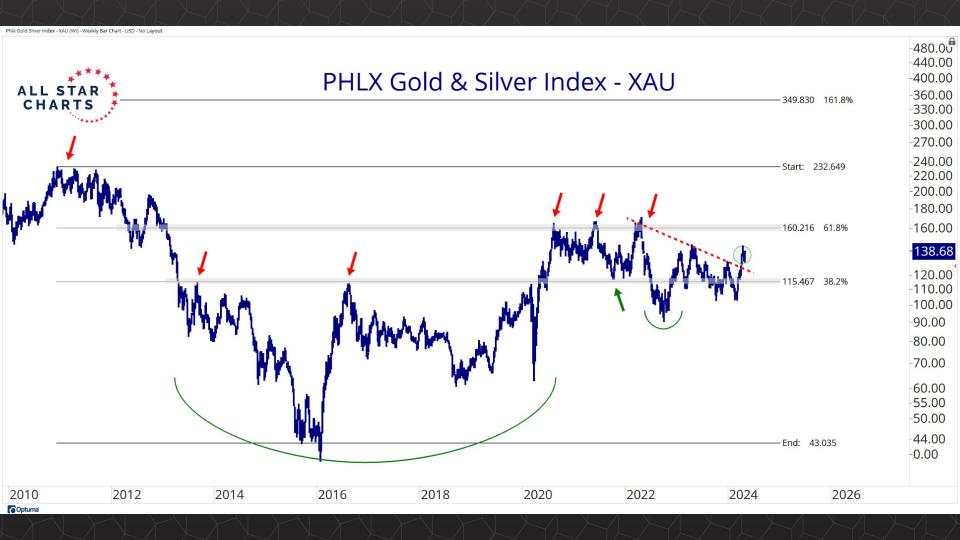

# TABLE OF CONTENTS

Futures Contracts & COT 3-30

Intermarket Analysis 31 - 52

Currencies & Real Yields 53 - 64

Physical ETFs & Indexes 65 - 84

Individual Miners 85 - 133



## Futures Contracts & COT Positioning

























































## Intermarket Analysis







































1.940 -1.9001.840 -1.8001.740 -1.7001.640

-1.6001.560 1.530 -1.5001.460 1.430 -1.400

-1.3601.330 -1.300

1.260 1.226

-1.2001.160

1.130 -1.100

-1.0701.040

Optuma





0.490 0.480 -0.470-0.460-0.450-0.440-0.430-0.420-0.410-0.400-0.390-0.380-0.3700.359 -0.350

-0.340

-0.330-0.320

-0.310-0.300

-0.290

-0.280

-0.270

Optuma

2020

2022



## Currencies & Real Yields

























## Physical ETFs & Indexes









































## Individual Miners



|                                        | Percent Of | f High/Low | Highs & Lows |               |              |          |  |
|----------------------------------------|------------|------------|--------------|---------------|--------------|----------|--|
|                                        | 52-Week Hi | 52-Wk Lo   | 4-Week (Mo)  | 13-Week (Qtr) | 52-Week (Yr) | All-Time |  |
| First Majestic Silver Corporation (AG) | -10.9%     | 52.5%      |              |               |              |          |  |
| AngloGold Ashanti Ltd (AU)             | -19.6%     | 44.2%      |              |               |              |          |  |
| Hecla Mining Co. (HL)                  | -17.5%     | 41.5%      |              |               |              |          |