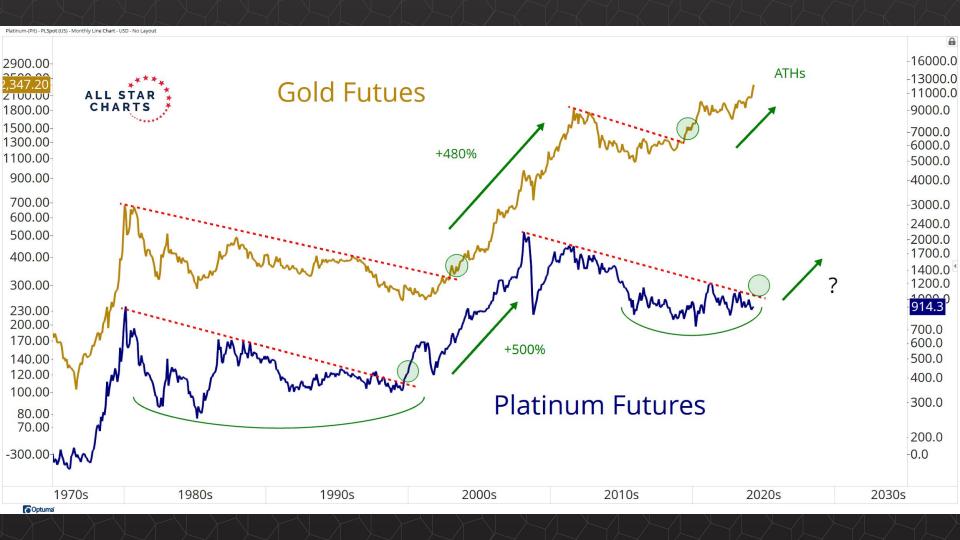

## TABLE OF CONTENTS

Futures Contracts & COT 3-30

Intermarket Analysis 31 - 52

Currencies & Real Yields 53 - 64

Physical ETFs & Indexes 65 - 84

Individual Miners 85 - 133



## Futures Contracts & COT Positioning

























































## Intermarket Analysis







































1.940 -1.9001.840 -1.8001.740 -1.7001.640

-1.6001.560 1.530 -1.5001.460 1.430 -1.400

-1.3601.330 -1.300

1.260 1.226

-1.2001.160

1.130 -1.100

-1.0701.040

Optuma





0.490 0.480 -0.470-0.460-0.450-0.440-0.430-0.420-0.410-0.400-0.390-0.380-0.3700.359 -0.350

-0.340

-0.330-0.320

-0.310-0.300

-0.290

-0.280

-0.270

Optuma

2020

2022



## Currencies & Real Yields

























## Physical ETFs & Indexes









































## Individual Miners



|                                        | Percent Of | f High/Low | Highs & Lows |               |              |          |  |
|----------------------------------------|------------|------------|--------------|----------