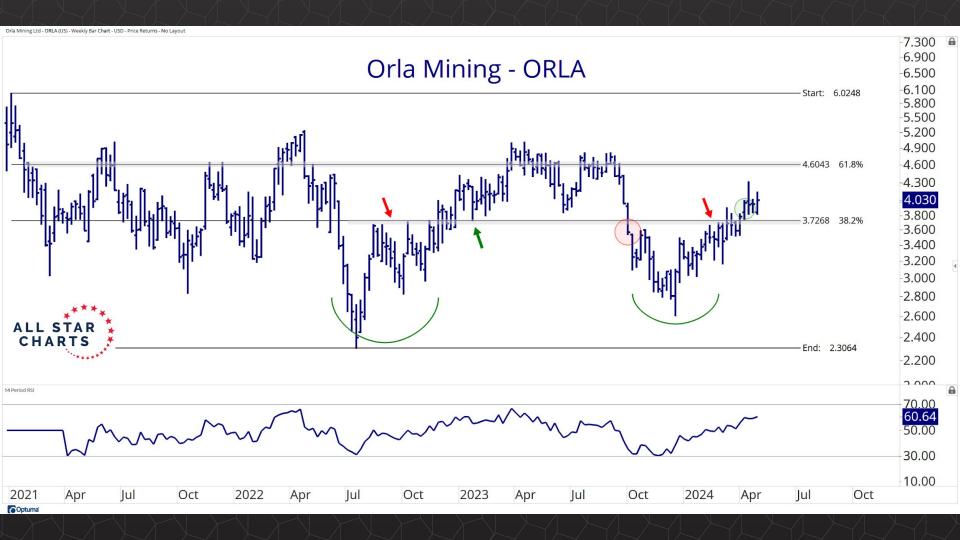

## Individual Miners

|                                        | Percent Of | f High/Low | Highs & Lows |               |              |          |  |
|----------------------------------------|------------|------------|--------------|---------------|--------------|----------|--|
|                                        | 52-Week Hi | 52-Wk Lo   | 4-Week (Mo)  | 13-Week (Qtr) | 52-Week (Yr) | All-Time |  |
| First Majestic Silver Corporation (AG) | -10.9%     | 52.5%      |              |               |              |          |  |
| AngloGold Ashanti Ltd (AU)             | -19.6%     | 44.2%      |              |               |              |          |  |
| Hecla Mining Co. (HL)                  | -17.5%     | 41.5%      |              |               |              |          |  |
| Novagold Resources Inc. (NG)           | -48.4%     | 22.4%      | New Low      |               |              |          |  |
| Seabridge Gold, Inc. (SA)              | -3.7%      | 56.8%      |              |               |              |          |  |
| Agnico Eagle Mines Ltd (AEM)           | 0.0%       | 44.0%      | New High     | New High      | New High     |          |  |
| Alamos Gold Inc. (AGI)                 | -2.1%      | 35.7%      |              |               |              |          |  |
| B2Gold Corp (BTG)                      | -37.4%     | 3.6%       | New Low      |               |              |          |  |
| Compania de Minas Buenaventura (BVN)   | -3.5%      | 155.7%     | New High     |               |              |          |  |
| Coeur Mining Inc (CDE)                 | -1.0%      | 128.4%     |              |               |              |          |  |
| Eldorado Gold Corp. (EGO)              | -2.4%      | 70.7%      |              |               |              |          |  |
| Freeport-McMoRan Inc (FCX)             | -0.4%      | 46.7%      |              |               |              |          |  |
| Franco-Nevada Corporation (FNV)        | -23.6%     | 13.6%      |              |               |              |          |  |
| Gold Fields Ltd (GFI)                  | -4.2%      | 60.2%      |              |               |              |          |  |
| Harmony Gold Mining Co Ltd (HMY)       | -2.8%      | 157.3%     |              |               |              |          |  |
| lamgold Corp. (IAG)                    | -0.3%      | 75.0%      |              |               |              |          |  |
| Kinross Gold Corp. (KGC)               | -0.6%      | 47.6%      |              |               |              |          |  |
| MAG Silver Corp. (MAG)                 | -2.8%      | 50.1%      | New High     | New High      |              |          |  |
| McEwen Mining Inc (MUX)                | 0.0%       | 92.6%      | New High     | New High      | New High     |          |  |
| Newmont Corp (NEM)                     | -10.9%     | 38.8%      | New High     | New High      |              |          |  |
| New Gold Inc (NGD)                     | -1.1%      | 97.8%      |              |               |              |          |  |
| Wheaton Precious Metals Corp (WPM)     | 0.0%       | 35.3%      | New High     | New High      | New High     |          |  |
| Centerra Gold Inc. (CGAU)              | -8.3%      | 36.2%      | New High     | New High      |              |          |  |
| Barrick Gold Corp. (GOLD)              | -15.5%     | 17.4%      |              |               |              |          |  |
| Gold Resource Corporation (GORO)       | -47.4%     | 104.9%     |              |               |              |          |  |
| Sandstorm Gold Ltd (SAND)              | -10.3%     | 33.6%      |              |               |              |          |  |
| Sibanye Stillwater Limited (SBSW)      | -49.5%     | 14.4%      |              |               |              |          |  |
| Pan American Silver Corp (PAAS)        | -1.0%      | 47.6%      |              |               |              |          |  |
| Royal Gold, Inc. (RGLD)                | -12.3%     | 18.8%      |              |               |              |          |  |
| SSR Mining Inc (SSRM)                  | -67.8%     | 38.7%      | New High     |               |              |          |  |