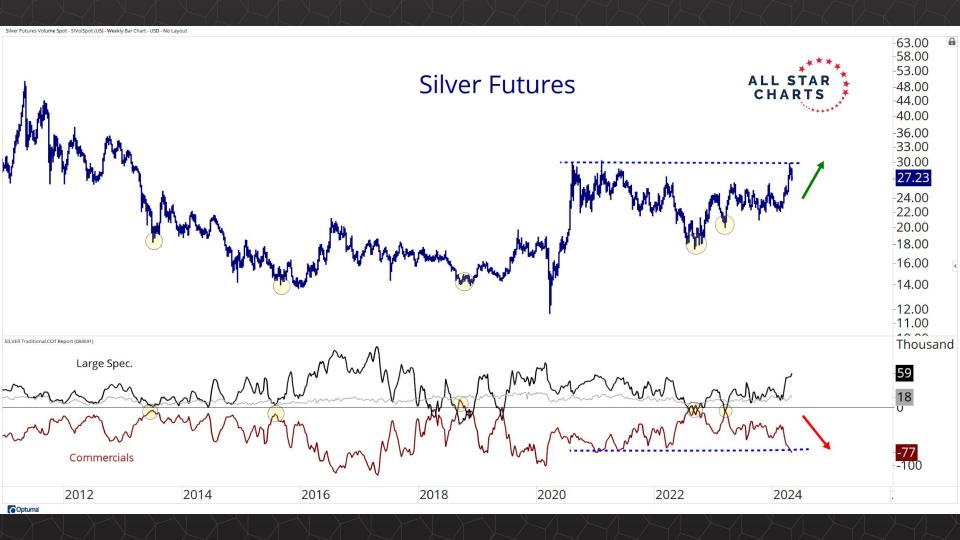

## TABLE OF CONTENTS

Futures Contracts & COT 3-30

Intermarket Analysis 31 - 52

Currencies & Real Yields 53 - 64

Physical ETFs & Indexes 65 - 84

Individual Miners 85 - 133



## Futures Contracts & COT Positioning

























































## Intermarket Analysis







































1.940 -1.9001.840 -1.8001.740 -1.7001.640

-1.6001.560 1.530 -1.5001.460 1.430 -1.400

-1.3601.330 -1.300

1.260 1.226

-1.2001.160

1.130 -1.100

-1.0701.040

Optuma





0.490 0.480 -0.470-0.460-0.450-0.440-0.430-0.420-0.410-0.400-0.390-0.380-0.3700.359 -0.350

-0.340

-0.330-0.320

-0.310-0.300

-0.290

-0.280

-0.270

Optuma

2020

2022



## Currencies & Real Yields

























## Physical ETFs & Indexes









































## Individual Miners



|                                        | Percent Of | f High/Low | Highs & Lows |               |              |          |  |
|----------------------------------------|------------|------------|--------------|------