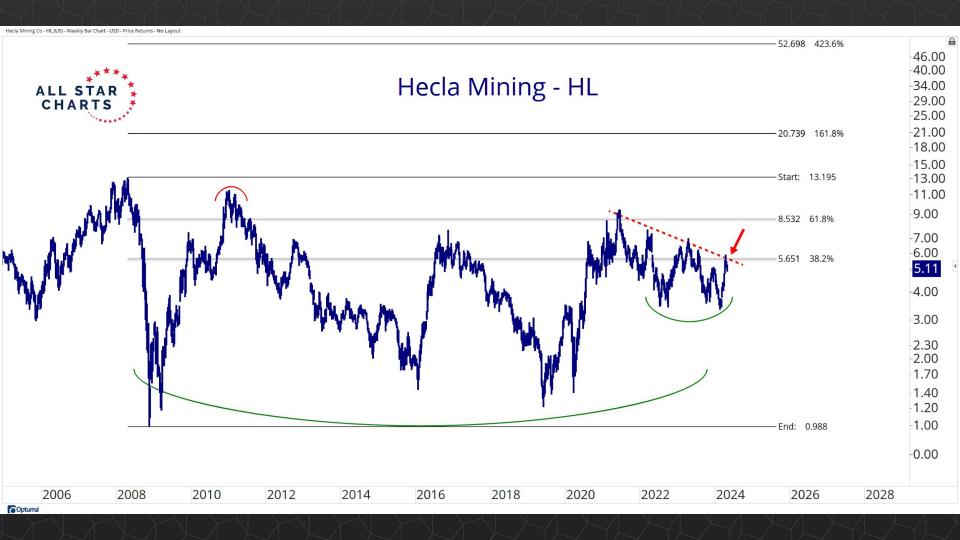

## Individual Miners

|                                        | Percent Of | f High/Low | Highs & Lows |               |              |          |  |
|----------------------------------------|------------|------------|--------------|---------------|--------------|----------|--|
|                                        | 52-Week Hi | 52-Wk Lo   | 4-Week (Mo)  | 13-Week (Qtr) | 52-Week (Yr) | All-Time |  |
| First Majestic Silver Corporation (AG) | -10.9%     | 52.5%      |              |               |              |          |  |
| AngloGold Ashanti Ltd (AU)             | -19.6%     | 44.2%      |              |               |              |          |  |
| Hecla Mining Co. (HL)                  | -17.5%     | 41.5%      |              |               |              |          |  |
| Novagold Resources Inc. (NG)           | -48.4%     | 22.4%      | New Low      |               |              |          |  |
| Seabridge Gold, Inc. (SA)              | -3.7%      | 56.8%      |              |               |              |          |  |
| Agnico Eagle Mines Ltd (AEM)           | 0.0%       | 44.0%      | New High     | New High      | New High     |          |  |
| Alamos Gold Inc. (AGI)                 | -2.1%      | 35.7%      |              |               |              |          |  |
| B2Gold Corp (BTG)                      | -37.4%     | 3.6%       | New Low      |               |              |          |  |
| Compania de Minas Buenaventura (BVN)   | -3.5%      | 155.7%     | New High     |               |              |          |  |
| Coeur Mining Inc (CDE)                 | -1.0%      | 128.4%     |              |               |              |          |  |
| Eldorado Gold Corp. (EGO)              | -2.4%      | 70.7%      |              |               |              |          |  |
| Freeport-McMoRan Inc (FCX)             | -0.4%      | 46.7%      |              |               |              |          |  |
| Franco-Nevada Corporation (FNV)        | -23.6%     | 13.6%      |              |               |              |          |  |
| Gold Fields Ltd (GFI)                  | -4.2%      | 60.2%      |              |               |              |          |  |
| Harmony Gold Mining Co Ltd (HMY)       | -2.8%      | 157.3%     |              |               |              |          |  |
| lamgold Corp. (IAG)                    | -0.3%      | 75.0%      |              |               |              |          |  |
| Kinross Gold Corp. (KGC)               | -0.6%      | 47.6%      |              |               |              |          |  |
| MAG Silver Corp. (MAG)                 | -2.8%      | 50.1%      | New High     | New High      |              |          |  |
| McEwen Mining Inc (MUX)                | 0.0%       | 92.6%      | New High     | New High      | New High     |          |  |
| Newmont Corp (NEM)                     | -10.9%     | 38.8%      | New High     | New High      |              |          |  |
| New Gold Inc (NGD)                     | -1.1%      | 97.8%      |              |               |              |          |  |
| Wheaton Precious Metals Corp (WPM)     | 0.0%       | 35.3%      | New High     | New High      | New High     |          |  |
| Centerra Gold Inc. (CGAU)              | -8.3%      | 36.2%      | New High     | New High      |              |          |  |
| Barrick Gold Corp. (GOLD)              | -15.5%     | 17.4%      |              |               |              |          |  |
| Gold Resource Corporation (GORO)       | -47.4%     | 104.9%     |              |               |              |          |  |
| Sandstorm Gold Ltd (SAND)              | -10.3%     | 33.6%      |              |               |              |          |  |
| Sibanye Stillwater Limited (SBSW)      | -49.5%     | 14.4%      |              |               |              |          |  |
| Pan American Silver Corp (PAAS)        | -1.0%      | 47.6%      |              |               |              |          |  |
| Royal Gold, Inc. (RGLD)                | -12.3%     | 18.8%      |              |               |              |          |  |
| SSR Mining Inc (SSRM)                  | -67.8%     | 38.7%      | New High     |               |              |          |  |