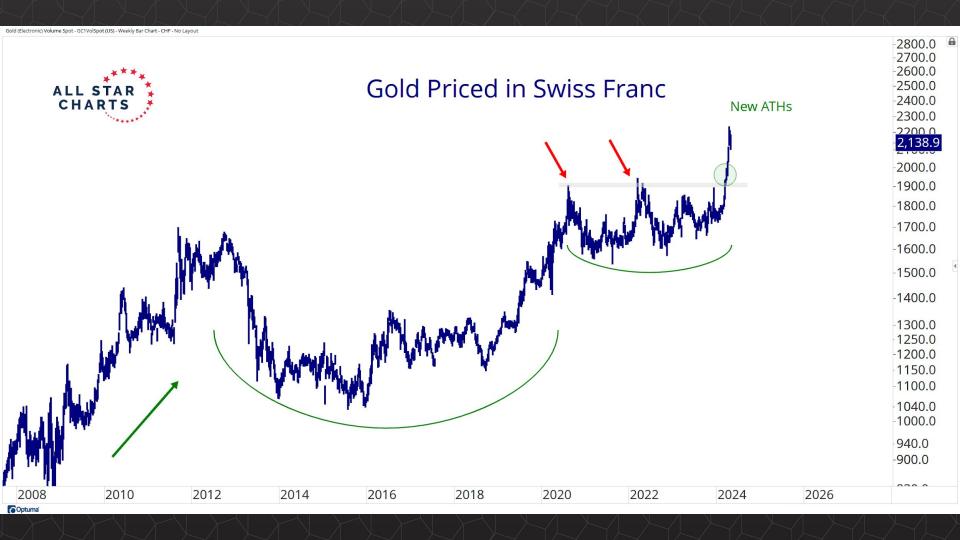

## Intermarket Analysis

1.940 -1.9001.840 -1.8001.740 -1.7001.640

-1.6001.560 1.530 -1.5001.460 1.430 -1.400

-1.3601.330 -1.300

1.260 1.226

-1.2001.160

1.130 -1.100

-1.0701.040