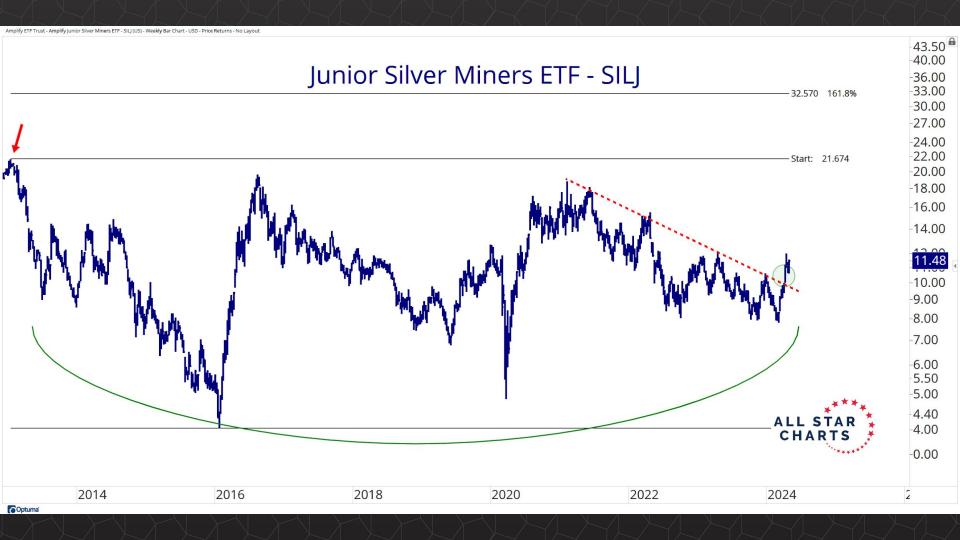

## TABLE OF CONTENTS

Futures Contracts & COT 3-30

Intermarket Analysis 31 - 52

Currencies & Real Yields 53 - 64

Physical ETFs & Indexes 65 - 84

Individual Miners 85 - 133



## Futures Contracts & COT Positioning

























































## Intermarket Analysis







































1.940 -1.9001.840 -1.8001.740 -1.7001.640

-1.6001.560 1.530 -1.5001.460 1.430 -1.400

-1.3601.330 -1.300

1.260 1.226

-1.2001.160

1.130 -1.100

-1.0701.040

Optuma





0.490 0.480 -0.470-0.460-0.450-0.440-0.430-0.420-0.410-0.400-0.390-0.380-0.3700.359 -0.350

-0.340

-0.330-0.320

-0.310-0.300

-0.290

-0.280

-0.270

Optuma

2020

2022



## Currencies & Real Yields

























## Physical ETFs & Indexes









































## Individual Miners



|                                        | Percent Of | f High/Low | Highs & Lows |               |              |          |  |
|----------------------------------------|------------|------------|--------------|---------------|--------------|----------|--|
|                                        | 52-Week Hi | 52-Wk Lo   | 4-Week (Mo)  | 13-Week (Qtr) | 52-Week (Yr) | All-Time |  |
| First Majestic Silver Corporation (AG) | -10.9%     | 52.5%      |              |               |              |          |  |
| AngloGold Ashanti Ltd (AU)             | -19.6%     | 44.2%      |              |               |              |          |  |
| Hecla Mining Co. (HL)                  | -17.5%     | 41.5%      |              |               |              |