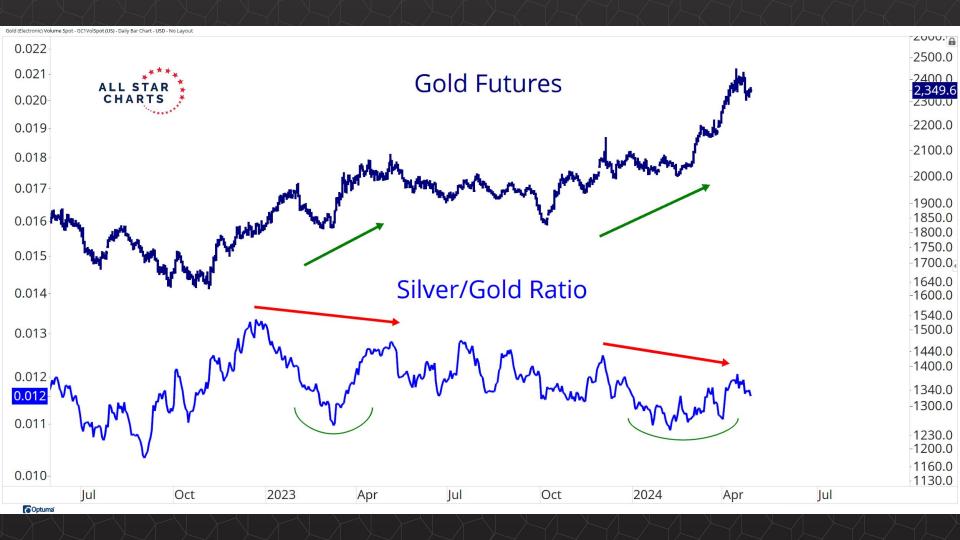

## Intermarket Analysis

1.940 -1.9001.840 -1.8001.740 -1.7001.640

-1.6001.560 1.530 -1.5001.460 1.430 -1.400

-1.3601.330 -1.300

1.260 1.226

-1.2001.160

1.130 -1.100

-1.0701.040