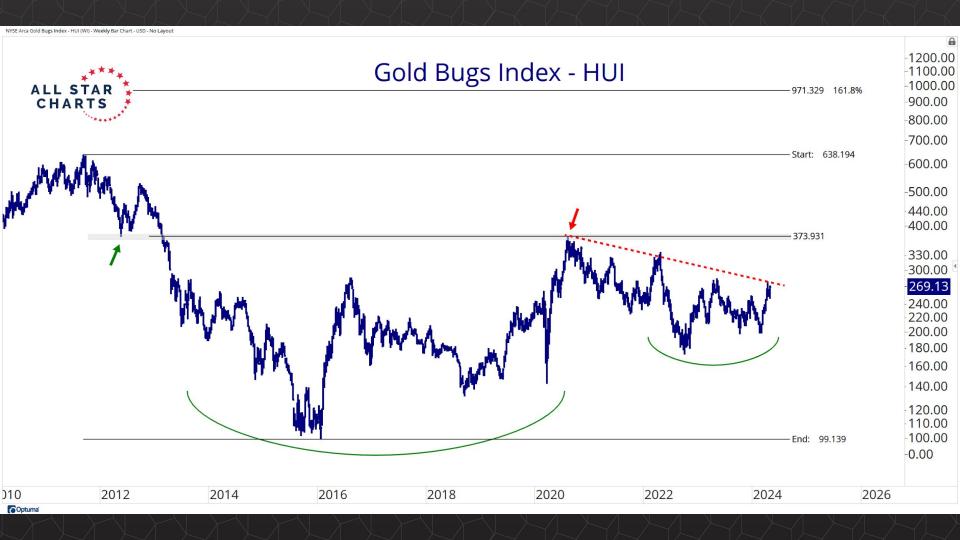

## TABLE OF CONTENTS

Futures Contracts & COT 3-30

Intermarket Analysis 31 - 52

Currencies & Real Yields 53 - 64

Physical ETFs & Indexes 65 - 84

Individual Miners 85 - 133



## Futures Contracts & COT Positioning

























































## Intermarket Analysis







































1.940 -1.9001.840 -1.8001.740 -1.7001.640

-1.6001.560 1.530 -1.5001.460 1.430 -1.400

-1.3601.330 -1.300

1.260 1.226

-1.2001.160

1.130 -1.100

-1.0701.040

Optuma





0.490 0.480 -0.470-0.460-0.450-0.440-0.430-0.420-0.410-0.400-0.390-0.380-0.3700.359 -0.350

-0.340

-0.330-0.320

-0.310-0.300

-0.290

-0.280

-0.270

Optuma

2020

2022



## Currencies & Real Yields

























## Physical ETFs & Indexes









































## Individual Miners



|                                        | Percent Of | f High/Low | Highs & Lows |               |              |          |  |
|----------------------------------------|------------|------------|--------------|---------------|--------------|----------|--|
|                                        | 52-Week Hi | 52-Wk Lo   | 4-Week (Mo)  | 13-Week (Qtr) | 52-Week (Yr) | All-Time |  |
| First Majestic Silver Corporation (AG) | -10.9%     | 52.5%      |              |               |              |          |  |
| AngloGold Ashanti Ltd (AU)             | -19.6%     | 44.2%      |              |               |              |          |  |
| Hecla Mining Co. (HL)                  | -17.5%     | 41.5%      |              |               |              |          |