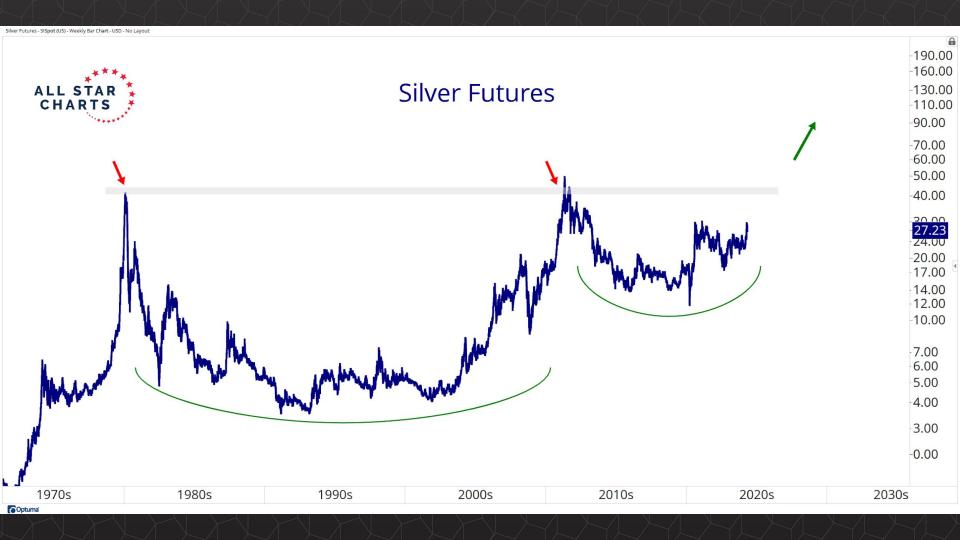

## Intermarket Analysis

1.940 -1.9001.840 -1.8001.740 -1.7001.640

-1.6001.560 1.530 -1.5001.460 1.430 -1.400

-1.3601.330 -1.300

1.260 1.226

-1.2001.160

1.130 -1.100

-1.0701.040