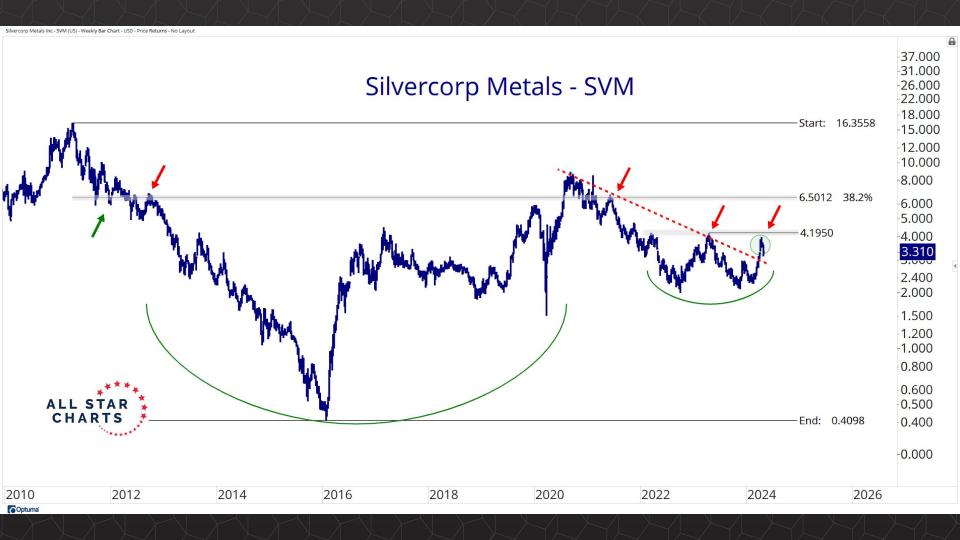

## Individual Miners

|                                        | Percent Of | f High/Low | Highs & Lows |               |              |          |  |
|----------------------------------------|------------|------------|--------------|---------------|--------------|----------|--|
|                                        | 52-Week Hi | 52-Wk Lo   | 4-Week (Mo)  | 13-Week (Qtr) | 52-Week (Yr) | All-Time |  |
| First Majestic Silver Corporation (AG) | -10.9%     | 52.5%      |              |               |              |          |  |
| AngloGold Ashanti Ltd (AU)             | -19.6%     | 44.2%      |              |               |              |          |  |
| Hecla Mining Co. (HL)                  | -17.5%     | 41.5%      |              |               |              |          |  |
| Novagold Resources Inc. (NG)           | -48.4%     | 22.4%      | New Low      |               |              |          |  |
| Seabridge Gold, Inc. (SA)              | -3.7%      | 56.8%      |              |               |              |          |  |
| Agnico Eagle Mines Ltd (AEM)           | 0.0%       | 44.0%      | New High     | New High      | New High     |          |  |
| Alamos Gold Inc. (AGI)                 | -2.1%      | 35.7%      |              |               |              |          |  |
| B2Gold Corp (BTG)                      | -37.4%     | 3.6%       | New Low      |               |              |          |  |
| Compania de Minas Buenaventura (BVN)   | -3.5%      | 155.7%     | New High     |               |              |          |  |
| Coeur Mining Inc (CDE)                 | -1.0%      | 128.4%     |              |               |              |          |  |
| Eldorado Gold Corp. (EGO)              | -2.4%      | 70.7%      |              |               |              |          |  |
| Freeport-McMoRan Inc (FCX)             | -0.4%      | 46.7%      |              |               |              |          |  |
| Franco-Nevada Corporation (FNV)        | -23.6%     | 13.6%      |              |               |              |          |  |
| Gold Fields Ltd (GFI)                  | -4.2%      | 60.2%      |              |               |              |          |  |
| Harmony Gold Mining Co Ltd (HMY)       | -2.8%      | 157.3%     |              |               |              |          |  |
| lamgold Corp. (IAG)                    | -0.3%      | 75.0%      |              |               |              |          |  |
| Kinross Gold Corp. (KGC)               | -0.6%      | 47.6%      |              |               |              |          |  |
| MAG Silver Corp. (MAG)                 | -2.8%      | 50.1%      | New High     | New High      |              |          |  |
| McEwen Mining Inc (MUX)                | 0.0%       | 92.6%      | New High     | New High      | New High     |          |  |
| Newmont Corp (NEM)                     | -10.9%     | 38.8%      | New High     | New High      |              |          |  |
| New Gold Inc (NGD)                     | -1.1%      | 97.8%      |              |               |              |          |  |
| Wheaton Precious Metals Corp (WPM)     | 0.0%       | 35.3%      | New High     | New High      | New High     |          |  |
| Centerra Gold Inc. (CGAU)              | -8.3%      | 36.2%      | New High     | New High      |              |          |  |
| Barrick Gold Corp. (GOLD)              | -15.5%     | 17.4%      |              |               |              |          |  |
| Gold Resource Corporation (GORO)       | -47.4%     | 104.9%     |              |               |              |          |  |
| Sandstorm Gold Ltd (SAND)              | -10.3%     | 33.6%      |              |               |              |          |  |
| Sibanye Stillwater Limited (SBSW)      | -49.5%     | 14.4%      |              |               |              |          |  |
| Pan American Silver Corp (PAAS)        | -1.0%      | 47.6%      |              |               |              |          |  |
| Royal Gold, Inc. (RGLD)                | -12.3%     | 18.8%      |              |               |              |          |  |
| SSR Mining Inc (SSRM)                  | -67.8%     | 38.7%      | New High     |               |              |          |  |

| Philadelphia Gold and Silver Index vs. Moving Averages |                         |                          |                          |                          |                           |                           |                           |                           |  |
|--------------------------------------------------------|-------------------------|--------------------------|--------------------------|--------------------------|---------------------------|---------------------------|---------------------------|---------------------------|--|
|                                                        | 5-Day Moving<br>Average | 10-Day Moving<br>Average | 20-Day Moving<br>Average | 50-Day Moving<br>Average | 100-Day Moving<br>Average | 150-Day Moving<br>Average | 200-Day Moving<br>Average | 250-Day Moving<br>Average |  |
| First Majestic Silver Corporation (AG)                 | ABOVE                   | ABOVE                    | BELOW                    | ABOVE                    | ABOVE                     | ABOVE                     | ABOVE                     | ABOVE                     |  |
| AngloGold Ashanti Ltd (AU)                             | ABOVE                   | BELOW                    | BELOW                    | ABOVE                    | ABOVE                     | ABOVE                     | ABOVE                     | ABOVE                     |  |
| Hecla Mining Co. (HL)                                  | BELOW                   | BELOW                    | BELOW                    | ABOVE                    | ABOVE                     | ABOVE                     | ABOVE                     | ABOVE                     |  |
| Novagold Resources Inc. (NG)                           | BELOW                   | BELOW                    | BELOW                    | ABOVE                    | BELOW                     | BELOW                     | BELOW                     | BELOW                     |  |
| Seabridge Gold, Inc. (SA)                              | ABOVE                   | ABOVE                    | BELOW                    | ABOVE                    | ABOVE                     | ABOVE                     | ABOVE                     | ABOVE                     |  |
| Agnico Eagle Mines Ltd (AEM)                           | ABOVE                   | ABOVE                    | ABOVE                    | ABOVE                    | ABOVE                     | ABOVE                     | ABOVE                     | ABOVE                     |  |
| Alamos Gold Inc. (AGI)                                 | BELOW                   | BELOW                    | ABOVE                    | ABOVE                    | ABOVE                     | ABOVE                     | ABOVE                     | ABOVE                     |  |
| B2Gold Corp (BTG)                                      | ABOVE                   | BELOW                    | BELOW                    | BELOW                    | BELOW                     | BELOW                     | BELOW                     | BELOW                     |  |
| Compania de Minas Buenaventura (BVN)                   | ABOVE                   | ABOVE                    | ABOVE                    | ABOVE                    | ABOVE                     | ABOVE                     | ABOVE                     | ABOVE                     |  |
| Coeur Mining Inc (CDE)                                 | ABOVE                   | ABOVE                    | ABOVE                    | ABOVE                    | ABOVE                     | ABOVE                     | ABOVE                     | ABOVE                     |  |
| Eldorado Gold Corp. (EGO)                              | ABOVE                   | BELOW                    | BELOW                    | ABOVE                    | ABOVE                     | ABOVE                     | ABOVE                     | ABOVE                     |  |
| Freeport-McMoRan Inc (FCX)                             | ABOVE                   | ABOVE                    | ABOVE                    | ABOVE                    | ABOVE                     | ABOVE                     | ABOVE                     | ABOVE                     |  |
| Franco-Nevada Corporation (FNV)                        | ABOVE                   | ABOVE                    | ABOVE                    | ABOVE                    | ABOVE                     | ABOVE                     | BELOW                     | BELOW                     |  |
| Gold Fields Ltd (GFI)                                  | ABOVE                   | BELOW                    | ABOVE                    | ABOVE                    | ABOVE                     | ABOVE                     | ABOVE                     | ABOVE                     |  |
| Harmony Gold Mining Co Ltd (HMY)                       | ABOVE                   | ABOVE                    | ABOVE                    | ABOVE                    | ABOVE                     | ABOVE                     | ABOVE                     | ABOVE                     |  |
| lamgold Corp. (IAG)                                    | ABOVE                   | ABOVE                    | ABOVE                    | ABOVE                    | ABOVE                     | ABOVE                     | ABOVE                     | ABOVE                     |  |
| Kinross Gold Corp. (KGC)                               | ABOVE                   | ABOVE                    | ABOVE                    | ABOVE                    | ABOVE                     | ABOVE                     | ABOVE                     | ABOVE                     |  |
| MAG Silver Corp. (MAG)                                 | ABOVE                   | ABOVE                    | ABOVE                    | ABOVE                    | ABOVE                     | ABOVE                     | ABOVE                     | ABOVE                     |  |
| McEwen Mining Inc (MUX)                                | ABOVE                   | ABOVE                    | ABOVE                    | ABOVE                    | ABOVE                     | ABOVE                     | ABOVE                     | ABOVE                     |  |
| Newmont Corp (NEM)                                     | ABOVE                   | ABOVE                    | ABOVE                    | ABOVE                    | ABOVE                     | ABOVE                     | ABOVE                     | ABOVE                     |  |
| New Gold Inc (NGD)                                     | ABOVE                   | ABOVE                    | ABOVE                    | ABOVE                    | ABOVE                     | ABOVE                     | ABOVE                     | ABOVE                     |  |
| Wheaton Precious Metals Corp (WPM)                     | ABOVE                   | ABOVE                    | ABOVE                    | ABOVE                    | ABOVE                     | ABOVE                     | ABOVE                     | ABOVE                     |  |
| Centerra Gold Inc. (CGAU)                              | ABOVE                   | ABOVE                    | ABOVE                    | ABOVE                    | ABOVE                     | ABOVE                     | ABOVE                     | ABOVE                     |  |
| Barrick Gold Corp. (GOLD)                              | ABOVE                   | ABOVE                    | BELOW                    | ABOVE                    | ABOVE                     | ABOVE                     | ABOVE                     | ABOVE                     |  |
| Gold Resource Corporation (GORO)                       | ABOVE                   | ABOVE                    | BELOW                    | ABOVE                    | ABOVE                     | ABOVE                     | ABOVE                     | ABOVE                     |  |
| Sandstorm Gold Ltd (SAND)                              | ABOVE                   | ABOVE                    | ABOVE                    | ABOVE                    | ABOVE                     | ABOVE                     | ABOVE                     | ABOVE                     |  |
| Sibanye Stillwater Limited (SBSW)                      | BELOW                   | BELOW                    | BELOW                    | ABOVE                    | ABOVE                     | BELOW                     | BELOW                     | BELOW                     |  |
| Pan American Silver Corp (PAAS)                        | ABOVE                   | ABOVE                    | ABOVE                    | ABOVE                    | ABOVE                     | ABOVE                     | ABOVE                     | ABOVE                     |  |
| Royal Gold, Inc. (RGLD)                                | ABOVE                   | ABOVE                    | ABOVE                    | ABOVE                    | ABOVE                     | ABOVE                     | ABOVE                     | ABOVE                     |  |
| SSR Mining Inc (SSRM)                                  | ABOVE                   | ABOVE                    | ABOVE                    | ABOVE                    | BELOW                     | BELOW                     | BELOW                     | BELOW                     |  |
| Percent Positive:                                      | 87%                     | 73%                      | 67%                      | 97%                      | 90%                       | 87%                       | 83%                       | 83%                       |  |