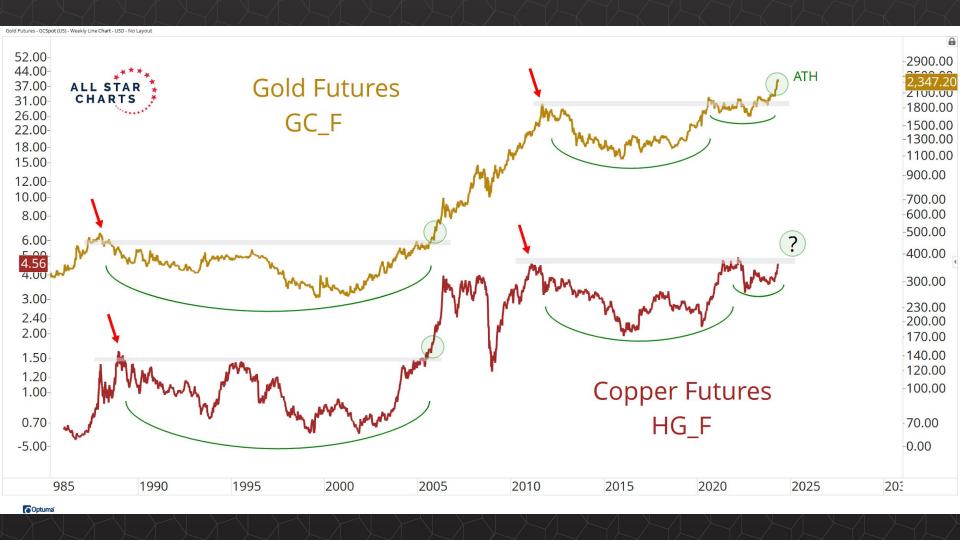

## Intermarket Analysis

1.940 -1.9001.840 -1.8001.740 -1.7001.640

-1.6001.560 1.530 -1.5001.460 1.430 -1.400

-1.3601.330 -1.300

1.260 1.226

-1.2001.160

1.130 -1.100

-1.0701.040