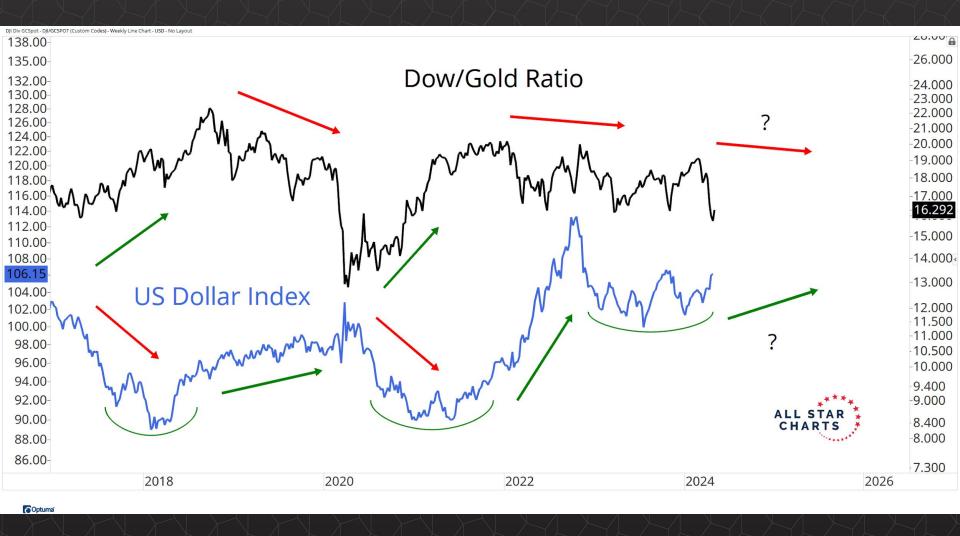

## Intermarket Analysis

1.940 -1.9001.840 -1.8001.740 -1.7001.640

-1.6001.560 1.530 -1.5001.460 1.430 -1.400

-1.3601.330 -1.300

1.260 1.226

-1.2001.160

1.130 -1.100

-1.0701.040