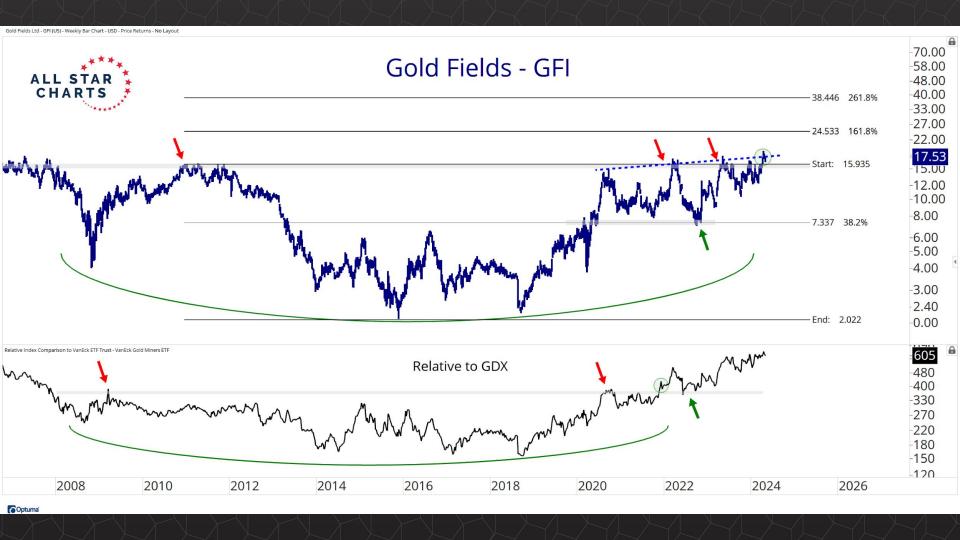

## Individual Miners

|                                        | Percent Of | f High/Low | Highs & Lows |               |              |          |  |
|----------------------------------------|------------|------------|--------------|---------------|--------------|----------|--|
|                                        | 52-Week Hi | 52-Wk Lo   | 4-Week (Mo)  | 13-Week (Qtr) | 52-Week (Yr) | All-Time |  |
| First Majestic Silver Corporation (AG) | -10.9%     | 52.5%      |              |               |              |          |  |
| AngloGold Ashanti Ltd (AU)             | -19.6%     | 44.2%      |              |               |              |          |  |
| Hecla Mining Co. (HL)                  | -17.5%     | 41.5%      |              |               |              |          |  |
| Novagold Resources Inc. (NG)           | -48.4%     | 22.4%      | New Low      |               |              |          |  |
| Seabridge Gold, Inc. (SA)              | -3.7%      | 56.8%      |              |               |              |          |  |
| Agnico Eagle Mines Ltd (AEM)           | 0.0%       | 44.0%      | New High     | New High      | New High     |          |  |
| Alamos Gold Inc. (AGI)                 | -2.1%      | 35.7%      |              |               |              |          |  |
| B2Gold Corp (BTG)                      | -37.4%     | 3.6%       | New Low      |               |              |          |  |
| Compania de Minas Buenaventura (BVN)   | -3.5%      | 155.7%     | New High     |               |              |          |  |
| Coeur Mining Inc (CDE)                 | -1.0%      | 128.4%     |              |               |              |          |  |
| Eldorado Gold Corp. (EGO)              | -2.4%      | 70.7%      |              |               |              |          |  |
| Freeport-McMoRan Inc (FCX)             | -0.4%      | 46.7%      |              |               |              |          |  |
| Franco-Nevada Corporation (FNV)        | -23.6%     | 13.6%      |              |               |              |          |  |
| Gold Fields Ltd (GFI)                  | -4.2%      | 60.2%      |              |               |              |          |  |
| Harmony Gold Mining Co Ltd (HMY)       | -2.8%      | 157.3%     |              |               |              |          |  |
| lamgold Corp. (IAG)                    | -0.3%      | 75.0%      |              |               |              |          |  |
| Kinross Gold Corp. (KGC)               | -0.6%      | 47.6%      |              |               |              |          |  |
| MAG Silver Corp. (MAG)                 | -2.8%      | 50.1%      | New High     | New High      |              |          |  |
| McEwen Mining Inc (MUX)                | 0.0%       | 92.6%      | New High     | New High      | New High     |          |  |
| Newmont Corp (NEM)                     | -10.9%     | 38.8%      | New High     | New High      |              |          |  |
| New Gold Inc (NGD)                     | -1.1%      | 97.8%      |              |               |              |          |  |
| Wheaton Precious Metals Corp (WPM)     | 0.0%       | 35.3%      | New High     | New High      | New High     |          |  |
| Centerra Gold Inc. (CGAU)              | -8.3%      | 36.2%      | New High     | New High      |              |          |  |
| Barrick Gold Corp. (GOLD)              | -15.5%     | 17.4%      |              |               |              |          |  |
| Gold Resource Corporation (GORO)       | -47.4%     | 104.9%     |              |               |              |          |  |
| Sandstorm Gold Ltd (SAND)              | -10.3%     | 33.6%      |              |               |              |          |  |
| Sibanye Stillwater Limited (SBSW)      | -49.5%     | 14.4%      |              |               |              |          |  |
| Pan American Silver Corp (PAAS)        | -1.0%      | 47.6%      |              |               |              |          |  |
| Royal Gold, Inc. (RGLD)                | -12.3%     | 18.8%      |              |               |              |          |  |
| SSR Mining Inc (SSRM)                  | -67.8%     | 38.7%      | New High     |               |              |          |  |