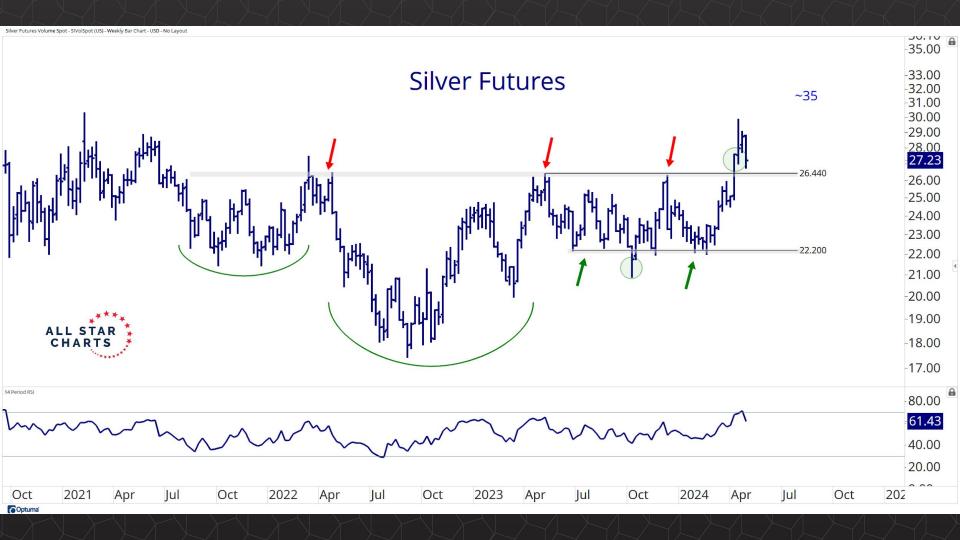

## TABLE OF CONTENTS

Futures Contracts & COT 3-30

Intermarket Analysis 31 - 52

Currencies & Real Yields 53 - 64

Physical ETFs & Indexes 65 - 84

Individual Miners 85 - 133



## Futures Contracts & COT Positioning

























































## Intermarket Analysis







































1.940 -1.9001.840 -1.8001.740 -1.7001.640

-1.6001.560 1.530 -1.5001.460 1.430 -1.400

-1.3601.330 -1.300

1.260 1.226

-1.2001.160

1.130 -1.100

-1.0701.040

Optuma





0.490 0.480 -0.470-0.460-0.450-0.440-0.430-0.420-0.410-0.400-0.390-0.380-0.3700.359 -0.350

-0.340

-0.330-0.320

-0.310-0.300

-0.290

-0.280

-0.270

Optuma

2020

2022



## Currencies & Real Yields

























## Physical ETFs & Indexes









































## Individual Miners



|                                        | Percent Of | f High/Low | Highs & Lows |               |              |          |  |
|----------------------------------------|------------|------------|--------------|----