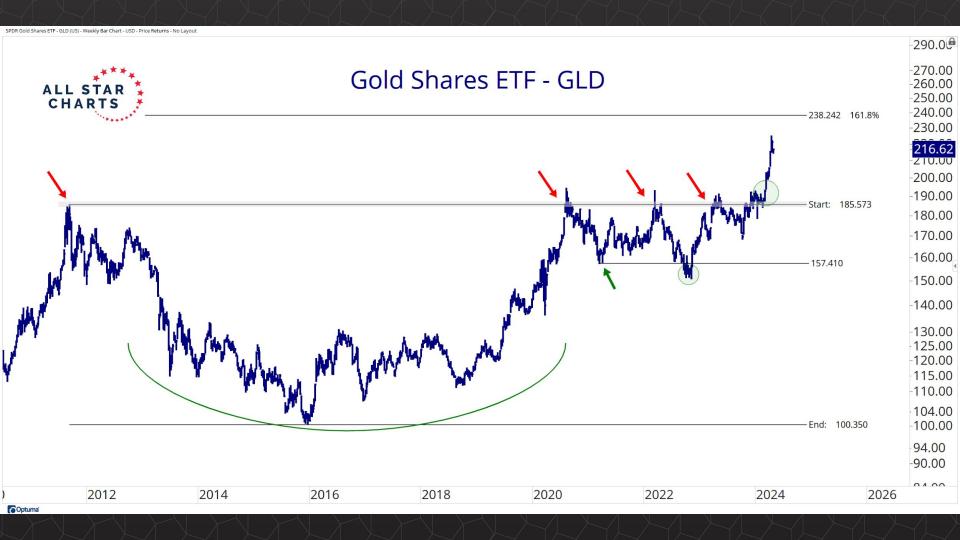

## TABLE OF CONTENTS

Futures Contracts & COT 3-30

Intermarket Analysis 31 - 52

Currencies & Real Yields 53 - 64

Physical ETFs & Indexes 65 - 84

Individual Miners 85 - 133



## Futures Contracts & COT Positioning

























































## Intermarket Analysis







































1.940 -1.9001.840 -1.8001.740 -1.7001.640

-1.6001.560 1.530 -1.5001.460 1.430 -1.400

-1.3601.330 -1.300

1.260 1.226

-1.2001.160

1.130 -1.100

-1.0701.040

Optuma





0.490 0.480 -0.470-0.460-0.450-0.440-0.430-0.420-0.410-0.400-0.390-0.380-0.3700.359 -0.350

-0.340

-0.330-0.320

-0.310-0.300

-0.290

-0.280

-0.270

Optuma

2020

2022



## Currencies & Real Yields

























## Physical ETFs & Indexes









































## Individual Miners



|                                        | Percent Of | f High/Low | Highs & Lows |               |              |          |  |
|----------------------------------------|------------|------------|--------------|---------------|--------------|----------|--|
|                                        | 52-Week Hi | 52-Wk Lo   | 4-Week (Mo)  | 13-Week (Qtr) | 52-Week (Yr) | All-Time |  |
| First Majestic Silver Corporation (AG) | -10.9%     | 52.5%      |              |               |              |          |  |
| AngloGold Ashanti Ltd (AU)             | -19.6%     | 44.2%      |              |               |              |          |  |
| Hecla Mining Co. (HL)                  | -17.5%     | 41.5%      |              |