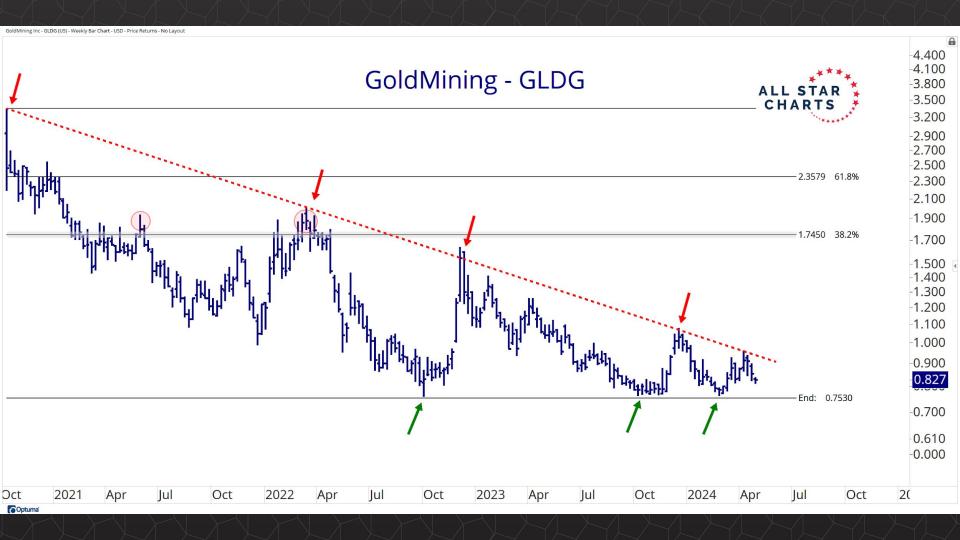

## Individual Miners

|                                        | Percent Of | f High/Low | Highs & Lows |               |              |          |  |
|----------------------------------------|------------|------------|--------------|---------------|--------------|----------|--|
|                                        | 52-Week Hi | 52-Wk Lo   | 4-Week (Mo)  | 13-Week (Qtr) | 52-Week (Yr) | All-Time |  |
| First Majestic Silver Corporation (AG) | -10.9%     | 52.5%      |              |               |              |          |  |
| AngloGold Ashanti Ltd (AU)             | -19.6%     | 44.2%      |              |               |              |          |  |
| Hecla Mining Co. (HL)                  | -17.5%     | 41.5%      |              |               |              |          |  |
| Novagold Resources Inc. (NG)           | -48.4%     | 22.4%      | New Low      |               |              |          |  |
| Seabridge Gold, Inc. (SA)              | -3.7%      | 56.8%      |              |               |              |          |  |
| Agnico Eagle Mines Ltd (AEM)           | 0.0%       | 44.0%      | New High     | New High      | New High     |          |  |
| Alamos Gold Inc. (AGI)                 | -2.1%      | 35.7%      |              |               |              |          |  |
| B2Gold Corp (BTG)                      | -37.4%     | 3.6%       | New Low      |               |              |          |  |
| Compania de Minas Buenaventura (BVN)   | -3.5%      | 155.7%     | New High     |               |              |          |  |
| Coeur Mining Inc (CDE)                 | -1.0%      | 128.4%     |              |               |              |          |  |
| Eldorado Gold Corp. (EGO)              | -2.4%      | 70.7%      |              |               |              |          |  |
| Freeport-McMoRan Inc (FCX)             | -0.4%      | 46.7%      |              |               |              |          |  |
| Franco-Nevada Corporation (FNV)        | -23.6%     | 13.6%      |              |               |              |          |  |
| Gold Fields Ltd (GFI)                  | -4.2%      | 60.2%      |              |               |              |          |  |
| Harmony Gold Mining Co Ltd (HMY)       | -2.8%      | 157.3%     |              |               |              |          |  |
| lamgold Corp. (IAG)                    | -0.3%      | 75.0%      |              |               |              |          |  |
| Kinross Gold Corp. (KGC)               | -0.6%      | 47.6%      |              |               |              |          |  |
| MAG Silver Corp. (MAG)                 | -2.8%      | 50.1%      | New High     | New High      |              |          |  |
| McEwen Mining Inc (MUX)                | 0.0%       | 92.6%      | New High     | New High      | New High     |          |  |
| Newmont Corp (NEM)                     | -10.9%     | 38.8%      | New High     | New High      |              |          |  |
| New Gold Inc (NGD)                     | -1.1%      | 97.8%      |              |               |              |          |  |
| Wheaton Precious Metals Corp (WPM)     | 0.0%       | 35.3%      | New High     | New High      | New High     |          |  |
| Centerra Gold Inc. (CGAU)              | -8.3%      | 36.2%      | New High     | New High      |              |          |  |
| Barrick Gold Corp. (GOLD)              | -15.5%     | 17.4%      |              |               |              |          |  |
| Gold Resource Corporation (GORO)       | -47.4%     | 104.9%     |              |               |              |          |  |
| Sandstorm Gold Ltd (SAND)              | -10.3%     | 33.6%      |              |               |              |          |  |
| Sibanye Stillwater Limited (SBSW)      | -49.5%     | 14.4%      |              |               |              |          |  |
| Pan American Silver Corp (PAAS)        | -1.0%      | 47.6%      |              |               |              |          |  |
| Royal Gold, Inc. (RGLD)                | -12.3%     | 18.8%      |              |               |              |          |  |
| SSR Mining Inc (SSRM)                  | -67.8%     | 38.7%      | New High     |               |              |          |  |