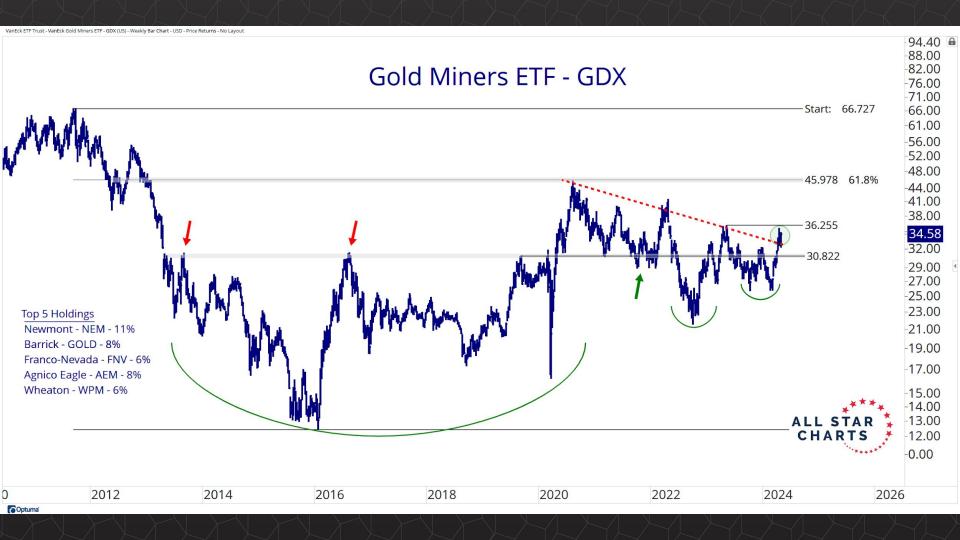

## TABLE OF CONTENTS

Futures Contracts & COT 3-30

Intermarket Analysis 31 - 52

Currencies & Real Yields 53 - 64

Physical ETFs & Indexes 65 - 84

Individual Miners 85 - 133



## Futures Contracts & COT Positioning

























































## Intermarket Analysis







































1.940 -1.9001.840 -1.8001.740 -1.7001.640

-1.6001.560 1.530 -1.5001.460 1.430 -1.400

-1.3601.330 -1.300

1.260 1.226

-1.2001.160

1.130 -1.100

-1.0701.040

Optuma





0.490 0.480 -0.470-0.460-0.450-0.440-0.430-0.420-0.410-0.400-0.390-0.380-0.3700.359 -0.350

-0.340

-0.330-0.320

-0.310-0.300

-0.290

-0.280

-0.270

Optuma

2020

2022



## Currencies & Real Yields

























## Physical ETFs & Indexes









































## Individual Miners



|                                        | Percent Of | f High/Low | Highs & Lows |               |              |          |  |
|----------------------------------------|------------|------------|--------------|---------------|--------------|----------|--|
|                                        | 52-Week Hi | 52-Wk Lo   | 4-Week (Mo)  | 13-Week (Qtr) | 52-Week (Yr) | All-Time |  |
| First Majestic Silver Corporation (AG) | -10.9%     | 52.5%      |              |               |              |          |  |
| AngloGold Ashanti Ltd (AU)             | -19.6%     | 44.2%      |              |               |              |          |  |
| Hecla Mining Co. (HL)                  | -17.5%     | 41.5%      |              |               |