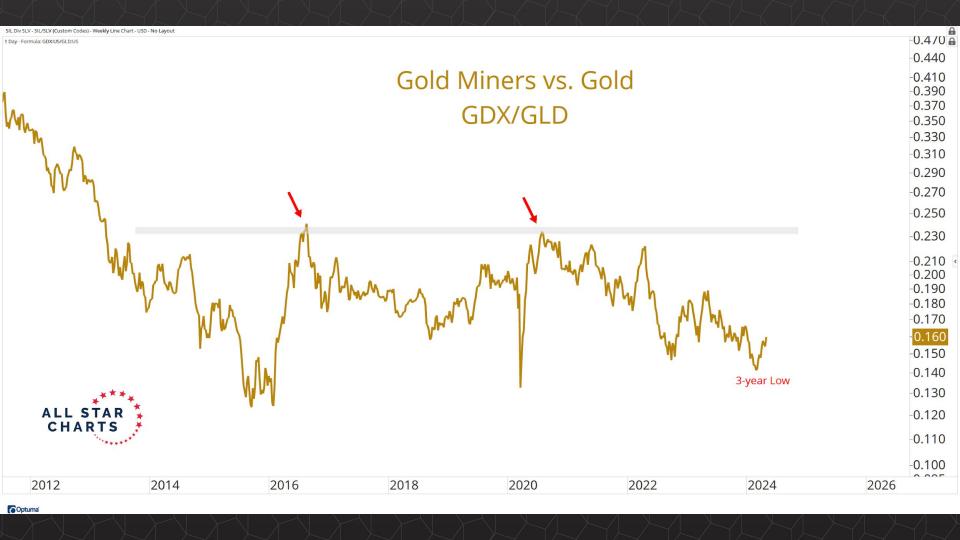

## Intermarket Analysis

1.940 -1.9001.840 -1.8001.740 -1.7001.640

-1.6001.560 1.530 -1.5001.460 1.430 -1.400

-1.3601.330 -1.300

1.260 1.226

-1.2001.160

1.130 -1.100

-1.0701.040