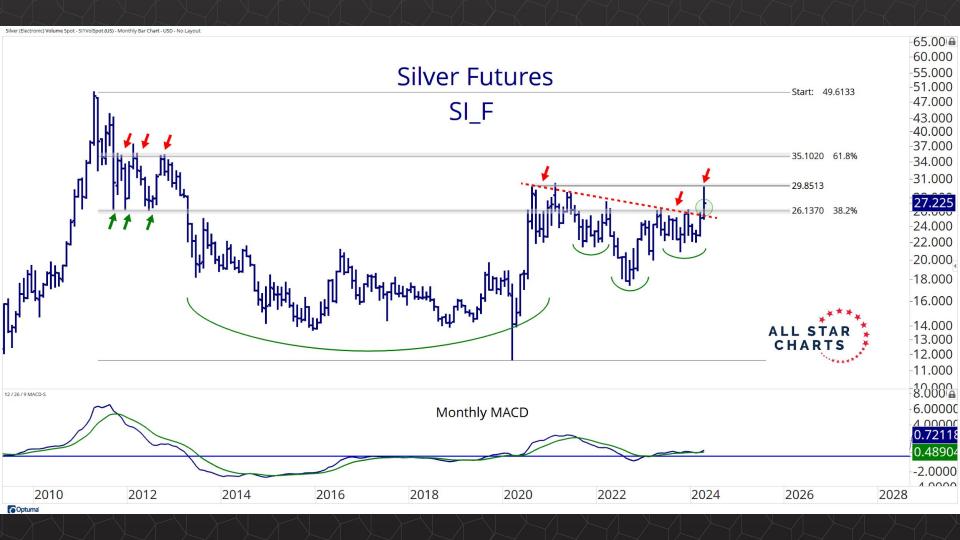

## TABLE OF CONTENTS

Futures Contracts & COT 3-30

Intermarket Analysis 31 - 52

Currencies & Real Yields 53 - 64

Physical ETFs & Indexes 65 - 84

Individual Miners 85 - 133



## Futures Contracts & COT Positioning

























































## Intermarket Analysis







































1.940 -1.9001.840 -1.8001.740 -1.7001.640

-1.6001.560 1.530 -1.5001.460 1.430 -1.400

-1.3601.330 -1.300

1.260 1.226

-1.2001.160

1.130 -1.100

-1.0701.040

Optuma





0.490 0.480 -0.470-0.460-0.450-0.440-0.430-0.420-0.410-0.400-0.390-0.380-0.3700.359 -0.350

-0.340

-0.330-0.320

-0.310-0.300

-0.290

-0.280

-0.270

Optuma

2020

2022



## Currencies & Real Yields

























## Physical ETFs & Indexes









































## Individual Miners



|                                        | Percent Of | f High/Low | Highs & Lows |               |              |          |  |
|----------------------------------------|------------|------------|--------------|--