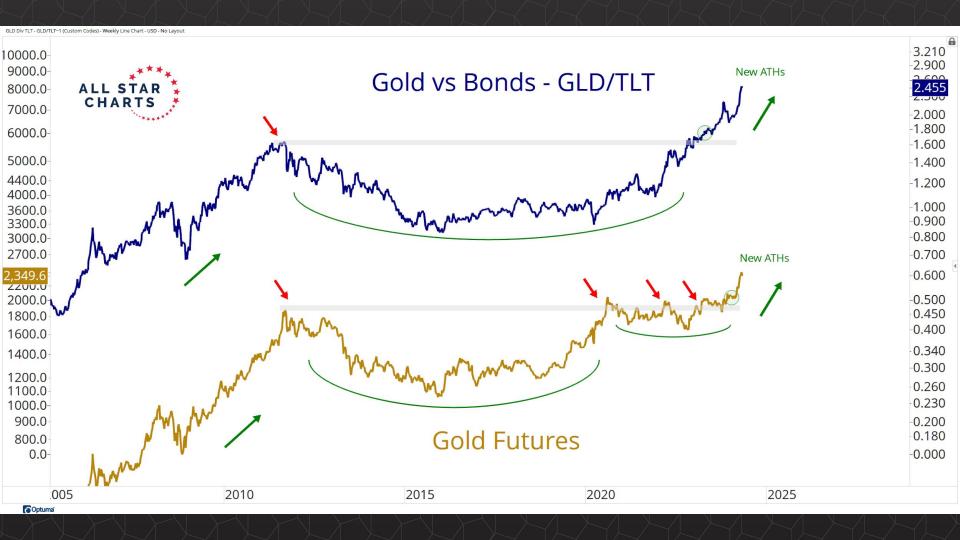

## Intermarket Analysis

1.940 -1.9001.840 -1.8001.740 -1.7001.640

-1.6001.560 1.530 -1.5001.460 1.430 -1.400

-1.3601.330 -1.300

1.260 1.226

-1.2001.160

1.130 -1.100

-1.0701.040