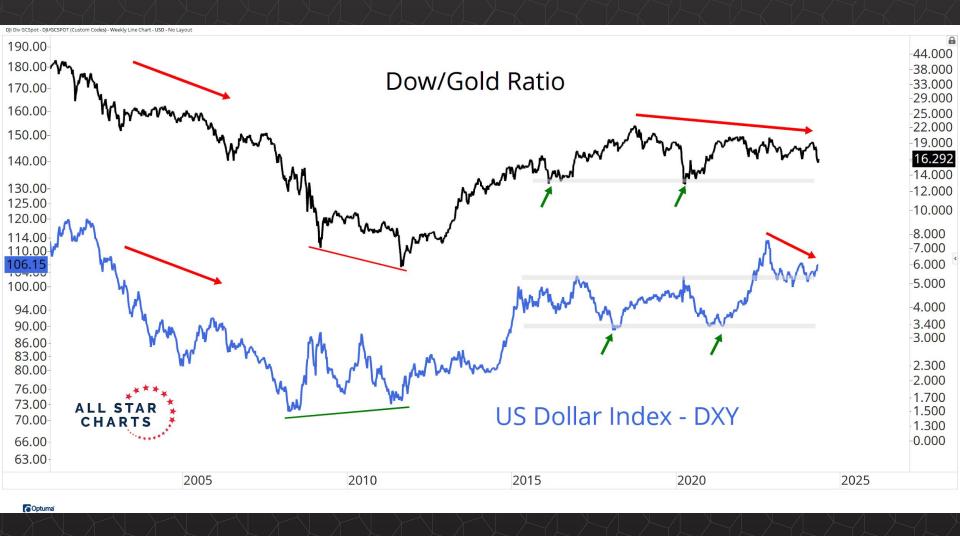

## Intermarket Analysis

1.940 -1.9001.840 -1.8001.740 -1.7001.640

-1.6001.560 1.530 -1.5001.460 1.430 -1.400

-1.3601.330 -1.300

1.260 1.226

-1.2001.160

1.130 -1.100

-1.0701.040