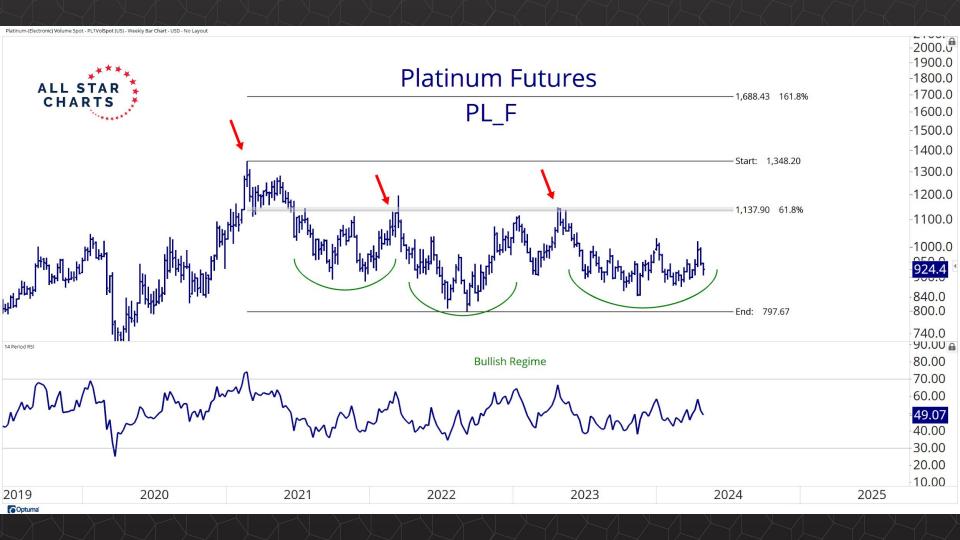

## TABLE OF CONTENTS

Futures Contracts & COT 3-30

Intermarket Analysis 31 - 52

Currencies & Real Yields 53 - 64

Physical ETFs & Indexes 65 - 84

Individual Miners 85 - 133



## Futures Contracts & COT Positioning

























































## Intermarket Analysis







































1.940 -1.9001.840 -1.8001.740 -1.7001.640

-1.6001.560 1.530 -1.5001.460 1.430 -1.400

-1.3601.330 -1.300

1.260 1.226

-1.2001.160

1.130 -1.100

-1.0701.040

Optuma





0.490 0.480 -0.470-0.460-0.450-0.440-0.430-0.420-0.410-0.400-0.390-0.380-0.3700.359 -0.350

-0.340

-0.330-0.320

-0.310-0.300

-0.290

-0.280

-0.270

Optuma

2020

2022



## Currencies & Real Yields

























## Physical ETFs & Indexes









































## Individual Miners



|                                        | Percent Of | f High/Low | Highs & Lows |               |              |          |  |
|----------------------------------------|------------|------------|--------------|---------------|