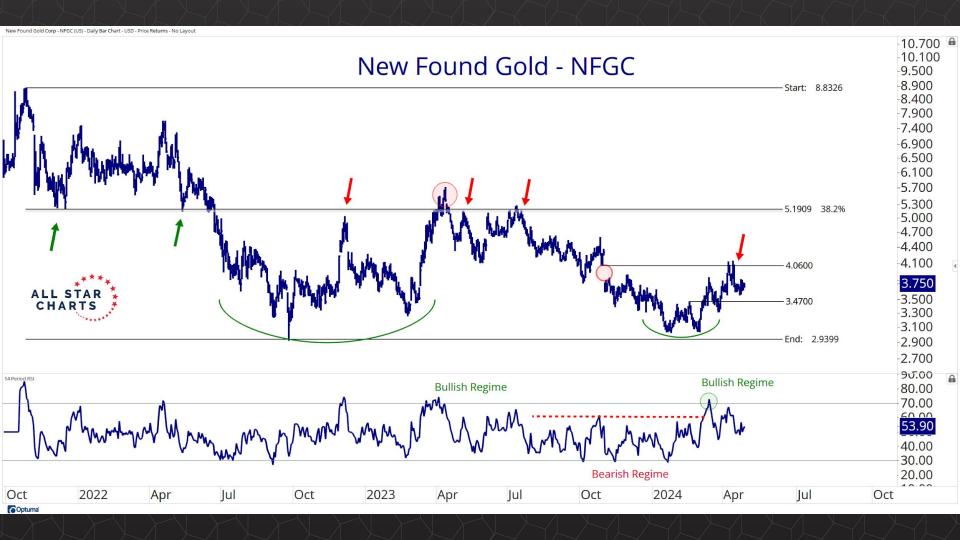

## Individual Miners

|                                        | Percent Of | f High/Low | Highs & Lows |               |              |          |  |
|----------------------------------------|------------|------------|--------------|---------------|--------------|----------|--|
|                                        | 52-Week Hi | 52-Wk Lo   | 4-Week (Mo)  | 13-Week (Qtr) | 52-Week (Yr) | All-Time |  |
| First Majestic Silver Corporation (AG) | -10.9%     | 52.5%      |              |               |              |          |  |
| AngloGold Ashanti Ltd (AU)             | -19.6%     | 44.2%      |              |               |              |          |  |
| Hecla Mining Co. (HL)                  | -17.5%     | 41.5%      |              |               |              |          |  |
| Novagold Resources Inc. (NG)           | -48.4%     | 22.4%      | New Low      |               |              |          |  |
| Seabridge Gold, Inc. (SA)              | -3.7%      | 56.8%      |              |               |              |          |  |
| Agnico Eagle Mines Ltd (AEM)           | 0.0%       | 44.0%      | New High     | New High      | New High     |          |  |
| Alamos Gold Inc. (AGI)                 | -2.1%      | 35.7%      |              |               |              |          |  |
| B2Gold Corp (BTG)                      | -37.4%     | 3.6%       | New Low      |               |              |          |  |
| Compania de Minas Buenaventura (BVN)   | -3.5%      | 155.7%     | New High     |               |              |          |  |
| Coeur Mining Inc (CDE)                 | -1.0%      | 128.4%     |              |               |              |          |  |
| Eldorado Gold Corp. (EGO)              | -2.4%      | 70.7%      |              |               |              |          |  |
| Freeport-McMoRan Inc (FCX)             | -0.4%      | 46.7%      |              |               |              |          |  |
| Franco-Nevada Corporation (FNV)        | -23.6%     | 13.6%      |              |               |              |          |  |
| Gold Fields Ltd (GFI)                  | -4.2%      | 60.2%      |              |               |              |          |  |
| Harmony Gold Mining Co Ltd (HMY)       | -2.8%      | 157.3%     |              |               |              |          |  |
| lamgold Corp. (IAG)                    | -0.3%      | 75.0%      |              |               |              |          |  |
| Kinross Gold Corp. (KGC)               | -0.6%      | 47.6%      |              |               |              |          |  |
| MAG Silver Corp. (MAG)                 | -2.8%      | 50.1%      | New High     | New High      |              |          |  |
| McEwen Mining Inc (MUX)                | 0.0%       | 92.6%      | New High     | New High      | New High     |          |  |
| Newmont Corp (NEM)                     | -10.9%     | 38.8%      | New High     | New High      |              |          |  |
| New Gold Inc (NGD)                     | -1.1%      | 97.8%      |              |               |              |          |  |
| Wheaton Precious Metals Corp (WPM)     | 0.0%       | 35.3%      | New High     | New High      | New High     |          |  |
| Centerra Gold Inc. (CGAU)              | -8.3%      | 36.2%      | New High     | New High      |              |          |  |
| Barrick Gold Corp. (GOLD)              | -15.5%     | 17.4%      |              |               |              |          |  |
| Gold Resource Corporation (GORO)       | -47.4%     | 104.9%     |              |               |              |          |  |
| Sandstorm Gold Ltd (SAND)              | -10.3%     | 33.6%      |              |               |              |          |  |
| Sibanye Stillwater Limited (SBSW)      | -49.5%     | 14.4%      |              |               |              |          |  |
| Pan American Silver Corp (PAAS)        | -1.0%      | 47.6%      |              |               |              |          |  |
| Royal Gold, Inc. (RGLD)                | -12.3%     | 18.8%      |              |               |              |          |  |
| SSR Mining Inc (SSRM)                  | -67.8%     | 38.7%      | New High     |               |              |          |  |