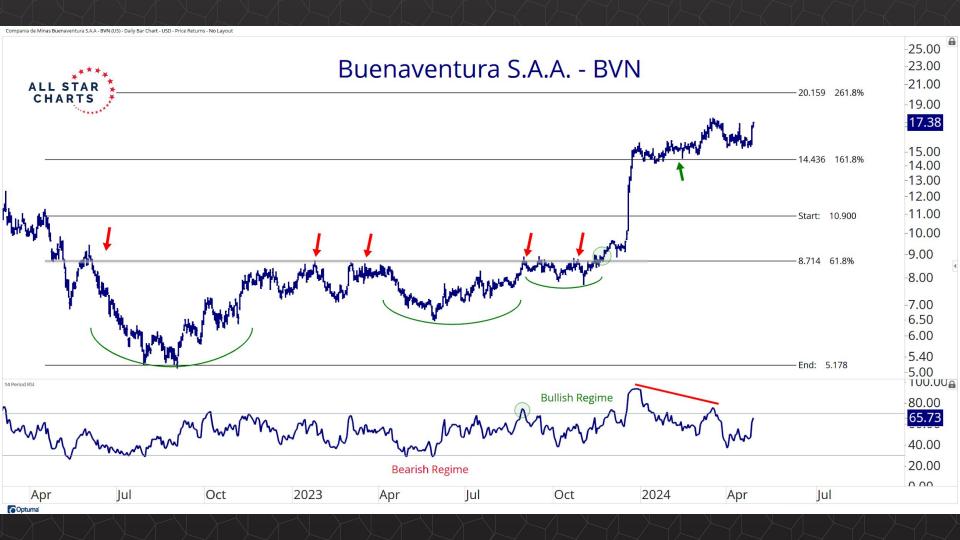

## Individual Miners

|                                        | Percent Of | f High/Low | Highs & Lows |               |              |          |  |
|----------------------------------------|------------|------------|--------------|---------------|--------------|----------|--|
|                                        | 52-Week Hi | 52-Wk Lo   | 4-Week (Mo)  | 13-Week (Qtr) | 52-Week (Yr) | All-Time |  |
| First Majestic Silver Corporation (AG) | -10.9%     | 52.5%      |              |               |              |          |  |
| AngloGold Ashanti Ltd (AU)             | -19.6%     | 44.2%      |              |               |              |          |  |
| Hecla Mining Co. (HL)                  | -17.5%     | 41.5%      |              |               |              |          |  |
| Novagold Resources Inc. (NG)           | -48.4%     | 22.4%      | New Low      |               |              |          |  |
| Seabridge Gold, Inc. (SA)              | -3.7%      | 56.8%      |              |               |              |          |  |
| Agnico Eagle Mines Ltd (AEM)           | 0.0%       | 44.0%      | New High     | New High      | New High     |          |  |
| Alamos Gold Inc. (AGI)                 | -2.1%      | 35.7%      |              |               |              |          |  |
| B2Gold Corp (BTG)                      | -37.4%     | 3.6%       | New Low      |               |              |          |  |
| Compania de Minas Buenaventura (BVN)   | -3.5%      | 155.7%     | New High     |               |              |          |  |
| Coeur Mining Inc (CDE)                 | -1.0%      | 128.4%     |              |               |              |          |  |
| Eldorado Gold Corp. (EGO)              | -2.4%      | 70.7%      |              |               |              |          |  |
| Freeport-McMoRan Inc (FCX)             | -0.4%      | 46.7%      |              |               |              |          |  |
| Franco-Nevada Corporation (FNV)        | -23.6%     | 13.6%      |              |               |              |          |  |
| Gold Fields Ltd (GFI)                  | -4.2%      | 60.2%      |              |               |              |          |  |
| Harmony Gold Mining Co Ltd (HMY)       | -2.8%      | 157.3%     |              |               |              |          |  |
| lamgold Corp. (IAG)                    | -0.3%      | 75.0%      |              |               |              |          |  |
| Kinross Gold Corp. (KGC)               | -0.6%      | 47.6%      |              |               |              |          |  |
| MAG Silver Corp. (MAG)                 | -2.8%      | 50.1%      | New High     | New High      |              |          |  |
| McEwen Mining Inc (MUX)                | 0.0%       | 92.6%      | New High     | New High      | New High     |          |  |
| Newmont Corp (NEM)                     | -10.9%     | 38.8%      | New High     | New High      |              |          |  |
| New Gold Inc (NGD)                     | -1.1%      | 97.8%      |              |               |              |          |  |
| Wheaton Precious Metals Corp (WPM)     | 0.0%       | 35.3%      | New High     | New High      | New High     |          |  |
| Centerra Gold Inc. (CGAU)              | -8.3%      | 36.2%      | New High     | New High      |              |          |  |
| Barrick Gold Corp. (GOLD)              | -15.5%     | 17.4%      |              |               |              |          |  |
| Gold Resource Corporation (GORO)       | -47.4%     | 104.9%     |              |               |              |          |  |
| Sandstorm Gold Ltd (SAND)              | -10.3%     | 33.6%      |              |               |              |          |  |
| Sibanye Stillwater Limited (SBSW)      | -49.5%     | 14.4%      |              |               |              |          |  |
| Pan American Silver Corp (PAAS)        | -1.0%      | 47.6%      |              |               |              |          |  |
| Royal Gold, Inc. (RGLD)                | -12.3%     | 18.8%      |              |               |              |          |  |
| SSR Mining Inc (SSRM)                  | -67.8%     | 38.7%      | New High     |               |              |          |  |