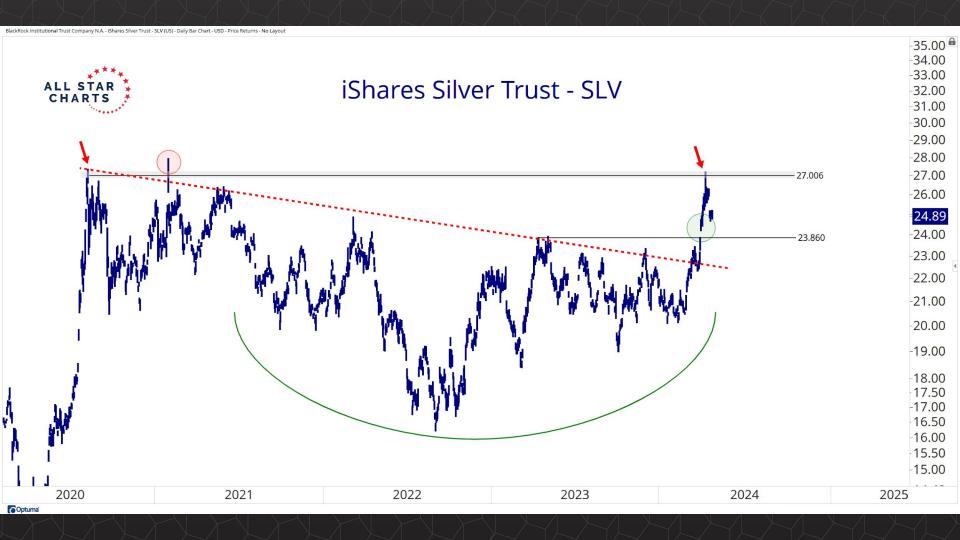

## TABLE OF CONTENTS

Futures Contracts & COT 3-30

Intermarket Analysis 31 - 52

Currencies & Real Yields 53 - 64

Physical ETFs & Indexes 65 - 84

Individual Miners 85 - 133



## Futures Contracts & COT Positioning

























































## Intermarket Analysis







































1.940 -1.9001.840 -1.8001.740 -1.7001.640

-1.6001.560 1.530 -1.5001.460 1.430 -1.400

-1.3601.330 -1.300

1.260 1.226

-1.2001.160

1.130 -1.100

-1.0701.040

Optuma





0.490 0.480 -0.470-0.460-0.450-0.440-0.430-0.420-0.410-0.400-0.390-0.380-0.3700.359 -0.350

-0.340

-0.330-0.320

-0.310-0.300

-0.290

-0.280

-0.270

Optuma

2020

2022



## Currencies & Real Yields

























## Physical ETFs & Indexes









































## Individual Miners



|                                        | Percent Of | f High/Low | Highs & Lows |               |              |          |  |
|----------------------------------------|------------|------------|--------------|---------------|--------------|----------|--|
|                                        | 52-Week Hi | 52-Wk Lo   | 4-Week (Mo)  | 13-Week (Qtr) | 52-Week (Yr) | All-Time |  |
| First Majestic Silver Corporation (AG) | -10.9%     | 52.5%      |              |               |              |          |  |
| AngloGold Ashanti Ltd (AU)             | -19.6%     | 44.2%      |              |               |              |          |  |
| Hecla Mining Co. (HL)                  | -17.5%     | 41.5%      |              |               |