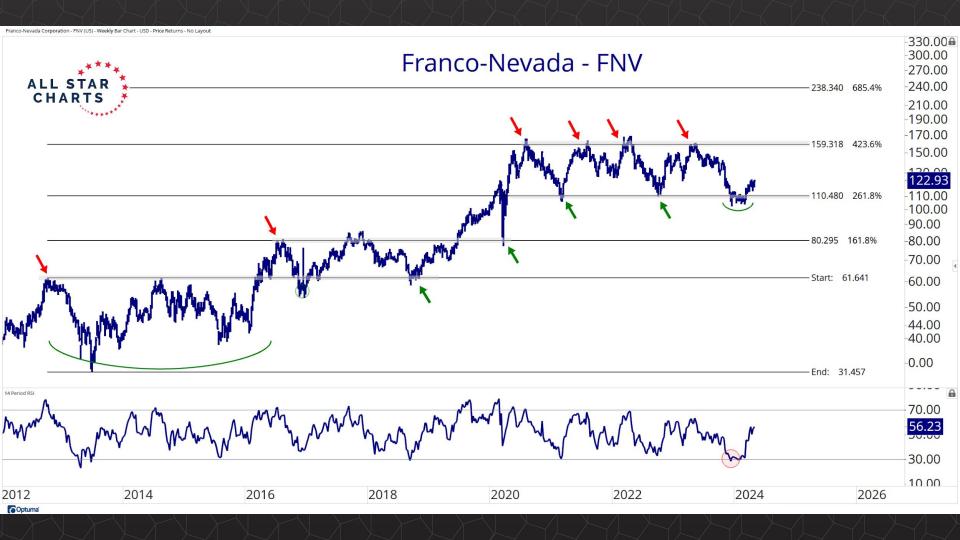

## Individual Miners

|                                        | Percent Of | f High/Low | Highs & Lows |               |              |          |  |
|----------------------------------------|------------|------------|--------------|---------------|--------------|----------|--|
|                                        | 52-Week Hi | 52-Wk Lo   | 4-Week (Mo)  | 13-Week (Qtr) | 52-Week (Yr) | All-Time |  |
| First Majestic Silver Corporation (AG) | -10.9%     | 52.5%      |              |               |              |          |  |
| AngloGold Ashanti Ltd (AU)             | -19.6%     | 44.2%      |              |               |              |          |  |
| Hecla Mining Co. (HL)                  | -17.5%     | 41.5%      |              |               |              |          |  |
| Novagold Resources Inc. (NG)           | -48.4%     | 22.4%      | New Low      |               |              |          |  |
| Seabridge Gold, Inc. (SA)              | -3.7%      | 56.8%      |              |               |              |          |  |
| Agnico Eagle Mines Ltd (AEM)           | 0.0%       | 44.0%      | New High     | New High      | New High     |          |  |
| Alamos Gold Inc. (AGI)                 | -2.1%      | 35.7%      |              |               |              |          |  |
| B2Gold Corp (BTG)                      | -37.4%     | 3.6%       | New Low      |               |              |          |  |
| Compania de Minas Buenaventura (BVN)   | -3.5%      | 155.7%     | New High     |               |              |          |  |
| Coeur Mining Inc (CDE)                 | -1.0%      | 128.4%     |              |               |              |          |  |
| Eldorado Gold Corp. (EGO)              | -2.4%      | 70.7%      |              |               |              |          |  |
| Freeport-McMoRan Inc (FCX)             | -0.4%      | 46.7%      |              |               |              |          |  |
| Franco-Nevada Corporation (FNV)        | -23.6%     | 13.6%      |              |               |              |          |  |
| Gold Fields Ltd (GFI)                  | -4.2%      | 60.2%      |              |               |              |          |  |
| Harmony Gold Mining Co Ltd (HMY)       | -2.8%      | 157.3%     |              |               |              |          |  |
| lamgold Corp. (IAG)                    | -0.3%      | 75.0%      |              |               |              |          |  |
| Kinross Gold Corp. (KGC)               | -0.6%      | 47.6%      |              |               |              |          |  |
| MAG Silver Corp. (MAG)                 | -2.8%      | 50.1%      | New High     | New High      |              |          |  |
| McEwen Mining Inc (MUX)                | 0.0%       | 92.6%      | New High     | New High      | New High     |          |  |
| Newmont Corp (NEM)                     | -10.9%     | 38.8%      | New High     | New High      |              |          |  |
| New Gold Inc (NGD)                     | -1.1%      | 97.8%      |              |               |              |          |  |
| Wheaton Precious Metals Corp (WPM)     | 0.0%       | 35.3%      | New High     | New High      | New High     |          |  |
| Centerra Gold Inc. (CGAU)              | -8.3%      | 36.2%      | New High     | New High      |              |          |  |
| Barrick Gold Corp. (GOLD)              | -15.5%     | 17.4%      |              |               |              |          |  |
| Gold Resource Corporation (GORO)       | -47.4%     | 104.9%     |              |               |              |          |  |
| Sandstorm Gold Ltd (SAND)              | -10.3%     | 33.6%      |              |               |              |          |  |
| Sibanye Stillwater Limited (SBSW)      | -49.5%     | 14.4%      |              |               |              |          |  |
| Pan American Silver Corp (PAAS)        | -1.0%      | 47.6%      |              |               |              |          |  |
| Royal Gold, Inc. (RGLD)                | -12.3%     | 18.8%      |              |               |              |          |  |
| SSR Mining Inc (SSRM)                  | -67.8%     | 38.7%      | New High     |               |              |          |  |