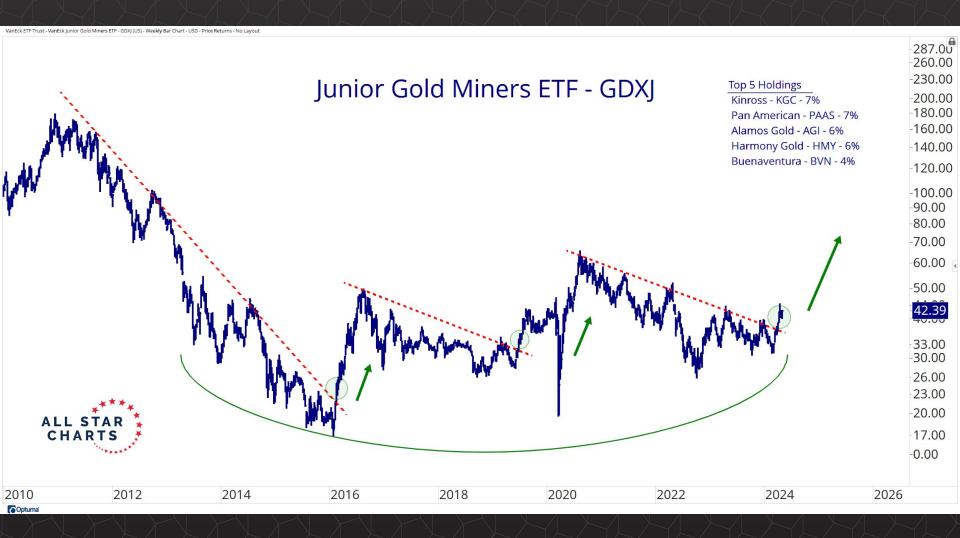

## TABLE OF CONTENTS

Futures Contracts & COT 3-30

Intermarket Analysis 31 - 52

Currencies & Real Yields 53 - 64

Physical ETFs & Indexes 65 - 84

Individual Miners 85 - 133



## Futures Contracts & COT Positioning

























































## Intermarket Analysis







































1.940 -1.9001.840 -1.8001.740 -1.7001.640

-1.6001.560 1.530 -1.5001.460 1.430 -1.400

-1.3601.330 -1.300

1.260 1.226

-1.2001.160

1.130 -1.100

-1.0701.040

Optuma





0.490 0.480 -0.470-0.460-0.450-0.440-0.430-0.420-0.410-0.400-0.390-0.380-0.3700.359 -0.350

-0.340

-0.330-0.320

-0.310-0.300

-0.290

-0.280

-0.270

Optuma

2020

2022



## Currencies & Real Yields

























## Physical ETFs & Indexes









































## Individual Miners



|                                        | Percent Of | f High/Low | Highs & Lows |               |              |          |  |
|----------------------------------------|------------|------------|--------------|---------------|--------------|----------|--|
|                                        | 52-Week Hi | 52-Wk Lo   | 4-Week (Mo)  | 13-Week (Qtr) | 52-Week (Yr) | All-Time |  |
| First Majestic Silver Corporation (AG) | -10.9%     | 52.5%      |              |               |              |          |  |
| AngloGold Ashanti Ltd (AU)             | -19.6%     | 44.2%      |              |               |              |          |  |
| Hecla Mining Co. (HL)                  | -17.5%     | 41.5%      |              |               |              |