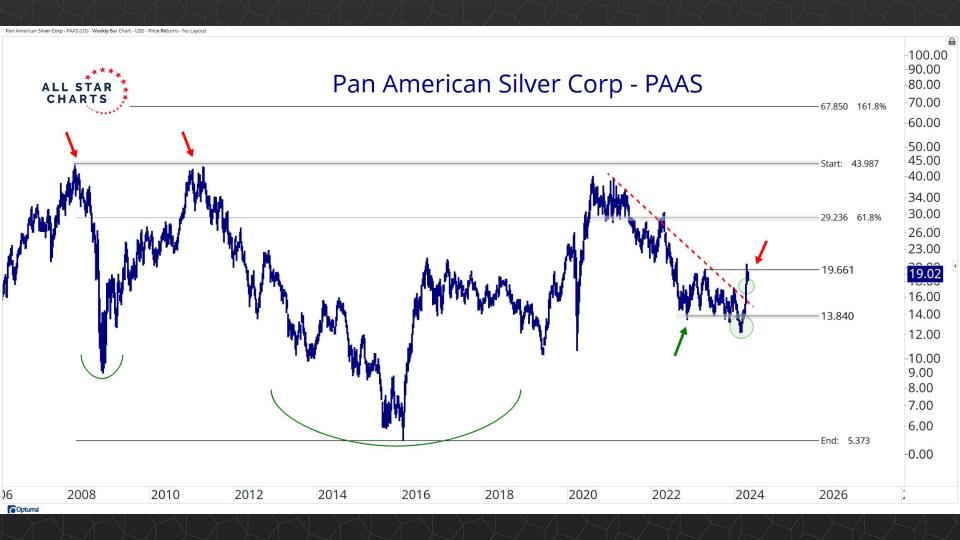

## Individual Miners

|                                        | Percent Of | f High/Low | Highs & Lows |               |              |          |  |
|----------------------------------------|------------|------------|--------------|---------------|--------------|----------|--|
|                                        | 52-Week Hi | 52-Wk Lo   | 4-Week (Mo)  | 13-Week (Qtr) | 52-Week (Yr) | All-Time |  |
| First Majestic Silver Corporation (AG) | -10.9%     | 52.5%      |              |               |              |          |  |
| AngloGold Ashanti Ltd (AU)             | -19.6%     | 44.2%      |              |               |              |          |  |
| Hecla Mining Co. (HL)                  | -17.5%     | 41.5%      |              |               |              |          |  |
| Novagold Resources Inc. (NG)           | -48.4%     | 22.4%      | New Low      |               |              |          |  |
| Seabridge Gold, Inc. (SA)              | -3.7%      | 56.8%      |              |               |              |          |  |
| Agnico Eagle Mines Ltd (AEM)           | 0.0%       | 44.0%      | New High     | New High      | New High     |          |  |
| Alamos Gold Inc. (AGI)                 | -2.1%      | 35.7%      |              |               |              |          |  |
| B2Gold Corp (BTG)                      | -37.4%     | 3.6%       | New Low      |               |              |          |  |
| Compania de Minas Buenaventura (BVN)   | -3.5%      | 155.7%     | New High     |               |              |          |  |
| Coeur Mining Inc (CDE)                 | -1.0%      | 128.4%     |              |               |              |          |  |
| Eldorado Gold Corp. (EGO)              | -2.4%      | 70.7%      |              |               |              |          |  |
| Freeport-McMoRan Inc (FCX)             | -0.4%      | 46.7%      |              |               |              |          |  |
| Franco-Nevada Corporation (FNV)        | -23.6%     | 13.6%      |              |               |              |          |  |
| Gold Fields Ltd (GFI)                  | -4.2%      | 60.2%      |              |               |              |          |  |
| Harmony Gold Mining Co Ltd (HMY)       | -2.8%      | 157.3%     |              |               |              |          |  |
| lamgold Corp. (IAG)                    | -0.3%      | 75.0%      |              |               |              |          |  |
| Kinross Gold Corp. (KGC)               | -0.6%      | 47.6%      |              |               |              |          |  |
| MAG Silver Corp. (MAG)                 | -2.8%      | 50.1%      | New High     | New High      |              |          |  |
| McEwen Mining Inc (MUX)                | 0.0%       | 92.6%      | New High     | New High      | New High     |          |  |
| Newmont Corp (NEM)                     | -10.9%     | 38.8%      | New High     | New High      |              |          |  |
| New Gold Inc (NGD)                     | -1.1%      | 97.8%      |              |               |              |          |  |
| Wheaton Precious Metals Corp (WPM)     | 0.0%       | 35.3%      | New High     | New High      | New High     |          |  |
| Centerra Gold Inc. (CGAU)              | -8.3%      | 36.2%      | New High     | New High      |              |          |  |
| Barrick Gold Corp. (GOLD)              | -15.5%     | 17.4%      |              |               |              |          |  |
| Gold Resource Corporation (GORO)       | -47.4%     | 104.9%     |              |               |              |          |  |
| Sandstorm Gold Ltd (SAND)              | -10.3%     | 33.6%      |              |               |              |          |  |
| Sibanye Stillwater Limited (SBSW)      | -49.5%     | 14.4%      |              |               |              |          |  |
| Pan American Silver Corp (PAAS)        | -1.0%      | 47.6%      |              |               |              |          |  |
| Royal Gold, Inc. (RGLD)                | -12.3%     | 18.8%      |              |               |              |          |  |
| SSR Mining Inc (SSRM)                  | -67.8%     | 38.7%      | New High     |               |              |          |  |

| Philadelphia Gold and Silver Index vs. Moving Averages |                         |                          |                          |                          |                           |                           |                           |                           |  |
|--------------------------------------------------------|-------------------------|--------------------------|--------------------------|--------------------------|---------------------------|---------------------------|---------------------------|---------------------------|--|
|                                                        | 5-Day Moving<br>Average | 10-Day Moving<br>Average | 20-Day Moving<br>Average | 50-Day Moving<br>Average | 100-Day Moving<br>Average | 150-Day Moving<br>Average | 200-Day Moving<br>Average | 250-Day Moving<br>Average |  |
| First Majestic Silver Corporation (AG)                 | ABOVE                   | ABOVE                    | BELOW                    | ABOVE                    | ABOVE                     | ABOVE                     | ABOVE                     | ABOVE                     |  |
| AngloGold Ashanti Ltd (AU)                             | ABOVE                   | BELOW                    | BELOW                    | ABOVE                    | ABOVE                     | ABOVE                     | ABOVE                     | ABOVE                     |  |
| Hecla Mining Co. (HL)                                  | BELOW                   | BELOW                    | BELOW                    | ABOVE                    | ABOVE                     | ABOVE                     | ABOVE                     | ABOVE                     |  |
| Novagold Resources Inc. (NG)                           | BELOW                   | BELOW                    | BELOW                    | ABOVE                    | BELOW                     | BELOW                     | BELOW                     | BELOW                     |  |
| Seabridge Gold, Inc. (SA)                              | ABOVE                   | ABOVE                    | BELOW                    | ABOVE                    | ABOVE                     | ABOVE                     | ABOVE                     | ABOVE                     |  |
| Agnico Eagle Mines Ltd (AEM)                           | ABOVE                   | ABOVE                    | ABOVE                    | ABOVE                    | ABOVE                     | ABOVE                     | ABOVE                     | ABOVE                     |  |
| Alamos Gold Inc. (AGI)                                 | BELOW                   | BELOW                    | ABOVE                    | ABOVE                    | ABOVE                     | ABOVE                     | ABOVE                     | ABOVE                     |  |
| B2Gold Corp (BTG)                                      | ABOVE                   | BELOW                    | BELOW                    | BELOW                    | BELOW                     | BELOW                     | BELOW                     | BELOW                     |  |
| Compania de Minas Buenaventura (BVN)                   | ABOVE                   | ABOVE                    | ABOVE                    | ABOVE                    | ABOVE                     | ABOVE                     | ABOVE                     | ABOVE                     |  |
| Coeur Mining Inc (CDE)                                 | ABOVE                   | ABOVE                    | ABOVE                    | ABOVE                    | ABOVE                     | ABOVE                     | ABOVE                     | ABOVE                     |  |
| Eldorado Gold Corp. (EGO)                              | ABOVE                   | BELOW                    | BELOW                    | ABOVE                    | ABOVE                     | ABOVE                     | ABOVE                     | ABOVE                     |  |
| Freeport-McMoRan Inc (FCX)                             | ABOVE                   | ABOVE                    | ABOVE                    | ABOVE                    | ABOVE                     | ABOVE                     | ABOVE                     | ABOVE                     |  |
| Franco-Nevada Corporation (FNV)                        | ABOVE                   | ABOVE                    | ABOVE                    | ABOVE                    | ABOVE                     | ABOVE                     | BELOW                     | BELOW                     |  |
| Gold Fields Ltd (GFI)                                  | ABOVE                   | BELOW                    | ABOVE                    | ABOVE                    | ABOVE                     | ABOVE                     | ABOVE                     | ABOVE                     |  |
| Harmony Gold Mining Co Ltd (HMY)                       | ABOVE                   | ABOVE                    | ABOVE                    | ABOVE                    | ABOVE                     | ABOVE                     | ABOVE                     | ABOVE                     |  |
| lamgold Corp. (IAG)                                    | ABOVE                   | ABOVE                    | ABOVE                    | ABOVE                    | ABOVE                     | ABOVE                     | ABOVE                     | ABOVE                     |  |
| Kinross Gold Corp. (KGC)                               | ABOVE                   | ABOVE                    | ABOVE                    | ABOVE                    | ABOVE                     | ABOVE                     | ABOVE                     | ABOVE                     |  |
| MAG Silver Corp. (MAG)                                 | ABOVE                   | ABOVE                    | ABOVE                    | ABOVE                    | ABOVE                     | ABOVE                     | ABOVE                     | ABOVE                     |  |
| McEwen Mining Inc (MUX)                                | ABOVE                   | ABOVE                    | ABOVE                    | ABOVE                    | ABOVE                     | ABOVE                     | ABOVE                     | ABOVE                     |  |
| Newmont Corp (NEM)                                     | ABOVE                   | ABOVE                    | ABOVE                    | ABOVE                    | ABOVE                     | ABOVE                     | ABOVE                     | ABOVE                     |  |
| New Gold Inc (NGD)                                     | ABOVE                   | ABOVE                    | ABOVE                    | ABOVE                    | ABOVE                     | ABOVE                     | ABOVE                     | ABOVE                     |  |
| Wheaton Precious Metals Corp (WPM)                     | ABOVE                   | ABOVE                    | ABOVE                    | ABOVE                    | ABOVE                     | ABOVE                     | ABOVE                     | ABOVE                     |  |
| Centerra Gold Inc. (CGAU)                              | ABOVE                   | ABOVE                    | ABOVE                    | ABOVE                    | ABOVE                     | ABOVE                     | ABOVE                     | ABOVE                     |  |
| Barrick Gold Corp. (GOLD)                              | ABOVE                   | ABOVE                    | BELOW                    | ABOVE                    | ABOVE                     | ABOVE                     | ABOVE                     | ABOVE                     |  |
| Gold Resource Corporation (GORO)                       | ABOVE                   | ABOVE                    | BELOW                    | ABOVE                    | ABOVE                     | ABOVE                     | ABOVE                     | ABOVE                     |  |
| Sandstorm Gold Ltd (SAND)                              | ABOVE                   | ABOVE                    | ABOVE                    | ABOVE                    | ABOVE                     | ABOVE                     | ABOVE                     | ABOVE                     |  |
| Sibanye Stillwater Limited (SBSW)                      | BELOW                   | BELOW                    | BELOW                    | ABOVE                    | ABOVE                     | BELOW                     | BELOW                     | BELOW                     |  |
| Pan American Silver Corp (PAAS)                        | ABOVE                   | ABOVE                    | ABOVE                    | ABOVE                    | ABOVE                     | ABOVE                     | ABOVE                     | ABOVE                     |  |
| Royal Gold, Inc. (RGLD)                                | ABOVE                   | ABOVE                    | ABOVE                    | ABOVE                    | ABOVE                     | ABOVE                     | ABOVE                     | ABOVE                     |  |
| SSR Mining Inc (SSRM)                                  | ABOVE                   | ABOVE                    | ABOVE                    | ABOVE                    | BELOW                     | BELOW                     | BELOW                     | BELOW                     |  |
| Percent Positive:                                      | 87%                     | 73%                      | 67%                      | 97%                      | 90%                       | 87%                       | 83%                       | 83%                       |  |