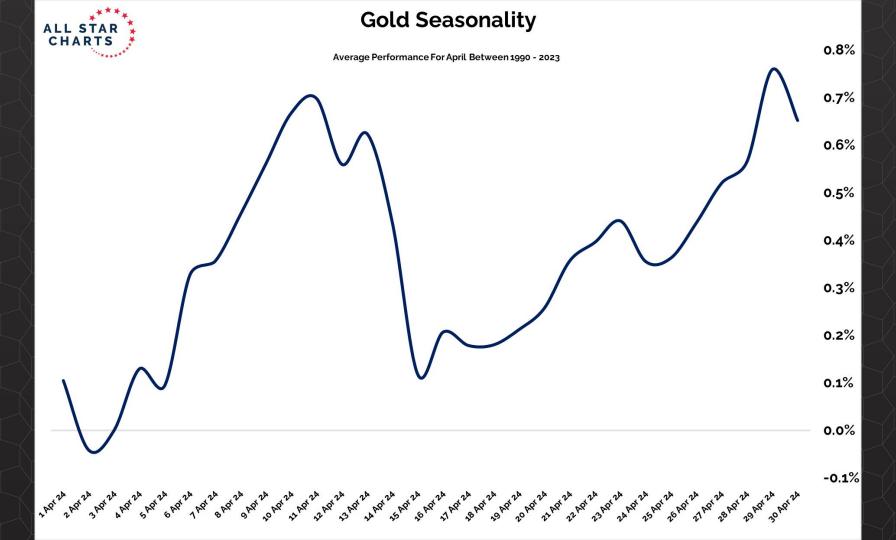

## TABLE OF CONTENTS

Futures Contracts & COT 3-30

Intermarket Analysis 31 - 52

Currencies & Real Yields 53 - 64

Physical ETFs & Indexes 65 - 84

Individual Miners 85 - 133



## Futures Contracts & COT Positioning

























































## Intermarket Analysis







































1.940 -1.9001.840 -1.8001.740 -1.7001.640

-1.6001.560 1.530 -1.5001.460 1.430 -1.400

-1.3601.330 -1.300

1.260 1.226

-1.2001.160

1.130 -1.100

-1.0701.040

Optuma





0.490 0.480 -0.470-0.460-0.450-0.440-0.430-0.420-0.410-0.400-0.390-0.380-0.3700.359 -0.350

-0.340

-0.330-0.320

-0.310-0.300

-0.290

-0.280

-0.270

Optuma

2020

2022



## Currencies & Real Yields

























## Physical ETFs & Indexes









































## Individual Miners



|                                        | Percent Of | f High/Low | Highs & Lows |               |              |          |  |
|----------------------------------------|------------|----------