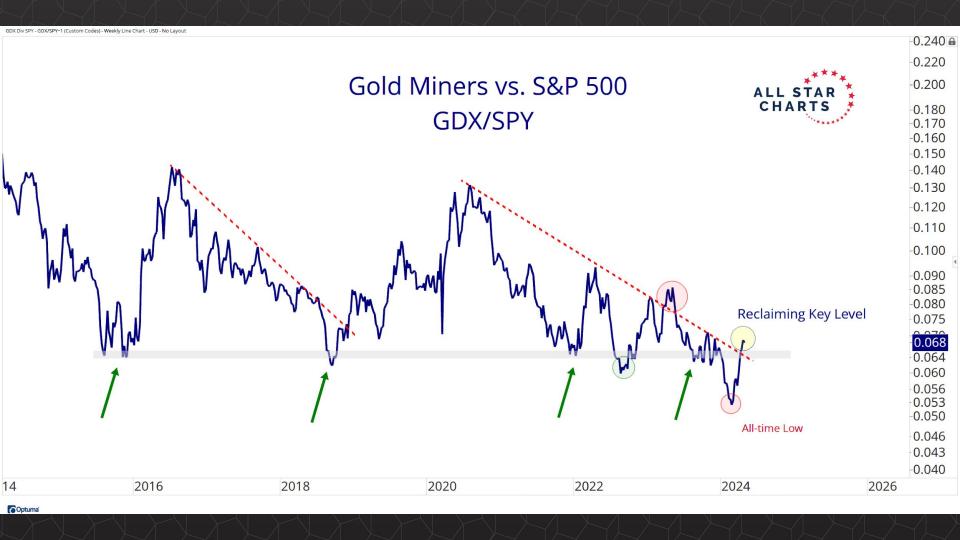

## Intermarket Analysis

1.940 -1.9001.840 -1.8001.740 -1.7001.640

-1.6001.560 1.530 -1.5001.460 1.430 -1.400

-1.3601.330 -1.300

1.260 1.226

-1.2001.160

1.130 -1.100

-1.0701.040