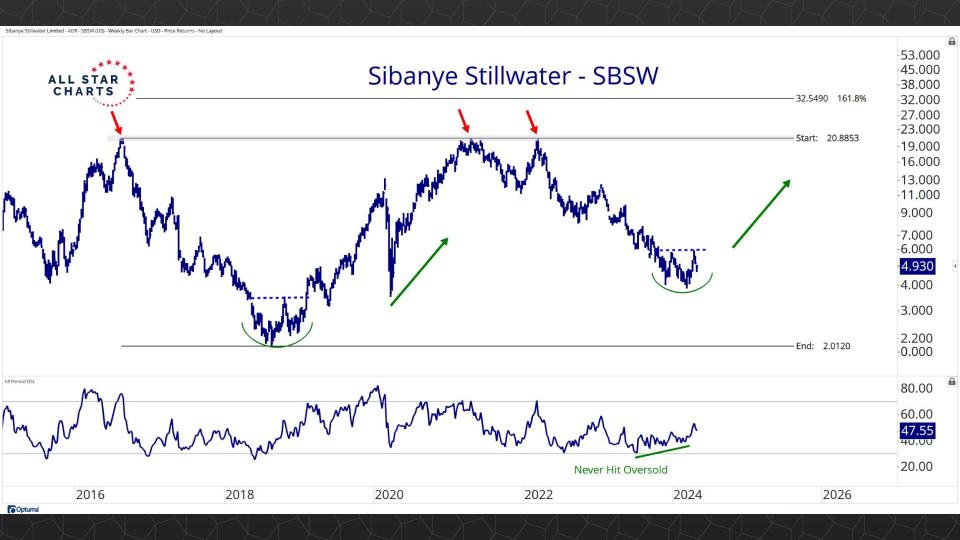

## Individual Miners

|                                        | Percent Of | f High/Low | Highs & Lows |               |              |          |  |
|----------------------------------------|------------|------------|--------------|---------------|--------------|----------|--|
|                                        | 52-Week Hi | 52-Wk Lo   | 4-Week (Mo)  | 13-Week (Qtr) | 52-Week (Yr) | All-Time |  |
| First Majestic Silver Corporation (AG) | -10.9%     | 52.5%      |              |               |              |          |  |
| AngloGold Ashanti Ltd (AU)             | -19.6%     | 44.2%      |              |               |              |          |  |
| Hecla Mining Co. (HL)                  | -17.5%     | 41.5%      |              |               |              |          |  |
| Novagold Resources Inc. (NG)           | -48.4%     | 22.4%      | New Low      |               |              |          |  |
| Seabridge Gold, Inc. (SA)              | -3.7%      | 56.8%      |              |               |              |          |  |
| Agnico Eagle Mines Ltd (AEM)           | 0.0%       | 44.0%      | New High     | New High      | New High     |          |  |
| Alamos Gold Inc. (AGI)                 | -2.1%      | 35.7%      |              |               |              |          |  |
| B2Gold Corp (BTG)                      | -37.4%     | 3.6%       | New Low      |               |              |          |  |
| Compania de Minas Buenaventura (BVN)   | -3.5%      | 155.7%     | New High     |               |              |          |  |
| Coeur Mining Inc (CDE)                 | -1.0%      | 128.4%     |              |               |              |          |  |
| Eldorado Gold Corp. (EGO)              | -2.4%      | 70.7%      |              |               |              |          |  |
| Freeport-McMoRan Inc (FCX)             | -0.4%      | 46.7%      |              |               |              |          |  |
| Franco-Nevada Corporation (FNV)        | -23.6%     | 13.6%      |              |               |              |          |  |
| Gold Fields Ltd (GFI)                  | -4.2%      | 60.2%      |              |               |              |          |  |
| Harmony Gold Mining Co Ltd (HMY)       | -2.8%      | 157.3%     |              |               |              |          |  |
| lamgold Corp. (IAG)                    | -0.3%      | 75.0%      |              |               |              |          |  |
| Kinross Gold Corp. (KGC)               | -0.6%      | 47.6%      |              |               |              |          |  |
| MAG Silver Corp. (MAG)                 | -2.8%      | 50.1%      | New High     | New High      |              |          |  |
| McEwen Mining Inc (MUX)                | 0.0%       | 92.6%      | New High     | New High      | New High     |          |  |
| Newmont Corp (NEM)                     | -10.9%     | 38.8%      | New High     | New High      |              |          |  |
| New Gold Inc (NGD)                     | -1.1%      | 97.8%      |              |               |              |          |  |
| Wheaton Precious Metals Corp (WPM)     | 0.0%       | 35.3%      | New High     | New High      | New High     |          |  |
| Centerra Gold Inc. (CGAU)              | -8.3%      | 36.2%      | New High     | New High      |              |          |  |
| Barrick Gold Corp. (GOLD)              | -15.5%     | 17.4%      |              |               |              |          |  |
| Gold Resource Corporation (GORO)       | -47.4%     | 104.9%     |              |               |              |          |  |
| Sandstorm Gold Ltd (SAND)              | -10.3%     | 33.6%      |              |               |              |          |  |
| Sibanye Stillwater Limited (SBSW)      | -49.5%     | 14.4%      |              |               |              |          |  |
| Pan American Silver Corp (PAAS)        | -1.0%      | 47.6%      |              |               |              |          |  |
| Royal Gold, Inc. (RGLD)                | -12.3%     | 18.8%      |              |               |              |          |  |
| SSR Mining Inc (SSRM)                  | -67.8%     | 38.7%      | New High     |               |              |          |  |