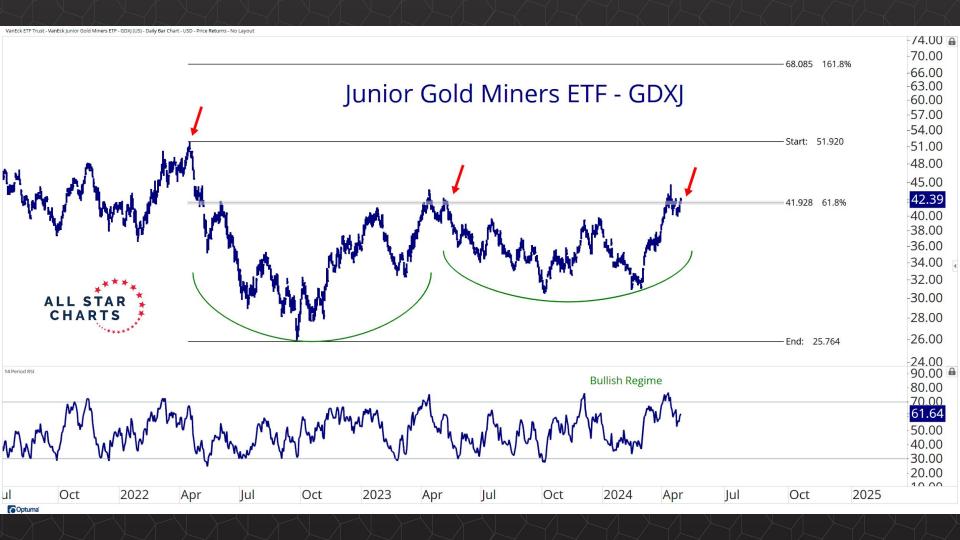

## TABLE OF CONTENTS

Futures Contracts & COT 3-30

Intermarket Analysis 31 - 52

Currencies & Real Yields 53 - 64

Physical ETFs & Indexes 65 - 84

Individual Miners 85 - 133



## Futures Contracts & COT Positioning

























































## Intermarket Analysis







































1.940 -1.9001.840 -1.8001.740 -1.7001.640

-1.6001.560 1.530 -1.5001.460 1.430 -1.400

-1.3601.330 -1.300

1.260 1.226

-1.2001.160

1.130 -1.100

-1.0701.040

Optuma





0.490 0.480 -0.470-0.460-0.450-0.440-0.430-0.420-0.410-0.400-0.390-0.380-0.3700.359 -0.350

-0.340

-0.330-0.320

-0.310-0.300

-0.290

-0.280

-0.270

Optuma

2020

2022



## Currencies & Real Yields

























## Physical ETFs & Indexes









































## Individual Miners



|                                        | Percent Of | f High/Low | Highs & Lows |               |              |          |  |
|----------------------------------------|------------|------------|--------------|---------------|--------------|----------|--|
|                                        | 52-Week Hi | 52-Wk Lo   | 4-Week (Mo)  | 13-Week (Qtr) | 52-Week (Yr) | All-Time |  |
| First Majestic Silver Corporation (AG) | -10.9%     | 52.5%      |              |               |              |          |  |
| AngloGold Ashanti Ltd (AU)             | -19.6%     | 44.2%      |              |               |              |          |  |
| Hecla Mining Co. (HL)                  | -17.5%     | 41.5%      |              |               |              |