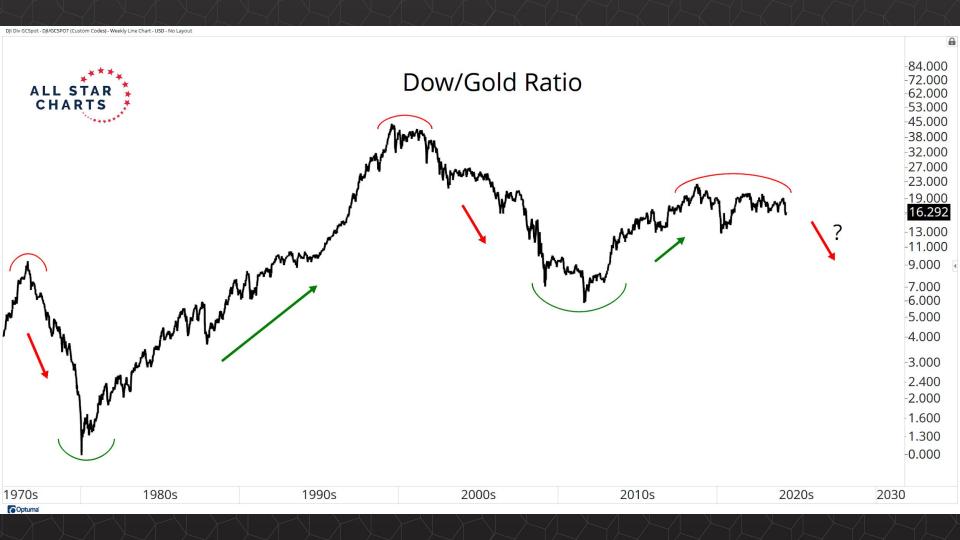

## Intermarket Analysis

1.940 -1.9001.840 -1.8001.740 -1.7001.640

-1.6001.560 1.530 -1.5001.460 1.430 -1.400

-1.3601.330 -1.300

1.260 1.226

-1.2001.160

1.130 -1.100

-1.0701.040