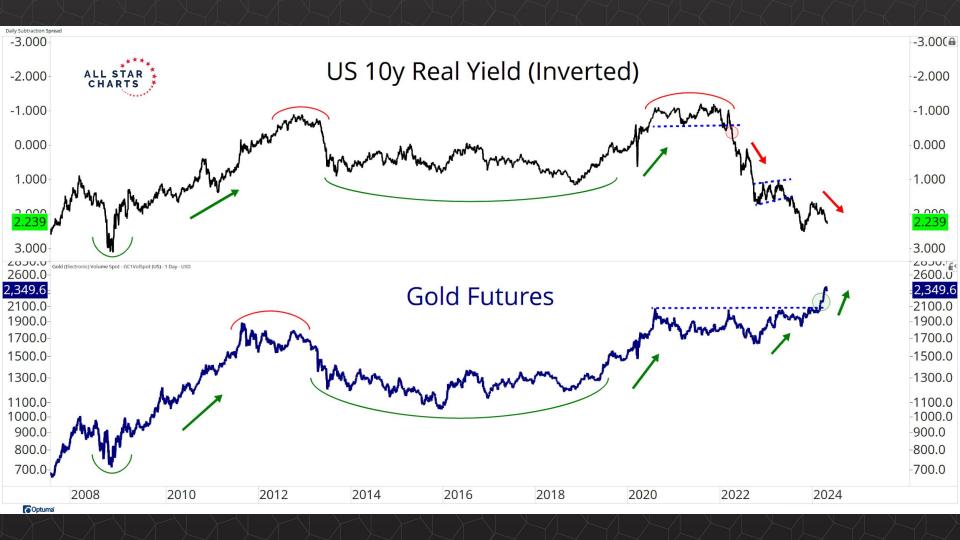

## Intermarket Analysis

1.940 -1.9001.840 -1.8001.740 -1.7001.640

-1.6001.560 1.530 -1.5001.460 1.430 -1.400

-1.3601.330 -1.300

1.260 1.226

-1.2001.160

1.130 -1.100

-1.0701.040