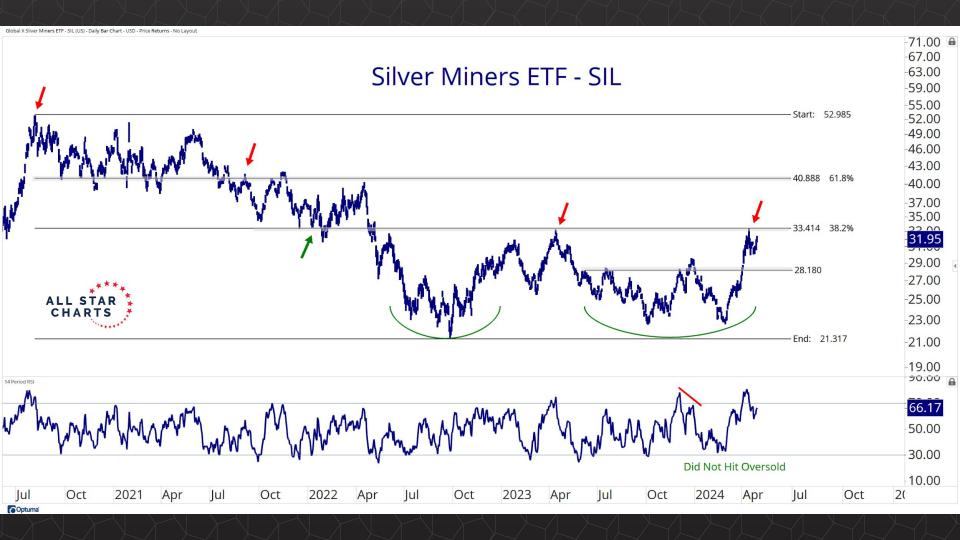

## TABLE OF CONTENTS

Futures Contracts & COT 3-30

Intermarket Analysis 31 - 52

Currencies & Real Yields 53 - 64

Physical ETFs & Indexes 65 - 84

Individual Miners 85 - 133



## Futures Contracts & COT Positioning

























































## Intermarket Analysis







































1.940 -1.9001.840 -1.8001.740 -1.7001.640

-1.6001.560 1.530 -1.5001.460 1.430 -1.400

-1.3601.330 -1.300

1.260 1.226

-1.2001.160

1.130 -1.100

-1.0701.040

Optuma





0.490 0.480 -0.470-0.460-0.450-0.440-0.430-0.420-0.410-0.400-0.390-0.380-0.3700.359 -0.350

-0.340

-0.330-0.320

-0.310-0.300

-0.290

-0.280

-0.270

Optuma

2020

2022



## Currencies & Real Yields

























## Physical ETFs & Indexes









































## Individual Miners



|                                        | Percent Of | f High/Low | Highs & Lows |               |              |          |  |
|----------------------------------------|------------|------------|--------------|---------------|--------------|----------|--|
|                                        | 52-Week Hi | 52-Wk Lo   | 4-Week (Mo)  | 13-Week (Qtr) | 52-Week (Yr) | All-Time |  |
| First Majestic Silver Corporation (AG) | -10.9%     | 52.5%      |              |               |              |          |  |
| AngloGold Ashanti Ltd (AU)             | -19.6%     | 44.2%      |              |               |              |          |  |
| Hecla Mining Co. (HL)                  | -17.5%     | 41.5%      |              |               |              |