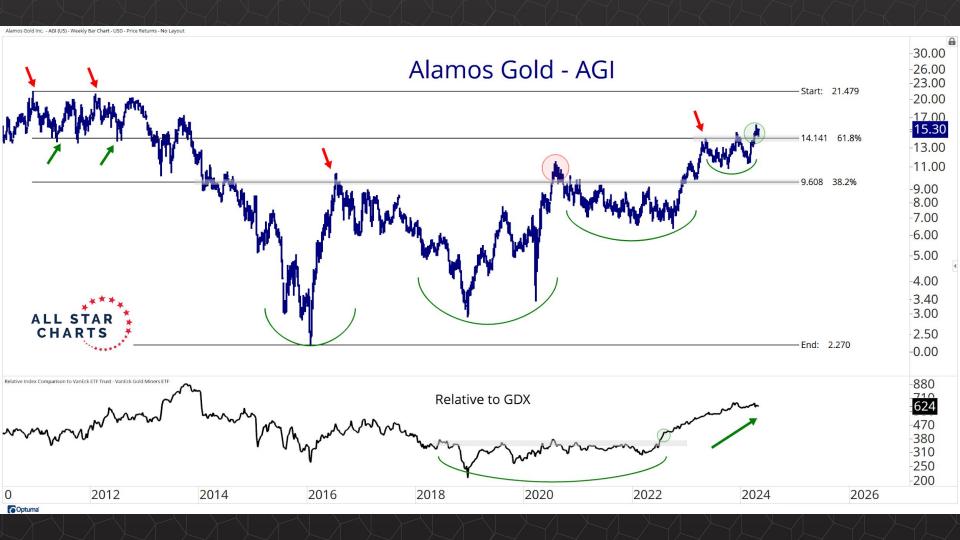

## Individual Miners

|                                        | Percent Of | f High/Low | Highs & Lows |               |              |          |  |
|----------------------------------------|------------|------------|--------------|---------------|--------------|----------|--|
|                                        | 52-Week Hi | 52-Wk Lo   | 4-Week (Mo)  | 13-Week (Qtr) | 52-Week (Yr) | All-Time |  |
| First Majestic Silver Corporation (AG) | -10.9%     | 52.5%      |              |               |              |          |  |
| AngloGold Ashanti Ltd (AU)             | -19.6%     | 44.2%      |              |               |              |          |  |
| Hecla Mining Co. (HL)                  | -17.5%     | 41.5%      |              |               |              |          |  |
| Novagold Resources Inc. (NG)           | -48.4%     | 22.4%      | New Low      |               |              |          |  |
| Seabridge Gold, Inc. (SA)              | -3.7%      | 56.8%      |              |               |              |          |  |
| Agnico Eagle Mines Ltd (AEM)           | 0.0%       | 44.0%      | New High     | New High      | New High     |          |  |
| Alamos Gold Inc. (AGI)                 | -2.1%      | 35.7%      |              |               |              |          |  |
| B2Gold Corp (BTG)                      | -37.4%     | 3.6%       | New Low      |               |              |          |  |
| Compania de Minas Buenaventura (BVN)   | -3.5%      | 155.7%     | New High     |               |              |          |  |
| Coeur Mining Inc (CDE)                 | -1.0%      | 128.4%     |              |               |              |          |  |
| Eldorado Gold Corp. (EGO)              | -2.4%      | 70.7%      |              |               |              |          |  |
| Freeport-McMoRan Inc (FCX)             | -0.4%      | 46.7%      |              |               |              |          |  |
| Franco-Nevada Corporation (FNV)        | -23.6%     | 13.6%      |              |               |              |          |  |
| Gold Fields Ltd (GFI)                  | -4.2%      | 60.2%      |              |               |              |          |  |
| Harmony Gold Mining Co Ltd (HMY)       | -2.8%      | 157.3%     |              |               |              |          |  |
| lamgold Corp. (IAG)                    | -0.3%      | 75.0%      |              |               |              |          |  |
| Kinross Gold Corp. (KGC)               | -0.6%      | 47.6%      |              |               |              |          |  |
| MAG Silver Corp. (MAG)                 | -2.8%      | 50.1%      | New High     | New High      |              |          |  |
| McEwen Mining Inc (MUX)                | 0.0%       | 92.6%      | New High     | New High      | New High     |          |  |
| Newmont Corp (NEM)                     | -10.9%     | 38.8%      | New High     | New High      |              |          |  |
| New Gold Inc (NGD)                     | -1.1%      | 97.8%      |              |               |              |          |  |
| Wheaton Precious Metals Corp (WPM)     | 0.0%       | 35.3%      | New High     | New High      | New High     |          |  |
| Centerra Gold Inc. (CGAU)              | -8.3%      | 36.2%      | New High     | New High      |              |          |  |
| Barrick Gold Corp. (GOLD)              | -15.5%     | 17.4%      |              |               |              |          |  |
| Gold Resource Corporation (GORO)       | -47.4%     | 104.9%     |              |               |              |          |  |
| Sandstorm Gold Ltd (SAND)              | -10.3%     | 33.6%      |              |               |              |          |  |
| Sibanye Stillwater Limited (SBSW)      | -49.5%     | 14.4%      |              |               |              |          |  |
| Pan American Silver Corp (PAAS)        | -1.0%      | 47.6%      |              |               |              |          |  |
| Royal Gold, Inc. (RGLD)                | -12.3%     | 18.8%      |              |               |              |          |  |
| SSR Mining Inc (SSRM)                  | -67.8%     | 38.7%      | New High     |               |              |          |  |