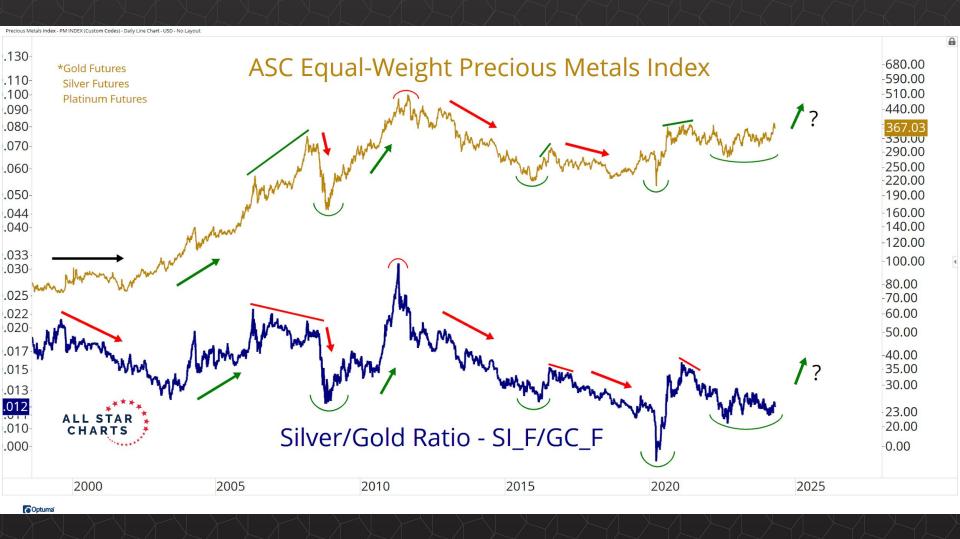

## Intermarket Analysis

1.940 -1.9001.840 -1.8001.740 -1.7001.640

-1.6001.560 1.530 -1.5001.460 1.430 -1.400

-1.3601.330 -1.300

1.260 1.226

-1.2001.160

1.130 -1.100

-1.0701.040