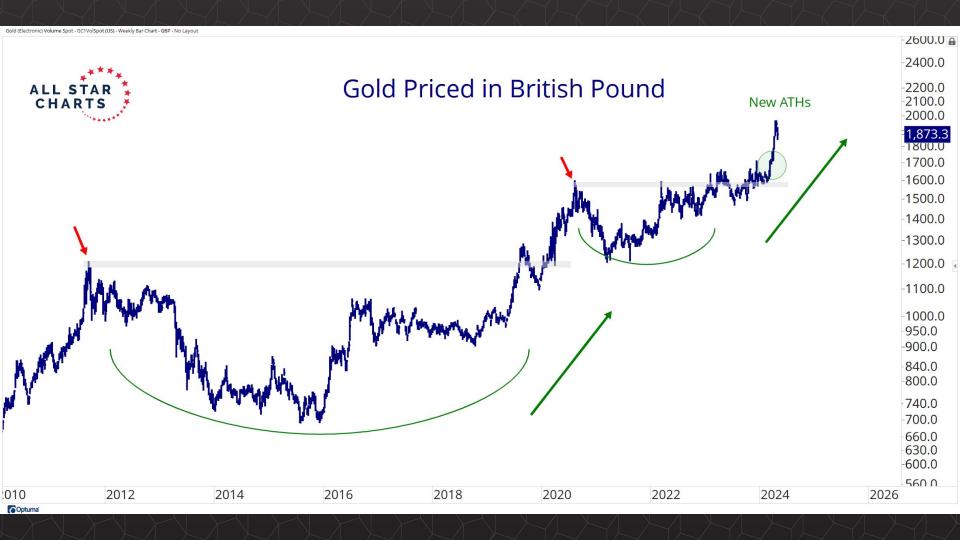

## Intermarket Analysis

1.940 -1.9001.840 -1.8001.740 -1.7001.640

-1.6001.560 1.530 -1.5001.460 1.430 -1.400

-1.3601.330 -1.300

1.260 1.226

-1.2001.160

1.130 -1.100

-1.0701.040