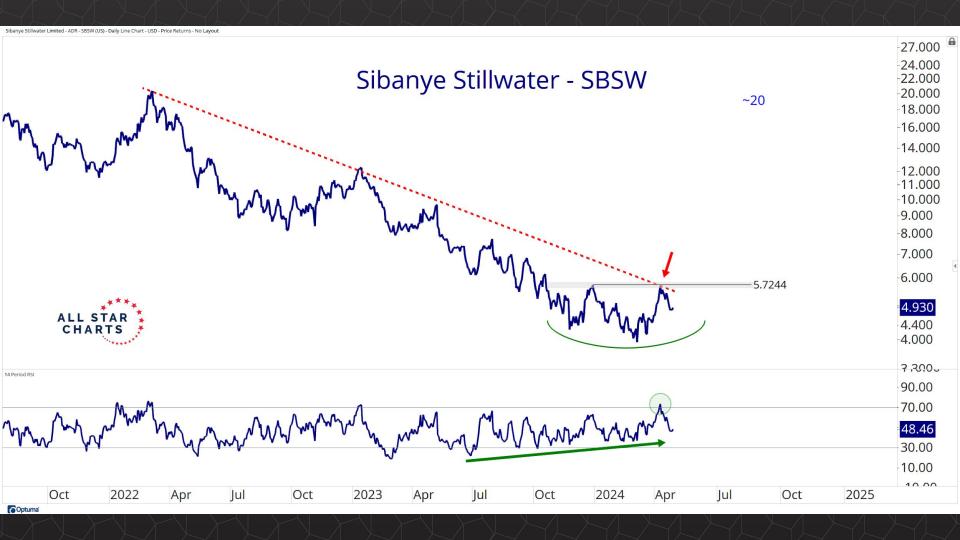

## Individual Miners

|                                        | Percent Of | f High/Low | Highs & Lows |               |              |          |  |
|----------------------------------------|------------|------------|--------------|---------------|--------------|----------|--|
|                                        | 52-Week Hi | 52-Wk Lo   | 4-Week (Mo)  | 13-Week (Qtr) | 52-Week (Yr) | All-Time |  |
| First Majestic Silver Corporation (AG) | -10.9%     | 52.5%      |              |               |              |          |  |
| AngloGold Ashanti Ltd (AU)             | -19.6%     | 44.2%      |              |               |              |          |  |
| Hecla Mining Co. (HL)                  | -17.5%     | 41.5%      |              |               |              |          |  |
| Novagold Resources Inc. (NG)           | -48.4%     | 22.4%      | New Low      |               |              |          |  |
| Seabridge Gold, Inc. (SA)              | -3.7%      | 56.8%      |              |               |              |          |  |
| Agnico Eagle Mines Ltd (AEM)           | 0.0%       | 44.0%      | New High     | New High      | New High     |          |  |
| Alamos Gold Inc. (AGI)                 | -2.1%      | 35.7%      |              |               |              |          |  |
| B2Gold Corp (BTG)                      | -37.4%     | 3.6%       | New Low      |               |              |          |  |
| Compania de Minas Buenaventura (BVN)   | -3.5%      | 155.7%     | New High     |               |              |          |  |
| Coeur Mining Inc (CDE)                 | -1.0%      | 128.4%     |              |               |              |          |  |
| Eldorado Gold Corp. (EGO)              | -2.4%      | 70.7%      |              |               |              |          |  |
| Freeport-McMoRan Inc (FCX)             | -0.4%      | 46.7%      |              |               |              |          |  |
| Franco-Nevada Corporation (FNV)        | -23.6%     | 13.6%      |              |               |              |          |  |
| Gold Fields Ltd (GFI)                  | -4.2%      | 60.2%      |              |               |              |          |  |
| Harmony Gold Mining Co Ltd (HMY)       | -2.8%      | 157.3%     |              |               |              |          |  |
| lamgold Corp. (IAG)                    | -0.3%      | 75.0%      |              |               |              |          |  |
| Kinross Gold Corp. (KGC)               | -0.6%      | 47.6%      |              |               |              |          |  |
| MAG Silver Corp. (MAG)                 | -2.8%      | 50.1%      | New High     | New High      |              |          |  |
| McEwen Mining Inc (MUX)                | 0.0%       | 92.6%      | New High     | New High      | New High     |          |  |
| Newmont Corp (NEM)                     | -10.9%     | 38.8%      | New High     | New High      |              |          |  |
| New Gold Inc (NGD)                     | -1.1%      | 97.8%      |              |               |              |          |  |
| Wheaton Precious Metals Corp (WPM)     | 0.0%       | 35.3%      | New High     | New High      | New High     |          |  |
| Centerra Gold Inc. (CGAU)              | -8.3%      | 36.2%      | New High     | New High      |              |          |  |
| Barrick Gold Corp. (GOLD)              | -15.5%     | 17.4%      |              |               |              |          |  |
| Gold Resource Corporation (GORO)       | -47.4%     | 104.9%     |              |               |              |          |  |
| Sandstorm Gold Ltd (SAND)              | -10.3%     | 33.6%      |              |               |              |          |  |
| Sibanye Stillwater Limited (SBSW)      | -49.5%     | 14.4%      |              |               |              |          |  |
| Pan American Silver Corp (PAAS)        | -1.0%      | 47.6%      |              |               |              |          |  |
| Royal Gold, Inc. (RGLD)                | -12.3%     | 18.8%      |              |               |              |          |  |
| SSR Mining Inc (SSRM)                  | -67.8%     | 38.7%      | New High     |               |              |          |  |