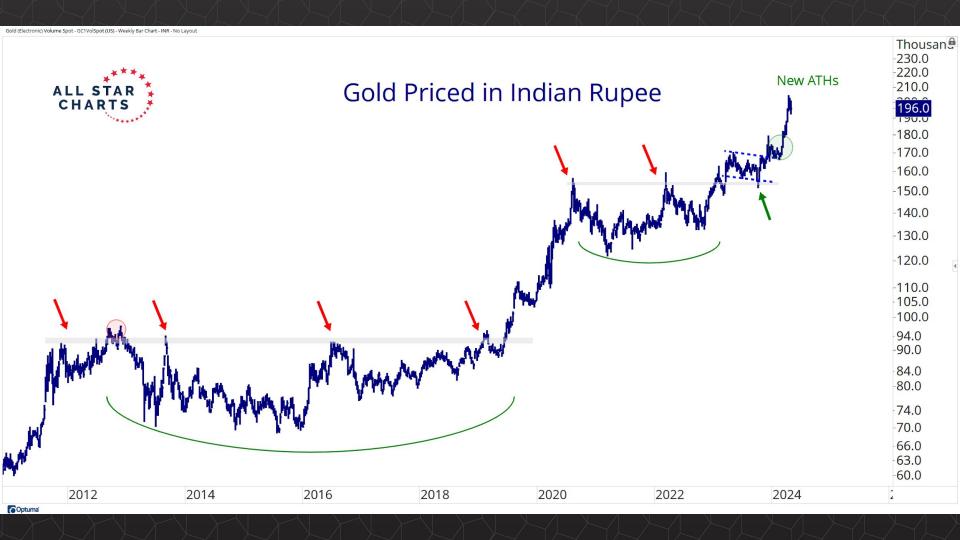

## Intermarket Analysis

1.940 -1.9001.840 -1.8001.740 -1.7001.640

-1.6001.560 1.530 -1.5001.460 1.430 -1.400

-1.3601.330 -1.300

1.260 1.226

-1.2001.160

1.130 -1.100

-1.0701.040