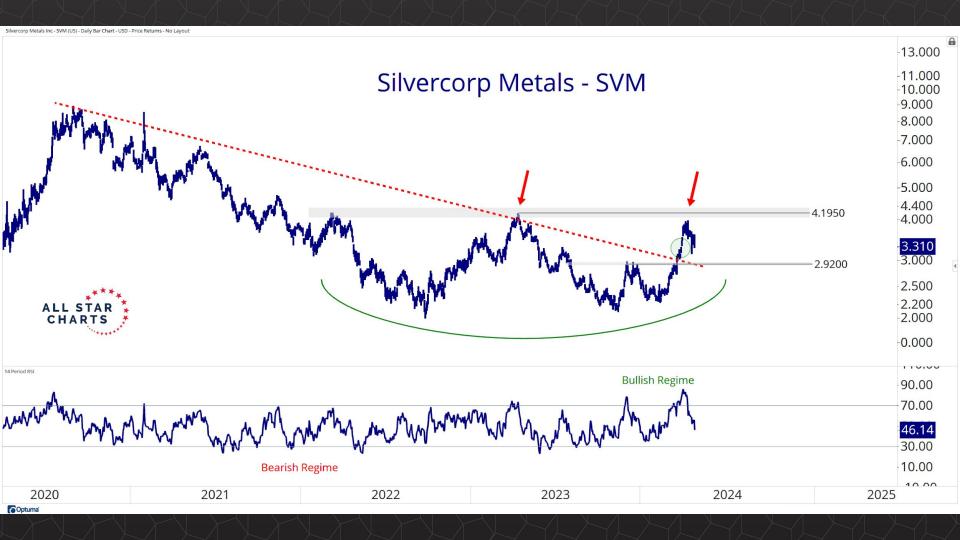

## Individual Miners

|                                        | Percent Of | f High/Low | Highs & Lows |               |              |          |  |
|----------------------------------------|------------|------------|--------------|---------------|--------------|----------|--|
|                                        | 52-Week Hi | 52-Wk Lo   | 4-Week (Mo)  | 13-Week (Qtr) | 52-Week (Yr) | All-Time |  |
| First Majestic Silver Corporation (AG) | -10.9%     | 52.5%      |              |               |              |          |  |
| AngloGold Ashanti Ltd (AU)             | -19.6%     | 44.2%      |              |               |              |          |  |
| Hecla Mining Co. (HL)                  | -17.5%     | 41.5%      |              |               |              |          |  |
| Novagold Resources Inc. (NG)           | -48.4%     | 22.4%      | New Low      |               |              |          |  |
| Seabridge Gold, Inc. (SA)              | -3.7%      | 56.8%      |              |               |              |          |  |
| Agnico Eagle Mines Ltd (AEM)           | 0.0%       | 44.0%      | New High     | New High      | New High     |          |  |
| Alamos Gold Inc. (AGI)                 | -2.1%      | 35.7%      |              |               |              |          |  |
| B2Gold Corp (BTG)                      | -37.4%     | 3.6%       | New Low      |               |              |          |  |
| Compania de Minas Buenaventura (BVN)   | -3.5%      | 155.7%     | New High     |               |              |          |  |
| Coeur Mining Inc (CDE)                 | -1.0%      | 128.4%     |              |               |              |          |  |
| Eldorado Gold Corp. (EGO)              | -2.4%      | 70.7%      |              |               |              |          |  |
| Freeport-McMoRan Inc (FCX)             | -0.4%      | 46.7%      |              |               |              |          |  |
| Franco-Nevada Corporation (FNV)        | -23.6%     | 13.6%      |              |               |              |          |  |
| Gold Fields Ltd (GFI)                  | -4.2%      | 60.2%      |              |               |              |          |  |
| Harmony Gold Mining Co Ltd (HMY)       | -2.8%      | 157.3%     |              |               |              |          |  |
| lamgold Corp. (IAG)                    | -0.3%      | 75.0%      |              |               |              |          |  |
| Kinross Gold Corp. (KGC)               | -0.6%      | 47.6%      |              |               |              |          |  |
| MAG Silver Corp. (MAG)                 | -2.8%      | 50.1%      | New High     | New High      |              |          |  |
| McEwen Mining Inc (MUX)                | 0.0%       | 92.6%      | New High     | New High      | New High     |          |  |
| Newmont Corp (NEM)                     | -10.9%     | 38.8%      | New High     | New High      |              |          |  |
| New Gold Inc (NGD)                     | -1.1%      | 97.8%      |              |               |              |          |  |
| Wheaton Precious Metals Corp (WPM)     | 0.0%       | 35.3%      | New High     | New High      | New High     |          |  |
| Centerra Gold Inc. (CGAU)              | -8.3%      | 36.2%      | New High     | New High      |              |          |  |
| Barrick Gold Corp. (GOLD)              | -15.5%     | 17.4%      |              |               |              |          |  |
| Gold Resource Corporation (GORO)       | -47.4%     | 104.9%     |              |               |              |          |  |
| Sandstorm Gold Ltd (SAND)              | -10.3%     | 33.6%      |              |               |              |          |  |
| Sibanye Stillwater Limited (SBSW)      | -49.5%     | 14.4%      |              |               |              |          |  |
| Pan American Silver Corp (PAAS)        | -1.0%      | 47.6%      |              |               |              |          |  |
| Royal Gold, Inc. (RGLD)                | -12.3%     | 18.8%      |              |               |              |          |  |
| SSR Mining Inc (SSRM)                  | -67.8%     | 38.7%      | New High     |               |              |          |  |

| Philadelphia Gold and Silver Index vs. Moving Averages |                         |                          |                          |                          |                           |                           |                           |                           |  |
|--------------------------------------------------------|-------------------------|--------------------------|--------------------------|--------------------------|---------------------------|---------------------------|---------------------------|---------------------------|--|
|                                                        | 5-Day Moving<br>Average | 10-Day Moving<br>Average | 20-Day Moving<br>Average | 50-Day Moving<br>Average | 100-Day Moving<br>Average | 150-Day Moving<br>Average | 200-Day Moving<br>Average | 250-Day Moving<br>Average |  |
| First Majestic Silver Corporation (AG)                 | ABOVE                   | ABOVE                    | BELOW                    | ABOVE                    | ABOVE                     | ABOVE                     | ABOVE                     | ABOVE                     |  |
| AngloGold Ashanti Ltd (AU)                             | ABOVE                   | BELOW                    | BELOW                    | ABOVE                    | ABOVE                     | ABOVE                     | ABOVE                     | ABOVE                     |  |
| Hecla Mining Co. (HL)                                  | BELOW                   | BELOW                    | BELOW                    | ABOVE                    | ABOVE                     | ABOVE                     | ABOVE                     | ABOVE                     |  |
| Novagold Resources Inc. (NG)                           | BELOW                   | BELOW                    | BELOW                    | ABOVE                    | BELOW                     | BELOW                     | BELOW                     | BELOW                     |  |
| Seabridge Gold, Inc. (SA)                              | ABOVE                   | ABOVE                    | BELOW                    | ABOVE                    | ABOVE                     | ABOVE                     | ABOVE                     | ABOVE                     |  |
| Agnico Eagle Mines Ltd (AEM)                           | ABOVE                   | ABOVE                    | ABOVE                    | ABOVE                    | ABOVE                     | ABOVE                     | ABOVE                     | ABOVE                     |  |
| Alamos Gold Inc. (AGI)                                 | BELOW                   | BELOW                    | ABOVE                    | ABOVE                    | ABOVE                     | ABOVE                     | ABOVE                     | ABOVE                     |  |
| B2Gold Corp (BTG)                                      | ABOVE                   | BELOW                    | BELOW                    | BELOW                    | BELOW                     | BELOW                     | BELOW                     | BELOW                     |  |
| Compania de Minas Buenaventura (BVN)                   | ABOVE                   | ABOVE                    | ABOVE                    | ABOVE                    | ABOVE                     | ABOVE                     | ABOVE                     | ABOVE                     |  |
| Coeur Mining Inc (CDE)                                 | ABOVE                   | ABOVE                    | ABOVE                    | ABOVE                    | ABOVE                     | ABOVE                     | ABOVE                     | ABOVE                     |  |
| Eldorado Gold Corp. (EGO)                              | ABOVE                   | BELOW                    | BELOW                    | ABOVE                    | ABOVE                     | ABOVE                     | ABOVE                     | ABOVE                     |  |
| Freeport-McMoRan Inc (FCX)                             | ABOVE                   | ABOVE                    | ABOVE                    | ABOVE                    | ABOVE                     | ABOVE                     | ABOVE                     | ABOVE                     |  |
| Franco-Nevada Corporation (FNV)                        | ABOVE                   | ABOVE                    | ABOVE                    | ABOVE                    | ABOVE                     | ABOVE                     | BELOW                     | BELOW                     |  |
| Gold Fields Ltd (GFI)                                  | ABOVE                   | BELOW                    | ABOVE                    | ABOVE                    | ABOVE                     | ABOVE                     | ABOVE                     | ABOVE                     |  |
| Harmony Gold Mining Co Ltd (HMY)                       | ABOVE                   | ABOVE                    | ABOVE                    | ABOVE                    | ABOVE                     | ABOVE                     | ABOVE                     | ABOVE                     |  |
| lamgold Corp. (IAG)                                    | ABOVE                   | ABOVE                    | ABOVE                    | ABOVE                    | ABOVE                     | ABOVE                     | ABOVE                     | ABOVE                     |  |
| Kinross Gold Corp. (KGC)                               | ABOVE                   | ABOVE                    | ABOVE                    | ABOVE                    | ABOVE                     | ABOVE                     | ABOVE                     | ABOVE                     |  |
| MAG Silver Corp. (MAG)                                 | ABOVE                   | ABOVE                    | ABOVE                    | ABOVE                    | ABOVE                     | ABOVE                     | ABOVE                     | ABOVE                     |  |
| McEwen Mining Inc (MUX)                                | ABOVE                   | ABOVE                    | ABOVE                    | ABOVE                    | ABOVE                     | ABOVE                     | ABOVE                     | ABOVE                     |  |
| Newmont Corp (NEM)                                     | ABOVE                   | ABOVE                    | ABOVE                    | ABOVE                    | ABOVE                     | ABOVE                     | ABOVE                     | ABOVE                     |  |
| New Gold Inc (NGD)                                     | ABOVE                   | ABOVE                    | ABOVE                    | ABOVE                    | ABOVE                     | ABOVE                     | ABOVE                     | ABOVE                     |  |
| Wheaton Precious Metals Corp (WPM)                     | ABOVE                   | ABOVE                    | ABOVE                    | ABOVE                    | ABOVE                     | ABOVE                     | ABOVE                     | ABOVE                     |  |
| Centerra Gold Inc. (CGAU)                              | ABOVE                   | ABOVE                    | ABOVE                    | ABOVE                    | ABOVE                     | ABOVE                     | ABOVE                     | ABOVE                     |  |
| Barrick Gold Corp. (GOLD)                              | ABOVE                   | ABOVE                    | BELOW                    | ABOVE                    | ABOVE                     | ABOVE                     | ABOVE                     | ABOVE                     |  |
| Gold Resource Corporation (GORO)                       | ABOVE                   | ABOVE                    | BELOW                    | ABOVE                    | ABOVE                     | ABOVE                     | ABOVE                     | ABOVE                     |  |
| Sandstorm Gold Ltd (SAND)                              | ABOVE                   | ABOVE                    | ABOVE                    | ABOVE                    | ABOVE                     | ABOVE                     | ABOVE                     | ABOVE                     |  |
| Sibanye Stillwater Limited (SBSW)                      | BELOW                   | BELOW                    | BELOW                    | ABOVE                    | ABOVE                     | BELOW                     | BELOW                     | BELOW                     |  |
| Pan American Silver Corp (PAAS)                        | ABOVE                   | ABOVE                    | ABOVE                    | ABOVE                    | ABOVE                     | ABOVE                     | ABOVE                     | ABOVE                     |  |
| Royal Gold, Inc. (RGLD)                                | ABOVE                   | ABOVE                    | ABOVE                    | ABOVE                    | ABOVE                     | ABOVE                     | ABOVE                     | ABOVE                     |  |
| SSR Mining Inc (SSRM)                                  | ABOVE                   | ABOVE                    | ABOVE                    | ABOVE                    | BELOW                     | BELOW                     | BELOW                     | BELOW                     |  |
| Percent Positive:                                      | 87%                     | 73%                      | 67%                      | 97%                      | 90%                       | 87%                       | 83%                       | 83%                       |  |