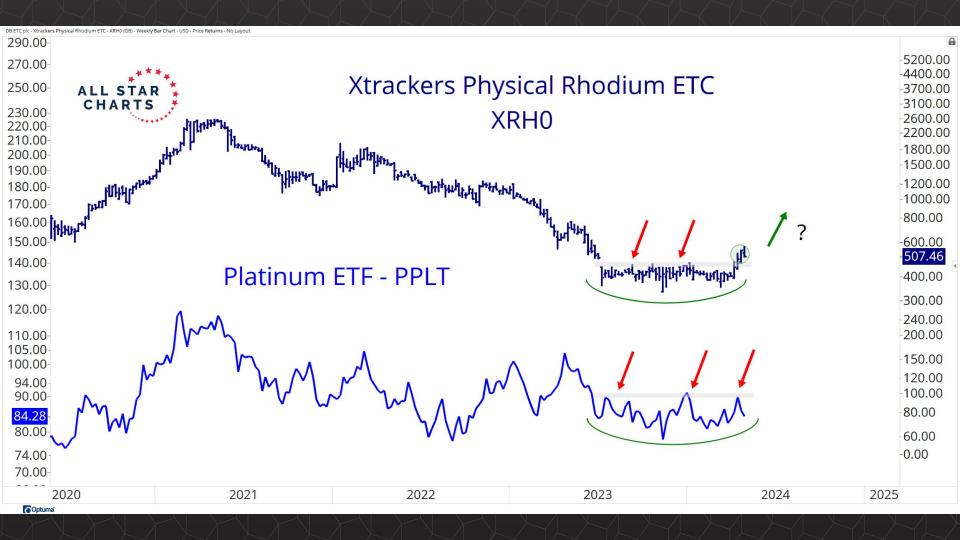

## TABLE OF CONTENTS

Futures Contracts & COT 3-30

Intermarket Analysis 31 - 52

Currencies & Real Yields 53 - 64

Physical ETFs & Indexes 65 - 84

Individual Miners 85 - 133



## Futures Contracts & COT Positioning

























































## Intermarket Analysis







































1.940 -1.9001.840 -1.8001.740 -1.7001.640

-1.6001.560 1.530 -1.5001.460 1.430 -1.400

-1.3601.330 -1.300

1.260 1.226

-1.2001.160

1.130 -1.100

-1.0701.040

Optuma





0.490 0.480 -0.470-0.460-0.450-0.440-0.430-0.420-0.410-0.400-0.390-0.380-0.3700.359 -0.350

-0.340

-0.330-0.320

-0.310-0.300

-0.290

-0.280

-0.270

Optuma

2020

2022



## Currencies & Real Yields

























## Physical ETFs & Indexes









































## Individual Miners



|                                        | Percent Of | f High/Low | Highs & Lows |               |              |          |  |
|----------------------------------------|------------|------------|--------------|---------------|--------------|-