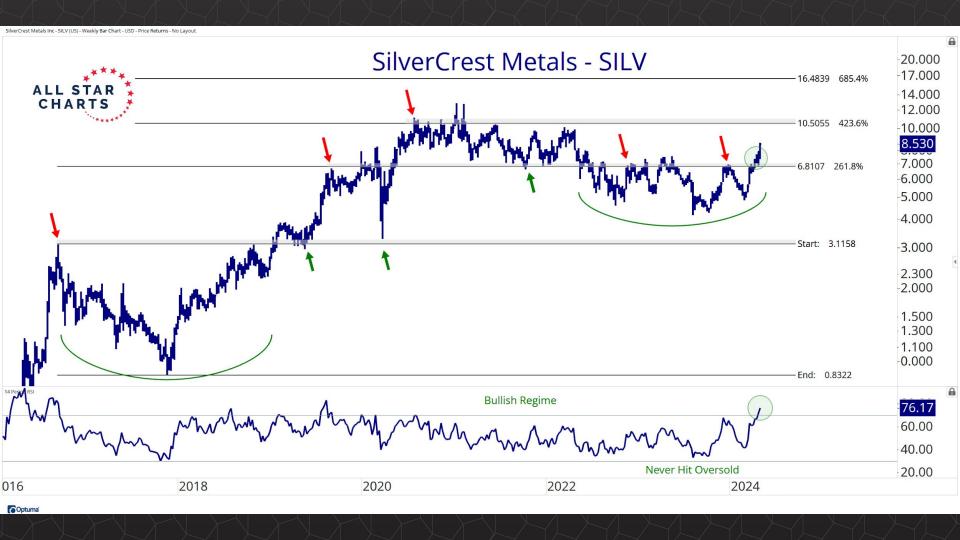

## Individual Miners

|                                        | Percent Of | f High/Low | Highs & Lows |               |              |          |  |
|----------------------------------------|------------|------------|--------------|---------------|--------------|----------|--|
|                                        | 52-Week Hi | 52-Wk Lo   | 4-Week (Mo)  | 13-Week (Qtr) | 52-Week (Yr) | All-Time |  |
| First Majestic Silver Corporation (AG) | -10.9%     | 52.5%      |              |               |              |          |  |
| AngloGold Ashanti Ltd (AU)             | -19.6%     | 44.2%      |              |               |              |          |  |
| Hecla Mining Co. (HL)                  | -17.5%     | 41.5%      |              |               |              |          |  |
| Novagold Resources Inc. (NG)           | -48.4%     | 22.4%      | New Low      |               |              |          |  |
| Seabridge Gold, Inc. (SA)              | -3.7%      | 56.8%      |              |               |              |          |  |
| Agnico Eagle Mines Ltd (AEM)           | 0.0%       | 44.0%      | New High     | New High      | New High     |          |  |
| Alamos Gold Inc. (AGI)                 | -2.1%      | 35.7%      |              |               |              |          |  |
| B2Gold Corp (BTG)                      | -37.4%     | 3.6%       | New Low      |               |              |          |  |
| Compania de Minas Buenaventura (BVN)   | -3.5%      | 155.7%     | New High     |               |              |          |  |
| Coeur Mining Inc (CDE)                 | -1.0%      | 128.4%     |              |               |              |          |  |
| Eldorado Gold Corp. (EGO)              | -2.4%      | 70.7%      |              |               |              |          |  |
| Freeport-McMoRan Inc (FCX)             | -0.4%      | 46.7%      |              |               |              |          |  |
| Franco-Nevada Corporation (FNV)        | -23.6%     | 13.6%      |              |               |              |          |  |
| Gold Fields Ltd (GFI)                  | -4.2%      | 60.2%      |              |               |              |          |  |
| Harmony Gold Mining Co Ltd (HMY)       | -2.8%      | 157.3%     |              |               |              |          |  |
| lamgold Corp. (IAG)                    | -0.3%      | 75.0%      |              |               |              |          |  |
| Kinross Gold Corp. (KGC)               | -0.6%      | 47.6%      |              |               |              |          |  |
| MAG Silver Corp. (MAG)                 | -2.8%      | 50.1%      | New High     | New High      |              |          |  |
| McEwen Mining Inc (MUX)                | 0.0%       | 92.6%      | New High     | New High      | New High     |          |  |
| Newmont Corp (NEM)                     | -10.9%     | 38.8%      | New High     | New High      |              |          |  |
| New Gold Inc (NGD)                     | -1.1%      | 97.8%      |              |               |              |          |  |
| Wheaton Precious Metals Corp (WPM)     | 0.0%       | 35.3%      | New High     | New High      | New High     |          |  |
| Centerra Gold Inc. (CGAU)              | -8.3%      | 36.2%      | New High     | New High      |              |          |  |
| Barrick Gold Corp. (GOLD)              | -15.5%     | 17.4%      |              |               |              |          |  |
| Gold Resource Corporation (GORO)       | -47.4%     | 104.9%     |              |               |              |          |  |
| Sandstorm Gold Ltd (SAND)              | -10.3%     | 33.6%      |              |               |              |          |  |
| Sibanye Stillwater Limited (SBSW)      | -49.5%     | 14.4%      |              |               |              |          |  |
| Pan American Silver Corp (PAAS)        | -1.0%      | 47.6%      |              |               |              |          |  |
| Royal Gold, Inc. (RGLD)                | -12.3%     | 18.8%      |              |               |              |          |  |
| SSR Mining Inc (SSRM)                  | -67.8%     | 38.7%      | New High     |               |              |          |  |