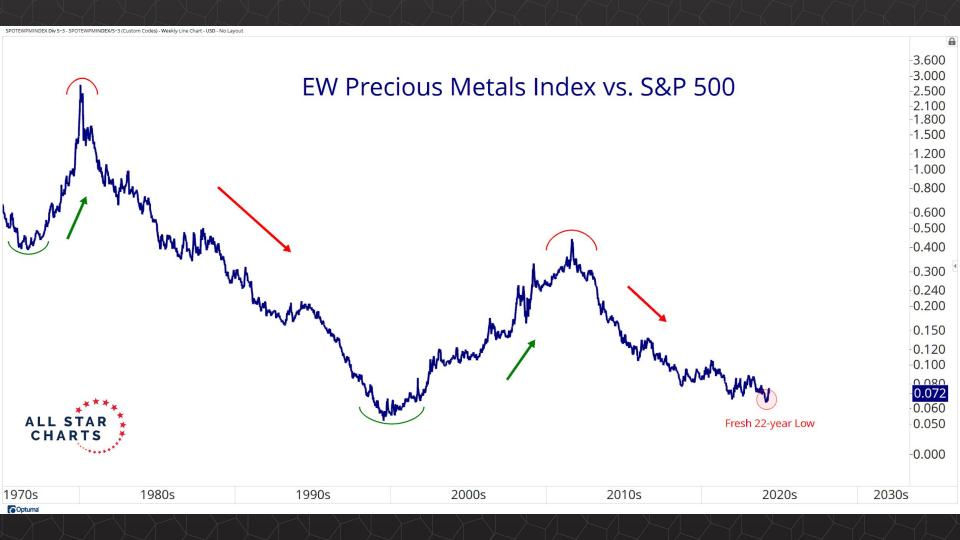

## Intermarket Analysis

1.940 -1.9001.840 -1.8001.740 -1.7001.640

-1.6001.560 1.530 -1.5001.460 1.430 -1.400

-1.3601.330 -1.300

1.260 1.226

-1.2001.160

1.130 -1.100

-1.0701.040