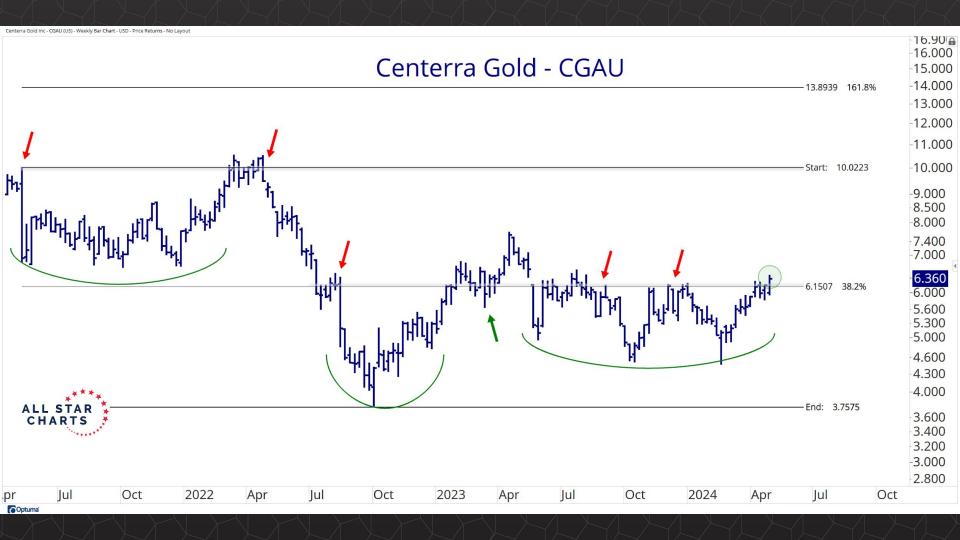

## Individual Miners

|                                        | Percent Of | f High/Low | Highs & Lows |               |              |          |  |
|----------------------------------------|------------|------------|--------------|---------------|--------------|----------|--|
|                                        | 52-Week Hi | 52-Wk Lo   | 4-Week (Mo)  | 13-Week (Qtr) | 52-Week (Yr) | All-Time |  |
| First Majestic Silver Corporation (AG) | -10.9%     | 52.5%      |              |               |              |          |  |
| AngloGold Ashanti Ltd (AU)             | -19.6%     | 44.2%      |              |               |              |          |  |
| Hecla Mining Co. (HL)                  | -17.5%     | 41.5%      |              |               |              |          |  |
| Novagold Resources Inc. (NG)           | -48.4%     | 22.4%      | New Low      |               |              |          |  |
| Seabridge Gold, Inc. (SA)              | -3.7%      | 56.8%      |              |               |              |          |  |
| Agnico Eagle Mines Ltd (AEM)           | 0.0%       | 44.0%      | New High     | New High      | New High     |          |  |
| Alamos Gold Inc. (AGI)                 | -2.1%      | 35.7%      |              |               |              |          |  |
| B2Gold Corp (BTG)                      | -37.4%     | 3.6%       | New Low      |               |              |          |  |
| Compania de Minas Buenaventura (BVN)   | -3.5%      | 155.7%     | New High     |               |              |          |  |
| Coeur Mining Inc (CDE)                 | -1.0%      | 128.4%     |              |               |              |          |  |
| Eldorado Gold Corp. (EGO)              | -2.4%      | 70.7%      |              |               |              |          |  |
| Freeport-McMoRan Inc (FCX)             | -0.4%      | 46.7%      |              |               |              |          |  |
| Franco-Nevada Corporation (FNV)        | -23.6%     | 13.6%      |              |               |              |          |  |
| Gold Fields Ltd (GFI)                  | -4.2%      | 60.2%      |              |               |              |          |  |
| Harmony Gold Mining Co Ltd (HMY)       | -2.8%      | 157.3%     |              |               |              |          |  |
| lamgold Corp. (IAG)                    | -0.3%      | 75.0%      |              |               |              |          |  |
| Kinross Gold Corp. (KGC)               | -0.6%      | 47.6%      |              |               |              |          |  |
| MAG Silver Corp. (MAG)                 | -2.8%      | 50.1%      | New High     | New High      |              |          |  |
| McEwen Mining Inc (MUX)                | 0.0%       | 92.6%      | New High     | New High      | New High     |          |  |
| Newmont Corp (NEM)                     | -10.9%     | 38.8%      | New High     | New High      |              |          |  |
| New Gold Inc (NGD)                     | -1.1%      | 97.8%      |              |               |              |          |  |
| Wheaton Precious Metals Corp (WPM)     | 0.0%       | 35.3%      | New High     | New High      | New High     |          |  |
| Centerra Gold Inc. (CGAU)              | -8.3%      | 36.2%      | New High     | New High      |              |          |  |
| Barrick Gold Corp. (GOLD)              | -15.5%     | 17.4%      |              |               |              |          |  |
| Gold Resource Corporation (GORO)       | -47.4%     | 104.9%     |              |               |              |          |  |
| Sandstorm Gold Ltd (SAND)              | -10.3%     | 33.6%      |              |               |              |          |  |
| Sibanye Stillwater Limited (SBSW)      | -49.5%     | 14.4%      |              |               |              |          |  |
| Pan American Silver Corp (PAAS)        | -1.0%      | 47.6%      |              |               |              |          |  |
| Royal Gold, Inc. (RGLD)                | -12.3%     | 18.8%      |              |               |              |          |  |
| SSR Mining Inc (SSRM)                  | -67.8%     | 38.7%      | New High     |               |              |          |  |