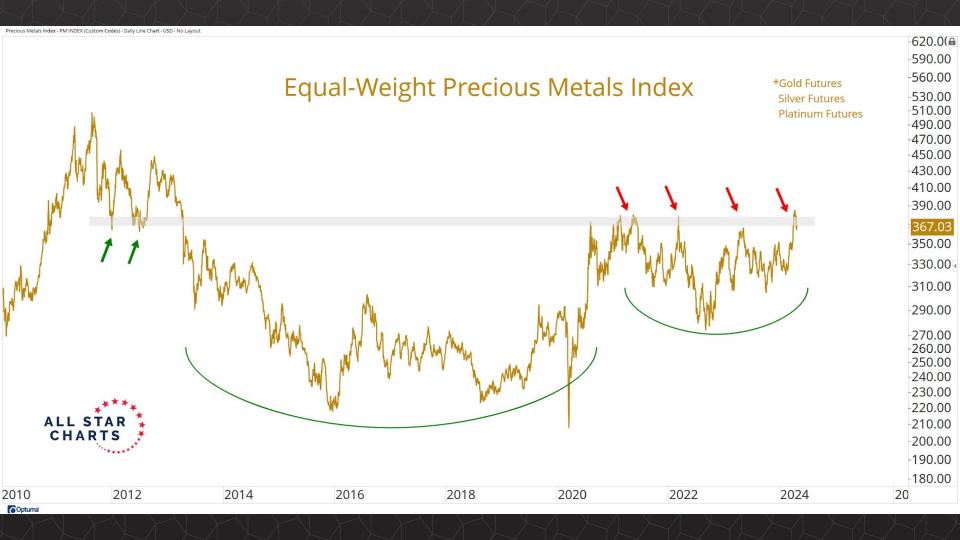

## Intermarket Analysis

1.940 -1.9001.840 -1.8001.740 -1.7001.640

-1.6001.560 1.530 -1.5001.460 1.430 -1.400

-1.3601.330 -1.300

1.260 1.226

-1.2001.160

1.130 -1.100

-1.0701.040