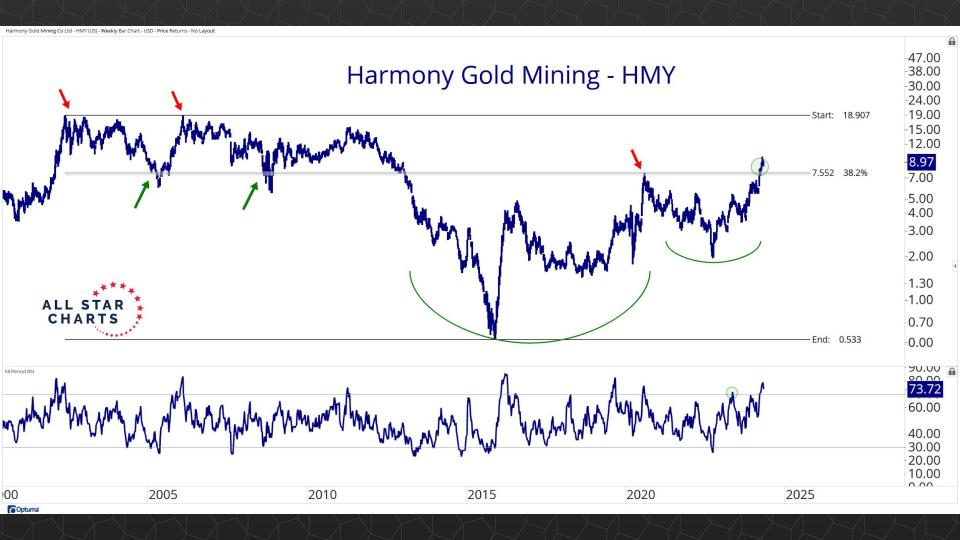

## Individual Miners

|                                        | Percent Of | f High/Low | Highs & Lows |               |              |          |  |
|----------------------------------------|------------|------------|--------------|---------------|--------------|----------|--|
|                                        | 52-Week Hi | 52-Wk Lo   | 4-Week (Mo)  | 13-Week (Qtr) | 52-Week (Yr) | All-Time |  |
| First Majestic Silver Corporation (AG) | -10.9%     | 52.5%      |              |               |              |          |  |
| AngloGold Ashanti Ltd (AU)             | -19.6%     | 44.2%      |              |               |              |          |  |
| Hecla Mining Co. (HL)                  | -17.5%     | 41.5%      |              |               |              |          |  |
| Novagold Resources Inc. (NG)           | -48.4%     | 22.4%      | New Low      |               |              |          |  |
| Seabridge Gold, Inc. (SA)              | -3.7%      | 56.8%      |              |               |              |          |  |
| Agnico Eagle Mines Ltd (AEM)           | 0.0%       | 44.0%      | New High     | New High      | New High     |          |  |
| Alamos Gold Inc. (AGI)                 | -2.1%      | 35.7%      |              |               |              |          |  |
| B2Gold Corp (BTG)                      | -37.4%     | 3.6%       | New Low      |               |              |          |  |
| Compania de Minas Buenaventura (BVN)   | -3.5%      | 155.7%     | New High     |               |              |          |  |
| Coeur Mining Inc (CDE)                 | -1.0%      | 128.4%     |              |               |              |          |  |
| Eldorado Gold Corp. (EGO)              | -2.4%      | 70.7%      |              |               |              |          |  |
| Freeport-McMoRan Inc (FCX)             | -0.4%      | 46.7%      |              |               |              |          |  |
| Franco-Nevada Corporation (FNV)        | -23.6%     | 13.6%      |              |               |              |          |  |
| Gold Fields Ltd (GFI)                  | -4.2%      | 60.2%      |              |               |              |          |  |
| Harmony Gold Mining Co Ltd (HMY)       | -2.8%      | 157.3%     |              |               |              |          |  |
| lamgold Corp. (IAG)                    | -0.3%      | 75.0%      |              |               |              |          |  |
| Kinross Gold Corp. (KGC)               | -0.6%      | 47.6%      |              |               |              |          |  |
| MAG Silver Corp. (MAG)                 | -2.8%      | 50.1%      | New High     | New High      |              |          |  |
| McEwen Mining Inc (MUX)                | 0.0%       | 92.6%      | New High     | New High      | New High     |          |  |
| Newmont Corp (NEM)                     | -10.9%     | 38.8%      | New High     | New High      |              |          |  |
| New Gold Inc (NGD)                     | -1.1%      | 97.8%      |              |               |              |          |  |
| Wheaton Precious Metals Corp (WPM)     | 0.0%       | 35.3%      | New High     | New High      | New High     |          |  |
| Centerra Gold Inc. (CGAU)              | -8.3%      | 36.2%      | New High     | New High      |              |          |  |
| Barrick Gold Corp. (GOLD)              | -15.5%     | 17.4%      |              |               |              |          |  |
| Gold Resource Corporation (GORO)       | -47.4%     | 104.9%     |              |               |              |          |  |
| Sandstorm Gold Ltd (SAND)              | -10.3%     | 33.6%      |              |               |              |          |  |
| Sibanye Stillwater Limited (SBSW)      | -49.5%     | 14.4%      |              |               |              |          |  |
| Pan American Silver Corp (PAAS)        | -1.0%      | 47.6%      |              |               |              |          |  |
| Royal Gold, Inc. (RGLD)                | -12.3%     | 18.8%      |              |               |              |          |  |
| SSR Mining Inc (SSRM)                  | -67.8%     | 38.7%      | New High     |               |              |          |  |