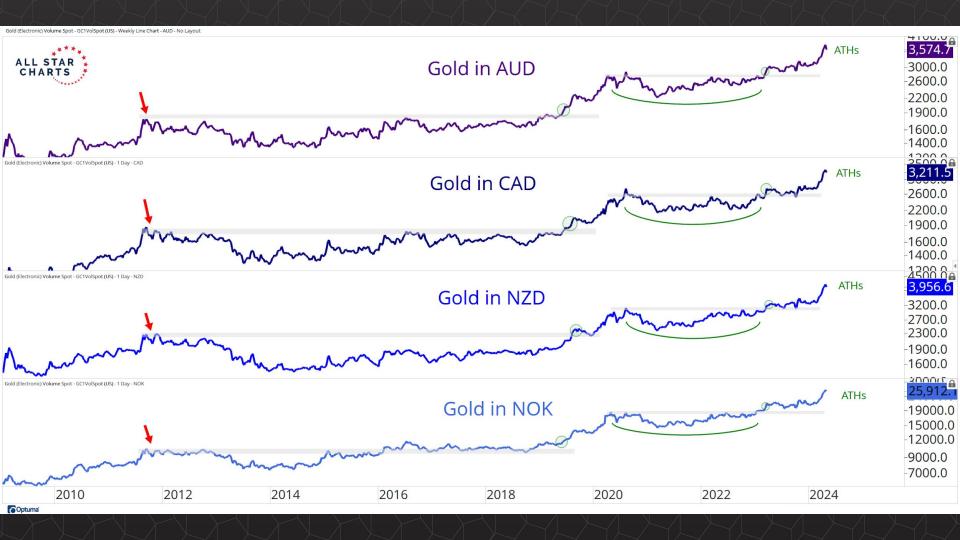

## Intermarket Analysis

1.940 -1.9001.840 -1.8001.740 -1.7001.640

-1.6001.560 1.530 -1.5001.460 1.430 -1.400

-1.3601.330 -1.300

1.260 1.226

-1.2001.160

1.130 -1.100

-1.0701.040