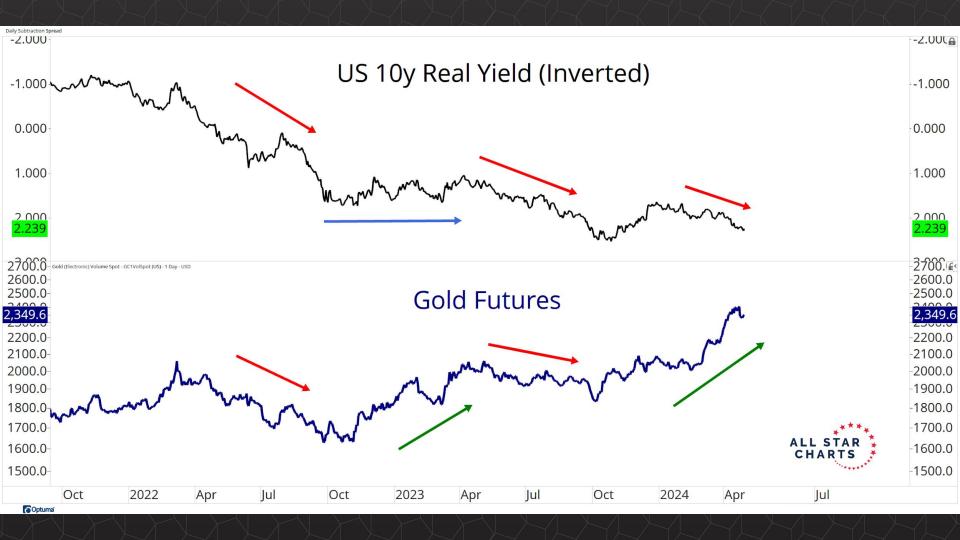

## Intermarket Analysis

1.940 -1.9001.840 -1.8001.740 -1.7001.640

-1.6001.560 1.530 -1.5001.460 1.430 -1.400

-1.3601.330 -1.300

1.260 1.226

-1.2001.160

1.130 -1.100

-1.0701.040