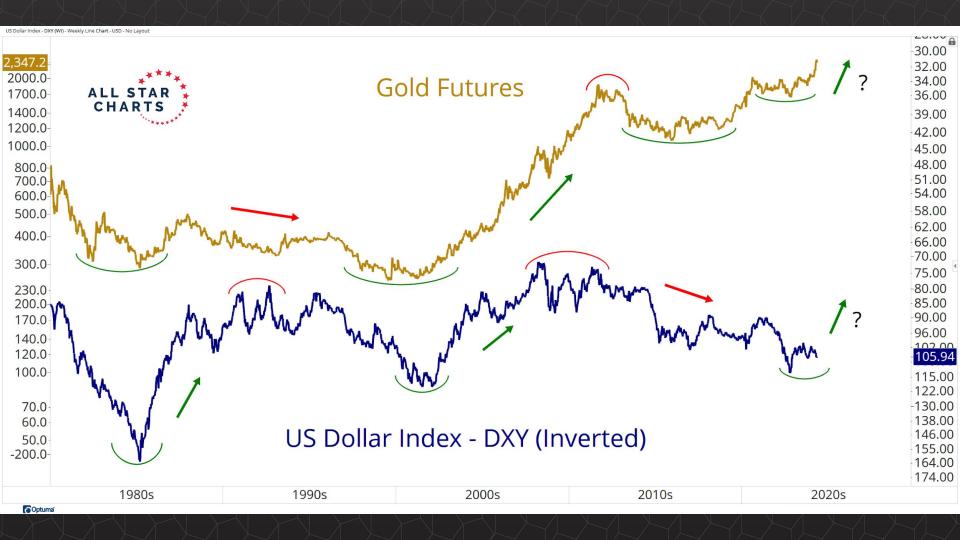

## Intermarket Analysis

1.940 -1.9001.840 -1.8001.740 -1.7001.640

-1.6001.560 1.530 -1.5001.460 1.430 -1.400

-1.3601.330 -1.300

1.260 1.226

-1.2001.160

1.130 -1.100

-1.0701.040