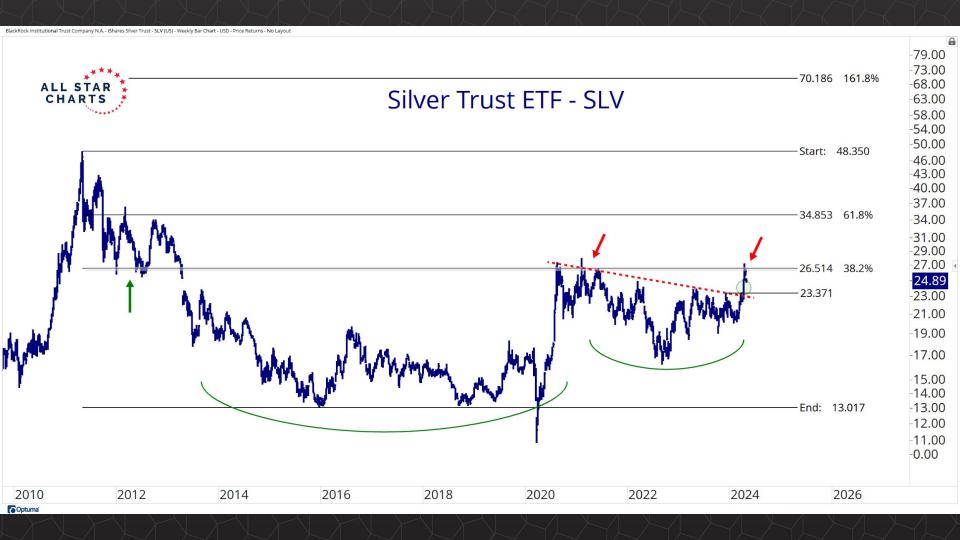

## TABLE OF CONTENTS

Futures Contracts & COT 3-30

Intermarket Analysis 31 - 52

Currencies & Real Yields 53 - 64

Physical ETFs & Indexes 65 - 84

Individual Miners 85 - 133



## Futures Contracts & COT Positioning

























































## Intermarket Analysis







































1.940 -1.9001.840 -1.8001.740 -1.7001.640

-1.6001.560 1.530 -1.5001.460 1.430 -1.400

-1.3601.330 -1.300

1.260 1.226

-1.2001.160

1.130 -1.100

-1.0701.040

Optuma





0.490 0.480 -0.470-0.460-0.450-0.440-0.430-0.420-0.410-0.400-0.390-0.380-0.3700.359 -0.350

-0.340

-0.330-0.320

-0.310-0.300

-0.290

-0.280

-0.270

Optuma

2020

2022



## Currencies & Real Yields

























## Physical ETFs & Indexes









































## Individual Miners



|                                        | Percent Of | f High/Low | Highs & Lows |               |              |          |  |
|----------------------------------------|------------|------------|--------------|---------------|--------------|----------|--|
|                                        | 52-Week Hi | 52-Wk Lo   | 4-Week (Mo)  | 13-Week (Qtr) | 52-Week (Yr) | All-Time |  |
| First Majestic Silver Corporation (AG) | -10.9%     | 52.5%      |              |               |              |          |  |
| AngloGold Ashanti Ltd (AU)             | -19.6%     | 44.2%      |              |               |              |          |  |
| Hecla Mining Co. (HL)                  | -17.5%     | 41.5%      |              |               |