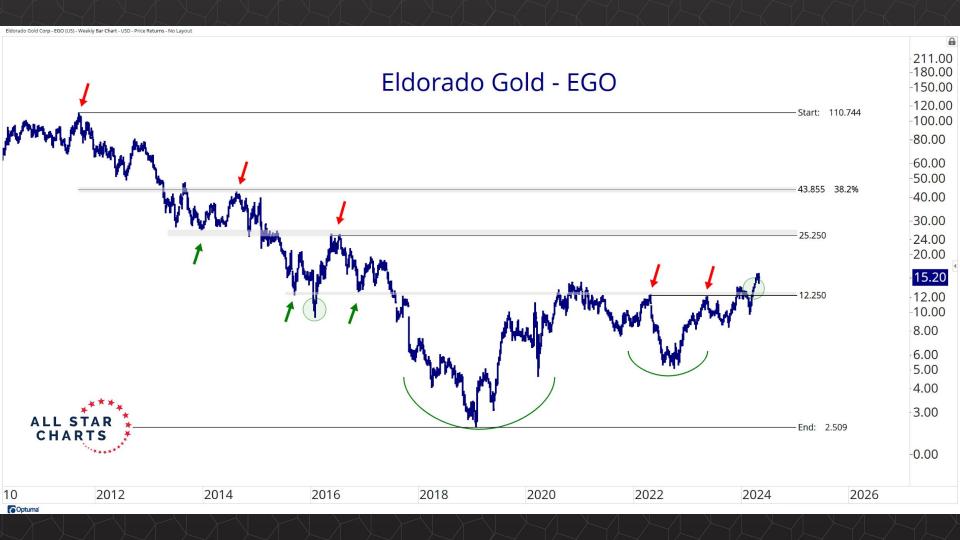

## Individual Miners

|                                        | Percent Of | f High/Low | Highs & Lows |               |              |          |  |
|----------------------------------------|------------|------------|--------------|---------------|--------------|----------|--|
|                                        | 52-Week Hi | 52-Wk Lo   | 4-Week (Mo)  | 13-Week (Qtr) | 52-Week (Yr) | All-Time |  |
| First Majestic Silver Corporation (AG) | -10.9%     | 52.5%      |              |               |              |          |  |
| AngloGold Ashanti Ltd (AU)             | -19.6%     | 44.2%      |              |               |              |          |  |
| Hecla Mining Co. (HL)                  | -17.5%     | 41.5%      |              |               |              |          |  |
| Novagold Resources Inc. (NG)           | -48.4%     | 22.4%      | New Low      |               |              |          |  |
| Seabridge Gold, Inc. (SA)              | -3.7%      | 56.8%      |              |               |              |          |  |
| Agnico Eagle Mines Ltd (AEM)           | 0.0%       | 44.0%      | New High     | New High      | New High     |          |  |
| Alamos Gold Inc. (AGI)                 | -2.1%      | 35.7%      |              |               |              |          |  |
| B2Gold Corp (BTG)                      | -37.4%     | 3.6%       | New Low      |               |              |          |  |
| Compania de Minas Buenaventura (BVN)   | -3.5%      | 155.7%     | New High     |               |              |          |  |
| Coeur Mining Inc (CDE)                 | -1.0%      | 128.4%     |              |               |              |          |  |
| Eldorado Gold Corp. (EGO)              | -2.4%      | 70.7%      |              |               |              |          |  |
| Freeport-McMoRan Inc (FCX)             | -0.4%      | 46.7%      |              |               |              |          |  |
| Franco-Nevada Corporation (FNV)        | -23.6%     | 13.6%      |              |               |              |          |  |
| Gold Fields Ltd (GFI)                  | -4.2%      | 60.2%      |              |               |              |          |  |
| Harmony Gold Mining Co Ltd (HMY)       | -2.8%      | 157.3%     |              |               |              |          |  |
| lamgold Corp. (IAG)                    | -0.3%      | 75.0%      |              |               |              |          |  |
| Kinross Gold Corp. (KGC)               | -0.6%      | 47.6%      |              |               |              |          |  |
| MAG Silver Corp. (MAG)                 | -2.8%      | 50.1%      | New High     | New High      |              |          |  |
| McEwen Mining Inc (MUX)                | 0.0%       | 92.6%      | New High     | New High      | New High     |          |  |
| Newmont Corp (NEM)                     | -10.9%     | 38.8%      | New High     | New High      |              |          |  |
| New Gold Inc (NGD)                     | -1.1%      | 97.8%      |              |               |              |          |  |
| Wheaton Precious Metals Corp (WPM)     | 0.0%       | 35.3%      | New High     | New High      | New High     |          |  |
| Centerra Gold Inc. (CGAU)              | -8.3%      | 36.2%      | New High     | New High      |              |          |  |
| Barrick Gold Corp. (GOLD)              | -15.5%     | 17.4%      |              |               |              |          |  |
| Gold Resource Corporation (GORO)       | -47.4%     | 104.9%     |              |               |              |          |  |
| Sandstorm Gold Ltd (SAND)              | -10.3%     | 33.6%      |              |               |              |          |  |
| Sibanye Stillwater Limited (SBSW)      | -49.5%     | 14.4%      |              |               |              |          |  |
| Pan American Silver Corp (PAAS)        | -1.0%      | 47.6%      |              |               |              |          |  |
| Royal Gold, Inc. (RGLD)                | -12.3%     | 18.8%      |              |               |              |          |  |
| SSR Mining Inc (SSRM)                  | -67.8%     | 38.7%      | New High     |               |              |          |  |