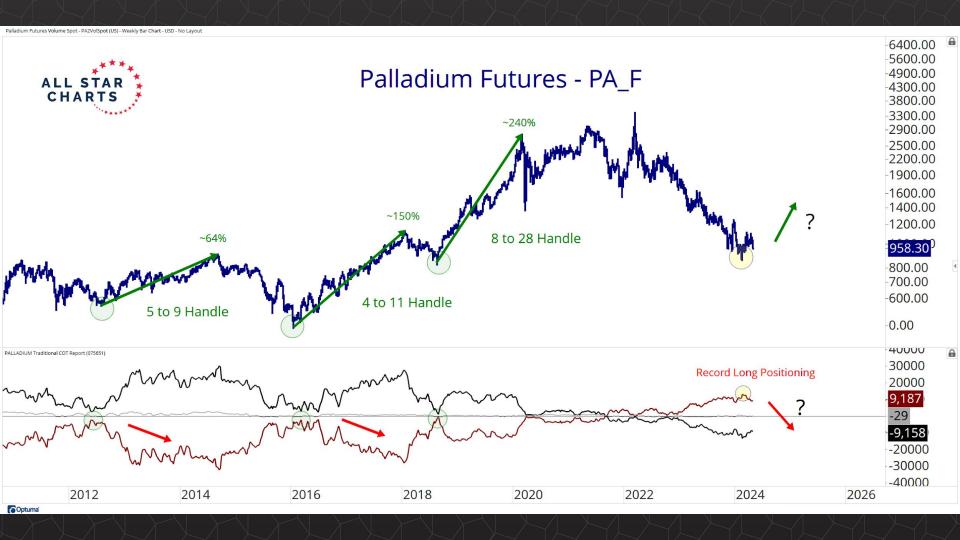

## TABLE OF CONTENTS

Futures Contracts & COT 3-30

Intermarket Analysis 31 - 52

Currencies & Real Yields 53 - 64

Physical ETFs & Indexes 65 - 84

Individual Miners 85 - 133



## Futures Contracts & COT Positioning

























































## Intermarket Analysis







































1.940 -1.9001.840 -1.8001.740 -1.7001.640

-1.6001.560 1.530 -1.5001.460 1.430 -1.400

-1.3601.330 -1.300

1.260 1.226

-1.2001.160

1.130 -1.100

-1.0701.040

Optuma





0.490 0.480 -0.470-0.460-0.450-0.440-0.430-0.420-0.410-0.400-0.390-0.380-0.3700.359 -0.350

-0.340

-0.330-0.320

-0.310-0.300

-0.290

-0.280

-0.270

Optuma

2020

2022



## Currencies & Real Yields

























## Physical ETFs & Indexes









































## Individual Miners



|                                        | Percent Of | f High/Low | Highs & Lows |               |              |          |  |
|----------------------------------------|------------|------------|--------------|---------------|----------