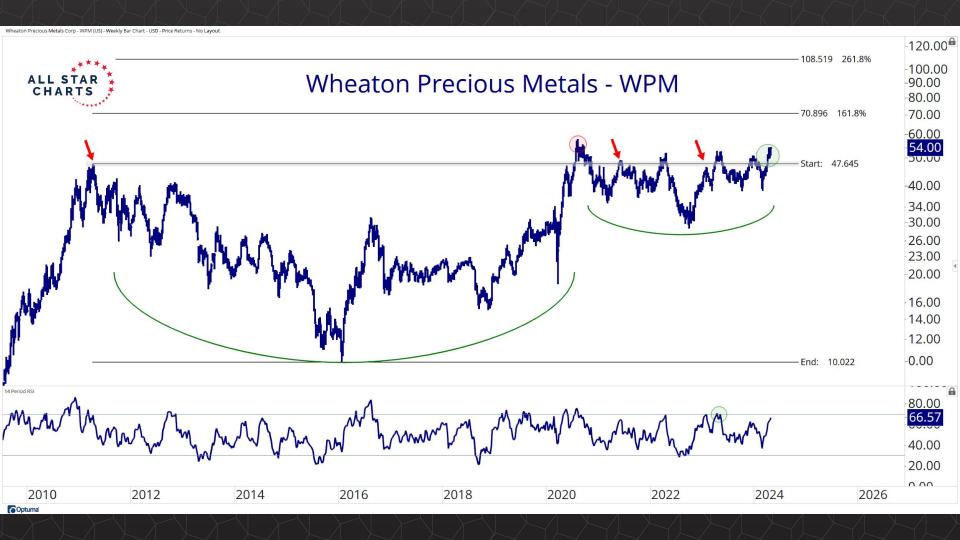

## Individual Miners

|                                        | Percent Of | f High/Low | Highs & Lows |               |              |          |  |
|----------------------------------------|------------|------------|--------------|---------------|--------------|----------|--|
|                                        | 52-Week Hi | 52-Wk Lo   | 4-Week (Mo)  | 13-Week (Qtr) | 52-Week (Yr) | All-Time |  |
| First Majestic Silver Corporation (AG) | -10.9%     | 52.5%      |              |               |              |          |  |
| AngloGold Ashanti Ltd (AU)             | -19.6%     | 44.2%      |              |               |              |          |  |
| Hecla Mining Co. (HL)                  | -17.5%     | 41.5%      |              |               |              |          |  |
| Novagold Resources Inc. (NG)           | -48.4%     | 22.4%      | New Low      |               |              |          |  |
| Seabridge Gold, Inc. (SA)              | -3.7%      | 56.8%      |              |               |              |          |  |
| Agnico Eagle Mines Ltd (AEM)           | 0.0%       | 44.0%      | New High     | New High      | New High     |          |  |
| Alamos Gold Inc. (AGI)                 | -2.1%      | 35.7%      |              |               |              |          |  |
| B2Gold Corp (BTG)                      | -37.4%     | 3.6%       | New Low      |               |              |          |  |
| Compania de Minas Buenaventura (BVN)   | -3.5%      | 155.7%     | New High     |               |              |          |  |
| Coeur Mining Inc (CDE)                 | -1.0%      | 128.4%     |              |               |              |          |  |
| Eldorado Gold Corp. (EGO)              | -2.4%      | 70.7%      |              |               |              |          |  |
| Freeport-McMoRan Inc (FCX)             | -0.4%      | 46.7%      |              |               |              |          |  |
| Franco-Nevada Corporation (FNV)        | -23.6%     | 13.6%      |              |               |              |          |  |
| Gold Fields Ltd (GFI)                  | -4.2%      | 60.2%      |              |               |              |          |  |
| Harmony Gold Mining Co Ltd (HMY)       | -2.8%      | 157.3%     |              |               |              |          |  |
| lamgold Corp. (IAG)                    | -0.3%      | 75.0%      |              |               |              |          |  |
| Kinross Gold Corp. (KGC)               | -0.6%      | 47.6%      |              |               |              |          |  |
| MAG Silver Corp. (MAG)                 | -2.8%      | 50.1%      | New High     | New High      |              |          |  |
| McEwen Mining Inc (MUX)                | 0.0%       | 92.6%      | New High     | New High      | New High     |          |  |
| Newmont Corp (NEM)                     | -10.9%     | 38.8%      | New High     | New High      |              |          |  |
| New Gold Inc (NGD)                     | -1.1%      | 97.8%      |              |               |              |          |  |
| Wheaton Precious Metals Corp (WPM)     | 0.0%       | 35.3%      | New High     | New High      | New High     |          |  |
| Centerra Gold Inc. (CGAU)              | -8.3%      | 36.2%      | New High     | New High      |              |          |  |
| Barrick Gold Corp. (GOLD)              | -15.5%     | 17.4%      |              |               |              |          |  |
| Gold Resource Corporation (GORO)       | -47.4%     | 104.9%     |              |               |              |          |  |
| Sandstorm Gold Ltd (SAND)              | -10.3%     | 33.6%      |              |               |              |          |  |
| Sibanye Stillwater Limited (SBSW)      | -49.5%     | 14.4%      |              |               |              |          |  |
| Pan American Silver Corp (PAAS)        | -1.0%      | 47.6%      |              |               |              |          |  |
| Royal Gold, Inc. (RGLD)                | -12.3%     | 18.8%      |              |               |              |          |  |
| SSR Mining Inc (SSRM)                  | -67.8%     | 38.7%      | New High     |               |              |          |  |