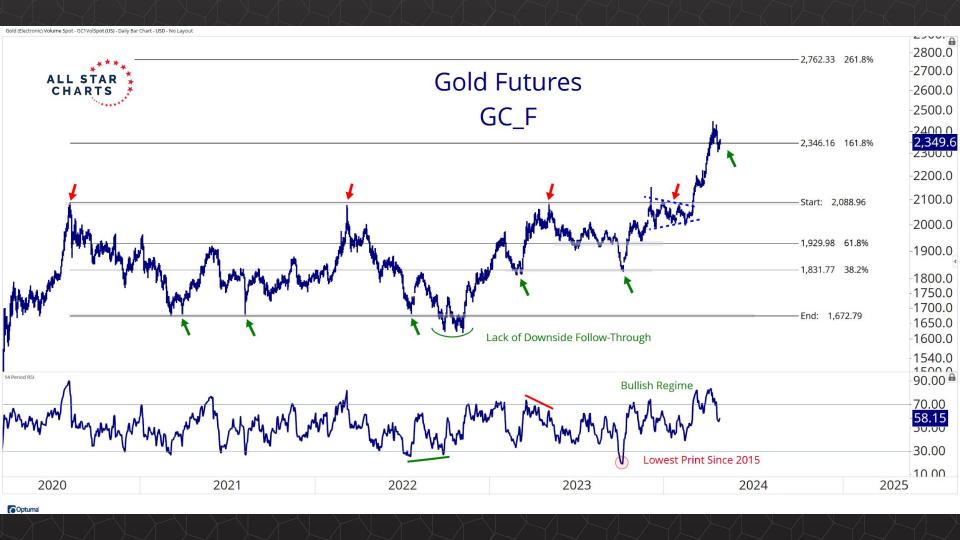

## TABLE OF CONTENTS

Futures Contracts & COT 3-30

Intermarket Analysis 31 - 52

Currencies & Real Yields 53 - 64

Physical ETFs & Indexes 65 - 84

Individual Miners 85 - 133



## Futures Contracts & COT Positioning

























































## Intermarket Analysis







































1.940 -1.9001.840 -1.8001.740 -1.7001.640

-1.6001.560 1.530 -1.5001.460 1.430 -1.400

-1.3601.330 -1.300

1.260 1.226

-1.2001.160

1.130 -1.100

-1.0701.040

Optuma





0.490 0.480 -0.470-0.460-0.450-0.440-0.430-0.420-0.410-0.400-0.390-0.380-0.3700.359 -0.350

-0.340

-0.330-0.320

-0.310-0.300

-0.290

-0.280

-0.270

Optuma

2020

2022



## Currencies & Real Yields

























## Physical ETFs & Indexes









































## Individual Miners



|                                        | Percent Of | f High/Low | Highs & Lows |               |              |          |  |
|----------------------------------------|------------|------------|-----------