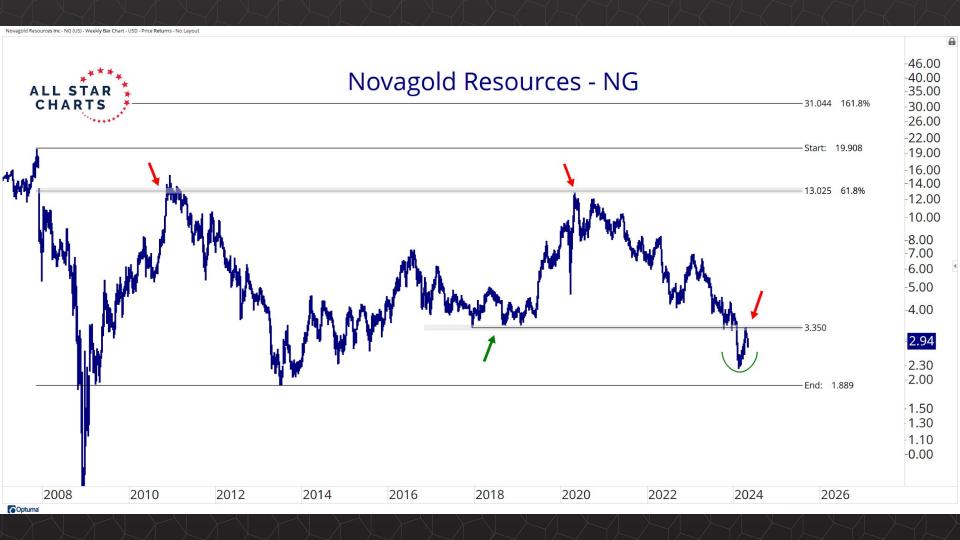

## Individual Miners

|                                        | Percent Of | f High/Low | Highs & Lows |               |              |          |  |
|----------------------------------------|------------|------------|--------------|---------------|--------------|----------|--|
|                                        | 52-Week Hi | 52-Wk Lo   | 4-Week (Mo)  | 13-Week (Qtr) | 52-Week (Yr) | All-Time |  |
| First Majestic Silver Corporation (AG) | -10.9%     | 52.5%      |              |               |              |          |  |
| AngloGold Ashanti Ltd (AU)             | -19.6%     | 44.2%      |              |               |              |          |  |
| Hecla Mining Co. (HL)                  | -17.5%     | 41.5%      |              |               |              |          |  |
| Novagold Resources Inc. (NG)           | -48.4%     | 22.4%      | New Low      |               |              |          |  |
| Seabridge Gold, Inc. (SA)              | -3.7%      | 56.8%      |              |               |              |          |  |
| Agnico Eagle Mines Ltd (AEM)           | 0.0%       | 44.0%      | New High     | New High      | New High     |          |  |
| Alamos Gold Inc. (AGI)                 | -2.1%      | 35.7%      |              |               |              |          |  |
| B2Gold Corp (BTG)                      | -37.4%     | 3.6%       | New Low      |               |              |          |  |
| Compania de Minas Buenaventura (BVN)   | -3.5%      | 155.7%     | New High     |               |              |          |  |
| Coeur Mining Inc (CDE)                 | -1.0%      | 128.4%     |              |               |              |          |  |
| Eldorado Gold Corp. (EGO)              | -2.4%      | 70.7%      |              |               |              |          |  |
| Freeport-McMoRan Inc (FCX)             | -0.4%      | 46.7%      |              |               |              |          |  |
| Franco-Nevada Corporation (FNV)        | -23.6%     | 13.6%      |              |               |              |          |  |
| Gold Fields Ltd (GFI)                  | -4.2%      | 60.2%      |              |               |              |          |  |
| Harmony Gold Mining Co Ltd (HMY)       | -2.8%      | 157.3%     |              |               |              |          |  |
| lamgold Corp. (IAG)                    | -0.3%      | 75.0%      |              |               |              |          |  |
| Kinross Gold Corp. (KGC)               | -0.6%      | 47.6%      |              |               |              |          |  |
| MAG Silver Corp. (MAG)                 | -2.8%      | 50.1%      | New High     | New High      |              |          |  |
| McEwen Mining Inc (MUX)                | 0.0%       | 92.6%      | New High     | New High      | New High     |          |  |
| Newmont Corp (NEM)                     | -10.9%     | 38.8%      | New High     | New High      |              |          |  |
| New Gold Inc (NGD)                     | -1.1%      | 97.8%      |              |               |              |          |  |
| Wheaton Precious Metals Corp (WPM)     | 0.0%       | 35.3%      | New High     | New High      | New High     |          |  |
| Centerra Gold Inc. (CGAU)              | -8.3%      | 36.2%      | New High     | New High      |              |          |  |
| Barrick Gold Corp. (GOLD)              | -15.5%     | 17.4%      |              |               |              |          |  |
| Gold Resource Corporation (GORO)       | -47.4%     | 104.9%     |              |               |              |          |  |
| Sandstorm Gold Ltd (SAND)              | -10.3%     | 33.6%      |              |               |              |          |  |
| Sibanye Stillwater Limited (SBSW)      | -49.5%     | 14.4%      |              |               |              |          |  |
| Pan American Silver Corp (PAAS)        | -1.0%      | 47.6%      |              |               |              |          |  |
| Royal Gold, Inc. (RGLD)                | -12.3%     | 18.8%      |              |               |              |          |  |
| SSR Mining Inc (SSRM)                  | -67.8%     | 38.7%      | New High     |               |              |          |  |

| Philadelphia Gold and Silver Index vs. Moving Averages |                         |                          |                          |                          |                           |                           |                           |                           |  |
|--------------------------------------------------------|-------------------------|--------------------------|--------------------------|--------------------------|---------------------------|---------------------------|---------------------------|---------------------------|--|
|                                                        | 5-Day Moving<br>Average | 10-Day Moving<br>Average | 20-Day Moving<br>Average | 50-Day Moving<br>Average | 100-Day Moving<br>Average | 150-Day Moving<br>Average | 200-Day Moving<br>Average | 250-Day Moving<br>Average |  |
| First Majestic Silver Corporation (AG)                 | ABOVE                   | ABOVE                    | BELOW                    | ABOVE                    | ABOVE                     | ABOVE                     | ABOVE                     | ABOVE                     |  |
| AngloGold Ashanti Ltd (AU)                             | ABOVE                   | BELOW                    | BELOW                    | ABOVE                    | ABOVE                     | ABOVE                     | ABOVE                     | ABOVE                     |  |
| Hecla Mining Co. (HL)                                  | BELOW                   | BELOW                    | BELOW                    | ABOVE                    | ABOVE                     | ABOVE                     | ABOVE                     | ABOVE                     |  |
| Novagold Resources Inc. (NG)                           | BELOW                   | BELOW                    | BELOW                    | ABOVE                    | BELOW                     | BELOW                     | BELOW                     | BELOW                     |  |
| Seabridge Gold, Inc. (SA)                              | ABOVE                   | ABOVE                    | BELOW                    | ABOVE                    | ABOVE                     | ABOVE                     | ABOVE                     | ABOVE                     |  |
| Agnico Eagle Mines Ltd (AEM)                           | ABOVE                   | ABOVE                    | ABOVE                    | ABOVE                    | ABOVE                     | ABOVE                     | ABOVE                     | ABOVE                     |  |
| Alamos Gold Inc. (AGI)                                 | BELOW                   | BELOW                    | ABOVE                    | ABOVE                    | ABOVE                     | ABOVE                     | ABOVE                     | ABOVE                     |  |
| B2Gold Corp (BTG)                                      | ABOVE                   | BELOW                    | BELOW                    | BELOW                    | BELOW                     | BELOW                     | BELOW                     | BELOW                     |  |
| Compania de Minas Buenaventura (BVN)                   | ABOVE                   | ABOVE                    | ABOVE                    | ABOVE                    | ABOVE                     | ABOVE                     | ABOVE                     | ABOVE                     |  |
| Coeur Mining Inc (CDE)                                 | ABOVE                   | ABOVE                    | ABOVE                    | ABOVE                    | ABOVE                     | ABOVE                     | ABOVE                     | ABOVE                     |  |
| Eldorado Gold Corp. (EGO)                              | ABOVE                   | BELOW                    | BELOW                    | ABOVE                    | ABOVE                     | ABOVE                     | ABOVE                     | ABOVE                     |  |
| Freeport-McMoRan Inc (FCX)                             | ABOVE                   | ABOVE                    | ABOVE                    | ABOVE                    | ABOVE                     | ABOVE                     | ABOVE                     | ABOVE                     |  |
| Franco-Nevada Corporation (FNV)                        | ABOVE                   | ABOVE                    | ABOVE                    | ABOVE                    | ABOVE                     | ABOVE                     | BELOW                     | BELOW                     |  |
| Gold Fields Ltd (GFI)                                  | ABOVE                   | BELOW                    | ABOVE                    | ABOVE                    | ABOVE                     | ABOVE                     | ABOVE                     | ABOVE                     |  |
| Harmony Gold Mining Co Ltd (HMY)                       | ABOVE                   | ABOVE                    | ABOVE                    | ABOVE                    | ABOVE                     | ABOVE                     | ABOVE                     | ABOVE                     |  |
| lamgold Corp. (IAG)                                    | ABOVE                   | ABOVE                    | ABOVE                    | ABOVE                    | ABOVE                     | ABOVE                     | ABOVE                     | ABOVE                     |  |
| Kinross Gold Corp. (KGC)                               | ABOVE                   | ABOVE                    | ABOVE                    | ABOVE                    | ABOVE                     | ABOVE                     | ABOVE                     | ABOVE                     |  |
| MAG Silver Corp. (MAG)                                 | ABOVE                   | ABOVE                    | ABOVE                    | ABOVE                    | ABOVE                     | ABOVE                     | ABOVE                     | ABOVE                     |  |
| McEwen Mining Inc (MUX)                                | ABOVE                   | ABOVE                    | ABOVE                    | ABOVE                    | ABOVE                     | ABOVE                     | ABOVE                     | ABOVE                     |  |
| Newmont Corp (NEM)                                     | ABOVE                   | ABOVE                    | ABOVE                    | ABOVE                    | ABOVE                     | ABOVE                     | ABOVE                     | ABOVE                     |  |
| New Gold Inc (NGD)                                     | ABOVE                   | ABOVE                    | ABOVE                    | ABOVE                    | ABOVE                     | ABOVE                     | ABOVE                     | ABOVE                     |  |
| Wheaton Precious Metals Corp (WPM)                     | ABOVE                   | ABOVE                    | ABOVE                    | ABOVE                    | ABOVE                     | ABOVE                     | ABOVE                     | ABOVE                     |  |
| Centerra Gold Inc. (CGAU)                              | ABOVE                   | ABOVE                    | ABOVE                    | ABOVE                    | ABOVE                     | ABOVE                     | ABOVE                     | ABOVE                     |  |
| Barrick Gold Corp. (GOLD)                              | ABOVE                   | ABOVE                    | BELOW                    | ABOVE                    | ABOVE                     | ABOVE                     | ABOVE                     | ABOVE                     |  |
| Gold Resource Corporation (GORO)                       | ABOVE                   | ABOVE                    | BELOW                    | ABOVE                    | ABOVE                     | ABOVE                     | ABOVE                     | ABOVE                     |  |
| Sandstorm Gold Ltd (SAND)                              | ABOVE                   | ABOVE                    | ABOVE                    | ABOVE                    | ABOVE                     | ABOVE                     | ABOVE                     | ABOVE                     |  |
| Sibanye Stillwater Limited (SBSW)                      | BELOW                   | BELOW                    | BELOW                    | ABOVE                    | ABOVE                     | BELOW                     | BELOW                     | BELOW                     |  |
| Pan American Silver Corp (PAAS)                        | ABOVE                   | ABOVE                    | ABOVE                    | ABOVE                    | ABOVE                     | ABOVE                     | ABOVE                     | ABOVE                     |  |
| Royal Gold, Inc. (RGLD)                                | ABOVE                   | ABOVE                    | ABOVE                    | ABOVE                    | ABOVE                     | ABOVE                     | ABOVE                     | ABOVE                     |  |
| SSR Mining Inc (SSRM)                                  | ABOVE                   | ABOVE                    | ABOVE                    | ABOVE                    | BELOW                     | BELOW                     | BELOW                     | BELOW                     |  |
| Percent Positive:                                      | 87%                     | 73%                      | 67%                      | 97%                      | 90%                       | 87%                       | 83%                       | 83%                       |  |