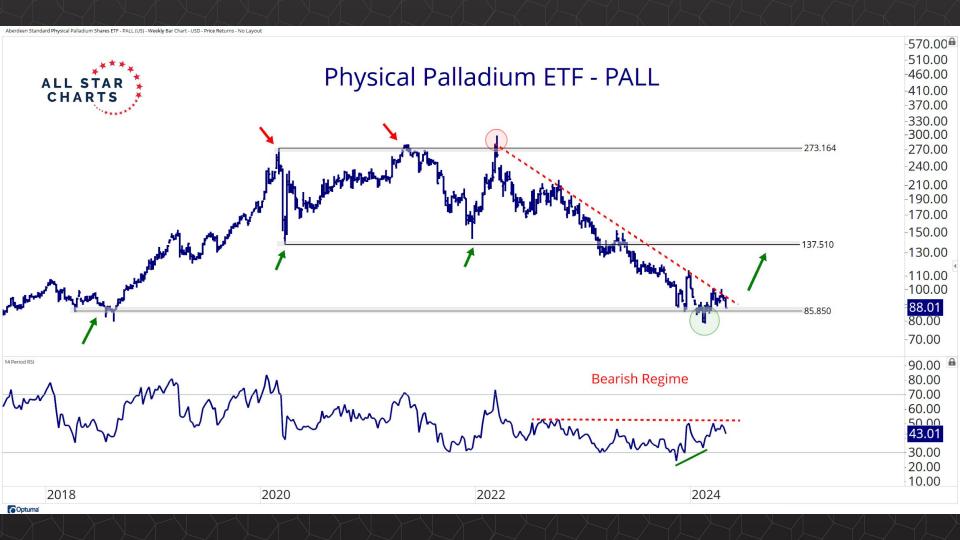

## TABLE OF CONTENTS

Futures Contracts & COT 3-30

Intermarket Analysis 31 - 52

Currencies & Real Yields 53 - 64

Physical ETFs & Indexes 65 - 84

Individual Miners 85 - 133



## Futures Contracts & COT Positioning

























































## Intermarket Analysis







































1.940 -1.9001.840 -1.8001.740 -1.7001.640

-1.6001.560 1.530 -1.5001.460 1.430 -1.400

-1.3601.330 -1.300

1.260 1.226

-1.2001.160

1.130 -1.100

-1.0701.040

Optuma





0.490 0.480 -0.470-0.460-0.450-0.440-0.430-0.420-0.410-0.400-0.390-0.380-0.3700.359 -0.350

-0.340

-0.330-0.320

-0.310-0.300

-0.290

-0.280

-0.270

Optuma

2020

2022



## Currencies & Real Yields

























## Physical ETFs & Indexes









































## Individual Miners



|                                        | Percent Of | f High/Low | Highs & Lows |               |              |          |  |
|----------------------------------------|------------|------------|--------------|---------------|--------------|----------|--|
|                                        | 52-Week Hi | 52-Wk Lo   | 4-Week (Mo)  | 13-Week (Qtr) | 52-Week (Yr) | All-Time |  |
| First Majestic Silver Corporation (AG) | -10.9%     | 52.5%      |              |               |              |          |  |
| AngloGold Ashanti Ltd (AU)             | -19.6%     | 44.2%      |              |               |              |          |  |
| Hecla Mining Co. (HL)                  | -17.5%     | 41.5%      |              |               |