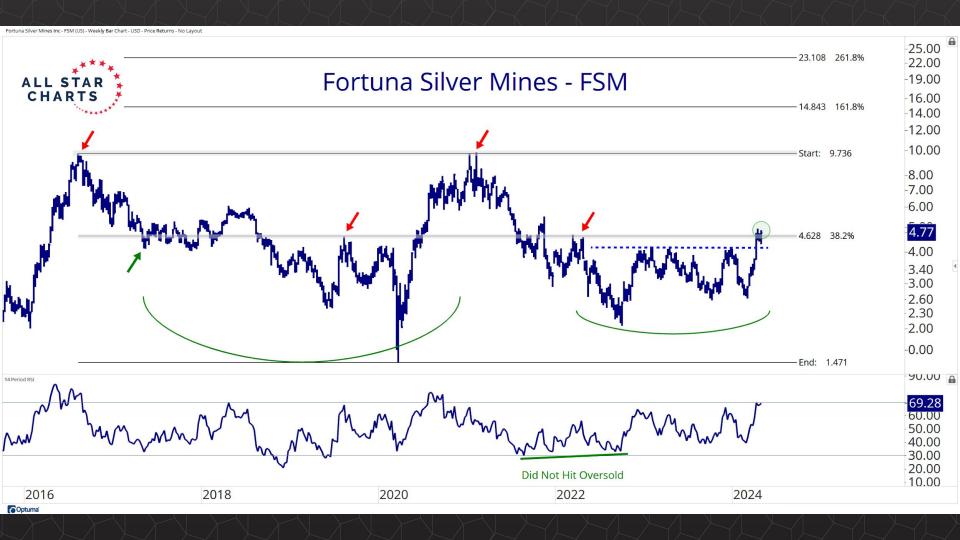

## Individual Miners

|                                        | Percent Of | f High/Low | Highs & Lows |               |              |          |  |
|----------------------------------------|------------|------------|--------------|---------------|--------------|----------|--|
|                                        | 52-Week Hi | 52-Wk Lo   | 4-Week (Mo)  | 13-Week (Qtr) | 52-Week (Yr) | All-Time |  |
| First Majestic Silver Corporation (AG) | -10.9%     | 52.5%      |              |               |              |          |  |
| AngloGold Ashanti Ltd (AU)             | -19.6%     | 44.2%      |              |               |              |          |  |
| Hecla Mining Co. (HL)                  | -17.5%     | 41.5%      |              |               |              |          |  |
| Novagold Resources Inc. (NG)           | -48.4%     | 22.4%      | New Low      |               |              |          |  |
| Seabridge Gold, Inc. (SA)              | -3.7%      | 56.8%      |              |               |              |          |  |
| Agnico Eagle Mines Ltd (AEM)           | 0.0%       | 44.0%      | New High     | New High      | New High     |          |  |
| Alamos Gold Inc. (AGI)                 | -2.1%      | 35.7%      |              |               |              |          |  |
| B2Gold Corp (BTG)                      | -37.4%     | 3.6%       | New Low      |               |              |          |  |
| Compania de Minas Buenaventura (BVN)   | -3.5%      | 155.7%     | New High     |               |              |          |  |
| Coeur Mining Inc (CDE)                 | -1.0%      | 128.4%     |              |               |              |          |  |
| Eldorado Gold Corp. (EGO)              | -2.4%      | 70.7%      |              |               |              |          |  |
| Freeport-McMoRan Inc (FCX)             | -0.4%      | 46.7%      |              |               |              |          |  |
| Franco-Nevada Corporation (FNV)        | -23.6%     | 13.6%      |              |               |              |          |  |
| Gold Fields Ltd (GFI)                  | -4.2%      | 60.2%      |              |               |              |          |  |
| Harmony Gold Mining Co Ltd (HMY)       | -2.8%      | 157.3%     |              |               |              |          |  |
| lamgold Corp. (IAG)                    | -0.3%      | 75.0%      |              |               |              |          |  |
| Kinross Gold Corp. (KGC)               | -0.6%      | 47.6%      |              |               |              |          |  |
| MAG Silver Corp. (MAG)                 | -2.8%      | 50.1%      | New High     | New High      |              |          |  |
| McEwen Mining Inc (MUX)                | 0.0%       | 92.6%      | New High     | New High      | New High     |          |  |
| Newmont Corp (NEM)                     | -10.9%     | 38.8%      | New High     | New High      |              |          |  |
| New Gold Inc (NGD)                     | -1.1%      | 97.8%      |              |               |              |          |  |
| Wheaton Precious Metals Corp (WPM)     | 0.0%       | 35.3%      | New High     | New High      | New High     |          |  |
| Centerra Gold Inc. (CGAU)              | -8.3%      | 36.2%      | New High     | New High      |              |          |  |
| Barrick Gold Corp. (GOLD)              | -15.5%     | 17.4%      |              |               |              |          |  |
| Gold Resource Corporation (GORO)       | -47.4%     | 104.9%     |              |               |              |          |  |
| Sandstorm Gold Ltd (SAND)              | -10.3%     | 33.6%      |              |               |              |          |  |
| Sibanye Stillwater Limited (SBSW)      | -49.5%     | 14.4%      |              |               |              |          |  |
| Pan American Silver Corp (PAAS)        | -1.0%      | 47.6%      |              |               |              |          |  |
| Royal Gold, Inc. (RGLD)                | -12.3%     | 18.8%      |              |               |              |          |  |
| SSR Mining Inc (SSRM)                  | -67.8%     | 38.7%      | New High     |               |              |          |  |