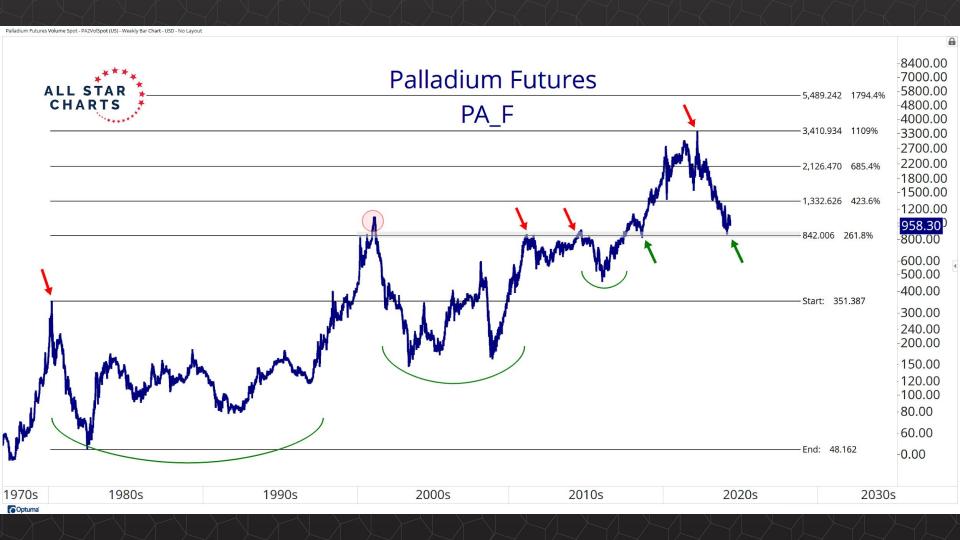

## TABLE OF CONTENTS

Futures Contracts & COT 3-30

Intermarket Analysis 31 - 52

Currencies & Real Yields 53 - 64

Physical ETFs & Indexes 65 - 84

Individual Miners 85 - 133



## Futures Contracts & COT Positioning

























































## Intermarket Analysis







































1.940 -1.9001.840 -1.8001.740 -1.7001.640

-1.6001.560 1.530 -1.5001.460 1.430 -1.400

-1.3601.330 -1.300

1.260 1.226

-1.2001.160

1.130 -1.100

-1.0701.040

Optuma





0.490 0.480 -0.470-0.460-0.450-0.440-0.430-0.420-0.410-0.400-0.390-0.380-0.3700.359 -0.350

-0.340

-0.330-0.320

-0.310-0.300

-0.290

-0.280

-0.270

Optuma

2020

2022



## Currencies & Real Yields

























## Physical ETFs & Indexes









































## Individual Miners



|                                        | Percent Of | f High/Low | Highs & Lows |               |              |          |  |
|----------------------------------------|------------|------------|--------------|---------------|----