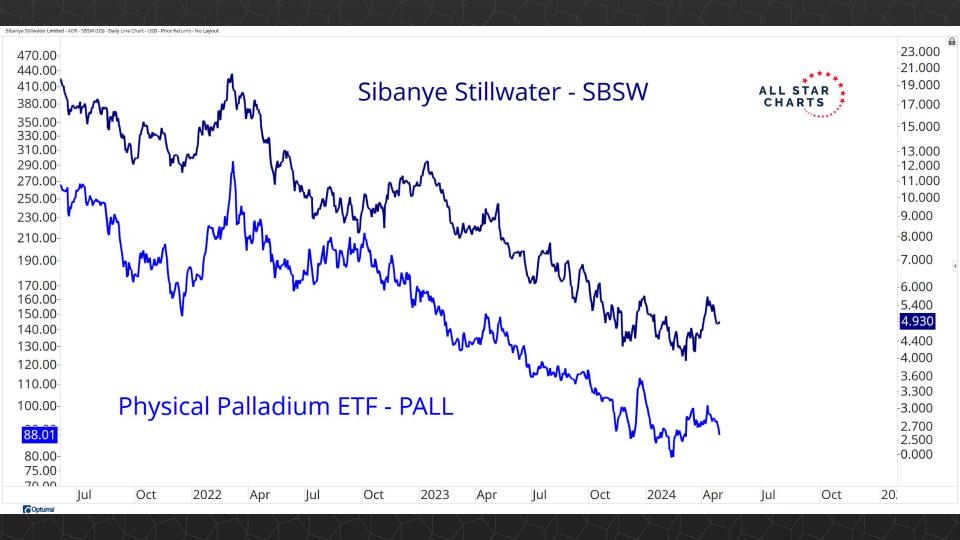

## Individual Miners

|                                        | Percent Of | f High/Low | Highs & Lows |               |              |          |  |
|----------------------------------------|------------|------------|--------------|---------------|--------------|----------|--|
|                                        | 52-Week Hi | 52-Wk Lo   | 4-Week (Mo)  | 13-Week (Qtr) | 52-Week (Yr) | All-Time |  |
| First Majestic Silver Corporation (AG) | -10.9%     | 52.5%      |              |               |              |          |  |
| AngloGold Ashanti Ltd (AU)             | -19.6%     | 44.2%      |              |               |              |          |  |
| Hecla Mining Co. (HL)                  | -17.5%     | 41.5%      |              |               |              |          |  |
| Novagold Resources Inc. (NG)           | -48.4%     | 22.4%      | New Low      |               |              |          |  |
| Seabridge Gold, Inc. (SA)              | -3.7%      | 56.8%      |              |               |              |          |  |
| Agnico Eagle Mines Ltd (AEM)           | 0.0%       | 44.0%      | New High     | New High      | New High     |          |  |
| Alamos Gold Inc. (AGI)                 | -2.1%      | 35.7%      |              |               |              |          |  |
| B2Gold Corp (BTG)                      | -37.4%     | 3.6%       | New Low      |               |              |          |  |
| Compania de Minas Buenaventura (BVN)   | -3.5%      | 155.7%     | New High     |               |              |          |  |
| Coeur Mining Inc (CDE)                 | -1.0%      | 128.4%     |              |               |              |          |  |
| Eldorado Gold Corp. (EGO)              | -2.4%      | 70.7%      |              |               |              |          |  |
| Freeport-McMoRan Inc (FCX)             | -0.4%      | 46.7%      |              |               |              |          |  |
| Franco-Nevada Corporation (FNV)        | -23.6%     | 13.6%      |              |               |              |          |  |
| Gold Fields Ltd (GFI)                  | -4.2%      | 60.2%      |              |               |              |          |  |
| Harmony Gold Mining Co Ltd (HMY)       | -2.8%      | 157.3%     |              |               |              |          |  |
| lamgold Corp. (IAG)                    | -0.3%      | 75.0%      |              |               |              |          |  |
| Kinross Gold Corp. (KGC)               | -0.6%      | 47.6%      |              |               |              |          |  |
| MAG Silver Corp. (MAG)                 | -2.8%      | 50.1%      | New High     | New High      |              |          |  |
| McEwen Mining Inc (MUX)                | 0.0%       | 92.6%      | New High     | New High      | New High     |          |  |
| Newmont Corp (NEM)                     | -10.9%     | 38.8%      | New High     | New High      |              |          |  |
| New Gold Inc (NGD)                     | -1.1%      | 97.8%      |              |               |              |          |  |
| Wheaton Precious Metals Corp (WPM)     | 0.0%       | 35.3%      | New High     | New High      | New High     |          |  |
| Centerra Gold Inc. (CGAU)              | -8.3%      | 36.2%      | New High     | New High      |              |          |  |
| Barrick Gold Corp. (GOLD)              | -15.5%     | 17.4%      |              |               |              |          |  |
| Gold Resource Corporation (GORO)       | -47.4%     | 104.9%     |              |               |              |          |  |
| Sandstorm Gold Ltd (SAND)              | -10.3%     | 33.6%      |              |               |              |          |  |
| Sibanye Stillwater Limited (SBSW)      | -49.5%     | 14.4%      |              |               |              |          |  |
| Pan American Silver Corp (PAAS)        | -1.0%      | 47.6%      |              |               |              |          |  |
| Royal Gold, Inc. (RGLD)                | -12.3%     | 18.8%      |              |               |              |          |  |
| SSR Mining Inc (SSRM)                  | -67.8%     | 38.7%      | New High     |               |              |          |  |