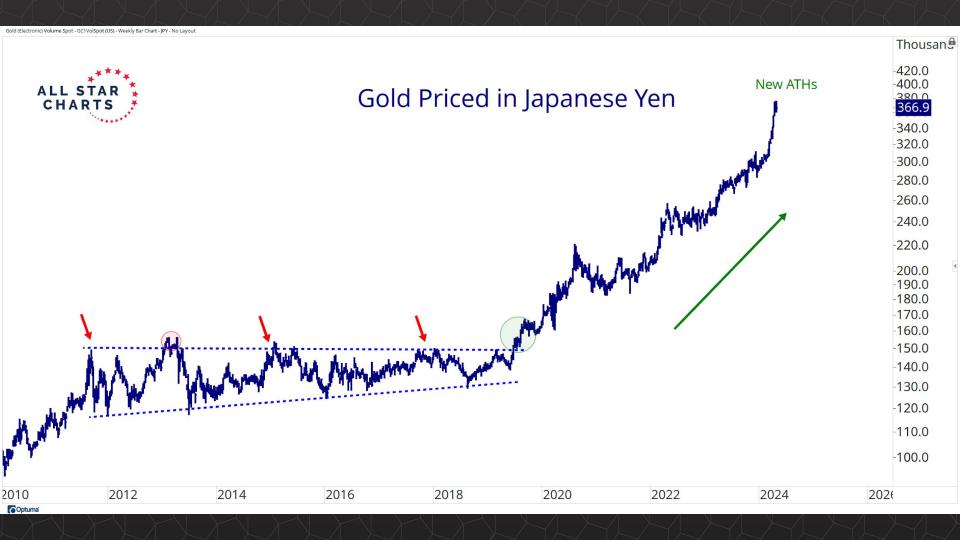

## Intermarket Analysis

1.940 -1.9001.840 -1.8001.740 -1.7001.640

-1.6001.560 1.530 -1.5001.460 1.430 -1.400

-1.3601.330 -1.300

1.260 1.226

-1.2001.160

1.130 -1.100

-1.0701.040