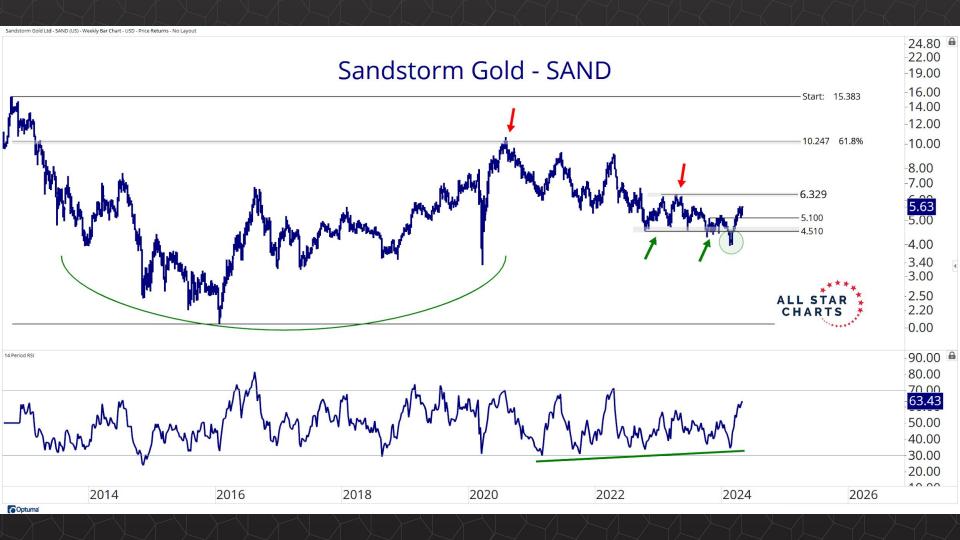

## Individual Miners

|                                        | Percent Of | f High/Low | Highs & Lows |               |              |          |  |
|----------------------------------------|------------|------------|--------------|---------------|--------------|----------|--|
|                                        | 52-Week Hi | 52-Wk Lo   | 4-Week (Mo)  | 13-Week (Qtr) | 52-Week (Yr) | All-Time |  |
| First Majestic Silver Corporation (AG) | -10.9%     | 52.5%      |              |               |              |          |  |
| AngloGold Ashanti Ltd (AU)             | -19.6%     | 44.2%      |              |               |              |          |  |
| Hecla Mining Co. (HL)                  | -17.5%     | 41.5%      |              |               |              |          |  |
| Novagold Resources Inc. (NG)           | -48.4%     | 22.4%      | New Low      |               |              |          |  |
| Seabridge Gold, Inc. (SA)              | -3.7%      | 56.8%      |              |               |              |          |  |
| Agnico Eagle Mines Ltd (AEM)           | 0.0%       | 44.0%      | New High     | New High      | New High     |          |  |
| Alamos Gold Inc. (AGI)                 | -2.1%      | 35.7%      |              |               |              |          |  |
| B2Gold Corp (BTG)                      | -37.4%     | 3.6%       | New Low      |               |              |          |  |
| Compania de Minas Buenaventura (BVN)   | -3.5%      | 155.7%     | New High     |               |              |          |  |
| Coeur Mining Inc (CDE)                 | -1.0%      | 128.4%     |              |               |              |          |  |
| Eldorado Gold Corp. (EGO)              | -2.4%      | 70.7%      |              |               |              |          |  |
| Freeport-McMoRan Inc (FCX)             | -0.4%      | 46.7%      |              |               |              |          |  |
| Franco-Nevada Corporation (FNV)        | -23.6%     | 13.6%      |              |               |              |          |  |
| Gold Fields Ltd (GFI)                  | -4.2%      | 60.2%      |              |               |              |          |  |
| Harmony Gold Mining Co Ltd (HMY)       | -2.8%      | 157.3%     |              |               |              |          |  |
| lamgold Corp. (IAG)                    | -0.3%      | 75.0%      |              |               |              |          |  |
| Kinross Gold Corp. (KGC)               | -0.6%      | 47.6%      |              |               |              |          |  |
| MAG Silver Corp. (MAG)                 | -2.8%      | 50.1%      | New High     | New High      |              |          |  |
| McEwen Mining Inc (MUX)                | 0.0%       | 92.6%      | New High     | New High      | New High     |          |  |
| Newmont Corp (NEM)                     | -10.9%     | 38.8%      | New High     | New High      |              |          |  |
| New Gold Inc (NGD)                     | -1.1%      | 97.8%      |              |               |              |          |  |
| Wheaton Precious Metals Corp (WPM)     | 0.0%       | 35.3%      | New High     | New High      | New High     |          |  |
| Centerra Gold Inc. (CGAU)              | -8.3%      | 36.2%      | New High     | New High      |              |          |  |
| Barrick Gold Corp. (GOLD)              | -15.5%     | 17.4%      |              |               |              |          |  |
| Gold Resource Corporation (GORO)       | -47.4%     | 104.9%     |              |               |              |          |  |
| Sandstorm Gold Ltd (SAND)              | -10.3%     | 33.6%      |              |               |              |          |  |
| Sibanye Stillwater Limited (SBSW)      | -49.5%     | 14.4%      |              |               |              |          |  |
| Pan American Silver Corp (PAAS)        | -1.0%      | 47.6%      |              |               |              |          |  |
| Royal Gold, Inc. (RGLD)                | -12.3%     | 18.8%      |              |               |              |          |  |
| SSR Mining Inc (SSRM)                  | -67.8%     | 38.7%      | New High     |               |              |          |  |