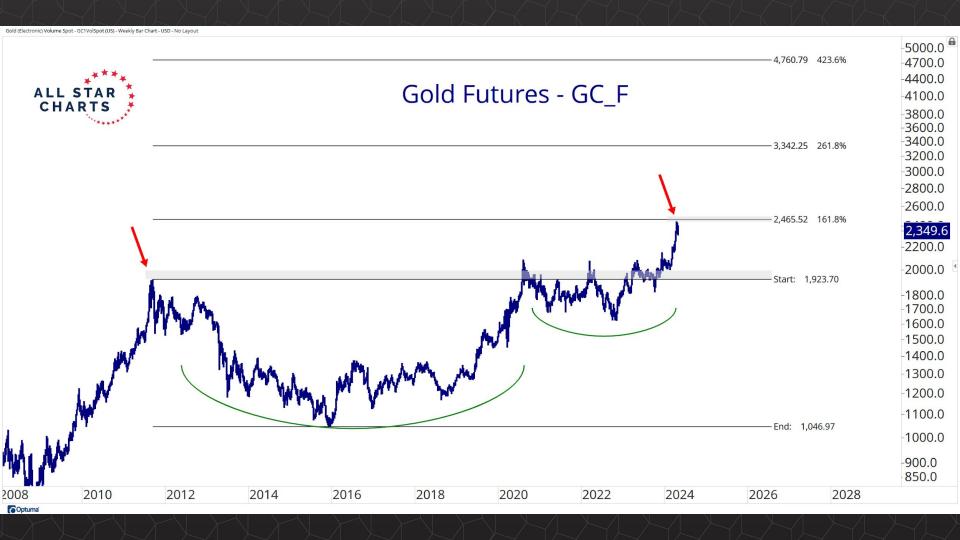

## Intermarket Analysis

1.940 -1.9001.840 -1.8001.740 -1.7001.640

-1.6001.560 1.530 -1.5001.460 1.430 -1.400

-1.3601.330 -1.300

1.260 1.226

-1.2001.160

1.130 -1.100

-1.0701.040