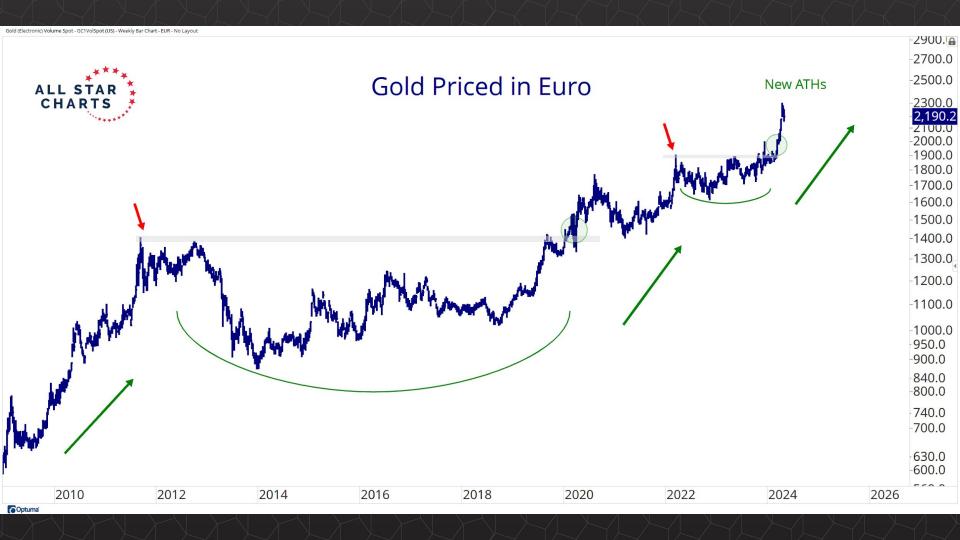

## Intermarket Analysis

1.940 -1.9001.840 -1.8001.740 -1.7001.640

-1.6001.560 1.530 -1.5001.460 1.430 -1.400

-1.3601.330 -1.300

1.260 1.226

-1.2001.160

1.130 -1.100

-1.0701.040