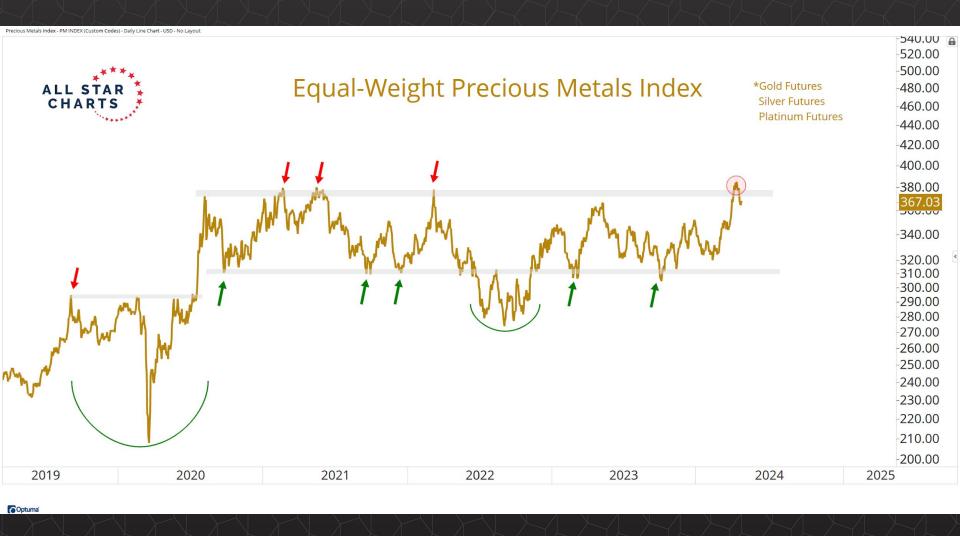

## Intermarket Analysis

1.940 -1.9001.840 -1.8001.740 -1.7001.640

-1.6001.560 1.530 -1.5001.460 1.430 -1.400

-1.3601.330 -1.300

1.260 1.226

-1.2001.160

1.130 -1.100

-1.0701.040