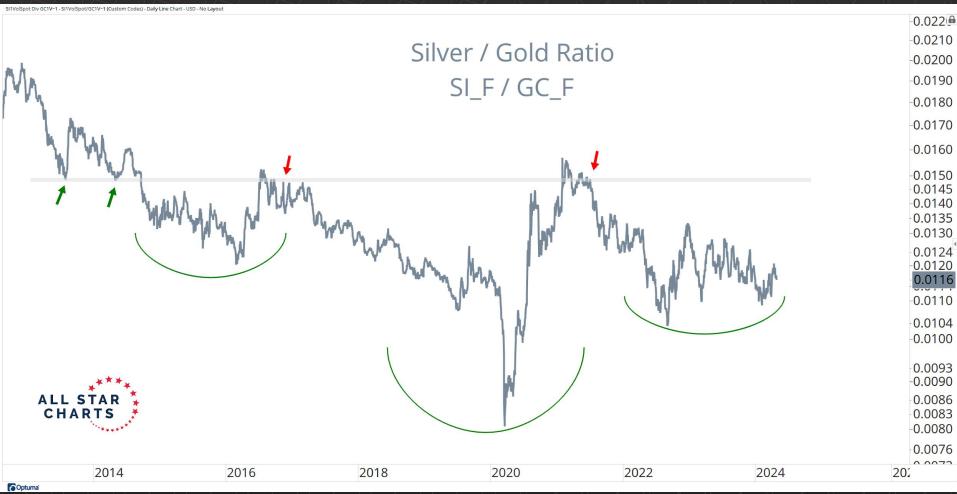

## Intermarket Analysis

1.940 -1.9001.840 -1.8001.740 -1.7001.640

-1.6001.560 1.530 -1.5001.460 1.430 -1.400

-1.3601.330 -1.300

1.260 1.226

-1.2001.160

1.130 -1.100

-1.0701.040