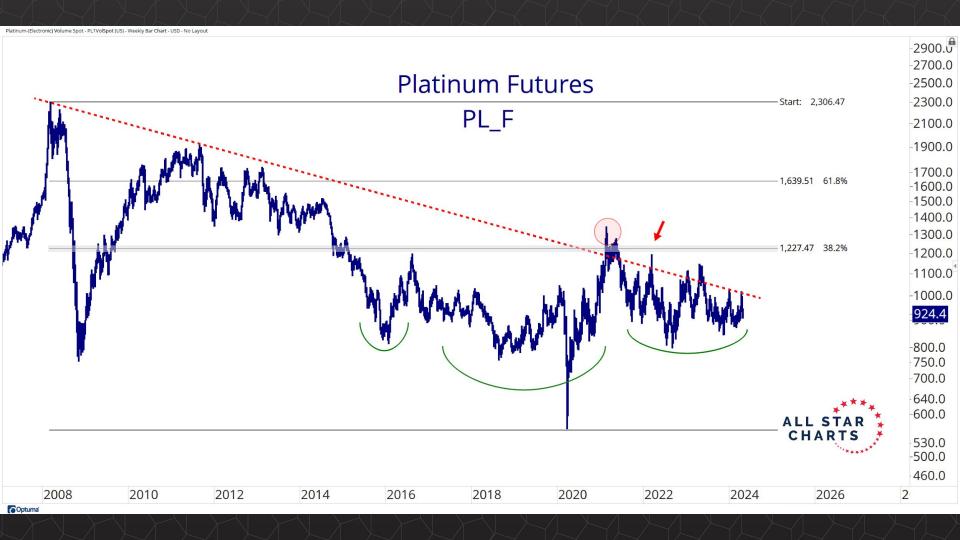

## TABLE OF CONTENTS

Futures Contracts & COT 3-30

Intermarket Analysis 31 - 52

Currencies & Real Yields 53 - 64

Physical ETFs & Indexes 65 - 84

Individual Miners 85 - 133



## Futures Contracts & COT Positioning

























































## Intermarket Analysis







































1.940 -1.9001.840 -1.8001.740 -1.7001.640

-1.6001.560 1.530 -1.5001.460 1.430 -1.400

-1.3601.330 -1.300

1.260 1.226

-1.2001.160

1.130 -1.100

-1.0701.040

Optuma





0.490 0.480 -0.470-0.460-0.450-0.440-0.430-0.420-0.410-0.400-0.390-0.380-0.3700.359 -0.350

-0.340

-0.330-0.320

-0.310-0.300

-0.290

-0.280

-0.270

Optuma

2020

2022



## Currencies & Real Yields

























## Physical ETFs & Indexes









































## Individual Miners



|                                        | Percent Of | f High/Low | Highs & Lows |               |              |          |  |
|----------------------------------------|------------|------------|--------------|------------