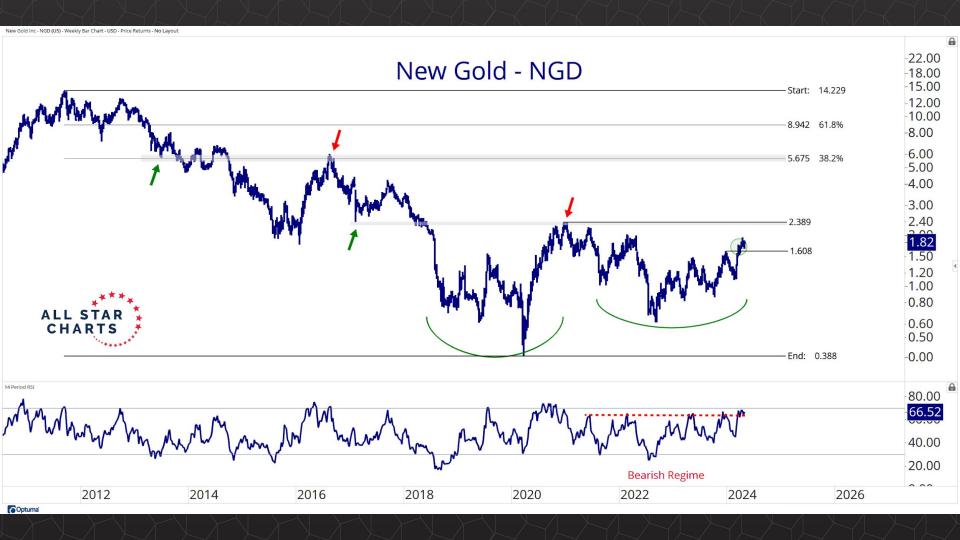

## Individual Miners

|                                        | Percent Of | f High/Low | Highs & Lows |               |              |          |  |
|----------------------------------------|------------|------------|--------------|---------------|--------------|----------|--|
|                                        | 52-Week Hi | 52-Wk Lo   | 4-Week (Mo)  | 13-Week (Qtr) | 52-Week (Yr) | All-Time |  |
| First Majestic Silver Corporation (AG) | -10.9%     | 52.5%      |              |               |              |          |  |
| AngloGold Ashanti Ltd (AU)             | -19.6%     | 44.2%      |              |               |              |          |  |
| Hecla Mining Co. (HL)                  | -17.5%     | 41.5%      |              |               |              |          |  |
| Novagold Resources Inc. (NG)           | -48.4%     | 22.4%      | New Low      |               |              |          |  |
| Seabridge Gold, Inc. (SA)              | -3.7%      | 56.8%      |              |               |              |          |  |
| Agnico Eagle Mines Ltd (AEM)           | 0.0%       | 44.0%      | New High     | New High      | New High     |          |  |
| Alamos Gold Inc. (AGI)                 | -2.1%      | 35.7%      |              |               |              |          |  |
| B2Gold Corp (BTG)                      | -37.4%     | 3.6%       | New Low      |               |              |          |  |
| Compania de Minas Buenaventura (BVN)   | -3.5%      | 155.7%     | New High     |               |              |          |  |
| Coeur Mining Inc (CDE)                 | -1.0%      | 128.4%     |              |               |              |          |  |
| Eldorado Gold Corp. (EGO)              | -2.4%      | 70.7%      |              |               |              |          |  |
| Freeport-McMoRan Inc (FCX)             | -0.4%      | 46.7%      |              |               |              |          |  |
| Franco-Nevada Corporation (FNV)        | -23.6%     | 13.6%      |              |               |              |          |  |
| Gold Fields Ltd (GFI)                  | -4.2%      | 60.2%      |              |               |              |          |  |
| Harmony Gold Mining Co Ltd (HMY)       | -2.8%      | 157.3%     |              |               |              |          |  |
| lamgold Corp. (IAG)                    | -0.3%      | 75.0%      |              |               |              |          |  |
| Kinross Gold Corp. (KGC)               | -0.6%      | 47.6%      |              |               |              |          |  |
| MAG Silver Corp. (MAG)                 | -2.8%      | 50.1%      | New High     | New High      |              |          |  |
| McEwen Mining Inc (MUX)                | 0.0%       | 92.6%      | New High     | New High      | New High     |          |  |
| Newmont Corp (NEM)                     | -10.9%     | 38.8%      | New High     | New High      |              |          |  |
| New Gold Inc (NGD)                     | -1.1%      | 97.8%      |              |               |              |          |  |
| Wheaton Precious Metals Corp (WPM)     | 0.0%       | 35.3%      | New High     | New High      | New High     |          |  |
| Centerra Gold Inc. (CGAU)              | -8.3%      | 36.2%      | New High     | New High      |              |          |  |
| Barrick Gold Corp. (GOLD)              | -15.5%     | 17.4%      |              |               |              |          |  |
| Gold Resource Corporation (GORO)       | -47.4%     | 104.9%     |              |               |              |          |  |
| Sandstorm Gold Ltd (SAND)              | -10.3%     | 33.6%      |              |               |              |          |  |
| Sibanye Stillwater Limited (SBSW)      | -49.5%     | 14.4%      |              |               |              |          |  |
| Pan American Silver Corp (PAAS)        | -1.0%      | 47.6%      |              |               |              |          |  |
| Royal Gold, Inc. (RGLD)                | -12.3%     | 18.8%      |              |               |              |          |  |
| SSR Mining Inc (SSRM)                  | -67.8%     | 38.7%      | New High     |               |              |          |  |