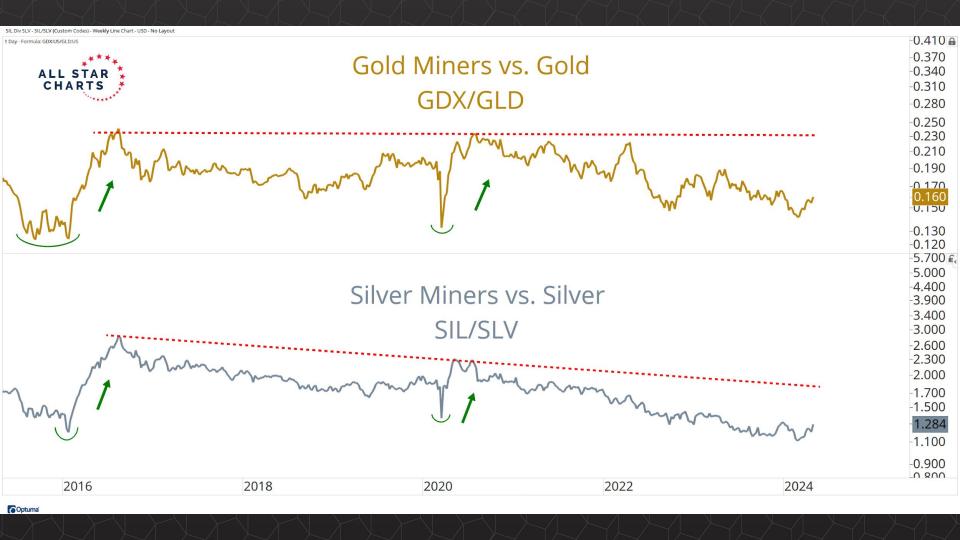

## Intermarket Analysis

1.940 -1.9001.840 -1.8001.740 -1.7001.640

-1.6001.560 1.530 -1.5001.460 1.430 -1.400

-1.3601.330 -1.300

1.260 1.226

-1.2001.160

1.130 -1.100

-1.0701.040