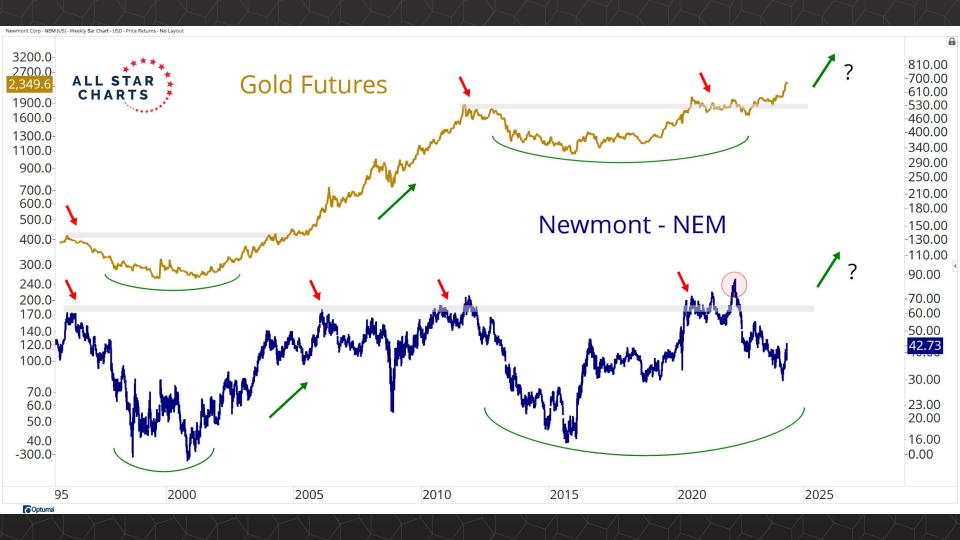

## Individual Miners

|                                        | Percent Of | f High/Low | Highs & Lows |               |              |          |  |
|----------------------------------------|------------|------------|--------------|---------------|--------------|----------|--|
|                                        | 52-Week Hi | 52-Wk Lo   | 4-Week (Mo)  | 13-Week (Qtr) | 52-Week (Yr) | All-Time |  |
| First Majestic Silver Corporation (AG) | -10.9%     | 52.5%      |              |               |              |          |  |
| AngloGold Ashanti Ltd (AU)             | -19.6%     | 44.2%      |              |               |              |          |  |
| Hecla Mining Co. (HL)                  | -17.5%     | 41.5%      |              |               |              |          |  |
| Novagold Resources Inc. (NG)           | -48.4%     | 22.4%      | New Low      |               |              |          |  |
| Seabridge Gold, Inc. (SA)              | -3.7%      | 56.8%      |              |               |              |          |  |
| Agnico Eagle Mines Ltd (AEM)           | 0.0%       | 44.0%      | New High     | New High      | New High     |          |  |
| Alamos Gold Inc. (AGI)                 | -2.1%      | 35.7%      |              |               |              |          |  |
| B2Gold Corp (BTG)                      | -37.4%     | 3.6%       | New Low      |               |              |          |  |
| Compania de Minas Buenaventura (BVN)   | -3.5%      | 155.7%     | New High     |               |              |          |  |
| Coeur Mining Inc (CDE)                 | -1.0%      | 128.4%     |              |               |              |          |  |
| Eldorado Gold Corp. (EGO)              | -2.4%      | 70.7%      |              |               |              |          |  |
| Freeport-McMoRan Inc (FCX)             | -0.4%      | 46.7%      |              |               |              |          |  |
| Franco-Nevada Corporation (FNV)        | -23.6%     | 13.6%      |              |               |              |          |  |
| Gold Fields Ltd (GFI)                  | -4.2%      | 60.2%      |              |               |              |          |  |
| Harmony Gold Mining Co Ltd (HMY)       | -2.8%      | 157.3%     |              |               |              |          |  |
| lamgold Corp. (IAG)                    | -0.3%      | 75.0%      |              |               |              |          |  |
| Kinross Gold Corp. (KGC)               | -0.6%      | 47.6%      |              |               |              |          |  |
| MAG Silver Corp. (MAG)                 | -2.8%      | 50.1%      | New High     | New High      |              |          |  |
| McEwen Mining Inc (MUX)                | 0.0%       | 92.6%      | New High     | New High      | New High     |          |  |
| Newmont Corp (NEM)                     | -10.9%     | 38.8%      | New High     | New High      |              |          |  |
| New Gold Inc (NGD)                     | -1.1%      | 97.8%      |              |               |              |          |  |
| Wheaton Precious Metals Corp (WPM)     | 0.0%       | 35.3%      | New High     | New High      | New High     |          |  |
| Centerra Gold Inc. (CGAU)              | -8.3%      | 36.2%      | New High     | New High      |              |          |  |
| Barrick Gold Corp. (GOLD)              | -15.5%     | 17.4%      |              |               |              |          |  |
| Gold Resource Corporation (GORO)       | -47.4%     | 104.9%     |              |               |              |          |  |
| Sandstorm Gold Ltd (SAND)              | -10.3%     | 33.6%      |              |               |              |          |  |
| Sibanye Stillwater Limited (SBSW)      | -49.5%     | 14.4%      |              |               |              |          |  |
| Pan American Silver Corp (PAAS)        | -1.0%      | 47.6%      |              |               |              |          |  |
| Royal Gold, Inc. (RGLD)                | -12.3%     | 18.8%      |              |               |              |          |  |
| SSR Mining Inc (SSRM)                  | -67.8%     | 38.7%      | New High     |               |              |          |  |