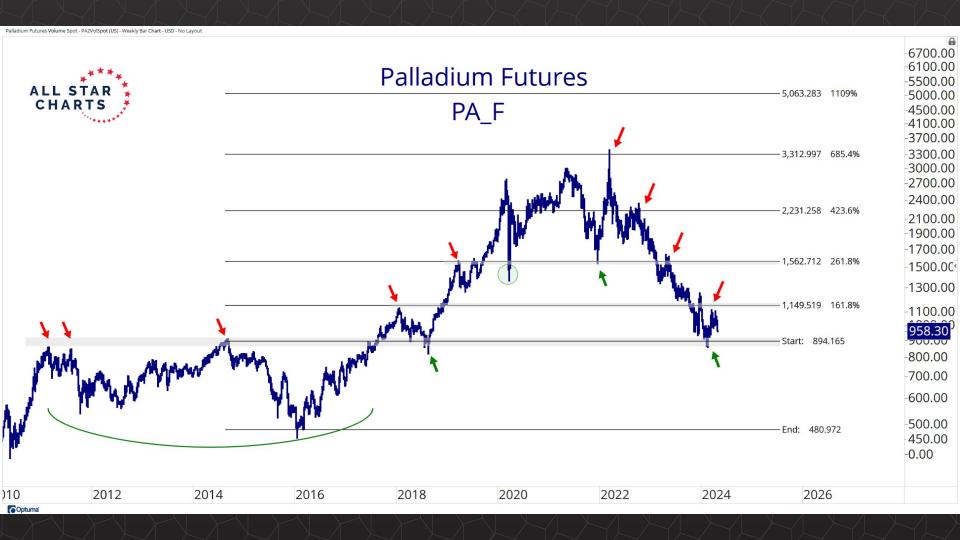

## TABLE OF CONTENTS

Futures Contracts & COT 3-30

Intermarket Analysis 31 - 52

Currencies & Real Yields 53 - 64

Physical ETFs & Indexes 65 - 84

Individual Miners 85 - 133



## Futures Contracts & COT Positioning

























































## Intermarket Analysis







































1.940 -1.9001.840 -1.8001.740 -1.7001.640

-1.6001.560 1.530 -1.5001.460 1.430 -1.400

-1.3601.330 -1.300

1.260 1.226

-1.2001.160

1.130 -1.100

-1.0701.040

Optuma





0.490 0.480 -0.470-0.460-0.450-0.440-0.430-0.420-0.410-0.400-0.390-0.380-0.3700.359 -0.350

-0.340

-0.330-0.320

-0.310-0.300

-0.290

-0.280

-0.270

Optuma

2020

2022



## Currencies & Real Yields

























## Physical ETFs & Indexes









































## Individual Miners



|                                        | Percent Of | f High/Low | Highs & Lows |               |              |          |  |
|----------------------------------------|------------|------------|--------------|---------------|------