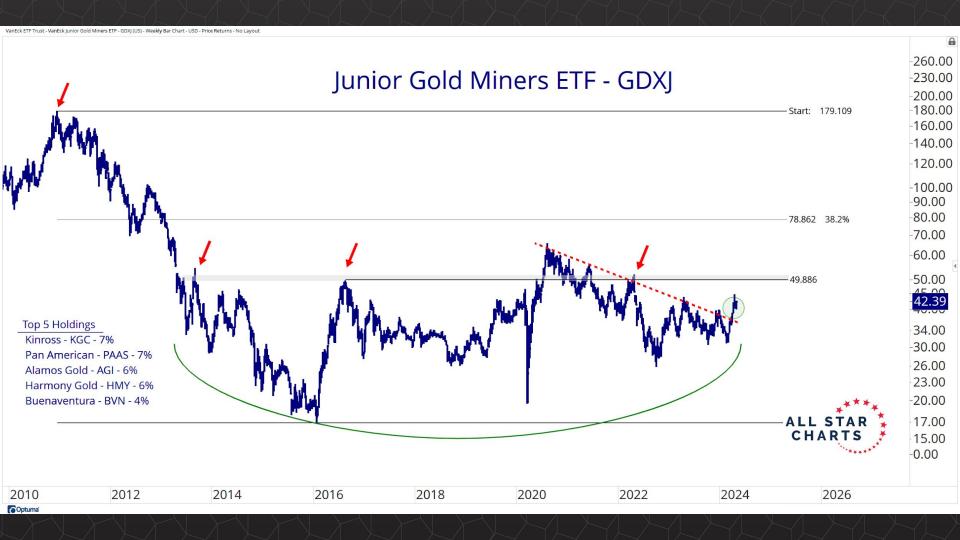

## TABLE OF CONTENTS

Futures Contracts & COT 3-30

Intermarket Analysis 31 - 52

Currencies & Real Yields 53 - 64

Physical ETFs & Indexes 65 - 84

Individual Miners 85 - 133



## Futures Contracts & COT Positioning

























































## Intermarket Analysis







































1.940 -1.9001.840 -1.8001.740 -1.7001.640

-1.6001.560 1.530 -1.5001.460 1.430 -1.400

-1.3601.330 -1.300

1.260 1.226

-1.2001.160

1.130 -1.100

-1.0701.040

Optuma





0.490 0.480 -0.470-0.460-0.450-0.440-0.430-0.420-0.410-0.400-0.390-0.380-0.3700.359 -0.350

-0.340

-0.330-0.320

-0.310-0.300

-0.290

-0.280

-0.270

Optuma

2020

2022



## Currencies & Real Yields

























## Physical ETFs & Indexes









































## Individual Miners



|                                        | Percent Of | f High/Low | Highs & Lows |               |              |          |  |
|----------------------------------------|------------|------------|--------------|---------------|--------------|----------|--|
|                                        | 52-Week Hi | 52-Wk Lo   | 4-Week (Mo)  | 13-Week (Qtr) | 52-Week (Yr) | All-Time |  |
| First Majestic Silver Corporation (AG) | -10.9%     | 52.5%      |              |               |              |          |  |
| AngloGold Ashanti Ltd (AU)             | -19.6%     | 44.2%      |              |               |              |          |  |
| Hecla Mining Co. (HL)                  | -17.5%     | 41.5%      |              |               |