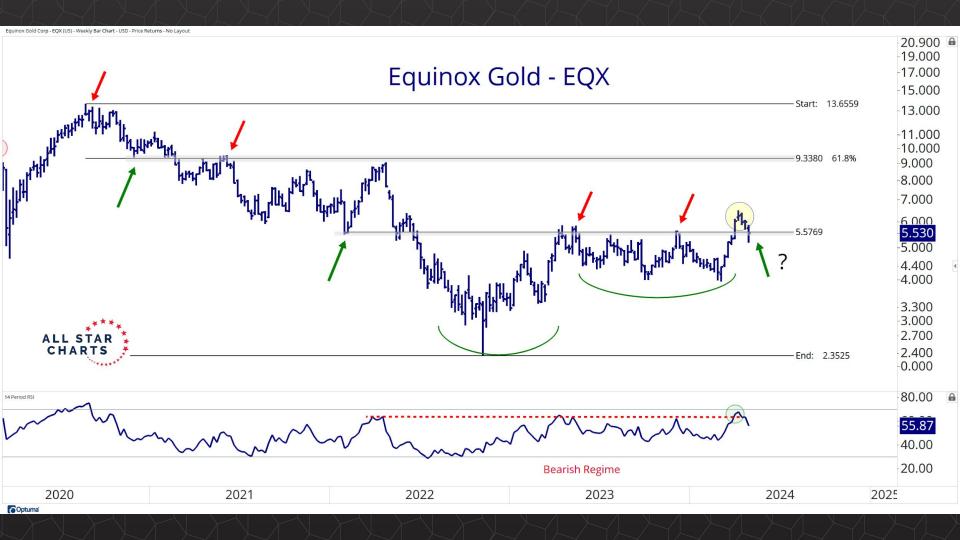

## Individual Miners

|                                        | Percent Of | f High/Low | Highs & Lows |               |              |          |  |
|----------------------------------------|------------|------------|--------------|---------------|--------------|----------|--|
|                                        | 52-Week Hi | 52-Wk Lo   | 4-Week (Mo)  | 13-Week (Qtr) | 52-Week (Yr) | All-Time |  |
| First Majestic Silver Corporation (AG) | -10.9%     | 52.5%      |              |               |              |          |  |
| AngloGold Ashanti Ltd (AU)             | -19.6%     | 44.2%      |              |               |              |          |  |
| Hecla Mining Co. (HL)                  | -17.5%     | 41.5%      |              |               |              |          |  |
| Novagold Resources Inc. (NG)           | -48.4%     | 22.4%      | New Low      |               |              |          |  |
| Seabridge Gold, Inc. (SA)              | -3.7%      | 56.8%      |              |               |              |          |  |
| Agnico Eagle Mines Ltd (AEM)           | 0.0%       | 44.0%      | New High     | New High      | New High     |          |  |
| Alamos Gold Inc. (AGI)                 | -2.1%      | 35.7%      |              |               |              |          |  |
| B2Gold Corp (BTG)                      | -37.4%     | 3.6%       | New Low      |               |              |          |  |
| Compania de Minas Buenaventura (BVN)   | -3.5%      | 155.7%     | New High     |               |              |          |  |
| Coeur Mining Inc (CDE)                 | -1.0%      | 128.4%     |              |               |              |          |  |
| Eldorado Gold Corp. (EGO)              | -2.4%      | 70.7%      |              |               |              |          |  |
| Freeport-McMoRan Inc (FCX)             | -0.4%      | 46.7%      |              |               |              |          |  |
| Franco-Nevada Corporation (FNV)        | -23.6%     | 13.6%      |              |               |              |          |  |
| Gold Fields Ltd (GFI)                  | -4.2%      | 60.2%      |              |               |              |          |  |
| Harmony Gold Mining Co Ltd (HMY)       | -2.8%      | 157.3%     |              |               |              |          |  |
| lamgold Corp. (IAG)                    | -0.3%      | 75.0%      |              |               |              |          |  |
| Kinross Gold Corp. (KGC)               | -0.6%      | 47.6%      |              |               |              |          |  |
| MAG Silver Corp. (MAG)                 | -2.8%      | 50.1%      | New High     | New High      |              |          |  |
| McEwen Mining Inc (MUX)                | 0.0%       | 92.6%      | New High     | New High      | New High     |          |  |
| Newmont Corp (NEM)                     | -10.9%     | 38.8%      | New High     | New High      |              |          |  |
| New Gold Inc (NGD)                     | -1.1%      | 97.8%      |              |               |              |          |  |
| Wheaton Precious Metals Corp (WPM)     | 0.0%       | 35.3%      | New High     | New High      | New High     |          |  |
| Centerra Gold Inc. (CGAU)              | -8.3%      | 36.2%      | New High     | New High      |              |          |  |
| Barrick Gold Corp. (GOLD)              | -15.5%     | 17.4%      |              |               |              |          |  |
| Gold Resource Corporation (GORO)       | -47.4%     | 104.9%     |              |               |              |          |  |
| Sandstorm Gold Ltd (SAND)              | -10.3%     | 33.6%      |              |               |              |          |  |
| Sibanye Stillwater Limited (SBSW)      | -49.5%     | 14.4%      |              |               |              |          |  |
| Pan American Silver Corp (PAAS)        | -1.0%      | 47.6%      |              |               |              |          |  |
| Royal Gold, Inc. (RGLD)                | -12.3%     | 18.8%      |              |               |              |          |  |
| SSR Mining Inc (SSRM)                  | -67.8%     | 38.7%      | New High     |               |              |          |  |