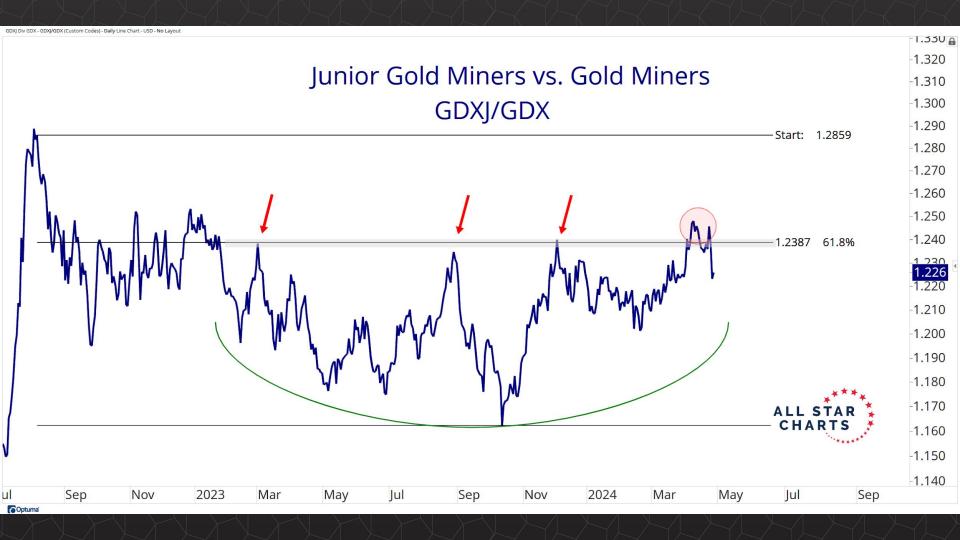

## Intermarket Analysis

1.940 -1.9001.840 -1.8001.740 -1.7001.640

-1.6001.560 1.530 -1.5001.460 1.430 -1.400

-1.3601.330 -1.300

1.260 1.226

-1.2001.160

1.130 -1.100

-1.0701.040