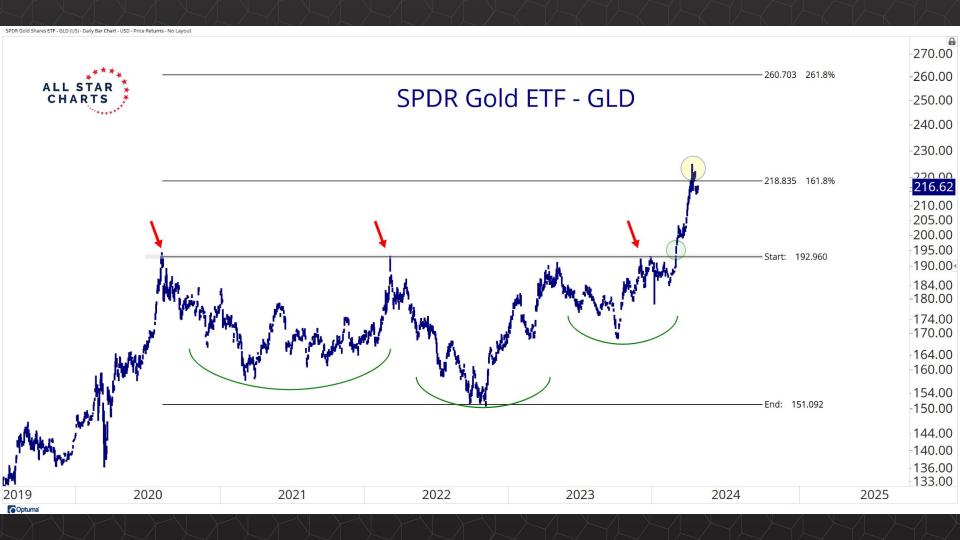

## TABLE OF CONTENTS

Futures Contracts & COT 3-30

Intermarket Analysis 31 - 52

Currencies & Real Yields 53 - 64

Physical ETFs & Indexes 65 - 84

Individual Miners 85 - 133



## Futures Contracts & COT Positioning

























































## Intermarket Analysis







































1.940 -1.9001.840 -1.8001.740 -1.7001.640

-1.6001.560 1.530 -1.5001.460 1.430 -1.400

-1.3601.330 -1.300

1.260 1.226

-1.2001.160

1.130 -1.100

-1.0701.040

Optuma





0.490 0.480 -0.470-0.460-0.450-0.440-0.430-0.420-0.410-0.400-0.390-0.380-0.3700.359 -0.350

-0.340

-0.330-0.320

-0.310-0.300

-0.290

-0.280

-0.270

Optuma

2020

2022



## Currencies & Real Yields

























## Physical ETFs & Indexes









































## Individual Miners



|                                        | Percent Of | f High/Low | Highs & Lows |               |              |          |  |
|----------------------------------------|------------|------------|--------------|---------------|--------------|----------|--|
|                                        | 52-Week Hi | 52-Wk Lo   | 4-Week (Mo)  | 13-Week (Qtr) | 52-Week (Yr) | All-Time |  |
| First Majestic Silver Corporation (AG) | -10.9%     | 52.5%      |              |               |              |          |  |
| AngloGold Ashanti Ltd (AU)             | -19.6%     | 44.2%      |              |               |              |          |  |
| Hecla Mining Co. (HL)                  | -17.5%     | 41.5%      |              |