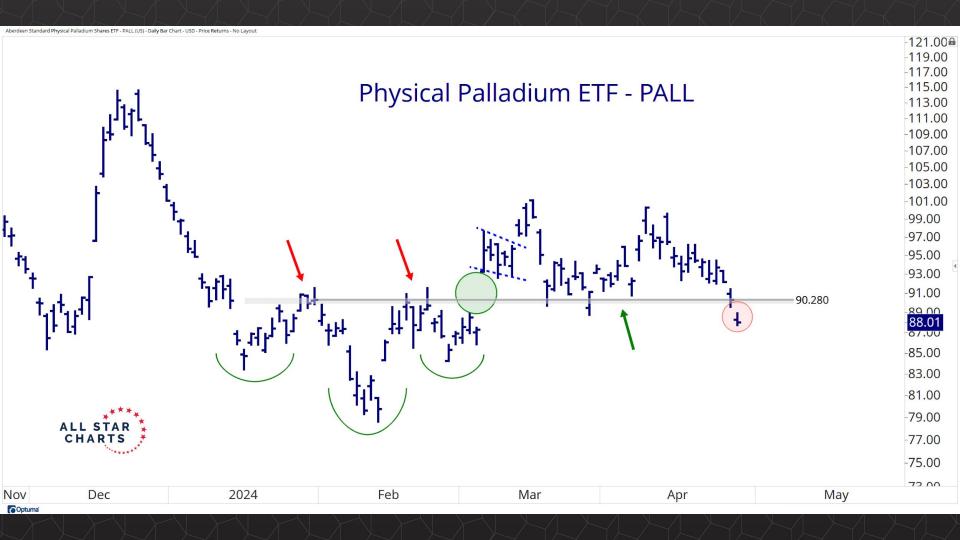

## TABLE OF CONTENTS

Futures Contracts & COT 3-30

Intermarket Analysis 31 - 52

Currencies & Real Yields 53 - 64

Physical ETFs & Indexes 65 - 84

Individual Miners 85 - 133



## Futures Contracts & COT Positioning

























































## Intermarket Analysis







































1.940 -1.9001.840 -1.8001.740 -1.7001.640

-1.6001.560 1.530 -1.5001.460 1.430 -1.400

-1.3601.330 -1.300

1.260 1.226

-1.2001.160

1.130 -1.100

-1.0701.040

Optuma





0.490 0.480 -0.470-0.460-0.450-0.440-0.430-0.420-0.410-0.400-0.390-0.380-0.3700.359 -0.350

-0.340

-0.330-0.320

-0.310-0.300

-0.290

-0.280

-0.270

Optuma

2020

2022



## Currencies & Real Yields

























## Physical ETFs & Indexes









































## Individual Miners



|                                        | Percent Of | f High/Low | Highs & Lows |               |              |          |  |
|----------------------------------------|------------|------------|--------------|---------------|--------------|----------|--|
|                                        | 52-Week Hi | 52-Wk Lo   | 4-Week (Mo)  | 13-Week (Qtr) | 52-Week (Yr) | All-Time |  |
| First Majestic Silver Corporation (AG) | -10.9%     | 52.5%      |              |               |              |          |  |
| AngloGold Ashanti Ltd (AU)             | -19.6%     | 44.2%      |              |               |              |          |  |
| Hecla Mining Co. (HL)                  | -17.5%     | 41.5%      |              |               |