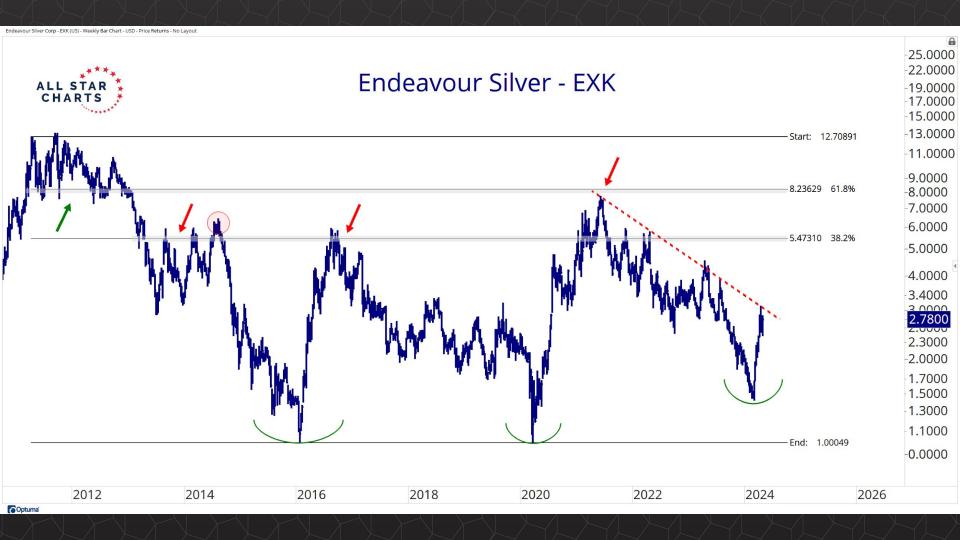

## Individual Miners

|                                        | Percent Of | f High/Low | Highs & Lows |               |              |          |  |
|----------------------------------------|------------|------------|--------------|---------------|--------------|----------|--|
|                                        | 52-Week Hi | 52-Wk Lo   | 4-Week (Mo)  | 13-Week (Qtr) | 52-Week (Yr) | All-Time |  |
| First Majestic Silver Corporation (AG) | -10.9%     | 52.5%      |              |               |              |          |  |
| AngloGold Ashanti Ltd (AU)             | -19.6%     | 44.2%      |              |               |              |          |  |
| Hecla Mining Co. (HL)                  | -17.5%     | 41.5%      |              |               |              |          |  |
| Novagold Resources Inc. (NG)           | -48.4%     | 22.4%      | New Low      |               |              |          |  |
| Seabridge Gold, Inc. (SA)              | -3.7%      | 56.8%      |              |               |              |          |  |
| Agnico Eagle Mines Ltd (AEM)           | 0.0%       | 44.0%      | New High     | New High      | New High     |          |  |
| Alamos Gold Inc. (AGI)                 | -2.1%      | 35.7%      |              |               |              |          |  |
| B2Gold Corp (BTG)                      | -37.4%     | 3.6%       | New Low      |               |              |          |  |
| Compania de Minas Buenaventura (BVN)   | -3.5%      | 155.7%     | New High     |               |              |          |  |
| Coeur Mining Inc (CDE)                 | -1.0%      | 128.4%     |              |               |              |          |  |
| Eldorado Gold Corp. (EGO)              | -2.4%      | 70.7%      |              |               |              |          |  |
| Freeport-McMoRan Inc (FCX)             | -0.4%      | 46.7%      |              |               |              |          |  |
| Franco-Nevada Corporation (FNV)        | -23.6%     | 13.6%      |              |               |              |          |  |
| Gold Fields Ltd (GFI)                  | -4.2%      | 60.2%      |              |               |              |          |  |
| Harmony Gold Mining Co Ltd (HMY)       | -2.8%      | 157.3%     |              |               |              |          |  |
| lamgold Corp. (IAG)                    | -0.3%      | 75.0%      |              |               |              |          |  |
| Kinross Gold Corp. (KGC)               | -0.6%      | 47.6%      |              |               |              |          |  |
| MAG Silver Corp. (MAG)                 | -2.8%      | 50.1%      | New High     | New High      |              |          |  |
| McEwen Mining Inc (MUX)                | 0.0%       | 92.6%      | New High     | New High      | New High     |          |  |
| Newmont Corp (NEM)                     | -10.9%     | 38.8%      | New High     | New High      |              |          |  |
| New Gold Inc (NGD)                     | -1.1%      | 97.8%      |              |               |              |          |  |
| Wheaton Precious Metals Corp (WPM)     | 0.0%       | 35.3%      | New High     | New High      | New High     |          |  |
| Centerra Gold Inc. (CGAU)              | -8.3%      | 36.2%      | New High     | New High      |              |          |  |
| Barrick Gold Corp. (GOLD)              | -15.5%     | 17.4%      |              |               |              |          |  |
| Gold Resource Corporation (GORO)       | -47.4%     | 104.9%     |              |               |              |          |  |
| Sandstorm Gold Ltd (SAND)              | -10.3%     | 33.6%      |              |               |              |          |  |
| Sibanye Stillwater Limited (SBSW)      | -49.5%     | 14.4%      |              |               |              |          |  |
| Pan American Silver Corp (PAAS)        | -1.0%      | 47.6%      |              |               |              |          |  |
| Royal Gold, Inc. (RGLD)                | -12.3%     | 18.8%      |              |               |              |          |  |
| SSR Mining Inc (SSRM)                  | -67.8%     | 38.7%      | New High     |               |              |          |  |