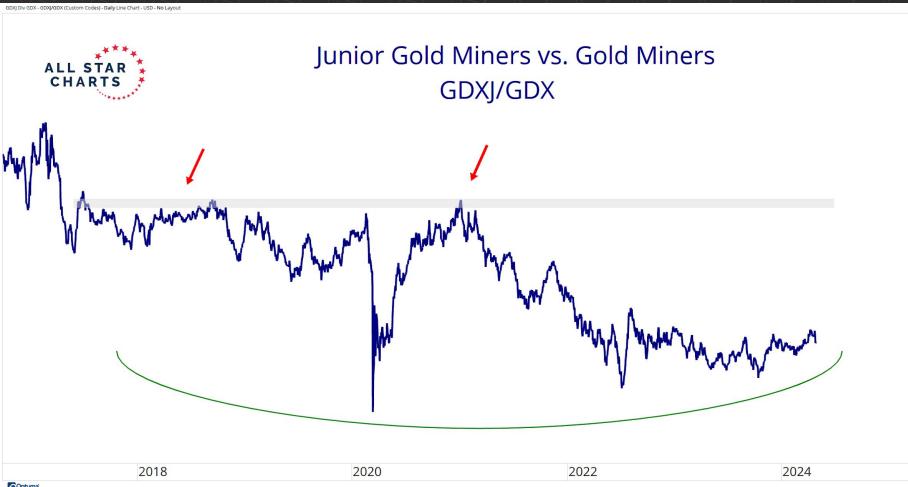

## Intermarket Analysis

1.940 -1.9001.840 -1.8001.740 -1.7001.640

-1.6001.560 1.530 -1.5001.460 1.430 -1.400

-1.3601.330 -1.300

1.260 1.226

-1.2001.160

1.130 -1.100

-1.0701.040