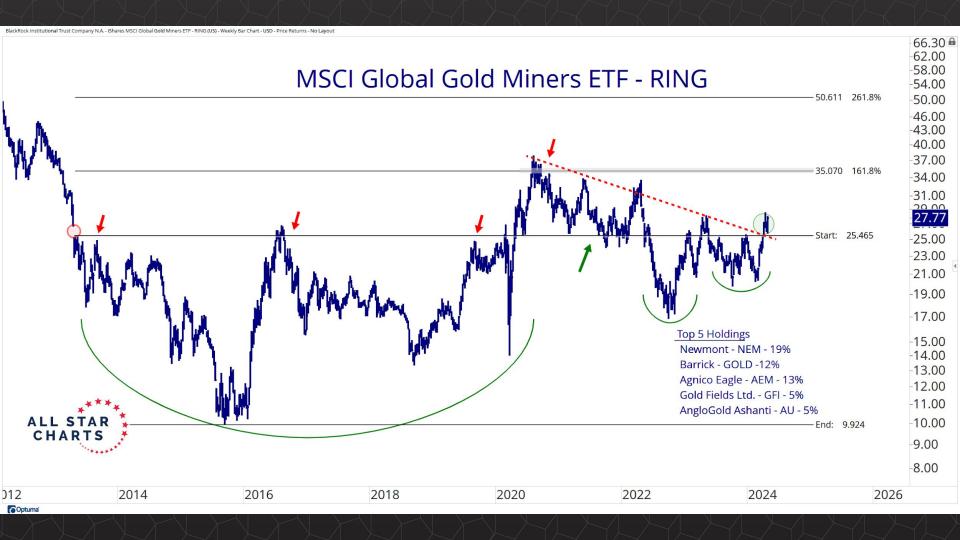

## TABLE OF CONTENTS

Futures Contracts & COT 3-30

Intermarket Analysis 31 - 52

Currencies & Real Yields 53 - 64

Physical ETFs & Indexes 65 - 84

Individual Miners 85 - 133



## Futures Contracts & COT Positioning

























































## Intermarket Analysis







































1.940 -1.9001.840 -1.8001.740 -1.7001.640

-1.6001.560 1.530 -1.5001.460 1.430 -1.400

-1.3601.330 -1.300

1.260 1.226

-1.2001.160

1.130 -1.100

-1.0701.040

Optuma





0.490 0.480 -0.470-0.460-0.450-0.440-0.430-0.420-0.410-0.400-0.390-0.380-0.3700.359 -0.350

-0.340

-0.330-0.320

-0.310-0.300

-0.290

-0.280

-0.270

Optuma

2020

2022



## Currencies & Real Yields

























## Physical ETFs & Indexes









































## Individual Miners



|                                        | Percent Of | f High/Low | Highs & Lows |               |              |          |  |
|----------------------------------------|------------|------------|--------------|---------------|--------------|----------|--|
|                                        | 52-Week Hi | 52-Wk Lo   | 4-Week (Mo)  | 13-Week (Qtr) | 52-Week (Yr) | All-Time |  |
| First Majestic Silver Corporation (AG) | -10.9%     | 52.5%      |              |               |              |          |  |
| AngloGold Ashanti Ltd (AU)             | -19.6%     | 44.2%      |              |               |              |          |  |
| Hecla Mining Co. (HL)                  | -17.5%     | 41.5%      |              |               |