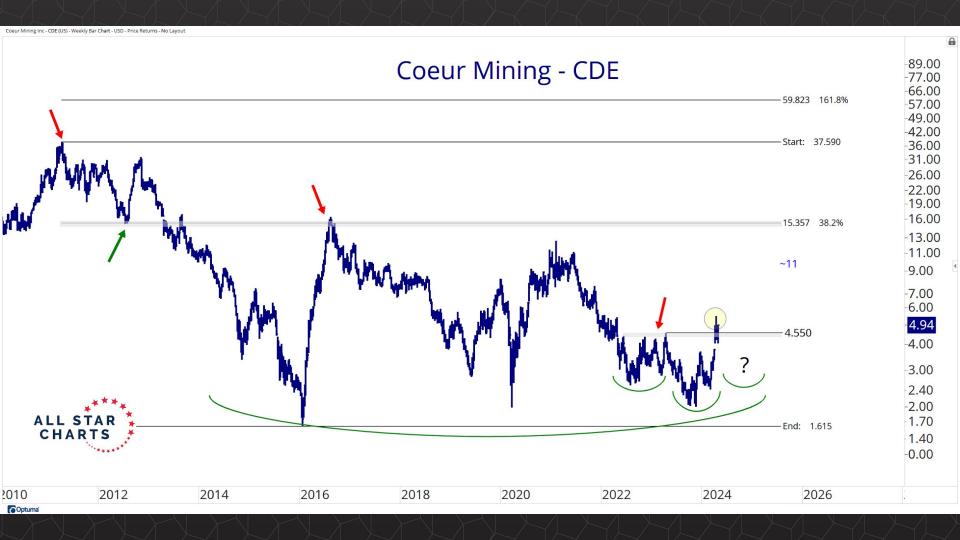

## Individual Miners

|                                        | Percent Of | f High/Low | Highs & Lows |               |              |          |  |
|----------------------------------------|------------|------------|--------------|---------------|--------------|----------|--|
|                                        | 52-Week Hi | 52-Wk Lo   | 4-Week (Mo)  | 13-Week (Qtr) | 52-Week (Yr) | All-Time |  |
| First Majestic Silver Corporation (AG) | -10.9%     | 52.5%      |              |               |              |          |  |
| AngloGold Ashanti Ltd (AU)             | -19.6%     | 44.2%      |              |               |              |          |  |
| Hecla Mining Co. (HL)                  | -17.5%     | 41.5%      |              |               |              |          |  |
| Novagold Resources Inc. (NG)           | -48.4%     | 22.4%      | New Low      |               |              |          |  |
| Seabridge Gold, Inc. (SA)              | -3.7%      | 56.8%      |              |               |              |          |  |
| Agnico Eagle Mines Ltd (AEM)           | 0.0%       | 44.0%      | New High     | New High      | New High     |          |  |
| Alamos Gold Inc. (AGI)                 | -2.1%      | 35.7%      |              |               |              |          |  |
| B2Gold Corp (BTG)                      | -37.4%     | 3.6%       | New Low      |               |              |          |  |
| Compania de Minas Buenaventura (BVN)   | -3.5%      | 155.7%     | New High     |               |              |          |  |
| Coeur Mining Inc (CDE)                 | -1.0%      | 128.4%     |              |               |              |          |  |
| Eldorado Gold Corp. (EGO)              | -2.4%      | 70.7%      |              |               |              |          |  |
| Freeport-McMoRan Inc (FCX)             | -0.4%      | 46.7%      |              |               |              |          |  |
| Franco-Nevada Corporation (FNV)        | -23.6%     | 13.6%      |              |               |              |          |  |
| Gold Fields Ltd (GFI)                  | -4.2%      | 60.2%      |              |               |              |          |  |
| Harmony Gold Mining Co Ltd (HMY)       | -2.8%      | 157.3%     |              |               |              |          |  |
| lamgold Corp. (IAG)                    | -0.3%      | 75.0%      |              |               |              |          |  |
| Kinross Gold Corp. (KGC)               | -0.6%      | 47.6%      |              |               |              |          |  |
| MAG Silver Corp. (MAG)                 | -2.8%      | 50.1%      | New High     | New High      |              |          |  |
| McEwen Mining Inc (MUX)                | 0.0%       | 92.6%      | New High     | New High      | New High     |          |  |
| Newmont Corp (NEM)                     | -10.9%     | 38.8%      | New High     | New High      |              |          |  |
| New Gold Inc (NGD)                     | -1.1%      | 97.8%      |              |               |              |          |  |
| Wheaton Precious Metals Corp (WPM)     | 0.0%       | 35.3%      | New High     | New High      | New High     |          |  |
| Centerra Gold Inc. (CGAU)              | -8.3%      | 36.2%      | New High     | New High      |              |          |  |
| Barrick Gold Corp. (GOLD)              | -15.5%     | 17.4%      |              |               |              |          |  |
| Gold Resource Corporation (GORO)       | -47.4%     | 104.9%     |              |               |              |          |  |
| Sandstorm Gold Ltd (SAND)              | -10.3%     | 33.6%      |              |               |              |          |  |
| Sibanye Stillwater Limited (SBSW)      | -49.5%     | 14.4%      |              |               |              |          |  |
| Pan American Silver Corp (PAAS)        | -1.0%      | 47.6%      |              |               |              |          |  |
| Royal Gold, Inc. (RGLD)                | -12.3%     | 18.8%      |              |               |              |          |  |
| SSR Mining Inc (SSRM)                  | -67.8%     | 38.7%      | New High     |               |              |          |  |