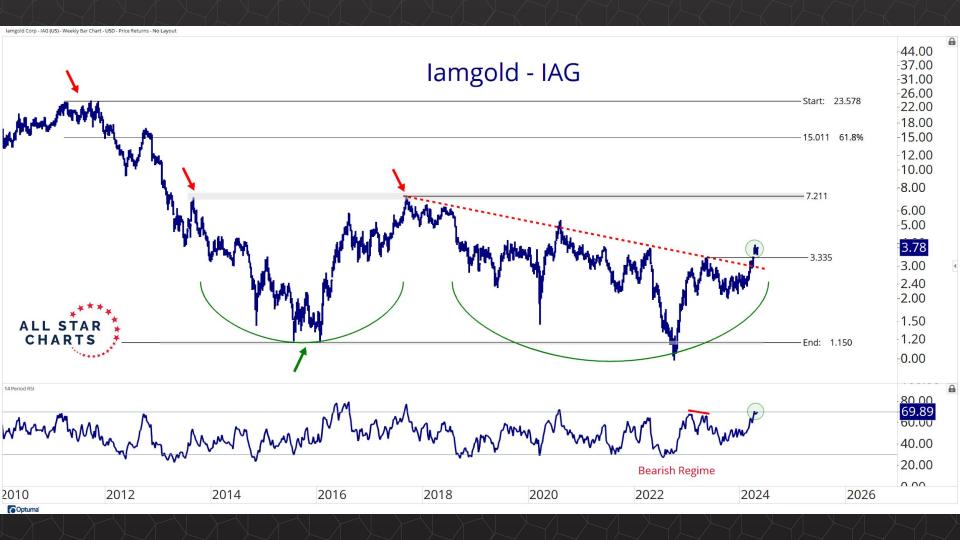

## Individual Miners

|                                        | Percent Of | f High/Low | Highs & Lows |               |              |          |  |
|----------------------------------------|------------|------------|--------------|---------------|--------------|----------|--|
|                                        | 52-Week Hi | 52-Wk Lo   | 4-Week (Mo)  | 13-Week (Qtr) | 52-Week (Yr) | All-Time |  |
| First Majestic Silver Corporation (AG) | -10.9%     | 52.5%      |              |               |              |          |  |
| AngloGold Ashanti Ltd (AU)             | -19.6%     | 44.2%      |              |               |              |          |  |
| Hecla Mining Co. (HL)                  | -17.5%     | 41.5%      |              |               |              |          |  |
| Novagold Resources Inc. (NG)           | -48.4%     | 22.4%      | New Low      |               |              |          |  |
| Seabridge Gold, Inc. (SA)              | -3.7%      | 56.8%      |              |               |              |          |  |
| Agnico Eagle Mines Ltd (AEM)           | 0.0%       | 44.0%      | New High     | New High      | New High     |          |  |
| Alamos Gold Inc. (AGI)                 | -2.1%      | 35.7%      |              |               |              |          |  |
| B2Gold Corp (BTG)                      | -37.4%     | 3.6%       | New Low      |               |              |          |  |
| Compania de Minas Buenaventura (BVN)   | -3.5%      | 155.7%     | New High     |               |              |          |  |
| Coeur Mining Inc (CDE)                 | -1.0%      | 128.4%     |              |               |              |          |  |
| Eldorado Gold Corp. (EGO)              | -2.4%      | 70.7%      |              |               |              |          |  |
| Freeport-McMoRan Inc (FCX)             | -0.4%      | 46.7%      |              |               |              |          |  |
| Franco-Nevada Corporation (FNV)        | -23.6%     | 13.6%      |              |               |              |          |  |
| Gold Fields Ltd (GFI)                  | -4.2%      | 60.2%      |              |               |              |          |  |
| Harmony Gold Mining Co Ltd (HMY)       | -2.8%      | 157.3%     |              |               |              |          |  |
| lamgold Corp. (IAG)                    | -0.3%      | 75.0%      |              |               |              |          |  |
| Kinross Gold Corp. (KGC)               | -0.6%      | 47.6%      |              |               |              |          |  |
| MAG Silver Corp. (MAG)                 | -2.8%      | 50.1%      | New High     | New High      |              |          |  |
| McEwen Mining Inc (MUX)                | 0.0%       | 92.6%      | New High     | New High      | New High     |          |  |
| Newmont Corp (NEM)                     | -10.9%     | 38.8%      | New High     | New High      |              |          |  |
| New Gold Inc (NGD)                     | -1.1%      | 97.8%      |              |               |              |          |  |
| Wheaton Precious Metals Corp (WPM)     | 0.0%       | 35.3%      | New High     | New High      | New High     |          |  |
| Centerra Gold Inc. (CGAU)              | -8.3%      | 36.2%      | New High     | New High      |              |          |  |
| Barrick Gold Corp. (GOLD)              | -15.5%     | 17.4%      |              |               |              |          |  |
| Gold Resource Corporation (GORO)       | -47.4%     | 104.9%     |              |               |              |          |  |
| Sandstorm Gold Ltd (SAND)              | -10.3%     | 33.6%      |              |               |              |          |  |
| Sibanye Stillwater Limited (SBSW)      | -49.5%     | 14.4%      |              |               |              |          |  |
| Pan American Silver Corp (PAAS)        | -1.0%      | 47.6%      |              |               |              |          |  |
| Royal Gold, Inc. (RGLD)                | -12.3%     | 18.8%      |              |               |              |          |  |
| SSR Mining Inc (SSRM)                  | -67.8%     | 38.7%      | New High     |               |              |          |  |