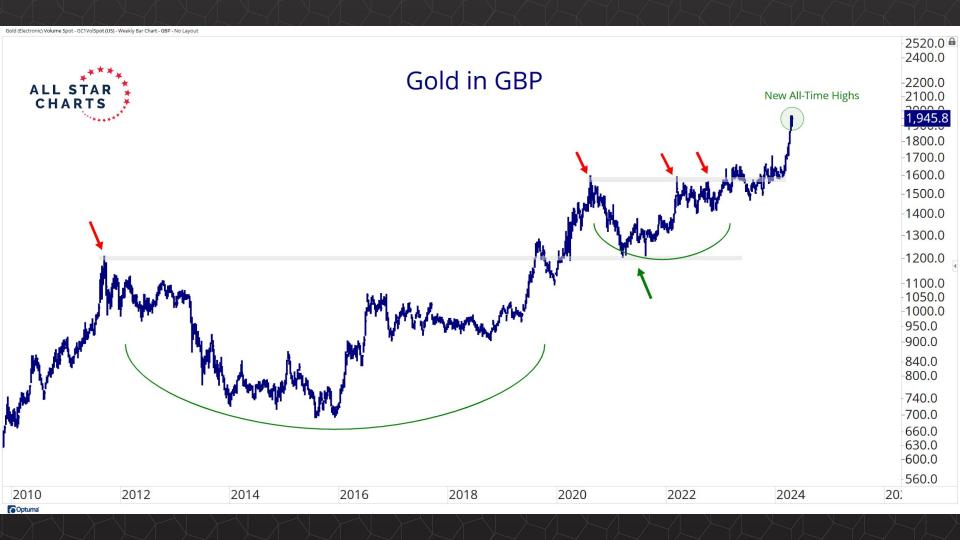

## TABLE OF CONTENTS

Futures Contracts & COT 3-31

Intermarket Analysis 32 - 51

Currencies & Real Yields 52 - 62

Physical ETFs & Indexes 63 - 81

Individual Miners 82 - 127



## Futures Contracts & COT Positioning

























































## Intermarket Analysis























0.022

-0.0210-0.0200

0.0190

-0.0180

-0.0170

-0.0160

-0.01500.0145 -0.0140

0.0135 -0.0130

0.0124 0.0119

0.0114

-0.0110 0.0104

-0.0100

0.0093 -0.0090

0.0086 0.0083

-0.00800.0076

0 0072



















-0.490 -0.480 -0.470 -0.460 -0.450

-0.450 -0.440 -0.430 -0.420

-0.410 -0.400 -0.390

-0.380 -0.370

0.357 -0.350

-0.340 -0.330

-0.320

-0.310 -0.300

-0.290

2.200

-0.280

-0.270

Optuma



## Currencies & Real Yields





















## Physical ETFs & Indexes







































## Individual Miners



|                                        | Percent Of | f High/Low | Highs & Lows |               |              |          |  |
|----------------------------------------|------------|------------|--------------|---------------|--------------|----------|--|
|                                        | 52-Week Hi | 52-Wk Lo   | 4-Week (Mo)  | 13-Week (Qtr) | 52-Week (Yr) | All-Time |  |
| First Majestic Silver Corporation (AG) | -13.1%     | 48.8%      |              |               |              |          |  |
| AngloGold Ashanti Ltd (AU)             | -16.3%     | 50.1%      |              |               |              |          |  |
| Hecla Mining Co. (HL)                  | -13.7%