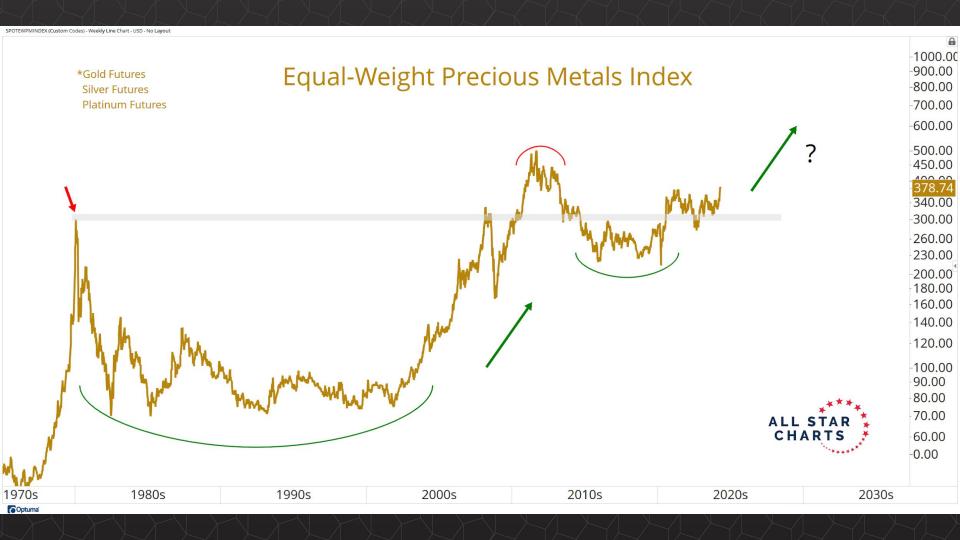

## Intermarket Analysis

0.022

-0.0210-0.0200

0.0190

-0.0180

-0.0170

-0.0160

-0.01500.0145 -0.0140