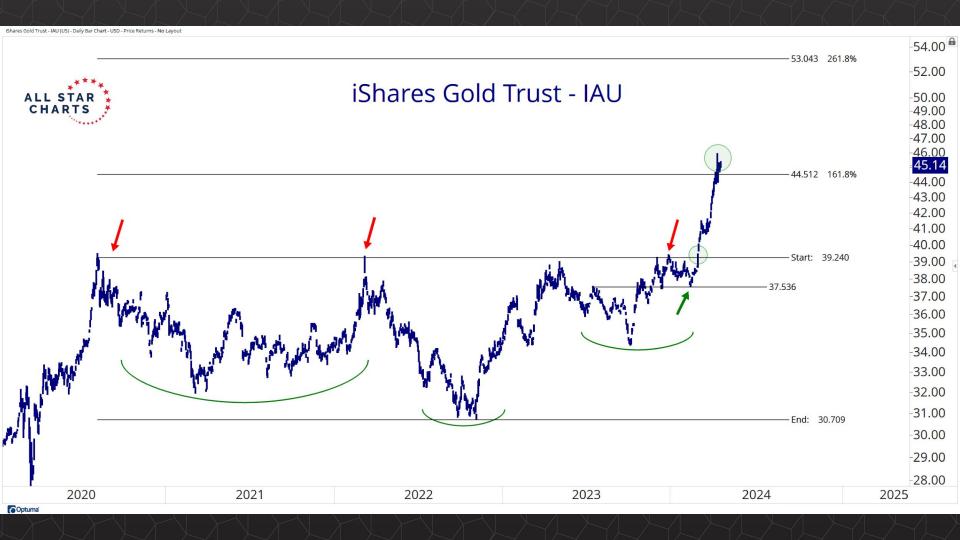

NTS

Futures Contracts & COT 3-31

Intermarket Analysis 32 - 51

Currencies & Real Yields 52 - 62

Physical ETFs & Indexes 63 - 81

Individual Miners 82 - 127



## Futures Contracts & COT Positioning

























































## Intermarket Analysis























0.022

-0.0210-0.0200

0.0190

-0.0180

-0.0170

-0.0160

-0.01500.0145 -0.0140

0.0135 -0.0130

0.0124 0.0119

0.0114

-0.0110 0.0104

-0.0100

0.0093 -0.0090

0.0086 0.0083

-0.00800.0076

0 0072



















-0.490 -0.480 -0.470 -0.460 -0.450

-0.450 -0.440 -0.430 -0.420

-0.410 -0.400 -0.390

-0.380 -0.370

0.357 -0.350

-0.340 -0.330

-0.320

-0.310 -0.300

-0.290

2.200

-0.280

-0.270

Optuma



## Currencies & Real Yields





















## Physical ETFs & Indexes







































## Individual Miners



|                                        | Percent Of | f High/Low | Highs & Lows |               |              |          |  |
|----------------------------------------|------------|------------|--------------|---------------|--------------|----------|--|
|                                        | 52-Week Hi | 52-Wk Lo   | 4-Week (Mo)  | 13-Week (Qtr) | 52-Week (Yr) | All-Time |  |
| First Majestic Silver Corporation (AG) | -13.1%     | 48.8%      |              |               |              |          |  |
| AngloGold Ashanti Ltd (AU)             | -16.3%     | 50.1%      |              |               |              |          |  |
| Hecla Mining Co. (HL)                  | -13.7%     | 47.9%      |              |               |