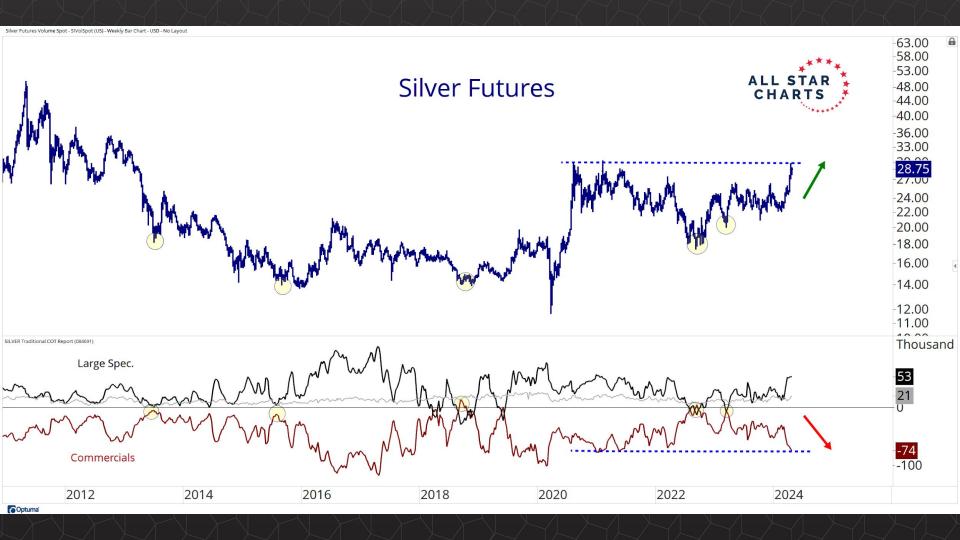

## TABLE OF CONTENTS

Futures Contracts & COT 3-31

Intermarket Analysis 32 - 51

Currencies & Real Yields 52 - 62

Physical ETFs & Indexes 63 - 81

Individual Miners 82 - 127



## Futures Contracts & COT Positioning

























































## Intermarket Analysis























0.022

-0.0210-0.0200

0.0190

-0.0180

-0.0170

-0.0160

-0.01500.0145 -0.0140

0.0135 -0.0130

0.0124 0.0119

0.0114

-0.0110 0.0104

-0.0100

0.0093 -0.0090

0.0086 0.0083

-0.00800.0076

0 0072



















-0.490 -0.480 -0.470 -0.460 -0.450

-0.450 -0.440 -0.430 -0.420

-0.410 -0.400 -0.390

-0.380 -0.370

0.357 -0.350

-0.340 -0.330

-0.320

-0.310 -0.300

-0.290

2.200

-0.280

-0.270

Optuma



## Currencies & Real Yields





















## Physical ETFs & Indexes







































## Individual Miners



|                                        | Percent Of | f High/Low | Highs & Lows |               |              |          |  |
|----------------------------------------|---