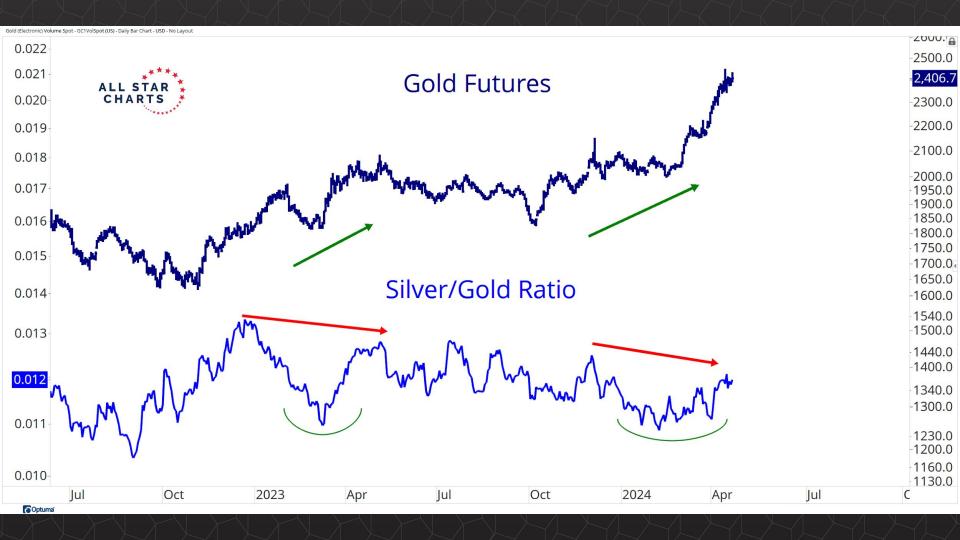

## Intermarket Analysis

0.022

-0.0210-0.0200

0.0190

-0.0180

-0.0170

-0.0160

-0.01500.0145 -0.0140