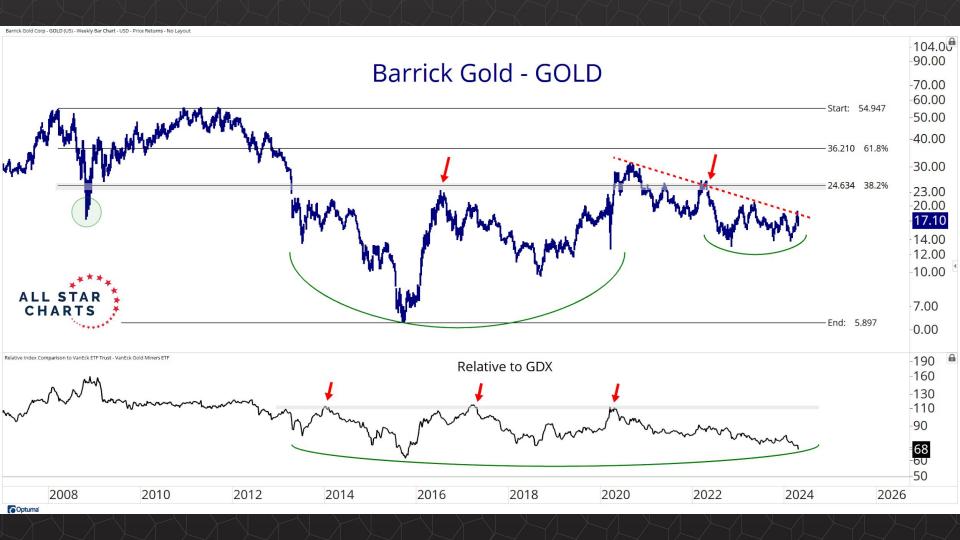

## Individual Miners

|                                        | Percent Of | f High/Low | Highs & Lows |               |              |          |  |
|----------------------------------------|------------|------------|--------------|---------------|--------------|----------|--|
|                                        | 52-Week Hi | 52-Wk Lo   | 4-Week (Mo)  | 13-Week (Qtr) | 52-Week (Yr) | All-Time |  |
| First Majestic Silver Corporation (AG) | -13.1%     | 48.8%      |              |               |              |          |  |
| AngloGold Ashanti Ltd (AU)             | -16.3%     | 50.1%      |              |               |              |          |  |
| Hecla Mining Co. (HL)                  | -13.7%     | 47.9%      |              |               |              |          |  |
| Novagold Resources Inc. (NG)           | -45.4%     | 29.5%      |              |               |              |          |  |
| Seabridge Gold, Inc. (SA)              | -6.6%      | 52.1%      |              |               |              |          |  |
| Agnico Eagle Mines Ltd (AEM)           | 0.0%       | 40.7%      | New High     | New High      | New High     |          |  |
| Alamos Gold Inc. (AGI)                 | -1.0%      | 36.4%      |              |               |              |          |  |
| B2Gold Corp (BTG)                      | -36.7%     | 4.8%       |              |               |              |          |  |
| Compania de Minas Buenaventura (BVN)   | -8.6%      | 142.2%     |              |               |              |          |  |
| Coeur Mining Inc (CDE)                 | -8.8%      | 110.4%     |              |               |              |          |  |
| Eldorado Gold Corp. (EGO)              | -1.6%      | 72.1%      |              |               |              |          |  |
| Freeport-McMoRan Inc (FCX)             | 0.0%       | 49.0%      | New High     | New High      | New High     |          |  |
| Franco-Nevada Corporation (FNV)        | -23.5%     | 13.7%      |              |               |              |          |  |
| Gold Fields Ltd (GFI)                  | -2.2%      | 63.6%      |              |               |              |          |  |
| Harmony Gold Mining Co Ltd (HMY)       | 0.0%       | 159.8%     | New High     | New High      | New High     |          |  |
| lamgold Corp. (IAG)                    | -2.2%      | 71.7%      |              |               |              |          |  |
| Kinross Gold Corp. (KGC)               | 0.0%       | 42.8%      | New High     | New High      | New High     |          |  |
| MAG Silver Corp. (MAG)                 | -8.9%      | 40.7%      | New High     | New High      |              |          |  |
| McEwen Mining Inc (MUX)                | -2.5%      | 78.1%      |              |               |              |          |  |
| Newmont Corp (NEM)                     | -20.9%     | 23.2%      |              |               |              |          |  |
| New Gold Inc (NGD)                     | -3.9%      | 92.3%      |              |               |              |          |  |
| Wheaton Precious Metals Corp (WPM)     | 0.0%       | 32.7%      | New High     | New High      | New High     |          |  |
| Centerra Gold Inc. (CGAU)              | -11.5%     | 31.4%      |              |               |              |          |  |
| Barrick Gold Corp. (GOLD)              | -15.9%     | 16.7%      |              |               |              |          |  |
| Gold Resource Corporation (GORO)       | -51.9%     | 87.3%      |              |               |              |          |  |
| Sandstorm Gold Ltd (SAND)              | -11.6%     | 31.6%      |              |               |              |          |  |
| Sibanye Stillwater Limited (SBSW)      | -44.6%     | 25.5%      |              |               |              |          |  |
| Pan American Silver Corp (PAAS)        | -0.5%      | 48.3%      |              |               |              |          |  |
| Royal Gold, Inc. (RGLD)                | -14.1%     | 16.4%      |              |               |              |          |  |
| SSR Mining Inc (SSRM)                  | -70.0%     | 29.2%      |              |               |              |          |  |