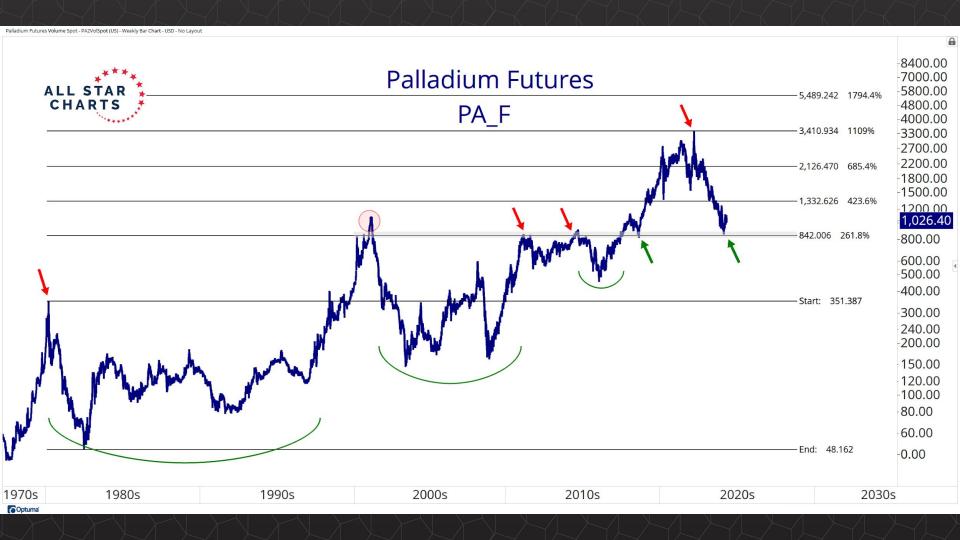

## TABLE OF CONTENTS

Futures Contracts & COT 3-31

Intermarket Analysis 32 - 51

Currencies & Real Yields 52 - 62

Physical ETFs & Indexes 63 - 81

Individual Miners 82 - 127



## Futures Contracts & COT Positioning

























































## Intermarket Analysis























0.022

-0.0210-0.0200

0.0190

-0.0180

-0.0170

-0.0160

-0.01500.0145 -0.0140

0.0135 -0.0130

0.0124 0.0119

0.0114

-0.0110 0.0104

-0.0100

0.0093 -0.0090

0.0086 0.0083

-0.00800.0076

0 0072



















-0.490 -0.480 -0.470 -0.460 -0.450

-0.450 -0.440 -0.430 -0.420

-0.410 -0.400 -0.390

-0.380 -0.370

0.357 -0.350

-0.340 -0.330

-0.320

-0.310 -0.300

-0.290

2.200

-0.280

-0.270

Optuma



## Currencies & Real Yields





















## Physical ETFs & Indexes







































## Individual Miners



|                                        | Percent Of | f High/Low | Highs & Lows |               |              |          |  |
|----------------------------------------|------------|----