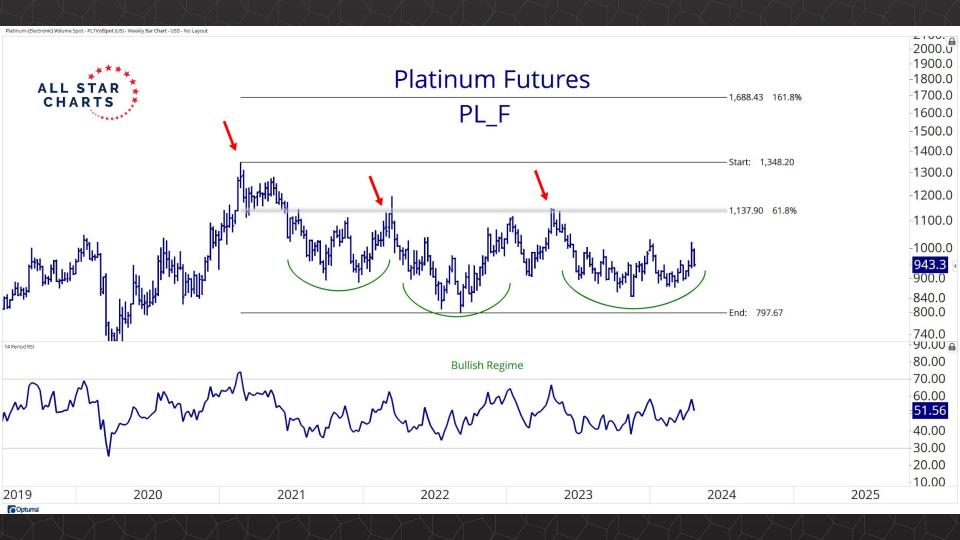

## Intermarket Analysis

0.022

-0.0210-0.0200

0.0190

-0.0180

-0.0170

-0.0160

-0.01500.0145 -0.0140