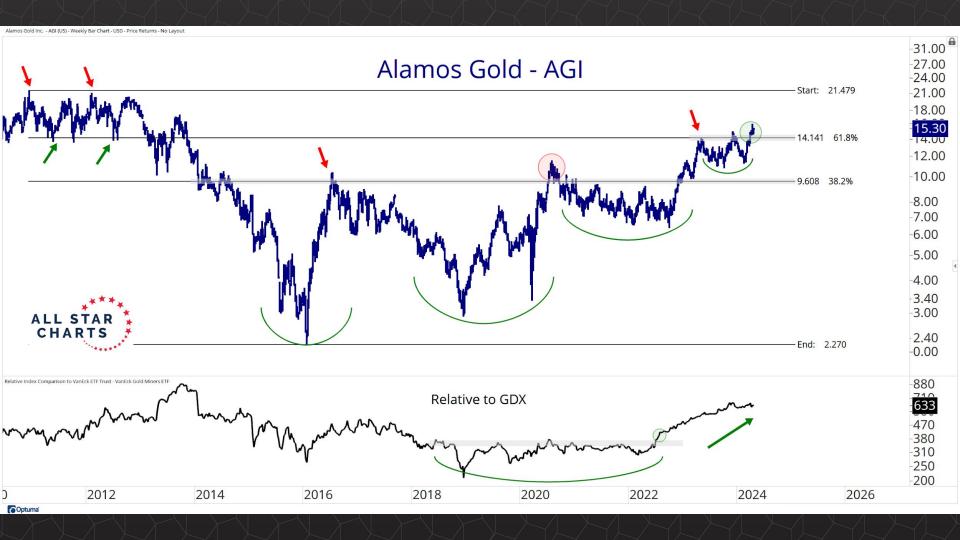

## Individual Miners

|                                        | Percent Of | f High/Low | Highs & Lows |               |              |          |  |
|----------------------------------------|------------|------------|--------------|---------------|--------------|----------|--|
|                                        | 52-Week Hi | 52-Wk Lo   | 4-Week (Mo)  | 13-Week (Qtr) | 52-Week (Yr) | All-Time |  |
| First Majestic Silver Corporation (AG) | -13.1%     | 48.8%      |              |               |              |          |  |
| AngloGold Ashanti Ltd (AU)             | -16.3%     | 50.1%      |              |               |              |          |  |
| Hecla Mining Co. (HL)                  | -13.7%     | 47.9%      |              |               |              |          |  |
| Novagold Resources Inc. (NG)           | -45.4%     | 29.5%      |              |               |              |          |  |
| Seabridge Gold, Inc. (SA)              | -6.6%      | 52.1%      |              |               |              |          |  |
| Agnico Eagle Mines Ltd (AEM)           | 0.0%       | 40.7%      | New High     | New High      | New High     |          |  |
| Alamos Gold Inc. (AGI)                 | -1.0%      | 36.4%      |              |               |              |          |  |
| B2Gold Corp (BTG)                      | -36.7%     | 4.8%       |              |               |              |          |  |
| Compania de Minas Buenaventura (BVN)   | -8.6%      | 142.2%     |              |               |              |          |  |
| Coeur Mining Inc (CDE)                 | -8.8%      | 110.4%     |              |               |              |          |  |
| Eldorado Gold Corp. (EGO)              | -1.6%      | 72.1%      |              |               |              |          |  |
| Freeport-McMoRan Inc (FCX)             | 0.0%       | 49.0%      | New High     | New High      | New High     |          |  |
| Franco-Nevada Corporation (FNV)        | -23.5%     | 13.7%      |              |               |              |          |  |
| Gold Fields Ltd (GFI)                  | -2.2%      | 63.6%      |              |               |              |          |  |
| Harmony Gold Mining Co Ltd (HMY)       | 0.0%       | 159.8%     | New High     | New High      | New High     |          |  |
| lamgold Corp. (IAG)                    | -2.2%      | 71.7%      |              |               |              |          |  |
| Kinross Gold Corp. (KGC)               | 0.0%       | 42.8%      | New High     | New High      | New High     |          |  |
| MAG Silver Corp. (MAG)                 | -8.9%      | 40.7%      | New High     | New High      |              |          |  |
| McEwen Mining Inc (MUX)                | -2.5%      | 78.1%      |              |               |              |          |  |
| Newmont Corp (NEM)                     | -20.9%     | 23.2%      |              |               |              |          |  |
| New Gold Inc (NGD)                     | -3.9%      | 92.3%      |              |               |              |          |  |
| Wheaton Precious Metals Corp (WPM)     | 0.0%       | 32.7%      | New High     | New High      | New High     |          |  |
| Centerra Gold Inc. (CGAU)              | -11.5%     | 31.4%      |              |               |              |          |  |
| Barrick Gold Corp. (GOLD)              | -15.9%     | 16.7%      |              |               |              |          |  |
| Gold Resource Corporation (GORO)       | -51.9%     | 87.3%      |              |               |              |          |  |
| Sandstorm Gold Ltd (SAND)              | -11.6%     | 31.6%      |              |               |              |          |  |
| Sibanye Stillwater Limited (SBSW)      | -44.6%     | 25.5%      |              |               |              |          |  |
| Pan American Silver Corp (PAAS)        | -0.5%      | 48.3%      |              |               |              |          |  |
| Royal Gold, Inc. (RGLD)                | -14.1%     | 16.4%      |              |               |              |          |  |
| SSR Mining Inc (SSRM)                  | -70.0%     | 29.2%      |              |               |              |          |  |