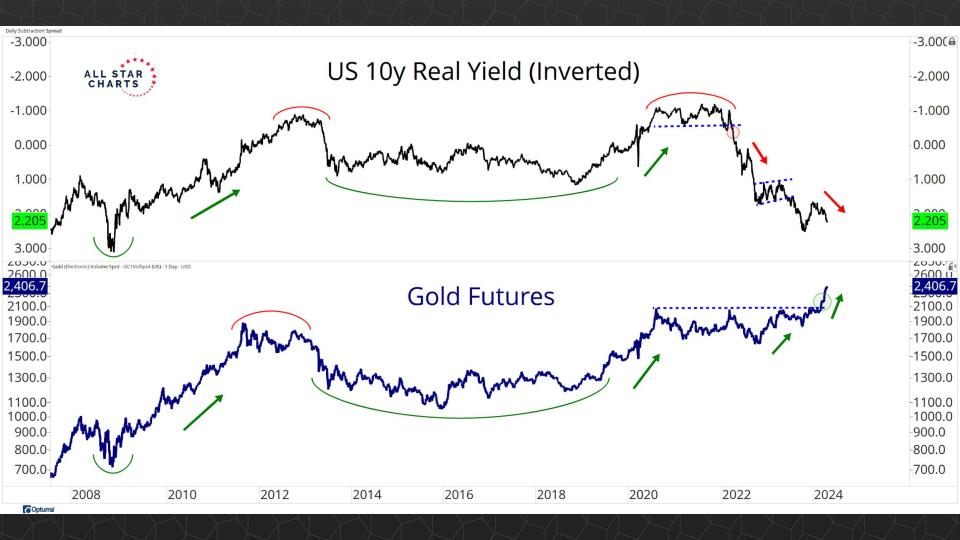

## Intermarket Analysis

0.022

-0.0210-0.0200

0.0190

-0.0180

-0.0170

-0.0160

-0.01500.0145 -0.0140