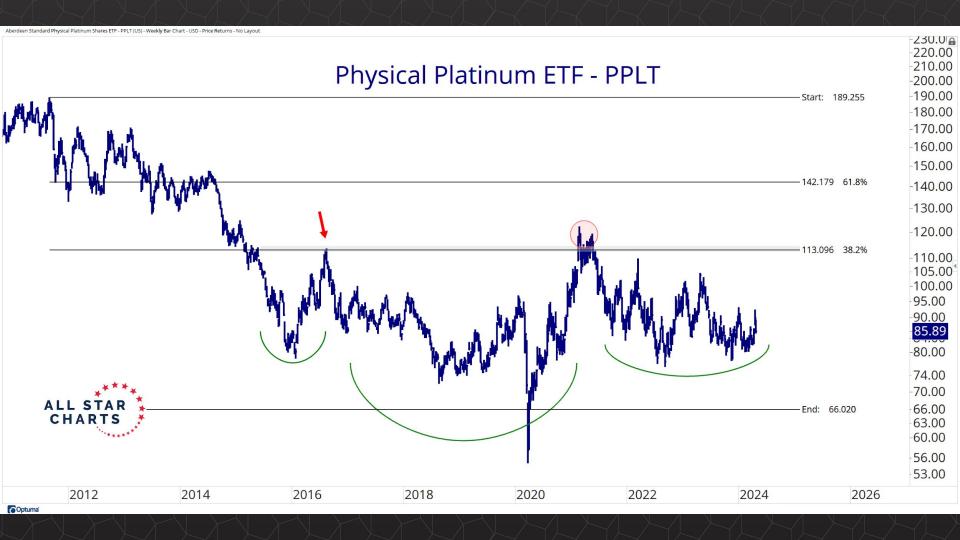

utures Contracts & COT 3-31

Intermarket Analysis 32 - 51

Currencies & Real Yields 52 - 62

Physical ETFs & Indexes 63 - 81

Individual Miners 82 - 127



## Futures Contracts & COT Positioning

























































## Intermarket Analysis























0.022

-0.0210-0.0200

0.0190

-0.0180

-0.0170

-0.0160

-0.01500.0145 -0.0140

0.0135 -0.0130

0.0124 0.0119

0.0114

-0.0110 0.0104

-0.0100

0.0093 -0.0090

0.0086 0.0083

-0.00800.0076

0 0072



















-0.490 -0.480 -0.470 -0.460 -0.450

-0.450 -0.440 -0.430 -0.420

-0.410 -0.400 -0.390

-0.380 -0.370

0.357 -0.350

-0.340 -0.330

-0.320

-0.310 -0.300

-0.290

2.200

-0.280

-0.270

Optuma



## Currencies & Real Yields





















## Physical ETFs & Indexes







































## Individual Miners



|                                        | Percent Of | f High/Low | Highs & Lows |               |              |          |  |
|----------------------------------------|------------|------------|--------------|---------------|--------------|----------|--|
|                                        | 52-Week Hi | 52-Wk Lo   | 4-Week (Mo)  | 13-Week (Qtr) | 52-Week (Yr) | All-Time |  |
| First Majestic Silver Corporation (AG) | -13.1%     | 48.8%      |              |               |              |          |  |
| AngloGold Ashanti Ltd (AU)             | -16.3%     | 50.1%      |              |               |              |          |  |
| Hecla Mining Co. (HL)                  | -13.7%     | 47.9%      |              |               |