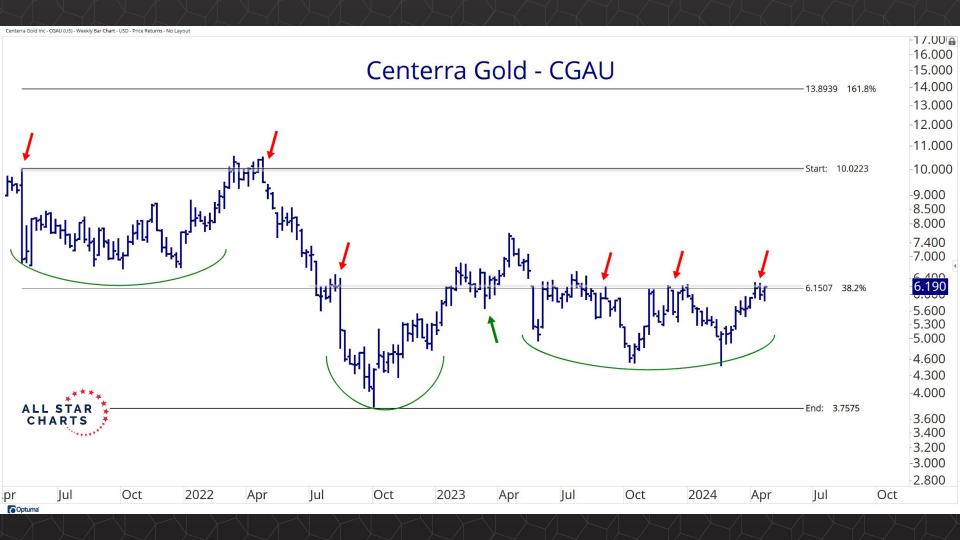

## Individual Miners

|                                        | Percent Of | f High/Low | Highs & Lows |               |              |          |  |
|----------------------------------------|------------|------------|--------------|---------------|--------------|----------|--|
|                                        | 52-Week Hi | 52-Wk Lo   | 4-Week (Mo)  | 13-Week (Qtr) | 52-Week (Yr) | All-Time |  |
| First Majestic Silver Corporation (AG) | -13.1%     | 48.8%      |              |               |              |          |  |
| AngloGold Ashanti Ltd (AU)             | -16.3%     | 50.1%      |              |               |              |          |  |
| Hecla Mining Co. (HL)                  | -13.7%     | 47.9%      |              |               |              |          |  |
| Novagold Resources Inc. (NG)           | -45.4%     | 29.5%      |              |               |              |          |  |
| Seabridge Gold, Inc. (SA)              | -6.6%      | 52.1%      |              |               |              |          |  |
| Agnico Eagle Mines Ltd (AEM)           | 0.0%       | 40.7%      | New High     | New High      | New High     |          |  |
| Alamos Gold Inc. (AGI)                 | -1.0%      | 36.4%      |              |               |              |          |  |
| B2Gold Corp (BTG)                      | -36.7%     | 4.8%       |              |               |              |          |  |
| Compania de Minas Buenaventura (BVN)   | -8.6%      | 142.2%     |              |               |              |          |  |
| Coeur Mining Inc (CDE)                 | -8.8%      | 110.4%     |              |               |              |          |  |
| Eldorado Gold Corp. (EGO)              | -1.6%      | 72.1%      |              |               |              |          |  |
| Freeport-McMoRan Inc (FCX)             | 0.0%       | 49.0%      | New High     | New High      | New High     |          |  |
| Franco-Nevada Corporation (FNV)        | -23.5%     | 13.7%      |              |               |              |          |  |
| Gold Fields Ltd (GFI)                  | -2.2%      | 63.6%      |              |               |              |          |  |
| Harmony Gold Mining Co Ltd (HMY)       | 0.0%       | 159.8%     | New High     | New High      | New High     |          |  |
| lamgold Corp. (IAG)                    | -2.2%      | 71.7%      |              |               |              |          |  |
| Kinross Gold Corp. (KGC)               | 0.0%       | 42.8%      | New High     | New High      | New High     |          |  |
| MAG Silver Corp. (MAG)                 | -8.9%      | 40.7%      | New High     | New High      |              |          |  |
| McEwen Mining Inc (MUX)                | -2.5%      | 78.1%      |              |               |              |          |  |
| Newmont Corp (NEM)                     | -20.9%     | 23.2%      |              |               |              |          |  |
| New Gold Inc (NGD)                     | -3.9%      | 92.3%      |              |               |              |          |  |
| Wheaton Precious Metals Corp (WPM)     | 0.0%       | 32.7%      | New High     | New High      | New High     |          |  |
| Centerra Gold Inc. (CGAU)              | -11.5%     | 31.4%      |              |               |              |          |  |
| Barrick Gold Corp. (GOLD)              | -15.9%     | 16.7%      |              |               |              |          |  |
| Gold Resource Corporation (GORO)       | -51.9%     | 87.3%      |              |               |              |          |  |
| Sandstorm Gold Ltd (SAND)              | -11.6%     | 31.6%      |              |               |              |          |  |
| Sibanye Stillwater Limited (SBSW)      | -44.6%     | 25.5%      |              |               |              |          |  |
| Pan American Silver Corp (PAAS)        | -0.5%      | 48.3%      |              |               |              |          |  |
| Royal Gold, Inc. (RGLD)                | -14.1%     | 16.4%      |              |               |              |          |  |
| SSR Mining Inc (SSRM)                  | -70.0%     | 29.2%      |              |               |              |          |  |