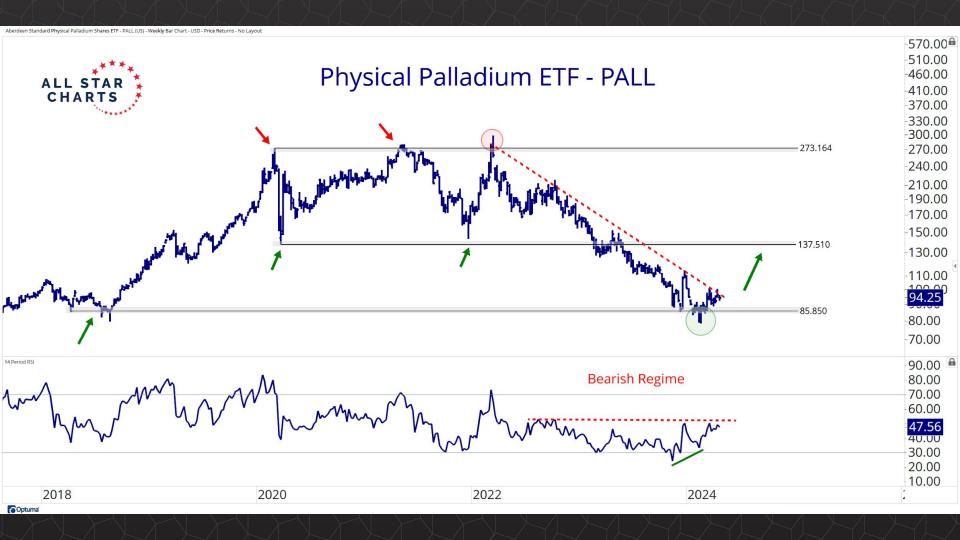

ures Contracts & COT 3-31

Intermarket Analysis 32 - 51

Currencies & Real Yields 52 - 62

Physical ETFs & Indexes 63 - 81

Individual Miners 82 - 127



## Futures Contracts & COT Positioning

























































## Intermarket Analysis























0.022

-0.0210-0.0200

0.0190

-0.0180

-0.0170

-0.0160

-0.01500.0145 -0.0140

0.0135 -0.0130

0.0124 0.0119

0.0114

-0.0110 0.0104

-0.0100

0.0093 -0.0090

0.0086 0.0083

-0.00800.0076

0 0072



















-0.490 -0.480 -0.470 -0.460 -0.450

-0.450 -0.440 -0.430 -0.420

-0.410 -0.400 -0.390

-0.380 -0.370

0.357 -0.350

-0.340 -0.330

-0.320

-0.310 -0.300

-0.290

2.200

-0.280

-0.270

Optuma



## Currencies & Real Yields





















## Physical ETFs & Indexes







































## Individual Miners



|                                        | Percent Of | f High/Low | Highs & Lows |               |              |          |  |
|----------------------------------------|------------|------------|--------------|---------------|--------------|----------|--|
|                                        | 52-Week Hi | 52-Wk Lo   | 4-Week (Mo)  | 13-Week (Qtr) | 52-Week (Yr) | All-Time |  |
| First Majestic Silver Corporation (AG) | -13.1%     | 48.8%      |              |               |              |          |  |
| AngloGold Ashanti Ltd (AU)             | -16.3%     | 50.1%      |              |               |              |          |  |
| Hecla Mining Co. (HL)                  | -13.7%     | 47.9%      |              |               |