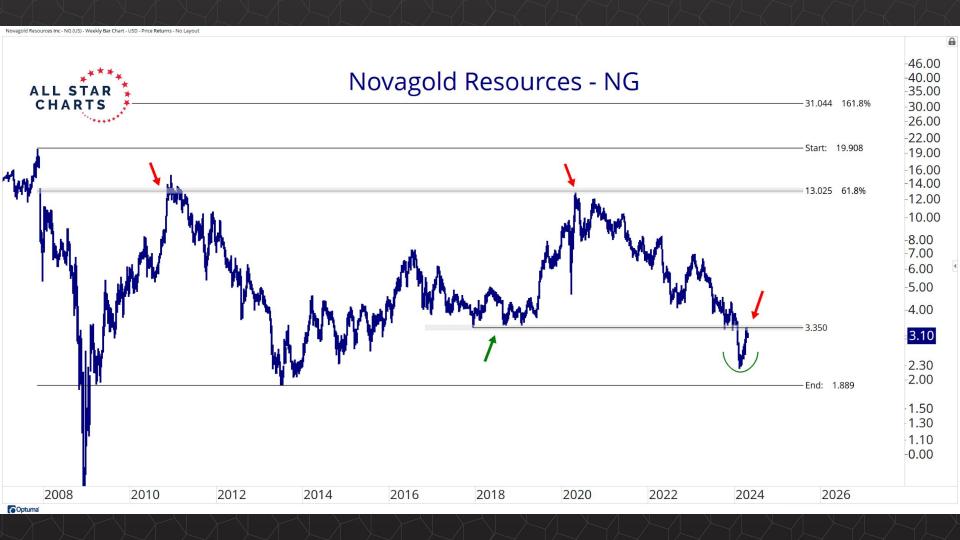

## Individual Miners

|                                        | Percent Of | f High/Low | Highs & Lows |               |              |          |  |
|----------------------------------------|------------|------------|--------------|---------------|--------------|----------|--|
|                                        | 52-Week Hi | 52-Wk Lo   | 4-Week (Mo)  | 13-Week (Qtr) | 52-Week (Yr) | All-Time |  |
| First Majestic Silver Corporation (AG) | -13.1%     | 48.8%      |              |               |              |          |  |
| AngloGold Ashanti Ltd (AU)             | -16.3%     | 50.1%      |              |               |              |          |  |
| Hecla Mining Co. (HL)                  | -13.7%     | 47.9%      |              |               |              |          |  |
| Novagold Resources Inc. (NG)           | -45.4%     | 29.5%      |              |               |              |          |  |
| Seabridge Gold, Inc. (SA)              | -6.6%      | 52.1%      |              |               |              |          |  |
| Agnico Eagle Mines Ltd (AEM)           | 0.0%       | 40.7%      | New High     | New High      | New High     |          |  |
| Alamos Gold Inc. (AGI)                 | -1.0%      | 36.4%      |              |               |              |          |  |
| B2Gold Corp (BTG)                      | -36.7%     | 4.8%       |              |               |              |          |  |
| Compania de Minas Buenaventura (BVN)   | -8.6%      | 142.2%     |              |               |              |          |  |
| Coeur Mining Inc (CDE)                 | -8.8%      | 110.4%     |              |               |              |          |  |
| Eldorado Gold Corp. (EGO)              | -1.6%      | 72.1%      |              |               |              |          |  |
| Freeport-McMoRan Inc (FCX)             | 0.0%       | 49.0%      | New High     | New High      | New High     |          |  |
| Franco-Nevada Corporation (FNV)        | -23.5%     | 13.7%      |              |               |              |          |  |
| Gold Fields Ltd (GFI)                  | -2.2%      | 63.6%      |              |               |              |          |  |
| Harmony Gold Mining Co Ltd (HMY)       | 0.0%       | 159.8%     | New High     | New High      | New High     |          |  |
| lamgold Corp. (IAG)                    | -2.2%      | 71.7%      |              |               |              |          |  |
| Kinross Gold Corp. (KGC)               | 0.0%       | 42.8%      | New High     | New High      | New High     |          |  |
| MAG Silver Corp. (MAG)                 | -8.9%      | 40.7%      | New High     | New High      |              |          |  |
| McEwen Mining Inc (MUX)                | -2.5%      | 78.1%      |              |               |              |          |  |
| Newmont Corp (NEM)                     | -20.9%     | 23.2%      |              |               |              |          |  |
| New Gold Inc (NGD)                     | -3.9%      | 92.3%      |              |               |              |          |  |
| Wheaton Precious Metals Corp (WPM)     | 0.0%       | 32.7%      | New High     | New High      | New High     |          |  |
| Centerra Gold Inc. (CGAU)              | -11.5%     | 31.4%      |              |               |              |          |  |
| Barrick Gold Corp. (GOLD)              | -15.9%     | 16.7%      |              |               |              |          |  |
| Gold Resource Corporation (GORO)       | -51.9%     | 87.3%      |              |               |              |          |  |
| Sandstorm Gold Ltd (SAND)              | -11.6%     | 31.6%      |              |               |              |          |  |
| Sibanye Stillwater Limited (SBSW)      | -44.6%     | 25.5%      |              |               |              |          |  |
| Pan American Silver Corp (PAAS)        | -0.5%      | 48.3%      |              |               |              |          |  |
| Royal Gold, Inc. (RGLD)                | -14.1%     | 16.4%      |              |               |              |          |  |
| SSR Mining Inc (SSRM)                  | -70.0%     | 29.2%      |              |               |              |          |  |