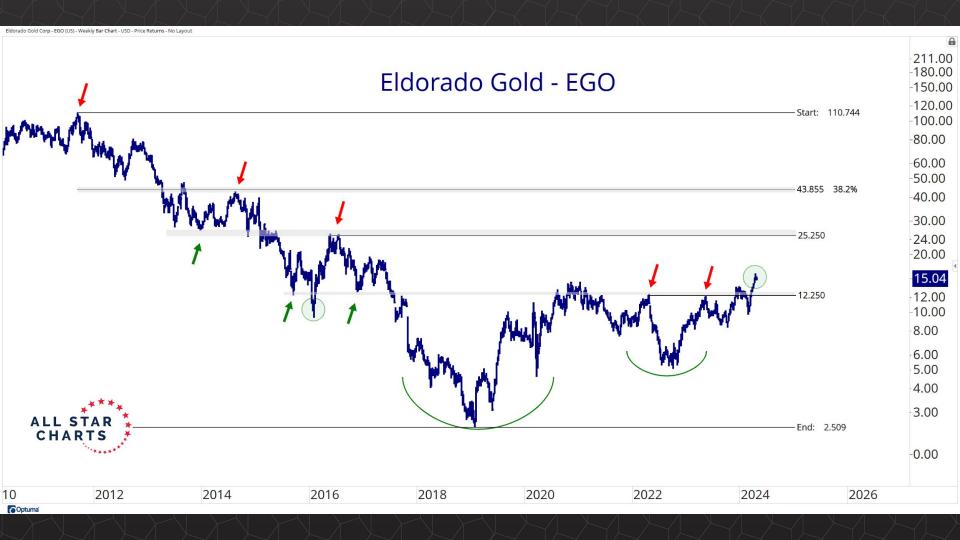

## Individual Miners

|                                        | Percent Of | f High/Low | Highs & Lows |               |              |          |  |
|----------------------------------------|------------|------------|--------------|---------------|--------------|----------|--|
|                                        | 52-Week Hi | 52-Wk Lo   | 4-Week (Mo)  | 13-Week (Qtr) | 52-Week (Yr) | All-Time |  |
| First Majestic Silver Corporation (AG) | -13.1%     | 48.8%      |              |               |              |          |  |
| AngloGold Ashanti Ltd (AU)             | -16.3%     | 50.1%      |              |               |              |          |  |
| Hecla Mining Co. (HL)                  | -13.7%     | 47.9%      |              |               |              |          |  |
| Novagold Resources Inc. (NG)           | -45.4%     | 29.5%      |              |               |              |          |  |
| Seabridge Gold, Inc. (SA)              | -6.6%      | 52.1%      |              |               |              |          |  |
| Agnico Eagle Mines Ltd (AEM)           | 0.0%       | 40.7%      | New High     | New High      | New High     |          |  |
| Alamos Gold Inc. (AGI)                 | -1.0%      | 36.4%      |              |               |              |          |  |
| B2Gold Corp (BTG)                      | -36.7%     | 4.8%       |              |               |              |          |  |
| Compania de Minas Buenaventura (BVN)   | -8.6%      | 142.2%     |              |               |              |          |  |
| Coeur Mining Inc (CDE)                 | -8.8%      | 110.4%     |              |               |              |          |  |
| Eldorado Gold Corp. (EGO)              | -1.6%      | 72.1%      |              |               |              |          |  |
| Freeport-McMoRan Inc (FCX)             | 0.0%       | 49.0%      | New High     | New High      | New High     |          |  |
| Franco-Nevada Corporation (FNV)        | -23.5%     | 13.7%      |              |               |              |          |  |
| Gold Fields Ltd (GFI)                  | -2.2%      | 63.6%      |              |               |              |          |  |
| Harmony Gold Mining Co Ltd (HMY)       | 0.0%       | 159.8%     | New High     | New High      | New High     |          |  |
| lamgold Corp. (IAG)                    | -2.2%      | 71.7%      |              |               |              |          |  |
| Kinross Gold Corp. (KGC)               | 0.0%       | 42.8%      | New High     | New High      | New High     |          |  |
| MAG Silver Corp. (MAG)                 | -8.9%      | 40.7%      | New High     | New High      |              |          |  |
| McEwen Mining Inc (MUX)                | -2.5%      | 78.1%      |              |               |              |          |  |
| Newmont Corp (NEM)                     | -20.9%     | 23.2%      |              |               |              |          |  |
| New Gold Inc (NGD)                     | -3.9%      | 92.3%      |              |               |              |          |  |
| Wheaton Precious Metals Corp (WPM)     | 0.0%       | 32.7%      | New High     | New High      | New High     |          |  |
| Centerra Gold Inc. (CGAU)              | -11.5%     | 31.4%      |              |               |              |          |  |
| Barrick Gold Corp. (GOLD)              | -15.9%     | 16.7%      |              |               |              |          |  |
| Gold Resource Corporation (GORO)       | -51.9%     | 87.3%      |              |               |              |          |  |
| Sandstorm Gold Ltd (SAND)              | -11.6%     | 31.6%      |              |               |              |          |  |
| Sibanye Stillwater Limited (SBSW)      | -44.6%     | 25.5%      |              |               |              |          |  |
| Pan American Silver Corp (PAAS)        | -0.5%      | 48.3%      |              |               |              |          |  |
| Royal Gold, Inc. (RGLD)                | -14.1%     | 16.4%      |              |               |              |          |  |
| SSR Mining Inc (SSRM)                  | -70.0%     | 29.2%      |              |               |              |          |  |