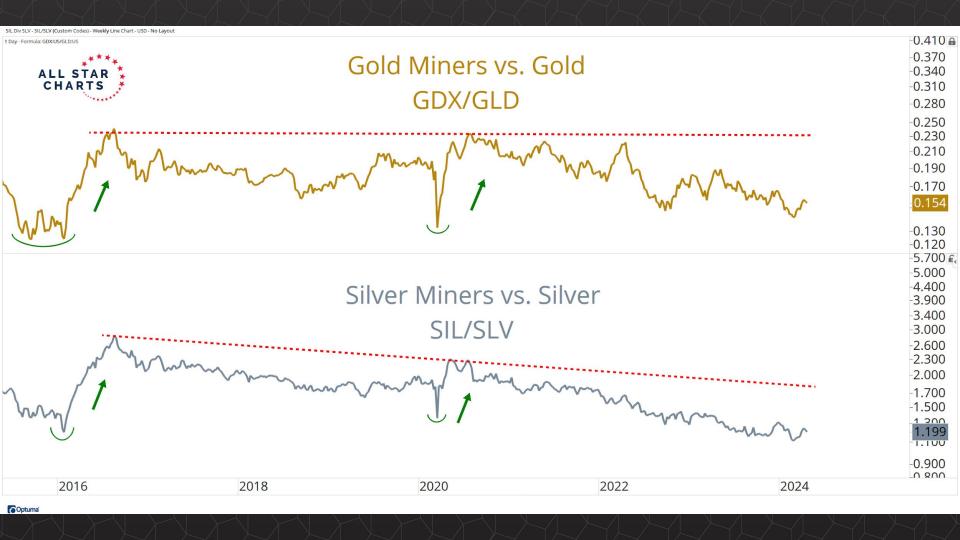

## Intermarket Analysis

0.022

-0.0210-0.0200

0.0190

-0.0180

-0.0170

-0.0160

-0.01500.0145 -0.0140