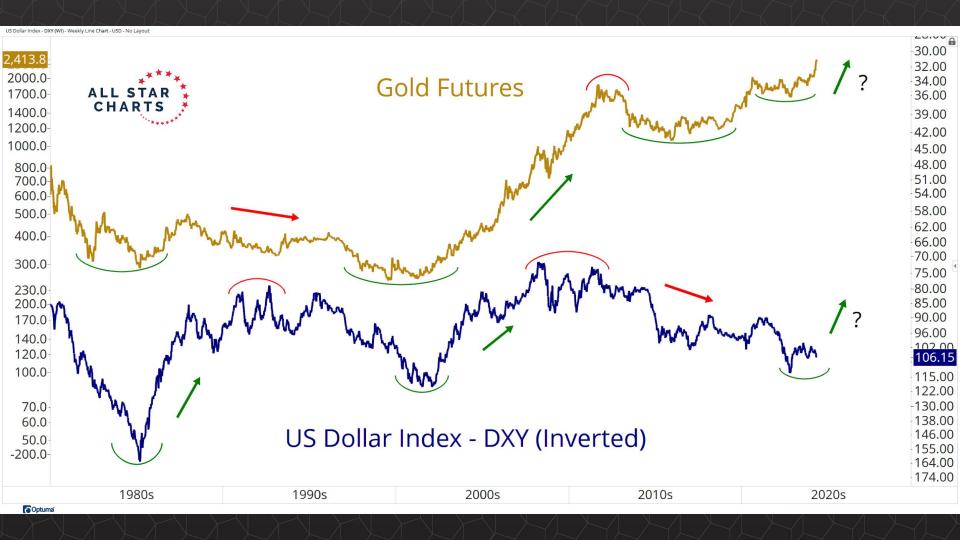

## Intermarket Analysis

0.022

-0.0210-0.0200

0.0190

-0.0180

-0.0170

-0.0160

-0.01500.0145 -0.0140