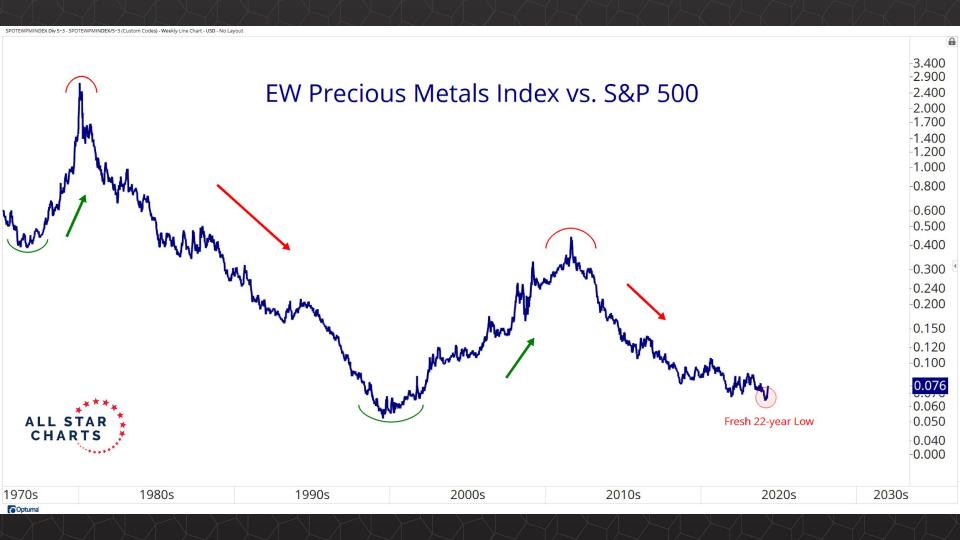

## Intermarket Analysis

0.022

-0.0210-0.0200

0.0190

-0.0180

-0.0170

-0.0160

-0.01500.0145 -0.0140