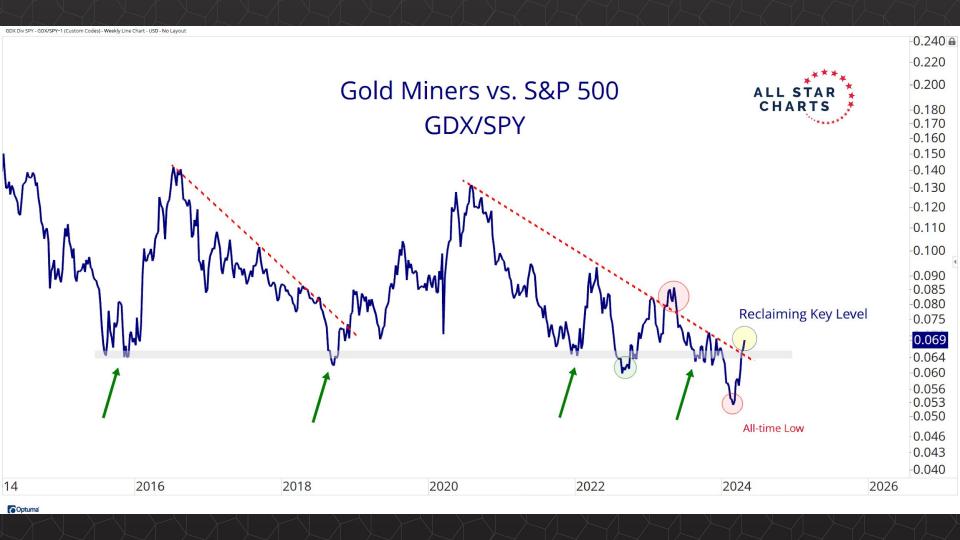

## Intermarket Analysis

0.022

-0.0210-0.0200

0.0190

-0.0180

-0.0170

-0.0160

-0.01500.0145 -0.0140