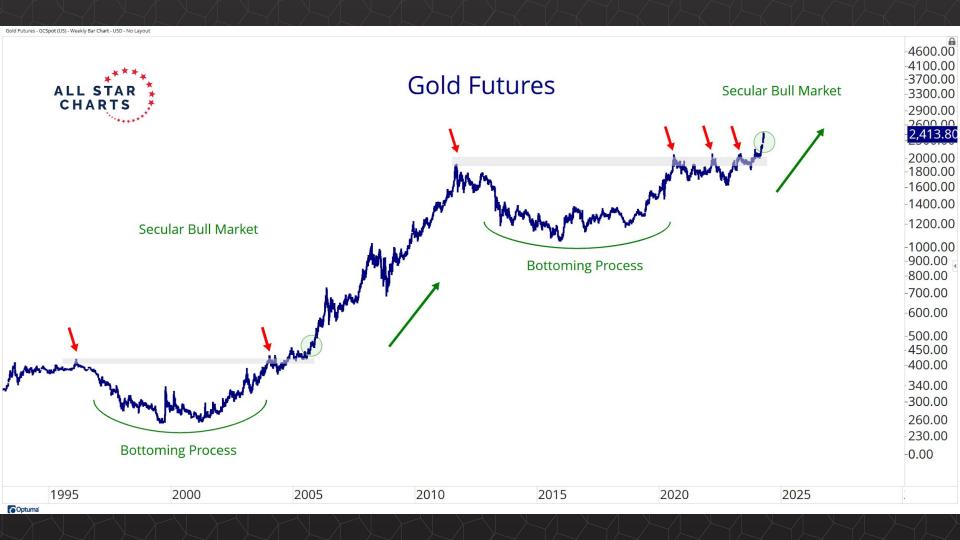

## Intermarket Analysis

0.022

-0.0210-0.0200

0.0190

-0.0180

-0.0170

-0.0160

-0.01500.0145 -0.0140