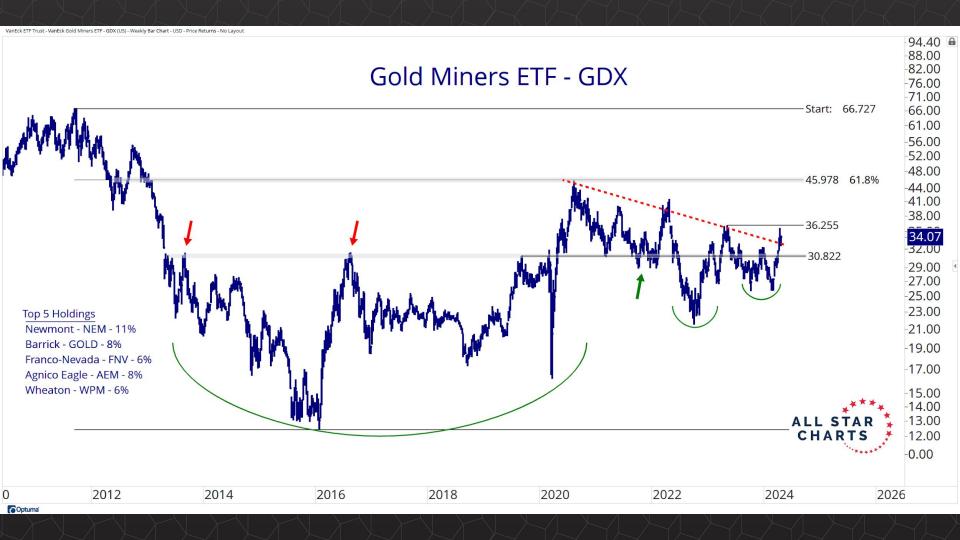

Contracts & COT 3-31

Intermarket Analysis 32 - 51

Currencies & Real Yields 52 - 62

Physical ETFs & Indexes 63 - 81

Individual Miners 82 - 127



## Futures Contracts & COT Positioning

























































## Intermarket Analysis























0.022

-0.0210-0.0200

0.0190

-0.0180

-0.0170

-0.0160

-0.01500.0145 -0.0140

0.0135 -0.0130

0.0124 0.0119

0.0114

-0.0110 0.0104

-0.0100

0.0093 -0.0090

0.0086 0.0083

-0.00800.0076

0 0072



















-0.490 -0.480 -0.470 -0.460 -0.450

-0.450 -0.440 -0.430 -0.420

-0.410 -0.400 -0.390

-0.380 -0.370

0.357 -0.350

-0.340 -0.330

-0.320

-0.310 -0.300

-0.290

2.200

-0.280

-0.270

Optuma



## Currencies & Real Yields





















## Physical ETFs & Indexes







































## Individual Miners



|                                        | Percent Of | f High/Low | Highs & Lows |               |              |          |  |
|----------------------------------------|------------|------------|--------------|---------------|--------------|----------|--|
|                                        | 52-Week Hi | 52-Wk Lo   | 4-Week (Mo)  | 13-Week (Qtr) | 52-Week (Yr) | All-Time |  |
| First Majestic Silver Corporation (AG) | -13.1%     | 48.8%      |              |               |              |          |  |
| AngloGold Ashanti Ltd (AU)             | -16.3%     | 50.1%      |              |               |              |          |  |
| Hecla Mining Co. (HL)                  | -13.7%     | 47.9%      |              |               |