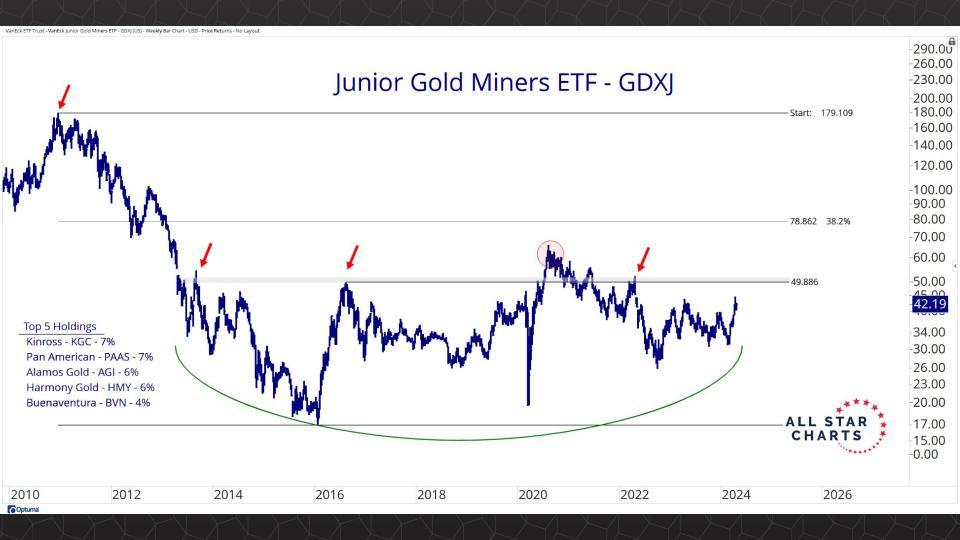

tracts & COT 3-31

Intermarket Analysis 32 - 51

Currencies & Real Yields 52 - 62

Physical ETFs & Indexes 63 - 81

Individual Miners 82 - 127



## Futures Contracts & COT Positioning

























































## Intermarket Analysis























0.022

-0.0210-0.0200

0.0190

-0.0180

-0.0170

-0.0160

-0.01500.0145 -0.0140

0.0135 -0.0130

0.0124 0.0119

0.0114

-0.0110 0.0104

-0.0100

0.0093 -0.0090

0.0086 0.0083

-0.00800.0076

0 0072



















-0.490 -0.480 -0.470 -0.460 -0.450

-0.450 -0.440 -0.430 -0.420

-0.410 -0.400 -0.390

-0.380 -0.370

0.357 -0.350

-0.340 -0.330

-0.320

-0.310 -0.300

-0.290

2.200

-0.280

-0.270

Optuma



## Currencies & Real Yields





















## Physical ETFs & Indexes







































## Individual Miners



|                                        | Percent Of | f High/Low | Highs & Lows |               |              |          |  |
|----------------------------------------|------------|------------|--------------|---------------|--------------|----------|--|
|                                        | 52-Week Hi | 52-Wk Lo   | 4-Week (Mo)  | 13-Week (Qtr) | 52-Week (Yr) | All-Time |  |
| First Majestic Silver Corporation (AG) | -13.1%     | 48.8%      |              |               |              |          |  |
| AngloGold Ashanti Ltd (AU)             | -16.3%     | 50.1%      |              |               |              |          |  |
| Hecla Mining Co. (HL)                  | -13.7%     | 47.9%      |              |               |              |