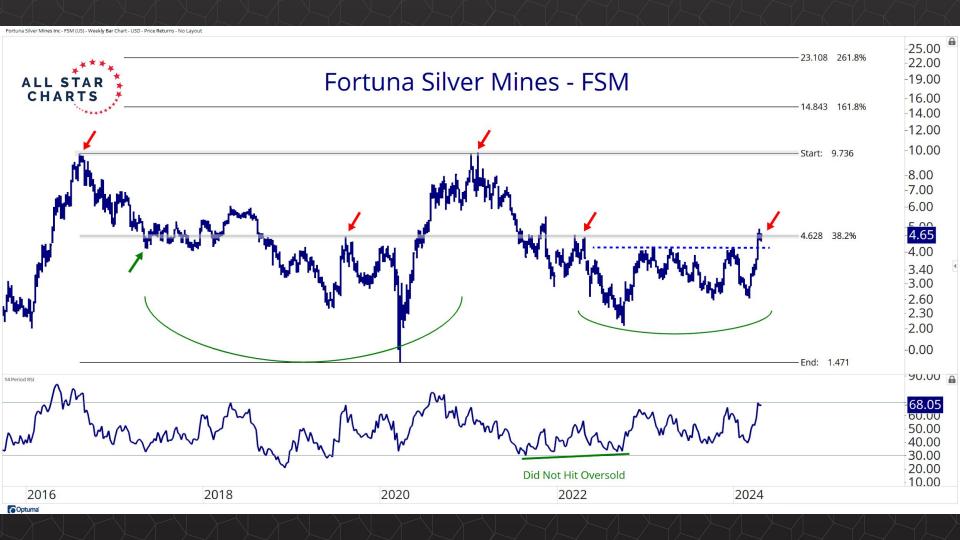

## Individual Miners

|                                        | Percent Of | f High/Low | Highs & Lows |               |              |          |  |
|----------------------------------------|------------|------------|--------------|---------------|--------------|----------|--|
|                                        | 52-Week Hi | 52-Wk Lo   | 4-Week (Mo)  | 13-Week (Qtr) | 52-Week (Yr) | All-Time |  |
| First Majestic Silver Corporation (AG) | -13.1%     | 48.8%      |              |               |              |          |  |
| AngloGold Ashanti Ltd (AU)             | -16.3%     | 50.1%      |              |               |              |          |  |
| Hecla Mining Co. (HL)                  | -13.7%     | 47.9%      |              |               |              |          |  |
| Novagold Resources Inc. (NG)           | -45.4%     | 29.5%      |              |               |              |          |  |
| Seabridge Gold, Inc. (SA)              | -6.6%      | 52.1%      |              |               |              |          |  |
| Agnico Eagle Mines Ltd (AEM)           | 0.0%       | 40.7%      | New High     | New High      | New High     |          |  |
| Alamos Gold Inc. (AGI)                 | -1.0%      | 36.4%      |              |               |              |          |  |
| B2Gold Corp (BTG)                      | -36.7%     | 4.8%       |              |               |              |          |  |
| Compania de Minas Buenaventura (BVN)   | -8.6%      | 142.2%     |              |               |              |          |  |
| Coeur Mining Inc (CDE)                 | -8.8%      | 110.4%     |              |               |              |          |  |
| Eldorado Gold Corp. (EGO)              | -1.6%      | 72.1%      |              |               |              |          |  |
| Freeport-McMoRan Inc (FCX)             | 0.0%       | 49.0%      | New High     | New High      | New High     |          |  |
| Franco-Nevada Corporation (FNV)        | -23.5%     | 13.7%      |              |               |              |          |  |
| Gold Fields Ltd (GFI)                  | -2.2%      | 63.6%      |              |               |              |          |  |
| Harmony Gold Mining Co Ltd (HMY)       | 0.0%       | 159.8%     | New High     | New High      | New High     |          |  |
| lamgold Corp. (IAG)                    | -2.2%      | 71.7%      |              |               |              |          |  |
| Kinross Gold Corp. (KGC)               | 0.0%       | 42.8%      | New High     | New High      | New High     |          |  |
| MAG Silver Corp. (MAG)                 | -8.9%      | 40.7%      | New High     | New High      |              |          |  |
| McEwen Mining Inc (MUX)                | -2.5%      | 78.1%      |              |               |              |          |  |
| Newmont Corp (NEM)                     | -20.9%     | 23.2%      |              |               |              |          |  |
| New Gold Inc (NGD)                     | -3.9%      | 92.3%      |              |               |              |          |  |
| Wheaton Precious Metals Corp (WPM)     | 0.0%       | 32.7%      | New High     | New High      | New High     |          |  |
| Centerra Gold Inc. (CGAU)              | -11.5%     | 31.4%      |              |               |              |          |  |
| Barrick Gold Corp. (GOLD)              | -15.9%     | 16.7%      |              |               |              |          |  |
| Gold Resource Corporation (GORO)       | -51.9%     | 87.3%      |              |               |              |          |  |
| Sandstorm Gold Ltd (SAND)              | -11.6%     | 31.6%      |              |               |              |          |  |
| Sibanye Stillwater Limited (SBSW)      | -44.6%     | 25.5%      |              |               |              |          |  |
| Pan American Silver Corp (PAAS)        | -0.5%      | 48.3%      |              |               |              |          |  |
| Royal Gold, Inc. (RGLD)                | -14.1%     | 16.4%      |              |               |              |          |  |
| SSR Mining Inc (SSRM)                  | -70.0%     | 29.2%      |              |               |              |          |  |