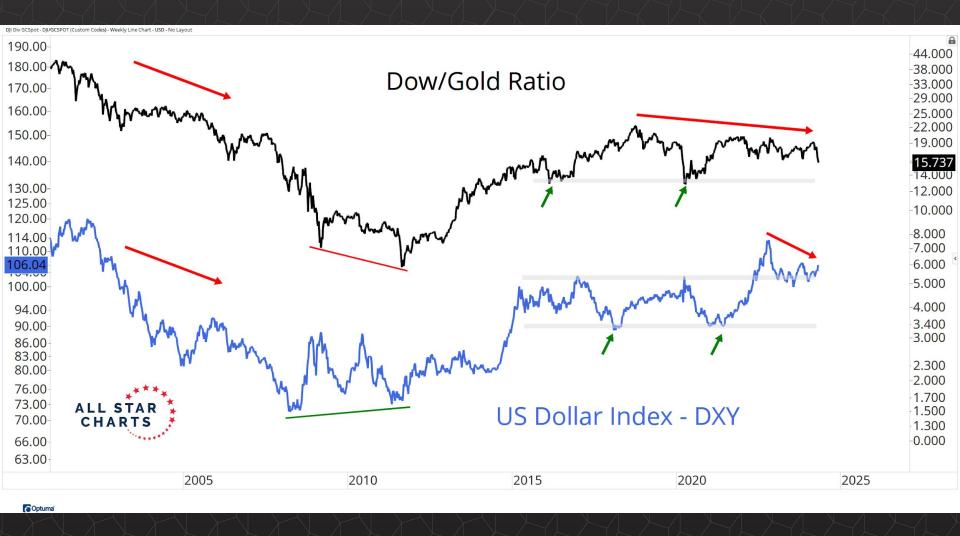

## Intermarket Analysis

0.022

-0.0210-0.0200

0.0190

-0.0180

-0.0170

-0.0160

-0.01500.0145 -0.0140