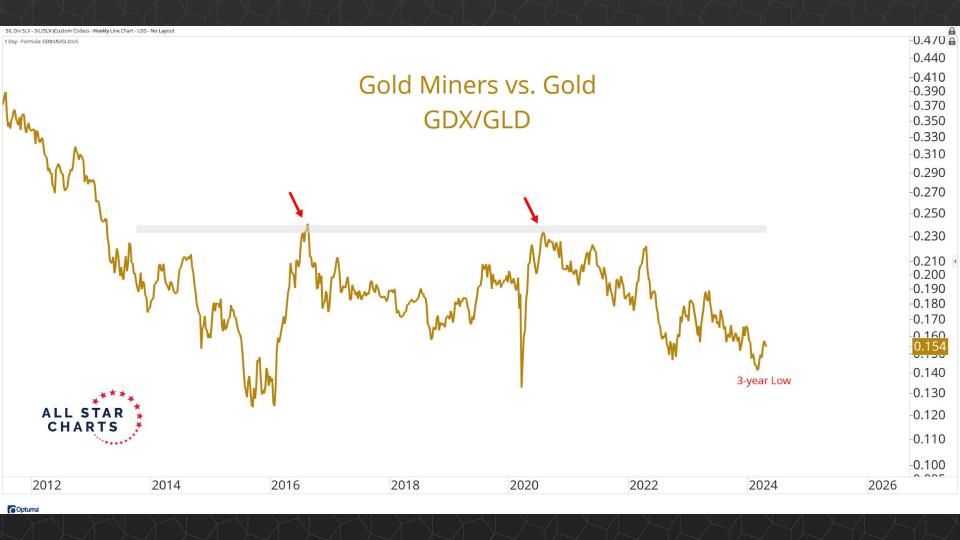

## Intermarket Analysis

0.022

-0.0210-0.0200

0.0190

-0.0180

-0.0170

-0.0160

-0.01500.0145 -0.0140