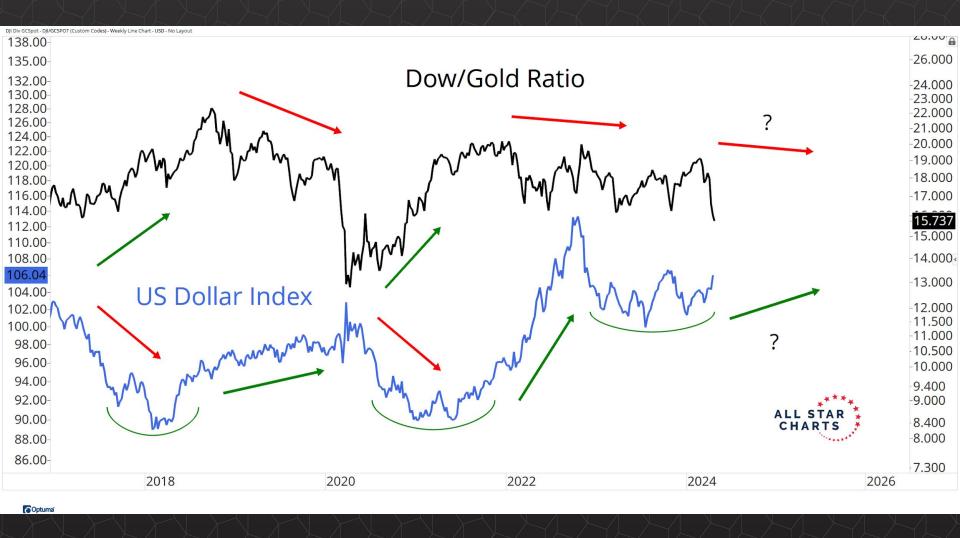

## Intermarket Analysis

0.022

-0.0210-0.0200

0.0190

-0.0180

-0.0170

-0.0160

-0.01500.0145 -0.0140