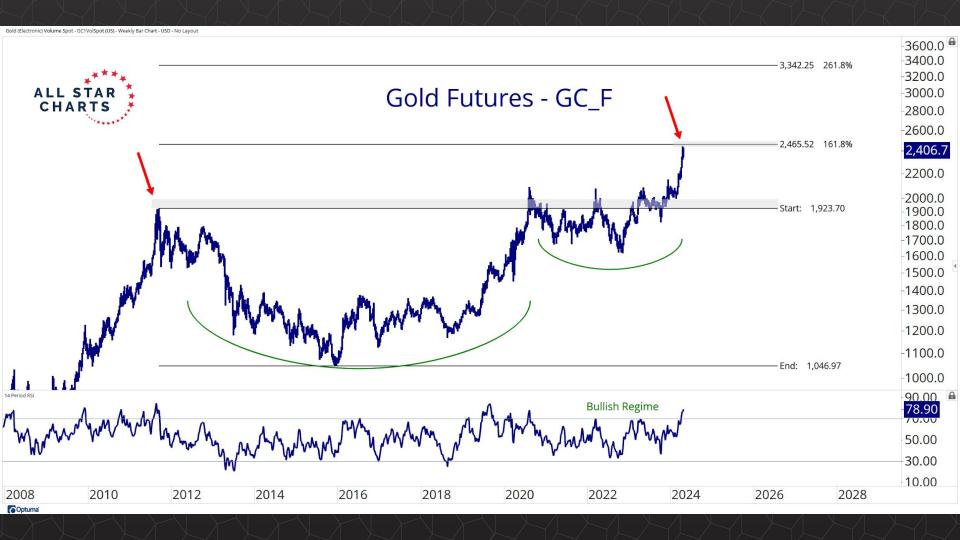

## Intermarket Analysis

0.022

-0.0210-0.0200

0.0190

-0.0180

-0.0170

-0.0160

-0.01500.0145 -0.0140