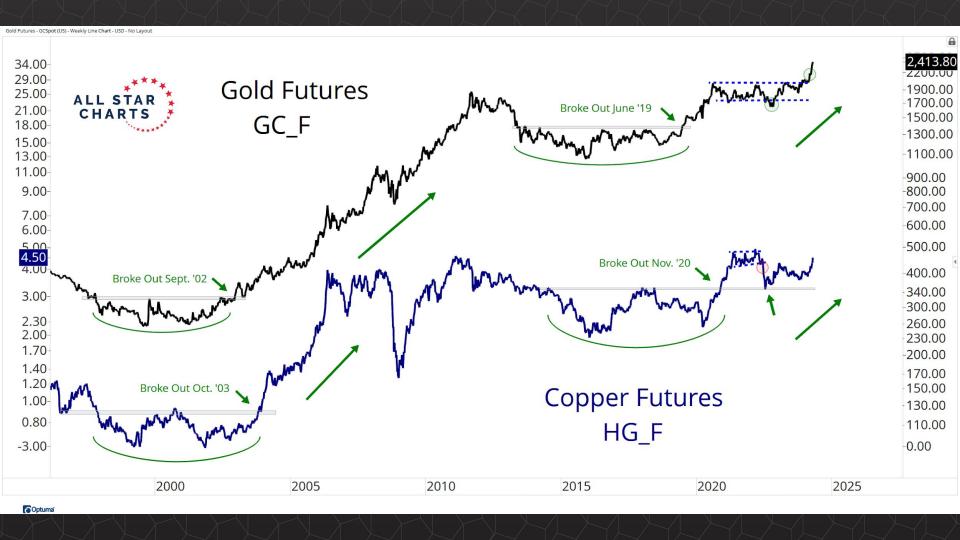

## Intermarket Analysis

0.022

-0.0210-0.0200

0.0190

-0.0180

-0.0170

-0.0160

-0.01500.0145 -0.0140