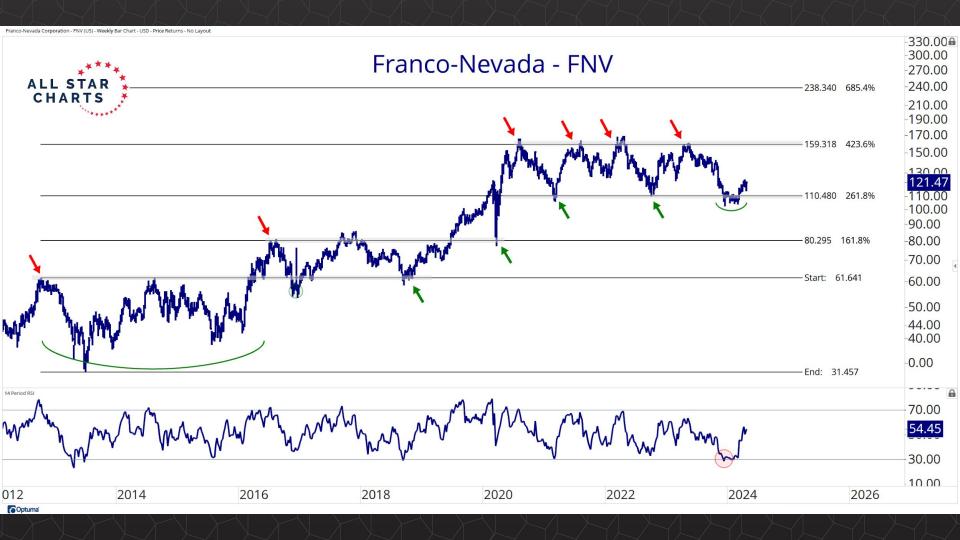

## Individual Miners

|                                        | Percent Of | f High/Low | Highs & Lows |               |              |          |  |
|----------------------------------------|------------|------------|--------------|---------------|--------------|----------|--|
|                                        | 52-Week Hi | 52-Wk Lo   | 4-Week (Mo)  | 13-Week (Qtr) | 52-Week (Yr) | All-Time |  |
| First Majestic Silver Corporation (AG) | -13.1%     | 48.8%      |              |               |              |          |  |
| AngloGold Ashanti Ltd (AU)             | -16.3%     | 50.1%      |              |               |              |          |  |
| Hecla Mining Co. (HL)                  | -13.7%     | 47.9%      |              |               |              |          |  |
| Novagold Resources Inc. (NG)           | -45.4%     | 29.5%      |              |               |              |          |  |
| Seabridge Gold, Inc. (SA)              | -6.6%      | 52.1%      |              |               |              |          |  |
| Agnico Eagle Mines Ltd (AEM)           | 0.0%       | 40.7%      | New High     | New High      | New High     |          |  |
| Alamos Gold Inc. (AGI)                 | -1.0%      | 36.4%      |              |               |              |          |  |
| B2Gold Corp (BTG)                      | -36.7%     | 4.8%       |              |               |              |          |  |
| Compania de Minas Buenaventura (BVN)   | -8.6%      | 142.2%     |              |               |              |          |  |
| Coeur Mining Inc (CDE)                 | -8.8%      | 110.4%     |              |               |              |          |  |
| Eldorado Gold Corp. (EGO)              | -1.6%      | 72.1%      |              |               |              |          |  |
| Freeport-McMoRan Inc (FCX)             | 0.0%       | 49.0%      | New High     | New High      | New High     |          |  |
| Franco-Nevada Corporation (FNV)        | -23.5%     | 13.7%      |              |               |              |          |  |
| Gold Fields Ltd (GFI)                  | -2.2%      | 63.6%      |              |               |              |          |  |
| Harmony Gold Mining Co Ltd (HMY)       | 0.0%       | 159.8%     | New High     | New High      | New High     |          |  |
| lamgold Corp. (IAG)                    | -2.2%      | 71.7%      |              |               |              |          |  |
| Kinross Gold Corp. (KGC)               | 0.0%       | 42.8%      | New High     | New High      | New High     |          |  |
| MAG Silver Corp. (MAG)                 | -8.9%      | 40.7%      | New High     | New High      |              |          |  |
| McEwen Mining Inc (MUX)                | -2.5%      | 78.1%      |              |               |              |          |  |
| Newmont Corp (NEM)                     | -20.9%     | 23.2%      |              |               |              |          |  |
| New Gold Inc (NGD)                     | -3.9%      | 92.3%      |              |               |              |          |  |
| Wheaton Precious Metals Corp (WPM)     | 0.0%       | 32.7%      | New High     | New High      | New High     |          |  |
| Centerra Gold Inc. (CGAU)              | -11.5%     | 31.4%      |              |               |              |          |  |
| Barrick Gold Corp. (GOLD)              | -15.9%     | 16.7%      |              |               |              |          |  |
| Gold Resource Corporation (GORO)       | -51.9%     | 87.3%      |              |               |              |          |  |
| Sandstorm Gold Ltd (SAND)              | -11.6%     | 31.6%      |              |               |              |          |  |
| Sibanye Stillwater Limited (SBSW)      | -44.6%     | 25.5%      |              |               |              |          |  |
| Pan American Silver Corp (PAAS)        | -0.5%      | 48.3%      |              |               |              |          |  |
| Royal Gold, Inc. (RGLD)                | -14.1%     | 16.4%      |              |               |              |          |  |
| SSR Mining Inc (SSRM)                  | -70.0%     | 29.2%      |              |               |              |          |  |