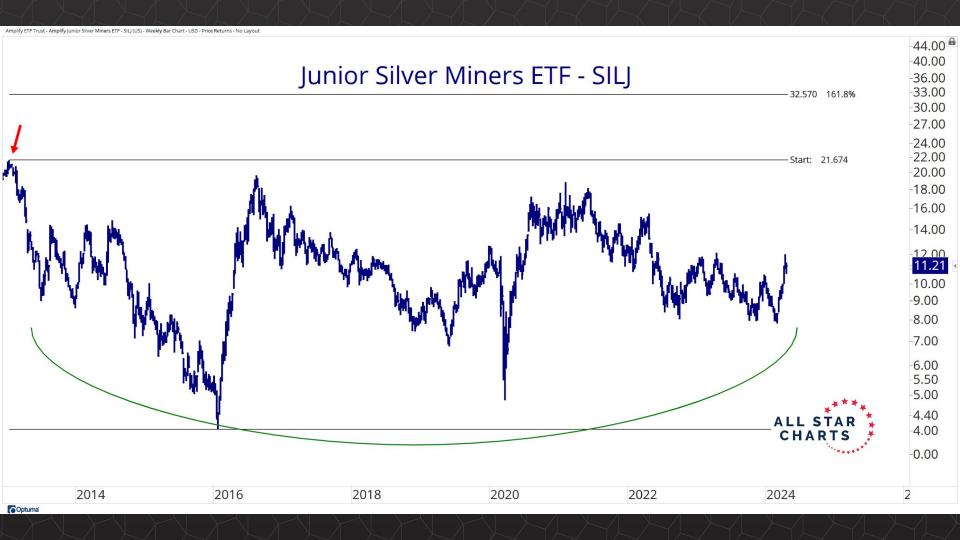

COT 3-31

Intermarket Analysis 32 - 51

Currencies & Real Yields 52 - 62

Physical ETFs & Indexes 63 - 81

Individual Miners 82 - 127



## Futures Contracts & COT Positioning

























































## Intermarket Analysis























0.022

-0.0210-0.0200

0.0190

-0.0180

-0.0170

-0.0160

-0.01500.0145 -0.0140

0.0135 -0.0130

0.0124 0.0119

0.0114

-0.0110 0.0104

-0.0100

0.0093 -0.0090

0.0086 0.0083

-0.00800.0076

0 0072



















-0.490 -0.480 -0.470 -0.460 -0.450

-0.450 -0.440 -0.430 -0.420

-0.410 -0.400 -0.390

-0.380 -0.370

0.357 -0.350

-0.340 -0.330

-0.320

-0.310 -0.300

-0.290

2.200

-0.280

-0.270

Optuma



## Currencies & Real Yields





















## Physical ETFs & Indexes







































## Individual Miners



|                                        | Percent Of | f High/Low | Highs & Lows |               |              |          |  |
|----------------------------------------|------------|------------|--------------|---------------|--------------|----------|--|
|                                        | 52-Week Hi | 52-Wk Lo   | 4-Week (Mo)  | 13-Week (Qtr) | 52-Week (Yr) | All-Time |  |
| First Majestic Silver Corporation (AG) | -13.1%     | 48.8%      |              |               |              |          |  |
| AngloGold Ashanti Ltd (AU)             | -16.3%     | 50.1%      |              |               |              |          |  |
| Hecla Mining Co. (HL)                  | -13.7%     | 47.9%      |              |               |              |