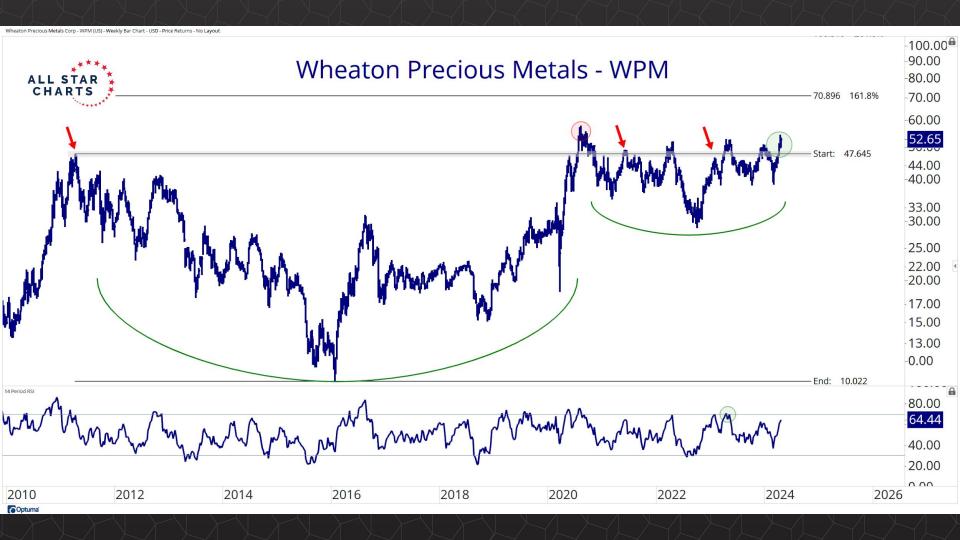

## Individual Miners

|                                        | Percent Of | f High/Low | Highs & Lows |               |              |          |  |
|----------------------------------------|------------|------------|--------------|---------------|--------------|----------|--|
|                                        | 52-Week Hi | 52-Wk Lo   | 4-Week (Mo)  | 13-Week (Qtr) | 52-Week (Yr) | All-Time |  |
| First Majestic Silver Corporation (AG) | -13.1%     | 48.8%      |              |               |              |          |  |
| AngloGold Ashanti Ltd (AU)             | -16.3%     | 50.1%      |              |               |              |          |  |
| Hecla Mining Co. (HL)                  | -13.7%     | 47.9%      |              |               |              |          |  |
| Novagold Resources Inc. (NG)           | -45.4%     | 29.5%      |              |               |              |          |  |
| Seabridge Gold, Inc. (SA)              | -6.6%      | 52.1%      |              |               |              |          |  |
| Agnico Eagle Mines Ltd (AEM)           | 0.0%       | 40.7%      | New High     | New High      | New High     |          |  |
| Alamos Gold Inc. (AGI)                 | -1.0%      | 36.4%      |              |               |              |          |  |
| B2Gold Corp (BTG)                      | -36.7%     | 4.8%       |              |               |              |          |  |
| Compania de Minas Buenaventura (BVN)   | -8.6%      | 142.2%     |              |               |              |          |  |
| Coeur Mining Inc (CDE)                 | -8.8%      | 110.4%     |              |               |              |          |  |
| Eldorado Gold Corp. (EGO)              | -1.6%      | 72.1%      |              |               |              |          |  |
| Freeport-McMoRan Inc (FCX)             | 0.0%       | 49.0%      | New High     | New High      | New High     |          |  |
| Franco-Nevada Corporation (FNV)        | -23.5%     | 13.7%      |              |               |              |          |  |
| Gold Fields Ltd (GFI)                  | -2.2%      | 63.6%      |              |               |              |          |  |
| Harmony Gold Mining Co Ltd (HMY)       | 0.0%       | 159.8%     | New High     | New High      | New High     |          |  |
| lamgold Corp. (IAG)                    | -2.2%      | 71.7%      |              |               |              |          |  |
| Kinross Gold Corp. (KGC)               | 0.0%       | 42.8%      | New High     | New High      | New High     |          |  |
| MAG Silver Corp. (MAG)                 | -8.9%      | 40.7%      | New High     | New High      |              |          |  |
| McEwen Mining Inc (MUX)                | -2.5%      | 78.1%      |              |               |              |          |  |
| Newmont Corp (NEM)                     | -20.9%     | 23.2%      |              |               |              |          |  |
| New Gold Inc (NGD)                     | -3.9%      | 92.3%      |              |               |              |          |  |
| Wheaton Precious Metals Corp (WPM)     | 0.0%       | 32.7%      | New High     | New High      | New High     |          |  |
| Centerra Gold Inc. (CGAU)              | -11.5%     | 31.4%      |              |               |              |          |  |
| Barrick Gold Corp. (GOLD)              | -15.9%     | 16.7%      |              |               |              |          |  |
| Gold Resource Corporation (GORO)       | -51.9%     | 87.3%      |              |               |              |          |  |
| Sandstorm Gold Ltd (SAND)              | -11.6%     | 31.6%      |              |               |              |          |  |
| Sibanye Stillwater Limited (SBSW)      | -44.6%     | 25.5%      |              |               |              |          |  |
| Pan American Silver Corp (PAAS)        | -0.5%      | 48.3%      |              |               |              |          |  |
| Royal Gold, Inc. (RGLD)                | -14.1%     | 16.4%      |              |               |              |          |  |
| SSR Mining Inc (SSRM)                  | -70.0%     | 29.2%      |              |               |              |          |  |