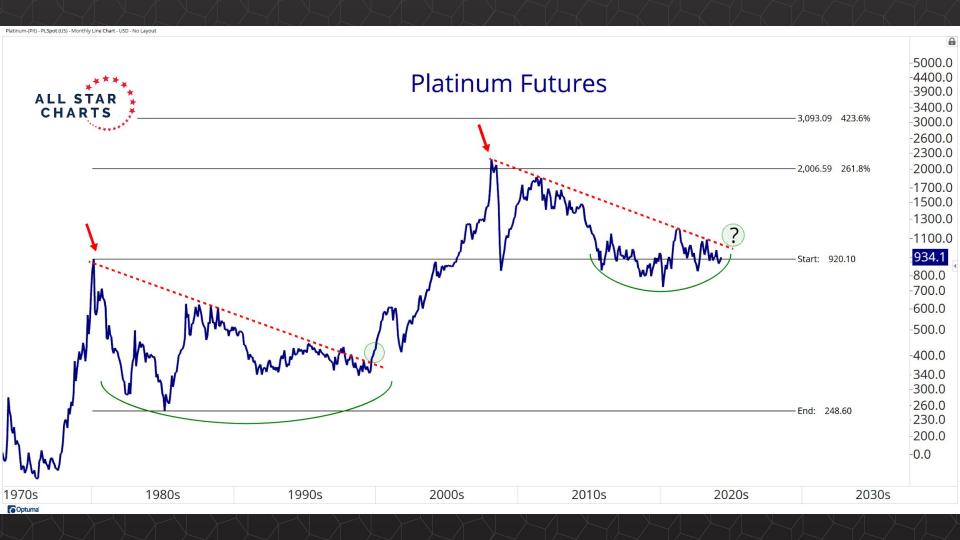

## Intermarket Analysis

0.022

-0.0210-0.0200

0.0190

-0.0180

-0.0170

-0.0160

-0.01500.0145 -0.0140