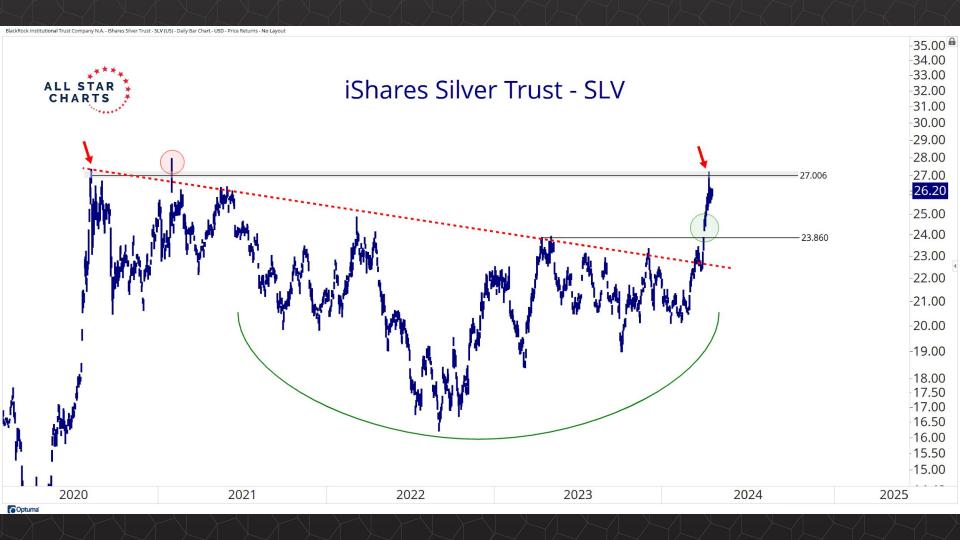

Futures Contracts & COT 3-31

Intermarket Analysis 32 - 51

Currencies & Real Yields 52 - 62

Physical ETFs & Indexes 63 - 81

Individual Miners 82 - 127



## Futures Contracts & COT Positioning

























































## Intermarket Analysis























0.022

-0.0210-0.0200

0.0190

-0.0180

-0.0170

-0.0160

-0.01500.0145 -0.0140

0.0135 -0.0130

0.0124 0.0119

0.0114

-0.0110 0.0104

-0.0100

0.0093 -0.0090

0.0086 0.0083

-0.00800.0076

0 0072



















-0.490 -0.480 -0.470 -0.460 -0.450

-0.450 -0.440 -0.430 -0.420

-0.410 -0.400 -0.390

-0.380 -0.370

0.357 -0.350

-0.340 -0.330

-0.320

-0.310 -0.300

-0.290

2.200

-0.280

-0.270

Optuma



## Currencies & Real Yields





















## Physical ETFs & Indexes







































## Individual Miners



|                                        | Percent Of | f High/Low | Highs & Lows |               |              |          |  |
|----------------------------------------|------------|------------|--------------|---------------|--------------|----------|--|
|                                        | 52-Week Hi | 52-Wk Lo   | 4-Week (Mo)  | 13-Week (Qtr) | 52-Week (Yr) | All-Time |  |
| First Majestic Silver Corporation (AG) | -13.1%     | 48.8%      |              |               |              |          |  |
| AngloGold Ashanti Ltd (AU)             | -16.3%     | 50.1%      |              |               |              |          |  |
| Hecla Mining Co. (HL)                  | -13.7%     | 47.9%      |              |               |