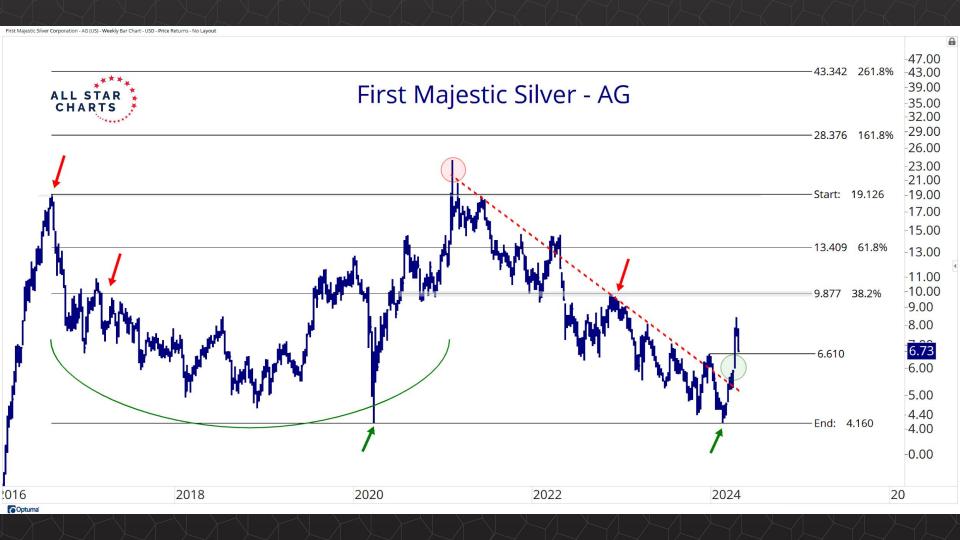

## Individual Miners

|                                        | Percent Of | f High/Low | Highs & Lows |               |              |          |  |
|----------------------------------------|------------|------------|--------------|---------------|--------------|----------|--|
|                                        | 52-Week Hi | 52-Wk Lo   | 4-Week (Mo)  | 13-Week (Qtr) | 52-Week (Yr) | All-Time |  |
| First Majestic Silver Corporation (AG) | -13.1%     | 48.8%      |              |               |              |          |  |
| AngloGold Ashanti Ltd (AU)             | -16.3%     | 50.1%      |              |               |              |          |  |
| Hecla Mining Co. (HL)                  | -13.7%     | 47.9%      |              |               |              |          |  |
| Novagold Resources Inc. (NG)           | -45.4%     | 29.5%      |              |               |              |          |  |
| Seabridge Gold, Inc. (SA)              | -6.6%      | 52.1%      |              |               |              |          |  |
| Agnico Eagle Mines Ltd (AEM)           | 0.0%       | 40.7%      | New High     | New High      | New High     |          |  |
| Alamos Gold Inc. (AGI)                 | -1.0%      | 36.4%      |              |               |              |          |  |
| B2Gold Corp (BTG)                      | -36.7%     | 4.8%       |              |               |              |          |  |
| Compania de Minas Buenaventura (BVN)   | -8.6%      | 142.2%     |              |               |              |          |  |
| Coeur Mining Inc (CDE)                 | -8.8%      | 110.4%     |              |               |              |          |  |
| Eldorado Gold Corp. (EGO)              | -1.6%      | 72.1%      |              |               |              |          |  |
| Freeport-McMoRan Inc (FCX)             | 0.0%       | 49.0%      | New High     | New High      | New High     |          |  |
| Franco-Nevada Corporation (FNV)        | -23.5%     | 13.7%      |              |               |              |          |  |
| Gold Fields Ltd (GFI)                  | -2.2%      | 63.6%      |              |               |              |          |  |
| Harmony Gold Mining Co Ltd (HMY)       | 0.0%       | 159.8%     | New High     | New High      | New High     |          |  |
| lamgold Corp. (IAG)                    | -2.2%      | 71.7%      |              |               |              |          |  |
| Kinross Gold Corp. (KGC)               | 0.0%       | 42.8%      | New High     | New High      | New High     |          |  |
| MAG Silver Corp. (MAG)                 | -8.9%      | 40.7%      | New High     | New High      |              |          |  |
| McEwen Mining Inc (MUX)                | -2.5%      | 78.1%      |              |               |              |          |  |
| Newmont Corp (NEM)                     | -20.9%     | 23.2%      |              |               |              |          |  |
| New Gold Inc (NGD)                     | -3.9%      | 92.3%      |              |               |              |          |  |
| Wheaton Precious Metals Corp (WPM)     | 0.0%       | 32.7%      | New High     | New High      | New High     |          |  |
| Centerra Gold Inc. (CGAU)              | -11.5%     | 31.4%      |              |               |              |          |  |
| Barrick Gold Corp. (GOLD)              | -15.9%     | 16.7%      |              |               |              |          |  |
| Gold Resource Corporation (GORO)       | -51.9%     | 87.3%      |              |               |              |          |  |
| Sandstorm Gold Ltd (SAND)              | -11.6%     | 31.6%      |              |               |              |          |  |
| Sibanye Stillwater Limited (SBSW)      | -44.6%     | 25.5%      |              |               |              |          |  |
| Pan American Silver Corp (PAAS)        | -0.5%      | 48.3%      |              |               |              |          |  |
| Royal Gold, Inc. (RGLD)                | -14.1%     | 16.4%      |              |               |              |          |  |
| SSR Mining Inc (SSRM)                  | -70.0%     | 29.2%      |              |               |              |          |  |