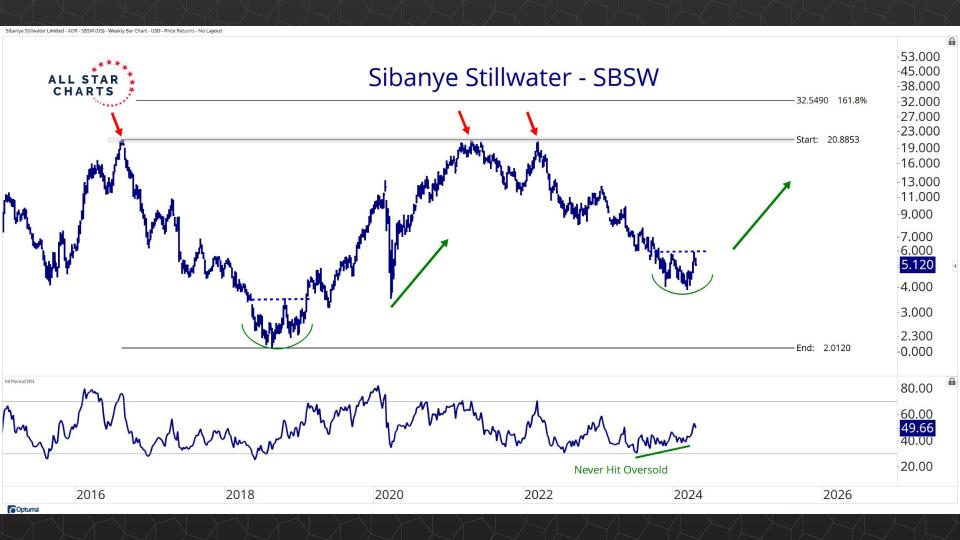

## Individual Miners

|                                        | Percent Of | f High/Low | Highs & Lows |               |              |          |  |
|----------------------------------------|------------|------------|--------------|---------------|--------------|----------|--|
|                                        | 52-Week Hi | 52-Wk Lo   | 4-Week (Mo)  | 13-Week (Qtr) | 52-Week (Yr) | All-Time |  |
| First Majestic Silver Corporation (AG) | -13.1%     | 48.8%      |              |               |              |          |  |
| AngloGold Ashanti Ltd (AU)             | -16.3%     | 50.1%      |              |               |              |          |  |
| Hecla Mining Co. (HL)                  | -13.7%     | 47.9%      |              |               |              |          |  |
| Novagold Resources Inc. (NG)           | -45.4%     | 29.5%      |              |               |              |          |  |
| Seabridge Gold, Inc. (SA)              | -6.6%      | 52.1%      |              |               |              |          |  |
| Agnico Eagle Mines Ltd (AEM)           | 0.0%       | 40.7%      | New High     | New High      | New High     |          |  |
| Alamos Gold Inc. (AGI)                 | -1.0%      | 36.4%      |              |               |              |          |  |
| B2Gold Corp (BTG)                      | -36.7%     | 4.8%       |              |               |              |          |  |
| Compania de Minas Buenaventura (BVN)   | -8.6%      | 142.2%     |              |               |              |          |  |
| Coeur Mining Inc (CDE)                 | -8.8%      | 110.4%     |              |               |              |          |  |
| Eldorado Gold Corp. (EGO)              | -1.6%      | 72.1%      |              |               |              |          |  |
| Freeport-McMoRan Inc (FCX)             | 0.0%       | 49.0%      | New High     | New High      | New High     |          |  |
| Franco-Nevada Corporation (FNV)        | -23.5%     | 13.7%      |              |               |              |          |  |
| Gold Fields Ltd (GFI)                  | -2.2%      | 63.6%      |              |               |              |          |  |
| Harmony Gold Mining Co Ltd (HMY)       | 0.0%       | 159.8%     | New High     | New High      | New High     |          |  |
| lamgold Corp. (IAG)                    | -2.2%      | 71.7%      |              |               |              |          |  |
| Kinross Gold Corp. (KGC)               | 0.0%       | 42.8%      | New High     | New High      | New High     |          |  |
| MAG Silver Corp. (MAG)                 | -8.9%      | 40.7%      | New High     | New High      |              |          |  |
| McEwen Mining Inc (MUX)                | -2.5%      | 78.1%      |              |               |              |          |  |
| Newmont Corp (NEM)                     | -20.9%     | 23.2%      |              |               |              |          |  |
| New Gold Inc (NGD)                     | -3.9%      | 92.3%      |              |               |              |          |  |
| Wheaton Precious Metals Corp (WPM)     | 0.0%       | 32.7%      | New High     | New High      | New High     |          |  |
| Centerra Gold Inc. (CGAU)              | -11.5%     | 31.4%      |              |               |              |          |  |
| Barrick Gold Corp. (GOLD)              | -15.9%     | 16.7%      |              |               |              |          |  |
| Gold Resource Corporation (GORO)       | -51.9%     | 87.3%      |              |               |              |          |  |
| Sandstorm Gold Ltd (SAND)              | -11.6%     | 31.6%      |              |               |              |          |  |
| Sibanye Stillwater Limited (SBSW)      | -44.6%     | 25.5%      |              |               |              |          |  |
| Pan American Silver Corp (PAAS)        | -0.5%      | 48.3%      |              |               |              |          |  |
| Royal Gold, Inc. (RGLD)                | -14.1%     | 16.4%      |              |               |              |          |  |
| SSR Mining Inc (SSRM)                  | -70.0%     | 29.2%      |              |               |              |          |  |