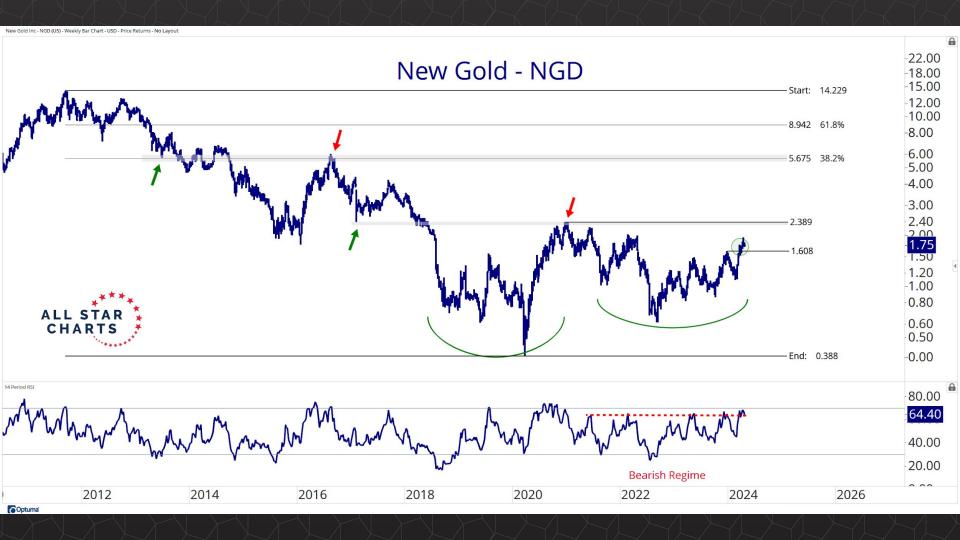

## Individual Miners

|                                        | Percent Of | f High/Low | Highs & Lows |               |              |          |  |
|----------------------------------------|------------|------------|--------------|---------------|--------------|----------|--|
|                                        | 52-Week Hi | 52-Wk Lo   | 4-Week (Mo)  | 13-Week (Qtr) | 52-Week (Yr) | All-Time |  |
| First Majestic Silver Corporation (AG) | -13.1%     | 48.8%      |              |               |              |          |  |
| AngloGold Ashanti Ltd (AU)             | -16.3%     | 50.1%      |              |               |              |          |  |
| Hecla Mining Co. (HL)                  | -13.7%     | 47.9%      |              |               |              |          |  |
| Novagold Resources Inc. (NG)           | -45.4%     | 29.5%      |              |               |              |          |  |
| Seabridge Gold, Inc. (SA)              | -6.6%      | 52.1%      |              |               |              |          |  |
| Agnico Eagle Mines Ltd (AEM)           | 0.0%       | 40.7%      | New High     | New High      | New High     |          |  |
| Alamos Gold Inc. (AGI)                 | -1.0%      | 36.4%      |              |               |              |          |  |
| B2Gold Corp (BTG)                      | -36.7%     | 4.8%       |              |               |              |          |  |
| Compania de Minas Buenaventura (BVN)   | -8.6%      | 142.2%     |              |               |              |          |  |
| Coeur Mining Inc (CDE)                 | -8.8%      | 110.4%     |              |               |              |          |  |
| Eldorado Gold Corp. (EGO)              | -1.6%      | 72.1%      |              |               |              |          |  |
| Freeport-McMoRan Inc (FCX)             | 0.0%       | 49.0%      | New High     | New High      | New High     |          |  |
| Franco-Nevada Corporation (FNV)        | -23.5%     | 13.7%      |              |               |              |          |  |
| Gold Fields Ltd (GFI)                  | -2.2%      | 63.6%      |              |               |              |          |  |
| Harmony Gold Mining Co Ltd (HMY)       | 0.0%       | 159.8%     | New High     | New High      | New High     |          |  |
| lamgold Corp. (IAG)                    | -2.2%      | 71.7%      |              |               |              |          |  |
| Kinross Gold Corp. (KGC)               | 0.0%       | 42.8%      | New High     | New High      | New High     |          |  |
| MAG Silver Corp. (MAG)                 | -8.9%      | 40.7%      | New High     | New High      |              |          |  |
| McEwen Mining Inc (MUX)                | -2.5%      | 78.1%      |              |               |              |          |  |
| Newmont Corp (NEM)                     | -20.9%     | 23.2%      |              |               |              |          |  |
| New Gold Inc (NGD)                     | -3.9%      | 92.3%      |              |               |              |          |  |
| Wheaton Precious Metals Corp (WPM)     | 0.0%       | 32.7%      | New High     | New High      | New High     |          |  |
| Centerra Gold Inc. (CGAU)              | -11.5%     | 31.4%      |              |               |              |          |  |
| Barrick Gold Corp. (GOLD)              | -15.9%     | 16.7%      |              |               |              |          |  |
| Gold Resource Corporation (GORO)       | -51.9%     | 87.3%      |              |               |              |          |  |
| Sandstorm Gold Ltd (SAND)              | -11.6%     | 31.6%      |              |               |              |          |  |
| Sibanye Stillwater Limited (SBSW)      | -44.6%     | 25.5%      |              |               |              |          |  |
| Pan American Silver Corp (PAAS)        | -0.5%      | 48.3%      |              |               |              |          |  |
| Royal Gold, Inc. (RGLD)                | -14.1%     | 16.4%      |              |               |              |          |  |
| SSR Mining Inc (SSRM)                  | -70.0%     | 29.2%      |              |               |              |          |  |