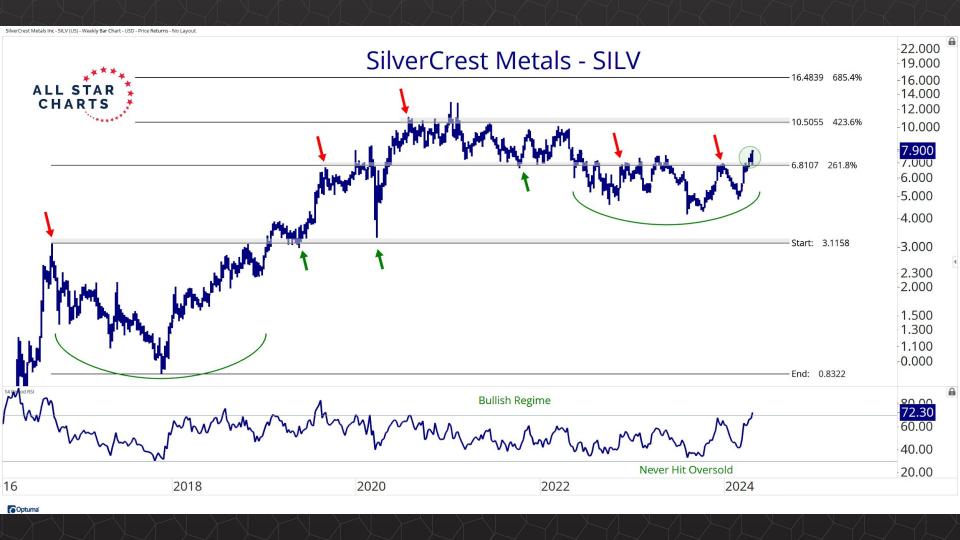

## Individual Miners

|                                        | Percent Of | f High/Low | Highs & Lows |               |              |          |  |
|----------------------------------------|------------|------------|--------------|---------------|--------------|----------|--|
|                                        | 52-Week Hi | 52-Wk Lo   | 4-Week (Mo)  | 13-Week (Qtr) | 52-Week (Yr) | All-Time |  |
| First Majestic Silver Corporation (AG) | -13.1%     | 48.8%      |              |               |              |          |  |
| AngloGold Ashanti Ltd (AU)             | -16.3%     | 50.1%      |              |               |              |          |  |
| Hecla Mining Co. (HL)                  | -13.7%     | 47.9%      |              |               |              |          |  |
| Novagold Resources Inc. (NG)           | -45.4%     | 29.5%      |              |               |              |          |  |
| Seabridge Gold, Inc. (SA)              | -6.6%      | 52.1%      |              |               |              |          |  |
| Agnico Eagle Mines Ltd (AEM)           | 0.0%       | 40.7%      | New High     | New High      | New High     |          |  |
| Alamos Gold Inc. (AGI)                 | -1.0%      | 36.4%      |              |               |              |          |  |
| B2Gold Corp (BTG)                      | -36.7%     | 4.8%       |              |               |              |          |  |
| Compania de Minas Buenaventura (BVN)   | -8.6%      | 142.2%     |              |               |              |          |  |
| Coeur Mining Inc (CDE)                 | -8.8%      | 110.4%     |              |               |              |          |  |
| Eldorado Gold Corp. (EGO)              | -1.6%      | 72.1%      |              |               |              |          |  |
| Freeport-McMoRan Inc (FCX)             | 0.0%       | 49.0%      | New High     | New High      | New High     |          |  |
| Franco-Nevada Corporation (FNV)        | -23.5%     | 13.7%      |              |               |              |          |  |
| Gold Fields Ltd (GFI)                  | -2.2%      | 63.6%      |              |               |              |          |  |
| Harmony Gold Mining Co Ltd (HMY)       | 0.0%       | 159.8%     | New High     | New High      | New High     |          |  |
| lamgold Corp. (IAG)                    | -2.2%      | 71.7%      |              |               |              |          |  |
| Kinross Gold Corp. (KGC)               | 0.0%       | 42.8%      | New High     | New High      | New High     |          |  |
| MAG Silver Corp. (MAG)                 | -8.9%      | 40.7%      | New High     | New High      |              |          |  |
| McEwen Mining Inc (MUX)                | -2.5%      | 78.1%      |              |               |              |          |  |
| Newmont Corp (NEM)                     | -20.9%     | 23.2%      |              |               |              |          |  |
| New Gold Inc (NGD)                     | -3.9%      | 92.3%      |              |               |              |          |  |
| Wheaton Precious Metals Corp (WPM)     | 0.0%       | 32.7%      | New High     | New High      | New High     |          |  |
| Centerra Gold Inc. (CGAU)              | -11.5%     | 31.4%      |              |               |              |          |  |
| Barrick Gold Corp. (GOLD)              | -15.9%     | 16.7%      |              |               |              |          |  |
| Gold Resource Corporation (GORO)       | -51.9%     | 87.3%      |              |               |              |          |  |
| Sandstorm Gold Ltd (SAND)              | -11.6%     | 31.6%      |              |               |              |          |  |
| Sibanye Stillwater Limited (SBSW)      | -44.6%     | 25.5%      |              |               |              |          |  |
| Pan American Silver Corp (PAAS)        | -0.5%      | 48.3%      |              |               |              |          |  |
| Royal Gold, Inc. (RGLD)                | -14.1%     | 16.4%      |              |               |              |          |  |
| SSR Mining Inc (SSRM)                  | -70.0%     | 29.2%      |              |               |              |          |  |