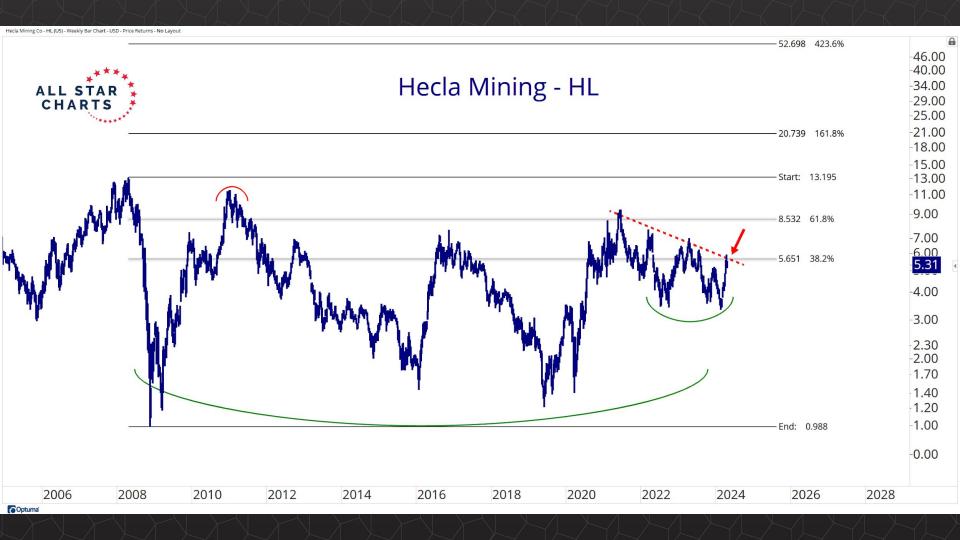

## Individual Miners

|                                        | Percent Of | f High/Low | Highs & Lows |               |              |          |  |
|----------------------------------------|------------|------------|--------------|---------------|--------------|----------|--|
|                                        | 52-Week Hi | 52-Wk Lo   | 4-Week (Mo)  | 13-Week (Qtr) | 52-Week (Yr) | All-Time |  |
| First Majestic Silver Corporation (AG) | -13.1%     | 48.8%      |              |               |              |          |  |
| AngloGold Ashanti Ltd (AU)             | -16.3%     | 50.1%      |              |               |              |          |  |
| Hecla Mining Co. (HL)                  | -13.7%     | 47.9%      |              |               |              |          |  |
| Novagold Resources Inc. (NG)           | -45.4%     | 29.5%      |              |               |              |          |  |
| Seabridge Gold, Inc. (SA)              | -6.6%      | 52.1%      |              |               |              |          |  |
| Agnico Eagle Mines Ltd (AEM)           | 0.0%       | 40.7%      | New High     | New High      | New High     |          |  |
| Alamos Gold Inc. (AGI)                 | -1.0%      | 36.4%      |              |               |              |          |  |
| B2Gold Corp (BTG)                      | -36.7%     | 4.8%       |              |               |              |          |  |
| Compania de Minas Buenaventura (BVN)   | -8.6%      | 142.2%     |              |               |              |          |  |
| Coeur Mining Inc (CDE)                 | -8.8%      | 110.4%     |              |               |              |          |  |
| Eldorado Gold Corp. (EGO)              | -1.6%      | 72.1%      |              |               |              |          |  |
| Freeport-McMoRan Inc (FCX)             | 0.0%       | 49.0%      | New High     | New High      | New High     |          |  |
| Franco-Nevada Corporation (FNV)        | -23.5%     | 13.7%      |              |               |              |          |  |
| Gold Fields Ltd (GFI)                  | -2.2%      | 63.6%      |              |               |              |          |  |
| Harmony Gold Mining Co Ltd (HMY)       | 0.0%       | 159.8%     | New High     | New High      | New High     |          |  |
| lamgold Corp. (IAG)                    | -2.2%      | 71.7%      |              |               |              |          |  |
| Kinross Gold Corp. (KGC)               | 0.0%       | 42.8%      | New High     | New High      | New High     |          |  |
| MAG Silver Corp. (MAG)                 | -8.9%      | 40.7%      | New High     | New High      |              |          |  |
| McEwen Mining Inc (MUX)                | -2.5%      | 78.1%      |              |               |              |          |  |
| Newmont Corp (NEM)                     | -20.9%     | 23.2%      |              |               |              |          |  |
| New Gold Inc (NGD)                     | -3.9%      | 92.3%      |              |               |              |          |  |
| Wheaton Precious Metals Corp (WPM)     | 0.0%       | 32.7%      | New High     | New High      | New High     |          |  |
| Centerra Gold Inc. (CGAU)              | -11.5%     | 31.4%      |              |               |              |          |  |
| Barrick Gold Corp. (GOLD)              | -15.9%     | 16.7%      |              |               |              |          |  |
| Gold Resource Corporation (GORO)       | -51.9%     | 87.3%      |              |               |              |          |  |
| Sandstorm Gold Ltd (SAND)              | -11.6%     | 31.6%      |              |               |              |          |  |
| Sibanye Stillwater Limited (SBSW)      | -44.6%     | 25.5%      |              |               |              |          |  |
| Pan American Silver Corp (PAAS)        | -0.5%      | 48.3%      |              |               |              |          |  |
| Royal Gold, Inc. (RGLD)                | -14.1%     | 16.4%      |              |               |              |          |  |
| SSR Mining Inc (SSRM)                  | -70.0%     | 29.2%      |              |               |              |          |  |