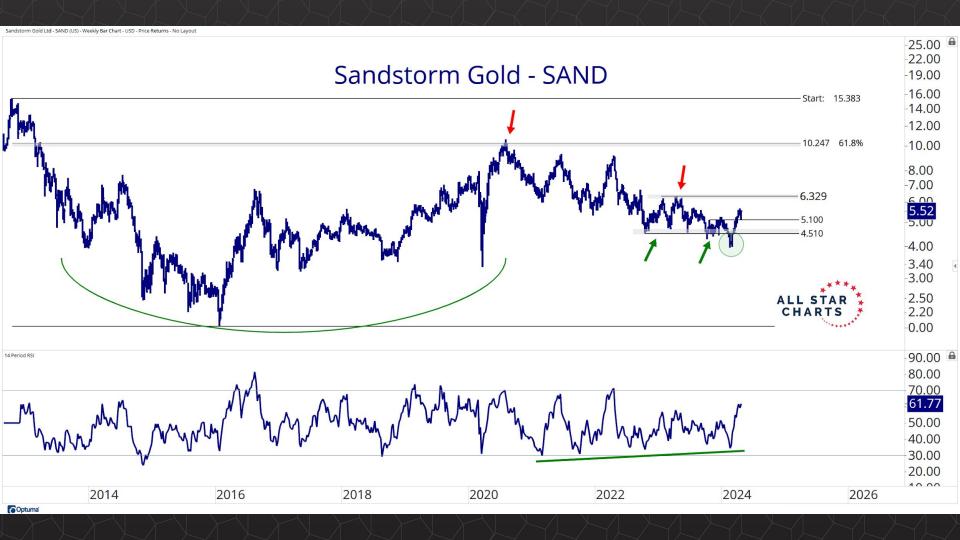

## Individual Miners

|                                        | Percent Of | f High/Low | Highs & Lows |               |              |          |  |
|----------------------------------------|------------|------------|--------------|---------------|--------------|----------|--|
|                                        | 52-Week Hi | 52-Wk Lo   | 4-Week (Mo)  | 13-Week (Qtr) | 52-Week (Yr) | All-Time |  |
| First Majestic Silver Corporation (AG) | -13.1%     | 48.8%      |              |               |              |          |  |
| AngloGold Ashanti Ltd (AU)             | -16.3%     | 50.1%      |              |               |              |          |  |
| Hecla Mining Co. (HL)                  | -13.7%     | 47.9%      |              |               |              |          |  |
| Novagold Resources Inc. (NG)           | -45.4%     | 29.5%      |              |               |              |          |  |
| Seabridge Gold, Inc. (SA)              | -6.6%      | 52.1%      |              |               |              |          |  |
| Agnico Eagle Mines Ltd (AEM)           | 0.0%       | 40.7%      | New High     | New High      | New High     |          |  |
| Alamos Gold Inc. (AGI)                 | -1.0%      | 36.4%      |              |               |              |          |  |
| B2Gold Corp (BTG)                      | -36.7%     | 4.8%       |              |               |              |          |  |
| Compania de Minas Buenaventura (BVN)   | -8.6%      | 142.2%     |              |               |              |          |  |
| Coeur Mining Inc (CDE)                 | -8.8%      | 110.4%     |              |               |              |          |  |
| Eldorado Gold Corp. (EGO)              | -1.6%      | 72.1%      |              |               |              |          |  |
| Freeport-McMoRan Inc (FCX)             | 0.0%       | 49.0%      | New High     | New High      | New High     |          |  |
| Franco-Nevada Corporation (FNV)        | -23.5%     | 13.7%      |              |               |              |          |  |
| Gold Fields Ltd (GFI)                  | -2.2%      | 63.6%      |              |               |              |          |  |
| Harmony Gold Mining Co Ltd (HMY)       | 0.0%       | 159.8%     | New High     | New High      | New High     |          |  |
| lamgold Corp. (IAG)                    | -2.2%      | 71.7%      |              |               |              |          |  |
| Kinross Gold Corp. (KGC)               | 0.0%       | 42.8%      | New High     | New High      | New High     |          |  |
| MAG Silver Corp. (MAG)                 | -8.9%      | 40.7%      | New High     | New High      |              |          |  |
| McEwen Mining Inc (MUX)                | -2.5%      | 78.1%      |              |               |              |          |  |
| Newmont Corp (NEM)                     | -20.9%     | 23.2%      |              |               |              |          |  |
| New Gold Inc (NGD)                     | -3.9%      | 92.3%      |              |               |              |          |  |
| Wheaton Precious Metals Corp (WPM)     | 0.0%       | 32.7%      | New High     | New High      | New High     |          |  |
| Centerra Gold Inc. (CGAU)              | -11.5%     | 31.4%      |              |               |              |          |  |
| Barrick Gold Corp. (GOLD)              | -15.9%     | 16.7%      |              |               |              |          |  |
| Gold Resource Corporation (GORO)       | -51.9%     | 87.3%      |              |               |              |          |  |
| Sandstorm Gold Ltd (SAND)              | -11.6%     | 31.6%      |              |               |              |          |  |
| Sibanye Stillwater Limited (SBSW)      | -44.6%     | 25.5%      |              |               |              |          |  |
| Pan American Silver Corp (PAAS)        | -0.5%      | 48.3%      |              |               |              |          |  |
| Royal Gold, Inc. (RGLD)                | -14.1%     | 16.4%      |              |               |              |          |  |
| SSR Mining Inc (SSRM)                  | -70.0%     | 29.2%      |              |               |              |          |  |