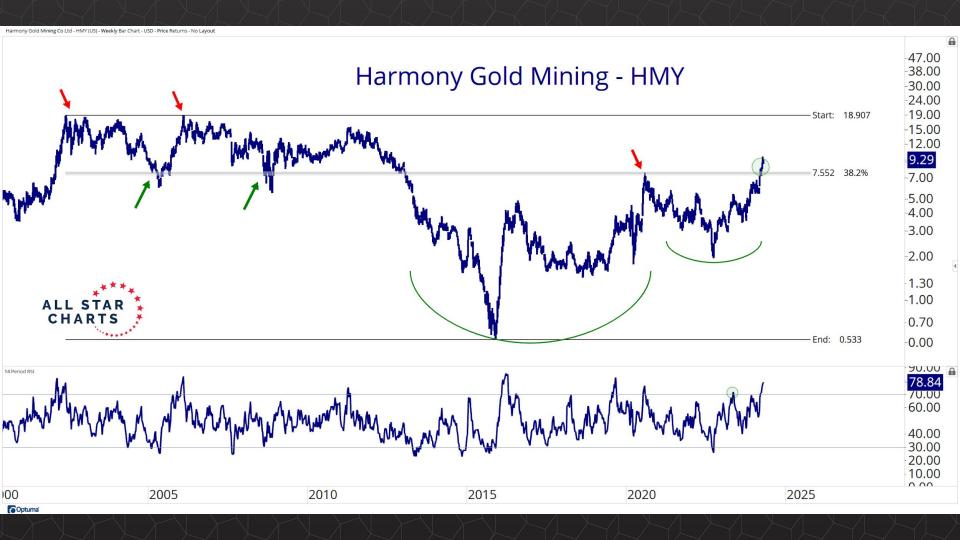

## Individual Miners

|                                        | Percent Of | f High/Low | Highs & Lows |               |              |          |  |
|----------------------------------------|------------|------------|--------------|---------------|--------------|----------|--|
|                                        | 52-Week Hi | 52-Wk Lo   | 4-Week (Mo)  | 13-Week (Qtr) | 52-Week (Yr) | All-Time |  |
| First Majestic Silver Corporation (AG) | -13.1%     | 48.8%      |              |               |              |          |  |
| AngloGold Ashanti Ltd (AU)             | -16.3%     | 50.1%      |              |               |              |          |  |
| Hecla Mining Co. (HL)                  | -13.7%     | 47.9%      |              |               |              |          |  |
| Novagold Resources Inc. (NG)           | -45.4%     | 29.5%      |              |               |              |          |  |
| Seabridge Gold, Inc. (SA)              | -6.6%      | 52.1%      |              |               |              |          |  |
| Agnico Eagle Mines Ltd (AEM)           | 0.0%       | 40.7%      | New High     | New High      | New High     |          |  |
| Alamos Gold Inc. (AGI)                 | -1.0%      | 36.4%      |              |               |              |          |  |
| B2Gold Corp (BTG)                      | -36.7%     | 4.8%       |              |               |              |          |  |
| Compania de Minas Buenaventura (BVN)   | -8.6%      | 142.2%     |              |               |              |          |  |
| Coeur Mining Inc (CDE)                 | -8.8%      | 110.4%     |              |               |              |          |  |
| Eldorado Gold Corp. (EGO)              | -1.6%      | 72.1%      |              |               |              |          |  |
| Freeport-McMoRan Inc (FCX)             | 0.0%       | 49.0%      | New High     | New High      | New High     |          |  |
| Franco-Nevada Corporation (FNV)        | -23.5%     | 13.7%      |              |               |              |          |  |
| Gold Fields Ltd (GFI)                  | -2.2%      | 63.6%      |              |               |              |          |  |
| Harmony Gold Mining Co Ltd (HMY)       | 0.0%       | 159.8%     | New High     | New High      | New High     |          |  |
| lamgold Corp. (IAG)                    | -2.2%      | 71.7%      |              |               |              |          |  |
| Kinross Gold Corp. (KGC)               | 0.0%       | 42.8%      | New High     | New High      | New High     |          |  |
| MAG Silver Corp. (MAG)                 | -8.9%      | 40.7%      | New High     | New High      |              |          |  |
| McEwen Mining Inc (MUX)                | -2.5%      | 78.1%      |              |               |              |          |  |
| Newmont Corp (NEM)                     | -20.9%     | 23.2%      |              |               |              |          |  |
| New Gold Inc (NGD)                     | -3.9%      | 92.3%      |              |               |              |          |  |
| Wheaton Precious Metals Corp (WPM)     | 0.0%       | 32.7%      | New High     | New High      | New High     |          |  |
| Centerra Gold Inc. (CGAU)              | -11.5%     | 31.4%      |              |               |              |          |  |
| Barrick Gold Corp. (GOLD)              | -15.9%     | 16.7%      |              |               |              |          |  |
| Gold Resource Corporation (GORO)       | -51.9%     | 87.3%      |              |               |              |          |  |
| Sandstorm Gold Ltd (SAND)              | -11.6%     | 31.6%      |              |               |              |          |  |
| Sibanye Stillwater Limited (SBSW)      | -44.6%     | 25.5%      |              |               |              |          |  |
| Pan American Silver Corp (PAAS)        | -0.5%      | 48.3%      |              |               |              |          |  |
| Royal Gold, Inc. (RGLD)                | -14.1%     | 16.4%      |              |               |              |          |  |
| SSR Mining Inc (SSRM)                  | -70.0%     | 29.2%      |              |               |              |          |  |