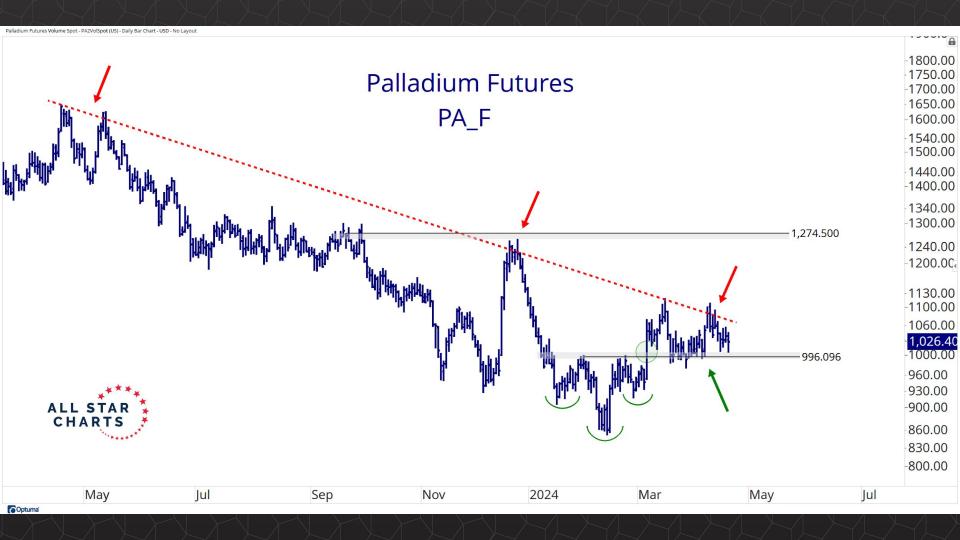

## TABLE OF CONTENTS

Futures Contracts & COT 3-31

Intermarket Analysis 32 - 51

Currencies & Real Yields 52 - 62

Physical ETFs & Indexes 63 - 81

Individual Miners 82 - 127



## Futures Contracts & COT Positioning

























































## Intermarket Analysis























0.022

-0.0210-0.0200

0.0190

-0.0180

-0.0170

-0.0160

-0.01500.0145 -0.0140

0.0135 -0.0130

0.0124 0.0119

0.0114

-0.0110 0.0104

-0.0100

0.0093 -0.0090

0.0086 0.0083

-0.00800.0076

0 0072



















-0.490 -0.480 -0.470 -0.460 -0.450

-0.450 -0.440 -0.430 -0.420

-0.410 -0.400 -0.390

-0.380 -0.370

0.357 -0.350

-0.340 -0.330

-0.320

-0.310 -0.300

-0.290

2.200

-0.280

-0.270

Optuma



## Currencies & Real Yields





















## Physical ETFs & Indexes







































## Individual Miners



|                                        | Percent Of | f High/Low | Highs & Lows |               |              |          |  |
|----------------------------------------|------------|--------