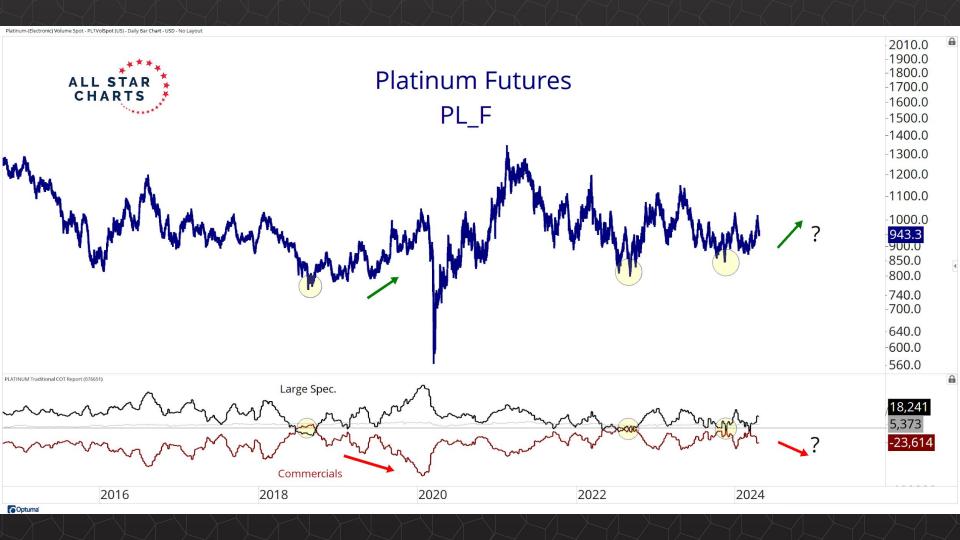

## Intermarket Analysis

0.022

-0.0210-0.0200

0.0190

-0.0180

-0.0170

-0.0160

-0.01500.0145 -0.0140