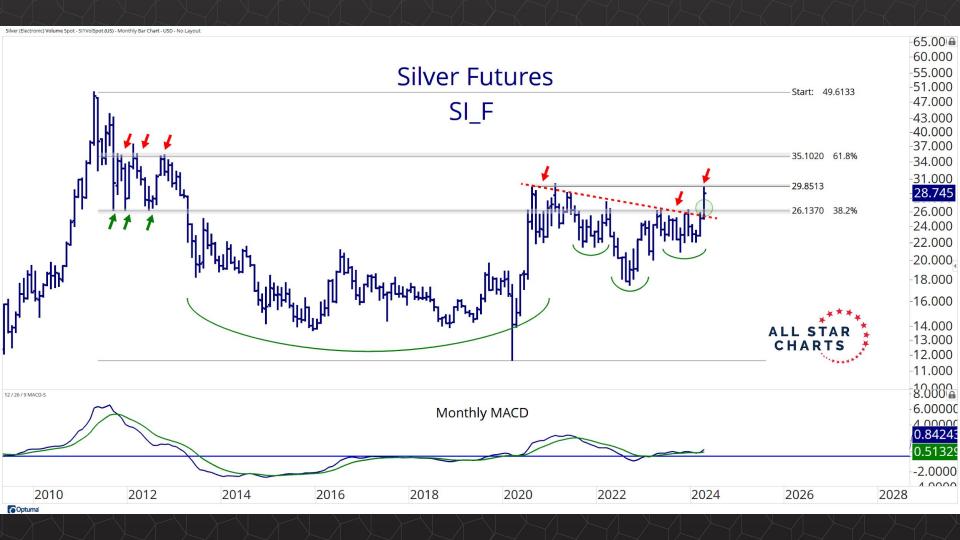

## TABLE OF CONTENTS

Futures Contracts & COT 3-31

Intermarket Analysis 32 - 51

Currencies & Real Yields 52 - 62

Physical ETFs & Indexes 63 - 81

Individual Miners 82 - 127



## Futures Contracts & COT Positioning

























































## Intermarket Analysis























0.022

-0.0210-0.0200

0.0190

-0.0180

-0.0170

-0.0160

-0.01500.0145 -0.0140

0.0135 -0.0130

0.0124 0.0119

0.0114

-0.0110 0.0104

-0.0100

0.0093 -0.0090

0.0086 0.0083

-0.00800.0076

0 0072



















-0.490 -0.480 -0.470 -0.460 -0.450

-0.450 -0.440 -0.430 -0.420

-0.410 -0.400 -0.390

-0.380 -0.370

0.357 -0.350

-0.340 -0.330

-0.320

-0.310 -0.300

-0.290

2.200

-0.280

-0.270

Optuma



## Currencies & Real Yields





















## Physical ETFs & Indexes







































## Individual Miners



|                                        | Percent Of | f High/Low | Highs & Lows |               |              |          |  |
|----------------------------------------