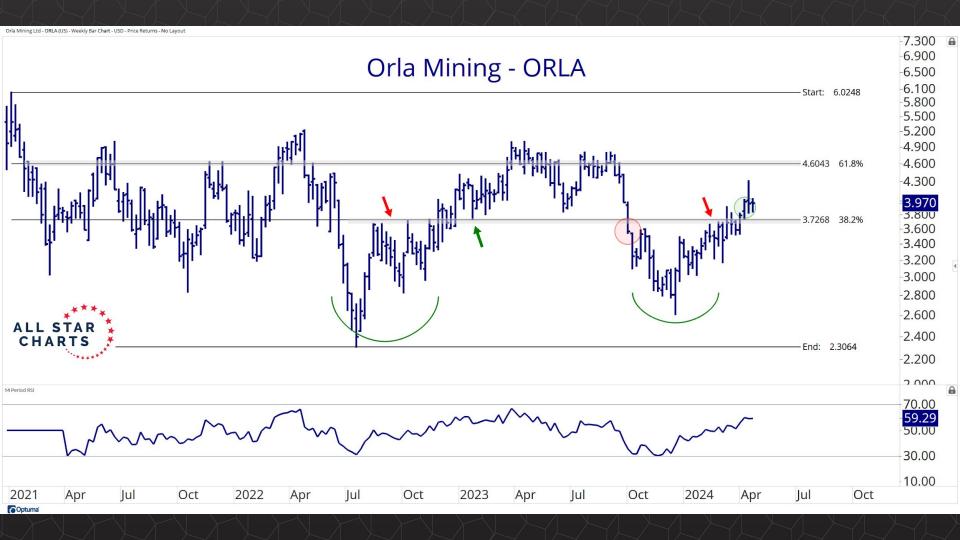

## Individual Miners

|                                        | Percent Of | f High/Low | Highs & Lows |               |              |          |  |
|----------------------------------------|------------|------------|--------------|---------------|--------------|----------|--|
|                                        | 52-Week Hi | 52-Wk Lo   | 4-Week (Mo)  | 13-Week (Qtr) | 52-Week (Yr) | All-Time |  |
| First Majestic Silver Corporation (AG) | -13.1%     | 48.8%      |              |               |              |          |  |
| AngloGold Ashanti Ltd (AU)             | -16.3%     | 50.1%      |              |               |              |          |  |
| Hecla Mining Co. (HL)                  | -13.7%     | 47.9%      |              |               |              |          |  |
| Novagold Resources Inc. (NG)           | -45.4%     | 29.5%      |              |               |              |          |  |
| Seabridge Gold, Inc. (SA)              | -6.6%      | 52.1%      |              |               |              |          |  |
| Agnico Eagle Mines Ltd (AEM)           | 0.0%       | 40.7%      | New High     | New High      | New High     |          |  |
| Alamos Gold Inc. (AGI)                 | -1.0%      | 36.4%      |              |               |              |          |  |
| B2Gold Corp (BTG)                      | -36.7%     | 4.8%       |              |               |              |          |  |
| Compania de Minas Buenaventura (BVN)   | -8.6%      | 142.2%     |              |               |              |          |  |
| Coeur Mining Inc (CDE)                 | -8.8%      | 110.4%     |              |               |              |          |  |
| Eldorado Gold Corp. (EGO)              | -1.6%      | 72.1%      |              |               |              |          |  |
| Freeport-McMoRan Inc (FCX)             | 0.0%       | 49.0%      | New High     | New High      | New High     |          |  |
| Franco-Nevada Corporation (FNV)        | -23.5%     | 13.7%      |              |               |              |          |  |
| Gold Fields Ltd (GFI)                  | -2.2%      | 63.6%      |              |               |              |          |  |
| Harmony Gold Mining Co Ltd (HMY)       | 0.0%       | 159.8%     | New High     | New High      | New High     |          |  |
| lamgold Corp. (IAG)                    | -2.2%      | 71.7%      |              |               |              |          |  |
| Kinross Gold Corp. (KGC)               | 0.0%       | 42.8%      | New High     | New High      | New High     |          |  |
| MAG Silver Corp. (MAG)                 | -8.9%      | 40.7%      | New High     | New High      |              |          |  |
| McEwen Mining Inc (MUX)                | -2.5%      | 78.1%      |              |               |              |          |  |
| Newmont Corp (NEM)                     | -20.9%     | 23.2%      |              |               |              |          |  |
| New Gold Inc (NGD)                     | -3.9%      | 92.3%      |              |               |              |          |  |
| Wheaton Precious Metals Corp (WPM)     | 0.0%       | 32.7%      | New High     | New High      | New High     |          |  |
| Centerra Gold Inc. (CGAU)              | -11.5%     | 31.4%      |              |               |              |          |  |
| Barrick Gold Corp. (GOLD)              | -15.9%     | 16.7%      |              |               |              |          |  |
| Gold Resource Corporation (GORO)       | -51.9%     | 87.3%      |              |               |              |          |  |
| Sandstorm Gold Ltd (SAND)              | -11.6%     | 31.6%      |              |               |              |          |  |
| Sibanye Stillwater Limited (SBSW)      | -44.6%     | 25.5%      |              |               |              |          |  |
| Pan American Silver Corp (PAAS)        | -0.5%      | 48.3%      |              |               |              |          |  |
| Royal Gold, Inc. (RGLD)                | -14.1%     | 16.4%      |              |               |              |          |  |
| SSR Mining Inc (SSRM)                  | -70.0%     | 29.2%      |              |               |              |          |  |