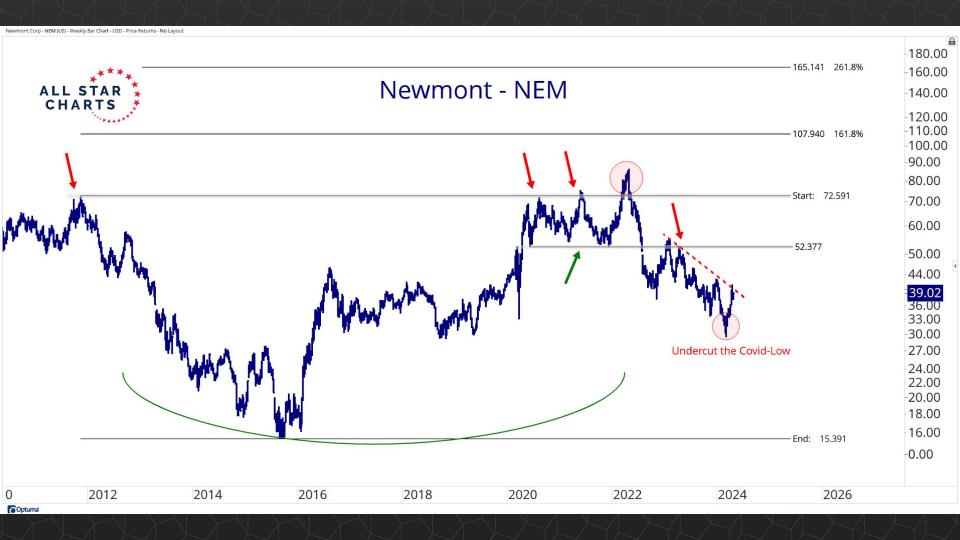

## Individual Miners

|                                        | Percent Of | f High/Low | Highs & Lows |               |              |          |  |
|----------------------------------------|------------|------------|--------------|---------------|--------------|----------|--|
|                                        | 52-Week Hi | 52-Wk Lo   | 4-Week (Mo)  | 13-Week (Qtr) | 52-Week (Yr) | All-Time |  |
| First Majestic Silver Corporation (AG) | -13.1%     | 48.8%      |              |               |              |          |  |
| AngloGold Ashanti Ltd (AU)             | -16.3%     | 50.1%      |              |               |              |          |  |
| Hecla Mining Co. (HL)                  | -13.7%     | 47.9%      |              |               |              |          |  |
| Novagold Resources Inc. (NG)           | -45.4%     | 29.5%      |              |               |              |          |  |
| Seabridge Gold, Inc. (SA)              | -6.6%      | 52.1%      |              |               |              |          |  |
| Agnico Eagle Mines Ltd (AEM)           | 0.0%       | 40.7%      | New High     | New High      | New High     |          |  |
| Alamos Gold Inc. (AGI)                 | -1.0%      | 36.4%      |              |               |              |          |  |
| B2Gold Corp (BTG)                      | -36.7%     | 4.8%       |              |               |              |          |  |
| Compania de Minas Buenaventura (BVN)   | -8.6%      | 142.2%     |              |               |              |          |  |
| Coeur Mining Inc (CDE)                 | -8.8%      | 110.4%     |              |               |              |          |  |
| Eldorado Gold Corp. (EGO)              | -1.6%      | 72.1%      |              |               |              |          |  |
| Freeport-McMoRan Inc (FCX)             | 0.0%       | 49.0%      | New High     | New High      | New High     |          |  |
| Franco-Nevada Corporation (FNV)        | -23.5%     | 13.7%      |              |               |              |          |  |
| Gold Fields Ltd (GFI)                  | -2.2%      | 63.6%      |              |               |              |          |  |
| Harmony Gold Mining Co Ltd (HMY)       | 0.0%       | 159.8%     | New High     | New High      | New High     |          |  |
| lamgold Corp. (IAG)                    | -2.2%      | 71.7%      |              |               |              |          |  |
| Kinross Gold Corp. (KGC)               | 0.0%       | 42.8%      | New High     | New High      | New High     |          |  |
| MAG Silver Corp. (MAG)                 | -8.9%      | 40.7%      | New High     | New High      |              |          |  |
| McEwen Mining Inc (MUX)                | -2.5%      | 78.1%      |              |               |              |          |  |
| Newmont Corp (NEM)                     | -20.9%     | 23.2%      |              |               |              |          |  |
| New Gold Inc (NGD)                     | -3.9%      | 92.3%      |              |               |              |          |  |
| Wheaton Precious Metals Corp (WPM)     | 0.0%       | 32.7%      | New High     | New High      | New High     |          |  |
| Centerra Gold Inc. (CGAU)              | -11.5%     | 31.4%      |              |               |              |          |  |
| Barrick Gold Corp. (GOLD)              | -15.9%     | 16.7%      |              |               |              |          |  |
| Gold Resource Corporation (GORO)       | -51.9%     | 87.3%      |              |               |              |          |  |
| Sandstorm Gold Ltd (SAND)              | -11.6%     | 31.6%      |              |               |              |          |  |
| Sibanye Stillwater Limited (SBSW)      | -44.6%     | 25.5%      |              |               |              |          |  |
| Pan American Silver Corp (PAAS)        | -0.5%      | 48.3%      |              |               |              |          |  |
| Royal Gold, Inc. (RGLD)                | -14.1%     | 16.4%      |              |               |              |          |  |
| SSR Mining Inc (SSRM)                  | -70.0%     | 29.2%      |              |               |              |          |  |