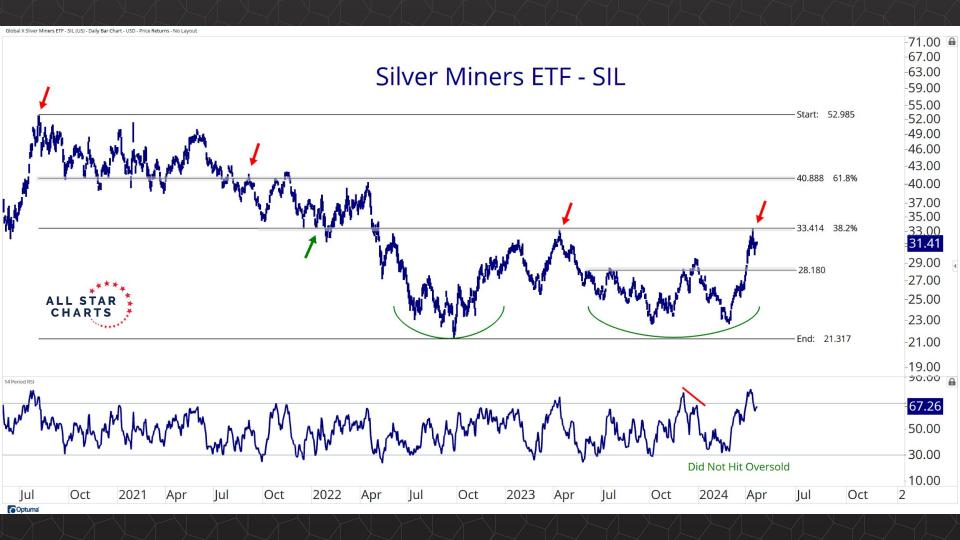

& COT 3-31

Intermarket Analysis 32 - 51

Currencies & Real Yields 52 - 62

Physical ETFs & Indexes 63 - 81

Individual Miners 82 - 127



## Futures Contracts & COT Positioning

























































## Intermarket Analysis























0.022

-0.0210-0.0200

0.0190

-0.0180

-0.0170

-0.0160

-0.01500.0145 -0.0140

0.0135 -0.0130

0.0124 0.0119

0.0114

-0.0110 0.0104

-0.0100

0.0093 -0.0090

0.0086 0.0083

-0.00800.0076

0 0072



















-0.490 -0.480 -0.470 -0.460 -0.450

-0.450 -0.440 -0.430 -0.420

-0.410 -0.400 -0.390

-0.380 -0.370

0.357 -0.350

-0.340 -0.330

-0.320

-0.310 -0.300

-0.290

2.200

-0.280

-0.270

Optuma



## Currencies & Real Yields





















## Physical ETFs & Indexes







































## Individual Miners



|                                        | Percent Of | f High/Low | Highs & Lows |               |              |          |  |
|----------------------------------------|------------|------------|--------------|---------------|--------------|----------|--|
|                                        | 52-Week Hi | 52-Wk Lo   | 4-Week (Mo)  | 13-Week (Qtr) | 52-Week (Yr) | All-Time |  |
| First Majestic Silver Corporation (AG) | -13.1%     | 48.8%      |              |               |              |          |  |
| AngloGold Ashanti Ltd (AU)             | -16.3%     | 50.1%      |              |               |              |          |  |
| Hecla Mining Co. (HL)                  | -13.7%     | 47.9%      |              |               |              |