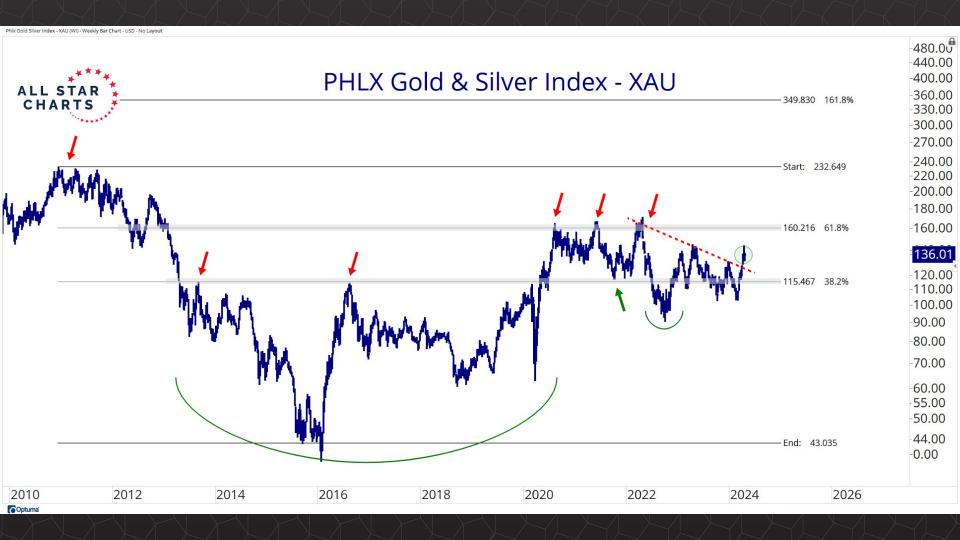

## Intermarket Analysis

0.022

-0.0210-0.0200

0.0190

-0.0180

-0.0170

-0.0160

-0.01500.0145 -0.0140