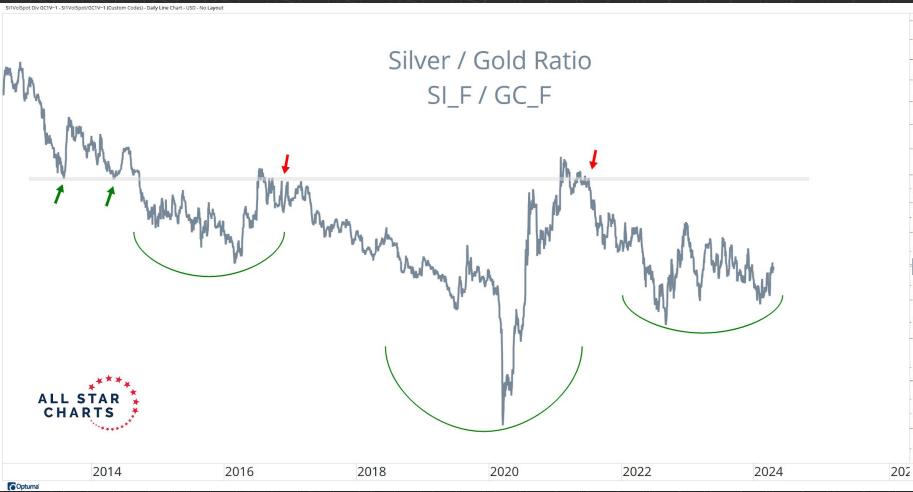

## Intermarket Analysis

0.022

-0.0210-0.0200

0.0190

-0.0180

-0.0170

-0.0160

-0.01500.0145 -0.0140