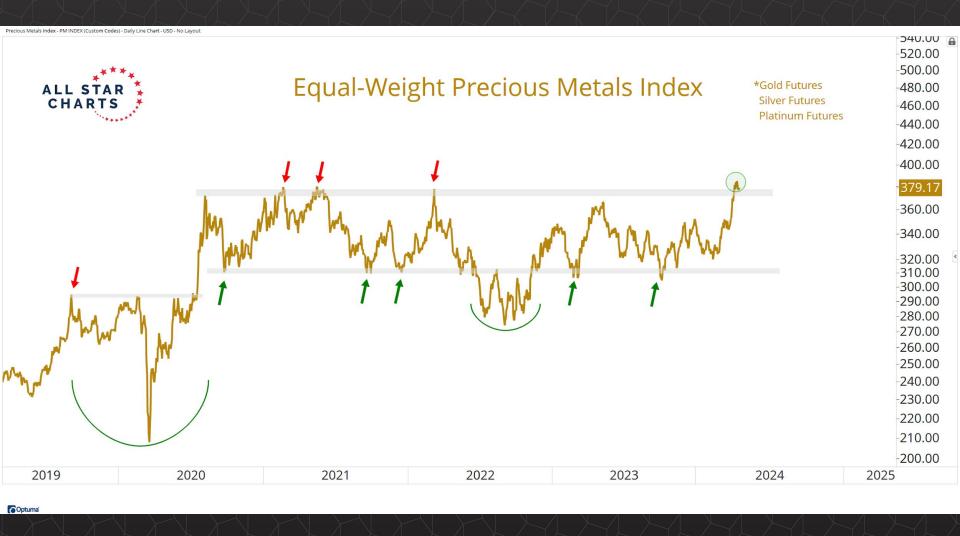

## Intermarket Analysis

0.022

-0.0210-0.0200

0.0190

-0.0180

-0.0170

-0.0160

-0.01500.0145 -0.0140