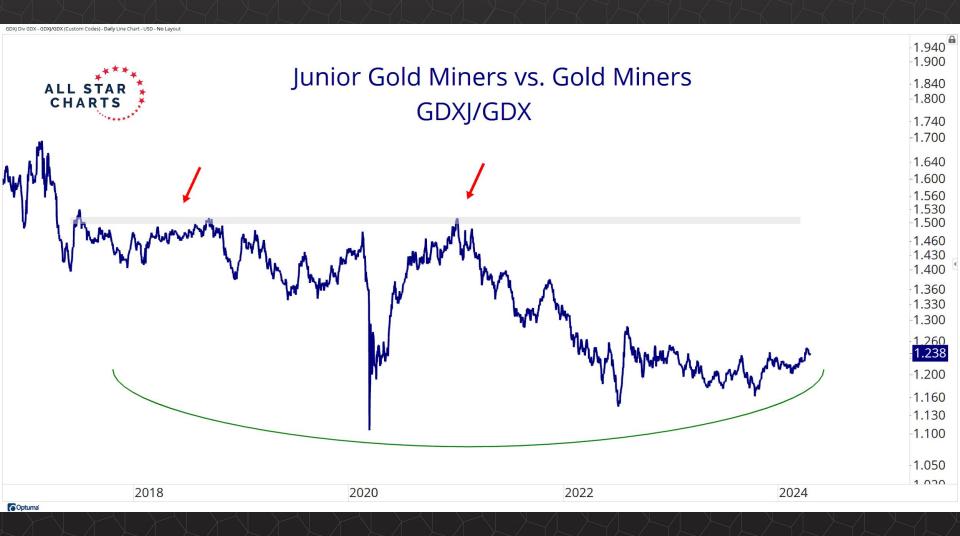

## Intermarket Analysis

0.022

-0.0210-0.0200

0.0190

-0.0180

-0.0170

-0.0160

-0.01500.0145 -0.0140