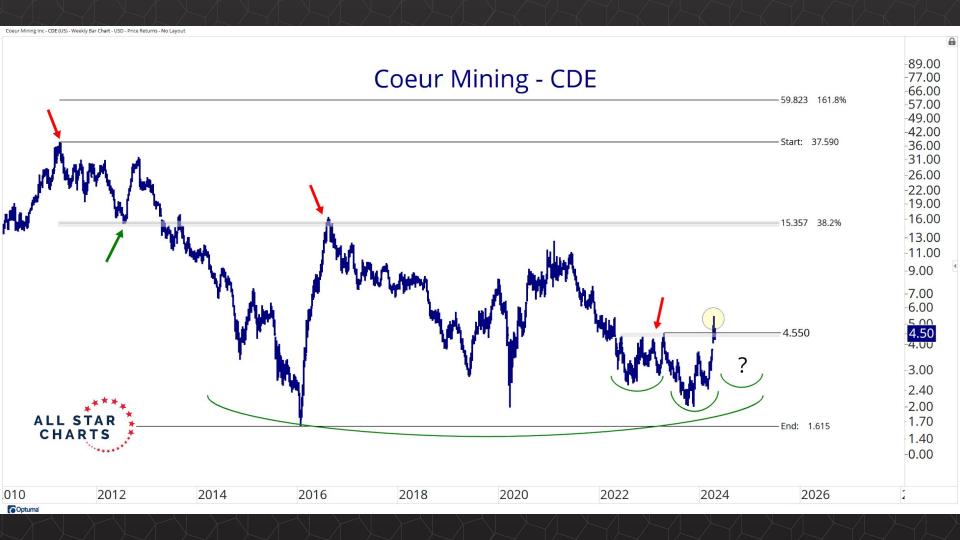

## Individual Miners

|                                        | Percent Of | f High/Low | Highs & Lows |               |              |          |  |
|----------------------------------------|------------|------------|--------------|---------------|--------------|----------|--|
|                                        | 52-Week Hi | 52-Wk Lo   | 4-Week (Mo)  | 13-Week (Qtr) | 52-Week (Yr) | All-Time |  |
| First Majestic Silver Corporation (AG) | -13.1%     | 48.8%      |              |               |              |          |  |
| AngloGold Ashanti Ltd (AU)             | -16.3%     | 50.1%      |              |               |              |          |  |
| Hecla Mining Co. (HL)                  | -13.7%     | 47.9%      |              |               |              |          |  |
| Novagold Resources Inc. (NG)           | -45.4%     | 29.5%      |              |               |              |          |  |
| Seabridge Gold, Inc. (SA)              | -6.6%      | 52.1%      |              |               |              |          |  |
| Agnico Eagle Mines Ltd (AEM)           | 0.0%       | 40.7%      | New High     | New High      | New High     |          |  |
| Alamos Gold Inc. (AGI)                 | -1.0%      | 36.4%      |              |               |              |          |  |
| B2Gold Corp (BTG)                      | -36.7%     | 4.8%       |              |               |              |          |  |
| Compania de Minas Buenaventura (BVN)   | -8.6%      | 142.2%     |              |               |              |          |  |
| Coeur Mining Inc (CDE)                 | -8.8%      | 110.4%     |              |               |              |          |  |
| Eldorado Gold Corp. (EGO)              | -1.6%      | 72.1%      |              |               |              |          |  |
| Freeport-McMoRan Inc (FCX)             | 0.0%       | 49.0%      | New High     | New High      | New High     |          |  |
| Franco-Nevada Corporation (FNV)        | -23.5%     | 13.7%      |              |               |              |          |  |
| Gold Fields Ltd (GFI)                  | -2.2%      | 63.6%      |              |               |              |          |  |
| Harmony Gold Mining Co Ltd (HMY)       | 0.0%       | 159.8%     | New High     | New High      | New High     |          |  |
| lamgold Corp. (IAG)                    | -2.2%      | 71.7%      |              |               |              |          |  |
| Kinross Gold Corp. (KGC)               | 0.0%       | 42.8%      | New High     | New High      | New High     |          |  |
| MAG Silver Corp. (MAG)                 | -8.9%      | 40.7%      | New High     | New High      |              |          |  |
| McEwen Mining Inc (MUX)                | -2.5%      | 78.1%      |              |               |              |          |  |
| Newmont Corp (NEM)                     | -20.9%     | 23.2%      |              |               |              |          |  |
| New Gold Inc (NGD)                     | -3.9%      | 92.3%      |              |               |              |          |  |
| Wheaton Precious Metals Corp (WPM)     | 0.0%       | 32.7%      | New High     | New High      | New High     |          |  |
| Centerra Gold Inc. (CGAU)              | -11.5%     | 31.4%      |              |               |              |          |  |
| Barrick Gold Corp. (GOLD)              | -15.9%     | 16.7%      |              |               |              |          |  |
| Gold Resource Corporation (GORO)       | -51.9%     | 87.3%      |              |               |              |          |  |
| Sandstorm Gold Ltd (SAND)              | -11.6%     | 31.6%      |              |               |              |          |  |
| Sibanye Stillwater Limited (SBSW)      | -44.6%     | 25.5%      |              |               |              |          |  |
| Pan American Silver Corp (PAAS)        | -0.5%      | 48.3%      |              |               |              |          |  |
| Royal Gold, Inc. (RGLD)                | -14.1%     | 16.4%      |              |               |              |          |  |
| SSR Mining Inc (SSRM)                  | -70.0%     | 29.2%      |              |               |              |          |  |