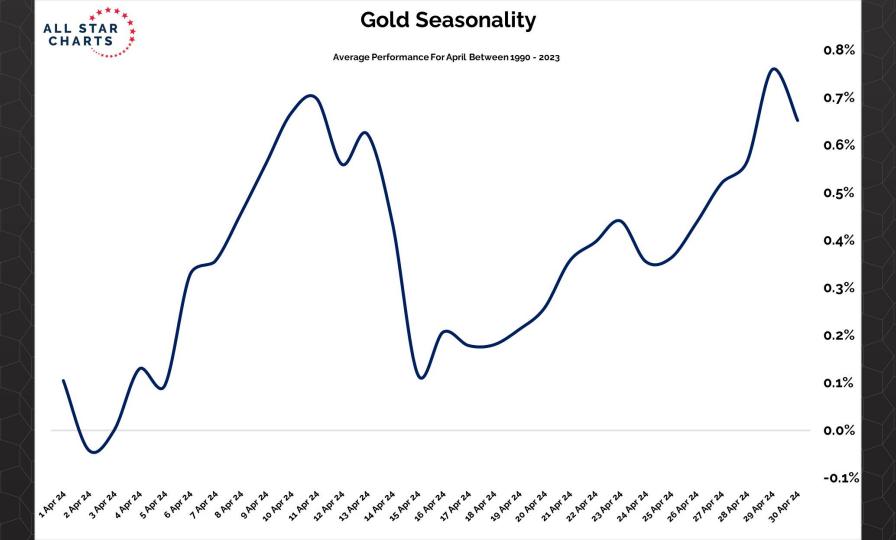

## Intermarket Analysis

0.022

-0.0210-0.0200

0.0190

-0.0180

-0.0170

-0.0160

-0.01500.0145 -0.0140