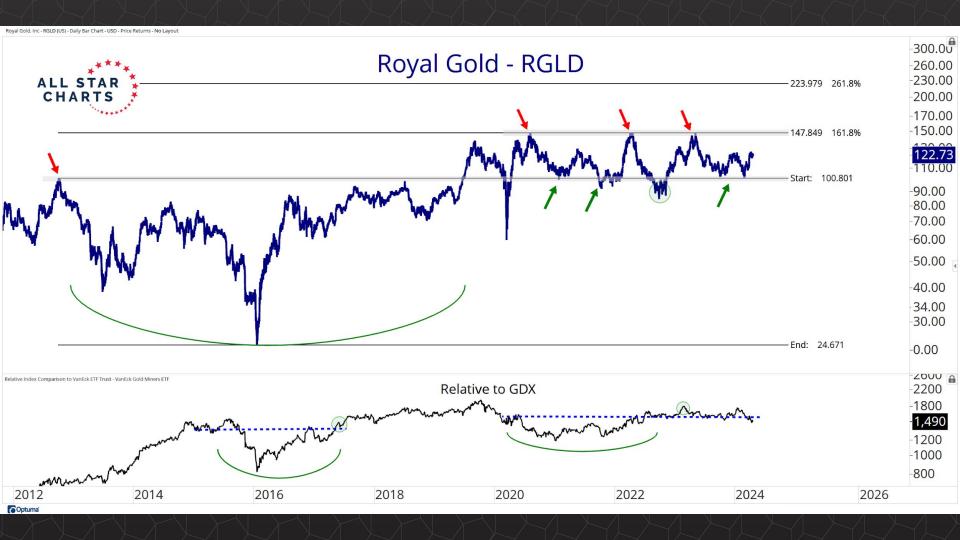

## Individual Miners

|                                        | Percent Of | f High/Low | Highs & Lows |               |              |          |  |
|----------------------------------------|------------|------------|--------------|---------------|--------------|----------|--|
|                                        | 52-Week Hi | 52-Wk Lo   | 4-Week (Mo)  | 13-Week (Qtr) | 52-Week (Yr) | All-Time |  |
| First Majestic Silver Corporation (AG) | -13.1%     | 48.8%      |              |               |              |          |  |
| AngloGold Ashanti Ltd (AU)             | -16.3%     | 50.1%      |              |               |              |          |  |
| Hecla Mining Co. (HL)                  | -13.7%     | 47.9%      |              |               |              |          |  |
| Novagold Resources Inc. (NG)           | -45.4%     | 29.5%      |              |               |              |          |  |
| Seabridge Gold, Inc. (SA)              | -6.6%      | 52.1%      |              |               |              |          |  |
| Agnico Eagle Mines Ltd (AEM)           | 0.0%       | 40.7%      | New High     | New High      | New High     |          |  |
| Alamos Gold Inc. (AGI)                 | -1.0%      | 36.4%      |              |               |              |          |  |
| B2Gold Corp (BTG)                      | -36.7%     | 4.8%       |              |               |              |          |  |
| Compania de Minas Buenaventura (BVN)   | -8.6%      | 142.2%     |              |               |              |          |  |
| Coeur Mining Inc (CDE)                 | -8.8%      | 110.4%     |              |               |              |          |  |
| Eldorado Gold Corp. (EGO)              | -1.6%      | 72.1%      |              |               |              |          |  |
| Freeport-McMoRan Inc (FCX)             | 0.0%       | 49.0%      | New High     | New High      | New High     |          |  |
| Franco-Nevada Corporation (FNV)        | -23.5%     | 13.7%      |              |               |              |          |  |
| Gold Fields Ltd (GFI)                  | -2.2%      | 63.6%      |              |               |              |          |  |
| Harmony Gold Mining Co Ltd (HMY)       | 0.0%       | 159.8%     | New High     | New High      | New High     |          |  |
| lamgold Corp. (IAG)                    | -2.2%      | 71.7%      |              |               |              |          |  |
| Kinross Gold Corp. (KGC)               | 0.0%       | 42.8%      | New High     | New High      | New High     |          |  |
| MAG Silver Corp. (MAG)                 | -8.9%      | 40.7%      | New High     | New High      |              |          |  |
| McEwen Mining Inc (MUX)                | -2.5%      | 78.1%      |              |               |              |          |  |
| Newmont Corp (NEM)                     | -20.9%     | 23.2%      |              |               |              |          |  |
| New Gold Inc (NGD)                     | -3.9%      | 92.3%      |              |               |              |          |  |
| Wheaton Precious Metals Corp (WPM)     | 0.0%       | 32.7%      | New High     | New High      | New High     |          |  |
| Centerra Gold Inc. (CGAU)              | -11.5%     | 31.4%      |              |               |              |          |  |
| Barrick Gold Corp. (GOLD)              | -15.9%     | 16.7%      |              |               |              |          |  |
| Gold Resource Corporation (GORO)       | -51.9%     | 87.3%      |              |               |              |          |  |
| Sandstorm Gold Ltd (SAND)              | -11.6%     | 31.6%      |              |               |              |          |  |
| Sibanye Stillwater Limited (SBSW)      | -44.6%     | 25.5%      |              |               |              |          |  |
| Pan American Silver Corp (PAAS)        | -0.5%      | 48.3%      |              |               |              |          |  |
| Royal Gold, Inc. (RGLD)                | -14.1%     | 16.4%      |              |               |              |          |  |
| SSR Mining Inc (SSRM)                  | -70.0%     | 29.2%      |              |               |              |          |  |