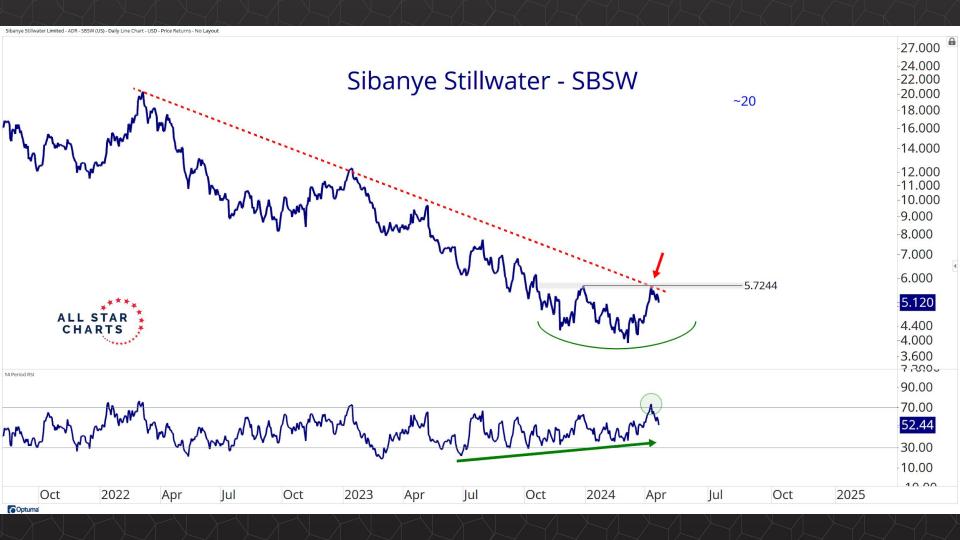

## Individual Miners

|                                        | Percent Of | f High/Low | Highs & Lows |               |              |          |  |
|----------------------------------------|------------|------------|--------------|---------------|--------------|----------|--|
|                                        | 52-Week Hi | 52-Wk Lo   | 4-Week (Mo)  | 13-Week (Qtr) | 52-Week (Yr) | All-Time |  |
| First Majestic Silver Corporation (AG) | -13.1%     | 48.8%      |              |               |              |          |  |
| AngloGold Ashanti Ltd (AU)             | -16.3%     | 50.1%      |              |               |              |          |  |
| Hecla Mining Co. (HL)                  | -13.7%     | 47.9%      |              |               |              |          |  |
| Novagold Resources Inc. (NG)           | -45.4%     | 29.5%      |              |               |              |          |  |
| Seabridge Gold, Inc. (SA)              | -6.6%      | 52.1%      |              |               |              |          |  |
| Agnico Eagle Mines Ltd (AEM)           | 0.0%       | 40.7%      | New High     | New High      | New High     |          |  |
| Alamos Gold Inc. (AGI)                 | -1.0%      | 36.4%      |              |               |              |          |  |
| B2Gold Corp (BTG)                      | -36.7%     | 4.8%       |              |               |              |          |  |
| Compania de Minas Buenaventura (BVN)   | -8.6%      | 142.2%     |              |               |              |          |  |
| Coeur Mining Inc (CDE)                 | -8.8%      | 110.4%     |              |               |              |          |  |
| Eldorado Gold Corp. (EGO)              | -1.6%      | 72.1%      |              |               |              |          |  |
| Freeport-McMoRan Inc (FCX)             | 0.0%       | 49.0%      | New High     | New High      | New High     |          |  |
| Franco-Nevada Corporation (FNV)        | -23.5%     | 13.7%      |              |               |              |          |  |
| Gold Fields Ltd (GFI)                  | -2.2%      | 63.6%      |              |               |              |          |  |
| Harmony Gold Mining Co Ltd (HMY)       | 0.0%       | 159.8%     | New High     | New High      | New High     |          |  |
| lamgold Corp. (IAG)                    | -2.2%      | 71.7%      |              |               |              |          |  |
| Kinross Gold Corp. (KGC)               | 0.0%       | 42.8%      | New High     | New High      | New High     |          |  |
| MAG Silver Corp. (MAG)                 | -8.9%      | 40.7%      | New High     | New High      |              |          |  |
| McEwen Mining Inc (MUX)                | -2.5%      | 78.1%      |              |               |              |          |  |
| Newmont Corp (NEM)                     | -20.9%     | 23.2%      |              |               |              |          |  |
| New Gold Inc (NGD)                     | -3.9%      | 92.3%      |              |               |              |          |  |
| Wheaton Precious Metals Corp (WPM)     | 0.0%       | 32.7%      | New High     | New High      | New High     |          |  |
| Centerra Gold Inc. (CGAU)              | -11.5%     | 31.4%      |              |               |              |          |  |
| Barrick Gold Corp. (GOLD)              | -15.9%     | 16.7%      |              |               |              |          |  |
| Gold Resource Corporation (GORO)       | -51.9%     | 87.3%      |              |               |              |          |  |
| Sandstorm Gold Ltd (SAND)              | -11.6%     | 31.6%      |              |               |              |          |  |
| Sibanye Stillwater Limited (SBSW)      | -44.6%     | 25.5%      |              |               |              |          |  |
| Pan American Silver Corp (PAAS)        | -0.5%      | 48.3%      |              |               |              |          |  |
| Royal Gold, Inc. (RGLD)                | -14.1%     | 16.4%      |              |               |              |          |  |
| SSR Mining Inc (SSRM)                  | -70.0%     | 29.2%      |              |               |              |          |  |