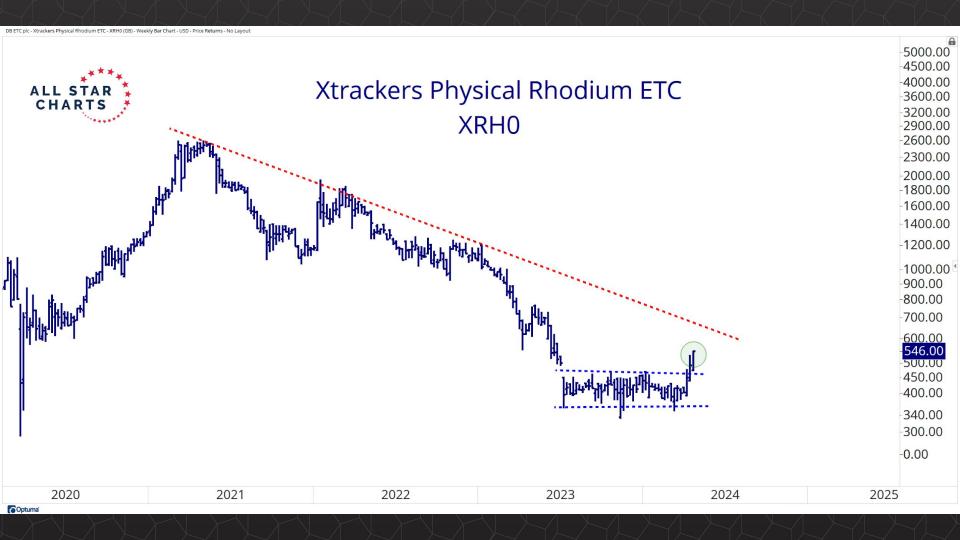

## TABLE OF CONTENTS

Futures Contracts & COT 3-31

Intermarket Analysis 32 - 51

Currencies & Real Yields 52 - 62

Physical ETFs & Indexes 63 - 81

Individual Miners 82 - 127



## Futures Contracts & COT Positioning

























































## Intermarket Analysis























0.022

-0.0210-0.0200

0.0190

-0.0180

-0.0170

-0.0160

-0.01500.0145 -0.0140

0.0135 -0.0130

0.0124 0.0119

0.0114

-0.0110 0.0104

-0.0100

0.0093 -0.0090

0.0086 0.0083

-0.00800.0076

0 0072



















-0.490 -0.480 -0.470 -0.460 -0.450

-0.450 -0.440 -0.430 -0.420

-0.410 -0.400 -0.390

-0.380 -0.370

0.357 -0.350

-0.340 -0.330

-0.320

-0.310 -0.300

-0.290

2.200

-0.280

-0.270

Optuma



## Currencies & Real Yields





















## Physical ETFs & Indexes







































## Individual Miners



|                                        | Percent Of | f High/Low | Highs & Lows |               |              |          |  |
|----------------------------------------|------------|------------|-