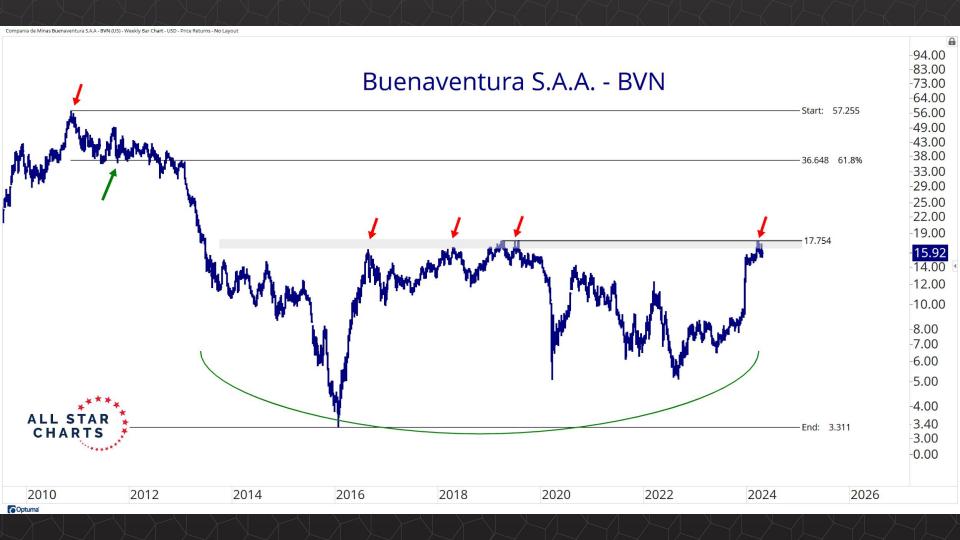

## Individual Miners

|                                        | Percent Of | f High/Low | Highs & Lows |               |              |          |  |
|----------------------------------------|------------|------------|--------------|---------------|--------------|----------|--|
|                                        | 52-Week Hi | 52-Wk Lo   | 4-Week (Mo)  | 13-Week (Qtr) | 52-Week (Yr) | All-Time |  |
| First Majestic Silver Corporation (AG) | -13.1%     | 48.8%      |              |               |              |          |  |
| AngloGold Ashanti Ltd (AU)             | -16.3%     | 50.1%      |              |               |              |          |  |
| Hecla Mining Co. (HL)                  | -13.7%     | 47.9%      |              |               |              |          |  |
| Novagold Resources Inc. (NG)           | -45.4%     | 29.5%      |              |               |              |          |  |
| Seabridge Gold, Inc. (SA)              | -6.6%      | 52.1%      |              |               |              |          |  |
| Agnico Eagle Mines Ltd (AEM)           | 0.0%       | 40.7%      | New High     | New High      | New High     |          |  |
| Alamos Gold Inc. (AGI)                 | -1.0%      | 36.4%      |              |               |              |          |  |
| B2Gold Corp (BTG)                      | -36.7%     | 4.8%       |              |               |              |          |  |
| Compania de Minas Buenaventura (BVN)   | -8.6%      | 142.2%     |              |               |              |          |  |
| Coeur Mining Inc (CDE)                 | -8.8%      | 110.4%     |              |               |              |          |  |
| Eldorado Gold Corp. (EGO)              | -1.6%      | 72.1%      |              |               |              |          |  |
| Freeport-McMoRan Inc (FCX)             | 0.0%       | 49.0%      | New High     | New High      | New High     |          |  |
| Franco-Nevada Corporation (FNV)        | -23.5%     | 13.7%      |              |               |              |          |  |
| Gold Fields Ltd (GFI)                  | -2.2%      | 63.6%      |              |               |              |          |  |
| Harmony Gold Mining Co Ltd (HMY)       | 0.0%       | 159.8%     | New High     | New High      | New High     |          |  |
| lamgold Corp. (IAG)                    | -2.2%      | 71.7%      |              |               |              |          |  |
| Kinross Gold Corp. (KGC)               | 0.0%       | 42.8%      | New High     | New High      | New High     |          |  |
| MAG Silver Corp. (MAG)                 | -8.9%      | 40.7%      | New High     | New High      |              |          |  |
| McEwen Mining Inc (MUX)                | -2.5%      | 78.1%      |              |               |              |          |  |
| Newmont Corp (NEM)                     | -20.9%     | 23.2%      |              |               |              |          |  |
| New Gold Inc (NGD)                     | -3.9%      | 92.3%      |              |               |              |          |  |
| Wheaton Precious Metals Corp (WPM)     | 0.0%       | 32.7%      | New High     | New High      | New High     |          |  |
| Centerra Gold Inc. (CGAU)              | -11.5%     | 31.4%      |              |               |              |          |  |
| Barrick Gold Corp. (GOLD)              | -15.9%     | 16.7%      |              |               |              |          |  |
| Gold Resource Corporation (GORO)       | -51.9%     | 87.3%      |              |               |              |          |  |
| Sandstorm Gold Ltd (SAND)              | -11.6%     | 31.6%      |              |               |              |          |  |
| Sibanye Stillwater Limited (SBSW)      | -44.6%     | 25.5%      |              |               |              |          |  |
| Pan American Silver Corp (PAAS)        | -0.5%      | 48.3%      |              |               |              |          |  |
| Royal Gold, Inc. (RGLD)                | -14.1%     | 16.4%      |              |               |              |          |  |
| SSR Mining Inc (SSRM)                  | -70.0%     | 29.2%      |              |               |              |          |  |