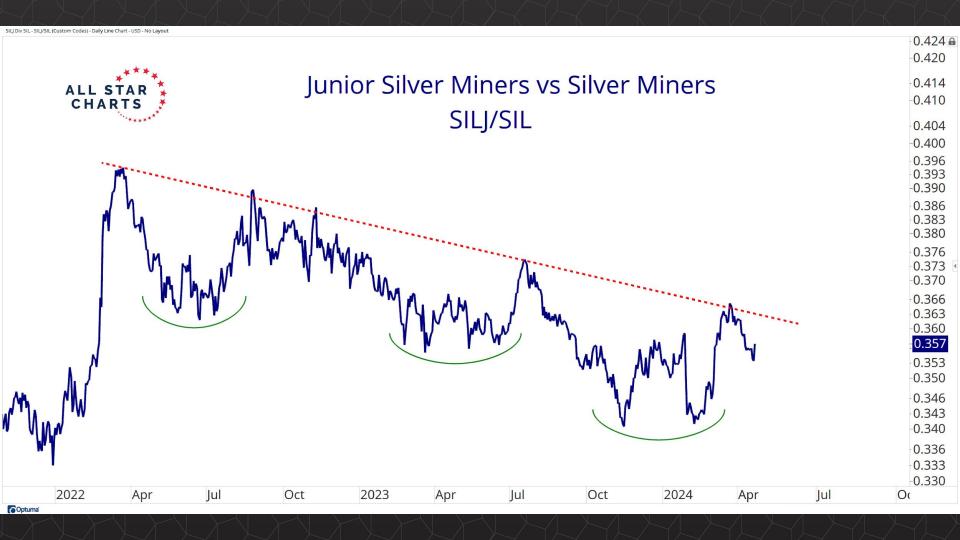

## Intermarket Analysis

0.022

-0.0210-0.0200

0.0190

-0.0180

-0.0170

-0.0160

-0.01500.0145 -0.0140