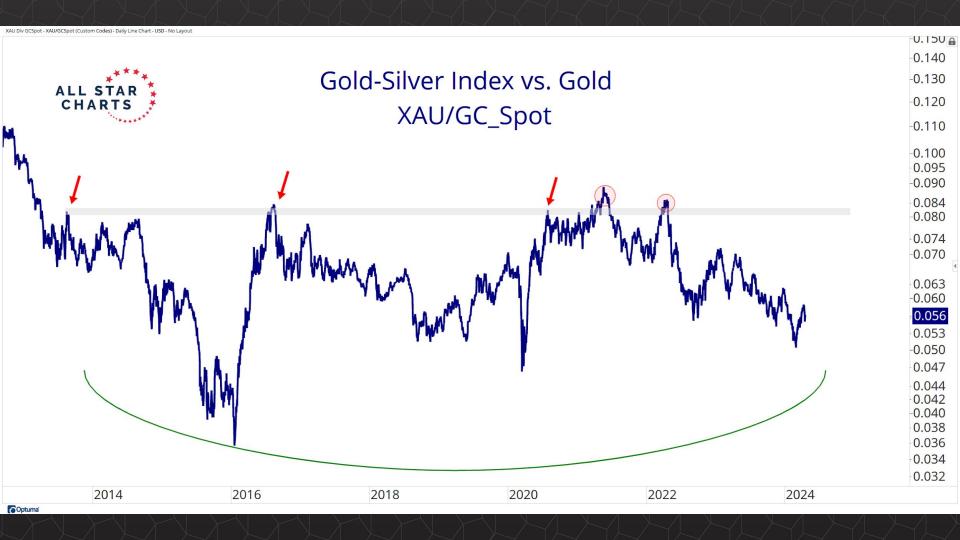

## Intermarket Analysis

0.022

-0.0210-0.0200

0.0190

-0.0180

-0.0170

-0.0160

-0.01500.0145 -0.0140