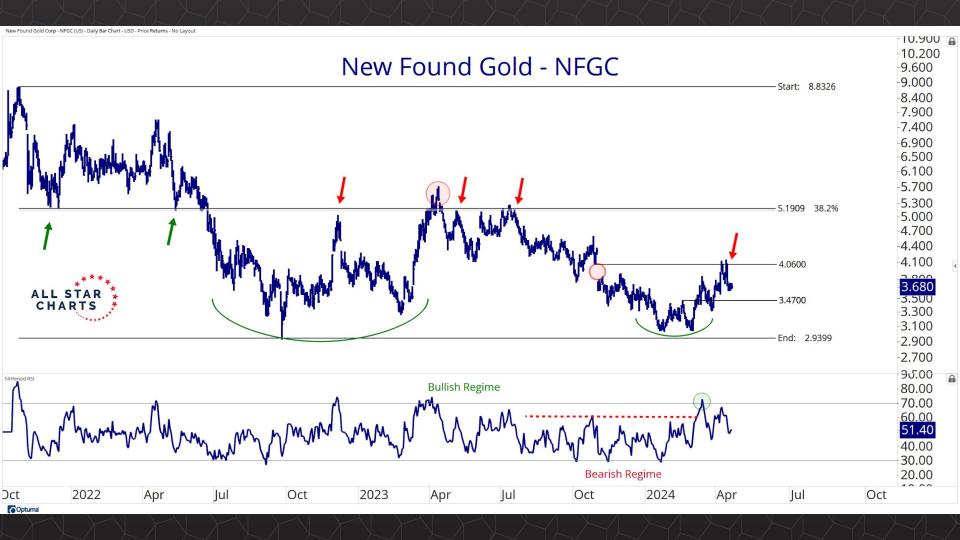

## Individual Miners

|                                        | Percent Of | f High/Low | Highs & Lows |               |              |          |  |
|----------------------------------------|------------|------------|--------------|---------------|--------------|----------|--|
|                                        | 52-Week Hi | 52-Wk Lo   | 4-Week (Mo)  | 13-Week (Qtr) | 52-Week (Yr) | All-Time |  |
| First Majestic Silver Corporation (AG) | -13.1%     | 48.8%      |              |               |              |          |  |
| AngloGold Ashanti Ltd (AU)             | -16.3%     | 50.1%      |              |               |              |          |  |
| Hecla Mining Co. (HL)                  | -13.7%     | 47.9%      |              |               |              |          |  |
| Novagold Resources Inc. (NG)           | -45.4%     | 29.5%      |              |               |              |          |  |
| Seabridge Gold, Inc. (SA)              | -6.6%      | 52.1%      |              |               |              |          |  |
| Agnico Eagle Mines Ltd (AEM)           | 0.0%       | 40.7%      | New High     | New High      | New High     |          |  |
| Alamos Gold Inc. (AGI)                 | -1.0%      | 36.4%      |              |               |              |          |  |
| B2Gold Corp (BTG)                      | -36.7%     | 4.8%       |              |               |              |          |  |
| Compania de Minas Buenaventura (BVN)   | -8.6%      | 142.2%     |              |               |              |          |  |
| Coeur Mining Inc (CDE)                 | -8.8%      | 110.4%     |              |               |              |          |  |
| Eldorado Gold Corp. (EGO)              | -1.6%      | 72.1%      |              |               |              |          |  |
| Freeport-McMoRan Inc (FCX)             | 0.0%       | 49.0%      | New High     | New High      | New High     |          |  |
| Franco-Nevada Corporation (FNV)        | -23.5%     | 13.7%      |              |               |              |          |  |
| Gold Fields Ltd (GFI)                  | -2.2%      | 63.6%      |              |               |              |          |  |
| Harmony Gold Mining Co Ltd (HMY)       | 0.0%       | 159.8%     | New High     | New High      | New High     |          |  |
| lamgold Corp. (IAG)                    | -2.2%      | 71.7%      |              |               |              |          |  |
| Kinross Gold Corp. (KGC)               | 0.0%       | 42.8%      | New High     | New High      | New High     |          |  |
| MAG Silver Corp. (MAG)                 | -8.9%      | 40.7%      | New High     | New High      |              |          |  |
| McEwen Mining Inc (MUX)                | -2.5%      | 78.1%      |              |               |              |          |  |
| Newmont Corp (NEM)                     | -20.9%     | 23.2%      |              |               |              |          |  |
| New Gold Inc (NGD)                     | -3.9%      | 92.3%      |              |               |              |          |  |
| Wheaton Precious Metals Corp (WPM)     | 0.0%       | 32.7%      | New High     | New High      | New High     |          |  |
| Centerra Gold Inc. (CGAU)              | -11.5%     | 31.4%      |              |               |              |          |  |
| Barrick Gold Corp. (GOLD)              | -15.9%     | 16.7%      |              |               |              |          |  |
| Gold Resource Corporation (GORO)       | -51.9%     | 87.3%      |              |               |              |          |  |
| Sandstorm Gold Ltd (SAND)              | -11.6%     | 31.6%      |              |               |              |          |  |
| Sibanye Stillwater Limited (SBSW)      | -44.6%     | 25.5%      |              |               |              |          |  |
| Pan American Silver Corp (PAAS)        | -0.5%      | 48.3%      |              |               |              |          |  |
| Royal Gold, Inc. (RGLD)                | -14.1%     | 16.4%      |              |               |              |          |  |
| SSR Mining Inc (SSRM)                  | -70.0%     | 29.2%      |              |               |              |          |  |