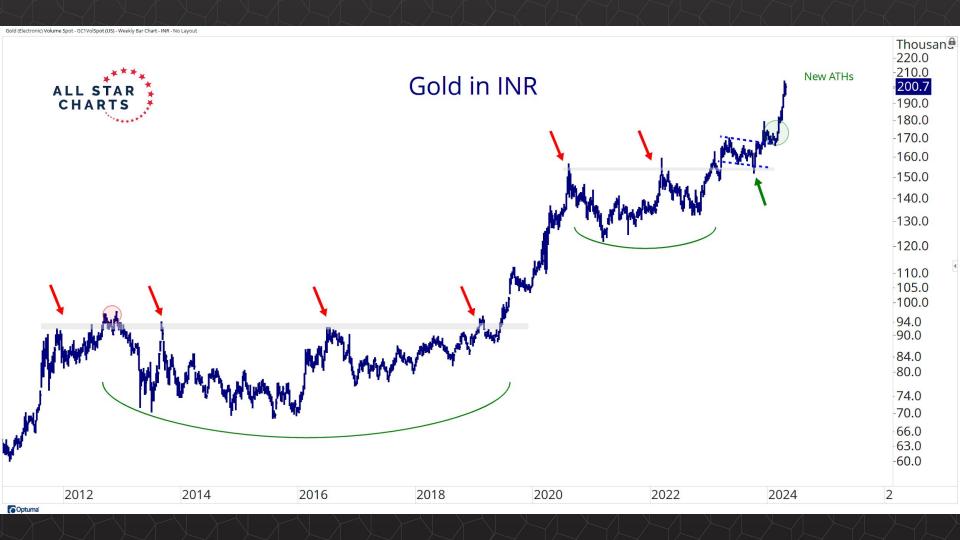

## TABLE OF CONTENTS

Futures Contracts & COT 3-31

Intermarket Analysis 32 - 51

Currencies & Real Yields 52 - 62

Physical ETFs & Indexes 63 - 81

Individual Miners 82 - 127



## Futures Contracts & COT Positioning

























































## Intermarket Analysis























0.022

-0.0210-0.0200

0.0190

-0.0180

-0.0170

-0.0160

-0.01500.0145 -0.0140

0.0135 -0.0130

0.0124 0.0119

0.0114

-0.0110 0.0104

-0.0100

0.0093 -0.0090

0.0086 0.0083

-0.00800.0076

0 0072



















-0.490 -0.480 -0.470 -0.460 -0.450

-0.450 -0.440 -0.430 -0.420

-0.410 -0.400 -0.390

-0.380 -0.370

0.357 -0.350

-0.340 -0.330

-0.320

-0.310 -0.300

-0.290

2.200

-0.280

-0.270

Optuma



## Currencies & Real Yields





















## Physical ETFs & Indexes







































## Individual Miners



|                                        | Percent Of | f High/Low | Highs & Lows |               |              |          |  |
|----------------------------------------|------------|------------|--------------|---------------|--------------|----------|--|
|                                        | 52-Week Hi | 52-Wk Lo   | 4-Week (Mo)  | 13-Week (Qtr) | 52-Week (Yr) | All-Time |  |
| First Majestic Silver Corporation (AG) | -13.1%     | 48.8%      |              |               |              |          |  |
| AngloGold Ashanti Ltd (AU)             | -16.3%     | 50.1%      |              |               |              |          |  |
| Hecla Mining Co. (HL)                  | -13.7%     | 4