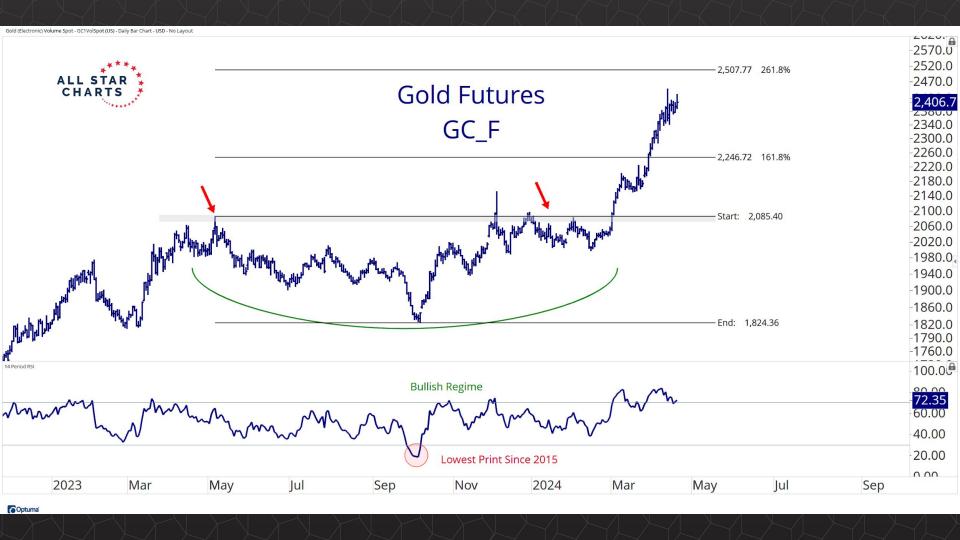

## TABLE OF CONTENTS

Futures Contracts & COT 3-31

Intermarket Analysis 32 - 51

Currencies & Real Yields 52 - 62

Physical ETFs & Indexes 63 - 81

Individual Miners 82 - 127



## Futures Contracts & COT Positioning

























































## Intermarket Analysis























0.022

-0.0210-0.0200

0.0190

-0.0180

-0.0170

-0.0160

-0.01500.0145 -0.0140

0.0135 -0.0130

0.0124 0.0119

0.0114

-0.0110 0.0104

-0.0100

0.0093 -0.0090

0.0086 0.0083

-0.00800.0076

0 0072



















-0.490 -0.480 -0.470 -0.460 -0.450

-0.450 -0.440 -0.430 -0.420

-0.410 -0.400 -0.390

-0.380 -0.370

0.357 -0.350

-0.340 -0.330

-0.320

-0.310 -0.300

-0.290

2.200

-0.280

-0.270

Optuma



## Currencies & Real Yields





















## Physical ETFs & Indexes







































## Individual Miners



|                                        | Percent Of | f High/Low | Highs & Lows |               |              |          |  |
|------------------------------------