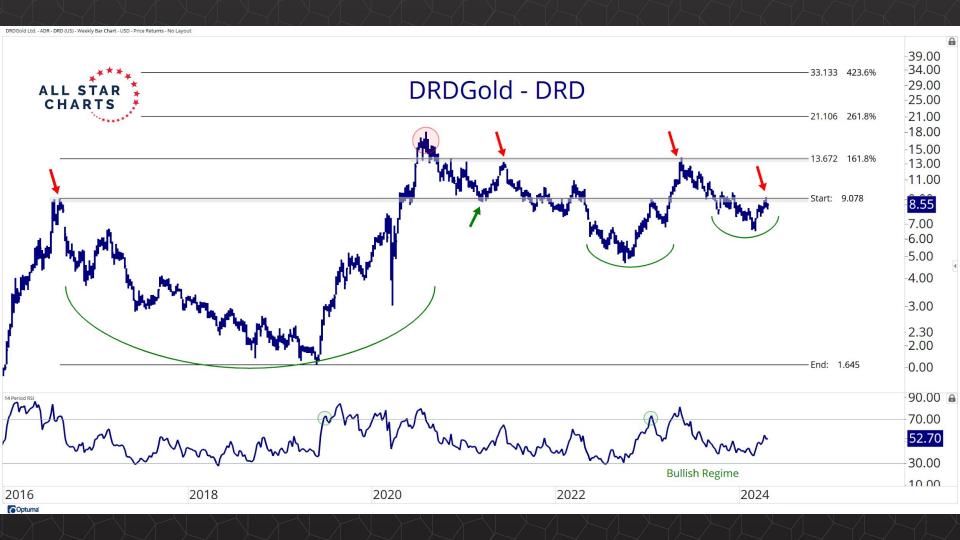

## Individual Miners

|                                        | Percent Of | f High/Low | Highs & Lows |               |              |          |  |
|----------------------------------------|------------|------------|--------------|---------------|--------------|----------|--|
|                                        | 52-Week Hi | 52-Wk Lo   | 4-Week (Mo)  | 13-Week (Qtr) | 52-Week (Yr) | All-Time |  |
| First Majestic Silver Corporation (AG) | -13.1%     | 48.8%      |              |               |              |          |  |
| AngloGold Ashanti Ltd (AU)             | -16.3%     | 50.1%      |              |               |              |          |  |
| Hecla Mining Co. (HL)                  | -13.7%     | 47.9%      |              |               |              |          |  |
| Novagold Resources Inc. (NG)           | -45.4%     | 29.5%      |              |               |              |          |  |
| Seabridge Gold, Inc. (SA)              | -6.6%      | 52.1%      |              |               |              |          |  |
| Agnico Eagle Mines Ltd (AEM)           | 0.0%       | 40.7%      | New High     | New High      | New High     |          |  |
| Alamos Gold Inc. (AGI)                 | -1.0%      | 36.4%      |              |               |              |          |  |
| B2Gold Corp (BTG)                      | -36.7%     | 4.8%       |              |               |              |          |  |
| Compania de Minas Buenaventura (BVN)   | -8.6%      | 142.2%     |              |               |              |          |  |
| Coeur Mining Inc (CDE)                 | -8.8%      | 110.4%     |              |               |              |          |  |
| Eldorado Gold Corp. (EGO)              | -1.6%      | 72.1%      |              |               |              |          |  |
| Freeport-McMoRan Inc (FCX)             | 0.0%       | 49.0%      | New High     | New High      | New High     |          |  |
| Franco-Nevada Corporation (FNV)        | -23.5%     | 13.7%      |              |               |              |          |  |
| Gold Fields Ltd (GFI)                  | -2.2%      | 63.6%      |              |               |              |          |  |
| Harmony Gold Mining Co Ltd (HMY)       | 0.0%       | 159.8%     | New High     | New High      | New High     |          |  |
| lamgold Corp. (IAG)                    | -2.2%      | 71.7%      |              |               |              |          |  |
| Kinross Gold Corp. (KGC)               | 0.0%       | 42.8%      | New High     | New High      | New High     |          |  |
| MAG Silver Corp. (MAG)                 | -8.9%      | 40.7%      | New High     | New High      |              |          |  |
| McEwen Mining Inc (MUX)                | -2.5%      | 78.1%      |              |               |              |          |  |
| Newmont Corp (NEM)                     | -20.9%     | 23.2%      |              |               |              |          |  |
| New Gold Inc (NGD)                     | -3.9%      | 92.3%      |              |               |              |          |  |
| Wheaton Precious Metals Corp (WPM)     | 0.0%       | 32.7%      | New High     | New High      | New High     |          |  |
| Centerra Gold Inc. (CGAU)              | -11.5%     | 31.4%      |              |               |              |          |  |
| Barrick Gold Corp. (GOLD)              | -15.9%     | 16.7%      |              |               |              |          |  |
| Gold Resource Corporation (GORO)       | -51.9%     | 87.3%      |              |               |              |          |  |
| Sandstorm Gold Ltd (SAND)              | -11.6%     | 31.6%      |              |               |              |          |  |
| Sibanye Stillwater Limited (SBSW)      | -44.6%     | 25.5%      |              |               |              |          |  |
| Pan American Silver Corp (PAAS)        | -0.5%      | 48.3%      |              |               |              |          |  |
| Royal Gold, Inc. (RGLD)                | -14.1%     | 16.4%      |              |               |              |          |  |
| SSR Mining Inc (SSRM)                  | -70.0%     | 29.2%      |              |               |              |          |  |