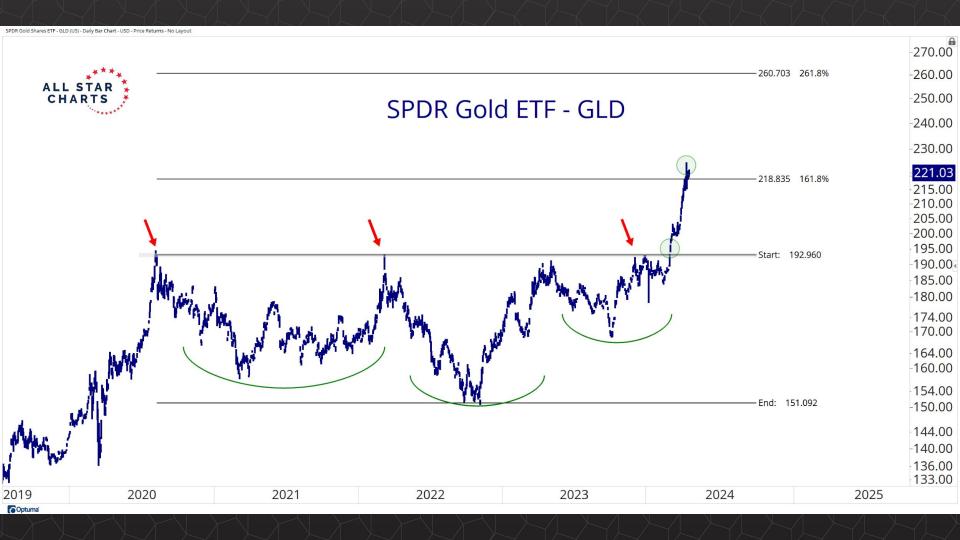

TENTS

Futures Contracts & COT 3-31

Intermarket Analysis 32 - 51

Currencies & Real Yields 52 - 62

Physical ETFs & Indexes 63 - 81

Individual Miners 82 - 127



## Futures Contracts & COT Positioning

























































## Intermarket Analysis























0.022

-0.0210-0.0200

0.0190

-0.0180

-0.0170

-0.0160

-0.01500.0145 -0.0140

0.0135 -0.0130

0.0124 0.0119

0.0114

-0.0110 0.0104

-0.0100

0.0093 -0.0090

0.0086 0.0083

-0.00800.0076

0 0072



















-0.490 -0.480 -0.470 -0.460 -0.450

-0.450 -0.440 -0.430 -0.420

-0.410 -0.400 -0.390

-0.380 -0.370

0.357 -0.350

-0.340 -0.330

-0.320

-0.310 -0.300

-0.290

2.200

-0.280

-0.270

Optuma



## Currencies & Real Yields





















## Physical ETFs & Indexes







































## Individual Miners



|                                        | Percent Of | f High/Low | Highs & Lows |               |              |          |  |
|----------------------------------------|------------|------------|--------------|---------------|--------------|----------|--|
|                                        | 52-Week Hi | 52-Wk Lo   | 4-Week (Mo)  | 13-Week (Qtr) | 52-Week (Yr) | All-Time |  |
| First Majestic Silver Corporation (AG) | -13.1%     | 48.8%      |              |               |              |          |  |
| AngloGold Ashanti Ltd (AU)             | -16.3%     | 50.1%      |              |               |              |          |  |
| Hecla Mining Co. (HL)                  | -13.7%     | 47.9%      |              |