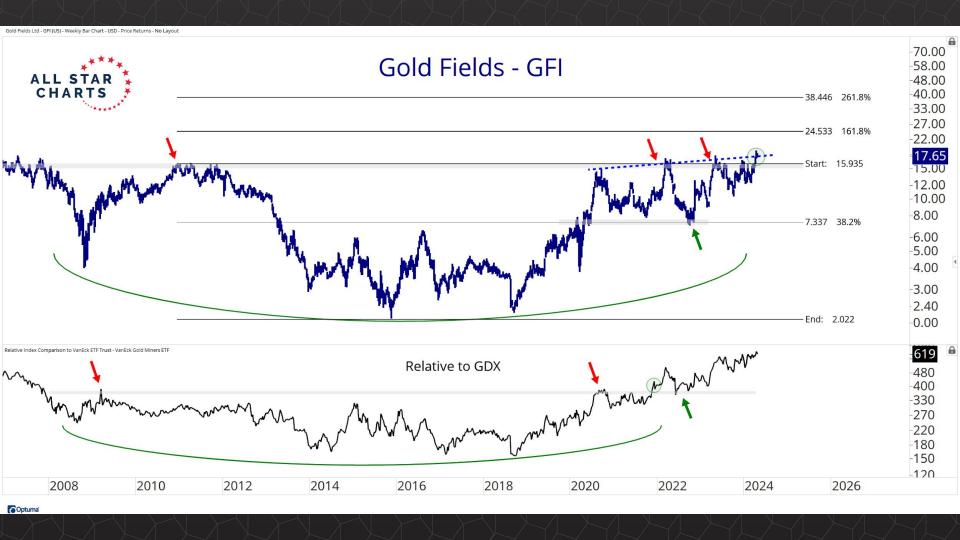

## Individual Miners

|                                        | Percent Of | f High/Low | Highs & Lows |               |              |          |  |
|----------------------------------------|------------|------------|--------------|---------------|--------------|----------|--|
|                                        | 52-Week Hi | 52-Wk Lo   | 4-Week (Mo)  | 13-Week (Qtr) | 52-Week (Yr) | All-Time |  |
| First Majestic Silver Corporation (AG) | -13.1%     | 48.8%      |              |               |              |          |  |
| AngloGold Ashanti Ltd (AU)             | -16.3%     | 50.1%      |              |               |              |          |  |
| Hecla Mining Co. (HL)                  | -13.7%     | 47.9%      |              |               |              |          |  |
| Novagold Resources Inc. (NG)           | -45.4%     | 29.5%      |              |               |              |          |  |
| Seabridge Gold, Inc. (SA)              | -6.6%      | 52.1%      |              |               |              |          |  |
| Agnico Eagle Mines Ltd (AEM)           | 0.0%       | 40.7%      | New High     | New High      | New High     |          |  |
| Alamos Gold Inc. (AGI)                 | -1.0%      | 36.4%      |              |               |              |          |  |
| B2Gold Corp (BTG)                      | -36.7%     | 4.8%       |              |               |              |          |  |
| Compania de Minas Buenaventura (BVN)   | -8.6%      | 142.2%     |              |               |              |          |  |
| Coeur Mining Inc (CDE)                 | -8.8%      | 110.4%     |              |               |              |          |  |
| Eldorado Gold Corp. (EGO)              | -1.6%      | 72.1%      |              |               |              |          |  |
| Freeport-McMoRan Inc (FCX)             | 0.0%       | 49.0%      | New High     | New High      | New High     |          |  |
| Franco-Nevada Corporation (FNV)        | -23.5%     | 13.7%      |              |               |              |          |  |
| Gold Fields Ltd (GFI)                  | -2.2%      | 63.6%      |              |               |              |          |  |
| Harmony Gold Mining Co Ltd (HMY)       | 0.0%       | 159.8%     | New High     | New High      | New High     |          |  |
| lamgold Corp. (IAG)                    | -2.2%      | 71.7%      |              |               |              |          |  |
| Kinross Gold Corp. (KGC)               | 0.0%       | 42.8%      | New High     | New High      | New High     |          |  |
| MAG Silver Corp. (MAG)                 | -8.9%      | 40.7%      | New High     | New High      |              |          |  |
| McEwen Mining Inc (MUX)                | -2.5%      | 78.1%      |              |               |              |          |  |
| Newmont Corp (NEM)                     | -20.9%     | 23.2%      |              |               |              |          |  |
| New Gold Inc (NGD)                     | -3.9%      | 92.3%      |              |               |              |          |  |
| Wheaton Precious Metals Corp (WPM)     | 0.0%       | 32.7%      | New High     | New High      | New High     |          |  |
| Centerra Gold Inc. (CGAU)              | -11.5%     | 31.4%      |              |               |              |          |  |
| Barrick Gold Corp. (GOLD)              | -15.9%     | 16.7%      |              |               |              |          |  |
| Gold Resource Corporation (GORO)       | -51.9%     | 87.3%      |              |               |              |          |  |
| Sandstorm Gold Ltd (SAND)              | -11.6%     | 31.6%      |              |               |              |          |  |
| Sibanye Stillwater Limited (SBSW)      | -44.6%     | 25.5%      |              |               |              |          |  |
| Pan American Silver Corp (PAAS)        | -0.5%      | 48.3%      |              |               |              |          |  |
| Royal Gold, Inc. (RGLD)                | -14.1%     | 16.4%      |              |               |              |          |  |
| SSR Mining Inc (SSRM)                  | -70.0%     | 29.2%      |              |               |              |          |  |