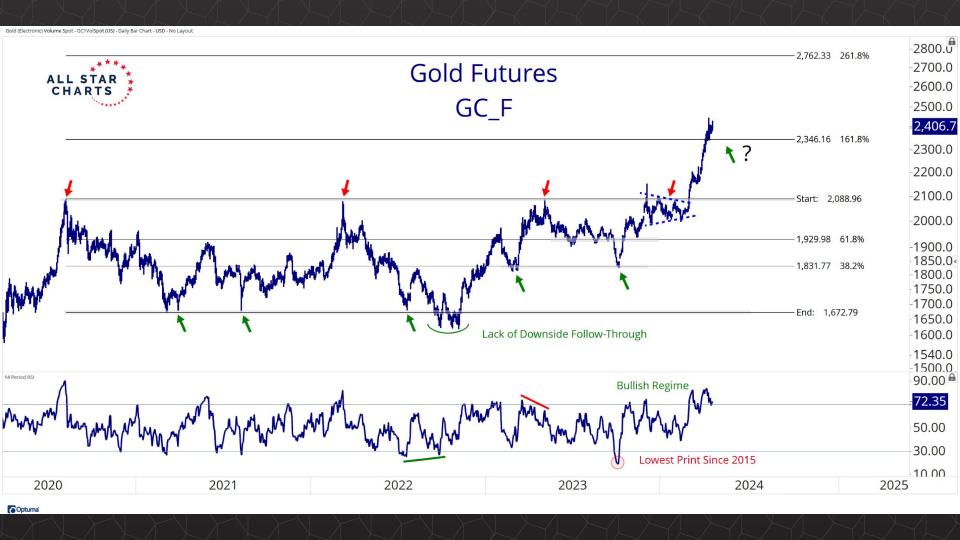

## TABLE OF CONTENTS

Futures Contracts & COT 3-31

Intermarket Analysis 32 - 51

Currencies & Real Yields 52 - 62

Physical ETFs & Indexes 63 - 81

Individual Miners 82 - 127



## Futures Contracts & COT Positioning

























































## Intermarket Analysis























0.022

-0.0210-0.0200

0.0190

-0.0180

-0.0170

-0.0160

-0.01500.0145 -0.0140

0.0135 -0.0130

0.0124 0.0119

0.0114

-0.0110 0.0104

-0.0100

0.0093 -0.0090

0.0086 0.0083

-0.00800.0076

0 0072



















-0.490 -0.480 -0.470 -0.460 -0.450

-0.450 -0.440 -0.430 -0.420

-0.410 -0.400 -0.390

-0.380 -0.370

0.357 -0.350

-0.340 -0.330

-0.320

-0.310 -0.300

-0.290

2.200

-0.280

-0.270

Optuma



## Currencies & Real Yields





















## Physical ETFs & Indexes







































## Individual Miners



|                                        | Percent Of | f High/Low | Highs & Lows |               |              |          |  |
|----------------------------------