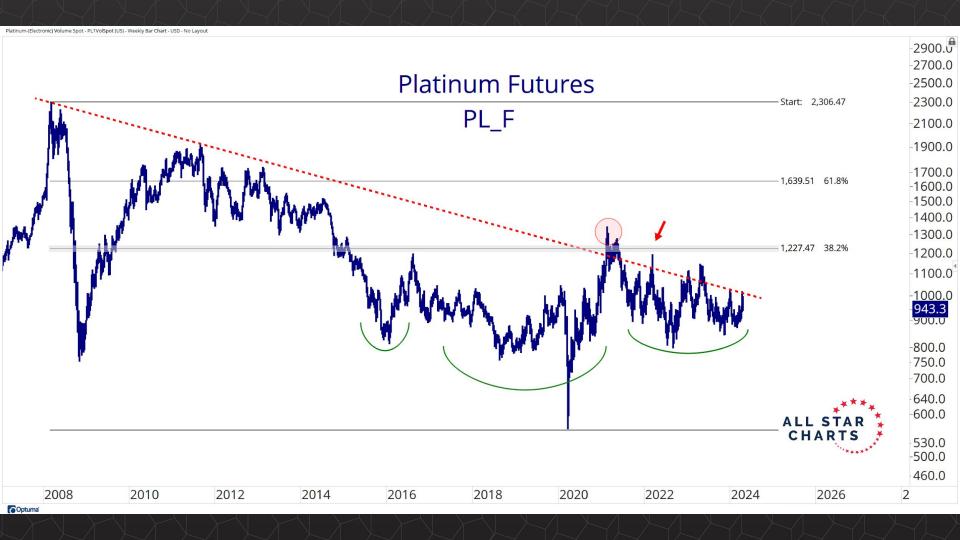

## Intermarket Analysis

0.022

-0.0210-0.0200

0.0190

-0.0180

-0.0170

-0.0160

-0.01500.0145 -0.0140