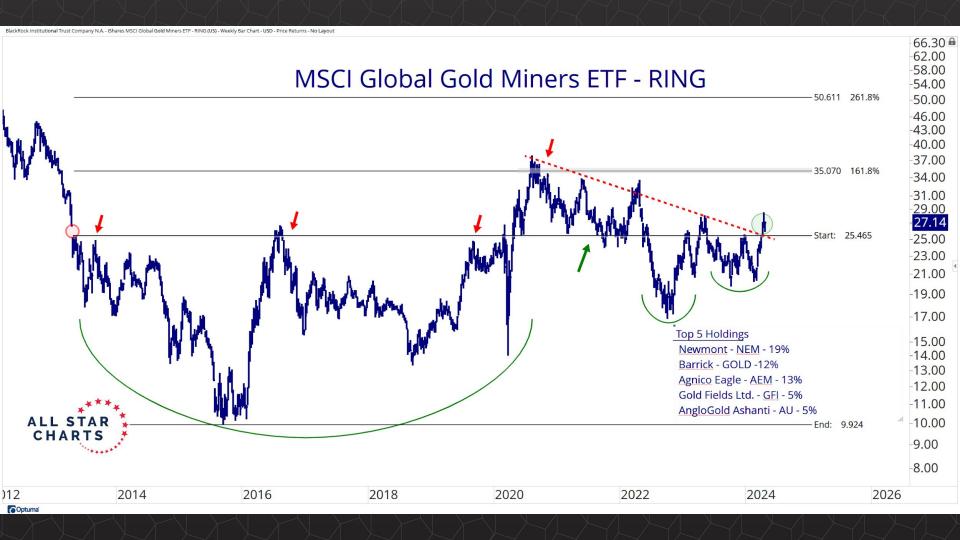

ontracts & COT 3-31

Intermarket Analysis 32 - 51

Currencies & Real Yields 52 - 62

Physical ETFs & Indexes 63 - 81

Individual Miners 82 - 127



## Futures Contracts & COT Positioning

























































## Intermarket Analysis























0.022

-0.0210-0.0200

0.0190

-0.0180

-0.0170

-0.0160

-0.01500.0145 -0.0140

0.0135 -0.0130

0.0124 0.0119

0.0114

-0.0110 0.0104

-0.0100

0.0093 -0.0090

0.0086 0.0083

-0.00800.0076

0 0072



















-0.490 -0.480 -0.470 -0.460 -0.450

-0.450 -0.440 -0.430 -0.420

-0.410 -0.400 -0.390

-0.380 -0.370

0.357 -0.350

-0.340 -0.330

-0.320

-0.310 -0.300

-0.290

2.200

-0.280

-0.270

Optuma



## Currencies & Real Yields





















## Physical ETFs & Indexes







































## Individual Miners



|                                        | Percent Of | f High/Low | Highs & Lows |               |              |          |  |
|----------------------------------------|------------|------------|--------------|---------------|--------------|----------|--|
|                                        | 52-Week Hi | 52-Wk Lo   | 4-Week (Mo)  | 13-Week (Qtr) | 52-Week (Yr) | All-Time |  |
| First Majestic Silver Corporation (AG) | -13.1%     | 48.8%      |              |               |              |          |  |
| AngloGold Ashanti Ltd (AU)             | -16.3%     | 50.1%      |              |               |              |          |  |
| Hecla Mining Co. (HL)                  | -13.7%     | 47.9%      |              |               |