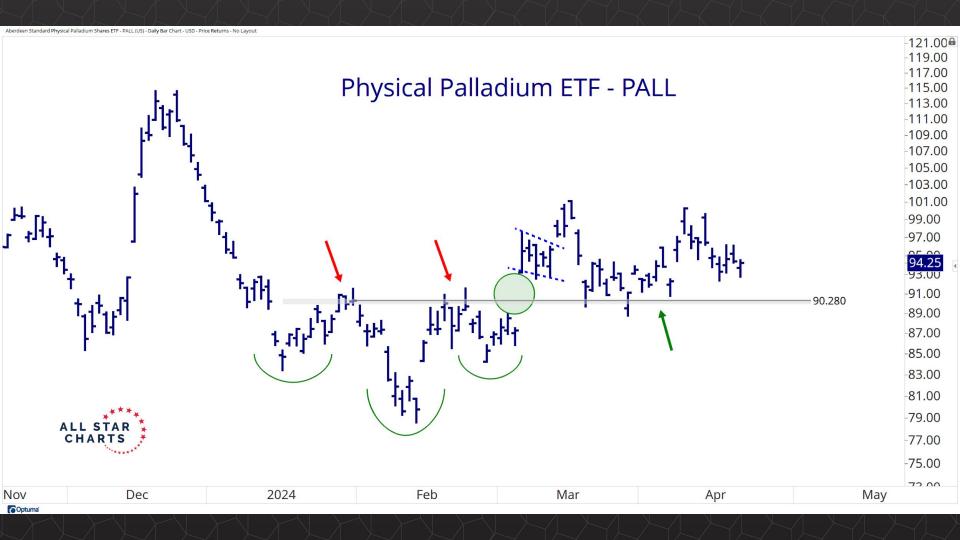

es Contracts & COT 3-31

Intermarket Analysis 32 - 51

Currencies & Real Yields 52 - 62

Physical ETFs & Indexes 63 - 81

Individual Miners 82 - 127



## Futures Contracts & COT Positioning

























































## Intermarket Analysis























0.022

-0.0210-0.0200

0.0190

-0.0180

-0.0170

-0.0160

-0.01500.0145 -0.0140

0.0135 -0.0130

0.0124 0.0119

0.0114

-0.0110 0.0104

-0.0100

0.0093 -0.0090

0.0086 0.0083

-0.00800.0076

0 0072



















-0.490 -0.480 -0.470 -0.460 -0.450

-0.450 -0.440 -0.430 -0.420

-0.410 -0.400 -0.390

-0.380 -0.370

0.357 -0.350

-0.340 -0.330

-0.320

-0.310 -0.300

-0.290

2.200

-0.280

-0.270

Optuma



## Currencies & Real Yields





















## Physical ETFs & Indexes







































## Individual Miners



|                                        | Percent Of | f High/Low | Highs & Lows |               |              |          |  |
|----------------------------------------|------------|------------|--------------|---------------|--------------|----------|--|
|                                        | 52-Week Hi | 52-Wk Lo   | 4-Week (Mo)  | 13-Week (Qtr) | 52-Week (Yr) | All-Time |  |
| First Majestic Silver Corporation (AG) | -13.1%     | 48.8%      |              |               |              |          |  |
| AngloGold Ashanti Ltd (AU)             | -16.3%     | 50.1%      |              |               |              |          |  |
| Hecla Mining Co. (HL)                  | -13.7%     | 47.9%      |              |               |