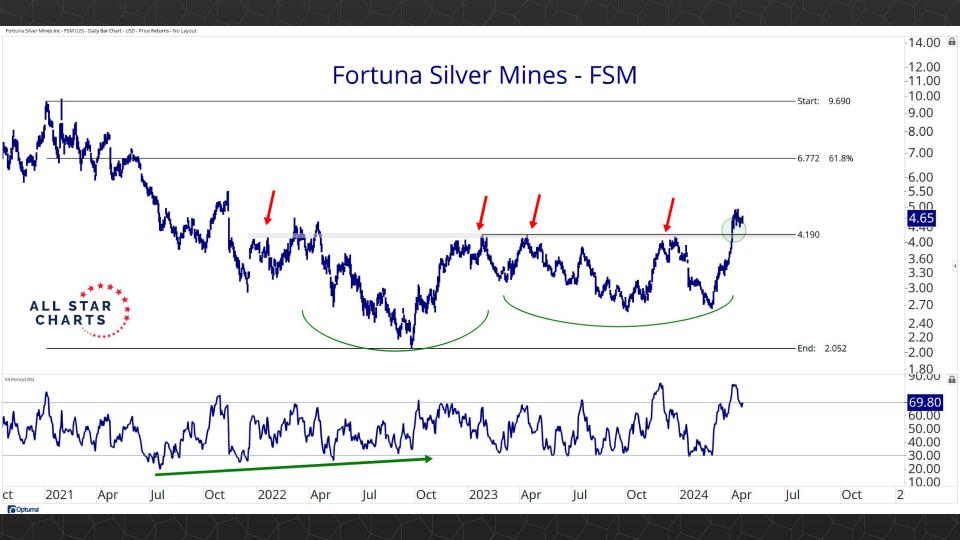

## Individual Miners

|                                        | Percent Of | f High/Low | Highs & Lows |               |              |          |  |
|----------------------------------------|------------|------------|--------------|---------------|--------------|----------|--|
|                                        | 52-Week Hi | 52-Wk Lo   | 4-Week (Mo)  | 13-Week (Qtr) | 52-Week (Yr) | All-Time |  |
| First Majestic Silver Corporation (AG) | -13.1%     | 48.8%      |              |               |              |          |  |
| AngloGold Ashanti Ltd (AU)             | -16.3%     | 50.1%      |              |               |              |          |  |
| Hecla Mining Co. (HL)                  | -13.7%     | 47.9%      |              |               |              |          |  |
| Novagold Resources Inc. (NG)           | -45.4%     | 29.5%      |              |               |              |          |  |
| Seabridge Gold, Inc. (SA)              | -6.6%      | 52.1%      |              |               |              |          |  |
| Agnico Eagle Mines Ltd (AEM)           | 0.0%       | 40.7%      | New High     | New High      | New High     |          |  |
| Alamos Gold Inc. (AGI)                 | -1.0%      | 36.4%      |              |               |              |          |  |
| B2Gold Corp (BTG)                      | -36.7%     | 4.8%       |              |               |              |          |  |
| Compania de Minas Buenaventura (BVN)   | -8.6%      | 142.2%     |              |               |              |          |  |
| Coeur Mining Inc (CDE)                 | -8.8%      | 110.4%     |              |               |              |          |  |
| Eldorado Gold Corp. (EGO)              | -1.6%      | 72.1%      |              |               |              |          |  |
| Freeport-McMoRan Inc (FCX)             | 0.0%       | 49.0%      | New High     | New High      | New High     |          |  |
| Franco-Nevada Corporation (FNV)        | -23.5%     | 13.7%      |              |               |              |          |  |
| Gold Fields Ltd (GFI)                  | -2.2%      | 63.6%      |              |               |              |          |  |
| Harmony Gold Mining Co Ltd (HMY)       | 0.0%       | 159.8%     | New High     | New High      | New High     |          |  |
| lamgold Corp. (IAG)                    | -2.2%      | 71.7%      |              |               |              |          |  |
| Kinross Gold Corp. (KGC)               | 0.0%       | 42.8%      | New High     | New High      | New High     |          |  |
| MAG Silver Corp. (MAG)                 | -8.9%      | 40.7%      | New High     | New High      |              |          |  |
| McEwen Mining Inc (MUX)                | -2.5%      | 78.1%      |              |               |              |          |  |
| Newmont Corp (NEM)                     | -20.9%     | 23.2%      |              |               |              |          |  |
| New Gold Inc (NGD)                     | -3.9%      | 92.3%      |              |               |              |          |  |
| Wheaton Precious Metals Corp (WPM)     | 0.0%       | 32.7%      | New High     | New High      | New High     |          |  |
| Centerra Gold Inc. (CGAU)              | -11.5%     | 31.4%      |              |               |              |          |  |
| Barrick Gold Corp. (GOLD)              | -15.9%     | 16.7%      |              |               |              |          |  |
| Gold Resource Corporation (GORO)       | -51.9%     | 87.3%      |              |               |              |          |  |
| Sandstorm Gold Ltd (SAND)              | -11.6%     | 31.6%      |              |               |              |          |  |
| Sibanye Stillwater Limited (SBSW)      | -44.6%     | 25.5%      |              |               |              |          |  |
| Pan American Silver Corp (PAAS)        | -0.5%      | 48.3%      |              |               |              |          |  |
| Royal Gold, Inc. (RGLD)                | -14.1%     | 16.4%      |              |               |              |          |  |
| SSR Mining Inc (SSRM)                  | -70.0%     | 29.2%      |              |               |              |          |  |