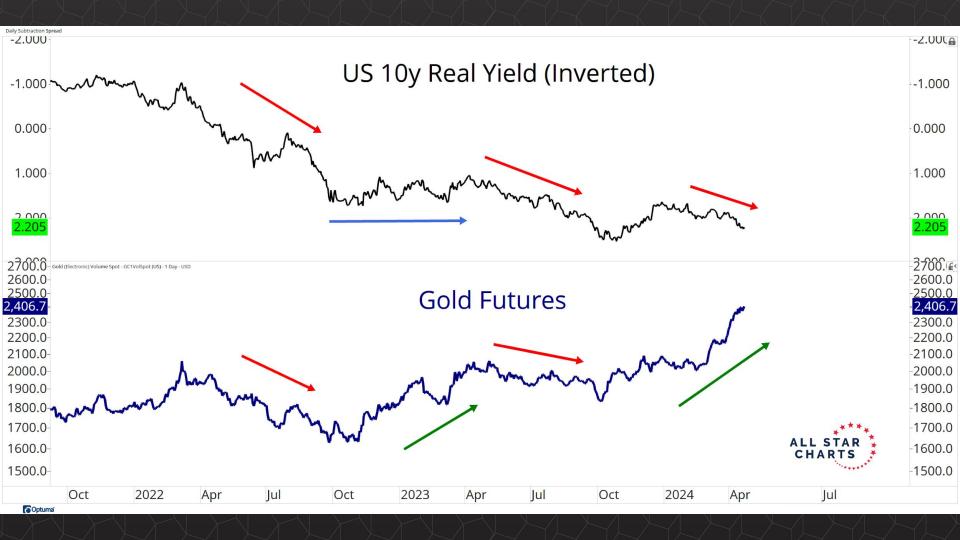

## Intermarket Analysis

0.022

-0.0210-0.0200

0.0190

-0.0180

-0.0170

-0.0160

-0.01500.0145 -0.0140