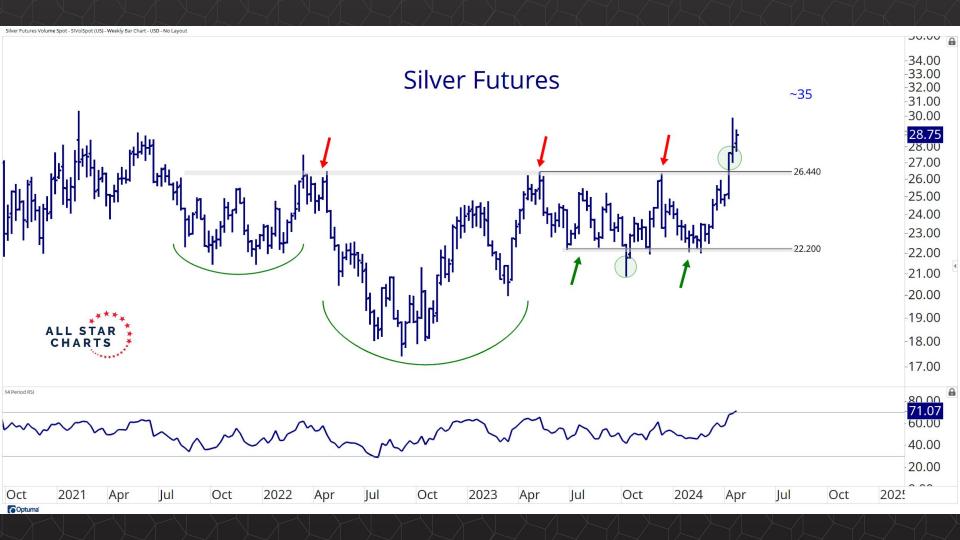

## TABLE OF CONTENTS

Futures Contracts & COT 3-31

Intermarket Analysis 32 - 51

Currencies & Real Yields 52 - 62

Physical ETFs & Indexes 63 - 81

Individual Miners 82 - 127



## Futures Contracts & COT Positioning

























































## Intermarket Analysis























0.022

-0.0210-0.0200

0.0190

-0.0180

-0.0170

-0.0160

-0.01500.0145 -0.0140

0.0135 -0.0130

0.0124 0.0119

0.0114

-0.0110 0.0104

-0.0100

0.0093 -0.0090

0.0086 0.0083

-0.00800.0076

0 0072



















-0.490 -0.480 -0.470 -0.460 -0.450

-0.450 -0.440 -0.430 -0.420

-0.410 -0.400 -0.390

-0.380 -0.370

0.357 -0.350

-0.340 -0.330

-0.320

-0.310 -0.300

-0.290

2.200

-0.280

-0.270

Optuma



## Currencies & Real Yields





















## Physical ETFs & Indexes







































## Individual Miners



|                                        | Percent Of | f High/Low | Highs & Lows |               |              |          |  |
|----------------------------------------|-