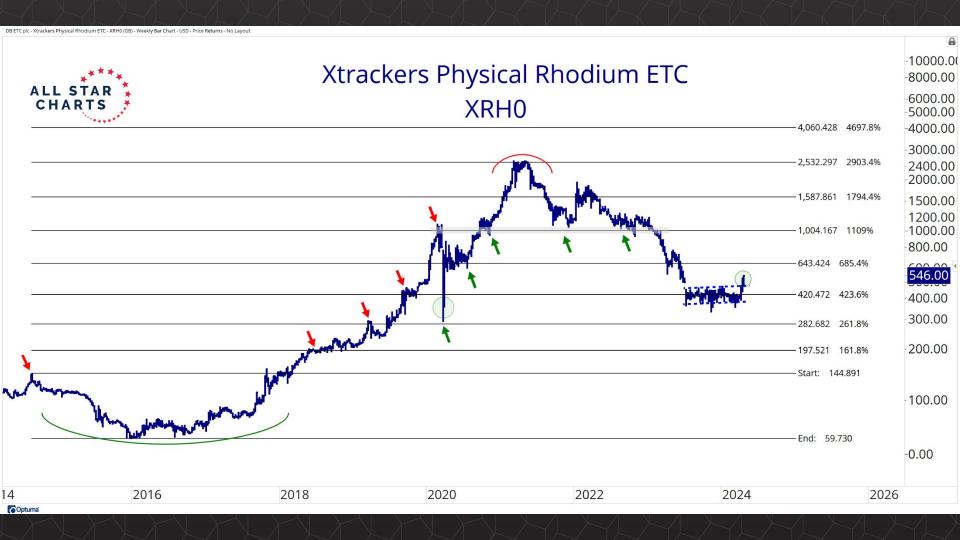

## TABLE OF CONTENTS

Futures Contracts & COT 3-31

Intermarket Analysis 32 - 51

Currencies & Real Yields 52 - 62

Physical ETFs & Indexes 63 - 81

Individual Miners 82 - 127



## Futures Contracts & COT Positioning

























































## Intermarket Analysis























0.022

-0.0210-0.0200

0.0190

-0.0180

-0.0170

-0.0160

-0.01500.0145 -0.0140

0.0135 -0.0130

0.0124 0.0119

0.0114

-0.0110 0.0104

-0.0100

0.0093 -0.0090

0.0086 0.0083

-0.00800.0076

0 0072



















-0.490 -0.480 -0.470 -0.460 -0.450

-0.450 -0.440 -0.430 -0.420

-0.410 -0.400 -0.390

-0.380 -0.370

0.357 -0.350

-0.340 -0.330

-0.320

-0.310 -0.300

-0.290

2.200

-0.280

-0.270

Optuma



## Currencies & Real Yields





















## Physical ETFs & Indexes







































## Individual Miners



|                                        | Percent Of | f High/Low | Highs & Lows |               |              |          |  |
|----------------------------------------|------------|------------