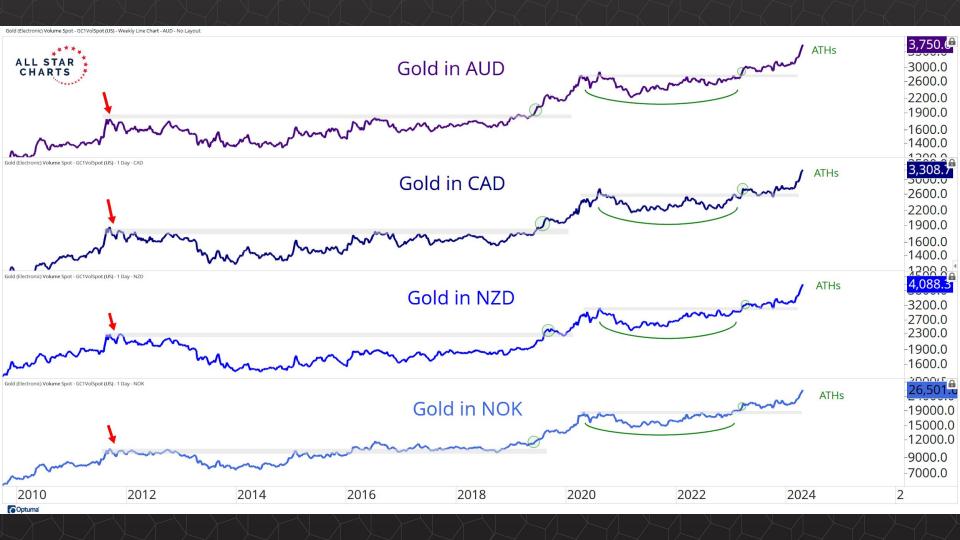

## TABLE OF CONTENTS

Futures Contracts & COT 3-31

Intermarket Analysis 32 - 51

Currencies & Real Yields 52 - 62

Physical ETFs & Indexes 63 - 81

Individual Miners 82 - 127



## Futures Contracts & COT Positioning

























































## Intermarket Analysis























0.022

-0.0210-0.0200

0.0190

-0.0180

-0.0170

-0.0160

-0.01500.0145 -0.0140

0.0135 -0.0130

0.0124 0.0119

0.0114

-0.0110 0.0104

-0.0100

0.0093 -0.0090

0.0086 0.0083

-0.00800.0076

0 0072



















-0.490 -0.480 -0.470 -0.460 -0.450

-0.450 -0.440 -0.430 -0.420

-0.410 -0.400 -0.390

-0.380 -0.370

0.357 -0.350

-0.340 -0.330

-0.320

-0.310 -0.300

-0.290

2.200

-0.280

-0.270

Optuma



## Currencies & Real Yields





















## Physical ETFs & Indexes







































## Individual Miners



|                                        | Percent Of | f High/Low | Highs & Lows |               |              |          |  |
|----------------------------------------|------------|------------|--------------|---------------|--------------|----------|--|
|                                        | 52-Week Hi | 52-Wk Lo   | 4-Week (Mo)  | 13-Week (Qtr) | 52-Week (Yr) | All-Time |  |
| First Majestic Silver Corporation (AG) | -13.1%     | 48.8%      |              |               |              |          |  |
| AngloGold Ashanti Ltd (AU)             | -16.3%     | 50.1%      |              |               |              |          |  |
| Hecla Mining Co. (HL)                  | -13.7%     | 47.