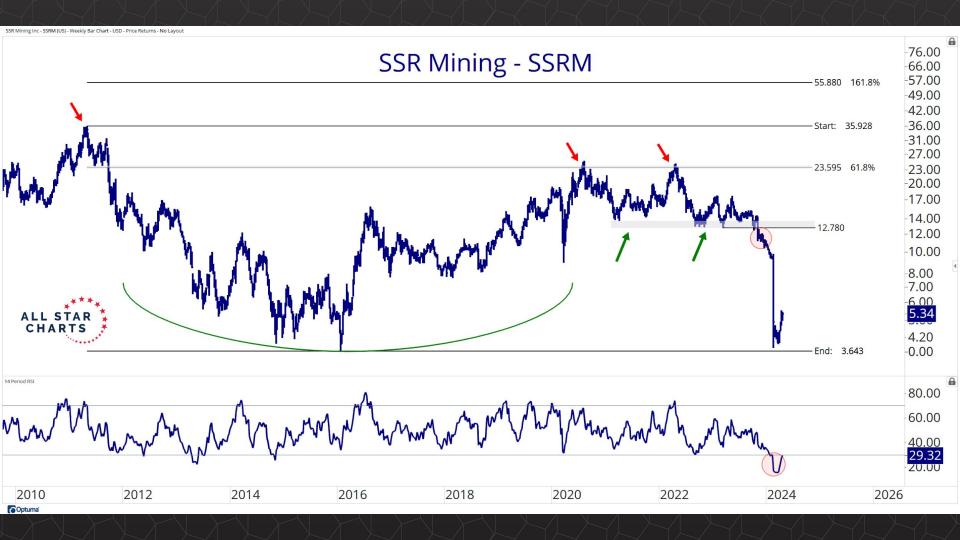

## Individual Miners

|                                        | Percent Of | f High/Low | Highs & Lows |               |              |          |  |
|----------------------------------------|------------|------------|--------------|---------------|--------------|----------|--|
|                                        | 52-Week Hi | 52-Wk Lo   | 4-Week (Mo)  | 13-Week (Qtr) | 52-Week (Yr) | All-Time |  |
| First Majestic Silver Corporation (AG) | -13.1%     | 48.8%      |              |               |              |          |  |
| AngloGold Ashanti Ltd (AU)             | -16.3%     | 50.1%      |              |               |              |          |  |
| Hecla Mining Co. (HL)                  | -13.7%     | 47.9%      |              |               |              |          |  |
| Novagold Resources Inc. (NG)           | -45.4%     | 29.5%      |              |               |              |          |  |
| Seabridge Gold, Inc. (SA)              | -6.6%      | 52.1%      |              |               |              |          |  |
| Agnico Eagle Mines Ltd (AEM)           | 0.0%       | 40.7%      | New High     | New High      | New High     |          |  |
| Alamos Gold Inc. (AGI)                 | -1.0%      | 36.4%      |              |               |              |          |  |
| B2Gold Corp (BTG)                      | -36.7%     | 4.8%       |              |               |              |          |  |
| Compania de Minas Buenaventura (BVN)   | -8.6%      | 142.2%     |              |               |              |          |  |
| Coeur Mining Inc (CDE)                 | -8.8%      | 110.4%     |              |               |              |          |  |
| Eldorado Gold Corp. (EGO)              | -1.6%      | 72.1%      |              |               |              |          |  |
| Freeport-McMoRan Inc (FCX)             | 0.0%       | 49.0%      | New High     | New High      | New High     |          |  |
| Franco-Nevada Corporation (FNV)        | -23.5%     | 13.7%      |              |               |              |          |  |
| Gold Fields Ltd (GFI)                  | -2.2%      | 63.6%      |              |               |              |          |  |
| Harmony Gold Mining Co Ltd (HMY)       | 0.0%       | 159.8%     | New High     | New High      | New High     |          |  |
| lamgold Corp. (IAG)                    | -2.2%      | 71.7%      |              |               |              |          |  |
| Kinross Gold Corp. (KGC)               | 0.0%       | 42.8%      | New High     | New High      | New High     |          |  |
| MAG Silver Corp. (MAG)                 | -8.9%      | 40.7%      | New High     | New High      |              |          |  |
| McEwen Mining Inc (MUX)                | -2.5%      | 78.1%      |              |               |              |          |  |
| Newmont Corp (NEM)                     | -20.9%     | 23.2%      |              |               |              |          |  |
| New Gold Inc (NGD)                     | -3.9%      | 92.3%      |              |               |              |          |  |
| Wheaton Precious Metals Corp (WPM)     | 0.0%       | 32.7%      | New High     | New High      | New High     |          |  |
| Centerra Gold Inc. (CGAU)              | -11.5%     | 31.4%      |              |               |              |          |  |
| Barrick Gold Corp. (GOLD)              | -15.9%     | 16.7%      |              |               |              |          |  |
| Gold Resource Corporation (GORO)       | -51.9%     | 87.3%      |              |               |              |          |  |
| Sandstorm Gold Ltd (SAND)              | -11.6%     | 31.6%      |              |               |              |          |  |
| Sibanye Stillwater Limited (SBSW)      | -44.6%     | 25.5%      |              |               |              |          |  |
| Pan American Silver Corp (PAAS)        | -0.5%      | 48.3%      |              |               |              |          |  |
| Royal Gold, Inc. (RGLD)                | -14.1%     | 16.4%      |              |               |              |          |  |
| SSR Mining Inc (SSRM)                  | -70.0%     | 29.2%      |              |               |              |          |  |