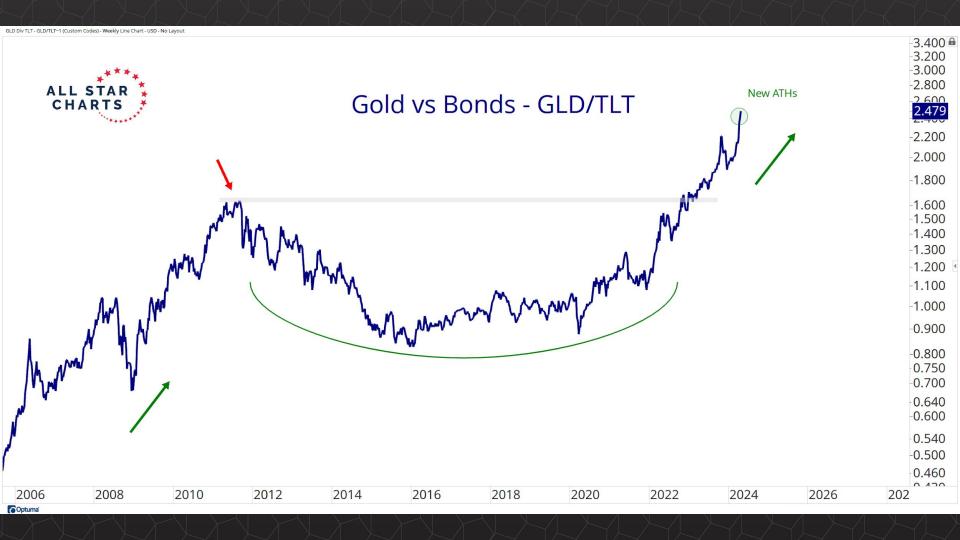

## Intermarket Analysis

0.022

-0.0210-0.0200

0.0190

-0.0180

-0.0170

-0.0160

-0.01500.0145 -0.0140