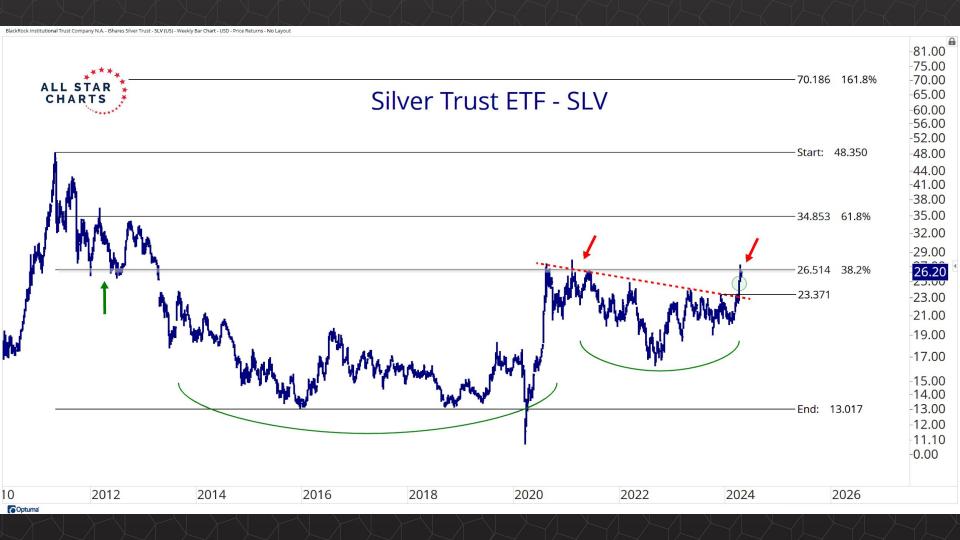

S

Futures Contracts & COT 3-31

Intermarket Analysis 32 - 51

Currencies & Real Yields 52 - 62

Physical ETFs & Indexes 63 - 81

Individual Miners 82 - 127



## Futures Contracts & COT Positioning

























































## Intermarket Analysis























0.022

-0.0210-0.0200

0.0190

-0.0180

-0.0170

-0.0160

-0.01500.0145 -0.0140

0.0135 -0.0130

0.0124 0.0119

0.0114

-0.0110 0.0104

-0.0100

0.0093 -0.0090

0.0086 0.0083

-0.00800.0076

0 0072



















-0.490 -0.480 -0.470 -0.460 -0.450

-0.450 -0.440 -0.430 -0.420

-0.410 -0.400 -0.390

-0.380 -0.370

0.357 -0.350

-0.340 -0.330

-0.320

-0.310 -0.300

-0.290

2.200

-0.280

-0.270

Optuma



## Currencies & Real Yields





















## Physical ETFs & Indexes







































## Individual Miners



|                                        | Percent Of | f High/Low | Highs & Lows |               |              |          |  |
|----------------------------------------|------------|------------|--------------|---------------|--------------|----------|--|
|                                        | 52-Week Hi | 52-Wk Lo   | 4-Week (Mo)  | 13-Week (Qtr) | 52-Week (Yr) | All-Time |  |
| First Majestic Silver Corporation (AG) | -13.1%     | 48.8%      |              |               |              |          |  |
| AngloGold Ashanti Ltd (AU)             | -16.3%     | 50.1%      |              |               |              |          |  |
| Hecla Mining Co. (HL)                  | -13.7%     | 47.9%      |              |               |