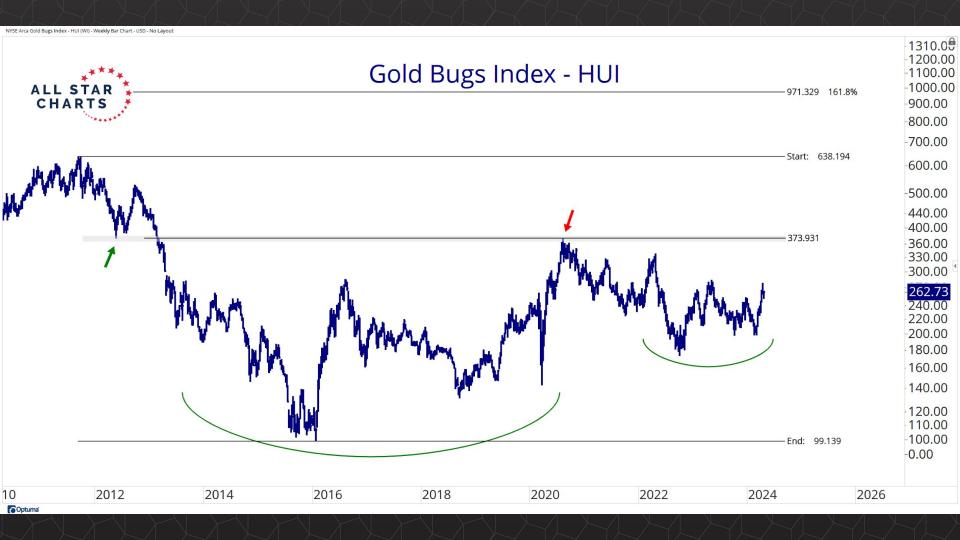

## Intermarket Analysis

0.022

-0.0210-0.0200

0.0190

-0.0180

-0.0170

-0.0160

-0.01500.0145 -0.0140