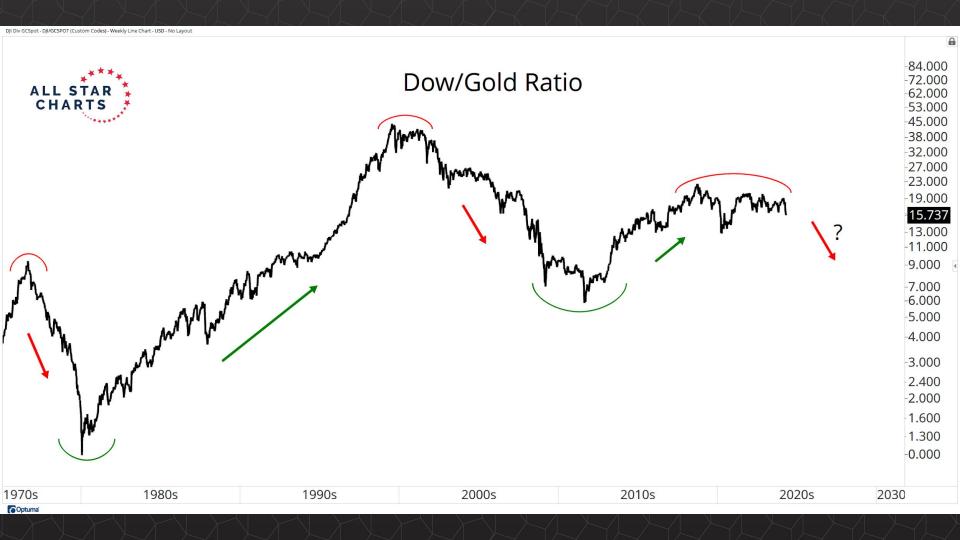

## Intermarket Analysis

0.022

-0.0210-0.0200

0.0190

-0.0180

-0.0170

-0.0160

-0.01500.0145 -0.0140