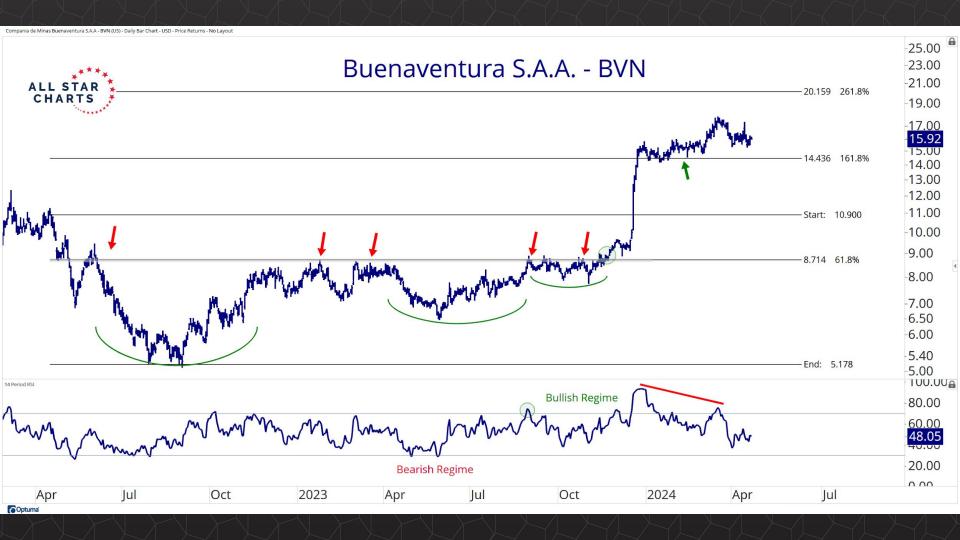

## Individual Miners

|                                        | Percent Of | f High/Low | Highs & Lows |               |              |          |  |
|----------------------------------------|------------|------------|--------------|---------------|--------------|----------|--|
|                                        | 52-Week Hi | 52-Wk Lo   | 4-Week (Mo)  | 13-Week (Qtr) | 52-Week (Yr) | All-Time |  |
| First Majestic Silver Corporation (AG) | -13.1%     | 48.8%      |              |               |              |          |  |
| AngloGold Ashanti Ltd (AU)             | -16.3%     | 50.1%      |              |               |              |          |  |
| Hecla Mining Co. (HL)                  | -13.7%     | 47.9%      |              |               |              |          |  |
| Novagold Resources Inc. (NG)           | -45.4%     | 29.5%      |              |               |              |          |  |
| Seabridge Gold, Inc. (SA)              | -6.6%      | 52.1%      |              |               |              |          |  |
| Agnico Eagle Mines Ltd (AEM)           | 0.0%       | 40.7%      | New High     | New High      | New High     |          |  |
| Alamos Gold Inc. (AGI)                 | -1.0%      | 36.4%      |              |               |              |          |  |
| B2Gold Corp (BTG)                      | -36.7%     | 4.8%       |              |               |              |          |  |
| Compania de Minas Buenaventura (BVN)   | -8.6%      | 142.2%     |              |               |              |          |  |
| Coeur Mining Inc (CDE)                 | -8.8%      | 110.4%     |              |               |              |          |  |
| Eldorado Gold Corp. (EGO)              | -1.6%      | 72.1%      |              |               |              |          |  |
| Freeport-McMoRan Inc (FCX)             | 0.0%       | 49.0%      | New High     | New High      | New High     |          |  |
| Franco-Nevada Corporation (FNV)        | -23.5%     | 13.7%      |              |               |              |          |  |
| Gold Fields Ltd (GFI)                  | -2.2%      | 63.6%      |              |               |              |          |  |
| Harmony Gold Mining Co Ltd (HMY)       | 0.0%       | 159.8%     | New High     | New High      | New High     |          |  |
| lamgold Corp. (IAG)                    | -2.2%      | 71.7%      |              |               |              |          |  |
| Kinross Gold Corp. (KGC)               | 0.0%       | 42.8%      | New High     | New High      | New High     |          |  |
| MAG Silver Corp. (MAG)                 | -8.9%      | 40.7%      | New High     | New High      |              |          |  |
| McEwen Mining Inc (MUX)                | -2.5%      | 78.1%      |              |               |              |          |  |
| Newmont Corp (NEM)                     | -20.9%     | 23.2%      |              |               |              |          |  |
| New Gold Inc (NGD)                     | -3.9%      | 92.3%      |              |               |              |          |  |
| Wheaton Precious Metals Corp (WPM)     | 0.0%       | 32.7%      | New High     | New High      | New High     |          |  |
| Centerra Gold Inc. (CGAU)              | -11.5%     | 31.4%      |              |               |              |          |  |
| Barrick Gold Corp. (GOLD)              | -15.9%     | 16.7%      |              |               |              |          |  |
| Gold Resource Corporation (GORO)       | -51.9%     | 87.3%      |              |               |              |          |  |
| Sandstorm Gold Ltd (SAND)              | -11.6%     | 31.6%      |              |               |              |          |  |
| Sibanye Stillwater Limited (SBSW)      | -44.6%     | 25.5%      |              |               |              |          |  |
| Pan American Silver Corp (PAAS)        | -0.5%      | 48.3%      |              |               |              |          |  |
| Royal Gold, Inc. (RGLD)                | -14.1%     | 16.4%      |              |               |              |          |  |
| SSR Mining Inc (SSRM)                  | -70.0%     | 29.2%      |              |               |              |          |  |