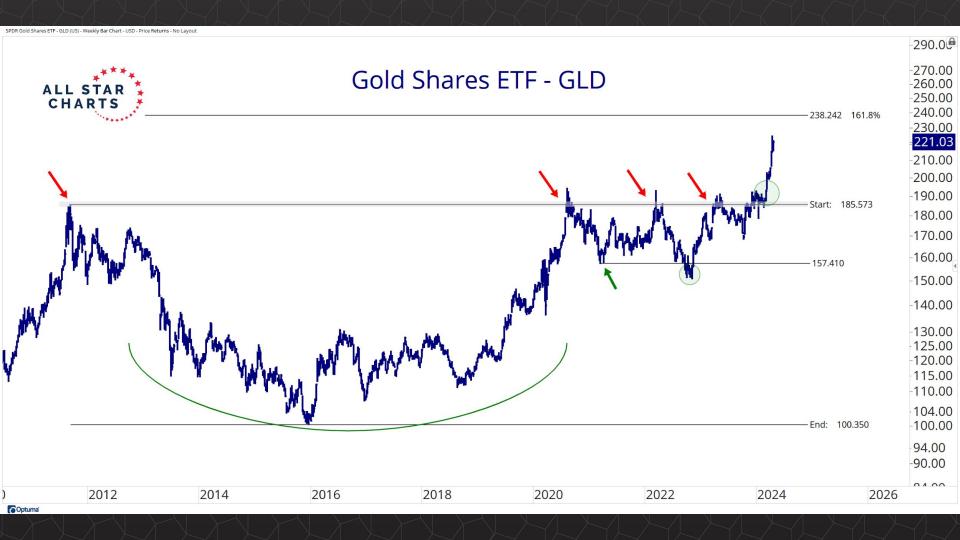

ONTENTS

Futures Contracts & COT 3-31

Intermarket Analysis 32 - 51

Currencies & Real Yields 52 - 62

Physical ETFs & Indexes 63 - 81

Individual Miners 82 - 127



## Futures Contracts & COT Positioning

























































## Intermarket Analysis























0.022

-0.0210-0.0200

0.0190

-0.0180

-0.0170

-0.0160

-0.01500.0145 -0.0140

0.0135 -0.0130

0.0124 0.0119

0.0114

-0.0110 0.0104

-0.0100

0.0093 -0.0090

0.0086 0.0083

-0.00800.0076

0 0072



















-0.490 -0.480 -0.470 -0.460 -0.450

-0.450 -0.440 -0.430 -0.420

-0.410 -0.400 -0.390

-0.380 -0.370

0.357 -0.350

-0.340 -0.330

-0.320

-0.310 -0.300

-0.290

2.200

-0.280

-0.270

Optuma



## Currencies & Real Yields





















## Physical ETFs & Indexes







































## Individual Miners



|                                        | Percent Of | f High/Low | Highs & Lows |               |              |          |  |
|----------------------------------------|------------|------------|--------------|---------------|--------------|----------|--|
|                                        | 52-Week Hi | 52-Wk Lo   | 4-Week (Mo)  | 13-Week (Qtr) | 52-Week (Yr) | All-Time |  |
| First Majestic Silver Corporation (AG) | -13.1%     | 48.8%      |              |               |              |          |  |
| AngloGold Ashanti Ltd (AU)             | -16.3%     | 50.1%      |              |               |              |          |  |
| Hecla Mining Co. (HL)                  | -13.7%     | 47.9%      |              |