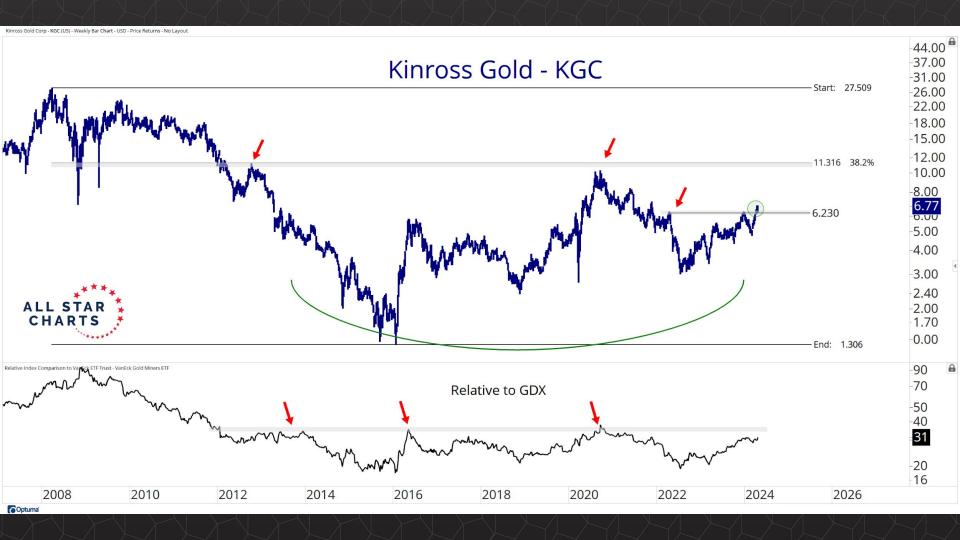

## Individual Miners

|                                        | Percent Of | f High/Low | Highs & Lows |               |              |          |  |
|----------------------------------------|------------|------------|--------------|---------------|--------------|----------|--|
|                                        | 52-Week Hi | 52-Wk Lo   | 4-Week (Mo)  | 13-Week (Qtr) | 52-Week (Yr) | All-Time |  |
| First Majestic Silver Corporation (AG) | -13.1%     | 48.8%      |              |               |              |          |  |
| AngloGold Ashanti Ltd (AU)             | -16.3%     | 50.1%      |              |               |              |          |  |
| Hecla Mining Co. (HL)                  | -13.7%     | 47.9%      |              |               |              |          |  |
| Novagold Resources Inc. (NG)           | -45.4%     | 29.5%      |              |               |              |          |  |
| Seabridge Gold, Inc. (SA)              | -6.6%      | 52.1%      |              |               |              |          |  |
| Agnico Eagle Mines Ltd (AEM)           | 0.0%       | 40.7%      | New High     | New High      | New High     |          |  |
| Alamos Gold Inc. (AGI)                 | -1.0%      | 36.4%      |              |               |              |          |  |
| B2Gold Corp (BTG)                      | -36.7%     | 4.8%       |              |               |              |          |  |
| Compania de Minas Buenaventura (BVN)   | -8.6%      | 142.2%     |              |               |              |          |  |
| Coeur Mining Inc (CDE)                 | -8.8%      | 110.4%     |              |               |              |          |  |
| Eldorado Gold Corp. (EGO)              | -1.6%      | 72.1%      |              |               |              |          |  |
| Freeport-McMoRan Inc (FCX)             | 0.0%       | 49.0%      | New High     | New High      | New High     |          |  |
| Franco-Nevada Corporation (FNV)        | -23.5%     | 13.7%      |              |               |              |          |  |
| Gold Fields Ltd (GFI)                  | -2.2%      | 63.6%      |              |               |              |          |  |
| Harmony Gold Mining Co Ltd (HMY)       | 0.0%       | 159.8%     | New High     | New High      | New High     |          |  |
| lamgold Corp. (IAG)                    | -2.2%      | 71.7%      |              |               |              |          |  |
| Kinross Gold Corp. (KGC)               | 0.0%       | 42.8%      | New High     | New High      | New High     |          |  |
| MAG Silver Corp. (MAG)                 | -8.9%      | 40.7%      | New High     | New High      |              |          |  |
| McEwen Mining Inc (MUX)                | -2.5%      | 78.1%      |              |               |              |          |  |
| Newmont Corp (NEM)                     | -20.9%     | 23.2%      |              |               |              |          |  |
| New Gold Inc (NGD)                     | -3.9%      | 92.3%      |              |               |              |          |  |
| Wheaton Precious Metals Corp (WPM)     | 0.0%       | 32.7%      | New High     | New High      | New High     |          |  |
| Centerra Gold Inc. (CGAU)              | -11.5%     | 31.4%      |              |               |              |          |  |
| Barrick Gold Corp. (GOLD)              | -15.9%     | 16.7%      |              |               |              |          |  |
| Gold Resource Corporation (GORO)       | -51.9%     | 87.3%      |              |               |              |          |  |
| Sandstorm Gold Ltd (SAND)              | -11.6%     | 31.6%      |              |               |              |          |  |
| Sibanye Stillwater Limited (SBSW)      | -44.6%     | 25.5%      |              |               |              |          |  |
| Pan American Silver Corp (PAAS)        | -0.5%      | 48.3%      |              |               |              |          |  |
| Royal Gold, Inc. (RGLD)                | -14.1%     | 16.4%      |              |               |              |          |  |
| SSR Mining Inc (SSRM)                  | -70.0%     | 29.2%      |              |               |              |          |  |