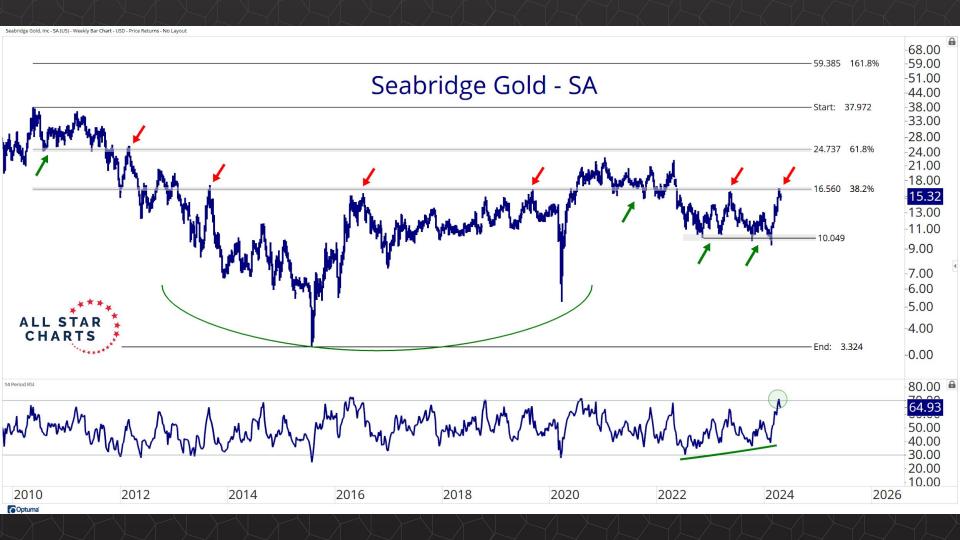

## Individual Miners

|                                        | Percent Of | f High/Low | Highs & Lows |               |              |          |  |
|----------------------------------------|------------|------------|--------------|---------------|--------------|----------|--|
|                                        | 52-Week Hi | 52-Wk Lo   | 4-Week (Mo)  | 13-Week (Qtr) | 52-Week (Yr) | All-Time |  |
| First Majestic Silver Corporation (AG) | -13.1%     | 48.8%      |              |               |              |          |  |
| AngloGold Ashanti Ltd (AU)             | -16.3%     | 50.1%      |              |               |              |          |  |
| Hecla Mining Co. (HL)                  | -13.7%     | 47.9%      |              |               |              |          |  |
| Novagold Resources Inc. (NG)           | -45.4%     | 29.5%      |              |               |              |          |  |
| Seabridge Gold, Inc. (SA)              | -6.6%      | 52.1%      |              |               |              |          |  |
| Agnico Eagle Mines Ltd (AEM)           | 0.0%       | 40.7%      | New High     | New High      | New High     |          |  |
| Alamos Gold Inc. (AGI)                 | -1.0%      | 36.4%      |              |               |              |          |  |
| B2Gold Corp (BTG)                      | -36.7%     | 4.8%       |              |               |              |          |  |
| Compania de Minas Buenaventura (BVN)   | -8.6%      | 142.2%     |              |               |              |          |  |
| Coeur Mining Inc (CDE)                 | -8.8%      | 110.4%     |              |               |              |          |  |
| Eldorado Gold Corp. (EGO)              | -1.6%      | 72.1%      |              |               |              |          |  |
| Freeport-McMoRan Inc (FCX)             | 0.0%       | 49.0%      | New High     | New High      | New High     |          |  |
| Franco-Nevada Corporation (FNV)        | -23.5%     | 13.7%      |              |               |              |          |  |
| Gold Fields Ltd (GFI)                  | -2.2%      | 63.6%      |              |               |              |          |  |
| Harmony Gold Mining Co Ltd (HMY)       | 0.0%       | 159.8%     | New High     | New High      | New High     |          |  |
| lamgold Corp. (IAG)                    | -2.2%      | 71.7%      |              |               |              |          |  |
| Kinross Gold Corp. (KGC)               | 0.0%       | 42.8%      | New High     | New High      | New High     |          |  |
| MAG Silver Corp. (MAG)                 | -8.9%      | 40.7%      | New High     | New High      |              |          |  |
| McEwen Mining Inc (MUX)                | -2.5%      | 78.1%      |              |               |              |          |  |
| Newmont Corp (NEM)                     | -20.9%     | 23.2%      |              |               |              |          |  |
| New Gold Inc (NGD)                     | -3.9%      | 92.3%      |              |               |              |          |  |
| Wheaton Precious Metals Corp (WPM)     | 0.0%       | 32.7%      | New High     | New High      | New High     |          |  |
| Centerra Gold Inc. (CGAU)              | -11.5%     | 31.4%      |              |               |              |          |  |
| Barrick Gold Corp. (GOLD)              | -15.9%     | 16.7%      |              |               |              |          |  |
| Gold Resource Corporation (GORO)       | -51.9%     | 87.3%      |              |               |              |          |  |
| Sandstorm Gold Ltd (SAND)              | -11.6%     | 31.6%      |              |               |              |          |  |
| Sibanye Stillwater Limited (SBSW)      | -44.6%     | 25.5%      |              |               |              |          |  |
| Pan American Silver Corp (PAAS)        | -0.5%      | 48.3%      |              |               |              |          |  |
| Royal Gold, Inc. (RGLD)                | -14.1%     | 16.4%      |              |               |              |          |  |
| SSR Mining Inc (SSRM)                  | -70.0%     | 29.2%      |              |               |              |          |  |