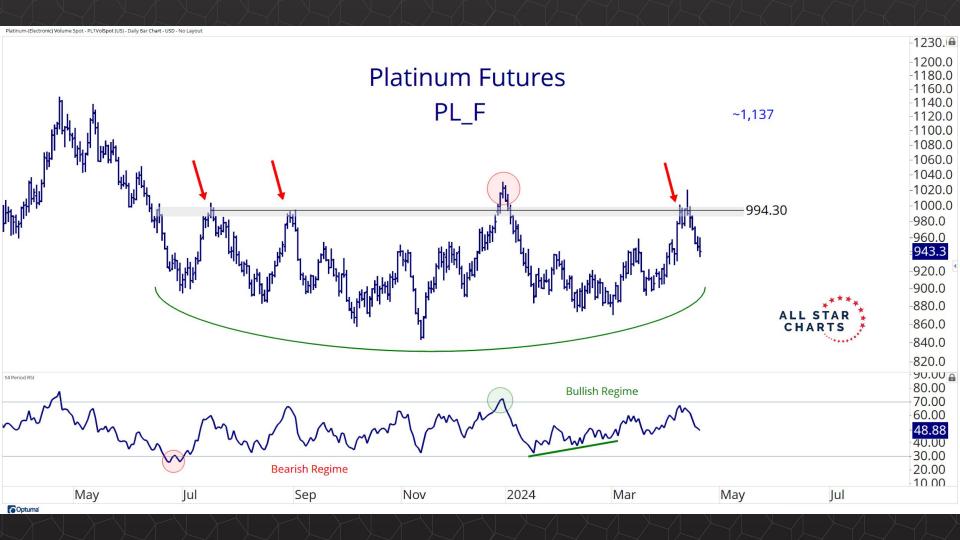

## TABLE OF CONTENTS

Futures Contracts & COT 3-31

Intermarket Analysis 32 - 51

Currencies & Real Yields 52 - 62

Physical ETFs & Indexes 63 - 81

Individual Miners 82 - 127



## Futures Contracts & COT Positioning

























































## Intermarket Analysis























0.022

-0.0210-0.0200

0.0190

-0.0180

-0.0170

-0.0160

-0.01500.0145 -0.0140

0.0135 -0.0130

0.0124 0.0119

0.0114

-0.0110 0.0104

-0.0100

0.0093 -0.0090

0.0086 0.0083

-0.00800.0076

0 0072



















-0.490 -0.480 -0.470 -0.460 -0.450

-0.450 -0.440 -0.430 -0.420

-0.410 -0.400 -0.390

-0.380 -0.370

0.357 -0.350

-0.340 -0.330

-0.320

-0.310 -0.300

-0.290

2.200

-0.280

-0.270

Optuma



## Currencies & Real Yields





















## Physical ETFs & Indexes







































## Individual Miners



|                                        | Percent Of | f High/Low | Highs & Lows |               |              |          |  |
|----------------------------------------|------------|--