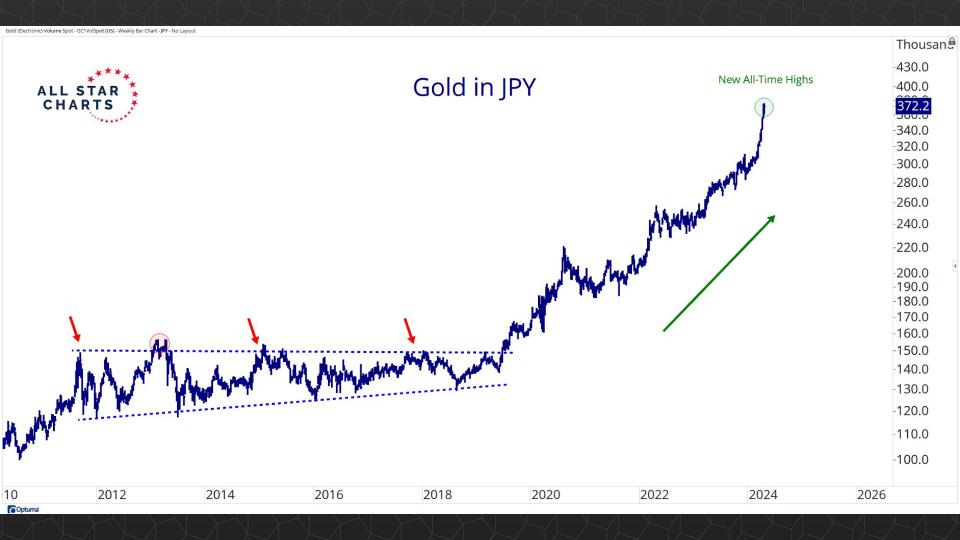

## TABLE OF CONTENTS

Futures Contracts & COT 3-31

Intermarket Analysis 32 - 51

Currencies & Real Yields 52 - 62

Physical ETFs & Indexes 63 - 81

Individual Miners 82 - 127



## Futures Contracts & COT Positioning

























































## Intermarket Analysis























0.022

-0.0210-0.0200

0.0190

-0.0180

-0.0170

-0.0160

-0.01500.0145 -0.0140

0.0135 -0.0130

0.0124 0.0119

0.0114

-0.0110 0.0104

-0.0100

0.0093 -0.0090

0.0086 0.0083

-0.00800.0076

0 0072



















-0.490 -0.480 -0.470 -0.460 -0.450

-0.450 -0.440 -0.430 -0.420

-0.410 -0.400 -0.390

-0.380 -0.370

0.357 -0.350

-0.340 -0.330

-0.320

-0.310 -0.300

-0.290

2.200

-0.280

-0.270

Optuma



## Currencies & Real Yields





















## Physical ETFs & Indexes







































## Individual Miners



|                                        | Percent Of | f High/Low | Highs & Lows |               |              |          |  |
|----------------------------------------|------------|------------|--------------|---------------|--------------|----------|--|
|                                        | 52-Week Hi | 52-Wk Lo   | 4-Week (Mo)  | 13-Week (Qtr) | 52-Week (Yr) | All-Time |  |
| First Majestic Silver Corporation (AG) | -13.1%     | 48.8%      |              |               |              |          |  |
| AngloGold Ashanti Ltd (AU)             | -16.3%     | 50.1%      |              |               |              |          |  |
| Hecla Mining Co. (HL)                  | -13.7%     |