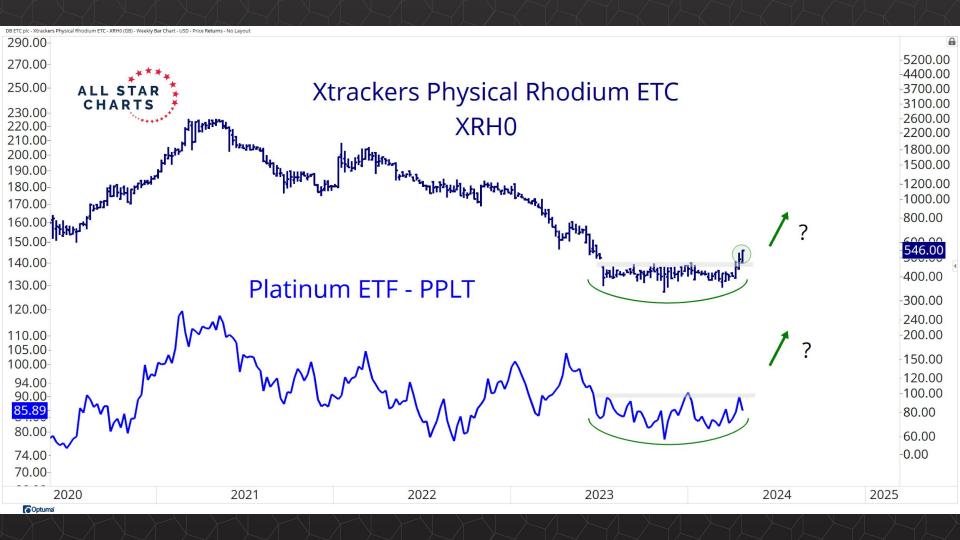

## TABLE OF CONTENTS

Futures Contracts & COT 3-31

Intermarket Analysis 32 - 51

Currencies & Real Yields 52 - 62

Physical ETFs & Indexes 63 - 81

Individual Miners 82 - 127



## Futures Contracts & COT Positioning

























































## Intermarket Analysis























0.022

-0.0210-0.0200

0.0190

-0.0180

-0.0170

-0.0160

-0.01500.0145 -0.0140

0.0135 -0.0130

0.0124 0.0119

0.0114

-0.0110 0.0104

-0.0100

0.0093 -0.0090

0.0086 0.0083

-0.00800.0076

0 0072



















-0.490 -0.480 -0.470 -0.460 -0.450

-0.450 -0.440 -0.430 -0.420

-0.410 -0.400 -0.390

-0.380 -0.370

0.357 -0.350

-0.340 -0.330

-0.320

-0.310 -0.300

-0.290

2.200

-0.280

-0.270

Optuma



## Currencies & Real Yields





















## Physical ETFs & Indexes







































## Individual Miners



|                                        | Percent Of | f High/Low | Highs & Lows |               |              |          |  |
|----------------------------------------|------------|------------|---