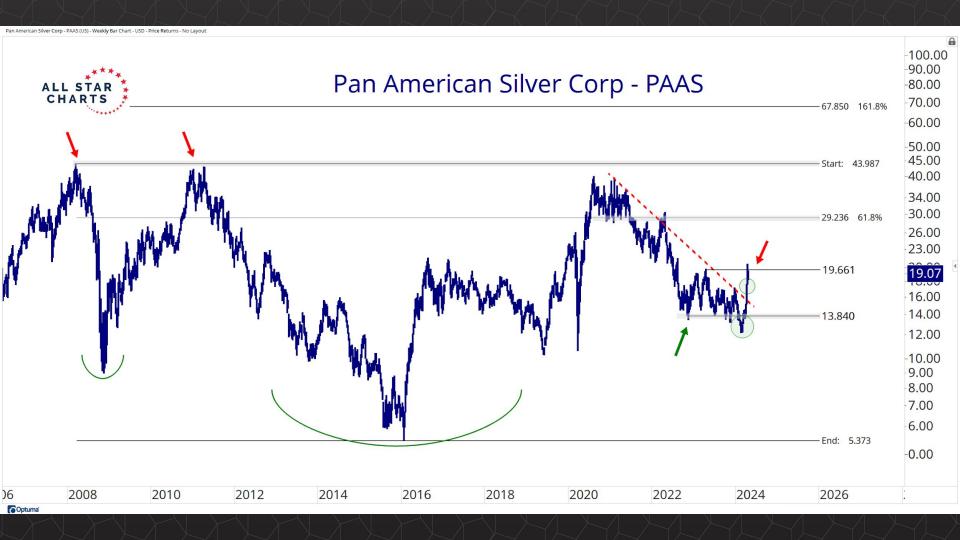

## Individual Miners

|                                        | Percent Of | f High/Low | Highs & Lows |               |              |          |  |
|----------------------------------------|------------|------------|--------------|---------------|--------------|----------|--|
|                                        | 52-Week Hi | 52-Wk Lo   | 4-Week (Mo)  | 13-Week (Qtr) | 52-Week (Yr) | All-Time |  |
| First Majestic Silver Corporation (AG) | -13.1%     | 48.8%      |              |               |              |          |  |
| AngloGold Ashanti Ltd (AU)             | -16.3%     | 50.1%      |              |               |              |          |  |
| Hecla Mining Co. (HL)                  | -13.7%     | 47.9%      |              |               |              |          |  |
| Novagold Resources Inc. (NG)           | -45.4%     | 29.5%      |              |               |              |          |  |
| Seabridge Gold, Inc. (SA)              | -6.6%      | 52.1%      |              |               |              |          |  |
| Agnico Eagle Mines Ltd (AEM)           | 0.0%       | 40.7%      | New High     | New High      | New High     |          |  |
| Alamos Gold Inc. (AGI)                 | -1.0%      | 36.4%      |              |               |              |          |  |
| B2Gold Corp (BTG)                      | -36.7%     | 4.8%       |              |               |              |          |  |
| Compania de Minas Buenaventura (BVN)   | -8.6%      | 142.2%     |              |               |              |          |  |
| Coeur Mining Inc (CDE)                 | -8.8%      | 110.4%     |              |               |              |          |  |
| Eldorado Gold Corp. (EGO)              | -1.6%      | 72.1%      |              |               |              |          |  |
| Freeport-McMoRan Inc (FCX)             | 0.0%       | 49.0%      | New High     | New High      | New High     |          |  |
| Franco-Nevada Corporation (FNV)        | -23.5%     | 13.7%      |              |               |              |          |  |
| Gold Fields Ltd (GFI)                  | -2.2%      | 63.6%      |              |               |              |          |  |
| Harmony Gold Mining Co Ltd (HMY)       | 0.0%       | 159.8%     | New High     | New High      | New High     |          |  |
| lamgold Corp. (IAG)                    | -2.2%      | 71.7%      |              |               |              |          |  |
| Kinross Gold Corp. (KGC)               | 0.0%       | 42.8%      | New High     | New High      | New High     |          |  |
| MAG Silver Corp. (MAG)                 | -8.9%      | 40.7%      | New High     | New High      |              |          |  |
| McEwen Mining Inc (MUX)                | -2.5%      | 78.1%      |              |               |              |          |  |
| Newmont Corp (NEM)                     | -20.9%     | 23.2%      |              |               |              |          |  |
| New Gold Inc (NGD)                     | -3.9%      | 92.3%      |              |               |              |          |  |
| Wheaton Precious Metals Corp (WPM)     | 0.0%       | 32.7%      | New High     | New High      | New High     |          |  |
| Centerra Gold Inc. (CGAU)              | -11.5%     | 31.4%      |              |               |              |          |  |
| Barrick Gold Corp. (GOLD)              | -15.9%     | 16.7%      |              |               |              |          |  |
| Gold Resource Corporation (GORO)       | -51.9%     | 87.3%      |              |               |              |          |  |
| Sandstorm Gold Ltd (SAND)              | -11.6%     | 31.6%      |              |               |              |          |  |
| Sibanye Stillwater Limited (SBSW)      | -44.6%     | 25.5%      |              |               |              |          |  |
| Pan American Silver Corp (PAAS)        | -0.5%      | 48.3%      |              |               |              |          |  |
| Royal Gold, Inc. (RGLD)                | -14.1%     | 16.4%      |              |               |              |          |  |
| SSR Mining Inc (SSRM)                  | -70.0%     | 29.2%      |              |               |              |          |  |