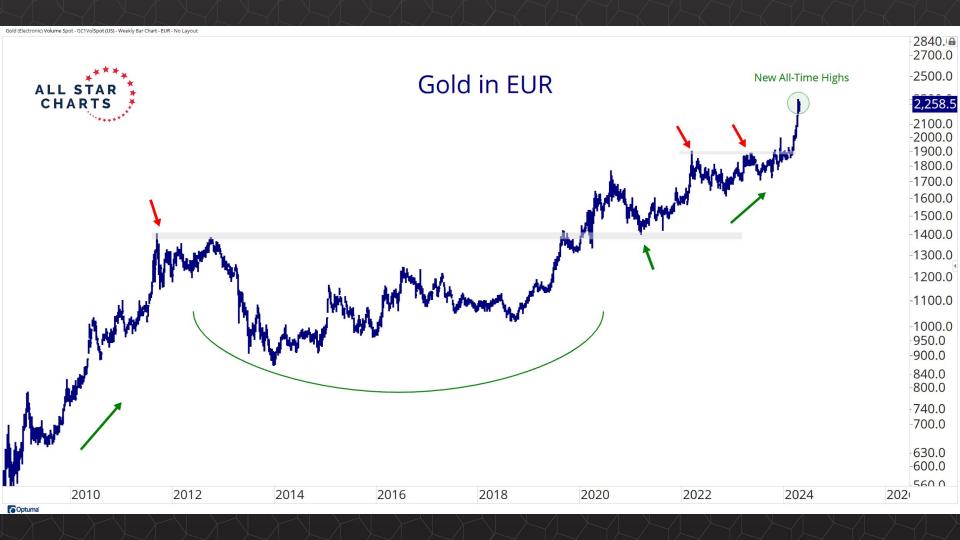

## TABLE OF CONTENTS

Futures Contracts & COT 3-31

Intermarket Analysis 32 - 51

Currencies & Real Yields 52 - 62

Physical ETFs & Indexes 63 - 81

Individual Miners 82 - 127



## Futures Contracts & COT Positioning

























































## Intermarket Analysis























0.022

-0.0210-0.0200

0.0190

-0.0180

-0.0170

-0.0160

-0.01500.0145 -0.0140

0.0135 -0.0130

0.0124 0.0119

0.0114

-0.0110 0.0104

-0.0100

0.0093 -0.0090

0.0086 0.0083

-0.00800.0076

0 0072



















-0.490 -0.480 -0.470 -0.460 -0.450

-0.450 -0.440 -0.430 -0.420

-0.410 -0.400 -0.390

-0.380 -0.370

0.357 -0.350

-0.340 -0.330

-0.320

-0.310 -0.300

-0.290

2.200

-0.280

-0.270

Optuma



## Currencies & Real Yields





















## Physical ETFs & Indexes







































## Individual Miners



|                                        | Percent Of | f High/Low | Highs & Lows |               |              |          |  |
|----------------------------------------|------------|------------|--------------|---------------|--------------|----------|--|
|                                        | 52-Week Hi | 52-Wk Lo   | 4-Week (Mo)  | 13-Week (Qtr) | 52-Week (Yr) | All-Time |  |
| First Majestic Silver Corporation (AG) | -13.1%     | 48.8%      |              |               |              |          |  |
| AngloGold Ashanti Ltd (AU)             | -16.3%     | 50.1%      |              |               |              |          |  |
| Hecla Mining Co. (HL)                  | -13.7%