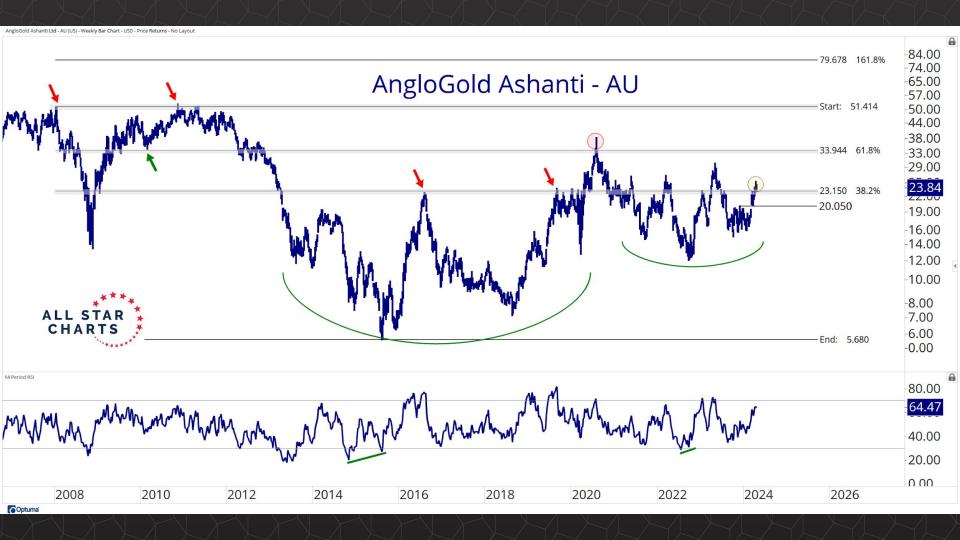

## Individual Miners

|                                        | Percent Of | f High/Low | Highs & Lows |               |              |          |  |
|----------------------------------------|------------|------------|--------------|---------------|--------------|----------|--|
|                                        | 52-Week Hi | 52-Wk Lo   | 4-Week (Mo)  | 13-Week (Qtr) | 52-Week (Yr) | All-Time |  |
| First Majestic Silver Corporation (AG) | -13.1%     | 48.8%      |              |               |              |          |  |
| AngloGold Ashanti Ltd (AU)             | -16.3%     | 50.1%      |              |               |              |          |  |
| Hecla Mining Co. (HL)                  | -13.7%     | 47.9%      |              |               |              |          |  |
| Novagold Resources Inc. (NG)           | -45.4%     | 29.5%      |              |               |              |          |  |
| Seabridge Gold, Inc. (SA)              | -6.6%      | 52.1%      |              |               |              |          |  |
| Agnico Eagle Mines Ltd (AEM)           | 0.0%       | 40.7%      | New High     | New High      | New High     |          |  |
| Alamos Gold Inc. (AGI)                 | -1.0%      | 36.4%      |              |               |              |          |  |
| B2Gold Corp (BTG)                      | -36.7%     | 4.8%       |              |               |              |          |  |
| Compania de Minas Buenaventura (BVN)   | -8.6%      | 142.2%     |              |               |              |          |  |
| Coeur Mining Inc (CDE)                 | -8.8%      | 110.4%     |              |               |              |          |  |
| Eldorado Gold Corp. (EGO)              | -1.6%      | 72.1%      |              |               |              |          |  |
| Freeport-McMoRan Inc (FCX)             | 0.0%       | 49.0%      | New High     | New High      | New High     |          |  |
| Franco-Nevada Corporation (FNV)        | -23.5%     | 13.7%      |              |               |              |          |  |
| Gold Fields Ltd (GFI)                  | -2.2%      | 63.6%      |              |               |              |          |  |
| Harmony Gold Mining Co Ltd (HMY)       | 0.0%       | 159.8%     | New High     | New High      | New High     |          |  |
| lamgold Corp. (IAG)                    | -2.2%      | 71.7%      |              |               |              |          |  |
| Kinross Gold Corp. (KGC)               | 0.0%       | 42.8%      | New High     | New High      | New High     |          |  |
| MAG Silver Corp. (MAG)                 | -8.9%      | 40.7%      | New High     | New High      |              |          |  |
| McEwen Mining Inc (MUX)                | -2.5%      | 78.1%      |              |               |              |          |  |
| Newmont Corp (NEM)                     | -20.9%     | 23.2%      |              |               |              |          |  |
| New Gold Inc (NGD)                     | -3.9%      | 92.3%      |              |               |              |          |  |
| Wheaton Precious Metals Corp (WPM)     | 0.0%       | 32.7%      | New High     | New High      | New High     |          |  |
| Centerra Gold Inc. (CGAU)              | -11.5%     | 31.4%      |              |               |              |          |  |
| Barrick Gold Corp. (GOLD)              | -15.9%     | 16.7%      |              |               |              |          |  |
| Gold Resource Corporation (GORO)       | -51.9%     | 87.3%      |              |               |              |          |  |
| Sandstorm Gold Ltd (SAND)              | -11.6%     | 31.6%      |              |               |              |          |  |
| Sibanye Stillwater Limited (SBSW)      | -44.6%     | 25.5%      |              |               |              |          |  |
| Pan American Silver Corp (PAAS)        | -0.5%      | 48.3%      |              |               |              |          |  |
| Royal Gold, Inc. (RGLD)                | -14.1%     | 16.4%      |              |               |              |          |  |
| SSR Mining Inc (SSRM)                  | -70.0%     | 29.2%      |              |               |              |          |  |