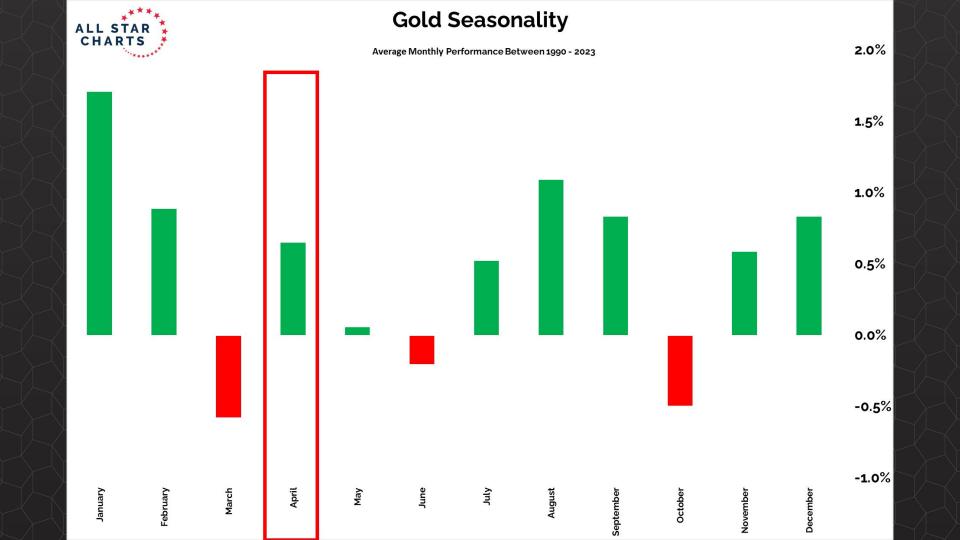

## Intermarket Analysis

0.022

-0.0210-0.0200

0.0190

-0.0180

-0.0170

-0.0160

-0.01500.0145 -0.0140