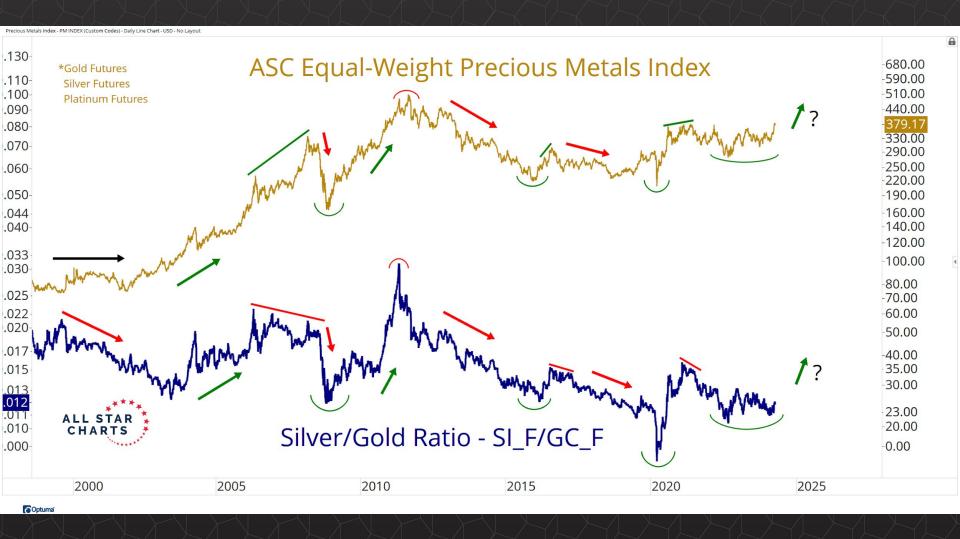

## Intermarket Analysis

0.022

-0.0210-0.0200

0.0190

-0.0180

-0.0170

-0.0160

-0.01500.0145 -0.0140