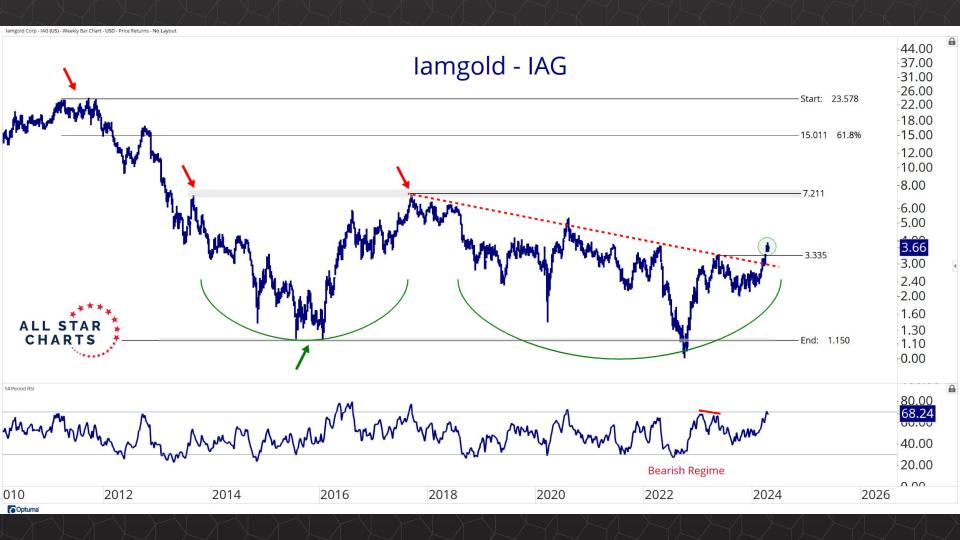

## Individual Miners

|                                        | Percent Of | f High/Low | Highs & Lows |               |              |          |  |
|----------------------------------------|------------|------------|--------------|---------------|--------------|----------|--|
|                                        | 52-Week Hi | 52-Wk Lo   | 4-Week (Mo)  | 13-Week (Qtr) | 52-Week (Yr) | All-Time |  |
| First Majestic Silver Corporation (AG) | -13.1%     | 48.8%      |              |               |              |          |  |
| AngloGold Ashanti Ltd (AU)             | -16.3%     | 50.1%      |              |               |              |          |  |
| Hecla Mining Co. (HL)                  | -13.7%     | 47.9%      |              |               |              |          |  |
| Novagold Resources Inc. (NG)           | -45.4%     | 29.5%      |              |               |              |          |  |
| Seabridge Gold, Inc. (SA)              | -6.6%      | 52.1%      |              |               |              |          |  |
| Agnico Eagle Mines Ltd (AEM)           | 0.0%       | 40.7%      | New High     | New High      | New High     |          |  |
| Alamos Gold Inc. (AGI)                 | -1.0%      | 36.4%      |              |               |              |          |  |
| B2Gold Corp (BTG)                      | -36.7%     | 4.8%       |              |               |              |          |  |
| Compania de Minas Buenaventura (BVN)   | -8.6%      | 142.2%     |              |               |              |          |  |
| Coeur Mining Inc (CDE)                 | -8.8%      | 110.4%     |              |               |              |          |  |
| Eldorado Gold Corp. (EGO)              | -1.6%      | 72.1%      |              |               |              |          |  |
| Freeport-McMoRan Inc (FCX)             | 0.0%       | 49.0%      | New High     | New High      | New High     |          |  |
| Franco-Nevada Corporation (FNV)        | -23.5%     | 13.7%      |              |               |              |          |  |
| Gold Fields Ltd (GFI)                  | -2.2%      | 63.6%      |              |               |              |          |  |
| Harmony Gold Mining Co Ltd (HMY)       | 0.0%       | 159.8%     | New High     | New High      | New High     |          |  |
| lamgold Corp. (IAG)                    | -2.2%      | 71.7%      |              |               |              |          |  |
| Kinross Gold Corp. (KGC)               | 0.0%       | 42.8%      | New High     | New High      | New High     |          |  |
| MAG Silver Corp. (MAG)                 | -8.9%      | 40.7%      | New High     | New High      |              |          |  |
| McEwen Mining Inc (MUX)                | -2.5%      | 78.1%      |              |               |              |          |  |
| Newmont Corp (NEM)                     | -20.9%     | 23.2%      |              |               |              |          |  |
| New Gold Inc (NGD)                     | -3.9%      | 92.3%      |              |               |              |          |  |
| Wheaton Precious Metals Corp (WPM)     | 0.0%       | 32.7%      | New High     | New High      | New High     |          |  |
| Centerra Gold Inc. (CGAU)              | -11.5%     | 31.4%      |              |               |              |          |  |
| Barrick Gold Corp. (GOLD)              | -15.9%     | 16.7%      |              |               |              |          |  |
| Gold Resource Corporation (GORO)       | -51.9%     | 87.3%      |              |               |              |          |  |
| Sandstorm Gold Ltd (SAND)              | -11.6%     | 31.6%      |              |               |              |          |  |
| Sibanye Stillwater Limited (SBSW)      | -44.6%     | 25.5%      |              |               |              |          |  |
| Pan American Silver Corp (PAAS)        | -0.5%      | 48.3%      |              |               |              |          |  |
| Royal Gold, Inc. (RGLD)                | -14.1%     | 16.4%      |              |               |              |          |  |
| SSR Mining Inc (SSRM)                  | -70.0%     | 29.2%      |              |               |              |          |  |