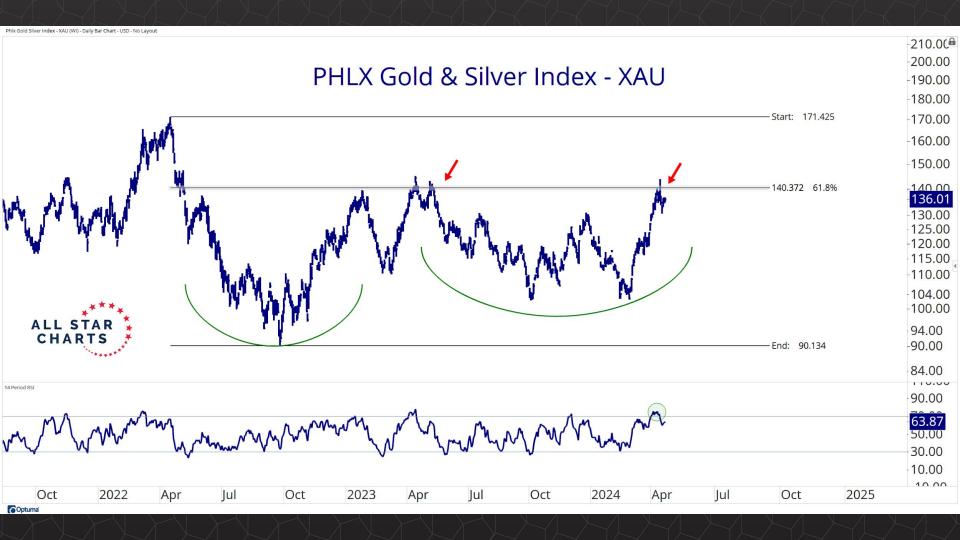

-31

Intermarket Analysis 32 - 51

Currencies & Real Yields 52 - 62

Physical ETFs & Indexes 63 - 81

Individual Miners 82 - 127



## Futures Contracts & COT Positioning

























































## Intermarket Analysis























0.022

-0.0210-0.0200

0.0190

-0.0180

-0.0170

-0.0160

-0.01500.0145 -0.0140

0.0135 -0.0130

0.0124 0.0119

0.0114

-0.0110 0.0104

-0.0100

0.0093 -0.0090

0.0086 0.0083

-0.00800.0076

0 0072



















-0.490 -0.480 -0.470 -0.460 -0.450

-0.450 -0.440 -0.430 -0.420

-0.410 -0.400 -0.390

-0.380 -0.370

0.357 -0.350

-0.340 -0.330

-0.320

-0.310 -0.300

-0.290

2.200

-0.280

-0.270

Optuma



## Currencies & Real Yields





















## Physical ETFs & Indexes







































## Individual Miners



|                                        | Percent Of | f High/Low | Highs & Lows |               |              |          |  |
|----------------------------------------|------------|------------|--------------|---------------|--------------|----------|--|
|                                        | 52-Week Hi | 52-Wk Lo   | 4-Week (Mo)  | 13-Week (Qtr) | 52-Week (Yr) | All-Time |  |
| First Majestic Silver Corporation (AG) | -13.1%     | 48.8%      |              |               |              |          |  |
| AngloGold Ashanti Ltd (AU)             | -16.3%     | 50.1%      |              |               |              |          |  |
| Hecla Mining Co. (HL)                  | -13.7%     | 47.9%      |              |               |              |          |  |