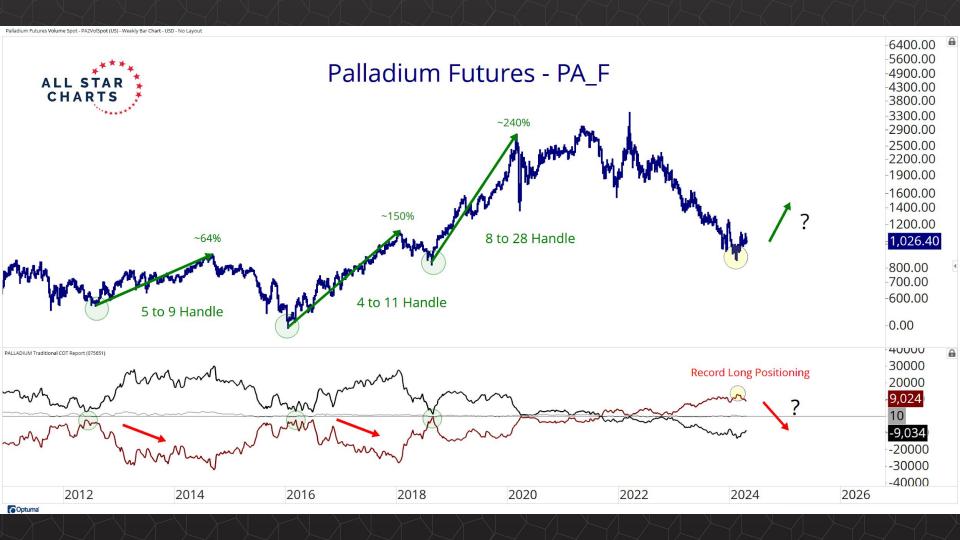

## TABLE OF CONTENTS

Futures Contracts & COT 3-31

Intermarket Analysis 32 - 51

Currencies & Real Yields 52 - 62

Physical ETFs & Indexes 63 - 81

Individual Miners 82 - 127



## Futures Contracts & COT Positioning

























































## Intermarket Analysis























0.022

-0.0210-0.0200

0.0190

-0.0180

-0.0170

-0.0160

-0.01500.0145 -0.0140

0.0135 -0.0130

0.0124 0.0119

0.0114

-0.0110 0.0104

-0.0100

0.0093 -0.0090

0.0086 0.0083

-0.00800.0076

0 0072



















-0.490 -0.480 -0.470 -0.460 -0.450

-0.450 -0.440 -0.430 -0.420

-0.410 -0.400 -0.390

-0.380 -0.370

0.357 -0.350

-0.340 -0.330

-0.320

-0.310 -0.300

-0.290

2.200

-0.280

-0.270

Optuma



## Currencies & Real Yields





















## Physical ETFs & Indexes







































## Individual Miners



|                                        | Percent Of | f High/Low | Highs & Lows |               |              |          |  |
|----------------------------------------|------------|----------