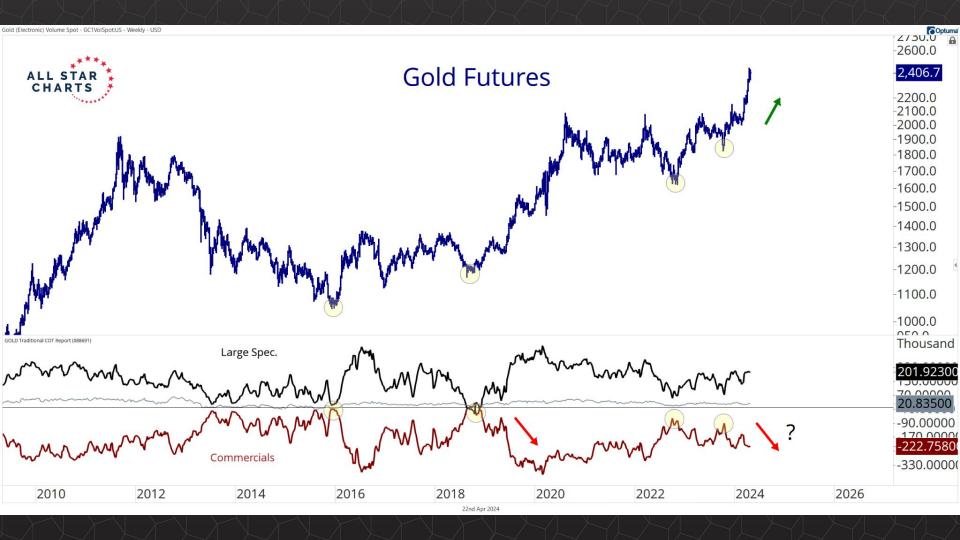

## TABLE OF CONTENTS

Futures Contracts & COT 3-31

Intermarket Analysis 32 - 51

Currencies & Real Yields 52 - 62

Physical ETFs & Indexes 63 - 81

Individual Miners 82 - 127



## Futures Contracts & COT Positioning

























































## Intermarket Analysis























0.022

-0.0210-0.0200

0.0190

-0.0180

-0.0170

-0.0160

-0.01500.0145 -0.0140

0.0135 -0.0130

0.0124 0.0119

0.0114

-0.0110 0.0104

-0.0100

0.0093 -0.0090

0.0086 0.0083

-0.00800.0076

0 0072



















-0.490 -0.480 -0.470 -0.460 -0.450

-0.450 -0.440 -0.430 -0.420

-0.410 -0.400 -0.390

-0.380 -0.370

0.357 -0.350

-0.340 -0.330

-0.320

-0.310 -0.300

-0.290

2.200

-0.280

-0.270

Optuma



## Currencies & Real Yields





















## Physical ETFs & Indexes







































## Individual Miners



|                                        | Percent Of | f High/Low | Highs & Lows |               |              |          |  |
|--------------------------------