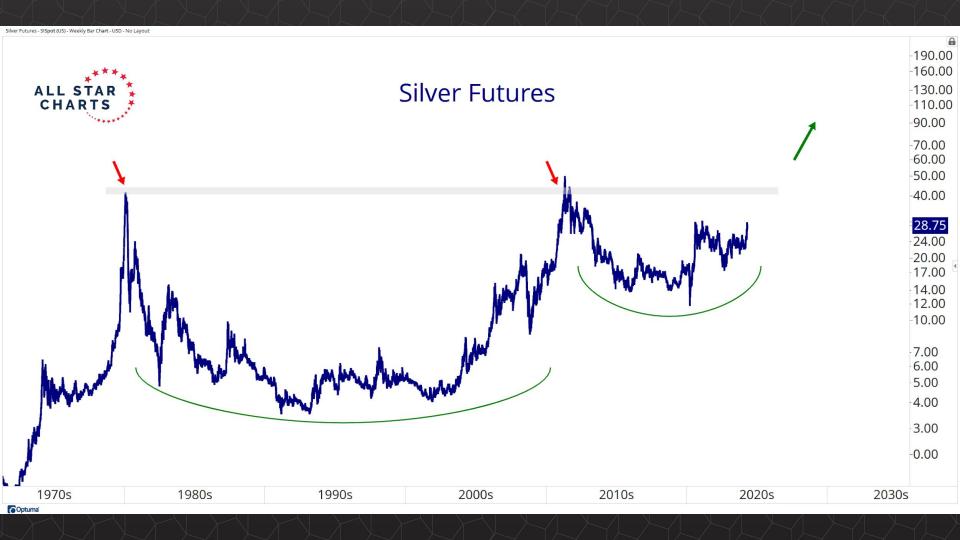

## TABLE OF CONTENTS

Futures Contracts & COT 3-31

Intermarket Analysis 32 - 51

Currencies & Real Yields 52 - 62

Physical ETFs & Indexes 63 - 81

Individual Miners 82 - 127



## Futures Contracts & COT Positioning

























































## Intermarket Analysis























0.022

-0.0210-0.0200

0.0190

-0.0180

-0.0170

-0.0160

-0.01500.0145 -0.0140

0.0135 -0.0130

0.0124 0.0119

0.0114

-0.0110 0.0104

-0.0100

0.0093 -0.0090

0.0086 0.0083

-0.00800.0076

0 0072



















-0.490 -0.480 -0.470 -0.460 -0.450

-0.450 -0.440 -0.430 -0.420

-0.410 -0.400 -0.390

-0.380 -0.370

0.357 -0.350

-0.340 -0.330

-0.320

-0.310 -0.300

-0.290

2.200

-0.280

-0.270

Optuma



## Currencies & Real Yields





















## Physical ETFs & Indexes







































## Individual Miners



|                                        | Percent Of | f High/Low | Highs & Lows |               |              |          |  |
|--------------------------------------