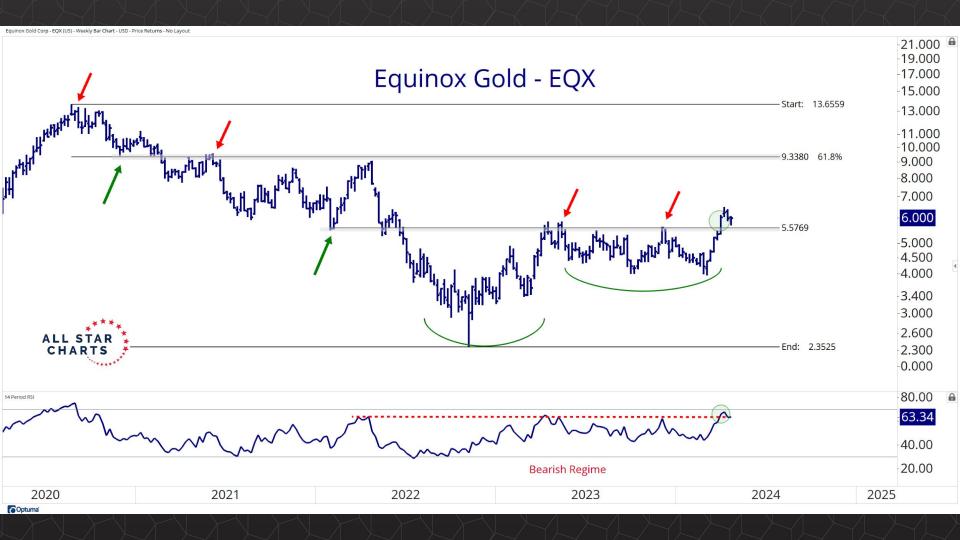

## Individual Miners

|                                        | Percent Of | f High/Low | Highs & Lows |               |              |          |  |
|----------------------------------------|------------|------------|--------------|---------------|--------------|----------|--|
|                                        | 52-Week Hi | 52-Wk Lo   | 4-Week (Mo)  | 13-Week (Qtr) | 52-Week (Yr) | All-Time |  |
| First Majestic Silver Corporation (AG) | -13.1%     | 48.8%      |              |               |              |          |  |
| AngloGold Ashanti Ltd (AU)             | -16.3%     | 50.1%      |              |               |              |          |  |
| Hecla Mining Co. (HL)                  | -13.7%     | 47.9%      |              |               |              |          |  |
| Novagold Resources Inc. (NG)           | -45.4%     | 29.5%      |              |               |              |          |  |
| Seabridge Gold, Inc. (SA)              | -6.6%      | 52.1%      |              |               |              |          |  |
| Agnico Eagle Mines Ltd (AEM)           | 0.0%       | 40.7%      | New High     | New High      | New High     |          |  |
| Alamos Gold Inc. (AGI)                 | -1.0%      | 36.4%      |              |               |              |          |  |
| B2Gold Corp (BTG)                      | -36.7%     | 4.8%       |              |               |              |          |  |
| Compania de Minas Buenaventura (BVN)   | -8.6%      | 142.2%     |              |               |              |          |  |
| Coeur Mining Inc (CDE)                 | -8.8%      | 110.4%     |              |               |              |          |  |
| Eldorado Gold Corp. (EGO)              | -1.6%      | 72.1%      |              |               |              |          |  |
| Freeport-McMoRan Inc (FCX)             | 0.0%       | 49.0%      | New High     | New High      | New High     |          |  |
| Franco-Nevada Corporation (FNV)        | -23.5%     | 13.7%      |              |               |              |          |  |
| Gold Fields Ltd (GFI)                  | -2.2%      | 63.6%      |              |               |              |          |  |
| Harmony Gold Mining Co Ltd (HMY)       | 0.0%       | 159.8%     | New High     | New High      | New High     |          |  |
| lamgold Corp. (IAG)                    | -2.2%      | 71.7%      |              |               |              |          |  |
| Kinross Gold Corp. (KGC)               | 0.0%       | 42.8%      | New High     | New High      | New High     |          |  |
| MAG Silver Corp. (MAG)                 | -8.9%      | 40.7%      | New High     | New High      |              |          |  |
| McEwen Mining Inc (MUX)                | -2.5%      | 78.1%      |              |               |              |          |  |
| Newmont Corp (NEM)                     | -20.9%     | 23.2%      |              |               |              |          |  |
| New Gold Inc (NGD)                     | -3.9%      | 92.3%      |              |               |              |          |  |
| Wheaton Precious Metals Corp (WPM)     | 0.0%       | 32.7%      | New High     | New High      | New High     |          |  |
| Centerra Gold Inc. (CGAU)              | -11.5%     | 31.4%      |              |               |              |          |  |
| Barrick Gold Corp. (GOLD)              | -15.9%     | 16.7%      |              |               |              |          |  |
| Gold Resource Corporation (GORO)       | -51.9%     | 87.3%      |              |               |              |          |  |
| Sandstorm Gold Ltd (SAND)              | -11.6%     | 31.6%      |              |               |              |          |  |
| Sibanye Stillwater Limited (SBSW)      | -44.6%     | 25.5%      |              |               |              |          |  |
| Pan American Silver Corp (PAAS)        | -0.5%      | 48.3%      |              |               |              |          |  |
| Royal Gold, Inc. (RGLD)                | -14.1%     | 16.4%      |              |               |              |          |  |
| SSR Mining Inc (SSRM)                  | -70.0%     | 29.2%      |              |               |              |          |  |