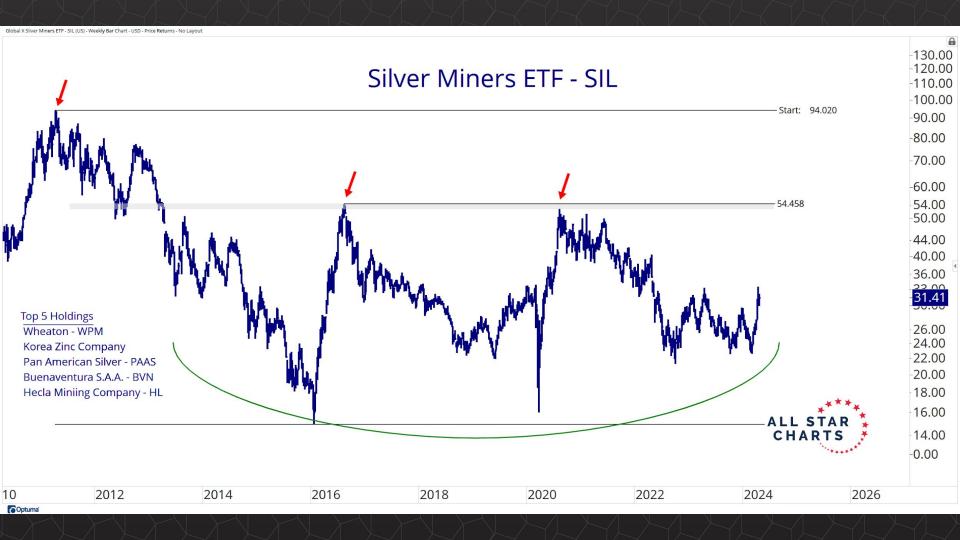

ts & COT 3-31

Intermarket Analysis 32 - 51

Currencies & Real Yields 52 - 62

Physical ETFs & Indexes 63 - 81

Individual Miners 82 - 127



## Futures Contracts & COT Positioning

























































## Intermarket Analysis























0.022

-0.0210-0.0200

0.0190

-0.0180

-0.0170

-0.0160

-0.01500.0145 -0.0140

0.0135 -0.0130

0.0124 0.0119

0.0114

-0.0110 0.0104

-0.0100

0.0093 -0.0090

0.0086 0.0083

-0.00800.0076

0 0072



















-0.490 -0.480 -0.470 -0.460 -0.450

-0.450 -0.440 -0.430 -0.420

-0.410 -0.400 -0.390

-0.380 -0.370

0.357 -0.350

-0.340 -0.330

-0.320

-0.310 -0.300

-0.290

2.200

-0.280

-0.270

Optuma



## Currencies & Real Yields





















## Physical ETFs & Indexes







































## Individual Miners



|                                        | Percent Of | f High/Low | Highs & Lows |               |              |          |  |
|----------------------------------------|------------|------------|--------------|---------------|--------------|----------|--|
|                                        | 52-Week Hi | 52-Wk Lo   | 4-Week (Mo)  | 13-Week (Qtr) | 52-Week (Yr) | All-Time |  |
| First Majestic Silver Corporation (AG) | -13.1%     | 48.8%      |              |               |              |          |  |
| AngloGold Ashanti Ltd (AU)             | -16.3%     | 50.1%      |              |               |              |          |  |
| Hecla Mining Co. (HL)                  | -13.7%     | 47.9%      |              |               |              |