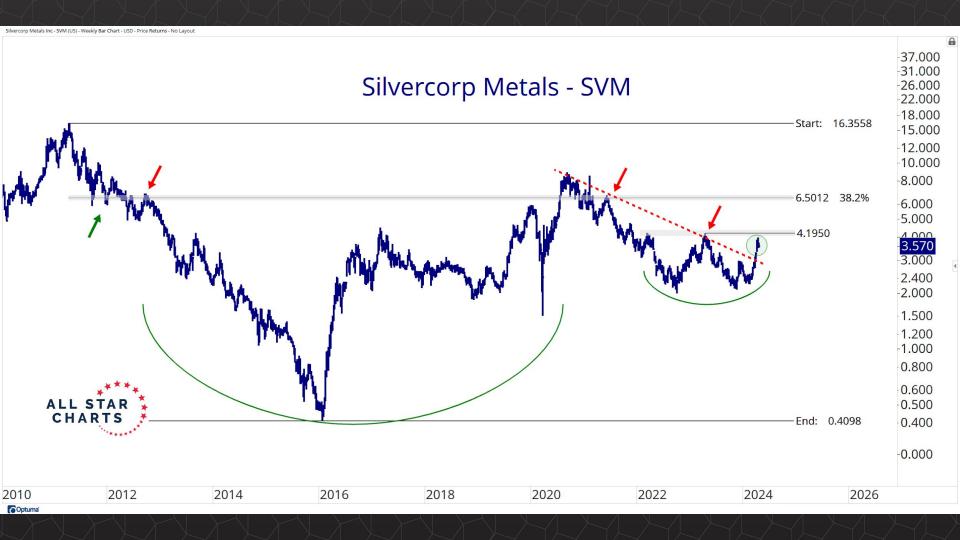

## Individual Miners

|                                        | Percent Of | f High/Low | Highs & Lows |               |              |          |  |
|----------------------------------------|------------|------------|--------------|---------------|--------------|----------|--|
|                                        | 52-Week Hi | 52-Wk Lo   | 4-Week (Mo)  | 13-Week (Qtr) | 52-Week (Yr) | All-Time |  |
| First Majestic Silver Corporation (AG) | -13.1%     | 48.8%      |              |               |              |          |  |
| AngloGold Ashanti Ltd (AU)             | -16.3%     | 50.1%      |              |               |              |          |  |
| Hecla Mining Co. (HL)                  | -13.7%     | 47.9%      |              |               |              |          |  |
| Novagold Resources Inc. (NG)           | -45.4%     | 29.5%      |              |               |              |          |  |
| Seabridge Gold, Inc. (SA)              | -6.6%      | 52.1%      |              |               |              |          |  |
| Agnico Eagle Mines Ltd (AEM)           | 0.0%       | 40.7%      | New High     | New High      | New High     |          |  |
| Alamos Gold Inc. (AGI)                 | -1.0%      | 36.4%      |              |               |              |          |  |
| B2Gold Corp (BTG)                      | -36.7%     | 4.8%       |              |               |              |          |  |
| Compania de Minas Buenaventura (BVN)   | -8.6%      | 142.2%     |              |               |              |          |  |
| Coeur Mining Inc (CDE)                 | -8.8%      | 110.4%     |              |               |              |          |  |
| Eldorado Gold Corp. (EGO)              | -1.6%      | 72.1%      |              |               |              |          |  |
| Freeport-McMoRan Inc (FCX)             | 0.0%       | 49.0%      | New High     | New High      | New High     |          |  |
| Franco-Nevada Corporation (FNV)        | -23.5%     | 13.7%      |              |               |              |          |  |
| Gold Fields Ltd (GFI)                  | -2.2%      | 63.6%      |              |               |              |          |  |
| Harmony Gold Mining Co Ltd (HMY)       | 0.0%       | 159.8%     | New High     | New High      | New High     |          |  |
| lamgold Corp. (IAG)                    | -2.2%      | 71.7%      |              |               |              |          |  |
| Kinross Gold Corp. (KGC)               | 0.0%       | 42.8%      | New High     | New High      | New High     |          |  |
| MAG Silver Corp. (MAG)                 | -8.9%      | 40.7%      | New High     | New High      |              |          |  |
| McEwen Mining Inc (MUX)                | -2.5%      | 78.1%      |              |               |              |          |  |
| Newmont Corp (NEM)                     | -20.9%     | 23.2%      |              |               |              |          |  |
| New Gold Inc (NGD)                     | -3.9%      | 92.3%      |              |               |              |          |  |
| Wheaton Precious Metals Corp (WPM)     | 0.0%       | 32.7%      | New High     | New High      | New High     |          |  |
| Centerra Gold Inc. (CGAU)              | -11.5%     | 31.4%      |              |               |              |          |  |
| Barrick Gold Corp. (GOLD)              | -15.9%     | 16.7%      |              |               |              |          |  |
| Gold Resource Corporation (GORO)       | -51.9%     | 87.3%      |              |               |              |          |  |
| Sandstorm Gold Ltd (SAND)              | -11.6%     | 31.6%      |              |               |              |          |  |
| Sibanye Stillwater Limited (SBSW)      | -44.6%     | 25.5%      |              |               |              |          |  |
| Pan American Silver Corp (PAAS)        | -0.5%      | 48.3%      |              |               |              |          |  |
| Royal Gold, Inc. (RGLD)                | -14.1%     | 16.4%      |              |               |              |          |  |
| SSR Mining Inc (SSRM)                  | -70.0%     | 29.2%      |              |               |              |          |  |