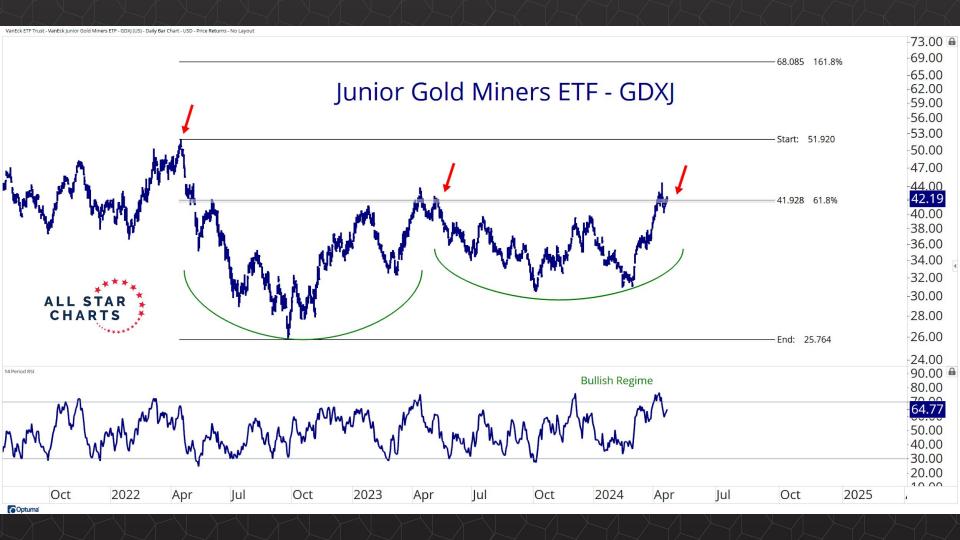

acts & COT 3-31

Intermarket Analysis 32 - 51

Currencies & Real Yields 52 - 62

Physical ETFs & Indexes 63 - 81

Individual Miners 82 - 127



## Futures Contracts & COT Positioning

























































## Intermarket Analysis























0.022

-0.0210-0.0200

0.0190

-0.0180

-0.0170

-0.0160

-0.01500.0145 -0.0140

0.0135 -0.0130

0.0124 0.0119

0.0114

-0.0110 0.0104

-0.0100

0.0093 -0.0090

0.0086 0.0083

-0.00800.0076

0 0072



















-0.490 -0.480 -0.470 -0.460 -0.450

-0.450 -0.440 -0.430 -0.420

-0.410 -0.400 -0.390

-0.380 -0.370

0.357 -0.350

-0.340 -0.330

-0.320

-0.310 -0.300

-0.290

2.200

-0.280

-0.270

Optuma



## Currencies & Real Yields





















## Physical ETFs & Indexes







































## Individual Miners



|                                        | Percent Of | f High/Low | Highs & Lows |               |              |          |  |
|----------------------------------------|------------|------------|--------------|---------------|--------------|----------|--|
|                                        | 52-Week Hi | 52-Wk Lo   | 4-Week (Mo)  | 13-Week (Qtr) | 52-Week (Yr) | All-Time |  |
| First Majestic Silver Corporation (AG) | -13.1%     | 48.8%      |              |               |              |          |  |
| AngloGold Ashanti Ltd (AU)             | -16.3%     | 50.1%      |              |               |              |          |  |
| Hecla Mining Co. (HL)                  | -13.7%     | 47.9%      |              |               |              |