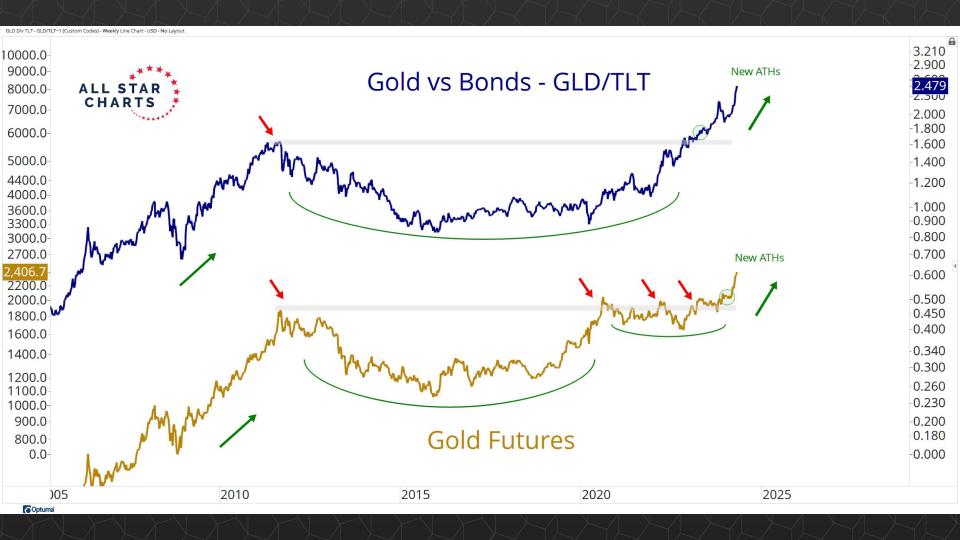

## Intermarket Analysis

0.022

-0.0210-0.0200

0.0190

-0.0180

-0.0170

-0.0160

-0.01500.0145 -0.0140