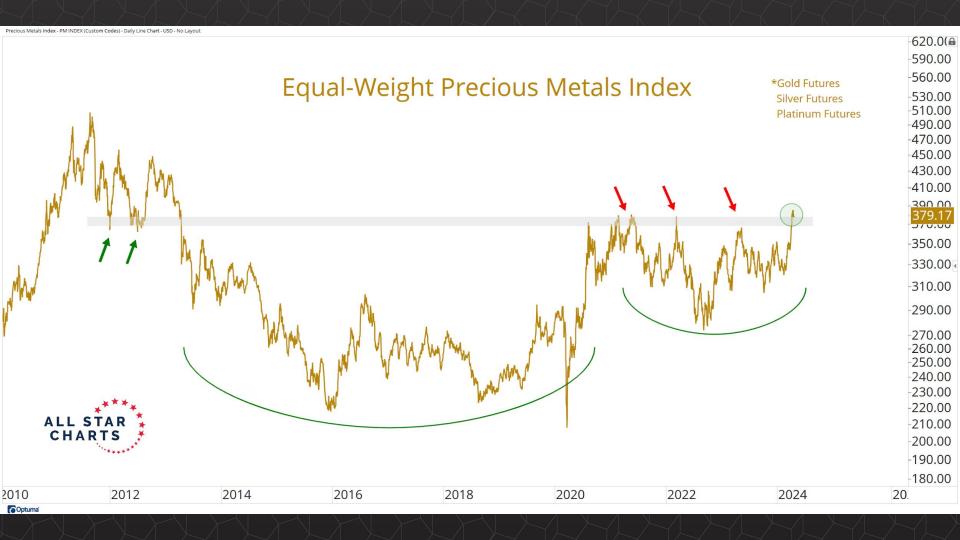

## Intermarket Analysis

0.022

-0.0210-0.0200

0.0190

-0.0180

-0.0170

-0.0160

-0.01500.0145 -0.0140