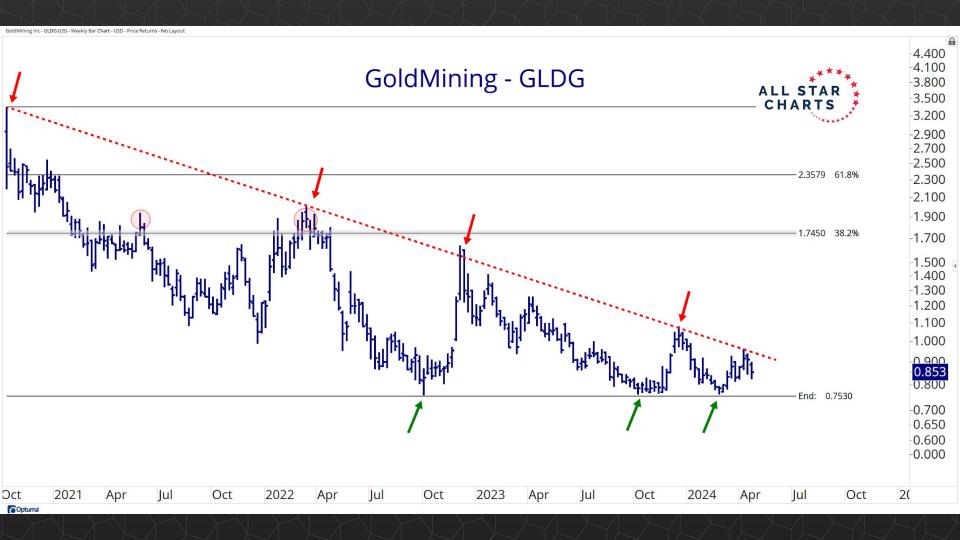

## Individual Miners

|                                        | Percent Of | f High/Low | Highs & Lows |               |              |          |  |
|----------------------------------------|------------|------------|--------------|---------------|--------------|----------|--|
|                                        | 52-Week Hi | 52-Wk Lo   | 4-Week (Mo)  | 13-Week (Qtr) | 52-Week (Yr) | All-Time |  |
| First Majestic Silver Corporation (AG) | -13.1%     | 48.8%      |              |               |              |          |  |
| AngloGold Ashanti Ltd (AU)             | -16.3%     | 50.1%      |              |               |              |          |  |
| Hecla Mining Co. (HL)                  | -13.7%     | 47.9%      |              |               |              |          |  |
| Novagold Resources Inc. (NG)           | -45.4%     | 29.5%      |              |               |              |          |  |
| Seabridge Gold, Inc. (SA)              | -6.6%      | 52.1%      |              |               |              |          |  |
| Agnico Eagle Mines Ltd (AEM)           | 0.0%       | 40.7%      | New High     | New High      | New High     |          |  |
| Alamos Gold Inc. (AGI)                 | -1.0%      | 36.4%      |              |               |              |          |  |
| B2Gold Corp (BTG)                      | -36.7%     | 4.8%       |              |               |              |          |  |
| Compania de Minas Buenaventura (BVN)   | -8.6%      | 142.2%     |              |               |              |          |  |
| Coeur Mining Inc (CDE)                 | -8.8%      | 110.4%     |              |               |              |          |  |
| Eldorado Gold Corp. (EGO)              | -1.6%      | 72.1%      |              |               |              |          |  |
| Freeport-McMoRan Inc (FCX)             | 0.0%       | 49.0%      | New High     | New High      | New High     |          |  |
| Franco-Nevada Corporation (FNV)        | -23.5%     | 13.7%      |              |               |              |          |  |
| Gold Fields Ltd (GFI)                  | -2.2%      | 63.6%      |              |               |              |          |  |
| Harmony Gold Mining Co Ltd (HMY)       | 0.0%       | 159.8%     | New High     | New High      | New High     |          |  |
| lamgold Corp. (IAG)                    | -2.2%      | 71.7%      |              |               |              |          |  |
| Kinross Gold Corp. (KGC)               | 0.0%       | 42.8%      | New High     | New High      | New High     |          |  |
| MAG Silver Corp. (MAG)                 | -8.9%      | 40.7%      | New High     | New High      |              |          |  |
| McEwen Mining Inc (MUX)                | -2.5%      | 78.1%      |              |               |              |          |  |
| Newmont Corp (NEM)                     | -20.9%     | 23.2%      |              |               |              |          |  |
| New Gold Inc (NGD)                     | -3.9%      | 92.3%      |              |               |              |          |  |
| Wheaton Precious Metals Corp (WPM)     | 0.0%       | 32.7%      | New High     | New High      | New High     |          |  |
| Centerra Gold Inc. (CGAU)              | -11.5%     | 31.4%      |              |               |              |          |  |
| Barrick Gold Corp. (GOLD)              | -15.9%     | 16.7%      |              |               |              |          |  |
| Gold Resource Corporation (GORO)       | -51.9%     | 87.3%      |              |               |              |          |  |
| Sandstorm Gold Ltd (SAND)              | -11.6%     | 31.6%      |              |               |              |          |  |
| Sibanye Stillwater Limited (SBSW)      | -44.6%     | 25.5%      |              |               |              |          |  |
| Pan American Silver Corp (PAAS)        | -0.5%      | 48.3%      |              |               |              |          |  |
| Royal Gold, Inc. (RGLD)                | -14.1%     | 16.4%      |              |               |              |          |  |
| SSR Mining Inc (SSRM)                  | -70.0%     | 29.2%      |              |               |              |          |  |