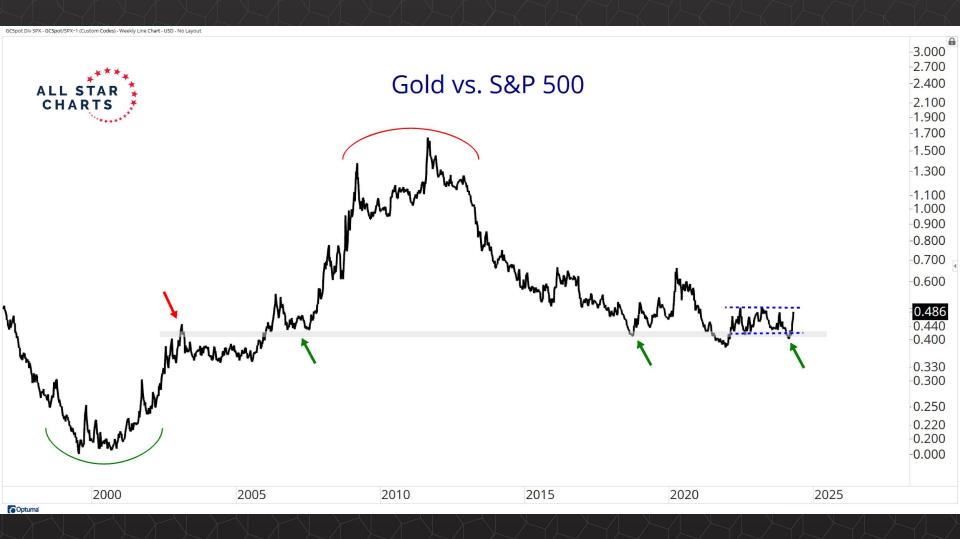

## Intermarket Analysis

0.022

-0.0210-0.0200

0.0190

-0.0180

-0.0170

-0.0160

-0.01500.0145 -0.0140