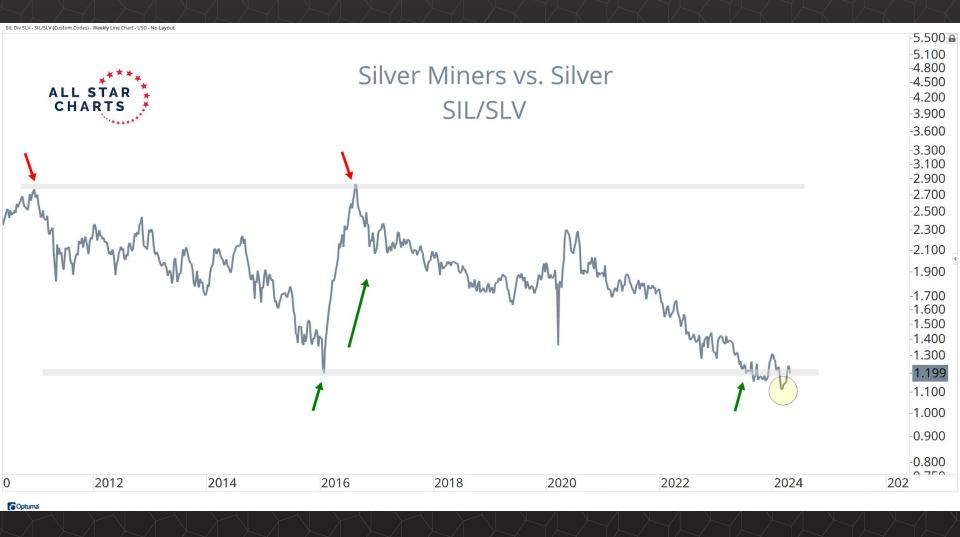

## Intermarket Analysis

0.022

-0.0210-0.0200

0.0190

-0.0180

-0.0170

-0.0160

-0.01500.0145 -0.0140