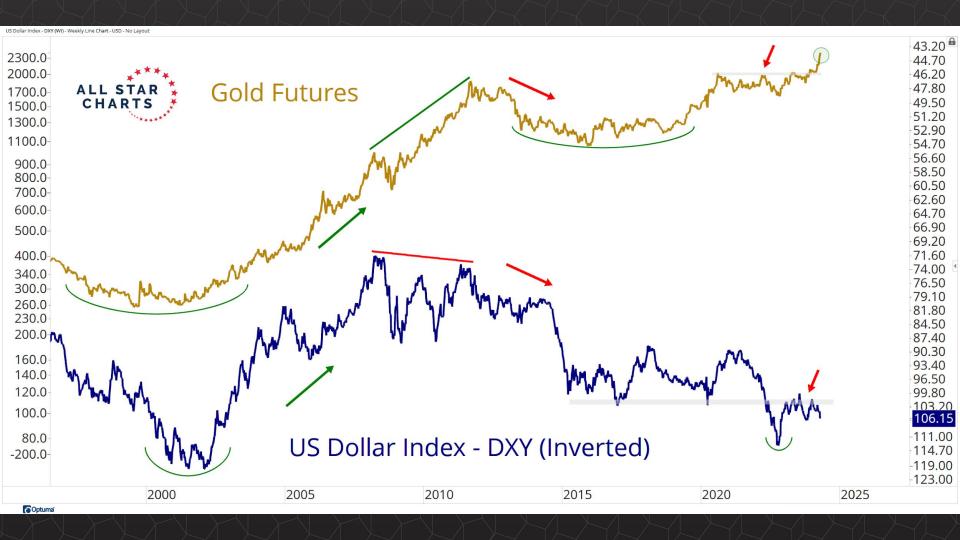

## Intermarket Analysis

0.022

-0.0210-0.0200

0.0190

-0.0180

-0.0170

-0.0160

-0.01500.0145 -0.0140