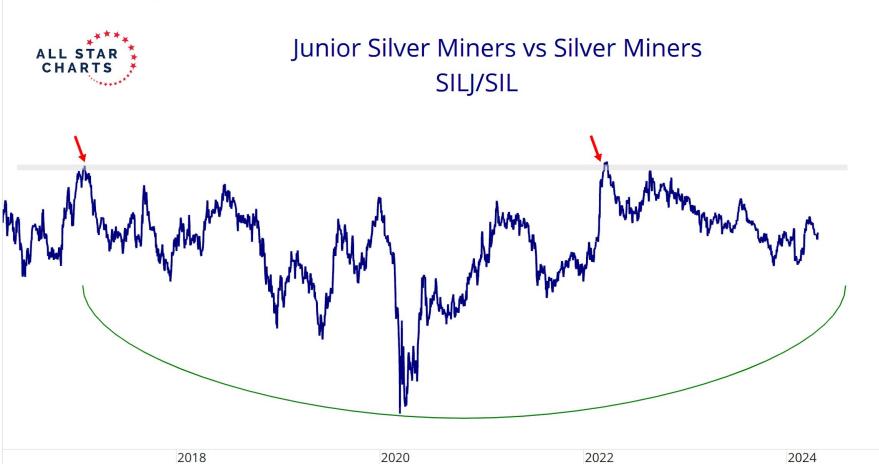

## Intermarket Analysis

0.022

-0.0210-0.0200

0.0190

-0.0180

-0.0170

-0.0160

-0.01500.0145 -0.0140