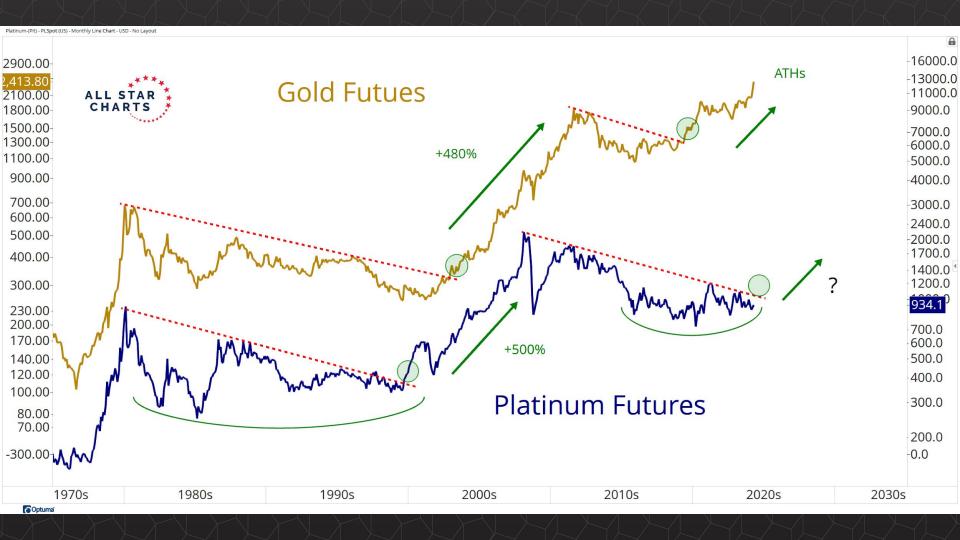

## Intermarket Analysis

0.022

-0.0210-0.0200

0.0190

-0.0180

-0.0170

-0.0160

-0.01500.0145 -0.0140