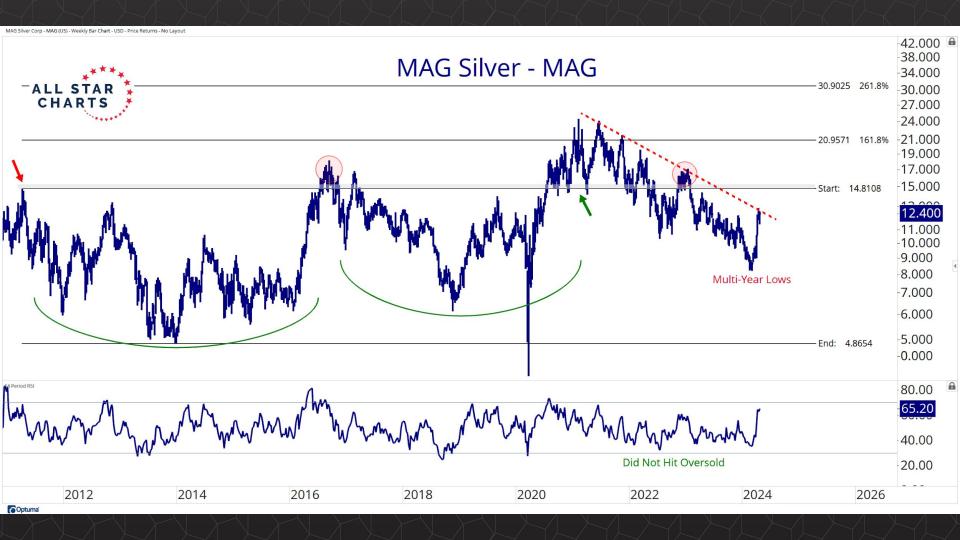

## Individual Miners

|                                        | Percent Of | f High/Low | Highs & Lows |               |              |          |  |
|----------------------------------------|------------|------------|--------------|---------------|--------------|----------|--|
|                                        | 52-Week Hi | 52-Wk Lo   | 4-Week (Mo)  | 13-Week (Qtr) | 52-Week (Yr) | All-Time |  |
| First Majestic Silver Corporation (AG) | -13.1%     | 48.8%      |              |               |              |          |  |
| AngloGold Ashanti Ltd (AU)             | -16.3%     | 50.1%      |              |               |              |          |  |
| Hecla Mining Co. (HL)                  | -13.7%     | 47.9%      |              |               |              |          |  |
| Novagold Resources Inc. (NG)           | -45.4%     | 29.5%      |              |               |              |          |  |
| Seabridge Gold, Inc. (SA)              | -6.6%      | 52.1%      |              |               |              |          |  |
| Agnico Eagle Mines Ltd (AEM)           | 0.0%       | 40.7%      | New High     | New High      | New High     |          |  |
| Alamos Gold Inc. (AGI)                 | -1.0%      | 36.4%      |              |               |              |          |  |
| B2Gold Corp (BTG)                      | -36.7%     | 4.8%       |              |               |              |          |  |
| Compania de Minas Buenaventura (BVN)   | -8.6%      | 142.2%     |              |               |              |          |  |
| Coeur Mining Inc (CDE)                 | -8.8%      | 110.4%     |              |               |              |          |  |
| Eldorado Gold Corp. (EGO)              | -1.6%      | 72.1%      |              |               |              |          |  |
| Freeport-McMoRan Inc (FCX)             | 0.0%       | 49.0%      | New High     | New High      | New High     |          |  |
| Franco-Nevada Corporation (FNV)        | -23.5%     | 13.7%      |              |               |              |          |  |
| Gold Fields Ltd (GFI)                  | -2.2%      | 63.6%      |              |               |              |          |  |
| Harmony Gold Mining Co Ltd (HMY)       | 0.0%       | 159.8%     | New High     | New High      | New High     |          |  |
| lamgold Corp. (IAG)                    | -2.2%      | 71.7%      |              |               |              |          |  |
| Kinross Gold Corp. (KGC)               | 0.0%       | 42.8%      | New High     | New High      | New High     |          |  |
| MAG Silver Corp. (MAG)                 | -8.9%      | 40.7%      | New High     | New High      |              |          |  |
| McEwen Mining Inc (MUX)                | -2.5%      | 78.1%      |              |               |              |          |  |
| Newmont Corp (NEM)                     | -20.9%     | 23.2%      |              |               |              |          |  |
| New Gold Inc (NGD)                     | -3.9%      | 92.3%      |              |               |              |          |  |
| Wheaton Precious Metals Corp (WPM)     | 0.0%       | 32.7%      | New High     | New High      | New High     |          |  |
| Centerra Gold Inc. (CGAU)              | -11.5%     | 31.4%      |              |               |              |          |  |
| Barrick Gold Corp. (GOLD)              | -15.9%     | 16.7%      |              |               |              |          |  |
| Gold Resource Corporation (GORO)       | -51.9%     | 87.3%      |              |               |              |          |  |
| Sandstorm Gold Ltd (SAND)              | -11.6%     | 31.6%      |              |               |              |          |  |
| Sibanye Stillwater Limited (SBSW)      | -44.6%     | 25.5%      |              |               |              |          |  |
| Pan American Silver Corp (PAAS)        | -0.5%      | 48.3%      |              |               |              |          |  |
| Royal Gold, Inc. (RGLD)                | -14.1%     | 16.4%      |              |               |              |          |  |
| SSR Mining Inc (SSRM)                  | -70.0%     | 29.2%      |              |               |              |          |  |