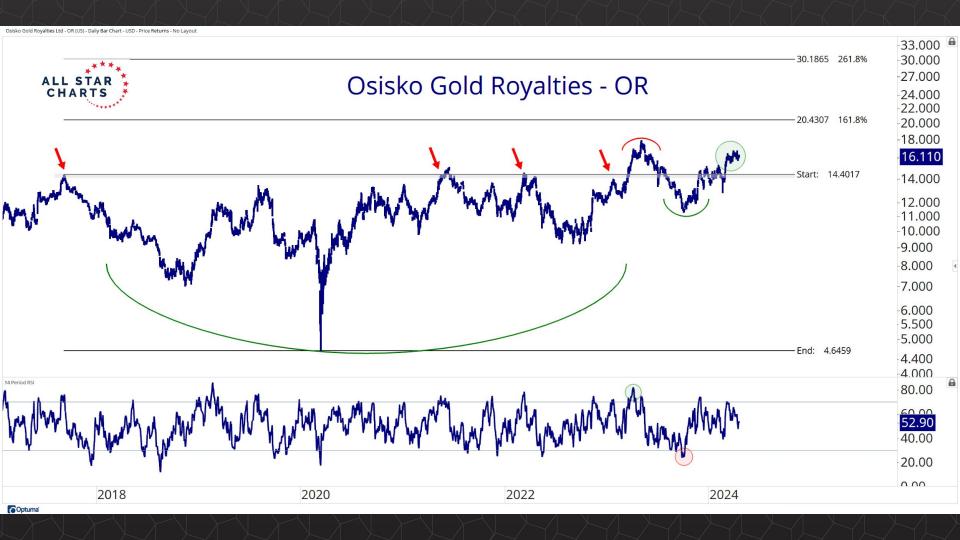

## Individual Miners

|                                        | Percent Of | f High/Low | Highs & Lows |               |              |          |  |
|----------------------------------------|------------|------------|--------------|---------------|--------------|----------|--|
|                                        | 52-Week Hi | 52-Wk Lo   | 4-Week (Mo)  | 13-Week (Qtr) | 52-Week (Yr) | All-Time |  |
| First Majestic Silver Corporation (AG) | -13.1%     | 48.8%      |              |               |              |          |  |
| AngloGold Ashanti Ltd (AU)             | -16.3%     | 50.1%      |              |               |              |          |  |
| Hecla Mining Co. (HL)                  | -13.7%     | 47.9%      |              |               |              |          |  |
| Novagold Resources Inc. (NG)           | -45.4%     | 29.5%      |              |               |              |          |  |
| Seabridge Gold, Inc. (SA)              | -6.6%      | 52.1%      |              |               |              |          |  |
| Agnico Eagle Mines Ltd (AEM)           | 0.0%       | 40.7%      | New High     | New High      | New High     |          |  |
| Alamos Gold Inc. (AGI)                 | -1.0%      | 36.4%      |              |               |              |          |  |
| B2Gold Corp (BTG)                      | -36.7%     | 4.8%       |              |               |              |          |  |
| Compania de Minas Buenaventura (BVN)   | -8.6%      | 142.2%     |              |               |              |          |  |
| Coeur Mining Inc (CDE)                 | -8.8%      | 110.4%     |              |               |              |          |  |
| Eldorado Gold Corp. (EGO)              | -1.6%      | 72.1%      |              |               |              |          |  |
| Freeport-McMoRan Inc (FCX)             | 0.0%       | 49.0%      | New High     | New High      | New High     |          |  |
| Franco-Nevada Corporation (FNV)        | -23.5%     | 13.7%      |              |               |              |          |  |
| Gold Fields Ltd (GFI)                  | -2.2%      | 63.6%      |              |               |              |          |  |
| Harmony Gold Mining Co Ltd (HMY)       | 0.0%       | 159.8%     | New High     | New High      | New High     |          |  |
| lamgold Corp. (IAG)                    | -2.2%      | 71.7%      |              |               |              |          |  |
| Kinross Gold Corp. (KGC)               | 0.0%       | 42.8%      | New High     | New High      | New High     |          |  |
| MAG Silver Corp. (MAG)                 | -8.9%      | 40.7%      | New High     | New High      |              |          |  |
| McEwen Mining Inc (MUX)                | -2.5%      | 78.1%      |              |               |              |          |  |
| Newmont Corp (NEM)                     | -20.9%     | 23.2%      |              |               |              |          |  |
| New Gold Inc (NGD)                     | -3.9%      | 92.3%      |              |               |              |          |  |
| Wheaton Precious Metals Corp (WPM)     | 0.0%       | 32.7%      | New High     | New High      | New High     |          |  |
| Centerra Gold Inc. (CGAU)              | -11.5%     | 31.4%      |              |               |              |          |  |
| Barrick Gold Corp. (GOLD)              | -15.9%     | 16.7%      |              |               |              |          |  |
| Gold Resource Corporation (GORO)       | -51.9%     | 87.3%      |              |               |              |          |  |
| Sandstorm Gold Ltd (SAND)              | -11.6%     | 31.6%      |              |               |              |          |  |
| Sibanye Stillwater Limited (SBSW)      | -44.6%     | 25.5%      |              |               |              |          |  |
| Pan American Silver Corp (PAAS)        | -0.5%      | 48.3%      |              |               |              |          |  |
| Royal Gold, Inc. (RGLD)                | -14.1%     | 16.4%      |              |               |              |          |  |
| SSR Mining Inc (SSRM)                  | -70.0%     | 29.2%      |              |               |              |          |  |