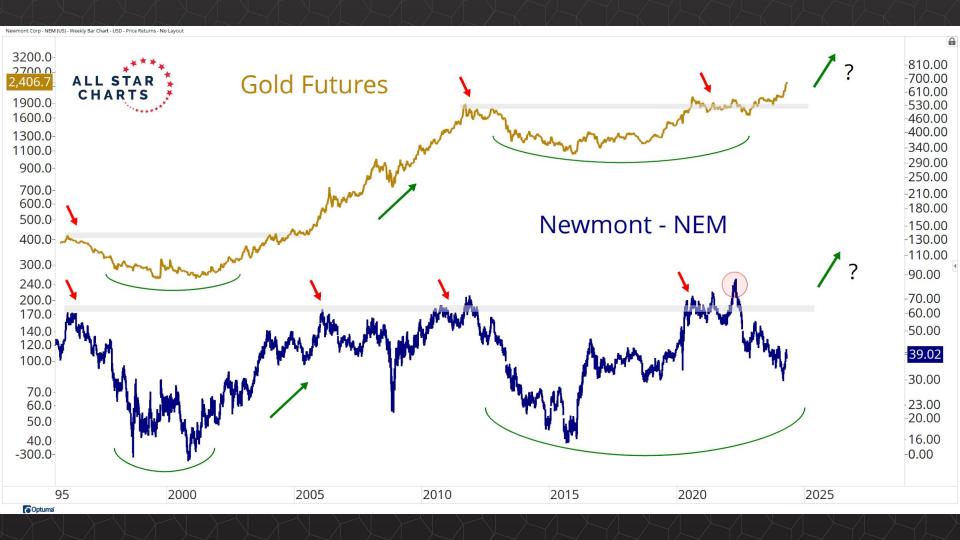

## Individual Miners

|                                        | Percent Of | f High/Low | Highs & Lows |               |              |          |  |
|----------------------------------------|------------|------------|--------------|---------------|--------------|----------|--|
|                                        | 52-Week Hi | 52-Wk Lo   | 4-Week (Mo)  | 13-Week (Qtr) | 52-Week (Yr) | All-Time |  |
| First Majestic Silver Corporation (AG) | -13.1%     | 48.8%      |              |               |              |          |  |
| AngloGold Ashanti Ltd (AU)             | -16.3%     | 50.1%      |              |               |              |          |  |
| Hecla Mining Co. (HL)                  | -13.7%     | 47.9%      |              |               |              |          |  |
| Novagold Resources Inc. (NG)           | -45.4%     | 29.5%      |              |               |              |          |  |
| Seabridge Gold, Inc. (SA)              | -6.6%      | 52.1%      |              |               |              |          |  |
| Agnico Eagle Mines Ltd (AEM)           | 0.0%       | 40.7%      | New High     | New High      | New High     |          |  |
| Alamos Gold Inc. (AGI)                 | -1.0%      | 36.4%      |              |               |              |          |  |
| B2Gold Corp (BTG)                      | -36.7%     | 4.8%       |              |               |              |          |  |
| Compania de Minas Buenaventura (BVN)   | -8.6%      | 142.2%     |              |               |              |          |  |
| Coeur Mining Inc (CDE)                 | -8.8%      | 110.4%     |              |               |              |          |  |
| Eldorado Gold Corp. (EGO)              | -1.6%      | 72.1%      |              |               |              |          |  |
| Freeport-McMoRan Inc (FCX)             | 0.0%       | 49.0%      | New High     | New High      | New High     |          |  |
| Franco-Nevada Corporation (FNV)        | -23.5%     | 13.7%      |              |               |              |          |  |
| Gold Fields Ltd (GFI)                  | -2.2%      | 63.6%      |              |               |              |          |  |
| Harmony Gold Mining Co Ltd (HMY)       | 0.0%       | 159.8%     | New High     | New High      | New High     |          |  |
| lamgold Corp. (IAG)                    | -2.2%      | 71.7%      |              |               |              |          |  |
| Kinross Gold Corp. (KGC)               | 0.0%       | 42.8%      | New High     | New High      | New High     |          |  |
| MAG Silver Corp. (MAG)                 | -8.9%      | 40.7%      | New High     | New High      |              |          |  |
| McEwen Mining Inc (MUX)                | -2.5%      | 78.1%      |              |               |              |          |  |
| Newmont Corp (NEM)                     | -20.9%     | 23.2%      |              |               |              |          |  |
| New Gold Inc (NGD)                     | -3.9%      | 92.3%      |              |               |              |          |  |
| Wheaton Precious Metals Corp (WPM)     | 0.0%       | 32.7%      | New High     | New High      | New High     |          |  |
| Centerra Gold Inc. (CGAU)              | -11.5%     | 31.4%      |              |               |              |          |  |
| Barrick Gold Corp. (GOLD)              | -15.9%     | 16.7%      |              |               |              |          |  |
| Gold Resource Corporation (GORO)       | -51.9%     | 87.3%      |              |               |              |          |  |
| Sandstorm Gold Ltd (SAND)              | -11.6%     | 31.6%      |              |               |              |          |  |
| Sibanye Stillwater Limited (SBSW)      | -44.6%     | 25.5%      |              |               |              |          |  |
| Pan American Silver Corp (PAAS)        | -0.5%      | 48.3%      |              |               |              |          |  |
| Royal Gold, Inc. (RGLD)                | -14.1%     | 16.4%      |              |               |              |          |  |
| SSR Mining Inc (SSRM)                  | -70.0%     | 29.2%      |              |               |              |          |  |