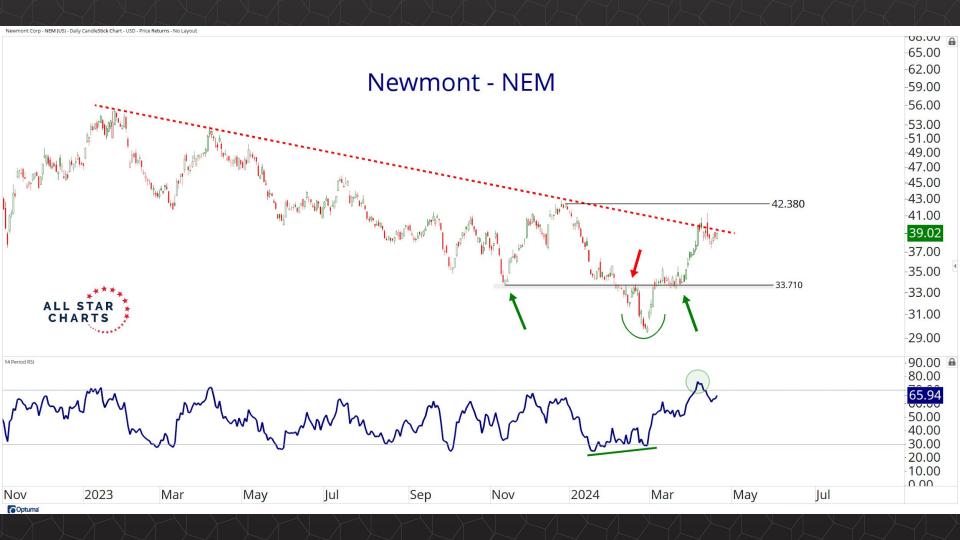

## Individual Miners

|                                        | Percent Of | f High/Low | Highs & Lows |               |              |          |  |
|----------------------------------------|------------|------------|--------------|---------------|--------------|----------|--|
|                                        | 52-Week Hi | 52-Wk Lo   | 4-Week (Mo)  | 13-Week (Qtr) | 52-Week (Yr) | All-Time |  |
| First Majestic Silver Corporation (AG) | -13.1%     | 48.8%      |              |               |              |          |  |
| AngloGold Ashanti Ltd (AU)             | -16.3%     | 50.1%      |              |               |              |          |  |
| Hecla Mining Co. (HL)                  | -13.7%     | 47.9%      |              |               |              |          |  |
| Novagold Resources Inc. (NG)           | -45.4%     | 29.5%      |              |               |              |          |  |
| Seabridge Gold, Inc. (SA)              | -6.6%      | 52.1%      |              |               |              |          |  |
| Agnico Eagle Mines Ltd (AEM)           | 0.0%       | 40.7%      | New High     | New High      | New High     |          |  |
| Alamos Gold Inc. (AGI)                 | -1.0%      | 36.4%      |              |               |              |          |  |
| B2Gold Corp (BTG)                      | -36.7%     | 4.8%       |              |               |              |          |  |
| Compania de Minas Buenaventura (BVN)   | -8.6%      | 142.2%     |              |               |              |          |  |
| Coeur Mining Inc (CDE)                 | -8.8%      | 110.4%     |              |               |              |          |  |
| Eldorado Gold Corp. (EGO)              | -1.6%      | 72.1%      |              |               |              |          |  |
| Freeport-McMoRan Inc (FCX)             | 0.0%       | 49.0%      | New High     | New High      | New High     |          |  |
| Franco-Nevada Corporation (FNV)        | -23.5%     | 13.7%      |              |               |              |          |  |
| Gold Fields Ltd (GFI)                  | -2.2%      | 63.6%      |              |               |              |          |  |
| Harmony Gold Mining Co Ltd (HMY)       | 0.0%       | 159.8%     | New High     | New High      | New High     |          |  |
| lamgold Corp. (IAG)                    | -2.2%      | 71.7%      |              |               |              |          |  |
| Kinross Gold Corp. (KGC)               | 0.0%       | 42.8%      | New High     | New High      | New High     |          |  |
| MAG Silver Corp. (MAG)                 | -8.9%      | 40.7%      | New High     | New High      |              |          |  |
| McEwen Mining Inc (MUX)                | -2.5%      | 78.1%      |              |               |              |          |  |
| Newmont Corp (NEM)                     | -20.9%     | 23.2%      |              |               |              |          |  |
| New Gold Inc (NGD)                     | -3.9%      | 92.3%      |              |               |              |          |  |
| Wheaton Precious Metals Corp (WPM)     | 0.0%       | 32.7%      | New High     | New High      | New High     |          |  |
| Centerra Gold Inc. (CGAU)              | -11.5%     | 31.4%      |              |               |              |          |  |
| Barrick Gold Corp. (GOLD)              | -15.9%     | 16.7%      |              |               |              |          |  |
| Gold Resource Corporation (GORO)       | -51.9%     | 87.3%      |              |               |              |          |  |
| Sandstorm Gold Ltd (SAND)              | -11.6%     | 31.6%      |              |               |              |          |  |
| Sibanye Stillwater Limited (SBSW)      | -44.6%     | 25.5%      |              |               |              |          |  |
| Pan American Silver Corp (PAAS)        | -0.5%      | 48.3%      |              |               |              |          |  |
| Royal Gold, Inc. (RGLD)                | -14.1%     | 16.4%      |              |               |              |          |  |
| SSR Mining Inc (SSRM)                  | -70.0%     | 29.2%      |              |               |              |          |  |