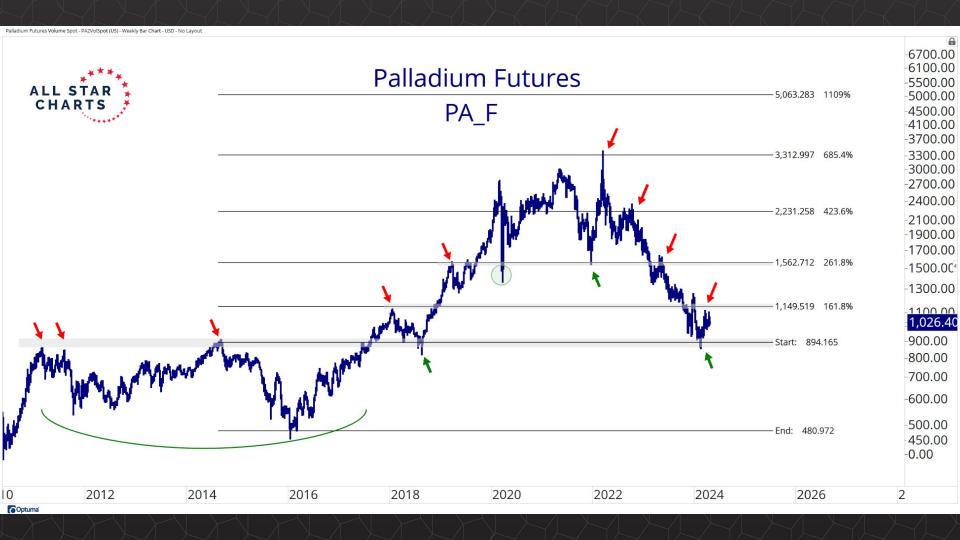

## TABLE OF CONTENTS

Futures Contracts & COT 3-31

Intermarket Analysis 32 - 51

Currencies & Real Yields 52 - 62

Physical ETFs & Indexes 63 - 81

Individual Miners 82 - 127



## Futures Contracts & COT Positioning

























































## Intermarket Analysis























0.022

-0.0210-0.0200

0.0190

-0.0180

-0.0170

-0.0160

-0.01500.0145 -0.0140

0.0135 -0.0130

0.0124 0.0119

0.0114

-0.0110 0.0104

-0.0100

0.0093 -0.0090

0.0086 0.0083

-0.00800.0076

0 0072



















-0.490 -0.480 -0.470 -0.460 -0.450

-0.450 -0.440 -0.430 -0.420

-0.410 -0.400 -0.390

-0.380 -0.370

0.357 -0.350

-0.340 -0.330

-0.320

-0.310 -0.300

-0.290

2.200

-0.280

-0.270

Optuma



## Currencies & Real Yields





















## Physical ETFs & Indexes







































## Individual Miners



|                                        | Percent Of | f High/Low | Highs & Lows |               |              |          |  |
|----------------------------------------|------------|------