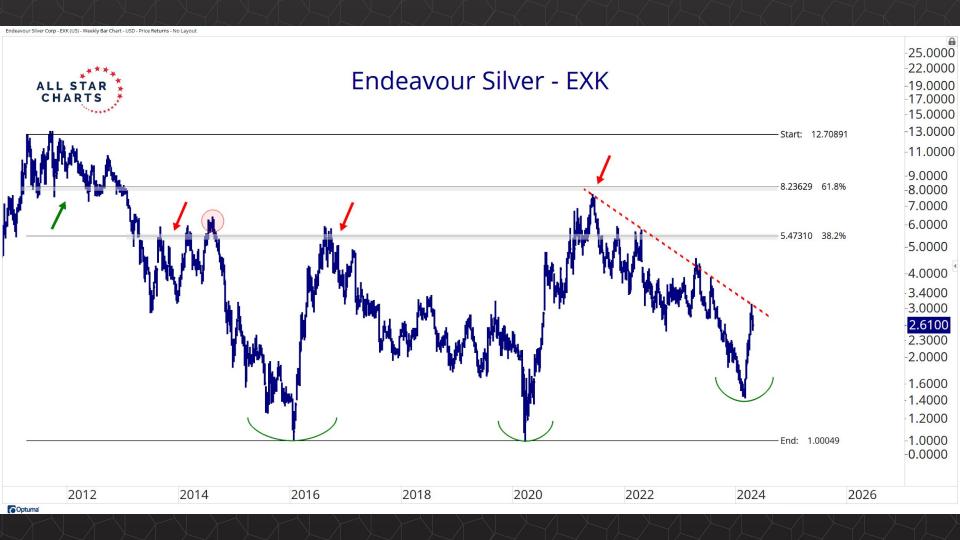

## Individual Miners

|                                        | Percent Of | f High/Low | Highs & Lows |               |              |          |  |
|----------------------------------------|------------|------------|--------------|---------------|--------------|----------|--|
|                                        | 52-Week Hi | 52-Wk Lo   | 4-Week (Mo)  | 13-Week (Qtr) | 52-Week (Yr) | All-Time |  |
| First Majestic Silver Corporation (AG) | -13.1%     | 48.8%      |              |               |              |          |  |
| AngloGold Ashanti Ltd (AU)             | -16.3%     | 50.1%      |              |               |              |          |  |
| Hecla Mining Co. (HL)                  | -13.7%     | 47.9%      |              |               |              |          |  |
| Novagold Resources Inc. (NG)           | -45.4%     | 29.5%      |              |               |              |          |  |
| Seabridge Gold, Inc. (SA)              | -6.6%      | 52.1%      |              |               |              |          |  |
| Agnico Eagle Mines Ltd (AEM)           | 0.0%       | 40.7%      | New High     | New High      | New High     |          |  |
| Alamos Gold Inc. (AGI)                 | -1.0%      | 36.4%      |              |               |              |          |  |
| B2Gold Corp (BTG)                      | -36.7%     | 4.8%       |              |               |              |          |  |
| Compania de Minas Buenaventura (BVN)   | -8.6%      | 142.2%     |              |               |              |          |  |
| Coeur Mining Inc (CDE)                 | -8.8%      | 110.4%     |              |               |              |          |  |
| Eldorado Gold Corp. (EGO)              | -1.6%      | 72.1%      |              |               |              |          |  |
| Freeport-McMoRan Inc (FCX)             | 0.0%       | 49.0%      | New High     | New High      | New High     |          |  |
| Franco-Nevada Corporation (FNV)        | -23.5%     | 13.7%      |              |               |              |          |  |
| Gold Fields Ltd (GFI)                  | -2.2%      | 63.6%      |              |               |              |          |  |
| Harmony Gold Mining Co Ltd (HMY)       | 0.0%       | 159.8%     | New High     | New High      | New High     |          |  |
| lamgold Corp. (IAG)                    | -2.2%      | 71.7%      |              |               |              |          |  |
| Kinross Gold Corp. (KGC)               | 0.0%       | 42.8%      | New High     | New High      | New High     |          |  |
| MAG Silver Corp. (MAG)                 | -8.9%      | 40.7%      | New High     | New High      |              |          |  |
| McEwen Mining Inc (MUX)                | -2.5%      | 78.1%      |              |               |              |          |  |
| Newmont Corp (NEM)                     | -20.9%     | 23.2%      |              |               |              |          |  |
| New Gold Inc (NGD)                     | -3.9%      | 92.3%      |              |               |              |          |  |
| Wheaton Precious Metals Corp (WPM)     | 0.0%       | 32.7%      | New High     | New High      | New High     |          |  |
| Centerra Gold Inc. (CGAU)              | -11.5%     | 31.4%      |              |               |              |          |  |
| Barrick Gold Corp. (GOLD)              | -15.9%     | 16.7%      |              |               |              |          |  |
| Gold Resource Corporation (GORO)       | -51.9%     | 87.3%      |              |               |              |          |  |
| Sandstorm Gold Ltd (SAND)              | -11.6%     | 31.6%      |              |               |              |          |  |
| Sibanye Stillwater Limited (SBSW)      | -44.6%     | 25.5%      |              |               |              |          |  |
| Pan American Silver Corp (PAAS)        | -0.5%      | 48.3%      |              |               |              |          |  |
| Royal Gold, Inc. (RGLD)                | -14.1%     | 16.4%      |              |               |              |          |  |
| SSR Mining Inc (SSRM)                  | -70.0%     | 29.2%      |              |               |              |          |  |