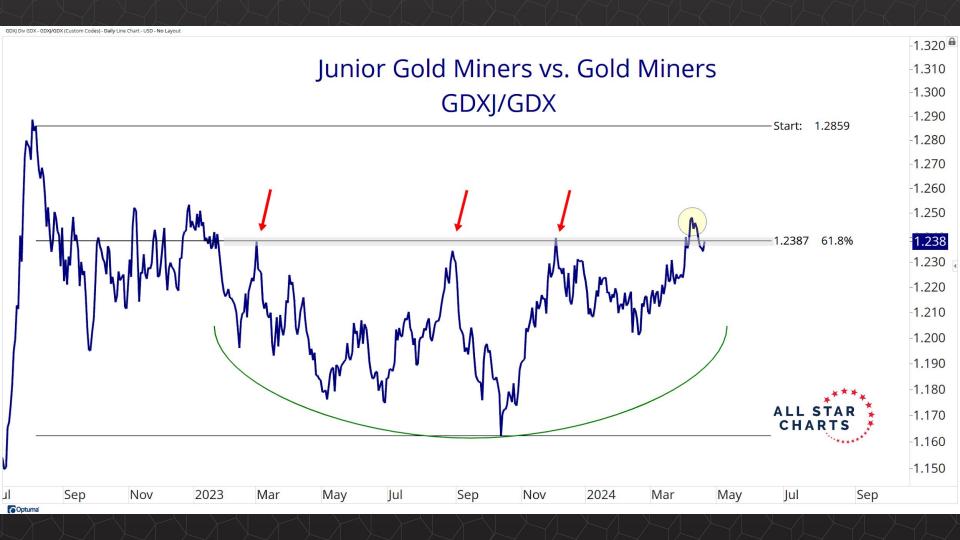

## Intermarket Analysis

0.022

-0.0210-0.0200

0.0190

-0.0180

-0.0170

-0.0160

-0.01500.0145 -0.0140