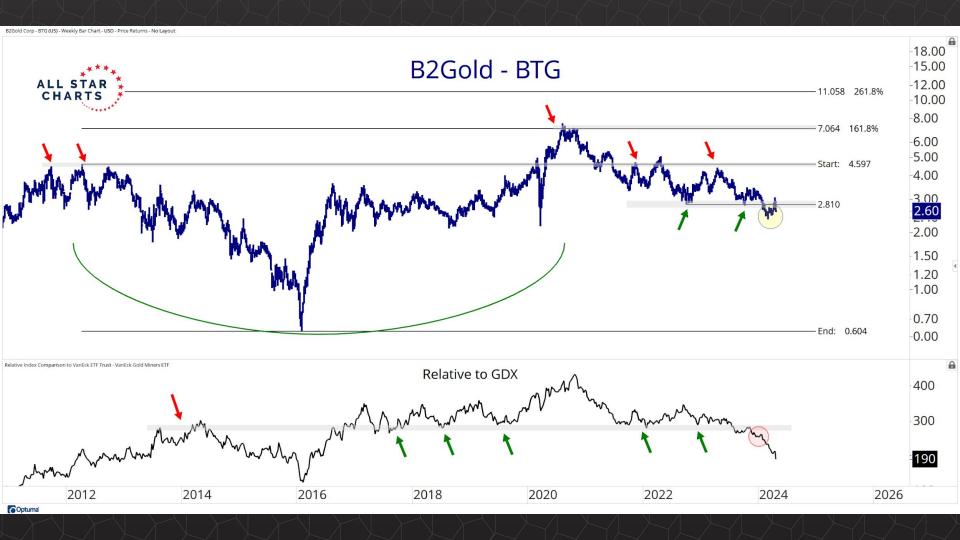

## Individual Miners

|                                        | Percent Of | f High/Low | Highs & Lows |               |              |          |  |
|----------------------------------------|------------|------------|--------------|---------------|--------------|----------|--|
|                                        | 52-Week Hi | 52-Wk Lo   | 4-Week (Mo)  | 13-Week (Qtr) | 52-Week (Yr) | All-Time |  |
| First Majestic Silver Corporation (AG) | -13.1%     | 48.8%      |              |               |              |          |  |
| AngloGold Ashanti Ltd (AU)             | -16.3%     | 50.1%      |              |               |              |          |  |
| Hecla Mining Co. (HL)                  | -13.7%     | 47.9%      |              |               |              |          |  |
| Novagold Resources Inc. (NG)           | -45.4%     | 29.5%      |              |               |              |          |  |
| Seabridge Gold, Inc. (SA)              | -6.6%      | 52.1%      |              |               |              |          |  |
| Agnico Eagle Mines Ltd (AEM)           | 0.0%       | 40.7%      | New High     | New High      | New High     |          |  |
| Alamos Gold Inc. (AGI)                 | -1.0%      | 36.4%      |              |               |              |          |  |
| B2Gold Corp (BTG)                      | -36.7%     | 4.8%       |              |               |              |          |  |
| Compania de Minas Buenaventura (BVN)   | -8.6%      | 142.2%     |              |               |              |          |  |
| Coeur Mining Inc (CDE)                 | -8.8%      | 110.4%     |              |               |              |          |  |
| Eldorado Gold Corp. (EGO)              | -1.6%      | 72.1%      |              |               |              |          |  |
| Freeport-McMoRan Inc (FCX)             | 0.0%       | 49.0%      | New High     | New High      | New High     |          |  |
| Franco-Nevada Corporation (FNV)        | -23.5%     | 13.7%      |              |               |              |          |  |
| Gold Fields Ltd (GFI)                  | -2.2%      | 63.6%      |              |               |              |          |  |
| Harmony Gold Mining Co Ltd (HMY)       | 0.0%       | 159.8%     | New High     | New High      | New High     |          |  |
| lamgold Corp. (IAG)                    | -2.2%      | 71.7%      |              |               |              |          |  |
| Kinross Gold Corp. (KGC)               | 0.0%       | 42.8%      | New High     | New High      | New High     |          |  |
| MAG Silver Corp. (MAG)                 | -8.9%      | 40.7%      | New High     | New High      |              |          |  |
| McEwen Mining Inc (MUX)                | -2.5%      | 78.1%      |              |               |              |          |  |
| Newmont Corp (NEM)                     | -20.9%     | 23.2%      |              |               |              |          |  |
| New Gold Inc (NGD)                     | -3.9%      | 92.3%      |              |               |              |          |  |
| Wheaton Precious Metals Corp (WPM)     | 0.0%       | 32.7%      | New High     | New High      | New High     |          |  |
| Centerra Gold Inc. (CGAU)              | -11.5%     | 31.4%      |              |               |              |          |  |
| Barrick Gold Corp. (GOLD)              | -15.9%     | 16.7%      |              |               |              |          |  |
| Gold Resource Corporation (GORO)       | -51.9%     | 87.3%      |              |               |              |          |  |
| Sandstorm Gold Ltd (SAND)              | -11.6%     | 31.6%      |              |               |              |          |  |
| Sibanye Stillwater Limited (SBSW)      | -44.6%     | 25.5%      |              |               |              |          |  |
| Pan American Silver Corp (PAAS)        | -0.5%      | 48.3%      |              |               |              |          |  |
| Royal Gold, Inc. (RGLD)                | -14.1%     | 16.4%      |              |               |              |          |  |
| SSR Mining Inc (SSRM)                  | -70.0%     | 29.2%      |              |               |              |          |  |