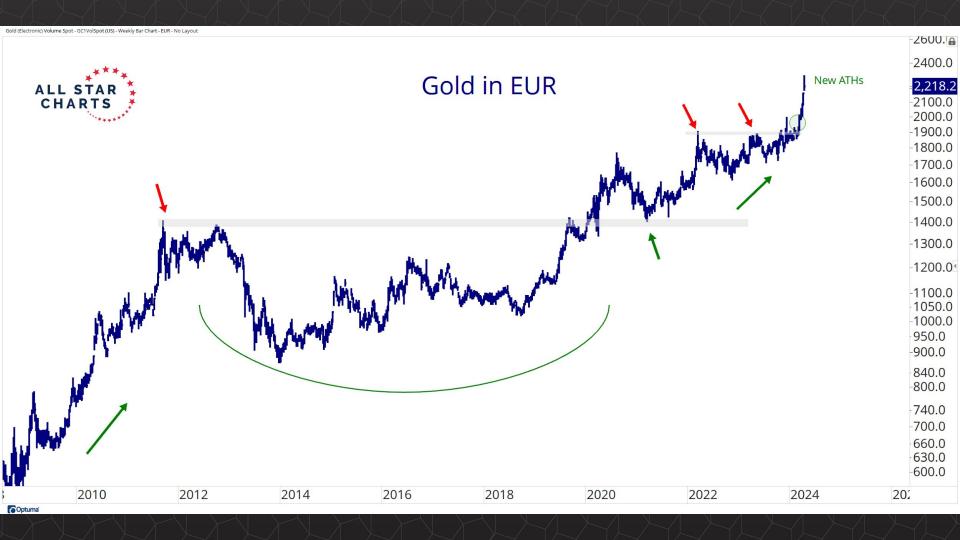

## Intermarket Analysis

0.022 -0.0210

-0.0200

0.0190

-0.0180

-0.0170

-0.0160

-0.01500.0145 -0.01400.0135