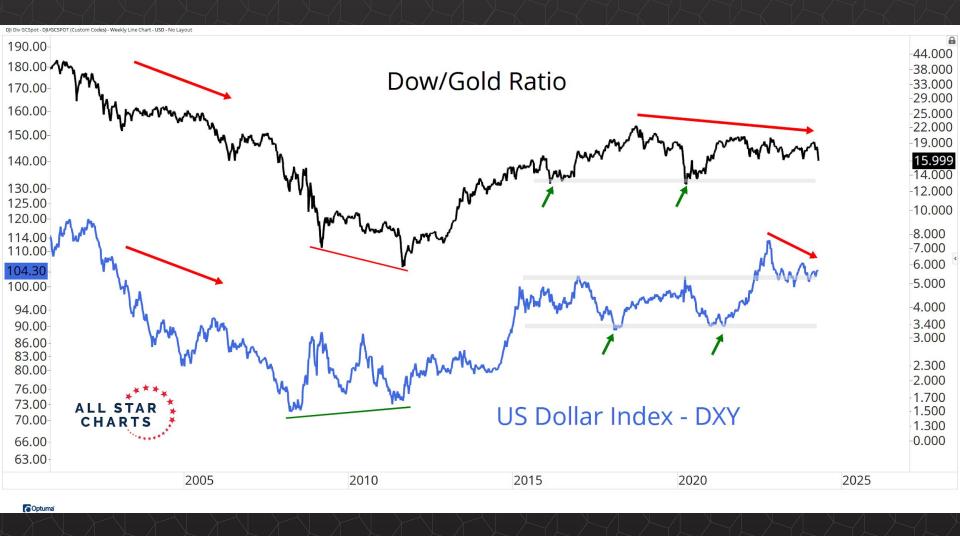

## Intermarket Analysis

0.022 -0.0210

-0.0200

0.0190

-0.0180

-0.0170

-0.0160

-0.01500.0145 -0.01400.0135