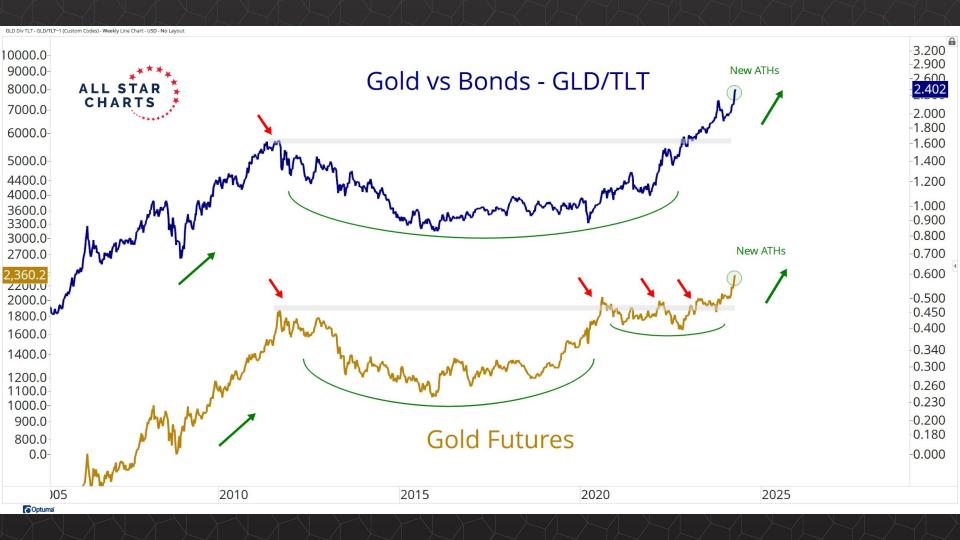

## Intermarket Analysis

0.022 -0.0210

-0.0200

0.0190

-0.0180

-0.0170

-0.0160

-0.01500.0145 -0.01400.0135