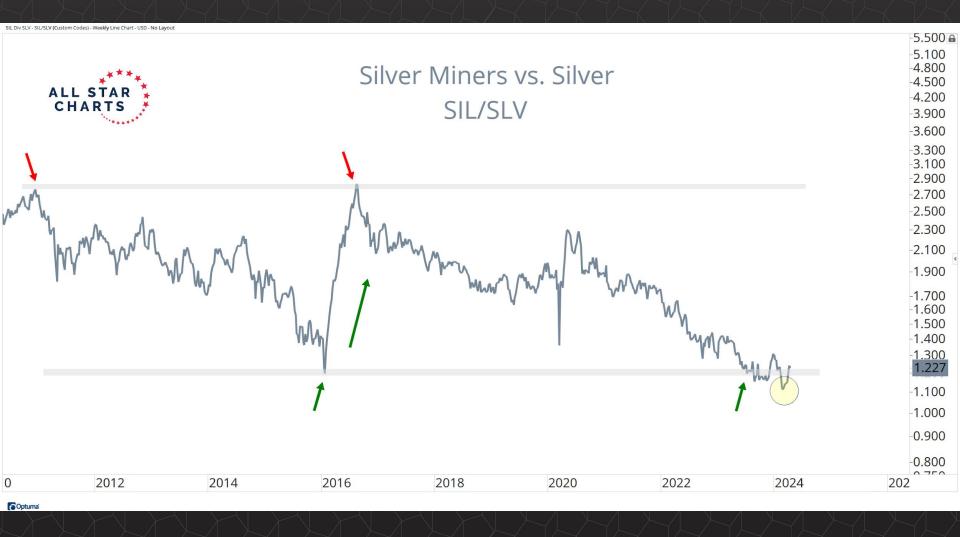

## Intermarket Analysis

0.022 -0.0210

-0.0200

0.0190

-0.0180

-0.0170

-0.0160

-0.01500.0145 -0.01400.0135