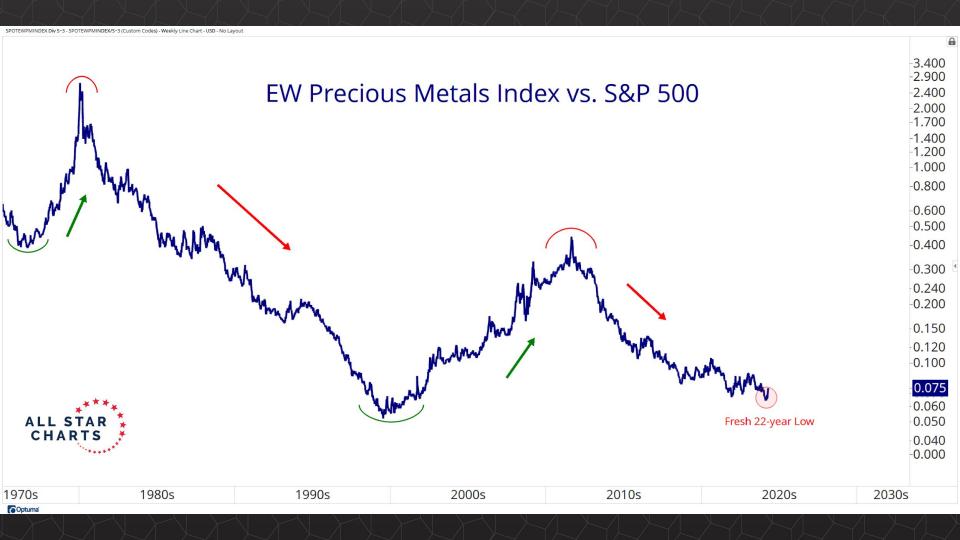

## Intermarket Analysis

0.022 -0.0210

-0.0200

0.0190

-0.0180

-0.0170

-0.0160

-0.01500.0145 -0.01400.0135