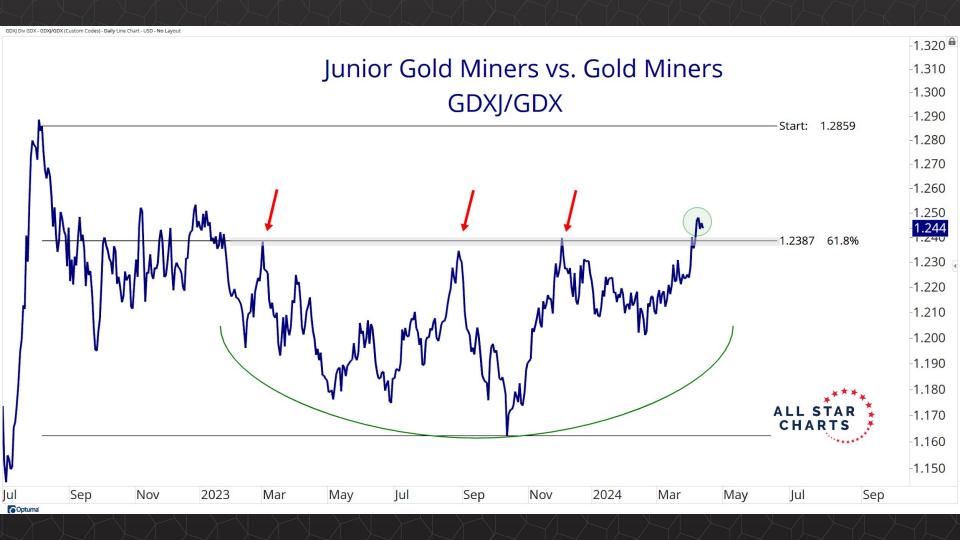

## Intermarket Analysis

0.022 -0.0210

-0.0200

0.0190

-0.0180

-0.0170

-0.0160

-0.01500.0145 -0.01400.0135