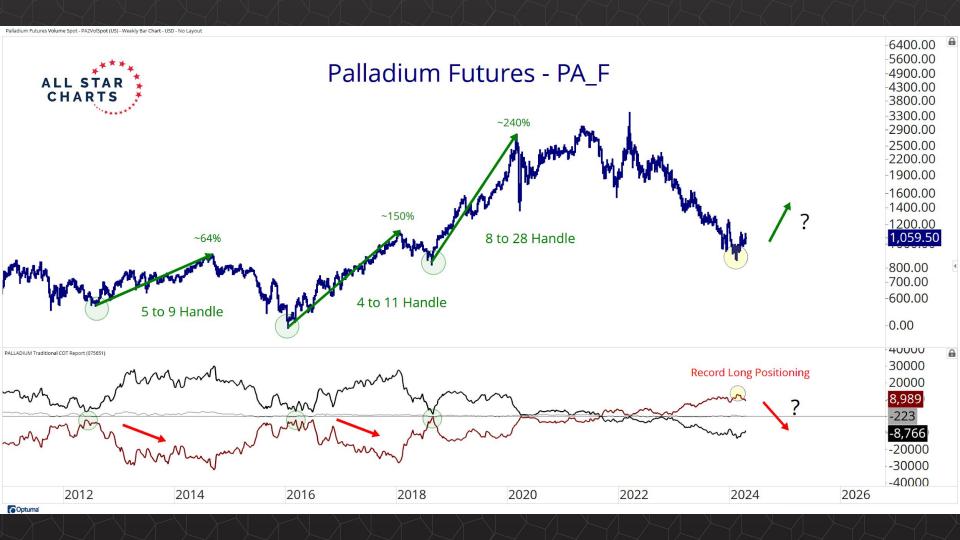

## TABLE OF CONTENTS

Futures Contracts & COT 3-27

Intermarket Analysis 28 - 48

Currencies & Real Yields 49 - 58

Physical ETFs & Indexes 59 - 76

Individual Miners 77 - 122



## Futures Contracts & COT Positioning



















































## Intermarket Analysis























0.022 -0.0210

-0.0200

0.0190

-0.0180

-0.0170

-0.0160

-0.01500.0145 -0.01400.0135

-0.0130

0.0124

0.0119 0.0114

-0.0110 0.0104

-0.0100

0.0093 -0.0090

0.0086 0.0083

-0.0080

0.0076 0 0072

















-0.490 -0.480 -0.470 -0.460 -0.450

-0.440 -0.430 -0.420

-0.410 -0.400 -0.390

-0.380 -0.370

0.356 -0.350

-0.340 -0.330

-0.320

-0.310

-0.300

-0.290

-0.280

-0.270

....

© Optuma



## Currencies & Real Yields





















## Physical ETFs & Indexes





































## Individual Miners



|                                        | Percent Off High/Low |          |              | Highs 8       |              |          |  |
|----------------------------------------|----------------------|----