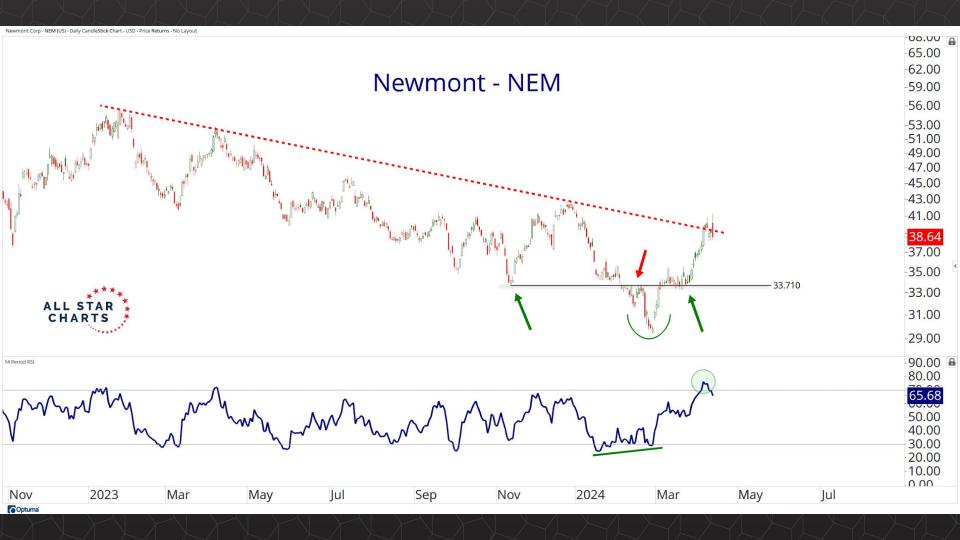

## Individual Miners

|                                        | Percent Off High/Low |          |              | Highs 8       |              |          |  |
|----------------------------------------|----------------------|----------|--------------|---------------|--------------|----------|--|
|                                        | 52-Week Hi           | 52-Wk Lo | 4-Week (Mo)  | 13-Week (Qtr) | 52-Week (Yr) | All-Time |  |
| First Majestic Silver Corporation (AG) | -3.5%                | 65.3%    |              |               |              |          |  |
| AngloGold Ashanti Ltd (AU)             | -15.8%               | 51.0%    |              |               |              |          |  |
| Hecla Mining Co. (HL)                  | -11.4%               | 51.8%    |              |               |              |          |  |
| Novagold Resources Inc. (NG)           | -44.0%               | 32.9%    |              |               |              |          |  |
| Seabridge Gold, Inc. (SA)              | -4.3%                | 55.8%    |              |               |              |          |  |
| Agnico Eagle Mines Ltd (AEM)           | -0.9%                | 36.3%    |              |               |              |          |  |
| Alamos Gold Inc. (AGI)                 | 0.0%                 | 37.8%    | New High     | New High      | New High     |          |  |
| B2Gold Corp (BTG)                      | -29.9%               | 16.1%    | New High     |               |              |          |  |
| Compania de Minas Buenaventura (BVN)   | -8.4%                | 142.8%   |              |               |              |          |  |
| Coeur Mining Inc (CDE)                 | -4.7%                | 119.9%   |              |               |              |          |  |
| Eldorado Gold Corp. (EGO)              | 0.0%                 | 74.8%    | New High     | New High      | New High     |          |  |
| Freeport-McMoRan Inc (FCX)             | 0.0%                 | 46.9%    | New High     | New High      | New High     |          |  |
| Franco-Nevada Corporation (FNV)        | -25.8%               | 10.3%    |              |               |              |          |  |
| Gold Fields Ltd (GFI)                  | 0.0%                 | 67.2%    | New High     | New High      | New High     |          |  |
| Harmony Gold Mining Co Ltd (HMY)       | 0.0%                 | 159.5%   | New High     | New High      | New High     |          |  |
| lamgold Corp. (IAG)                    | -3.0%                | 70.3%    |              |               |              |          |  |
| Kinross Gold Corp. (KGC)               | -0.3%                | 39.9%    |              |               |              |          |  |
| MAG Silver Corp. (MAG)                 | -10.5%               | 38.2%    |              |               |              |          |  |
| McEwen Mining Inc (MUX)                | 0.0%                 | 82.6%    | New High     | New High      | New High     |          |  |
| Newmont Corp (NEM)                     | -20.7%               | 23.5%    |              |               |              |          |  |
| New Gold Inc (NGD)                     | -1.1%                | 97.8%    |              |               |              |          |  |
| Wheaton Precious Metals Corp (WPM)     | -0.6%                | 30.4%    | New High     | New High      |              |          |  |
| Centerra Gold Inc. (CGAU)              | -15.4%               | 29.7%    |              |               |              |          |  |
| Barrick Gold Corp. (GOLD)              | -11.6%               | 22.8%    | New High     | New High      |              |          |  |
| Gold Resource Corporation (GORO)       | -44.4%               | 120.2%   |              |               |              |          |  |
| Sandstorm Gold Ltd (SAND)              | -12.4%               | 30.4%    |              |               |              |          |  |
| Sibanye Stillwater Limited (SBSW)      | -43.4%               | 28.3%    | New High     | New High      |              |          |  |
| Pan American Silver Corp (PAAS)        | 0.0%                 | 49.1%    | New High     | New High      | New High     |          |  |
| Royal Gold, Inc. (RGLD)                | -15.2%               | 14.9%    |              |               |              |          |  |
| SSR Mining Inc (SSRM)                  | -69.7%               | 30.4%    | New High     |               |              |          |  |
| ***                                    |                      |          | Highs & Lows |               |              |          |  |

| Philadelphia Gold and Silver Index vs. Moving Averages |                         |                          |                          |                          |                           |                           |                           |                           |
|--------------------------------------------------------|-------------------------|--------------------------|--------------------------|--------------------------|---------------------------|---------------------------|---------------------------|---------------------------|
|                                                        | 5-Day Moving<br>Average | 10-Day Moving<br>Average | 20-Day Moving<br>Average | 50-Day Moving<br>Average | 100-Day Moving<br>Average | 150-Day Moving<br>Average | 200-Day Moving<br>Average | 250-Day Moving<br>Average |
| First Majestic Silver Corporation (AG)                 | BELOW                   | ABOVE                    | ABOVE                    | ABOVE                    | ABOVE                     | ABOVE                     | ABOVE                     | ABOVE                     |
| AngloGold Ashanti Ltd (AU)                             | ABOVE                   | ABOVE                    | ABOVE                    | ABOVE                    | ABOVE                     | ABOVE                     | ABOVE                     | ABOVE                     |
| Hecla Mining Co. (HL)                                  | BELOW                   | ABOVE                    | ABOVE                    | ABOVE                    | ABOVE                     | ABOVE                     | ABOVE                     | ABOVE                     |
| Novagold Resources Inc. (NG)                           | BELOW                   | BELOW                    | ABOVE                    | ABOVE                    | BELOW                     | BELOW                     | BELOW                     | BELOW                     |
| Seabridge Gold, Inc. (SA)                              | BELOW                   | BELOW                    | ABOVE                    | ABOVE                    | ABOVE                     | ABOVE                     | ABOVE                     | ABOVE                     |
| Agnico Eagle Mines Ltd (AEM)                           | BELOW                   | ABOVE                    | ABOVE                    | ABOVE                    | ABOVE                     | ABOVE                     | ABOVE                     | ABOVE                     |
| Alamos Gold Inc. (AGI)                                 | ABOVE                   | ABOVE                    | ABOVE                    | ABOVE                    | ABOVE                     | ABOVE                     | ABOVE                     | ABOVE                     |
| B2Gold Corp (BTG)                                      | ABOVE                   | ABOVE                    | ABOVE                    | ABOVE                    | ABOVE                     | BELOW                     | BELOW                     | BELOW                     |
| Compania de Minas Buenaventura (BVN)                   | BELOW                   | ABOVE                    | BELOW                    | ABOVE                    | ABOVE                     | ABOVE                     | ABOVE                     | ABOVE                     |
| Coeur Mining Inc (CDE)                                 | BELOW                   | ABOVE                    | ABOVE                    | ABOVE                    | ABOVE                     | ABOVE                     | ABOVE                     | ABOVE                     |
| Eldorado Gold Corp. (EGO)                              | BELOW                   | ABOVE                    | ABOVE                    | ABOVE                    | ABOVE                     | ABOVE                     | ABOVE                     | ABOVE                     |
| Freeport-McMoRan Inc (FCX)                             | BELOW                   | BELOW                    | ABOVE                    | ABOVE                    | ABOVE                     | ABOVE                     | ABOVE                     | ABOVE                     |
| Franco-Nevada Corporation (FNV)                        | BELOW                   | BELOW                    | BELOW                    | ABOVE                    | ABOVE                     | BELOW                     | BELOW                     | BELOW                     |
| Gold Fields Ltd (GFI)                                  | ABOVE                   | ABOVE                    | ABOVE                    | ABOVE                    | ABOVE                     | ABOVE                     | ABOVE                     | ABOVE                     |
| Harmony Gold Mining Co Ltd (HMY)                       | ABOVE                   | ABOVE                    | ABOVE                    | ABOVE                    | ABOVE                     | ABOVE                     | ABOVE                     | ABOVE                     |
| lamgold Corp. (IAG)                                    | BELOW                   | BELOW                    | ABOVE                    | ABOVE                    | ABOVE                     | ABOVE                     | ABOVE                     | ABOVE                     |
| Kinross Gold Corp. (KGC)                               | BELOW                   | ABOVE                    | ABOVE                    | ABOVE                    | ABOVE                     | ABOVE                     | ABOVE                     | ABOVE                     |
| MAG Silver Corp. (MAG)                                 | BELOW                   | BELOW                    | ABOVE                    | ABOVE                    | ABOVE                     | ABOVE                     | ABOVE                     | ABOVE                     |
| McEwen Mining Inc (MUX)                                | BELOW                   | ABOVE                    | ABOVE                    | ABOVE                    | ABOVE                     | ABOVE                     | ABOVE                     | ABOVE                     |
| Newmont Corp (NEM)                                     | BELOW                   | ABOVE                    | ABOVE                    | ABOVE                    | ABOVE                     | ABOVE                     | ABOVE                     | BELOW                     |
| New Gold Inc (NGD)                                     | BELOW                   | ABOVE                    | ABOVE                    | ABOVE                    | ABOVE                     | ABOVE                     | ABOVE                     | ABOVE                     |
| Wheaton Precious Metals Corp (WPM)                     | ABOVE                   | ABOVE                    | ABOVE                    | ABOVE                    | ABOVE                     | ABOVE                     | ABOVE                     | ABOVE                     |
| Centerra Gold Inc. (CGAU)                              | BELOW                   | BELOW                    | ABOVE                    | ABOVE                    | ABOVE                     | ABOVE                     | ABOVE                     | ABOVE                     |
| Barrick Gold Corp. (GOLD)                              | BELOW                   | ABOVE                    | ABOVE                    | ABOVE                    | ABOVE                     | ABOVE                     | ABOVE                     | ABOVE                     |
| Gold Resource Corporation (GORO)                       | BELOW                   | BELOW                    | ABOVE                    | ABOVE                    | ABOVE                     | ABOVE                     | ABOVE                     | ABOVE                     |
| Sandstorm Gold Ltd (SAND)                              | BELOW                   | BELOW                    | ABOVE                    | ABOVE                    | ABOVE                     | ABOVE                     | ABOVE                     | ABOVE                     |
| Sibanye Stillwater Limited (SBSW)                      | BELOW                   | ABOVE                    | ABOVE                    | ABOVE                    | ABOVE                     | ABOVE                     | BELOW                     | BELOW                     |
| Pan American Silver Corp (PAAS)                        | ABOVE                   | ABOVE                    | ABOVE                    | ABOVE                    | ABOVE                     | ABOVE                     | ABOVE                     | ABOVE                     |
| Royal Gold, Inc. (RGLD)                                | BELOW                   | BELOW                    | ABOVE                    | ABOVE                    | ABOVE                     | ABOVE                     | ABOVE                     | ABOVE                     |
| SSR Mining Inc (SSRM)                                  | ABOVE                   | ABOVE                    | ABOVE                    | BELOW                    | BELOW                     | BELOW                     | BELOW                     | BELOW                     |
| Percent Positive:                                      | 27%                     | 67%                      | 93%                      | 97%                      | 93%                       | 87%                       | 83%                       | 80%                       |