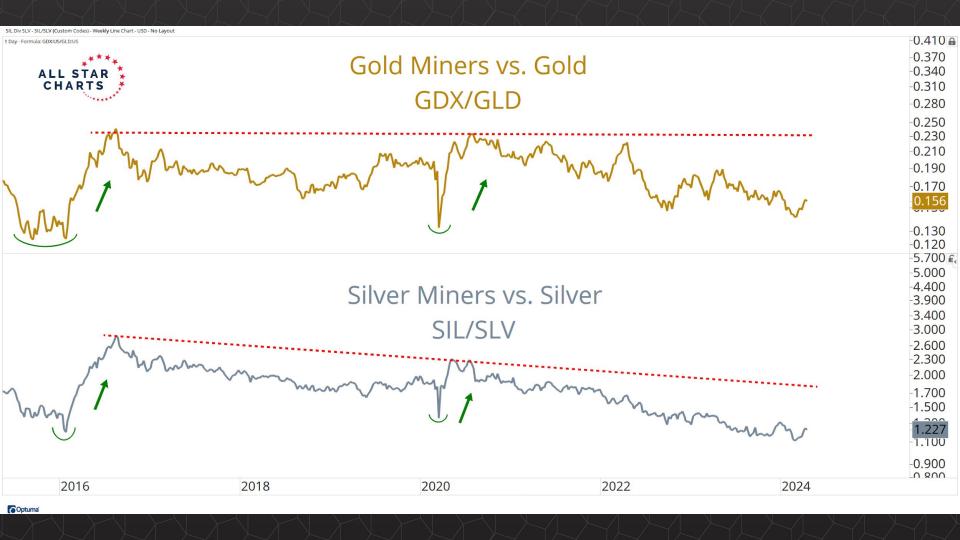

## Intermarket Analysis

0.022 -0.0210

-0.0200

0.0190

-0.0180

-0.0170

-0.0160

-0.01500.0145 -0.01400.0135