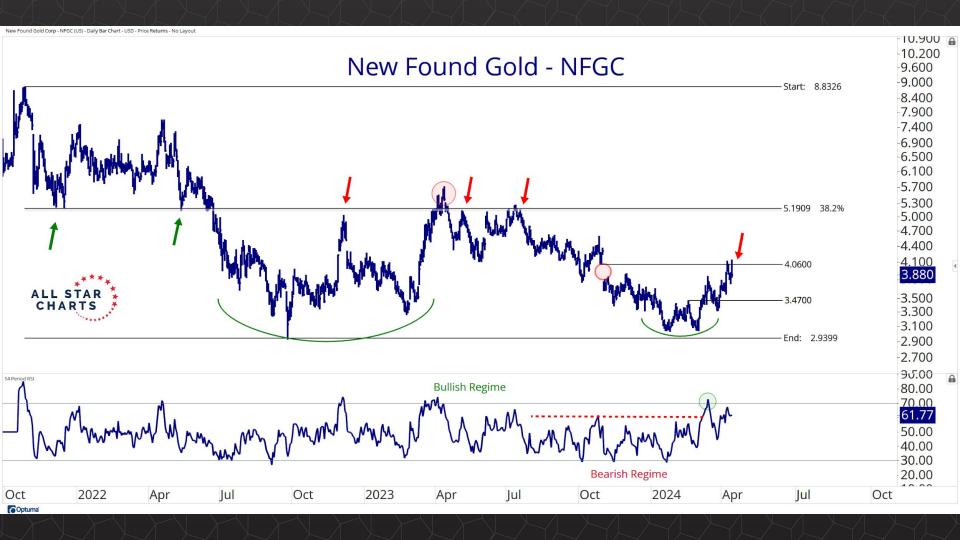

## Individual Miners

|                                        | Percent Off High/Low |          |              | Highs 8       |              |          |  |
|----------------------------------------|----------------------|----------|--------------|---------------|--------------|----------|--|
|                                        | 52-Week Hi           | 52-Wk Lo | 4-Week (Mo)  | 13-Week (Qtr) | 52-Week (Yr) | All-Time |  |
| First Majestic Silver Corporation (AG) | -3.5%                | 65.3%    |              |               |              |          |  |
| AngloGold Ashanti Ltd (AU)             | -15.8%               | 51.0%    |              |               |              |          |  |
| Hecla Mining Co. (HL)                  | -11.4%               | 51.8%    |              |               |              |          |  |
| Novagold Resources Inc. (NG)           | -44.0%               | 32.9%    |              |               |              |          |  |
| Seabridge Gold, Inc. (SA)              | -4.3%                | 55.8%    |              |               |              |          |  |
| Agnico Eagle Mines Ltd (AEM)           | -0.9%                | 36.3%    |              |               |              |          |  |
| Alamos Gold Inc. (AGI)                 | 0.0%                 | 37.8%    | New High     | New High      | New High     |          |  |
| B2Gold Corp (BTG)                      | -29.9%               | 16.1%    | New High     |               |              |          |  |
| Compania de Minas Buenaventura (BVN)   | -8.4%                | 142.8%   |              |               |              |          |  |
| Coeur Mining Inc (CDE)                 | -4.7%                | 119.9%   |              |               |              |          |  |
| Eldorado Gold Corp. (EGO)              | 0.0%                 | 74.8%    | New High     | New High      | New High     |          |  |
| Freeport-McMoRan Inc (FCX)             | 0.0%                 | 46.9%    | New High     | New High      | New High     |          |  |
| Franco-Nevada Corporation (FNV)        | -25.8%               | 10.3%    |              |               |              |          |  |
| Gold Fields Ltd (GFI)                  | 0.0%                 | 67.2%    | New High     | New High      | New High     |          |  |
| Harmony Gold Mining Co Ltd (HMY)       | 0.0%                 | 159.5%   | New High     | New High      | New High     |          |  |
| lamgold Corp. (IAG)                    | -3.0%                | 70.3%    |              |               |              |          |  |
| Kinross Gold Corp. (KGC)               | -0.3%                | 39.9%    |              |               |              |          |  |
| MAG Silver Corp. (MAG)                 | -10.5%               | 38.2%    |              |               |              |          |  |
| McEwen Mining Inc (MUX)                | 0.0%                 | 82.6%    | New High     | New High      | New High     |          |  |
| Newmont Corp (NEM)                     | -20.7%               | 23.5%    |              |               |              |          |  |
| New Gold Inc (NGD)                     | -1.1%                | 97.8%    |              |               |              |          |  |
| Wheaton Precious Metals Corp (WPM)     | -0.6%                | 30.4%    | New High     | New High      |              |          |  |
| Centerra Gold Inc. (CGAU)              | -15.4%               | 29.7%    |              |               |              |          |  |
| Barrick Gold Corp. (GOLD)              | -11.6%               | 22.8%    | New High     | New High      |              |          |  |
| Gold Resource Corporation (GORO)       | -44.4%               | 120.2%   |              |               |              |          |  |
| Sandstorm Gold Ltd (SAND)              | -12.4%               | 30.4%    |              |               |              |          |  |
| Sibanye Stillwater Limited (SBSW)      | -43.4%               | 28.3%    | New High     | New High      |              |          |  |
| Pan American Silver Corp (PAAS)        | 0.0%                 | 49.1%    | New High     | New High      | New High     |          |  |
| Royal Gold, Inc. (RGLD)                | -15.2%               | 14.9%    |              |               |              |          |  |
| SSR Mining Inc (SSRM)                  | -69.7%               | 30.4%    | New High     |               |              |          |  |
| ***                                    |                      |          | Highs & Lows |               |              |          |  |