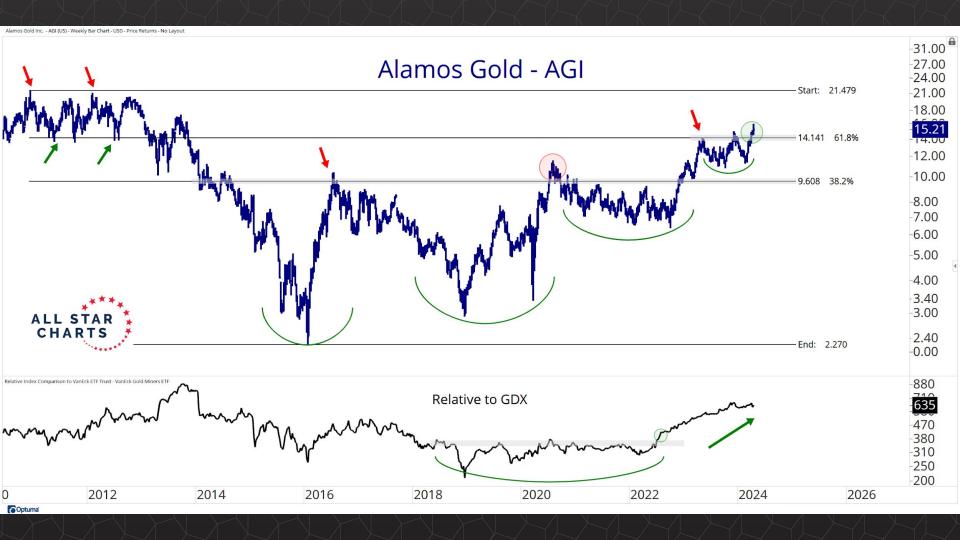

## Individual Miners

|                                        | Percent Off High/Low |          |              | Highs 8       |              |          |  |
|----------------------------------------|----------------------|----------|--------------|---------------|--------------|----------|--|
|                                        | 52-Week Hi           | 52-Wk Lo | 4-Week (Mo)  | 13-Week (Qtr) | 52-Week (Yr) | All-Time |  |
| First Majestic Silver Corporation (AG) | -3.5%                | 65.3%    |              |               |              |          |  |
| AngloGold Ashanti Ltd (AU)             | -15.8%               | 51.0%    |              |               |              |          |  |
| Hecla Mining Co. (HL)                  | -11.4%               | 51.8%    |              |               |              |          |  |
| Novagold Resources Inc. (NG)           | -44.0%               | 32.9%    |              |               |              |          |  |
| Seabridge Gold, Inc. (SA)              | -4.3%                | 55.8%    |              |               |              |          |  |
| Agnico Eagle Mines Ltd (AEM)           | -0.9%                | 36.3%    |              |               |              |          |  |
| Alamos Gold Inc. (AGI)                 | 0.0%                 | 37.8%    | New High     | New High      | New High     |          |  |
| B2Gold Corp (BTG)                      | -29.9%               | 16.1%    | New High     |               |              |          |  |
| Compania de Minas Buenaventura (BVN)   | -8.4%                | 142.8%   |              |               |              |          |  |
| Coeur Mining Inc (CDE)                 | -4.7%                | 119.9%   |              |               |              |          |  |
| Eldorado Gold Corp. (EGO)              | 0.0%                 | 74.8%    | New High     | New High      | New High     |          |  |
| Freeport-McMoRan Inc (FCX)             | 0.0%                 | 46.9%    | New High     | New High      | New High     |          |  |
| Franco-Nevada Corporation (FNV)        | -25.8%               | 10.3%    |              |               |              |          |  |
| Gold Fields Ltd (GFI)                  | 0.0%                 | 67.2%    | New High     | New High      | New High     |          |  |
| Harmony Gold Mining Co Ltd (HMY)       | 0.0%                 | 159.5%   | New High     | New High      | New High     |          |  |
| lamgold Corp. (IAG)                    | -3.0%                | 70.3%    |              |               |              |          |  |
| Kinross Gold Corp. (KGC)               | -0.3%                | 39.9%    |              |               |              |          |  |
| MAG Silver Corp. (MAG)                 | -10.5%               | 38.2%    |              |               |              |          |  |
| McEwen Mining Inc (MUX)                | 0.0%                 | 82.6%    | New High     | New High      | New High     |          |  |
| Newmont Corp (NEM)                     | -20.7%               | 23.5%    |              |               |              |          |  |
| New Gold Inc (NGD)                     | -1.1%                | 97.8%    |              |               |              |          |  |
| Wheaton Precious Metals Corp (WPM)     | -0.6%                | 30.4%    | New High     | New High      |              |          |  |
| Centerra Gold Inc. (CGAU)              | -15.4%               | 29.7%    |              |               |              |          |  |
| Barrick Gold Corp. (GOLD)              | -11.6%               | 22.8%    | New High     | New High      |              |          |  |
| Gold Resource Corporation (GORO)       | -44.4%               | 120.2%   |              |               |              |          |  |
| Sandstorm Gold Ltd (SAND)              | -12.4%               | 30.4%    |              |               |              |          |  |
| Sibanye Stillwater Limited (SBSW)      | -43.4%               | 28.3%    | New High     | New High      |              |          |  |
| Pan American Silver Corp (PAAS)        | 0.0%                 | 49.1%    | New High     | New High      | New High     |          |  |
| Royal Gold, Inc. (RGLD)                | -15.2%               | 14.9%    |              |               |              |          |  |
| SSR Mining Inc (SSRM)                  | -69.7%               | 30.4%    | New High     |               |              |          |  |
| ***                                    |                      |          | Highs & Lows |               |              |          |  |