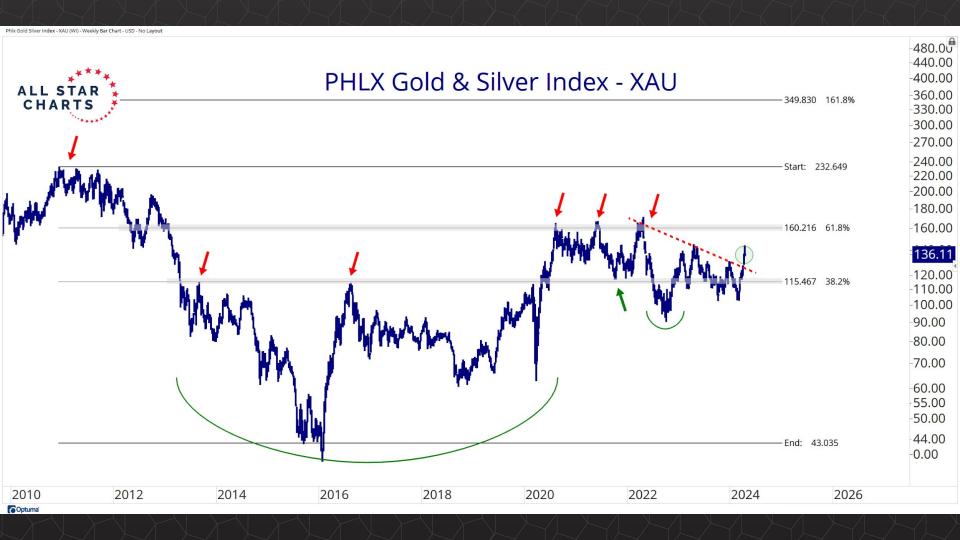

## Intermarket Analysis

0.022 -0.0210

-0.0200

0.0190

-0.0180

-0.0170

-0.0160

-0.01500.0145 -0.01400.0135