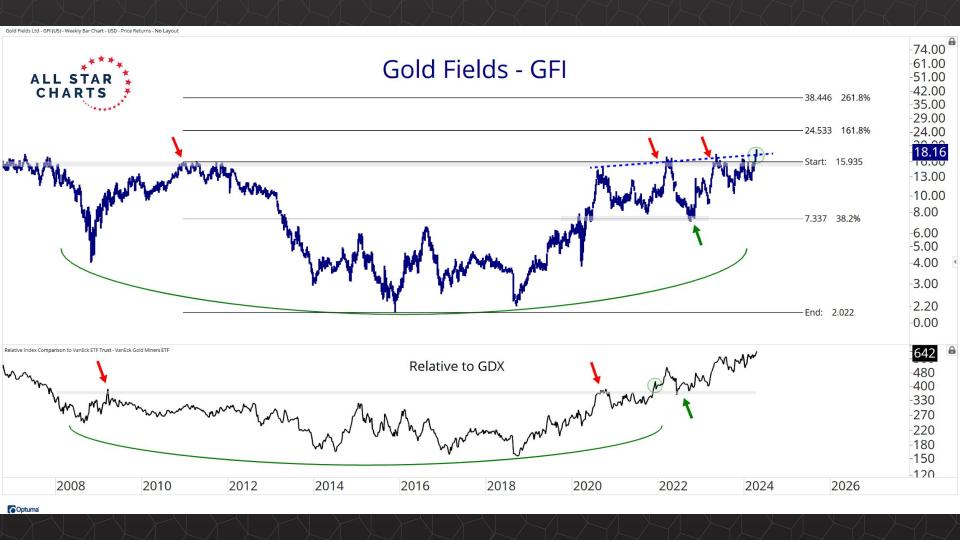

## Individual Miners

|                                        | Percent Off High/Low |          |              | Highs 8       |              |          |  |
|----------------------------------------|----------------------|----------|--------------|---------------|--------------|----------|--|
|                                        | 52-Week Hi           | 52-Wk Lo | 4-Week (Mo)  | 13-Week (Qtr) | 52-Week (Yr) | All-Time |  |
| First Majestic Silver Corporation (AG) | -3.5%                | 65.3%    |              |               |              |          |  |
| AngloGold Ashanti Ltd (AU)             | -15.8%               | 51.0%    |              |               |              |          |  |
| Hecla Mining Co. (HL)                  | -11.4%               | 51.8%    |              |               |              |          |  |
| Novagold Resources Inc. (NG)           | -44.0%               | 32.9%    |              |               |              |          |  |
| Seabridge Gold, Inc. (SA)              | -4.3%                | 55.8%    |              |               |              |          |  |
| Agnico Eagle Mines Ltd (AEM)           | -0.9%                | 36.3%    |              |               |              |          |  |
| Alamos Gold Inc. (AGI)                 | 0.0%                 | 37.8%    | New High     | New High      | New High     |          |  |
| B2Gold Corp (BTG)                      | -29.9%               | 16.1%    | New High     |               |              |          |  |
| Compania de Minas Buenaventura (BVN)   | -8.4%                | 142.8%   |              |               |              |          |  |
| Coeur Mining Inc (CDE)                 | -4.7%                | 119.9%   |              |               |              |          |  |
| Eldorado Gold Corp. (EGO)              | 0.0%                 | 74.8%    | New High     | New High      | New High     |          |  |
| Freeport-McMoRan Inc (FCX)             | 0.0%                 | 46.9%    | New High     | New High      | New High     |          |  |
| Franco-Nevada Corporation (FNV)        | -25.8%               | 10.3%    |              |               |              |          |  |
| Gold Fields Ltd (GFI)                  | 0.0%                 | 67.2%    | New High     | New High      | New High     |          |  |
| Harmony Gold Mining Co Ltd (HMY)       | 0.0%                 | 159.5%   | New High     | New High      | New High     |          |  |
| lamgold Corp. (IAG)                    | -3.0%                | 70.3%    |              |               |              |          |  |
| Kinross Gold Corp. (KGC)               | -0.3%                | 39.9%    |              |               |              |          |  |
| MAG Silver Corp. (MAG)                 | -10.5%               | 38.2%    |              |               |              |          |  |
| McEwen Mining Inc (MUX)                | 0.0%                 | 82.6%    | New High     | New High      | New High     |          |  |
| Newmont Corp (NEM)                     | -20.7%               | 23.5%    |              |               |              |          |  |
| New Gold Inc (NGD)                     | -1.1%                | 97.8%    |              |               |              |          |  |
| Wheaton Precious Metals Corp (WPM)     | -0.6%                | 30.4%    | New High     | New High      |              |          |  |
| Centerra Gold Inc. (CGAU)              | -15.4%               | 29.7%    |              |               |              |          |  |
| Barrick Gold Corp. (GOLD)              | -11.6%               | 22.8%    | New High     | New High      |              |          |  |
| Gold Resource Corporation (GORO)       | -44.4%               | 120.2%   |              |               |              |          |  |
| Sandstorm Gold Ltd (SAND)              | -12.4%               | 30.4%    |              |               |              |          |  |
| Sibanye Stillwater Limited (SBSW)      | -43.4%               | 28.3%    | New High     | New High      |              |          |  |
| Pan American Silver Corp (PAAS)        | 0.0%                 | 49.1%    | New High     | New High      | New High     |          |  |
| Royal Gold, Inc. (RGLD)                | -15.2%               | 14.9%    |              |               |              |          |  |
| SSR Mining Inc (SSRM)                  | -69.7%               | 30.4%    | New High     |               |              |          |  |
| ***                                    |                      |          | Highs & Lows |               |              |          |  |