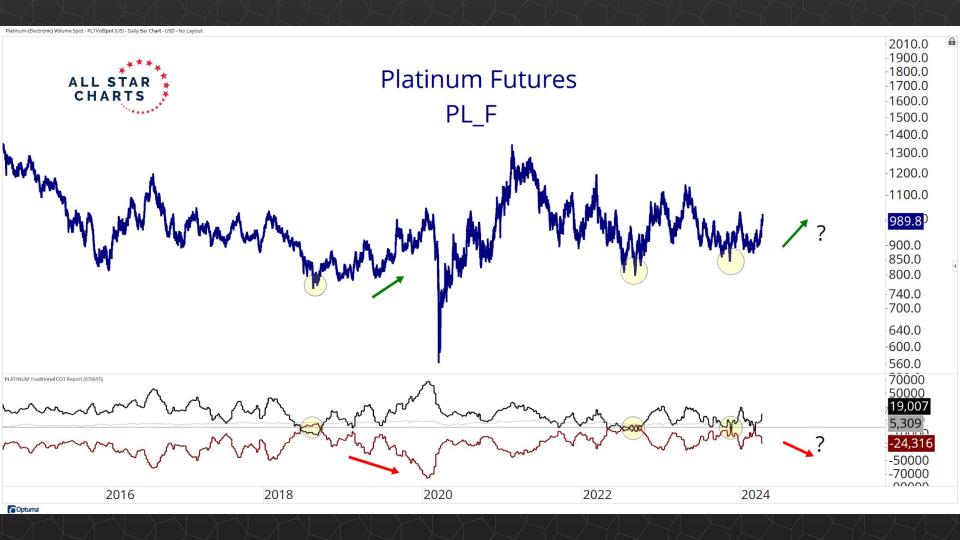

## TABLE OF CONTENTS

Futures Contracts & COT 3-27

Intermarket Analysis 28 - 48

Currencies & Real Yields 49 - 58

Physical ETFs & Indexes 59 - 76

Individual Miners 77 - 122



## Futures Contracts & COT Positioning



















































## Intermarket Analysis























0.022 -0.0210

-0.0200

0.0190

-0.0180

-0.0170

-0.0160

-0.01500.0145 -0.01400.0135

-0.0130

0.0124

0.0119 0.0114

-0.0110 0.0104

-0.0100

0.0093 -0.0090

0.0086 0.0083

-0.0080

0.0076 0 0072

















-0.490 -0.480 -0.470 -0.460 -0.450

-0.440 -0.430 -0.420

-0.410 -0.400 -0.390

-0.380 -0.370

0.356 -0.350

-0.340 -0.330

-0.320

-0.310

-0.300

-0.290

-0.280

-0.270

....

© Optuma



## Currencies & Real Yields





















## Physical ETFs & Indexes





































## Individual Miners



|                                        | Percent Off High/Low |          |              | Highs 8       |              |          |  |
|----------------------------------------|---------------