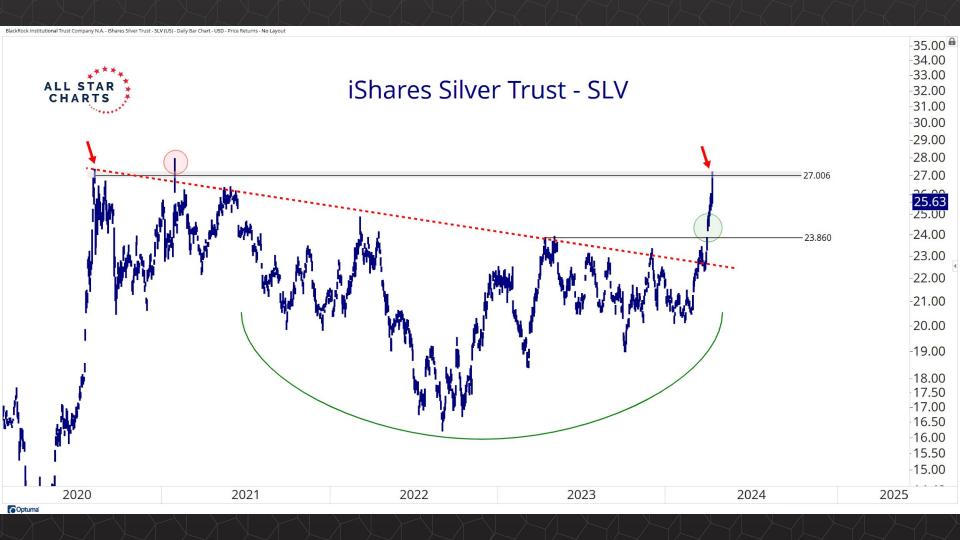

OF CONTENTS

Futures Contracts & COT 3-27

Intermarket Analysis 28 - 48

Currencies & Real Yields 49 - 58

Physical ETFs & Indexes 59 - 76

Individual Miners 77 - 122



## Futures Contracts & COT Positioning



















































## Intermarket Analysis























0.022 -0.0210

-0.0200

0.0190

-0.0180

-0.0170

-0.0160

-0.01500.0145 -0.01400.0135

-0.0130

0.0124

0.0119 0.0114

-0.0110 0.0104

-0.0100

0.0093 -0.0090

0.0086 0.0083

-0.0080

0.0076 0 0072

















-0.490 -0.480 -0.470 -0.460 -0.450

-0.440 -0.430 -0.420

-0.410 -0.400 -0.390

-0.380 -0.370

0.356 -0.350

-0.340 -0.330

-0.320

-0.310

-0.300

-0.290

-0.280

-0.270

....

© Optuma



## Currencies & Real Yields





















## Physical ETFs & Indexes





































## Individual Miners



|                                        | Percent Off High/Low |          |              | Highs 8       |              |          |  |
|----------------------------------------|----------------------|----------|--------------|---------------|--------------|----------|--|
|                                        | 52-Week Hi           | 52-Wk Lo | 4-Week (Mo)  | 13-Week (Qtr) | 52-Week (Yr) | All-Time |  |
| First Majestic Silver Corporation (AG) | -3.5%                | 65.3%    |              |               |              |          |  |
| AngloGold Ashanti Ltd (AU)             | -15.8%               | 51.0%    |              |               |              |          |  |
| Hecla Mining Co. (HL)                  | -11.4%               |