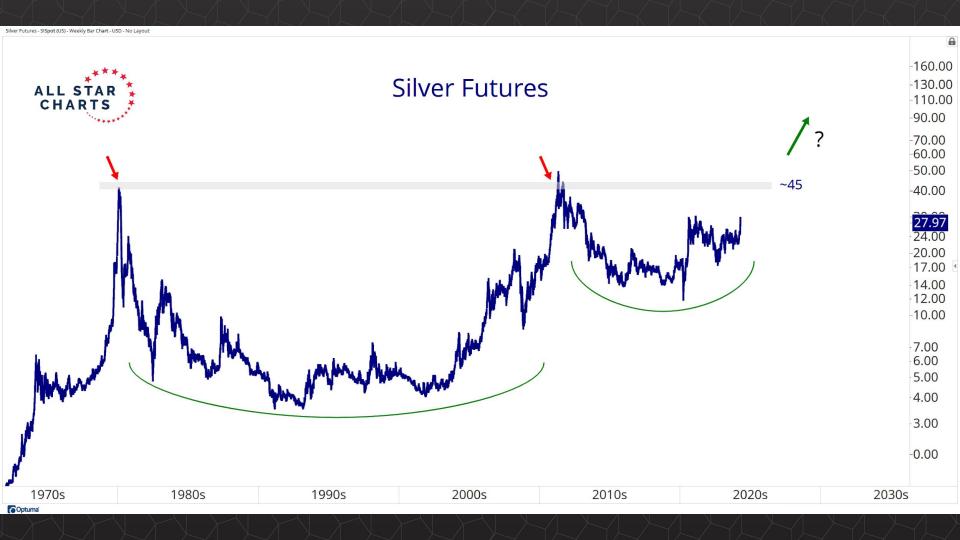

## TABLE OF CONTENTS

Futures Contracts & COT 3-27

Intermarket Analysis 28 - 48

Currencies & Real Yields 49 - 58

Physical ETFs & Indexes 59 - 76

Individual Miners 77 - 122



## Futures Contracts & COT Positioning



















































## Intermarket Analysis























0.022 -0.0210

-0.0200

0.0190

-0.0180

-0.0170

-0.0160

-0.01500.0145 -0.01400.0135

-0.0130

0.0124

0.0119 0.0114

-0.0110 0.0104

-0.0100

0.0093 -0.0090

0.0086 0.0083

-0.0080

0.0076 0 0072

















-0.490 -0.480 -0.470 -0.460 -0.450

-0.440 -0.430 -0.420

-0.410 -0.400 -0.390

-0.380 -0.370

0.356 -0.350

-0.340 -0.330

-0.320

-0.310

-0.300

-0.290

-0.280

-0.270

....

© Optuma



## Currencies & Real Yields





















## Physical ETFs & Indexes





































## Individual Miners



|                                        | Percent Off High/Low |          |              | Highs 8       |              |          |  |
|----------------------------------------|-