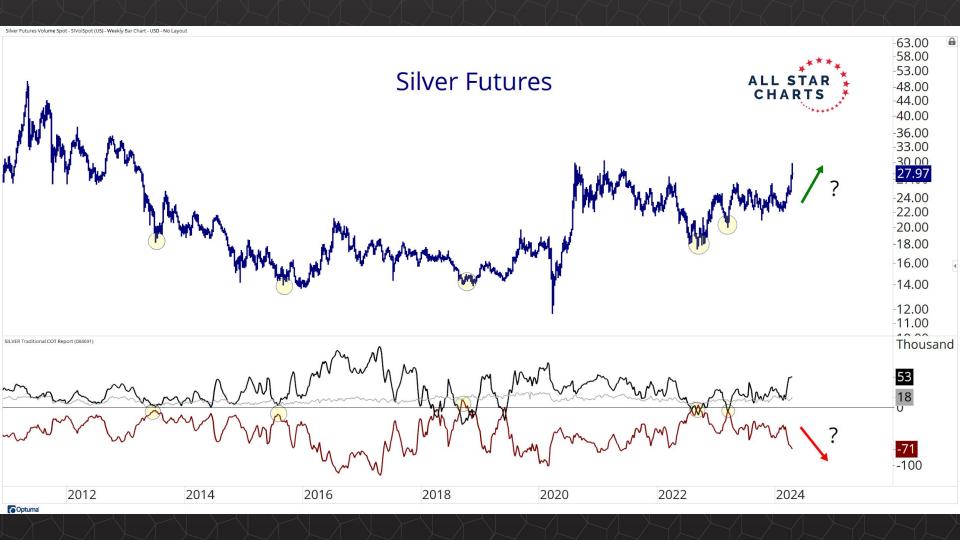

## TABLE OF CONTENTS

Futures Contracts & COT 3-27

Intermarket Analysis 28 - 48

Currencies & Real Yields 49 - 58

Physical ETFs & Indexes 59 - 76

Individual Miners 77 - 122



## Futures Contracts & COT Positioning



















































## Intermarket Analysis























0.022 -0.0210

-0.0200

0.0190

-0.0180

-0.0170

-0.0160

-0.01500.0145 -0.01400.0135

-0.0130

0.0124

0.0119 0.0114

-0.0110 0.0104

-0.0100

0.0093 -0.0090

0.0086 0.0083

-0.0080

0.0076 0 0072

















-0.490 -0.480 -0.470 -0.460 -0.450

-0.440 -0.430 -0.420

-0.410 -0.400 -0.390

-0.380 -0.370

0.356 -0.350

-0.340 -0.330

-0.320

-0.310

-0.300

-0.290

-0.280

-0.270

....

© Optuma



## Currencies & Real Yields





















## Physical ETFs & Indexes





































## Individual Miners



|                                        | Percent Off High/Low |          |              | Highs 8       |              |          |  |
|----------------------------------------|-------