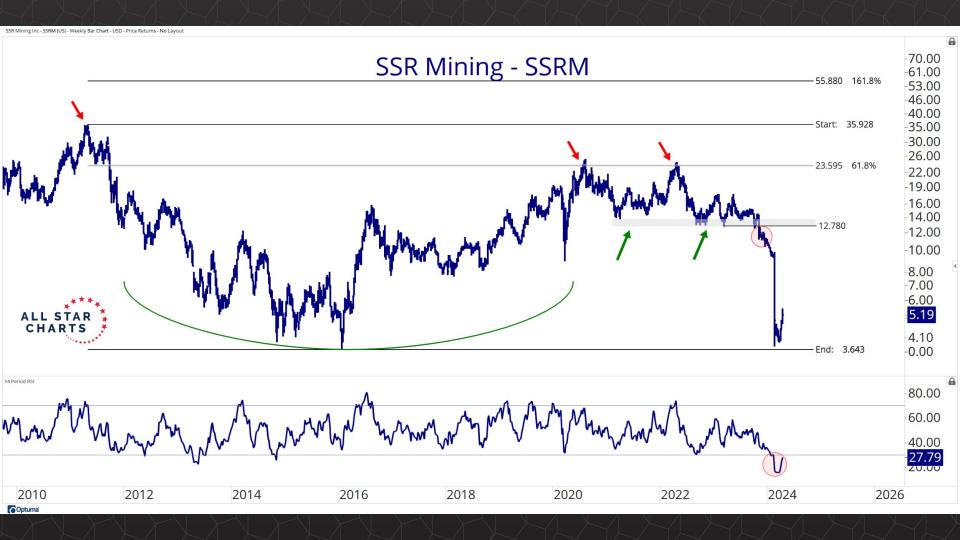

## Individual Miners

|                                        | Percent Off High/Low |          |              | Highs 8       |              |          |  |
|----------------------------------------|----------------------|----------|--------------|---------------|--------------|----------|--|
|                                        | 52-Week Hi           | 52-Wk Lo | 4-Week (Mo)  | 13-Week (Qtr) | 52-Week (Yr) | All-Time |  |
| First Majestic Silver Corporation (AG) | -3.5%                | 65.3%    |              |               |              |          |  |
| AngloGold Ashanti Ltd (AU)             | -15.8%               | 51.0%    |              |               |              |          |  |
| Hecla Mining Co. (HL)                  | -11.4%               | 51.8%    |              |               |              |          |  |
| Novagold Resources Inc. (NG)           | -44.0%               | 32.9%    |              |               |              |          |  |
| Seabridge Gold, Inc. (SA)              | -4.3%                | 55.8%    |              |               |              |          |  |
| Agnico Eagle Mines Ltd (AEM)           | -0.9%                | 36.3%    |              |               |              |          |  |
| Alamos Gold Inc. (AGI)                 | 0.0%                 | 37.8%    | New High     | New High      | New High     |          |  |
| B2Gold Corp (BTG)                      | -29.9%               | 16.1%    | New High     |               |              |          |  |
| Compania de Minas Buenaventura (BVN)   | -8.4%                | 142.8%   |              |               |              |          |  |
| Coeur Mining Inc (CDE)                 | -4.7%                | 119.9%   |              |               |              |          |  |
| Eldorado Gold Corp. (EGO)              | 0.0%                 | 74.8%    | New High     | New High      | New High     |          |  |
| Freeport-McMoRan Inc (FCX)             | 0.0%                 | 46.9%    | New High     | New High      | New High     |          |  |
| Franco-Nevada Corporation (FNV)        | -25.8%               | 10.3%    |              |               |              |          |  |
| Gold Fields Ltd (GFI)                  | 0.0%                 | 67.2%    | New High     | New High      | New High     |          |  |
| Harmony Gold Mining Co Ltd (HMY)       | 0.0%                 | 159.5%   | New High     | New High      | New High     |          |  |
| lamgold Corp. (IAG)                    | -3.0%                | 70.3%    |              |               |              |          |  |
| Kinross Gold Corp. (KGC)               | -0.3%                | 39.9%    |              |               |              |          |  |
| MAG Silver Corp. (MAG)                 | -10.5%               | 38.2%    |              |               |              |          |  |
| McEwen Mining Inc (MUX)                | 0.0%                 | 82.6%    | New High     | New High      | New High     |          |  |
| Newmont Corp (NEM)                     | -20.7%               | 23.5%    |              |               |              |          |  |
| New Gold Inc (NGD)                     | -1.1%                | 97.8%    |              |               |              |          |  |
| Wheaton Precious Metals Corp (WPM)     | -0.6%                | 30.4%    | New High     | New High      |              |          |  |
| Centerra Gold Inc. (CGAU)              | -15.4%               | 29.7%    |              |               |              |          |  |
| Barrick Gold Corp. (GOLD)              | -11.6%               | 22.8%    | New High     | New High      |              |          |  |
| Gold Resource Corporation (GORO)       | -44.4%               | 120.2%   |              |               |              |          |  |
| Sandstorm Gold Ltd (SAND)              | -12.4%               | 30.4%    |              |               |              |          |  |
| Sibanye Stillwater Limited (SBSW)      | -43.4%               | 28.3%    | New High     | New High      |              |          |  |
| Pan American Silver Corp (PAAS)        | 0.0%                 | 49.1%    | New High     | New High      | New High     |          |  |
| Royal Gold, Inc. (RGLD)                | -15.2%               | 14.9%    |              |               |              |          |  |
| SSR Mining Inc (SSRM)                  | -69.7%               | 30.4%    | New High     |               |              |          |  |
| ***                                    |                      |          | Highs & Lows |               |              |          |  |