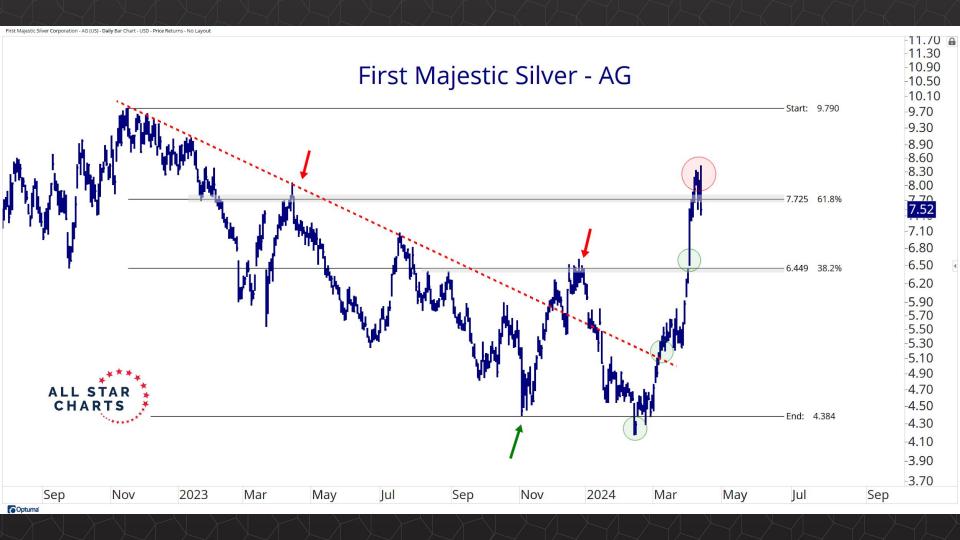

## Individual Miners

|                                        | Percent Off High/Low |          |              | Highs 8       |              |          |  |
|----------------------------------------|----------------------|----------|--------------|---------------|--------------|----------|--|
|                                        | 52-Week Hi           | 52-Wk Lo | 4-Week (Mo)  | 13-Week (Qtr) | 52-Week (Yr) | All-Time |  |
| First Majestic Silver Corporation (AG) | -3.5%                | 65.3%    |              |               |              |          |  |
| AngloGold Ashanti Ltd (AU)             | -15.8%               | 51.0%    |              |               |              |          |  |
| Hecla Mining Co. (HL)                  | -11.4%               | 51.8%    |              |               |              |          |  |
| Novagold Resources Inc. (NG)           | -44.0%               | 32.9%    |              |               |              |          |  |
| Seabridge Gold, Inc. (SA)              | -4.3%                | 55.8%    |              |               |              |          |  |
| Agnico Eagle Mines Ltd (AEM)           | -0.9%                | 36.3%    |              |               |              |          |  |
| Alamos Gold Inc. (AGI)                 | 0.0%                 | 37.8%    | New High     | New High      | New High     |          |  |
| B2Gold Corp (BTG)                      | -29.9%               | 16.1%    | New High     |               |              |          |  |
| Compania de Minas Buenaventura (BVN)   | -8.4%                | 142.8%   |              |               |              |          |  |
| Coeur Mining Inc (CDE)                 | -4.7%                | 119.9%   |              |               |              |          |  |
| Eldorado Gold Corp. (EGO)              | 0.0%                 | 74.8%    | New High     | New High      | New High     |          |  |
| Freeport-McMoRan Inc (FCX)             | 0.0%                 | 46.9%    | New High     | New High      | New High     |          |  |
| Franco-Nevada Corporation (FNV)        | -25.8%               | 10.3%    |              |               |              |          |  |
| Gold Fields Ltd (GFI)                  | 0.0%                 | 67.2%    | New High     | New High      | New High     |          |  |
| Harmony Gold Mining Co Ltd (HMY)       | 0.0%                 | 159.5%   | New High     | New High      | New High     |          |  |
| lamgold Corp. (IAG)                    | -3.0%                | 70.3%    |              |               |              |          |  |
| Kinross Gold Corp. (KGC)               | -0.3%                | 39.9%    |              |               |              |          |  |
| MAG Silver Corp. (MAG)                 | -10.5%               | 38.2%    |              |               |              |          |  |
| McEwen Mining Inc (MUX)                | 0.0%                 | 82.6%    | New High     | New High      | New High     |          |  |
| Newmont Corp (NEM)                     | -20.7%               | 23.5%    |              |               |              |          |  |
| New Gold Inc (NGD)                     | -1.1%                | 97.8%    |              |               |              |          |  |
| Wheaton Precious Metals Corp (WPM)     | -0.6%                | 30.4%    | New High     | New High      |              |          |  |
| Centerra Gold Inc. (CGAU)              | -15.4%               | 29.7%    |              |               |              |          |  |
| Barrick Gold Corp. (GOLD)              | -11.6%               | 22.8%    | New High     | New High      |              |          |  |
| Gold Resource Corporation (GORO)       | -44.4%               | 120.2%   |              |               |              |          |  |
| Sandstorm Gold Ltd (SAND)              | -12.4%               | 30.4%    |              |               |              |          |  |
| Sibanye Stillwater Limited (SBSW)      | -43.4%               | 28.3%    | New High     | New High      |              |          |  |
| Pan American Silver Corp (PAAS)        | 0.0%                 | 49.1%    | New High     | New High      | New High     |          |  |
| Royal Gold, Inc. (RGLD)                | -15.2%               | 14.9%    |              |               |              |          |  |
| SSR Mining Inc (SSRM)                  | -69.7%               | 30.4%    | New High     |               |              |          |  |
| ***                                    |                      |          | Highs & Lows |               |              |          |  |