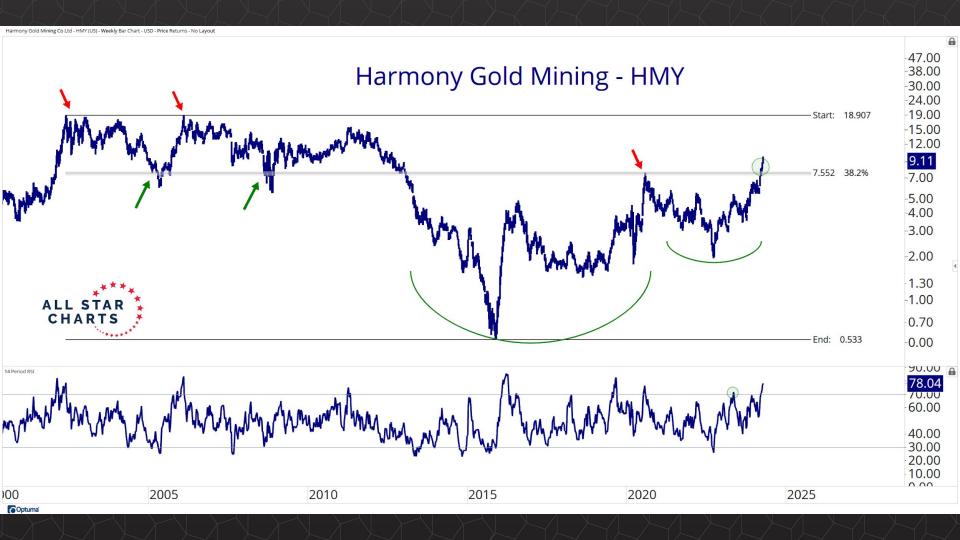

## Individual Miners

|                                        | Percent Off High/Low |          |              | Highs 8       |              |          |  |
|----------------------------------------|----------------------|----------|--------------|---------------|--------------|----------|--|
|                                        | 52-Week Hi           | 52-Wk Lo | 4-Week (Mo)  | 13-Week (Qtr) | 52-Week (Yr) | All-Time |  |
| First Majestic Silver Corporation (AG) | -3.5%                | 65.3%    |              |               |              |          |  |
| AngloGold Ashanti Ltd (AU)             | -15.8%               | 51.0%    |              |               |              |          |  |
| Hecla Mining Co. (HL)                  | -11.4%               | 51.8%    |              |               |              |          |  |
| Novagold Resources Inc. (NG)           | -44.0%               | 32.9%    |              |               |              |          |  |
| Seabridge Gold, Inc. (SA)              | -4.3%                | 55.8%    |              |               |              |          |  |
| Agnico Eagle Mines Ltd (AEM)           | -0.9%                | 36.3%    |              |               |              |          |  |
| Alamos Gold Inc. (AGI)                 | 0.0%                 | 37.8%    | New High     | New High      | New High     |          |  |
| B2Gold Corp (BTG)                      | -29.9%               | 16.1%    | New High     |               |              |          |  |
| Compania de Minas Buenaventura (BVN)   | -8.4%                | 142.8%   |              |               |              |          |  |
| Coeur Mining Inc (CDE)                 | -4.7%                | 119.9%   |              |               |              |          |  |
| Eldorado Gold Corp. (EGO)              | 0.0%                 | 74.8%    | New High     | New High      | New High     |          |  |
| Freeport-McMoRan Inc (FCX)             | 0.0%                 | 46.9%    | New High     | New High      | New High     |          |  |
| Franco-Nevada Corporation (FNV)        | -25.8%               | 10.3%    |              |               |              |          |  |
| Gold Fields Ltd (GFI)                  | 0.0%                 | 67.2%    | New High     | New High      | New High     |          |  |
| Harmony Gold Mining Co Ltd (HMY)       | 0.0%                 | 159.5%   | New High     | New High      | New High     |          |  |
| lamgold Corp. (IAG)                    | -3.0%                | 70.3%    |              |               |              |          |  |
| Kinross Gold Corp. (KGC)               | -0.3%                | 39.9%    |              |               |              |          |  |
| MAG Silver Corp. (MAG)                 | -10.5%               | 38.2%    |              |               |              |          |  |
| McEwen Mining Inc (MUX)                | 0.0%                 | 82.6%    | New High     | New High      | New High     |          |  |
| Newmont Corp (NEM)                     | -20.7%               | 23.5%    |              |               |              |          |  |
| New Gold Inc (NGD)                     | -1.1%                | 97.8%    |              |               |              |          |  |
| Wheaton Precious Metals Corp (WPM)     | -0.6%                | 30.4%    | New High     | New High      |              |          |  |
| Centerra Gold Inc. (CGAU)              | -15.4%               | 29.7%    |              |               |              |          |  |
| Barrick Gold Corp. (GOLD)              | -11.6%               | 22.8%    | New High     | New High      |              |          |  |
| Gold Resource Corporation (GORO)       | -44.4%               | 120.2%   |              |               |              |          |  |
| Sandstorm Gold Ltd (SAND)              | -12.4%               | 30.4%    |              |               |              |          |  |
| Sibanye Stillwater Limited (SBSW)      | -43.4%               | 28.3%    | New High     | New High      |              |          |  |
| Pan American Silver Corp (PAAS)        | 0.0%                 | 49.1%    | New High     | New High      | New High     |          |  |
| Royal Gold, Inc. (RGLD)                | -15.2%               | 14.9%    |              |               |              |          |  |
| SSR Mining Inc (SSRM)                  | -69.7%               | 30.4%    | New High     |               |              |          |  |
| ***                                    |                      |          | Highs & Lows |               |              |          |  |