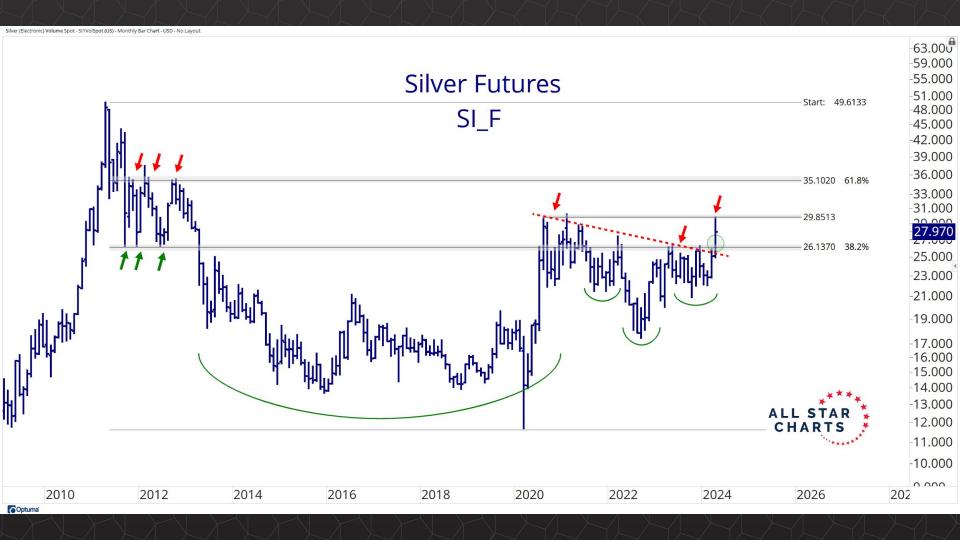

## TABLE OF CONTENTS

Futures Contracts & COT 3-27

Intermarket Analysis 28 - 48

Currencies & Real Yields 49 - 58

Physical ETFs & Indexes 59 - 76

Individual Miners 77 - 122



## Futures Contracts & COT Positioning



















































## Intermarket Analysis























0.022 -0.0210

-0.0200

0.0190

-0.0180

-0.0170

-0.0160

-0.01500.0145 -0.01400.0135

-0.0130

0.0124

0.0119 0.0114

-0.0110 0.0104

-0.0100

0.0093 -0.0090

0.0086 0.0083

-0.0080

0.0076 0 0072

















-0.490 -0.480 -0.470 -0.460 -0.450

-0.440 -0.430 -0.420

-0.410 -0.400 -0.390

-0.380 -0.370

0.356 -0.350

-0.340 -0.330

-0.320

-0.310

-0.300

-0.290

-0.280

-0.270

....

© Optuma



## Currencies & Real Yields





















## Physical ETFs & Indexes





































## Individual Miners



|                                        | Percent Off High/Low |          |              | Highs 8       |              |          |  |
|----------------------------------------|---