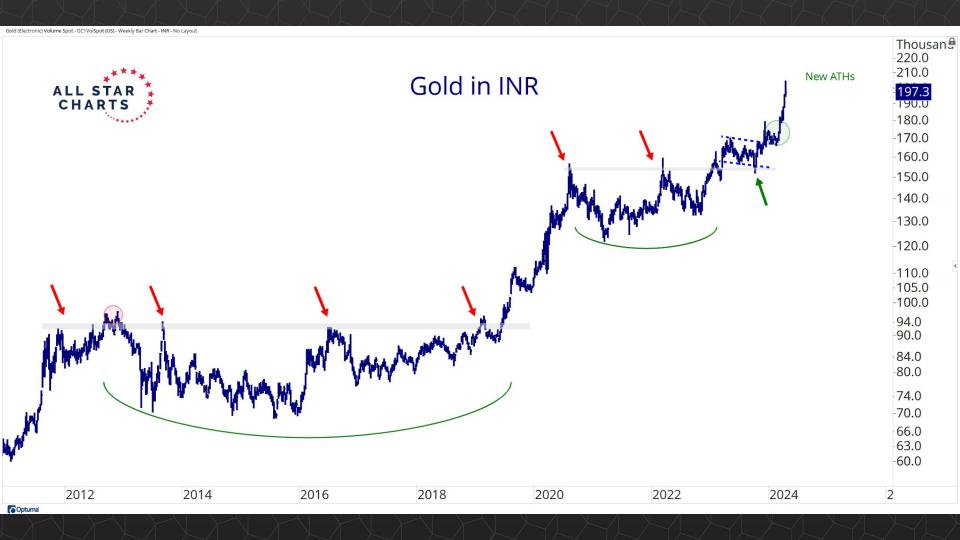

## TABLE OF CONTENTS

Futures Contracts & COT 3-27

Intermarket Analysis 28 - 48

Currencies & Real Yields 49 - 58

Physical ETFs & Indexes 59 - 76

Individual Miners 77 - 122



## Futures Contracts & COT Positioning



















































## Intermarket Analysis























0.022 -0.0210

-0.0200

0.0190

-0.0180

-0.0170

-0.0160

-0.01500.0145 -0.01400.0135

-0.0130

0.0124

0.0119 0.0114

-0.0110 0.0104

-0.0100

0.0093 -0.0090

0.0086 0.0083

-0.0080

0.0076 0 0072

















-0.490 -0.480 -0.470 -0.460 -0.450

-0.440 -0.430 -0.420

-0.410 -0.400 -0.390

-0.380 -0.370

0.356 -0.350

-0.340 -0.330

-0.320

-0.310

-0.300

-0.290

-0.280

-0.270

....

© Optuma



## Currencies & Real Yields





















## Physical ETFs & Indexes





































## Individual Miners



|                                        | Percent Off High/Low |          |              | Highs 8       |              |          |  |
|----------------------------------------|----------------------|----------|--------------|---------------|--------------|----------|--|
|                                        | 52-Week Hi           | 52-Wk Lo | 4-Week (Mo)  | 13-Week (Qtr) | 52-Week (Yr) | All-Time |  |
| First Majestic Silver Corporation (AG) | -3.5%                | 65.3%    |              |               |              |          |  |
| AngloGold Ashanti Ltd (AU)             | -15.8%               | 51.0%    |              |               |              |          |  |
| Hecla Mining Co.