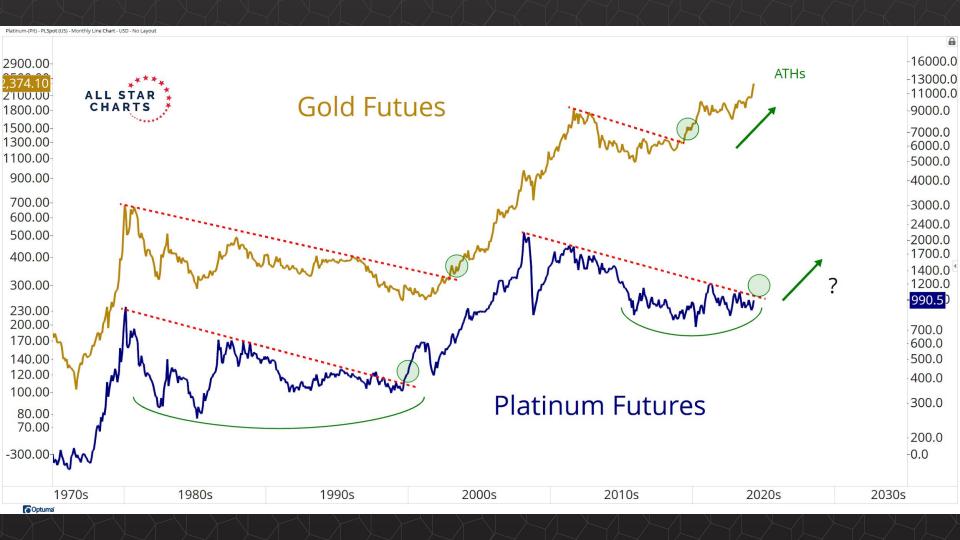

## Intermarket Analysis

0.022 -0.0210

-0.0200

0.0190

-0.0180

-0.0170

-0.0160

-0.01500.0145 -0.01400.0135