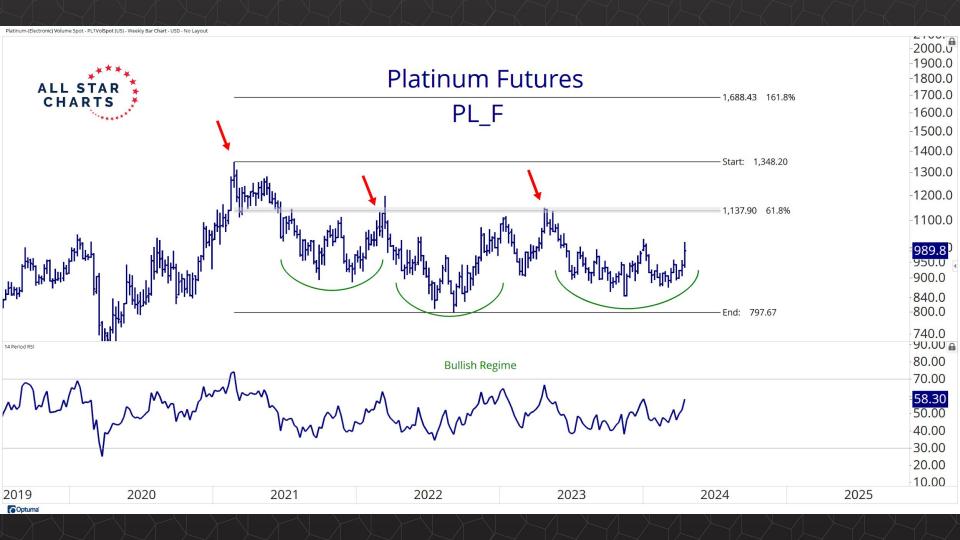

## TABLE OF CONTENTS

Futures Contracts & COT 3-27

Intermarket Analysis 28 - 48

Currencies & Real Yields 49 - 58

Physical ETFs & Indexes 59 - 76

Individual Miners 77 - 122



## Futures Contracts & COT Positioning



















































## Intermarket Analysis























0.022 -0.0210

-0.0200

0.0190

-0.0180

-0.0170

-0.0160

-0.01500.0145 -0.01400.0135

-0.0130

0.0124

0.0119 0.0114

-0.0110 0.0104

-0.0100

0.0093 -0.0090

0.0086 0.0083

-0.0080

0.0076 0 0072

















-0.490 -0.480 -0.470 -0.460 -0.450

-0.440 -0.430 -0.420

-0.410 -0.400 -0.390

-0.380 -0.370

0.356 -0.350

-0.340 -0.330

-0.320

-0.310

-0.300

-0.290

-0.280

-0.270

....

© Optuma



## Currencies & Real Yields





















## Physical ETFs & Indexes





































## Individual Miners



|                                        | Percent Off High/Low |          |              | Highs 8       |              |          |  |
|----------------------------------------|-----------------