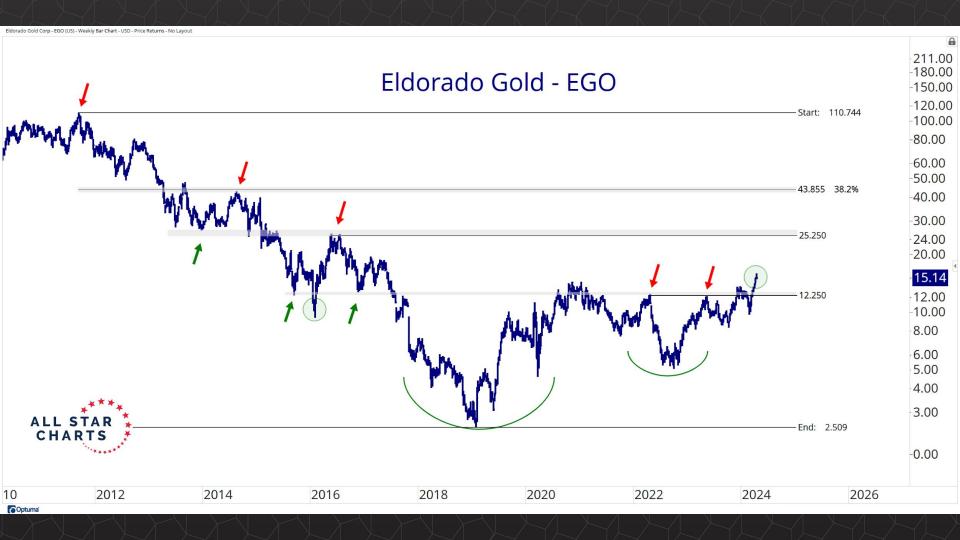

## Individual Miners

|                                        | Percent Off High/Low |          |              | Highs 8       |              |          |  |
|----------------------------------------|----------------------|----------|--------------|---------------|--------------|----------|--|
|                                        | 52-Week Hi           | 52-Wk Lo | 4-Week (Mo)  | 13-Week (Qtr) | 52-Week (Yr) | All-Time |  |
| First Majestic Silver Corporation (AG) | -3.5%                | 65.3%    |              |               |              |          |  |
| AngloGold Ashanti Ltd (AU)             | -15.8%               | 51.0%    |              |               |              |          |  |
| Hecla Mining Co. (HL)                  | -11.4%               | 51.8%    |              |               |              |          |  |
| Novagold Resources Inc. (NG)           | -44.0%               | 32.9%    |              |               |              |          |  |
| Seabridge Gold, Inc. (SA)              | -4.3%                | 55.8%    |              |               |              |          |  |
| Agnico Eagle Mines Ltd (AEM)           | -0.9%                | 36.3%    |              |               |              |          |  |
| Alamos Gold Inc. (AGI)                 | 0.0%                 | 37.8%    | New High     | New High      | New High     |          |  |
| B2Gold Corp (BTG)                      | -29.9%               | 16.1%    | New High     |               |              |          |  |
| Compania de Minas Buenaventura (BVN)   | -8.4%                | 142.8%   |              |               |              |          |  |
| Coeur Mining Inc (CDE)                 | -4.7%                | 119.9%   |              |               |              |          |  |
| Eldorado Gold Corp. (EGO)              | 0.0%                 | 74.8%    | New High     | New High      | New High     |          |  |
| Freeport-McMoRan Inc (FCX)             | 0.0%                 | 46.9%    | New High     | New High      | New High     |          |  |
| Franco-Nevada Corporation (FNV)        | -25.8%               | 10.3%    |              |               |              |          |  |
| Gold Fields Ltd (GFI)                  | 0.0%                 | 67.2%    | New High     | New High      | New High     |          |  |
| Harmony Gold Mining Co Ltd (HMY)       | 0.0%                 | 159.5%   | New High     | New High      | New High     |          |  |
| lamgold Corp. (IAG)                    | -3.0%                | 70.3%    |              |               |              |          |  |
| Kinross Gold Corp. (KGC)               | -0.3%                | 39.9%    |              |               |              |          |  |
| MAG Silver Corp. (MAG)                 | -10.5%               | 38.2%    |              |               |              |          |  |
| McEwen Mining Inc (MUX)                | 0.0%                 | 82.6%    | New High     | New High      | New High     |          |  |
| Newmont Corp (NEM)                     | -20.7%               | 23.5%    |              |               |              |          |  |
| New Gold Inc (NGD)                     | -1.1%                | 97.8%    |              |               |              |          |  |
| Wheaton Precious Metals Corp (WPM)     | -0.6%                | 30.4%    | New High     | New High      |              |          |  |
| Centerra Gold Inc. (CGAU)              | -15.4%               | 29.7%    |              |               |              |          |  |
| Barrick Gold Corp. (GOLD)              | -11.6%               | 22.8%    | New High     | New High      |              |          |  |
| Gold Resource Corporation (GORO)       | -44.4%               | 120.2%   |              |               |              |          |  |
| Sandstorm Gold Ltd (SAND)              | -12.4%               | 30.4%    |              |               |              |          |  |
| Sibanye Stillwater Limited (SBSW)      | -43.4%               | 28.3%    | New High     | New High      |              |          |  |
| Pan American Silver Corp (PAAS)        | 0.0%                 | 49.1%    | New High     | New High      | New High     |          |  |
| Royal Gold, Inc. (RGLD)                | -15.2%               | 14.9%    |              |               |              |          |  |
| SSR Mining Inc (SSRM)                  | -69.7%               | 30.4%    | New High     |               |              |          |  |
| ***                                    |                      |          | Highs & Lows |               |              |          |  |