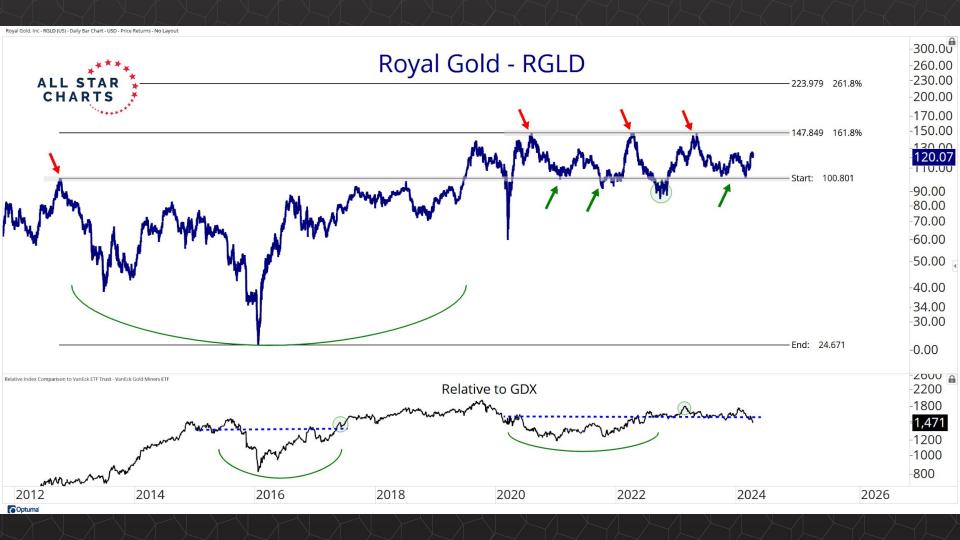

## Individual Miners

|                                        | Percent Off High/Low |          |              | Highs 8       |              |          |  |
|----------------------------------------|----------------------|----------|--------------|---------------|--------------|----------|--|
|                                        | 52-Week Hi           | 52-Wk Lo | 4-Week (Mo)  | 13-Week (Qtr) | 52-Week (Yr) | All-Time |  |
| First Majestic Silver Corporation (AG) | -3.5%                | 65.3%    |              |               |              |          |  |
| AngloGold Ashanti Ltd (AU)             | -15.8%               | 51.0%    |              |               |              |          |  |
| Hecla Mining Co. (HL)                  | -11.4%               | 51.8%    |              |               |              |          |  |
| Novagold Resources Inc. (NG)           | -44.0%               | 32.9%    |              |               |              |          |  |
| Seabridge Gold, Inc. (SA)              | -4.3%                | 55.8%    |              |               |              |          |  |
| Agnico Eagle Mines Ltd (AEM)           | -0.9%                | 36.3%    |              |               |              |          |  |
| Alamos Gold Inc. (AGI)                 | 0.0%                 | 37.8%    | New High     | New High      | New High     |          |  |
| B2Gold Corp (BTG)                      | -29.9%               | 16.1%    | New High     |               |              |          |  |
| Compania de Minas Buenaventura (BVN)   | -8.4%                | 142.8%   |              |               |              |          |  |
| Coeur Mining Inc (CDE)                 | -4.7%                | 119.9%   |              |               |              |          |  |
| Eldorado Gold Corp. (EGO)              | 0.0%                 | 74.8%    | New High     | New High      | New High     |          |  |
| Freeport-McMoRan Inc (FCX)             | 0.0%                 | 46.9%    | New High     | New High      | New High     |          |  |
| Franco-Nevada Corporation (FNV)        | -25.8%               | 10.3%    |              |               |              |          |  |
| Gold Fields Ltd (GFI)                  | 0.0%                 | 67.2%    | New High     | New High      | New High     |          |  |
| Harmony Gold Mining Co Ltd (HMY)       | 0.0%                 | 159.5%   | New High     | New High      | New High     |          |  |
| lamgold Corp. (IAG)                    | -3.0%                | 70.3%    |              |               |              |          |  |
| Kinross Gold Corp. (KGC)               | -0.3%                | 39.9%    |              |               |              |          |  |
| MAG Silver Corp. (MAG)                 | -10.5%               | 38.2%    |              |               |              |          |  |
| McEwen Mining Inc (MUX)                | 0.0%                 | 82.6%    | New High     | New High      | New High     |          |  |
| Newmont Corp (NEM)                     | -20.7%               | 23.5%    |              |               |              |          |  |
| New Gold Inc (NGD)                     | -1.1%                | 97.8%    |              |               |              |          |  |
| Wheaton Precious Metals Corp (WPM)     | -0.6%                | 30.4%    | New High     | New High      |              |          |  |
| Centerra Gold Inc. (CGAU)              | -15.4%               | 29.7%    |              |               |              |          |  |
| Barrick Gold Corp. (GOLD)              | -11.6%               | 22.8%    | New High     | New High      |              |          |  |
| Gold Resource Corporation (GORO)       | -44.4%               | 120.2%   |              |               |              |          |  |
| Sandstorm Gold Ltd (SAND)              | -12.4%               | 30.4%    |              |               |              |          |  |
| Sibanye Stillwater Limited (SBSW)      | -43.4%               | 28.3%    | New High     | New High      |              |          |  |
| Pan American Silver Corp (PAAS)        | 0.0%                 | 49.1%    | New High     | New High      | New High     |          |  |
| Royal Gold, Inc. (RGLD)                | -15.2%               | 14.9%    |              |               |              |          |  |
| SSR Mining Inc (SSRM)                  | -69.7%               | 30.4%    | New High     |               |              |          |  |
| ***                                    |                      |          | Highs & Lows |               |              |          |  |