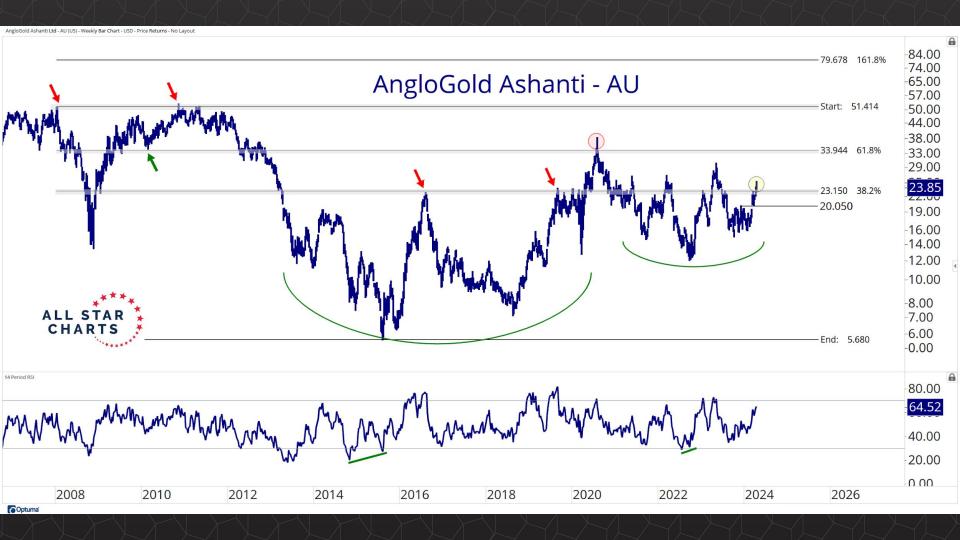

## Individual Miners

|                                        | Percent Off High/Low |          |              | Highs 8       |              |          |  |
|----------------------------------------|----------------------|----------|--------------|---------------|--------------|----------|--|
|                                        | 52-Week Hi           | 52-Wk Lo | 4-Week (Mo)  | 13-Week (Qtr) | 52-Week (Yr) | All-Time |  |
| First Majestic Silver Corporation (AG) | -3.5%                | 65.3%    |              |               |              |          |  |
| AngloGold Ashanti Ltd (AU)             | -15.8%               | 51.0%    |              |               |              |          |  |
| Hecla Mining Co. (HL)                  | -11.4%               | 51.8%    |              |               |              |          |  |
| Novagold Resources Inc. (NG)           | -44.0%               | 32.9%    |              |               |              |          |  |
| Seabridge Gold, Inc. (SA)              | -4.3%                | 55.8%    |              |               |              |          |  |
| Agnico Eagle Mines Ltd (AEM)           | -0.9%                | 36.3%    |              |               |              |          |  |
| Alamos Gold Inc. (AGI)                 | 0.0%                 | 37.8%    | New High     | New High      | New High     |          |  |
| B2Gold Corp (BTG)                      | -29.9%               | 16.1%    | New High     |               |              |          |  |
| Compania de Minas Buenaventura (BVN)   | -8.4%                | 142.8%   |              |               |              |          |  |
| Coeur Mining Inc (CDE)                 | -4.7%                | 119.9%   |              |               |              |          |  |
| Eldorado Gold Corp. (EGO)              | 0.0%                 | 74.8%    | New High     | New High      | New High     |          |  |
| Freeport-McMoRan Inc (FCX)             | 0.0%                 | 46.9%    | New High     | New High      | New High     |          |  |
| Franco-Nevada Corporation (FNV)        | -25.8%               | 10.3%    |              |               |              |          |  |
| Gold Fields Ltd (GFI)                  | 0.0%                 | 67.2%    | New High     | New High      | New High     |          |  |
| Harmony Gold Mining Co Ltd (HMY)       | 0.0%                 | 159.5%   | New High     | New High      | New High     |          |  |
| lamgold Corp. (IAG)                    | -3.0%                | 70.3%    |              |               |              |          |  |
| Kinross Gold Corp. (KGC)               | -0.3%                | 39.9%    |              |               |              |          |  |
| MAG Silver Corp. (MAG)                 | -10.5%               | 38.2%    |              |               |              |          |  |
| McEwen Mining Inc (MUX)                | 0.0%                 | 82.6%    | New High     | New High      | New High     |          |  |
| Newmont Corp (NEM)                     | -20.7%               | 23.5%    |              |               |              |          |  |
| New Gold Inc (NGD)                     | -1.1%                | 97.8%    |              |               |              |          |  |
| Wheaton Precious Metals Corp (WPM)     | -0.6%                | 30.4%    | New High     | New High      |              |          |  |
| Centerra Gold Inc. (CGAU)              | -15.4%               | 29.7%    |              |               |              |          |  |
| Barrick Gold Corp. (GOLD)              | -11.6%               | 22.8%    | New High     | New High      |              |          |  |
| Gold Resource Corporation (GORO)       | -44.4%               | 120.2%   |              |               |              |          |  |
| Sandstorm Gold Ltd (SAND)              | -12.4%               | 30.4%    |              |               |              |          |  |
| Sibanye Stillwater Limited (SBSW)      | -43.4%               | 28.3%    | New High     | New High      |              |          |  |
| Pan American Silver Corp (PAAS)        | 0.0%                 | 49.1%    | New High     | New High      | New High     |          |  |
| Royal Gold, Inc. (RGLD)                | -15.2%               | 14.9%    |              |               |              |          |  |
| SSR Mining Inc (SSRM)                  | -69.7%               | 30.4%    | New High     |               |              |          |  |
| ***                                    |                      |          | Highs & Lows |               |              |          |  |