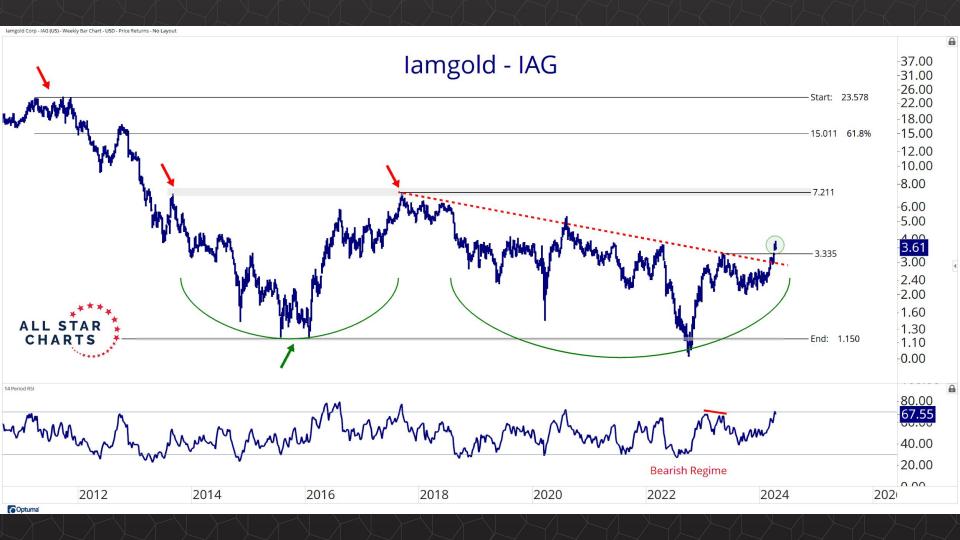

## Individual Miners

|                                        | Percent Off High/Low |          |              | Highs 8       |              |          |  |
|----------------------------------------|----------------------|----------|--------------|---------------|--------------|----------|--|
|                                        | 52-Week Hi           | 52-Wk Lo | 4-Week (Mo)  | 13-Week (Qtr) | 52-Week (Yr) | All-Time |  |
| First Majestic Silver Corporation (AG) | -3.5%                | 65.3%    |              |               |              |          |  |
| AngloGold Ashanti Ltd (AU)             | -15.8%               | 51.0%    |              |               |              |          |  |
| Hecla Mining Co. (HL)                  | -11.4%               | 51.8%    |              |               |              |          |  |
| Novagold Resources Inc. (NG)           | -44.0%               | 32.9%    |              |               |              |          |  |
| Seabridge Gold, Inc. (SA)              | -4.3%                | 55.8%    |              |               |              |          |  |
| Agnico Eagle Mines Ltd (AEM)           | -0.9%                | 36.3%    |              |               |              |          |  |
| Alamos Gold Inc. (AGI)                 | 0.0%                 | 37.8%    | New High     | New High      | New High     |          |  |
| B2Gold Corp (BTG)                      | -29.9%               | 16.1%    | New High     |               |              |          |  |
| Compania de Minas Buenaventura (BVN)   | -8.4%                | 142.8%   |              |               |              |          |  |
| Coeur Mining Inc (CDE)                 | -4.7%                | 119.9%   |              |               |              |          |  |
| Eldorado Gold Corp. (EGO)              | 0.0%                 | 74.8%    | New High     | New High      | New High     |          |  |
| Freeport-McMoRan Inc (FCX)             | 0.0%                 | 46.9%    | New High     | New High      | New High     |          |  |
| Franco-Nevada Corporation (FNV)        | -25.8%               | 10.3%    |              |               |              |          |  |
| Gold Fields Ltd (GFI)                  | 0.0%                 | 67.2%    | New High     | New High      | New High     |          |  |
| Harmony Gold Mining Co Ltd (HMY)       | 0.0%                 | 159.5%   | New High     | New High      | New High     |          |  |
| lamgold Corp. (IAG)                    | -3.0%                | 70.3%    |              |               |              |          |  |
| Kinross Gold Corp. (KGC)               | -0.3%                | 39.9%    |              |               |              |          |  |
| MAG Silver Corp. (MAG)                 | -10.5%               | 38.2%    |              |               |              |          |  |
| McEwen Mining Inc (MUX)                | 0.0%                 | 82.6%    | New High     | New High      | New High     |          |  |
| Newmont Corp (NEM)                     | -20.7%               | 23.5%    |              |               |              |          |  |
| New Gold Inc (NGD)                     | -1.1%                | 97.8%    |              |               |              |          |  |
| Wheaton Precious Metals Corp (WPM)     | -0.6%                | 30.4%    | New High     | New High      |              |          |  |
| Centerra Gold Inc. (CGAU)              | -15.4%               | 29.7%    |              |               |              |          |  |
| Barrick Gold Corp. (GOLD)              | -11.6%               | 22.8%    | New High     | New High      |              |          |  |
| Gold Resource Corporation (GORO)       | -44.4%               | 120.2%   |              |               |              |          |  |
| Sandstorm Gold Ltd (SAND)              | -12.4%               | 30.4%    |              |               |              |          |  |
| Sibanye Stillwater Limited (SBSW)      | -43.4%               | 28.3%    | New High     | New High      |              |          |  |
| Pan American Silver Corp (PAAS)        | 0.0%                 | 49.1%    | New High     | New High      | New High     |          |  |
| Royal Gold, Inc. (RGLD)                | -15.2%               | 14.9%    |              |               |              |          |  |
| SSR Mining Inc (SSRM)                  | -69.7%               | 30.4%    | New High     |               |              |          |  |
| ***                                    |                      |          | Highs & Lows |               |              |          |  |