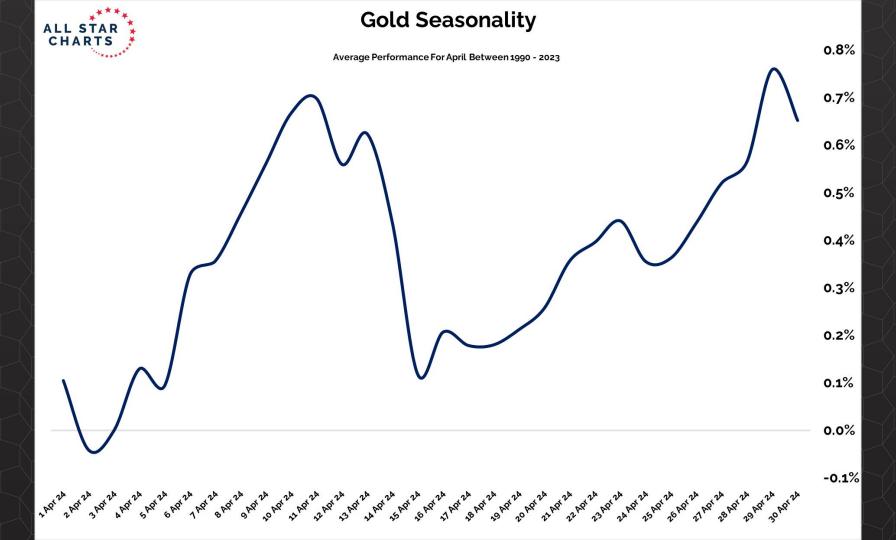

## TABLE OF CONTENTS

Futures Contracts & COT 3-27

Intermarket Analysis 28 - 48

Currencies & Real Yields 49 - 58

Physical ETFs & Indexes 59 - 76

Individual Miners 77 - 122



## Futures Contracts & COT Positioning



















































## Intermarket Analysis























0.022 -0.0210

-0.0200

0.0190

-0.0180

-0.0170

-0.0160

-0.01500.0145 -0.01400.0135

-0.0130

0.0124

0.0119 0.0114

-0.0110 0.0104

-0.0100

0.0093 -0.0090

0.0086 0.0083

-0.0080

0.0076 0 0072

















-0.490 -0.480 -0.470 -0.460 -0.450

-0.440 -0.430 -0.420

-0.410 -0.400 -0.390

-0.380 -0.370

0.356 -0.350

-0.340 -0.330

-0.320

-0.310

-0.300

-0.290

-0.280

-0.270

....

© Optuma



## Currencies & Real Yields





















## Physical ETFs & Indexes





































## Individual Miners



|                                        | Percent Off High/Low |          |              | Highs 8       |              |          |  |
|--------------------------