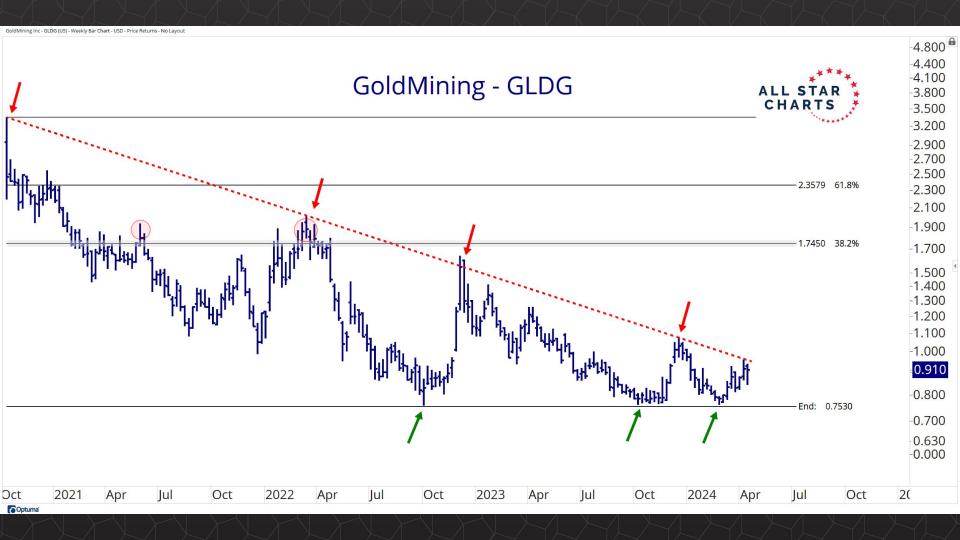

## Individual Miners

|                                        | Percent Off High/Low |          |              | Highs 8       |              |          |  |
|----------------------------------------|----------------------|----------|--------------|---------------|--------------|----------|--|
|                                        | 52-Week Hi           | 52-Wk Lo | 4-Week (Mo)  | 13-Week (Qtr) | 52-Week (Yr) | All-Time |  |
| First Majestic Silver Corporation (AG) | -3.5%                | 65.3%    |              |               |              |          |  |
| AngloGold Ashanti Ltd (AU)             | -15.8%               | 51.0%    |              |               |              |          |  |
| Hecla Mining Co. (HL)                  | -11.4%               | 51.8%    |              |               |              |          |  |
| Novagold Resources Inc. (NG)           | -44.0%               | 32.9%    |              |               |              |          |  |
| Seabridge Gold, Inc. (SA)              | -4.3%                | 55.8%    |              |               |              |          |  |
| Agnico Eagle Mines Ltd (AEM)           | -0.9%                | 36.3%    |              |               |              |          |  |
| Alamos Gold Inc. (AGI)                 | 0.0%                 | 37.8%    | New High     | New High      | New High     |          |  |
| B2Gold Corp (BTG)                      | -29.9%               | 16.1%    | New High     |               |              |          |  |
| Compania de Minas Buenaventura (BVN)   | -8.4%                | 142.8%   |              |               |              |          |  |
| Coeur Mining Inc (CDE)                 | -4.7%                | 119.9%   |              |               |              |          |  |
| Eldorado Gold Corp. (EGO)              | 0.0%                 | 74.8%    | New High     | New High      | New High     |          |  |
| Freeport-McMoRan Inc (FCX)             | 0.0%                 | 46.9%    | New High     | New High      | New High     |          |  |
| Franco-Nevada Corporation (FNV)        | -25.8%               | 10.3%    |              |               |              |          |  |
| Gold Fields Ltd (GFI)                  | 0.0%                 | 67.2%    | New High     | New High      | New High     |          |  |
| Harmony Gold Mining Co Ltd (HMY)       | 0.0%                 | 159.5%   | New High     | New High      | New High     |          |  |
| lamgold Corp. (IAG)                    | -3.0%                | 70.3%    |              |               |              |          |  |
| Kinross Gold Corp. (KGC)               | -0.3%                | 39.9%    |              |               |              |          |  |
| MAG Silver Corp. (MAG)                 | -10.5%               | 38.2%    |              |               |              |          |  |
| McEwen Mining Inc (MUX)                | 0.0%                 | 82.6%    | New High     | New High      | New High     |          |  |
| Newmont Corp (NEM)                     | -20.7%               | 23.5%    |              |               |              |          |  |
| New Gold Inc (NGD)                     | -1.1%                | 97.8%    |              |               |              |          |  |
| Wheaton Precious Metals Corp (WPM)     | -0.6%                | 30.4%    | New High     | New High      |              |          |  |
| Centerra Gold Inc. (CGAU)              | -15.4%               | 29.7%    |              |               |              |          |  |
| Barrick Gold Corp. (GOLD)              | -11.6%               | 22.8%    | New High     | New High      |              |          |  |
| Gold Resource Corporation (GORO)       | -44.4%               | 120.2%   |              |               |              |          |  |
| Sandstorm Gold Ltd (SAND)              | -12.4%               | 30.4%    |              |               |              |          |  |
| Sibanye Stillwater Limited (SBSW)      | -43.4%               | 28.3%    | New High     | New High      |              |          |  |
| Pan American Silver Corp (PAAS)        | 0.0%                 | 49.1%    | New High     | New High      | New High     |          |  |
| Royal Gold, Inc. (RGLD)                | -15.2%               | 14.9%    |              |               |              |          |  |
| SSR Mining Inc (SSRM)                  | -69.7%               | 30.4%    | New High     |               |              |          |  |
| ***                                    |                      |          | Highs & Lows |               |              |          |  |