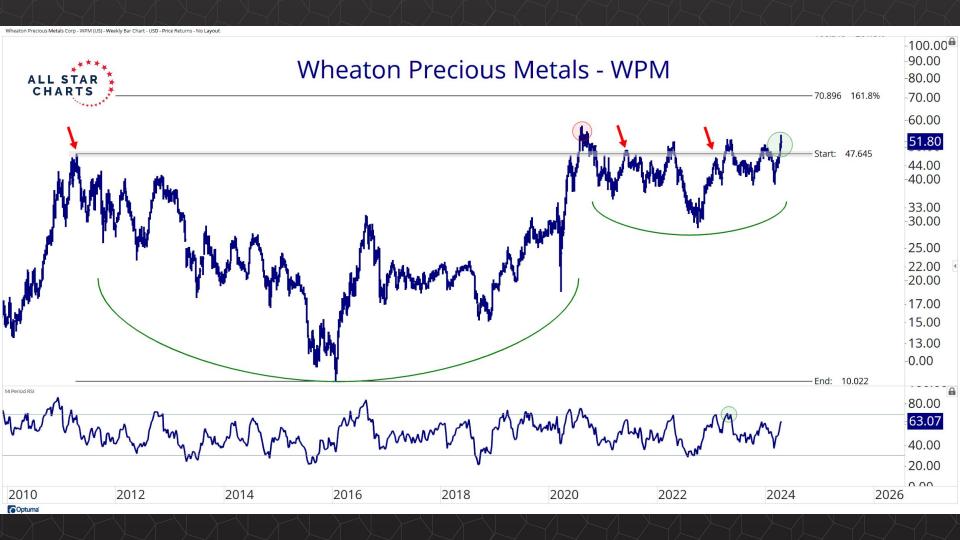

## Individual Miners

|                                        | Percent Off High/Low |          |              | Highs 8       |              |          |  |
|----------------------------------------|----------------------|----------|--------------|---------------|--------------|----------|--|
|                                        | 52-Week Hi           | 52-Wk Lo | 4-Week (Mo)  | 13-Week (Qtr) | 52-Week (Yr) | All-Time |  |
| First Majestic Silver Corporation (AG) | -3.5%                | 65.3%    |              |               |              |          |  |
| AngloGold Ashanti Ltd (AU)             | -15.8%               | 51.0%    |              |               |              |          |  |
| Hecla Mining Co. (HL)                  | -11.4%               | 51.8%    |              |               |              |          |  |
| Novagold Resources Inc. (NG)           | -44.0%               | 32.9%    |              |               |              |          |  |
| Seabridge Gold, Inc. (SA)              | -4.3%                | 55.8%    |              |               |              |          |  |
| Agnico Eagle Mines Ltd (AEM)           | -0.9%                | 36.3%    |              |               |              |          |  |
| Alamos Gold Inc. (AGI)                 | 0.0%                 | 37.8%    | New High     | New High      | New High     |          |  |
| B2Gold Corp (BTG)                      | -29.9%               | 16.1%    | New High     |               |              |          |  |
| Compania de Minas Buenaventura (BVN)   | -8.4%                | 142.8%   |              |               |              |          |  |
| Coeur Mining Inc (CDE)                 | -4.7%                | 119.9%   |              |               |              |          |  |
| Eldorado Gold Corp. (EGO)              | 0.0%                 | 74.8%    | New High     | New High      | New High     |          |  |
| Freeport-McMoRan Inc (FCX)             | 0.0%                 | 46.9%    | New High     | New High      | New High     |          |  |
| Franco-Nevada Corporation (FNV)        | -25.8%               | 10.3%    |              |               |              |          |  |
| Gold Fields Ltd (GFI)                  | 0.0%                 | 67.2%    | New High     | New High      | New High     |          |  |
| Harmony Gold Mining Co Ltd (HMY)       | 0.0%                 | 159.5%   | New High     | New High      | New High     |          |  |
| lamgold Corp. (IAG)                    | -3.0%                | 70.3%    |              |               |              |          |  |
| Kinross Gold Corp. (KGC)               | -0.3%                | 39.9%    |              |               |              |          |  |
| MAG Silver Corp. (MAG)                 | -10.5%               | 38.2%    |              |               |              |          |  |
| McEwen Mining Inc (MUX)                | 0.0%                 | 82.6%    | New High     | New High      | New High     |          |  |
| Newmont Corp (NEM)                     | -20.7%               | 23.5%    |              |               |              |          |  |
| New Gold Inc (NGD)                     | -1.1%                | 97.8%    |              |               |              |          |  |
| Wheaton Precious Metals Corp (WPM)     | -0.6%                | 30.4%    | New High     | New High      |              |          |  |
| Centerra Gold Inc. (CGAU)              | -15.4%               | 29.7%    |              |               |              |          |  |
| Barrick Gold Corp. (GOLD)              | -11.6%               | 22.8%    | New High     | New High      |              |          |  |
| Gold Resource Corporation (GORO)       | -44.4%               | 120.2%   |              |               |              |          |  |
| Sandstorm Gold Ltd (SAND)              | -12.4%               | 30.4%    |              |               |              |          |  |
| Sibanye Stillwater Limited (SBSW)      | -43.4%               | 28.3%    | New High     | New High      |              |          |  |
| Pan American Silver Corp (PAAS)        | 0.0%                 | 49.1%    | New High     | New High      | New High     |          |  |
| Royal Gold, Inc. (RGLD)                | -15.2%               | 14.9%    |              |               |              |          |  |
| SSR Mining Inc (SSRM)                  | -69.7%               | 30.4%    | New High     |               |              |          |  |
| ***                                    |                      |          | Highs & Lows |               |              |          |  |