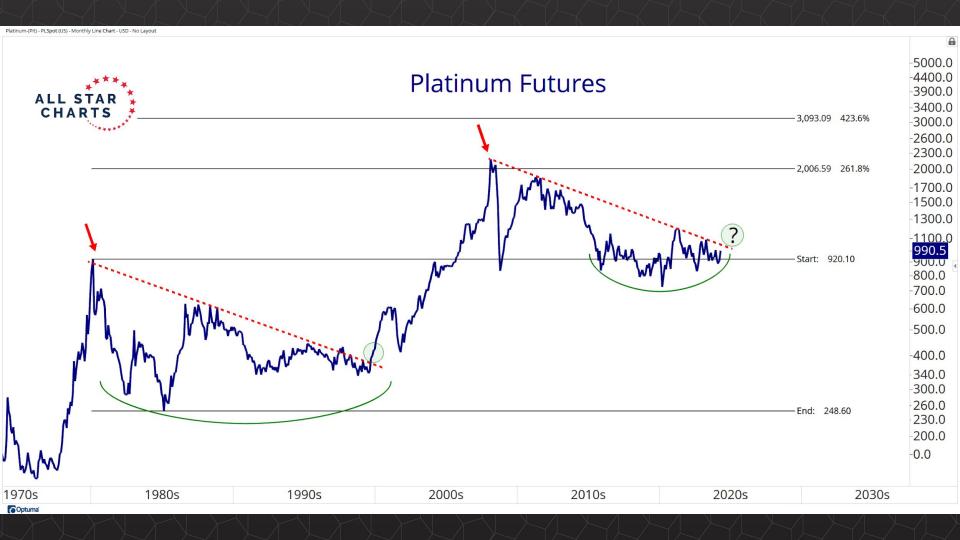

## Intermarket Analysis

0.022 -0.0210

-0.0200

0.0190

-0.0180

-0.0170

-0.0160

-0.01500.0145 -0.01400.0135