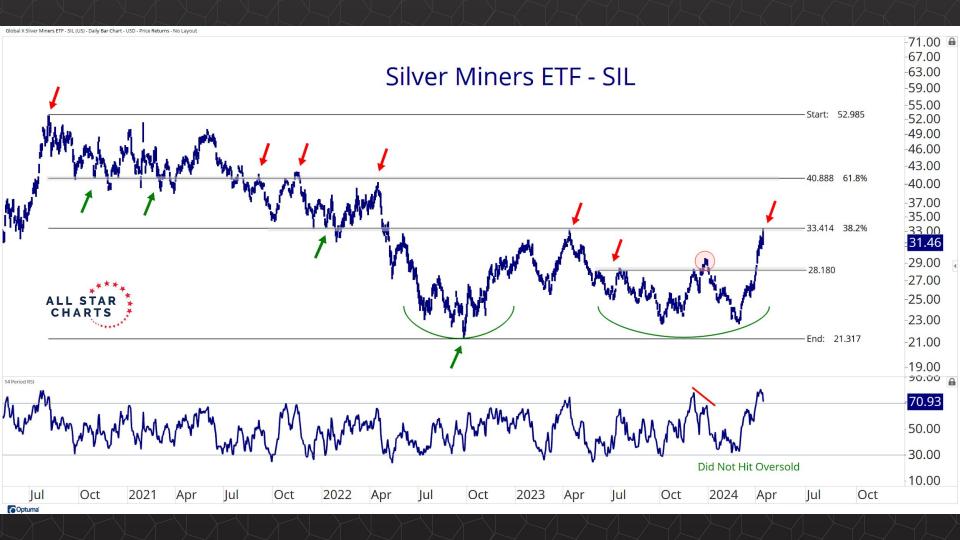

ures Contracts & COT 3-27

Intermarket Analysis 28 - 48

Currencies & Real Yields 49 - 58

Physical ETFs & Indexes 59 - 76

Individual Miners 77 - 122



## Futures Contracts & COT Positioning



















































## Intermarket Analysis























0.022 -0.0210

-0.0200

0.0190

-0.0180

-0.0170

-0.0160

-0.01500.0145 -0.01400.0135

-0.0130

0.0124

0.0119 0.0114

-0.0110 0.0104

-0.0100

0.0093 -0.0090

0.0086 0.0083

-0.0080

0.0076 0 0072

















-0.490 -0.480 -0.470 -0.460 -0.450

-0.440 -0.430 -0.420

-0.410 -0.400 -0.390

-0.380 -0.370

0.356 -0.350

-0.340 -0.330

-0.320

-0.310

-0.300

-0.290

-0.280

-0.270

....

© Optuma



## Currencies & Real Yields





















## Physical ETFs & Indexes





































## Individual Miners



|                                        | Percent Off High/Low |          |              | Highs 8       |              |          |  |
|----------------------------------------|----------------------|----------|--------------|---------------|--------------|----------|--|
|                                        | 52-Week Hi           | 52-Wk Lo | 4-Week (Mo)  | 13-Week (Qtr) | 52-Week (Yr) | All-Time |  |
| First Majestic Silver Corporation (AG) | -3.5%                | 65.3%    |              |               |              |          |  |
| AngloGold Ashanti Ltd (AU)             | -15.8%               | 51.0%    |              |               |              |          |  |
| Hecla Mining Co. (HL)                  | -11.4%               | 51.8%    |