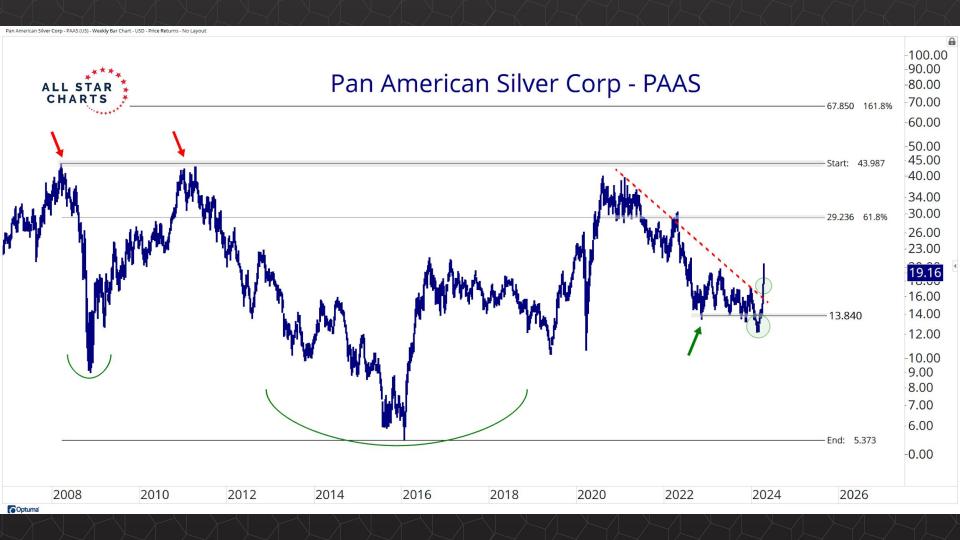

## Individual Miners

|                                        | Percent Off High/Low |          |              | Highs 8       |              |          |  |
|----------------------------------------|----------------------|----------|--------------|---------------|--------------|----------|--|
|                                        | 52-Week Hi           | 52-Wk Lo | 4-Week (Mo)  | 13-Week (Qtr) | 52-Week (Yr) | All-Time |  |
| First Majestic Silver Corporation (AG) | -3.5%                | 65.3%    |              |               |              |          |  |
| AngloGold Ashanti Ltd (AU)             | -15.8%               | 51.0%    |              |               |              |          |  |
| Hecla Mining Co. (HL)                  | -11.4%               | 51.8%    |              |               |              |          |  |
| Novagold Resources Inc. (NG)           | -44.0%               | 32.9%    |              |               |              |          |  |
| Seabridge Gold, Inc. (SA)              | -4.3%                | 55.8%    |              |               |              |          |  |
| Agnico Eagle Mines Ltd (AEM)           | -0.9%                | 36.3%    |              |               |              |          |  |
| Alamos Gold Inc. (AGI)                 | 0.0%                 | 37.8%    | New High     | New High      | New High     |          |  |
| B2Gold Corp (BTG)                      | -29.9%               | 16.1%    | New High     |               |              |          |  |
| Compania de Minas Buenaventura (BVN)   | -8.4%                | 142.8%   |              |               |              |          |  |
| Coeur Mining Inc (CDE)                 | -4.7%                | 119.9%   |              |               |              |          |  |
| Eldorado Gold Corp. (EGO)              | 0.0%                 | 74.8%    | New High     | New High      | New High     |          |  |
| Freeport-McMoRan Inc (FCX)             | 0.0%                 | 46.9%    | New High     | New High      | New High     |          |  |
| Franco-Nevada Corporation (FNV)        | -25.8%               | 10.3%    |              |               |              |          |  |
| Gold Fields Ltd (GFI)                  | 0.0%                 | 67.2%    | New High     | New High      | New High     |          |  |
| Harmony Gold Mining Co Ltd (HMY)       | 0.0%                 | 159.5%   | New High     | New High      | New High     |          |  |
| lamgold Corp. (IAG)                    | -3.0%                | 70.3%    |              |               |              |          |  |
| Kinross Gold Corp. (KGC)               | -0.3%                | 39.9%    |              |               |              |          |  |
| MAG Silver Corp. (MAG)                 | -10.5%               | 38.2%    |              |               |              |          |  |
| McEwen Mining Inc (MUX)                | 0.0%                 | 82.6%    | New High     | New High      | New High     |          |  |
| Newmont Corp (NEM)                     | -20.7%               | 23.5%    |              |               |              |          |  |
| New Gold Inc (NGD)                     | -1.1%                | 97.8%    |              |               |              |          |  |
| Wheaton Precious Metals Corp (WPM)     | -0.6%                | 30.4%    | New High     | New High      |              |          |  |
| Centerra Gold Inc. (CGAU)              | -15.4%               | 29.7%    |              |               |              |          |  |
| Barrick Gold Corp. (GOLD)              | -11.6%               | 22.8%    | New High     | New High      |              |          |  |
| Gold Resource Corporation (GORO)       | -44.4%               | 120.2%   |              |               |              |          |  |
| Sandstorm Gold Ltd (SAND)              | -12.4%               | 30.4%    |              |               |              |          |  |
| Sibanye Stillwater Limited (SBSW)      | -43.4%               | 28.3%    | New High     | New High      |              |          |  |
| Pan American Silver Corp (PAAS)        | 0.0%                 | 49.1%    | New High     | New High      | New High     |          |  |
| Royal Gold, Inc. (RGLD)                | -15.2%               | 14.9%    |              |               |              |          |  |
| SSR Mining Inc (SSRM)                  | -69.7%               | 30.4%    | New High     |               |              |          |  |
| ***                                    |                      |          | Highs & Lows |               |              |          |  |