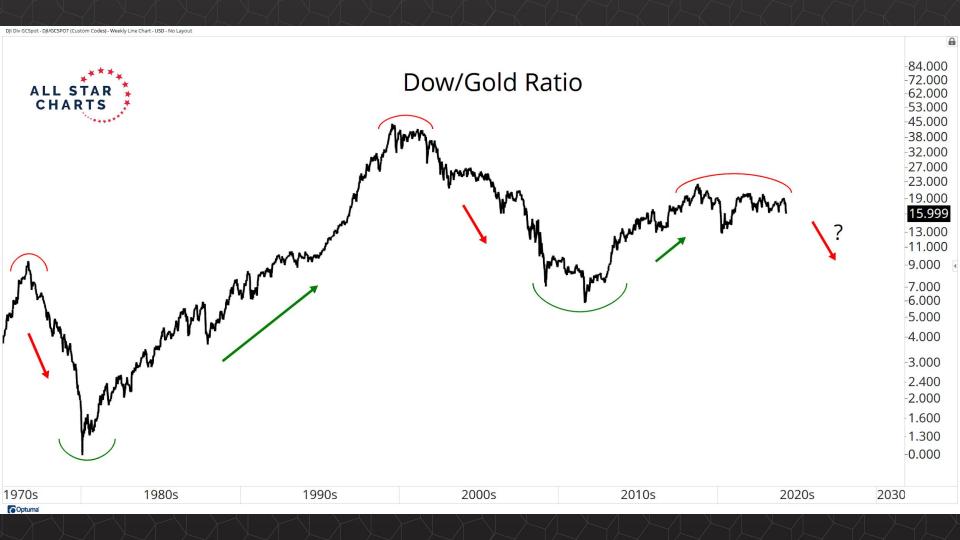

## Intermarket Analysis

0.022 -0.0210

-0.0200

0.0190

-0.0180

-0.0170

-0.0160

-0.01500.0145 -0.01400.0135