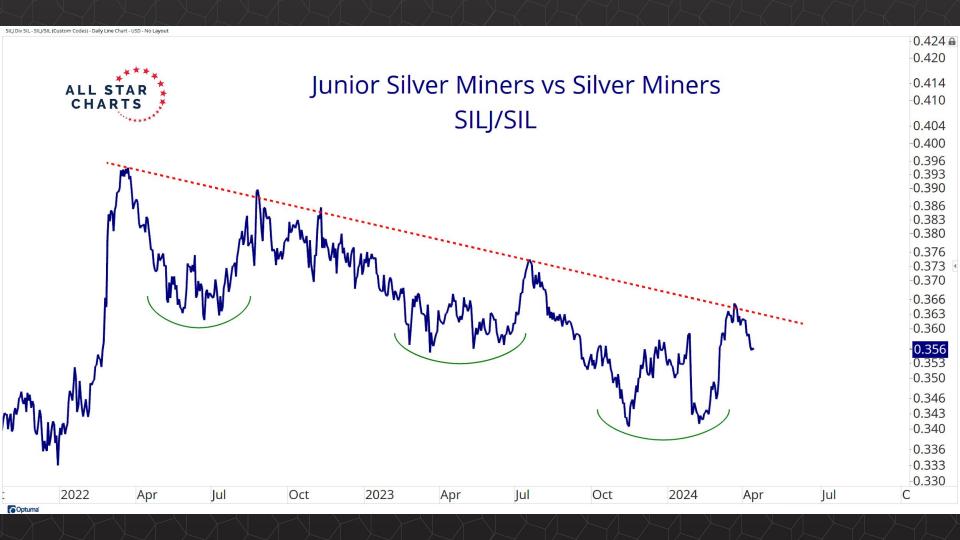

## Intermarket Analysis

0.022 -0.0210

-0.0200

0.0190

-0.0180

-0.0170

-0.0160

-0.01500.0145 -0.01400.0135