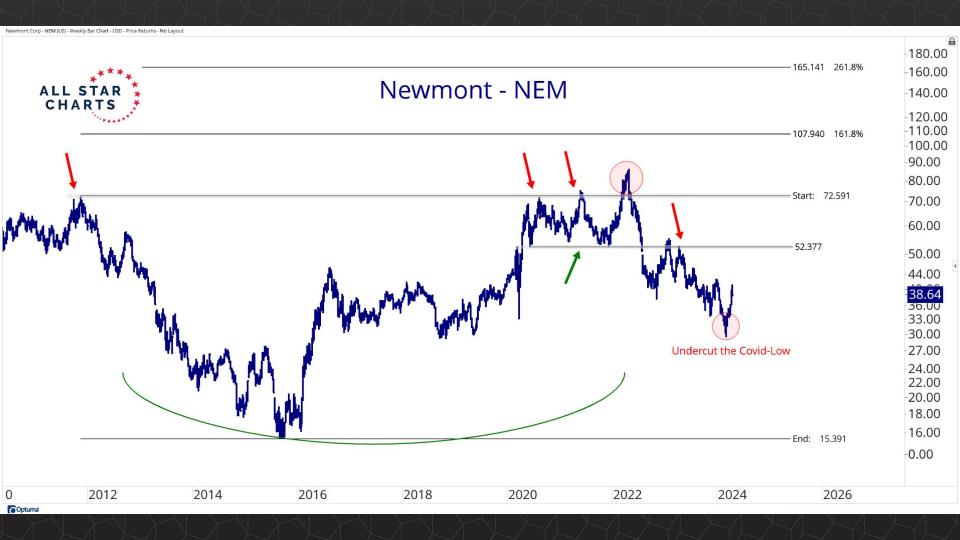

## Intermarket Analysis

0.022 -0.0210

-0.0200

0.0190

-0.0180

-0.0170

-0.0160

-0.01500.0145 -0.01400.0135