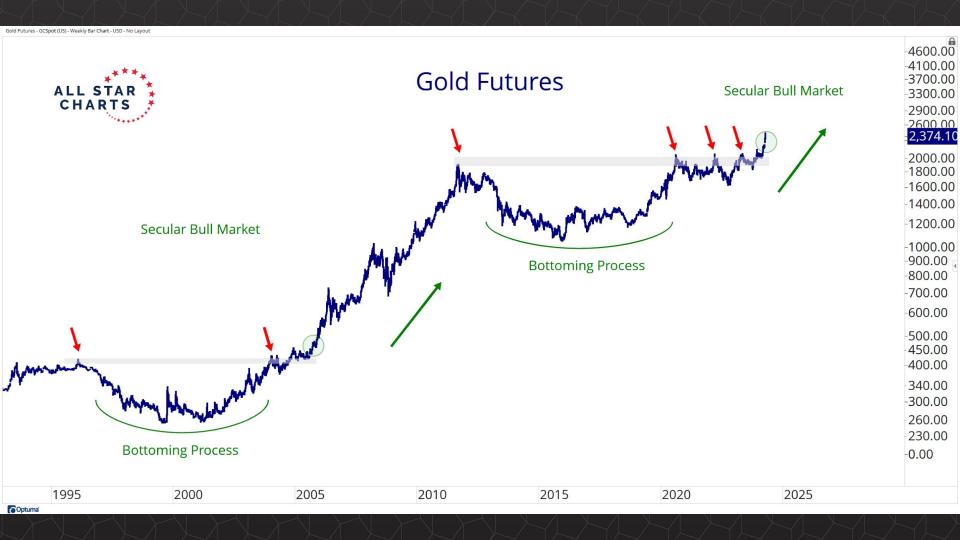

## Intermarket Analysis

0.022 -0.0210

-0.0200

0.0190

-0.0180

-0.0170

-0.0160

-0.01500.0145 -0.01400.0135