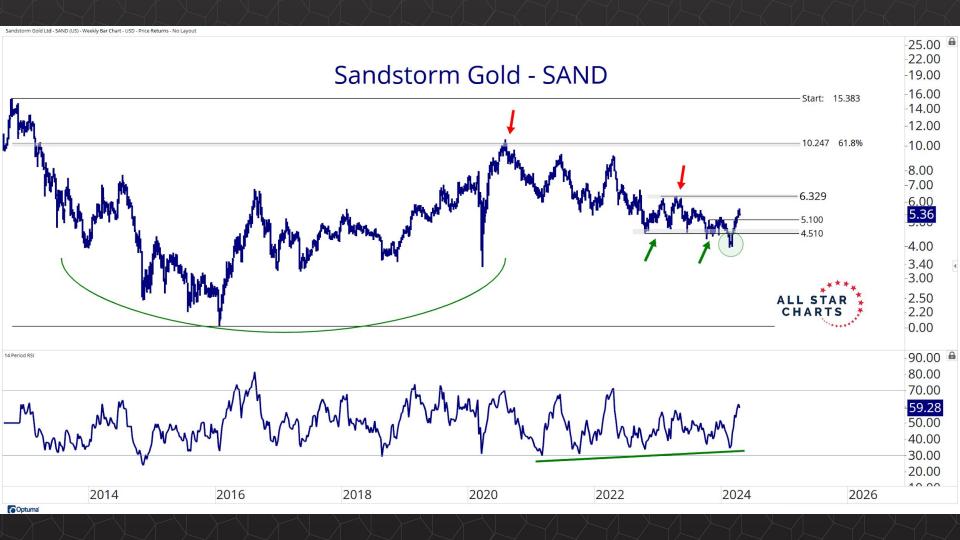

## Individual Miners

|                                        | Percent Off High/Low |          |              | Highs 8       |              |          |  |
|----------------------------------------|----------------------|----------|--------------|---------------|--------------|----------|--|
|                                        | 52-Week Hi           | 52-Wk Lo | 4-Week (Mo)  | 13-Week (Qtr) | 52-Week (Yr) | All-Time |  |
| First Majestic Silver Corporation (AG) | -3.5%                | 65.3%    |              |               |              |          |  |
| AngloGold Ashanti Ltd (AU)             | -15.8%               | 51.0%    |              |               |              |          |  |
| Hecla Mining Co. (HL)                  | -11.4%               | 51.8%    |              |               |              |          |  |
| Novagold Resources Inc. (NG)           | -44.0%               | 32.9%    |              |               |              |          |  |
| Seabridge Gold, Inc. (SA)              | -4.3%                | 55.8%    |              |               |              |          |  |
| Agnico Eagle Mines Ltd (AEM)           | -0.9%                | 36.3%    |              |               |              |          |  |
| Alamos Gold Inc. (AGI)                 | 0.0%                 | 37.8%    | New High     | New High      | New High     |          |  |
| B2Gold Corp (BTG)                      | -29.9%               | 16.1%    | New High     |               |              |          |  |
| Compania de Minas Buenaventura (BVN)   | -8.4%                | 142.8%   |              |               |              |          |  |
| Coeur Mining Inc (CDE)                 | -4.7%                | 119.9%   |              |               |              |          |  |
| Eldorado Gold Corp. (EGO)              | 0.0%                 | 74.8%    | New High     | New High      | New High     |          |  |
| Freeport-McMoRan Inc (FCX)             | 0.0%                 | 46.9%    | New High     | New High      | New High     |          |  |
| Franco-Nevada Corporation (FNV)        | -25.8%               | 10.3%    |              |               |              |          |  |
| Gold Fields Ltd (GFI)                  | 0.0%                 | 67.2%    | New High     | New High      | New High     |          |  |
| Harmony Gold Mining Co Ltd (HMY)       | 0.0%                 | 159.5%   | New High     | New High      | New High     |          |  |
| lamgold Corp. (IAG)                    | -3.0%                | 70.3%    |              |               |              |          |  |
| Kinross Gold Corp. (KGC)               | -0.3%                | 39.9%    |              |               |              |          |  |
| MAG Silver Corp. (MAG)                 | -10.5%               | 38.2%    |              |               |              |          |  |
| McEwen Mining Inc (MUX)                | 0.0%                 | 82.6%    | New High     | New High      | New High     |          |  |
| Newmont Corp (NEM)                     | -20.7%               | 23.5%    |              |               |              |          |  |
| New Gold Inc (NGD)                     | -1.1%                | 97.8%    |              |               |              |          |  |
| Wheaton Precious Metals Corp (WPM)     | -0.6%                | 30.4%    | New High     | New High      |              |          |  |
| Centerra Gold Inc. (CGAU)              | -15.4%               | 29.7%    |              |               |              |          |  |
| Barrick Gold Corp. (GOLD)              | -11.6%               | 22.8%    | New High     | New High      |              |          |  |
| Gold Resource Corporation (GORO)       | -44.4%               | 120.2%   |              |               |              |          |  |
| Sandstorm Gold Ltd (SAND)              | -12.4%               | 30.4%    |              |               |              |          |  |
| Sibanye Stillwater Limited (SBSW)      | -43.4%               | 28.3%    | New High     | New High      |              |          |  |
| Pan American Silver Corp (PAAS)        | 0.0%                 | 49.1%    | New High     | New High      | New High     |          |  |
| Royal Gold, Inc. (RGLD)                | -15.2%               | 14.9%    |              |               |              |          |  |
| SSR Mining Inc (SSRM)                  | -69.7%               | 30.4%    | New High     |               |              |          |  |
| ***                                    |                      |          | Highs & Lows |               |              |          |  |