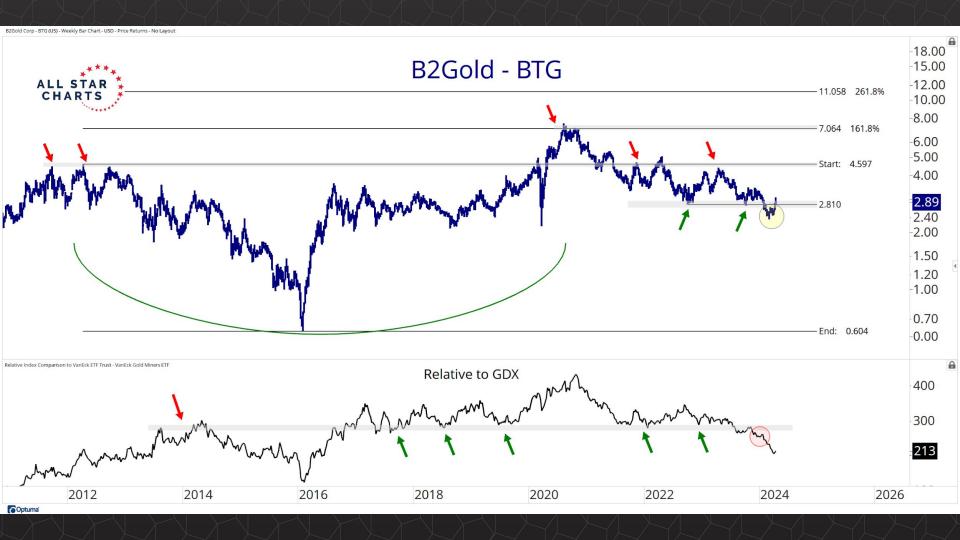

## Individual Miners

|                                        | Percent Off High/Low |          |              | Highs 8       |              |          |  |
|----------------------------------------|----------------------|----------|--------------|---------------|--------------|----------|--|
|                                        | 52-Week Hi           | 52-Wk Lo | 4-Week (Mo)  | 13-Week (Qtr) | 52-Week (Yr) | All-Time |  |
| First Majestic Silver Corporation (AG) | -3.5%                | 65.3%    |              |               |              |          |  |
| AngloGold Ashanti Ltd (AU)             | -15.8%               | 51.0%    |              |               |              |          |  |
| Hecla Mining Co. (HL)                  | -11.4%               | 51.8%    |              |               |              |          |  |
| Novagold Resources Inc. (NG)           | -44.0%               | 32.9%    |              |               |              |          |  |
| Seabridge Gold, Inc. (SA)              | -4.3%                | 55.8%    |              |               |              |          |  |
| Agnico Eagle Mines Ltd (AEM)           | -0.9%                | 36.3%    |              |               |              |          |  |
| Alamos Gold Inc. (AGI)                 | 0.0%                 | 37.8%    | New High     | New High      | New High     |          |  |
| B2Gold Corp (BTG)                      | -29.9%               | 16.1%    | New High     |               |              |          |  |
| Compania de Minas Buenaventura (BVN)   | -8.4%                | 142.8%   |              |               |              |          |  |
| Coeur Mining Inc (CDE)                 | -4.7%                | 119.9%   |              |               |              |          |  |
| Eldorado Gold Corp. (EGO)              | 0.0%                 | 74.8%    | New High     | New High      | New High     |          |  |
| Freeport-McMoRan Inc (FCX)             | 0.0%                 | 46.9%    | New High     | New High      | New High     |          |  |
| Franco-Nevada Corporation (FNV)        | -25.8%               | 10.3%    |              |               |              |          |  |
| Gold Fields Ltd (GFI)                  | 0.0%                 | 67.2%    | New High     | New High      | New High     |          |  |
| Harmony Gold Mining Co Ltd (HMY)       | 0.0%                 | 159.5%   | New High     | New High      | New High     |          |  |
| lamgold Corp. (IAG)                    | -3.0%                | 70.3%    |              |               |              |          |  |
| Kinross Gold Corp. (KGC)               | -0.3%                | 39.9%    |              |               |              |          |  |
| MAG Silver Corp. (MAG)                 | -10.5%               | 38.2%    |              |               |              |          |  |
| McEwen Mining Inc (MUX)                | 0.0%                 | 82.6%    | New High     | New High      | New High     |          |  |
| Newmont Corp (NEM)                     | -20.7%               | 23.5%    |              |               |              |          |  |
| New Gold Inc (NGD)                     | -1.1%                | 97.8%    |              |               |              |          |  |
| Wheaton Precious Metals Corp (WPM)     | -0.6%                | 30.4%    | New High     | New High      |              |          |  |
| Centerra Gold Inc. (CGAU)              | -15.4%               | 29.7%    |              |               |              |          |  |
| Barrick Gold Corp. (GOLD)              | -11.6%               | 22.8%    | New High     | New High      |              |          |  |
| Gold Resource Corporation (GORO)       | -44.4%               | 120.2%   |              |               |              |          |  |
| Sandstorm Gold Ltd (SAND)              | -12.4%               | 30.4%    |              |               |              |          |  |
| Sibanye Stillwater Limited (SBSW)      | -43.4%               | 28.3%    | New High     | New High      |              |          |  |
| Pan American Silver Corp (PAAS)        | 0.0%                 | 49.1%    | New High     | New High      | New High     |          |  |
| Royal Gold, Inc. (RGLD)                | -15.2%               | 14.9%    |              |               |              |          |  |
| SSR Mining Inc (SSRM)                  | -69.7%               | 30.4%    | New High     |               |              |          |  |
| ***                                    |                      |          | Highs & Lows |               |              |          |  |