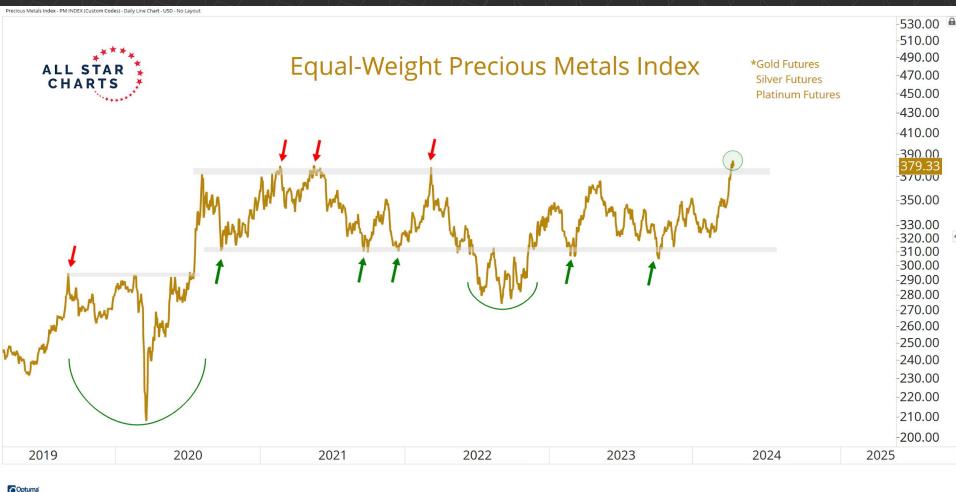

## Intermarket Analysis

0.022 -0.0210

-0.0200

0.0190

-0.0180

-0.0170

-0.0160

-0.01500.0145 -0.01400.0135