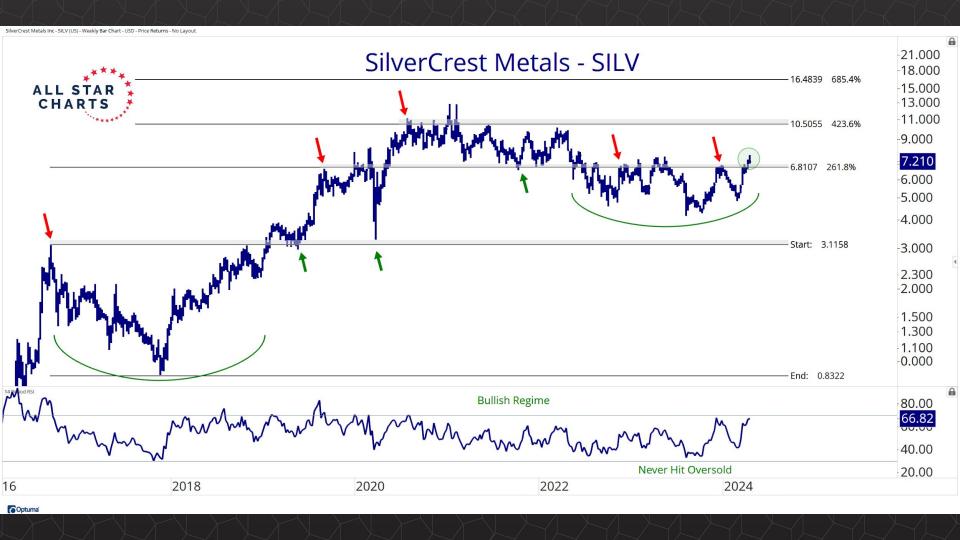

## Individual Miners

|                                        | Percent Off High/Low |          |              | Highs 8       |              |          |  |
|----------------------------------------|----------------------|----------|--------------|---------------|--------------|----------|--|
|                                        | 52-Week Hi           | 52-Wk Lo | 4-Week (Mo)  | 13-Week (Qtr) | 52-Week (Yr) | All-Time |  |
| First Majestic Silver Corporation (AG) | -3.5%                | 65.3%    |              |               |              |          |  |
| AngloGold Ashanti Ltd (AU)             | -15.8%               | 51.0%    |              |               |              |          |  |
| Hecla Mining Co. (HL)                  | -11.4%               | 51.8%    |              |               |              |          |  |
| Novagold Resources Inc. (NG)           | -44.0%               | 32.9%    |              |               |              |          |  |
| Seabridge Gold, Inc. (SA)              | -4.3%                | 55.8%    |              |               |              |          |  |
| Agnico Eagle Mines Ltd (AEM)           | -0.9%                | 36.3%    |              |               |              |          |  |
| Alamos Gold Inc. (AGI)                 | 0.0%                 | 37.8%    | New High     | New High      | New High     |          |  |
| B2Gold Corp (BTG)                      | -29.9%               | 16.1%    | New High     |               |              |          |  |
| Compania de Minas Buenaventura (BVN)   | -8.4%                | 142.8%   |              |               |              |          |  |
| Coeur Mining Inc (CDE)                 | -4.7%                | 119.9%   |              |               |              |          |  |
| Eldorado Gold Corp. (EGO)              | 0.0%                 | 74.8%    | New High     | New High      | New High     |          |  |
| Freeport-McMoRan Inc (FCX)             | 0.0%                 | 46.9%    | New High     | New High      | New High     |          |  |
| Franco-Nevada Corporation (FNV)        | -25.8%               | 10.3%    |              |               |              |          |  |
| Gold Fields Ltd (GFI)                  | 0.0%                 | 67.2%    | New High     | New High      | New High     |          |  |
| Harmony Gold Mining Co Ltd (HMY)       | 0.0%                 | 159.5%   | New High     | New High      | New High     |          |  |
| lamgold Corp. (IAG)                    | -3.0%                | 70.3%    |              |               |              |          |  |
| Kinross Gold Corp. (KGC)               | -0.3%                | 39.9%    |              |               |              |          |  |
| MAG Silver Corp. (MAG)                 | -10.5%               | 38.2%    |              |               |              |          |  |
| McEwen Mining Inc (MUX)                | 0.0%                 | 82.6%    | New High     | New High      | New High     |          |  |
| Newmont Corp (NEM)                     | -20.7%               | 23.5%    |              |               |              |          |  |
| New Gold Inc (NGD)                     | -1.1%                | 97.8%    |              |               |              |          |  |
| Wheaton Precious Metals Corp (WPM)     | -0.6%                | 30.4%    | New High     | New High      |              |          |  |
| Centerra Gold Inc. (CGAU)              | -15.4%               | 29.7%    |              |               |              |          |  |
| Barrick Gold Corp. (GOLD)              | -11.6%               | 22.8%    | New High     | New High      |              |          |  |
| Gold Resource Corporation (GORO)       | -44.4%               | 120.2%   |              |               |              |          |  |
| Sandstorm Gold Ltd (SAND)              | -12.4%               | 30.4%    |              |               |              |          |  |
| Sibanye Stillwater Limited (SBSW)      | -43.4%               | 28.3%    | New High     | New High      |              |          |  |
| Pan American Silver Corp (PAAS)        | 0.0%                 | 49.1%    | New High     | New High      | New High     |          |  |
| Royal Gold, Inc. (RGLD)                | -15.2%               | 14.9%    |              |               |              |          |  |
| SSR Mining Inc (SSRM)                  | -69.7%               | 30.4%    | New High     |               |              |          |  |
| ***                                    |                      |          | Highs & Lows |               |              |          |  |