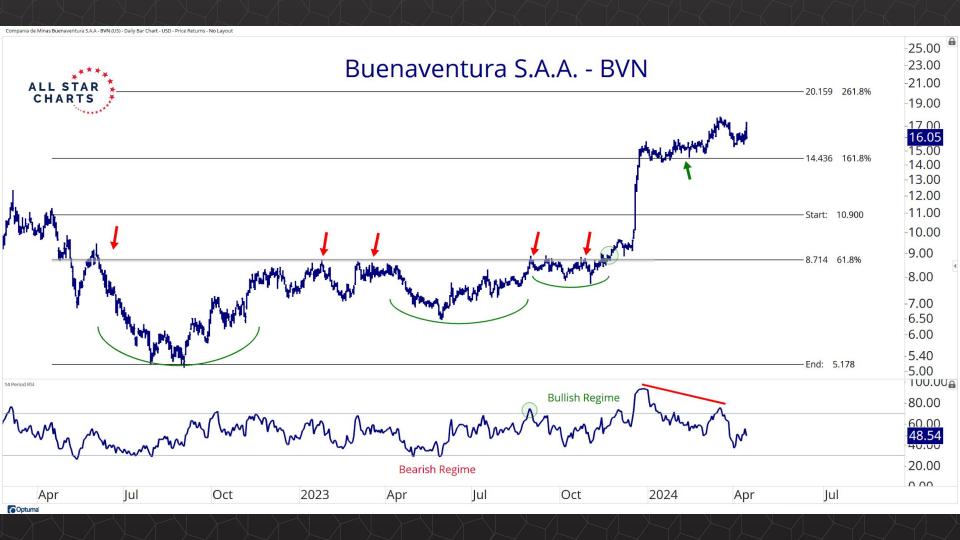

## Individual Miners

|                                        | Percent Off High/Low |          |              | Highs 8       |              |          |  |
|----------------------------------------|----------------------|----------|--------------|---------------|--------------|----------|--|
|                                        | 52-Week Hi           | 52-Wk Lo | 4-Week (Mo)  | 13-Week (Qtr) | 52-Week (Yr) | All-Time |  |
| First Majestic Silver Corporation (AG) | -3.5%                | 65.3%    |              |               |              |          |  |
| AngloGold Ashanti Ltd (AU)             | -15.8%               | 51.0%    |              |               |              |          |  |
| Hecla Mining Co. (HL)                  | -11.4%               | 51.8%    |              |               |              |          |  |
| Novagold Resources Inc. (NG)           | -44.0%               | 32.9%    |              |               |              |          |  |
| Seabridge Gold, Inc. (SA)              | -4.3%                | 55.8%    |              |               |              |          |  |
| Agnico Eagle Mines Ltd (AEM)           | -0.9%                | 36.3%    |              |               |              |          |  |
| Alamos Gold Inc. (AGI)                 | 0.0%                 | 37.8%    | New High     | New High      | New High     |          |  |
| B2Gold Corp (BTG)                      | -29.9%               | 16.1%    | New High     |               |              |          |  |
| Compania de Minas Buenaventura (BVN)   | -8.4%                | 142.8%   |              |               |              |          |  |
| Coeur Mining Inc (CDE)                 | -4.7%                | 119.9%   |              |               |              |          |  |
| Eldorado Gold Corp. (EGO)              | 0.0%                 | 74.8%    | New High     | New High      | New High     |          |  |
| Freeport-McMoRan Inc (FCX)             | 0.0%                 | 46.9%    | New High     | New High      | New High     |          |  |
| Franco-Nevada Corporation (FNV)        | -25.8%               | 10.3%    |              |               |              |          |  |
| Gold Fields Ltd (GFI)                  | 0.0%                 | 67.2%    | New High     | New High      | New High     |          |  |
| Harmony Gold Mining Co Ltd (HMY)       | 0.0%                 | 159.5%   | New High     | New High      | New High     |          |  |
| lamgold Corp. (IAG)                    | -3.0%                | 70.3%    |              |               |              |          |  |
| Kinross Gold Corp. (KGC)               | -0.3%                | 39.9%    |              |               |              |          |  |
| MAG Silver Corp. (MAG)                 | -10.5%               | 38.2%    |              |               |              |          |  |
| McEwen Mining Inc (MUX)                | 0.0%                 | 82.6%    | New High     | New High      | New High     |          |  |
| Newmont Corp (NEM)                     | -20.7%               | 23.5%    |              |               |              |          |  |
| New Gold Inc (NGD)                     | -1.1%                | 97.8%    |              |               |              |          |  |
| Wheaton Precious Metals Corp (WPM)     | -0.6%                | 30.4%    | New High     | New High      |              |          |  |
| Centerra Gold Inc. (CGAU)              | -15.4%               | 29.7%    |              |               |              |          |  |
| Barrick Gold Corp. (GOLD)              | -11.6%               | 22.8%    | New High     | New High      |              |          |  |
| Gold Resource Corporation (GORO)       | -44.4%               | 120.2%   |              |               |              |          |  |
| Sandstorm Gold Ltd (SAND)              | -12.4%               | 30.4%    |              |               |              |          |  |
| Sibanye Stillwater Limited (SBSW)      | -43.4%               | 28.3%    | New High     | New High      |              |          |  |
| Pan American Silver Corp (PAAS)        | 0.0%                 | 49.1%    | New High     | New High      | New High     |          |  |
| Royal Gold, Inc. (RGLD)                | -15.2%               | 14.9%    |              |               |              |          |  |
| SSR Mining Inc (SSRM)                  | -69.7%               | 30.4%    | New High     |               |              |          |  |
| ***                                    |                      |          | Highs & Lows |               |              |          |  |