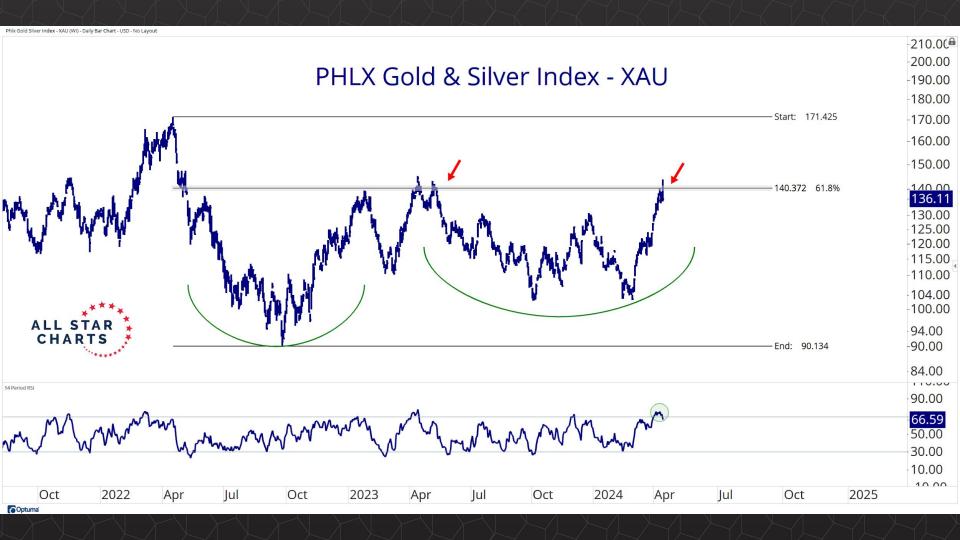

## Intermarket Analysis

0.022 -0.0210

-0.0200

0.0190

-0.0180

-0.0170

-0.0160

-0.01500.0145 -0.01400.0135