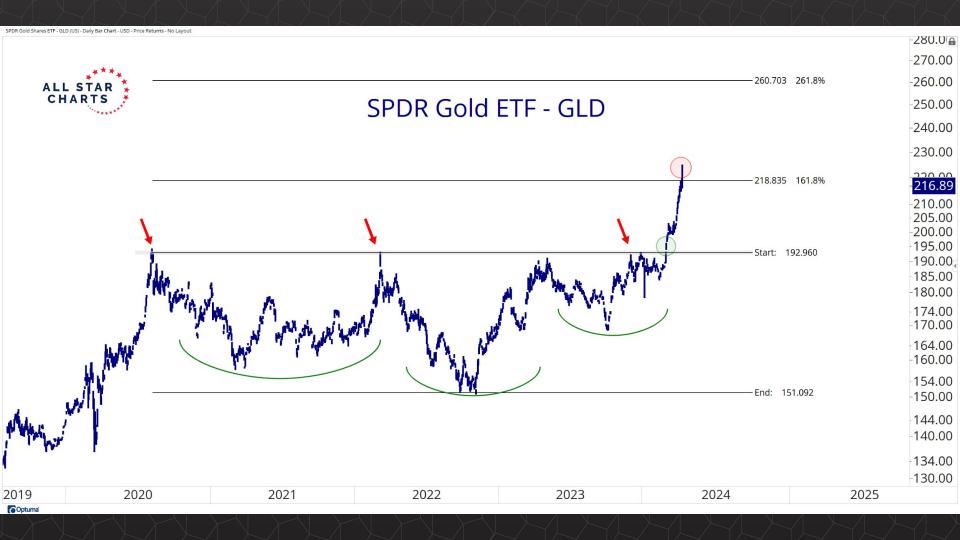

TABLE OF CONTENTS

Futures Contracts & COT 3-27

Intermarket Analysis 28 - 48

Currencies & Real Yields 49 - 58

Physical ETFs & Indexes 59 - 76

Individual Miners 77 - 122



## Futures Contracts & COT Positioning



















































## Intermarket Analysis























0.022 -0.0210

-0.0200

0.0190

-0.0180

-0.0170

-0.0160

-0.01500.0145 -0.01400.0135

-0.0130

0.0124

0.0119 0.0114

-0.0110 0.0104

-0.0100

0.0093 -0.0090

0.0086 0.0083

-0.0080

0.0076 0 0072

















-0.490 -0.480 -0.470 -0.460 -0.450

-0.440 -0.430 -0.420

-0.410 -0.400 -0.390

-0.380 -0.370

0.356 -0.350

-0.340 -0.330

-0.320

-0.310

-0.300

-0.290

-0.280

-0.270

....

© Optuma



## Currencies & Real Yields





















## Physical ETFs & Indexes





































## Individual Miners



|                                        | Percent Off High/Low |          |              | Highs 8       |              |          |  |
|----------------------------------------|----------------------|----------|--------------|---------------|--------------|----------|--|
|                                        | 52-Week Hi           | 52-Wk Lo | 4-Week (Mo)  | 13-Week (Qtr) | 52-Week (Yr) | All-Time |  |
| First Majestic Silver Corporation (AG) | -3.5%                | 65.3%    |              |               |              |          |  |
| AngloGold Ashanti Ltd (AU)             | -15.8%               | 51.0%    |              |               |              |          |  |
| Hecla Mining Co. (HL)                  | -11.4%