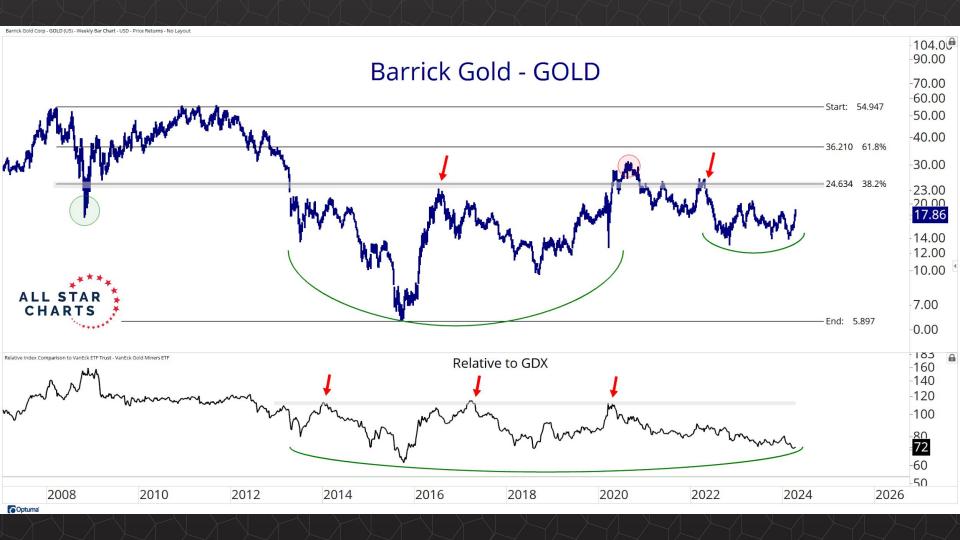

## Individual Miners

|                                        | Percent Off High/Low |          |              | Highs 8       |              |          |  |
|----------------------------------------|----------------------|----------|--------------|---------------|--------------|----------|--|
|                                        | 52-Week Hi           | 52-Wk Lo | 4-Week (Mo)  | 13-Week (Qtr) | 52-Week (Yr) | All-Time |  |
| First Majestic Silver Corporation (AG) | -3.5%                | 65.3%    |              |               |              |          |  |
| AngloGold Ashanti Ltd (AU)             | -15.8%               | 51.0%    |              |               |              |          |  |
| Hecla Mining Co. (HL)                  | -11.4%               | 51.8%    |              |               |              |          |  |
| Novagold Resources Inc. (NG)           | -44.0%               | 32.9%    |              |               |              |          |  |
| Seabridge Gold, Inc. (SA)              | -4.3%                | 55.8%    |              |               |              |          |  |
| Agnico Eagle Mines Ltd (AEM)           | -0.9%                | 36.3%    |              |               |              |          |  |
| Alamos Gold Inc. (AGI)                 | 0.0%                 | 37.8%    | New High     | New High      | New High     |          |  |
| B2Gold Corp (BTG)                      | -29.9%               | 16.1%    | New High     |               |              |          |  |
| Compania de Minas Buenaventura (BVN)   | -8.4%                | 142.8%   |              |               |              |          |  |
| Coeur Mining Inc (CDE)                 | -4.7%                | 119.9%   |              |               |              |          |  |
| Eldorado Gold Corp. (EGO)              | 0.0%                 | 74.8%    | New High     | New High      | New High     |          |  |
| Freeport-McMoRan Inc (FCX)             | 0.0%                 | 46.9%    | New High     | New High      | New High     |          |  |
| Franco-Nevada Corporation (FNV)        | -25.8%               | 10.3%    |              |               |              |          |  |
| Gold Fields Ltd (GFI)                  | 0.0%                 | 67.2%    | New High     | New High      | New High     |          |  |
| Harmony Gold Mining Co Ltd (HMY)       | 0.0%                 | 159.5%   | New High     | New High      | New High     |          |  |
| lamgold Corp. (IAG)                    | -3.0%                | 70.3%    |              |               |              |          |  |
| Kinross Gold Corp. (KGC)               | -0.3%                | 39.9%    |              |               |              |          |  |
| MAG Silver Corp. (MAG)                 | -10.5%               | 38.2%    |              |               |              |          |  |
| McEwen Mining Inc (MUX)                | 0.0%                 | 82.6%    | New High     | New High      | New High     |          |  |
| Newmont Corp (NEM)                     | -20.7%               | 23.5%    |              |               |              |          |  |
| New Gold Inc (NGD)                     | -1.1%                | 97.8%    |              |               |              |          |  |
| Wheaton Precious Metals Corp (WPM)     | -0.6%                | 30.4%    | New High     | New High      |              |          |  |
| Centerra Gold Inc. (CGAU)              | -15.4%               | 29.7%    |              |               |              |          |  |
| Barrick Gold Corp. (GOLD)              | -11.6%               | 22.8%    | New High     | New High      |              |          |  |
| Gold Resource Corporation (GORO)       | -44.4%               | 120.2%   |              |               |              |          |  |
| Sandstorm Gold Ltd (SAND)              | -12.4%               | 30.4%    |              |               |              |          |  |
| Sibanye Stillwater Limited (SBSW)      | -43.4%               | 28.3%    | New High     | New High      |              |          |  |
| Pan American Silver Corp (PAAS)        | 0.0%                 | 49.1%    | New High     | New High      | New High     |          |  |
| Royal Gold, Inc. (RGLD)                | -15.2%               | 14.9%    |              |               |              |          |  |
| SSR Mining Inc (SSRM)                  | -69.7%               | 30.4%    | New High     |               |              |          |  |
| ***                                    |                      |          | Highs & Lows |               |              |          |  |