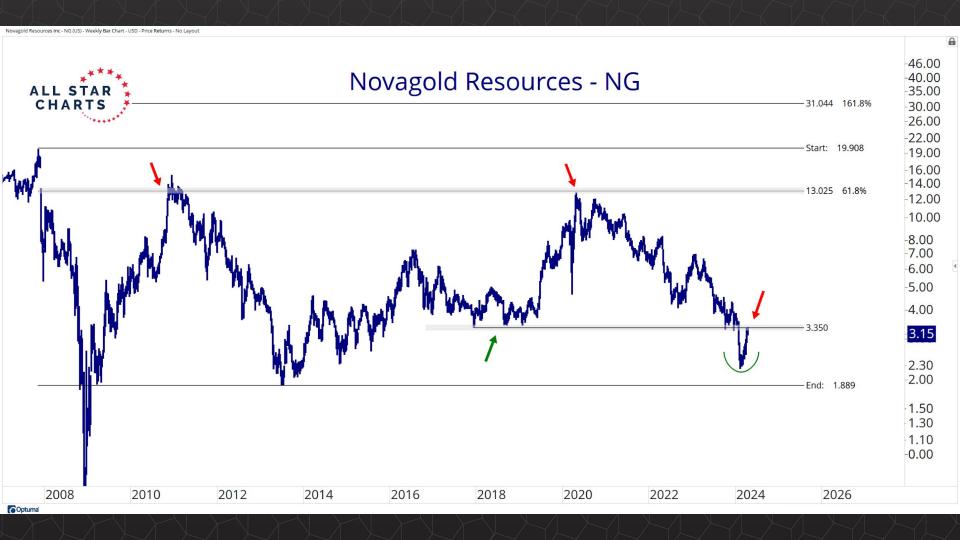

## Individual Miners

|                                        | Percent Off High/Low |          |              | Highs 8       |              |          |  |
|----------------------------------------|----------------------|----------|--------------|---------------|--------------|----------|--|
|                                        | 52-Week Hi           | 52-Wk Lo | 4-Week (Mo)  | 13-Week (Qtr) | 52-Week (Yr) | All-Time |  |
| First Majestic Silver Corporation (AG) | -3.5%                | 65.3%    |              |               |              |          |  |
| AngloGold Ashanti Ltd (AU)             | -15.8%               | 51.0%    |              |               |              |          |  |
| Hecla Mining Co. (HL)                  | -11.4%               | 51.8%    |              |               |              |          |  |
| Novagold Resources Inc. (NG)           | -44.0%               | 32.9%    |              |               |              |          |  |
| Seabridge Gold, Inc. (SA)              | -4.3%                | 55.8%    |              |               |              |          |  |
| Agnico Eagle Mines Ltd (AEM)           | -0.9%                | 36.3%    |              |               |              |          |  |
| Alamos Gold Inc. (AGI)                 | 0.0%                 | 37.8%    | New High     | New High      | New High     |          |  |
| B2Gold Corp (BTG)                      | -29.9%               | 16.1%    | New High     |               |              |          |  |
| Compania de Minas Buenaventura (BVN)   | -8.4%                | 142.8%   |              |               |              |          |  |
| Coeur Mining Inc (CDE)                 | -4.7%                | 119.9%   |              |               |              |          |  |
| Eldorado Gold Corp. (EGO)              | 0.0%                 | 74.8%    | New High     | New High      | New High     |          |  |
| Freeport-McMoRan Inc (FCX)             | 0.0%                 | 46.9%    | New High     | New High      | New High     |          |  |
| Franco-Nevada Corporation (FNV)        | -25.8%               | 10.3%    |              |               |              |          |  |
| Gold Fields Ltd (GFI)                  | 0.0%                 | 67.2%    | New High     | New High      | New High     |          |  |
| Harmony Gold Mining Co Ltd (HMY)       | 0.0%                 | 159.5%   | New High     | New High      | New High     |          |  |
| lamgold Corp. (IAG)                    | -3.0%                | 70.3%    |              |               |              |          |  |
| Kinross Gold Corp. (KGC)               | -0.3%                | 39.9%    |              |               |              |          |  |
| MAG Silver Corp. (MAG)                 | -10.5%               | 38.2%    |              |               |              |          |  |
| McEwen Mining Inc (MUX)                | 0.0%                 | 82.6%    | New High     | New High      | New High     |          |  |
| Newmont Corp (NEM)                     | -20.7%               | 23.5%    |              |               |              |          |  |
| New Gold Inc (NGD)                     | -1.1%                | 97.8%    |              |               |              |          |  |
| Wheaton Precious Metals Corp (WPM)     | -0.6%                | 30.4%    | New High     | New High      |              |          |  |
| Centerra Gold Inc. (CGAU)              | -15.4%               | 29.7%    |              |               |              |          |  |
| Barrick Gold Corp. (GOLD)              | -11.6%               | 22.8%    | New High     | New High      |              |          |  |
| Gold Resource Corporation (GORO)       | -44.4%               | 120.2%   |              |               |              |          |  |
| Sandstorm Gold Ltd (SAND)              | -12.4%               | 30.4%    |              |               |              |          |  |
| Sibanye Stillwater Limited (SBSW)      | -43.4%               | 28.3%    | New High     | New High      |              |          |  |
| Pan American Silver Corp (PAAS)        | 0.0%                 | 49.1%    | New High     | New High      | New High     |          |  |
| Royal Gold, Inc. (RGLD)                | -15.2%               | 14.9%    |              |               |              |          |  |
| SSR Mining Inc (SSRM)                  | -69.7%               | 30.4%    | New High     |               |              |          |  |
| ***                                    |                      |          | Highs & Lows |               |              |          |  |