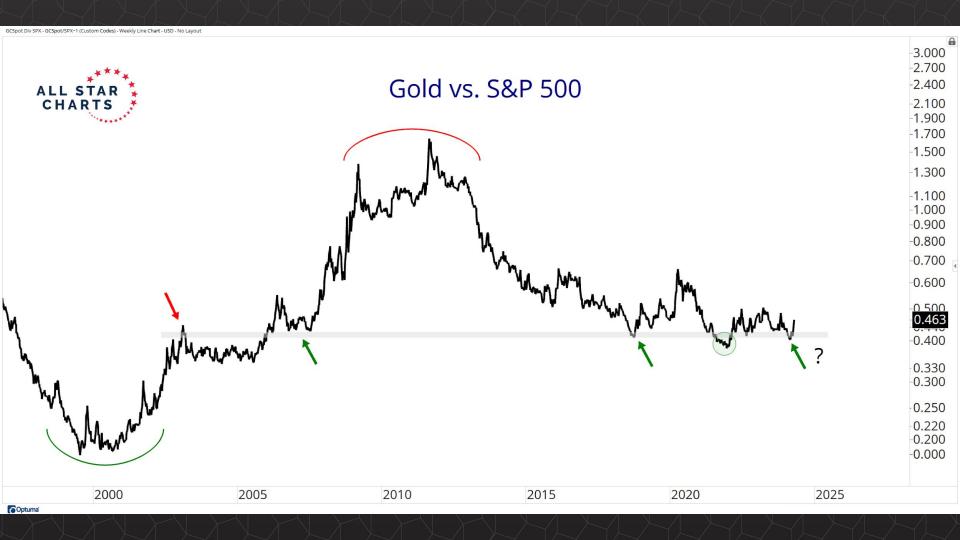

## Intermarket Analysis

0.022 -0.0210

-0.0200

0.0190

-0.0180

-0.0170

-0.0160

-0.01500.0145 -0.01400.0135