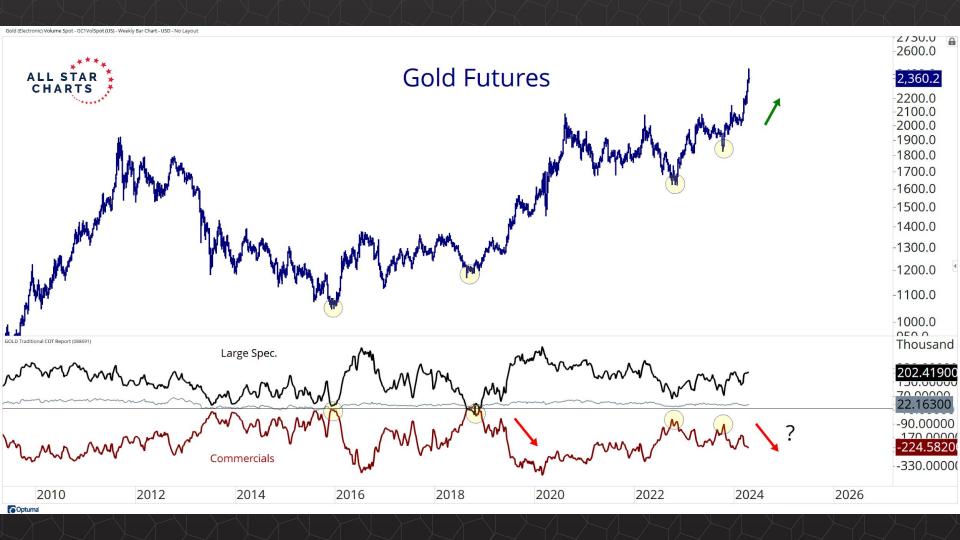

## TABLE OF CONTENTS

Futures Contracts & COT 3-27

Intermarket Analysis 28 - 48

Currencies & Real Yields 49 - 58

Physical ETFs & Indexes 59 - 76

Individual Miners 77 - 122



## Futures Contracts & COT Positioning



















































## Intermarket Analysis























0.022 -0.0210

-0.0200

0.0190

-0.0180

-0.0170

-0.0160

-0.01500.0145 -0.01400.0135

-0.0130

0.0124

0.0119 0.0114

-0.0110 0.0104

-0.0100

0.0093 -0.0090

0.0086 0.0083

-0.0080

0.0076 0 0072

















-0.490 -0.480 -0.470 -0.460 -0.450

-0.440 -0.430 -0.420

-0.410 -0.400 -0.390

-0.380 -0.370

0.356 -0.350

-0.340 -0.330

-0.320

-0.310

-0.300

-0.290

-0.280

-0.270

....

© Optuma



## Currencies & Real Yields





















## Physical ETFs & Indexes





































## Individual Miners



|                                        | Percent Off High/Low |          |              | Highs 8       |              |          |  |
|--------------------------------------