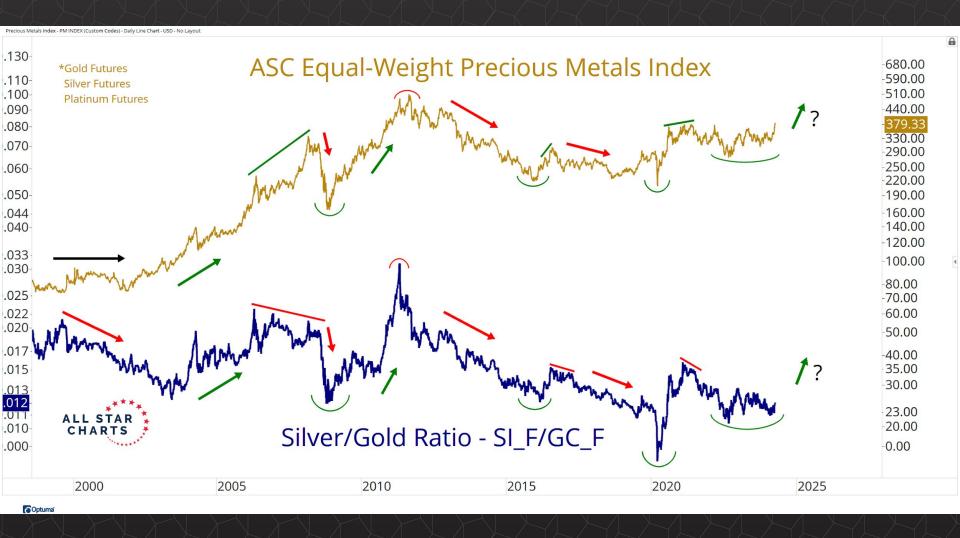

## Intermarket Analysis

0.022 -0.0210

-0.0200

0.0190

-0.0180

-0.0170

-0.0160

-0.01500.0145 -0.01400.0135