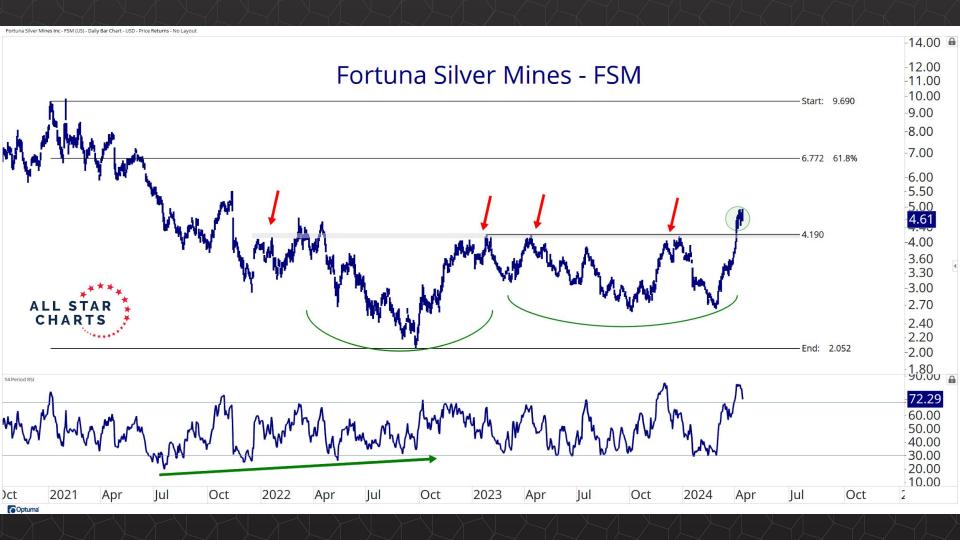

## Individual Miners

|                                        | Percent Off High/Low |          |              | Highs 8       |              |          |  |
|----------------------------------------|----------------------|----------|--------------|---------------|--------------|----------|--|
|                                        | 52-Week Hi           | 52-Wk Lo | 4-Week (Mo)  | 13-Week (Qtr) | 52-Week (Yr) | All-Time |  |
| First Majestic Silver Corporation (AG) | -3.5%                | 65.3%    |              |               |              |          |  |
| AngloGold Ashanti Ltd (AU)             | -15.8%               | 51.0%    |              |               |              |          |  |
| Hecla Mining Co. (HL)                  | -11.4%               | 51.8%    |              |               |              |          |  |
| Novagold Resources Inc. (NG)           | -44.0%               | 32.9%    |              |               |              |          |  |
| Seabridge Gold, Inc. (SA)              | -4.3%                | 55.8%    |              |               |              |          |  |
| Agnico Eagle Mines Ltd (AEM)           | -0.9%                | 36.3%    |              |               |              |          |  |
| Alamos Gold Inc. (AGI)                 | 0.0%                 | 37.8%    | New High     | New High      | New High     |          |  |
| B2Gold Corp (BTG)                      | -29.9%               | 16.1%    | New High     |               |              |          |  |
| Compania de Minas Buenaventura (BVN)   | -8.4%                | 142.8%   |              |               |              |          |  |
| Coeur Mining Inc (CDE)                 | -4.7%                | 119.9%   |              |               |              |          |  |
| Eldorado Gold Corp. (EGO)              | 0.0%                 | 74.8%    | New High     | New High      | New High     |          |  |
| Freeport-McMoRan Inc (FCX)             | 0.0%                 | 46.9%    | New High     | New High      | New High     |          |  |
| Franco-Nevada Corporation (FNV)        | -25.8%               | 10.3%    |              |               |              |          |  |
| Gold Fields Ltd (GFI)                  | 0.0%                 | 67.2%    | New High     | New High      | New High     |          |  |
| Harmony Gold Mining Co Ltd (HMY)       | 0.0%                 | 159.5%   | New High     | New High      | New High     |          |  |
| lamgold Corp. (IAG)                    | -3.0%                | 70.3%    |              |               |              |          |  |
| Kinross Gold Corp. (KGC)               | -0.3%                | 39.9%    |              |               |              |          |  |
| MAG Silver Corp. (MAG)                 | -10.5%               | 38.2%    |              |               |              |          |  |
| McEwen Mining Inc (MUX)                | 0.0%                 | 82.6%    | New High     | New High      | New High     |          |  |
| Newmont Corp (NEM)                     | -20.7%               | 23.5%    |              |               |              |          |  |
| New Gold Inc (NGD)                     | -1.1%                | 97.8%    |              |               |              |          |  |
| Wheaton Precious Metals Corp (WPM)     | -0.6%                | 30.4%    | New High     | New High      |              |          |  |
| Centerra Gold Inc. (CGAU)              | -15.4%               | 29.7%    |              |               |              |          |  |
| Barrick Gold Corp. (GOLD)              | -11.6%               | 22.8%    | New High     | New High      |              |          |  |
| Gold Resource Corporation (GORO)       | -44.4%               | 120.2%   |              |               |              |          |  |
| Sandstorm Gold Ltd (SAND)              | -12.4%               | 30.4%    |              |               |              |          |  |
| Sibanye Stillwater Limited (SBSW)      | -43.4%               | 28.3%    | New High     | New High      |              |          |  |
| Pan American Silver Corp (PAAS)        | 0.0%                 | 49.1%    | New High     | New High      | New High     |          |  |
| Royal Gold, Inc. (RGLD)                | -15.2%               | 14.9%    |              |               |              |          |  |
| SSR Mining Inc (SSRM)                  | -69.7%               | 30.4%    | New High     |               |              |          |  |
| ***                                    |                      |          | Highs & Lows |               |              |          |  |