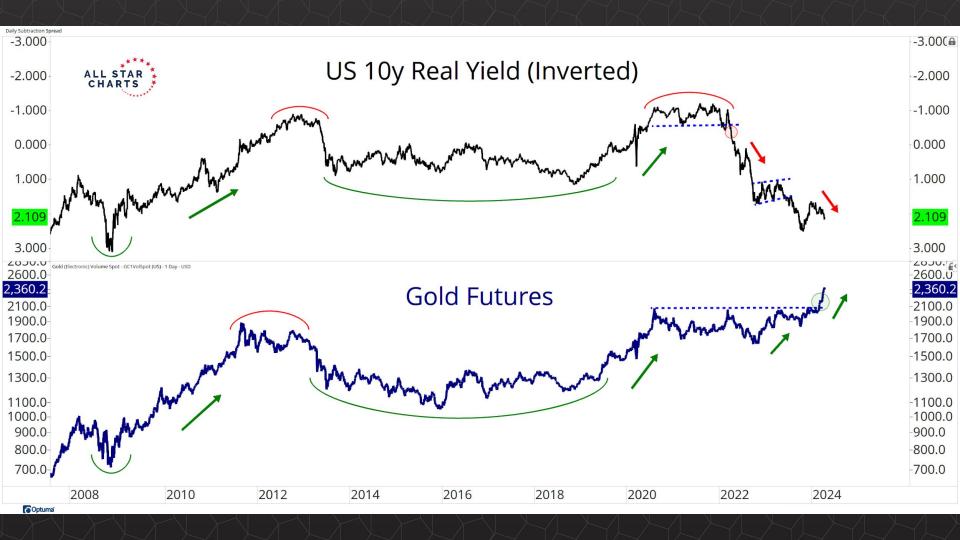

## Intermarket Analysis

0.022 -0.0210

-0.0200

0.0190

-0.0180

-0.0170

-0.0160

-0.01500.0145 -0.01400.0135