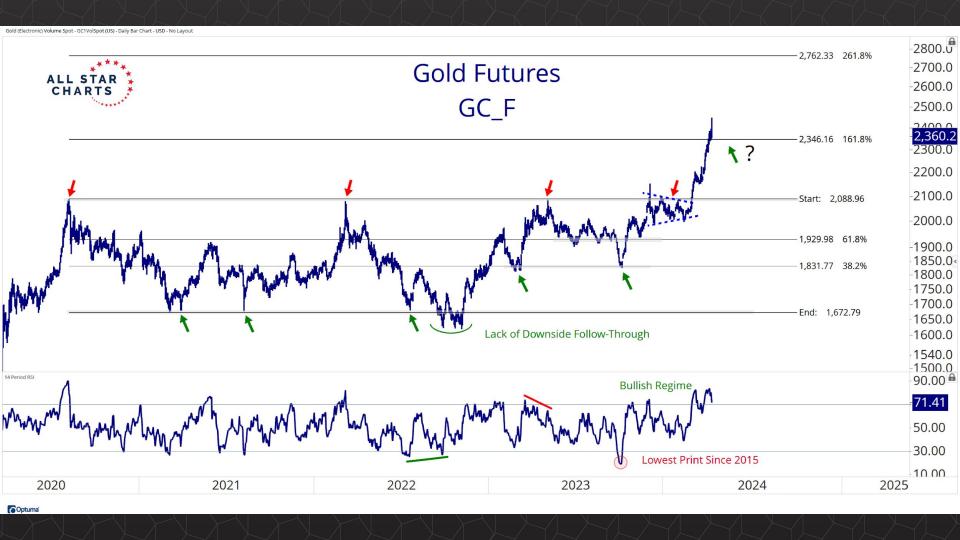

## TABLE OF CONTENTS

Futures Contracts & COT 3-27

Intermarket Analysis 28 - 48

Currencies & Real Yields 49 - 58

Physical ETFs & Indexes 59 - 76

Individual Miners 77 - 122



## Futures Contracts & COT Positioning



















































## Intermarket Analysis























0.022 -0.0210

-0.0200

0.0190

-0.0180

-0.0170

-0.0160

-0.01500.0145 -0.01400.0135

-0.0130

0.0124

0.0119 0.0114

-0.0110 0.0104

-0.0100

0.0093 -0.0090

0.0086 0.0083

-0.0080

0.0076 0 0072

















-0.490 -0.480 -0.470 -0.460 -0.450

-0.440 -0.430 -0.420

-0.410 -0.400 -0.390

-0.380 -0.370

0.356 -0.350

-0.340 -0.330

-0.320

-0.310

-0.300

-0.290

-0.280

-0.270

....

© Optuma



## Currencies & Real Yields





















## Physical ETFs & Indexes





































## Individual Miners



|                                        | Percent Off High/Low |          |              | Highs 8       |              |          |  |
|----------------------------------------