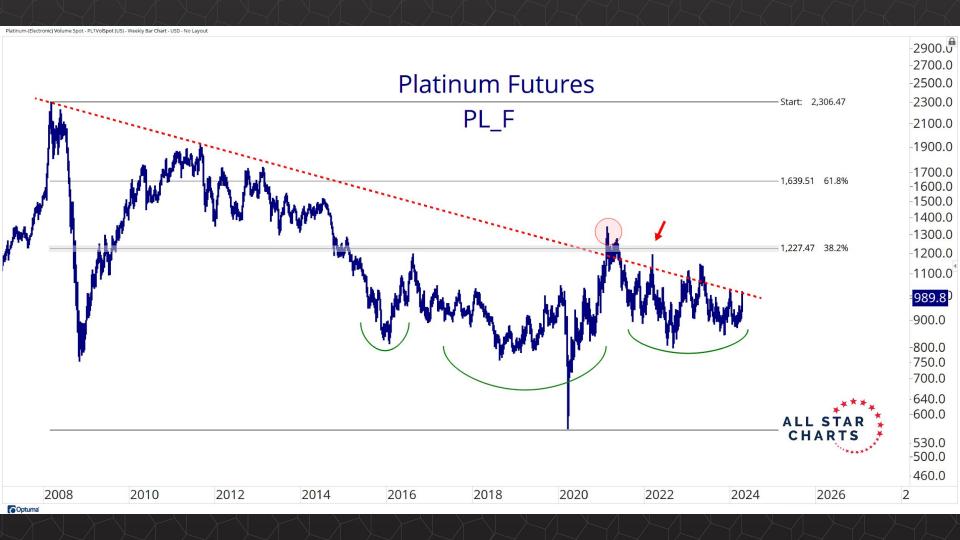

## TABLE OF CONTENTS

Futures Contracts & COT 3-27

Intermarket Analysis 28 - 48

Currencies & Real Yields 49 - 58

Physical ETFs & Indexes 59 - 76

Individual Miners 77 - 122



## Futures Contracts & COT Positioning



















































## Intermarket Analysis























0.022 -0.0210

-0.0200

0.0190

-0.0180

-0.0170

-0.0160

-0.01500.0145 -0.01400.0135

-0.0130

0.0124

0.0119 0.0114

-0.0110 0.0104

-0.0100

0.0093 -0.0090

0.0086 0.0083

-0.0080

0.0076 0 0072

















-0.490 -0.480 -0.470 -0.460 -0.450

-0.440 -0.430 -0.420

-0.410 -0.400 -0.390

-0.380 -0.370

0.356 -0.350

-0.340 -0.330

-0.320

-0.310

-0.300

-0.290

-0.280

-0.270

....

© Optuma



## Currencies & Real Yields





















## Physical ETFs & Indexes





































## Individual Miners



|                                        | Percent Off High/Low |          |              | Highs 8       |              |          |  |
|----------------------------------------|-------------