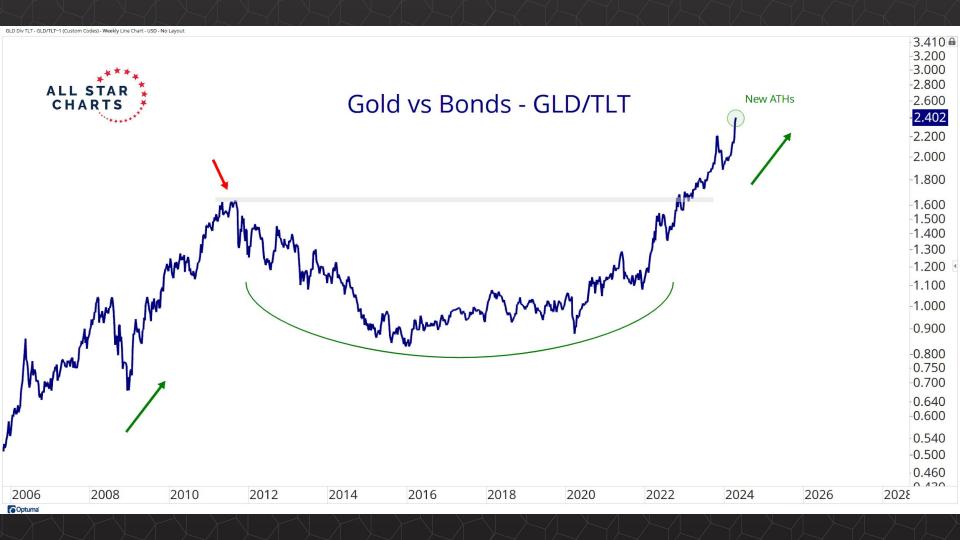

## Intermarket Analysis

0.022 -0.0210

-0.0200

0.0190

-0.0180

-0.0170

-0.0160

-0.01500.0145 -0.01400.0135