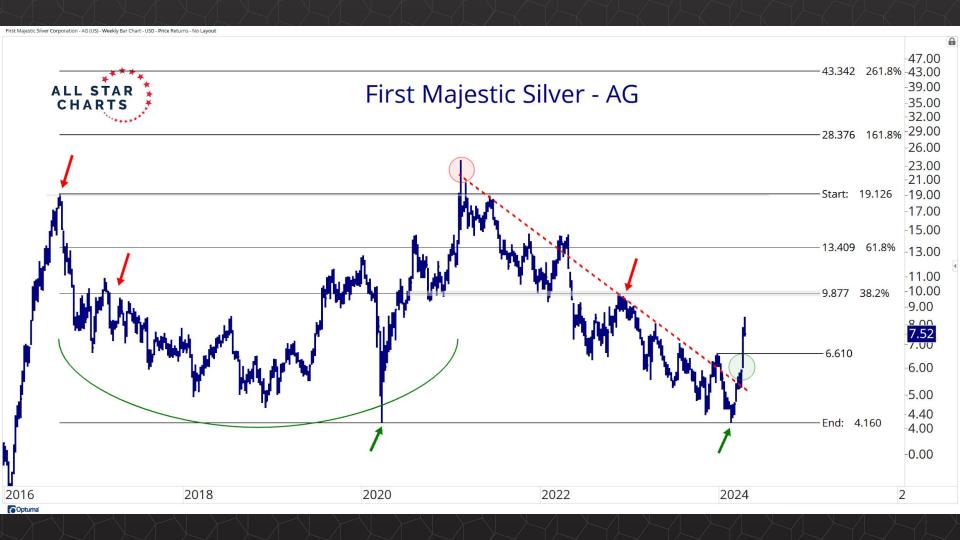

## Individual Miners

|                                        | Percent Off High/Low |          |              | Highs 8       |              |          |  |
|----------------------------------------|----------------------|----------|--------------|---------------|--------------|----------|--|
|                                        | 52-Week Hi           | 52-Wk Lo | 4-Week (Mo)  | 13-Week (Qtr) | 52-Week (Yr) | All-Time |  |
| First Majestic Silver Corporation (AG) | -3.5%                | 65.3%    |              |               |              |          |  |
| AngloGold Ashanti Ltd (AU)             | -15.8%               | 51.0%    |              |               |              |          |  |
| Hecla Mining Co. (HL)                  | -11.4%               | 51.8%    |              |               |              |          |  |
| Novagold Resources Inc. (NG)           | -44.0%               | 32.9%    |              |               |              |          |  |
| Seabridge Gold, Inc. (SA)              | -4.3%                | 55.8%    |              |               |              |          |  |
| Agnico Eagle Mines Ltd (AEM)           | -0.9%                | 36.3%    |              |               |              |          |  |
| Alamos Gold Inc. (AGI)                 | 0.0%                 | 37.8%    | New High     | New High      | New High     |          |  |
| B2Gold Corp (BTG)                      | -29.9%               | 16.1%    | New High     |               |              |          |  |
| Compania de Minas Buenaventura (BVN)   | -8.4%                | 142.8%   |              |               |              |          |  |
| Coeur Mining Inc (CDE)                 | -4.7%                | 119.9%   |              |               |              |          |  |
| Eldorado Gold Corp. (EGO)              | 0.0%                 | 74.8%    | New High     | New High      | New High     |          |  |
| Freeport-McMoRan Inc (FCX)             | 0.0%                 | 46.9%    | New High     | New High      | New High     |          |  |
| Franco-Nevada Corporation (FNV)        | -25.8%               | 10.3%    |              |               |              |          |  |
| Gold Fields Ltd (GFI)                  | 0.0%                 | 67.2%    | New High     | New High      | New High     |          |  |
| Harmony Gold Mining Co Ltd (HMY)       | 0.0%                 | 159.5%   | New High     | New High      | New High     |          |  |
| lamgold Corp. (IAG)                    | -3.0%                | 70.3%    |              |               |              |          |  |
| Kinross Gold Corp. (KGC)               | -0.3%                | 39.9%    |              |               |              |          |  |
| MAG Silver Corp. (MAG)                 | -10.5%               | 38.2%    |              |               |              |          |  |
| McEwen Mining Inc (MUX)                | 0.0%                 | 82.6%    | New High     | New High      | New High     |          |  |
| Newmont Corp (NEM)                     | -20.7%               | 23.5%    |              |               |              |          |  |
| New Gold Inc (NGD)                     | -1.1%                | 97.8%    |              |               |              |          |  |
| Wheaton Precious Metals Corp (WPM)     | -0.6%                | 30.4%    | New High     | New High      |              |          |  |
| Centerra Gold Inc. (CGAU)              | -15.4%               | 29.7%    |              |               |              |          |  |
| Barrick Gold Corp. (GOLD)              | -11.6%               | 22.8%    | New High     | New High      |              |          |  |
| Gold Resource Corporation (GORO)       | -44.4%               | 120.2%   |              |               |              |          |  |
| Sandstorm Gold Ltd (SAND)              | -12.4%               | 30.4%    |              |               |              |          |  |
| Sibanye Stillwater Limited (SBSW)      | -43.4%               | 28.3%    | New High     | New High      |              |          |  |
| Pan American Silver Corp (PAAS)        | 0.0%                 | 49.1%    | New High     | New High      | New High     |          |  |
| Royal Gold, Inc. (RGLD)                | -15.2%               | 14.9%    |              |               |              |          |  |
| SSR Mining Inc (SSRM)                  | -69.7%               | 30.4%    | New High     |               |              |          |  |
| ***                                    |                      |          | Highs & Lows |               |              |          |  |

| Philadelphia Gold and Silver Index vs. Moving Averages |                         |                          |                          |                          |                           |                           |                           |                           |
|--------------------------------------------------------|-------------------------|--------------------------|--------------------------|--------------------------|---------------------------|---------------------------|---------------------------|---------------------------|
|                                                        | 5-Day Moving<br>Average | 10-Day Moving<br>Average | 20-Day Moving<br>Average | 50-Day Moving<br>Average | 100-Day Moving<br>Average | 150-Day Moving<br>Average | 200-Day Moving<br>Average | 250-Day Moving<br>Average |
| First Majestic Silver Corporation (AG)                 | BELOW                   | ABOVE                    | ABOVE                    | ABOVE                    | ABOVE                     | ABOVE                     | ABOVE                     | ABOVE                     |
| AngloGold Ashanti Ltd (AU)                             | ABOVE                   | ABOVE                    | ABOVE                    | ABOVE                    | ABOVE                     | ABOVE                     | ABOVE                     | ABOVE                     |
| Hecla Mining Co. (HL)                                  | BELOW                   | ABOVE                    | ABOVE                    | ABOVE                    | ABOVE                     | ABOVE                     | ABOVE                     | ABOVE                     |
| Novagold Resources Inc. (NG)                           | BELOW                   | BELOW                    | ABOVE                    | ABOVE                    | BELOW                     | BELOW                     | BELOW                     | BELOW                     |
| Seabridge Gold, Inc. (SA)                              | BELOW                   | BELOW                    | ABOVE                    | ABOVE                    | ABOVE                     | ABOVE                     | ABOVE                     | ABOVE                     |
| Agnico Eagle Mines Ltd (AEM)                           | BELOW                   | ABOVE                    | ABOVE                    | ABOVE                    | ABOVE                     | ABOVE                     | ABOVE                     | ABOVE                     |
| Alamos Gold Inc. (AGI)                                 | ABOVE                   | ABOVE                    | ABOVE                    | ABOVE                    | ABOVE                     | ABOVE                     | ABOVE                     | ABOVE                     |
| B2Gold Corp (BTG)                                      | ABOVE                   | ABOVE                    | ABOVE                    | ABOVE                    | ABOVE                     | BELOW                     | BELOW                     | BELOW                     |
| Compania de Minas Buenaventura (BVN)                   | BELOW                   | ABOVE                    | BELOW                    | ABOVE                    | ABOVE                     | ABOVE                     | ABOVE                     | ABOVE                     |
| Coeur Mining Inc (CDE)                                 | BELOW                   | ABOVE                    | ABOVE                    | ABOVE                    | ABOVE                     | ABOVE                     | ABOVE                     | ABOVE                     |
| Eldorado Gold Corp. (EGO)                              | BELOW                   | ABOVE                    | ABOVE                    | ABOVE                    | ABOVE                     | ABOVE                     | ABOVE                     | ABOVE                     |
| Freeport-McMoRan Inc (FCX)                             | BELOW                   | BELOW                    | ABOVE                    | ABOVE                    | ABOVE                     | ABOVE                     | ABOVE                     | ABOVE                     |
| Franco-Nevada Corporation (FNV)                        | BELOW                   | BELOW                    | BELOW                    | ABOVE                    | ABOVE                     | BELOW                     | BELOW                     | BELOW                     |
| Gold Fields Ltd (GFI)                                  | ABOVE                   | ABOVE                    | ABOVE                    | ABOVE                    | ABOVE                     | ABOVE                     | ABOVE                     | ABOVE                     |
| Harmony Gold Mining Co Ltd (HMY)                       | ABOVE                   | ABOVE                    | ABOVE                    | ABOVE                    | ABOVE                     | ABOVE                     | ABOVE                     | ABOVE                     |
| lamgold Corp. (IAG)                                    | BELOW                   | BELOW                    | ABOVE                    | ABOVE                    | ABOVE                     | ABOVE                     | ABOVE                     | ABOVE                     |
| Kinross Gold Corp. (KGC)                               | BELOW                   | ABOVE                    | ABOVE                    | ABOVE                    | ABOVE                     | ABOVE                     | ABOVE                     | ABOVE                     |
| MAG Silver Corp. (MAG)                                 | BELOW                   | BELOW                    | ABOVE                    | ABOVE                    | ABOVE                     | ABOVE                     | ABOVE                     | ABOVE                     |
| McEwen Mining Inc (MUX)                                | BELOW                   | ABOVE                    | ABOVE                    | ABOVE                    | ABOVE                     | ABOVE                     | ABOVE                     | ABOVE                     |
| Newmont Corp (NEM)                                     | BELOW                   | ABOVE                    | ABOVE                    | ABOVE                    | ABOVE                     | ABOVE                     | ABOVE                     | BELOW                     |
| New Gold Inc (NGD)                                     | BELOW                   | ABOVE                    | ABOVE                    | ABOVE                    | ABOVE                     | ABOVE                     | ABOVE                     | ABOVE                     |
| Wheaton Precious Metals Corp (WPM)                     | ABOVE                   | ABOVE                    | ABOVE                    | ABOVE                    | ABOVE                     | ABOVE                     | ABOVE                     | ABOVE                     |
| Centerra Gold Inc. (CGAU)                              | BELOW                   | BELOW                    | ABOVE                    | ABOVE                    | ABOVE                     | ABOVE                     | ABOVE                     | ABOVE                     |
| Barrick Gold Corp. (GOLD)                              | BELOW                   | ABOVE                    | ABOVE                    | ABOVE                    | ABOVE                     | ABOVE                     | ABOVE                     | ABOVE                     |
| Gold Resource Corporation (GORO)                       | BELOW                   | BELOW                    | ABOVE                    | ABOVE                    | ABOVE                     | ABOVE                     | ABOVE                     | ABOVE                     |
| Sandstorm Gold Ltd (SAND)                              | BELOW                   | BELOW                    | ABOVE                    | ABOVE                    | ABOVE                     | ABOVE                     | ABOVE                     | ABOVE                     |
| Sibanye Stillwater Limited (SBSW)                      | BELOW                   | ABOVE                    | ABOVE                    | ABOVE                    | ABOVE                     | ABOVE                     | BELOW                     | BELOW                     |
| Pan American Silver Corp (PAAS)                        | ABOVE                   | ABOVE                    | ABOVE                    | ABOVE                    | ABOVE                     | ABOVE                     | ABOVE                     | ABOVE                     |
| Royal Gold, Inc. (RGLD)                                | BELOW                   | BELOW                    | ABOVE                    | ABOVE                    | ABOVE                     | ABOVE                     | ABOVE                     | ABOVE                     |
| SSR Mining Inc (SSRM)                                  | ABOVE                   | ABOVE                    | ABOVE                    | BELOW                    | BELOW                     | BELOW                     | BELOW                     | BELOW                     |
| Percent Positive:                                      | 27%                     | 67%                      | 93%                      | 97%                      | 93%                       | 87%                       | 83%                       | 80%                       |