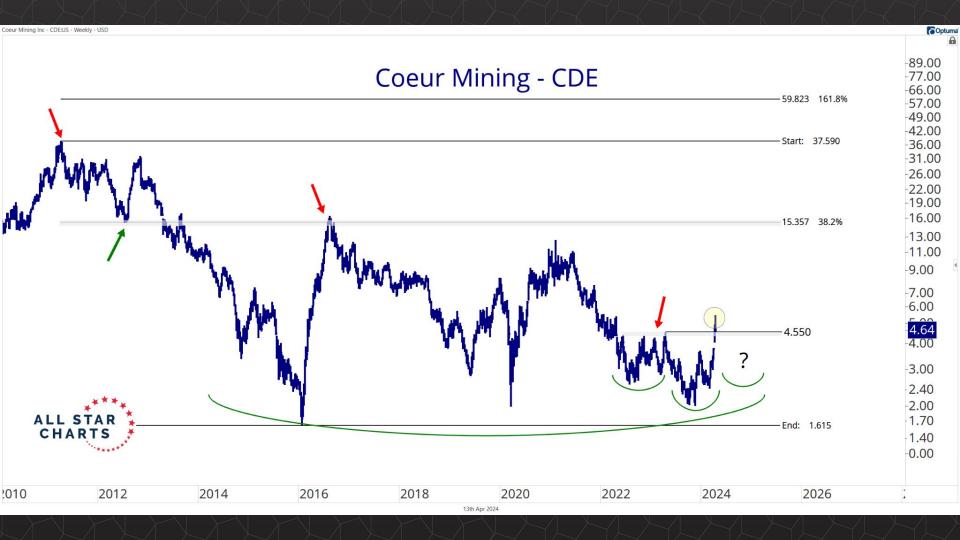

## Individual Miners

|                                        | Percent Off High/Low |          |              | Highs 8       |              |          |  |
|----------------------------------------|----------------------|----------|--------------|---------------|--------------|----------|--|
|                                        | 52-Week Hi           | 52-Wk Lo | 4-Week (Mo)  | 13-Week (Qtr) | 52-Week (Yr) | All-Time |  |
| First Majestic Silver Corporation (AG) | -3.5%                | 65.3%    |              |               |              |          |  |
| AngloGold Ashanti Ltd (AU)             | -15.8%               | 51.0%    |              |               |              |          |  |
| Hecla Mining Co. (HL)                  | -11.4%               | 51.8%    |              |               |              |          |  |
| Novagold Resources Inc. (NG)           | -44.0%               | 32.9%    |              |               |              |          |  |
| Seabridge Gold, Inc. (SA)              | -4.3%                | 55.8%    |              |               |              |          |  |
| Agnico Eagle Mines Ltd (AEM)           | -0.9%                | 36.3%    |              |               |              |          |  |
| Alamos Gold Inc. (AGI)                 | 0.0%                 | 37.8%    | New High     | New High      | New High     |          |  |
| B2Gold Corp (BTG)                      | -29.9%               | 16.1%    | New High     |               |              |          |  |
| Compania de Minas Buenaventura (BVN)   | -8.4%                | 142.8%   |              |               |              |          |  |
| Coeur Mining Inc (CDE)                 | -4.7%                | 119.9%   |              |               |              |          |  |
| Eldorado Gold Corp. (EGO)              | 0.0%                 | 74.8%    | New High     | New High      | New High     |          |  |
| Freeport-McMoRan Inc (FCX)             | 0.0%                 | 46.9%    | New High     | New High      | New High     |          |  |
| Franco-Nevada Corporation (FNV)        | -25.8%               | 10.3%    |              |               |              |          |  |
| Gold Fields Ltd (GFI)                  | 0.0%                 | 67.2%    | New High     | New High      | New High     |          |  |
| Harmony Gold Mining Co Ltd (HMY)       | 0.0%                 | 159.5%   | New High     | New High      | New High     |          |  |
| lamgold Corp. (IAG)                    | -3.0%                | 70.3%    |              |               |              |          |  |
| Kinross Gold Corp. (KGC)               | -0.3%                | 39.9%    |              |               |              |          |  |
| MAG Silver Corp. (MAG)                 | -10.5%               | 38.2%    |              |               |              |          |  |
| McEwen Mining Inc (MUX)                | 0.0%                 | 82.6%    | New High     | New High      | New High     |          |  |
| Newmont Corp (NEM)                     | -20.7%               | 23.5%    |              |               |              |          |  |
| New Gold Inc (NGD)                     | -1.1%                | 97.8%    |              |               |              |          |  |
| Wheaton Precious Metals Corp (WPM)     | -0.6%                | 30.4%    | New High     | New High      |              |          |  |
| Centerra Gold Inc. (CGAU)              | -15.4%               | 29.7%    |              |               |              |          |  |
| Barrick Gold Corp. (GOLD)              | -11.6%               | 22.8%    | New High     | New High      |              |          |  |
| Gold Resource Corporation (GORO)       | -44.4%               | 120.2%   |              |               |              |          |  |
| Sandstorm Gold Ltd (SAND)              | -12.4%               | 30.4%    |              |               |              |          |  |
| Sibanye Stillwater Limited (SBSW)      | -43.4%               | 28.3%    | New High     | New High      |              |          |  |
| Pan American Silver Corp (PAAS)        | 0.0%                 | 49.1%    | New High     | New High      | New High     |          |  |
| Royal Gold, Inc. (RGLD)                | -15.2%               | 14.9%    |              |               |              |          |  |
| SSR Mining Inc (SSRM)                  | -69.7%               | 30.4%    | New High     |               |              |          |  |
| ***                                    |                      |          | Highs & Lows |               |              |          |  |

| Philadelphia Gold and Silver Index vs. Moving Averages |                         |                          |                          |                          |                           |                           |                           |                           |
|--------------------------------------------------------|-------------------------|--------------------------|--------------------------|--------------------------|---------------------------|---------------------------|---------------------------|---------------------------|
|                                                        | 5-Day Moving<br>Average | 10-Day Moving<br>Average | 20-Day Moving<br>Average | 50-Day Moving<br>Average | 100-Day Moving<br>Average | 150-Day Moving<br>Average | 200-Day Moving<br>Average | 250-Day Moving<br>Average |
| First Majestic Silver Corporation (AG)                 | BELOW                   | ABOVE                    | ABOVE                    | ABOVE                    | ABOVE                     | ABOVE                     | ABOVE                     | ABOVE                     |
| AngloGold Ashanti Ltd (AU)                             | ABOVE                   | ABOVE                    | ABOVE                    | ABOVE                    | ABOVE                     | ABOVE                     | ABOVE                     | ABOVE                     |
| Hecla Mining Co. (HL)                                  | BELOW                   | ABOVE                    | ABOVE                    | ABOVE                    | ABOVE                     | ABOVE                     | ABOVE                     | ABOVE                     |
| Novagold Resources Inc. (NG)                           | BELOW                   | BELOW                    | ABOVE                    | ABOVE                    | BELOW                     | BELOW                     | BELOW                     | BELOW                     |
| Seabridge Gold, Inc. (SA)                              | BELOW                   | BELOW                    | ABOVE                    | ABOVE                    | ABOVE                     | ABOVE                     | ABOVE                     | ABOVE                     |
| Agnico Eagle Mines Ltd (AEM)                           | BELOW                   | ABOVE                    | ABOVE                    | ABOVE                    | ABOVE                     | ABOVE                     | ABOVE                     | ABOVE                     |
| Alamos Gold Inc. (AGI)                                 | ABOVE                   | ABOVE                    | ABOVE                    | ABOVE                    | ABOVE                     | ABOVE                     | ABOVE                     | ABOVE                     |
| B2Gold Corp (BTG)                                      | ABOVE                   | ABOVE                    | ABOVE                    | ABOVE                    | ABOVE                     | BELOW                     | BELOW                     | BELOW                     |
| Compania de Minas Buenaventura (BVN)                   | BELOW                   | ABOVE                    | BELOW                    | ABOVE                    | ABOVE                     | ABOVE                     | ABOVE                     | ABOVE                     |
| Coeur Mining Inc (CDE)                                 | BELOW                   | ABOVE                    | ABOVE                    | ABOVE                    | ABOVE                     | ABOVE                     | ABOVE                     | ABOVE                     |
| Eldorado Gold Corp. (EGO)                              | BELOW                   | ABOVE                    | ABOVE                    | ABOVE                    | ABOVE                     | ABOVE                     | ABOVE                     | ABOVE                     |
| Freeport-McMoRan Inc (FCX)                             | BELOW                   | BELOW                    | ABOVE                    | ABOVE                    | ABOVE                     | ABOVE                     | ABOVE                     | ABOVE                     |
| Franco-Nevada Corporation (FNV)                        | BELOW                   | BELOW                    | BELOW                    | ABOVE                    | ABOVE                     | BELOW                     | BELOW                     | BELOW                     |
| Gold Fields Ltd (GFI)                                  | ABOVE                   | ABOVE                    | ABOVE                    | ABOVE                    | ABOVE                     | ABOVE                     | ABOVE                     | ABOVE                     |
| Harmony Gold Mining Co Ltd (HMY)                       | ABOVE                   | ABOVE                    | ABOVE                    | ABOVE                    | ABOVE                     | ABOVE                     | ABOVE                     | ABOVE                     |
| lamgold Corp. (IAG)                                    | BELOW                   | BELOW                    | ABOVE                    | ABOVE                    | ABOVE                     | ABOVE                     | ABOVE                     | ABOVE                     |
| Kinross Gold Corp. (KGC)                               | BELOW                   | ABOVE                    | ABOVE                    | ABOVE                    | ABOVE                     | ABOVE                     | ABOVE                     | ABOVE                     |
| MAG Silver Corp. (MAG)                                 | BELOW                   | BELOW                    | ABOVE                    | ABOVE                    | ABOVE                     | ABOVE                     | ABOVE                     | ABOVE                     |
| McEwen Mining Inc (MUX)                                | BELOW                   | ABOVE                    | ABOVE                    | ABOVE                    | ABOVE                     | ABOVE                     | ABOVE                     | ABOVE                     |
| Newmont Corp (NEM)                                     | BELOW                   | ABOVE                    | ABOVE                    | ABOVE                    | ABOVE                     | ABOVE                     | ABOVE                     | BELOW                     |
| New Gold Inc (NGD)                                     | BELOW                   | ABOVE                    | ABOVE                    | ABOVE                    | ABOVE                     | ABOVE                     | ABOVE                     | ABOVE                     |
| Wheaton Precious Metals Corp (WPM)                     | ABOVE                   | ABOVE                    | ABOVE                    | ABOVE                    | ABOVE                     | ABOVE                     | ABOVE                     | ABOVE                     |
| Centerra Gold Inc. (CGAU)                              | BELOW                   | BELOW                    | ABOVE                    | ABOVE                    | ABOVE                     | ABOVE                     | ABOVE                     | ABOVE                     |
| Barrick Gold Corp. (GOLD)                              | BELOW                   | ABOVE                    | ABOVE                    | ABOVE                    | ABOVE                     | ABOVE                     | ABOVE                     | ABOVE                     |
| Gold Resource Corporation (GORO)                       | BELOW                   | BELOW                    | ABOVE                    | ABOVE                    | ABOVE                     | ABOVE                     | ABOVE                     | ABOVE                     |
| Sandstorm Gold Ltd (SAND)                              | BELOW                   | BELOW                    | ABOVE                    | ABOVE                    | ABOVE                     | ABOVE                     | ABOVE                     | ABOVE                     |
| Sibanye Stillwater Limited (SBSW)                      | BELOW                   | ABOVE                    | ABOVE                    | ABOVE                    | ABOVE                     | ABOVE                     | BELOW                     | BELOW                     |
| Pan American Silver Corp (PAAS)                        | ABOVE                   | ABOVE                    | ABOVE                    | ABOVE                    | ABOVE                     | ABOVE                     | ABOVE                     | ABOVE                     |
| Royal Gold, Inc. (RGLD)                                | BELOW                   | BELOW                    | ABOVE                    | ABOVE                    | ABOVE                     | ABOVE                     | ABOVE                     | ABOVE                     |
| SSR Mining Inc (SSRM)                                  | ABOVE                   | ABOVE                    | ABOVE                    | BELOW                    | BELOW                     | BELOW                     | BELOW                     | BELOW                     |
| Percent Positive:                                      | 27%                     | 67%                      | 93%                      | 97%                      | 93%                       | 87%                       | 83%                       | 80%                       |