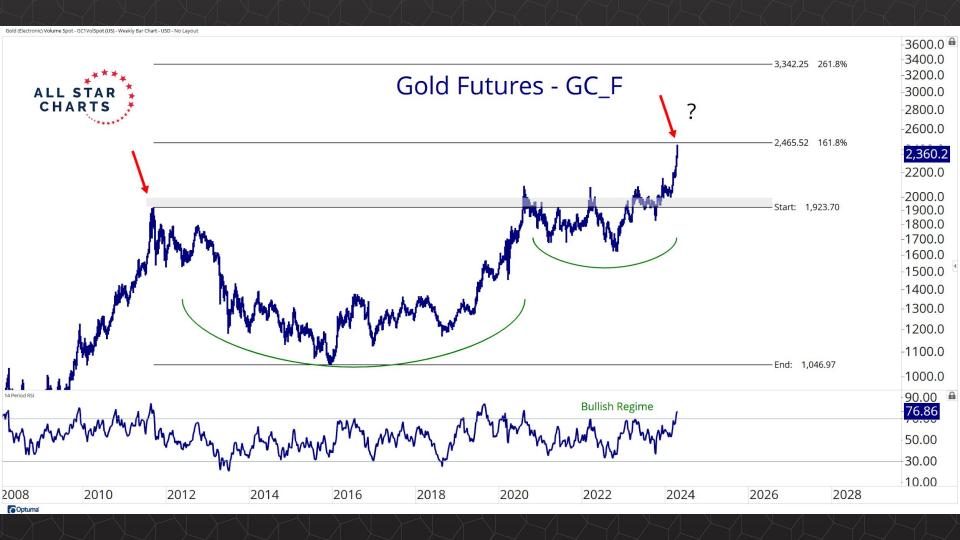

## Intermarket Analysis

0.022 -0.0210

-0.0200

0.0190

-0.0180

-0.0170

-0.0160

-0.01500.0145 -0.01400.0135