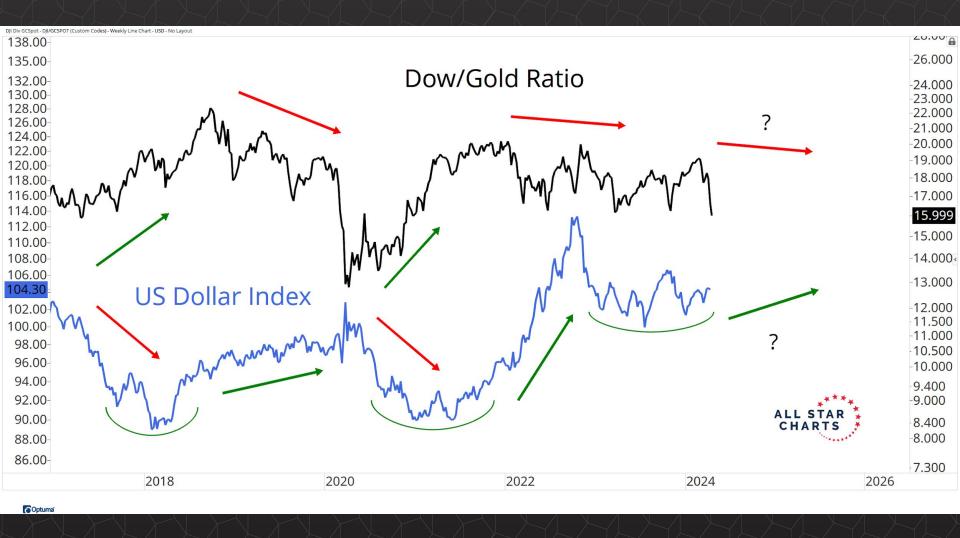

## Intermarket Analysis

0.022 -0.0210

-0.0200

0.0190

-0.0180

-0.0170

-0.0160

-0.01500.0145 -0.01400.0135