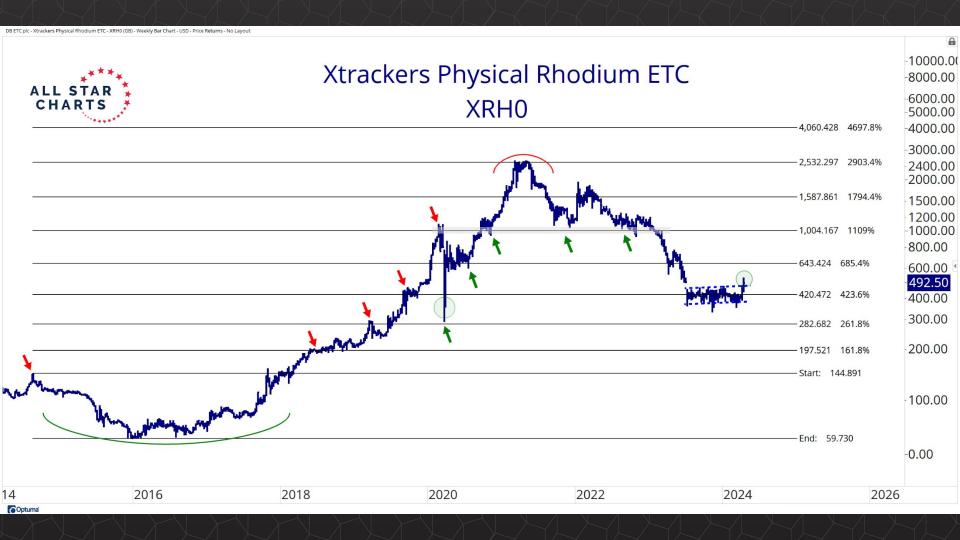

## TABLE OF CONTENTS

Futures Contracts & COT 3-27

Intermarket Analysis 28 - 48

Currencies & Real Yields 49 - 58

Physical ETFs & Indexes 59 - 76

Individual Miners 77 - 122



## Futures Contracts & COT Positioning



















































## Intermarket Analysis























0.022 -0.0210

-0.0200

0.0190

-0.0180

-0.0170

-0.0160

-0.01500.0145 -0.01400.0135

-0.0130

0.0124

0.0119 0.0114

-0.0110 0.0104

-0.0100

0.0093 -0.0090

0.0086 0.0083

-0.0080

0.0076 0 0072

















-0.490 -0.480 -0.470 -0.460 -0.450

-0.440 -0.430 -0.420

-0.410 -0.400 -0.390

-0.380 -0.370

0.356 -0.350

-0.340 -0.330

-0.320

-0.310

-0.300

-0.290

-0.280

-0.270

....

© Optuma



## Currencies & Real Yields





















## Physical ETFs & Indexes





































## Individual Miners



|                                        | Percent Off High/Low |          |              | Highs 8       |              |          |  |
|----------------------------------------|----------------------|------