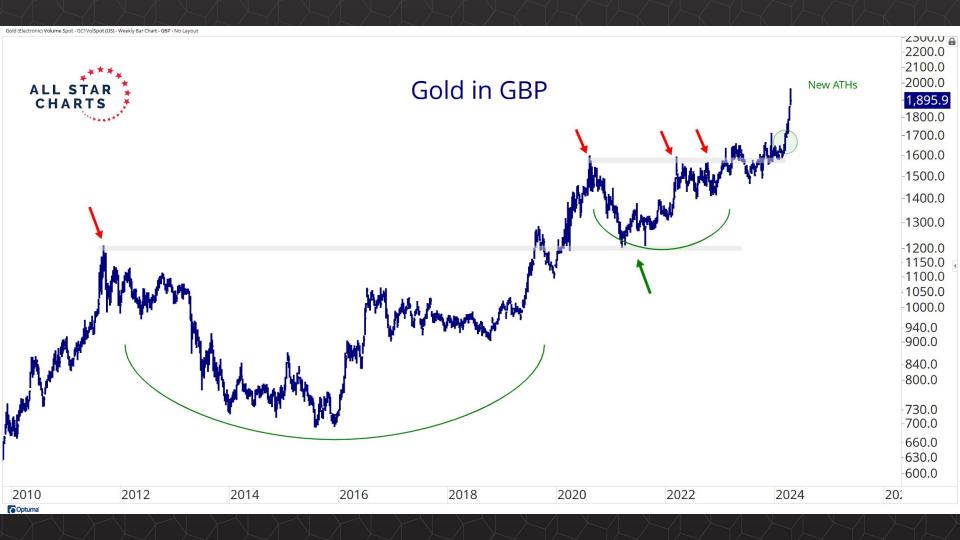

## Intermarket Analysis

0.022 -0.0210

-0.0200

0.0190

-0.0180

-0.0170

-0.0160

-0.01500.0145 -0.01400.0135