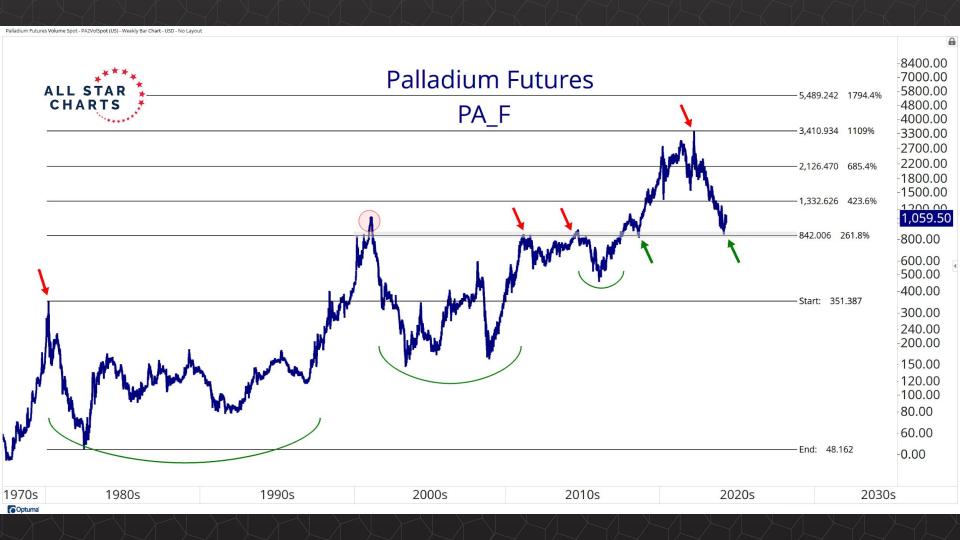

## TABLE OF CONTENTS

Futures Contracts & COT 3-27

Intermarket Analysis 28 - 48

Currencies & Real Yields 49 - 58

Physical ETFs & Indexes 59 - 76

Individual Miners 77 - 122



## Futures Contracts & COT Positioning



















































## Intermarket Analysis























0.022 -0.0210

-0.0200

0.0190

-0.0180

-0.0170

-0.0160

-0.01500.0145 -0.01400.0135

-0.0130

0.0124

0.0119 0.0114

-0.0110 0.0104

-0.0100

0.0093 -0.0090

0.0086 0.0083

-0.0080

0.0076 0 0072

















-0.490 -0.480 -0.470 -0.460 -0.450

-0.440 -0.430 -0.420

-0.410 -0.400 -0.390

-0.380 -0.370

0.356 -0.350

-0.340 -0.330

-0.320

-0.310

-0.300

-0.290

-0.280

-0.270

....

© Optuma



## Currencies & Real Yields





















## Physical ETFs & Indexes





































## Individual Miners



|                                        | Percent Off High/Low |          |              | Highs 8       |              |          |  |
|----------------------------------------|---------------------