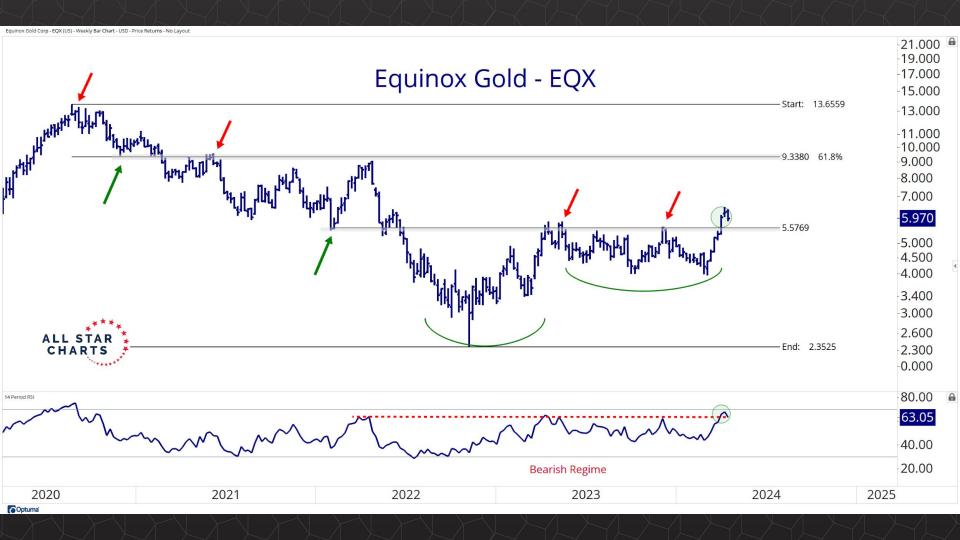

## Individual Miners

|                                        | Percent Off High/Low |          |              | Highs 8       |              |          |  |
|----------------------------------------|----------------------|----------|--------------|---------------|--------------|----------|--|
|                                        | 52-Week Hi           | 52-Wk Lo | 4-Week (Mo)  | 13-Week (Qtr) | 52-Week (Yr) | All-Time |  |
| First Majestic Silver Corporation (AG) | -3.5%                | 65.3%    |              |               |              |          |  |
| AngloGold Ashanti Ltd (AU)             | -15.8%               | 51.0%    |              |               |              |          |  |
| Hecla Mining Co. (HL)                  | -11.4%               | 51.8%    |              |               |              |          |  |
| Novagold Resources Inc. (NG)           | -44.0%               | 32.9%    |              |               |              |          |  |
| Seabridge Gold, Inc. (SA)              | -4.3%                | 55.8%    |              |               |              |          |  |
| Agnico Eagle Mines Ltd (AEM)           | -0.9%                | 36.3%    |              |               |              |          |  |
| Alamos Gold Inc. (AGI)                 | 0.0%                 | 37.8%    | New High     | New High      | New High     |          |  |
| B2Gold Corp (BTG)                      | -29.9%               | 16.1%    | New High     |               |              |          |  |
| Compania de Minas Buenaventura (BVN)   | -8.4%                | 142.8%   |              |               |              |          |  |
| Coeur Mining Inc (CDE)                 | -4.7%                | 119.9%   |              |               |              |          |  |
| Eldorado Gold Corp. (EGO)              | 0.0%                 | 74.8%    | New High     | New High      | New High     |          |  |
| Freeport-McMoRan Inc (FCX)             | 0.0%                 | 46.9%    | New High     | New High      | New High     |          |  |
| Franco-Nevada Corporation (FNV)        | -25.8%               | 10.3%    |              |               |              |          |  |
| Gold Fields Ltd (GFI)                  | 0.0%                 | 67.2%    | New High     | New High      | New High     |          |  |
| Harmony Gold Mining Co Ltd (HMY)       | 0.0%                 | 159.5%   | New High     | New High      | New High     |          |  |
| lamgold Corp. (IAG)                    | -3.0%                | 70.3%    |              |               |              |          |  |
| Kinross Gold Corp. (KGC)               | -0.3%                | 39.9%    |              |               |              |          |  |
| MAG Silver Corp. (MAG)                 | -10.5%               | 38.2%    |              |               |              |          |  |
| McEwen Mining Inc (MUX)                | 0.0%                 | 82.6%    | New High     | New High      | New High     |          |  |
| Newmont Corp (NEM)                     | -20.7%               | 23.5%    |              |               |              |          |  |
| New Gold Inc (NGD)                     | -1.1%                | 97.8%    |              |               |              |          |  |
| Wheaton Precious Metals Corp (WPM)     | -0.6%                | 30.4%    | New High     | New High      |              |          |  |
| Centerra Gold Inc. (CGAU)              | -15.4%               | 29.7%    |              |               |              |          |  |
| Barrick Gold Corp. (GOLD)              | -11.6%               | 22.8%    | New High     | New High      |              |          |  |
| Gold Resource Corporation (GORO)       | -44.4%               | 120.2%   |              |               |              |          |  |
| Sandstorm Gold Ltd (SAND)              | -12.4%               | 30.4%    |              |               |              |          |  |
| Sibanye Stillwater Limited (SBSW)      | -43.4%               | 28.3%    | New High     | New High      |              |          |  |
| Pan American Silver Corp (PAAS)        | 0.0%                 | 49.1%    | New High     | New High      | New High     |          |  |
| Royal Gold, Inc. (RGLD)                | -15.2%               | 14.9%    |              |               |              |          |  |
| SSR Mining Inc (SSRM)                  | -69.7%               | 30.4%    | New High     |               |              |          |  |
| ***                                    |                      |          | Highs & Lows |               |              |          |  |