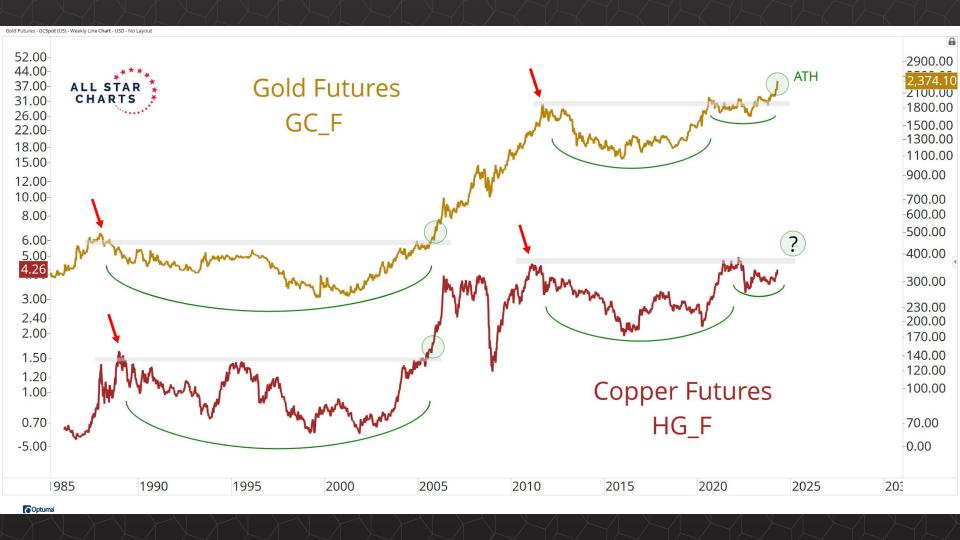

## Intermarket Analysis

0.022 -0.0210

-0.0200

0.0190

-0.0180

-0.0170

-0.0160

-0.01500.0145 -0.01400.0135