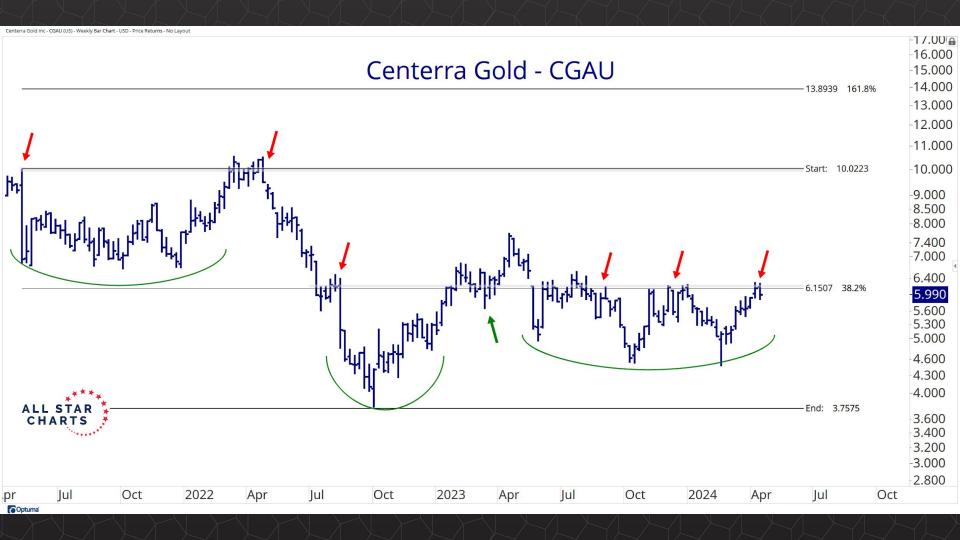

## Individual Miners

|                                        | Percent Off High/Low |          |              | Highs 8       |              |          |  |
|----------------------------------------|----------------------|----------|--------------|---------------|--------------|----------|--|
|                                        | 52-Week Hi           | 52-Wk Lo | 4-Week (Mo)  | 13-Week (Qtr) | 52-Week (Yr) | All-Time |  |
| First Majestic Silver Corporation (AG) | -3.5%                | 65.3%    |              |               |              |          |  |
| AngloGold Ashanti Ltd (AU)             | -15.8%               | 51.0%    |              |               |              |          |  |
| Hecla Mining Co. (HL)                  | -11.4%               | 51.8%    |              |               |              |          |  |
| Novagold Resources Inc. (NG)           | -44.0%               | 32.9%    |              |               |              |          |  |
| Seabridge Gold, Inc. (SA)              | -4.3%                | 55.8%    |              |               |              |          |  |
| Agnico Eagle Mines Ltd (AEM)           | -0.9%                | 36.3%    |              |               |              |          |  |
| Alamos Gold Inc. (AGI)                 | 0.0%                 | 37.8%    | New High     | New High      | New High     |          |  |
| B2Gold Corp (BTG)                      | -29.9%               | 16.1%    | New High     |               |              |          |  |
| Compania de Minas Buenaventura (BVN)   | -8.4%                | 142.8%   |              |               |              |          |  |
| Coeur Mining Inc (CDE)                 | -4.7%                | 119.9%   |              |               |              |          |  |
| Eldorado Gold Corp. (EGO)              | 0.0%                 | 74.8%    | New High     | New High      | New High     |          |  |
| Freeport-McMoRan Inc (FCX)             | 0.0%                 | 46.9%    | New High     | New High      | New High     |          |  |
| Franco-Nevada Corporation (FNV)        | -25.8%               | 10.3%    |              |               |              |          |  |
| Gold Fields Ltd (GFI)                  | 0.0%                 | 67.2%    | New High     | New High      | New High     |          |  |
| Harmony Gold Mining Co Ltd (HMY)       | 0.0%                 | 159.5%   | New High     | New High      | New High     |          |  |
| lamgold Corp. (IAG)                    | -3.0%                | 70.3%    |              |               |              |          |  |
| Kinross Gold Corp. (KGC)               | -0.3%                | 39.9%    |              |               |              |          |  |
| MAG Silver Corp. (MAG)                 | -10.5%               | 38.2%    |              |               |              |          |  |
| McEwen Mining Inc (MUX)                | 0.0%                 | 82.6%    | New High     | New High      | New High     |          |  |
| Newmont Corp (NEM)                     | -20.7%               | 23.5%    |              |               |              |          |  |
| New Gold Inc (NGD)                     | -1.1%                | 97.8%    |              |               |              |          |  |
| Wheaton Precious Metals Corp (WPM)     | -0.6%                | 30.4%    | New High     | New High      |              |          |  |
| Centerra Gold Inc. (CGAU)              | -15.4%               | 29.7%    |              |               |              |          |  |
| Barrick Gold Corp. (GOLD)              | -11.6%               | 22.8%    | New High     | New High      |              |          |  |
| Gold Resource Corporation (GORO)       | -44.4%               | 120.2%   |              |               |              |          |  |
| Sandstorm Gold Ltd (SAND)              | -12.4%               | 30.4%    |              |               |              |          |  |
| Sibanye Stillwater Limited (SBSW)      | -43.4%               | 28.3%    | New High     | New High      |              |          |  |
| Pan American Silver Corp (PAAS)        | 0.0%                 | 49.1%    | New High     | New High      | New High     |          |  |
| Royal Gold, Inc. (RGLD)                | -15.2%               | 14.9%    |              |               |              |          |  |
| SSR Mining Inc (SSRM)                  | -69.7%               | 30.4%    | New High     |               |              |          |  |
| ***                                    |                      |          | Highs & Lows |               |              |          |  |