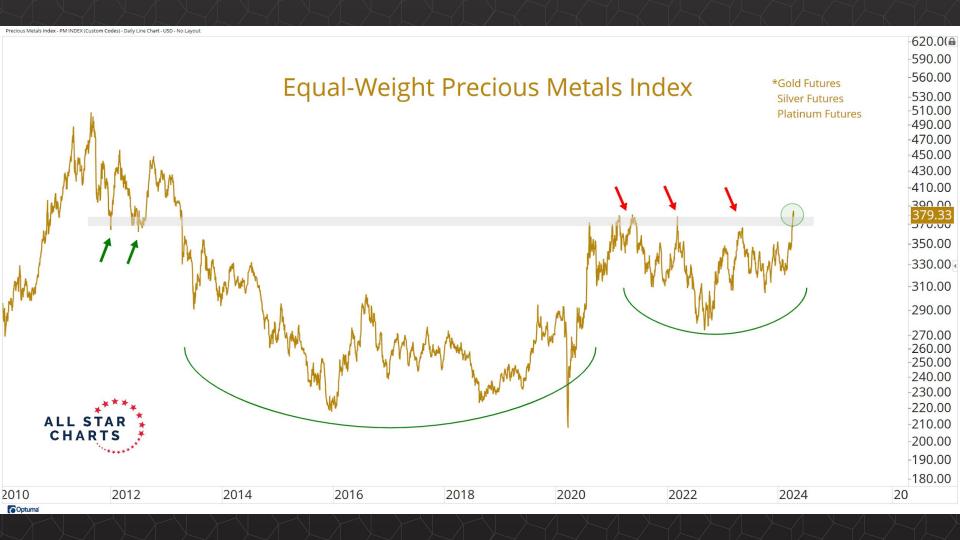

## Intermarket Analysis

0.022 -0.0210

-0.0200

0.0190

-0.0180

-0.0170

-0.0160

-0.01500.0145 -0.01400.0135