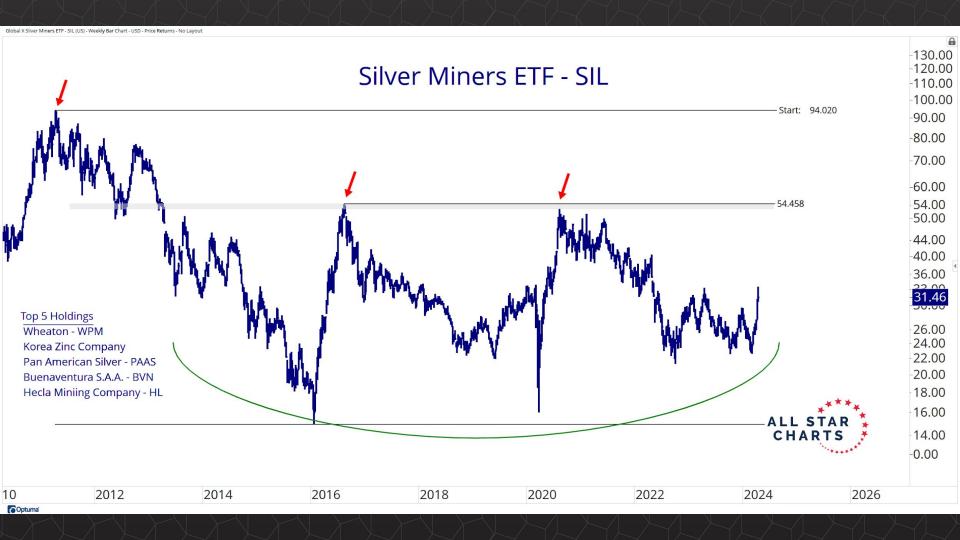

utures Contracts & COT 3-27

Intermarket Analysis 28 - 48

Currencies & Real Yields 49 - 58

Physical ETFs & Indexes 59 - 76

Individual Miners 77 - 122



## Futures Contracts & COT Positioning



















































## Intermarket Analysis























0.022 -0.0210

-0.0200

0.0190

-0.0180

-0.0170

-0.0160

-0.01500.0145 -0.01400.0135

-0.0130

0.0124

0.0119 0.0114

-0.0110 0.0104

-0.0100

0.0093 -0.0090

0.0086 0.0083

-0.0080

0.0076 0 0072

















-0.490 -0.480 -0.470 -0.460 -0.450

-0.440 -0.430 -0.420

-0.410 -0.400 -0.390

-0.380 -0.370

0.356 -0.350

-0.340 -0.330

-0.320

-0.310

-0.300

-0.290

-0.280

-0.270

....

© Optuma



## Currencies & Real Yields





















## Physical ETFs & Indexes





































## Individual Miners



|                                        | Percent Off High/Low |          |              | Highs 8       |              |          |  |
|----------------------------------------|----------------------|----------|--------------|---------------|--------------|----------|--|
|                                        | 52-Week Hi           | 52-Wk Lo | 4-Week (Mo)  | 13-Week (Qtr) | 52-Week (Yr) | All-Time |  |
| First Majestic Silver Corporation (AG) | -3.5%                | 65.3%    |              |               |              |          |  |
| AngloGold Ashanti Ltd (AU)             | -15.8%               | 51.0%    |              |               |              |          |  |
| Hecla Mining Co. (HL)                  | -11.4%               | 51.8%    |