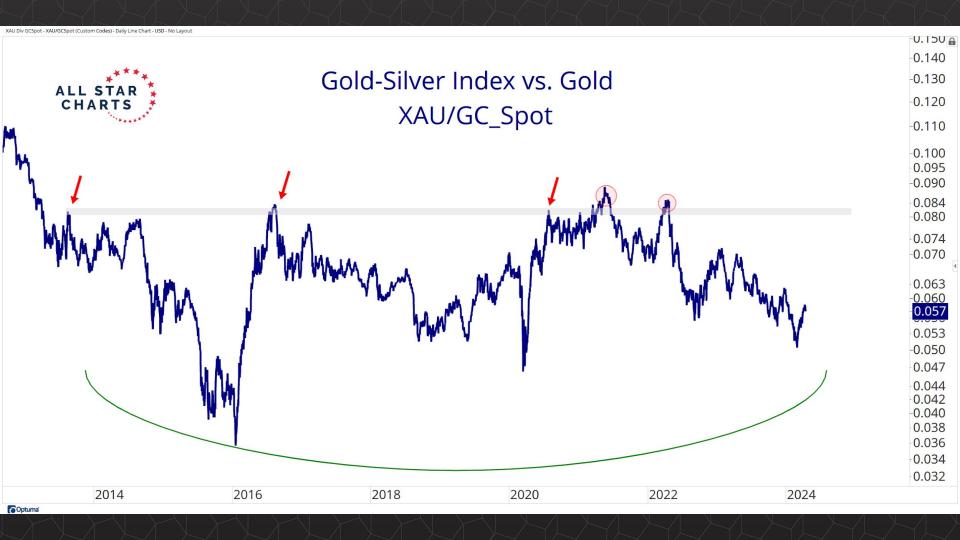

## Intermarket Analysis

0.022 -0.0210

-0.0200

0.0190

-0.0180

-0.0170

-0.0160

-0.01500.0145 -0.01400.0135