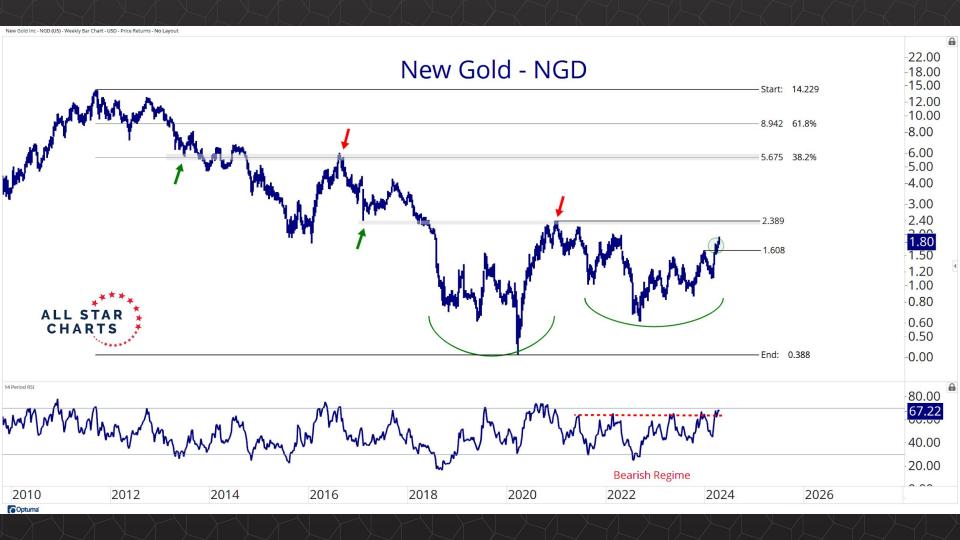

## Individual Miners

|                                        | Percent Off High/Low |          |              | Highs 8       |              |          |  |
|----------------------------------------|----------------------|----------|--------------|---------------|--------------|----------|--|
|                                        | 52-Week Hi           | 52-Wk Lo | 4-Week (Mo)  | 13-Week (Qtr) | 52-Week (Yr) | All-Time |  |
| First Majestic Silver Corporation (AG) | -3.5%                | 65.3%    |              |               |              |          |  |
| AngloGold Ashanti Ltd (AU)             | -15.8%               | 51.0%    |              |               |              |          |  |
| Hecla Mining Co. (HL)                  | -11.4%               | 51.8%    |              |               |              |          |  |
| Novagold Resources Inc. (NG)           | -44.0%               | 32.9%    |              |               |              |          |  |
| Seabridge Gold, Inc. (SA)              | -4.3%                | 55.8%    |              |               |              |          |  |
| Agnico Eagle Mines Ltd (AEM)           | -0.9%                | 36.3%    |              |               |              |          |  |
| Alamos Gold Inc. (AGI)                 | 0.0%                 | 37.8%    | New High     | New High      | New High     |          |  |
| B2Gold Corp (BTG)                      | -29.9%               | 16.1%    | New High     |               |              |          |  |
| Compania de Minas Buenaventura (BVN)   | -8.4%                | 142.8%   |              |               |              |          |  |
| Coeur Mining Inc (CDE)                 | -4.7%                | 119.9%   |              |               |              |          |  |
| Eldorado Gold Corp. (EGO)              | 0.0%                 | 74.8%    | New High     | New High      | New High     |          |  |
| Freeport-McMoRan Inc (FCX)             | 0.0%                 | 46.9%    | New High     | New High      | New High     |          |  |
| Franco-Nevada Corporation (FNV)        | -25.8%               | 10.3%    |              |               |              |          |  |
| Gold Fields Ltd (GFI)                  | 0.0%                 | 67.2%    | New High     | New High      | New High     |          |  |
| Harmony Gold Mining Co Ltd (HMY)       | 0.0%                 | 159.5%   | New High     | New High      | New High     |          |  |
| lamgold Corp. (IAG)                    | -3.0%                | 70.3%    |              |               |              |          |  |
| Kinross Gold Corp. (KGC)               | -0.3%                | 39.9%    |              |               |              |          |  |
| MAG Silver Corp. (MAG)                 | -10.5%               | 38.2%    |              |               |              |          |  |
| McEwen Mining Inc (MUX)                | 0.0%                 | 82.6%    | New High     | New High      | New High     |          |  |
| Newmont Corp (NEM)                     | -20.7%               | 23.5%    |              |               |              |          |  |
| New Gold Inc (NGD)                     | -1.1%                | 97.8%    |              |               |              |          |  |
| Wheaton Precious Metals Corp (WPM)     | -0.6%                | 30.4%    | New High     | New High      |              |          |  |
| Centerra Gold Inc. (CGAU)              | -15.4%               | 29.7%    |              |               |              |          |  |
| Barrick Gold Corp. (GOLD)              | -11.6%               | 22.8%    | New High     | New High      |              |          |  |
| Gold Resource Corporation (GORO)       | -44.4%               | 120.2%   |              |               |              |          |  |
| Sandstorm Gold Ltd (SAND)              | -12.4%               | 30.4%    |              |               |              |          |  |
| Sibanye Stillwater Limited (SBSW)      | -43.4%               | 28.3%    | New High     | New High      |              |          |  |
| Pan American Silver Corp (PAAS)        | 0.0%                 | 49.1%    | New High     | New High      | New High     |          |  |
| Royal Gold, Inc. (RGLD)                | -15.2%               | 14.9%    |              |               |              |          |  |
| SSR Mining Inc (SSRM)                  | -69.7%               | 30.4%    | New High     |               |              |          |  |
| ***                                    |                      |          | Highs & Lows |               |              |          |  |