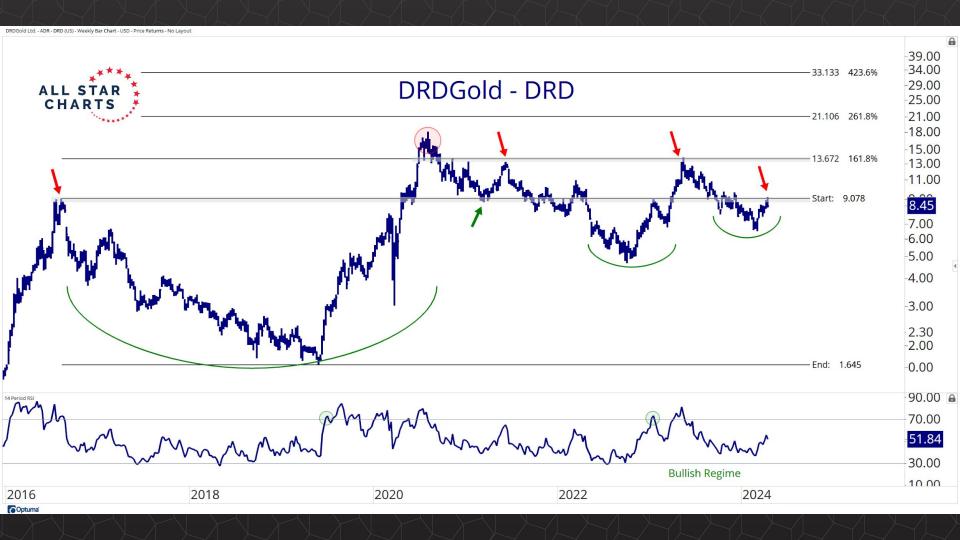

## Individual Miners

|                                        | Percent Off High/Low |          |              | Highs 8       |              |          |  |
|----------------------------------------|----------------------|----------|--------------|---------------|--------------|----------|--|
|                                        | 52-Week Hi           | 52-Wk Lo | 4-Week (Mo)  | 13-Week (Qtr) | 52-Week (Yr) | All-Time |  |
| First Majestic Silver Corporation (AG) | -3.5%                | 65.3%    |              |               |              |          |  |
| AngloGold Ashanti Ltd (AU)             | -15.8%               | 51.0%    |              |               |              |          |  |
| Hecla Mining Co. (HL)                  | -11.4%               | 51.8%    |              |               |              |          |  |
| Novagold Resources Inc. (NG)           | -44.0%               | 32.9%    |              |               |              |          |  |
| Seabridge Gold, Inc. (SA)              | -4.3%                | 55.8%    |              |               |              |          |  |
| Agnico Eagle Mines Ltd (AEM)           | -0.9%                | 36.3%    |              |               |              |          |  |
| Alamos Gold Inc. (AGI)                 | 0.0%                 | 37.8%    | New High     | New High      | New High     |          |  |
| B2Gold Corp (BTG)                      | -29.9%               | 16.1%    | New High     |               |              |          |  |
| Compania de Minas Buenaventura (BVN)   | -8.4%                | 142.8%   |              |               |              |          |  |
| Coeur Mining Inc (CDE)                 | -4.7%                | 119.9%   |              |               |              |          |  |
| Eldorado Gold Corp. (EGO)              | 0.0%                 | 74.8%    | New High     | New High      | New High     |          |  |
| Freeport-McMoRan Inc (FCX)             | 0.0%                 | 46.9%    | New High     | New High      | New High     |          |  |
| Franco-Nevada Corporation (FNV)        | -25.8%               | 10.3%    |              |               |              |          |  |
| Gold Fields Ltd (GFI)                  | 0.0%                 | 67.2%    | New High     | New High      | New High     |          |  |
| Harmony Gold Mining Co Ltd (HMY)       | 0.0%                 | 159.5%   | New High     | New High      | New High     |          |  |
| lamgold Corp. (IAG)                    | -3.0%                | 70.3%    |              |               |              |          |  |
| Kinross Gold Corp. (KGC)               | -0.3%                | 39.9%    |              |               |              |          |  |
| MAG Silver Corp. (MAG)                 | -10.5%               | 38.2%    |              |               |              |          |  |
| McEwen Mining Inc (MUX)                | 0.0%                 | 82.6%    | New High     | New High      | New High     |          |  |
| Newmont Corp (NEM)                     | -20.7%               | 23.5%    |              |               |              |          |  |
| New Gold Inc (NGD)                     | -1.1%                | 97.8%    |              |               |              |          |  |
| Wheaton Precious Metals Corp (WPM)     | -0.6%                | 30.4%    | New High     | New High      |              |          |  |
| Centerra Gold Inc. (CGAU)              | -15.4%               | 29.7%    |              |               |              |          |  |
| Barrick Gold Corp. (GOLD)              | -11.6%               | 22.8%    | New High     | New High      |              |          |  |
| Gold Resource Corporation (GORO)       | -44.4%               | 120.2%   |              |               |              |          |  |
| Sandstorm Gold Ltd (SAND)              | -12.4%               | 30.4%    |              |               |              |          |  |
| Sibanye Stillwater Limited (SBSW)      | -43.4%               | 28.3%    | New High     | New High      |              |          |  |
| Pan American Silver Corp (PAAS)        | 0.0%                 | 49.1%    | New High     | New High      | New High     |          |  |
| Royal Gold, Inc. (RGLD)                | -15.2%               | 14.9%    |              |               |              |          |  |
| SSR Mining Inc (SSRM)                  | -69.7%               | 30.4%    | New High     |               |              |          |  |
| ***                                    |                      |          | Highs & Lows |               |              |          |  |