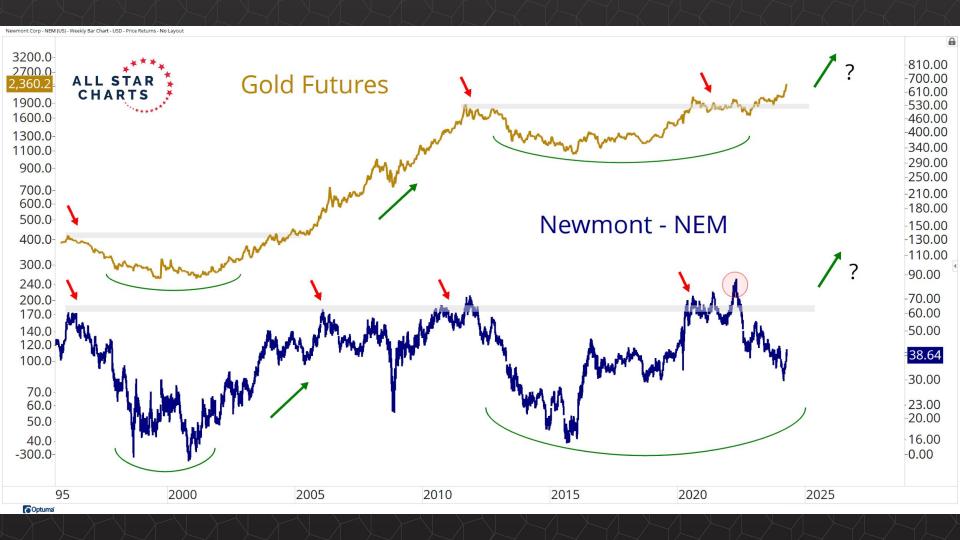

## Intermarket Analysis

0.022 -0.0210

-0.0200

0.0190

-0.0180

-0.0170

-0.0160

-0.01500.0145 -0.01400.0135