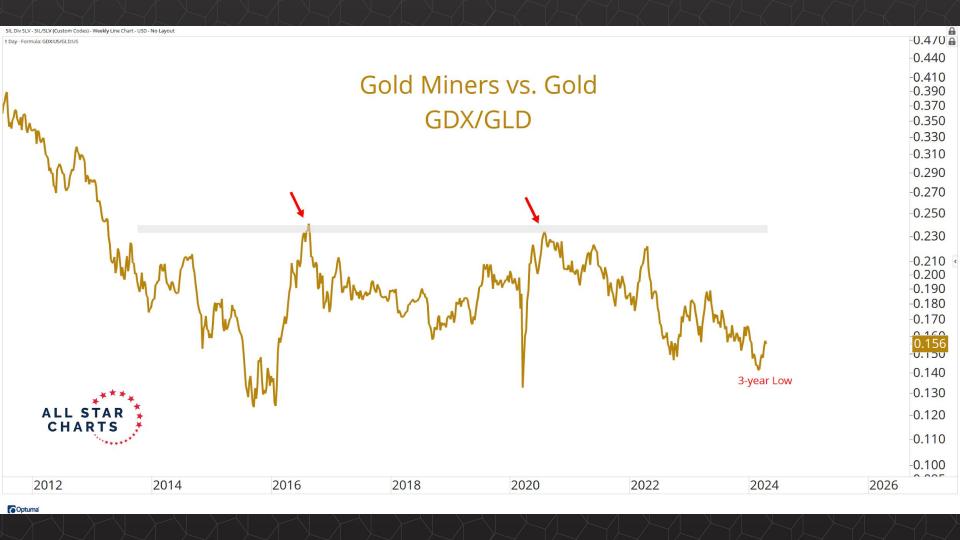

## Intermarket Analysis

0.022 -0.0210

-0.0200

0.0190

-0.0180

-0.0170

-0.0160

-0.01500.0145 -0.01400.0135