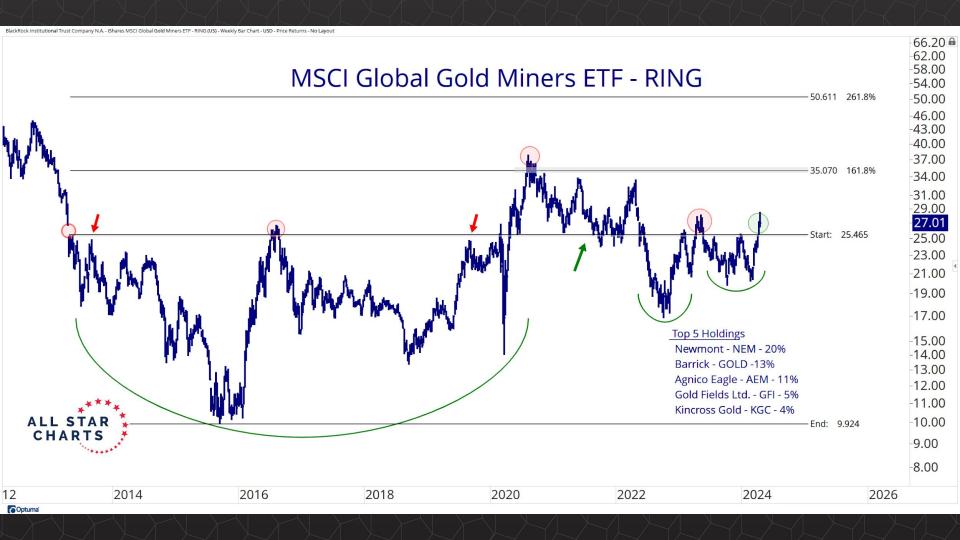

NTS

Futures Contracts & COT 3-27

Intermarket Analysis 28 - 48

Currencies & Real Yields 49 - 58

Physical ETFs & Indexes 59 - 76

Individual Miners 77 - 122



## Futures Contracts & COT Positioning



















































## Intermarket Analysis























0.022 -0.0210

-0.0200

0.0190

-0.0180

-0.0170

-0.0160

-0.01500.0145 -0.01400.0135

-0.0130

0.0124

0.0119 0.0114

-0.0110 0.0104

-0.0100

0.0093 -0.0090

0.0086 0.0083

-0.0080

0.0076 0 0072

















-0.490 -0.480 -0.470 -0.460 -0.450

-0.440 -0.430 -0.420

-0.410 -0.400 -0.390

-0.380 -0.370

0.356 -0.350

-0.340 -0.330

-0.320

-0.310

-0.300

-0.290

-0.280

-0.270

....

© Optuma



## Currencies & Real Yields





















## Physical ETFs & Indexes





































## Individual Miners



|                                        | Percent Off High/Low |          |              | Highs 8       |              |          |  |
|----------------------------------------|----------------------|----------|--------------|---------------|--------------|----------|--|
|                                        | 52-Week Hi           | 52-Wk Lo | 4-Week (Mo)  | 13-Week (Qtr) | 52-Week (Yr) | All-Time |  |
| First Majestic Silver Corporation (AG) | -3.5%                | 65.3%    |              |               |              |          |  |
| AngloGold Ashanti Ltd (AU)             | -15.8%               | 51.0%    |              |               |              |          |  |
| Hecla Mining Co. (HL)                  | -11.4%               | 51.8%