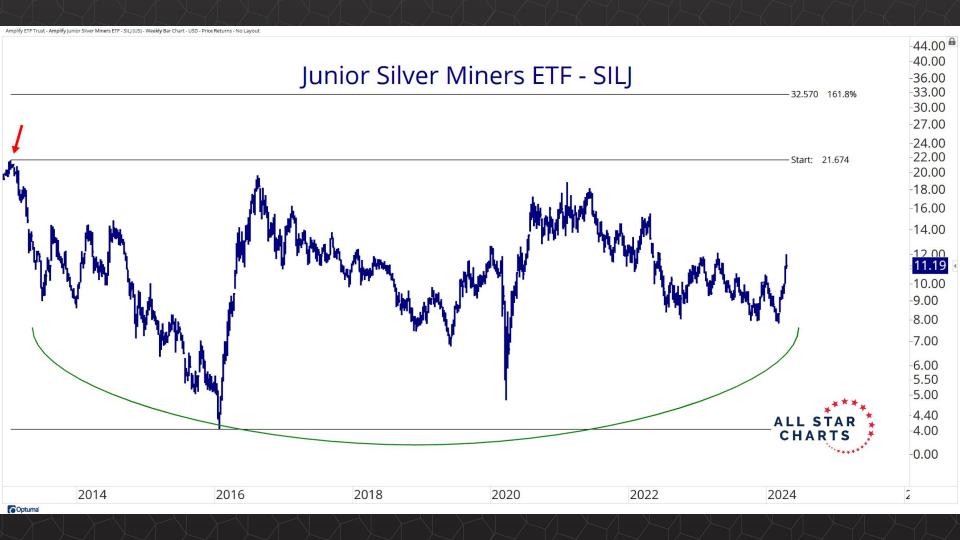

es Contracts & COT 3-27

Intermarket Analysis 28 - 48

Currencies & Real Yields 49 - 58

Physical ETFs & Indexes 59 - 76

Individual Miners 77 - 122



## Futures Contracts & COT Positioning



















































## Intermarket Analysis























0.022 -0.0210

-0.0200

0.0190

-0.0180

-0.0170

-0.0160

-0.01500.0145 -0.01400.0135

-0.0130

0.0124

0.0119 0.0114

-0.0110 0.0104

-0.0100

0.0093 -0.0090

0.0086 0.0083

-0.0080

0.0076 0 0072

















-0.490 -0.480 -0.470 -0.460 -0.450

-0.440 -0.430 -0.420

-0.410 -0.400 -0.390

-0.380 -0.370

0.356 -0.350

-0.340 -0.330

-0.320

-0.310

-0.300

-0.290

-0.280

-0.270

....

© Optuma



## Currencies & Real Yields





















## Physical ETFs & Indexes





































## Individual Miners



|                                        | Percent Off High/Low |          |              | Highs 8       |              |          |  |
|----------------------------------------|----------------------|----------|--------------|---------------|--------------|----------|--|
|                                        | 52-Week Hi           | 52-Wk Lo | 4-Week (Mo)  | 13-Week (Qtr) | 52-Week (Yr) | All-Time |  |
| First Majestic Silver Corporation (AG) | -3.5%                | 65.3%    |              |               |              |          |  |
| AngloGold Ashanti Ltd (AU)             | -15.8%               | 51.0%    |              |               |              |          |  |
| Hecla Mining Co. (HL)                  | -11.4%               | 51.8%    |