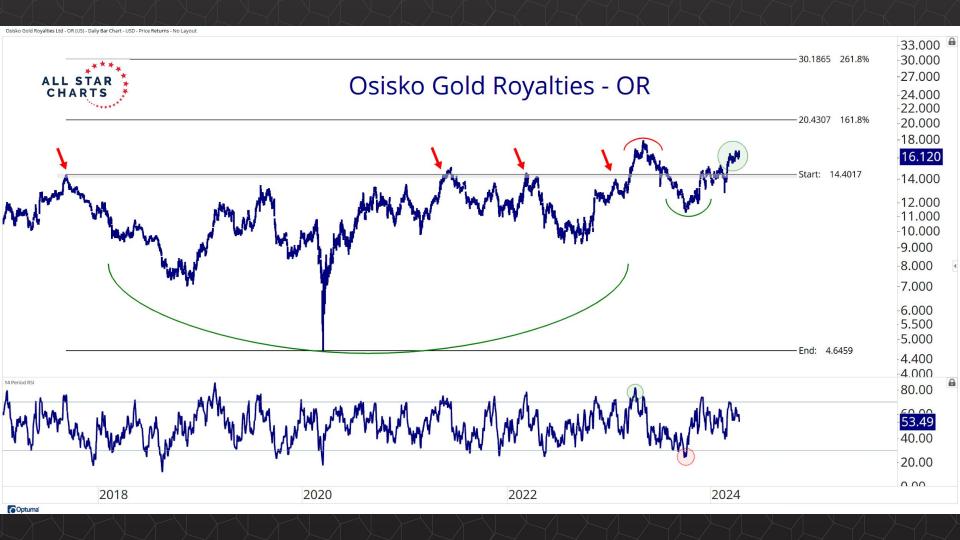

## Individual Miners

|                                        | Percent Off High/Low |          |              | Highs 8       |              |          |  |
|----------------------------------------|----------------------|----------|--------------|---------------|--------------|----------|--|
|                                        | 52-Week Hi           | 52-Wk Lo | 4-Week (Mo)  | 13-Week (Qtr) | 52-Week (Yr) | All-Time |  |
| First Majestic Silver Corporation (AG) | -3.5%                | 65.3%    |              |               |              |          |  |
| AngloGold Ashanti Ltd (AU)             | -15.8%               | 51.0%    |              |               |              |          |  |
| Hecla Mining Co. (HL)                  | -11.4%               | 51.8%    |              |               |              |          |  |
| Novagold Resources Inc. (NG)           | -44.0%               | 32.9%    |              |               |              |          |  |
| Seabridge Gold, Inc. (SA)              | -4.3%                | 55.8%    |              |               |              |          |  |
| Agnico Eagle Mines Ltd (AEM)           | -0.9%                | 36.3%    |              |               |              |          |  |
| Alamos Gold Inc. (AGI)                 | 0.0%                 | 37.8%    | New High     | New High      | New High     |          |  |
| B2Gold Corp (BTG)                      | -29.9%               | 16.1%    | New High     |               |              |          |  |
| Compania de Minas Buenaventura (BVN)   | -8.4%                | 142.8%   |              |               |              |          |  |
| Coeur Mining Inc (CDE)                 | -4.7%                | 119.9%   |              |               |              |          |  |
| Eldorado Gold Corp. (EGO)              | 0.0%                 | 74.8%    | New High     | New High      | New High     |          |  |
| Freeport-McMoRan Inc (FCX)             | 0.0%                 | 46.9%    | New High     | New High      | New High     |          |  |
| Franco-Nevada Corporation (FNV)        | -25.8%               | 10.3%    |              |               |              |          |  |
| Gold Fields Ltd (GFI)                  | 0.0%                 | 67.2%    | New High     | New High      | New High     |          |  |
| Harmony Gold Mining Co Ltd (HMY)       | 0.0%                 | 159.5%   | New High     | New High      | New High     |          |  |
| lamgold Corp. (IAG)                    | -3.0%                | 70.3%    |              |               |              |          |  |
| Kinross Gold Corp. (KGC)               | -0.3%                | 39.9%    |              |               |              |          |  |
| MAG Silver Corp. (MAG)                 | -10.5%               | 38.2%    |              |               |              |          |  |
| McEwen Mining Inc (MUX)                | 0.0%                 | 82.6%    | New High     | New High      | New High     |          |  |
| Newmont Corp (NEM)                     | -20.7%               | 23.5%    |              |               |              |          |  |
| New Gold Inc (NGD)                     | -1.1%                | 97.8%    |              |               |              |          |  |
| Wheaton Precious Metals Corp (WPM)     | -0.6%                | 30.4%    | New High     | New High      |              |          |  |
| Centerra Gold Inc. (CGAU)              | -15.4%               | 29.7%    |              |               |              |          |  |
| Barrick Gold Corp. (GOLD)              | -11.6%               | 22.8%    | New High     | New High      |              |          |  |
| Gold Resource Corporation (GORO)       | -44.4%               | 120.2%   |              |               |              |          |  |
| Sandstorm Gold Ltd (SAND)              | -12.4%               | 30.4%    |              |               |              |          |  |
| Sibanye Stillwater Limited (SBSW)      | -43.4%               | 28.3%    | New High     | New High      |              |          |  |
| Pan American Silver Corp (PAAS)        | 0.0%                 | 49.1%    | New High     | New High      | New High     |          |  |
| Royal Gold, Inc. (RGLD)                | -15.2%               | 14.9%    |              |               |              |          |  |
| SSR Mining Inc (SSRM)                  | -69.7%               | 30.4%    | New High     |               |              |          |  |
| ***                                    |                      |          | Highs & Lows |               |              |          |  |