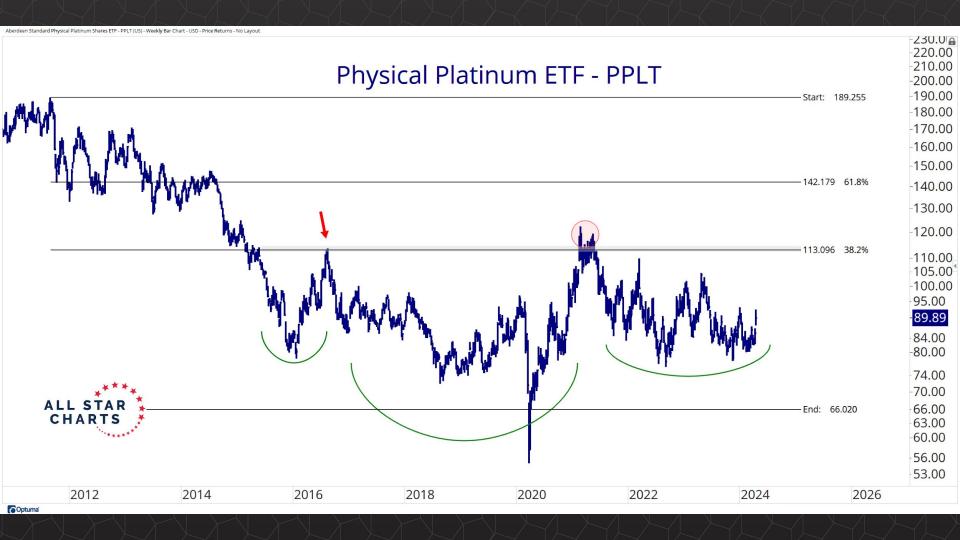

CONTENTS

Futures Contracts & COT 3-27

Intermarket Analysis 28 - 48

Currencies & Real Yields 49 - 58

Physical ETFs & Indexes 59 - 76

Individual Miners 77 - 122



## Futures Contracts & COT Positioning



















































## Intermarket Analysis























0.022 -0.0210

-0.0200

0.0190

-0.0180

-0.0170

-0.0160

-0.01500.0145 -0.01400.0135

-0.0130

0.0124

0.0119 0.0114

-0.0110 0.0104

-0.0100

0.0093 -0.0090

0.0086 0.0083

-0.0080

0.0076 0 0072

















-0.490 -0.480 -0.470 -0.460 -0.450

-0.440 -0.430 -0.420

-0.410 -0.400 -0.390

-0.380 -0.370

0.356 -0.350

-0.340 -0.330

-0.320

-0.310

-0.300

-0.290

-0.280

-0.270

....

© Optuma



## Currencies & Real Yields





















## Physical ETFs & Indexes





































## Individual Miners



|                                        | Percent Off High/Low |          |              | Highs 8       |              |          |  |
|----------------------------------------|----------------------|----------|--------------|---------------|--------------|----------|--|
|                                        | 52-Week Hi           | 52-Wk Lo | 4-Week (Mo)  | 13-Week (Qtr) | 52-Week (Yr) | All-Time |  |
| First Majestic Silver Corporation (AG) | -3.5%                | 65.3%    |              |               |              |          |  |
| AngloGold Ashanti Ltd (AU)             | -15.8%               | 51.0%    |              |               |              |          |  |
| Hecla Mining Co. (HL)                  | -11.4%               | 5