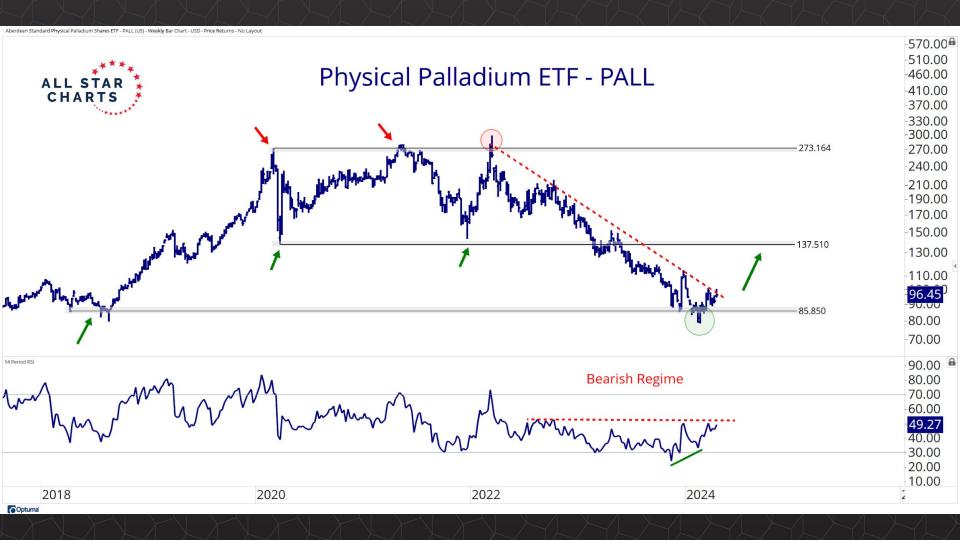

ONTENTS

Futures Contracts & COT 3-27

Intermarket Analysis 28 - 48

Currencies & Real Yields 49 - 58

Physical ETFs & Indexes 59 - 76

Individual Miners 77 - 122



## Futures Contracts & COT Positioning



















































## Intermarket Analysis























0.022 -0.0210

-0.0200

0.0190

-0.0180

-0.0170

-0.0160

-0.01500.0145 -0.01400.0135

-0.0130

0.0124

0.0119 0.0114

-0.0110 0.0104

-0.0100

0.0093 -0.0090

0.0086 0.0083

-0.0080

0.0076 0 0072

















-0.490 -0.480 -0.470 -0.460 -0.450

-0.440 -0.430 -0.420

-0.410 -0.400 -0.390

-0.380 -0.370

0.356 -0.350

-0.340 -0.330

-0.320

-0.310

-0.300

-0.290

-0.280

-0.270

....

© Optuma



## Currencies & Real Yields





















## Physical ETFs & Indexes





































## Individual Miners



|                                        | Percent Off High/Low |          |              | Highs 8       |              |          |  |
|----------------------------------------|----------------------|----------|--------------|---------------|--------------|----------|--|
|                                        | 52-Week Hi           | 52-Wk Lo | 4-Week (Mo)  | 13-Week (Qtr) | 52-Week (Yr) | All-Time |  |
| First Majestic Silver Corporation (AG) | -3.5%                | 65.3%    |              |               |              |          |  |
| AngloGold Ashanti Ltd (AU)             | -15.8%               | 51.0%    |              |               |              |          |  |
| Hecla Mining Co. (HL)                  | -11.4%               | 51.