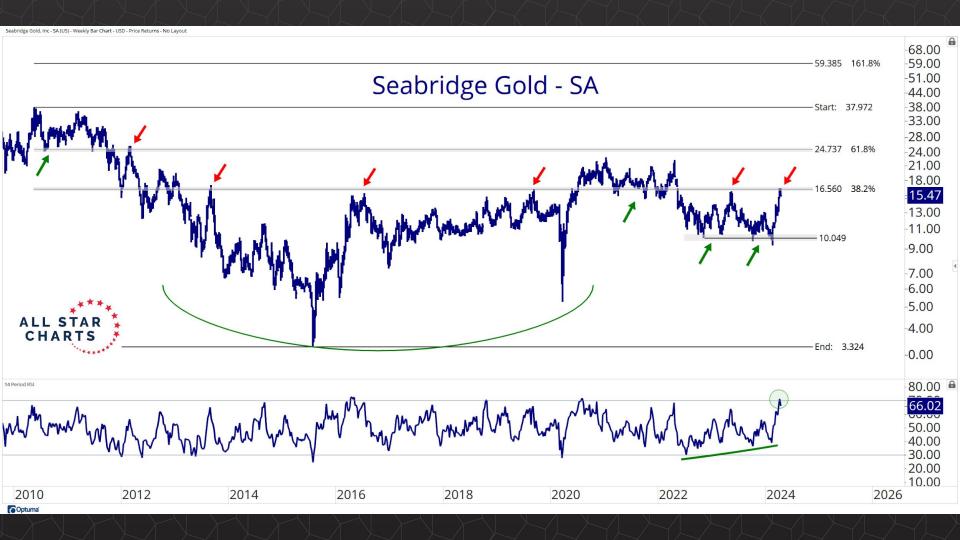

## Individual Miners

|                                        | Percent Off High/Low |          |              | Highs 8       |              |          |  |
|----------------------------------------|----------------------|----------|--------------|---------------|--------------|----------|--|
|                                        | 52-Week Hi           | 52-Wk Lo | 4-Week (Mo)  | 13-Week (Qtr) | 52-Week (Yr) | All-Time |  |
| First Majestic Silver Corporation (AG) | -3.5%                | 65.3%    |              |               |              |          |  |
| AngloGold Ashanti Ltd (AU)             | -15.8%               | 51.0%    |              |               |              |          |  |
| Hecla Mining Co. (HL)                  | -11.4%               | 51.8%    |              |               |              |          |  |
| Novagold Resources Inc. (NG)           | -44.0%               | 32.9%    |              |               |              |          |  |
| Seabridge Gold, Inc. (SA)              | -4.3%                | 55.8%    |              |               |              |          |  |
| Agnico Eagle Mines Ltd (AEM)           | -0.9%                | 36.3%    |              |               |              |          |  |
| Alamos Gold Inc. (AGI)                 | 0.0%                 | 37.8%    | New High     | New High      | New High     |          |  |
| B2Gold Corp (BTG)                      | -29.9%               | 16.1%    | New High     |               |              |          |  |
| Compania de Minas Buenaventura (BVN)   | -8.4%                | 142.8%   |              |               |              |          |  |
| Coeur Mining Inc (CDE)                 | -4.7%                | 119.9%   |              |               |              |          |  |
| Eldorado Gold Corp. (EGO)              | 0.0%                 | 74.8%    | New High     | New High      | New High     |          |  |
| Freeport-McMoRan Inc (FCX)             | 0.0%                 | 46.9%    | New High     | New High      | New High     |          |  |
| Franco-Nevada Corporation (FNV)        | -25.8%               | 10.3%    |              |               |              |          |  |
| Gold Fields Ltd (GFI)                  | 0.0%                 | 67.2%    | New High     | New High      | New High     |          |  |
| Harmony Gold Mining Co Ltd (HMY)       | 0.0%                 | 159.5%   | New High     | New High      | New High     |          |  |
| lamgold Corp. (IAG)                    | -3.0%                | 70.3%    |              |               |              |          |  |
| Kinross Gold Corp. (KGC)               | -0.3%                | 39.9%    |              |               |              |          |  |
| MAG Silver Corp. (MAG)                 | -10.5%               | 38.2%    |              |               |              |          |  |
| McEwen Mining Inc (MUX)                | 0.0%                 | 82.6%    | New High     | New High      | New High     |          |  |
| Newmont Corp (NEM)                     | -20.7%               | 23.5%    |              |               |              |          |  |
| New Gold Inc (NGD)                     | -1.1%                | 97.8%    |              |               |              |          |  |
| Wheaton Precious Metals Corp (WPM)     | -0.6%                | 30.4%    | New High     | New High      |              |          |  |
| Centerra Gold Inc. (CGAU)              | -15.4%               | 29.7%    |              |               |              |          |  |
| Barrick Gold Corp. (GOLD)              | -11.6%               | 22.8%    | New High     | New High      |              |          |  |
| Gold Resource Corporation (GORO)       | -44.4%               | 120.2%   |              |               |              |          |  |
| Sandstorm Gold Ltd (SAND)              | -12.4%               | 30.4%    |              |               |              |          |  |
| Sibanye Stillwater Limited (SBSW)      | -43.4%               | 28.3%    | New High     | New High      |              |          |  |
| Pan American Silver Corp (PAAS)        | 0.0%                 | 49.1%    | New High     | New High      | New High     |          |  |
| Royal Gold, Inc. (RGLD)                | -15.2%               | 14.9%    |              |               |              |          |  |
| SSR Mining Inc (SSRM)                  | -69.7%               | 30.4%    | New High     |               |              |          |  |
| ***                                    |                      |          | Highs & Lows |               |              |          |  |