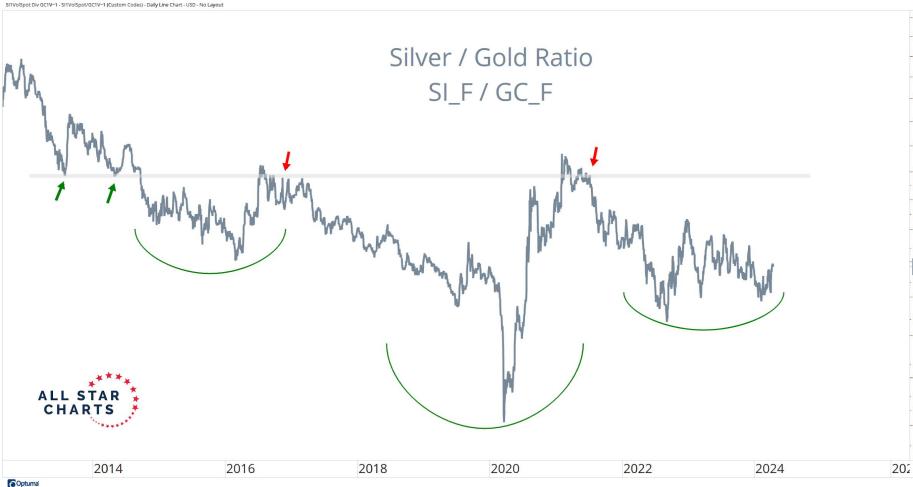

## Intermarket Analysis

0.022 -0.0210

-0.0200

0.0190

-0.0180

-0.0170

-0.0160

-0.01500.0145 -0.01400.0135