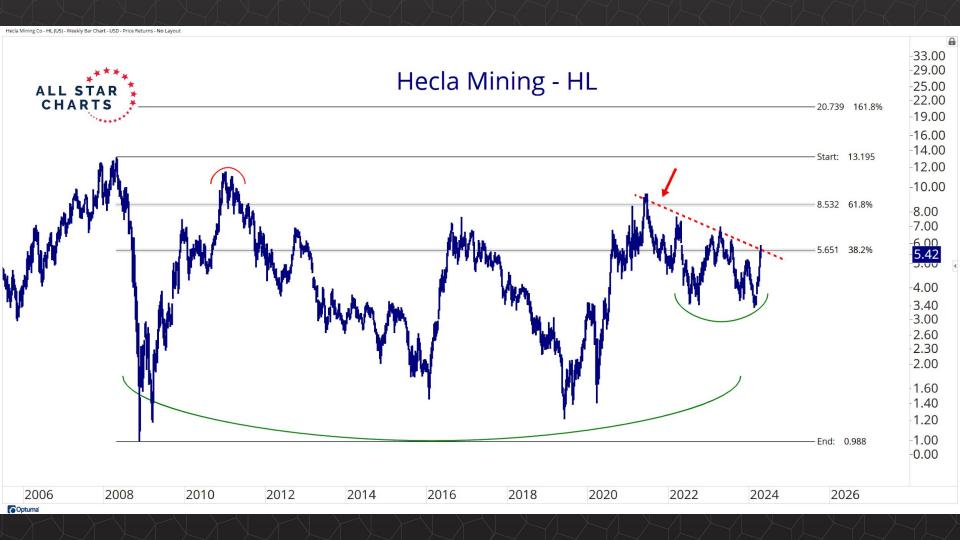

## Individual Miners

|                                        | Percent Off High/Low |          |              | Highs 8       |              |          |  |
|----------------------------------------|----------------------|----------|--------------|---------------|--------------|----------|--|
|                                        | 52-Week Hi           | 52-Wk Lo | 4-Week (Mo)  | 13-Week (Qtr) | 52-Week (Yr) | All-Time |  |
| First Majestic Silver Corporation (AG) | -3.5%                | 65.3%    |              |               |              |          |  |
| AngloGold Ashanti Ltd (AU)             | -15.8%               | 51.0%    |              |               |              |          |  |
| Hecla Mining Co. (HL)                  | -11.4%               | 51.8%    |              |               |              |          |  |
| Novagold Resources Inc. (NG)           | -44.0%               | 32.9%    |              |               |              |          |  |
| Seabridge Gold, Inc. (SA)              | -4.3%                | 55.8%    |              |               |              |          |  |
| Agnico Eagle Mines Ltd (AEM)           | -0.9%                | 36.3%    |              |               |              |          |  |
| Alamos Gold Inc. (AGI)                 | 0.0%                 | 37.8%    | New High     | New High      | New High     |          |  |
| B2Gold Corp (BTG)                      | -29.9%               | 16.1%    | New High     |               |              |          |  |
| Compania de Minas Buenaventura (BVN)   | -8.4%                | 142.8%   |              |               |              |          |  |
| Coeur Mining Inc (CDE)                 | -4.7%                | 119.9%   |              |               |              |          |  |
| Eldorado Gold Corp. (EGO)              | 0.0%                 | 74.8%    | New High     | New High      | New High     |          |  |
| Freeport-McMoRan Inc (FCX)             | 0.0%                 | 46.9%    | New High     | New High      | New High     |          |  |
| Franco-Nevada Corporation (FNV)        | -25.8%               | 10.3%    |              |               |              |          |  |
| Gold Fields Ltd (GFI)                  | 0.0%                 | 67.2%    | New High     | New High      | New High     |          |  |
| Harmony Gold Mining Co Ltd (HMY)       | 0.0%                 | 159.5%   | New High     | New High      | New High     |          |  |
| lamgold Corp. (IAG)                    | -3.0%                | 70.3%    |              |               |              |          |  |
| Kinross Gold Corp. (KGC)               | -0.3%                | 39.9%    |              |               |              |          |  |
| MAG Silver Corp. (MAG)                 | -10.5%               | 38.2%    |              |               |              |          |  |
| McEwen Mining Inc (MUX)                | 0.0%                 | 82.6%    | New High     | New High      | New High     |          |  |
| Newmont Corp (NEM)                     | -20.7%               | 23.5%    |              |               |              |          |  |
| New Gold Inc (NGD)                     | -1.1%                | 97.8%    |              |               |              |          |  |
| Wheaton Precious Metals Corp (WPM)     | -0.6%                | 30.4%    | New High     | New High      |              |          |  |
| Centerra Gold Inc. (CGAU)              | -15.4%               | 29.7%    |              |               |              |          |  |
| Barrick Gold Corp. (GOLD)              | -11.6%               | 22.8%    | New High     | New High      |              |          |  |
| Gold Resource Corporation (GORO)       | -44.4%               | 120.2%   |              |               |              |          |  |
| Sandstorm Gold Ltd (SAND)              | -12.4%               | 30.4%    |              |               |              |          |  |
| Sibanye Stillwater Limited (SBSW)      | -43.4%               | 28.3%    | New High     | New High      |              |          |  |
| Pan American Silver Corp (PAAS)        | 0.0%                 | 49.1%    | New High     | New High      | New High     |          |  |
| Royal Gold, Inc. (RGLD)                | -15.2%               | 14.9%    |              |               |              |          |  |
| SSR Mining Inc (SSRM)                  | -69.7%               | 30.4%    | New High     |               |              |          |  |
| ***                                    |                      |          | Highs & Lows |               |              |          |  |

| Philadelphia Gold and Silver Index vs. Moving Averages |                         |                          |                          |                          |                           |                           |                           |                           |
|--------------------------------------------------------|-------------------------|--------------------------|--------------------------|--------------------------|---------------------------|---------------------------|---------------------------|---------------------------|
|                                                        | 5-Day Moving<br>Average | 10-Day Moving<br>Average | 20-Day Moving<br>Average | 50-Day Moving<br>Average | 100-Day Moving<br>Average | 150-Day Moving<br>Average | 200-Day Moving<br>Average | 250-Day Moving<br>Average |
| First Majestic Silver Corporation (AG)                 | BELOW                   | ABOVE                    | ABOVE                    | ABOVE                    | ABOVE                     | ABOVE                     | ABOVE                     | ABOVE                     |
| AngloGold Ashanti Ltd (AU)                             | ABOVE                   | ABOVE                    | ABOVE                    | ABOVE                    | ABOVE                     | ABOVE                     | ABOVE                     | ABOVE                     |
| Hecla Mining Co. (HL)                                  | BELOW                   | ABOVE                    | ABOVE                    | ABOVE                    | ABOVE                     | ABOVE                     | ABOVE                     | ABOVE                     |
| Novagold Resources Inc. (NG)                           | BELOW                   | BELOW                    | ABOVE                    | ABOVE                    | BELOW                     | BELOW                     | BELOW                     | BELOW                     |
| Seabridge Gold, Inc. (SA)                              | BELOW                   | BELOW                    | ABOVE                    | ABOVE                    | ABOVE                     | ABOVE                     | ABOVE                     | ABOVE                     |
| Agnico Eagle Mines Ltd (AEM)                           | BELOW                   | ABOVE                    | ABOVE                    | ABOVE                    | ABOVE                     | ABOVE                     | ABOVE                     | ABOVE                     |
| Alamos Gold Inc. (AGI)                                 | ABOVE                   | ABOVE                    | ABOVE                    | ABOVE                    | ABOVE                     | ABOVE                     | ABOVE                     | ABOVE                     |
| B2Gold Corp (BTG)                                      | ABOVE                   | ABOVE                    | ABOVE                    | ABOVE                    | ABOVE                     | BELOW                     | BELOW                     | BELOW                     |
| Compania de Minas Buenaventura (BVN)                   | BELOW                   | ABOVE                    | BELOW                    | ABOVE                    | ABOVE                     | ABOVE                     | ABOVE                     | ABOVE                     |
| Coeur Mining Inc (CDE)                                 | BELOW                   | ABOVE                    | ABOVE                    | ABOVE                    | ABOVE                     | ABOVE                     | ABOVE                     | ABOVE                     |
| Eldorado Gold Corp. (EGO)                              | BELOW                   | ABOVE                    | ABOVE                    | ABOVE                    | ABOVE                     | ABOVE                     | ABOVE                     | ABOVE                     |
| Freeport-McMoRan Inc (FCX)                             | BELOW                   | BELOW                    | ABOVE                    | ABOVE                    | ABOVE                     | ABOVE                     | ABOVE                     | ABOVE                     |
| Franco-Nevada Corporation (FNV)                        | BELOW                   | BELOW                    | BELOW                    | ABOVE                    | ABOVE                     | BELOW                     | BELOW                     | BELOW                     |
| Gold Fields Ltd (GFI)                                  | ABOVE                   | ABOVE                    | ABOVE                    | ABOVE                    | ABOVE                     | ABOVE                     | ABOVE                     | ABOVE                     |
| Harmony Gold Mining Co Ltd (HMY)                       | ABOVE                   | ABOVE                    | ABOVE                    | ABOVE                    | ABOVE                     | ABOVE                     | ABOVE                     | ABOVE                     |
| lamgold Corp. (IAG)                                    | BELOW                   | BELOW                    | ABOVE                    | ABOVE                    | ABOVE                     | ABOVE                     | ABOVE                     | ABOVE                     |
| Kinross Gold Corp. (KGC)                               | BELOW                   | ABOVE                    | ABOVE                    | ABOVE                    | ABOVE                     | ABOVE                     | ABOVE                     | ABOVE                     |
| MAG Silver Corp. (MAG)                                 | BELOW                   | BELOW                    | ABOVE                    | ABOVE                    | ABOVE                     | ABOVE                     | ABOVE                     | ABOVE                     |
| McEwen Mining Inc (MUX)                                | BELOW                   | ABOVE                    | ABOVE                    | ABOVE                    | ABOVE                     | ABOVE                     | ABOVE                     | ABOVE                     |
| Newmont Corp (NEM)                                     | BELOW                   | ABOVE                    | ABOVE                    | ABOVE                    | ABOVE                     | ABOVE                     | ABOVE                     | BELOW                     |
| New Gold Inc (NGD)                                     | BELOW                   | ABOVE                    | ABOVE                    | ABOVE                    | ABOVE                     | ABOVE                     | ABOVE                     | ABOVE                     |
| Wheaton Precious Metals Corp (WPM)                     | ABOVE                   | ABOVE                    | ABOVE                    | ABOVE                    | ABOVE                     | ABOVE                     | ABOVE                     | ABOVE                     |
| Centerra Gold Inc. (CGAU)                              | BELOW                   | BELOW                    | ABOVE                    | ABOVE                    | ABOVE                     | ABOVE                     | ABOVE                     | ABOVE                     |
| Barrick Gold Corp. (GOLD)                              | BELOW                   | ABOVE                    | ABOVE                    | ABOVE                    | ABOVE                     | ABOVE                     | ABOVE                     | ABOVE                     |
| Gold Resource Corporation (GORO)                       | BELOW                   | BELOW                    | ABOVE                    | ABOVE                    | ABOVE                     | ABOVE                     | ABOVE                     | ABOVE                     |
| Sandstorm Gold Ltd (SAND)                              | BELOW                   | BELOW                    | ABOVE                    | ABOVE                    | ABOVE                     | ABOVE                     | ABOVE                     | ABOVE                     |
| Sibanye Stillwater Limited (SBSW)                      | BELOW                   | ABOVE                    | ABOVE                    | ABOVE                    | ABOVE                     | ABOVE                     | BELOW                     | BELOW                     |
| Pan American Silver Corp (PAAS)                        | ABOVE                   | ABOVE                    | ABOVE                    | ABOVE                    | ABOVE                     | ABOVE                     | ABOVE                     | ABOVE                     |
| Royal Gold, Inc. (RGLD)                                | BELOW                   | BELOW                    | ABOVE                    | ABOVE                    | ABOVE                     | ABOVE                     | ABOVE                     | ABOVE                     |
| SSR Mining Inc (SSRM)                                  | ABOVE                   | ABOVE                    | ABOVE                    | BELOW                    | BELOW                     | BELOW                     | BELOW                     | BELOW                     |
| Percent Positive:                                      | 27%                     | 67%                      | 93%                      | 97%                      | 93%                       | 87%                       | 83%                       | 80%                       |