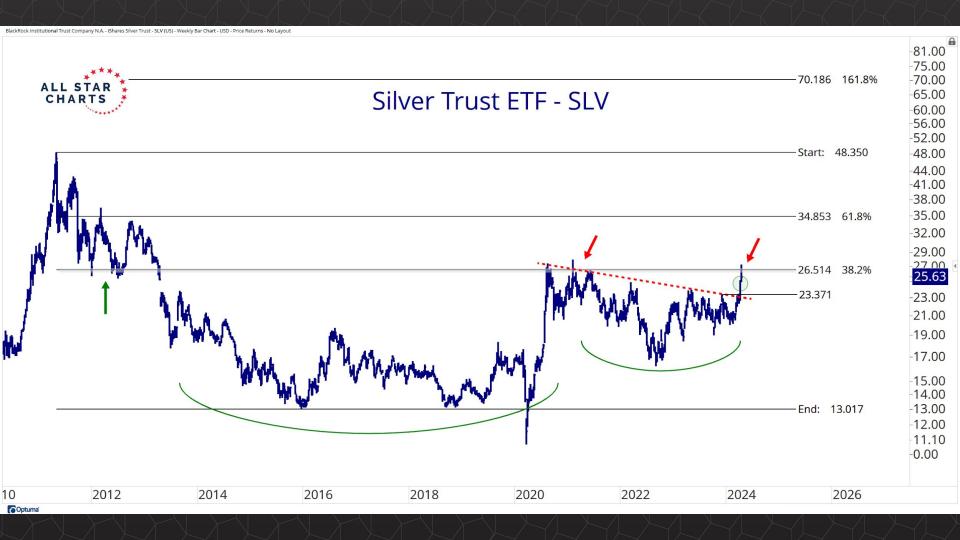

E OF CONTENTS

Futures Contracts & COT 3-27

Intermarket Analysis 28 - 48

Currencies & Real Yields 49 - 58

Physical ETFs & Indexes 59 - 76

Individual Miners 77 - 122



## Futures Contracts & COT Positioning



















































## Intermarket Analysis























0.022 -0.0210

-0.0200

0.0190

-0.0180

-0.0170

-0.0160

-0.01500.0145 -0.01400.0135

-0.0130

0.0124

0.0119 0.0114

-0.0110 0.0104

-0.0100

0.0093 -0.0090

0.0086 0.0083

-0.0080

0.0076 0 0072

















-0.490 -0.480 -0.470 -0.460 -0.450

-0.440 -0.430 -0.420

-0.410 -0.400 -0.390

-0.380 -0.370

0.356 -0.350

-0.340 -0.330

-0.320

-0.310

-0.300

-0.290

-0.280

-0.270

....

© Optuma



## Currencies & Real Yields





















## Physical ETFs & Indexes





































## Individual Miners



|                                        | Percent Off High/Low |          |              | Highs 8       |              |          |  |
|----------------------------------------|----------------------|----------|--------------|---------------|--------------|----------|--|
|                                        | 52-Week Hi           | 52-Wk Lo | 4-Week (Mo)  | 13-Week (Qtr) | 52-Week (Yr) | All-Time |  |
| First Majestic Silver Corporation (AG) | -3.5%                | 65.3%    |              |               |              |          |  |
| AngloGold Ashanti Ltd (AU)             | -15.8%               | 51.0%    |              |               |              |          |  |
| Hecla Mining Co. (HL)                  | -11.4%