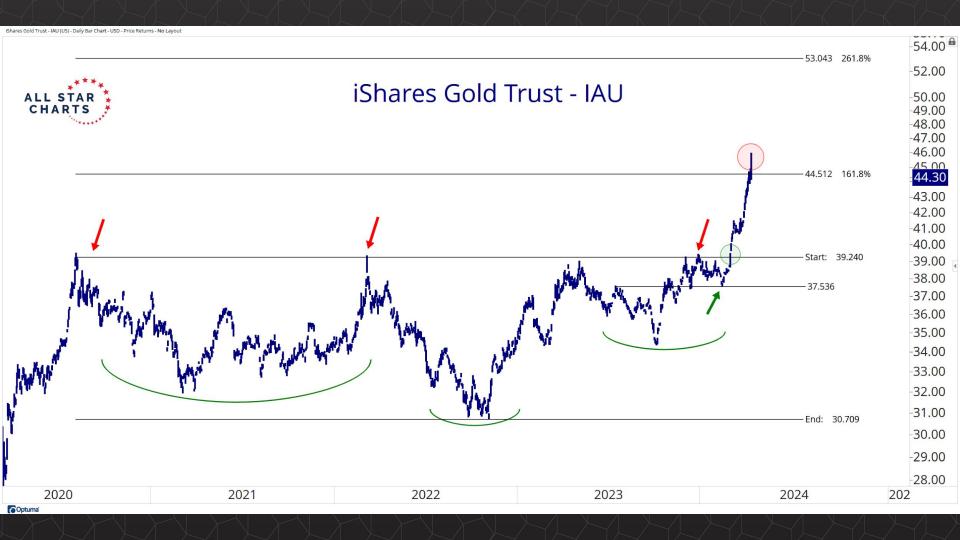

BLE OF CONTENTS

Futures Contracts & COT 3-27

Intermarket Analysis 28 - 48

Currencies & Real Yields 49 - 58

Physical ETFs & Indexes 59 - 76

Individual Miners 77 - 122



## Futures Contracts & COT Positioning



















































## Intermarket Analysis























0.022 -0.0210

-0.0200

0.0190

-0.0180

-0.0170

-0.0160

-0.01500.0145 -0.01400.0135

-0.0130

0.0124

0.0119 0.0114

-0.0110 0.0104

-0.0100

0.0093 -0.0090

0.0086 0.0083

-0.0080

0.0076 0 0072

















-0.490 -0.480 -0.470 -0.460 -0.450

-0.440 -0.430 -0.420

-0.410 -0.400 -0.390

-0.380 -0.370

0.356 -0.350

-0.340 -0.330

-0.320

-0.310

-0.300

-0.290

-0.280

-0.270

....

© Optuma



## Currencies & Real Yields





















## Physical ETFs & Indexes





































## Individual Miners



|                                        | Percent Off High/Low |          |              | Highs 8       |              |          |  |
|----------------------------------------|----------------------|----------|--------------|---------------|--------------|----------|--|
|                                        | 52-Week Hi           | 52-Wk Lo | 4-Week (Mo)  | 13-Week (Qtr) | 52-Week (Yr) | All-Time |  |
| First Majestic Silver Corporation (AG) | -3.5%                | 65.3%    |              |               |              |          |  |
| AngloGold Ashanti Ltd (AU)             | -15.8%               | 51.0%    |              |               |              |          |  |
| Hecla Mining Co. (HL)                  | -11.4%