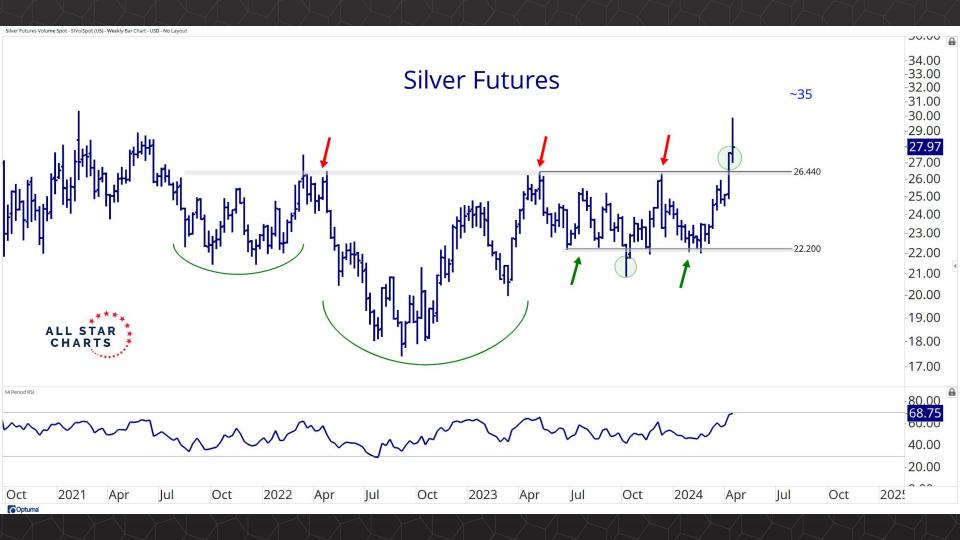

## TABLE OF CONTENTS

Futures Contracts & COT 3-27

Intermarket Analysis 28 - 48

Currencies & Real Yields 49 - 58

Physical ETFs & Indexes 59 - 76

Individual Miners 77 - 122



## Futures Contracts & COT Positioning



















































## Intermarket Analysis























0.022 -0.0210

-0.0200

0.0190

-0.0180

-0.0170

-0.0160

-0.01500.0145 -0.01400.0135

-0.0130

0.0124

0.0119 0.0114

-0.0110 0.0104

-0.0100

0.0093 -0.0090

0.0086 0.0083

-0.0080

0.0076 0 0072

















-0.490 -0.480 -0.470 -0.460 -0.450

-0.440 -0.430 -0.420

-0.410 -0.400 -0.390

-0.380 -0.370

0.356 -0.350

-0.340 -0.330

-0.320

-0.310

-0.300

-0.290

-0.280

-0.270

....

© Optuma



## Currencies & Real Yields





















## Physical ETFs & Indexes





































## Individual Miners



|                                        | Percent Off High/Low |          |              | Highs 8       |              |          |  |
|----------------------------------------|-----