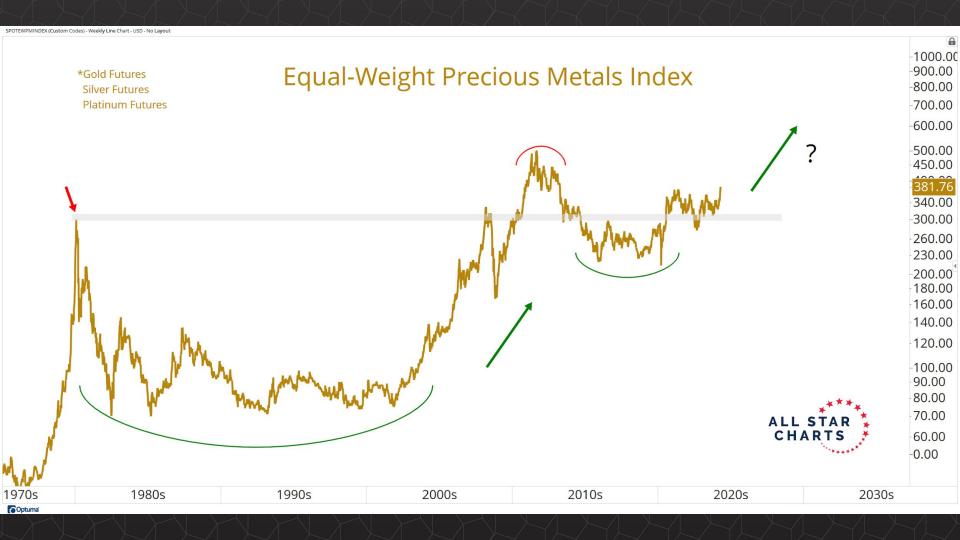

## TABLE OF CONTENTS

Futures Contracts & COT 3-27

Intermarket Analysis 28 - 48

Currencies & Real Yields 49 - 58

Physical ETFs & Indexes 59 - 76

Individual Miners 77 - 122



## Futures Contracts & COT Positioning



















































## Intermarket Analysis























0.022 -0.0210

-0.0200

0.0190

-0.0180

-0.0170

-0.0160

-0.01500.0145 -0.01400.0135

-0.0130

0.0124

0.0119 0.0114

-0.0110 0.0104

-0.0100

0.0093 -0.0090

0.0086 0.0083

-0.0080

0.0076 0 0072

















-0.490 -0.480 -0.470 -0.460 -0.450

-0.440 -0.430 -0.420

-0.410 -0.400 -0.390

-0.380 -0.370

0.356 -0.350

-0.340 -0.330

-0.320

-0.310

-0.300

-0.290

-0.280

-0.270

....

© Optuma



## Currencies & Real Yields





















## Physical ETFs & Indexes





































## Individual Miners



|                                        | Percent Off High/Low |          |              | Highs 8       |              |          |  |
|----------------------------