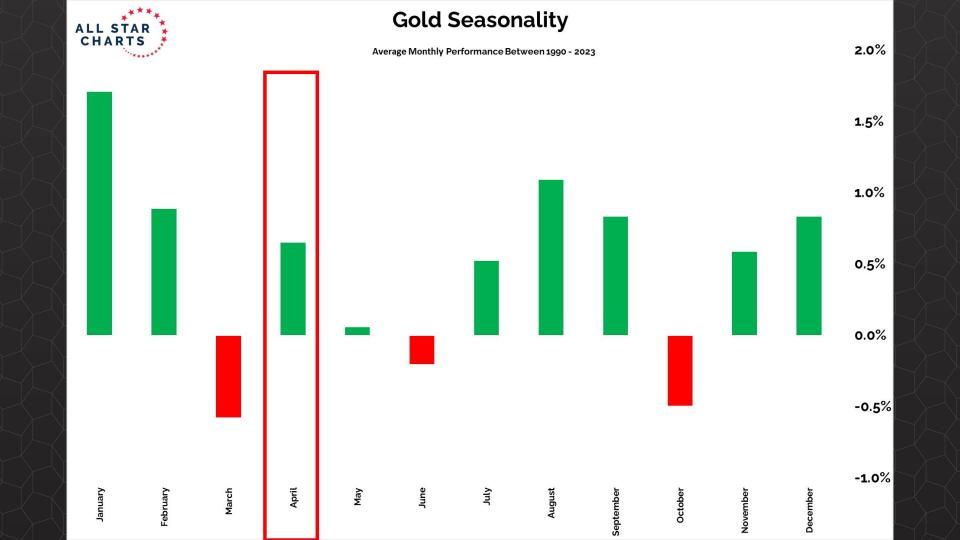

## TABLE OF CONTENTS

Futures Contracts & COT 3-27

Intermarket Analysis 28 - 48

Currencies & Real Yields 49 - 58

Physical ETFs & Indexes 59 - 76

Individual Miners 77 - 122



## Futures Contracts & COT Positioning



















































## Intermarket Analysis























0.022 -0.0210

-0.0200

0.0190

-0.0180

-0.0170

-0.0160

-0.01500.0145 -0.01400.0135

-0.0130

0.0124

0.0119 0.0114

-0.0110 0.0104

-0.0100

0.0093 -0.0090

0.0086 0.0083

-0.0080

0.0076 0 0072

















-0.490 -0.480 -0.470 -0.460 -0.450

-0.440 -0.430 -0.420

-0.410 -0.400 -0.390

-0.380 -0.370

0.356 -0.350

-0.340 -0.330

-0.320

-0.310

-0.300

-0.290

-0.280

-0.270

....

© Optuma



## Currencies & Real Yields





















## Physical ETFs & Indexes





































## Individual Miners



|                                        | Percent Off High/Low |          |              | Highs 8       |              |          |  |
|------------------------