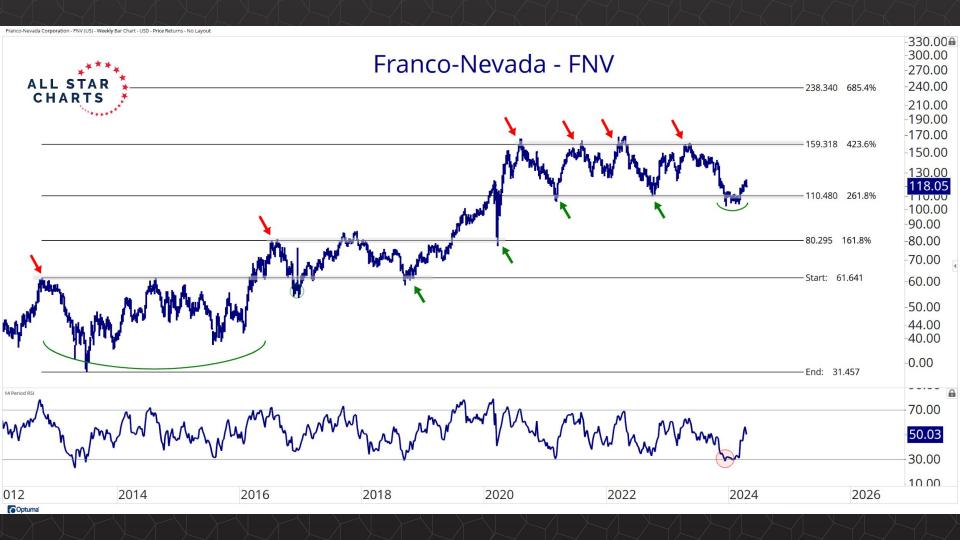

## Individual Miners

|                                        | Percent Off High/Low |          |              | Highs 8       |              |          |  |
|----------------------------------------|----------------------|----------|--------------|---------------|--------------|----------|--|
|                                        | 52-Week Hi           | 52-Wk Lo | 4-Week (Mo)  | 13-Week (Qtr) | 52-Week (Yr) | All-Time |  |
| First Majestic Silver Corporation (AG) | -3.5%                | 65.3%    |              |               |              |          |  |
| AngloGold Ashanti Ltd (AU)             | -15.8%               | 51.0%    |              |               |              |          |  |
| Hecla Mining Co. (HL)                  | -11.4%               | 51.8%    |              |               |              |          |  |
| Novagold Resources Inc. (NG)           | -44.0%               | 32.9%    |              |               |              |          |  |
| Seabridge Gold, Inc. (SA)              | -4.3%                | 55.8%    |              |               |              |          |  |
| Agnico Eagle Mines Ltd (AEM)           | -0.9%                | 36.3%    |              |               |              |          |  |
| Alamos Gold Inc. (AGI)                 | 0.0%                 | 37.8%    | New High     | New High      | New High     |          |  |
| B2Gold Corp (BTG)                      | -29.9%               | 16.1%    | New High     |               |              |          |  |
| Compania de Minas Buenaventura (BVN)   | -8.4%                | 142.8%   |              |               |              |          |  |
| Coeur Mining Inc (CDE)                 | -4.7%                | 119.9%   |              |               |              |          |  |
| Eldorado Gold Corp. (EGO)              | 0.0%                 | 74.8%    | New High     | New High      | New High     |          |  |
| Freeport-McMoRan Inc (FCX)             | 0.0%                 | 46.9%    | New High     | New High      | New High     |          |  |
| Franco-Nevada Corporation (FNV)        | -25.8%               | 10.3%    |              |               |              |          |  |
| Gold Fields Ltd (GFI)                  | 0.0%                 | 67.2%    | New High     | New High      | New High     |          |  |
| Harmony Gold Mining Co Ltd (HMY)       | 0.0%                 | 159.5%   | New High     | New High      | New High     |          |  |
| lamgold Corp. (IAG)                    | -3.0%                | 70.3%    |              |               |              |          |  |
| Kinross Gold Corp. (KGC)               | -0.3%                | 39.9%    |              |               |              |          |  |
| MAG Silver Corp. (MAG)                 | -10.5%               | 38.2%    |              |               |              |          |  |
| McEwen Mining Inc (MUX)                | 0.0%                 | 82.6%    | New High     | New High      | New High     |          |  |
| Newmont Corp (NEM)                     | -20.7%               | 23.5%    |              |               |              |          |  |
| New Gold Inc (NGD)                     | -1.1%                | 97.8%    |              |               |              |          |  |
| Wheaton Precious Metals Corp (WPM)     | -0.6%                | 30.4%    | New High     | New High      |              |          |  |
| Centerra Gold Inc. (CGAU)              | -15.4%               | 29.7%    |              |               |              |          |  |
| Barrick Gold Corp. (GOLD)              | -11.6%               | 22.8%    | New High     | New High      |              |          |  |
| Gold Resource Corporation (GORO)       | -44.4%               | 120.2%   |              |               |              |          |  |
| Sandstorm Gold Ltd (SAND)              | -12.4%               | 30.4%    |              |               |              |          |  |
| Sibanye Stillwater Limited (SBSW)      | -43.4%               | 28.3%    | New High     | New High      |              |          |  |
| Pan American Silver Corp (PAAS)        | 0.0%                 | 49.1%    | New High     | New High      | New High     |          |  |
| Royal Gold, Inc. (RGLD)                | -15.2%               | 14.9%    |              |               |              |          |  |
| SSR Mining Inc (SSRM)                  | -69.7%               | 30.4%    | New High     |               |              |          |  |
| ***                                    |                      |          | Highs & Lows |               |              |          |  |