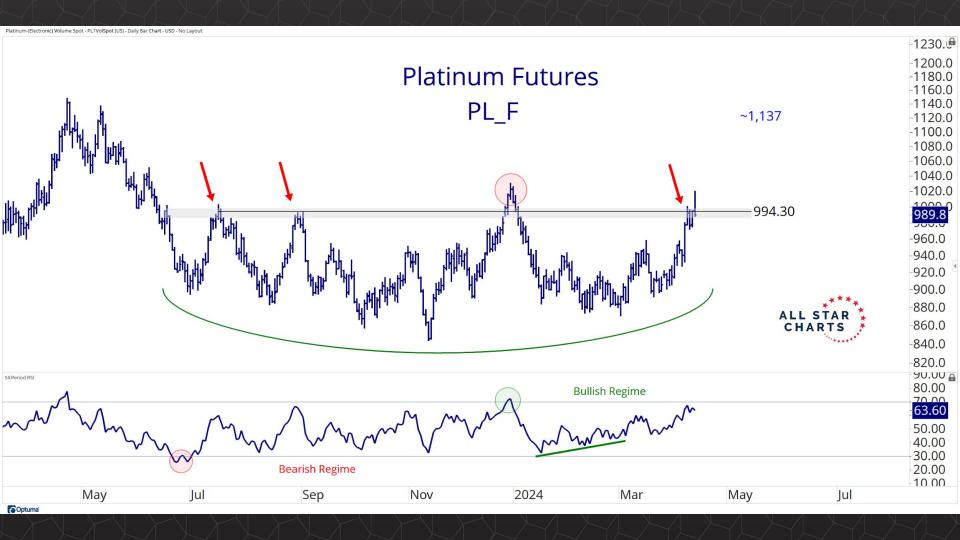

## TABLE OF CONTENTS

Futures Contracts & COT 3-27

Intermarket Analysis 28 - 48

Currencies & Real Yields 49 - 58

Physical ETFs & Indexes 59 - 76

Individual Miners 77 - 122



## Futures Contracts & COT Positioning



















































## Intermarket Analysis























0.022 -0.0210

-0.0200

0.0190

-0.0180

-0.0170

-0.0160

-0.01500.0145 -0.01400.0135

-0.0130

0.0124

0.0119 0.0114

-0.0110 0.0104

-0.0100

0.0093 -0.0090

0.0086 0.0083

-0.0080

0.0076 0 0072

















-0.490 -0.480 -0.470 -0.460 -0.450

-0.440 -0.430 -0.420

-0.410 -0.400 -0.390

-0.380 -0.370

0.356 -0.350

-0.340 -0.330

-0.320

-0.310

-0.300

-0.290

-0.280

-0.270

....

© Optuma



## Currencies & Real Yields





















## Physical ETFs & Indexes





































## Individual Miners



|                                        | Percent Off High/Low |          |              | Highs 8       |              |          |  |
|----------------------------------------|-------------------