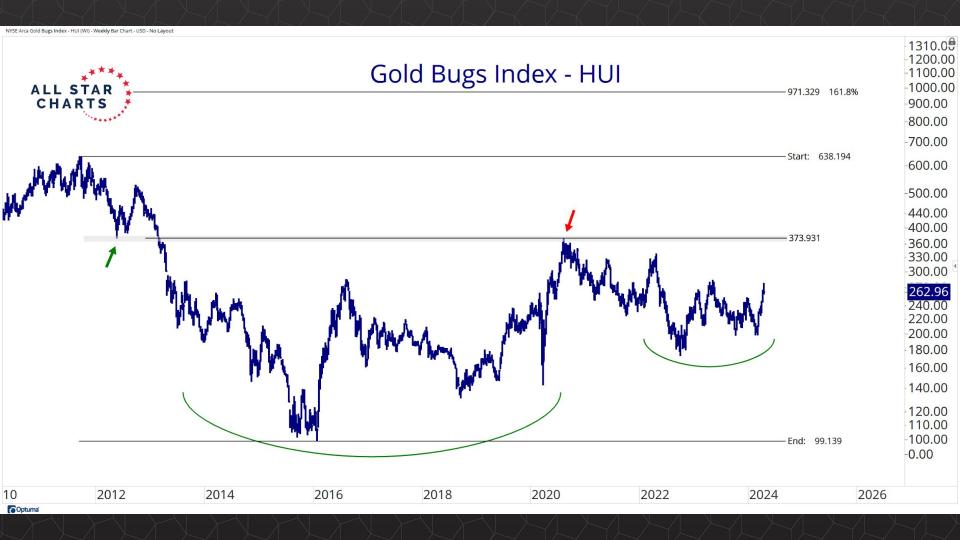

Contracts & COT 3-27

Intermarket Analysis 28 - 48

Currencies & Real Yields 49 - 58

Physical ETFs & Indexes 59 - 76

Individual Miners 77 - 122



## Futures Contracts & COT Positioning



















































## Intermarket Analysis























0.022 -0.0210

-0.0200

0.0190

-0.0180

-0.0170

-0.0160

-0.01500.0145 -0.01400.0135

-0.0130

0.0124

0.0119 0.0114

-0.0110 0.0104

-0.0100

0.0093 -0.0090

0.0086 0.0083

-0.0080

0.0076 0 0072

















-0.490 -0.480 -0.470 -0.460 -0.450

-0.440 -0.430 -0.420

-0.410 -0.400 -0.390

-0.380 -0.370

0.356 -0.350

-0.340 -0.330

-0.320

-0.310

-0.300

-0.290

-0.280

-0.270

....

© Optuma



## Currencies & Real Yields





















## Physical ETFs & Indexes





































## Individual Miners



|                                        | Percent Off High/Low |          |              | Highs 8       |              |          |  |
|----------------------------------------|----------------------|----------|--------------|---------------|--------------|----------|--|
|                                        | 52-Week Hi           | 52-Wk Lo | 4-Week (Mo)  | 13-Week (Qtr) | 52-Week (Yr) | All-Time |  |
| First Majestic Silver Corporation (AG) | -3.5%                | 65.3%    |              |               |              |          |  |
| AngloGold Ashanti Ltd (AU)             | -15.8%               | 51.0%    |              |               |              |          |  |
| Hecla Mining Co. (HL)                  | -11.4%               | 51.8%    |