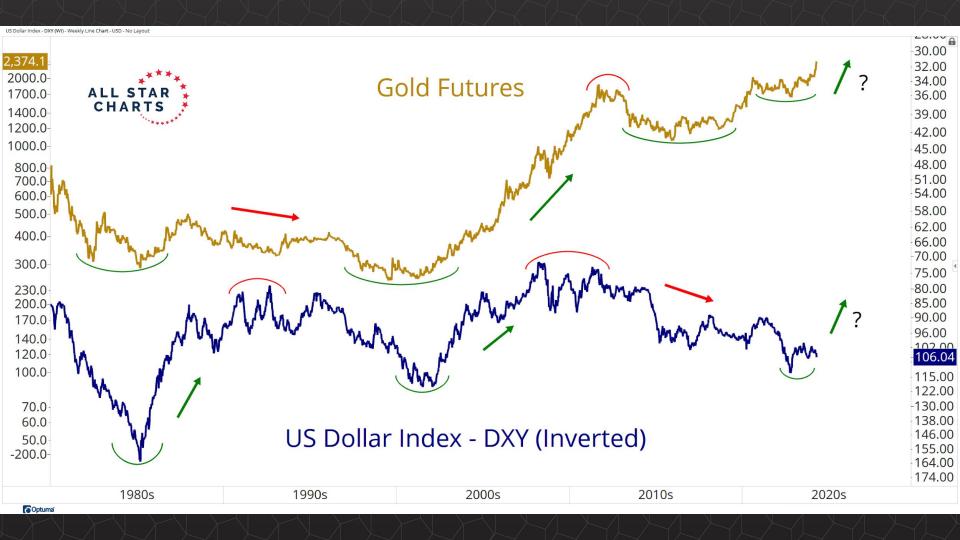

## Intermarket Analysis

0.022 -0.0210

-0.0200

0.0190

-0.0180

-0.0170

-0.0160

-0.01500.0145 -0.01400.0135