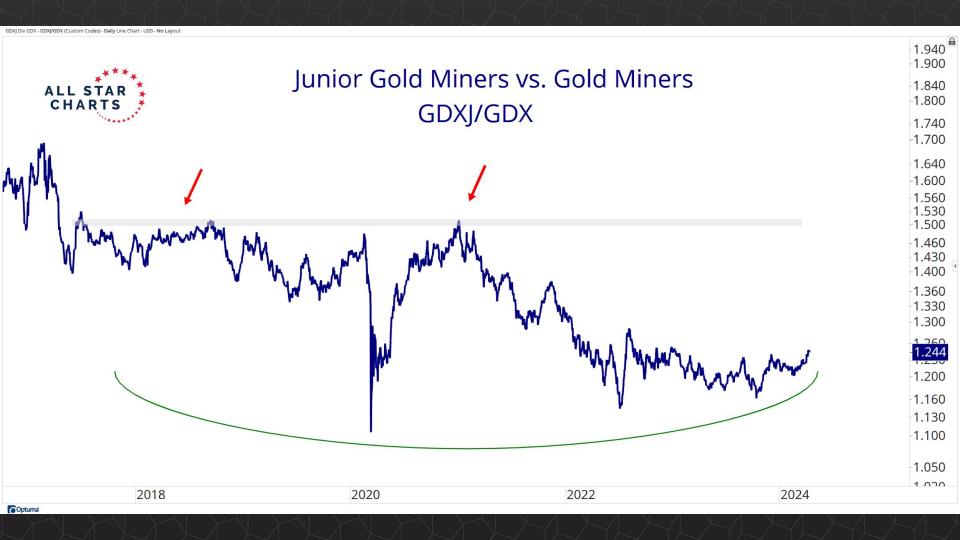

## Intermarket Analysis

0.022 -0.0210

-0.0200

0.0190

-0.0180

-0.0170

-0.0160

-0.01500.0145 -0.01400.0135