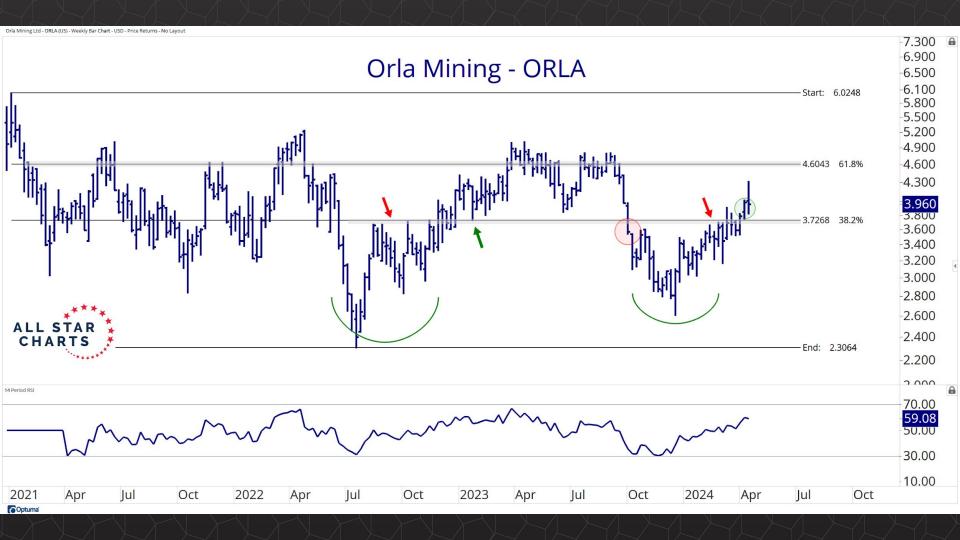

## Individual Miners

|                                        | Percent Off High/Low |          |              | Highs 8       |              |          |  |
|----------------------------------------|----------------------|----------|--------------|---------------|--------------|----------|--|
|                                        | 52-Week Hi           | 52-Wk Lo | 4-Week (Mo)  | 13-Week (Qtr) | 52-Week (Yr) | All-Time |  |
| First Majestic Silver Corporation (AG) | -3.5%                | 65.3%    |              |               |              |          |  |
| AngloGold Ashanti Ltd (AU)             | -15.8%               | 51.0%    |              |               |              |          |  |
| Hecla Mining Co. (HL)                  | -11.4%               | 51.8%    |              |               |              |          |  |
| Novagold Resources Inc. (NG)           | -44.0%               | 32.9%    |              |               |              |          |  |
| Seabridge Gold, Inc. (SA)              | -4.3%                | 55.8%    |              |               |              |          |  |
| Agnico Eagle Mines Ltd (AEM)           | -0.9%                | 36.3%    |              |               |              |          |  |
| Alamos Gold Inc. (AGI)                 | 0.0%                 | 37.8%    | New High     | New High      | New High     |          |  |
| B2Gold Corp (BTG)                      | -29.9%               | 16.1%    | New High     |               |              |          |  |
| Compania de Minas Buenaventura (BVN)   | -8.4%                | 142.8%   |              |               |              |          |  |
| Coeur Mining Inc (CDE)                 | -4.7%                | 119.9%   |              |               |              |          |  |
| Eldorado Gold Corp. (EGO)              | 0.0%                 | 74.8%    | New High     | New High      | New High     |          |  |
| Freeport-McMoRan Inc (FCX)             | 0.0%                 | 46.9%    | New High     | New High      | New High     |          |  |
| Franco-Nevada Corporation (FNV)        | -25.8%               | 10.3%    |              |               |              |          |  |
| Gold Fields Ltd (GFI)                  | 0.0%                 | 67.2%    | New High     | New High      | New High     |          |  |
| Harmony Gold Mining Co Ltd (HMY)       | 0.0%                 | 159.5%   | New High     | New High      | New High     |          |  |
| lamgold Corp. (IAG)                    | -3.0%                | 70.3%    |              |               |              |          |  |
| Kinross Gold Corp. (KGC)               | -0.3%                | 39.9%    |              |               |              |          |  |
| MAG Silver Corp. (MAG)                 | -10.5%               | 38.2%    |              |               |              |          |  |
| McEwen Mining Inc (MUX)                | 0.0%                 | 82.6%    | New High     | New High      | New High     |          |  |
| Newmont Corp (NEM)                     | -20.7%               | 23.5%    |              |               |              |          |  |
| New Gold Inc (NGD)                     | -1.1%                | 97.8%    |              |               |              |          |  |
| Wheaton Precious Metals Corp (WPM)     | -0.6%                | 30.4%    | New High     | New High      |              |          |  |
| Centerra Gold Inc. (CGAU)              | -15.4%               | 29.7%    |              |               |              |          |  |
| Barrick Gold Corp. (GOLD)              | -11.6%               | 22.8%    | New High     | New High      |              |          |  |
| Gold Resource Corporation (GORO)       | -44.4%               | 120.2%   |              |               |              |          |  |
| Sandstorm Gold Ltd (SAND)              | -12.4%               | 30.4%    |              |               |              |          |  |
| Sibanye Stillwater Limited (SBSW)      | -43.4%               | 28.3%    | New High     | New High      |              |          |  |
| Pan American Silver Corp (PAAS)        | 0.0%                 | 49.1%    | New High     | New High      | New High     |          |  |
| Royal Gold, Inc. (RGLD)                | -15.2%               | 14.9%    |              |               |              |          |  |
| SSR Mining Inc (SSRM)                  | -69.7%               | 30.4%    | New High     |               |              |          |  |
| ***                                    |                      |          | Highs & Lows |               |              |          |  |