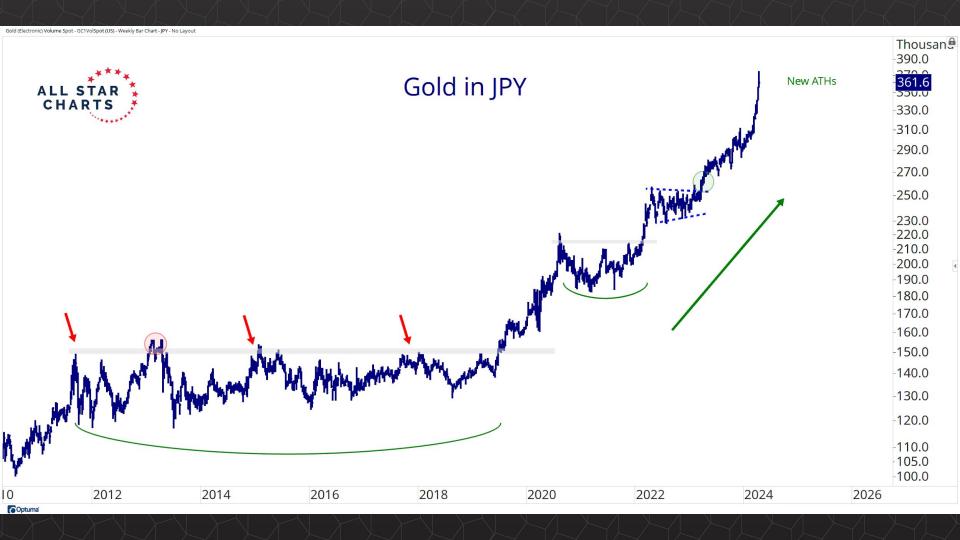

## TABLE OF CONTENTS

Futures Contracts & COT 3-27

Intermarket Analysis 28 - 48

Currencies & Real Yields 49 - 58

Physical ETFs & Indexes 59 - 76

Individual Miners 77 - 122



## Futures Contracts & COT Positioning



















































## Intermarket Analysis























0.022 -0.0210

-0.0200

0.0190

-0.0180

-0.0170

-0.0160

-0.01500.0145 -0.01400.0135

-0.0130

0.0124

0.0119 0.0114

-0.0110 0.0104

-0.0100

0.0093 -0.0090

0.0086 0.0083

-0.0080

0.0076 0 0072

















-0.490 -0.480 -0.470 -0.460 -0.450

-0.440 -0.430 -0.420

-0.410 -0.400 -0.390

-0.380 -0.370

0.356 -0.350

-0.340 -0.330

-0.320

-0.310

-0.300

-0.290

-0.280

-0.270

....

© Optuma



## Currencies & Real Yields





















## Physical ETFs & Indexes





































## Individual Miners



|                                        | Percent Off High/Low |          |              | Highs 8       |              |          |  |
|----------------------------------------|----------------------|----------|--------------|---------------|--------------|----------|--|
|                                        | 52-Week Hi           | 52-Wk Lo | 4-Week (Mo)  | 13-Week (Qtr) | 52-Week (Yr) | All-Time |  |
| First Majestic Silver Corporation (AG) | -3.5%                | 65.3%    |              |               |              |          |  |
| AngloGold Ashanti Ltd (AU)             | -15.8%               | 51.0%    |              |               |              |          |  |
| Hecla Mining Co