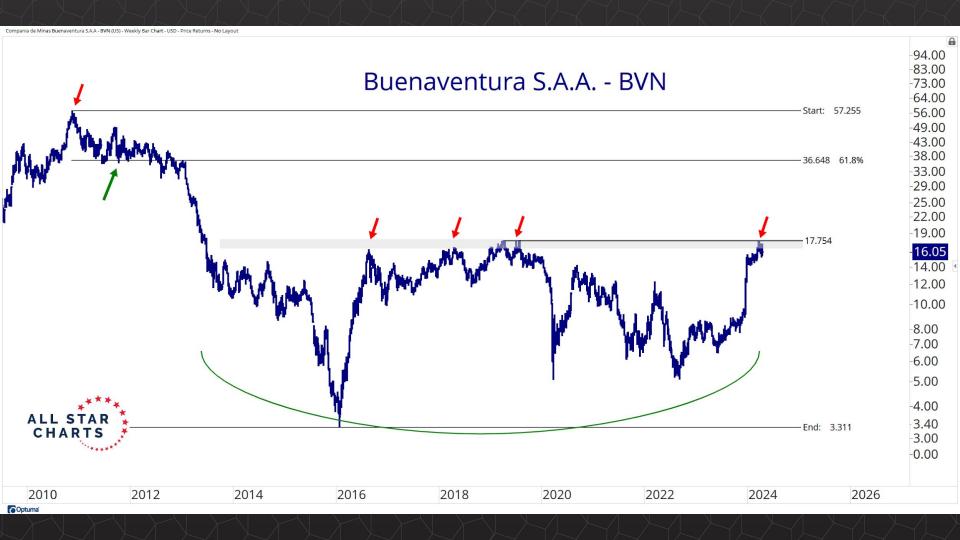

## Individual Miners

|                                        | Percent Off High/Low |          |              | Highs 8       |              |          |  |
|----------------------------------------|----------------------|----------|--------------|---------------|--------------|----------|--|
|                                        | 52-Week Hi           | 52-Wk Lo | 4-Week (Mo)  | 13-Week (Qtr) | 52-Week (Yr) | All-Time |  |
| First Majestic Silver Corporation (AG) | -3.5%                | 65.3%    |              |               |              |          |  |
| AngloGold Ashanti Ltd (AU)             | -15.8%               | 51.0%    |              |               |              |          |  |
| Hecla Mining Co. (HL)                  | -11.4%               | 51.8%    |              |               |              |          |  |
| Novagold Resources Inc. (NG)           | -44.0%               | 32.9%    |              |               |              |          |  |
| Seabridge Gold, Inc. (SA)              | -4.3%                | 55.8%    |              |               |              |          |  |
| Agnico Eagle Mines Ltd (AEM)           | -0.9%                | 36.3%    |              |               |              |          |  |
| Alamos Gold Inc. (AGI)                 | 0.0%                 | 37.8%    | New High     | New High      | New High     |          |  |
| B2Gold Corp (BTG)                      | -29.9%               | 16.1%    | New High     |               |              |          |  |
| Compania de Minas Buenaventura (BVN)   | -8.4%                | 142.8%   |              |               |              |          |  |
| Coeur Mining Inc (CDE)                 | -4.7%                | 119.9%   |              |               |              |          |  |
| Eldorado Gold Corp. (EGO)              | 0.0%                 | 74.8%    | New High     | New High      | New High     |          |  |
| Freeport-McMoRan Inc (FCX)             | 0.0%                 | 46.9%    | New High     | New High      | New High     |          |  |
| Franco-Nevada Corporation (FNV)        | -25.8%               | 10.3%    |              |               |              |          |  |
| Gold Fields Ltd (GFI)                  | 0.0%                 | 67.2%    | New High     | New High      | New High     |          |  |
| Harmony Gold Mining Co Ltd (HMY)       | 0.0%                 | 159.5%   | New High     | New High      | New High     |          |  |
| lamgold Corp. (IAG)                    | -3.0%                | 70.3%    |              |               |              |          |  |
| Kinross Gold Corp. (KGC)               | -0.3%                | 39.9%    |              |               |              |          |  |
| MAG Silver Corp. (MAG)                 | -10.5%               | 38.2%    |              |               |              |          |  |
| McEwen Mining Inc (MUX)                | 0.0%                 | 82.6%    | New High     | New High      | New High     |          |  |
| Newmont Corp (NEM)                     | -20.7%               | 23.5%    |              |               |              |          |  |
| New Gold Inc (NGD)                     | -1.1%                | 97.8%    |              |               |              |          |  |
| Wheaton Precious Metals Corp (WPM)     | -0.6%                | 30.4%    | New High     | New High      |              |          |  |
| Centerra Gold Inc. (CGAU)              | -15.4%               | 29.7%    |              |               |              |          |  |
| Barrick Gold Corp. (GOLD)              | -11.6%               | 22.8%    | New High     | New High      |              |          |  |
| Gold Resource Corporation (GORO)       | -44.4%               | 120.2%   |              |               |              |          |  |
| Sandstorm Gold Ltd (SAND)              | -12.4%               | 30.4%    |              |               |              |          |  |
| Sibanye Stillwater Limited (SBSW)      | -43.4%               | 28.3%    | New High     | New High      |              |          |  |
| Pan American Silver Corp (PAAS)        | 0.0%                 | 49.1%    | New High     | New High      | New High     |          |  |
| Royal Gold, Inc. (RGLD)                | -15.2%               | 14.9%    |              |               |              |          |  |
| SSR Mining Inc (SSRM)                  | -69.7%               | 30.4%    | New High     |               |              |          |  |
| ***                                    |                      |          | Highs & Lows |               |              |          |  |