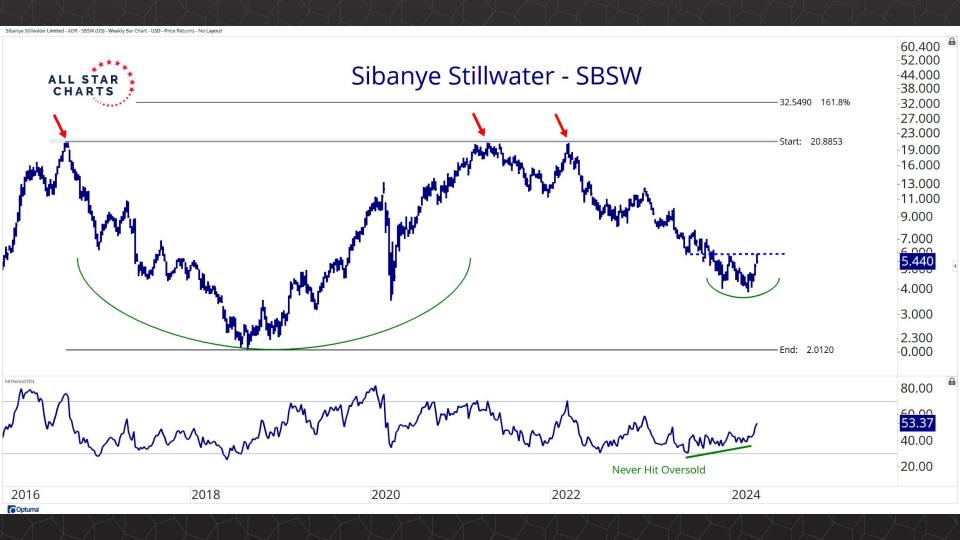

## Individual Miners

|                                        | Percent Off High/Low |          |              | Highs 8       |              |          |  |
|----------------------------------------|----------------------|----------|--------------|---------------|--------------|----------|--|
|                                        | 52-Week Hi           | 52-Wk Lo | 4-Week (Mo)  | 13-Week (Qtr) | 52-Week (Yr) | All-Time |  |
| First Majestic Silver Corporation (AG) | -3.5%                | 65.3%    |              |               |              |          |  |
| AngloGold Ashanti Ltd (AU)             | -15.8%               | 51.0%    |              |               |              |          |  |
| Hecla Mining Co. (HL)                  | -11.4%               | 51.8%    |              |               |              |          |  |
| Novagold Resources Inc. (NG)           | -44.0%               | 32.9%    |              |               |              |          |  |
| Seabridge Gold, Inc. (SA)              | -4.3%                | 55.8%    |              |               |              |          |  |
| Agnico Eagle Mines Ltd (AEM)           | -0.9%                | 36.3%    |              |               |              |          |  |
| Alamos Gold Inc. (AGI)                 | 0.0%                 | 37.8%    | New High     | New High      | New High     |          |  |
| B2Gold Corp (BTG)                      | -29.9%               | 16.1%    | New High     |               |              |          |  |
| Compania de Minas Buenaventura (BVN)   | -8.4%                | 142.8%   |              |               |              |          |  |
| Coeur Mining Inc (CDE)                 | -4.7%                | 119.9%   |              |               |              |          |  |
| Eldorado Gold Corp. (EGO)              | 0.0%                 | 74.8%    | New High     | New High      | New High     |          |  |
| Freeport-McMoRan Inc (FCX)             | 0.0%                 | 46.9%    | New High     | New High      | New High     |          |  |
| Franco-Nevada Corporation (FNV)        | -25.8%               | 10.3%    |              |               |              |          |  |
| Gold Fields Ltd (GFI)                  | 0.0%                 | 67.2%    | New High     | New High      | New High     |          |  |
| Harmony Gold Mining Co Ltd (HMY)       | 0.0%                 | 159.5%   | New High     | New High      | New High     |          |  |
| lamgold Corp. (IAG)                    | -3.0%                | 70.3%    |              |               |              |          |  |
| Kinross Gold Corp. (KGC)               | -0.3%                | 39.9%    |              |               |              |          |  |
| MAG Silver Corp. (MAG)                 | -10.5%               | 38.2%    |              |               |              |          |  |
| McEwen Mining Inc (MUX)                | 0.0%                 | 82.6%    | New High     | New High      | New High     |          |  |
| Newmont Corp (NEM)                     | -20.7%               | 23.5%    |              |               |              |          |  |
| New Gold Inc (NGD)                     | -1.1%                | 97.8%    |              |               |              |          |  |
| Wheaton Precious Metals Corp (WPM)     | -0.6%                | 30.4%    | New High     | New High      |              |          |  |
| Centerra Gold Inc. (CGAU)              | -15.4%               | 29.7%    |              |               |              |          |  |
| Barrick Gold Corp. (GOLD)              | -11.6%               | 22.8%    | New High     | New High      |              |          |  |
| Gold Resource Corporation (GORO)       | -44.4%               | 120.2%   |              |               |              |          |  |
| Sandstorm Gold Ltd (SAND)              | -12.4%               | 30.4%    |              |               |              |          |  |
| Sibanye Stillwater Limited (SBSW)      | -43.4%               | 28.3%    | New High     | New High      |              |          |  |
| Pan American Silver Corp (PAAS)        | 0.0%                 | 49.1%    | New High     | New High      | New High     |          |  |
| Royal Gold, Inc. (RGLD)                | -15.2%               | 14.9%    |              |               |              |          |  |
| SSR Mining Inc (SSRM)                  | -69.7%               | 30.4%    | New High     |               |              |          |  |
| ***                                    |                      |          | Highs & Lows |               |              |          |  |