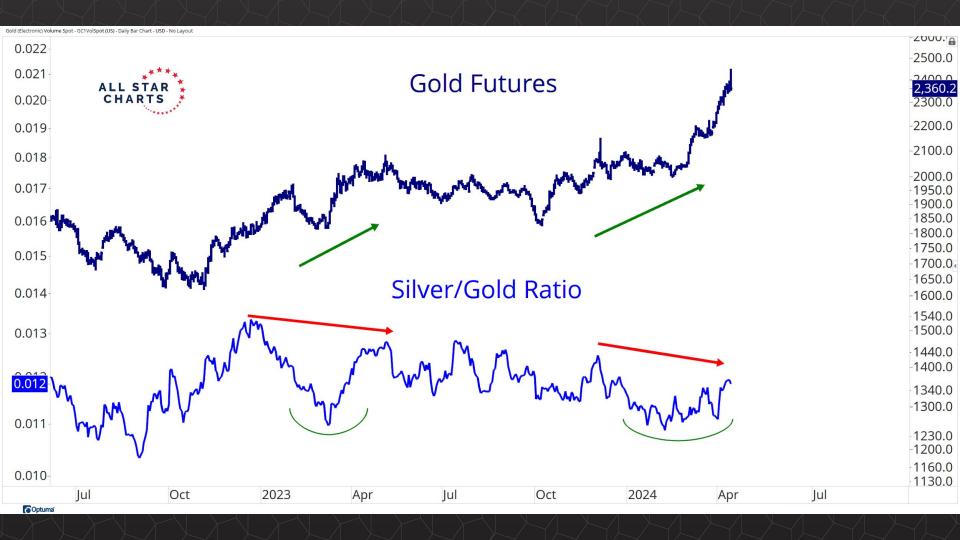

## Intermarket Analysis

0.022 -0.0210

-0.0200

0.0190

-0.0180

-0.0170

-0.0160

-0.01500.0145 -0.01400.0135