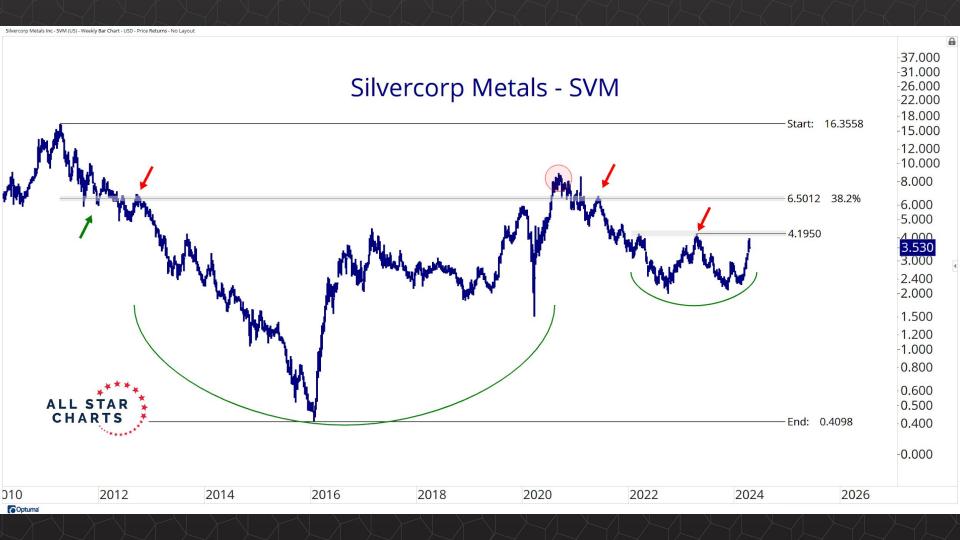

## Individual Miners

|                                        | Percent Off High/Low |          |              | Highs 8       |              |          |  |
|----------------------------------------|----------------------|----------|--------------|---------------|--------------|----------|--|
|                                        | 52-Week Hi           | 52-Wk Lo | 4-Week (Mo)  | 13-Week (Qtr) | 52-Week (Yr) | All-Time |  |
| First Majestic Silver Corporation (AG) | -3.5%                | 65.3%    |              |               |              |          |  |
| AngloGold Ashanti Ltd (AU)             | -15.8%               | 51.0%    |              |               |              |          |  |
| Hecla Mining Co. (HL)                  | -11.4%               | 51.8%    |              |               |              |          |  |
| Novagold Resources Inc. (NG)           | -44.0%               | 32.9%    |              |               |              |          |  |
| Seabridge Gold, Inc. (SA)              | -4.3%                | 55.8%    |              |               |              |          |  |
| Agnico Eagle Mines Ltd (AEM)           | -0.9%                | 36.3%    |              |               |              |          |  |
| Alamos Gold Inc. (AGI)                 | 0.0%                 | 37.8%    | New High     | New High      | New High     |          |  |
| B2Gold Corp (BTG)                      | -29.9%               | 16.1%    | New High     |               |              |          |  |
| Compania de Minas Buenaventura (BVN)   | -8.4%                | 142.8%   |              |               |              |          |  |
| Coeur Mining Inc (CDE)                 | -4.7%                | 119.9%   |              |               |              |          |  |
| Eldorado Gold Corp. (EGO)              | 0.0%                 | 74.8%    | New High     | New High      | New High     |          |  |
| Freeport-McMoRan Inc (FCX)             | 0.0%                 | 46.9%    | New High     | New High      | New High     |          |  |
| Franco-Nevada Corporation (FNV)        | -25.8%               | 10.3%    |              |               |              |          |  |
| Gold Fields Ltd (GFI)                  | 0.0%                 | 67.2%    | New High     | New High      | New High     |          |  |
| Harmony Gold Mining Co Ltd (HMY)       | 0.0%                 | 159.5%   | New High     | New High      | New High     |          |  |
| lamgold Corp. (IAG)                    | -3.0%                | 70.3%    |              |               |              |          |  |
| Kinross Gold Corp. (KGC)               | -0.3%                | 39.9%    |              |               |              |          |  |
| MAG Silver Corp. (MAG)                 | -10.5%               | 38.2%    |              |               |              |          |  |
| McEwen Mining Inc (MUX)                | 0.0%                 | 82.6%    | New High     | New High      | New High     |          |  |
| Newmont Corp (NEM)                     | -20.7%               | 23.5%    |              |               |              |          |  |
| New Gold Inc (NGD)                     | -1.1%                | 97.8%    |              |               |              |          |  |
| Wheaton Precious Metals Corp (WPM)     | -0.6%                | 30.4%    | New High     | New High      |              |          |  |
| Centerra Gold Inc. (CGAU)              | -15.4%               | 29.7%    |              |               |              |          |  |
| Barrick Gold Corp. (GOLD)              | -11.6%               | 22.8%    | New High     | New High      |              |          |  |
| Gold Resource Corporation (GORO)       | -44.4%               | 120.2%   |              |               |              |          |  |
| Sandstorm Gold Ltd (SAND)              | -12.4%               | 30.4%    |              |               |              |          |  |
| Sibanye Stillwater Limited (SBSW)      | -43.4%               | 28.3%    | New High     | New High      |              |          |  |
| Pan American Silver Corp (PAAS)        | 0.0%                 | 49.1%    | New High     | New High      | New High     |          |  |
| Royal Gold, Inc. (RGLD)                | -15.2%               | 14.9%    |              |               |              |          |  |
| SSR Mining Inc (SSRM)                  | -69.7%               | 30.4%    | New High     |               |              |          |  |
| ***                                    |                      |          | Highs & Lows |               |              |          |  |