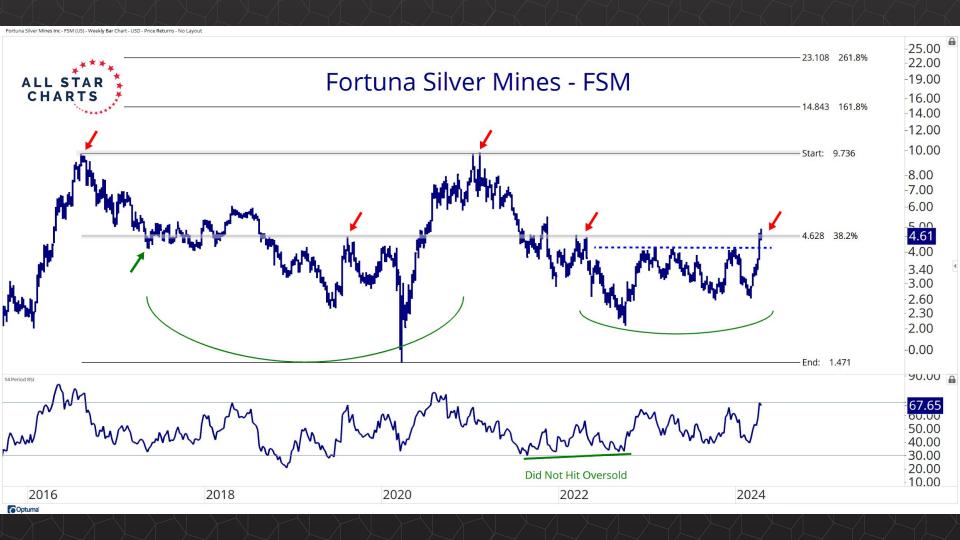

## Individual Miners

|                                        | Percent Off High/Low |          |              | Highs 8       |              |          |  |
|----------------------------------------|----------------------|----------|--------------|---------------|--------------|----------|--|
|                                        | 52-Week Hi           | 52-Wk Lo | 4-Week (Mo)  | 13-Week (Qtr) | 52-Week (Yr) | All-Time |  |
| First Majestic Silver Corporation (AG) | -3.5%                | 65.3%    |              |               |              |          |  |
| AngloGold Ashanti Ltd (AU)             | -15.8%               | 51.0%    |              |               |              |          |  |
| Hecla Mining Co. (HL)                  | -11.4%               | 51.8%    |              |               |              |          |  |
| Novagold Resources Inc. (NG)           | -44.0%               | 32.9%    |              |               |              |          |  |
| Seabridge Gold, Inc. (SA)              | -4.3%                | 55.8%    |              |               |              |          |  |
| Agnico Eagle Mines Ltd (AEM)           | -0.9%                | 36.3%    |              |               |              |          |  |
| Alamos Gold Inc. (AGI)                 | 0.0%                 | 37.8%    | New High     | New High      | New High     |          |  |
| B2Gold Corp (BTG)                      | -29.9%               | 16.1%    | New High     |               |              |          |  |
| Compania de Minas Buenaventura (BVN)   | -8.4%                | 142.8%   |              |               |              |          |  |
| Coeur Mining Inc (CDE)                 | -4.7%                | 119.9%   |              |               |              |          |  |
| Eldorado Gold Corp. (EGO)              | 0.0%                 | 74.8%    | New High     | New High      | New High     |          |  |
| Freeport-McMoRan Inc (FCX)             | 0.0%                 | 46.9%    | New High     | New High      | New High     |          |  |
| Franco-Nevada Corporation (FNV)        | -25.8%               | 10.3%    |              |               |              |          |  |
| Gold Fields Ltd (GFI)                  | 0.0%                 | 67.2%    | New High     | New High      | New High     |          |  |
| Harmony Gold Mining Co Ltd (HMY)       | 0.0%                 | 159.5%   | New High     | New High      | New High     |          |  |
| lamgold Corp. (IAG)                    | -3.0%                | 70.3%    |              |               |              |          |  |
| Kinross Gold Corp. (KGC)               | -0.3%                | 39.9%    |              |               |              |          |  |
| MAG Silver Corp. (MAG)                 | -10.5%               | 38.2%    |              |               |              |          |  |
| McEwen Mining Inc (MUX)                | 0.0%                 | 82.6%    | New High     | New High      | New High     |          |  |
| Newmont Corp (NEM)                     | -20.7%               | 23.5%    |              |               |              |          |  |
| New Gold Inc (NGD)                     | -1.1%                | 97.8%    |              |               |              |          |  |
| Wheaton Precious Metals Corp (WPM)     | -0.6%                | 30.4%    | New High     | New High      |              |          |  |
| Centerra Gold Inc. (CGAU)              | -15.4%               | 29.7%    |              |               |              |          |  |
| Barrick Gold Corp. (GOLD)              | -11.6%               | 22.8%    | New High     | New High      |              |          |  |
| Gold Resource Corporation (GORO)       | -44.4%               | 120.2%   |              |               |              |          |  |
| Sandstorm Gold Ltd (SAND)              | -12.4%               | 30.4%    |              |               |              |          |  |
| Sibanye Stillwater Limited (SBSW)      | -43.4%               | 28.3%    | New High     | New High      |              |          |  |
| Pan American Silver Corp (PAAS)        | 0.0%                 | 49.1%    | New High     | New High      | New High     |          |  |
| Royal Gold, Inc. (RGLD)                | -15.2%               | 14.9%    |              |               |              |          |  |
| SSR Mining Inc (SSRM)                  | -69.7%               | 30.4%    | New High     |               |              |          |  |
| ***                                    |                      |          | Highs & Lows |               |              |          |  |