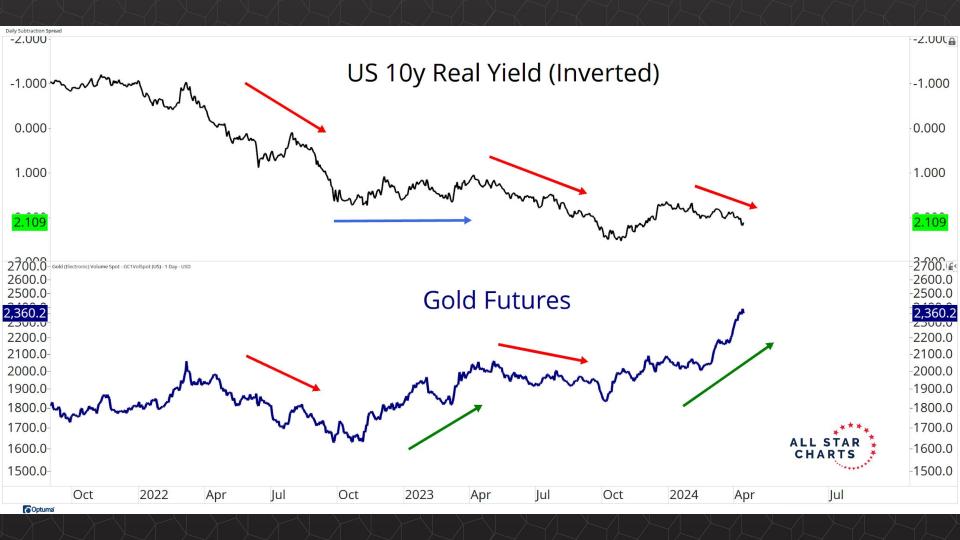

## TABLE OF CONTENTS

Futures Contracts & COT 3-27

Intermarket Analysis 28 - 48

Currencies & Real Yields 49 - 58

Physical ETFs & Indexes 59 - 76

Individual Miners 77 - 122



## Futures Contracts & COT Positioning



















































## Intermarket Analysis























0.022 -0.0210

-0.0200

0.0190

-0.0180

-0.0170

-0.0160

-0.01500.0145 -0.01400.0135

-0.0130

0.0124

0.0119 0.0114

-0.0110 0.0104

-0.0100

0.0093 -0.0090

0.0086 0.0083

-0.0080

0.0076 0 0072

















-0.490 -0.480 -0.470 -0.460 -0.450

-0.440 -0.430 -0.420

-0.410 -0.400 -0.390

-0.380 -0.370

0.356 -0.350

-0.340 -0.330

-0.320

-0.310

-0.300

-0.290

-0.280

-0.270

....

© Optuma



## Currencies & Real Yields





















## Physical ETFs & Indexes





































## Individual Miners



|                                        | Percent Off High/Low |          |              | Highs 8       |              |          |  |
|----------------------------------------|----------------------|----------|--------------|---------------|--------------|----------|--|
|                                        | 52-Week Hi           | 52-Wk Lo | 4-Week (Mo)  | 13-Week (Qtr) | 52-Week (Yr) | All-Time |  |
| First Majestic Silver Corporation (AG) | -3.5%                | 65.3%    |              |               |              |          |  |
| AngloGold Ashanti Ltd (AU)             | -15.8%               | 51.0%    |              |               |              |          |  |
| Hecla Mining Co. (HL)