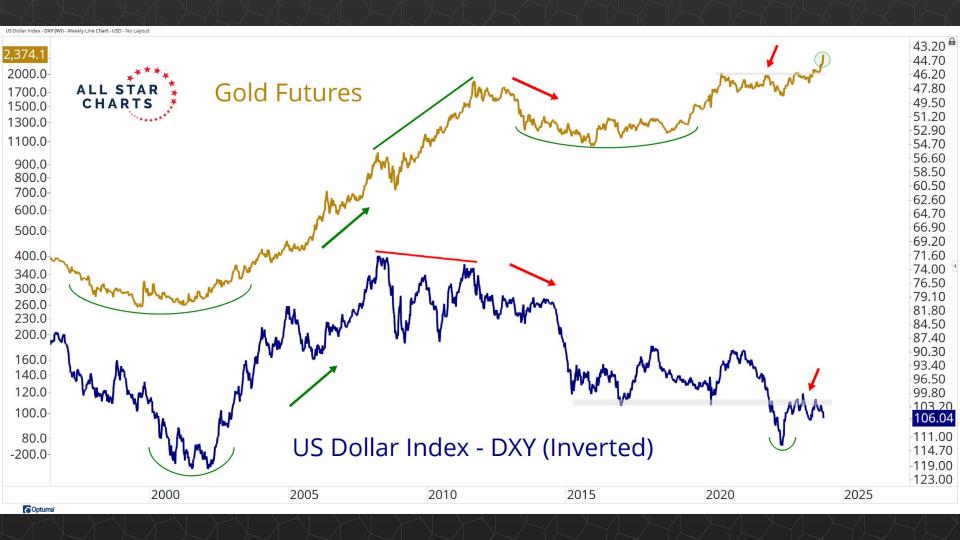

## Intermarket Analysis

0.022 -0.0210

-0.0200

0.0190

-0.0180

-0.0170

-0.0160

-0.01500.0145 -0.01400.0135