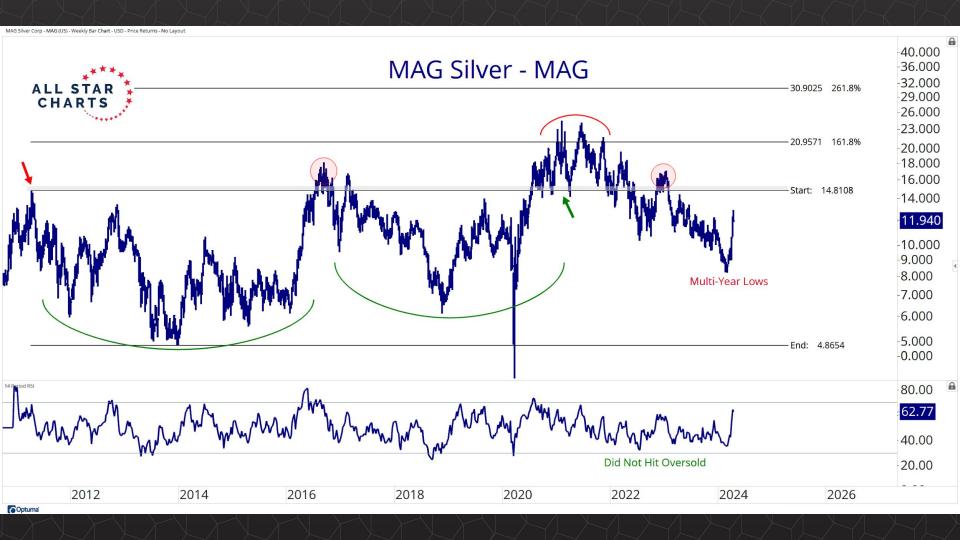

## Individual Miners

|                                        | Percent Off High/Low |          |              | Highs 8       |              |          |  |
|----------------------------------------|----------------------|----------|--------------|---------------|--------------|----------|--|
|                                        | 52-Week Hi           | 52-Wk Lo | 4-Week (Mo)  | 13-Week (Qtr) | 52-Week (Yr) | All-Time |  |
| First Majestic Silver Corporation (AG) | -3.5%                | 65.3%    |              |               |              |          |  |
| AngloGold Ashanti Ltd (AU)             | -15.8%               | 51.0%    |              |               |              |          |  |
| Hecla Mining Co. (HL)                  | -11.4%               | 51.8%    |              |               |              |          |  |
| Novagold Resources Inc. (NG)           | -44.0%               | 32.9%    |              |               |              |          |  |
| Seabridge Gold, Inc. (SA)              | -4.3%                | 55.8%    |              |               |              |          |  |
| Agnico Eagle Mines Ltd (AEM)           | -0.9%                | 36.3%    |              |               |              |          |  |
| Alamos Gold Inc. (AGI)                 | 0.0%                 | 37.8%    | New High     | New High      | New High     |          |  |
| B2Gold Corp (BTG)                      | -29.9%               | 16.1%    | New High     |               |              |          |  |
| Compania de Minas Buenaventura (BVN)   | -8.4%                | 142.8%   |              |               |              |          |  |
| Coeur Mining Inc (CDE)                 | -4.7%                | 119.9%   |              |               |              |          |  |
| Eldorado Gold Corp. (EGO)              | 0.0%                 | 74.8%    | New High     | New High      | New High     |          |  |
| Freeport-McMoRan Inc (FCX)             | 0.0%                 | 46.9%    | New High     | New High      | New High     |          |  |
| Franco-Nevada Corporation (FNV)        | -25.8%               | 10.3%    |              |               |              |          |  |
| Gold Fields Ltd (GFI)                  | 0.0%                 | 67.2%    | New High     | New High      | New High     |          |  |
| Harmony Gold Mining Co Ltd (HMY)       | 0.0%                 | 159.5%   | New High     | New High      | New High     |          |  |
| lamgold Corp. (IAG)                    | -3.0%                | 70.3%    |              |               |              |          |  |
| Kinross Gold Corp. (KGC)               | -0.3%                | 39.9%    |              |               |              |          |  |
| MAG Silver Corp. (MAG)                 | -10.5%               | 38.2%    |              |               |              |          |  |
| McEwen Mining Inc (MUX)                | 0.0%                 | 82.6%    | New High     | New High      | New High     |          |  |
| Newmont Corp (NEM)                     | -20.7%               | 23.5%    |              |               |              |          |  |
| New Gold Inc (NGD)                     | -1.1%                | 97.8%    |              |               |              |          |  |
| Wheaton Precious Metals Corp (WPM)     | -0.6%                | 30.4%    | New High     | New High      |              |          |  |
| Centerra Gold Inc. (CGAU)              | -15.4%               | 29.7%    |              |               |              |          |  |
| Barrick Gold Corp. (GOLD)              | -11.6%               | 22.8%    | New High     | New High      |              |          |  |
| Gold Resource Corporation (GORO)       | -44.4%               | 120.2%   |              |               |              |          |  |
| Sandstorm Gold Ltd (SAND)              | -12.4%               | 30.4%    |              |               |              |          |  |
| Sibanye Stillwater Limited (SBSW)      | -43.4%               | 28.3%    | New High     | New High      |              |          |  |
| Pan American Silver Corp (PAAS)        | 0.0%                 | 49.1%    | New High     | New High      | New High     |          |  |
| Royal Gold, Inc. (RGLD)                | -15.2%               | 14.9%    |              |               |              |          |  |
| SSR Mining Inc (SSRM)                  | -69.7%               | 30.4%    | New High     |               |              |          |  |
| ***                                    |                      |          | Highs & Lows |               |              |          |  |