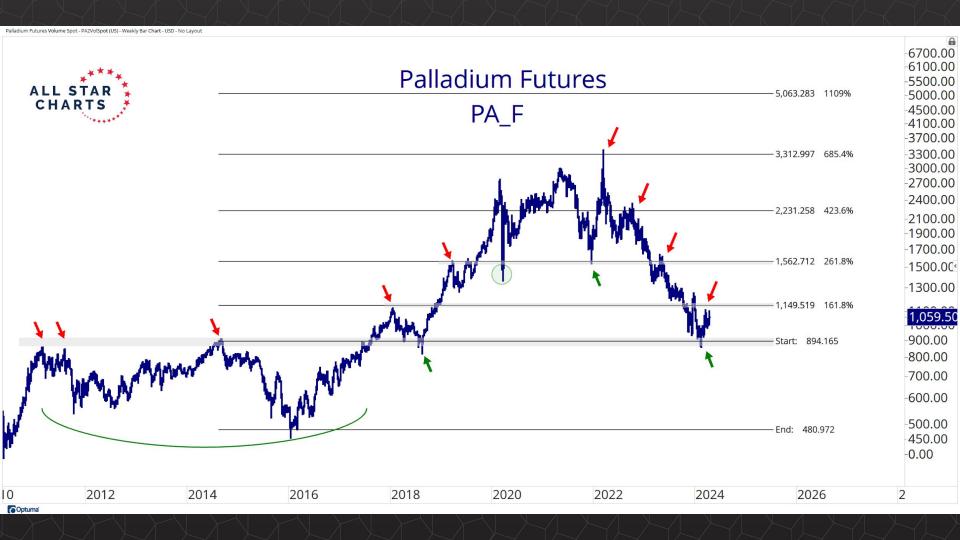

## TABLE OF CONTENTS

Futures Contracts & COT 3-27

Intermarket Analysis 28 - 48

Currencies & Real Yields 49 - 58

Physical ETFs & Indexes 59 - 76

Individual Miners 77 - 122



## Futures Contracts & COT Positioning



















































## Intermarket Analysis























0.022 -0.0210

-0.0200

0.0190

-0.0180

-0.0170

-0.0160

-0.01500.0145 -0.01400.0135

-0.0130

0.0124

0.0119 0.0114

-0.0110 0.0104

-0.0100

0.0093 -0.0090

0.0086 0.0083

-0.0080

0.0076 0 0072

















-0.490 -0.480 -0.470 -0.460 -0.450

-0.440 -0.430 -0.420

-0.410 -0.400 -0.390

-0.380 -0.370

0.356 -0.350

-0.340 -0.330

-0.320

-0.310

-0.300

-0.290

-0.280

-0.270

....

© Optuma



## Currencies & Real Yields





















## Physical ETFs & Indexes





































## Individual Miners



|                                        | Percent Off High/Low |          |              | Highs 8       |              |          |  |
|----------------------------------------|----------------------|