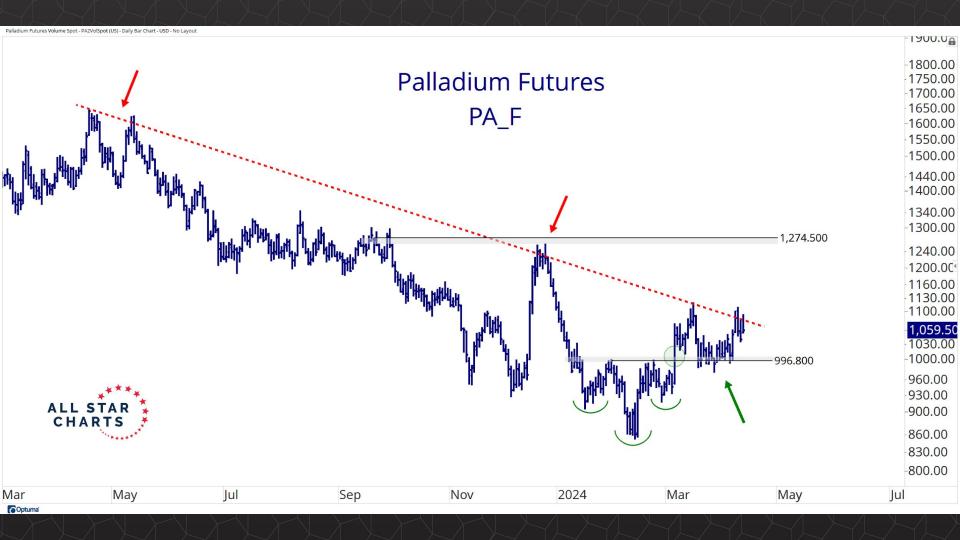

## TABLE OF CONTENTS

Futures Contracts & COT 3-27

Intermarket Analysis 28 - 48

Currencies & Real Yields 49 - 58

Physical ETFs & Indexes 59 - 76

Individual Miners 77 - 122



## Futures Contracts & COT Positioning



















































## Intermarket Analysis























0.022 -0.0210

-0.0200

0.0190

-0.0180

-0.0170

-0.0160

-0.01500.0145 -0.01400.0135

-0.0130

0.0124

0.0119 0.0114

-0.0110 0.0104

-0.0100

0.0093 -0.0090

0.0086 0.0083

-0.0080

0.0076 0 0072

















-0.490 -0.480 -0.470 -0.460 -0.450

-0.440 -0.430 -0.420

-0.410 -0.400 -0.390

-0.380 -0.370

0.356 -0.350

-0.340 -0.330

-0.320

-0.310

-0.300

-0.290

-0.280

-0.270

....

© Optuma



## Currencies & Real Yields





















## Physical ETFs & Indexes





































## Individual Miners



|                                        | Percent Off High/Low |          |              | Highs 8       |              |          |  |
|----------------------------------------|----------------------|--