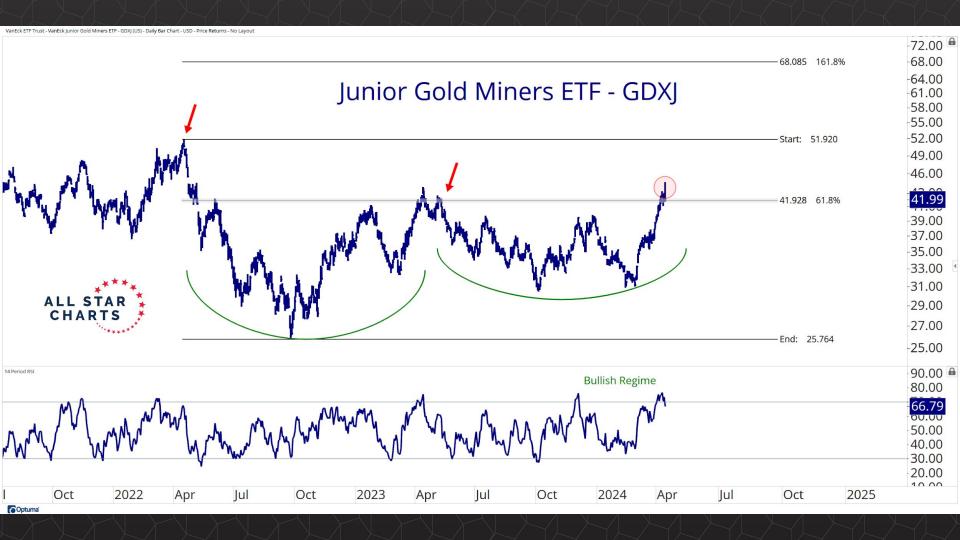

Futures Contracts & COT 3-27

Intermarket Analysis 28 - 48

Currencies & Real Yields 49 - 58

Physical ETFs & Indexes 59 - 76

Individual Miners 77 - 122



## Futures Contracts & COT Positioning



















































## Intermarket Analysis























0.022 -0.0210

-0.0200

0.0190

-0.0180

-0.0170

-0.0160

-0.01500.0145 -0.01400.0135

-0.0130

0.0124

0.0119 0.0114

-0.0110 0.0104

-0.0100

0.0093 -0.0090

0.0086 0.0083

-0.0080

0.0076 0 0072

















-0.490 -0.480 -0.470 -0.460 -0.450

-0.440 -0.430 -0.420

-0.410 -0.400 -0.390

-0.380 -0.370

0.356 -0.350

-0.340 -0.330

-0.320

-0.310

-0.300

-0.290

-0.280

-0.270

....

© Optuma



## Currencies & Real Yields





















## Physical ETFs & Indexes





































## Individual Miners



|                                        | Percent Off High/Low |          |              | Highs 8       |              |          |  |
|----------------------------------------|----------------------|----------|--------------|---------------|--------------|----------|--|
|                                        | 52-Week Hi           | 52-Wk Lo | 4-Week (Mo)  | 13-Week (Qtr) | 52-Week (Yr) | All-Time |  |
| First Majestic Silver Corporation (AG) | -3.5%                | 65.3%    |              |               |              |          |  |
| AngloGold Ashanti Ltd (AU)             | -15.8%               | 51.0%    |              |               |              |          |  |
| Hecla Mining Co. (HL)                  | -11.4%               | 51.8%    |