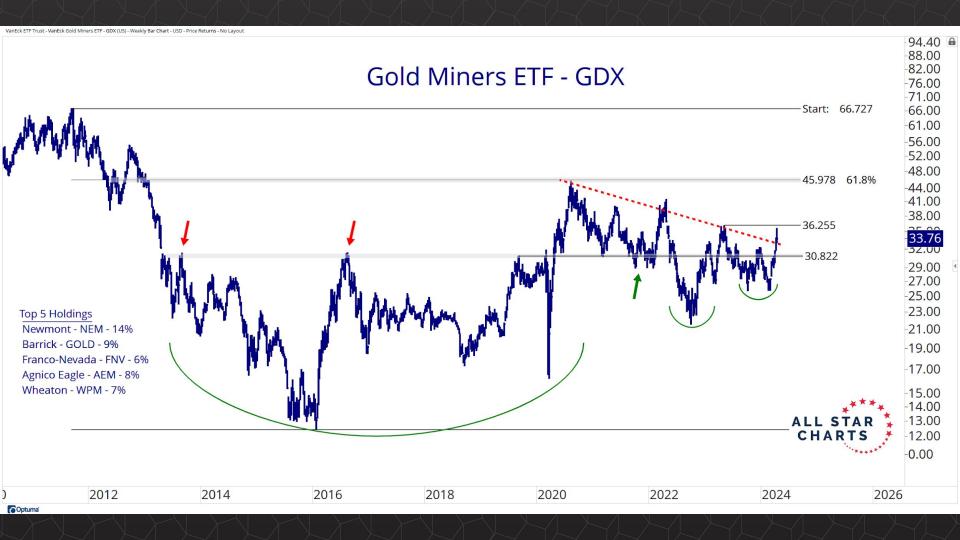

TENTS

Futures Contracts & COT 3-27

Intermarket Analysis 28 - 48

Currencies & Real Yields 49 - 58

Physical ETFs & Indexes 59 - 76

Individual Miners 77 - 122



## Futures Contracts & COT Positioning



















































## Intermarket Analysis























0.022 -0.0210

-0.0200

0.0190

-0.0180

-0.0170

-0.0160

-0.01500.0145 -0.01400.0135

-0.0130

0.0124

0.0119 0.0114

-0.0110 0.0104

-0.0100

0.0093 -0.0090

0.0086 0.0083

-0.0080

0.0076 0 0072

















-0.490 -0.480 -0.470 -0.460 -0.450

-0.440 -0.430 -0.420

-0.410 -0.400 -0.390

-0.380 -0.370

0.356 -0.350

-0.340 -0.330

-0.320

-0.310

-0.300

-0.290

-0.280

-0.270

....

© Optuma



## Currencies & Real Yields





















## Physical ETFs & Indexes





































## Individual Miners



|                                        | Percent Off High/Low |          |              | Highs 8       |              |          |  |
|----------------------------------------|----------------------|----------|--------------|---------------|--------------|----------|--|
|                                        | 52-Week Hi           | 52-Wk Lo | 4-Week (Mo)  | 13-Week (Qtr) | 52-Week (Yr) | All-Time |  |
| First Majestic Silver Corporation (AG) | -3.5%                | 65.3%    |              |               |              |          |  |
| AngloGold Ashanti Ltd (AU)             | -15.8%               | 51.0%    |              |               |              |          |  |
| Hecla Mining Co. (HL)                  | -11.4%               | 51.8%