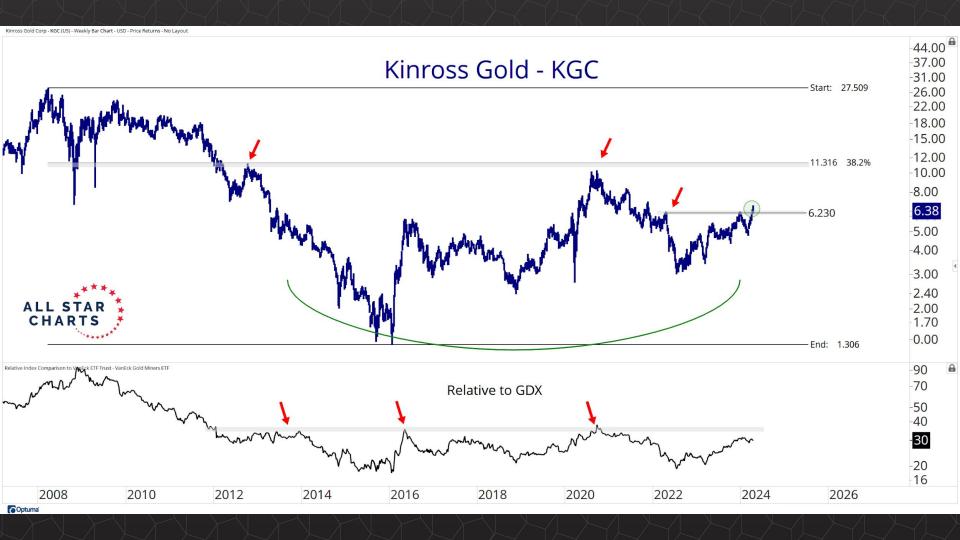

## Individual Miners

|                                        | Percent Off High/Low |          |              | Highs 8       |              |          |  |
|----------------------------------------|----------------------|----------|--------------|---------------|--------------|----------|--|
|                                        | 52-Week Hi           | 52-Wk Lo | 4-Week (Mo)  | 13-Week (Qtr) | 52-Week (Yr) | All-Time |  |
| First Majestic Silver Corporation (AG) | -3.5%                | 65.3%    |              |               |              |          |  |
| AngloGold Ashanti Ltd (AU)             | -15.8%               | 51.0%    |              |               |              |          |  |
| Hecla Mining Co. (HL)                  | -11.4%               | 51.8%    |              |               |              |          |  |
| Novagold Resources Inc. (NG)           | -44.0%               | 32.9%    |              |               |              |          |  |
| Seabridge Gold, Inc. (SA)              | -4.3%                | 55.8%    |              |               |              |          |  |
| Agnico Eagle Mines Ltd (AEM)           | -0.9%                | 36.3%    |              |               |              |          |  |
| Alamos Gold Inc. (AGI)                 | 0.0%                 | 37.8%    | New High     | New High      | New High     |          |  |
| B2Gold Corp (BTG)                      | -29.9%               | 16.1%    | New High     |               |              |          |  |
| Compania de Minas Buenaventura (BVN)   | -8.4%                | 142.8%   |              |               |              |          |  |
| Coeur Mining Inc (CDE)                 | -4.7%                | 119.9%   |              |               |              |          |  |
| Eldorado Gold Corp. (EGO)              | 0.0%                 | 74.8%    | New High     | New High      | New High     |          |  |
| Freeport-McMoRan Inc (FCX)             | 0.0%                 | 46.9%    | New High     | New High      | New High     |          |  |
| Franco-Nevada Corporation (FNV)        | -25.8%               | 10.3%    |              |               |              |          |  |
| Gold Fields Ltd (GFI)                  | 0.0%                 | 67.2%    | New High     | New High      | New High     |          |  |
| Harmony Gold Mining Co Ltd (HMY)       | 0.0%                 | 159.5%   | New High     | New High      | New High     |          |  |
| lamgold Corp. (IAG)                    | -3.0%                | 70.3%    |              |               |              |          |  |
| Kinross Gold Corp. (KGC)               | -0.3%                | 39.9%    |              |               |              |          |  |
| MAG Silver Corp. (MAG)                 | -10.5%               | 38.2%    |              |               |              |          |  |
| McEwen Mining Inc (MUX)                | 0.0%                 | 82.6%    | New High     | New High      | New High     |          |  |
| Newmont Corp (NEM)                     | -20.7%               | 23.5%    |              |               |              |          |  |
| New Gold Inc (NGD)                     | -1.1%                | 97.8%    |              |               |              |          |  |
| Wheaton Precious Metals Corp (WPM)     | -0.6%                | 30.4%    | New High     | New High      |              |          |  |
| Centerra Gold Inc. (CGAU)              | -15.4%               | 29.7%    |              |               |              |          |  |
| Barrick Gold Corp. (GOLD)              | -11.6%               | 22.8%    | New High     | New High      |              |          |  |
| Gold Resource Corporation (GORO)       | -44.4%               | 120.2%   |              |               |              |          |  |
| Sandstorm Gold Ltd (SAND)              | -12.4%               | 30.4%    |              |               |              |          |  |
| Sibanye Stillwater Limited (SBSW)      | -43.4%               | 28.3%    | New High     | New High      |              |          |  |
| Pan American Silver Corp (PAAS)        | 0.0%                 | 49.1%    | New High     | New High      | New High     |          |  |
| Royal Gold, Inc. (RGLD)                | -15.2%               | 14.9%    |              |               |              |          |  |
| SSR Mining Inc (SSRM)                  | -69.7%               | 30.4%    | New High     |               |              |          |  |
| ***                                    |                      |          | Highs & Lows |               |              |          |  |