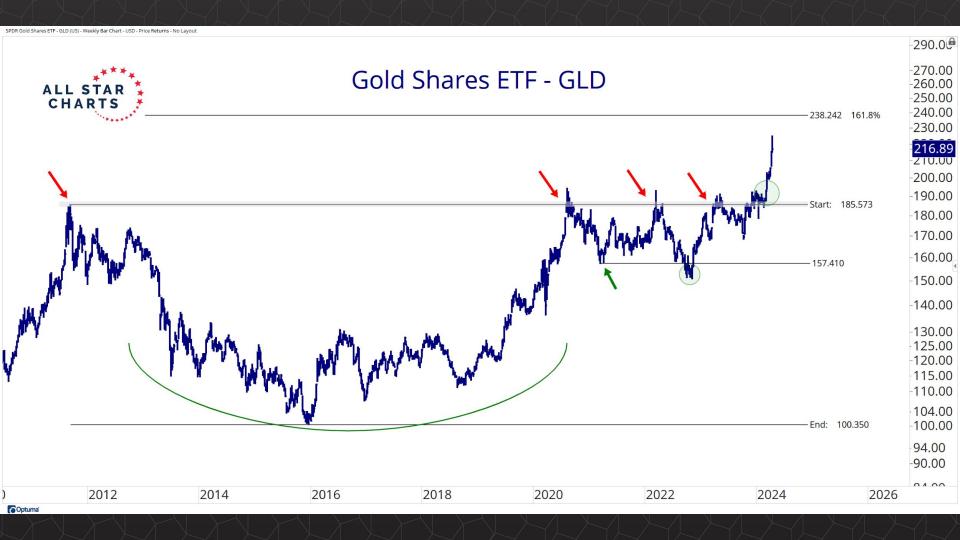

# TABLE OF CONTENTS

Futures Contracts & COT 3-27

Intermarket Analysis 28 - 48

Currencies & Real Yields 49 - 58

Physical ETFs & Indexes 59 - 76

Individual Miners 77 - 122



## Futures Contracts & COT Positioning



















































## Intermarket Analysis























0.022 -0.0210

-0.0200

0.0190

-0.0180

-0.0170

-0.0160

-0.01500.0145 -0.01400.0135

-0.0130

0.0124

0.0119 0.0114

-0.0110 0.0104

-0.0100

0.0093 -0.0090

0.0086 0.0083

-0.0080

0.0076 0 0072

















-0.490 -0.480 -0.470 -0.460 -0.450

-0.440 -0.430 -0.420

-0.410 -0.400 -0.390

-0.380 -0.370

0.356 -0.350

-0.340 -0.330

-0.320

-0.310

-0.300

-0.290

-0.280

-0.270

....

© Optuma



## Currencies & Real Yields





















## Physical ETFs & Indexes





































## Individual Miners



|                                        | Percent Off High/Low |          |              | Highs 8       |              |          |  |
|----------------------------------------|----------------------|----------|--------------|---------------|--------------|----------|--|
|                                        | 52-Week Hi           | 52-Wk Lo | 4-Week (Mo)  | 13-Week (Qtr) | 52-Week (Yr) | All-Time |  |
| First Majestic Silver Corporation (AG) | -3.5%                | 65.3%    |              |               |              |          |  |
| AngloGold Ashanti Ltd (AU)             | -15.8%               | 51.0%    |              |               |              |          |  |
| Hecla Mining Co. (HL)                  | -11.4%