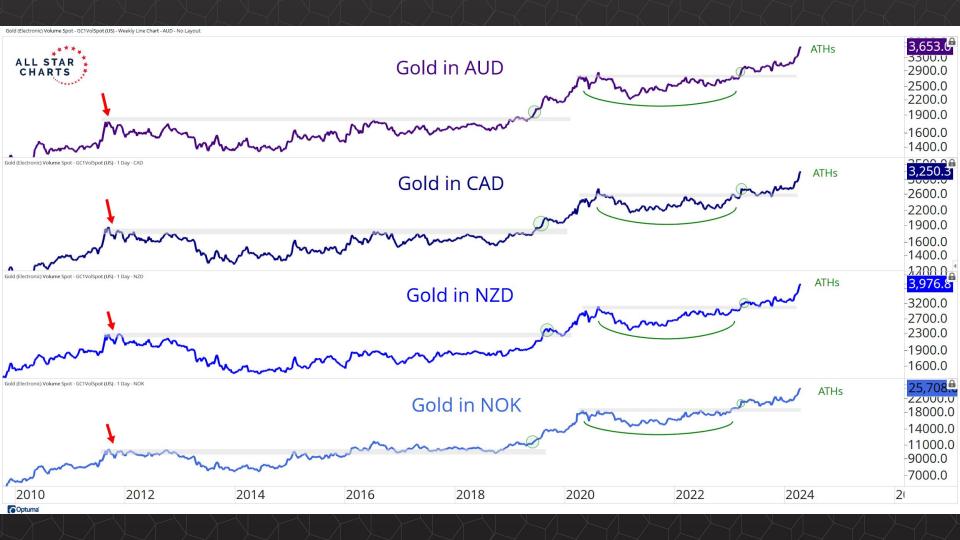

## TABLE OF CONTENTS

Futures Contracts & COT 3-27

Intermarket Analysis 28 - 48

Currencies & Real Yields 49 - 58

Physical ETFs & Indexes 59 - 76

Individual Miners 77 - 122



## Futures Contracts & COT Positioning



















































## Intermarket Analysis























0.022 -0.0210

-0.0200

0.0190

-0.0180

-0.0170

-0.0160

-0.01500.0145 -0.01400.0135

-0.0130

0.0124

0.0119 0.0114

-0.0110 0.0104

-0.0100

0.0093 -0.0090

0.0086 0.0083

-0.0080

0.0076 0 0072

















-0.490 -0.480 -0.470 -0.460 -0.450

-0.440 -0.430 -0.420

-0.410 -0.400 -0.390

-0.380 -0.370

0.356 -0.350

-0.340 -0.330

-0.320

-0.310

-0.300

-0.290

-0.280

-0.270

....

© Optuma



## Currencies & Real Yields





















## Physical ETFs & Indexes





































## Individual Miners



|                                        | Percent Off High/Low |          |              | Highs 8       |              |          |  |
|----------------------------------------|----------------------|----------|--------------|---------------|--------------|----------|--|
|                                        | 52-Week Hi           | 52-Wk Lo | 4-Week (Mo)  | 13-Week (Qtr) | 52-Week (Yr) | All-Time |  |
| First Majestic Silver Corporation (AG) | -3.5%                | 65.3%    |              |               |              |          |  |
| AngloGold Ashanti Ltd (AU)             | -15.8%               | 51.0%    |              |               |              |          |  |
| Hecla Mining Co. (H