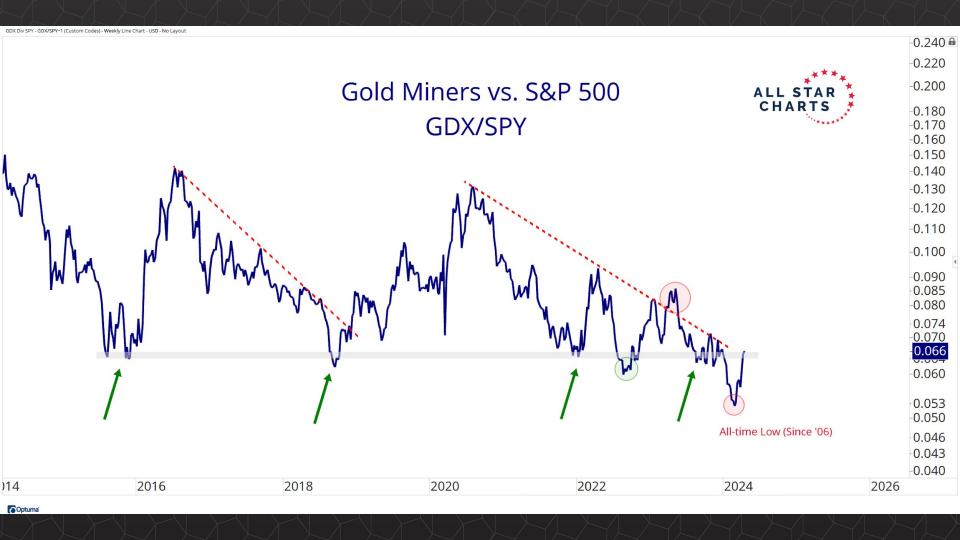

## Intermarket Analysis

0.022 -0.0210

-0.0200

0.0190

-0.0180

-0.0170

-0.0160

-0.01500.0145 -0.01400.0135