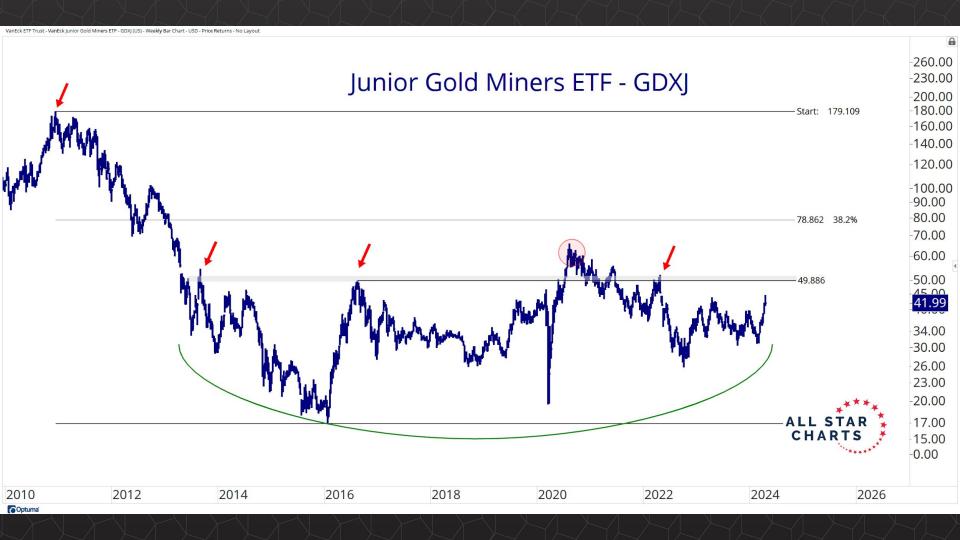

S

Futures Contracts & COT 3-27

Intermarket Analysis 28 - 48

Currencies & Real Yields 49 - 58

Physical ETFs & Indexes 59 - 76

Individual Miners 77 - 122



## Futures Contracts & COT Positioning



















































## Intermarket Analysis























0.022 -0.0210

-0.0200

0.0190

-0.0180

-0.0170

-0.0160

-0.01500.0145 -0.01400.0135

-0.0130

0.0124

0.0119 0.0114

-0.0110 0.0104

-0.0100

0.0093 -0.0090

0.0086 0.0083

-0.0080

0.0076 0 0072

















-0.490 -0.480 -0.470 -0.460 -0.450

-0.440 -0.430 -0.420

-0.410 -0.400 -0.390

-0.380 -0.370

0.356 -0.350

-0.340 -0.330

-0.320

-0.310

-0.300

-0.290

-0.280

-0.270

....

© Optuma



## Currencies & Real Yields





















## Physical ETFs & Indexes





































## Individual Miners



|                                        | Percent Off High/Low |          |              | Highs 8       |              |          |  |
|----------------------------------------|----------------------|----------|--------------|---------------|--------------|----------|--|
|                                        | 52-Week Hi           | 52-Wk Lo | 4-Week (Mo)  | 13-Week (Qtr) | 52-Week (Yr) | All-Time |  |
| First Majestic Silver Corporation (AG) | -3.5%                | 65.3%    |              |               |              |          |  |
| AngloGold Ashanti Ltd (AU)             | -15.8%               | 51.0%    |              |               |              |          |  |
| Hecla Mining Co. (HL)                  | -11.4%               | 51.8%