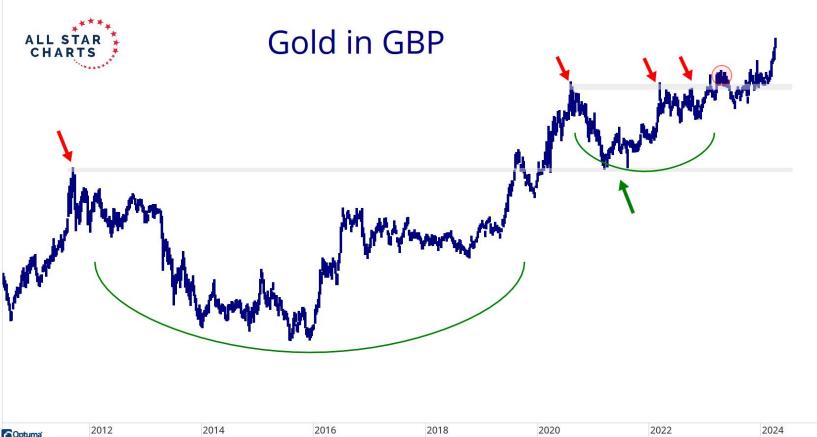

| 97%           | 97%            | 90%            | 87%            | 80%                                     | 80%            |







-2100.0 -2000.0 -1900.0

1,830.2

-1700.0

-1600.0

-1500.0

-1400.0- 1350.0 -1300.0

- 1250.0 -1200.0

- 1140.0 -1100.0

- 1040.0 -1000.0

- 930.0 -900.0 -860.0

-830.0 -800.0

- 760.0 - 730.0

-700.0

-660.0 630.0

-600.0

560.0

- 540.0

Optuma

- 52.0

Optuma 2012 2014 2016 2018 2020 2022 2024





















## BASE METALS



| Base Metals Performance Table |               |              |              |              |              |              |              |  |
|-------------------------------|---------------|--------------|--------------|--------------|--------------|--------------|--------------|--|
| Name                          | Current Price | 5-Day Change | 1-Mo. Change | 3-Mo. Change | 6-Mo. Change | 1-Yr. Change | 3-Yr. Change |  |
| Zinc