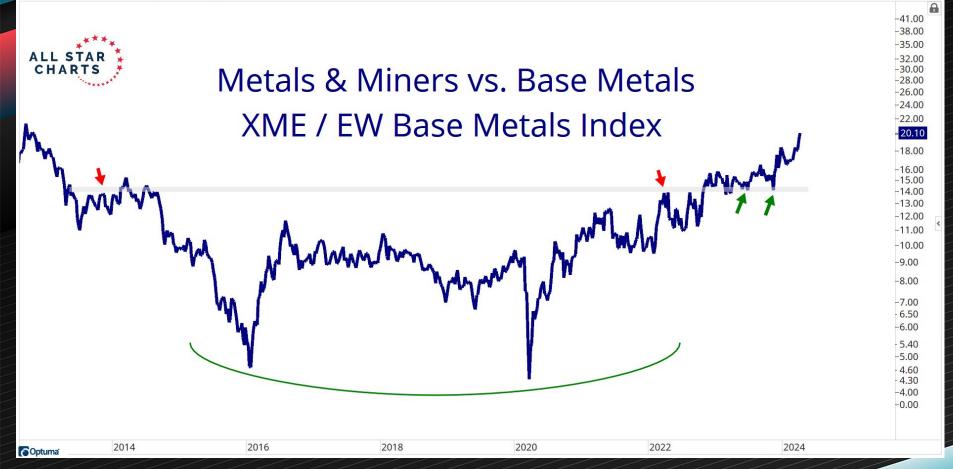

| 1,485.00      | -2.17%       | -17.87%      | -24.20%      | -19.29%      | -18.47%      | -6.54%       |  |
| Iron Ore                      | 99.89         | -8.80%       | -14.58%      | -30.12%      | -15.37%      | -16.92%      | -40.15%      |  |



## Base Metals: Copper Futures Aluminum Futures Steel Futures Nickel Futures Tin Futures Zinc Futures Lead Futures Iron Ore Futures

## Equal-Weight Base / Precious Metals Ratio



**Precious Metals:** 

-7.30(

-5.500

-5.300

-5.100

-4.900

-4.700 -4.500 -4.300 -4.100



Optuma

2018

2020

2022

2024





-3000.00 🔒 -2800.00 -2600.00 -2400.00 -2200.00-2000.00 -1800.00-1700.00-1600.00-1500.00-1400.00-1300.00-1200.00-1100.00-1000.00-900.00 853.00 -800.00 - 740.00 -700.00

2018

2020

2022

2024

20

2010

2012

2014

2016

Optuma





2021

2022

2023

2024

Optuma

2019

2020







-End: 37.867

-0.00



2021

2022

2023

2024

Optuma

2018

2019

2020

190 00

2025





End: 25,534.7

Optuma<sup>3</sup>

2019

2020

2021

2022

2023

2024

2025

28,437 27000

25000 23000

- 21000 -20000





## AGS & MISCELLANEOUS



| Agricultural Performance Table |               |              |              |              |              |              |              |
|--------------------------------|---------------|--------------|--------------|--------------|--------------|--------------|--------------|
| Name                           | Current Price | 5-Day Change | 1-Mo. Change | 3-Mo. Change | 6-Mo. Change | 1-Yr. Change | 3-Yr. Change |
| Coffee                         | 206.80        | 9.74%        | 10.85%       | 11.