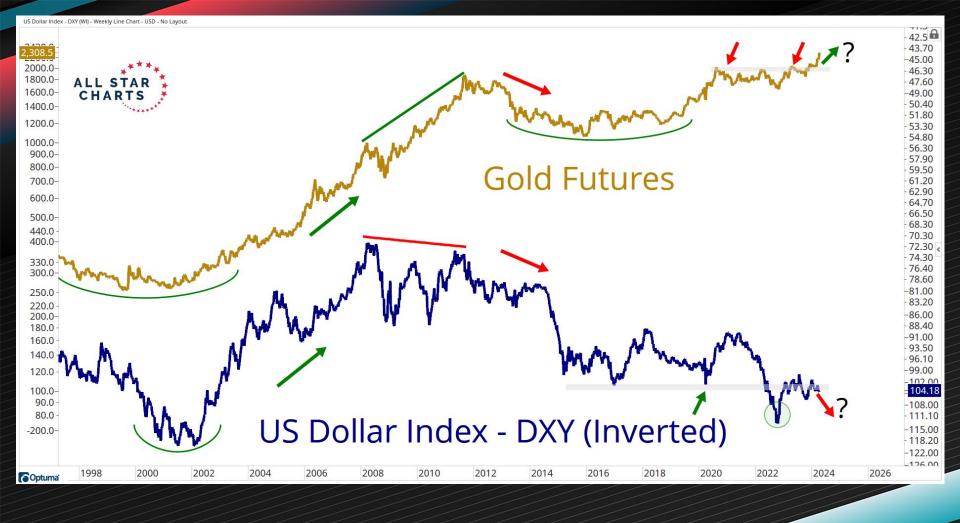

| 97%           | 97%            | 90%            | 87%            | 80%                                     | 80%            |







-2100.0 -2000.0 -1900.0

1,830.2

-1700.0

-1600.0

-1500.0

-1400.0- 1350.0 -1300.0

- 1250.0 -1200.0

- 1140.0 -1100.0

- 1040.0 -1000.0

- 930.0 -900.0 -860.0

-830.0 -800.0

- 760.0 - 730.0

-700.0

-660.0 630.0

-600.0

560.0

- 540.0

Optuma

- 52.0

Optuma 2012 2014 2016 2018 2020 2022 2024





















## BASE METALS



| Base Metals Performance Table |               |              |              |              |              |              |              |  |
|-------------------------------|---------------|--------------|--------------|--------------|--------------|--------------|--------------|--|
| Name                          | Current Price | 5-Day Change | 1-Mo. Change | 3-Mo. Change | 6-Mo. Change | 1-Yr. Change | 3-Yr. Change |  |
| Zinc