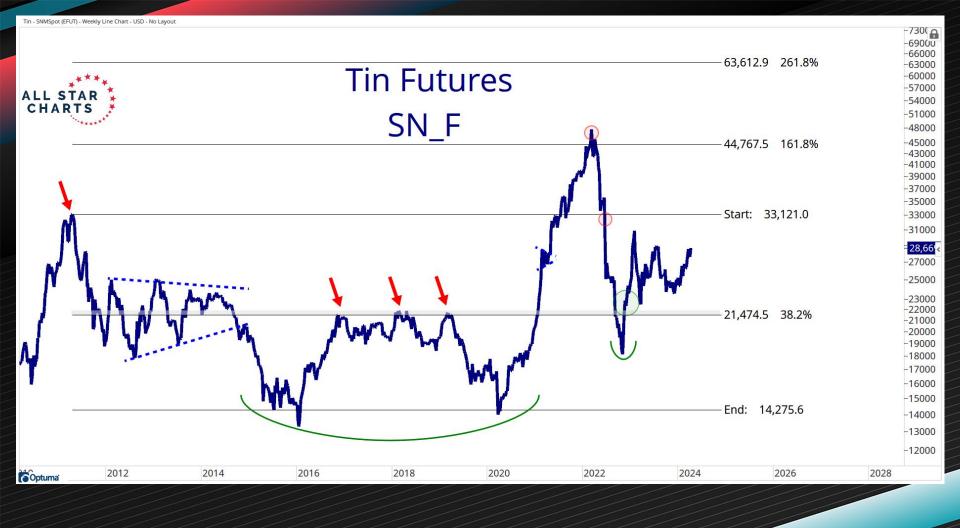

| -24.20%      | -19.29%      | -18.47%      | -6.54%       |  |
| Iron Ore                      | 99.89         | -8.80%       | -14.58%      | -30.12%      | -15.37%      | -16.92%      | -40.15%      |  |



## Base Metals: Copper Futures Aluminum Futures Steel Futures Nickel Futures Tin Futures Zinc Futures Lead Futures Iron Ore Futures

## Equal-Weight Base / Precious Metals Ratio



**Precious Metals:** 

-7.30(

-5.500

-5.300

-5.100

-4.900

-4.700 -4.500 -4.300 -4.100



Optuma

2018

2020

2022

2024





-3000.00 🔒 -2800.00 -2600.00 -2400.00 -2200.00-2000.00 -1800.00-1700.00-1600.00-1500.00-1400.00-1300.00-1200.00-1100.00-1000.00-900.00 853.00 -800.00 - 740.00 -700.00

2018

2020

2022

2024

20

2010

2012

2014

2016

Optuma





2021

2022

2023

2024

Optuma

2019

2020







-End: 37.867

-0.00



2021

2022

2023

2024

Optuma

2018

2019

2020

190 00

2025





End: 25,534.7

Optuma<sup>3</sup>

2019

2020

2021

2022

2023

2024

2025

28,437 27000

25000 23000

- 21000 -20000





## AGS & MISCELLANEOUS



| Agricultural Performance Table |               |              |              |              |              |              |              |
|--------------------------------|---------------|--------------|--------------|--------------|--------------|--------------|--------------|
| Name                           | Current Price | 5-Day Change | 1-Mo. Change | 3-Mo. Change | 6-Mo. Change | 1-Yr. Change | 3-Yr. Change |
| Coffee                         | 206.80        | 9.74%        | 10.85%       | 11.21%       | 41.50%       | 17.80%       | 71.2