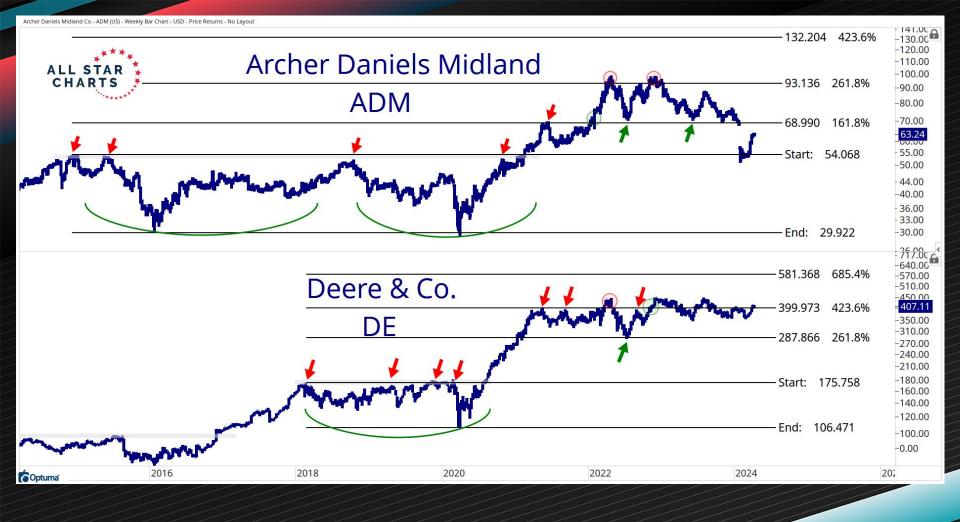

-1.49%       | -0.13%       | -7.44%       | -13.18%      | -33.71%      | 2.66%        |
| Corn                           | 435.50        | -1.53%       | 1.22%        | -6.70%       | -10.39%      | -33.36%      | -22.09%      |
| Cattle-Feeder                  | 243.88        | -1.94%       | -4.64%       | 8.08%        | -2.62%       | 20.57%       | 63.43%       |
| Cattle-Live                    | 175.85        | -2.44%       | -5.80%       | 2.76%        | -5.47%       | 9.75%        | 43.49%       |
| Cotton                         | 87.14         | -4.69%       | -7.87%       | 8.68%        | 0.15%        | 7.51%        | 11.95%       |
| Oats                           | 337.00        | -5.73%       | -8.49%       | -6.97%       | -21.45%      | -1.61%       | -9.47%       |







2020

2022

2024

Optuma

2016

2018











20.000 -0.000

340.000 320.000

-300.000 - 280,000 - 260.000 240.000 - 220.000 -200.000 - 180.000 - 160.000<sub>«</sub> 140.000 120,000 -100.000 82.330 - 60,000 40.000

- -20.000

2024

Optuma

2017

2018

2019

2020

2021

2022

2023









2020

2022

2024

2026

2028

2012

2014

2016

2018

Optuma



















-1300













## Natural Resource Scans



## **Natural Resources Stocks**

| Ticker | Company                     | Industry                | Country      | Market Cap (Mlns) | Change from 2018 High | Drawdown From 52-Wk Hi |
|--------|-----------------------------|-------------------------|--------------|-------------------|-----------------------|------------------------|
| WLK    | Westlake Corporation        | Sp