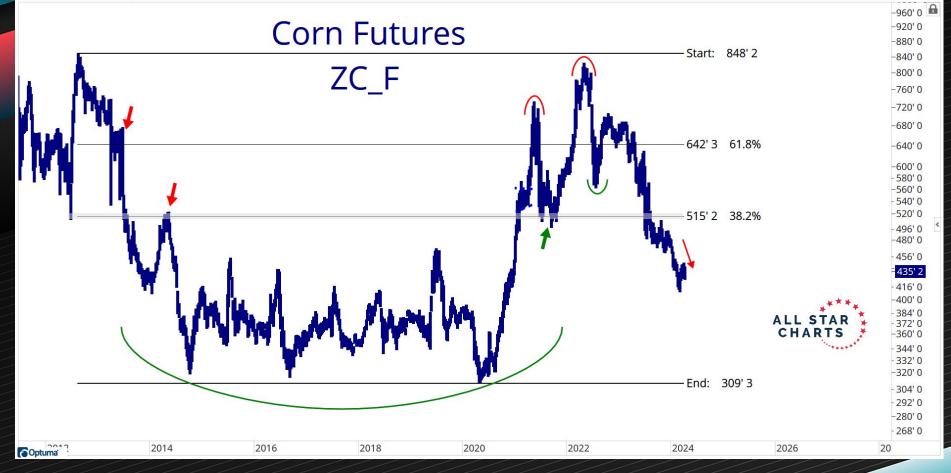

| -13.18%      | -33.71%      | 2.66%        |
| Corn                           | 435.50        | -1.53%       | 1.22%        | -6.70%       | -10.39%      | -33.36%      | -22.09%      |
| Cattle-Feeder                  | 243.88        | -1.94%       | -4.64%       | 8.08%        | -2.62%       | 20.57%       | 63.43%       |
| Cattle-Live                    | 175.85        | -2.44%       | -5.80%       | 2.76%        | -5.47%       | 9.75%        | 43.49%       |
| Cotton                         | 87.14         | -4.69%       | -7.87%       | 8.68%        | 0.15%        | 7.51%        | 11.95%       |
| Oats                           | 337.00        | -5.73%       | -8.49%       | -6.97%       | -21.45%      | -1.61%       | -9.47%       |







2020

2022

2024

Optuma

2016

2018











20.000 -0.000

340.000 320.000

-300.000 - 280,000 - 260.000 240.000 - 220.000 -200.000 - 180.000 - 160.000<sub>«</sub> 140.000 120,000 -100.000 82.330 - 60,000 40.000

- -20.000

2024

Optuma

2017

2018

2019

2020

2021

2022

2023









2020

2022

2024

2026

2028

2012

2014

2016

2018

Optuma



















-1300













## Natural Resource Scans



## **Natural Resources Stocks**

| Ticker | Company                     | Industry                | Country      | Market Cap (Mlns) | Change from 2018 High | Drawdown From 52-Wk Hi |
|--------|-----------------------------|-------------------------|--------------|-------------------|-----------------------|------------------------|
| WLK    | Westlake Corporation        | Specialty Chemicals     | USA          | 2