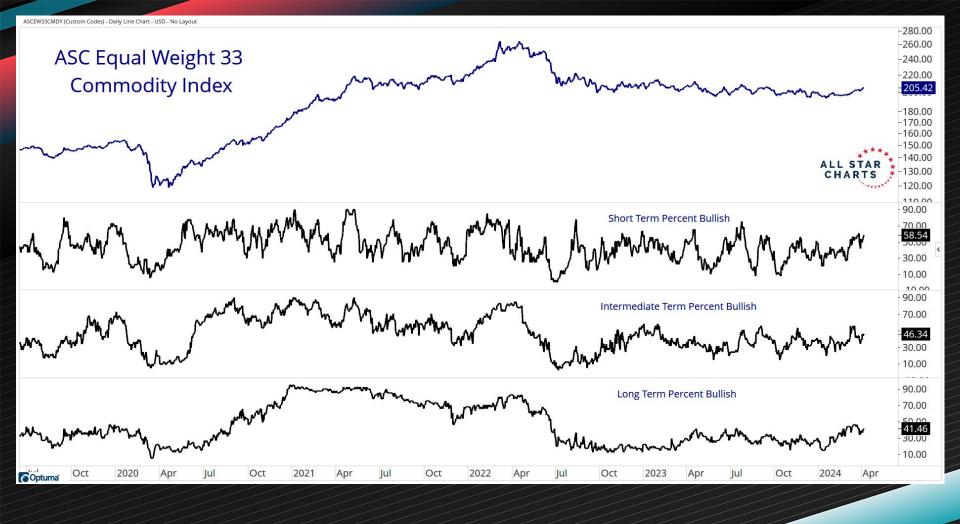

| BELOW          | BELOW         | ABOVE          | ABOVE          | ABOVE          | ABOVE          |
|                 | Cattle-Live         | BELOW        | BELOW         | BELOW          | BELOW         | BELOW          | BELOW          | BELOW          | BELOW          |
|                 | Hogs-Lean           | ABOVE        | ABOVE         | ABOVE          | ABOVE         | ABOVE          | ABOVE          | ABOVE          | ABOVE          |
|                 |                     |              |               |                |               |                |                |                |                |
|                 | Percent Positive:   | 61%          | 64%           | 67%            | 61%           | 64%            | 52%            | 48%            | 48%            |







106.00 2014 2016 2018 2020 2022 2024 202

-110.00















## ENERGY SECTOR



| Energy Performance Table |               |              |              |              |              |              |              |  |  |  |
|--------------------------|---------------|--------------|--------------|--------------|--------------|--------------|--------------|--|--|--|
| Name                     | Current Price | 5-Day Change | 1-Mo. Change | 3-Mo. Change | 6-Mo. Change | 1-Yr. Change | 3-Yr. Change |  |  |  |
| Gas-RBOB                 | 2.76          | 5.34%        | 4.20%        | 6.30%        | -8.75%       | 2.44%        | 50.90%       |  |  |  |
| Crude Oil                | 86.86         | 4.51%        | 10.28%       | 19.97%       | 2.87%        | 7.17%        | 41.84%