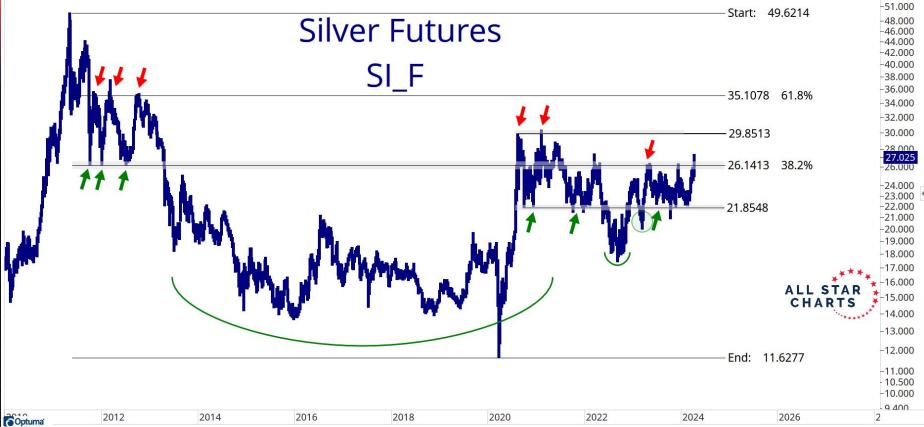

| 97%           | 97%            | 90%            | 87%            | 80%                                     | 80%            |







-2100.0 -2000.0 -1900.0

1,830.2

-1700.0

-1600.0

-1500.0

-1400.0- 1350.0 -1300.0

- 1250.0 -1200.0

- 1140.0 -1100.0

- 1040.0 -1000.0

- 930.0 -900.0 -860.0

-830.0 -800.0

- 760.0 - 730.0

-700.0

-660.0 630.0

-600.0

560.0

- 540.0

Optuma

- 52.0

Optuma 2012 2014 2016 2018 2020 2022 2024





















## BASE METALS



| Base Metals Performance Table |               |              |              |              |              |              |              |  |
|-------------------------------|---------------|--------------|--------------|--------------|--------------|--------------|--------------|--|
| Name                          | Current Price | 5-Day Change | 1-Mo. Change | 3-Mo. Change | 6-Mo. Change | 1-Yr. Change | 3-Yr. Change |  |
| Zinc                          | 2,607.57      | 8.48%        | 7.97%        | 3.48%        | 5.51%        | -8.39%       | -5.55%       |  |
| Nickel                        | 17,562.60     | 5.82%        | -1.10%       | 10.70%       | -4.98%       | -23.44%      | 8.60%        |  |
| Copper                        | 4.22          | 5.2