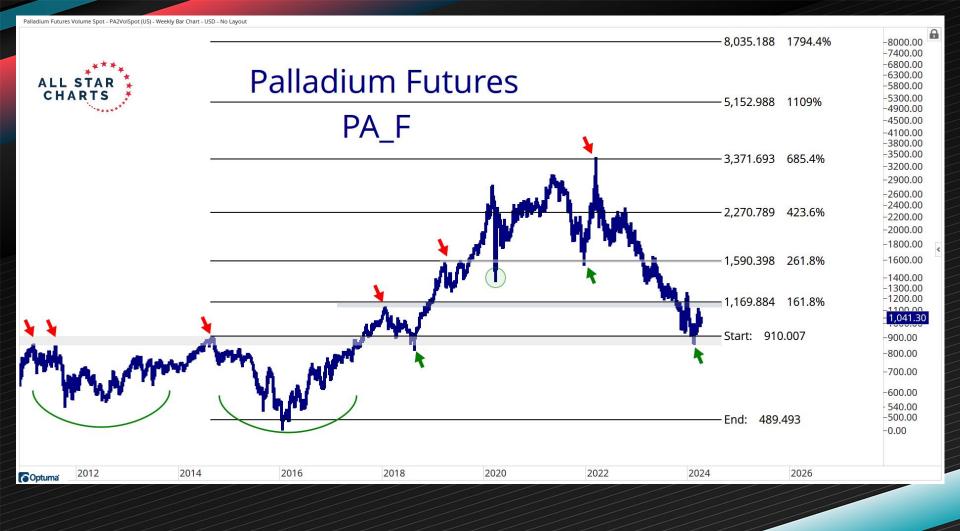

| 97%           | 97%            | 90%            | 87%            | 80%                                     | 80%            |







-2100.0 -2000.0 -1900.0

1,830.2

-1700.0

-1600.0

-1500.0

-1400.0- 1350.0 -1300.0

- 1250.0 -1200.0

- 1140.0 -1100.0

- 1040.0 -1000.0

- 930.0 -900.0 -860.0

-830.0 -800.0

- 760.0 - 730.0

-700.0

-660.0 630.0

-600.0

560.0

- 540.0

Optuma

- 52.0

Optuma 2012 2014 2016 2018 2020 2022 2024





















## BASE METALS



| Base Metals Performance Table |               |              |              |              |              |              |              |  |
|-------------------------------|---------------|--------------|--------------|--------------|--------------|--------------|--------------|--|
| Name                          | Current Price | 5-Day Change | 1-Mo. Change | 3-Mo. Change | 6-Mo. Change | 1-Yr. Change | 3-Yr. Change |  |
| Zinc                          | 2,607.57      | 8.48%        | 7.97%        | 3.48%        | 5.51%        | -8.39%       | -5.55%       |  |
| Nickel                        | 17,562.60     | 5.82%        | -1.10%       | 10.70%       | -4.98%       | -23.44%      | 8.60%        |  |
| Copper                        | 4.22          | 5.22%        |