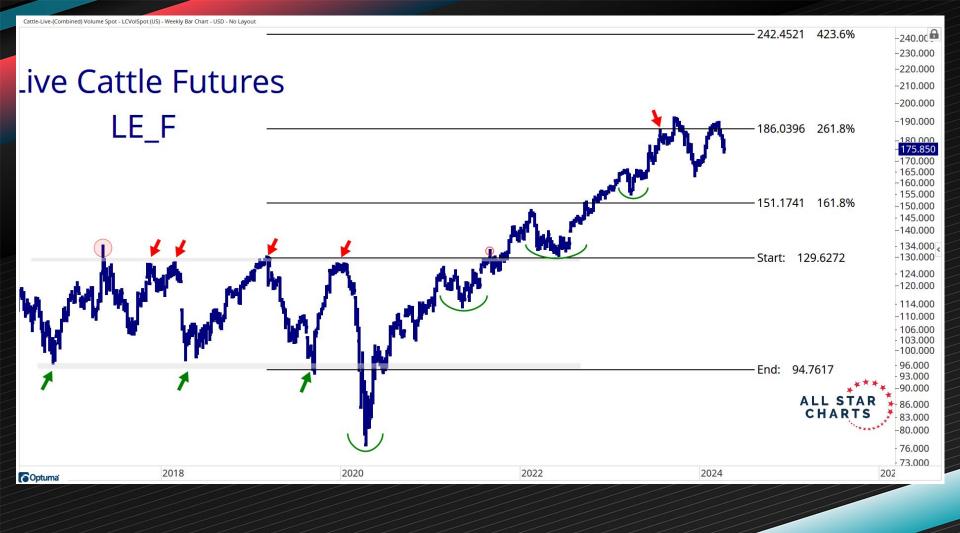

|
| Cattle-Live                    | 175.85        | -2.44%       | -5.80%       | 2.76%        | -5.47%       | 9.75%        | 43.49%       |
| Cotton                         | 87.14         | -4.69%       | -7.87%       | 8.68%        | 0.15%        | 7.51%        | 11.95%       |
| Oats                           | 337.00        | -5.73%       | -8.49%       | -6.97%       | -21.45%      | -1.61%       | -9.47%       |







2020

2022

2024

Optuma

2016

2018











20.000 -0.000

340.000 320.000

-300.000 - 280,000 - 260.000 240.000 - 220.000 -200.000 - 180.000 - 160.000<sub>«</sub> 140.000 120,000 -100.000 82.330 - 60,000 40.000

- -20.000

2024

Optuma

2017

2018

2019

2020

2021

2022

2023









2020

2022

2024

2026

2028

2012

2014

2016

2018

Optuma



















-1300













## Natural Resource Scans



## **Natural Resources Stocks**

| Ticker | Company                     | Industry                | Country      | Market Cap (Mlns) | Change from 2018 High | Drawdown From 52-Wk Hi |
|--------|-----------------------------|-------------------------|--------------|-------------------|-----------------------|------------------------|
| WLK    | Westlake Corporation        | Specialty Chemicals     | USA          | 20,148            | 27.1%                 | 0.0%                   |
| MEOH   | Methanex Corp.              | Chemicals               | Canada       | 3,332             | -40.1%                | 0.0%                   |
| HMY    | Harmony Gold Mining Co Ltd  | Gold                    | South Africa | 5,325             | 243.6%