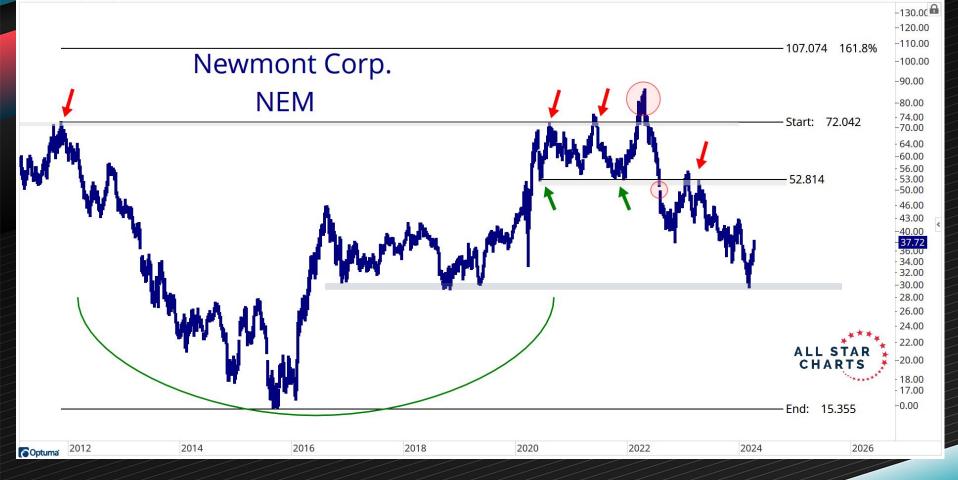

| 97%           | 97%            | 90%            | 87%            | 80%                                     | 80%            |







-2100.0 -2000.0 -1900.0

1,830.2

-1700.0

-1600.0

-1500.0

-1400.0- 1350.0 -1300.0

- 1250.0 -1200.0

- 1140.0 -1100.0

- 1040.0 -1000.0

- 930.0 -900.0 -860.0

-830.0 -800.0

- 760.0 - 730.0

-700.0

-660.0 630.0

-600.0

560.0

- 540.0

Optuma

- 52.0

Optuma 2012 2014 2016 2018 2020 2022 2024





















## BASE METALS



| Base Metals Performance Table |               |              |              |              |              |              |              |  |
|-------------------------------|---------------|--------------|--------------|--------------|--------------|--------------|--------------|--|
| Name                          | Current Price | 5-Day Change | 1-Mo. Change | 3-Mo. Change | 6-Mo. Change | 1-Yr. Change | 3-Yr. Change |  |
| Zinc                          | 2,607.57      | 8.48%        | 7.97%        | 3.48%        | 5.51%        | -8.39%       | -5.55%       |  |
| Nickel                        | 17,562.60     | 5.82%        | -1.10%       | 10.70%       | -4.98%       | -23.44%      | 8.60%        |  |
| Copper                        | 4.22          | 5