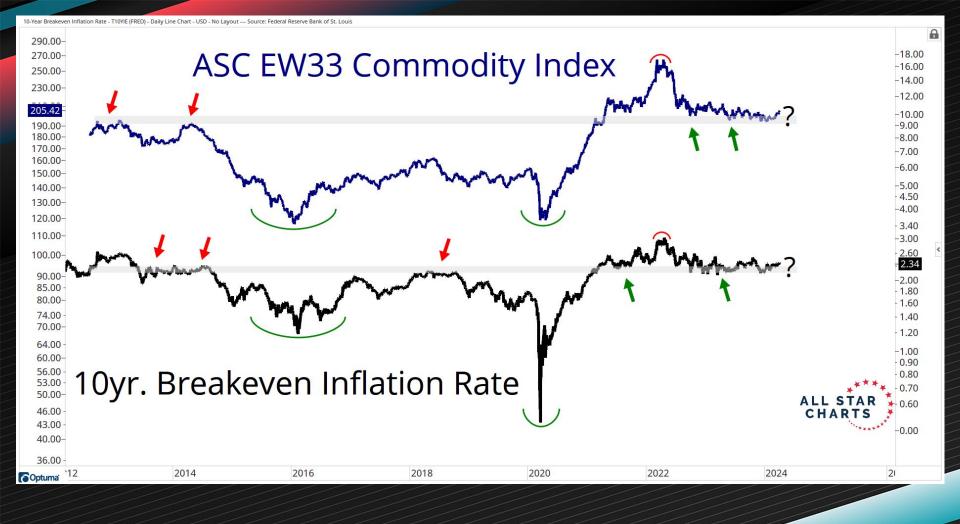

| ABOVE          | ABOVE          |
|                 | Cattle-Live         | BELOW        | BELOW         | BELOW          | BELOW         | BELOW          | BELOW          | BELOW          | BELOW          |
|                 | Hogs-Lean           | ABOVE        | ABOVE         | ABOVE          | ABOVE         | ABOVE          | ABOVE          | ABOVE          | ABOVE          |
|                 |                     |              |               |                |               |                |                |                |                |
|                 | Percent Positive:   | 61%          | 64%           | 67%            | 61%           | 64%            | 52%            | 48%            | 48%            |







106.00 2014 2016 2018 2020 2022 2024 202

-110.00















## ENERGY SECTOR



| Energy Performance Table |               |              |              |              |              |              |              |  |  |  |
|--------------------------|---------------|--------------|--------------|--------------|--------------|--------------|--------------|--|--|--|
| Name                     | Current Price | 5-Day Change | 1-Mo. Change | 3-Mo. Change | 6-Mo. Change | 1-Yr. Change | 3-Yr. Change |  |  |  |
| Gas-RBOB                 | 2.76          | 5.34%        | 4.20%        | 6.30%        | -8.75%       | 2.44%        | 50.90%       |  |  |  |
| Crude Oil                | 86.86         | 4.51%        | 10.28%       | 19.97%       | 2.87%        | 7.17%        | 41.84%       |  |  |  |
| Brent Crude              | 90.65         | 4.20%