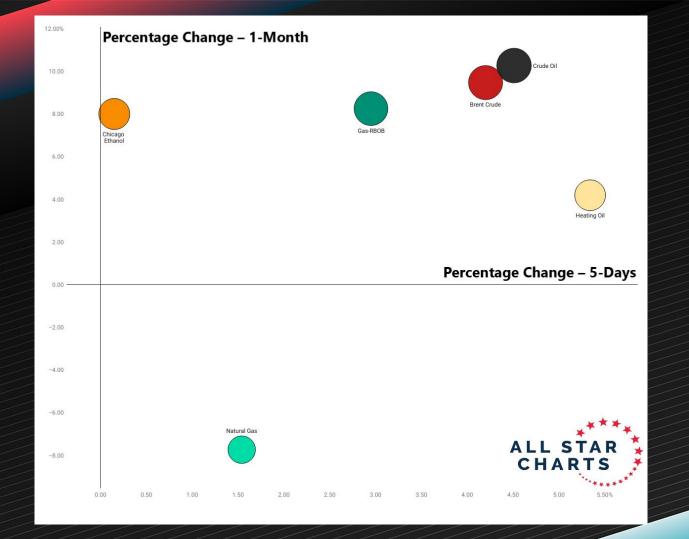

| 6.30%        | -8.75%       | 2.44%        | 50.90%       |  |  |  |
| Crude Oil                | 86.86         | 4.51%        | 10.28%       | 19.97%       | 2.87%        | 7.17%        | 41.84%       |  |  |  |
| Brent Crude              | 90.65         | 4.20%        | 9.48%        | 16.83%       | 5.64%        | 6.72%        | 39.76%       |  |  |  |
| Chicago Platts Ethanol   | 2.80          | 2.95%        | 8.26%        | 32.49%       | 27.29%       | 1.53%        | 39.30%       |  |  |  |
| Natural Gas              | 1.78          | 1.54%        | -7.73%       | -37.54%      | -40.44%      | -14.88%      | -32.25%      |  |  |  |
| Heating Oil              | 1.69          | 0.15%        | 8.01%        | 7.32%        | -15.75%      | -30.87%      | -12.13%      |  |  |  |







#### Energy Sector vs. Crude Oil Futures XLE / CL\_F





2012

2014

2016

2018

2020

-3.800

-3.500

-3.300-3.100

-2.900-2.700

-2.500

-2.300

-2.100

-1.900

-1.700-1.600

-1.500

-1.400

-1.300

-1.200

1.117

-1.000

-0.900

-0.800-0.750

-0.700

- 0.640

-0.600

- 0.530

-0.500

-0.470

-0.000





2014 2016 2018 2020 2022 2024 Optuma

-70.00 -65.00

-51.00 -47.00

-43.00 -40.00

-34.00

30.17 -28.00

-26.00

-22.00 -20.00

-18.00

-10.00

21



#### Natural Gas ETF vs. Natural Gas Futures FCG/NG\_F





-110.00



Optuma

2014

2016

2018

2020

2022

2024

-0.00





## PRECIOUS METALS



| Precious Metals Performance Table |                      |              |              |              |              |              |              |
|-----------------------------------