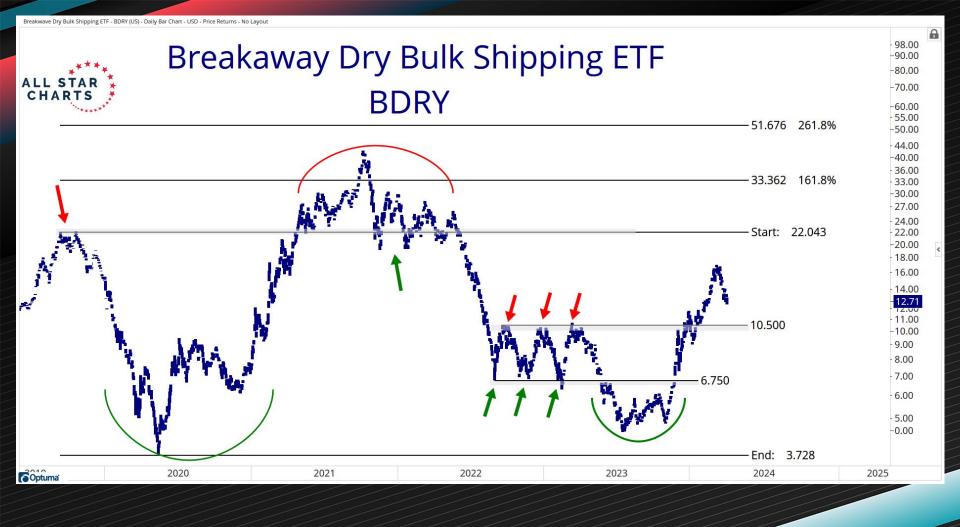

| 175.85        | -2.44%       | -5.80%       | 2.76%        | -5.47%       | 9.75%        | 43.49%       |
| Cotton                         | 87.14         | -4.69%       | -7.87%       | 8.68%        | 0.15%        | 7.51%        | 11.95%       |
| Oats                           | 337.00        | -5.73%       | -8.49%       | -6.97%       | -21.45%      | -1.61%       | -9.47%       |







2020

2022

2024

Optuma

2016

2018











20.000 -0.000

340.000 320.000

-300.000 - 280,000 - 260.000 240.000 - 220.000 -200.000 - 180.000 - 160.000<sub>«</sub> 140.000 120,000 -100.000 82.330 - 60,000 40.000

- -20.000

2024

Optuma

2017

2018

2019

2020

2021

2022

2023









2020

2022

2024

2026

2028

2012

2014

2016

2018

Optuma



















-1300













## Natural Resource Scans



## **Natural Resources Stocks**

| Ticker | Company                     | Industry                | Country      | Market Cap (Mlns) | Change from 2018 High | Drawdown From 52-Wk Hi |
|--------|-----------------------------|-------------------------|--------------|-------------------|-----------------------|------------------------|
| WLK    | Westlake Corporation        | Specialty Chemicals     | USA          | 20,148            | 27.1%                 | 0.0%                   |
| MEOH   | Methanex Corp.              | Chemicals               | Canada       | 3,332             | -40.1%                | 0.0%                   |
| HMY    | Harmony Gold Mining Co Ltd  | Gold                    | South Africa | 5,325             | 243.6%                | 0.0%