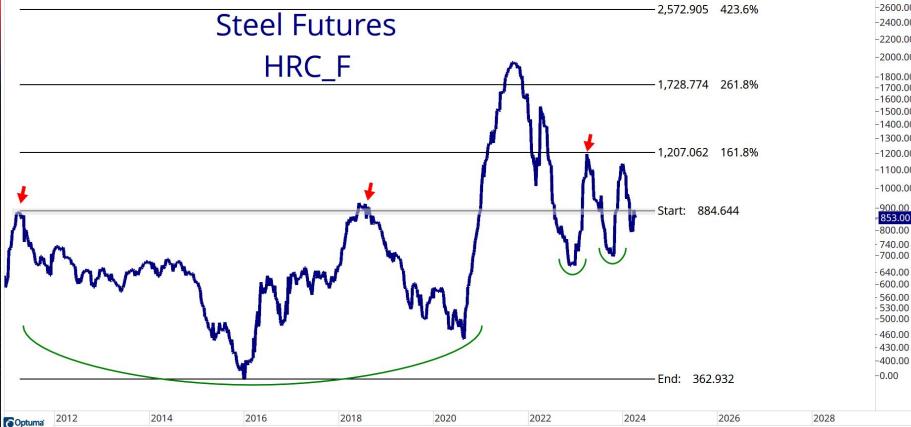

9%       | -13.93%      | -17.70%      | -43.20%      |  |
| Steel                         | 853.00        | -0.81%       | 8.11%        | -22.38%      | 23.44%       | -27.16%      | -32.73%      |  |
| Coking Coal                   | 1,485.00      | -2.17%       | -17.87%      | -24.20%      | -19.29%      | -18.47%      | -6.54%       |  |
| Iron Ore                      | 99.89         | -8.80%       | -14.58%      | -30.12%      | -15.37%      | -16.92%      | -40.15%      |  |



## Base Metals: Copper Futures Aluminum Futures Steel Futures Nickel Futures Tin Futures Zinc Futures Lead Futures Iron Ore Futures

## Equal-Weight Base / Precious Metals Ratio



**Precious Metals:** 

-7.30(

-5.500

-5.300

-5.100

-4.900

-4.700 -4.500 -4.300 -4.100



Optuma

2018

2020

2022

2024





-3000.00 🔒 -2800.00 -2600.00 -2400.00 -2200.00-2000.00 -1800.00-1700.00-1600.00-1500.00-1400.00-1300.00-1200.00-1100.00-1000.00-900.00 853.00 -800.00 - 740.00 -700.00

2018

2020

2022

2024

20

2010

2012

2014

2016

Optuma





2021

2022

2023

2024

Optuma

2019

2020







-End: 37.867

-0.00



2021

2022

2023

2024

Optuma

2018

2019

2020

190 00

2025





End: 25,534.7

Optuma<sup>3</sup>

2019

2020

2021

2022

2023

2024

2025

28,437 27000

25000 23000

- 21000 -20000





## AGS & MISCELLANEOUS



| Agricultural Performance Table |               |              |              |              |              |              |              |
|--------------------------------|---------------|--------------|--------------|--------------|--------------|--------------|---------