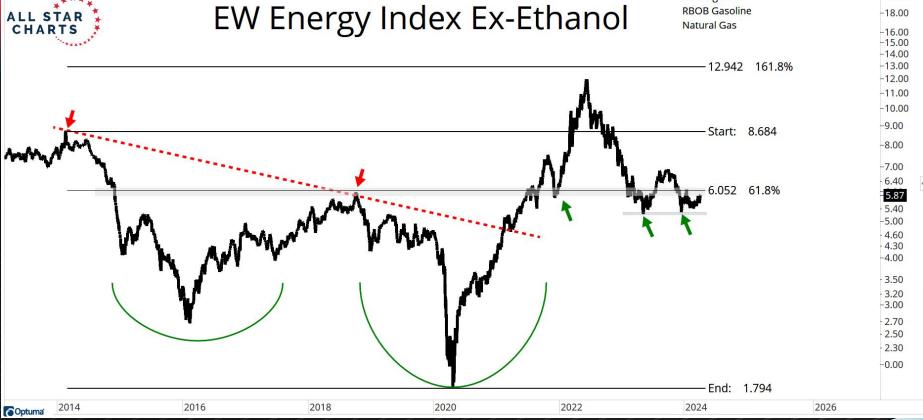

| ABOVE          | ABOVE          |
|                 | Cattle-Live         | BELOW        | BELOW         | BELOW          | BELOW         | BELOW          | BELOW          | BELOW          | BELOW          |
|                 | Hogs-Lean           | ABOVE        | ABOVE         | ABOVE          | ABOVE         | ABOVE          | ABOVE          | ABOVE          | ABOVE          |
|                 |                     |              |               |                |               |                |                |                |                |
|                 | Percent Positive:   | 61%          | 64%           | 67%            | 61%           | 64%            | 52%            | 48%            | 48%            |







106.00 2014 2016 2018 2020 2022 2024 202

-110.00















## ENERGY SECTOR



| Energy Performance Table |               |              |              |              |              |              |              |  |  |  |
|--------------------------|---------------|--------------|--------------|--------------|--------------|--------------|--------------|--|--|--|
| Name                     | Current Price | 5-Day Change | 1-Mo. Change | 3-Mo. Change | 6-Mo. Change | 1-Yr. Change | 3-Yr. Change |  |  |  |
| Gas-RBOB                 | 2.76          | 5.34%        | 4.20%        | 6.30%        | -8.75%       | 2.44%        | 50.90%       |  |  |  |
| Crude Oil                | 86.86         | 4.51%        | 10.28%       | 19.97%       | 2.87%        | 7.17%        | 41.84%       |  |  |  |
| Brent Crude              | 90.65         | 4.20%