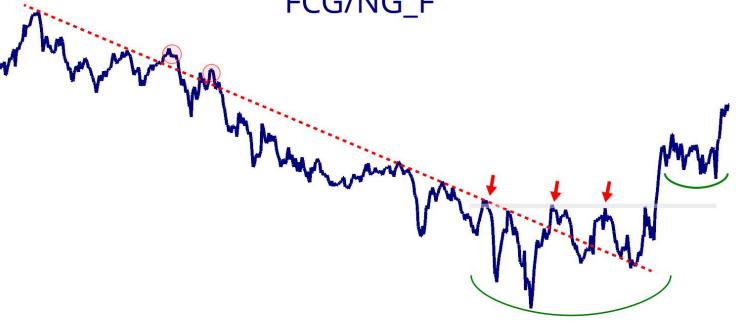

| 1.78          | 1.54%        | -7.73%       | -37.54%      | -40.44%      | -14.88%      | -32.25%      |  |  |  |
| Heating Oil              | 1.69          | 0.15%        | 8.01%        | 7.32%        | -15.75%      | -30.87%      | -12.13%      |  |  |  |







#### Energy Sector vs. Crude Oil Futures XLE / CL\_F





2012

2014

2016

2018

2020

-3.800

-3.500

-3.300-3.100

-2.900-2.700

-2.500

-2.300

-2.100

-1.900

-1.700-1.600

-1.500

-1.400

-1.300

-1.200

1.117

-1.000

-0.900

-0.800-0.750

-0.700

- 0.640

-0.600

- 0.530

-0.500

-0.470

-0.000





2014 2016 2018 2020 2022 2024 Optuma

-70.00 -65.00

-51.00 -47.00

-43.00 -40.00

-34.00

30.17 -28.00

-26.00

-22.00 -20.00

-18.00

-10.00

21



#### Natural Gas ETF vs. Natural Gas Futures FCG/NG\_F





-110.00



Optuma

2014

2016

2018

2020

2022

2024

-0.00





## PRECIOUS METALS



| Precious Metals Performance Table |                      |              |              |              |              |              |              |
|-----------------------------------|----------------------|--------------|--------------|--------------|--------------|--------------|--------------|
| Name                              | <b>Current Price</b> | 5-Day Change | 1-Mo. Change | 3-Mo. Change | 6-Mo. Change | 1-Yr. Change | 3-Yr. Change |
| Silver                            | 27.00                | 7.67%        | 12.11%       | 16.49%       | 27.66%       | 7.35%        | 7.91%        |
| Platinum                          | 946.30               | 2.52%        | 4.81%        | -2.17%       | 8.37%