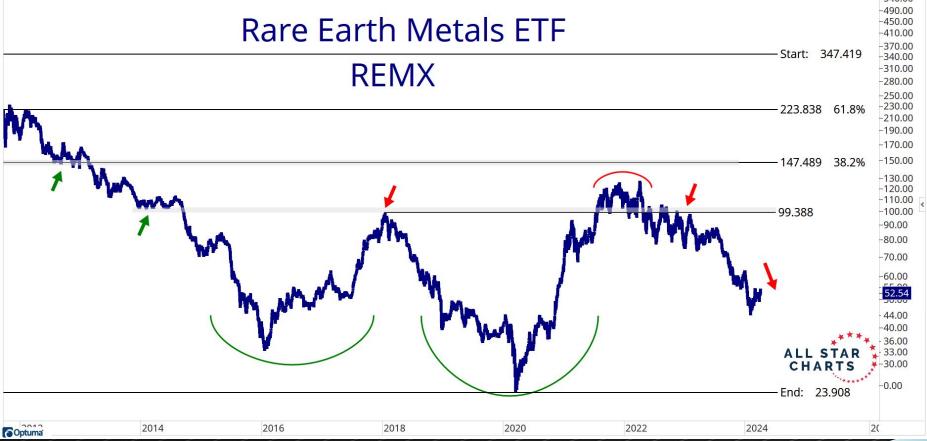

e Metals: Copper Futures Aluminum Futures Steel Futures Nickel Futures Tin Futures Zinc Futures Lead Futures Iron Ore Futures

## Equal-Weight Base / Precious Metals Ratio



**Precious Metals:** 

-7.30(

-5.500

-5.300

-5.100

-4.900

-4.700 -4.500 -4.300 -4.100



Optuma

2018

2020

2022

2024





-3000.00 🔒 -2800.00 -2600.00 -2400.00 -2200.00-2000.00 -1800.00-1700.00-1600.00-1500.00-1400.00-1300.00-1200.00-1100.00-1000.00-900.00 853.00 -800.00 - 740.00 -700.00

2018

2020

2022

2024

20

2010

2012

2014

2016

Optuma





2021

2022

2023

2024

Optuma

2019

2020







-End: 37.867

-0.00



2021

2022

2023

2024

Optuma

2018

2019

2020

190 00

2025





End: 25,534.7

Optuma<sup>3</sup>

2019

2020

2021

2022

2023

2024

2025

28,437 27000

25000 23000

- 21000 -20000





## AGS & MISCELLANEOUS



| Agricultural Performance Table |               |              |              |              |              |              |              |
|--------------------------------|---------------|--------------|--------------|--------------|--------------|--------------|--------------|
| Name                           | Current Price | 5-Day Change | 1-Mo. Change | 3-Mo. Change | 6-Mo. Change | 1-Yr. Change | 3-Yr. Change |
| Coffee                         | 206.80        | 9.74%        | 10.85%       | 11.21%       | 41.50%       | 17.80%       | 71.26%       |
| Palm Oil-Crude                 | 4,577.00      | 5.83%        | 13.94%       | 24.24%       | 25.53%       | 7.90%        | 10.37%       |
| Cash-settled Butter            | 299.00        | 5.42%        | 4