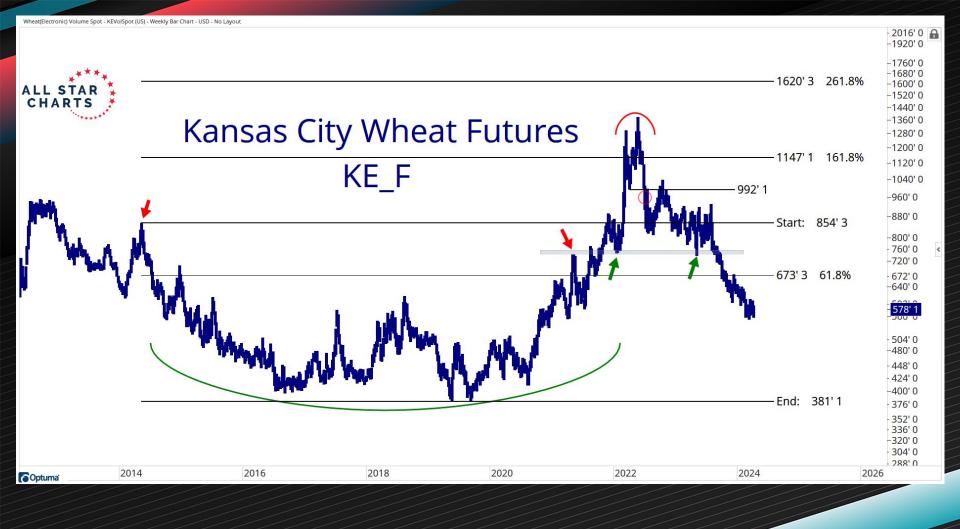

| -4.64%       | 8.08%        | -2.62%       | 20.57%       | 63.43%       |
| Cattle-Live                    | 175.85        | -2.44%       | -5.80%       | 2.76%        | -5.47%       | 9.75%        | 43.49%       |
| Cotton                         | 87.14         | -4.69%       | -7.87%       | 8.68%        | 0.15%        | 7.51%        | 11.95%       |
| Oats                           | 337.00        | -5.73%       | -8.49%       | -6.97%       | -21.45%      | -1.61%       | -9.47%       |







2020

2022

2024

Optuma

2016

2018











20.000 -0.000

340.000 320.000

-300.000 - 280,000 - 260.000 240.000 - 220.000 -200.000 - 180.000 - 160.000<sub>«</sub> 140.000 120,000 -100.000 82.330 - 60,000 40.000

- -20.000

2024

Optuma

2017

2018

2019

2020

2021

2022

2023









2020

2022

2024

2026

2028

2012

2014

2016

2018

Optuma



















-1300













## Natural Resource Scans



## **Natural Resources Stocks**

| Ticker | Company                     | Industry                | Country      | Market Cap (Mlns) | Change from 2018 High | Drawdown From 52-Wk Hi |
|--------|-----------------------------|-------------------------|--------------|-------------------|-----------------------|------------------------|
| WLK    | Westlake Corporation        | Specialty Chemicals     | USA          | 20,148            | 27.1%                 | 0.0%                   |
| MEOH   | Methanex Corp.              | Chemicals               | Canada       | 3,332             | -40.1%                | 0.0%                   |
| HMY    | Harmony Gold Minin