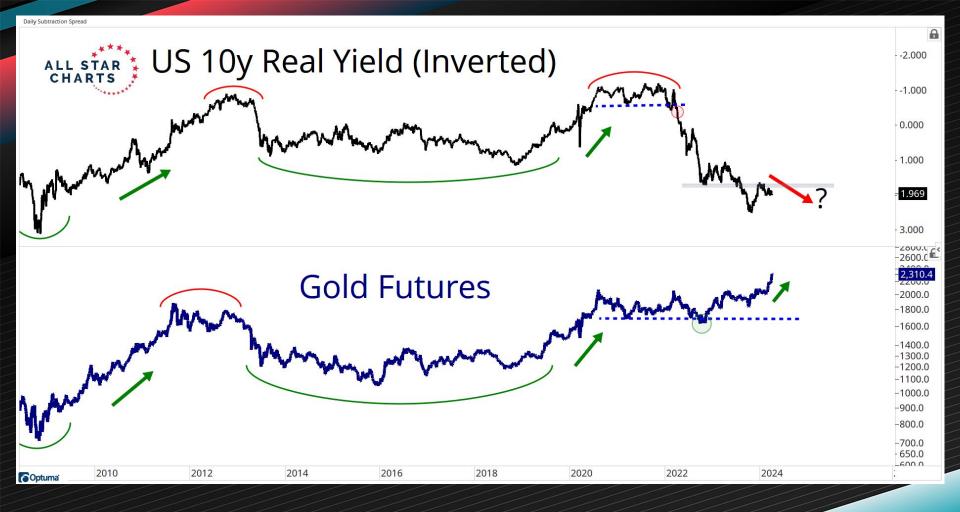

| 97%           | 97%            | 90%            | 87%            | 80%                                     | 80%            |







-2100.0 -2000.0 -1900.0

1,830.2

-1700.0

-1600.0

-1500.0

-1400.0- 1350.0 -1300.0

- 1250.0 -1200.0

- 1140.0 -1100.0

- 1040.0 -1000.0

- 930.0 -900.0 -860.0

-830.0 -800.0

- 760.0 - 730.0

-700.0

-660.0 630.0

-600.0

560.0

- 540.0

Optuma

- 52.0

Optuma 2012 2014 2016 2018 2020 2022 2024





















## BASE METALS



| Base Metals Performance Table |               |              |              |              |              |              |              |  |
|-------------------------------|---------------|--------------|--------------|--------------|--------------|--------------|--------------|--|
| Name                          | Current Price | 5-Day Change | 1-Mo. Change | 3-Mo. Change | 6-Mo. Change | 1-Yr. Change | 3-Yr. Change |  |
| Zinc                          | 2,607.57      | 8.48%        | 7.97%        | 3.48%        | 5.51%        | -8.39%       | -5.55%       |  |
| Nickel                        | 17,562.60     | 5.82%        | -1.10%       | 10.70%       | -4.98%       | -23.44%      | 8.60%        |  |
| Copper                        | 4.22          |