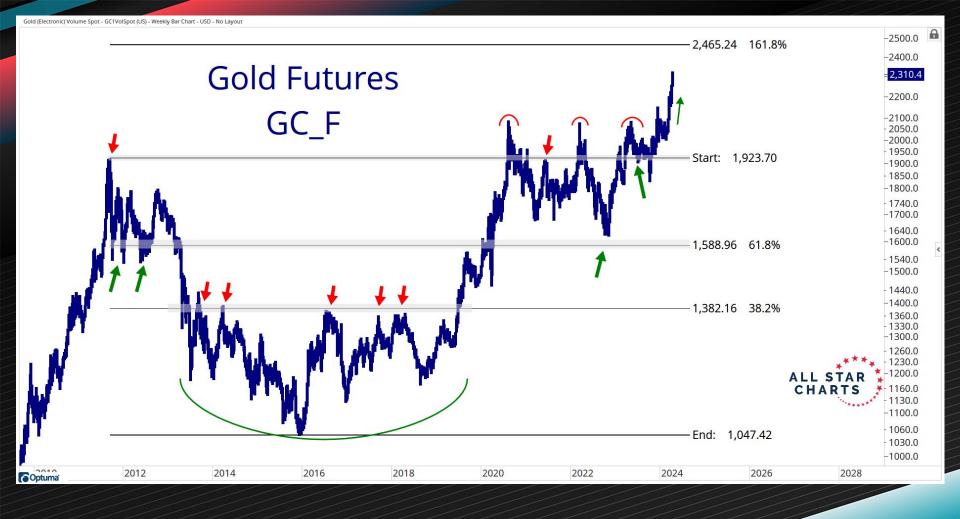

| 97%           | 97%            | 90%            | 87%            | 80%                                     | 80%            |







-2100.0 -2000.0 -1900.0

1,830.2

-1700.0

-1600.0

-1500.0

-1400.0- 1350.0 -1300.0

- 1250.0 -1200.0

- 1140.0 -1100.0

- 1040.0 -1000.0

- 930.0 -900.0 -860.0

-830.0 -800.0

- 760.0 - 730.0

-700.0

-660.0 630.0

-600.0

560.0

- 540.0

Optuma

- 52.0

Optuma 2012 2014 2016 2018 2020 2022 2024





















## BASE METALS



| Base Metals Performance Table |               |              |              |              |              |              |              |  |
|-------------------------------|---------------|--------------|--------------|--------------|--------------|--------------|--------------|--|
| Name                          | Current Price | 5-Day Change | 1-Mo. Change | 3-Mo. Change | 6-Mo. Change | 1-Yr. Change | 3-Yr. Change |  |
| Zinc