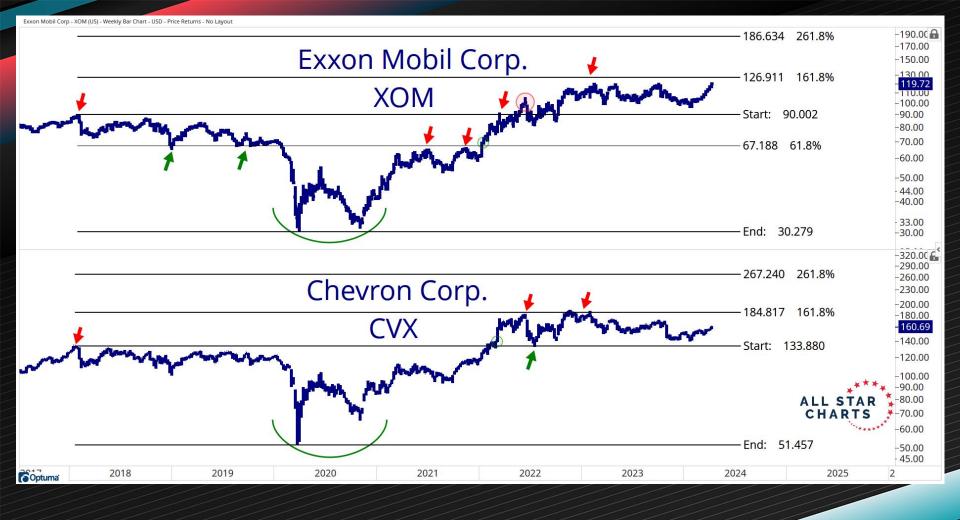

| 6.30%        | -8.75%       | 2.44%        | 50.90%       |  |  |  |
| Crude Oil                | 86.86         | 4.51%        | 10.28%       | 19.97%       | 2.87%        | 7.17%        | 41.84%       |  |  |  |
| Brent Crude              | 90.65         | 4.20%        | 9.48%        | 16.83%       | 5.64%        | 6.72%        | 39.76%       |  |  |  |
| Chicago Platts Ethanol   | 2.80          | 2.95%        | 8.26%        | 32.49%       | 27.29%       | 1.53%        | 39.30%       |  |  |  |
| Natural Gas              | 1.78          | 1.54%        | -7.73%       | -37.54%      | -40.44%      | -14.88%      | -32.25%      |  |  |  |
| Heating Oil              | 1.69          | 0.15%        | 8.01%        | 7.32%        | -15.75%      | -30.87%      | -12.13%      |  |  |  |







#### Energy Sector vs. Crude Oil Futures XLE / CL\_F





2012

2014

2016

2018

2020

-3.800

-3.500

-3.300-3.100

-2.900-2.700

-2.500

-2.300

-2.100

-1.900

-1.700-1.600

-1.500

-1.400

-1.300

-1.200

1.117

-1.000

-0.900

-0.800-0.750

-0.700

- 0.640

-0.600

- 0.530

-0.500

-0.470

-0.000





2014 2016 2018 2020 2022 2024 Optuma

-70.00 -65.00

-51.00 -47.00

-43.00 -40.00

-34.00

30.17 -28.00

-26.00

-22.00 -20.00

-18.00

-10.00

21



#### Natural Gas ETF vs. Natural Gas Futures FCG/NG\_F





-110.00



Optuma

2014

2016

2018

2020

2022

2024

-0.00





## PRECIOUS METALS



| Precious Metals Performance Table |                      |              |              |              |              |              |              |
|-----------------------------------|-