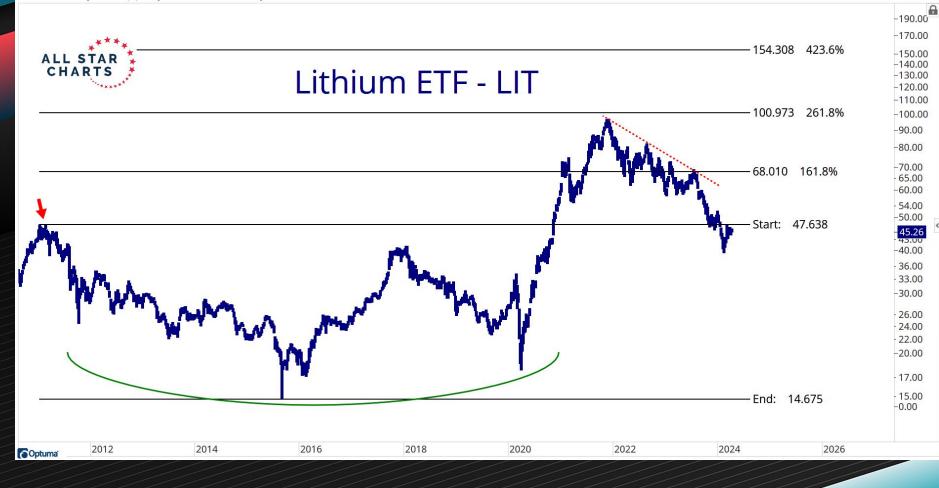

ase Metals: Copper Futures Aluminum Futures Steel Futures Nickel Futures Tin Futures Zinc Futures Lead Futures Iron Ore Futures

## Equal-Weight Base / Precious Metals Ratio



**Precious Metals:** 

-7.30(

-5.500

-5.300

-5.100

-4.900

-4.700 -4.500 -4.300 -4.100



Optuma

2018

2020

2022

2024





-3000.00 🔒 -2800.00 -2600.00 -2400.00 -2200.00-2000.00 -1800.00-1700.00-1600.00-1500.00-1400.00-1300.00-1200.00-1100.00-1000.00-900.00 853.00 -800.00 - 740.00 -700.00

2018

2020

2022

2024

20

2010

2012

2014

2016

Optuma





2021

2022

2023

2024

Optuma

2019

2020







-End: 37.867

-0.00



2021

2022

2023

2024

Optuma

2018

2019

2020

190 00

2025





End: 25,534.7

Optuma<sup>3</sup>

2019

2020

2021

2022

2023

2024

2025

28,437 27000

25000 23000

- 21000 -20000





## AGS & MISCELLANEOUS



| Agricultural Performance Table |               |              |              |              |              |              |              |
|--------------------------------|---------------|--------------|--------------|--------------|--------------|--------------|--------------|
| Name                           | Current Price | 5-Day Change | 1-Mo. Change | 3-Mo. Change | 6-Mo. Change | 1-Yr. Change | 3-Yr. Change |
| Coffee                         | 206.80        | 9.74%        | 10.85%       | 11.21%       | 41.50%       | 17.80%       | 71.26%       |
| Palm Oil-Crude                 | 4,577.00      | 5.83%        | 13.94%       | 24.24%       | 25.53%       | 7.90%        | 10.37%       |
| Cash-settled Butter            | 299.00        | 5.42%        |