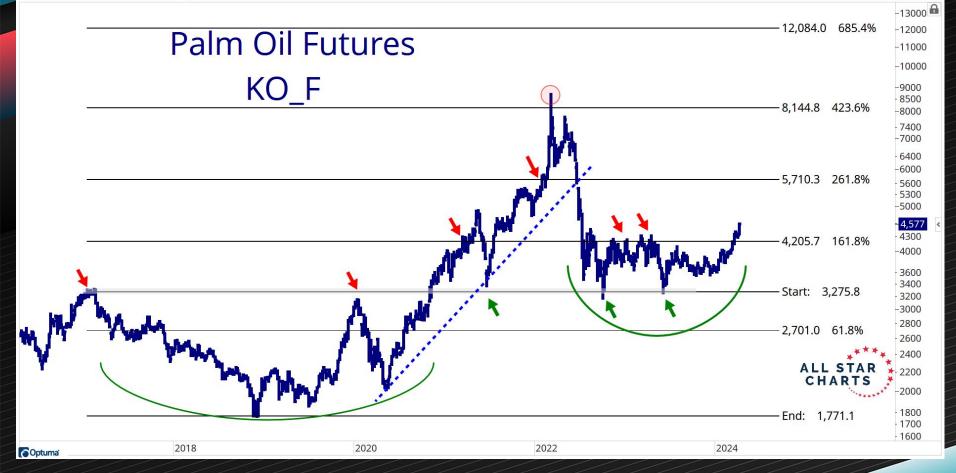

| 175.85        | -2.44%       | -5.80%       | 2.76%        | -5.47%       | 9.75%        | 43.49%       |
| Cotton                         | 87.14         | -4.69%       | -7.87%       | 8.68%        | 0.15%        | 7.51%        | 11.95%       |
| Oats                           | 337.00        | -5.73%       | -8.49%       | -6.97%       | -21.45%      | -1.61%       | -9.47%       |







2020

2022

2024

Optuma

2016

2018











20.000 -0.000

340.000 320.000

-300.000 - 280,000 - 260.000 240.000 - 220.000 -200.000 - 180.000 - 160.000<sub>«</sub> 140.000 120,000 -100.000 82.330 - 60,000 40.000

- -20.000

2024

Optuma

2017

2018

2019

2020

2021

2022

2023









2020

2022

2024

2026

2028

2012

2014

2016

2018

Optuma



















-1300













## Natural Resource Scans



## **Natural Resources Stocks**

| Ticker | Company                     | Industry                | Country      | Market Cap (Mlns) | Change from 2018 High | Drawdown From 52-Wk Hi |
|--------|-----------------------------|-------------------------|--------------|-------------------|-----------------------|------------------------|
| WLK    | Westlake Corporation        | Specialty Chemicals     | USA          | 20,148            | 27.1%                 | 0.0%                   |
| MEOH   | Methanex Corp.              | Chemicals               | Canada       | 3,332             | -40.1%                | 0.0%                   |
| HMY    | Harmony Gold Mining Co Ltd  | Gold                    | South Africa | 5,325             | 243.6%                |