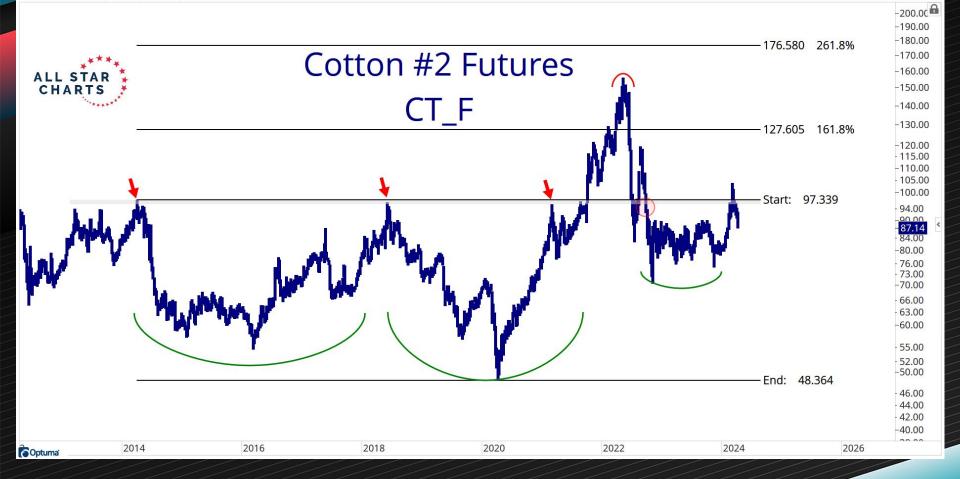

| -4.64%       | 8.08%        | -2.62%       | 20.57%       | 63.43%       |
| Cattle-Live                    | 175.85        | -2.44%       | -5.80%       | 2.76%        | -5.47%       | 9.75%        | 43.49%       |
| Cotton                         | 87.14         | -4.69%       | -7.87%       | 8.68%        | 0.15%        | 7.51%        | 11.95%       |
| Oats                           | 337.00        | -5.73%       | -8.49%       | -6.97%       | -21.45%      | -1.61%       | -9.47%       |







2020

2022

2024

Optuma

2016

2018











20.000 -0.000

340.000 320.000

-300.000 - 280,000 - 260.000 240.000 - 220.000 -200.000 - 180.000 - 160.000<sub>«</sub> 140.000 120,000 -100.000 82.330 - 60,000 40.000

- -20.000

2024

Optuma

2017

2018

2019

2020

2021

2022

2023









2020

2022

2024

2026

2028

2012

2014

2016

2018

Optuma



















-1300













## Natural Resource Scans



## **Natural Resources Stocks**

| Ticker | Company                     | Industry                | Country      | Market Cap (Mlns) | Change from 2018 High | Drawdown From 52-Wk Hi |
|--------|-----------------------------|-------------------------|--------------|-------------------|-----------------------|------------------------|
| WLK    | Westlake Corporation        | Specialty Chemicals     | USA          | 20,148            | 27.1%                 | 0.0%                   |
| MEOH   | Methanex Corp.              | Chemicals               | Canada       | 3,332             | -40.1%                | 0.0%                   |
| HMY    | Harmony Gold Mining Co