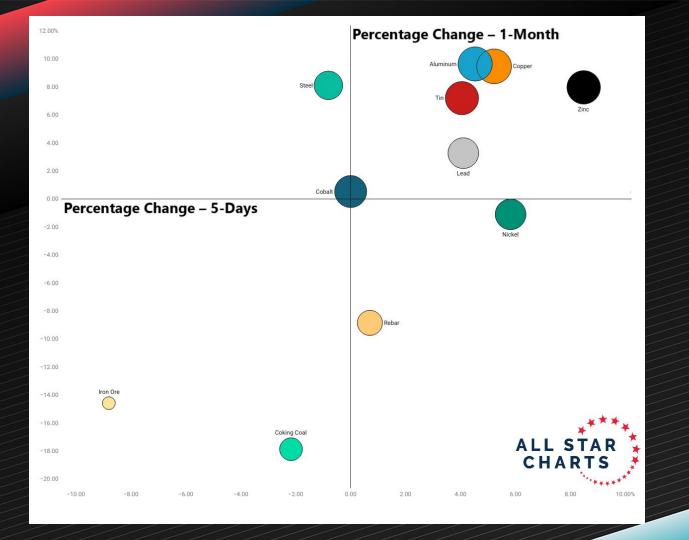

| 7.20%        | 16.66%       | 21.09%       | 14.56%       | 7.48%        |  |
| Rebar                         | 3,472.00      | 0.70%        | -8.85%       | -14.10%      | -4.17%       | -15.48%      | -30.18%      |  |
| Cobalt                        | 28,437.00     | 0.00%        | 0.53%        | -1.09%       | -13.93%      | -17.70%      | -43.20%      |  |
| Steel                         | 853.00        | -0.81%       | 8.11%        | -22.38%      | 23.44%       | -27.16%      | -32.73%      |  |
| Coking Coal                   | 1,485.00      | -2.17%       | -17.87%      | -24.20%      | -19.29%      | -18.47%      | -6.54%       |  |
| Iron Ore                      | 99.89         | -8.80%       | -14.58%      | -30.12%      | -15.37%      | -16.92%      | -40.15%      |  |



## Base Metals: Copper Futures Aluminum Futures Steel Futures Nickel Futures Tin Futures Zinc Futures Lead Futures Iron Ore Futures

## Equal-Weight Base / Precious Metals Ratio



**Precious Metals:** 

-7.30(

-5.500

-5.300

-5.100

-4.900

-4.700 -4.500 -4.300 -4.100



Optuma

2018

2020

2022

2024





-3000.00 🔒 -2800.00 -2600.00 -2400.00 -2200.00-2000.00 -1800.00-1700.00-1600.00-1500.00-1400.00-1300.00-1200.00-1100.00-1000.00-900.00 853.00 -800.00 - 740.00 -700.00

2018

2020

2022

2024

20

2010

2012

2014

2016

Optuma





2021

2022

2023

2024

Optuma

2019

2020







-End: 37.867

-0.00



2021

2022

2023

2024

Optuma

2018

2019

2020

190 00

2025





End: 25,534.7

Optuma<sup>3</sup>

2019

2020

2021

2022

2023

2024

2025

28,437 27000

25000 23000

- 21000 -2