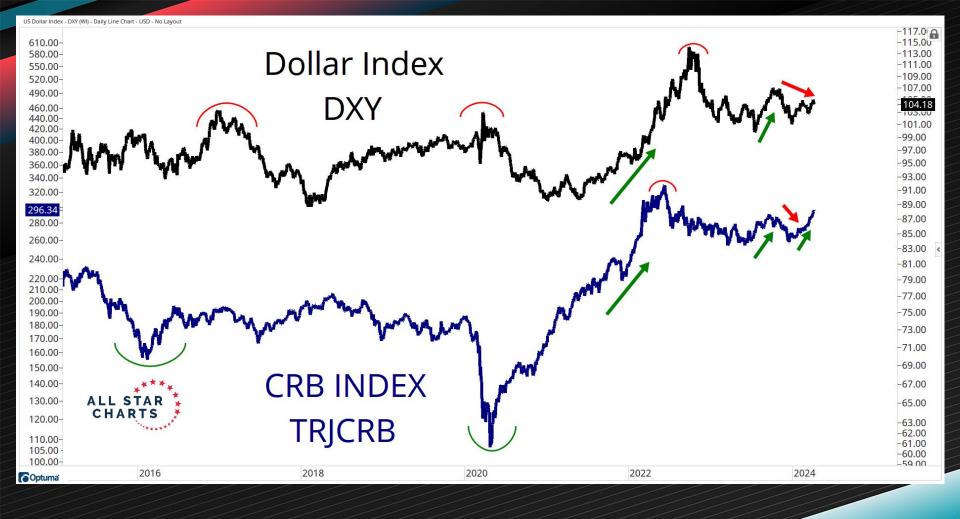

LOW          | BELOW         | ABOVE          | ABOVE          | ABOVE          | ABOVE          |
|                 | Cattle-Live         | BELOW        | BELOW         | BELOW          | BELOW         | BELOW          | BELOW          | BELOW          | BELOW          |
|                 | Hogs-Lean           | ABOVE        | ABOVE         | ABOVE          | ABOVE         | ABOVE          | ABOVE          | ABOVE          | ABOVE          |
|                 |                     |              |               |                |               |                |                |                |                |
|                 | Percent Positive:   | 61%          | 64%           | 67%            | 61%           | 64%            | 52%            | 48%            | 48%            |







106.00 2014 2016 2018 2020 2022 2024 202

-110.00















## ENERGY SECTOR



| Energy Performance Table |               |              |              |              |              |              |              |  |  |  |
|--------------------------|---------------|--------------|--------------|--------------|--------------|--------------|--------------|--|--|--|
| Name                     | Current Price | 5-Day Change | 1-Mo. Change | 3-Mo. Change | 6-Mo. Change | 1-Yr. Change | 3-Yr. Change |  |  |  |
| Gas-RBOB                 | 2.76          | 5.34%        | 4.20%        | 6.30%        | -8.75%       | 2.44%        | 50.90%       |  |  |  |
| Crude Oil                | 86.86         | 4.51%        | 10.28%       | 19.97%       | 2.87%        | 7.17%        | 41.84%       |  |