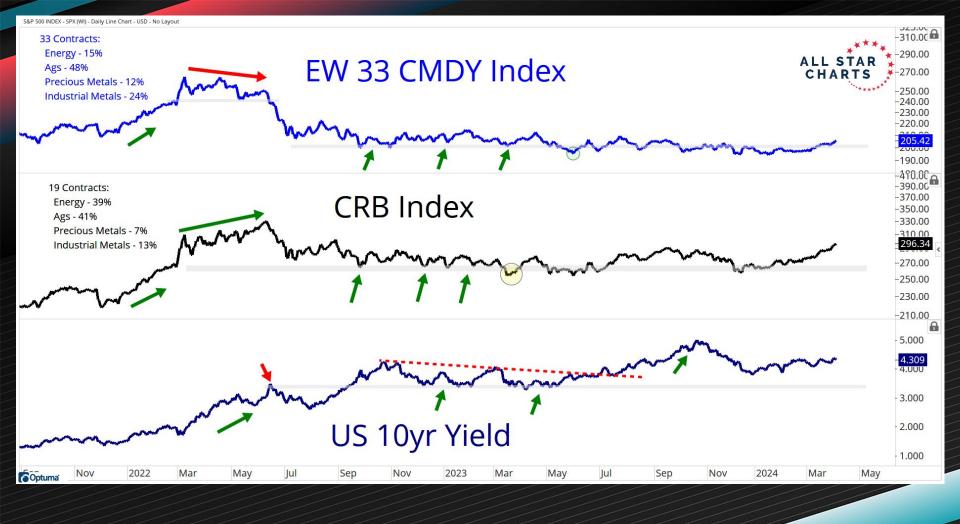

| ABOVE          | ABOVE          |
|                 | Cattle-Live         | BELOW        | BELOW         | BELOW          | BELOW         | BELOW          | BELOW          | BELOW          | BELOW          |
|                 | Hogs-Lean           | ABOVE        | ABOVE         | ABOVE          | ABOVE         | ABOVE          | ABOVE          | ABOVE          | ABOVE          |
|                 |                     |              |               |                |               |                |                |                |                |
|                 | Percent Positive:   | 61%          | 64%           | 67%            | 61%           | 64%            | 52%            | 48%            | 48%            |







106.00 2014 2016 2018 2020 2022 2024 202

-110.00















## ENERGY SECTOR



| Energy Performance Table |               |              |              |              |              |              |              |  |  |  |
|--------------------------|---------------|--------------|--------------|--------------|--------------|--------------|--------------|--|--|--|
| Name                     | Current Price | 5-Day Change | 1-Mo. Change | 3-Mo. Change | 6-Mo. Change | 1-Yr. Change | 3-Yr. Change |  |  |  |
| Gas-RBOB                 | 2.76          | 5.34%        | 4.20%        | 6.30%        | -8.75%       | 2.44%        | 50.90%       |  |  |  |
| Crude Oil                | 86.86         | 4.51%        | 10.28%       | 19.97%       | 2.87%        | 7.17%        | 41.84%       |  |  |  |
| Brent Crude              | 90.65         | 4.20%