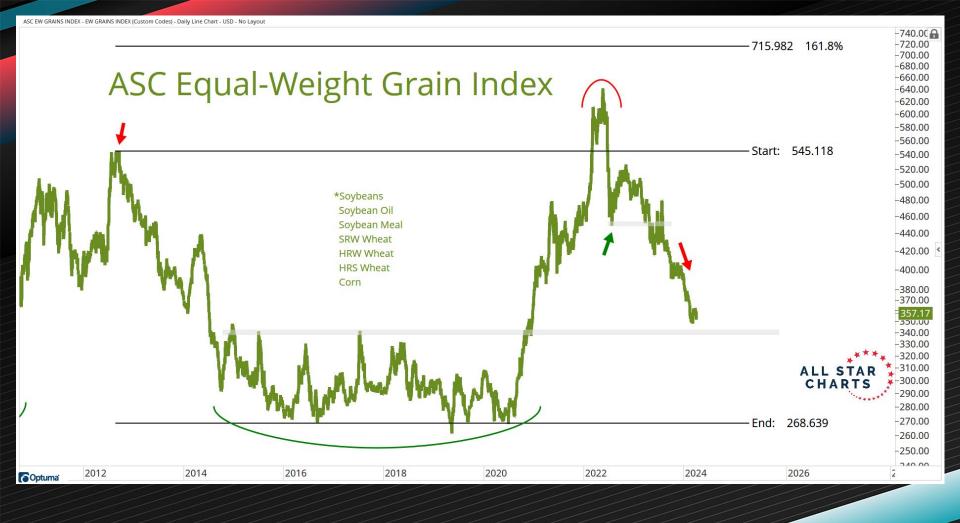

| -1.49%       | -0.13%       | -7.44%       | -13.18%      | -33.71%      | 2.66%        |
| Corn                           | 435.50        | -1.53%       | 1.22%        | -6.70%       | -10.39%      | -33.36%      | -22.09%      |
| Cattle-Feeder                  | 243.88        | -1.94%       | -4.64%       | 8.08%        | -2.62%       | 20.57%       | 63.43%       |
| Cattle-Live                    | 175.85        | -2.44%       | -5.80%       | 2.76%        | -5.47%       | 9.75%        | 43.49%       |
| Cotton                         | 87.14         | -4.69%       | -7.87%       | 8.68%        | 0.15%        | 7.51%        | 11.95%       |
| Oats                           | 337.00        | -5.73%       | -8.49%       | -6.97%       | -21.45%      | -1.61%       | -9.47%       |







2020

2022

2024

Optuma

2016

2018











20.000 -0.000

340.000 320.000

-300.000 - 280,000 - 260.000 240.000 - 220.000 -200.000 - 180.000 - 160.000<sub>«</sub> 140.000 120,000 -100.000 82.330 - 60,000 40.000

- -20.000

2024

Optuma

2017

2018

2019

2020

2021

2022

2023









2020

2022

2024

2026

2028

2012

2014

2016

2018

Optuma



















-1300













## Natural Resource Scans



## **Natural Resources Stocks**

| Ticker | Company                     | Industry                | Country      | Market Cap (Mlns) | Change from 2018 High | Drawdown From 52-Wk Hi |
|--------|-----------------------------|-------------------------|--------------|-------------------|-----------------------|------------------------|
| WLK    | Westlake Corporation        |