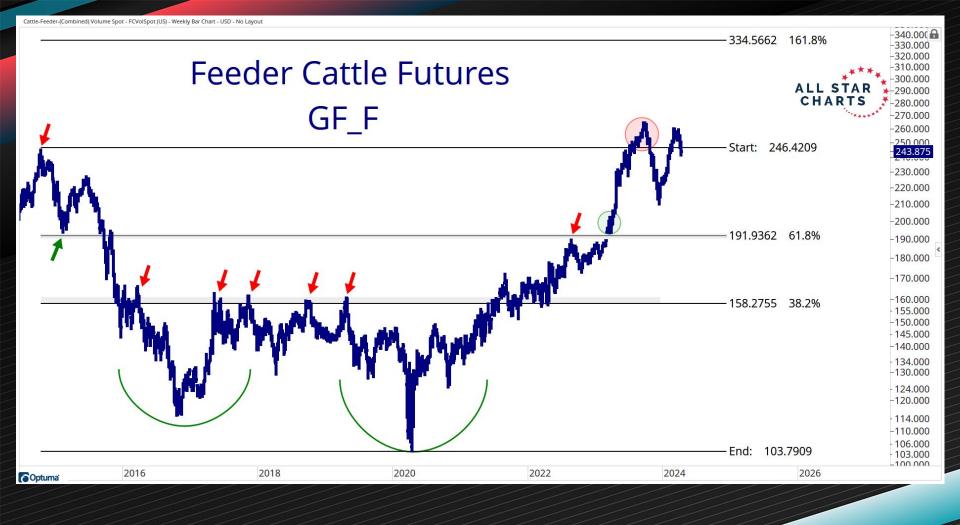

|
| Cattle-Live                    | 175.85        | -2.44%       | -5.80%       | 2.76%        | -5.47%       | 9.75%        | 43.49%       |
| Cotton                         | 87.14         | -4.69%       | -7.87%       | 8.68%        | 0.15%        | 7.51%        | 11.95%       |
| Oats                           | 337.00        | -5.73%       | -8.49%       | -6.97%       | -21.45%      | -1.61%       | -9.47%       |







2020

2022

2024

Optuma

2016

2018











20.000 -0.000

340.000 320.000

-300.000 - 280,000 - 260.000 240.000 - 220.000 -200.000 - 180.000 - 160.000<sub>«</sub> 140.000 120,000 -100.000 82.330 - 60,000 40.000

- -20.000

2024

Optuma

2017

2018

2019

2020

2021

2022

2023









2020

2022

2024

2026

2028

2012

2014

2016

2018

Optuma



















-1300













## Natural Resource Scans



## **Natural Resources Stocks**

| Ticker | Company                     | Industry                | Country      | Market Cap (Mlns) | Change from 2018 High | Drawdown From 52-Wk Hi |
|--------|-----------------------------|-------------------------|--------------|-------------------|-----------------------|------------------------|
| WLK    | Westlake Corporation        | Specialty Chemicals     | USA          | 20,148            | 27.1%                 | 0.0%                   |
| MEOH   | Methanex Corp.              | Chemicals               | Canada       | 3,332             | -40.1%                | 0.0%                   |
| HMY    | Harmony Gold Mining Co Ltd  | Gold                    | South Africa | 5,325             | 243.6%