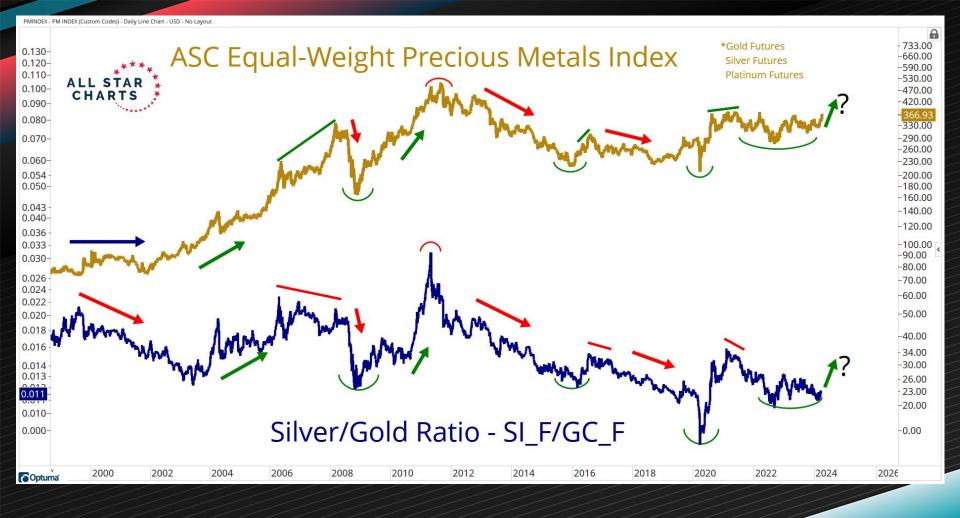

| 97%           | 97%            | 90%            | 87%            | 80%                                     | 80%            |







-2100.0 -2000.0 -1900.0

1,830.2

-1700.0

-1600.0

-1500.0

-1400.0- 1350.0 -1300.0

- 1250.0 -1200.0

- 1140.0 -1100.0

- 1040.0 -1000.0

- 930.0 -900.0 -860.0

-830.0 -800.0

- 760.0 - 730.0

-700.0

-660.0 630.0

-600.0

560.0

- 540.0

Optuma

- 52.0

Optuma 2012 2014 2016 2018 2020 2022 2024





















## BASE METALS



| Base Metals Performance Table |               |              |              |              |              |              |              |  |
|-------------------------------|---------------|--------------|--------------|--------------|--------------|--------------|--------------|--|
| Name                          | Current Price | 5-Day Change | 1-Mo. Change | 3-Mo. Change | 6-Mo. Change | 1-Yr. Change | 3-Yr. Change |  |
| Zinc                          | 2,607.57      | 8.48%        | 7.97%        | 3.48%        | 5.51%        | -8.39%       | -5.55%       |  |
| Nickel                        | 17,562.60     | 5.82%        | -1.10%       | 10.70%       | -4.98%       | -23.44%      | 8.60%        |  |
| Copper                        | 4.22          | 5.22%