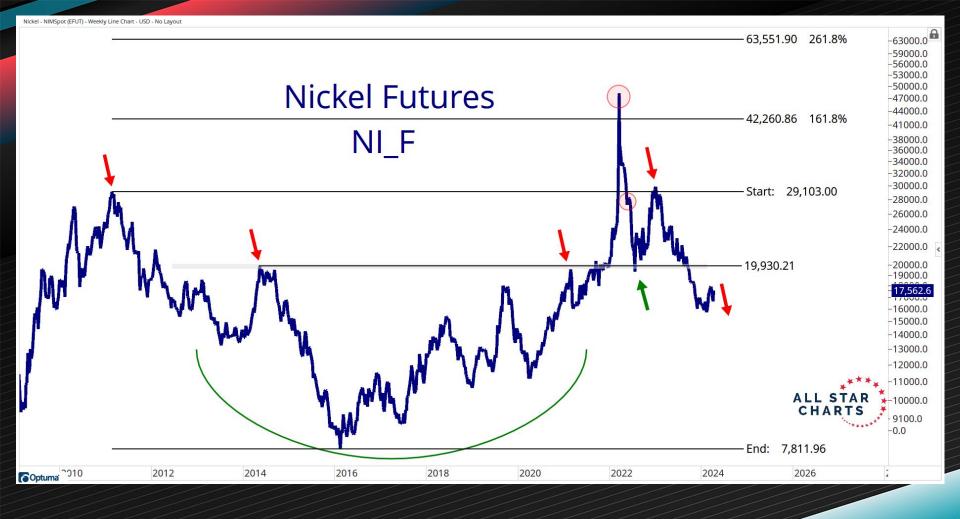

| 99.89         | -8.80%       | -14.58%      | -30.12%      | -15.37%      | -16.92%      | -40.15%      |  |



## Base Metals: Copper Futures Aluminum Futures Steel Futures Nickel Futures Tin Futures Zinc Futures Lead Futures Iron Ore Futures

## Equal-Weight Base / Precious Metals Ratio



**Precious Metals:** 

-7.30(

-5.500

-5.300

-5.100

-4.900

-4.700 -4.500 -4.300 -4.100



Optuma

2018

2020

2022

2024





-3000.00 🔒 -2800.00 -2600.00 -2400.00 -2200.00-2000.00 -1800.00-1700.00-1600.00-1500.00-1400.00-1300.00-1200.00-1100.00-1000.00-900.00 853.00 -800.00 - 740.00 -700.00

2018

2020

2022

2024

20

2010

2012

2014

2016

Optuma





2021

2022

2023

2024

Optuma

2019

2020







-End: 37.867

-0.00



2021

2022

2023

2024

Optuma

2018

2019

2020

190 00

2025





End: 25,534.7

Optuma<sup>3</sup>

2019

2020

2021

2022

2023

2024

2025

28,437 27000

25000 23000

- 21000 -20000





## AGS & MISCELLANEOUS



| Agricultural Performance Table |               |              |              |              |              |              |              |
|--------------------------------|---------------|--------------|--------------|--------------|--------------|--------------|--------------|
| Name                           | Current Price | 5-Day Change | 1-Mo. Change | 3-Mo. Change | 6-Mo. Change | 1-Yr. Change | 3-Yr. Change |
| Coffee                         | 206.80        | 9.74%        | 10.85%       | 11.21%       | 41.50%       | 17.80%       | 71.26%       |
| Palm Oil-Crude                 | 4,577.00      | 5.83%        | 13.94%       | 2