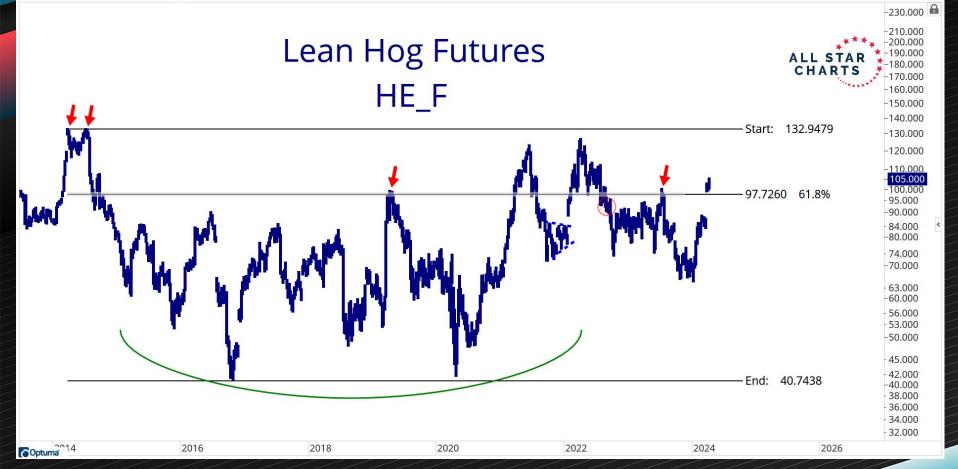

|
| Cattle-Live                    | 175.85        | -2.44%       | -5.80%       | 2.76%        | -5.47%       | 9.75%        | 43.49%       |
| Cotton                         | 87.14         | -4.69%       | -7.87%       | 8.68%        | 0.15%        | 7.51%        | 11.95%       |
| Oats                           | 337.00        | -5.73%       | -8.49%       | -6.97%       | -21.45%      | -1.61%       | -9.47%       |







2020

2022

2024

Optuma

2016

2018











20.000 -0.000

340.000 320.000

-300.000 - 280,000 - 260.000 240.000 - 220.000 -200.000 - 180.000 - 160.000<sub>«</sub> 140.000 120,000 -100.000 82.330 - 60,000 40.000

- -20.000

2024

Optuma

2017

2018

2019

2020

2021

2022

2023









2020

2022

2024

2026

2028

2012

2014

2016

2018

Optuma



















-1300













## Natural Resource Scans



## **Natural Resources Stocks**

| Ticker | Company                     | Industry                | Country      | Market Cap (Mlns) | Change from 2018 High | Drawdown From 52-Wk Hi |
|--------|-----------------------------|-------------------------|--------------|-------------------|-----------------------|------------------------|
| WLK    | Westlake Corporation        | Specialty Chemicals     | USA          | 20,148            | 27.1%                 | 0.0%                   |
| MEOH   | Methanex Corp.              | Chemicals               | Canada       | 3,332             | -40.1%                | 0.0%                   |
| HMY    | Harmony Gold Mining Co Ltd  | Gold                    | South Africa | 5,325             | 243