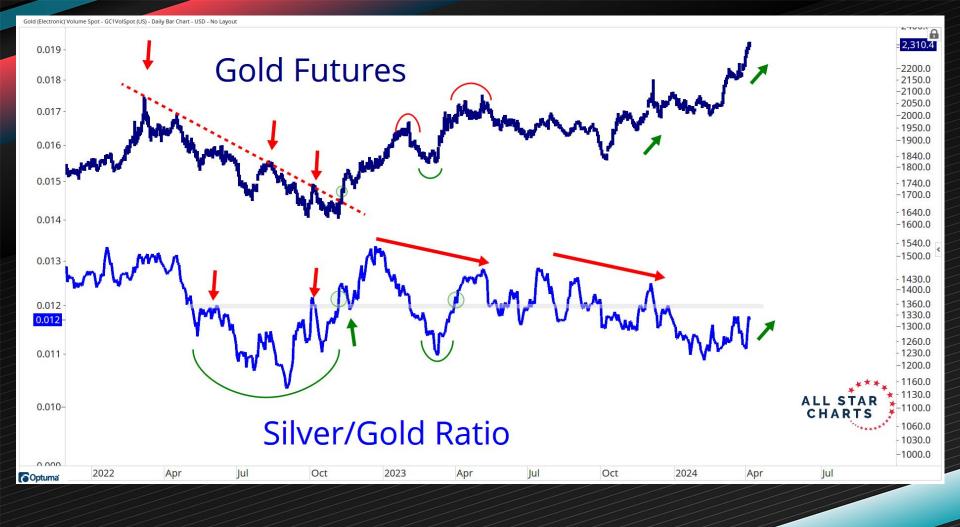

| 97%           | 97%            | 90%            | 87%            | 80%                                     | 80%            |







-2100.0 -2000.0 -1900.0

1,830.2

-1700.0

-1600.0

-1500.0

-1400.0- 1350.0 -1300.0

- 1250.0 -1200.0

- 1140.0 -1100.0

- 1040.0 -1000.0

- 930.0 -900.0 -860.0

-830.0 -800.0

- 760.0 - 730.0

-700.0

-660.0 630.0

-600.0

560.0

- 540.0

Optuma

- 52.0

Optuma 2012 2014 2016 2018 2020 2022 2024





















## BASE METALS



| Base Metals Performance Table |               |              |              |              |              |              |              |  |
|-------------------------------|---------------|--------------|--------------|--------------|--------------|--------------|--------------|--|
| Name                          | Current Price | 5-Day Change | 1-Mo. Change | 3-Mo. Change | 6-Mo. Change | 1-Yr. Change | 3-Yr. Change |  |
| Zinc                          | 2,607.57      | 8.48%        | 7.97%        | 3.48%        | 5.51%        | -8.39%       | -5.55%       |  |
| Nickel                        | 17,562.60     | 5.82%        | -1.10%       | 10.70%       | -4.98%       | -23.44%      | 8.60%        |  |
| Copper                        | 4.22          | 5.22%