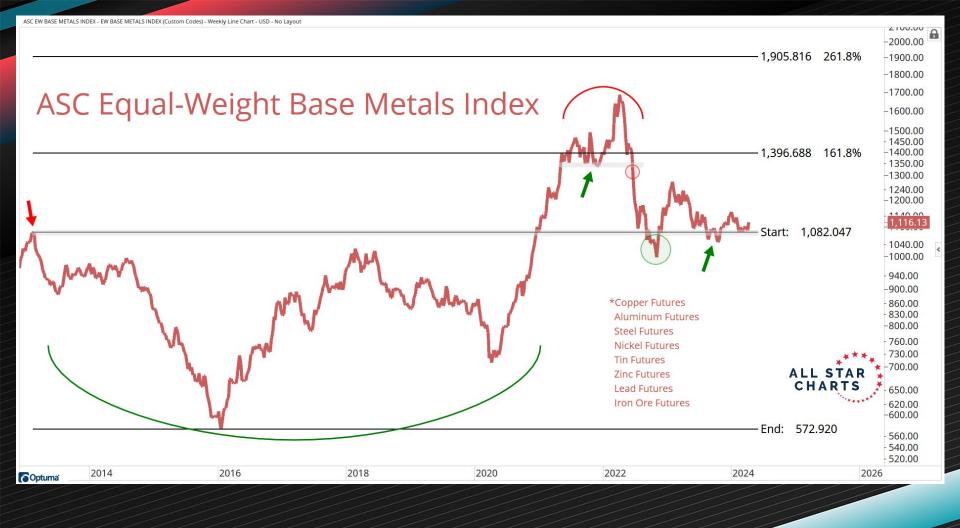

| ABOVE          | ABOVE          |
|                 | Cattle-Live         | BELOW        | BELOW         | BELOW          | BELOW         | BELOW          | BELOW          | BELOW          | BELOW          |
|                 | Hogs-Lean           | ABOVE        | ABOVE         | ABOVE          | ABOVE         | ABOVE          | ABOVE          | ABOVE          | ABOVE          |
|                 |                     |              |               |                |               |                |                |                |                |
|                 | Percent Positive:   | 61%          | 64%           | 67%            | 61%           | 64%            | 52%            | 48%            | 48%            |







106.00 2014 2016 2018 2020 2022 2024 202

-110.00















## ENERGY SECTOR



| Energy Performance Table |               |              |              |              |              |              |              |  |  |  |
|--------------------------|---------------|--------------|--------------|--------------|--------------|--------------|--------------|--|--|--|
| Name                     | Current Price | 5-Day Change | 1-Mo. Change | 3-Mo. Change | 6-Mo. Change | 1-Yr. Change | 3-Yr. Change |  |  |  |
| Gas-RBOB                 | 2.76          | 5.34%        | 4.20%        | 6.30%        | -8.75%       | 2.44%        | 50.90%       |  |  |  |
| Crude Oil                | 86.86         | 4.51%        | 10.28%       | 19.97%       | 2.87%        | 7.17%        | 41.84%       |  |  |  |
| Brent Crude              | 90.65         | 4.20%