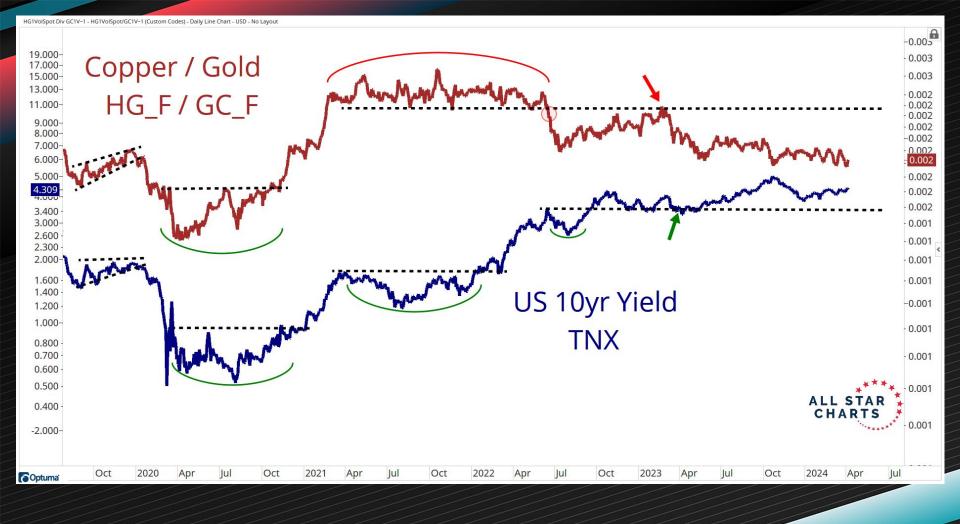

.09%       | -13.93%      | -17.70%      | -43.20%      |  |
| Steel                         | 853.00        | -0.81%       | 8.11%        | -22.38%      | 23.44%       | -27.16%      | -32.73%      |  |
| Coking Coal                   | 1,485.00      | -2.17%       | -17.87%      | -24.20%      | -19.29%      | -18.47%      | -6.54%       |  |
| Iron Ore                      | 99.89         | -8.80%       | -14.58%      | -30.12%      | -15.37%      | -16.92%      | -40.15%      |  |



## Base Metals: Copper Futures Aluminum Futures Steel Futures Nickel Futures Tin Futures Zinc Futures Lead Futures Iron Ore Futures

## Equal-Weight Base / Precious Metals Ratio



**Precious Metals:** 

-7.30(

-5.500

-5.300

-5.100

-4.900

-4.700 -4.500 -4.300 -4.100



Optuma

2018

2020

2022

2024





-3000.00 🔒 -2800.00 -2600.00 -2400.00 -2200.00-2000.00 -1800.00-1700.00-1600.00-1500.00-1400.00-1300.00-1200.00-1100.00-1000.00-900.00 853.00 -800.00 - 740.00 -700.00

2018

2020

2022

2024

20

2010

2012

2014

2016

Optuma





2021

2022

2023

2024

Optuma

2019

2020







-End: 37.867

-0.00



2021

2022

2023

2024

Optuma

2018

2019

2020

190 00

2025





End: 25,534.7

Optuma<sup>3</sup>

2019

2020

2021

2022

2023

2024

2025

28,437 27000

25000 23000

- 21000 -20000





## AGS & MISCELLANEOUS



| Agricultural Performance Table |               |              |              |              |              |              |              |
|--------------------------------|---------------|--------------|--------------|--------------|--------------|--------------|-------