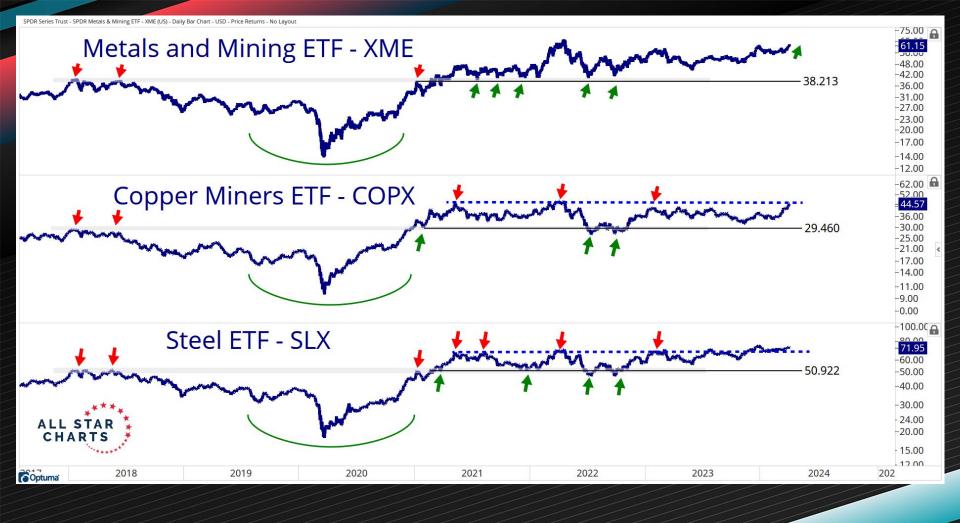

| 1,485.00      | -2.17%       | -17.87%      | -24.20%      | -19.29%      | -18.47%      | -6.54%       |  |
| Iron Ore                      | 99.89         | -8.80%       | -14.58%      | -30.12%      | -15.37%      | -16.92%      | -40.15%      |  |



## Base Metals: Copper Futures Aluminum Futures Steel Futures Nickel Futures Tin Futures Zinc Futures Lead Futures Iron Ore Futures

## Equal-Weight Base / Precious Metals Ratio



**Precious Metals:** 

-7.30(

-5.500

-5.300

-5.100

-4.900

-4.700 -4.500 -4.300 -4.100



Optuma

2018

2020

2022

2024





-3000.00 🔒 -2800.00 -2600.00 -2400.00 -2200.00-2000.00 -1800.00-1700.00-1600.00-1500.00-1400.00-1300.00-1200.00-1100.00-1000.00-900.00 853.00 -800.00 - 740.00 -700.00

2018

2020

2022

2024

20

2010

2012

2014

2016

Optuma





2021

2022

2023

2024

Optuma

2019

2020







-End: 37.867

-0.00



2021

2022

2023

2024

Optuma

2018

2019

2020

190 00

2025





End: 25,534.7

Optuma<sup>3</sup>

2019

2020

2021

2022

2023

2024

2025

28,437 27000

25000 23000

- 21000 -20000





## AGS & MISCELLANEOUS



| Agricultural Performance Table |               |              |              |              |              |              |              |
|--------------------------------|---------------|--------------|--------------|--------------|--------------|--------------|--------------|
| Name                           | Current Price | 5-Day Change | 1-Mo. Change | 3-Mo. Change | 6-Mo. Change | 1-Yr. Change | 3-Yr. Change |
| Coffee                         | 206.80        | 9.74%        | 10.85%       | 1