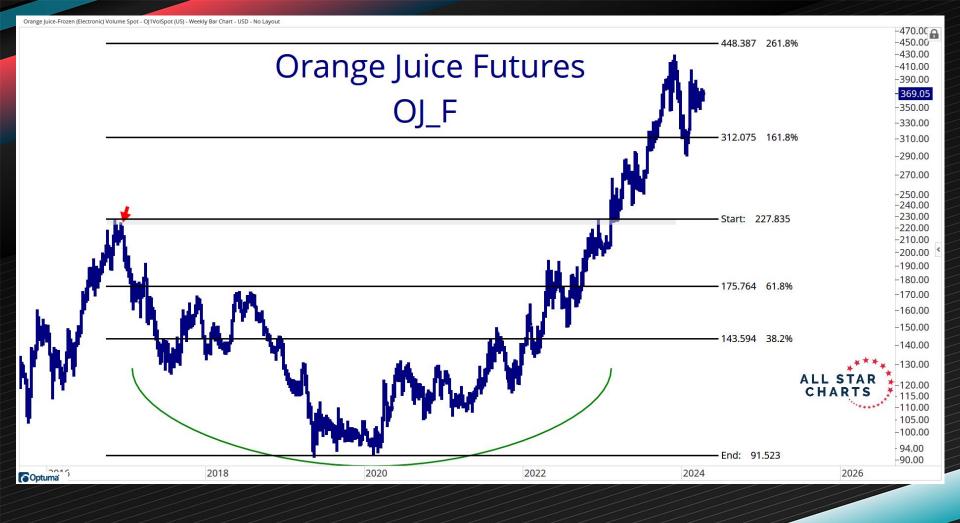

43%       |
| Cattle-Live                    | 175.85        | -2.44%       | -5.80%       | 2.76%        | -5.47%       | 9.75%        | 43.49%       |
| Cotton                         | 87.14         | -4.69%       | -7.87%       | 8.68%        | 0.15%        | 7.51%        | 11.95%       |
| Oats                           | 337.00        | -5.73%       | -8.49%       | -6.97%       | -21.45%      | -1.61%       | -9.47%       |







2020

2022

2024

Optuma

2016

2018











20.000 -0.000

340.000 320.000

-300.000 - 280,000 - 260.000 240.000 - 220.000 -200.000 - 180.000 - 160.000<sub>«</sub> 140.000 120,000 -100.000 82.330 - 60,000 40.000

- -20.000

2024

Optuma

2017

2018

2019

2020

2021

2022

2023









2020

2022

2024

2026

2028

2012

2014

2016

2018

Optuma



















-1300













## Natural Resource Scans



## **Natural Resources Stocks**

| Ticker | Company                     | Industry                | Country      | Market Cap (Mlns) | Change from 2018 High | Drawdown From 52-Wk Hi |
|--------|-----------------------------|-------------------------|--------------|-------------------|-----------------------|------------------------|
| WLK    | Westlake Corporation        | Specialty Chemicals     | USA          | 20,148            | 27.1%                 | 0.0%                   |
| MEOH   | Methanex Corp.              | Chemicals               | Canada       | 3,332             | -40.1%                | 0.0%                   |
| HMY    | Harmony Gold Mining Co Ltd  | Gold                    | South Africa | 5,325             |