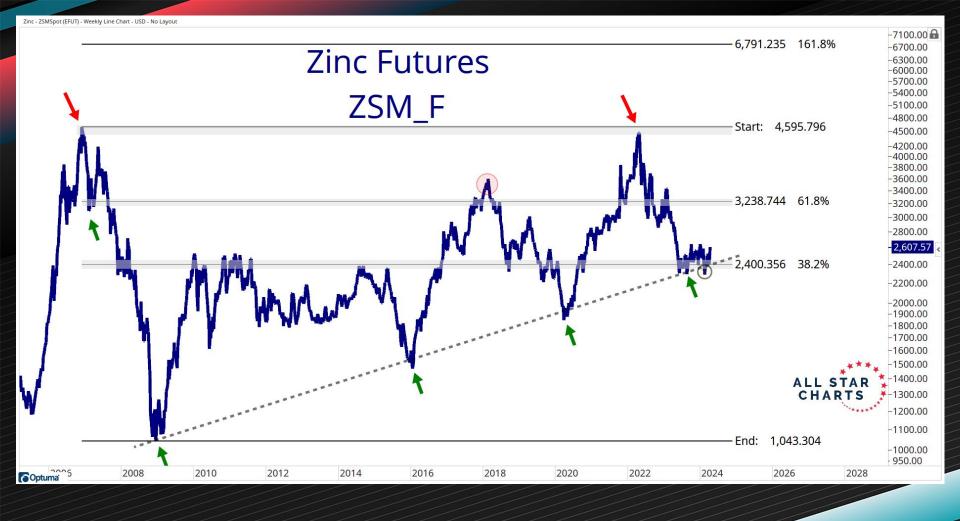

| -24.20%      | -19.29%      | -18.47%      | -6.54%       |  |
| Iron Ore                      | 99.89         | -8.80%       | -14.58%      | -30.12%      | -15.37%      | -16.92%      | -40.15%      |  |



## Base Metals: Copper Futures Aluminum Futures Steel Futures Nickel Futures Tin Futures Zinc Futures Lead Futures Iron Ore Futures

## Equal-Weight Base / Precious Metals Ratio



**Precious Metals:** 

-7.30(

-5.500

-5.300

-5.100

-4.900

-4.700 -4.500 -4.300 -4.100



Optuma

2018

2020

2022

2024





-3000.00 🔒 -2800.00 -2600.00 -2400.00 -2200.00-2000.00 -1800.00-1700.00-1600.00-1500.00-1400.00-1300.00-1200.00-1100.00-1000.00-900.00 853.00 -800.00 - 740.00 -700.00

2018

2020

2022

2024

20

2010

2012

2014

2016

Optuma





2021

2022

2023

2024

Optuma

2019

2020







-End: 37.867

-0.00



2021

2022

2023

2024

Optuma

2018

2019

2020

190 00

2025





End: 25,534.7

Optuma<sup>3</sup>

2019

2020

2021

2022

2023

2024

2025

28,437 27000

25000 23000

- 21000 -20000





## AGS & MISCELLANEOUS



| Agricultural Performance Table |               |              |              |              |              |              |              |
|--------------------------------|---------------|--------------|--------------|--------------|--------------|--------------|--------------|
| Name                           | Current Price | 5-Day Change | 1-Mo. Change | 3-Mo. Change | 6-Mo. Change | 1-Yr. Change | 3-Yr. Change |
| Coffee                         | 206.80        | 9.74%        | 10.85%       | 11.21%       | 41.50%       | 17.80%       | 71.26%