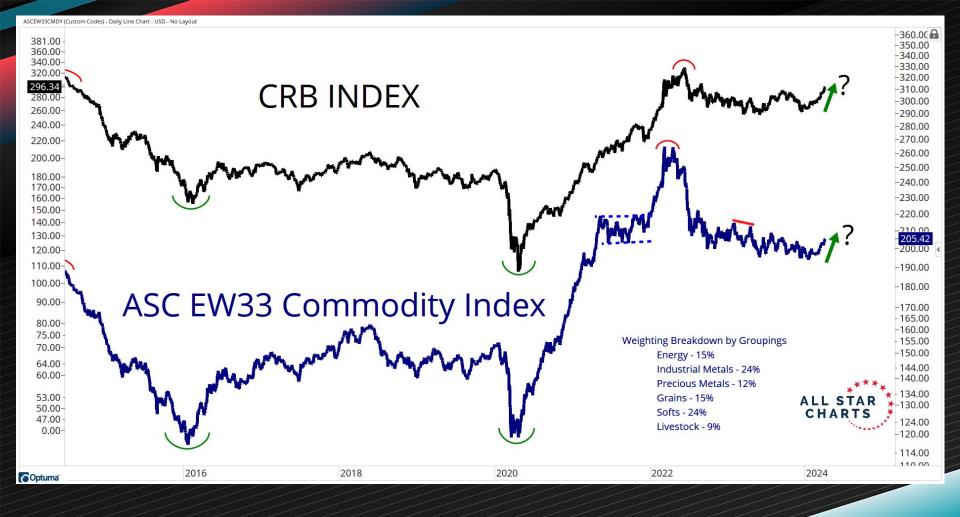

| ABOVE          | ABOVE          |
|                 | Cattle-Live         | BELOW        | BELOW         | BELOW          | BELOW         | BELOW          | BELOW          | BELOW          | BELOW          |
|                 | Hogs-Lean           | ABOVE        | ABOVE         | ABOVE          | ABOVE         | ABOVE          | ABOVE          | ABOVE          | ABOVE          |
|                 |                     |              |               |                |               |                |                |                |                |
|                 | Percent Positive:   | 61%          | 64%           | 67%            | 61%           | 64%            | 52%            | 48%            | 48%            |







106.00 2014 2016 2018 2020 2022 2024 202

-110.00















## ENERGY SECTOR



| Energy Performance Table |               |              |              |              |              |              |              |  |  |  |
|--------------------------|---------------|--------------|--------------|--------------|--------------|--------------|--------------|--|--|--|
| Name                     | Current Price | 5-Day Change | 1-Mo. Change | 3-Mo. Change | 6-Mo. Change | 1-Yr. Change | 3-Yr. Change |  |  |  |
| Gas-RBOB                 | 2.76          | 5.34%        | 4.20%        | 6.30%        | -8.75%       | 2.44%        | 50.90%       |  |  |  |
| Crude Oil                | 86.86         | 4.51%        | 10.28%       | 19.97%       | 2.87%        | 7.17%        | 41.84%       |  |  |  |
| Brent Crude              | 90.65         | 4