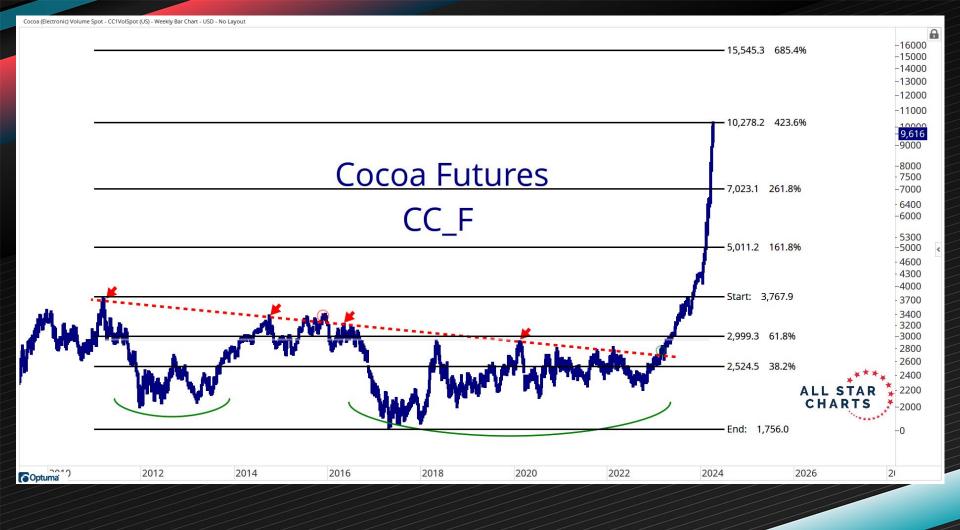

63.43%       |
| Cattle-Live                    | 175.85        | -2.44%       | -5.80%       | 2.76%        | -5.47%       | 9.75%        | 43.49%       |
| Cotton                         | 87.14         | -4.69%       | -7.87%       | 8.68%        | 0.15%        | 7.51%        | 11.95%       |
| Oats                           | 337.00        | -5.73%       | -8.49%       | -6.97%       | -21.45%      | -1.61%       | -9.47%       |







2020

2022

2024

Optuma

2016

2018











20.000 -0.000

340.000 320.000

-300.000 - 280,000 - 260.000 240.000 - 220.000 -200.000 - 180.000 - 160.000<sub>«</sub> 140.000 120,000 -100.000 82.330 - 60,000 40.000

- -20.000

2024

Optuma

2017

2018

2019

2020

2021

2022

2023









2020

2022

2024

2026

2028

2012

2014

2016

2018

Optuma



















-1300













## Natural Resource Scans



## **Natural Resources Stocks**

| Ticker | Company                     | Industry                | Country      | Market Cap (Mlns) | Change from 2018 High | Drawdown From 52-Wk Hi |
|--------|-----------------------------|-------------------------|--------------|-------------------|-----------------------|------------------------|
| WLK    | Westlake Corporation        | Specialty Chemicals     | USA          | 20,148            | 27.1%                 | 0.0%                   |
| MEOH   | Methanex Corp.              | Chemicals               | Canada       | 3,332             | -40.1%                | 0.0%                   |
| HMY    | Harmony Gold Mining Co Ltd  | Gold                    | South Africa | 5,325