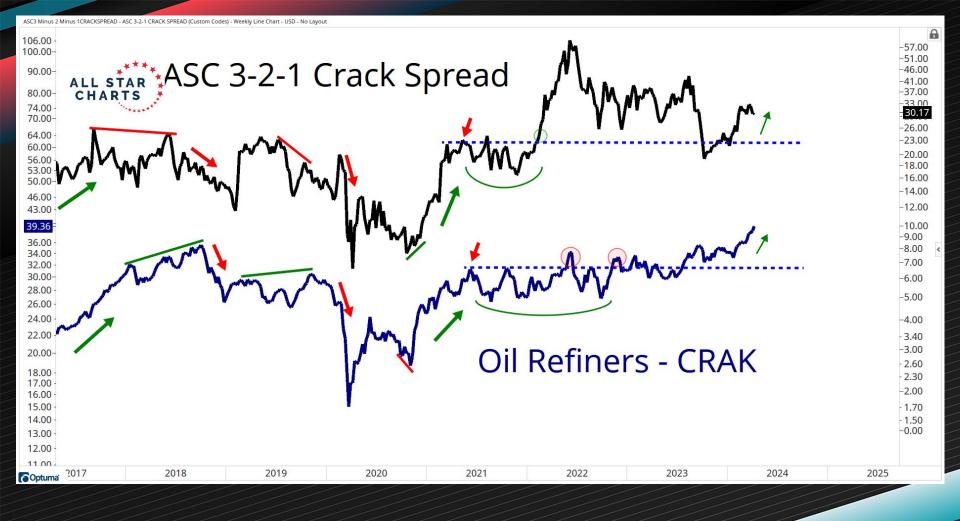

| 1.53%        | 39.30%       |  |  |  |
| Natural Gas              | 1.78          | 1.54%        | -7.73%       | -37.54%      | -40.44%      | -14.88%      | -32.25%      |  |  |  |
| Heating Oil              | 1.69          | 0.15%        | 8.01%        | 7.32%        | -15.75%      | -30.87%      | -12.13%      |  |  |  |







#### Energy Sector vs. Crude Oil Futures XLE / CL\_F





2012

2014

2016

2018

2020

-3.800

-3.500

-3.300-3.100

-2.900-2.700

-2.500

-2.300

-2.100

-1.900

-1.700-1.600

-1.500

-1.400

-1.300

-1.200

1.117

-1.000

-0.900

-0.800-0.750

-0.700

- 0.640

-0.600

- 0.530

-0.500

-0.470

-0.000





2014 2016 2018 2020 2022 2024 Optuma

-70.00 -65.00

-51.00 -47.00

-43.00 -40.00

-34.00

30.17 -28.00

-26.00

-22.00 -20.00

-18.00

-10.00

21



#### Natural Gas ETF vs. Natural Gas Futures FCG/NG\_F





-110.00



Optuma

2014

2016

2018

2020

2022

2024

-0.00





## PRECIOUS METALS



| Precious Metals Performance Table |                      |              |              |              |              |              |              |
|-----------------------------------|----------------------|--------------|--------------|--------------|--------------|--------------|--------------|
| Name                              | <b>Current Price</b> | 5-Day Change | 1-Mo. Change | 3-Mo. Change | 6-Mo. Change | 1-Yr. Change | 3-Yr. Change |
| Silver                            | 27.00                | 7.67%        | 12.11%       | 16.49%       | 27.66%       | 7.35%        | 7.91%        |
| Platinum                          | 946.30