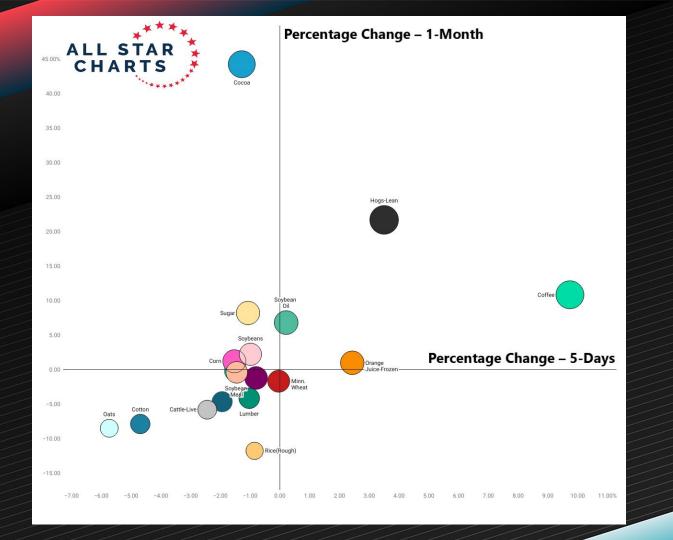

| -1.49%       | -0.13%       | -7.44%       | -13.18%      | -33.71%      | 2.66%        |
| Corn                           | 435.50        | -1.53%       | 1.22%        | -6.70%       | -10.39%      | -33.36%      | -22.09%      |
| Cattle-Feeder                  | 243.88        | -1.94%       | -4.64%       | 8.08%        | -2.62%       | 20.57%       | 63.43%       |
| Cattle-Live                    | 175.85        | -2.44%       | -5.80%       | 2.76%        | -5.47%       | 9.75%        | 43.49%       |
| Cotton                         | 87.14         | -4.69%       | -7.87%       | 8.68%        | 0.15%        | 7.51%        | 11.95%       |
| Oats                           | 337.00        | -5.73%       | -8.49%       | -6.97%       | -21.45%      | -1.61%       | -9.47%       |







2020

2022

2024

Optuma

2016

2018











20.000 -0.000

340.000 320.000

-300.000 - 280,000 - 260.000 240.000 - 220.000 -200.000 - 180.000 - 160.000<sub>«</sub> 140.000 120,000 -100.000 82.330 - 60,000 40.000

- -20.000

2024

Optuma

2017

2018

2019

2020

2021

2022

2023









2020

2022

2024

2026

2028

2012

2014

2016

2018

Optuma



















-1300













## Natural Resource Scans



## **Natural Resources Stocks**

| Ticker | Company                     | Industry                | Country      | Market Cap (Mlns) | Change from 2018 High | Drawdown From 52-Wk Hi |
|--------|-----------------------------|-------------------------|--------------|-------------------|-----------------------|------------------------|
| WLK    | Westlake Corporation