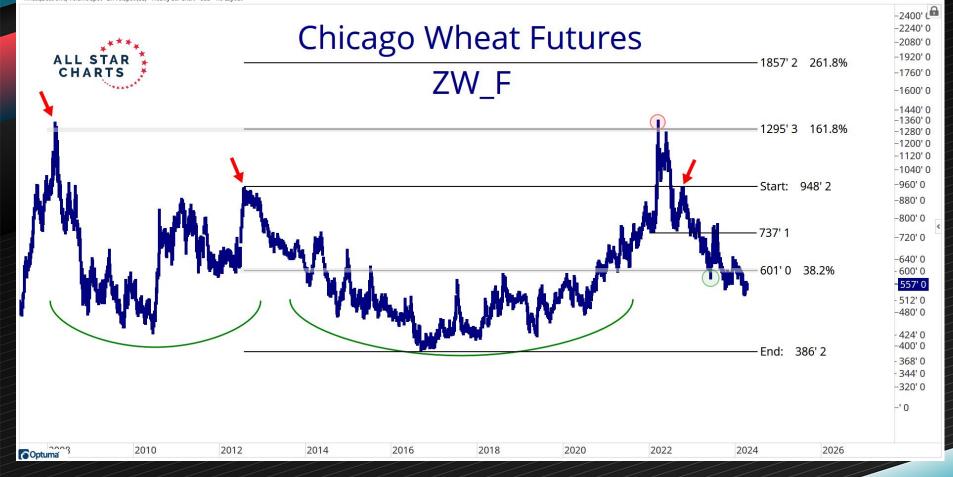

4%       | -4.64%       | 8.08%        | -2.62%       | 20.57%       | 63.43%       |
| Cattle-Live                    | 175.85        | -2.44%       | -5.80%       | 2.76%        | -5.47%       | 9.75%        | 43.49%       |
| Cotton                         | 87.14         | -4.69%       | -7.87%       | 8.68%        | 0.15%        | 7.51%        | 11.95%       |
| Oats                           | 337.00        | -5.73%       | -8.49%       | -6.97%       | -21.45%      | -1.61%       | -9.47%       |







2020

2022

2024

Optuma

2016

2018











20.000 -0.000

340.000 320.000

-300.000 - 280,000 - 260.000 240.000 - 220.000 -200.000 - 180.000 - 160.000<sub>«</sub> 140.000 120,000 -100.000 82.330 - 60,000 40.000

- -20.000

2024

Optuma

2017

2018

2019

2020

2021

2022

2023









2020

2022

2024

2026

2028

2012

2014

2016

2018

Optuma



















-1300













## Natural Resource Scans



## **Natural Resources Stocks**

| Ticker | Company                     | Industry                | Country      | Market Cap (Mlns) | Change from 2018 High | Drawdown From 52-Wk Hi |
|--------|-----------------------------|-------------------------|--------------|-------------------|-----------------------|------------------------|
| WLK    | Westlake Corporation        | Specialty Chemicals     | USA          | 20,148            | 27.1%                 | 0.0%                   |
| MEOH   | Methanex Corp.              | Chemicals               | Canada       | 3,332             | -40.1%                | 0.0%                   |
| HMY    | Harmony Gold Min