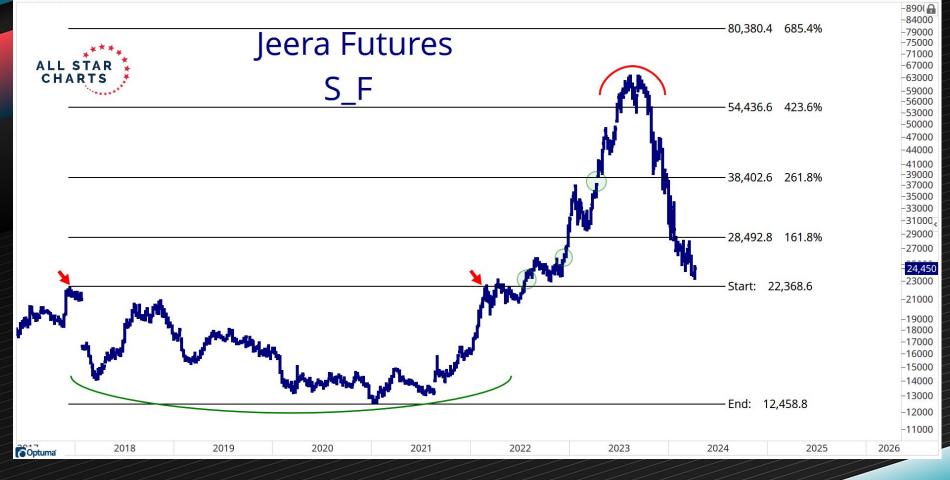

| -4.64%       | 8.08%        | -2.62%       | 20.57%       | 63.43%       |
| Cattle-Live                    | 175.85        | -2.44%       | -5.80%       | 2.76%        | -5.47%       | 9.75%        | 43.49%       |
| Cotton                         | 87.14         | -4.69%       | -7.87%       | 8.68%        | 0.15%        | 7.51%        | 11.95%       |
| Oats                           | 337.00        | -5.73%       | -8.49%       | -6.97%       | -21.45%      | -1.61%       | -9.47%       |







2020

2022

2024

Optuma

2016

2018











20.000 -0.000

340.000 320.000

-300.000 - 280,000 - 260.000 240.000 - 220.000 -200.000 - 180.000 - 160.000<sub>«</sub> 140.000 120,000 -100.000 82.330 - 60,000 40.000

- -20.000

2024

Optuma

2017

2018

2019

2020

2021

2022

2023









2020

2022

2024

2026

2028

2012

2014

2016

2018

Optuma



















-1300













## Natural Resource Scans



## **Natural Resources Stocks**

| Ticker | Company                     | Industry                | Country      | Market Cap (Mlns) | Change from 2018 High | Drawdown From 52-Wk Hi |
|--------|-----------------------------|-------------------------|--------------|-------------------|-----------------------|------------------------|
| WLK    | Westlake Corporation        | Specialty Chemicals     | USA          | 20,148            | 27.1%                 | 0.0%                   |
| MEOH   | Methanex Corp.              | Chemicals               | Canada       | 3,332             | -40.1%                | 0.0%                   |
| HMY    | Harmony Gold Mining