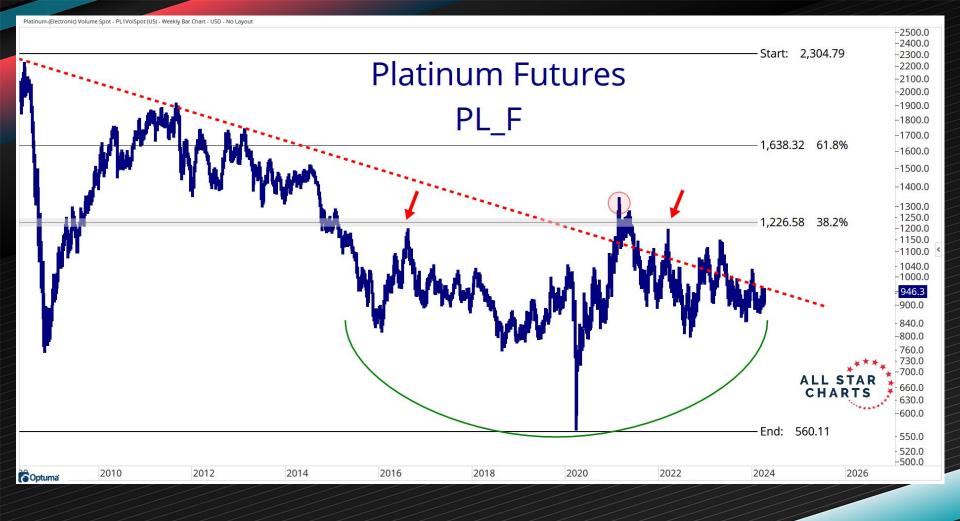

| 97%           | 97%            | 90%            | 87%            | 80%                                     | 80%            |







-2100.0 -2000.0 -1900.0

1,830.2

-1700.0

-1600.0

-1500.0

-1400.0- 1350.0 -1300.0

- 1250.0 -1200.0

- 1140.0 -1100.0

- 1040.0 -1000.0

- 930.0 -900.0 -860.0

-830.0 -800.0

- 760.0 - 730.0

-700.0

-660.0 630.0

-600.0

560.0

- 540.0

Optuma

- 52.0

Optuma 2012 2014 2016 2018 2020 2022 2024





















## BASE METALS



| Base Metals Performance Table |               |              |              |              |              |              |              |  |
|-------------------------------|---------------|--------------|--------------|--------------|--------------|--------------|--------------|--|
| Name                          | Current Price | 5-Day Change | 1-Mo. Change | 3-Mo. Change | 6-Mo. Change | 1-Yr. Change | 3-Yr. Change |  |
| Zinc                          | 2,607.57      | 8.48%        | 7.97%        | 3.48%        | 5.51%        | -8.39%       | -5.55%       |  |
| Nickel                        | 17,562.60     | 5.82%        | -1.10%       | 10.70%       | -4.98%       | -23.44%      | 8.60%        |  |
| Copper                        | 4.22          | 5.22%