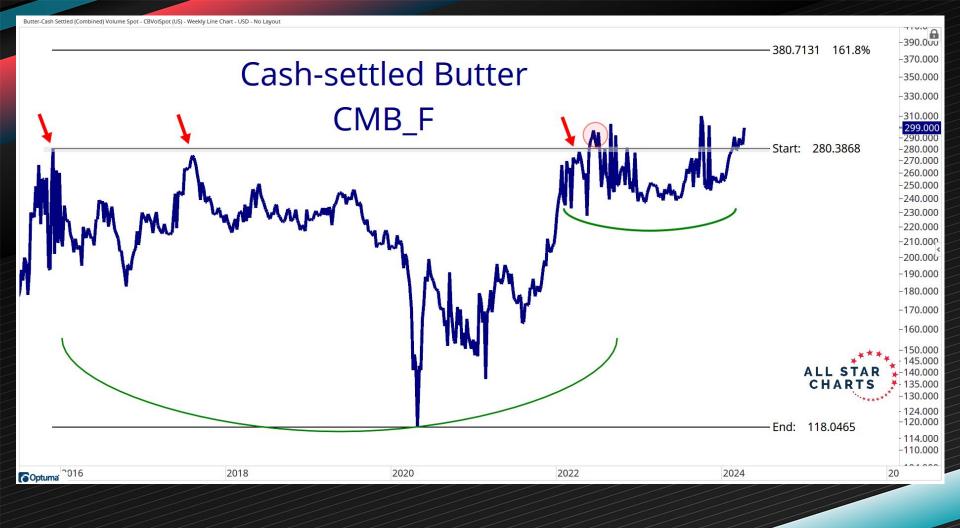

Live                    | 175.85        | -2.44%       | -5.80%       | 2.76%        | -5.47%       | 9.75%        | 43.49%       |
| Cotton                         | 87.14         | -4.69%       | -7.87%       | 8.68%        | 0.15%        | 7.51%        | 11.95%       |
| Oats                           | 337.00        | -5.73%       | -8.49%       | -6.97%       | -21.45%      | -1.61%       | -9.47%       |







2020

2022

2024

Optuma

2016

2018











20.000 -0.000

340.000 320.000

-300.000 - 280,000 - 260.000 240.000 - 220.000 -200.000 - 180.000 - 160.000<sub>«</sub> 140.000 120,000 -100.000 82.330 - 60,000 40.000

- -20.000

2024

Optuma

2017

2018

2019

2020

2021

2022

2023









2020

2022

2024

2026

2028

2012

2014

2016

2018

Optuma



















-1300













## Natural Resource Scans



## **Natural Resources Stocks**

| Ticker | Company                     | Industry                | Country      | Market Cap (Mlns) | Change from 2018 High | Drawdown From 52-Wk Hi |
|--------|-----------------------------|-------------------------|--------------|-------------------|-----------------------|------------------------|
| WLK    | Westlake Corporation        | Specialty Chemicals     | USA          | 20,148            | 27.1%                 | 0.0%                   |
| MEOH   | Methanex Corp.              | Chemicals               | Canada       | 3,332             | -40.1%                | 0.0%                   |
| HMY    | Harmony Gold Mining Co Ltd  | Gold                    | South Africa | 5,325             | 243.6%