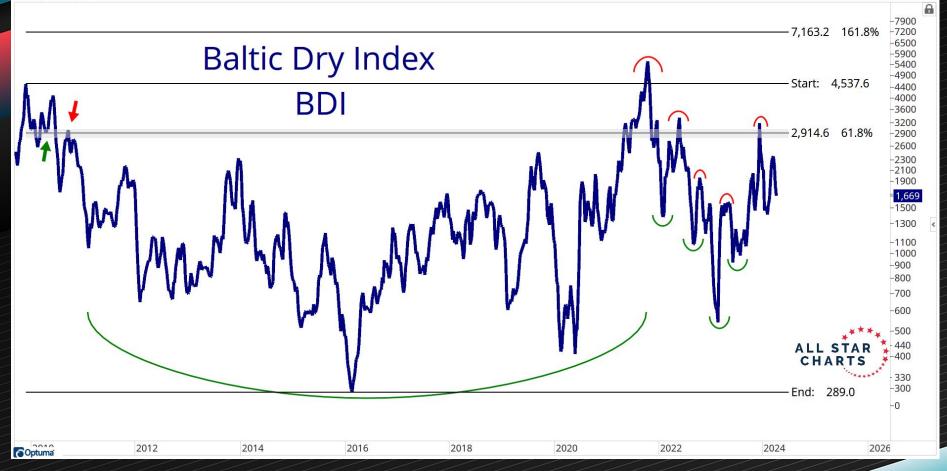

| 175.85        | -2.44%       | -5.80%       | 2.76%        | -5.47%       | 9.75%        | 43.49%       |
| Cotton                         | 87.14         | -4.69%       | -7.87%       | 8.68%        | 0.15%        | 7.51%        | 11.95%       |
| Oats                           | 337.00        | -5.73%       | -8.49%       | -6.97%       | -21.45%      | -1.61%       | -9.47%       |







2020

2022

2024

Optuma

2016

2018











20.000 -0.000

340.000 320.000

-300.000 - 280,000 - 260.000 240.000 - 220.000 -200.000 - 180.000 - 160.000<sub>«</sub> 140.000 120,000 -100.000 82.330 - 60,000 40.000

- -20.000

2024

Optuma

2017

2018

2019

2020

2021

2022

2023









2020

2022

2024

2026

2028

2012

2014

2016

2018

Optuma



















-1300













## Natural Resource Scans



## **Natural Resources Stocks**

| Ticker | Company                     | Industry                | Country      | Market Cap (Mlns) | Change from 2018 High | Drawdown From 52-Wk Hi |
|--------|-----------------------------|-------------------------|--------------|-------------------|-----------------------|------------------------|
| WLK    | Westlake Corporation        | Specialty Chemicals     | USA          | 20,148            | 27.1%                 | 0.0%                   |
| MEOH   | Methanex Corp.              | Chemicals               | Canada       | 3,332             | -40.1%                | 0.0%                   |
| HMY    | Harmony Gold Mining Co Ltd  | Gold                    | South Africa | 5,325             | 243.6%                | 0.