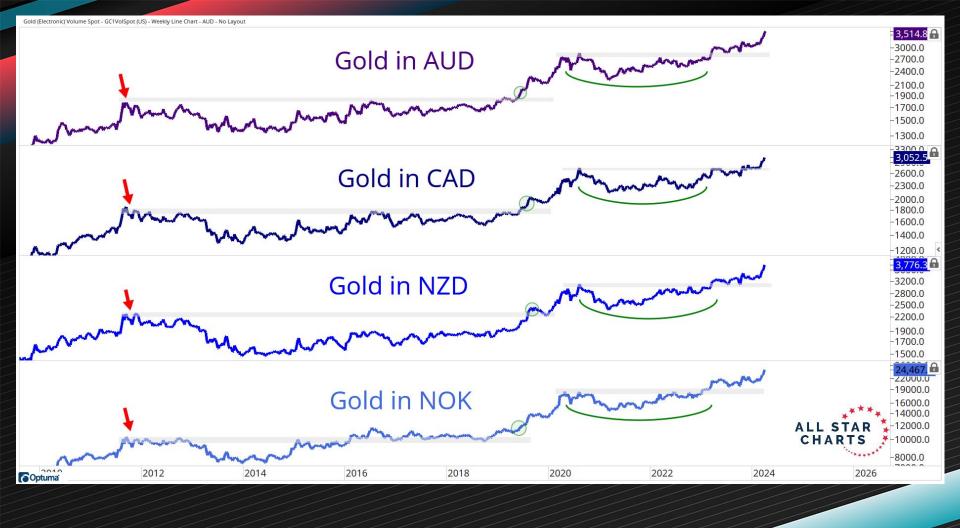

| 97%           | 97%            | 90%            | 87%            | 80%                                     | 80%            |







-2100.0 -2000.0 -1900.0

1,830.2

-1700.0

-1600.0

-1500.0

-1400.0- 1350.0 -1300.0

- 1250.0 -1200.0

- 1140.0 -1100.0

- 1040.0 -1000.0

- 930.0 -900.0 -860.0

-830.0 -800.0

- 760.0 - 730.0

-700.0

-660.0 630.0

-600.0

560.0

- 540.0

Optuma

- 52.0

Optuma 2012 2014 2016 2018 2020 2022 2024





















## BASE METALS



| Base Metals Performance Table |               |              |              |              |              |              |              |  |
|-------------------------------|---------------|--------------|--------------|--------------|--------------|--------------|--------------|--|
| Name                          | Current Price | 5-Day Change | 1-Mo. Change | 3-Mo. Change | 6-Mo. Change | 1-Yr. Change | 3-Yr. Change |  |
| Zinc                          | 2,607.57      | 8.48%        | 7.97%        | 3.48%        | 5.51%        | -8.39%       | -5.55%       |  |
| Nickel                        | 17,562.60     | 5.82%        | -1.10%       | 10.70%       | -4.98%       | -23.44%      | 8.60%        |  |
| Copper                        | 4.22