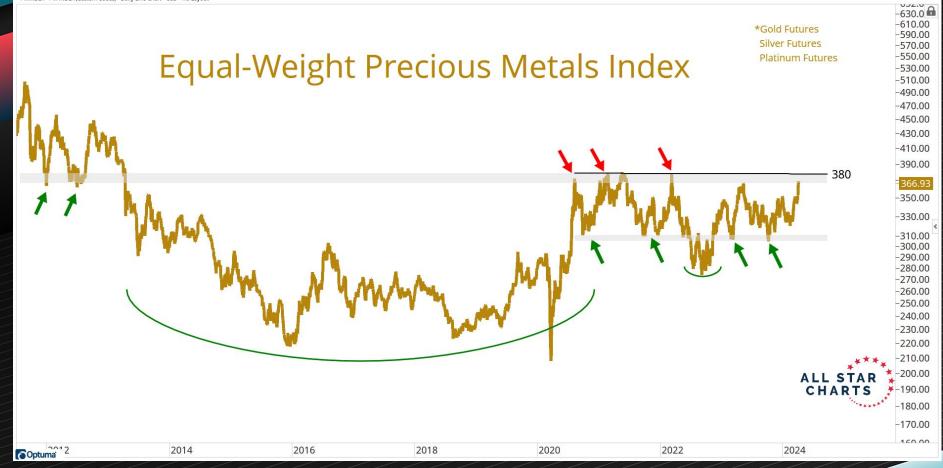

ABOVE          | ABOVE          |
|                 | Cattle-Live         | BELOW        | BELOW         | BELOW          | BELOW         | BELOW          | BELOW          | BELOW          | BELOW          |
|                 | Hogs-Lean           | ABOVE        | ABOVE         | ABOVE          | ABOVE         | ABOVE          | ABOVE          | ABOVE          | ABOVE          |
|                 |                     |              |               |                |               |                |                |                |                |
|                 | Percent Positive:   | 61%          | 64%           | 67%            | 61%           | 64%            | 52%            | 48%            | 48%            |







106.00 2014 2016 2018 2020 2022 2024 202

-110.00















## ENERGY SECTOR



| Energy Performance Table |               |              |              |              |              |              |              |  |  |  |
|--------------------------|---------------|--------------|--------------|--------------|--------------|--------------|--------------|--|--|--|
| Name                     | Current Price | 5-Day Change | 1-Mo. Change | 3-Mo. Change | 6-Mo. Change | 1-Yr. Change | 3-Yr. Change |  |  |  |
| Gas-RBOB                 | 2.76          | 5.34%        | 4.20%        | 6.30%        | -8.75%       | 2.44%        | 50.90%       |  |  |  |
| Crude Oil                | 86.86         | 4.51%        | 10.28%       | 19.97%       | 2.87%        | 7.17%        | 41.84%       |  |  |  |
| Brent Crude              | 90.65         | 4.20%