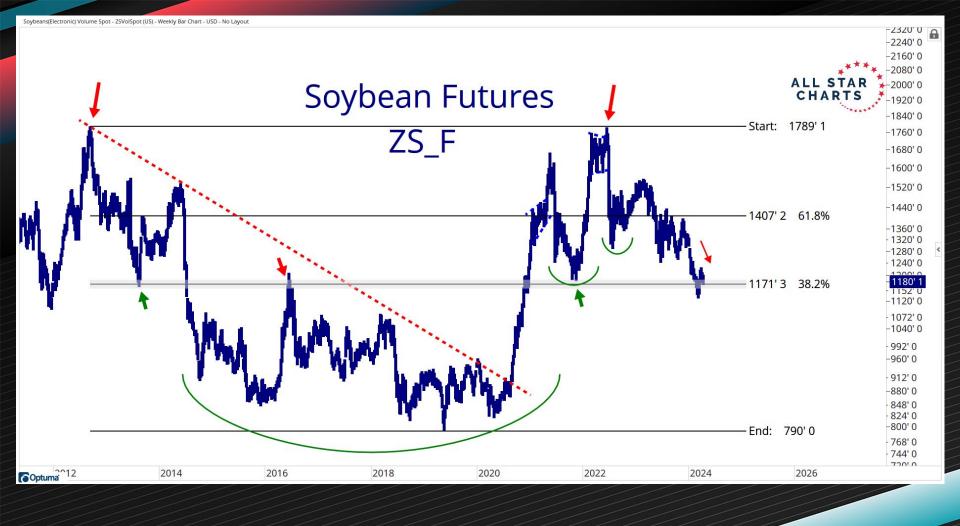

| -13.18%      | -33.71%      | 2.66%        |
| Corn                           | 435.50        | -1.53%       | 1.22%        | -6.70%       | -10.39%      | -33.36%      | -22.09%      |
| Cattle-Feeder                  | 243.88        | -1.94%       | -4.64%       | 8.08%        | -2.62%       | 20.57%       | 63.43%       |
| Cattle-Live                    | 175.85        | -2.44%       | -5.80%       | 2.76%        | -5.47%       | 9.75%        | 43.49%       |
| Cotton                         | 87.14         | -4.69%       | -7.87%       | 8.68%        | 0.15%        | 7.51%        | 11.95%       |
| Oats                           | 337.00        | -5.73%       | -8.49%       | -6.97%       | -21.45%      | -1.61%       | -9.47%       |







2020

2022

2024

Optuma

2016

2018











20.000 -0.000

340.000 320.000

-300.000 - 280,000 - 260.000 240.000 - 220.000 -200.000 - 180.000 - 160.000<sub>«</sub> 140.000 120,000 -100.000 82.330 - 60,000 40.000

- -20.000

2024

Optuma

2017

2018

2019

2020

2021

2022

2023









2020

2022

2024

2026

2028

2012

2014

2016

2018

Optuma



















-1300













## Natural Resource Scans



## **Natural Resources Stocks**

| Ticker | Company                     | Industry                | Country      | Market Cap (Mlns) | Change from 2018 High | Drawdown From 52-Wk Hi |
|--------|-----------------------------|-------------------------|--------------|-------------------|-----------------------|------------------------|
| WLK    | Westlake Corporation        | Specialty Chemicals     | USA          | 20,