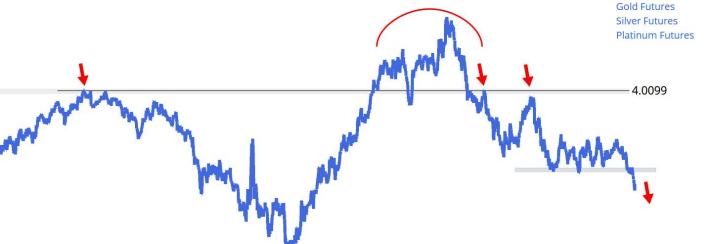

| 0.00%        | 0.53%        | -1.09%       | -13.93%      | -17.70%      | -43.20%      |  |
| Steel                         | 853.00        | -0.81%       | 8.11%        | -22.38%      | 23.44%       | -27.16%      | -32.73%      |  |
| Coking Coal                   | 1,485.00      | -2.17%       | -17.87%      | -24.20%      | -19.29%      | -18.47%      | -6.54%       |  |
| Iron Ore                      | 99.89         | -8.80%       | -14.58%      | -30.12%      | -15.37%      | -16.92%      | -40.15%      |  |



## Base Metals: Copper Futures Aluminum Futures Steel Futures Nickel Futures Tin Futures Zinc Futures Lead Futures Iron Ore Futures

## Equal-Weight Base / Precious Metals Ratio



**Precious Metals:** 

-7.30(

-5.500

-5.300

-5.100

-4.900

-4.700 -4.500 -4.300 -4.100



Optuma

2018

2020

2022

2024





-3000.00 🔒 -2800.00 -2600.00 -2400.00 -2200.00-2000.00 -1800.00-1700.00-1600.00-1500.00-1400.00-1300.00-1200.00-1100.00-1000.00-900.00 853.00 -800.00 - 740.00 -700.00

2018

2020

2022

2024

20

2010

2012

2014

2016

Optuma





2021

2022

2023

2024

Optuma

2019

2020







-End: 37.867

-0.00



2021

2022

2023

2024

Optuma

2018

2019

2020

190 00

2025





End: 25,534.7

Optuma<sup>3</sup>

2019

2020

2021

2022

2023

2024

2025

28,437 27000

25000 23000

- 21000 -20000





## AGS & MISCELLANEOUS



| Agricultural Performance Table |               |              |              |              |              |              |              |
|--------------------------------|---------------|--------------|--------------|--------------|---