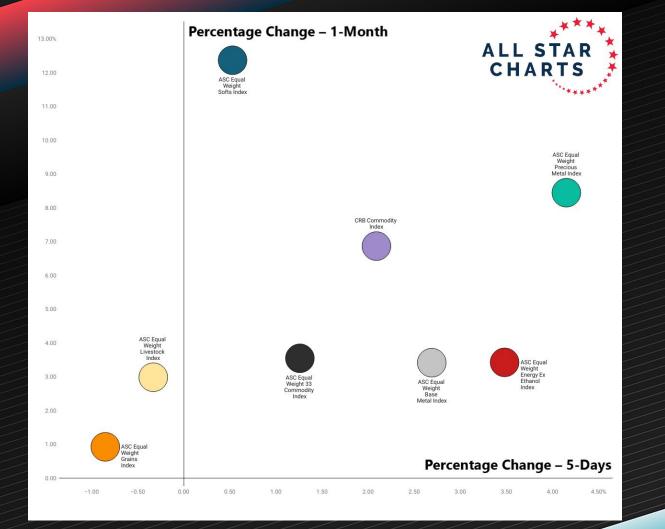

ht 33 Commodity Index      | 205.42        | 1.26%        | 3.55%        | 4.44%        | 4.61%        | -0.70%       | 6.81%        |  |  |  |  |
| ASC Equal Weight Softs Index             | 249.24        | 0.53%        | 12.37%       | 30.26%       | 35.93%       | 42.67%       | 84.91%       |  |  |  |  |
| ASC Equal Weight Livestock Index         | 156.91        | -0.33%       | 2.99%        | 18.88%       | 11.67%       | 15.59%       | 31.93%       |  |  |  |  |
| ASC Equal Weight Grains Index            | 357.17        | -0.85%       | 0.93%        | -7.09%       | -9.17%       | -25.17%      | -9.30%       |  |  |  |  |
| Baltic Dry Index                         | 1,669.00      | -8.35%       | -27.34%      | -19.99%      | -6.13%       | 13.31%       | -19.45%      |  |  |  |  |



|                    |                     | Percent Of | f High/Low |             | Highs & Lows  |              |          |  |  |
|--------------------|---------------------|------------|------------|-------------|---------------|--------------|----------|--|--|
|                    |                     | 52-Week Hi | 52-Wk Lo   | 4-Week (Mo) | 13-Week (Qtr) | 52-Week (Yr) | All-Time |  |  |
|                    | Crude Oil           | -4.6%      | 25.2%      | New High    | New High      |              |          |  |  |
| 8                  | Gas-RBOB            | -4.9%      | 36.0%      | New High    | New High      |              |          |  |  |
| e                  | Heating Oil         | -16.9%     | 19.8%      | New High    |               |              |          |  |  |