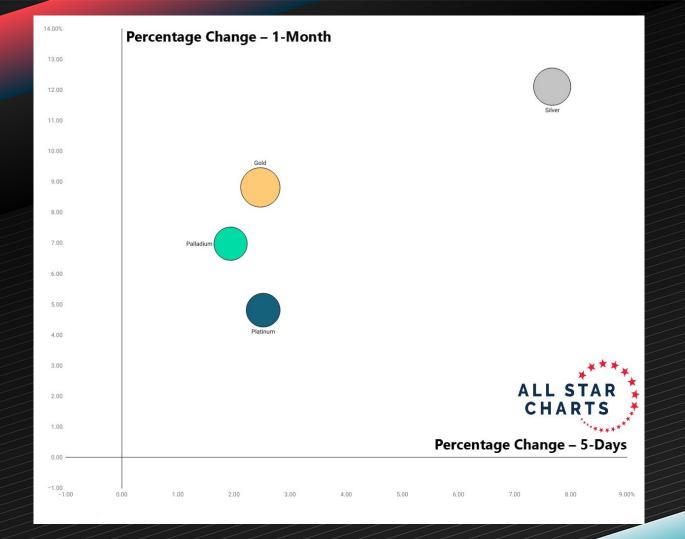

------------|--------------|--------------|
| Name                              | <b>Current Price</b> | 5-Day Change | 1-Mo. Change | 3-Mo. Change | 6-Mo. Change | 1-Yr. Change | 3-Yr. Change |
| Silver                            | 27.00                | 7.67%        | 12.11%       | 16.49%       | 27.66%       | 7.35%        | 7.91%        |
| Platinum                          | 946.30               | 2.52%        | 4.81%        | -2.17%       | 8.37%        | -8.08%       | -22.06%      |
| Gold                              | 2,310.40             | 2.47%        | 8.82%        | 12.65%       | 25.79%       | 13.36%       | 33.53%       |
| Palladium                         | 1,041.30             | 1.94%        | 6.98%        | 0.34%        | -11.15%      | -28.47%      | -60.79%      |



|                                        | Percent Of | f High/Low |             | Highs 8       |              |          |
|----------------------------------------|------------|------------|-------------|---------------|--------------|----------|
|                                        | 52-Week Hi | 52-Wk Lo   | 4-Week (Mo) | 13-Week (Qtr) | 52-Week (Yr) | All-Time |
| First Majestic Silver Corporation (AG) | 0.0%       | 64.8%      | New High    | New High      | New High     |          |
| AngloGold Ashanti Ltd (AU)             | -18.5%     | 46.2%      | New High    | New High      |              |          |
| Hecla Mining Co. (HL)                  | -19.5%     | 49.0%      | New High    | New High      |              |          |
| Novagold Resources Inc. (NG)           | -51.1