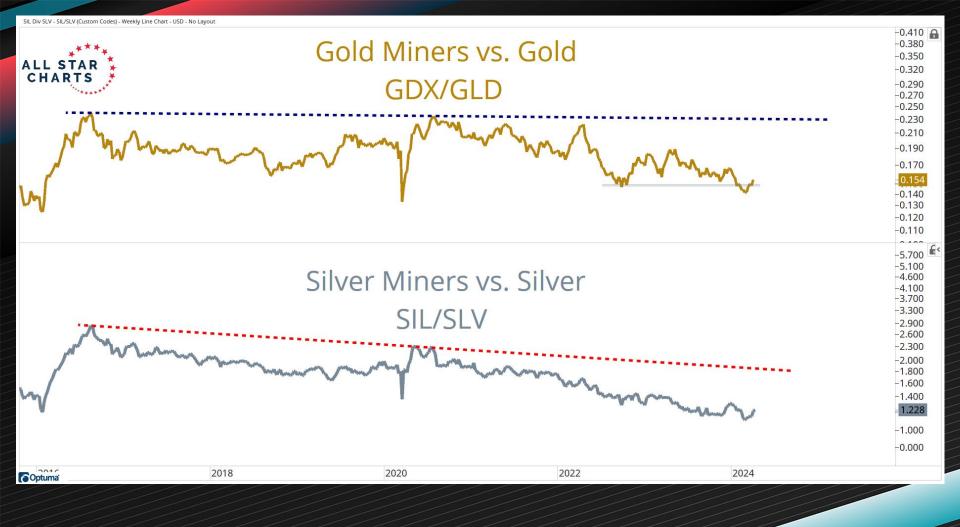

| 97%           | 97%            | 90%            | 87%            | 80%                                     | 80%            |







-2100.0 -2000.0 -1900.0

1,830.2

-1700.0

-1600.0

-1500.0

-1400.0- 1350.0 -1300.0

- 1250.0 -1200.0

- 1140.0 -1100.0

- 1040.0 -1000.0

- 930.0 -900.0 -860.0

-830.0 -800.0

- 760.0 - 730.0

-700.0

-660.0 630.0

-600.0

560.0

- 540.0

Optuma

- 52.0

Optuma 2012 2014 2016 2018 2020 2022 2024





















## BASE METALS



| Base Metals Performance Table |               |              |              |              |              |              |              |  |
|-------------------------------|---------------|--------------|--------------|--------------|--------------|--------------|--------------|--|
| Name                          | Current Price | 5-Day Change | 1-Mo. Change | 3-Mo. Change | 6-Mo. Change | 1-Yr. Change | 3-Yr. Change |  |
| Zinc                          | 2,607.57      | 8.48%        | 7.97%        | 3.48%        | 5.51%        | -8.39%       | -5.55%       |  |
| Nickel                        | 17,562.60     | 5.82%        | -1.10%       | 10.70%       | -4.98%       | -23.44%      | 8.60%        |  |
| Copper                        | 4.22          | 5.22%