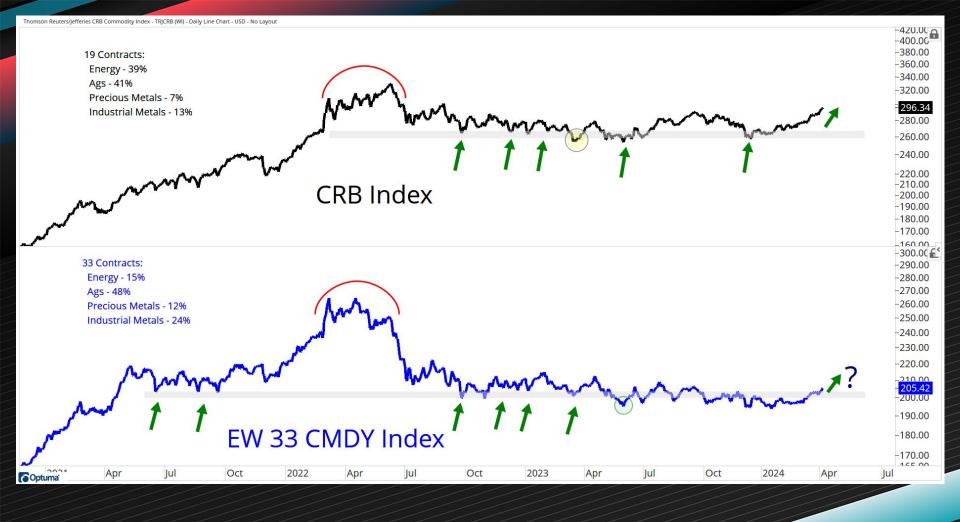

| ABOVE          | ABOVE          |
|                 | Cattle-Live         | BELOW        | BELOW         | BELOW          | BELOW         | BELOW          | BELOW          | BELOW          | BELOW          |
|                 | Hogs-Lean           | ABOVE        | ABOVE         | ABOVE          | ABOVE         | ABOVE          | ABOVE          | ABOVE          | ABOVE          |
|                 |                     |              |               |                |               |                |                |                |                |
|                 | Percent Positive:   | 61%          | 64%           | 67%            | 61%           | 64%            | 52%            | 48%            | 48%            |







106.00 2014 2016 2018 2020 2022 2024 202

-110.00















## ENERGY SECTOR



| Energy Performance Table |               |              |              |              |              |              |              |  |  |  |
|--------------------------|---------------|--------------|--------------|--------------|--------------|--------------|--------------|--|--|--|
| Name                     | Current Price | 5-Day Change | 1-Mo. Change | 3-Mo. Change | 6-Mo. Change | 1-Yr. Change | 3-Yr. Change |  |  |  |
| Gas-RBOB                 | 2.76          | 5.34%        | 4.20%        | 6.30%        | -8.75%       | 2.44%        | 50.90%       |  |  |  |
| Crude Oil                | 86.86         | 4.51%        | 10.28%       | 19.97%       | 2.87%        | 7.17%        | 41.84%       |  |  |  |
| Brent Crude              | 90.65         | 4.2