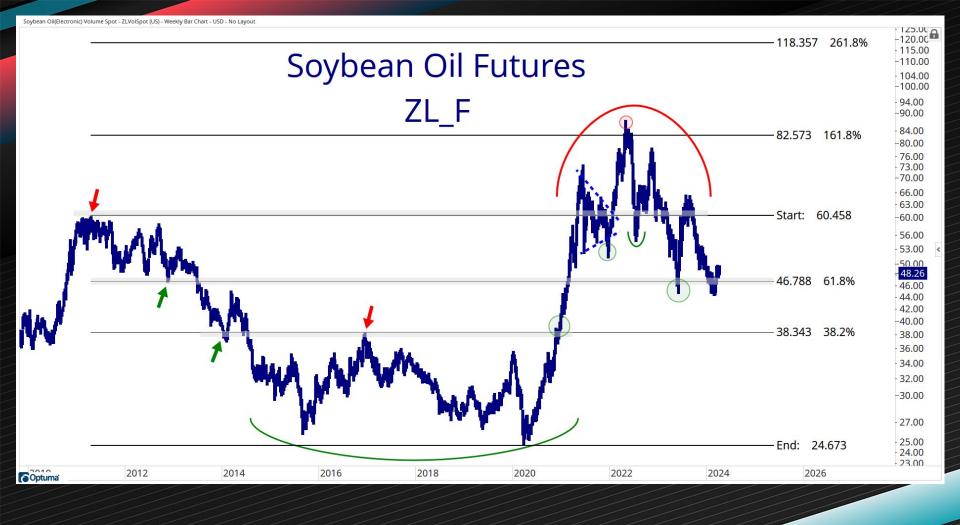

13.18%      | -33.71%      | 2.66%        |
| Corn                           | 435.50        | -1.53%       | 1.22%        | -6.70%       | -10.39%      | -33.36%      | -22.09%      |
| Cattle-Feeder                  | 243.88        | -1.94%       | -4.64%       | 8.08%        | -2.62%       | 20.57%       | 63.43%       |
| Cattle-Live                    | 175.85        | -2.44%       | -5.80%       | 2.76%        | -5.47%       | 9.75%        | 43.49%       |
| Cotton                         | 87.14         | -4.69%       | -7.87%       | 8.68%        | 0.15%        | 7.51%        | 11.95%       |
| Oats                           | 337.00        | -5.73%       | -8.49%       | -6.97%       | -21.45%      | -1.61%       | -9.47%       |







2020

2022

2024

Optuma

2016

2018











20.000 -0.000

340.000 320.000

-300.000 - 280,000 - 260.000 240.000 - 220.000 -200.000 - 180.000 - 160.000<sub>«</sub> 140.000 120,000 -100.000 82.330 - 60,000 40.000

- -20.000

2024

Optuma

2017

2018

2019

2020

2021

2022

2023









2020

2022

2024

2026

2028

2012

2014

2016

2018

Optuma



















-1300













## Natural Resource Scans



## **Natural Resources Stocks**

| Ticker | Company                     | Industry                | Country      | Market Cap (Mlns) | Change from 2018 High | Drawdown From 52-Wk Hi |
|--------|-----------------------------|-------------------------|--------------|-------------------|-----------------------|------------------------|
| WLK    | Westlake Corporation        | Specialty Chemicals     | USA          | 20,148