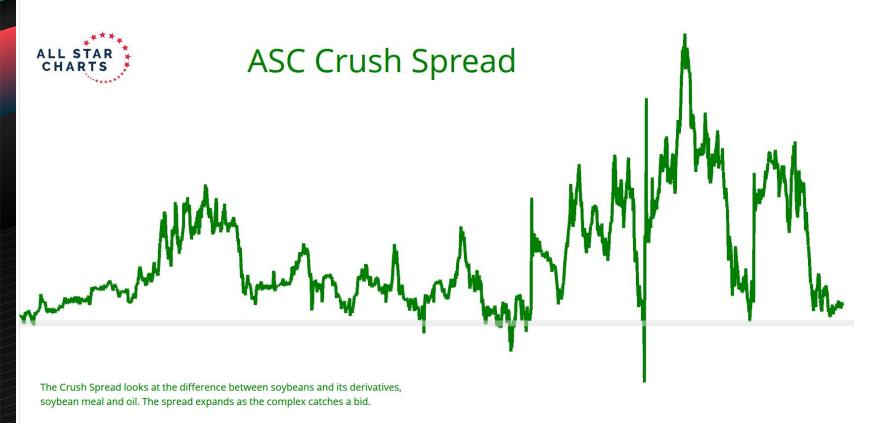

.18%      | -33.71%      | 2.66%        |
| Corn                           | 435.50        | -1.53%       | 1.22%        | -6.70%       | -10.39%      | -33.36%      | -22.09%      |
| Cattle-Feeder                  | 243.88        | -1.94%       | -4.64%       | 8.08%        | -2.62%       | 20.57%       | 63.43%       |
| Cattle-Live                    | 175.85        | -2.44%       | -5.80%       | 2.76%        | -5.47%       | 9.75%        | 43.49%       |
| Cotton                         | 87.14         | -4.69%       | -7.87%       | 8.68%        | 0.15%        | 7.51%        | 11.95%       |
| Oats                           | 337.00        | -5.73%       | -8.49%       | -6.97%       | -21.45%      | -1.61%       | -9.47%       |







2020

2022

2024

Optuma

2016

2018











20.000 -0.000

340.000 320.000

-300.000 - 280,000 - 260.000 240.000 - 220.000 -200.000 - 180.000 - 160.000<sub>«</sub> 140.000 120,000 -100.000 82.330 - 60,000 40.000

- -20.000

2024

Optuma

2017

2018

2019

2020

2021

2022

2023









2020

2022

2024

2026

2028

2012

2014

2016

2018

Optuma



















-1300













## Natural Resource Scans



## **Natural Resources Stocks**

| Ticker | Company                     | Industry                | Country      | Market Cap (Mlns) | Change from 2018 High | Drawdown From 52-Wk Hi |
|--------|-----------------------------|-------------------------|--------------|-------------------|-----------------------|------------------------|
| WLK    | Westlake Corporation        | Specialty Chemicals     | USA          | 20,148