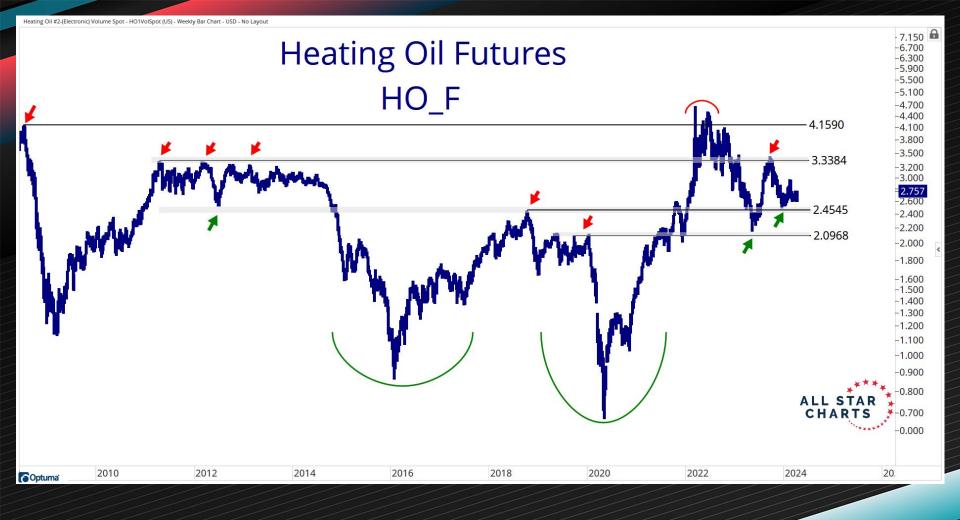

| 5.64%        | 6.72%        | 39.76%       |  |  |  |
| Chicago Platts Ethanol   | 2.80          | 2.95%        | 8.26%        | 32.49%       | 27.29%       | 1.53%        | 39.30%       |  |  |  |
| Natural Gas              | 1.78          | 1.54%        | -7.73%       | -37.54%      | -40.44%      | -14.88%      | -32.25%      |  |  |  |
| Heating Oil              | 1.69          | 0.15%        | 8.01%        | 7.32%        | -15.75%      | -30.87%      | -12.13%      |  |  |  |







#### Energy Sector vs. Crude Oil Futures XLE / CL\_F





2012

2014

2016

2018

2020

-3.800

-3.500

-3.300-3.100

-2.900-2.700

-2.500

-2.300

-2.100

-1.900

-1.700-1.600

-1.500

-1.400

-1.300

-1.200

1.117

-1.000

-0.900

-0.800-0.750

-0.700

- 0.640

-0.600

- 0.530

-0.500

-0.470

-0.000





2014 2016 2018 2020 2022 2024 Optuma

-70.00 -65.00

-51.00 -47.00

-43.00 -40.00

-34.00

30.17 -28.00

-26.00

-22.00 -20.00

-18.00

-10.00

21



#### Natural Gas ETF vs. Natural Gas Futures FCG/NG\_F





-110.00



Optuma

2014

2016

2018

2020

2022

2024

-0.00





## PRECIOUS METALS



| Precious Metals Performance Table |                      |              |              |              |              |              |              |
|-----------------------------------|----------------------|--------------|--------------|--------------|--------------|--------------|--------------|
| Name                              | <b>Current Price</b> | 5-Day Change | 1-Mo. Change | 3-Mo. Change | 6-Mo. Change | 1-Yr. Change | 3-Yr. Change |
| Silver                            | 27.00