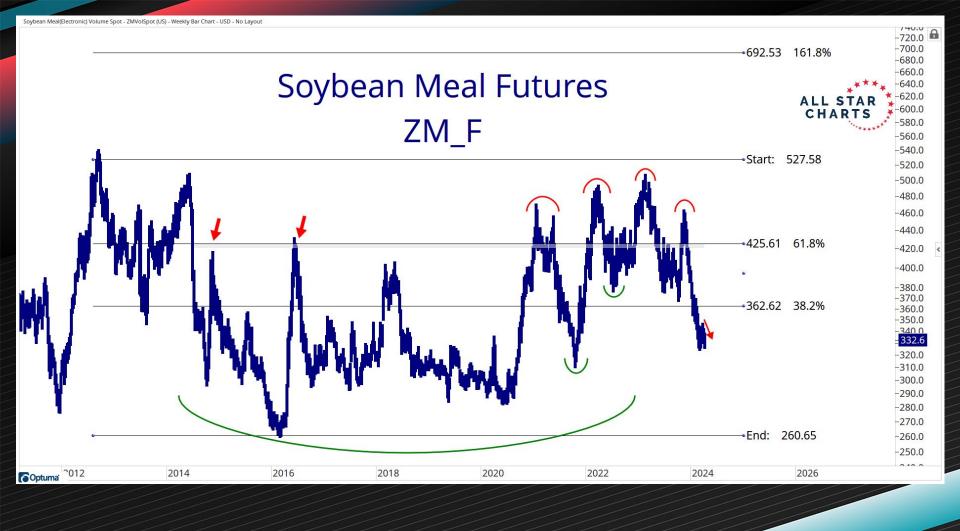

-13.18%      | -33.71%      | 2.66%        |
| Corn                           | 435.50        | -1.53%       | 1.22%        | -6.70%       | -10.39%      | -33.36%      | -22.09%      |
| Cattle-Feeder                  | 243.88        | -1.94%       | -4.64%       | 8.08%        | -2.62%       | 20.57%       | 63.43%       |
| Cattle-Live                    | 175.85        | -2.44%       | -5.80%       | 2.76%        | -5.47%       | 9.75%        | 43.49%       |
| Cotton                         | 87.14         | -4.69%       | -7.87%       | 8.68%        | 0.15%        | 7.51%        | 11.95%       |
| Oats                           | 337.00        | -5.73%       | -8.49%       | -6.97%       | -21.45%      | -1.61%       | -9.47%       |







2020

2022

2024

Optuma

2016

2018











20.000 -0.000

340.000 320.000

-300.000 - 280,000 - 260.000 240.000 - 220.000 -200.000 - 180.000 - 160.000<sub>«</sub> 140.000 120,000 -100.000 82.330 - 60,000 40.000

- -20.000

2024

Optuma

2017

2018

2019

2020

2021

2022

2023









2020

2022

2024

2026

2028

2012

2014

2016

2018

Optuma



















-1300













## Natural Resource Scans



## **Natural Resources Stocks**

| Ticker | Company                     | Industry                | Country      | Market Cap (Mlns) | Change from 2018 High | Drawdown From 52-Wk Hi |
|--------|-----------------------------|-------------------------|--------------|-------------------|-----------------------|------------------------|
| WLK    | Westlake Corporation        | Specialty Chemicals     | USA          | 20,14