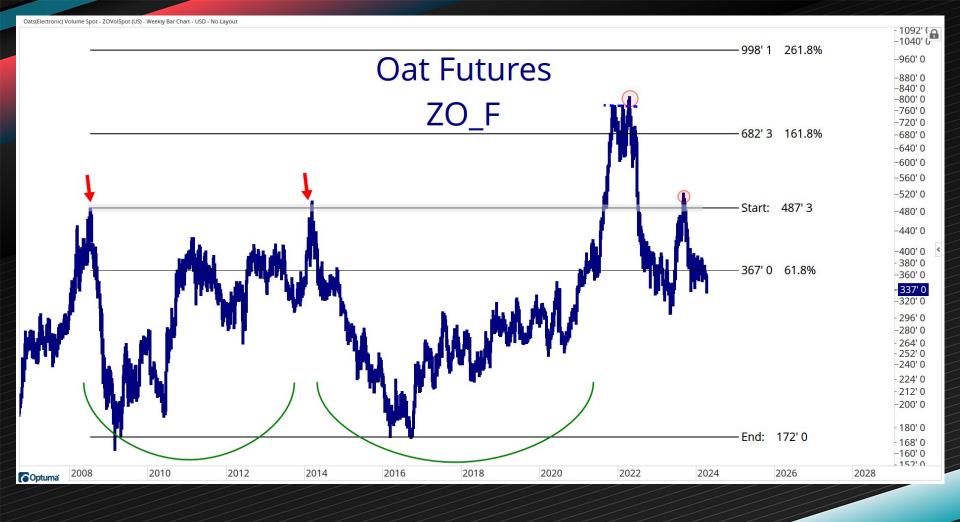

%       |
| Cattle-Live                    | 175.85        | -2.44%       | -5.80%       | 2.76%        | -5.47%       | 9.75%        | 43.49%       |
| Cotton                         | 87.14         | -4.69%       | -7.87%       | 8.68%        | 0.15%        | 7.51%        | 11.95%       |
| Oats                           | 337.00        | -5.73%       | -8.49%       | -6.97%       | -21.45%      | -1.61%       | -9.47%       |







2020

2022

2024

Optuma

2016

2018











20.000 -0.000

340.000 320.000

-300.000 - 280,000 - 260.000 240.000 - 220.000 -200.000 - 180.000 - 160.000<sub>«</sub> 140.000 120,000 -100.000 82.330 - 60,000 40.000

- -20.000

2024

Optuma

2017

2018

2019

2020

2021

2022

2023









2020

2022

2024

2026

2028

2012

2014

2016

2018

Optuma



















-1300













## Natural Resource Scans



## **Natural Resources Stocks**

| Ticker | Company                     | Industry                | Country      | Market Cap (Mlns) | Change from 2018 High | Drawdown From 52-Wk Hi |
|--------|-----------------------------|-------------------------|--------------|-------------------|-----------------------|------------------------|
| WLK    | Westlake Corporation        | Specialty Chemicals     | USA          | 20,148            | 27.1%                 | 0.0%                   |
| MEOH   | Methanex Corp.              | Chemicals               | Canada       | 3,332             | -40.1%                | 0.0%                   |
| HMY    | Harmony Gold Mining Co Ltd  | Gold                    | South Africa | 5,325             | 2