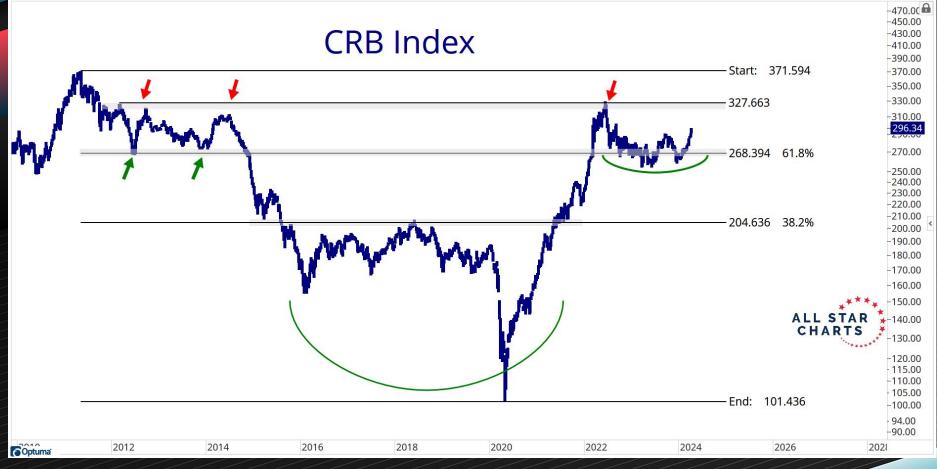

BELOW          | BELOW         | ABOVE          | ABOVE          | ABOVE          | ABOVE          |
|                 | Cattle-Live         | BELOW        | BELOW         | BELOW          | BELOW         | BELOW          | BELOW          | BELOW          | BELOW          |
|                 | Hogs-Lean           | ABOVE        | ABOVE         | ABOVE          | ABOVE         | ABOVE          | ABOVE          | ABOVE          | ABOVE          |
|                 |                     |              |               |                |               |                |                |                |                |
|                 | Percent Positive:   | 61%          | 64%           | 67%            | 61%           | 64%            | 52%            | 48%            | 48%            |







106.00 2014 2016 2018 2020 2022 2024 202

-110.00















## ENERGY SECTOR



| Energy Performance Table |               |              |              |              |              |              |              |  |  |  |
|--------------------------|---------------|--------------|--------------|--------------|--------------|--------------|--------------|--|--|--|
| Name                     | Current Price | 5-Day Change | 1-Mo. Change | 3-Mo. Change | 6-Mo. Change | 1-Yr. Change | 3-Yr. Change |  |  |  |
| Gas-RBOB                 | 2.76          | 5.34%        | 4.20%        | 6.30%        | -8.75%       | 2.44%        | 50.90%       |  |  |  |
| Crude Oil                | 86.86         | 4.51%        | 10.28%       | 19.97%       | 2.87%        | 7.17%        | 41.84%       |