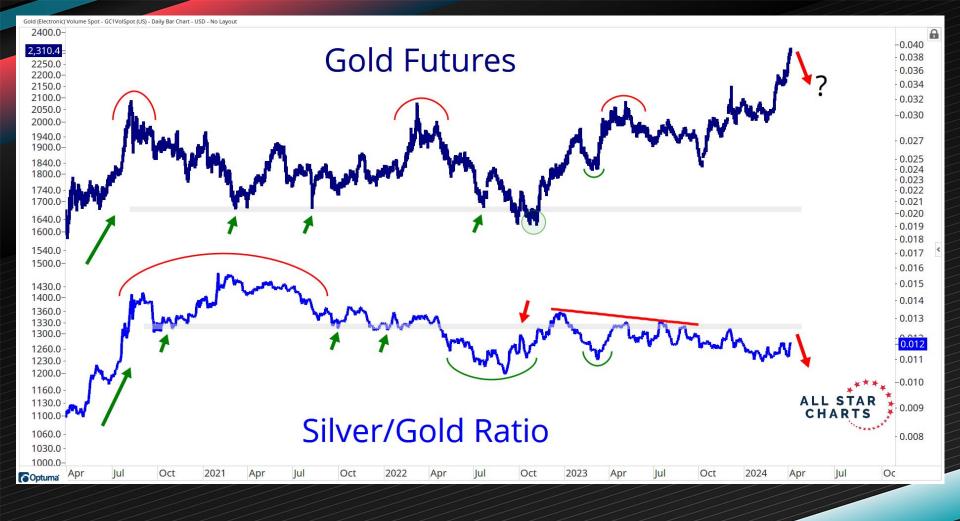

| 97%           | 97%            | 90%            | 87%            | 80%                                     | 80%            |







-2100.0 -2000.0 -1900.0

1,830.2

-1700.0

-1600.0

-1500.0

-1400.0- 1350.0 -1300.0

- 1250.0 -1200.0

- 1140.0 -1100.0

- 1040.0 -1000.0

- 930.0 -900.0 -860.0

-830.0 -800.0

- 760.0 - 730.0

-700.0

-660.0 630.0

-600.0

560.0

- 540.0

Optuma

- 52.0

Optuma 2012 2014 2016 2018 2020 2022 2024





















## BASE METALS



| Base Metals Performance Table |               |              |              |              |              |              |              |  |
|-------------------------------|---------------|--------------|--------------|--------------|--------------|--------------|--------------|--|
| Name                          | Current Price | 5-Day Change | 1-Mo. Change | 3-Mo. Change | 6-Mo. Change | 1-Yr. Change | 3-Yr. Change |  |
| Zinc                          | 2,607.57      | 8.48%        | 7.97%        | 3.48%        | 5.51%        | -8.39%       | -5.55%       |  |
| Nickel                        | 17,562.60     | 5.82%        | -1.10%       | 10.70%       | -4.98%       | -23.44%      | 8.60%        |  |
| Copper                        | 4.22          | 5.22%