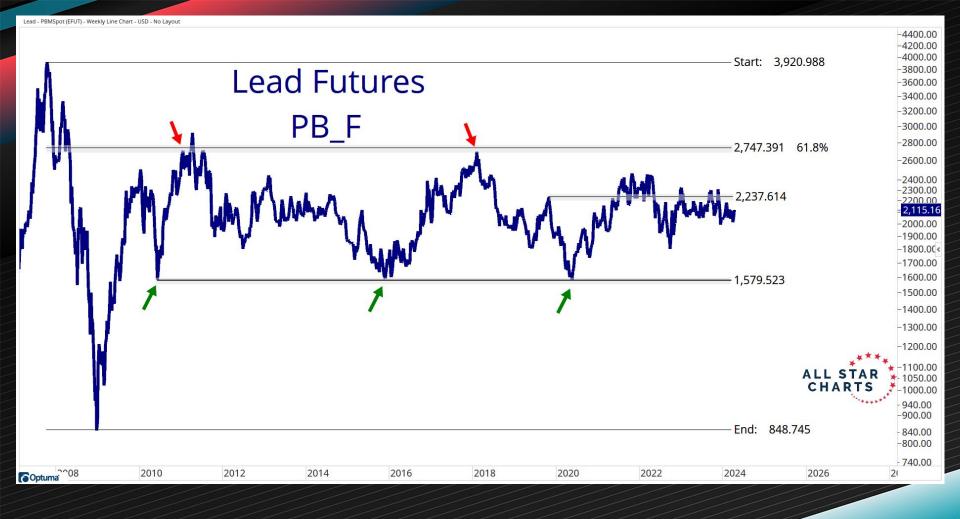

-24.20%      | -19.29%      | -18.47%      | -6.54%       |  |
| Iron Ore                      | 99.89         | -8.80%       | -14.58%      | -30.12%      | -15.37%      | -16.92%      | -40.15%      |  |



## Base Metals: Copper Futures Aluminum Futures Steel Futures Nickel Futures Tin Futures Zinc Futures Lead Futures Iron Ore Futures

## Equal-Weight Base / Precious Metals Ratio



**Precious Metals:** 

-7.30(

-5.500

-5.300

-5.100

-4.900

-4.700 -4.500 -4.300 -4.100



Optuma

2018

2020

2022

2024





-3000.00 🔒 -2800.00 -2600.00 -2400.00 -2200.00-2000.00 -1800.00-1700.00-1600.00-1500.00-1400.00-1300.00-1200.00-1100.00-1000.00-900.00 853.00 -800.00 - 740.00 -700.00

2018

2020

2022

2024

20

2010

2012

2014

2016

Optuma





2021

2022

2023

2024

Optuma

2019

2020







-End: 37.867

-0.00



2021

2022

2023

2024

Optuma

2018

2019

2020

190 00

2025





End: 25,534.7

Optuma<sup>3</sup>

2019

2020

2021

2022

2023

2024

2025

28,437 27000

25000 23000

- 21000 -20000





## AGS & MISCELLANEOUS



| Agricultural Performance Table |               |              |              |              |              |              |              |
|--------------------------------|---------------|--------------|--------------|--------------|--------------|--------------|--------------|
| Name                           | Current Price | 5-Day Change | 1-Mo. Change | 3-Mo. Change | 6-Mo. Change | 1-Yr. Change | 3-Yr. Change |
| Coffee                         | 206.80        | 9.74%        | 10.85%       | 11.21%       | 41.50%       | 17.80%       | 71.26%