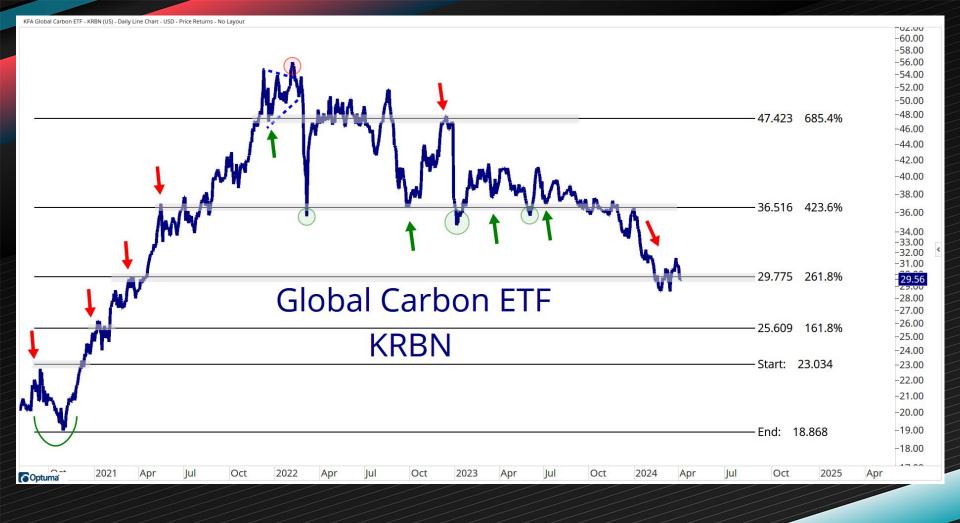

.54%      | -40.44%      | -14.88%      | -32.25%      |  |  |  |
| Heating Oil              | 1.69          | 0.15%        | 8.01%        | 7.32%        | -15.75%      | -30.87%      | -12.13%      |  |  |  |







#### Energy Sector vs. Crude Oil Futures XLE / CL\_F





2012

2014

2016

2018

2020

-3.800

-3.500

-3.300-3.100

-2.900-2.700

-2.500

-2.300

-2.100

-1.900

-1.700-1.600

-1.500

-1.400

-1.300

-1.200

1.117

-1.000

-0.900

-0.800-0.750

-0.700

- 0.640

-0.600

- 0.530

-0.500

-0.470

-0.000





2014 2016 2018 2020 2022 2024 Optuma

-70.00 -65.00

-51.00 -47.00

-43.00 -40.00

-34.00

30.17 -28.00

-26.00

-22.00 -20.00

-18.00

-10.00

21



#### Natural Gas ETF vs. Natural Gas Futures FCG/NG\_F





-110.00



Optuma

2014

2016

2018

2020

2022

2024

-0.00





## PRECIOUS METALS



| Precious Metals Performance Table |                      |              |              |              |              |              |              |
|-----------------------------------|----------------------|--------------|--------------|--------------|--------------|--------------|--------------|
| Name                              | <b>Current Price</b> | 5-Day Change | 1-Mo. Change | 3-Mo. Change | 6-Mo. Change | 1-Yr. Change | 3-Yr. Change |
| Silver                            | 27.00                | 7.67%        | 12.11%       | 16.49%       | 27.66%       | 7.35%        | 7.91%        |
| Platinum                          | 946.30               | 2.52%        | 4.81%        | -2.17%       | 8.37%        | -8.08%       | -22.06%      |
| Gold