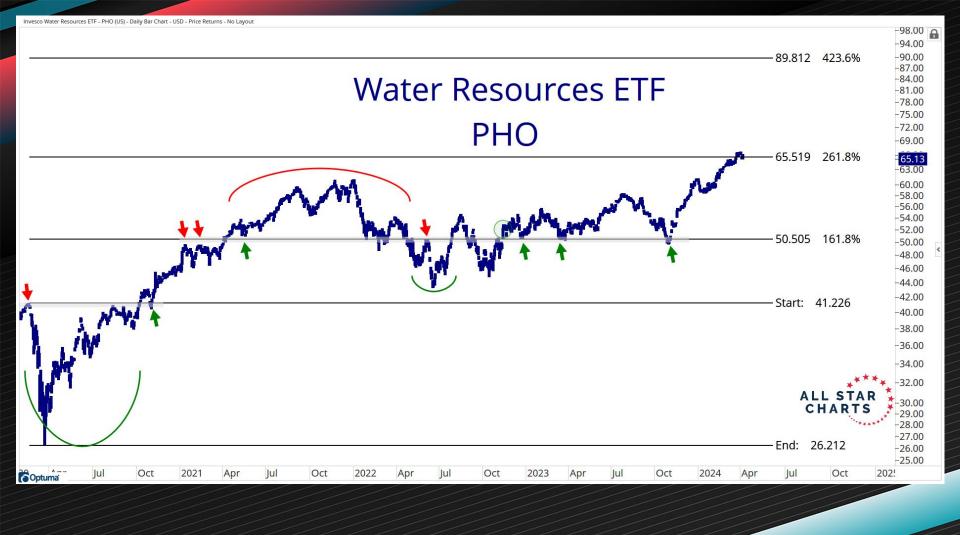

ve                    | 175.85        | -2.44%       | -5.80%       | 2.76%        | -5.47%       | 9.75%        | 43.49%       |
| Cotton                         | 87.14         | -4.69%       | -7.87%       | 8.68%        | 0.15%        | 7.51%        | 11.95%       |
| Oats                           | 337.00        | -5.73%       | -8.49%       | -6.97%       | -21.45%      | -1.61%       | -9.47%       |







2020

2022

2024

Optuma

2016

2018











20.000 -0.000

340.000 320.000

-300.000 - 280,000 - 260.000 240.000 - 220.000 -200.000 - 180.000 - 160.000<sub>«</sub> 140.000 120,000 -100.000 82.330 - 60,000 40.000

- -20.000

2024

Optuma

2017

2018

2019

2020

2021

2022

2023









2020

2022

2024

2026

2028

2012

2014

2016

2018

Optuma



















-1300













## Natural Resource Scans



## **Natural Resources Stocks**

| Ticker | Company                     | Industry                | Country      | Market Cap (Mlns) | Change from 2018 High | Drawdown From 52-Wk Hi |
|--------|-----------------------------|-------------------------|--------------|-------------------|-----------------------|------------------------|
| WLK    | Westlake Corporation        | Specialty Chemicals     | USA          | 20,148            | 27.1%                 | 0.0%                   |
| MEOH   | Methanex Corp.              | Chemicals               | Canada       | 3,332             | -40.1%                | 0.0%                   |
| HMY    | Harmony Gold Mining Co Ltd  | Gold                    | South Africa | 5,325             | 243.6%