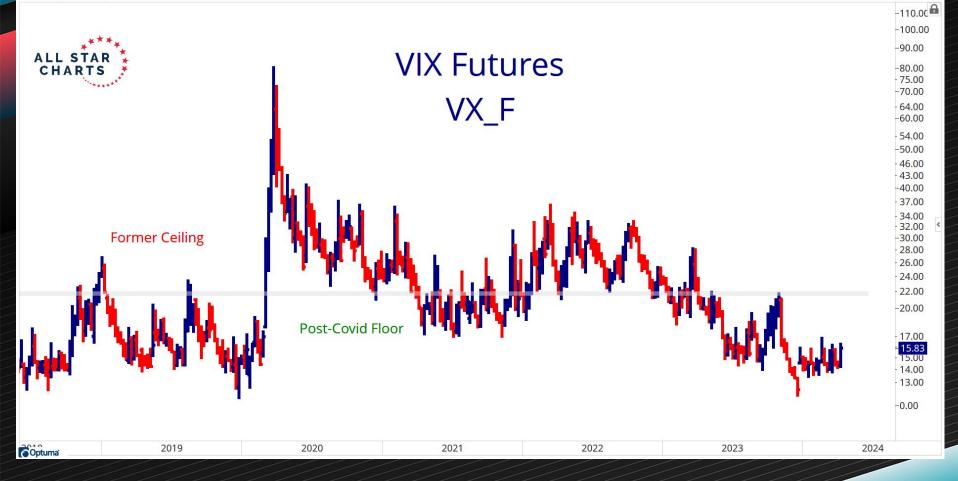

| 175.85        | -2.44%       | -5.80%       | 2.76%        | -5.47%       | 9.75%        | 43.49%       |
| Cotton                         | 87.14         | -4.69%       | -7.87%       | 8.68%        | 0.15%        | 7.51%        | 11.95%       |
| Oats                           | 337.00        | -5.73%       | -8.49%       | -6.97%       | -21.45%      | -1.61%       | -9.47%       |







2020

2022

2024

Optuma

2016

2018











20.000 -0.000

340.000 320.000

-300.000 - 280,000 - 260.000 240.000 - 220.000 -200.000 - 180.000 - 160.000<sub>«</sub> 140.000 120,000 -100.000 82.330 - 60,000 40.000

- -20.000

2024

Optuma

2017

2018

2019

2020

2021

2022

2023









2020

2022

2024

2026

2028

2012

2014

2016

2018

Optuma



















-1300













## Natural Resource Scans



## **Natural Resources Stocks**

| Ticker | Company                     | Industry                | Country      | Market Cap (Mlns) | Change from 2018 High | Drawdown From 52-Wk Hi |
|--------|-----------------------------|-------------------------|--------------|-------------------|-----------------------|------------------------|
| WLK    | Westlake Corporation        | Specialty Chemicals     | USA          | 20,148            | 27.1%                 | 0.0%                   |
| MEOH   | Methanex Corp.              | Chemicals               | Canada       | 3,332             | -40.1%                | 0.0%                   |
| HMY    | Harmony Gold Mining Co Ltd  | Gold                    | South Africa | 5,325             | 243.6%                | 0.0%