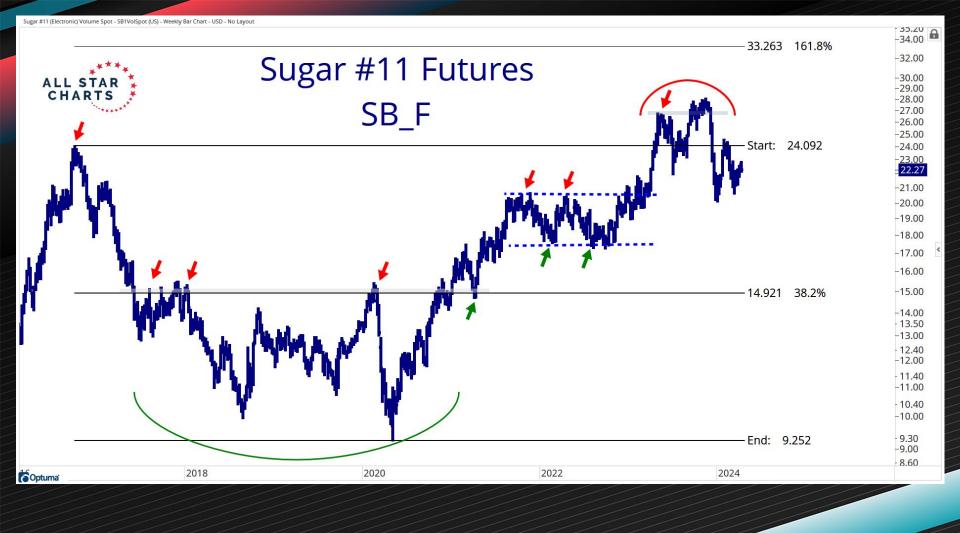

3.43%       |
| Cattle-Live                    | 175.85        | -2.44%       | -5.80%       | 2.76%        | -5.47%       | 9.75%        | 43.49%       |
| Cotton                         | 87.14         | -4.69%       | -7.87%       | 8.68%        | 0.15%        | 7.51%        | 11.95%       |
| Oats                           | 337.00        | -5.73%       | -8.49%       | -6.97%       | -21.45%      | -1.61%       | -9.47%       |







2020

2022

2024

Optuma

2016

2018











20.000 -0.000

340.000 320.000

-300.000 - 280,000 - 260.000 240.000 - 220.000 -200.000 - 180.000 - 160.000<sub>«</sub> 140.000 120,000 -100.000 82.330 - 60,000 40.000

- -20.000

2024

Optuma

2017

2018

2019

2020

2021

2022

2023









2020

2022

2024

2026

2028

2012

2014

2016

2018

Optuma



















-1300













## Natural Resource Scans



## **Natural Resources Stocks**

| Ticker | Company                     | Industry                | Country      | Market Cap (Mlns) | Change from 2018 High | Drawdown From 52-Wk Hi |
|--------|-----------------------------|-------------------------|--------------|-------------------|-----------------------|------------------------|
| WLK    | Westlake Corporation        | Specialty Chemicals     | USA          | 20,148            | 27.1%                 | 0.0%                   |
| MEOH   | Methanex Corp.              | Chemicals               | Canada       | 3,332             | -40.1%                | 0.0%                   |
| HMY    | Harmony Gold Mining Co Ltd  | Gold                    | South Africa | 5,325