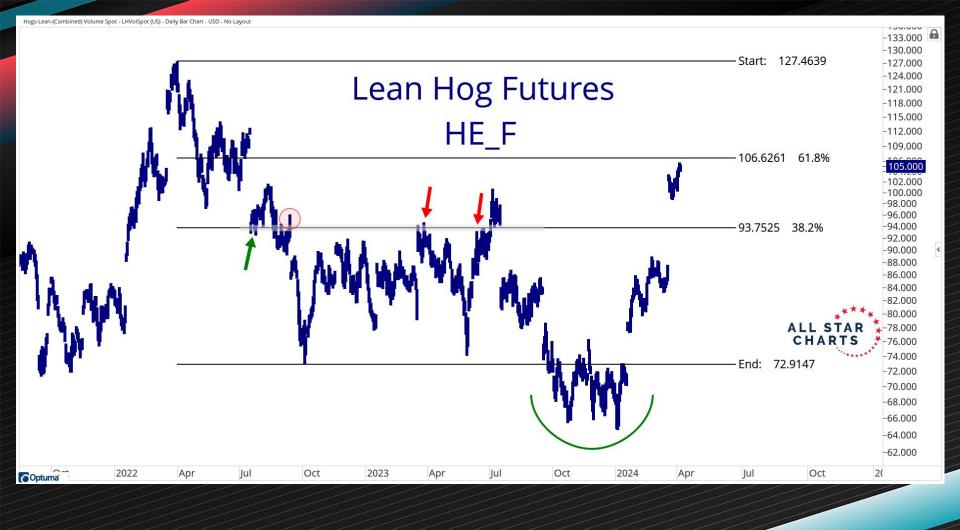

|
| Cattle-Live                    | 175.85        | -2.44%       | -5.80%       | 2.76%        | -5.47%       | 9.75%        | 43.49%       |
| Cotton                         | 87.14         | -4.69%       | -7.87%       | 8.68%        | 0.15%        | 7.51%        | 11.95%       |
| Oats                           | 337.00        | -5.73%       | -8.49%       | -6.97%       | -21.45%      | -1.61%       | -9.47%       |







2020

2022

2024

Optuma

2016

2018











20.000 -0.000

340.000 320.000

-300.000 - 280,000 - 260.000 240.000 - 220.000 -200.000 - 180.000 - 160.000<sub>«</sub> 140.000 120,000 -100.000 82.330 - 60,000 40.000

- -20.000

2024

Optuma

2017

2018

2019

2020

2021

2022

2023









2020

2022

2024

2026

2028

2012

2014

2016

2018

Optuma



















-1300













## Natural Resource Scans



## **Natural Resources Stocks**

| Ticker | Company                     | Industry                | Country      | Market Cap (Mlns) | Change from 2018 High | Drawdown From 52-Wk Hi |
|--------|-----------------------------|-------------------------|--------------|-------------------|-----------------------|------------------------|
| WLK    | Westlake Corporation        | Specialty Chemicals     | USA          | 20,148            | 27.1%                 | 0.0%                   |
| MEOH   | Methanex Corp.              | Chemicals               | Canada       | 3,332             | -40.1%                | 0.0%                   |
| HMY    | Harmony Gold Mining Co Ltd  | Gold                    | South Africa | 5,325             | 243.6