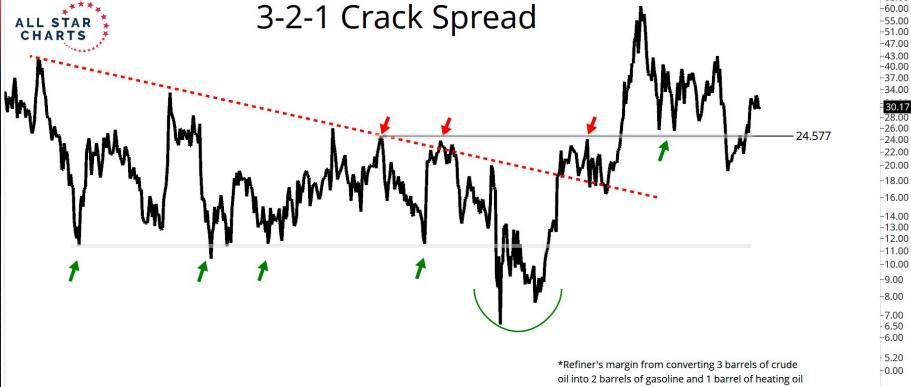

5.64%        | 6.72%        | 39.76%       |  |  |  |
| Chicago Platts Ethanol   | 2.80          | 2.95%        | 8.26%        | 32.49%       | 27.29%       | 1.53%        | 39.30%       |  |  |  |
| Natural Gas              | 1.78          | 1.54%        | -7.73%       | -37.54%      | -40.44%      | -14.88%      | -32.25%      |  |  |  |
| Heating Oil              | 1.69          | 0.15%        | 8.01%        | 7.32%        | -15.75%      | -30.87%      | -12.13%      |  |  |  |







#### Energy Sector vs. Crude Oil Futures XLE / CL\_F





2012

2014

2016

2018

2020

-3.800

-3.500

-3.300-3.100

-2.900-2.700

-2.500

-2.300

-2.100

-1.900

-1.700-1.600

-1.500

-1.400

-1.300

-1.200

1.117

-1.000

-0.900

-0.800-0.750

-0.700

- 0.640

-0.600

- 0.530

-0.500

-0.470

-0.000





2014 2016 2018 2020 2022 2024 Optuma

-70.00 -65.00

-51.00 -47.00

-43.00 -40.00

-34.00

30.17 -28.00

-26.00

-22.00 -20.00

-18.00

-10.00

21



#### Natural Gas ETF vs. Natural Gas Futures FCG/NG\_F





-110.00



Optuma

2014

2016

2018

2020

2022

2024

-0.00





## PRECIOUS METALS



| Precious Metals Performance Table |                      |              |              |              |              |              |              |
|-----------------------------------|----------------------|--------------|--------------|--------------|--------------|--------------|--------------|
| Name                              | <b>Current Price</b> | 5-Day Change | 1-Mo. Change | 3-Mo. Change | 6-Mo. Change | 1-Yr. Change | 3-Yr. Change |
| Silver                            | 27.00