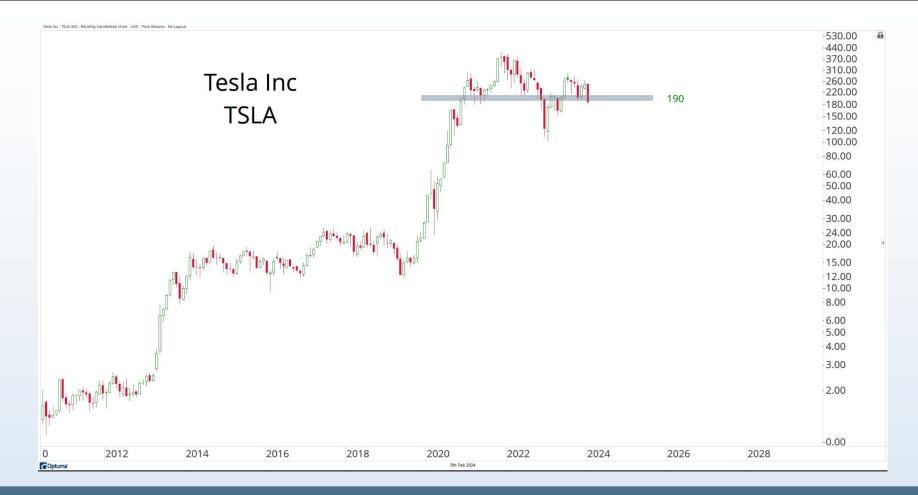

arily reflect those of Allstarcharts Holdings, LLC or its affiliates (collectively, "Allstarcharts") and do not constitute investment advice. These materials are not intended to constitute legal, tax, or accounting advice or investment recommendations. Prospective investors should consult their own advisors regarding such matters.

See full terms and conditions: <a href="http://allstarcharts.com/terms/">http://allstarcharts.com/terms/</a>

## Tonight's Agenda

- Bearish Divergences
- Breadth Deterioration
- Seasonal Weakness
- Small-cap Underperformance
- Stocks Around The World
- Energy & Metals
- Cryoto Resistance





November - January = Seasonally the Best 3 month period of the Year



















































































































































































































































# Questions?

info@allstarcharts.com