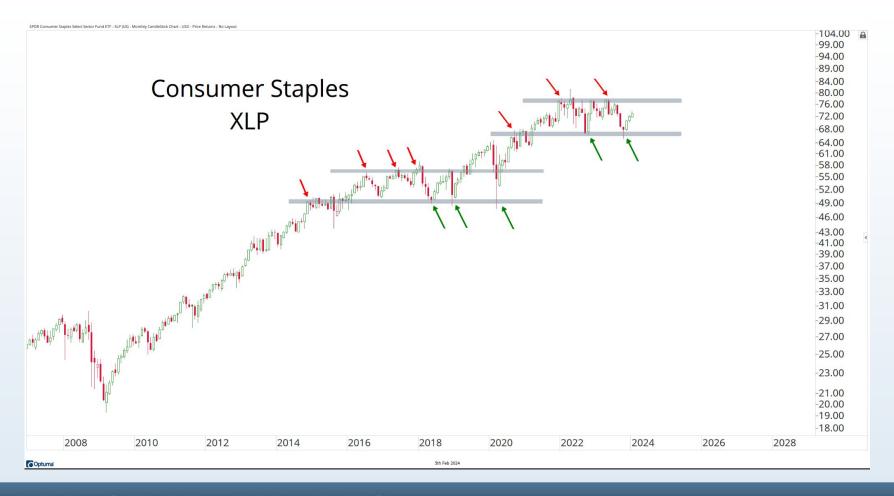

statements made herein do not necessarily reflect those of Allstarcharts Holdings, LLC or its affiliates (collectively, "Allstarcharts") and do not constitute investment advice. These materials are not intended to constitute legal, tax, or accounting advice or investment recommendations. Prospective investors should consult their own advisors regarding such matters.

See full terms and conditions: <a href="http://allstarcharts.com/terms/">http://allstarcharts.com/terms/</a>

## Tonight's Agenda

- Bearish Divergences
- Breadth Deterioration
- Seasonal Weakness
- Small-cap Underperformance
- Stocks Around The World
- Energy & Metals
- Cryoto Resistance





November - January = Seasonally the Best 3 month period of the Year



















































































































































































































































# Questions?

info@allstarcharts.com