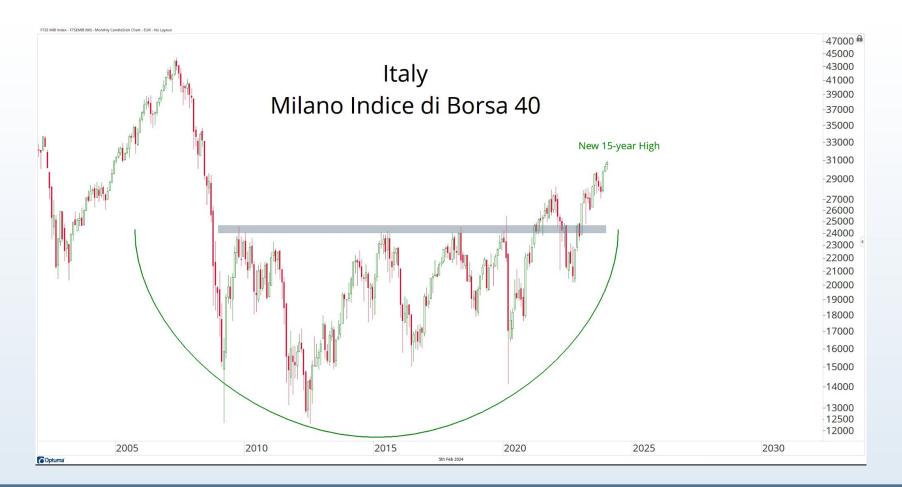

## Tonight's Agenda

- Bearish Divergences
- Breadth Deterioration
- Seasonal Weakness
- Small-cap Underperformance
- Stocks Around The World
- Energy & Metals
- Cryoto Resistance

November - January = Seasonally the Best 3 month period of the Year