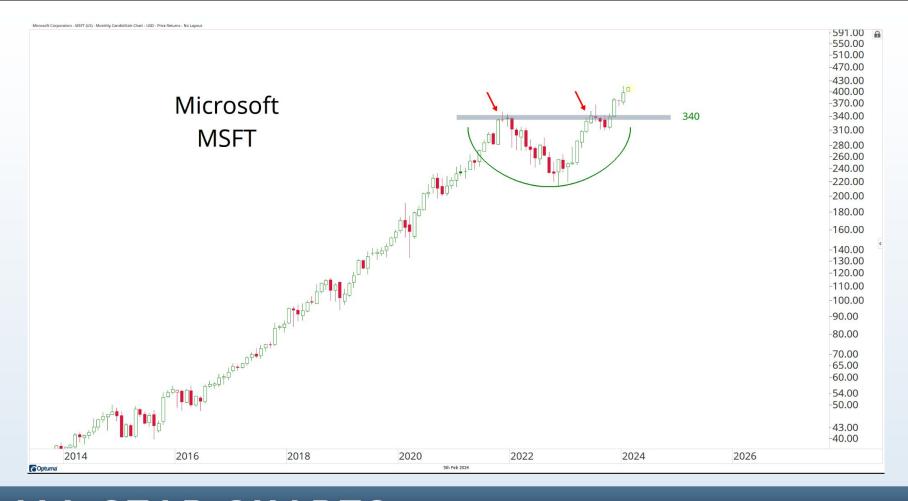

cessarily reflect those of Allstarcharts Holdings, LLC or its affiliates (collectively, "Allstarcharts") and do not constitute investment advice. These materials are not intended to constitute legal, tax, or accounting advice or investment recommendations. Prospective investors should consult their own advisors regarding such matters.

See full terms and conditions: <a href="http://allstarcharts.com/terms/">http://allstarcharts.com/terms/</a>

## Tonight's Agenda

- Bearish Divergences
- Breadth Deterioration
- Seasonal Weakness
- Small-cap Underperformance
- Stocks Around The World
- Energy & Metals
- Cryoto Resistance





November - January = Seasonally the Best 3 month period of the Year



















































































































































































































































# Questions?

info@allstarcharts.com