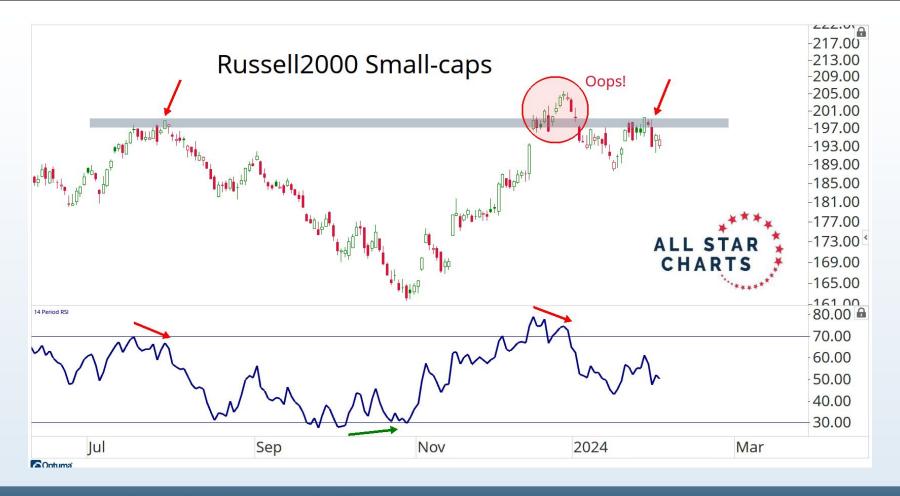

## Tonight's Agenda

- Bearish Divergences
- Breadth Deterioration
- Seasonal Weakness
- Small-cap Underperformance
- Stocks Around The World
- Energy & Metals
- Cryoto Resistance

November - January = Seasonally the Best 3 month period of the Year