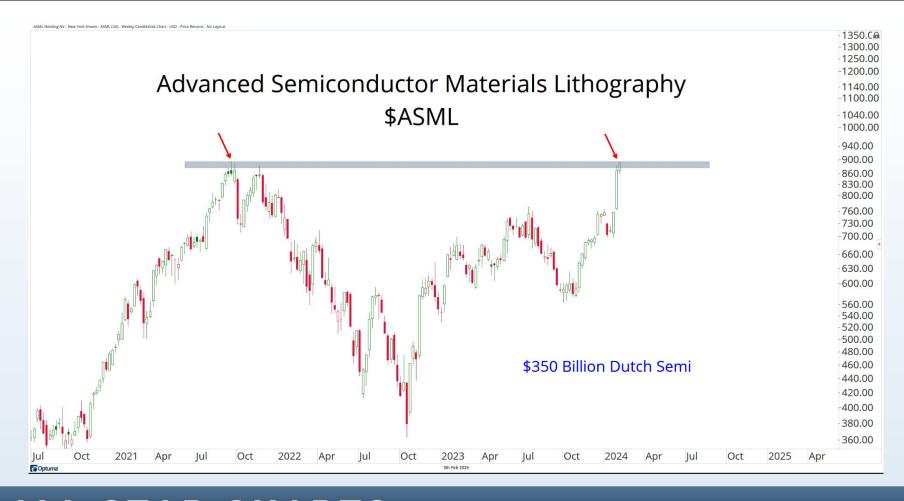

necessarily reflect those of Allstarcharts Holdings, LLC or its affiliates (collectively, "Allstarcharts") and do not constitute investment advice. These materials are not intended to constitute legal, tax, or accounting advice or investment recommendations. Prospective investors should consult their own advisors regarding such matters.

See full terms and conditions: <a href="http://allstarcharts.com/terms/">http://allstarcharts.com/terms/</a>

## Tonight's Agenda

- Bearish Divergences
- Breadth Deterioration
- Seasonal Weakness
- Small-cap Underperformance
- Stocks Around The World
- Energy & Metals
- Cryoto Resistance





November - January = Seasonally the Best 3 month period of the Year



















































































































































































































































# Questions?

info@allstarcharts.com