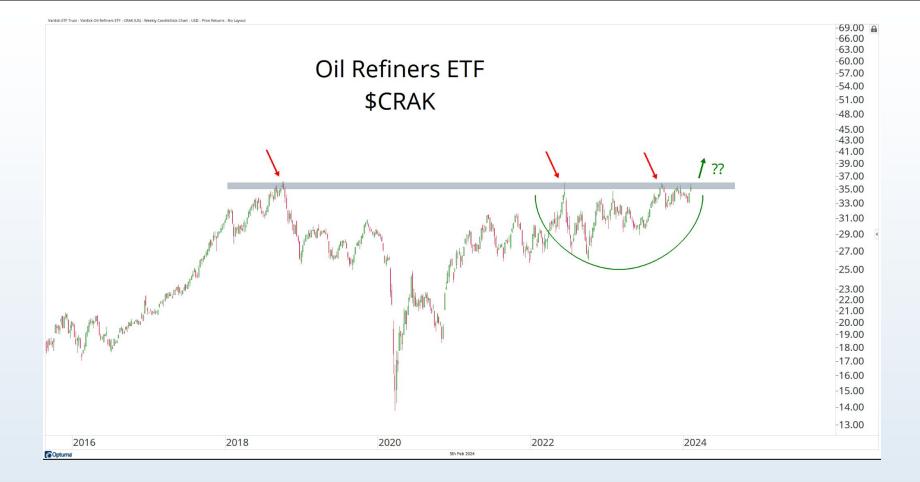

t constitute investment advice. These materials are not intended to constitute legal, tax, or accounting advice or investment recommendations. Prospective investors should consult their own advisors regarding such matters.

See full terms and conditions: <a href="http://allstarcharts.com/terms/">http://allstarcharts.com/terms/</a>

## Tonight's Agenda

- Bearish Divergences
- Breadth Deterioration
- Seasonal Weakness
- Small-cap Underperformance
- Stocks Around The World
- Energy & Metals
- Cryoto Resistance





November - January = Seasonally the Best 3 month period of the Year



















































































































































































































































# Questions?

info@allstarcharts.com