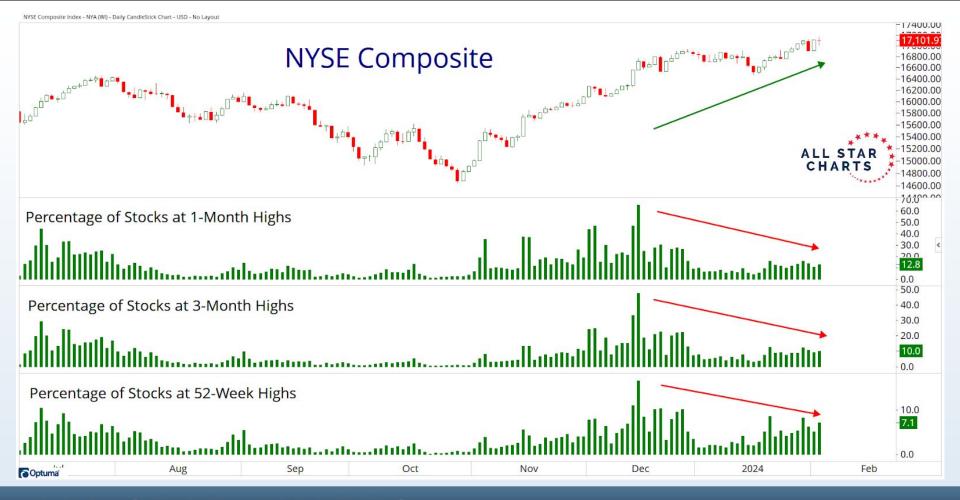

## Tonight's Agenda

- Bearish Divergences
- Breadth Deterioration
- Seasonal Weakness
- Small-cap Underperformance
- Stocks Around The World
- Energy & Metals
- Cryoto Resistance

November - January = Seasonally the Best 3 month period of the Year