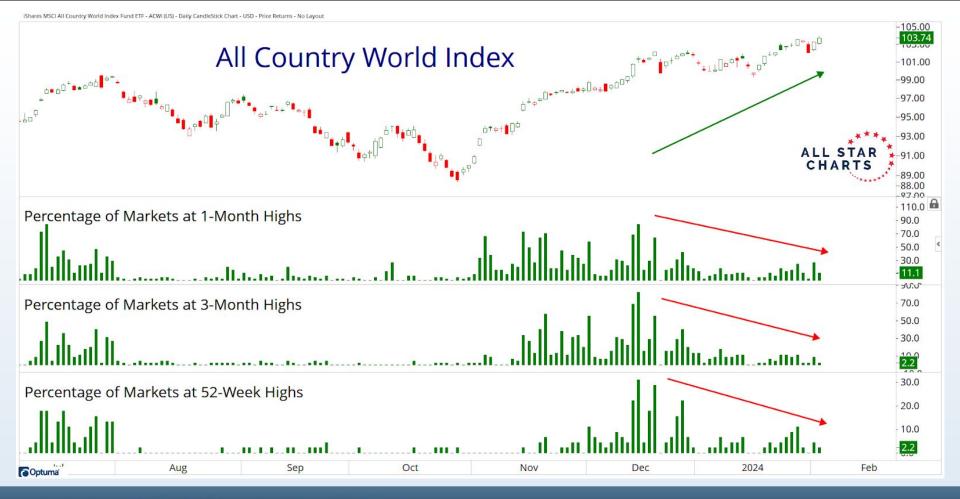

## Tonight's Agenda

- Bearish Divergences
- Breadth Deterioration
- Seasonal Weakness
- Small-cap Underperformance
- Stocks Around The World
- Energy & Metals
- Cryoto Resistance

November - January = Seasonally the Best 3 month period of the Year