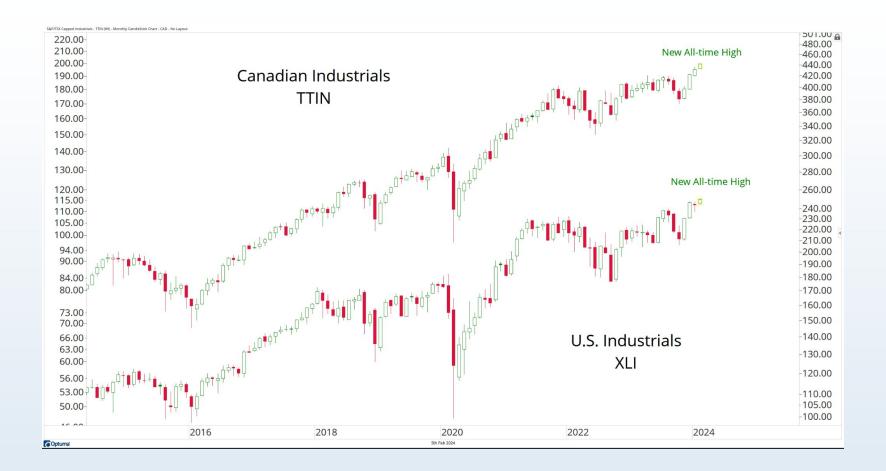

collectively, "Allstarcharts") and do not constitute investment advice. These materials are not intended to constitute legal, tax, or accounting advice or investment recommendations. Prospective investors should consult their own advisors regarding such matters.

See full terms and conditions: <a href="http://allstarcharts.com/terms/">http://allstarcharts.com/terms/</a>

## Tonight's Agenda

- Bearish Divergences
- Breadth Deterioration
- Seasonal Weakness
- Small-cap Underperformance
- Stocks Around The World
- Energy & Metals
- Cryoto Resistance





November - January = Seasonally the Best 3 month period of the Year



















































































































































































































































# Questions?

info@allstarcharts.com