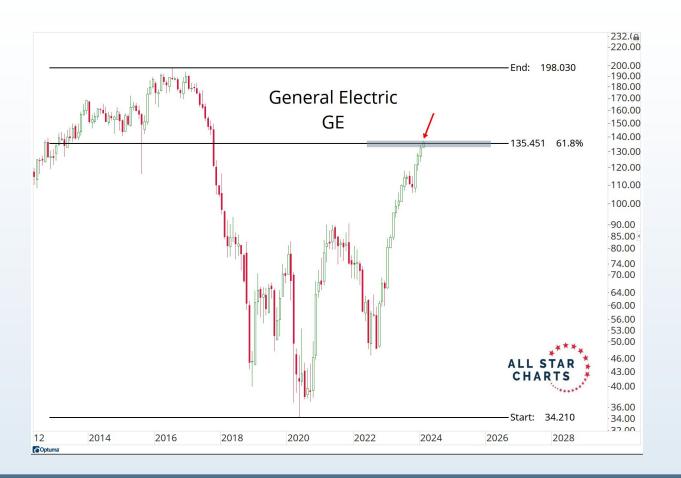

vely, "Allstarcharts") and do not constitute investment advice. These materials are not intended to constitute legal, tax, or accounting advice or investment recommendations. Prospective investors should consult their own advisors regarding such matters.

See full terms and conditions: <a href="http://allstarcharts.com/terms/">http://allstarcharts.com/terms/</a>

## Tonight's Agenda

- Bearish Divergences
- Breadth Deterioration
- Seasonal Weakness
- Small-cap Underperformance
- Stocks Around The World
- Energy & Metals
- Cryoto Resistance





November - January = Seasonally the Best 3 month period of the Year



















































































































































































































































# Questions?

info@allstarcharts.com