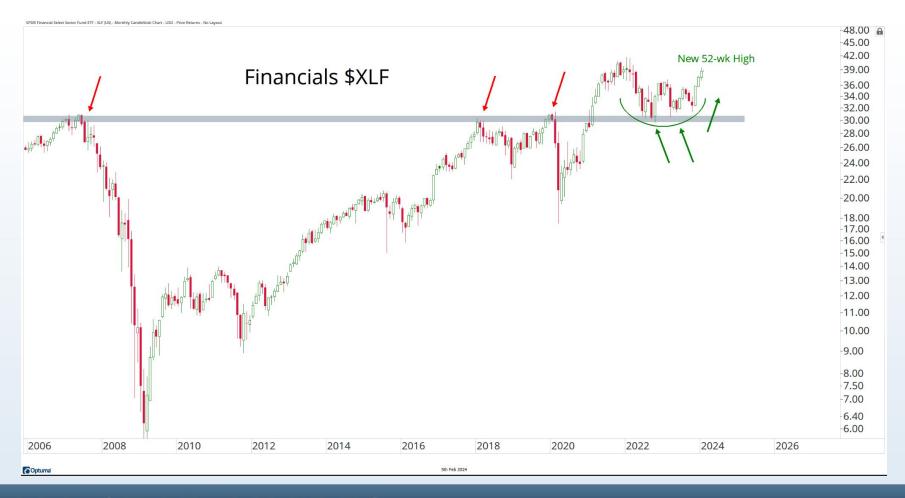

nt. Any comments or statements made herein do not necessarily reflect those of Allstarcharts Holdings, LLC or its affiliates (collectively, "Allstarcharts") and do not constitute investment advice. These materials are not intended to constitute legal, tax, or accounting advice or investment recommendations. Prospective investors should consult their own advisors regarding such matters.

See full terms and conditions: <a href="http://allstarcharts.com/terms/">http://allstarcharts.com/terms/</a>

## Tonight's Agenda

- Bearish Divergences
- Breadth Deterioration
- Seasonal Weakness
- Small-cap Underperformance
- Stocks Around The World
- Energy & Metals
- Cryoto Resistance





November - January = Seasonally the Best 3 month period of the Year



















































































































































































































































# Questions?

info@allstarcharts.com