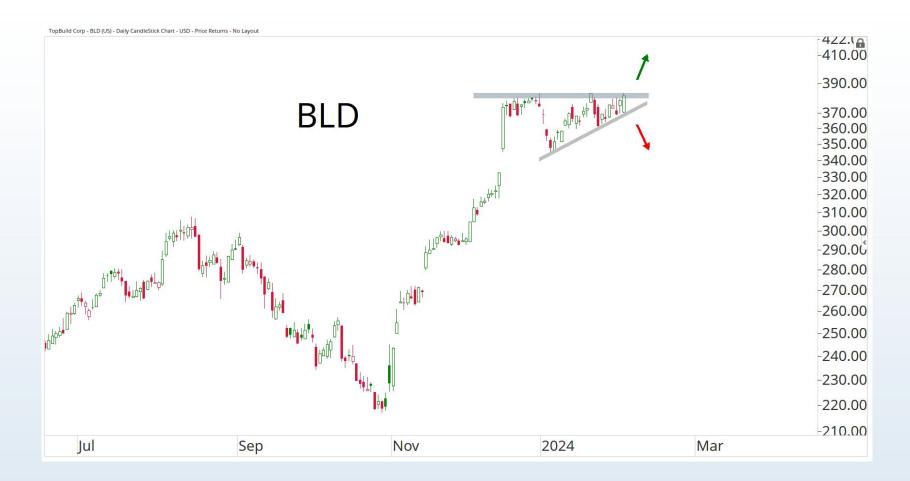

, "Allstarcharts") and do not constitute investment advice. These materials are not intended to constitute legal, tax, or accounting advice or investment recommendations. Prospective investors should consult their own advisors regarding such matters.

See full terms and conditions: <a href="http://allstarcharts.com/terms/">http://allstarcharts.com/terms/</a>

## Tonight's Agenda

- Bearish Divergences
- Breadth Deterioration
- Seasonal Weakness
- Small-cap Underperformance
- Stocks Around The World
- Energy & Metals
- Cryoto Resistance





November - January = Seasonally the Best 3 month period of the Year



















































































































































































































































# Questions?

info@allstarcharts.com