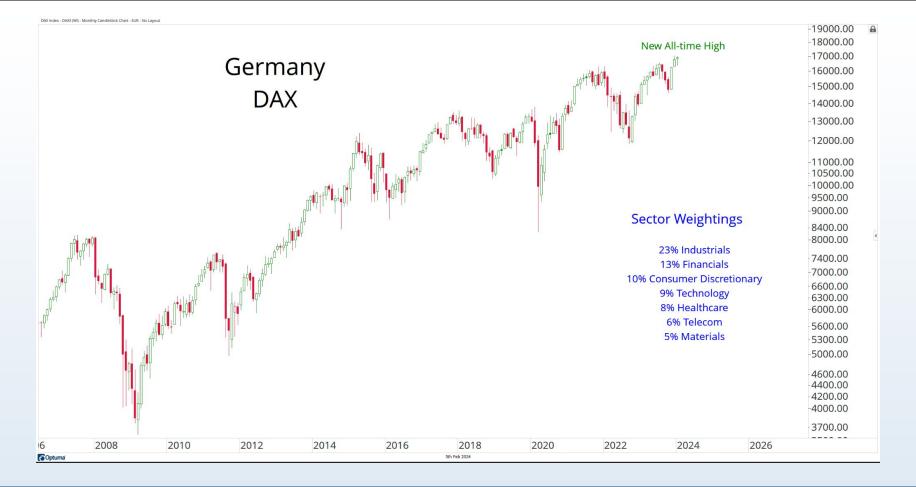

## Tonight's Agenda

- Bearish Divergences
- Breadth Deterioration
- Seasonal Weakness
- Small-cap Underperformance
- Stocks Around The World
- Energy & Metals
- Cryoto Resistance

November - January = Seasonally the Best 3 month period of the Year