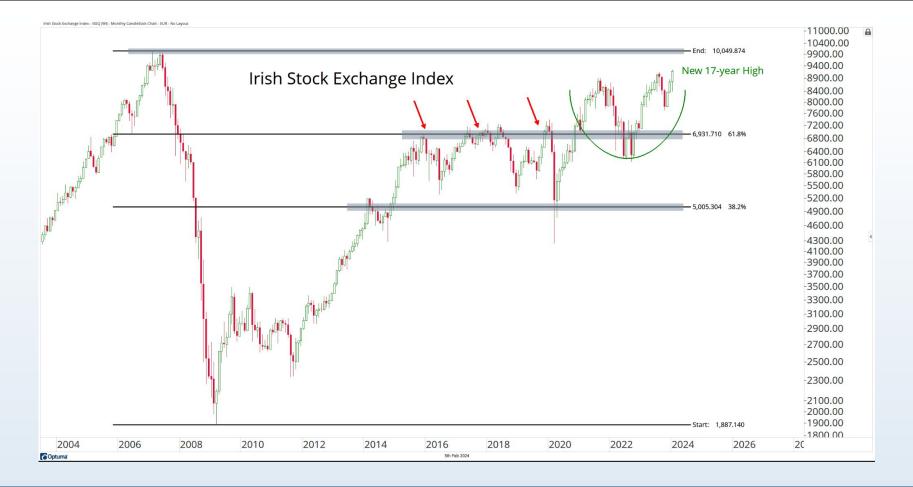

## Tonight's Agenda

- Bearish Divergences
- Breadth Deterioration
- Seasonal Weakness
- Small-cap Underperformance
- Stocks Around The World
- Energy & Metals
- Cryoto Resistance

November - January = Seasonally the Best 3 month period of the Year