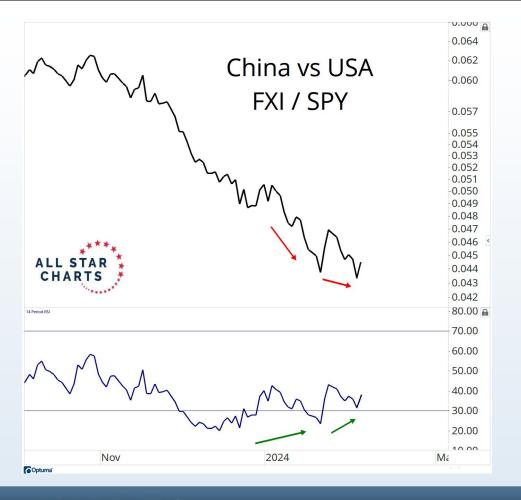

## Tonight's Agenda

- Bearish Divergences
- Breadth Deterioration
- Seasonal Weakness
- Small-cap Underperformance
- Stocks Around The World
- Energy & Metals
- Cryoto Resistance

November - January = Seasonally the Best 3 month period of the Year