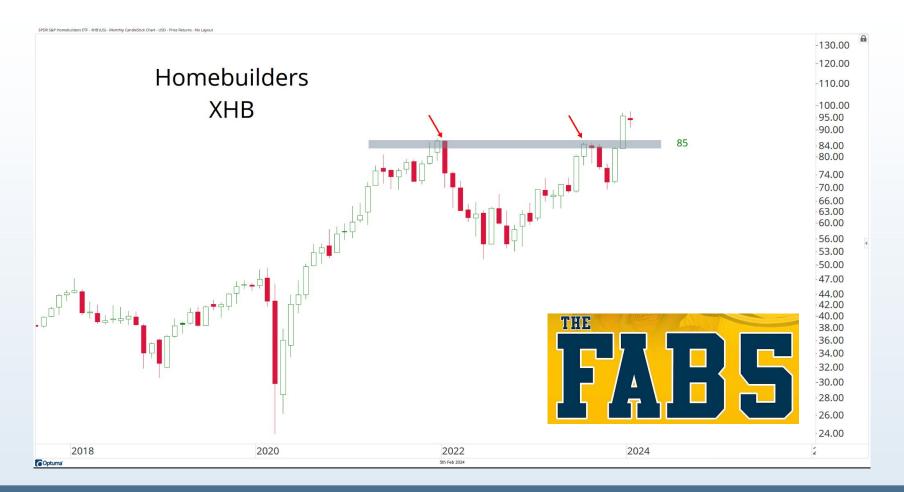

ents or statements made herein do not necessarily reflect those of Allstarcharts Holdings, LLC or its affiliates (collectively, "Allstarcharts") and do not constitute investment advice. These materials are not intended to constitute legal, tax, or accounting advice or investment recommendations. Prospective investors should consult their own advisors regarding such matters.

See full terms and conditions: <a href="http://allstarcharts.com/terms/">http://allstarcharts.com/terms/</a>

## Tonight's Agenda

- Bearish Divergences
- Breadth Deterioration
- Seasonal Weakness
- Small-cap Underperformance
- Stocks Around The World
- Energy & Metals
- Cryoto Resistance





November - January = Seasonally the Best 3 month period of the Year



















































































































































































































































# Questions?

info@allstarcharts.com