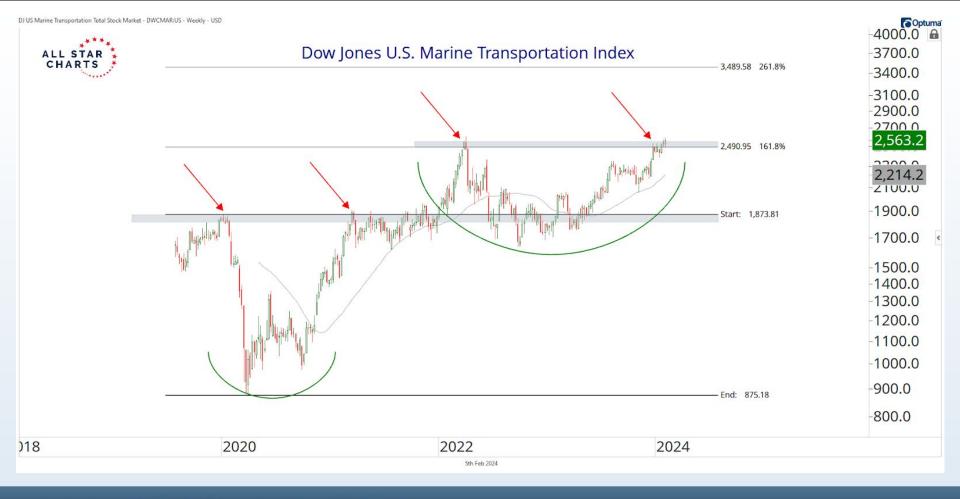

charts") and do not constitute investment advice. These materials are not intended to constitute legal, tax, or accounting advice or investment recommendations. Prospective investors should consult their own advisors regarding such matters.

See full terms and conditions: <a href="http://allstarcharts.com/terms/">http://allstarcharts.com/terms/</a>

## Tonight's Agenda

- Bearish Divergences
- Breadth Deterioration
- Seasonal Weakness
- Small-cap Underperformance
- Stocks Around The World
- Energy & Metals
- Cryoto Resistance





November - January = Seasonally the Best 3 month period of the Year



















































































































































































































































# Questions?

info@allstarcharts.com