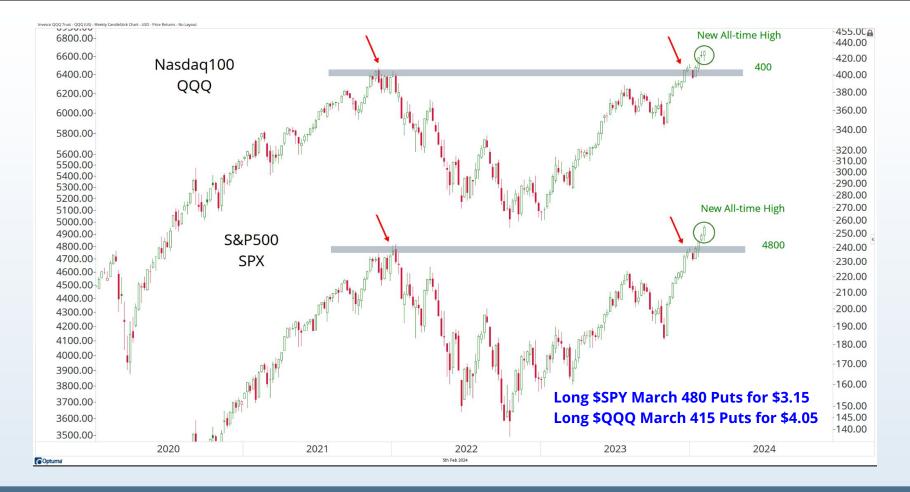

## Tonight's Agenda

- Bearish Divergences
- Breadth Deterioration
- Seasonal Weakness
- Small-cap Underperformance
- Stocks Around The World
- Energy & Metals
- Cryoto Resistance

November - January = Seasonally the Best 3 month period of the Year