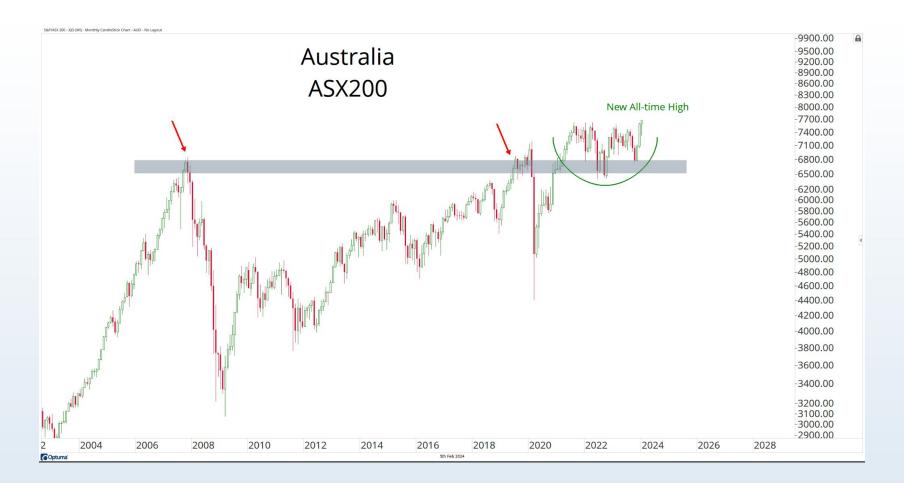

## Tonight's Agenda

- Bearish Divergences
- Breadth Deterioration
- Seasonal Weakness
- Small-cap Underperformance
- Stocks Around The World
- Energy & Metals
- Cryoto Resistance

November - January = Seasonally the Best 3 month period of the Year