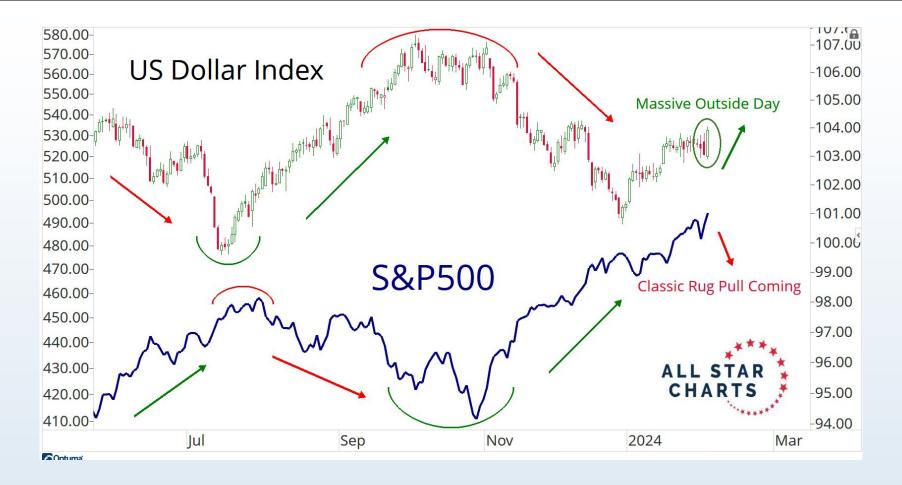

ents made herein do not necessarily reflect those of Allstarcharts Holdings, LLC or its affiliates (collectively, "Allstarcharts") and do not constitute investment advice. These materials are not intended to constitute legal, tax, or accounting advice or investment recommendations. Prospective investors should consult their own advisors regarding such matters.

See full terms and conditions: <a href="http://allstarcharts.com/terms/">http://allstarcharts.com/terms/</a>

## Tonight's Agenda

- Bearish Divergences
- Breadth Deterioration
- Seasonal Weakness
- Small-cap Underperformance
- Stocks Around The World
- Energy & Metals
- Cryoto Resistance





November - January = Seasonally the Best 3 month period of the Year



















































































































































































































































# Questions?

info@allstarcharts.com