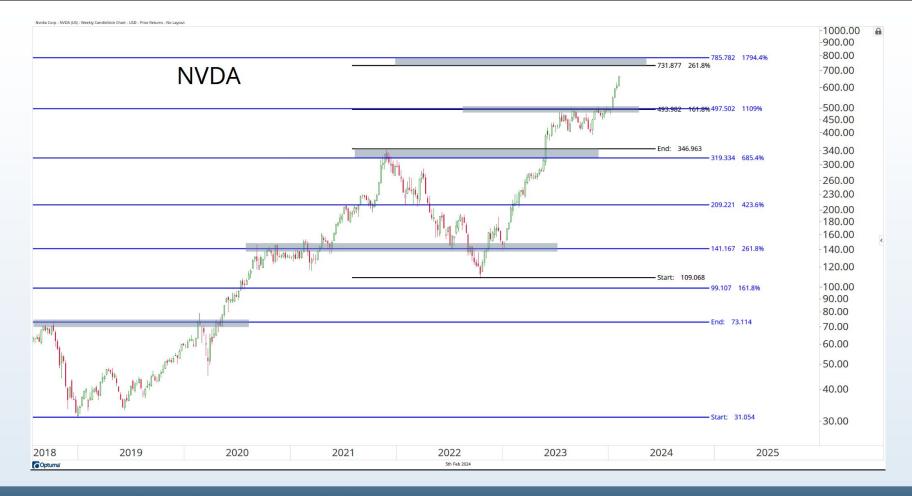

## Tonight's Agenda

- Bearish Divergences
- Breadth Deterioration
- Seasonal Weakness
- Small-cap Underperformance
- Stocks Around The World
- Energy & Metals
- Cryoto Resistance

November - January = Seasonally the Best 3 month period of the Year