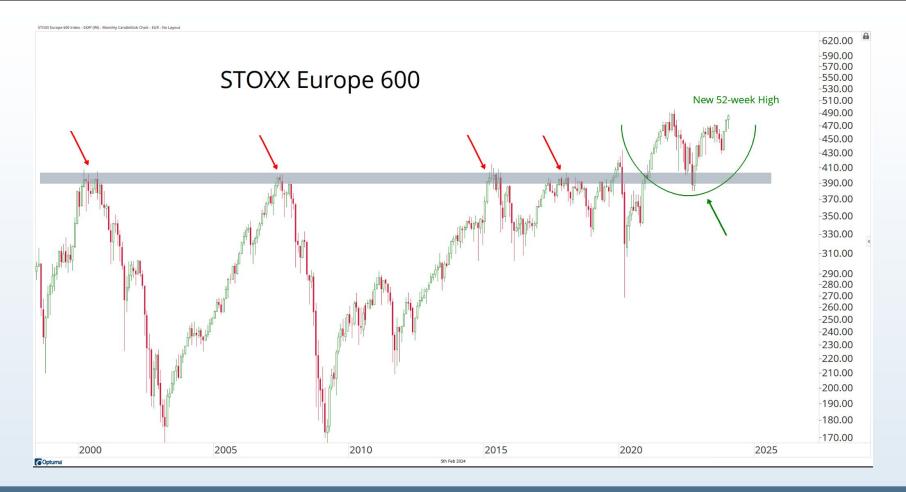

## Tonight's Agenda

- Bearish Divergences
- Breadth Deterioration
- Seasonal Weakness
- Small-cap Underperformance
- Stocks Around The World
- Energy & Metals
- Cryoto Resistance

November - January = Seasonally the Best 3 month period of the Year