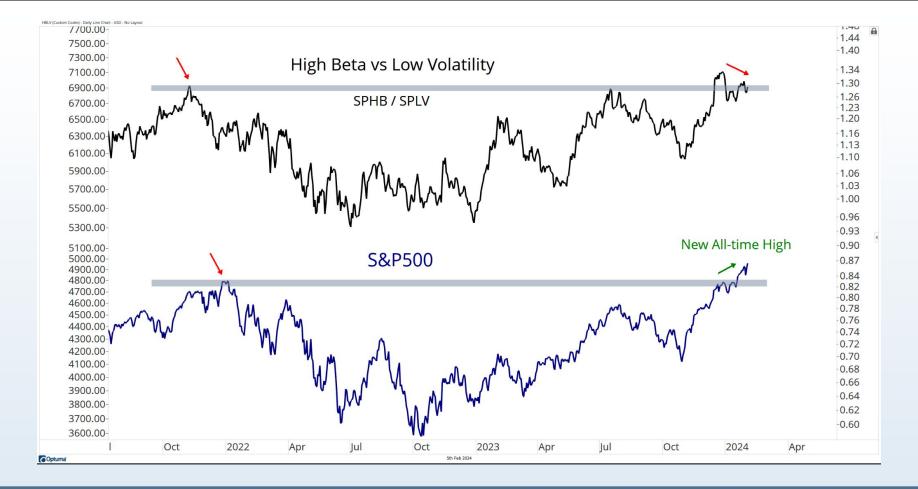

## Tonight's Agenda

- Bearish Divergences
- Breadth Deterioration
- Seasonal Weakness
- Small-cap Underperformance
- Stocks Around The World
- Energy & Metals
- Cryoto Resistance

November - January = Seasonally the Best 3 month period of the Year