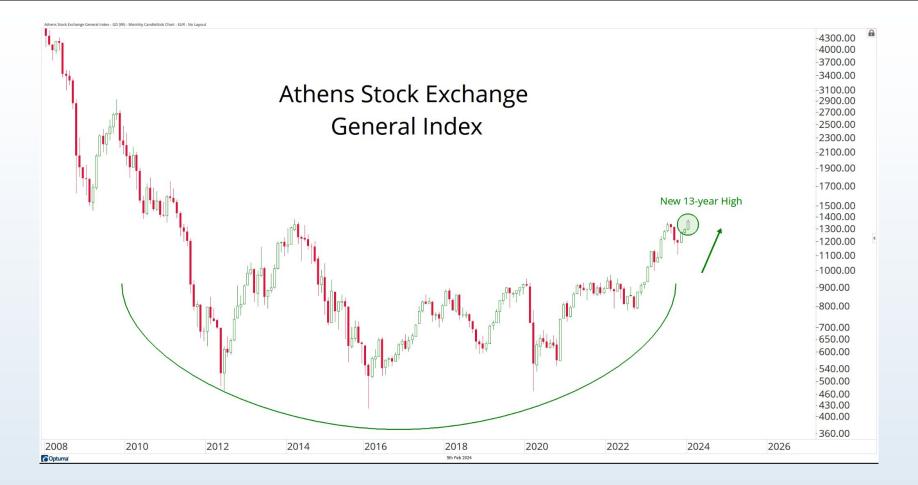

## Tonight's Agenda

- Bearish Divergences
- Breadth Deterioration
- Seasonal Weakness
- Small-cap Underperformance
- Stocks Around The World
- Energy & Metals
- Cryoto Resistance

November - January = Seasonally the Best 3 month period of the Year