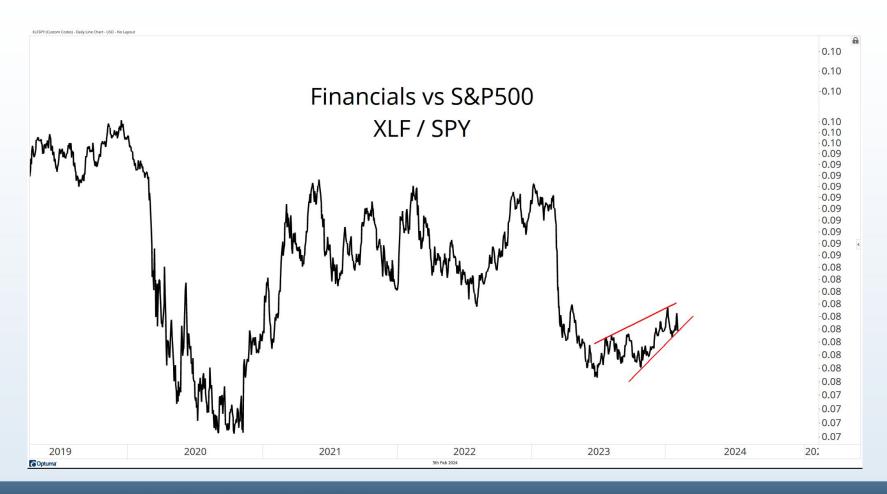

Any comments or statements made herein do not necessarily reflect those of Allstarcharts Holdings, LLC or its affiliates (collectively, "Allstarcharts") and do not constitute investment advice. These materials are not intended to constitute legal, tax, or accounting advice or investment recommendations. Prospective investors should consult their own advisors regarding such matters.

See full terms and conditions: <a href="http://allstarcharts.com/terms/">http://allstarcharts.com/terms/</a>

## Tonight's Agenda

- Bearish Divergences
- Breadth Deterioration
- Seasonal Weakness
- Small-cap Underperformance
- Stocks Around The World
- Energy & Metals
- Cryoto Resistance





November - January = Seasonally the Best 3 month period of the Year



















































































































































































































































# Questions?

info@allstarcharts.com