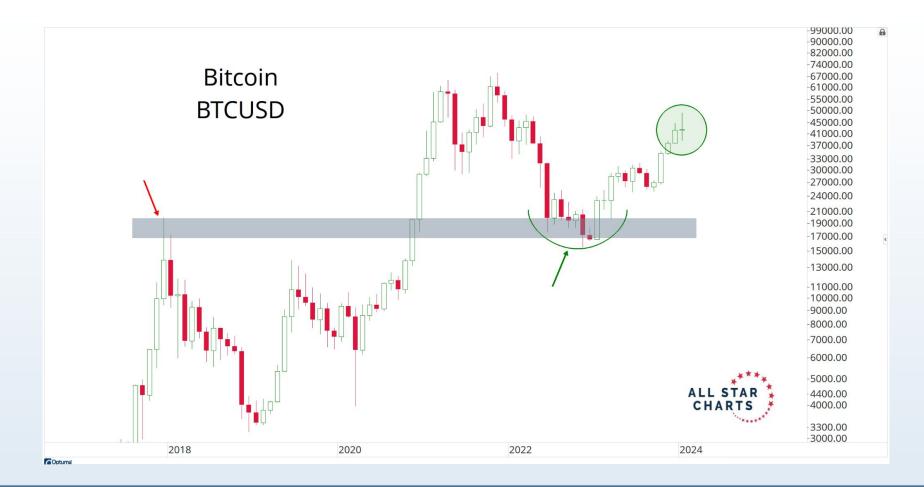

## Tonight's Agenda

- Bearish Divergences
- Breadth Deterioration
- Seasonal Weakness
- Small-cap Underperformance
- Stocks Around The World
- Energy & Metals
- Cryoto Resistance

November - January = Seasonally the Best 3 month period of the Year