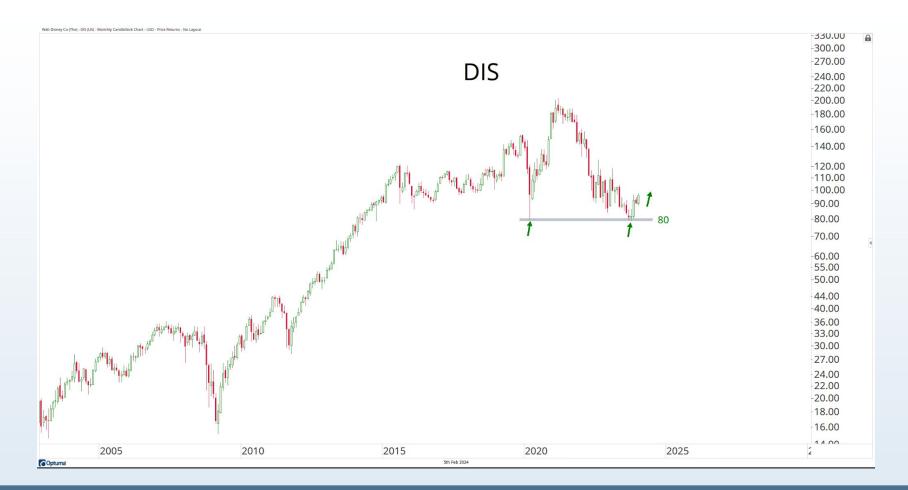

## Tonight's Agenda

- Bearish Divergences
- Breadth Deterioration
- Seasonal Weakness
- Small-cap Underperformance
- Stocks Around The World
- Energy & Metals
- Cryoto Resistance

November - January = Seasonally the Best 3 month period of the Year