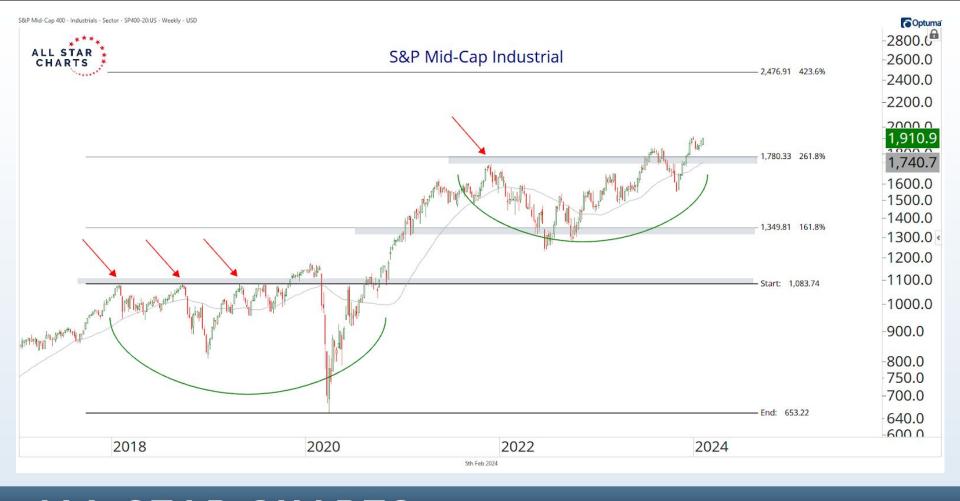

ectively, "Allstarcharts") and do not constitute investment advice. These materials are not intended to constitute legal, tax, or accounting advice or investment recommendations. Prospective investors should consult their own advisors regarding such matters.

See full terms and conditions: <a href="http://allstarcharts.com/terms/">http://allstarcharts.com/terms/</a>

## Tonight's Agenda

- Bearish Divergences
- Breadth Deterioration
- Seasonal Weakness
- Small-cap Underperformance
- Stocks Around The World
- Energy & Metals
- Cryoto Resistance





November - January = Seasonally the Best 3 month period of the Year



















































































































































































































































# Questions?

info@allstarcharts.com