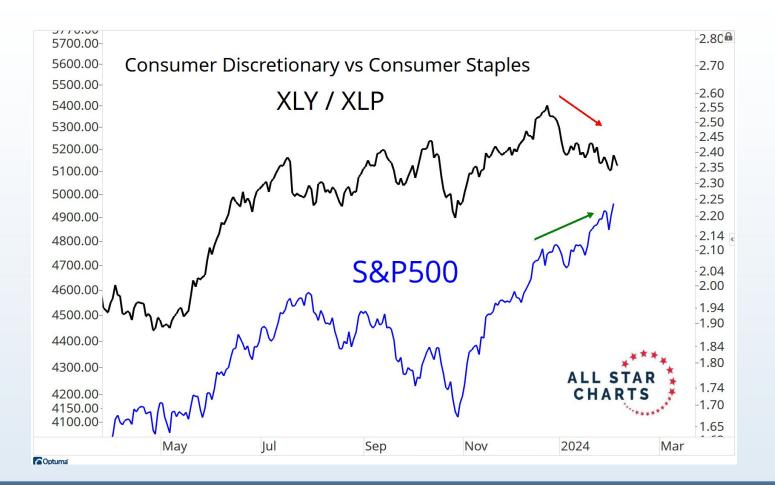

## Tonight's Agenda

- Bearish Divergences
- Breadth Deterioration
- Seasonal Weakness
- Small-cap Underperformance
- Stocks Around The World
- Energy & Metals
- Cryoto Resistance

November - January = Seasonally the Best 3 month period of the Year