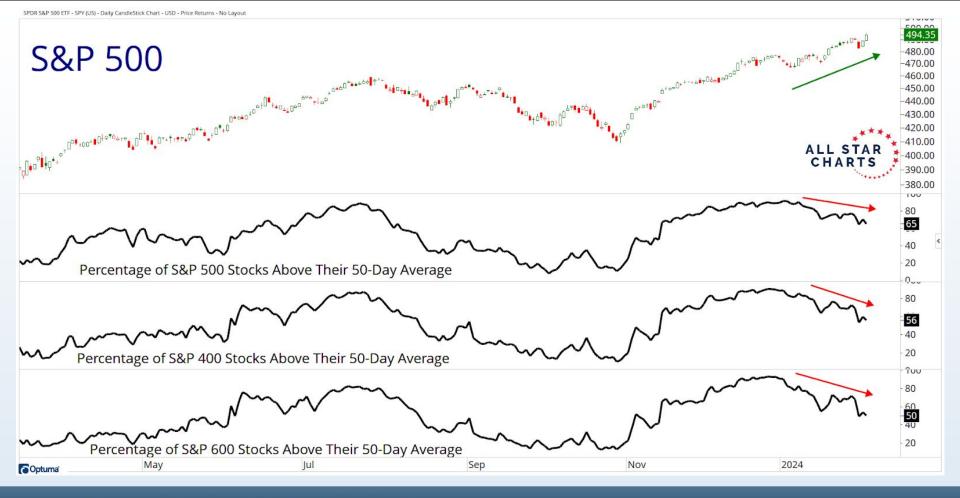

## Tonight's Agenda

- Bearish Divergences
- Breadth Deterioration
- Seasonal Weakness
- Small-cap Underperformance
- Stocks Around The World
- Energy & Metals
- Cryoto Resistance

November - January = Seasonally the Best 3 month period of the Year