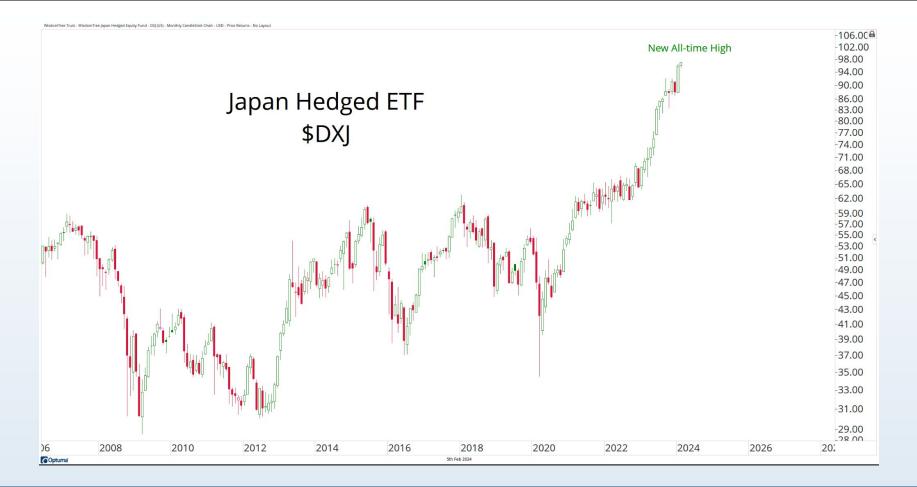

## Tonight's Agenda

- Bearish Divergences
- Breadth Deterioration
- Seasonal Weakness
- Small-cap Underperformance
- Stocks Around The World
- Energy & Metals
- Cryoto Resistance

November - January = Seasonally the Best 3 month period of the Year