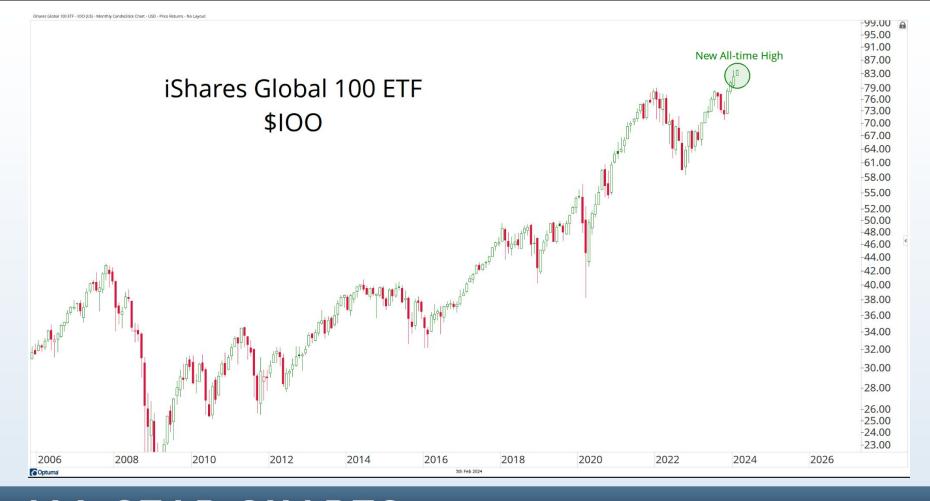

## Tonight's Agenda

- Bearish Divergences
- Breadth Deterioration
- Seasonal Weakness
- Small-cap Underperformance
- Stocks Around The World
- Energy & Metals
- Cryoto Resistance

November - January = Seasonally the Best 3 month period of the Year