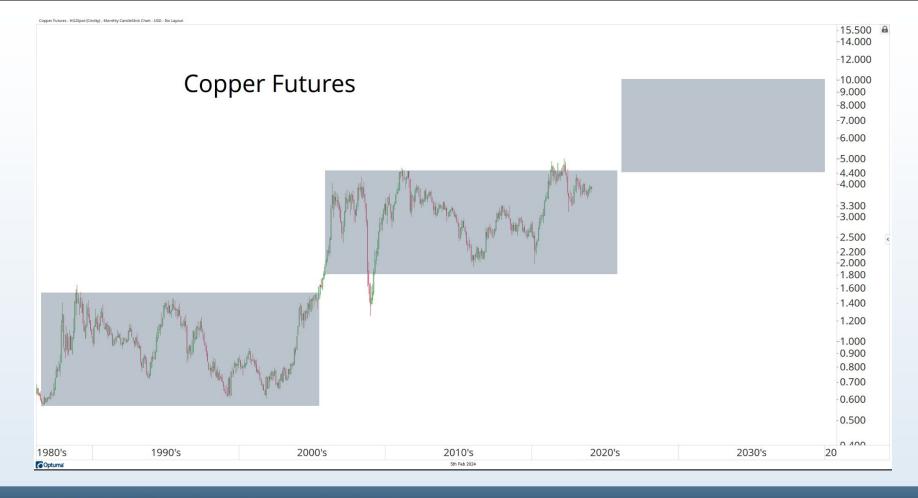

## Tonight's Agenda

- Bearish Divergences
- Breadth Deterioration
- Seasonal Weakness
- Small-cap Underperformance
- Stocks Around The World
- Energy & Metals
- Cryoto Resistance

November - January = Seasonally the Best 3 month period of the Year