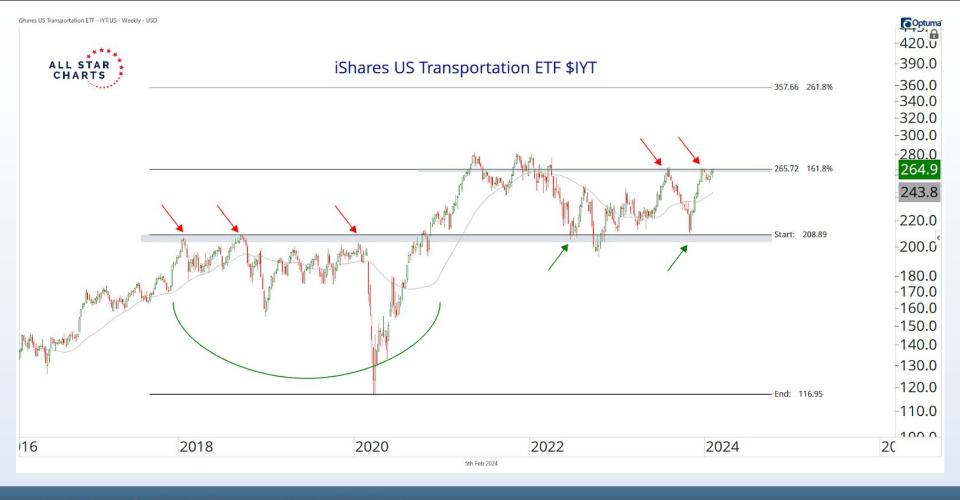

"Allstarcharts") and do not constitute investment advice. These materials are not intended to constitute legal, tax, or accounting advice or investment recommendations. Prospective investors should consult their own advisors regarding such matters.

See full terms and conditions: <a href="http://allstarcharts.com/terms/">http://allstarcharts.com/terms/</a>

## Tonight's Agenda

- Bearish Divergences
- Breadth Deterioration
- Seasonal Weakness
- Small-cap Underperformance
- Stocks Around The World
- Energy & Metals
- Cryoto Resistance





November - January = Seasonally the Best 3 month period of the Year



















































































































































































































































# Questions?

info@allstarcharts.com