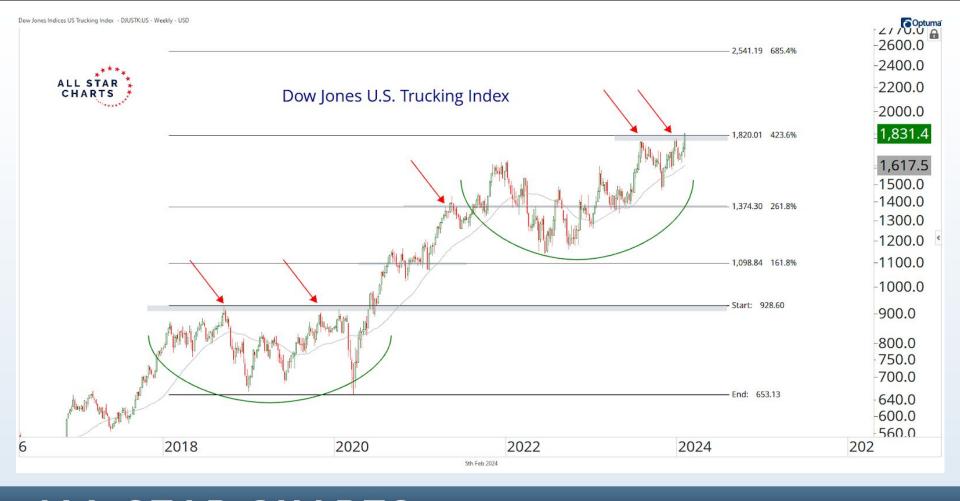

starcharts") and do not constitute investment advice. These materials are not intended to constitute legal, tax, or accounting advice or investment recommendations. Prospective investors should consult their own advisors regarding such matters.

See full terms and conditions: <a href="http://allstarcharts.com/terms/">http://allstarcharts.com/terms/</a>

## Tonight's Agenda

- Bearish Divergences
- Breadth Deterioration
- Seasonal Weakness
- Small-cap Underperformance
- Stocks Around The World
- Energy & Metals
- Cryoto Resistance





November - January = Seasonally the Best 3 month period of the Year



















































































































































































































































# Questions?

info@allstarcharts.com