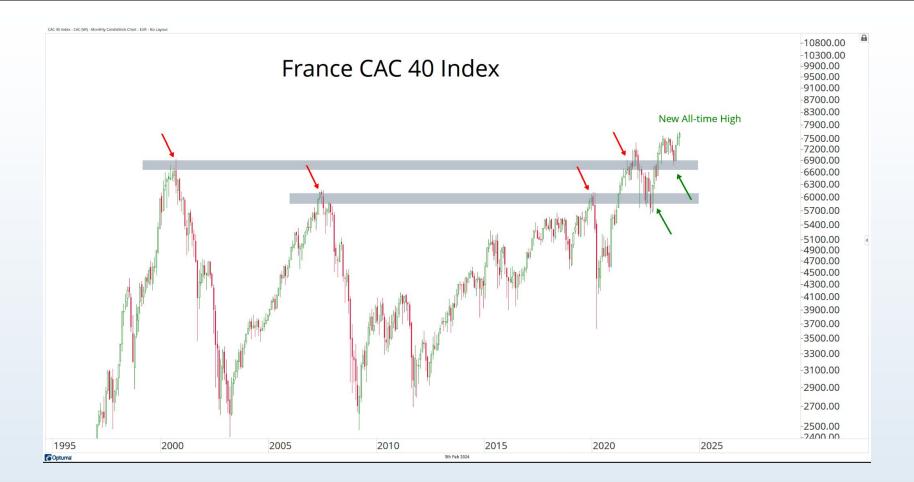

## Tonight's Agenda

- Bearish Divergences
- Breadth Deterioration
- Seasonal Weakness
- Small-cap Underperformance
- Stocks Around The World
- Energy & Metals
- Cryoto Resistance

November - January = Seasonally the Best 3 month period of the Year