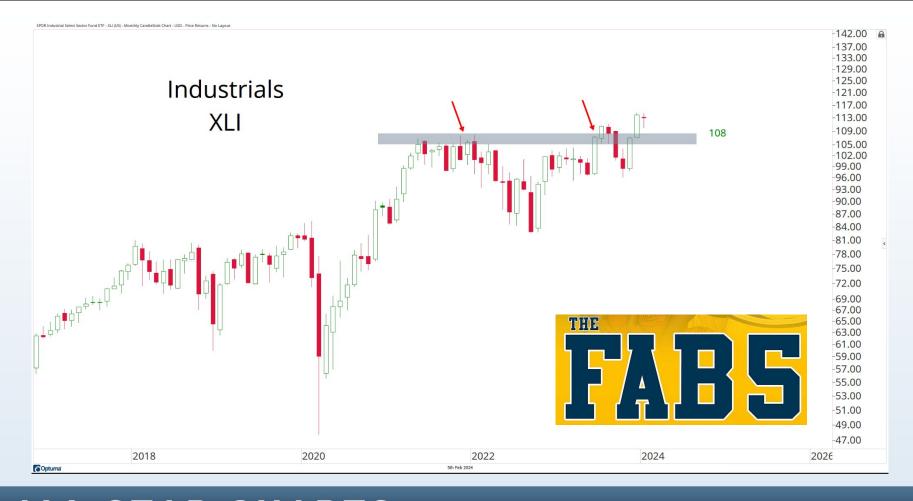

ts or statements made herein do not necessarily reflect those of Allstarcharts Holdings, LLC or its affiliates (collectively, "Allstarcharts") and do not constitute investment advice. These materials are not intended to constitute legal, tax, or accounting advice or investment recommendations. Prospective investors should consult their own advisors regarding such matters.

See full terms and conditions: <a href="http://allstarcharts.com/terms/">http://allstarcharts.com/terms/</a>

## Tonight's Agenda

- Bearish Divergences
- Breadth Deterioration
- Seasonal Weakness
- Small-cap Underperformance
- Stocks Around The World
- Energy & Metals
- Cryoto Resistance





November - January = Seasonally the Best 3 month period of the Year



















































































































































































































































# Questions?

info@allstarcharts.com