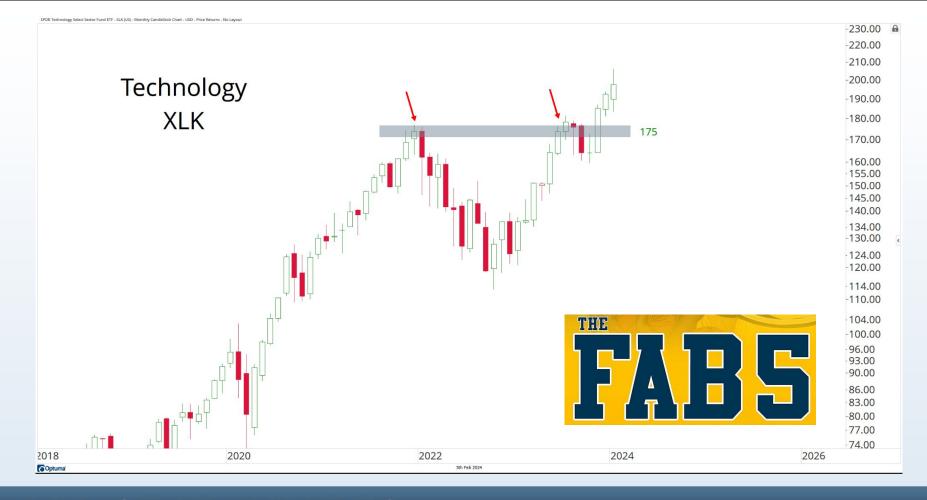

mments or statements made herein do not necessarily reflect those of Allstarcharts Holdings, LLC or its affiliates (collectively, "Allstarcharts") and do not constitute investment advice. These materials are not intended to constitute legal, tax, or accounting advice or investment recommendations. Prospective investors should consult their own advisors regarding such matters.

See full terms and conditions: <a href="http://allstarcharts.com/terms/">http://allstarcharts.com/terms/</a>

## Tonight's Agenda

- Bearish Divergences
- Breadth Deterioration
- Seasonal Weakness
- Small-cap Underperformance
- Stocks Around The World
- Energy & Metals
- Cryoto Resistance





November - January = Seasonally the Best 3 month period of the Year



















































































































































































































































# Questions?

info@allstarcharts.com