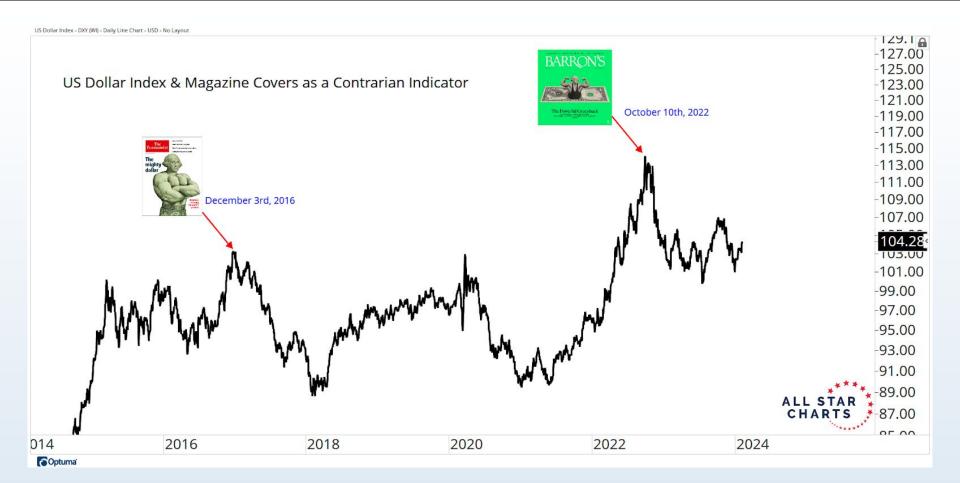

ts made herein do not necessarily reflect those of Allstarcharts Holdings, LLC or its affiliates (collectively, "Allstarcharts") and do not constitute investment advice. These materials are not intended to constitute legal, tax, or accounting advice or investment recommendations. Prospective investors should consult their own advisors regarding such matters.

See full terms and conditions: <a href="http://allstarcharts.com/terms/">http://allstarcharts.com/terms/</a>

## Tonight's Agenda

- Bearish Divergences
- Breadth Deterioration
- Seasonal Weakness
- Small-cap Underperformance
- Stocks Around The World
- Energy & Metals
- Cryoto Resistance





November - January = Seasonally the Best 3 month period of the Year



















































































































































































































































# Questions?

info@allstarcharts.com