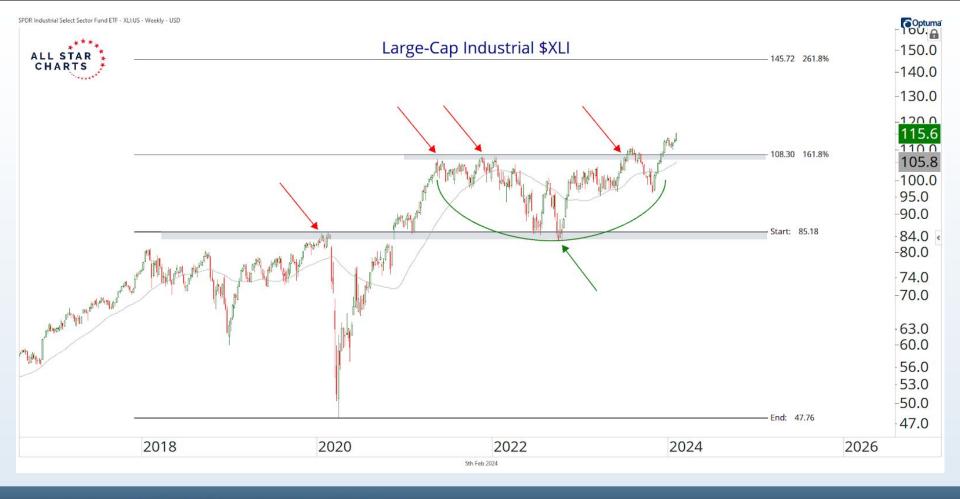

llectively, "Allstarcharts") and do not constitute investment advice. These materials are not intended to constitute legal, tax, or accounting advice or investment recommendations. Prospective investors should consult their own advisors regarding such matters.

See full terms and conditions: <a href="http://allstarcharts.com/terms/">http://allstarcharts.com/terms/</a>

## Tonight's Agenda

- Bearish Divergences
- Breadth Deterioration
- Seasonal Weakness
- Small-cap Underperformance
- Stocks Around The World
- Energy & Metals
- Cryoto Resistance





November - January = Seasonally the Best 3 month period of the Year



















































































































































































































































# Questions?

info@allstarcharts.com