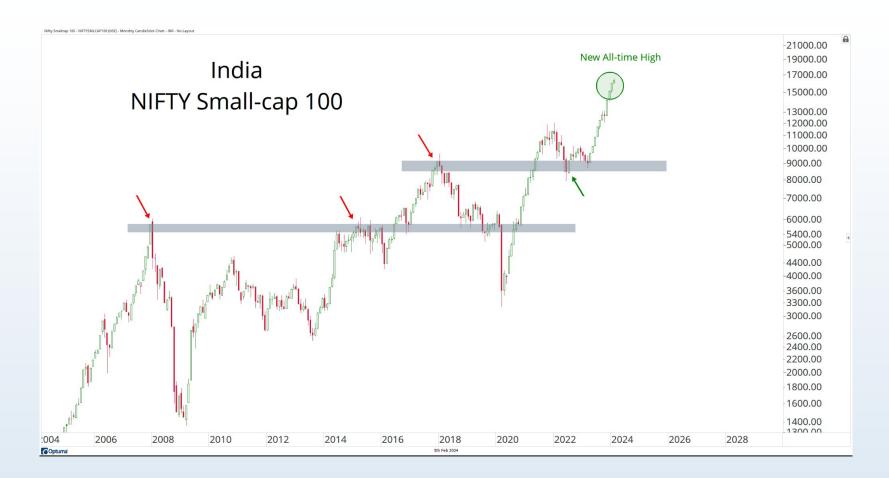

## Tonight's Agenda

- Bearish Divergences
- Breadth Deterioration
- Seasonal Weakness
- Small-cap Underperformance
- Stocks Around The World
- Energy & Metals
- Cryoto Resistance

November - January = Seasonally the Best 3 month period of the Year