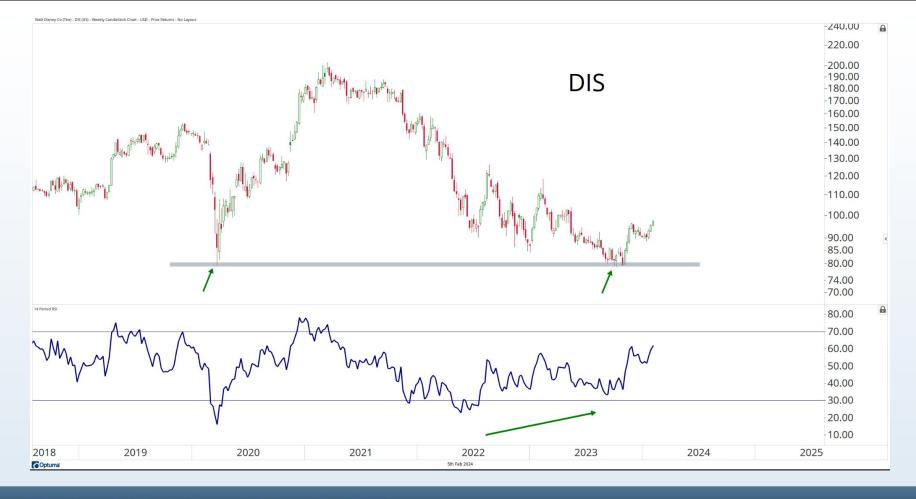

## Tonight's Agenda

- Bearish Divergences
- Breadth Deterioration
- Seasonal Weakness
- Small-cap Underperformance
- Stocks Around The World
- Energy & Metals
- Cryoto Resistance

November - January = Seasonally the Best 3 month period of the Year