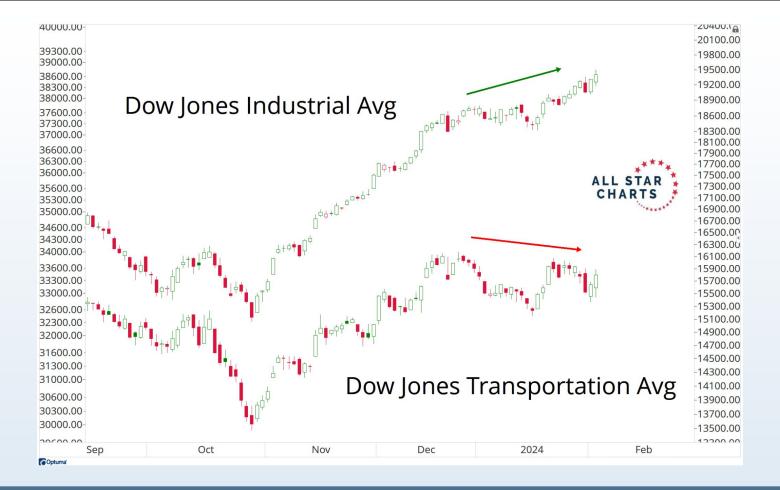

## Tonight's Agenda

- Bearish Divergences
- Breadth Deterioration
- Seasonal Weakness
- Small-cap Underperformance
- Stocks Around The World
- Energy & Metals
- Cryoto Resistance

November - January = Seasonally the Best 3 month period of the Year