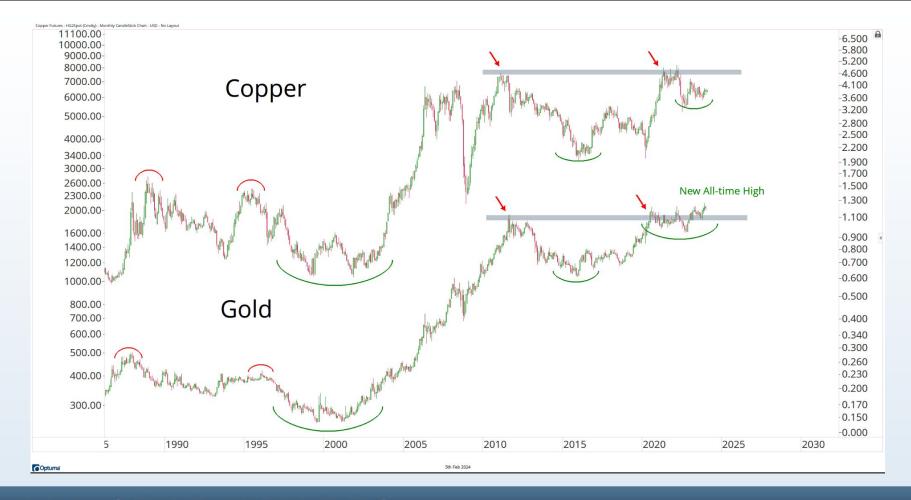

## Tonight's Agenda

- Bearish Divergences
- Breadth Deterioration
- Seasonal Weakness
- Small-cap Underperformance
- Stocks Around The World
- Energy & Metals
- Cryoto Resistance

November - January = Seasonally the Best 3 month period of the Year