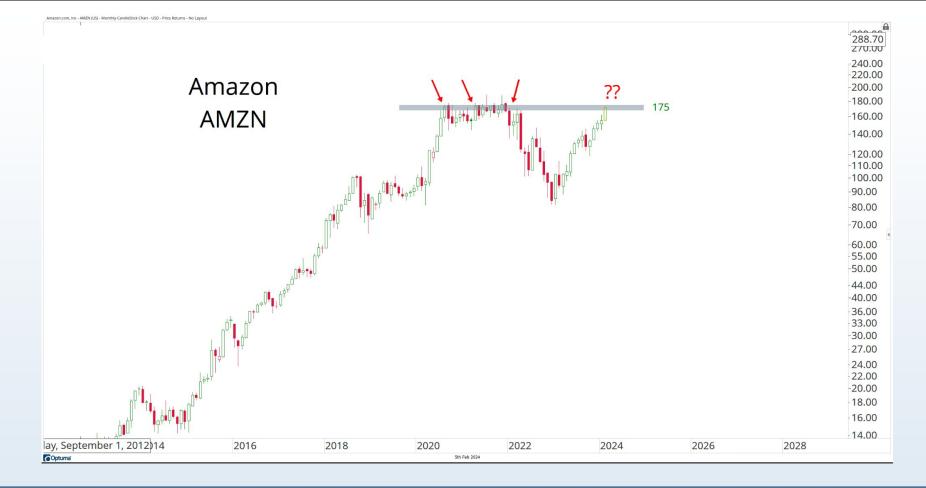

t necessarily reflect those of Allstarcharts Holdings, LLC or its affiliates (collectively, "Allstarcharts") and do not constitute investment advice. These materials are not intended to constitute legal, tax, or accounting advice or investment recommendations. Prospective investors should consult their own advisors regarding such matters.

See full terms and conditions: <a href="http://allstarcharts.com/terms/">http://allstarcharts.com/terms/</a>

## Tonight's Agenda

- Bearish Divergences
- Breadth Deterioration
- Seasonal Weakness
- Small-cap Underperformance
- Stocks Around The World
- Energy & Metals
- Cryoto Resistance





November - January = Seasonally the Best 3 month period of the Year



















































































































































































































































# Questions?

info@allstarcharts.com