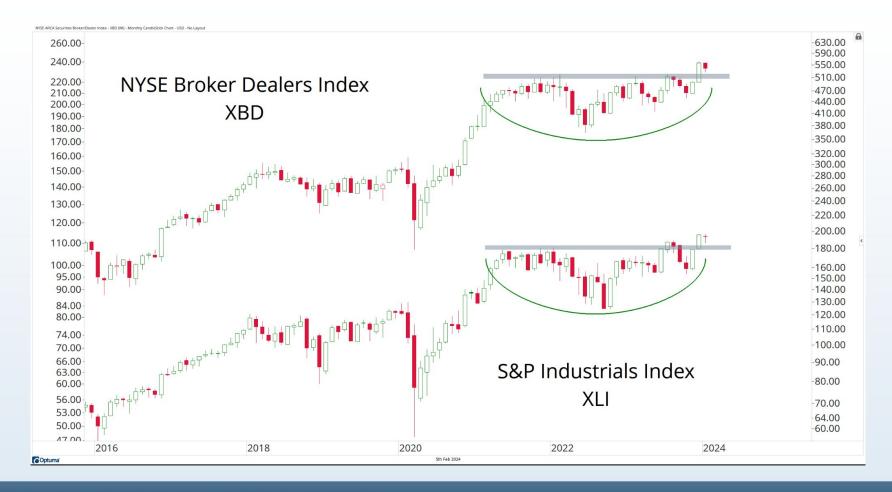

## Tonight's Agenda

- Bearish Divergences
- Breadth Deterioration
- Seasonal Weakness
- Small-cap Underperformance
- Stocks Around The World
- Energy & Metals
- Cryoto Resistance

November - January = Seasonally the Best 3 month period of the Year