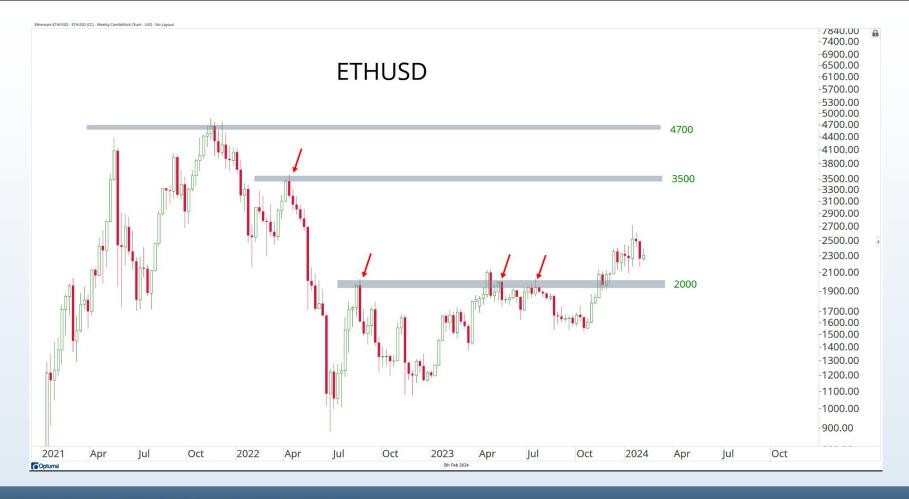

## Tonight's Agenda

- Bearish Divergences
- Breadth Deterioration
- Seasonal Weakness
- Small-cap Underperformance
- Stocks Around The World
- Energy & Metals
- Cryoto Resistance

November - January = Seasonally the Best 3 month period of the Year