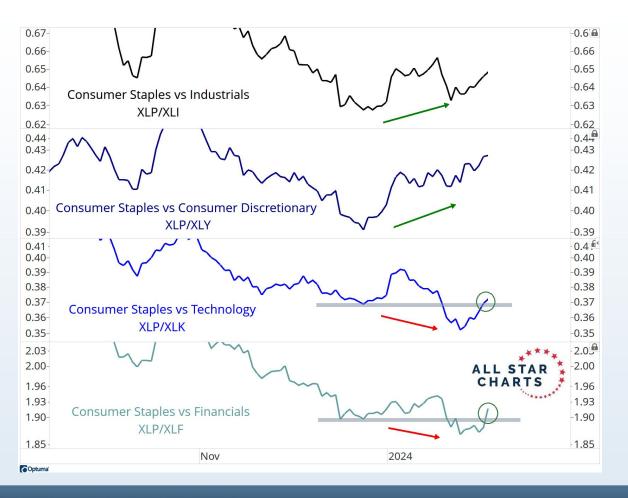

atements made herein do not necessarily reflect those of Allstarcharts Holdings, LLC or its affiliates (collectively, "Allstarcharts") and do not constitute investment advice. These materials are not intended to constitute legal, tax, or accounting advice or investment recommendations. Prospective investors should consult their own advisors regarding such matters.

See full terms and conditions: <a href="http://allstarcharts.com/terms/">http://allstarcharts.com/terms/</a>

## Tonight's Agenda

- Bearish Divergences
- Breadth Deterioration
- Seasonal Weakness
- Small-cap Underperformance
- Stocks Around The World
- Energy & Metals
- Cryoto Resistance





November - January = Seasonally the Best 3 month period of the Year



















































































































































































































































# Questions?

info@allstarcharts.com