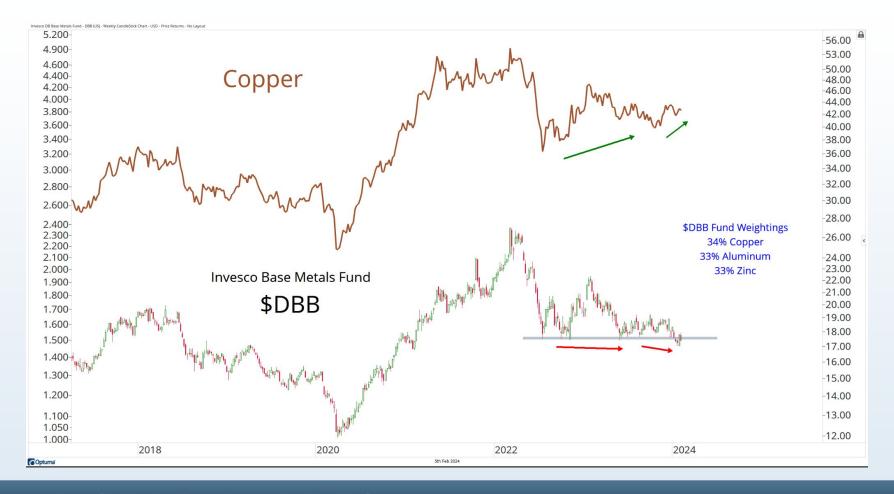

## Tonight's Agenda

- Bearish Divergences
- Breadth Deterioration
- Seasonal Weakness
- Small-cap Underperformance
- Stocks Around The World
- Energy & Metals
- Cryoto Resistance

November - January = Seasonally the Best 3 month period of the Year