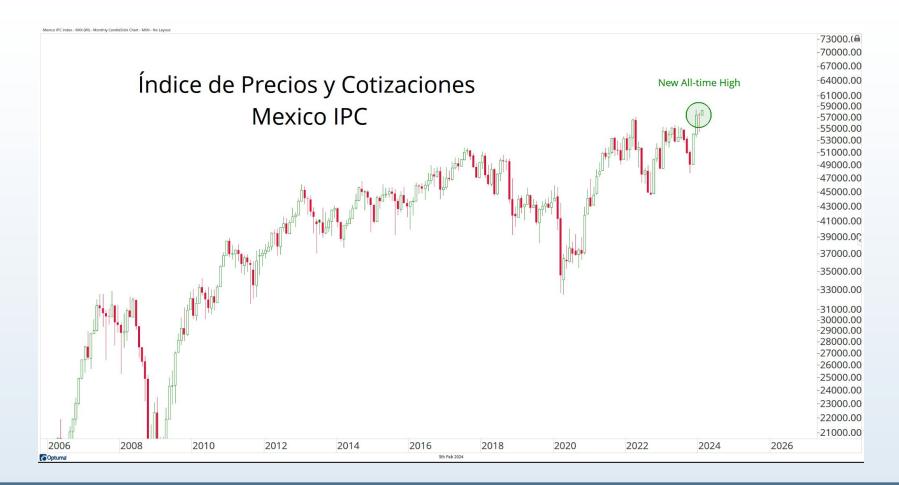

## Tonight's Agenda

- Bearish Divergences
- Breadth Deterioration
- Seasonal Weakness
- Small-cap Underperformance
- Stocks Around The World
- Energy & Metals
- Cryoto Resistance

November - January = Seasonally the Best 3 month period of the Year