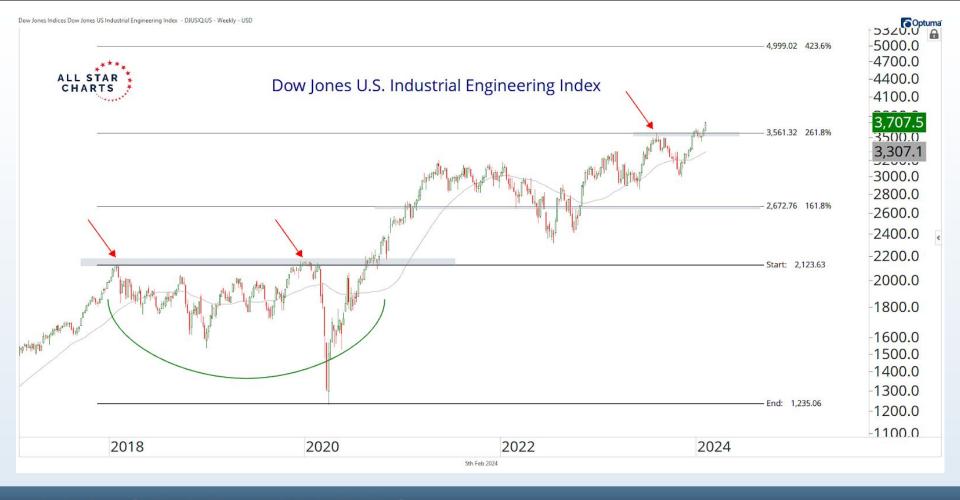

arts") and do not constitute investment advice. These materials are not intended to constitute legal, tax, or accounting advice or investment recommendations. Prospective investors should consult their own advisors regarding such matters.

See full terms and conditions: <a href="http://allstarcharts.com/terms/">http://allstarcharts.com/terms/</a>

## Tonight's Agenda

- Bearish Divergences
- Breadth Deterioration
- Seasonal Weakness
- Small-cap Underperformance
- Stocks Around The World
- Energy & Metals
- Cryoto Resistance





November - January = Seasonally the Best 3 month period of the Year



















































































































































































































































# Questions?

info@allstarcharts.com