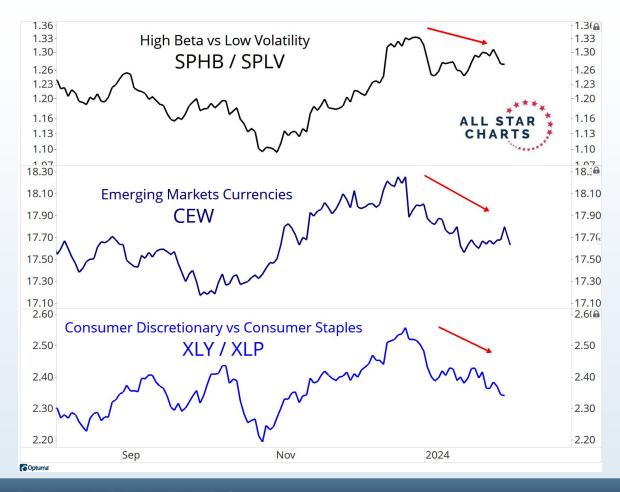

## Tonight's Agenda

- Bearish Divergences
- Breadth Deterioration
- Seasonal Weakness
- Small-cap Underperformance
- Stocks Around The World
- Energy & Metals
- Cryoto Resistance

November - January = Seasonally the Best 3 month period of the Year