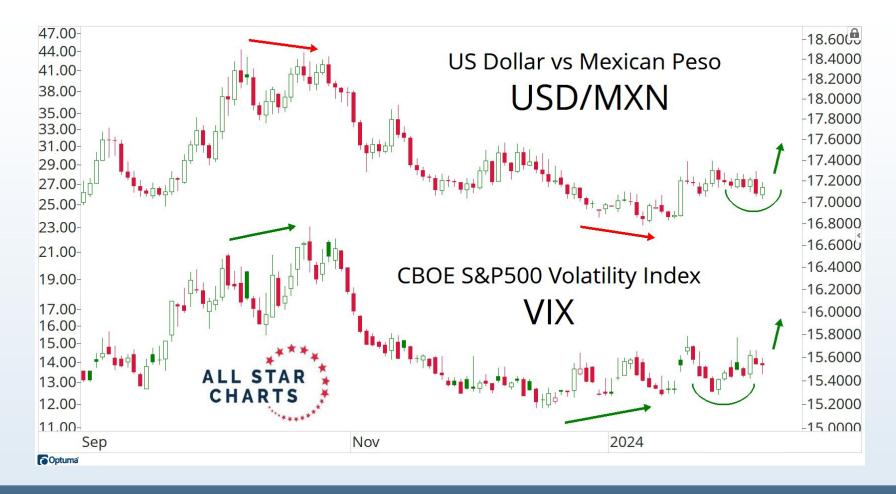

herein do not necessarily reflect those of Allstarcharts Holdings, LLC or its affiliates (collectively, "Allstarcharts") and do not constitute investment advice. These materials are not intended to constitute legal, tax, or accounting advice or investment recommendations. Prospective investors should consult their own advisors regarding such matters.

See full terms and conditions: <a href="http://allstarcharts.com/terms/">http://allstarcharts.com/terms/</a>

## Tonight's Agenda

- Bearish Divergences
- Breadth Deterioration
- Seasonal Weakness
- Small-cap Underperformance
- Stocks Around The World
- Energy & Metals
- Cryoto Resistance





November - January = Seasonally the Best 3 month period of the Year



















































































































































































































































# Questions?

info@allstarcharts.com