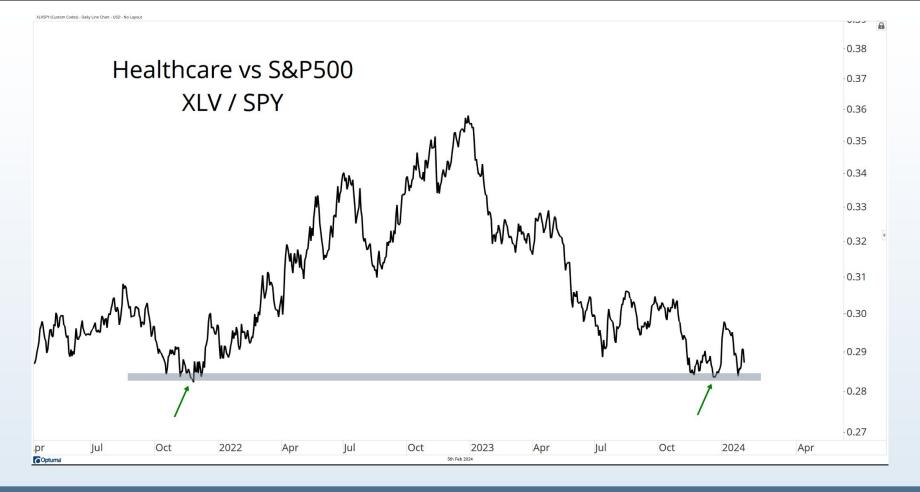

comments or statements made herein do not necessarily reflect those of Allstarcharts Holdings, LLC or its affiliates (collectively, "Allstarcharts") and do not constitute investment advice. These materials are not intended to constitute legal, tax, or accounting advice or investment recommendations. Prospective investors should consult their own advisors regarding such matters.

See full terms and conditions: <a href="http://allstarcharts.com/terms/">http://allstarcharts.com/terms/</a>

## Tonight's Agenda

- Bearish Divergences
- Breadth Deterioration
- Seasonal Weakness
- Small-cap Underperformance
- Stocks Around The World
- Energy & Metals
- Cryoto Resistance





November - January = Seasonally the Best 3 month period of the Year



















































































































































































































































# Questions?

info@allstarcharts.com