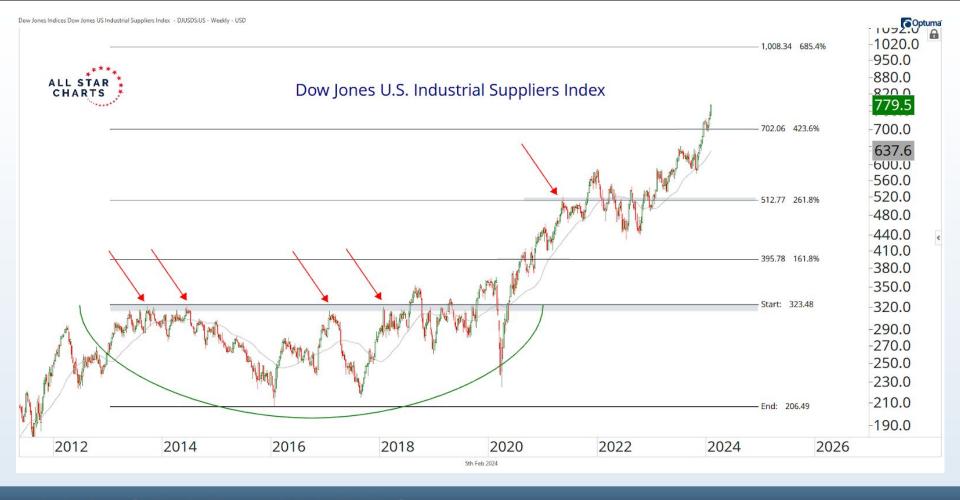

and do not constitute investment advice. These materials are not intended to constitute legal, tax, or accounting advice or investment recommendations. Prospective investors should consult their own advisors regarding such matters.

See full terms and conditions: <a href="http://allstarcharts.com/terms/">http://allstarcharts.com/terms/</a>

## Tonight's Agenda

- Bearish Divergences
- Breadth Deterioration
- Seasonal Weakness
- Small-cap Underperformance
- Stocks Around The World
- Energy & Metals
- Cryoto Resistance





November - January = Seasonally the Best 3 month period of the Year



















































































































































































































































# Questions?

info@allstarcharts.com