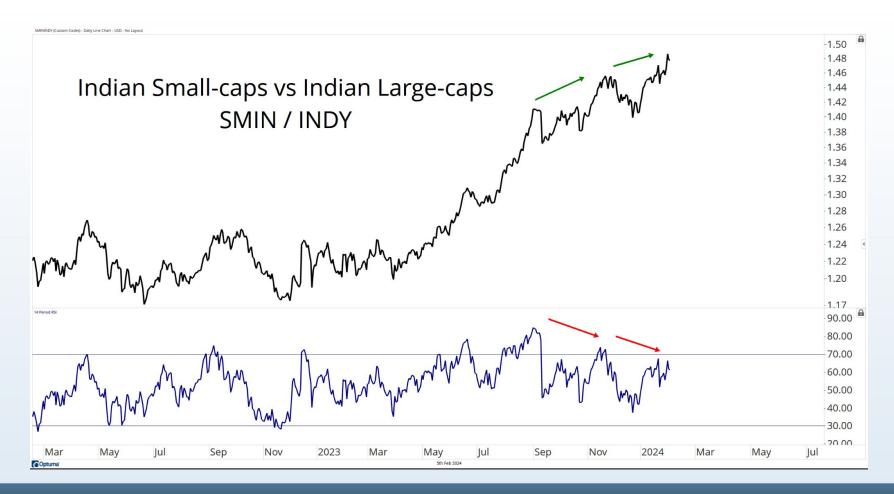

## Tonight's Agenda

- Bearish Divergences
- Breadth Deterioration
- Seasonal Weakness
- Small-cap Underperformance
- Stocks Around The World
- Energy & Metals
- Cryoto Resistance

November - January = Seasonally the Best 3 month period of the Year