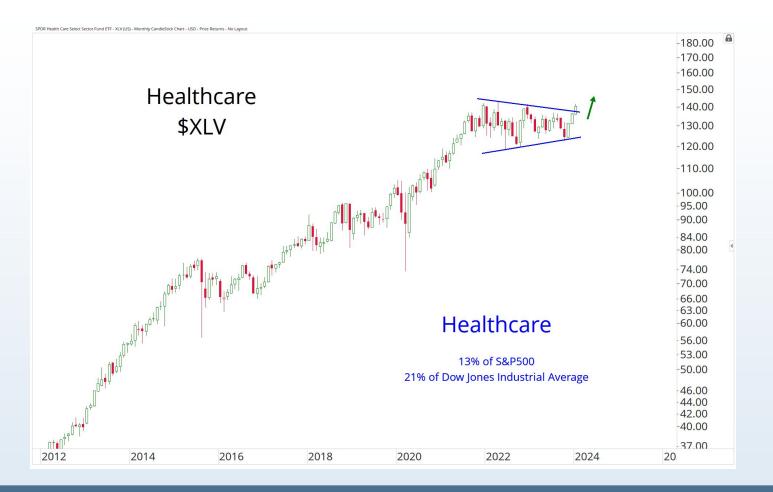

y comments or statements made herein do not necessarily reflect those of Allstarcharts Holdings, LLC or its affiliates (collectively, "Allstarcharts") and do not constitute investment advice. These materials are not intended to constitute legal, tax, or accounting advice or investment recommendations. Prospective investors should consult their own advisors regarding such matters.

See full terms and conditions: <a href="http://allstarcharts.com/terms/">http://allstarcharts.com/terms/</a>

## Tonight's Agenda

- Bearish Divergences
- Breadth Deterioration
- Seasonal Weakness
- Small-cap Underperformance
- Stocks Around The World
- Energy & Metals
- Cryoto Resistance





November - January = Seasonally the Best 3 month period of the Year



















































































































































































































































# Questions?

info@allstarcharts.com