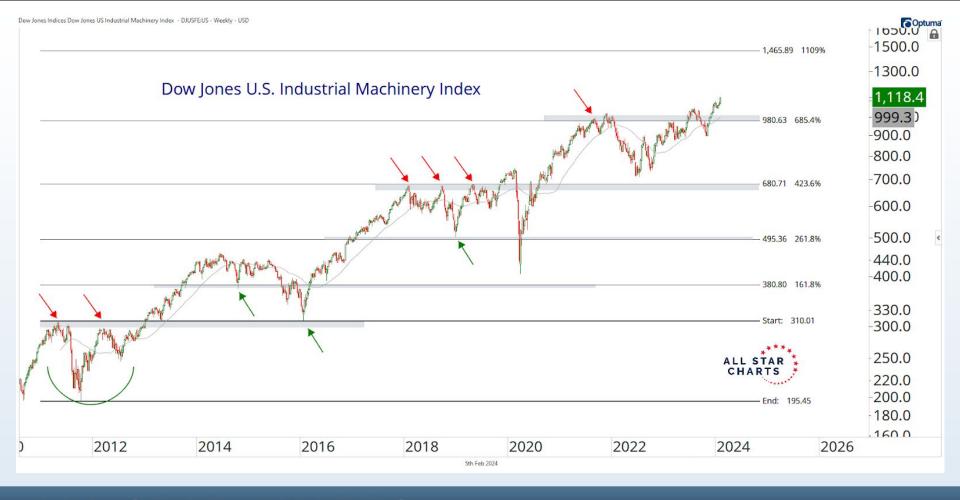

ts") and do not constitute investment advice. These materials are not intended to constitute legal, tax, or accounting advice or investment recommendations. Prospective investors should consult their own advisors regarding such matters.

See full terms and conditions: <a href="http://allstarcharts.com/terms/">http://allstarcharts.com/terms/</a>

## Tonight's Agenda

- Bearish Divergences
- Breadth Deterioration
- Seasonal Weakness
- Small-cap Underperformance
- Stocks Around The World
- Energy & Metals
- Cryoto Resistance





November - January = Seasonally the Best 3 month period of the Year



















































































































































































































































# Questions?

info@allstarcharts.com