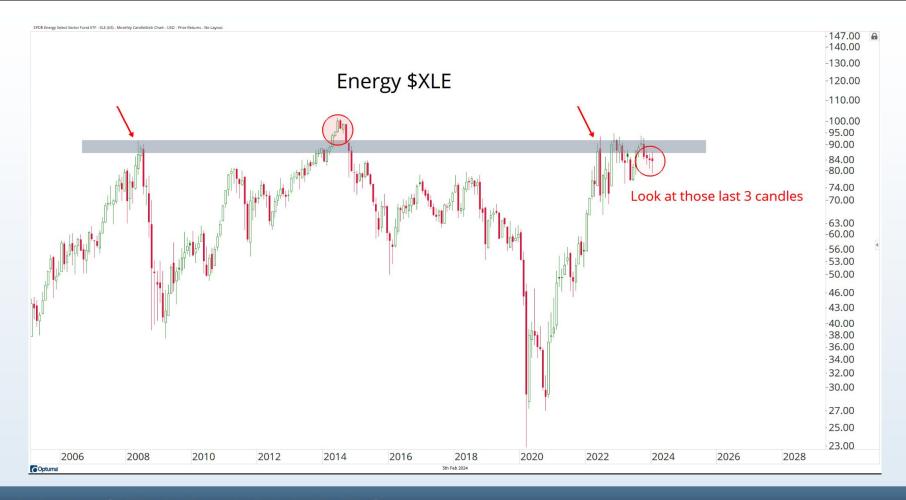

## Tonight's Agenda

- Bearish Divergences
- Breadth Deterioration
- Seasonal Weakness
- Small-cap Underperformance
- Stocks Around The World
- Energy & Metals
- Cryoto Resistance

November - January = Seasonally the Best 3 month period of the Year