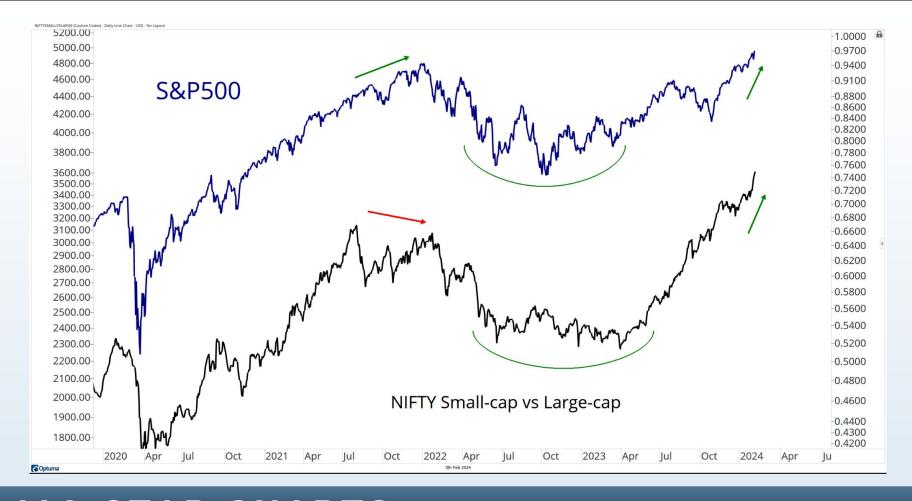

## Tonight's Agenda

- Bearish Divergences
- Breadth Deterioration
- Seasonal Weakness
- Small-cap Underperformance
- Stocks Around The World
- Energy & Metals
- Cryoto Resistance

November - January = Seasonally the Best 3 month period of the Year