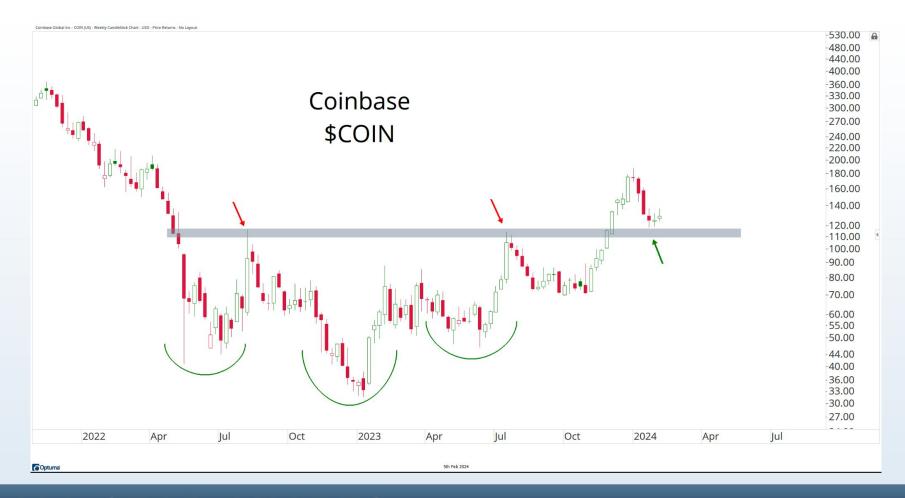

## Tonight's Agenda

- Bearish Divergences
- Breadth Deterioration
- Seasonal Weakness
- Small-cap Underperformance
- Stocks Around The World
- Energy & Metals
- Cryoto Resistance

November - January = Seasonally the Best 3 month period of the Year