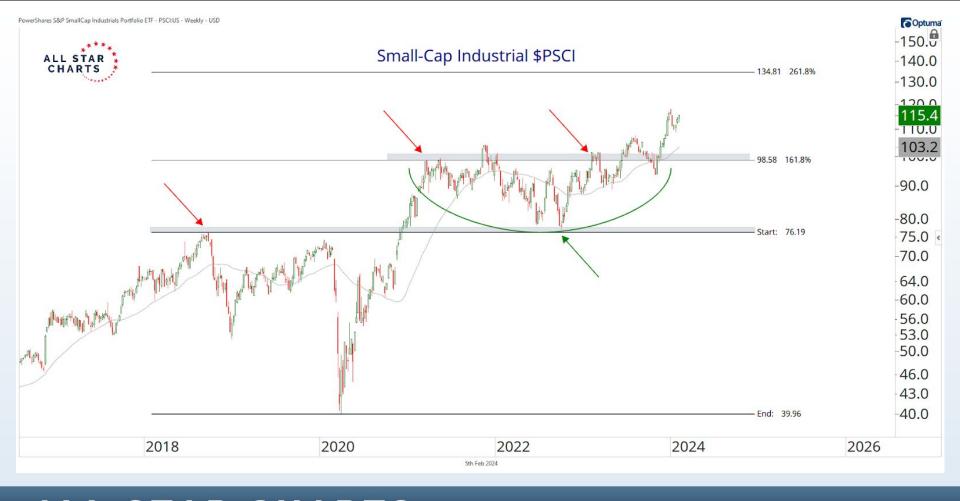

tively, "Allstarcharts") and do not constitute investment advice. These materials are not intended to constitute legal, tax, or accounting advice or investment recommendations. Prospective investors should consult their own advisors regarding such matters.

See full terms and conditions: <a href="http://allstarcharts.com/terms/">http://allstarcharts.com/terms/</a>

## Tonight's Agenda

- Bearish Divergences
- Breadth Deterioration
- Seasonal Weakness
- Small-cap Underperformance
- Stocks Around The World
- Energy & Metals
- Cryoto Resistance





November - January = Seasonally the Best 3 month period of the Year



















































































































































































































































# Questions?

info@allstarcharts.com