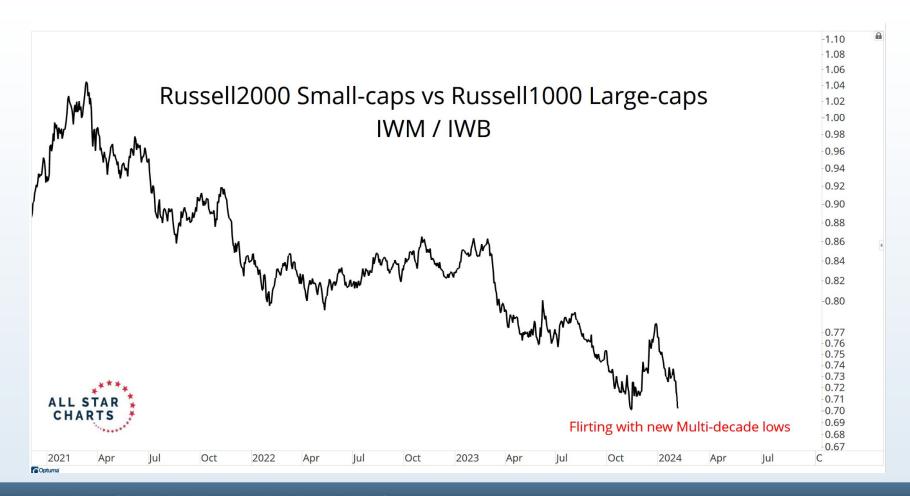

## Tonight's Agenda

- Bearish Divergences
- Breadth Deterioration
- Seasonal Weakness
- Small-cap Underperformance
- Stocks Around The World
- Energy & Metals
- Cryoto Resistance

November - January = Seasonally the Best 3 month period of the Year