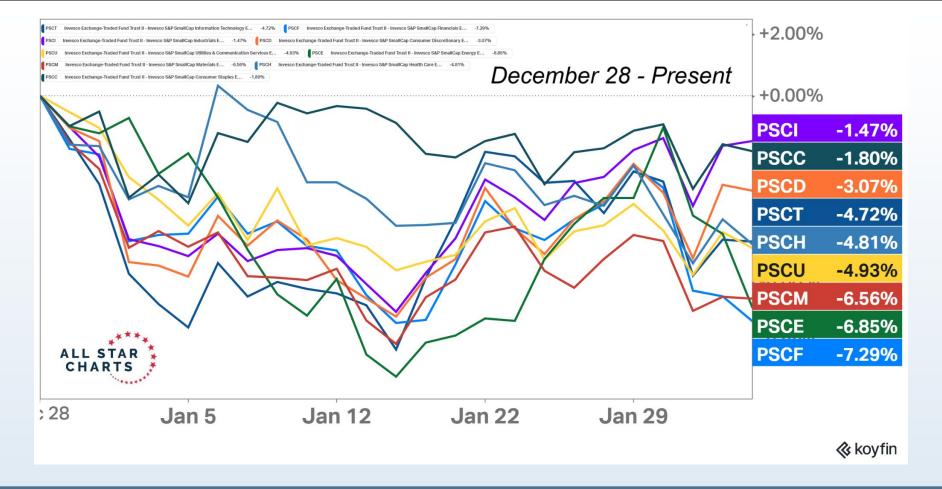

## Tonight's Agenda

- Bearish Divergences
- Breadth Deterioration
- Seasonal Weakness
- Small-cap Underperformance
- Stocks Around The World
- Energy & Metals
- Cryoto Resistance

November - January = Seasonally the Best 3 month period of the Year