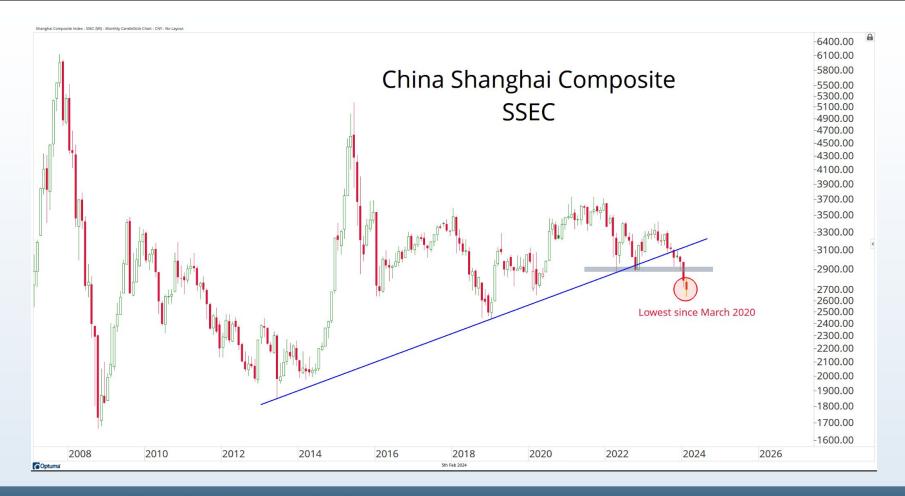

## Tonight's Agenda

- Bearish Divergences
- Breadth Deterioration
- Seasonal Weakness
- Small-cap Underperformance
- Stocks Around The World
- Energy & Metals
- Cryoto Resistance

November - January = Seasonally the Best 3 month period of the Year