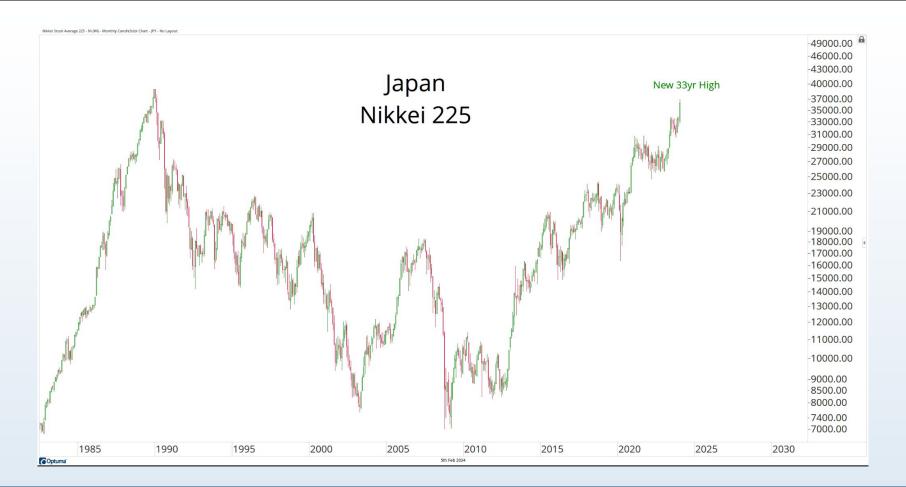

## Tonight's Agenda

- Bearish Divergences
- Breadth Deterioration
- Seasonal Weakness
- Small-cap Underperformance
- Stocks Around The World
- Energy & Metals
- Cryoto Resistance

November - January = Seasonally the Best 3 month period of the Year