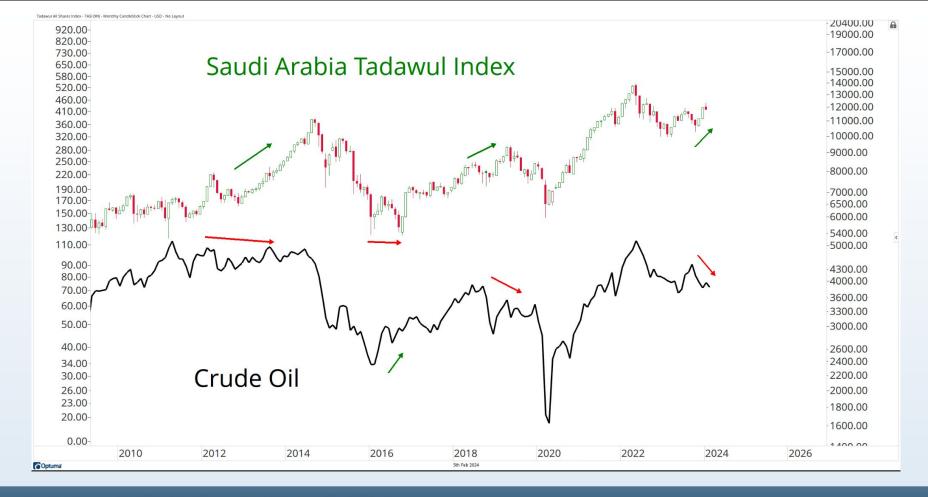

titute investment advice. These materials are not intended to constitute legal, tax, or accounting advice or investment recommendations. Prospective investors should consult their own advisors regarding such matters.

See full terms and conditions: <a href="http://allstarcharts.com/terms/">http://allstarcharts.com/terms/</a>

## Tonight's Agenda

- Bearish Divergences
- Breadth Deterioration
- Seasonal Weakness
- Small-cap Underperformance
- Stocks Around The World
- Energy & Metals
- Cryoto Resistance





November - January = Seasonally the Best 3 month period of the Year



















































































































































































































































# Questions?

info@allstarcharts.com