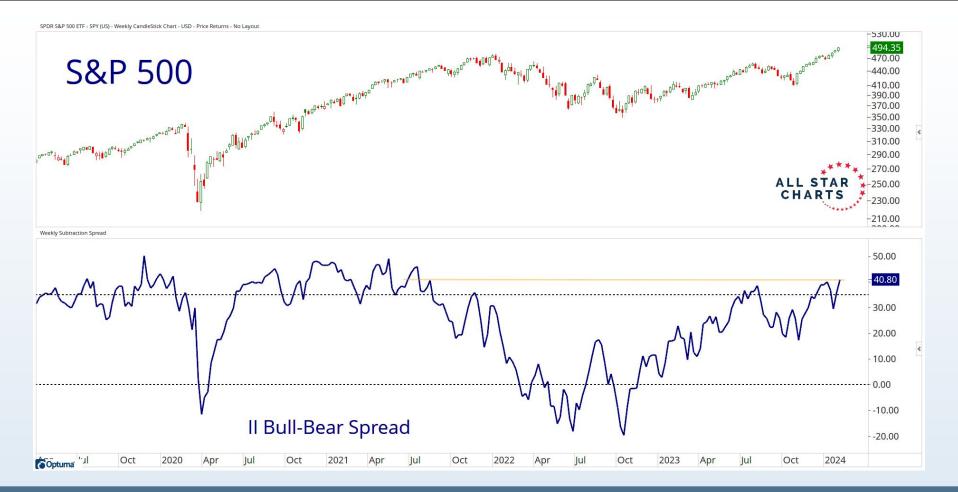

## Tonight's Agenda

- Bearish Divergences
- Breadth Deterioration
- Seasonal Weakness
- Small-cap Underperformance
- Stocks Around The World
- Energy & Metals
- Cryoto Resistance

November - January = Seasonally the Best 3 month period of the Year