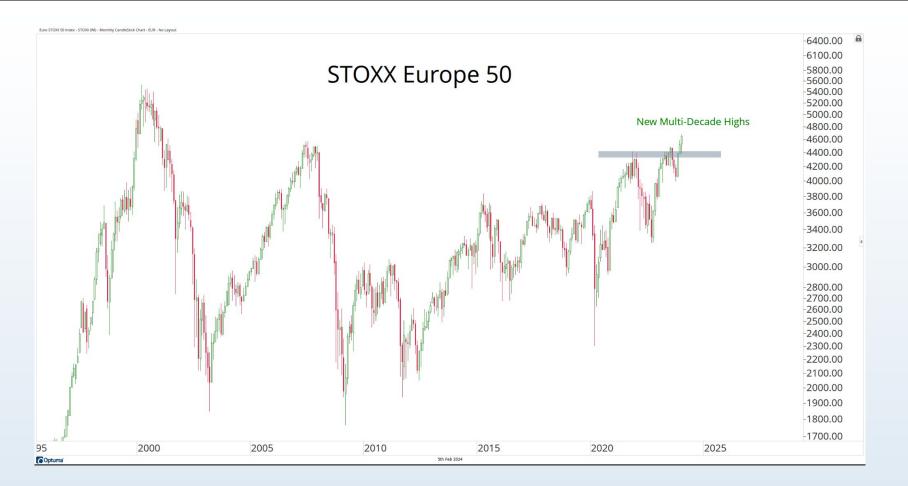

## Tonight's Agenda

- Bearish Divergences
- Breadth Deterioration
- Seasonal Weakness
- Small-cap Underperformance
- Stocks Around The World
- Energy & Metals
- Cryoto Resistance

November - January = Seasonally the Best 3 month period of the Year