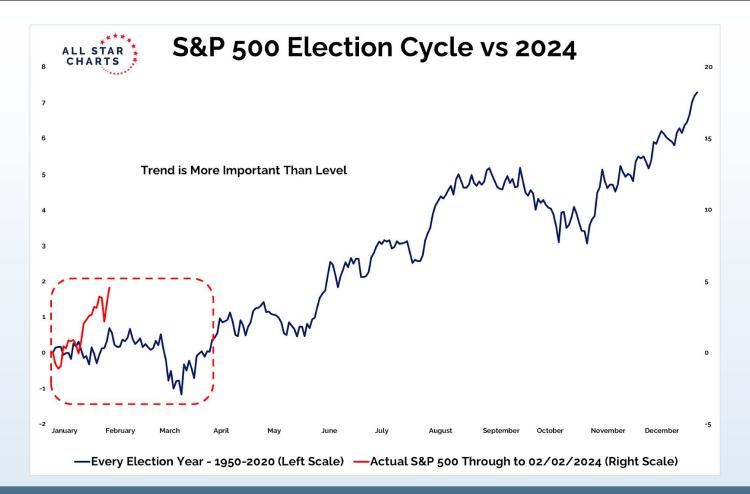

## Tonight's Agenda

- Bearish Divergences
- Breadth Deterioration
- Seasonal Weakness
- Small-cap Underperformance
- Stocks Around The World
- Energy & Metals
- Cryoto Resistance

November - January = Seasonally the Best 3 month period of the Year