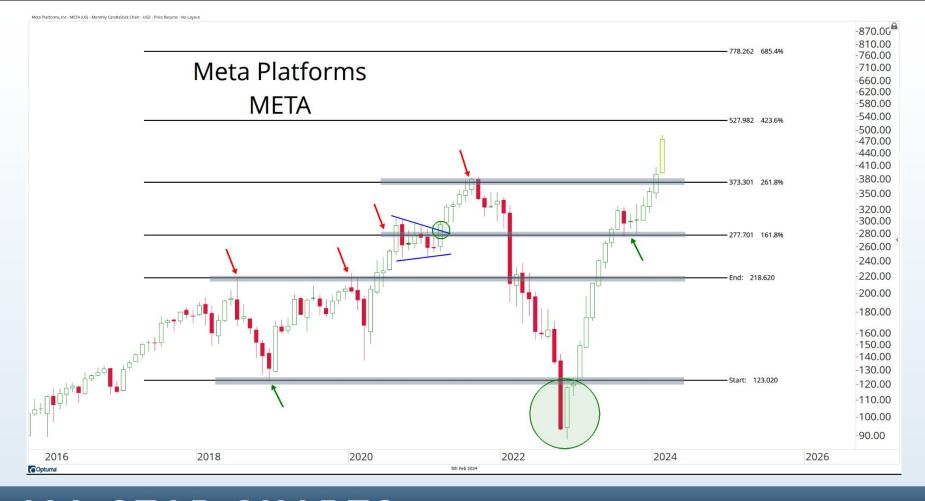

## Tonight's Agenda

- Bearish Divergences
- Breadth Deterioration
- Seasonal Weakness
- Small-cap Underperformance
- Stocks Around The World
- Energy & Metals
- Cryoto Resistance

November - January = Seasonally the Best 3 month period of the Year