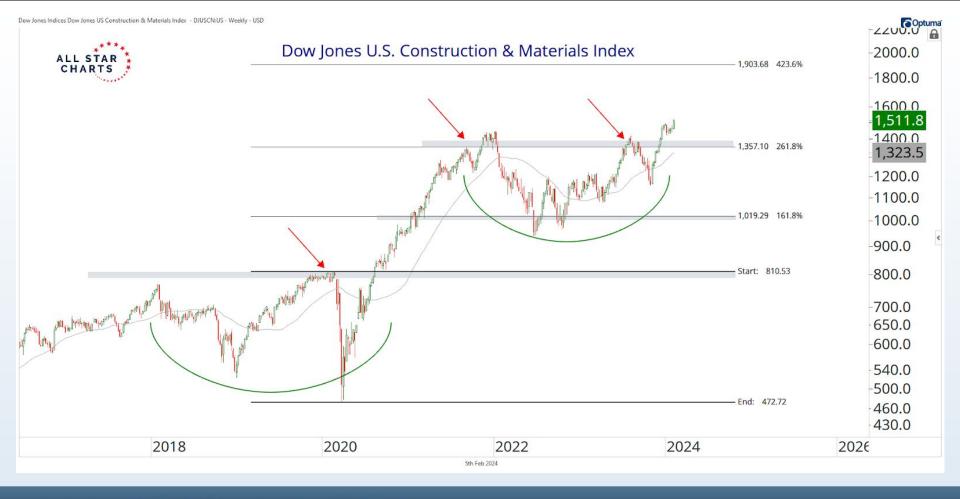

") and do not constitute investment advice. These materials are not intended to constitute legal, tax, or accounting advice or investment recommendations. Prospective investors should consult their own advisors regarding such matters.

See full terms and conditions: <a href="http://allstarcharts.com/terms/">http://allstarcharts.com/terms/</a>

## Tonight's Agenda

- Bearish Divergences
- Breadth Deterioration
- Seasonal Weakness
- Small-cap Underperformance
- Stocks Around The World
- Energy & Metals
- Cryoto Resistance





November - January = Seasonally the Best 3 month period of the Year



















































































































































































































































# Questions?

info@allstarcharts.com