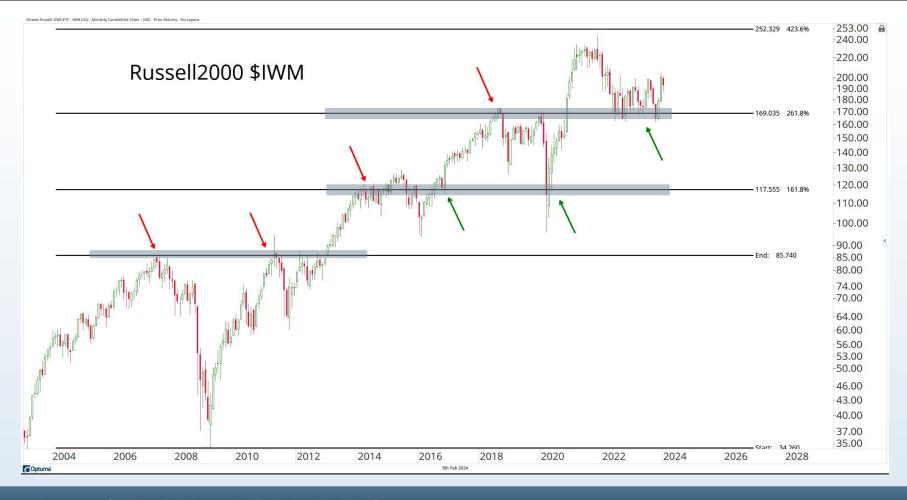

## Tonight's Agenda

- Bearish Divergences
- Breadth Deterioration
- Seasonal Weakness
- Small-cap Underperformance
- Stocks Around The World
- Energy & Metals
- Cryoto Resistance

November - January = Seasonally the Best 3 month period of the Year