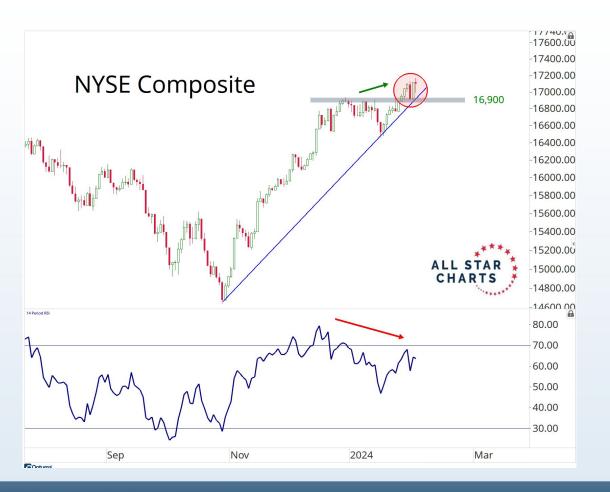

## Tonight's Agenda

- Bearish Divergences
- Breadth Deterioration
- Seasonal Weakness
- Small-cap Underperformance
- Stocks Around The World
- Energy & Metals
- Cryoto Resistance

November - January = Seasonally the Best 3 month period of the Year