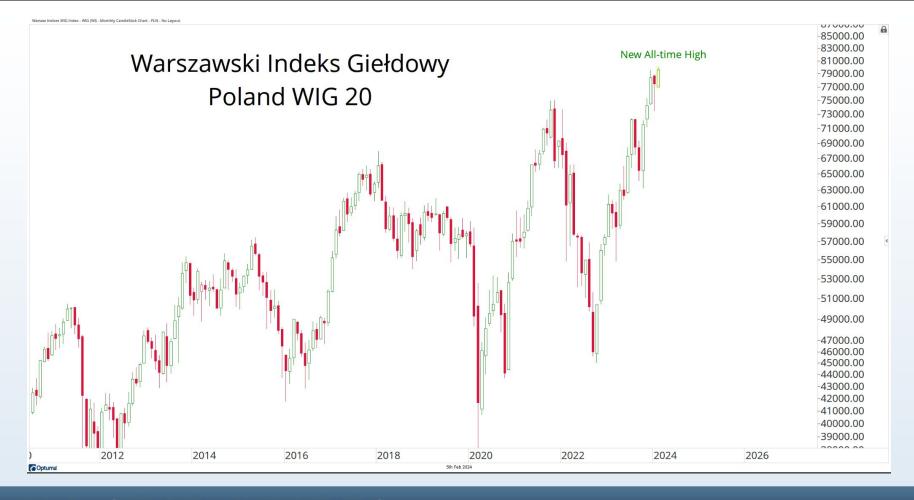

## Tonight's Agenda

- Bearish Divergences
- Breadth Deterioration
- Seasonal Weakness
- Small-cap Underperformance
- Stocks Around The World
- Energy & Metals
- Cryoto Resistance

November - January = Seasonally the Best 3 month period of the Year