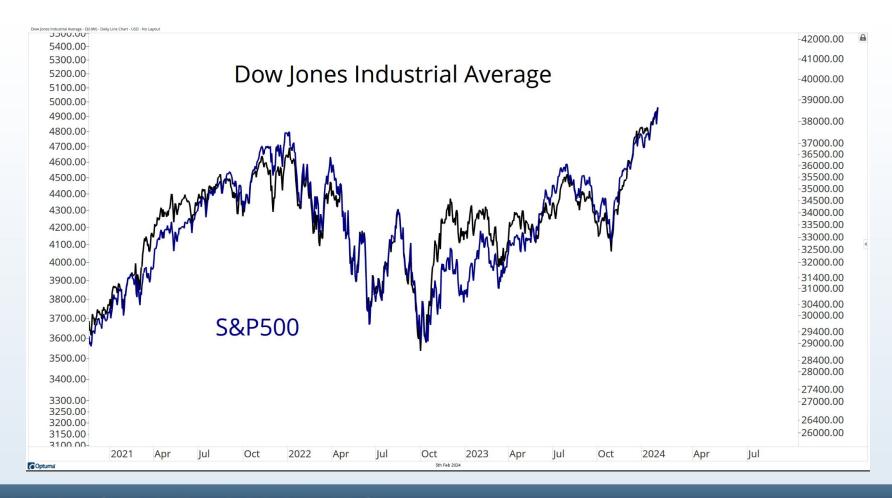

## Tonight's Agenda

- Bearish Divergences
- Breadth Deterioration
- Seasonal Weakness
- Small-cap Underperformance
- Stocks Around The World
- Energy & Metals
- Cryoto Resistance

November - January = Seasonally the Best 3 month period of the Year