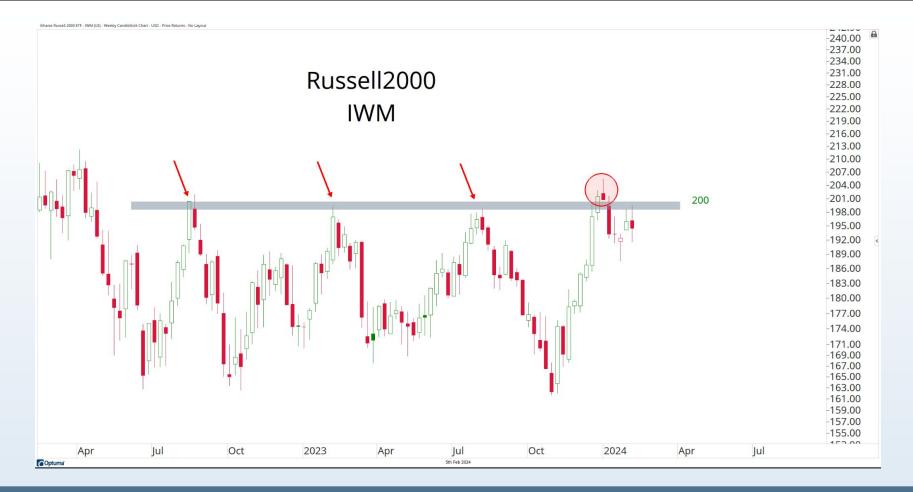

## Tonight's Agenda

- Bearish Divergences
- Breadth Deterioration
- Seasonal Weakness
- Small-cap Underperformance
- Stocks Around The World
- Energy & Metals
- Cryoto Resistance

November - January = Seasonally the Best 3 month period of the Year