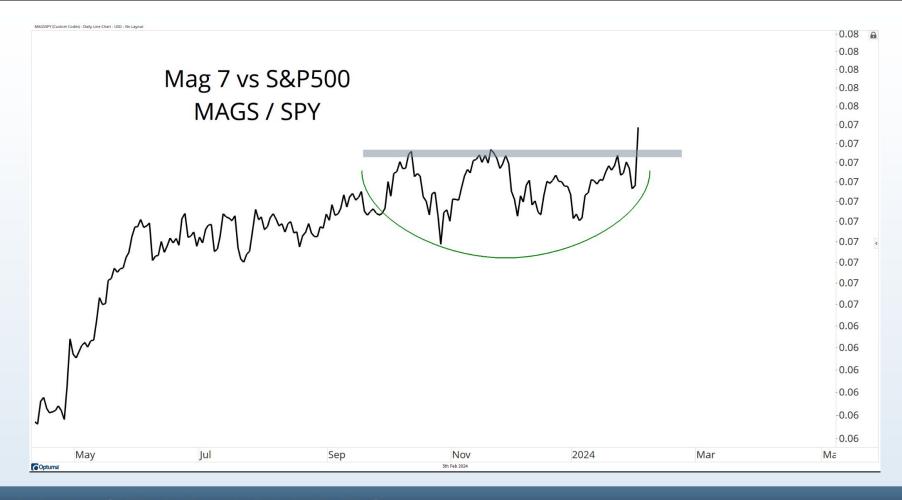

## Tonight's Agenda

- Bearish Divergences
- Breadth Deterioration
- Seasonal Weakness
- Small-cap Underperformance
- Stocks Around The World
- Energy & Metals
- Cryoto Resistance

November - January = Seasonally the Best 3 month period of the Year