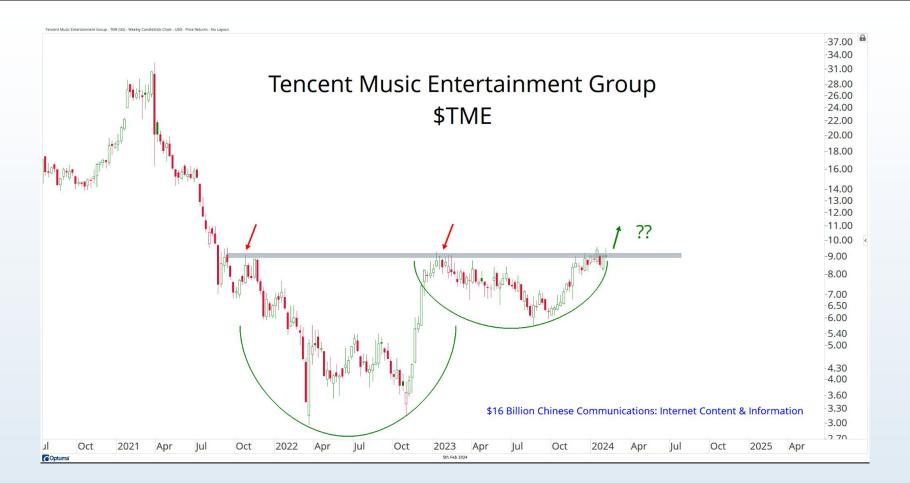

## Tonight's Agenda

- Bearish Divergences
- Breadth Deterioration
- Seasonal Weakness
- Small-cap Underperformance
- Stocks Around The World
- Energy & Metals
- Cryoto Resistance

November - January = Seasonally the Best 3 month period of the Year