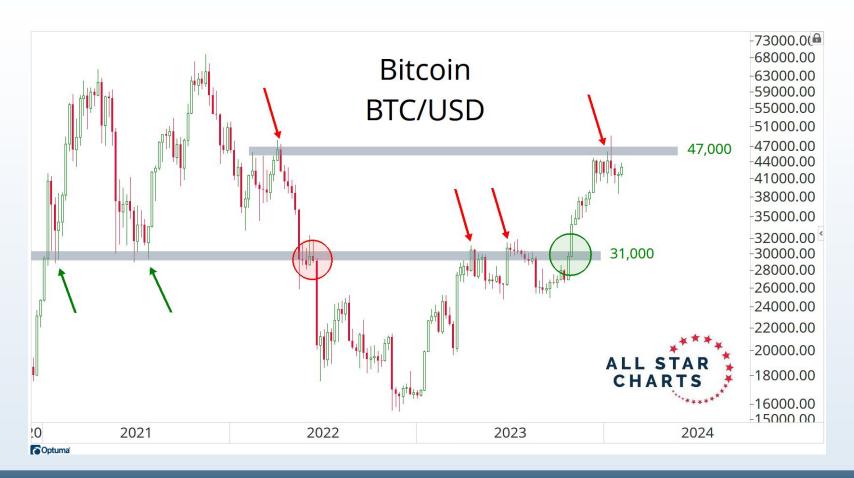

## Tonight's Agenda

- Bearish Divergences
- Breadth Deterioration
- Seasonal Weakness
- Small-cap Underperformance
- Stocks Around The World
- Energy & Metals
- Cryoto Resistance

November - January = Seasonally the Best 3 month period of the Year