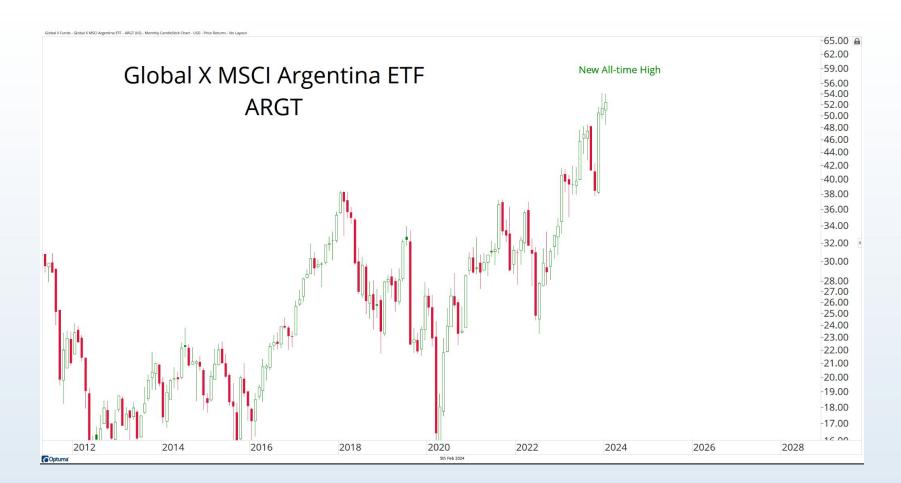

## Tonight's Agenda

- Bearish Divergences
- Breadth Deterioration
- Seasonal Weakness
- Small-cap Underperformance
- Stocks Around The World
- Energy & Metals
- Cryoto Resistance

November - January = Seasonally the Best 3 month period of the Year