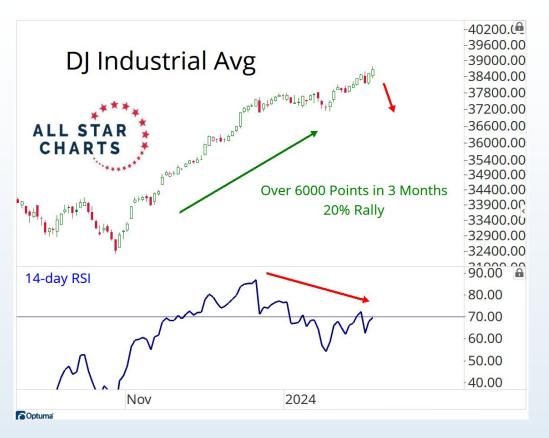

## Tonight's Agenda

- Bearish Divergences
- Breadth Deterioration
- Seasonal Weakness
- Small-cap Underperformance
- Stocks Around The World
- Energy & Metals
- Cryoto Resistance

November - January = Seasonally the Best 3 month period of the Year