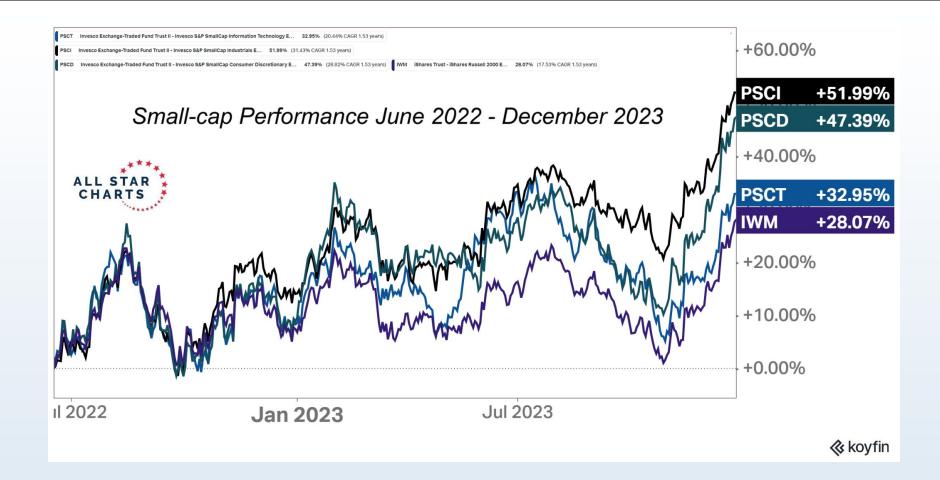

## Tonight's Agenda

- Bearish Divergences
- Breadth Deterioration
- Seasonal Weakness
- Small-cap Underperformance
- Stocks Around The World
- Energy & Metals
- Cryoto Resistance

November - January = Seasonally the Best 3 month period of the Year