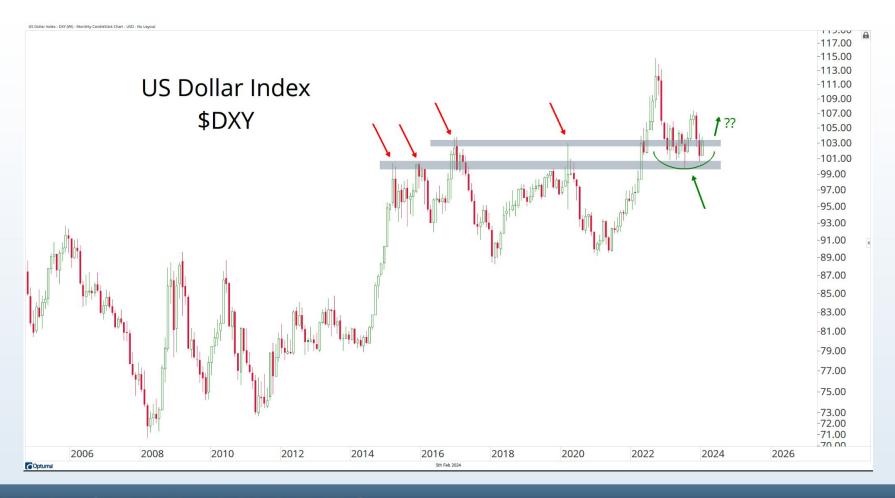

made herein do not necessarily reflect those of Allstarcharts Holdings, LLC or its affiliates (collectively, "Allstarcharts") and do not constitute investment advice. These materials are not intended to constitute legal, tax, or accounting advice or investment recommendations. Prospective investors should consult their own advisors regarding such matters.

See full terms and conditions: <a href="http://allstarcharts.com/terms/">http://allstarcharts.com/terms/</a>

## Tonight's Agenda

- Bearish Divergences
- Breadth Deterioration
- Seasonal Weakness
- Small-cap Underperformance
- Stocks Around The World
- Energy & Metals
- Cryoto Resistance





November - January = Seasonally the Best 3 month period of the Year



















































































































































































































































# Questions?

info@allstarcharts.com