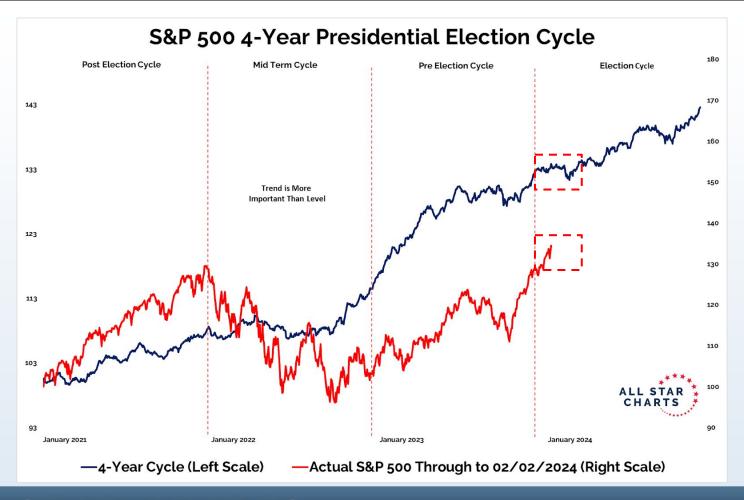

## Tonight's Agenda

- Bearish Divergences
- Breadth Deterioration
- Seasonal Weakness
- Small-cap Underperformance
- Stocks Around The World
- Energy & Metals
- Cryoto Resistance

November - January = Seasonally the Best 3 month period of the Year