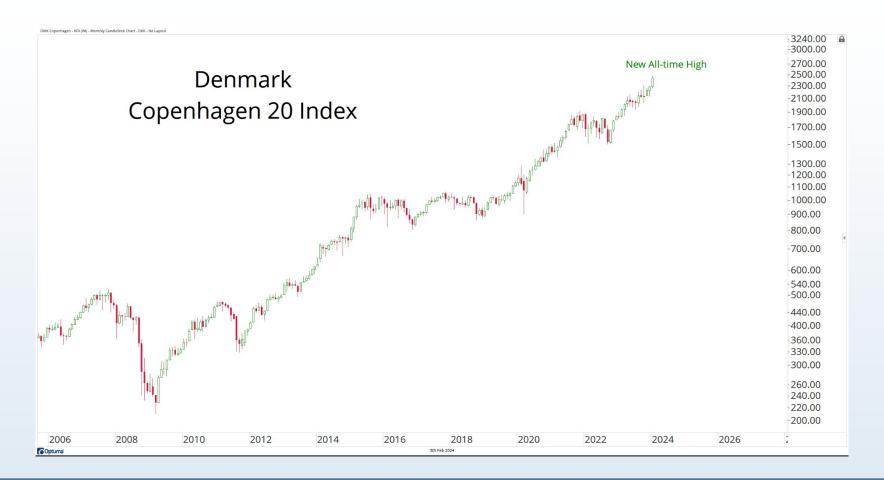

## Tonight's Agenda

- Bearish Divergences
- Breadth Deterioration
- Seasonal Weakness
- Small-cap Underperformance
- Stocks Around The World
- Energy & Metals
- Cryoto Resistance

November - January = Seasonally the Best 3 month period of the Year