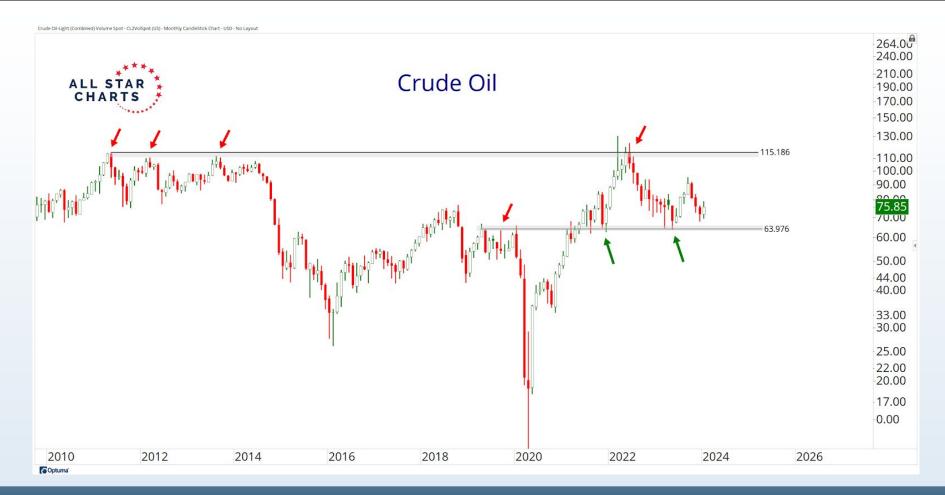

## Tonight's Agenda

- Bearish Divergences
- Breadth Deterioration
- Seasonal Weakness
- Small-cap Underperformance
- Stocks Around The World
- Energy & Metals
- Cryoto Resistance

November - January = Seasonally the Best 3 month period of the Year