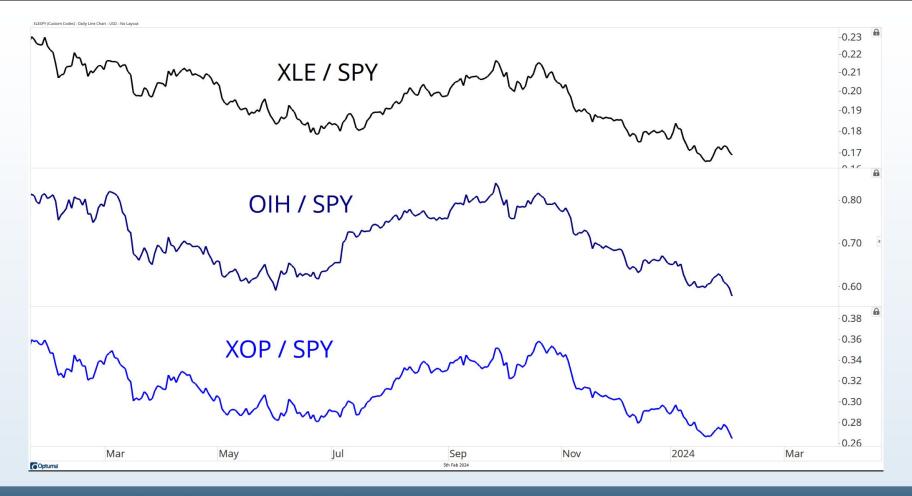

## Tonight's Agenda

- Bearish Divergences
- Breadth Deterioration
- Seasonal Weakness
- Small-cap Underperformance
- Stocks Around The World
- Energy & Metals
- Cryoto Resistance

November - January = Seasonally the Best 3 month period of the Year