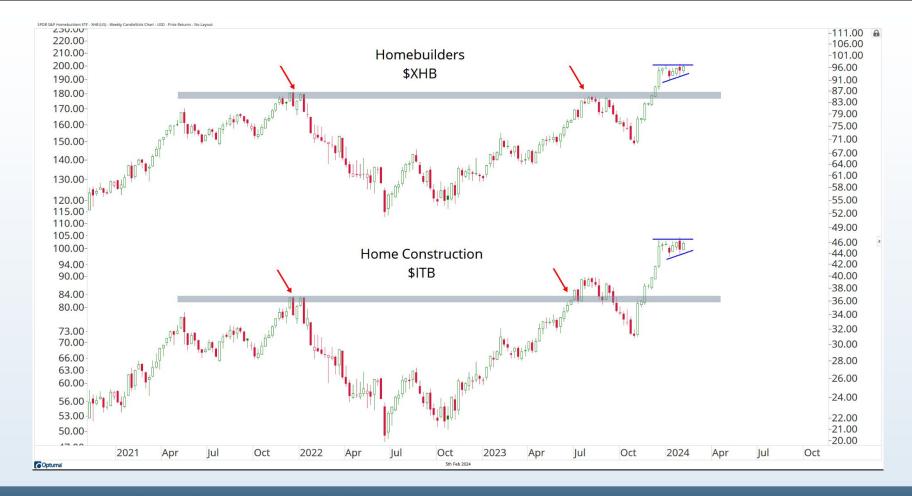

## Tonight's Agenda

- Bearish Divergences
- Breadth Deterioration
- Seasonal Weakness
- Small-cap Underperformance
- Stocks Around The World
- Energy & Metals
- Cryoto Resistance

November - January = Seasonally the Best 3 month period of the Year