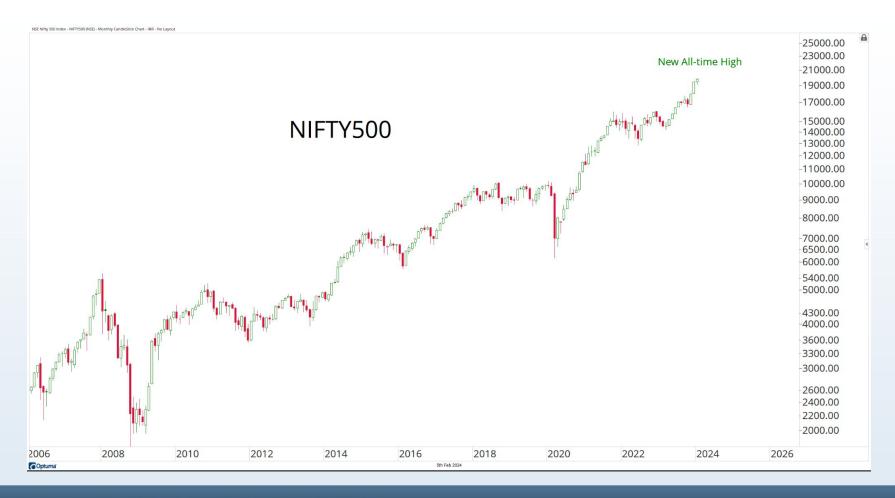

## Tonight's Agenda

- Bearish Divergences
- Breadth Deterioration
- Seasonal Weakness
- Small-cap Underperformance
- Stocks Around The World
- Energy & Metals
- Cryoto Resistance

November - January = Seasonally the Best 3 month period of the Year