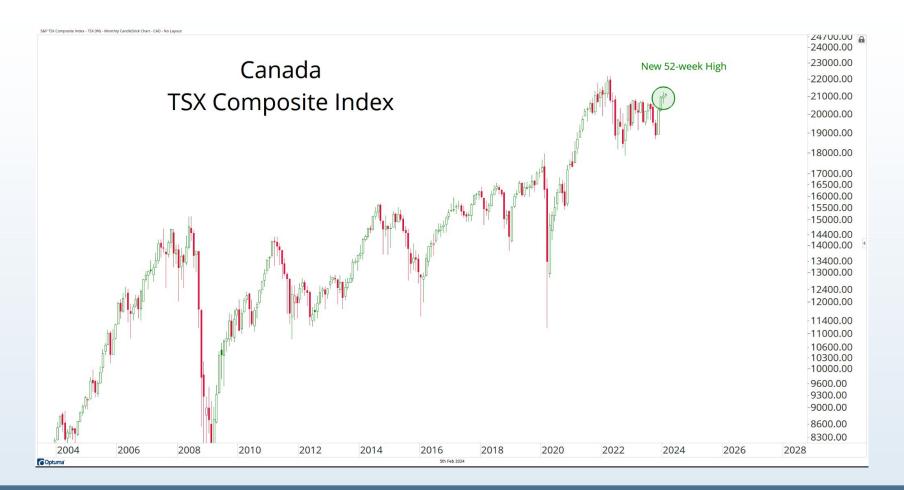

## Tonight's Agenda

- Bearish Divergences
- Breadth Deterioration
- Seasonal Weakness
- Small-cap Underperformance
- Stocks Around The World
- Energy & Metals
- Cryoto Resistance

November - January = Seasonally the Best 3 month period of the Year