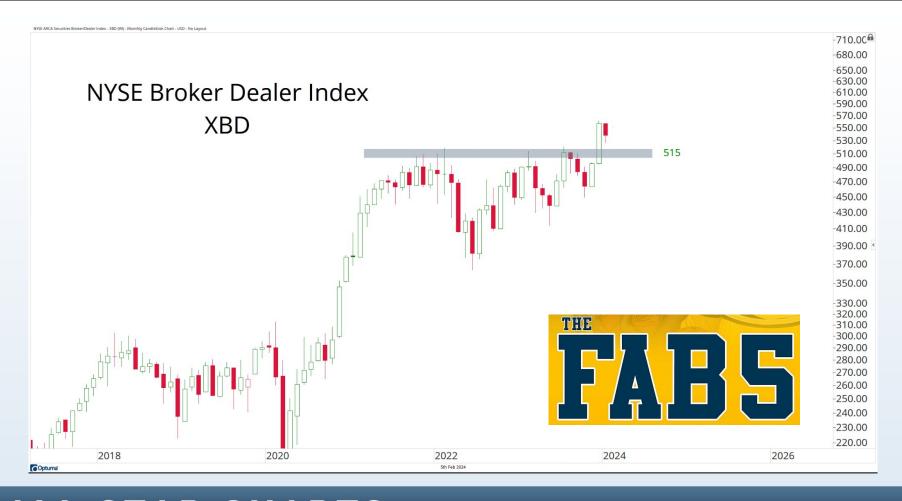

r statements made herein do not necessarily reflect those of Allstarcharts Holdings, LLC or its affiliates (collectively, "Allstarcharts") and do not constitute investment advice. These materials are not intended to constitute legal, tax, or accounting advice or investment recommendations. Prospective investors should consult their own advisors regarding such matters.

See full terms and conditions: <a href="http://allstarcharts.com/terms/">http://allstarcharts.com/terms/</a>

## Tonight's Agenda

- Bearish Divergences
- Breadth Deterioration
- Seasonal Weakness
- Small-cap Underperformance
- Stocks Around The World
- Energy & Metals
- Cryoto Resistance





November - January = Seasonally the Best 3 month period of the Year



















































































































































































































































# Questions?

info@allstarcharts.com