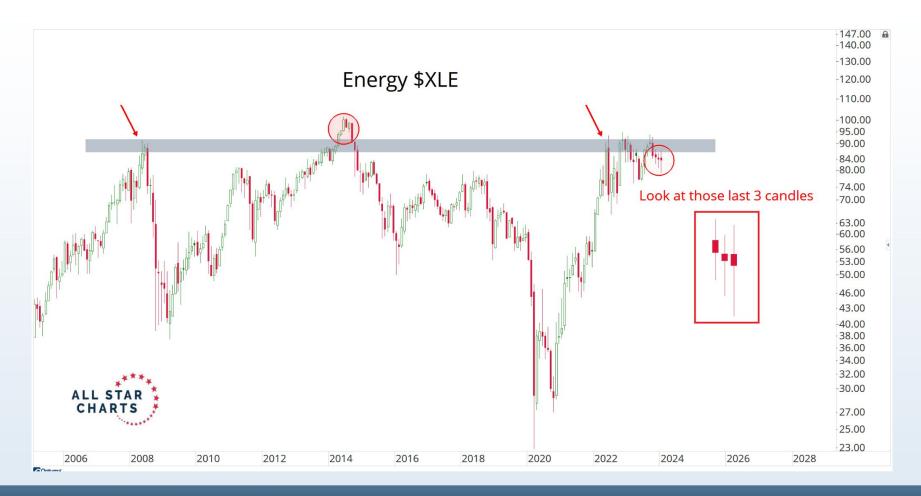

## Tonight's Agenda

- Bearish Divergences
- Breadth Deterioration
- Seasonal Weakness
- Small-cap Underperformance
- Stocks Around The World
- Energy & Metals
- Cryoto Resistance

November - January = Seasonally the Best 3 month period of the Year