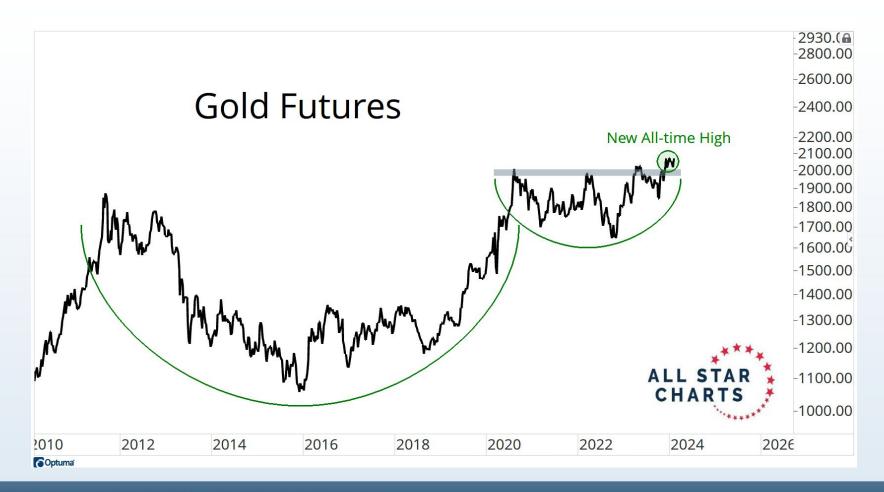

## Tonight's Agenda

- Bearish Divergences
- Breadth Deterioration
- Seasonal Weakness
- Small-cap Underperformance
- Stocks Around The World
- Energy & Metals
- Cryoto Resistance

November - January = Seasonally the Best 3 month period of the Year