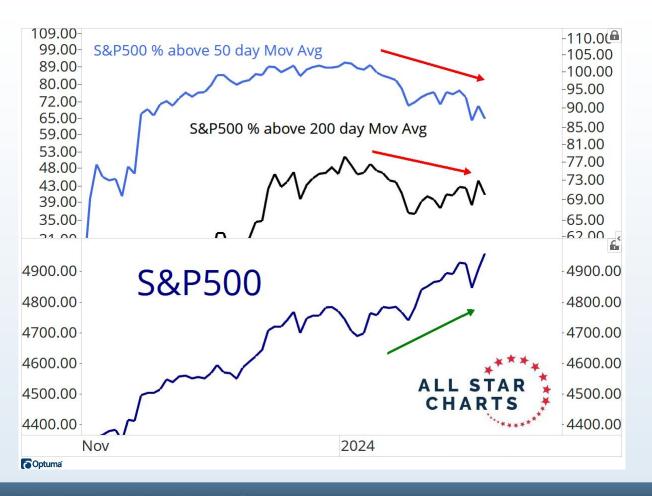

## Tonight's Agenda

- Bearish Divergences
- Breadth Deterioration
- Seasonal Weakness
- Small-cap Underperformance
- Stocks Around The World
- Energy & Metals
- Cryoto Resistance

November - January = Seasonally the Best 3 month period of the Year