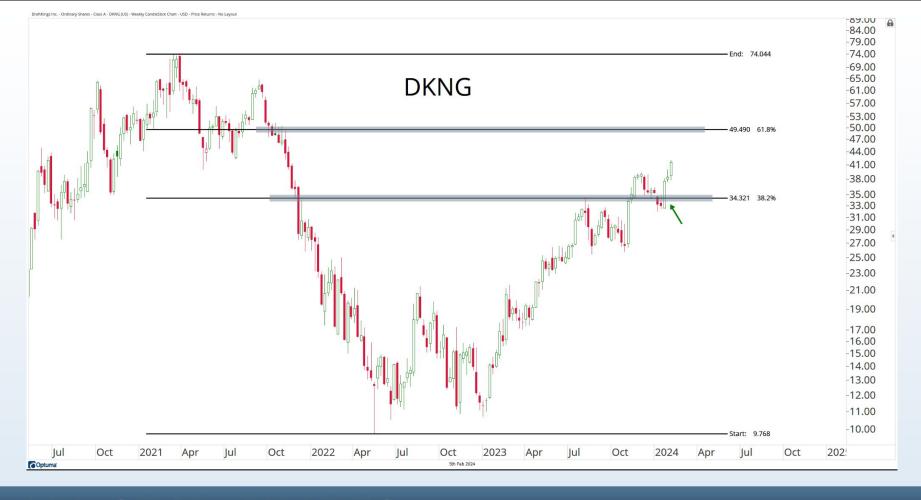

ily reflect those of Allstarcharts Holdings, LLC or its affiliates (collectively, "Allstarcharts") and do not constitute investment advice. These materials are not intended to constitute legal, tax, or accounting advice or investment recommendations. Prospective investors should consult their own advisors regarding such matters.

See full terms and conditions: <a href="http://allstarcharts.com/terms/">http://allstarcharts.com/terms/</a>

## Tonight's Agenda

- Bearish Divergences
- Breadth Deterioration
- Seasonal Weakness
- Small-cap Underperformance
- Stocks Around The World
- Energy & Metals
- Cryoto Resistance





November - January = Seasonally the Best 3 month period of the Year



















































































































































































































































# Questions?

info@allstarcharts.com