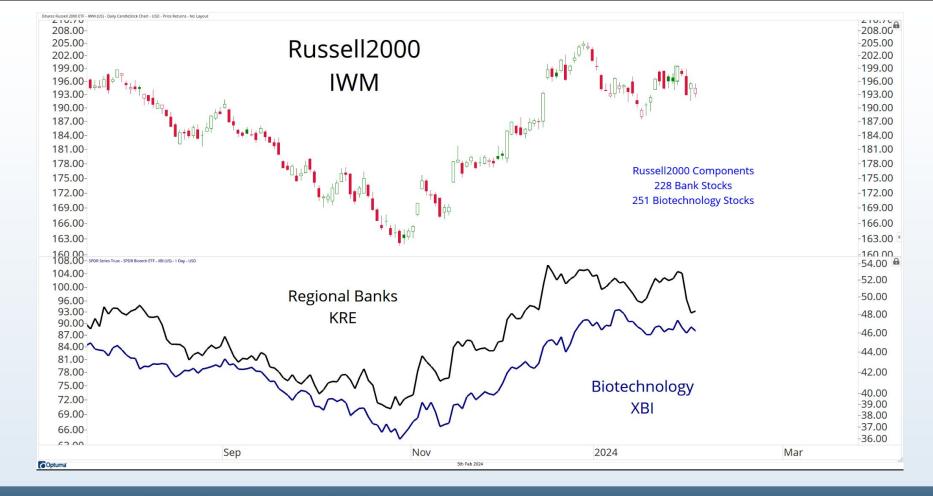

## Tonight's Agenda

- Bearish Divergences
- Breadth Deterioration
- Seasonal Weakness
- Small-cap Underperformance
- Stocks Around The World
- Energy & Metals
- Cryoto Resistance

November - January = Seasonally the Best 3 month period of the Year