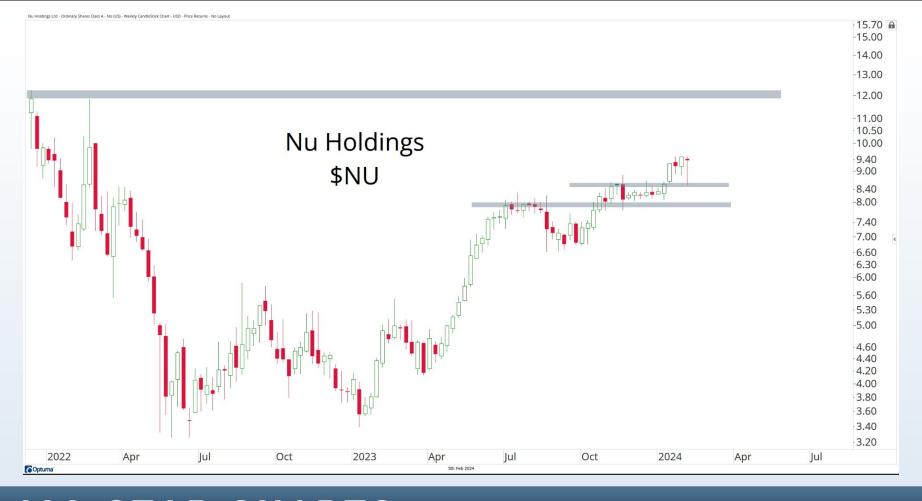

## Tonight's Agenda

- Bearish Divergences
- Breadth Deterioration
- Seasonal Weakness
- Small-cap Underperformance
- Stocks Around The World
- Energy & Metals
- Cryoto Resistance

November - January = Seasonally the Best 3 month period of the Year