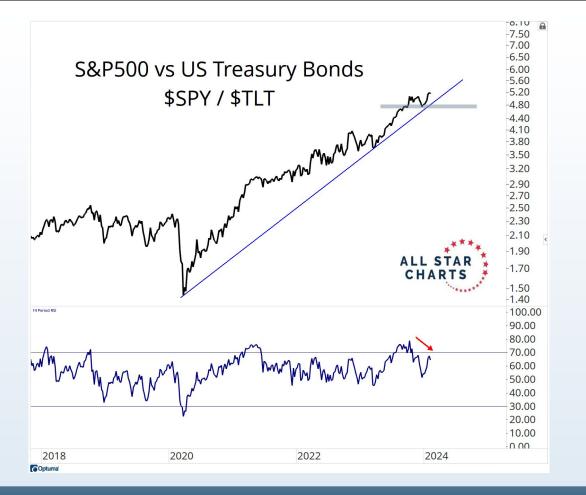

## Tonight's Agenda

- Bearish Divergences
- Breadth Deterioration
- Seasonal Weakness
- Small-cap Underperformance
- Stocks Around The World
- Energy & Metals
- Cryoto Resistance

November - January = Seasonally the Best 3 month period of the Year