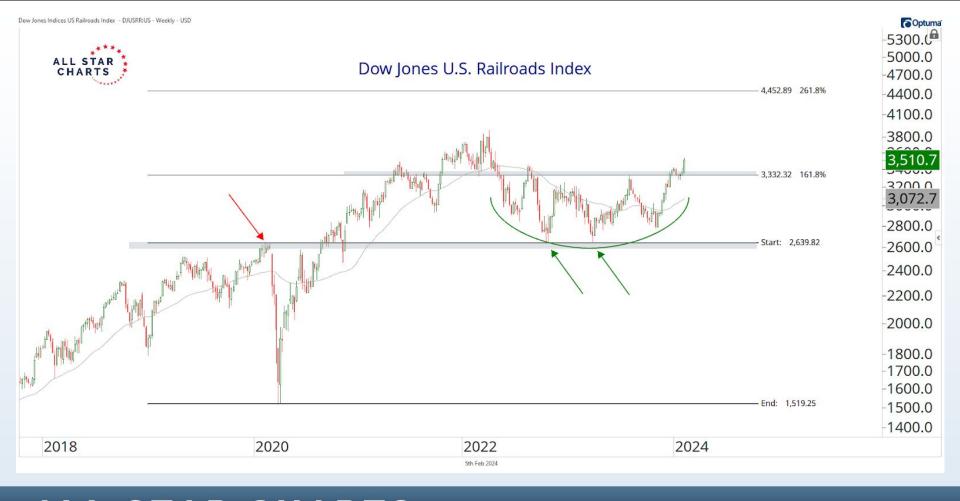

llstarcharts") and do not constitute investment advice. These materials are not intended to constitute legal, tax, or accounting advice or investment recommendations. Prospective investors should consult their own advisors regarding such matters.

See full terms and conditions: <a href="http://allstarcharts.com/terms/">http://allstarcharts.com/terms/</a>

## Tonight's Agenda

- Bearish Divergences
- Breadth Deterioration
- Seasonal Weakness
- Small-cap Underperformance
- Stocks Around The World
- Energy & Metals
- Cryoto Resistance





November - January = Seasonally the Best 3 month period of the Year



















































































































































































































































# Questions?

info@allstarcharts.com