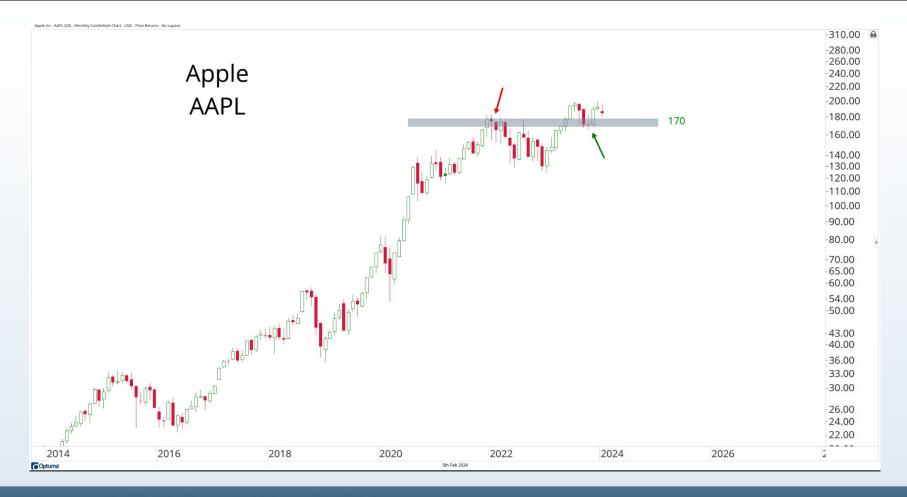

ssarily reflect those of Allstarcharts Holdings, LLC or its affiliates (collectively, "Allstarcharts") and do not constitute investment advice. These materials are not intended to constitute legal, tax, or accounting advice or investment recommendations. Prospective investors should consult their own advisors regarding such matters.

See full terms and conditions: <a href="http://allstarcharts.com/terms/">http://allstarcharts.com/terms/</a>

## Tonight's Agenda

- Bearish Divergences
- Breadth Deterioration
- Seasonal Weakness
- Small-cap Underperformance
- Stocks Around The World
- Energy & Metals
- Cryoto Resistance





November - January = Seasonally the Best 3 month period of the Year



















































































































































































































































# Questions?

info@allstarcharts.com