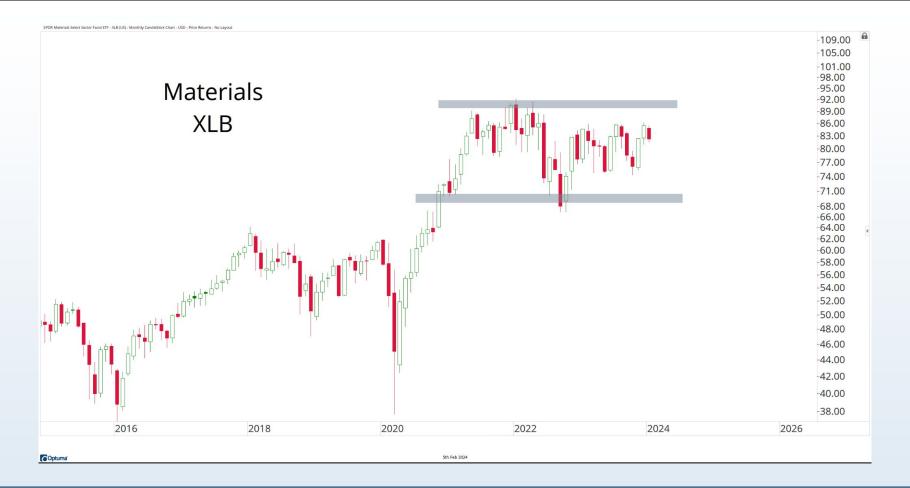

## Tonight's Agenda

- Bearish Divergences
- Breadth Deterioration
- Seasonal Weakness
- Small-cap Underperformance
- Stocks Around The World
- Energy & Metals
- Cryoto Resistance

November - January = Seasonally the Best 3 month period of the Year