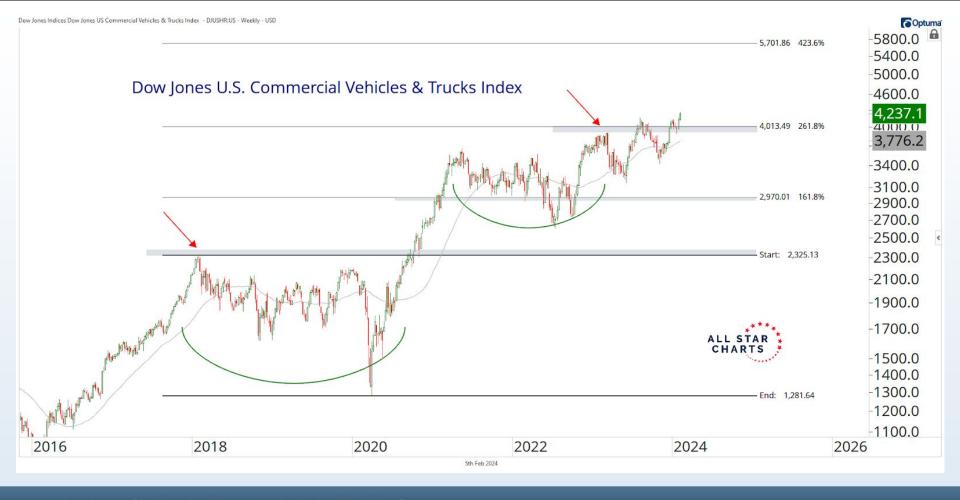

archarts") and do not constitute investment advice. These materials are not intended to constitute legal, tax, or accounting advice or investment recommendations. Prospective investors should consult their own advisors regarding such matters.

See full terms and conditions: <a href="http://allstarcharts.com/terms/">http://allstarcharts.com/terms/</a>

## Tonight's Agenda

- Bearish Divergences
- Breadth Deterioration
- Seasonal Weakness
- Small-cap Underperformance
- Stocks Around The World
- Energy & Metals
- Cryoto Resistance





November - January = Seasonally the Best 3 month period of the Year



















































































































































































































































# Questions?

info@allstarcharts.com