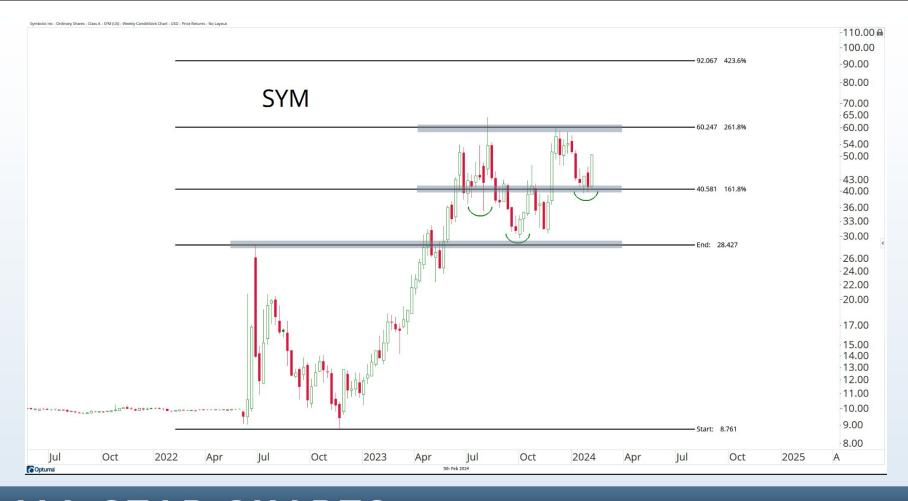

y reflect those of Allstarcharts Holdings, LLC or its affiliates (collectively, "Allstarcharts") and do not constitute investment advice. These materials are not intended to constitute legal, tax, or accounting advice or investment recommendations. Prospective investors should consult their own advisors regarding such matters.

See full terms and conditions: <a href="http://allstarcharts.com/terms/">http://allstarcharts.com/terms/</a>

## Tonight's Agenda

- Bearish Divergences
- Breadth Deterioration
- Seasonal Weakness
- Small-cap Underperformance
- Stocks Around The World
- Energy & Metals
- Cryoto Resistance





November - January = Seasonally the Best 3 month period of the Year



















































































































































































































































# Questions?

info@allstarcharts.com