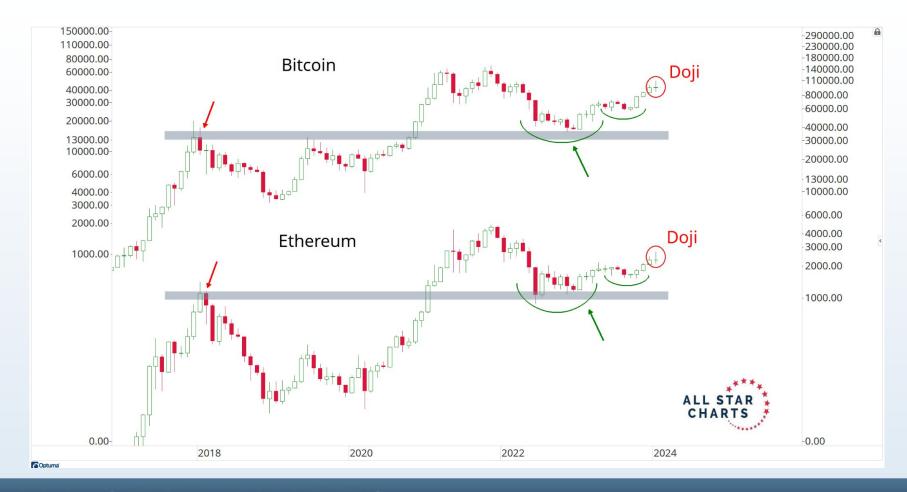

## Tonight's Agenda

- Bearish Divergences
- Breadth Deterioration
- Seasonal Weakness
- Small-cap Underperformance
- Stocks Around The World
- Energy & Metals
- Cryoto Resistance

November - January = Seasonally the Best 3 month period of the Year