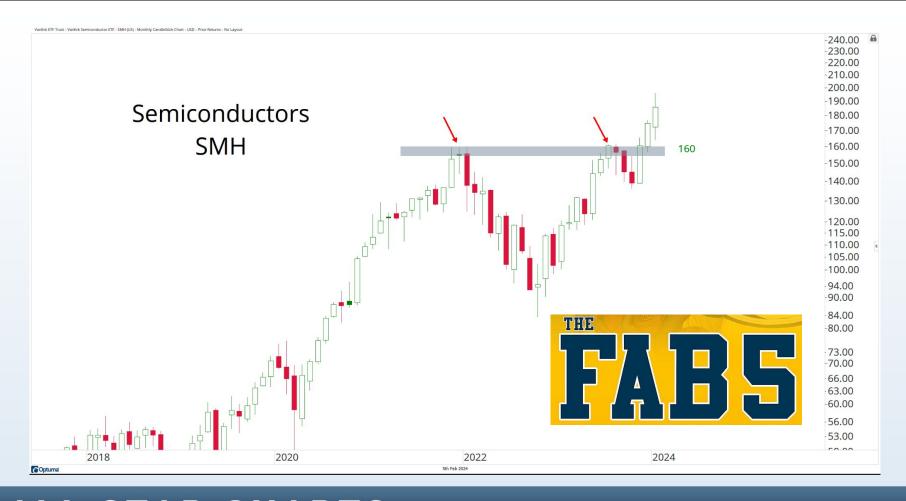

or statements made herein do not necessarily reflect those of Allstarcharts Holdings, LLC or its affiliates (collectively, "Allstarcharts") and do not constitute investment advice. These materials are not intended to constitute legal, tax, or accounting advice or investment recommendations. Prospective investors should consult their own advisors regarding such matters.

See full terms and conditions: <a href="http://allstarcharts.com/terms/">http://allstarcharts.com/terms/</a>

## Tonight's Agenda

- Bearish Divergences
- Breadth Deterioration
- Seasonal Weakness
- Small-cap Underperformance
- Stocks Around The World
- Energy & Metals
- Cryoto Resistance





November - January = Seasonally the Best 3 month period of the Year



















































































































































































































































# Questions?

info@allstarcharts.com