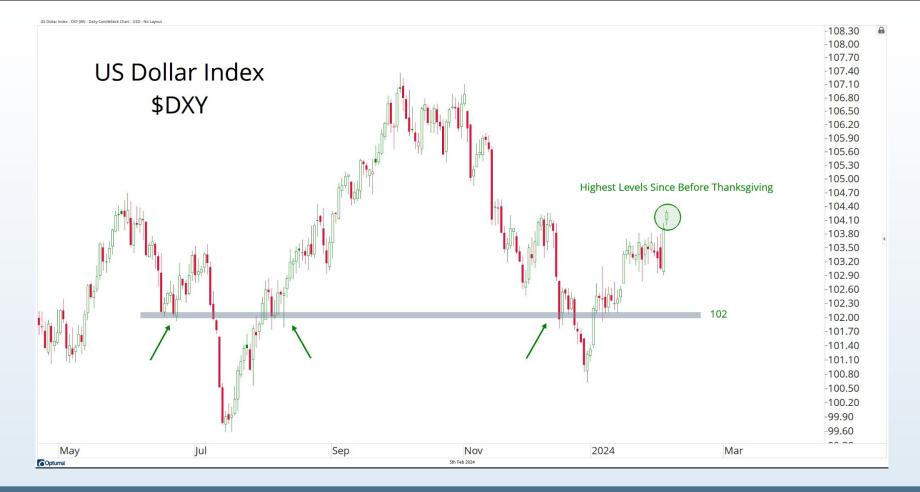

ade herein do not necessarily reflect those of Allstarcharts Holdings, LLC or its affiliates (collectively, "Allstarcharts") and do not constitute investment advice. These materials are not intended to constitute legal, tax, or accounting advice or investment recommendations. Prospective investors should consult their own advisors regarding such matters.

See full terms and conditions: <a href="http://allstarcharts.com/terms/">http://allstarcharts.com/terms/</a>

## Tonight's Agenda

- Bearish Divergences
- Breadth Deterioration
- Seasonal Weakness
- Small-cap Underperformance
- Stocks Around The World
- Energy & Metals
- Cryoto Resistance





November - January = Seasonally the Best 3 month period of the Year



















































































































































































































































# Questions?

info@allstarcharts.com