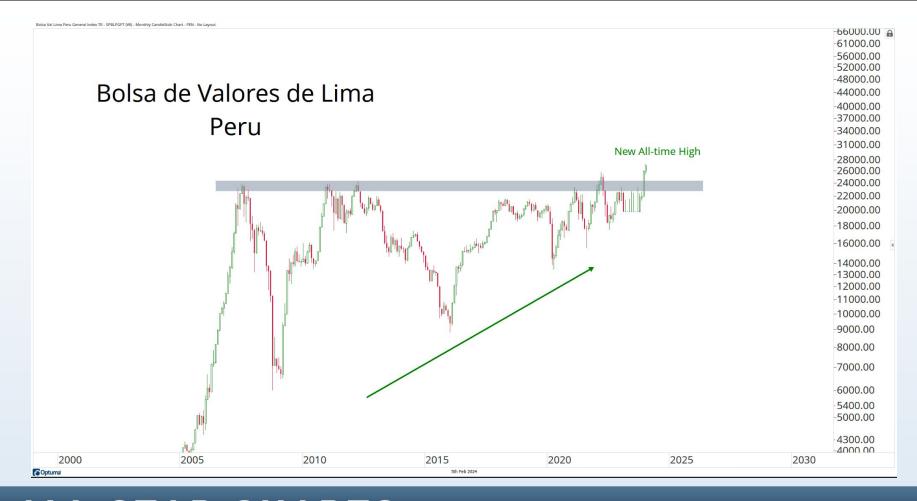

## Tonight's Agenda

- Bearish Divergences
- Breadth Deterioration
- Seasonal Weakness
- Small-cap Underperformance
- Stocks Around The World
- Energy & Metals
- Cryoto Resistance

November - January = Seasonally the Best 3 month period of the Year