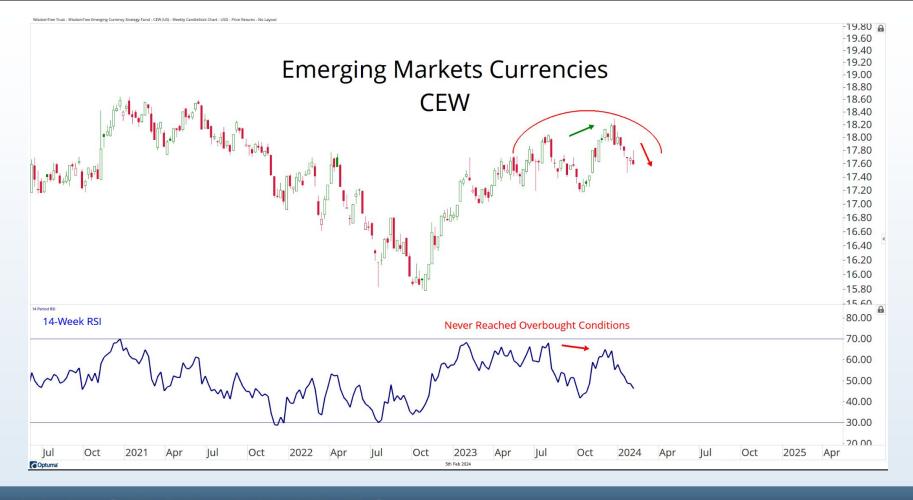

e herein do not necessarily reflect those of Allstarcharts Holdings, LLC or its affiliates (collectively, "Allstarcharts") and do not constitute investment advice. These materials are not intended to constitute legal, tax, or accounting advice or investment recommendations. Prospective investors should consult their own advisors regarding such matters.

See full terms and conditions: <a href="http://allstarcharts.com/terms/">http://allstarcharts.com/terms/</a>

## Tonight's Agenda

- Bearish Divergences
- Breadth Deterioration
- Seasonal Weakness
- Small-cap Underperformance
- Stocks Around The World
- Energy & Metals
- Cryoto Resistance





November - January = Seasonally the Best 3 month period of the Year



















































































































































































































































# Questions?

info@allstarcharts.com