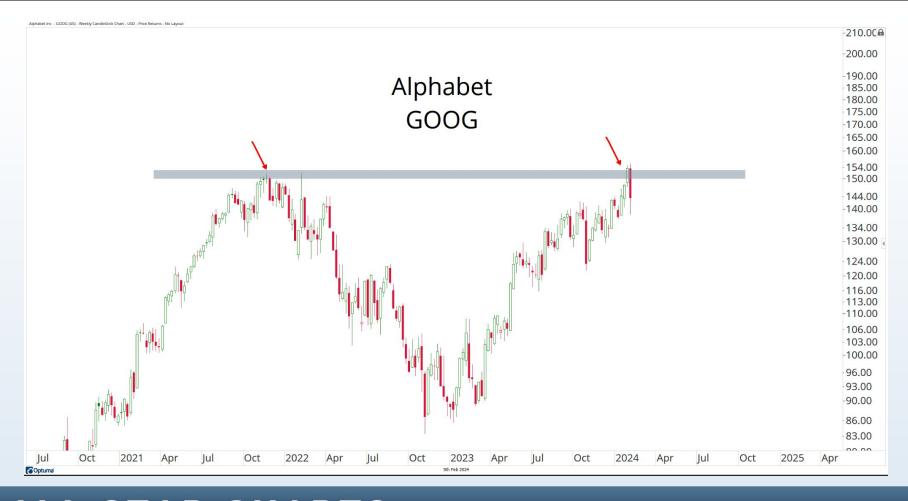

not necessarily reflect those of Allstarcharts Holdings, LLC or its affiliates (collectively, "Allstarcharts") and do not constitute investment advice. These materials are not intended to constitute legal, tax, or accounting advice or investment recommendations. Prospective investors should consult their own advisors regarding such matters.

See full terms and conditions: <a href="http://allstarcharts.com/terms/">http://allstarcharts.com/terms/</a>

## Tonight's Agenda

- Bearish Divergences
- Breadth Deterioration
- Seasonal Weakness
- Small-cap Underperformance
- Stocks Around The World
- Energy & Metals
- Cryoto Resistance





November - January = Seasonally the Best 3 month period of the Year



















































































































































































































































# Questions?

info@allstarcharts.com