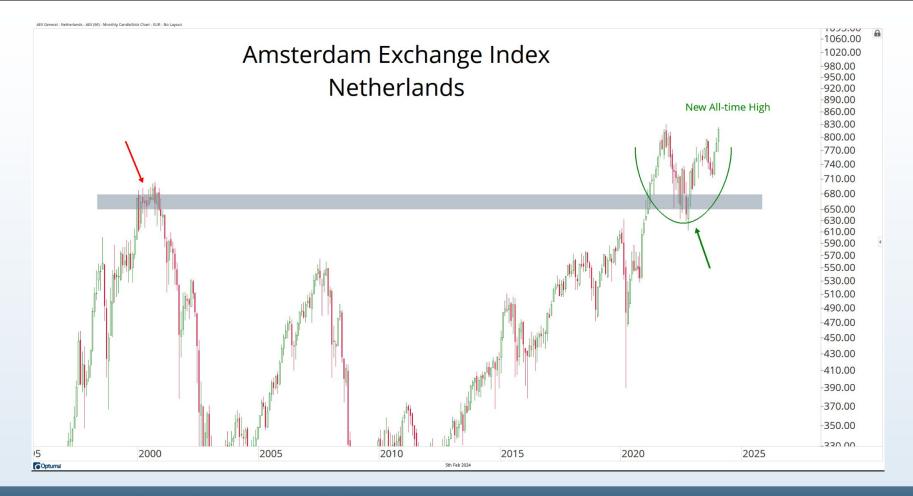

## Tonight's Agenda

- Bearish Divergences
- Breadth Deterioration
- Seasonal Weakness
- Small-cap Underperformance
- Stocks Around The World
- Energy & Metals
- Cryoto Resistance

November - January = Seasonally the Best 3 month period of the Year