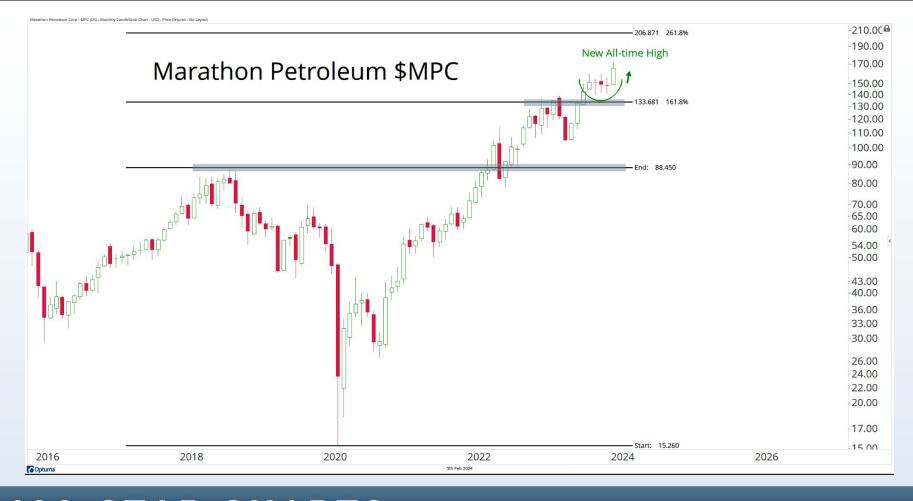

constitute investment advice. These materials are not intended to constitute legal, tax, or accounting advice or investment recommendations. Prospective investors should consult their own advisors regarding such matters.

See full terms and conditions: <a href="http://allstarcharts.com/terms/">http://allstarcharts.com/terms/</a>

## Tonight's Agenda

- Bearish Divergences
- Breadth Deterioration
- Seasonal Weakness
- Small-cap Underperformance
- Stocks Around The World
- Energy & Metals
- Cryoto Resistance





November - January = Seasonally the Best 3 month period of the Year



















































































































































































































































# Questions?

info@allstarcharts.com