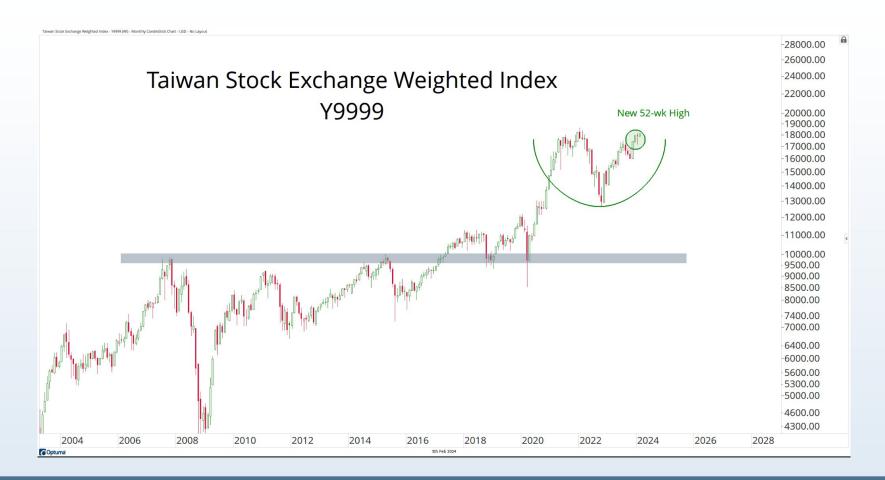

## Tonight's Agenda

- Bearish Divergences
- Breadth Deterioration
- Seasonal Weakness
- Small-cap Underperformance
- Stocks Around The World
- Energy & Metals
- Cryoto Resistance

November - January = Seasonally the Best 3 month period of the Year