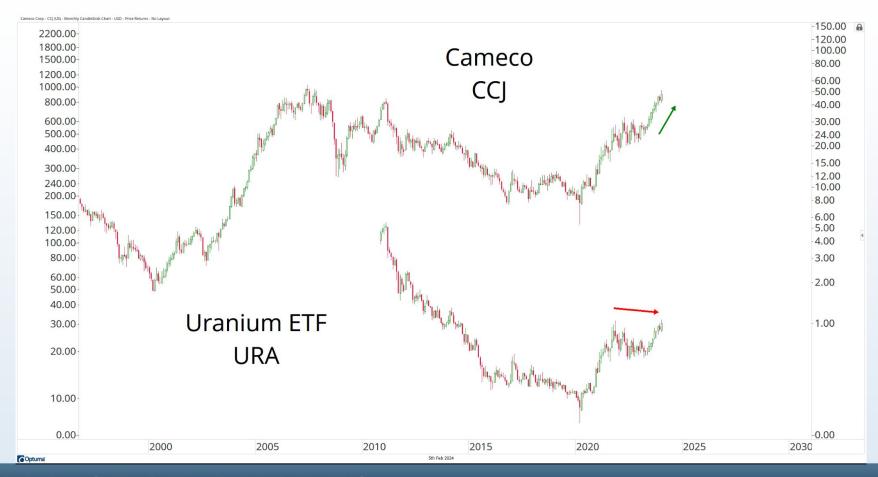

nstitute investment advice. These materials are not intended to constitute legal, tax, or accounting advice or investment recommendations. Prospective investors should consult their own advisors regarding such matters.

See full terms and conditions: <a href="http://allstarcharts.com/terms/">http://allstarcharts.com/terms/</a>

## Tonight's Agenda

- Bearish Divergences
- Breadth Deterioration
- Seasonal Weakness
- Small-cap Underperformance
- Stocks Around The World
- Energy & Metals
- Cryoto Resistance





November - January = Seasonally the Best 3 month period of the Year



















































































































































































































































# Questions?

info@allstarcharts.com