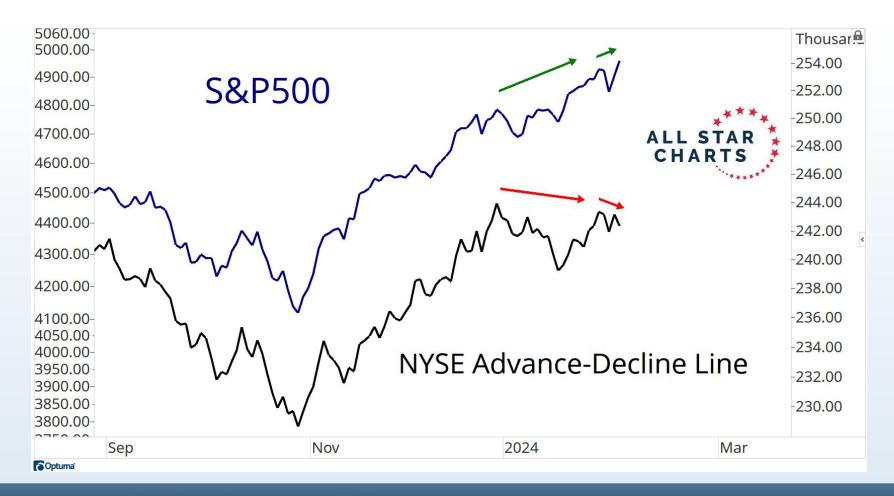

## Tonight's Agenda

- Bearish Divergences
- Breadth Deterioration
- Seasonal Weakness
- Small-cap Underperformance
- Stocks Around The World
- Energy & Metals
- Cryoto Resistance

November - January = Seasonally the Best 3 month period of the Year