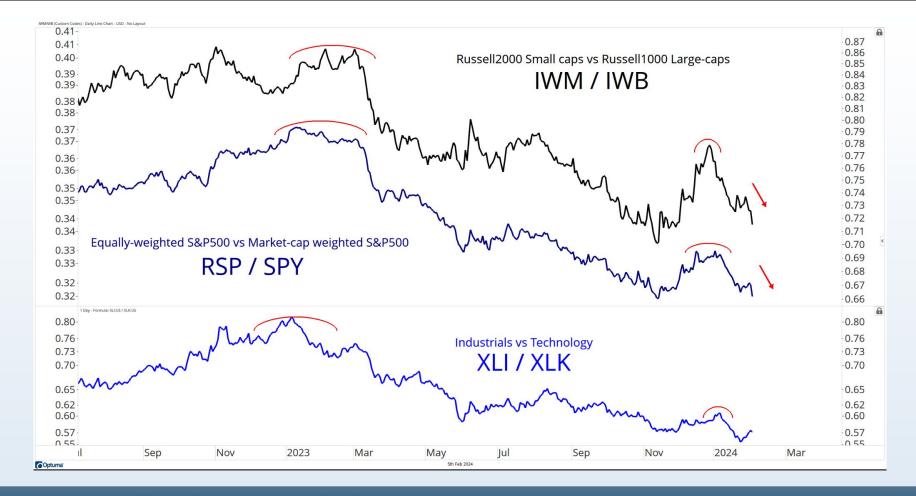

ment. Any comments or statements made herein do not necessarily reflect those of Allstarcharts Holdings, LLC or its affiliates (collectively, "Allstarcharts") and do not constitute investment advice. These materials are not intended to constitute legal, tax, or accounting advice or investment recommendations. Prospective investors should consult their own advisors regarding such matters.

See full terms and conditions: <a href="http://allstarcharts.com/terms/">http://allstarcharts.com/terms/</a>

## Tonight's Agenda

- Bearish Divergences
- Breadth Deterioration
- Seasonal Weakness
- Small-cap Underperformance
- Stocks Around The World
- Energy & Metals
- Cryoto Resistance





November - January = Seasonally the Best 3 month period of the Year



















































































































































































































































# Questions?

info@allstarcharts.com