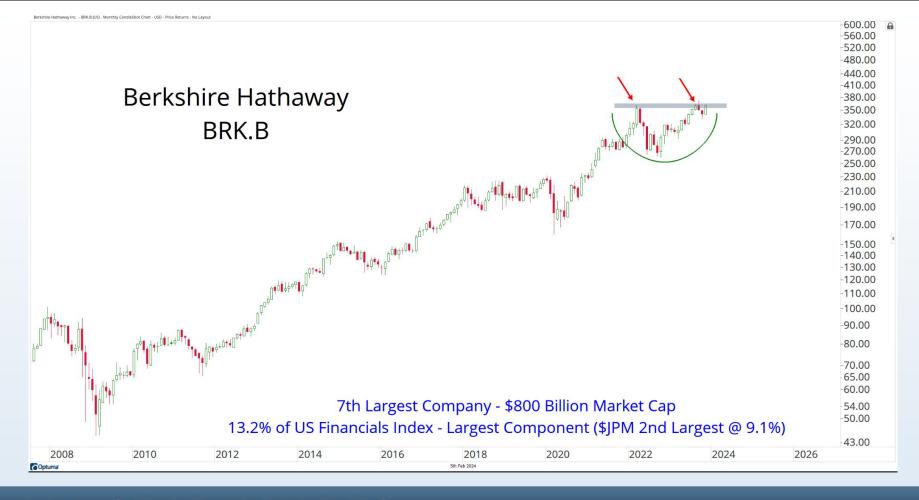

## Tonight's Agenda

- Bearish Divergences
- Breadth Deterioration
- Seasonal Weakness
- Small-cap Underperformance
- Stocks Around The World
- Energy & Metals
- Cryoto Resistance

November - January = Seasonally the Best 3 month period of the Year