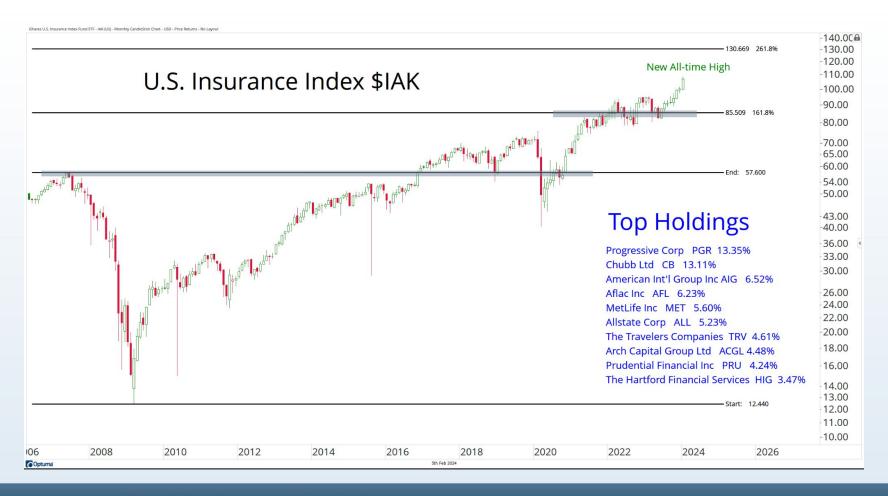

. Any comments or statements made herein do not necessarily reflect those of Allstarcharts Holdings, LLC or its affiliates (collectively, "Allstarcharts") and do not constitute investment advice. These materials are not intended to constitute legal, tax, or accounting advice or investment recommendations. Prospective investors should consult their own advisors regarding such matters.

See full terms and conditions: <a href="http://allstarcharts.com/terms/">http://allstarcharts.com/terms/</a>

## Tonight's Agenda

- Bearish Divergences
- Breadth Deterioration
- Seasonal Weakness
- Small-cap Underperformance
- Stocks Around The World
- Energy & Metals
- Cryoto Resistance





November - January = Seasonally the Best 3 month period of the Year



















































































































































































































































# Questions?

info@allstarcharts.com