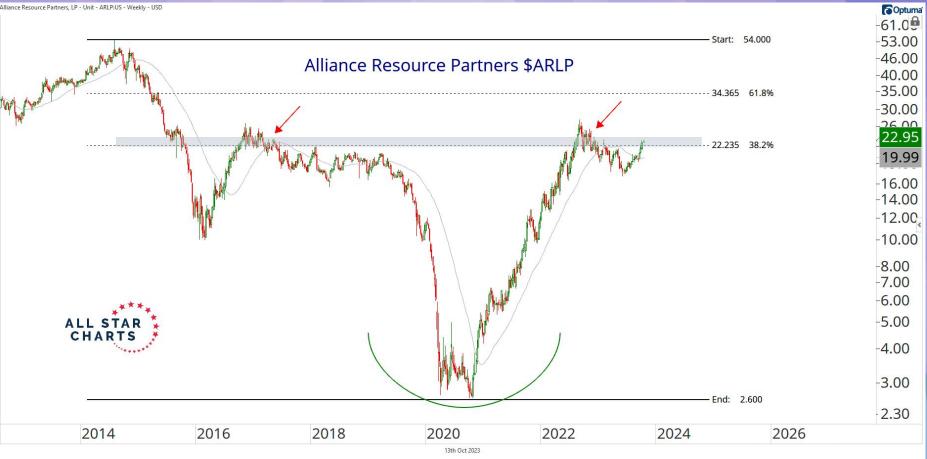

the</u> <u>Dollar Slips"</u>
- <u>Commodities Weekly:</u> <u>"What Will It Take For Crude to</u> <u>Break Down?"</u>
- <u>Precious Metals Report:</u> <u>"Is is Time to Buy Gold?"</u>







## The Economist

America's health-care rip-off Technocrats v populists The backlash against greenery A two-day week: misery or bliss?

OCTOBER 14TH-20TH 2023

## **ISRAEL'S AGONY**

and its retribution



BARRON'S

VOL. CIII NO. 42

OCTOBER 16, 2023 \$5.00

D

## Chips in the Desert

Apple and other tech giants are pushing for semiconductor companies to build U.S. factories as global conflicts multiply. What's at stake for consumers, companies, and investors. PAGE 16







Invesco S&P 500 Equal Weight Technology ETF / Invesco S&P 500 Equal Weight ETF - Weekly - USD





































|      |                                       |                                          |         |                       | Percent from  |
|------|---------------------------------------|------------------------------------------|---------|-----------------------|---------------|
| Code | Name                                  | Industry                                 | Country | Market Capitalization | 52-Week Highs |
| WINA | Winmark Corporation                   | Specialty Retail                         | USA     | \$1,395               | 0.00%         |
| SKWD | Skyward Specialty Insurance Group Inc | Insurance - Property & Casualty          | USA     | \$1,095               | 0.00%         |
| HNI  | HNI Corp.                             | <b>Business Equipment &amp; Supplies</b