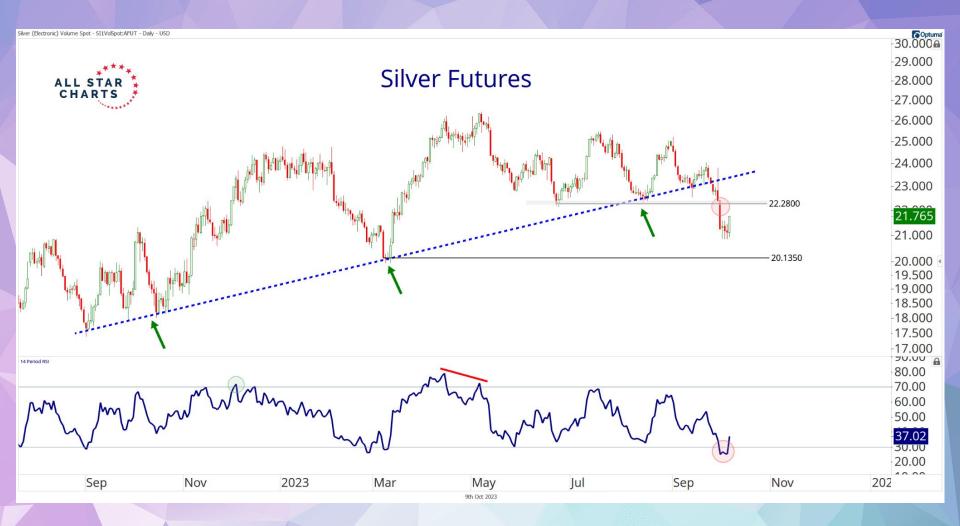

## **DON'T MISS** THIS WEEK'S CONTENT:

- <u>The Minor Leaguers</u>
- Follow the Flow
- 2 to 100 Club
- International Hall Of Famers
- <u>Currency Report:</u> <u>"Here's What to Own When the</u> <u>Dollar Slips"</u>
- <u>Commodities Weekly:</u> <u>"What Will It Take For Crude to</u> <u>Break Down?"</u>
- <u>Precious Metals Report:</u> <u>"Is is Time to Buy Gold?"</u>