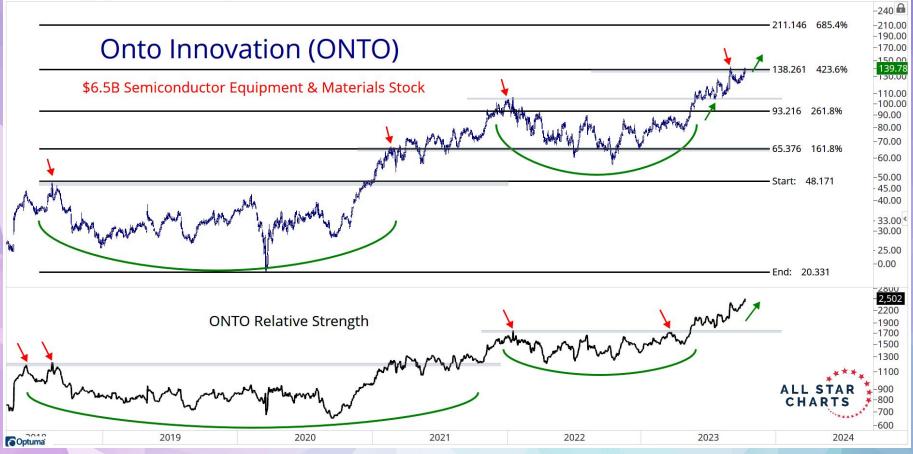

## 2-to-100 Club

| Ticker | Company                                       | Industry                                | Country        | Market Cap (Millions) | Percentage From 52-Week High |
|--------|-----------------------------------------------|-----------------------------------------|----------------|-----------------------|------------------------------|
| zs     | Zscaler Inc                                   | Software - Infrastructure               | USA            | \$24,851              | 0.00%                        |
| VRT    | Vertiv Holdings Co                            | <b>Electrical Equipment &amp; Parts</b> | USA            | \$15,271              | 0.00%                        |
| VERX   | Vertex Inc                                    | Software - Application                  | USA            | \$3.706               | 0.00%                        |
| QLYS   | Qualys Inc                                    | Software - Infrastructure               | USA            | \$5,919               | 0.00%                        |
| ONTO   | Onto Innovation Inc.                          | Semiconductor Equipment & Materials     | USA            | \$6,563               | 0.00%                        |
| NTNX   | Nutanix Inc                                   | Software - Infrastructure               | USA            | \$8,626               | 0.00%                        |
| ммүт   | MakeMyTrip Ltd                                | Travel Services                         | India          | \$4,278               | 0.00%                        |
| MANH   | Manhattan Associates, Inc.                    | Software - Application                  | USA            | \$12,840              | 0.00%                        |
| LAUR   | Laureate Education Inc                        | Education & Training Services           | USA            | \$2,245               | 0.00%                        |
| KTOS   | Kratos Defense & Security Solutions Inc       | Aerospace & Defense                     | USA            | \$2,153               | 0.00%                        |
| JBL    | Jabil Inc                                     | Electronic Components                   | USA            | \$17.538              | 0.00%                        |
| GRMN   | Garmin Ltd                                    | Scientific & Technical Instruments      | Switzerland    | \$20,518              | 0.00%                        |
| FN     | Fabrinet                                      | Electronic Components                   | Cayman Islands | \$6,353               | 0.00%                        |
| EDU    | New Oriental Education & Technology Group Inc | Education & Training Services           | China          | \$10,378              | 0.00%                        |
| DUOL   | Duolingo Inc                                  | Software - Application                  | USA            | \$7,238               | 0.00%                        |
| CWAN   | Clearwater Analytics Holdings Inc             | Software - Application                  | USA            | \$4,043               | 0.00%                        |
| CRS    | Carpenter Technology Corp.                    | Metal Fabrication                       | USA            | \$3.315               | 0.00%                        |
| COUR   | Coursera Inc                                  | Education & Training Services           | USA            | \$2,810               | 0.00%                        |
| AKAM   | Akamai Technologies Inc                       | Software - Infrastructure               | USA            | \$16,041              | -0.28%                       |
| CBOE   | Cboe Global Markets Inc.                      | Financial Data & Stock Exchanges        | USA            | \$17,186              | -0.81%                       |
| INFA   | Informatica Inc                               | Software - Infrastructure               | USA            | \$6,127               | -0.92%                       |
| IONS   | Ionis Pharmaceuticals Inc                     | Biotechnology                           | USA            | \$6,656               | -1.02%                       |
| LOGI   | Logitech International                        | Computer Hardware                       | Switzerland    | \$11,300              | -1.41%                       |
| снкр   | Check Point Software Technologies Ltd.        | Software - Infrastructure               | Israel         | \$16,299              | -1.46%                       |
| DBX    | Dropbox Inc                                   | Software - Infrastructure               | USA            | \$9.707               | -1.48%                       |
| CDW    | CDW Corp                                      | Information Technology Services         | USA            | \$27,898              | -1.91%                       |
| ESE    | Esco Technologies, Inc.                       | Scientific & Technical Instruments      | USA            | \$2,760               | -1.98%                       |
| AIR    | AAR Corp.                                     | Aerospace & Defense                     | USA            | \$2,130               | -2.12%                       |
| OLED   | Universal Display Corp.                       | Electronic Components                   | USA            | \$7,528               | -2.14%                       |
| мты    | MACOM Technology Solutions Holdings Inc       | Semiconductors                          | USA            | \$5,832               | -2.19%                       |