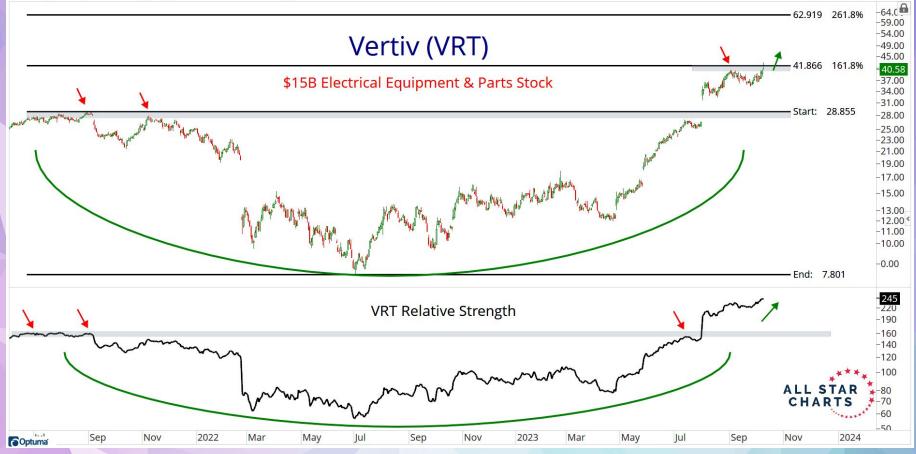

## 2-to-100 Club

| Ticker | Company                                       | Industry                                | Country        | Market Cap (Millions) | Percentage From 52-Week High |
|--------|-----------------------------------------------|-----------------------------------------|----------------|-----------------------|------------------------------|
| zs     | Zscaler Inc                                   | Software - Infrastructure               | USA            | \$24,851              | 0.00%                        |
| VRT    | Vertiv Holdings Co                            | <b>Electrical Equipment &amp; Parts</b> | USA            | \$15,271              | 0.00%                        |
| VERX   | Vertex Inc                                    | Software - Application                  | USA            | \$3.706               | 0.00%                        |
| QLYS   | Qualys Inc                                    | Software - Infrastructure               | USA            | \$5,919               | 0.00%                        |
| ONTO   | Onto Innovation Inc.                          | Semiconductor Equipment & Materials     | USA            | \$6,563               | 0.00%                        |
| NTNX   | Nutanix Inc                                   | Software - Infrastructure               | USA            | \$8,626               | 0.00%                        |
| ммүт   | MakeMyTrip Ltd                                | Travel Services                         | India          | \$4,278               | 0.00%                        |
| MANH   | Manhattan Associates, Inc.                    | Software - Application                  | USA            | \$12,840              | 0.00%                        |
| LAUR   | Laureate Education Inc                        | Education & Training Services           | USA            | \$2,245               | 0.00%                        |
| KTOS   | Kratos Defense & Security Solutions Inc       | Aerospace & Defense                     | USA            | \$2,153               | 0.00%                        |
| JBL    | Jabil Inc                                     | Electronic Components                   | USA            | \$17.538              | 0.00%                        |
| GRMN   | Garmin Ltd                                    | Scientific & Technical Instruments      | Switzerland    | \$20,518              | 0.00%                        |
| FN     | Fabrinet                                      | Electronic Components                   | Cayman Islands | \$6,353               | 0.00%                        |
| EDU    | New Oriental Education & Technology Group Inc | Education & Training Services           | China          | \$10,378              | 0.00%                        |
| DUOL   | Duolingo Inc                                  | Software - Application                  | USA            | \$7,238               | 0.00%                        |
| CWAN   | Clearwater Analytics Holdings Inc             | Software - Application                  | USA            | \$4,043               | 0.00%                        |
| CRS    | Carpenter Technology Corp.                    | Metal Fabrication                       | USA            | \$3.315               | 0.00%                        |
| COUR   | Coursera Inc                                  | Education & Training Services           | USA            | \$2,810               | 0.00%                        |
| AKAM   | Akamai Technologies Inc                       | Software - Infrastructure               | USA            | \$16,041              | -0.28%                       |
| CBOE   | Cboe Global Markets Inc.                      | Financial Data & Stock Exchanges        | USA            | \$17,186              | -0.81%                       |
| INFA   | Informatica Inc                               | Software - Infrastructure               | USA            | \$6,127               | -0.92%                       |
| IONS   | Ionis Pharmaceuticals Inc                     | Biotechnology                           | USA            | \$6,656               | -1.02%                       |
| LOGI   | Logitech International                        | Computer Hardware                       | Switzerland    | \$11,300              | -1.41%                       |
| снкр   | Check Point Software Technologies Ltd.        | Software - Infrastructure               | Israel         | \$16,299              | -1.46%                       |
| DBX    | Dropbox Inc                                   | Software - Infrastructure               | USA            | \$9.707               | -1.48%                       |
| CDW    | CDW Corp                                      | Information Technology Services         | USA            | \$27,898              | -1.91%                       |
| ESE    | Esco Technologies, Inc.                       | Scientific & Technical Instruments      | USA            | \$2,760               | -1.98%                       |
| AIR    | AAR Corp.                                     | Aerospace & Defense                     | USA            | \$2,130               | -2.12%                       |
| OLED   | Universal Display Corp.                       | Electronic Components                   | USA            | \$7,528               | -2.14%                       |
| мты    | MACOM Technology Solutions Holdings Inc       | Semiconductors                          | USA            | \$5,832               | -2.19%                       |

### ALL STAR CHARTS

Vertiv Holdings Co - Ordinary Shares - Class A - VRT (US) - Daily CandleStick Chart - USD - Price Returns - No Layout