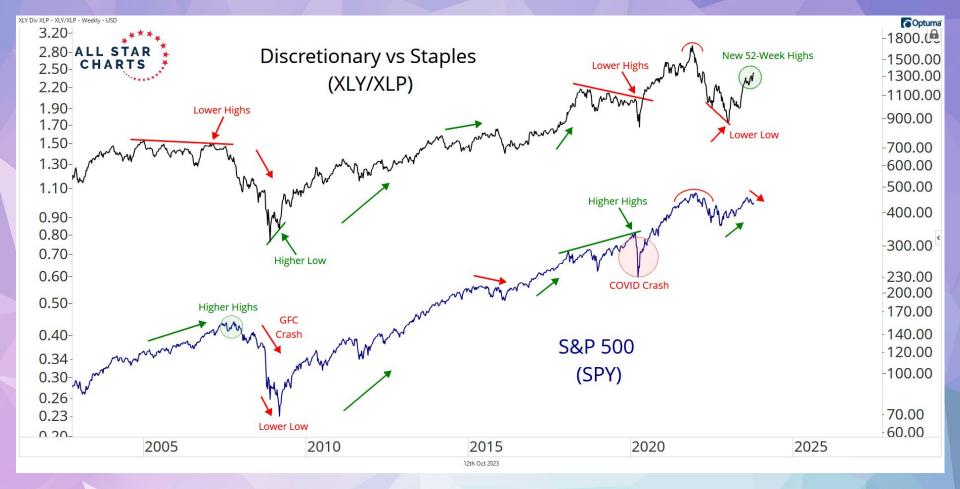

<u>"Here's What to Own When the</u> <u>Dollar Slips"</u>
- <u>Commodities Weekly:</u> <u>"What Will It Take For Crude to</u> <u>Break Down?"</u>
- <u>Precious Metals Report:</u> <u>"Is is Time to Buy Gold?"</u>







## The Economist

America's health-care rip-off Technocrats v populists The backlash against greenery A two-day week: misery or bliss?

OCTOBER 14TH-20TH 2023

## **ISRAEL'S AGONY**

and its retribution



BARRON'S

VOL. CIII NO. 42

OCTOBER 16, 2023 \$5.00

D

## Chips in the Desert

Apple and other tech giants are pushing for semiconductor companies to build U.S. factories as global conflicts multiply. What's at stake for consumers, companies, and investors. PAGE 16







Invesco S&P 500 Equal Weight Technology ETF / Invesco S&P 500 Equal Weight ETF - Weekly - USD





































|      |                                       |                                          |         |                       | Percent from  |
|------|---------------------------------------|------------------------------------------|---------|-----------------------|---------------|
| Code | Name                                  | Industry                                 | Country | Market Capitalization | 52-Week Highs |
| WINA | Winmark Corporation                   | Specialty Retail                         | USA     | \$1,395               | 0.00%         |
| SKWD | Skyward Specialty Insurance Group Inc | Insurance - Property & Casualty          | USA     | \$1,095               | 0.00%         |
| HNI  | HNI Corp.                             | <b>Business