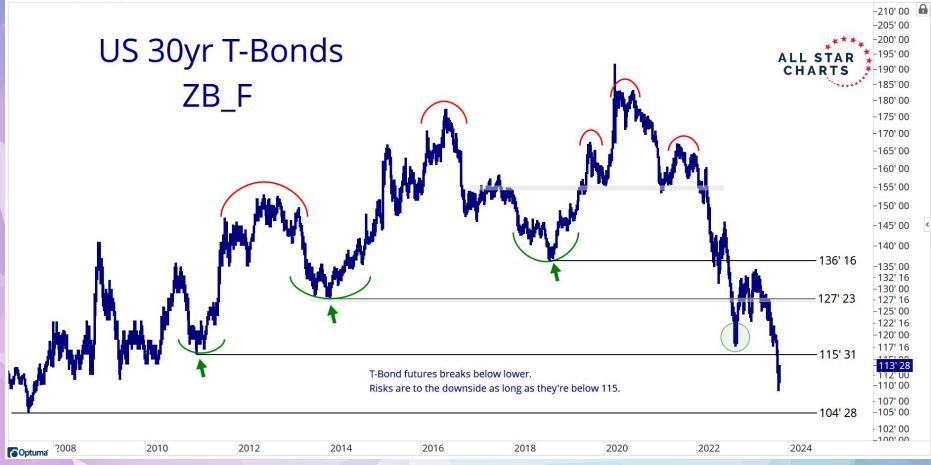

| 47              | -7.48%                 | -1.26%          |
| HLN    | Haleon plc                          | Drug Manufacturers - Specialty & Generic | United Kingdom | 38              | -7.89%                 | 5.77%           |
| IBN    | ICICI Bank Ltd                      | Banks - Regional                         | India          | 79              | -8.23%                 | -2.91%          |
| SAN    | Banco Santander                     | Banks - Diversified                      | Spain          | 59              | -8.37%                 | 4.68%           |
| TRI    | Thomson-Reuters Corp                | Specialty Business Services              | Canada         | 58              | -8.42%                 | 0.84%           |

Data As Of October 12, 2023













































## **Don't Forget To Check Out Our...**

- <u>Currency Report Chart Deck</u>
- <u>Commodities Report Chart Deck</u>
- Breadth Report Chart Deck
- Intermarket Insights Chart Deck
- International Hall Of Famers Chart Deck

\*Click on the links above for our PDF reports with even more charts!

## **Disclaimer:**

The information, opinions, and other materials contained in this presentation is the property of Allstarcharts Holdings, LLC and may not be reproduced in any way, in whole or in part, without express authorization of the copyright holder in writing. The statements and statistics contained herein have been prepared by Allstarcharts Holdings, LLC based on information from sources considered to be reliable. We make no representation or warranty, express, or imp