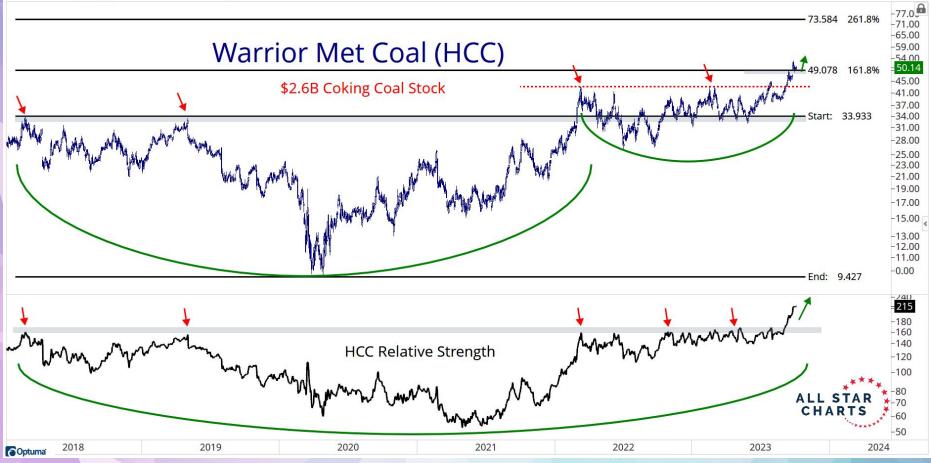

Invesco S&P 500 Equal Weight Technology ETF / Invesco S&P 500 Equal Weight ETF - Weekly - USD

|      |                                       |                                          |         |                       | Percent from  |
|------|---------------------------------------|------------------------------------------|---------|-----------------------|---------------|
| Code | Name                                  | Industry                                 | Country | Market Capitalization | 52-Week Highs |
| WINA | Winmark Corporation                   | Specialty Retail                         | USA     | \$1,395               | 0.00%         |
| SKWD | Skyward Specialty Insurance Group Inc | Insurance - Property & Casualty          | USA     | \$1,095               | 0.00%         |
| HNI  | HNI Corp.                             | <b>Business Equipment &amp; Supplies</b> | USA     | \$1,643               | 0.00%         |
| CNK  | Cinemark Holdings Inc                 | Entertainment                            | USA     | \$2,391               | 0.00%         |
| BGC  | BGC Group Inc                         | Capital Markets                          | USA     | \$2,115               | 0.00%         |
| SBRA | Sabra Healthcare REIT Inc             | <b>REIT - Healthcare Facilities</b>      | USA     | \$3,216               | -1.07%        |
| HCC  | Warrior Met Coal Inc                  | Coking Coal                              | USA     | \$2,608               | -1.84%        |
| GPOR | Gulfport Energy Corp.                 | Oil & Gas E&P                            | USA     | \$2,260               | -2.00%        |
| CTRE | CareTrust REIT Inc                    | <b>REIT - Healthcare Facilities</b>      | USA     | \$2,058               | -2.17%        |
| LPG  | Dorian LPG LTD                        | Oil & Gas Midstream                      | USA     | \$1,174               | -2.29%        |
| CEIX | CONSOL Energy Inc                     | Thermal Coal                             | USA     | \$3,267               | -2.74%        |
| CNX  | CNX Resources Corp                    | Oil & Gas E&P                            | USA     | \$3,581               | -2.80%        |
| HURN | Huron Consulting Group Inc            | Consulting Services                      | USA     | \$1,955               | -3.06%        |
| ATGE | Adtalem Global Education Inc          | <b>Education &amp; Training Services</b> | USA     | \$1,799               | -3.49%        |
| LOPE | Grand Canyon Education Inc            | <b>Education &amp; Training Services</b> | USA     | \$3.474               | -4.39%        |
| HLNE | Hamilton Lane Inc                     | Asset Management                         | USA     | \$3.436               | -4.45%        |
| VIST | Vista Energy S.A.B. de C.V            | Oil & Gas E&P                            | Mexico  | \$2,759               | -4.47%        |
| CBZ  | Cbiz Inc                              | Specialty Business Services              | USA     | \$2,683               | -5.04%        |
| BCO  | Brink`s Co.                           | Security & Protection Services           | USA     | \$3.377               | -5.70%        |
| ANDE | Andersons Inc.                        | Food Distribution                        | USA     | \$1,682               | -6.02%        |
| PJT  | PJT Partners Inc                      | Capital Markets                          | USA     | \$1,886               | -6.08%        |
| FSK  | FS KKR Capital Corp                   | Asset Management                         | USA     | \$2,656               | -6.16%        |
| VSTO | Vista Outdoor Inc                     | Leisure                                  | USA     | \$1,804               | -6.41%        |
| AEO  | American Eagle Outfitters Inc.        | Apparel Retail                           | USA     | \$3,201               | -6.62%        |
| FTAI | FTAI Aviation Ltd                     | Rental & Leasing Services                | USA     | \$3.465               | -7.19%        |
| GIII | G-III Apparel Group Ltd.              | Apparel Manufacturing                    | USA     | \$1,071               | -7.21%        |
| CRC  | California Resources Corporation      | Oil & Gas E&P                            | USA     | \$3,710               | -7.24%        |
| MAIN | Main Street Capital Corporation       | Asset Management                         | USA     | \$3,264               | -7.33%        |
| EVTC | Evertec Inc                           | Software - Infrastructure                | USA     | \$2,477               | -7.35%        |
| AMR  | Alpha Metallurgical Resources, Inc    | Coking Coal                              | USA     | \$3.355               | -7.68%        |