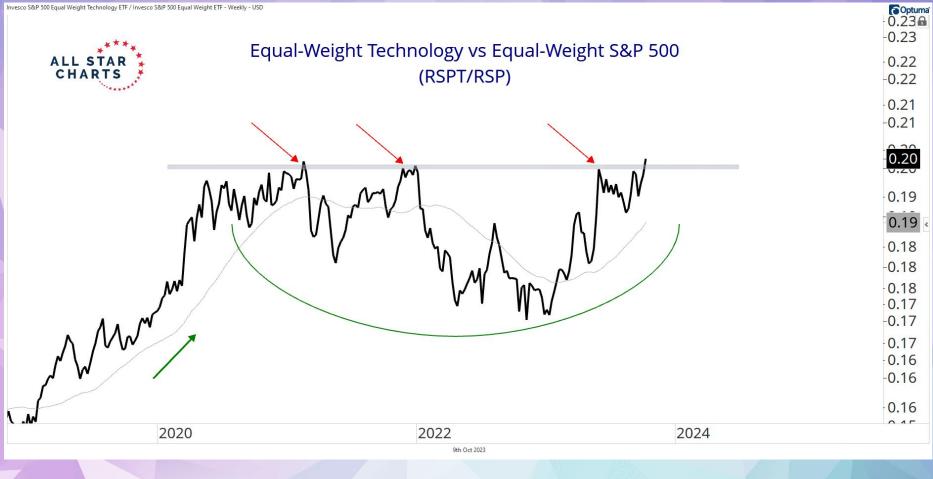

Invesco S&P 500 Equal Weight Technology ETF / Invesco S&P 500 Equal Weight ETF - Weekly - USD

|      |                                       |                                          |         |                       | Percent from  |
|------|---------------------------------------|------------------------------------------|---------|-----------------------|---------------|
| Code | Name                                  | Industry                                 | Country | Market Capitalization | 52-Week Highs |
| WINA | Winmark Corporation                   | Specialty Retail                         | USA     | \$1,395               | 0.00%         |
| SKWD | Skyward Specialty Insurance Group Inc | Insurance - Property & Casualty          | USA     | \$1,095               | 0.00%         |
| HNI  | HNI Corp.                             | <b>Business Equipment &amp; Supplies</b> | USA     | \$1,643               | 0.00%         |
| CNK  | Cinemark Holdings Inc                 | Entertainment                            | USA     | \$2,391               | 0.00%         |
| BGC  | BGC Group Inc                         | Capital Markets                          | USA     | \$2,115               | 0.00%         |
| SBRA | Sabra Healthcare REIT Inc             | <b>REIT - Healthcare Facilities</b>      | USA     | \$3,216               | -1.07%        |
| HCC  | Warrior Met Coal Inc                  | Coking Coal                              | USA     | \$2,608               | -1.84%        |
| GPOR | Gulfport Energy Corp.                 | Oil & Gas E&P                            | USA     | \$2,260               | -2.00%        |
| CTRE | CareTrust REIT Inc                    | <b>REIT - Healthcare Facilities</b>      | USA     | \$2,058               | -2.17%        |
| LPG  | Dorian LPG LTD                        | Oil & Gas Midstream                      | USA     | \$1,174               | -2.29%        |
| CEIX | CONSOL Energy Inc                     | Thermal Coal                             | USA     | \$3,267               | -2.74%        |
| CNX  | CNX Resources Corp                    | Oil & Gas E&P                            | USA     | \$3,581               | -2.80%        |
| HURN | Huron Consulting Group Inc            | Consulting Services                      | USA     | \$1,955               | -3.06%        |
| ATGE | Adtalem Global Education Inc          | <b>Education &amp; Training Services</b> | USA     | \$1,799               | -3.49%        |
| LOPE | Grand Canyon Education Inc            | <b>Education &amp; Training Services</b> | USA     | \$3.474               | -4.39%        |
| HLNE | Hamilton Lane Inc                     | Asset Management                         | USA     | \$3.436               | -4.45%        |
| VIST | Vista Energy S.A.B. de C.V            | Oil & Gas E&P                            | Mexico  | \$2,759               | -4.47%        |
| CBZ  | Cbiz Inc                              | Specialty Business Services              | USA     | \$2,683               | -5.04%        |
| BCO  | Brink`s Co.                           | Security & Protection Services           | USA     | \$3.377               | -5.70%        |
| ANDE | Andersons Inc.                        | Food Distribution                        | USA     | \$1,682               | -6.02%        |
| PJT  | PJT Partners Inc                      | Capital Markets                          | USA     | \$1,886               | -6.08%        |
| FSK  | FS KKR Capital Corp                   | Asset Management                         | USA     | \$2,656               | -6.16%        |
| VSTO | Vista Outdoor Inc                     | Leisure                                  | USA     | \$1,804               | -6.41%        |
| AEO  | American Eagle Outfitters Inc.        | Apparel Retail                           | USA     | \$3,201               | -6.62%        |
| FTAI | FTAI Aviation Ltd                     | Rental & Leasing Services                | USA     | \$3.465               | -7.19%        |
| GIII | G-III Apparel Group Ltd.              | Apparel Manufacturing                    | USA     | \$1,071               | -7.21%        |
| CRC  | California Resources Corporation      | Oil & Gas E&P                            | USA     | \$3,710               | -7.24%        |
| MAIN | Main Street Capital Corporation       | Asset Management                         | USA     | \$3,264               | -7.33%        |
| EVTC | Evertec Inc                           | Software - Infrastructure                | USA     | \$2,477               | -7.35%        |
| AMR  | Alpha Metallurgical Resources, Inc    | Coking Coal                              | USA     | \$3.355               | -7.68%        |

#### Data As Of October 6, 2023

ALL STAR CHARTS