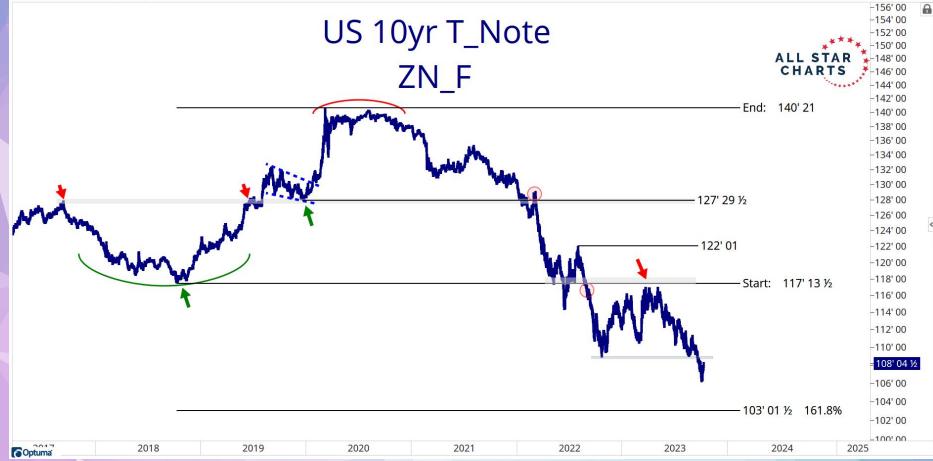

47              | -7.48%                 | -1.26%          |
| HLN    | Haleon plc                          | Drug Manufacturers - Specialty & Generic | United Kingdom | 38              | -7.89%                 | 5.77%           |
| IBN    | ICICI Bank Ltd                      | Banks - Regional                         | India          | 79              | -8.23%                 | -2.91%          |
| SAN    | Banco Santander                     | Banks - Diversified                      | Spain          | 59              | -8.37%                 | 4.68%           |
| TRI    | Thomson-Reuters Corp                | Specialty Business Services              | Canada         | 58              | -8.42%                 | 0.84%           |

Data As Of October 12, 2023













































## **Don't Forget To Check Out Our...**

- <u>Currency Report Chart Deck</u>
- <u>Commodities Report Chart Deck</u>
- Breadth Report Chart Deck
- Intermarket Insights Chart Deck
- International Hall Of Famers Chart Deck

\*Click on the links above for our PDF reports with even more charts!

## **Disclaimer:**

The information, opinions, and other materials contained in this presentation is the property of Allstarcharts Holdings, LLC and may not be reproduced in any way, in whole or in part, without express authorization of the copyright holder in writing. The statements and statistics contained herein have been prepared by Allstarcharts Holdings, LLC based on information from sources considered to be reliable. We make no representation or warranty, express, or implied, as t