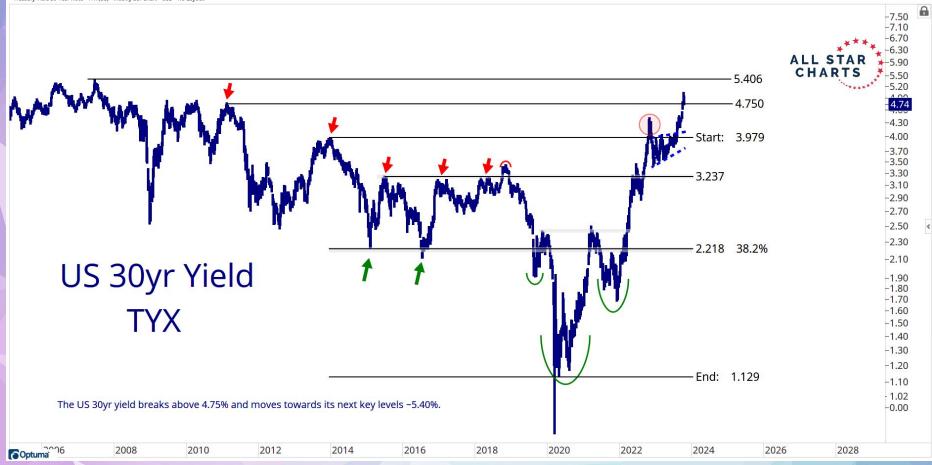

da         | 47              | -7.48%                 | -1.26%          |
| HLN    | Haleon plc                          | Drug Manufacturers - Specialty & Generic | United Kingdom | 38              | -7.89%                 | 5.77%           |
| IBN    | ICICI Bank Ltd                      | Banks - Regional                         | India          | 79              | -8.23%                 | -2.91%          |
| SAN    | Banco Santander                     | Banks - Diversified                      | Spain          | 59              | -8.37%                 | 4.68%           |
| TRI    | Thomson-Reuters Corp                | Specialty Business Services              | Canada         | 58              | -8.42%                 | 0.84%           |

Data As Of October 12, 2023













































## **Don't Forget To Check Out Our...**

- <u>Currency Report Chart Deck</u>
- <u>Commodities Report Chart Deck</u>
- Breadth Report Chart Deck
- Intermarket Insights Chart Deck
- International Hall Of Famers Chart Deck

\*Click on the links above for our PDF reports with even more charts!

## **Disclaimer:**

The information, opinions, and other materials contained in this presentation is the property of Allstarcharts Holdings, LLC and may not be reproduced in any way, in whole or in part, without express authorization of the copyright holder in writing. The statements and statistics contained herein have been prepared by Allstarcharts Holdings, LLC based on information from sources considered to be reliable. We make no representation or warranty, express, or i