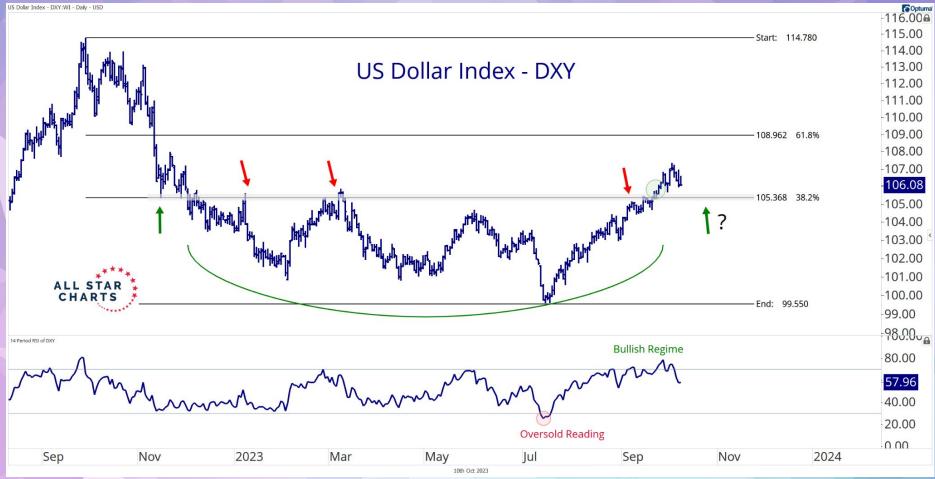

| -7.48%                 | -1.26%          |
| HLN    | Haleon plc                          | Drug Manufacturers - Specialty & Generic | United Kingdom | 38              | -7.89%                 | 5.77%           |
| IBN    | ICICI Bank Ltd                      | Banks - Regional                         | India          | 79              | -8.23%                 | -2.91%          |
| SAN    | Banco Santander                     | Banks - Diversified                      | Spain          | 59              | -8.37%                 | 4.68%           |
| TRI    | Thomson-Reuters Corp                | Specialty Business Services              | Canada         | 58              | -8.42%                 | 0.84%           |

Data As Of October 12, 2023













































## **Don't Forget To Check Out Our...**

- <u>Currency Report Chart Deck</u>
- <u>Commodities Report Chart Deck</u>
- Breadth Report Chart Deck
- Intermarket Insights Chart Deck
- International Hall Of Famers Chart Deck

\*Click on the links above for our PDF reports with even more charts!

## **Disclaimer:**

The information, opinions, and other materials contained in this presentation is the property of Allstarcharts Holdings, LLC and may not be reproduced in any way, in whole or in part, without express authorization of the copyright holder in writing. The statements and statistics contained herein have been prepared by Allstarcharts Holdings, LLC based on information from sources considered to be reliable. We make no representation or warranty, express, or implied, as to its ac