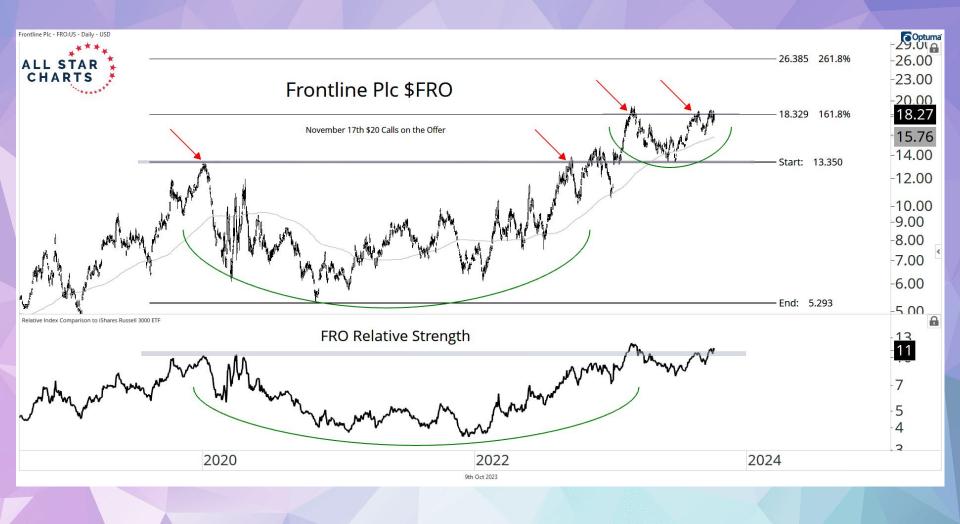

## FOLLOW THE FLOW: UNUSUAL OPTIONS ACTIVITY

| DATE  | SYMBOL | NAME                        | INDUSTRY                         | MARKET CAP (Mil) | PRICE  | <b>OPTION FLOW</b> | OPTION     | STRIKE | EXPIRY   | CONTRACTS | MONTHLY % |
|-------|--------|-----------------------------|----------------------------------|------------------|--------|--------------------|------------|--------|----------|-----------|-----------|
| 3-Oct | DISH   | Dish Network Corp           | Telecom Services                 | 2,653            | 5      | Bullish            | PUT/BID    | 5      | 1/19/24  | 1500+     | -19%      |
| 4-Oct | TDOC   | Teladoc Health Inc          | Health Information Services      | 3,004            | 18.7   | Bullish            | CALL/OFFER | 40     | 6/21/23  | 1900+     | -19%      |
| 4-Oct | REAL   | Therealreal Inc             | Luxury Goods                     | 165              | 1.69   | Bullish            | CALL/OFFER | 2      | 1/19/24  | 5K        | -39%      |
| 4-Oct | BGS    | B&G Foods, Inc              | Packaged Foods                   | 570              | 7.72   | Bullish            | CALL/OFFER | 10     | 11/17/23 | 4K        | -35%      |
| 4-Oct | MNST   | Monster Beverage Corp.      | Beverages - Non-Alcoholic        | 51,187           | 49.97  | Bullish            | CALL/OFFER | 52.5   | 10/20/23 | 5500+     | -11%      |
| 4-Oct | AAL    | American Airlines Group Inc | Airlines                         | 7,870            | 12.76  | Bullish            | PUT/BID    | 10     | 1/17/25  | 5K        | -11%      |
| 6-Oct | AR     | Antero Resources Corp       | Oil & Gas E&P                    | 8,185            | 25.65  | Bullish            | CALL/OFFER | 29     | 11/17/23 | 7799      | -4%       |
| 6-Oct | PDD    | PDD Holdings Inc ADR        | Internet Retail                  | 142,345          | 105.64 | Bullish            | CALL/OFFER | 105    | 11/17/23 | 1700+     | 4%        |
| 6-Oct | SHOP   | Shopify Inc                 | Software - Application           | 68,243           | 53.65  | Bullish            | CALL/OFFER | 53     | 10/20/23 | 1K+       | -18%      |
| 6-Oct | YUM    | Yum Brands Inc.             | Restaurants                      | 32,888           | 119.46 | Bullish            | CALL/OFFER | 125    | 1/19/24  | 1K        | -6%       |
| 6-Oct | VALE   | Vale S.A. ADR               | Other Industrial Metals & Mining | 55,161           | 12.98  | Bullish            | CALL/OFFER | 15     | 3/15/24  | 5K+       | -5%       |
| 6-Oct | FRO    | Frontline Plc               | Oil & Gas Midstream              | 4,237            | 18.27  | Bullish            | CALL/OFFER | 20     | 11/17/23 | 6K+       | 11%       |