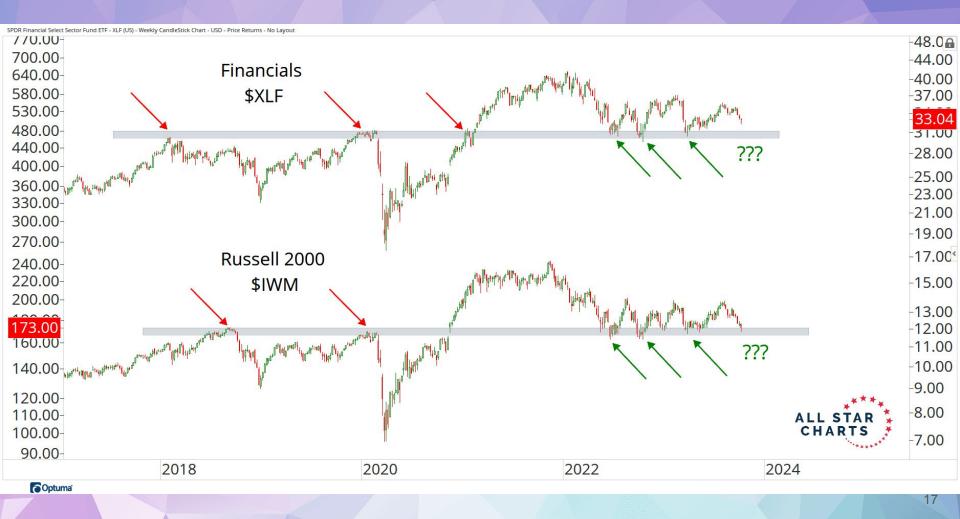

e's What to Own When the</u> <u>Dollar Slips"</u>
- <u>Commodities Weekly:</u> <u>"What Will It Take For Crude to</u> <u>Break Down?"</u>
- <u>Precious Metals Report:</u> <u>"Is is Time to Buy Gold?"</u>







## The Economist

America's health-care rip-off Technocrats v populists The backlash against greenery A two-day week: misery or bliss?

OCTOBER 14TH-20TH 2023

## **ISRAEL'S AGONY**

and its retribution



BARRON'S

VOL. CIII NO. 42

OCTOBER 16, 2023 \$5.00

D

## Chips in the Desert

Apple and other tech giants are pushing for semiconductor companies to build U.S. factories as global conflicts multiply. What's at stake for consumers, companies, and investors. PAGE 16







Invesco S&P 500 Equal Weight Technology ETF / Invesco S&P 500 Equal Weight ETF - Weekly - USD





































|      |                                       |                                          |         |                       | Percent from  |
|------|---------------------------------------|------------------------------------------|---------|-----------------------|---------------|
| Code | Name                                  | Industry                                 | Country | Market Capitalization | 52-Week Highs |
| WINA | Winmark Corporation                   | Specialty Retail                         | USA     | \$1,395               | 0.00%         |
| SKWD | Skyward Specialty Insurance Group Inc | Insurance - Property & Casualty          | USA     | \$1,095               | 0.00%         |
| HNI  | HNI Corp.                             | <b>Business Equipme