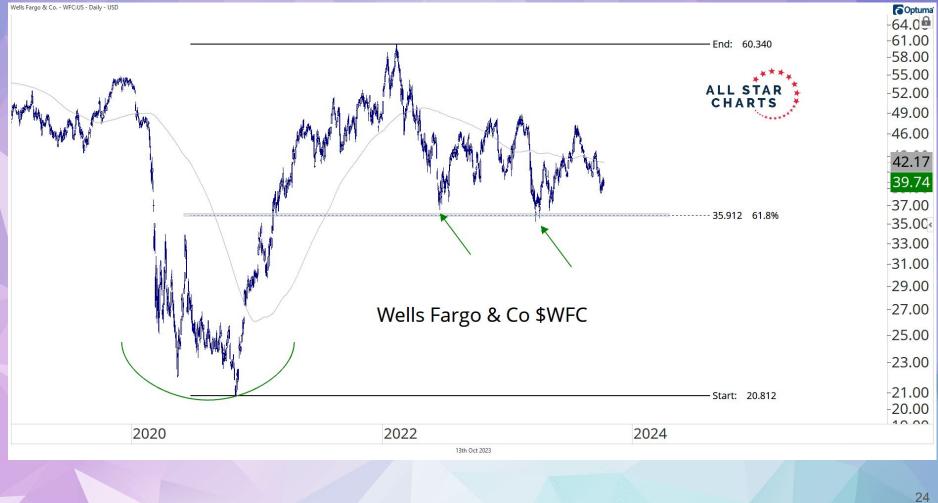

Invesco S&P 500 Equal Weight Technology ETF / Invesco S&P 500 Equal Weight ETF - Weekly - USD

|      |                                       |                                          |         |                       | Percent from  |
|------|---------------------------------------|------------------------------------------|---------|-----------------------|---------------|
| Code | Name                                  | Industry                                 | Country | Market Capitalization | 52-Week Highs |
| WINA | Winmark Corporation                   | Specialty Retail                         | USA     | \$1,395               | 0.00%         |
| SKWD | Skyward Specialty Insurance Group Inc | Insurance - Property & Casualty          | USA     | \$1,095               | 0.00%         |
| HNI  | HNI Corp.                             | <b>Business Equipment &amp; Supplies</b> | USA     | \$1,643               | 0.00%         |
| CNK  | Cinemark Holdings Inc                 | Entertainment                            | USA     | \$2,391               | 0.00%         |
| BGC  | BGC Group Inc                         | Capital Markets                          | USA     | \$2,115               | 0.00%         |
| SBRA | Sabra Healthcare REIT Inc             | <b>REIT - Healthcare Facilities</b>      | USA     | \$3,216               | -1.07%        |
| HCC  | Warrior Met Coal Inc                  | Coking Coal                              | USA     | \$2,608               | -1.84%        |
| GPOR | Gulfport Energy Corp.                 | Oil & Gas E&P                            | USA     | \$2,260               | -2.00%        |
| CTRE | CareTrust REIT Inc                    | <b>REIT - Healthcare Facilities</b>      | USA     | \$2,058               | -2.17%        |
| LPG  | Dorian LPG LTD                        | Oil & Gas Midstream                      | USA     | \$1,174               | -2.29%        |
| CEIX | CONSOL Energy Inc                     | Thermal Coal                             | USA     | \$3,267               | -2.74%        |
| CNX  | CNX Resources Corp                    | Oil & Gas E&P                            | USA     | \$3,581               | -2.80%        |
| HURN | Huron Consulting Group Inc            | Consulting Services                      | USA     | \$1,955               | -3.06%        |
| ATGE | Adtalem Global Education Inc          | <b>Education &amp; Training Services</b> | USA     | \$1,799               | -3.49%        |
| LOPE | Grand Canyon Education Inc            | <b>Education &amp; Training Services</b> | USA     | \$3.474               | -4.39%        |
| HLNE | Hamilton Lane Inc                     | Asset Management                         | USA     | \$3.436               | -4.45%        |
| VIST | Vista Energy S.A.B. de C.V            | Oil & Gas E&P                            | Mexico  | \$2,759               | -4.47%        |
| CBZ  | Cbiz Inc                              | Specialty Business Services              | USA     | \$2,683               | -5.04%        |
| BCO  | Brink`s Co.                           | Security & Protection Services           | USA     | \$3.377               | -5.70%        |
| ANDE | Andersons Inc.                        | Food Distribution                        | USA     | \$1,682               | -6.02%        |
| PJT  | PJT Partners Inc                      | Capital Markets                          | USA     | \$1,886               | -6.08%        |
| FSK  | FS KKR Capital Corp                   | Asset Management                         | USA     | \$2,656               | -6.16%        |
| VSTO | Vista Outdoor Inc                     | Leisure                                  | USA     | \$1,804               | -6.41%        |
| AEO  | American Eagle Outfitters Inc.        | Apparel Retail                           | USA     | \$3,201               | -6.62%        |
| FTAI | FTAI Aviation Ltd                     | Rental & Leasing Services                | USA     | \$3.465               | -7.19%        |
| GIII | G-III Apparel Group Ltd.              | Apparel Manufacturing                    | USA     | \$1,071               | -7.21%        |
| CRC  | California Resources Corporation      | Oil & Gas E&P                            | USA     | \$3,710               | -7.24%        |
| MAIN | Main Street Capital Corporation       | Asset Management                         | USA     | \$3,264               | -7.33%        |
| EVTC | Evertec Inc                           | Software - Infrastructure                | USA     | \$2,477               | -7.35%        |
| AMR  | Alpha Metallurgical Resources, Inc    | Coking Coal                              | USA     | \$3.355               | -7.68%        |