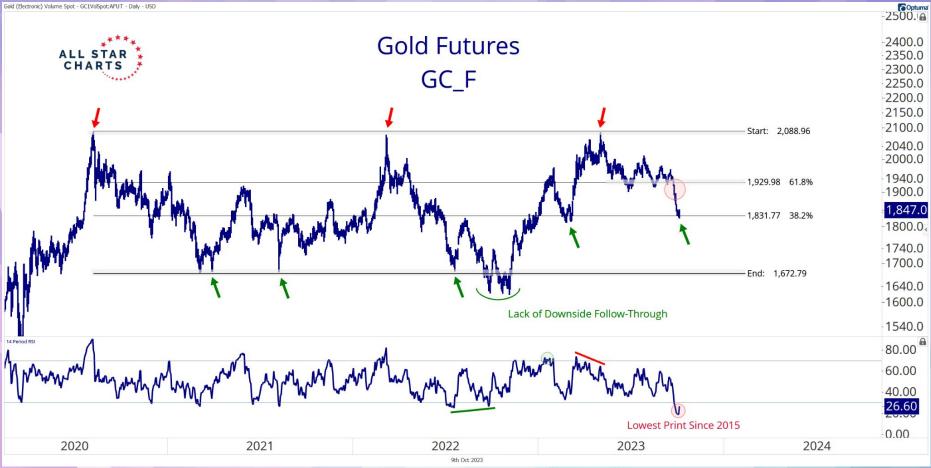

## **DON'T MISS** THIS WEEK'S CONTENT:

- <u>The Minor Leaguers</u>
- Follow the Flow
- 2 to 100 Club
- International Hall Of Famers
- <u>Currency Report:</u> <u>"Here's What to Own When the</u> <u>Dollar Slips"</u>
- <u>Commodities Weekly:</u> <u>"What Will It Take For Crude to</u> <u>Break Down?"</u>
- <u>Precious Metals Report:</u> <u>"Is is Time to Buy Gold?"</u>