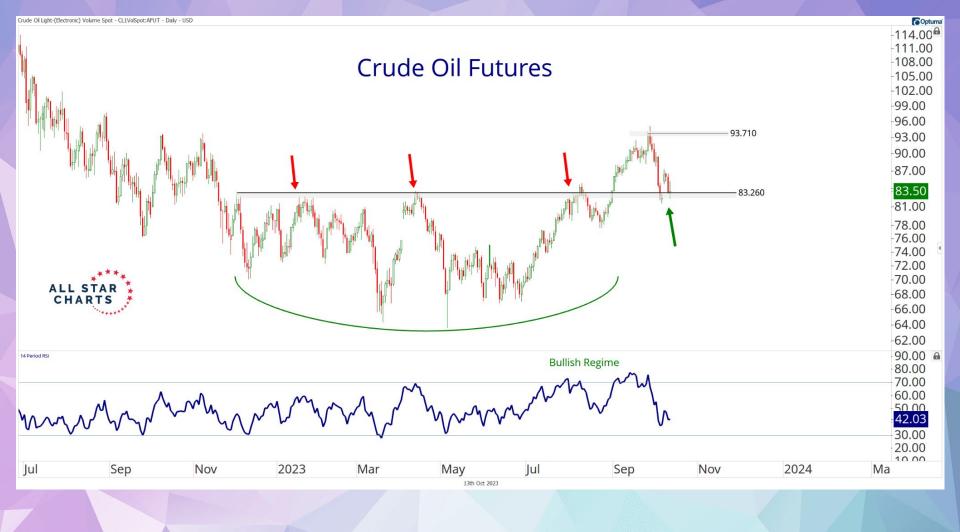

## **DON'T MISS** THIS WEEK'S CONTENT:

- <u>The Minor Leaguers</u>
- Follow the Flow
- 2 to 100 Club
- International Hall Of Famers
- <u>Currency Report:</u> <u>"Here's What to Own When the</u> <u>Dollar Slips"</u>
- <u>Commodities Weekly:</u> <u>"What Will It Take For Crude to</u> <u>Break Down?"</u>
- <u>Precious Metals Report:</u> <u>"Is is Time to Buy Gold?"</u>