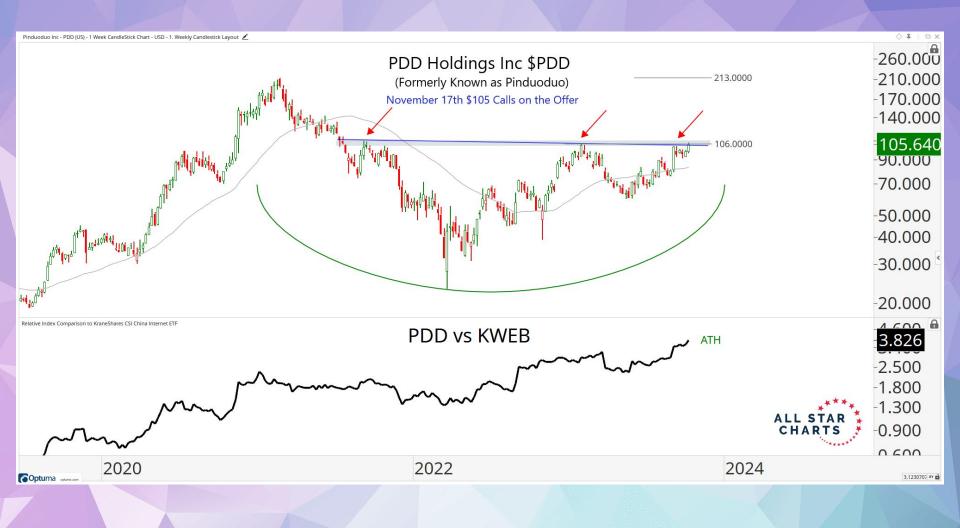

## FOLLOW THE FLOW: UNUSUAL OPTIONS ACTIVITY

| DATE  | SYMBOL | NAME                        | INDUSTRY                         | MARKET CAP (Mil) | PRICE  | <b>OPTION FLOW</b> | OPTION     | STRIKE | EXPIRY   | CONTRACTS | MONTHLY % |
|-------|--------|-----------------------------|----------------------------------|------------------|--------|--------------------|------------|--------|----------|-----------|-----------|
| 3-Oct | DISH   | Dish Network Corp           | Telecom Services                 | 2,653            | 5      | Bullish            | PUT/BID    | 5      | 1/19/24  | 1500+     | -19%      |
| 4-Oct | TDOC   | Teladoc Health Inc          | Health Information Services      | 3,004            | 18.7   | Bullish            | CALL/OFFER | 40     | 6/21/23  | 1900+     | -19%      |
| 4-Oct | REAL   | Therealreal Inc             | Luxury Goods                     | 165              | 1.69   | Bullish            | CALL/OFFER | 2      | 1/19/24  | 5K        | -39%      |
| 4-Oct | BGS    | B&G Foods, Inc              | Packaged Foods                   | 570              | 7.72   | Bullish            | CALL/OFFER | 10     | 11/17/23 | 4K        | -35%      |
| 4-Oct | MNST   | Monster Beverage Corp.      | Beverages - Non-Alcoholic        | 51,187           | 49.97  | Bullish            | CALL/OFFER | 52.5   | 10/20/23 | 5500+     | -11%      |
| 4-Oct | AAL    | American Airlines Group Inc | Airlines                         | 7,870            | 12.76  | Bullish            | PUT/BID    | 10     | 1/17/25  | 5K        | -11%      |
| 6-Oct | AR     | Antero Resources Corp       | Oil & Gas E&P                    | 8,185            | 25.65  | Bullish            | CALL/OFFER | 29     | 11/17/23 | 7799      | -4%       |
| 6-Oct | PDD    | PDD Holdings Inc ADR        | Internet Retail                  | 142,345          | 105.64 | Bullish            | CALL/OFFER | 105    | 11/17/23 | 1700+     | 4%        |
| 6-Oct | SHOP   | Shopify Inc                 | Software - Application           | 68,243           | 53.65  | Bullish            | CALL/OFFER | 53     | 10/20/23 | 1K+       | -18%      |
| 6-Oct | YUM    | Yum Brands Inc.             | Restaurants                      | 32,888           | 119.46 | Bullish            | CALL/OFFER | 125    | 1/19/24  | 1K        | -6%       |
| 6-Oct | VALE   | Vale S.A. ADR               | Other Industrial Metals & Mining | 55,161           | 12.98  | Bullish            | CALL/OFFER | 15     | 3/15/24  | 5K+       | -5%       |
| 6-Oct | FRO    | Frontline Plc               | Oil & Gas Midstream              | 4,237            | 18.27  | Bullish            | CALL/OFFER | 20     | 11/17/23 | 6K+       | 11%       |