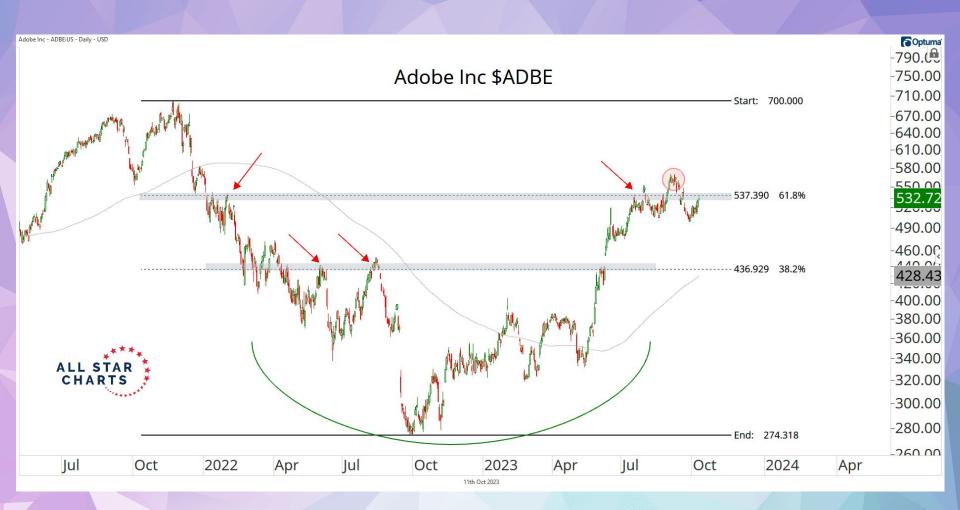

## FOLLOW THE FLOW: UNUSUAL OPTIONS ACTIVITY

| DATE  | SYMBOL | NAME                        | INDUSTRY                         | MARKET CAP (Mil) | PRICE  | <b>OPTION FLOW</b> | OPTION     | STRIKE | EXPIRY   | CONTRACTS | MONTHLY % |
|-------|--------|-----------------------------|----------------------------------|------------------|--------|--------------------|------------|--------|----------|-----------|-----------|
| 3-Oct | DISH   | Dish Network Corp           | Telecom Services                 | 2,653            | 5      | Bullish            | PUT/BID    | 5      | 1/19/24  | 1500+     | -19%      |
| 4-Oct | TDOC   | Teladoc Health Inc          | Health Information Services      | 3,004            | 18.7   | Bullish            | CALL/OFFER | 40     | 6/21/23  | 1900+     | -19%      |
| 4-Oct | REAL   | Therealreal Inc             | Luxury Goods                     | 165              | 1.69   | Bullish            | CALL/OFFER | 2      | 1/19/24  | 5K        | -39%      |
| 4-Oct | BGS    | B&G Foods, Inc              | Packaged Foods                   | 570              | 7.72   | Bullish            | CALL/OFFER | 10     | 11/17/23 | 4K        | -35%      |
| 4-Oct | MNST   | Monster Beverage Corp.      | Beverages - Non-Alcoholic        | 51,187           | 49.97  | Bullish            | CALL/OFFER | 52.5   | 10/20/23 | 5500+     | -11%      |
| 4-Oct | AAL    | American Airlines Group Inc | Airlines                         | 7,870            | 12.76  | Bullish            | PUT/BID    | 10     | 1/17/25  | 5K        | -11%      |
| 6-Oct | AR     | Antero Resources Corp       | Oil & Gas E&P                    | 8,185            | 25.65  | Bullish            | CALL/OFFER | 29     | 11/17/23 | 7799      | -4%       |
| 6-Oct | PDD    | PDD Holdings Inc ADR        | Internet Retail                  | 142,345          | 105.64 | Bullish            | CALL/OFFER | 105    | 11/17/23 | 1700+     | 4%        |
| 6-Oct | SHOP   | Shopify Inc                 | Software - Application           | 68,243           | 53.65  | Bullish            | CALL/OFFER | 53     | 10/20/23 | 1K+       | -18%      |
| 6-Oct | YUM    | Yum Brands Inc.             | Restaurants                      | 32,888           | 119.46 | Bullish            | CALL/OFFER | 125    | 1/19/24  | 1K        | -6%       |
| 6-Oct | VALE   | Vale S.A. ADR               | Other Industrial Metals & Mining | 55,161           | 12.98  | Bullish            | CALL/OFFER | 15     | 3/15/24  | 5K+       | -5%       |
| 6-Oct | FRO    | Frontline Plc               | Oil & Gas Midstream              | 4,237            | 18.27  | Bullish            | CALL/OFFER | 20     | 11/17/23 | 6K+       | 11%       |