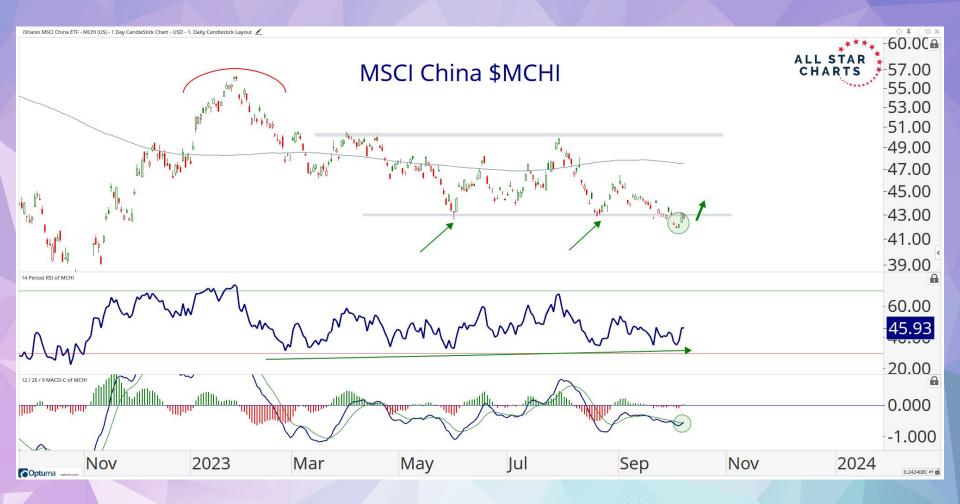

| Canada         | 47              | -7.48%                 | -1.26%          |
| HLN    | Haleon plc                          | Drug Manufacturers - Specialty & Generic | United Kingdom | 38              | -7.89%                 | 5.77%           |
| IBN    | ICICI Bank Ltd                      | Banks - Regional                         | India          | 79              | -8.23%                 | -2.91%          |
| SAN    | Banco Santander                     | Banks - Diversified                      | Spain          | 59              | -8.37%                 | 4.68%           |
| TRI    | Thomson-Reuters Corp                | Specialty Business Services              | Canada         | 58              | -8.42%                 | 0.84%           |

Data As Of October 12, 2023













































## **Don't Forget To Check Out Our...**

- <u>Currency Report Chart Deck</u>
- <u>Commodities Report Chart Deck</u>
- Breadth Report Chart Deck
- Intermarket Insights Chart Deck
- International Hall Of Famers Chart Deck

\*Click on the links above for our PDF reports with even more charts!

## **Disclaimer:**

The information, opinions, and other materials contained in this presentation is the property of Allstarcharts Holdings, LLC and may not be reproduced in any way, in whole or in part, without express authorization of the copyright holder in writing. The statements and statistics contained herein have been prepared by Allstarcharts Holdings, LLC based on information from sources considered to be reliable. We make no representation or warranty,