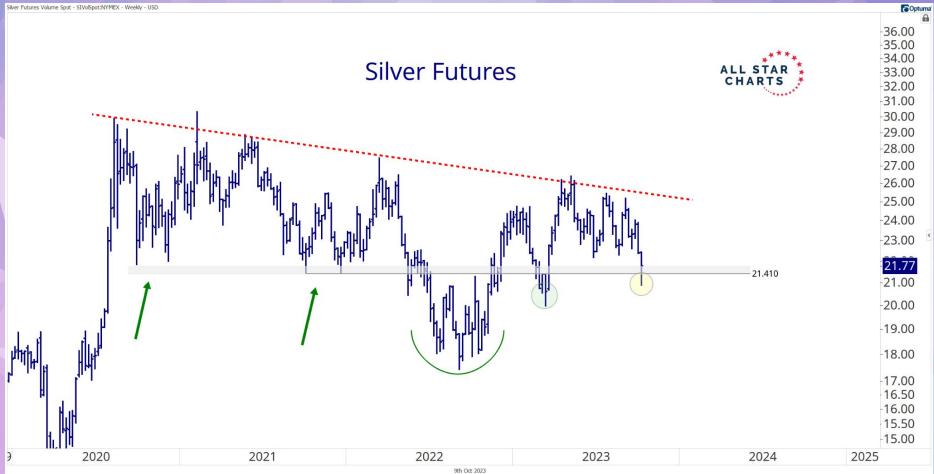

## **DON'T MISS** THIS WEEK'S CONTENT:

- <u>The Minor Leaguers</u>
- Follow the Flow
- 2 to 100 Club
- International Hall Of Famers
- <u>Currency Report:</u> <u>"Here's What to Own When the</u> <u>Dollar Slips"</u>
- <u>Commodities Weekly:</u> <u>"What Will It Take For Crude to</u> <u>Break Down?"</u>
- <u>Precious Metals Report:</u> <u>"Is is Time to Buy Gold?"</u>