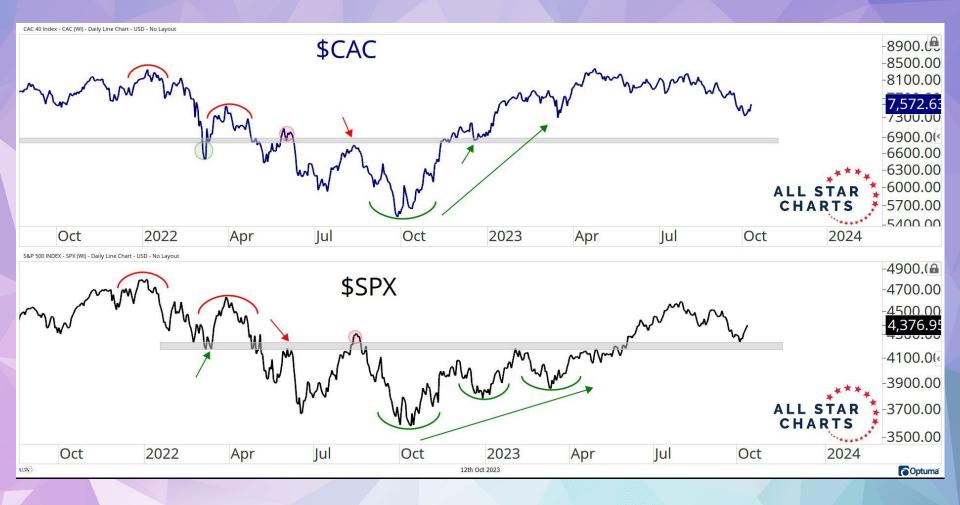

| Canada         | 47              | -7.48%                 | -1.26%          |
| HLN    | Haleon plc                          | Drug Manufacturers - Specialty & Generic | United Kingdom | 38              | -7.89%                 | 5.77%           |
| IBN    | ICICI Bank Ltd                      | Banks - Regional                         | India          | 79              | -8.23%                 | -2.91%          |
| SAN    | Banco Santander                     | Banks - Diversified                      | Spain          | 59              | -8.37%                 | 4.68%           |
| TRI    | Thomson-Reuters Corp                | Specialty Business Services              | Canada         | 58              | -8.42%                 | 0.84%           |

Data As Of October 12, 2023













































## **Don't Forget To Check Out Our...**

- <u>Currency Report Chart Deck</u>
- <u>Commodities Report Chart Deck</u>
- Breadth Report Chart Deck
- Intermarket Insights Chart Deck
- International Hall Of Famers Chart Deck

\*Click on the links above for our PDF reports with even more charts!

## **Disclaimer:**

The information, opinions, and other materials contained in this presentation is the property of Allstarcharts Holdings, LLC and may not be reproduced in any way, in whole or in part, without express authorization of the copyright holder in writing. The statements and statistics contained herein have been prepared by Allstarcharts Holdings, LLC based on information from sources considered to be reliable. We make no representation or warranty, e