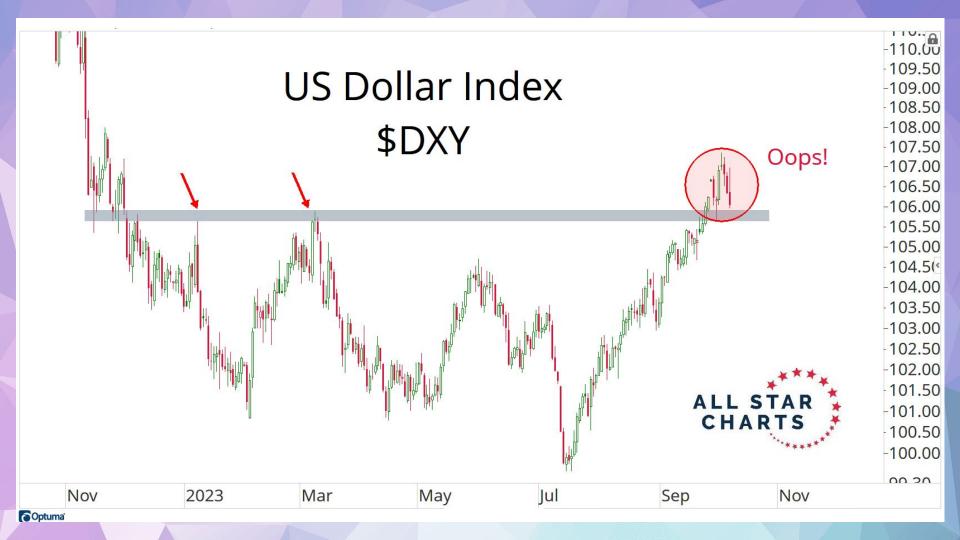

7              | -7.48%                 | -1.26%          |
| HLN    | Haleon plc                          | Drug Manufacturers - Specialty & Generic | United Kingdom | 38              | -7.89%                 | 5.77%           |
| IBN    | ICICI Bank Ltd                      | Banks - Regional                         | India          | 79              | -8.23%                 | -2.91%          |
| SAN    | Banco Santander                     | Banks - Diversified                      | Spain          | 59              | -8.37%                 | 4.68%           |
| TRI    | Thomson-Reuters Corp                | Specialty Business Services              | Canada         | 58              | -8.42%                 | 0.84%           |

Data As Of October 12, 2023













































## **Don't Forget To Check Out Our...**

- <u>Currency Report Chart Deck</u>
- <u>Commodities Report Chart Deck</u>
- Breadth Report Chart Deck
- Intermarket Insights Chart Deck
- International Hall Of Famers Chart Deck

\*Click on the links above for our PDF reports with even more charts!

## **Disclaimer:**

The information, opinions, and other materials contained in this presentation is the property of Allstarcharts Holdings, LLC and may not be reproduced in any way, in whole or in part, without express authorization of the copyright holder in writing. The statements and statistics contained herein have been prepared by Allstarcharts Holdings, LLC based on information from sources considered to be reliable. We make no representation or warranty, express, or implied, as to