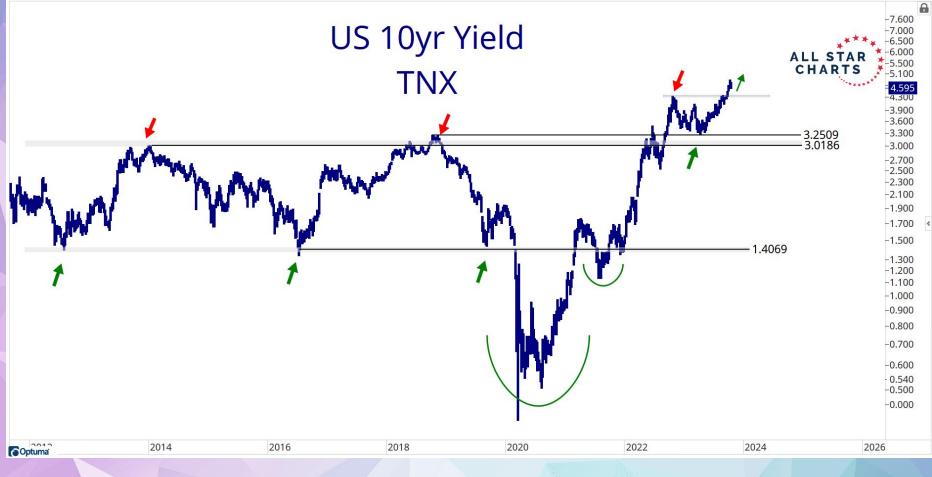

| 47              | -7.48%                 | -1.26%          |
| HLN    | Haleon plc                          | Drug Manufacturers - Specialty & Generic | United Kingdom | 38              | -7.89%                 | 5.77%           |
| IBN    | ICICI Bank Ltd                      | Banks - Regional                         | India          | 79              | -8.23%                 | -2.91%          |
| SAN    | Banco Santander                     | Banks - Diversified                      | Spain          | 59              | -8.37%                 | 4.68%           |
| TRI    | Thomson-Reuters Corp                | Specialty Business Services              | Canada         | 58              | -8.42%                 | 0.84%           |

Data As Of October 12, 2023













































## **Don't Forget To Check Out Our...**

- <u>Currency Report Chart Deck</u>
- <u>Commodities Report Chart Deck</u>
- Breadth Report Chart Deck
- Intermarket Insights Chart Deck
- International Hall Of Famers Chart Deck

\*Click on the links above for our PDF reports with even more charts!

## **Disclaimer:**

The information, opinions, and other materials contained in this presentation is the property of Allstarcharts Holdings, LLC and may not be reproduced in any way, in whole or in part, without express authorization of the copyright holder in writing. The statements and statistics contained herein have been prepared by Allstarcharts Holdings, LLC based on information from sources considered to be reliable. We make no representation or warranty, express, or implied,