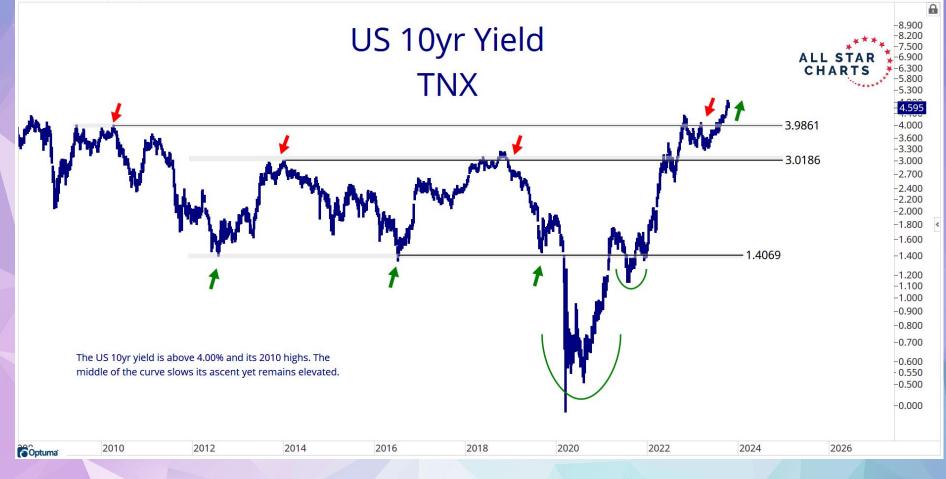

| 47              | -7.48%                 | -1.26%          |
| HLN    | Haleon plc                          | Drug Manufacturers - Specialty & Generic | United Kingdom | 38              | -7.89%                 | 5.77%           |
| IBN    | ICICI Bank Ltd                      | Banks - Regional                         | India          | 79              | -8.23%                 | -2.91%          |
| SAN    | Banco Santander                     | Banks - Diversified                      | Spain          | 59              | -8.37%                 | 4.68%           |
| TRI    | Thomson-Reuters Corp                | Specialty Business Services              | Canada         | 58              | -8.42%                 | 0.84%           |

Data As Of October 12, 2023













































## **Don't Forget To Check Out Our...**

- <u>Currency Report Chart Deck</u>
- <u>Commodities Report Chart Deck</u>
- Breadth Report Chart Deck
- Intermarket Insights Chart Deck
- International Hall Of Famers Chart Deck

\*Click on the links above for our PDF reports with even more charts!

## **Disclaimer:**

The information, opinions, and other materials contained in this presentation is the property of Allstarcharts Holdings, LLC and may not be reproduced in any way, in whole or in part, without express authorization of the copyright holder in writing. The statements and statistics contained herein have been prepared by Allstarcharts Holdings, LLC based on information from sources considered to be reliable. We make no representation or warranty, express, or impli