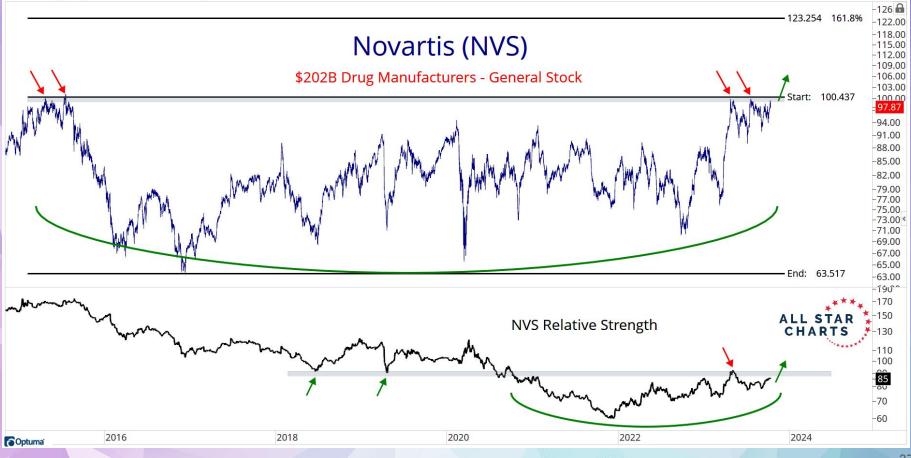

### International Hall Of Famers

| Ticker | Company                             | Industry                                 | Country        | Market Cap (Bn) | Drawdown From 52-Wk Hi | 1-Mo Rel Change |
|--------|-------------------------------------|------------------------------------------|----------------|-----------------|------------------------|-----------------|
| SHEL   | Shell                               | Oil & Gas Integrated                     | United Kingdom | 221             | 0.00%                  | 6.90%           |
| NVO    | Novo Nordisk                        | Biotechnology                            | Denmark        | 340             | 0.00%                  | 6.83%           |
| ACGL   | Arch Capital Group Ltd              | Insurance - Diversified                  | Bermuda        | 31              | 0.00%                  | 8.90%           |
| RELX   | RELX                                | Specialty Business Services              | United Kingdom | 67              | -0.61%                 | 6.51%           |
| FERG   | Ferguson                            | Industrial Distribution                  | United Kingdom | 34              | -0.73%                 | 12.25%          |
| BBVA   | Banco Bilbao Vizcaya Argentaria     | Banks - Diversified                      | Spain          | 49              | -0.97%                 | 9.99%           |
| CNQ    | Canadian Natural Resources Ltd.     | Oil & Gas E&P                            | Canada         | 71              | -1.15%                 | 4.42%           |
| NVS    | Novartis                            | Drug Manufacturers - General             | Switzerland    | 202             | -1.66%                 | 5.36%           |
| TTE    | TotalEnergies                       | Oil & Gas Integrated                     | France         | 153             | -2.06%                 | 1.91%           |
| тт     | Trane Technologies                  | Building Products & Equipment            | Ireland        | 47              | -2.10%                 | 2.48%           |
| NTES   | NetEase Inc                         | Electronic Gaming & Multimedia           | China          | 67              | -2.23%                 | 8.90%           |
| E      | Eni                                 | Oil & Gas Integrated                     | Italy          | 51              | -2.52%                 | 1.60%           |
| ІМО    | Imperial Oil Ltd.                   | Oil & Gas Integrated                     | Canada         | 35              | -2.87%                 | 7.09%           |
| PDD    | Pinduoduo Inc                       | Internet Retail                          | Ireland        | 142             | -2.88%                 | 11.74%          |
| LIN    | Linde                               | Specialty Chemicals                      | United Kingdom | 184             | -3.41%                 | 0.72%           |
| GSK    | GSK                                 | Drug Manufacturers - General             | United Kingdom | 75              | -3.42%                 | 3.41%           |
| CRH    | CRH                                 | Building Materials                       | Ireland        | 41              | -3.62%                 | 10.61%          |
| STLA   | Stellantis                          | Auto Manufacturers                       | Netherlands    | 61              | -3.80%                 | 7.15%           |
| SNY    | Sanofi                              | Drug Manufacturers - General             | France         | 137             | -4.18%                 | 3.67%           |
| BP     | BP plc                              | Oil & Gas Integrated                     | United Kingdom | 111             | -4.22%                 | 5.47%           |
| HSBC   | HSBC Holdings                       | Banks - Diversified                      | United Kingdom | 158             | -4.52%                 | 7.40%           |
| NU     | Nu Holdings Ltd                     | Banks - Diversified                      | Brazil         | 37              | -4.77%                 | 5.97%           |
| CVE    | Cenovus Energy Inc                  | Oil & Gas Integrated                     | Canada         | 39              | -5.09%                 | 2.81%           |
| SMFG   | Sumitomo Mitsui Financial Group Inc | Banks - Diversified                      | Japan          | 65              | -5.41%                 | -0.05%          |
| WCN    | Waste Connections Inc               | Waste Management                         | Canada         | 35              | -5.75%                 | -0.78%          |
| RACE   | Ferrari                             | Auto Manufacturers                       | Italy          | 56              | -5.99%                 | 6.15%           |
| AON    | Aon                                 | Insurance Brokers                        | Ireland        | 66              | -6.01%                 | -0.62%          |
| MFG    | Mizuho Financial Group Inc          | Banks - Regional                         | Japan          | 43              | -6.30%                 | -1.88%          |
| PBR    | Petroleo Brasileiro S.A Petrobras   | Oil & Gas Integrated                     | Brazil         | 56              | -6.42%                 | 4.17%           |
| тм     | Toyota Motor Corporation            | Auto Manufacturers                       | Japan          | 246             | -6.89%                 | 1.38%           |
| нмс    | Honda Motor Co Ltd                  | Auto Manufacturers                       | Japan          | 56              | -7.04%                 | 1.49%           |
| MUFG   | Mitsubishi UFJ Financial Group Inc  | Banks - Diversified                      | Japan          | 100             | -7.13%                 | -3.75%          |
| UBS    | UBS Group                           | Banks - Diversified                      | Switzerland    | 80              | -7.19%                 | -2.03%          |
| ACN    | Accenture plc                       | Information Technology Services          | Ireland        | 192             | -7.26%                 | -0.42%          |
| SLF    | Sun Life Financial, Inc.            | Insurance - Diversified                  | Canada         | 29              | -7.27%                 | 1.86%           |
| LULU   | Lululemon Athletica inc.            | Apparel Retail                           | Canada         | 47              | -7.48%                 | -1.26%          |
| HLN    | Haleon plc                          | Drug Manufacturers - Specialty & Generic | United Kingdom | 38              | -7.89%                 | 5.77%           |
| IBN    | ICICI Bank Ltd                      | Banks - Regional                         | India          | 79              | -8.23%                 | -2.91%          |
| SAN    | Banco Santander                     | Banks - Diversified                      | Spain          | 59              | -8.37%                 | 4.68%           |
| TRI    | Thomson-Reuters Corp                | Specialty Business Services              | Canada         | 58              | -8.42%                 | 0.84%           |