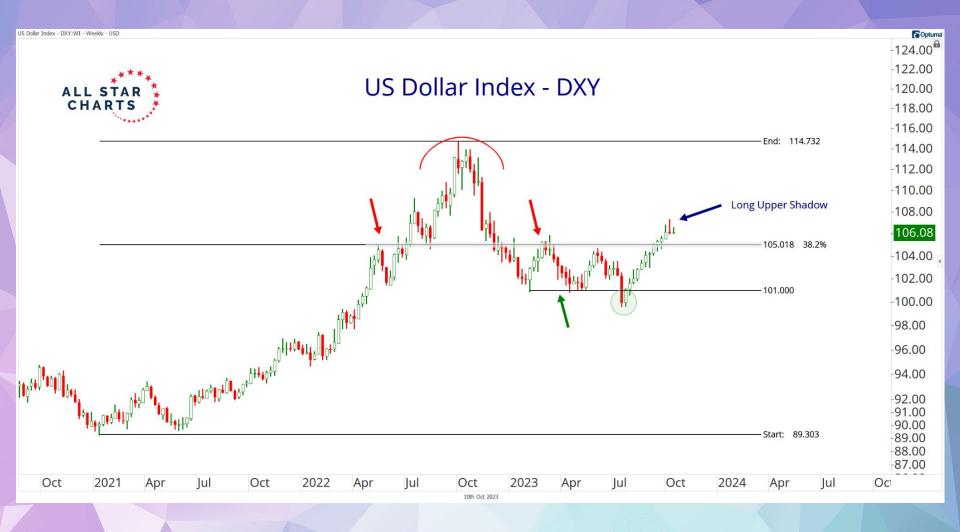

| -7.48%                 | -1.26%          |
| HLN    | Haleon plc                          | Drug Manufacturers - Specialty & Generic | United Kingdom | 38              | -7.89%                 | 5.77%           |
| IBN    | ICICI Bank Ltd                      | Banks - Regional                         | India          | 79              | -8.23%                 | -2.91%          |
| SAN    | Banco Santander                     | Banks - Diversified                      | Spain          | 59              | -8.37%                 | 4.68%           |
| TRI    | Thomson-Reuters Corp                | Specialty Business Services              | Canada         | 58              | -8.42%                 | 0.84%           |

Data As Of October 12, 2023













































## **Don't Forget To Check Out Our...**

- <u>Currency Report Chart Deck</u>
- <u>Commodities Report Chart Deck</u>
- Breadth Report Chart Deck
- Intermarket Insights Chart Deck
- International Hall Of Famers Chart Deck

\*Click on the links above for our PDF reports with even more charts!

## **Disclaimer:**

The information, opinions, and other materials contained in this presentation is the property of Allstarcharts Holdings, LLC and may not be reproduced in any way, in whole or in part, without express authorization of the copyright holder in writing. The statements and statistics contained herein have been prepared by Allstarcharts Holdings, LLC based on information from sources considered to be reliable. We make no representation or warranty, express, or implied, as to it