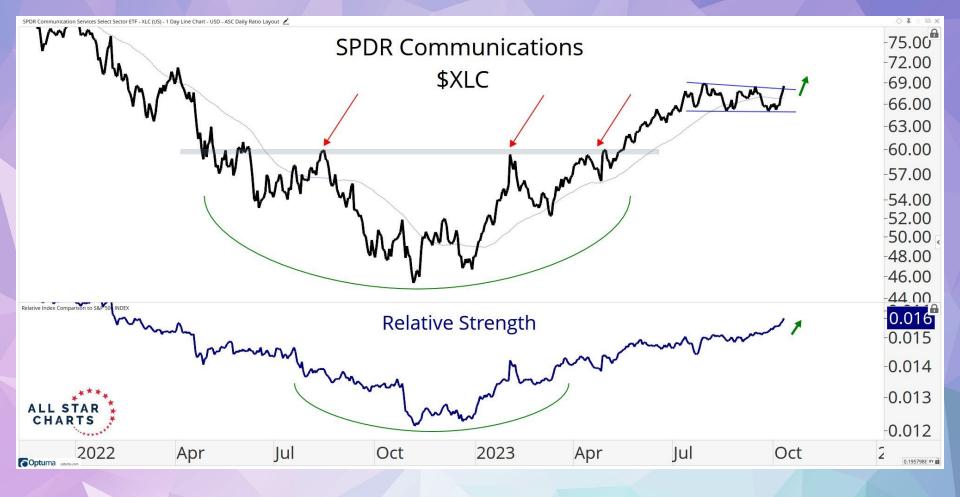

What to Own When the</u> <u>Dollar Slips"</u>
- <u>Commodities Weekly:</u> <u>"What Will It Take For Crude to</u> <u>Break Down?"</u>
- <u>Precious Metals Report:</u> <u>"Is is Time to Buy Gold?"</u>







## The Economist

America's health-care rip-off Technocrats v populists The backlash against greenery A two-day week: misery or bliss?

OCTOBER 14TH-20TH 2023

## **ISRAEL'S AGONY**

and its retribution



BARRON'S

VOL. CIII NO. 42

OCTOBER 16, 2023 \$5.00

D

## Chips in the Desert

Apple and other tech giants are pushing for semiconductor companies to build U.S. factories as global conflicts multiply. What's at stake for consumers, companies, and investors. PAGE 16







Invesco S&P 500 Equal Weight Technology ETF / Invesco S&P 500 Equal Weight ETF - Weekly - USD





































|      |                                       |                                          |         |                       | Percent from  |
|------|---------------------------------------|------------------------------------------|---------|-----------------------|---------------|
| Code | Name                                  | Industry                                 | Country | Market Capitalization | 52-Week Highs |
| WINA | Winmark Corporation                   | Specialty Retail                         | USA     | \$1,395               | 0.00%         |
| SKWD | Skyward Specialty Insurance Group Inc | Insurance - Property & Casualty          | USA     | \$1,095               | 0.00%         |
| HNI  | HNI Corp.                             | <b>Business Equipment &