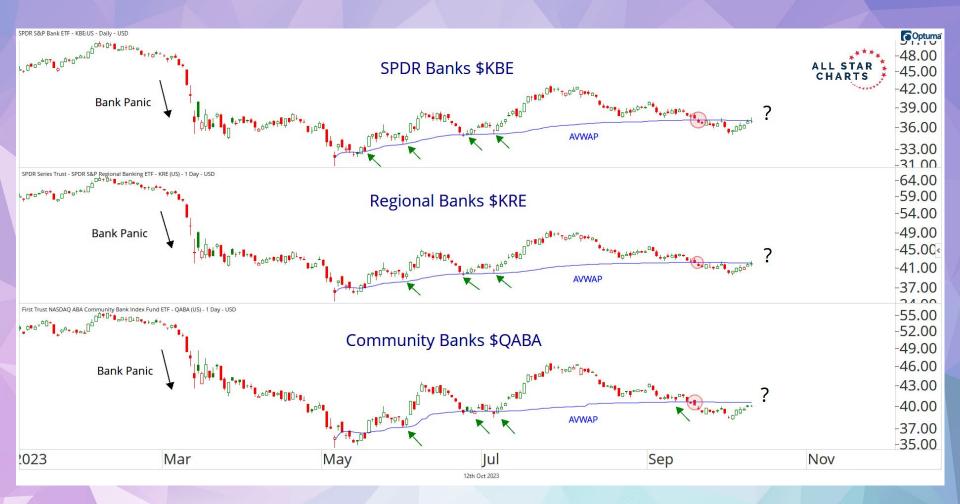

to Own When the</u> <u>Dollar Slips"</u>
- <u>Commodities Weekly:</u> <u>"What Will It Take For Crude to</u> <u>Break Down?"</u>
- <u>Precious Metals Report:</u> <u>"Is is Time to Buy Gold?"</u>







## The Economist

America's health-care rip-off Technocrats v populists The backlash against greenery A two-day week: misery or bliss?

OCTOBER 14TH-20TH 2023

## **ISRAEL'S AGONY**

and its retribution



BARRON'S

VOL. CIII NO. 42

OCTOBER 16, 2023 \$5.00

D

## Chips in the Desert

Apple and other tech giants are pushing for semiconductor companies to build U.S. factories as global conflicts multiply. What's at stake for consumers, companies, and investors. PAGE 16







Invesco S&P 500 Equal Weight Technology ETF / Invesco S&P 500 Equal Weight ETF - Weekly - USD





































|      |                                       |                                          |         |                       | Percent from  |
|------|---------------------------------------|------------------------------------------|---------|-----------------------|---------------|
| Code | Name                                  | Industry                                 | Country | Market Capitalization | 52-Week Highs |
| WINA | Winmark Corporation                   | Specialty Retail                         | USA     | \$1,395               | 0.00%         |
| SKWD | Skyward Specialty Insurance Group Inc | Insurance - Property & Casualty          | USA     | \$1,095               | 0.00%         |
| HNI  | HNI Corp.                             | <b>Business Equipment &amp;