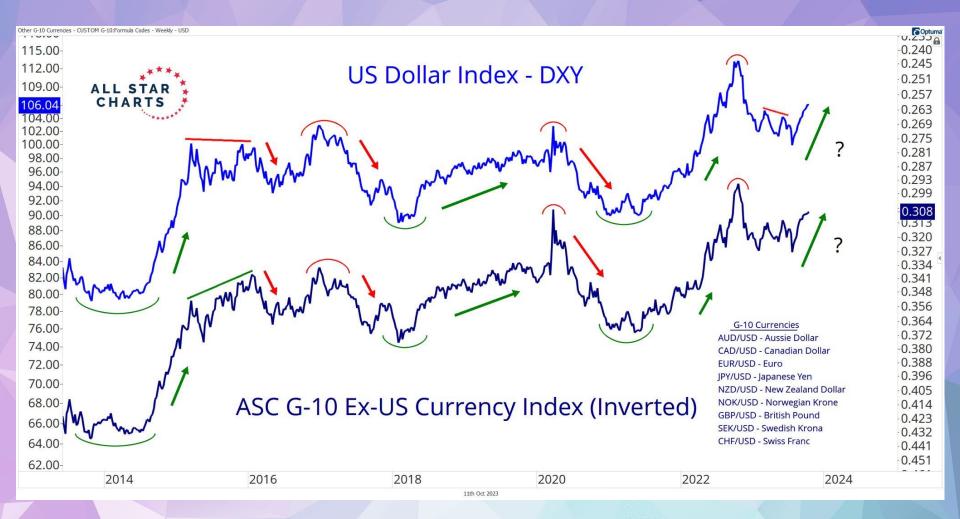

## **DON'T MISS** THIS WEEK'S CONTENT:

- <u>The Minor Leaguers</u>
- Follow the Flow
- 2 to 100 Club
- International Hall Of Famers
- <u>Currency Report:</u> <u>"Here's What to Own When the</u> <u>Dollar Slips"</u>
- <u>Commodities Weekly:</u> <u>"What Will It Take For Crude to</u> <u>Break Down?"</u>
- <u>Precious Metals Report:</u> <u>"Is is Time to Buy Gold?"</u>