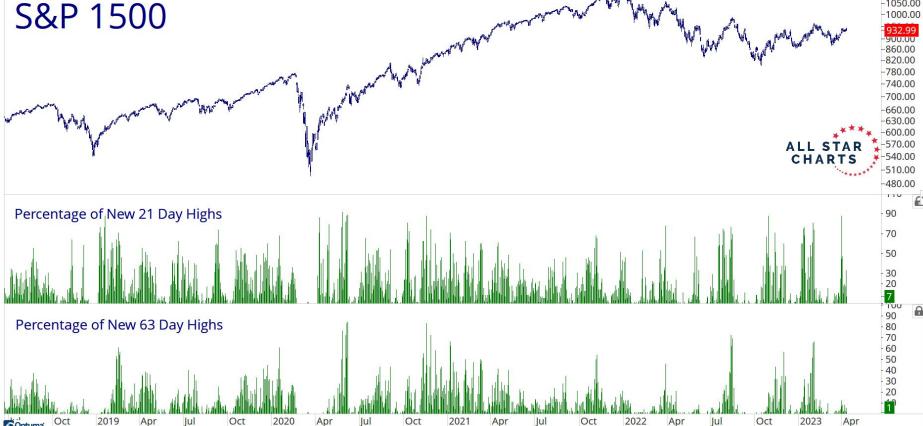

# S&P 400 BREADTH

2021

Jul

Oct

2022

Jul

Oct

2023

Apr

Oct

Optuma

Oct

2019

Apr

Jul

Oct

2020

Apr

Jul

Oct

Optuma

2019

Apr

Jul

Oct

2020

Apr

Jul

Oct

2021

Apr

Jul

Oct

2022

Jul

Oct

2023

Apr