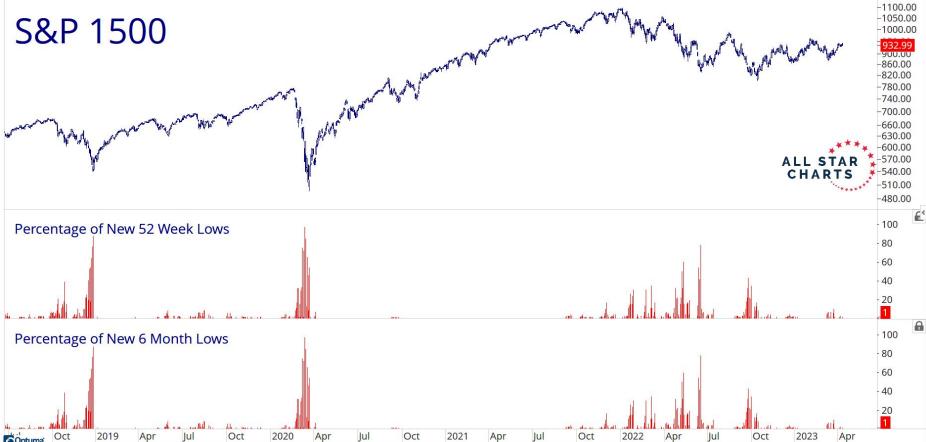

# S&P 400 BREADTH

2021

Jul

Oct

2022

Jul

Oct

2023

Apr

Oct

Optuma

Oct

2019

Apr

Jul

Oct

2020

Apr

Jul

Oct

Optuma

2019

Apr

Jul

Oct

2020

Apr

Jul

Oct

2021

Apr

Jul

Oct

2022

Jul

Oct

2023

Apr