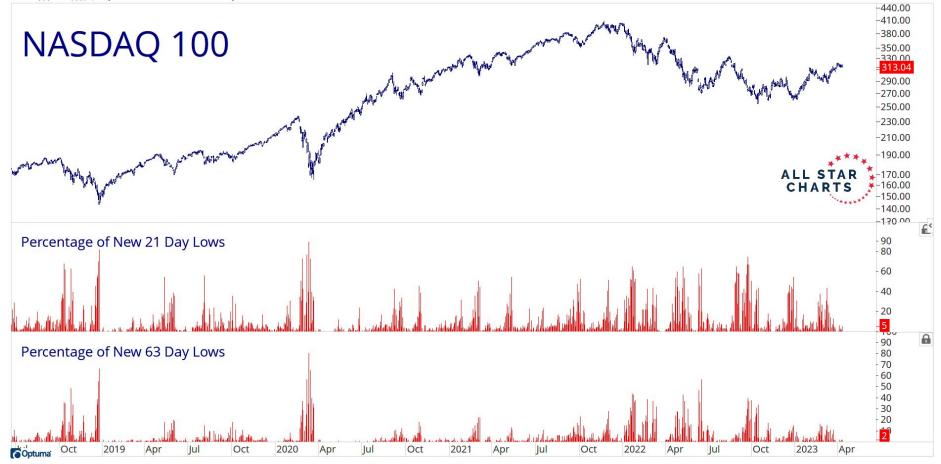

#### NASDAQ 100 BREADTH

2019

Apr

Jul

Oct

2020

Apr

Jul

Oct

2021

Apr

Jul

Oct

2022

Apr

Jul

Oct

2023

Apr

Optuma

Oct

2019

Apr

Jul

Oct

2020

Apr

Jul

Oct

2021

Apr

Jul

Oct

2022

Apr

Jul

Oct

2023

Apr

10