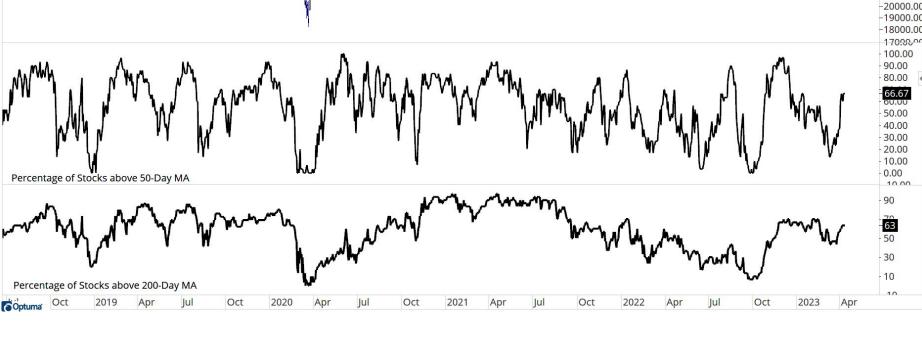

(Data of of April 12, 2023)





World Breadth 3 - 11

**S&P 600 Breadth** 50 - 57 •

NYSE Breadth 12 - 18

**NASDAQ 100 Breadth** 58 - 65

NASDAQ Breadth 19 - 25

**US Industry Breadth** 66 - 73

Russell 1000 Growth

**S&P 500 Breadth** 34 - 41

**Russell 1000 Value** 82 - 90

**S&P 400 Breadth** 42 - 49







## WORLD BREADTH









#### **NYSE BREADTH**



Oct

Apr

Jul

Oct

2020

Apr

Jul

Oct

2021

Apr

Jul

Oct

2022

Apr

Jul

Oct

2023

Apr









## NASDAQ BREADTH











# DOW JONES INDUSTRIAL BREADTH







Oct

Apr

Jul

Oct

2020

Apr

Jul

Oct

2021

Apr

Jul

Oct

2022

Apr

Jul

Oct

2023

Apr

- -70.0



#### RUSSELL 3000 BREADTH





Oct

2019

Apr

Jul

Oct

2020

Apr

Jul

Oct

2021

Apr

Jul

Oct

2022

Apr

Jul

Oct

2023

Apr

- -10000

Oct

2019

Apr

Jul

Oct

2020

Apr

Jul

Oct

2021

Apr

Oct

2022

Jul

Oct

2023









# S&P 500 BREADTH







Optuma

Oct

2019

Apr

Jul

Oct

2020

Apr

Jul

Oct

2021

Apr

Jul

Oct

2022

Apr

Jul

Oct

2023

Apr



Optuma

2019

Apr

Jul

Oct

2020

Apr

Jul

Oct

2021

Oct

2022

Oct

2023

0







# S&P 400 BREADTH







2021

Jul

Oct

2022

Jul

Oct

2023

Apr

Oct

Optuma

Oct

2019

Apr

Jul

Oct

2020

Apr

Jul

Oct

Optuma

2019

Apr

Jul

Oct

2020

Apr

Jul

Oct

2021

Apr

Jul

Oct

2022

Jul

Oct

2023

Apr





### S