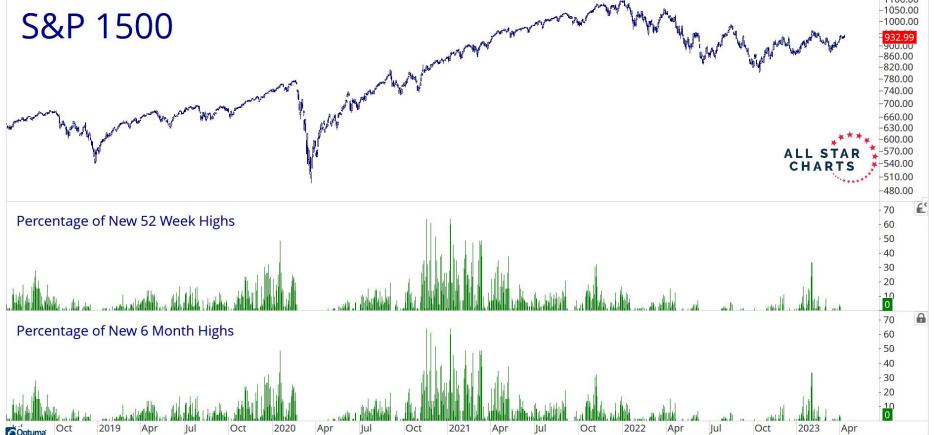

# S&P 400 BREADTH

2021

Jul

Oct

2022

Jul

Oct

2023

Apr

Oct

Optuma

Oct

2019

Apr

Jul

Oct

2020

Apr

Jul

Oct

Optuma

2019

Apr

Jul

Oct

2020

Apr

Jul

Oct

2021

Apr

Jul

Oct

2022

Jul

Oct

2023

Apr