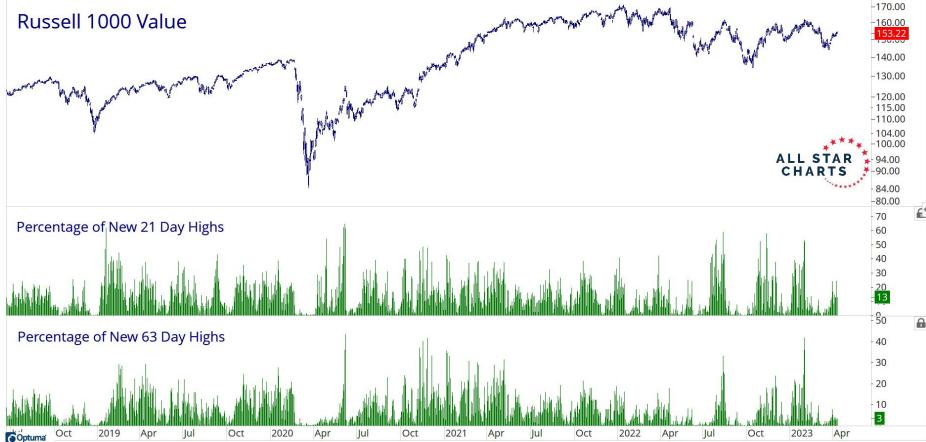

## RUSSELL 1000 VALUE BREADTH

Oct

2020

Apr

Jul

Oct

2021

Apr

Jul

Oct

2022

Apr

Jul

Oct

2023

Apr