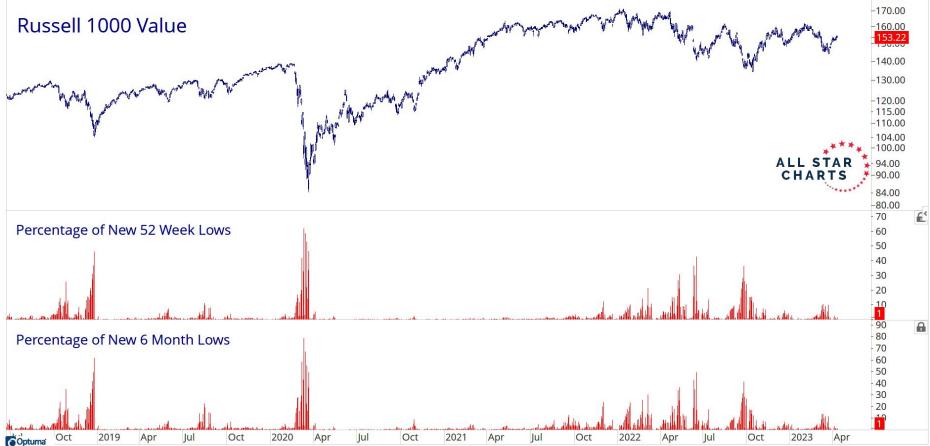

## RUSSELL 1000 VALUE BREADTH

Oct

2020

Apr

Jul

Oct

2021

Apr

Jul

Oct

2022

Apr

Jul

Oct

2023

Apr