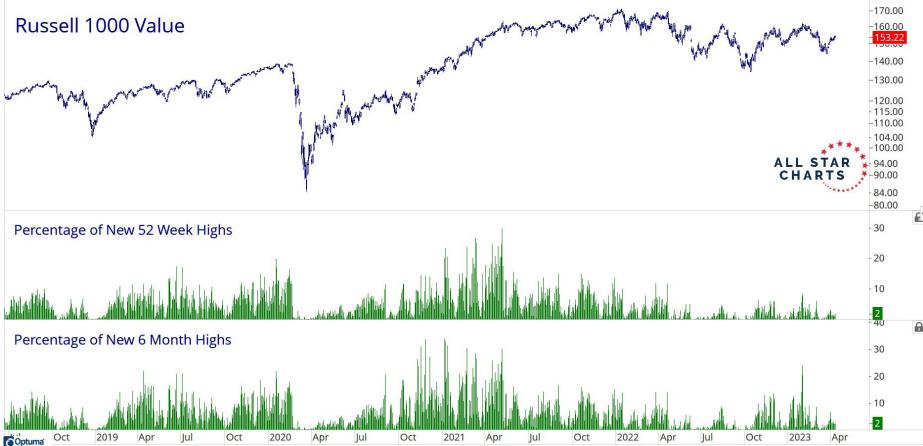

## RUSSELL 1000 VALUE BREADTH

Oct

2020

Apr

Jul

Oct

2021

Apr

Jul

Oct

2022

Apr

Jul

Oct

2023

Apr