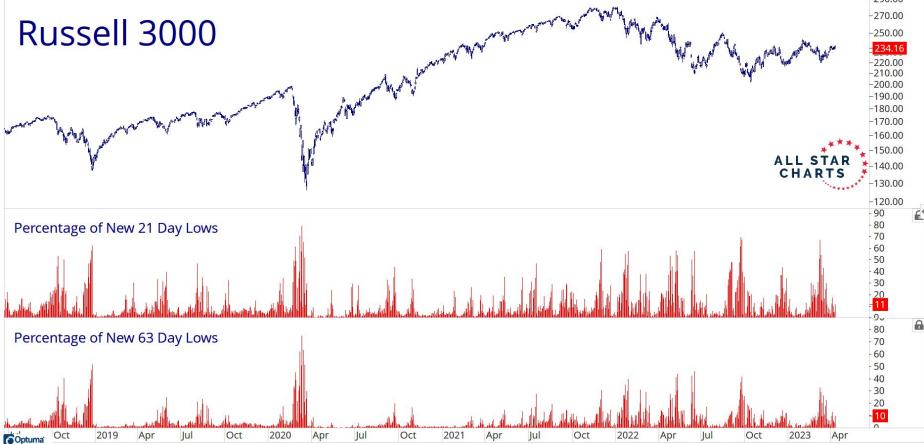

#### RUSSELL 3000 BREADTH

Oct

2019

Apr

Jul

Oct

2020

Apr

Jul

Oct

2021

Apr

Jul

Oct

2022

Apr

Jul

Oct

2023

Apr

- -10000

Oct

2019

Apr

Jul

Oct

2020

Apr

Jul

Oct

2021

Apr

Oct

2022

Jul

Oct

2023