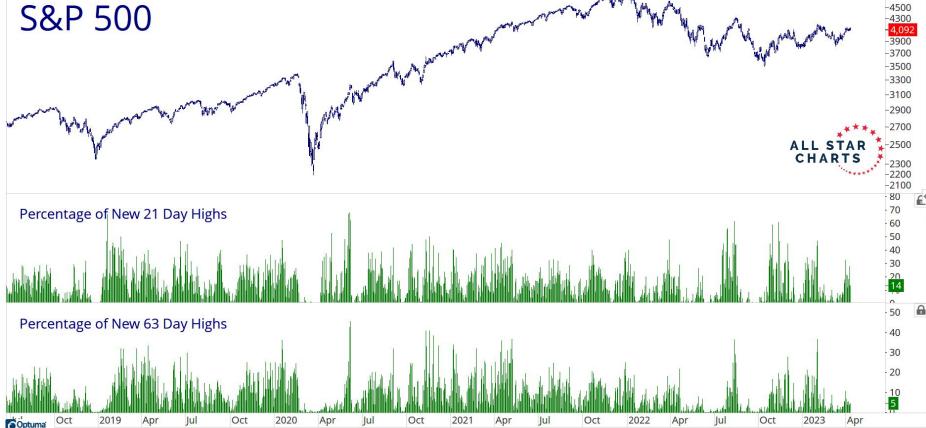

# S&P 500 BREADTH

Optuma

Oct

2019

Apr

Jul

Oct

2020

Apr

Jul

Oct

2021

Apr

Jul

Oct

2022

Apr

Jul

Oct

2023

Apr

Optuma

2019

Apr