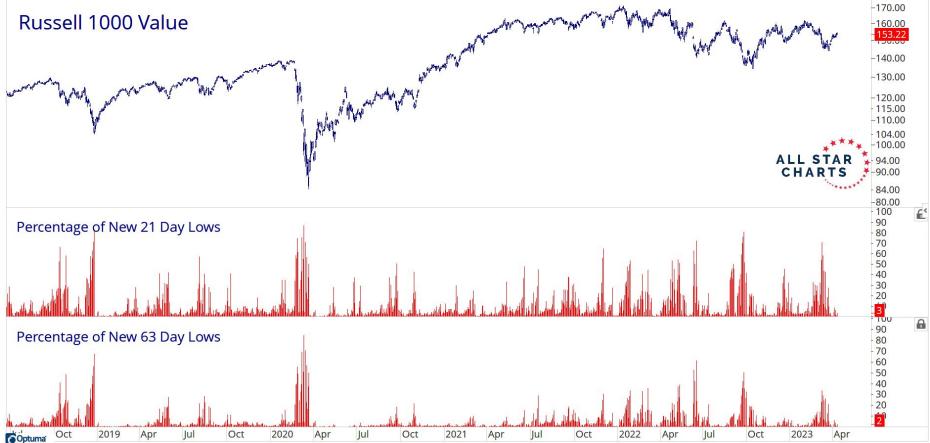

## RUSSELL 1000 VALUE BREADTH

Oct

2020

Apr

Jul

Oct

2021

Apr

Jul

Oct

2022

Apr

Jul

Oct

2023

Apr