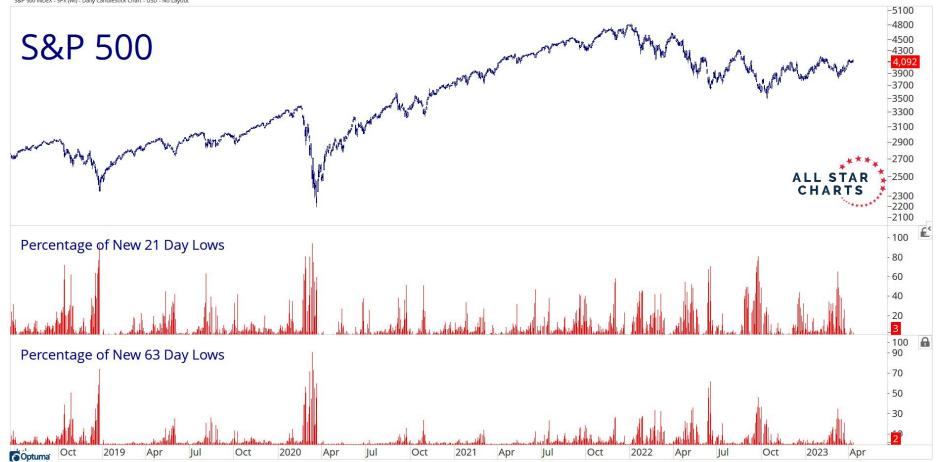

# S&P 500 BREADTH

Optuma

Oct

2019

Apr

Jul

Oct

2020

Apr

Jul

Oct

2021

Apr

Jul

Oct

2022

Apr

Jul

Oct

2023

Apr

Optuma

2019

Apr