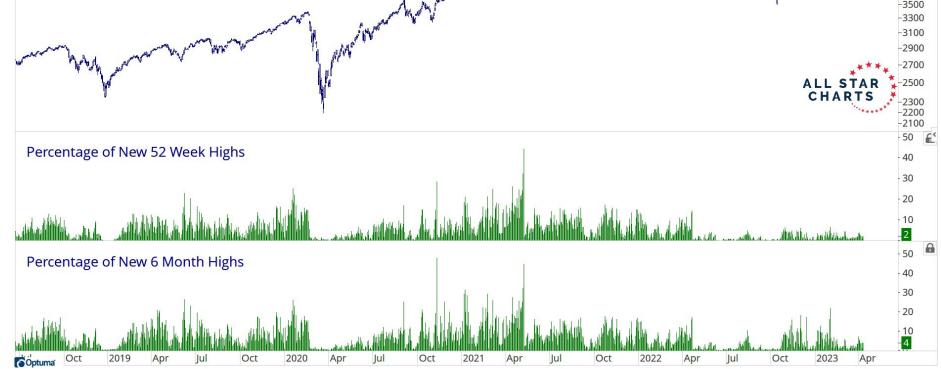

000 Growth

**S&P 500 Breadth** 34 - 41

**Russell 1000 Value** 82 - 90

**S&P 400 Breadth** 42 - 49







## WORLD BREADTH









#### **NYSE BREADTH**



Oct

Apr

Jul

Oct

2020

Apr

Jul

Oct

2021

Apr

Jul

Oct

2022

Apr

Jul

Oct

2023

Apr









## NASDAQ BREADTH











# DOW JONES INDUSTRIAL BREADTH







Oct

Apr

Jul

Oct

2020

Apr

Jul

Oct

2021

Apr

Jul

Oct

2022

Apr

Jul

Oct

2023

Apr

- -70.0



#### RUSSELL 3000 BREADTH





Oct

2019

Apr

Jul

Oct

2020

Apr

Jul

Oct

2021

Apr

Jul

Oct

2022

Apr

Jul

Oct

2023

Apr

- -10000

Oct

2019

Apr

Jul

Oct

2020

Apr

Jul

Oct

2021

Apr

Oct

2022

Jul

Oct

2023









# S&P 500 BREADTH







Optuma

Oct

2019

Apr

Jul

Oct

2020

Apr

Jul

Oct

2021

Apr

Jul

Oct

2022

Apr

Jul

Oct

2023

Apr



Optuma

2019

Apr

Jul

Oct

2020

Apr

Jul

Oct

2021

Oct

2022

Oct

2023

0







# S&P 400 BREADTH







2021

Jul

Oct

2022

Jul

Oct

2023

Apr

Oct

Optuma

Oct

2019

Apr

Jul

Oct

2020

Apr

Jul

Oct

Optuma

2019

Apr

Jul

Oct

2020

Apr

Jul

Oct

2021

Apr

Jul

Oct

2022

Jul

Oct

2023

Apr





### S&P 600 BREADTH





















#### NASDAQ 100 BREADTH





2019

Apr

Jul

Oct

2020

Apr

Jul

Oct

2021

Apr

Jul

Oct

2022

Apr

Jul

Oct

2023

Apr

Optuma

Oct

2019

Apr

Jul

Oct

2020

Apr

Jul

Oct

2021

Apr

Jul

Oct

2022

Apr

Jul

Oct

2023

Apr

10













# US INDUSTRY BREADTH



Optuma

Apr

Oct

2020

Apr

Jul

Oct

2021

Oct

2022

Apr

Jul

Oct

2023

Apr

Jul











## RUSSELL 1000 GROWTH BREADTH



















## RUSSELL 1000 VALU