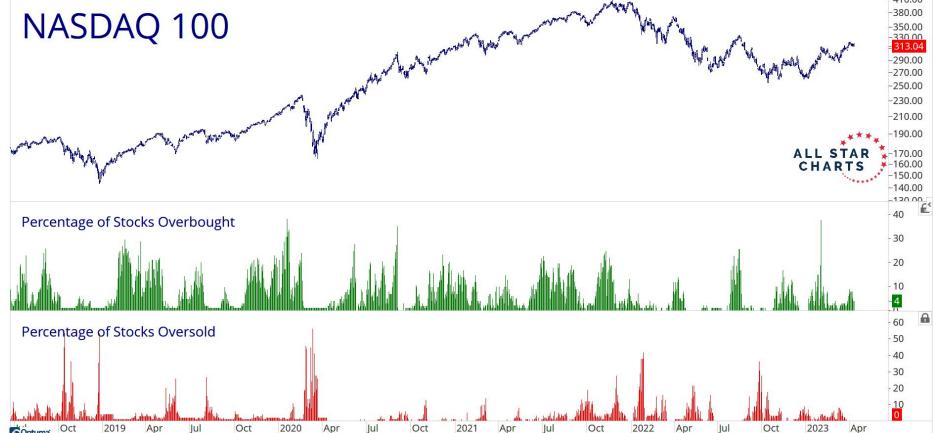

#### NASDAQ 100 BREADTH

2019

Apr

Jul

Oct

2020

Apr

Jul

Oct

2021

Apr

Jul

Oct

2022

Apr

Jul

Oct

2023

Apr

Optuma

Oct

2019

Apr

Jul

Oct

2020

Apr

Jul

Oct

2021

Apr

Jul

Oct

2022

Apr

Jul

Oct

2023

Apr

10