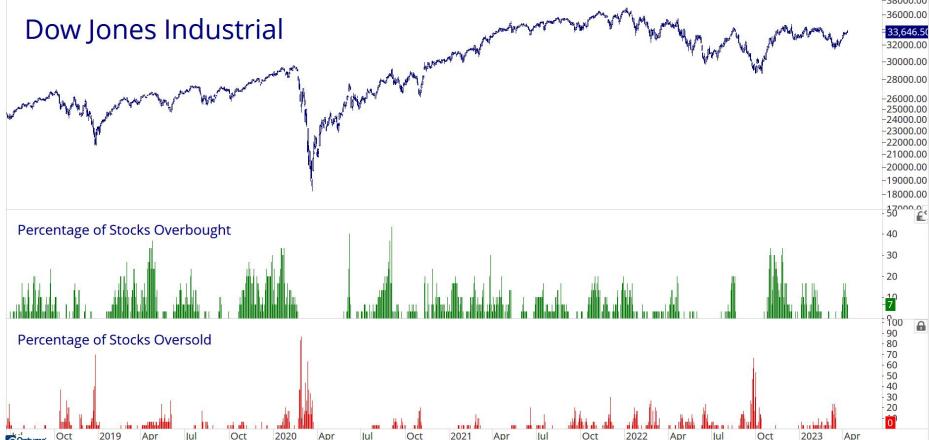

# DOW JONES INDUSTRIAL BREADTH

Oct

Apr

Jul

Oct

2020

Apr

Jul

Oct

2021

Apr

Jul

Oct

2022

Apr

Jul

Oct

2023

Apr

- -70.0