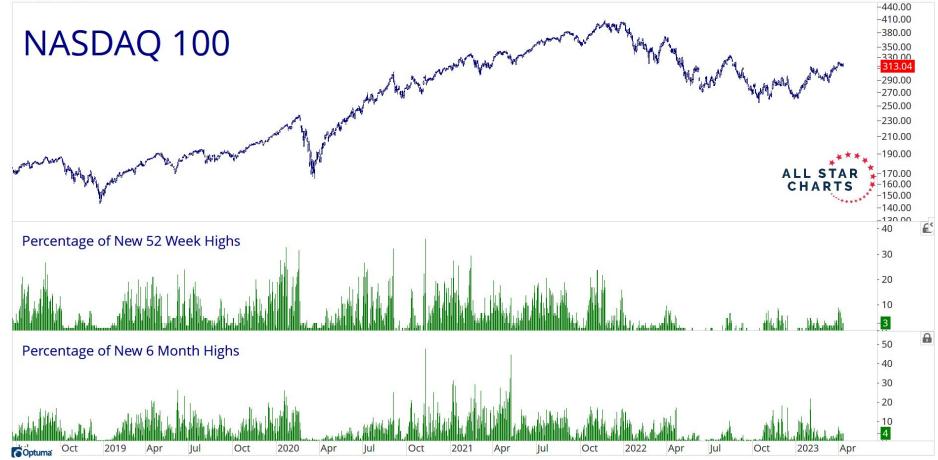

#### NASDAQ 100 BREADTH

2019

Apr

Jul

Oct

2020

Apr

Jul

Oct

2021

Apr

Jul

Oct

2022

Apr

Jul

Oct

2023

Apr

Optuma

Oct

2019

Apr

Jul

Oct

2020

Apr

Jul

Oct

2021

Apr

Jul

Oct

2022

Apr

Jul

Oct

2023

Apr

10