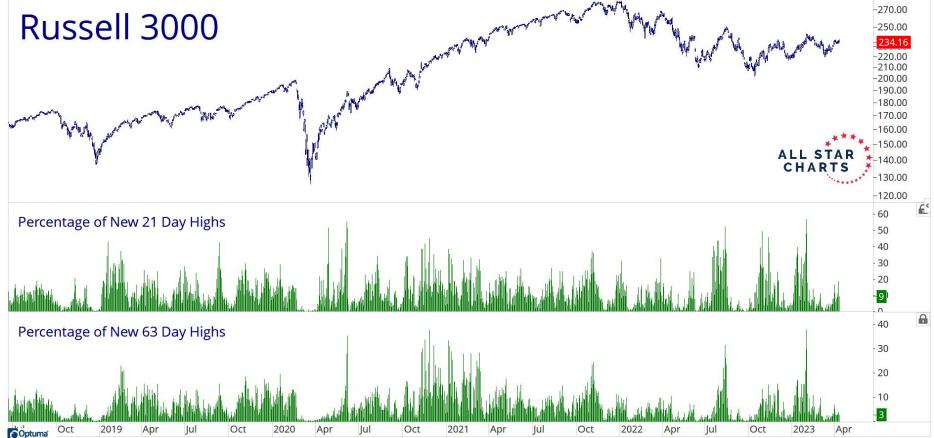

#### RUSSELL 3000 BREADTH

Oct

2019

Apr

Jul

Oct

2020

Apr

Jul

Oct

2021

Apr

Jul

Oct

2022

Apr

Jul

Oct

2023

Apr

- -10000

Oct

2019

Apr

Jul

Oct

2020

Apr

Jul

Oct

2021

Apr

Oct

2022

Jul

Oct

2023