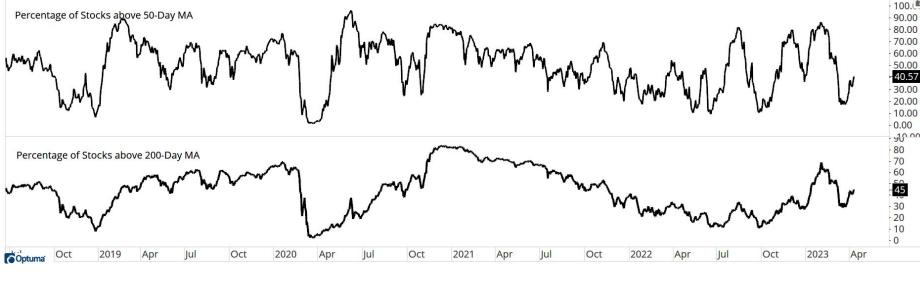

(Data of of April 12, 2023)





World Breadth 3 - 11

**S&P 600 Breadth** 50 - 57 •

NYSE Breadth 12 - 18

**NASDAQ 100 Breadth** 58 - 65

NASDAQ Breadth 19 - 25

**US Industry Breadth** 66 - 73

Russell 1000 Growth

**S&P 500 Breadth** 34 - 41

**Russell 1000 Value** 82 - 90

**S&P 400 Breadth** 42 - 49







## WORLD BREADTH









#### **NYSE BREADTH**



Oct

Apr

Jul

Oct

2020

Apr

Jul

Oct

2021

Apr

Jul

Oct

2022

Apr

Jul

Oct

2023

Apr









## NASDAQ BREADTH











# DOW JONES INDUSTRIAL BREADTH







Oct

Apr

Jul

Oct

2020

Apr

Jul

Oct

2021

Apr

Jul

Oct

2022

Apr

Jul

Oct

2023

Apr

- -70.0



#### RUSSELL 3000 BREADTH





Oct

2019

Apr

Jul

Oct

2020

Apr

Jul

Oct

2021

Apr

Jul

Oct

2022

Apr

Jul

Oct

2023

Apr

- -10000

Oct

2019

Apr

Jul

Oct

2020

Apr

Jul

Oct

2021

Apr

Oct

2022

Jul

Oct

2023









# S&P 500 BREADTH







Optuma

Oct

2019

Apr

Jul

Oct

2020

Apr

Jul

Oct

2021

Apr

Jul

Oct

2022

Apr

Jul

Oct

2023

Apr



Optuma

2019

Apr

Jul

Oct

2020

Apr

Jul

Oct

2021

Oct

2022

Oct

2023

0







# S&P 400 BREADTH







2021

Jul

Oct

2022

Jul

Oct

2023

Apr

Oct

Optuma

Oct

2019

Apr

Jul

Oct

2020

Apr

Jul

Oct

Optuma

2019

Apr

Jul

Oct

2020

A