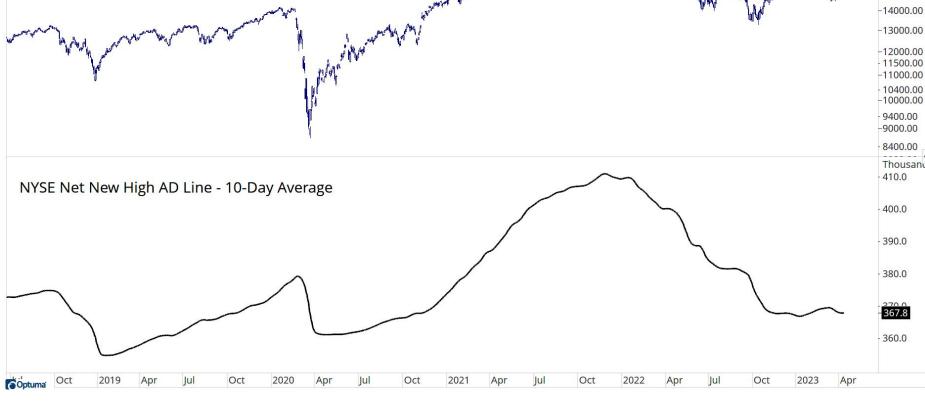

#### **NYSE BREADTH**

Oct

Apr

Jul

Oct

2020

Apr

Jul

Oct

2021

Apr

Jul

Oct

2022

Apr

Jul

Oct

2023

Apr