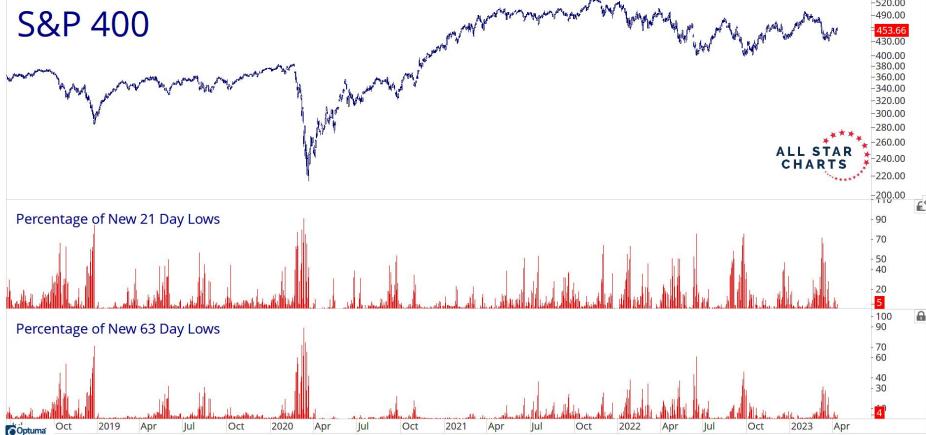

# S&P 400 BREADTH

2021

Jul

Oct

2022

Jul

Oct

2023

Apr

Oct

Optuma

Oct

2019

Apr

Jul

Oct

2020

Apr

Jul

Oct

Optuma

2019

Apr

Jul

Oct

2020

Apr

Jul

Oct

2021

Apr

Jul

Oct

2022

Jul

Oct

2023

Apr