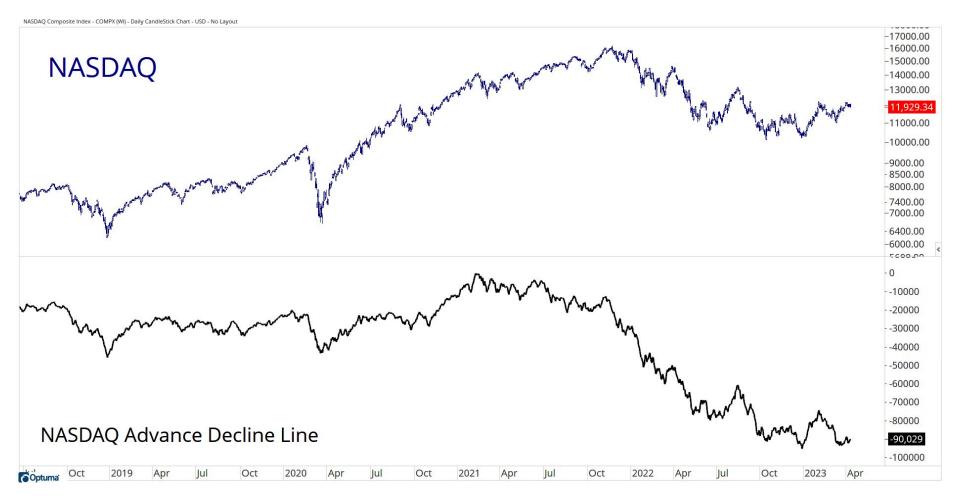

## NASDAQ BREADTH

#### RUSSELL 3000 BREADTH

Oct

2019

Apr

Jul

Oct

2020

Apr

Jul

Oct

2021

Apr

Jul

Oct

2022

Apr

Jul

Oct

2023

Apr

- -10000

Oct

2019

Apr

Jul

Oct

2020

Apr

Jul

Oct

2021

Apr

Oct

2022

Jul

Oct

2023