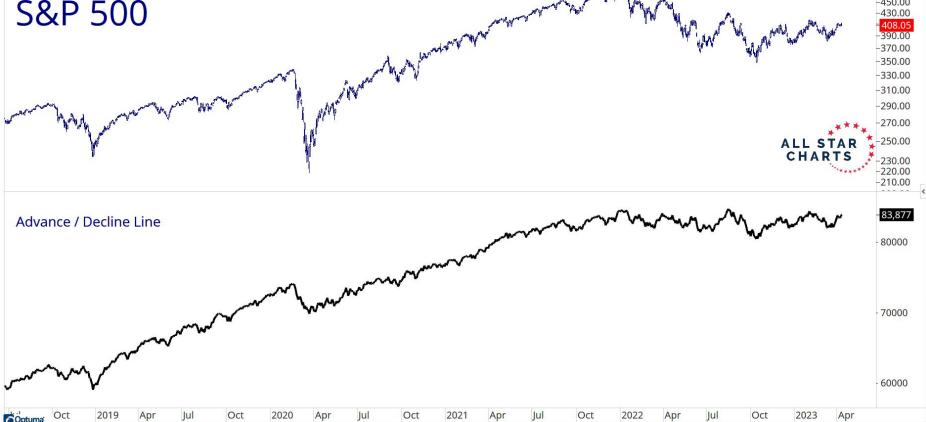

# S&P 500 BREADTH

Optuma

Oct

2019

Apr

Jul

Oct

2020

Apr

Jul

Oct

2021

Apr

Jul

Oct

2022

Apr

Jul

Oct

2023

Apr

Optuma

2019

Apr

Jul

Oct

2020

Apr

Jul

Oct

2021

Oct

2022

Oct

2023

0