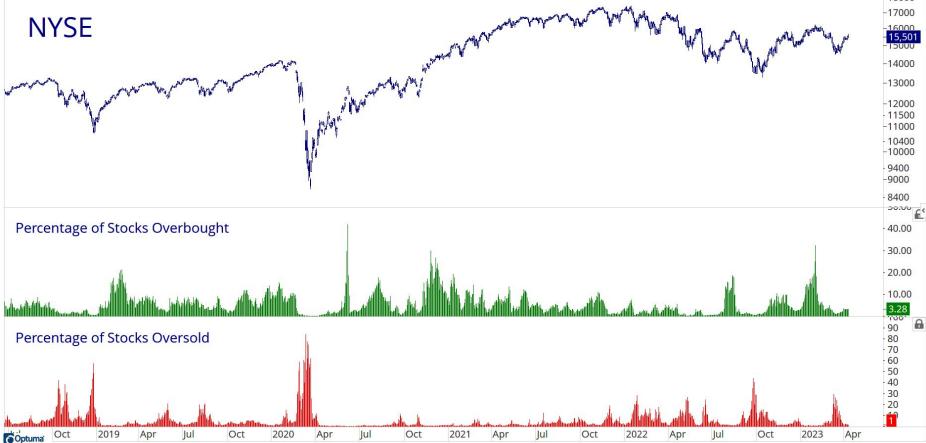

#### **NYSE BREADTH**

Oct

Apr

Jul

Oct

2020

Apr

Jul

Oct

2021

Apr

Jul

Oct

2022

Apr

Jul

Oct

2023

Apr