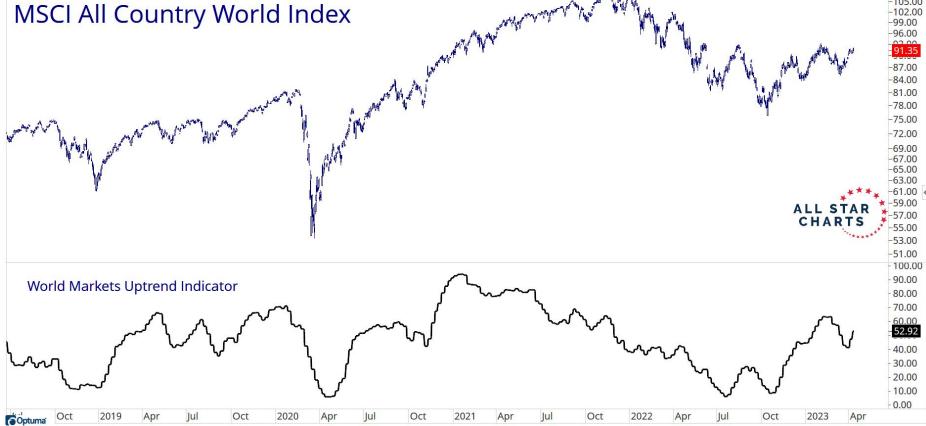

(Data of of April 12, 2023)





World Breadth 3 - 11

**S&P 600 Breadth** 50 - 57 •

NYSE Breadth 12 - 18

**NASDAQ 100 Breadth** 58 - 65

NASDAQ Breadth 19 - 25

**US Industry Breadth** 66 - 73

Russell 1000 Growth

**S&P 500 Breadth** 34 - 41

**Russell 1000 Value** 82 - 90

**S&P 400 Breadth** 42 - 49







## WORLD BREADTH









#### **NYSE BREADTH**



Oct

Apr

Jul

Oct

2020

Apr

Jul

Oct

2021

Apr

Jul

Oct

2022

Apr

Jul

Oct

2023

Apr









## NASDAQ BREADTH











# DOW JONES INDUSTRIAL BREADTH







Oct

Apr

Jul

Oct

2020

Apr

Jul

Oct

2021

Apr

Jul

Oct

2022

Apr

Jul

Oct

2023

Apr

- -70.0



#### RUSSELL 3000 BREADTH





Oct

2019

Apr

Jul

Oct

2020

Apr

Jul

Oct

2021

Apr

Jul

Oct

2022

Apr

Jul

Oct

2023

Apr

- -10000

Oct

2019

Apr

Jul

Oct

2020

Apr

Jul

Oct

2021

Apr

Oct

2022

Jul

Oct

2023









# S&P 500 BREADTH







Optuma

Oct

2019

Apr

Jul

Oct

2020

Apr

Jul

Oct

2021

Apr

Jul

Oct

2022

Apr

Jul

Oct

2023

Apr



Optuma

2019

Apr

Jul

Oct

2020

Apr

Jul

Oct

2021

Oct

2022

Oct

2023

0







# S&P 400 BREADTH







2021

Jul

Oct