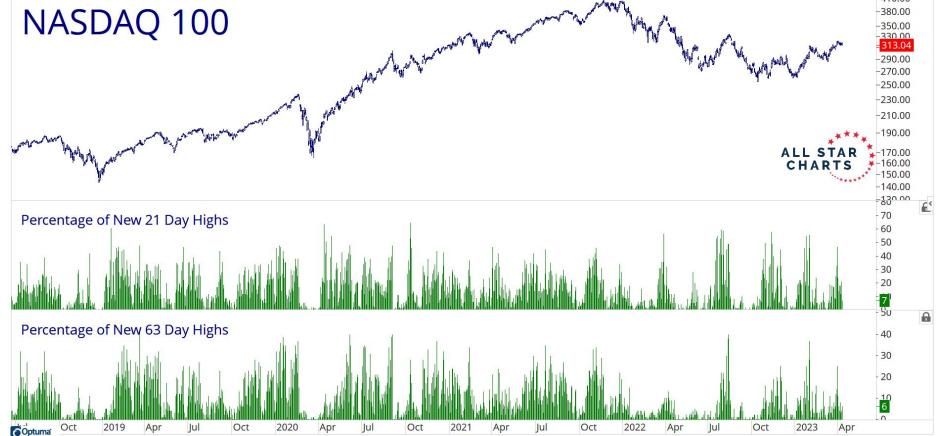

#### NASDAQ 100 BREADTH

2019

Apr

Jul

Oct

2020

Apr

Jul

Oct

2021

Apr

Jul

Oct

2022

Apr

Jul

Oct

2023

Apr

Optuma

Oct

2019

Apr

Jul

Oct

2020

Apr

Jul

Oct

2021

Apr

Jul

Oct

2022

Apr

Jul

Oct

2023

Apr

10