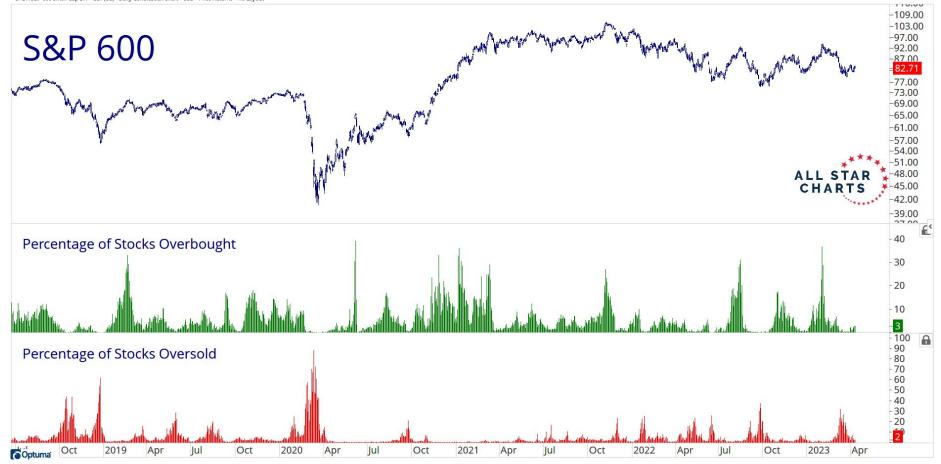

2020

Apr

Jul

Oct

2021

Apr

Jul

Oct

2022

Apr

Jul

Oct

2023

Apr

- -70.0



#### RUSSELL 3000 BREADTH





Oct

2019

Apr

Jul

Oct

2020

Apr

Jul

Oct

2021

Apr

Jul

Oct

2022

Apr

Jul

Oct

2023

Apr

- -10000

Oct

2019

Apr

Jul

Oct

2020

Apr

Jul

Oct

2021

Apr

Oct

2022

Jul

Oct

2023









# S&P 500 BREADTH







Optuma

Oct

2019

Apr

Jul

Oct

2020

Apr

Jul

Oct

2021

Apr

Jul

Oct

2022

Apr

Jul

Oct

2023

Apr



Optuma

2019

Apr

Jul

Oct

2020

Apr

Jul

Oct

2021

Oct

2022

Oct

2023

0







# S&P 400 BREADTH







2021

Jul

Oct

2022

Jul

Oct

2023

Apr

Oct

Optuma

Oct

2019

Apr

Jul

Oct

2020

Apr

Jul

Oct

Optuma

2019

Apr

Jul

Oct

2020

Apr

Jul

Oct

2021

Apr

Jul

Oct

2022

Jul

Oct

2023

Apr





### S&P 600 BREADTH





















#### NASDAQ 100 BREADTH





2019

Apr

Jul

Oct

2020

Apr

Jul

Oct

2021

Apr

Jul

Oct

2022

Apr

Jul

Oct

2023

Apr

Optuma

Oct

2019

Apr

Jul

Oct

2020

Apr

Jul

Oct

2021

Apr

Jul

Oct

2022

Apr

Jul

Oct

2023

Apr

10













# US INDUSTRY BREADTH



Optuma

Apr

Oct

2020

Apr

Jul

Oct

2021

Oct

2022

Apr

Jul

Oct

2023

Apr

Jul











## RUSSELL 1000 GROWTH BREADTH



















## RUSSELL 1000 VALUE BREADTH



Oct

2020

Apr

Jul

Oct

2021

Apr

Jul

Oct

2022

Apr

Jul

Oct

2023

Apr













## **Disclaimer:**

You understand that the Site contains information about securities and investment strategies, but that this information and Content does not constitute "advice", nor does it constitute any "recommendation" on whether or how