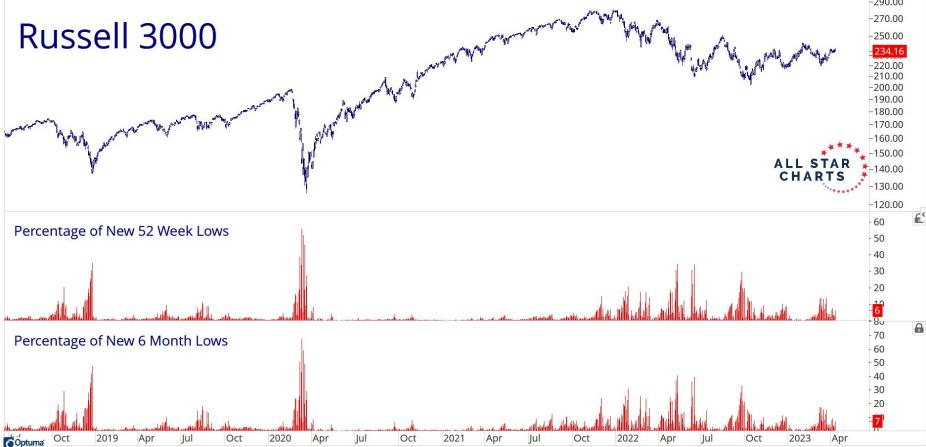

#### RUSSELL 3000 BREADTH

Oct

2019

Apr

Jul

Oct

2020

Apr

Jul

Oct

2021

Apr

Jul

Oct

2022

Apr

Jul

Oct

2023

Apr

- -10000

Oct

2019

Apr

Jul

Oct

2020

Apr

Jul

Oct

2021

Apr

Oct

2022

Jul

Oct

2023