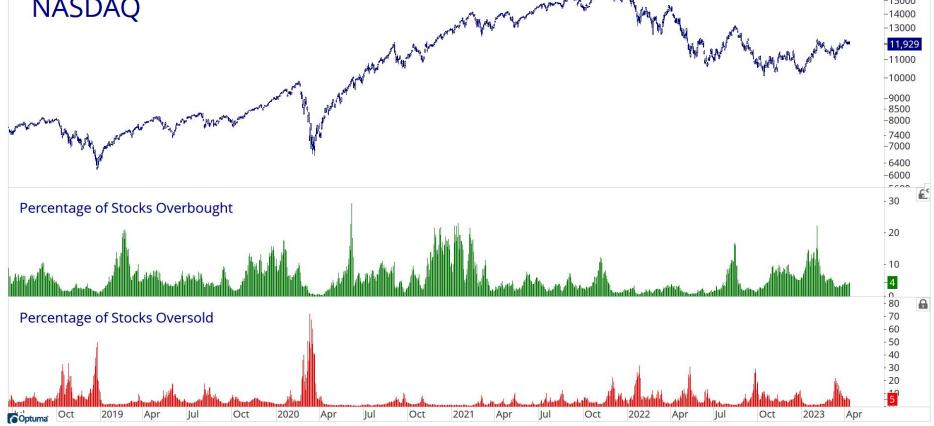

## NASDAQ BREADTH

#### NASDAQ 100 BREADTH

2019

Apr

Jul

Oct

2020

Apr

Jul

Oct

2021

Apr

Jul

Oct

2022

Apr

Jul

Oct

2023

Apr

Optuma

Oct

2019

Apr

Jul

Oct

2020

Apr

Jul

Oct

2021

Apr

Jul

Oct

2022

Apr

Jul

Oct

2023

Apr

10