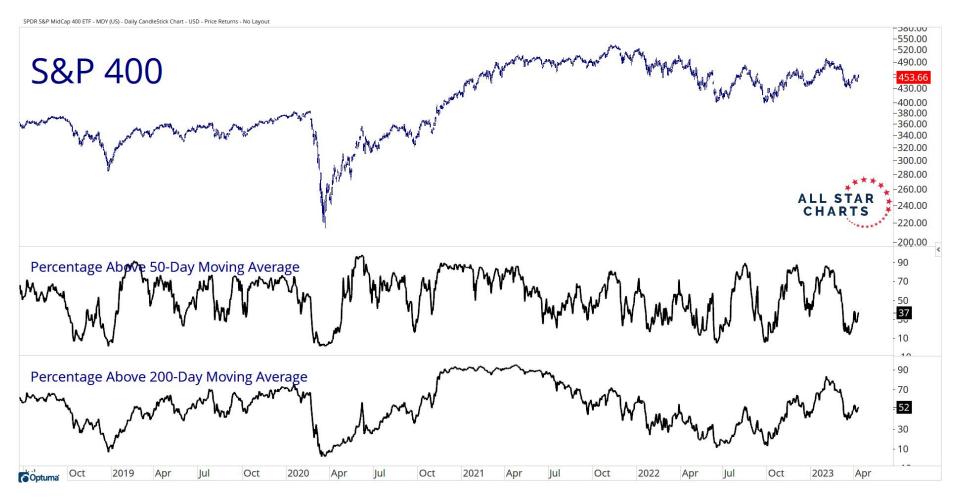

# S&P 400 BREADTH

2021

Jul

Oct

2022

Jul

Oct

2023

Apr

Oct

Optuma

Oct

2019

Apr

Jul

Oct

2020

Apr

Jul

Oct

Optuma

2019

Apr

Jul

Oct

2020

Apr

Jul

Oct

2021

Apr

Jul

Oct

2022

Jul

Oct

2023

Apr