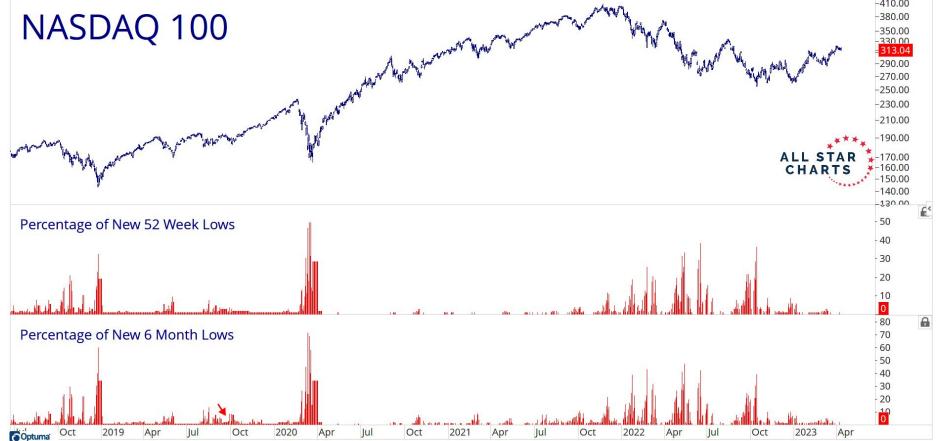

#### NASDAQ 100 BREADTH

2019

Apr

Jul

Oct

2020

Apr

Jul

Oct

2021

Apr

Jul

Oct

2022

Apr

Jul

Oct

2023

Apr

Optuma

Oct

2019

Apr

Jul

Oct

2020

Apr

Jul

Oct

2021

Apr

Jul

Oct

2022

Apr

Jul

Oct

2023

Apr

10