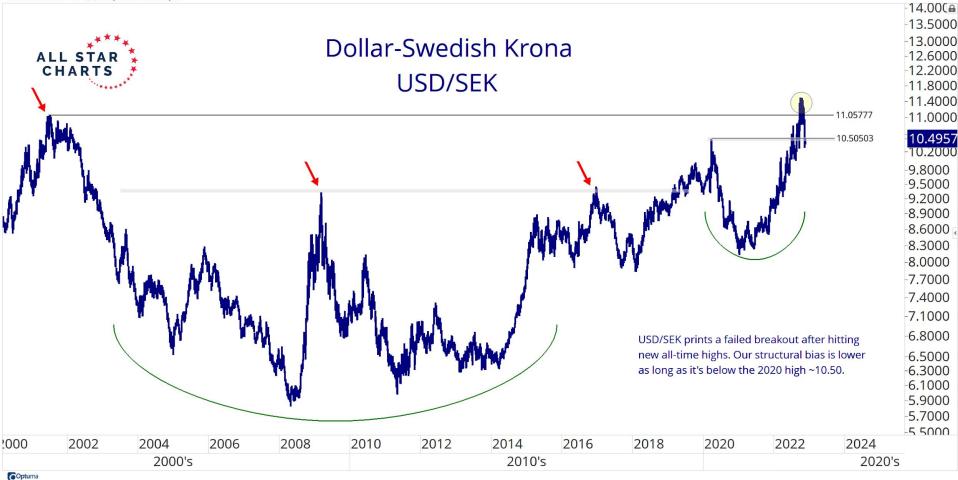

## All Star Charts Trend Summary

**ALL STAR CHARTS** 

Ticker Name Short-Term Intermediate-Term Long-Term US Dollar / Australian Dollar USDAUD Bearish Neutral Bullish USDBRL Bullish **Bullish** Neutral US Dollar / Brazilian Real USDCAD Neutral **Bullish** US Dollar / Canadian Dollar Bearish USDCHF US Dollar / Switzerland Franc Bearish Bearish Neutral USDEUR US Dollar / Euro Bearish Bearish Bullish USDGBP Neutral Bullish US Dollar / British Pound Sterling Bearish USDINR US Dollar / India Rupees Bearish Neutral Bullish USDJPY US Dollar / Japanese Yen Bearish Neutral Bullish USDMXN US Dollar / Mexican Peso Bearish Bearish Bearish USDNOK Bullish US Dollar / Norwegian Krone Bearish Neutral USDNZD US Dollar / New Zealand Dollar Bearish Neutral Bullish USDRUB US Dollar / Russian Ruble Bearish Bearish Bearish Neutral Bullish USDSEK US Dollar / Swedish Krona Bearish USDSGD US Dollar / Singapore Dollar Bearish Bearish Neutral USDZAR US Dollar / South African Rand Neutral Bullish Bearish Percentage Bullish: 6.67% 6.67% 66.67% **Percentage Neutral:** 0.00% 60.00% 20.00% Percentage Bearish: 93.33% 33.33% 13.33%