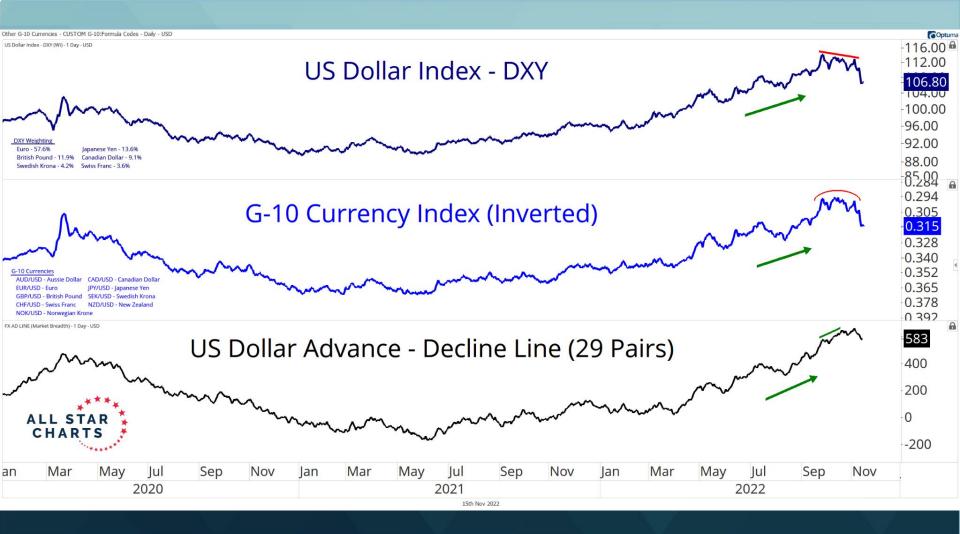

| 0.31            | -0.48%       | 6.64%        | -3.35%       | -2.55%       | -11.20%      | -6.37%       |
| Indian Rupee - INR                      | 0.0123          | -0.55%       | 1.78%        | -1.68%       | -4.33%       | -8.20%       | -11.15%      |
| Japanese Yen - JPY                      | 0.0071          | -0.77%       | 6.33%        | -4.63%       | -7.63%       | -18.56%      | -22.50%      |
| Norwegian Krone - NOK                   | 0.0997          | -1.02%       | 6.44%        | -4.58%       | -2.63%       | -13.34%      | -8.65%       |
| Swedish Krona - SEK                     | 0.0953          | -1.12%       | 7.66%        | -2.77%       | -4.07%       | -16.51%      | -7.70%       |

\* All currencies denominated in USD unless otherwise noted



















## November 11, 2022

## All Star Charts Trend Summary

**ALL STAR CHARTS** 

Ticker Name Short-Term Intermediate-Term Long-Term US Dollar / Australian Dollar USDAUD Bearish Neutral Bullish USDBRL Bullish **Bullish** Neutral US Dollar / Brazilian Real USDCAD Neutral **Bullish** US Dollar / Canadian Dollar Bearish USDCHF US Dollar / Switzerland Franc Bearish Bearish Neutral USDEUR US Dollar / Euro Bearish Bearish Bullish USDGBP Neutral Bullish US Dollar / British Pound Sterling Bearish USDINR US Dollar / India Rupees Bearish Neutral Bullish USDJPY US Dollar / Japanese Yen Bearish Neutral Bullish USDMXN US Dollar / Mexican Peso Bearish Bearish Bearish USDNOK Bullish US Dollar / Norwegian Krone Bearish Neutral USDNZD US Dollar / New Zealand Dollar Bearish Neutral Bullish USDRUB US Dollar /