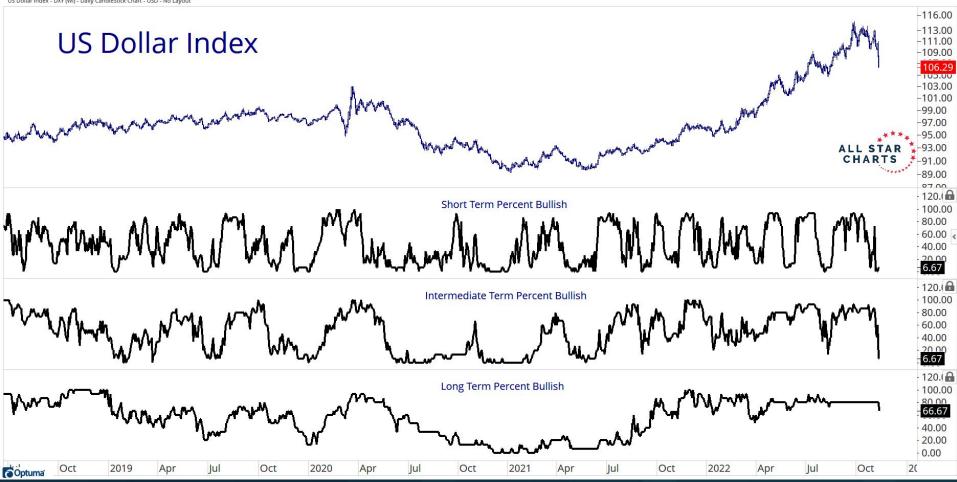

rland Franc Bearish Bearish Neutral USDEUR US Dollar / Euro Bearish Bearish Bullish USDGBP Neutral Bullish US Dollar / British Pound Sterling Bearish USDINR US Dollar / India Rupees Bearish Neutral Bullish USDJPY US Dollar / Japanese Yen Bearish Neutral Bullish USDMXN US Dollar / Mexican Peso Bearish Bearish Bearish USDNOK Bullish US Dollar / Norwegian Krone Bearish Neutral USDNZD US Dollar / New Zealand Dollar Bearish Neutral Bullish USDRUB US Dollar / Russian Ruble Bearish Bearish Bearish Neutral Bullish USDSEK US Dollar / Swedish Krona Bearish USDSGD US Dollar / Singapore Dollar Bearish Bearish Neutral USDZAR US Dollar / South African Rand Neutral Bullish Bearish Percentage Bullish: 6.67% 6.67% 66.67% **Percentage Neutral:** 0.00% 60.00% 20.00% Percentage Bearish: 93.33% 33.33% 13.33%

























15th Nov 2022









































Optuma

























Optuma







PETROCURRENCY INDEX EX-Ruble - PETROCURRENCY INDEX EX-RUB (Custom Codes) - Weekly Line Chart - USD - No Layout

| PE FROCURRENCY IND  | EX-Ruble - PETROCURRENCY INDEX EX-RUB (Custom Codes) - Weekly Line Chart - USD - No Layout