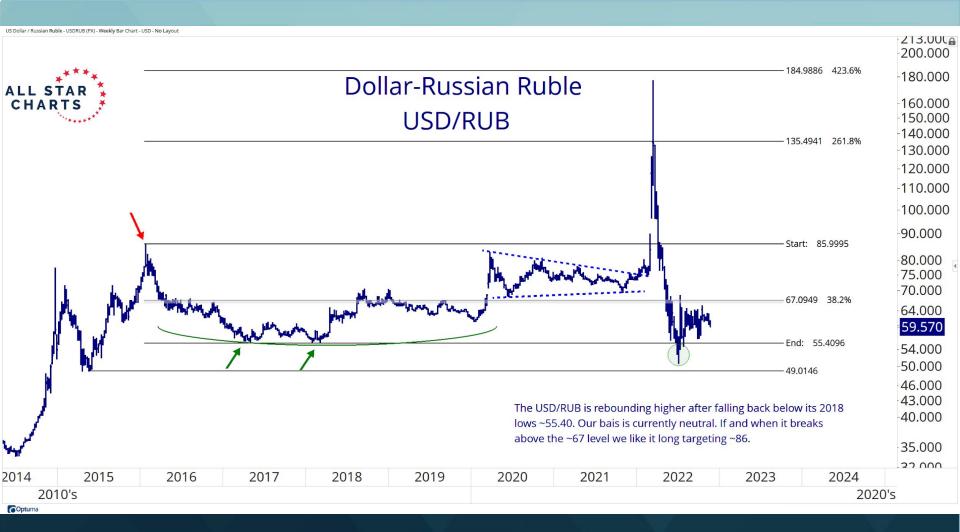

15th Nov 2022

Optuma

Optuma

PETROCURRENCY INDEX EX-Ruble - PETROCURRENCY INDEX EX-RUB (Custom Codes) - Weekly Line Chart - USD - No Layout

| PE FROCURRENCY IND  | EX-Ruble - PETROCURRENCY INDEX EX-RUB (Custom Codes) - Weekly Line Chart - USD - No Layout                                                                                                                                                                                                                                                                                                                                                                                                                                                                                                                                                                                                                                                                                                                                                                                                                                                                                                                                                                                                                                                                                                                                                                                                                                                                                                                                                                                                                                                                                                                                                                                                                                                                                                                                                                                                                                                                                                                                                                                                                                     |                                |
|---------------------|--------------------------------------------------------------------------------------------------------------------------------------------------------------------------------------------------------------------------------------------------------------------------------------------------------------------------------------------------------------------------------------------------------------------------------------------------------------------------------------------------------------------------------------------------------------------------------------------------------------------------------------------------------------------------------------------------------------------------------------------------------------------------------------------------------------------------------------------------------------------------------------------------------------------------------------------------------------------------------------------------------------------------------------------------------------------------------------------------------------------------------------------------------------------------------------------------------------------------------------------------------------------------------------------------------------------------------------------------------------------------------------------------------------------------------------------------------------------------------------------------------------------------------------------------------------------------------------------------------------------------------------------------------------------------------------------------------------------------------------------------------------------------------------------------------------------------------------------------------------------------------------------------------------------------------------------------------------------------------------------------------------------------------------------------------------------------------------------------------------------------------|--------------------------------|
| 1100.00             |                                                                                                                                                                                                                                                                                                                                                                                                                                                                                                                                                                                                                                                                                                                                                                                                                                                                                                                                                                                                                                                                                                                                                                                                                                                                                                                                                                                                                                                                                                                                                                                                                                                                                                                                                                                                                                                                                                                                                                                                                                                                                                                                | -0.230                         |
| 1100.00-<br>900.00- | Petrocurrency Index Ex-Ruble     *CAD/USD - Canadian Dollar     BRL/USD - Brazilian Real                                                                                                                                                                                                                                                                                                                                                                                                                                                                                                                                                                                                                                                                                                                                                                                                                                                                                                                                                                                                                                                                                                                                                                                                                                                                                                                                                                                                                                                                                                                                                                                                                                                                                                                                                                                                                                                                                                                                                                                                                                       | -0.220                         |
| 700.00-             | NOK/USD - Norwegian Krone                                                                                                                                                                                                                                                                                                                                                                                                                                                                                                                                                                                                                                                                                                                                                                                                                                                                                                                                                                                                                                                                                                                                                                                                                                                                                                                                                                                                                                                                                                                                                                                                                                                                                                                                                                                                                                                                                                                                                                                                                                                                                                      | -0.210                         |
| 600.00-             | MXN/USD - Mexican Peso                                                                                                                                                                                                                                                                                                                                                                                                                                                                                                                                                                                                                                                                                                                                                                                                                                                                                                                                                                                                                                                                                                                                                                                                                                                                                                                                                                                                                                                                                                                                                                                                                                                                                                                                                                                                                                                                                                                                                                                                                                                                                                         | 0.200                          |
| 500.00-             | win hours have a                                                                                                                                                                                                                                                                                                                                                                                                                                                                                                                                                                                                                                                                                                                                                                                                                                                                                                                                                                                                                                                                                                                                                                                                                                                                                                                                                                                                                                                                                                                                                                                                                                                                                                                                                                                                                                                                                                                                                                                                                                                                                                               | -0.190                         |
| 400.00-             | $\neg \gamma \qquad \longrightarrow \qquad \neg \lor \lor$                                                                                                                                                                                                                                                                                                                                                                                                                                                                                                                                                                                                                                                                                                                                                                                                                                                                                                                                                                                                                                                                                                                                                                                                                                                                                                                                                                                                                                                                                                                                                                                                                                                                                                                                                                                                                                                                                                                                                                                     | -0.180                         |
| 300.00-             | M. A.                                                                                                                                                                                                                                                                                                                                                                                                                                                                                                                                                                                                                                                                                                                                                                                                                                                                                                                                                                                                                                                                                                                                                                                                                                                                                                                                                                                                                                                                                                                                                                                                                                                                                                                                                                                                                                                                                                                                                                                                                                                                                                                          |                                |
| 240.00              | S / when we have a second seco | -0.170<br>- <mark>0.164</mark> |
| 170.00              |                                                                                                                                                                                                                                                                                                                                                                                                                                                                                                                                                                                                                                                                                                                                                                                                                                                                                                                                                                                                                                                                                                                                                                                                                                                                                                                                                                                                                                                                                                                                                                                                                                                                                                                                                                                                                                                                                                                                                                                                                                                                                                                                | 0.160                          |
| 140.00              | $\mathbb{W}$                                                                                                                                                                                                                                                                                                                                                                                                                                                                                                                                                                                                                                                                                                                                                                                                                                                                                                                                                                                                                                                                                                                                                                                                                                                                                                                                                                                                                                                                                                                                                                                                                                                                                                                                                                                                                                                                                                                                                                                                                                                                                                                   | -0.155<br>-0.150 «             |
| 100.00-<br>88.86-   | Mar mar .                                                                                                                                                                                                                                                                                                                                                                                                                                                                                                                                                                                                                                                                                                                                                                                                                                                                                                                                                                                                                                                                                                                                                                                                                                                                                                                                                                                                                                                                                                                                                                                                                                                                                                                                                                                                                                                                                                                                                                                                                                                                                                                      | 0.144                          |
| 70.00               |                                                                                                                                                                                                                                                                                                                                                                                                                                                                                                                                                                                                                                                                                                                                                                                                                                                                                                                                                                                                                                                                                                                                                                                                                                                                                                                                                                                                                                                                                                                                                                                                                                                                                                                                                                                                                                                                                                                                                                                                                                                                                                                                | -0.140                         |
| 60.00               | man marine marine                                                                                                                                                                                                                                                                                                                                                                                                                                                                                                                                                                                                                                                                                                                                                                                                                                                                                                                                                                                                                                                                                                                                                                                                                                                                                                                                                                                                                                                                                                                                                                                                                                                                                                                                                                                                                                                                                                                                                                                                                                                                                                              | 0.134<br>-0.130                |
| 50.00               | has man when a hard the second | -0.130                         |
| 40.00               | have a second se | -0.124                         |
| 30.00               | Crude Oil Futures                                                                                                                                                                                                                                                                                                                                                                                                                                                                                                                                                                                                                                                                                                                                                                                                                                                                                                                                                                                                                                                                                                                                                                                                                                                                                                                                                                                                                                                                                                                                                                                                                                                                                                                                                                                                                                                                                                                                                                                                                                                                                                              | 0.114                          |
|                     |                                                                                                                                                                                                                                                                                                                                                                                                                                                                                                                                                                                                                                                                                                                                                                                                                                                                                                                                                                                                                                                                                                                                                                                                                                                                                                                                                                                                                                                                                                                                                                                                                                                                                                                                                                                                                                                                                                                                                                                                                                                                                                                                | -0.110                         |
| -100.00             |                                                                                                                                                                                                                                                                                                                                                                                                                                                                                                                                                                                                                                                                                                                                                                                                                                                                                                                                                                                                                                                                                                                                                                                                                                                                                                                                                                                                                                                                                                                                                                                                                                                                                                                                                                                                                                                                                                                                                                                                                                                                                                                                | 0.106                          |
|                     |                                                                                                                                                                                                                                                                                                                                                                                                                                                                                                                                                                                                                                                                                                                                                                                                                                                                                                                                                                                                                                                                                                                                                                                                                                                                                                                                                                                                                                                                                                                                                                                                                                                                                                                                                                                                                                                                                                                                                                                                                                                                                                                                | 0.103                          |
|                     |                                                                                                                                                                                                                                                                                                                                                                                                                                                                                                                                                                                                                                                                                                                                                                                                                                                                                                                                                                                                                                                                                                                                                                                                                                                                                                                                                                                                                                                                                                                                                                                                                                                                                                                                                                                                                                                                                                                                                                                                                                                                                                                                |                                |
| COptuma             | 2010's 2020's                                                                                                                                                                                                                                                                                                                                                                                                                                                                                                                                                                                                                                                                                                                                                                                                                                                                                                                                                                                                                                                                                                                                                                                                                                                                                                                                                                                                                                                                                                                                                                                                                                                                                                                                                                                                                                                                                                                                                                                                                                                                                                                  | 2                              |
| Co optuind          |                                                                                                                                                                                                                                                                                                                                                                                                                                                                                                                                                                                                                                                                                                                                                                                                                                                                                                                                                                                                                                                                                                                                                                                                                                                                                                                                                                                                                                                                                                                                                                                                                                                                                                                                                                                                                                                                                                                                                                                                                                                                                                                                |                                |