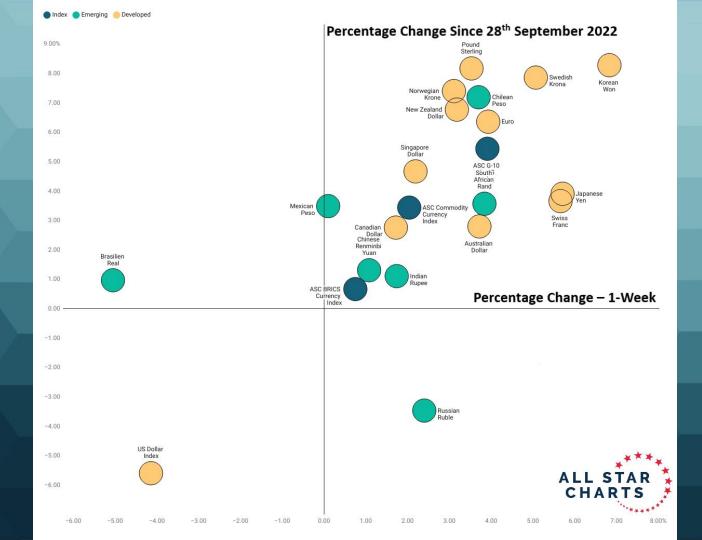

\* The data in the table above includes both options and futures positioning \*

|                                         | ALL STAR CHARTS |              |              |              |              |              |              |
|-----------------------------------------|-----------------|--------------|--------------|--------------|--------------|--------------|--------------|
| Name                                    | Current Price   | 1-Wk. Change | 1-Mo. Change | 3-Mo. Change | 6-Mo. Change | 1-Yr. Change | 3-Yr. Change |
| Russian Ruble - RUB                     | 0.0168          | 1.65%        | 5.17%        | 4.50%        | 9.64%        | 22.35%       | 7.32%        |
| Mexican Peso - MXN                      | 0.0517          | 0.79%        | 3.73%        | 2.45%        | 3.89%        | 6.03%        | -0.13%       |
| Aussie-Yen - AUD/JPY                    | 93.7435         | 0.71%        | 1.58%        | -1.41%       | 4.49%        | 12.25%       | 27.42%       |
| US Dollar Index                         | 106.94          | 0.62%        | -5.62%       | 1.24%        | 2.28%        | 12.42%       | 8.95%        |
| Euro-Yen - EUR/JPY                      | 144.5255        | 0.58%        | -0.09%       | 5.56%        | 7.42%        | 10.86%       | 20.96%       |
| Chinese Renminbi Yuan                   | 0.1414          | 0.4800%      | 1.6500%      | -4.6800%     | -4.0300%     | -9.8200%     | -0.7500%     |
| Euro-Pound - EUR/GBP                    | 0.8789          | 0.45%        | 1.04%        | 4.00%        | 3.53%        | 3.02%        | 2.74%        |
| BRICS Currency Index                    | 0.05            | 0.20%        | 2.88%        | -2.73%       | -2.26%       | -1.74%       | -8.61%       |
| Sterling-Yen - GBP/JPY                  | 164.4405        | 0.13%        | -1.12%       | 1.50%        | 3.76%        | 7.61%        | 17.74%       |
| Chilean Peso - CLP                      | 0.0011          | 0.00%        | 7.69%        | -1.92%       | -3.45%       | -10.40%      | -10.02%      |
| Singapore Dollar - SGD                  | 0.7284          | -0.01%       | 4.01%        | -0.13%       | 1.33%        | -1.45%       | -0.81%       |
| Australian Dollar - AUD                 | 0.6702          | -0.02%       | 8.12%        | -5.92%       | -3.43%       | -8.57%       | -1.23%       |
| Norwegian Krone-Swedish Krona - NOK/SEK | 1.0451          | -0.03%       | -1.22%       | -1.92%       | 1.39%        | 3.70%        | -1.02%       |
| Commodity Currency Index                | 0.09            | -0.10%       | 5.87%        | -3.67%       | -2.32%       | -5.41%       | -7.03%       |
| Brazilian Real - BRL                    | 0.1875          | -0.14%       | -0.14%       | -4.80%       | -5.12%       | 2.37%        | -21.32%      |
| EM Currencies ETF (CEW)                 | 16.57           | -0.15%       | 4.45%        | -1.37%       | -1.28%       | -6.69%       | -10.29%      |
| Swiss Franc - CHF                       | 1.0601          | -0.19%       | 6.61%        | -0.16%       | 6.21%        | -2.34%       | 4.77%        |
| Pound Sterling - GBP                    | 1.1757          | -0.20%       | 5.24%        | -3.23%       | -4.12%       | -12.35%      | -8.74%       |
| Euro - EUR                              | 1.0327          | -0.25%       | 6.20%        | 0.65%        | -0.83%       | -9.76%       | -6.29%       |
| New Zealand Dollar - NZD                | 0.6095          | -0.37%       | 9.64%        | -5.56%       | -3.09%       | -13.43%      | -4.49%       |
| South African Rand - ZAR                | 0.0578          | -0.40%       | 6.07%        | -6.60%       | -6.63%       | -11.65%      | -14.37%      |
| Canadian Dollar - CAD                   | 0.7511          | -0.44%       | 4.27%        | -4.05%       | -3.04%       | -5.74%       | -0.48%       |
| ASC G-10 Ex-US Index                    | 0.31            | -0.48%       | 6.64%        | -3.35%       | -2.55%       | -11.20%      | -6.37%       |
| Indian Rupee - INR                      | 0.0123          | -0.55%       | 1.78%        | -1.68%       | -4.33%       | -8.20%       | -11.15%      |
| Japanese Yen - JPY                      | 0.0071          | -0.77%       | 6.33%        | -4.63%       | -7.63%       | -18.56%      | -22.50%      |
| Norwegian Krone - NOK                   | 0.0997          | -1.02%       | 6.44%        | -4.58%       | -2.63%       | -13.34%      | -8.65%       |
| Swedish Krona - SEK                     | 0.0953          | -1.12%       | 7.66%        | -2.77%       | -4.07%       | -16.51%      | -7.70%       |