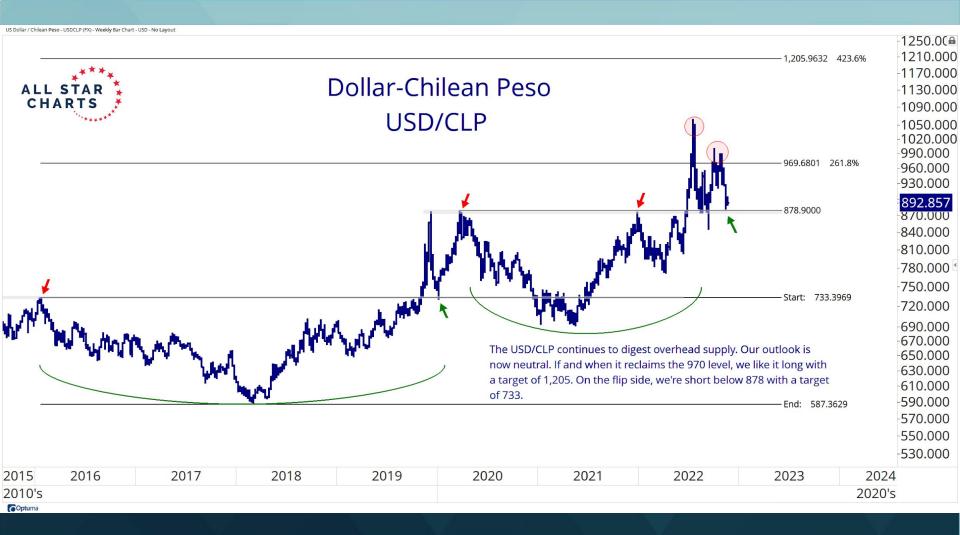

## All Star Charts Trend Summary

**ALL STAR CHARTS** 

Ticker Name Short-Term Intermediate-Term Long-Term US Dollar / Australian Dollar USDAUD Bearish Neutral Bullish USDBRL Bullish **Bullish** Neutral US Dollar / Brazilian Real USDCAD Neutral **Bullish** US Dollar / Canadian Dollar Bearish USDCHF US Dollar / Switzerland Franc Bearish Bearish Neutral USDEUR US Dollar / Euro Bearish Bearish Bullish USDGBP Neutral Bullish US Dollar / British Pound Sterling Bearish USDINR US Dollar / India Rupees Bearish Neutral Bullish USDJPY US Dollar / Japanese Yen Bearish Neutral Bullish USDMXN US Dollar / Mexican Peso Bearish Bearish Bearish USDNOK Bullish US Dollar / Norwegian Krone Bearish Neutral USDNZD US Dollar / New Zealand Dollar Bearish Neutral Bullish USDRUB US Dollar / Russian Ruble Bearish Bearish Bearish Neutral Bullish USDSEK US Dollar / Swedish Krona Bearish USDSGD US Dollar / Singapore Dollar Bearish Bearish Neutral USDZAR US Dollar / South African Rand Neutral Bullish Bearish Percentage Bullish: 6.67% 6.67% 66.67% **Percentage Neutral:** 0.00% 60.00% 20.00% Percentage Bearish: 93.33% 33.33% 13.33%