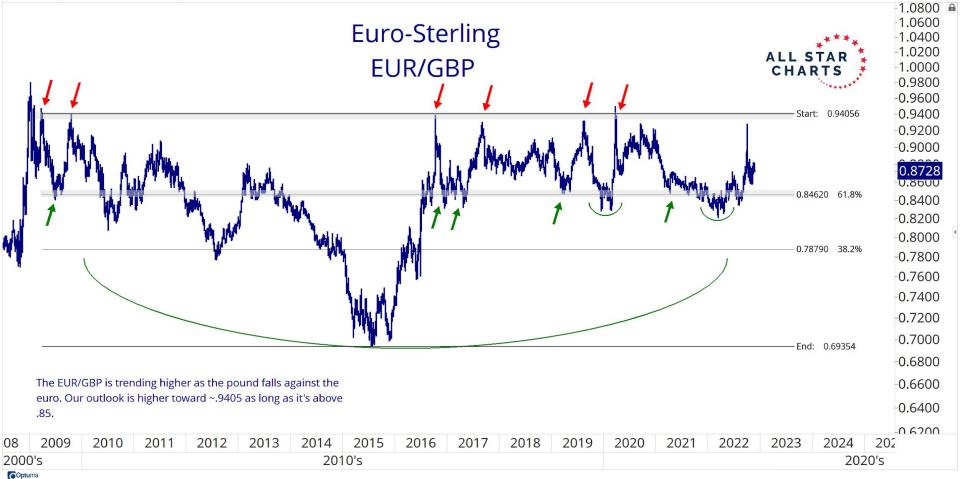

## November 11, 2022

## All Star Charts Trend Summary

**ALL STAR CHARTS** 

Ticker Name Short-Term Intermediate-Term Long-Term US Dollar / Australian Dollar USDAUD Bearish Neutral Bullish USDBRL Bullish **Bullish** Neutral US Dollar / Brazilian Real USDCAD Neutral **Bullish** US Dollar / Canadian Dollar Bearish USDCHF US Dollar / Switzerland Franc Bearish Bearish Neutral USDEUR US Dollar / Euro Bearish Bearish Bullish USDGBP Neutral Bullish US Dollar / British Pound Sterling Bearish USDINR US Dollar / India Rupees Bearish Neutral Bullish USDJPY US Dollar / Japanese Yen Bearish Neutral Bullish USDMXN US Dollar / Mexican Peso Bearish Bearish Bearish USDNOK Bullish US Dollar / Norwegian Krone Bearish Neutral USDNZD US Dollar / New Zealand Dollar Bearish Neutral Bullish USDRUB US Dollar / Russian Ruble Bearish Bearish Bearish Neutral Bullish USDSEK US Dollar / Swedish Krona Bearish USDSGD US Dollar / Singapore Dollar Bearish Bearish Neutral USDZAR US Dollar / South African Rand Neutral Bullish Bearish Percentage Bullish: 6.67% 6.67% 66.67% **Percentage Neutral:** 0.00% 60.00% 20.00% Percentage Bearish: 93.33% 33.33% 13.33%