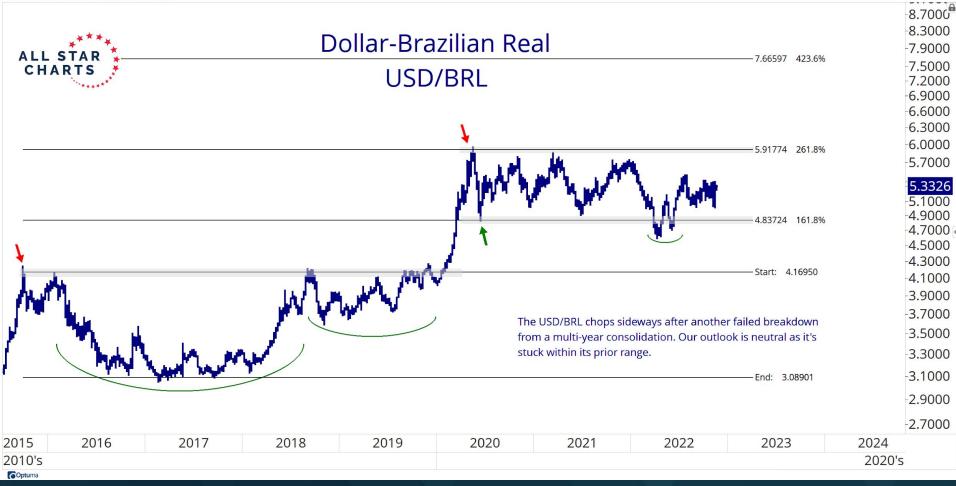

## All Star Charts Trend Summary

**ALL STAR CHARTS** 

Ticker Name Short-Term Intermediate-Term Long-Term US Dollar / Australian Dollar USDAUD Bearish Neutral Bullish USDBRL Bullish **Bullish** Neutral US Dollar / Brazilian Real USDCAD Neutral **Bullish** US Dollar / Canadian Dollar Bearish USDCHF US Dollar / Switzerland Franc Bearish Bearish Neutral USDEUR US Dollar / Euro Bearish Bearish Bullish USDGBP Neutral Bullish US Dollar / British Pound Sterling Bearish USDINR US Dollar / India Rupees Bearish Neutral Bullish USDJPY US Dollar / Japanese Yen Bearish Neutral Bullish USDMXN US Dollar / Mexican Peso Bearish Bearish Bearish USDNOK Bullish US Dollar / Norwegian Krone Bearish Neutral USDNZD US Dollar / New Zealand Dollar Bearish Neutral Bullish USDRUB US Dollar / Russian Ruble Bearish Bearish Bearish Neutral Bullish USDSEK US Dollar / Swedish Krona Bearish USDSGD US Dollar / Singapore Dollar Bearish Bearish Neutral USDZAR US Dollar / South African Rand Neutral Bullish Bearish Percentage Bullish: 6.67% 6.67% 66.67% **Percentage Neutral:** 0.00% 60.00% 20.00% Percentage Bearish: 93.33% 33.33% 13.33%