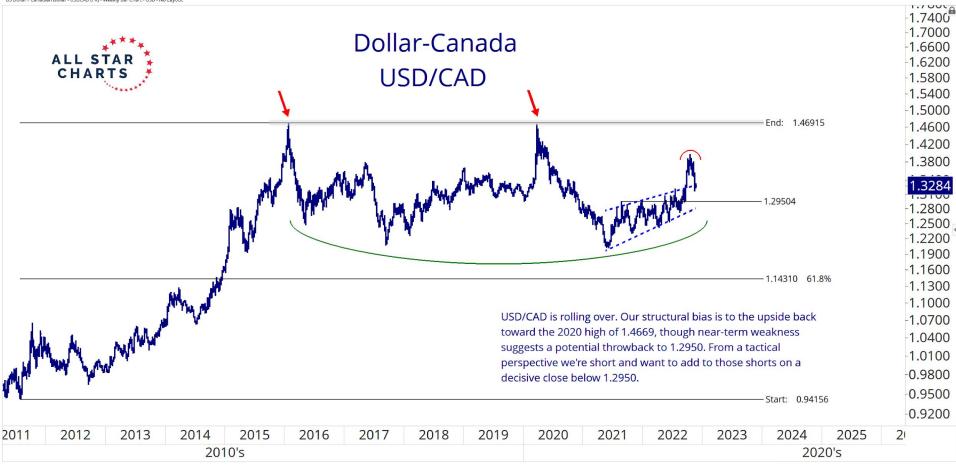

## All Star Charts Trend Summary

**ALL STAR CHARTS** 

Ticker Name Short-Term Intermediate-Term Long-Term US Dollar / Australian Dollar USDAUD Bearish Neutral Bullish USDBRL Bullish **Bullish** Neutral US Dollar / Brazilian Real USDCAD Neutral **Bullish** US Dollar / Canadian Dollar Bearish USDCHF US Dollar / Switzerland Franc Bearish Bearish Neutral USDEUR US Dollar / Euro Bearish Bearish Bullish USDGBP Neutral Bullish US Dollar / British Pound Sterling Bearish USDINR US Dollar / India Rupees Bearish Neutral Bullish USDJPY US Dollar / Japanese Yen Bearish Neutral Bullish USDMXN US Dollar / Mexican Peso Bearish Bearish Bearish USDNOK Bullish US Dollar / Norwegian Krone Bearish Neutral USDNZD US Dollar / New Zealand Dollar Bearish Neutral Bullish USDRUB US Dollar / Russian Ruble Bearish Bearish Bearish Neutral Bullish USDSEK US Dollar / Swedish Krona Bearish USDSGD US Dollar / Singapore Dollar Bearish Bearish Neutral USDZAR US Dollar / South African Rand Neutral Bullish Bearish Percentage Bullish: 6.67% 6.67% 66.67% **Percentage Neutral:** 0.00% 60.00% 20.00% Percentage Bearish: 93.33% 33.33% 13.33%