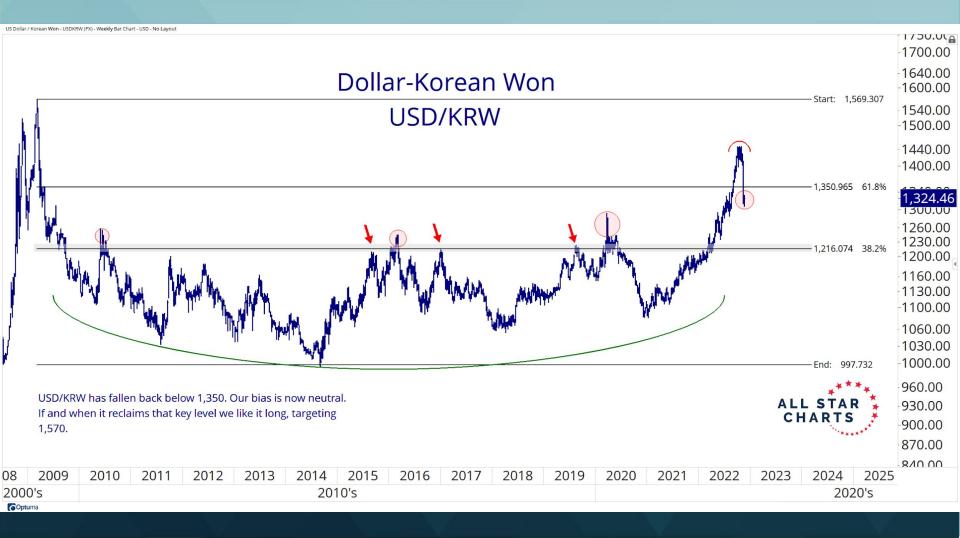

15th Nov 2022

Optuma

Optuma

PETROCURRENCY INDEX EX-Ruble - PETROCURRENCY INDEX EX-RUB (Custom Codes) - Weekly Line Chart - USD - No Layout

| PE FROCURRENCY IND  | EX-Ruble - PETROCURRENCY INDEX EX-RUB (Custom Codes) - Weekly Line Chart - USD - No Layout                                                                                                                                                                                                                                                                                                                                                                                                                                                                                                                                                                                                                                                                                                                                                                                                                                                                                                                                                                                                                                                                                                                                                                                                                                                                                                                                                                                                                                                                                                                                                                                                                                                                                                                                                                                                                                                                                                                                                                                                                                     |                                |
|---------------------|--------------------------------------------------------------------------------------------------------------------------------------------------------------------------------------------------------------------------------------------------------------------------------------------------------------------------------------------------------------------------------------------------------------------------------------------------------------------------------------------------------------------------------------------------------------------------------------------------------------------------------------------------------------------------------------------------------------------------------------------------------------------------------------------------------------------------------------------------------------------------------------------------------------------------------------------------------------------------------------------------------------------------------------------------------------------------------------------------------------------------------------------------------------------------------------------------------------------------------------------------------------------------------------------------------------------------------------------------------------------------------------------------------------------------------------------------------------------------------------------------------------------------------------------------------------------------------------------------------------------------------------------------------------------------------------------------------------------------------------------------------------------------------------------------------------------------------------------------------------------------------------------------------------------------------------------------------------------------------------------------------------------------------------------------------------------------------------------------------------------------------|--------------------------------|
| 1100.00             |                                                                                                                                                                                                                                                                                                                                                                                                                                                                                                                                                                                                                                                                                                                                                                                                                                                                                                                                                                                                                                                                                                                                                                                                                                                                                                                                                                                                                                                                                                                                                                                                                                                                                                                                                                                                                                                                                                                                                                                                                                                                                                                                | -0.230                         |
| 1100.00-<br>900.00- | Petrocurrency Index Ex-Ruble     *CAD/USD - Canadian Dollar     BRL/USD - Brazilian Real                                                                                                                                                                                                                                                                                                                                                                                                                                                                                                                                                                                                                                                                                                                                                                                                                                                                                                                                                                                                                                                                                                                                                                                                                                                                                                                                                                                                                                                                                                                                                                                                                                                                                                                                                                                                                                                                                                                                                                                                                                       | -0.220                         |
| 700.00-             | NOK/USD - Norwegian Krone                                                                                                                                                                                                                                                                                                                                                                                                                                                                                                                                                                                                                                                                                                                                                                                                                                                                                                                                                                                                                                                                                                                                                                                                                                                                                                                                                                                                                                                                                                                                                                                                                                                                                                                                                                                                                                                                                                                                                                                                                                                                                                      | -0.210                         |
| 600.00-             | MXN/USD - Mexican Peso                                                                                                                                                                                                                                                                                                                                                                                                                                                                                                                                                                                                                                                                                                                                                                                                                                                                                                                                                                                                                                                                                                                                                                                                                                                                                                                                                                                                                                                                                                                                                                                                                                                                                                                                                                                                                                                                                                                                                                                                                                                                                                         | 0.200                          |
| 500.00-             | win hours have a                                                                                                                                                                                                                                                                                                                                                                                                                                                                                                                                                                                                                                                                                                                                                                                                                                                                                                                                                                                                                                                                                                                                                                                                                                                                                                                                                                                                                                                                                                                                                                                                                                                                                                                                                                                                                                                                                                                                                                                                                                                                                                               | -0.190                         |
| 400.00-             | $\neg \gamma \qquad \longrightarrow \qquad \neg \lor \lor$                                                                                                                                                                                                                                                                                                                                                                                                                                                                                                                                                                                                                                                                                                                                                                                                                                                                                                                                                                                                                                                                                                                                                                                                                                                                                                                                                                                                                                                                                                                                                                                                                                                                                                                                                                                                                                                                                                                                                                                     | -0.180                         |
| 300.00-             | M. A.                                                                                                                                                                                                                                                                                                                                                                                                                                                                                                                                                                                                                                                                                                                                                                                                                                                                                                                                                                                                                                                                                                                                                                                                                                                                                                                                                                                                                                                                                                                                                                                                                                                                                                                                                                                                                                                                                                                                                                                                                                                                                                                          |                                |
| 240.00              | S / when we have a second seco | -0.170<br>- <mark>0.164</mark> |
| 170.00              |                                                                                                                                                                                                                                                                                                                                                                                                                                                                                                                                                                                                                                                                                                                                                                                                                                                                                                                                                                                                                                                                                                                                                                                                                                                                                                                                                                                                                                                                                                                                                                                                                                                                                                                                                                                                                                                                                                                                                                                                                                                                                                                                | 0.160                          |
| 140.00              | $\mathbb{W}$                                                                                                                                                                                                                                                                                                                                                                                                                                                                                                                                                                                                                                                                                                                                                                                                                                                                                                                                                                                                                                                                                                                                                                                                                                                                                                                                                                                                                                                                                                                                                                                                                                                                                                                                                                                                                                                                                                                                                                                                                                                                                                                   | -0.155<br>-0.150 «             |
| 100.00-<br>88.86-   | Mar mar .                                                                                                                                                                                                                                                                                                                                                                                                                                                                                                                                                                                                                                                                                                                                                                                                                                                                                                                                                                                                                                                                                                                                                                                                                                                                                                                                                                                                                                                                                                                                                                                                                                                                                                                                                                                                                                                                                                                                                                                                                                                                                                                      | 0.144                          |
| 70.00               |                                                                                                                                                                                                                                                                                                                                                                                                                                                                                                                                                                                                                                                                                                                                                                                                                                                                                                                                                                                                                                                                                                                                                                                                                                                                                                                                                                                                                                                                                                                                                                                                                                                                                                                                                                                                                                                                                                                                                                                                                                                                                                                                | -0.140                         |
| 60.00               | man marine marine                                                                                                                                                                                                                                                                                                                                                                                                                                                                                                                                                                                                                                                                                                                                                                                                                                                                                                                                                                                                                                                                                                                                                                                                                                                                                                                                                                                                                                                                                                                                                                                                                                                                                                                                                                                                                                                                                                                                                                                                                                                                                                              | 0.134<br>-0.130                |
| 50.00               | has man when a hard the second | -0.130                         |
| 40.00               | have a second se | -0.124                         |
| 30.00               | Crude Oil Futures                                                                                                                                                                                                                                                                                                                                                                                                                                                                                                                                                                                                                                                                                                                                                                                                                                                                                                                                                                                                                                                                                                                                                                                                                                                                                                                                                                                                                                                                                                                                                                                                                                                                                                                                                                                                                                                                                                                                                                                                                                                                                                              | 0.114                          |
|                     |                                                                                                                                                                                                                                                                                                                                                                                                                                                                                                                                                                                                                                                                                                                                                                                                                                                                                                                                                                                                                                                                                                                                                                                                                                                                                                                                                                                                                                                                                                                                                                                                                                                                                                                                                                                                                                                                                                                                                                                                                                                                                                                                | -0.110                         |
| -100.00             |                                                                                                                                                                                                                                                                                                                                                                                                                                                                                                                                                                                                                                                                                                                                                                                                                                                                                                                                                                                                                                                                                                                                                                                                                                                                                                                                                                                                                                                                                                                                                                                                                                                                                                                                                                                                                                                                                                                                                                                                                                                                                                                                | 0.106                          |
|                     |                                                                                                                                                                                                                                                                                                                                                                                                                                                                                                                                                                                                                                                                                                                                                                                                                                                                                                                                                                                                                                                                                                                                                                                                                                                                                                                                                                                                                                                                                                                                                                                                                                                                                                                                                                                                                                                                                                                                                                                                                                                                                                                                | 0.103                          |
|                     |                                                                                                                                                                                                                                                                                                                                                                                                                                                                                                                                                                                                                                                                                                                                                                                                                                                                                                                                                                                                                                                                                                                                                                                                                                                                                                                                                                                                                                                                                                                                                                                                                                                                                                                                                                                                                                                                                                                                                                                                                                                                                                                                |                                |
| COptuma             | 2010's 2020's                                                                                                                                                                                                                                                                                                                                                                                                                                                                                                                                                                                                                                                                                                                                                                                                                                                                                                                                                                                                                                                                                                                                                                                                                                                                                                                                                                                                                                                                                                                                                                                                                                                                                                                                                                                                                                                                                                                                                                                                                                                                                                                  | 2                              |
| Co optuind          |                                                                                                                                                                                                                                                                                                                                                                                                                                                                                                                                                                                                                                                                                                                                                                                                                                                                                                                                                                                                                                                                                                                                                                                                                                                                                                                                                                                                                                                                                                                                                                                                                                                                                                                                                                                                                                                                                                                                                                                                                                                                                                                                |                                |