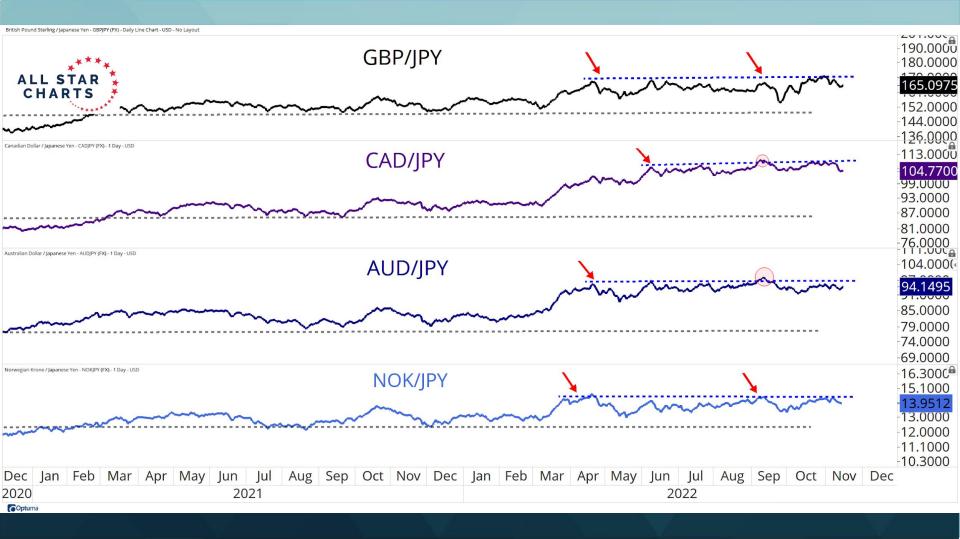

sh Bearish Bullish USDGBP Neutral Bullish US Dollar / British Pound Sterling Bearish USDINR US Dollar / India Rupees Bearish Neutral Bullish USDJPY US Dollar / Japanese Yen Bearish Neutral Bullish USDMXN US Dollar / Mexican Peso Bearish Bearish Bearish USDNOK Bullish US Dollar / Norwegian Krone Bearish Neutral USDNZD US Dollar / New Zealand Dollar Bearish Neutral Bullish USDRUB US Dollar / Russian Ruble Bearish Bearish Bearish Neutral Bullish USDSEK US Dollar / Swedish Krona Bearish USDSGD US Dollar / Singapore Dollar Bearish Bearish Neutral USDZAR US Dollar / South African Rand Neutral Bullish Bearish Percentage Bullish: 6.67% 6.67% 66.67% **Percentage Neutral:** 0.00% 60.00% 20.00% Percentage Bearish: 93.33% 33.33% 13.33%

























15th Nov 2022









































Optuma

























Optuma







PETROCURRENCY INDEX EX-Ruble - PETROCURRENCY INDEX EX-RUB (Custom Codes) - Weekly Line Chart - USD - No Layout

| PE FROCURRENCY IND  | EX-Ruble - PETROCURRENCY INDEX EX-RUB (Custom Codes) - Weekly Line Chart - USD - No Layout