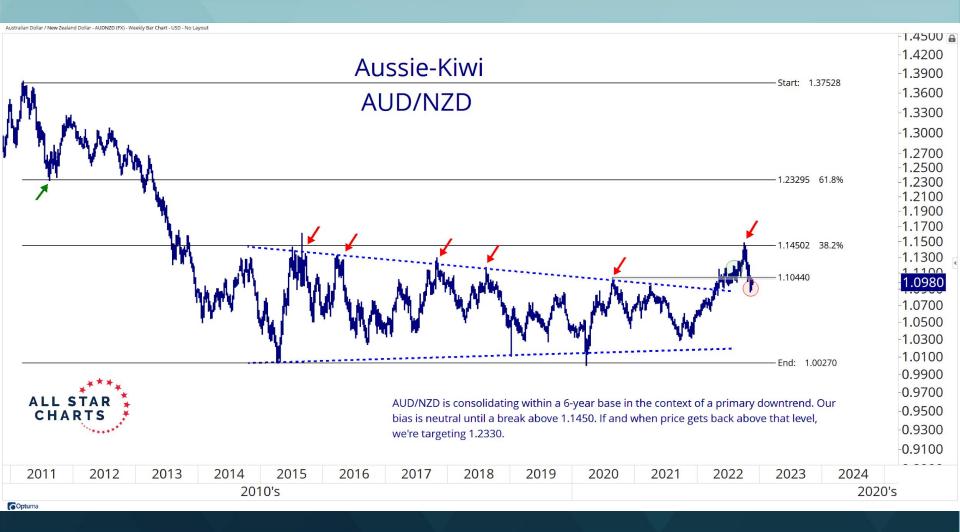

## All Star Charts Trend Summary

**ALL STAR CHARTS** 

Ticker Name Short-Term Intermediate-Term Long-Term US Dollar / Australian Dollar USDAUD Bearish Neutral Bullish USDBRL Bullish **Bullish** Neutral US Dollar / Brazilian Real USDCAD Neutral **Bullish** US Dollar / Canadian Dollar Bearish USDCHF US Dollar / Switzerland Franc Bearish Bearish Neutral USDEUR US Dollar / Euro Bearish Bearish Bullish USDGBP Neutral Bullish US Dollar / British Pound Sterling Bearish USDINR US Dollar / India Rupees Bearish Neutral Bullish USDJPY US Dollar / Japanese Yen Bearish Neutral Bullish USDMXN US Dollar / Mexican Peso Bearish Bearish Bearish USDNOK Bullish US Dollar / Norwegian Krone Bearish Neutral USDNZD US Dollar / New Zealand Dollar Bearish Neutral Bullish USDRUB US Dollar / Russian Ruble Bearish Bearish Bearish Neutral Bullish USDSEK US Dollar / Swedish Krona Bearish USDSGD US Dollar / Singapore Dollar Bearish Bearish Neutral USDZAR US Dollar / South African Rand Neutral Bullish Bearish Percentage Bullish: 6.67% 6.67% 66.67% **Percentage Neutral:** 0.00% 60.00% 20.00% Percentage Bearish: 93.33% 33.33% 13.33%