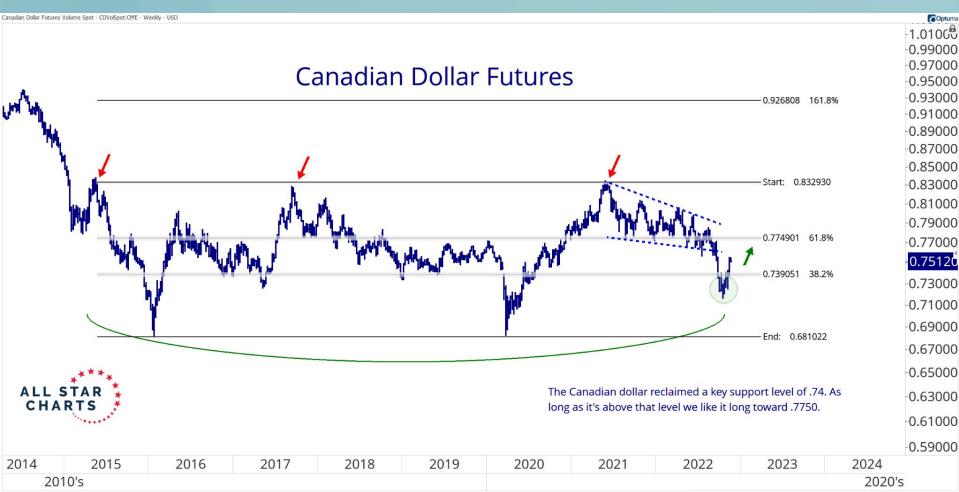

## All Star Charts Trend Summary

**ALL STAR CHARTS** 

Ticker Name Short-Term Intermediate-Term Long-Term US Dollar / Australian Dollar USDAUD Bearish Neutral Bullish USDBRL Bullish **Bullish** Neutral US Dollar / Brazilian Real USDCAD Neutral **Bullish** US Dollar / Canadian Dollar Bearish USDCHF US Dollar / Switzerland Franc Bearish Bearish Neutral USDEUR US Dollar / Euro Bearish Bearish Bullish USDGBP Neutral Bullish US Dollar / British Pound Sterling Bearish USDINR US Dollar / India Rupees Bearish Neutral Bullish USDJPY US Dollar / Japanese Yen Bearish Neutral Bullish USDMXN US Dollar / Mexican Peso Bearish Bearish Bearish USDNOK Bullish US Dollar / Norwegian Krone Bearish Neutral USDNZD US Dollar / New Zealand Dollar Bearish Neutral Bullish USDRUB US Dollar / Russian Ruble Bearish Bearish Bearish Neutral Bullish USDSEK US Dollar / Swedish Krona Bearish USDSGD US Dollar / Singapore Dollar Bearish Bearish Neutral USDZAR US Dollar / South African Rand Neutral Bullish Bearish Percentage Bullish: 6.67% 6.67% 66.67% **Percentage Neutral:** 0.00% 60.00% 20.00% Percentage Bearish: 93.33% 33.33% 13.33%