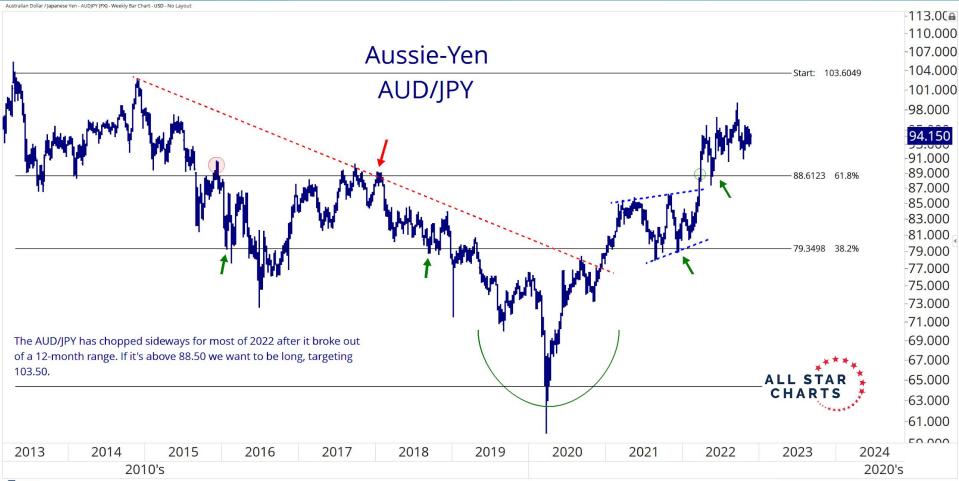

\* The data in the table above includes both options and futures positioning \*

|                                         | ALL STAR CHARTS |              |              |              |              |              |              |
|-----------------------------------------|-----------------|--------------|--------------|--------------|--------------|--------------|--------------|
| Name                                    | Current Price   | 1-Wk. Change | 1-Mo. Change | 3-Mo. Change | 6-Mo. Change | 1-Yr. Change | 3-Yr. Change |
| Russian Ruble - RUB                     | 0.0168          | 1.65%        | 5.17%        | 4.50%        | 9.64%        | 22.35%       | 7.32%        |
| Mexican Peso - MXN                      | 0.0517          | 0.79%        | 3.73%        | 2.45%        | 3.89%        | 6.03%        | -0.13%       |
| Aussie-Yen - AUD/JPY                    | 93.7435         | 0.71%        | 1.58%        | -1.41%       | 4.49%        | 12.25%       | 27.42%       |
| US Dollar Index                         | 106.94          | 0.62%        | -5.62%       | 1.24%        | 2.28%        | 12.42%       | 8.95%        |
| Euro-Yen - EUR/JPY                      | 144.5255        | 0.58%        | -0.09%       | 5.56%        | 7.42%        | 10.86%       | 20.96%       |
| Chinese Renminbi Yuan                   | 0.1414          | 0.4800%      | 1.6500%      | -4.6800%     | -4.0300%     | -9.8200%     | -0.7500%     |
| Euro-Pound - EUR/GBP                    | 0.8789          | 0.45%        | 1.04%        | 4.00%        | 3.53%        | 3.02%        | 2.74%        |
| BRICS Currency Index                    | 0.05            | 0.20%        | 2.88%        | -2.73%       | -2.26%       | -1.74%       | -8.61%       |
| Sterling-Yen - GBP/JPY                  | 164.4405        | 0.13%        | -1.12%       | 1.50%        | 3.76%        | 7.61%        | 17.74%       |
| Chilean Peso - CLP                      | 0.0011          | 0.00%        | 7.69%        | -1.92%       | -3.45%       | -10.40%      | -10.02%      |
| Singapore Dollar - SGD                  | 0.7284          | -0.01%       | 4.01%        | -0.13%       | 1.33%        | -1.45%       | -0.81%       |
| Australian Dollar - AUD                 | 0.6702          | -0.02%       | 8.12%        | -5.92%       | -3.43%       | -8.57%       | -1.23%       |
| Norwegian Krone-Swedish Krona - NOK/SEK | 1.0451          | -0.03%       | -1.22%       | -1.92%       | 1.39%        | 3.70%        | -1.02%       |
| Commodity Currency Index                | 0.09            | -0.10%       | 5.87%        | -3.67%       | -2.32%       | -5.41%       | -7.03%       |
| Brazilian Real - BRL                    | 0.1875          | -0.14%       | -0.14%       | -4.80%       | -5.12%       | 2.37%        | -21.32%      |
| EM Currencies ETF (CEW)                 | 16.57           | -0.15%       | 4.45%        | -1.37%       | -1.28%       | -6.69%       | -10.29%      |
| Swiss Franc - CHF                       | 1.0601          | -0.19%       | 6.61%        | -0.16%       | 6.21%        | -2.34%       | 4.77%        |
| Pound Sterling - GBP                    | 1.1757          | -0.20%       | 5.24%        | -3.23%       | -4.12%       | -12.35%      | -8.74%       |
| Euro - EUR                              | 1.0327          | -0.25%       | 6.20%        | 0.65%        | -0.83%       | -9.76%       | -6.29%       |
| New Zealand Dollar - NZD                | 0.6095          | -0.37%       | 9.64%        | -5.56%       | -3.09%       | -13.43%      | -4.49%       |
| South African Rand - ZAR                | 0.0578          | -0.40%       | 6.07%        | -6.60%       | -6.63%       | -11.65%      | -14.37%      |
| Canadian Dollar - CAD                   | 0.7511          | -0.44%       | 4.27%        | -4.05%       | -3.04%       | -5.74%       | -0.48%       |
| ASC G-10 Ex-US Index                    | 0.31            | -0.48%       | 6.64%        | -3.35%       | -2.55%       | -11.20%      | -6.37%       |
| Indian Rupee - INR                      | 0.0123          | -0.55%       | 1.78%        | -1.68%       | -4.33%       | -8.20%       | -11.15%      |
| Japanese Yen - JPY                      | 0.0071          | -0.77%       | 6.33%        | -4.63%       | -7.63%       | -18.56%      | -22.50%      |
| Norwegian Krone - NOK                   | 0.0997          | -1.02%       | 6.44%        | -4.58%       | -2.63%       | -13.34%      | -8.65%       |
| Swedish Krona - SEK                     | 0.0953          | -1.12%       | 7.66%        | -2.77%       | -4.07%       | -16.51%      | -7.70%       |

## All Star Charts Trend Summary

**ALL STAR CHARTS** 

Ticker Name Short-Term Intermediate-Term Long-Term US Dollar / Australian Dollar USDAUD Bearish Neutral Bullish USDBRL Bullish **Bullish** Neutral US Dollar / Brazilian Real USDCAD Neutral **Bullish** US Dollar / Canadian Dollar Bearish USDCHF US Dollar / Switzerland Franc Bearish Bearish Neutral USDEUR US Dollar / Euro Bearish Bearish Bullish USDGBP Neutral Bullish US Dollar / British Pound Sterling Bearish USDINR US Dollar / India Rupees Bearish Neutral Bullish USDJPY US Dollar / Japanese Yen Bearish Neutral Bullish USDMXN US Dollar / Mexican Peso Bearish Bearish Bearish USDNOK Bullish US Dollar / Norwegian Krone Bearish Neutral USDNZD US Dollar / New Zealand Dollar Bearish Neutral Bullish USDRUB US Dollar / Russian Ruble Bearish Bearish Bearish Neutral Bullish USDSEK US Dollar / Swedish Krona Bearish USDSGD US Dollar / Singapore Dollar Bearish Bearish Neutral USDZAR US Dollar / South African Rand Neutral Bullish Bearish Percentage Bullish: 6.67% 6.67% 66.67% **Percentage Neutral:** 0.00% 60.00% 20.00% Percentage Bearish: 93.33% 33.33% 13.33%