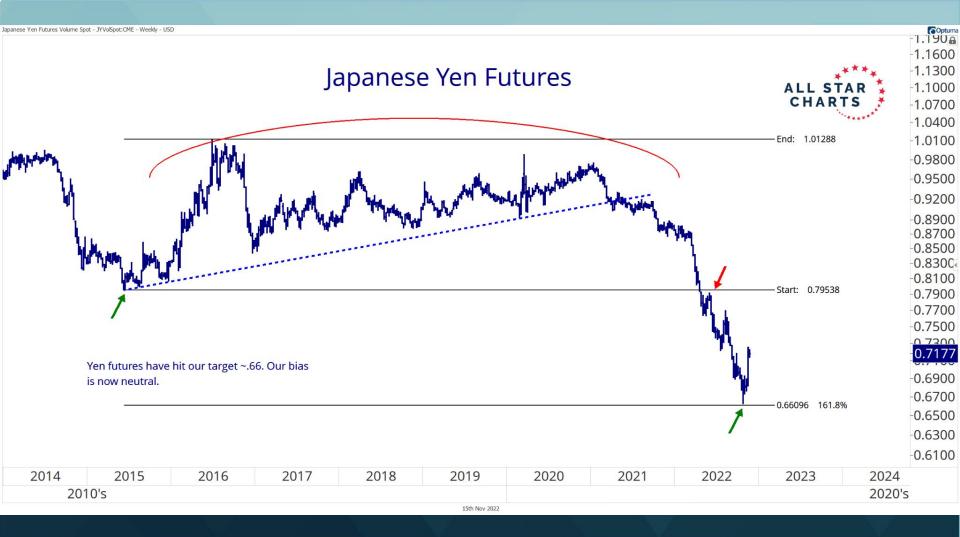

earish Bearish Bullish USDGBP Neutral Bullish US Dollar / British Pound Sterling Bearish USDINR US Dollar / India Rupees Bearish Neutral Bullish USDJPY US Dollar / Japanese Yen Bearish Neutral Bullish USDMXN US Dollar / Mexican Peso Bearish Bearish Bearish USDNOK Bullish US Dollar / Norwegian Krone Bearish Neutral USDNZD US Dollar / New Zealand Dollar Bearish Neutral Bullish USDRUB US Dollar / Russian Ruble Bearish Bearish Bearish Neutral Bullish USDSEK US Dollar / Swedish Krona Bearish USDSGD US Dollar / Singapore Dollar Bearish Bearish Neutral USDZAR US Dollar / South African Rand Neutral Bullish Bearish Percentage Bullish: 6.67% 6.67% 66.67% **Percentage Neutral:** 0.00% 60.00% 20.00% Percentage Bearish: 93.33% 33.33% 13.33%

























15th Nov 2022









































Optuma

























Optuma







PETROCURRENCY INDEX EX-Ruble - PETROCURRENCY INDEX EX-RUB (Custom Codes) - Weekly Line Chart - USD - No Layout

| PE FROCURRENCY IND  | EX-Ruble - PETROCURRENCY INDEX EX-RUB (Custom Codes) - Weekly Line Chart - USD - No Layout