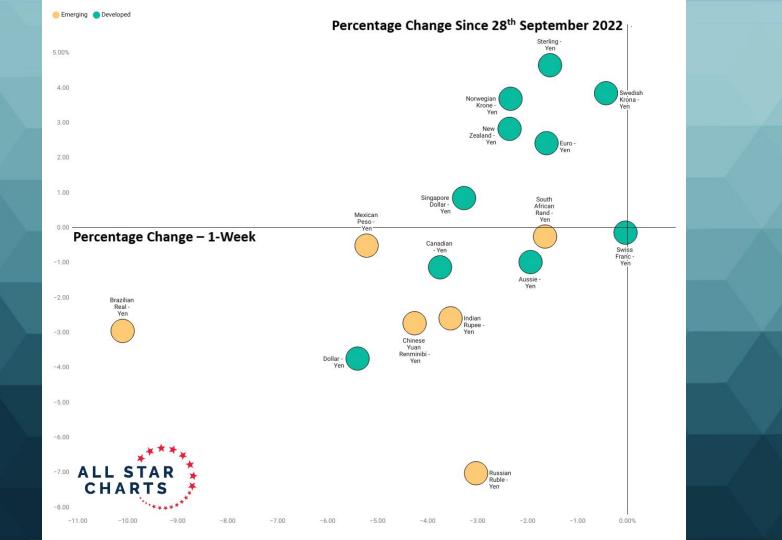

rish Bearish Bullish USDGBP Neutral Bullish US Dollar / British Pound Sterling Bearish USDINR US Dollar / India Rupees Bearish Neutral Bullish USDJPY US Dollar / Japanese Yen Bearish Neutral Bullish USDMXN US Dollar / Mexican Peso Bearish Bearish Bearish USDNOK Bullish US Dollar / Norwegian Krone Bearish Neutral USDNZD US Dollar / New Zealand Dollar Bearish Neutral Bullish USDRUB US Dollar / Russian Ruble Bearish Bearish Bearish Neutral Bullish USDSEK US Dollar / Swedish Krona Bearish USDSGD US Dollar / Singapore Dollar Bearish Bearish Neutral USDZAR US Dollar / South African Rand Neutral Bullish Bearish Percentage Bullish: 6.67% 6.67% 66.67% **Percentage Neutral:** 0.00% 60.00% 20.00% Percentage Bearish: 93.33% 33.33% 13.33%

























15th Nov 2022









































Optuma

























Optuma







PETROCURRENCY INDEX EX-Ruble - PETROCURRENCY INDEX EX-RUB (Custom Codes) - Weekly Line Chart - USD - No Layout

| PE FROCURRENCY IND  | EX-Ruble - PETROCURRENCY INDEX EX-RUB (Custom Codes) - Weekly Line Chart - USD - No Layout