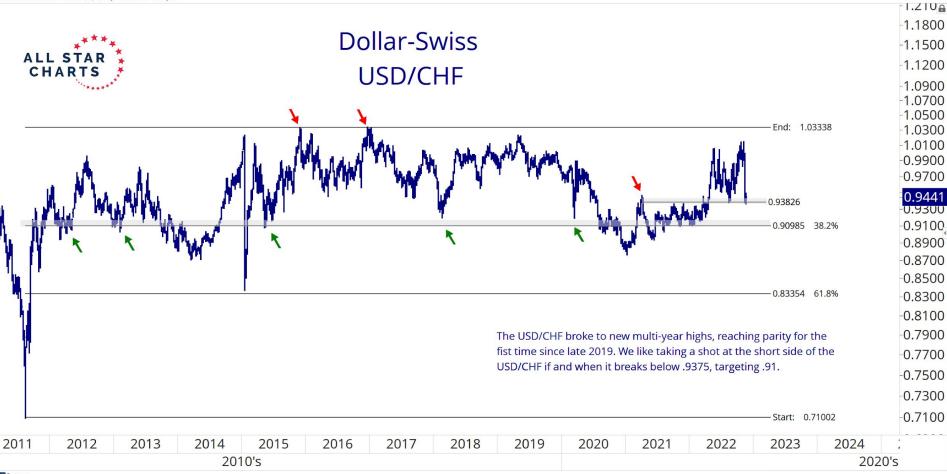

## All Star Charts Trend Summary

**ALL STAR CHARTS** 

Ticker Name Short-Term Intermediate-Term Long-Term US Dollar / Australian Dollar USDAUD Bearish Neutral Bullish USDBRL Bullish **Bullish** Neutral US Dollar / Brazilian Real USDCAD Neutral **Bullish** US Dollar / Canadian Dollar Bearish USDCHF US Dollar / Switzerland Franc Bearish Bearish Neutral USDEUR US Dollar / Euro Bearish Bearish Bullish USDGBP Neutral Bullish US Dollar / British Pound Sterling Bearish USDINR US Dollar / India Rupees Bearish Neutral Bullish USDJPY US Dollar / Japanese Yen Bearish Neutral Bullish USDMXN US Dollar / Mexican Peso Bearish Bearish Bearish USDNOK Bullish US Dollar / Norwegian Krone Bearish Neutral USDNZD US Dollar / New Zealand Dollar Bearish Neutral Bullish USDRUB US Dollar / Russian Ruble Bearish Bearish Bearish Neutral Bullish USDSEK US Dollar / Swedish Krona Bearish USDSGD US Dollar / Singapore Dollar Bearish Bearish Neutral USDZAR US Dollar / South African Rand Neutral Bullish Bearish Percentage Bullish: 6.67% 6.67% 66.67% **Percentage Neutral:** 0.00% 60.00% 20.00% Percentage Bearish: 93.33% 33.33% 13.33%