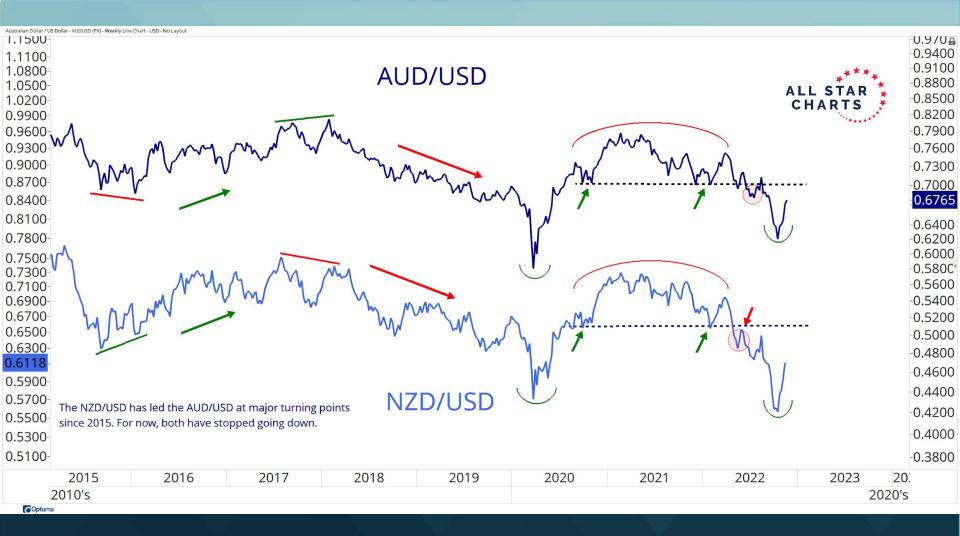

## All Star Charts Trend Summary

**ALL STAR CHARTS** 

Ticker Name Short-Term Intermediate-Term Long-Term US Dollar / Australian Dollar USDAUD Bearish Neutral Bullish USDBRL Bullish **Bullish** Neutral US Dollar / Brazilian Real USDCAD Neutral **Bullish** US Dollar / Canadian Dollar Bearish USDCHF US Dollar / Switzerland Franc Bearish Bearish Neutral USDEUR US Dollar / Euro Bearish Bearish Bullish USDGBP Neutral Bullish US Dollar / British Pound Sterling Bearish USDINR US Dollar / India Rupees Bearish Neutral Bullish USDJPY US Dollar / Japanese Yen Bearish Neutral Bullish USDMXN US Dollar / Mexican Peso Bearish Bearish Bearish USDNOK Bullish US Dollar / Norwegian Krone Bearish Neutral USDNZD US Dollar / New Zealand Dollar Bearish Neutral Bullish USDRUB US Dollar / Russian Ruble Bearish Bearish Bearish Neutral Bullish USDSEK US Dollar / Swedish Krona Bearish USDSGD US Dollar / Singapore Dollar Bearish Bearish Neutral USDZAR US Dollar / South African Rand Neutral Bullish Bearish Percentage Bullish: 6.67% 6.67% 66.67% **Percentage Neutral:** 0.00% 60.00% 20.00% Percentage Bearish: 93.33% 33.33% 13.33%