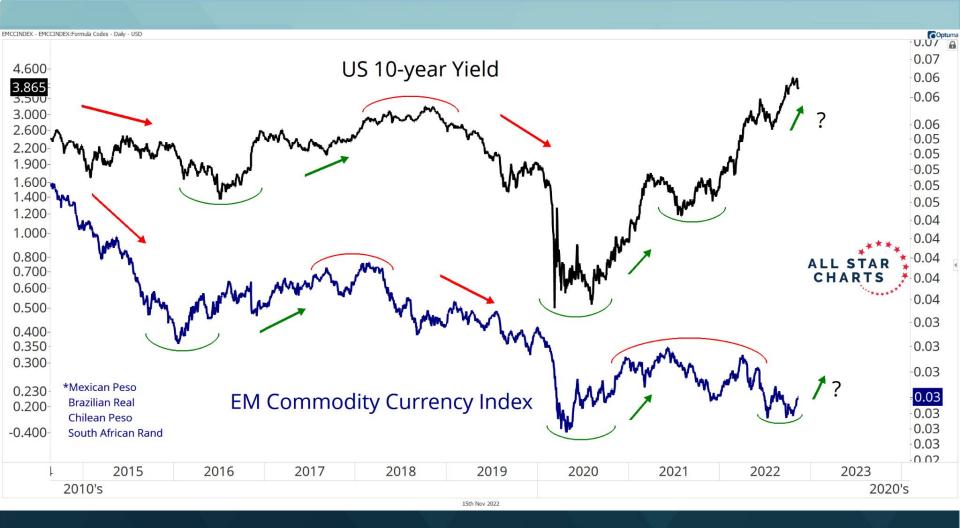

```
EMCCINDEX - EMCCINDEX:Formula Codes - Daily - USD
```

15th Nov 2022

COMMCURRENCYINDEX:Formula Codes - Daily - USD

15th Nov 2022