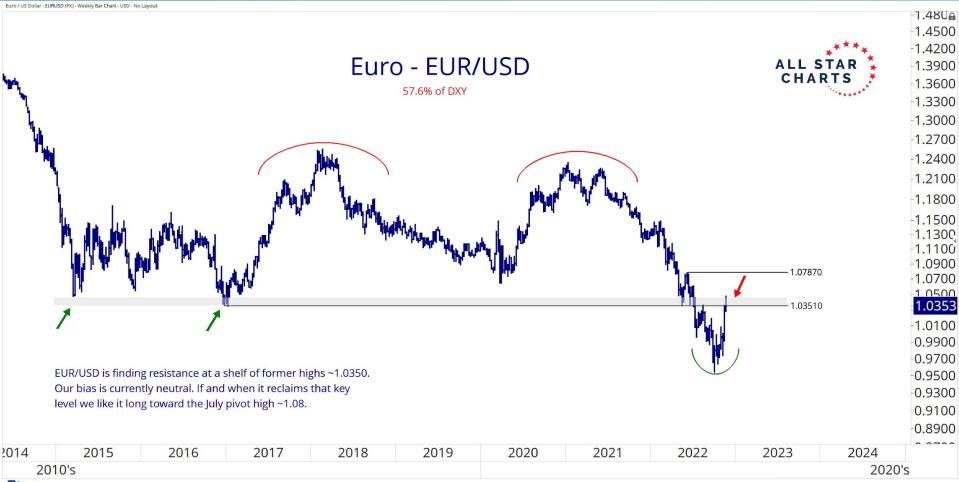

## November 11, 2022

## All Star Charts Trend Summary

**ALL STAR CHARTS** 

Ticker Name Short-Term Intermediate-Term Long-Term US Dollar / Australian Dollar USDAUD Bearish Neutral Bullish USDBRL Bullish **Bullish** Neutral US Dollar / Brazilian Real USDCAD Neutral **Bullish** US Dollar / Canadian Dollar Bearish USDCHF US Dollar / Switzerland Franc Bearish Bearish Neutral USDEUR US Dollar / Euro Bearish Bearish Bullish USDGBP Neutral Bullish US Dollar / British Pound Sterling Bearish USDINR US Dollar / India Rupees Bearish Neutral Bullish USDJPY US Dollar / Japanese Yen Bearish Neutral Bullish USDMXN US Dollar / Mexican Peso Bearish Bearish Bearish USDNOK Bullish US Dollar / Norwegian Krone Bearish Neutral USDNZD US Dollar / New Zealand Dollar Bearish Neutral Bullish USDRUB US Dollar / Russian Ruble Bearish Bearish Bearish Neutral Bullish USDSEK US Dollar / Swedish Krona Bearish USDSGD US Dollar / Singapore Dollar Bearish Bearish Neutral USDZAR US Dollar / South African Rand Neutral Bullish Bearish Percentage Bullish: 6.67% 6.67% 66.67% **Percentage Neutral:** 0.00% 60.00% 20.00% Percentage Bearish: 93.33% 33.33% 13.33%