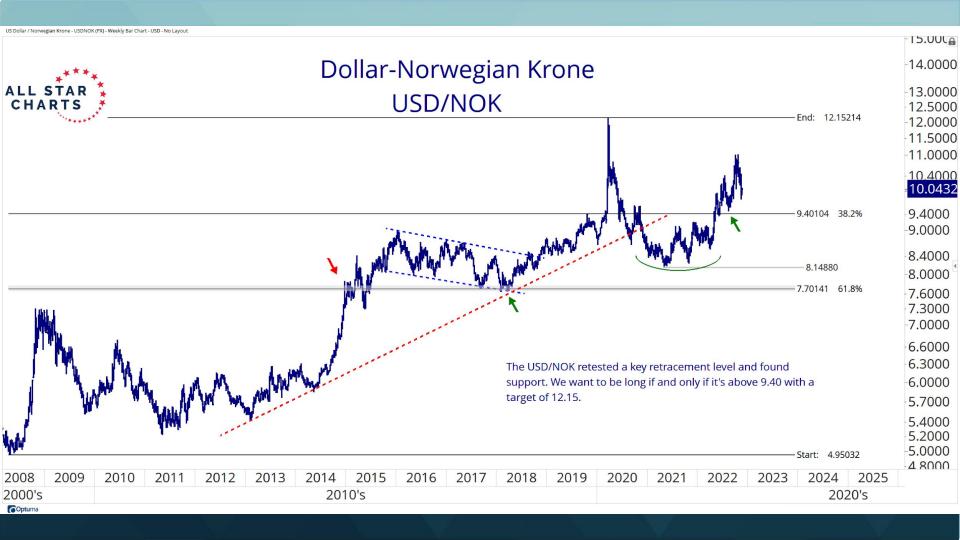

## All Star Charts Trend Summary

**ALL STAR CHARTS** 

Ticker Name Short-Term Intermediate-Term Long-Term US Dollar / Australian Dollar USDAUD Bearish Neutral Bullish USDBRL Bullish **Bullish** Neutral US Dollar / Brazilian Real USDCAD Neutral **Bullish** US Dollar / Canadian Dollar Bearish USDCHF US Dollar / Switzerland Franc Bearish Bearish Neutral USDEUR US Dollar / Euro Bearish Bearish Bullish USDGBP Neutral Bullish US Dollar / British Pound Sterling Bearish USDINR US Dollar / India Rupees Bearish Neutral Bullish USDJPY US Dollar / Japanese Yen Bearish Neutral Bullish USDMXN US Dollar / Mexican Peso Bearish Bearish Bearish USDNOK Bullish US Dollar / Norwegian Krone Bearish Neutral USDNZD US Dollar / New Zealand Dollar Bearish Neutral Bullish USDRUB US Dollar / Russian Ruble Bearish Bearish Bearish Neutral Bullish USDSEK US Dollar / Swedish Krona Bearish USDSGD US Dollar / Singapore Dollar Bearish Bearish Neutral USDZAR US Dollar / South African Rand Neutral Bullish Bearish Percentage Bullish: 6.67% 6.67% 66.67% **Percentage Neutral:** 0.00% 60.00% 20.00% Percentage Bearish: 93.33% 33.33% 13.33%