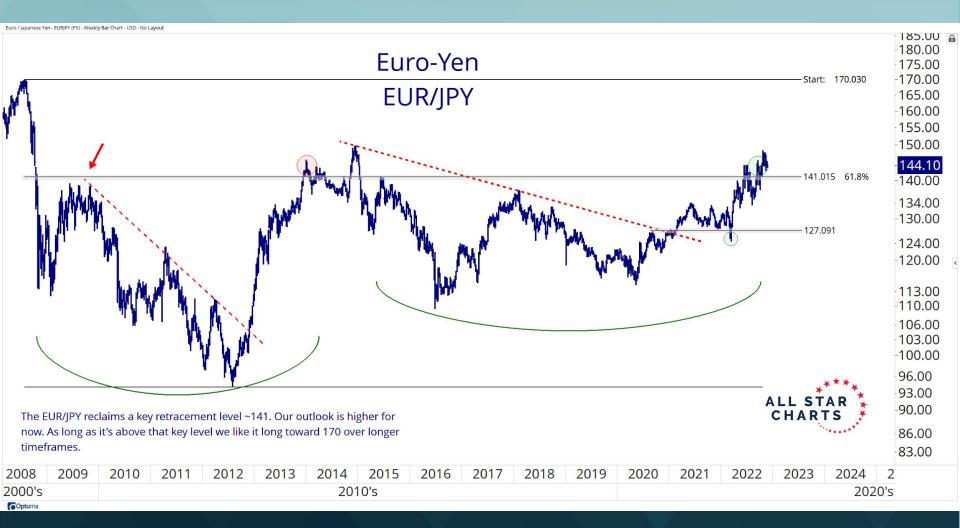

\* The data in the table above includes both options and futures positioning \*

|                                         | ALL STAR CHARTS |              |              |              |              |              |              |
|-----------------------------------------|-----------------|--------------|--------------|--------------|--------------|--------------|--------------|
| Name                                    | Current Price   | 1-Wk. Change | 1-Mo. Change | 3-Mo. Change | 6-Mo. Change | 1-Yr. Change | 3-Yr. Change |
| Russian Ruble - RUB                     | 0.0168          | 1.65%        | 5.17%        | 4.50%        | 9.64%        | 22.35%       | 7.32%        |
| Mexican Peso - MXN                      | 0.0517          | 0.79%        | 3.73%        | 2.45%        | 3.89%        | 6.03%        | -0.13%       |
| Aussie-Yen - AUD/JPY                    | 93.7435         | 0.71%        | 1.58%        | -1.41%       | 4.49%        | 12.25%       | 27.42%       |
| US Dollar Index                         | 106.94          | 0.62%        | -5.62%       | 1.24%        | 2.28%        | 12.42%       | 8.95%        |
| Euro-Yen - EUR/JPY                      | 144.5255        | 0.58%        | -0.09%       | 5.56%        | 7.42%        | 10.86%       | 20.96%       |
| Chinese Renminbi Yuan                   | 0.1414          | 0.4800%      | 1.6500%      | -4.6800%     | -4.0300%     | -9.8200%     | -0.7500%     |
| Euro-Pound - EUR/GBP                    | 0.8789          | 0.45%        | 1.04%        | 4.00%        | 3.53%        | 3.02%        | 2.74%        |
| BRICS Currency Index                    | 0.05            | 0.20%        | 2.88%        | -2.73%       | -2.26%       | -1.74%       | -8.61%       |
| Sterling-Yen - GBP/JPY                  | 164.4405        | 0.13%        | -1.12%       | 1.50%        | 3.76%        | 7.61%        | 17.74%       |
| Chilean Peso - CLP                      | 0.0011          | 0.00%        | 7.69%        | -1.92%       | -3.45%       | -10.40%      | -10.02%      |
| Singapore Dollar - SGD                  | 0.7284          | -0.01%       | 4.01%        | -0.13%       | 1.33%        | -1.45%       | -0.81%       |
| Australian Dollar - AUD                 | 0.6702          | -0.02%       | 8.12%        | -5.92%       | -3.43%       | -8.57%       | -1.23%       |
| Norwegian Krone-Swedish Krona - NOK/SEK | 1.0451          | -0.03%       | -1.22%       | -1.92%       | 1.39%        | 3.70%        | -1.02%       |
| Commodity Currency Index                | 0.09            | -0.10%       | 5.87%        | -3.67%       | -2.32%       | -5.41%       | -7.03%       |
| Brazilian Real - BRL                    | 0.1875          | -0.14%       | -0.14%       | -4.80%       | -5.12%       | 2.37%        | -21.32%      |
| EM Currencies ETF (CEW)                 | 16.57           | -0.15%       | 4.45%        | -1.37%       | -1.28%       | -6.69%       | -10.29%      |
| Swiss Franc - CHF                       | 1.0601          | -0.19%       | 6.61%        | -0.16%       | 6.21%        | -2.34%       | 4.77%        |
| Pound Sterling - GBP                    | 1.1757          | -0.20%       | 5.24%        | -3.23%       | -4.12%       | -12.35%      | -8.74%       |
| Euro - EUR                              | 1.0327          | -0.25%       | 6.20%        | 0.65%        | -0.83%       | -9.76%       | -6.29%       |
| New Zealand Dollar - NZD                | 0.6095          | -0.37%       | 9.64%        | -5.56%       | -3.09%       | -13.43%      | -4.49%       |
| South African Rand - ZAR                | 0.0578          | -0.40%       | 6.07%        | -6.60%       | -6.63%       | -11.65%      | -14.37%      |
| Canadian Dollar - CAD                   | 0.7511          | -0.44%       | 4.27%        | -4.05%       | -3.04%       | -5.74%       | -0.48%       |
| ASC G-10 Ex-US Index                    | 0.31            | -0.48%       | 6.64%        | -3.35%       | -2.55%       | -11.20%      | -6.37%       |
| Indian Rupee - INR                      | 0.0123          | -0.55%       | 1.78%        | -1.68%       | -4.33%       | -8.20%       | -11.15%      |
| Japanese Yen - JPY                      | 0.0071          | -0.77%       | 6.33%        | -4.63%       | -7.63%       | -18.56%      | -22.50%      |
| Norwegian Krone - NOK                   | 0.0997          | -1.02%       | 6.44%        | -4.58%       | -2.63%       | -13.34%      | -8.65%       |
| Swedish Krona - SEK                     | 0.0953          | -1.12%       | 7.66%        | -2.77%       | -4.07%       | -16.51%      | -7.70%       |

## All Star Charts Trend Summary

**ALL STAR CHARTS** 

Ticker Name Short-Term Intermediate-Term Long-Term US Dollar / Australian Dollar USDAUD Bearish Neutral Bullish USDBRL Bullish **Bullish** Neutral US Dollar / Brazilian Real USDCAD Neutral **Bullish** US Dollar / Canadian Dollar Bearish USDCHF US Dollar / Switzerland Franc Bearish Bearish Neutral USDEUR US Dollar / Euro Bearish Bearish Bullish USDGBP Neutral Bullish US Dollar / British Pound Sterling Bearish USDINR US Dollar / India Rupees Bearish Neutral Bullish USDJPY US Dollar / Japanese Yen Bearish Neutral Bullish USDMXN US Dollar / Mexican Peso Bearish Bearish Bearish USDNOK Bullish US Dollar / Norwegian Krone Bearish Neutral USDNZD US Dollar / New Zealand Dollar Bearish Neutral Bullish USDRUB US Dollar / Russian Ruble Bearish Bearish Bearish Neutral Bullish USDSEK US Dollar / Swedish Krona Bearish USDSGD US Dollar / Singapore Dollar Bearish Bearish Neutral USDZAR US Dollar / South African Rand Neutral Bullish Bearish Percentage Bullish: 6.67% 6.67% 66.67% **Percentage Neutral:** 0.00% 60.00% 20.00% Percentage Bearish: 93.33% 33.33% 13.33%