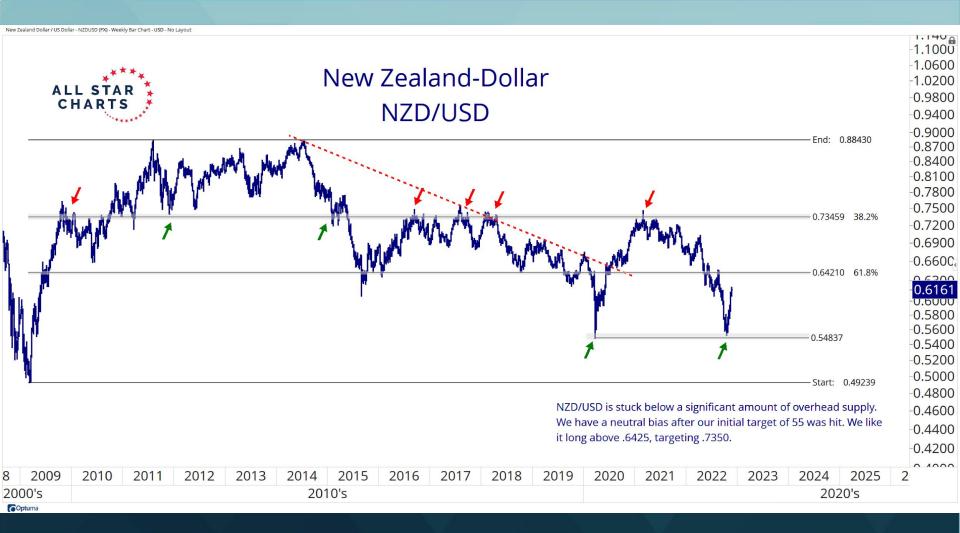

## All Star Charts Trend Summary

**ALL STAR CHARTS** 

Ticker Name Short-Term Intermediate-Term Long-Term US Dollar / Australian Dollar USDAUD Bearish Neutral Bullish USDBRL Bullish **Bullish** Neutral US Dollar / Brazilian Real USDCAD Neutral **Bullish** US Dollar / Canadian Dollar Bearish USDCHF US Dollar / Switzerland Franc Bearish Bearish Neutral USDEUR US Dollar / Euro Bearish Bearish Bullish USDGBP Neutral Bullish US Dollar / British Pound Sterling Bearish USDINR US Dollar / India Rupees Bearish Neutral Bullish USDJPY US Dollar / Japanese Yen Bearish Neutral Bullish USDMXN US Dollar / Mexican Peso Bearish Bearish Bearish USDNOK Bullish US Dollar / Norwegian Krone Bearish Neutral USDNZD US Dollar / New Zealand Dollar Bearish Neutral Bullish USDRUB US Dollar / Russian Ruble Bearish Bearish Bearish Neutral Bullish USDSEK US Dollar / Swedish Krona Bearish USDSGD US Dollar / Singapore Dollar Bearish Bearish Neutral USDZAR US Dollar / South African Rand Neutral Bullish Bearish Percentage Bullish: 6.67% 6.67% 66.67% **Percentage Neutral:** 0.00% 60.00% 20.00% Percentage Bearish: 93.33% 33.33% 13.33%