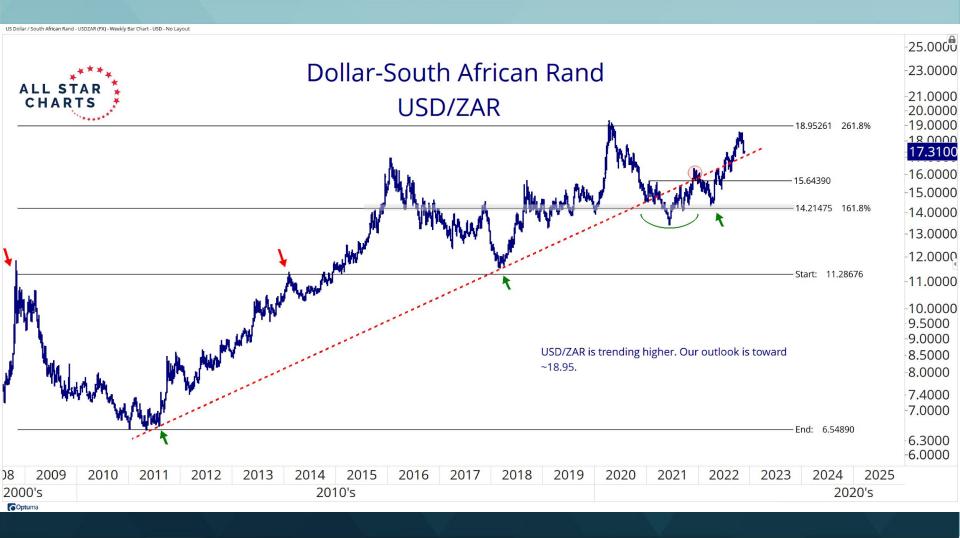

15th Nov 2022

Optuma

Optuma

PETROCURRENCY INDEX EX-Ruble - PETROCURRENCY INDEX EX-RUB (Custom Codes) - Weekly Line Chart - USD - No Layout

| PE FROCURRENCY IND  | EX-Ruble - PETROCURRENCY INDEX EX-RUB (Custom Codes) - Weekly Line Chart - USD - No Layout                                                                                                                                                                                                                                                                                                                                                                                                                                                                                                                                                                                                                                                                                                                                                                                                                                                                                                                                                                                                                                                                                                                                                                                                                                                                                                                                                                                                                                                                                                                                                                                                                                                                                                                                                                                                                                                                                                                                                                                                                                     |                                |
|---------------------|--------------------------------------------------------------------------------------------------------------------------------------------------------------------------------------------------------------------------------------------------------------------------------------------------------------------------------------------------------------------------------------------------------------------------------------------------------------------------------------------------------------------------------------------------------------------------------------------------------------------------------------------------------------------------------------------------------------------------------------------------------------------------------------------------------------------------------------------------------------------------------------------------------------------------------------------------------------------------------------------------------------------------------------------------------------------------------------------------------------------------------------------------------------------------------------------------------------------------------------------------------------------------------------------------------------------------------------------------------------------------------------------------------------------------------------------------------------------------------------------------------------------------------------------------------------------------------------------------------------------------------------------------------------------------------------------------------------------------------------------------------------------------------------------------------------------------------------------------------------------------------------------------------------------------------------------------------------------------------------------------------------------------------------------------------------------------------------------------------------------------------|--------------------------------|
| 1100.00             |                                                                                                                                                                                                                                                                                                                                                                                                                                                                                                                                                                                                                                                                                                                                                                                                                                                                                                                                                                                                                                                                                                                                                                                                                                                                                                                                                                                                                                                                                                                                                                                                                                                                                                                                                                                                                                                                                                                                                                                                                                                                                                                                | -0.230                         |
| 1100.00-<br>900.00- | Petrocurrency Index Ex-Ruble     *CAD/USD - Canadian Dollar     BRL/USD - Brazilian Real                                                                                                                                                                                                                                                                                                                                                                                                                                                                                                                                                                                                                                                                                                                                                                                                                                                                                                                                                                                                                                                                                                                                                                                                                                                                                                                                                                                                                                                                                                                                                                                                                                                                                                                                                                                                                                                                                                                                                                                                                                       | -0.220                         |
| 700.00-             | NOK/USD - Norwegian Krone                                                                                                                                                                                                                                                                                                                                                                                                                                                                                                                                                                                                                                                                                                                                                                                                                                                                                                                                                                                                                                                                                                                                                                                                                                                                                                                                                                                                                                                                                                                                                                                                                                                                                                                                                                                                                                                                                                                                                                                                                                                                                                      | -0.210                         |
| 600.00-             | MXN/USD - Mexican Peso                                                                                                                                                                                                                                                                                                                                                                                                                                                                                                                                                                                                                                                                                                                                                                                                                                                                                                                                                                                                                                                                                                                                                                                                                                                                                                                                                                                                                                                                                                                                                                                                                                                                                                                                                                                                                                                                                                                                                                                                                                                                                                         | 0.200                          |
| 500.00-             | win hours have a                                                                                                                                                                                                                                                                                                                                                                                                                                                                                                                                                                                                                                                                                                                                                                                                                                                                                                                                                                                                                                                                                                                                                                                                                                                                                                                                                                                                                                                                                                                                                                                                                                                                                                                                                                                                                                                                                                                                                                                                                                                                                                               | -0.190                         |
| 400.00-             | $\neg \gamma \qquad \longrightarrow \qquad \neg \lor \lor$                                                                                                                                                                                                                                                                                                                                                                                                                                                                                                                                                                                                                                                                                                                                                                                                                                                                                                                                                                                                                                                                                                                                                                                                                                                                                                                                                                                                                                                                                                                                                                                                                                                                                                                                                                                                                                                                                                                                                                                     | -0.180                         |
| 300.00-             | M. A.                                                                                                                                                                                                                                                                                                                                                                                                                                                                                                                                                                                                                                                                                                                                                                                                                                                                                                                                                                                                                                                                                                                                                                                                                                                                                                                                                                                                                                                                                                                                                                                                                                                                                                                                                                                                                                                                                                                                                                                                                                                                                                                          |                                |
| 240.00              | S / when we have a second seco | -0.170<br>- <mark>0.164</mark> |
| 170.00              |                                                                                                                                                                                                                                                                                                                                                                                                                                                                                                                                                                                                                                                                                                                                                                                                                                                                                                                                                                                                                                                                                                                                                                                                                                                                                                                                                                                                                                                                                                                                                                                                                                                                                                                                                                                                                                                                                                                                                                                                                                                                                                                                | 0.160                          |
| 140.00              | $\mathbb{W}$                                                                                                                                                                                                                                                                                                                                                                                                                                                                                                                                                                                                                                                                                                                                                                                                                                                                                                                                                                                                                                                                                                                                                                                                                                                                                                                                                                                                                                                                                                                                                                                                                                                                                                                                                                                                                                                                                                                                                                                                                                                                                                                   | -0.155<br>-0.150 «             |
| 100.00-<br>88.86-   | Mar mar .                                                                                                                                                                                                                                                                                                                                                                                                                                                                                                                                                                                                                                                                                                                                                                                                                                                                                                                                                                                                                                                                                                                                                                                                                                                                                                                                                                                                                                                                                                                                                                                                                                                                                                                                                                                                                                                                                                                                                                                                                                                                                                                      | 0.144                          |
| 70.00               |                                                                                                                                                                                                                                                                                                                                                                                                                                                                                                                                                                                                                                                                                                                                                                                                                                                                                                                                                                                                                                                                                                                                                                                                                                                                                                                                                                                                                                                                                                                                                                                                                                                                                                                                                                                                                                                                                                                                                                                                                                                                                                                                | -0.140                         |
| 60.00               | man marine marine                                                                                                                                                                                                                                                                                                                                                                                                                                                                                                                                                                                                                                                                                                                                                                                                                                                                                                                                                                                                                                                                                                                                                                                                                                                                                                                                                                                                                                                                                                                                                                                                                                                                                                                                                                                                                                                                                                                                                                                                                                                                                                              | 0.134<br>-0.130                |
| 50.00               | has man when a hard the second | -0.130                         |
| 40.00               | have a second se | -0.124                         |
| 30.00               | Crude Oil Futures                                                                                                                                                                                                                                                                                                                                                                                                                                                                                                                                                                                                                                                                                                                                                                                                                                                                                                                                                                                                                                                                                                                                                                                                                                                                                                                                                                                                                                                                                                                                                                                                                                                                                                                                                                                                                                                                                                                                                                                                                                                                                                              | 0.114                          |
|                     |                                                                                                                                                                                                                                                                                                                                                                                                                                                                                                                                                                                                                                                                                                                                                                                                                                                                                                                                                                                                                                                                                                                                                                                                                                                                                                                                                                                                                                                                                                                                                                                                                                                                                                                                                                                                                                                                                                                                                                                                                                                                                                                                | -0.110                         |
| -100.00             |                                                                                                                                                                                                                                                                                                                                                                                                                                                                                                                                                                                                                                                                                                                                                                                                                                                                                                                                                                                                                                                                                                                                                                                                                                                                                                                                                                                                                                                                                                                                                                                                                                                                                                                                                                                                                                                                                                                                                                                                                                                                                                                                | 0.106                          |
|                     |                                                                                                                                                                                                                                                                                                                                                                                                                                                                                                                                                                                                                                                                                                                                                                                                                                                                                                                                                                                                                                                                                                                                                                                                                                                                                                                                                                                                                                                                                                                                                                                                                                                                                                                                                                                                                                                                                                                                                                                                                                                                                                                                | 0.103                          |
|                     |                                                                                                                                                                                                                                                                                                                                                                                                                                                                                                                                                                                                                                                                                                                                                                                                                                                                                                                                                                                                                                                                                                                                                                                                                                                                                                                                                                                                                                                                                                                                                                                                                                                                                                                                                                                                                                                                                                                                                                                                                                                                                                                                |                                |
| COptuma             | 2010's 2020's                                                                                                                                                                                                                                                                                                                                                                                                                                                                                                                                                                                                                                                                                                                                                                                                                                                                                                                                                                                                                                                                                                                                                                                                                                                                                                                                                                                                                                                                                                                                                                                                                                                                                                                                                                                                                                                                                                                                                                                                                                                                                                                  | 2                              |
| Co optuind          |                                                                                                                                                                                                                                                                                                                                                                                                                                                                                                                                                                                                                                                                                                                                                                                                                                                                                                                                                                                                                                                                                                                                                                                                                                                                                                                                                                                                                                                                                                                                                                                                                                                                                                                                                                                                                                                                                                                                                                                                                                                                                                                                |                                |