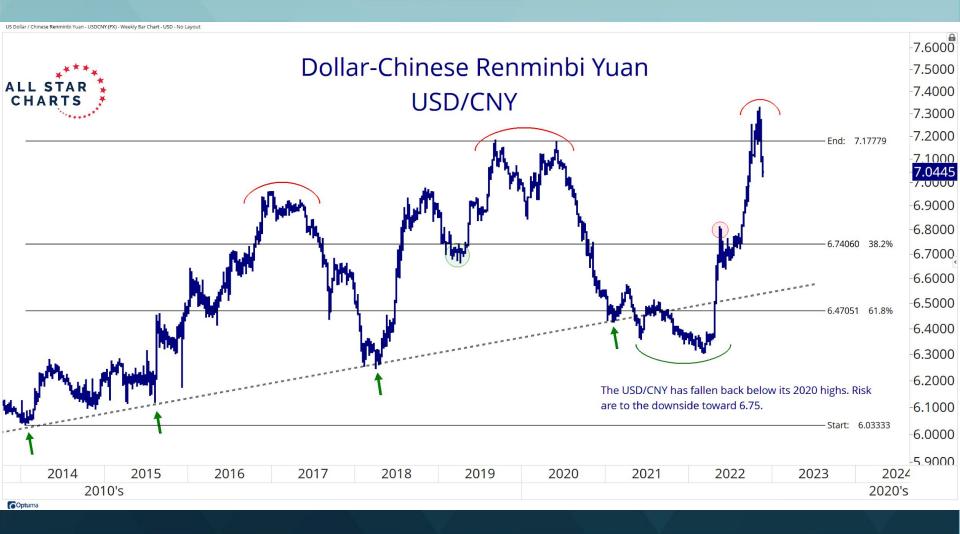

## All Star Charts Trend Summary

**ALL STAR CHARTS** 

Ticker Name Short-Term Intermediate-Term Long-Term US Dollar / Australian Dollar USDAUD Bearish Neutral Bullish USDBRL Bullish **Bullish** Neutral US Dollar / Brazilian Real USDCAD Neutral **Bullish** US Dollar / Canadian Dollar Bearish USDCHF US Dollar / Switzerland Franc Bearish Bearish Neutral USDEUR US Dollar / Euro Bearish Bearish Bullish USDGBP Neutral Bullish US Dollar / British Pound Sterling Bearish USDINR US Dollar / India Rupees Bearish Neutral Bullish USDJPY US Dollar / Japanese Yen Bearish Neutral Bullish USDMXN US Dollar / Mexican Peso Bearish Bearish Bearish USDNOK Bullish US Dollar / Norwegian Krone Bearish Neutral USDNZD US Dollar / New Zealand Dollar Bearish Neutral Bullish USDRUB US Dollar / Russian Ruble Bearish Bearish Bearish Neutral Bullish USDSEK US Dollar / Swedish Krona Bearish USDSGD US Dollar / Singapore Dollar Bearish Bearish Neutral USDZAR US Dollar / South African Rand Neutral Bullish Bearish Percentage Bullish: 6.67% 6.67% 66.67% **Percentage Neutral:** 0.00% 60.00% 20.00% Percentage Bearish: 93.33% 33.33% 13.33%