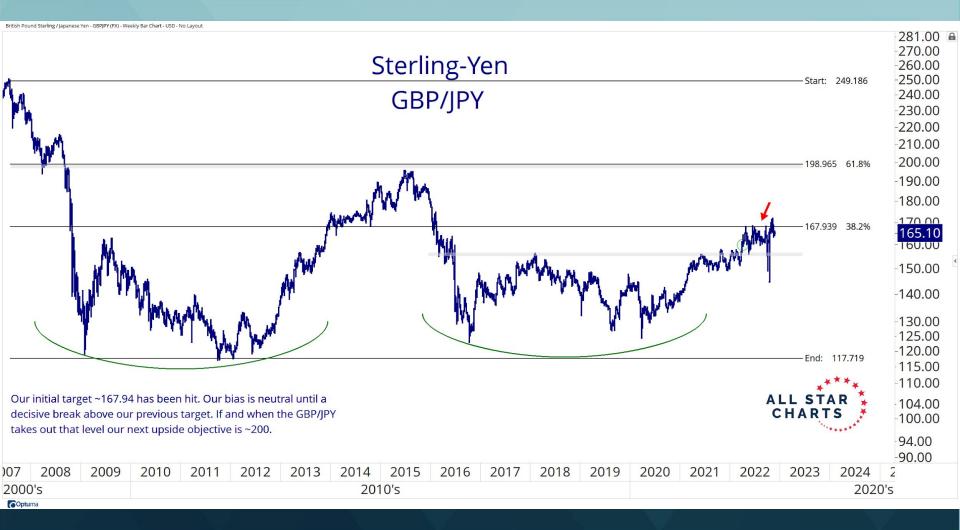

\* The data in the table above includes both options and futures positioning \*

|                                         | ALL STAR CHARTS |              |              |              |              |              |              |
|-----------------------------------------|-----------------|--------------|--------------|--------------|--------------|--------------|--------------|
| Name                                    | Current Price   | 1-Wk. Change | 1-Mo. Change | 3-Mo. Change | 6-Mo. Change | 1-Yr. Change | 3-Yr. Change |
| Russian Ruble - RUB                     | 0.0168          | 1.65%        | 5.17%        | 4.50%        | 9.64%        | 22.35%       | 7.32%        |
| Mexican Peso - MXN                      | 0.0517          | 0.79%        | 3.73%        | 2.45%        | 3.89%        | 6.03%        | -0.13%       |
| Aussie-Yen - AUD/JPY                    | 93.7435         | 0.71%        | 1.58%        | -1.41%       | 4.49%        | 12.25%       | 27.42%       |
| US Dollar Index                         | 106.94          | 0.62%        | -5.62%       | 1.24%        | 2.28%        | 12.42%       | 8.95%        |
| Euro-Yen - EUR/JPY                      | 144.5255        | 0.58%        | -0.09%       | 5.56%        | 7.42%        | 10.86%       | 20.96%       |
| Chinese Renminbi Yuan                   | 0.1414          | 0.4800%      | 1.6500%      | -4.6800%     | -4.0300%     | -9.8200%     | -0.7500%     |
| Euro-Pound - EUR/GBP                    | 0.8789          | 0.45%        | 1.04%        | 4.00%        | 3.53%        | 3.02%        | 2.74%        |
| BRICS Currency Index                    | 0.05            | 0.20%        | 2.88%        | -2.73%       | -2.26%       | -1.74%       | -8.61%       |
| Sterling-Yen - GBP/JPY                  | 164.4405        | 0.13%        | -1.12%       | 1.50%        | 3.76%        | 7.61%        | 17.74%       |
| Chilean Peso - CLP                      | 0.0011          | 0.00%        | 7.69%        | -1.92%       | -3.45%       | -10.40%      | -10.02%      |
| Singapore Dollar - SGD                  | 0.7284          | -0.01%       | 4.01%        | -0.13%       | 1.33%        | -1.45%       | -0.81%       |
| Australian Dollar - AUD                 | 0.6702          | -0.02%       | 8.12%        | -5.92%       | -3.43%       | -8.57%       | -1.23%       |
| Norwegian Krone-Swedish Krona - NOK/SEK | 1.0451          | -0.03%       | -1.22%       | -1.92%       | 1.39%        | 3.70%        | -1.02%       |
| Commodity Currency Index                | 0.09            | -0.10%       | 5.87%        | -3.67%       | -2.32%       | -5.41%       | -7.03%       |
| Brazilian Real - BRL                    | 0.1875          | -0.14%       | -0.14%       | -4.80%       | -5.12%       | 2.37%        | -21.32%      |
| EM Currencies ETF (CEW)                 | 16.57           | -0.15%       | 4.45%        | -1.37%       | -1.28%       | -6.69%       | -10.29%      |
| Swiss Franc - CHF                       | 1.0601          | -0.19%       | 6.61%        | -0.16%       | 6.21%        | -2.34%       | 4.77%        |
| Pound Sterling - GBP                    | 1.1757          | -0.20%       | 5.24%        | -3.23%       | -4.12%       | -12.35%      | -8.74%       |
| Euro - EUR                              | 1.0327          | -0.25%       | 6.20%        | 0.65%        | -0.83%       | -9.76%       | -6.29%       |
| New Zealand Dollar - NZD                | 0.6095          | -0.37%       | 9.64%        | -5.56%       | -3.09%       | -13.43%      | -4.49%       |
| South African Rand - ZAR                | 0.0578          | -0.40%       | 6.07%        | -6.60%       | -6.63%       | -11.65%      | -14.37%      |
| Canadian Dollar - CAD                   | 0.7511          | -0.44%       | 4.27%        | -4.05%       | -3.04%       | -5.74%       | -0.48%       |
| ASC G-10 Ex-US Index                    | 0.31            | -0.48%       | 6.64%        | -3.35%       | -2.55%       | -11.20%      | -6.37%       |
| Indian Rupee - INR                      | 0.0123          | -0.55%       | 1.78%        | -1.68%       | -4.33%       | -8.20%       | -11.15%      |
| Japanese Yen - JPY                      | 0.0071          | -0.77%       | 6.33%        | -4.63%       | -7.63%       | -18.56%      | -22.50%      |
| Norwegian Krone - NOK                   | 0.0997          | -1.02%       | 6.44%        | -4.58%       | -2.63%       | -13.34%      | -8.65%       |
| Swedish Krona - SEK                     | 0.0953          | -1.12%       | 7.66%        | -2.77%       | -4.07%       | -16.51%      | -7.70%       |

## All Star Charts Trend Summary

**ALL STAR CHARTS** 

Ticker Name Short-Term Intermediate-Term Long-Term US Dollar / Australian Dollar USDAUD Bearish Neutral Bullish USDBRL Bullish **Bullish** Neutral US Dollar / Brazilian Real USDCAD Neutral **Bullish** US Dollar / Canadian Dollar Bearish USDCHF US Dollar / Switzerland Franc Bearish Bearish Neutral USDEUR US Dollar / Euro Bearish Bearish Bullish USDGBP Neutral Bullish US Dollar / British Pound Sterling Bearish USDINR US Dollar / India Rupees Bearish Neutral Bullish USDJPY US Dollar / Japanese Yen Bearish Neutral Bullish USDMXN US Dollar / Mexican Peso Bearish Bearish Bearish USDNOK Bullish US Dollar / Norwegian Krone Bearish Neutral USDNZD US Dollar / New Zealand Dollar Bearish Neutral Bullish USDRUB US Dollar / Russian Ruble Bearish Bearish Bearish Neutral Bullish USDSEK US Dollar / Swedish Krona Bearish USDSGD US Dollar / Singapore Dollar Bearish Bearish Neutral USDZAR US Dollar / South African Rand Neutral Bullish Bearish Percentage Bullish: 6.67% 6.67% 66.67% **Percentage Neutral:** 0.00% 60.00% 20.00% Percentage Bearish: 93.33% 33.33% 13.33%