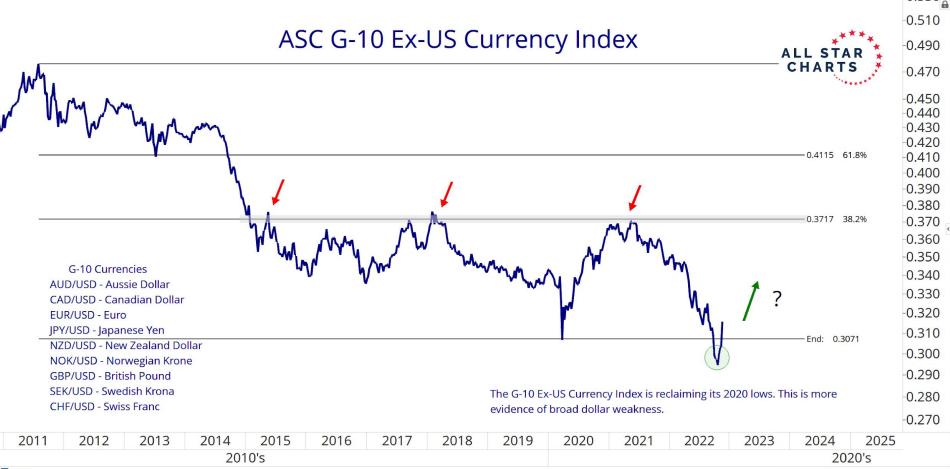

\* The data in the table above includes both options and futures positioning \*

|                                         | ALL STAR CHARTS |              |              |              |              |              |              |
|-----------------------------------------|-----------------|--------------|--------------|--------------|--------------|--------------|--------------|
| Name                                    | Current Price   | 1-Wk. Change | 1-Mo. Change | 3-Mo. Change | 6-Mo. Change | 1-Yr. Change | 3-Yr. Change |
| Russian Ruble - RUB                     | 0.0168          | 1.65%        | 5.17%        | 4.50%        | 9.64%        | 22.35%       | 7.32%        |
| Mexican Peso - MXN                      | 0.0517          | 0.79%        | 3.73%        | 2.45%        | 3.89%        | 6.03%        | -0.13%       |
| Aussie-Yen - AUD/JPY                    | 93.7435         | 0.71%        | 1.58%        | -1.41%       | 4.49%        | 12.25%       | 27.42%       |
| US Dollar Index                         | 106.94          | 0.62%        | -5.62%       | 1.24%        | 2.28%        | 12.42%       | 8.95%        |
| Euro-Yen - EUR/JPY                      | 144.5255        | 0.58%        | -0.09%       | 5.56%        | 7.42%        | 10.86%       | 20.96%       |
| Chinese Renminbi Yuan                   | 0.1414          | 0.4800%      | 1.6500%      | -4.6800%     | -4.0300%     | -9.8200%     | -0.7500%     |
| Euro-Pound - EUR/GBP                    | 0.8789          | 0.45%        | 1.04%        | 4.00%        | 3.53%        | 3.02%        | 2.74%        |
| BRICS Currency Index                    | 0.05            | 0.20%        | 2.88%        | -2.73%       | -2.26%       | -1.74%       | -8.61%       |
| Sterling-Yen - GBP/JPY                  | 164.4405        | 0.13%        | -1.12%       | 1.50%        | 3.76%        | 7.61%        | 17.74%       |
| Chilean Peso - CLP                      | 0.0011          | 0.00%        | 7.69%        | -1.92%       | -3.45%       | -10.40%      | -10.02%      |
| Singapore Dollar - SGD                  | 0.7284          | -0.01%       | 4.01%        | -0.13%       | 1.33%        | -1.45%       | -0.81%       |
| Australian Dollar - AUD                 | 0.6702          | -0.02%       | 8.12%        | -5.92%       | -3.43%       | -8.57%       | -1.23%       |
| Norwegian Krone-Swedish Krona - NOK/SEK | 1.0451          | -0.03%       | -1.22%       | -1.92%       | 1.39%        | 3.70%        | -1.02%       |
| Commodity Currency Index                | 0.09            | -0.10%       | 5.87%        | -3.67%       | -2.32%       | -5.41%       | -7.03%       |
| Brazilian Real - BRL                    | 0.1875          | -0.14%       | -0.14%       | -4.80%       | -5.12%       | 2.37%        | -21.32%      |
| EM Currencies ETF (CEW)                 | 16.57           | -0.15%       | 4.45%        | -1.37%       | -1.28%       | -6.69%       | -10.29%      |
| Swiss Franc - CHF                       | 1.0601          | -0.19%       | 6.61%        | -0.16%       | 6.21%        | -2.34%       | 4.77%        |
| Pound Sterling - GBP                    | 1.1757          | -0.20%       | 5.24%        | -3.23%       | -4.12%       | -12.35%      | -8.74%       |
| Euro - EUR                              | 1.0327          | -0.25%       | 6.20%        | 0.65%        | -0.83%       | -9.76%       | -6.29%       |
| New Zealand Dollar - NZD                | 0.6095          | -0.37%       | 9.64%        | -5.56%       | -3.09%       | -13.43%      | -4.49%       |
| South African Rand - ZAR                | 0.0578          | -0.40%       | 6.07%        | -6.60%       | -6.63%       | -11.65%      | -14.37%      |
| Canadian Dollar - CAD                   | 0.7511          | -0.44%       | 4.27%        | -4.05%       | -3.04%       | -5.74%       | -0.48%       |
| ASC G-10 Ex-US Index                    | 0.31            | -0.48%       | 6.64%        | -3.35%       | -2.55%       | -11.20%      | -6.37%       |
| Indian Rupee - INR                      | 0.0123          | -0.55%       | 1.78%        | -1.68%       | -4.33%       | -8.20%       | -11.15%      |
| Japanese Yen - JPY                      | 0.0071          | -0.77%       | 6.33%        | -4.63%       | -7.63%       | -18.56%      | -22.50%      |
| Norwegian Krone - NOK                   | 0.0997          | -1.02%       | 6.44%        | -4.58%       | -2.63%       | -13.34%      | -8.65%       |
| Swedish Krona - SEK                     | 0.0953          | -1.12%       | 7.66%        | -2.77%       | -4.07%       | -16.51%      | -7.70%       |