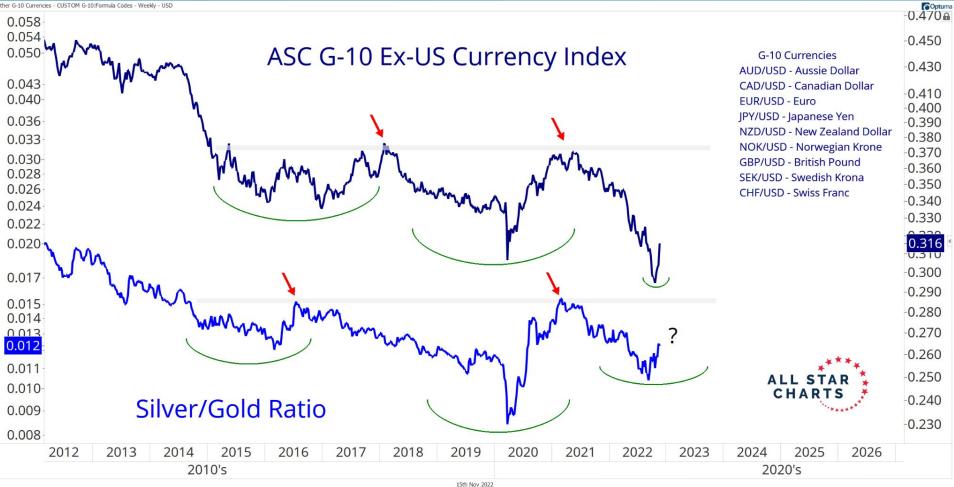

| 0.31            | -0.48%       | 6.64%        | -3.35%       | -2.55%       | -11.20%      | -6.37%       |
| Indian Rupee - INR                      | 0.0123          | -0.55%       | 1.78%        | -1.68%       | -4.33%       | -8.20%       | -11.15%      |
| Japanese Yen - JPY                      | 0.0071          | -0.77%       | 6.33%        | -4.63%       | -7.63%       | -18.56%      | -22.50%      |
| Norwegian Krone - NOK                   | 0.0997          | -1.02%       | 6.44%        | -4.58%       | -2.63%       | -13.34%      | -8.65%       |
| Swedish Krona - SEK                     | 0.0953          | -1.12%       | 7.66%        | -2.77%       | -4.07%       | -16.51%      | -7.70%       |

\* All currencies denominated in USD unless otherwise noted



















## November 11, 2022

## All Star Charts Trend Summary

**ALL STAR CHARTS** 

Ticker Name Short-Term Intermediate-Term Long-Term US Dollar / Australian Dollar USDAUD Bearish Neutral Bullish USDBRL Bullish **Bullish** Neutral US Dollar / Brazilian Real USDCAD Neutral **Bullish** US Dollar / Canadian Dollar Bearish USDCHF US Dollar / Switzerland Franc Bearish Bearish Neutral USDEUR US Dollar / Euro Bearish Bearish Bullish USDGBP Neutral Bullish US Dollar / British Pound Sterling Bearish USDINR US Dollar / India Rupees Bearish Neutral Bullish USDJPY US Dollar / Japanese Yen Bearish Neutral Bullish USDMXN US Dollar / Mexican Peso Bearish Bearish Bearish USDNOK Bullish US Dollar / Norwegian Krone Bearish Neutral USDNZD US Dollar / New Zealand Dollar Bearish Neutral Bullish USDRUB US Dolla