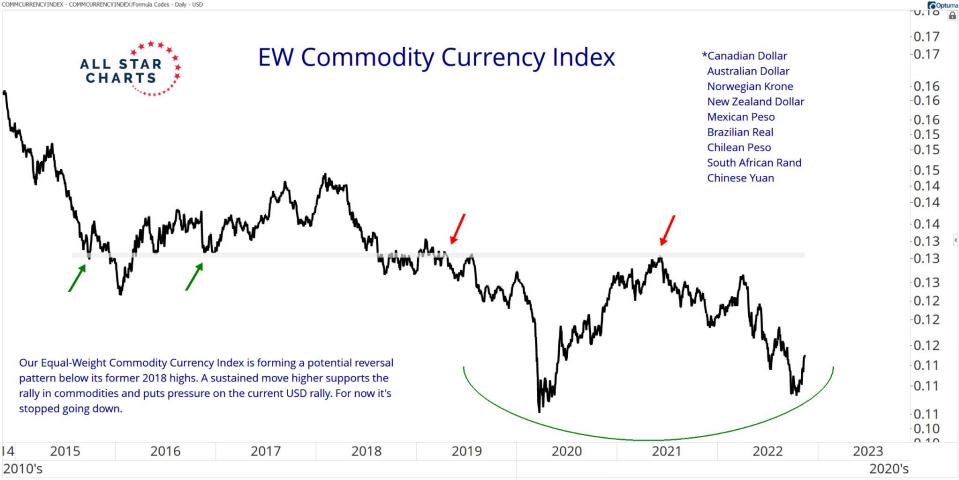

```
EMCCINDEX - EMCCINDEX:Formula Codes - Daily - USD
```

15th Nov 2022

COMMCURRENCYINDEX:Formula Codes - Daily - USD

15th Nov 2022