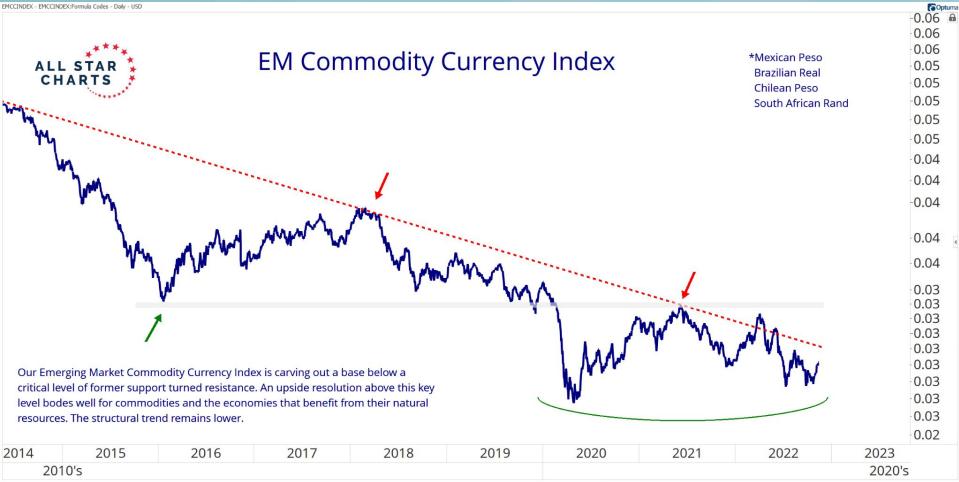

```
EMCCINDEX - EMCCINDEX:Formula Codes - Daily - USD
```

15th Nov 2022

COMMCURRENCYINDEX:Formula Codes - Daily - USD

15th Nov 2022