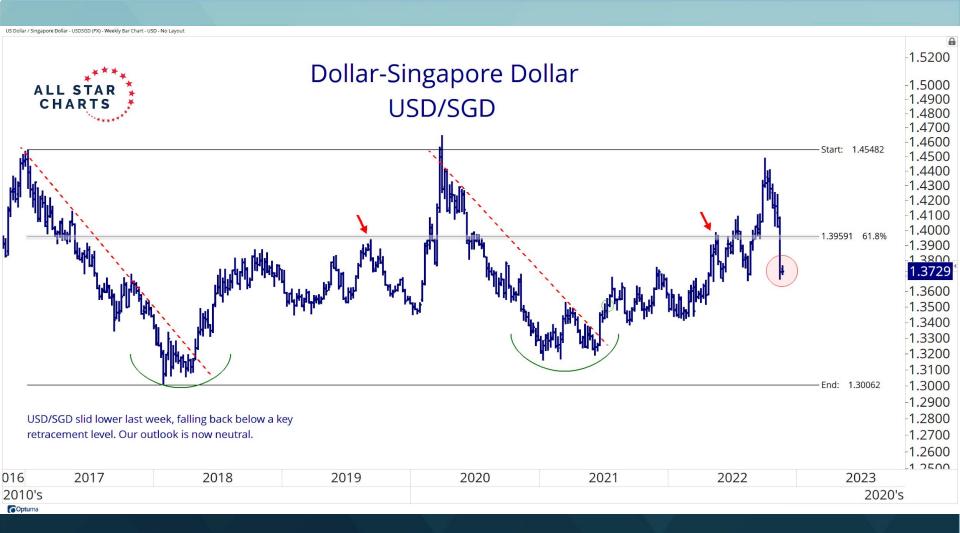

## All Star Charts Trend Summary

**ALL STAR CHARTS** 

Ticker Name Short-Term Intermediate-Term Long-Term US Dollar / Australian Dollar USDAUD Bearish Neutral Bullish USDBRL Bullish **Bullish** Neutral US Dollar / Brazilian Real USDCAD Neutral **Bullish** US Dollar / Canadian Dollar Bearish USDCHF US Dollar / Switzerland Franc Bearish Bearish Neutral USDEUR US Dollar / Euro Bearish Bearish Bullish USDGBP Neutral Bullish US Dollar / British Pound Sterling Bearish USDINR US Dollar / India Rupees Bearish Neutral Bullish USDJPY US Dollar / Japanese Yen Bearish Neutral Bullish USDMXN US Dollar / Mexican Peso Bearish Bearish Bearish USDNOK Bullish US Dollar / Norwegian Krone Bearish Neutral USDNZD US Dollar / New Zealand Dollar Bearish Neutral Bullish USDRUB US Dollar / Russian Ruble Bearish Bearish Bearish Neutral Bullish USDSEK US Dollar / Swedish Krona Bearish USDSGD US Dollar / Singapore Dollar Bearish Bearish Neutral USDZAR US Dollar / South African Rand Neutral Bullish Bearish Percentage Bullish: 6.67% 6.67% 66.67% **Percentage Neutral:** 0.00% 60.00% 20.00% Percentage Bearish: 93.33% 33.33% 13.33%