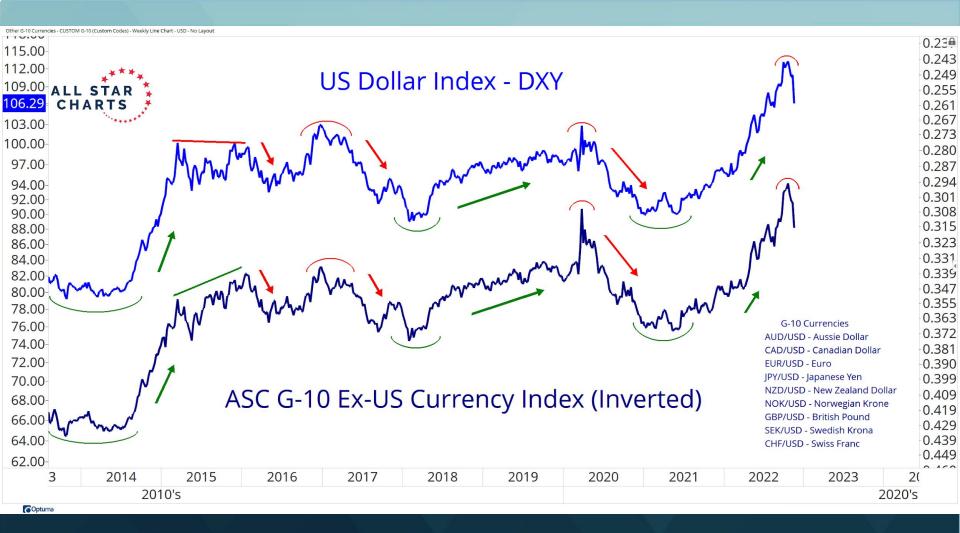

| 0.31            | -0.48%       | 6.64%        | -3.35%       | -2.55%       | -11.20%      | -6.37%       |
| Indian Rupee - INR                      | 0.0123          | -0.55%       | 1.78%        | -1.68%       | -4.33%       | -8.20%       | -11.15%      |
| Japanese Yen - JPY                      | 0.0071          | -0.77%       | 6.33%        | -4.63%       | -7.63%       | -18.56%      | -22.50%      |
| Norwegian Krone - NOK                   | 0.0997          | -1.02%       | 6.44%        | -4.58%       | -2.63%       | -13.34%      | -8.65%       |
| Swedish Krona - SEK                     | 0.0953          | -1.12%       | 7.66%        | -2.77%       | -4.07%       | -16.51%      | -7.70%       |

\* All currencies denominated in USD unless otherwise noted



















## November 11, 2022

## All Star Charts Trend Summary

**ALL STAR CHARTS** 

Ticker Name Short-Term Intermediate-Term Long-Term US Dollar / Australian Dollar USDAUD Bearish Neutral Bullish USDBRL Bullish **Bullish** Neutral US Dollar / Brazilian Real USDCAD Neutral **Bullish** US Dollar / Canadian Dollar Bearish USDCHF US Dollar / Switzerland Franc Bearish Bearish Neutral USDEUR US Dollar / Euro Bearish Bearish Bullish USDGBP Neutral Bullish US Dollar / British Pound Sterling Bearish USDINR US Dollar / India Rupees Bearish Neutral Bullish USDJPY US Dollar / Japanese Yen Bearish Neutral Bullish USDMXN US Dollar / Mexican Peso Bearish Bearish Bearish USDNOK Bullish US Dollar / Norwegian Krone Bearish Neutral USDNZD US Dollar / New Zealand Dollar Bearish Neutral Bullish USDRUB US Dollar