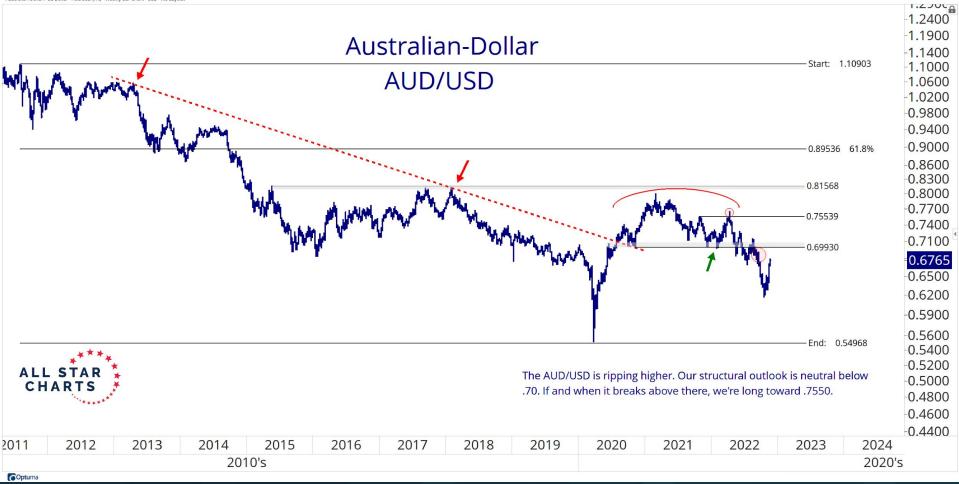

## All Star Charts Trend Summary

**ALL STAR CHARTS** 

Ticker Name Short-Term Intermediate-Term Long-Term US Dollar / Australian Dollar USDAUD Bearish Neutral Bullish USDBRL Bullish **Bullish** Neutral US Dollar / Brazilian Real USDCAD Neutral **Bullish** US Dollar / Canadian Dollar Bearish USDCHF US Dollar / Switzerland Franc Bearish Bearish Neutral USDEUR US Dollar / Euro Bearish Bearish Bullish USDGBP Neutral Bullish US Dollar / British Pound Sterling Bearish USDINR US Dollar / India Rupees Bearish Neutral Bullish USDJPY US Dollar / Japanese Yen Bearish Neutral Bullish USDMXN US Dollar / Mexican Peso Bearish Bearish Bearish USDNOK Bullish US Dollar / Norwegian Krone Bearish Neutral USDNZD US Dollar / New Zealand Dollar Bearish Neutral Bullish USDRUB US Dollar / Russian Ruble Bearish Bearish Bearish Neutral Bullish USDSEK US Dollar / Swedish Krona Bearish USDSGD US Dollar / Singapore Dollar Bearish Bearish Neutral USDZAR US Dollar / South African Rand Neutral Bullish Bearish Percentage Bullish: 6.67% 6.67% 66.67% **Percentage Neutral:** 0.00% 60.00% 20.00% Percentage Bearish: 93.33% 33.33% 13.33%