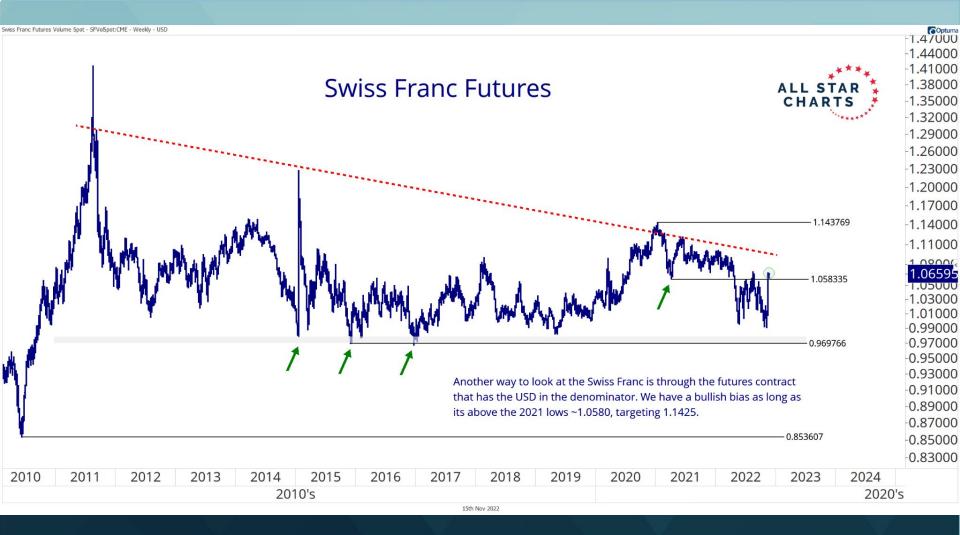

## All Star Charts Trend Summary

**ALL STAR CHARTS** 

Ticker Name Short-Term Intermediate-Term Long-Term US Dollar / Australian Dollar USDAUD Bearish Neutral Bullish USDBRL Bullish **Bullish** Neutral US Dollar / Brazilian Real USDCAD Neutral **Bullish** US Dollar / Canadian Dollar Bearish USDCHF US Dollar / Switzerland Franc Bearish Bearish Neutral USDEUR US Dollar / Euro Bearish Bearish Bullish USDGBP Neutral Bullish US Dollar / British Pound Sterling Bearish USDINR US Dollar / India Rupees Bearish Neutral Bullish USDJPY US Dollar / Japanese Yen Bearish Neutral Bullish USDMXN US Dollar / Mexican Peso Bearish Bearish Bearish USDNOK Bullish US Dollar / Norwegian Krone Bearish Neutral USDNZD US Dollar / New Zealand Dollar Bearish Neutral Bullish USDRUB US Dollar / Russian Ruble Bearish Bearish Bearish Neutral Bullish USDSEK US Dollar / Swedish Krona Bearish USDSGD US Dollar / Singapore Dollar Bearish Bearish Neutral USDZAR US Dollar / South African Rand Neutral Bullish Bearish Percentage Bullish: 6.67% 6.67% 66.67% **Percentage Neutral:** 0.00% 60.00% 20.00% Percentage Bearish: 93.33% 33.33% 13.33%