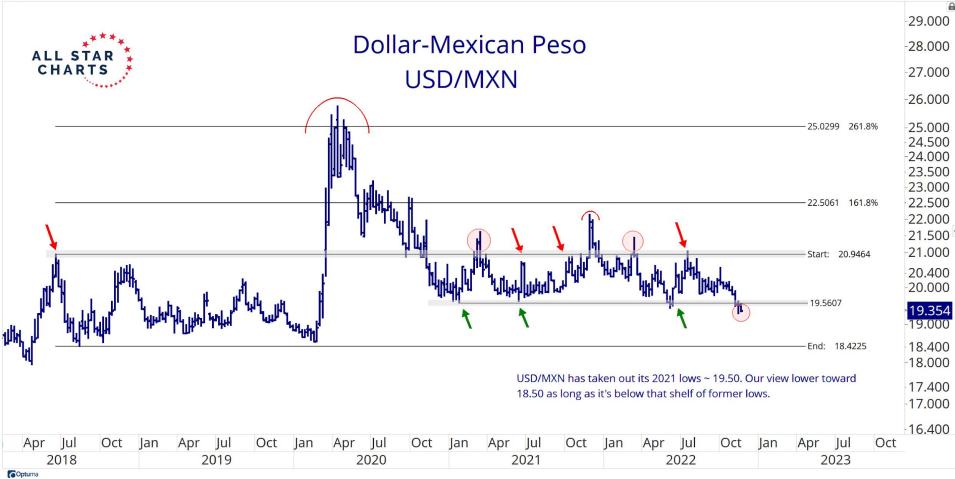

## All Star Charts Trend Summary

**ALL STAR CHARTS** 

Ticker Name Short-Term Intermediate-Term Long-Term US Dollar / Australian Dollar USDAUD Bearish Neutral Bullish USDBRL Bullish **Bullish** Neutral US Dollar / Brazilian Real USDCAD Neutral **Bullish** US Dollar / Canadian Dollar Bearish USDCHF US Dollar / Switzerland Franc Bearish Bearish Neutral USDEUR US Dollar / Euro Bearish Bearish Bullish USDGBP Neutral Bullish US Dollar / British Pound Sterling Bearish USDINR US Dollar / India Rupees Bearish Neutral Bullish USDJPY US Dollar / Japanese Yen Bearish Neutral Bullish USDMXN US Dollar / Mexican Peso Bearish Bearish Bearish USDNOK Bullish US Dollar / Norwegian Krone Bearish Neutral USDNZD US Dollar / New Zealand Dollar Bearish Neutral Bullish USDRUB US Dollar / Russian Ruble Bearish Bearish Bearish Neutral Bullish USDSEK US Dollar / Swedish Krona Bearish USDSGD US Dollar / Singapore Dollar Bearish Bearish Neutral USDZAR US Dollar / South African Rand Neutral Bullish Bearish Percentage Bullish: 6.67% 6.67% 66.67% **Percentage Neutral:** 0.00% 60.00% 20.00% Percentage Bearish: 93.33% 33.33% 13.33%