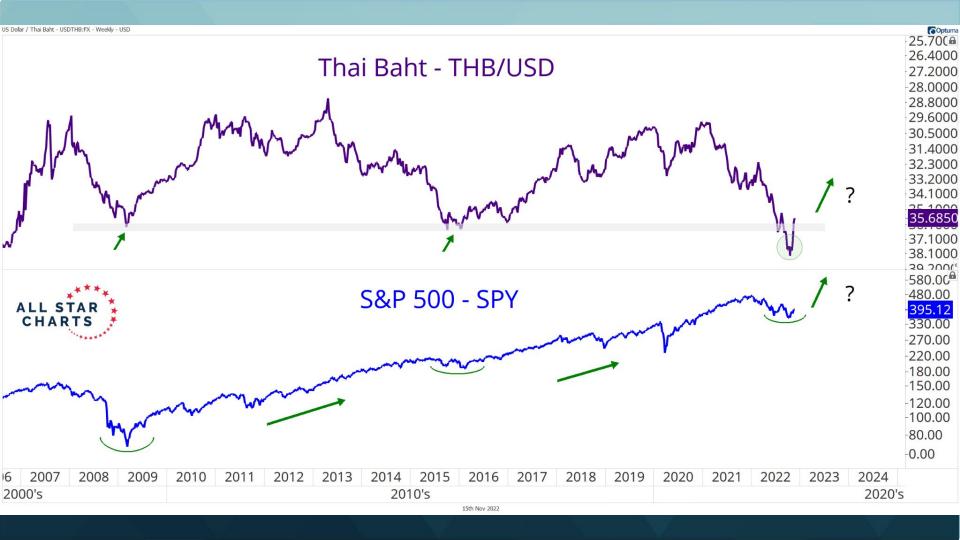

## All Star Charts Trend Summary

**ALL STAR CHARTS** 

Ticker Name Short-Term Intermediate-Term Long-Term US Dollar / Australian Dollar USDAUD Bearish Neutral Bullish USDBRL Bullish **Bullish** Neutral US Dollar / Brazilian Real USDCAD Neutral **Bullish** US Dollar / Canadian Dollar Bearish USDCHF US Dollar / Switzerland Franc Bearish Bearish Neutral USDEUR US Dollar / Euro Bearish Bearish Bullish USDGBP Neutral Bullish US Dollar / British Pound Sterling Bearish USDINR US Dollar / India Rupees Bearish Neutral Bullish USDJPY US Dollar / Japanese Yen Bearish Neutral Bullish USDMXN US Dollar / Mexican Peso Bearish Bearish Bearish USDNOK Bullish US Dollar / Norwegian Krone Bearish Neutral USDNZD US Dollar / New Zealand Dollar Bearish Neutral Bullish USDRUB US Dollar / Russian Ruble Bearish Bearish Bearish Neutral Bullish USDSEK US Dollar / Swedish Krona Bearish USDSGD US Dollar / Singapore Dollar Bearish Bearish Neutral USDZAR US Dollar / South African Rand Neutral Bullish Bearish Percentage Bullish: 6.67% 6.67% 66.67% **Percentage Neutral:** 0.00% 60.00% 20.00% Percentage Bearish: 93.33% 33.33% 13.33%