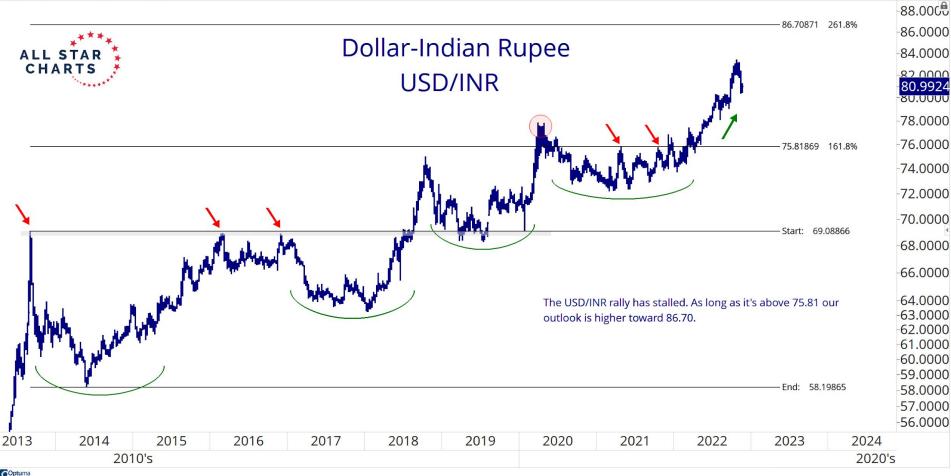

15th Nov 2022

Optuma

Optuma

PETROCURRENCY INDEX EX-Ruble - PETROCURRENCY INDEX EX-RUB (Custom Codes) - Weekly Line Chart - USD - No Layout

| PE FROCURRENCY IND  | EX-Ruble - PETROCURRENCY INDEX EX-RUB (Custom Codes) - Weekly Line Chart - USD - No Layout                                                                                                                                                                                                                                                                                                                                                                                                                                                                                                                                                                                                                                                                                                                                                                                                                                                                                                                                                                                                                                                                                                                                                                                                                                                                                                                                                                                                                                                                                                                                                                                                                                                                                                                                                                                                                                                                                                                                                                                                                                     |                                |
|---------------------|--------------------------------------------------------------------------------------------------------------------------------------------------------------------------------------------------------------------------------------------------------------------------------------------------------------------------------------------------------------------------------------------------------------------------------------------------------------------------------------------------------------------------------------------------------------------------------------------------------------------------------------------------------------------------------------------------------------------------------------------------------------------------------------------------------------------------------------------------------------------------------------------------------------------------------------------------------------------------------------------------------------------------------------------------------------------------------------------------------------------------------------------------------------------------------------------------------------------------------------------------------------------------------------------------------------------------------------------------------------------------------------------------------------------------------------------------------------------------------------------------------------------------------------------------------------------------------------------------------------------------------------------------------------------------------------------------------------------------------------------------------------------------------------------------------------------------------------------------------------------------------------------------------------------------------------------------------------------------------------------------------------------------------------------------------------------------------------------------------------------------------|--------------------------------|
| 1100.00             |                                                                                                                                                                                                                                                                                                                                                                                                                                                                                                                                                                                                                                                                                                                                                                                                                                                                                                                                                                                                                                                                                                                                                                                                                                                                                                                                                                                                                                                                                                                                                                                                                                                                                                                                                                                                                                                                                                                                                                                                                                                                                                                                | -0.230                         |
| 1100.00-<br>900.00- | Petrocurrency Index Ex-Ruble     *CAD/USD - Canadian Dollar     BRL/USD - Brazilian Real                                                                                                                                                                                                                                                                                                                                                                                                                                                                                                                                                                                                                                                                                                                                                                                                                                                                                                                                                                                                                                                                                                                                                                                                                                                                                                                                                                                                                                                                                                                                                                                                                                                                                                                                                                                                                                                                                                                                                                                                                                       | -0.220                         |
| 700.00-             | NOK/USD - Norwegian Krone                                                                                                                                                                                                                                                                                                                                                                                                                                                                                                                                                                                                                                                                                                                                                                                                                                                                                                                                                                                                                                                                                                                                                                                                                                                                                                                                                                                                                                                                                                                                                                                                                                                                                                                                                                                                                                                                                                                                                                                                                                                                                                      | -0.210                         |
| 600.00-             | MXN/USD - Mexican Peso                                                                                                                                                                                                                                                                                                                                                                                                                                                                                                                                                                                                                                                                                                                                                                                                                                                                                                                                                                                                                                                                                                                                                                                                                                                                                                                                                                                                                                                                                                                                                                                                                                                                                                                                                                                                                                                                                                                                                                                                                                                                                                         | 0.200                          |
| 500.00-             | win hours have a                                                                                                                                                                                                                                                                                                                                                                                                                                                                                                                                                                                                                                                                                                                                                                                                                                                                                                                                                                                                                                                                                                                                                                                                                                                                                                                                                                                                                                                                                                                                                                                                                                                                                                                                                                                                                                                                                                                                                                                                                                                                                                               | -0.190                         |
| 400.00-             | $\neg \gamma \qquad \longrightarrow \qquad \neg \lor \lor$                                                                                                                                                                                                                                                                                                                                                                                                                                                                                                                                                                                                                                                                                                                                                                                                                                                                                                                                                                                                                                                                                                                                                                                                                                                                                                                                                                                                                                                                                                                                                                                                                                                                                                                                                                                                                                                                                                                                                                                     | -0.180                         |
| 300.00-             | M. A.                                                                                                                                                                                                                                                                                                                                                                                                                                                                                                                                                                                                                                                                                                                                                                                                                                                                                                                                                                                                                                                                                                                                                                                                                                                                                                                                                                                                                                                                                                                                                                                                                                                                                                                                                                                                                                                                                                                                                                                                                                                                                                                          |                                |
| 240.00              | S / when we have a second seco | -0.170<br>- <mark>0.164</mark> |
| 170.00              |                                                                                                                                                                                                                                                                                                                                                                                                                                                                                                                                                                                                                                                                                                                                                                                                                                                                                                                                                                                                                                                                                                                                                                                                                                                                                                                                                                                                                                                                                                                                                                                                                                                                                                                                                                                                                                                                                                                                                                                                                                                                                                                                | 0.160                          |
| 140.00              | $\mathbb{W}$                                                                                                                                                                                                                                                                                                                                                                                                                                                                                                                                                                                                                                                                                                                                                                                                                                                                                                                                                                                                                                                                                                                                                                                                                                                                                                                                                                                                                                                                                                                                                                                                                                                                                                                                                                                                                                                                                                                                                                                                                                                                                                                   | -0.155<br>-0.150 «             |
| 100.00-<br>88.86-   | Mar mar .                                                                                                                                                                                                                                                                                                                                                                                                                                                                                                                                                                                                                                                                                                                                                                                                                                                                                                                                                                                                                                                                                                                                                                                                                                                                                                                                                                                                                                                                                                                                                                                                                                                                                                                                                                                                                                                                                                                                                                                                                                                                                                                      | 0.144                          |
| 70.00               |                                                                                                                                                                                                                                                                                                                                                                                                                                                                                                                                                                                                                                                                                                                                                                                                                                                                                                                                                                                                                                                                                                                                                                                                                                                                                                                                                                                                                                                                                                                                                                                                                                                                                                                                                                                                                                                                                                                                                                                                                                                                                                                                | -0.140                         |
| 60.00               | man marine marine                                                                                                                                                                                                                                                                                                                                                                                                                                                                                                                                                                                                                                                                                                                                                                                                                                                                                                                                                                                                                                                                                                                                                                                                                                                                                                                                                                                                                                                                                                                                                                                                                                                                                                                                                                                                                                                                                                                                                                                                                                                                                                              | 0.134<br>-0.130                |
| 50.00               | has man when a hard the second | -0.130                         |
| 40.00               | have a second se | -0.124                         |
| 30.00               | Crude Oil Futures                                                                                                                                                                                                                                                                                                                                                                                                                                                                                                                                                                                                                                                                                                                                                                                                                                                                                                                                                                                                                                                                                                                                                                                                                                                                                                                                                                                                                                                                                                                                                                                                                                                                                                                                                                                                                                                                                                                                                                                                                                                                                                              | 0.114                          |
|                     |                                                                                                                                                                                                                                                                                                                                                                                                                                                                                                                                                                                                                                                                                                                                                                                                                                                                                                                                                                                                                                                                                                                                                                                                                                                                                                                                                                                                                                                                                                                                                                                                                                                                                                                                                                                                                                                                                                                                                                                                                                                                                                                                | -0.110                         |
| -100.00             |                                                                                                                                                                                                                                                                                                                                                                                                                                                                                                                                                                                                                                                                                                                                                                                                                                                                                                                                                                                                                                                                                                                                                                                                                                                                                                                                                                                                                                                                                                                                                                                                                                                                                                                                                                                                                                                                                                                                                                                                                                                                                                                                | 0.106                          |
|                     |                                                                                                                                                                                                                                                                                                                                                                                                                                                                                                                                                                                                                                                                                                                                                                                                                                                                                                                                                                                                                                                                                                                                                                                                                                                                                                                                                                                                                                                                                                                                                                                                                                                                                                                                                                                                                                                                                                                                                                                                                                                                                                                                | 0.103                          |
|                     |                                                                                                                                                                                                                                                                                                                                                                                                                                                                                                                                                                                                                                                                                                                                                                                                                                                                                                                                                                                                                                                                                                                                                                                                                                                                                                                                                                                                                                                                                                                                                                                                                                                                                                                                                                                                                                                                                                                                                                                                                                                                                                                                |                                |
| COptuma             | 2010's 2020's                                                                                                                                                                                                                                                                                                                                                                                                                                                                                                                                                                                                                                                                                                                                                                                                                                                                                                                                                                                                                                                                                                                                                                                                                                                                                                                                                                                                                                                                                                                                                                                                                                                                                                                                                                                                                                                                                                                                                                                                                                                                                                                  | 2                              |
| Co optuind          |                                                                                                                                                                                                                                                                                                                                                                                                                                                                                                                                                                                                                                                                                                                                                                                                                                                                                                                                                                                                                                                                                                                                                                                                                                                                                                                                                                                                                                                                                                                                                                                                                                                                                                                                                                                                                                                                                                                                                                                                                                                                                                                                |                                |