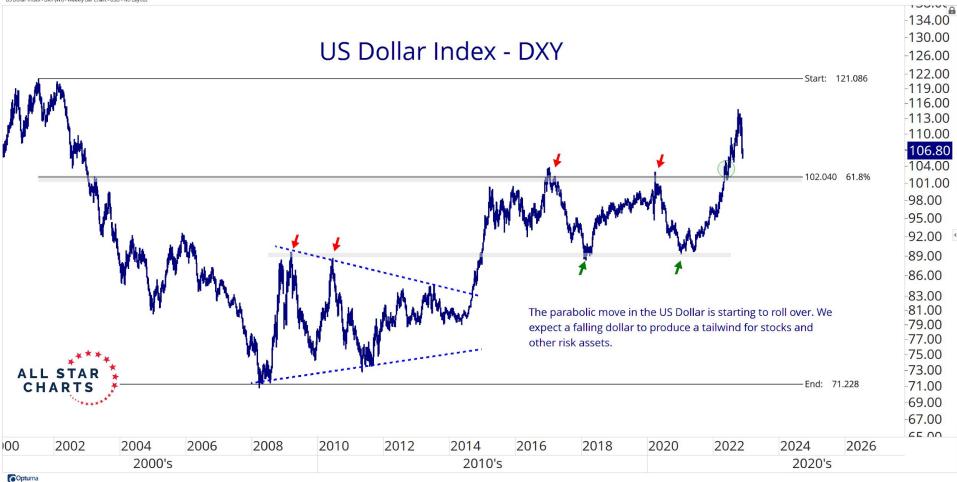

\* The data in the table above includes both options and futures positioning \*

|                                         | ALL STAR CHARTS |              |              |              |              |              |              |
|-----------------------------------------|-----------------|--------------|--------------|--------------|--------------|--------------|--------------|
| Name                                    | Current Price   | 1-Wk. Change | 1-Mo. Change | 3-Mo. Change | 6-Mo. Change | 1-Yr. Change | 3-Yr. Change |
| Russian Ruble - RUB                     | 0.0168          | 1.65%        | 5.17%        | 4.50%        | 9.64%        | 22.35%       | 7.32%        |
| Mexican Peso - MXN                      | 0.0517          | 0.79%        | 3.73%        | 2.45%        | 3.89%        | 6.03%        | -0.13%       |
| Aussie-Yen - AUD/JPY                    | 93.7435         | 0.71%        | 1.58%        | -1.41%       | 4.49%        | 12.25%       | 27.42%       |
| US Dollar Index                         | 106.94          | 0.62%        | -5.62%       | 1.24%        | 2.28%        | 12.42%       | 8.95%        |
| Euro-Yen - EUR/JPY                      | 144.5255        | 0.58%        | -0.09%       | 5.56%        | 7.42%        | 10.86%       | 20.96%       |
| Chinese Renminbi Yuan                   | 0.1414          | 0.4800%      | 1.6500%      | -4.6800%     | -4.0300%     | -9.8200%     | -0.7500%     |
| Euro-Pound - EUR/GBP                    | 0.8789          | 0.45%        | 1.04%        | 4.00%        | 3.53%        | 3.02%        | 2.74%        |
| BRICS Currency Index                    | 0.05            | 0.20%        | 2.88%        | -2.73%       | -2.26%       | -1.74%       | -8.61%       |
| Sterling-Yen - GBP/JPY                  | 164.4405        | 0.13%        | -1.12%       | 1.50%        | 3.76%        | 7.61%        | 17.74%       |
| Chilean Peso - CLP                      | 0.0011          | 0.00%        | 7.69%        | -1.92%       | -3.45%       | -10.40%      | -10.02%      |
| Singapore Dollar - SGD                  | 0.7284          | -0.01%       | 4.01%        | -0.13%       | 1.33%        | -1.45%       | -0.81%       |
| Australian Dollar - AUD                 | 0.6702          | -0.02%       | 8.12%        | -5.92%       | -3.43%       | -8.57%       | -1.23%       |
| Norwegian Krone-Swedish Krona - NOK/SEK | 1.0451          | -0.03%       | -1.22%       | -1.92%       | 1.39%        | 3.70%        | -1.02%       |
| Commodity Currency Index                | 0.09            | -0.10%       | 5.87%        | -3.67%       | -2.32%       | -5.41%       | -7.03%       |
| Brazilian Real - BRL                    | 0.1875          | -0.14%       | -0.14%       | -4.80%       | -5.12%       | 2.37%        | -21.32%      |
| EM Currencies ETF (CEW)                 | 16.57           | -0.15%       | 4.45%        | -1.37%       | -1.28%       | -6.69%       | -10.29%      |
| Swiss Franc - CHF                       | 1.0601          | -0.19%       | 6.61%        | -0.16%       | 6.21%        | -2.34%       | 4.77%        |
| Pound Sterling - GBP                    | 1.1757          | -0.20%       | 5.24%        | -3.23%       | -4.12%       | -12.35%      | -8.74%       |
| Euro - EUR                              | 1.0327          | -0.25%       | 6.20%        | 0.65%        | -0.83%       | -9.76%       | -6.29%       |
| New Zealand Dollar - NZD                | 0.6095          | -0.37%       | 9.64%        | -5.56%       | -3.09%       | -13.43%      | -4.49%       |
| South African Rand - ZAR                | 0.0578          | -0.40%       | 6.07%        | -6.60%       | -6.63%       | -11.65%      | -14.37%      |
| Canadian Dollar - CAD                   | 0.7511          | -0.44%       | 4.27%        | -4.05%       | -3.04%       | -5.74%       | -0.48%       |
| ASC G-10 Ex-US Index                    | 0.31            | -0.48%       | 6.64%        | -3.35%       | -2.55%       | -11.20%      | -6.37%       |
| Indian Rupee - INR                      | 0.0123          | -0.55%       | 1.78%        | -1.68%       | -4.33%       | -8.20%       | -11.15%      |
| Japanese Yen - JPY                      | 0.0071          | -0.77%       | 6.33%        | -4.63%       | -7.63%       | -18.56%      | -22.50%      |
| Norwegian Krone - NOK                   | 0.0997          | -1.02%       | 6.44%        | -4.58%       | -2.63%       | -13.34%      | -8.65%       |
| Swedish Krona - SEK                     | 0.0953          | -1.12%       | 7.66%        | -2.77%       | -4.07%       | -16.51%      | -7.70%       |