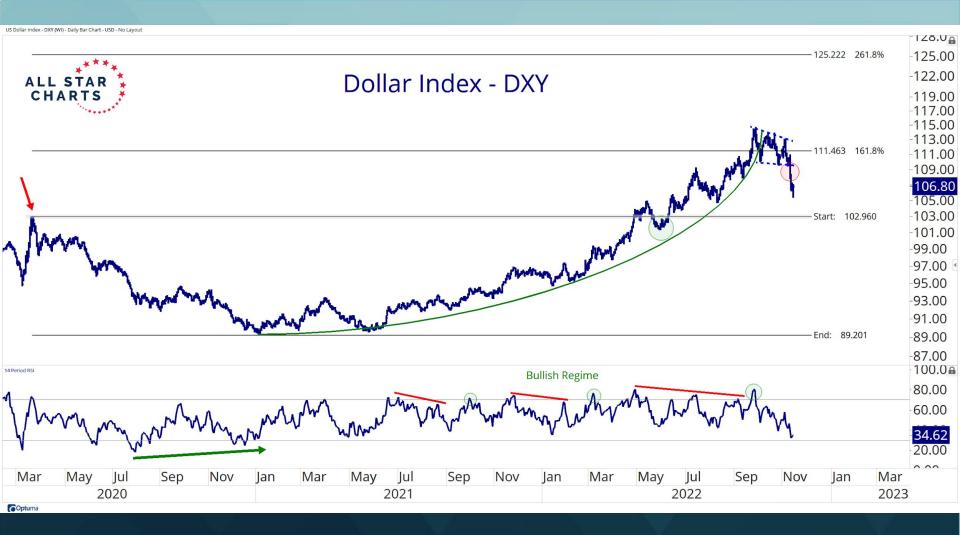

\* The data in the table above includes both options and futures positioning \*

|                                         | ALL STAR CHARTS |              |              |              |              |              |              |
|-----------------------------------------|-----------------|--------------|--------------|--------------|--------------|--------------|--------------|
| Name                                    | Current Price   | 1-Wk. Change | 1-Mo. Change | 3-Mo. Change | 6-Mo. Change | 1-Yr. Change | 3-Yr. Change |
| Russian Ruble - RUB                     | 0.0168          | 1.65%        | 5.17%        | 4.50%        | 9.64%        | 22.35%       | 7.32%        |
| Mexican Peso - MXN                      | 0.0517          | 0.79%        | 3.73%        | 2.45%        | 3.89%        | 6.03%        | -0.13%       |
| Aussie-Yen - AUD/JPY                    | 93.7435         | 0.71%        | 1.58%        | -1.41%       | 4.49%        | 12.25%       | 27.42%       |
| US Dollar Index                         | 106.94          | 0.62%        | -5.62%       | 1.24%        | 2.28%        | 12.42%       | 8.95%        |
| Euro-Yen - EUR/JPY                      | 144.5255        | 0.58%        | -0.09%       | 5.56%        | 7.42%        | 10.86%       | 20.96%       |
| Chinese Renminbi Yuan                   | 0.1414          | 0.4800%      | 1.6500%      | -4.6800%     | -4.0300%     | -9.8200%     | -0.7500%     |
| Euro-Pound - EUR/GBP                    | 0.8789          | 0.45%        | 1.04%        | 4.00%        | 3.53%        | 3.02%        | 2.74%        |
| BRICS Currency Index                    | 0.05            | 0.20%        | 2.88%        | -2.73%       | -2.26%       | -1.74%       | -8.61%       |
| Sterling-Yen - GBP/JPY                  | 164.4405        | 0.13%        | -1.12%       | 1.50%        | 3.76%        | 7.61%        | 17.74%       |
| Chilean Peso - CLP                      | 0.0011          | 0.00%        | 7.69%        | -1.92%       | -3.45%       | -10.40%      | -10.02%      |
| Singapore Dollar - SGD                  | 0.7284          | -0.01%       | 4.01%        | -0.13%       | 1.33%        | -1.45%       | -0.81%       |
| Australian Dollar - AUD                 | 0.6702          | -0.02%       | 8.12%        | -5.92%       | -3.43%       | -8.57%       | -1.23%       |
| Norwegian Krone-Swedish Krona - NOK/SEK | 1.0451          | -0.03%       | -1.22%       | -1.92%       | 1.39%        | 3.70%        | -1.02%       |
| Commodity Currency Index                | 0.09            | -0.10%       | 5.87%        | -3.67%       | -2.32%       | -5.41%       | -7.03%       |
| Brazilian Real - BRL                    | 0.1875          | -0.14%       | -0.14%       | -4.80%       | -5.12%       | 2.37%        | -21.32%      |
| EM Currencies ETF (CEW)                 | 16.57           | -0.15%       | 4.45%        | -1.37%       | -1.28%       | -6.69%       | -10.29%      |
| Swiss Franc - CHF                       | 1.0601          | -0.19%       | 6.61%        | -0.16%       | 6.21%        | -2.34%       | 4.77%        |
| Pound Sterling - GBP                    | 1.1757          | -0.20%       | 5.24%        | -3.23%       | -4.12%       | -12.35%      | -8.74%       |
| Euro - EUR                              | 1.0327          | -0.25%       | 6.20%        | 0.65%        | -0.83%       | -9.76%       | -6.29%       |
| New Zealand Dollar - NZD                | 0.6095          | -0.37%       | 9.64%        | -5.56%       | -3.09%       | -13.43%      | -4.49%       |
| South African Rand - ZAR                | 0.0578          | -0.40%       | 6.07%        | -6.60%       | -6.63%       | -11.65%      | -14.37%      |
| Canadian Dollar - CAD                   | 0.7511          | -0.44%       | 4.27%        | -4.05%       | -3.04%       | -5.74%       | -0.48%       |
| ASC G-10 Ex-US Index                    | 0.31            | -0.48%       | 6.64%        | -3.35%       | -2.55%       | -11.20%      | -6.37%       |
| Indian Rupee - INR                      | 0.0123          | -0.55%       | 1.78%        | -1.68%       | -4.33%       | -8.20%       | -11.15%      |
| Japanese Yen - JPY                      | 0.0071          | -0.77%       | 6.33%        | -4.63%       | -7.63%       | -18.56%      | -22.50%      |
| Norwegian Krone - NOK                   | 0.0997          | -1.02%       | 6.44%        | -4.58%       | -2.63%       | -13.34%      | -8.65%       |
| Swedish Krona - SEK                     | 0.0953          | -1.12%       | 7.66%        | -2.77%       | -4.07%       | -16.51%      | -7.70%       |