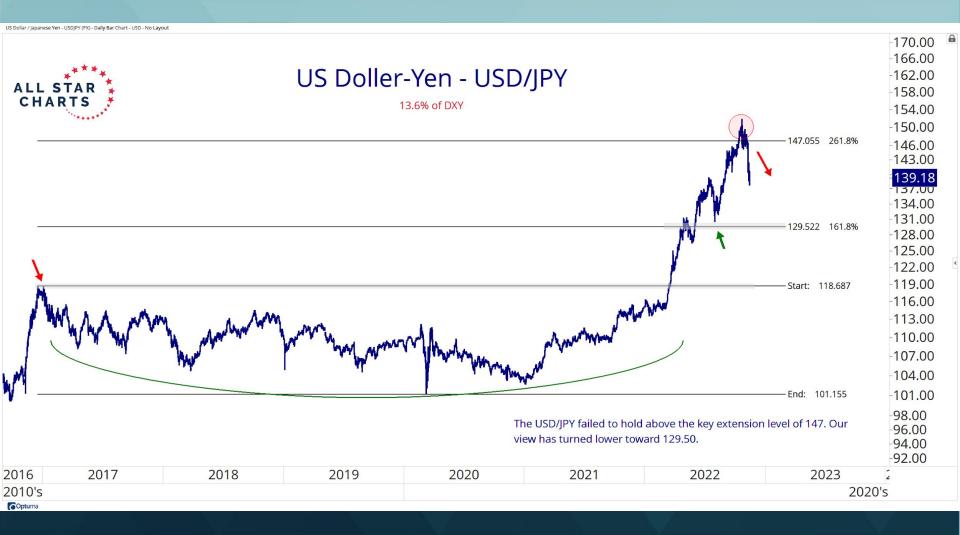

Bearish Bearish Bullish USDGBP Neutral Bullish US Dollar / British Pound Sterling Bearish USDINR US Dollar / India Rupees Bearish Neutral Bullish USDJPY US Dollar / Japanese Yen Bearish Neutral Bullish USDMXN US Dollar / Mexican Peso Bearish Bearish Bearish USDNOK Bullish US Dollar / Norwegian Krone Bearish Neutral USDNZD US Dollar / New Zealand Dollar Bearish Neutral Bullish USDRUB US Dollar / Russian Ruble Bearish Bearish Bearish Neutral Bullish USDSEK US Dollar / Swedish Krona Bearish USDSGD US Dollar / Singapore Dollar Bearish Bearish Neutral USDZAR US Dollar / South African Rand Neutral Bullish Bearish Percentage Bullish: 6.67% 6.67% 66.67% **Percentage Neutral:** 0.00% 60.00% 20.00% Percentage Bearish: 93.33% 33.33% 13.33%

























15th Nov 2022









































Optuma

























Optuma







PETROCURRENCY INDEX EX-Ruble - PETROCURRENCY INDEX EX-RUB (Custom Codes) - Weekly Line Chart - USD - No Layout

| PE FROCURRENCY IND  | EX-Ruble - PETROCURRENCY INDEX EX-RUB (Custom Codes) - Weekly Line Chart - USD - No Layout