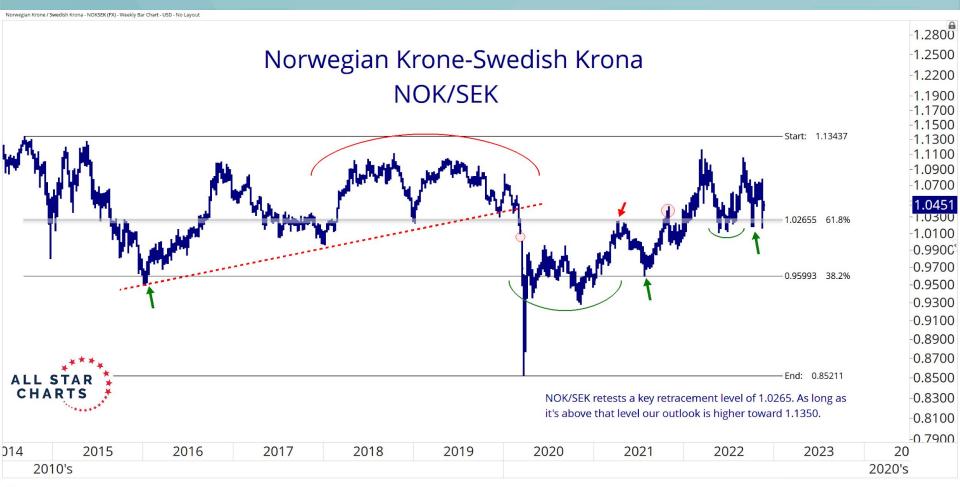

\* The data in the table above includes both options and futures positioning \*

|                                         | ALL STAR CHARTS |              |              |              |              |              |              |
|-----------------------------------------|-----------------|--------------|--------------|--------------|--------------|--------------|--------------|
| Name                                    | Current Price   | 1-Wk. Change | 1-Mo. Change | 3-Mo. Change | 6-Mo. Change | 1-Yr. Change | 3-Yr. Change |
| Russian Ruble - RUB                     | 0.0168          | 1.65%        | 5.17%        | 4.50%        | 9.64%        | 22.35%       | 7.32%        |
| Mexican Peso - MXN                      | 0.0517          | 0.79%        | 3.73%        | 2.45%        | 3.89%        | 6.03%        | -0.13%       |
| Aussie-Yen - AUD/JPY                    | 93.7435         | 0.71%        | 1.58%        | -1.41%       | 4.49%        | 12.25%       | 27.42%       |
| US Dollar Index                         | 106.94          | 0.62%        | -5.62%       | 1.24%        | 2.28%        | 12.42%       | 8.95%        |
| Euro-Yen - EUR/JPY                      | 144.5255        | 0.58%        | -0.09%       | 5.56%        | 7.42%        | 10.86%       | 20.96%       |
| Chinese Renminbi Yuan                   | 0.1414          | 0.4800%      | 1.6500%      | -4.6800%     | -4.0300%     | -9.8200%     | -0.7500%     |
| Euro-Pound - EUR/GBP                    | 0.8789          | 0.45%        | 1.04%        | 4.00%        | 3.53%        | 3.02%        | 2.74%        |
| BRICS Currency Index                    | 0.05            | 0.20%        | 2.88%        | -2.73%       | -2.26%       | -1.74%       | -8.61%       |
| Sterling-Yen - GBP/JPY                  | 164.4405        | 0.13%        | -1.12%       | 1.50%        | 3.76%        | 7.61%        | 17.74%       |
| Chilean Peso - CLP                      | 0.0011          | 0.00%        | 7.69%        | -1.92%       | -3.45%       | -10.40%      | -10.02%      |
| Singapore Dollar - SGD                  | 0.7284          | -0.01%       | 4.01%        | -0.13%       | 1.33%        | -1.45%       | -0.81%       |
| Australian Dollar - AUD                 | 0.6702          | -0.02%       | 8.12%        | -5.92%       | -3.43%       | -8.57%       | -1.23%       |
| Norwegian Krone-Swedish Krona - NOK/SEK | 1.0451          | -0.03%       | -1.22%       | -1.92%       | 1.39%        | 3.70%        | -1.02%       |
| Commodity Currency Index                | 0.09            | -0.10%       | 5.87%        | -3.67%       | -2.32%       | -5.41%       | -7.03%       |
| Brazilian Real - BRL                    | 0.1875          | -0.14%       | -0.14%       | -4.80%       | -5.12%       | 2.37%        | -21.32%      |
| EM Currencies ETF (CEW)                 | 16.57           | -0.15%       | 4.45%        | -1.37%       | -1.28%       | -6.69%       | -10.29%      |
| Swiss Franc - CHF                       | 1.0601          | -0.19%       | 6.61%        | -0.16%       | 6.21%        | -2.34%       | 4.77%        |
| Pound Sterling - GBP                    | 1.1757          | -0.20%       | 5.24%        | -3.23%       | -4.12%       | -12.35%      | -8.74%       |
| Euro - EUR                              | 1.0327          | -0.25%       | 6.20%        | 0.65%        | -0.83%       | -9.76%       | -6.29%       |
| New Zealand Dollar - NZD                | 0.6095          | -0.37%       | 9.64%        | -5.56%       | -3.09%       | -13.43%      | -4.49%       |
| South African Rand - ZAR                | 0.0578          | -0.40%       | 6.07%        | -6.60%       | -6.63%       | -11.65%      | -14.37%      |
| Canadian Dollar - CAD                   | 0.7511          | -0.44%       | 4.27%        | -4.05%       | -3.04%       | -5.74%       | -0.48%       |
| ASC G-10 Ex-US Index                    | 0.31            | -0.48%       | 6.64%        | -3.35%       | -2.55%       | -11.20%      | -6.37%       |
| Indian Rupee - INR                      | 0.0123          | -0.55%       | 1.78%        | -1.68%       | -4.33%       | -8.20%       | -11.15%      |
| Japanese Yen - JPY                      | 0.0071          | -0.77%       | 6.33%        | -4.63%       | -7.63%       | -18.56%      | -22.50%      |
| Norwegian Krone - NOK                   | 0.0997          | -1.02%       | 6.44%        | -4.58%       | -2.63%       | -13.34%      | -8.65%       |
| Swedish Krona - SEK                     | 0.0953          | -1.12%       | 7.66%        | -2.77%       | -4.07%       | -16.51%      | -7.70%       |

## All Star Charts Trend Summary

**ALL STAR CHARTS** 

Ticker Name Short-Term Intermediate-Term Long-Term US Dollar / Australian Dollar USDAUD Bearish Neutral Bullish USDBRL Bullish **Bullish** Neutral US Dollar / Brazilian Real USDCAD Neutral **Bullish** US Dollar / Canadian Dollar Bearish USDCHF US Dollar / Switzerland Franc Bearish Bearish Neutral USDEUR US Dollar / Euro Bearish Bearish Bullish USDGBP Neutral Bullish US Dollar / British Pound Sterling Bearish USDINR US Dollar / India Rupees Bearish Neutral Bullish USDJPY US Dollar / Japanese Yen Bearish Neutral Bullish USDMXN US Dollar / Mexican Peso Bearish Bearish Bearish USDNOK Bullish US Dollar / Norwegian Krone Bearish Neutral USDNZD US Dollar / New Zealand Dollar Bearish Neutral Bullish USDRUB US Dollar / Russian Ruble Bearish Bearish Bearish Neutral Bullish USDSEK US Dollar / Swedish Krona Bearish USDSGD US Dollar / Singapore Dollar Bearish Bearish Neutral USDZAR US Dollar / South African Rand Neutral Bullish Bearish Percentage Bullish: 6.67% 6.67% 66.67% **Percentage Neutral:** 0.00% 60.00% 20.00% Percentage Bearish: 93.33% 33.33% 13.33%