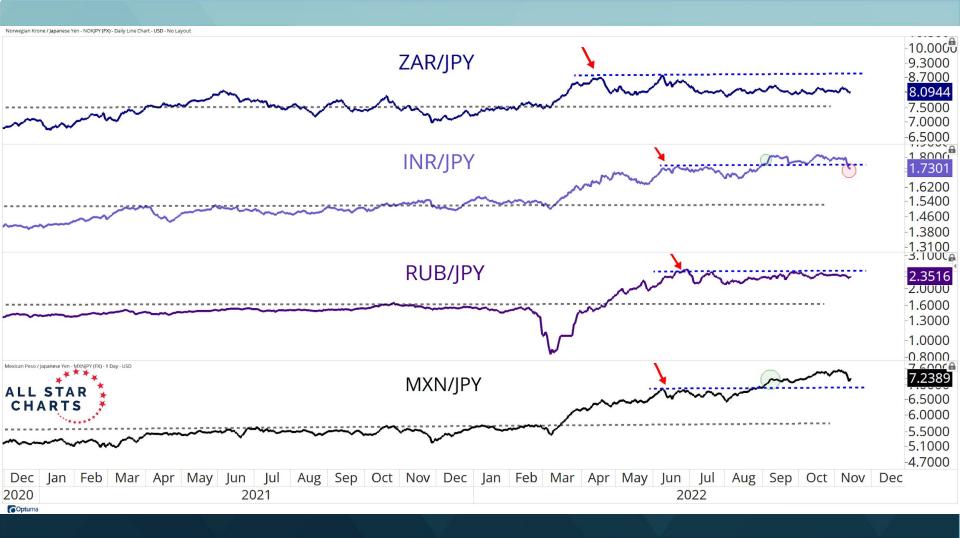

\* The data in the table above includes both options and futures positioning \*

|                                         | ALL STAR CHARTS |              |              |              |              |              |              |
|-----------------------------------------|-----------------|--------------|--------------|--------------|--------------|--------------|--------------|
| Name                                    | Current Price   | 1-Wk. Change | 1-Mo. Change | 3-Mo. Change | 6-Mo. Change | 1-Yr. Change | 3-Yr. Change |
| Russian Ruble - RUB                     | 0.0168          | 1.65%        | 5.17%        | 4.50%        | 9.64%        | 22.35%       | 7.32%        |
| Mexican Peso - MXN                      | 0.0517          | 0.79%        | 3.73%        | 2.45%        | 3.89%        | 6.03%        | -0.13%       |
| Aussie-Yen - AUD/JPY                    | 93.7435         | 0.71%        | 1.58%        | -1.41%       | 4.49%        | 12.25%       | 27.42%       |
| US Dollar Index                         | 106.94          | 0.62%        | -5.62%       | 1.24%        | 2.28%        | 12.42%       | 8.95%        |
| Euro-Yen - EUR/JPY                      | 144.5255        | 0.58%        | -0.09%       | 5.56%        | 7.42%        | 10.86%       | 20.96%       |
| Chinese Renminbi Yuan                   | 0.1414          | 0.4800%      | 1.6500%      | -4.6800%     | -4.0300%     | -9.8200%     | -0.7500%     |
| Euro-Pound - EUR/GBP                    | 0.8789          | 0.45%        | 1.04%        | 4.00%        | 3.53%        | 3.02%        | 2.74%        |
| BRICS Currency Index                    | 0.05            | 0.20%        | 2.88%        | -2.73%       | -2.26%       | -1.74%       | -8.61%       |
| Sterling-Yen - GBP/JPY                  | 164.4405        | 0.13%        | -1.12%       | 1.50%        | 3.76%        | 7.61%        | 17.74%       |
| Chilean Peso - CLP                      | 0.0011          | 0.00%        | 7.69%        | -1.92%       | -3.45%       | -10.40%      | -10.02%      |
| Singapore Dollar - SGD                  | 0.7284          | -0.01%       | 4.01%        | -0.13%       | 1.33%        | -1.45%       | -0.81%       |
| Australian Dollar - AUD                 | 0.6702          | -0.02%       | 8.12%        | -5.92%       | -3.43%       | -8.57%       | -1.23%       |
| Norwegian Krone-Swedish Krona - NOK/SEK | 1.0451          | -0.03%       | -1.22%       | -1.92%       | 1.39%        | 3.70%        | -1.02%       |
| Commodity Currency Index                | 0.09            | -0.10%       | 5.87%        | -3.67%       | -2.32%       | -5.41%       | -7.03%       |
| Brazilian Real - BRL                    | 0.1875          | -0.14%       | -0.14%       | -4.80%       | -5.12%       | 2.37%        | -21.32%      |
| EM Currencies ETF (CEW)                 | 16.57           | -0.15%       | 4.45%        | -1.37%       | -1.28%       | -6.69%       | -10.29%      |
| Swiss Franc - CHF                       | 1.0601          | -0.19%       | 6.61%        | -0.16%       | 6.21%        | -2.34%       | 4.77%        |
| Pound Sterling - GBP                    | 1.1757          | -0.20%       | 5.24%        | -3.23%       | -4.12%       | -12.35%      | -8.74%       |
| Euro - EUR                              | 1.0327          | -0.25%       | 6.20%        | 0.65%        | -0.83%       | -9.76%       | -6.29%       |
| New Zealand Dollar - NZD                | 0.6095          | -0.37%       | 9.64%        | -5.56%       | -3.09%       | -13.43%      | -4.49%       |
| South African Rand - ZAR                | 0.0578          | -0.40%       | 6.07%        | -6.60%       | -6.63%       | -11.65%      | -14.37%      |
| Canadian Dollar - CAD                   | 0.7511          | -0.44%       | 4.27%        | -4.05%       | -3.04%       | -5.74%       | -0.48%       |
| ASC G-10 Ex-US Index                    | 0.31            | -0.48%       | 6.64%        | -3.35%       | -2.55%       | -11.20%      | -6.37%       |
| Indian Rupee - INR                      | 0.0123          | -0.55%       | 1.78%        | -1.68%       | -4.33%       | -8.20%       | -11.15%      |
| Japanese Yen - JPY                      | 0.0071          | -0.77%       | 6.33%        | -4.63%       | -7.63%       | -18.56%      | -22.50%      |
| Norwegian Krone - NOK                   | 0.0997          | -1.02%       | 6.44%        | -4.58%       | -2.63%       | -13.34%      | -8.65%       |
| Swedish Krona - SEK                     | 0.0953          | -1.12%       | 7.66%        | -2.77%       | -4.07%       | -16.51%      | -7.70%       |