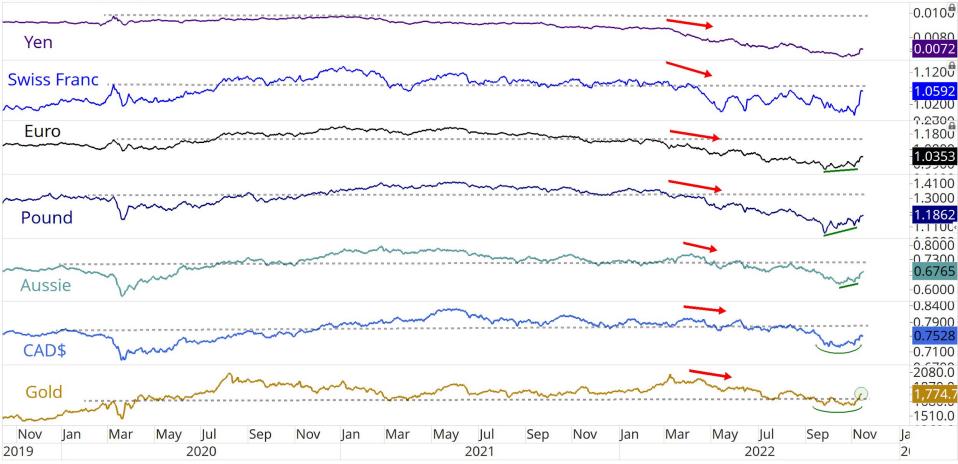

## November 11, 2022

## All Star Charts Trend Summary

**ALL STAR CHARTS** 

Ticker Name Short-Term Intermediate-Term Long-Term US Dollar / Australian Dollar USDAUD Bearish Neutral Bullish USDBRL Bullish **Bullish** Neutral US Dollar / Brazilian Real USDCAD Neutral **Bullish** US Dollar / Canadian Dollar Bearish USDCHF US Dollar / Switzerland Franc Bearish Bearish Neutral USDEUR US Dollar / Euro Bearish Bearish Bullish USDGBP Neutral Bullish US Dollar / British Pound Sterling Bearish USDINR US Dollar / India Rupees Bearish Neutral Bullish USDJPY US Dollar / Japanese Yen Bearish Neutral Bullish USDMXN US Dollar / Mexican Peso Bearish Bearish Bearish USDNOK Bullish US Dollar / Norwegian Krone Bearish Neutral USDNZD US Dollar / New Zealand Dollar Bearish Neutral Bullish USDRUB US Dollar / Russian Ruble Bearish Bearish Bearish Neutral Bullish USDSEK US Dollar / Swedish Krona Bearish USDSGD US Dollar / Singapore Dollar Bearish Bearish Neutral USDZAR US Dollar / South African Rand Neutral Bullish Bearish Percentage Bullish: 6.67% 6.67% 66.67% **Percentage Neutral:** 0.00% 60.00% 20.00% Percentage Bearish: 93.33% 33.33% 13.33%