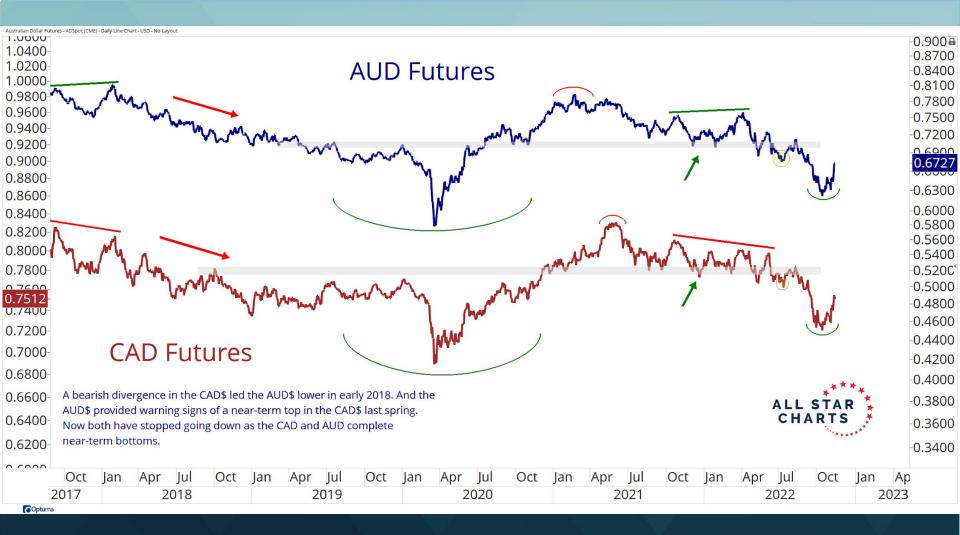

## All Star Charts Trend Summary

**ALL STAR CHARTS** 

Ticker Name Short-Term Intermediate-Term Long-Term US Dollar / Australian Dollar USDAUD Bearish Neutral Bullish USDBRL Bullish **Bullish** Neutral US Dollar / Brazilian Real USDCAD Neutral **Bullish** US Dollar / Canadian Dollar Bearish USDCHF US Dollar / Switzerland Franc Bearish Bearish Neutral USDEUR US Dollar / Euro Bearish Bearish Bullish USDGBP Neutral Bullish US Dollar / British Pound Sterling Bearish USDINR US Dollar / India Rupees Bearish Neutral Bullish USDJPY US Dollar / Japanese Yen Bearish Neutral Bullish USDMXN US Dollar / Mexican Peso Bearish Bearish Bearish USDNOK Bullish US Dollar / Norwegian Krone Bearish Neutral USDNZD US Dollar / New Zealand Dollar Bearish Neutral Bullish USDRUB US Dollar / Russian Ruble Bearish Bearish Bearish Neutral Bullish USDSEK US Dollar / Swedish Krona Bearish USDSGD US Dollar / Singapore Dollar Bearish Bearish Neutral USDZAR US Dollar / South African Rand Neutral Bullish Bearish Percentage Bullish: 6.67% 6.67% 66.67% **Percentage Neutral:** 0.00% 60.00% 20.00% Percentage Bearish: 93.33% 33.33% 13.33%