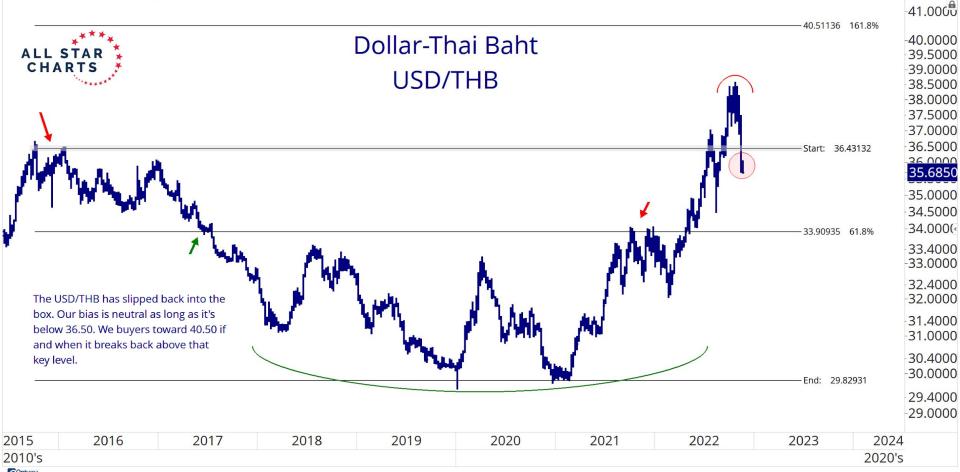

## All Star Charts Trend Summary

**ALL STAR CHARTS** 

Ticker Name Short-Term Intermediate-Term Long-Term US Dollar / Australian Dollar USDAUD Bearish Neutral Bullish USDBRL Bullish **Bullish** Neutral US Dollar / Brazilian Real USDCAD Neutral **Bullish** US Dollar / Canadian Dollar Bearish USDCHF US Dollar / Switzerland Franc Bearish Bearish Neutral USDEUR US Dollar / Euro Bearish Bearish Bullish USDGBP Neutral Bullish US Dollar / British Pound Sterling Bearish USDINR US Dollar / India Rupees Bearish Neutral Bullish USDJPY US Dollar / Japanese Yen Bearish Neutral Bullish USDMXN US Dollar / Mexican Peso Bearish Bearish Bearish USDNOK Bullish US Dollar / Norwegian Krone Bearish Neutral USDNZD US Dollar / New Zealand Dollar Bearish Neutral Bullish USDRUB US Dollar / Russian Ruble Bearish Bearish Bearish Neutral Bullish USDSEK US Dollar / Swedish Krona Bearish USDSGD US Dollar / Singapore Dollar Bearish Bearish Neutral USDZAR US Dollar / South African Rand Neutral Bullish Bearish Percentage Bullish: 6.67% 6.67% 66.67% **Percentage Neutral:** 0.00% 60.00% 20.00% Percentage Bearish: 93.33% 33.33% 13.33%