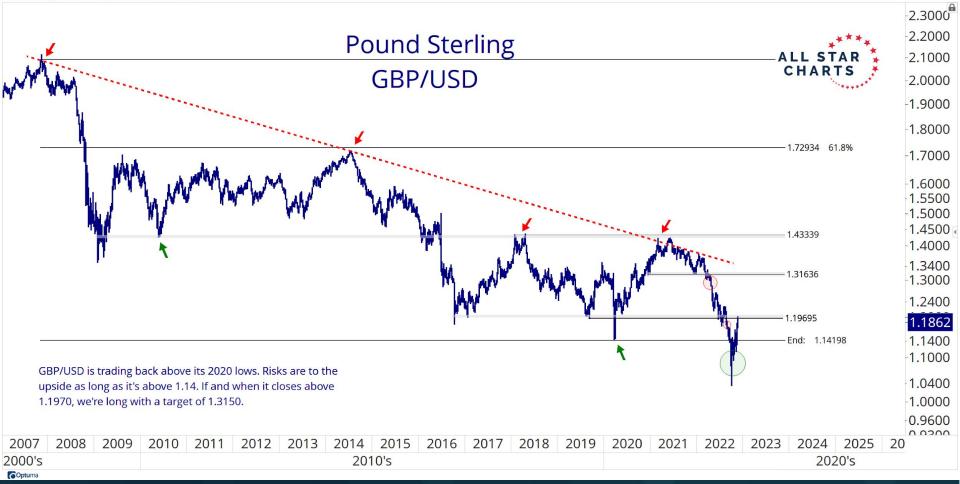

## November 11, 2022

## All Star Charts Trend Summary

**ALL STAR CHARTS** 

Ticker Name Short-Term Intermediate-Term Long-Term US Dollar / Australian Dollar USDAUD Bearish Neutral Bullish USDBRL Bullish **Bullish** Neutral US Dollar / Brazilian Real USDCAD Neutral **Bullish** US Dollar / Canadian Dollar Bearish USDCHF US Dollar / Switzerland Franc Bearish Bearish Neutral USDEUR US Dollar / Euro Bearish Bearish Bullish USDGBP Neutral Bullish US Dollar / British Pound Sterling Bearish USDINR US Dollar / India Rupees Bearish Neutral Bullish USDJPY US Dollar / Japanese Yen Bearish Neutral Bullish USDMXN US Dollar / Mexican Peso Bearish Bearish Bearish USDNOK Bullish US Dollar / Norwegian Krone Bearish Neutral USDNZD US Dollar / New Zealand Dollar Bearish Neutral Bullish USDRUB US Dollar / Russian Ruble Bearish Bearish Bearish Neutral Bullish USDSEK US Dollar / Swedish Krona Bearish USDSGD US Dollar / Singapore Dollar Bearish Bearish Neutral USDZAR US Dollar / South African Rand Neutral Bullish Bearish Percentage Bullish: 6.67% 6.67% 66.67% **Percentage Neutral:** 0.00% 60.00% 20.00% Percentage Bearish: 93.33% 33.33% 13.33%