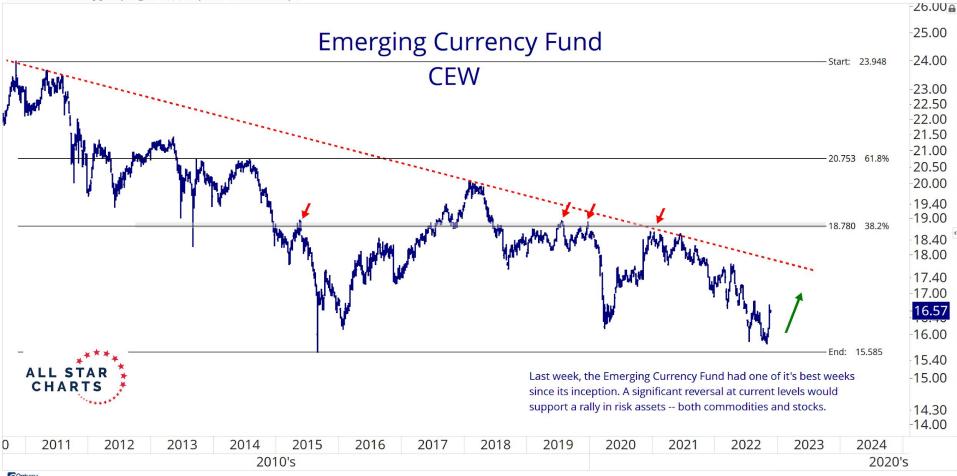

\* The data in the table above includes both options and futures positioning \*

|                                         | ALL STAR CHARTS |              |              |              |              |              |              |
|-----------------------------------------|-----------------|--------------|--------------|--------------|--------------|--------------|--------------|
| Name                                    | Current Price   | 1-Wk. Change | 1-Mo. Change | 3-Mo. Change | 6-Mo. Change | 1-Yr. Change | 3-Yr. Change |
| Russian Ruble - RUB                     | 0.0168          | 1.65%        | 5.17%        | 4.50%        | 9.64%        | 22.35%       | 7.32%        |
| Mexican Peso - MXN                      | 0.0517          | 0.79%        | 3.73%        | 2.45%        | 3.89%        | 6.03%        | -0.13%       |
| Aussie-Yen - AUD/JPY                    | 93.7435         | 0.71%        | 1.58%        | -1.41%       | 4.49%        | 12.25%       | 27.42%       |
| US Dollar Index                         | 106.94          | 0.62%        | -5.62%       | 1.24%        | 2.28%        | 12.42%       | 8.95%        |
| Euro-Yen - EUR/JPY                      | 144.5255        | 0.58%        | -0.09%       | 5.56%        | 7.42%        | 10.86%       | 20.96%       |
| Chinese Renminbi Yuan                   | 0.1414          | 0.4800%      | 1.6500%      | -4.6800%     | -4.0300%     | -9.8200%     | -0.7500%     |
| Euro-Pound - EUR/GBP                    | 0.8789          | 0.45%        | 1.04%        | 4.00%        | 3.53%        | 3.02%        | 2.74%        |
| BRICS Currency Index                    | 0.05            | 0.20%        | 2.88%        | -2.73%       | -2.26%       | -1.74%       | -8.61%       |
| Sterling-Yen - GBP/JPY                  | 164.4405        | 0.13%        | -1.12%       | 1.50%        | 3.76%        | 7.61%        | 17.74%       |
| Chilean Peso - CLP                      | 0.0011          | 0.00%        | 7.69%        | -1.92%       | -3.45%       | -10.40%      | -10.02%      |
| Singapore Dollar - SGD                  | 0.7284          | -0.01%       | 4.01%        | -0.13%       | 1.33%        | -1.45%       | -0.81%       |
| Australian Dollar - AUD                 | 0.6702          | -0.02%       | 8.12%        | -5.92%       | -3.43%       | -8.57%       | -1.23%       |
| Norwegian Krone-Swedish Krona - NOK/SEK | 1.0451          | -0.03%       | -1.22%       | -1.92%       | 1.39%        | 3.70%        | -1.02%       |
| Commodity Currency Index                | 0.09            | -0.10%       | 5.87%        | -3.67%       | -2.32%       | -5.41%       | -7.03%       |
| Brazilian Real - BRL                    | 0.1875          | -0.14%       | -0.14%       | -4.80%       | -5.12%       | 2.37%        | -21.32%      |
| EM Currencies ETF (CEW)                 | 16.57           | -0.15%       | 4.45%        | -1.37%       | -1.28%       | -6.69%       | -10.29%      |
| Swiss Franc - CHF                       | 1.0601          | -0.19%       | 6.61%        | -0.16%       | 6.21%        | -2.34%       | 4.77%        |
| Pound Sterling - GBP                    | 1.1757          | -0.20%       | 5.24%        | -3.23%       | -4.12%       | -12.35%      | -8.74%       |
| Euro - EUR                              | 1.0327          | -0.25%       | 6.20%        | 0.65%        | -0.83%       | -9.76%       | -6.29%       |
| New Zealand Dollar - NZD                | 0.6095          | -0.37%       | 9.64%        | -5.56%       | -3.09%       | -13.43%      | -4.49%       |
| South African Rand - ZAR                | 0.0578          | -0.40%       | 6.07%        | -6.60%       | -6.63%       | -11.65%      | -14.37%      |
| Canadian Dollar - CAD                   | 0.7511          | -0.44%       | 4.27%        | -4.05%       | -3.04%       | -5.74%       | -0.48%       |
| ASC G-10 Ex-US Index                    | 0.31            | -0.48%       | 6.64%        | -3.35%       | -2.55%       | -11.20%      | -6.37%       |
| Indian Rupee - INR                      | 0.0123          | -0.55%       | 1.78%        | -1.68%       | -4.33%       | -8.20%       | -11.15%      |
| Japanese Yen - JPY                      | 0.0071          | -0.77%       | 6.33%        | -4.63%       | -7.63%       | -18.56%      | -22.50%      |
| Norwegian Krone - NOK                   | 0.0997          | -1.02%       | 6.44%        | -4.58%       | -2.63%       | -13.34%      | -8.65%       |
| Swedish Krona - SEK                     | 0.0953          | -1.12%       | 7.66%        | -2.77%       | -4.07%       | -16.51%      | -7.70%       |