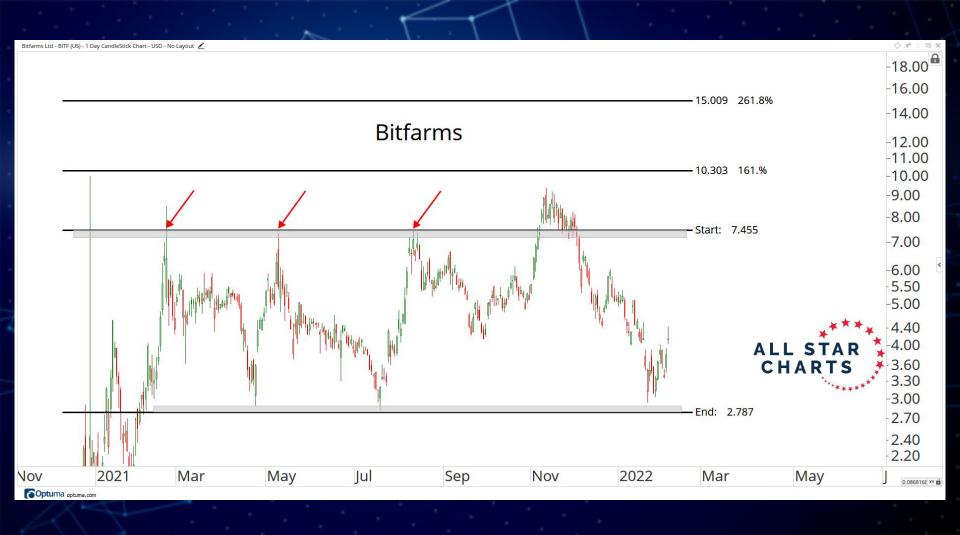

Exchanges 67 - 74

**Storage** 75 - 79

**Gaming & Entertainment** 80 - 86

Crypto Equities 87 - 109

## TABLE OF CONTENTS



## RATIOS & INDICES

ALL STAR CHARTS

































## BLOCKCHAINS & SMART CONTRACT PLATFORMS



















































-0.66000.6200 ALL STAR CHARTS Hedera Hashgraph -0.5800 -0.5400-0.5100 -0.4800-0.4500-0.4200-0.3900-0.3600-0.340C -0.3200-0.3000-0.2800-0.2600-0.2400-0.2200-0.2000-0.1800-0.1700Sep Nov 2022 Mar May 0.0039172 XY Optuma optuma.com

Hedera Hashgraph/Tether - HBARUSDT (CW) - 1 Day CandleStick Chart - USD - No Layout --- Data from Cryptowatch 🖍



















## DECENTRALISED FINANCE



















































## GAMING & ENTERTAINMENT





























































## Disclaimer:

The information, opinions, and other materials contained in this presentation is the property of Allstarcharts Holdings, LLC and may not be reproduced in any way, in whole or in part, without express authorization of the copyright holder in writing. The statements and statistics contained herein have been prepared by Allstarcharts Holdings, LLC based on information from sources considered to be reliable. We make no representation or warranty, express, or implied, as to its accuracy or completeness. This publication is for the information of investors and business persons and does not constitute an offer to sell or a solicitation to buy securities.

This document may include estimates, projections and other "forward-looking" statements, due to numerous factors,