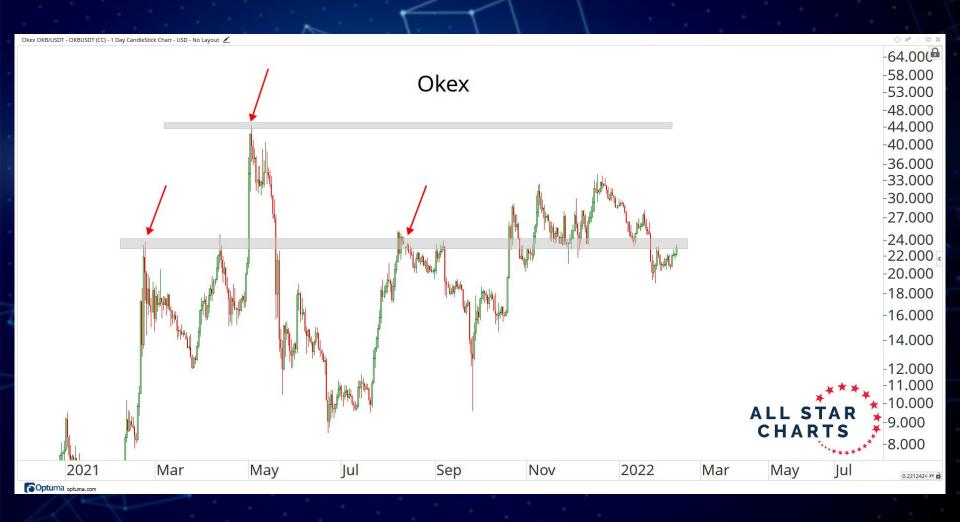

dices 3 - 9

**Payments** 10 - 19

Blockchains 20 - 54

**Decentralised Finance** 55 - 66

Exchanges 67 - 74

**Storage** 75 - 79

**Gaming & Entertainment** 80 - 86

Crypto Equities 87 - 109

## TABLE OF CONTENTS



## RATIOS & INDICES

ALL STAR CHARTS

































## BLOCKCHAINS & SMART CONTRACT PLATFORMS



















































-0.66000.6200 ALL STAR CHARTS Hedera Hashgraph -0.5800 -0.5400-0.5100 -0.4800-0.4500-0.4200-0.3900-0.3600-0.340C -0.3200-0.3000-0.2800-0.2600-0.2400-0.2200-0.2000-0.1800-0.1700Sep Nov 2022 Mar May 0.0039172 XY Optuma optuma.com

Hedera Hashgraph/Tether - HBARUSDT (CW) - 1 Day CandleStick Chart - USD - No Layout --- Data from Cryptowatch 🖍



















## DECENTRALISED FINANCE



















































## GAMING & ENTERTAINMENT





























































## Disclaimer:

The information, opinions, and other materials contained in this presentation is the property of Allstarcharts Holdings, LLC and may not be reproduced in any way, in whole or in part, without express authorization of the copyright holder in writing. The statements and statistics contained herein have been prepared by Allstarcharts Holdings, LLC based on information from sources considered to be reliable. We make no representation or warranty, express, or implied, as to its accuracy or completeness. This publication is for the information of investors and business persons and does not constitute an offer to sell or a solicitation to buy securities.

This document may includ