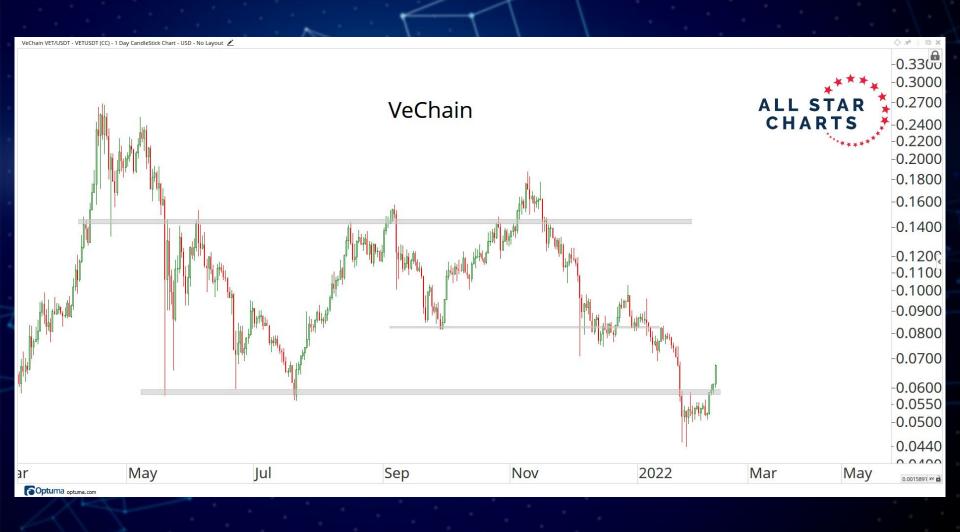

## BLOCKCHAINS & SMART CONTRACT PLATFORMS

-0.66000.6200 ALL STAR CHARTS Hedera Hashgraph -0.5800 -0.5400-0.5100 -0.4800-0.4500-0.4200-0.3900-0.3600-0.340C -0.3200-0.3000-0.2800-0.2600-0.2400-0.2200-0.2000-0.1800-0.1700Sep Nov 2022 Mar May 0.0039172 XY Optuma optuma.com