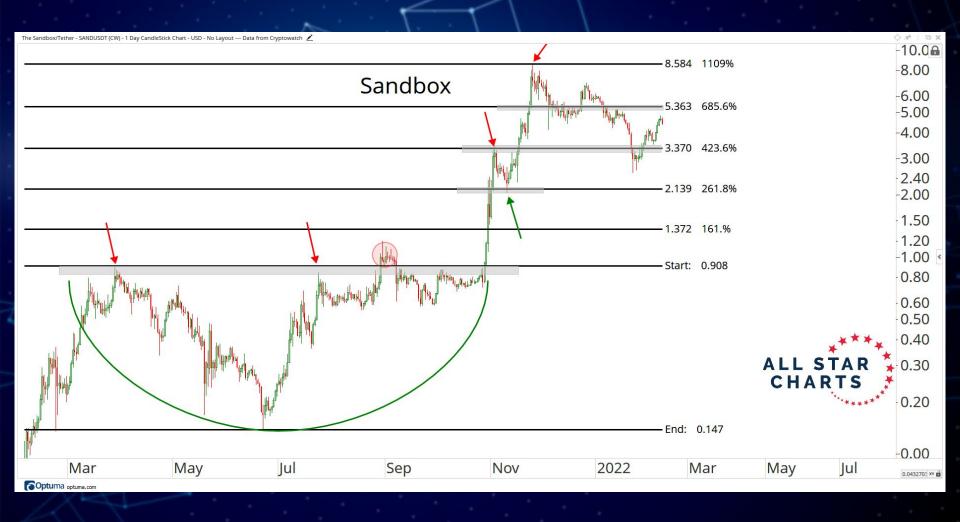

54

**Decentralised Finance** 55 - 66

Exchanges 67 - 74

**Storage** 75 - 79

**Gaming & Entertainment** 80 - 86

Crypto Equities 87 - 109

## TABLE OF CONTENTS



## RATIOS & INDICES

ALL STAR CHARTS

































## BLOCKCHAINS & SMART CONTRACT PLATFORMS



















































-0.66000.6200 ALL STAR CHARTS Hedera Hashgraph -0.5800 -0.5400-0.5100 -0.4800-0.4500-0.4200-0.3900-0.3600-0.340C -0.3200-0.3000-0.2800-0.2600-0.2400-0.2200-0.2000-0.1800-0.1700Sep Nov 2022 Mar May 0.0039172 XY Optuma optuma.com

Hedera Hashgraph/Tether - HBARUSDT (CW) - 1 Day CandleStick Chart - USD - No Layout --- Data from Cryptowatch 🖍



















## DECENTRALISED FINANCE



















































## GAMING & ENTERTAINMENT





























































## Disclaimer:

The information, opinions, and other materials contained in this presentation is the property of Allstarcharts Holdings, LLC and may not be reproduced in any way, in whole or in part, without express authorization of the copyright holder in writing. The statements and statistics contained herein have been prepared by Allstarcharts Holdings, LLC based on information from sources considered to be reliable. We make no representation or warranty, express, or implied, as to its accuracy or completeness. This publication is for the information of investors and business persons and does not constitute an offer to sell or a solicitation to buy securities.

This document may include estimates, projections and other "forward-looking