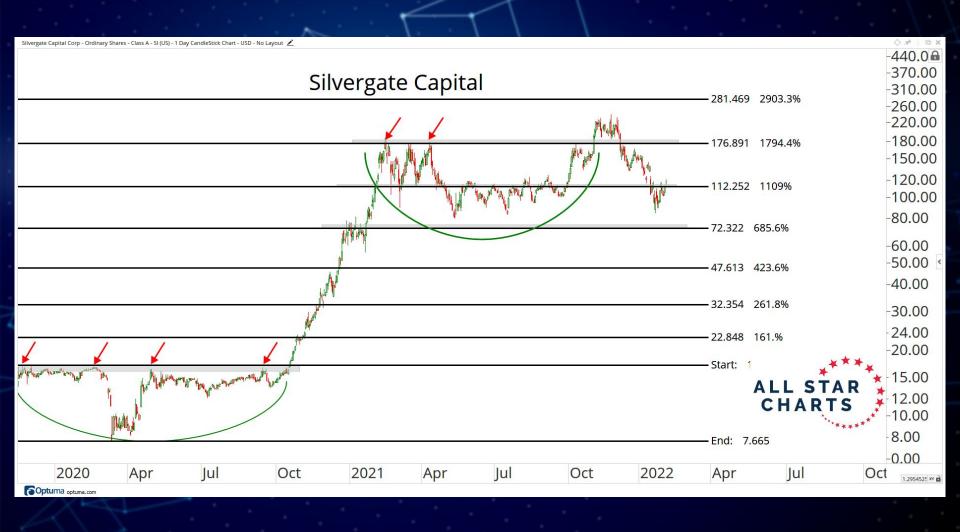

ce** 55 - 66

Exchanges 67 - 74

**Storage** 75 - 79

**Gaming & Entertainment** 80 - 86

Crypto Equities 87 - 109

## TABLE OF CONTENTS



## RATIOS & INDICES

ALL STAR CHARTS

































## BLOCKCHAINS & SMART CONTRACT PLATFORMS



















































-0.66000.6200 ALL STAR CHARTS Hedera Hashgraph -0.5800 -0.5400-0.5100 -0.4800-0.4500-0.4200-0.3900-0.3600-0.340C -0.3200-0.3000-0.2800-0.2600-0.2400-0.2200-0.2000-0.1800-0.1700Sep Nov 2022 Mar May 0.0039172 XY Optuma optuma.com

Hedera Hashgraph/Tether - HBARUSDT (CW) - 1 Day CandleStick Chart - USD - No Layout --- Data from Cryptowatch 🖍



















## DECENTRALISED FINANCE



















































## GAMING & ENTERTAINMENT





























































## Disclaimer:

The information, opinions, and other materials contained in this presentation is the property of Allstarcharts Holdings, LLC and may not be reproduced in any way, in whole or in part, without express authorization of the copyright holder in writing. The statements and statistics contained herein have been prepared by Allstarcharts Holdings, LLC based on information from sources considered to be reliable. We make no representation or warranty, express, or implied, as to its accuracy or completeness. This publication is for the information of investors and business persons and does not constitute an offer to sell or a solicitation to buy securities.

This document may include estimates, projections and other "forward-looking" statements, due to numer