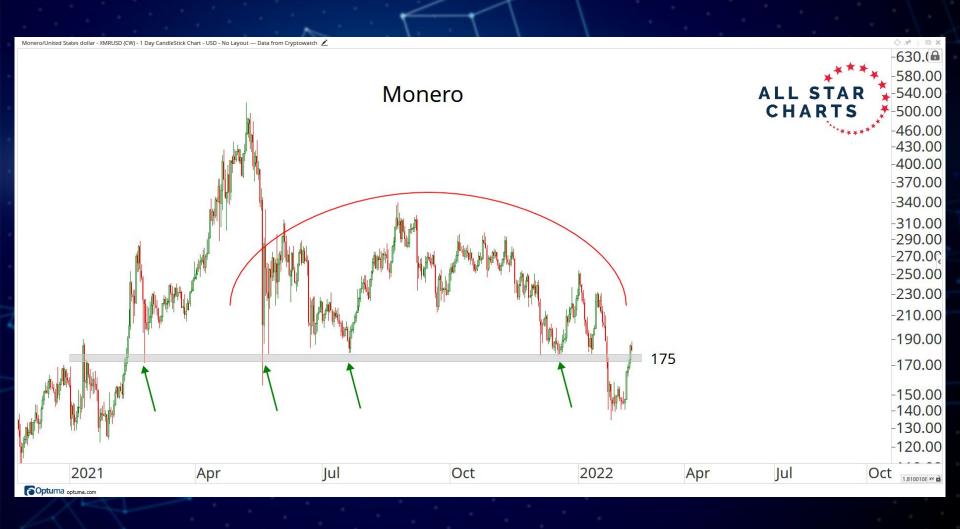

## BLOCKCHAINS & SMART CONTRACT PLATFORMS

-0.66000.6200 ALL STAR CHARTS Hedera Hashgraph -0.5800 -0.5400-0.5100 -0.4800-0.4500-0.4200-0.3900-0.3600-0.340C -0.3200-0.3000-0.2800-0.2600-0.2400-0.2200-0.2000-0.1800-0.1700Sep Nov 2022 Mar May 0.0039172 XY Optuma optuma.com