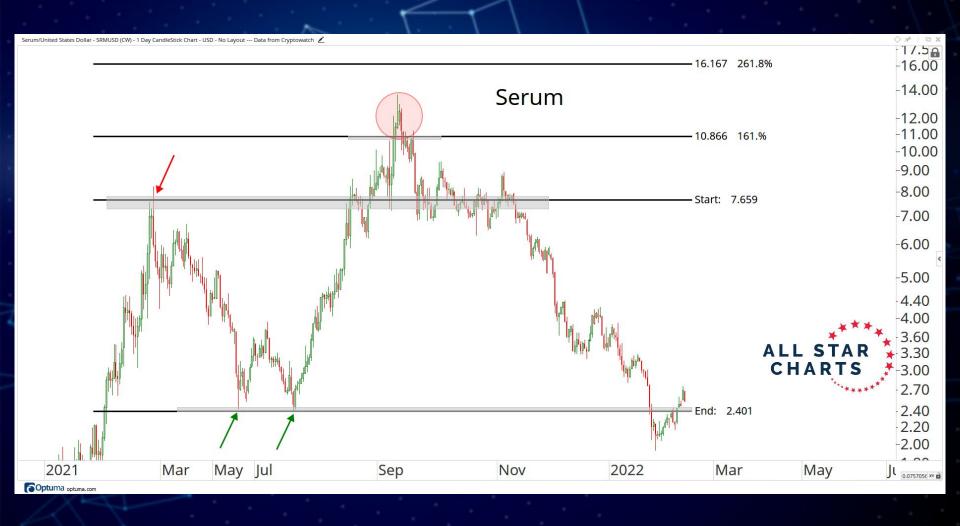

Ratios & Indices 3 - 9

**Payments** 10 - 19

Blockchains 20 - 54

**Decentralised Finance** 55 - 66

Exchanges 67 - 74

**Storage** 75 - 79

**Gaming & Entertainment** 80 - 86

Crypto Equities 87 - 109

## TABLE OF CONTENTS



## RATIOS & INDICES

ALL STAR CHARTS

































## BLOCKCHAINS & SMART CONTRACT PLATFORMS



















































-0.66000.6200 ALL STAR CHARTS Hedera Hashgraph -0.5800 -0.5400-0.5100 -0.4800-0.4500-0.4200-0.3900-0.3600-0.340C -0.3200-0.3000-0.2800-0.2600-0.2400-0.2200-0.2000-0.1800-0.1700Sep Nov 2022 Mar May 0.0039172 XY Optuma optuma.com

Hedera Hashgraph/Tether - HBARUSDT (CW) - 1 Day CandleStick Chart - USD - No Layout --- Data from Cryptowatch 🖍



















## DECENTRALISED FINANCE



















































## GAMING & ENTERTAINMENT





























































## Disclaimer:

The information, opinions, and other materials contained in this presentation is the property of Allstarcharts Holdings, LLC and may not be reproduced in any way, in whole or in part, without express authorization of the copyright holder in writing. The statements and statistics contained herein have been prepared by Allstarcharts Holdings, LLC based on information from sources considered to be reliable. We make no representation or warranty, express, or implied, as to its accuracy or completeness. This publication is for the information of investors and business persons and does not constitute an offer to sell or a solicitation to buy securities.

This documen