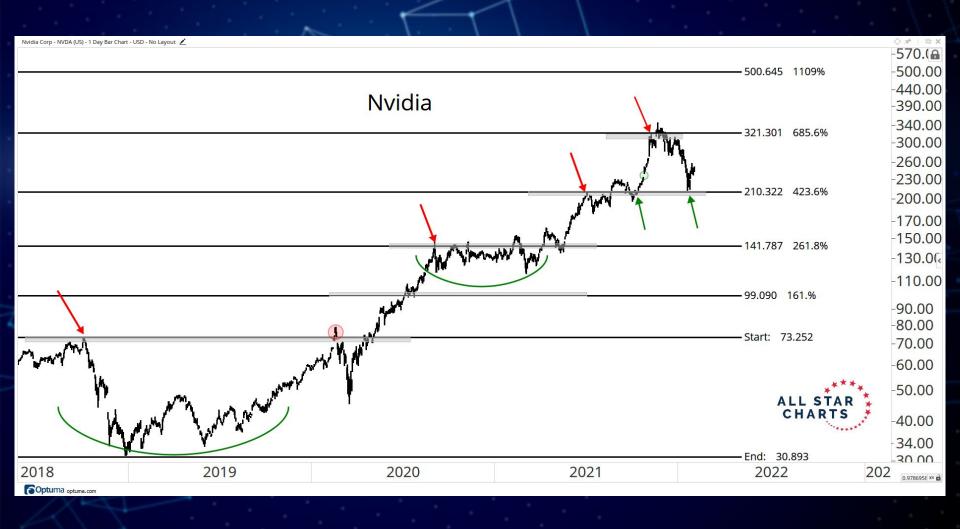

ges 67 - 74

**Storage** 75 - 79

**Gaming & Entertainment** 80 - 86

Crypto Equities 87 - 109

## TABLE OF CONTENTS



## RATIOS & INDICES

ALL STAR CHARTS

































## BLOCKCHAINS & SMART CONTRACT PLATFORMS



















































-0.66000.6200 ALL STAR CHARTS Hedera Hashgraph -0.5800 -0.5400-0.5100 -0.4800-0.4500-0.4200-0.3900-0.3600-0.340C -0.3200-0.3000-0.2800-0.2600-0.2400-0.2200-0.2000-0.1800-0.1700Sep Nov 2022 Mar May 0.0039172 XY Optuma optuma.com

Hedera Hashgraph/Tether - HBARUSDT (CW) - 1 Day CandleStick Chart - USD - No Layout --- Data from Cryptowatch 🖍



















## DECENTRALISED FINANCE



















































## GAMING & ENTERTAINMENT





























































## Disclaimer:

The information, opinions, and other materials contained in this presentation is the property of Allstarcharts Holdings, LLC and may not be reproduced in any way, in whole or in part, without express authorization of the copyright holder in writing. The statements and statistics contained herein have been prepared by Allstarcharts Holdings, LLC based on information from sources considered to be reliable. We make no representation or warranty, express, or implied, as to its accuracy or completeness. This publication is for the information of investors and business persons and does not constitute an offer to sell or a solicitation to buy securities.

This document may include estimates, projections and other "forward-looking" statements, due to numerous factors, actual