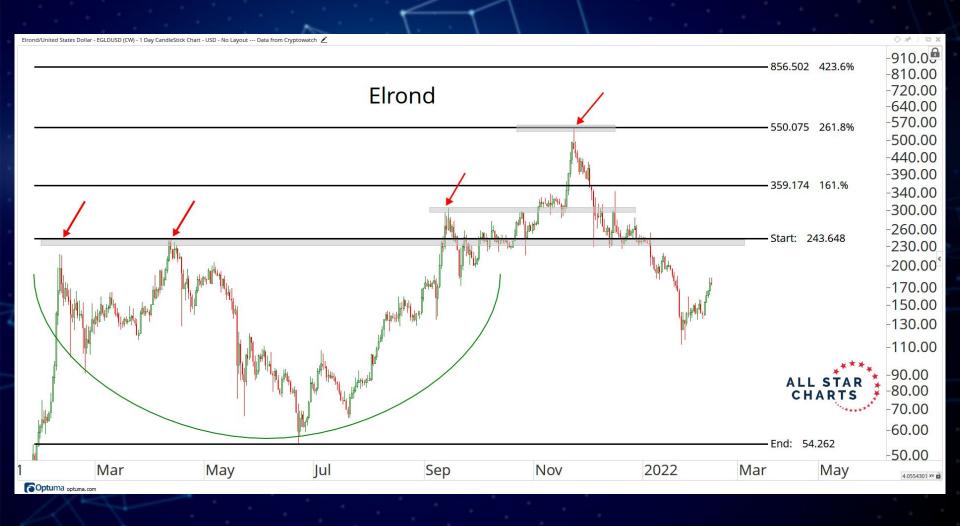

## BLOCKCHAINS & SMART CONTRACT PLATFORMS

-0.66000.6200 ALL STAR CHARTS Hedera Hashgraph -0.5800 -0.5400-0.5100 -0.4800-0.4500-0.4200-0.3900-0.3600-0.340C -0.3200-0.3000-0.2800-0.2600-0.2400-0.2200-0.2000-0.1800-0.1700Sep Nov 2022 Mar May 0.0039172 XY Optuma optuma.com