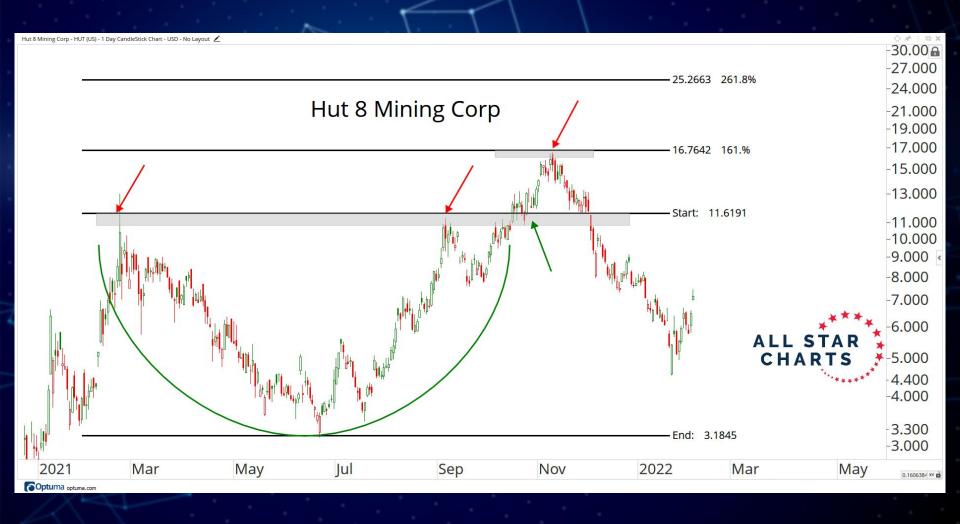

Exchanges 67 - 74

**Storage** 75 - 79

**Gaming & Entertainment** 80 - 86

Crypto Equities 87 - 109

## TABLE OF CONTENTS



## RATIOS & INDICES

ALL STAR CHARTS

































## BLOCKCHAINS & SMART CONTRACT PLATFORMS



















































-0.66000.6200 ALL STAR CHARTS Hedera Hashgraph -0.5800 -0.5400-0.5100 -0.4800-0.4500-0.4200-0.3900-0.3600-0.340C -0.3200-0.3000-0.2800-0.2600-0.2400-0.2200-0.2000-0.1800-0.1700Sep Nov 2022 Mar May 0.0039172 XY Optuma optuma.com

Hedera Hashgraph/Tether - HBARUSDT (CW) - 1 Day CandleStick Chart - USD - No Layout --- Data from Cryptowatch 🖍



















## DECENTRALISED FINANCE



















































## GAMING & ENTERTAINMENT





























































## Disclaimer:

The information, opinions, and other materials contained in this presentation is the property of Allstarcharts Holdings, LLC and may not be reproduced in any way, in whole or in part, without express authorization of the copyright holder in writing. The statements and statistics contained herein have been prepared by Allstarcharts Holdings, LLC based on information from sources considered to be reliable. We make no representation or warranty, express, or implied, as to its accuracy or completeness. This publication is for the information of investors and business persons and does not constitute an offer to sell or a solicitation to buy securities.

This document may include estimates, projections and other "forward-looking" statements, due to numerous factors, a