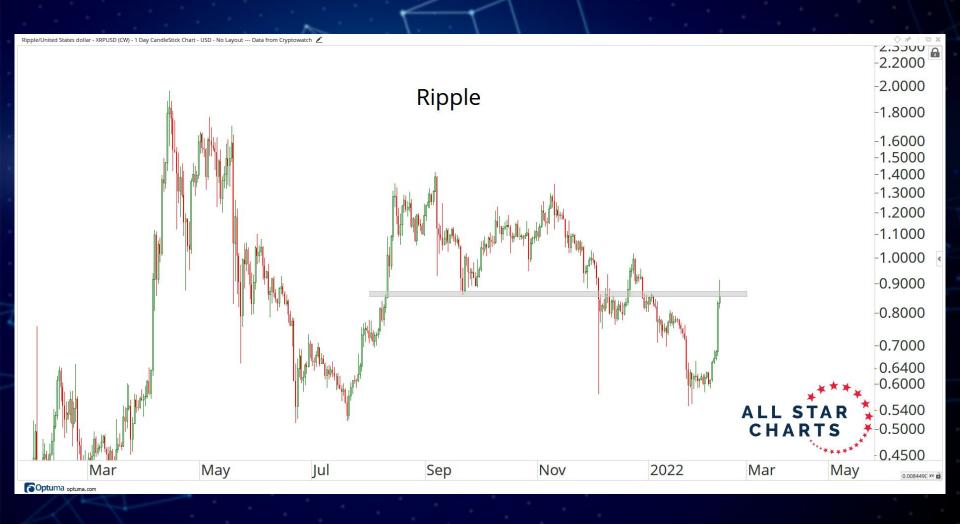

## BLOCKCHAINS & SMART CONTRACT PLATFORMS

-0.66000.6200 ALL STAR CHARTS Hedera Hashgraph -0.5800 -0.5400-0.5100 -0.4800-0.4500-0.4200-0.3900-0.3600-0.340C -0.3200-0.3000-0.2800-0.2600-0.2400-0.2200-0.2000-0.1800-0.1700Sep Nov 2022 Mar May 0.0039172 XY Optuma optuma.com

Hedera Hashgraph/Tether - HBARUSDT (CW) - 1 Day CandleStick Chart - USD - No Layout --- Data from Cryptowatch 🖍