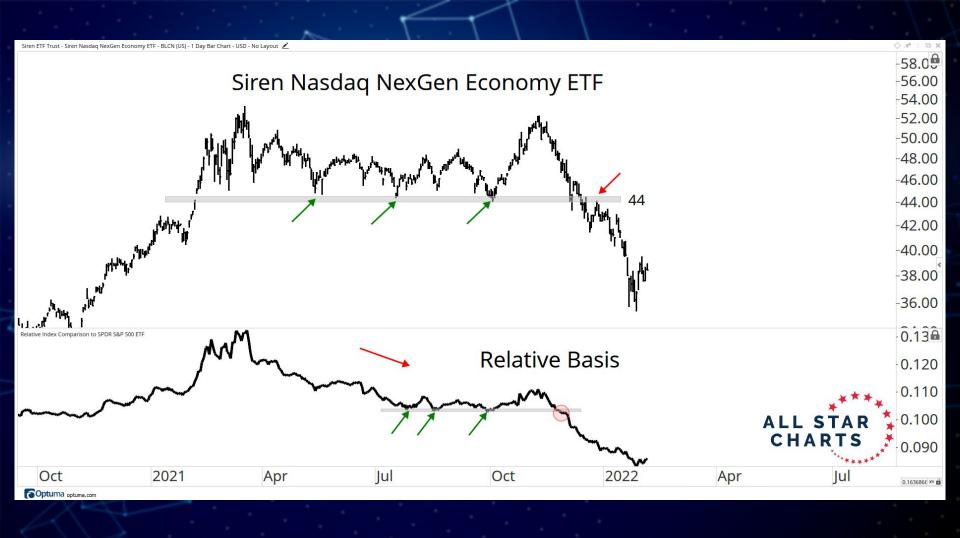

entralised Finance** 55 - 66

Exchanges 67 - 74

**Storage** 75 - 79

**Gaming & Entertainment** 80 - 86

Crypto Equities 87 - 109

## TABLE OF CONTENTS



## RATIOS & INDICES

ALL STAR CHARTS

































## BLOCKCHAINS & SMART CONTRACT PLATFORMS



















































-0.66000.6200 ALL STAR CHARTS Hedera Hashgraph -0.5800 -0.5400-0.5100 -0.4800-0.4500-0.4200-0.3900-0.3600-0.340C -0.3200-0.3000-0.2800-0.2600-0.2400-0.2200-0.2000-0.1800-0.1700Sep Nov 2022 Mar May 0.0039172 XY Optuma optuma.com

Hedera Hashgraph/Tether - HBARUSDT (CW) - 1 Day CandleStick Chart - USD - No Layout --- Data from Cryptowatch 🖍



















## DECENTRALISED FINANCE



















































## GAMING & ENTERTAINMENT





























































## Disclaimer:

The information, opinions, and other materials contained in this presentation is the property of Allstarcharts Holdings, LLC and may not be reproduced in any way, in whole or in part, without express authorization of the copyright holder in writing. The statements and statistics contained herein have been prepared by Allstarcharts Holdings, LLC based on information from sources considered to be reliable. We make no representation or warranty, express, or implied, as to its accuracy or completeness. This publication is for the information of investors and business persons and does not constitute an offer to sell or a solicitation to buy securities.

This document may include estimates, projections and other "forward-looking" statemen