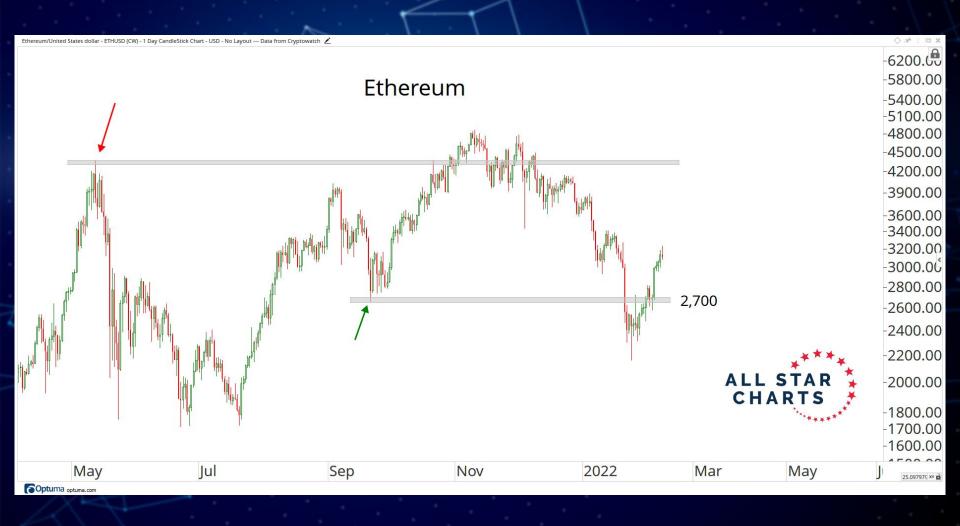

## BLOCKCHAINS & SMART CONTRACT PLATFORMS

-0.66000.6200 ALL STAR CHARTS Hedera Hashgraph -0.5800 -0.5400-0.5100 -0.4800-0.4500-0.4200-0.3900-0.3600-0.340C -0.3200-0.3000-0.2800-0.2600-0.2400-0.2200-0.2000-0.1800-0.1700Sep Nov 2022 Mar May 0.0039172 XY Optuma optuma.com