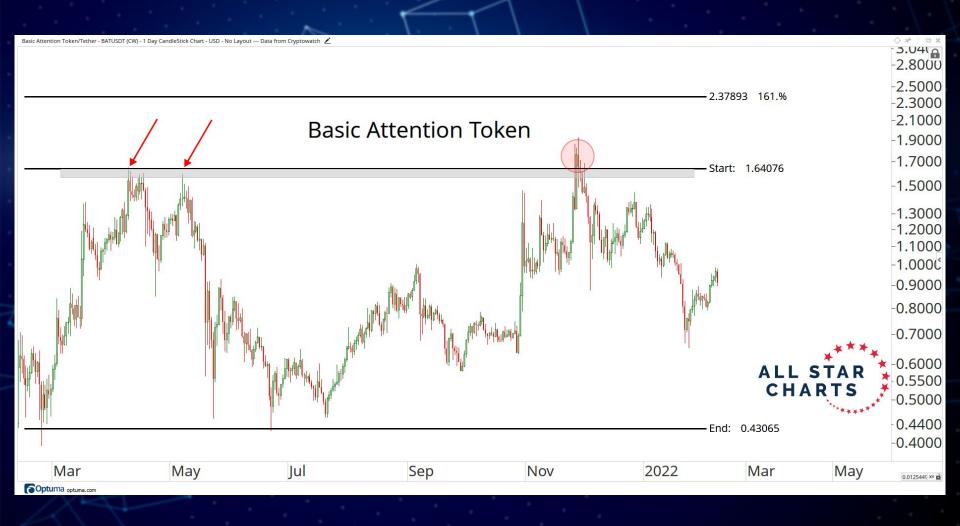

avigation

Ratios & Indices 3 - 9

**Payments** 10 - 19

Blockchains 20 - 54

**Decentralised Finance** 55 - 66

Exchanges 67 - 74

**Storage** 75 - 79

**Gaming & Entertainment** 80 - 86

Crypto Equities 87 - 109

## TABLE OF CONTENTS



## RATIOS & INDICES

ALL STAR CHARTS

































## BLOCKCHAINS & SMART CONTRACT PLATFORMS



















































-0.66000.6200 ALL STAR CHARTS Hedera Hashgraph -0.5800 -0.5400-0.5100 -0.4800-0.4500-0.4200-0.3900-0.3600-0.340C -0.3200-0.3000-0.2800-0.2600-0.2400-0.2200-0.2000-0.1800-0.1700Sep Nov 2022 Mar May 0.0039172 XY Optuma optuma.com

Hedera Hashgraph/Tether - HBARUSDT (CW) - 1 Day CandleStick Chart - USD - No Layout --- Data from Cryptowatch 🖍



















## DECENTRALISED FINANCE



















































## GAMING & ENTERTAINMENT





























































## Disclaimer:

The information, opinions, and other materials contained in this presentation is the property of Allstarcharts Holdings, LLC and may not be reproduced in any way, in whole or in part, without express authorization of the copyright holder in writing. The statements and statistics contained herein have been prepared by Allstarcharts Holdings, LLC based on information from sources considered to be reliable. We make no representation or warranty, express, or implied, as to its accuracy or completeness. This publication is for the information of investors and business persons and does not constitute an offer to sell or a solicitation to buy securities.

Th