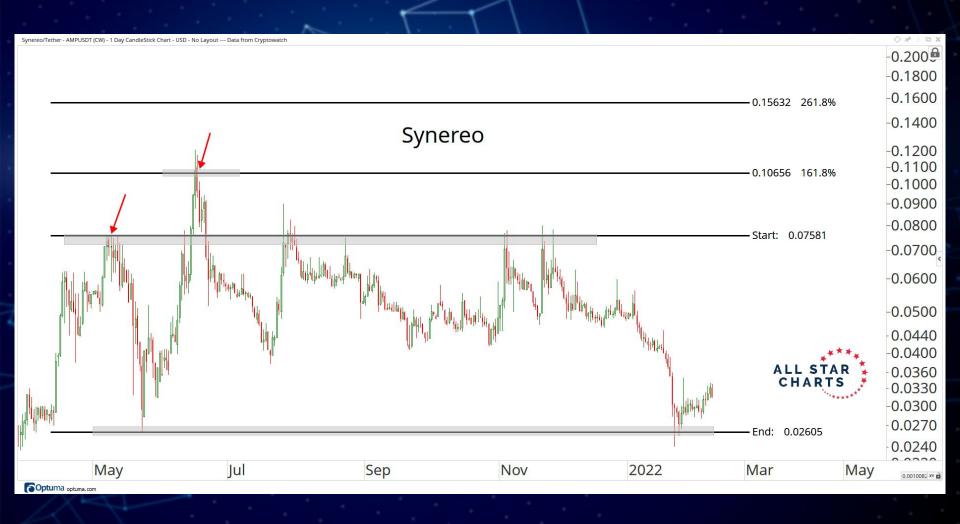

ecentralised Finance** 55 - 66

Exchanges 67 - 74

**Storage** 75 - 79

**Gaming & Entertainment** 80 - 86

Crypto Equities 87 - 109

## TABLE OF CONTENTS



## RATIOS & INDICES

ALL STAR CHARTS

































## BLOCKCHAINS & SMART CONTRACT PLATFORMS



















































-0.66000.6200 ALL STAR CHARTS Hedera Hashgraph -0.5800 -0.5400-0.5100 -0.4800-0.4500-0.4200-0.3900-0.3600-0.340C -0.3200-0.3000-0.2800-0.2600-0.2400-0.2200-0.2000-0.1800-0.1700Sep Nov 2022 Mar May 0.0039172 XY Optuma optuma.com

Hedera Hashgraph/Tether - HBARUSDT (CW) - 1 Day CandleStick Chart - USD - No Layout --- Data from Cryptowatch 🖍



















## DECENTRALISED FINANCE



















































## GAMING & ENTERTAINMENT





























































## Disclaimer:

The information, opinions, and other materials contained in this presentation is the property of Allstarcharts Holdings, LLC and may not be reproduced in any way, in whole or in part, without express authorization of the copyright holder in writing. The statements and statistics contained herein have been prepared by Allstarcharts Holdings, LLC based on information from sources considered to be reliable. We make no representation or warranty, express, or implied, as to its accuracy or completeness. This publication is for the information of investors and business persons and does not constitute an offer to sell or a solicitation to buy securities.

This document may include estimates, projections and other "forward-looking" statem