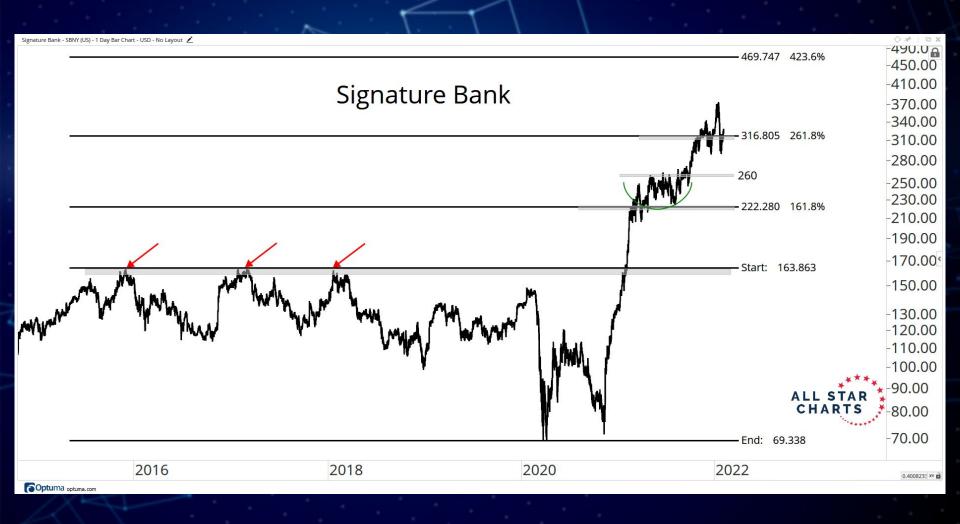

ance** 55 - 66

Exchanges 67 - 74

**Storage** 75 - 79

**Gaming & Entertainment** 80 - 86

Crypto Equities 87 - 109

## TABLE OF CONTENTS



## RATIOS & INDICES

ALL STAR CHARTS

































## BLOCKCHAINS & SMART CONTRACT PLATFORMS



















































-0.66000.6200 ALL STAR CHARTS Hedera Hashgraph -0.5800 -0.5400-0.5100 -0.4800-0.4500-0.4200-0.3900-0.3600-0.340C -0.3200-0.3000-0.2800-0.2600-0.2400-0.2200-0.2000-0.1800-0.1700Sep Nov 2022 Mar May 0.0039172 XY Optuma optuma.com

Hedera Hashgraph/Tether - HBARUSDT (CW) - 1 Day CandleStick Chart - USD - No Layout --- Data from Cryptowatch 🖍



















## DECENTRALISED FINANCE



















































## GAMING & ENTERTAINMENT





























































## Disclaimer:

The information, opinions, and other materials contained in this presentation is the property of Allstarcharts Holdings, LLC and may not be reproduced in any way, in whole or in part, without express authorization of the copyright holder in writing. The statements and statistics contained herein have been prepared by Allstarcharts Holdings, LLC based on information from sources considered to be reliable. We make no representation or warranty, express, or implied, as to its accuracy or completeness. This publication is for the information of investors and business persons and does not constitute an offer to sell or a solicitation to buy securities.

This document may include estimates, projections and other "forward-looking" statements, due to num