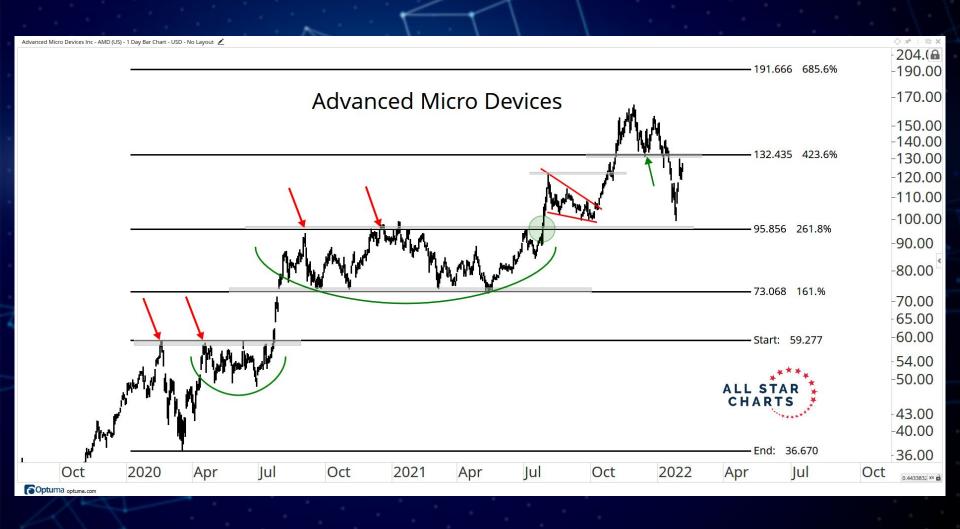

s 67 - 74

**Storage** 75 - 79

**Gaming & Entertainment** 80 - 86

Crypto Equities 87 - 109

## TABLE OF CONTENTS



## RATIOS & INDICES

ALL STAR CHARTS

































## BLOCKCHAINS & SMART CONTRACT PLATFORMS



















































-0.66000.6200 ALL STAR CHARTS Hedera Hashgraph -0.5800 -0.5400-0.5100 -0.4800-0.4500-0.4200-0.3900-0.3600-0.340C -0.3200-0.3000-0.2800-0.2600-0.2400-0.2200-0.2000-0.1800-0.1700Sep Nov 2022 Mar May 0.0039172 XY Optuma optuma.com

Hedera Hashgraph/Tether - HBARUSDT (CW) - 1 Day CandleStick Chart - USD - No Layout --- Data from Cryptowatch 🖍



















## DECENTRALISED FINANCE



















































## GAMING & ENTERTAINMENT





























































## Disclaimer:

The information, opinions, and other materials contained in this presentation is the property of Allstarcharts Holdings, LLC and may not be reproduced in any way, in whole or in part, without express authorization of the copyright holder in writing. The statements and statistics contained herein have been prepared by Allstarcharts Holdings, LLC based on information from sources considered to be reliable. We make no representation or warranty, express, or implied, as to its accuracy or completeness. This publication is for the information of investors and business persons and does not constitute an offer to sell or a solicitation to buy securities.

This document may include estimates, projections and other "forward-looking" statements, due to numerous factors, actual ev