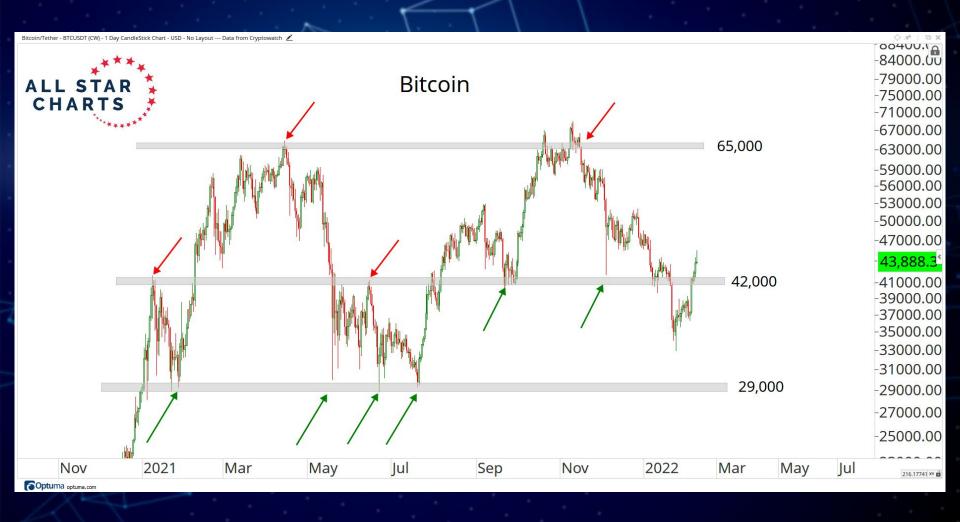

## Crypto Currencies



February 8th, 2022

Click Links For Navigation

Ratios & Indices 3 - 9

**Payments** 10 - 19

Blockchains 20 - 54

**Decentralised Finance** 55 - 66

Exchanges 67 - 74

**Storage** 75 - 79

**Gaming & Entertainment** 80 - 86

Crypto Equities 87 - 109

## TABLE OF CONTENTS



## RATIOS & INDICES

ALL STAR CHARTS

































## BLOCKCHAINS & SMART CONTRACT PLATFORMS



















































-0.66000.6200 ALL STAR CHARTS Hedera Hashgraph -0.5800 -0.5400-0.5100 -0.4800-0.4500-0.4200-0.3900-0.3600-0.340C -0.3200-0.3000-0.2800-0.2600-0.2400-0.2200-0.2000-0.1800-0.1700Sep Nov 2022 Mar May 0.0039172 XY Optuma optuma.com

Hedera Hashgraph/Tether - HBARUSDT (CW) - 1 Day CandleStick Chart - USD - No Layout --- Data from Cryptowatch 🖍



















## DECENTRALISED FINANCE



















































## GAMING & ENTERTAINMENT





























































## Disclaimer:

The information, opinions, and other materials contained in this presentation is the property of Allstarcharts Holdings, LLC and may not be reproduced