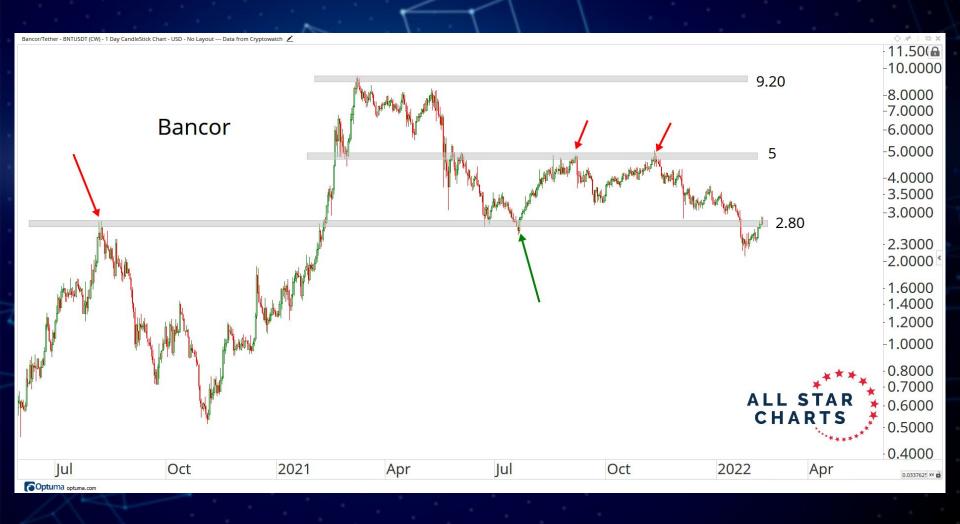

ation

Ratios & Indices 3 - 9

**Payments** 10 - 19

Blockchains 20 - 54

**Decentralised Finance** 55 - 66

Exchanges 67 - 74

**Storage** 75 - 79

**Gaming & Entertainment** 80 - 86

Crypto Equities 87 - 109

## TABLE OF CONTENTS



## RATIOS & INDICES

ALL STAR CHARTS

































## BLOCKCHAINS & SMART CONTRACT PLATFORMS



















































-0.66000.6200 ALL STAR CHARTS Hedera Hashgraph -0.5800 -0.5400-0.5100 -0.4800-0.4500-0.4200-0.3900-0.3600-0.340C -0.3200-0.3000-0.2800-0.2600-0.2400-0.2200-0.2000-0.1800-0.1700Sep Nov 2022 Mar May 0.0039172 XY Optuma optuma.com

Hedera Hashgraph/Tether - HBARUSDT (CW) - 1 Day CandleStick Chart - USD - No Layout --- Data from Cryptowatch 🖍



















## DECENTRALISED FINANCE



















































## GAMING & ENTERTAINMENT





























































## Disclaimer:

The information, opinions, and other materials contained in this presentation is the property of Allstarcharts Holdings, LLC and may not be reproduced in any way, in whole or in part, without express authorization of the copyright holder in writing. The statements and statistics contained herein have been prepared by Allstarcharts Holdings, LLC based on information from sources considered to be reliable. We make no representation or warranty, express, or implied, as to its accuracy or completeness. This publication is for the information of investors and business persons and does not constitute an offer to sell or a solicitation to buy securities.

This d