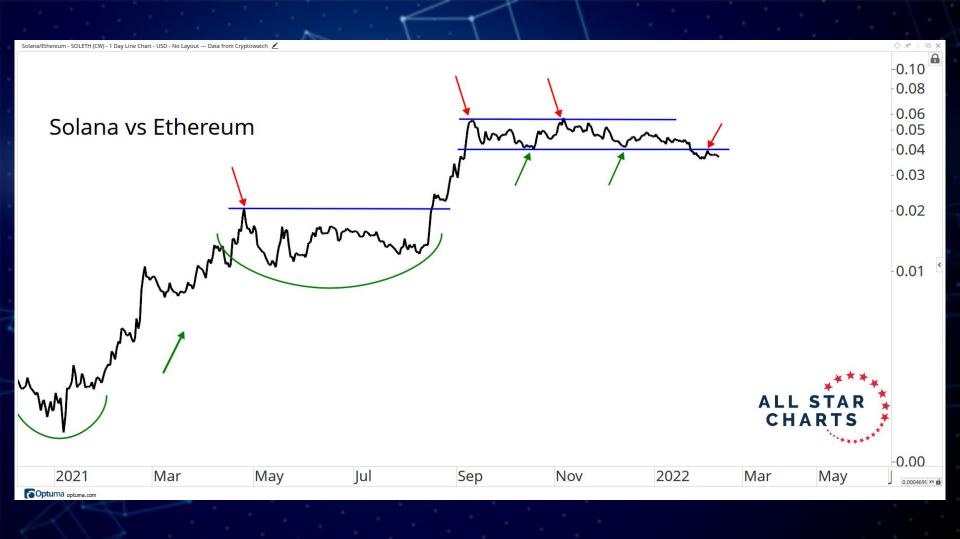

## Crypto Currencies



February 8th, 2022

Click Links For Navigation

Ratios & Indices 3 - 9

**Payments** 10 - 19

Blockchains 20 - 54

**Decentralised Finance** 55 - 66

Exchanges 67 - 74

**Storage** 75 - 79

**Gaming & Entertainment** 80 - 86

Crypto Equities 87 - 109

## TABLE OF CONTENTS



## RATIOS & INDICES

ALL STAR CHARTS

































## BLOCKCHAINS & SMART CONTRACT PLATFORMS



















































-0.66000.6200 ALL STAR CHARTS Hedera Hashgraph -0.5800 -0.5400-0.5100 -0.4800-0.4500-0.4200-0.3900-0.3600-0.340C -0.3200-0.3000-0.2800-0.2600-0.2400-0.2200-0.2000-0.1800-0.1700Sep Nov 2022 Mar May 0.0039172 XY Optuma optuma.com

Hedera Hashgraph/Tether - HBARUSDT (CW) - 1 Day CandleStick Chart - USD - No Layout --- Data from Cryptowatch 🖍



















## DECENTRALISED FINANCE



















































## GAMING & ENTERTAINMENT





























































## Disclaimer:

The information, opinions, and other materials contained in this presentation is the property of Allstarcharts Holdings, LLC and may not be reproduced in any way, in whole or in part, without express authorization of the