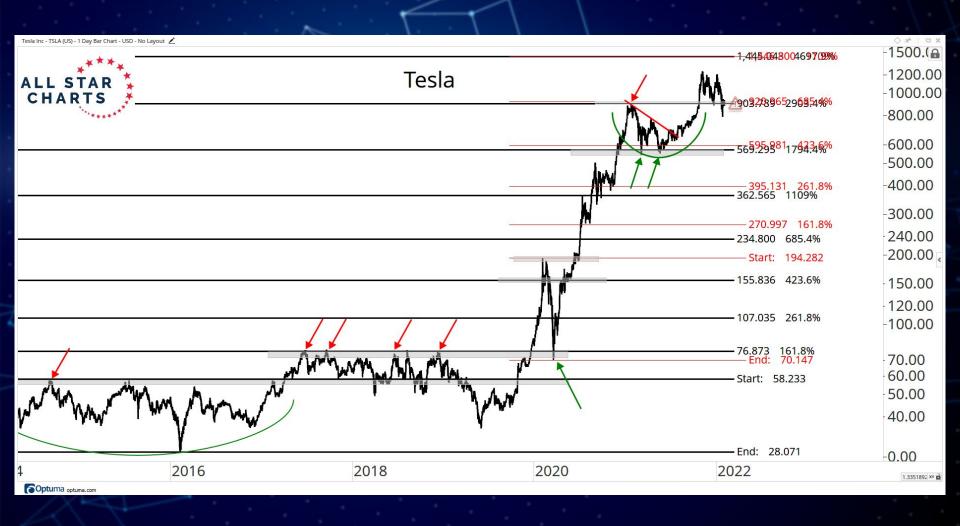

Finance** 55 - 66

Exchanges 67 - 74

**Storage** 75 - 79

**Gaming & Entertainment** 80 - 86

Crypto Equities 87 - 109

## TABLE OF CONTENTS



## RATIOS & INDICES

ALL STAR CHARTS

































## BLOCKCHAINS & SMART CONTRACT PLATFORMS



















































-0.66000.6200 ALL STAR CHARTS Hedera Hashgraph -0.5800 -0.5400-0.5100 -0.4800-0.4500-0.4200-0.3900-0.3600-0.340C -0.3200-0.3000-0.2800-0.2600-0.2400-0.2200-0.2000-0.1800-0.1700Sep Nov 2022 Mar May 0.0039172 XY Optuma optuma.com

Hedera Hashgraph/Tether - HBARUSDT (CW) - 1 Day CandleStick Chart - USD - No Layout --- Data from Cryptowatch 🖍



















## DECENTRALISED FINANCE



















































## GAMING & ENTERTAINMENT





























































## Disclaimer:

The information, opinions, and other materials contained in this presentation is the property of Allstarcharts Holdings, LLC and may not be reproduced in any way, in whole or in part, without express authorization of the copyright holder in writing. The statements and statistics contained herein have been prepared by Allstarcharts Holdings, LLC based on information from sources considered to be reliable. We make no representation or warranty, express, or implied, as to its accuracy or completeness. This publication is for the information of investors and business persons and does not constitute an offer to sell or a solicitation to buy securities.

This document may include estimates, projections and other "forward-looking" statements, due to