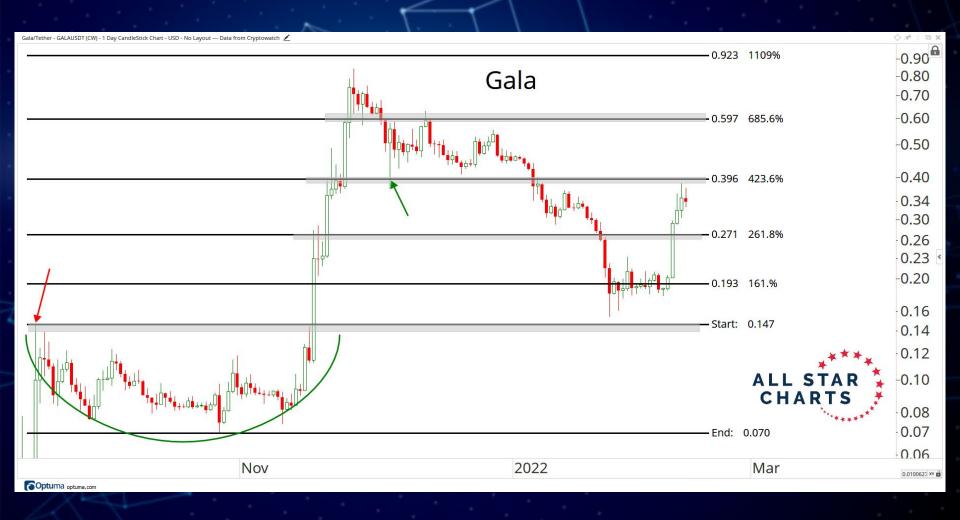

- 54

**Decentralised Finance** 55 - 66

Exchanges 67 - 74

**Storage** 75 - 79

**Gaming & Entertainment** 80 - 86

Crypto Equities 87 - 109

## TABLE OF CONTENTS



## RATIOS & INDICES

ALL STAR CHARTS

































## BLOCKCHAINS & SMART CONTRACT PLATFORMS



















































-0.66000.6200 ALL STAR CHARTS Hedera Hashgraph -0.5800 -0.5400-0.5100 -0.4800-0.4500-0.4200-0.3900-0.3600-0.340C -0.3200-0.3000-0.2800-0.2600-0.2400-0.2200-0.2000-0.1800-0.1700Sep Nov 2022 Mar May 0.0039172 XY Optuma optuma.com

Hedera Hashgraph/Tether - HBARUSDT (CW) - 1 Day CandleStick Chart - USD - No Layout --- Data from Cryptowatch 🖍



















## DECENTRALISED FINANCE



















































## GAMING & ENTERTAINMENT





























































## Disclaimer:

The information, opinions, and other materials contained in this presentation is the property of Allstarcharts Holdings, LLC and may not be reproduced in any way, in whole or in part, without express authorization of the copyright holder in writing. The statements and statistics contained herein have been prepared by Allstarcharts Holdings, LLC based on information from sources considered to be reliable. We make no representation or warranty, express, or implied, as to its accuracy or completeness. This publication is for the information of investors and business persons and does not constitute an offer to sell or a solicitation to buy securities.

This document may include estimates, projections and other "forward-looki