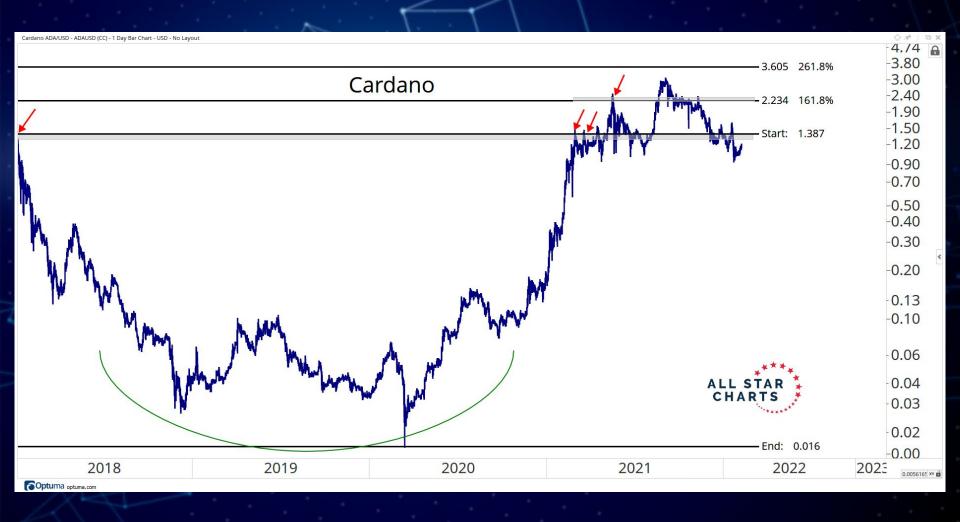

## BLOCKCHAINS & SMART CONTRACT PLATFORMS

-0.66000.6200 ALL STAR CHARTS Hedera Hashgraph -0.5800 -0.5400-0.5100 -0.4800-0.4500-0.4200-0.3900-0.3600-0.340C -0.3200-0.3000-0.2800-0.2600-0.2400-0.2200-0.2000-0.1800-0.1700Sep Nov 2022 Mar May 0.0039172 XY Optuma optuma.com