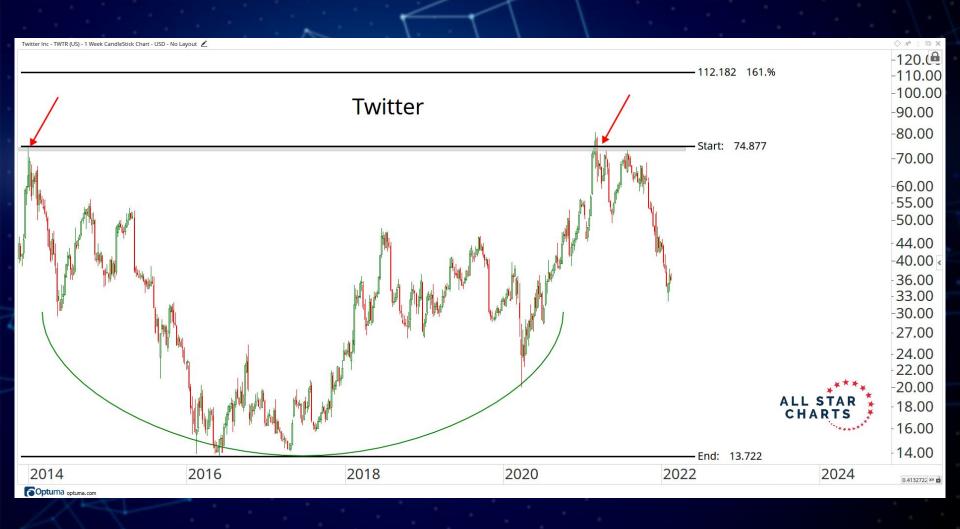

67 - 74

**Storage** 75 - 79

**Gaming & Entertainment** 80 - 86

Crypto Equities 87 - 109

## TABLE OF CONTENTS



## RATIOS & INDICES

ALL STAR CHARTS

































## BLOCKCHAINS & SMART CONTRACT PLATFORMS



















































-0.66000.6200 ALL STAR CHARTS Hedera Hashgraph -0.5800 -0.5400-0.5100 -0.4800-0.4500-0.4200-0.3900-0.3600-0.340C -0.3200-0.3000-0.2800-0.2600-0.2400-0.2200-0.2000-0.1800-0.1700Sep Nov 2022 Mar May 0.0039172 XY Optuma optuma.com

Hedera Hashgraph/Tether - HBARUSDT (CW) - 1 Day CandleStick Chart - USD - No Layout --- Data from Cryptowatch 🖍



















## DECENTRALISED FINANCE



















































## GAMING & ENTERTAINMENT





























































## Disclaimer:

The information, opinions, and other materials contained in this presentation is the property of Allstarcharts Holdings, LLC and may not be reproduced in any way, in whole or in part, without express authorization of the copyright holder in writing. The statements and statistics contained herein have been prepared by Allstarcharts Holdings, LLC based on information from sources considered to be reliable. We make no representation or warranty, express, or implied, as to its accuracy or completeness. This publication is for the information of investors and business persons and does not constitute an offer to sell or a solicitation to buy securities.

This document may include estimates, projections and other "forward-looking" statements, due to numerous factors, actual even