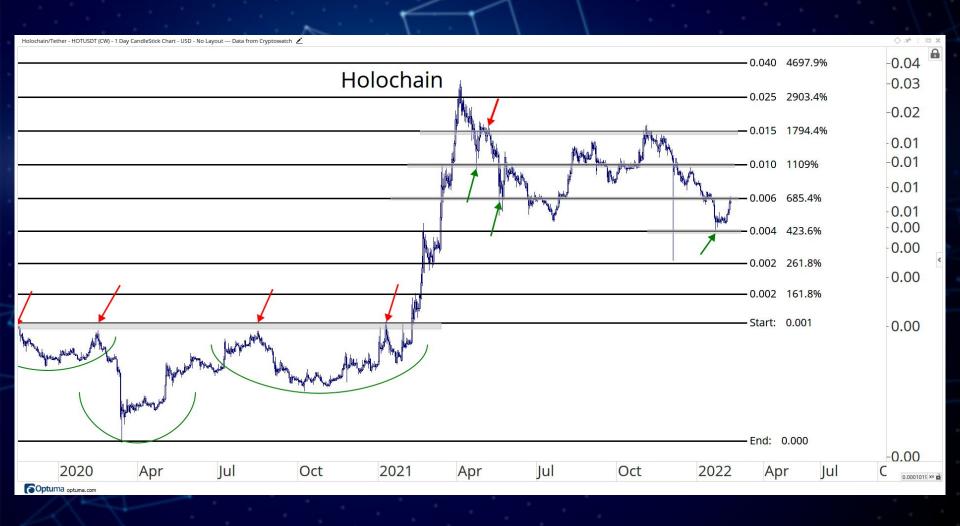

*Payments** 10 - 19

Blockchains 20 - 54

**Decentralised Finance** 55 - 66

Exchanges 67 - 74

**Storage** 75 - 79

**Gaming & Entertainment** 80 - 86

Crypto Equities 87 - 109

## TABLE OF CONTENTS



## RATIOS & INDICES

ALL STAR CHARTS

































## BLOCKCHAINS & SMART CONTRACT PLATFORMS



















































-0.66000.6200 ALL STAR CHARTS Hedera Hashgraph -0.5800 -0.5400-0.5100 -0.4800-0.4500-0.4200-0.3900-0.3600-0.340C -0.3200-0.3000-0.2800-0.2600-0.2400-0.2200-0.2000-0.1800-0.1700Sep Nov 2022 Mar May 0.0039172 XY Optuma optuma.com

Hedera Hashgraph/Tether - HBARUSDT (CW) - 1 Day CandleStick Chart - USD - No Layout --- Data from Cryptowatch 🖍



















## DECENTRALISED FINANCE



















































## GAMING & ENTERTAINMENT





























































## Disclaimer:

The information, opinions, and other materials contained in this presentation is the property of Allstarcharts Holdings, LLC and may not be reproduced in any way, in whole or in part, without express authorization of the copyright holder in writing. The statements and statistics contained herein have been prepared by Allstarcharts Holdings, LLC based on information from sources considered to be reliable. We make no representation or warranty, express, or implied, as to its accuracy or completeness. This publication is for the information of investors and business persons and does not constitute an offer to sell or a solicitation to buy securities.

This document may include estimates, p