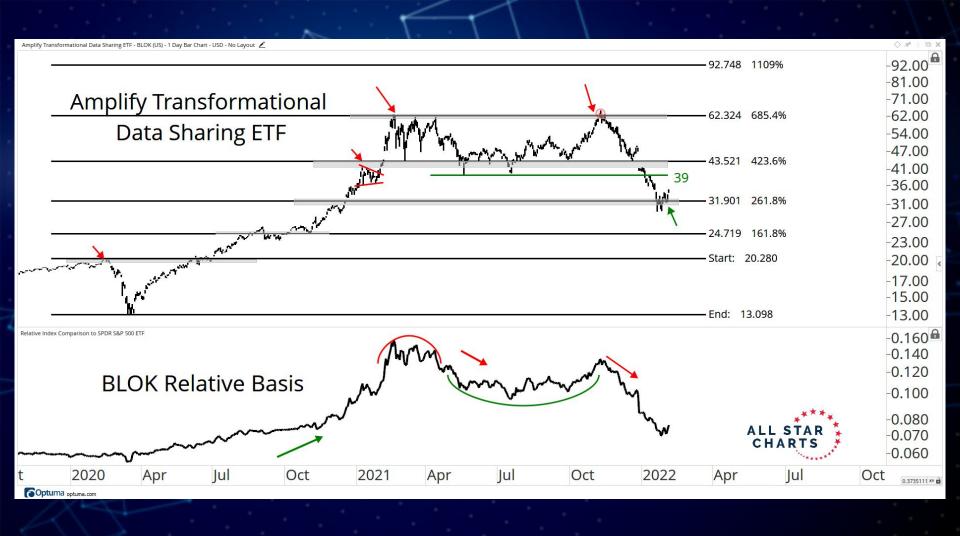

tralised Finance** 55 - 66

Exchanges 67 - 74

**Storage** 75 - 79

**Gaming & Entertainment** 80 - 86

Crypto Equities 87 - 109

## TABLE OF CONTENTS



## RATIOS & INDICES

ALL STAR CHARTS

































## BLOCKCHAINS & SMART CONTRACT PLATFORMS



















































-0.66000.6200 ALL STAR CHARTS Hedera Hashgraph -0.5800 -0.5400-0.5100 -0.4800-0.4500-0.4200-0.3900-0.3600-0.340C -0.3200-0.3000-0.2800-0.2600-0.2400-0.2200-0.2000-0.1800-0.1700Sep Nov 2022 Mar May 0.0039172 XY Optuma optuma.com

Hedera Hashgraph/Tether - HBARUSDT (CW) - 1 Day CandleStick Chart - USD - No Layout --- Data from Cryptowatch 🖍



















## DECENTRALISED FINANCE



















































## GAMING & ENTERTAINMENT





























































## Disclaimer:

The information, opinions, and other materials contained in this presentation is the property of Allstarcharts Holdings, LLC and may not be reproduced in any way, in whole or in part, without express authorization of the copyright holder in writing. The statements and statistics contained herein have been prepared by Allstarcharts Holdings, LLC based on information from sources considered to be reliable. We make no representation or warranty, express, or implied, as to its accuracy or completeness. This publication is for the information of investors and business persons and does not constitute an offer to sell or a solicitation to buy securities.

This document may include estimates, projections and other "forward-looking" statements