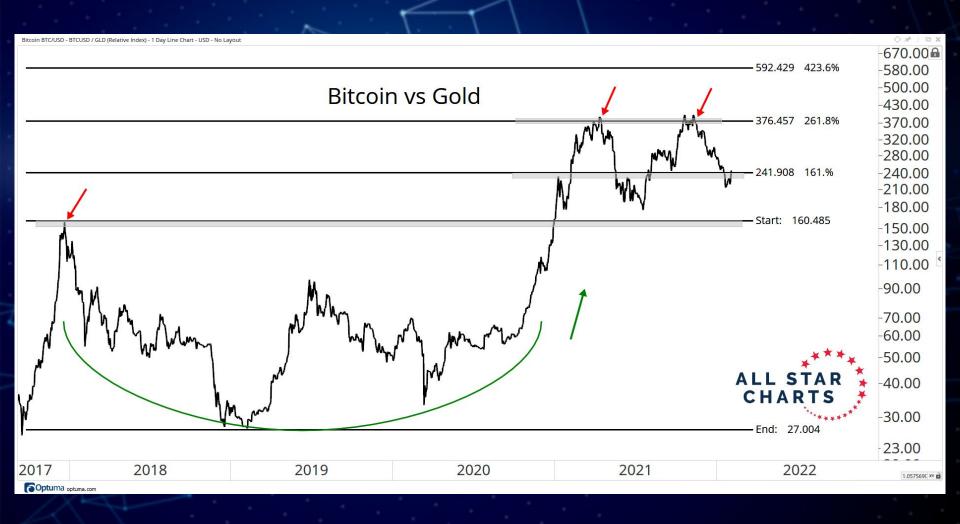

## Crypto Currencies



February 8th, 2022

Click Links For Navigation

Ratios & Indices 3 - 9

**Payments** 10 - 19

Blockchains 20 - 54

**Decentralised Finance** 55 - 66

Exchanges 67 - 74

**Storage** 75 - 79

**Gaming & Entertainment** 80 - 86

Crypto Equities 87 - 109

## TABLE OF CONTENTS



## RATIOS & INDICES

ALL STAR CHARTS

































## BLOCKCHAINS & SMART CONTRACT PLATFORMS



















































-0.66000.6200 ALL STAR CHARTS Hedera Hashgraph -0.5800 -0.5400-0.5100 -0.4800-0.4500-0.4200-0.3900-0.3600-0.340C -0.3200-0.3000-0.2800-0.2600-0.2400-0.2200-0.2000-0.1800-0.1700Sep Nov 2022 Mar May 0.0039172 XY Optuma optuma.com

Hedera Hashgraph/Tether - HBARUSDT (CW) - 1 Day CandleStick Chart - USD - No Layout --- Data from Cryptowatch 🖍



















## DECENTRALISED FINANCE



















































## GAMING & ENTERTAINMENT





























































## Disclaimer:

The information, opinions, and other materials contained in this presentation is the property of Allstarcharts Holdings, LLC and may not be re