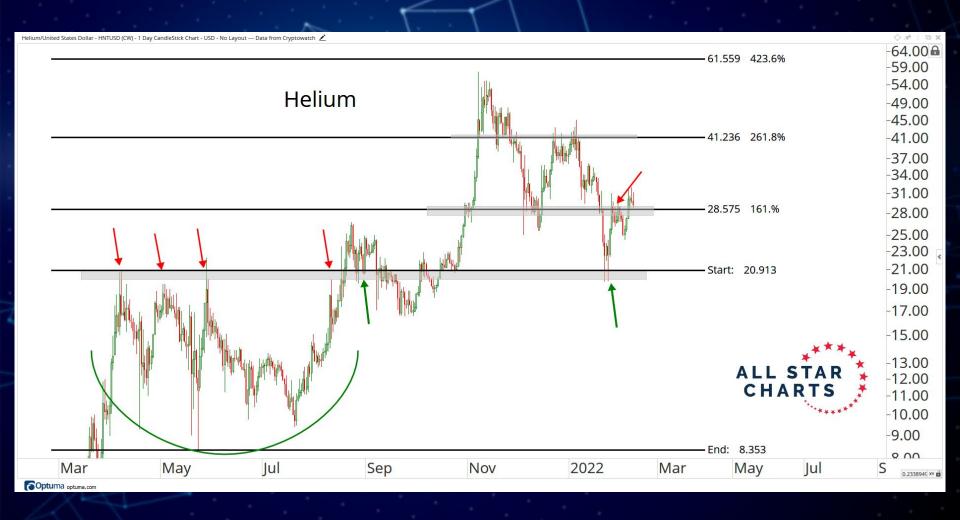

s



February 8th, 2022

Click Links For Navigation

Ratios & Indices 3 - 9

**Payments** 10 - 19

Blockchains 20 - 54

**Decentralised Finance** 55 - 66

Exchanges 67 - 74

**Storage** 75 - 79

**Gaming & Entertainment** 80 - 86

Crypto Equities 87 - 109

## TABLE OF CONTENTS



## RATIOS & INDICES

ALL STAR CHARTS

































## BLOCKCHAINS & SMART CONTRACT PLATFORMS



















































-0.66000.6200 ALL STAR CHARTS Hedera Hashgraph -0.5800 -0.5400-0.5100 -0.4800-0.4500-0.4200-0.3900-0.3600-0.340C -0.3200-0.3000-0.2800-0.2600-0.2400-0.2200-0.2000-0.1800-0.1700Sep Nov 2022 Mar May 0.0039172 XY Optuma optuma.com

Hedera Hashgraph/Tether - HBARUSDT (CW) - 1 Day CandleStick Chart - USD - No Layout --- Data from Cryptowatch 🖍



















## DECENTRALISED FINANCE



















































## GAMING & ENTERTAINMENT





























































## Disclaimer:

The information, opinions, and other materials contained in this presentation is the property of Allstarcharts Holdings, LLC and may not be reproduced in any way, in whole or in part, without express authorization of the copyright holder in writing. The statements and statistics contained herein have been prepared by Allstarcharts Holdings, LLC based on information from sources considered to be reliable. We make no representation or warranty, express, or implied, as to its accuracy or completeness. This publication is for the information of investors and business persons and does not constitute an offer to sel