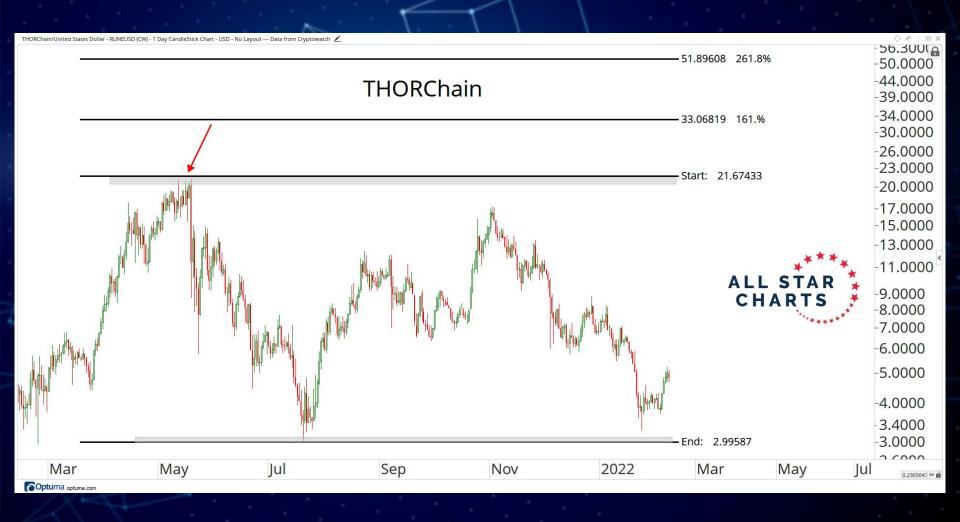

or Navigation

Ratios & Indices 3 - 9

**Payments** 10 - 19

Blockchains 20 - 54

**Decentralised Finance** 55 - 66

Exchanges 67 - 74

**Storage** 75 - 79

**Gaming & Entertainment** 80 - 86

Crypto Equities 87 - 109

## TABLE OF CONTENTS



## RATIOS & INDICES

ALL STAR CHARTS

































## BLOCKCHAINS & SMART CONTRACT PLATFORMS



















































-0.66000.6200 ALL STAR CHARTS Hedera Hashgraph -0.5800 -0.5400-0.5100 -0.4800-0.4500-0.4200-0.3900-0.3600-0.340C -0.3200-0.3000-0.2800-0.2600-0.2400-0.2200-0.2000-0.1800-0.1700Sep Nov 2022 Mar May 0.0039172 XY Optuma optuma.com

Hedera Hashgraph/Tether - HBARUSDT (CW) - 1 Day CandleStick Chart - USD - No Layout --- Data from Cryptowatch 🖍



















## DECENTRALISED FINANCE



















































## GAMING & ENTERTAINMENT





























































## Disclaimer:

The information, opinions, and other materials contained in this presentation is the property of Allstarcharts Holdings, LLC and may not be reproduced in any way, in whole or in part, without express authorization of the copyright holder in writing. The statements and statistics contained herein have been prepared by Allstarcharts Holdings, LLC based on information from sources considered to be reliable. We make no representation or warranty, express, or implied, as to its accuracy or completeness. This publication is for the information of investors and business persons and does not constitute an offer to sell or a solicitation to buy securities.