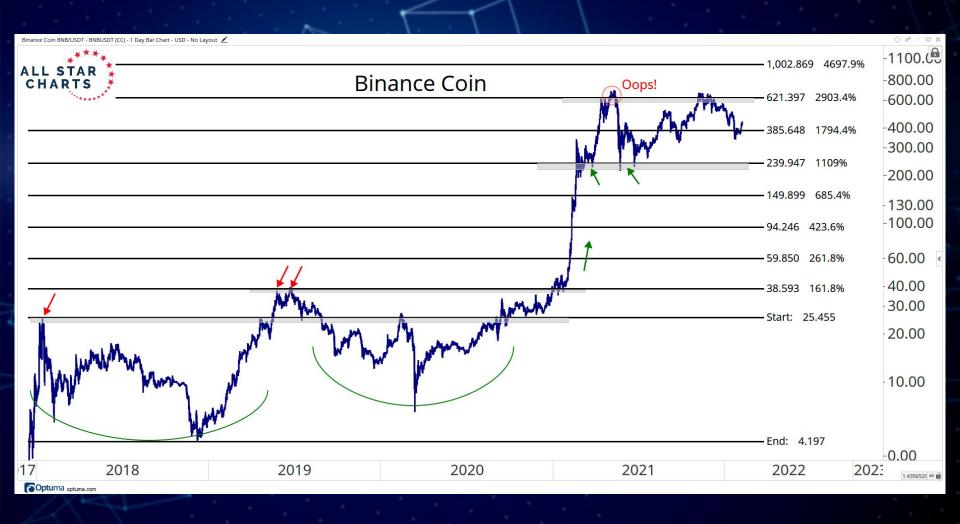

ios & Indices 3 - 9

**Payments** 10 - 19

Blockchains 20 - 54

**Decentralised Finance** 55 - 66

Exchanges 67 - 74

**Storage** 75 - 79

**Gaming & Entertainment** 80 - 86

Crypto Equities 87 - 109

## TABLE OF CONTENTS



## RATIOS & INDICES

ALL STAR CHARTS

































## BLOCKCHAINS & SMART CONTRACT PLATFORMS



















































-0.66000.6200 ALL STAR CHARTS Hedera Hashgraph -0.5800 -0.5400-0.5100 -0.4800-0.4500-0.4200-0.3900-0.3600-0.340C -0.3200-0.3000-0.2800-0.2600-0.2400-0.2200-0.2000-0.1800-0.1700Sep Nov 2022 Mar May 0.0039172 XY Optuma optuma.com

Hedera Hashgraph/Tether - HBARUSDT (CW) - 1 Day CandleStick Chart - USD - No Layout --- Data from Cryptowatch 🖍



















## DECENTRALISED FINANCE



















































## GAMING & ENTERTAINMENT





























































## Disclaimer:

The information, opinions, and other materials contained in this presentation is the property of Allstarcharts Holdings, LLC and may not be reproduced in any way, in whole or in part, without express authorization of the copyright holder in writing. The statements and statistics contained herein have been prepared by Allstarcharts Holdings, LLC based on information from sources considered to be reliable. We make no representation or warranty, express, or implied, as to its accuracy or completeness. This publication is for the information of investors and business persons and does not constitute an offer to sell or a solicitation to buy securities.

This document ma