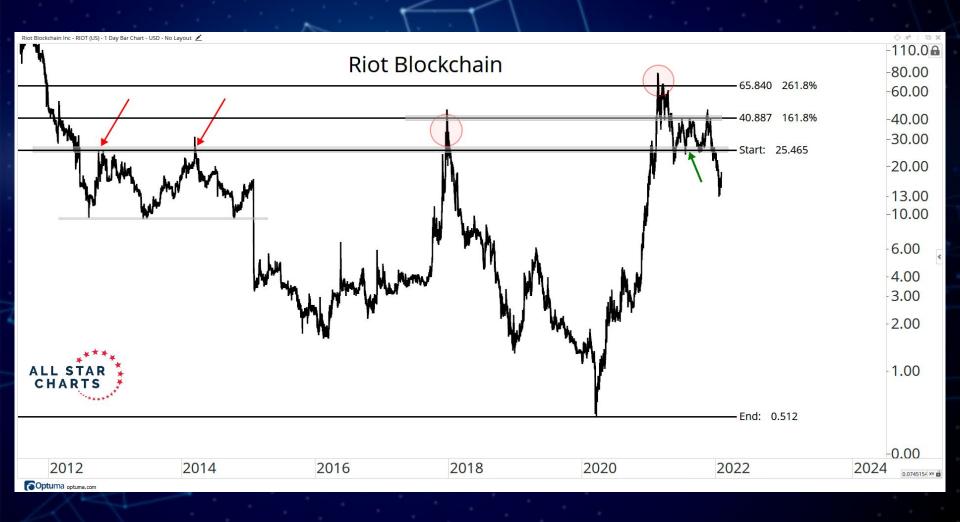

## BLOCKCHAINS & SMART CONTRACT PLATFORMS

-0.66000.6200 ALL STAR CHARTS Hedera Hashgraph -0.5800 -0.5400-0.5100 -0.4800-0.4500-0.4200-0.3900-0.3600-0.340C -0.3200-0.3000-0.2800-0.2600-0.2400-0.2200-0.2000-0.1800-0.1700Sep Nov 2022 Mar May 0.0039172 XY Optuma optuma.com