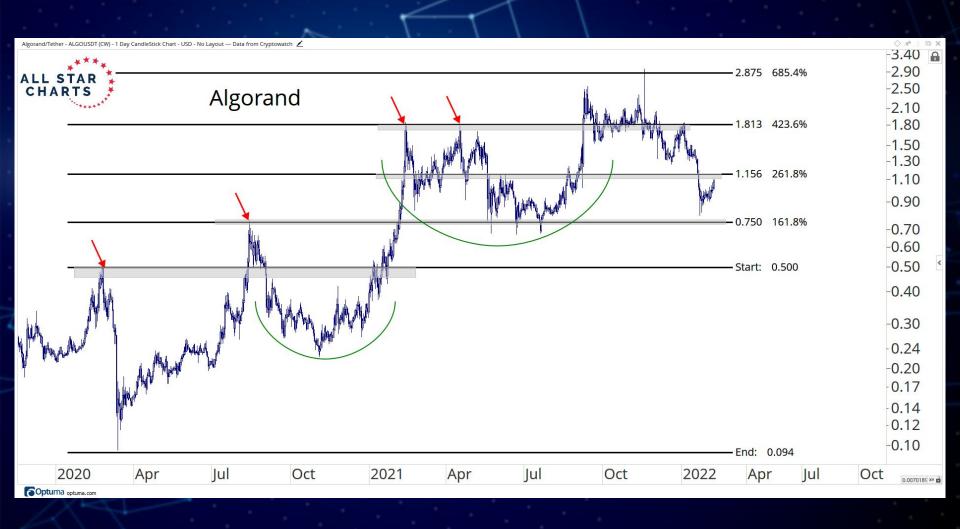

## BLOCKCHAINS & SMART CONTRACT PLATFORMS

-0.66000.6200 ALL STAR CHARTS Hedera Hashgraph -0.5800 -0.5400-0.5100 -0.4800-0.4500-0.4200-0.3900-0.3600-0.340C -0.3200-0.3000-0.2800-0.2600-0.2400-0.2200-0.2000-0.1800-0.1700Sep Nov 2022 Mar May 0.0039172 XY Optuma optuma.com