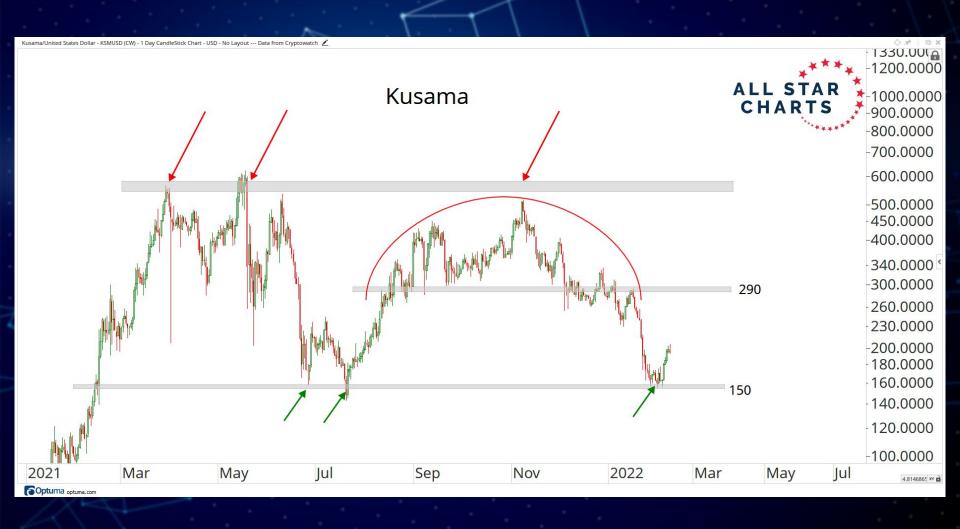

## BLOCKCHAINS & SMART CONTRACT PLATFORMS

-0.66000.6200 ALL STAR CHARTS Hedera Hashgraph -0.5800 -0.5400-0.5100 -0.4800-0.4500-0.4200-0.3900-0.3600-0.340C -0.3200-0.3000-0.2800-0.2600-0.2400-0.2200-0.2000-0.1800-0.1700Sep Nov 2022 Mar May 0.0039172 XY Optuma optuma.com