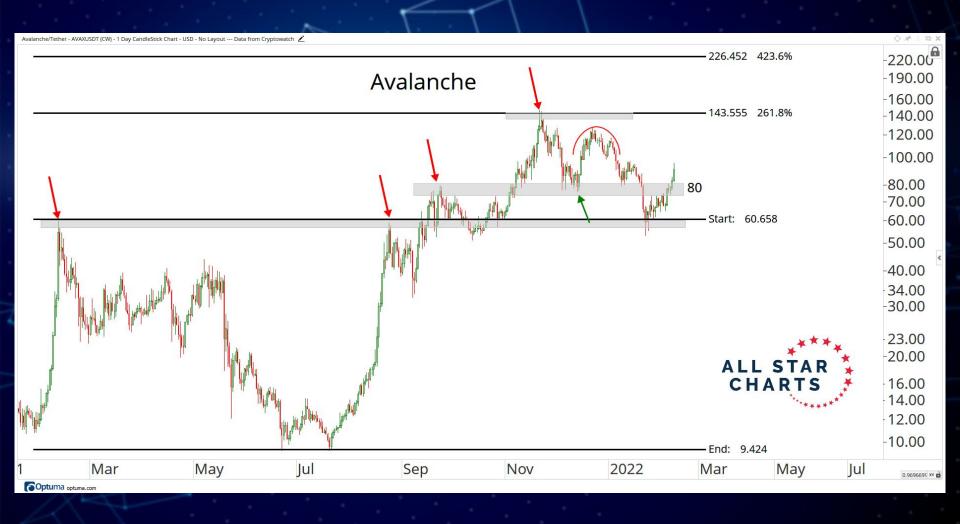

## BLOCKCHAINS & SMART CONTRACT PLATFORMS

-0.66000.6200 ALL STAR CHARTS Hedera Hashgraph -0.5800 -0.5400-0.5100 -0.4800-0.4500-0.4200-0.3900-0.3600-0.340C -0.3200-0.3000-0.2800-0.2600-0.2400-0.2200-0.2000-0.1800-0.1700Sep Nov 2022 Mar May 0.0039172 XY Optuma optuma.com