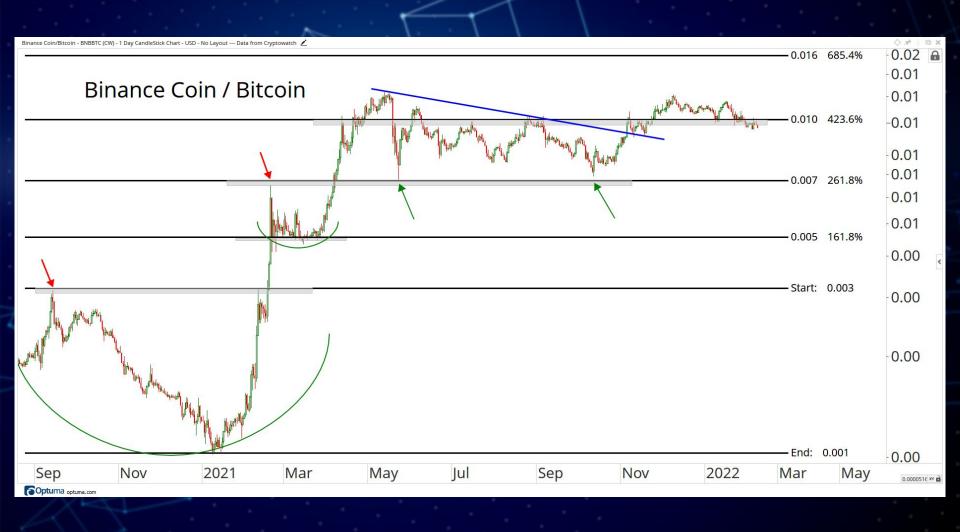

& Indices 3 - 9

**Payments** 10 - 19

Blockchains 20 - 54

**Decentralised Finance** 55 - 66

Exchanges 67 - 74

**Storage** 75 - 79

**Gaming & Entertainment** 80 - 86

Crypto Equities 87 - 109

## TABLE OF CONTENTS



## RATIOS & INDICES

ALL STAR CHARTS

































## BLOCKCHAINS & SMART CONTRACT PLATFORMS



















































-0.66000.6200 ALL STAR CHARTS Hedera Hashgraph -0.5800 -0.5400-0.5100 -0.4800-0.4500-0.4200-0.3900-0.3600-0.340C -0.3200-0.3000-0.2800-0.2600-0.2400-0.2200-0.2000-0.1800-0.1700Sep Nov 2022 Mar May 0.0039172 XY Optuma optuma.com

Hedera Hashgraph/Tether - HBARUSDT (CW) - 1 Day CandleStick Chart - USD - No Layout --- Data from Cryptowatch 🖍



















## DECENTRALISED FINANCE



















































## GAMING & ENTERTAINMENT





























































## Disclaimer:

The information, opinions, and other materials contained in this presentation is the property of Allstarcharts Holdings, LLC and may not be reproduced in any way, in whole or in part, without express authorization of the copyright holder in writing. The statements and statistics contained herein have been prepared by Allstarcharts Holdings, LLC based on information from sources considered to be reliable. We make no representation or warranty, express, or implied, as to its accuracy or completeness. This publication is for the information of investors and business persons and does not constitute an offer to sell or a solicitation to buy securities.

This document may in