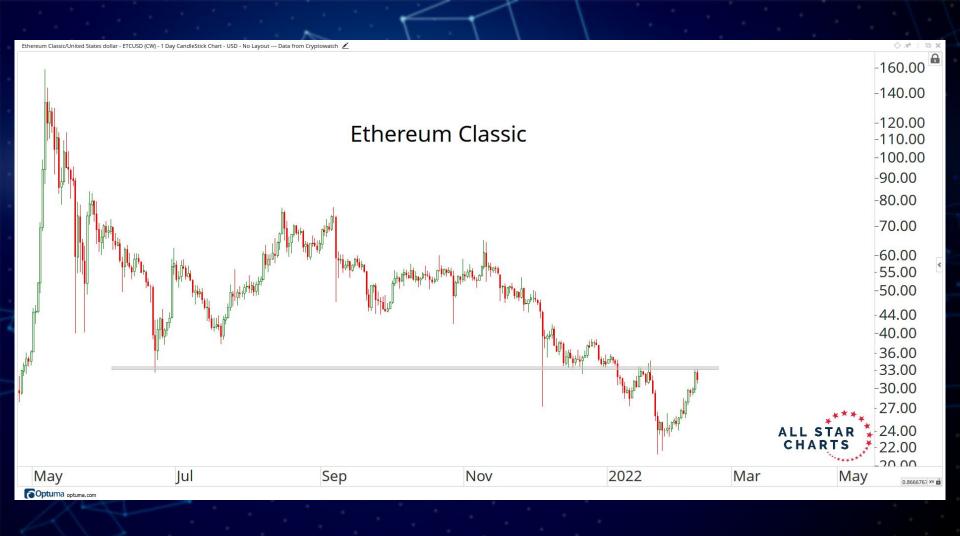

## BLOCKCHAINS & SMART CONTRACT PLATFORMS

-0.66000.6200 ALL STAR CHARTS Hedera Hashgraph -0.5800 -0.5400-0.5100 -0.4800-0.4500-0.4200-0.3900-0.3600-0.340C -0.3200-0.3000-0.2800-0.2600-0.2400-0.2200-0.2000-0.1800-0.1700Sep Nov 2022 Mar May 0.0039172 XY Optuma optuma.com