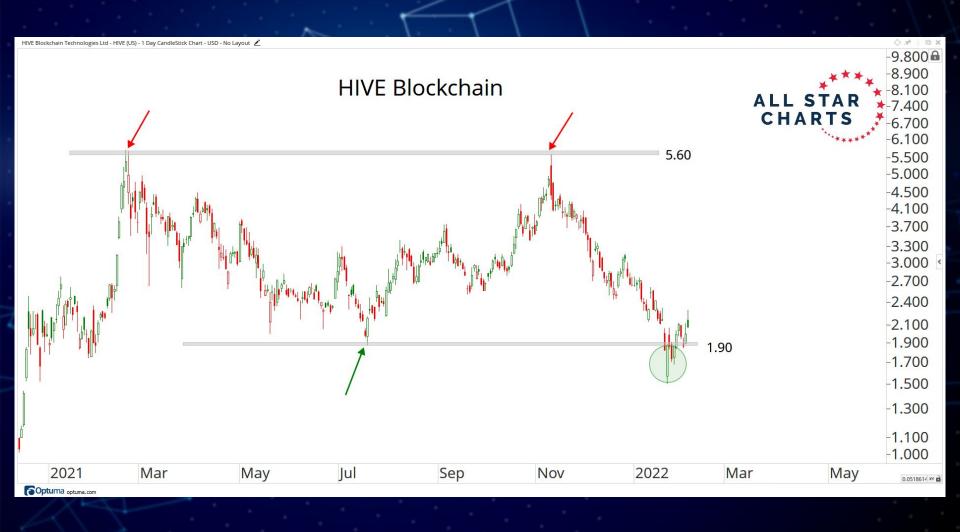

## BLOCKCHAINS & SMART CONTRACT PLATFORMS

-0.66000.6200 ALL STAR CHARTS Hedera Hashgraph -0.5800 -0.5400-0.5100 -0.4800-0.4500-0.4200-0.3900-0.3600-0.340C -0.3200-0.3000-0.2800-0.2600-0.2400-0.2200-0.2000-0.1800-0.1700Sep Nov 2022 Mar May 0.0039172 XY Optuma optuma.com