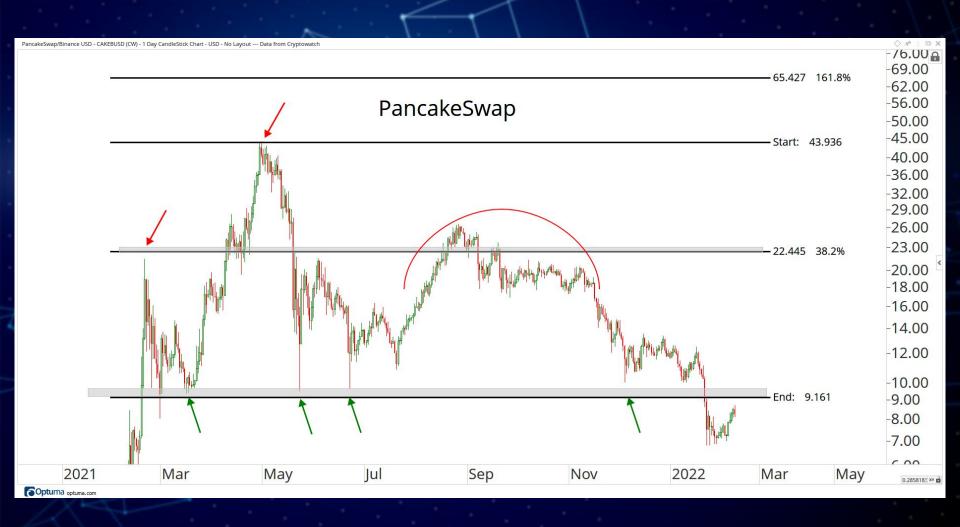

n

Ratios & Indices 3 - 9

**Payments** 10 - 19

Blockchains 20 - 54

**Decentralised Finance** 55 - 66

Exchanges 67 - 74

**Storage** 75 - 79

**Gaming & Entertainment** 80 - 86

Crypto Equities 87 - 109

## TABLE OF CONTENTS



## RATIOS & INDICES

ALL STAR CHARTS

































## BLOCKCHAINS & SMART CONTRACT PLATFORMS



















































-0.66000.6200 ALL STAR CHARTS Hedera Hashgraph -0.5800 -0.5400-0.5100 -0.4800-0.4500-0.4200-0.3900-0.3600-0.340C -0.3200-0.3000-0.2800-0.2600-0.2400-0.2200-0.2000-0.1800-0.1700Sep Nov 2022 Mar May 0.0039172 XY Optuma optuma.com

Hedera Hashgraph/Tether - HBARUSDT (CW) - 1 Day CandleStick Chart - USD - No Layout --- Data from Cryptowatch 🖍



















## DECENTRALISED FINANCE



















































## GAMING & ENTERTAINMENT





























































## Disclaimer:

The information, opinions, and other materials contained in this presentation is the property of Allstarcharts Holdings, LLC and may not be reproduced in any way, in whole or in part, without express authorization of the copyright holder in writing. The statements and statistics contained herein have been prepared by Allstarcharts Holdings, LLC based on information from sources considered to be reliable. We make no representation or warranty, express, or implied, as to its accuracy or completeness. This publication is for the information of investors and business persons and does not constitute an offer to sell or a solicitation to buy securities.

This docum