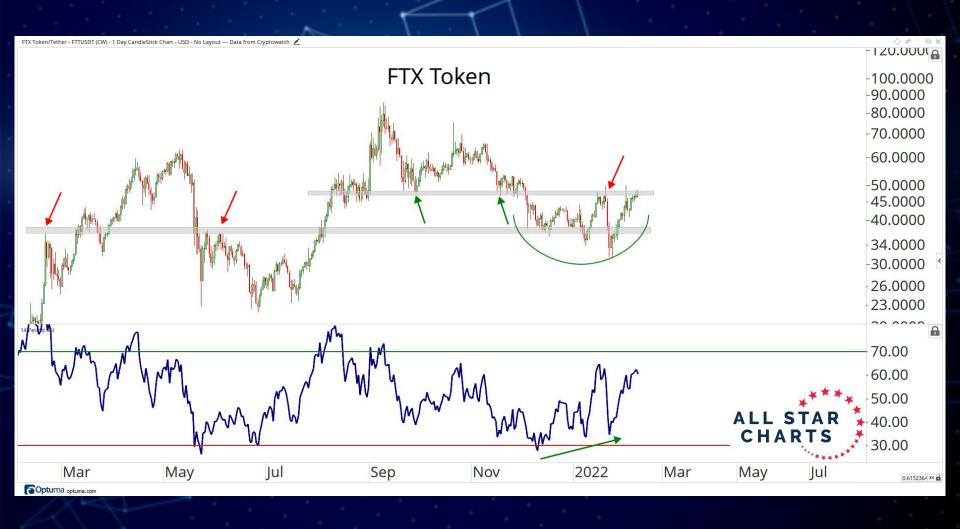

Indices 3 - 9

**Payments** 10 - 19

Blockchains 20 - 54

**Decentralised Finance** 55 - 66

Exchanges 67 - 74

**Storage** 75 - 79

**Gaming & Entertainment** 80 - 86

Crypto Equities 87 - 109

## TABLE OF CONTENTS



## RATIOS & INDICES

ALL STAR CHARTS

































## BLOCKCHAINS & SMART CONTRACT PLATFORMS



















































-0.66000.6200 ALL STAR CHARTS Hedera Hashgraph -0.5800 -0.5400-0.5100 -0.4800-0.4500-0.4200-0.3900-0.3600-0.340C -0.3200-0.3000-0.2800-0.2600-0.2400-0.2200-0.2000-0.1800-0.1700Sep Nov 2022 Mar May 0.0039172 XY Optuma optuma.com

Hedera Hashgraph/Tether - HBARUSDT (CW) - 1 Day CandleStick Chart - USD - No Layout --- Data from Cryptowatch 🖍



















## DECENTRALISED FINANCE



















































## GAMING & ENTERTAINMENT





























































## Disclaimer:

The information, opinions, and other materials contained in this presentation is the property of Allstarcharts Holdings, LLC and may not be reproduced in any way, in whole or in part, without express authorization of the copyright holder in writing. The statements and statistics contained herein have been prepared by Allstarcharts Holdings, LLC based on information from sources considered to be reliable. We make no representation or warranty, express, or implied, as to its accuracy or completeness. This publication is for the information of investors and business persons and does not constitute an offer to sell or a solicitation to buy securities.

This document may incl