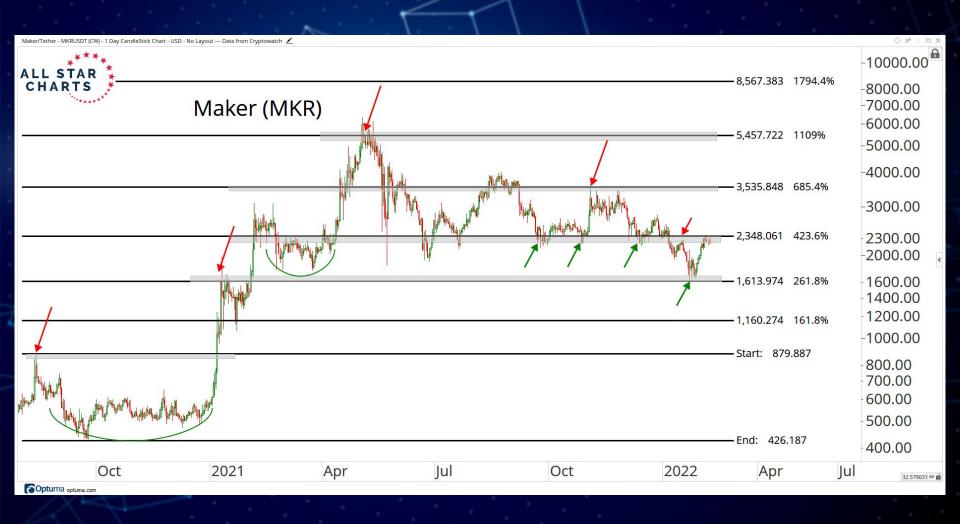

For Navigation

Ratios & Indices 3 - 9

**Payments** 10 - 19

Blockchains 20 - 54

**Decentralised Finance** 55 - 66

Exchanges 67 - 74

**Storage** 75 - 79

**Gaming & Entertainment** 80 - 86

Crypto Equities 87 - 109

## TABLE OF CONTENTS



## RATIOS & INDICES

ALL STAR CHARTS

































## BLOCKCHAINS & SMART CONTRACT PLATFORMS



















































-0.66000.6200 ALL STAR CHARTS Hedera Hashgraph -0.5800 -0.5400-0.5100 -0.4800-0.4500-0.4200-0.3900-0.3600-0.340C -0.3200-0.3000-0.2800-0.2600-0.2400-0.2200-0.2000-0.1800-0.1700Sep Nov 2022 Mar May 0.0039172 XY Optuma optuma.com

Hedera Hashgraph/Tether - HBARUSDT (CW) - 1 Day CandleStick Chart - USD - No Layout --- Data from Cryptowatch 🖍



















## DECENTRALISED FINANCE



















































## GAMING & ENTERTAINMENT





























































## Disclaimer:

The information, opinions, and other materials contained in this presentation is the property of Allstarcharts Holdings, LLC and may not be reproduced in any way, in whole or in part, without express authorization of the copyright holder in writing. The statements and statistics contained herein have been prepared by Allstarcharts Holdings, LLC based on information from sources considered to be reliable. We make no representation or warranty, express, or implied, as to its accuracy or completeness. This publication is for the information of investors and business persons and does not constitute an offer to sell or a solicitation to buy securitie