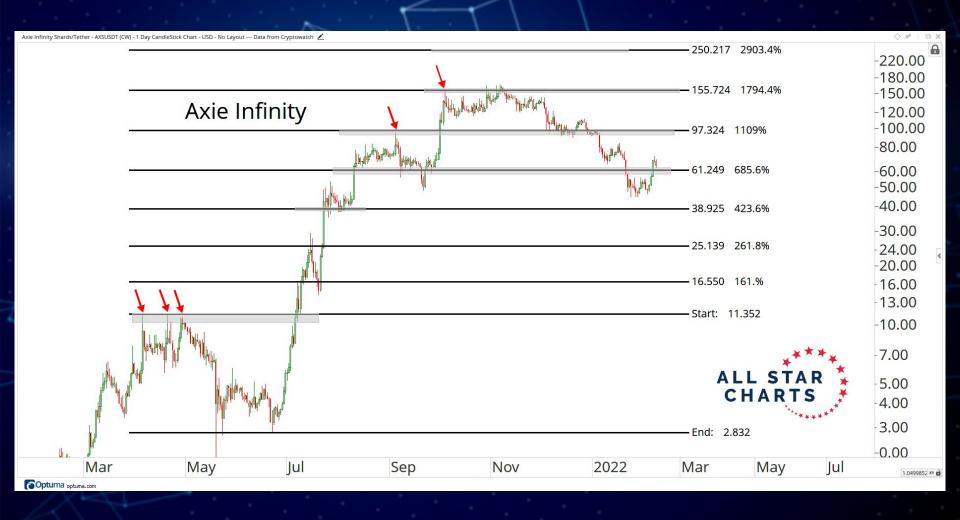

s 20 - 54

**Decentralised Finance** 55 - 66

Exchanges 67 - 74

**Storage** 75 - 79

**Gaming & Entertainment** 80 - 86

Crypto Equities 87 - 109

## TABLE OF CONTENTS



## RATIOS & INDICES

ALL STAR CHARTS

































## BLOCKCHAINS & SMART CONTRACT PLATFORMS



















































-0.66000.6200 ALL STAR CHARTS Hedera Hashgraph -0.5800 -0.5400-0.5100 -0.4800-0.4500-0.4200-0.3900-0.3600-0.340C -0.3200-0.3000-0.2800-0.2600-0.2400-0.2200-0.2000-0.1800-0.1700Sep Nov 2022 Mar May 0.0039172 XY Optuma optuma.com

Hedera Hashgraph/Tether - HBARUSDT (CW) - 1 Day CandleStick Chart - USD - No Layout --- Data from Cryptowatch 🖍



















## DECENTRALISED FINANCE



















































## GAMING & ENTERTAINMENT





























































## Disclaimer:

The information, opinions, and other materials contained in this presentation is the property of Allstarcharts Holdings, LLC and may not be reproduced in any way, in whole or in part, without express authorization of the copyright holder in writing. The statements and statistics contained herein have been prepared by Allstarcharts Holdings, LLC based on information from sources considered to be reliable. We make no representation or warranty, express, or implied, as to its accuracy or completeness. This publication is for the information of investors and business persons and does not constitute an offer to sell or a solicitation to buy securities.

This document may include estimates, projections and other "forward-l