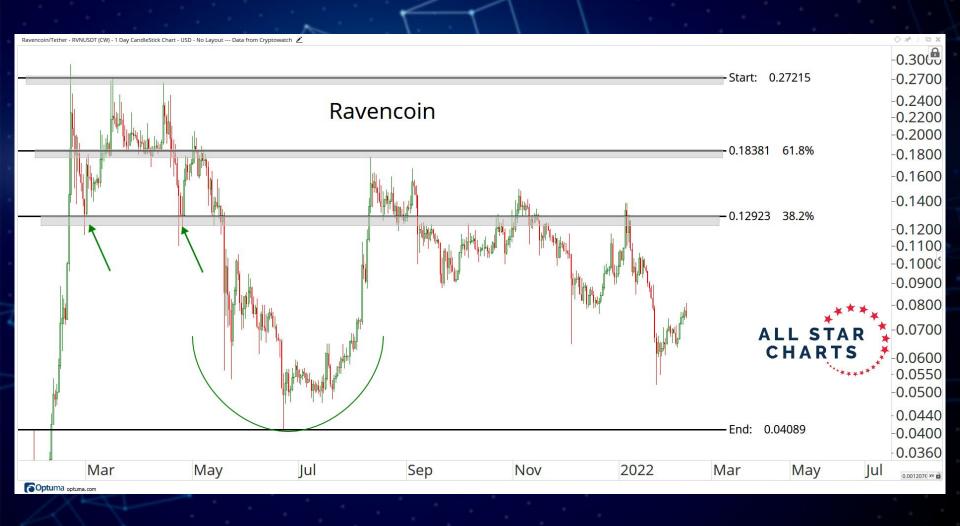

## BLOCKCHAINS & SMART CONTRACT PLATFORMS

-0.66000.6200 ALL STAR CHARTS Hedera Hashgraph -0.5800 -0.5400-0.5100 -0.4800-0.4500-0.4200-0.3900-0.3600-0.340C -0.3200-0.3000-0.2800-0.2600-0.2400-0.2200-0.2000-0.1800-0.1700Sep Nov 2022 Mar May 0.0039172 XY Optuma optuma.com