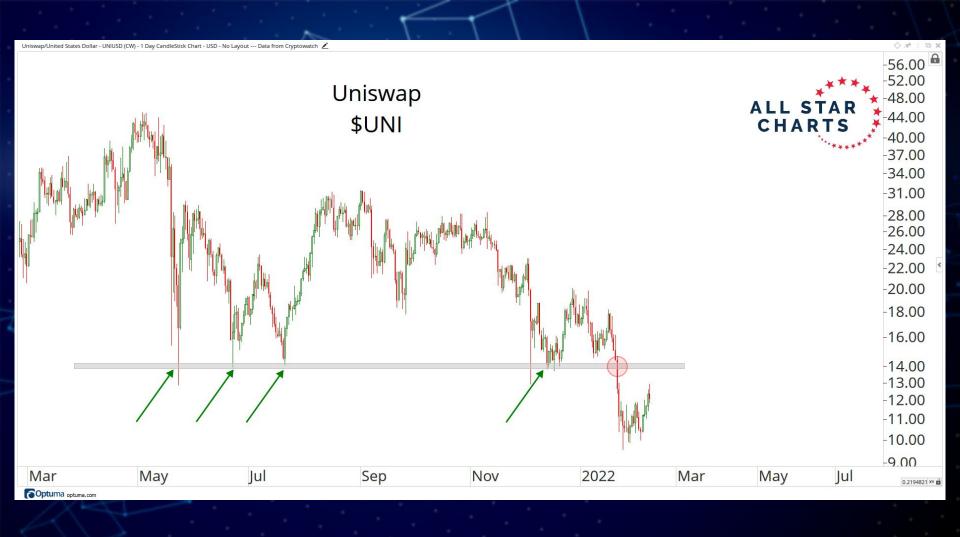

inks For Navigation

Ratios & Indices 3 - 9

**Payments** 10 - 19

Blockchains 20 - 54

**Decentralised Finance** 55 - 66

Exchanges 67 - 74

**Storage** 75 - 79

**Gaming & Entertainment** 80 - 86

Crypto Equities 87 - 109

## TABLE OF CONTENTS



## RATIOS & INDICES

ALL STAR CHARTS

































## BLOCKCHAINS & SMART CONTRACT PLATFORMS



















































-0.66000.6200 ALL STAR CHARTS Hedera Hashgraph -0.5800 -0.5400-0.5100 -0.4800-0.4500-0.4200-0.3900-0.3600-0.340C -0.3200-0.3000-0.2800-0.2600-0.2400-0.2200-0.2000-0.1800-0.1700Sep Nov 2022 Mar May 0.0039172 XY Optuma optuma.com

Hedera Hashgraph/Tether - HBARUSDT (CW) - 1 Day CandleStick Chart - USD - No Layout --- Data from Cryptowatch 🖍



















## DECENTRALISED FINANCE



















































## GAMING & ENTERTAINMENT





























































## Disclaimer:

The information, opinions, and other materials contained in this presentation is the property of Allstarcharts Holdings, LLC and may not be reproduced in any way, in whole or in part, without express authorization of the copyright holder in writing. The statements and statistics contained herein have been prepared by Allstarcharts Holdings, LLC based on information from sources considered to be reliable. We make no representation or warranty, express, or implied, as to its accuracy or completeness. This publication is for the information of investors and business persons and does not constitute an offer to sell or a solicitation to buy secur