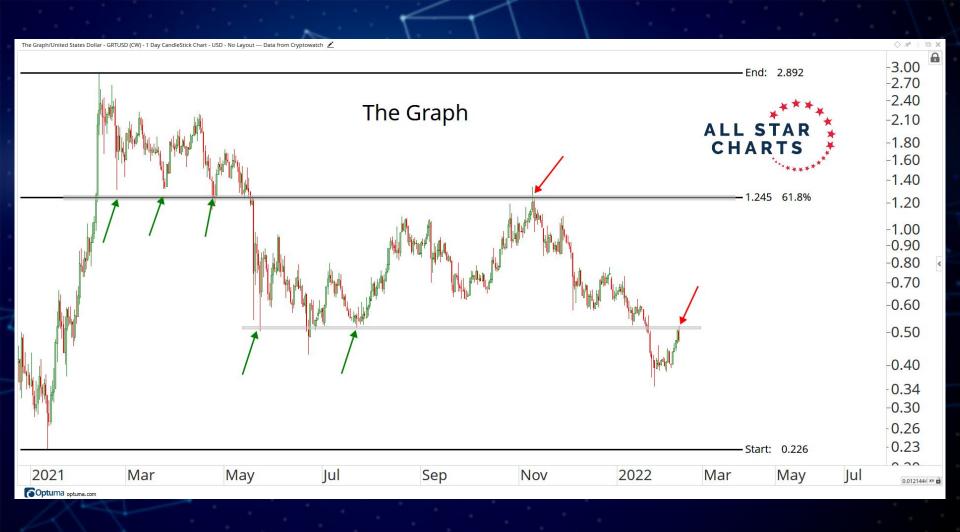

**Payments** 10 - 19

Blockchains 20 - 54

**Decentralised Finance** 55 - 66

Exchanges 67 - 74

**Storage** 75 - 79

**Gaming & Entertainment** 80 - 86

Crypto Equities 87 - 109

## TABLE OF CONTENTS



## RATIOS & INDICES

ALL STAR CHARTS

































## BLOCKCHAINS & SMART CONTRACT PLATFORMS



















































-0.66000.6200 ALL STAR CHARTS Hedera Hashgraph -0.5800 -0.5400-0.5100 -0.4800-0.4500-0.4200-0.3900-0.3600-0.340C -0.3200-0.3000-0.2800-0.2600-0.2400-0.2200-0.2000-0.1800-0.1700Sep Nov 2022 Mar May 0.0039172 XY Optuma optuma.com

Hedera Hashgraph/Tether - HBARUSDT (CW) - 1 Day CandleStick Chart - USD - No Layout --- Data from Cryptowatch 🖍



















## DECENTRALISED FINANCE



















































## GAMING & ENTERTAINMENT





























































## Disclaimer:

The information, opinions, and other materials contained in this presentation is the property of Allstarcharts Holdings, LLC and may not be reproduced in any way, in whole or in part, without express authorization of the copyright holder in writing. The statements and statistics contained herein have been prepared by Allstarcharts Holdings, LLC based on information from sources considered to be reliable. We make no representation or warranty, express, or implied, as to its accuracy or completeness. This publication is for the information of investors and business persons and does not constitute an offer to sell or a solicitation to buy securities.

This document may include estimates,