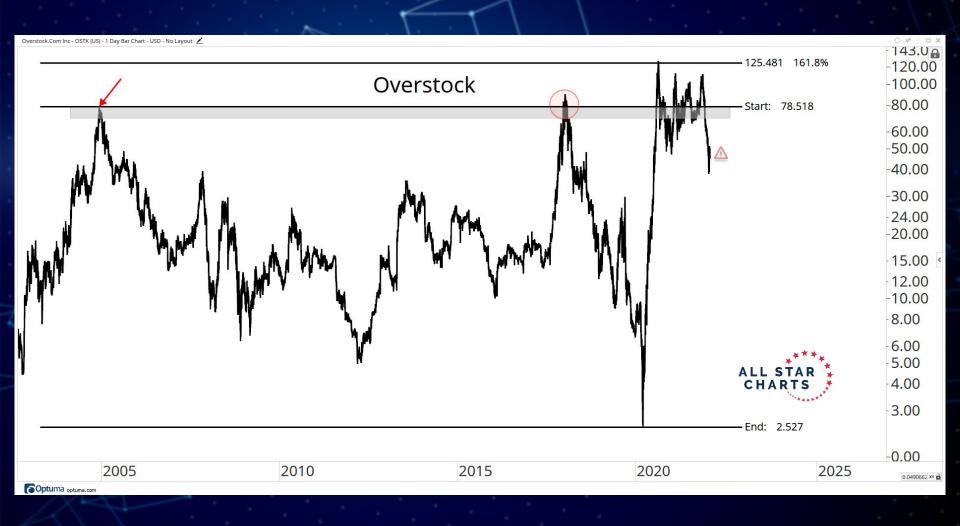

changes 67 - 74

**Storage** 75 - 79

**Gaming & Entertainment** 80 - 86

Crypto Equities 87 - 109

## TABLE OF CONTENTS



## RATIOS & INDICES

ALL STAR CHARTS

































## BLOCKCHAINS & SMART CONTRACT PLATFORMS



















































-0.66000.6200 ALL STAR CHARTS Hedera Hashgraph -0.5800 -0.5400-0.5100 -0.4800-0.4500-0.4200-0.3900-0.3600-0.340C -0.3200-0.3000-0.2800-0.2600-0.2400-0.2200-0.2000-0.1800-0.1700Sep Nov 2022 Mar May 0.0039172 XY Optuma optuma.com

Hedera Hashgraph/Tether - HBARUSDT (CW) - 1 Day CandleStick Chart - USD - No Layout --- Data from Cryptowatch 🖍



















## DECENTRALISED FINANCE



















































## GAMING & ENTERTAINMENT





























































## Disclaimer:

The information, opinions, and other materials contained in this presentation is the property of Allstarcharts Holdings, LLC and may not be reproduced in any way, in whole or in part, without express authorization of the copyright holder in writing. The statements and statistics contained herein have been prepared by Allstarcharts Holdings, LLC based on information from sources considered to be reliable. We make no representation or warranty, express, or implied, as to its accuracy or completeness. This publication is for the information of investors and business persons and does not constitute an offer to sell or a solicitation to buy securities.

This document may include estimates, projections and other "forward-looking" statements, due to numerous factors, act