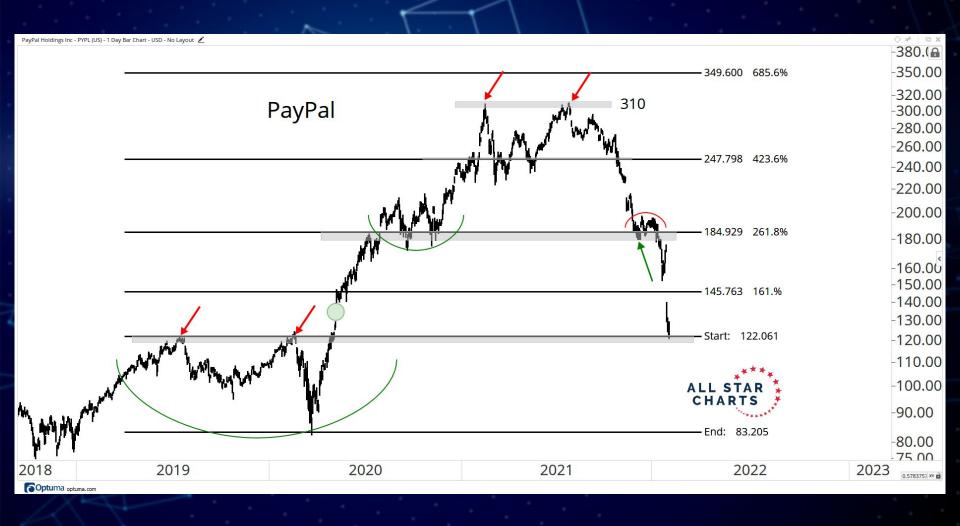

anges 67 - 74

**Storage** 75 - 79

**Gaming & Entertainment** 80 - 86

Crypto Equities 87 - 109

## TABLE OF CONTENTS



## RATIOS & INDICES

ALL STAR CHARTS

































## BLOCKCHAINS & SMART CONTRACT PLATFORMS



















































-0.66000.6200 ALL STAR CHARTS Hedera Hashgraph -0.5800 -0.5400-0.5100 -0.4800-0.4500-0.4200-0.3900-0.3600-0.340C -0.3200-0.3000-0.2800-0.2600-0.2400-0.2200-0.2000-0.1800-0.1700Sep Nov 2022 Mar May 0.0039172 XY Optuma optuma.com

Hedera Hashgraph/Tether - HBARUSDT (CW) - 1 Day CandleStick Chart - USD - No Layout --- Data from Cryptowatch 🖍



















## DECENTRALISED FINANCE



















































## GAMING & ENTERTAINMENT





























































## Disclaimer:

The information, opinions, and other materials contained in this presentation is the property of Allstarcharts Holdings, LLC and may not be reproduced in any way, in whole or in part, without express authorization of the copyright holder in writing. The statements and statistics contained herein have been prepared by Allstarcharts Holdings, LLC based on information from sources considered to be reliable. We make no representation or warranty, express, or implied, as to its accuracy or completeness. This publication is for the information of investors and business persons and does not constitute an offer to sell or a solicitation to buy securities.

This document may include estimates, projections and other "forward-looking" statements, due to numerous factors, actua