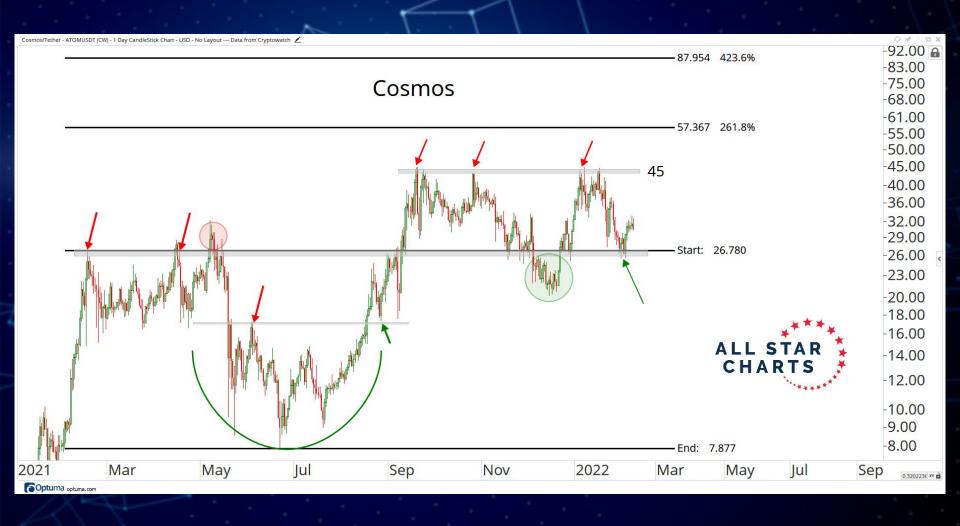

## BLOCKCHAINS & SMART CONTRACT PLATFORMS

-0.66000.6200 ALL STAR CHARTS Hedera Hashgraph -0.5800 -0.5400-0.5100 -0.4800-0.4500-0.4200-0.3900-0.3600-0.340C -0.3200-0.3000-0.2800-0.2600-0.2400-0.2200-0.2000-0.1800-0.1700Sep Nov 2022 Mar May 0.0039172 XY Optuma optuma.com