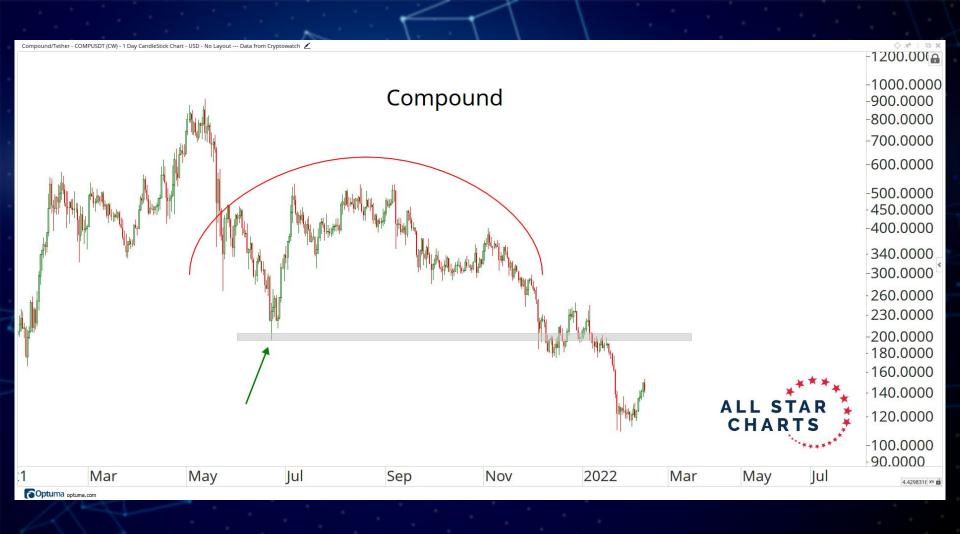

Navigation

Ratios & Indices 3 - 9

**Payments** 10 - 19

Blockchains 20 - 54

**Decentralised Finance** 55 - 66

Exchanges 67 - 74

**Storage** 75 - 79

**Gaming & Entertainment** 80 - 86

Crypto Equities 87 - 109

## TABLE OF CONTENTS



## RATIOS & INDICES

ALL STAR CHARTS

































## BLOCKCHAINS & SMART CONTRACT PLATFORMS



















































-0.66000.6200 ALL STAR CHARTS Hedera Hashgraph -0.5800 -0.5400-0.5100 -0.4800-0.4500-0.4200-0.3900-0.3600-0.340C -0.3200-0.3000-0.2800-0.2600-0.2400-0.2200-0.2000-0.1800-0.1700Sep Nov 2022 Mar May 0.0039172 XY Optuma optuma.com

Hedera Hashgraph/Tether - HBARUSDT (CW) - 1 Day CandleStick Chart - USD - No Layout --- Data from Cryptowatch 🖍



















## DECENTRALISED FINANCE



















































## GAMING & ENTERTAINMENT





























































## Disclaimer:

The information, opinions, and other materials contained in this presentation is the property of Allstarcharts Holdings, LLC and may not be reproduced in any way, in whole or in part, without express authorization of the copyright holder in writing. The statements and statistics contained herein have been prepared by Allstarcharts Holdings, LLC based on information from sources considered to be reliable. We make no representation or warranty, express, or implied, as to its accuracy or completeness. This publication is for the information of investors and business persons and does not constitute an offer to sell or a solicitation to buy securities.