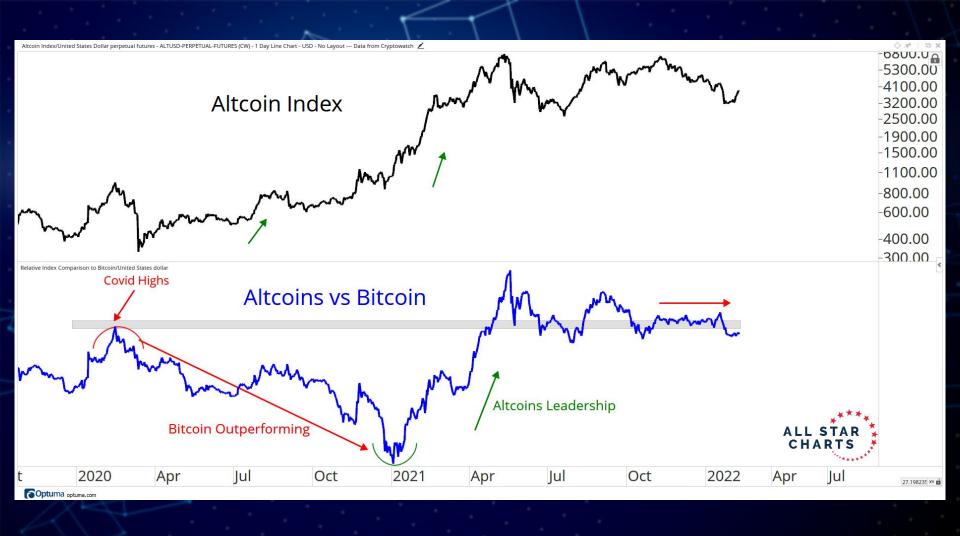

## Crypto Currencies



February 8th, 2022

Click Links For Navigation

Ratios & Indices 3 - 9

**Payments** 10 - 19

Blockchains 20 - 54

**Decentralised Finance** 55 - 66

Exchanges 67 - 74

**Storage** 75 - 79

**Gaming & Entertainment** 80 - 86

Crypto Equities 87 - 109

## TABLE OF CONTENTS



## RATIOS & INDICES

ALL STAR CHARTS

































## BLOCKCHAINS & SMART CONTRACT PLATFORMS



















































-0.66000.6200 ALL STAR CHARTS Hedera Hashgraph -0.5800 -0.5400-0.5100 -0.4800-0.4500-0.4200-0.3900-0.3600-0.340C -0.3200-0.3000-0.2800-0.2600-0.2400-0.2200-0.2000-0.1800-0.1700Sep Nov 2022 Mar May 0.0039172 XY Optuma optuma.com

Hedera Hashgraph/Tether - HBARUSDT (CW) - 1 Day CandleStick Chart - USD - No Layout --- Data from Cryptowatch 🖍



















## DECENTRALISED FINANCE



















































## GAMING & ENTERTAINMENT





























































## Disclaimer:

The information, opinions, and other materials contained in this presentation is the property of Allstarcharts Holdings, LLC and may not be