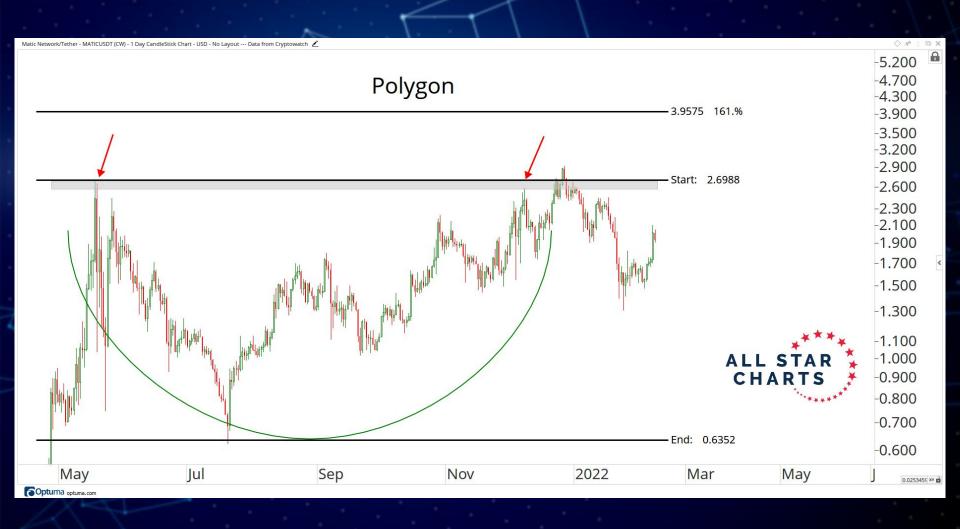

## BLOCKCHAINS & SMART CONTRACT PLATFORMS

-0.66000.6200 ALL STAR CHARTS Hedera Hashgraph -0.5800 -0.5400-0.5100 -0.4800-0.4500-0.4200-0.3900-0.3600-0.340C -0.3200-0.3000-0.2800-0.2600-0.2400-0.2200-0.2000-0.1800-0.1700Sep Nov 2022 Mar May 0.0039172 XY Optuma optuma.com