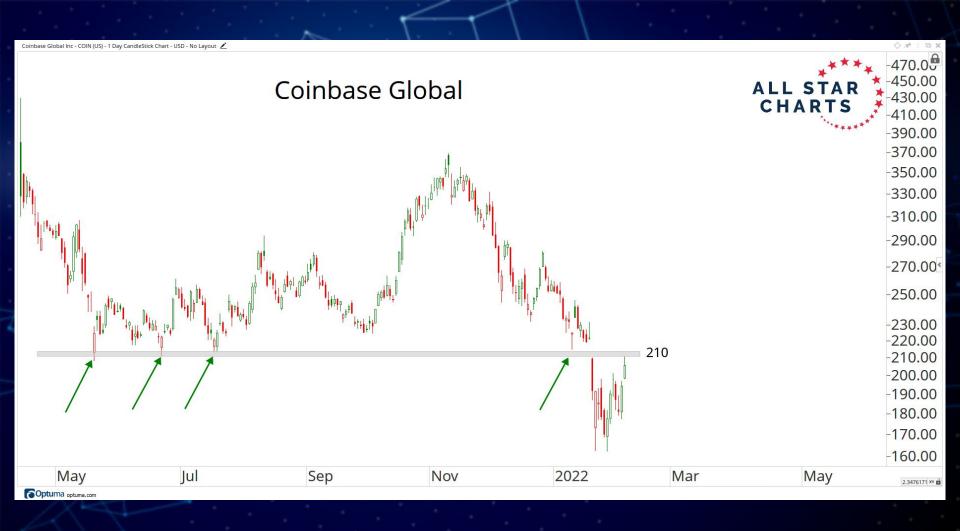

## BLOCKCHAINS & SMART CONTRACT PLATFORMS

-0.66000.6200 ALL STAR CHARTS Hedera Hashgraph -0.5800 -0.5400-0.5100 -0.4800-0.4500-0.4200-0.3900-0.3600-0.340C -0.3200-0.3000-0.2800-0.2600-0.2400-0.2200-0.2000-0.1800-0.1700Sep Nov 2022 Mar May 0.0039172 XY Optuma optuma.com