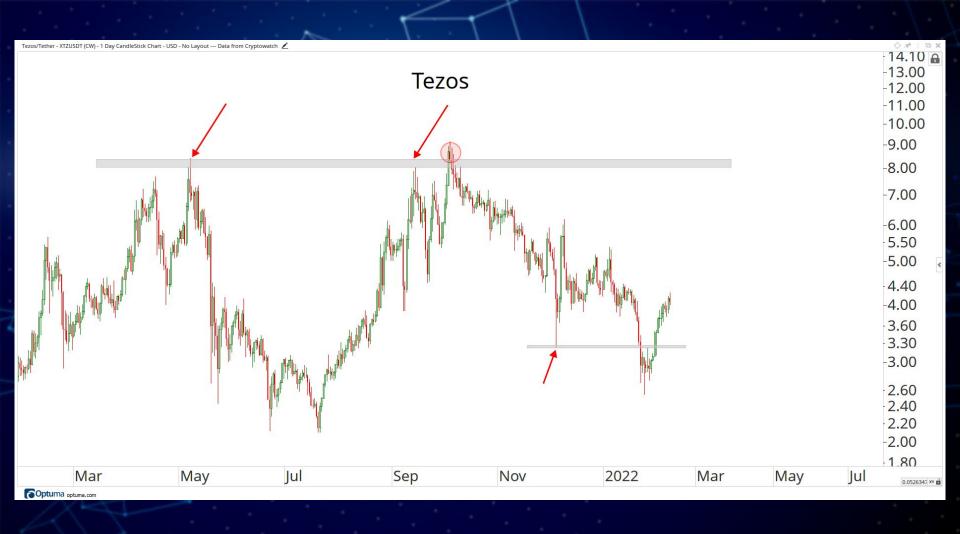

## BLOCKCHAINS & SMART CONTRACT PLATFORMS

-0.66000.6200 ALL STAR CHARTS Hedera Hashgraph -0.5800 -0.5400-0.5100 -0.4800-0.4500-0.4200-0.3900-0.3600-0.340C -0.3200-0.3000-0.2800-0.2600-0.2400-0.2200-0.2000-0.1800-0.1700Sep Nov 2022 Mar May 0.0039172 XY Optuma optuma.com