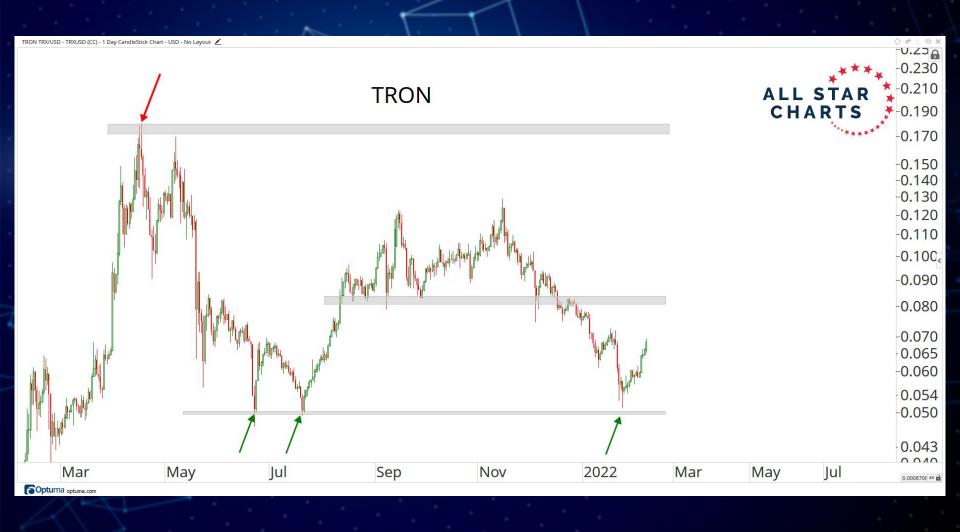

## BLOCKCHAINS & SMART CONTRACT PLATFORMS

-0.66000.6200 ALL STAR CHARTS Hedera Hashgraph -0.5800 -0.5400-0.5100 -0.4800-0.4500-0.4200-0.3900-0.3600-0.340C -0.3200-0.3000-0.2800-0.2600-0.2400-0.2200-0.2000-0.1800-0.1700Sep Nov 2022 Mar May 0.0039172 XY Optuma optuma.com