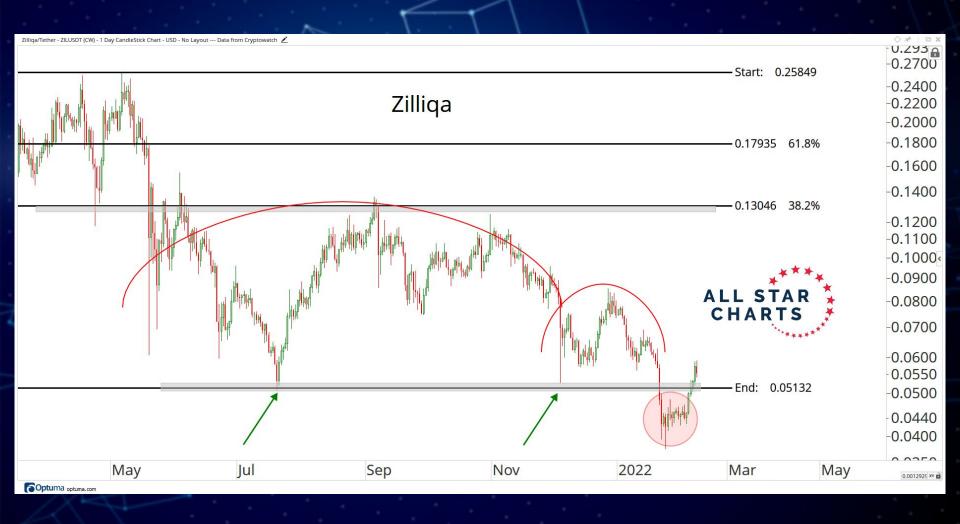

## BLOCKCHAINS & SMART CONTRACT PLATFORMS

-0.66000.6200 ALL STAR CHARTS Hedera Hashgraph -0.5800 -0.5400-0.5100 -0.4800-0.4500-0.4200-0.3900-0.3600-0.340C -0.3200-0.3000-0.2800-0.2600-0.2400-0.2200-0.2000-0.1800-0.1700Sep Nov 2022 Mar May 0.0039172 XY Optuma optuma.com