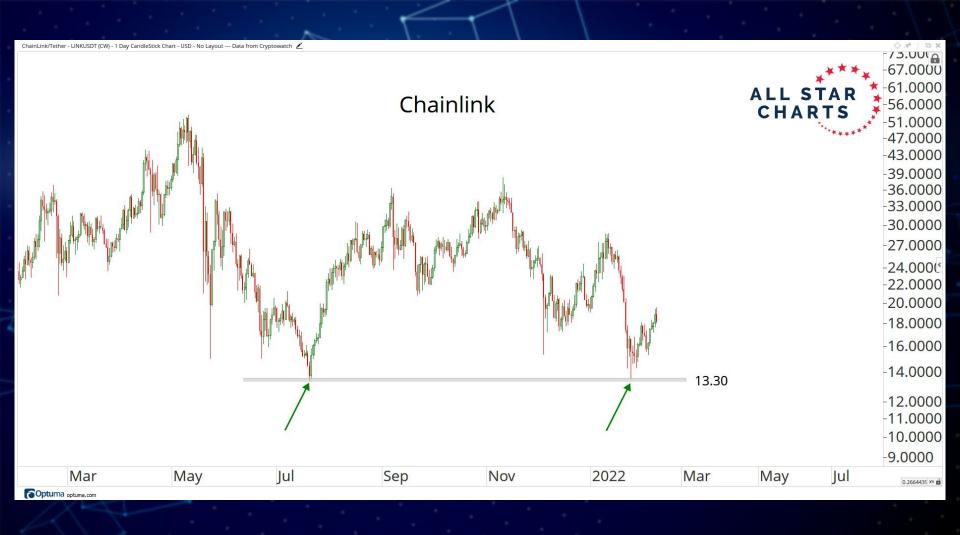

## BLOCKCHAINS & SMART CONTRACT PLATFORMS

-0.66000.6200 ALL STAR CHARTS Hedera Hashgraph -0.5800 -0.5400-0.5100 -0.4800-0.4500-0.4200-0.3900-0.3600-0.340C -0.3200-0.3000-0.2800-0.2600-0.2400-0.2200-0.2000-0.1800-0.1700Sep Nov 2022 Mar May 0.0039172 XY Optuma optuma.com