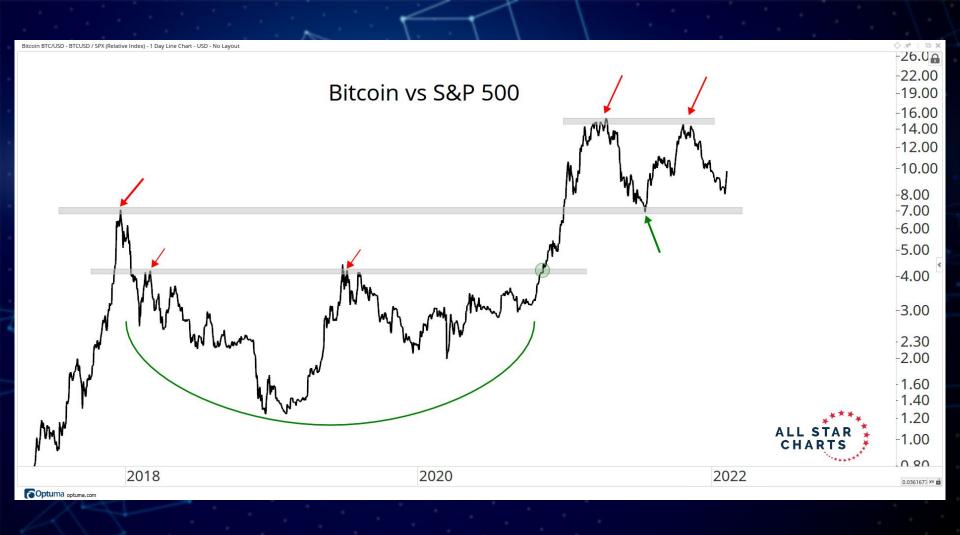

## Crypto Currencies



February 8th, 2022

Click Links For Navigation

Ratios & Indices 3 - 9

**Payments** 10 - 19

Blockchains 20 - 54

**Decentralised Finance** 55 - 66

Exchanges 67 - 74

**Storage** 75 - 79

**Gaming & Entertainment** 80 - 86

Crypto Equities 87 - 109

## TABLE OF CONTENTS



## RATIOS & INDICES

ALL STAR CHARTS

































## BLOCKCHAINS & SMART CONTRACT PLATFORMS



















































-0.66000.6200 ALL STAR CHARTS Hedera Hashgraph -0.5800 -0.5400-0.5100 -0.4800-0.4500-0.4200-0.3900-0.3600-0.340C -0.3200-0.3000-0.2800-0.2600-0.2400-0.2200-0.2000-0.1800-0.1700Sep Nov 2022 Mar May 0.0039172 XY Optuma optuma.com

Hedera Hashgraph/Tether - HBARUSDT (CW) - 1 Day CandleStick Chart - USD - No Layout --- Data from Cryptowatch 🖍



















## DECENTRALISED FINANCE



















































## GAMING & ENTERTAINMENT





























































## Disclaimer:

The information, opinions, and other materials contained in this presentation is the property of Allstarcharts Holdings, LLC and may not be repr