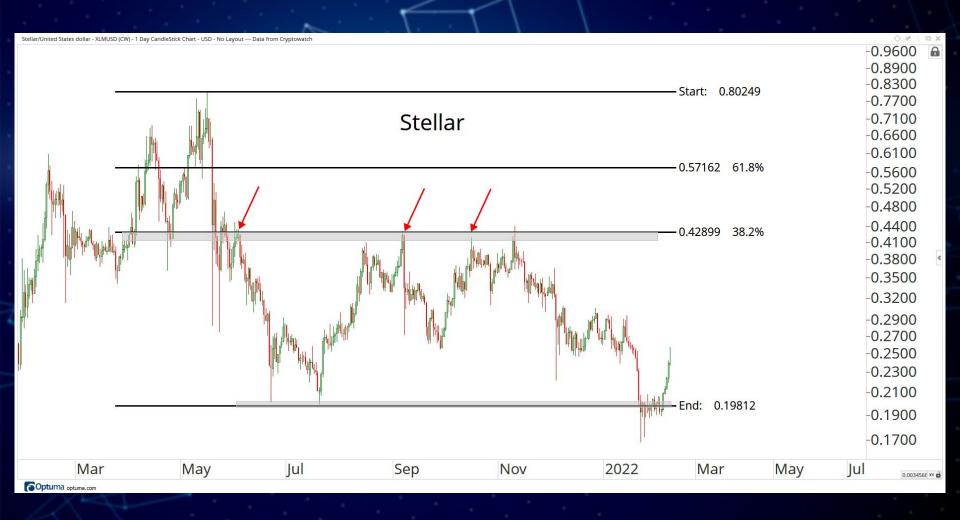

## BLOCKCHAINS & SMART CONTRACT PLATFORMS

-0.66000.6200 ALL STAR CHARTS Hedera Hashgraph -0.5800 -0.5400-0.5100 -0.4800-0.4500-0.4200-0.3900-0.3600-0.340C -0.3200-0.3000-0.2800-0.2600-0.2400-0.2200-0.2000-0.1800-0.1700Sep Nov 2022 Mar May 0.0039172 XY Optuma optuma.com