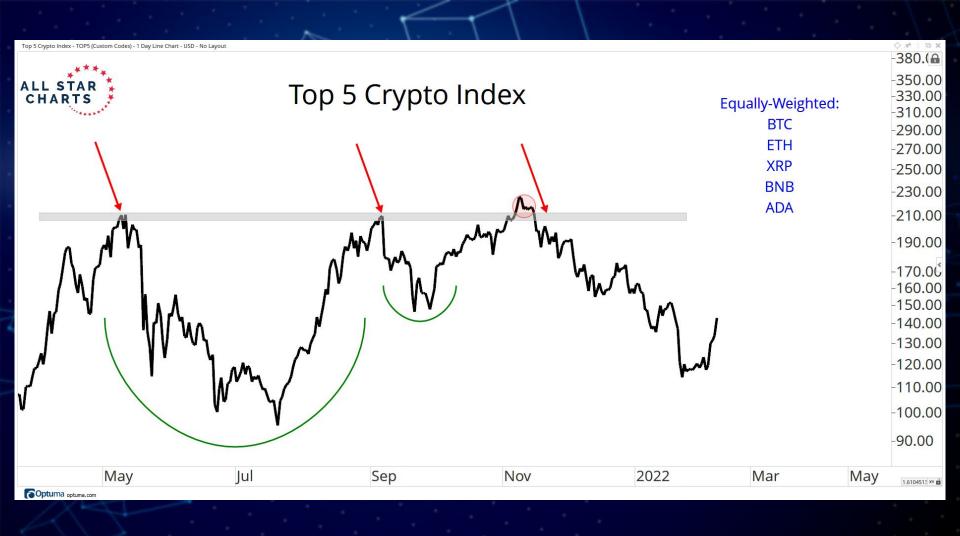

## Crypto Currencies



February 8th, 2022

Click Links For Navigation

Ratios & Indices 3 - 9

**Payments** 10 - 19

Blockchains 20 - 54

**Decentralised Finance** 55 - 66

Exchanges 67 - 74

**Storage** 75 - 79

**Gaming & Entertainment** 80 - 86

Crypto Equities 87 - 109

## TABLE OF CONTENTS



## RATIOS & INDICES

ALL STAR CHARTS

































## BLOCKCHAINS & SMART CONTRACT PLATFORMS



















































-0.66000.6200 ALL STAR CHARTS Hedera Hashgraph -0.5800 -0.5400-0.5100 -0.4800-0.4500-0.4200-0.3900-0.3600-0.340C -0.3200-0.3000-0.2800-0.2600-0.2400-0.2200-0.2000-0.1800-0.1700Sep Nov 2022 Mar May 0.0039172 XY Optuma optuma.com

Hedera Hashgraph/Tether - HBARUSDT (CW) - 1 Day CandleStick Chart - USD - No Layout --- Data from Cryptowatch 🖍



















## DECENTRALISED FINANCE



















































## GAMING & ENTERTAINMENT





























































## Disclaimer:

The information, opinions, and other materials contained in this presentation is the property of Allstarcharts Holdings, LLC and may not