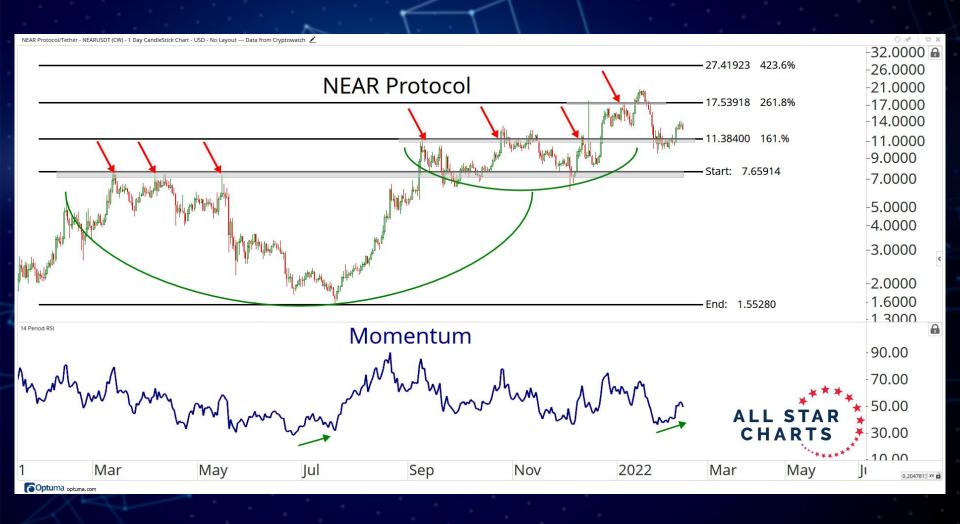

## BLOCKCHAINS & SMART CONTRACT PLATFORMS

-0.66000.6200 ALL STAR CHARTS Hedera Hashgraph -0.5800 -0.5400-0.5100 -0.4800-0.4500-0.4200-0.3900-0.3600-0.340C -0.3200-0.3000-0.2800-0.2600-0.2400-0.2200-0.2000-0.1800-0.1700Sep Nov 2022 Mar May 0.0039172 XY Optuma optuma.com