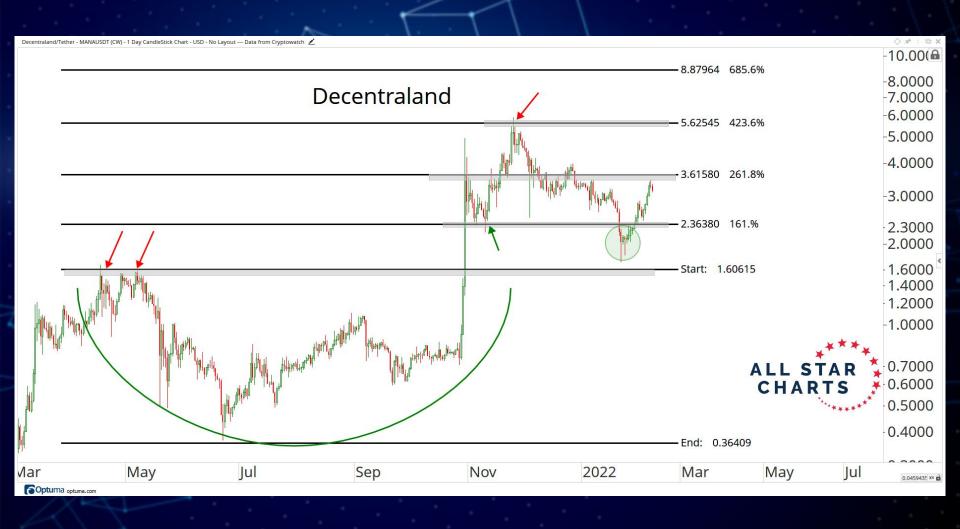

20 - 54

**Decentralised Finance** 55 - 66

Exchanges 67 - 74

**Storage** 75 - 79

**Gaming & Entertainment** 80 - 86

Crypto Equities 87 - 109

## TABLE OF CONTENTS



## RATIOS & INDICES

ALL STAR CHARTS

































## BLOCKCHAINS & SMART CONTRACT PLATFORMS



















































-0.66000.6200 ALL STAR CHARTS Hedera Hashgraph -0.5800 -0.5400-0.5100 -0.4800-0.4500-0.4200-0.3900-0.3600-0.340C -0.3200-0.3000-0.2800-0.2600-0.2400-0.2200-0.2000-0.1800-0.1700Sep Nov 2022 Mar May 0.0039172 XY Optuma optuma.com

Hedera Hashgraph/Tether - HBARUSDT (CW) - 1 Day CandleStick Chart - USD - No Layout --- Data from Cryptowatch 🖍



















## DECENTRALISED FINANCE



















































## GAMING & ENTERTAINMENT





























































## Disclaimer:

The information, opinions, and other materials contained in this presentation is the property of Allstarcharts Holdings, LLC and may not be reproduced in any way, in whole or in part, without express authorization of the copyright holder in writing. The statements and statistics contained herein have been prepared by Allstarcharts Holdings, LLC based on information from sources considered to be reliable. We make no representation or warranty, express, or implied, as to its accuracy or completeness. This publication is for the information of investors and business persons and does not constitute an offer to sell or a solicitation to buy securities.

This document may include estimates, projections and other "forward-loo