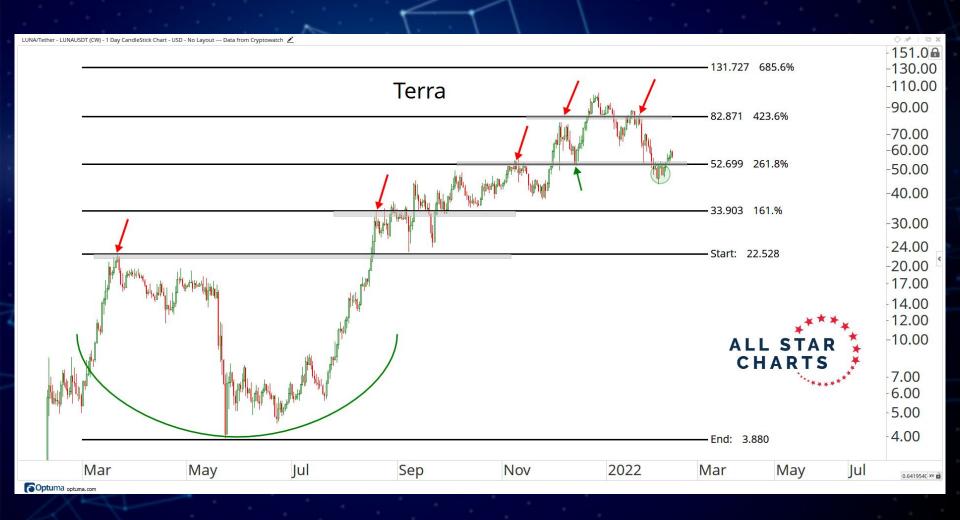

## BLOCKCHAINS & SMART CONTRACT PLATFORMS

-0.66000.6200 ALL STAR CHARTS Hedera Hashgraph -0.5800 -0.5400-0.5100 -0.4800-0.4500-0.4200-0.3900-0.3600-0.340C -0.3200-0.3000-0.2800-0.2600-0.2400-0.2200-0.2000-0.1800-0.1700Sep Nov 2022 Mar May 0.0039172 XY Optuma optuma.com