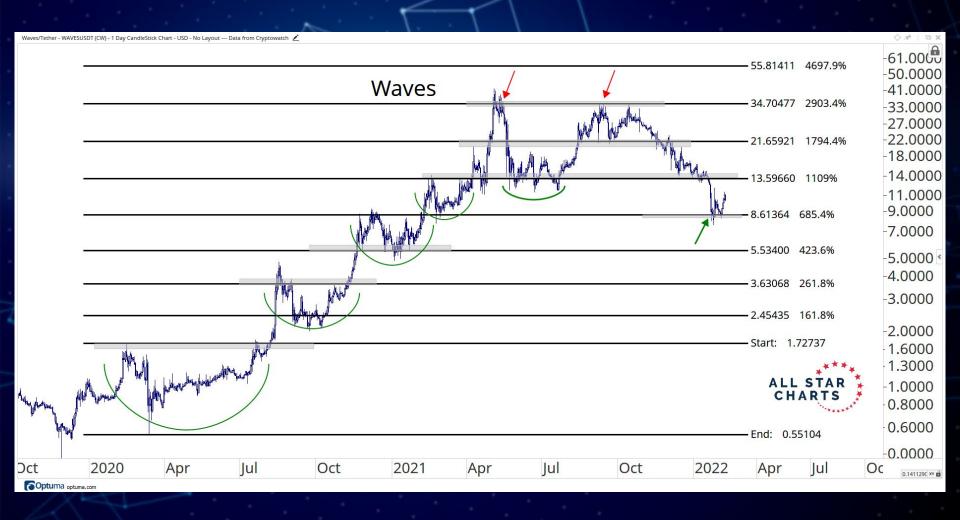

## BLOCKCHAINS & SMART CONTRACT PLATFORMS

-0.66000.6200 ALL STAR CHARTS Hedera Hashgraph -0.5800 -0.5400-0.5100 -0.4800-0.4500-0.4200-0.3900-0.3600-0.340C -0.3200-0.3000-0.2800-0.2600-0.2400-0.2200-0.2000-0.1800-0.1700Sep Nov 2022 Mar May 0.0039172 XY Optuma optuma.com