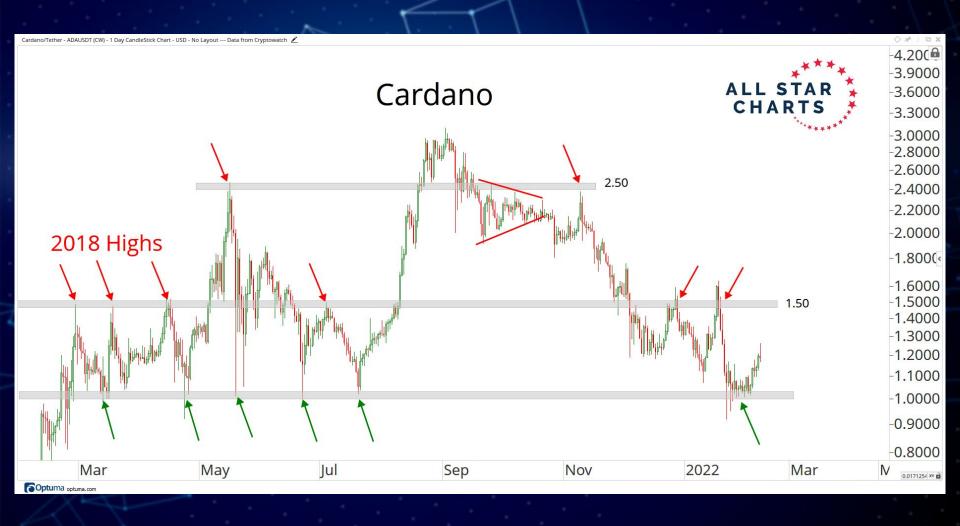

## BLOCKCHAINS & SMART CONTRACT PLATFORMS

-0.66000.6200 ALL STAR CHARTS Hedera Hashgraph -0.5800 -0.5400-0.5100 -0.4800-0.4500-0.4200-0.3900-0.3600-0.340C -0.3200-0.3000-0.2800-0.2600-0.2400-0.2200-0.2000-0.1800-0.1700Sep Nov 2022 Mar May 0.0039172 XY Optuma optuma.com