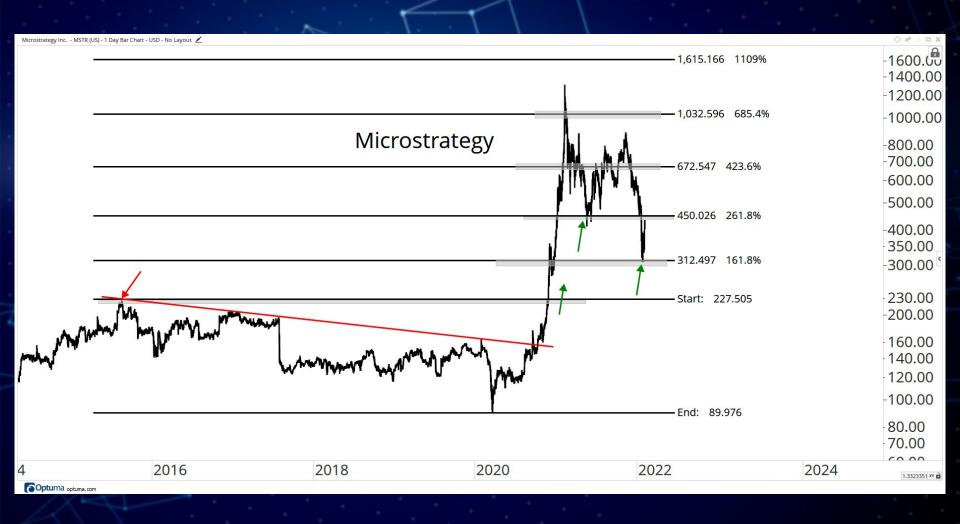

ised Finance** 55 - 66

Exchanges 67 - 74

**Storage** 75 - 79

**Gaming & Entertainment** 80 - 86

Crypto Equities 87 - 109

## TABLE OF CONTENTS



## RATIOS & INDICES

ALL STAR CHARTS

































## BLOCKCHAINS & SMART CONTRACT PLATFORMS



















































-0.66000.6200 ALL STAR CHARTS Hedera Hashgraph -0.5800 -0.5400-0.5100 -0.4800-0.4500-0.4200-0.3900-0.3600-0.340C -0.3200-0.3000-0.2800-0.2600-0.2400-0.2200-0.2000-0.1800-0.1700Sep Nov 2022 Mar May 0.0039172 XY Optuma optuma.com

Hedera Hashgraph/Tether - HBARUSDT (CW) - 1 Day CandleStick Chart - USD - No Layout --- Data from Cryptowatch 🖍



















## DECENTRALISED FINANCE



















































## GAMING & ENTERTAINMENT





























































## Disclaimer:

The information, opinions, and other materials contained in this presentation is the property of Allstarcharts Holdings, LLC and may not be reproduced in any way, in whole or in part, without express authorization of the copyright holder in writing. The statements and statistics contained herein have been prepared by Allstarcharts Holdings, LLC based on information from sources considered to be reliable. We make no representation or warranty, express, or implied, as to its accuracy or completeness. This publication is for the information of investors and business persons and does not constitute an offer to sell or a solicitation to buy securities.

This document may include estimates, projections and other "forward-looking" statements, du