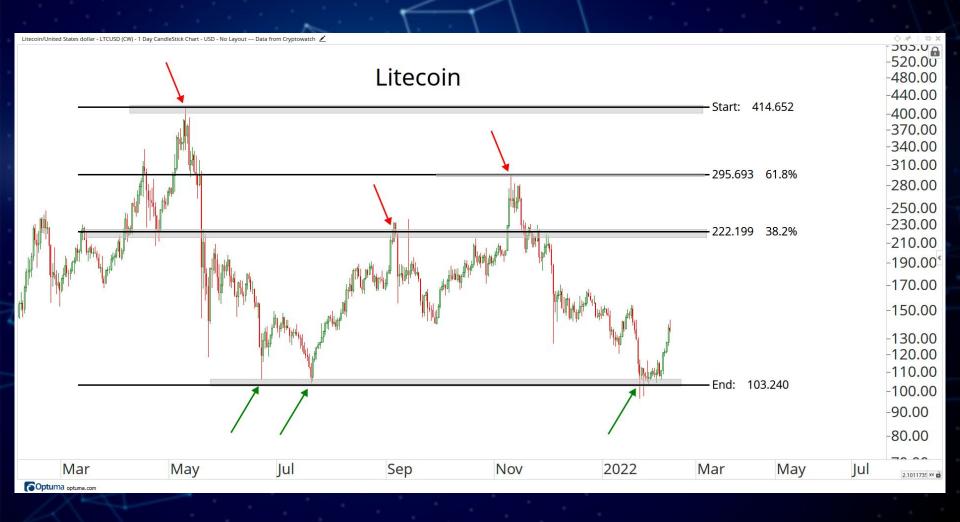

## Crypto Currencies



February 8th, 2022

Click Links For Navigation

Ratios & Indices 3 - 9

**Payments** 10 - 19

Blockchains 20 - 54

**Decentralised Finance** 55 - 66

Exchanges 67 - 74

**Storage** 75 - 79

**Gaming & Entertainment** 80 - 86

Crypto Equities 87 - 109

## TABLE OF CONTENTS



## RATIOS & INDICES

ALL STAR CHARTS

































## BLOCKCHAINS & SMART CONTRACT PLATFORMS



















































-0.66000.6200 ALL STAR CHARTS Hedera Hashgraph -0.5800 -0.5400-0.5100 -0.4800-0.4500-0.4200-0.3900-0.3600-0.340C -0.3200-0.3000-0.2800-0.2600-0.2400-0.2200-0.2000-0.1800-0.1700Sep Nov 2022 Mar May 0.0039172 XY Optuma optuma.com

Hedera Hashgraph/Tether - HBARUSDT (CW) - 1 Day CandleStick Chart - USD - No Layout --- Data from Cryptowatch 🖍



















## DECENTRALISED FINANCE



















































## GAMING & ENTERTAINMENT





























































## Disclaimer:

The information, opinions, and other materials contained in this presentation is the property of Allstarcharts Holdings, LLC and may not be reproduced in