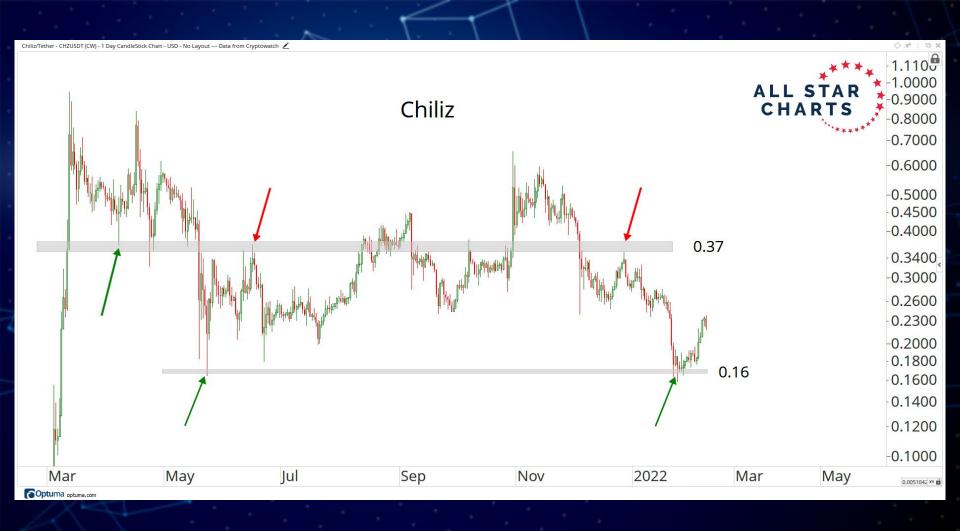

ces 3 - 9

**Payments** 10 - 19

Blockchains 20 - 54

**Decentralised Finance** 55 - 66

Exchanges 67 - 74

**Storage** 75 - 79

**Gaming & Entertainment** 80 - 86

Crypto Equities 87 - 109

## TABLE OF CONTENTS



## RATIOS & INDICES

ALL STAR CHARTS

































## BLOCKCHAINS & SMART CONTRACT PLATFORMS



















































-0.66000.6200 ALL STAR CHARTS Hedera Hashgraph -0.5800 -0.5400-0.5100 -0.4800-0.4500-0.4200-0.3900-0.3600-0.340C -0.3200-0.3000-0.2800-0.2600-0.2400-0.2200-0.2000-0.1800-0.1700Sep Nov 2022 Mar May 0.0039172 XY Optuma optuma.com

Hedera Hashgraph/Tether - HBARUSDT (CW) - 1 Day CandleStick Chart - USD - No Layout --- Data from Cryptowatch 🖍



















## DECENTRALISED FINANCE



















































## GAMING & ENTERTAINMENT





























































## Disclaimer:

The information, opinions, and other materials contained in this presentation is the property of Allstarcharts Holdings, LLC and may not be reproduced in any way, in whole or in part, without express authorization of the copyright holder in writing. The statements and statistics contained herein have been prepared by Allstarcharts Holdings, LLC based on information from sources considered to be reliable. We make no representation or warranty, express, or implied, as to its accuracy or completeness. This publication is for the information of investors and business persons and does not constitute an offer to sell or a solicitation to buy securities.

This document may include