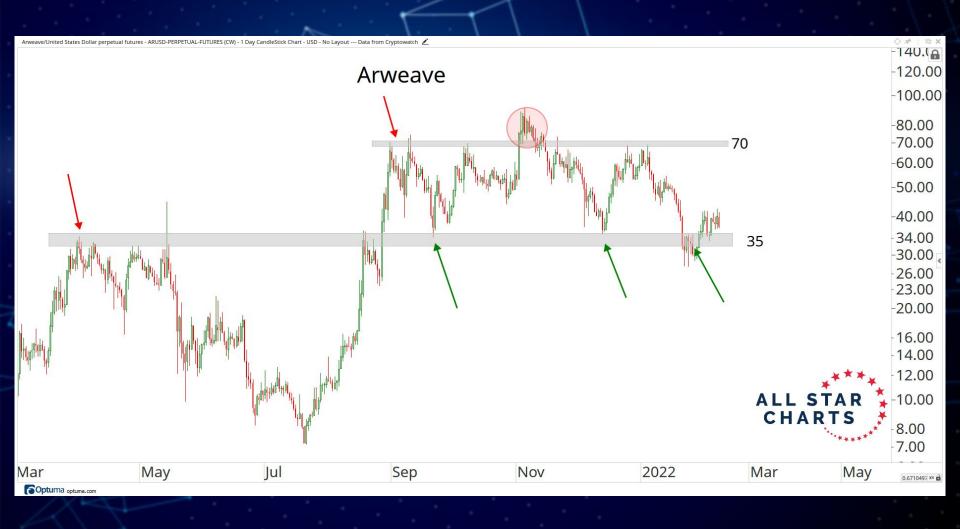

**Storage** 75 - 79

**Gaming & Entertainment** 80 - 86

Crypto Equities 87 - 109