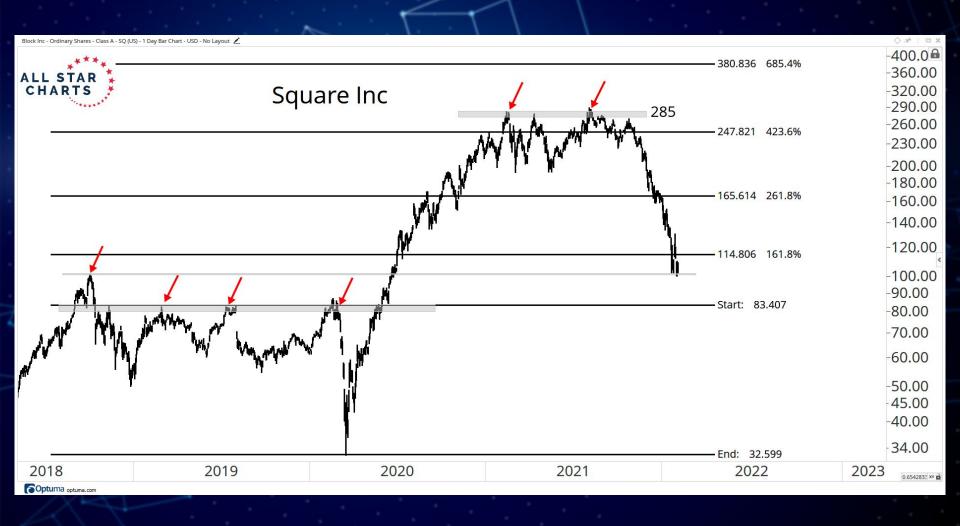

inance** 55 - 66

Exchanges 67 - 74

**Storage** 75 - 79

**Gaming & Entertainment** 80 - 86

Crypto Equities 87 - 109

## TABLE OF CONTENTS



## RATIOS & INDICES

ALL STAR CHARTS

































## BLOCKCHAINS & SMART CONTRACT PLATFORMS



















































-0.66000.6200 ALL STAR CHARTS Hedera Hashgraph -0.5800 -0.5400-0.5100 -0.4800-0.4500-0.4200-0.3900-0.3600-0.340C -0.3200-0.3000-0.2800-0.2600-0.2400-0.2200-0.2000-0.1800-0.1700Sep Nov 2022 Mar May 0.0039172 XY Optuma optuma.com

Hedera Hashgraph/Tether - HBARUSDT (CW) - 1 Day CandleStick Chart - USD - No Layout --- Data from Cryptowatch 🖍



















## DECENTRALISED FINANCE



















































## GAMING & ENTERTAINMENT





























































## Disclaimer:

The information, opinions, and other materials contained in this presentation is the property of Allstarcharts Holdings, LLC and may not be reproduced in any way, in whole or in part, without express authorization of the copyright holder in writing. The statements and statistics contained herein have been prepared by Allstarcharts Holdings, LLC based on information from sources considered to be reliable. We make no representation or warranty, express, or implied, as to its accuracy or completeness. This publication is for the information of investors and business persons and does not constitute an offer to sell or a solicitation to buy securities.

This document may include estimates, projections and other "forward-looking" statements, due to n