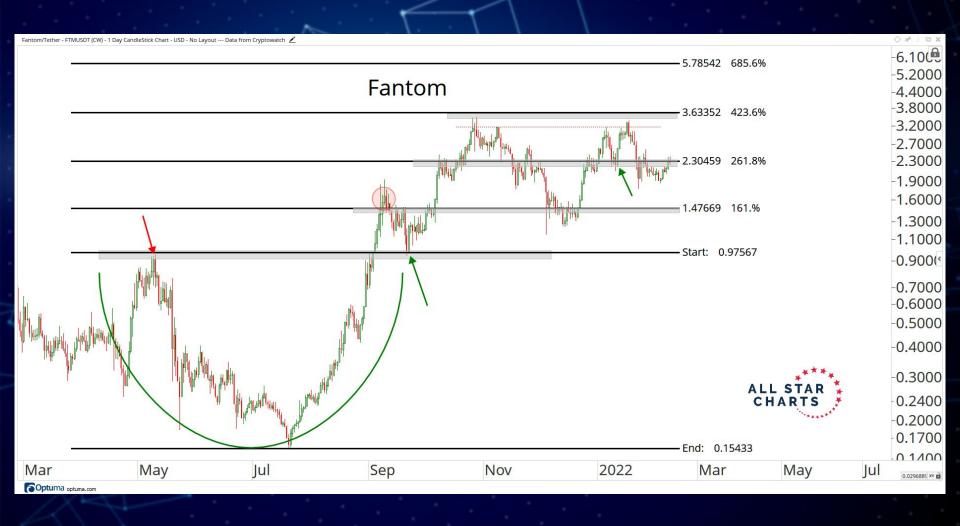

## BLOCKCHAINS & SMART CONTRACT PLATFORMS

-0.66000.6200 ALL STAR CHARTS Hedera Hashgraph -0.5800 -0.5400-0.5100 -0.4800-0.4500-0.4200-0.3900-0.3600-0.340C -0.3200-0.3000-0.2800-0.2600-0.2400-0.2200-0.2000-0.1800-0.1700Sep Nov 2022 Mar May 0.0039172 XY Optuma optuma.com