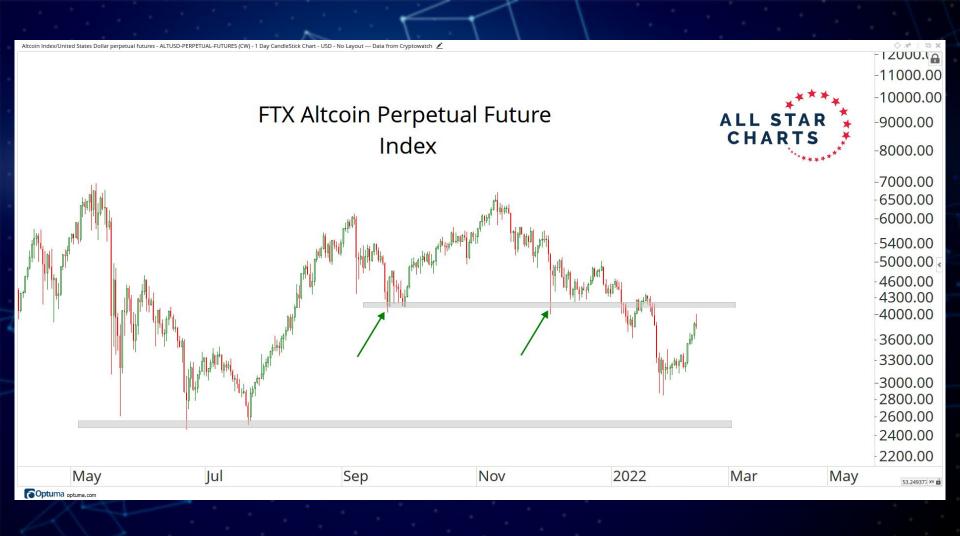

## Crypto Currencies



February 8th, 2022

Click Links For Navigation

Ratios & Indices 3 - 9

**Payments** 10 - 19

Blockchains 20 - 54

**Decentralised Finance** 55 - 66

Exchanges 67 - 74

**Storage** 75 - 79

**Gaming & Entertainment** 80 - 86

Crypto Equities 87 - 109

## TABLE OF CONTENTS



## RATIOS & INDICES

ALL STAR CHARTS

































## BLOCKCHAINS & SMART CONTRACT PLATFORMS



















































-0.66000.6200 ALL STAR CHARTS Hedera Hashgraph -0.5800 -0.5400-0.5100 -0.4800-0.4500-0.4200-0.3900-0.3600-0.340C -0.3200-0.3000-0.2800-0.2600-0.2400-0.2200-0.2000-0.1800-0.1700Sep Nov 2022 Mar May 0.0039172 XY Optuma optuma.com

Hedera Hashgraph/Tether - HBARUSDT (CW) - 1 Day CandleStick Chart - USD - No Layout --- Data from Cryptowatch 🖍



















## DECENTRALISED FINANCE



















































## GAMING & ENTERTAINMENT





























































## Disclaimer:

The information, opinions, and other materials contained in this presentation is the property of Allstarcharts Holdings, LLC and may not b