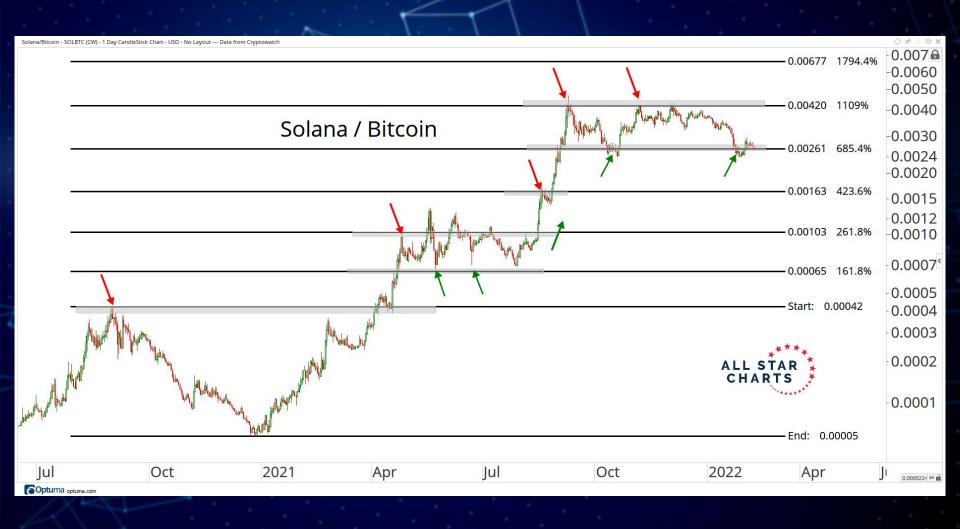

## Crypto Currencies



February 8th, 2022

Click Links For Navigation

Ratios & Indices 3 - 9

**Payments** 10 - 19

Blockchains 20 - 54

**Decentralised Finance** 55 - 66

Exchanges 67 - 74

**Storage** 75 - 79

**Gaming & Entertainment** 80 - 86

Crypto Equities 87 - 109

## TABLE OF CONTENTS



## RATIOS & INDICES

ALL STAR CHARTS

































## BLOCKCHAINS & SMART CONTRACT PLATFORMS



















































-0.66000.6200 ALL STAR CHARTS Hedera Hashgraph -0.5800 -0.5400-0.5100 -0.4800-0.4500-0.4200-0.3900-0.3600-0.340C -0.3200-0.3000-0.2800-0.2600-0.2400-0.2200-0.2000-0.1800-0.1700Sep Nov 2022 Mar May 0.0039172 XY Optuma optuma.com

Hedera Hashgraph/Tether - HBARUSDT (CW) - 1 Day CandleStick Chart - USD - No Layout --- Data from Cryptowatch 🖍



















## DECENTRALISED FINANCE



















































## GAMING & ENTERTAINMENT





























































## Disclaimer:

The information, opinions, and other materials contained in this presentation is the property of Allstarcharts Holdings, LLC and may not be reproduced in any way, in whole or in part, without express authorization of th