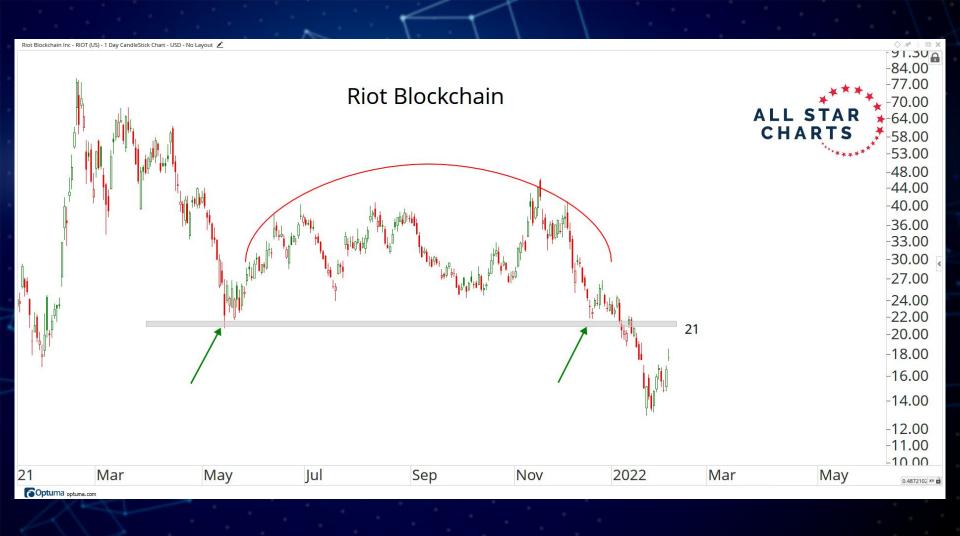

## BLOCKCHAINS & SMART CONTRACT PLATFORMS

-0.66000.6200 ALL STAR CHARTS Hedera Hashgraph -0.5800 -0.5400-0.5100 -0.4800-0.4500-0.4200-0.3900-0.3600-0.340C -0.3200-0.3000-0.2800-0.2600-0.2400-0.2200-0.2000-0.1800-0.1700Sep Nov 2022 Mar May 0.0039172 XY Optuma optuma.com