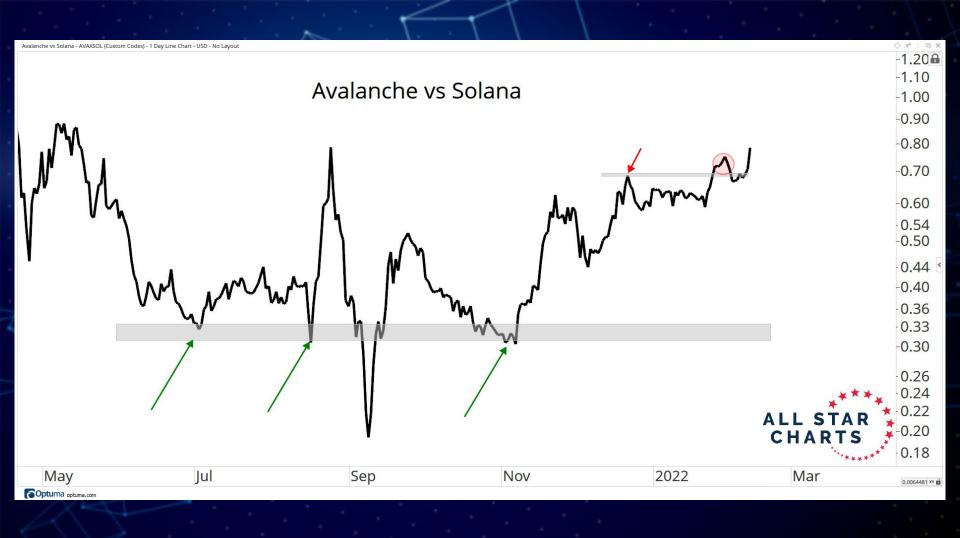

## BLOCKCHAINS & SMART CONTRACT PLATFORMS

-0.66000.6200 ALL STAR CHARTS Hedera Hashgraph -0.5800 -0.5400-0.5100 -0.4800-0.4500-0.4200-0.3900-0.3600-0.340C -0.3200-0.3000-0.2800-0.2600-0.2400-0.2200-0.2000-0.1800-0.1700Sep Nov 2022 Mar May 0.0039172 XY Optuma optuma.com