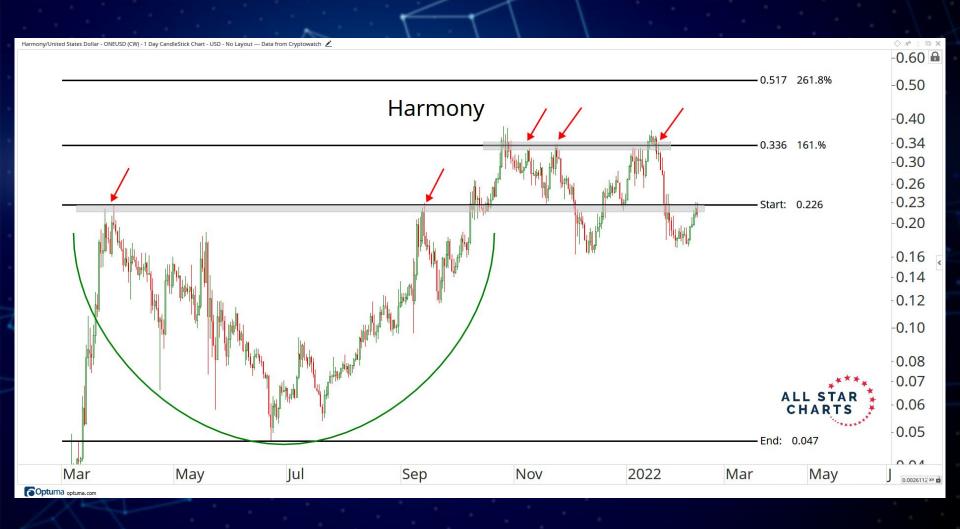

## BLOCKCHAINS & SMART CONTRACT PLATFORMS

-0.66000.6200 ALL STAR CHARTS Hedera Hashgraph -0.5800 -0.5400-0.5100 -0.4800-0.4500-0.4200-0.3900-0.3600-0.340C -0.3200-0.3000-0.2800-0.2600-0.2400-0.2200-0.2000-0.1800-0.1700Sep Nov 2022 Mar May 0.0039172 XY Optuma optuma.com