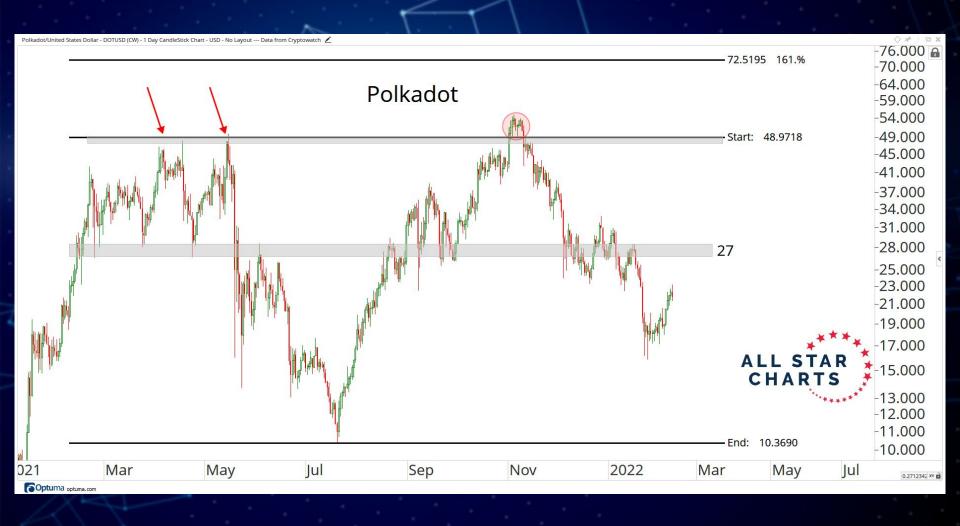

## BLOCKCHAINS & SMART CONTRACT PLATFORMS

-0.66000.6200 ALL STAR CHARTS Hedera Hashgraph -0.5800 -0.5400-0.5100 -0.4800-0.4500-0.4200-0.3900-0.3600-0.340C -0.3200-0.3000-0.2800-0.2600-0.2400-0.2200-0.2000-0.1800-0.1700Sep Nov 2022 Mar May 0.0039172 XY Optuma optuma.com