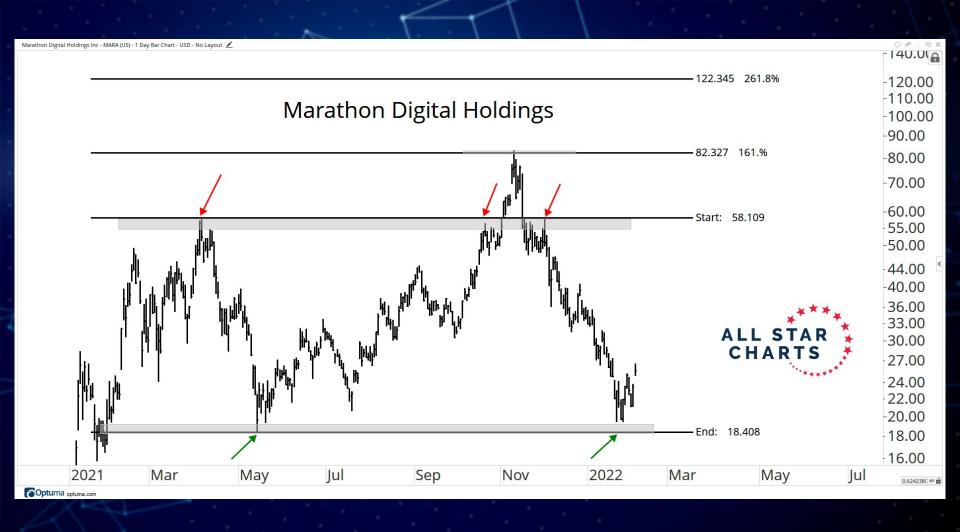

** 55 - 66

Exchanges 67 - 74

**Storage** 75 - 79

**Gaming & Entertainment** 80 - 86

Crypto Equities 87 - 109

## TABLE OF CONTENTS



## RATIOS & INDICES

ALL STAR CHARTS

































## BLOCKCHAINS & SMART CONTRACT PLATFORMS



















































-0.66000.6200 ALL STAR CHARTS Hedera Hashgraph -0.5800 -0.5400-0.5100 -0.4800-0.4500-0.4200-0.3900-0.3600-0.340C -0.3200-0.3000-0.2800-0.2600-0.2400-0.2200-0.2000-0.1800-0.1700Sep Nov 2022 Mar May 0.0039172 XY Optuma optuma.com

Hedera Hashgraph/Tether - HBARUSDT (CW) - 1 Day CandleStick Chart - USD - No Layout --- Data from Cryptowatch 🖍



















## DECENTRALISED FINANCE



















































## GAMING & ENTERTAINMENT





























































## Disclaimer:

The information, opinions, and other materials contained in this presentation is the property of Allstarcharts Holdings, LLC and may not be reproduced in any way, in whole or in part, without express authorization of the copyright holder in writing. The statements and statistics contained herein have been prepared by Allstarcharts Holdings, LLC based on information from sources considered to be reliable. We make no representation or warranty, express, or implied, as to its accuracy or completeness. This publication is for the information of investors and business persons and does not constitute an offer to sell or a solicitation to buy securities.

This document may include estimates, projections and other "forward-looking" statements, due to numerou