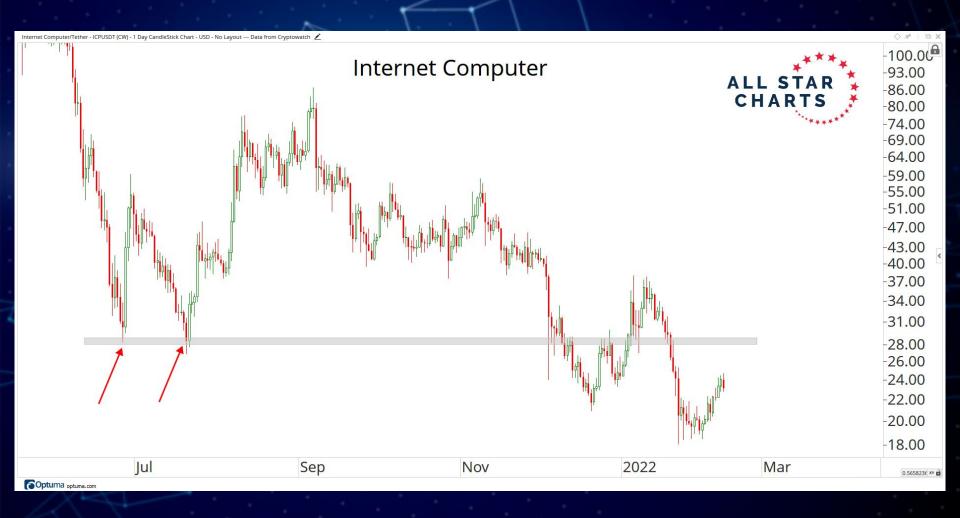

## BLOCKCHAINS & SMART CONTRACT PLATFORMS

-0.66000.6200 ALL STAR CHARTS Hedera Hashgraph -0.5800 -0.5400-0.5100 -0.4800-0.4500-0.4200-0.3900-0.3600-0.340C -0.3200-0.3000-0.2800-0.2600-0.2400-0.2200-0.2000-0.1800-0.1700Sep Nov 2022 Mar May 0.0039172 XY Optuma optuma.com