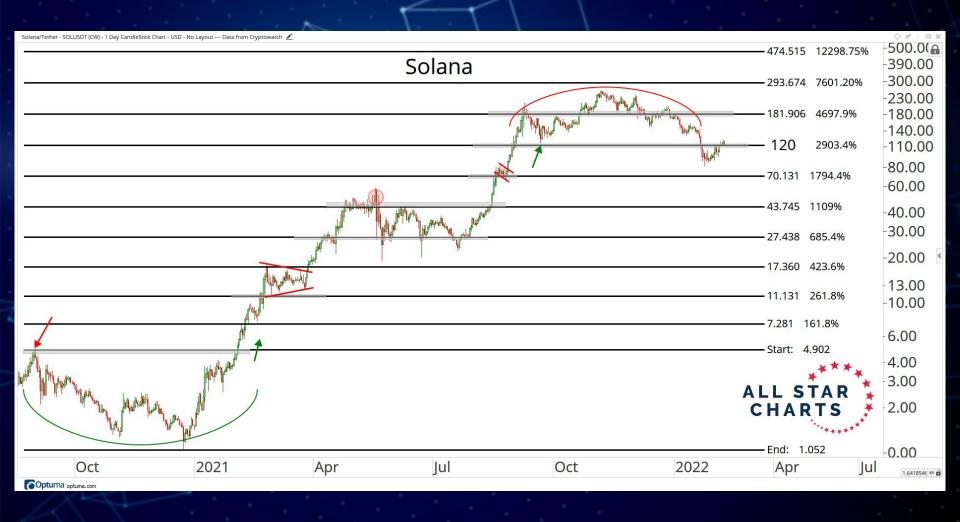

## BLOCKCHAINS & SMART CONTRACT PLATFORMS

-0.66000.6200 ALL STAR CHARTS Hedera Hashgraph -0.5800 -0.5400-0.5100 -0.4800-0.4500-0.4200-0.3900-0.3600-0.340C -0.3200-0.3000-0.2800-0.2600-0.2400-0.2200-0.2000-0.1800-0.1700Sep Nov 2022 Mar May 0.0039172 XY Optuma optuma.com