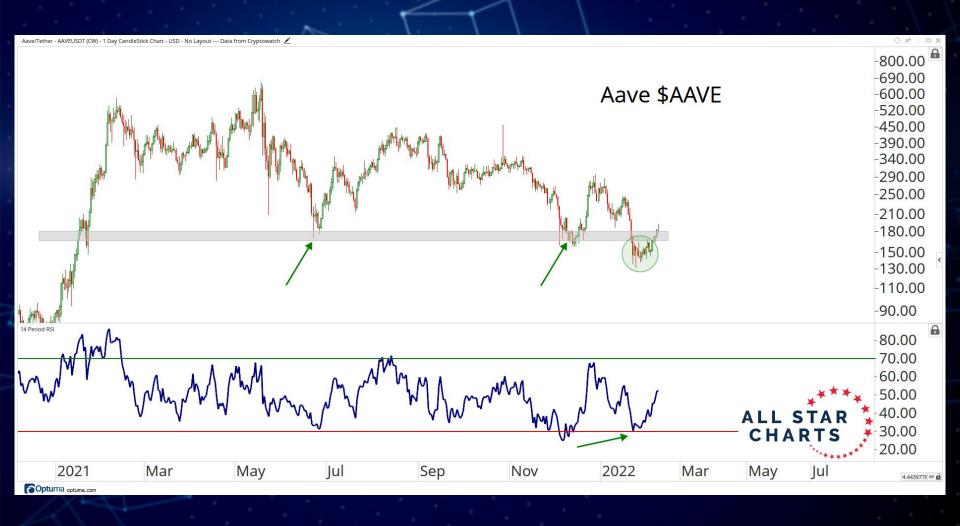

ks For Navigation

Ratios & Indices 3 - 9

**Payments** 10 - 19

Blockchains 20 - 54

**Decentralised Finance** 55 - 66

Exchanges 67 - 74

**Storage** 75 - 79

**Gaming & Entertainment** 80 - 86

Crypto Equities 87 - 109

## TABLE OF CONTENTS



## RATIOS & INDICES

ALL STAR CHARTS

































## BLOCKCHAINS & SMART CONTRACT PLATFORMS



















































-0.66000.6200 ALL STAR CHARTS Hedera Hashgraph -0.5800 -0.5400-0.5100 -0.4800-0.4500-0.4200-0.3900-0.3600-0.340C -0.3200-0.3000-0.2800-0.2600-0.2400-0.2200-0.2000-0.1800-0.1700Sep Nov 2022 Mar May 0.0039172 XY Optuma optuma.com

Hedera Hashgraph/Tether - HBARUSDT (CW) - 1 Day CandleStick Chart - USD - No Layout --- Data from Cryptowatch 🖍



















## DECENTRALISED FINANCE



















































## GAMING & ENTERTAINMENT





























































## Disclaimer:

The information, opinions, and other materials contained in this presentation is the property of Allstarcharts Holdings, LLC and may not be reproduced in any way, in whole or in part, without express authorization of the copyright holder in writing. The statements and statistics contained herein have been prepared by Allstarcharts Holdings, LLC based on information from sources considered to be reliable. We make no representation or warranty, express, or implied, as to its accuracy or completeness. This publication is for the information of investors and business persons and does not constitute an offer to sell or a solicitation to buy securit