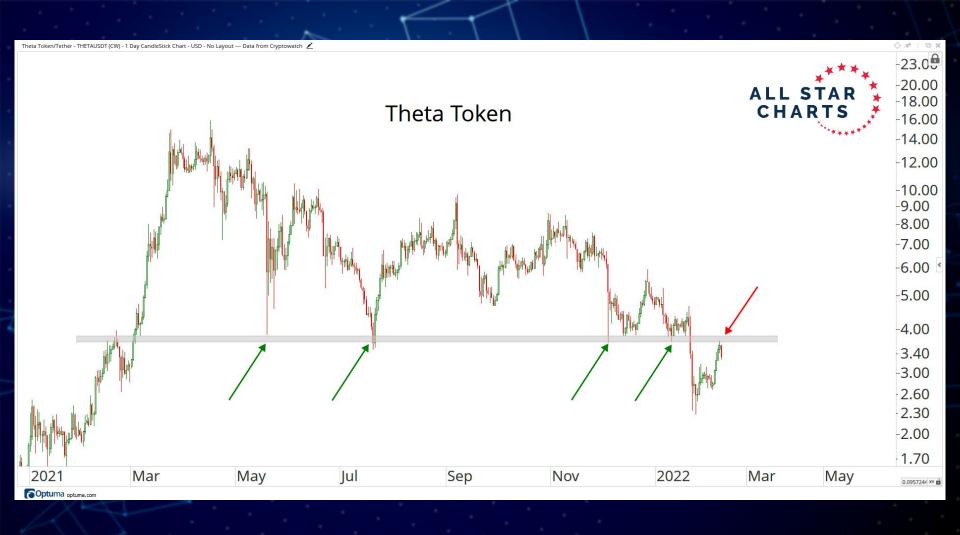

**Decentralised Finance** 55 - 66

Exchanges 67 - 74

**Storage** 75 - 79

**Gaming & Entertainment** 80 - 86

Crypto Equities 87 - 109

## TABLE OF CONTENTS



## RATIOS & INDICES

ALL STAR CHARTS

































## BLOCKCHAINS & SMART CONTRACT PLATFORMS



















































-0.66000.6200 ALL STAR CHARTS Hedera Hashgraph -0.5800 -0.5400-0.5100 -0.4800-0.4500-0.4200-0.3900-0.3600-0.340C -0.3200-0.3000-0.2800-0.2600-0.2400-0.2200-0.2000-0.1800-0.1700Sep Nov 2022 Mar May 0.0039172 XY Optuma optuma.com

Hedera Hashgraph/Tether - HBARUSDT (CW) - 1 Day CandleStick Chart - USD - No Layout --- Data from Cryptowatch 🖍



















## DECENTRALISED FINANCE



















































## GAMING & ENTERTAINMENT





























































## Disclaimer:

The information, opinions, and other materials contained in this presentation is the property of Allstarcharts Holdings, LLC and may not be reproduced in any way, in whole or in part, without express authorization of the copyright holder in writing. The statements and statistics contained herein have been prepared by Allstarcharts Holdings, LLC based on information from sources considered to be reliable. We make no representation or warranty, express, or implied, as to its accuracy or completeness. This publication is for the information of investors and business persons and does not constitute an offer to sell or a solicitation to buy securities.

This document may include estimates, projections and other "forward-looking" st