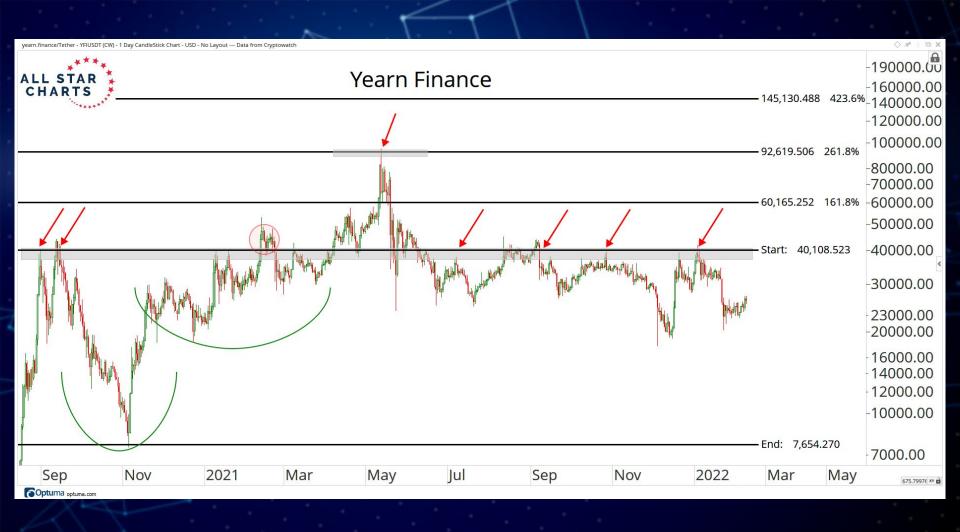

igation

Ratios & Indices 3 - 9

**Payments** 10 - 19

Blockchains 20 - 54

**Decentralised Finance** 55 - 66

Exchanges 67 - 74

**Storage** 75 - 79

**Gaming & Entertainment** 80 - 86

Crypto Equities 87 - 109

## TABLE OF CONTENTS



## RATIOS & INDICES

ALL STAR CHARTS

































## BLOCKCHAINS & SMART CONTRACT PLATFORMS



















































-0.66000.6200 ALL STAR CHARTS Hedera Hashgraph -0.5800 -0.5400-0.5100 -0.4800-0.4500-0.4200-0.3900-0.3600-0.340C -0.3200-0.3000-0.2800-0.2600-0.2400-0.2200-0.2000-0.1800-0.1700Sep Nov 2022 Mar May 0.0039172 XY Optuma optuma.com

Hedera Hashgraph/Tether - HBARUSDT (CW) - 1 Day CandleStick Chart - USD - No Layout --- Data from Cryptowatch 🖍



















## DECENTRALISED FINANCE



















































## GAMING & ENTERTAINMENT





























































## Disclaimer:

The information, opinions, and other materials contained in this presentation is the property of Allstarcharts Holdings, LLC and may not be reproduced in any way, in whole or in part, without express authorization of the copyright holder in writing. The statements and statistics contained herein have been prepared by Allstarcharts Holdings, LLC based on information from sources considered to be reliable. We make no representation or warranty, express, or implied, as to its accuracy or completeness. This publication is for the information of investors and business persons and does not constitute an offer to sell or a solicitation to buy securities.

This