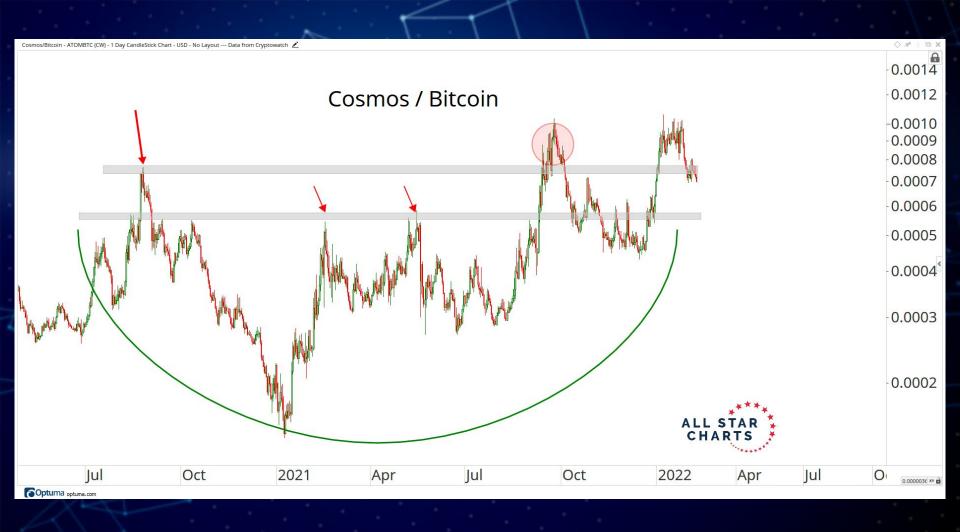

## BLOCKCHAINS & SMART CONTRACT PLATFORMS

-0.66000.6200 ALL STAR CHARTS Hedera Hashgraph -0.5800 -0.5400-0.5100 -0.4800-0.4500-0.4200-0.3900-0.3600-0.340C -0.3200-0.3000-0.2800-0.2600-0.2400-0.2200-0.2000-0.1800-0.1700Sep Nov 2022 Mar May 0.0039172 XY Optuma optuma.com