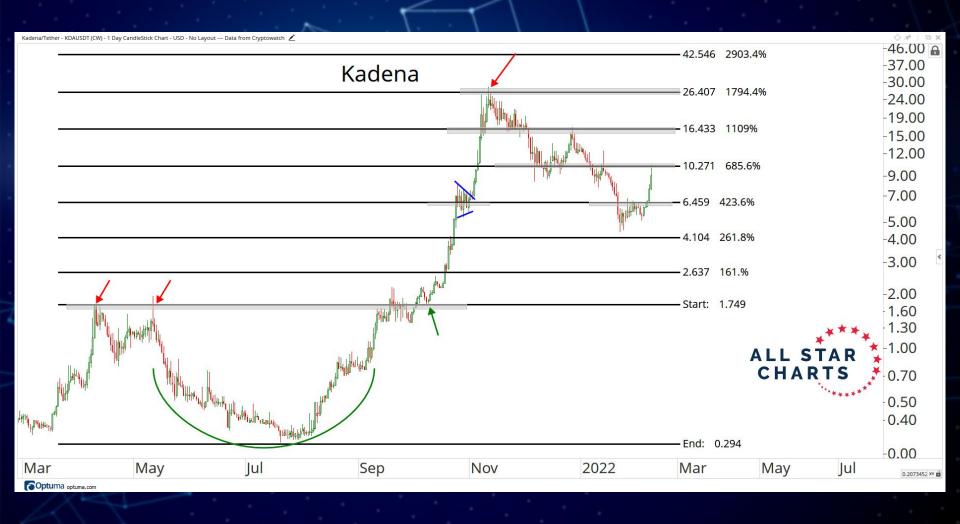

## BLOCKCHAINS & SMART CONTRACT PLATFORMS

-0.66000.6200 ALL STAR CHARTS Hedera Hashgraph -0.5800 -0.5400-0.5100 -0.4800-0.4500-0.4200-0.3900-0.3600-0.340C -0.3200-0.3000-0.2800-0.2600-0.2400-0.2200-0.2000-0.1800-0.1700Sep Nov 2022 Mar May 0.0039172 XY Optuma optuma.com