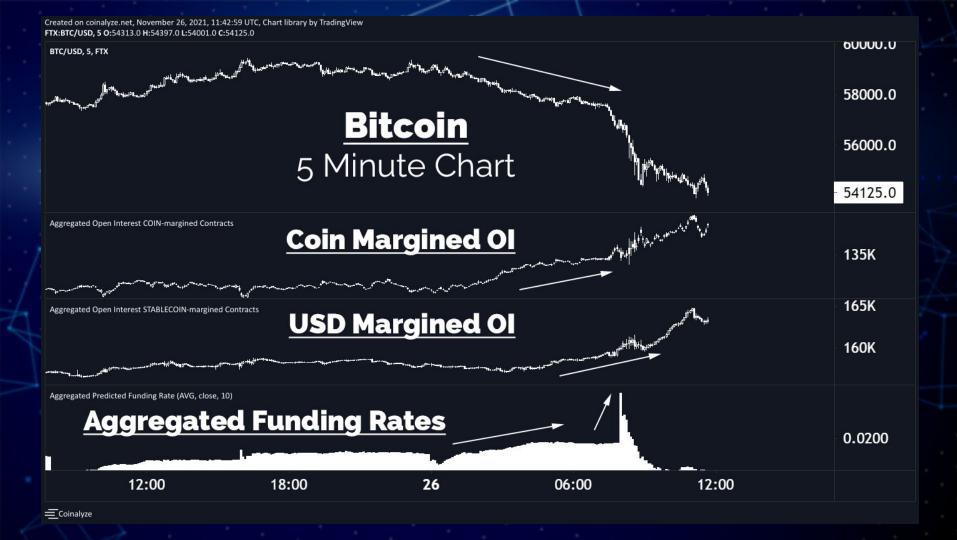

charts Holdings, LLC's judgment and are subject to change without notice, as are statements of financial market trends which are based on current market conditions

Any investment is subject to loss of capital and is only appropriate for persons who can bear that risk and the nature of an investment. Any comments or statements made herein do not necessarily reflect those of Allstarcharts Holdings, LLC or its affiliates (collectively, "Allstarcharts") and do not constitute investment advice. These materials are not intended to constitute legal, tax, or accounting advice or investment recommendations. Prospective investors should consult their own advisors regarding such matters.

See full terms and conditions: <a href="http://allstarcharts.com/terms/">http://allstarcharts.com/terms/</a>







| Exchange \$ | Symbol \$     | Margin \$ | Price ≑<br>Chg%≑      | Funding 🕈          | APR \$ | Next Funding \$           |
|-------------|---------------|-----------|-----------------------|--------------------|--------|---------------------------|
| BINANCE     | BTCUSDT       | USD       | \$54163.02 (-6.51%)   | 0.0172             | 18.87  | 0.0337                    |
| BINANCE     | BTCUSD_PERP   | COIN      | \$54165 (-6.55%)      | 0.01               | 10.95  | 0.01                      |
| BITFINEX    | tBTCF0:USTF0  | USD       | \$54131.431 (-6.5%)   | -                  |        | 0.0072                    |
| BITMEX      | XBTUSD        | COIN      | \$54140 (-6.58%)      | 0.01               | 10.95  | 0.01                      |
| BITMEX      | XBTUSDT       | USD