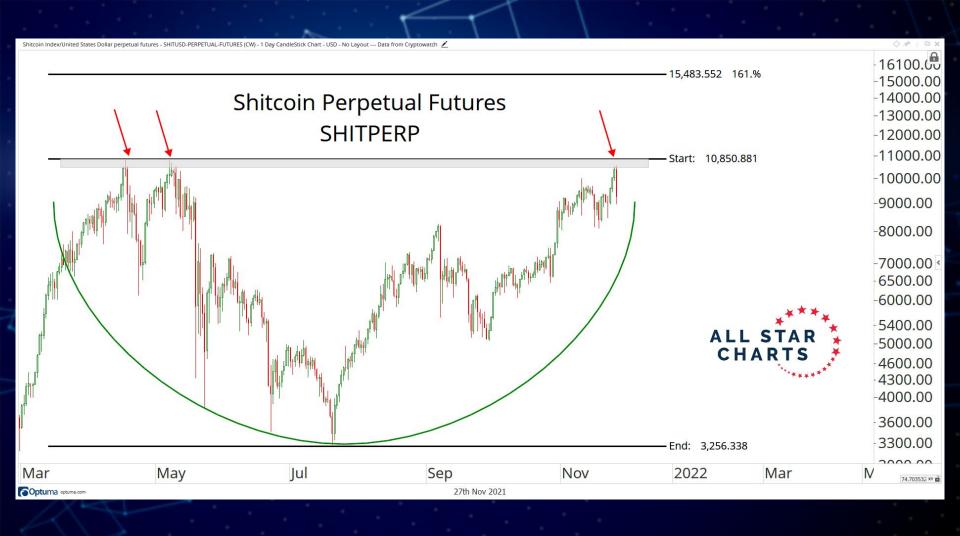

54114.5 (-6.58%)    | 0.01               | 10.95  | 0.01                      |
| KRAKEN      | pi_xbtusd     | COIN      | \$54147.5 (-6.52%)    | 0.004 (0.002)      | 4.37   | -0.0031 <i>(-0.00154)</i> |
| OKEX        | BTC-USDT-SWAP | USD       | \$54062.3458 (-6.64%) | 0.056              | 61.66  | 0.013                     |
| OKEX        | BTC-USD-SWAP  | COIN      | \$54088.3248 (-6.64%) | 0.025              | 27.31  | -0.048                    |







# WHALE HOLDINGS (1K-10K BTC)

## COINMETRICS



BTC / USD Denominated Closing Price Whale Holdings (1k-10k BTC)



### COINMETRICS



Price Shrimp Holdings

#### Bitcoin: Adjusted SOPR (aSOPR) (7d Moving Average)



#### Bitcoin: Adjusted SOPR (aSOPR) (7d Moving Average)



#### Bitcoin: Average Coin Dormancy (7d Moving Average)



































# Questions?

info@allstarcharts.com