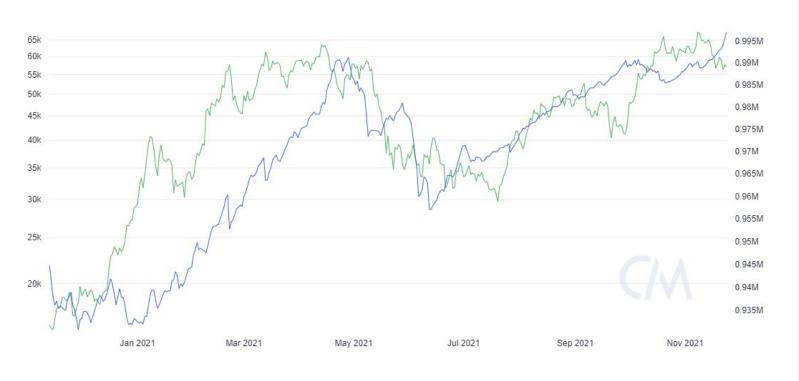

# WHALE HOLDINGS (1K-10K BTC)

## COINMETRICS

BTC / USD Denominated Closing Price Whale Holdings (1k-10k BTC)