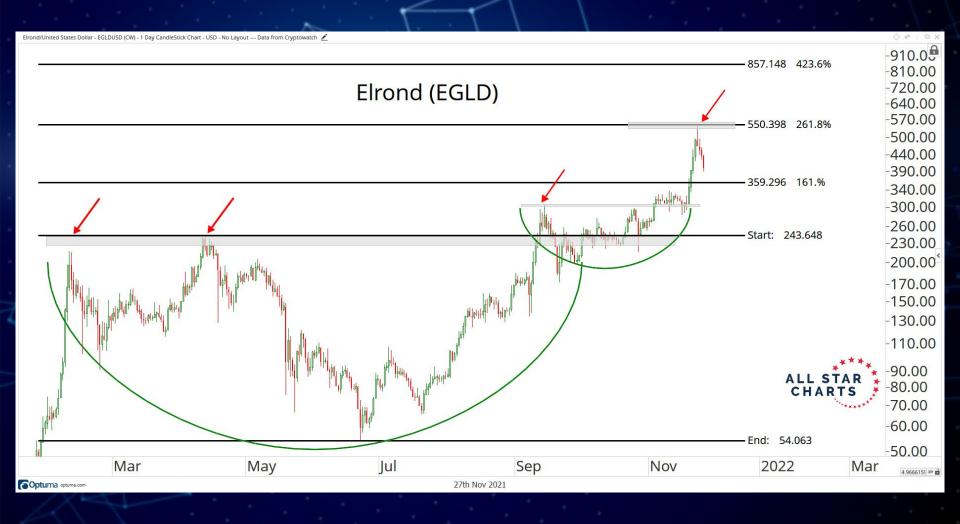

%)    | 0.01               | 10.95  | 0.01                      |
| KRAKEN      | pi_xbtusd     | COIN      | \$54147.5 (-6.52%)    | 0.004 (0.002)      | 4.37   | -0.0031 <i>(-0.00154)</i> |
| OKEX        | BTC-USDT-SWAP | USD       | \$54062.3458 (-6.64%) | 0.056              | 61.66  | 0.013                     |
| OKEX        | BTC-USD-SWAP  | COIN      | \$54088.3248 (-6.64%) | 0.025              | 27.31  | -0.048                    |







# WHALE HOLDINGS (1K-10K BTC)

## COINMETRICS



BTC / USD Denominated Closing Price Whale Holdings (1k-10k BTC)



### COINMETRICS



Price Shrimp Holdings

#### Bitcoin: Adjusted SOPR (aSOPR) (7d Moving Average)



#### Bitcoin: Adjusted SOPR (aSOPR) (7d Moving Average)



#### Bitcoin: Average Coin Dormancy (7d Moving Average)



































# Questions?

info@allstarcharts.com