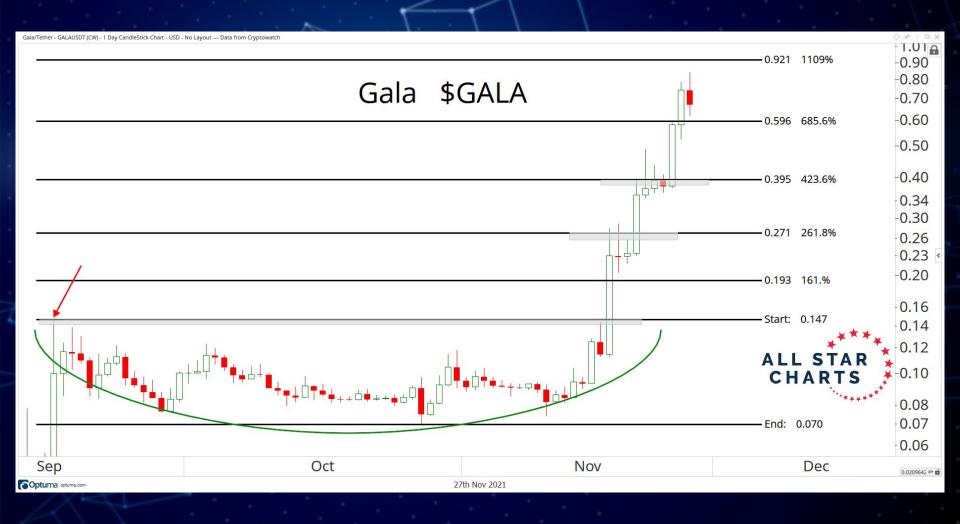

01               | 10.95  | 0.01                      |
| KRAKEN      | pi_xbtusd     | COIN      | \$54147.5 (-6.52%)    | 0.004 (0.002)      | 4.37   | -0.0031 <i>(-0.00154)</i> |
| OKEX        | BTC-USDT-SWAP | USD       | \$54062.3458 (-6.64%) | 0.056              | 61.66  | 0.013                     |
| OKEX        | BTC-USD-SWAP  | COIN      | \$54088.3248 (-6.64%) | 0.025              | 27.31  | -0.048                    |







# WHALE HOLDINGS (1K-10K BTC)

## COINMETRICS



BTC / USD Denominated Closing Price Whale Holdings (1k-10k BTC)



### COINMETRICS



Price Shrimp Holdings

#### Bitcoin: Adjusted SOPR (aSOPR) (7d Moving Average)



#### Bitcoin: Adjusted SOPR (aSOPR) (7d Moving Average)



#### Bitcoin: Average Coin Dormancy (7d Moving Average)



































# Questions?

info@allstarcharts.com