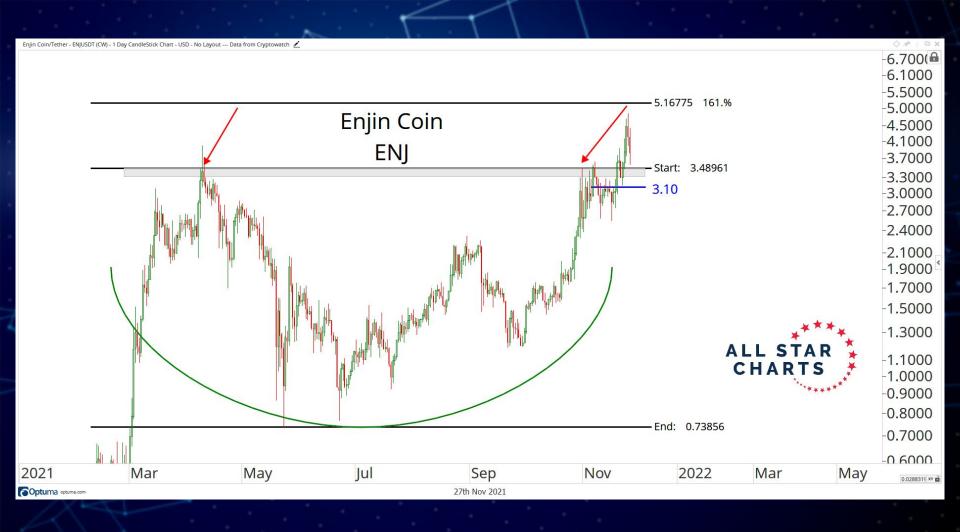

| 0.01               | 10.95  | 0.01                      |
| KRAKEN      | pi_xbtusd     | COIN      | \$54147.5 (-6.52%)    | 0.004 (0.002)      | 4.37   | -0.0031 <i>(-0.00154)</i> |
| OKEX        | BTC-USDT-SWAP | USD       | \$54062.3458 (-6.64%) | 0.056              | 61.66  | 0.013                     |
| OKEX        | BTC-USD-SWAP  | COIN      | \$54088.3248 (-6.64%) | 0.025              | 27.31  | -0.048                    |







# WHALE HOLDINGS (1K-10K BTC)

## COINMETRICS



BTC / USD Denominated Closing Price Whale Holdings (1k-10k BTC)



### COINMETRICS



Price Shrimp Holdings

#### Bitcoin: Adjusted SOPR (aSOPR) (7d Moving Average)



#### Bitcoin: Adjusted SOPR (aSOPR) (7d Moving Average)



#### Bitcoin: Average Coin Dormancy (7d Moving Average)



































# Questions?

info@allstarcharts.com