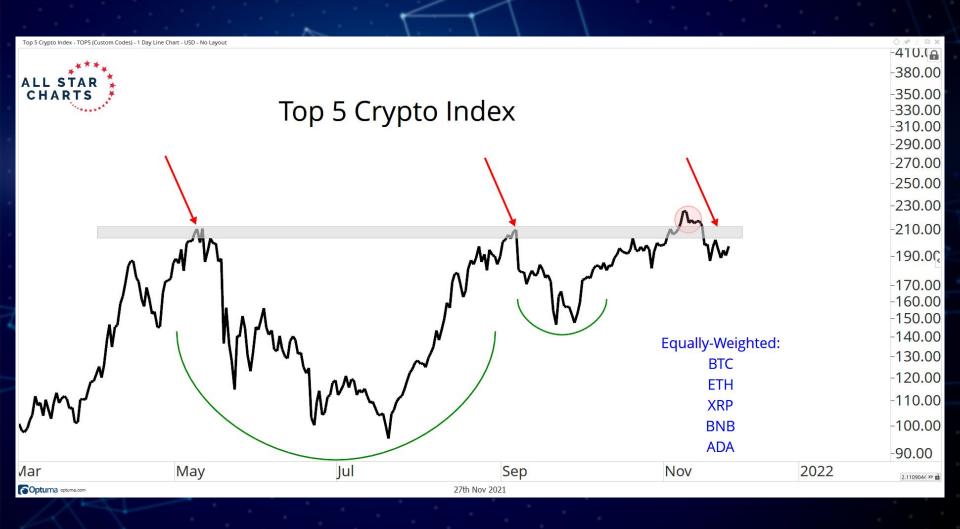

| -7.65  | -0.023 <i>(-0.00288)</i>  |
| FTX         | BTC-PERP      | USD       | \$54153 (-6.54%)      | 0.0032 (0.0004)    | 3.5    | -0.0056 <i>(-0.0007)</i>  |
| HUOBI       | BTC-USDT      | USD       | \$54074.7 (-6.64%)    | 0.0186             | 20.35  | 0.01                      |
| HUOBI       | BTC-USD       | COIN      | \$54114.5 (-6.58%)    | 0.01               | 10.95  | 0.01                      |
| KRAKEN      | pi_xbtusd     | COIN      | \$54147.5 (-6.52%)    | 0.004 (0.002)      | 4.37   | -0.0031 <i>(-0.00154)</i> |
| OKEX        | BTC-USDT-SWAP | USD       | \$54062.3458 (-6.64%) | 0.056              | 61.66  | 0.013                     |
| OKEX        | BTC-USD-SWAP  | COIN      | \$54088.3248 (-6.64%) | 0.025              | 27.31  | -0.048                    |







# WHALE HOLDINGS (1K-10K BTC)

## COINMETRICS



BTC / USD Denominated Closing Price Whale Holdings (1k-10k BTC)



### COINMETRICS



Price Shrimp Holdings

#### Bitcoin: Adjusted SOPR (aSOPR) (7d Moving Average)



#### Bitcoin: Adjusted SOPR (aSOPR) (7d Moving Average)



#### Bitcoin: Average Coin Dormancy (7d Moving Average)



































# Questions?

info@allstarcharts.com