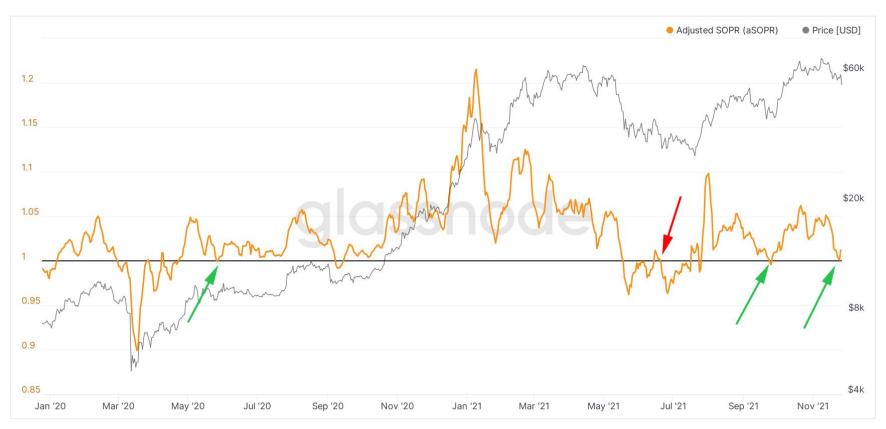

7 (-6.64%)    | 0.0186             | 20.35  | 0.01                      |
| HUOBI       | BTC-USD       | COIN      | \$54114.5 (-6.58%)    | 0.01               | 10.95  | 0.01                      |
| KRAKEN      | pi_xbtusd     | COIN      | \$54147.5 (-6.52%)    | 0.004 (0.002)      | 4.37   | -0.0031 <i>(-0.00154)</i> |
| OKEX        | BTC-USDT-SWAP | USD       | \$54062.3458 (-6.64%) | 0.056              | 61.66  | 0.013                     |
| OKEX        | BTC-USD-SWAP  | COIN      | \$54088.3248 (-6.64%) | 0.025              | 27.31  | -0.048                    |







# WHALE HOLDINGS (1K-10K BTC)

## COINMETRICS



BTC / USD Denominated Closing Price Whale Holdings (1k-10k BTC)



### COINMETRICS



Price Shrimp Holdings

#### Bitcoin: Adjusted SOPR (aSOPR) (7d Moving Average)



#### Bitcoin: Adjusted SOPR (aSOPR) (7d Moving Average)



#### Bitcoin: Average Coin Dormancy (7d Moving Average)



































# Questions?

info@allstarcharts.com