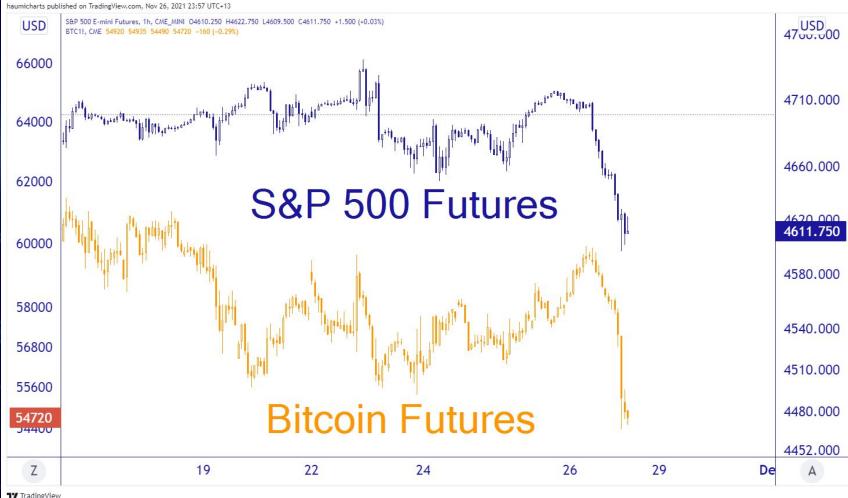

archarts Holdings, LLC's judgment and are subject to change without notice, as are statements of financial market trends which are based on current market conditions

Any investment is subject to loss of capital and is only appropriate for persons who can bear that risk and the nature of an investment. Any comments or statements made herein do not necessarily reflect those of Allstarcharts Holdings, LLC or its affiliates (collectively, "Allstarcharts") and do not constitute investment advice. These materials are not intended to constitute legal, tax, or accounting advice or investment recommendations. Prospective investors should consult their own advisors regarding such matters.

See full terms and conditions: <a href="http://allstarcharts.com/terms/">http://allstarcharts.com/terms/</a>







| Exchange \$ | Symbol \$     | Margin \$ | Price ≑<br>Chg%≑      | Funding 🕈          | APR \$ | Next Funding \$           |
|-------------|---------------|-----------|-----------------------|--------------------|--------|---------------------------|
| BINANCE     | BTCUSDT       | USD       | \$54163.02 (-6.51%)   | 0.0172             | 18.87  | 0.0337                    |
| BINANCE     | BTCUSD_PERP   | COIN      | \$54165 (-6.55%)      | 0.01               | 10.95  | 0.01                      |
| BITFINEX    | tBTCF0:USTF0  | USD       | \$54131.431 (-6.5%)   | -                  |        | 0.0072                    |
| BITMEX      | XBTUSD        | COIN      | \$54140 (-6.58%)      | 0.01               | 10.95  | 0.01                      |
| BITMEX      | XBTUSDT       | USD