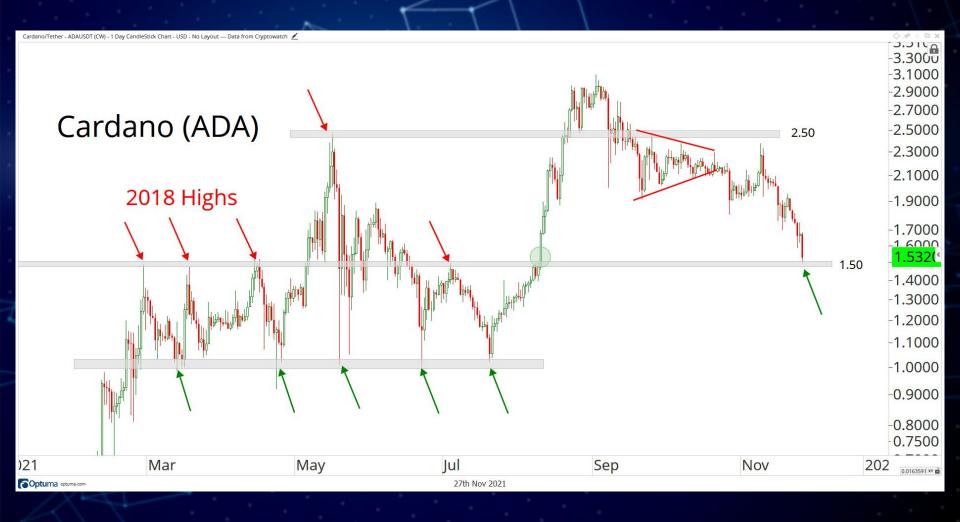

5 (-6.58%)    | 0.01               | 10.95  | 0.01                      |
| KRAKEN      | pi_xbtusd     | COIN      | \$54147.5 (-6.52%)    | 0.004 (0.002)      | 4.37   | -0.0031 <i>(-0.00154)</i> |
| OKEX        | BTC-USDT-SWAP | USD       | \$54062.3458 (-6.64%) | 0.056              | 61.66  | 0.013                     |
| OKEX        | BTC-USD-SWAP  | COIN      | \$54088.3248 (-6.64%) | 0.025              | 27.31  | -0.048                    |







# WHALE HOLDINGS (1K-10K BTC)

## COINMETRICS



BTC / USD Denominated Closing Price Whale Holdings (1k-10k BTC)



### COINMETRICS



Price Shrimp Holdings

#### Bitcoin: Adjusted SOPR (aSOPR) (7d Moving Average)



#### Bitcoin: Adjusted SOPR (aSOPR) (7d Moving Average)



#### Bitcoin: Average Coin Dormancy (7d Moving Average)



































# Questions?

info@allstarcharts.com