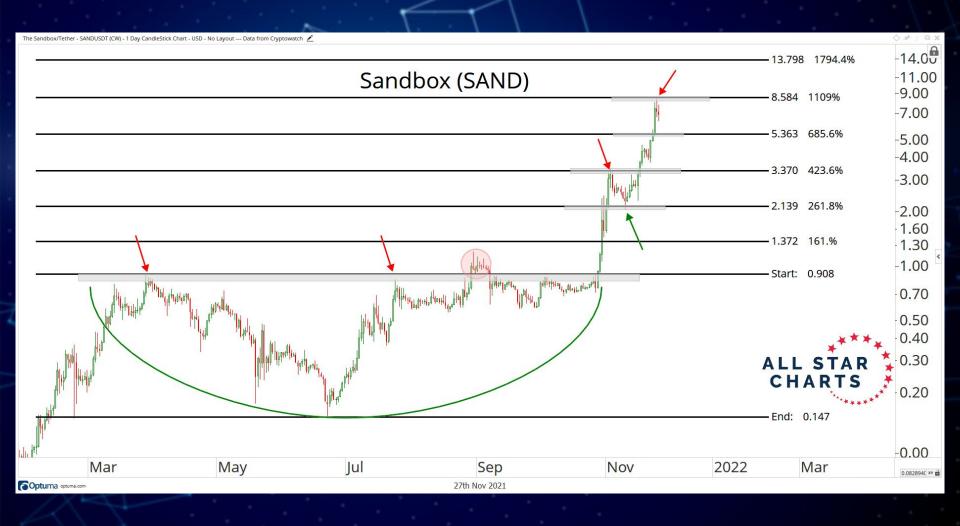

| 10.95  | 0.01                      |
| KRAKEN      | pi_xbtusd     | COIN      | \$54147.5 (-6.52%)    | 0.004 (0.002)      | 4.37   | -0.0031 <i>(-0.00154)</i> |
| OKEX        | BTC-USDT-SWAP | USD       | \$54062.3458 (-6.64%) | 0.056              | 61.66  | 0.013                     |
| OKEX        | BTC-USD-SWAP  | COIN      | \$54088.3248 (-6.64%) | 0.025              | 27.31  | -0.048                    |







# WHALE HOLDINGS (1K-10K BTC)

## COINMETRICS



BTC / USD Denominated Closing Price Whale Holdings (1k-10k BTC)



### COINMETRICS



Price Shrimp Holdings

#### Bitcoin: Adjusted SOPR (aSOPR) (7d Moving Average)



#### Bitcoin: Adjusted SOPR (aSOPR) (7d Moving Average)



#### Bitcoin: Average Coin Dormancy (7d Moving Average)



































# Questions?

info@allstarcharts.com