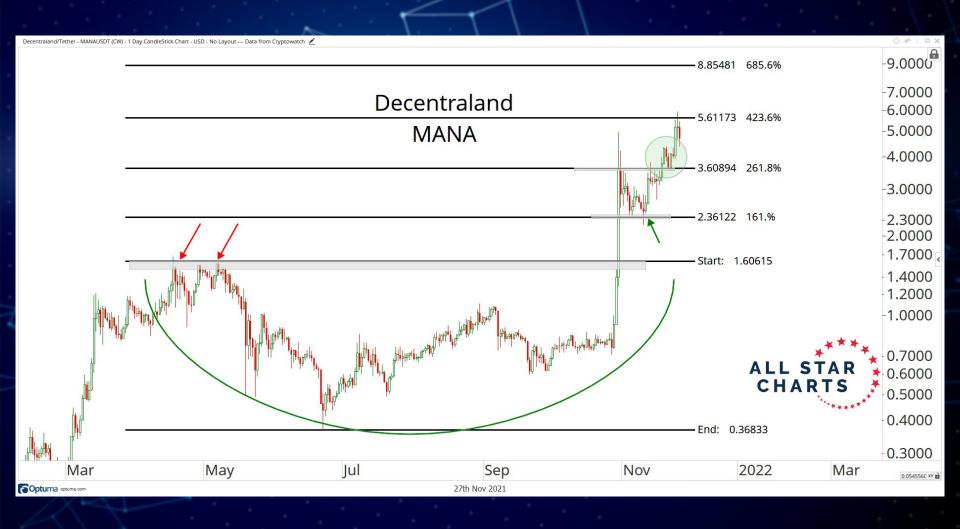

0.01               | 10.95  | 0.01                      |
| KRAKEN      | pi_xbtusd     | COIN      | \$54147.5 (-6.52%)    | 0.004 (0.002)      | 4.37   | -0.0031 <i>(-0.00154)</i> |
| OKEX        | BTC-USDT-SWAP | USD       | \$54062.3458 (-6.64%) | 0.056              | 61.66  | 0.013                     |
| OKEX        | BTC-USD-SWAP  | COIN      | \$54088.3248 (-6.64%) | 0.025              | 27.31  | -0.048                    |







# WHALE HOLDINGS (1K-10K BTC)

## COINMETRICS



BTC / USD Denominated Closing Price Whale Holdings (1k-10k BTC)



### COINMETRICS



Price Shrimp Holdings

#### Bitcoin: Adjusted SOPR (aSOPR) (7d Moving Average)



#### Bitcoin: Adjusted SOPR (aSOPR) (7d Moving Average)



#### Bitcoin: Average Coin Dormancy (7d Moving Average)



































# Questions?

info@allstarcharts.com