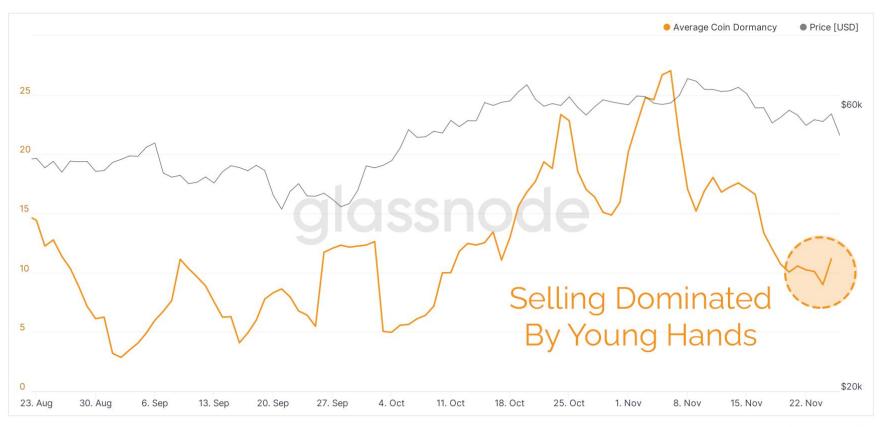

\$54114.5 (-6.58%)    | 0.01               | 10.95  | 0.01                      |
| KRAKEN      | pi_xbtusd     | COIN      | \$54147.5 (-6.52%)    | 0.004 (0.002)      | 4.37   | -0.0031 <i>(-0.00154)</i> |
| OKEX        | BTC-USDT-SWAP | USD       | \$54062.3458 (-6.64%) | 0.056              | 61.66  | 0.013                     |
| OKEX        | BTC-USD-SWAP  | COIN      | \$54088.3248 (-6.64%) | 0.025              | 27.31  | -0.048                    |







# WHALE HOLDINGS (1K-10K BTC)

## COINMETRICS



BTC / USD Denominated Closing Price Whale Holdings (1k-10k BTC)



### COINMETRICS



Price Shrimp Holdings

#### Bitcoin: Adjusted SOPR (aSOPR) (7d Moving Average)



#### Bitcoin: Adjusted SOPR (aSOPR) (7d Moving Average)



#### Bitcoin: Average Coin Dormancy (7d Moving Average)



































# Questions?

info@allstarcharts.com