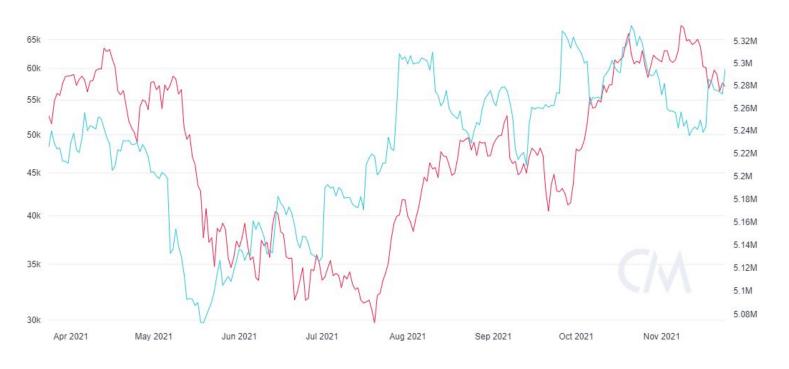

| BTC-PERP      | USD       | \$54153 (-6.54%)      | 0.0032 (0.0004)    | 3.5    | -0.0056 <i>(-0.0007)</i>  |
| HUOBI       | BTC-USDT      | USD       | \$54074.7 (-6.64%)    | 0.0186             | 20.35  | 0.01                      |
| HUOBI       | BTC-USD       | COIN      | \$54114.5 (-6.58%)    | 0.01               | 10.95  | 0.01                      |
| KRAKEN      | pi_xbtusd     | COIN      | \$54147.5 (-6.52%)    | 0.004 (0.002)      | 4.37   | -0.0031 <i>(-0.00154)</i> |
| OKEX        | BTC-USDT-SWAP | USD       | \$54062.3458 (-6.64%) | 0.056              | 61.66  | 0.013                     |
| OKEX        | BTC-USD-SWAP  | COIN      | \$54088.3248 (-6.64%) | 0.025              | 27.31  | -0.048                    |







# WHALE HOLDINGS (1K-10K BTC)

## COINMETRICS



BTC / USD Denominated Closing Price Whale Holdings (1k-10k BTC)



### COINMETRICS



Price Shrimp Holdings

#### Bitcoin: Adjusted SOPR (aSOPR) (7d Moving Average)



#### Bitcoin: Adjusted SOPR (aSOPR) (7d Moving Average)



#### Bitcoin: Average Coin Dormancy (7d Moving Average)



































# Questions?

info@allstarcharts.com