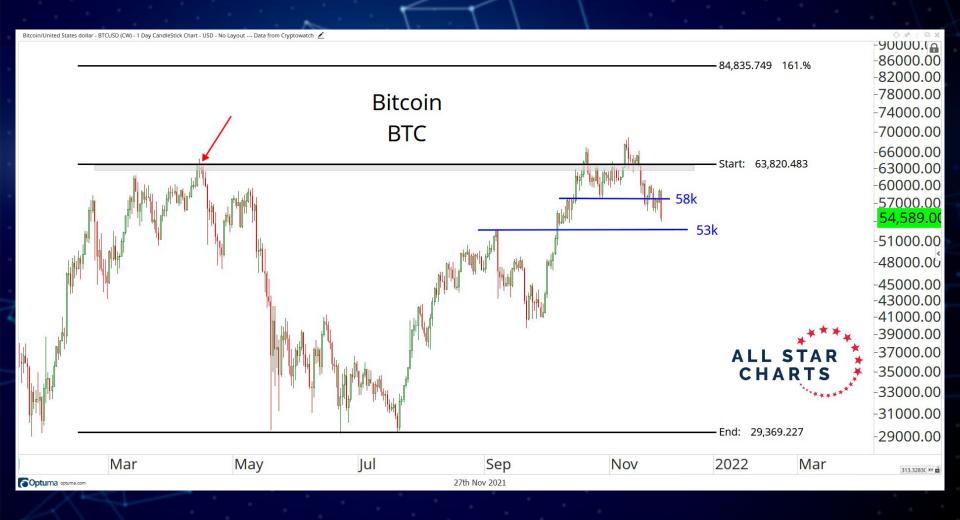

73) | -7.65  | -0.023 <i>(-0.00288)</i>  |
| FTX         | BTC-PERP      | USD       | \$54153 (-6.54%)      | 0.0032 (0.0004)    | 3.5    | -0.0056 <i>(-0.0007)</i>  |
| HUOBI       | BTC-USDT      | USD       | \$54074.7 (-6.64%)    | 0.0186             | 20.35  | 0.01                      |
| HUOBI       | BTC-USD       | COIN      | \$54114.5 (-6.58%)    | 0.01               | 10.95  | 0.01                      |
| KRAKEN      | pi_xbtusd     | COIN      | \$54147.5 (-6.52%)    | 0.004 (0.002)      | 4.37   | -0.0031 <i>(-0.00154)</i> |
| OKEX        | BTC-USDT-SWAP | USD       | \$54062.3458 (-6.64%) | 0.056              | 61.66  | 0.013                     |
| OKEX        | BTC-USD-SWAP  | COIN      | \$54088.3248 (-6.64%) | 0.025              | 27.31  | -0.048                    |







# WHALE HOLDINGS (1K-10K BTC)

## COINMETRICS



BTC / USD Denominated Closing Price Whale Holdings (1k-10k BTC)



### COINMETRICS



Price Shrimp Holdings

#### Bitcoin: Adjusted SOPR (aSOPR) (7d Moving Average)



#### Bitcoin: Adjusted SOPR (aSOPR) (7d Moving Average)



#### Bitcoin: Average Coin Dormancy (7d Moving Average)



































# Questions?

info@allstarcharts.com