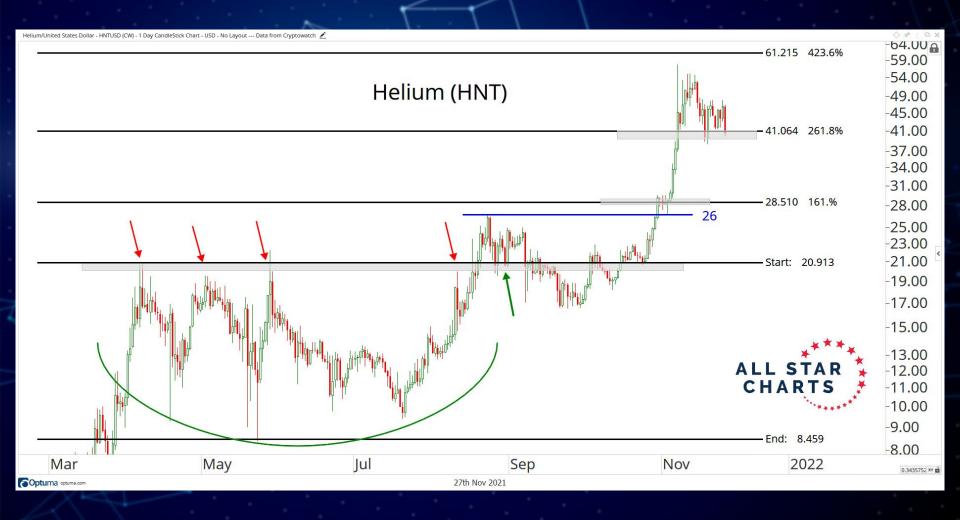

| 0.01               | 10.95  | 0.01                      |
| KRAKEN      | pi_xbtusd     | COIN      | \$54147.5 (-6.52%)    | 0.004 (0.002)      | 4.37   | -0.0031 <i>(-0.00154)</i> |
| OKEX        | BTC-USDT-SWAP | USD       | \$54062.3458 (-6.64%) | 0.056              | 61.66  | 0.013                     |
| OKEX        | BTC-USD-SWAP  | COIN      | \$54088.3248 (-6.64%) | 0.025              | 27.31  | -0.048                    |







# WHALE HOLDINGS (1K-10K BTC)

## COINMETRICS



BTC / USD Denominated Closing Price Whale Holdings (1k-10k BTC)



### COINMETRICS



Price Shrimp Holdings

#### Bitcoin: Adjusted SOPR (aSOPR) (7d Moving Average)



#### Bitcoin: Adjusted SOPR (aSOPR) (7d Moving Average)



#### Bitcoin: Average Coin Dormancy (7d Moving Average)



































# Questions?

info@allstarcharts.com