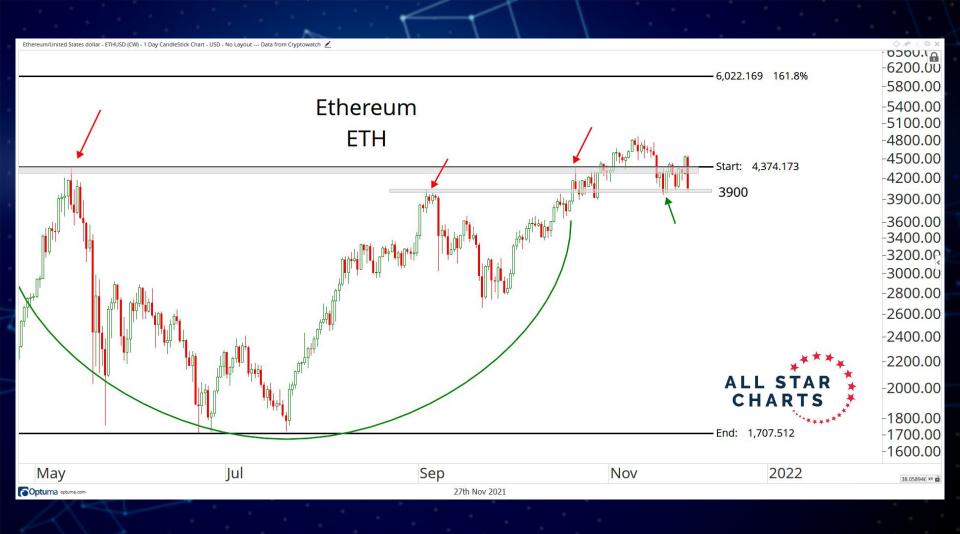

4.5 (-6.58%)    | 0.01               | 10.95  | 0.01                      |
| KRAKEN      | pi_xbtusd     | COIN      | \$54147.5 (-6.52%)    | 0.004 (0.002)      | 4.37   | -0.0031 <i>(-0.00154)</i> |
| OKEX        | BTC-USDT-SWAP | USD       | \$54062.3458 (-6.64%) | 0.056              | 61.66  | 0.013                     |
| OKEX        | BTC-USD-SWAP  | COIN      | \$54088.3248 (-6.64%) | 0.025              | 27.31  | -0.048                    |







# WHALE HOLDINGS (1K-10K BTC)

## COINMETRICS



BTC / USD Denominated Closing Price Whale Holdings (1k-10k BTC)



### COINMETRICS



Price Shrimp Holdings

#### Bitcoin: Adjusted SOPR (aSOPR) (7d Moving Average)



#### Bitcoin: Adjusted SOPR (aSOPR) (7d Moving Average)



#### Bitcoin: Average Coin Dormancy (7d Moving Average)



































# Questions?

info@allstarcharts.com