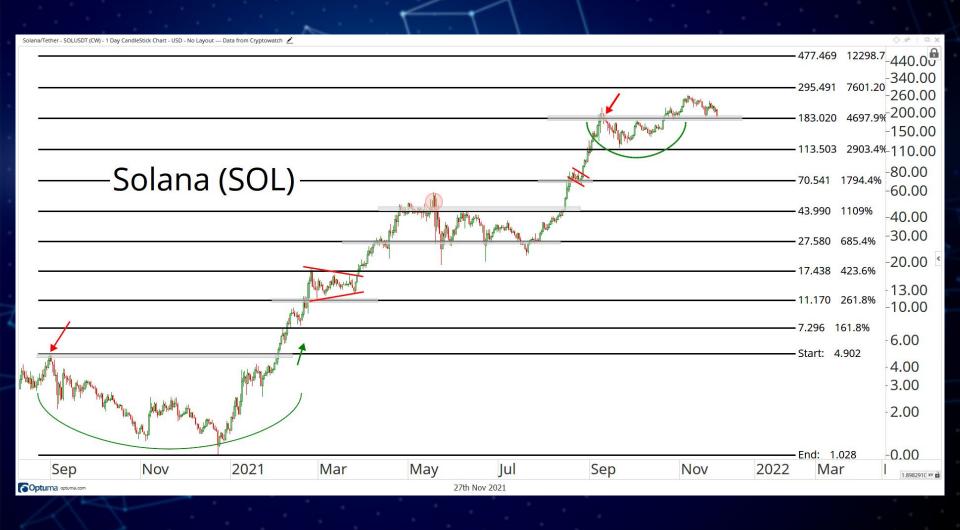

6.58%)    | 0.01               | 10.95  | 0.01                      |
| KRAKEN      | pi_xbtusd     | COIN      | \$54147.5 (-6.52%)    | 0.004 (0.002)      | 4.37   | -0.0031 <i>(-0.00154)</i> |
| OKEX        | BTC-USDT-SWAP | USD       | \$54062.3458 (-6.64%) | 0.056              | 61.66  | 0.013                     |
| OKEX        | BTC-USD-SWAP  | COIN      | \$54088.3248 (-6.64%) | 0.025              | 27.31  | -0.048                    |







# WHALE HOLDINGS (1K-10K BTC)

## COINMETRICS



BTC / USD Denominated Closing Price Whale Holdings (1k-10k BTC)



### COINMETRICS



Price Shrimp Holdings

#### Bitcoin: Adjusted SOPR (aSOPR) (7d Moving Average)



#### Bitcoin: Adjusted SOPR (aSOPR) (7d Moving Average)



#### Bitcoin: Average Coin Dormancy (7d Moving Average)



































# Questions?

info@allstarcharts.com