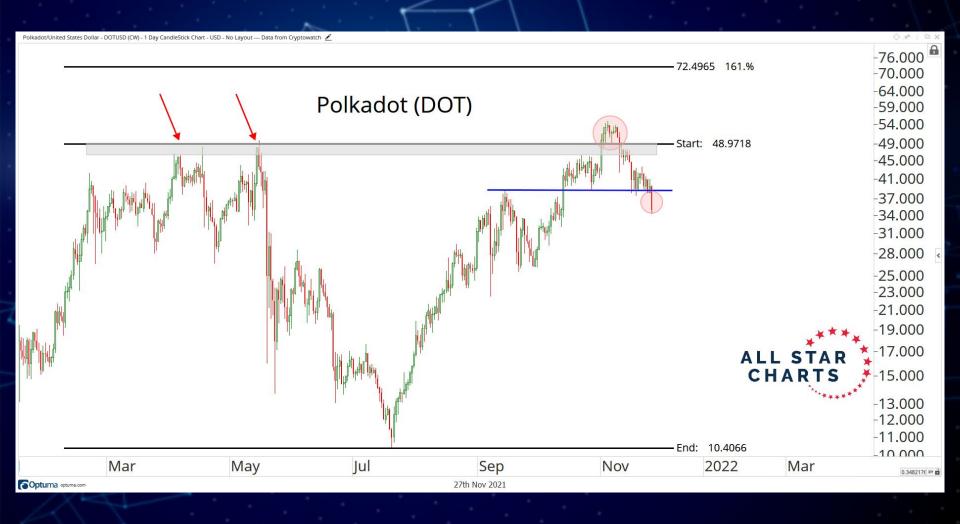

(-6.58%)    | 0.01               | 10.95  | 0.01                      |
| KRAKEN      | pi_xbtusd     | COIN      | \$54147.5 (-6.52%)    | 0.004 (0.002)      | 4.37   | -0.0031 <i>(-0.00154)</i> |
| OKEX        | BTC-USDT-SWAP | USD       | \$54062.3458 (-6.64%) | 0.056              | 61.66  | 0.013                     |
| OKEX        | BTC-USD-SWAP  | COIN      | \$54088.3248 (-6.64%) | 0.025              | 27.31  | -0.048                    |







# WHALE HOLDINGS (1K-10K BTC)

## COINMETRICS



BTC / USD Denominated Closing Price Whale Holdings (1k-10k BTC)



### COINMETRICS



Price Shrimp Holdings

#### Bitcoin: Adjusted SOPR (aSOPR) (7d Moving Average)



#### Bitcoin: Adjusted SOPR (aSOPR) (7d Moving Average)



#### Bitcoin: Average Coin Dormancy (7d Moving Average)



































# Questions?

info@allstarcharts.com