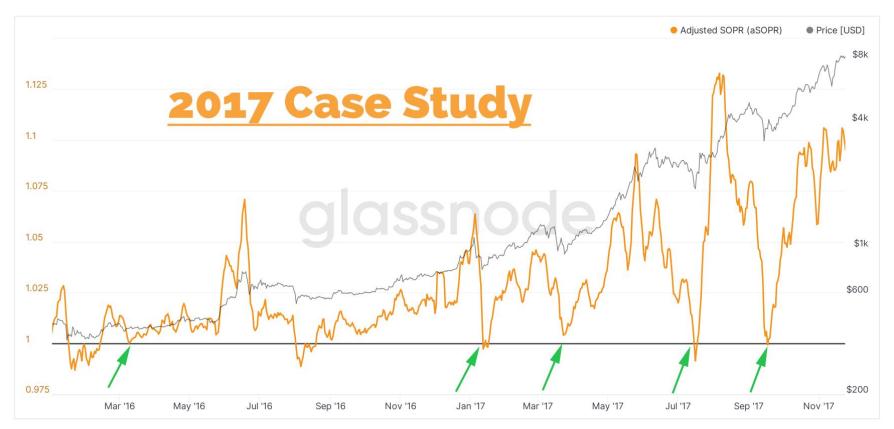

|
| HUOBI       | BTC-USD       | COIN      | \$54114.5 (-6.58%)    | 0.01               | 10.95  | 0.01                      |
| KRAKEN      | pi_xbtusd     | COIN      | \$54147.5 (-6.52%)    | 0.004 (0.002)      | 4.37   | -0.0031 <i>(-0.00154)</i> |
| OKEX        | BTC-USDT-SWAP | USD       | \$54062.3458 (-6.64%) | 0.056              | 61.66  | 0.013                     |
| OKEX        | BTC-USD-SWAP  | COIN      | \$54088.3248 (-6.64%) | 0.025              | 27.31  | -0.048                    |







# WHALE HOLDINGS (1K-10K BTC)

## COINMETRICS



BTC / USD Denominated Closing Price Whale Holdings (1k-10k BTC)



### COINMETRICS



Price Shrimp Holdings

#### Bitcoin: Adjusted SOPR (aSOPR) (7d Moving Average)



#### Bitcoin: Adjusted SOPR (aSOPR) (7d Moving Average)



#### Bitcoin: Average Coin Dormancy (7d Moving Average)



































# Questions?

info@allstarcharts.com