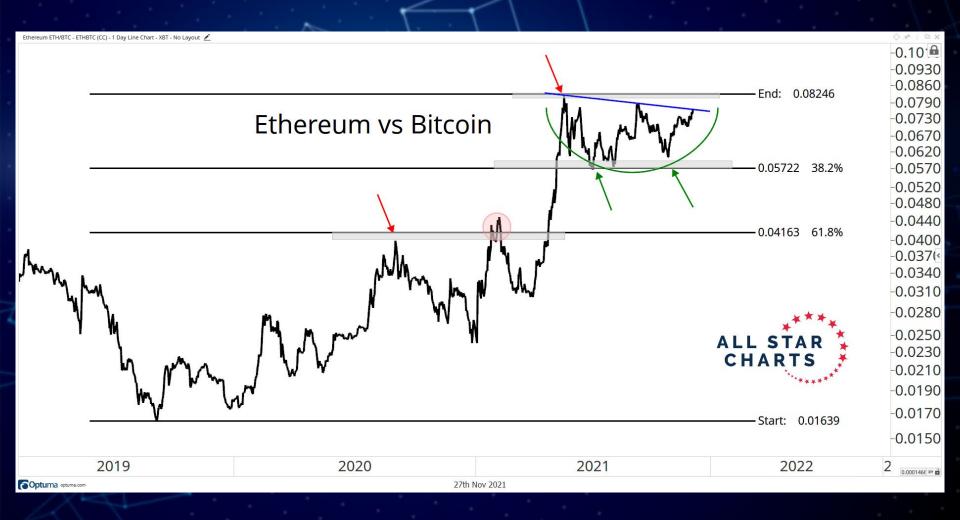

114.5 (-6.58%)    | 0.01               | 10.95  | 0.01                      |
| KRAKEN      | pi_xbtusd     | COIN      | \$54147.5 (-6.52%)    | 0.004 (0.002)      | 4.37   | -0.0031 <i>(-0.00154)</i> |
| OKEX        | BTC-USDT-SWAP | USD       | \$54062.3458 (-6.64%) | 0.056              | 61.66  | 0.013                     |
| OKEX        | BTC-USD-SWAP  | COIN      | \$54088.3248 (-6.64%) | 0.025              | 27.31  | -0.048                    |







# WHALE HOLDINGS (1K-10K BTC)

## COINMETRICS



BTC / USD Denominated Closing Price Whale Holdings (1k-10k BTC)



### COINMETRICS



Price Shrimp Holdings

#### Bitcoin: Adjusted SOPR (aSOPR) (7d Moving Average)



#### Bitcoin: Adjusted SOPR (aSOPR) (7d Moving Average)



#### Bitcoin: Average Coin Dormancy (7d Moving Average)



































# Questions?

info@allstarcharts.com