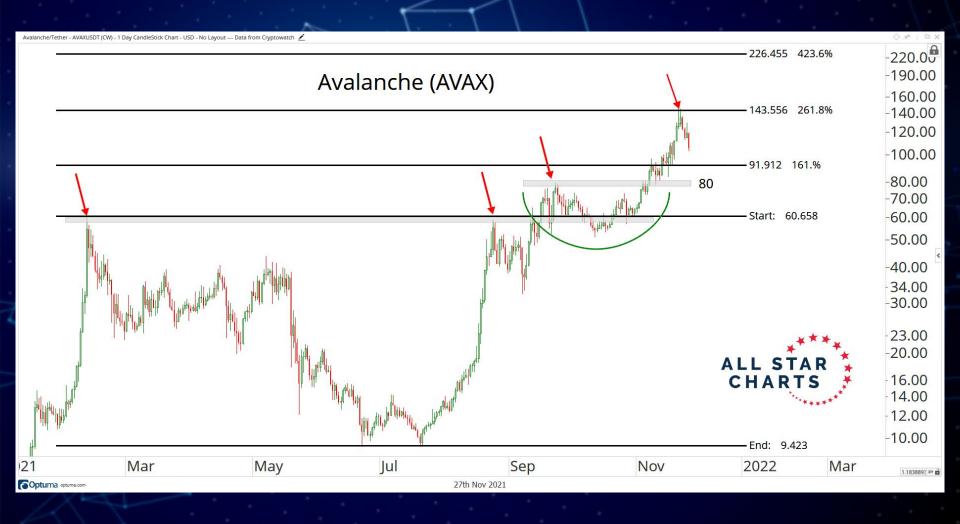

58%)    | 0.01               | 10.95  | 0.01                      |
| KRAKEN      | pi_xbtusd     | COIN      | \$54147.5 (-6.52%)    | 0.004 (0.002)      | 4.37   | -0.0031 <i>(-0.00154)</i> |
| OKEX        | BTC-USDT-SWAP | USD       | \$54062.3458 (-6.64%) | 0.056              | 61.66  | 0.013                     |
| OKEX        | BTC-USD-SWAP  | COIN      | \$54088.3248 (-6.64%) | 0.025              | 27.31  | -0.048                    |







# WHALE HOLDINGS (1K-10K BTC)

## COINMETRICS



BTC / USD Denominated Closing Price Whale Holdings (1k-10k BTC)



### COINMETRICS



Price Shrimp Holdings

#### Bitcoin: Adjusted SOPR (aSOPR) (7d Moving Average)



#### Bitcoin: Adjusted SOPR (aSOPR) (7d Moving Average)



#### Bitcoin: Average Coin Dormancy (7d Moving Average)



































# Questions?

info@allstarcharts.com