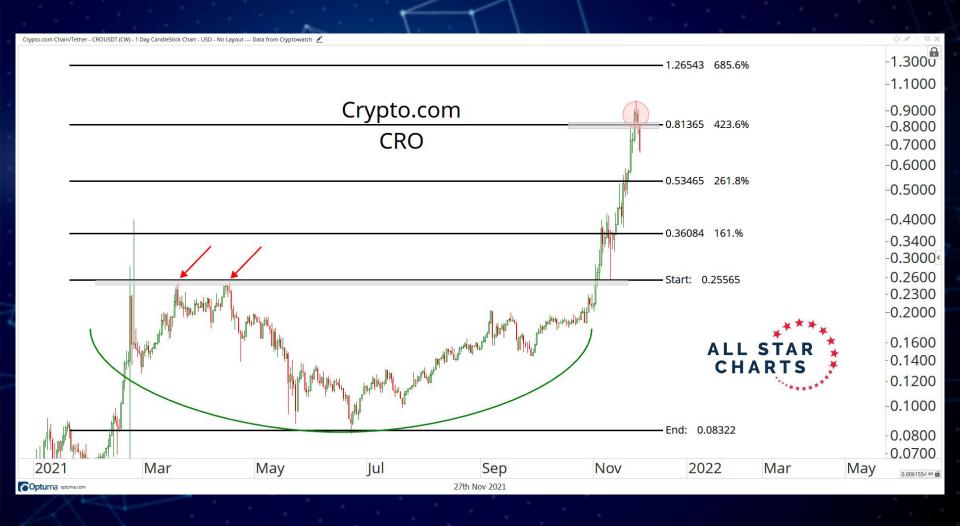

| 0.01               | 10.95  | 0.01                      |
| KRAKEN      | pi_xbtusd     | COIN      | \$54147.5 (-6.52%)    | 0.004 (0.002)      | 4.37   | -0.0031 <i>(-0.00154)</i> |
| OKEX        | BTC-USDT-SWAP | USD       | \$54062.3458 (-6.64%) | 0.056              | 61.66  | 0.013                     |
| OKEX        | BTC-USD-SWAP  | COIN      | \$54088.3248 (-6.64%) | 0.025              | 27.31  | -0.048                    |







# WHALE HOLDINGS (1K-10K BTC)

## COINMETRICS



BTC / USD Denominated Closing Price Whale Holdings (1k-10k BTC)



### COINMETRICS



Price Shrimp Holdings

#### Bitcoin: Adjusted SOPR (aSOPR) (7d Moving Average)



#### Bitcoin: Adjusted SOPR (aSOPR) (7d Moving Average)



#### Bitcoin: Average Coin Dormancy (7d Moving Average)



































# Questions?

info@allstarcharts.com