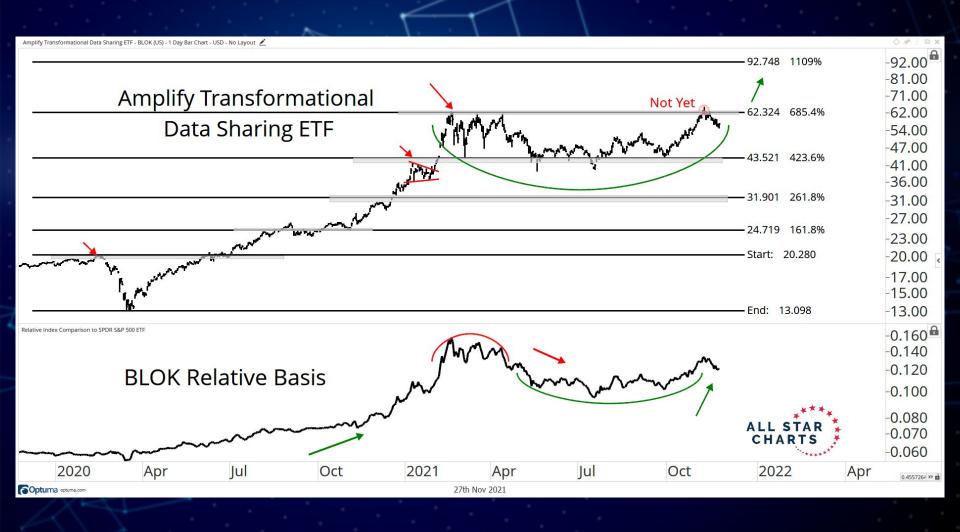

| 10.95  | 0.01                      |
| KRAKEN      | pi_xbtusd     | COIN      | \$54147.5 (-6.52%)    | 0.004 (0.002)      | 4.37   | -0.0031 <i>(-0.00154)</i> |
| OKEX        | BTC-USDT-SWAP | USD       | \$54062.3458 (-6.64%) | 0.056              | 61.66  | 0.013                     |
| OKEX        | BTC-USD-SWAP  | COIN      | \$54088.3248 (-6.64%) | 0.025              | 27.31  | -0.048                    |







# WHALE HOLDINGS (1K-10K BTC)

## COINMETRICS



BTC / USD Denominated Closing Price Whale Holdings (1k-10k BTC)



### COINMETRICS



Price Shrimp Holdings

#### Bitcoin: Adjusted SOPR (aSOPR) (7d Moving Average)



#### Bitcoin: Adjusted SOPR (aSOPR) (7d Moving Average)



#### Bitcoin: Average Coin Dormancy (7d Moving Average)



































# Questions?

info@allstarcharts.com