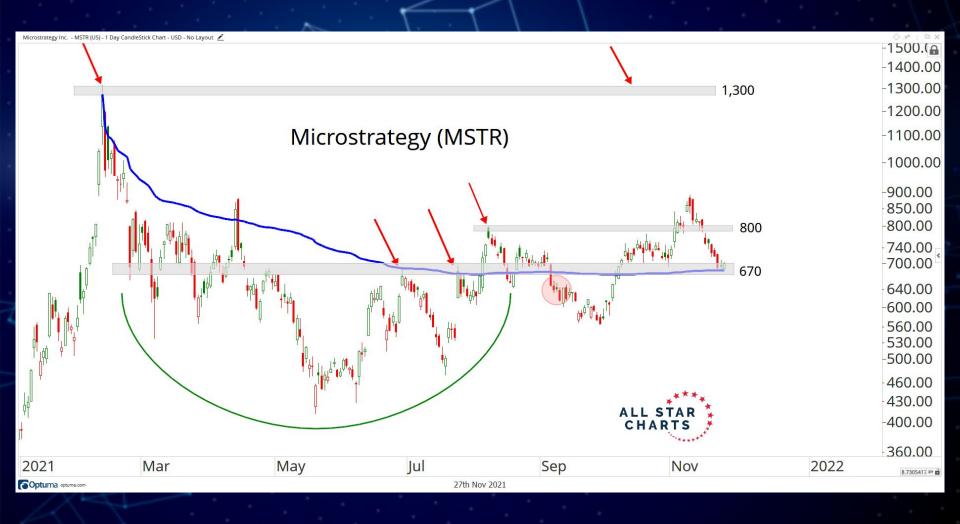

| 10.95  | 0.01                      |
| KRAKEN      | pi_xbtusd     | COIN      | \$54147.5 (-6.52%)    | 0.004 (0.002)      | 4.37   | -0.0031 <i>(-0.00154)</i> |
| OKEX        | BTC-USDT-SWAP | USD       | \$54062.3458 (-6.64%) | 0.056              | 61.66  | 0.013                     |
| OKEX        | BTC-USD-SWAP  | COIN      | \$54088.3248 (-6.64%) | 0.025              | 27.31  | -0.048                    |







# WHALE HOLDINGS (1K-10K BTC)

## COINMETRICS



BTC / USD Denominated Closing Price Whale Holdings (1k-10k BTC)



### COINMETRICS



Price Shrimp Holdings

#### Bitcoin: Adjusted SOPR (aSOPR) (7d Moving Average)



#### Bitcoin: Adjusted SOPR (aSOPR) (7d Moving Average)



#### Bitcoin: Average Coin Dormancy (7d Moving Average)



































# Questions?

info@allstarcharts.com