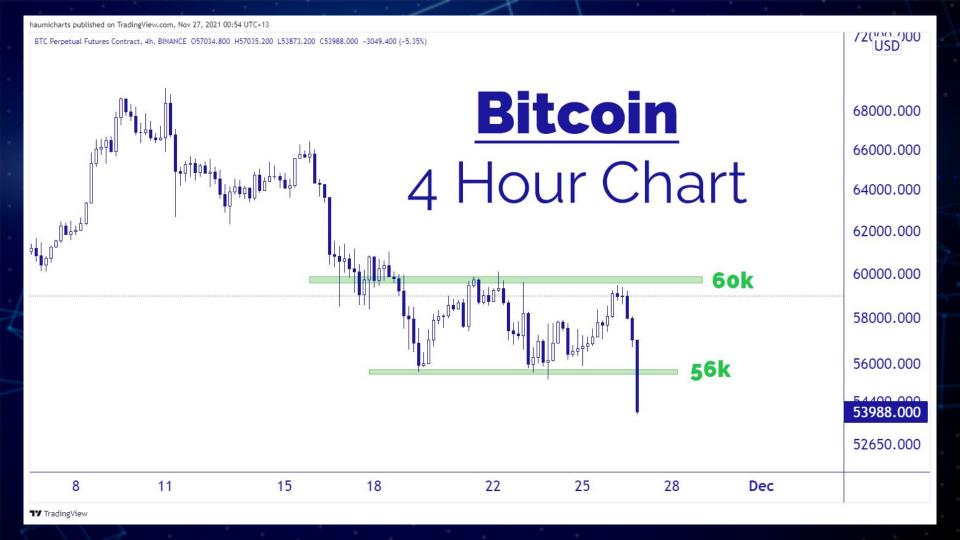

) | -7.65  | -0.023 <i>(-0.00288)</i>  |
| FTX         | BTC-PERP      | USD       | \$54153 (-6.54%)      | 0.0032 (0.0004)    | 3.5    | -0.0056 <i>(-0.0007)</i>  |
| HUOBI       | BTC-USDT      | USD       | \$54074.7 (-6.64%)    | 0.0186             | 20.35  | 0.01                      |
| HUOBI       | BTC-USD       | COIN      | \$54114.5 (-6.58%)    | 0.01               | 10.95  | 0.01                      |
| KRAKEN      | pi_xbtusd     | COIN      | \$54147.5 (-6.52%)    | 0.004 (0.002)      | 4.37   | -0.0031 <i>(-0.00154)</i> |
| OKEX        | BTC-USDT-SWAP | USD       | \$54062.3458 (-6.64%) | 0.056              | 61.66  | 0.013                     |
| OKEX        | BTC-USD-SWAP  | COIN      | \$54088.3248 (-6.64%) | 0.025              | 27.31  | -0.048                    |







# WHALE HOLDINGS (1K-10K BTC)

## COINMETRICS



BTC / USD Denominated Closing Price Whale Holdings (1k-10k BTC)



### COINMETRICS



Price Shrimp Holdings

#### Bitcoin: Adjusted SOPR (aSOPR) (7d Moving Average)



#### Bitcoin: Adjusted SOPR (aSOPR) (7d Moving Average)



#### Bitcoin: Average Coin Dormancy (7d Moving Average)



































# Questions?

info@allstarcharts.com