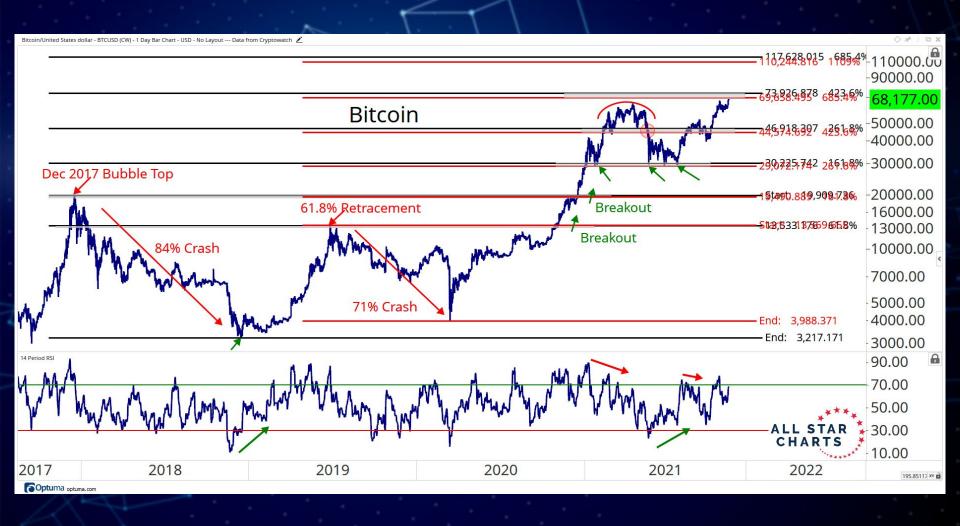

## Crypto Currencies



**November 10, 2021** 

Click Links For Navigation

Ratios & Indices 3 - 16

Major Currencies 17 - 47

**Smart Contract Platforms** 48 - 89

**Decentralised Finance** 90 - 112

**Exchanges** 113 - 120

Web 3.0 & Miscellaneous 121 - 148

**Crypto-Associated Equities** 149 - 172

## TABLE OF CONTENTS



## RATIOS & INDICES





























## MAJOR CURRENCIES

ALL STAR CHARTS





























































## SMART CONTRACT PLATFORMS & BLOCKCHAINS



















































































## DECENTRALISED FINANCE































































## WEB 3.0 & MISCELLANEOUS

ALL STAR CHARTS























































## CRYPTO ASSOCIATED EQUITIES

ALL STAR

CHARTS

















































## Disclaimer:

The information, opinions, and other materials contained in this presentation is the property of Allstarcharts Holdings, LLC and may not be reproduced in any way, in whole or in part, without express authorization of the copyright holder in writing. The statements and statistics contained herein have been prepared