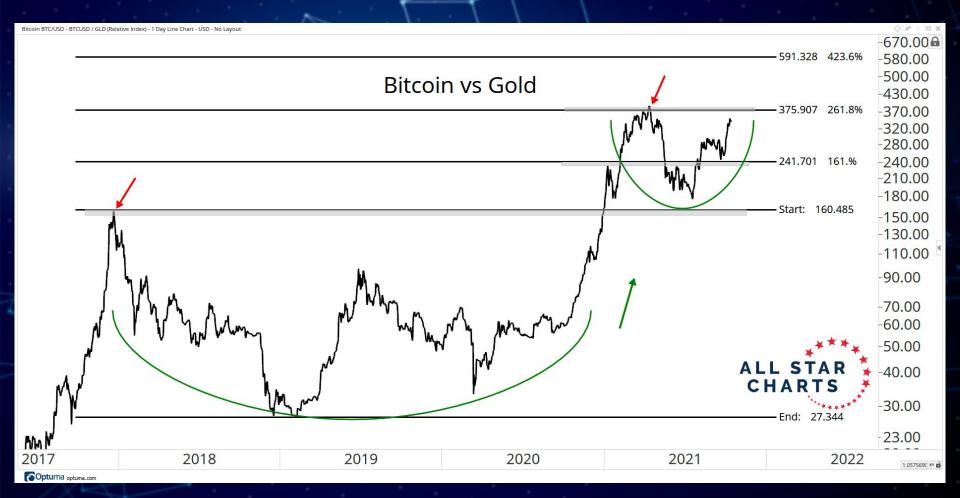

# RATIOS & INDICES

ALL STAR CHARTS

-7100.00 5,363.05

4000.00

-3700.00

-3000.00 -2400.00

-1900.00 -1500.00

-1200.00

-900.00

-700.00

-500.00 -400.00 -300.00

90.00

80.00 70.00

60.00 50.00 40.00

20 00

26.738368 XY

Altcoin Index/United States Dollar perpetual futures - ALTUSD-PERPETUAL-FUTURES (CW) - 1 Day CandleStick Chart - USD - No Layout --- Data from Cryptowatch 💆

Shitcoin Index/United States Dollar perpetual futures - SHITUSD-PERPETUAL-FUTURES (CW) - 1 Day CandleStick Chart - USD - No Layout --- Data from Cryptowatch