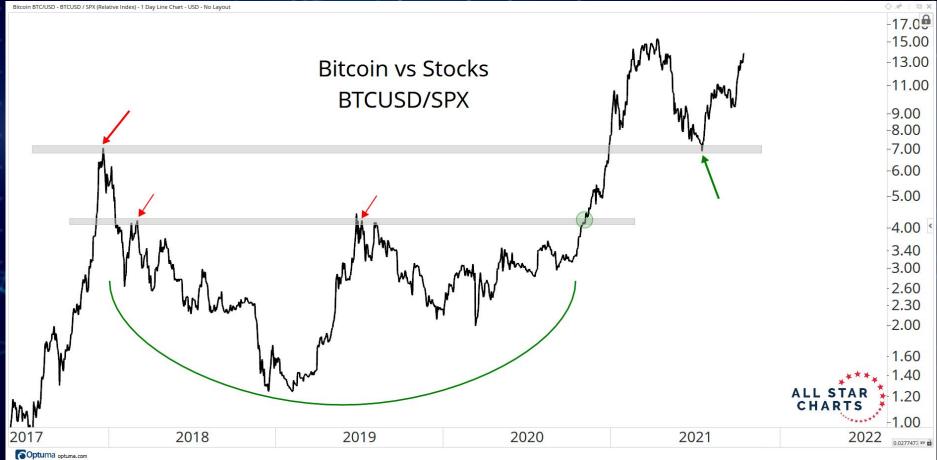

# RATIOS & INDICES

ALL STAR CHARTS

-7100.00 5,363.05

4000.00

-3700.00

-3000.00 -2400.00

-1900.00 -1500.00

-1200.00

-900.00

-700.00

-500.00 -400.00 -300.00

90.00

80.00 70.00

60.00 50.00 40.00

20 00

26.738368 XY

Altcoin Index/United States Dollar perpetual futures - ALTUSD-PERPETUAL-FUTURES (CW) - 1 Day CandleStick Chart - USD - No Layout --- Data from Cryptowatch 💆

Shitcoin Index/United States Dollar perpetual futures - SHITUSD-PERPETUAL-FUTURES (CW) - 1 Day CandleStick Chart - USD - No Layout --- Data from Cryptowatch