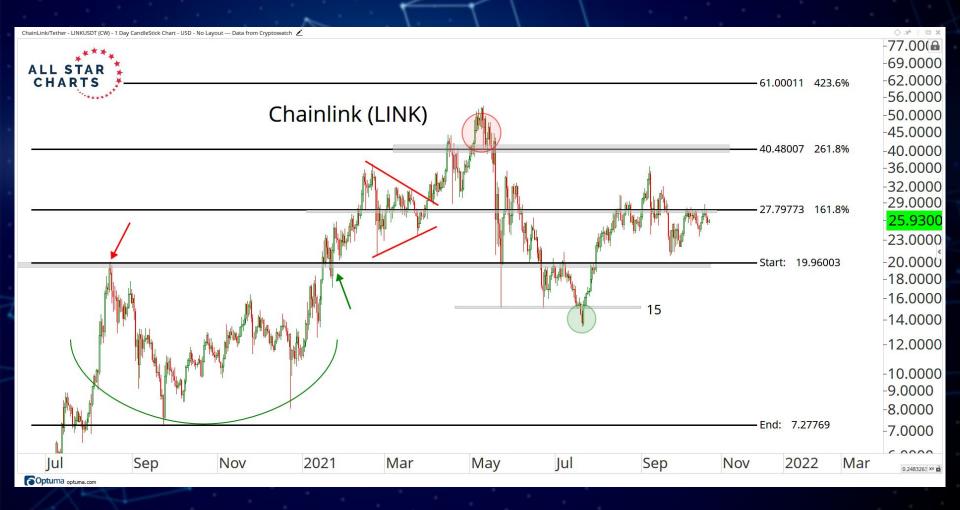

## DECENTRALISED FINANCE

ALL STAR CHARTS

Basic Attention Token/Tether - BATUSDT (CW) - 1 Day CandleStick Chart - USD - No Layout --- Data from Cryptowatch 🟒

Synthetix Network Token/Tether - SNXUSDT (CW) - 1 Day CandleStick Chart - USD - No Layout --- Data from Cryptowatch