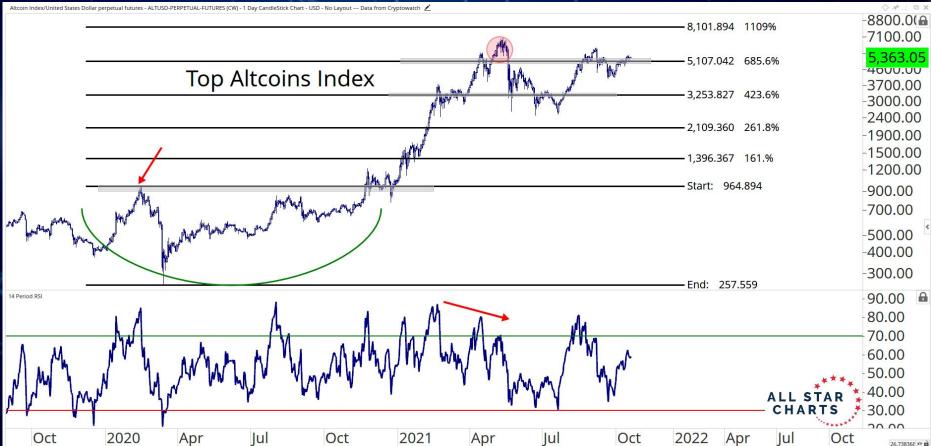

Altcoin Index/United States Dollar perpetual futures - ALTUSD-PERPETUAL-FUTURES (CW) - 1 Day CandleStick Chart - USD - No Layout --- Data from Cryptowatch 💆

Shitcoin Index/United States Dollar perpetual futures - SHITUSD-PERPETUAL-FUTURES (CW) - 1 Day CandleStick Chart - USD - No Layout --- Data from Cryptowatch