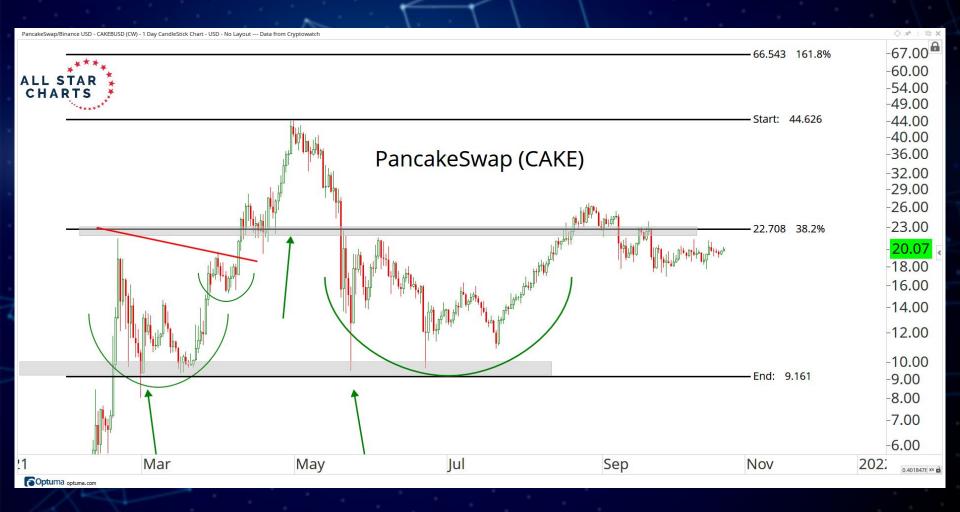

## DECENTRALISED FINANCE

ALL STAR CHARTS

Basic Attention Token/Tether - BATUSDT (CW) - 1 Day CandleStick Chart - USD - No Layout --- Data from Cryptowatch 🟒

Synthetix Network Token/Tether - SNXUSDT (CW) - 1 Day CandleStick Chart - USD - No Layout --- Data from Cryptowatch