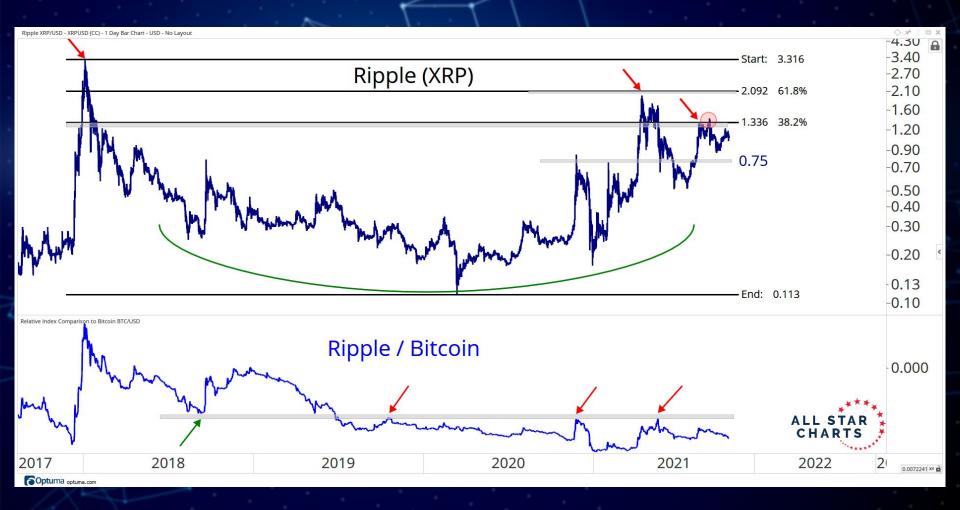

# MAJOR CURRENCIES

ALL STAR CHARTS

Ethereum Classic/United States dollar - ETCUSD (CW) - 1 Day CandleStick Chart - USD - No Layout --- Data from Cryptowatch

Coptuma optuma.com