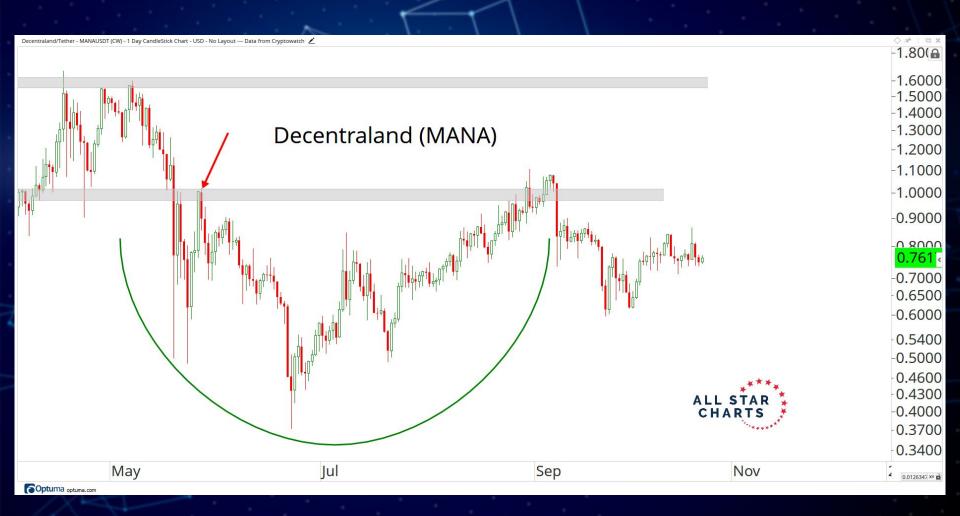

## WEB 3.0 & MISCELLANEOUS

ALL STAR CHARTS

Helium/United States Dollar - HNTUSD (CW) - 1 Week CandleStick Chart - USD - No Layout --- Data from Cryptowatch

Optuma optuma.com

*⊘ x<sup>a</sup> ∃* ⊡ x