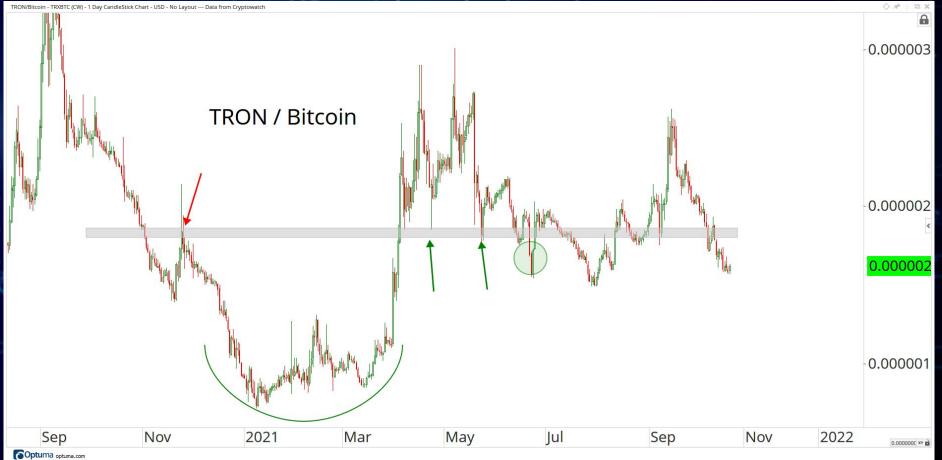

# MAJOR CURRENCIES

ALL STAR CHARTS

Ethereum Classic/United States dollar - ETCUSD (CW) - 1 Day CandleStick Chart - USD - No Layout --- Data from Cryptowatch

Coptuma optuma.com