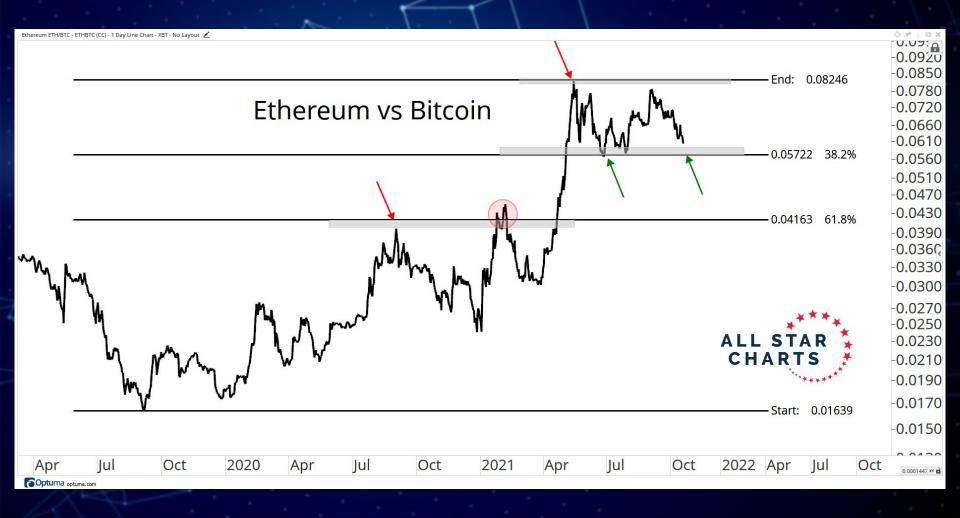

# RATIOS & INDICES

ALL STAR CHARTS

-7100.00 5,363.05

4000.00

-3700.00

-3000.00 -2400.00

-1900.00 -1500.00

-1200.00

-900.00

-700.00

-500.00 -400.00 -300.00

90.00

80.00 70.00

60.00 50.00 40.00

20 00

26.738368 XY