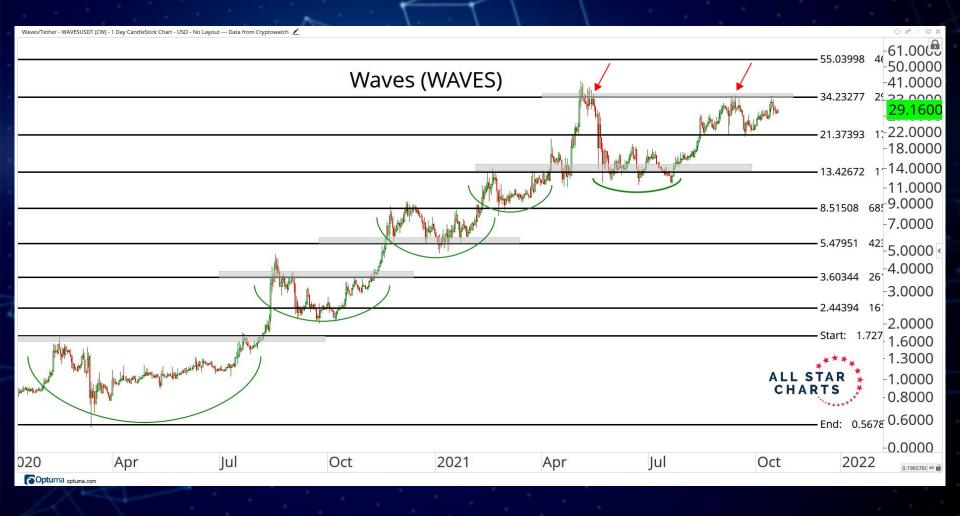

# MAJOR CURRENCIES

ALL STAR CHARTS

Ethereum Classic/United States dollar - ETCUSD (CW) - 1 Day CandleStick Chart - USD - No Layout --- Data from Cryptowatch

Coptuma optuma.com