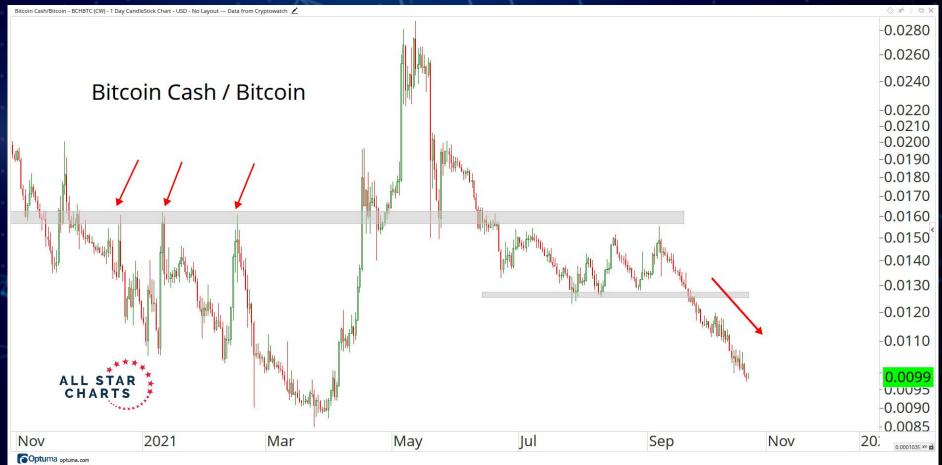

# RATIOS & INDICES

ALL STAR CHARTS

-7100.00 5,363.05

4000.00

-3700.00

-3000.00 -2400.00

-1900.00 -1500.00

-1200.00