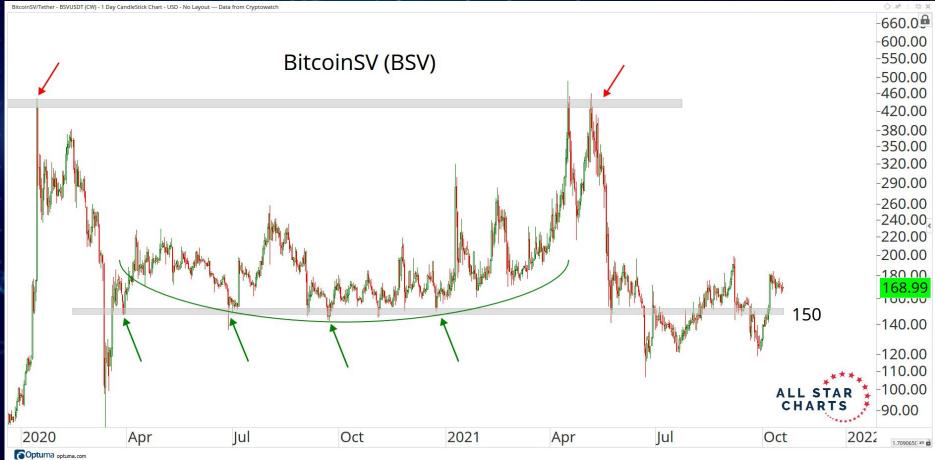

# MAJOR CURRENCIES

ALL STAR CHARTS

Ethereum Classic/United States dollar - ETCUSD (CW) - 1 Day CandleStick Chart - USD - No Layout --- Data from Cryptowatch

Coptuma optuma.com