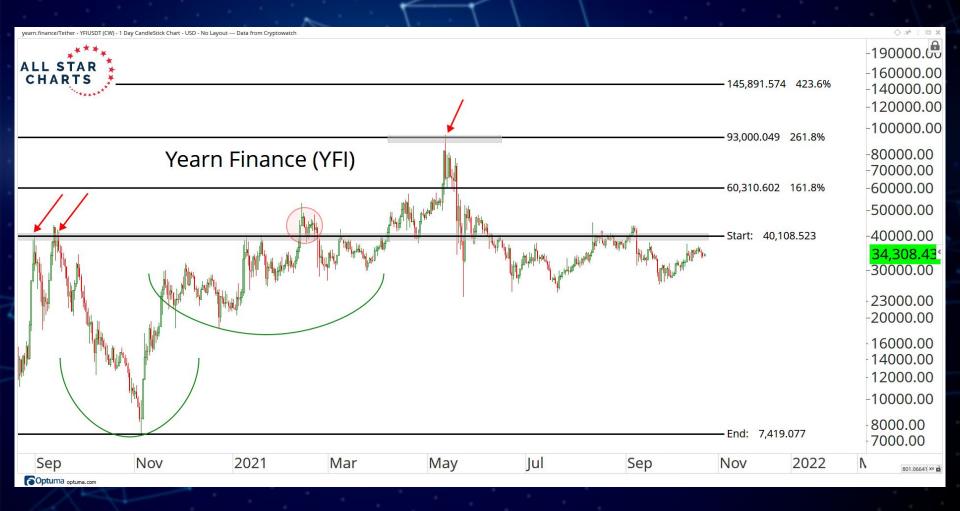

## DECENTRALISED FINANCE

ALL STAR CHARTS

Basic Attention Token/Tether - BATUSDT (CW) - 1 Day CandleStick Chart - USD - No Layout --- Data from Cryptowatch 🟒

Synthetix Network Token/Tether - SNXUSDT (CW) - 1 Day CandleStick Chart - USD - No Layout --- Data from Cryptowatch