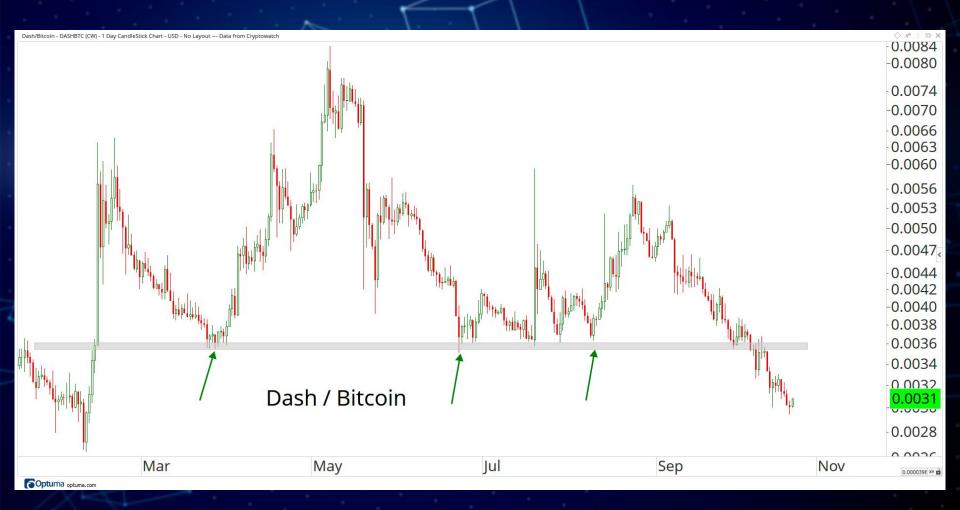

# MAJOR CURRENCIES

ALL STAR CHARTS

Ethereum Classic/United States dollar - ETCUSD (CW) - 1 Day CandleStick Chart - USD - No Layout --- Data from Cryptowatch

Coptuma optuma.com