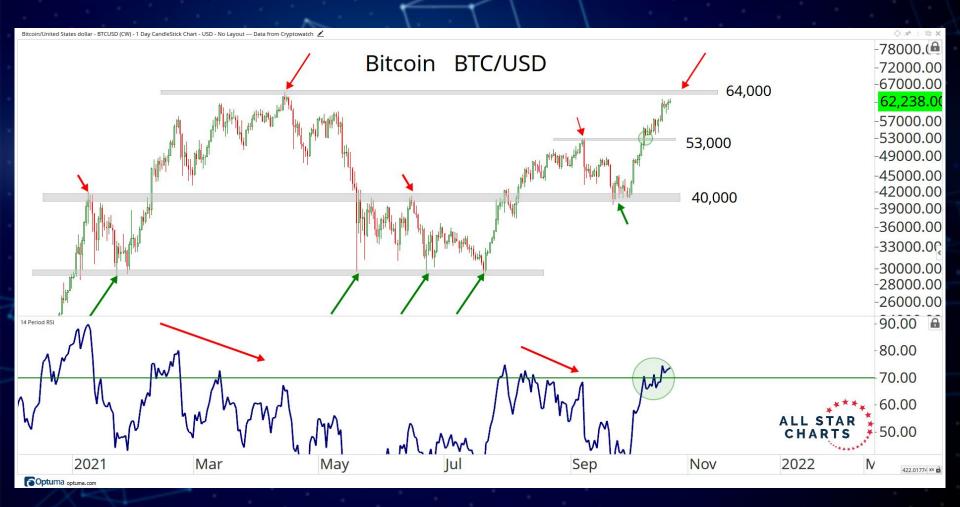

# RATIOS & INDICES

ALL STAR CHARTS

-7100.00 5,363.05

4000.00

-3700.00

-3000.00 -2400.00

-1900.00 -1500.00

-1200.00

-900.00

-700.00

-500.00 -400.00 -300.00

90.00

80.00 70.00

60.00 50.00 40.00

20 00

26.738368 XY