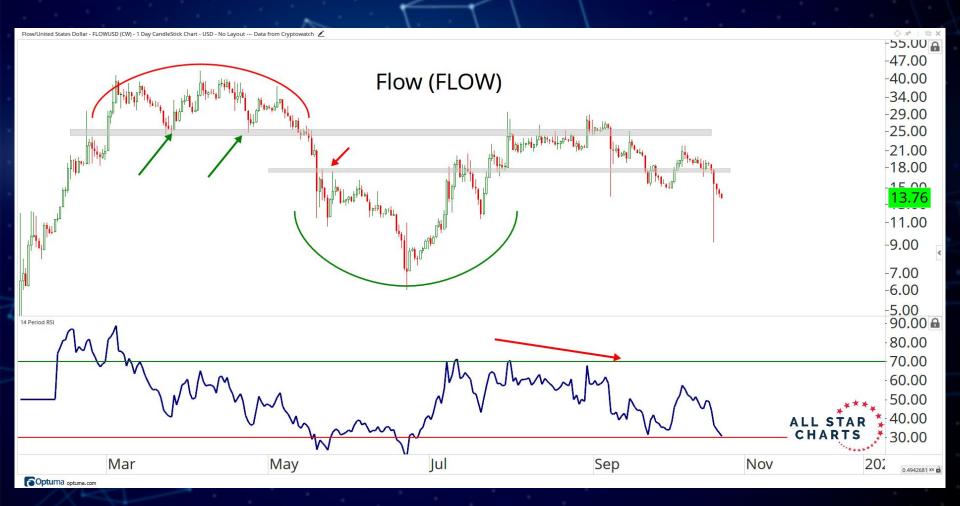

## DECENTRALISED FINANCE

ALL STAR CHARTS

Basic Attention Token/Tether - BATUSDT (CW) - 1 Day CandleStick Chart - USD - No Layout --- Data from Cryptowatch 🟒

Synthetix Network Token/Tether - SNXUSDT (CW) - 1 Day CandleStick Chart - USD - No Layout --- Data from Cryptowatch