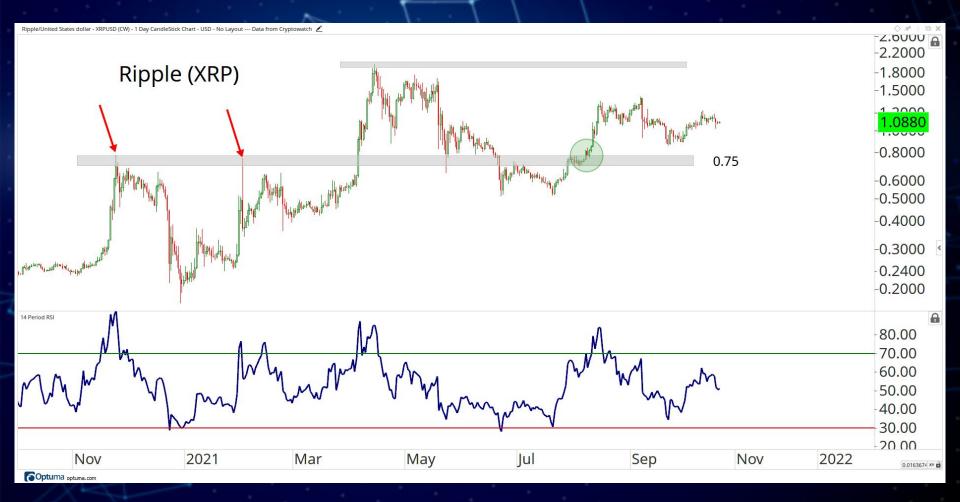

# MAJOR CURRENCIES

ALL STAR CHARTS

Ethereum Classic/United States dollar - ETCUSD (CW) - 1 Day CandleStick Chart - USD - No Layout --- Data from Cryptowatch

Coptuma optuma.com