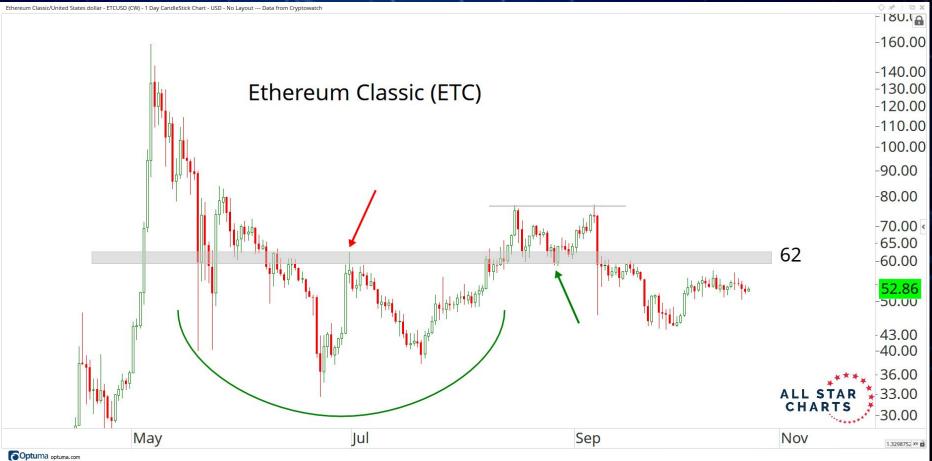

# MAJOR CURRENCIES

ALL STAR CHARTS

Ethereum Classic/United States dollar - ETCUSD (CW) - 1 Day CandleStick Chart - USD - No Layout --- Data from Cryptowatch

Coptuma optuma.com