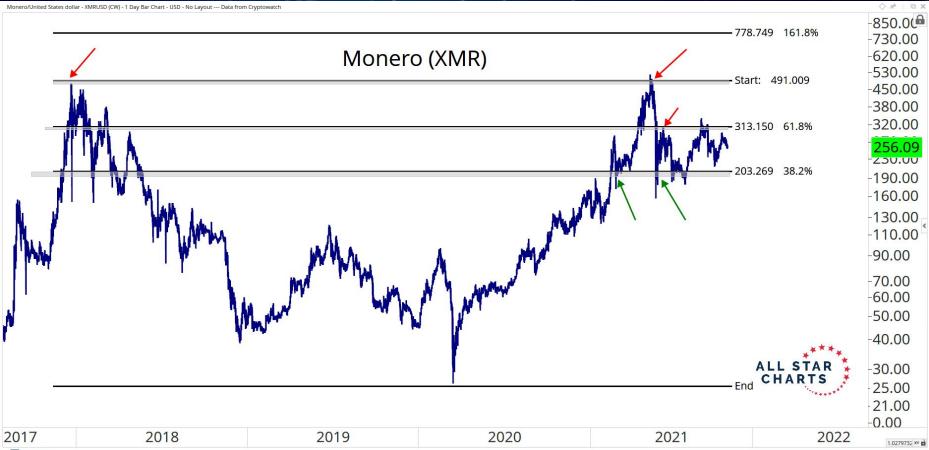

# MAJOR CURRENCIES

ALL STAR CHARTS

Ethereum Classic/United States dollar - ETCUSD (CW) - 1 Day CandleStick Chart - USD - No Layout --- Data from Cryptowatch

Coptuma optuma.com