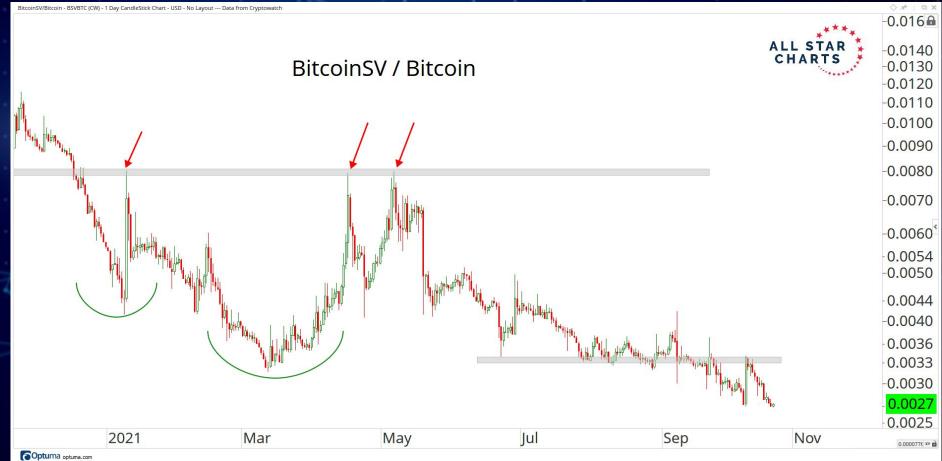

# MAJOR CURRENCIES

ALL STAR CHARTS

Ethereum Classic/United States dollar - ETCUSD (CW) - 1 Day CandleStick Chart - USD - No Layout --- Data from Cryptowatch

Coptuma optuma.com