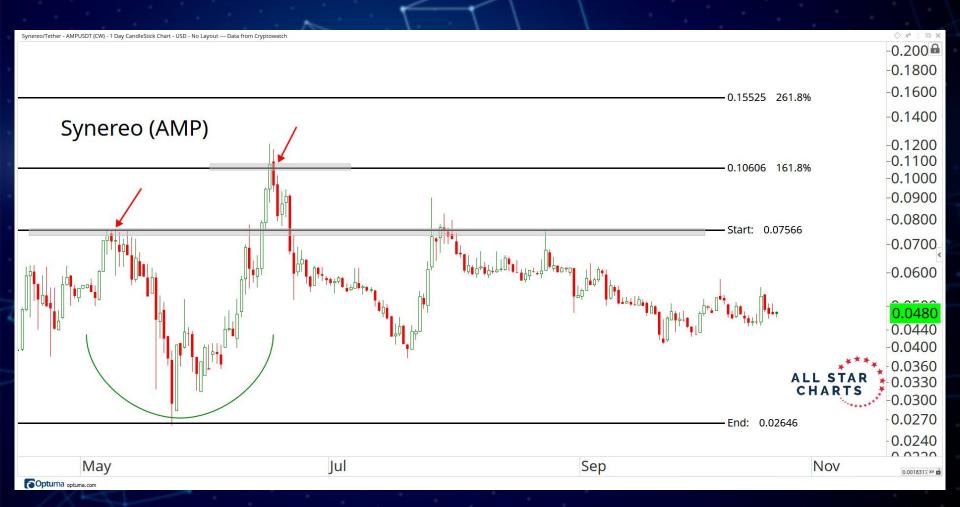

## DECENTRALISED FINANCE

ALL STAR CHARTS

Basic Attention Token/Tether - BATUSDT (CW) - 1 Day CandleStick Chart - USD - No Layout --- Data from Cryptowatch 🟒

Synthetix Network Token/Tether - SNXUSDT (CW) - 1 Day CandleStick Chart - USD - No Layout --- Data from Cryptowatch