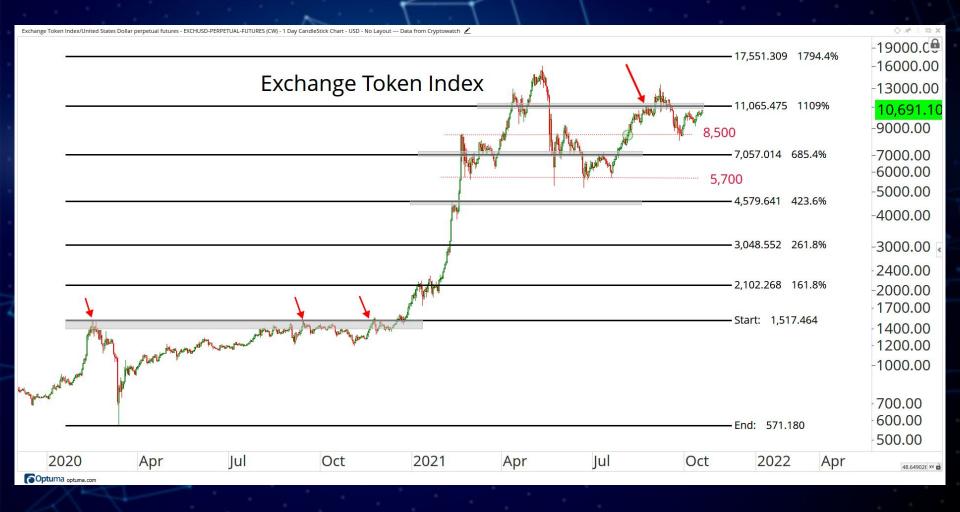

17 - 47

#### TABLE OF CONTENTS

Smart Contract Platforms 48 - 89

**Decentralised Finance** 90 - 109

Exchanges 110 - 119

Web 3.0 & Miscellaneous 120 - 147

Crypto-Associated Equities 148 - 177

ALL STAR CHARTS

# RATIOS & INDICES

ALL STAR CHARTS







-7100.00 5,363.05

4000.00

-3700.00

-3000.00 -2400.00

-1900.00 -1500.00

-1200.00

-900.00

-700.00

-500.00 -400.00 -300.00

90.00

80.00 70.00

60.00 50.00 40.00

20 00

26.738368 XY

Altcoin Index/United States Dollar perpetual futures - ALTUSD-PERPETUAL-FUTURES (CW) - 1 Day CandleStick Chart - USD - No Layout --- Data from Cryptowatch 💆









Shitcoin Index/United States Dollar perpetual futures - SHITUSD-PERPETUAL-FUTURES (CW) - 1 Day CandleStick Chart - USD - No Layout --- Data from Cryptowatch



◇ \* : □ >





optuma.com









# MAJOR CURRENCIES

ALL STAR CHARTS

































Ethereum Classic/United States dollar - ETCUSD (CW) - 1 Day CandleStick Chart - USD - No Layout --- Data from Cryptowatch















Coptuma optuma.com



















## **SMART CONTRACT**

## PLATFORMS & BLOCKCHAINS

ALL STAR CHARTS



Optuma optuma.com











Kusama/Tether - KSMUSDT (CW) - 1 Day CandleStick Chart - USD - No Layout --- Data from Cryptowatch 🖍





Optuma optuma.com











VeChain VET/USDT - VETUSDT (CC) - 1 Day CandleStick Chart - USD - No Layout 🗡



 $\bigcirc \pi^{\pm}$ 

0 X

C C Ptania optania.com





















Optuma optuma.com





























Jul

Sep



2022

Nov

*◇ \** : □ ×

-0.30

0.0022555 XY

0.36

Optuma optuma.com

Mar

May











Optuma opt