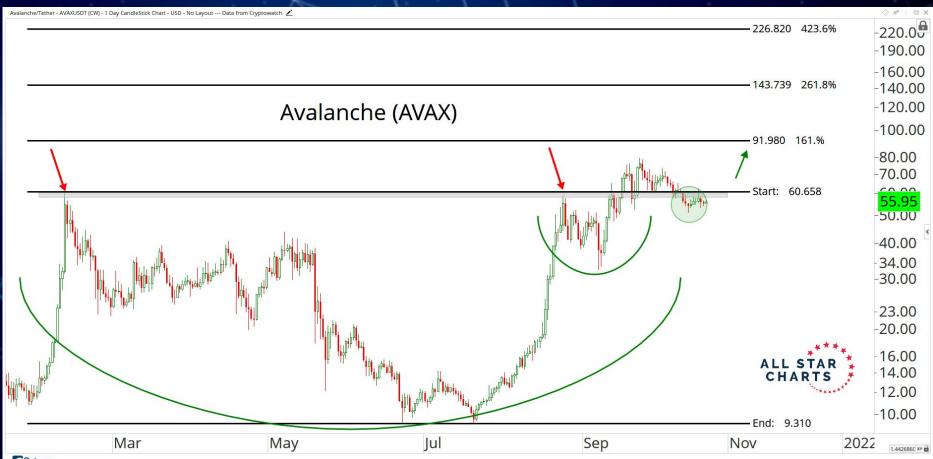

## PLATFORMS & BLOCKCHAINS

ALL STAR CHARTS

Optuma optuma.com

Kusama/Tether - KSMUSDT (CW) - 1 Day CandleStick Chart - USD - No Layout --- Data from Cryptowatch 🖍

Optuma optuma.com

VeChain VET/USDT - VETUSDT (CC) - 1 Day CandleStick Chart - USD - No Layout 🗡