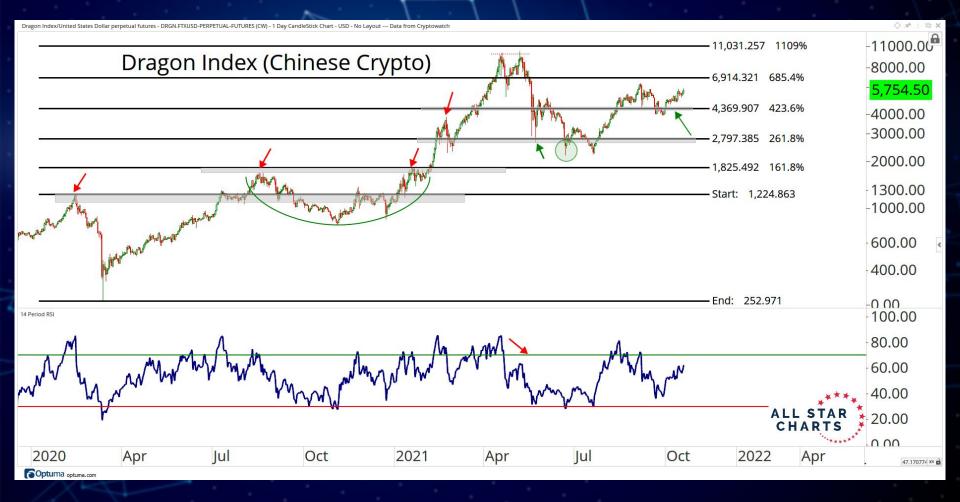

## PLATFORMS & BLOCKCHAINS

ALL STAR CHARTS

Optuma optuma.com

Kusama/Tether - KSMUSDT (CW) - 1 Day CandleStick Chart - USD - No Layout --- Data from Cryptowatch 🖍

Optuma optuma.com

VeChain VET/USDT - VETUSDT (CC) - 1 Day CandleStick Chart - USD - No Layout 🗡

 $\bigcirc \pi^{\pm}$ 

0 X

C C Ptania optania.com

Optuma optuma.com

Jul

Sep

2022

Nov

*◇ \** : □ ×

-0.30

0.0022555 XY

0.36

Optuma optuma.com

Mar

May

Optuma optuma.com