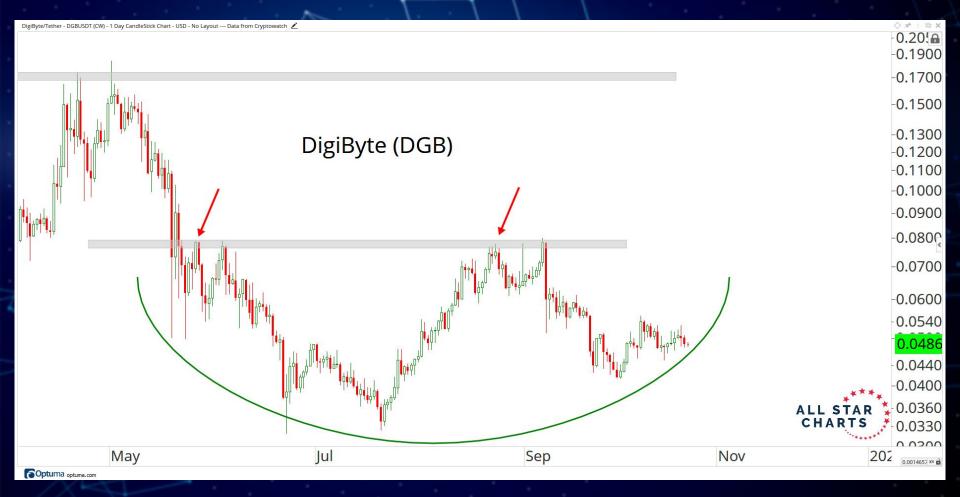

## WEB 3.0 & MISCELLANEOUS

ALL STAR CHARTS

Helium/United States Dollar - HNTUSD (CW) - 1 Week CandleStick Chart - USD - No Layout --- Data from Cryptowatch

Optuma optuma.com

*⊘ x<sup>a</sup> ∃* ⊡ x