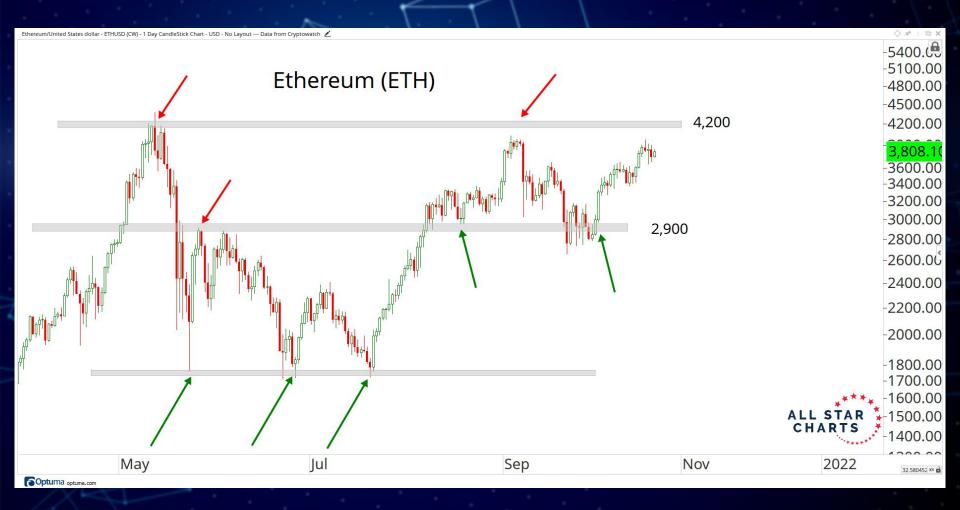

# MAJOR CURRENCIES

ALL STAR CHARTS

Ethereum Classic/United States dollar - ETCUSD (CW) - 1 Day CandleStick Chart - USD - No Layout --- Data from Cryptowatch

Coptuma optuma.com