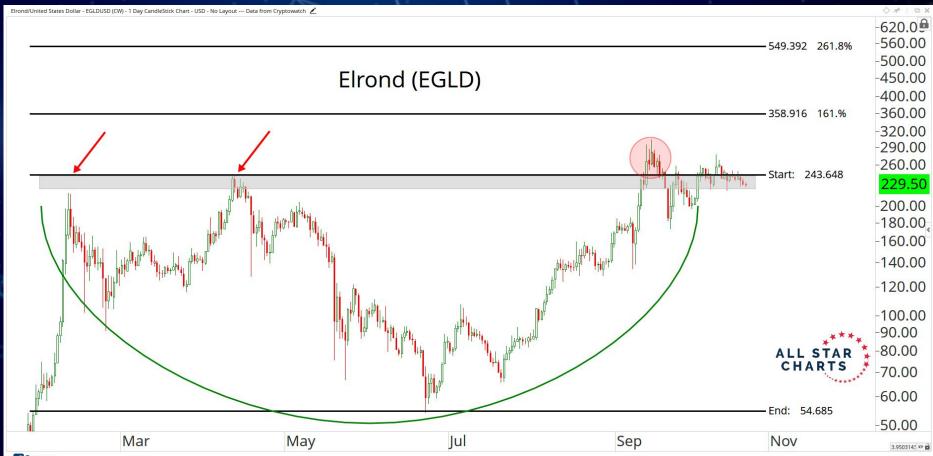

# MAJOR CURRENCIES

ALL STAR CHARTS

Ethereum Classic/United States dollar - ETCUSD (CW) - 1 Day CandleStick Chart - USD - No Layout --- Data from Cryptowatch

Coptuma optuma.com