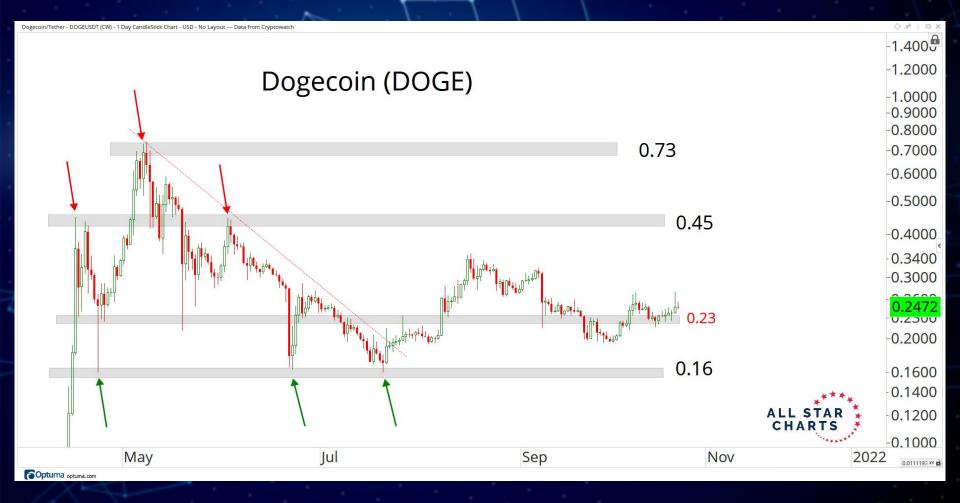

# MAJOR CURRENCIES

ALL STAR CHARTS

Ethereum Classic/United States dollar - ETCUSD (CW) - 1 Day CandleStick Chart - USD - No Layout --- Data from Cryptowatch

Coptuma optuma.com