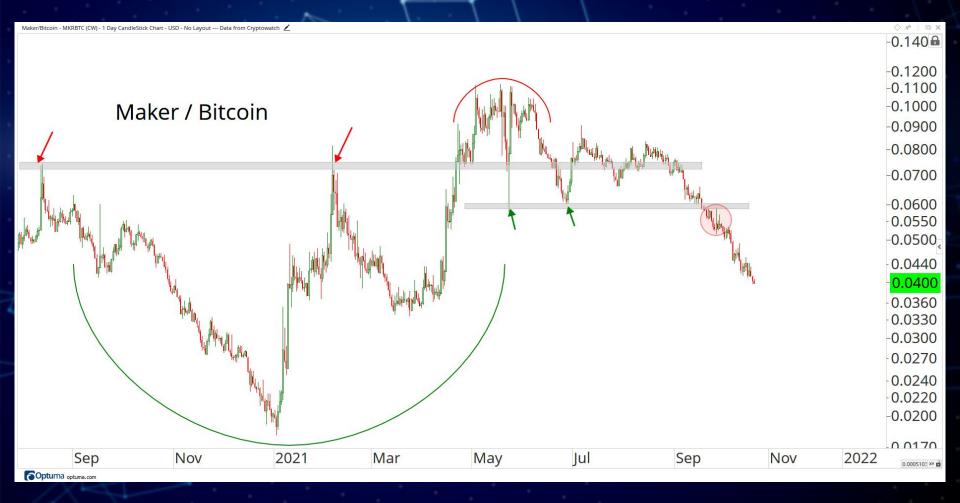

## DECENTRALISED FINANCE

ALL STAR CHARTS

Basic Attention Token/Tether - BATUSDT (CW) - 1 Day CandleStick Chart - USD - No Layout --- Data from Cryptowatch 🟒

Synthetix Network Token/Tether - SNXUSDT (CW) - 1 Day CandleStick Chart - USD - No Layout --- Data from Cryptowatch