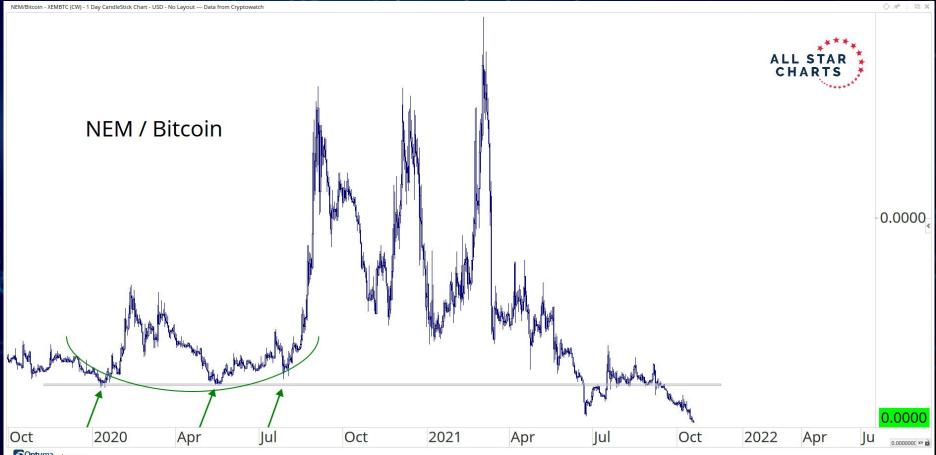

# MAJOR CURRENCIES

ALL STAR CHARTS

Ethereum Classic/United States dollar - ETCUSD (CW) - 1 Day CandleStick Chart - USD - No Layout --- Data from Cryptowatch

Coptuma optuma.com