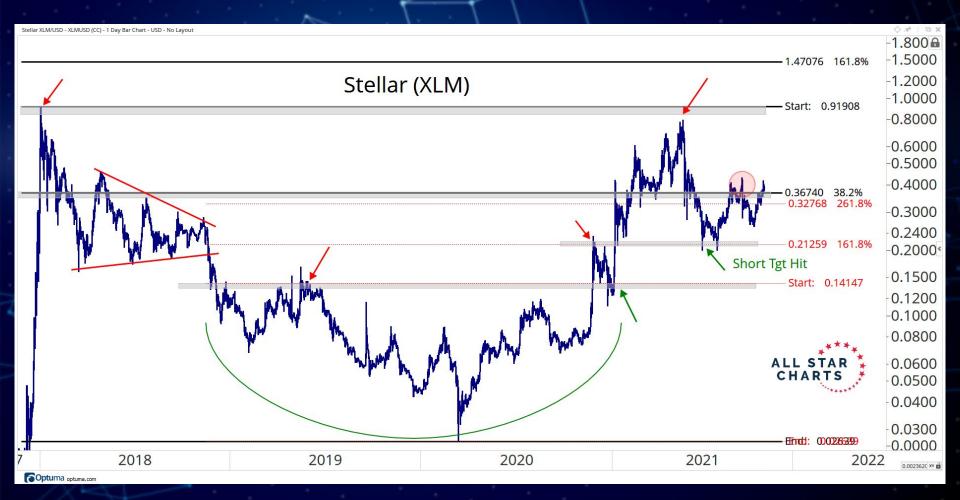

# MAJOR CURRENCIES

ALL STAR CHARTS

Ethereum Classic/United States dollar - ETCUSD (CW) - 1 Day CandleStick Chart - USD - No Layout --- Data from Cryptowatch

Coptuma optuma.com