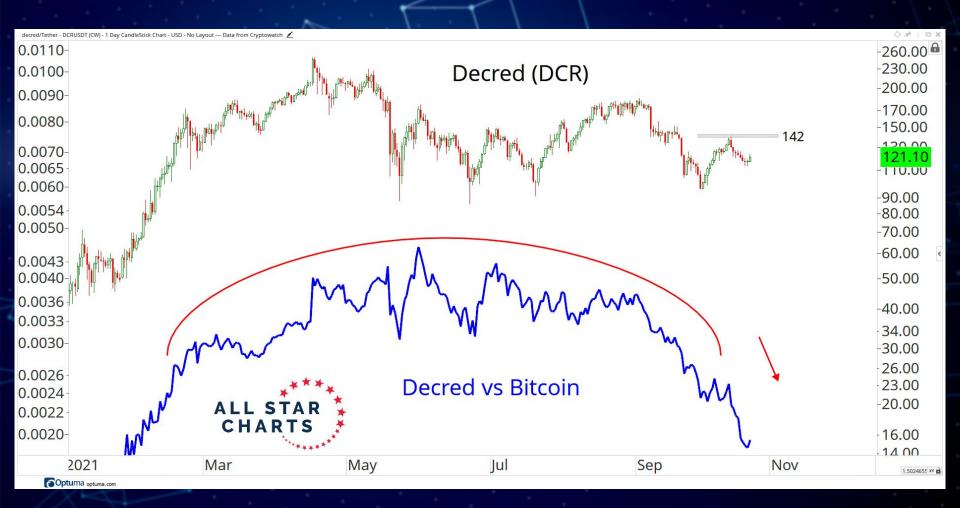

# MAJOR CURRENCIES

ALL STAR CHARTS

Ethereum Classic/United States dollar - ETCUSD (CW) - 1 Day CandleStick Chart - USD - No Layout --- Data from Cryptowatch

Coptuma optuma.com