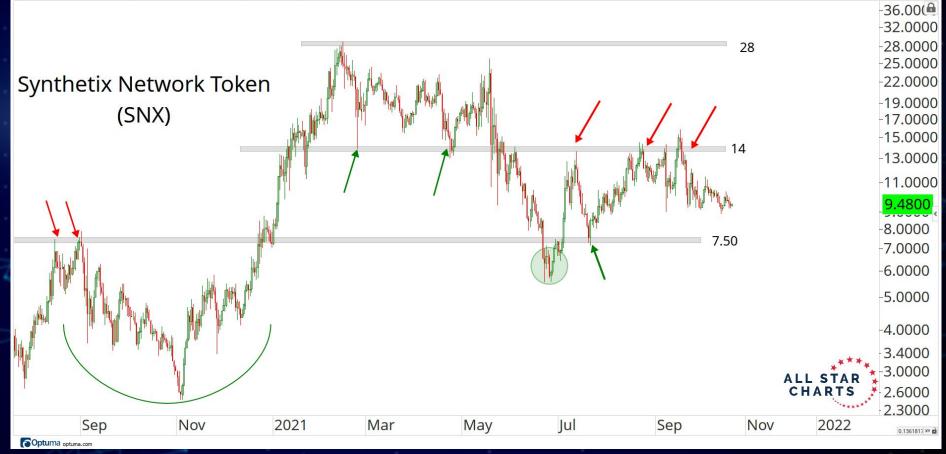

## DECENTRALISED FINANCE

ALL STAR CHARTS

Basic Attention Token/Tether - BATUSDT (CW) - 1 Day CandleStick Chart - USD - No Layout --- Data from Cryptowatch 🟒

Synthetix Network Token/Tether - SNXUSDT (CW) - 1 Day CandleStick Chart - USD - No Layout --- Data from Cryptowatch