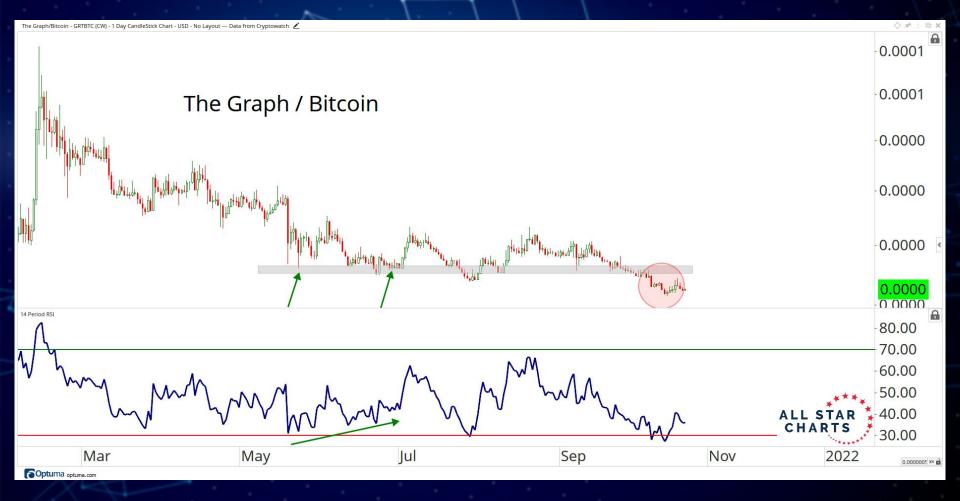

# MAJOR CURRENCIES

ALL STAR CHARTS

Ethereum Classic/United States dollar - ETCUSD (CW) - 1 Day CandleStick Chart - USD - No Layout --- Data from Cryptowatch

Coptuma optuma.com