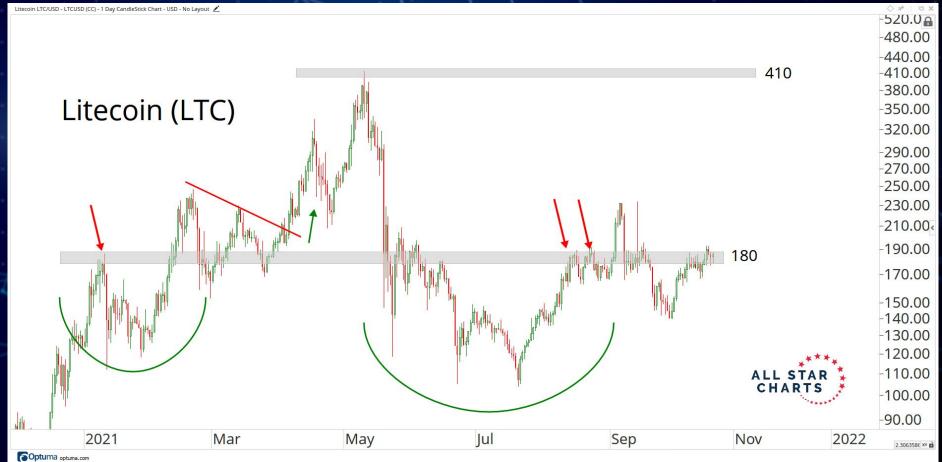

# MAJOR CURRENCIES

ALL STAR CHARTS

Ethereum Classic/United States dollar - ETCUSD (CW) - 1 Day CandleStick Chart - USD - No Layout --- Data from Cryptowatch

Coptuma optuma.com