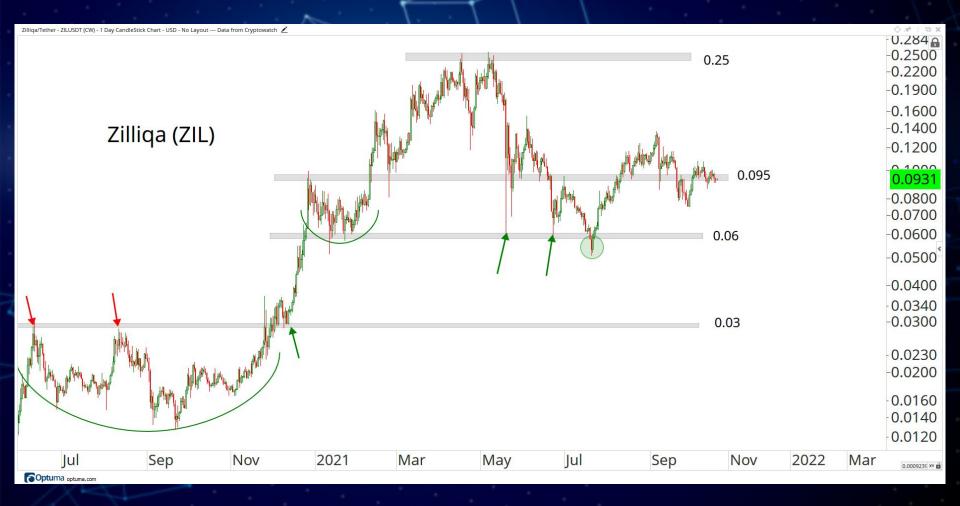

## DECENTRALISED FINANCE

ALL STAR CHARTS

Basic Attention Token/Tether - BATUSDT (CW) - 1 Day CandleStick Chart - USD - No Layout --- Data from Cryptowatch 🟒

Synthetix Network Token/Tether - SNXUSDT (CW) - 1 Day CandleStick Chart - USD - No Layout --- Data from Cryptowatch