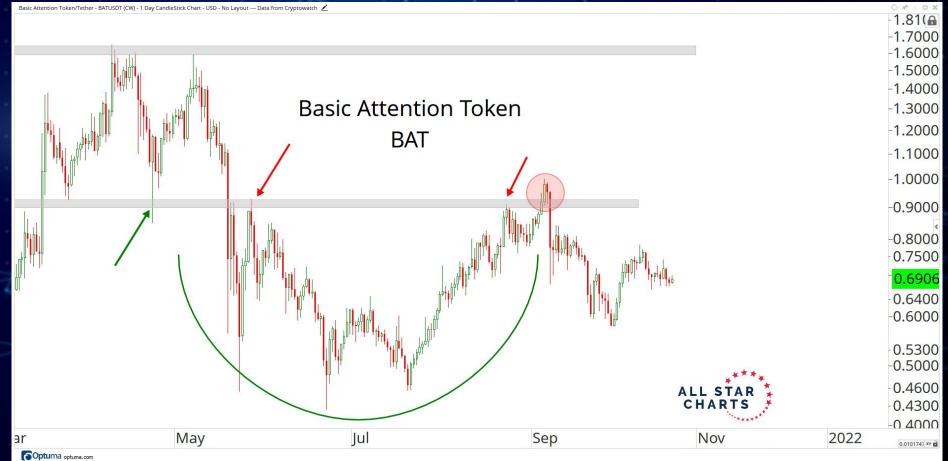

## DECENTRALISED FINANCE

ALL STAR CHARTS

Basic Attention Token/Tether - BATUSDT (CW) - 1 Day CandleStick Chart - USD - No Layout --- Data from Cryptowatch 🟒

Synthetix Network Token/Tether - SNXUSDT (CW) - 1 Day CandleStick Chart - USD - No Layout --- Data from Cryptowatch