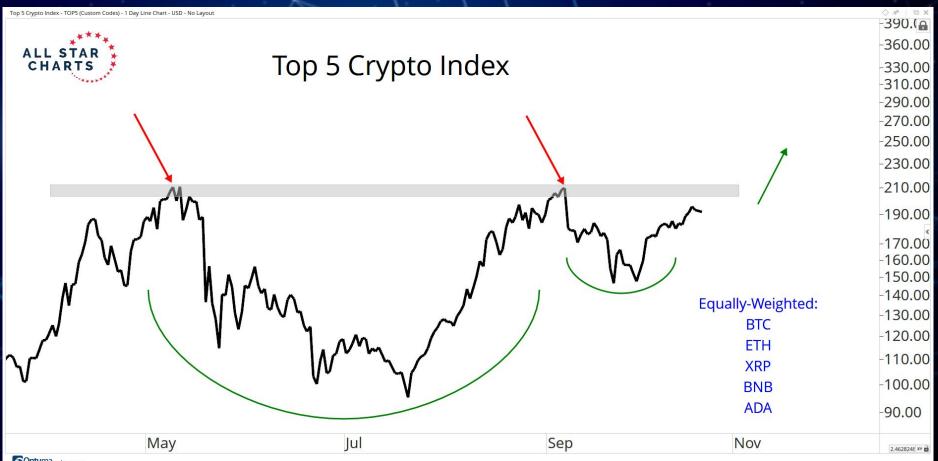

# RATIOS & INDICES

ALL STAR CHARTS

-7100.00 5,363.05

4000.00

-3700.00

-3000.00 -2400.00

-1900.00 -1500.00

-1200.00