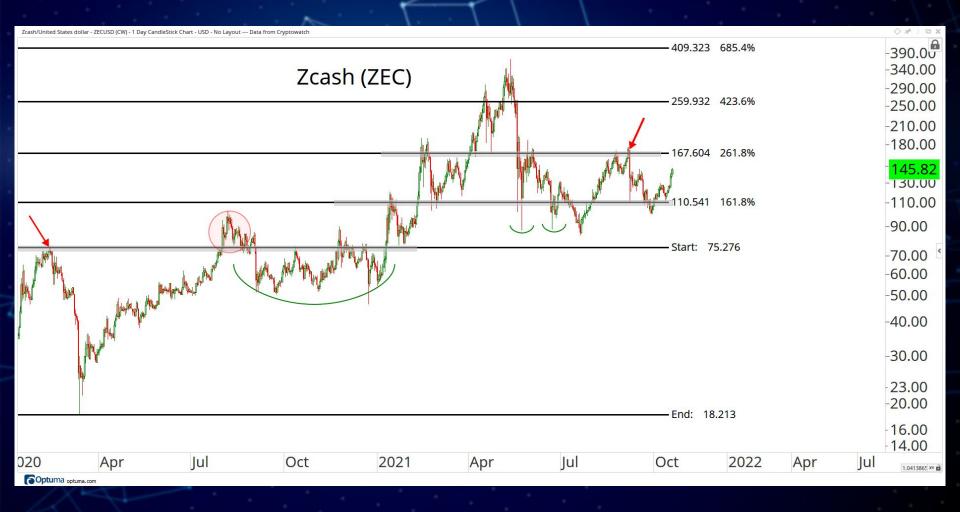

# MAJOR CURRENCIES

ALL STAR CHARTS

Ethereum Classic/United States dollar - ETCUSD (CW) - 1 Day CandleStick Chart - USD - No Layout --- Data from Cryptowatch

Coptuma optuma.com