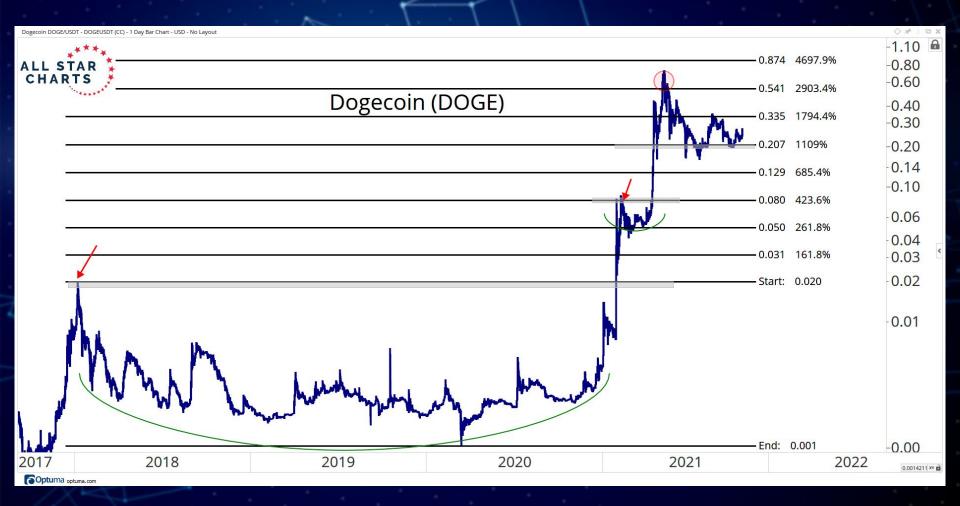

# MAJOR CURRENCIES

ALL STAR CHARTS

Ethereum Classic/United States dollar - ETCUSD (CW) - 1 Day CandleStick Chart - USD - No Layout --- Data from Cryptowatch

Coptuma optuma.com