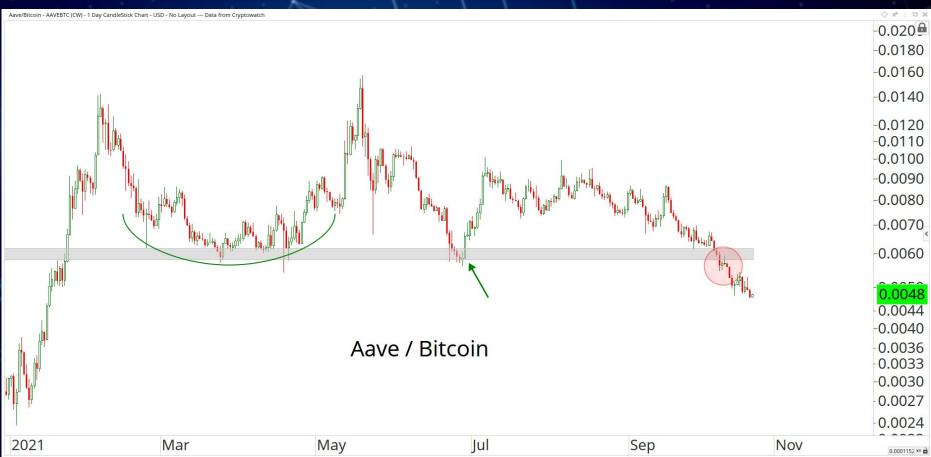

## DECENTRALISED FINANCE

ALL STAR CHARTS

Basic Attention Token/Tether - BATUSDT (CW) - 1 Day CandleStick Chart - USD - No Layout --- Data from Cryptowatch 🟒

Synthetix Network Token/Tether - SNXUSDT (CW) - 1 Day CandleStick Chart - USD - No Layout --- Data from Cryptowatch