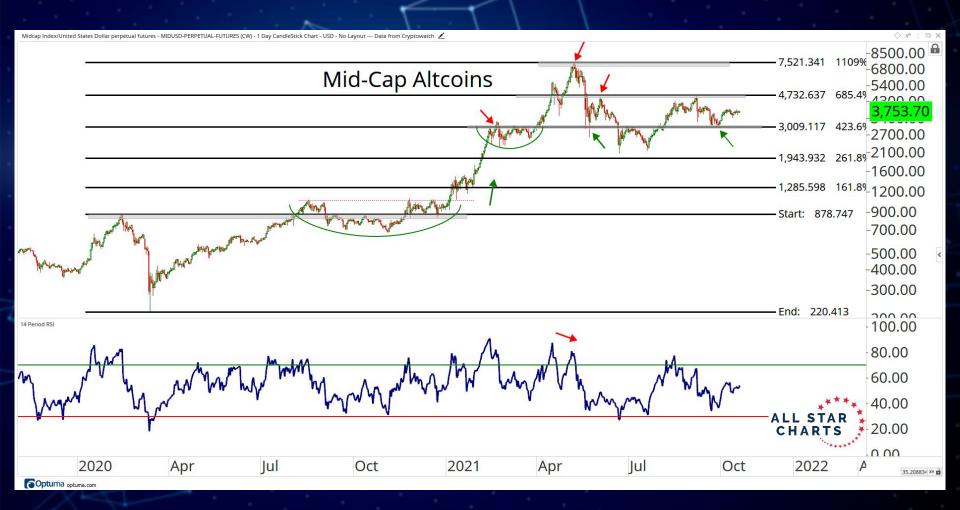

# RATIOS & INDICES

ALL STAR CHARTS

-7100.00 5,363.05

4000.00

-3700.00

-3000.00 -2400.00

-1900.00 -1500.00

-1200.00

-900.00

-700.00

-500.00 -400.00 -300.00

90.00

80.00 70.00

60.00 50.00 40.00

20 00

26.738368 XY

Altcoin Index/United States Dollar perpetual futures - ALTUSD-PERPETUAL-FUTURES (CW) - 1 Day CandleStick Chart - USD - No Layout --- Data from Cryptowatch 💆

Shitcoin Index/United States Dollar perpetual futures - SHITUSD-PERPETUAL-FUTURES (CW) - 1 Day CandleStick Chart - USD - No Layout --- Data from Cryptowatch