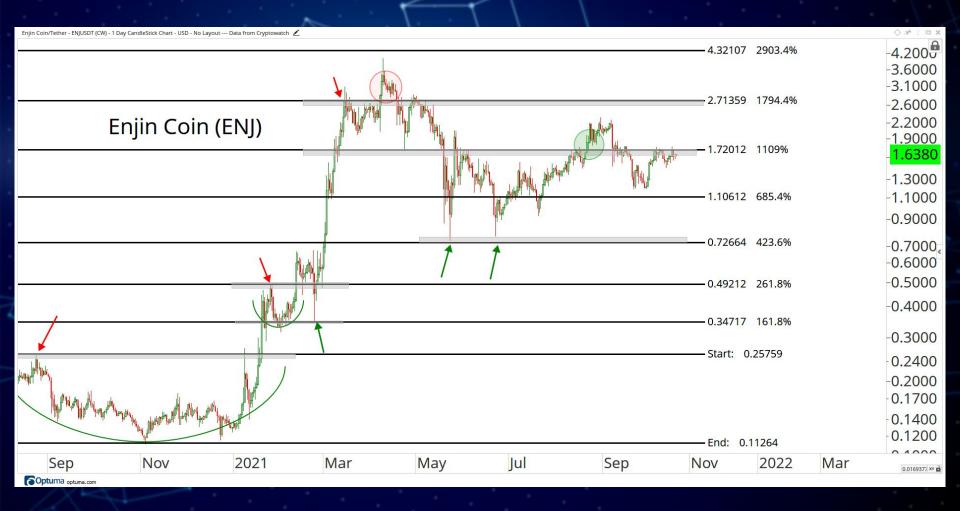

# MAJOR CURRENCIES

ALL STAR CHARTS

Ethereum Classic/United States dollar - ETCUSD (CW) - 1 Day CandleStick Chart - USD - No Layout --- Data from Cryptowatch

Coptuma optuma.com