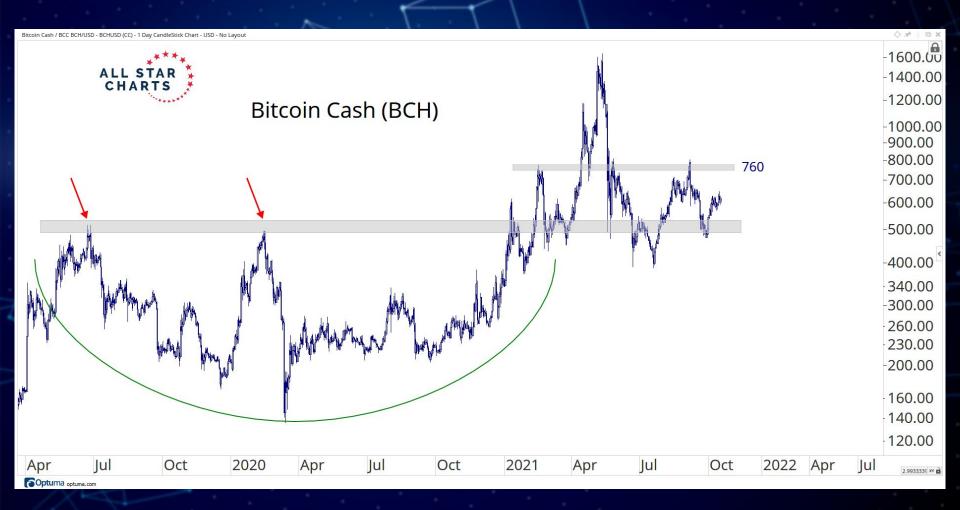

# MAJOR CURRENCIES

ALL STAR CHARTS

Ethereum Classic/United States dollar - ETCUSD (CW) - 1 Day CandleStick Chart - USD - No Layout --- Data from Cryptowatch

Coptuma optuma.com