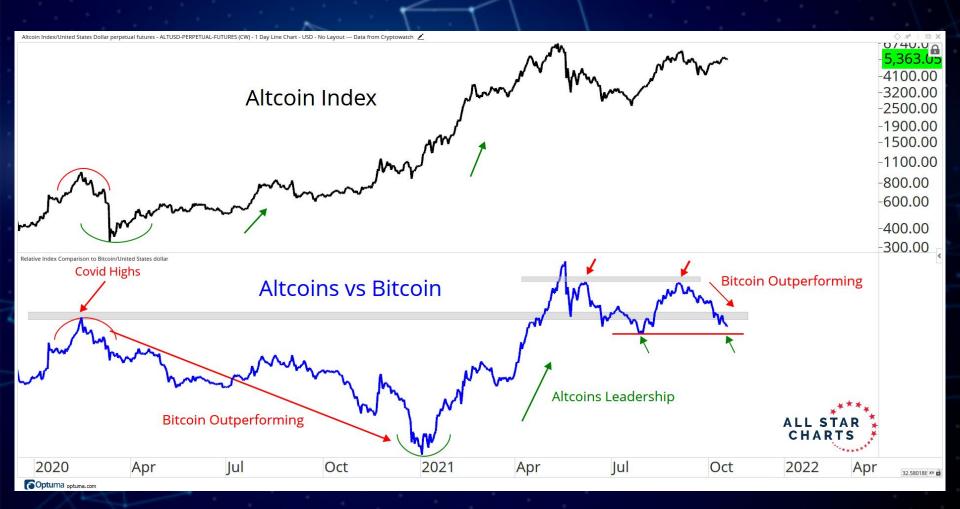

Altcoin Index/United States Dollar perpetual futures - ALTUSD-PERPETUAL-FUTURES (CW) - 1 Day CandleStick Chart - USD - No Layout --- Data from Cryptowatch 💆

Shitcoin Index/United States Dollar perpetual futures - SHITUSD-PERPETUAL-FUTURES (CW) - 1 Day CandleStick Chart - USD - No Layout --- Data from Cryptowatch