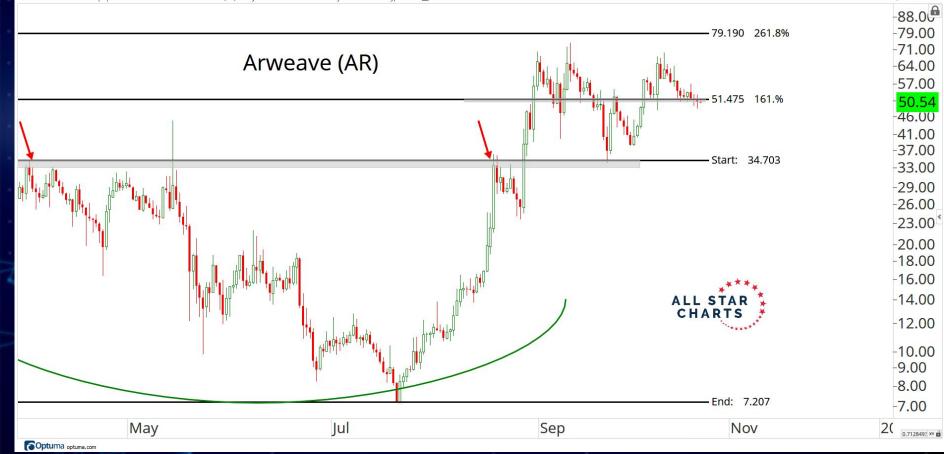

## WEB 3.0 & MISCELLANEOUS

ALL STAR CHARTS

Helium/United States Dollar - HNTUSD (CW) - 1 Week CandleStick Chart - USD - No Layout --- Data from Cryptowatch

Optuma optuma.com

*⊘ x<sup>a</sup> ∃* ⊡ x