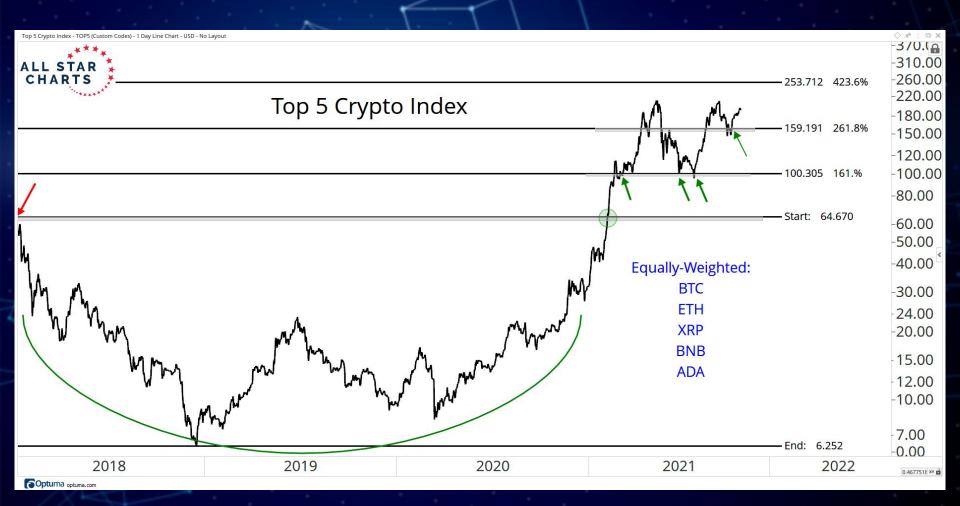

# RATIOS & INDICES

ALL STAR CHARTS

-7100.00 5,363.05

4000.00

-3700.00

-3000.00 -2400.00

-1900.00 -1500.00

-1200.00