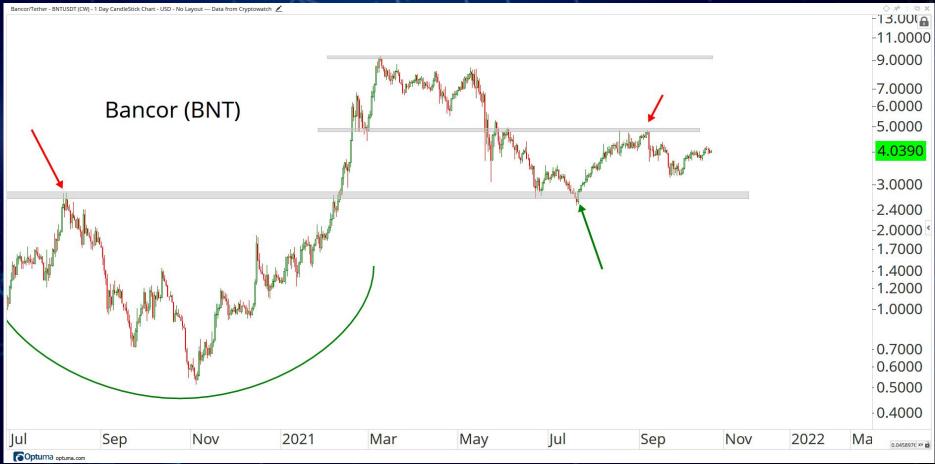

## DECENTRALISED FINANCE

ALL STAR CHARTS

Basic Attention Token/Tether - BATUSDT (CW) - 1 Day CandleStick Chart - USD - No Layout --- Data from Cryptowatch 🟒

Synthetix Network Token/Tether - SNXUSDT (CW) - 1 Day CandleStick Chart - USD - No Layout --- Data from Cryptowatch