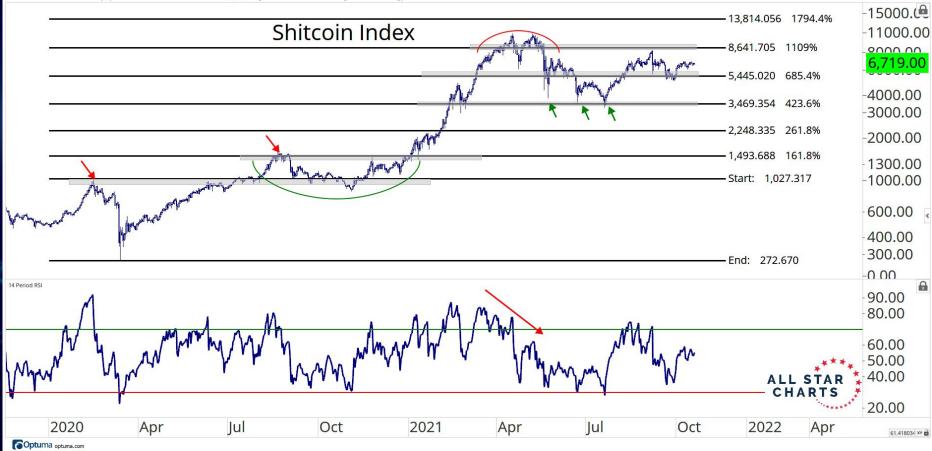

# RATIOS & INDICES

ALL STAR CHARTS

-7100.00 5,363.05

4000.00

-3700.00

-3000.00 -2400.00

-1900.00 -1500.00

-1200.00

-900.00

-700.00

-500.00 -400.00 -300.00

90.00

80.00 70.00

60.00 50.00 40.00

20 00

26.738368 XY

Altcoin Index/United States Dollar perpetual futures - ALTUSD-PERPETUAL-FUTURES (CW) - 1 Day CandleStick Chart - USD - No Layout --- Data from Cryptowatch 💆

Shitcoin Index/United States Dollar perpetual futures - SHITUSD-PERPETUAL-FUTURES (CW) - 1 Day CandleStick Chart - USD - No Layout --- Data from Cryptowatch