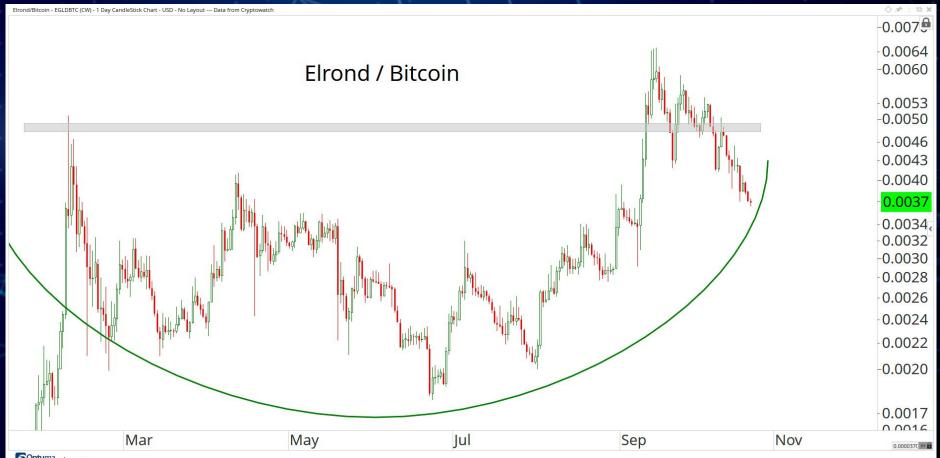

# MAJOR CURRENCIES

ALL STAR CHARTS

Ethereum Classic/United States dollar - ETCUSD (CW) - 1 Day CandleStick Chart - USD - No Layout --- Data from Cryptowatch

Coptuma optuma.com