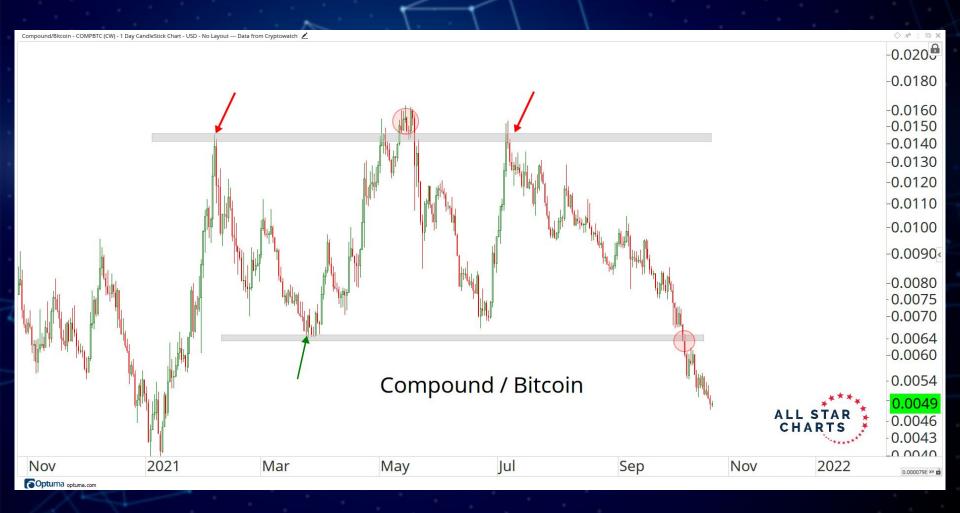

## DECENTRALISED FINANCE

ALL STAR CHARTS

Basic Attention Token/Tether - BATUSDT (CW) - 1 Day CandleStick Chart - USD - No Layout --- Data from Cryptowatch 🟒

Synthetix Network Token/Tether - SNXUSDT (CW) - 1 Day CandleStick Chart - USD - No Layout --- Data from Cryptowatch