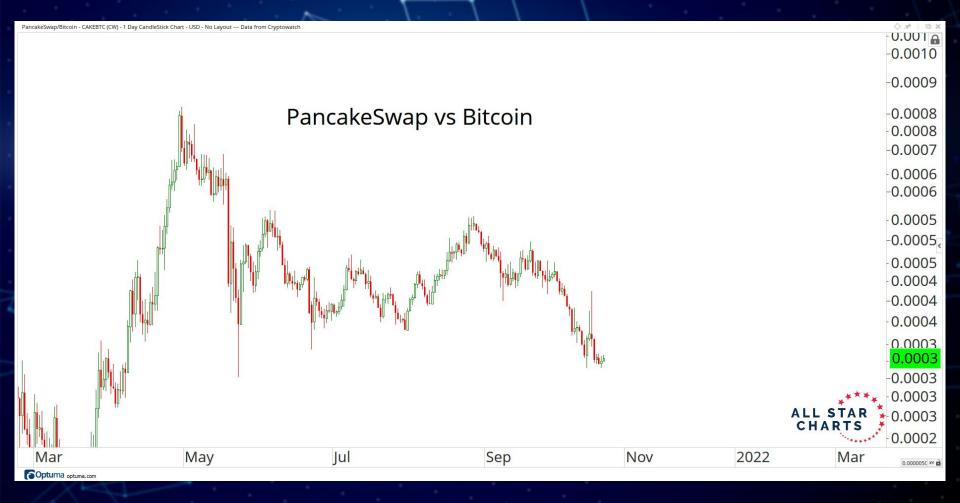

## DECENTRALISED FINANCE

ALL STAR CHARTS

Basic Attention Token/Tether - BATUSDT (CW) - 1 Day CandleStick Chart - USD - No Layout --- Data from Cryptowatch 🟒

Synthetix Network Token/Tether - SNXUSDT (CW) - 1 Day CandleStick Chart - USD - No Layout --- Data from Cryptowatch