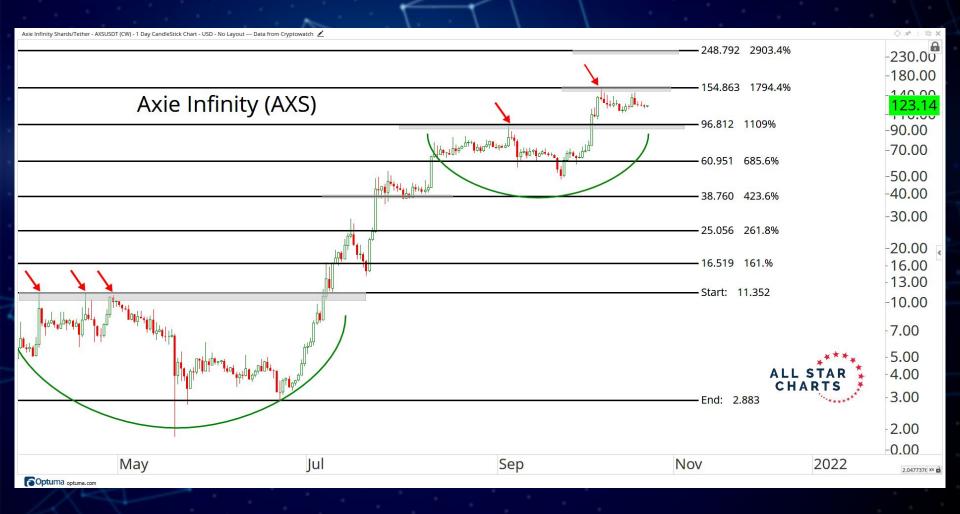

## WEB 3.0 & MISCELLANEOUS

ALL STAR CHARTS

Helium/United States Dollar - HNTUSD (CW) - 1 Week CandleStick Chart - USD - No Layout --- Data from Cryptowatch

Optuma optuma.com

*⊘ x<sup>a</sup> ∃* ⊡ x