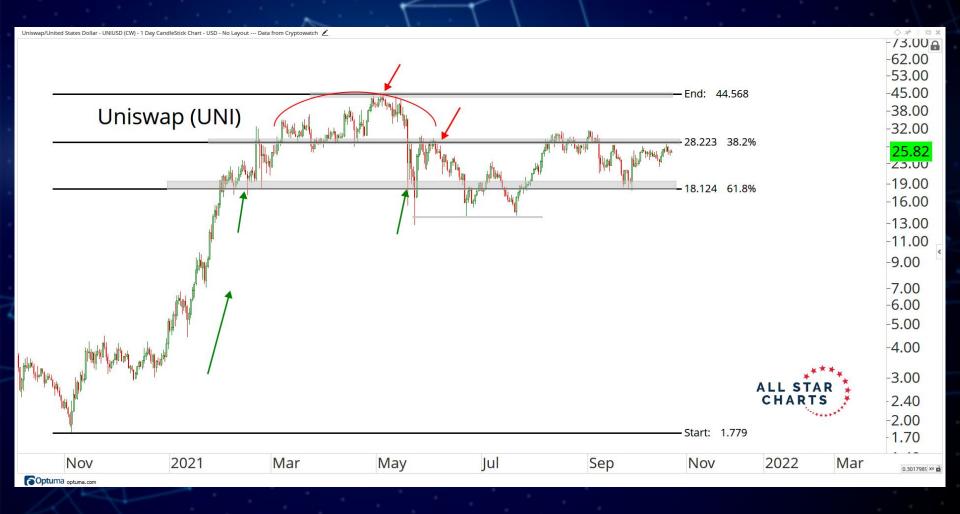

## DECENTRALISED FINANCE

ALL STAR CHARTS

Basic Attention Token/Tether - BATUSDT (CW) - 1 Day CandleStick Chart - USD - No Layout --- Data from Cryptowatch 🟒

Synthetix Network Token/Tether - SNXUSDT (CW) - 1 Day CandleStick Chart - USD - No Layout --- Data from Cryptowatch