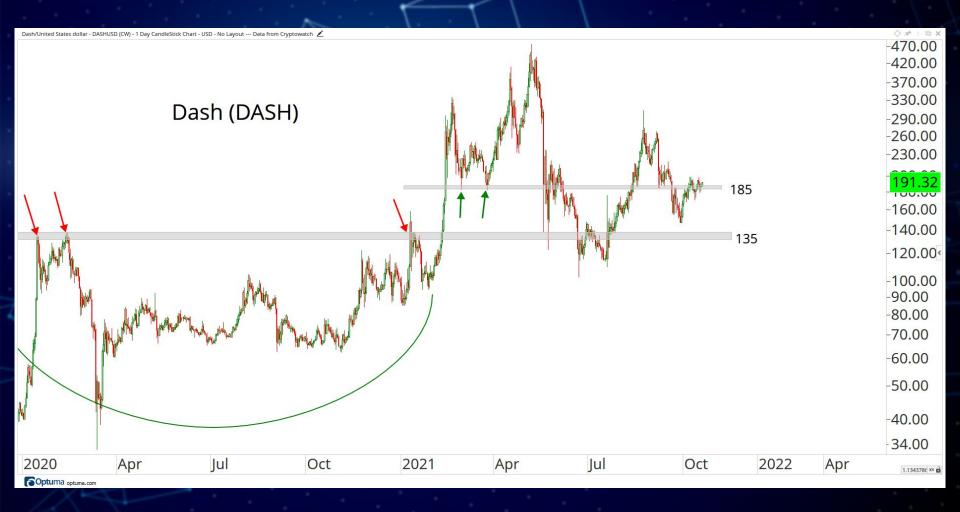

# MAJOR CURRENCIES

ALL STAR CHARTS

Ethereum Classic/United States dollar - ETCUSD (CW) - 1 Day CandleStick Chart - USD - No Layout --- Data from Cryptowatch

Coptuma optuma.com