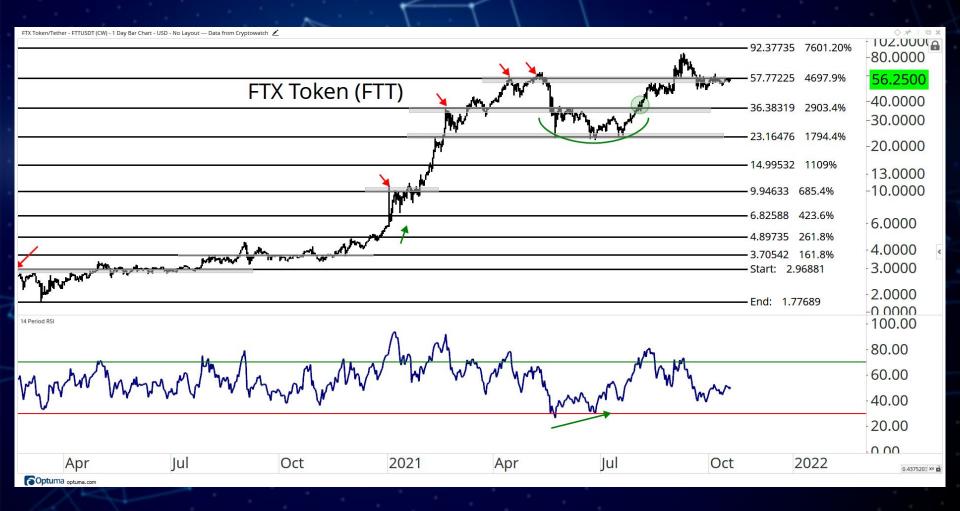

- 1 Day CandleStick Chart - USD - No Layout --- Data from Cryptowatch 🖍





Optuma optuma.com











VeChain VET/USDT - VETUSDT (CC) - 1 Day CandleStick Chart - USD - No Layout 🗡



 $\bigcirc \pi^{\pm}$ 

0 X

C C Ptania optania.com





















Optuma optuma.com





























Jul

Sep



2022

Nov

*◇ \** : □ ×

-0.30

0.0022555 XY

0.36

Optuma optuma.com

Mar

May











Optuma optuma.com



## DECENTRALISED FINANCE

ALL STAR CHARTS

























Basic Attention Token/Tether - BATUSDT (CW) - 1 Day CandleStick Chart - USD - No Layout --- Data from Cryptowatch 🟒



















Synthetix Network Token/Tether - SNXUSDT (CW) - 1 Day CandleStick Chart - USD - No Layout --- Data from Cryptowatch



♦ # 1 ■ x

## EXCHANGES

ALL STAR CHARTS





















## WEB 3.0 & MISCELLANEOUS

ALL STAR CHARTS





























Helium/United States Dollar - HNTUSD (CW) - 1 Week CandleStick Chart - USD - No Layout --- Data from Cryptowatch





















Optuma optuma.com









*⊘ x<sup>a</sup> ∃* ⊡ x



## CRYPTO ASSOCIATED EQUITIES

ALL STAR CHARTS















































/X



## **Disclaimer:**

The information, opinions, and other materials contained in this presentation is the property of Allstarcharts Holdings, LLC and may not be reproduced in any way, in whole or in part, without express authorization of the copyright holder in writing. The statements and statistics contained herein have been prepared by Allstarcharts Holdings, LLC based on information from sources considered to be reliabl