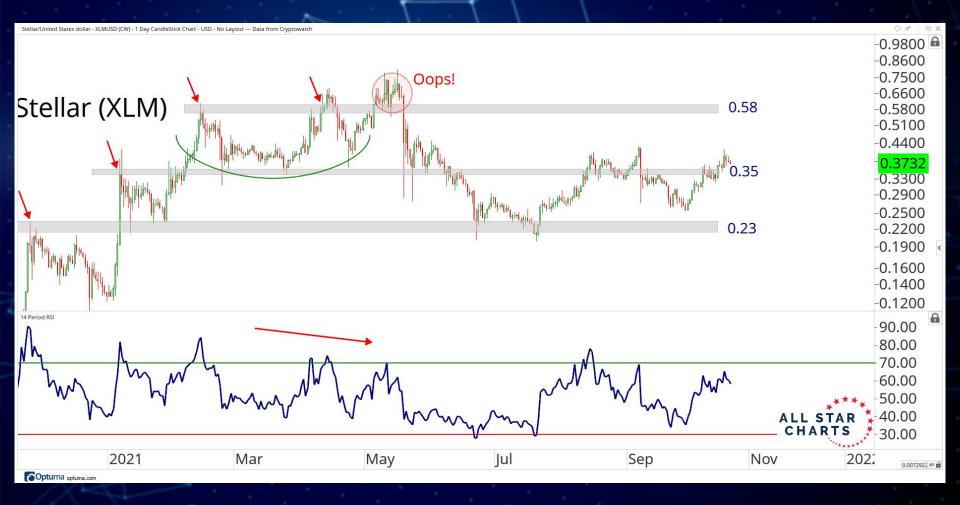

# MAJOR CURRENCIES

ALL STAR CHARTS

Ethereum Classic/United States dollar - ETCUSD (CW) - 1 Day CandleStick Chart - USD - No Layout --- Data from Cryptowatch

Coptuma optuma.com