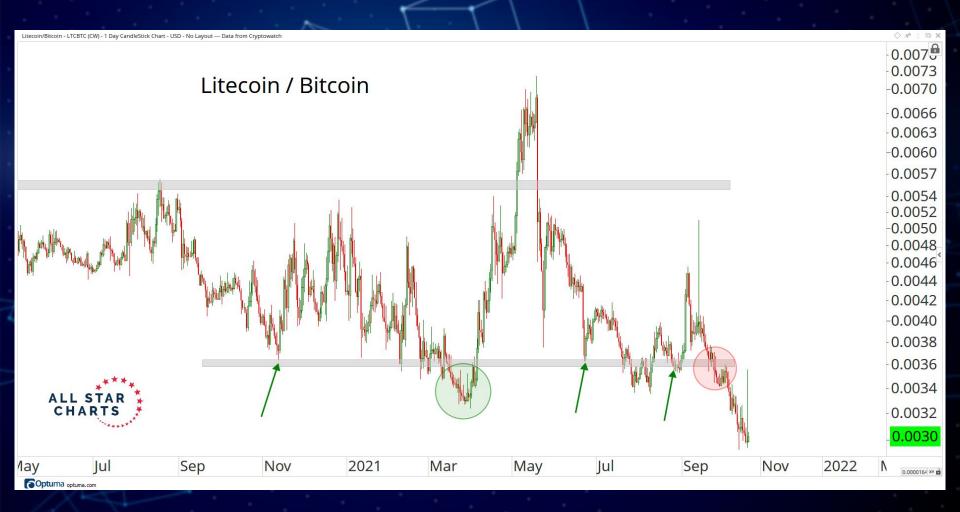

# RATIOS & INDICES

ALL STAR CHARTS

-7100.00 5,363.05

4000.00

-3700.00

-3000.00 -2400.00

-1900.00 -1500.00

-1200.00