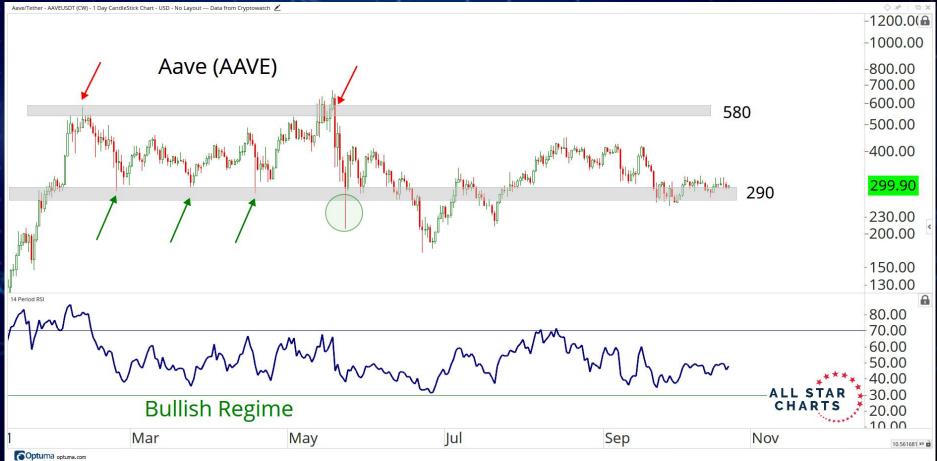

## DECENTRALISED FINANCE

ALL STAR CHARTS

Basic Attention Token/Tether - BATUSDT (CW) - 1 Day CandleStick Chart - USD - No Layout --- Data from Cryptowatch 🟒

Synthetix Network Token/Tether - SNXUSDT (CW) - 1 Day CandleStick Chart - USD - No Layout --- Data from Cryptowatch