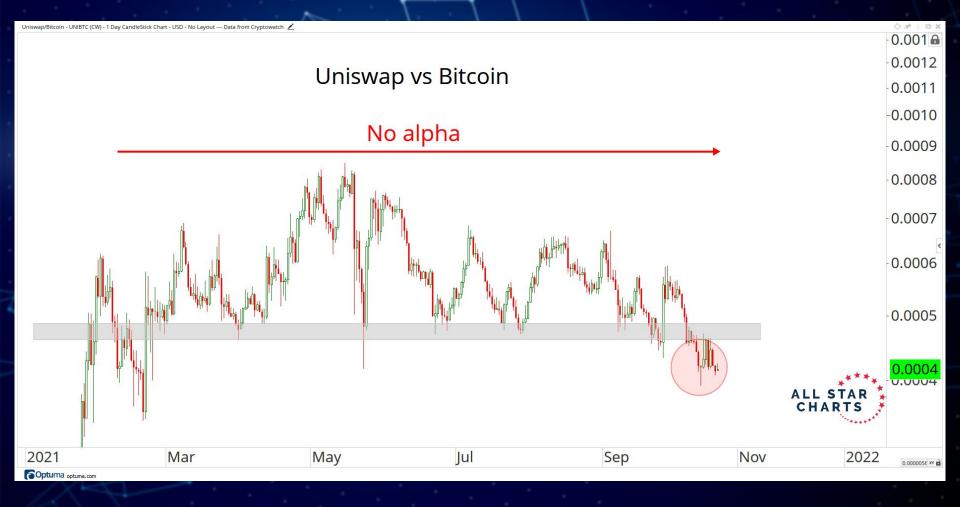

## DECENTRALISED FINANCE

ALL STAR CHARTS

Basic Attention Token/Tether - BATUSDT (CW) - 1 Day CandleStick Chart - USD - No Layout --- Data from Cryptowatch 🟒

Synthetix Network Token/Tether - SNXUSDT (CW) - 1 Day CandleStick Chart - USD - No Layout --- Data from Cryptowatch