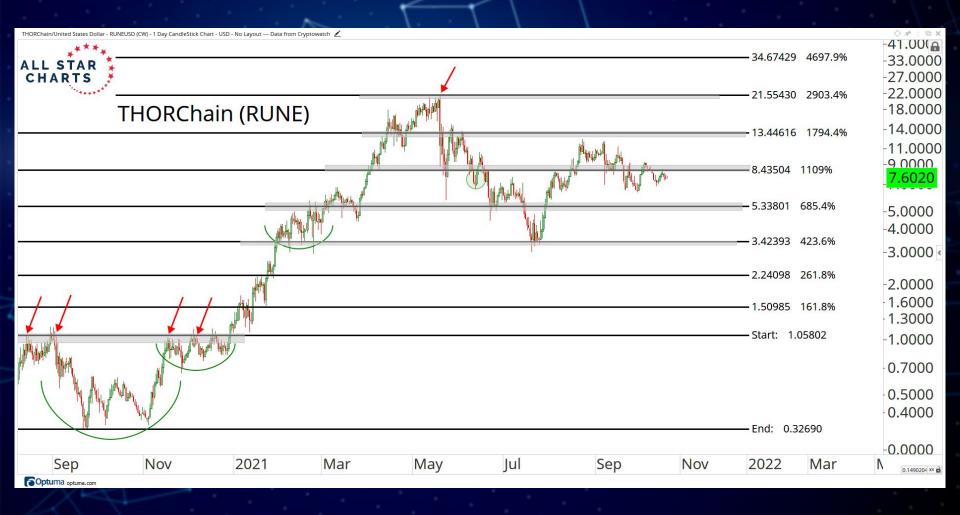

# MAJOR CURRENCIES

ALL STAR CHARTS

Ethereum Classic/United States dollar - ETCUSD (CW) - 1 Day CandleStick Chart - USD - No Layout --- Data from Cryptowatch

Coptuma optuma.com