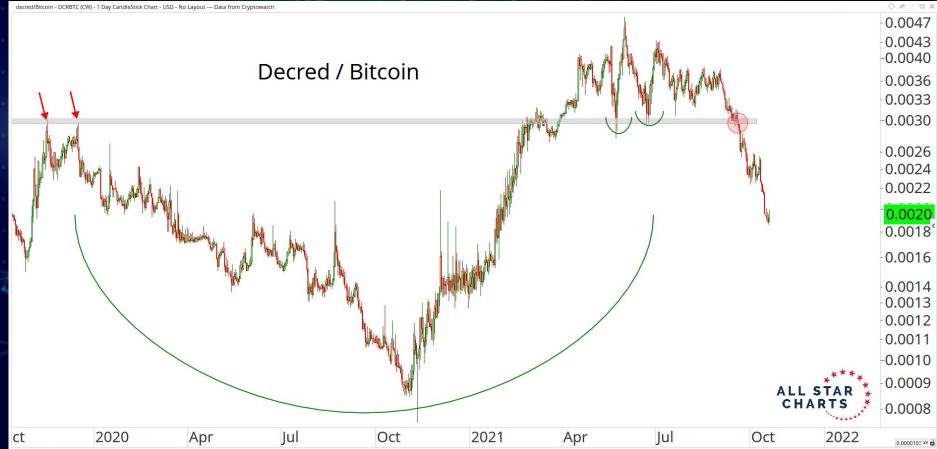

# RATIOS & INDICES

ALL STAR CHARTS

-7100.00 5,363.05

4000.00

-3700.00

-3000.00 -2400.00

-1900.00 -1500.00

-1200.00

-900.00

-700.00

-500.00 -400.00 -300.00

90.00

80.00 70.00

60.00 50.00 40.00

20 00

26.738368 XY

Altcoin Index/United States Dollar perpetual futures - ALTUSD-PERPETUAL-FUTURES (CW) - 1 Day CandleStick Chart - USD - No Layout --- Data from Cryptowatch 💆

Shitcoin Index/United States Dollar perpetual futures - SHITUSD-PERPETUAL-FUTURES (CW) - 1 Day CandleStick Chart - USD - No Layout --- Data from Cryptowatch