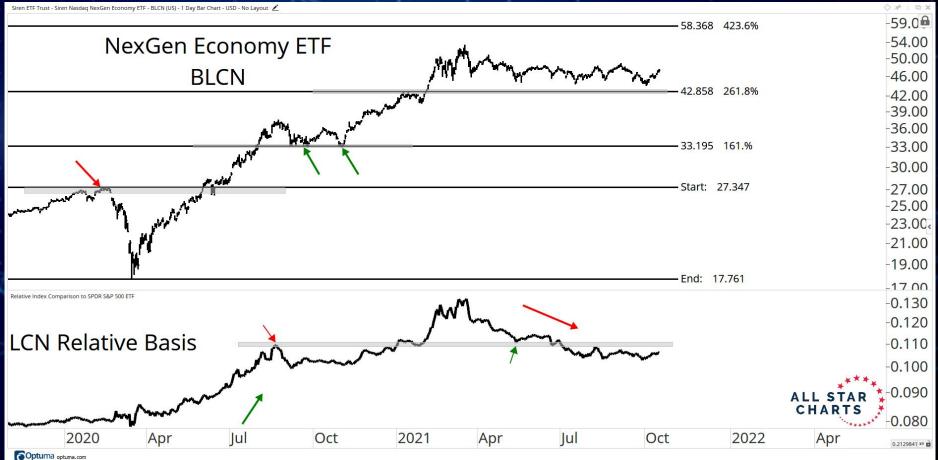

Nov

*◇ \** : □ ×

-0.30

0.0022555 XY

0.36

Optuma optuma.com

Mar

May











Optuma optuma.com



## DECENTRALISED FINANCE

ALL STAR CHARTS

























Basic Attention Token/Tether - BATUSDT (CW) - 1 Day CandleStick Chart - USD - No Layout --- Data from Cryptowatch 🟒



















Synthetix Network Token/Tether - SNXUSDT (CW) - 1 Day CandleStick Chart - USD - No Layout --- Data from Cryptowatch



♦ # 1 ■ x

## EXCHANGES

ALL STAR CHARTS





















## WEB 3.0 & MISCELLANEOUS

ALL STAR CHARTS





























Helium/United States Dollar - HNTUSD (CW) - 1 Week CandleStick Chart - USD - No Layout --- Data from Cryptowatch





















Optuma optuma.com









*⊘ x<sup>a</sup> ∃* ⊡ x



## CRYPTO ASSOCIATED EQUITIES

ALL STAR CHARTS















































/X



## **Disclaimer:**

The information, opinions, and other materials contained in this presentation is the property of Allstarcharts Holdings, LLC and may not be reproduced in any way, in whole or in part, without express authorization of the copyright holder in writing. The statements and statistics contained herein have been prepared by Allstarcharts Holdings, LLC based on information from sources considered to be reliable. We make no representation or warranty, express, or implied, as to its accuracy or completeness. This publication is for the information of investors and business persons and does not constitute an offer to sell or a solicitation to buy securities. This document may include estimates, projections and other "forward-lookin