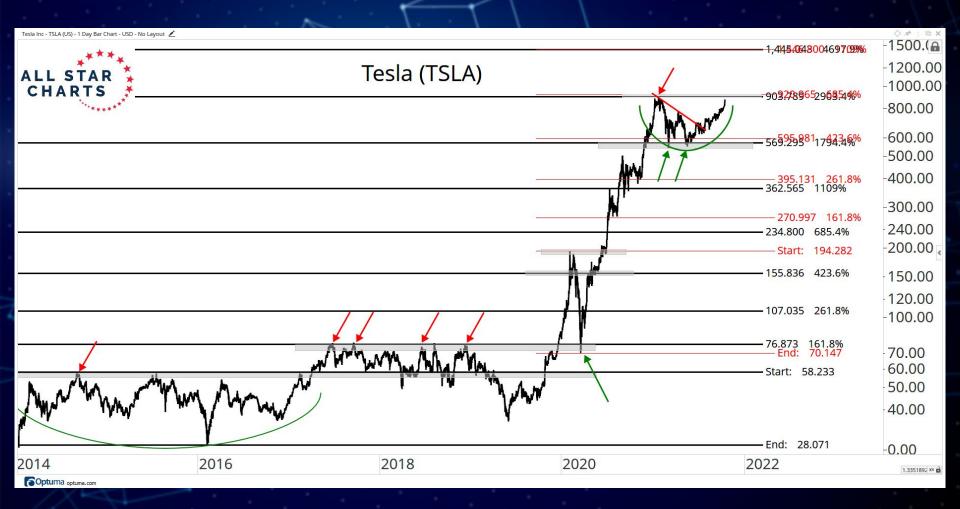

* : □ ×

-0.30

0.0022555 XY

0.36

Optuma optuma.com

Mar

May











Optuma optuma.com



## DECENTRALISED FINANCE

ALL STAR CHARTS

























Basic Attention Token/Tether - BATUSDT (CW) - 1 Day CandleStick Chart - USD - No Layout --- Data from Cryptowatch 🟒



















Synthetix Network Token/Tether - SNXUSDT (CW) - 1 Day CandleStick Chart - USD - No Layout --- Data from Cryptowatch



♦ # 1 ■ x

## EXCHANGES

ALL STAR CHARTS





















## WEB 3.0 & MISCELLANEOUS

ALL STAR CHARTS





























Helium/United States Dollar - HNTUSD (CW) - 1 Week CandleStick Chart - USD - No Layout --- Data from Cryptowatch





















Optuma optuma.com









*⊘ x<sup>a</sup> ∃* ⊡ x



## CRYPTO ASSOCIATED EQUITIES

ALL STAR CHARTS















































/X



## **Disclaimer:**

The information, opinions, and other materials contained in this presentation is the property of Allstarcharts Holdings, LLC and may not be reproduced in any way, in whole or in part, without express authorization of the copyright holder in writing. The statements and statistics contained herein have been prepared by Allstarcharts Holdings, LLC based on information from sources considered to be reliable. We make no representation or warranty, express, or implied, as to its accuracy or completeness. This publication is for the information of investors and business persons and does not constitute an offer to sell or a solicitation to buy securities. This document may include estimates, projections and other "forward-looking" stateme