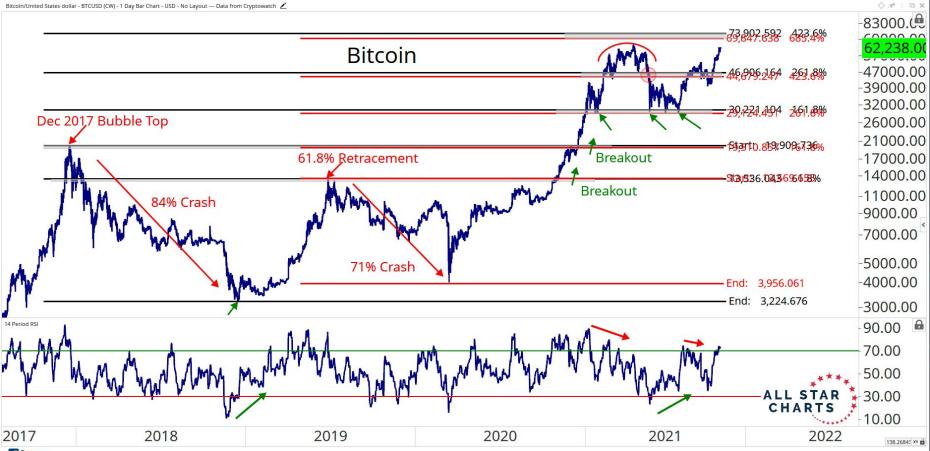

# RATIOS & INDICES

ALL STAR CHARTS

-7100.00 5,363.05

4000.00

-3700.00

-3000.00 -2400.00

-1900.00 -1500.00

-1200.00

-900.00

-700.00

-500.00 -400.00 -300.00

90.00

80.00 70.00

60.00 50.00 40.00

20 00

26.738368 XY