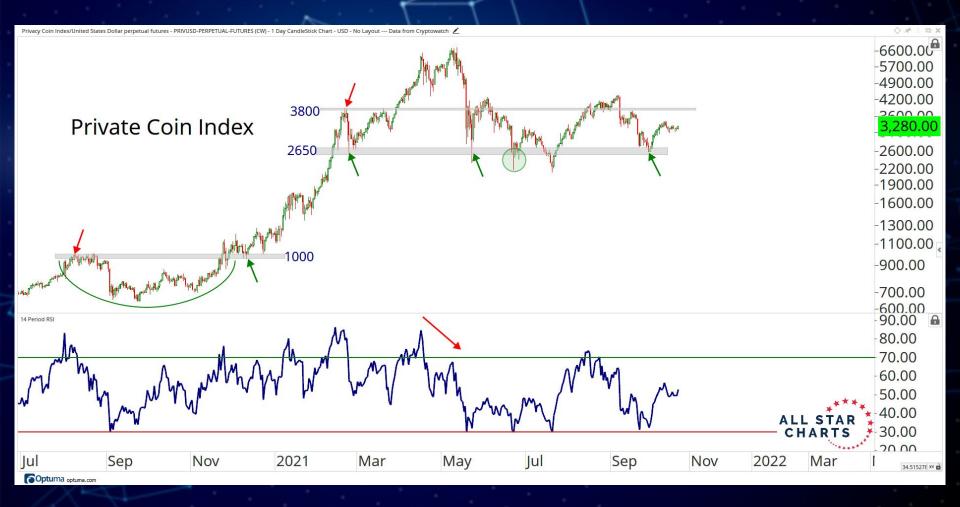

# RATIOS & INDICES

ALL STAR CHARTS

-7100.00 5,363.05

4000.00

-3700.00

-3000.00 -2400.00

-1900.00 -1500.00

-1200.00

-900.00

-700.00

-500.00 -400.00 -300.00

90.00

80.00 70.00

60.00 50.00 40.00

20 00

26.738368 XY

Altcoin Index/United States Dollar perpetual futures - ALTUSD-PERPETUAL-FUTURES (CW) - 1 Day CandleStick Chart - USD - No Layout --- Data from Cryptowatch 💆

Shitcoin Index/United States Dollar perpetual futures - SHITUSD-PERPETUAL-FUTURES (CW) - 1 Day CandleStick Chart - USD - No Layout --- Data from Cryptowatch