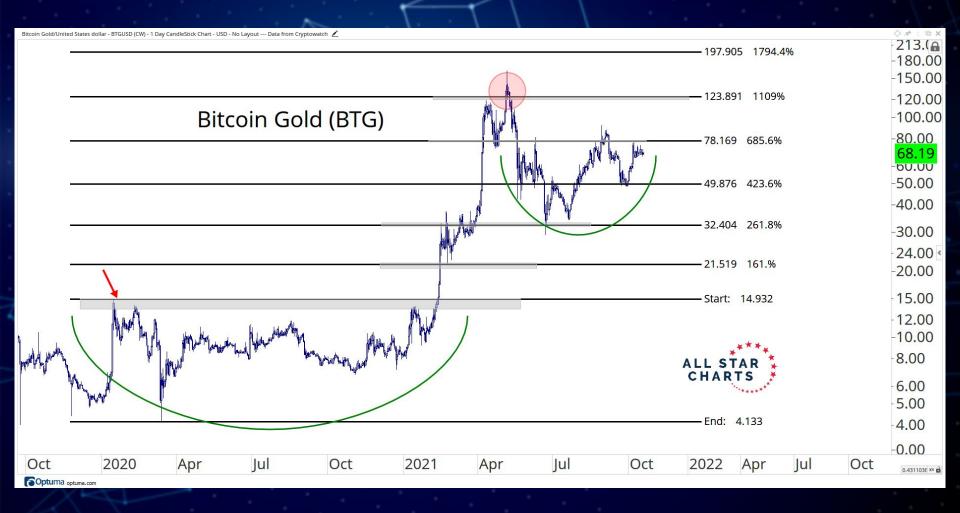

# RATIOS & INDICES

ALL STAR CHARTS

-7100.00 5,363.05

4000.00

-3700.00

-3000.00 -2400.00

-1900.00 -1500.00

-1200.00

-900.00

-700.00

-500.00 -400.00 -300.00

90.00

80.00 70.00

60.00 50.00 40.00

20 00

26.738368 XY

Altcoin Index/United States Dollar perpetual futures - ALTUSD-PERPETUAL-FUTURES (CW) - 1 Day CandleStick Chart - USD - No Layout --- Data from Cryptowatch 💆

Shitcoin Index/United States Dollar perpetual futures - SHITUSD-PERPETUAL-FUTURES (CW) - 1 Day CandleStick Chart - USD - No Layout --- Data from Cryptowatch