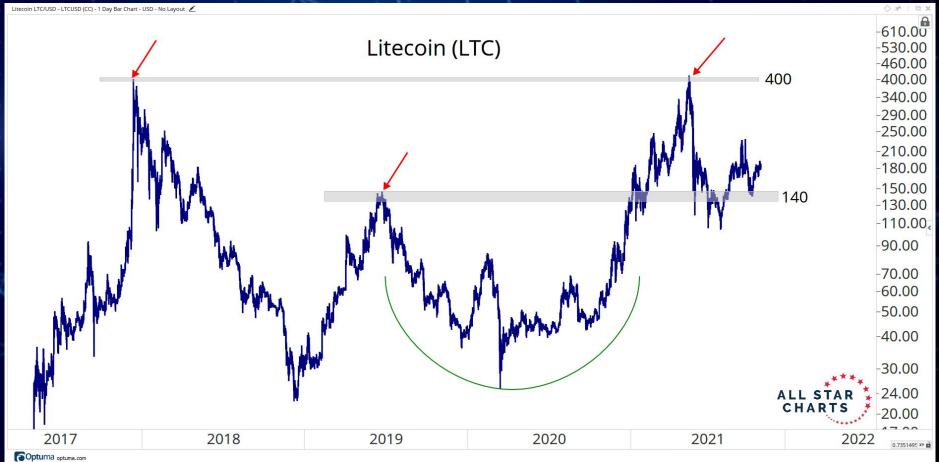

# MAJOR CURRENCIES

ALL STAR CHARTS

Ethereum Classic/United States dollar - ETCUSD (CW) - 1 Day CandleStick Chart - USD - No Layout --- Data from Cryptowatch

Coptuma optuma.com