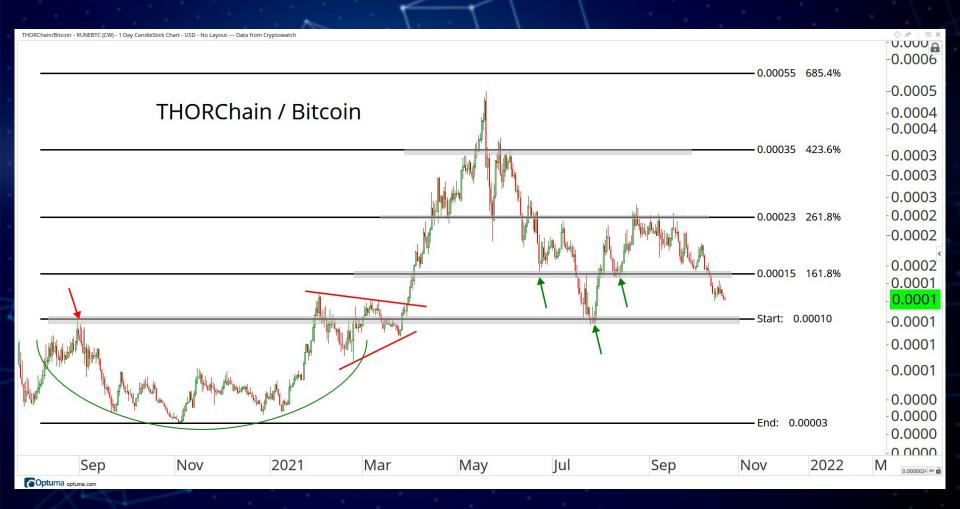

# MAJOR CURRENCIES

ALL STAR CHARTS

Ethereum Classic/United States dollar - ETCUSD (CW) - 1 Day CandleStick Chart - USD - No Layout --- Data from Cryptowatch

Coptuma optuma.com