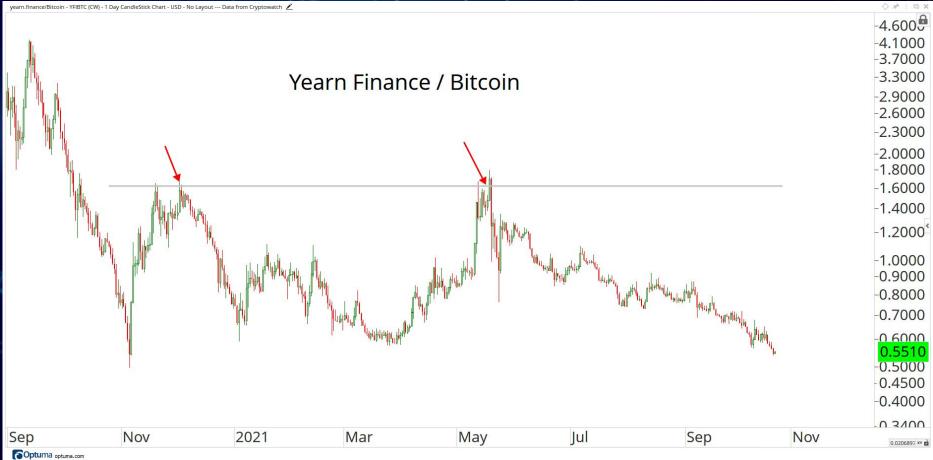

## DECENTRALISED FINANCE

ALL STAR CHARTS

Basic Attention Token/Tether - BATUSDT (CW) - 1 Day CandleStick Chart - USD - No Layout --- Data from Cryptowatch 🟒

Synthetix Network Token/Tether - SNXUSDT (CW) - 1 Day CandleStick Chart - USD - No Layout --- Data from Cryptowatch