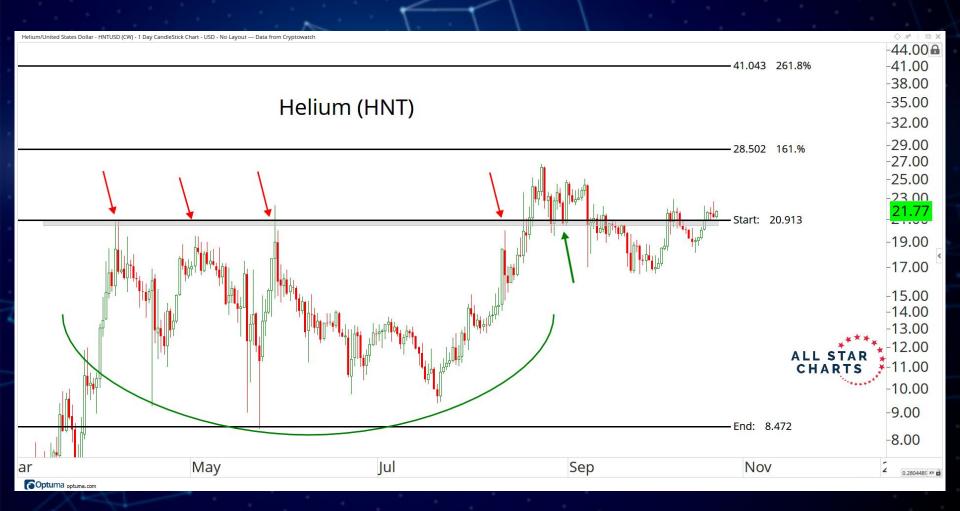

## WEB 3.0 & MISCELLANEOUS

ALL STAR CHARTS

Helium/United States Dollar - HNTUSD (CW) - 1 Week CandleStick Chart - USD - No Layout --- Data from Cryptowatch

Optuma optuma.com

*⊘ x<sup>a</sup> ∃* ⊡ x