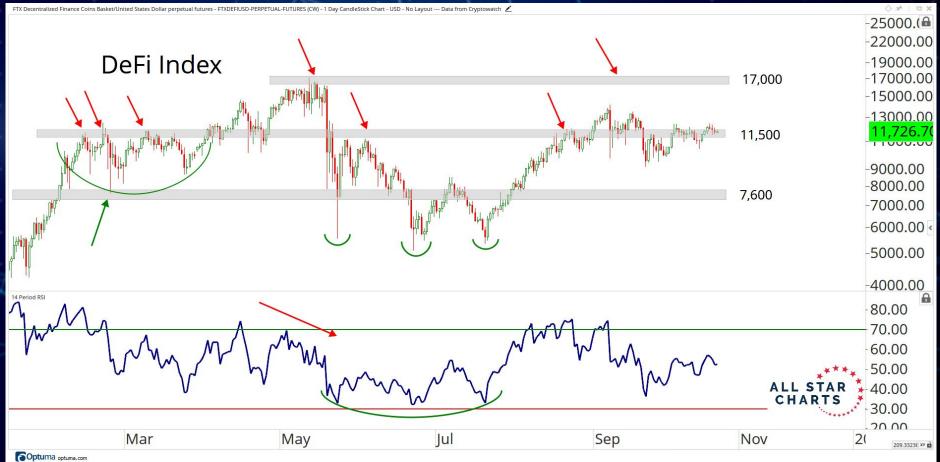

## DECENTRALISED FINANCE

ALL STAR CHARTS

Basic Attention Token/Tether - BATUSDT (CW) - 1 Day CandleStick Chart - USD - No Layout --- Data from Cryptowatch 🟒

Synthetix Network Token/Tether - SNXUSDT (CW) - 1 Day CandleStick Chart - USD - No Layout --- Data from Cryptowatch

♦ # 1 ■ x