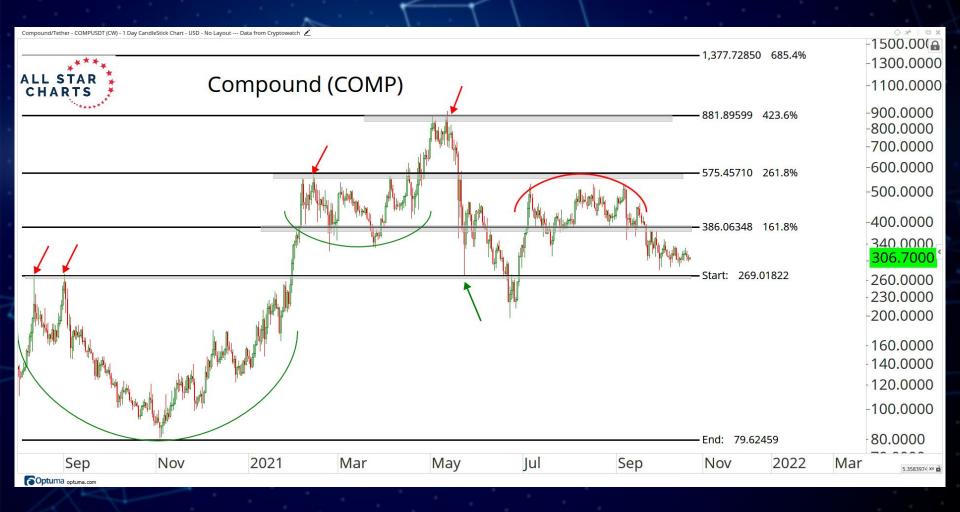

## DECENTRALISED FINANCE

ALL STAR CHARTS

Basic Attention Token/Tether - BATUSDT (CW) - 1 Day CandleStick Chart - USD - No Layout --- Data from Cryptowatch 🟒

Synthetix Network Token/Tether - SNXUSDT (CW) - 1 Day CandleStick Chart - USD - No Layout --- Data from Cryptowatch