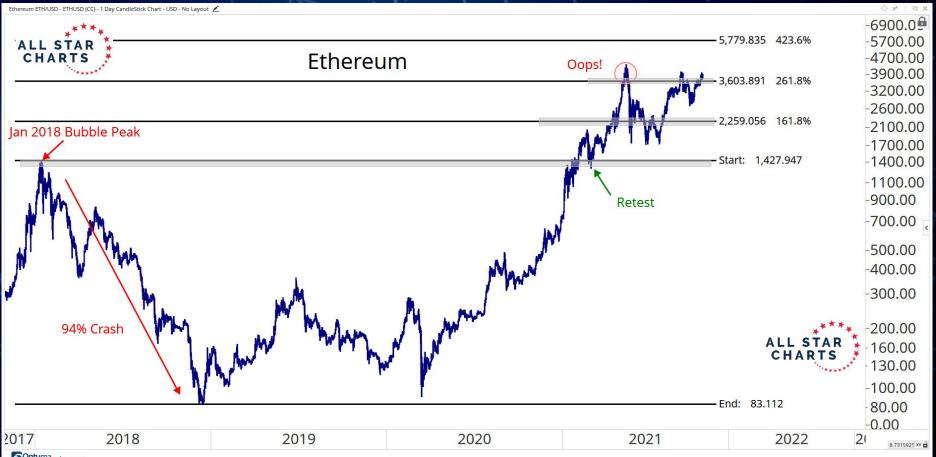

# MAJOR CURRENCIES

ALL STAR CHARTS

Ethereum Classic/United States dollar - ETCUSD (CW) - 1 Day CandleStick Chart - USD - No Layout --- Data from Cryptowatch

Coptuma optuma.com