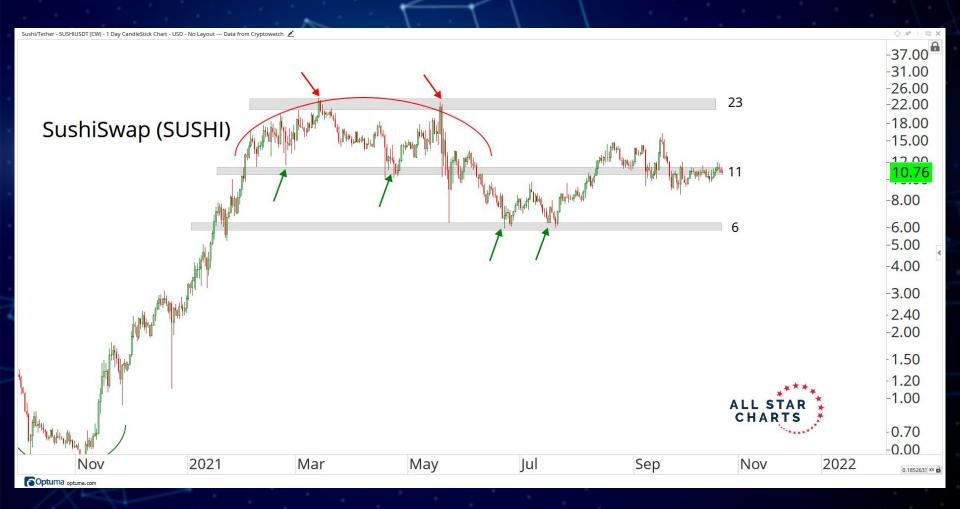

## DECENTRALISED FINANCE

ALL STAR CHARTS

Basic Attention Token/Tether - BATUSDT (CW) - 1 Day CandleStick Chart - USD - No Layout --- Data from Cryptowatch 🟒

Synthetix Network Token/Tether - SNXUSDT (CW) - 1 Day CandleStick Chart - USD - No Layout --- Data from Cryptowatch