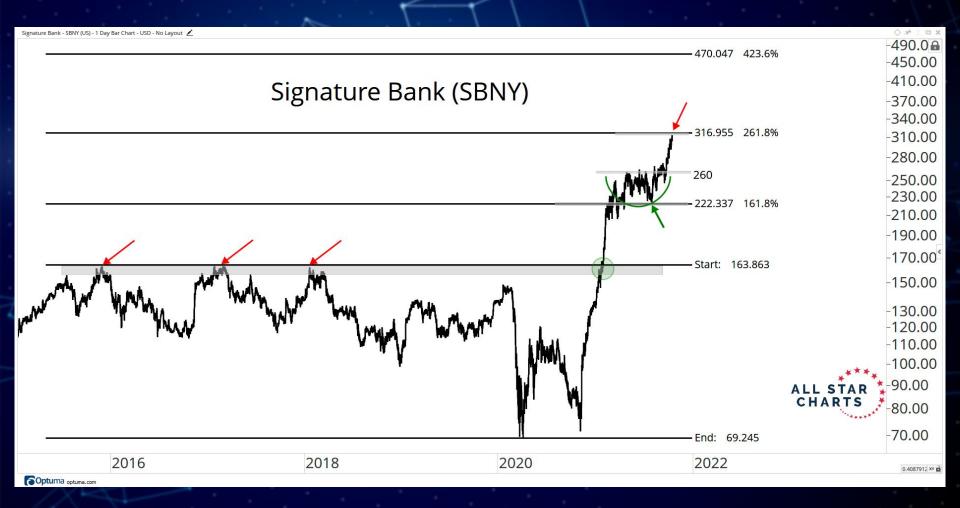

□ ×

-0.30

0.0022555 XY

0.36

Optuma optuma.com

Mar

May











Optuma optuma.com



## DECENTRALISED FINANCE

ALL STAR CHARTS

























Basic Attention Token/Tether - BATUSDT (CW) - 1 Day CandleStick Chart - USD - No Layout --- Data from Cryptowatch 🟒



















Synthetix Network Token/Tether - SNXUSDT (CW) - 1 Day CandleStick Chart - USD - No Layout --- Data from Cryptowatch



♦ # 1 ■ x

## EXCHANGES

ALL STAR CHARTS





















## WEB 3.0 & MISCELLANEOUS

ALL STAR CHARTS





























Helium/United States Dollar - HNTUSD (CW) - 1 Week CandleStick Chart - USD - No Layout --- Data from Cryptowatch





















Optuma optuma.com









*⊘ x<sup>a</sup> ∃* ⊡ x



## CRYPTO ASSOCIATED EQUITIES

ALL STAR CHARTS















































/X



## **Disclaimer:**

The information, opinions, and other materials contained in this presentation is the property of Allstarcharts Holdings, LLC and may not be reproduced in any way, in whole or in part, without express authorization of the copyright holder in writing. The statements and statistics contained herein have been prepared by Allstarcharts Holdings, LLC based on information from sources considered to be reliable. We make no representation or warranty, express, or implied, as to its accuracy or completeness. This publication is for the information of investors and business persons and does not constitute an offer to sell or a solicitation to buy securities. This document may include estimates, projections and other "forward-looking" statements,