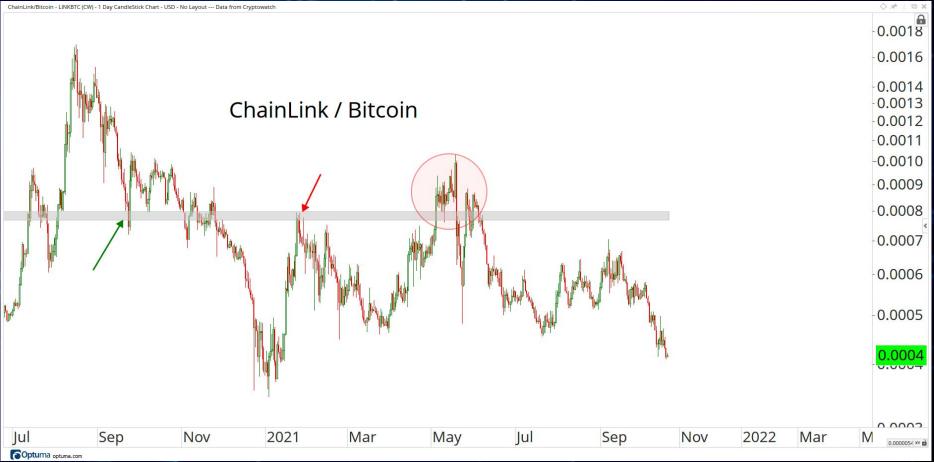

## DECENTRALISED FINANCE

ALL STAR CHARTS

Basic Attention Token/Tether - BATUSDT (CW) - 1 Day CandleStick Chart - USD - No Layout --- Data from Cryptowatch 🟒

Synthetix Network Token/Tether - SNXUSDT (CW) - 1 Day CandleStick Chart - USD - No Layout --- Data from Cryptowatch