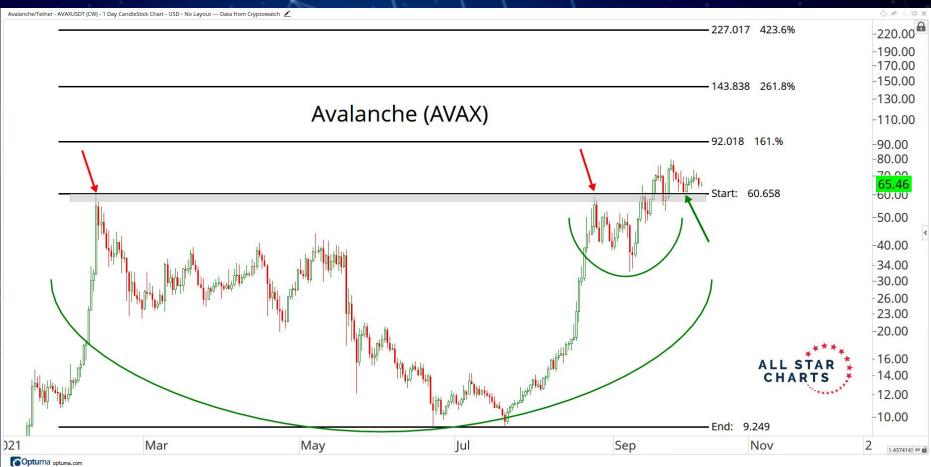

## PLATFORMS & BLOCKCHAINS

ALL STAR CHARTS

Kusama/Tether - KSMUSDT (CW) - 1 Day CandleStick Chart - USD - No Layout --- Data from Cryptowatch 🖍

COptuma optuma.com

VeChain VET/USDT - VETUSDT (CC) - 1 Day CandleStick Chart - USD - No Layout 🗡