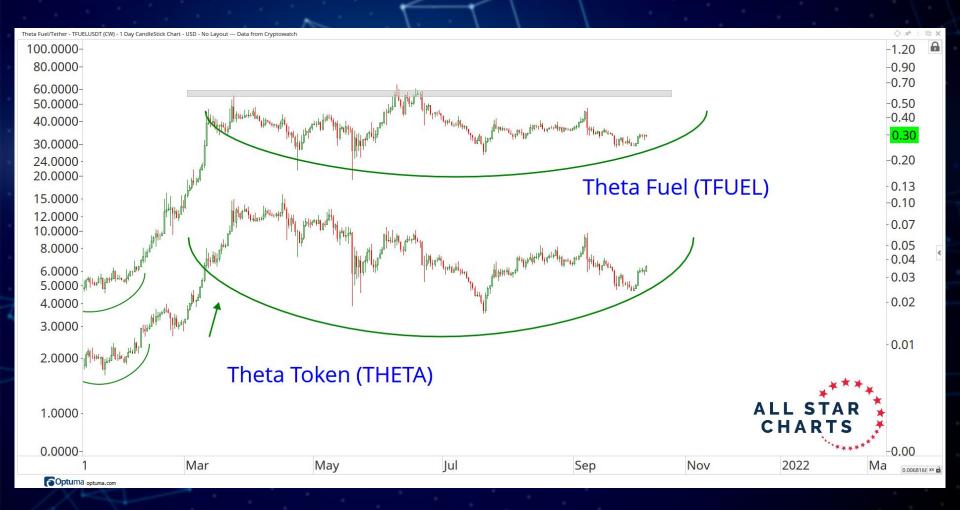

## WEB 3.0 & MISCELLANEOUS

ALL STAR CHARTS

Theta Token/Tether - THETAUSDT (CW) - 1 Day Bar Chart - USD - No Layout --- Data from Cryptowatch 🗡

Helium/United States Dollar - HNTUSD (CW) - 1 Week CandleStick Chart - USD - No Layout --- Data from Cryptowatch