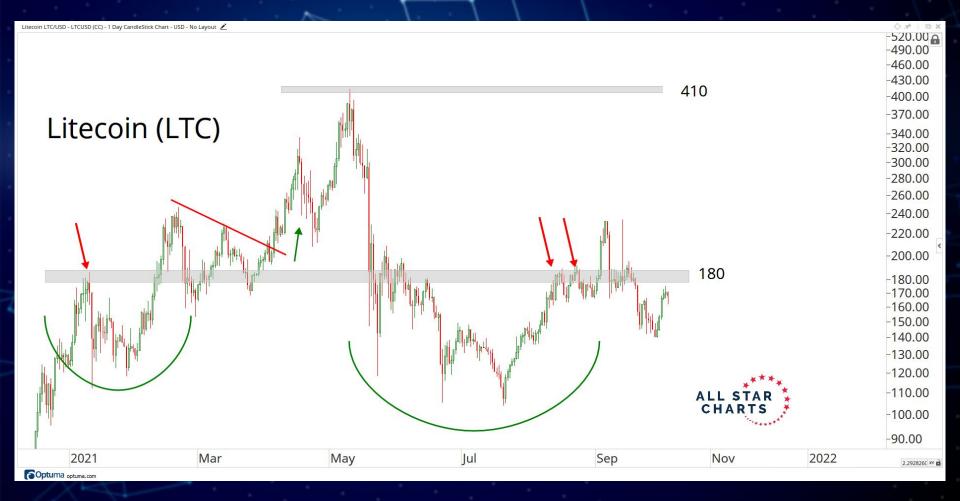

# MAJOR CURRENCIES

ALL STAR CHARTS

Optuma optuma.com

•

Monero/Bitcoin - XMRBTC (CW) - 1 Day CandleStick Chart - USD - No Layout --- Data from Cryptowatch

♦ x<sup>4</sup> ± ⊡ X