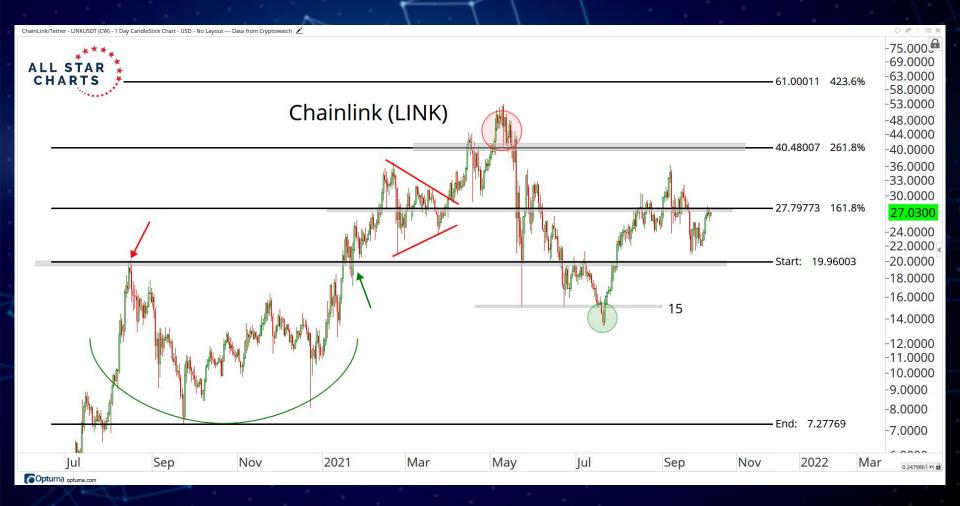

# MAJOR CURRENCIES

ALL STAR CHARTS

Optuma optuma.com

•

Monero/Bitcoin - XMRBTC (CW) - 1 Day CandleStick Chart - USD - No Layout --- Data from Cryptowatch

♦ x<sup>4</sup> ± ⊡ X