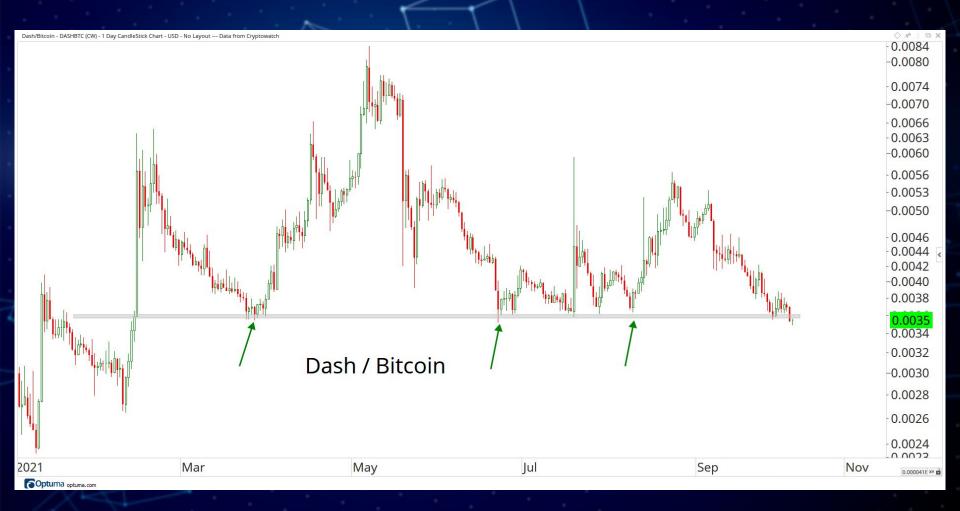

# MAJOR CURRENCIES

ALL STAR CHARTS

Optuma optuma.com

•

Monero/Bitcoin - XMRBTC (CW) - 1 Day CandleStick Chart - USD - No Layout --- Data from Cryptowatch

♦ x<sup>4</sup> ± ⊡ X