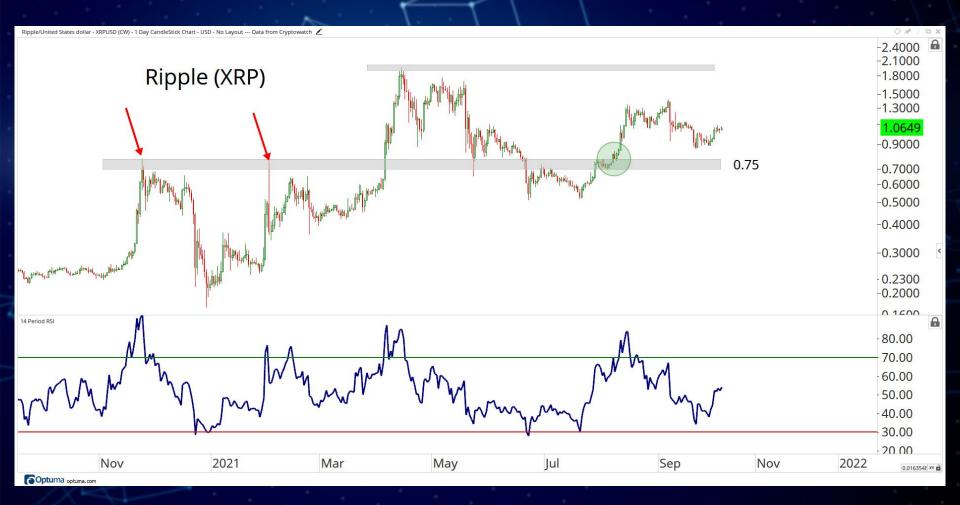

# MAJOR CURRENCIES

ALL STAR CHARTS

Optuma optuma.com

•

Monero/Bitcoin - XMRBTC (CW) - 1 Day CandleStick Chart - USD - No Layout --- Data from Cryptowatch

♦ x<sup>4</sup> ± ⊡ X