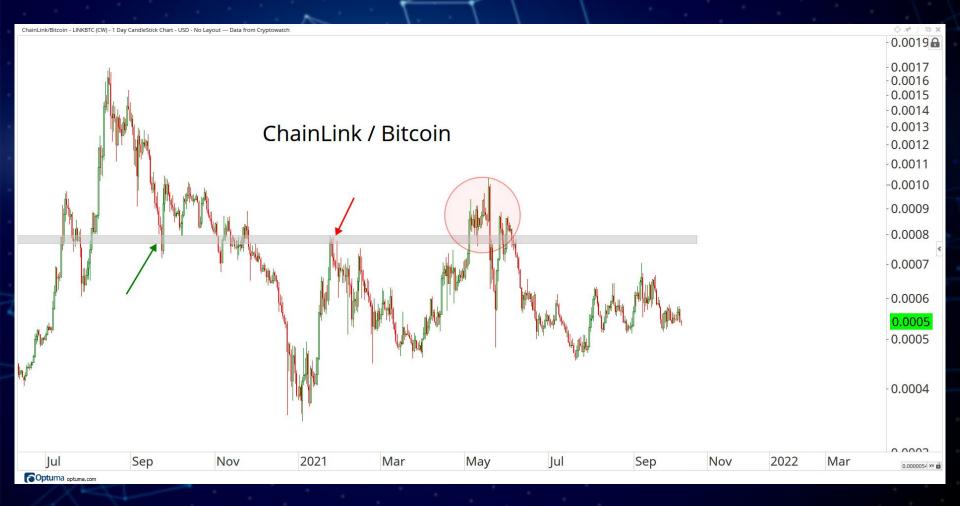

# MAJOR CURRENCIES

ALL STAR CHARTS

Optuma optuma.com

•

Monero/Bitcoin - XMRBTC (CW) - 1 Day CandleStick Chart - USD - No Layout --- Data from Cryptowatch

♦ x<sup>4</sup> ± ⊡ X