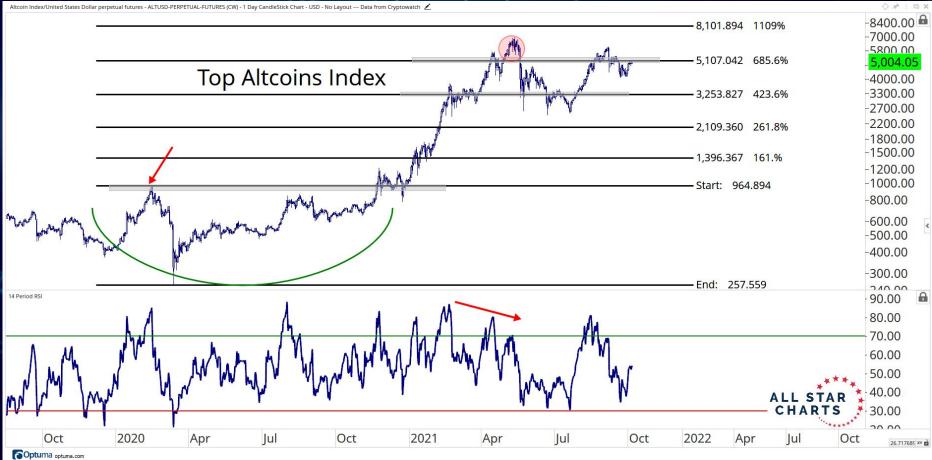

# RATIOS & INDICES

ALL STAR CHARTS

Altcoin Index/United States Dollar perpetual futures - ALTUSD-PERPETUAL-FUTURES (CW) - 1 Day CandleStick Chart - USD - No Layout --- Data from Cryptowatch 💆

Shitcoin Index/United States Dollar perpetual futures - SHITUSD-PERPETUAL-FUTURES (CW) - 1 Day CandleStick Chart - USD - No Layout --- Data from Cryptowatch