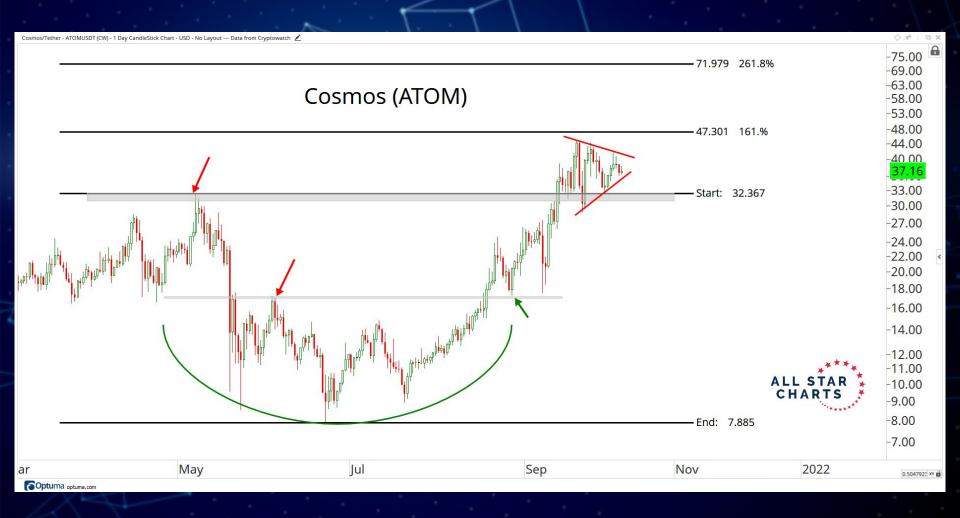

## PLATFORMS & BLOCKCHAINS

ALL STAR CHARTS

Kusama/Tether - KSMUSDT (CW) - 1 Day CandleStick Chart - USD - No Layout --- Data from Cryptowatch 🖍

COptuma optuma.com

VeChain VET/USDT - VETUSDT (CC) - 1 Day CandleStick Chart - USD - No Layout 🗡