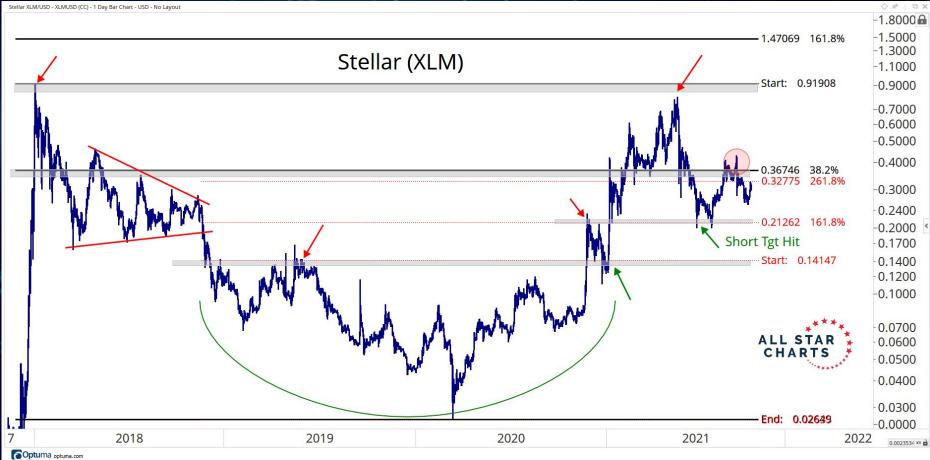

# MAJOR CURRENCIES

ALL STAR CHARTS

Optuma optuma.com

•

Monero/Bitcoin - XMRBTC (CW) - 1 Day CandleStick Chart - USD - No Layout --- Data from Cryptowatch

♦ x<sup>4</sup> ± ⊡ X