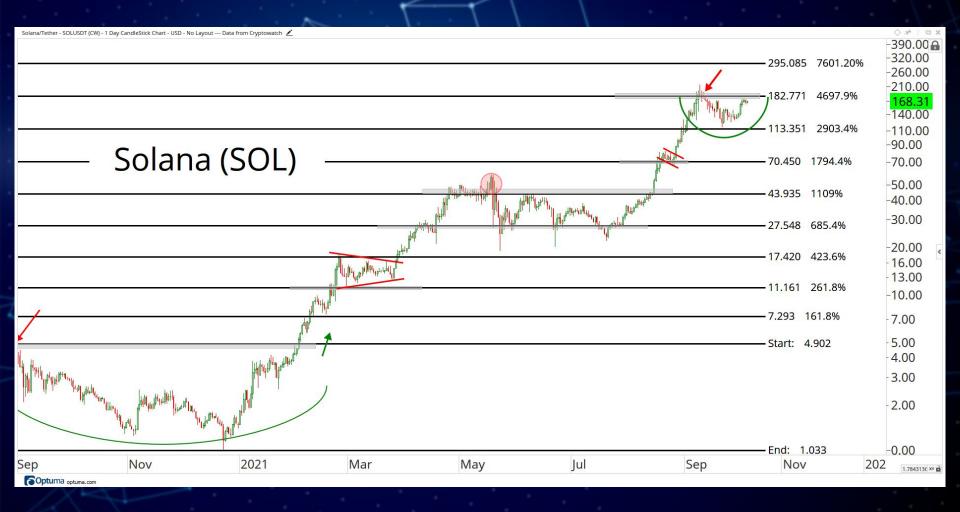

# MAJOR CURRENCIES

ALL STAR CHARTS

Optuma optuma.com

•

Monero/Bitcoin - XMRBTC (CW) - 1 Day CandleStick Chart - USD - No Layout --- Data from Cryptowatch

♦ x<sup>4</sup> ± ⊡ X