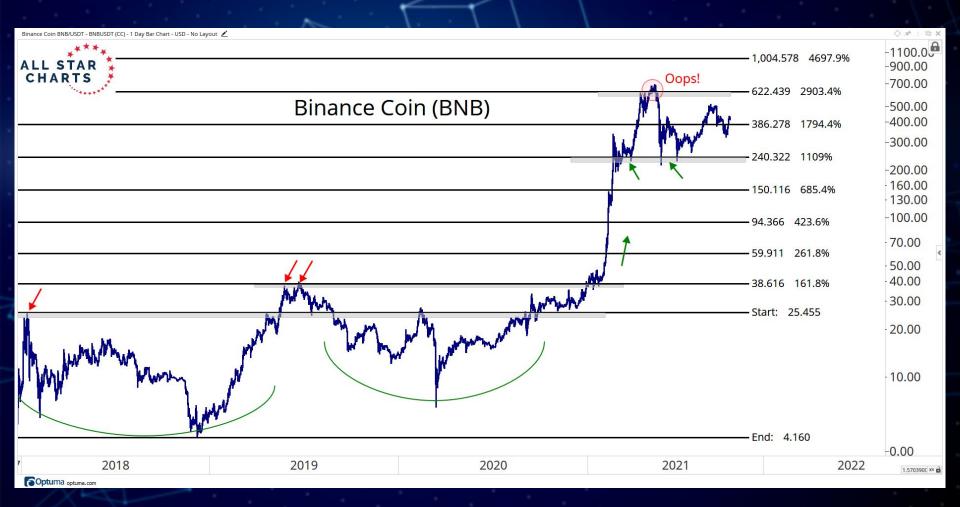

# MAJOR CURRENCIES

ALL STAR CHARTS

Optuma optuma.com

•

Monero/Bitcoin - XMRBTC (CW) - 1 Day CandleStick Chart - USD - No Layout --- Data from Cryptowatch

♦ x<sup>4</sup> ± ⊡ X