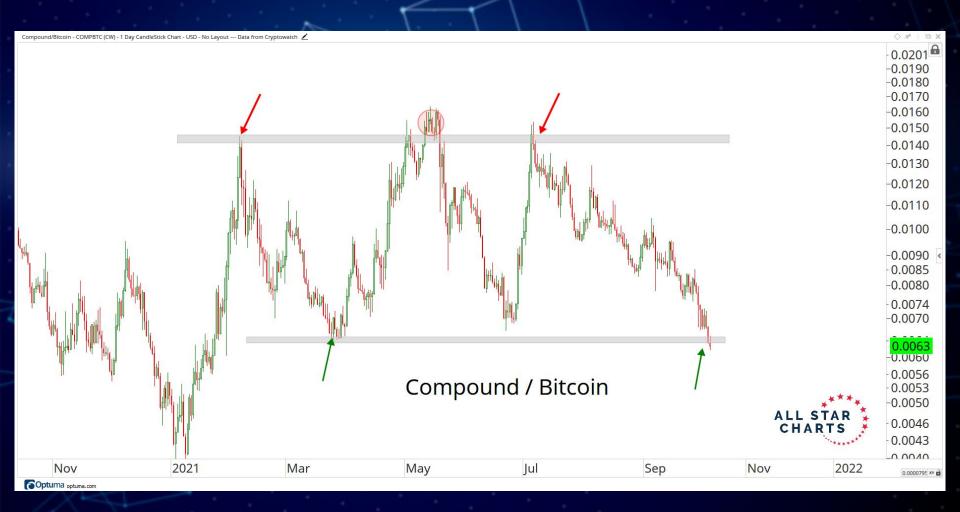

## DECENTRALISED FINANCE

ALL STAR CHARTS

*◇ \* :* □ ×

May

Sushi/Tether - SUSHIUSDT (CW) - 1 Day CandleStick Chart - USD - No Layout --- Data from Cryptowatch 👱

Optuma optuma.com

Nov

2021