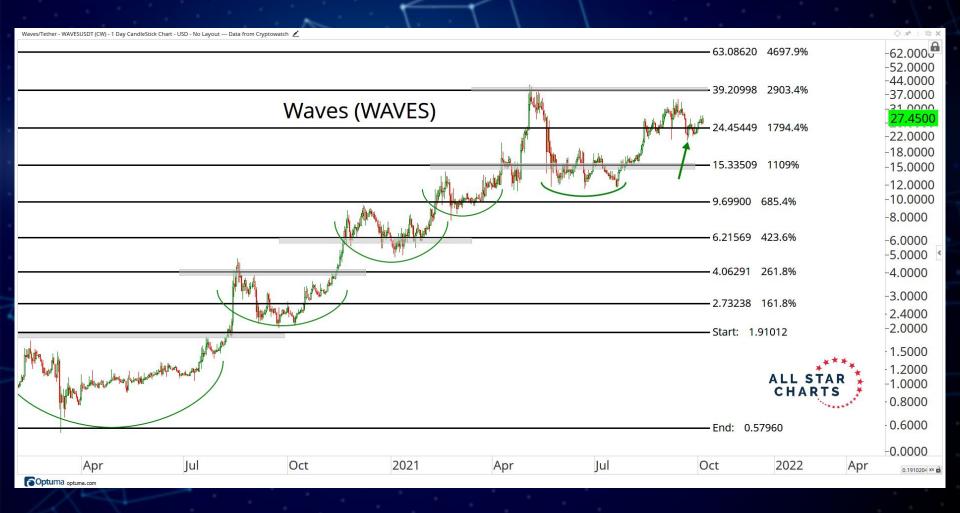

## WEB 3.0 & MISCELLANEOUS

ALL STAR CHARTS

Theta Token/Tether - THETAUSDT (CW) - 1 Day Bar Chart - USD - No Layout --- Data from Cryptowatch 🗡

Helium/United States Dollar - HNTUSD (CW) - 1 Week CandleStick Chart - USD - No Layout --- Data from Cryptowatch