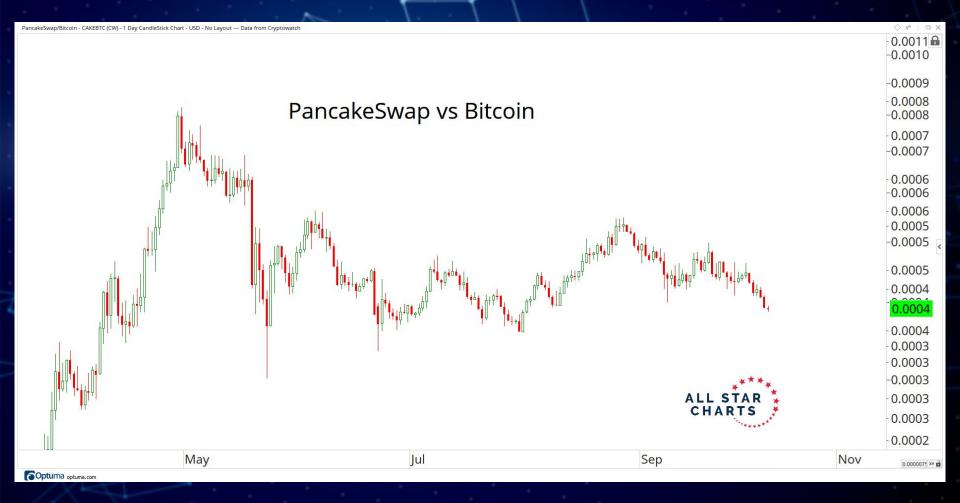

# RATIOS & INDICES

ALL STAR CHARTS

Altcoin Index/United States Dollar perpetual futures - ALTUSD-PERPETUAL-FUTURES (CW) - 1 Day CandleStick Chart - USD - No Layout --- Data from Cryptowatch 💆

Shitcoin Index/United States Dollar perpetual futures - SHITUSD-PERPETUAL-FUTURES (CW) - 1 Day CandleStick Chart - USD - No Layout --- Data from Cryptowatch