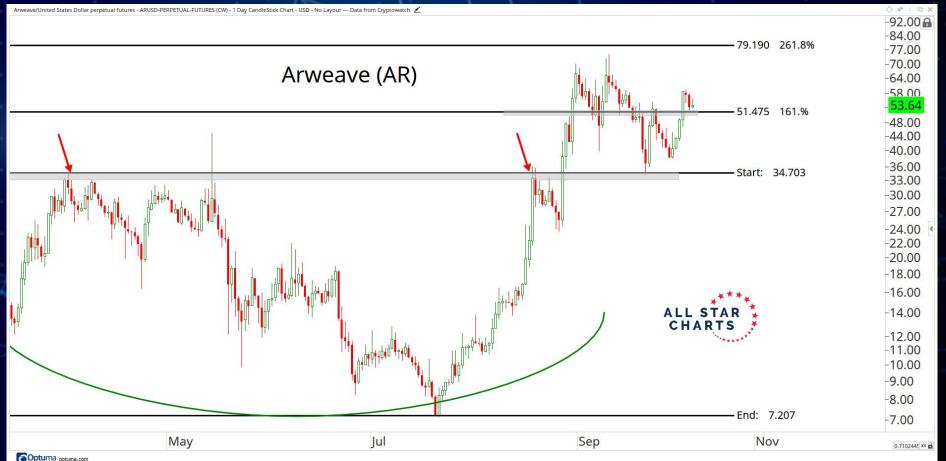

## WEB 3.0 & MISCELLANEOUS

ALL STAR CHARTS

Theta Token/Tether - THETAUSDT (CW) - 1 Day Bar Chart - USD - No Layout --- Data from Cryptowatch 🗡

Helium/United States Dollar - HNTUSD (CW) - 1 Week CandleStick Chart - USD - No Layout --- Data from Cryptowatch