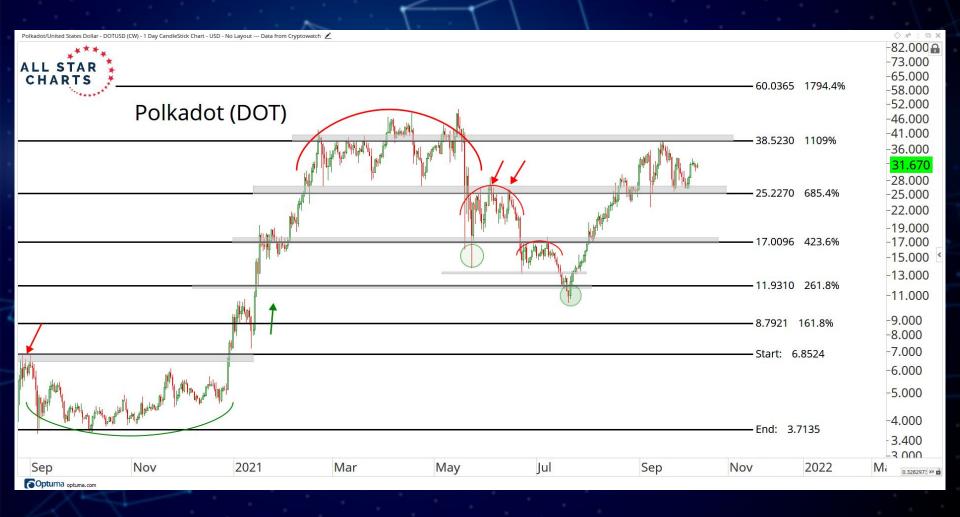

## PLATFORMS & BLOCKCHAINS

ALL STAR CHARTS

Kusama/Tether - KSMUSDT (CW) - 1 Day CandleStick Chart - USD - No Layout --- Data from Cryptowatch 🖍

COptuma optuma.com

VeChain VET/USDT - VETUSDT (CC) - 1 Day CandleStick Chart - USD - No Layout 🗡