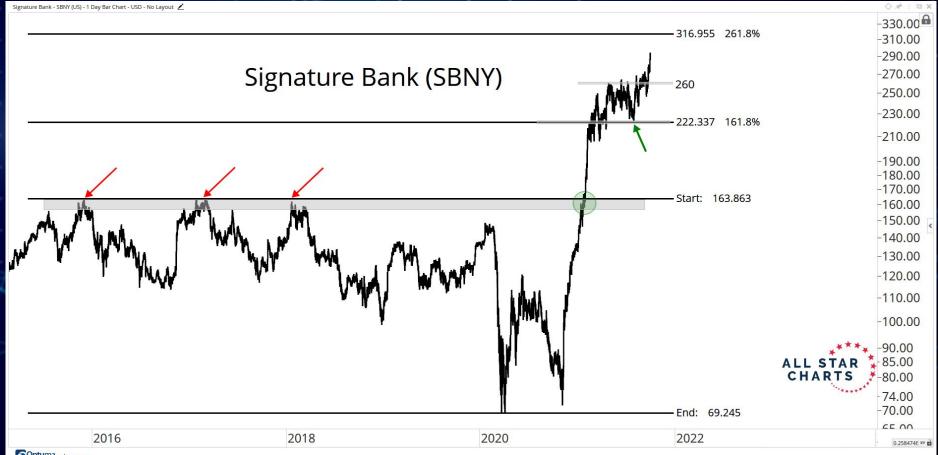

## CRYPTO ASSOCIATED EQUITIES

ALL STAR CHARTS

Microstrategy Inc. - MSTR (US) - 1 Day CandleStick Chart - USD - No Layout 🖍

Optuma optuma.com

Optuma optuma.com