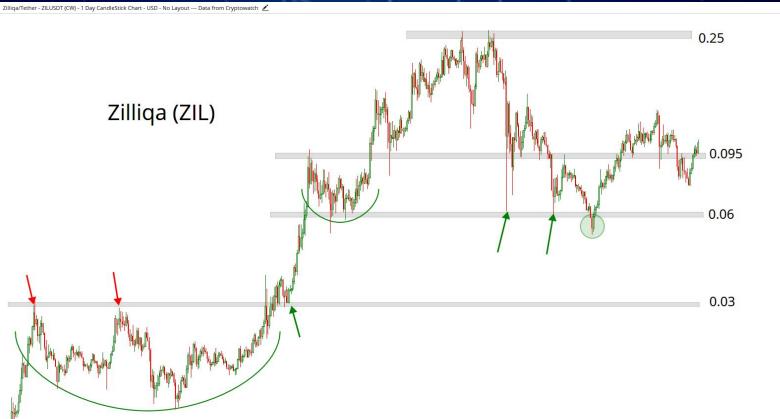

## PLATFORMS & BLOCKCHAINS

ALL STAR CHARTS

Kusama/Tether - KSMUSDT (CW) - 1 Day CandleStick Chart - USD - No Layout --- Data from Cryptowatch 🖍

COptuma optuma.com

VeChain VET/USDT - VETUSDT (CC) - 1 Day CandleStick Chart - USD - No Layout 🗡