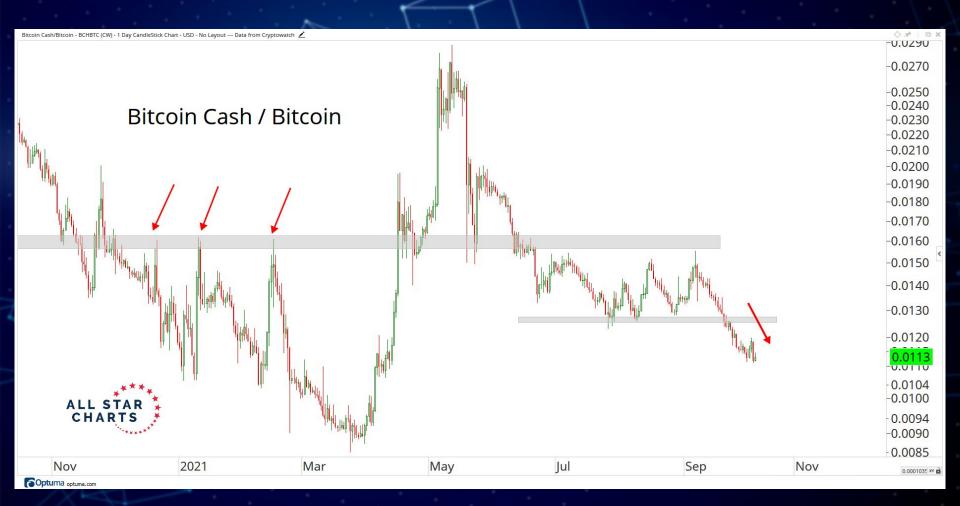

# RATIOS & INDICES

ALL STAR CHARTS

Altcoin Index/United States Dollar perpetual futures - ALTUSD-PERPETUAL-FUTURES (CW) - 1 Day CandleStick Chart - USD - No Layout --- Data from Cryptowatch 💆

Shitcoin Index/United States Dollar perpetual futures - SHITUSD-PERPETUAL-FUTURES (CW) - 1 Day CandleStick Chart - USD - No Layout --- Data from Cryptowatch