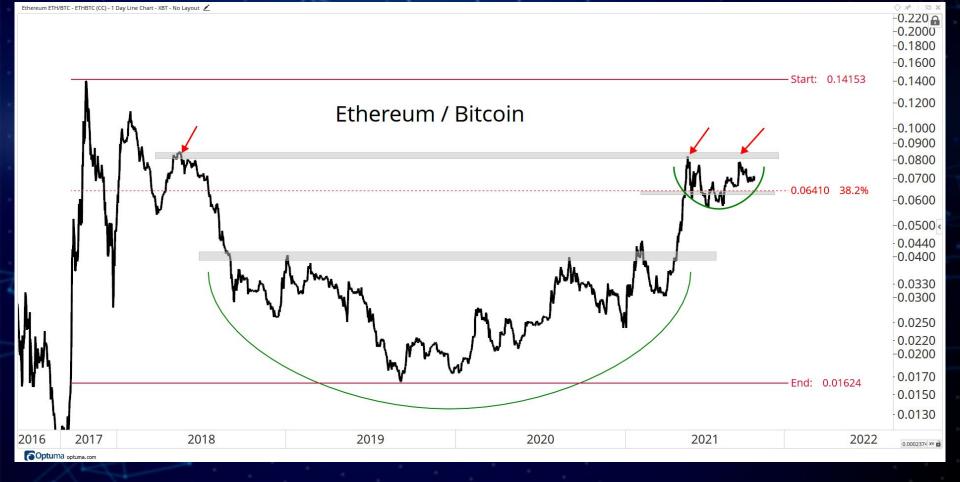

# MAJOR CURRENCIES

ALL STAR CHARTS

Optuma optuma.com

•

Monero/Bitcoin - XMRBTC (CW) - 1 Day CandleStick Chart - USD - No Layout --- Data from Cryptowatch

♦ x<sup>4</sup> ± ⊡ X