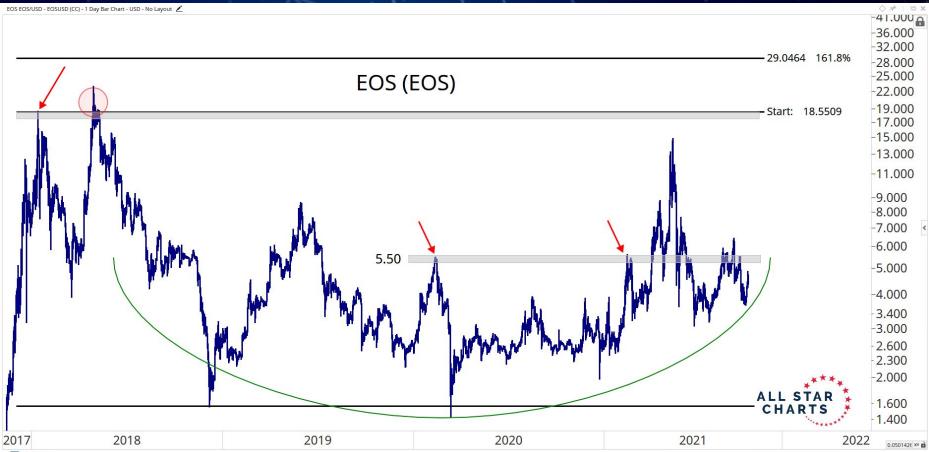

# MAJOR CURRENCIES

ALL STAR CHARTS

Optuma optuma.com

•

Monero/Bitcoin - XMRBTC (CW) - 1 Day CandleStick Chart - USD - No Layout --- Data from Cryptowatch

♦ x<sup>4</sup> ± ⊡ X