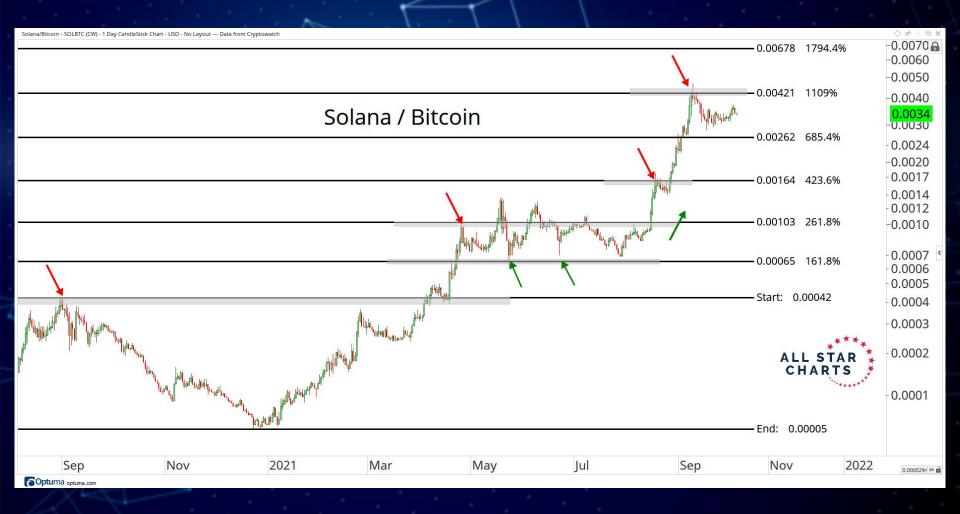

# RATIOS & INDICES

ALL STAR CHARTS

Altcoin Index/United States Dollar perpetual futures - ALTUSD-PERPETUAL-FUTURES (CW) - 1 Day CandleStick Chart - USD - No Layout --- Data from Cryptowatch 💆

Shitcoin Index/United States Dollar perpetual futures - SHITUSD-PERPETUAL-FUTURES (CW) - 1 Day CandleStick Chart - USD - No Layout --- Data from Cryptowatch