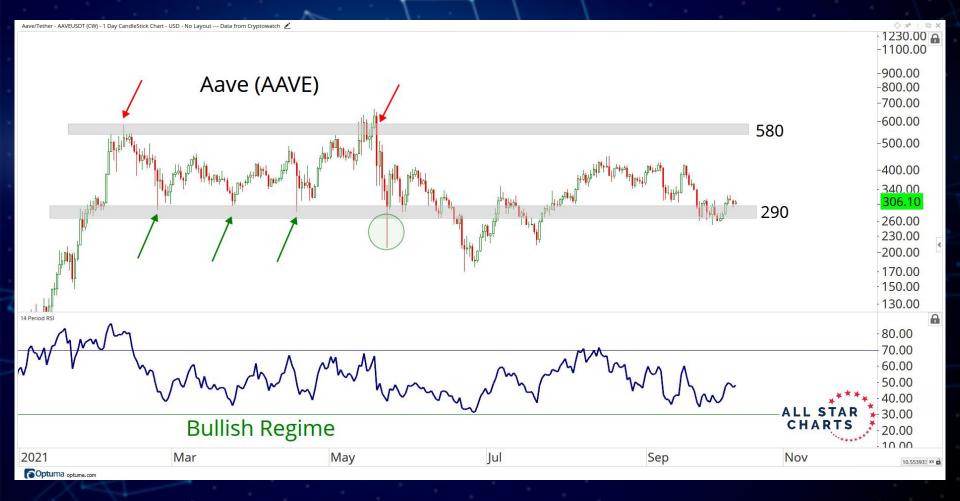

## DECENTRALISED FINANCE

ALL STAR CHARTS

*◇ \* :* □ ×

May

Sushi/Tether - SUSHIUSDT (CW) - 1 Day CandleStick Chart - USD - No Layout --- Data from Cryptowatch 👱

Optuma optuma.com

Nov

2021