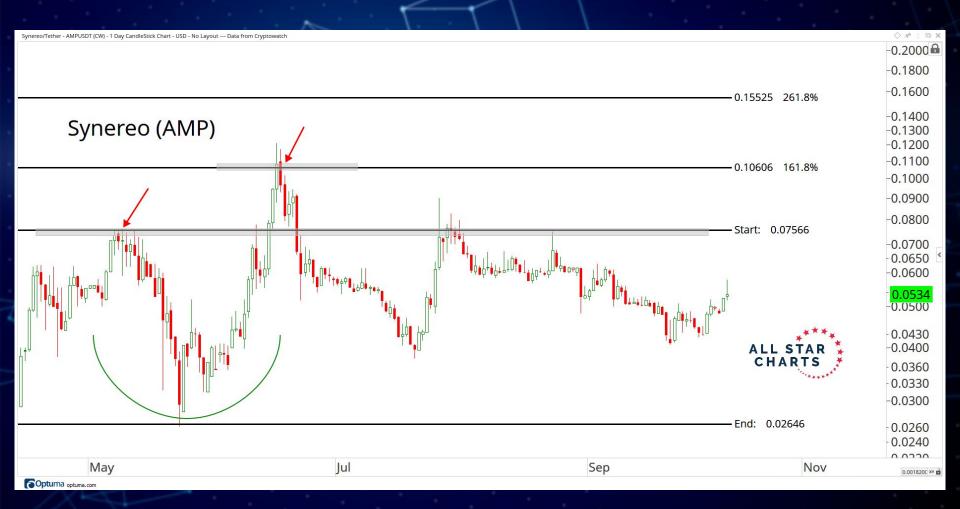

## WEB 3.0 & MISCELLANEOUS

ALL STAR CHARTS

Theta Token/Tether - THETAUSDT (CW) - 1 Day Bar Chart - USD - No Layout --- Data from Cryptowatch 🗡

Helium/United States Dollar - HNTUSD (CW) - 1 Week CandleStick Chart - USD - No Layout --- Data from Cryptowatch