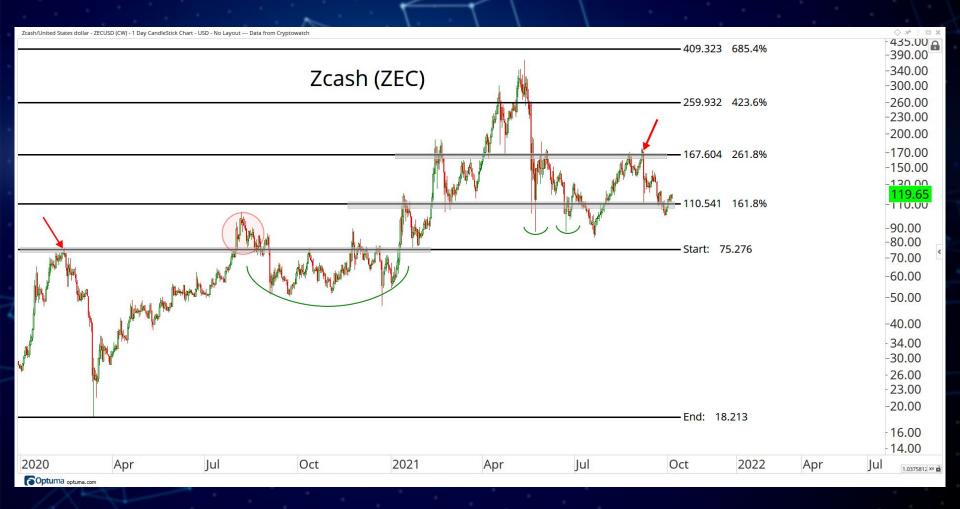

# MAJOR CURRENCIES

ALL STAR CHARTS

Optuma optuma.com

•

Monero/Bitcoin - XMRBTC (CW) - 1 Day CandleStick Chart - USD - No Layout --- Data from Cryptowatch

♦ x<sup>4</sup> ± ⊡ X