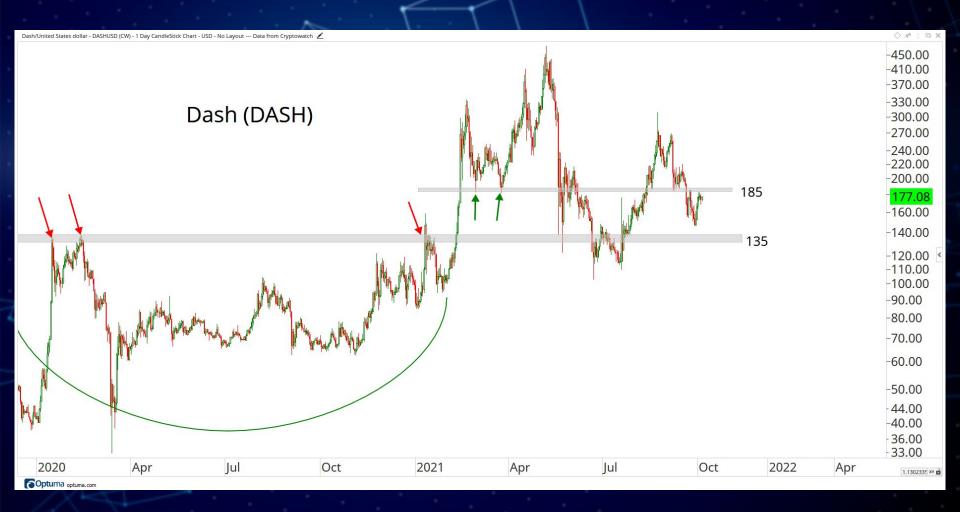

# MAJOR CURRENCIES

ALL STAR CHARTS

Optuma optuma.com

•

Monero/Bitcoin - XMRBTC (CW) - 1 Day CandleStick Chart - USD - No Layout --- Data from Cryptowatch

♦ x<sup>4</sup> ± ⊡ X