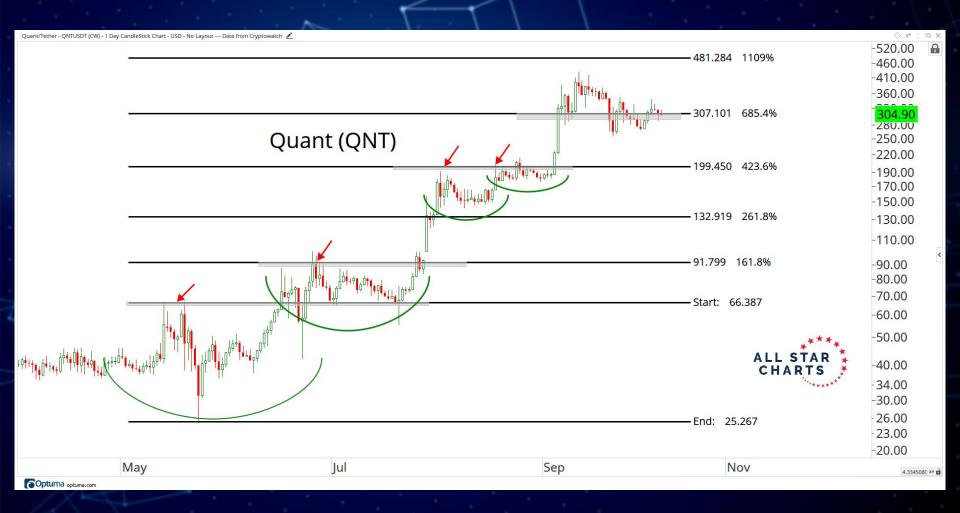

## PLATFORMS & BLOCKCHAINS

ALL STAR CHARTS

Kusama/Tether - KSMUSDT (CW) - 1 Day CandleStick Chart - USD - No Layout --- Data from Cryptowatch 🖍

COptuma optuma.com

VeChain VET/USDT - VETUSDT (CC) - 1 Day CandleStick Chart - USD - No Layout 🗡