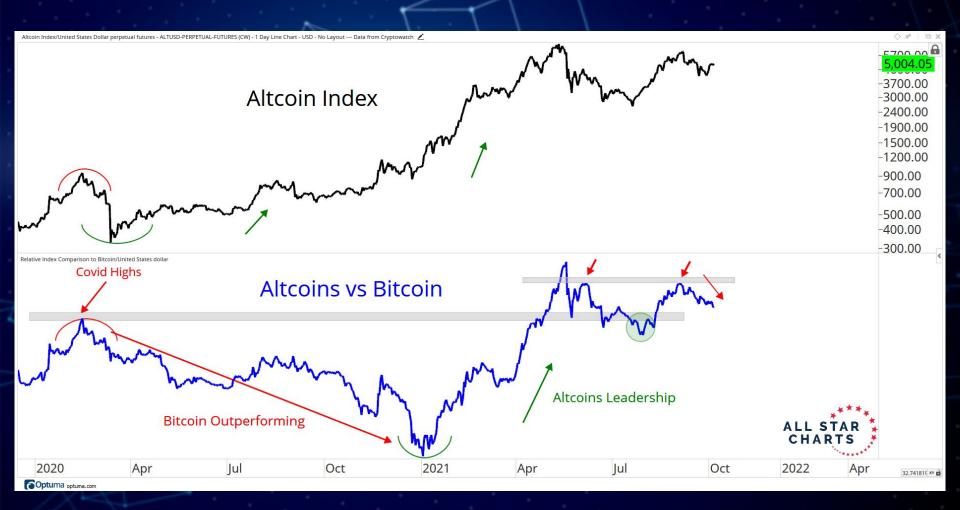

# RATIOS & INDICES

ALL STAR CHARTS

Altcoin Index/United States Dollar perpetual futures - ALTUSD-PERPETUAL-FUTURES (CW) - 1 Day CandleStick Chart - USD - No Layout --- Data from Cryptowatch 💆

Shitcoin Index/United States Dollar perpetual futures - SHITUSD-PERPETUAL-FUTURES (CW) - 1 Day CandleStick Chart - USD - No Layout --- Data from Cryptowatch