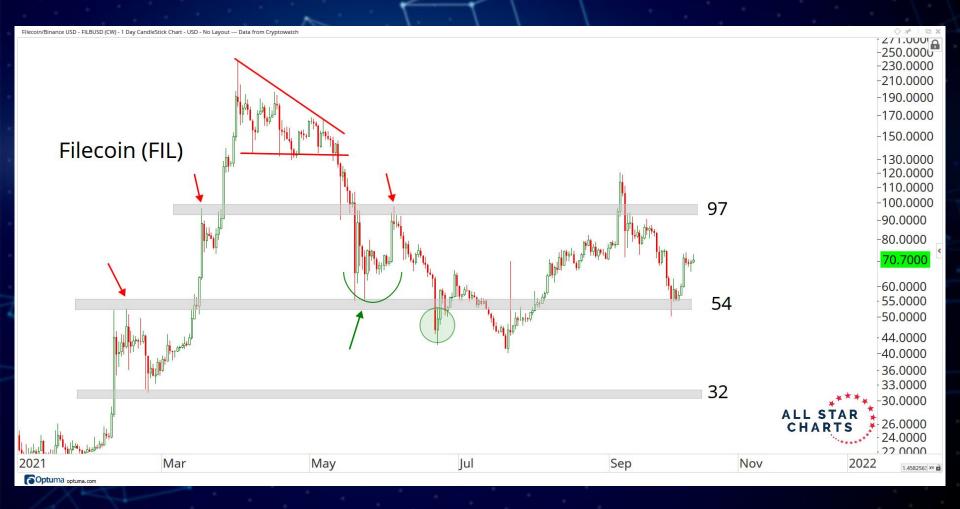

## WEB 3.0 & MISCELLANEOUS

ALL STAR CHARTS

Theta Token/Tether - THETAUSDT (CW) - 1 Day Bar Chart - USD - No Layout --- Data from Cryptowatch 🗡

Helium/United States Dollar - HNTUSD (CW) - 1 Week CandleStick Chart - USD - No Layout --- Data from Cryptowatch