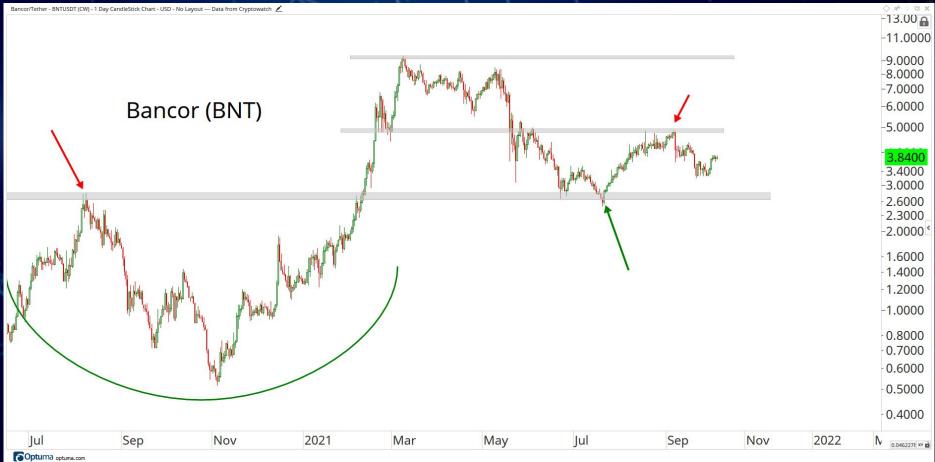

## DECENTRALISED FINANCE

ALL STAR CHARTS

*◇ \* :* □ ×

May

Sushi/Tether - SUSHIUSDT (CW) - 1 Day CandleStick Chart - USD - No Layout --- Data from Cryptowatch 👱

Optuma optuma.com

Nov

2021