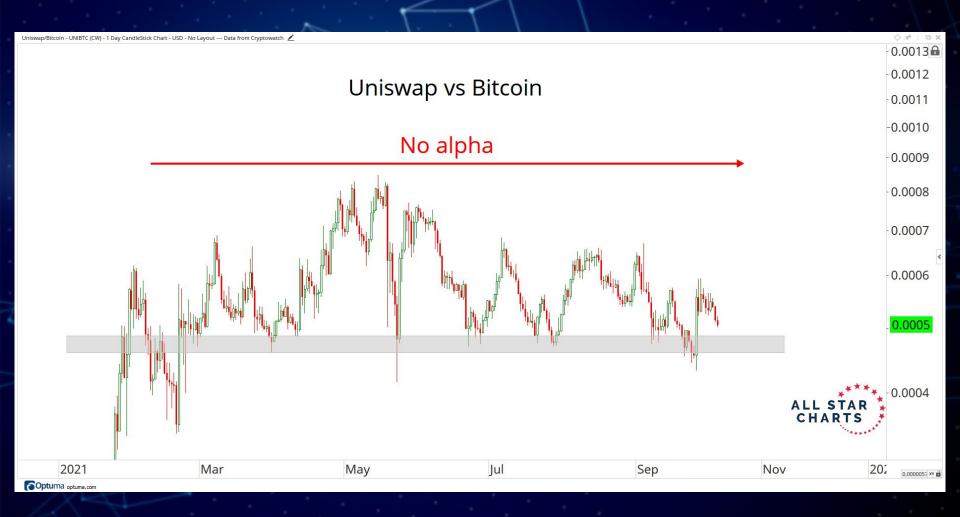

# RATIOS & INDICES

ALL STAR CHARTS

Altcoin Index/United States Dollar perpetual futures - ALTUSD-PERPETUAL-FUTURES (CW) - 1 Day CandleStick Chart - USD - No Layout --- Data from Cryptowatch 💆

Shitcoin Index/United States Dollar perpetual futures - SHITUSD-PERPETUAL-FUTURES (CW) - 1 Day CandleStick Chart - USD - No Layout --- Data from Cryptowatch