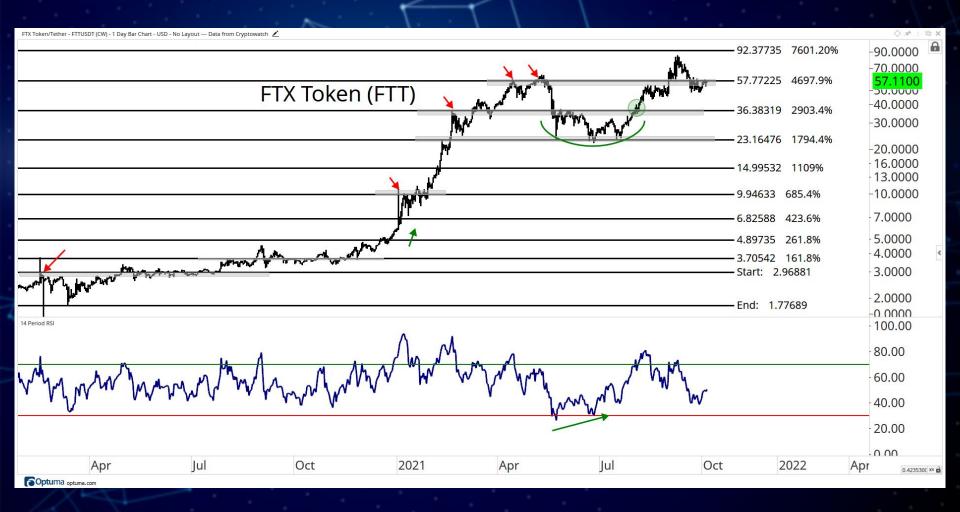

0800 -0.0700

-0.0600 -0.0500

-0.0400 0.0340

-0.0300 0.0260 0.0230 -0.0200

0.0160 0.0140 0.0120

0.0009205 XY

Mar

2022

Nov

Jul

Optuma optuma.com

V

Sep

Nov

2021

## DECENTRALISED FINANCE

ALL STAR CHARTS





























*◇ \* :* □ ×













May

Sushi/Tether - SUSHIUSDT (CW) - 1 Day CandleStick Chart - USD - No Layout --- Data from Cryptowatch 👱

Optuma optuma.com

Nov

2021

Mar

Sep

Nov

Jul

-7.00 -6.00 -5.00 -4.00 -3.00 -2.30 -2.00 -1.70 -1.40 -1.20 -1.00

> -0.70 -0.00

> > 0.1845757 ×Y

2022

*◇ \** : □ ×

-40.00 **A** -34.00 -29.00 -25.00

-21.00

-18.00 -15.00 -13.00

-<mark>10.61</mark> -9.00





Synthetix Network Token/Tether - SNXUSDT (CW) - 1 Day CandleStick Chart - USD - No Layout --- Data from Cryptowatch



## EXCHANGES

ALL STAR CHARTS













Optuma optuma.com











## WEB 3.0 & MISCELLANEOUS

ALL STAR CHARTS











Theta Token/Tether - THETAUSDT (CW) - 1 Day Bar Chart - USD - No Layout --- Data from Cryptowatch 🗡

















Helium/United States Dollar - HNTUSD (CW) - 1 Week CandleStick Chart - USD - No Layout --- Data from Cryptowatch



























Optuma optuma.com



## CRYPTO ASSOCIATED EQUITIES

ALL STAR CHARTS











Microstrategy Inc. - MSTR (US) - 1 Day CandleStick Chart - USD - No Layout 🖍











Optuma optuma.com

















Optuma optuma.com















## **Disclaimer:**

The information, opinions, and other materials contained in this presentation is the property of Allstarcharts Holdings, LLC and may not be reproduced in any way, in whole or in part, without expres