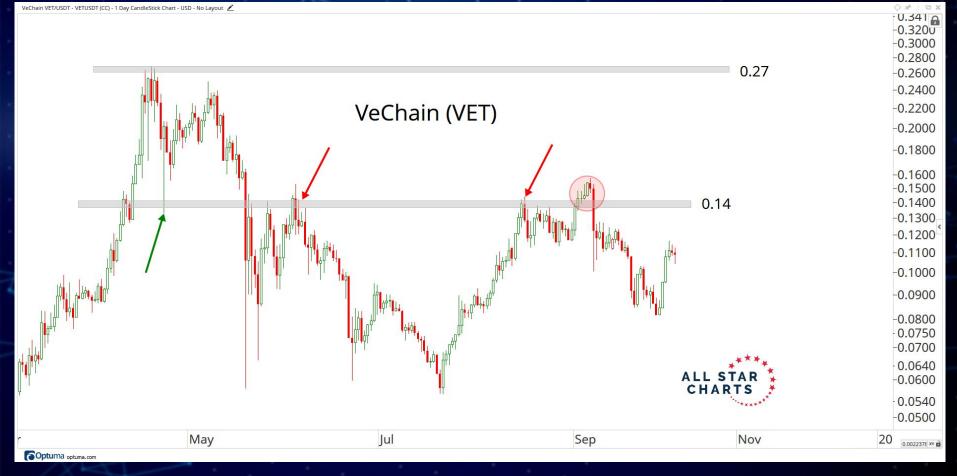

## PLATFORMS & BLOCKCHAINS

ALL STAR CHARTS

Kusama/Tether - KSMUSDT (CW) - 1 Day CandleStick Chart - USD - No Layout --- Data from Cryptowatch 🖍

COptuma optuma.com

VeChain VET/USDT - VETUSDT (CC) - 1 Day CandleStick Chart - USD - No Layout 🗡