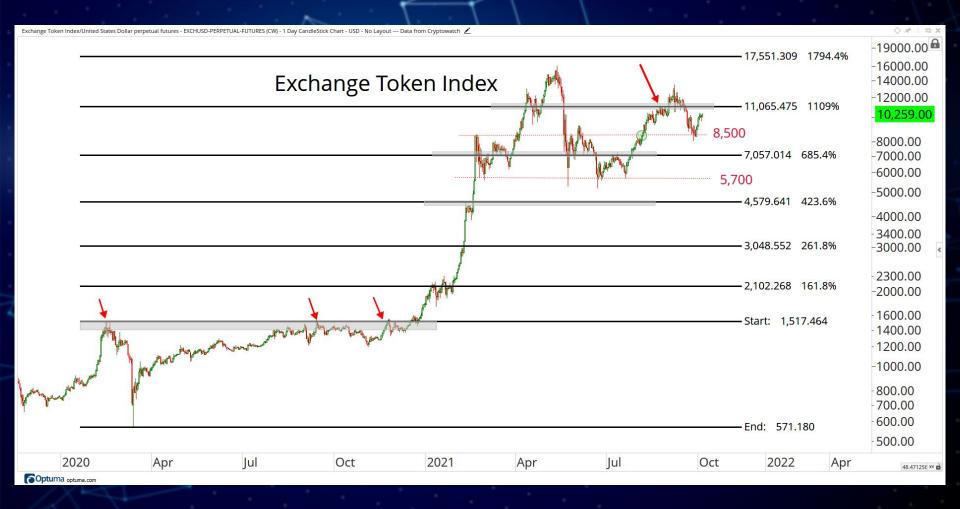

## Crypto Currencies

### ALL STAR CHARTS

#### **October 5th, 2021**

Click Links For Navigation

#### Ratios & Indices 3 - 17

Major Currencies 18 - 48

## TABLE OF CONTENTS

Smart Contract Platforms 49 - 88

**Decentralised Finance** 89 - 108

Exchanges 109 - 118

Web 3.0 & Miscellaneous 119 - 146

Crypto-Associated Equities 147 - 168

ALL STAR CHARTS

# RATIOS & INDICES

ALL STAR CHARTS





Altcoin Index/United States Dollar perpetual futures - ALTUSD-PERPETUAL-FUTURES (CW) - 1 Day CandleStick Chart - USD - No Layout --- Data from Cryptowatch 💆











Shitcoin Index/United States Dollar perpetual futures - SHITUSD-PERPETUAL-FUTURES (CW) - 1 Day CandleStick Chart - USD - No Layout --- Data from Cryptowatch



♦ x<sup>+</sup> ± ⊡ x











47.163113 XY



POWERA1, POWER=~1 (Custom Codes) - 1 Day Line Chart - USD - No Layout







# MAJOR CURRENCIES

ALL STAR CHARTS







Optuma optuma.com













•



























Monero/Bitcoin - XMRBTC (CW) - 1 Day CandleStick Chart - USD - No Layout --- Data from Cryptowatch



♦ x<sup>4</sup> ± ⊡ X



























## **SMART CONTRACT**

## PLATFORMS & BLOCKCHAINS

ALL STAR CHARTS











Kusama/Tether - KSMUSDT (CW) - 1 Day CandleStick Chart - USD - No Layout --- Data from Cryptowatch 🖍





COptuma optuma.com











VeChain VET/USDT - VETUSDT (CC) - 1 Day CandleStick Chart - USD - No Layout 🗡































Optuma optuma.com



/X



Optuma optuma.com















*◇ \** : □ ×















Mar

May

Jul

Sep

*⊘ x<sup>a</sup>