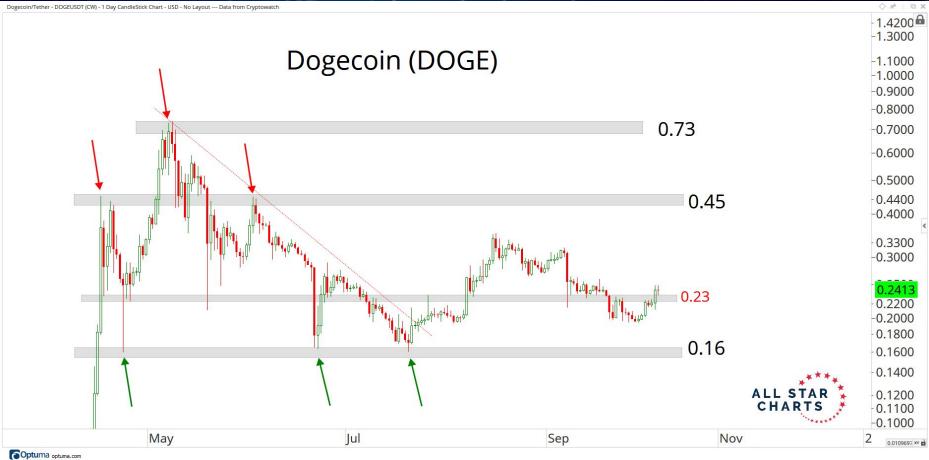

## PLATFORMS & BLOCKCHAINS

ALL STAR CHARTS

Kusama/Tether - KSMUSDT (CW) - 1 Day CandleStick Chart - USD - No Layout --- Data from Cryptowatch 🖍

COptuma optuma.com

VeChain VET/USDT - VETUSDT (CC) - 1 Day CandleStick Chart - USD - No Layout 🗡