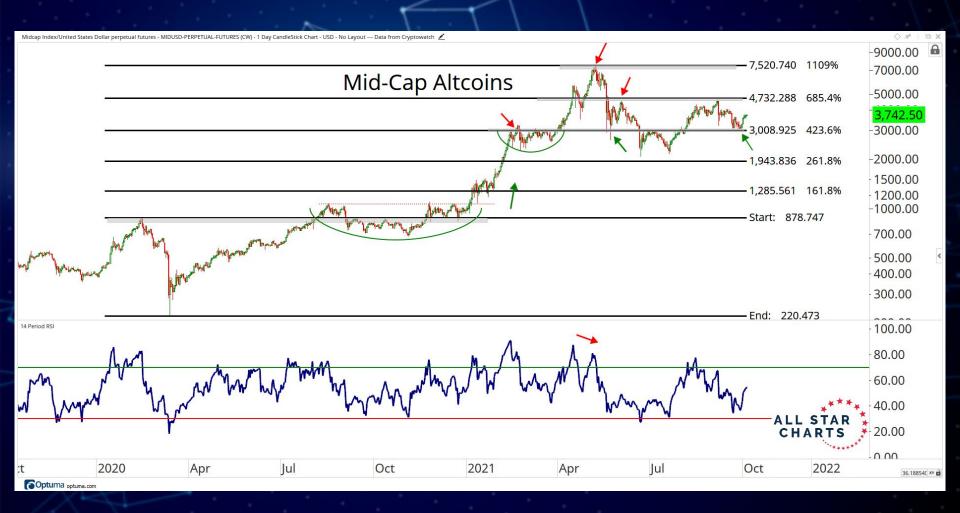

# RATIOS & INDICES

ALL STAR CHARTS

Altcoin Index/United States Dollar perpetual futures - ALTUSD-PERPETUAL-FUTURES (CW) - 1 Day CandleStick Chart - USD - No Layout --- Data from Cryptowatch 💆

Shitcoin Index/United States Dollar perpetual futures - SHITUSD-PERPETUAL-FUTURES (CW) - 1 Day CandleStick Chart - USD - No Layout --- Data from Cryptowatch