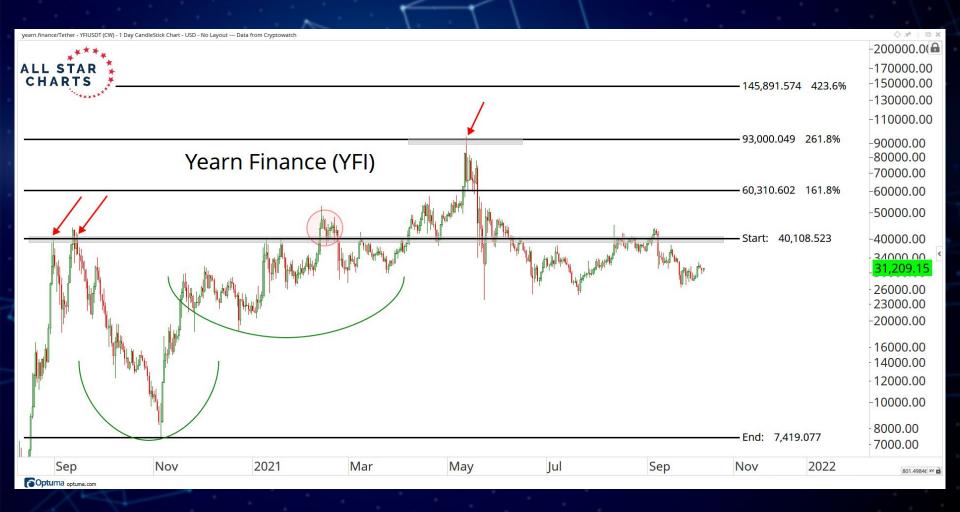

## DECENTRALISED FINANCE

ALL STAR CHARTS

*◇ \* :* □ ×

May

Sushi/Tether - SUSHIUSDT (CW) - 1 Day CandleStick Chart - USD - No Layout --- Data from Cryptowatch 👱

Optuma optuma.com

Nov

2021