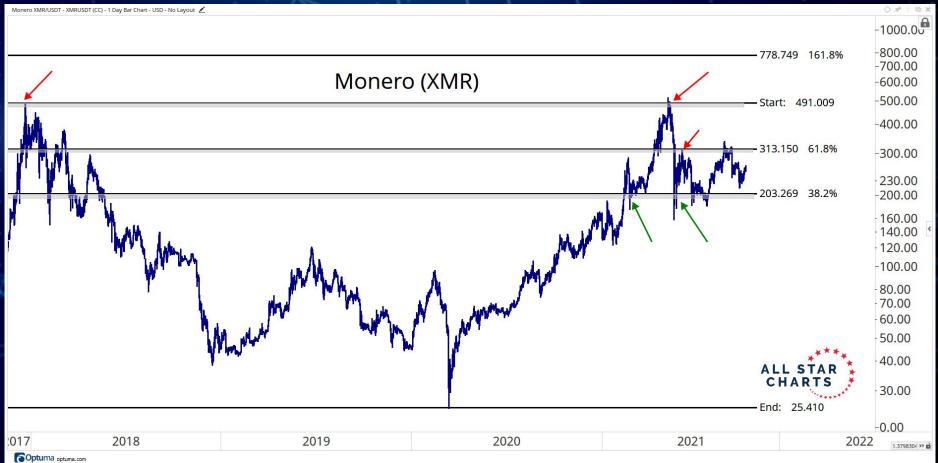

# MAJOR CURRENCIES

ALL STAR CHARTS

Optuma optuma.com

•

Monero/Bitcoin - XMRBTC (CW) - 1 Day CandleStick Chart - USD - No Layout --- Data from Cryptowatch

♦ x<sup>4</sup> ± ⊡ X