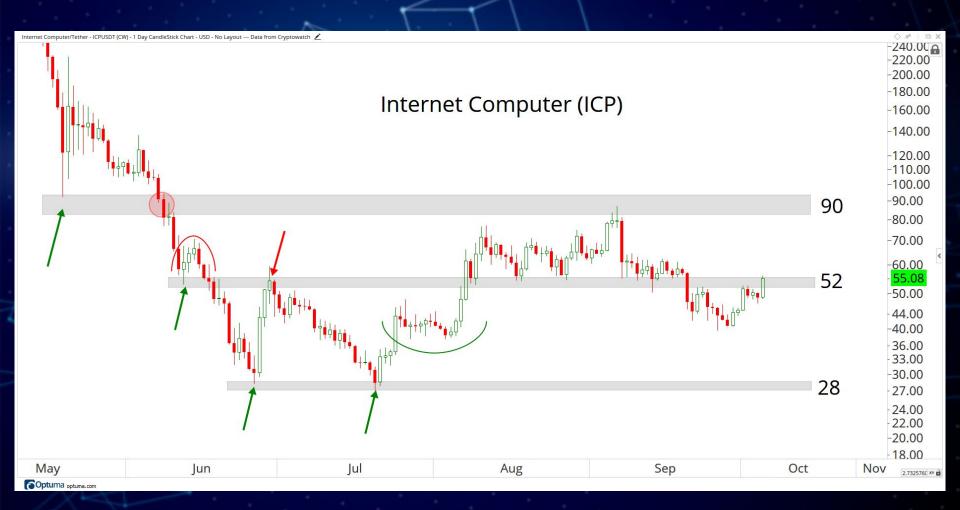

## WEB 3.0 & MISCELLANEOUS

ALL STAR CHARTS

Theta Token/Tether - THETAUSDT (CW) - 1 Day Bar Chart - USD - No Layout --- Data from Cryptowatch 🗡

Helium/United States Dollar - HNTUSD (CW) - 1 Week CandleStick Chart - USD - No Layout --- Data from Cryptowatch