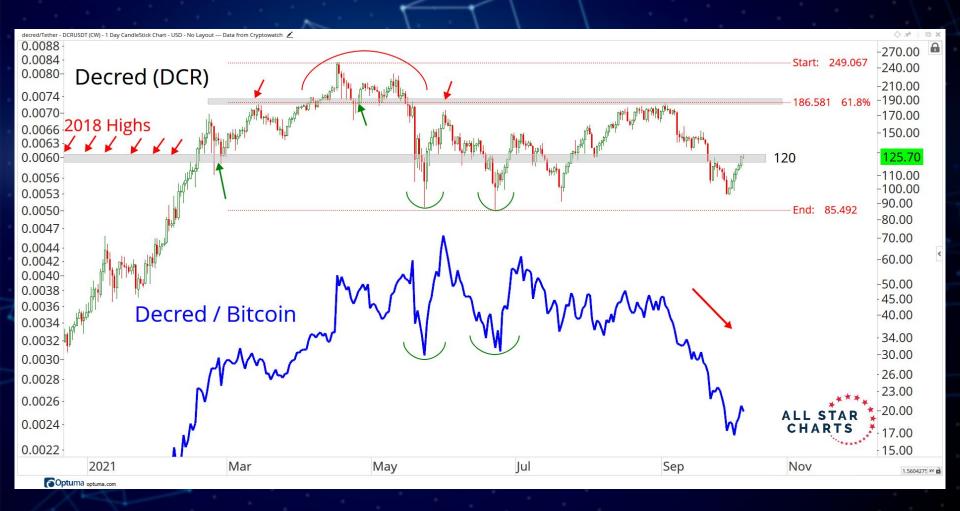

# MAJOR CURRENCIES

ALL STAR CHARTS

Optuma optuma.com

•

Monero/Bitcoin - XMRBTC (CW) - 1 Day CandleStick Chart - USD - No Layout --- Data from Cryptowatch

♦ x<sup>4</sup> ± ⊡ X