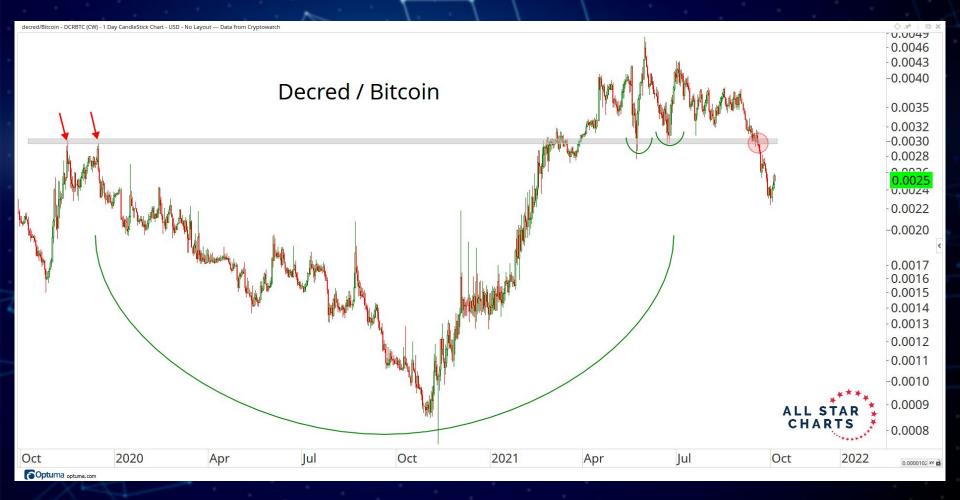

# MAJOR CURRENCIES

ALL STAR CHARTS

Optuma optuma.com

•

Monero/Bitcoin - XMRBTC (CW) - 1 Day CandleStick Chart - USD - No Layout --- Data from Cryptowatch

♦ x<sup>4</sup> ± ⊡ X