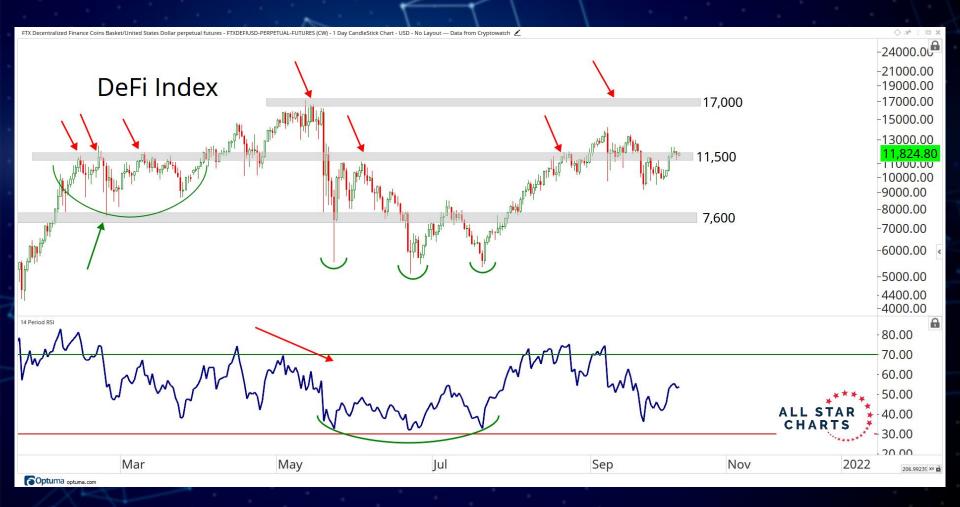

## DECENTRALISED FINANCE

ALL STAR CHARTS

*◇ \* :* □ ×

May

Sushi/Tether - SUSHIUSDT (CW) - 1 Day CandleStick Chart - USD - No Layout --- Data from Cryptowatch 👱

Optuma optuma.com

Nov

2021