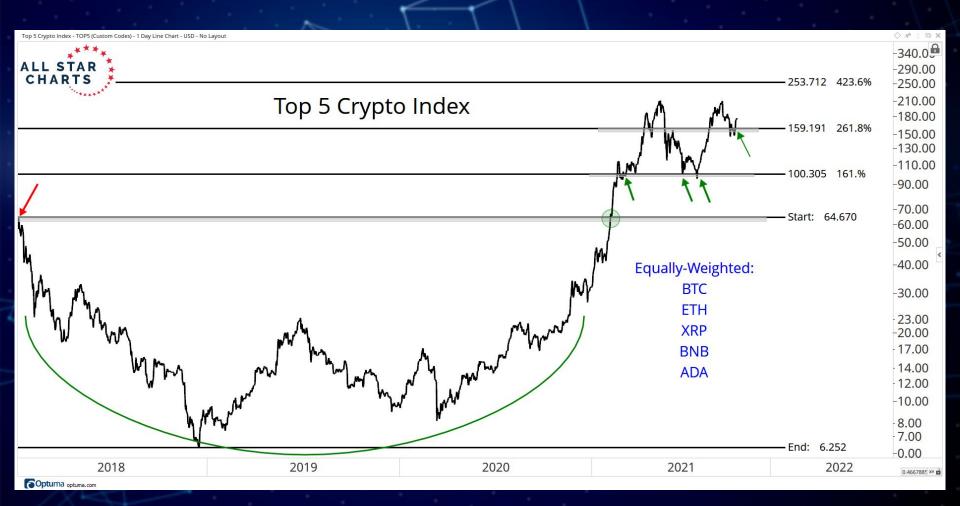

# RATIOS & INDICES

ALL STAR CHARTS

Altcoin Index/United States Dollar perpetual futures - ALTUSD-PERPETUAL-FUTURES (CW) - 1 Day CandleStick Chart - USD - No Layout --- Data from Cryptowatch 💆

Shitcoin Index/United States Dollar perpetual futures - SHITUSD-PERPETUAL-FUTURES (CW) - 1 Day CandleStick Chart - USD - No Layout --- Data from Cryptowatch