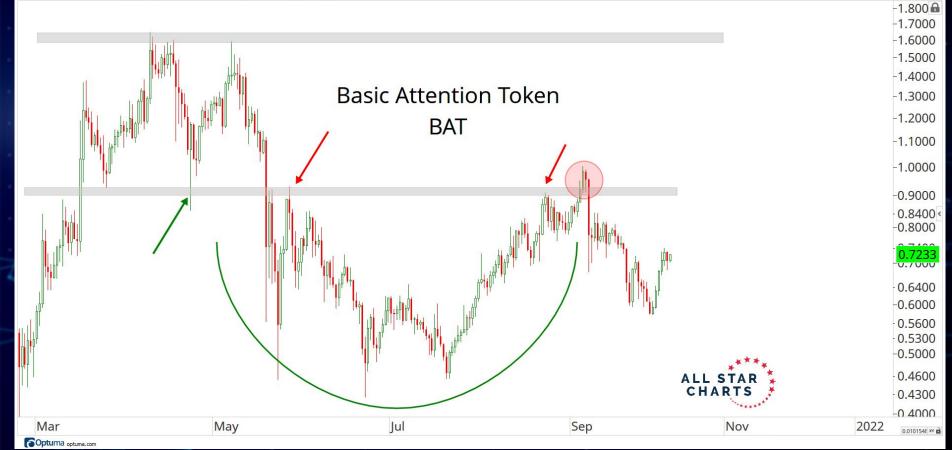

## DECENTRALISED FINANCE

ALL STAR CHARTS

*◇ \* :* □ ×

May

Sushi/Tether - SUSHIUSDT (CW) - 1 Day CandleStick Chart - USD - No Layout --- Data from Cryptowatch 👱

Optuma optuma.com

Nov

2021