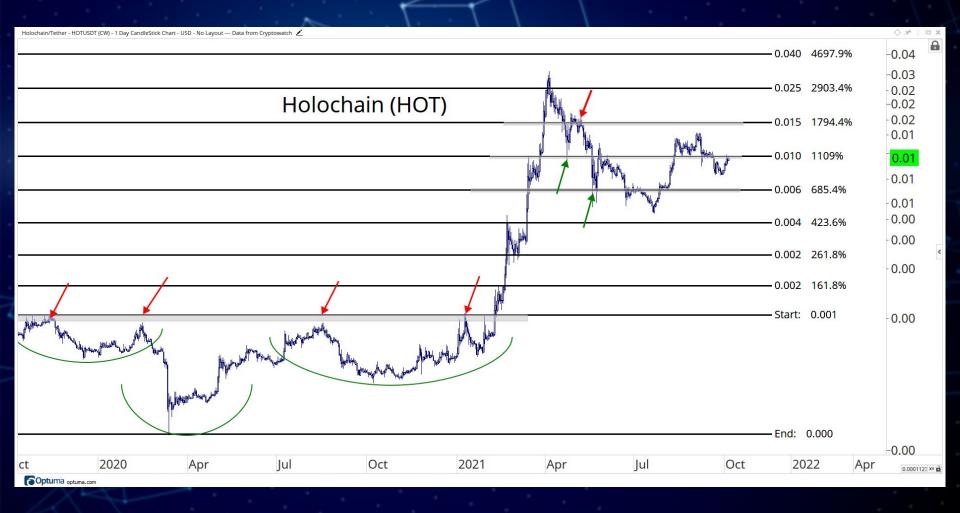

## WEB 3.0 & MISCELLANEOUS

ALL STAR CHARTS

Theta Token/Tether - THETAUSDT (CW) - 1 Day Bar Chart - USD - No Layout --- Data from Cryptowatch 🗡

Helium/United States Dollar - HNTUSD (CW) - 1 Week CandleStick Chart - USD - No Layout --- Data from Cryptowatch