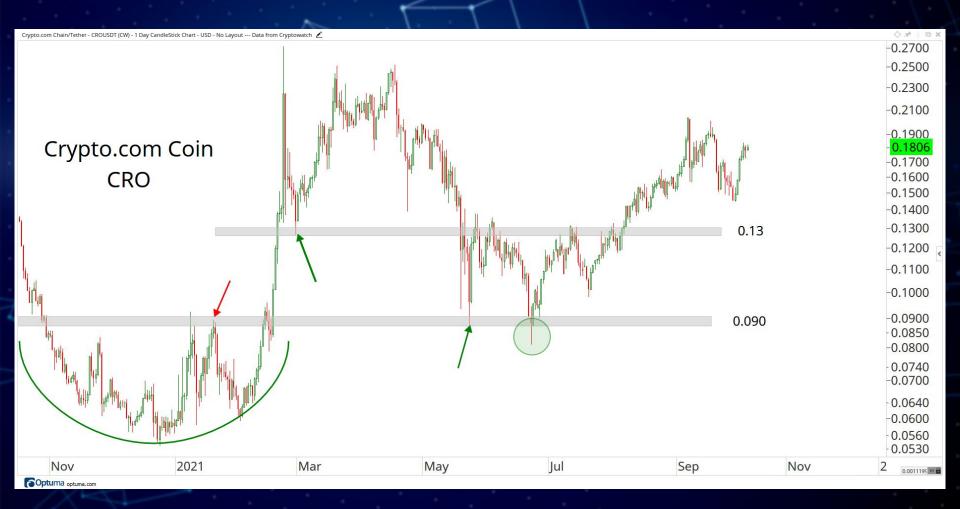

No Layout --- Data from Cryptowatch 👱

Optuma optuma.com

Nov

2021

Mar

Sep

Nov

Jul

-7.00 -6.00 -5.00 -4.00 -3.00 -2.30 -2.00 -1.70 -1.40 -1.20 -1.00

> -0.70 -0.00

> > 0.1845757 ×Y

2022

*◇ \** : □ ×

-40.00 **A** -34.00 -29.00 -25.00

-21.00

-18.00 -15.00 -13.00

-<mark>10.61</mark> -9.00





Synthetix Network Token/Tether - SNXUSDT (CW) - 1 Day CandleStick Chart - USD - No Layout --- Data from Cryptowatch



## EXCHANGES

ALL STAR CHARTS













Optuma optuma.com











## WEB 3.0 & MISCELLANEOUS

ALL STAR CHARTS











Theta Token/Tether - THETAUSDT (CW) - 1 Day Bar Chart - USD - No Layout --- Data from Cryptowatch 🗡

















Helium/United States Dollar - HNTUSD (CW) - 1 Week CandleStick Chart - USD - No Layout --- Data from Cryptowatch



























Optuma optuma.com



## CRYPTO ASSOCIATED EQUITIES

ALL STAR CHARTS











Microstrategy Inc. - MSTR (US) - 1 Day CandleStick Chart - USD - No Layout 🖍











Optuma optuma.com

















Optuma optuma.com















## **Disclaimer:**

The information, opinions, and other materials contained in this presentation is the property of Allstarcharts Holdings, LLC and may not be reproduced in any way, in whole or in part, without express authorization of the copyright holder in writing. The statements and statistics contained herein have been prepared by Allstarcharts Holdings, LLC based on information from sources considered to be reliable. We make no representation or warranty, express, or implied, as to its accuracy or completeness. This publication is for the infor