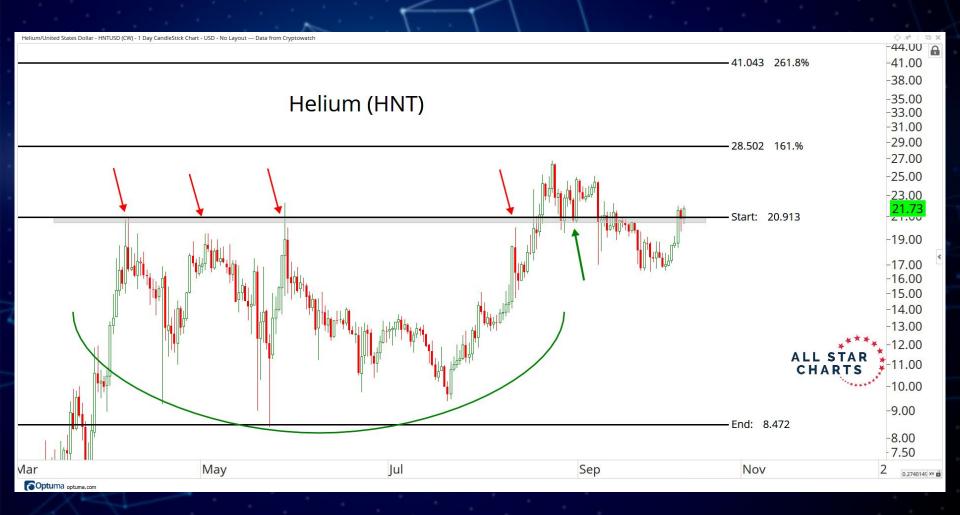

## WEB 3.0 & MISCELLANEOUS

ALL STAR CHARTS

Theta Token/Tether - THETAUSDT (CW) - 1 Day Bar Chart - USD - No Layout --- Data from Cryptowatch 🗡

Helium/United States Dollar - HNTUSD (CW) - 1 Week CandleStick Chart - USD - No Layout --- Data from Cryptowatch