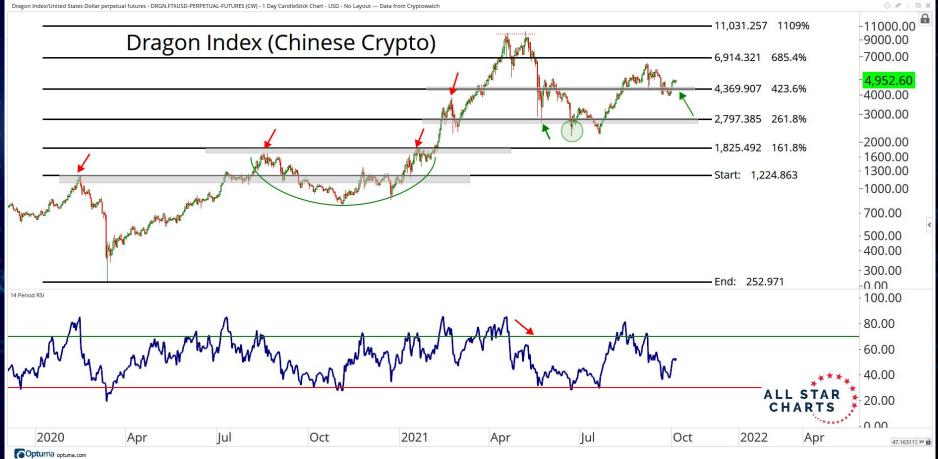

# RATIOS & INDICES

ALL STAR CHARTS

Altcoin Index/United States Dollar perpetual futures - ALTUSD-PERPETUAL-FUTURES (CW) - 1 Day CandleStick Chart - USD - No Layout --- Data from Cryptowatch 💆

Shitcoin Index/United States Dollar perpetual futures - SHITUSD-PERPETUAL-FUTURES (CW) - 1 Day CandleStick Chart - USD - No Layout --- Data from Cryptowatch