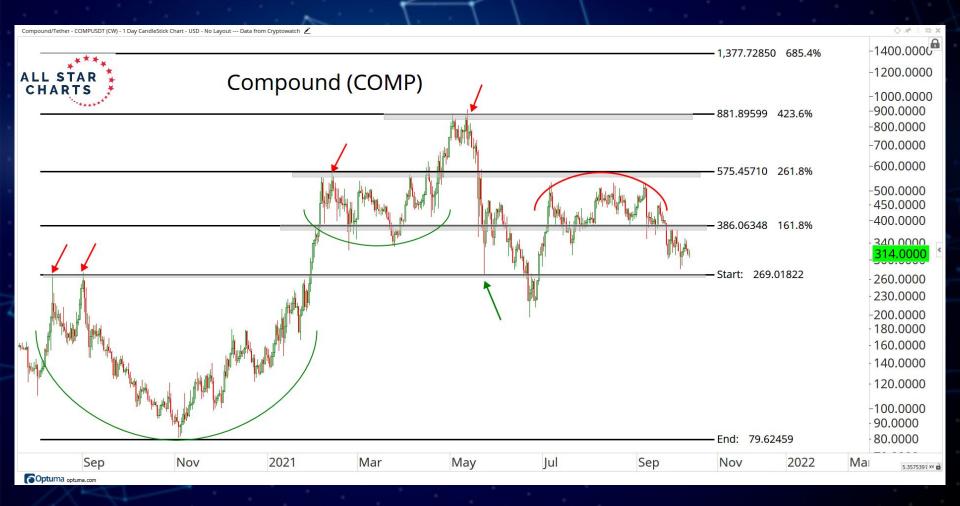

## DECENTRALISED FINANCE

ALL STAR CHARTS

*◇ \* :* □ ×

May

Sushi/Tether - SUSHIUSDT (CW) - 1 Day CandleStick Chart - USD - No Layout --- Data from Cryptowatch 👱

Optuma optuma.com

Nov

2021