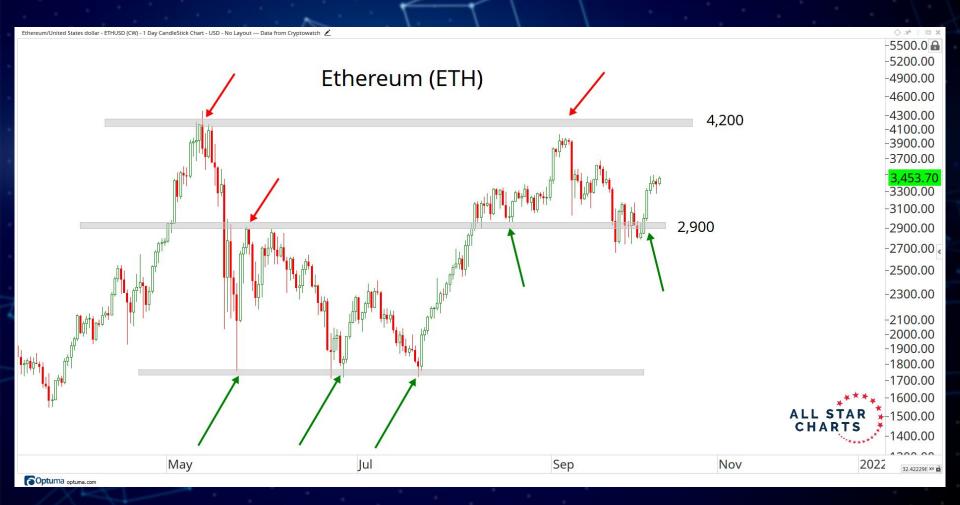

# MAJOR CURRENCIES

ALL STAR CHARTS

Optuma optuma.com

•

Monero/Bitcoin - XMRBTC (CW) - 1 Day CandleStick Chart - USD - No Layout --- Data from Cryptowatch

♦ x<sup>4</sup> ± ⊡ X