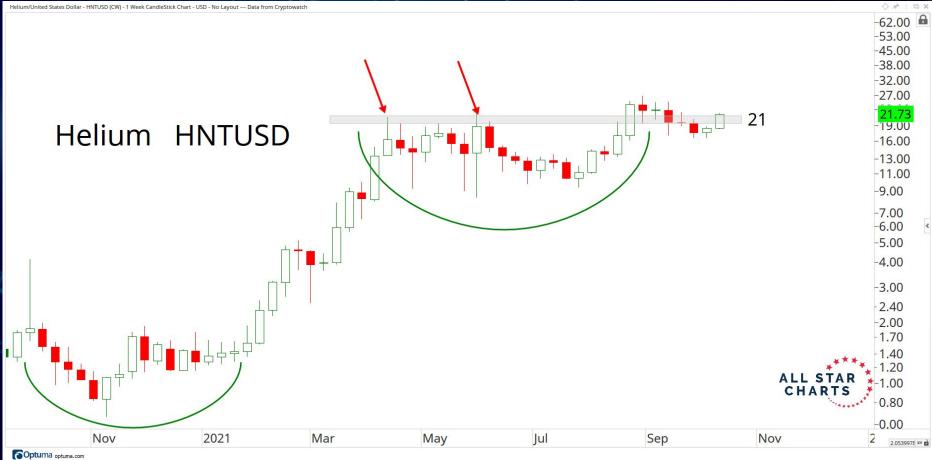

## WEB 3.0 & MISCELLANEOUS

ALL STAR CHARTS

Theta Token/Tether - THETAUSDT (CW) - 1 Day Bar Chart - USD - No Layout --- Data from Cryptowatch 🗡

Helium/United States Dollar - HNTUSD (CW) - 1 Week CandleStick Chart - USD - No Layout --- Data from Cryptowatch