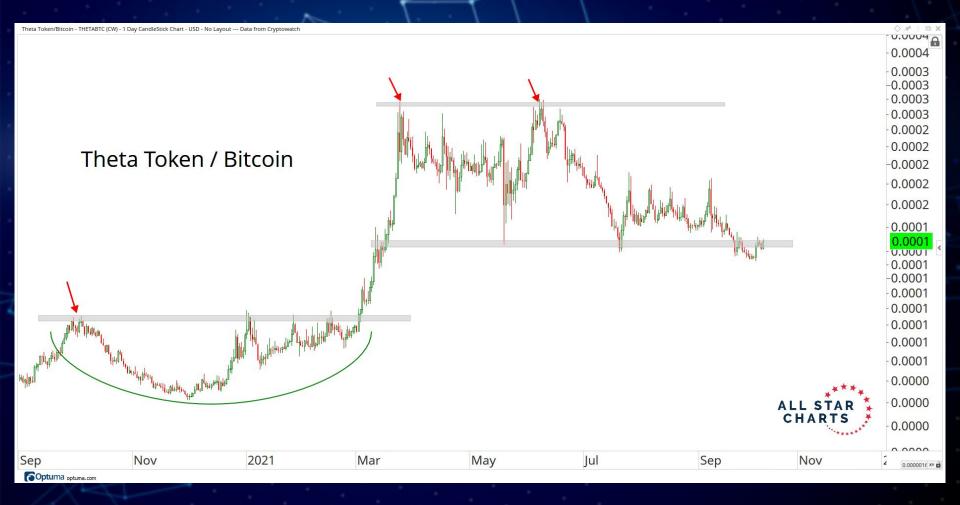

## WEB 3.0 & MISCELLANEOUS

ALL STAR CHARTS

Theta Token/Tether - THETAUSDT (CW) - 1 Day Bar Chart - USD - No Layout --- Data from Cryptowatch 🗡

Helium/United States Dollar - HNTUSD (CW) - 1 Week CandleStick Chart - USD - No Layout --- Data from Cryptowatch