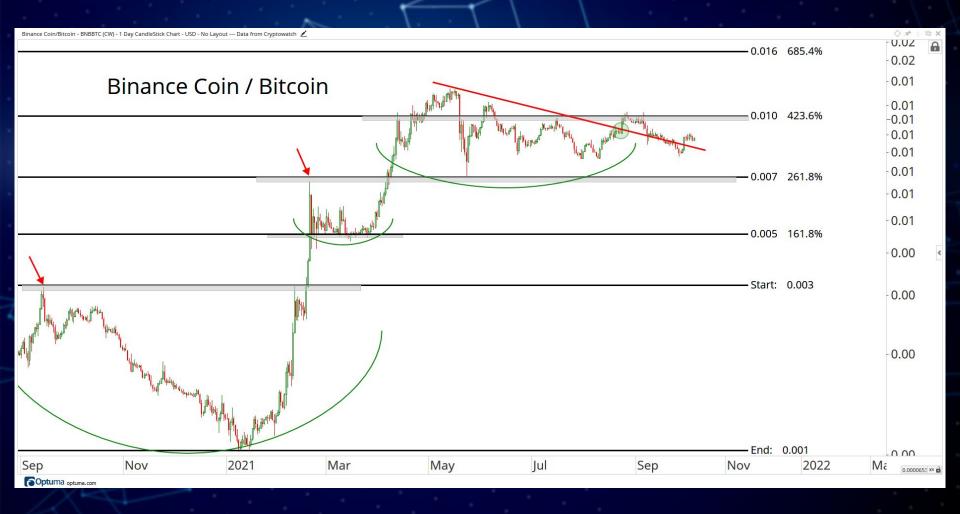

# MAJOR CURRENCIES

ALL STAR CHARTS

Optuma optuma.com

•

Monero/Bitcoin - XMRBTC (CW) - 1 Day CandleStick Chart - USD - No Layout --- Data from Cryptowatch

♦ x<sup>4</sup> ± ⊡ X