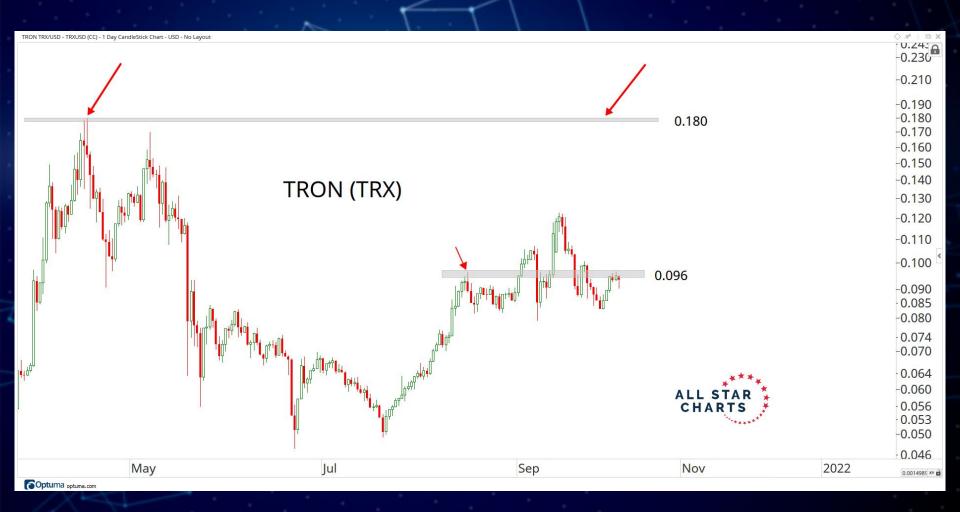

# MAJOR CURRENCIES

ALL STAR CHARTS

Optuma optuma.com

•

Monero/Bitcoin - XMRBTC (CW) - 1 Day CandleStick Chart - USD - No Layout --- Data from Cryptowatch

♦ x<sup>4</sup> ± ⊡ X