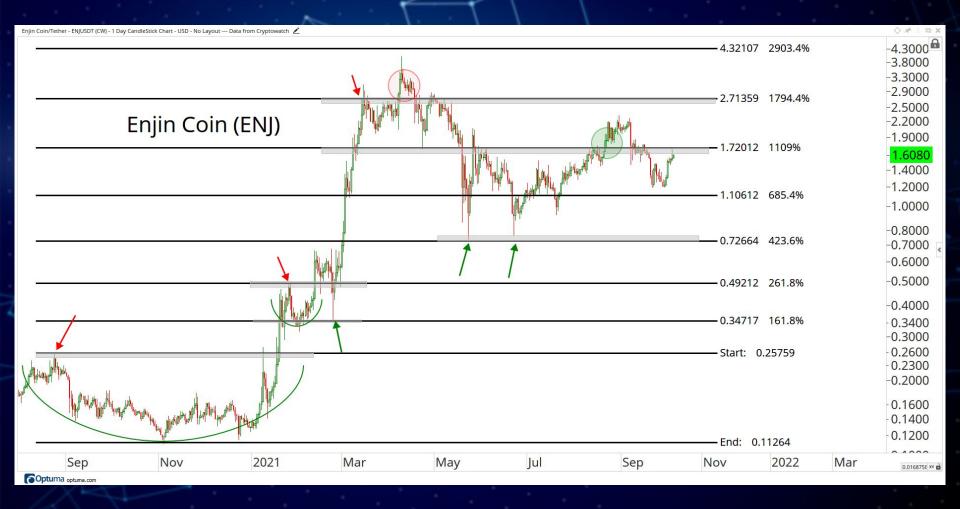

## WEB 3.0 & MISCELLANEOUS

ALL STAR CHARTS

Theta Token/Tether - THETAUSDT (CW) - 1 Day Bar Chart - USD - No Layout --- Data from Cryptowatch 🗡

Helium/United States Dollar - HNTUSD (CW) - 1 Week CandleStick Chart - USD - No Layout --- Data from Cryptowatch