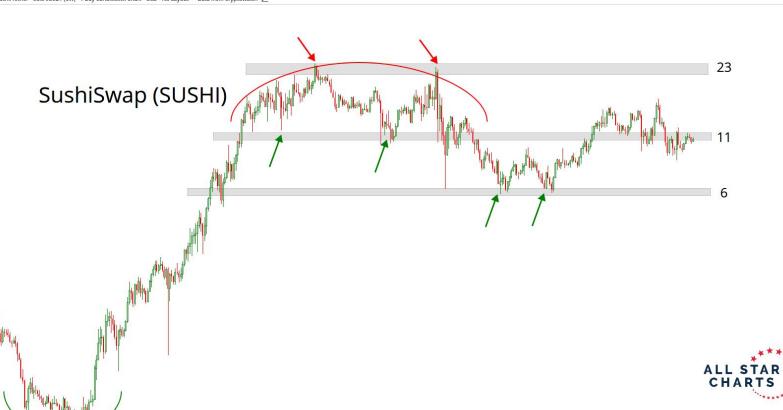

## DECENTRALISED FINANCE

ALL STAR CHARTS

*◇ \* :* □ ×

May

Sushi/Tether - SUSHIUSDT (CW) - 1 Day CandleStick Chart - USD - No Layout --- Data from Cryptowatch 👱

Optuma optuma.com

Nov

2021