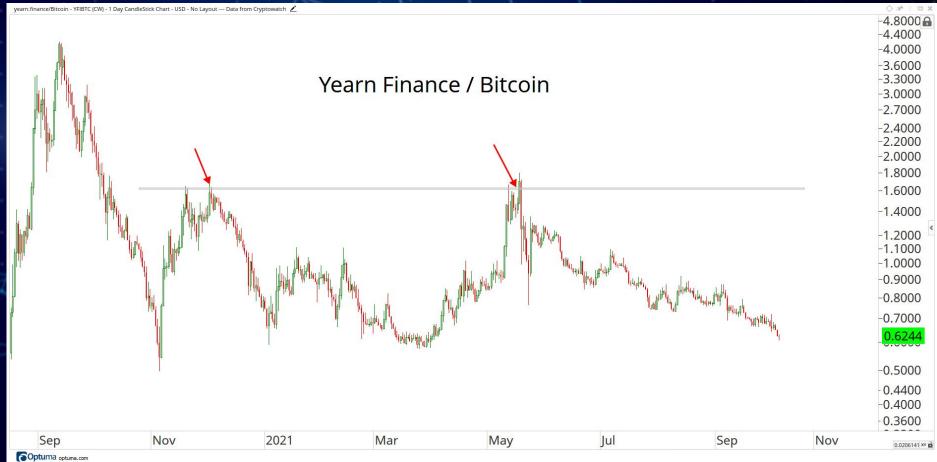

## DECENTRALISED FINANCE

ALL STAR CHARTS

*◇ \* :* □ ×

May

Sushi/Tether - SUSHIUSDT (CW) - 1 Day CandleStick Chart - USD - No Layout --- Data from Cryptowatch 👱

Optuma optuma.com

Nov

2021