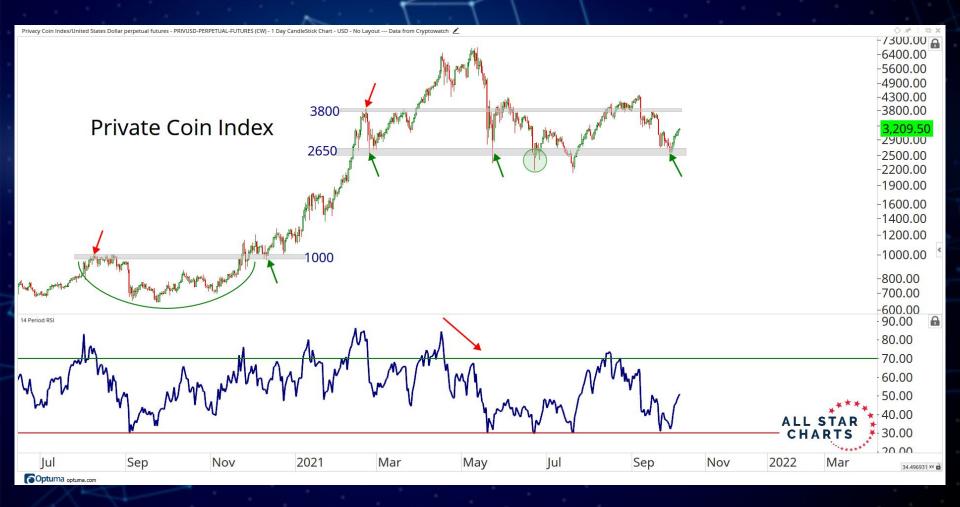

# RATIOS & INDICES

ALL STAR CHARTS

Altcoin Index/United States Dollar perpetual futures - ALTUSD-PERPETUAL-FUTURES (CW) - 1 Day CandleStick Chart - USD - No Layout --- Data from Cryptowatch 💆

Shitcoin Index/United States Dollar perpetual futures - SHITUSD-PERPETUAL-FUTURES (CW) - 1 Day CandleStick Chart - USD - No Layout --- Data from Cryptowatch