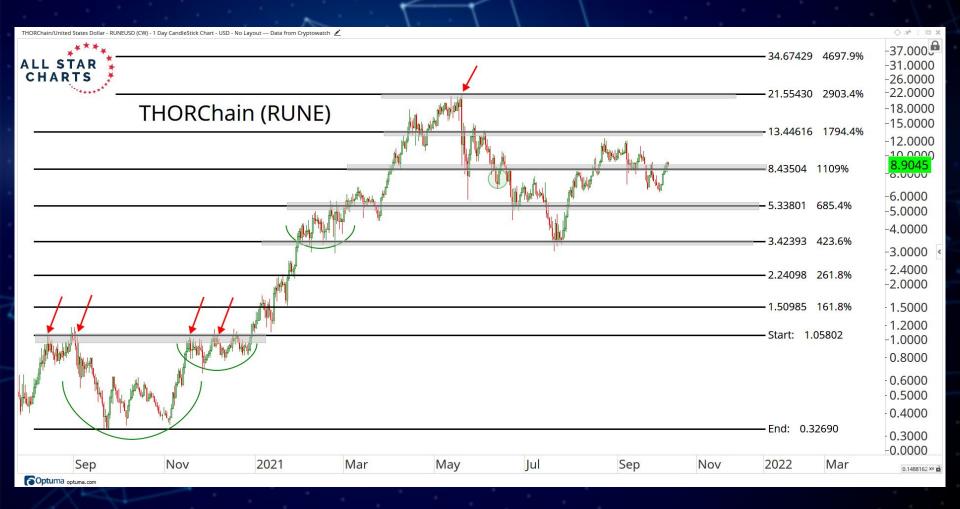

# RATIOS & INDICES

ALL STAR CHARTS

Altcoin Index/United States Dollar perpetual futures - ALTUSD-PERPETUAL-FUTURES (CW) - 1 Day CandleStick Chart - USD - No Layout --- Data from Cryptowatch 💆

Shitcoin Index/United States Dollar perpetual futures - SHITUSD-PERPETUAL-FUTURES (CW) - 1 Day CandleStick Chart - USD - No Layout --- Data from Cryptowatch