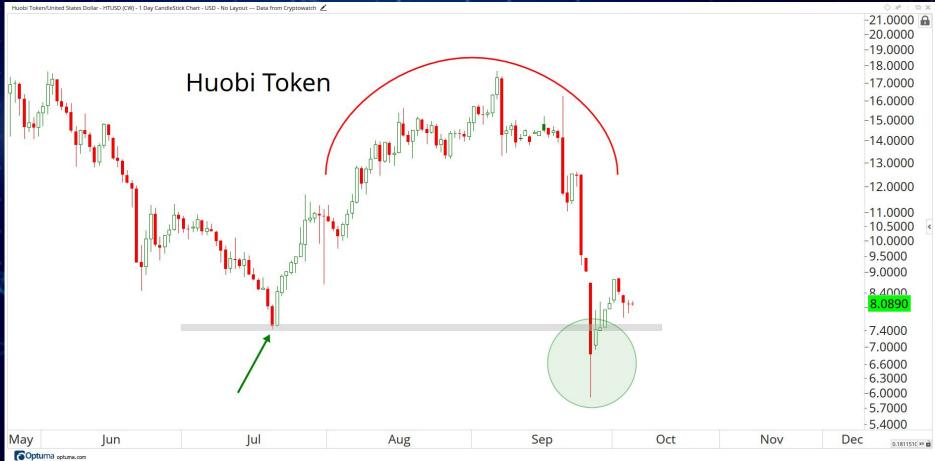

-0.0400 0.0340

-0.0300 0.0260 0.0230 -0.0200

0.0160 0.0140 0.0120

0.0009205 XY

Mar

2022

Nov

Jul

Optuma optuma.com

V

Sep

Nov

2021

## DECENTRALISED FINANCE

ALL STAR CHARTS





























*◇ \* :* □ ×













May

Sushi/Tether - SUSHIUSDT (CW) - 1 Day CandleStick Chart - USD - No Layout --- Data from Cryptowatch 👱

Optuma optuma.com

Nov

2021

Mar

Sep

Nov

Jul

-7.00 -6.00 -5.00 -4.00 -3.00 -2.30 -2.00 -1.70 -1.40 -1.20 -1.00

> -0.70 -0.00

> > 0.1845757 ×Y

2022

*◇ \** : □ ×

-40.00 **A** -34.00 -29.00 -25.00

-21.00

-18.00 -15.00 -13.00

-<mark>10.61</mark> -9.00





Synthetix Network Token/Tether - SNXUSDT (CW) - 1 Day CandleStick Chart - USD - No Layout --- Data from Cryptowatch



## EXCHANGES

ALL STAR CHARTS













Optuma optuma.com











## WEB 3.0 & MISCELLANEOUS

ALL STAR CHARTS











Theta Token/Tether - THETAUSDT (CW) - 1 Day Bar Chart - USD - No Layout --- Data from Cryptowatch 🗡

















Helium/United States Dollar - HNTUSD (CW) - 1 Week CandleStick Chart - USD - No Layout --- Data from Cryptowatch



























Optuma optuma.com



## CRYPTO ASSOCIATED EQUITIES

ALL STAR CHARTS











Microstrategy Inc. - MSTR (US) - 1 Day CandleStick Chart - USD - No Layout 🖍











Optuma optuma.com

















Optuma optuma.com















## **Disclaimer:**

The information, opinions, and other materials contained in this presentation is the property of Allstarcharts Holdings, LLC and may not be reproduced in any way, in whole or in part, without express authorization of the copyri