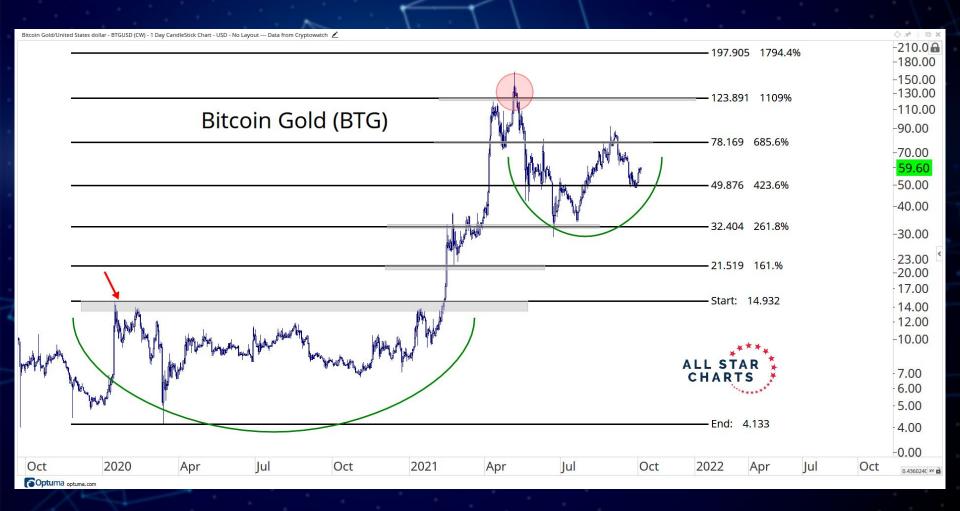

# MAJOR CURRENCIES

ALL STAR CHARTS

Optuma optuma.com

•

Monero/Bitcoin - XMRBTC (CW) - 1 Day CandleStick Chart - USD - No Layout --- Data from Cryptowatch

♦ x<sup>4</sup> ± ⊡ X