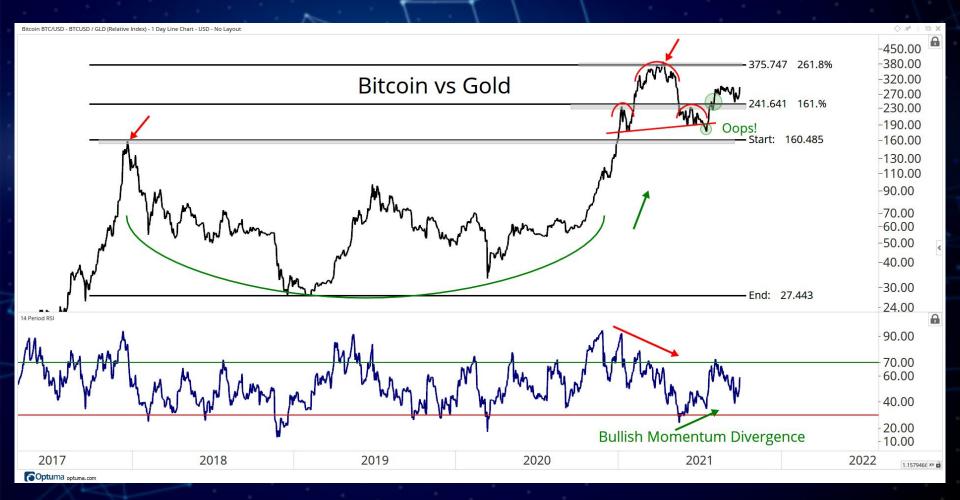

# RATIOS & INDICES

ALL STAR CHARTS

Altcoin Index/United States Dollar perpetual futures - ALTUSD-PERPETUAL-FUTURES (CW) - 1 Day CandleStick Chart - USD - No Layout --- Data from Cryptowatch 💆

Shitcoin Index/United States Dollar perpetual futures - SHITUSD-PERPETUAL-FUTURES (CW) - 1 Day CandleStick Chart - USD - No Layout --- Data from Cryptowatch