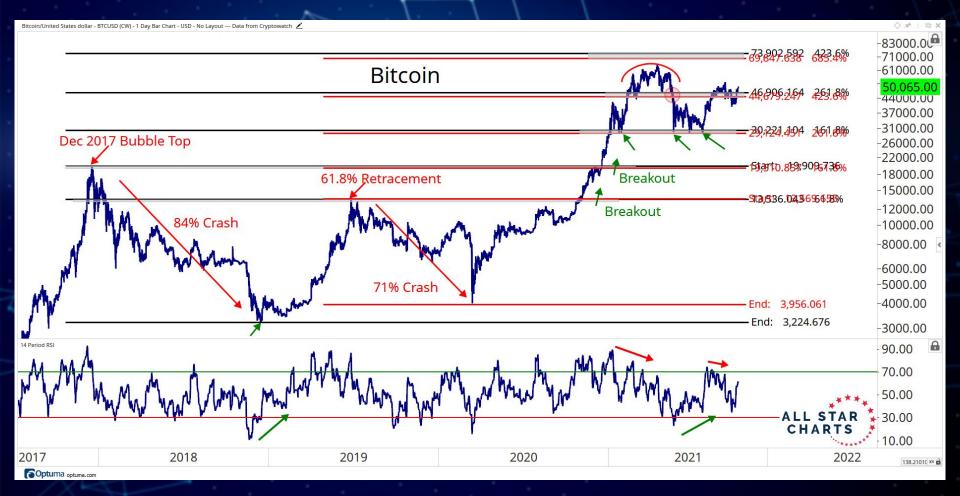

# MAJOR CURRENCIES

ALL STAR CHARTS

Optuma optuma.com

•

Monero/Bitcoin - XMRBTC (CW) - 1 Day CandleStick Chart - USD - No Layout --- Data from Cryptowatch

♦ x<sup>4</sup> ± ⊡ X