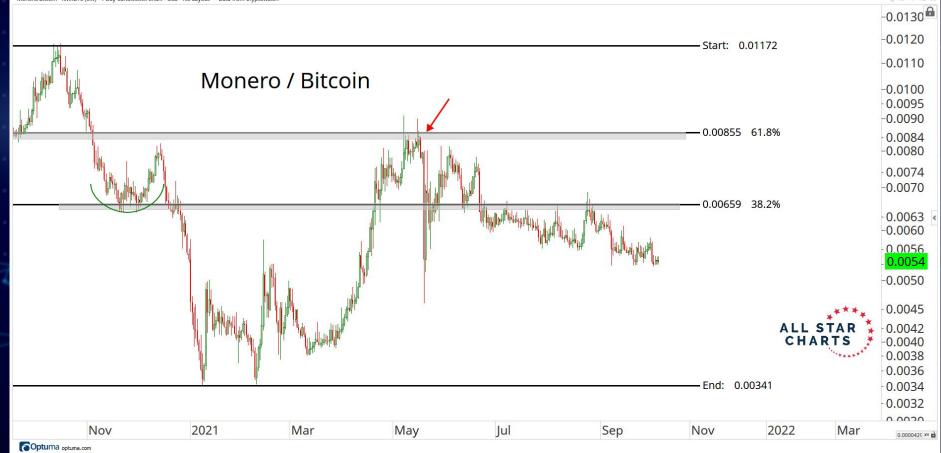

# MAJOR CURRENCIES

ALL STAR CHARTS

Optuma optuma.com

•

Monero/Bitcoin - XMRBTC (CW) - 1 Day CandleStick Chart - USD - No Layout --- Data from Cryptowatch

♦ x<sup>4</sup> ± ⊡ X