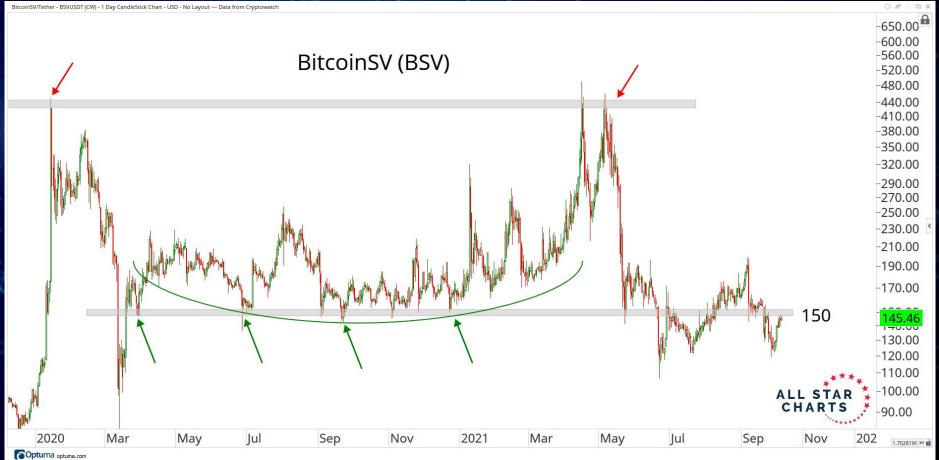

# MAJOR CURRENCIES

ALL STAR CHARTS

Optuma optuma.com

•

Monero/Bitcoin - XMRBTC (CW) - 1 Day CandleStick Chart - USD - No Layout --- Data from Cryptowatch

♦ x<sup>4</sup> ± ⊡ X