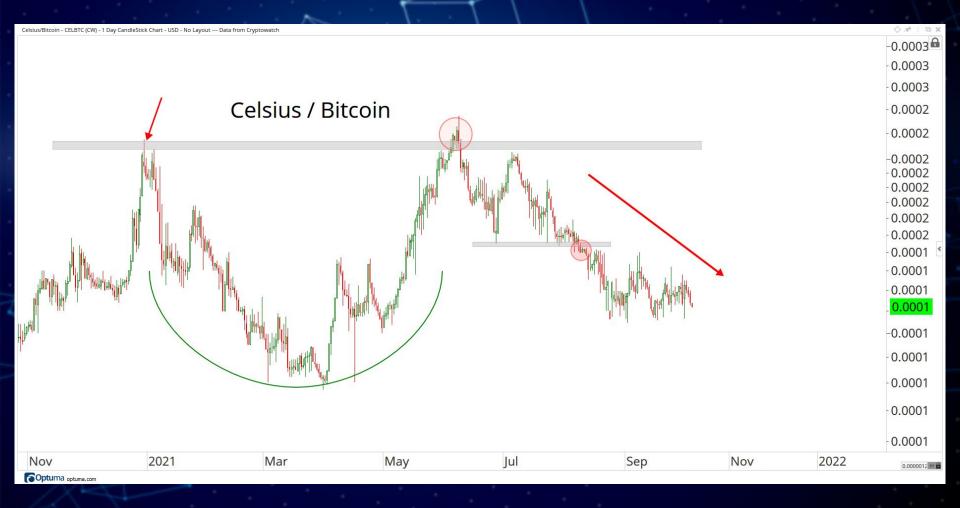

USD - No Layout --- Data from Cryptowatch 👱

Optuma optuma.com

Nov

2021

Mar

Sep

Nov

Jul

-7.00 -6.00 -5.00 -4.00 -3.00 -2.30 -2.00 -1.70 -1.40 -1.20 -1.00

> -0.70 -0.00

> > 0.1845757 ×Y

2022

*◇ \** : □ ×

-40.00 **A** -34.00 -29.00 -25.00

-21.00

-18.00 -15.00 -13.00

-<mark>10.61</mark> -9.00





Synthetix Network Token/Tether - SNXUSDT (CW) - 1 Day CandleStick Chart - USD - No Layout --- Data from Cryptowatch



## EXCHANGES

ALL STAR CHARTS













Optuma optuma.com











## WEB 3.0 & MISCELLANEOUS

ALL STAR CHARTS











Theta Token/Tether - THETAUSDT (CW) - 1 Day Bar Chart - USD - No Layout --- Data from Cryptowatch 🗡

















Helium/United States Dollar - HNTUSD (CW) - 1 Week CandleStick Chart - USD - No Layout --- Data from Cryptowatch



























Optuma optuma.com



## CRYPTO ASSOCIATED EQUITIES

ALL STAR CHARTS











Microstrategy Inc. - MSTR (US) - 1 Day CandleStick Chart - USD - No Layout 🖍











Optuma optuma.com

















Optuma optuma.com















## **Disclaimer:**

The information, opinions, and other materials contained in this presentation is the property of Allstarcharts Holdings, LLC and may not be reproduced in any way, in whole or in part, without express authorization of the copyright holder in writing. The statements and statistics contained herein have been prepared by Allstarcharts Holdings, LLC based on information from sources considered to be reliable. We make no representation or warranty, express, or implied, as to its accuracy or completeness. This publication is for the