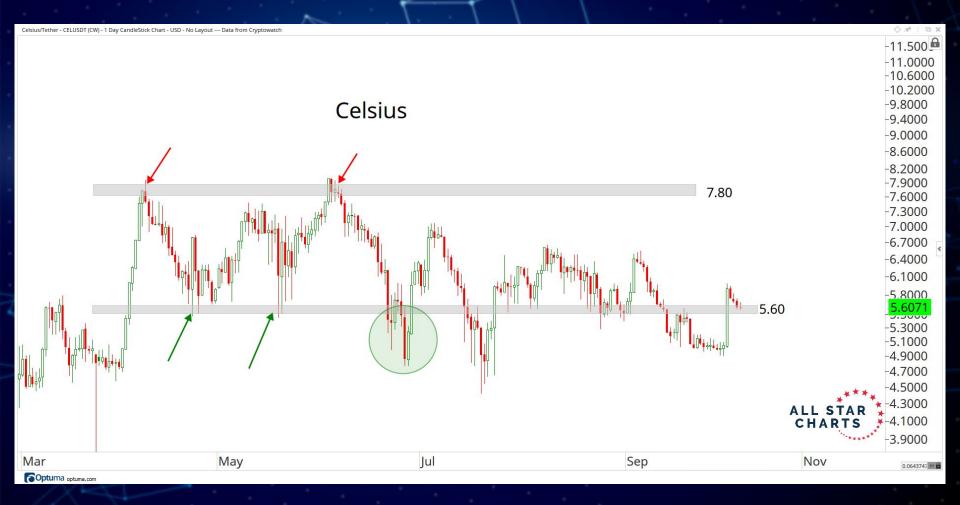

- USD - No Layout --- Data from Cryptowatch 👱

Optuma optuma.com

Nov

2021

Mar

Sep

Nov

Jul

-7.00 -6.00 -5.00 -4.00 -3.00 -2.30 -2.00 -1.70 -1.40 -1.20 -1.00

> -0.70 -0.00

> > 0.1845757 ×Y

2022

*◇ \** : □ ×

-40.00 **A** -34.00 -29.00 -25.00

-21.00

-18.00 -15.00 -13.00

-<mark>10.61</mark> -9.00





Synthetix Network Token/Tether - SNXUSDT (CW) - 1 Day CandleStick Chart - USD - No Layout --- Data from Cryptowatch



## EXCHANGES

ALL STAR CHARTS













Optuma optuma.com











## WEB 3.0 & MISCELLANEOUS

ALL STAR CHARTS











Theta Token/Tether - THETAUSDT (CW) - 1 Day Bar Chart - USD - No Layout --- Data from Cryptowatch 🗡

















Helium/United States Dollar - HNTUSD (CW) - 1 Week CandleStick Chart - USD - No Layout --- Data from Cryptowatch



























Optuma optuma.com



## CRYPTO ASSOCIATED EQUITIES

ALL STAR CHARTS











Microstrategy Inc. - MSTR (US) - 1 Day CandleStick Chart - USD - No Layout 🖍











Optuma optuma.com

















Optuma optuma.com















## **Disclaimer:**

The information, opinions, and other materials contained in this presentation is the property of Allstarcharts Holdings, LLC and may not be reproduced in any way, in whole or in part, without express authorization of the copyright holder in writing. The statements and statistics contained herein have been prepared by Allstarcharts Holdings, LLC based on information from sources considered to be reliable. We make no representation or warranty, express, or implied, as to its accuracy or completeness. This publication is for t