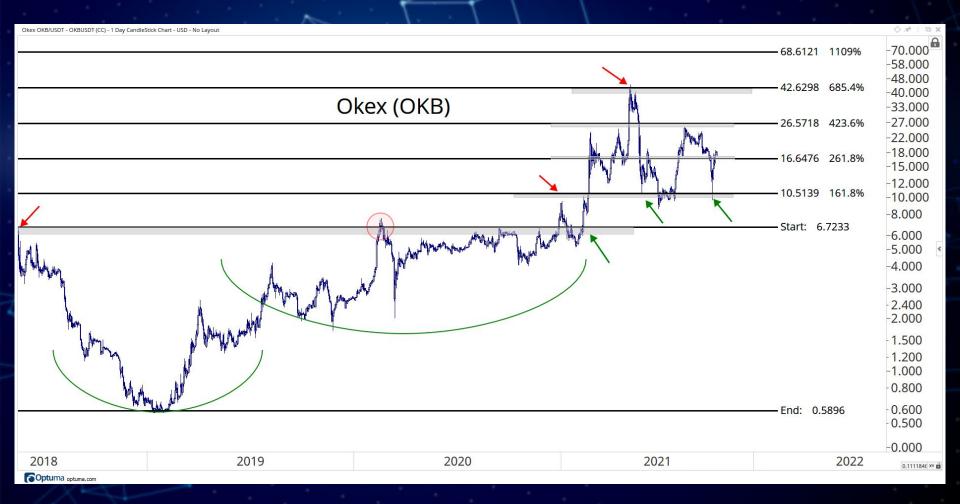

-0.0400 0.0340

-0.0300 0.0260 0.0230 -0.0200

0.0160 0.0140 0.0120

0.0009205 XY

Mar

2022

Nov

Jul

Optuma optuma.com

V

Sep

Nov

2021

## DECENTRALISED FINANCE

ALL STAR CHARTS





























*◇ \* :* □ ×













May

Sushi/Tether - SUSHIUSDT (CW) - 1 Day CandleStick Chart - USD - No Layout --- Data from Cryptowatch 👱

Optuma optuma.com

Nov

2021

Mar

Sep

Nov

Jul

-7.00 -6.00 -5.00 -4.00 -3.00 -2.30 -2.00 -1.70 -1.40 -1.20 -1.00

> -0.70 -0.00

> > 0.1845757 ×Y

2022

*◇ \** : □ ×

-40.00 **A** -34.00 -29.00 -25.00

-21.00

-18.00 -15.00 -13.00

-<mark>10.61</mark> -9.00





Synthetix Network Token/Tether - SNXUSDT (CW) - 1 Day CandleStick Chart - USD - No Layout --- Data from Cryptowatch



## EXCHANGES

ALL STAR CHARTS













Optuma optuma.com











## WEB 3.0 & MISCELLANEOUS

ALL STAR CHARTS











Theta Token/Tether - THETAUSDT (CW) - 1 Day Bar Chart - USD - No Layout --- Data from Cryptowatch 🗡

















Helium/United States Dollar - HNTUSD (CW) - 1 Week CandleStick Chart - USD - No Layout --- Data from Cryptowatch



























Optuma optuma.com



## CRYPTO ASSOCIATED EQUITIES

ALL STAR CHARTS











Microstrategy Inc. - MSTR (US) - 1 Day CandleStick Chart - USD - No Layout 🖍











Optuma optuma.com

















Optuma optuma.com















## **Disclaimer:**

The information, opinions, and other materials contained in this presentation is the property of Allstarcharts Holdings, LLC and may not be reproduced in any way, in whole or in part, without express authorization of the copyrigh