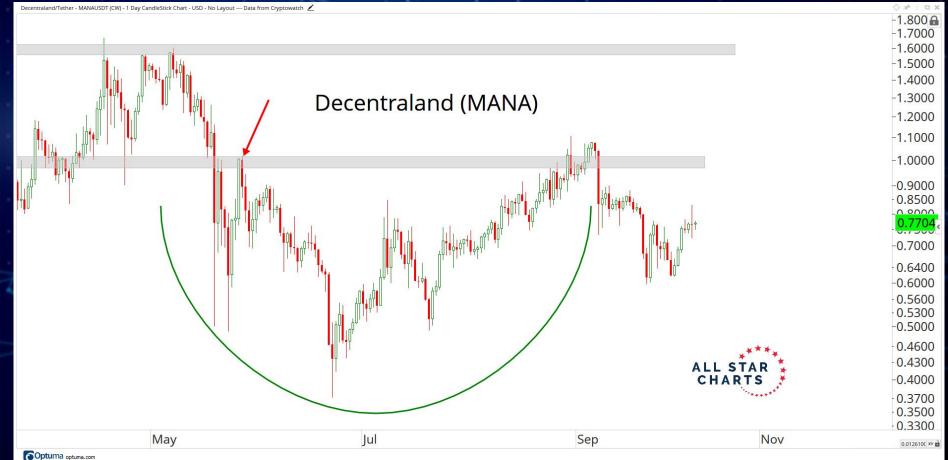

# MAJOR CURRENCIES

ALL STAR CHARTS

Optuma optuma.com

•

Monero/Bitcoin - XMRBTC (CW) - 1 Day CandleStick Chart - USD - No Layout --- Data from Cryptowatch

♦ x<sup>4</sup> ± ⊡ X