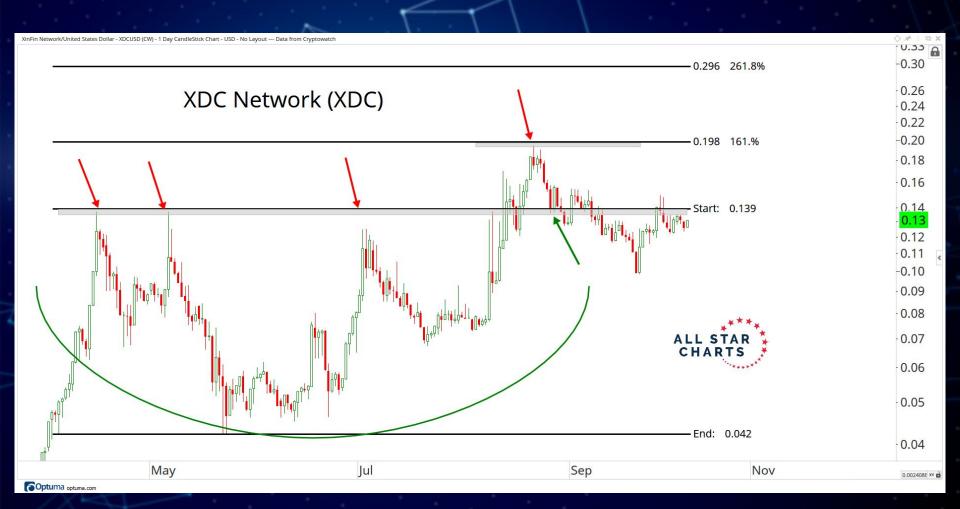

## WEB 3.0 & MISCELLANEOUS

ALL STAR CHARTS

Theta Token/Tether - THETAUSDT (CW) - 1 Day Bar Chart - USD - No Layout --- Data from Cryptowatch 🗡

Helium/United States Dollar - HNTUSD (CW) - 1 Week CandleStick Chart - USD - No Layout --- Data from Cryptowatch