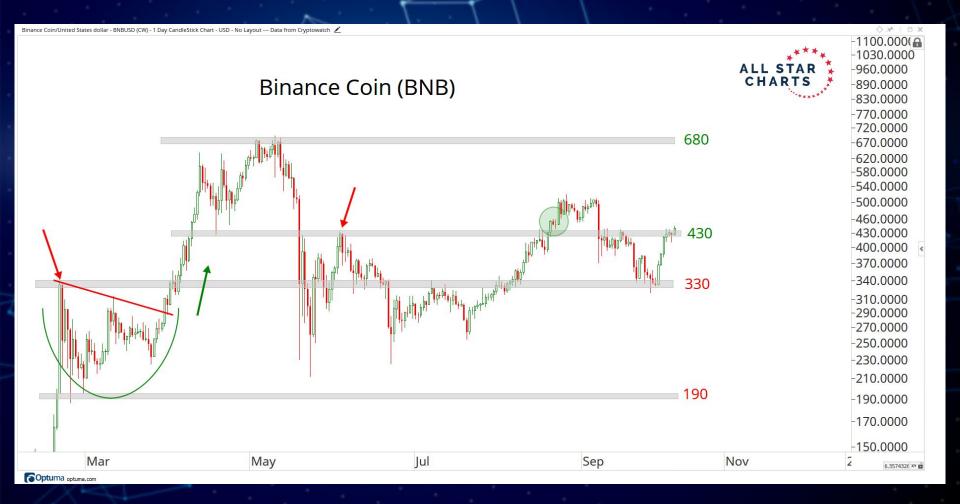

# MAJOR CURRENCIES

ALL STAR CHARTS

Optuma optuma.com

•

Monero/Bitcoin - XMRBTC (CW) - 1 Day CandleStick Chart - USD - No Layout --- Data from Cryptowatch

♦ x<sup>4</sup> ± ⊡ X