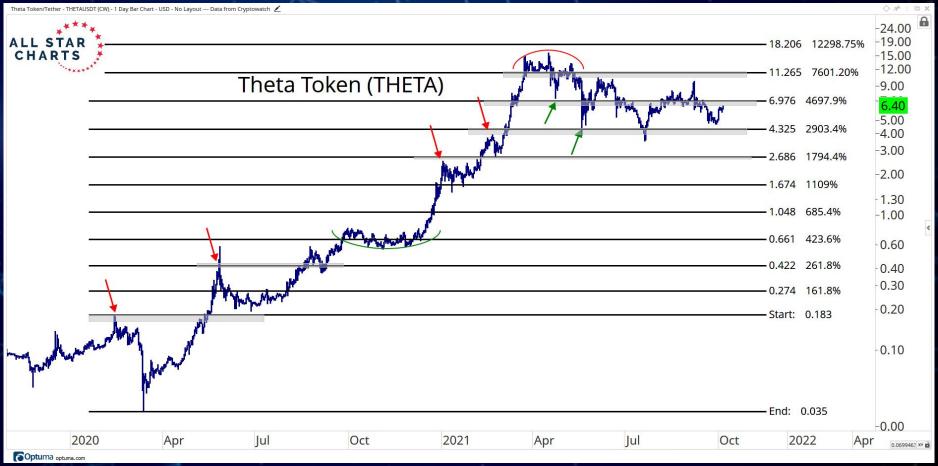

## WEB 3.0 & MISCELLANEOUS

ALL STAR CHARTS

Theta Token/Tether - THETAUSDT (CW) - 1 Day Bar Chart - USD - No Layout --- Data from Cryptowatch 🗡

Helium/United States Dollar - HNTUSD (CW) - 1 Week CandleStick Chart - USD - No Layout --- Data from Cryptowatch