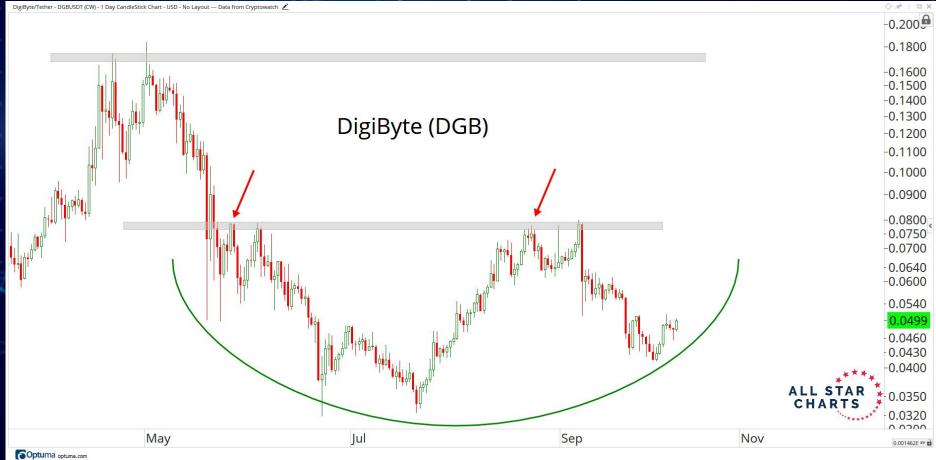

## PLATFORMS & BLOCKCHAINS

ALL STAR CHARTS

Kusama/Tether - KSMUSDT (CW) - 1 Day CandleStick Chart - USD - No Layout --- Data from Cryptowatch 🖍

COptuma optuma.com

VeChain VET/USDT - VETUSDT (CC) - 1 Day CandleStick Chart - USD - No Layout 🗡