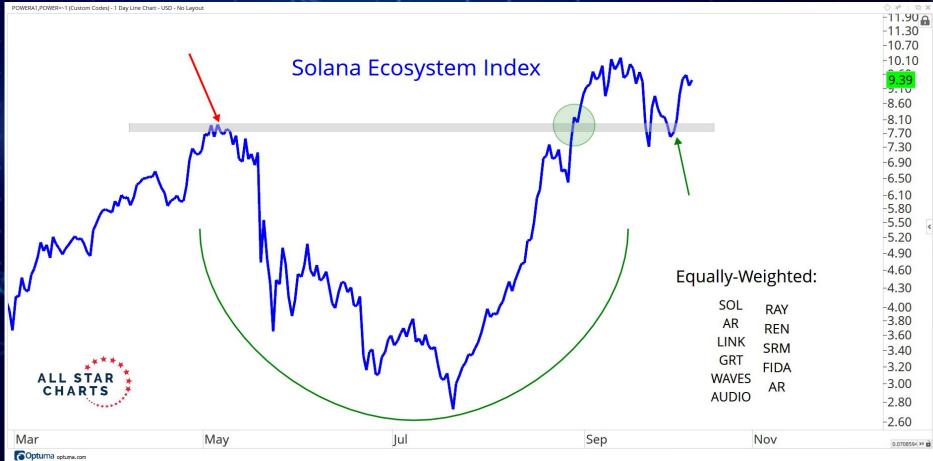

♦ x<sup>+</sup> ± ⊡ x

47.163113 XY

POWERA1, POWER=~1 (Custom Codes) - 1 Day Line Chart - USD - No Layout