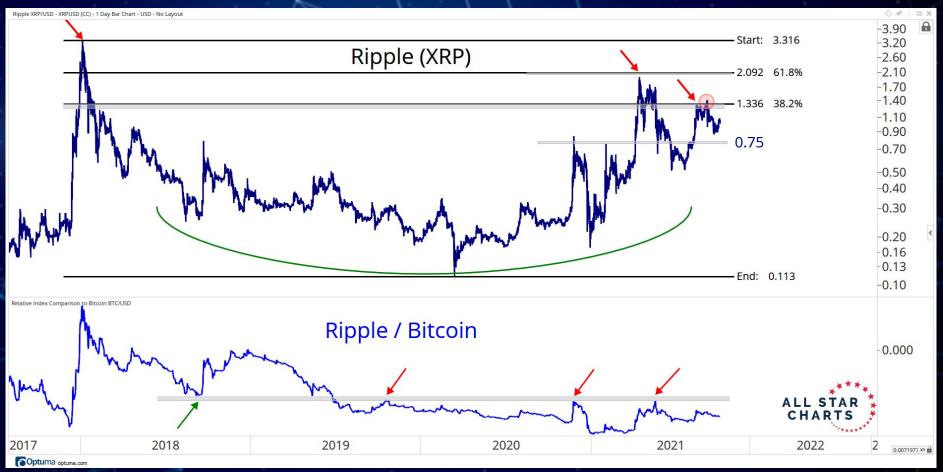

# MAJOR CURRENCIES

ALL STAR CHARTS

Optuma optuma.com

•

Monero/Bitcoin - XMRBTC (CW) - 1 Day CandleStick Chart - USD - No Layout --- Data from Cryptowatch

♦ x<sup>4</sup> ± ⊡ X