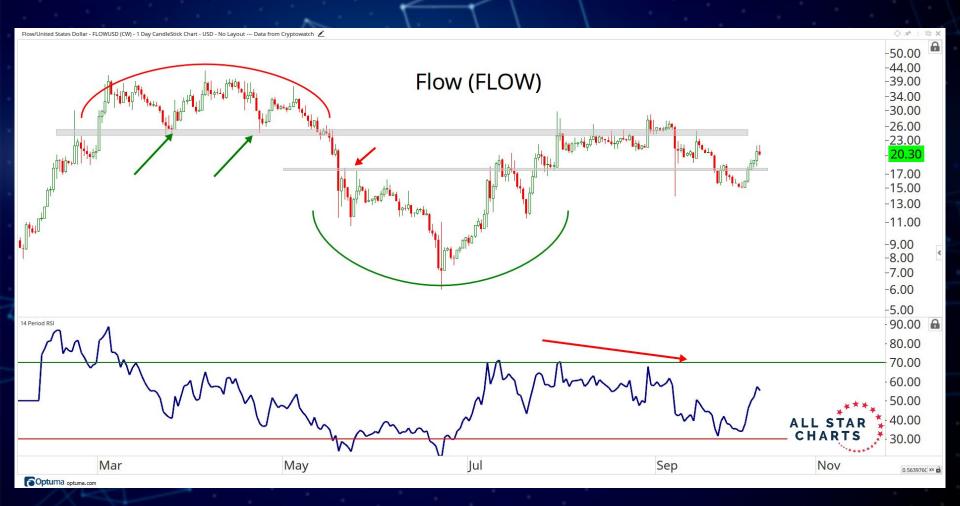

## DECENTRALISED FINANCE

ALL STAR CHARTS

*◇ \* :* □ ×

May

Sushi/Tether - SUSHIUSDT (CW) - 1 Day CandleStick Chart - USD - No Layout --- Data from Cryptowatch 👱

Optuma optuma.com

Nov

2021