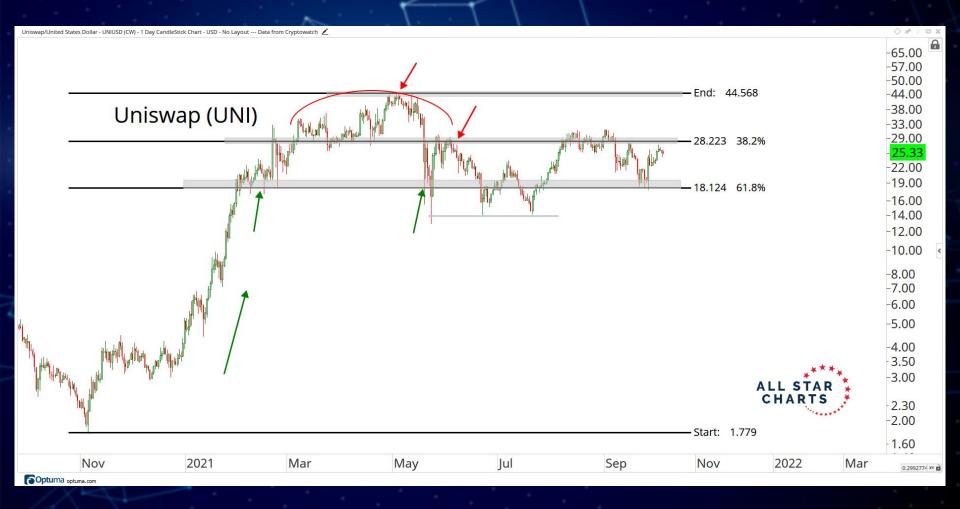

## DECENTRALISED FINANCE

ALL STAR CHARTS

*◇ \* :* □ ×

May

Sushi/Tether - SUSHIUSDT (CW) - 1 Day CandleStick Chart - USD - No Layout --- Data from Cryptowatch 👱

Optuma optuma.com

Nov

2021