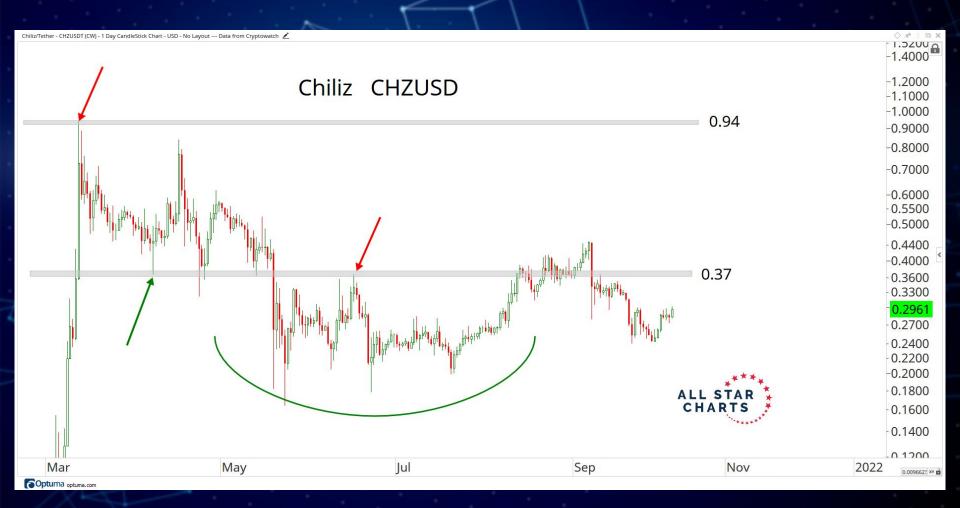

## WEB 3.0 & MISCELLANEOUS

ALL STAR CHARTS

Theta Token/Tether - THETAUSDT (CW) - 1 Day Bar Chart - USD - No Layout --- Data from Cryptowatch 🗡

Helium/United States Dollar - HNTUSD (CW) - 1 Week CandleStick Chart - USD - No Layout --- Data from Cryptowatch