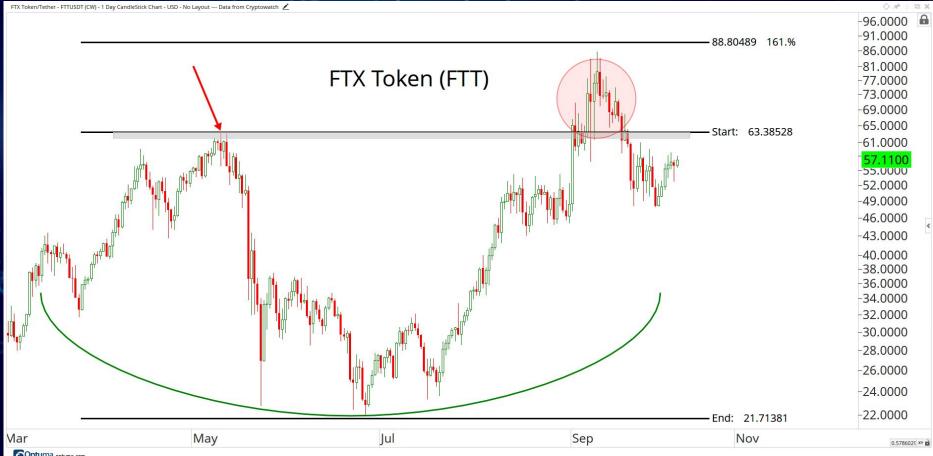

-0.0700

-0.0600 -0.0500

-0.0400 0.0340

-0.0300 0.0260 0.0230 -0.0200

0.0160 0.0140 0.0120

0.0009205 XY

Mar

2022

Nov

Jul

Optuma optuma.com

V

Sep

Nov

2021

## DECENTRALISED FINANCE

ALL STAR CHARTS





























*◇ \* :* □ ×













May

Sushi/Tether - SUSHIUSDT (CW) - 1 Day CandleStick Chart - USD - No Layout --- Data from Cryptowatch 👱

Optuma optuma.com

Nov

2021

Mar

Sep

Nov

Jul

-7.00 -6.00 -5.00 -4.00 -3.00 -2.30 -2.00 -1.70 -1.40 -1.20 -1.00

> -0.70 -0.00

> > 0.1845757 ×Y

2022

*◇ \** : □ ×

-40.00 **A** -34.00 -29.00 -25.00

-21.00

-18.00 -15.00 -13.00

-<mark>10.61</mark> -9.00





Synthetix Network Token/Tether - SNXUSDT (CW) - 1 Day CandleStick Chart - USD - No Layout --- Data from Cryptowatch



## EXCHANGES

ALL STAR CHARTS













Optuma optuma.com











## WEB 3.0 & MISCELLANEOUS

ALL STAR CHARTS











Theta Token/Tether - THETAUSDT (CW) - 1 Day Bar Chart - USD - No Layout --- Data from Cryptowatch 🗡

















Helium/United States Dollar - HNTUSD (CW) - 1 Week CandleStick Chart - USD - No Layout --- Data from Cryptowatch



























Optuma optuma.com



## CRYPTO ASSOCIATED EQUITIES

ALL STAR CHARTS











Microstrategy Inc. - MSTR (US) - 1 Day CandleStick Chart - USD - No Layout 🖍











Optuma optuma.com

















Optuma optuma.com















## **Disclaimer:**

The information, opinions, and other materials contained in this presentation is the property of Allstarcharts Holdings, LLC and may not be reproduced in any way, in whole or in part, without express au