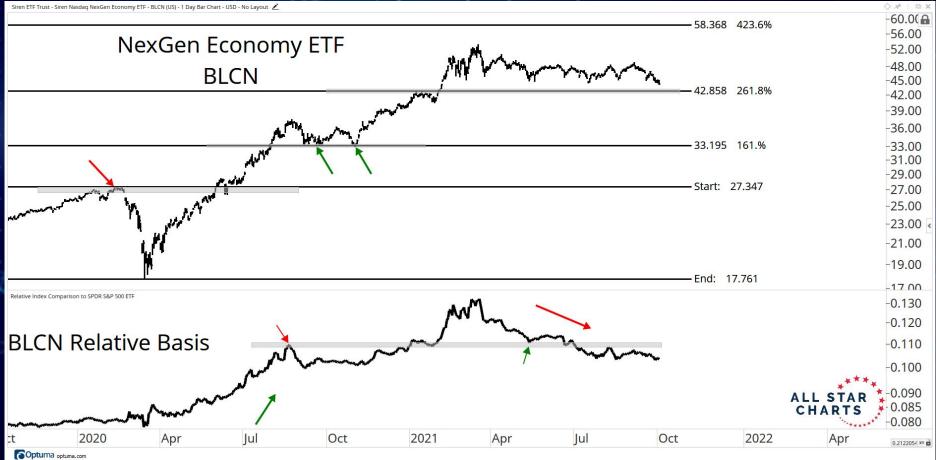

## CRYPTO ASSOCIATED EQUITIES

ALL STAR CHARTS

Microstrategy Inc. - MSTR (US) - 1 Day CandleStick Chart - USD - No Layout 🖍

Optuma optuma.com

Optuma optuma.com