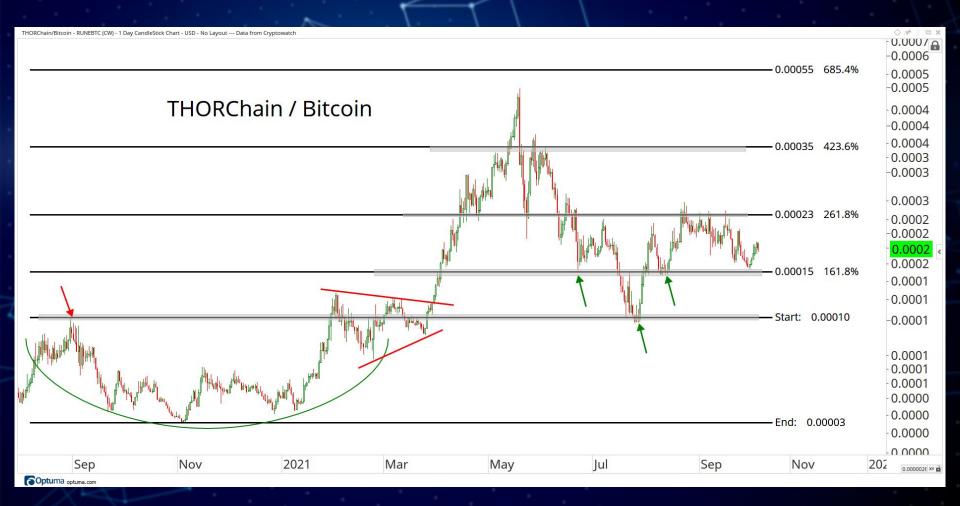

# MAJOR CURRENCIES

ALL STAR CHARTS

Optuma optuma.com

•

Monero/Bitcoin - XMRBTC (CW) - 1 Day CandleStick Chart - USD - No Layout --- Data from Cryptowatch

♦ x<sup>4</sup> ± ⊡ X