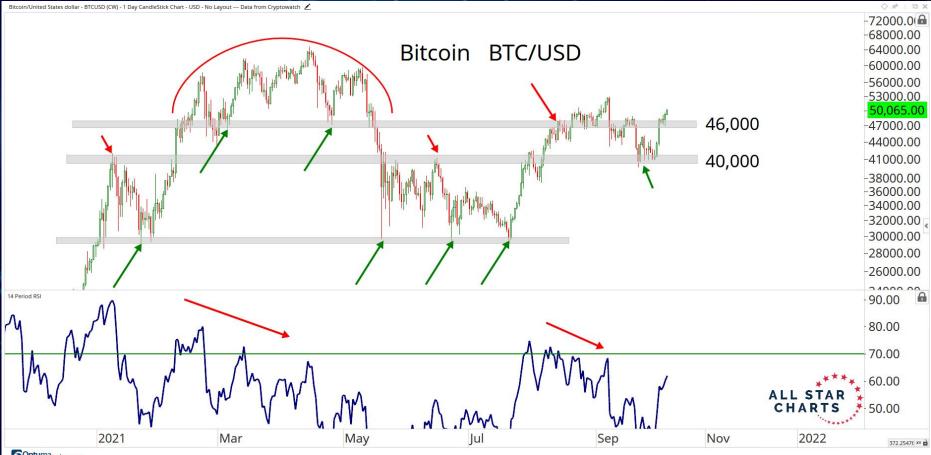

# MAJOR CURRENCIES

ALL STAR CHARTS

Optuma optuma.com

•

Monero/Bitcoin - XMRBTC (CW) - 1 Day CandleStick Chart - USD - No Layout --- Data from Cryptowatch

♦ x<sup>4</sup> ± ⊡ X