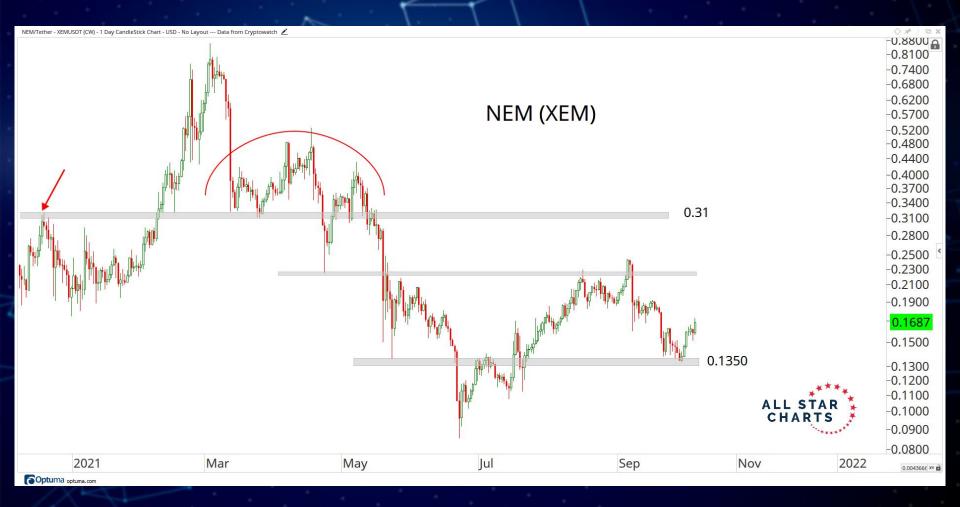

# MAJOR CURRENCIES

ALL STAR CHARTS

Optuma optuma.com

•

Monero/Bitcoin - XMRBTC (CW) - 1 Day CandleStick Chart - USD - No Layout --- Data from Cryptowatch

♦ x<sup>4</sup> ± ⊡ X