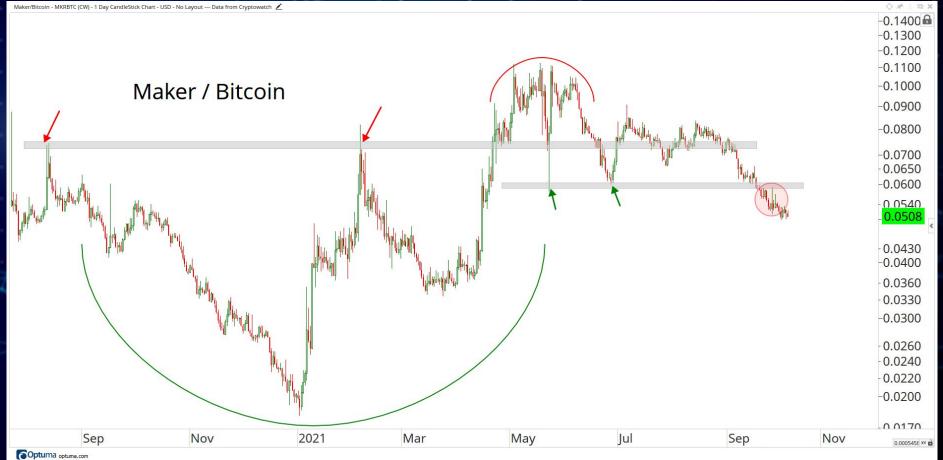

# RATIOS & INDICES

ALL STAR CHARTS

Altcoin Index/United States Dollar perpetual futures - ALTUSD-PERPETUAL-FUTURES (CW) - 1 Day CandleStick Chart - USD - No Layout --- Data from Cryptowatch 💆

Shitcoin Index/United States Dollar perpetual futures - SHITUSD-PERPETUAL-FUTURES (CW) - 1 Day CandleStick Chart - USD - No Layout --- Data from Cryptowatch