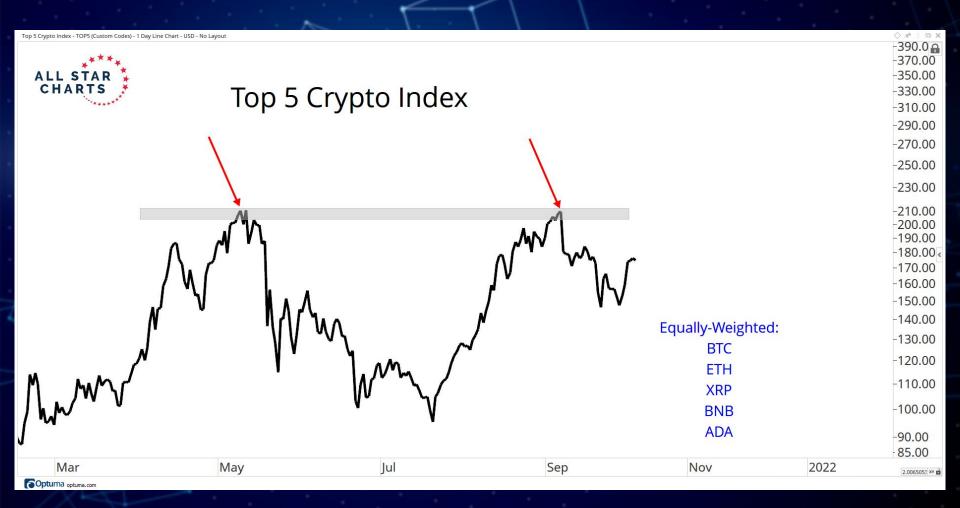

# RATIOS & INDICES

ALL STAR CHARTS

Altcoin Index/United States Dollar perpetual futures - ALTUSD-PERPETUAL-FUTURES (CW) - 1 Day CandleStick Chart - USD - No Layout --- Data from Cryptowatch 💆

Shitcoin Index/United States Dollar perpetual futures - SHITUSD-PERPETUAL-FUTURES (CW) - 1 Day CandleStick Chart - USD - No Layout --- Data from Cryptowatch