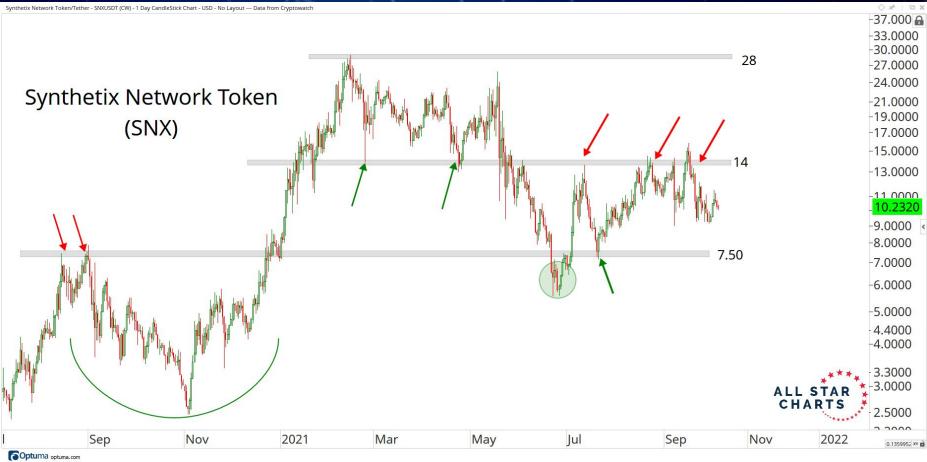

*◇ \** : □ ×

-40.00 **A** -34.00 -29.00 -25.00

-21.00

-18.00 -15.00 -13.00

-<mark>10.61</mark> -9.00

Synthetix Network Token/Tether - SNXUSDT (CW) - 1 Day CandleStick Chart - USD - No Layout --- Data from Cryptowatch