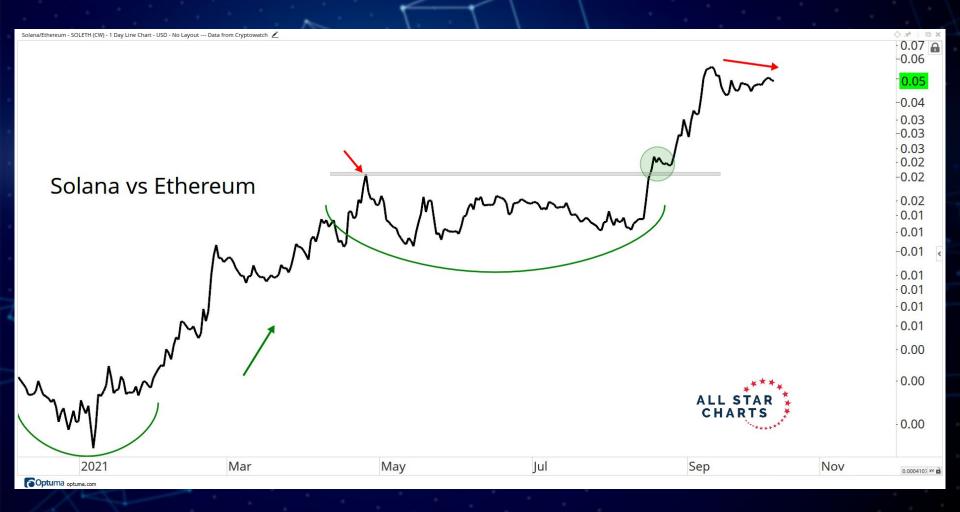

# MAJOR CURRENCIES

ALL STAR CHARTS

Optuma optuma.com

•

Monero/Bitcoin - XMRBTC (CW) - 1 Day CandleStick Chart - USD - No Layout --- Data from Cryptowatch

♦ x<sup>4</sup> ± ⊡ X