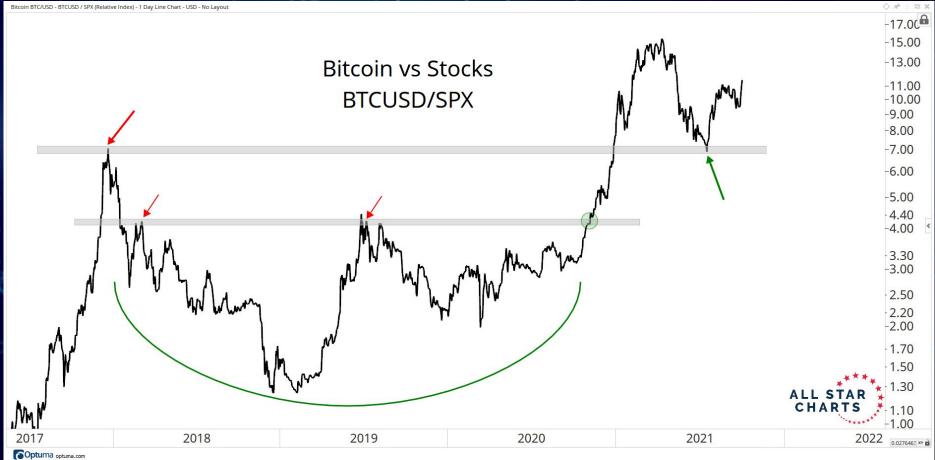

# RATIOS & INDICES

ALL STAR CHARTS

Altcoin Index/United States Dollar perpetual futures - ALTUSD-PERPETUAL-FUTURES (CW) - 1 Day CandleStick Chart - USD - No Layout --- Data from Cryptowatch 💆

Shitcoin Index/United States Dollar perpetual futures - SHITUSD-PERPETUAL-FUTURES (CW) - 1 Day CandleStick Chart - USD - No Layout --- Data from Cryptowatch