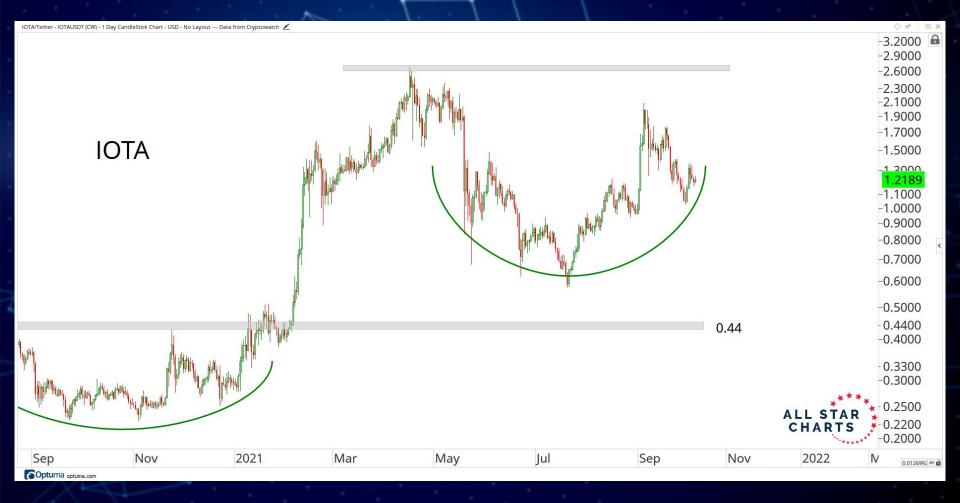

## WEB 3.0 & MISCELLANEOUS

ALL STAR CHARTS

Theta Token/Tether - THETAUSDT (CW) - 1 Day Bar Chart - USD - No Layout --- Data from Cryptowatch 🗡

Helium/United States Dollar - HNTUSD (CW) - 1 Week CandleStick Chart - USD - No Layout --- Data from Cryptowatch