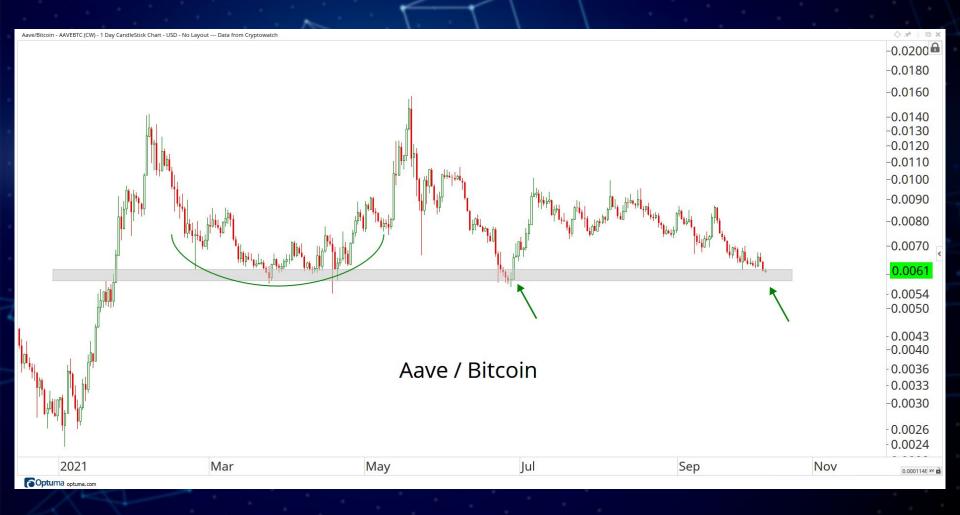

## DECENTRALISED FINANCE

ALL STAR CHARTS

*◇ \* :* □ ×

May

Sushi/Tether - SUSHIUSDT (CW) - 1 Day CandleStick Chart - USD - No Layout --- Data from Cryptowatch 👱

Optuma optuma.com

Nov

2021