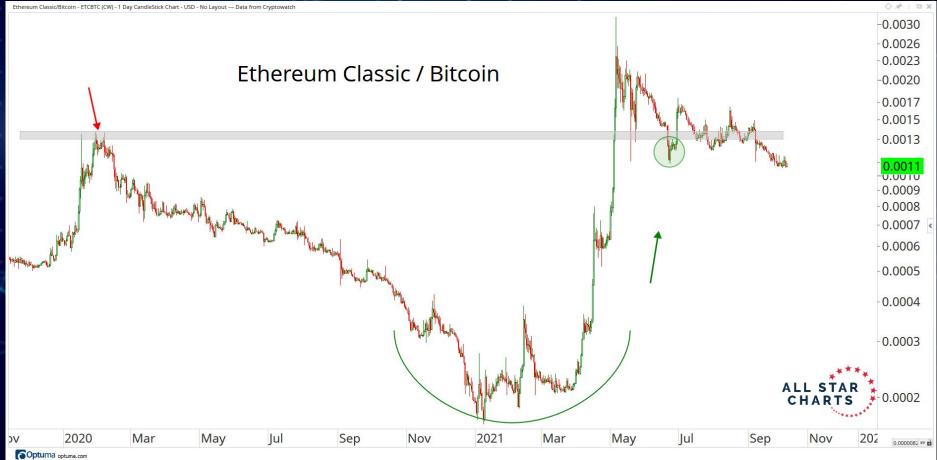

# RATIOS & INDICES

ALL STAR CHARTS

Altcoin Index/United States Dollar perpetual futures - ALTUSD-PERPETUAL-FUTURES (CW) - 1 Day CandleStick Chart - USD - No Layout --- Data from Cryptowatch 💆

Shitcoin Index/United States Dollar perpetual futures - SHITUSD-PERPETUAL-FUTURES (CW) - 1 Day CandleStick Chart - USD - No Layout --- Data from Cryptowatch