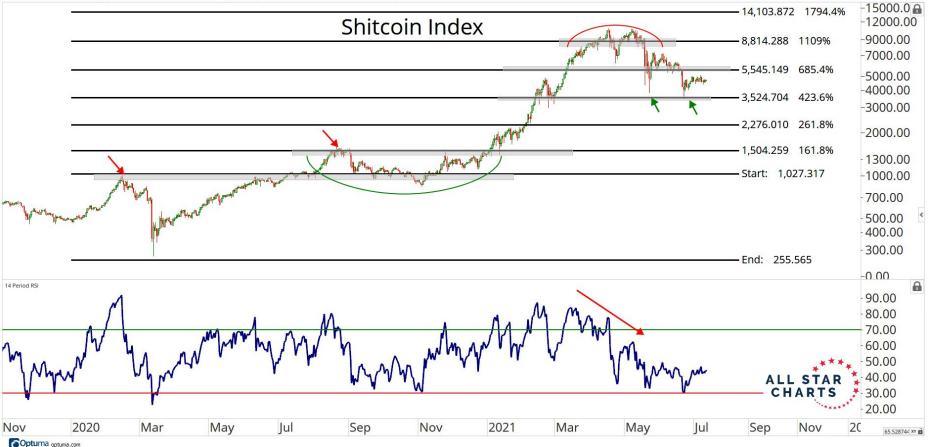

# RATIOS & INDICES

ALL STAR CHARTS

0 \* 1 = ×

🛇 🗚 🗄 🖻 🗙

400.00

Optuma optuma.com

♦ x<sup>A</sup> : □ x

Optuma optuma.com