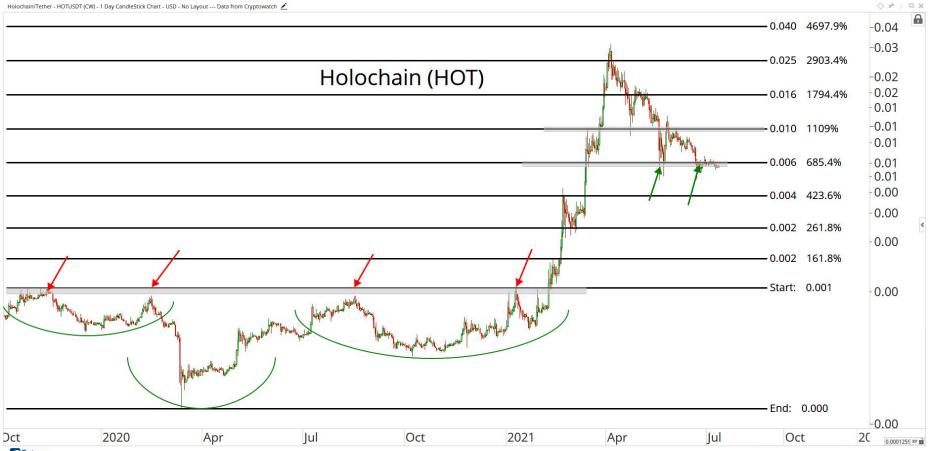

## WEB 3.0 & MISCELLANEOUS

ALL STAR CHARTS

Optuma optuma.com

Coptuma optuma.com

X @ K

-23.00

-18.00

-14.00

-11.00

•

Optuma optuma.com

Coptuma optuma.com

Coptuma optuma.com

Optuma optuma.com

Optuma optuma.com

♦ 3<sup>A</sup> : □ ×