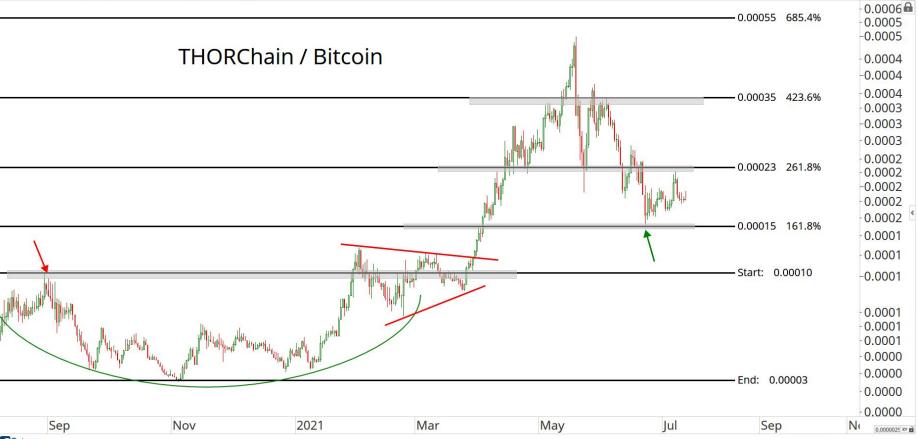

## MAJOR CURRENCIES

ALL STAR CHARTS

Optuma optuma.com

♦ x<sup>A</sup> : □ X

Coptuma optuma.com

♦ # : ■ ×

Optuma optuma.com

X 🗇 🗄 🗛 🔷

Coptuma optuma.com

Optuma optuma.com

Coptuma optuma.com

Optuma optuma.com

Optuma optuma.com

O # I D X

Optuma optuma.com

 $\Diamond : \mathfrak{s}^{\mathsf{a}} \; : \; \boxdot \; \mathsf{X}$ 