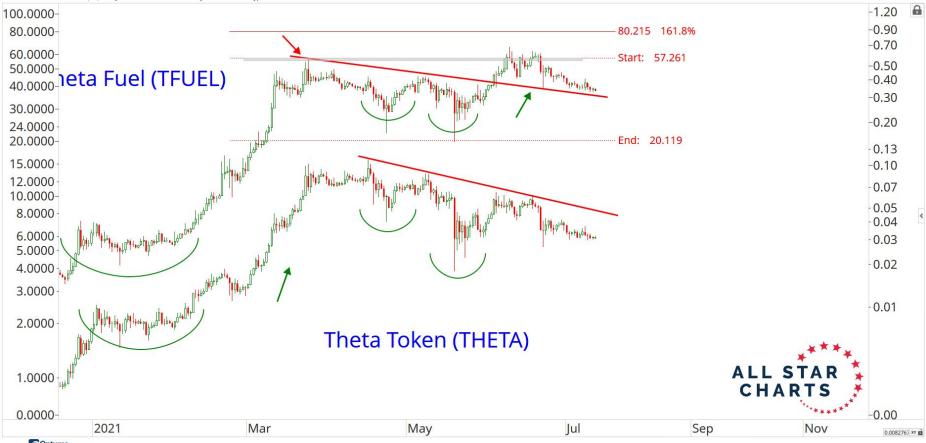

## **SMART CONTRACT**

## PLATFORMS

ALL STAR CHARTS

♦ x<sup>A</sup> : □ X

Optuma optuma.com

Coptuma optuma.com

Coptuma optuma.com

Optuma optuma.com

Coptuma optuma.com