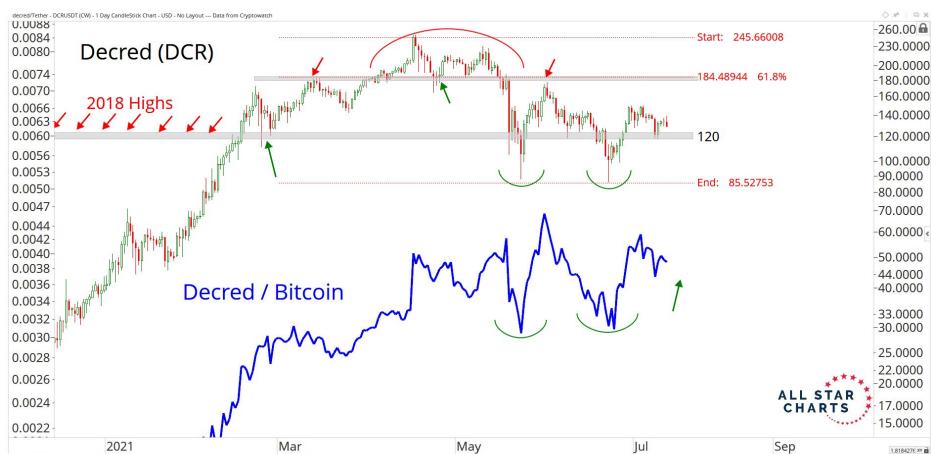

## MAJOR CURRENCIES

ALL STAR CHARTS

Optuma optuma.com

♦ x<sup>A</sup> : □ X

Coptuma optuma.com

♦ # : ■ ×

Optuma optuma.com

X 🗇 🗄 🗛 🔷