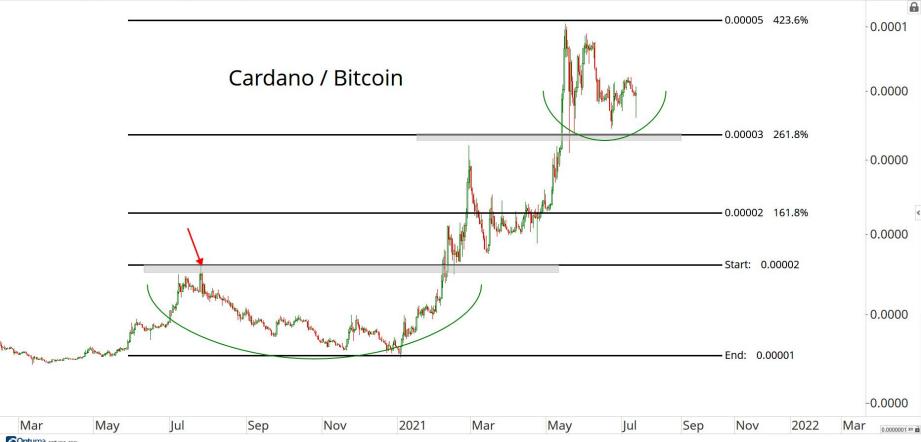

# RATIOS & INDICES

ALL STAR CHARTS

0 \* 1 = ×

🛇 🗚 🗄 🖻 🗙

400.00

Optuma optuma.com

♦ x<sup>A</sup> : □ x

Optuma optuma.com