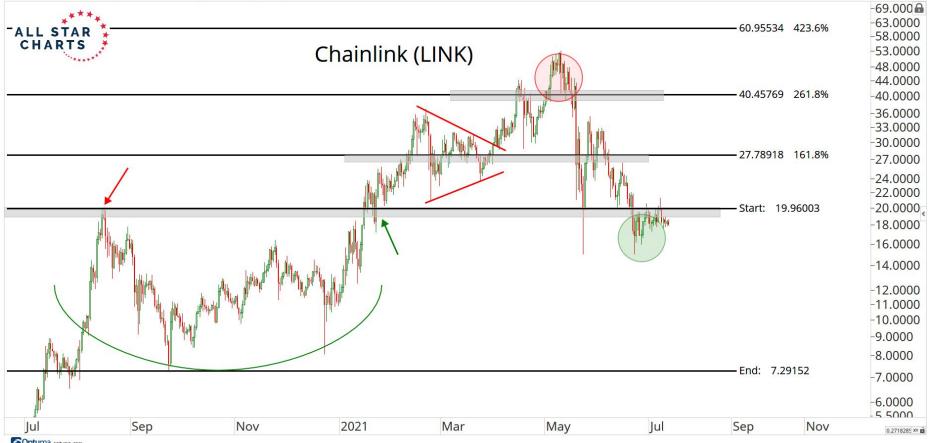

## MAJOR CURRENCIES

ALL STAR CHARTS

Optuma optuma.com

♦ x<sup>A</sup> : □ X

Coptuma optuma.com

♦ # : ■ ×

Optuma optuma.com

X 🗇 🗄 🗛 🔷