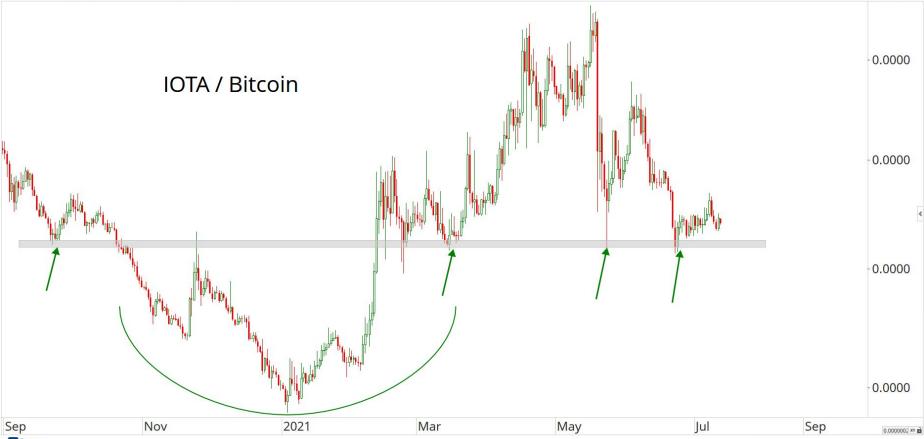

# RATIOS & INDICES

ALL STAR CHARTS

0 \* 1 = ×

🛇 🗚 🗄 🖻 🗙

400.00

Optuma optuma.com

♦ x<sup>A</sup> : □ x

Optuma optuma.com