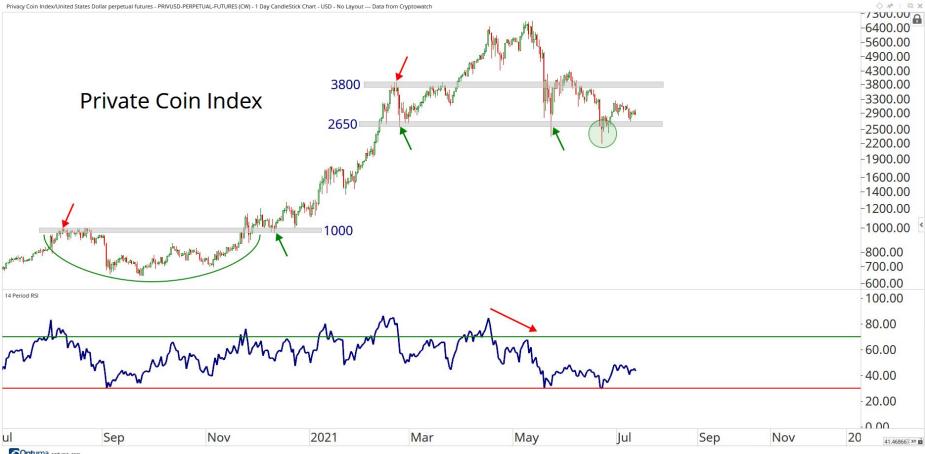

# RATIOS & INDICES

ALL STAR CHARTS

0 \* 1 = ×

🛇 🗚 🗄 🖻 🗙

400.00

Optuma optuma.com

♦ x<sup>A</sup> : □ x

Optuma optuma.com