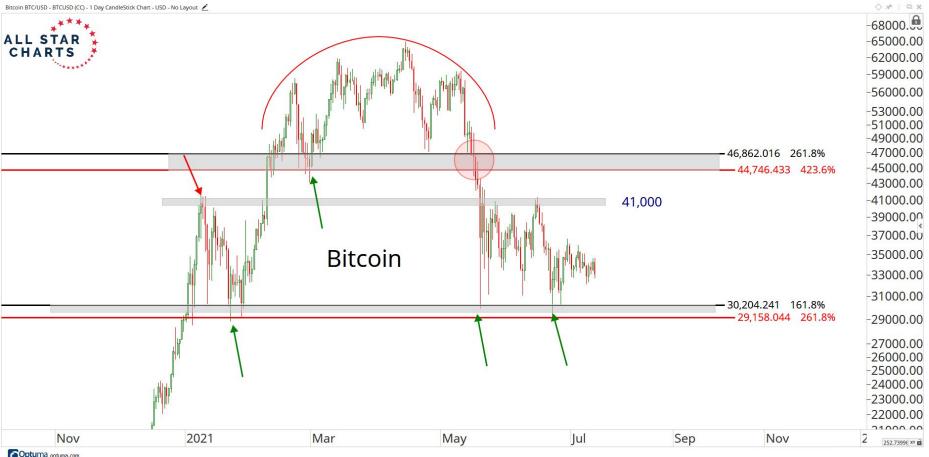

## MAJOR CURRENCIES

ALL STAR CHARTS

Optuma optuma.com

♦ x<sup>A</sup> : □ X

Coptuma optuma.com

♦ # : ■ ×

Optuma optuma.com

X 🗇 🗄 🗛 🔷