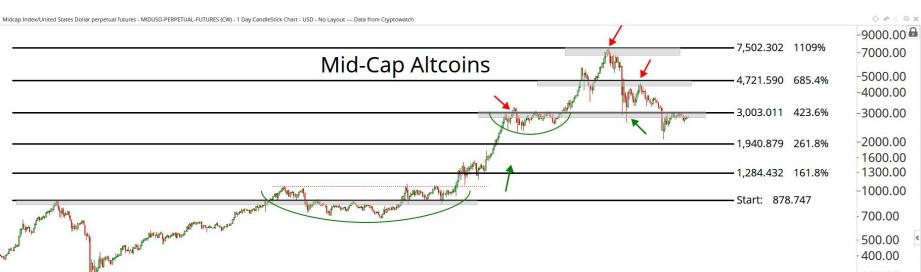

# RATIOS & INDICES

ALL STAR CHARTS

0 \* 1 = ×

🛇 🗚 🗄 🖻 🗙

400.00

Optuma optuma.com

♦ x<sup>A</sup> : □ x

Optuma optuma.com