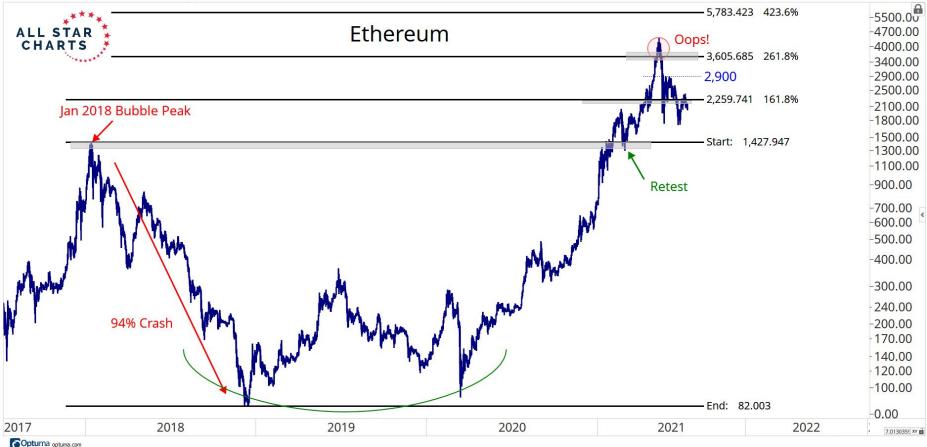

### Crypto Currencies

#### ALL STAR CHARTS



Click Links For Navigation

Ratios & Indices 3 - 13

Major Currencies 14 - 42

#### TABLE OF CONTENTS

ALL STAR CHARTS Smart Contract Platforms 43 - 77

**Decentralised Finance** 78 - 95

Exchanges 96 - 103

Web 3.0 & Miscellaneous 104 - 128

Crypto-Associated Equities 129 - 145

# RATIOS & INDICES

ALL STAR CHARTS





0 \* 1 = ×







🛇 🗚 🗄 🖻 🗙





400.00





Optuma optuma.com

♦ x<sup>A</sup> : □ x





Optuma optuma.com



¢ x<sup>4</sup> : ⊡ x

## MAJOR CURRENCIES

ALL STAR CHARTS



Optuma optuma.com







♦ x<sup>A</sup> : □ X





Coptuma optuma.com

♦ # : ■ ×



Optuma optuma.com







X 🗇 🗄 🗛 🔷



















Coptuma optuma.com







Optuma optuma.com











Coptuma optuma.com





Optuma optuma.com









Optuma optuma.com



O # I D X



Optuma optuma.com



 $\Diamond : \mathfrak{s}^{\mathsf{a}} \; : \; \boxdot \; \mathsf{X}$ 



## **SMART CONTRACT**

## PLATFORMS

ALL STAR CHARTS





♦ x<sup>A</sup> : □ X









Optuma optuma.com







Coptuma optuma.com





Coptuma optuma.com





Optuma optuma.com













Coptuma optuma.com















Optuma optuma.com





Coptuma optuma.com





◇ x<sup>A</sup> : ⊡ x





Optuma optuma.com





Optuma optuma.com







Optuma optuma.com



Coptuma optuma.com





Coptuma optuma.com

♦ 3<sup>A</sup> : □ ×







Coptum