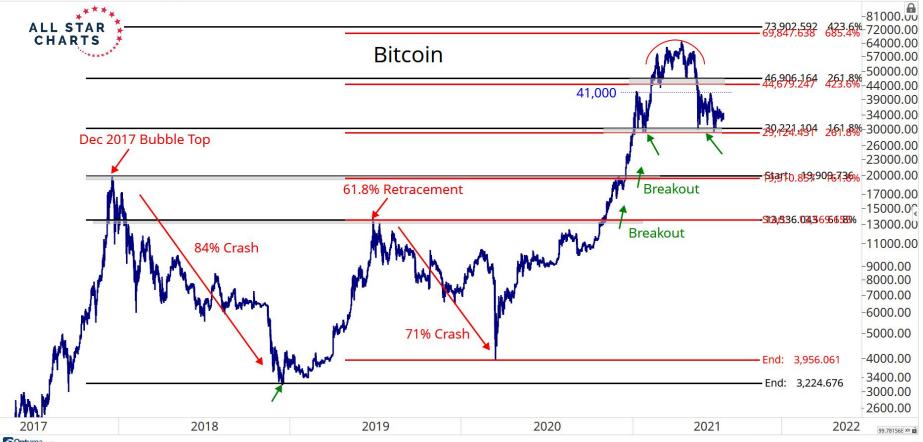

# RATIOS & INDICES

ALL STAR CHARTS

0 \* 1 = ×

🛇 🗚 🗄 🖻 🗙

400.00

Optuma optuma.com

♦ x<sup>A</sup> : □ x

Optuma optuma.com