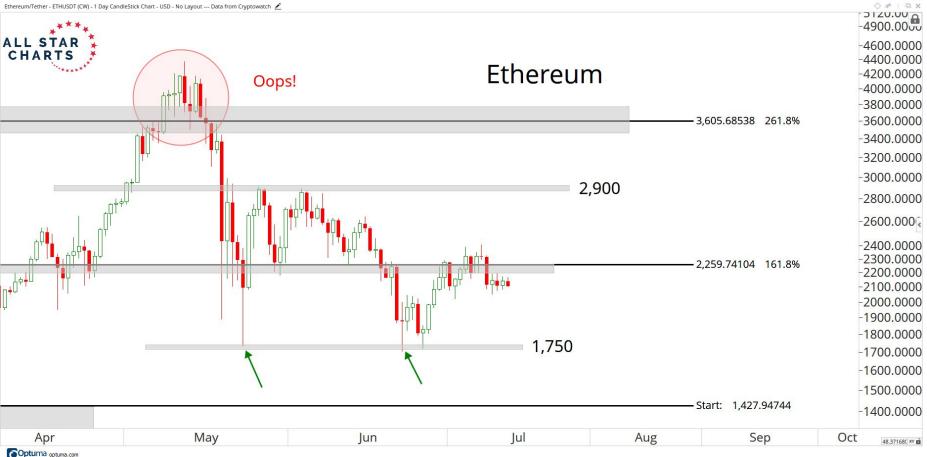

### Crypto Currencies

#### ALL STAR CHARTS



Click Links For Navigation

Ratios & Indices 3 - 13

Major Currencies 14 - 42

#### TABLE OF CONTENTS

ALL STAR CHARTS Smart Contract Platforms 43 - 77

**Decentralised Finance** 78 - 95

Exchanges 96 - 103

Web 3.0 & Miscellaneous 104 - 128

Crypto-Associated Equities 129 - 145

# RATIOS & INDICES

ALL STAR CHARTS





0 \* 1 = ×







🛇 🗚 🗄 🖻 🗙





400.00





Optuma optuma.com

♦ x<sup>A</sup> : □ x





Optuma optuma.com



¢ x<sup>4</sup> : ⊡ x

## MAJOR CURRENCIES

ALL STAR CHARTS



Optuma optuma.com







♦ x<sup>A</sup> : □ X





Coptuma optuma.com

♦ # : ■ ×



Optuma optuma.com







X 🗇 🗄 🗛 🔷



















Coptuma optuma.com







Optuma optuma.com











Coptuma optuma.com





Optuma optuma.com









Optuma optuma.com



O # I D X



Optuma optuma.com



 $\Diamond : \mathfrak{s}^{\mathsf{a}} \; : \; \boxdot \; \mathsf{X}$ 



## **SMART CONTRACT**

## PLATFORMS

ALL STAR CHARTS





♦ x<sup>A</sup> : □ X









Optuma optuma.com







Coptuma optuma.com





Coptuma optuma.com





Optuma optuma.com













Coptuma optuma.com















Optuma optuma.com





Coptuma optuma.com





◇ x<sup>A</sup> : ⊡ x





Optuma optuma.com





Optuma optuma.com







Optuma optuma.com



Coptuma optuma.com





Coptuma optuma.com

♦ 3<sup>A</sup> : □ ×







Coptuma optuma.com

## DECENTRA