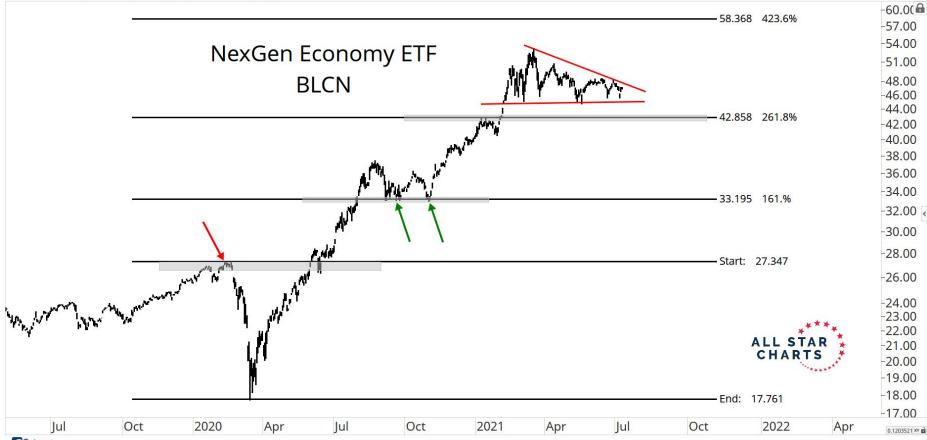

## WEB 3.0 & MISCELLANEOUS

ALL STAR CHARTS

Optuma optuma.com

Coptuma optuma.com

X @ K

-23.00

-18.00

-14.00

-11.00

•

Optuma optuma.com

Coptuma optuma.com

Coptuma optuma.com

Optuma optuma.com

Optuma optuma.com

♦ 3<sup>A</sup> : □ ×