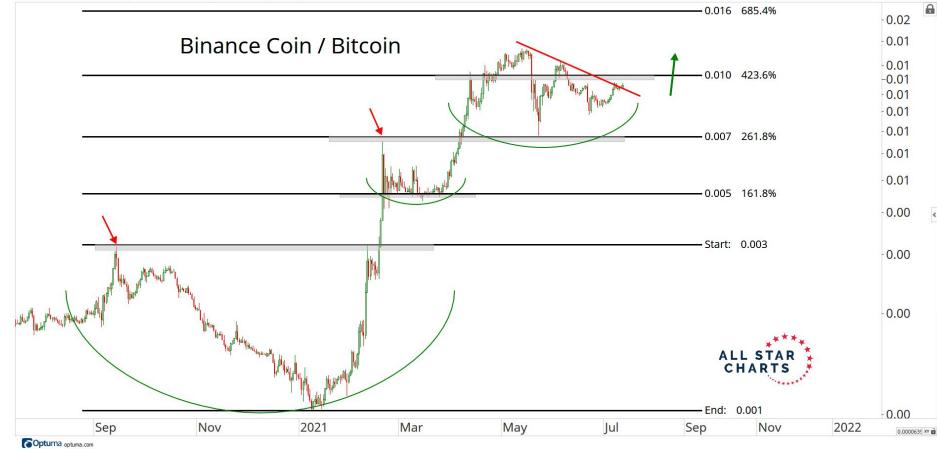

# RATIOS & INDICES

ALL STAR CHARTS

0 \* 1 = ×

🛇 🗚 🗄 🖻 🗙

400.00

Optuma optuma.com

♦ x<sup>A</sup> : □ x

Optuma optuma.com