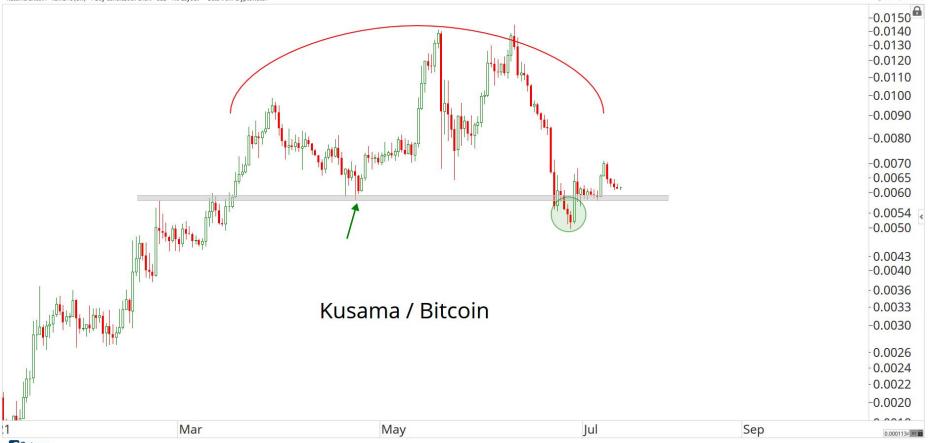

# RATIOS & INDICES

ALL STAR CHARTS

0 \* 1 = ×

🛇 🗚 🗄 🖻 🗙

400.00

Optuma optuma.com

♦ x<sup>A</sup> : □ x

Optuma optuma.com