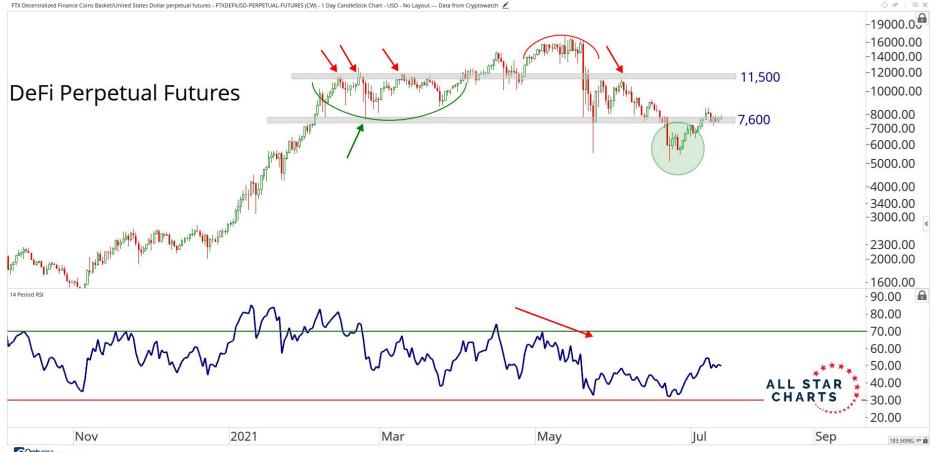

## DECENTRALISED FINANCE

ALL STAR CHARTS

Coptuma optuma.com

Coptuma optuma.com

O xª I D X

Coptuma optuma.com

♦ x<sup>A</sup> : □ X

Optuma optuma.com