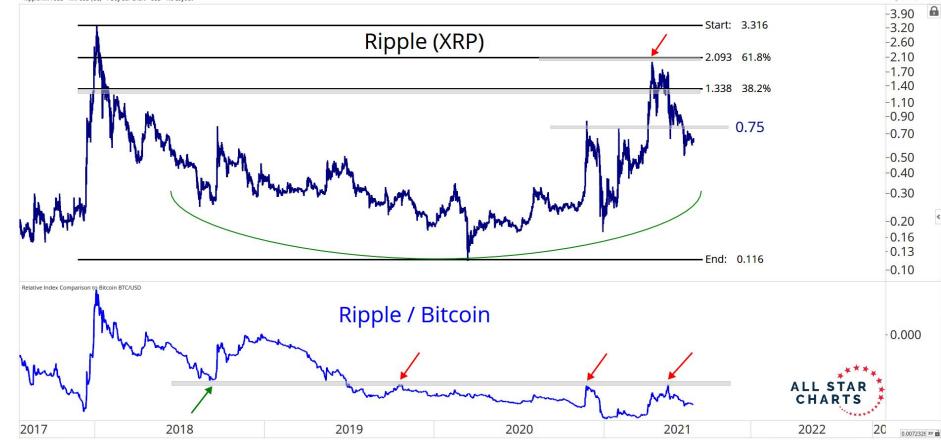

# RATIOS & INDICES

ALL STAR CHARTS

0 \* 1 = ×

🛇 🗚 🗄 🖻 🗙

400.00

Optuma optuma.com

♦ x<sup>A</sup> : □ x

Optuma optuma.com