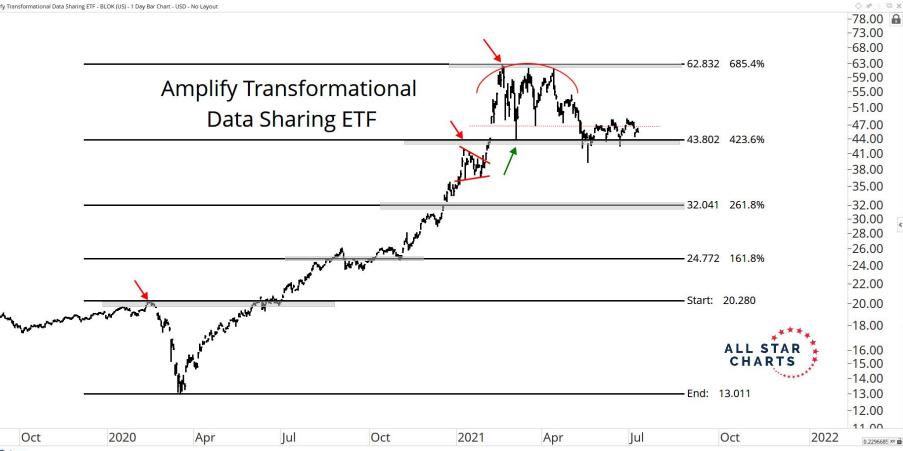

## WEB 3.0 & MISCELLANEOUS

ALL STAR CHARTS

Optuma optuma.com

Coptuma optuma.com

X @ K

-23.00

-18.00

-14.00

-11.00

•

Optuma optuma.com

Coptuma optuma.com

Coptuma optuma.com

Optuma optuma.com

Optuma optuma.com

♦ 3<sup>A</sup> : □ ×