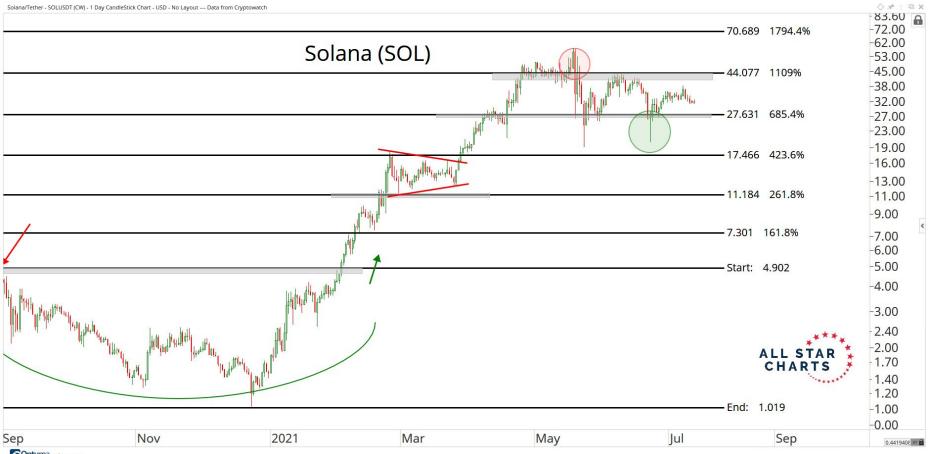

# RATIOS & INDICES

ALL STAR CHARTS

0 \* 1 = ×

🛇 🗚 🗄 🖻 🗙

400.00

Optuma optuma.com

♦ x<sup>A</sup> : □ x

Optuma optuma.com