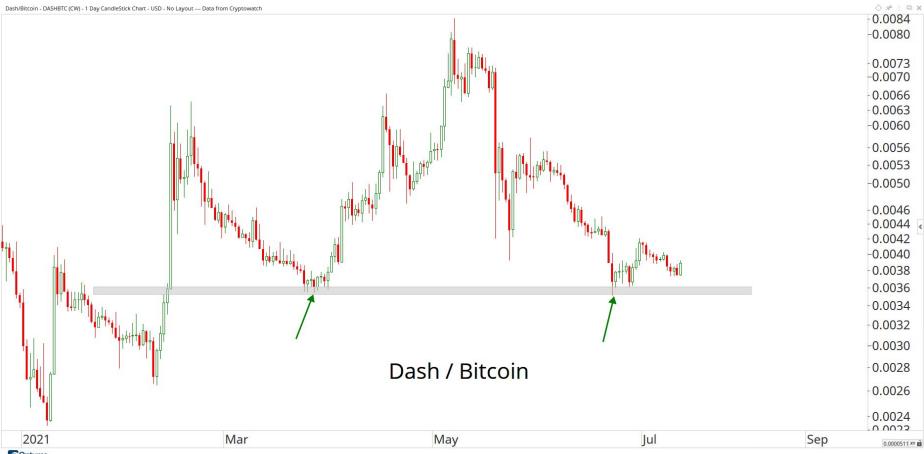

# RATIOS & INDICES

ALL STAR CHARTS

0 \* 1 = ×

🛇 🗚 🗄 🖻 🗙

400.00

Optuma optuma.com

♦ x<sup>A</sup> : □ x

Optuma optuma.com