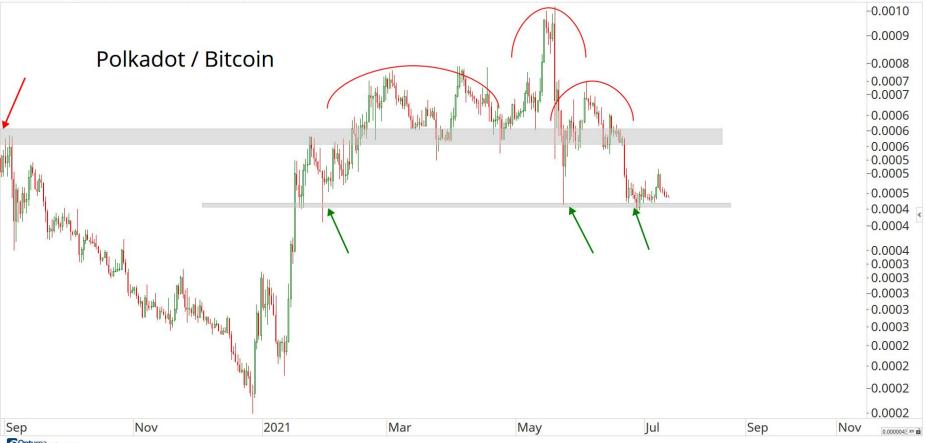

# RATIOS & INDICES

ALL STAR CHARTS

0 \* 1 = ×

🛇 🗚 🗄 🖻 🗙

400.00

Optuma optuma.com

♦ x<sup>A</sup> : □ x

Optuma optuma.com