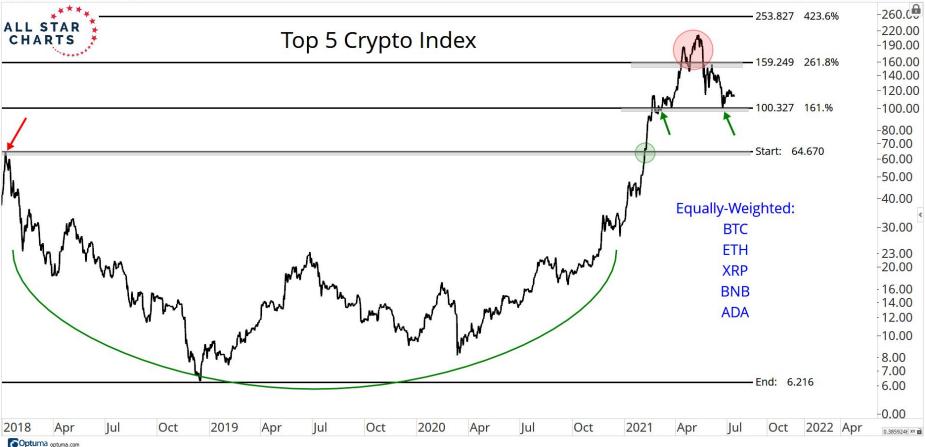

# RATIOS & INDICES

ALL STAR CHARTS

0 \* 1 = ×

🛇 🗚 🗄 🖻 🗙

400.00

Optuma optuma.com

♦ x<sup>A</sup> : □ x

Optuma optuma.com