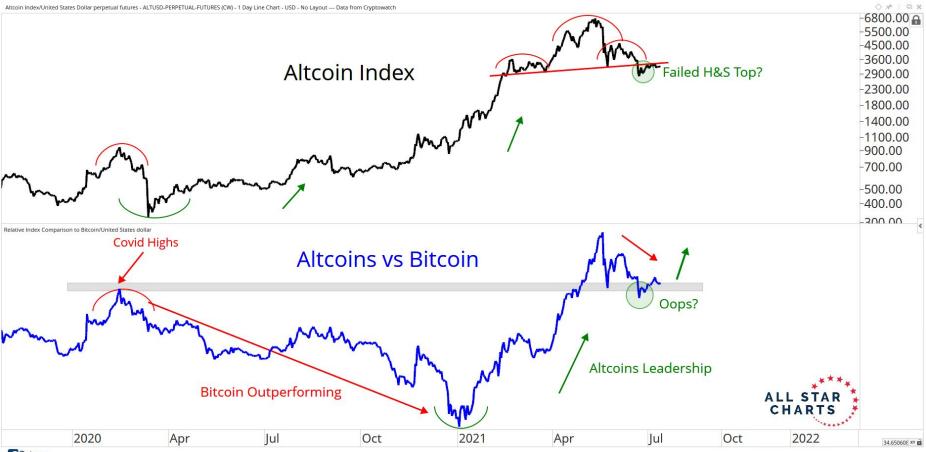

# RATIOS & INDICES

ALL STAR CHARTS

0 \* 1 = ×

🛇 🗚 🗄 🖻 🗙

400.00

Optuma optuma.com

♦ x<sup>A</sup> : □ x

Optuma optuma.com