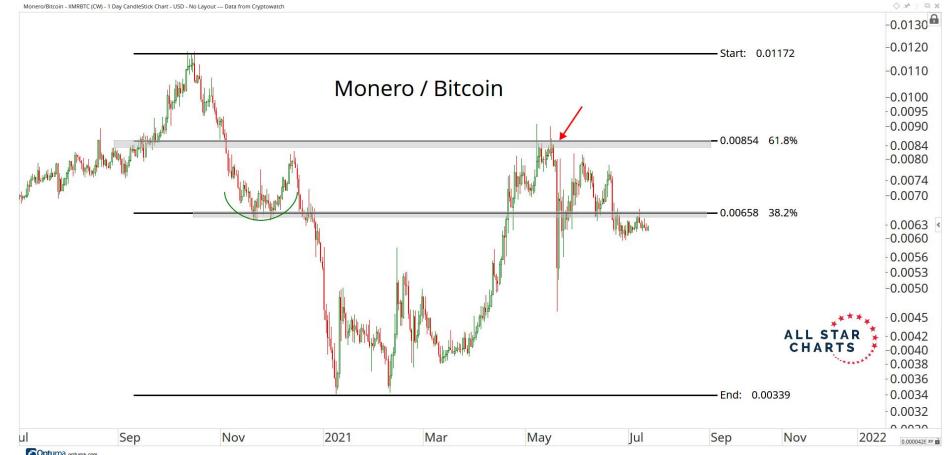

# RATIOS & INDICES

ALL STAR CHARTS

0 \* 1 = ×

🛇 🗚 🗄 🖻 🗙

400.00

Optuma optuma.com

♦ x<sup>A</sup> : □ x

Optuma optuma.com