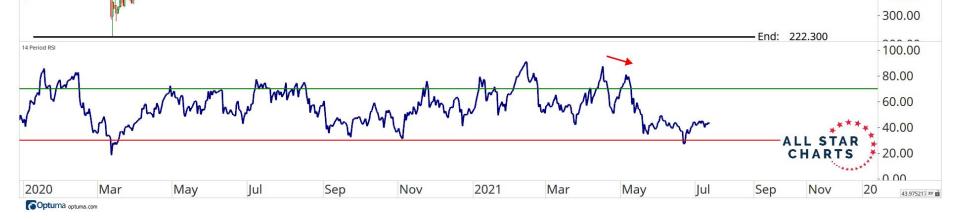

# RATIOS & INDICES

ALL STAR CHARTS

0 \* 1 = ×

🛇 🗚 🗄 🖻 🗙

400.00

Optuma optuma.com

♦ x<sup>A</sup> : □ x

Optuma optuma.com