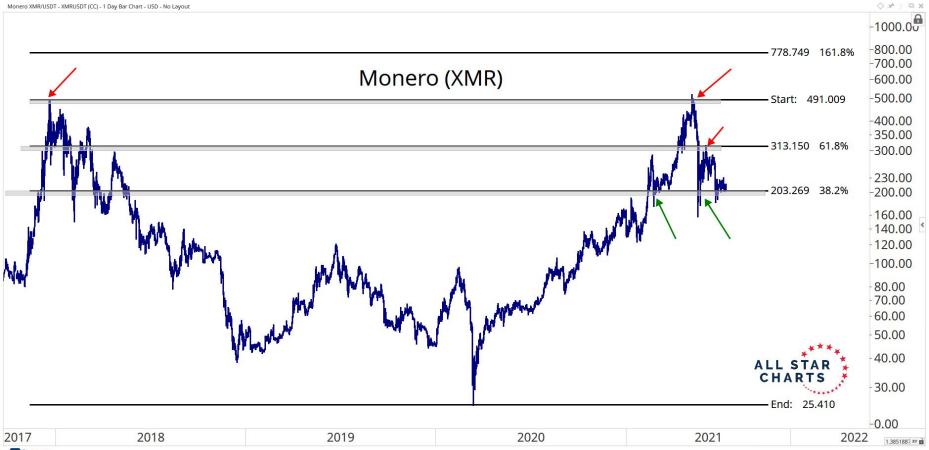

# RATIOS & INDICES

ALL STAR CHARTS

0 \* 1 = ×

🛇 🗚 🗄 🖻 🗙

400.00

Optuma optuma.com

♦ x<sup>A</sup> : □ x

Optuma optuma.com