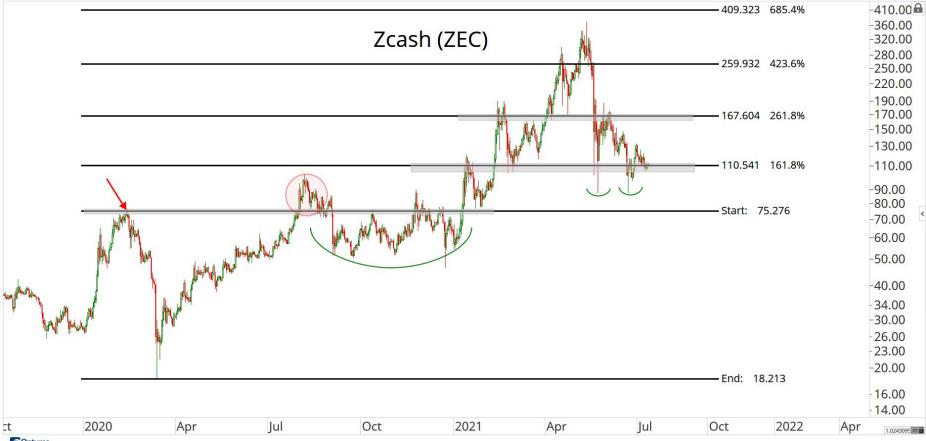

## MAJOR CURRENCIES

ALL STAR CHARTS

Optuma optuma.com

♦ x<sup>A</sup> : □ X

Coptuma optuma.com

♦ # : ■ ×

Optuma optuma.com

X 🗇 🗄 🗛 🔷