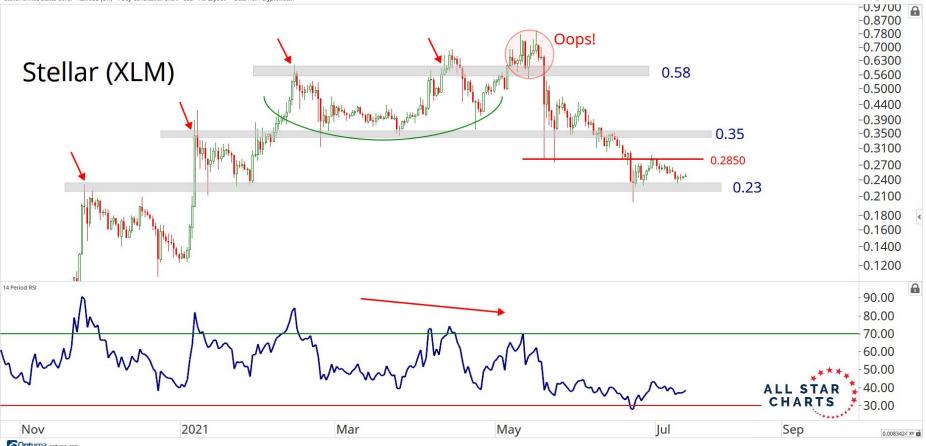

## MAJOR CURRENCIES

ALL STAR CHARTS

Optuma optuma.com

♦ x<sup>A</sup> : □ X

Coptuma optuma.com

♦ # : ■ ×

Optuma optuma.com

X 🗇 🗄 🗛 🔷