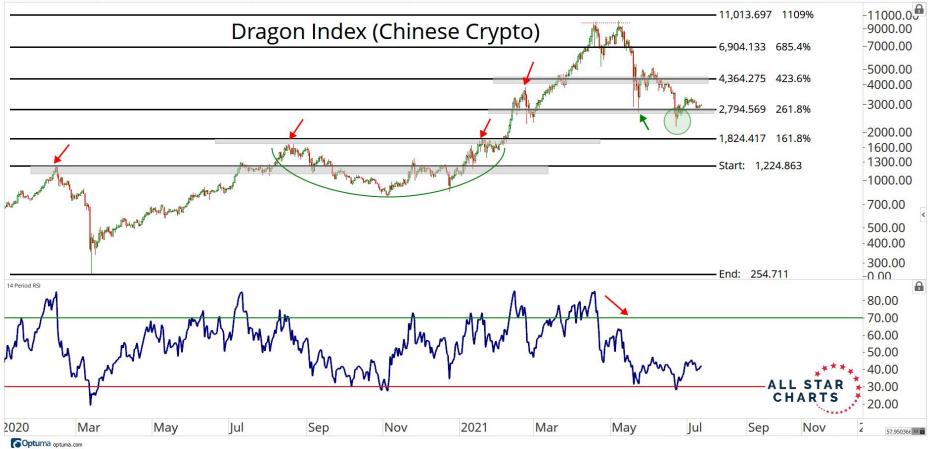

# RATIOS & INDICES

ALL STAR CHARTS

0 \* 1 = ×

🛇 🗚 🗄 🖻 🗙

400.00

Optuma optuma.com

♦ x<sup>A</sup> : □ x

Optuma optuma.com