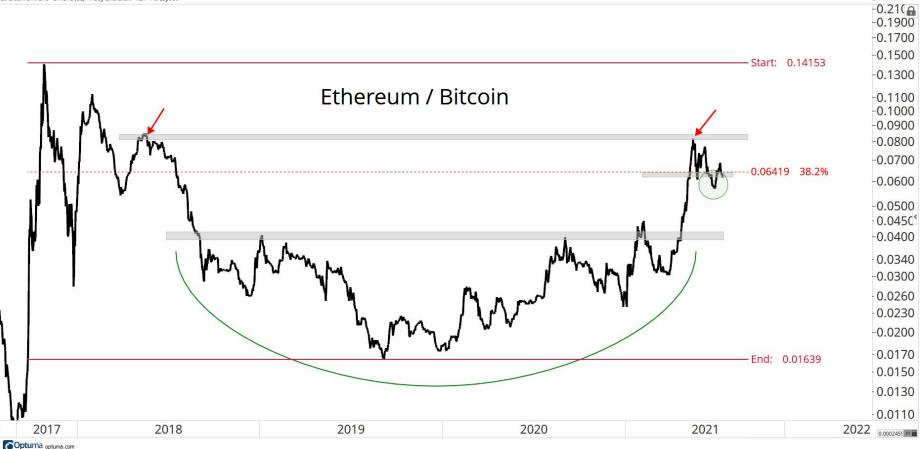

# RATIOS & INDICES

ALL STAR CHARTS

0 \* 1 = ×

🛇 🗚 🗄 🖻 🗙

400.00

Optuma optuma.com

♦ x<sup>A</sup> : □ x

Optuma optuma.com