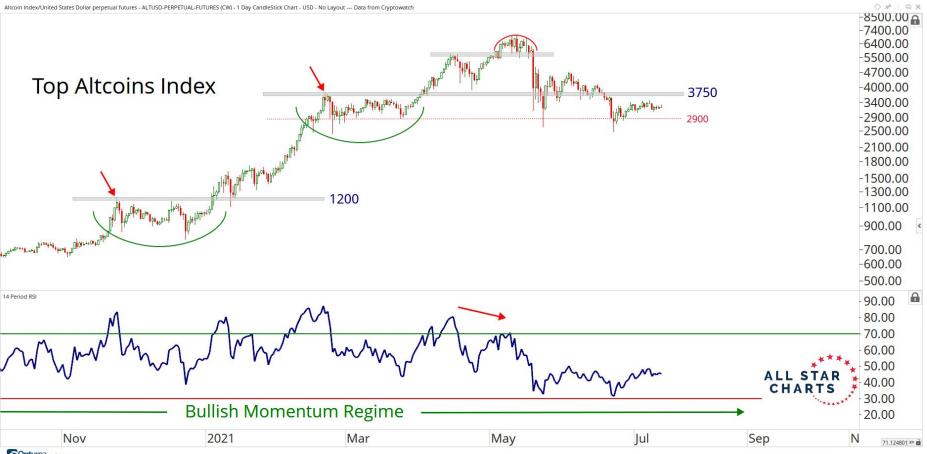

# RATIOS & INDICES

ALL STAR CHARTS

0 \* 1 = ×

🛇 🗚 🗄 🖻 🗙

400.00

Optuma optuma.com

♦ x<sup>A</sup> : □ x

Optuma optuma.com