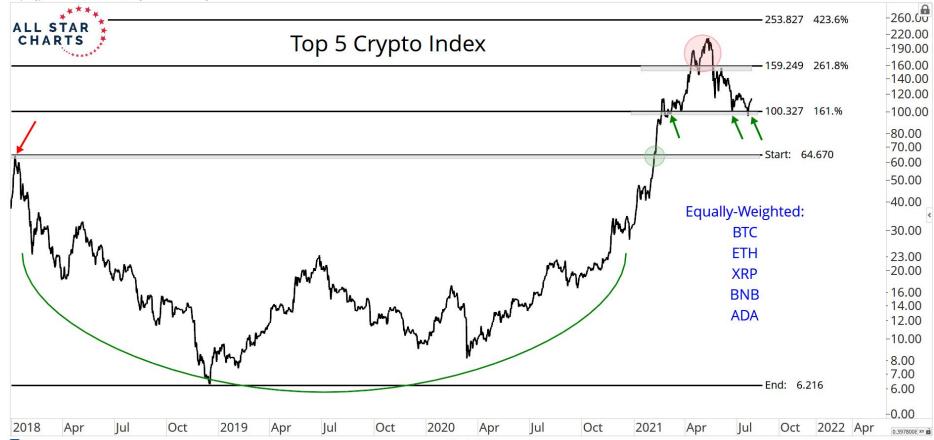

## Crypto Currencies



July 27th, 2021

## TABLE OF CONTENTS



Ratios & Indices 3 - 15

Major Currencies 16 - 44

**Smart Contract Platforms** 45 - 76

**Decentralised Finance** 76 - 94

Exchanges 94 - 102

Web 3.0 & Miscellaneous 102 - 127

**Crypto-Associated Equities** 128 - 144

## RATIOS & INDICES





OF BX

















Mar

May

Jul

Sep

2020

2021

Mar

May

Jul

Sep

Nov

59.083621 XY

Nov







## MAJOR CURRENCIES

ALL STAR CHARTS









28th Jul 2021

Optuma optuma.com









OF BX















28th Jul 2021

























## SMART CONTRACT PLATFORMS





























































## DECENTRALISED FINANCE



































Optuma optuma.com





















## WEB 3.0 & MISCELLANEOUS

ALL STAR CHARTS







0.0353801 XY











OF BX





Nov

2021

May

Jul

Sep

0.0000002 XY

Mar

























## CRYPTO ASSOCIATED EQUITIES

ALL STAR

CHARTS



Oct

2020

Apr

Jul

Oct

Apr

Jul

Oct

2022

0.2214161 XY













2016

2020

2018

-80.00 -74.00 -70.00

CE OO

0.257846€ XY ■

End: 69.245

20