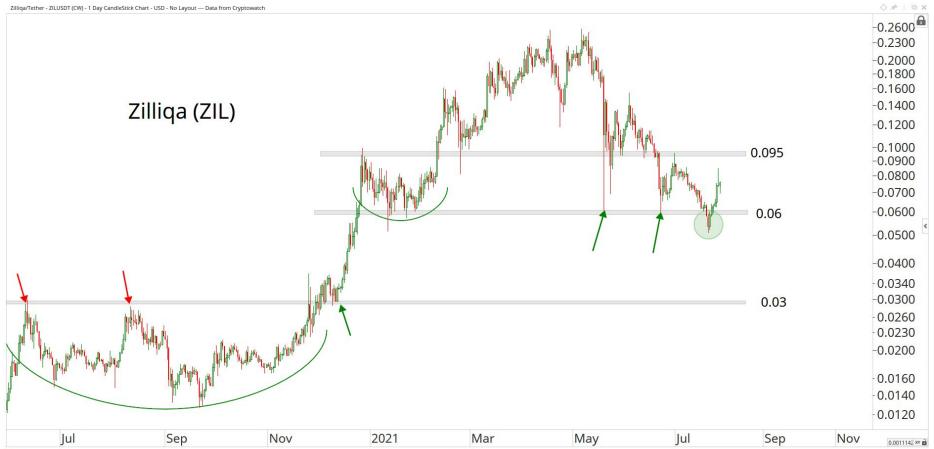

## WEB 3.0 & MISCELLANEOUS

ALL STAR CHARTS

0.0353801 XY

OF BX

Nov

2021

May

Jul