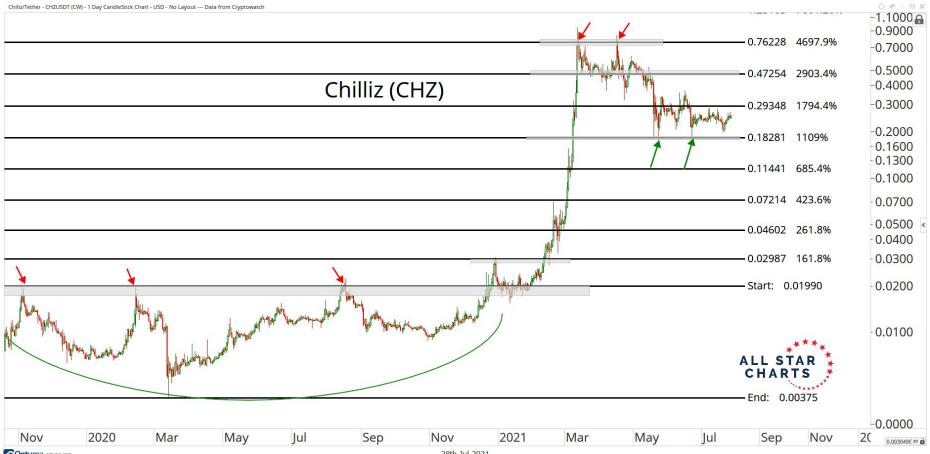

## WEB 3.0 & MISCELLANEOUS

ALL STAR CHARTS

0.0353801 XY

OF BX

Nov

2021

May

Jul

Sep

0.0000002 XY

Mar