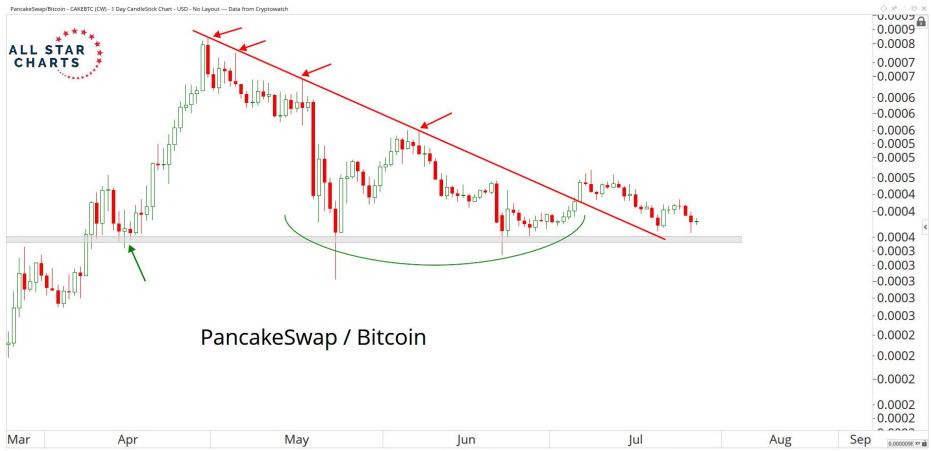

## Crypto Currencies



July 27th, 2021

## TABLE OF CONTENTS



Ratios & Indices 3 - 15

Major Currencies 16 - 44

**Smart Contract Platforms** 45 - 76

**Decentralised Finance** 76 - 94

Exchanges 94 - 102

Web 3.0 & Miscellaneous 102 - 127

**Crypto-Associated Equities** 128 - 144

## RATIOS & INDICES





OF BX

















Mar

May

Jul

Sep

2020

2021

Mar

May

Jul

Sep

Nov

59.083621 XY

Nov







## MAJOR CURRENCIES

ALL STAR CHARTS









28th Jul 2021

Optuma optuma.com









OF BX















28th Jul 2021

























## SMART CONTRACT PLATFORMS





























































## DECENTRALISED FINANCE



































Optuma optuma.com





















## WEB 3.0 & MISCELLANEOUS

ALL STAR CHARTS







0.0353801 XY











OF BX





Nov

2021

May

Jul

Sep

0.0000002 XY

Mar

























## CRYPTO ASSOCIATED EQUITIES

ALL STAR

CHARTS



Oct

2020

Apr

Jul

Oct

Apr

Jul

Oct

2022

0.2214161 XY













2016

2020

2018

-80.00 -74.00 -70.00

CE OO

0.257846€ XY ■

End: 69.245

2022























## Disclaimer:

The information, opinions, and other materials contained in this presentation is the property of Allstarcharts Holdings, LLC and may not be reproduced in any way, in whole or in part, without express authorization of the copyright holder in writing. The statements and statistics contained herein have been prepared by Allstarcharts Holdings, LLC based on info