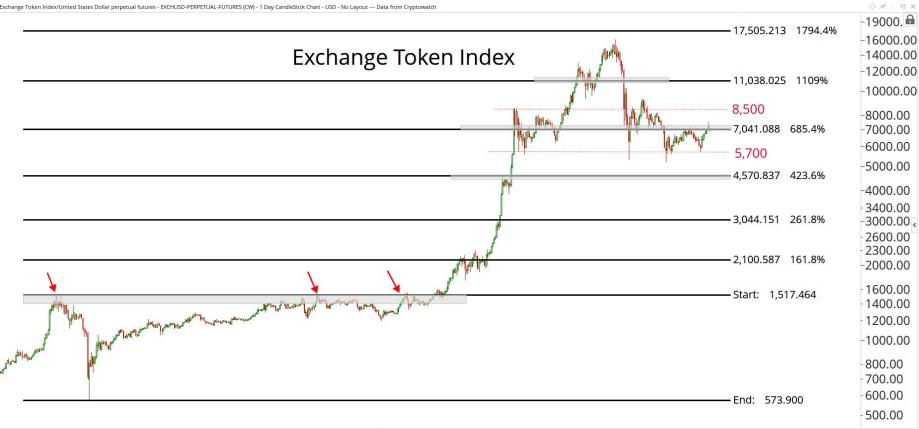

## Crypto Currencies



July 27th, 2021

## TABLE OF CONTENTS



Ratios & Indices 3 - 15

Major Currencies 16 - 44

**Smart Contract Platforms** 45 - 76

**Decentralised Finance** 76 - 94

Exchanges 94 - 102

Web 3.0 & Miscellaneous 102 - 127

**Crypto-Associated Equities** 128 - 144

## RATIOS & INDICES





OF BX

















Mar

May

Jul

Sep

2020

2021

Mar

May

Jul

Sep

Nov

59.083621 XY

Nov







## MAJOR CURRENCIES

ALL STAR CHARTS









28th Jul 2021

Optuma optuma.com









OF BX















28th Jul 2021

























## SMART CONTRACT PLATFORMS





























































## DECENTRALISED FINANCE



































Optuma optuma.com





















## WEB 3.0 & MISCELLANEOUS

ALL STAR CHARTS







0.0353801 XY











OF BX





Nov

2021

May

Jul

Sep

0.0000002 XY

Mar

























## CRYPTO ASSOCIATED EQUITIES

ALL STAR

CHARTS



Oct

2020

Apr

Jul

Oct

Apr

Jul

Oct

2022

0.2214161 XY













2016

2020

2018

-80.00 -74.00 -70.00

CE OO

0.257846€ XY ■

End: 69.245

2022