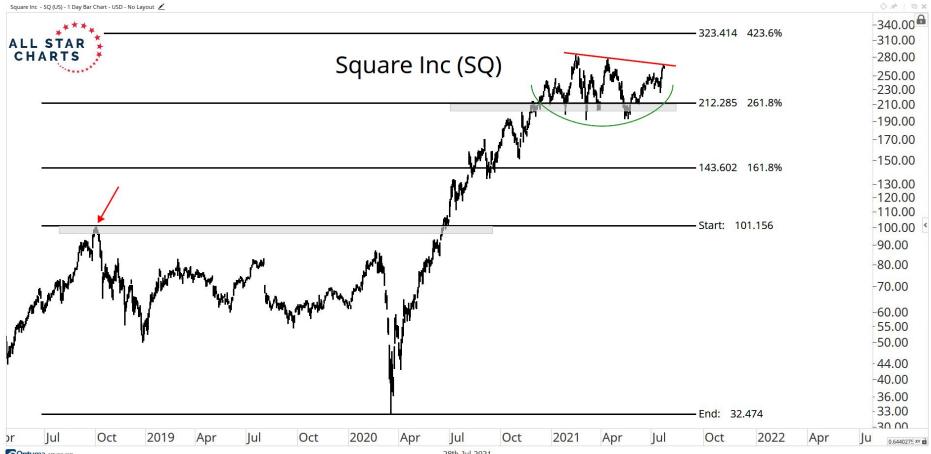

neous 102 - 127

**Crypto-Associated Equities** 128 - 144

## RATIOS & INDICES





OF BX

















Mar

May

Jul

Sep

2020

2021

Mar

May

Jul

Sep

Nov

59.083621 XY

Nov







## MAJOR CURRENCIES

ALL STAR CHARTS









28th Jul 2021

Optuma optuma.com









OF BX















28th Jul 2021

























## SMART CONTRACT PLATFORMS





























































## DECENTRALISED FINANCE



































Optuma optuma.com





















## WEB 3.0 & MISCELLANEOUS

ALL STAR CHARTS







0.0353801 XY











OF BX





Nov

2021

May

Jul

Sep

0.0000002 XY

Mar

























## CRYPTO ASSOCIATED EQUITIES

ALL STAR

CHARTS



Oct

2020

Apr

Jul

Oct

Apr

Jul

Oct

2022

0.2214161 XY













2016

2020

2018

-80.00 -74.00 -70.00

CE OO

0.257846€ XY ■

End: 69.245

2022























## Disclaimer:

The information, opinions, and other materials contained in this presentation is the property of Allstarcharts Holdings, LLC and may not be reproduced in any way, in whole or in part, without express authorization of the copyright holder in writing. The statements and statistics contained herein have been prepared by Allstarcharts Holdings, LLC based on information from sources considered to be reliable. We make no representation or warranty, express, or implied, as to its accuracy or completeness. This publication is for the information of investors and business persons and does not constitute an offer to sell or a solicitation to buy securities.

This document may i