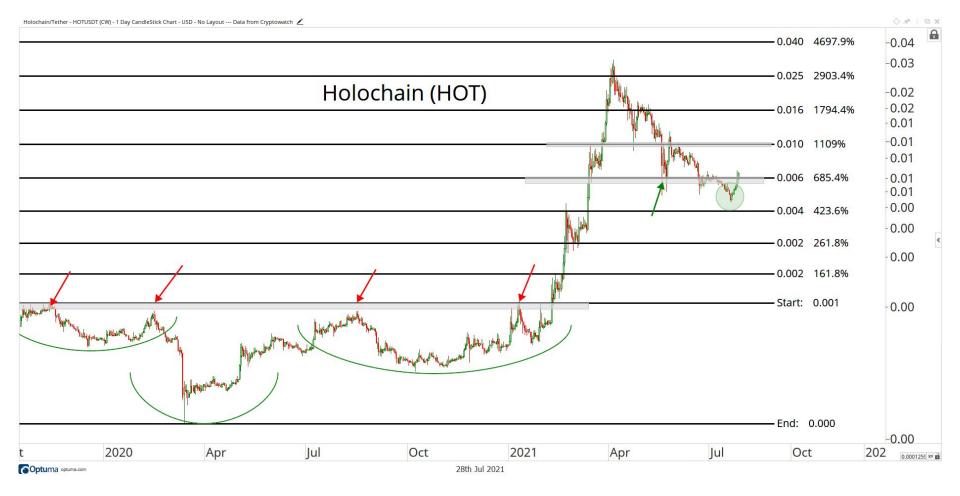

## WEB 3.0 & MISCELLANEOUS

ALL STAR CHARTS

0.0353801 XY

OF BX

Nov

2021

May

Jul

Sep

0.0000002 XY

Mar