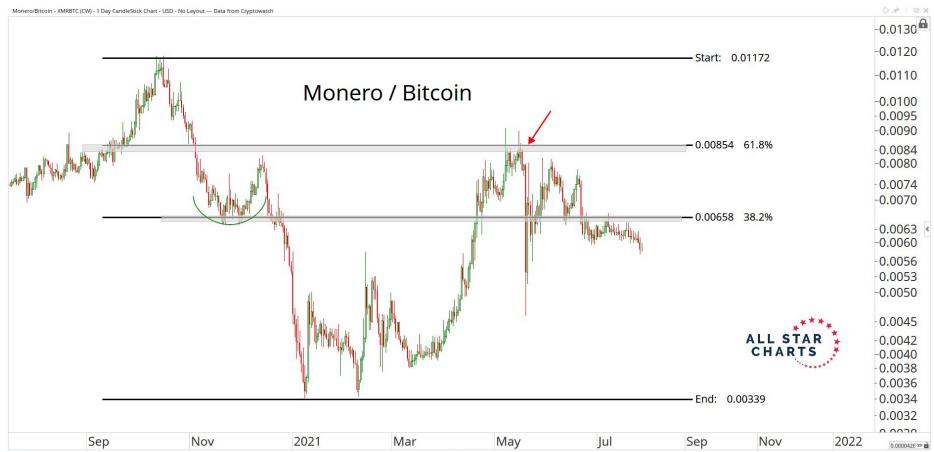

## Crypto Currencies



July 27th, 2021

## TABLE OF CONTENTS



Ratios & Indices 3 - 15

Major Currencies 16 - 44

**Smart Contract Platforms** 45 - 76

**Decentralised Finance** 76 - 94

Exchanges 94 - 102

Web 3.0 & Miscellaneous 102 - 127

**Crypto-Associated Equities** 128 - 144

## RATIOS & INDICES





OF BX

















Mar

May

Jul

Sep

2020

2021

Mar

May

Jul

Sep

Nov

59.083621 XY

Nov







## MAJOR CURRENCIES

ALL STAR CHARTS









28th Jul 2021

Optuma optuma.com









OF BX















28th Jul 2021

























## SMART CONTRACT PLATFORMS





























































## DECENTRALISED FINANCE



































Optuma optuma.com





















## WEB 3.0 & MISCELLANEOUS

ALL STAR CHARTS







0.0353801 XY











OF BX





Nov

2021

May

Jul

Sep

0.0000002 XY

Mar

























## CRYPTO ASSOCIATED EQUITIES

ALL STAR

CHARTS



Oct

2020

Apr

Jul

Oct

Apr

Jul

Oct

2022

0.2214161 XY













2016

2020

2018

-80.00 -74.00 -70.00

CE OO

0.257846€ XY ■

End: 69.245

2022























## Disclaimer:

The information, opinions, and other materials contained in this presentation is the property of Allstarcharts Holdings, LLC and may not be reproduced in any way, in whole or in part, without