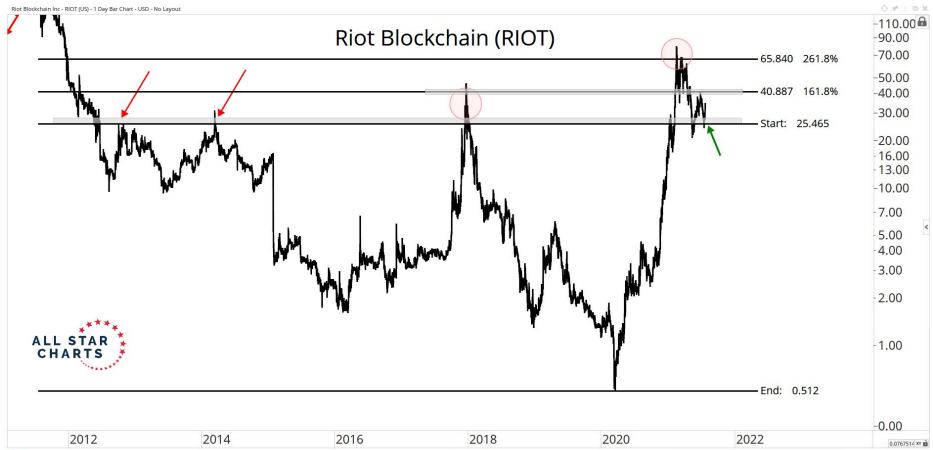

Mar

May

Jul

Sep

2020

2021

Mar

May

Jul

Sep

Nov

59.083621 XY

Nov







## MAJOR CURRENCIES

ALL STAR CHARTS









28th Jul 2021

Optuma optuma.com









OF BX















28th Jul 2021

























## SMART CONTRACT PLATFORMS





























































## DECENTRALISED FINANCE



































Optuma optuma.com





















## WEB 3.0 & MISCELLANEOUS

ALL STAR CHARTS







0.0353801 XY











OF BX





Nov

2021

May

Jul

Sep

0.0000002 XY

Mar

























## CRYPTO ASSOCIATED EQUITIES

ALL STAR

CHARTS



Oct

2020

Apr

Jul

Oct

Apr

Jul

Oct

2022

0.2214161 XY













2016

2020

2018

-80.00 -74.00 -70.00

CE OO

0.257846€ XY ■

End: 69.245

2022























## Disclaimer:

The information, opinions, and other materials contained in this presentation is the property of Allstarcharts Holdings, LLC and may not be reproduced in any way, in whole or in part, without express authorization of the copyright holder in writing. The statements and statistics contained herein have been prepared by Allstarcharts Holdings, LLC based on information from sources considered to be reliable. We make no representation or warranty, express, or implied, as to its accuracy or completeness. This publication is for the information of investors and business persons and does not constitute an offer to sell or a solicitation to buy securities.

This document may include estimates, projections and other "forward-looking" statements, due to numerous factor