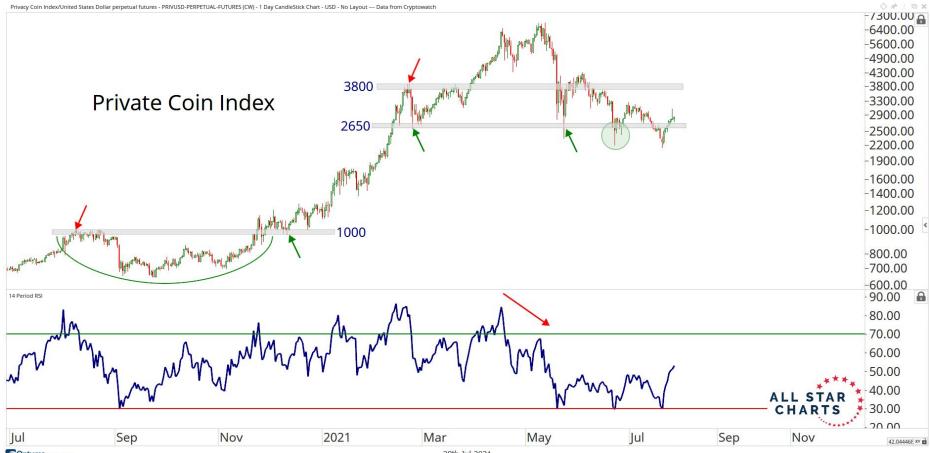

## Crypto Currencies



July 27th, 2021

## TABLE OF CONTENTS



Ratios & Indices 3 - 15

Major Currencies 16 - 44

**Smart Contract Platforms** 45 - 76

**Decentralised Finance** 76 - 94

Exchanges 94 - 102

Web 3.0 & Miscellaneous 102 - 127

**Crypto-Associated Equities** 128 - 144

## RATIOS & INDICES





OF BX

















Mar

May

Jul

Sep

2020

2021

Mar

May

Jul

Sep

Nov

59.083621 XY

Nov







## MAJOR CURRENCIES

ALL STAR CHARTS









28th Jul 2021

Optuma optuma.com









OF BX















28th Jul 2021

























## SMART CONTRACT PLATFORMS





























































## DECENTRALISED FINANCE



































Optuma optuma.com





















## WEB 3.0 & MISCELLANEOUS

ALL STAR CHARTS







0.0353801 XY











OF BX





Nov

2021

May

Jul

Sep

0.0000002 XY

Mar

























## CRYPTO ASSOCIATED EQUITIES

ALL STAR

CHARTS



Oct

2020

Apr

Jul

Oct

Apr

Jul

Oct

2022

0.2214161 XY













2016

2020

2018

-80.00 -74.00 -70.00

CE OO

0.257846€ XY ■

End: 69.245

2022























## Disclaimer:

The information, opinions, and other materials contained in t