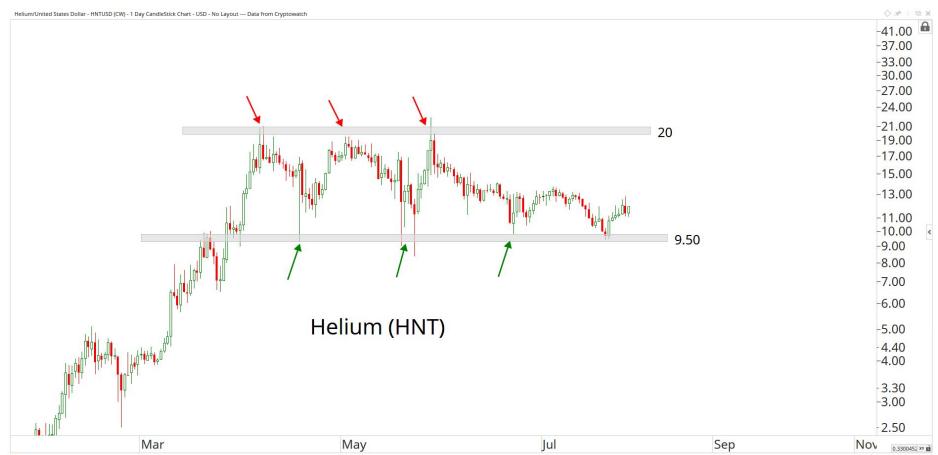

## WEB 3.0 & MISCELLANEOUS

ALL STAR CHARTS

0.0353801 XY

OF BX

Nov

2021

May

Jul