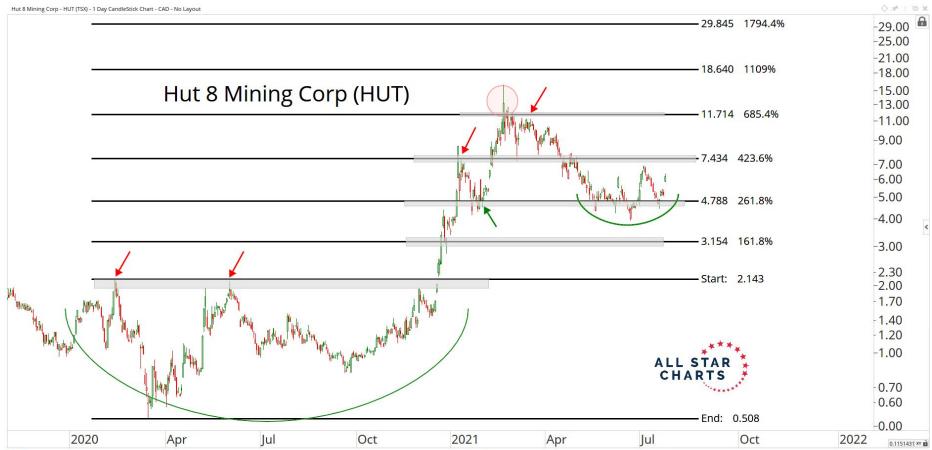

Mar

May

Jul

Sep

2020

2021

Mar

May

Jul

Sep

Nov

59.083621 XY

Nov







## MAJOR CURRENCIES

ALL STAR CHARTS









28th Jul 2021

Optuma optuma.com









OF BX















28th Jul 2021

























## SMART CONTRACT PLATFORMS





























































## DECENTRALISED FINANCE



































Optuma optuma.com





















## WEB 3.0 & MISCELLANEOUS

ALL STAR CHARTS







0.0353801 XY











OF BX





Nov

2021

May

Jul

Sep

0.0000002 XY

Mar

























## CRYPTO ASSOCIATED EQUITIES

ALL STAR

CHARTS



Oct

2020

Apr

Jul

Oct

Apr

Jul

Oct

2022

0.2214161 XY













2016

2020

2018

-80.00 -74.00 -70.00

CE OO

0.257846€ XY ■

End: 69.245

2022























## Disclaimer:

The information, opinions, and other materials contained in this presentation is the property of Allstarcharts Holdings, LLC and may not be reproduced in any way, in whole or in part, without express authorization of the copyright holder in writing. The statements and statistics contained herein have been prepared by Allstarcharts Holdings, LLC based on information from sources considered to be reliable. We make no representation or warranty, express, or implied, as to its accuracy or completeness. This publication is for the information of investors and business persons and does not constitute an offer to sell or a solicitation to buy securities.

This document may include estimates, projections and other "forward-looking" statements, due to numerous factors, actual