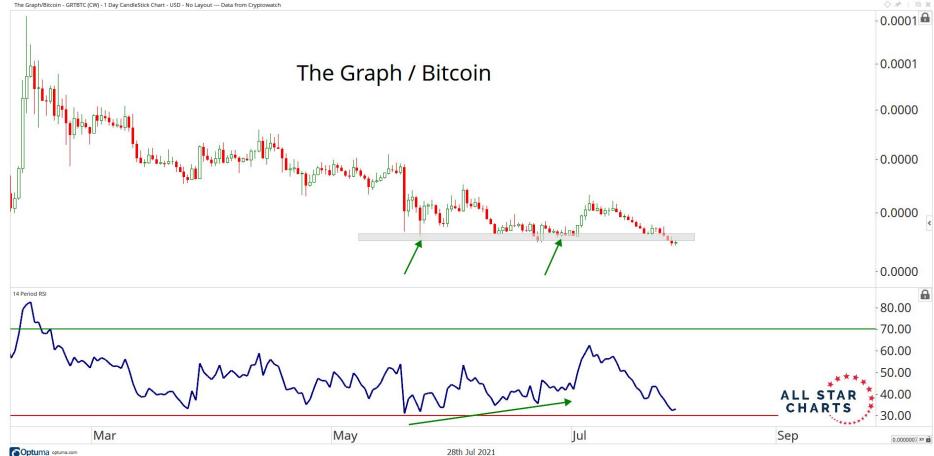

## WEB 3.0 & MISCELLANEOUS

ALL STAR CHARTS

0.0353801 XY

OF BX

Nov

2021

May

Jul