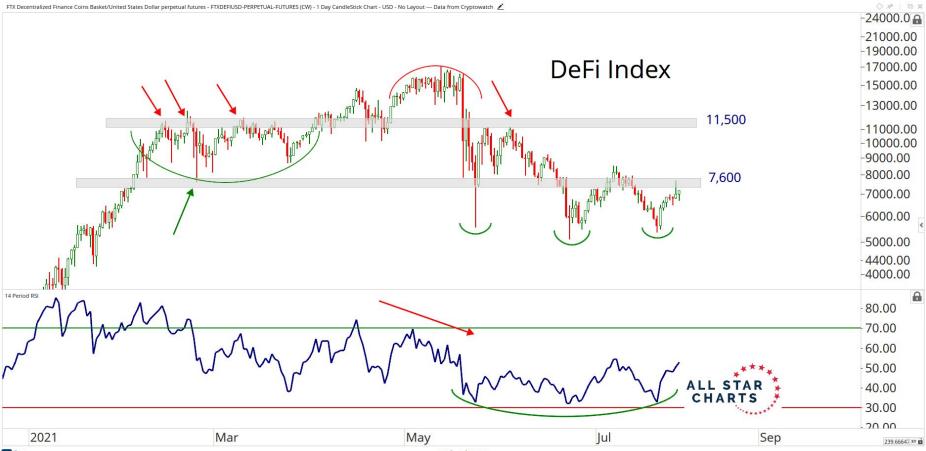

## Crypto Currencies



July 27th, 2021

## TABLE OF CONTENTS



Ratios & Indices 3 - 15

Major Currencies 16 - 44

**Smart Contract Platforms** 45 - 76

**Decentralised Finance** 76 - 94

Exchanges 94 - 102

Web 3.0 & Miscellaneous 102 - 127

**Crypto-Associated Equities** 128 - 144

## RATIOS & INDICES





OF BX

















Mar

May

Jul

Sep

2020

2021

Mar

May

Jul

Sep

Nov

59.083621 XY

Nov







## MAJOR CURRENCIES

ALL STAR CHARTS









28th Jul 2021

Optuma optuma.com









OF BX















28th Jul 2021

























## SMART CONTRACT PLATFORMS





























































## DECENTRALISED FINANCE



































Optuma optuma.com





















## WEB 3.0 & MISCELLANEOUS

ALL STAR CHARTS







0.0353801 XY











OF BX





Nov

2021

May

Jul

Sep

0.0000002 XY

Mar

























## CRYPTO ASSOCIATED EQUITIES

ALL STAR

CHARTS



Oct

2020

Apr

Jul

Oct

Apr

Jul

Oct

2022

0.2214161 XY













2016

2020

2018

-80.00 -74.00 -70.00

CE OO

0.257846€ XY ■

End: 69.245

2022