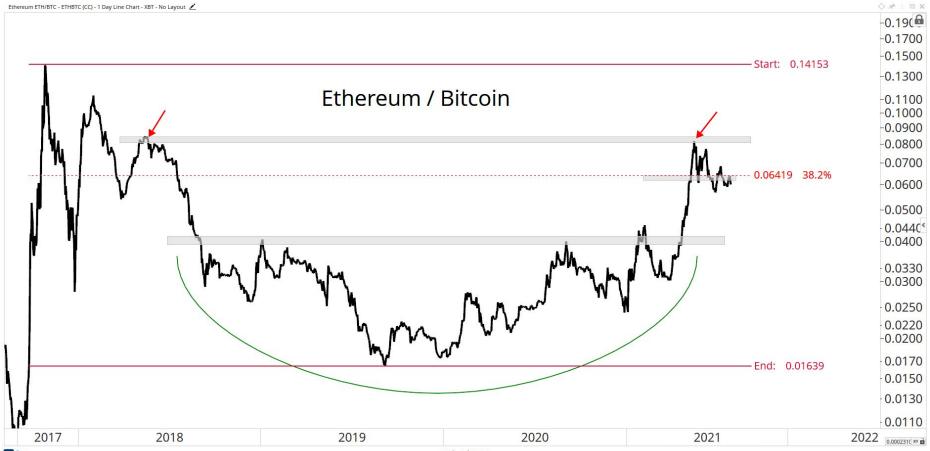

## Crypto Currencies



July 27th, 2021

## TABLE OF CONTENTS



Ratios & Indices 3 - 15

Major Currencies 16 - 44

**Smart Contract Platforms** 45 - 76

**Decentralised Finance** 76 - 94

Exchanges 94 - 102

Web 3.0 & Miscellaneous 102 - 127

**Crypto-Associated Equities** 128 - 144

## RATIOS & INDICES





OF BX

















Mar

May

Jul

Sep

2020

2021

Mar

May

Jul

Sep

Nov

59.083621 XY

Nov







## MAJOR CURRENCIES

ALL STAR CHARTS









28th Jul 2021

Optuma optuma.com









OF BX















28th Jul 2021

























## SMART CONTRACT PLATFORMS





























































## DECENTRALISED FINANCE



































Optuma optuma.com





















## WEB 3.0 & MISCELLANEOUS

ALL STAR CHARTS







0.0353801 XY











OF BX





Nov

2021

May

Jul

Sep

0.0000002 XY

Mar

























## CRYPTO ASSOCIATED EQUITIES

ALL STAR

CHARTS



Oct

2020

Apr

Jul

Oct

Apr

Jul

Oct

2022

0.2214161 XY













2016

2020

2018

-80.00 -74.00 -70.00

CE OO

0.257846€ XY ■

End: 69.245

2022























## Disclaimer:

The information, opinions, and other materials contained in thi