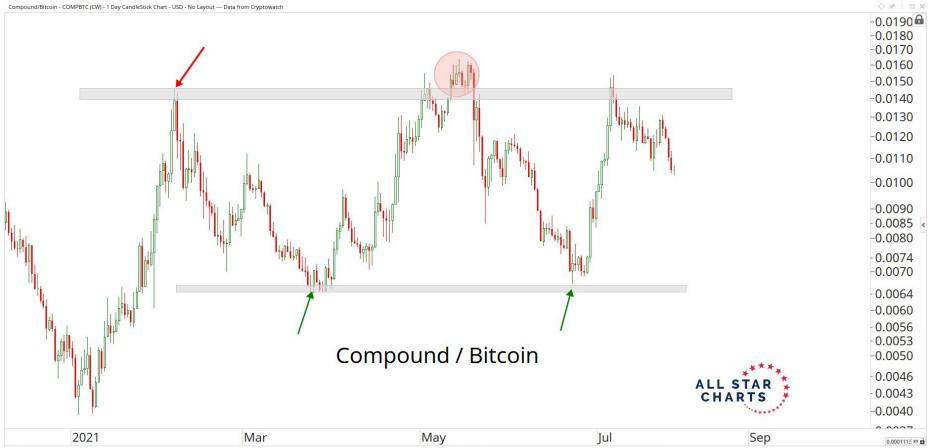

## Crypto Currencies



July 27th, 2021

## TABLE OF CONTENTS



Ratios & Indices 3 - 15

Major Currencies 16 - 44

**Smart Contract Platforms** 45 - 76

**Decentralised Finance** 76 - 94

Exchanges 94 - 102

Web 3.0 & Miscellaneous 102 - 127

**Crypto-Associated Equities** 128 - 144

## RATIOS & INDICES





OF BX

















Mar

May

Jul

Sep

2020

2021

Mar

May

Jul

Sep

Nov

59.083621 XY

Nov







## MAJOR CURRENCIES

ALL STAR CHARTS









28th Jul 2021

Optuma optuma.com









OF BX















28th Jul 2021

























## SMART CONTRACT PLATFORMS





























































## DECENTRALISED FINANCE



































Optuma optuma.com





















## WEB 3.0 & MISCELLANEOUS

ALL STAR CHARTS







0.0353801 XY











OF BX





Nov

2021

May

Jul

Sep

0.0000002 XY

Mar

























## CRYPTO ASSOCIATED EQUITIES

ALL STAR

CHARTS



Oct

2020

Apr

Jul

Oct

Apr

Jul

Oct

2022

0.2214161 XY













2016

2020

2018

-80.00 -74.00 -70.00

CE OO

0.257846€ XY ■

End: 69.245

2022























## Disclaimer:

The information, opinions, and other materials contained in this presentation is the property of Allstarcharts Holdings, LLC and may not be reproduced in any way, in whole or in part, without express authorization of the copyright holder in writing. The statements and statistics contained herein have been prepared by Allstarcharts Holdings, LLC b