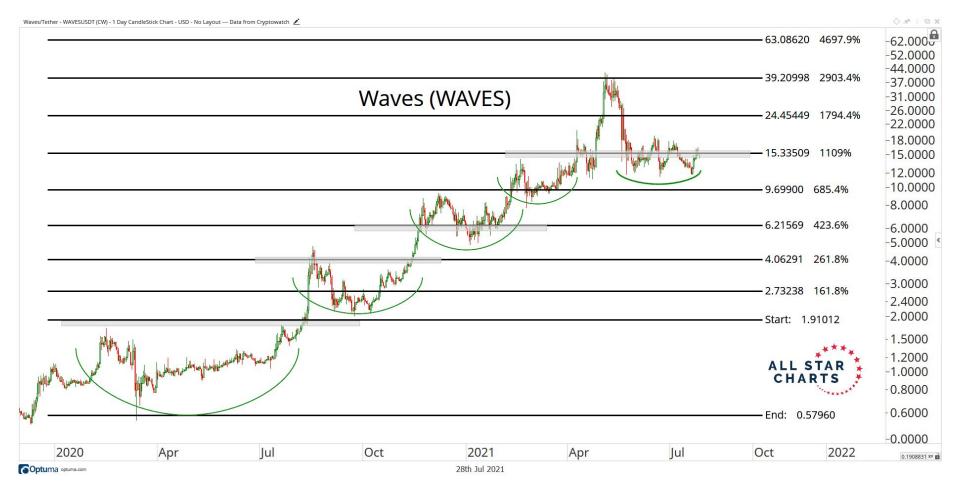

## WEB 3.0 & MISCELLANEOUS

ALL STAR CHARTS

0.0353801 XY

OF BX

Nov

2021

May

Jul