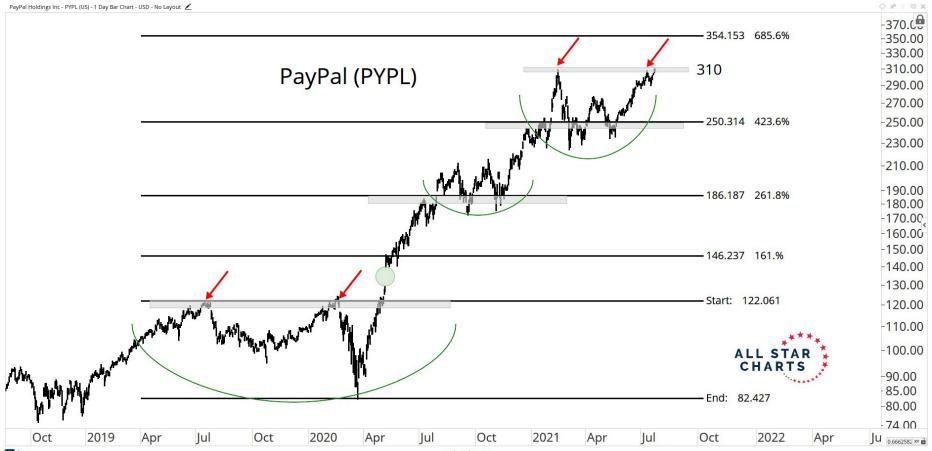

Mar

May

Jul

Sep

2020

2021

Mar

May

Jul

Sep

Nov

59.083621 XY

Nov







## MAJOR CURRENCIES

ALL STAR CHARTS









28th Jul 2021

Optuma optuma.com









OF BX















28th Jul 2021

























## SMART CONTRACT PLATFORMS





























































## DECENTRALISED FINANCE



































Optuma optuma.com





















## WEB 3.0 & MISCELLANEOUS

ALL STAR CHARTS







0.0353801 XY











OF BX





Nov

2021

May

Jul

Sep

0.0000002 XY

Mar

























## CRYPTO ASSOCIATED EQUITIES

ALL STAR

CHARTS



Oct

2020

Apr

Jul

Oct

Apr

Jul

Oct

2022

0.2214161 XY













2016

2020

2018

-80.00 -74.00 -70.00

CE OO

0.257846€ XY ■

End: 69.245

2022























## Disclaimer:

The information, opinions, and other materials contained in this presentation is the property of Allstarcharts Holdings, LLC and may not be reproduced in any way, in whole or in part, without express authorization of the copyright holder in writing. The statements and statistics contained herein have been prepared by Allstarcharts Holdings, LLC based on information from sources considered to be reliable. We make no representation or warranty, express, or implied, as to its accuracy or completeness. This publication is for the information of investors and business persons and does not constitute an offer to sell or a solicitation to buy securities.

This document may include estimates, projections and other "forward-looking" statements, due to numerous factors, actual even