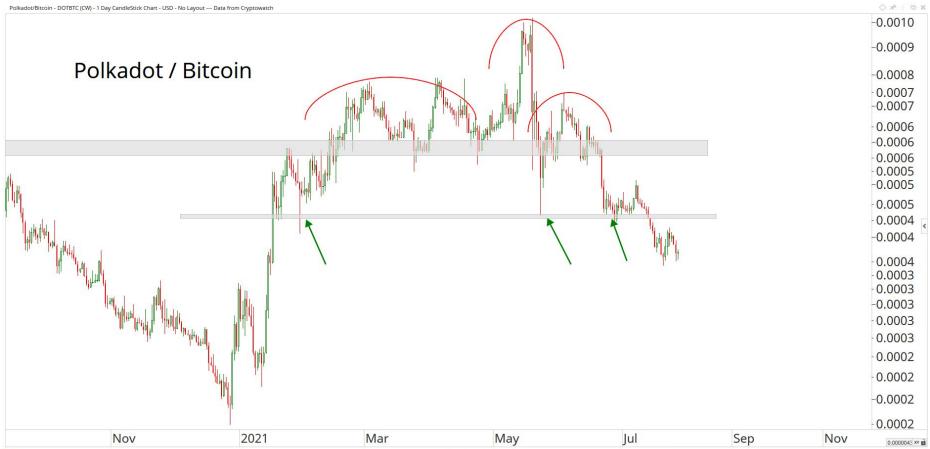

## Crypto Currencies



July 27th, 2021

## TABLE OF CONTENTS



Ratios & Indices 3 - 15

Major Currencies 16 - 44

**Smart Contract Platforms** 45 - 76

**Decentralised Finance** 76 - 94

Exchanges 94 - 102

Web 3.0 & Miscellaneous 102 - 127

**Crypto-Associated Equities** 128 - 144

## RATIOS & INDICES





OF BX

















Mar

May

Jul

Sep

2020

2021

Mar

May

Jul

Sep

Nov

59.083621 XY

Nov







## MAJOR CURRENCIES

ALL STAR CHARTS









28th Jul 2021

Optuma optuma.com









OF BX















28th Jul 2021

























## SMART CONTRACT PLATFORMS





























































## DECENTRALISED FINANCE



































Optuma optuma.com





















## WEB 3.0 & MISCELLANEOUS

ALL STAR CHARTS







0.0353801 XY











OF BX





Nov

2021

May

Jul

Sep

0.0000002 XY

Mar

























## CRYPTO ASSOCIATED EQUITIES

ALL STAR

CHARTS



Oct

2020

Apr

Jul

Oct

Apr

Jul

Oct

2022

0.2214161 XY













2016

2020

2018

-80.00 -74.00 -70.00

CE OO

0.257846€ XY ■

End: 69.245

2022























## Disclaimer:

The information, opinions, and other materials contained in this presentation is the property of Allstarcharts Holdings, LLC and may not be reproduced in any way, in whole or in part, without express authorization of the copyright holder in writing.