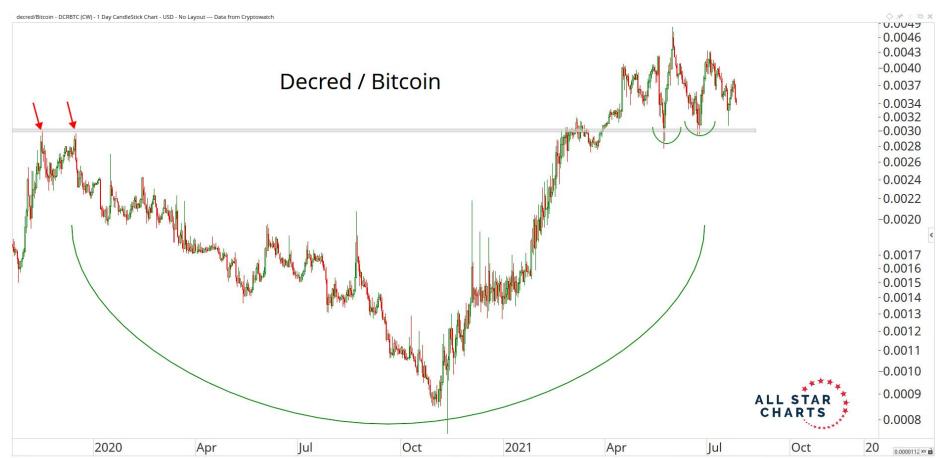

## Crypto Currencies



July 27th, 2021

## TABLE OF CONTENTS



Ratios & Indices 3 - 15

Major Currencies 16 - 44

**Smart Contract Platforms** 45 - 76

**Decentralised Finance** 76 - 94

Exchanges 94 - 102

Web 3.0 & Miscellaneous 102 - 127

**Crypto-Associated Equities** 128 - 144

## RATIOS & INDICES





OF BX

















Mar

May

Jul

Sep

2020

2021

Mar

May

Jul

Sep

Nov

59.083621 XY

Nov







## MAJOR CURRENCIES

ALL STAR CHARTS









28th Jul 2021

Optuma optuma.com









OF BX















28th Jul 2021

























## SMART CONTRACT PLATFORMS





























































## DECENTRALISED FINANCE



































Optuma optuma.com





















## WEB 3.0 & MISCELLANEOUS

ALL STAR CHARTS







0.0353801 XY











OF BX





Nov

2021

May

Jul

Sep

0.0000002 XY

Mar

























## CRYPTO ASSOCIATED EQUITIES

ALL STAR

CHARTS



Oct

2020

Apr

Jul

Oct

Apr

Jul

Oct

2022

0.2214161 XY













2016

2020

2018

-80.00 -74.00 -70.00

CE OO

0.257846€ XY ■

End: 69.245

2022























## Disclaimer:

The information, opinions, and other materials contained in this presentation is the property of Allstarcharts Holdings, LLC and may not be reproduced in any way, in whole or in part, without exp