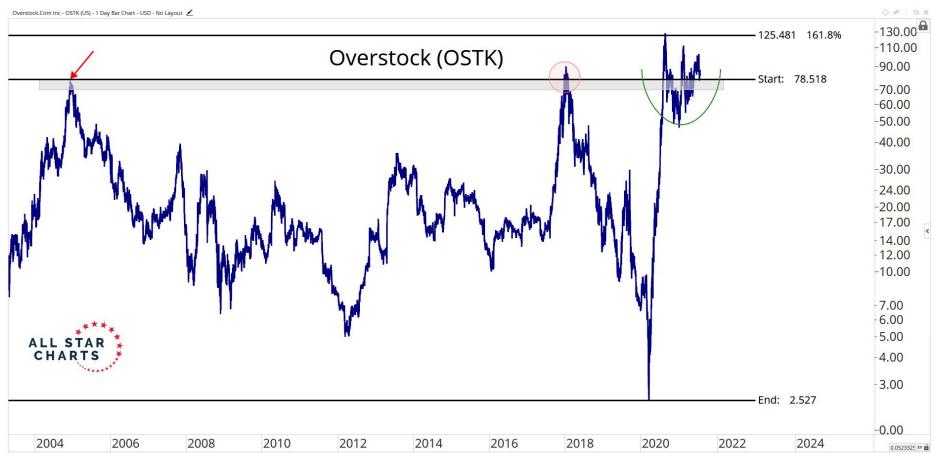

Mar

May

Jul

Sep

2020

2021

Mar

May

Jul

Sep

Nov

59.083621 XY

Nov







## MAJOR CURRENCIES

ALL STAR CHARTS









28th Jul 2021

Optuma optuma.com









OF BX















28th Jul 2021

























## SMART CONTRACT PLATFORMS





























































## DECENTRALISED FINANCE



































Optuma optuma.com





















## WEB 3.0 & MISCELLANEOUS

ALL STAR CHARTS







0.0353801 XY











OF BX





Nov

2021

May

Jul

Sep

0.0000002 XY

Mar

























## CRYPTO ASSOCIATED EQUITIES

ALL STAR

CHARTS



Oct

2020

Apr

Jul

Oct

Apr

Jul

Oct

2022

0.2214161 XY













2016

2020

2018

-80.00 -74.00 -70.00

CE OO

0.257846€ XY ■

End: 69.245

2022























## Disclaimer:

The information, opinions, and other materials contained in this presentation is the property of Allstarcharts Holdings, LLC and may not be reproduced in any way, in whole or in part, without express authorization of the copyright holder in writing. The statements and statistics contained herein have been prepared by Allstarcharts Holdings, LLC based on information from sources considered to be reliable. We make no representation or warranty, express, or implied, as to its accuracy or completeness. This publication is for the information of investors and business persons and does not constitute an offer to sell or a solicitation to buy securities.

This document may include estimates, projections and other "forward-looking" statements, due to numerous factors, actual ev