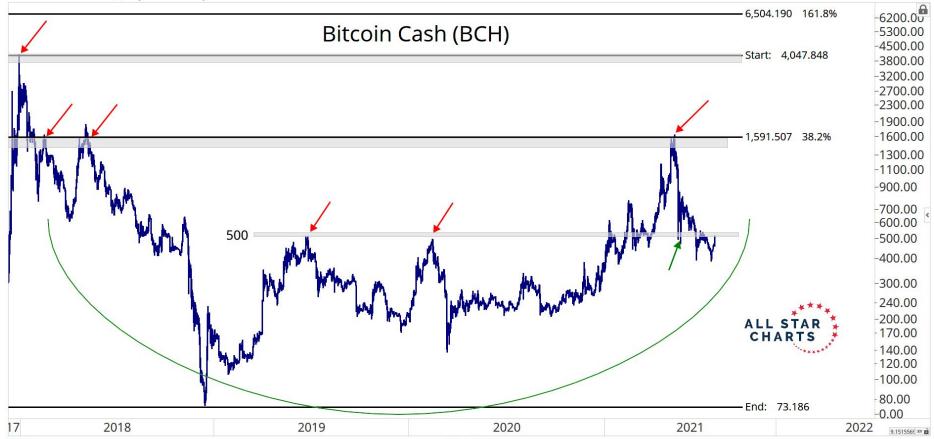

## Crypto Currencies



July 27th, 2021

## TABLE OF CONTENTS



Ratios & Indices 3 - 15

Major Currencies 16 - 44

**Smart Contract Platforms** 45 - 76

**Decentralised Finance** 76 - 94

Exchanges 94 - 102

Web 3.0 & Miscellaneous 102 - 127

**Crypto-Associated Equities** 128 - 144

## RATIOS & INDICES





OF BX

















Mar

May

Jul

Sep

2020

2021

Mar

May

Jul

Sep

Nov

59.083621 XY

Nov







## MAJOR CURRENCIES

ALL STAR CHARTS









28th Jul 2021

Optuma optuma.com









OF BX















28th Jul 2021

























## SMART CONTRACT PLATFORMS





























































## DECENTRALISED FINANCE



































Optuma optuma.com





















## WEB 3.0 & MISCELLANEOUS

ALL STAR CHARTS







0.0353801 XY











OF BX





Nov

2021

May

Jul

Sep

0.0000002 XY

Mar

























## CRYPTO ASSOCIATED EQUITIES

ALL STAR

CHARTS



Oct

2020

Apr

Jul

Oct

Apr

Jul

Oct

2022

0.2214161 XY













2016

2020

2018

-80.00 -74.00 -70.00

CE OO

0.257846€ XY ■

End: 69.245

2022























## Disclaimer:

The information, opinions, and other materials contained in this presentation is the property of Allstarcharts Holdings, LLC and may not be reproduced