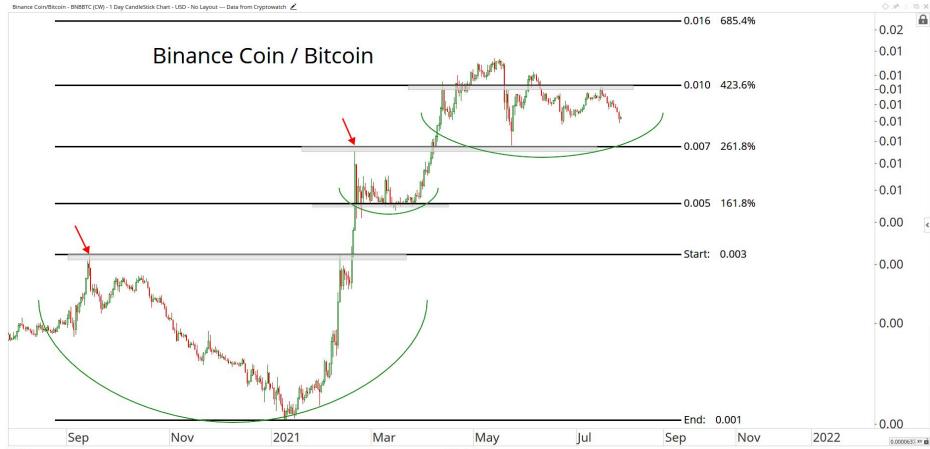

## TABLE OF CONTENTS

Ratios & Indices 3 - 15

Major Currencies 16 - 44

**Smart Contract Platforms** 45 - 76

**Decentralised Finance** 76 - 94

Exchanges 94 - 102

Web 3.0 & Miscellaneous 102 - 127

**Crypto-Associated Equities** 128 - 144