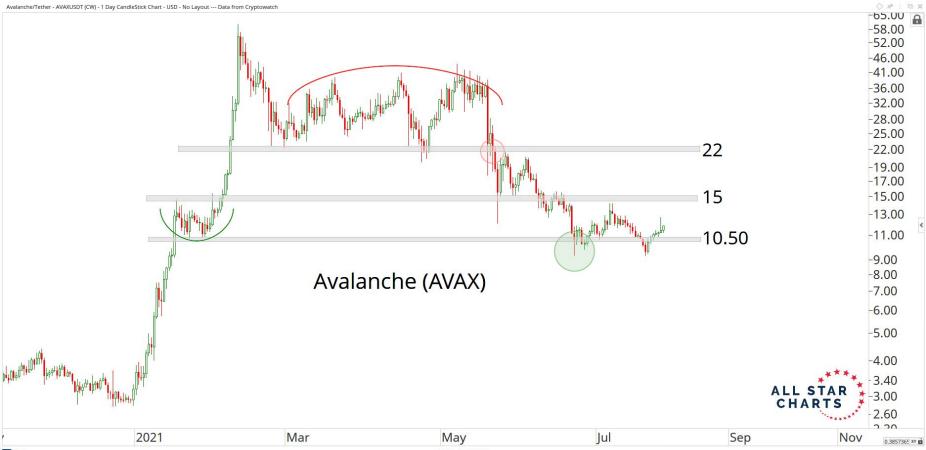

## Crypto Currencies



July 27th, 2021

## TABLE OF CONTENTS



Ratios & Indices 3 - 15

Major Currencies 16 - 44

**Smart Contract Platforms** 45 - 76

**Decentralised Finance** 76 - 94

Exchanges 94 - 102

Web 3.0 & Miscellaneous 102 - 127

**Crypto-Associated Equities** 128 - 144

## RATIOS & INDICES





OF BX

















Mar

May

Jul

Sep

2020

2021

Mar

May

Jul

Sep

Nov

59.083621 XY

Nov







## MAJOR CURRENCIES

ALL STAR CHARTS









28th Jul 2021

Optuma optuma.com









OF BX















28th Jul 2021

























## SMART CONTRACT PLATFORMS





























































## DECENTRALISED FINANCE



































Optuma optuma.com





















## WEB 3.0 & MISCELLANEOUS

ALL STAR CHARTS







0.0353801 XY











OF BX





Nov

2021

May

Jul

Sep

0.0000002 XY

Mar

























## CRYPTO ASSOCIATED EQUITIES

ALL STAR

CHARTS



Oct

2020

Apr

Jul

Oct

Apr

Jul

Oct

2022

0.2214161 XY













2016

2020

2018

-80.00 -74.00 -70.00

CE OO

0.257846€ XY ■

End: 69.245

2022























## Disclaimer:

The information, opinions, and other materials contained in this presentation is the property of Allstarcharts Holdings, LLC and may not be reproduced in any way, in whole or in part, without express authorization of the copyright holder in writing. The statements and statistics cont