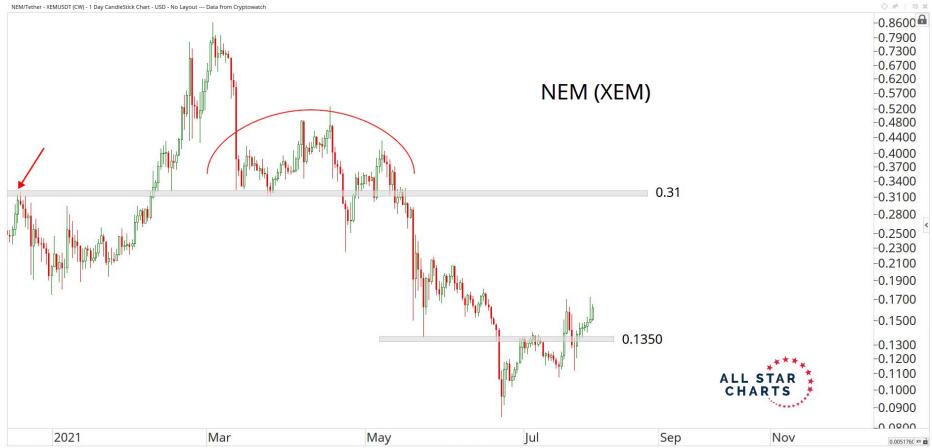

## WEB 3.0 & MISCELLANEOUS

ALL STAR CHARTS

0.0353801 XY

OF BX

Nov

2021

May

Jul