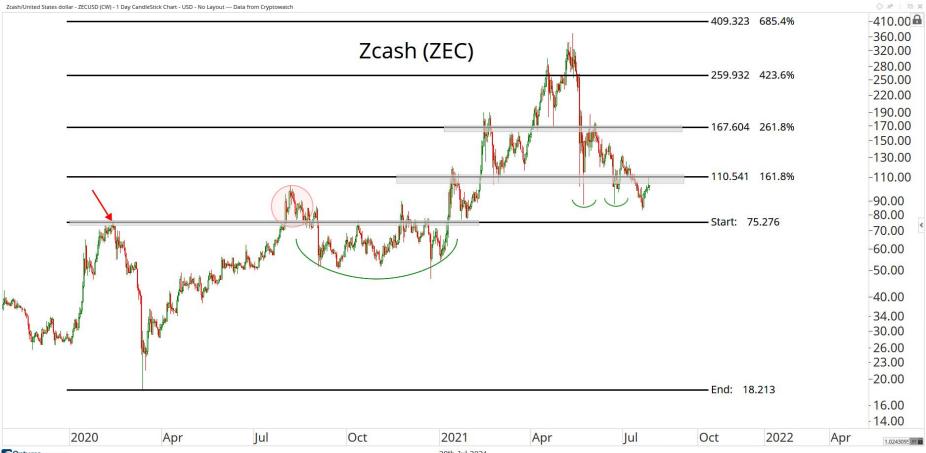

## Crypto Currencies



July 27th, 2021

## TABLE OF CONTENTS



Ratios & Indices 3 - 15

Major Currencies 16 - 44

**Smart Contract Platforms** 45 - 76

**Decentralised Finance** 76 - 94

Exchanges 94 - 102

Web 3.0 & Miscellaneous 102 - 127

**Crypto-Associated Equities** 128 - 144

## RATIOS & INDICES





OF BX

















Mar

May

Jul

Sep

2020

2021

Mar

May

Jul

Sep

Nov

59.083621 XY

Nov







## MAJOR CURRENCIES

ALL STAR CHARTS









28th Jul 2021

Optuma optuma.com









OF BX















28th Jul 2021

























## SMART CONTRACT PLATFORMS





























































## DECENTRALISED FINANCE



































Optuma optuma.com





















## WEB 3.0 & MISCELLANEOUS

ALL STAR CHARTS







0.0353801 XY











OF BX





Nov

2021

May

Jul

Sep

0.0000002 XY

Mar

























## CRYPTO ASSOCIATED EQUITIES

ALL STAR

CHARTS



Oct

2020

Apr

Jul

Oct

Apr

Jul

Oct

2022

0.2214161 XY













2016

2020

2018

-80.00 -74.00 -70.00

CE OO

0.257846€ XY ■

End: 69.245

2022























## Disclaimer:

The information, opinions, and other materials contained in this presentation is the property of Allstarcharts Holdings, LLC and may not be reproduced in any way, in whole or in part, without express a