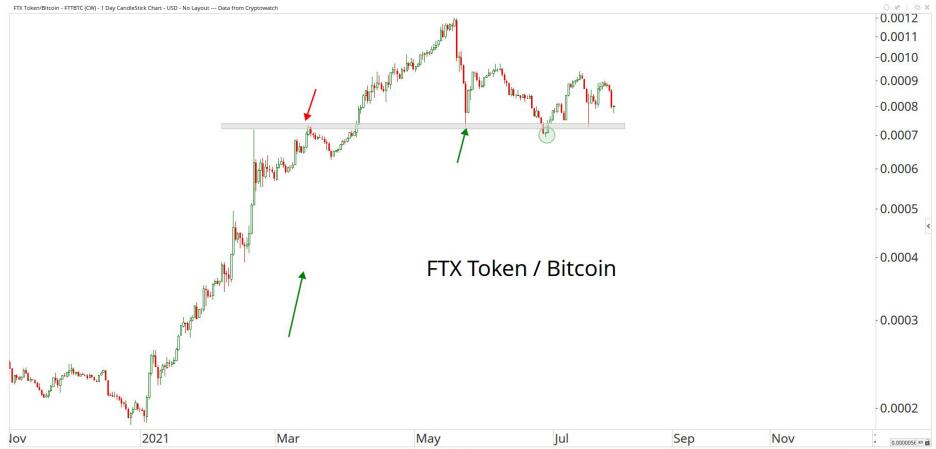

## Crypto Currencies



July 27th, 2021

## TABLE OF CONTENTS



Ratios & Indices 3 - 15

Major Currencies 16 - 44

**Smart Contract Platforms** 45 - 76

**Decentralised Finance** 76 - 94

Exchanges 94 - 102

Web 3.0 & Miscellaneous 102 - 127

**Crypto-Associated Equities** 128 - 144

## RATIOS & INDICES





OF BX

















Mar

May

Jul

Sep

2020

2021

Mar

May

Jul

Sep

Nov

59.083621 XY

Nov







## MAJOR CURRENCIES

ALL STAR CHARTS









28th Jul 2021

Optuma optuma.com









OF BX















28th Jul 2021

























## SMART CONTRACT PLATFORMS





























































## DECENTRALISED FINANCE



































Optuma optuma.com





















## WEB 3.0 & MISCELLANEOUS

ALL STAR CHARTS







0.0353801 XY











OF BX





Nov

2021

May

Jul

Sep

0.0000002 XY

Mar

























## CRYPTO ASSOCIATED EQUITIES

ALL STAR

CHARTS



Oct

2020

Apr

Jul

Oct

Apr

Jul

Oct

2022

0.2214161 XY













2016

2020

2018

-80.00 -74.00 -70.00

CE OO

0.257846€ XY ■

End: 69.245

2022























## Disclaimer:

The information, opinions, and other materials contained in this presentation is the property of Allstarcharts Holdings, LLC and may not be reproduced in any way, in whole or in part, without express authorization of the copyright holder in writing. The statements and statistics contained herein have been prepared by Allstarcharts Holdings, LLC based on information from sources considered to