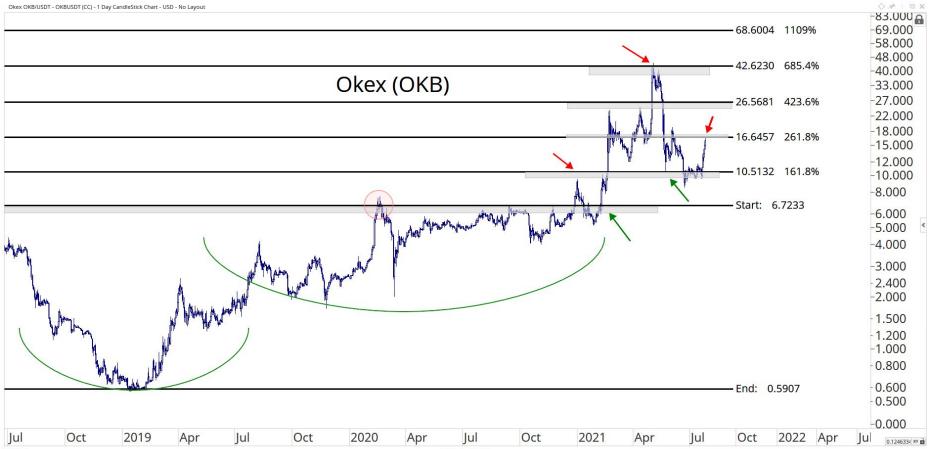

## Crypto Currencies



July 27th, 2021

## TABLE OF CONTENTS



Ratios & Indices 3 - 15

Major Currencies 16 - 44

**Smart Contract Platforms** 45 - 76

**Decentralised Finance** 76 - 94

Exchanges 94 - 102

Web 3.0 & Miscellaneous 102 - 127

**Crypto-Associated Equities** 128 - 144

## RATIOS & INDICES





OF BX

















Mar

May

Jul

Sep

2020

2021

Mar

May

Jul

Sep

Nov

59.083621 XY

Nov







## MAJOR CURRENCIES

ALL STAR CHARTS









28th Jul 2021

Optuma optuma.com









OF BX















28th Jul 2021

























## SMART CONTRACT PLATFORMS





























































## DECENTRALISED FINANCE



































Optuma optuma.com





















## WEB 3.0 & MISCELLANEOUS

ALL STAR CHARTS







0.0353801 XY











OF BX





Nov

2021

May

Jul

Sep

0.0000002 XY

Mar

























## CRYPTO ASSOCIATED EQUITIES

ALL STAR

CHARTS



Oct

2020

Apr

Jul

Oct

Apr

Jul

Oct

2022

0.2214161 XY













2016

2020

2018

-80.00 -74.00 -70.00

CE OO

0.257846€ XY ■

End: 69.245

2022























## Disclaimer:

The information, opinions, and other materials contained in this presentation is the property of Allstarcharts Holdings, LLC and may not be reproduced in any way, in whole or in part, without express authorization of the copyright holder in writing. The statements and statistics contained herein have been prepared by Allstarcharts Holdings, LLC based on information from sources considered to be r