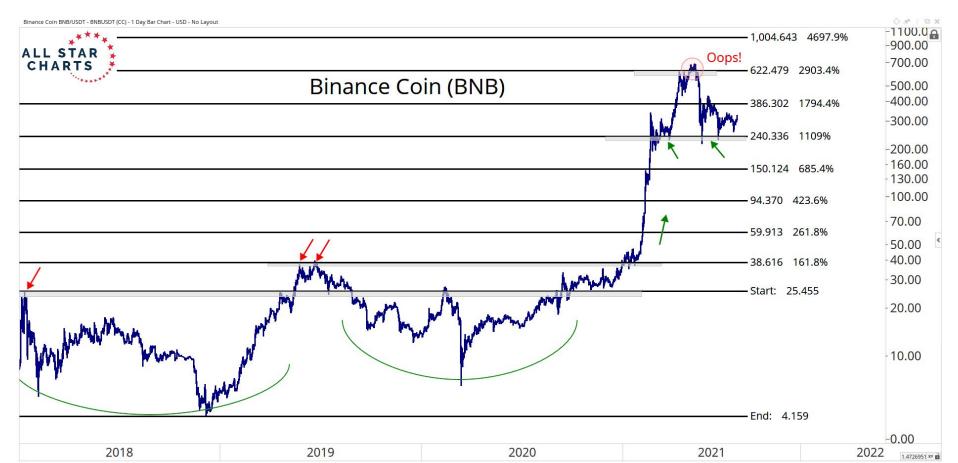

## TABLE OF CONTENTS

Ratios & Indices 3 - 15

Major Currencies 16 - 44

**Smart Contract Platforms** 45 - 76

**Decentralised Finance** 76 - 94

Exchanges 94 - 102

Web 3.0 & Miscellaneous 102 - 127

**Crypto-Associated Equities** 128 - 144