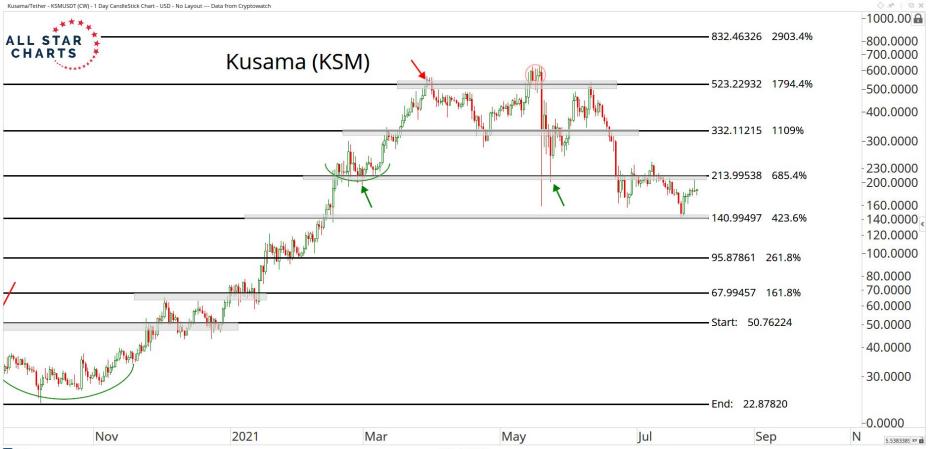

## Crypto Currencies



July 27th, 2021

## TABLE OF CONTENTS



Ratios & Indices 3 - 15

Major Currencies 16 - 44

**Smart Contract Platforms** 45 - 76

**Decentralised Finance** 76 - 94

Exchanges 94 - 102

Web 3.0 & Miscellaneous 102 - 127

**Crypto-Associated Equities** 128 - 144

## RATIOS & INDICES





OF BX

















Mar

May

Jul

Sep

2020

2021

Mar

May

Jul

Sep

Nov

59.083621 XY

Nov







## MAJOR CURRENCIES

ALL STAR CHARTS









28th Jul 2021

Optuma optuma.com









OF BX















28th Jul 2021

























## SMART CONTRACT PLATFORMS





























































## DECENTRALISED FINANCE



































Optuma optuma.com





















## WEB 3.0 & MISCELLANEOUS

ALL STAR CHARTS







0.0353801 XY











OF BX





Nov

2021

May

Jul

Sep

0.0000002 XY

Mar

























## CRYPTO ASSOCIATED EQUITIES

ALL STAR

CHARTS



Oct

2020

Apr

Jul

Oct

Apr

Jul

Oct

2022

0.2214161 XY













2016

2020

2018

-80.00 -74.00 -70.00

CE OO

0.257846€ XY ■

End: 69.245

2022























## Disclaimer:

The information, opinions, and other materials contained in this presentation is the property of Allstarcharts Holdings, LLC and may not be reproduced in any way, in whole or in part, without express authorization of the copyright holder in writing. Th