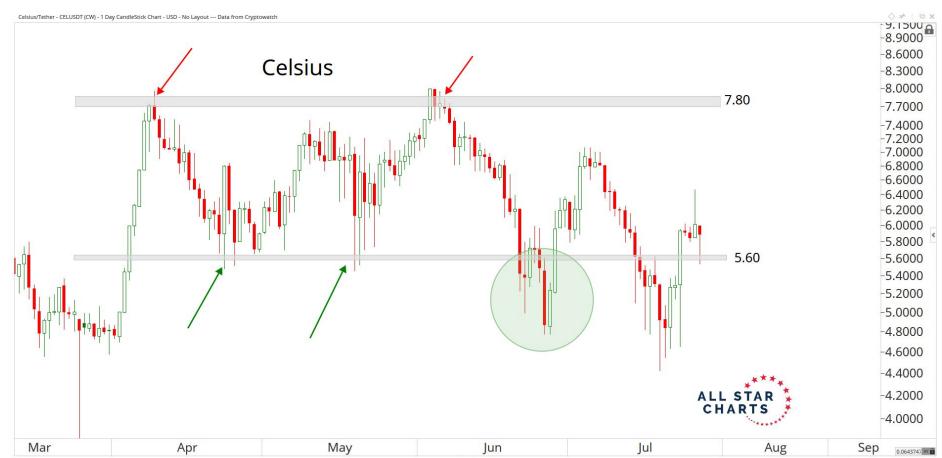

## WEB 3.0 & MISCELLANEOUS

ALL STAR CHARTS

0.0353801 XY

OF BX

Nov

2021

May

Jul

Sep

0.0000002 XY

Mar