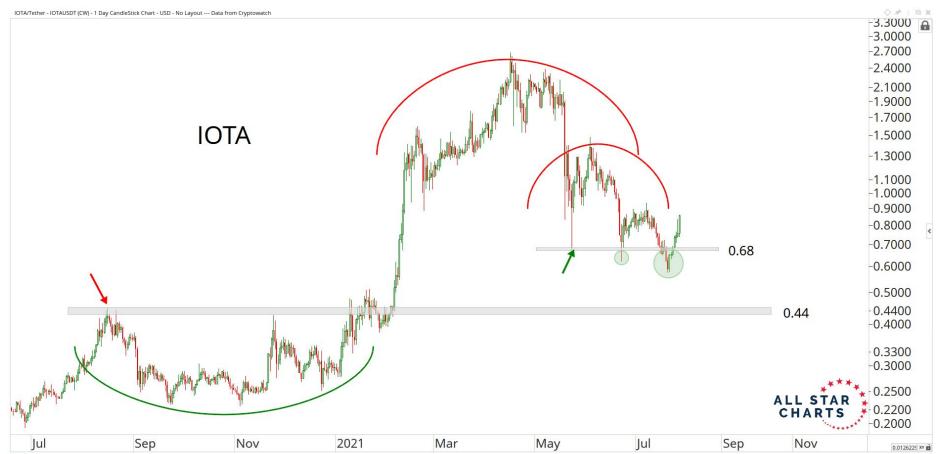

## WEB 3.0 & MISCELLANEOUS

ALL STAR CHARTS

0.0353801 XY

OF BX

Nov

2021

May

Jul