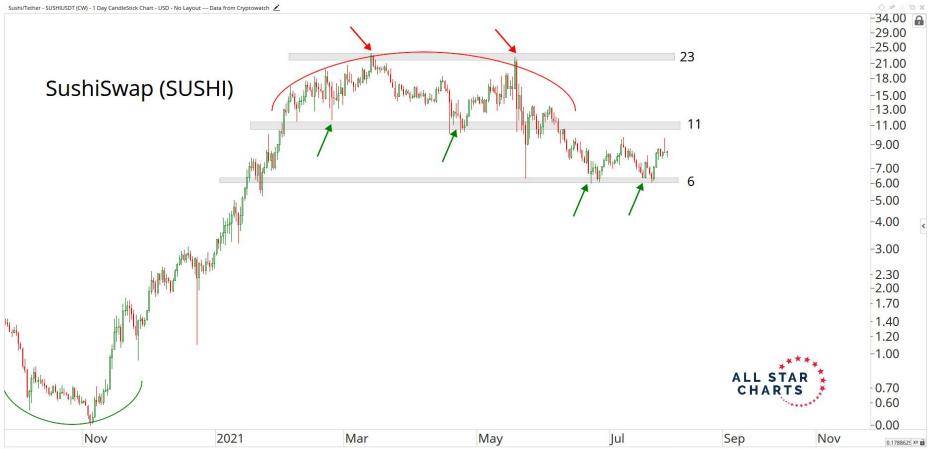

## Crypto Currencies



July 27th, 2021

## TABLE OF CONTENTS



Ratios & Indices 3 - 15

Major Currencies 16 - 44

**Smart Contract Platforms** 45 - 76

**Decentralised Finance** 76 - 94

Exchanges 94 - 102

Web 3.0 & Miscellaneous 102 - 127

**Crypto-Associated Equities** 128 - 144

## RATIOS & INDICES





OF BX

















Mar

May

Jul

Sep

2020

2021

Mar

May

Jul

Sep

Nov

59.083621 XY

Nov







## MAJOR CURRENCIES

ALL STAR CHARTS









28th Jul 2021

Optuma optuma.com









OF BX















28th Jul 2021

























## SMART CONTRACT PLATFORMS





























































## DECENTRALISED FINANCE



































Optuma optuma.com





















## WEB 3.0 & MISCELLANEOUS

ALL STAR CHARTS







0.0353801 XY











OF BX





Nov

2021

May

Jul

Sep

0.0000002 XY

Mar

























## CRYPTO ASSOCIATED EQUITIES

ALL STAR

CHARTS



Oct

2020

Apr

Jul

Oct

Apr

Jul

Oct

2022

0.2214161 XY













2016

2020

2018

-80.00 -74.00 -70.00

CE OO

0.257846€ XY ■

End: 69.245

2022























## Disclaimer:

The information, opinions, and other materials contained in this presentation is the property of Allstarcharts Holdings, LLC and may not be reproduced in any way, in whole or in part, without express authorization of the copyright holder in writing. The statements and statistics contained herein have been prepared by Allstarcharts Holdings, LLC based on