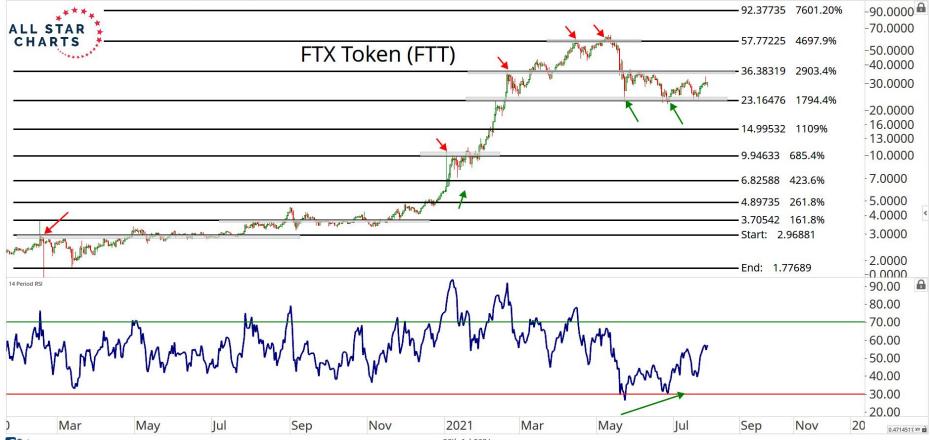

## Crypto Currencies



July 27th, 2021

## TABLE OF CONTENTS



Ratios & Indices 3 - 15

Major Currencies 16 - 44

**Smart Contract Platforms** 45 - 76

**Decentralised Finance** 76 - 94

Exchanges 94 - 102

Web 3.0 & Miscellaneous 102 - 127

**Crypto-Associated Equities** 128 - 144

## RATIOS & INDICES





OF BX

















Mar

May

Jul

Sep

2020

2021

Mar

May

Jul

Sep

Nov

59.083621 XY

Nov







## MAJOR CURRENCIES

ALL STAR CHARTS









28th Jul 2021

Optuma optuma.com









OF BX















28th Jul 2021

























## SMART CONTRACT PLATFORMS





























































## DECENTRALISED FINANCE



































Optuma optuma.com





















## WEB 3.0 & MISCELLANEOUS

ALL STAR CHARTS







0.0353801 XY











OF BX





Nov

2021

May

Jul

Sep

0.0000002 XY

Mar

























## CRYPTO ASSOCIATED EQUITIES

ALL STAR

CHARTS



Oct

2020

Apr

Jul

Oct

Apr

Jul

Oct

2022

0.2214161 XY













2016

2020

2018

-80.00 -74.00 -70.00

CE OO

0.257846€ XY ■

End: 69.245

2022























## Disclaimer:

The information, opinions, and other materials contained in this presentation is the property of Allstarcharts Holdings, LLC and may not be reproduced in any way, in whole or in part, without express authorization of the copyright holder in writing. The statements and statistics contained herein have been prepared by Allstarcharts Holdings, LLC based on information from sources considered t