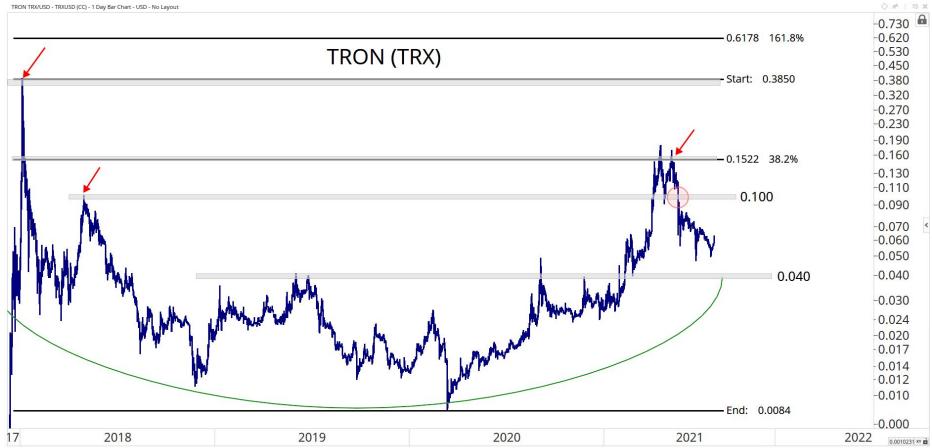

## Crypto Currencies



July 27th, 2021

## TABLE OF CONTENTS



Ratios & Indices 3 - 15

Major Currencies 16 - 44

**Smart Contract Platforms** 45 - 76

**Decentralised Finance** 76 - 94

Exchanges 94 - 102

Web 3.0 & Miscellaneous 102 - 127

**Crypto-Associated Equities** 128 - 144

## RATIOS & INDICES





OF BX

















Mar

May

Jul

Sep

2020

2021

Mar

May

Jul

Sep

Nov

59.083621 XY

Nov







## MAJOR CURRENCIES

ALL STAR CHARTS









28th Jul 2021

Optuma optuma.com









OF BX















28th Jul 2021

























## SMART CONTRACT PLATFORMS





























































## DECENTRALISED FINANCE



































Optuma optuma.com





















## WEB 3.0 & MISCELLANEOUS

ALL STAR CHARTS







0.0353801 XY











OF BX





Nov

2021

May

Jul

Sep

0.0000002 XY

Mar

























## CRYPTO ASSOCIATED EQUITIES

ALL STAR

CHARTS



Oct

2020

Apr

Jul

Oct

Apr

Jul

Oct

2022

0.2214161 XY













2016

2020

2018

-80.00 -74.00 -70.00

CE OO

0.257846€ XY ■

End: 69.245

2022























## Disclaimer:

The information, opinions, and other materials contained in this presentation is the property of Allstarcharts Holdings, LLC and may not be reproduced in any way, in whole or in part, without express authorization of the copyright holder in writing. The statements a