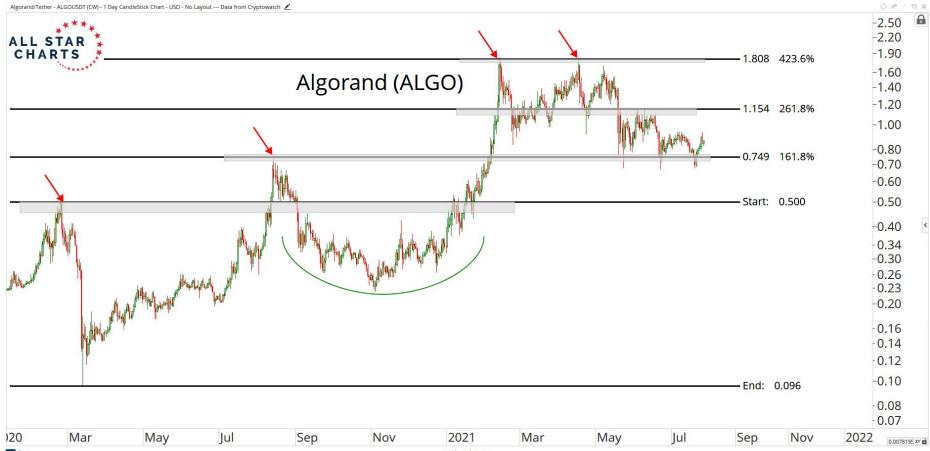

## Crypto Currencies



July 27th, 2021

## TABLE OF CONTENTS



Ratios & Indices 3 - 15

Major Currencies 16 - 44

**Smart Contract Platforms** 45 - 76

**Decentralised Finance** 76 - 94

Exchanges 94 - 102

Web 3.0 & Miscellaneous 102 - 127

**Crypto-Associated Equities** 128 - 144

## RATIOS & INDICES





OF BX

















Mar

May

Jul

Sep

2020

2021

Mar

May

Jul

Sep

Nov

59.083621 XY

Nov







## MAJOR CURRENCIES

ALL STAR CHARTS









28th Jul 2021

Optuma optuma.com









OF BX















28th Jul 2021

























## SMART CONTRACT PLATFORMS





























































## DECENTRALISED FINANCE



































Optuma optuma.com





















## WEB 3.0 & MISCELLANEOUS

ALL STAR CHARTS







0.0353801 XY











OF BX





Nov

2021

May

Jul

Sep

0.0000002 XY

Mar

























## CRYPTO ASSOCIATED EQUITIES

ALL STAR

CHARTS



Oct

2020

Apr

Jul

Oct

Apr

Jul

Oct

2022

0.2214161 XY













2016

2020

2018

-80.00 -74.00 -70.00

CE OO

0.257846€ XY ■

End: 69.245

2022























## Disclaimer:

The information, opinions, and other materials contained in this presentation is the property of Allstarcharts Holdings, LLC and may not be reproduced in any way, in whole or in part, without express authorization of the copyright holder in writing. The statements and statistics contai