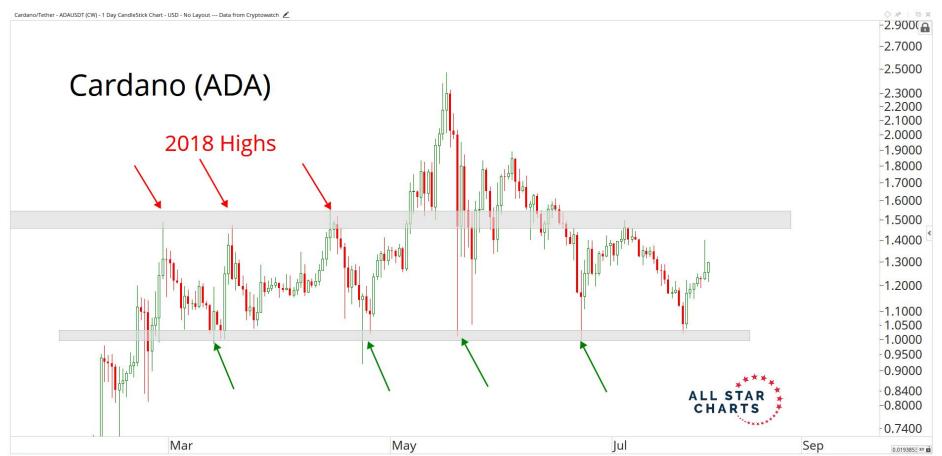

## Crypto Currencies



July 27th, 2021

## TABLE OF CONTENTS



Ratios & Indices 3 - 15

Major Currencies 16 - 44

**Smart Contract Platforms** 45 - 76

**Decentralised Finance** 76 - 94

Exchanges 94 - 102

Web 3.0 & Miscellaneous 102 - 127

**Crypto-Associated Equities** 128 - 144

## RATIOS & INDICES





OF BX

















Mar

May

Jul

Sep

2020

2021

Mar

May

Jul

Sep

Nov

59.083621 XY

Nov







## MAJOR CURRENCIES

ALL STAR CHARTS









28th Jul 2021

Optuma optuma.com









OF BX















28th Jul 2021

























## SMART CONTRACT PLATFORMS





























































## DECENTRALISED FINANCE



































Optuma optuma.com





















## WEB 3.0 & MISCELLANEOUS

ALL STAR CHARTS







0.0353801 XY











OF BX





Nov

2021

May

Jul

Sep

0.0000002 XY

Mar

























## CRYPTO ASSOCIATED EQUITIES

ALL STAR

CHARTS



Oct

2020

Apr

Jul

Oct

Apr

Jul

Oct

2022

0.2214161 XY













2016

2020

2018

-80.00 -74.00 -70.00

CE OO

0.257846€ XY ■

End: 69.245

2022























## Disclaimer:

The information, opinions, and other materials contained in this presentation is the property of Allstarcharts Holdings, LLC and may not be reproduced in any way, in whole or in part, without express authorization of the copyright holder in writi