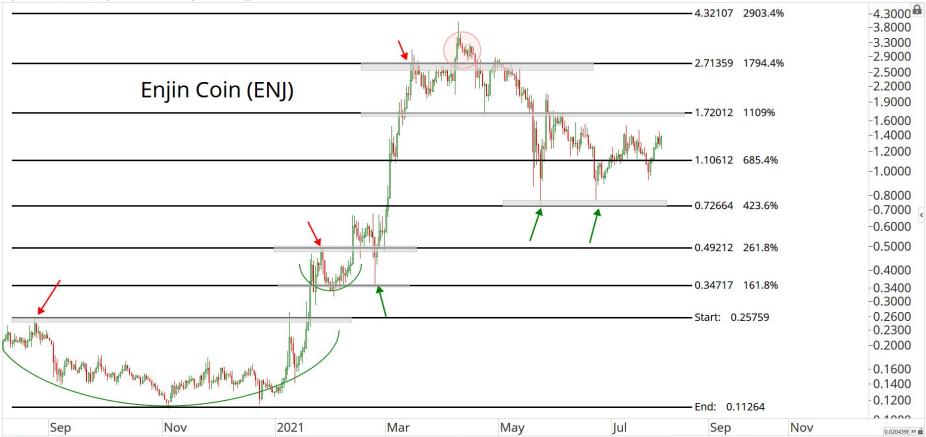

uly 27th, 2021

## TABLE OF CONTENTS



Ratios & Indices 3 - 15

Major Currencies 16 - 44

**Smart Contract Platforms** 45 - 76

**Decentralised Finance** 76 - 94

Exchanges 94 - 102

Web 3.0 & Miscellaneous 102 - 127

**Crypto-Associated Equities** 128 - 144

## RATIOS & INDICES





OF BX

















Mar

May

Jul

Sep

2020

2021

Mar

May

Jul

Sep

Nov

59.083621 XY

Nov







## MAJOR CURRENCIES

ALL STAR CHARTS









28th Jul 2021

Optuma optuma.com









OF BX















28th Jul 2021

























## SMART CONTRACT PLATFORMS





























































## DECENTRALISED FINANCE



































Optuma optuma.com





















## WEB 3.0 & MISCELLANEOUS

ALL STAR CHARTS







0.0353801 XY











OF BX





Nov

2021

May

Jul

Sep

0.0000002 XY

Mar

























## CRYPTO ASSOCIATED EQUITIES

ALL STAR

CHARTS



Oct

2020

Apr

Jul

Oct

Apr

Jul

Oct

2022

0.2214161 XY













2016

2020

2018

-80.00 -74.00 -70.00

CE OO

0.257846€ XY ■

End: 69.245

2022























## Disclaimer:

The information, opinions, and other materials contained in this presentation is the property of Allstarcharts Holdings, LLC and may not be reproduced in any way, in whole or in part, without express authorization of the copyright holder in writing. The statements and statistics contained herein have been prepared by Allstarcharts Holdings, LLC based on information from sources considered to be reliable. We make no representation or warranty, express, or implied, as to