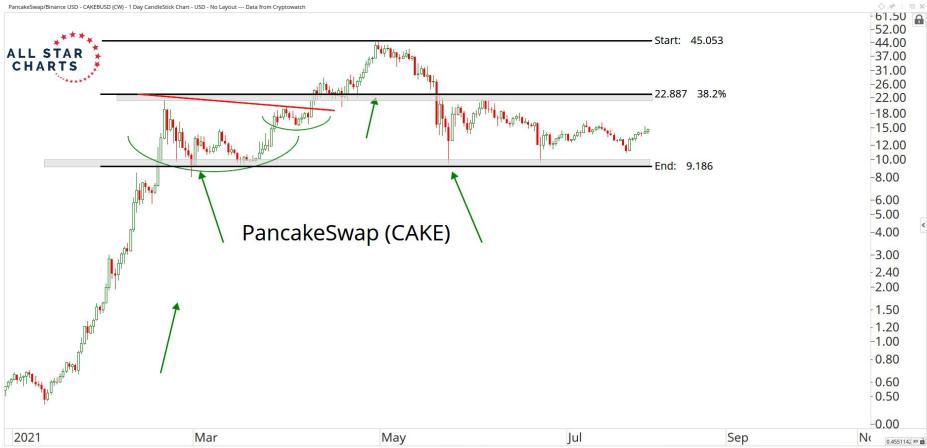

## Crypto Currencies



July 27th, 2021

## TABLE OF CONTENTS



Ratios & Indices 3 - 15

Major Currencies 16 - 44

**Smart Contract Platforms** 45 - 76

**Decentralised Finance** 76 - 94

Exchanges 94 - 102

Web 3.0 & Miscellaneous 102 - 127

**Crypto-Associated Equities** 128 - 144

## RATIOS & INDICES





OF BX

















Mar

May

Jul

Sep

2020

2021

Mar

May

Jul

Sep

Nov

59.083621 XY

Nov







## MAJOR CURRENCIES

ALL STAR CHARTS









28th Jul 2021

Optuma optuma.com









OF BX















28th Jul 2021

























## SMART CONTRACT PLATFORMS





























































## DECENTRALISED FINANCE



































Optuma optuma.com





















## WEB 3.0 & MISCELLANEOUS

ALL STAR CHARTS







0.0353801 XY











OF BX





Nov

2021

May

Jul

Sep

0.0000002 XY

Mar

























## CRYPTO ASSOCIATED EQUITIES

ALL STAR

CHARTS



Oct

2020

Apr

Jul

Oct

Apr

Jul

Oct

2022

0.2214161 XY













2016

2020

2018

-80.00 -74.00 -70.00

CE OO

0.257846€ XY ■

End: 69.245

2022























## Disclaimer:

The information, opinions, and other materials contained in this presentation is the property of Allstarcharts Holdings, LLC and may not be reproduced in any way, in whole or in part, without express authorization of the copyright holder in writing. The statements and statistics contained herein have been prepared by Allstarcharts Holdings, LLC based on in