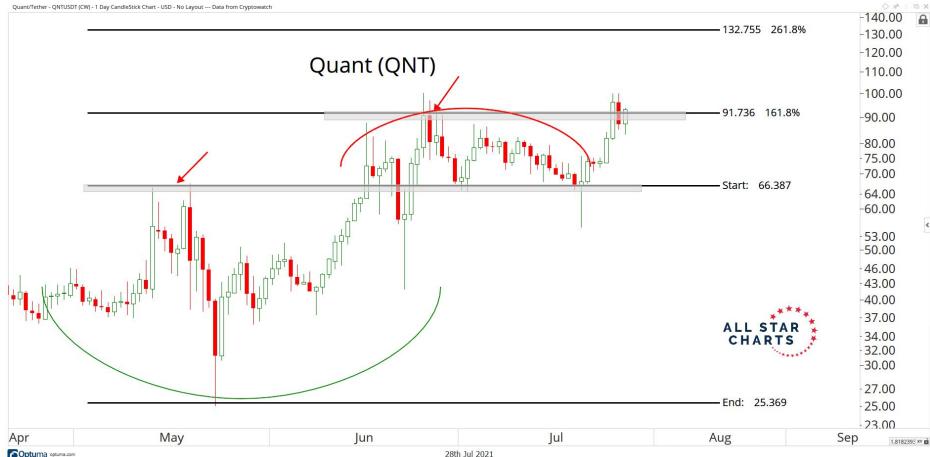

## Crypto Currencies



July 27th, 2021

## TABLE OF CONTENTS



Ratios & Indices 3 - 15

Major Currencies 16 - 44

**Smart Contract Platforms** 45 - 76

**Decentralised Finance** 76 - 94

Exchanges 94 - 102

Web 3.0 & Miscellaneous 102 - 127

**Crypto-Associated Equities** 128 - 144

## RATIOS & INDICES





OF BX

















Mar

May

Jul

Sep

2020

2021

Mar

May

Jul

Sep

Nov

59.083621 XY

Nov







## MAJOR CURRENCIES

ALL STAR CHARTS









28th Jul 2021

Optuma optuma.com









OF BX















28th Jul 2021

























## SMART CONTRACT PLATFORMS





























































## DECENTRALISED FINANCE



































Optuma optuma.com





















## WEB 3.0 & MISCELLANEOUS

ALL STAR CHARTS







0.0353801 XY











OF BX





Nov

2021

May

Jul

Sep

0.0000002 XY

Mar

























## CRYPTO ASSOCIATED EQUITIES

ALL STAR

CHARTS



Oct

2020

Apr

Jul

Oct

Apr

Jul

Oct

2022

0.2214161 XY













2016

2020

2018

-80.00 -74.00 -70.00

CE OO

0.257846€ XY ■

End: 69.245

2022























## Disclaimer:

The information, opinions, and other materials contained in this presentation is the property of Allstarcharts Holdings, LLC and may not be reproduced in any way, in whole or in part, without express authorization of the copyright holder in writing. The statements and statistics contained here