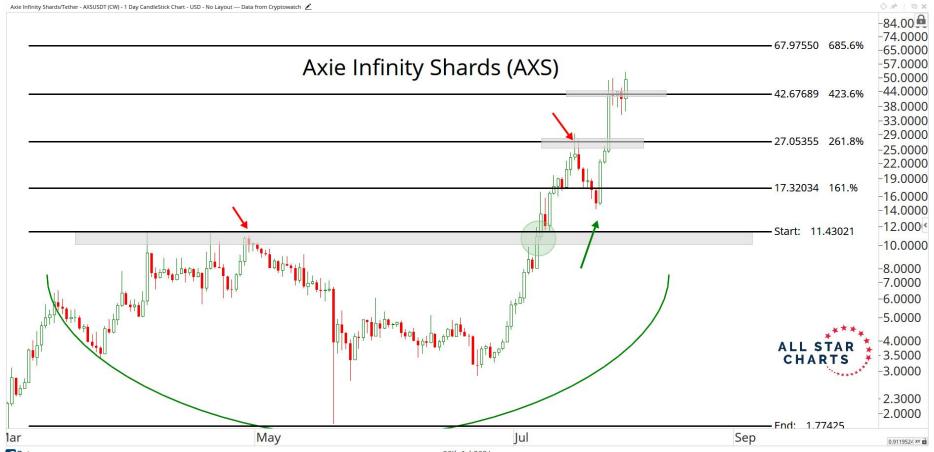

s 16 - 44

**Smart Contract Platforms** 45 - 76

**Decentralised Finance** 76 - 94

Exchanges 94 - 102

Web 3.0 & Miscellaneous 102 - 127

**Crypto-Associated Equities** 128 - 144

## RATIOS & INDICES





OF BX

















Mar

May

Jul

Sep

2020

2021

Mar

May

Jul

Sep

Nov

59.083621 XY

Nov







## MAJOR CURRENCIES

ALL STAR CHARTS









28th Jul 2021

Optuma optuma.com









OF BX















28th Jul 2021

























## SMART CONTRACT PLATFORMS





























































## DECENTRALISED FINANCE



































Optuma optuma.com





















## WEB 3.0 & MISCELLANEOUS

ALL STAR CHARTS







0.0353801 XY











OF BX





Nov

2021

May

Jul

Sep

0.0000002 XY

Mar

























## CRYPTO ASSOCIATED EQUITIES

ALL STAR

CHARTS



Oct

2020

Apr

Jul

Oct

Apr

Jul

Oct

2022

0.2214161 XY













2016

2020

2018

-80.00 -74.00 -70.00

CE OO

0.257846€ XY ■

End: 69.245

2022























## Disclaimer:

The information, opinions, and other materials contained in this presentation is the property of Allstarcharts Holdings, LLC and may not be reproduced in any way, in whole or in part, without express authorization of the copyright holder in writing. The statements and statistics contained herein have been prepared by Allstarcharts Holdings, LLC based on information from sources considered to be reliable. We make no representation or warranty, express, or implied, as to its accuracy or completeness. This publication is for the information of investo