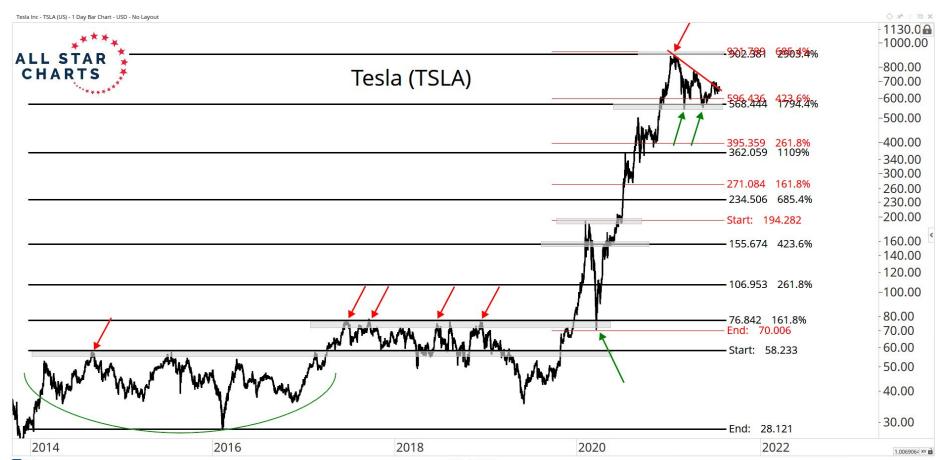

laneous 102 - 127

**Crypto-Associated Equities** 128 - 144

## RATIOS & INDICES





OF BX

















Mar

May

Jul

Sep

2020

2021

Mar

May

Jul

Sep

Nov

59.083621 XY

Nov







## MAJOR CURRENCIES

ALL STAR CHARTS









28th Jul 2021

Optuma optuma.com









OF BX















28th Jul 2021

























## SMART CONTRACT PLATFORMS





























































## DECENTRALISED FINANCE



































Optuma optuma.com





















## WEB 3.0 & MISCELLANEOUS

ALL STAR CHARTS







0.0353801 XY











OF BX





Nov

2021

May

Jul

Sep

0.0000002 XY

Mar

























## CRYPTO ASSOCIATED EQUITIES

ALL STAR

CHARTS



Oct

2020

Apr

Jul

Oct

Apr

Jul

Oct

2022

0.2214161 XY













2016

2020

2018

-80.00 -74.00 -70.00

CE OO

0.257846€ XY ■

End: 69.245

2022























## Disclaimer:

The information, opinions, and other materials contained in this presentation is the property of Allstarcharts Holdings, LLC and may not be reproduced in any way, in whole or in part, without express authorization of the copyright holder in writing. The statements and statistics contained herein have been prepared by Allstarcharts Holdings, LLC based on information from sources considered to be reliable. We make no representation or warranty, express, or implied, as to its accuracy or completeness. This publication is for the information of investors and business persons and does not constitute an offer to sell or a solicitation to buy securities.

This document may