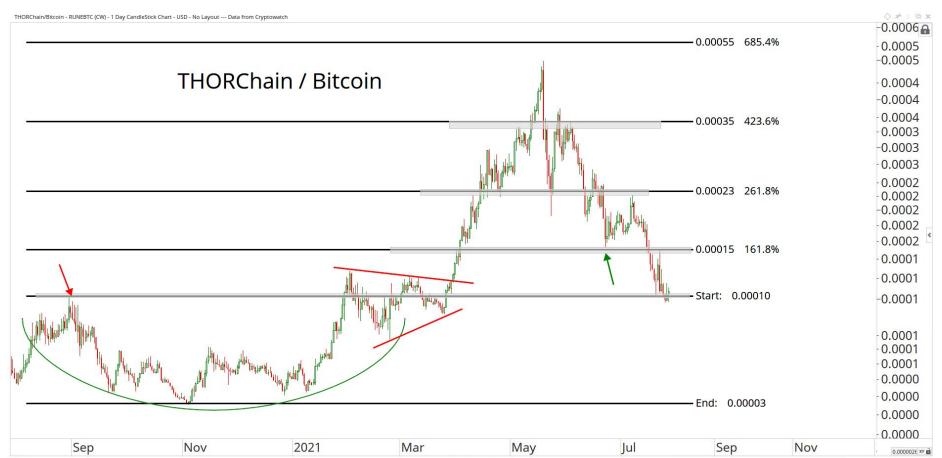

## WEB 3.0 & MISCELLANEOUS

ALL STAR CHARTS

0.0353801 XY

OF BX

Nov

2021

May

Jul