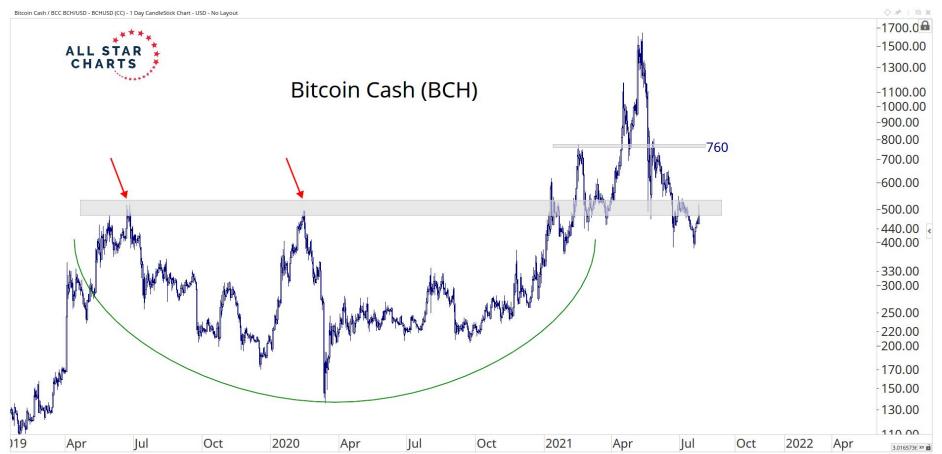

## Crypto Currencies



July 27th, 2021

## TABLE OF CONTENTS



Ratios & Indices 3 - 15

Major Currencies 16 - 44

**Smart Contract Platforms** 45 - 76

**Decentralised Finance** 76 - 94

Exchanges 94 - 102

Web 3.0 & Miscellaneous 102 - 127

**Crypto-Associated Equities** 128 - 144

## RATIOS & INDICES





OF BX

















Mar

May

Jul

Sep

2020

2021

Mar

May

Jul

Sep

Nov

59.083621 XY

Nov







## MAJOR CURRENCIES

ALL STAR CHARTS









28th Jul 2021

Optuma optuma.com









OF BX















28th Jul 2021

























## SMART CONTRACT PLATFORMS





























































## DECENTRALISED FINANCE



































Optuma optuma.com





















## WEB 3.0 & MISCELLANEOUS

ALL STAR CHARTS







0.0353801 XY











OF BX





Nov

2021

May

Jul

Sep

0.0000002 XY

Mar

























## CRYPTO ASSOCIATED EQUITIES

ALL STAR

CHARTS



Oct

2020

Apr

Jul

Oct

Apr

Jul

Oct

2022

0.2214161 XY













2016

2020

2018

-80.00 -74.00 -70.00

CE OO

0.257846€ XY ■

End: 69.245

2022























## Disclaimer:

The information, opinions, and other materials contained in this presentation is the property of Allstarcharts Holdings, LLC and may not be reproduced in any wa