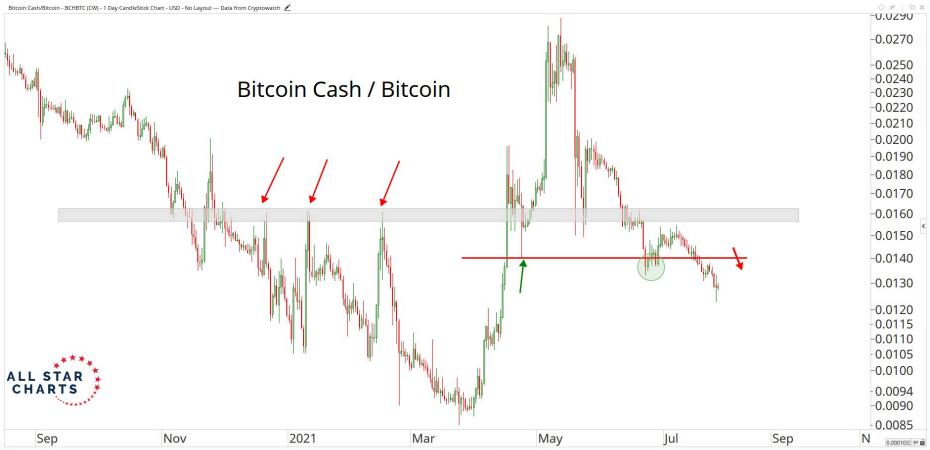

## Crypto Currencies



July 27th, 2021

## TABLE OF CONTENTS



Ratios & Indices 3 - 15

Major Currencies 16 - 44

**Smart Contract Platforms** 45 - 76

**Decentralised Finance** 76 - 94

Exchanges 94 - 102

Web 3.0 & Miscellaneous 102 - 127

**Crypto-Associated Equities** 128 - 144

## RATIOS & INDICES





OF BX

















Mar

May

Jul

Sep

2020

2021

Mar

May

Jul

Sep

Nov

59.083621 XY

Nov







## MAJOR CURRENCIES

ALL STAR CHARTS









28th Jul 2021

Optuma optuma.com









OF BX















28th Jul 2021

























## SMART CONTRACT PLATFORMS





























































## DECENTRALISED FINANCE



































Optuma optuma.com





















## WEB 3.0 & MISCELLANEOUS

ALL STAR CHARTS







0.0353801 XY











OF BX





Nov

2021

May

Jul

Sep

0.0000002 XY

Mar

























## CRYPTO ASSOCIATED EQUITIES

ALL STAR

CHARTS



Oct

2020

Apr

Jul

Oct

Apr

Jul

Oct

2022

0.2214161 XY













2016

2020

2018

-80.00 -74.00 -70.00

CE OO

0.257846€ XY ■

End: 69.245

2022























## Disclaimer:

The information, opinions, and other materials contained in this presentation is the property of Allstarcharts Holdings, LLC and may not be reproduced in any way,