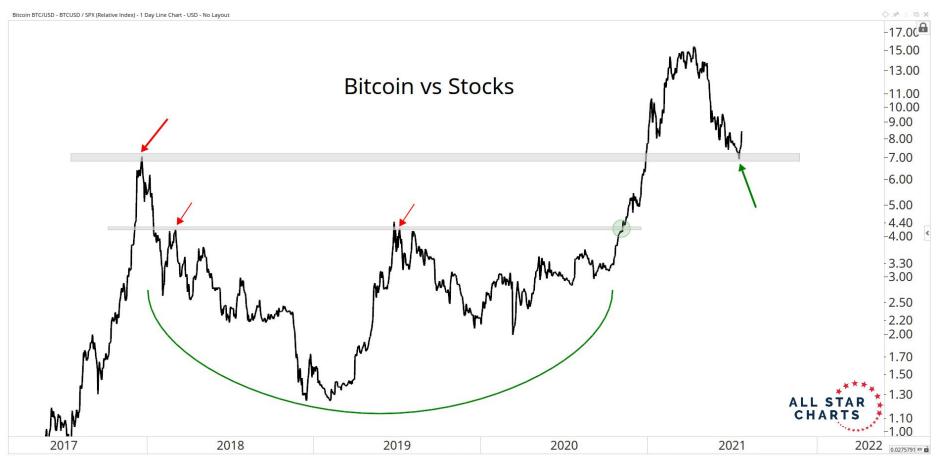

## Crypto Currencies



July 27th, 2021

## TABLE OF CONTENTS



Ratios & Indices 3 - 15

Major Currencies 16 - 44

**Smart Contract Platforms** 45 - 76

**Decentralised Finance** 76 - 94

Exchanges 94 - 102

Web 3.0 & Miscellaneous 102 - 127

**Crypto-Associated Equities** 128 - 144

## RATIOS & INDICES





OF BX

















Mar

May

Jul

Sep

2020

2021

Mar

May

Jul

Sep

Nov

59.083621 XY

Nov







## MAJOR CURRENCIES

ALL STAR CHARTS









28th Jul 2021

Optuma optuma.com









OF BX















28th Jul 2021

























## SMART CONTRACT PLATFORMS





























































## DECENTRALISED FINANCE



































Optuma optuma.com





















## WEB 3.0 & MISCELLANEOUS

ALL STAR CHARTS







0.0353801 XY











OF BX





Nov

2021

May

Jul

Sep

0.0000002 XY

Mar

























## CRYPTO ASSOCIATED EQUITIES

ALL STAR

CHARTS



Oct

2020

Apr

Jul

Oct

Apr

Jul

Oct

2022

0.2214161 XY













2016

2020

2018

-80.00 -74.00 -70.00

CE OO

0.257846€ XY ■

End: 69.245

2022