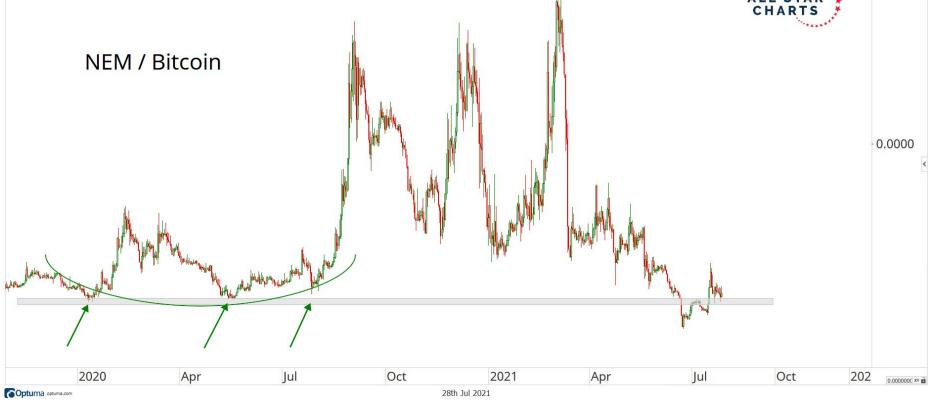

## WEB 3.0 & MISCELLANEOUS

ALL STAR CHARTS

0.0353801 XY

OF BX

Nov

2021

May

Jul