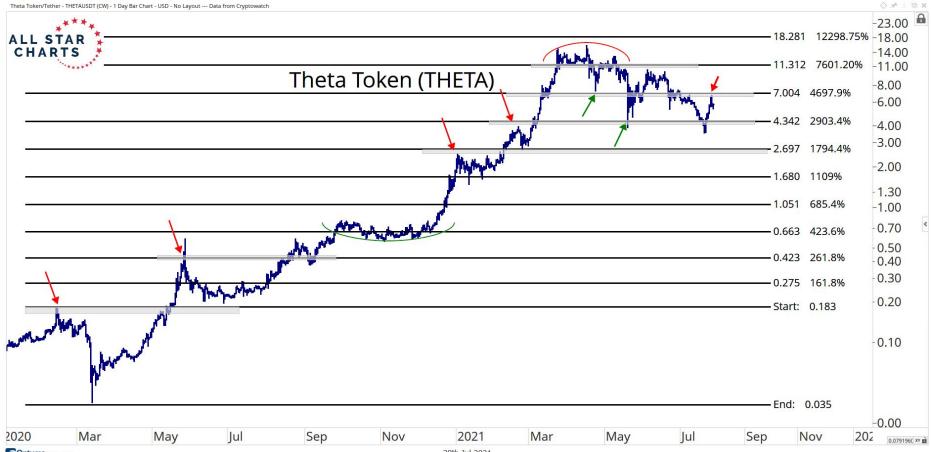

ies



July 27th, 2021

## TABLE OF CONTENTS



Ratios & Indices 3 - 15

Major Currencies 16 - 44

**Smart Contract Platforms** 45 - 76

**Decentralised Finance** 76 - 94

Exchanges 94 - 102

Web 3.0 & Miscellaneous 102 - 127

**Crypto-Associated Equities** 128 - 144

## RATIOS & INDICES





OF BX

















Mar

May

Jul

Sep

2020

2021

Mar

May

Jul

Sep

Nov

59.083621 XY

Nov







## MAJOR CURRENCIES

ALL STAR CHARTS









28th Jul 2021

Optuma optuma.com









OF BX















28th Jul 2021

























## SMART CONTRACT PLATFORMS





























































## DECENTRALISED FINANCE



































Optuma optuma.com





















## WEB 3.0 & MISCELLANEOUS

ALL STAR CHARTS







0.0353801 XY











OF BX





Nov

2021

May

Jul

Sep

0.0000002 XY

Mar

























## CRYPTO ASSOCIATED EQUITIES

ALL STAR

CHARTS



Oct

2020

Apr

Jul

Oct

Apr

Jul

Oct

2022

0.2214161 XY













2016

2020

2018

-80.00 -74.00 -70.00

CE OO

0.257846€ XY ■

End: 69.245

2022























## Disclaimer:

The information, opinions, and other materials contained in this presentation is the property of Allstarcharts Holdings, LLC and may not be reproduced in any way, in whole or in part, without express authorization of the copyright holder in writing. The statements and statistics contained herein have been prepared by Allstarcharts Holdings, LLC based on information from sources considered to be reliable. We make no representation or warranty, express, or implied