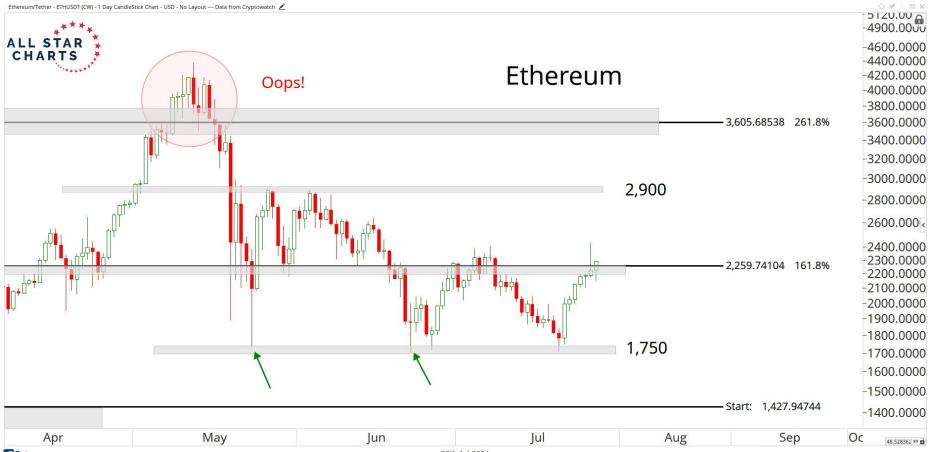

## Crypto Currencies



July 27th, 2021

## TABLE OF CONTENTS



Ratios & Indices 3 - 15

Major Currencies 16 - 44

**Smart Contract Platforms** 45 - 76

**Decentralised Finance** 76 - 94

Exchanges 94 - 102

Web 3.0 & Miscellaneous 102 - 127

**Crypto-Associated Equities** 128 - 144

## RATIOS & INDICES





OF BX

















Mar

May

Jul

Sep

2020

2021

Mar

May

Jul

Sep

Nov

59.083621 XY

Nov







## MAJOR CURRENCIES

ALL STAR CHARTS









28th Jul 2021

Optuma optuma.com









OF BX















28th Jul 2021

























## SMART CONTRACT PLATFORMS





























































## DECENTRALISED FINANCE



































Optuma optuma.com





















## WEB 3.0 & MISCELLANEOUS

ALL STAR CHARTS







0.0353801 XY











OF BX





Nov

2021

May

Jul

Sep

0.0000002 XY

Mar

























## CRYPTO ASSOCIATED EQUITIES

ALL STAR

CHARTS



Oct

2020

Apr

Jul

Oct

Apr

Jul

Oct

2022

0.2214161 XY













2016

2020

2018

-80.00 -74.00 -70.00

CE OO

0.257846€ XY ■

End: 69.245

2022























## Disclaimer:

The information, opinions, and other materials contained in this presentation is the property of Allstarchart