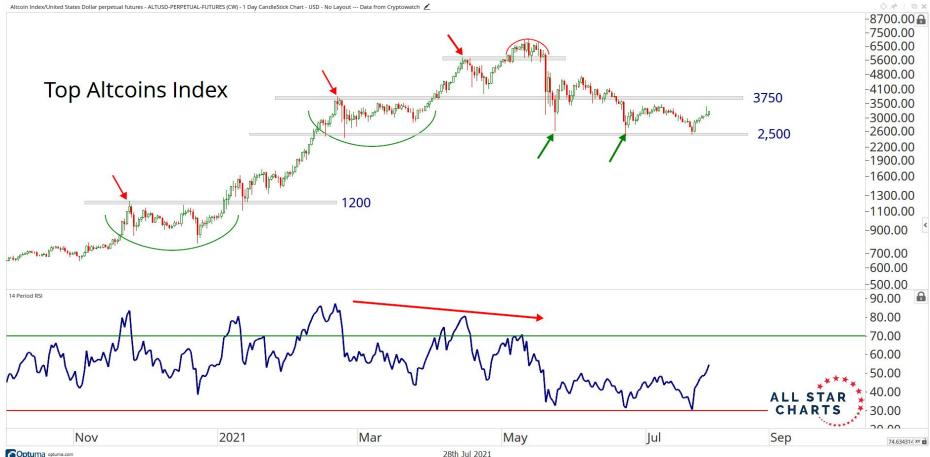

## Crypto Currencies



July 27th, 2021

## TABLE OF CONTENTS



Ratios & Indices 3 - 15

Major Currencies 16 - 44

**Smart Contract Platforms** 45 - 76

**Decentralised Finance** 76 - 94

Exchanges 94 - 102

Web 3.0 & Miscellaneous 102 - 127

**Crypto-Associated Equities** 128 - 144

## RATIOS & INDICES





OF BX

















Mar

May

Jul

Sep

2020

2021

Mar

May

Jul

Sep

Nov

59.083621 XY

Nov







## MAJOR CURRENCIES

ALL STAR CHARTS









28th Jul 2021

Optuma optuma.com









OF BX















28th Jul 2021

























## SMART CONTRACT PLATFORMS





























































## DECENTRALISED FINANCE



































Optuma optuma.com





















## WEB 3.0 & MISCELLANEOUS

ALL STAR CHARTS







0.0353801 XY











OF BX





Nov

2021

May

Jul

Sep

0.0000002 XY

Mar

























## CRYPTO ASSOCIATED EQUITIES

ALL STAR

CHARTS



Oct

2020

Apr

Jul

Oct

Apr

Jul

Oct

2022

0.2214161 XY













2016

2020

2018

-80.00 -74.00 -70.00

CE OO

0.257846€ XY ■

End: 69.245

2022