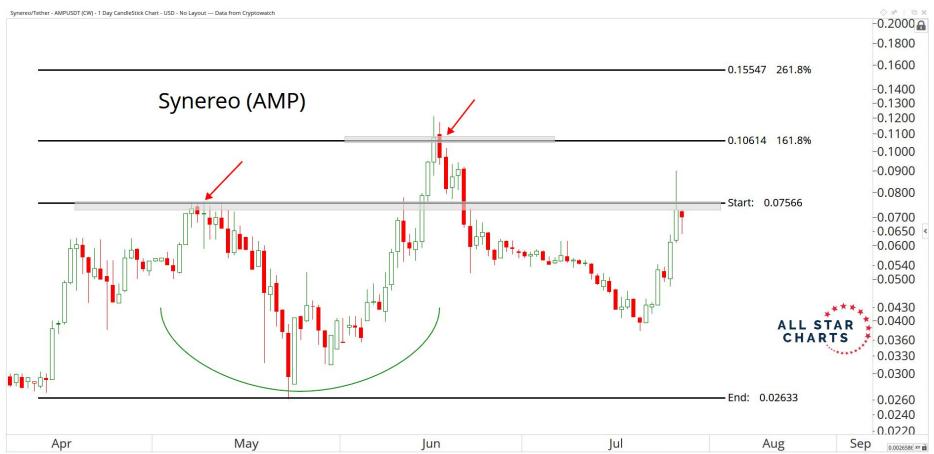

## WEB 3.0 & MISCELLANEOUS

ALL STAR CHARTS

0.0353801 XY

OF BX

Nov

2021

May

Jul