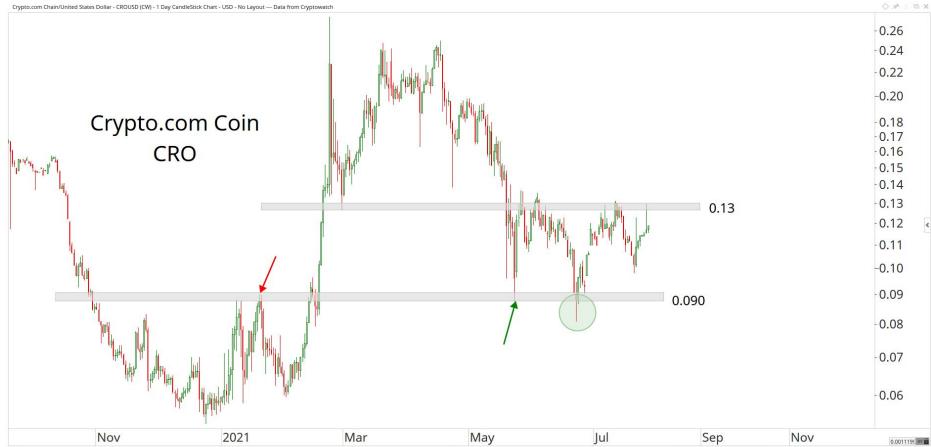

## WEB 3.0 & MISCELLANEOUS

ALL STAR CHARTS

0.0353801 XY

OF BX

Nov

2021

May

Jul