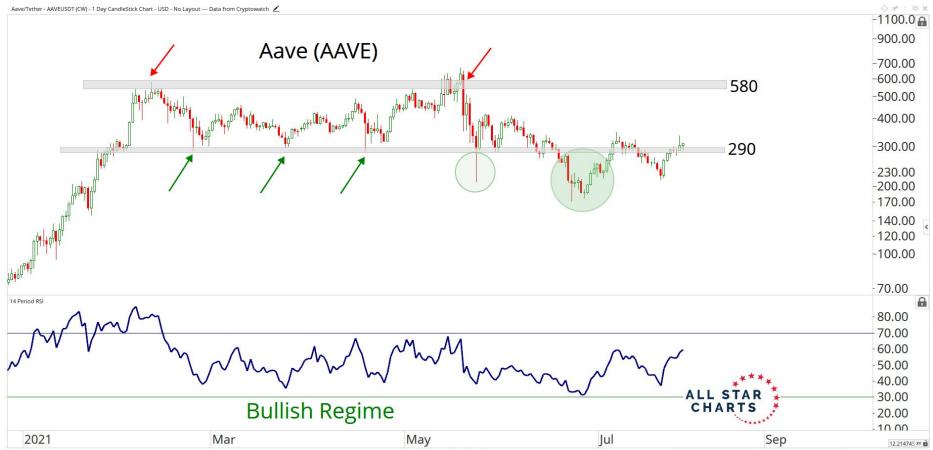

## Crypto Currencies



July 27th, 2021

## TABLE OF CONTENTS



Ratios & Indices 3 - 15

Major Currencies 16 - 44

**Smart Contract Platforms** 45 - 76

**Decentralised Finance** 76 - 94

Exchanges 94 - 102

Web 3.0 & Miscellaneous 102 - 127

**Crypto-Associated Equities** 128 - 144

## RATIOS & INDICES





OF BX

















Mar

May

Jul

Sep

2020

2021

Mar

May

Jul

Sep

Nov

59.083621 XY

Nov







## MAJOR CURRENCIES

ALL STAR CHARTS









28th Jul 2021

Optuma optuma.com









OF BX















28th Jul 2021

























## SMART CONTRACT PLATFORMS





























































## DECENTRALISED FINANCE



































Optuma optuma.com





















## WEB 3.0 & MISCELLANEOUS

ALL STAR CHARTS







0.0353801 XY











OF BX





Nov

2021

May

Jul

Sep

0.0000002 XY

Mar

























## CRYPTO ASSOCIATED EQUITIES

ALL STAR

CHARTS



Oct

2020

Apr

Jul

Oct

Apr

Jul

Oct

2022

0.2214161 XY













2016

2020

2018

-80.00 -74.00 -70.00

CE OO

0.257846€ XY ■

End: 69.245

2022























## Disclaimer:

The information, opinions, and other materials contained in this presentation is the property of Allstarcharts Holdings, LLC and may not be reproduced in any way, in whole or in part, without express authorization of the copyright holder in writing. The statements and statistics contained herein have been prepared by Allstarcharts H