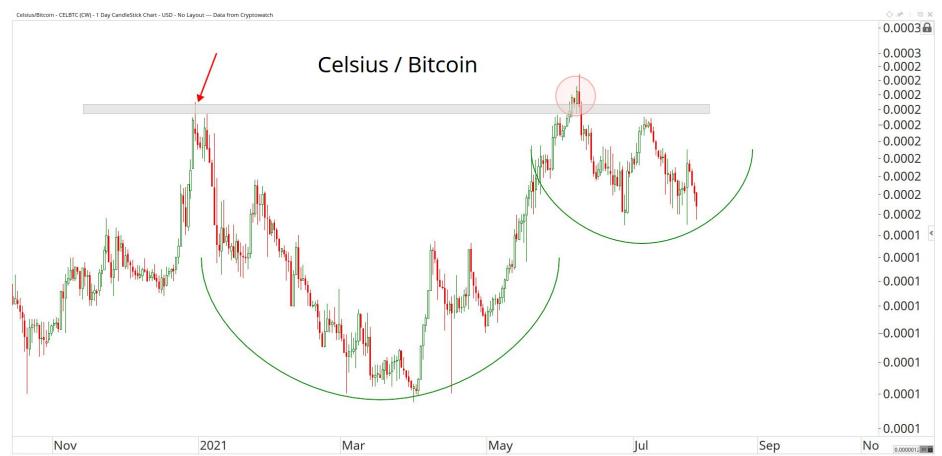

## WEB 3.0 & MISCELLANEOUS

ALL STAR CHARTS

0.0353801 XY

OF BX

Nov

2021

May

Jul