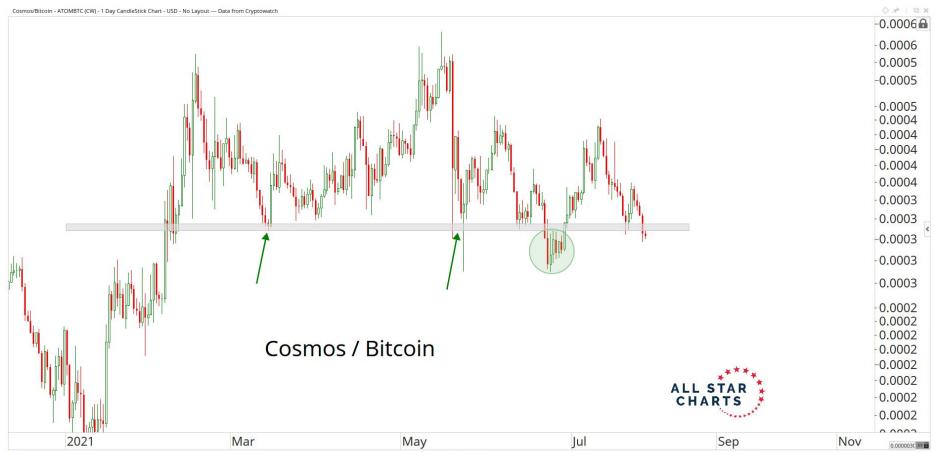

## Crypto Currencies



July 27th, 2021

## TABLE OF CONTENTS



Ratios & Indices 3 - 15

Major Currencies 16 - 44

**Smart Contract Platforms** 45 - 76

**Decentralised Finance** 76 - 94

Exchanges 94 - 102

Web 3.0 & Miscellaneous 102 - 127

**Crypto-Associated Equities** 128 - 144

## RATIOS & INDICES





OF BX

















Mar

May

Jul

Sep

2020

2021

Mar

May

Jul

Sep

Nov

59.083621 XY

Nov







## MAJOR CURRENCIES

ALL STAR CHARTS









28th Jul 2021

Optuma optuma.com









OF BX















28th Jul 2021

























## SMART CONTRACT PLATFORMS





























































## DECENTRALISED FINANCE



































Optuma optuma.com





















## WEB 3.0 & MISCELLANEOUS

ALL STAR CHARTS







0.0353801 XY











OF BX





Nov

2021

May

Jul

Sep

0.0000002 XY

Mar

























## CRYPTO ASSOCIATED EQUITIES

ALL STAR

CHARTS



Oct

2020

Apr

Jul

Oct

Apr

Jul

Oct

2022

0.2214161 XY













2016

2020

2018

-80.00 -74.00 -70.00

CE OO

0.257846€ XY ■

End: 69.245

2022























## Disclaimer:

The information, opinions, and other materials contained in this presentation is the property of Allstarcharts Holdings, LLC and may not be reproduced in any way, in whole or in part, without express authorization of the copyright holder in writing. The statements and statistics co