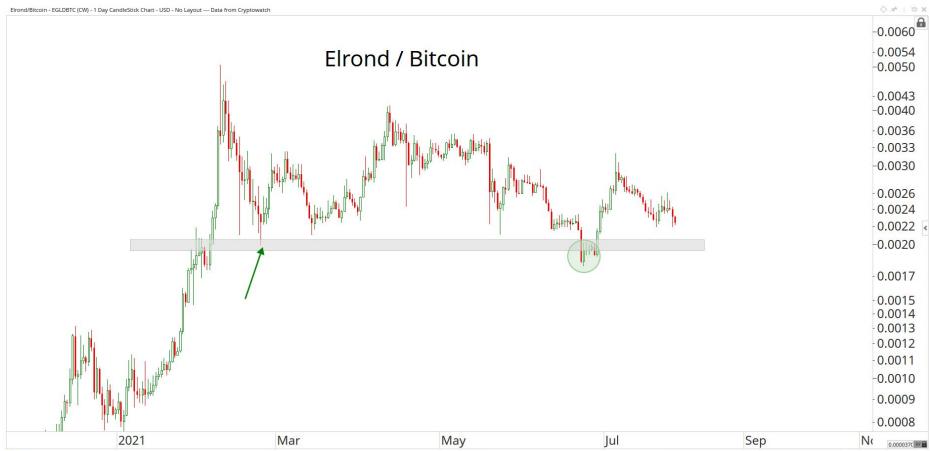

## Crypto Currencies



July 27th, 2021

## TABLE OF CONTENTS



Ratios & Indices 3 - 15

Major Currencies 16 - 44

**Smart Contract Platforms** 45 - 76

**Decentralised Finance** 76 - 94

Exchanges 94 - 102

Web 3.0 & Miscellaneous 102 - 127

**Crypto-Associated Equities** 128 - 144

## RATIOS & INDICES





OF BX

















Mar

May

Jul

Sep

2020

2021

Mar

May

Jul

Sep

Nov

59.083621 XY

Nov







## MAJOR CURRENCIES

ALL STAR CHARTS









28th Jul 2021

Optuma optuma.com









OF BX















28th Jul 2021

























## SMART CONTRACT PLATFORMS





























































## DECENTRALISED FINANCE



































Optuma optuma.com





















## WEB 3.0 & MISCELLANEOUS

ALL STAR CHARTS







0.0353801 XY











OF BX





Nov

2021

May

Jul

Sep

0.0000002 XY

Mar

























## CRYPTO ASSOCIATED EQUITIES

ALL STAR

CHARTS



Oct

2020

Apr

Jul

Oct

Apr

Jul

Oct

2022

0.2214161 XY













2016

2020

2018

-80.00 -74.00 -70.00

CE OO

0.257846€ XY ■

End: 69.245

2022























## Disclaimer:

The information, opinions, and other materials contained in this presentation is the property of Allstarcharts Holdings, LLC and may not be reproduced in any way, in whole or in part, without express authorization of the copyright holder in writing. The statements and statistics contained he