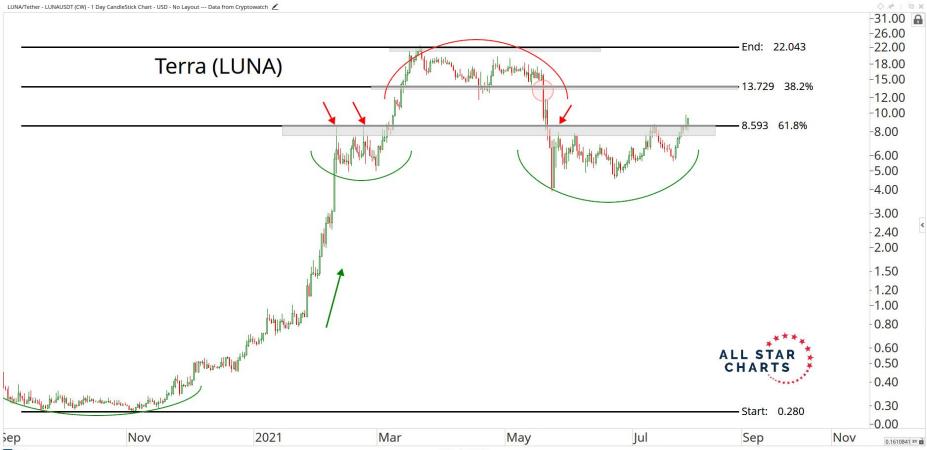

## WEB 3.0 & MISCELLANEOUS

ALL STAR CHARTS

0.0353801 XY

OF BX

Nov

2021

May

Jul