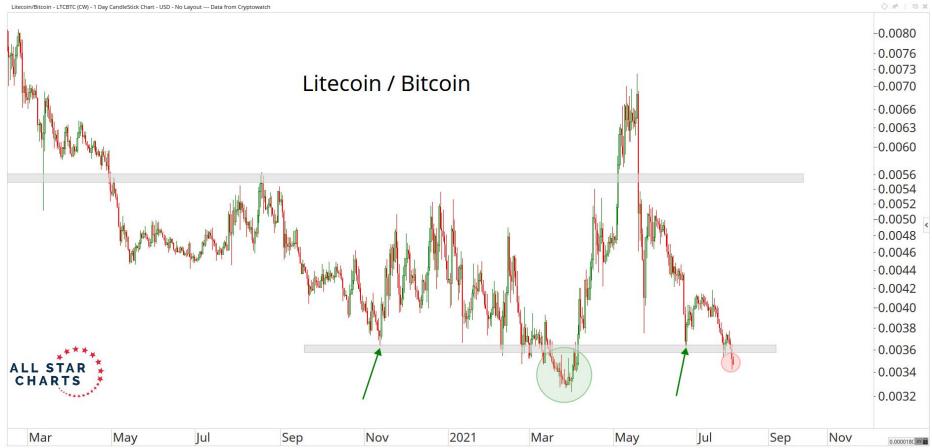

## Crypto Currencies



July 27th, 2021

## TABLE OF CONTENTS



Ratios & Indices 3 - 15

Major Currencies 16 - 44

**Smart Contract Platforms** 45 - 76

**Decentralised Finance** 76 - 94

Exchanges 94 - 102

Web 3.0 & Miscellaneous 102 - 127

**Crypto-Associated Equities** 128 - 144

## RATIOS & INDICES





OF BX

















Mar

May

Jul

Sep

2020

2021

Mar

May

Jul

Sep

Nov

59.083621 XY

Nov







## MAJOR CURRENCIES

ALL STAR CHARTS









28th Jul 2021

Optuma optuma.com









OF BX















28th Jul 2021

























## SMART CONTRACT PLATFORMS





























































## DECENTRALISED FINANCE



































Optuma optuma.com





















## WEB 3.0 & MISCELLANEOUS

ALL STAR CHARTS







0.0353801 XY











OF BX





Nov

2021

May

Jul

Sep

0.0000002 XY

Mar

























## CRYPTO ASSOCIATED EQUITIES

ALL STAR

CHARTS



Oct

2020

Apr

Jul

Oct

Apr

Jul

Oct

2022

0.2214161 XY













2016

2020

2018

-80.00 -74.00 -70.00

CE OO

0.257846€ XY ■

End: 69.245

2022























## Disclaimer:

The information, opinions, and other materials contained in this presentation is the property of Allstarcharts Holdings, LLC and may not be reproduced in any way, in wh