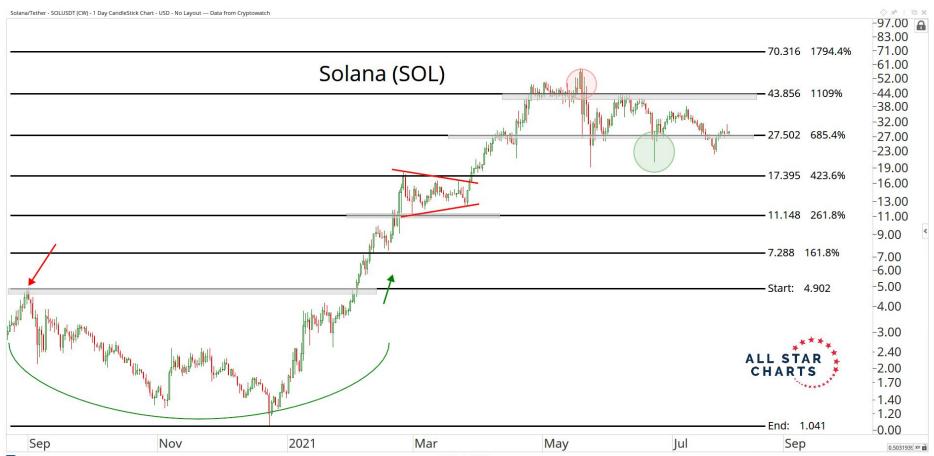

## Crypto Currencies



July 27th, 2021

## TABLE OF CONTENTS



Ratios & Indices 3 - 15

Major Currencies 16 - 44

**Smart Contract Platforms** 45 - 76

**Decentralised Finance** 76 - 94

Exchanges 94 - 102

Web 3.0 & Miscellaneous 102 - 127

**Crypto-Associated Equities** 128 - 144

## RATIOS & INDICES





OF BX

















Mar

May

Jul

Sep

2020

2021

Mar

May

Jul

Sep

Nov

59.083621 XY

Nov







## MAJOR CURRENCIES

ALL STAR CHARTS









28th Jul 2021

Optuma optuma.com









OF BX















28th Jul 2021

























## SMART CONTRACT PLATFORMS





























































## DECENTRALISED FINANCE



































Optuma optuma.com





















## WEB 3.0 & MISCELLANEOUS

ALL STAR CHARTS







0.0353801 XY











OF BX





Nov

2021

May

Jul

Sep

0.0000002 XY

Mar

























## CRYPTO ASSOCIATED EQUITIES

ALL STAR

CHARTS



Oct

2020

Apr

Jul

Oct

Apr

Jul

Oct

2022

0.2214161 XY













2016

2020

2018

-80.00 -74.00 -70.00

CE OO

0.257846€ XY ■

End: 69.245

2022























## Disclaimer:

The information, opinions, and other materials contained in this presentation is the property of Allstarcharts Holdings, LLC and may not be reproduced in any way, in whole or in part, without express authorization of the copyright holder in writing. The stat