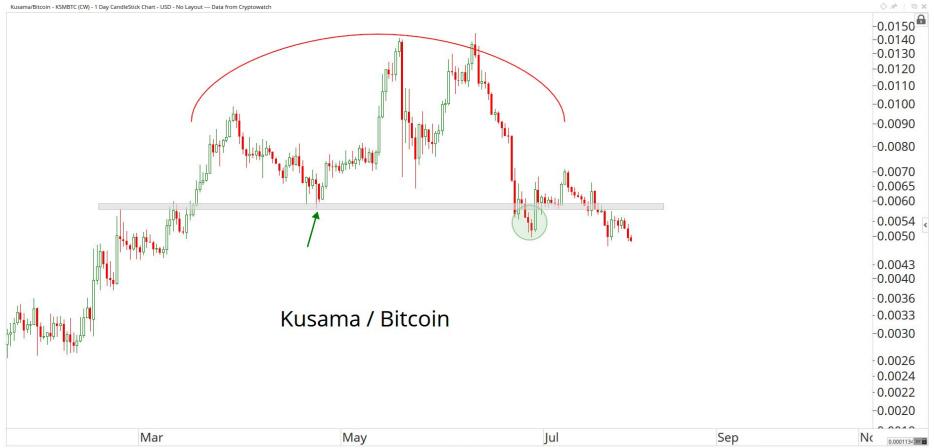

## Crypto Currencies



July 27th, 2021

## TABLE OF CONTENTS



Ratios & Indices 3 - 15

Major Currencies 16 - 44

**Smart Contract Platforms** 45 - 76

**Decentralised Finance** 76 - 94

Exchanges 94 - 102

Web 3.0 & Miscellaneous 102 - 127

**Crypto-Associated Equities** 128 - 144

## RATIOS & INDICES





OF BX

















Mar

May

Jul

Sep

2020

2021

Mar

May

Jul

Sep

Nov

59.083621 XY

Nov







## MAJOR CURRENCIES

ALL STAR CHARTS









28th Jul 2021

Optuma optuma.com









OF BX















28th Jul 2021

























## SMART CONTRACT PLATFORMS





























































## DECENTRALISED FINANCE



































Optuma optuma.com





















## WEB 3.0 & MISCELLANEOUS

ALL STAR CHARTS







0.0353801 XY











OF BX





Nov

2021

May

Jul

Sep

0.0000002 XY

Mar

























## CRYPTO ASSOCIATED EQUITIES

ALL STAR

CHARTS



Oct

2020

Apr

Jul

Oct

Apr

Jul

Oct

2022

0.2214161 XY













2016

2020

2018

-80.00 -74.00 -70.00

CE OO

0.257846€ XY ■

End: 69.245

2022























## Disclaimer:

The information, opinions, and other materials contained in this presentation is the property of Allstarcharts Holdings, LLC and may not be reproduced in any way, in whole or in part, without express authorization of the copyright holder in writing. The