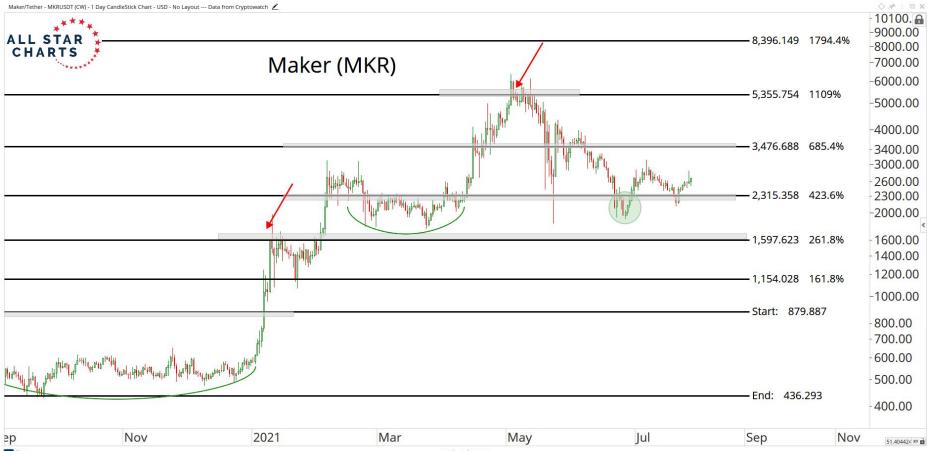

## Crypto Currencies



July 27th, 2021

## TABLE OF CONTENTS



Ratios & Indices 3 - 15

Major Currencies 16 - 44

**Smart Contract Platforms** 45 - 76

**Decentralised Finance** 76 - 94

Exchanges 94 - 102

Web 3.0 & Miscellaneous 102 - 127

**Crypto-Associated Equities** 128 - 144

## RATIOS & INDICES





OF BX

















Mar

May

Jul

Sep

2020

2021

Mar

May

Jul

Sep

Nov

59.083621 XY

Nov







## MAJOR CURRENCIES

ALL STAR CHARTS









28th Jul 2021

Optuma optuma.com









OF BX















28th Jul 2021

























## SMART CONTRACT PLATFORMS





























































## DECENTRALISED FINANCE



































Optuma optuma.com





















## WEB 3.0 & MISCELLANEOUS

ALL STAR CHARTS







0.0353801 XY











OF BX





Nov

2021

May

Jul

Sep

0.0000002 XY

Mar

























## CRYPTO ASSOCIATED EQUITIES

ALL STAR

CHARTS



Oct

2020

Apr

Jul

Oct

Apr

Jul

Oct

2022

0.2214161 XY













2016

2020

2018

-80.00 -74.00 -70.00

CE OO

0.257846€ XY ■

End: 69.245

2022























## Disclaimer:

The information, opinions, and other materials contained in this presentation is the property of Allstarcharts Holdings, LLC and may not be reproduced in any way, in whole or in part, without express authorization of the copyright holder in writing. The statements and statistics contained herein have been prepared by Allstarcharts Holdi