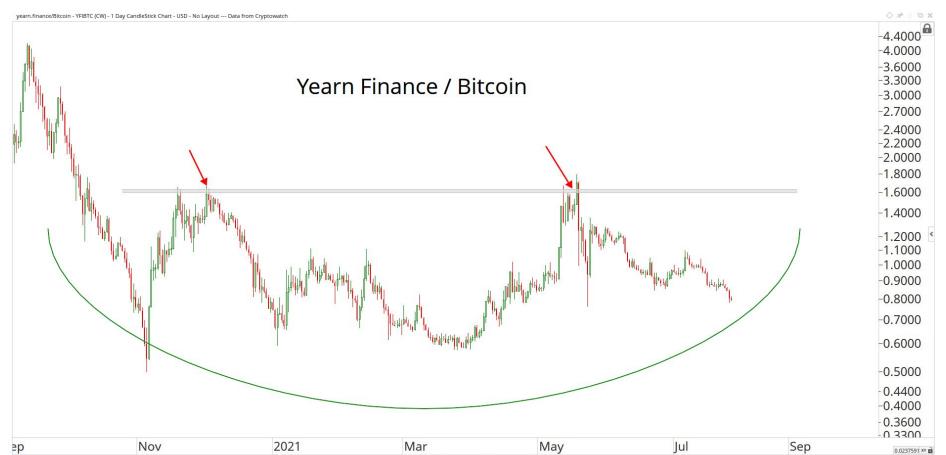

## Crypto Currencies



July 27th, 2021

## TABLE OF CONTENTS



Ratios & Indices 3 - 15

Major Currencies 16 - 44

**Smart Contract Platforms** 45 - 76

**Decentralised Finance** 76 - 94

Exchanges 94 - 102

Web 3.0 & Miscellaneous 102 - 127

**Crypto-Associated Equities** 128 - 144

## RATIOS & INDICES





OF BX

















Mar

May

Jul

Sep

2020

2021

Mar

May

Jul

Sep

Nov

59.083621 XY

Nov







## MAJOR CURRENCIES

ALL STAR CHARTS









28th Jul 2021

Optuma optuma.com









OF BX















28th Jul 2021

























## SMART CONTRACT PLATFORMS





























































## DECENTRALISED FINANCE



































Optuma optuma.com





















## WEB 3.0 & MISCELLANEOUS

ALL STAR CHARTS







0.0353801 XY











OF BX





Nov

2021

May

Jul

Sep

0.0000002 XY

Mar

























## CRYPTO ASSOCIATED EQUITIES

ALL STAR

CHARTS



Oct

2020

Apr

Jul

Oct

Apr

Jul

Oct

2022

0.2214161 XY













2016

2020

2018

-80.00 -74.00 -70.00

CE OO

0.257846€ XY ■

End: 69.245

2022























## Disclaimer:

The information, opinions, and other materials contained in this presentation is the property of Allstarcharts Holdings, LLC and may not be reproduced in any way, in whole or in part, without express authorization of the copyright holder in writing. The statements and statistics contained herein have been prepared by Allstarcharts Holdings, LLC based