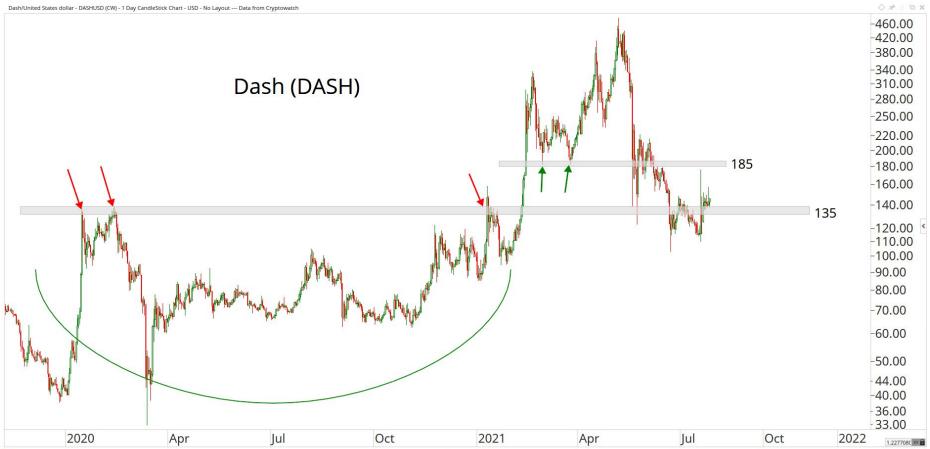

## Crypto Currencies



July 27th, 2021

## TABLE OF CONTENTS



Ratios & Indices 3 - 15

Major Currencies 16 - 44

**Smart Contract Platforms** 45 - 76

**Decentralised Finance** 76 - 94

Exchanges 94 - 102

Web 3.0 & Miscellaneous 102 - 127

**Crypto-Associated Equities** 128 - 144

## RATIOS & INDICES





OF BX

















Mar

May

Jul

Sep

2020

2021

Mar

May

Jul

Sep

Nov

59.083621 XY

Nov







## MAJOR CURRENCIES

ALL STAR CHARTS









28th Jul 2021

Optuma optuma.com









OF BX















28th Jul 2021

























## SMART CONTRACT PLATFORMS





























































## DECENTRALISED FINANCE



































Optuma optuma.com





















## WEB 3.0 & MISCELLANEOUS

ALL STAR CHARTS







0.0353801 XY











OF BX





Nov

2021

May

Jul

Sep

0.0000002 XY

Mar

























## CRYPTO ASSOCIATED EQUITIES

ALL STAR

CHARTS



Oct

2020

Apr

Jul

Oct

Apr

Jul

Oct

2022

0.2214161 XY













2016

2020

2018

-80.00 -74.00 -70.00

CE OO

0.257846€ XY ■

End: 69.245

2022























## Disclaimer:

The information, opinions, and other materials contained in this presentation is the property of Allstarcharts Holdings, LLC and may not be reproduced in any way, in whole or in part, without expre