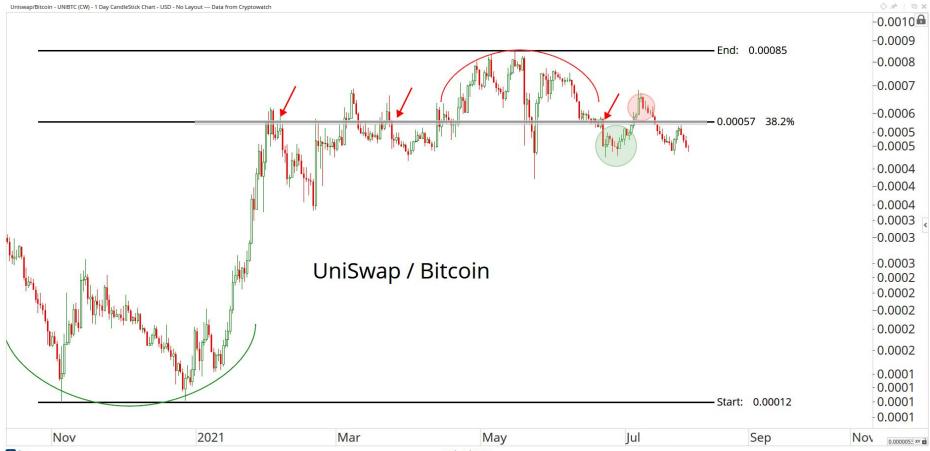

## Crypto Currencies



July 27th, 2021

## TABLE OF CONTENTS



Ratios & Indices 3 - 15

Major Currencies 16 - 44

**Smart Contract Platforms** 45 - 76

**Decentralised Finance** 76 - 94

Exchanges 94 - 102

Web 3.0 & Miscellaneous 102 - 127

**Crypto-Associated Equities** 128 - 144

## RATIOS & INDICES





OF BX

















Mar

May

Jul

Sep

2020

2021

Mar

May

Jul

Sep

Nov

59.083621 XY

Nov







## MAJOR CURRENCIES

ALL STAR CHARTS









28th Jul 2021

Optuma optuma.com









OF BX















28th Jul 2021

























## SMART CONTRACT PLATFORMS





























































## DECENTRALISED FINANCE



































Optuma optuma.com





















## WEB 3.0 & MISCELLANEOUS

ALL STAR CHARTS







0.0353801 XY











OF BX





Nov

2021

May

Jul

Sep

0.0000002 XY

Mar

























## CRYPTO ASSOCIATED EQUITIES

ALL STAR

CHARTS



Oct

2020

Apr

Jul

Oct

Apr

Jul

Oct

2022

0.2214161 XY













2016

2020

2018

-80.00 -74.00 -70.00

CE OO

0.257846€ XY ■

End: 69.245

2022























## Disclaimer:

The information, opinions, and other materials contained in this presentation is the property of Allstarcharts Holdings, LLC and may not be reproduced in any way, in whole or in part, without express authorization of the copyright holder in writing. The statements and statistics contained herein have been prepared by Allstarcharts