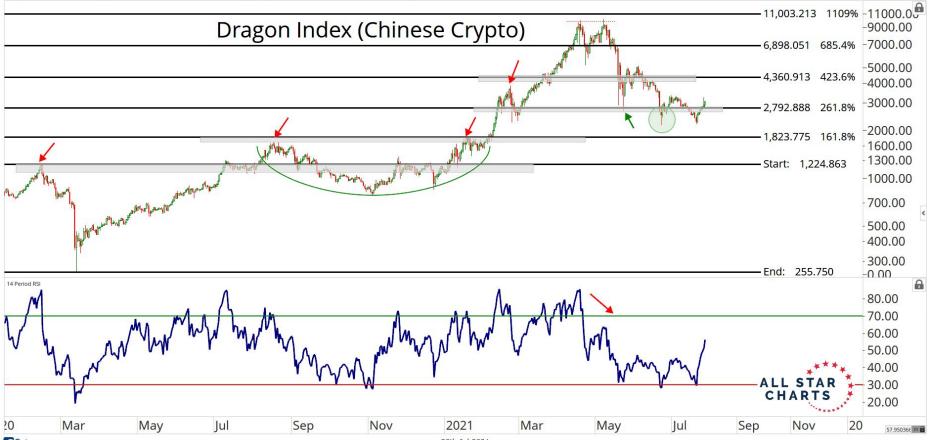

## Crypto Currencies



July 27th, 2021

## TABLE OF CONTENTS



Ratios & Indices 3 - 15

Major Currencies 16 - 44

**Smart Contract Platforms** 45 - 76

**Decentralised Finance** 76 - 94

Exchanges 94 - 102

Web 3.0 & Miscellaneous 102 - 127

**Crypto-Associated Equities** 128 - 144

## RATIOS & INDICES





OF BX

















Mar

May

Jul

Sep

2020

2021

Mar

May

Jul

Sep

Nov

59.083621 XY

Nov







## MAJOR CURRENCIES

ALL STAR CHARTS









28th Jul 2021

Optuma optuma.com









OF BX















28th Jul 2021

























## SMART CONTRACT PLATFORMS





























































## DECENTRALISED FINANCE



































Optuma optuma.com





















## WEB 3.0 & MISCELLANEOUS

ALL STAR CHARTS







0.0353801 XY











OF BX





Nov

2021

May

Jul

Sep

0.0000002 XY

Mar

























## CRYPTO ASSOCIATED EQUITIES

ALL STAR

CHARTS



Oct

2020

Apr

Jul

Oct

Apr

Jul

Oct

2022

0.2214161 XY













2016

2020

2018

-80.00 -74.00 -70.00

CE OO

0.257846€ XY ■

End: 69.245

2022























## Disclaimer:

The information, opinions, and other materials contained in