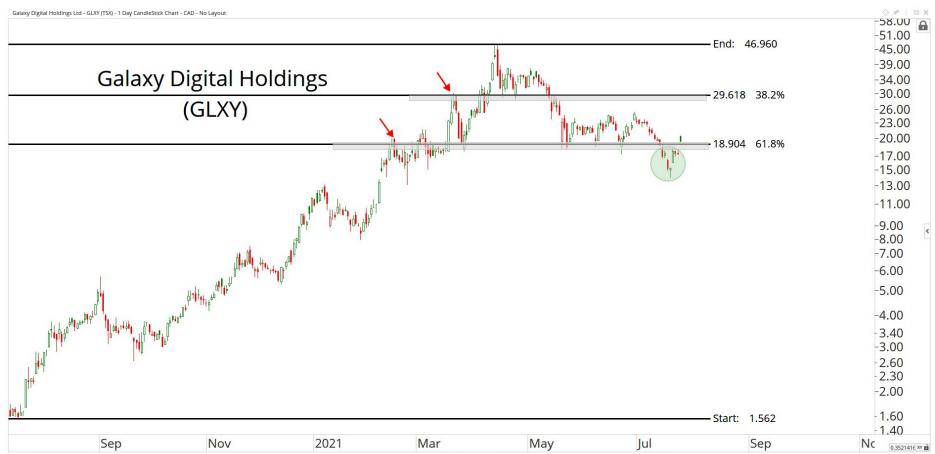

Mar

May

Jul

Sep

2020

2021

Mar

May

Jul

Sep

Nov

59.083621 XY

Nov







## MAJOR CURRENCIES

ALL STAR CHARTS









28th Jul 2021

Optuma optuma.com









OF BX















28th Jul 2021

























## SMART CONTRACT PLATFORMS





























































## DECENTRALISED FINANCE



































Optuma optuma.com





















## WEB 3.0 & MISCELLANEOUS

ALL STAR CHARTS







0.0353801 XY











OF BX





Nov

2021

May

Jul

Sep

0.0000002 XY

Mar

























## CRYPTO ASSOCIATED EQUITIES

ALL STAR

CHARTS



Oct

2020

Apr

Jul

Oct

Apr

Jul

Oct

2022

0.2214161 XY













2016

2020

2018

-80.00 -74.00 -70.00

CE OO

0.257846€ XY ■

End: 69.245

2022























## Disclaimer:

The information, opinions, and other materials contained in this presentation is the property of Allstarcharts Holdings, LLC and may not be reproduced in any way, in whole or in part, without express authorization of the copyright holder in writing. The statements and statistics contained herein have been prepared by Allstarcharts Holdings, LLC based on information from sources considered to be reliable. We make no representation or warranty, express, or implied, as to its accuracy or completeness. This publication is for the information of investors and business persons and does not constitute an offer to sell or a solicitation to buy securities.

This document may include estimates, projections and other "forward-looking" statements, due to numerous factors, a