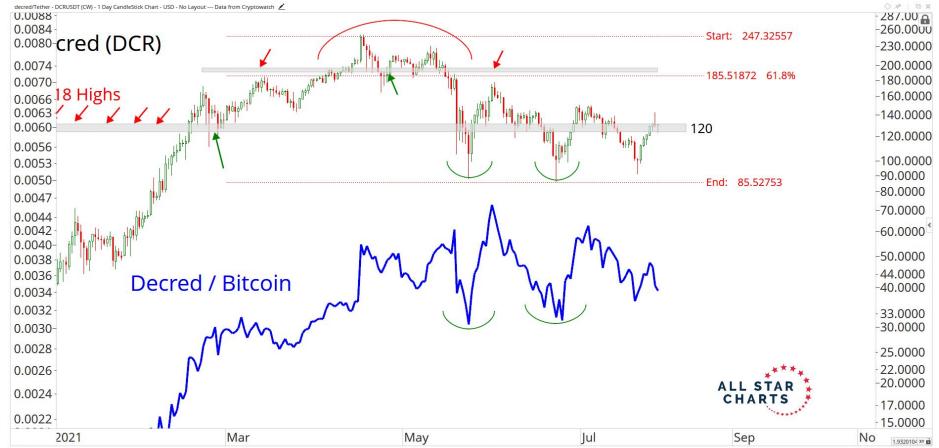

## Crypto Currencies



July 27th, 2021

## TABLE OF CONTENTS



Ratios & Indices 3 - 15

Major Currencies 16 - 44

**Smart Contract Platforms** 45 - 76

**Decentralised Finance** 76 - 94

Exchanges 94 - 102

Web 3.0 & Miscellaneous 102 - 127

**Crypto-Associated Equities** 128 - 144

## RATIOS & INDICES





OF BX

















Mar

May

Jul

Sep

2020

2021

Mar

May

Jul

Sep

Nov

59.083621 XY

Nov







## MAJOR CURRENCIES

ALL STAR CHARTS









28th Jul 2021

Optuma optuma.com









OF BX















28th Jul 2021

























## SMART CONTRACT PLATFORMS





























































## DECENTRALISED FINANCE



































Optuma optuma.com





















## WEB 3.0 & MISCELLANEOUS

ALL STAR CHARTS







0.0353801 XY











OF BX





Nov

2021

May

Jul

Sep

0.0000002 XY

Mar

























## CRYPTO ASSOCIATED EQUITIES

ALL STAR

CHARTS



Oct

2020

Apr

Jul

Oct

Apr

Jul

Oct

2022

0.2214161 XY













2016

2020

2018

-80.00 -74.00 -70.00

CE OO

0.257846€ XY ■

End: 69.245

2022























## Disclaimer:

The information, opinions, and other materials contained in this presentation is the property of Allstarcharts Holdings, LLC and may not be reproduced in any way, in whole or in part, without e