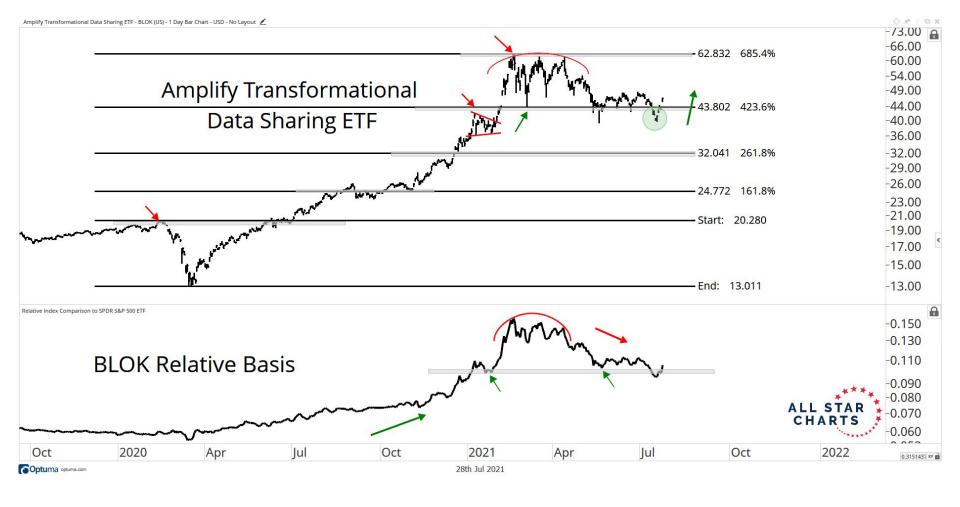

Miscellaneous 102 - 127

**Crypto-Associated Equities** 128 - 144

## RATIOS & INDICES





OF BX

















Mar

May

Jul

Sep

2020

2021

Mar

May

Jul

Sep

Nov

59.083621 XY

Nov







## MAJOR CURRENCIES

ALL STAR CHARTS









28th Jul 2021

Optuma optuma.com









OF BX















28th Jul 2021

























## SMART CONTRACT PLATFORMS





























































## DECENTRALISED FINANCE



































Optuma optuma.com





















## WEB 3.0 & MISCELLANEOUS

ALL STAR CHARTS







0.0353801 XY











OF BX





Nov

2021

May

Jul

Sep

0.0000002 XY

Mar

























## CRYPTO ASSOCIATED EQUITIES

ALL STAR

CHARTS



Oct

2020

Apr

Jul

Oct

Apr

Jul

Oct

2022

0.2214161 XY













2016

2020

2018

-80.00 -74.00 -70.00

CE OO

0.257846€ XY ■

End: 69.245

2022























## Disclaimer:

The information, opinions, and other materials contained in this presentation is the property of Allstarcharts Holdings, LLC and may not be reproduced in any way, in whole or in part, without express authorization of the copyright holder in writing. The statements and statistics contained herein have been prepared by Allstarcharts Holdings, LLC based on information from sources considered to be reliable. We make no representation or warranty, express, or implied, as to its accuracy or completeness. This publication is for the information of investors and business persons and does not constitute an offer to sell or a solicitation to buy securities.

This docume