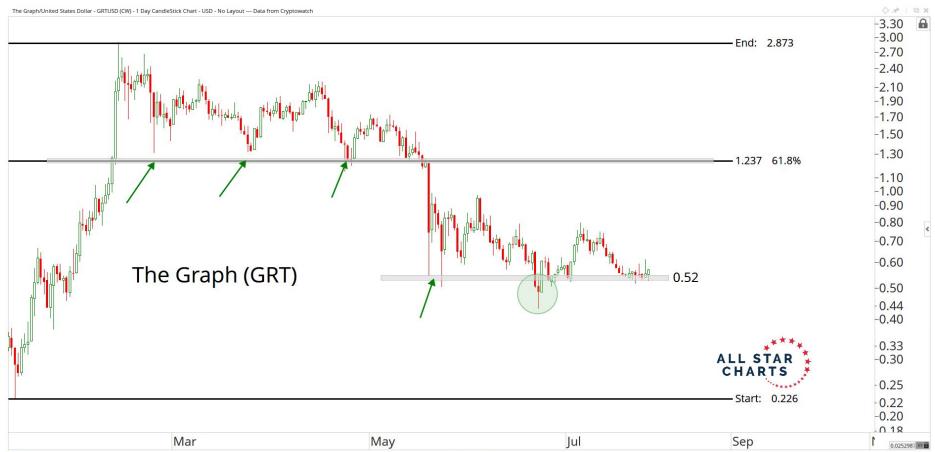

## WEB 3.0 & MISCELLANEOUS

ALL STAR CHARTS

0.0353801 XY

OF BX

Nov

2021

May

Jul