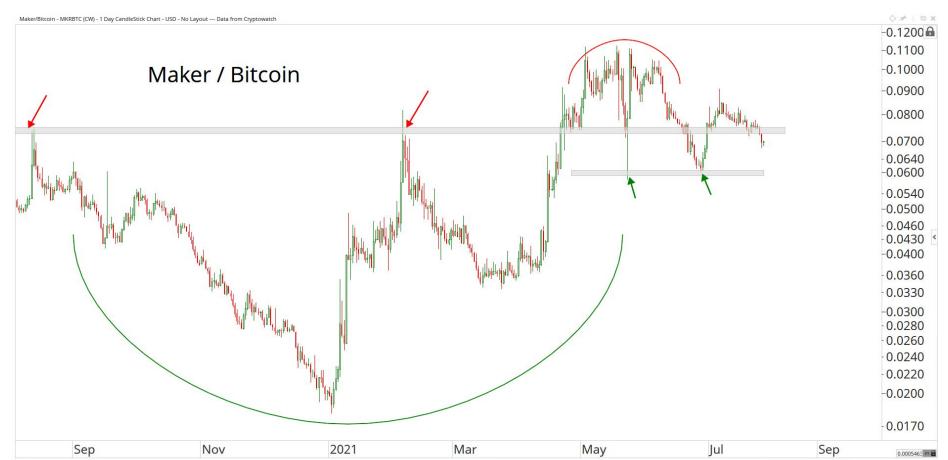

## Crypto Currencies



July 27th, 2021

## TABLE OF CONTENTS



Ratios & Indices 3 - 15

Major Currencies 16 - 44

**Smart Contract Platforms** 45 - 76

**Decentralised Finance** 76 - 94

Exchanges 94 - 102

Web 3.0 & Miscellaneous 102 - 127

**Crypto-Associated Equities** 128 - 144

## RATIOS & INDICES





OF BX

















Mar

May

Jul

Sep

2020

2021

Mar

May

Jul

Sep

Nov

59.083621 XY

Nov







## MAJOR CURRENCIES

ALL STAR CHARTS









28th Jul 2021

Optuma optuma.com









OF BX















28th Jul 2021

























## SMART CONTRACT PLATFORMS





























































## DECENTRALISED FINANCE



































Optuma optuma.com





















## WEB 3.0 & MISCELLANEOUS

ALL STAR CHARTS







0.0353801 XY











OF BX





Nov

2021

May

Jul

Sep

0.0000002 XY

Mar

























## CRYPTO ASSOCIATED EQUITIES

ALL STAR

CHARTS



Oct

2020

Apr

Jul

Oct

Apr

Jul

Oct

2022

0.2214161 XY













2016

2020

2018

-80.00 -74.00 -70.00

CE OO

0.257846€ XY ■

End: 69.245

2022























## Disclaimer:

The information, opinions, and other materials contained in this presentation is the property of Allstarcharts Holdings, LLC and may not be reproduced in any way, in whole or in part, without express authorization of the copyright holder in writing. The statements and statistics contained herein have been prepared by Allstarcharts Holding