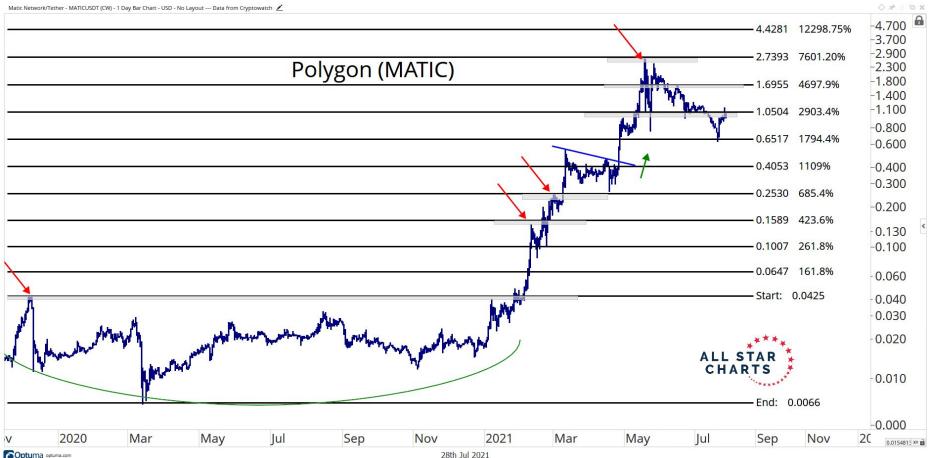

# Crypto Currencies



July 27th, 2021

## TABLE OF CONTENTS



Ratios & Indices 3 - 15

Major Currencies 16 - 44

**Smart Contract Platforms** 45 - 76

**Decentralised Finance** 76 - 94

Exchanges 94 - 102

Web 3.0 & Miscellaneous 102 - 127

**Crypto-Associated Equities** 128 - 144

## RATIOS & INDICES





OF BX

















Mar

May

Jul

Sep

2020

2021

Mar

May

Jul

Sep

Nov

59.083621 XY

Nov







## MAJOR CURRENCIES

ALL STAR CHARTS









28th Jul 2021

Optuma optuma.com









OF BX















28th Jul 2021

























## SMART CONTRACT PLATFORMS





























































## DECENTRALISED FINANCE



































Optuma optuma.com





















## WEB 3.0 & MISCELLANEOUS

ALL STAR CHARTS







0.0353801 XY











OF BX





Nov

2021

May

Jul

Sep

0.0000002 XY

Mar

























## CRYPTO ASSOCIATED EQUITIES

ALL STAR

CHARTS



Oct

2020

Apr

Jul

Oct

Apr

Jul

Oct

2022

0.2214161 XY













2016

2020

2018

-80.00 -74.00 -70.00

CE OO

0.257846€ XY ■

End: 69.245

2022























## Disclaimer:

The information, opinions, and other materials contained in this presentation is the property of Allstarcharts Holdings, LLC and may not be reproduced in any way, in whole or in part, without express authorization of the copyright holder in writing. The statements and statistics contained herein have been prepared by Allstarcharts Holdings, LLC based on information from sources considered to be reliable. We make no representation or warranty, exp