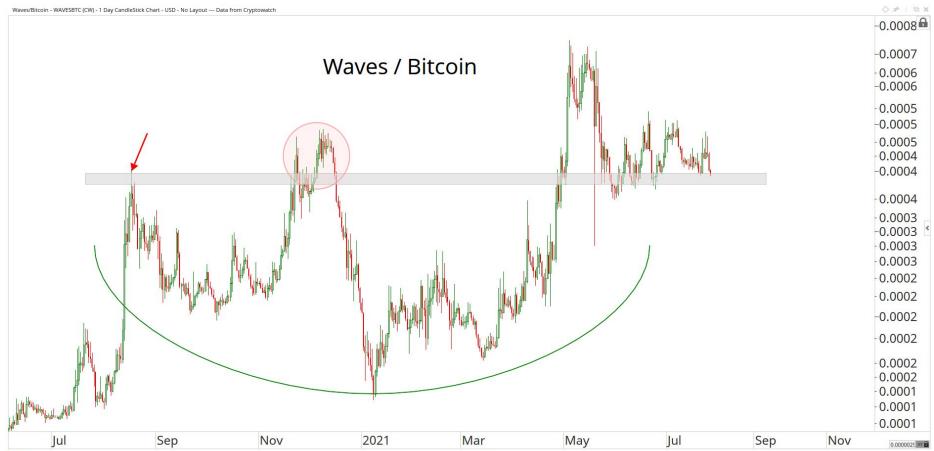

## WEB 3.0 & MISCELLANEOUS

ALL STAR CHARTS

0.0353801 XY

OF BX

Nov

2021

May

Jul

Sep

0.0000002 XY

Mar