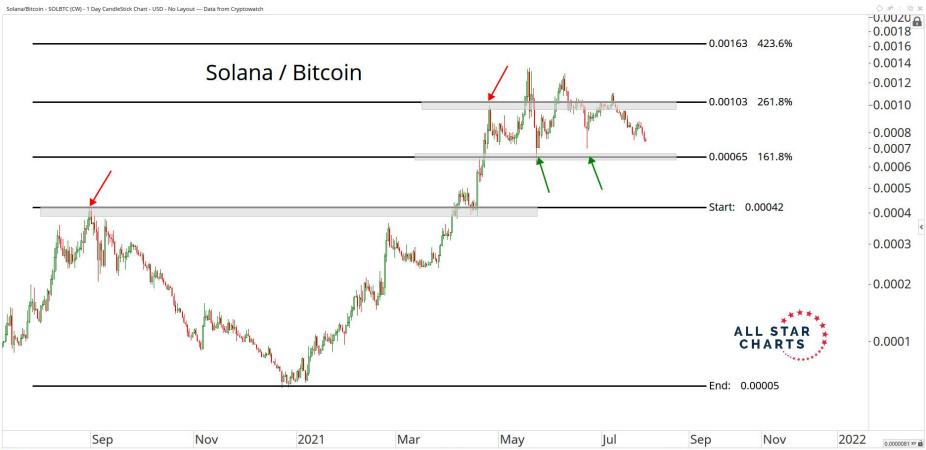

## Crypto Currencies



July 27th, 2021

## TABLE OF CONTENTS



Ratios & Indices 3 - 15

Major Currencies 16 - 44

**Smart Contract Platforms** 45 - 76

**Decentralised Finance** 76 - 94

Exchanges 94 - 102

Web 3.0 & Miscellaneous 102 - 127

**Crypto-Associated Equities** 128 - 144

## RATIOS & INDICES





OF BX

















Mar

May

Jul

Sep

2020

2021

Mar

May

Jul

Sep

Nov

59.083621 XY

Nov







## MAJOR CURRENCIES

ALL STAR CHARTS









28th Jul 2021

Optuma optuma.com









OF BX















28th Jul 2021

























## SMART CONTRACT PLATFORMS





























































## DECENTRALISED FINANCE



































Optuma optuma.com





















## WEB 3.0 & MISCELLANEOUS

ALL STAR CHARTS







0.0353801 XY











OF BX





Nov

2021

May

Jul

Sep

0.0000002 XY

Mar

























## CRYPTO ASSOCIATED EQUITIES

ALL STAR

CHARTS



Oct

2020

Apr

Jul

Oct

Apr

Jul

Oct

2022

0.2214161 XY













2016

2020

2018

-80.00 -74.00 -70.00

CE OO

0.257846€ XY ■

End: 69.245

2022























## Disclaimer:

The information, opinions, and other materials contained in this presentation is the property of Allstarcharts Holdings, LLC and may not be reproduced in any way, in whole or in part, without express authorization of the copyright holder in writing. The statem