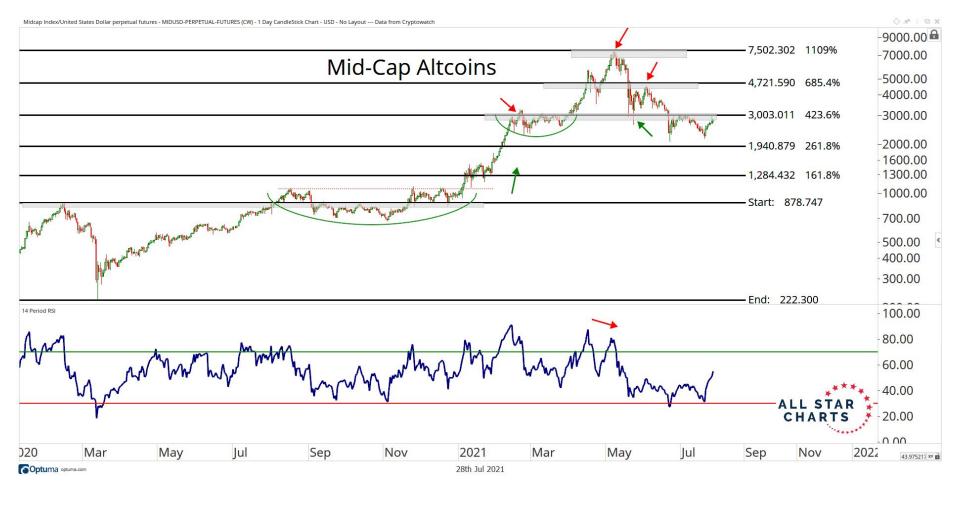

## Crypto Currencies



July 27th, 2021

## TABLE OF CONTENTS



Ratios & Indices 3 - 15

Major Currencies 16 - 44

**Smart Contract Platforms** 45 - 76

**Decentralised Finance** 76 - 94

Exchanges 94 - 102

Web 3.0 & Miscellaneous 102 - 127

**Crypto-Associated Equities** 128 - 144

## RATIOS & INDICES





OF BX

















Mar

May

Jul

Sep

2020

2021

Mar

May

Jul

Sep

Nov

59.083621 XY

Nov







## MAJOR CURRENCIES

ALL STAR CHARTS









28th Jul 2021

Optuma optuma.com









OF BX















28th Jul 2021

























## SMART CONTRACT PLATFORMS





























































## DECENTRALISED FINANCE



































Optuma optuma.com





















## WEB 3.0 & MISCELLANEOUS

ALL STAR CHARTS







0.0353801 XY











OF BX





Nov

2021

May

Jul

Sep

0.0000002 XY

Mar

























## CRYPTO ASSOCIATED EQUITIES

ALL STAR

CHARTS



Oct

2020

Apr

Jul

Oct

Apr

Jul

Oct

2022

0.2214161 XY













2016

2020

2018

-80.00 -74.00 -70.00

CE OO

0.257846€ XY ■

End: 69.245

2022