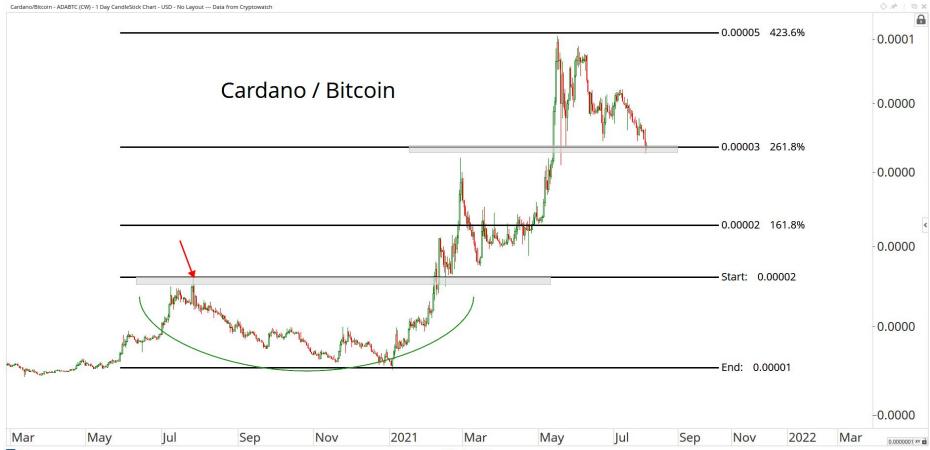

## Crypto Currencies



July 27th, 2021

## TABLE OF CONTENTS



Ratios & Indices 3 - 15

Major Currencies 16 - 44

**Smart Contract Platforms** 45 - 76

**Decentralised Finance** 76 - 94

Exchanges 94 - 102

Web 3.0 & Miscellaneous 102 - 127

**Crypto-Associated Equities** 128 - 144

## RATIOS & INDICES





OF BX

















Mar

May

Jul

Sep

2020

2021

Mar

May

Jul

Sep

Nov

59.083621 XY

Nov







## MAJOR CURRENCIES

ALL STAR CHARTS









28th Jul 2021

Optuma optuma.com









OF BX















28th Jul 2021

























## SMART CONTRACT PLATFORMS





























































## DECENTRALISED FINANCE



































Optuma optuma.com





















## WEB 3.0 & MISCELLANEOUS

ALL STAR CHARTS







0.0353801 XY











OF BX





Nov

2021

May

Jul

Sep

0.0000002 XY

Mar

























## CRYPTO ASSOCIATED EQUITIES

ALL STAR

CHARTS



Oct

2020

Apr

Jul

Oct

Apr

Jul

Oct

2022

0.2214161 XY













2016

2020

2018

-80.00 -74.00 -70.00

CE OO

0.257846€ XY ■

End: 69.245

2022























## Disclaimer:

The information, opinions, and other materials contained in this presentation is the property of Allstarcharts Holdings, LLC and may not be reproduced in any way, in whole or in part, without express authorization of the copyright holder in writing