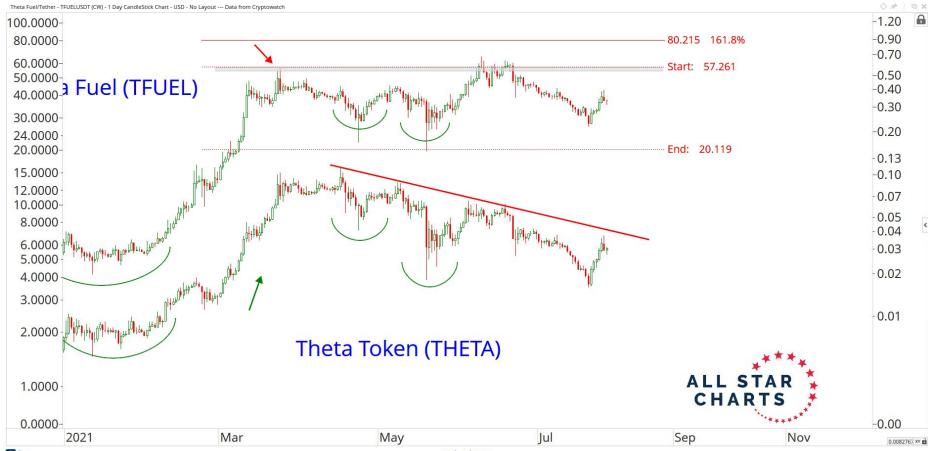

July 27th, 2021

## TABLE OF CONTENTS



Ratios & Indices 3 - 15

Major Currencies 16 - 44

**Smart Contract Platforms** 45 - 76

**Decentralised Finance** 76 - 94

Exchanges 94 - 102

Web 3.0 & Miscellaneous 102 - 127

**Crypto-Associated Equities** 128 - 144

## RATIOS & INDICES





OF BX

















Mar

May

Jul

Sep

2020

2021

Mar

May

Jul

Sep

Nov

59.083621 XY

Nov







## MAJOR CURRENCIES

ALL STAR CHARTS









28th Jul 2021

Optuma optuma.com









OF BX















28th Jul 2021

























## SMART CONTRACT PLATFORMS





























































## DECENTRALISED FINANCE



































Optuma optuma.com





















## WEB 3.0 & MISCELLANEOUS

ALL STAR CHARTS







0.0353801 XY











OF BX





Nov

2021

May

Jul

Sep

0.0000002 XY

Mar

























## CRYPTO ASSOCIATED EQUITIES

ALL STAR

CHARTS



Oct

2020

Apr

Jul

Oct

Apr

Jul

Oct

2022

0.2214161 XY













2016

2020

2018

-80.00 -74.00 -70.00

CE OO

0.257846€ XY ■

End: 69.245

2022























## Disclaimer:

The information, opinions, and other materials contained in this presentation is the property of Allstarcharts Holdings, LLC and may not be reproduced in any way, in whole or in part, without express authorization of the copyright holder in writing. The statements and statistics contained herein have been prepared by Allstarcharts Holdings, LLC based on information from sources considered to be reliable. We make no representation or warranty, express, or implied, as