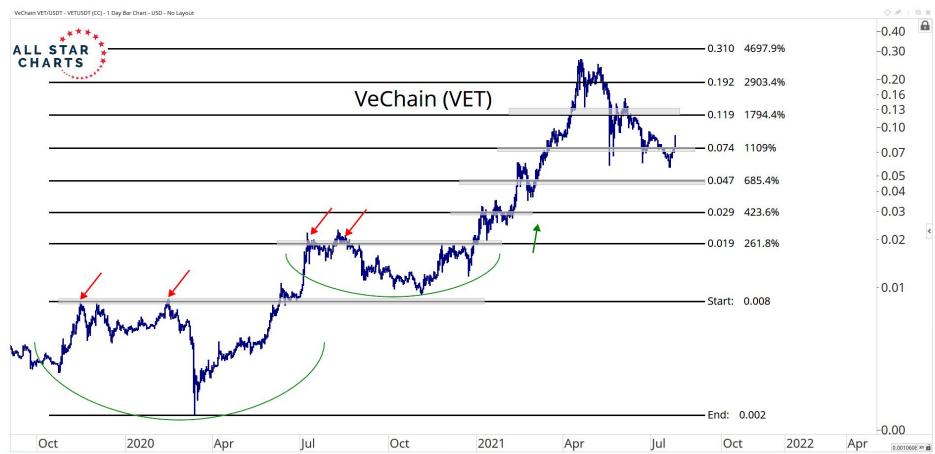

## Crypto Currencies



July 27th, 2021

## TABLE OF CONTENTS



Ratios & Indices 3 - 15

Major Currencies 16 - 44

**Smart Contract Platforms** 45 - 76

**Decentralised Finance** 76 - 94

Exchanges 94 - 102

Web 3.0 & Miscellaneous 102 - 127

**Crypto-Associated Equities** 128 - 144

## RATIOS & INDICES





OF BX

















Mar

May

Jul

Sep

2020

2021

Mar

May

Jul

Sep

Nov

59.083621 XY

Nov







## MAJOR CURRENCIES

ALL STAR CHARTS









28th Jul 2021

Optuma optuma.com









OF BX















28th Jul 2021

























## SMART CONTRACT PLATFORMS





























































## DECENTRALISED FINANCE



































Optuma optuma.com





















## WEB 3.0 & MISCELLANEOUS

ALL STAR CHARTS







0.0353801 XY











OF BX





Nov

2021

May

Jul

Sep

0.0000002 XY

Mar

























## CRYPTO ASSOCIATED EQUITIES

ALL STAR

CHARTS



Oct

2020

Apr

Jul

Oct

Apr

Jul

Oct

2022

0.2214161 XY













2016

2020

2018

-80.00 -74.00 -70.00

CE OO

0.257846€ XY ■

End: 69.245

2022























## Disclaimer:

The information, opinions, and other materials contained in this presentation is the property of Allstarcharts Holdings, LLC and may not be reproduced in any way, in whole or in part, without express authorization of the copyright holder in writing. The statemen