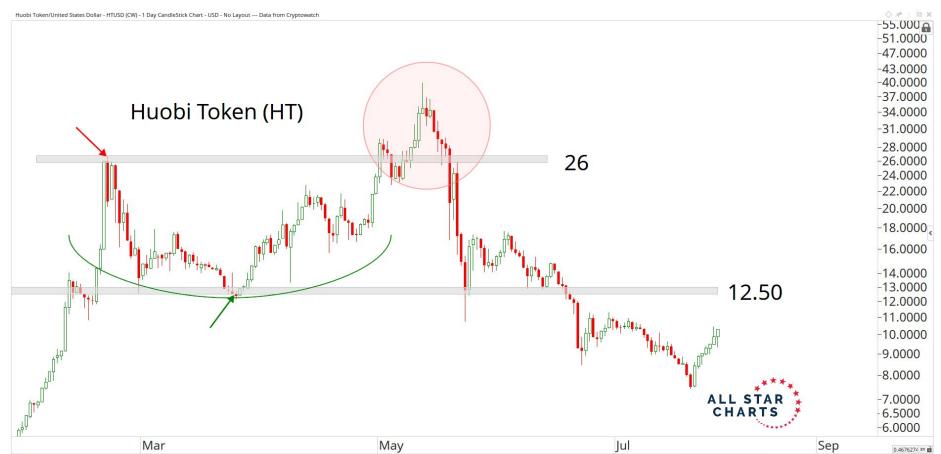

## Crypto Currencies



July 27th, 2021

## TABLE OF CONTENTS



Ratios & Indices 3 - 15

Major Currencies 16 - 44

**Smart Contract Platforms** 45 - 76

**Decentralised Finance** 76 - 94

Exchanges 94 - 102

Web 3.0 & Miscellaneous 102 - 127

**Crypto-Associated Equities** 128 - 144

## RATIOS & INDICES





OF BX

















Mar

May

Jul

Sep

2020

2021

Mar

May

Jul

Sep

Nov

59.083621 XY

Nov







## MAJOR CURRENCIES

ALL STAR CHARTS









28th Jul 2021

Optuma optuma.com









OF BX















28th Jul 2021

























## SMART CONTRACT PLATFORMS





























































## DECENTRALISED FINANCE



































Optuma optuma.com





















## WEB 3.0 & MISCELLANEOUS

ALL STAR CHARTS







0.0353801 XY











OF BX





Nov

2021

May

Jul

Sep

0.0000002 XY

Mar

























## CRYPTO ASSOCIATED EQUITIES

ALL STAR

CHARTS



Oct

2020

Apr

Jul

Oct

Apr

Jul

Oct

2022

0.2214161 XY













2016

2020

2018

-80.00 -74.00 -70.00

CE OO

0.257846€ XY ■

End: 69.245

2022























## Disclaimer:

The information, opinions, and other materials contained in this presentation is the property of Allstarcharts Holdings, LLC and may not be reproduced in any way, in whole or in part, without express authorization of the copyright holder in writing. The statements and statistics contained herein have been prepared by Allstarcharts Holdings, LLC based on information from sources considered to be