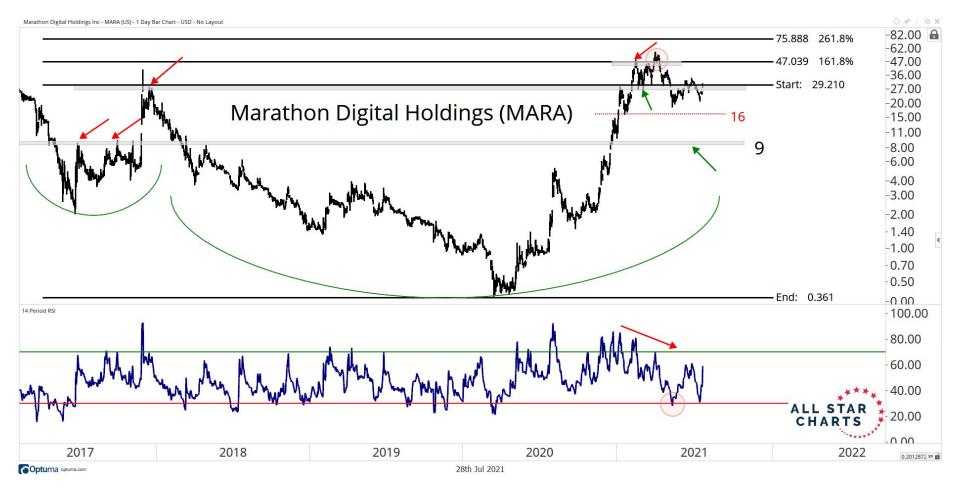

X

















Mar

May

Jul

Sep

2020

2021

Mar

May

Jul

Sep

Nov

59.083621 XY

Nov







## MAJOR CURRENCIES

ALL STAR CHARTS









28th Jul 2021

Optuma optuma.com









OF BX















28th Jul 2021

























## SMART CONTRACT PLATFORMS





























































## DECENTRALISED FINANCE



































Optuma optuma.com





















## WEB 3.0 & MISCELLANEOUS

ALL STAR CHARTS







0.0353801 XY











OF BX





Nov

2021

May

Jul

Sep

0.0000002 XY

Mar

























## CRYPTO ASSOCIATED EQUITIES

ALL STAR

CHARTS



Oct

2020

Apr

Jul

Oct

Apr

Jul

Oct

2022

0.2214161 XY













2016

2020

2018

-80.00 -74.00 -70.00

CE OO

0.257846€ XY ■

End: 69.245

2022























## Disclaimer:

The information, opinions, and other materials contained in this presentation is the property of Allstarcharts Holdings, LLC and may not be reproduced in any way, in whole or in part, without express authorization of the copyright holder in writing. The statements and statistics contained herein have been prepared by Allstarcharts Holdings, LLC based on information from sources considered to be reliable. We make no representation or warranty, express, or implied, as to its accuracy or completeness. This publication is for the information of investors and business persons and does not constitute an offer to sell or a solicitation to buy securities.

This document may include estimates, projections and other "forward-looking" statements, due to numerous fa