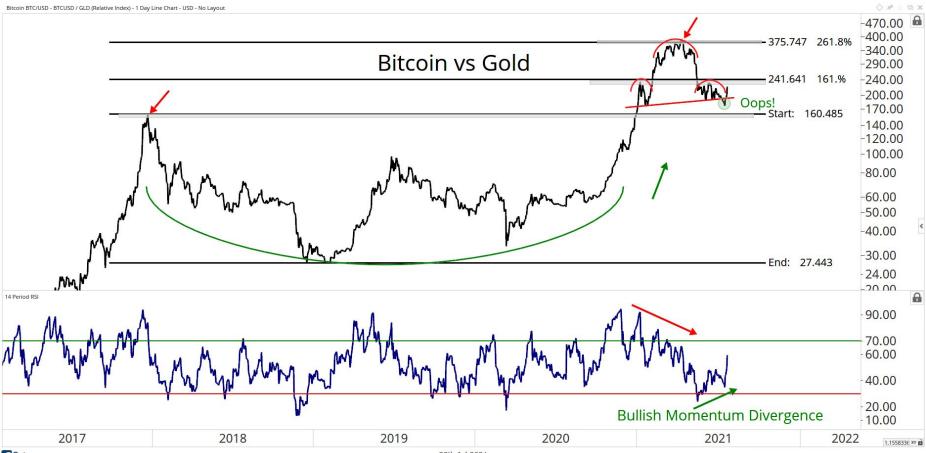

## Crypto Currencies



July 27th, 2021

## TABLE OF CONTENTS



Ratios & Indices 3 - 15

Major Currencies 16 - 44

**Smart Contract Platforms** 45 - 76

**Decentralised Finance** 76 - 94

Exchanges 94 - 102

Web 3.0 & Miscellaneous 102 - 127

**Crypto-Associated Equities** 128 - 144

## RATIOS & INDICES





OF BX

















Mar

May

Jul

Sep

2020

2021

Mar

May

Jul

Sep

Nov

59.083621 XY

Nov







## MAJOR CURRENCIES

ALL STAR CHARTS









28th Jul 2021

Optuma optuma.com









OF BX















28th Jul 2021

























## SMART CONTRACT PLATFORMS





























































## DECENTRALISED FINANCE



































Optuma optuma.com





















## WEB 3.0 & MISCELLANEOUS

ALL STAR CHARTS







0.0353801 XY











OF BX





Nov

2021

May

Jul

Sep

0.0000002 XY

Mar

























## CRYPTO ASSOCIATED EQUITIES

ALL STAR

CHARTS



Oct

2020

Apr

Jul

Oct

Apr

Jul

Oct

2022

0.2214161 XY













2016

2020

2018

-80.00 -74.00 -70.00

CE OO

0.257846€ XY ■

End: 69.245

2022