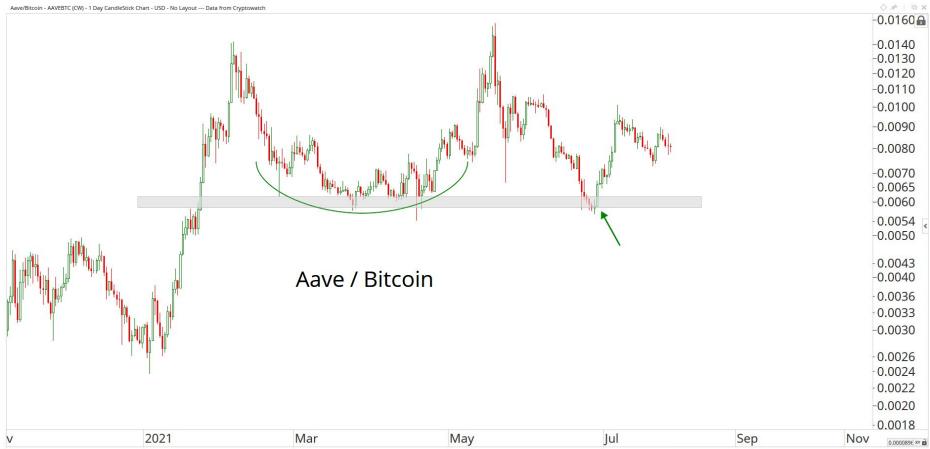

## Crypto Currencies



July 27th, 2021

## TABLE OF CONTENTS



Ratios & Indices 3 - 15

Major Currencies 16 - 44

**Smart Contract Platforms** 45 - 76

**Decentralised Finance** 76 - 94

Exchanges 94 - 102

Web 3.0 & Miscellaneous 102 - 127

**Crypto-Associated Equities** 128 - 144

## RATIOS & INDICES





OF BX

















Mar

May

Jul

Sep

2020

2021

Mar

May

Jul

Sep

Nov

59.083621 XY

Nov







## MAJOR CURRENCIES

ALL STAR CHARTS









28th Jul 2021

Optuma optuma.com









OF BX















28th Jul 2021

























## SMART CONTRACT PLATFORMS





























































## DECENTRALISED FINANCE



































Optuma optuma.com





















## WEB 3.0 & MISCELLANEOUS

ALL STAR CHARTS







0.0353801 XY











OF BX





Nov

2021

May

Jul

Sep

0.0000002 XY

Mar

























## CRYPTO ASSOCIATED EQUITIES

ALL STAR

CHARTS



Oct

2020

Apr

Jul

Oct

Apr

Jul

Oct

2022

0.2214161 XY













2016

2020

2018

-80.00 -74.00 -70.00

CE OO

0.257846€ XY ■

End: 69.245

2022























## Disclaimer:

The information, opinions, and other materials contained in this presentation is the property of Allstarcharts Holdings, LLC and may not be reproduced in any way, in whole or in part, without express authorization of the copyright holder in writing. The statements and statistics contained herein have been prepared by Allstarcharts Hol