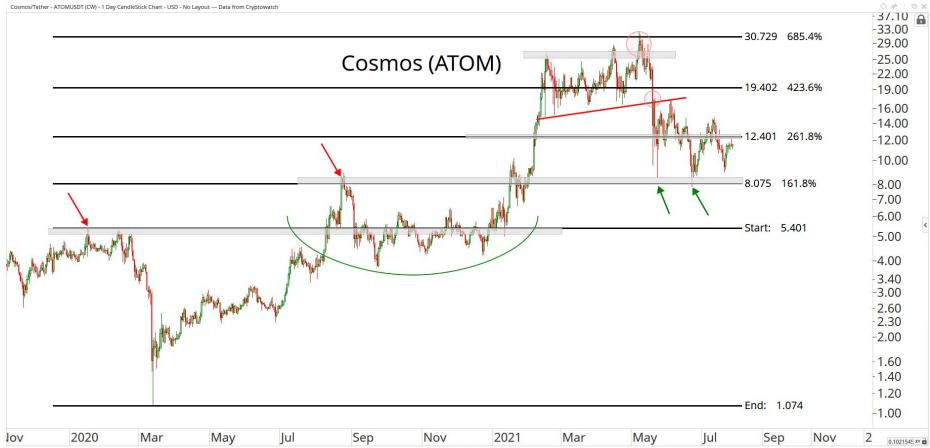

## Crypto Currencies



July 27th, 2021

## TABLE OF CONTENTS



Ratios & Indices 3 - 15

Major Currencies 16 - 44

**Smart Contract Platforms** 45 - 76

**Decentralised Finance** 76 - 94

Exchanges 94 - 102

Web 3.0 & Miscellaneous 102 - 127

**Crypto-Associated Equities** 128 - 144

## RATIOS & INDICES





OF BX

















Mar

May

Jul

Sep

2020

2021

Mar

May

Jul

Sep

Nov

59.083621 XY

Nov







## MAJOR CURRENCIES

ALL STAR CHARTS









28th Jul 2021

Optuma optuma.com









OF BX















28th Jul 2021

























## SMART CONTRACT PLATFORMS





























































## DECENTRALISED FINANCE



































Optuma optuma.com





















## WEB 3.0 & MISCELLANEOUS

ALL STAR CHARTS







0.0353801 XY











OF BX





Nov

2021

May

Jul

Sep

0.0000002 XY

Mar

























## CRYPTO ASSOCIATED EQUITIES

ALL STAR

CHARTS



Oct

2020

Apr

Jul

Oct

Apr

Jul

Oct

2022

0.2214161 XY













2016

2020

2018

-80.00 -74.00 -70.00

CE OO

0.257846€ XY ■

End: 69.245

2022























## Disclaimer:

The information, opinions, and other materials contained in this presentation is the property of Allstarcharts Holdings, LLC and may not be reproduced in any way, in whole or in part, without express authorization of the copyright holder in writing. The statements and statistics