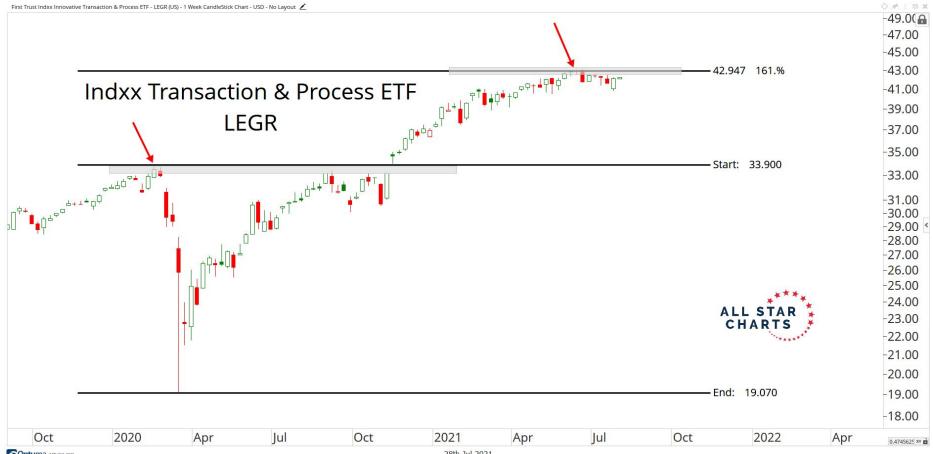

scellaneous 102 - 127

**Crypto-Associated Equities** 128 - 144

## RATIOS & INDICES





OF BX

















Mar

May

Jul

Sep

2020

2021

Mar

May

Jul

Sep

Nov

59.083621 XY

Nov







## MAJOR CURRENCIES

ALL STAR CHARTS









28th Jul 2021

Optuma optuma.com









OF BX















28th Jul 2021

























## SMART CONTRACT PLATFORMS





























































## DECENTRALISED FINANCE



































Optuma optuma.com





















## WEB 3.0 & MISCELLANEOUS

ALL STAR CHARTS







0.0353801 XY











OF BX





Nov

2021

May

Jul

Sep

0.0000002 XY

Mar

























## CRYPTO ASSOCIATED EQUITIES

ALL STAR

CHARTS



Oct

2020

Apr

Jul

Oct

Apr

Jul

Oct

2022

0.2214161 XY













2016

2020

2018

-80.00 -74.00 -70.00

CE OO

0.257846€ XY ■

End: 69.245

2022























## Disclaimer:

The information, opinions, and other materials contained in this presentation is the property of Allstarcharts Holdings, LLC and may not be reproduced in any way, in whole or in part, without express authorization of the copyright holder in writing. The statements and statistics contained herein have been prepared by Allstarcharts Holdings, LLC based on information from sources considered to be reliable. We make no representation or warranty, express, or implied, as to its accuracy or completeness. This publication is for the information of investors and business persons and does not constitute an offer to sell or a solicitation to buy securities.

This document