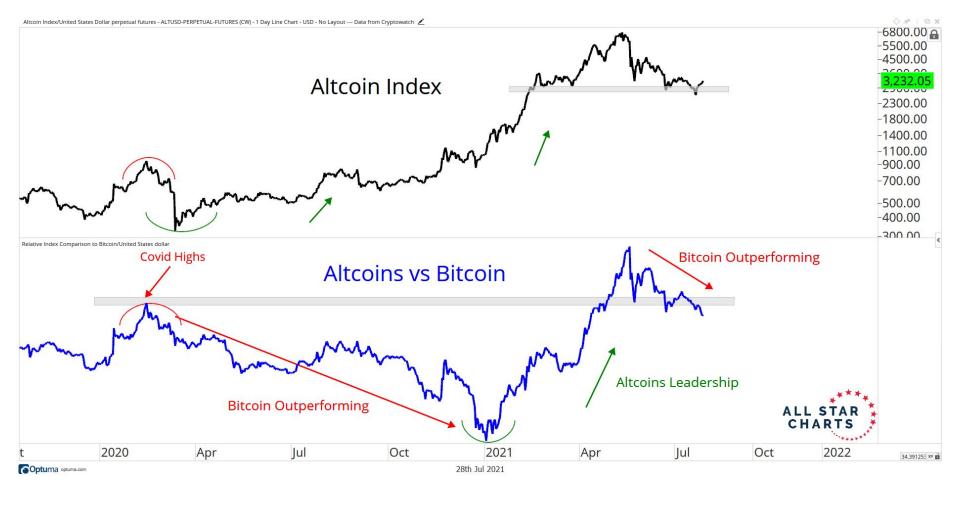

## Crypto Currencies



July 27th, 2021

## TABLE OF CONTENTS



Ratios & Indices 3 - 15

Major Currencies 16 - 44

**Smart Contract Platforms** 45 - 76

**Decentralised Finance** 76 - 94

Exchanges 94 - 102

Web 3.0 & Miscellaneous 102 - 127

**Crypto-Associated Equities** 128 - 144

## RATIOS & INDICES





OF BX

















Mar

May

Jul

Sep

2020

2021

Mar

May

Jul

Sep

Nov

59.083621 XY

Nov







## MAJOR CURRENCIES

ALL STAR CHARTS









28th Jul 2021

Optuma optuma.com









OF BX















28th Jul 2021

























## SMART CONTRACT PLATFORMS





























































## DECENTRALISED FINANCE



































Optuma optuma.com





















## WEB 3.0 & MISCELLANEOUS

ALL STAR CHARTS







0.0353801 XY











OF BX





Nov

2021

May

Jul

Sep

0.0000002 XY

Mar

























## CRYPTO ASSOCIATED EQUITIES

ALL STAR

CHARTS



Oct

2020

Apr

Jul

Oct

Apr

Jul

Oct

2022

0.2214161 XY













2016

2020

2018

-80.00 -74.00 -70.00

CE OO

0.257846€ XY ■

End: 69.245

2022