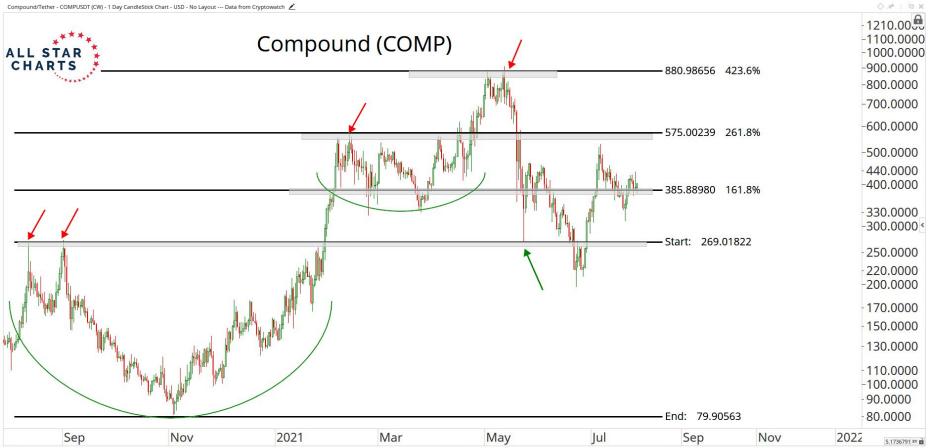

## Crypto Currencies



July 27th, 2021

## TABLE OF CONTENTS



Ratios & Indices 3 - 15

Major Currencies 16 - 44

**Smart Contract Platforms** 45 - 76

**Decentralised Finance** 76 - 94

Exchanges 94 - 102

Web 3.0 & Miscellaneous 102 - 127

**Crypto-Associated Equities** 128 - 144

## RATIOS & INDICES





OF BX

















Mar

May

Jul

Sep

2020

2021

Mar

May

Jul

Sep

Nov

59.083621 XY

Nov







## MAJOR CURRENCIES

ALL STAR CHARTS









28th Jul 2021

Optuma optuma.com









OF BX















28th Jul 2021

























## SMART CONTRACT PLATFORMS





























































## DECENTRALISED FINANCE



































Optuma optuma.com





















## WEB 3.0 & MISCELLANEOUS

ALL STAR CHARTS







0.0353801 XY











OF BX





Nov

2021

May

Jul

Sep

0.0000002 XY

Mar

























## CRYPTO ASSOCIATED EQUITIES

ALL STAR

CHARTS



Oct

2020

Apr

Jul

Oct

Apr

Jul

Oct

2022

0.2214161 XY













2016

2020

2018

-80.00 -74.00 -70.00

CE OO

0.257846€ XY ■

End: 69.245

2022























## Disclaimer:

The information, opinions, and other materials contained in this presentation is the property of Allstarcharts Holdings, LLC and may not be reproduced in any way, in whole or in part, without express authorization of the copyright holder in writing. The statements and statistics contained herein have been prepared by Allstarcharts Holdings, LLC