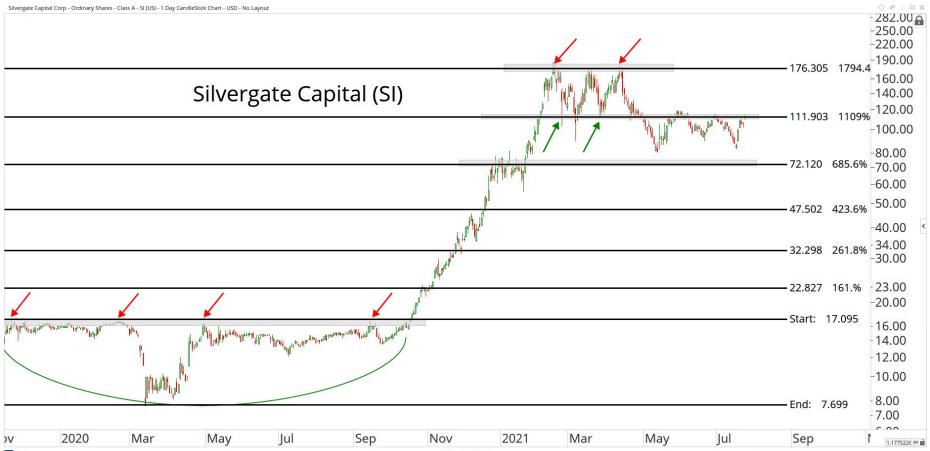

BX

















Mar

May

Jul

Sep

2020

2021

Mar

May

Jul

Sep

Nov

59.083621 XY

Nov







## MAJOR CURRENCIES

ALL STAR CHARTS









28th Jul 2021

Optuma optuma.com









OF BX















28th Jul 2021

























## SMART CONTRACT PLATFORMS





























































## DECENTRALISED FINANCE



































Optuma optuma.com





















## WEB 3.0 & MISCELLANEOUS

ALL STAR CHARTS







0.0353801 XY











OF BX





Nov

2021

May

Jul

Sep

0.0000002 XY

Mar

























## CRYPTO ASSOCIATED EQUITIES

ALL STAR

CHARTS



Oct

2020

Apr

Jul

Oct

Apr

Jul

Oct

2022

0.2214161 XY













2016

2020

2018

-80.00 -74.00 -70.00

CE OO

0.257846€ XY ■

End: 69.245

2022























## Disclaimer:

The information, opinions, and other materials contained in this presentation is the property of Allstarcharts Holdings, LLC and may not be reproduced in any way, in whole or in part, without express authorization of the copyright holder in writing. The statements and statistics contained herein have been prepared by Allstarcharts Holdings, LLC based on information from sources considered to be reliable. We make no representation or warranty, express, or implied, as to its accuracy or completeness. This publication is for the information of investors and business persons and does not constitute an offer to sell or a solicitation to buy securities.

This document may include estimates, projections and other "forward-looking" statements, due to numerous