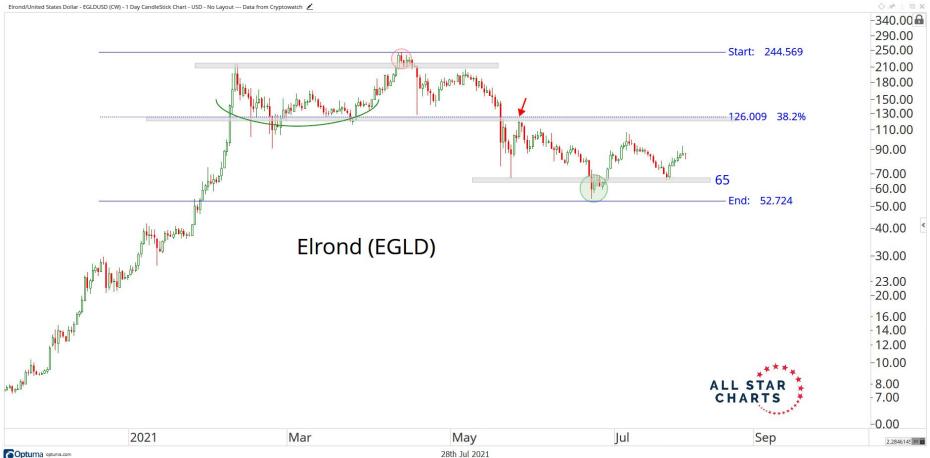

## Crypto Currencies



July 27th, 2021

## TABLE OF CONTENTS



Ratios & Indices 3 - 15

Major Currencies 16 - 44

**Smart Contract Platforms** 45 - 76

**Decentralised Finance** 76 - 94

Exchanges 94 - 102

Web 3.0 & Miscellaneous 102 - 127

**Crypto-Associated Equities** 128 - 144

## RATIOS & INDICES





OF BX

















Mar

May

Jul

Sep

2020

2021

Mar

May

Jul

Sep

Nov

59.083621 XY

Nov







## MAJOR CURRENCIES

ALL STAR CHARTS









28th Jul 2021

Optuma optuma.com









OF BX















28th Jul 2021

























## SMART CONTRACT PLATFORMS





























































## DECENTRALISED FINANCE



































Optuma optuma.com





















## WEB 3.0 & MISCELLANEOUS

ALL STAR CHARTS







0.0353801 XY











OF BX





Nov

2021

May

Jul

Sep

0.0000002 XY

Mar

























## CRYPTO ASSOCIATED EQUITIES

ALL STAR

CHARTS



Oct

2020

Apr

Jul

Oct

Apr

Jul

Oct

2022

0.2214161 XY













2016

2020

2018

-80.00 -74.00 -70.00

CE OO

0.257846€ XY ■

End: 69.245

2022























## Disclaimer:

The information, opinions, and other materials contained in this presentation is the property of Allstarcharts Holdings, LLC and may not be reproduced in any way, in whole or in part, without express authorization of the copyright holder in writing. The statements and statistics contained