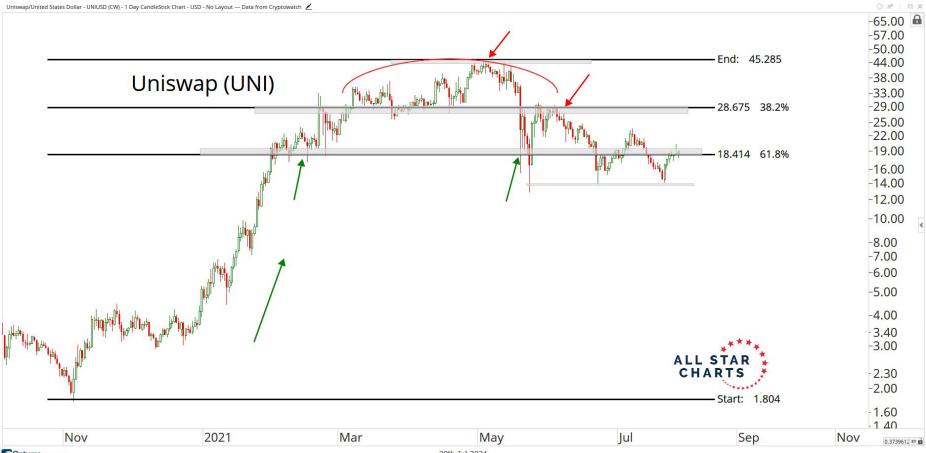

## Crypto Currencies



July 27th, 2021

## TABLE OF CONTENTS



Ratios & Indices 3 - 15

Major Currencies 16 - 44

**Smart Contract Platforms** 45 - 76

**Decentralised Finance** 76 - 94

Exchanges 94 - 102

Web 3.0 & Miscellaneous 102 - 127

**Crypto-Associated Equities** 128 - 144

## RATIOS & INDICES





OF BX

















Mar

May

Jul

Sep

2020

2021

Mar

May

Jul

Sep

Nov

59.083621 XY

Nov







## MAJOR CURRENCIES

ALL STAR CHARTS









28th Jul 2021

Optuma optuma.com









OF BX















28th Jul 2021

























## SMART CONTRACT PLATFORMS





























































## DECENTRALISED FINANCE



































Optuma optuma.com





















## WEB 3.0 & MISCELLANEOUS

ALL STAR CHARTS







0.0353801 XY











OF BX





Nov

2021

May

Jul

Sep

0.0000002 XY

Mar

























## CRYPTO ASSOCIATED EQUITIES

ALL STAR

CHARTS



Oct

2020

Apr

Jul

Oct

Apr

Jul

Oct

2022

0.2214161 XY













2016

2020

2018

-80.00 -74.00 -70.00

CE OO

0.257846€ XY ■

End: 69.245

2022























## Disclaimer:

The information, opinions, and other materials contained in this presentation is the property of Allstarcharts Holdings, LLC and may not be reproduced in any way, in whole or in part, without express authorization of the copyright holder in writing. The statements and statistics contained herein have been prepared by Allstarchar