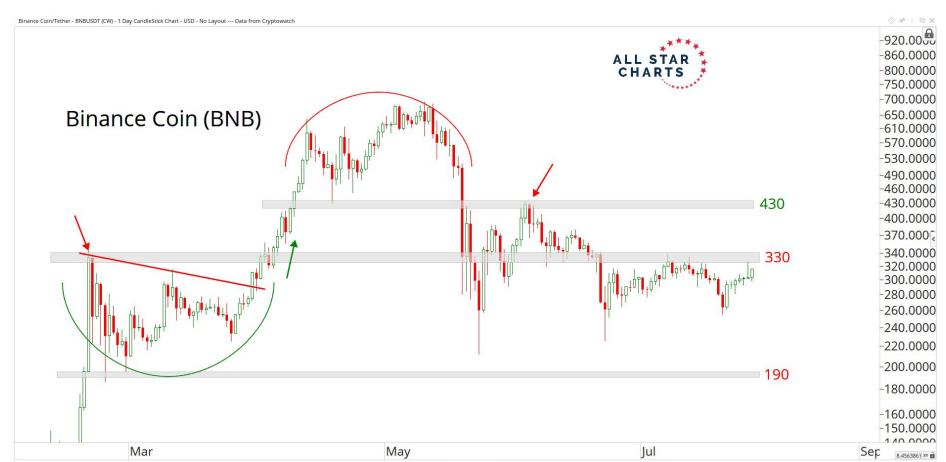

## TABLE OF CONTENTS

Ratios & Indices 3 - 15

Major Currencies 16 - 44

**Smart Contract Platforms** 45 - 76

**Decentralised Finance** 76 - 94

Exchanges 94 - 102

Web 3.0 & Miscellaneous 102 - 127

**Crypto-Associated Equities** 128 - 144