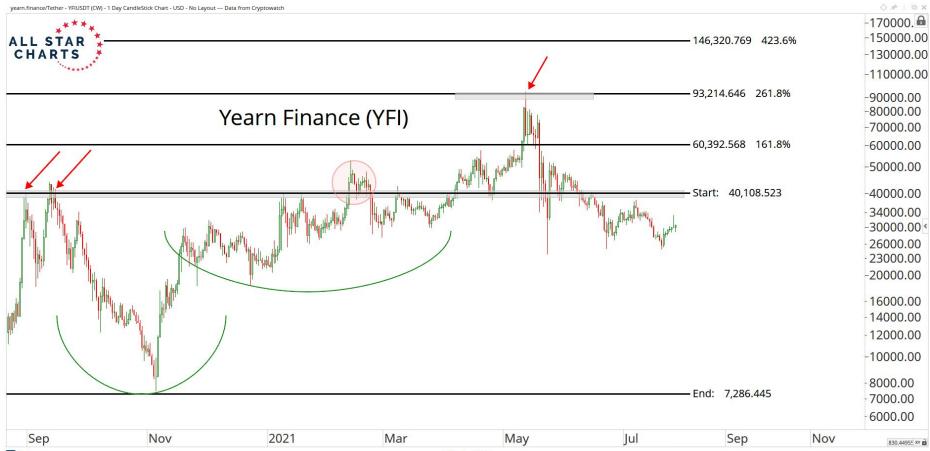

## Crypto Currencies



July 27th, 2021

## TABLE OF CONTENTS



Ratios & Indices 3 - 15

Major Currencies 16 - 44

**Smart Contract Platforms** 45 - 76

**Decentralised Finance** 76 - 94

Exchanges 94 - 102

Web 3.0 & Miscellaneous 102 - 127

**Crypto-Associated Equities** 128 - 144

## RATIOS & INDICES





OF BX

















Mar

May

Jul

Sep

2020

2021

Mar

May

Jul

Sep

Nov

59.083621 XY

Nov







## MAJOR CURRENCIES

ALL STAR CHARTS









28th Jul 2021

Optuma optuma.com









OF BX















28th Jul 2021

























## SMART CONTRACT PLATFORMS





























































## DECENTRALISED FINANCE



































Optuma optuma.com





















## WEB 3.0 & MISCELLANEOUS

ALL STAR CHARTS







0.0353801 XY











OF BX





Nov

2021

May

Jul

Sep

0.0000002 XY

Mar

























## CRYPTO ASSOCIATED EQUITIES

ALL STAR

CHARTS



Oct

2020

Apr

Jul

Oct

Apr

Jul

Oct

2022

0.2214161 XY













2016

2020

2018

-80.00 -74.00 -70.00

CE OO

0.257846€ XY ■

End: 69.245

2022























## Disclaimer:

The information, opinions, and other materials contained in this presentation is the property of Allstarcharts Holdings, LLC and may not be reproduced in any way, in whole or in part, without express authorization of the copyright holder in writing. The statements and statistics contained herein have been prepared by Allstarcharts Holdings, LLC bas