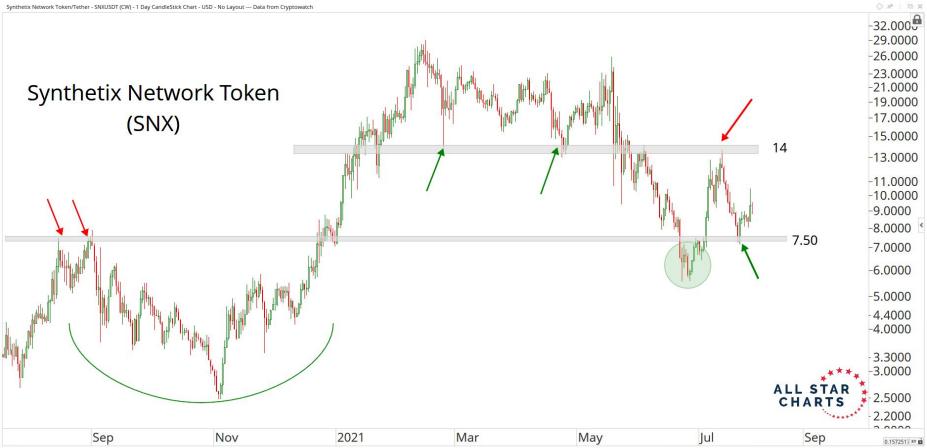

## Crypto Currencies



July 27th, 2021

## TABLE OF CONTENTS



Ratios & Indices 3 - 15

Major Currencies 16 - 44

**Smart Contract Platforms** 45 - 76

**Decentralised Finance** 76 - 94

Exchanges 94 - 102

Web 3.0 & Miscellaneous 102 - 127

**Crypto-Associated Equities** 128 - 144

## RATIOS & INDICES





OF BX

















Mar

May

Jul

Sep

2020

2021

Mar

May

Jul

Sep

Nov

59.083621 XY

Nov







## MAJOR CURRENCIES

ALL STAR CHARTS









28th Jul 2021

Optuma optuma.com









OF BX















28th Jul 2021

























## SMART CONTRACT PLATFORMS





























































## DECENTRALISED FINANCE



































Optuma optuma.com





















## WEB 3.0 & MISCELLANEOUS

ALL STAR CHARTS







0.0353801 XY











OF BX





Nov

2021

May

Jul

Sep

0.0000002 XY

Mar

























## CRYPTO ASSOCIATED EQUITIES

ALL STAR

CHARTS



Oct

2020

Apr

Jul

Oct

Apr

Jul

Oct

2022

0.2214161 XY













2016

2020

2018

-80.00 -74.00 -70.00

CE OO

0.257846€ XY ■

End: 69.245

2022























## Disclaimer:

The information, opinions, and other materials contained in this presentation is the property of Allstarcharts Holdings, LLC and may not be reproduced in any way, in whole or in part, without express authorization of the copyright holder in writing. The statements and statistics contained herein have been prepared by Allstarcharts Holdings, LLC based on information from sources