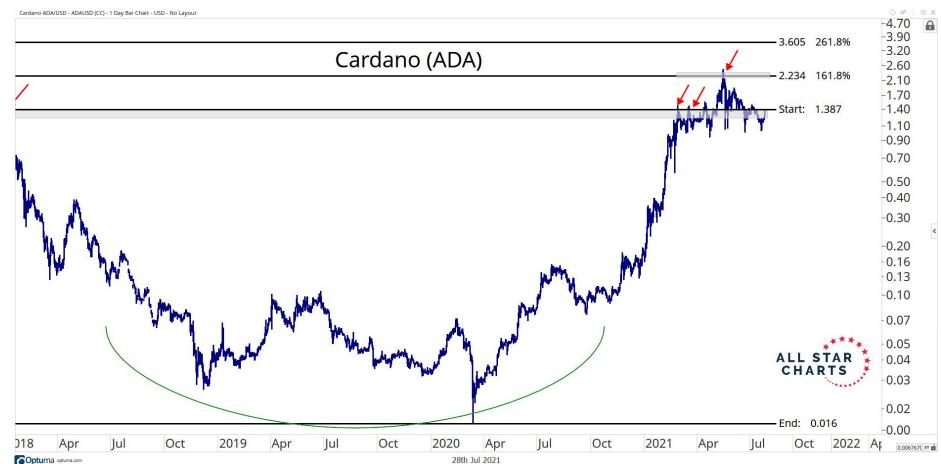

## Crypto Currencies



July 27th, 2021

## TABLE OF CONTENTS



Ratios & Indices 3 - 15

Major Currencies 16 - 44

**Smart Contract Platforms** 45 - 76

**Decentralised Finance** 76 - 94

Exchanges 94 - 102

Web 3.0 & Miscellaneous 102 - 127

**Crypto-Associated Equities** 128 - 144

## RATIOS & INDICES





OF BX

















Mar

May

Jul

Sep

2020

2021

Mar

May

Jul

Sep

Nov

59.083621 XY

Nov







## MAJOR CURRENCIES

ALL STAR CHARTS









28th Jul 2021

Optuma optuma.com









OF BX















28th Jul 2021

























## SMART CONTRACT PLATFORMS





























































## DECENTRALISED FINANCE



































Optuma optuma.com





















## WEB 3.0 & MISCELLANEOUS

ALL STAR CHARTS







0.0353801 XY











OF BX





Nov

2021

May

Jul

Sep

0.0000002 XY

Mar

























## CRYPTO ASSOCIATED EQUITIES

ALL STAR

CHARTS



Oct

2020

Apr

Jul

Oct

Apr

Jul

Oct

2022

0.2214161 XY













2016

2020

2018

-80.00 -74.00 -70.00

CE OO

0.257846€ XY ■

End: 69.245

2022























## Disclaimer:

The information, opinions, and other materials contained in this presentation is the property of Allstarcharts Holdings, LLC and may not be reproduced in any way, in whole or in part, without express authorization of the copyright holder in wri