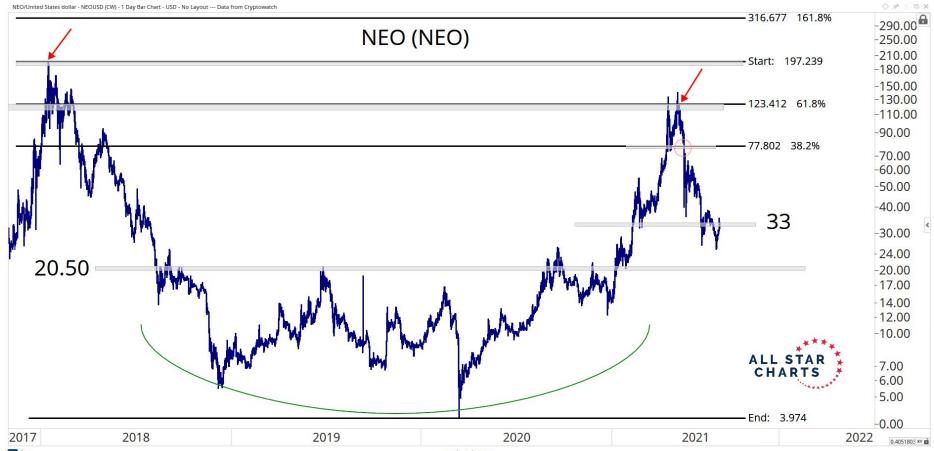

## Crypto Currencies



July 27th, 2021

## TABLE OF CONTENTS



Ratios & Indices 3 - 15

Major Currencies 16 - 44

**Smart Contract Platforms** 45 - 76

**Decentralised Finance** 76 - 94

Exchanges 94 - 102

Web 3.0 & Miscellaneous 102 - 127

**Crypto-Associated Equities** 128 - 144

## RATIOS & INDICES





OF BX

















Mar

May

Jul

Sep

2020

2021

Mar

May

Jul

Sep

Nov

59.083621 XY

Nov







## MAJOR CURRENCIES

ALL STAR CHARTS









28th Jul 2021

Optuma optuma.com









OF BX















28th Jul 2021

























## SMART CONTRACT PLATFORMS





























































## DECENTRALISED FINANCE



































Optuma optuma.com





















## WEB 3.0 & MISCELLANEOUS

ALL STAR CHARTS







0.0353801 XY











OF BX





Nov

2021

May

Jul

Sep

0.0000002 XY

Mar

























## CRYPTO ASSOCIATED EQUITIES

ALL STAR

CHARTS



Oct

2020

Apr

Jul

Oct

Apr

Jul

Oct

2022

0.2214161 XY













2016

2020

2018

-80.00 -74.00 -70.00

CE OO

0.257846€ XY ■

End: 69.245

2022























## Disclaimer:

The information, opinions, and other materials contained in this presentation is the property of Allstarcharts Holdings, LLC and may not be reproduced in any way, in whole or in part, without express authorization of the copyright holder in writing. The statements and s