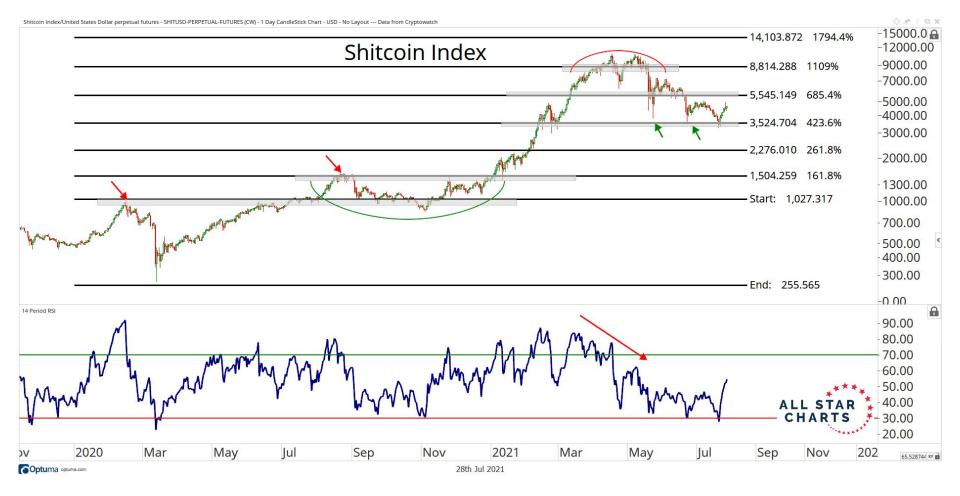

## Crypto Currencies



July 27th, 2021

## TABLE OF CONTENTS



Ratios & Indices 3 - 15

Major Currencies 16 - 44

**Smart Contract Platforms** 45 - 76

**Decentralised Finance** 76 - 94

Exchanges 94 - 102

Web 3.0 & Miscellaneous 102 - 127

**Crypto-Associated Equities** 128 - 144

## RATIOS & INDICES





OF BX

















Mar

May

Jul

Sep

2020

2021

Mar

May

Jul

Sep

Nov

59.083621 XY

Nov







## MAJOR CURRENCIES

ALL STAR CHARTS









28th Jul 2021

Optuma optuma.com









OF BX















28th Jul 2021

























## SMART CONTRACT PLATFORMS





























































## DECENTRALISED FINANCE



































Optuma optuma.com





















## WEB 3.0 & MISCELLANEOUS

ALL STAR CHARTS







0.0353801 XY











OF BX





Nov

2021

May

Jul

Sep

0.0000002 XY

Mar

























## CRYPTO ASSOCIATED EQUITIES

ALL STAR

CHARTS



Oct

2020

Apr

Jul

Oct

Apr

Jul

Oct

2022

0.2214161 XY













2016

2020

2018

-80.00 -74.00 -70.00

CE OO

0.257846€ XY ■

End: 69.245

2022