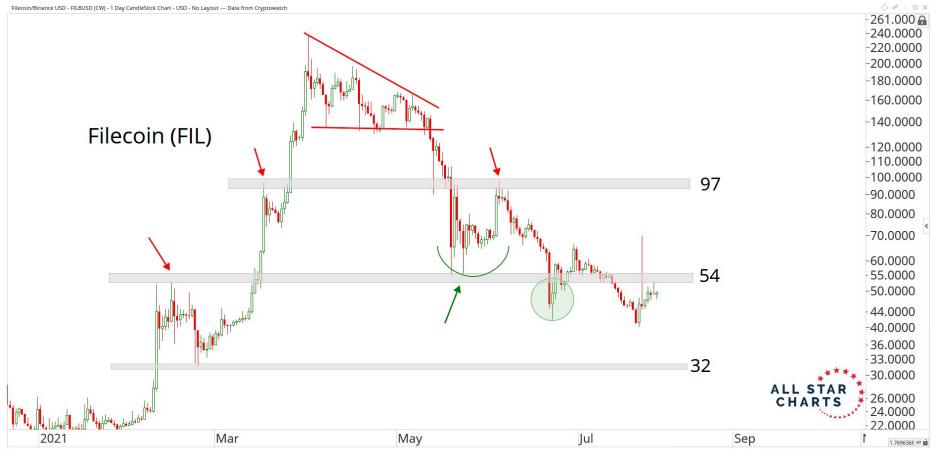

## WEB 3.0 & MISCELLANEOUS

ALL STAR CHARTS

0.0353801 XY

OF BX

Nov

2021

May

Jul