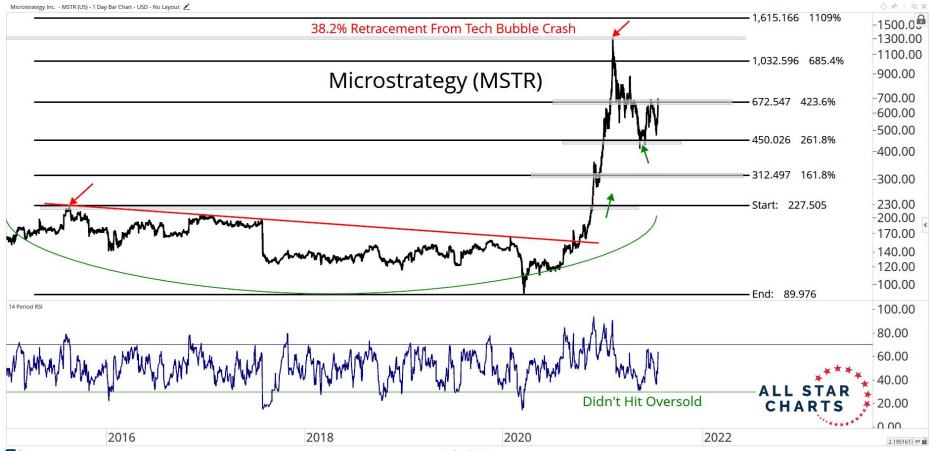

ellaneous 102 - 127

**Crypto-Associated Equities** 128 - 144

## RATIOS & INDICES





OF BX

















Mar

May

Jul

Sep

2020

2021

Mar

May

Jul

Sep

Nov

59.083621 XY

Nov







## MAJOR CURRENCIES

ALL STAR CHARTS









28th Jul 2021

Optuma optuma.com









OF BX















28th Jul 2021

























## SMART CONTRACT PLATFORMS





























































## DECENTRALISED FINANCE



































Optuma optuma.com





















## WEB 3.0 & MISCELLANEOUS

ALL STAR CHARTS







0.0353801 XY











OF BX





Nov

2021

May

Jul

Sep

0.0000002 XY

Mar

























## CRYPTO ASSOCIATED EQUITIES

ALL STAR

CHARTS



Oct

2020

Apr

Jul

Oct

Apr

Jul

Oct

2022

0.2214161 XY













2016

2020

2018

-80.00 -74.00 -70.00

CE OO

0.257846€ XY ■

End: 69.245

2022























## Disclaimer:

The information, opinions, and other materials contained in this presentation is the property of Allstarcharts Holdings, LLC and may not be reproduced in any way, in whole or in part, without express authorization of the copyright holder in writing. The statements and statistics contained herein have been prepared by Allstarcharts Holdings, LLC based on information from sources considered to be reliable. We make no representation or warranty, express, or implied, as to its accuracy or completeness. This publication is for the information of investors and business persons and does not constitute an offer to sell or a solicitation to buy securities.

This document m