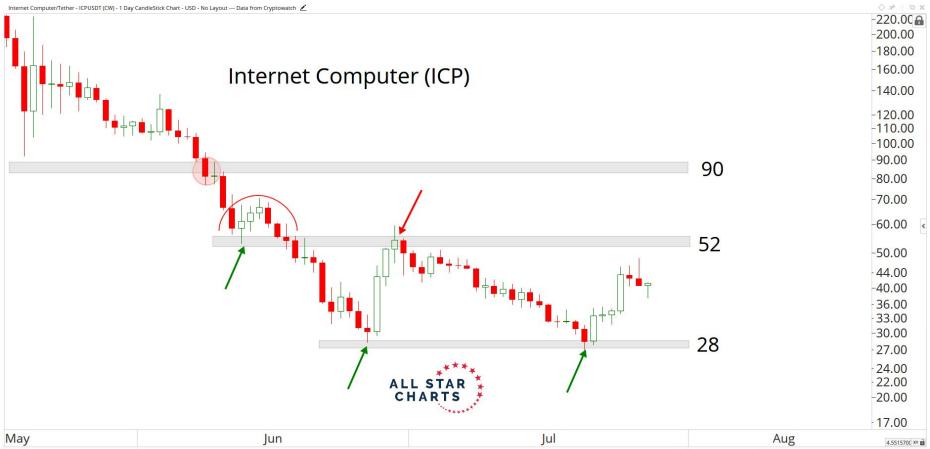

## Crypto Currencies



July 27th, 2021

## TABLE OF CONTENTS



Ratios & Indices 3 - 15

Major Currencies 16 - 44

**Smart Contract Platforms** 45 - 76

**Decentralised Finance** 76 - 94

Exchanges 94 - 102

Web 3.0 & Miscellaneous 102 - 127

**Crypto-Associated Equities** 128 - 144

## RATIOS & INDICES





OF BX

















Mar

May

Jul

Sep

2020

2021

Mar

May

Jul

Sep

Nov

59.083621 XY

Nov







## MAJOR CURRENCIES

ALL STAR CHARTS









28th Jul 2021

Optuma optuma.com









OF BX















28th Jul 2021

























## SMART CONTRACT PLATFORMS





























































## DECENTRALISED FINANCE



































Optuma optuma.com





















## WEB 3.0 & MISCELLANEOUS

ALL STAR CHARTS







0.0353801 XY











OF BX





Nov

2021

May

Jul

Sep

0.0000002 XY

Mar

























## CRYPTO ASSOCIATED EQUITIES

ALL STAR

CHARTS



Oct

2020

Apr

Jul

Oct

Apr

Jul

Oct

2022

0.2214161 XY













2016

2020

2018

-80.00 -74.00 -70.00

CE OO

0.257846€ XY ■

End: 69.245

2022























## Disclaimer:

The information, opinions, and other materials contained in this presentation is the property of Allstarcharts Holdings, LLC and may not be reproduced in any way, in whole or in part, without express authorization of the copyright holder in writing. The st