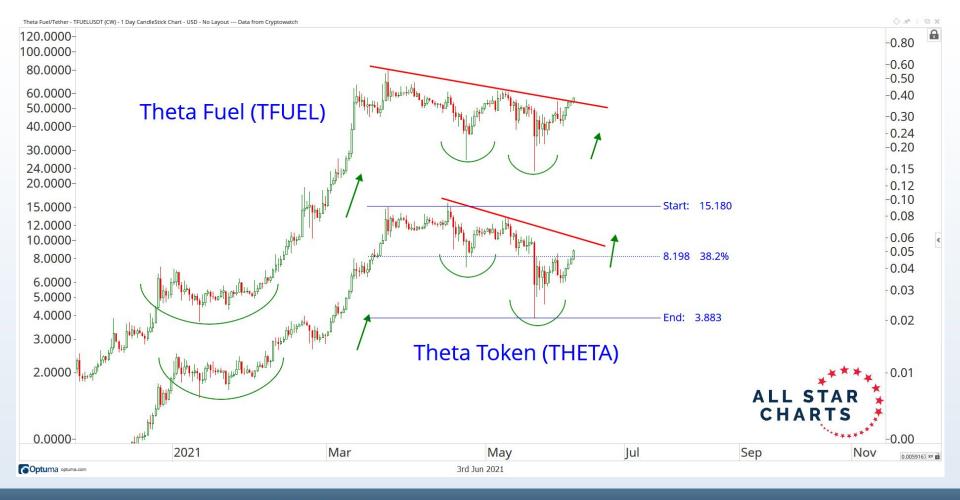

rket trends which are based on current market conditions Any investment is subject to loss of capital and is only appropriate for persons who can bear that risk and the nature of an investment. Any comments or statements made herein do not necessarily reflect those of Allstarcharts Holdings, LLC or its affiliates (collectively, "Allstarcharts") and do not constitute investment advice. These materials are not intended to constitute legal, tax, or accounting advice or investment recommendations. Prospective investors should consult their own advisors regarding such matters.

See full terms and conditions: <a href="http://allstarcharts.com/terms/">http://allstarcharts.com/terms/</a>

































































































































# Questions?

info@allstarcharts.com