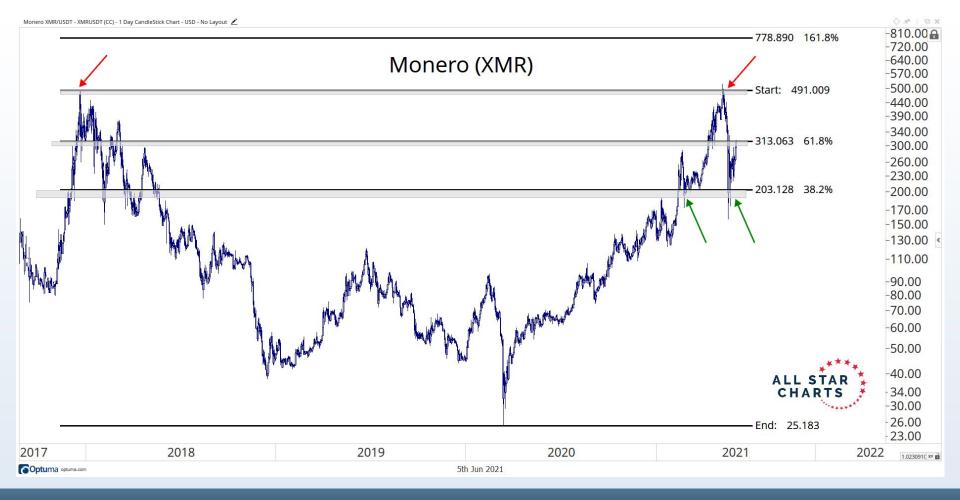

nt and are subject to change without notice, as are statements of financial market trends which are based on current market conditions Any investment is subject to loss of capital and is only appropriate for persons who can bear that risk and the nature of an investment. Any comments or statements made herein do not necessarily reflect those of Allstarcharts Holdings, LLC or its affiliates (collectively, "Allstarcharts") and do not constitute investment advice. These materials are not intended to constitute legal, tax, or accounting advice or investment recommendations. Prospective investors should consult their own advisors regarding such matters.

See full terms and conditions: <a href="http://allstarcharts.com/terms/">http://allstarcharts.com/terms/</a>

































































































































# Questions?

info@allstarcharts.com