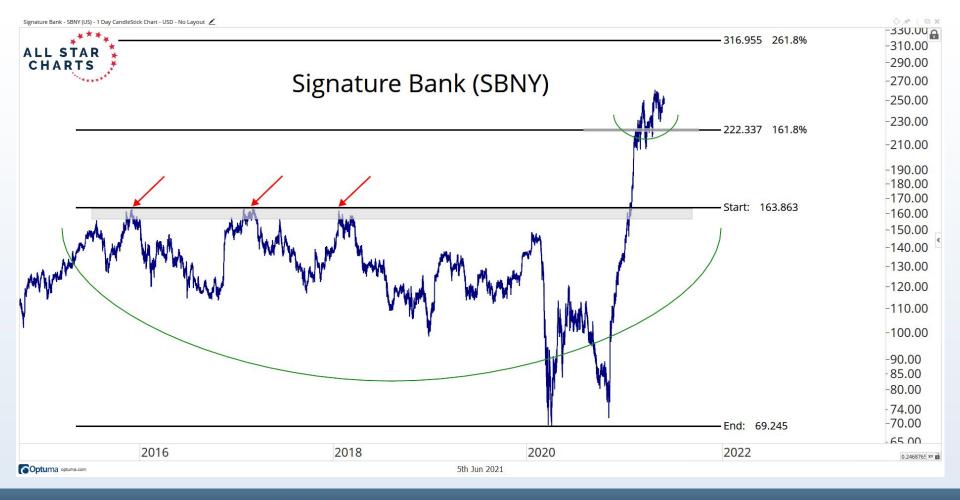

which are based on current market conditions Any investment is subject to loss of capital and is only appropriate for persons who can bear that risk and the nature of an investment. Any comments or statements made herein do not necessarily reflect those of Allstarcharts Holdings, LLC or its affiliates (collectively, "Allstarcharts") and do not constitute investment advice. These materials are not intended to constitute legal, tax, or accounting advice or investment recommendations. Prospective investors should consult their own advisors regarding such matters.

See full terms and conditions: <a href="http://allstarcharts.com/terms/">http://allstarcharts.com/terms/</a>

































































































































# Questions?

info@allstarcharts.com