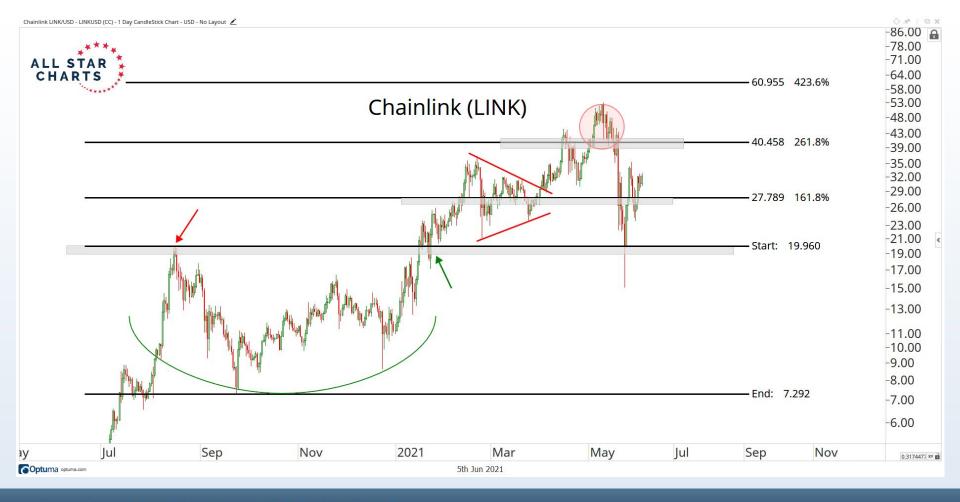

ial market trends which are based on current market conditions Any investment is subject to loss of capital and is only appropriate for persons who can bear that risk and the nature of an investment. Any comments or statements made herein do not necessarily reflect those of Allstarcharts Holdings, LLC or its affiliates (collectively, "Allstarcharts") and do not constitute investment advice. These materials are not intended to constitute legal, tax, or accounting advice or investment recommendations. Prospective investors should consult their own advisors regarding such matters.

See full terms and conditions: <a href="http://allstarcharts.com/terms/">http://allstarcharts.com/terms/</a>

































































































































# Questions?

info@allstarcharts.com