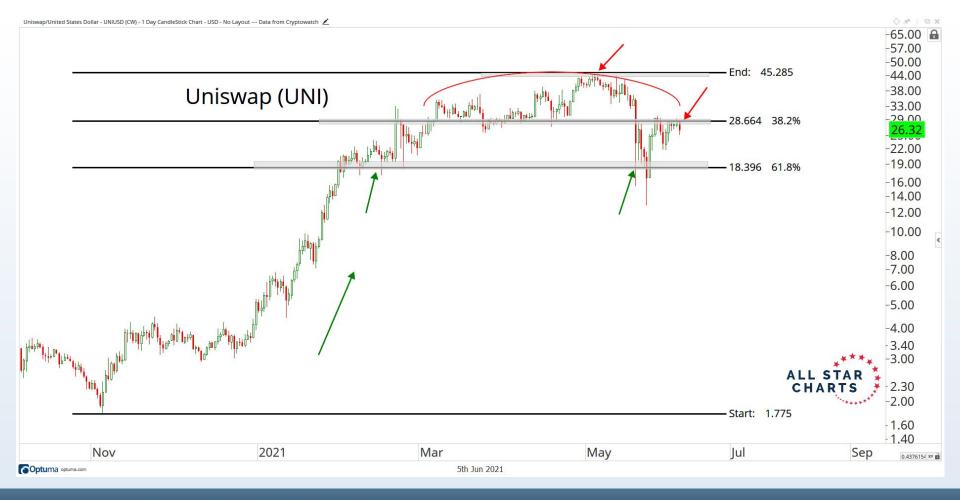

as are statements of financial market trends which are based on current market conditions Any investment is subject to loss of capital and is only appropriate for persons who can bear that risk and the nature of an investment. Any comments or statements made herein do not necessarily reflect those of Allstarcharts Holdings, LLC or its affiliates (collectively, "Allstarcharts") and do not constitute investment advice. These materials are not intended to constitute legal, tax, or accounting advice or investment recommendations. Prospective investors should consult their own advisors regarding such matters.

See full terms and conditions: <a href="http://allstarcharts.com/terms/">http://allstarcharts.com/terms/</a>

































































































































# Questions?

info@allstarcharts.com