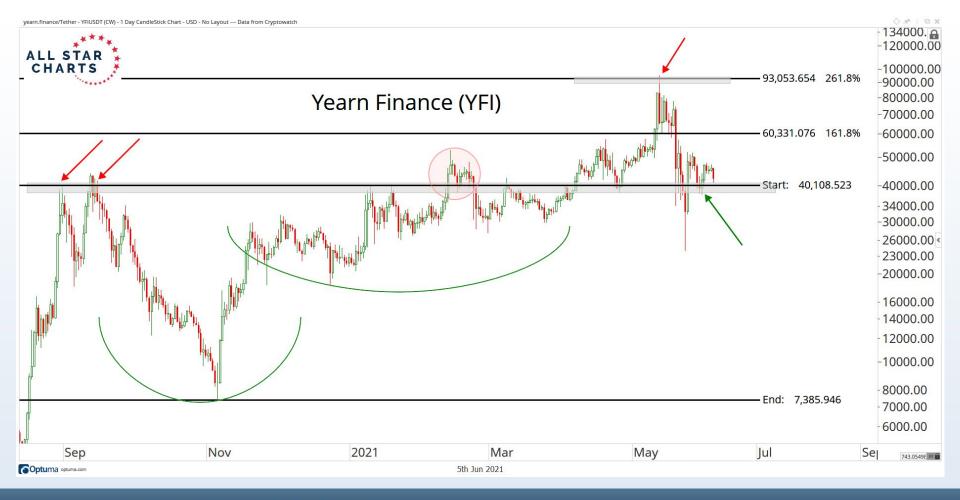

ents of financial market trends which are based on current market conditions Any investment is subject to loss of capital and is only appropriate for persons who can bear that risk and the nature of an investment. Any comments or statements made herein do not necessarily reflect those of Allstarcharts Holdings, LLC or its affiliates (collectively, "Allstarcharts") and do not constitute investment advice. These materials are not intended to constitute legal, tax, or accounting advice or investment recommendations. Prospective investors should consult their own advisors regarding such matters.

See full terms and conditions: <a href="http://allstarcharts.com/terms/">http://allstarcharts.com/terms/</a>

































































































































# Questions?

info@allstarcharts.com