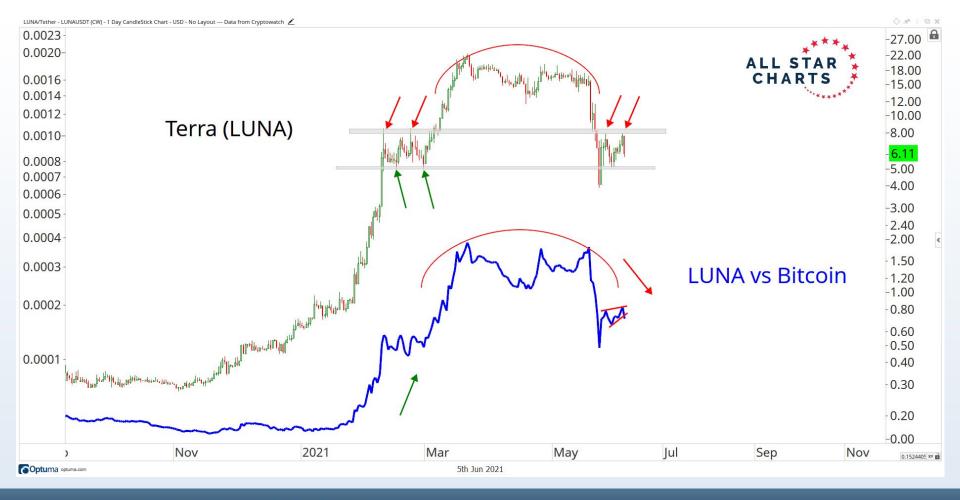

ts of financial market trends which are based on current market conditions Any investment is subject to loss of capital and is only appropriate for persons who can bear that risk and the nature of an investment. Any comments or statements made herein do not necessarily reflect those of Allstarcharts Holdings, LLC or its affiliates (collectively, "Allstarcharts") and do not constitute investment advice. These materials are not intended to constitute legal, tax, or accounting advice or investment recommendations. Prospective investors should consult their own advisors regarding such matters.

See full terms and conditions: <a href="http://allstarcharts.com/terms/">http://allstarcharts.com/terms/</a>

































































































































# Questions?

info@allstarcharts.com