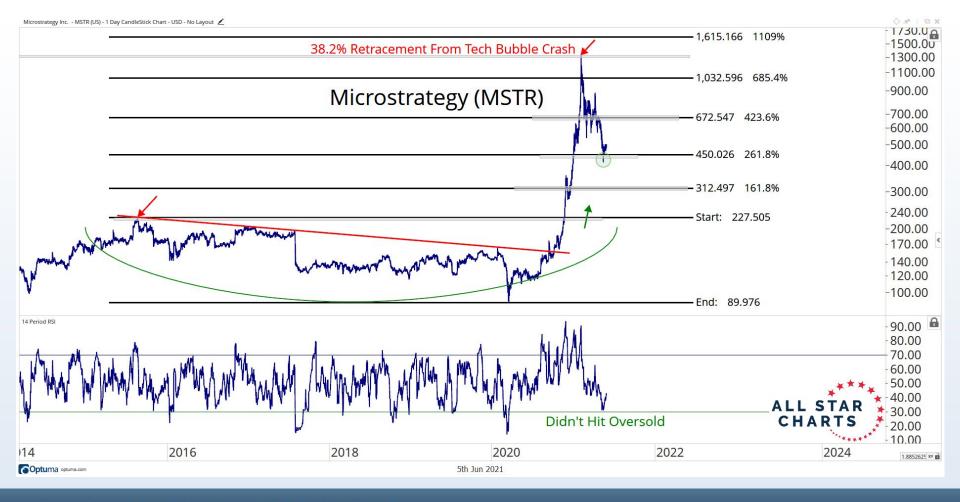

rends which are based on current market conditions Any investment is subject to loss of capital and is only appropriate for persons who can bear that risk and the nature of an investment. Any comments or statements made herein do not necessarily reflect those of Allstarcharts Holdings, LLC or its affiliates (collectively, "Allstarcharts") and do not constitute investment advice. These materials are not intended to constitute legal, tax, or accounting advice or investment recommendations. Prospective investors should consult their own advisors regarding such matters.

See full terms and conditions: <a href="http://allstarcharts.com/terms/">http://allstarcharts.com/terms/</a>

































































































































# Questions?

info@allstarcharts.com