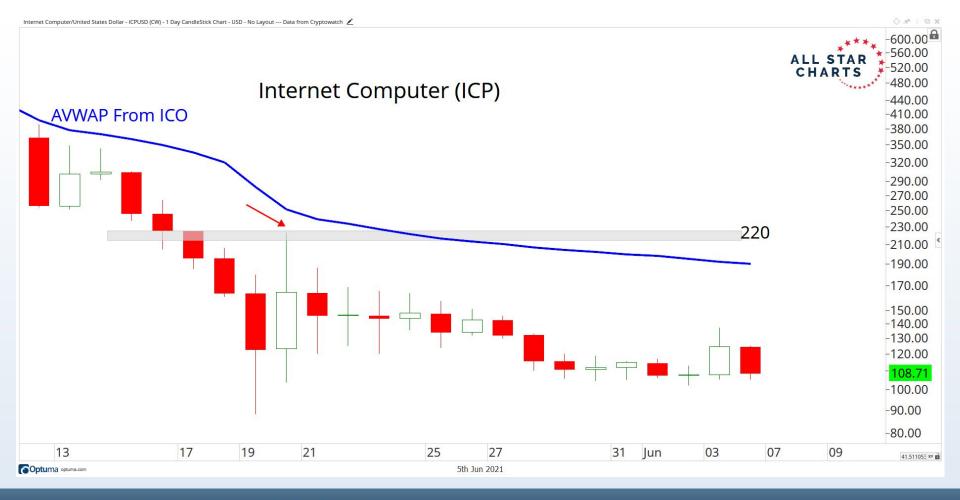

to change without notice, as are statements of financial market trends which are based on current market conditions Any investment is subject to loss of capital and is only appropriate for persons who can bear that risk and the nature of an investment. Any comments or statements made herein do not necessarily reflect those of Allstarcharts Holdings, LLC or its affiliates (collectively, "Allstarcharts") and do not constitute investment advice. These materials are not intended to constitute legal, tax, or accounting advice or investment recommendations. Prospective investors should consult their own advisors regarding such matters.

See full terms and conditions: <a href="http://allstarcharts.com/terms/">http://allstarcharts.com/terms/</a>

































































































































# Questions?

info@allstarcharts.com