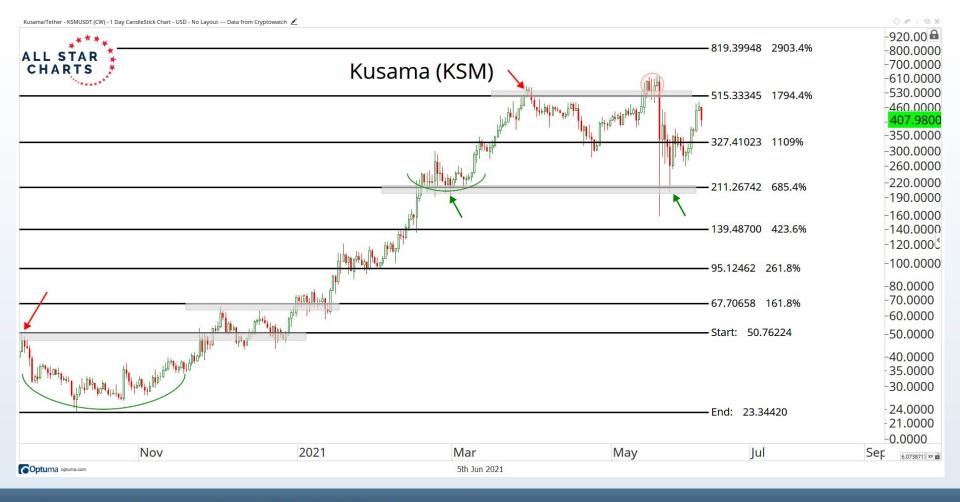

ubject to change without notice, as are statements of financial market trends which are based on current market conditions Any investment is subject to loss of capital and is only appropriate for persons who can bear that risk and the nature of an investment. Any comments or statements made herein do not necessarily reflect those of Allstarcharts Holdings, LLC or its affiliates (collectively, "Allstarcharts") and do not constitute investment advice. These materials are not intended to constitute legal, tax, or accounting advice or investment recommendations. Prospective investors should consult their own advisors regarding such matters.

See full terms and conditions: <a href="http://allstarcharts.com/terms/">http://allstarcharts.com/terms/</a>

































































































































# Questions?

info@allstarcharts.com