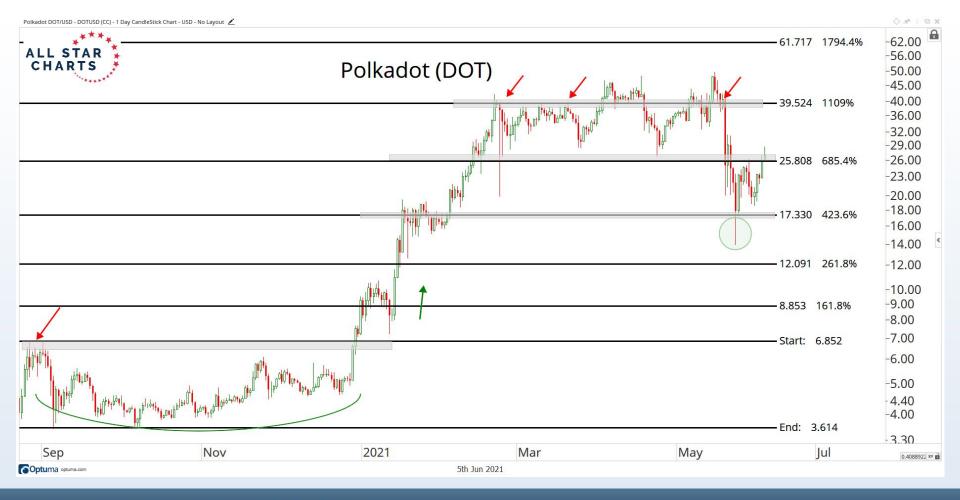

subject to change without notice, as are statements of financial market trends which are based on current market conditions Any investment is subject to loss of capital and is only appropriate for persons who can bear that risk and the nature of an investment. Any comments or statements made herein do not necessarily reflect those of Allstarcharts Holdings, LLC or its affiliates (collectively, "Allstarcharts") and do not constitute investment advice. These materials are not intended to constitute legal, tax, or accounting advice or investment recommendations. Prospective investors should consult their own advisors regarding such matters.

See full terms and conditions: <a href="http://allstarcharts.com/terms/">http://allstarcharts.com/terms/</a>

































































































































# Questions?

info@allstarcharts.com