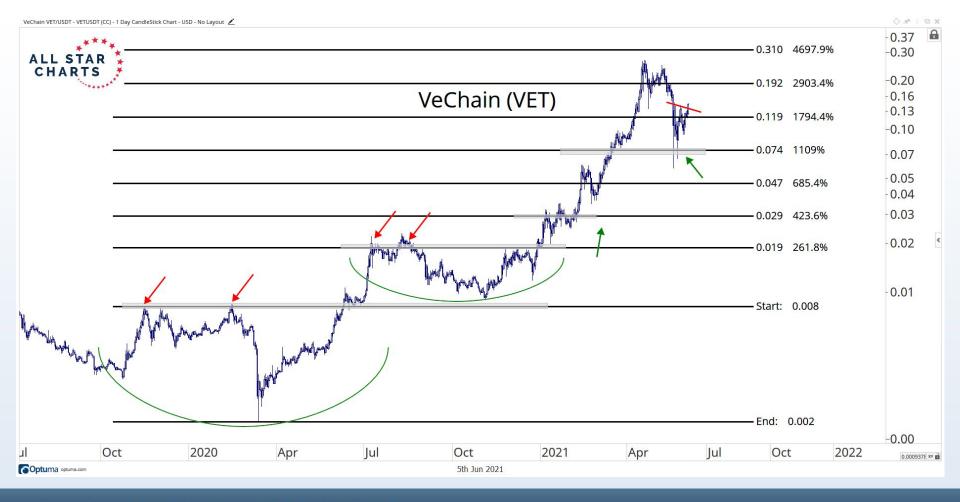

ge without notice, as are statements of financial market trends which are based on current market conditions Any investment is subject to loss of capital and is only appropriate for persons who can bear that risk and the nature of an investment. Any comments or statements made herein do not necessarily reflect those of Allstarcharts Holdings, LLC or its affiliates (collectively, "Allstarcharts") and do not constitute investment advice. These materials are not intended to constitute legal, tax, or accounting advice or investment recommendations. Prospective investors should consult their own advisors regarding such matters.

See full terms and conditions: <a href="http://allstarcharts.com/terms/">http://allstarcharts.com/terms/</a>

































































































































# Questions?

info@allstarcharts.com