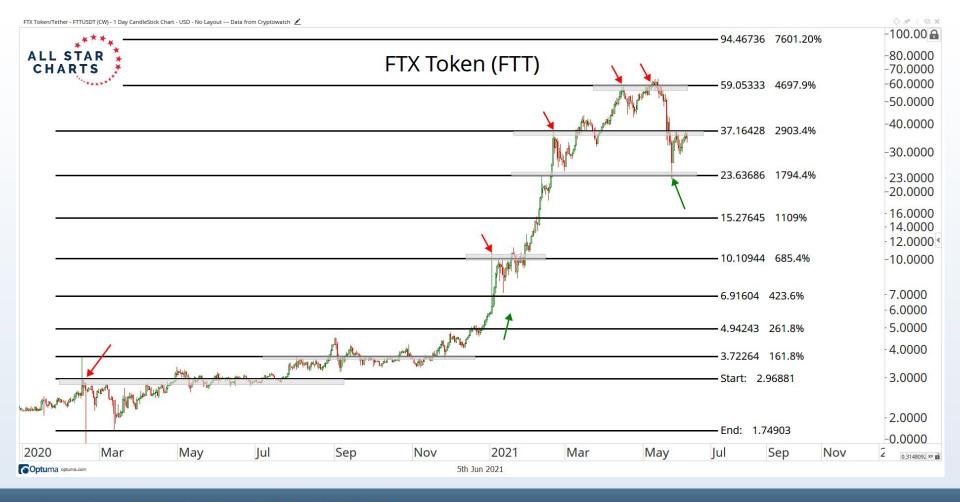

nancial market trends which are based on current market conditions Any investment is subject to loss of capital and is only appropriate for persons who can bear that risk and the nature of an investment. Any comments or statements made herein do not necessarily reflect those of Allstarcharts Holdings, LLC or its affiliates (collectively, "Allstarcharts") and do not constitute investment advice. These materials are not intended to constitute legal, tax, or accounting advice or investment recommendations. Prospective investors should consult their own advisors regarding such matters.

See full terms and conditions: <a href="http://allstarcharts.com/terms/">http://allstarcharts.com/terms/</a>

































































































































# Questions?

info@allstarcharts.com