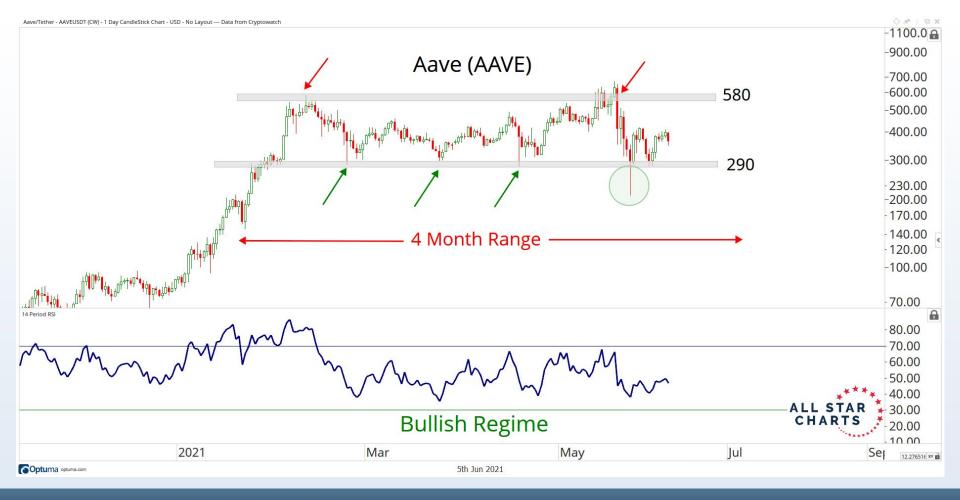

are statements of financial market trends which are based on current market conditions Any investment is subject to loss of capital and is only appropriate for persons who can bear that risk and the nature of an investment. Any comments or statements made herein do not necessarily reflect those of Allstarcharts Holdings, LLC or its affiliates (collectively, "Allstarcharts") and do not constitute investment advice. These materials are not intended to constitute legal, tax, or accounting advice or investment recommendations. Prospective investors should consult their own advisors regarding such matters.

See full terms and conditions: <a href="http://allstarcharts.com/terms/">http://allstarcharts.com/terms/</a>

































































































































# Questions?

info@allstarcharts.com