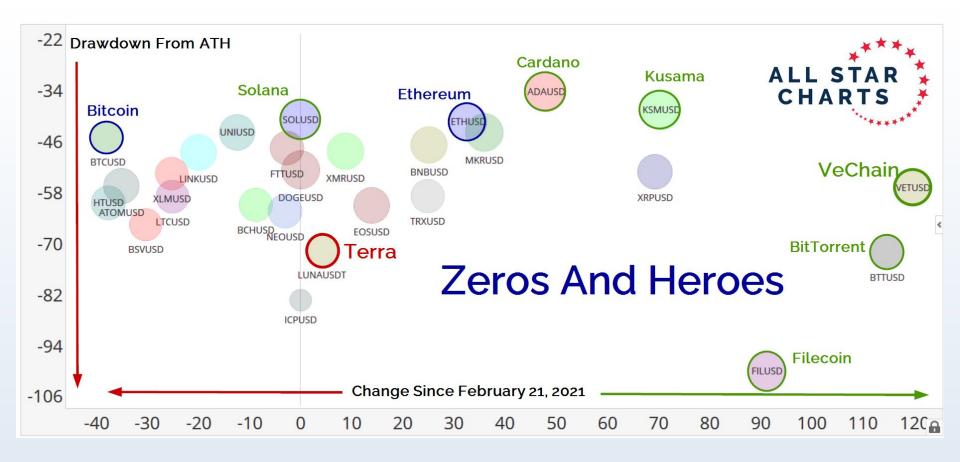

rts Holdings, LLC's judgment and are subject to change without notice, as are statements of financial market trends which are based on current market conditions Any investment is subject to loss of capital and is only appropriate for persons who can bear that risk and the nature of an investment. Any comments or statements made herein do not necessarily reflect those of Allstarcharts Holdings, LLC or its affiliates (collectively, "Allstarcharts") and do not constitute investment advice. These materials are not intended to constitute legal, tax, or accounting advice or investment recommendations. Prospective investors should consult their own advisors regarding such matters.

See full terms and conditions: <a href="http://allstarcharts.com/terms/">http://allstarcharts.com/terms/</a>

































































































































# Questions?

info@allstarcharts.com