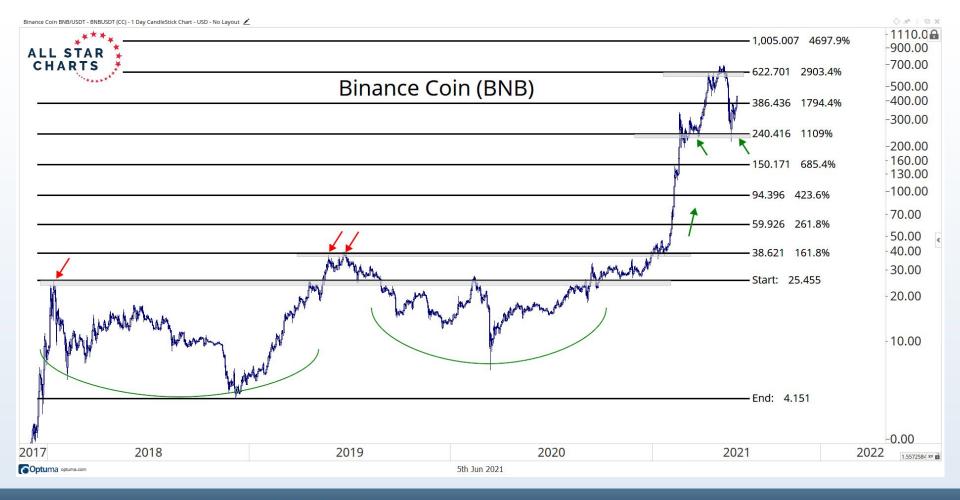

financial market trends which are based on current market conditions Any investment is subject to loss of capital and is only appropriate for persons who can bear that risk and the nature of an investment. Any comments or statements made herein do not necessarily reflect those of Allstarcharts Holdings, LLC or its affiliates (collectively, "Allstarcharts") and do not constitute investment advice. These materials are not intended to constitute legal, tax, or accounting advice or investment recommendations. Prospective investors should consult their own advisors regarding such matters.

See full terms and conditions: <a href="http://allstarcharts.com/terms/">http://allstarcharts.com/terms/</a>

































































































































# Questions?

info@allstarcharts.com