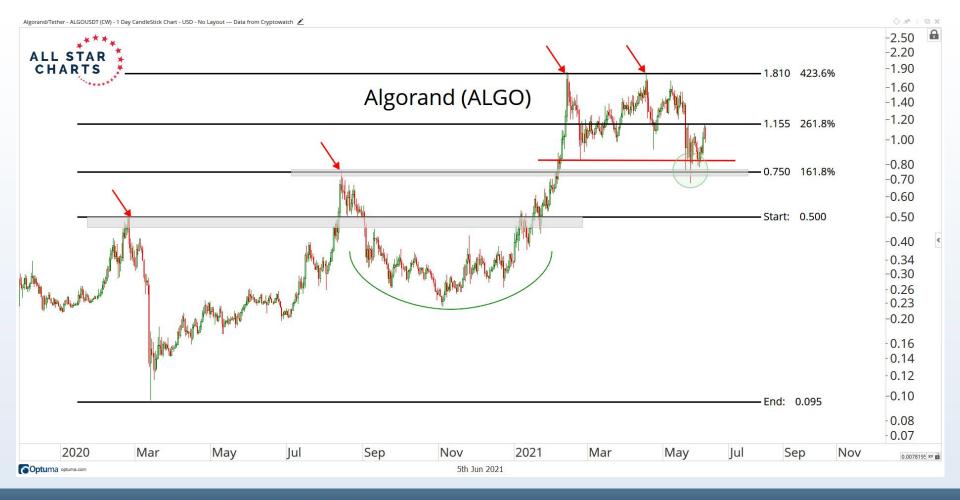

e, as are statements of financial market trends which are based on current market conditions Any investment is subject to loss of capital and is only appropriate for persons who can bear that risk and the nature of an investment. Any comments or statements made herein do not necessarily reflect those of Allstarcharts Holdings, LLC or its affiliates (collectively, "Allstarcharts") and do not constitute investment advice. These materials are not intended to constitute legal, tax, or accounting advice or investment recommendations. Prospective investors should consult their own advisors regarding such matters.

See full terms and conditions: <a href="http://allstarcharts.com/terms/">http://allstarcharts.com/terms/</a>

































































































































# Questions?

info@allstarcharts.com