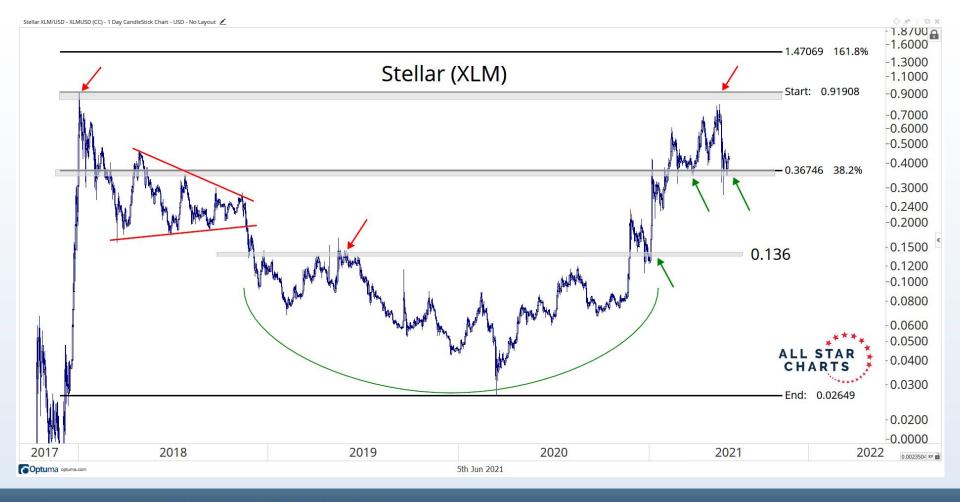

and are subject to change without notice, as are statements of financial market trends which are based on current market conditions Any investment is subject to loss of capital and is only appropriate for persons who can bear that risk and the nature of an investment. Any comments or statements made herein do not necessarily reflect those of Allstarcharts Holdings, LLC or its affiliates (collectively, "Allstarcharts") and do not constitute investment advice. These materials are not intended to constitute legal, tax, or accounting advice or investment recommendations. Prospective investors should consult their own advisors regarding such matters.

See full terms and conditions: <a href="http://allstarcharts.com/terms/">http://allstarcharts.com/terms/</a>

































































































































# Questions?

info@allstarcharts.com