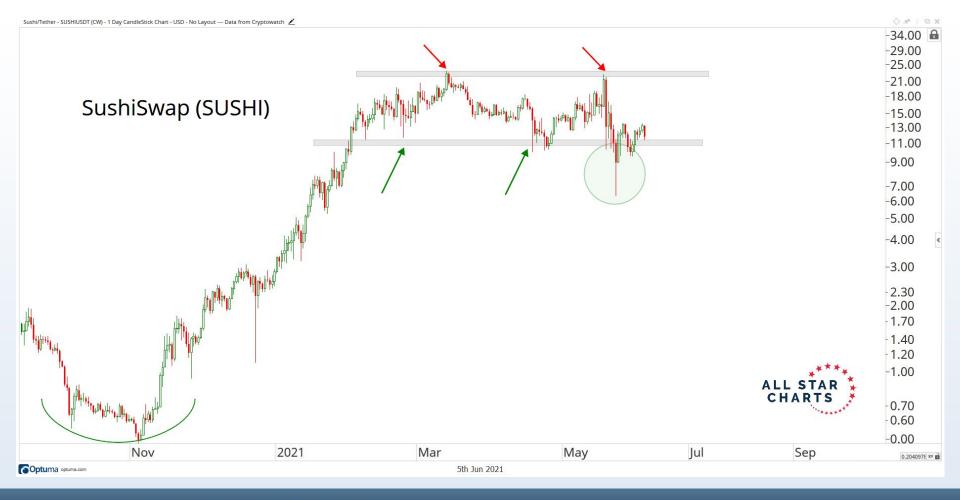

of financial market trends which are based on current market conditions Any investment is subject to loss of capital and is only appropriate for persons who can bear that risk and the nature of an investment. Any comments or statements made herein do not necessarily reflect those of Allstarcharts Holdings, LLC or its affiliates (collectively, "Allstarcharts") and do not constitute investment advice. These materials are not intended to constitute legal, tax, or accounting advice or investment recommendations. Prospective investors should consult their own advisors regarding such matters.

See full terms and conditions: <a href="http://allstarcharts.com/terms/">http://allstarcharts.com/terms/</a>

































































































































# Questions?

info@allstarcharts.com