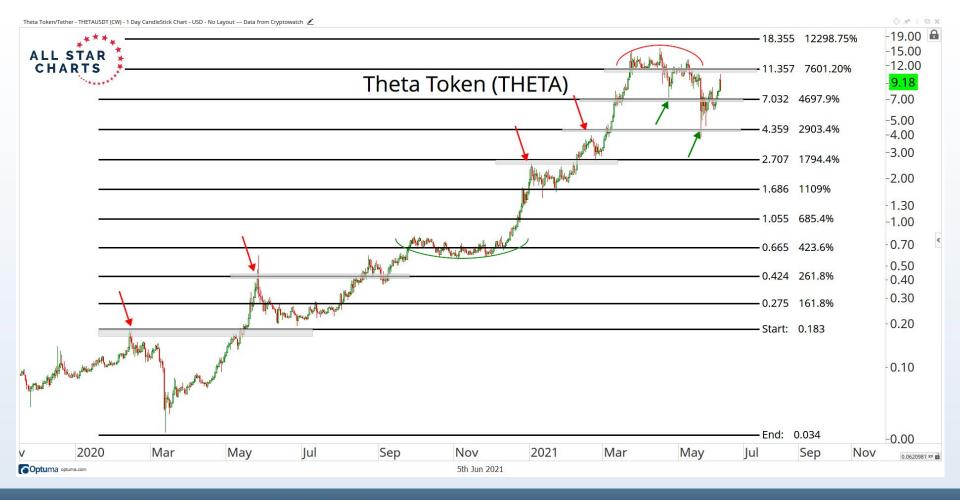

market trends which are based on current market conditions Any investment is subject to loss of capital and is only appropriate for persons who can bear that risk and the nature of an investment. Any comments or statements made herein do not necessarily reflect those of Allstarcharts Holdings, LLC or its affiliates (collectively, "Allstarcharts") and do not constitute investment advice. These materials are not intended to constitute legal, tax, or accounting advice or investment recommendations. Prospective investors should consult their own advisors regarding such matters.

See full terms and conditions: <a href="http://allstarcharts.com/terms/">http://allstarcharts.com/terms/</a>

































































































































# Questions?

info@allstarcharts.com