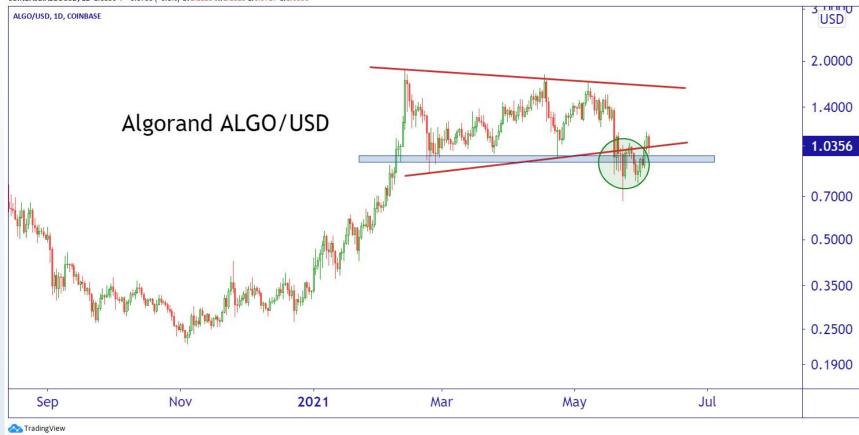

s are statements of financial market trends which are based on current market conditions Any investment is subject to loss of capital and is only appropriate for persons who can bear that risk and the nature of an investment. Any comments or statements made herein do not necessarily reflect those of Allstarcharts Holdings, LLC or its affiliates (collectively, "Allstarcharts") and do not constitute investment advice. These materials are not intended to constitute legal, tax, or accounting advice or investment recommendations. Prospective investors should consult their own advisors regarding such matters.

See full terms and conditions: <a href="http://allstarcharts.com/terms/">http://allstarcharts.com/terms/</a>

































































































































# Questions?

info@allstarcharts.com