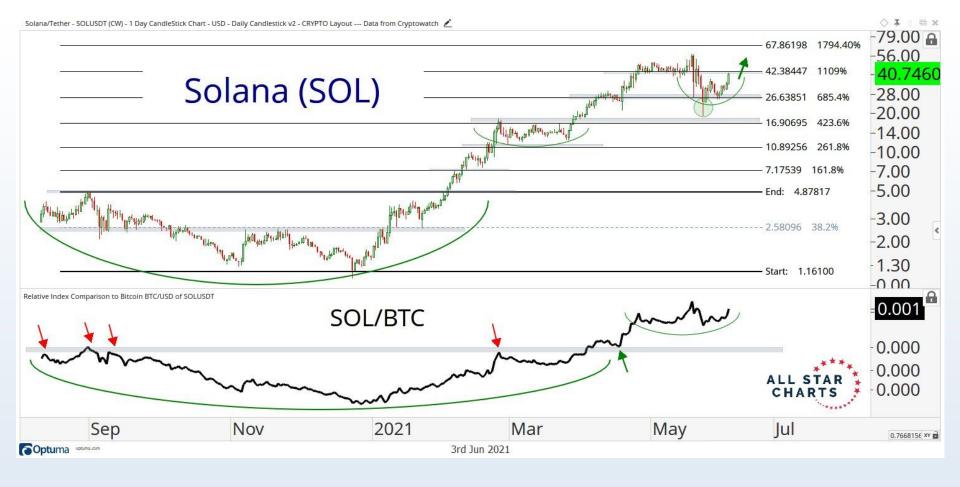

change without notice, as are statements of financial market trends which are based on current market conditions Any investment is subject to loss of capital and is only appropriate for persons who can bear that risk and the nature of an investment. Any comments or statements made herein do not necessarily reflect those of Allstarcharts Holdings, LLC or its affiliates (collectively, "Allstarcharts") and do not constitute investment advice. These materials are not intended to constitute legal, tax, or accounting advice or investment recommendations. Prospective investors should consult their own advisors regarding such matters.

See full terms and conditions: <a href="http://allstarcharts.com/terms/">http://allstarcharts.com/terms/</a>

































































































































# Questions?

info@allstarcharts.com