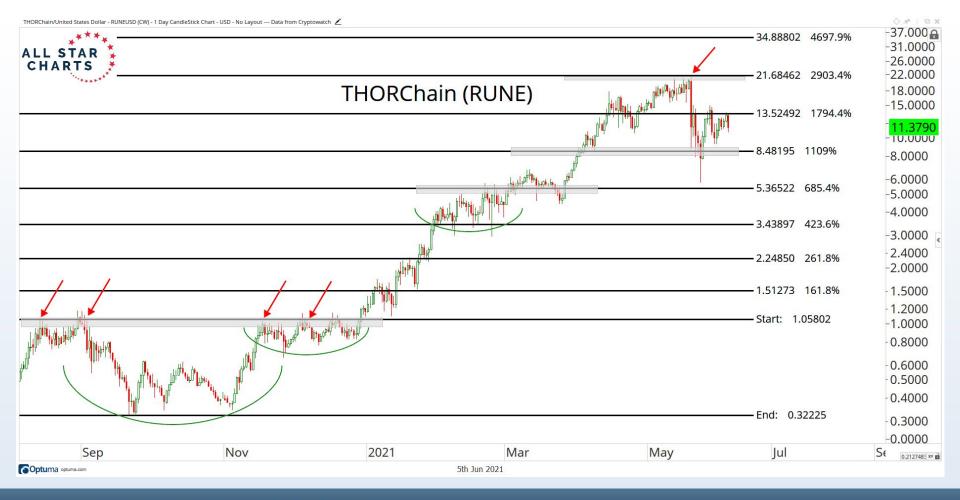

statements of financial market trends which are based on current market conditions Any investment is subject to loss of capital and is only appropriate for persons who can bear that risk and the nature of an investment. Any comments or statements made herein do not necessarily reflect those of Allstarcharts Holdings, LLC or its affiliates (collectively, "Allstarcharts") and do not constitute investment advice. These materials are not intended to constitute legal, tax, or accounting advice or investment recommendations. Prospective investors should consult their own advisors regarding such matters.

See full terms and conditions: <a href="http://allstarcharts.com/terms/">http://allstarcharts.com/terms/</a>

































































































































# Questions?

info@allstarcharts.com