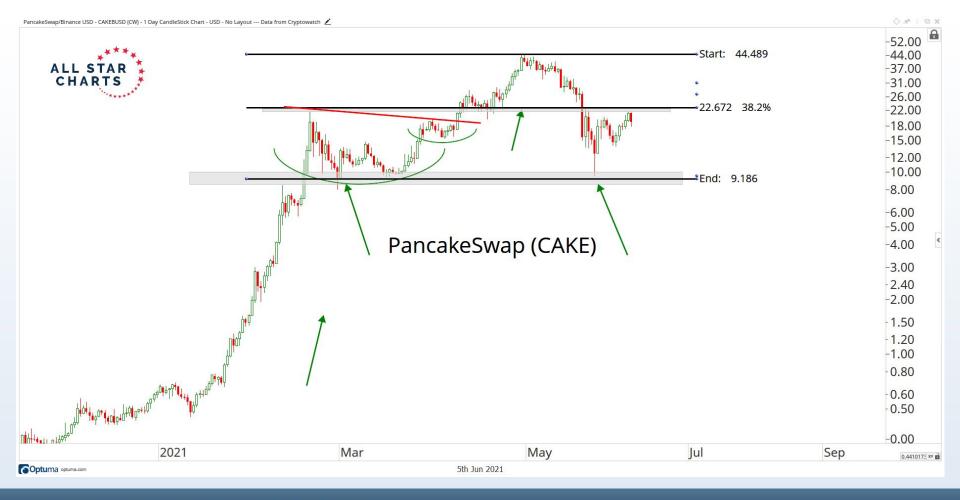

f financial market trends which are based on current market conditions Any investment is subject to loss of capital and is only appropriate for persons who can bear that risk and the nature of an investment. Any comments or statements made herein do not necessarily reflect those of Allstarcharts Holdings, LLC or its affiliates (collectively, "Allstarcharts") and do not constitute investment advice. These materials are not intended to constitute legal, tax, or accounting advice or investment recommendations. Prospective investors should consult their own advisors regarding such matters.

See full terms and conditions: <a href="http://allstarcharts.com/terms/">http://allstarcharts.com/terms/</a>

































































































































# Questions?

info@allstarcharts.com