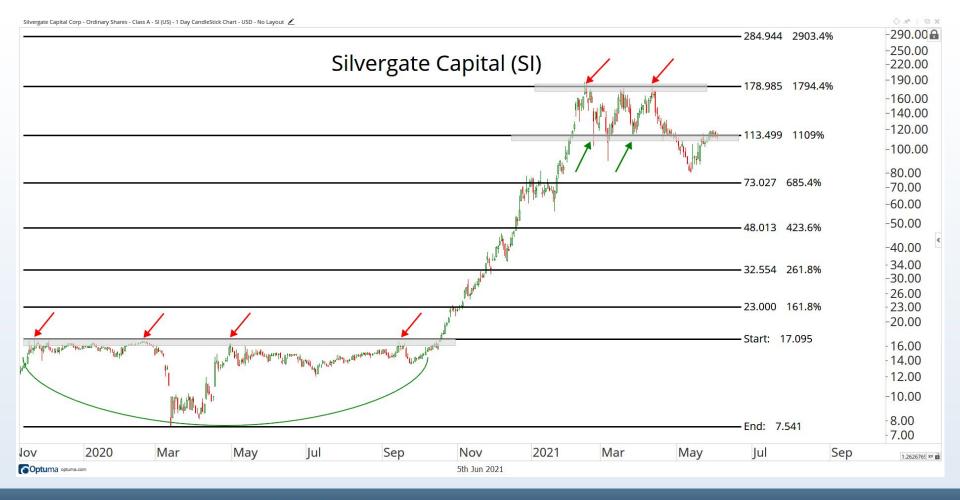

ich are based on current market conditions Any investment is subject to loss of capital and is only appropriate for persons who can bear that risk and the nature of an investment. Any comments or statements made herein do not necessarily reflect those of Allstarcharts Holdings, LLC or its affiliates (collectively, "Allstarcharts") and do not constitute investment advice. These materials are not intended to constitute legal, tax, or accounting advice or investment recommendations. Prospective investors should consult their own advisors regarding such matters.

See full terms and conditions: <a href="http://allstarcharts.com/terms/">http://allstarcharts.com/terms/</a>

































































































































# Questions?

info@allstarcharts.com