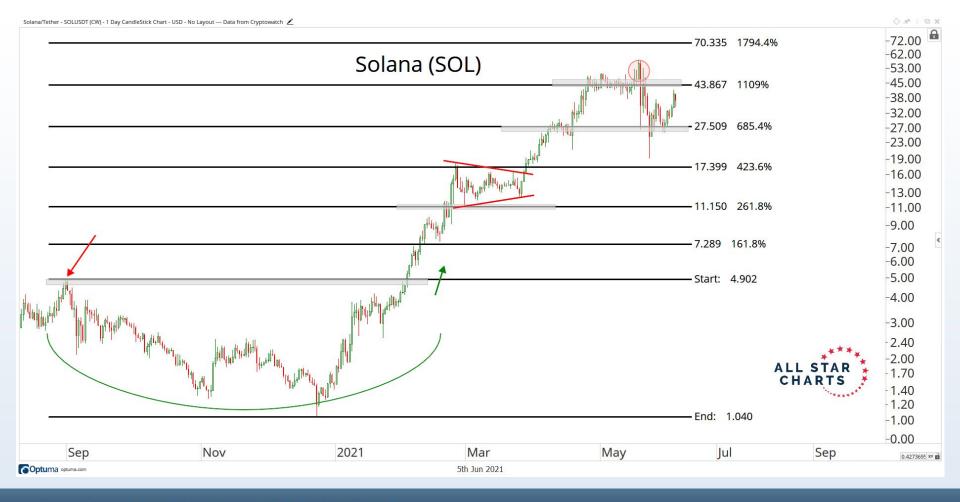

o change without notice, as are statements of financial market trends which are based on current market conditions Any investment is subject to loss of capital and is only appropriate for persons who can bear that risk and the nature of an investment. Any comments or statements made herein do not necessarily reflect those of Allstarcharts Holdings, LLC or its affiliates (collectively, "Allstarcharts") and do not constitute investment advice. These materials are not intended to constitute legal, tax, or accounting advice or investment recommendations. Prospective investors should consult their own advisors regarding such matters.

See full terms and conditions: <a href="http://allstarcharts.com/terms/">http://allstarcharts.com/terms/</a>

































































































































# Questions?

info@allstarcharts.com