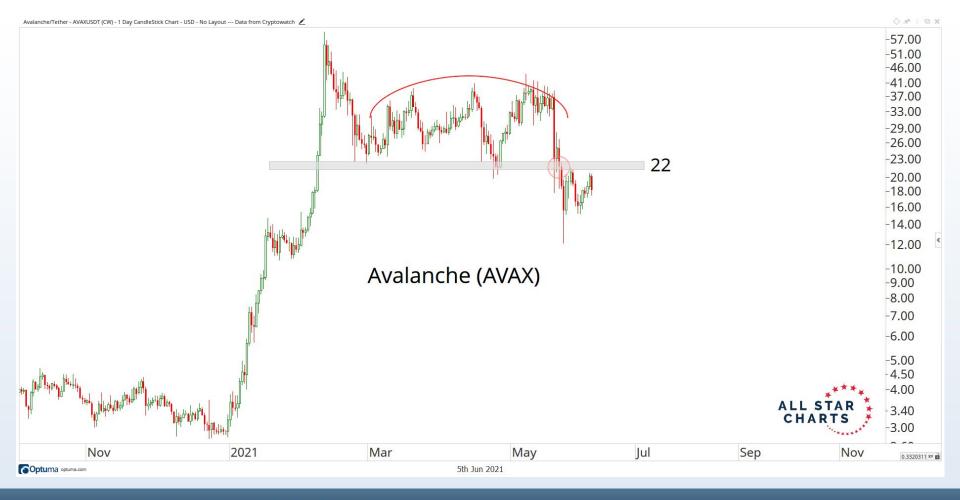

ice, as are statements of financial market trends which are based on current market conditions Any investment is subject to loss of capital and is only appropriate for persons who can bear that risk and the nature of an investment. Any comments or statements made herein do not necessarily reflect those of Allstarcharts Holdings, LLC or its affiliates (collectively, "Allstarcharts") and do not constitute investment advice. These materials are not intended to constitute legal, tax, or accounting advice or investment recommendations. Prospective investors should consult their own advisors regarding such matters.

See full terms and conditions: <a href="http://allstarcharts.com/terms/">http://allstarcharts.com/terms/</a>

































































































































# Questions?

info@allstarcharts.com