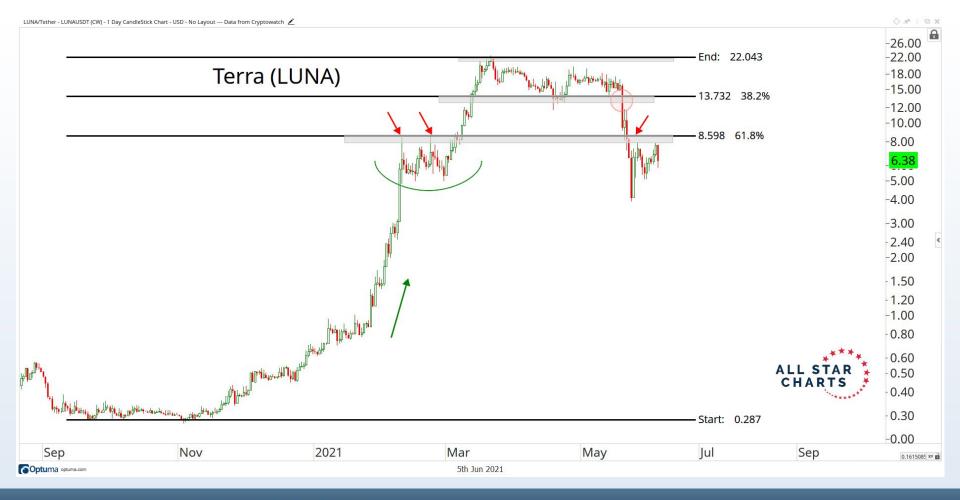

atements of financial market trends which are based on current market conditions Any investment is subject to loss of capital and is only appropriate for persons who can bear that risk and the nature of an investment. Any comments or statements made herein do not necessarily reflect those of Allstarcharts Holdings, LLC or its affiliates (collectively, "Allstarcharts") and do not constitute investment advice. These materials are not intended to constitute legal, tax, or accounting advice or investment recommendations. Prospective investors should consult their own advisors regarding such matters.

See full terms and conditions: <a href="http://allstarcharts.com/terms/">http://allstarcharts.com/terms/</a>

































































































































# Questions?

info@allstarcharts.com