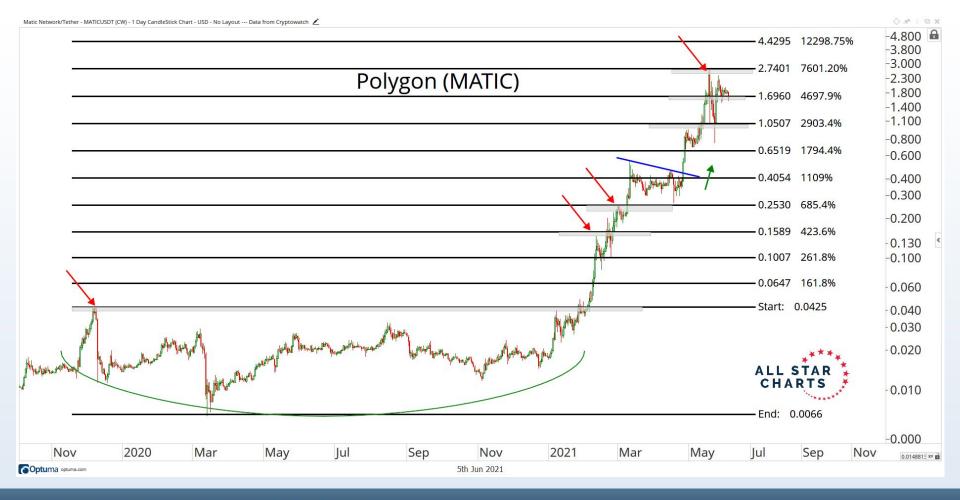

l market trends which are based on current market conditions Any investment is subject to loss of capital and is only appropriate for persons who can bear that risk and the nature of an investment. Any comments or statements made herein do not necessarily reflect those of Allstarcharts Holdings, LLC or its affiliates (collectively, "Allstarcharts") and do not constitute investment advice. These materials are not intended to constitute legal, tax, or accounting advice or investment recommendations. Prospective investors should consult their own advisors regarding such matters.

See full terms and conditions: <a href="http://allstarcharts.com/terms/">http://allstarcharts.com/terms/</a>

































































































































# Questions?

info@allstarcharts.com