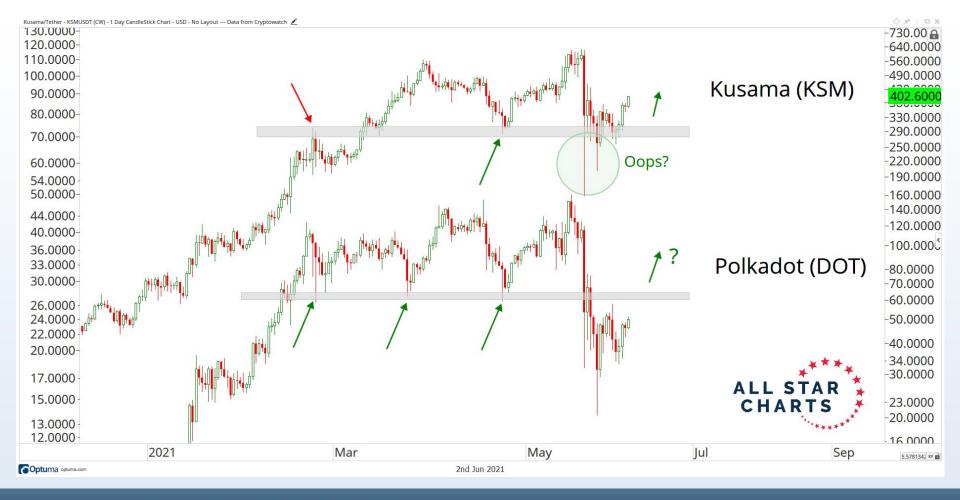

ject to change without notice, as are statements of financial market trends which are based on current market conditions Any investment is subject to loss of capital and is only appropriate for persons who can bear that risk and the nature of an investment. Any comments or statements made herein do not necessarily reflect those of Allstarcharts Holdings, LLC or its affiliates (collectively, "Allstarcharts") and do not constitute investment advice. These materials are not intended to constitute legal, tax, or accounting advice or investment recommendations. Prospective investors should consult their own advisors regarding such matters.

See full terms and conditions: <a href="http://allstarcharts.com/terms/">http://allstarcharts.com/terms/</a>

































































































































# Questions?

info@allstarcharts.com