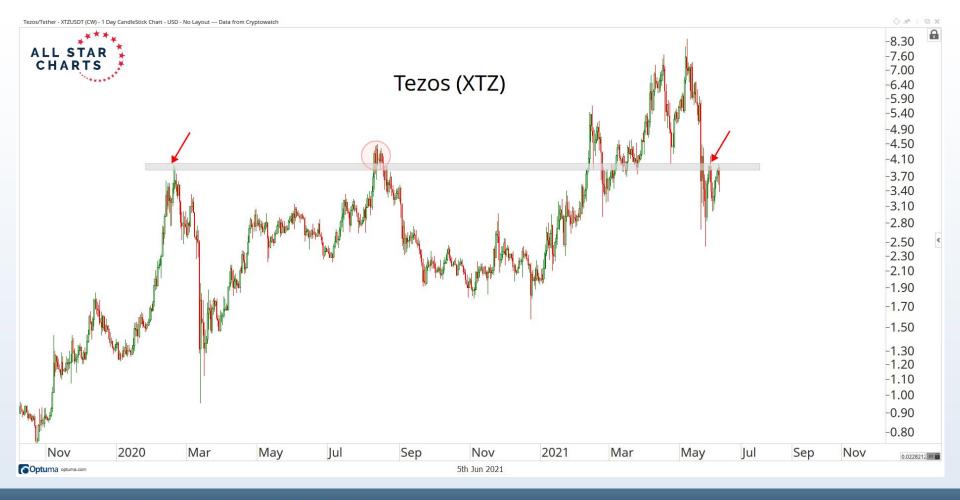

notice, as are statements of financial market trends which are based on current market conditions Any investment is subject to loss of capital and is only appropriate for persons who can bear that risk and the nature of an investment. Any comments or statements made herein do not necessarily reflect those of Allstarcharts Holdings, LLC or its affiliates (collectively, "Allstarcharts") and do not constitute investment advice. These materials are not intended to constitute legal, tax, or accounting advice or investment recommendations. Prospective investors should consult their own advisors regarding such matters.

See full terms and conditions: <a href="http://allstarcharts.com/terms/">http://allstarcharts.com/terms/</a>

































































































































# Questions?

info@allstarcharts.com