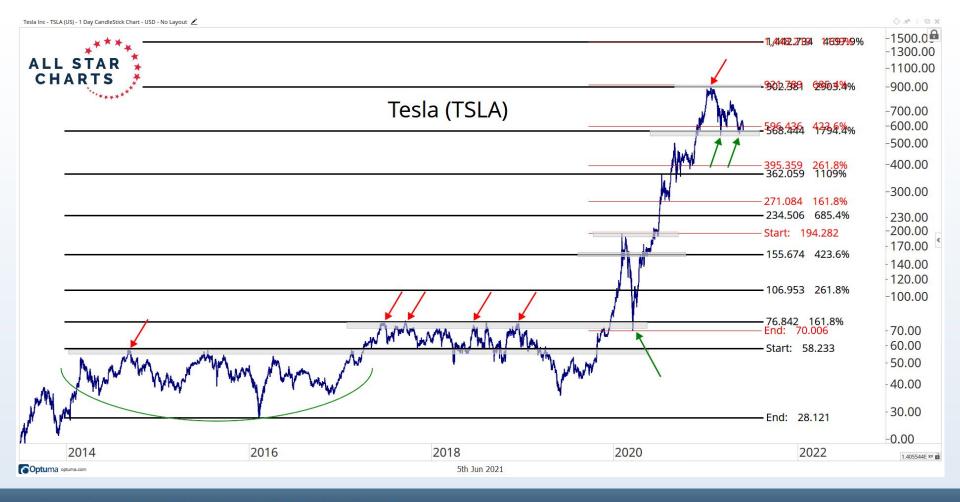

nds which are based on current market conditions Any investment is subject to loss of capital and is only appropriate for persons who can bear that risk and the nature of an investment. Any comments or statements made herein do not necessarily reflect those of Allstarcharts Holdings, LLC or its affiliates (collectively, "Allstarcharts") and do not constitute investment advice. These materials are not intended to constitute legal, tax, or accounting advice or investment recommendations. Prospective investors should consult their own advisors regarding such matters.

See full terms and conditions: <a href="http://allstarcharts.com/terms/">http://allstarcharts.com/terms/</a>

































































































































# Questions?

info@allstarcharts.com