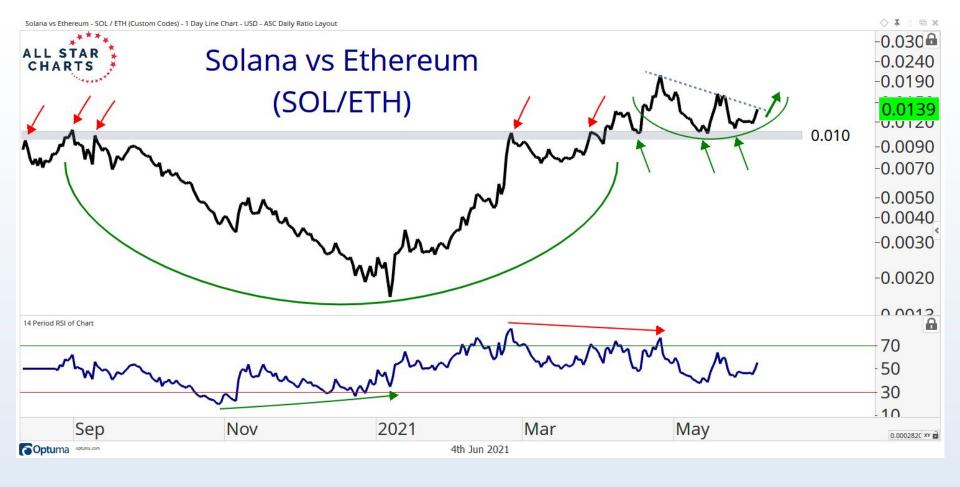

ange without notice, as are statements of financial market trends which are based on current market conditions Any investment is subject to loss of capital and is only appropriate for persons who can bear that risk and the nature of an investment. Any comments or statements made herein do not necessarily reflect those of Allstarcharts Holdings, LLC or its affiliates (collectively, "Allstarcharts") and do not constitute investment advice. These materials are not intended to constitute legal, tax, or accounting advice or investment recommendations. Prospective investors should consult their own advisors regarding such matters.

See full terms and conditions: <a href="http://allstarcharts.com/terms/">http://allstarcharts.com/terms/</a>

































































































































# Questions?

info@allstarcharts.com