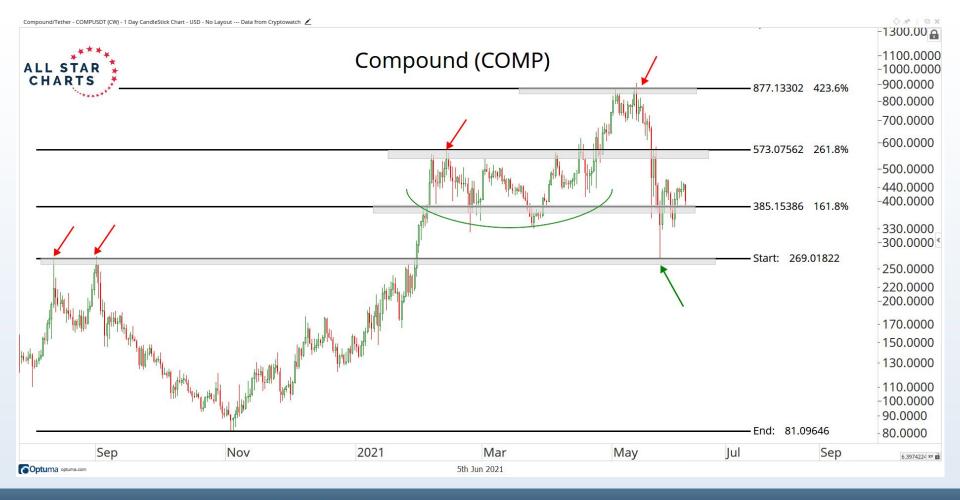

ements of financial market trends which are based on current market conditions Any investment is subject to loss of capital and is only appropriate for persons who can bear that risk and the nature of an investment. Any comments or statements made herein do not necessarily reflect those of Allstarcharts Holdings, LLC or its affiliates (collectively, "Allstarcharts") and do not constitute investment advice. These materials are not intended to constitute legal, tax, or accounting advice or investment recommendations. Prospective investors should consult their own advisors regarding such matters.

See full terms and conditions: <a href="http://allstarcharts.com/terms/">http://allstarcharts.com/terms/</a>

































































































































# Questions?

info@allstarcharts.com