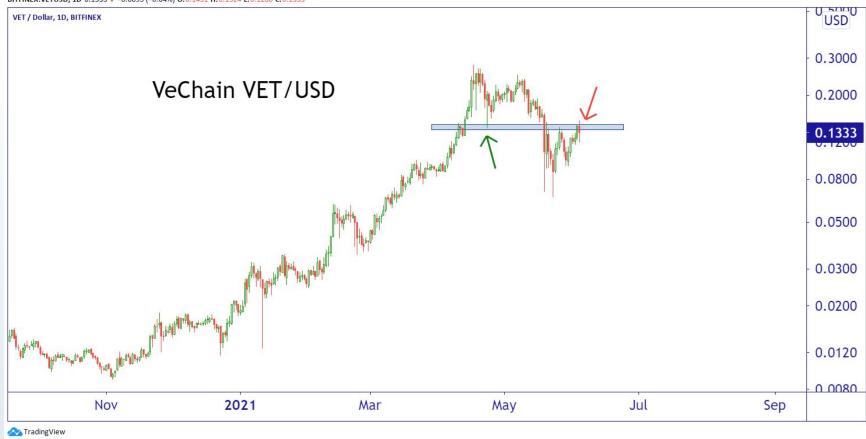

without notice, as are statements of financial market trends which are based on current market conditions Any investment is subject to loss of capital and is only appropriate for persons who can bear that risk and the nature of an investment. Any comments or statements made herein do not necessarily reflect those of Allstarcharts Holdings, LLC or its affiliates (collectively, "Allstarcharts") and do not constitute investment advice. These materials are not intended to constitute legal, tax, or accounting advice or investment recommendations. Prospective investors should consult their own advisors regarding such matters.

See full terms and conditions: <a href="http://allstarcharts.com/terms/">http://allstarcharts.com/terms/</a>

































































































































# Questions?

info@allstarcharts.com