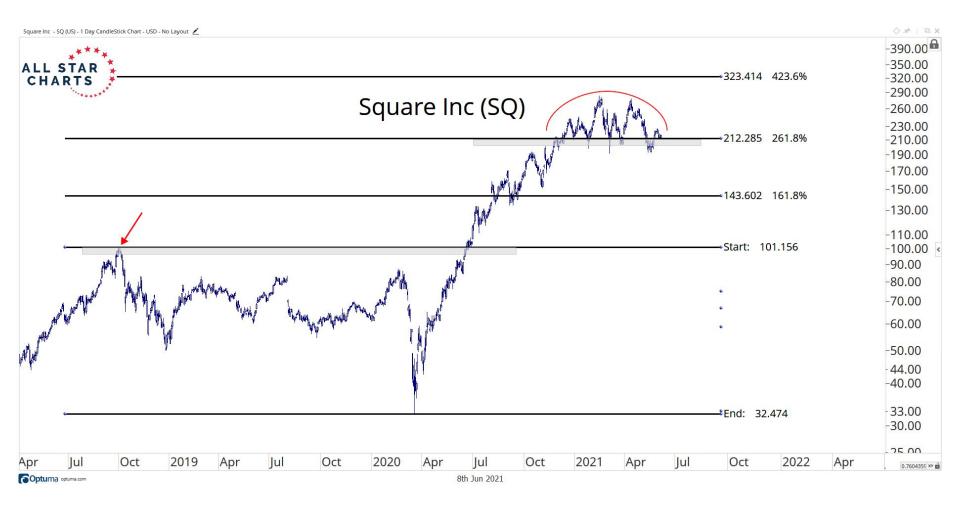

## TABLE OF CONTENTS



Ratios & Indices 3 - 15

**Major Currencies** 16 - 26

**Smart Contract Platforms** 27 - 42

**Decentralised Finance** 43 - 52

Exchanges 53 - 58

Web 3.0 & Miscellaneous 59 - 65

**Crypto-Associated Equities** 66 - 79

## RATIOS & INDICES



























## MAJOR CURRENCIES

ALL STAR CHARTS



2017

2018

2020

2019

2000 00

97.249010 XY

2022

2021





















## SMART CONTRACTS





























2020

Mar

May

Jul

2021

Mar

May

Jul

Sep

Nov

0.0228212 XY

Sep







## DECENTRALISED FINANCE



































## WEB 3.0 & MISCELLANEOUS

ALL STAR CHARTS













## CRYPTO ASSOCIATED EQUITIES

ALL STAR

CHARTS

















Sep

Nov

Mar

May

Jul

0.4010599 XY

2021









## Disclaimer:

The information, opinions, and other materials contained in this presentation is the property of Allstarcharts Holdings, LLC and may not be reproduced in any way, in whole or in part, without express authorization of the copyright holder in writing. The statements and statistics contained herein have been prepared by Allstarcharts Holdings, LLC based on information from sources considered to be reliable. We make no representation or warranty, express, or implied, as to its accuracy or completeness. This publication is for the information of investors and business persons and does not constitute an offer to sell or a solicitation to buy securities.

This document may include estimates, projections and other "fo