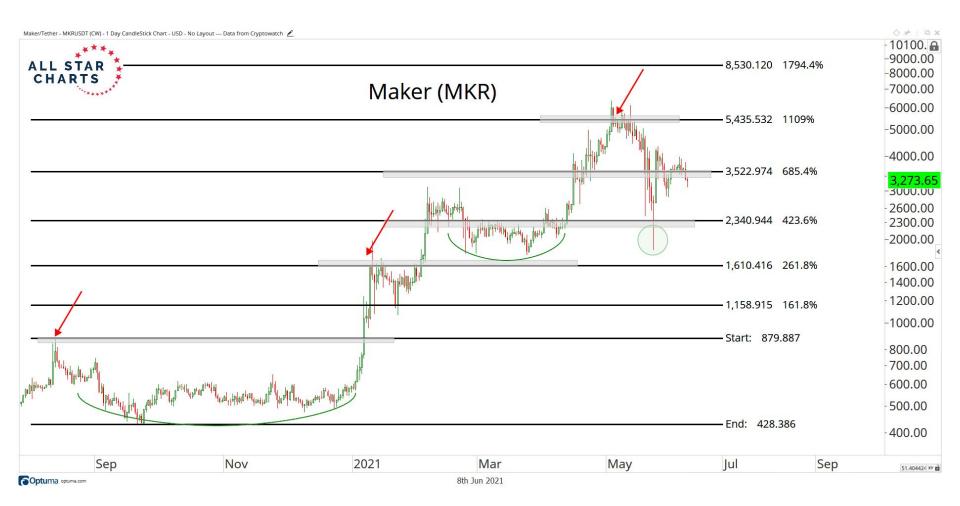

## TABLE OF CONTENTS



Ratios & Indices 3 - 15

**Major Currencies** 16 - 26

**Smart Contract Platforms** 27 - 42

**Decentralised Finance** 43 - 52

Exchanges 53 - 58

Web 3.0 & Miscellaneous 59 - 65

**Crypto-Associated Equities** 66 - 79

## RATIOS & INDICES



























## MAJOR CURRENCIES

ALL STAR CHARTS



2017

2018

2020

2019

2000 00

97.249010 XY

2022

2021





















## SMART CONTRACTS





























2020

Mar

May

Jul

2021

Mar

May

Jul

Sep

Nov

0.0228212 XY

Sep







## DECENTRALISED FINANCE



































## WEB 3.0 & MISCELLANEOUS

ALL STAR CHARTS













## CRYPTO ASSOCIATED EQUITIES

ALL STAR

CHARTS

















Sep

Nov

Mar

May

Jul

0.4010599 XY

2021









## Disclaimer:

The information, opinions, and other materials contained in this presentation is the property of Allstarcharts Holdings, LLC and may not be reproduced in any way, in whole or in part, without express authorization of the copyright holder in writing. The statements and statistics contained herein have been prepared by Allstarcharts Holdings, LLC based on information from sources considered to be reliable. We make no representation or warranty, express, or implied, as to its accuracy or completeness. This publication is for the information of investors and business persons and