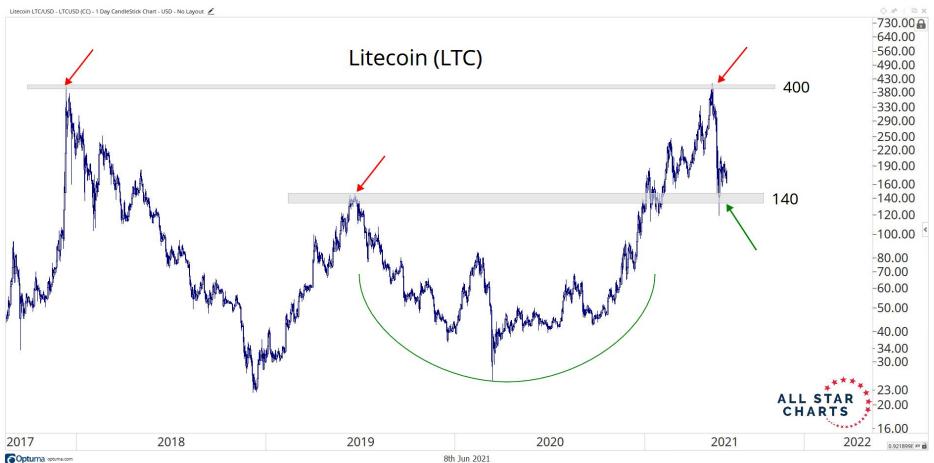

## MAJOR CURRENCIES

ALL STAR CHARTS

2017

2018

2020

2019

2000 00

97.249010 XY