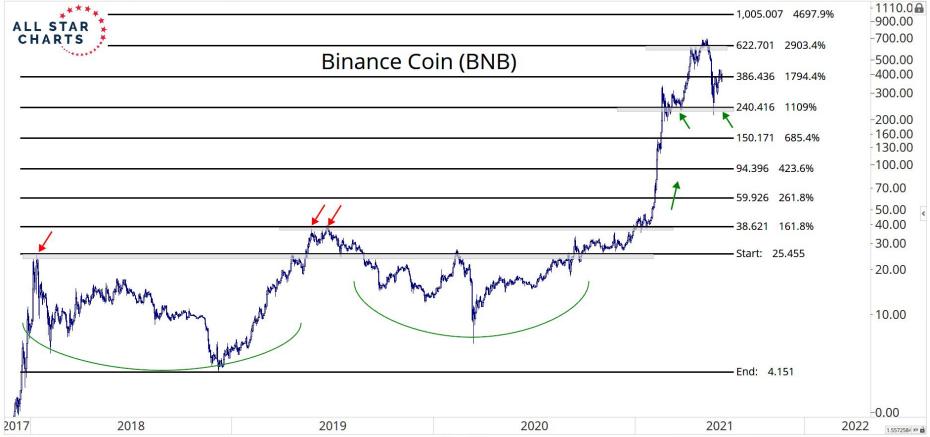

## TABLE OF CONTENTS



Ratios & Indices 3 - 15

**Major Currencies** 16 - 26

**Smart Contract Platforms** 27 - 42

**Decentralised Finance** 43 - 52

Exchanges 53 - 58

Web 3.0 & Miscellaneous 59 - 65

**Crypto-Associated Equities** 66 - 79

## RATIOS & INDICES



























## MAJOR CURRENCIES

ALL STAR CHARTS



2017

2018

2020

2019

2000 00

97.249010 XY

2022

2021





















## SMART CONTRACTS





























2020

Mar

May

Jul

2021

Mar

May

Jul

Sep

Nov

0.0228212 XY

Sep







## DECENTRALISED FINANCE



































## WEB 3.0 & MISCELLANEOUS

ALL STAR CHARTS













## CRYPTO ASSOCIATED EQUITIES

ALL STAR

CHARTS

















Sep

Nov

Mar

May

Jul

0.4010599 XY

2021









## Disclaimer:

The information, opinions, and other materials contained in this presentation is the property of Allstarcharts Holdings, LLC and may not be reproduced in any way, in whole or in part, without express authorization of the copyright holder in writing. The statements and statistics contained herein have been prepared by Allstarcharts Holdings, LLC based on information from sources considered to be reliable. We make no representation or warranty, express, or implied, as to its accuracy or completeness. This publication is for the information of investors and business persons and does not constitu