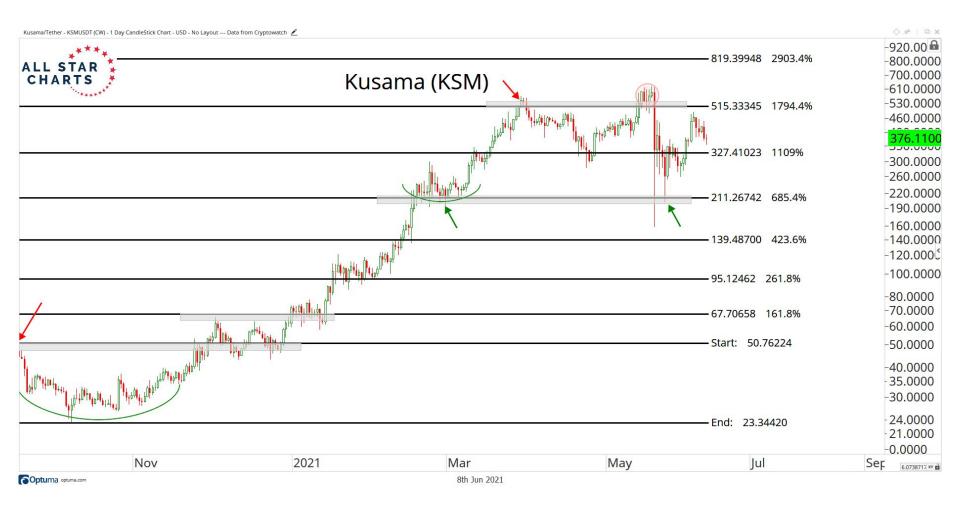

## TABLE OF CONTENTS



Ratios & Indices 3 - 15

**Major Currencies** 16 - 26

**Smart Contract Platforms** 27 - 42

**Decentralised Finance** 43 - 52

Exchanges 53 - 58

Web 3.0 & Miscellaneous 59 - 65

**Crypto-Associated Equities** 66 - 79

## RATIOS & INDICES



























## MAJOR CURRENCIES

ALL STAR CHARTS



2017

2018

2020

2019

2000 00

97.249010 XY

2022

2021





















## SMART CONTRACTS





























2020

Mar

May

Jul

2021

Mar

May

Jul

Sep

Nov

0.0228212 XY

Sep







## DECENTRALISED FINANCE



































## WEB 3.0 & MISCELLANEOUS

ALL STAR CHARTS













## CRYPTO ASSOCIATED EQUITIES

ALL STAR

CHARTS

















Sep

Nov

Mar

May

Jul

0.4010599 XY

2021









## Disclaimer:

The information, opinions, and other materials contained in this presentation is the property of Allstarcharts Holdings, LLC and may not be reproduced in any way, in whole or in part, without express authorization of the copyright holder in writing. The statements and statistics contained herein have been prepared by Allstarcharts Holdings, LLC based on information from sources considered to be reliable. We make no representation or warranty, expre