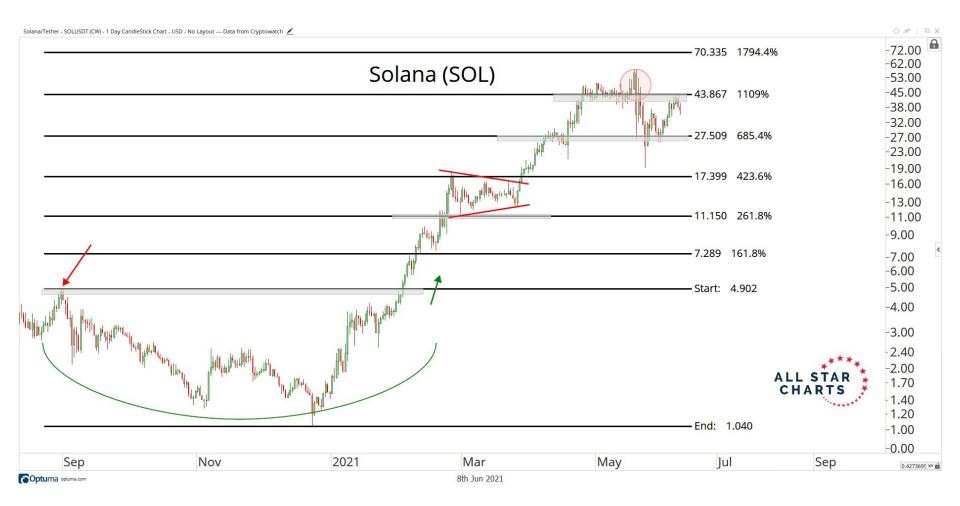

## TABLE OF CONTENTS



Ratios & Indices 3 - 15

**Major Currencies** 16 - 26

**Smart Contract Platforms** 27 - 42

**Decentralised Finance** 43 - 52

Exchanges 53 - 58

Web 3.0 & Miscellaneous 59 - 65

**Crypto-Associated Equities** 66 - 79

## RATIOS & INDICES



























## MAJOR CURRENCIES

ALL STAR CHARTS



2017

2018

2020

2019

2000 00

97.249010 XY

2022

2021





















## SMART CONTRACTS





























2020

Mar

May

Jul

2021

Mar

May

Jul

Sep

Nov

0.0228212 XY

Sep







## DECENTRALISED FINANCE



































## WEB 3.0 & MISCELLANEOUS

ALL STAR CHARTS













## CRYPTO ASSOCIATED EQUITIES

ALL STAR

CHARTS

















Sep

Nov

Mar

May

Jul

0.4010599 XY

2021









## Disclaimer:

The information, opinions, and other materials contained in this presentation is the property of Allstarcharts Holdings, LLC and may not be reproduced in any way, in whole or in part, without express authorization of the copyright holder in writing. The statements and statistics contained herein have been prepared by Allstarcharts Holdings, LLC based on information from sources considered to be reliable. We make no representation or warranty, express, or