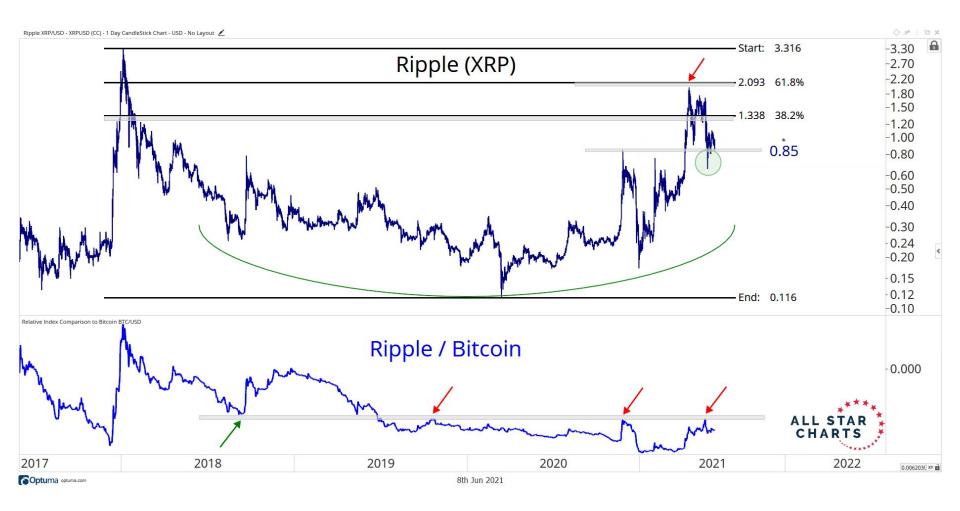

## MAJOR CURRENCIES

ALL STAR CHARTS

2017

2018

2020

2019

2000 00

97.249010 XY