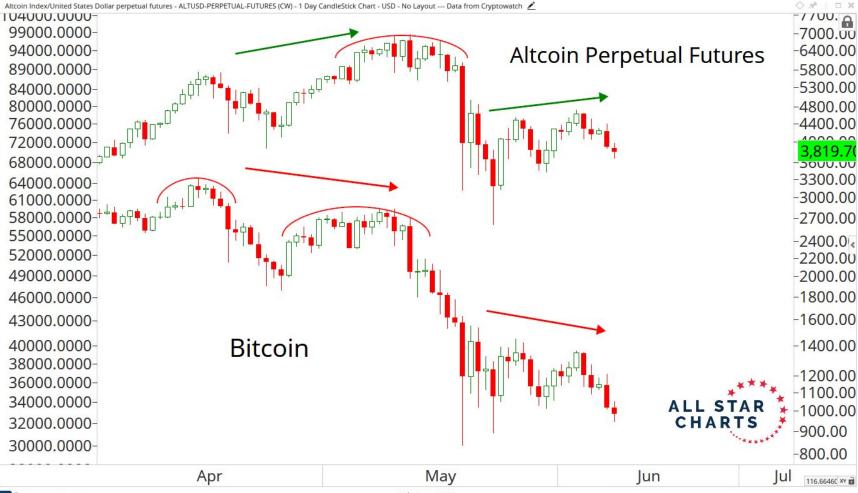

## TABLE OF CONTENTS



Ratios & Indices 3 - 15

**Major Currencies** 16 - 26

**Smart Contract Platforms** 27 - 42

**Decentralised Finance** 43 - 52

Exchanges 53 - 58

Web 3.0 & Miscellaneous 59 - 65

**Crypto-Associated Equities** 66 - 79

## RATIOS & INDICES



























## MAJOR CURRENCIES

ALL STAR CHARTS



2017

2018

2020

2019

2000 00

97.249010 XY

2022

2021





















## SMART CONTRACTS





























2020

Mar

May

Jul

2021

Mar

May

Jul

Sep

Nov

0.0228212 XY

Sep







## DECENTRALISED FINANCE



































## WEB 3.0 & MISCELLANEOUS

ALL STAR CHARTS













## CRYPTO ASSOCIATED EQUITIES

ALL STAR

CHARTS

















Sep

Nov

Mar

May

Jul

0.4010599 XY

2021









## Disclaimer:

The information, opinions, and other materials contained in this presentation is the property of Allstarcharts Holdings, LLC and may not be reproduced in any way, in whole or in part, without express authorization of the copyright holder in writing. The statements and statistics conta