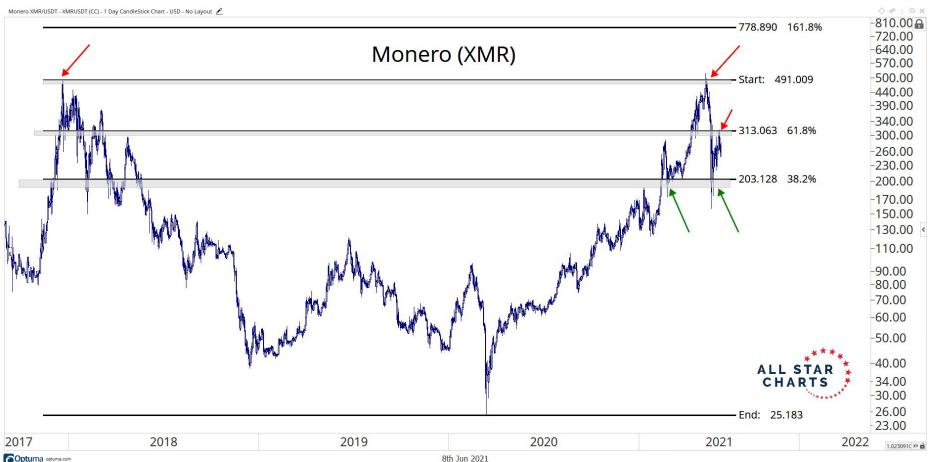

## MAJOR CURRENCIES

ALL STAR CHARTS

2017

2018

2020

2019

2000 00

97.249010 XY