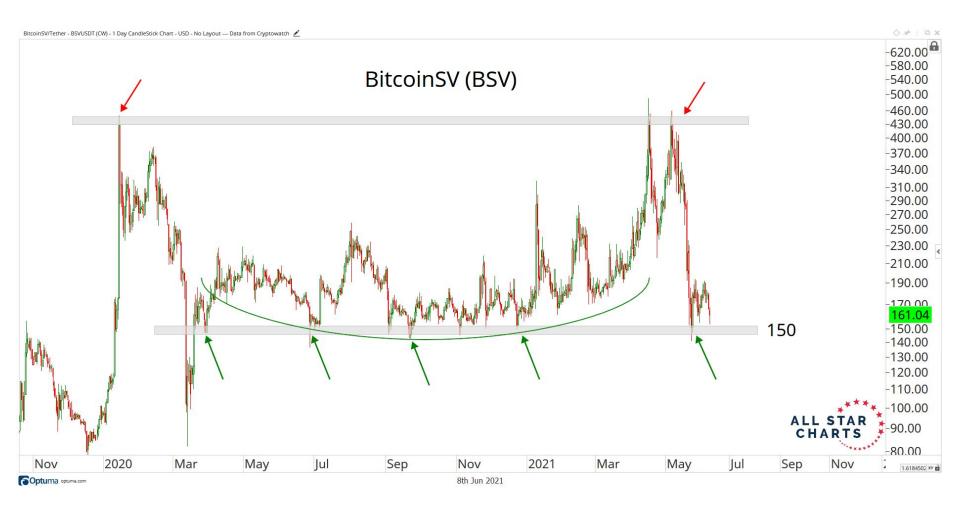

## MAJOR CURRENCIES

ALL STAR CHARTS

2017

2018

2020

2019

2000 00

97.249010 XY