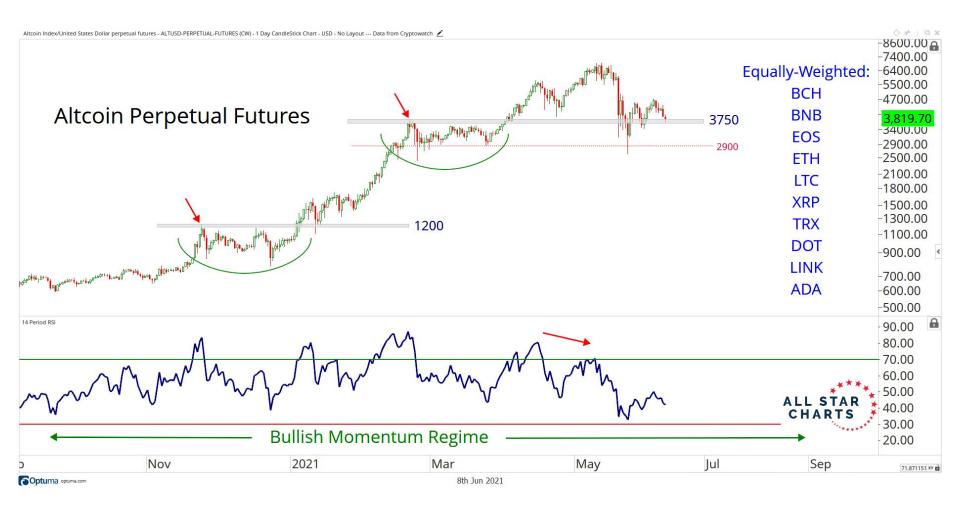

## TABLE OF CONTENTS



Ratios & Indices 3 - 15

**Major Currencies** 16 - 26

**Smart Contract Platforms** 27 - 42

**Decentralised Finance** 43 - 52

Exchanges 53 - 58

Web 3.0 & Miscellaneous 59 - 65

**Crypto-Associated Equities** 66 - 79

## RATIOS & INDICES



























## MAJOR CURRENCIES

ALL STAR CHARTS



2017

2018

2020

2019

2000 00

97.249010 XY

2022

2021





















## SMART CONTRACTS





























2020

Mar

May

Jul

2021

Mar

May

Jul

Sep

Nov

0.0228212 XY

Sep







## DECENTRALISED FINANCE



































## WEB 3.0 & MISCELLANEOUS

ALL STAR CHARTS













## CRYPTO ASSOCIATED EQUITIES

ALL STAR

CHARTS

















Sep

Nov

Mar

May

Jul

0.4010599 XY

2021









## Disclaimer:

The information, opinions, and other materials contained in this presentation is the property of Allstarcharts Holdings, LLC and may not be reproduced in any way, in whole or in part, without express authorization of the copyright holder in writing. The statements and statistics c