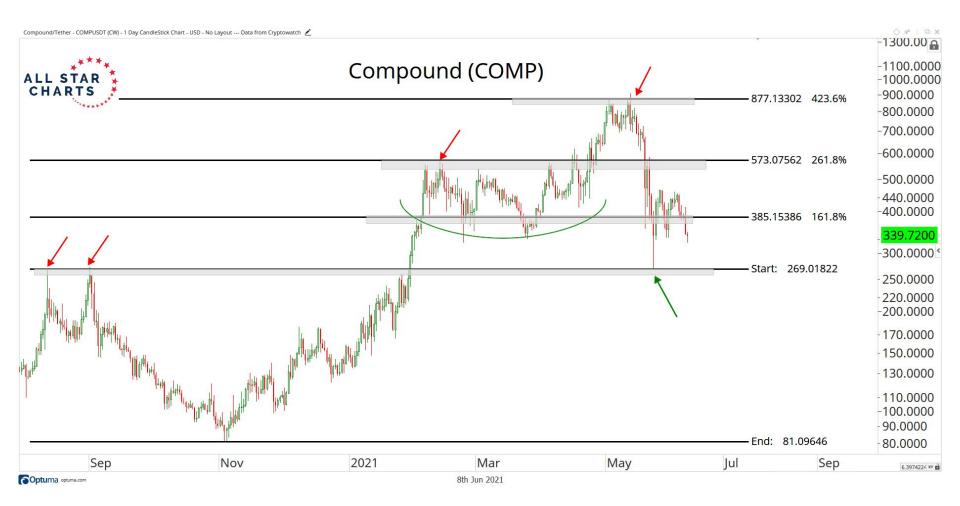

## TABLE OF CONTENTS



Ratios & Indices 3 - 15

**Major Currencies** 16 - 26

**Smart Contract Platforms** 27 - 42

**Decentralised Finance** 43 - 52

Exchanges 53 - 58

Web 3.0 & Miscellaneous 59 - 65

**Crypto-Associated Equities** 66 - 79

## RATIOS & INDICES



























## MAJOR CURRENCIES

ALL STAR CHARTS



2017

2018

2020

2019

2000 00

97.249010 XY

2022

2021





















## SMART CONTRACTS





























2020

Mar

May

Jul

2021

Mar

May

Jul

Sep

Nov

0.0228212 XY

Sep







## DECENTRALISED FINANCE



































## WEB 3.0 & MISCELLANEOUS

ALL STAR CHARTS













## CRYPTO ASSOCIATED EQUITIES

ALL STAR

CHARTS

















Sep

Nov

Mar

May

Jul

0.4010599 XY

2021









## Disclaimer:

The information, opinions, and other materials contained in this presentation is the property of Allstarcharts Holdings, LLC and may not be reproduced in any way, in whole or in part, without express authorization of the copyright holder in writing. The statements and statistics contained herein have been prepared by Allstarcharts Holdings, LLC based on information from sources considered to be reliable. We make no representation or warranty, express, or implied, as to its accuracy or completeness. This publication is for the information of investors and business persons and does