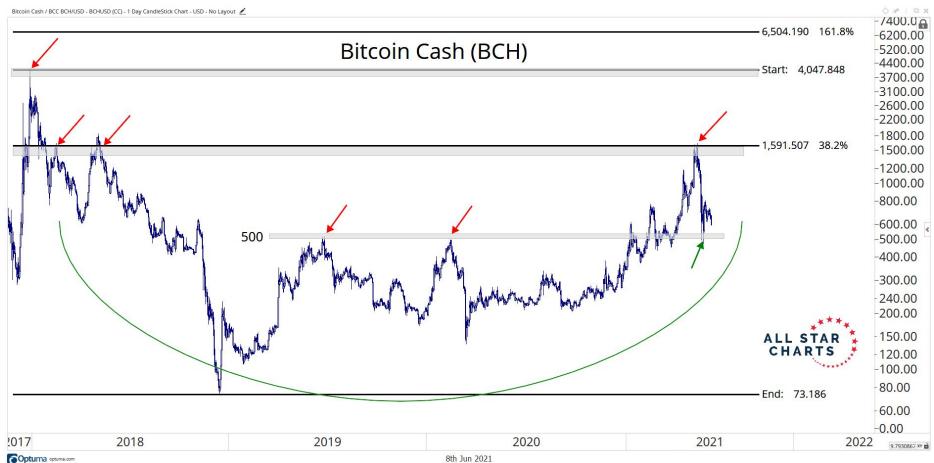

## MAJOR CURRENCIES

ALL STAR CHARTS

2017

2018

2020

2019

2000 00

97.249010 XY