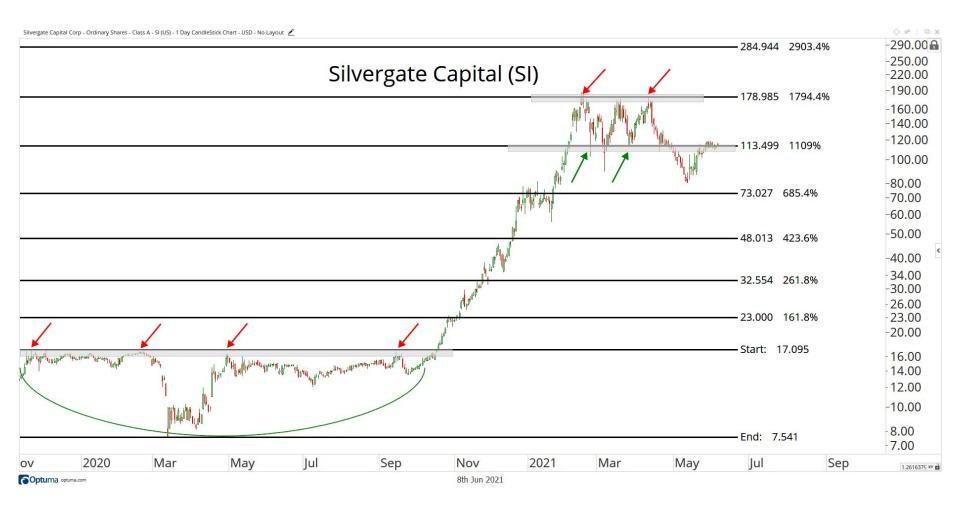

## TABLE OF CONTENTS



Ratios & Indices 3 - 15

**Major Currencies** 16 - 26

**Smart Contract Platforms** 27 - 42

**Decentralised Finance** 43 - 52

Exchanges 53 - 58

Web 3.0 & Miscellaneous 59 - 65

**Crypto-Associated Equities** 66 - 79

## RATIOS & INDICES



























## MAJOR CURRENCIES

ALL STAR CHARTS



2017

2018

2020

2019

2000 00

97.249010 XY

2022

2021





















## SMART CONTRACTS





























2020

Mar

May

Jul

2021

Mar

May

Jul

Sep

Nov

0.0228212 XY

Sep







## DECENTRALISED FINANCE



































## WEB 3.0 & MISCELLANEOUS

ALL STAR CHARTS













## CRYPTO ASSOCIATED EQUITIES

ALL STAR

CHARTS

















Sep

Nov

Mar

May

Jul

0.4010599 XY

2021









## Disclaimer:

The information, opinions, and other materials contained in this presentation is the property of Allstarcharts Holdings, LLC and may not be reproduced in any way, in whole or in part, without express authorization of the copyright holder in writing. The statements and statistics contained herein have been prepared by Allstarcharts Holdings, LLC based on information from sources considered to be reliable. We make no representation or warranty, express, or implied, as to its accuracy or completeness. This publication is for the information of investors and business persons and does not constitute an offer to sell or a solicitation to buy securities.

This document may include estimates, projections and other "forwar