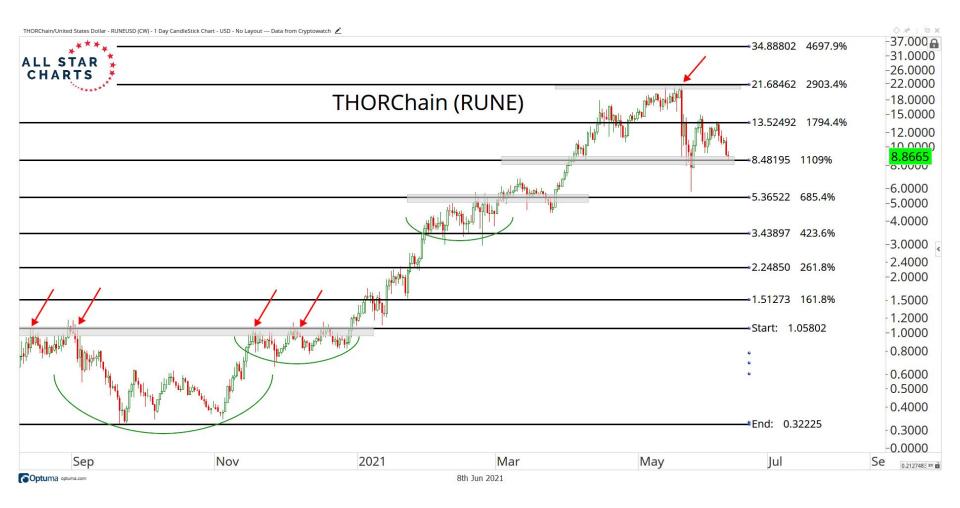

## TABLE OF CONTENTS



Ratios & Indices 3 - 15

**Major Currencies** 16 - 26

**Smart Contract Platforms** 27 - 42

**Decentralised Finance** 43 - 52

Exchanges 53 - 58

Web 3.0 & Miscellaneous 59 - 65

**Crypto-Associated Equities** 66 - 79

## RATIOS & INDICES



























## MAJOR CURRENCIES

ALL STAR CHARTS



2017

2018

2020

2019

2000 00

97.249010 XY

2022

2021





















## SMART CONTRACTS





























2020

Mar

May

Jul

2021

Mar

May

Jul

Sep

Nov

0.0228212 XY

Sep







## DECENTRALISED FINANCE



































## WEB 3.0 & MISCELLANEOUS

ALL STAR CHARTS













## CRYPTO ASSOCIATED EQUITIES

ALL STAR

CHARTS

















Sep

Nov

Mar

May

Jul

0.4010599 XY

2021









## Disclaimer:

The information, opinions, and other materials contained in this presentation is the property of Allstarcharts Holdings, LLC and may not be reproduced in any way, in whole or in part, without express authorization of the copyright holder in writing. The statements and statistics contained herein have been prepared by Allstarcharts Holdings, LLC based on information from sources considered to be reliable. We make no representation or warranty, express, or implied, as to its accuracy or completeness. This publication is for the information of investors and business persons and d