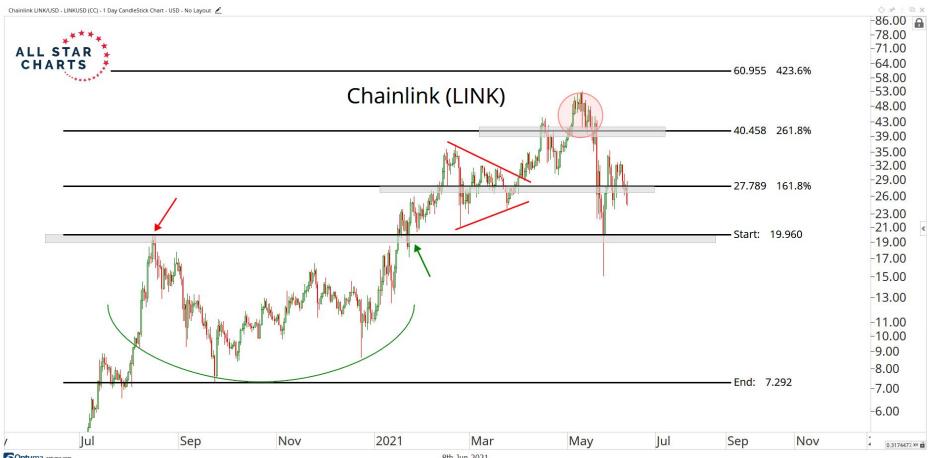

## SMART CONTRACTS

2020

Mar

May

Jul

2021

Mar

May

Jul

Sep

Nov

0.0228212 XY

Sep