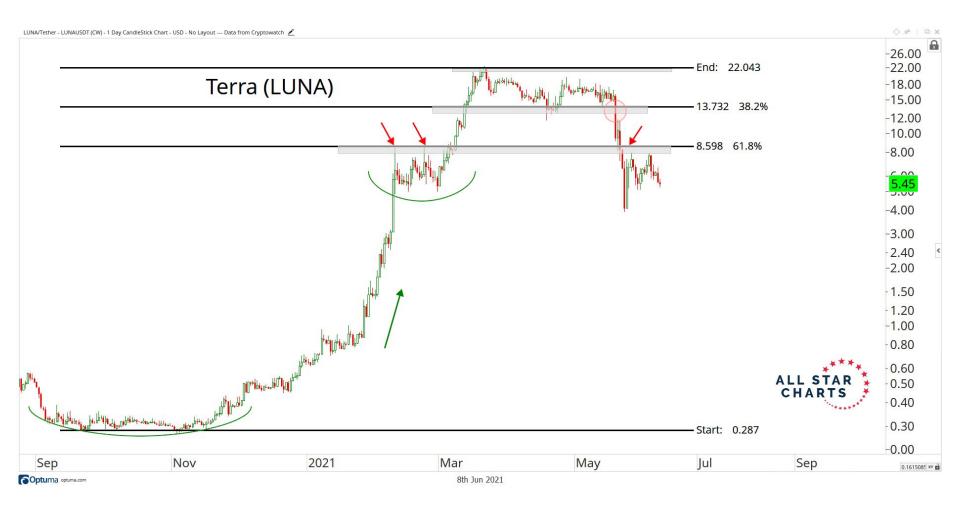

## TABLE OF CONTENTS



Ratios & Indices 3 - 15

**Major Currencies** 16 - 26

**Smart Contract Platforms** 27 - 42

**Decentralised Finance** 43 - 52

Exchanges 53 - 58

Web 3.0 & Miscellaneous 59 - 65

**Crypto-Associated Equities** 66 - 79

## RATIOS & INDICES



























## MAJOR CURRENCIES

ALL STAR CHARTS



2017

2018

2020

2019

2000 00

97.249010 XY

2022

2021





















## SMART CONTRACTS





























2020

Mar

May

Jul

2021

Mar

May

Jul

Sep

Nov

0.0228212 XY

Sep







## DECENTRALISED FINANCE



































## WEB 3.0 & MISCELLANEOUS

ALL STAR CHARTS













## CRYPTO ASSOCIATED EQUITIES

ALL STAR

CHARTS

















Sep

Nov

Mar

May

Jul

0.4010599 XY

2021









## Disclaimer:

The information, opinions, and other materials contained in this presentation is the property of Allstarcharts Holdings, LLC and may not be reproduced in any way, in whole or in part, without express authorization of the copyright holder in writing. The statements and statistics contained herein have been prepared by Allstarcharts Holdings, LLC based on information from sources considered to be reliable. We make no representation or warranty, express, or implied, as to its accuracy or completeness. This publication is for the information of investors and business persons and doe