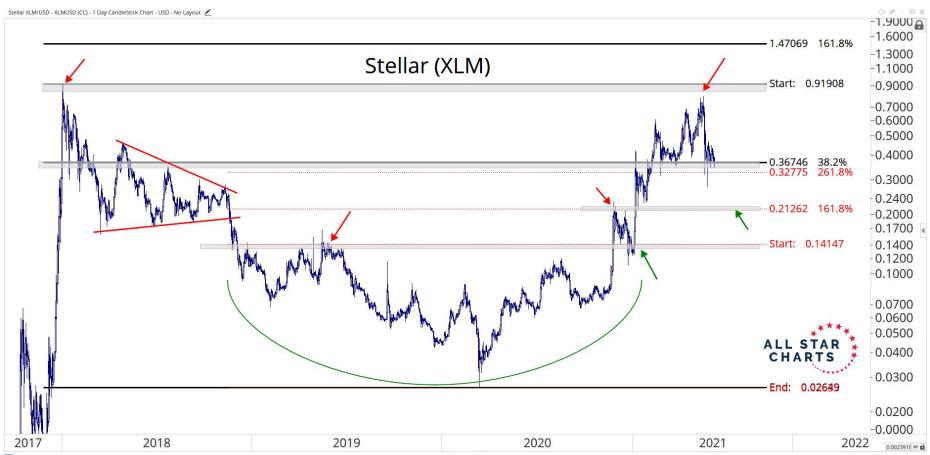

## MAJOR CURRENCIES

ALL STAR CHARTS

2017

2018

2020

2019

2000 00

97.249010 XY