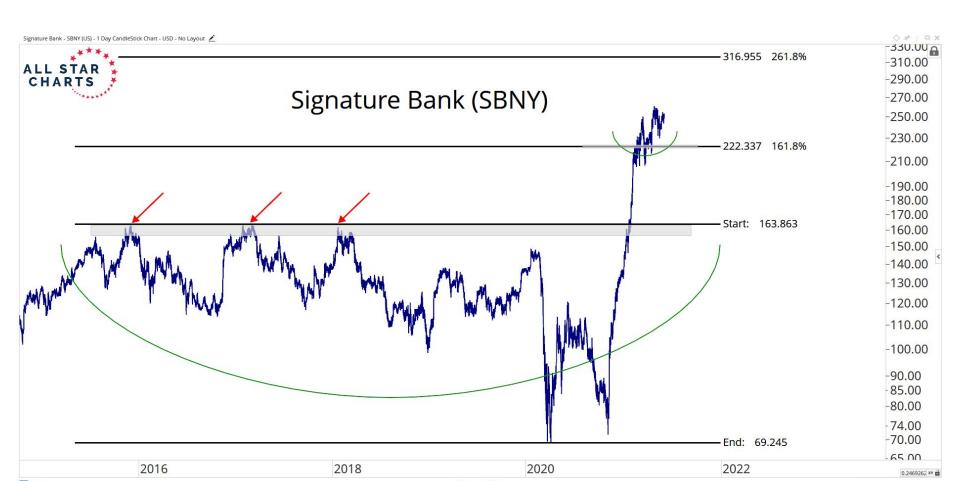

## TABLE OF CONTENTS



Ratios & Indices 3 - 15

**Major Currencies** 16 - 26

**Smart Contract Platforms** 27 - 42

**Decentralised Finance** 43 - 52

Exchanges 53 - 58

Web 3.0 & Miscellaneous 59 - 65

**Crypto-Associated Equities** 66 - 79

## RATIOS & INDICES



























## MAJOR CURRENCIES

ALL STAR CHARTS



2017

2018

2020

2019

2000 00

97.249010 XY

2022

2021





















## SMART CONTRACTS





























2020

Mar

May

Jul

2021

Mar

May

Jul

Sep

Nov

0.0228212 XY

Sep







## DECENTRALISED FINANCE



































## WEB 3.0 & MISCELLANEOUS

ALL STAR CHARTS













## CRYPTO ASSOCIATED EQUITIES

ALL STAR

CHARTS

















Sep

Nov

Mar

May

Jul

0.4010599 XY

2021









## Disclaimer:

The information, opinions, and other materials contained in this presentation is the property of Allstarcharts Holdings, LLC and may not be reproduced in any way, in whole or in part, without express authorization of the copyright holder in writing. The statements and statistics contained herein have been prepared by Allstarcharts Holdings, LLC based on information from sources considered to be reliable. We make no representation or warranty, express, or implied, as to its accuracy or completeness. This publication is for the information of investors and business persons and does not constitute an offer to sell or a solicitation to buy securities.

This document may include estimates, projections and other "forw