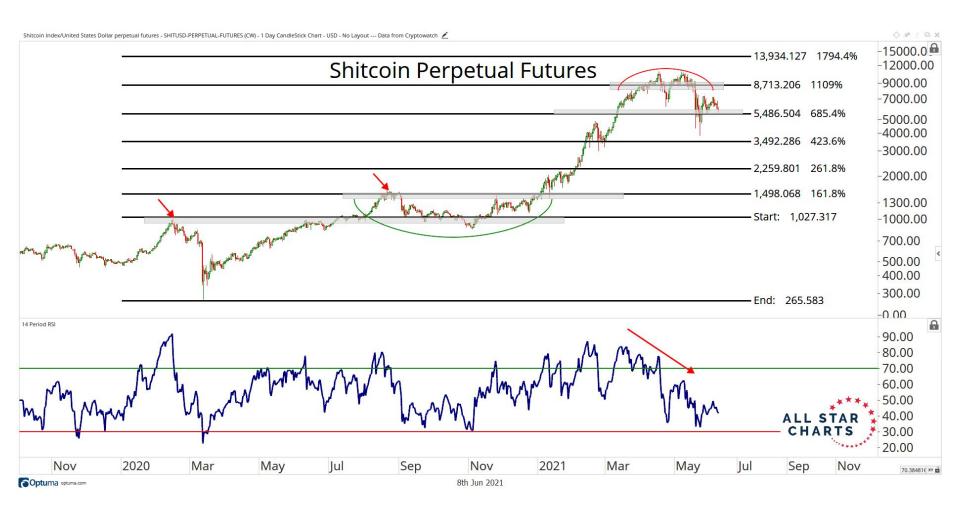

## TABLE OF CONTENTS



Ratios & Indices 3 - 15

**Major Currencies** 16 - 26

**Smart Contract Platforms** 27 - 42

**Decentralised Finance** 43 - 52

Exchanges 53 - 58

Web 3.0 & Miscellaneous 59 - 65

**Crypto-Associated Equities** 66 - 79

## RATIOS & INDICES



























## MAJOR CURRENCIES

ALL STAR CHARTS



2017

2018

2020

2019

2000 00

97.249010 XY

2022

2021





















## SMART CONTRACTS





























2020

Mar

May

Jul

2021

Mar

May

Jul

Sep

Nov

0.0228212 XY

Sep







## DECENTRALISED FINANCE



































## WEB 3.0 & MISCELLANEOUS

ALL STAR CHARTS













## CRYPTO ASSOCIATED EQUITIES

ALL STAR

CHARTS

















Sep

Nov

Mar

May

Jul

0.4010599 XY

2021









## Disclaimer:

The information, opinions, and other materials contained in this presentation is the property of Allstarcharts Holdings, LLC and may not be reproduced in any way, in whole or in part, without express authorization of the copyright holder in writing. The statements and statistics contained