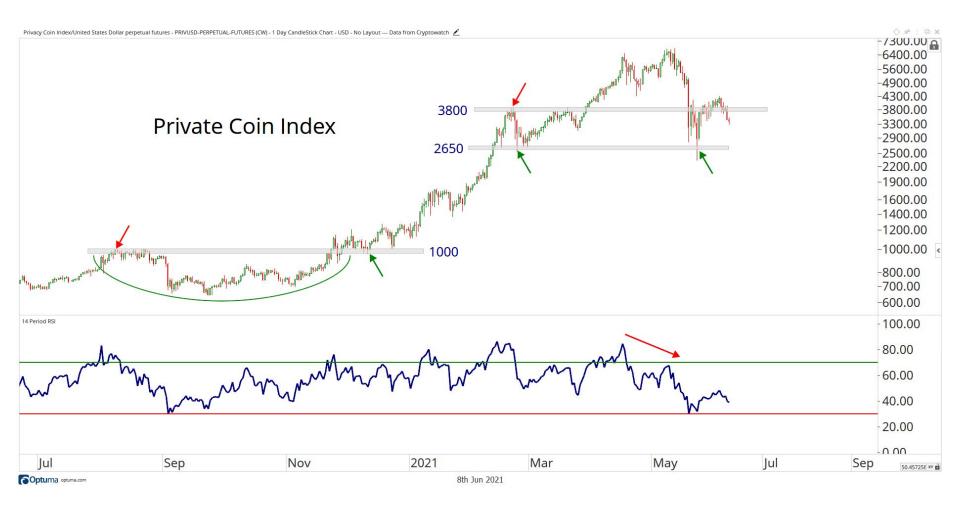

## TABLE OF CONTENTS



Ratios & Indices 3 - 15

**Major Currencies** 16 - 26

**Smart Contract Platforms** 27 - 42

**Decentralised Finance** 43 - 52

Exchanges 53 - 58

Web 3.0 & Miscellaneous 59 - 65

**Crypto-Associated Equities** 66 - 79

## RATIOS & INDICES



























## MAJOR CURRENCIES

ALL STAR CHARTS



2017

2018

2020

2019

2000 00

97.249010 XY

2022

2021





















## SMART CONTRACTS





























2020

Mar

May

Jul

2021

Mar

May

Jul

Sep

Nov

0.0228212 XY

Sep







## DECENTRALISED FINANCE



































## WEB 3.0 & MISCELLANEOUS

ALL STAR CHARTS













## CRYPTO ASSOCIATED EQUITIES

ALL STAR

CHARTS

















Sep

Nov

Mar

May

Jul

0.4010599 XY

2021









## Disclaimer:

The information, opinions, and other materials contained in this presentation is the property of Allstarcharts Holdings, LLC and may not be reproduced in any way, in whole or in part, without express authorization of the copyright holder in writing. The statements and statistics contained herein