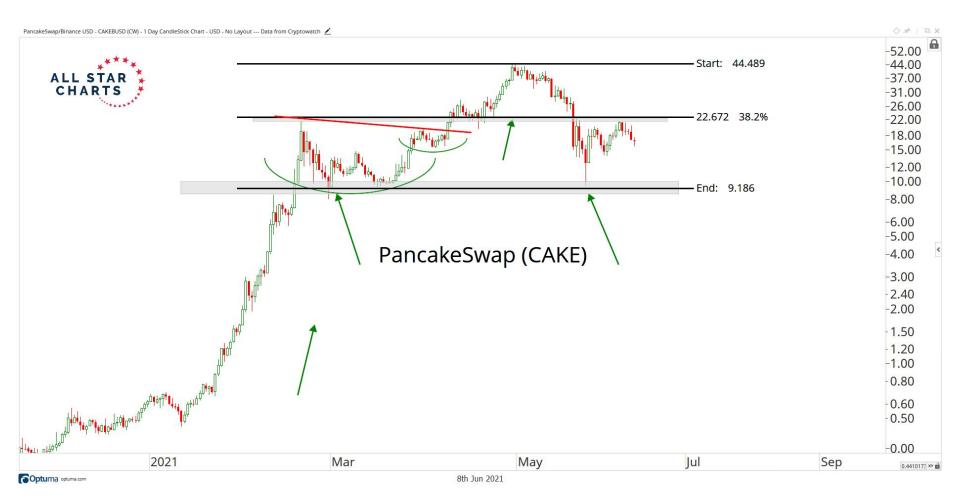

## TABLE OF CONTENTS



Ratios & Indices 3 - 15

**Major Currencies** 16 - 26

**Smart Contract Platforms** 27 - 42

**Decentralised Finance** 43 - 52

Exchanges 53 - 58

Web 3.0 & Miscellaneous 59 - 65

**Crypto-Associated Equities** 66 - 79

## RATIOS & INDICES



























## MAJOR CURRENCIES

ALL STAR CHARTS



2017

2018

2020

2019

2000 00

97.249010 XY

2022

2021





















## SMART CONTRACTS





























2020

Mar

May

Jul

2021

Mar

May

Jul

Sep

Nov

0.0228212 XY

Sep







## DECENTRALISED FINANCE



































## WEB 3.0 & MISCELLANEOUS

ALL STAR CHARTS













## CRYPTO ASSOCIATED EQUITIES

ALL STAR

CHARTS

















Sep

Nov

Mar

May

Jul

0.4010599 XY

2021









## Disclaimer:

The information, opinions, and other materials contained in this presentation is the property of Allstarcharts Holdings, LLC and may not be reproduced in any way, in whole or in part, without express authorization of the copyright holder in writing. The statements and statistics contained herein have been prepared by Allstarcharts Holdings, LLC based on information from sources considered to be reliable. We make no representation or warranty, express, or implied, as to its accuracy or completeness. This publication is for the information of investors and business persons and does not co