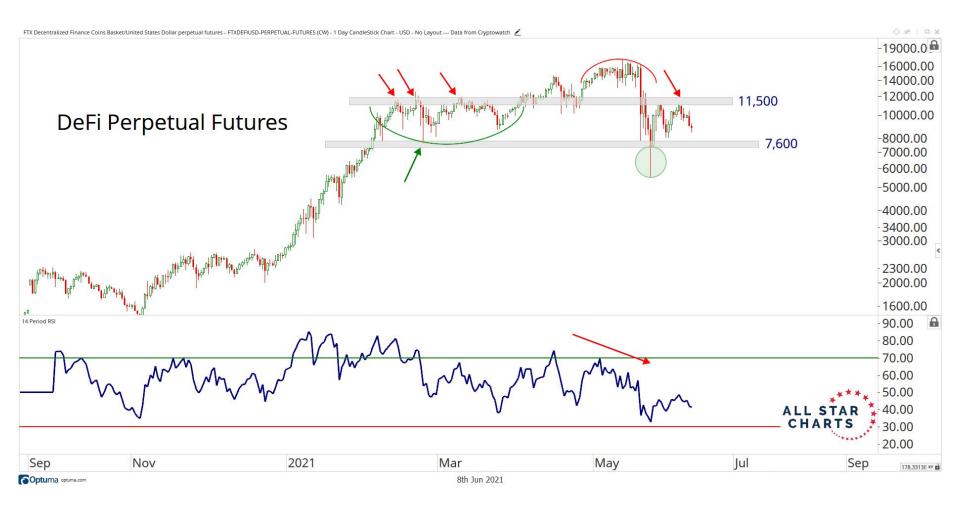

## TABLE OF CONTENTS



Ratios & Indices 3 - 15

**Major Currencies** 16 - 26

**Smart Contract Platforms** 27 - 42

**Decentralised Finance** 43 - 52

Exchanges 53 - 58

Web 3.0 & Miscellaneous 59 - 65

**Crypto-Associated Equities** 66 - 79

## RATIOS & INDICES



























## MAJOR CURRENCIES

ALL STAR CHARTS



2017

2018

2020

2019

2000 00

97.249010 XY

2022

2021





















## SMART CONTRACTS





























2020

Mar

May

Jul

2021

Mar

May

Jul

Sep

Nov

0.0228212 XY

Sep







## DECENTRALISED FINANCE



































## WEB 3.0 & MISCELLANEOUS

ALL STAR CHARTS













## CRYPTO ASSOCIATED EQUITIES

ALL STAR

CHARTS

















Sep

Nov

Mar

May

Jul

0.4010599 XY

2021









## Disclaimer:

The information, opinions, and other materials contained in this presentation is the property of Allstarcharts Holdings, LLC and may not be reproduced in any way, in whole or in part, without express authorization of the copyright holder in writing. The statements and statistics contained h