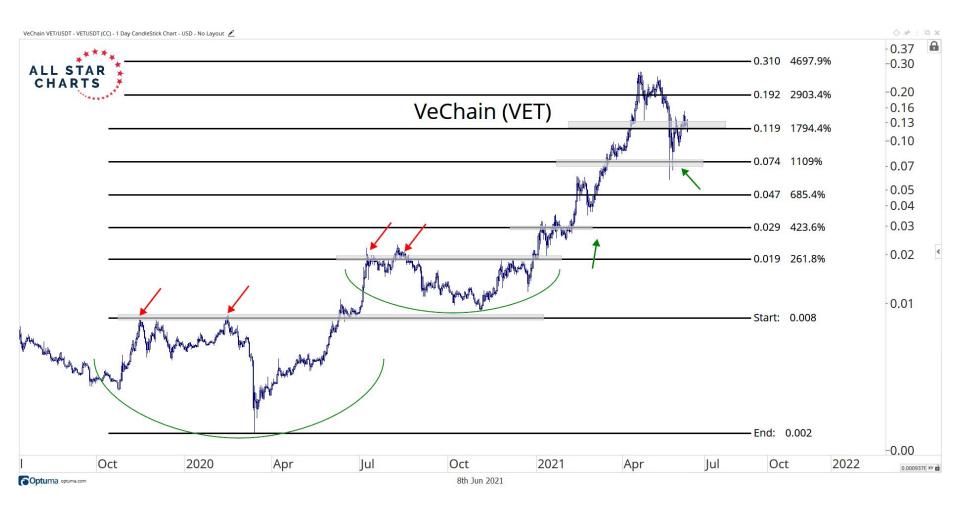

## SMART CONTRACTS

2020

Mar

May

Jul

2021

Mar

May

Jul

Sep

Nov

0.0228212 XY

Sep