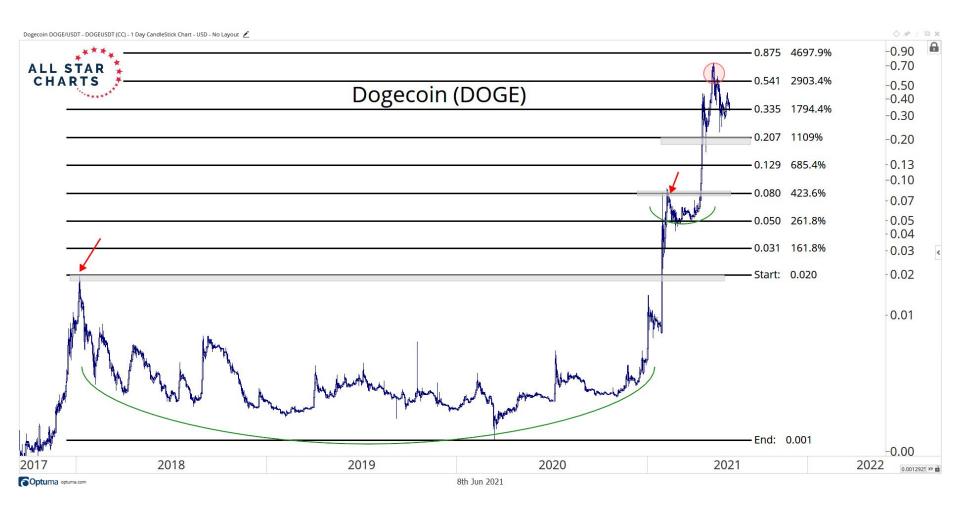

## MAJOR CURRENCIES

ALL STAR CHARTS

2017

2018

2020

2019

2000 00

97.249010 XY