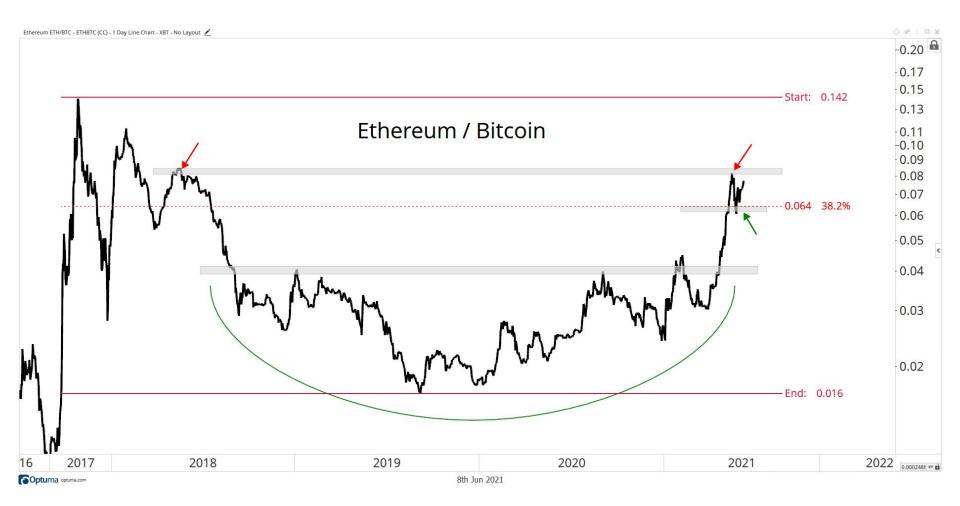

## TABLE OF CONTENTS



Ratios & Indices 3 - 15

**Major Currencies** 16 - 26

**Smart Contract Platforms** 27 - 42

**Decentralised Finance** 43 - 52

Exchanges 53 - 58

Web 3.0 & Miscellaneous 59 - 65

**Crypto-Associated Equities** 66 - 79

## RATIOS & INDICES



























## MAJOR CURRENCIES

ALL STAR CHARTS



2017

2018

2020

2019

2000 00

97.249010 XY

2022

2021





















## SMART CONTRACTS





























2020

Mar

May

Jul

2021

Mar

May

Jul

Sep

Nov

0.0228212 XY

Sep







## DECENTRALISED FINANCE



































## WEB 3.0 & MISCELLANEOUS

ALL STAR CHARTS













## CRYPTO ASSOCIATED EQUITIES

ALL STAR

CHARTS

















Sep

Nov

Mar

May

Jul

0.4010599 XY

2021









## Disclaimer:

The information, opinions, and other materials contained in this presentation is the property of Allstarcharts Holdings, LLC and may not be reproduced in any way, in whole or in part, without express authorization of the copyright holder in writing. The statements and statistics contained herein ha