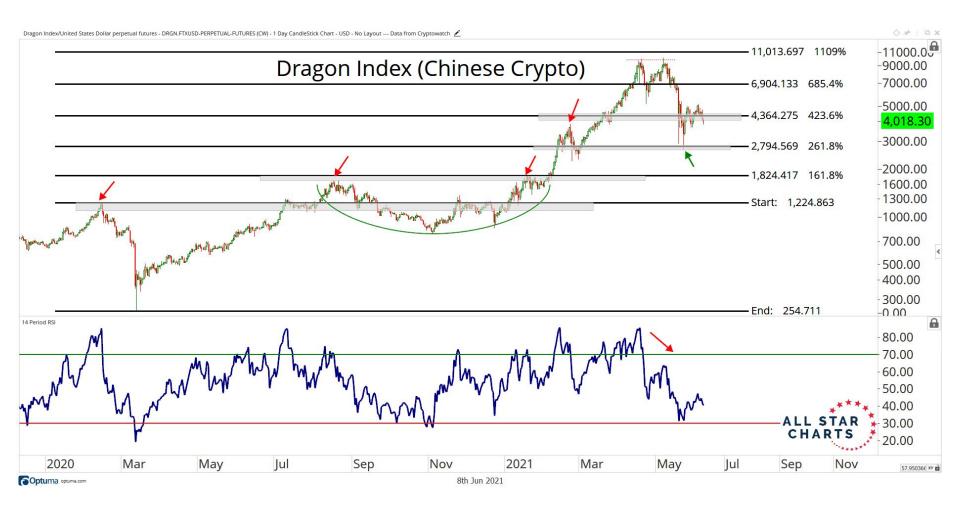

## TABLE OF CONTENTS



Ratios & Indices 3 - 15

**Major Currencies** 16 - 26

**Smart Contract Platforms** 27 - 42

**Decentralised Finance** 43 - 52

Exchanges 53 - 58

Web 3.0 & Miscellaneous 59 - 65

**Crypto-Associated Equities** 66 - 79

## RATIOS & INDICES



























## MAJOR CURRENCIES

ALL STAR CHARTS



2017

2018

2020

2019

2000 00

97.249010 XY

2022

2021





















## SMART CONTRACTS





























2020

Mar

May

Jul

2021

Mar

May

Jul

Sep

Nov

0.0228212 XY

Sep







## DECENTRALISED FINANCE



































## WEB 3.0 & MISCELLANEOUS

ALL STAR CHARTS













## CRYPTO ASSOCIATED EQUITIES

ALL STAR

CHARTS

















Sep

Nov

Mar

May

Jul

0.4010599 XY

2021









## Disclaimer:

The information, opinions, and other materials contained in this presentation is the property of Allstarcharts Holdings, LLC and may not be reproduced in any way, in whole or in part, without express authorization of the copyright holder in writing. The statements and statistics contained herei