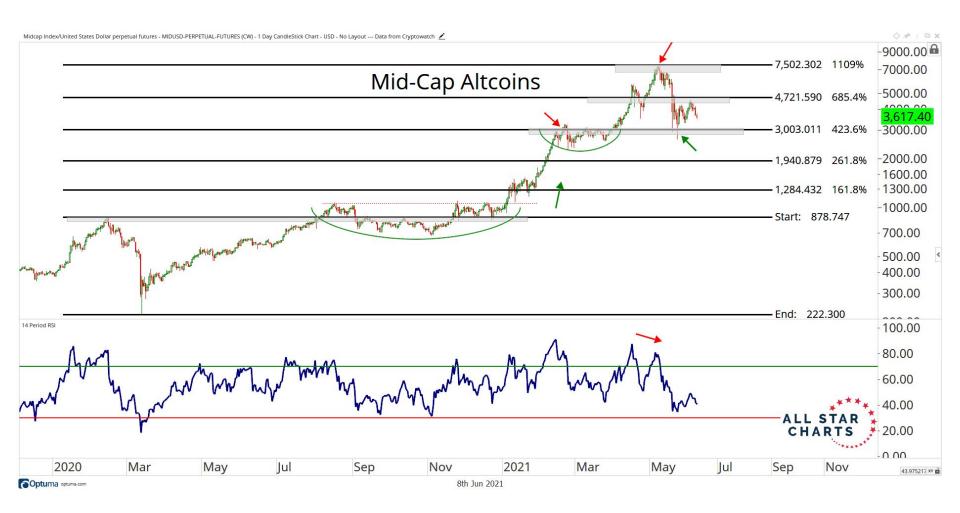

## TABLE OF CONTENTS



Ratios & Indices 3 - 15

**Major Currencies** 16 - 26

**Smart Contract Platforms** 27 - 42

**Decentralised Finance** 43 - 52

Exchanges 53 - 58

Web 3.0 & Miscellaneous 59 - 65

**Crypto-Associated Equities** 66 - 79

## RATIOS & INDICES



























## MAJOR CURRENCIES

ALL STAR CHARTS



2017

2018

2020

2019

2000 00

97.249010 XY

2022

2021





















## SMART CONTRACTS





























2020

Mar

May

Jul

2021

Mar

May

Jul

Sep

Nov

0.0228212 XY

Sep







## DECENTRALISED FINANCE



































## WEB 3.0 & MISCELLANEOUS

ALL STAR CHARTS













## CRYPTO ASSOCIATED EQUITIES

ALL STAR

CHARTS

















Sep

Nov

Mar

May

Jul

0.4010599 XY

2021









## Disclaimer:

The information, opinions, and other materials contained in this presentation is the property of Allstarcharts Holdings, LLC and may not be reproduced in any way, in whole or in part, without express authorization of the copyright holder in writing. The statements and statistics contain