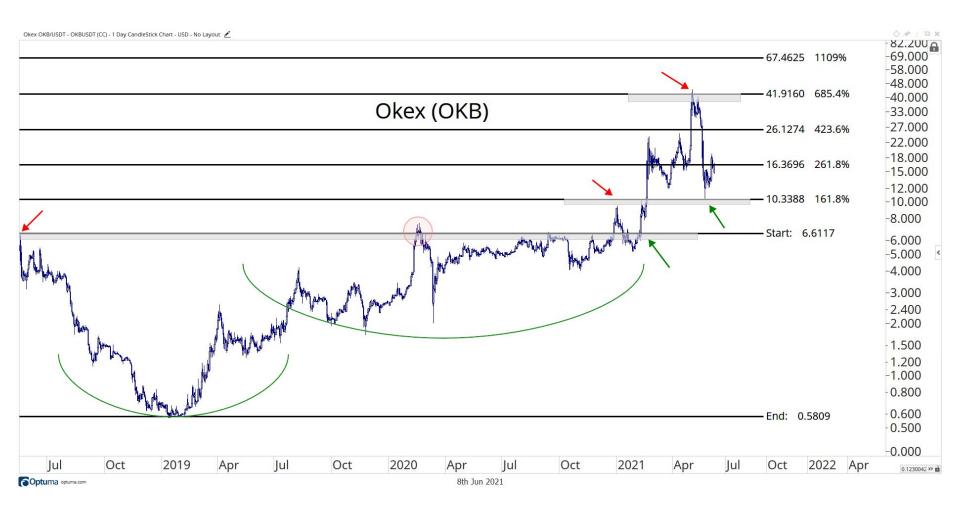

## TABLE OF CONTENTS



Ratios & Indices 3 - 15

**Major Currencies** 16 - 26

**Smart Contract Platforms** 27 - 42

**Decentralised Finance** 43 - 52

Exchanges 53 - 58

Web 3.0 & Miscellaneous 59 - 65

**Crypto-Associated Equities** 66 - 79

## RATIOS & INDICES



























## MAJOR CURRENCIES

ALL STAR CHARTS



2017

2018

2020

2019

2000 00

97.249010 XY

2022

2021





















## SMART CONTRACTS





























2020

Mar

May

Jul

2021

Mar

May

Jul

Sep

Nov

0.0228212 XY

Sep







## DECENTRALISED FINANCE



































## WEB 3.0 & MISCELLANEOUS

ALL STAR CHARTS













## CRYPTO ASSOCIATED EQUITIES

ALL STAR

CHARTS

















Sep

Nov

Mar

May

Jul

0.4010599 XY

2021









## Disclaimer:

The information, opinions, and other materials contained in this presentation is the property of Allstarcharts Holdings, LLC and may not be reproduced in any way, in whole or in part, without express authorization of the copyright holder in writing. The statements and statistics contained herein have been prepared by Allstarcharts Holdings, LLC based on information from sources considered to be reliable. We make no representation or warranty, express, or implied, as to its accuracy or completeness. This publication is for the information of investors and business persons and does not constitute an