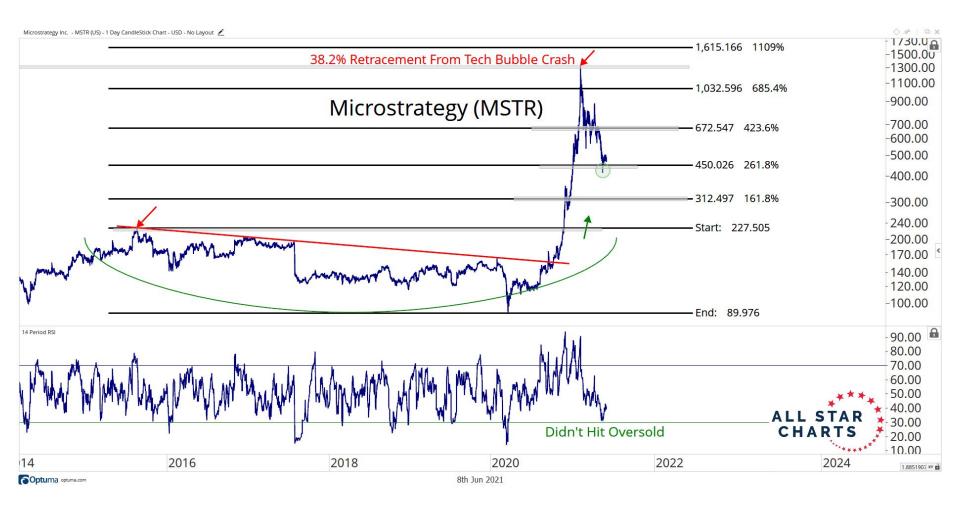

## TABLE OF CONTENTS



Ratios & Indices 3 - 15

**Major Currencies** 16 - 26

**Smart Contract Platforms** 27 - 42

**Decentralised Finance** 43 - 52

Exchanges 53 - 58

Web 3.0 & Miscellaneous 59 - 65

**Crypto-Associated Equities** 66 - 79

## RATIOS & INDICES



























## MAJOR CURRENCIES

ALL STAR CHARTS



2017

2018

2020

2019

2000 00

97.249010 XY

2022

2021





















## SMART CONTRACTS





























2020

Mar

May

Jul

2021

Mar

May

Jul

Sep

Nov

0.0228212 XY

Sep







## DECENTRALISED FINANCE



































## WEB 3.0 & MISCELLANEOUS

ALL STAR CHARTS













## CRYPTO ASSOCIATED EQUITIES

ALL STAR

CHARTS

















Sep

Nov

Mar

May

Jul

0.4010599 XY

2021









## Disclaimer:

The information, opinions, and other materials contained in this presentation is the property of Allstarcharts Holdings, LLC and may not be reproduced in any way, in whole or in part, without express authorization of the copyright holder in writing. The statements and statistics contained herein have been prepared by Allstarcharts Holdings, LLC based on information from sources considered to be reliable. We make no representation or warranty, express, or implied, as to its accuracy or completeness. This publication is for the information of investors and business persons and does not constitute an offer to sell or a solicitation to buy securities.

This document may include estimates, projections and other