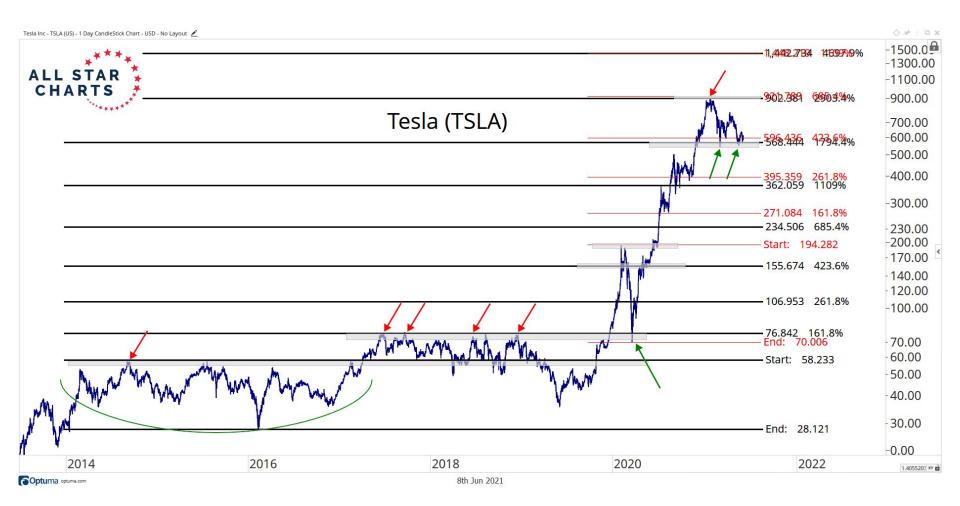

## TABLE OF CONTENTS



Ratios & Indices 3 - 15

**Major Currencies** 16 - 26

**Smart Contract Platforms** 27 - 42

**Decentralised Finance** 43 - 52

Exchanges 53 - 58

Web 3.0 & Miscellaneous 59 - 65

**Crypto-Associated Equities** 66 - 79

## RATIOS & INDICES



























## MAJOR CURRENCIES

ALL STAR CHARTS



2017

2018

2020

2019

2000 00

97.249010 XY

2022

2021





















## SMART CONTRACTS





























2020

Mar

May

Jul

2021

Mar

May

Jul

Sep

Nov

0.0228212 XY

Sep







## DECENTRALISED FINANCE



































## WEB 3.0 & MISCELLANEOUS

ALL STAR CHARTS













## CRYPTO ASSOCIATED EQUITIES

ALL STAR

CHARTS

















Sep

Nov

Mar

May

Jul

0.4010599 XY

2021









## Disclaimer:

The information, opinions, and other materials contained in this presentation is the property of Allstarcharts Holdings, LLC and may not be reproduced in any way, in whole or in part, without express authorization of the copyright holder in writing. The statements and statistics contained herein have been prepared by Allstarcharts Holdings, LLC based on information from sources considered to be reliable. We make no representation or warranty, express, or implied, as to its accuracy or completeness. This publication is for the information of investors and business persons and does not constitute an offer to sell or a solicitation to buy securities.

This document may include estimates, projections and other "