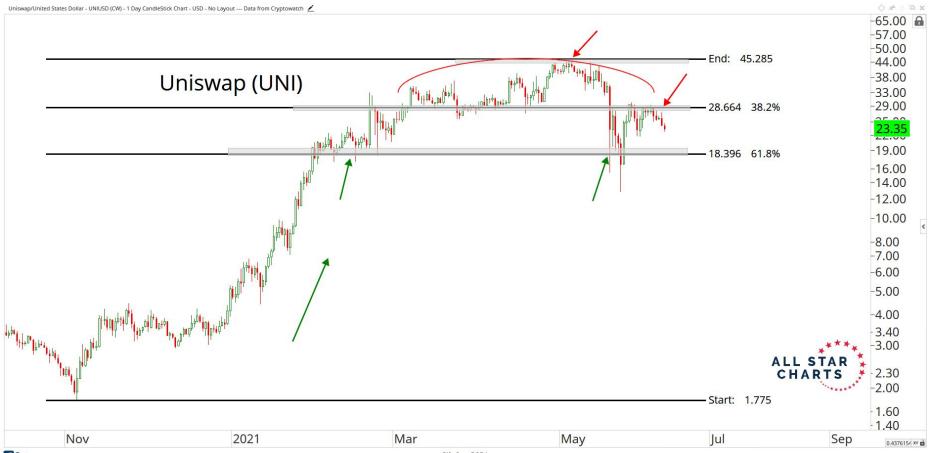

## TABLE OF CONTENTS



Ratios & Indices 3 - 15

**Major Currencies** 16 - 26

**Smart Contract Platforms** 27 - 42

**Decentralised Finance** 43 - 52

Exchanges 53 - 58

Web 3.0 & Miscellaneous 59 - 65

**Crypto-Associated Equities** 66 - 79

## RATIOS & INDICES



























## MAJOR CURRENCIES

ALL STAR CHARTS



2017

2018

2020

2019

2000 00

97.249010 XY

2022

2021





















## SMART CONTRACTS





























2020

Mar

May

Jul

2021

Mar

May

Jul

Sep

Nov

0.0228212 XY

Sep







## DECENTRALISED FINANCE



































## WEB 3.0 & MISCELLANEOUS

ALL STAR CHARTS













## CRYPTO ASSOCIATED EQUITIES

ALL STAR

CHARTS

















Sep

Nov

Mar

May

Jul

0.4010599 XY

2021









## Disclaimer:

The information, opinions, and other materials contained in this presentation is the property of Allstarcharts Holdings, LLC and may not be reproduced in any way, in whole or in part, without express authorization of the copyright holder in writing. The statements and statistics contained herein have been prepared by Allstarcharts Holdings, LLC based on information from sources considered to be reliable. We make no representation or warranty, express, or implied, as to its accuracy or completeness. This publication is for the information of investors and business persons