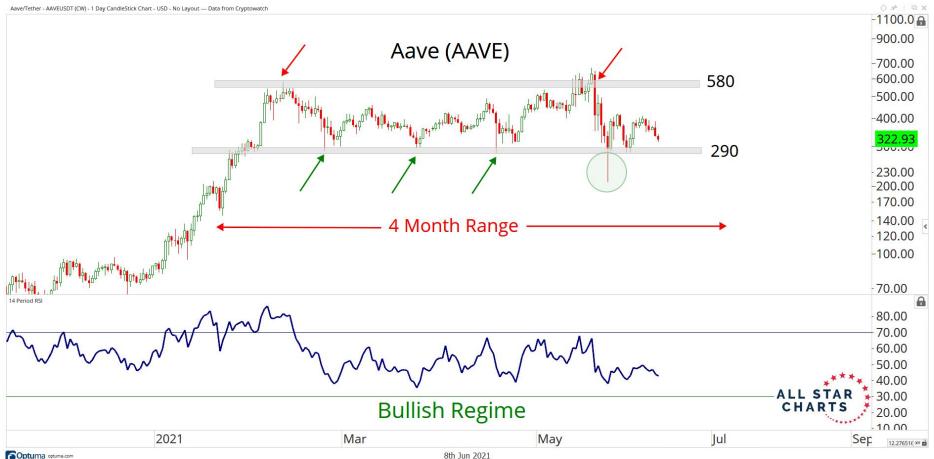

## TABLE OF CONTENTS



Ratios & Indices 3 - 15

**Major Currencies** 16 - 26

**Smart Contract Platforms** 27 - 42

**Decentralised Finance** 43 - 52

Exchanges 53 - 58

Web 3.0 & Miscellaneous 59 - 65

**Crypto-Associated Equities** 66 - 79

## RATIOS & INDICES



























## MAJOR CURRENCIES

ALL STAR CHARTS



2017

2018

2020

2019

2000 00

97.249010 XY

2022

2021





















## SMART CONTRACTS





























2020

Mar

May

Jul

2021

Mar

May

Jul

Sep

Nov

0.0228212 XY

Sep







## DECENTRALISED FINANCE



































## WEB 3.0 & MISCELLANEOUS

ALL STAR CHARTS













## CRYPTO ASSOCIATED EQUITIES

ALL STAR

CHARTS

















Sep

Nov

Mar

May

Jul

0.4010599 XY

2021









## Disclaimer:

The information, opinions, and other materials contained in this presentation is the property of Allstarcharts Holdings, LLC and may not be reproduced in any way, in whole or in part, without express authorization of the copyright holder in writing. The statements and statistics contained herein have been prepared by Allstarcharts Holdings, LLC based on information from sources considered to be reliable. We make no representation or warranty, express, or implied, as to its accuracy or completeness. This publication is for the information of investors and business persons a