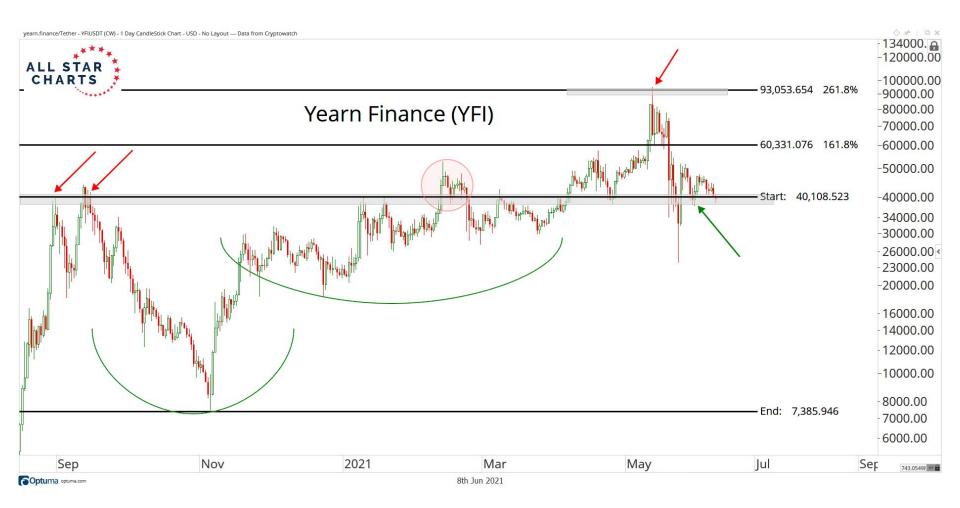

## TABLE OF CONTENTS



Ratios & Indices 3 - 15

**Major Currencies** 16 - 26

**Smart Contract Platforms** 27 - 42

**Decentralised Finance** 43 - 52

Exchanges 53 - 58

Web 3.0 & Miscellaneous 59 - 65

**Crypto-Associated Equities** 66 - 79

## RATIOS & INDICES



























## MAJOR CURRENCIES

ALL STAR CHARTS



2017

2018

2020

2019

2000 00

97.249010 XY

2022

2021





















## SMART CONTRACTS





























2020

Mar

May

Jul

2021

Mar

May

Jul

Sep

Nov

0.0228212 XY

Sep







## DECENTRALISED FINANCE



































## WEB 3.0 & MISCELLANEOUS

ALL STAR CHARTS













## CRYPTO ASSOCIATED EQUITIES

ALL STAR

CHARTS

















Sep

Nov

Mar

May

Jul

0.4010599 XY

2021









## Disclaimer:

The information, opinions, and other materials contained in this presentation is the property of Allstarcharts Holdings, LLC and may not be reproduced in any way, in whole or in part, without express authorization of the copyright holder in writing. The statements and statistics contained herein have been prepared by Allstarcharts Holdings, LLC based on information from sources considered to be reliable. We make no representation or warranty, express, or implied, as to its accuracy or completeness. This publication is for the information of investors and business persons and does no