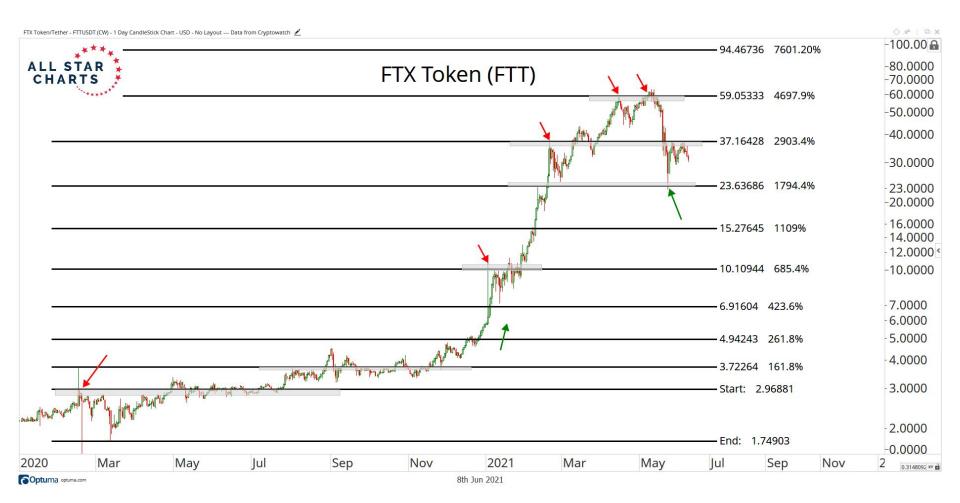

## TABLE OF CONTENTS



Ratios & Indices 3 - 15

**Major Currencies** 16 - 26

**Smart Contract Platforms** 27 - 42

**Decentralised Finance** 43 - 52

Exchanges 53 - 58

Web 3.0 & Miscellaneous 59 - 65

**Crypto-Associated Equities** 66 - 79

## RATIOS & INDICES



























## MAJOR CURRENCIES

ALL STAR CHARTS



2017

2018

2020

2019

2000 00

97.249010 XY

2022

2021





















## SMART CONTRACTS





























2020

Mar

May

Jul

2021

Mar

May

Jul

Sep

Nov

0.0228212 XY

Sep







## DECENTRALISED FINANCE



































## WEB 3.0 & MISCELLANEOUS

ALL STAR CHARTS













## CRYPTO ASSOCIATED EQUITIES

ALL STAR

CHARTS

















Sep

Nov

Mar

May

Jul

0.4010599 XY

2021









## Disclaimer:

The information, opinions, and other materials contained in this presentation is the property of Allstarcharts Holdings, LLC and may not be reproduced in any way, in whole or in part, without express authorization of the copyright holder in writing. The statements and statistics contained herein have been prepared by Allstarcharts Holdings, LLC based on information from sources considered to be reliable. We make no representation or warranty, express, or implied, as to its accuracy or completeness. This publication is for the information of investors and business persons and does not constitute