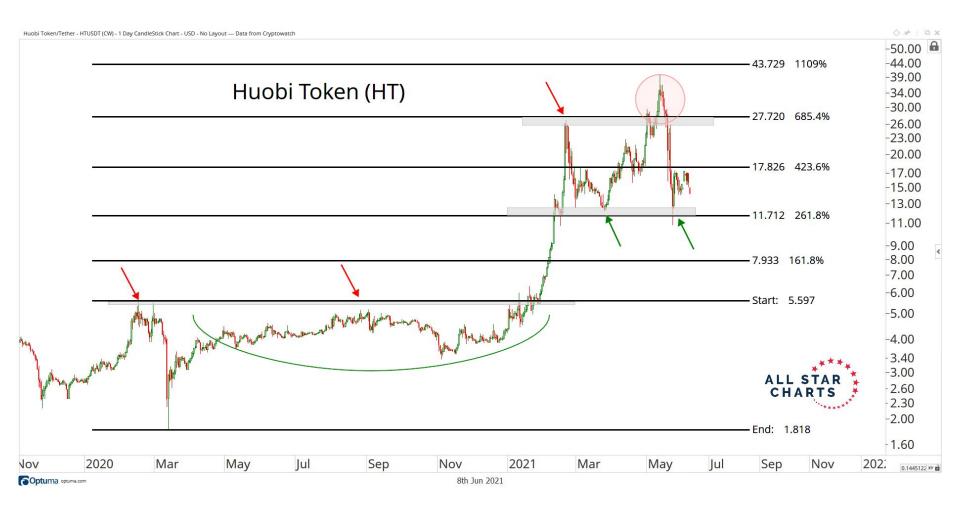

## TABLE OF CONTENTS



Ratios & Indices 3 - 15

**Major Currencies** 16 - 26

**Smart Contract Platforms** 27 - 42

**Decentralised Finance** 43 - 52

Exchanges 53 - 58

Web 3.0 & Miscellaneous 59 - 65

**Crypto-Associated Equities** 66 - 79

## RATIOS & INDICES



























## MAJOR CURRENCIES

ALL STAR CHARTS



2017

2018

2020

2019

2000 00

97.249010 XY

2022

2021





















## SMART CONTRACTS





























2020

Mar

May

Jul

2021

Mar

May

Jul

Sep

Nov

0.0228212 XY

Sep







## DECENTRALISED FINANCE



































## WEB 3.0 & MISCELLANEOUS

ALL STAR CHARTS













## CRYPTO ASSOCIATED EQUITIES

ALL STAR

CHARTS

















Sep

Nov

Mar

May

Jul

0.4010599 XY

2021









## Disclaimer:

The information, opinions, and other materials contained in this presentation is the property of Allstarcharts Holdings, LLC and may not be reproduced in any way, in whole or in part, without express authorization of the copyright holder in writing. The statements and statistics contained herein have been prepared by Allstarcharts Holdings, LLC based on information from sources considered to be reliable. We make no representation or warranty, express, or implied, as to its accuracy or completeness. This publication is for the information of investors and business persons and does not constitute a