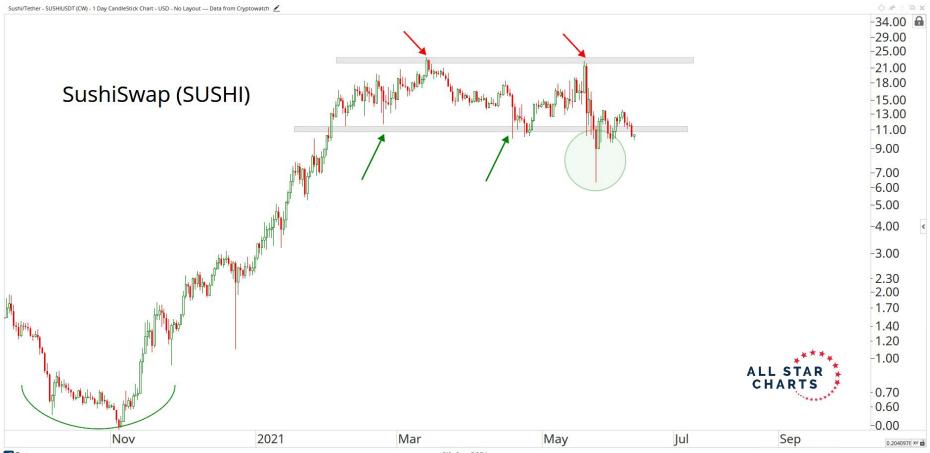

## TABLE OF CONTENTS



Ratios & Indices 3 - 15

**Major Currencies** 16 - 26

**Smart Contract Platforms** 27 - 42

**Decentralised Finance** 43 - 52

Exchanges 53 - 58

Web 3.0 & Miscellaneous 59 - 65

**Crypto-Associated Equities** 66 - 79

## RATIOS & INDICES



























## MAJOR CURRENCIES

ALL STAR CHARTS



2017

2018

2020

2019

2000 00

97.249010 XY

2022

2021





















## SMART CONTRACTS





























2020

Mar

May

Jul

2021

Mar

May

Jul

Sep

Nov

0.0228212 XY

Sep







## DECENTRALISED FINANCE



































## WEB 3.0 & MISCELLANEOUS

ALL STAR CHARTS













## CRYPTO ASSOCIATED EQUITIES

ALL STAR

CHARTS

















Sep

Nov

Mar

May

Jul

0.4010599 XY

2021









## Disclaimer:

The information, opinions, and other materials contained in this presentation is the property of Allstarcharts Holdings, LLC and may not be reproduced in any way, in whole or in part, without express authorization of the copyright holder in writing. The statements and statistics contained herein have been prepared by Allstarcharts Holdings, LLC based on information from sources considered to be reliable. We make no representation or warranty, express, or implied, as to its accuracy or completeness. This publication is for the information of investors and business persons and does not