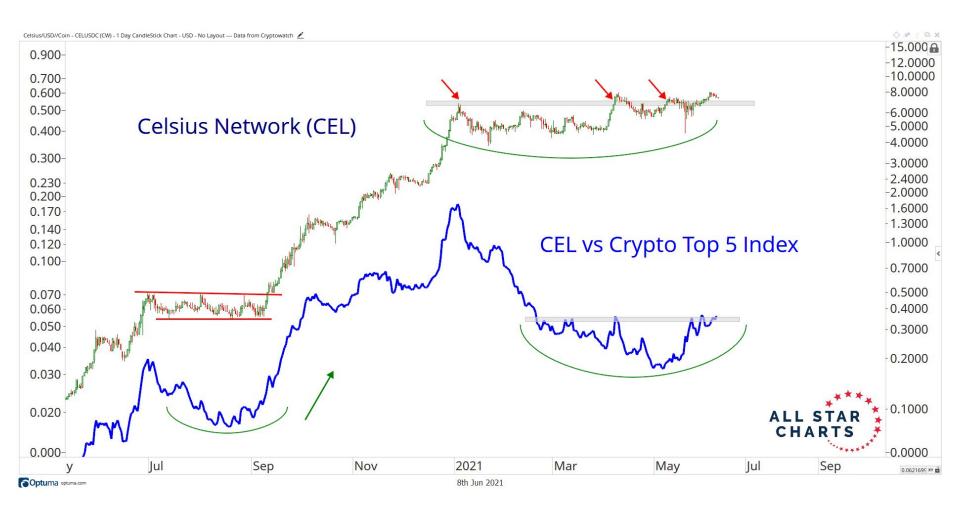

## TABLE OF CONTENTS



Ratios & Indices 3 - 15

**Major Currencies** 16 - 26

**Smart Contract Platforms** 27 - 42

**Decentralised Finance** 43 - 52

Exchanges 53 - 58

Web 3.0 & Miscellaneous 59 - 65

**Crypto-Associated Equities** 66 - 79

## RATIOS & INDICES



























## MAJOR CURRENCIES

ALL STAR CHARTS



2017

2018

2020

2019

2000 00

97.249010 XY

2022

2021





















## SMART CONTRACTS





























2020

Mar

May

Jul

2021

Mar

May

Jul

Sep

Nov

0.0228212 XY

Sep







## DECENTRALISED FINANCE



































## WEB 3.0 & MISCELLANEOUS

ALL STAR CHARTS













## CRYPTO ASSOCIATED EQUITIES

ALL STAR

CHARTS

















Sep

Nov

Mar

May

Jul

0.4010599 XY

2021









## Disclaimer:

The information, opinions, and other materials contained in this presentation is the property of Allstarcharts Holdings, LLC and may not be reproduced in any way, in whole or in part, without express authorization of the copyright holder in writing. The statements and statistics contained herein have been prepared by Allstarcharts Holdings, LLC based on information from sources considered to be reliable. We make no representation or warranty, express, or implied, as to its accuracy or completeness. This publication is for the information of investors and business persons and does not constitute an of