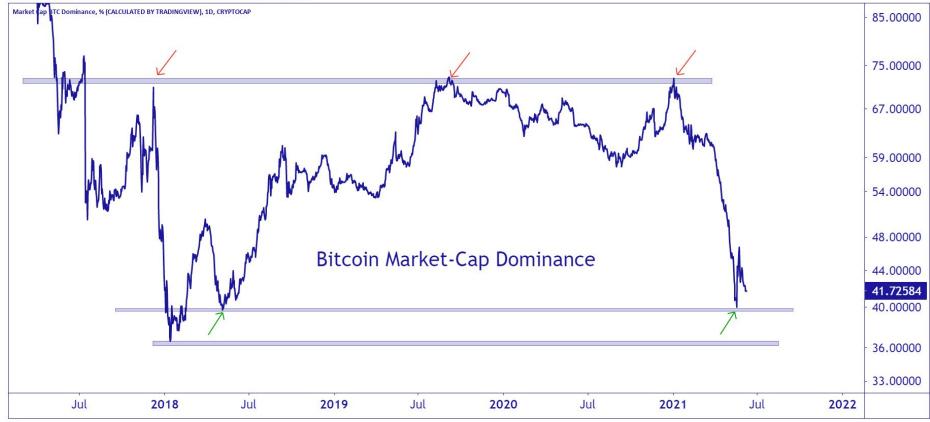

## TABLE OF CONTENTS



Ratios & Indices 3 - 15

**Major Currencies** 16 - 26

**Smart Contract Platforms** 27 - 42

**Decentralised Finance** 43 - 52

Exchanges 53 - 58

Web 3.0 & Miscellaneous 59 - 65

**Crypto-Associated Equities** 66 - 79

## RATIOS & INDICES



























## MAJOR CURRENCIES

ALL STAR CHARTS



2017

2018

2020

2019

2000 00

97.249010 XY

2022

2021





















## SMART CONTRACTS





























2020

Mar

May

Jul

2021

Mar

May

Jul

Sep

Nov

0.0228212 XY

Sep







## DECENTRALISED FINANCE



































## WEB 3.0 & MISCELLANEOUS

ALL STAR CHARTS













## CRYPTO ASSOCIATED EQUITIES

ALL STAR

CHARTS

















Sep

Nov

Mar

May

Jul

0.4010599 XY

2021









## Disclaimer:

The information, opinions, and other materials contained in this presentation is the property of Allstarcharts Holdings, LLC and may not be reproduced in any way, in whole or in part, without express authorization of the copyright holder in writing. The statements and statistics contained herein have