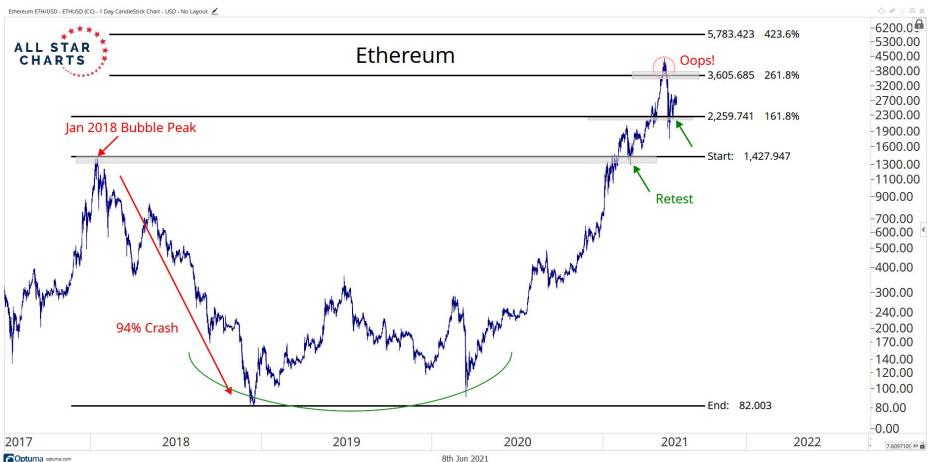

## MAJOR CURRENCIES

ALL STAR CHARTS

2017

2018

2020

2019

2000 00

97.249010 XY