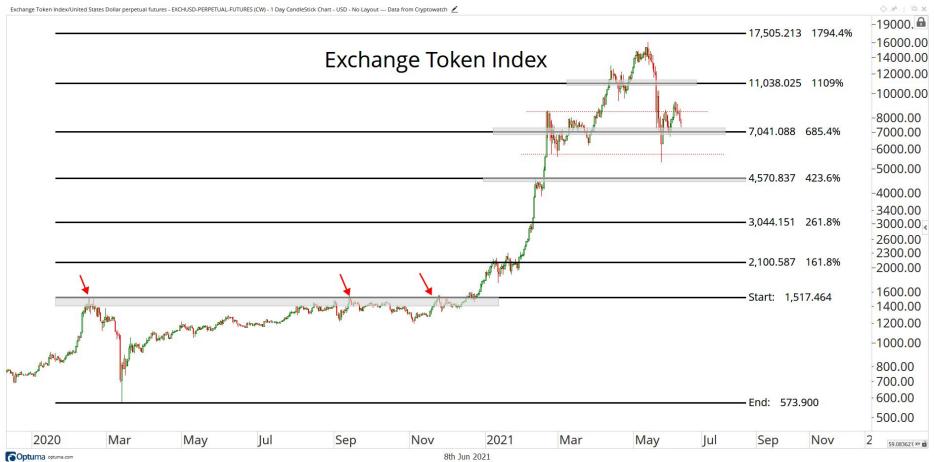

## TABLE OF CONTENTS



Ratios & Indices 3 - 15

**Major Currencies** 16 - 26

**Smart Contract Platforms** 27 - 42

**Decentralised Finance** 43 - 52

Exchanges 53 - 58

Web 3.0 & Miscellaneous 59 - 65

**Crypto-Associated Equities** 66 - 79

## RATIOS & INDICES



























## MAJOR CURRENCIES

ALL STAR CHARTS



2017

2018

2020

2019

2000 00

97.249010 XY

2022

2021





















## SMART CONTRACTS





























2020

Mar

May

Jul

2021

Mar

May

Jul

Sep

Nov

0.0228212 XY

Sep







## DECENTRALISED FINANCE



































## WEB 3.0 & MISCELLANEOUS

ALL STAR CHARTS













## CRYPTO ASSOCIATED EQUITIES

ALL STAR

CHARTS

















Sep

Nov

Mar

May

Jul

0.4010599 XY

2021









## Disclaimer:

The information, opinions, and other materials contained in this presentation is the property of Allstarcharts Holdings, LLC and may not be reproduced in any way, in whole or in part, without express authorization of the copyright holder in writing. The statements and statistics contained her