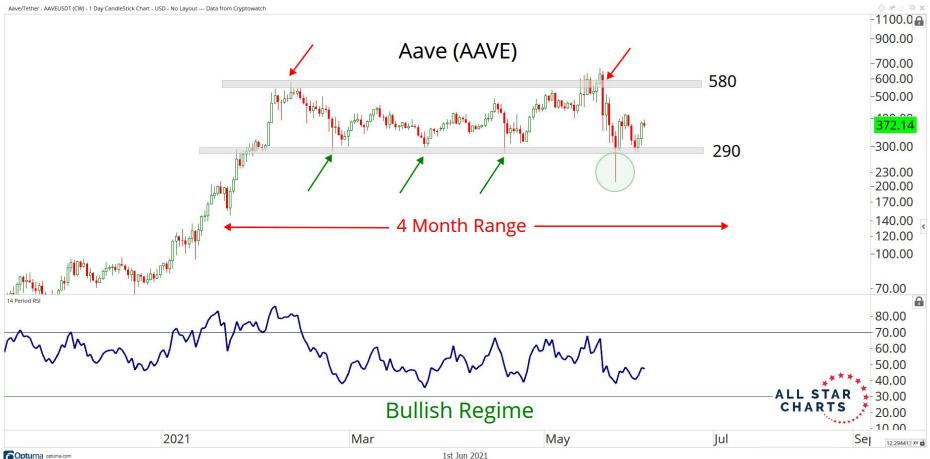

### TABLE OF CONTENTS

Ratios & Indices 3 - 8

Major Currencies 9 - 19

**Smart Contract Platforms** 20 - 35

**Decentralised Finance** 36 - 44

Exchanges 45 - 49

Web 3.0 & Miscellaneous 50 - 55



# RATIOS & INDICES



















#### MAJOR CURRENCIES

ALL STAR CHARTS



























#### SMART CONTRACTS







Sep

Nov

Mar

Jul

0.4089221 XY

May

2021

11

13

17

19

21

25

27

31

Jun

03

07

41.091531 XY



















## DECENTRALISED FINANCE









Sep

Nov

Mar

Jul

Sep

51.383965 XY

May

2021



















## WEB 3.0 & MISCELLANEOUS

ALL STAR CHARTS









## Disclaimer:

The information, opinions, and other materials contained in this presentation is the property of Allstarcharts Holdings, LLC and may not be reproduced in any way, in whole or in part, without express authorization of the copyright holder in writing. The statements and statistics contained herein have been prepared by Allstarcharts Holdings, LLC based on information from sources considered to be reliable. We make no representation or warranty, express, or implied, as to its accuracy or completeness. This publication is for the information of investors and business persons and does not constitute an offer to sell or a solicitation to buy securities.

Th