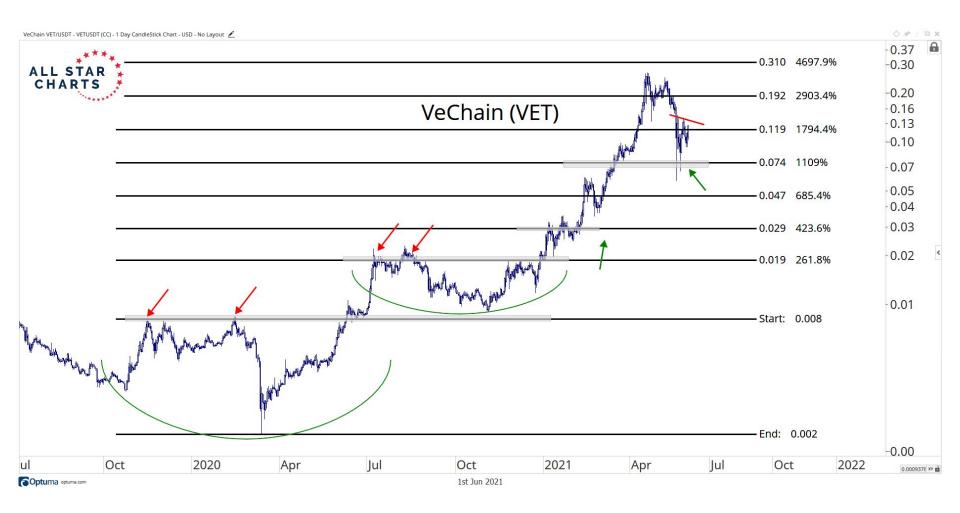

### TABLE OF CONTENTS

Ratios & Indices 3 - 8

Major Currencies 9 - 19

**Smart Contract Platforms** 20 - 35

**Decentralised Finance** 36 - 44

Exchanges 45 - 49

Web 3.0 & Miscellaneous 50 - 55



# RATIOS & INDICES



















#### MAJOR CURRENCIES

ALL STAR CHARTS



























#### SMART CONTRACTS







Sep

Nov

Mar

Jul

0.4089221 XY

May

2021

11

13

17

19

21

25

27

31

Jun

03

07

41.091531 XY



















## DECENTRALISED FINANCE









Sep

Nov

Mar

Jul

Sep

51.383965 XY

May

2021



















## WEB 3.0 & MISCELLANEOUS

ALL STAR CHARTS









## Disclaimer:

The information, opinions, and other materials contained in this presentation is the property of Allstarcharts Holdings, LLC and may not be reproduced in any way, in whole or in part, without express authorization of the copyright holder in writing. The statements and statistics contained herein have been prepared by Allstarcharts Holdings, LLC based on information from sources considered to be reliable. We make no representation or warranty, express, or implied, as to its accuracy or completeness. This publication is for the information of investors and business persons and does not constitute an offer to s