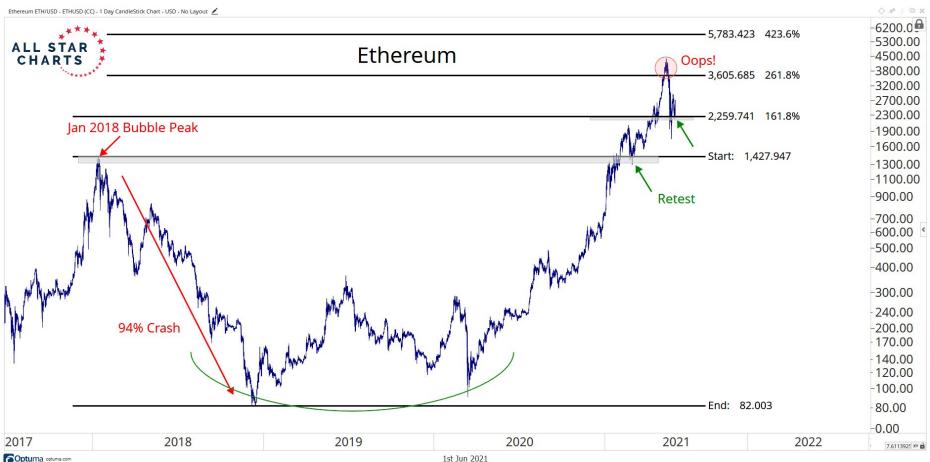

### TABLE OF CONTENTS

Ratios & Indices 3 - 8

Major Currencies 9 - 19

**Smart Contract Platforms** 20 - 35

**Decentralised Finance** 36 - 44

Exchanges 45 - 49

Web 3.0 & Miscellaneous 50 - 55



# RATIOS & INDICES



















#### MAJOR CURRENCIES

ALL STAR CHARTS



























#### SMART CONTRACTS







Sep

Nov

Mar

Jul

0.4089221 XY

May

2021

11

13

17

19

21

25

27

31

Jun

03

07

41.091531 XY



















## DECENTRALISED FINANCE









Sep

Nov

Mar

Jul

Sep

51.383965 XY

May

2021



















## WEB 3.0 & MISCELLANEOUS

ALL STAR CHARTS









## Disclaimer:

The information, opinions, and other materials contained in this presentation is the property of Allstarcharts Holdings, LLC and may not be reproduced in any way, in whole or in part, without express authorization of the copyright holder in writing. The statements and statistics contained herein have been prepared by Allstarcharts Holdings, LLC based on information from sources considered to be reliable. We make no representation or warranty, express, or implied, as to its accuracy or completeness.