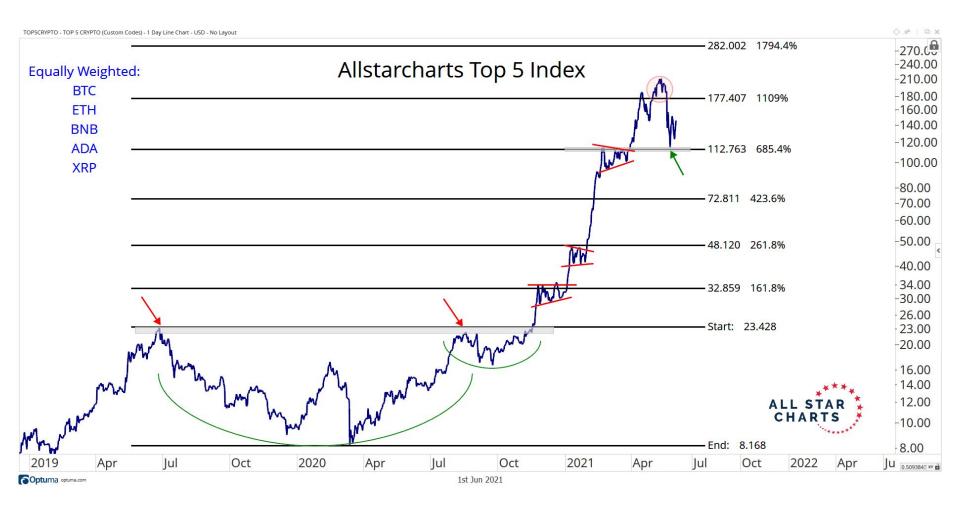

### TABLE OF CONTENTS

Ratios & Indices 3 - 8

Major Currencies 9 - 19

**Smart Contract Platforms** 20 - 35

**Decentralised Finance** 36 - 44

Exchanges 45 - 49

Web 3.0 & Miscellaneous 50 - 55



# RATIOS & INDICES



















#### MAJOR CURRENCIES

ALL STAR CHARTS



























#### SMART CONTRACTS







Sep

Nov

Mar

Jul

0.4089221 XY

May

2021

11

13

17

19

21

25

27

31

Jun

03

07

41.091531 XY



















## DECENTRALISED FINANCE









Sep

Nov

Mar

Jul

Sep

51.383965 XY

May

2021



















## WEB 3.0 & MISCELLANEOUS

ALL STAR CHARTS









## Disclaimer:

The information, opinions, and other materials contained in this presentation is the property of Allstarcharts Holdings, LLC and may not be reproduced in any way, in whole or in part, without express authorization of the copyright holder in writing. The statements and statistics contained herein have been prepared by Allstarcharts Holdings, LLC based on information from sources considered to be