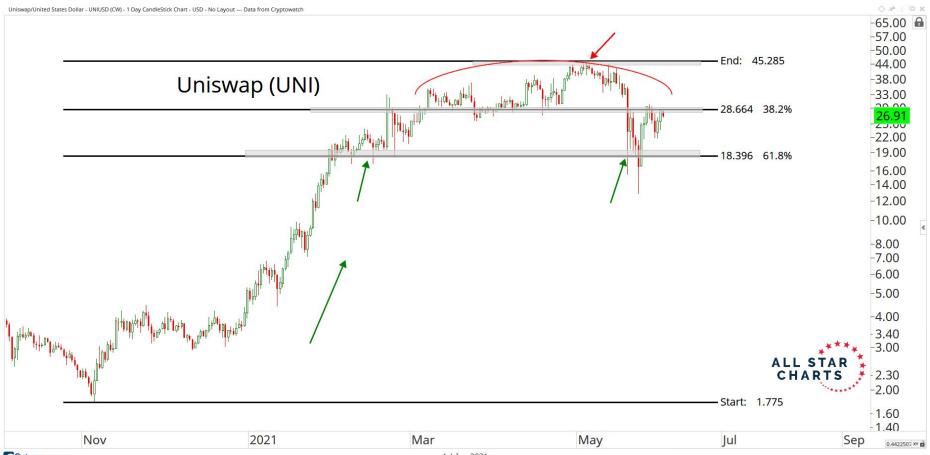

### TABLE OF CONTENTS

Ratios & Indices 3 - 8

Major Currencies 9 - 19

**Smart Contract Platforms** 20 - 35

**Decentralised Finance** 36 - 44

Exchanges 45 - 49

Web 3.0 & Miscellaneous 50 - 55



# RATIOS & INDICES



















#### MAJOR CURRENCIES

ALL STAR CHARTS



























#### SMART CONTRACTS







Sep

Nov

Mar

Jul

0.4089221 XY

May

2021

11

13

17

19

21

25

27

31

Jun

03

07

41.091531 XY



















## DECENTRALISED FINANCE









Sep

Nov

Mar

Jul

Sep

51.383965 XY

May

2021



















## WEB 3.0 & MISCELLANEOUS

ALL STAR CHARTS









## Disclaimer:

The information, opinions, and other materials contained in this presentation is the property of Allstarcharts Holdings, LLC and may not be reproduced in any way, in whole or in part, without express authorization of the copyright holder in writing. The statements and statistics contained herein have been prepared by Allstarcharts Holdings, LLC based on information from sources considered to be reliable. We make no representation or warranty, express, or implied, as to its accuracy or completeness. This publication is for the information of investors and business persons and does not constitute an offer to sell or a solicitation to buy securities.