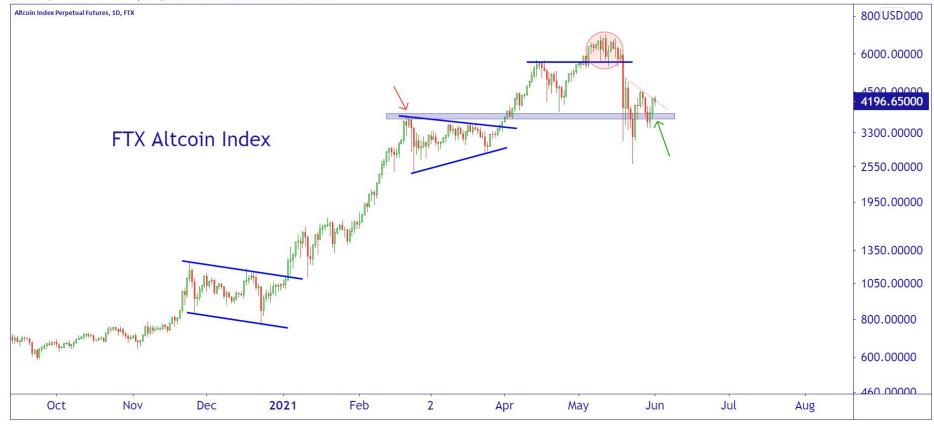

### TABLE OF CONTENTS

Ratios & Indices 3 - 8

Major Currencies 9 - 19

**Smart Contract Platforms** 20 - 35

**Decentralised Finance** 36 - 44

Exchanges 45 - 49

Web 3.0 & Miscellaneous 50 - 55



# RATIOS & INDICES



















#### MAJOR CURRENCIES

ALL STAR CHARTS



























#### SMART CONTRACTS







Sep

Nov

Mar

Jul

0.4089221 XY

May

2021

11

13

17

19

21

25

27

31

Jun

03

07

41.091531 XY



















## DECENTRALISED FINANCE









Sep

Nov

Mar

Jul

Sep

51.383965 XY

May

2021



















## WEB 3.0 & MISCELLANEOUS

ALL STAR CHARTS









## Disclaimer:

The information, opinions, and other materials contained in this presentation is the property of Allstarcharts Holdings, LLC and may not be reproduced in any way, in whole or in part, without express authorization of the copyright holder in writing. The statements and statistics contained herein have been prepared by Allstarcharts Holdings, LLC based on information from sources considered to be r