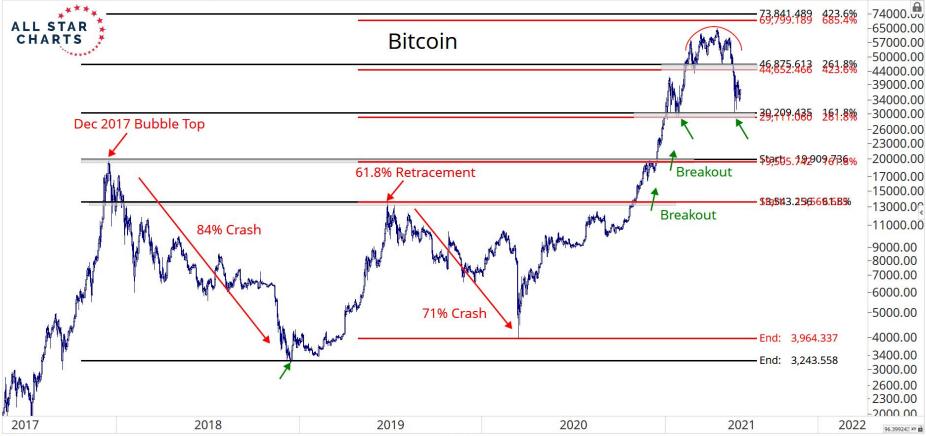

### TABLE OF CONTENTS

Ratios & Indices 3 - 8

Major Currencies 9 - 19

**Smart Contract Platforms** 20 - 35

**Decentralised Finance** 36 - 44

Exchanges 45 - 49

Web 3.0 & Miscellaneous 50 - 55



# RATIOS & INDICES



















#### MAJOR CURRENCIES

ALL STAR CHARTS



























#### SMART CONTRACTS







Sep

Nov

Mar

Jul

0.4089221 XY

May

2021

11

13

17

19

21

25

27

31

Jun

03

07

41.091531 XY



















## DECENTRALISED FINANCE









Sep

Nov

Mar

Jul

Sep

51.383965 XY

May

2021



















## WEB 3.0 & MISCELLANEOUS

ALL STAR CHARTS









## Disclaimer:

The information, opinions, and other materials contained in this presentation is the property of Allstarcharts Holdings, LLC and may not be reproduced in any way, in whole or in part, without express authorization of the copyright holder in writing. The statements and statistics contained herein have been prepared by Allstarcharts Holdings, LLC based on information from sources considered to be reliable. We make no representation or warranty, express,