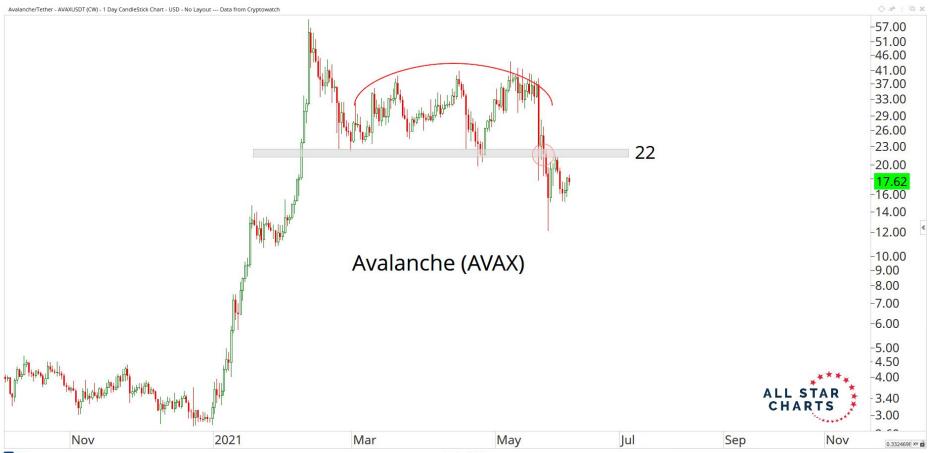

### TABLE OF CONTENTS

Ratios & Indices 3 - 8

Major Currencies 9 - 19

**Smart Contract Platforms** 20 - 35

**Decentralised Finance** 36 - 44

Exchanges 45 - 49

Web 3.0 & Miscellaneous 50 - 55



# RATIOS & INDICES



















#### MAJOR CURRENCIES

ALL STAR CHARTS



























#### SMART CONTRACTS







Sep

Nov

Mar

Jul

0.4089221 XY

May

2021

11

13

17

19

21

25

27

31

Jun

03

07

41.091531 XY



















## DECENTRALISED FINANCE









Sep

Nov

Mar

Jul

Sep

51.383965 XY

May

2021



















## WEB 3.0 & MISCELLANEOUS

ALL STAR CHARTS









## Disclaimer:

The information, opinions, and other materials contained in this presentation is the property of Allstarcharts Holdings, LLC and may not be reproduced in any way, in whole or in part, without express authorization of the copyright holder in writing. The statements and statistics contained herein have been prepared by Allstarcharts Holdings, LLC based on information from sources considered to be reliable. We make no representation or warranty, express, or implied, as to its accuracy or completeness. This publication is for the information of investors and business persons and does not constitute an offer to sell or a s