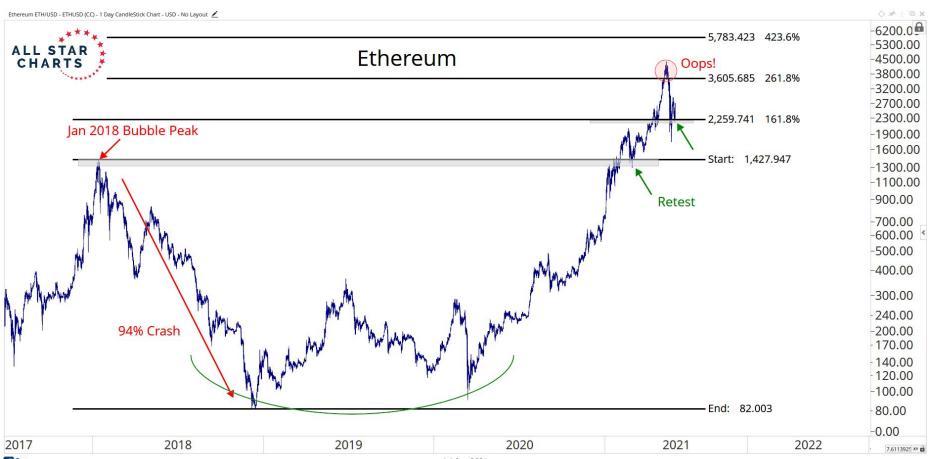

### TABLE OF CONTENTS

Ratios & Indices 3 - 8

Major Currencies 9 - 19

**Smart Contract Platforms** 20 - 35

**Decentralised Finance** 36 - 44

Exchanges 45 - 49

Web 3.0 & Miscellaneous 50 - 55



# RATIOS & INDICES



















#### MAJOR CURRENCIES

ALL STAR CHARTS



























#### SMART CONTRACTS







Sep

Nov

Mar

Jul

0.4089221 XY

May

2021

11

13

17

19

21

25

27

31

Jun

03

07

41.091531 XY



















## DECENTRALISED FINANCE









Sep

Nov

Mar

Jul

Sep

51.383965 XY

May

2021



















## WEB 3.0 & MISCELLANEOUS

ALL STAR CHARTS









## Disclaimer:

The information, opinions, and other materials contained in this presentation is the property of Allstarcharts Holdings, LLC and may not be reproduced in any way, in whole or in part, without express authorization of the copyright holder in writing. The statements and statistics contained herein have been prepared by Allstarcharts Holdings, LLC based on information from sources considered to be reliable. We make no representation or warranty, express, o