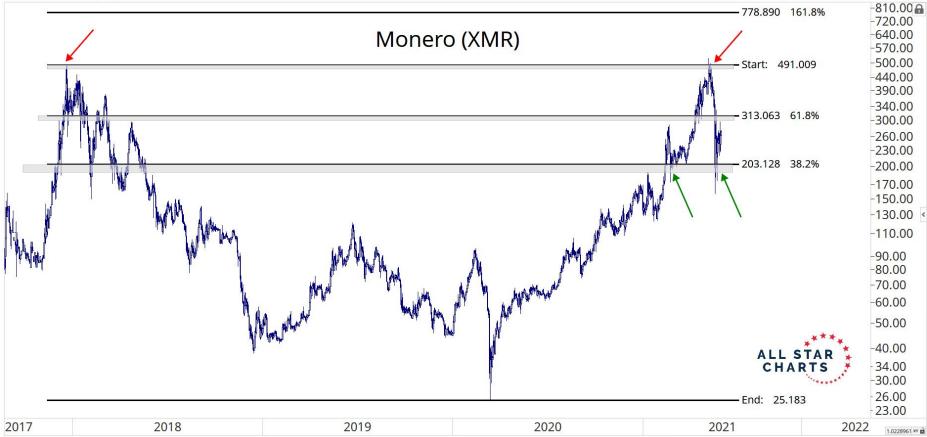

### TABLE OF CONTENTS

Ratios & Indices 3 - 8

Major Currencies 9 - 19

**Smart Contract Platforms** 20 - 35

**Decentralised Finance** 36 - 44

Exchanges 45 - 49

Web 3.0 & Miscellaneous 50 - 55



# RATIOS & INDICES



















#### MAJOR CURRENCIES

ALL STAR CHARTS



























#### SMART CONTRACTS







Sep

Nov

Mar

Jul

0.4089221 XY

May

2021

11

13

17

19

21

25

27

31

Jun

03

07

41.091531 XY



















## DECENTRALISED FINANCE









Sep

Nov

Mar

Jul

Sep

51.383965 XY

May

2021



















## WEB 3.0 & MISCELLANEOUS

ALL STAR CHARTS









## Disclaimer:

The information, opinions, and other materials contained in this presentation is the property of Allstarcharts Holdings, LLC and may not be reproduced in any way, in whole or in part, without express authorization of the copyright holder in writing. The statements and statistics contained herein have been prepared by Allstarcharts Holdings, LLC based on information from sources considered to be reliable. We make no representation or warranty, express, or implied, as