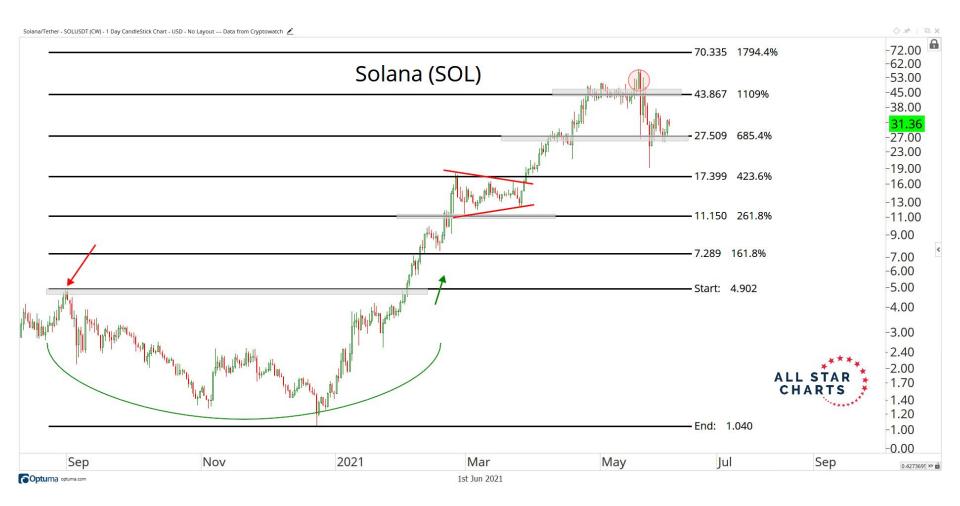

### TABLE OF CONTENTS

Ratios & Indices 3 - 8

Major Currencies 9 - 19

**Smart Contract Platforms** 20 - 35

**Decentralised Finance** 36 - 44

Exchanges 45 - 49

Web 3.0 & Miscellaneous 50 - 55



# RATIOS & INDICES



















#### MAJOR CURRENCIES

ALL STAR CHARTS



























#### SMART CONTRACTS







Sep

Nov

Mar

Jul

0.4089221 XY

May

2021

11

13

17

19

21

25

27

31

Jun

03

07

41.091531 XY



















## DECENTRALISED FINANCE









Sep

Nov

Mar

Jul

Sep

51.383965 XY

May

2021



















## WEB 3.0 & MISCELLANEOUS

ALL STAR CHARTS









## Disclaimer:

The information, opinions, and other materials contained in this presentation is the property of Allstarcharts Holdings, LLC and may not be reproduced in any way, in whole or in part, without express authorization of the copyright holder in writing. The statements and statistics contained herein have been prepared by Allstarcharts Holdings, LLC based on information from sources considered to be reliable. We make no representation or warranty, express, or implied, as to its accuracy or completeness. This publication is for the information of investors and business persons and does not constitute an offer