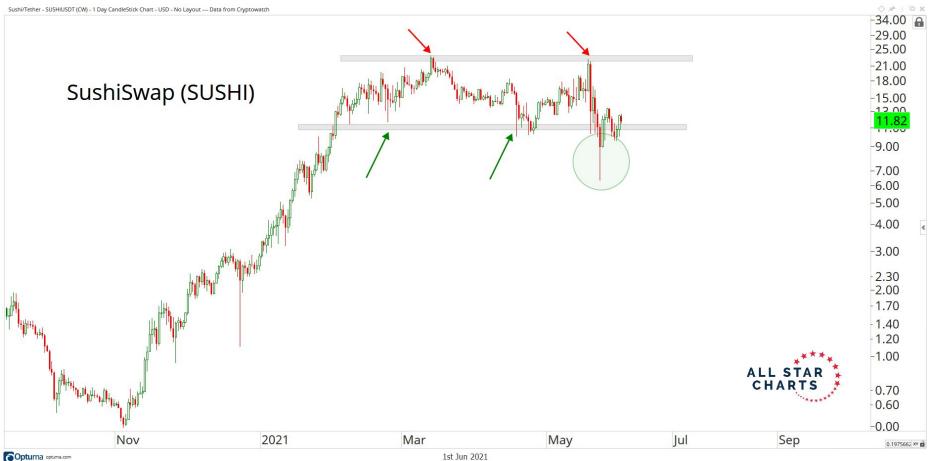

### TABLE OF CONTENTS

Ratios & Indices 3 - 8

Major Currencies 9 - 19

**Smart Contract Platforms** 20 - 35

**Decentralised Finance** 36 - 44

Exchanges 45 - 49

Web 3.0 & Miscellaneous 50 - 55



# RATIOS & INDICES



















#### MAJOR CURRENCIES

ALL STAR CHARTS



























#### SMART CONTRACTS







Sep

Nov

Mar

Jul

0.4089221 XY

May

2021

11

13

17

19

21

25

27

31

Jun

03

07

41.091531 XY



















## DECENTRALISED FINANCE









Sep

Nov

Mar

Jul

Sep

51.383965 XY

May

2021



















## WEB 3.0 & MISCELLANEOUS

ALL STAR CHARTS









## Disclaimer:

The information, opinions, and other materials contained in this presentation is the property of Allstarcharts Holdings, LLC and may not be reproduced in any way, in whole or in part, without express authorization of the copyright holder in writing. The statements and statistics contained herein have been prepared by Allstarcharts Holdings, LLC based on information from sources considered to be reliable. We make no representation or warranty, express, or implied, as to its accuracy or completeness. This publication is for the information of investors and business persons and does not constitute an offer to sell or a solicitation to buy securities.

This document may include estimates, projections and other "