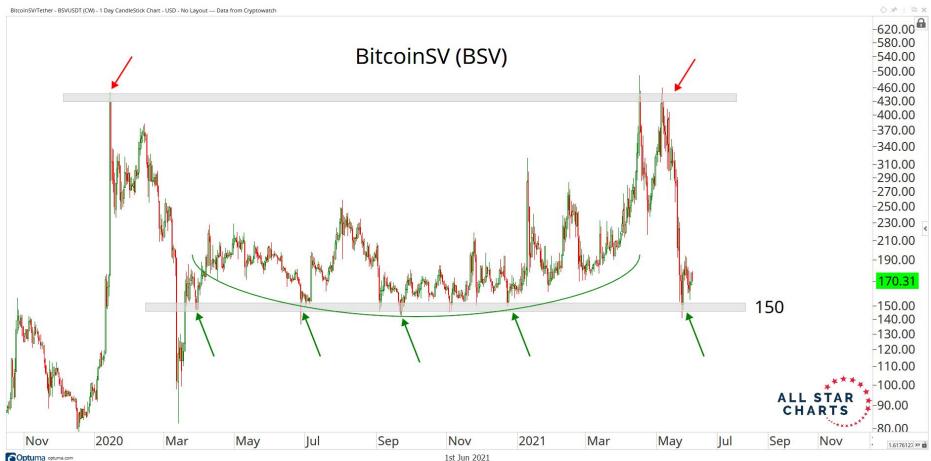

### TABLE OF CONTENTS

Ratios & Indices 3 - 8

Major Currencies 9 - 19

**Smart Contract Platforms** 20 - 35

**Decentralised Finance** 36 - 44

Exchanges 45 - 49

Web 3.0 & Miscellaneous 50 - 55



# RATIOS & INDICES



















#### MAJOR CURRENCIES

ALL STAR CHARTS



























#### SMART CONTRACTS







Sep

Nov

Mar

Jul

0.4089221 XY

May

2021

11

13

17

19

21

25

27

31

Jun

03

07

41.091531 XY



















## DECENTRALISED FINANCE









Sep

Nov

Mar

Jul

Sep

51.383965 XY

May

2021



















## WEB 3.0 & MISCELLANEOUS

ALL STAR CHARTS









## Disclaimer:

The information, opinions, and other materials contained in this presentation is the property of Allstarcharts Holdings, LLC and may not be reproduced in any way, in whole or in part, without express authorization of the copyright holder in writing. The statements and statistics contained herein have been prepared by Allstarcharts Holdings, LLC based on information from sources considered to be reliable. We make no representation or warranty, express, or implied, as to its