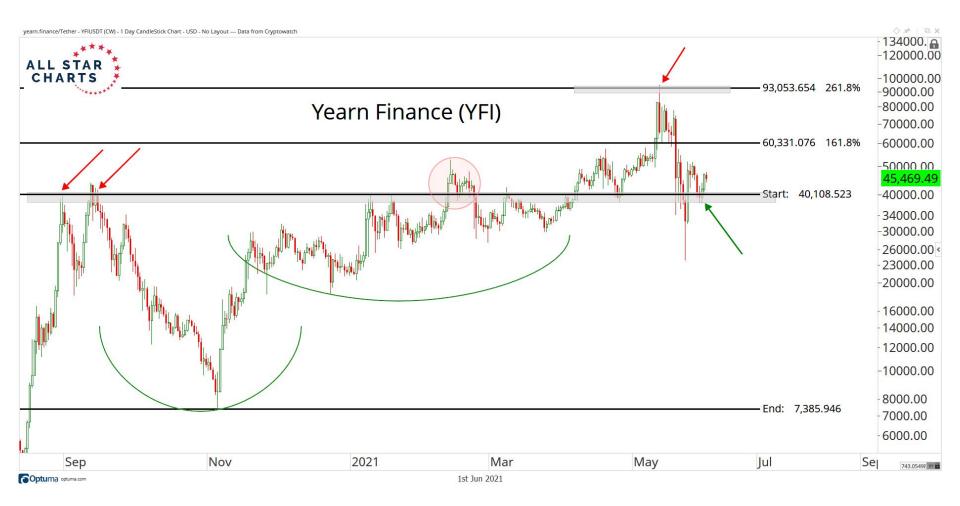

### TABLE OF CONTENTS

Ratios & Indices 3 - 8

Major Currencies 9 - 19

**Smart Contract Platforms** 20 - 35

**Decentralised Finance** 36 - 44

Exchanges 45 - 49

Web 3.0 & Miscellaneous 50 - 55



# RATIOS & INDICES



















#### MAJOR CURRENCIES

ALL STAR CHARTS



























#### SMART CONTRACTS







Sep

Nov

Mar

Jul

0.4089221 XY

May

2021

11

13

17

19

21

25

27

31

Jun

03

07

41.091531 XY



















## DECENTRALISED FINANCE









Sep

Nov

Mar

Jul

Sep

51.383965 XY

May

2021



















## WEB 3.0 & MISCELLANEOUS

ALL STAR CHARTS









## Disclaimer:

The information, opinions, and other materials contained in this presentation is the property of Allstarcharts Holdings, LLC and may not be reproduced in any way, in whole or in part, without express authorization of the copyright holder in writing. The statements and statistics contained herein have been prepared by Allstarcharts Holdings, LLC based on information from sources considered to be reliable. We make no representation or warranty, express, or implied, as to its accuracy or completeness. This publication is for the information of investors and business persons and does not constitute an offer to sell or a solicitation to buy securities.

This document may include estimates, projections and other