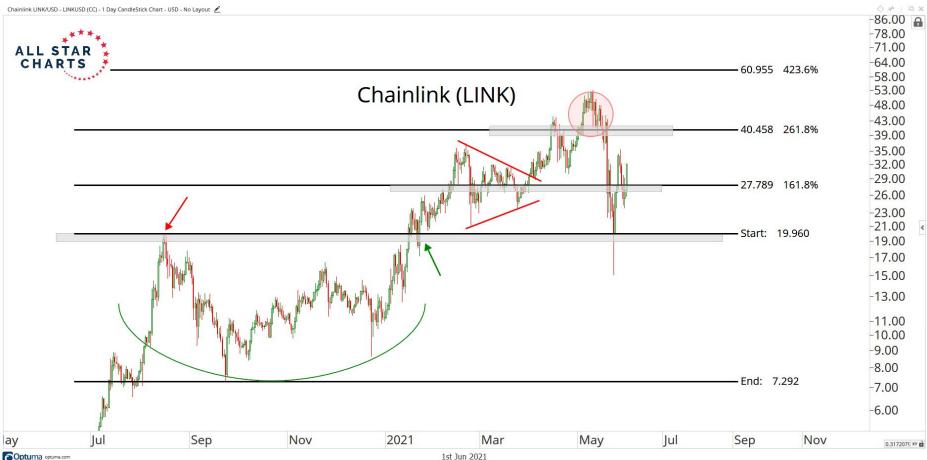

### TABLE OF CONTENTS

Ratios & Indices 3 - 8

Major Currencies 9 - 19

**Smart Contract Platforms** 20 - 35

**Decentralised Finance** 36 - 44

Exchanges 45 - 49

Web 3.0 & Miscellaneous 50 - 55



# RATIOS & INDICES



















#### MAJOR CURRENCIES

ALL STAR CHARTS



























#### SMART CONTRACTS







Sep

Nov

Mar

Jul

0.4089221 XY

May

2021

11

13

17

19

21

25

27

31

Jun

03

07

41.091531 XY



















## DECENTRALISED FINANCE









Sep

Nov

Mar

Jul

Sep

51.383965 XY

May

2021



















## WEB 3.0 & MISCELLANEOUS

ALL STAR CHARTS









## Disclaimer:

The information, opinions, and other materials contained in this presentation is the property of Allstarcharts Holdings, LLC and may not be reproduced in any way, in whole or in part, without express authorization of the copyright holder in writing. The statements and statistics contained herein have been prepared by Allstarcharts Holdings, LLC based on information from sources considered to be reliable. We make no representation or warranty, express, or implied, as to its accuracy or completeness. This publication is for the information of investors and business persons and does not constitute an offer to sell or a solicitation to buy securities.

This document may include estimates, projections and other "forward-looking" statements, due to numerous factors, actua