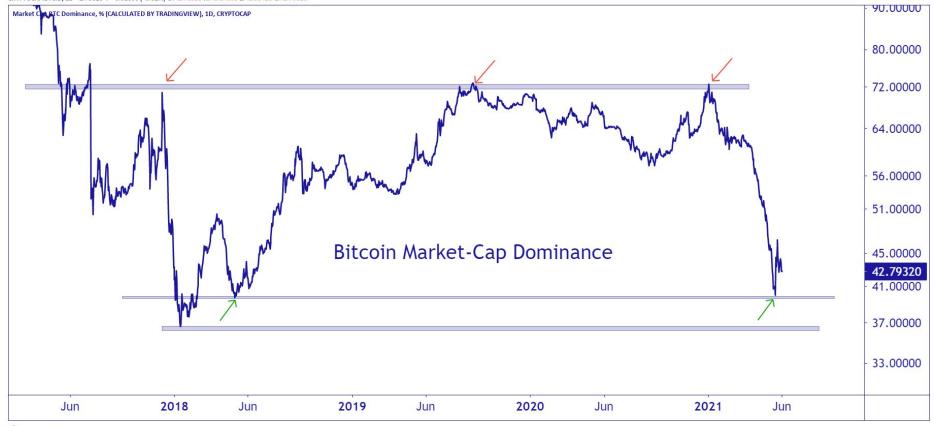

### TABLE OF CONTENTS

Ratios & Indices 3 - 8

Major Currencies 9 - 19

**Smart Contract Platforms** 20 - 35

**Decentralised Finance** 36 - 44

Exchanges 45 - 49

Web 3.0 & Miscellaneous 50 - 55



# RATIOS & INDICES



















#### MAJOR CURRENCIES

ALL STAR CHARTS



























#### SMART CONTRACTS







Sep

Nov

Mar

Jul

0.4089221 XY

May

2021

11

13

17

19

21

25

27

31

Jun

03

07

41.091531 XY



















## DECENTRALISED FINANCE









Sep

Nov

Mar

Jul

Sep

51.383965 XY

May

2021



















## WEB 3.0 & MISCELLANEOUS

ALL STAR CHARTS









## Disclaimer:

The information, opinions, and other materials contained in this presentation is the property of Allstarcharts Holdings, LLC and may not be reproduced in any way, in whole or in part, without express authorization of the copyright holder in writing. The statements and statistics contained herein have been prepared by Allstarcharts Holdings, LLC based on information from sources considered to be reliable.