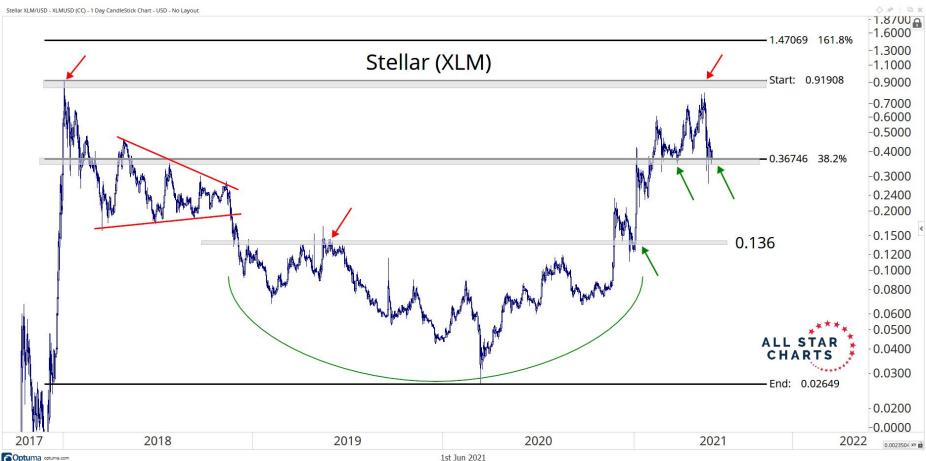

### TABLE OF CONTENTS

Ratios & Indices 3 - 8

Major Currencies 9 - 19

**Smart Contract Platforms** 20 - 35

**Decentralised Finance** 36 - 44

Exchanges 45 - 49

Web 3.0 & Miscellaneous 50 - 55



# RATIOS & INDICES



















#### MAJOR CURRENCIES

ALL STAR CHARTS



























#### SMART CONTRACTS







Sep

Nov

Mar

Jul

0.4089221 XY

May

2021

11

13

17

19

21

25

27

31

Jun

03

07

41.091531 XY



















## DECENTRALISED FINANCE









Sep

Nov

Mar

Jul

Sep

51.383965 XY

May

2021



















## WEB 3.0 & MISCELLANEOUS

ALL STAR CHARTS









## Disclaimer:

The information, opinions, and other materials contained in this presentation is the property of Allstarcharts Holdings, LLC and may not be reproduced in any way, in whole or in part, without express authorization of the copyright holder in writing. The statements and statistics contained herein have been prepared by Allstarcharts Holdings, LLC based on information from sources considered to be reliable. We make no representation or warranty, express, or implied, as to i