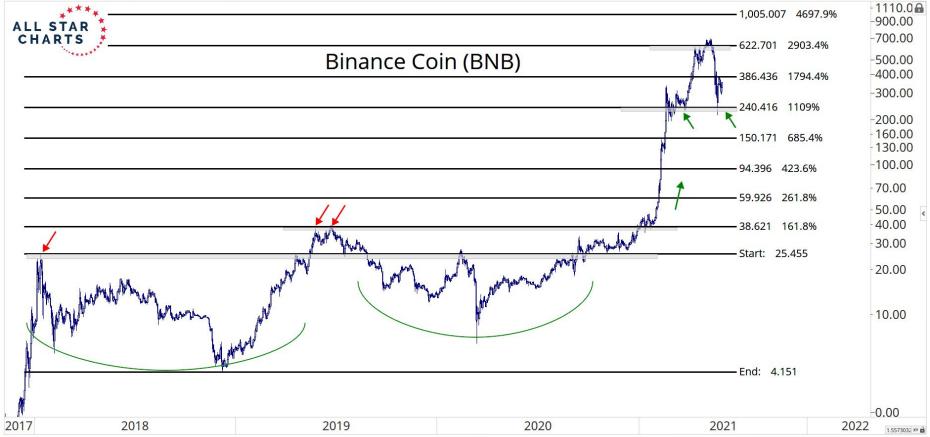

### TABLE OF CONTENTS

Ratios & Indices 3 - 8

Major Currencies 9 - 19

**Smart Contract Platforms** 20 - 35

**Decentralised Finance** 36 - 44

Exchanges 45 - 49

Web 3.0 & Miscellaneous 50 - 55



# RATIOS & INDICES



















#### MAJOR CURRENCIES

ALL STAR CHARTS



























#### SMART CONTRACTS







Sep

Nov

Mar

Jul

0.4089221 XY

May

2021

11

13

17

19

21

25

27

31

Jun

03

07

41.091531 XY



















## DECENTRALISED FINANCE









Sep

Nov

Mar

Jul

Sep

51.383965 XY

May

2021



















## WEB 3.0 & MISCELLANEOUS

ALL STAR CHARTS









## Disclaimer:

The information, opinions, and other materials contained in this presentation is the property of Allstarcharts Holdings, LLC and may not be reproduced in any way, in whole or in part, without express authorization of the copyright holder in writing. The statements and statistics contained herein have been prepared by Allstarcharts Holdings, LLC based on information from sources considered to be reliable. We make no representation or warranty, express, or implied, as to its accuracy or completeness. This publication is for the information of investors and business persons and does not constitute an offer to sell or a solicitation to buy securities.

This document may include estimates, projections and other "forwar