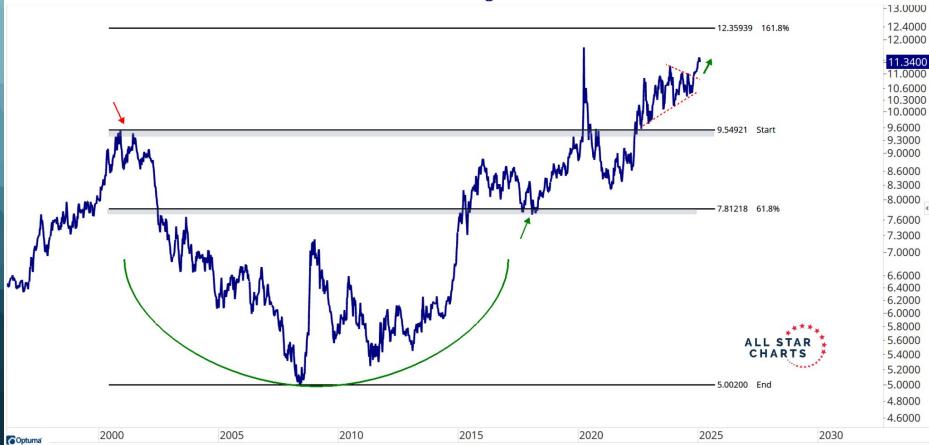

# **Currency Overview**

| ALL STAR<br>CHARTS              |
|---------------------------------|
| <u>Data As Of:</u><br>1/14/2025 |