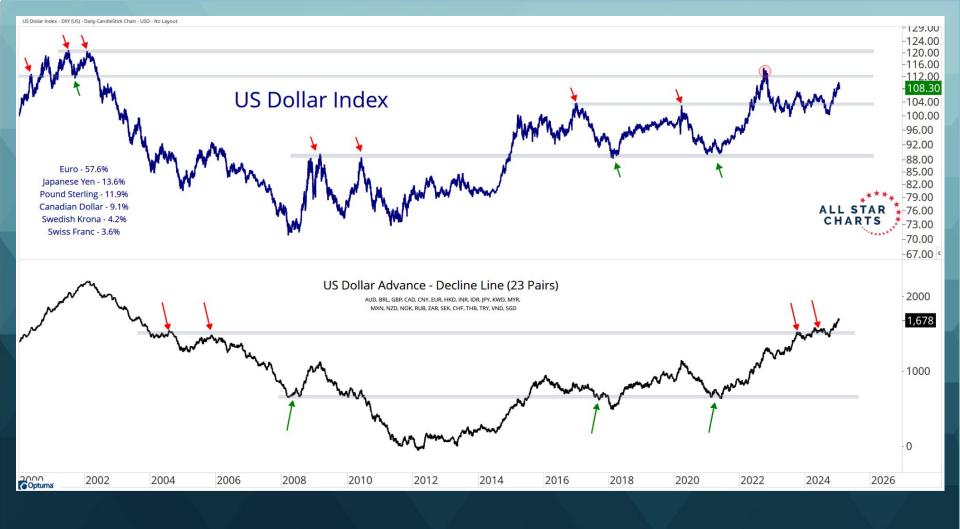

# **Currency Overview**

| ALL STAR<br>CHARTS              |
|---------------------------------|
| <u>Data As Of:</u><br>1/14/2025 |