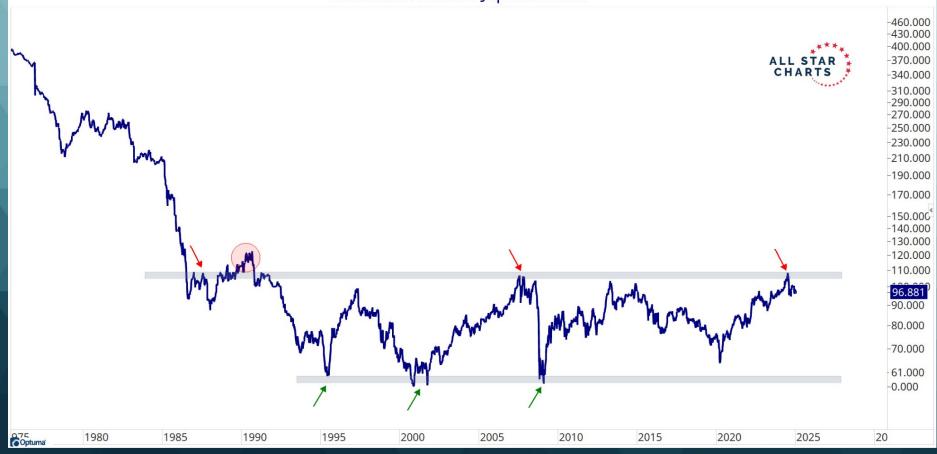

# **Currency Overview**

| ALL STAR<br>CHARTS              |
|---------------------------------|
| <u>Data As Of:</u><br>1/14/2025 |