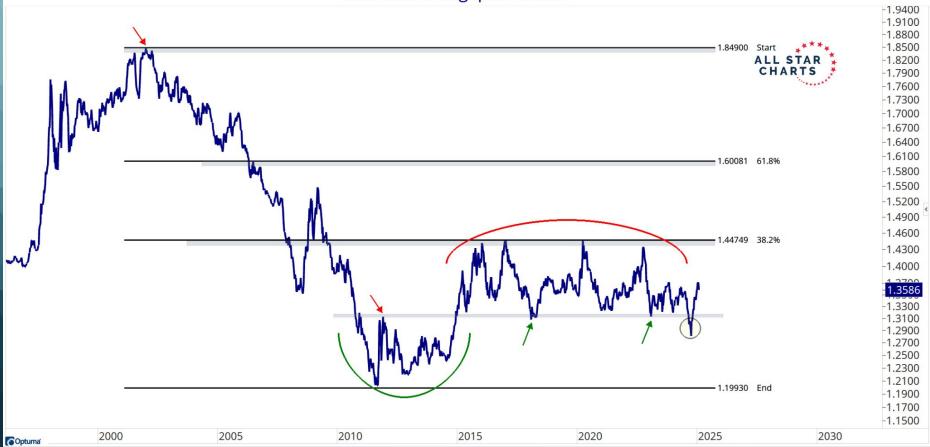

# **Currency Overview**

| ALL STAR<br>CHARTS              |
|---------------------------------|
| <u>Data As Of:</u><br>1/14/2025 |