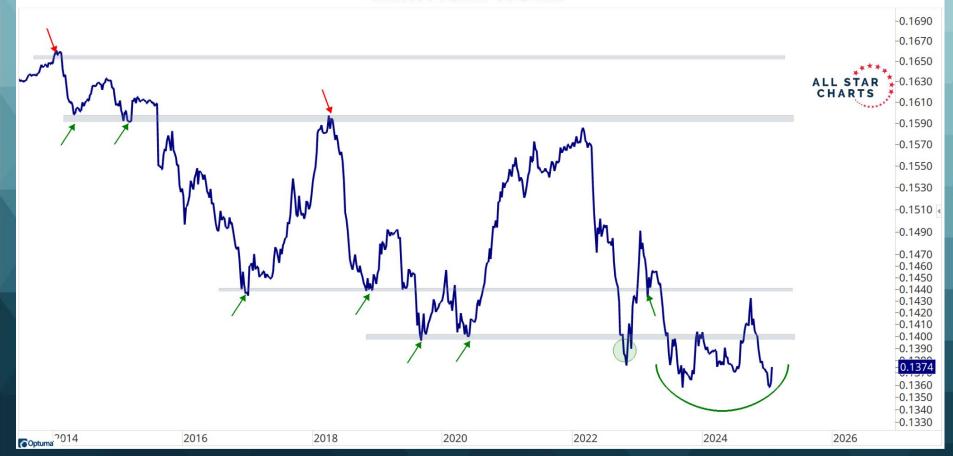

| 13%              | <b>7</b> %       | 7%               | 13%              | 20%              |  |  |  |  |











### **Developed Currencies**

#### US Dollar / Australian Dollar



#### US Dollar / Canadian Dollar







#### US Dollar / Euro Dollar



2015

2020

Optuma'

2005

2010

-0.4900

-0.4700 -0.4500

-0.47847 End

2025

#### US Dollar / Norwegian Krone



2015

2020

2025

2030

2000

© Optuma

2005

2010

#### US Dollar / Singapore Dollar



# **Emerging Currencies**

#### Polish Zloty / US Dollar



#### South African Rand / US Dollar



#### Russian Rouble / US Dollar



#### Korean Won / US Dollar



2020

2022

2024

2026

Optuma O

2012

2014

2016

2018

-0.2000

2028

#### Indian Rupee / US Dollar



#### Thai Baht / US Dollar



## Chinese Yuan / US Dollar



## Mexican Peso / US Dollar



## Brazilian Real / US Dollar



## Chilean Peso / US Dollar



# Other Key Crosses

#### Euro Dollar / British Pound



# Euro Dollar / Japanese Yen



## Euro Dollar / Swiss Franc



# British Pound / Japanese Yen



# Norwegian Krone / Swedish Krona



# Australian Dollar / Japanese Yen



## Australian Dollar / New Zealand Dollar



#### Disclaimer:

You understand that the Site contains information about securities and investment strategies, but that this information and Content does not constitute "advice", nor does it constitute any "recommendation" on whether or how to engage in trading activities. The information contained on this site is for informational purposes only. ALLSTARCHARTS ACCEPTS NO LIABILITY OR RESPONSIBILITY WHATSOEVER FOR ANY LOSS O