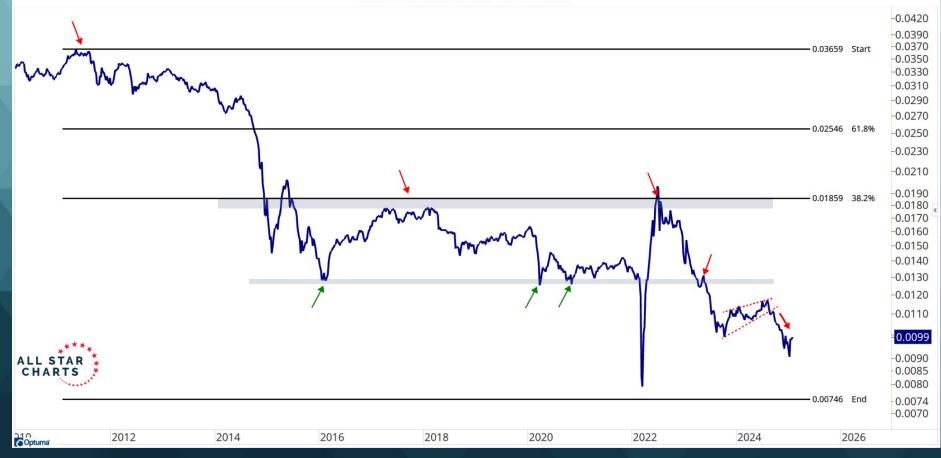

# **Currency Overview**

| ALL STAR<br>CHARTS              |
|---------------------------------|
| <u>Data As Of:</u><br>1/14/2025 |