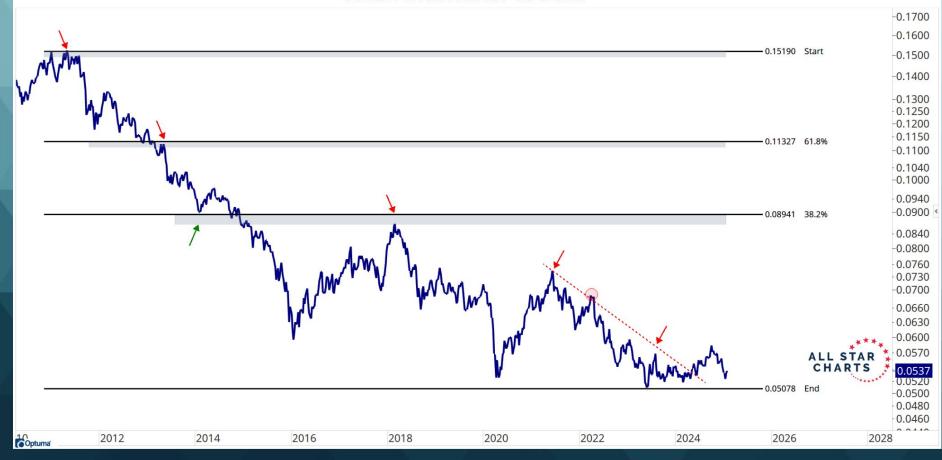

# **Currency Overview**

| ALL STAR<br>CHARTS              |
|---------------------------------|
| <u>Data As Of:</u><br>1/14/2025 |