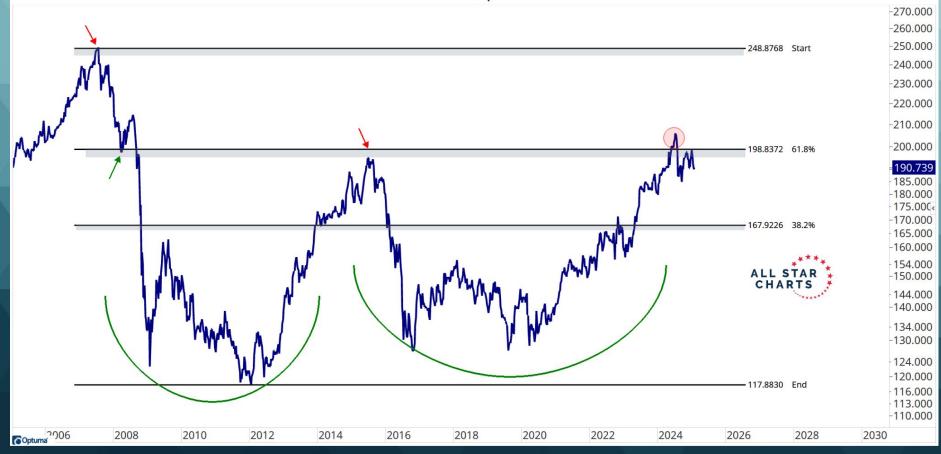

# **Currency Overview**

| ALL STAR<br>CHARTS              |
|---------------------------------|
| <u>Data As Of:</u><br>1/14/2025 |