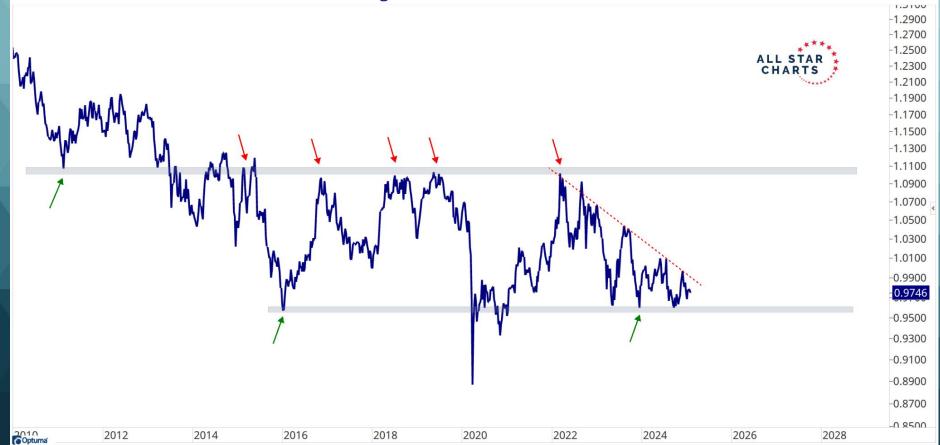

# **Currency Overview**

| ALL STAR<br>CHARTS              |
|---------------------------------|
| <u>Data As Of:</u><br>1/14/2025 |