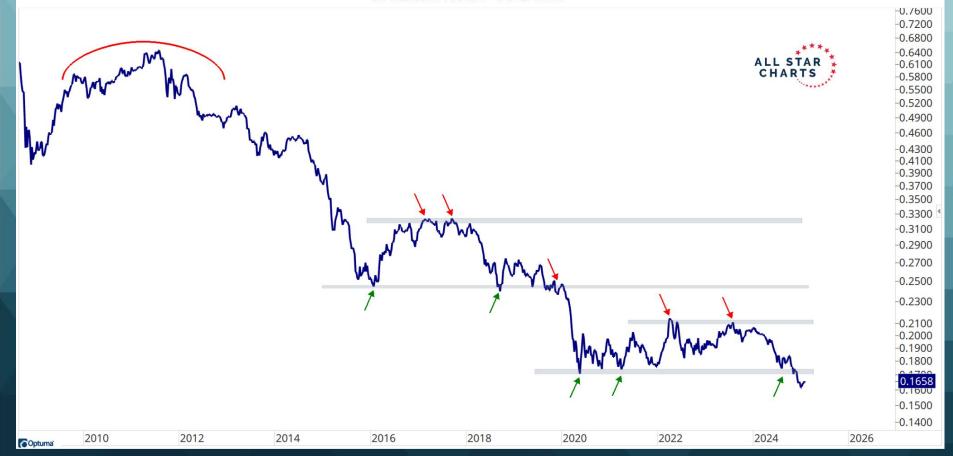

13%              | 20%              |  |  |  |  |











### **Developed Currencies**

#### US Dollar / Australian Dollar



#### US Dollar / Canadian Dollar







#### US Dollar / Euro Dollar



2015

2020

Optuma'

2005

2010

-0.4900

-0.4700 -0.4500

-0.47847 End

2025

#### US Dollar / Norwegian Krone



2015

2020

2025

2030

2000

© Optuma

2005

2010

#### US Dollar / Singapore Dollar



# **Emerging Currencies**

#### Polish Zloty / US Dollar



#### South African Rand / US Dollar



#### Russian Rouble / US Dollar



#### Korean Won / US Dollar



2020

2022

2024

2026

Optuma O

2012

2014

2016

2018

-0.2000

2028

#### Indian Rupee / US Dollar



#### Thai Baht / US Dollar



## Chinese Yuan / US Dollar



## Mexican Peso / US Dollar



## Brazilian Real / US Dollar



## Chilean Peso / US Dollar



# Other Key Crosses

#### Euro Dollar / British Pound



# Euro Dollar / Japanese Yen



## Euro Dollar / Swiss Franc



# British Pound / Japanese Yen



# Norwegian Krone / Swedish Krona



# Australian Dollar / Japanese Yen



## Australian Dollar / New Zealand Dollar



#### Disclaimer:

You understand that the Site contains information about securities and investment strategies, but that this information and Content does not constitute "advice", nor does it constitute any "recommendation" on whether or how to engage in trading activities. The information contained on this site is for informational purposes only. ALLSTARCHARTS ACCEPTS NO LIABILITY OR RESPONSIBILITY WHATSOEVER FOR ANY LOSS OR DAMAGE OF ANY KIND ARISING OUT OF THE USE OF ANY OF THE SITE,