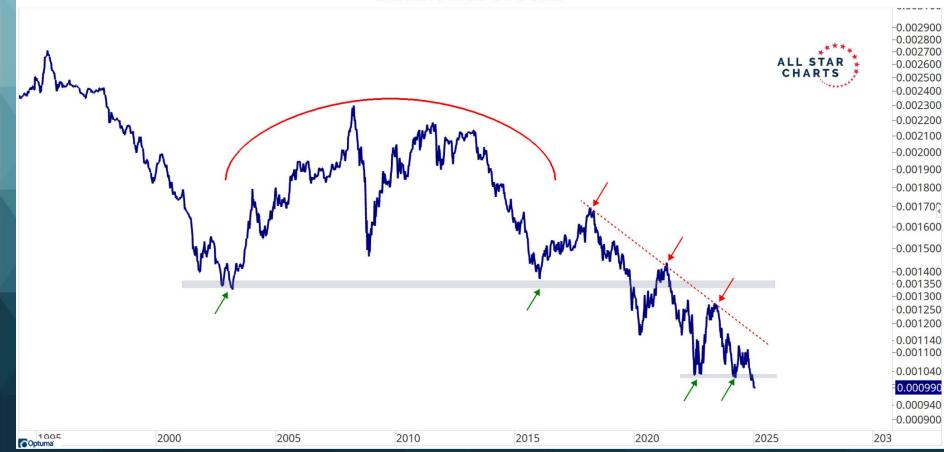

# **Currency Overview**

| ALL STAR<br>CHARTS              |
|---------------------------------|
| <u>Data As Of:</u><br>1/14/2025 |