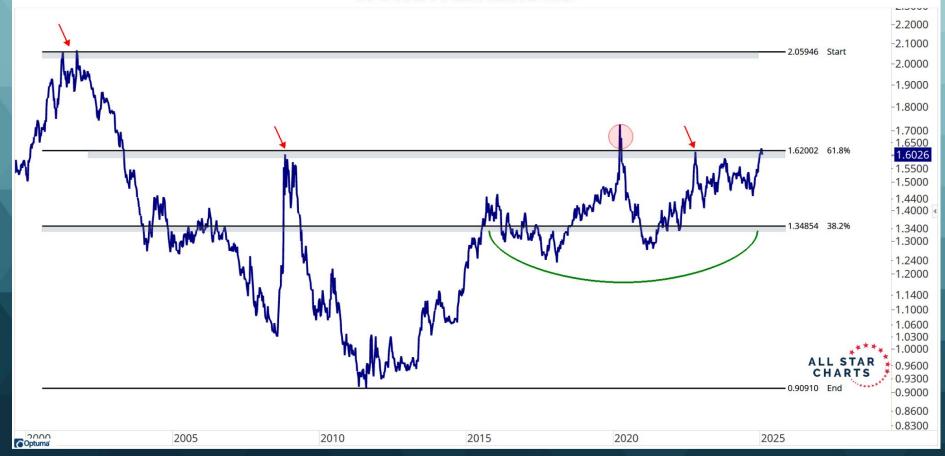

| BELOW            |  |  |  |  |
| Brazilian Real / US Dollar     | BELOW                                          | ABOVE            | ABOVE            | BELOW            | BELOW            | BELOW            | BELOW            | BELOW            |  |  |  |  |
| Chilean Peso / US Dollar       | BELOW                                          | BELOW            | BELOW            | BELOW            | BELOW            | BELOW            | BELOW            | BELOW            |  |  |  |  |
| Percent Positive:              | 53%                                            | 53%              | 47%              | 13%              | <b>7</b> %       | 7%               | 13%              | 20%              |  |  |  |  |











### **Developed Currencies**

#### US Dollar / Australian Dollar



#### US Dollar / Canadian Dollar







#### US Dollar / Euro Dollar



2015

2020

Optuma'

2005

2010

-0.4900

-0.4700 -0.4500

-0.47847 End

2025

#### US Dollar / Norwegian Krone



2015

2020

2025

2030

2000

© Optuma

2005

2010

#### US Dollar / Singapore Dollar



# **Emerging Currencies**

#### Polish Zloty / US Dollar



#### South African Rand / US Dollar



#### Russian Rouble / US Dollar



#### Korean Won / US Dollar



2020

2022

2024

2026

Optuma O

2012

2014

2016

2018

-0.2000

2028

#### Indian Rupee / US Dollar



#### Thai Baht / US Dollar



## Chinese Yuan / US Dollar



## Mexican Peso / US Dollar



## Brazilian Real / US Dollar



## Chilean Peso / US Dollar



# Other Key Crosses

#### Euro Dollar / British Pound



# Euro Dollar / Japanese Yen



## Eur