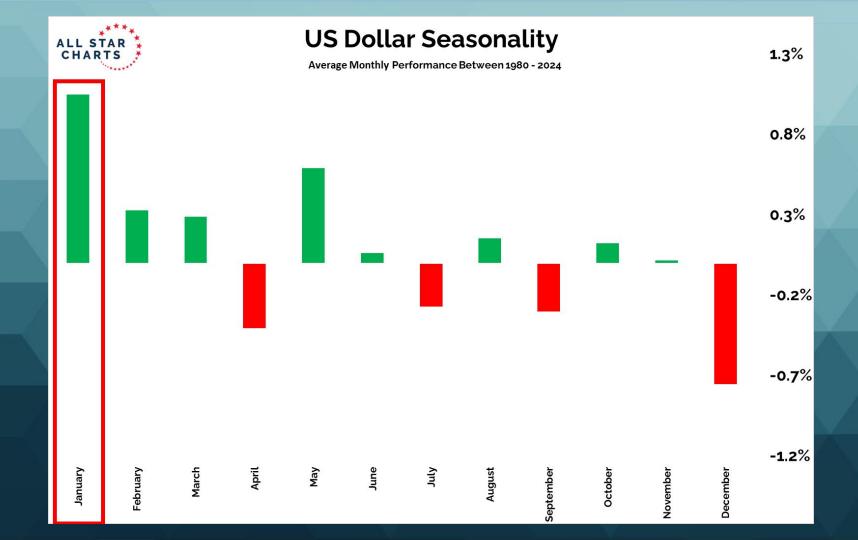

| Bullish   |
| USDNZD | US Dollar / New Zealand Dollar     | Bullish    | Bullish           | Bullish   |
| USDRUB | US Dollar / Russian Ruble          | Bearish    | Neutral           | Bullish   |
| USDSEK | US Dollar / Swedish Krona          | Bullish    | Bullish           | Bullish   |
| USDSGD | US Dollar / Singapore Dollar       | Bullish    | Bullish           | Bullish   |
| USDZAR | US Dollar / South African Rand     | Neutral    | Bullish           | Neutral   |
|        | Percentage Bullish:                | 73.3%      | 93.3%             | 93.3%     |
|        | Percentage Neutral:                | 13.3%      | 6.7%              | 6.7%      |
|        | Percentage Bearish:                | 13.3%      | 0.0%              | 0.0%      |









1.0%









#### 0.0%



| US Dollar Pairs vs. Moving Averages |              |               |               |               |                |                |                |                |  |  |  |
|-------------------------------------|--------------|---------------|---------------|---------------|----------------|----------------|----------------|----------------|--|--|--|
|                                     | 5-Day Moving | 10-Day Moving | 20-Day Moving | 50-Day Moving | 100-Day Moving | 150-Day Moving | 200-Day Moving | 250-Day Moving |  |  |  |
|                                     | Average      | Average       | Average       | Average       | Average        | Average        | Average        | Average        |  |  |  |
| US Dollar / Australian Dollar       | ABOVE        | ABOVE         | ABOVE