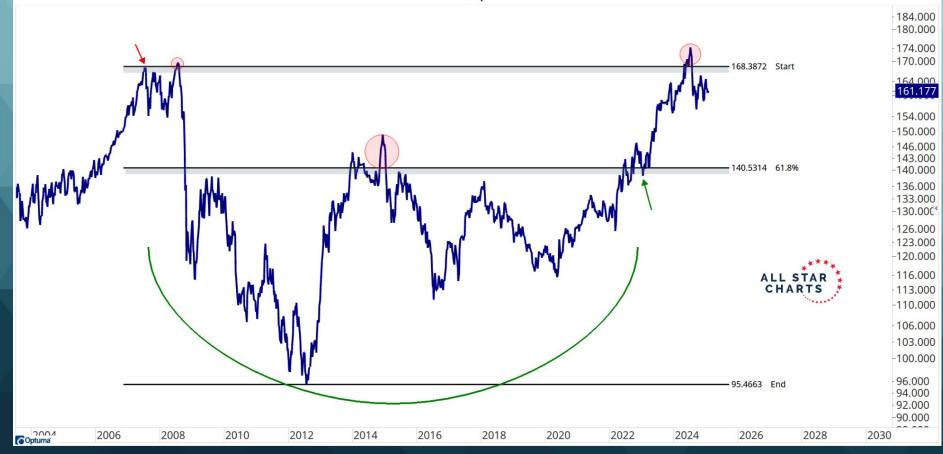

# **Currency Overview**

| ALL STAR<br>CHARTS              |
|---------------------------------|
| <u>Data As Of:</u><br>1/14/2025 |