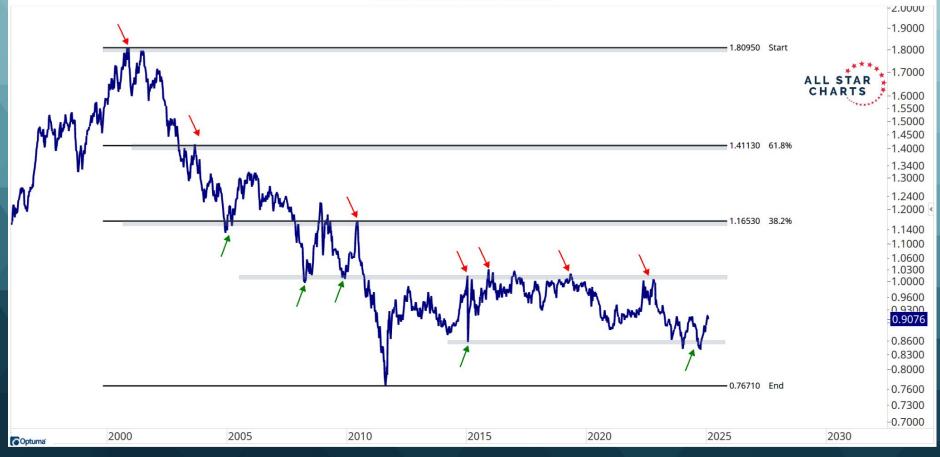

azilian Real / US Dollar     | BELOW                                          | ABOVE            | ABOVE            | BELOW            | BELOW            | BELOW            | BELOW            | BELOW            |  |  |  |  |
| Chilean Peso / US Dollar       | BELOW                                          | BELOW            | BELOW            | BELOW            | BELOW            | BELOW            | BELOW            | BELOW            |  |  |  |  |
| Percent Positive:              | 53%                                            | 53%              | 47%              | 13%              | <b>7</b> %       | 7%               | 13%              | 20%              |  |  |  |  |











### **Developed Currencies**

#### US Dollar / Australian Dollar



#### US Dollar / Canadian Dollar







#### US Dollar / Euro Dollar



2015

2020

Optuma'

2005

2010

-0.4900

-0.4700 -0.4500

-0.47847 End

2025

#### US Dollar / Norwegian Krone



2015

2020

2025

2030

2000

© Optuma

2005

2010

#### US Dollar / Singapore Dollar



# **Emerging Currencies**

#### Polish Zloty / US Dollar



#### South African Rand / US Dollar



#### Russian Rouble / US Dollar



#### Korean Won / US Dollar



2020

2022

2024

2026

Optuma O

2012

2014

2016

2018

-0.2000

2028

#### Indian Rupee / US Dollar



#### Thai Baht / US Dollar



## Chinese Yuan / US Dollar



## Mexican Peso / US Dollar



## Brazilian Real / US Dollar



## Chilean Peso / US Dollar



# Other Key Crosses

#### Euro Dollar / British Pound



# Euro Dollar / Japanese Yen



## Euro Dollar / Swiss Franc



# British Poun