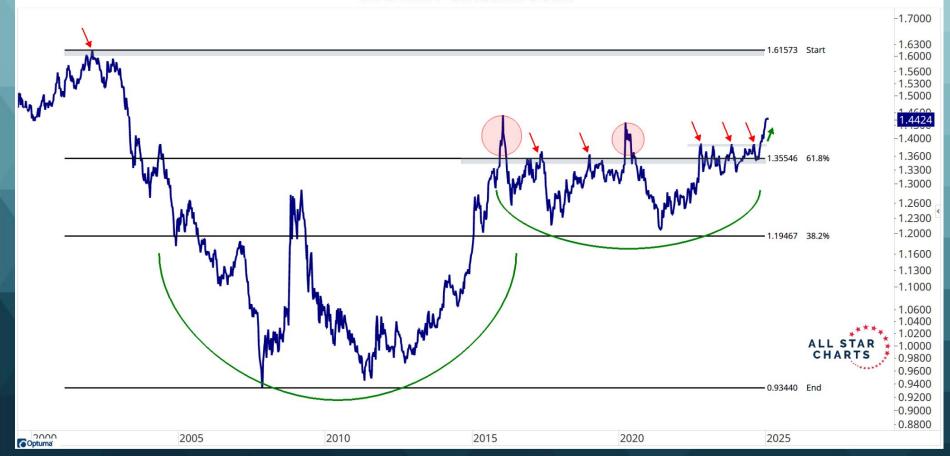

| Brazilian Real / US Dollar     | BELOW                                          | ABOVE            | ABOVE            | BELOW            | BELOW            | BELOW            | BELOW            | BELOW            |  |  |  |  |
| Chilean Peso / US Dollar       | BELOW                                          | BELOW            | BELOW            | BELOW            | BELOW            | BELOW            | BELOW            | BELOW            |  |  |  |  |
| Percent Positive:              | 53%                                            | 53%              | 47%              | 13%              | <b>7</b> %       | 7%               | 13%              | 20%              |  |  |  |  |











### **Developed Currencies**

#### US Dollar / Australian Dollar



#### US Dollar / Canadian Dollar







#### US Dollar / Euro Dollar



2015

2020

Optuma'

2005

2010

-0.4900

-0.4700 -0.4500

-0.47847 End

2025

#### US Dollar / Norwegian Krone



2015

2020

2025

2030

2000

© Optuma

2005

2010

#### US Dollar / Singapore Dollar



# **Emerging Currencies**

#### Polish Zloty / US Dollar



#### South African Rand / US Dollar



#### Russian Rouble / US Dollar



#### Korean Won / US Dollar



2020

2022

2024

2026

Optuma O

2012

2014

2016

2018

-0.2000

2028

#### Indian Rupee / US Dollar



#### Thai Baht / US Dollar



## Chinese Yuan / US Dollar



## Mexican Peso / US Dollar



## Brazilian Real / US Dollar



## Chilean Peso / US Dollar



# Other Key Crosses

#### Euro Dollar / British Pound



# Euro Dollar / Japanese Yen



## Euro Dollar / Swiss Franc



# British