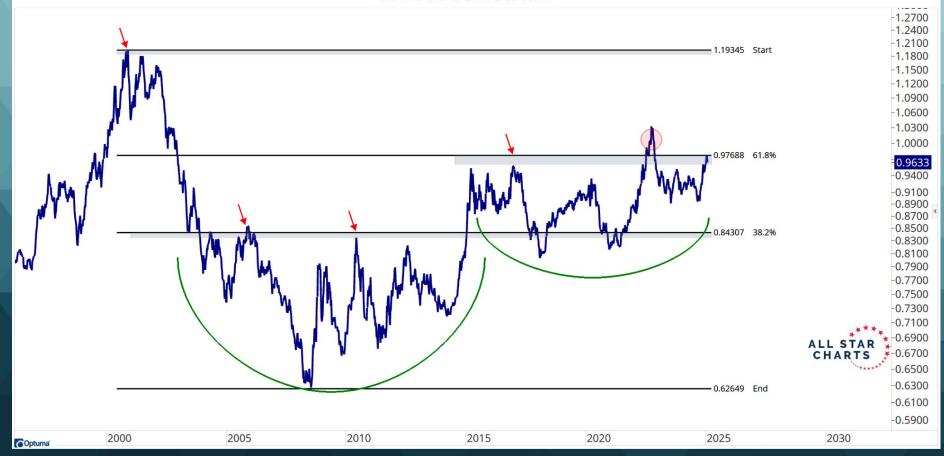

# **Currency Overview**

| ALL STAR<br>CHARTS              |
|---------------------------------|
| <u>Data As Of:</u><br>1/14/2025 |