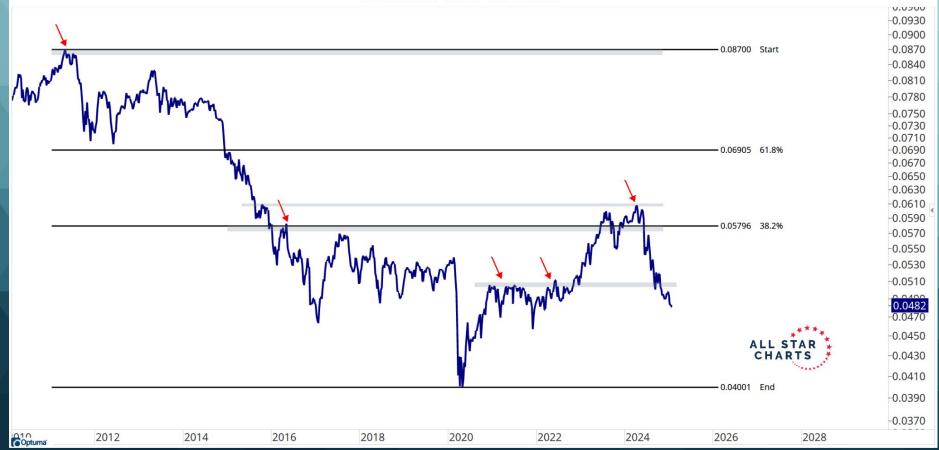

</b> %       | 7%               | 13%              | 20%              |  |  |  |  |











### **Developed Currencies**

#### US Dollar / Australian Dollar



#### US Dollar / Canadian Dollar







#### US Dollar / Euro Dollar



2015

2020

Optuma'

2005

2010

-0.4900

-0.4700 -0.4500

-0.47847 End

2025

#### US Dollar / Norwegian Krone



2015

2020

2025

2030

2000

© Optuma

2005

2010

#### US Dollar / Singapore Dollar



# **Emerging Currencies**

#### Polish Zloty / US Dollar



#### South African Rand / US Dollar



#### Russian Rouble / US Dollar



#### Korean Won / US Dollar



2020

2022

2024

2026

Optuma O

2012

2014

2016

2018

-0.2000

2028

#### Indian Rupee / US Dollar



#### Thai Baht / US Dollar



## Chinese Yuan / US Dollar



## Mexican Peso / US Dollar



## Brazilian Real / US Dollar



## Chilean Peso / US Dollar



# Other Key Crosses

#### Euro Dollar / British Pound



# Euro Dollar / Japanese Yen



## Euro Dollar / Swiss Franc



# British Pound / Japanese Yen



# Norwegian Krone / Swedish Krona



# Australian Dollar / Japanese Yen



## Australian Dollar / New Zealand Dollar



#### Disclaimer:

You understand that the Site contains information about securities and investment strategies, but that this information and Content does not constitute "advice", nor does it constitute any "recommendation" on whether or how to engage in trading activities. The information contained on this site is for informational purposes only. ALLSTARCHARTS ACCEPTS NO LIABILITY OR RESPONSIBILITY WHATSOEVER FOR ANY LOSS OR DAMAGE OF ANY KIND ARISING OU