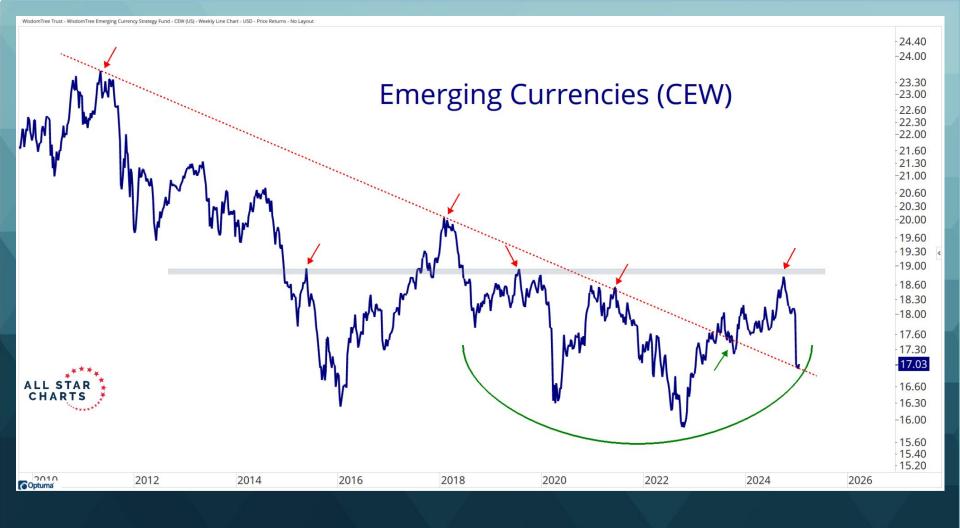

OW            | BELOW            | BELOW            | BELOW            | BELOW            |  |  |  |  |
| Brazilian Real / US Dollar     | BELOW                                          | ABOVE            | ABOVE            | BELOW            | BELOW            | BELOW            | BELOW            | BELOW            |  |  |  |  |
| Chilean Peso / US Dollar       | BELOW                                          | BELOW            | BELOW            | BELOW            | BELOW            | BELOW            | BELOW            | BELOW            |  |  |  |  |
| Percent Positive:              | 53%                                            | 53%              | 47%              | 13%              | <b>7</b> %       | 7%               | 13%              | 20%              |  |  |  |  |











### **Developed Currencies**

#### US Dollar / Australian Dollar



#### US Dollar / Canadian Dollar







#### US Dollar / Euro Dollar



2015

2020

Optuma'

2005

2010

-0.4900

-0.4700 -0.4500

-0.47847 End

2025

#### US Dollar / Norwegian Krone



2015

2020

2025

2030

2000

© Optuma

2005

2010

#### US Dollar / Singapore Dollar



# **Emerging Currencies**

#### Polish Zloty / US Dollar



#### South African Rand / US Dollar



#### Russian Rouble / US Dollar



#### Korean Won / US Dollar



2020

2022

2024

2026

Optuma O

2012

2014

2016

2018

-0.2000

2028

#### Indian Rupee / US Dollar



#### Thai Baht / US Dollar



## Chinese Yuan / US Dollar



## Mexican Peso / US Dollar



## Brazilian Real / US Dollar



## Chilean Peso / US Dollar



# Other Key Crosses

#### E