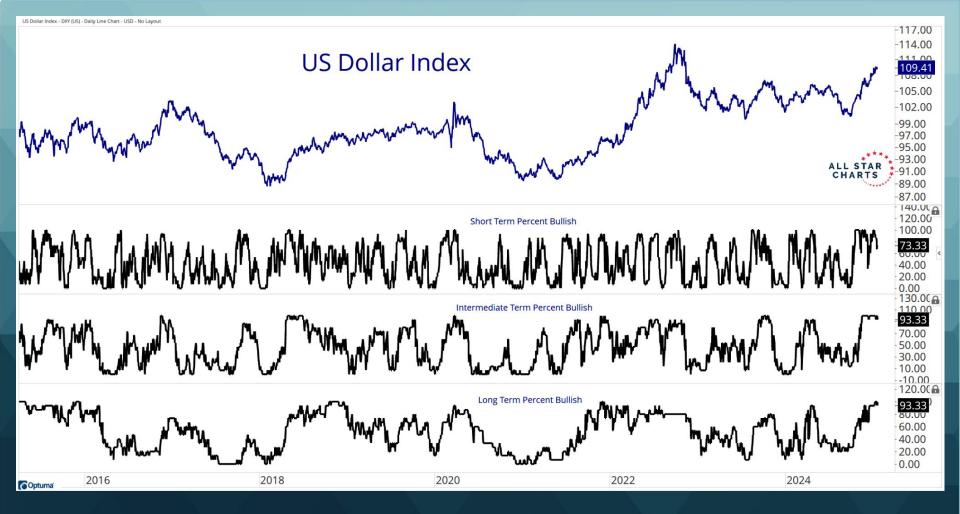

# **Currency Overview**

| ALL STAR<br>CHARTS              |
|---------------------------------|
| <u>Data As Of:</u><br>1/14/2025 |