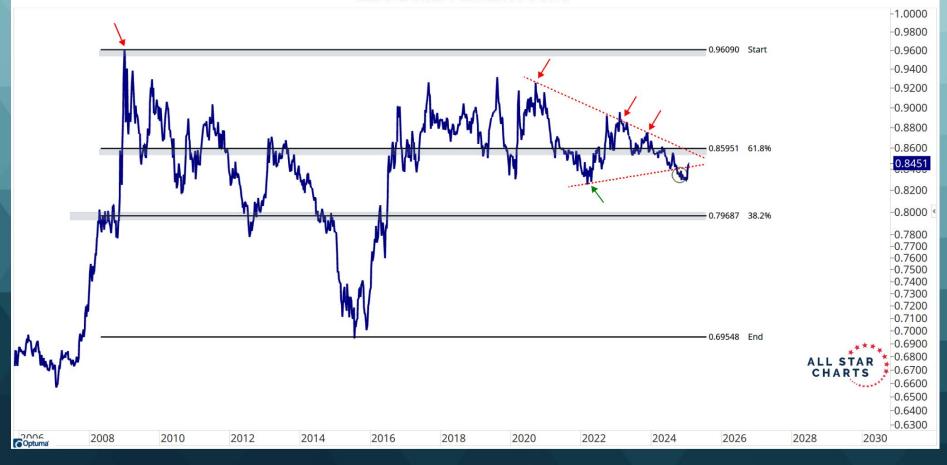

# **Currency Overview**

| ALL STAR<br>CHARTS              |
|---------------------------------|
| <u>Data As Of:</u><br>1/14/2025 |