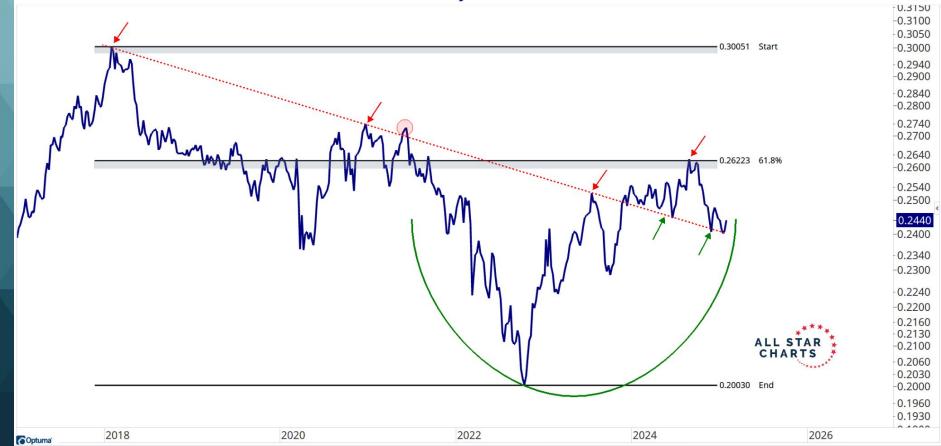

# **Currency Overview**

| ALL STAR<br>CHARTS              |
|---------------------------------|
| <u>Data As Of:</u><br>1/14/2025 |