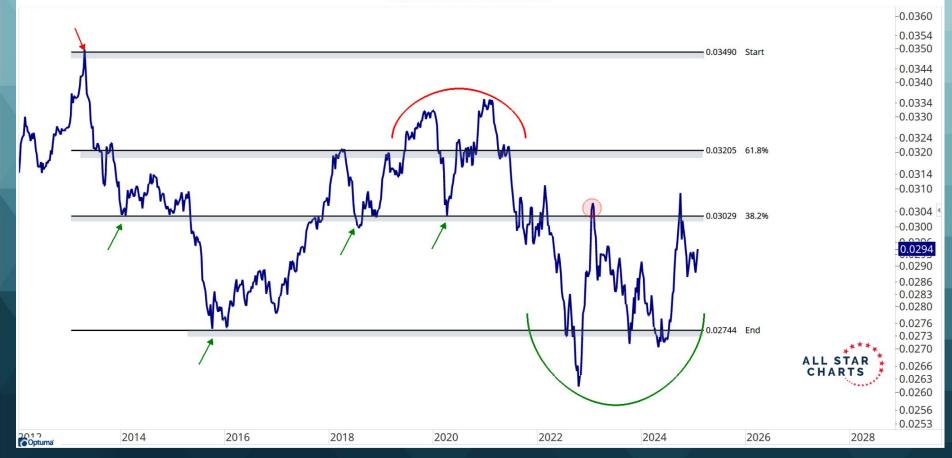

53%              | 47%              | 13%              | <b>7</b> %       | 7%               | 13%              | 20%              |  |  |  |  |











### **Developed Currencies**

#### US Dollar / Australian Dollar



#### US Dollar / Canadian Dollar







#### US Dollar / Euro Dollar



2015

2020

Optuma'

2005

2010

-0.4900

-0.4700 -0.4500

-0.47847 End

2025

#### US Dollar / Norwegian Krone



2015

2020

2025

2030

2000

© Optuma

2005

2010

#### US Dollar / Singapore Dollar



# **Emerging Currencies**

#### Polish Zloty / US Dollar



#### South African Rand / US Dollar



#### Russian Rouble / US Dollar



#### Korean Won / US Dollar



2020

2022

2024

2026

Optuma O

2012

2014

2016

2018

-0.2000

2028

#### Indian Rupee / US Dollar



#### Thai Baht / US Dollar



## Chinese Yuan / US Dollar



## Mexican Peso / US Dollar



## Brazilian Real / US Dollar



## Chilean Peso / US Dollar



# Other Key Crosses

#### Euro Dollar / British Pound



# Euro Dollar / Japanese Yen



## Euro Dollar / Swiss Franc



# British Pound / Japanese Yen



# Norwegian Krone / Swedish Krona



# Australian Dollar / Japanese Yen



## Australian Dollar / New Zealand Dollar



#### Disclaimer:

You understand that the Site contains information about securities and investment strategies, but that this information and Content does not constitute "advice", nor does it constitute any "recommendation" on whether or how to engage in trading activities. The information contained on this site is for informational purposes only. ALLSTARCHARTS ACCEPTS NO LIABILITY OR RESPONSIB