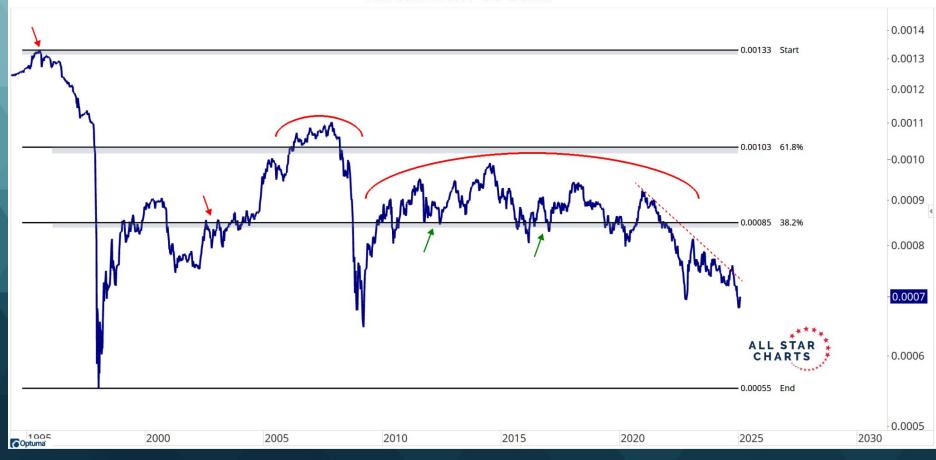

# **Currency Overview**

| ALL STAR<br>CHARTS              |
|---------------------------------|
| <u>Data As Of:</u><br>1/14/2025 |